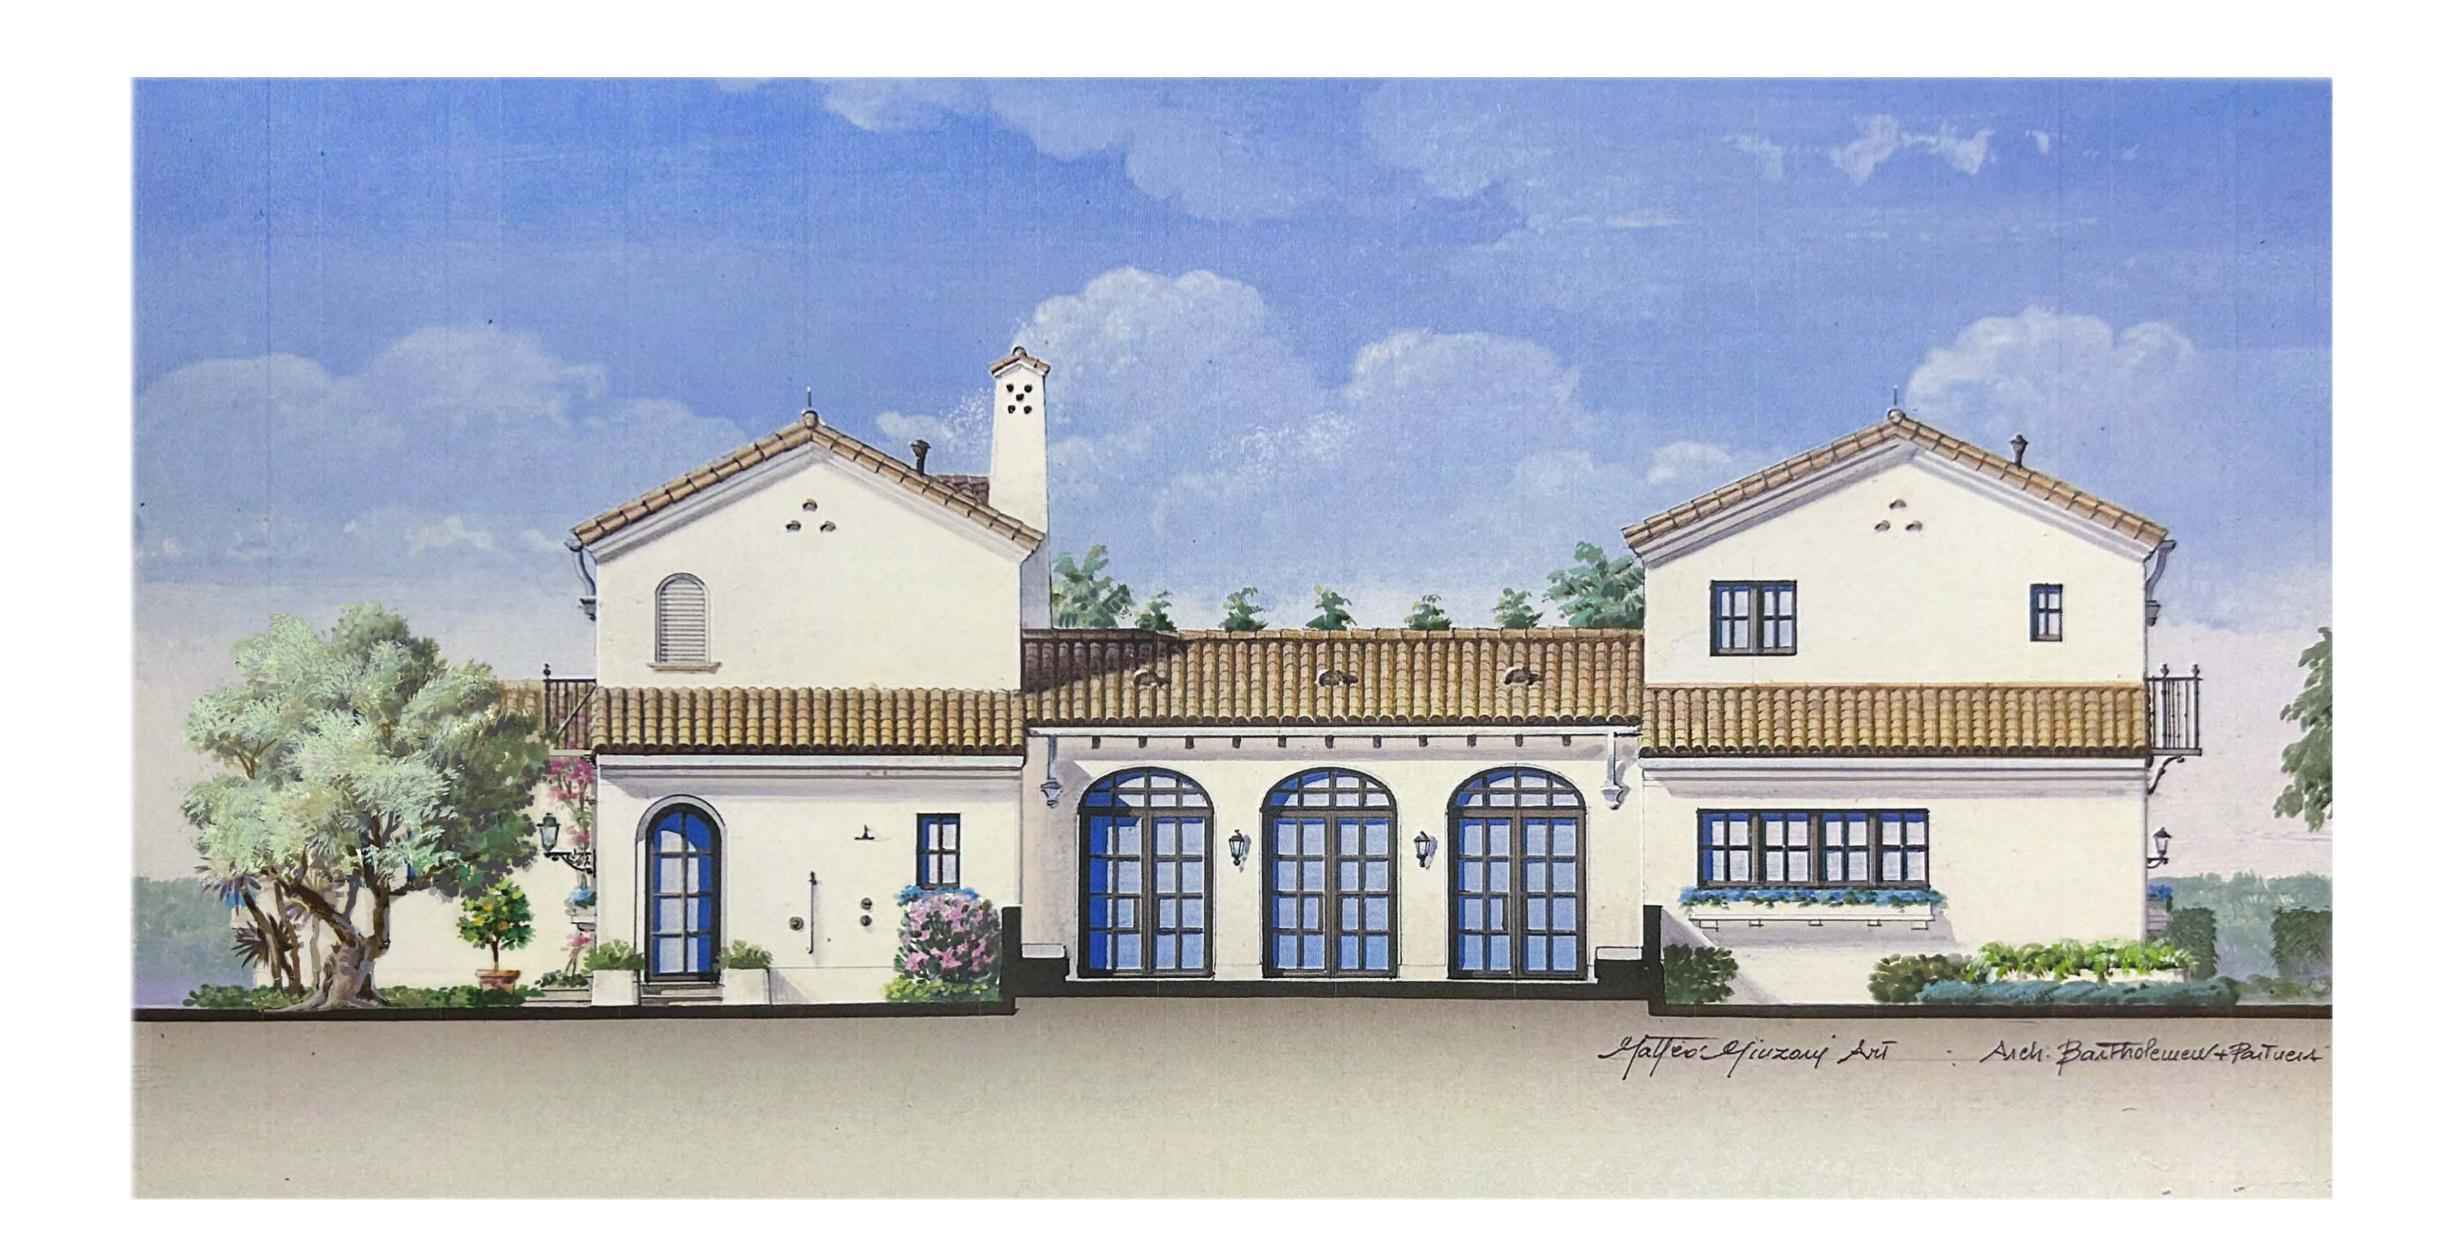

SHEET NU

PROPOSED SOUTH ARRIVAL COLORED ELEVATION WITH LANDSCAPE SCALE: 1/4" = 1'

# Bartholemew + Partners

ARCHITECTURE AND DESIGN PROGETTO DI ARCHITETTURA

THE PLAZA CENTER 251A ROYAL PALM WAY,

PENTHOUSE 600A PALM BEACH, FLORIDA 33480 F: 561 461 0106 FL LIC. # AA26003943

BARTHOLEMEWPARTNERS.COM CONSULTANTS

Project no: 23.02.114 Date: 10.25.23 Drawn by: V. Antico Project Manager: K. Fant

GEORGE & JOYCE MYKONIATIS
129 CHILEAN AVE

Project Address: 129 Chilean Ave, Palm Beach, FL 33480

SHEET NAME

PROPOSED SOUTH COLORED ELEVATION WITH LANDSCAPE