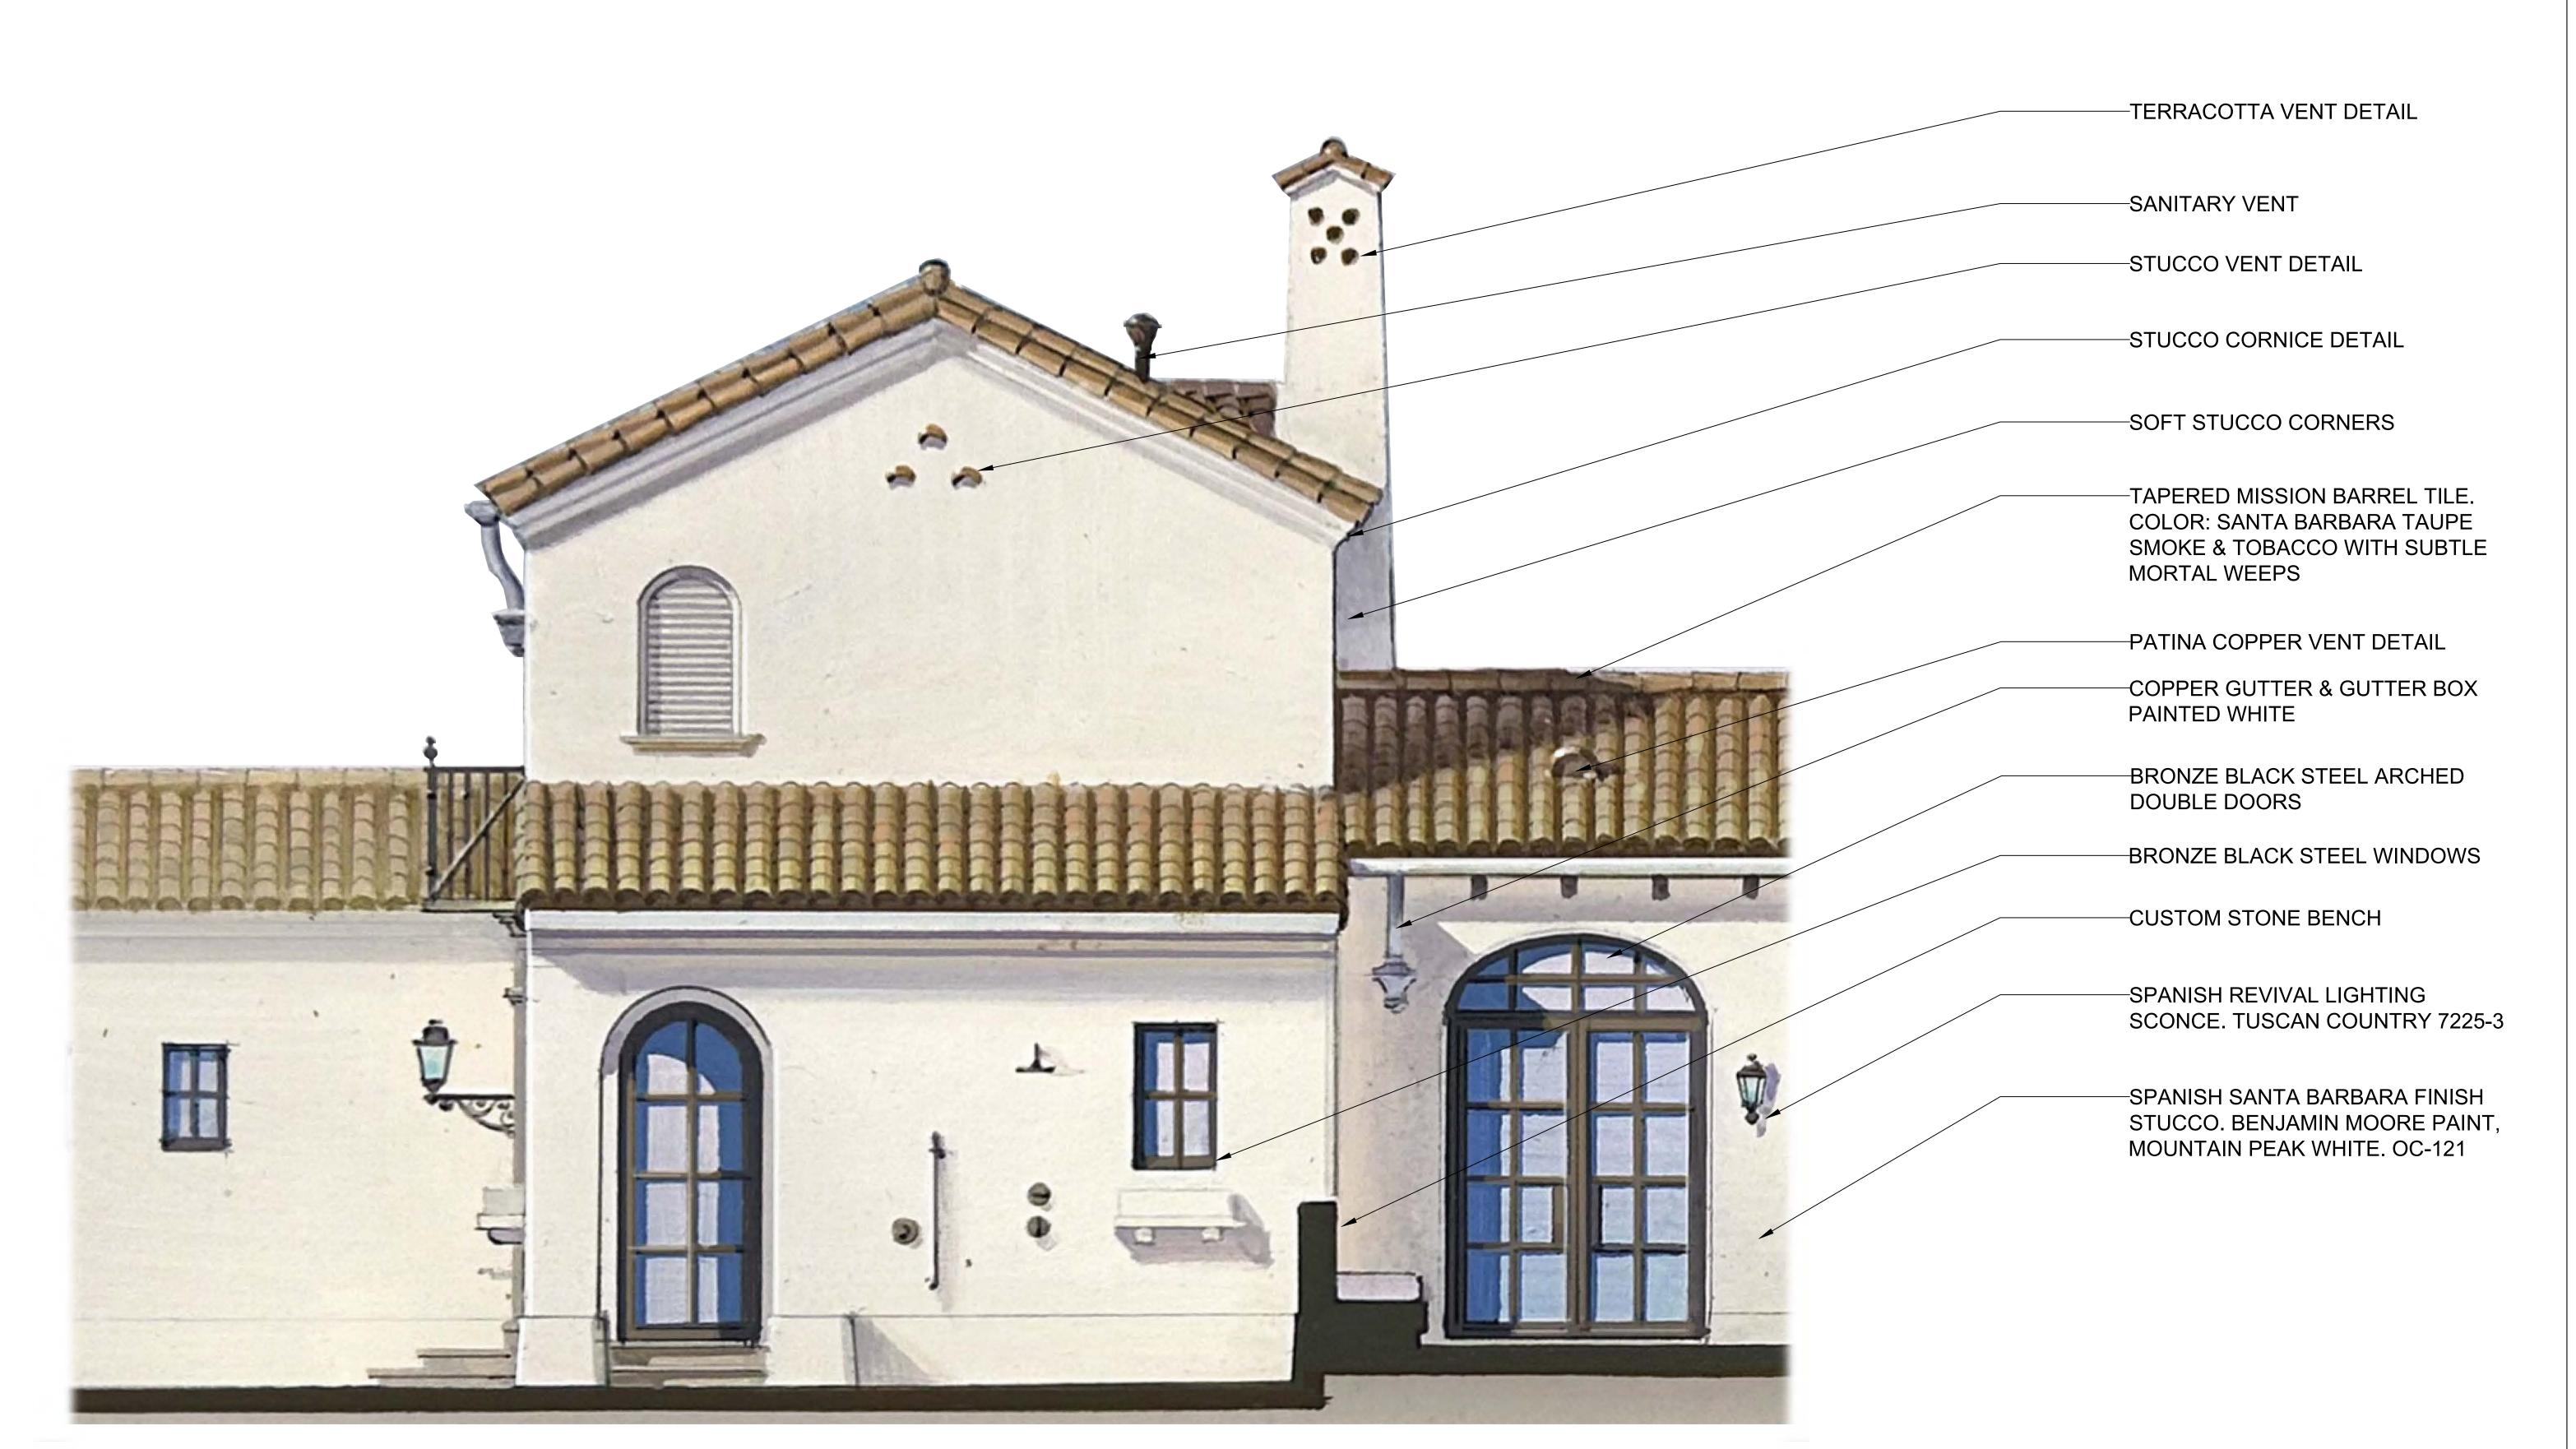

SHEET NAME

PROPOSED EAST COLORED **ELEVATION WITH** LANDSCAPE & SITE

SHEET NUMBER

PROPOSED ENLARGED EAST COURTYARD COLORED DETAIL ELEVATION

Project no: 23.02.114
Date: 10.25.23
Drawn by: V. Antico
Project Manager: K. Fant

GEORGE & JOYCE MYKONIATIS
129 CHILEAN AVE

Project Address: 129 Chilean Ave, Palm Beach, FL 33480

SHEET NAME

PROPOSED EAST COLOR DETAILS

SHEET NUMBER