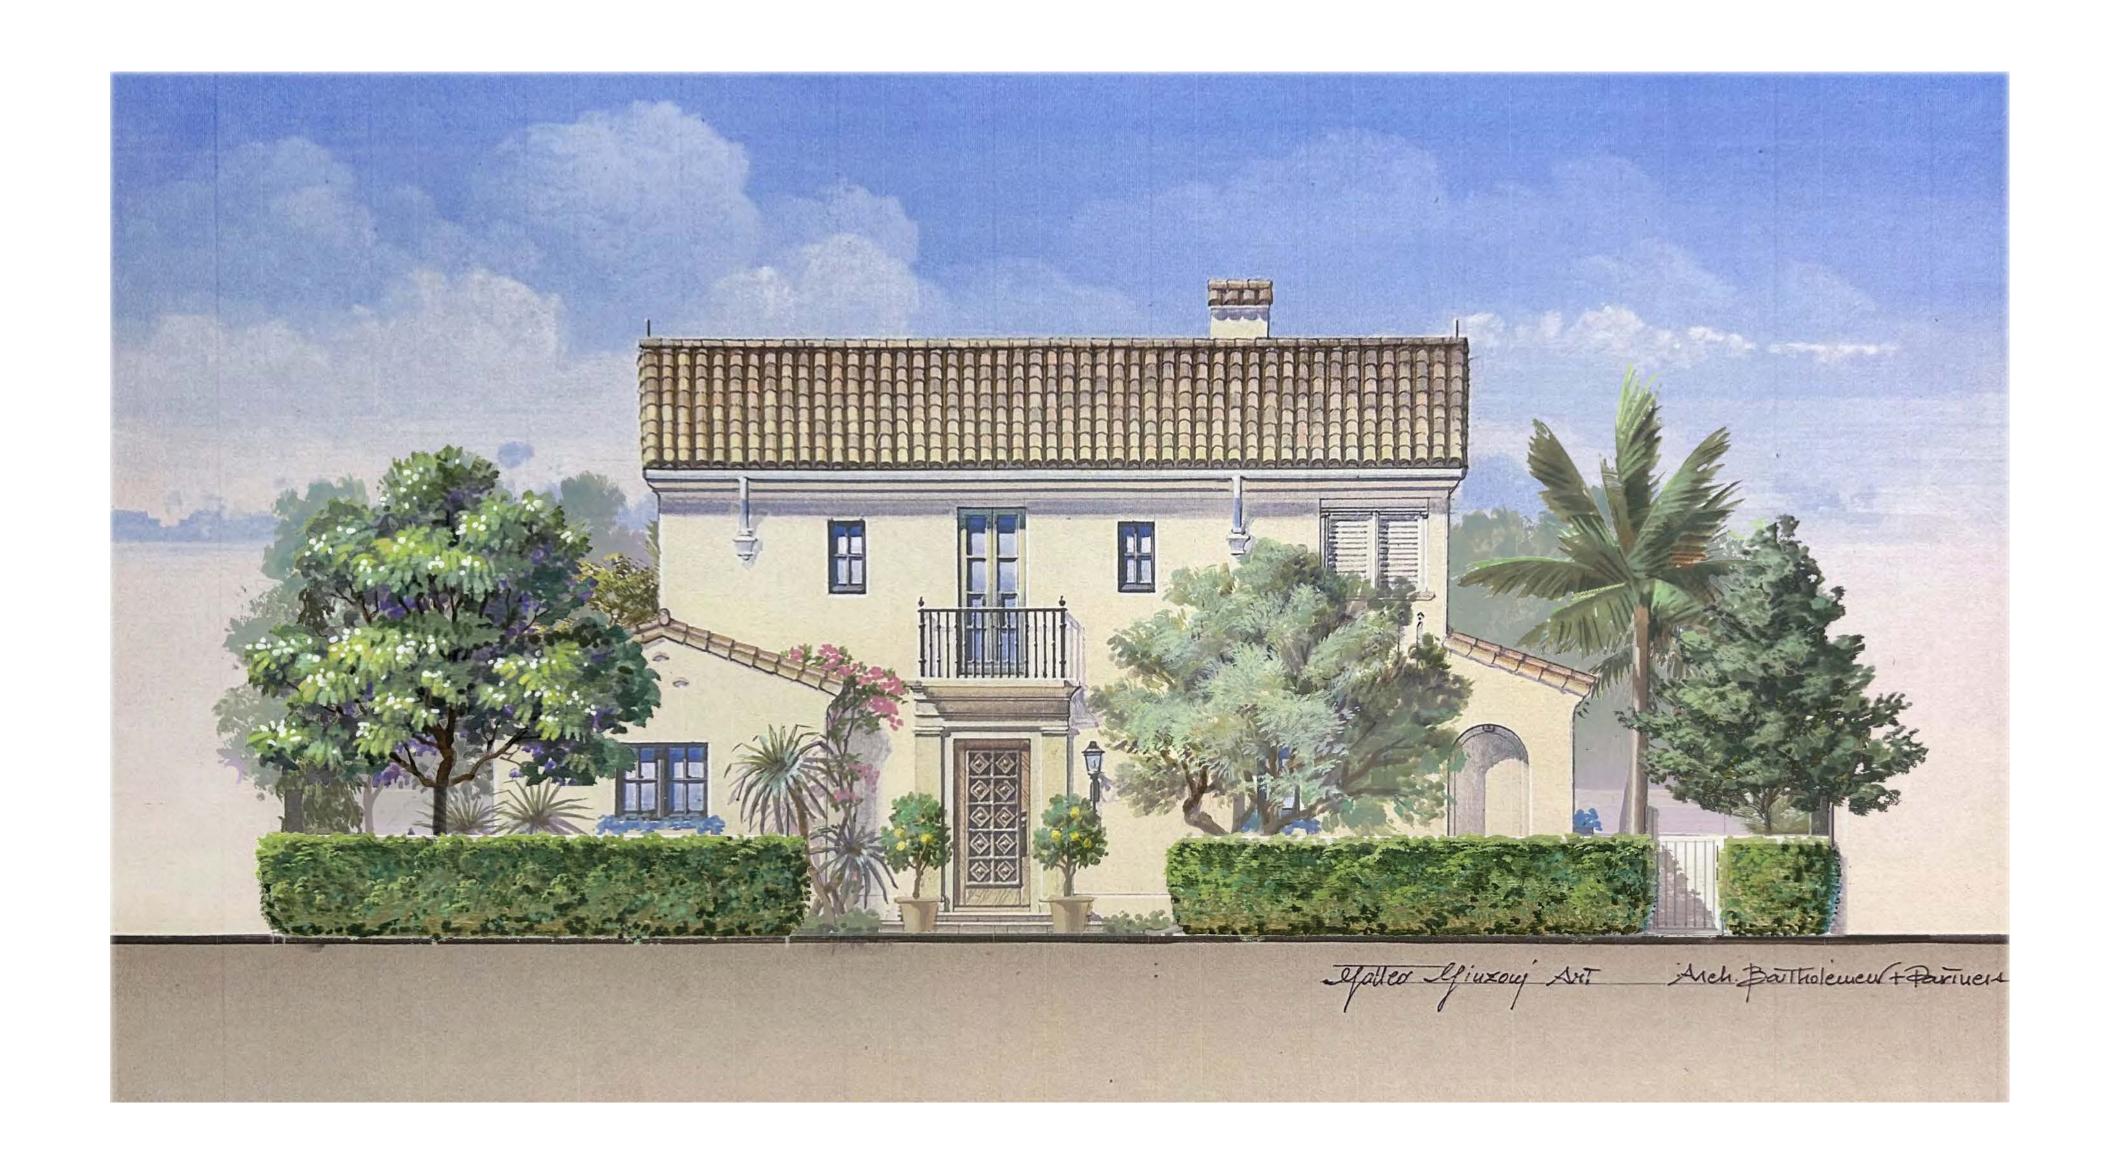

PROPOSED SHADED SOUTH ARRIVAL ELEVATION

SCALE: 3/8" = 1'

### PROPOSED SHADED SOUTH ARRIVAL ELEVATION

SCALE: 3/8" = 1'