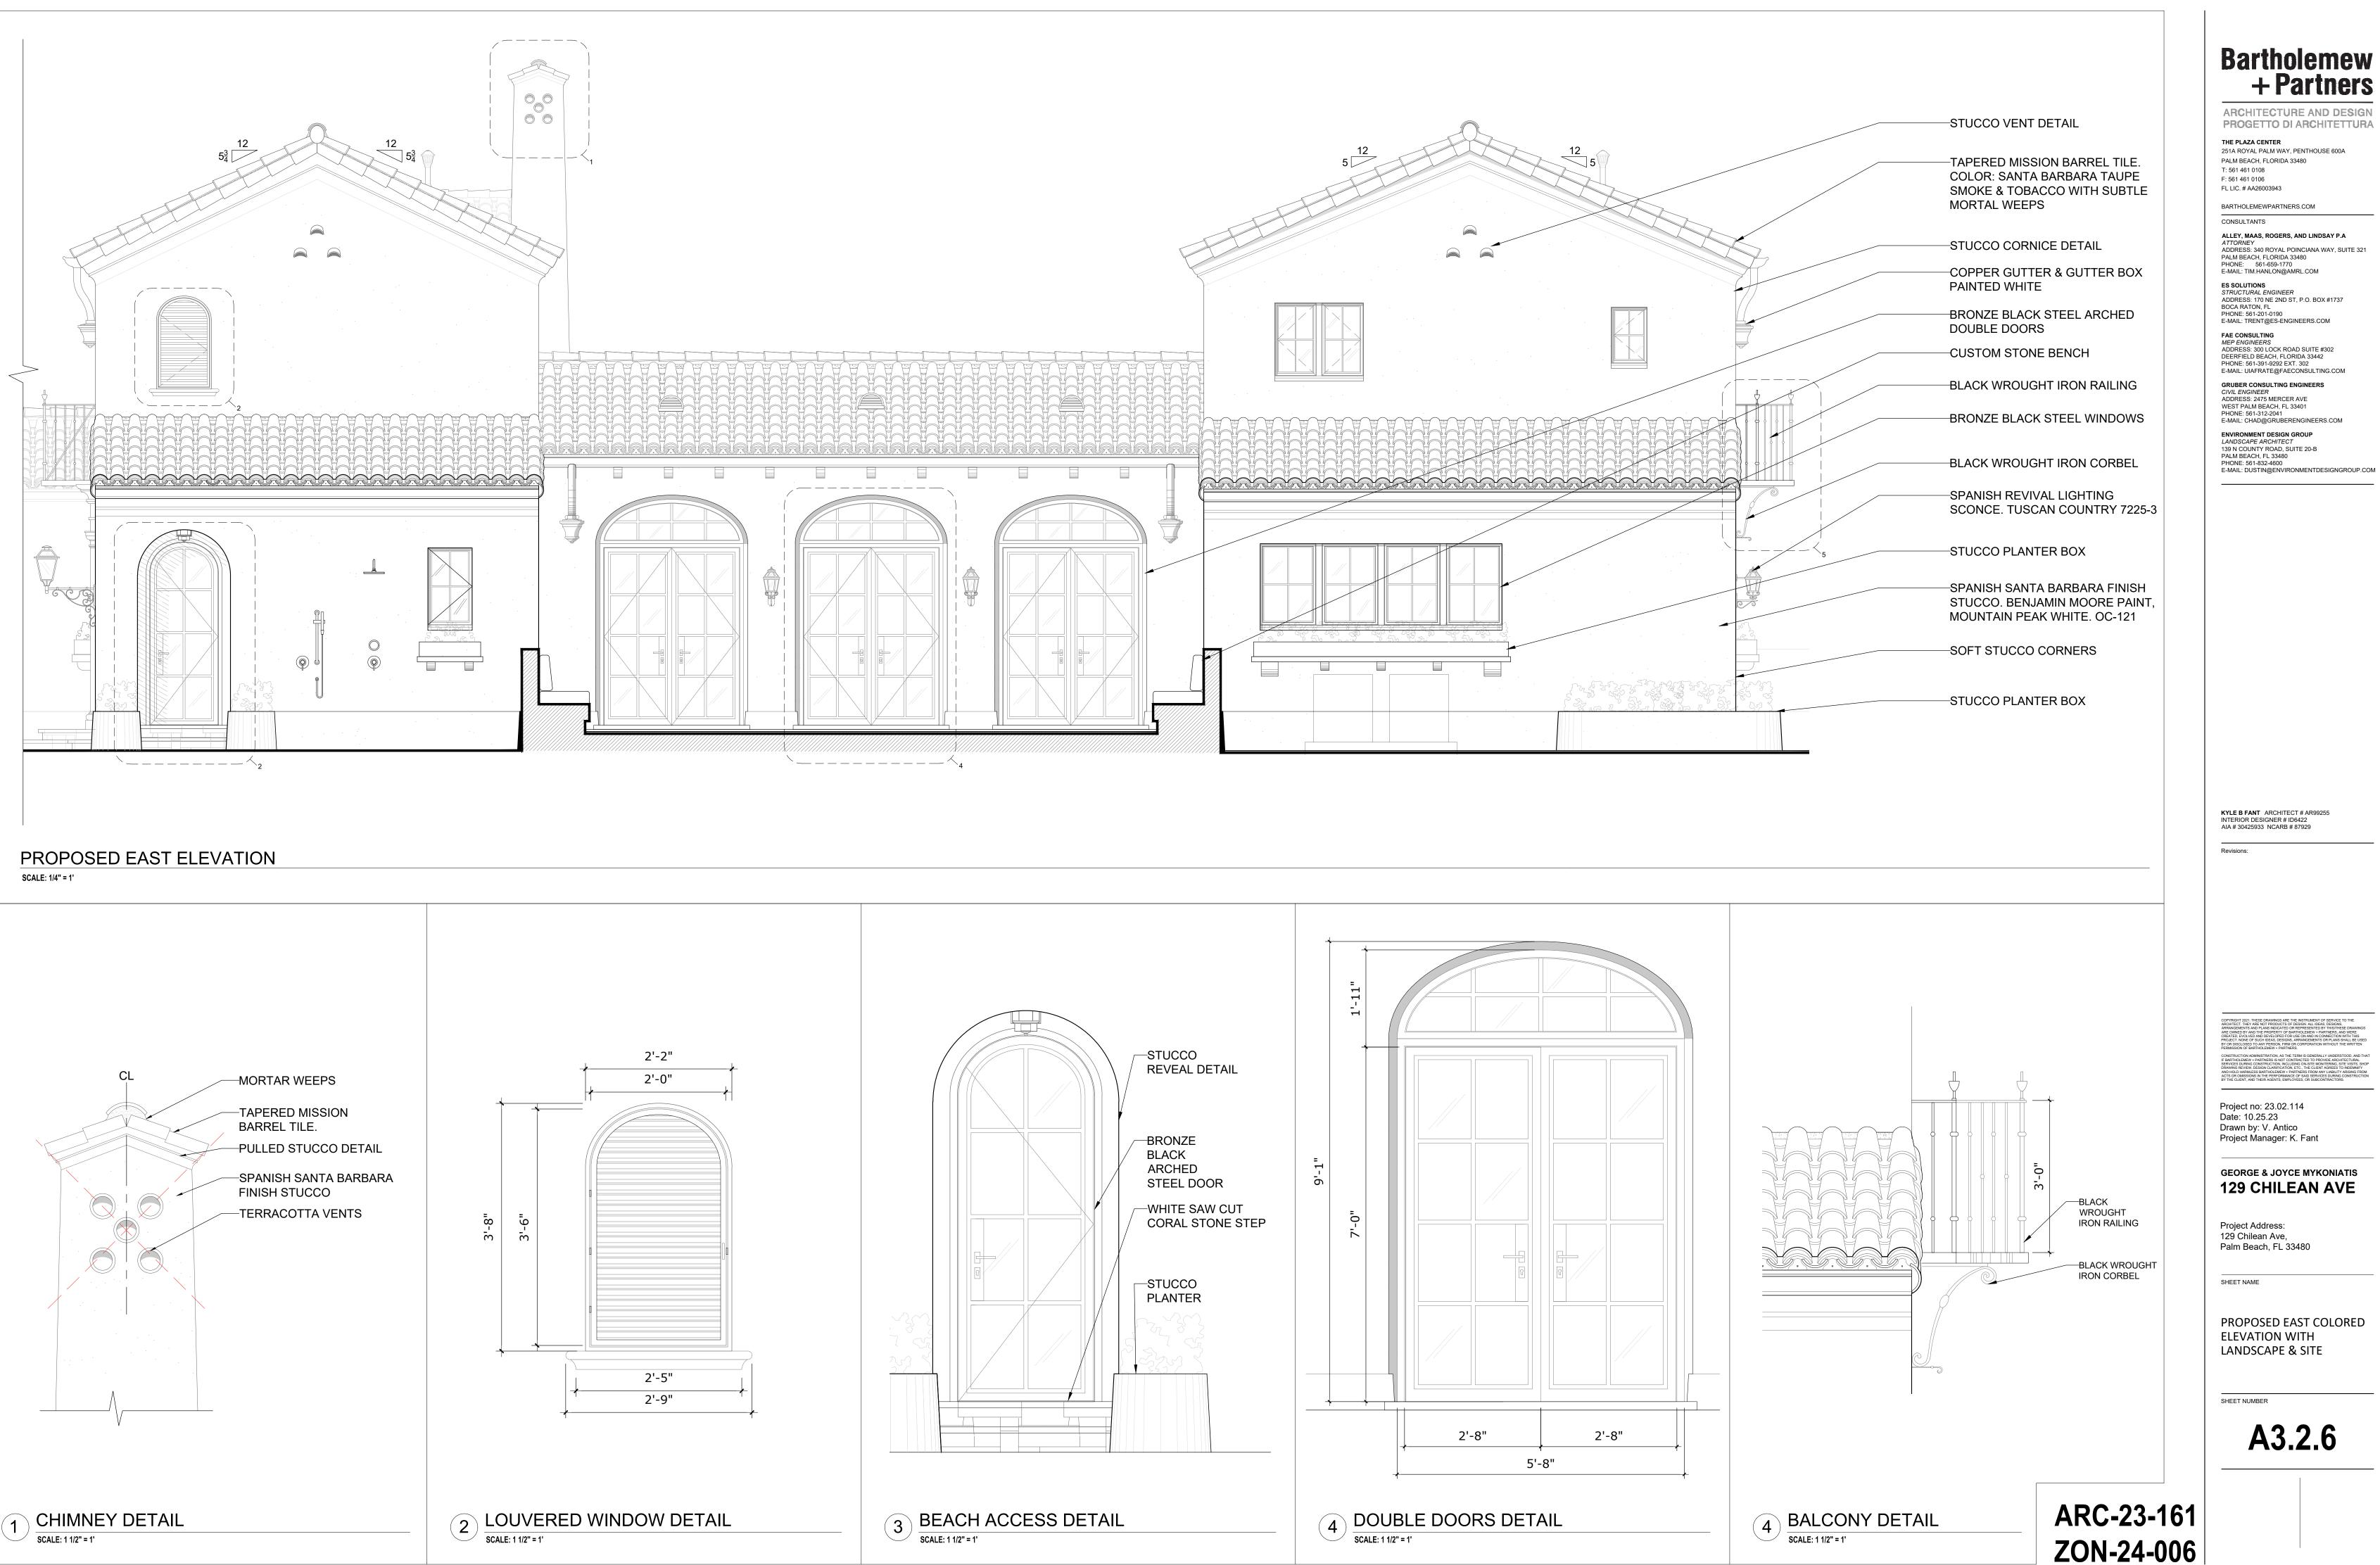

GEORGE & JOYCE MYKONIATIS **129 CHILEAN AVE** 

Project Address: 129 Chilean Ave, Palm Beach, FL 33480

SHEET NAME

SOUTH ELEVATION COLOR **DETAILS** 

PROPOSED EAST COURTYARD SHADED ELEVATION

SCALE: 3/8" = 1'

Project no: 23.02.114 Date: 10.25.23 Drawn by: V. Antico Project Manager: K. Fant

GEORGE & JOYCE MYKONIATIS
129 CHILEAN AVE

Project Address: 129 Chilean Ave, Palm Beach, FL 33480

SHEET NAME

PROPOSED EAST SHADED ELEVATION

**A3.2** 

PROPOSED EAST COURTYARD /SHADED ELEVATION

SCALE: 1/4" = 1'

## GEORGE & JOYCE MYKONIATIS 129 CHILEAN AVE

Project Address: 129 Chilean Ave, Palm Beach, FL 33480

SHEET NAME

PROPOSED SOUTH COLORED ELEVATION WITH LANDSCAPE

SHEET NI IME

TAPERED MISSION BARREL TILE. -PULLED STUCCO BAND -STUCCO FINISH. BENJAMIN MOORE PAINT. COLOR: OC-, MOUNTAIN PEAK WHITE 6 CHIMNEY DETAIL

5 LOUVERED WINDOW DETAIL

SCALE: 1" = 1'

GUTTER DETAIL

SCALE: 1- 1/2" = 1'

Drawn by: V. Antico Project Manager: K. Fant Project Address: 129 Chilean Ave, SHEET NAME

A3.1.6

ARC-23-161 **ZON-24-006**  Bartholemew + Partners ARCHITECTURE AND DESIGN PROGETTO DI ARCHITETTURA