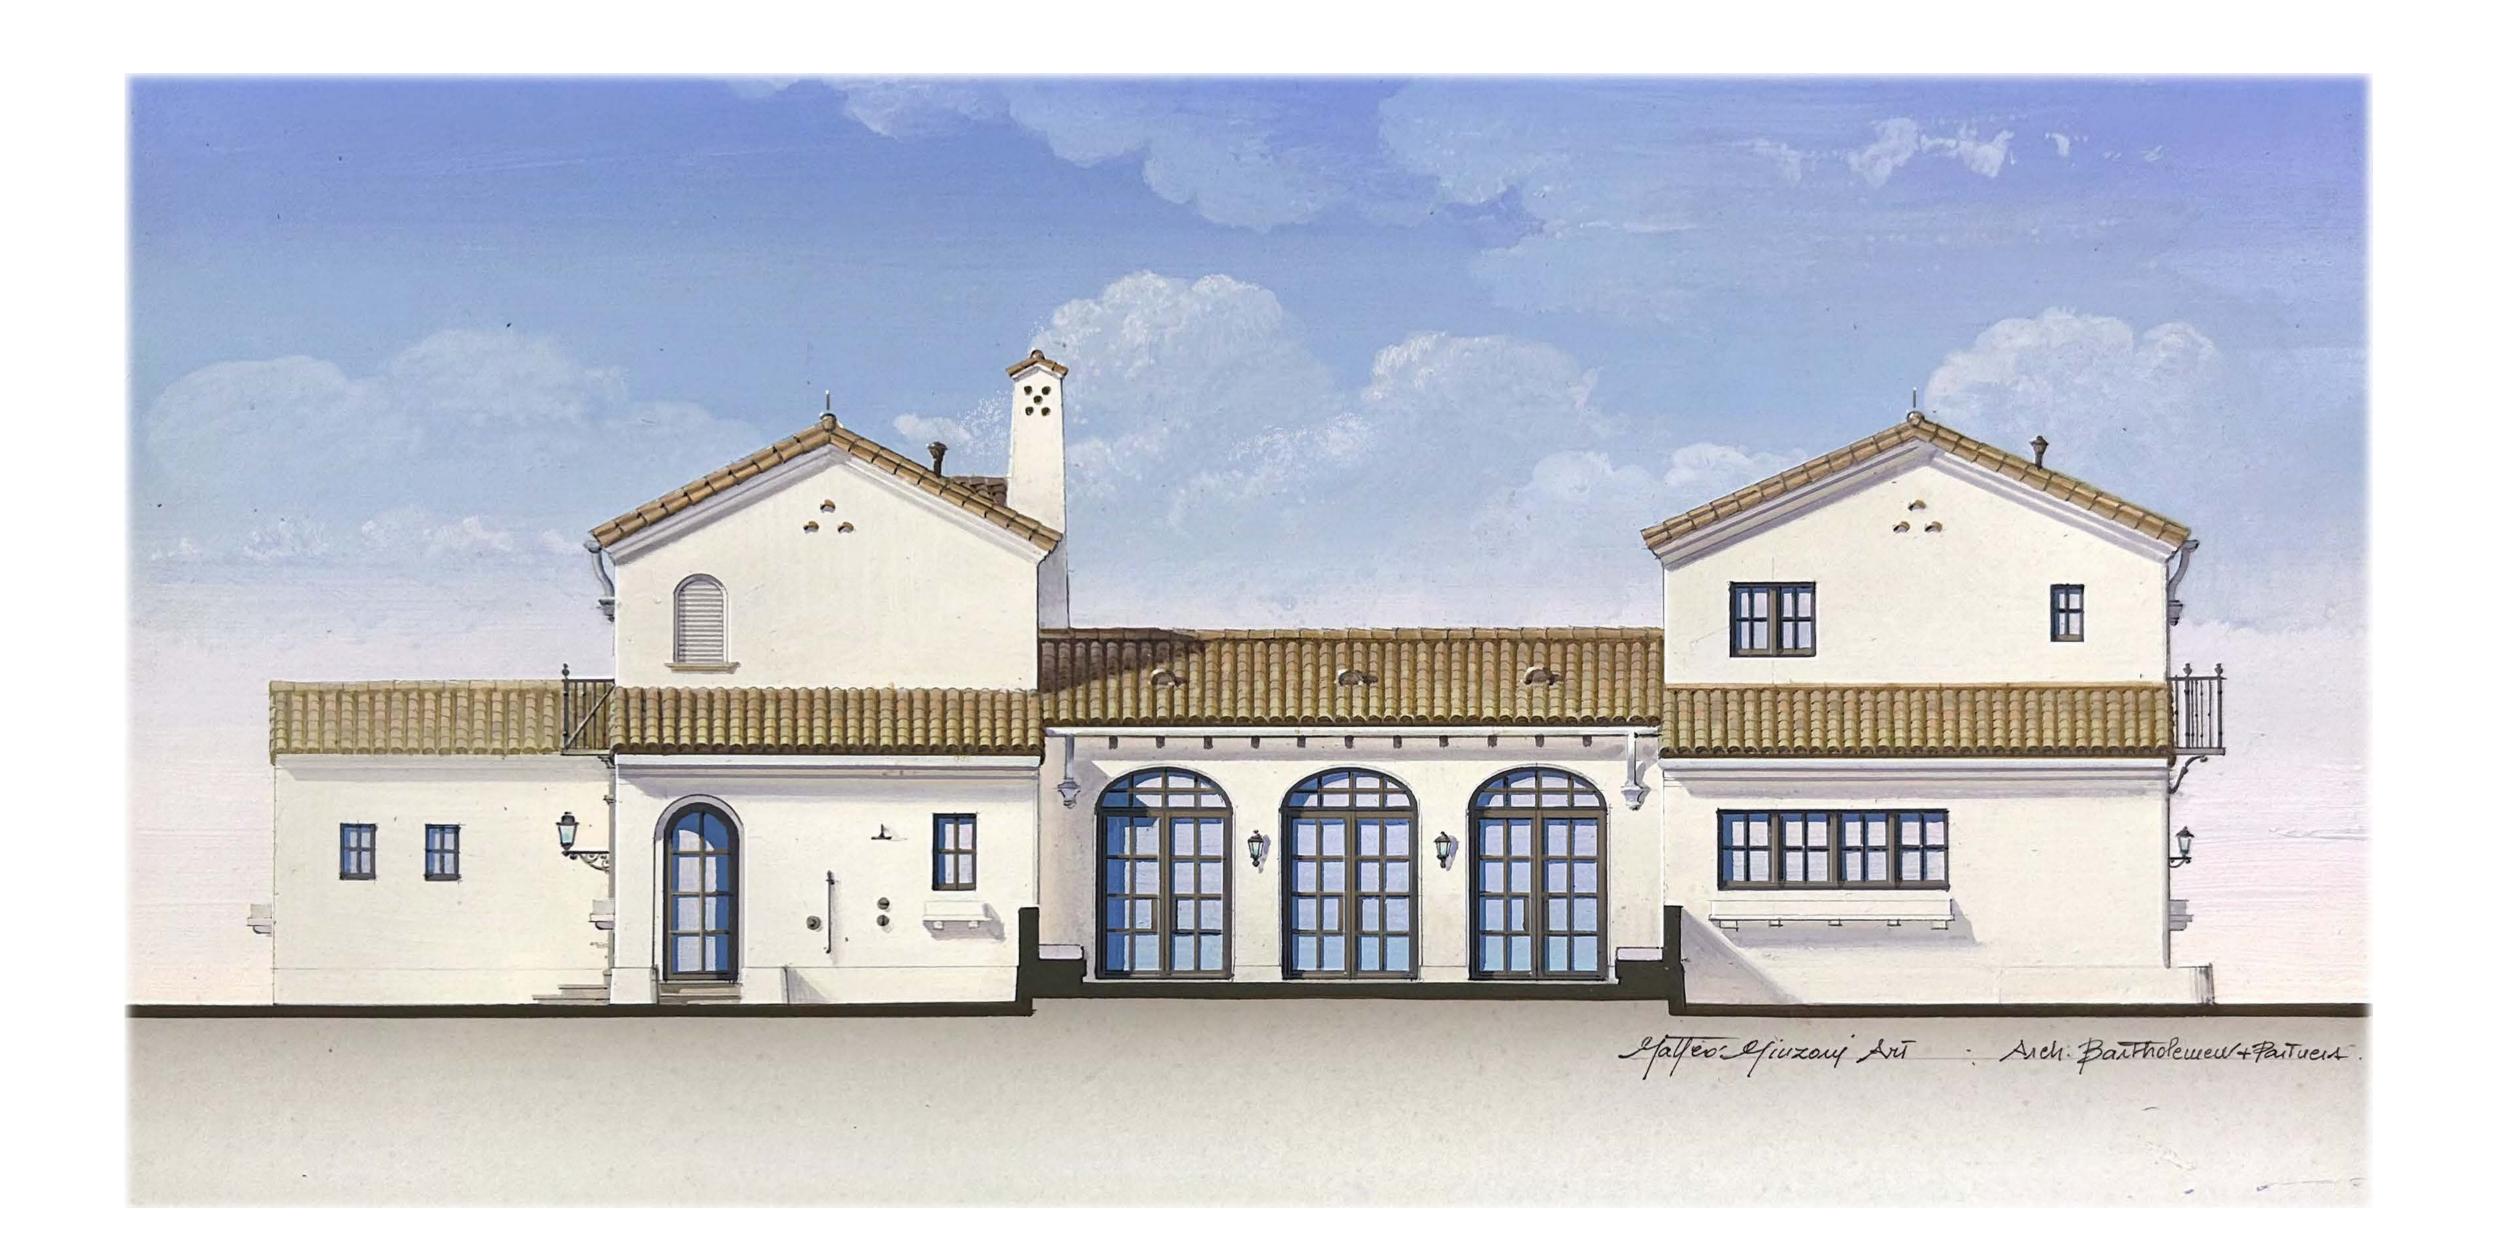

PROPOSED SHADED SOUTH ARRIVAL ELEVATION

SCALE: 3/8" = 1'

### Bartholemew + Partners

ARCHITECTURE AND DESIGN PROGETTO DI ARCHITETTURA

THE PLAZA CENTER
251A ROYAL PALM WAY, PENTHOUSE 600A
PALM BEACH, FLORIDA 33480
T: 561 461 0108

F: 561 461 0106 FL LIC. # AA26003943 BARTHOLEMEWPARTNERS.COM

KYLE B FANT ARCHITECT # AR99255 INTERIOR DESIGNER # ID6422 AIA # 30425933 NCARB # 87929

Revisio

Project no: 23.02.114 Date: 10.25.23 Drawn by: V. Antico Project Manager: K. Fant

GEORGE & JOYCE MYKONIATIS
129 CHILEAN AVE

Project Address: 129 Chilean Ave, Palm Beach, FL 33480

SHEET NAME

PROPOSED SHADED SOUTH ELEVATION

SHEET NUMBER

**A3.1** 