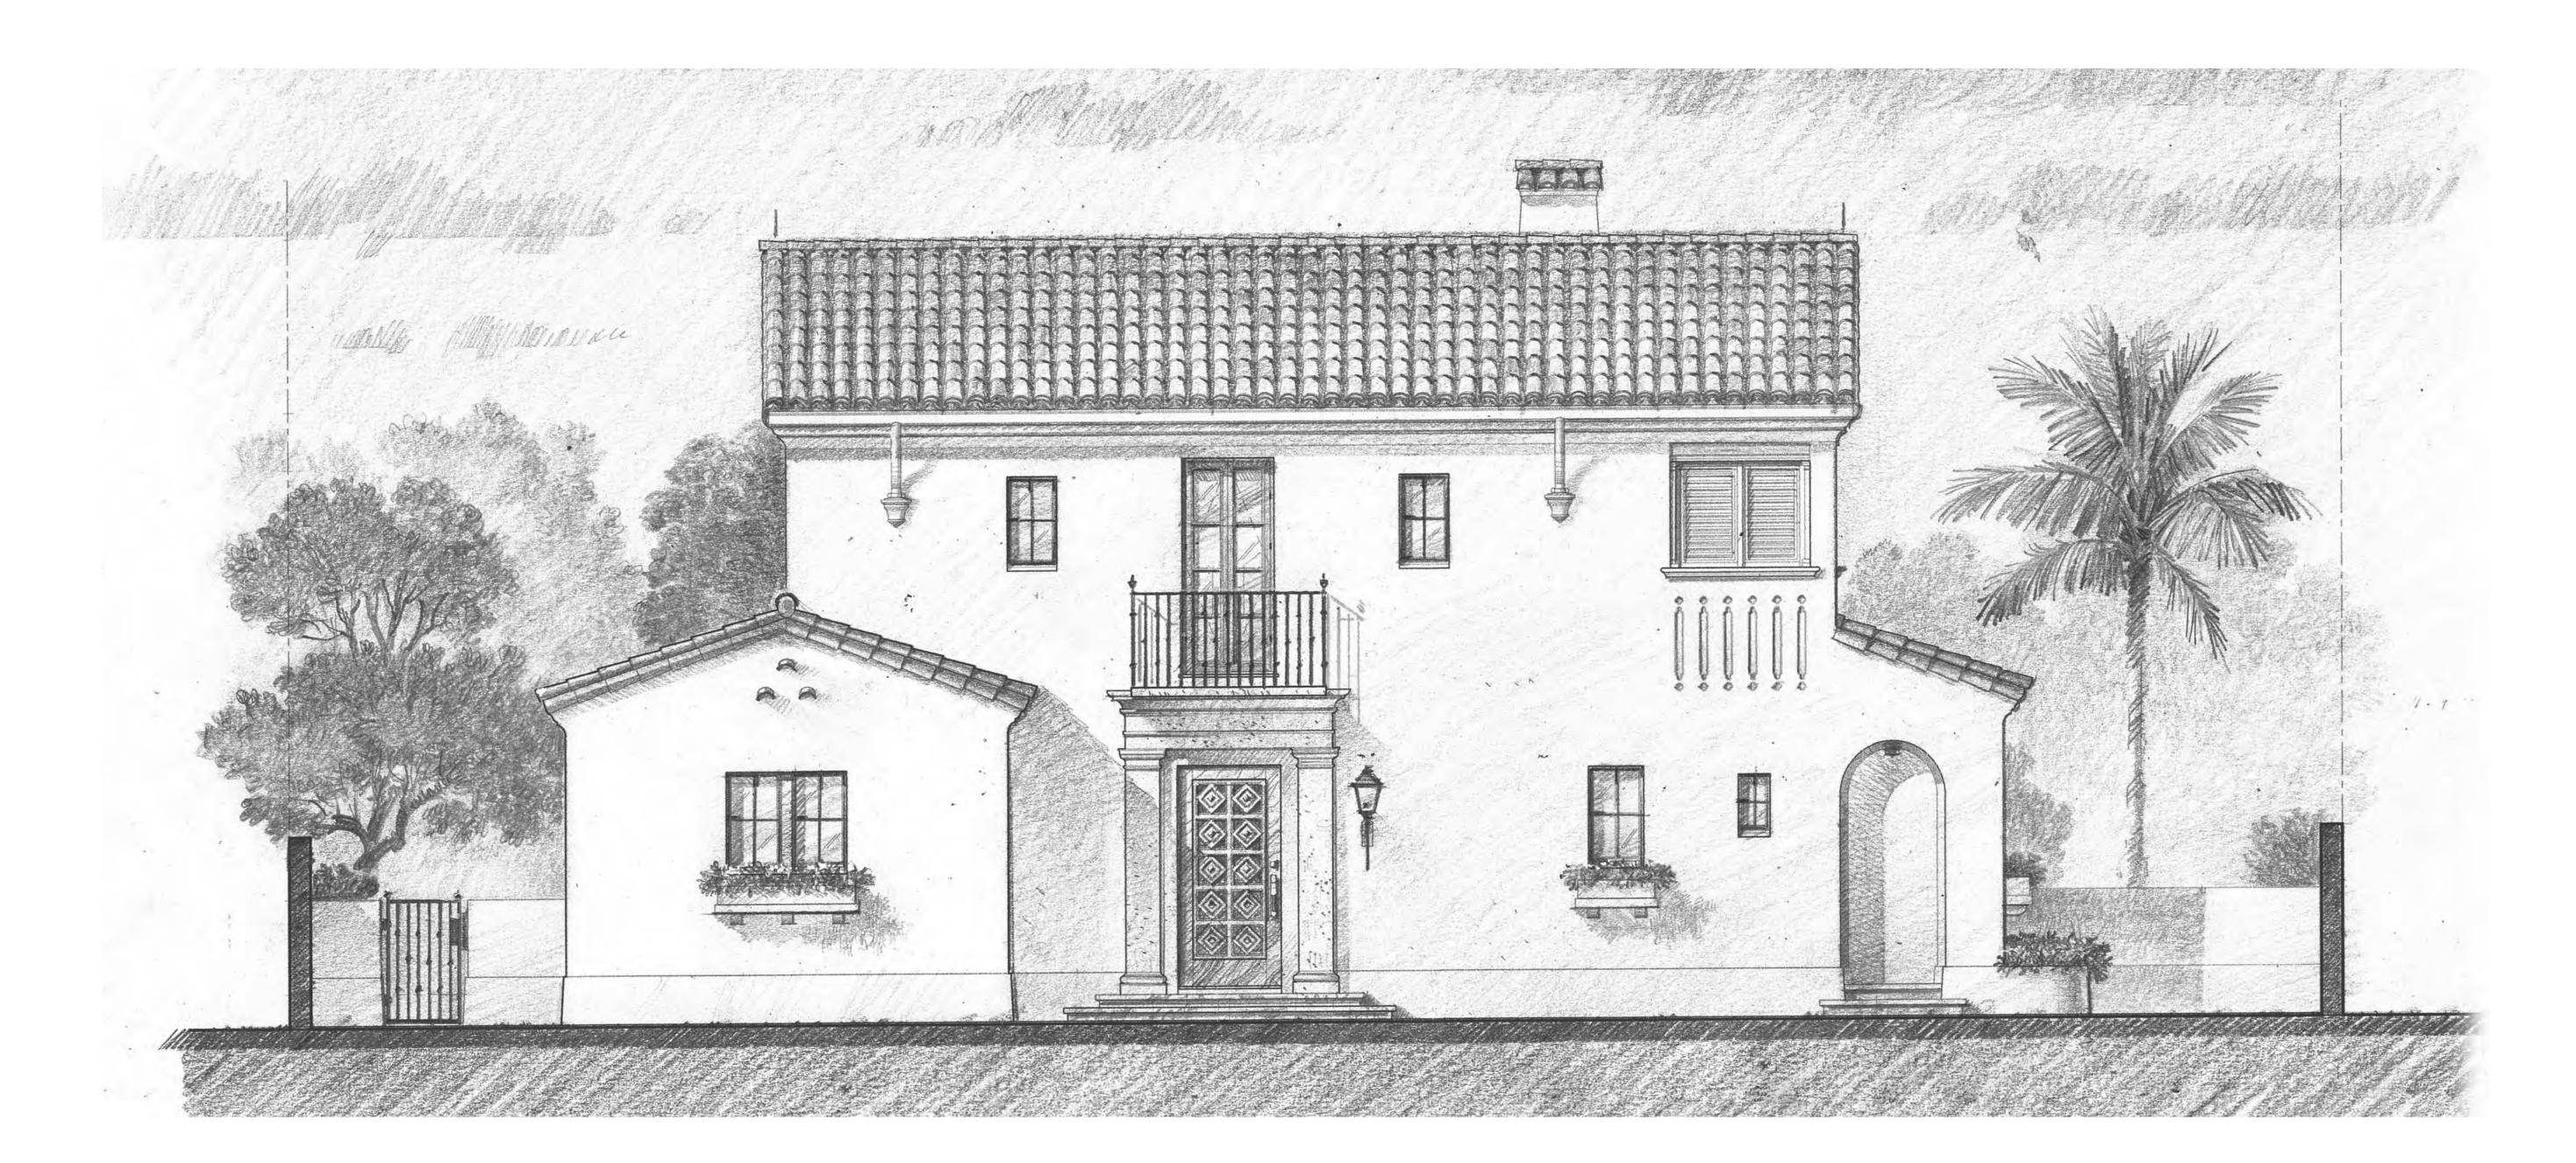

PROPOSED SHADED SOUTH ARRIVAL ELEVATION

SCALE: 3/8" = 1'

Project Address: 129 Chilean Ave, Palm Beach, FL 33480

SHEET NAME

PROPOSED SHADED SOUTH ELEVATION

SHEET NUMBER

**A3.1** 