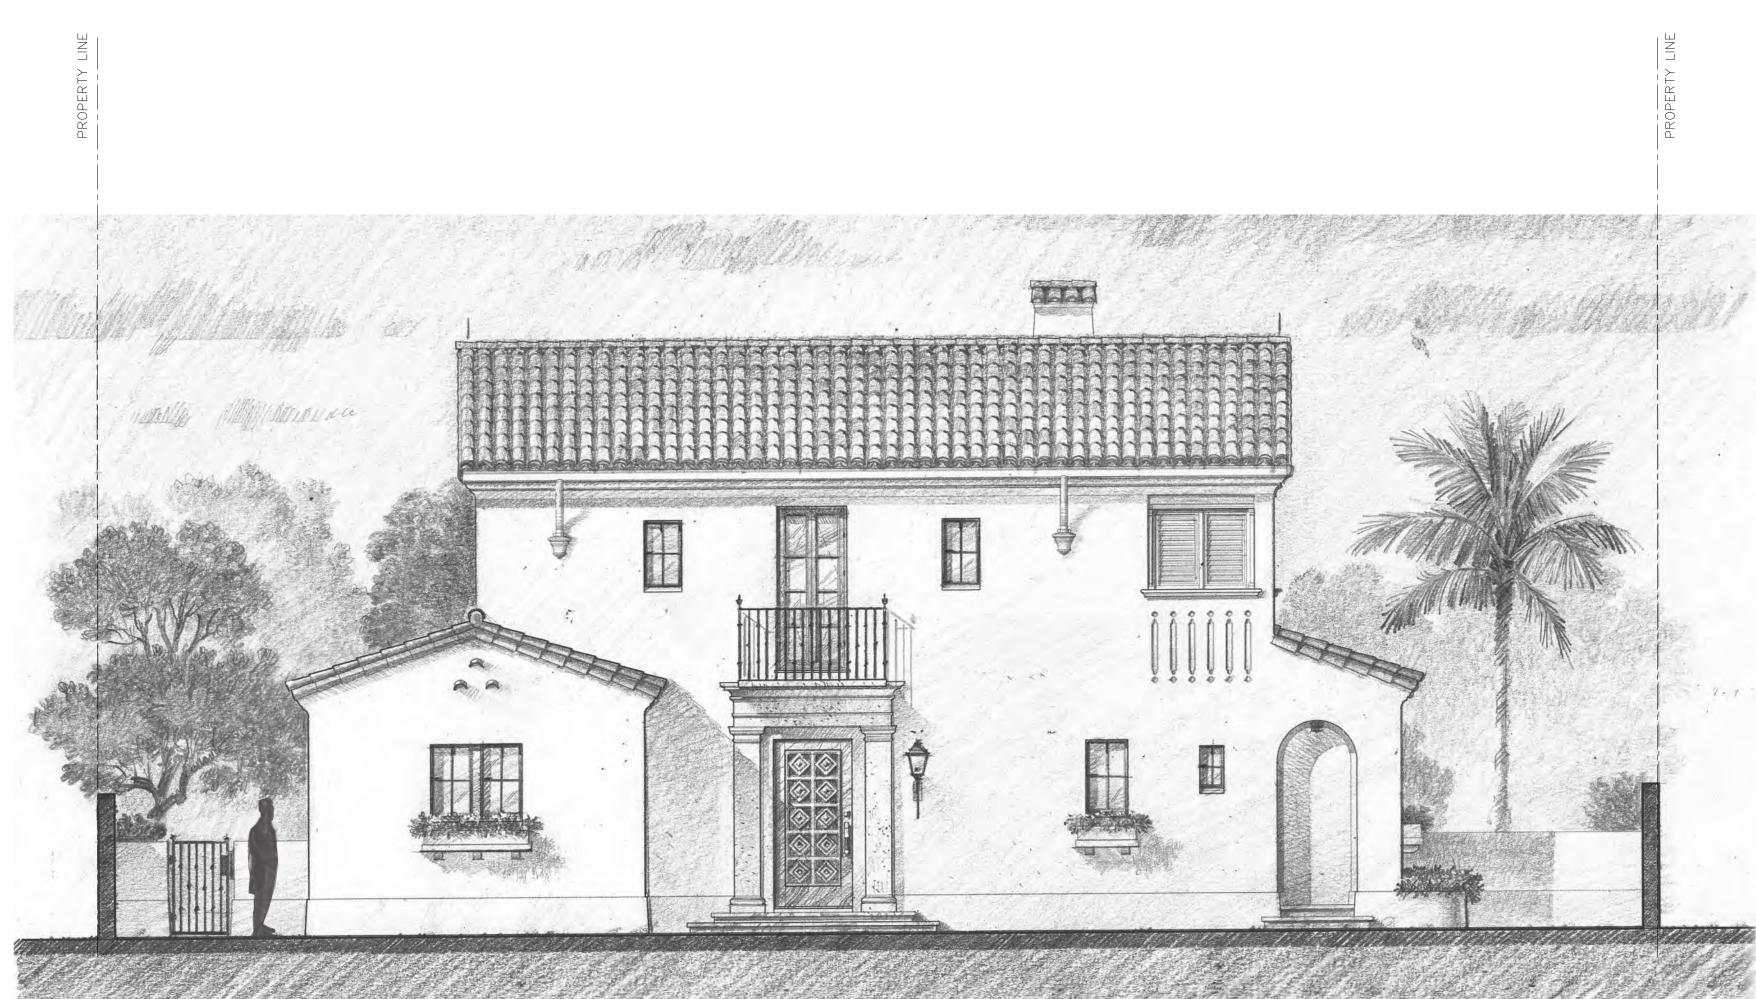

PROPOSED SHADED SOUTH ARRIVAL ELEVATION

SCALE: 3/8" = 1'

Project Address: 129 Chilean Ave, Palm Beach, FL 33480

SHEET NAME

PROPOSED SHADED SOUTH ELEVATION

SHEET NUMBER

**A3.1** 