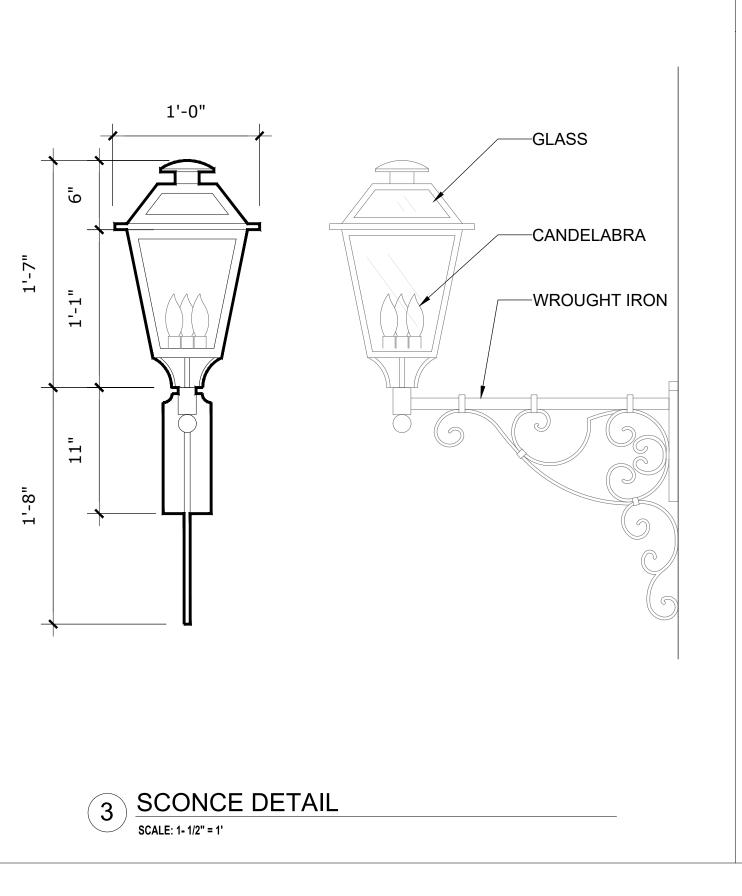

ANS SHALL BY OR DISCLOSED TO ANY PERSON, IFRM OR CORPORATION WITHOUT THE WITH PERMISSION OF BARTHOLEMEW + PARTNERS.

CONSTRUCTION ADMINISTRATION, AS THE TERM IS GENERALLY UNDERSTOOD, IF BARTHOLEMEW + PARTNERS IS NOT CONTRACTED TO PROVIDE ARCHITECTUS SERVICES DURING CONSTRUCTION, INCLUDING ON-SITE MONTERING, STOR

Project no: 23.02.114 Date: 10.25.23 Drawn by: V. Antico Project Manager: K. Fant

## GEORGE & JOYCE MYKONIATIS 129 CHILEAN AVE

Project Address: 129 Chilean Ave, Palm Beach, FL 33480

SHEET NAME

PROPOSED SOUTH COLORED ELEVATION WITH LANDSCAPE

SHEET NI IME



TAPERED MISSION BARREL TILE. -PULLED STUCCO BAND -STUCCO FINISH. BENJAMIN MOORE PAINT. COLOR: OC-, MOUNTAIN PEAK WHITE 6 CHIMNEY DETAIL



5 LOUVERED WINDOW DETAIL

SCALE: 1" = 1'

GUTTER DETAIL

SCALE: 1- 1/2" = 1'









Drawn by: V. Antico Project Manager: K. Fant Project Address: 129 Chilean Ave, SHEET NAME

A3.1.6

ARC-23-161 **ZON-24-006**  Bartholemew + Partners ARCHITECTURE AND DESIGN PROGETTO DI ARCHITETTURA

THE PLAZA CENTER 251A ROYAL PALM WAY, PENTHOUSE 600A PALM BEACH, FLORIDA 33480 T: 561 461 0108 F: 561 461 0106

BARTHOLEMEWPARTNERS.COM

FL LIC. # AA26003943

CONSULTANTS ALLEY, MAAS, ROGERS, AND LINDSAY P.A ADDRESS: 340 ROYAL POINCIANA WAY, SUITE 321 PALM BEACH, FLORIDA 33480 PHONE: 561-659-1770 E-MAIL: TIM.HANLON@AMRL.COM **ES SOLUTIONS** 

STRUCTURAL ENGINEER
ADDRESS: 170 NE 2ND ST, P.O. BOX #1737 BOCA RATON, FL PHONE: 561-201-0190 E-MAIL: TRENT@ES-ENGINEERS.COM FAE CONSULTING

MEP ENGINEERS ADDRESS: 300 LOCK ROAD SUITE #302 DEERFIELD BEACH, FLORIDA 33442 PHONE: 561-391-9292 EXT. 302 E-MAI