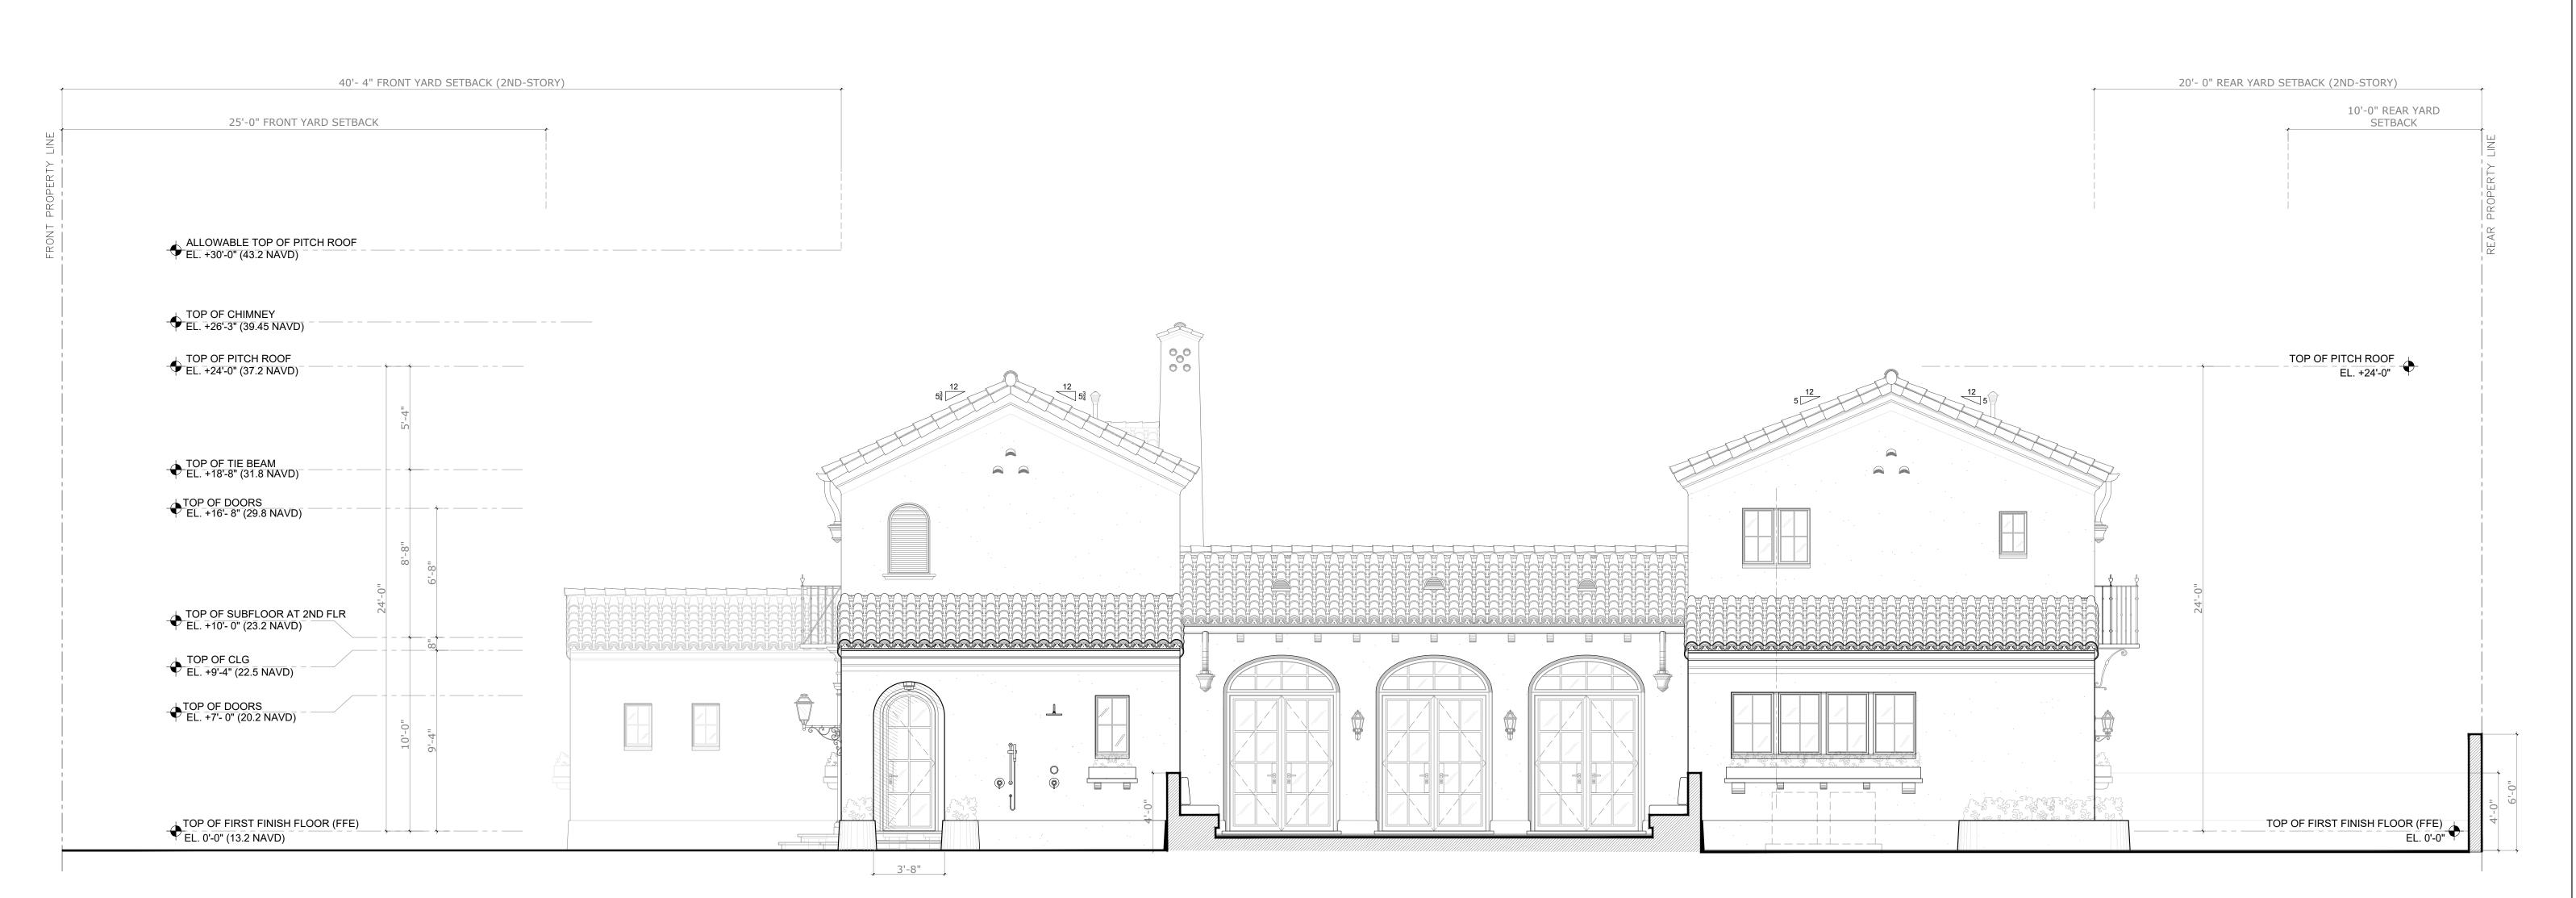

SHEET NUMBER

A3.1.1

ARC-23-161 ZON-24-006

PROPOSED SOUTH ARRIVAL ELEVATION

SCALE: 1/4" = 1'

GEORGE & JOYCE MYKONIATIS **129 CHILEAN AVE** 

Project Address: 129 Chilean Ave, Palm Beach, FL 33480

SHEET NAME

PROPOSED SOUTH **ELEVATION** 

SHEET NUMBER

PROPOSED SOUTH ARRIVAL COLORED ELEVATION

SCALE: 1/4" = 1'