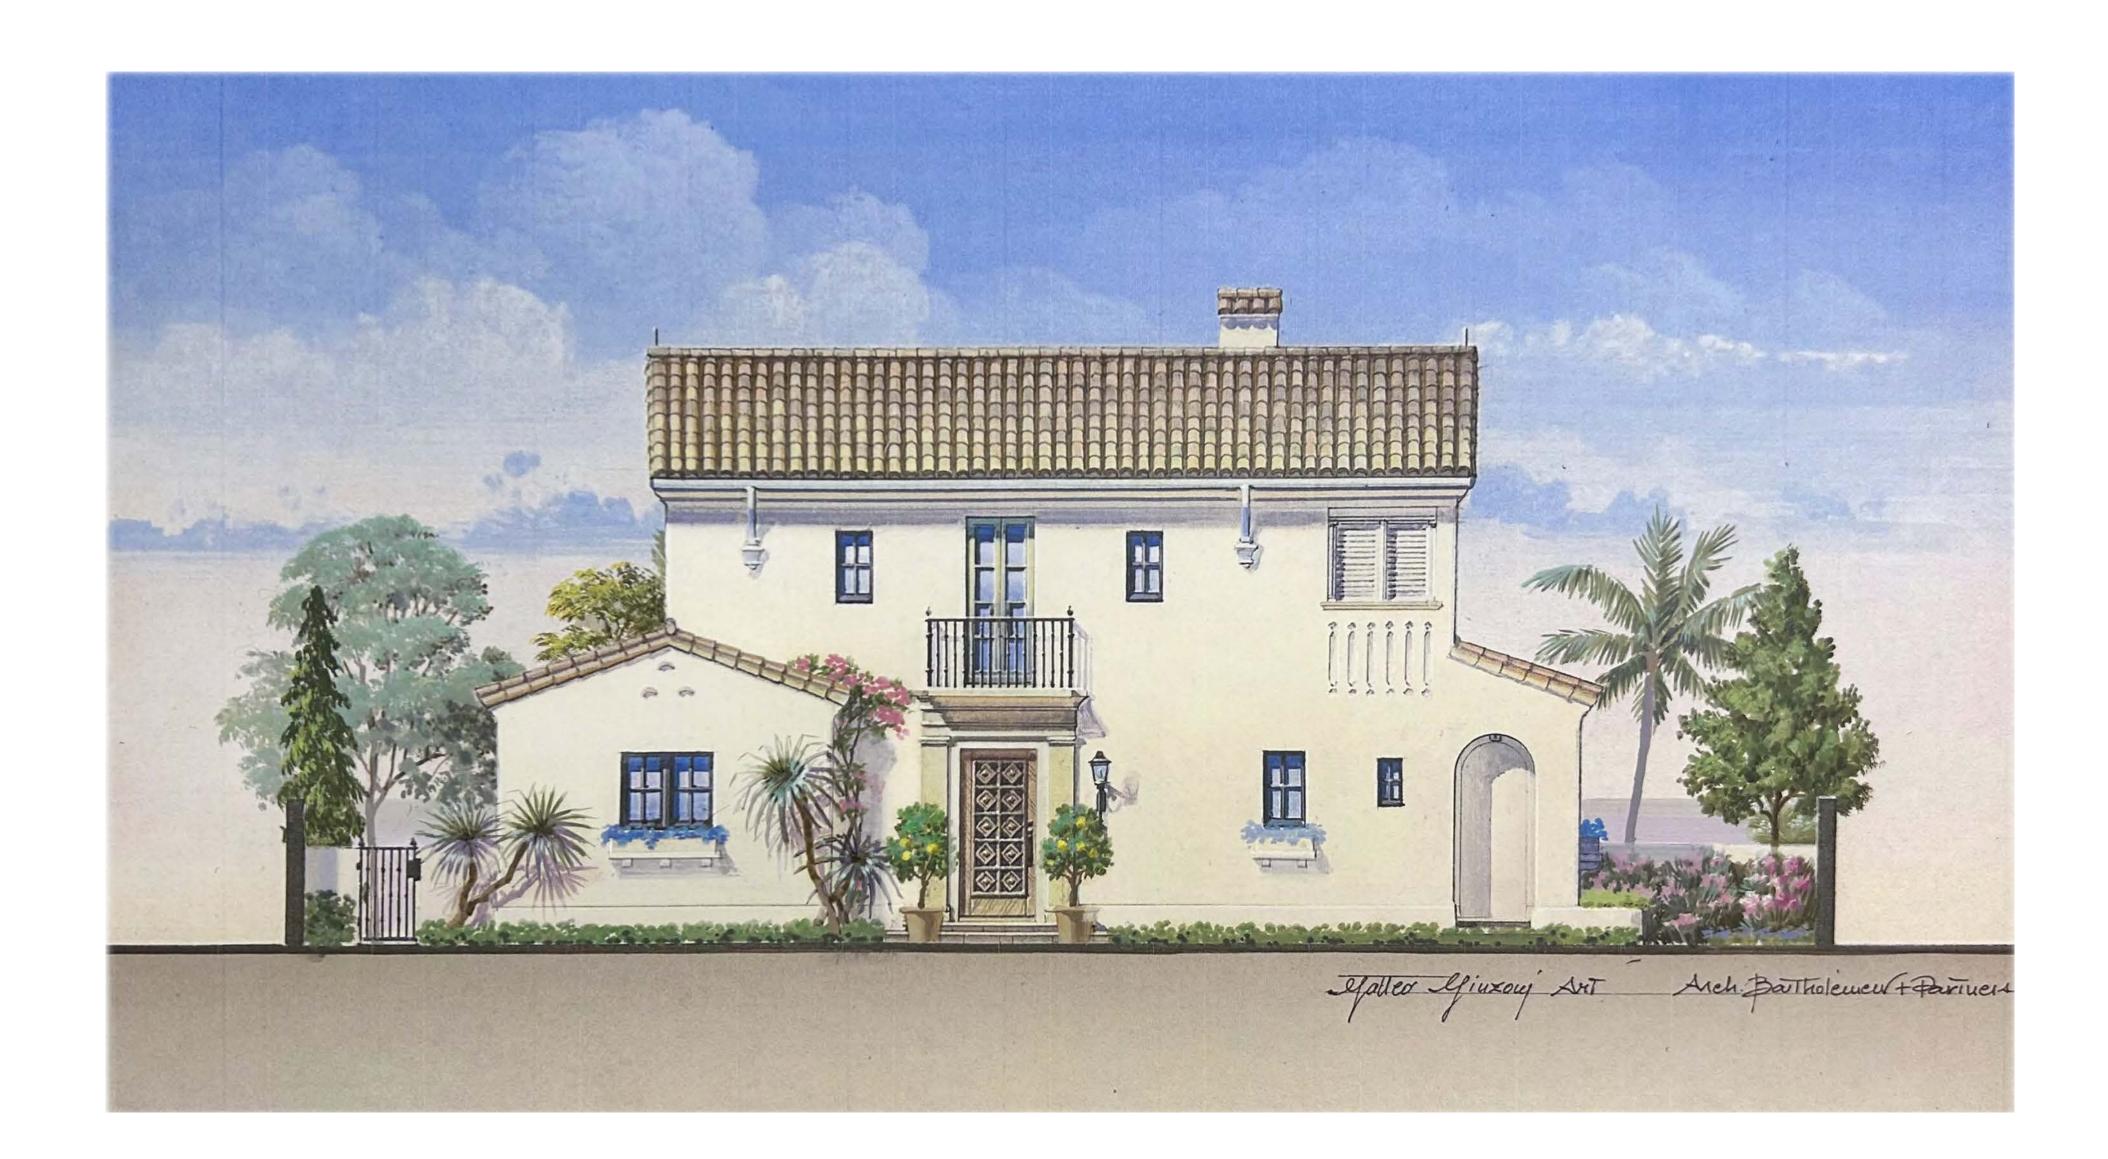

SHEET NU

PROPOSED SOUTH ARRIVAL COLORED ELEVATION WITH LANDSCAPE SCALE: 1/4" = 1'

Project no: 23.02.114 Date: 10.25.23 Drawn by: V. Antico Project Manager: K. Fant

GEORGE & JOYCE MYKONIATIS
129 CHILEAN AVE

Project Address: 129 Chilean Ave, Palm Beach, FL 33480

SHEET NAME

PROPOSED SOUTH COLORED ELEVATION WITH LANDSCAPE