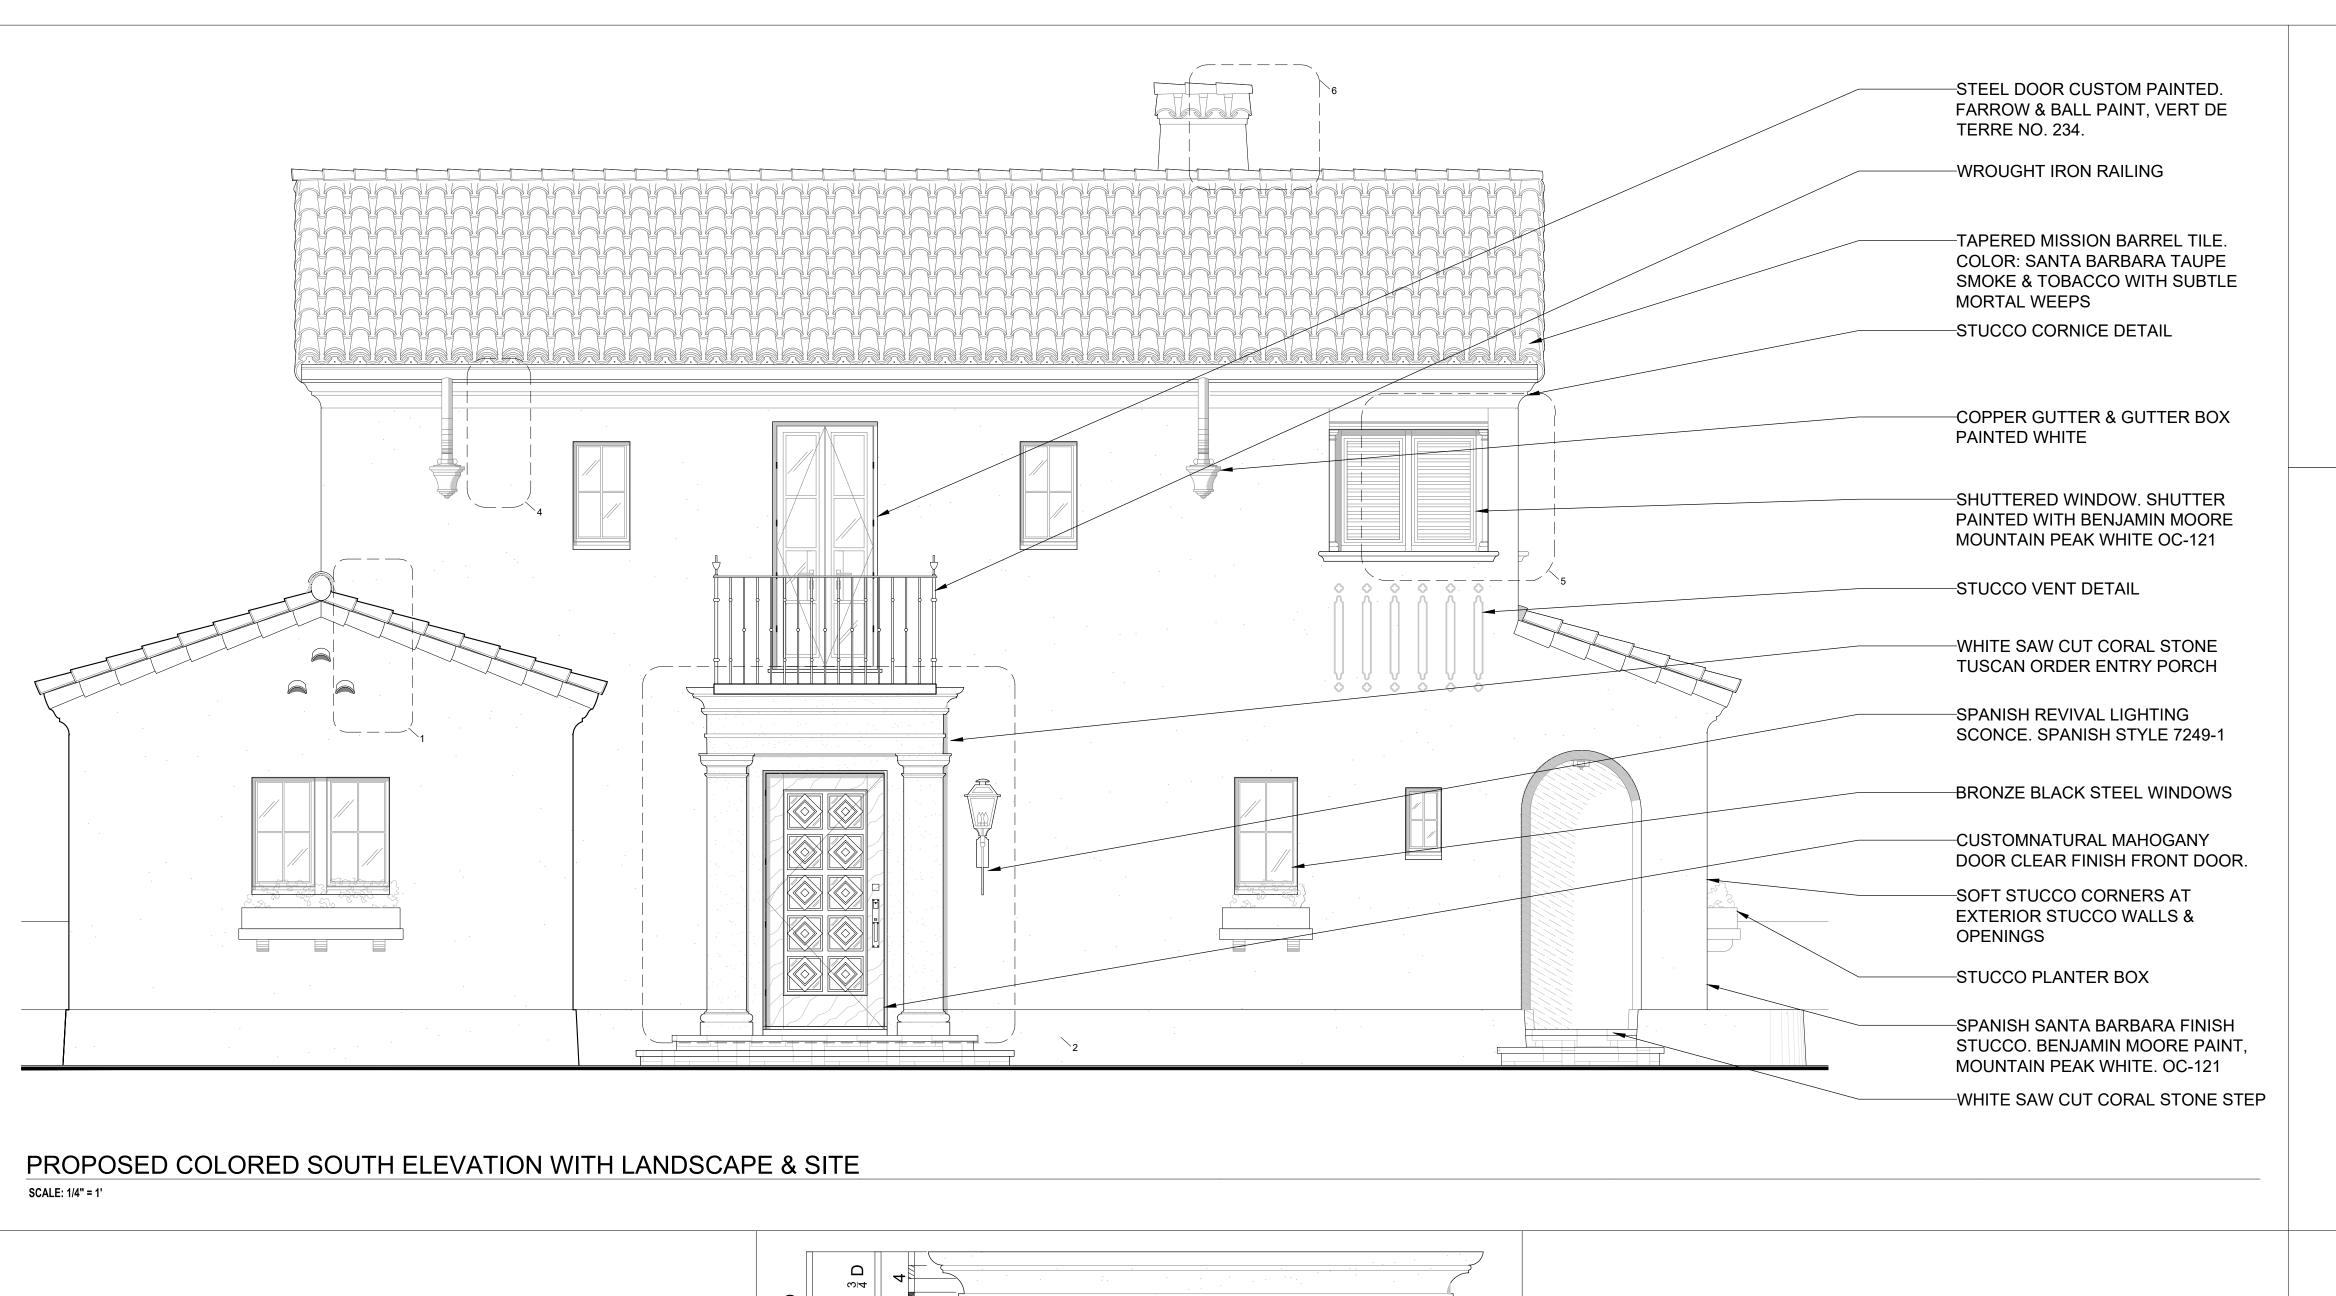

## GEORGE & JOYCE MYKONIATIS 129 CHILEAN AVE

Project Address: 129 Chilean Ave, Palm Beach, FL 33480

SHEET NAME

PROPOSED SOUTH COLORED ELEVATION WITH LANDSCAPE

SHEET NI IME

TAPERED MISSION BARREL TILE. -PULLED STUCCO BAND -STUCCO FINISH. BENJAMIN MOORE PAINT. COLOR: OC-, MOUNTAIN PEAK WHITE 6 CHIMNEY DETAIL