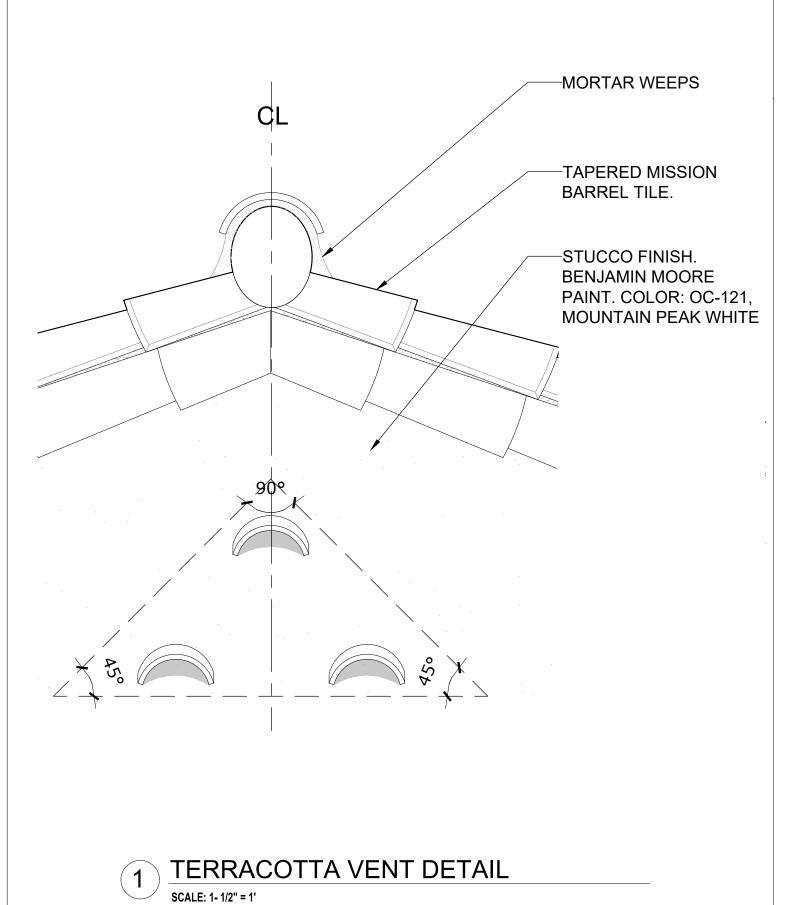

## GEORGE & JOYCE MYKONIATIS 129 CHILEAN AVE

Project Address: 129 Chilean Ave, Palm Beach, FL 33480

SHEET NAME

PROPOSED SOUTH COLORED ELEVATION WITH LANDSCAPE

SHEET NI IME

TAPERED MISSION BARREL TILE. -PULLED STUCCO BAND -STUCCO FINISH. BENJAMIN MOORE PAINT. COLOR: OC-, MOUNTAIN PEAK WHITE 6 CHIMNEY DETAIL