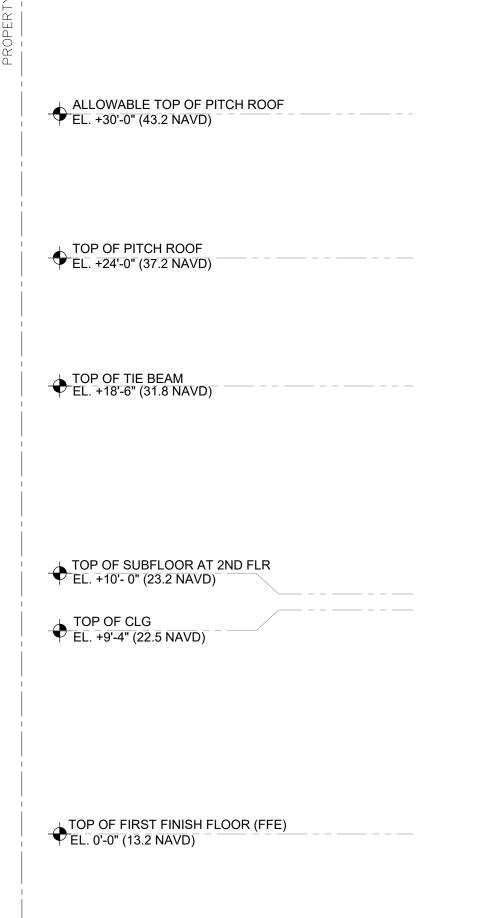

SHEET NUMBER

A3.1.1

ARC-23-161 ZON-24-006

PROPOSED SOUTH ARRIVAL ELEVATION

SCALE: 1/4" = 1'