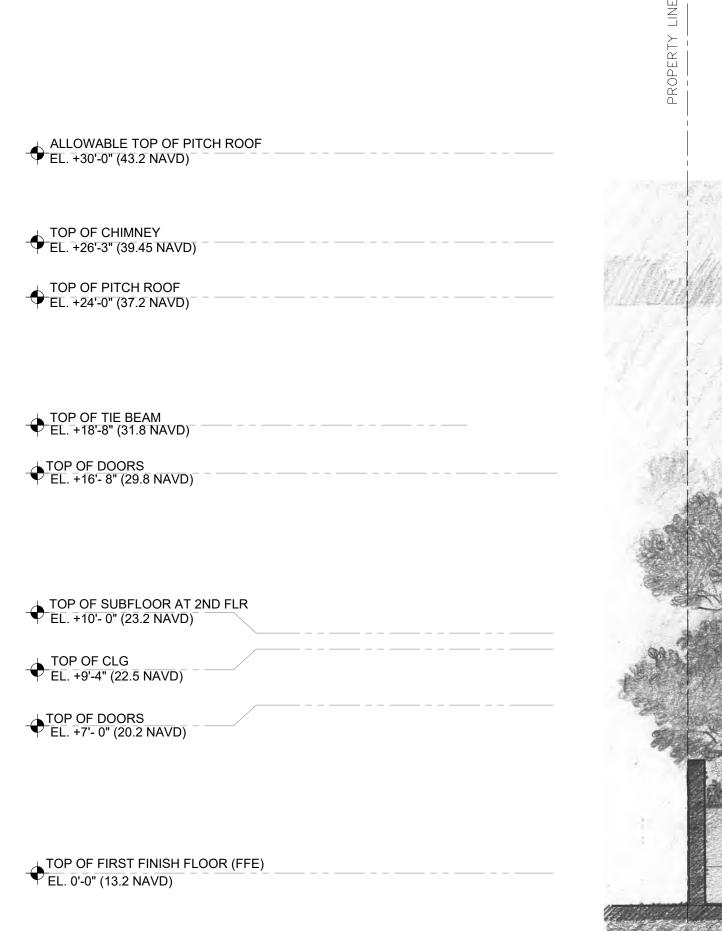

PROPOSED SHADED SOUTH ARRIVAL ELEVATION

SCALE: 3/8" = 1'

Project Address: 129 Chilean Ave, Palm Beach, FL 33480

SHEET NAME

PROPOSED SHADED SOUTH ELEVATION

SHEET NUMBER

**A3.1** 