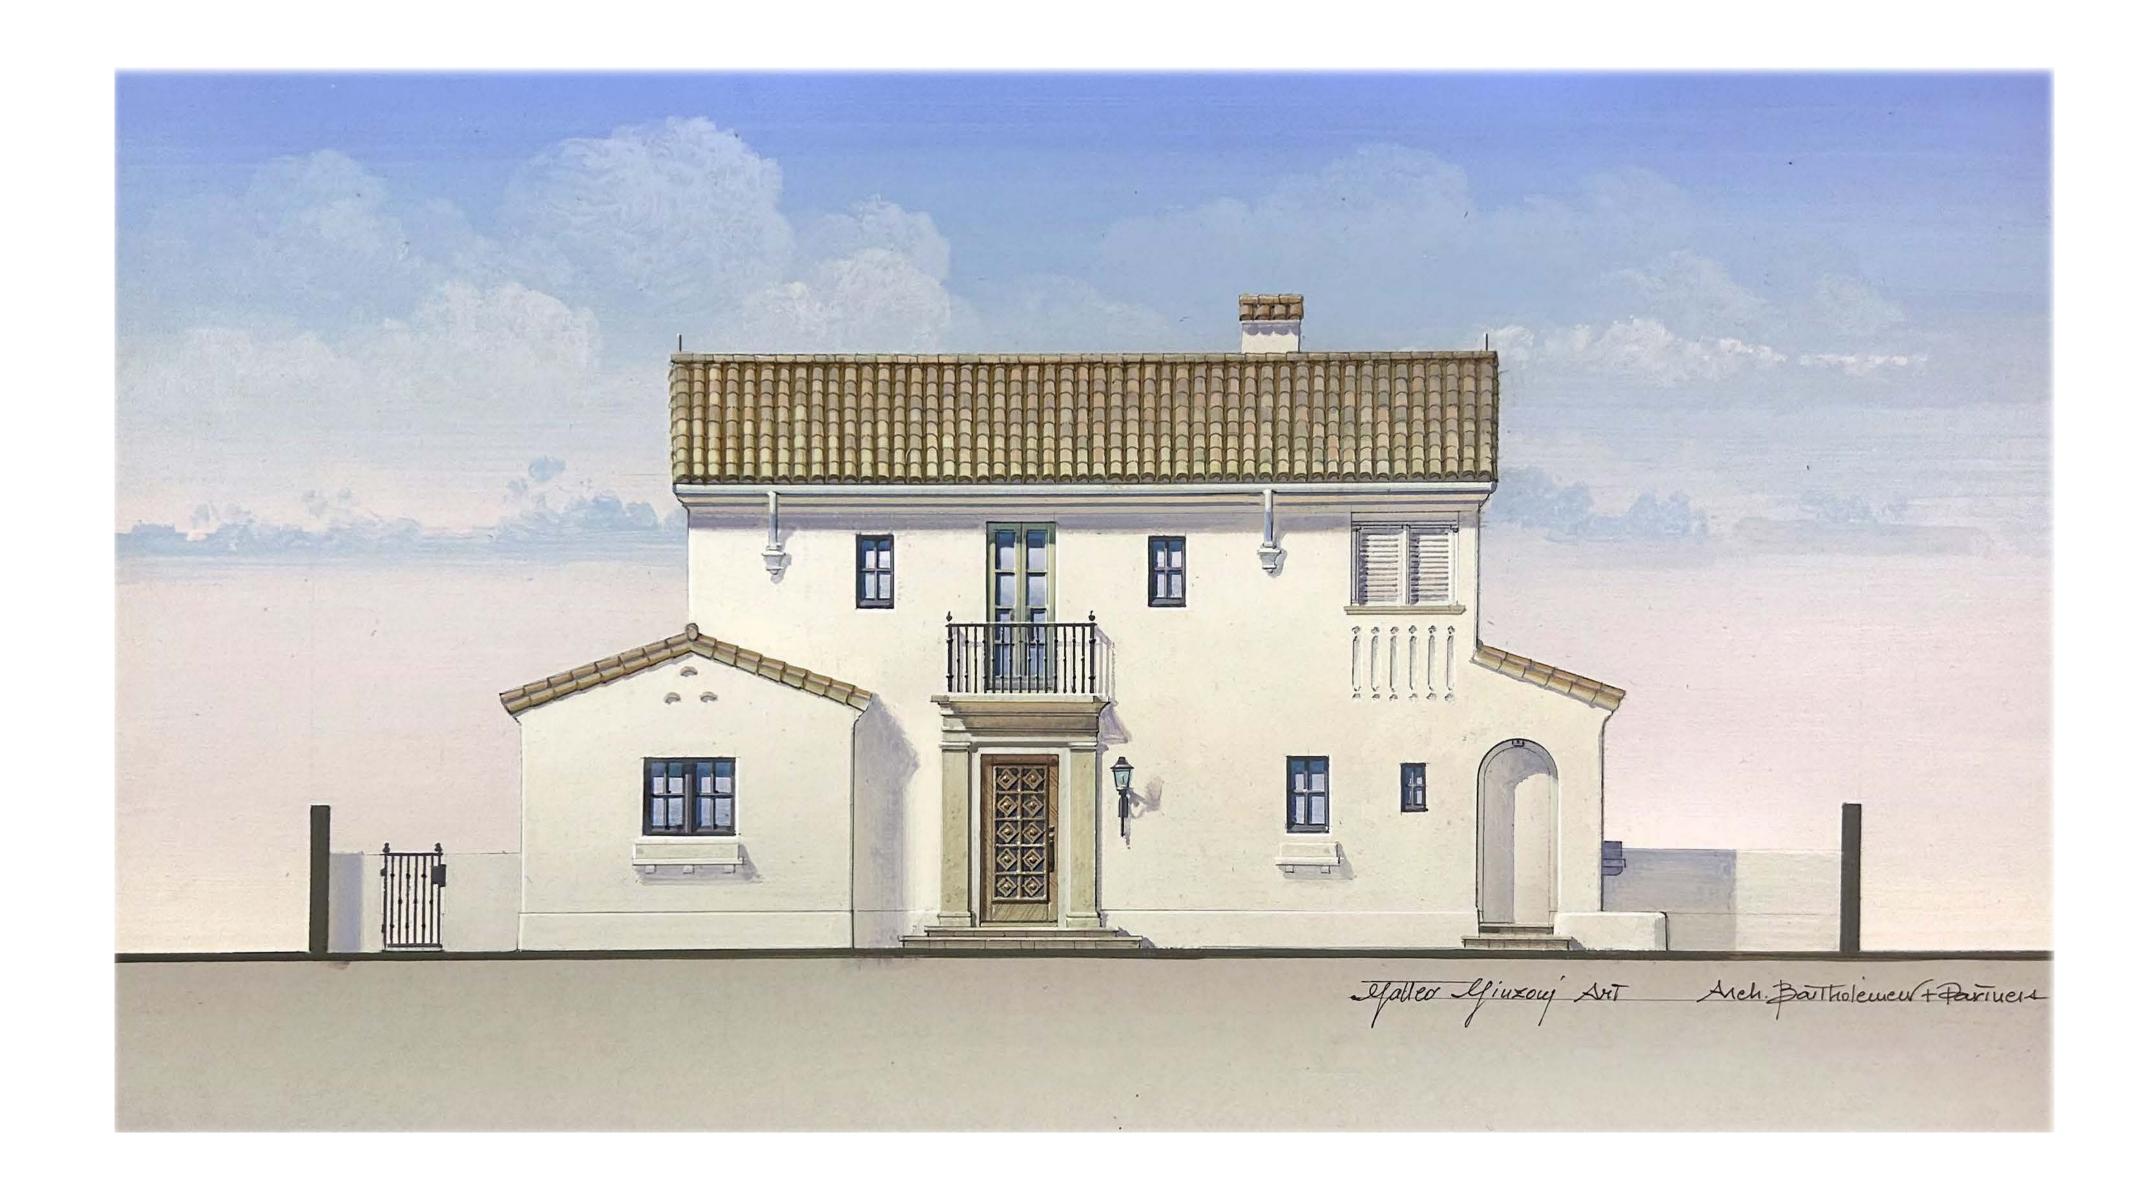

SHEET NUMBER

A3.1.1

ARC-23-161 ZON-24-006

PROPOSED SOUTH ARRIVAL ELEVATION

SCALE: 1/4" = 1'

GEORGE & JOYCE MYKONIATIS **129 CHILEAN AVE** 

Project Address: 129 Chilean Ave, Palm Beach, FL 33480

SHEET NAME

PROPOSED SOUTH **ELEVATION** 

SHEET NUMBER

PROPOSED SOUTH ARRIVAL COLORED ELEVATION

SCALE: 1/4" = 1'