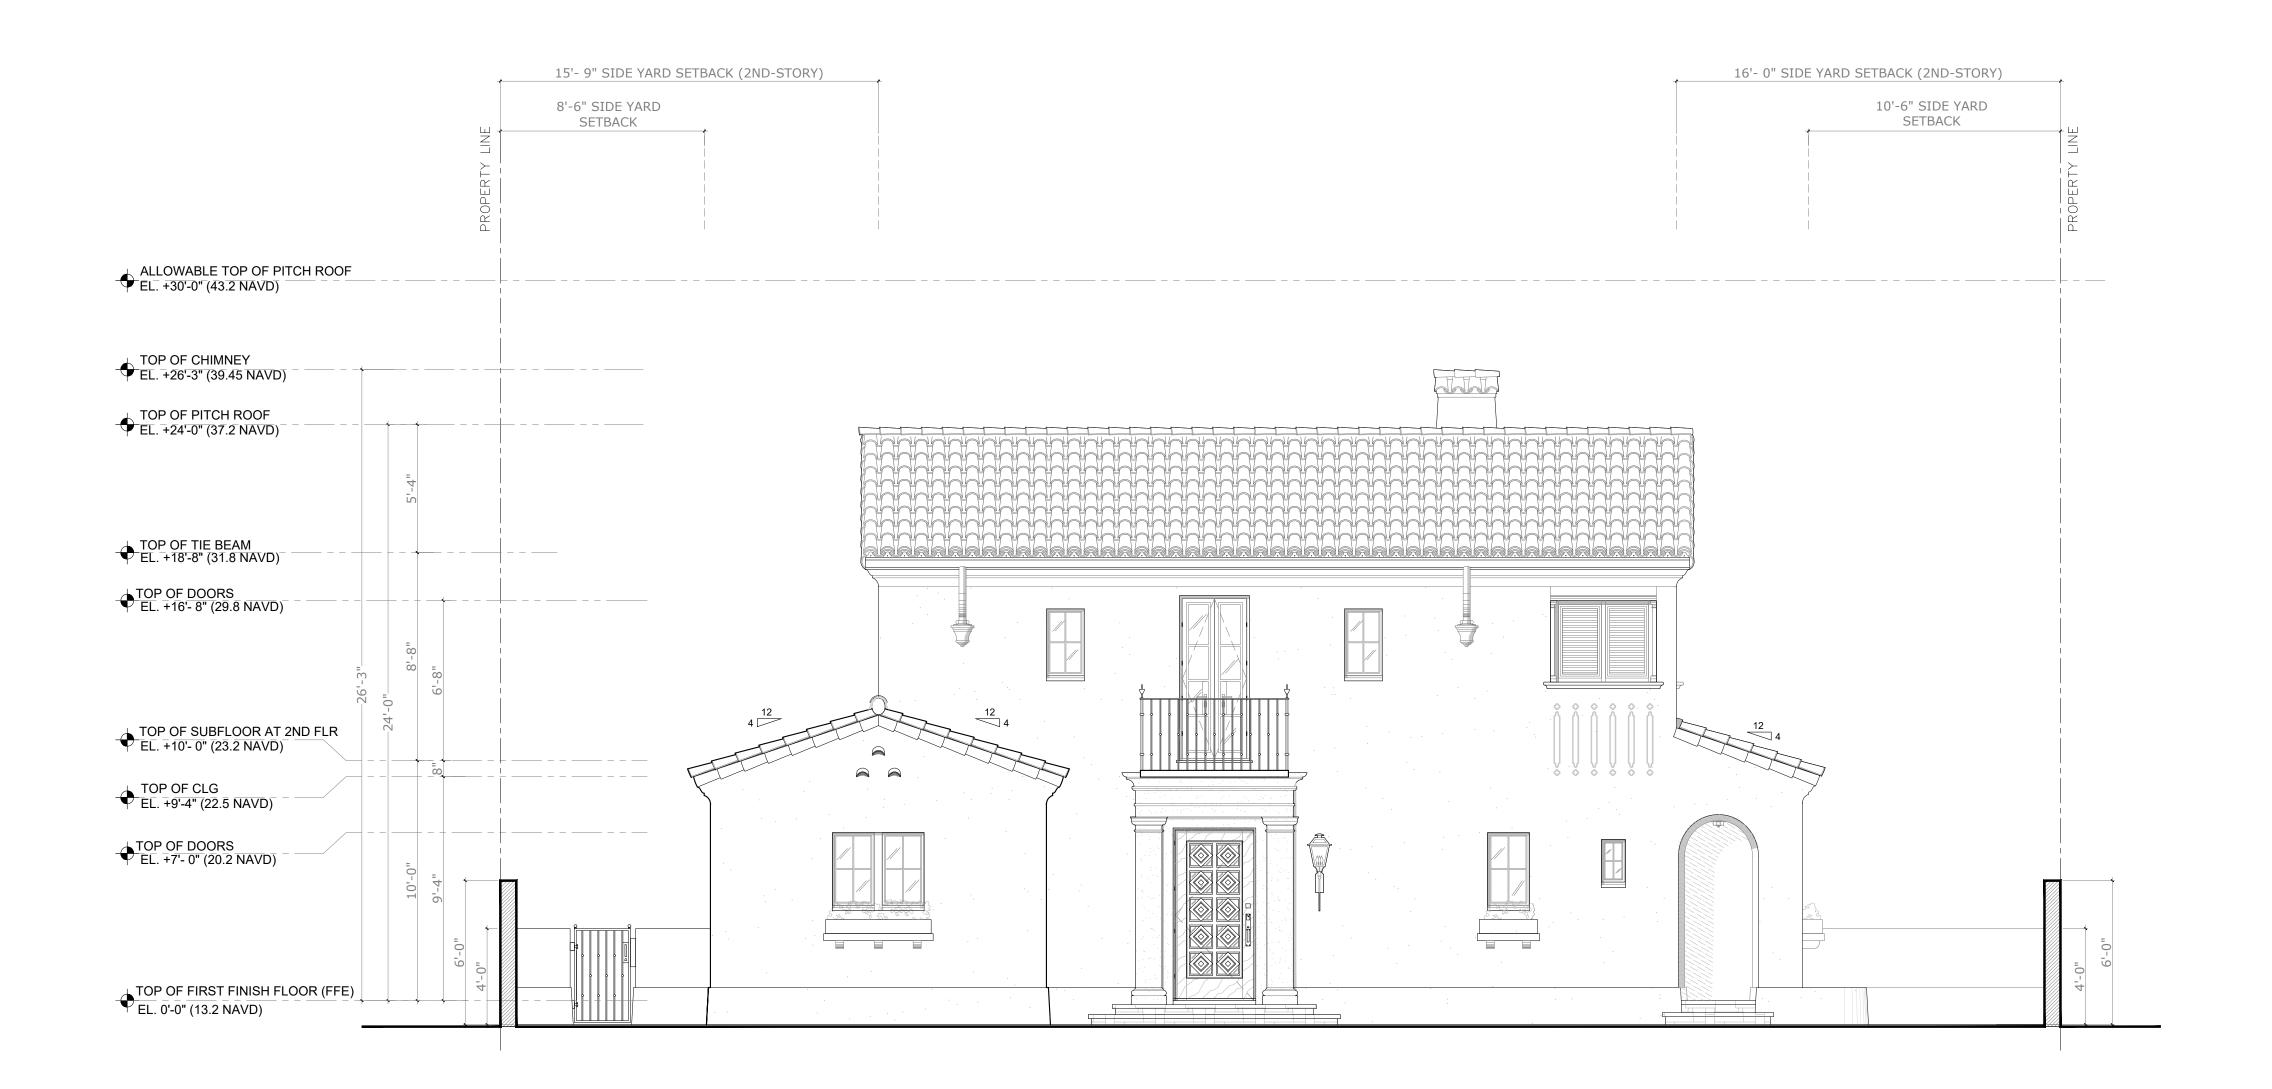

PROPOSED SHADED SOUTH ARRIVAL ELEVATION

SCALE: 3/8" = 1'

Project Address: 129 Chilean Ave, Palm Beach, FL 33480

SHEET NAME

PROPOSED SHADED SOUTH ELEVATION

SHEET NUMBER

**A3.1** 

### PROPOSED SHADED SOUTH ARRIVAL ELEVATION

SCALE: 3/8" = 1'