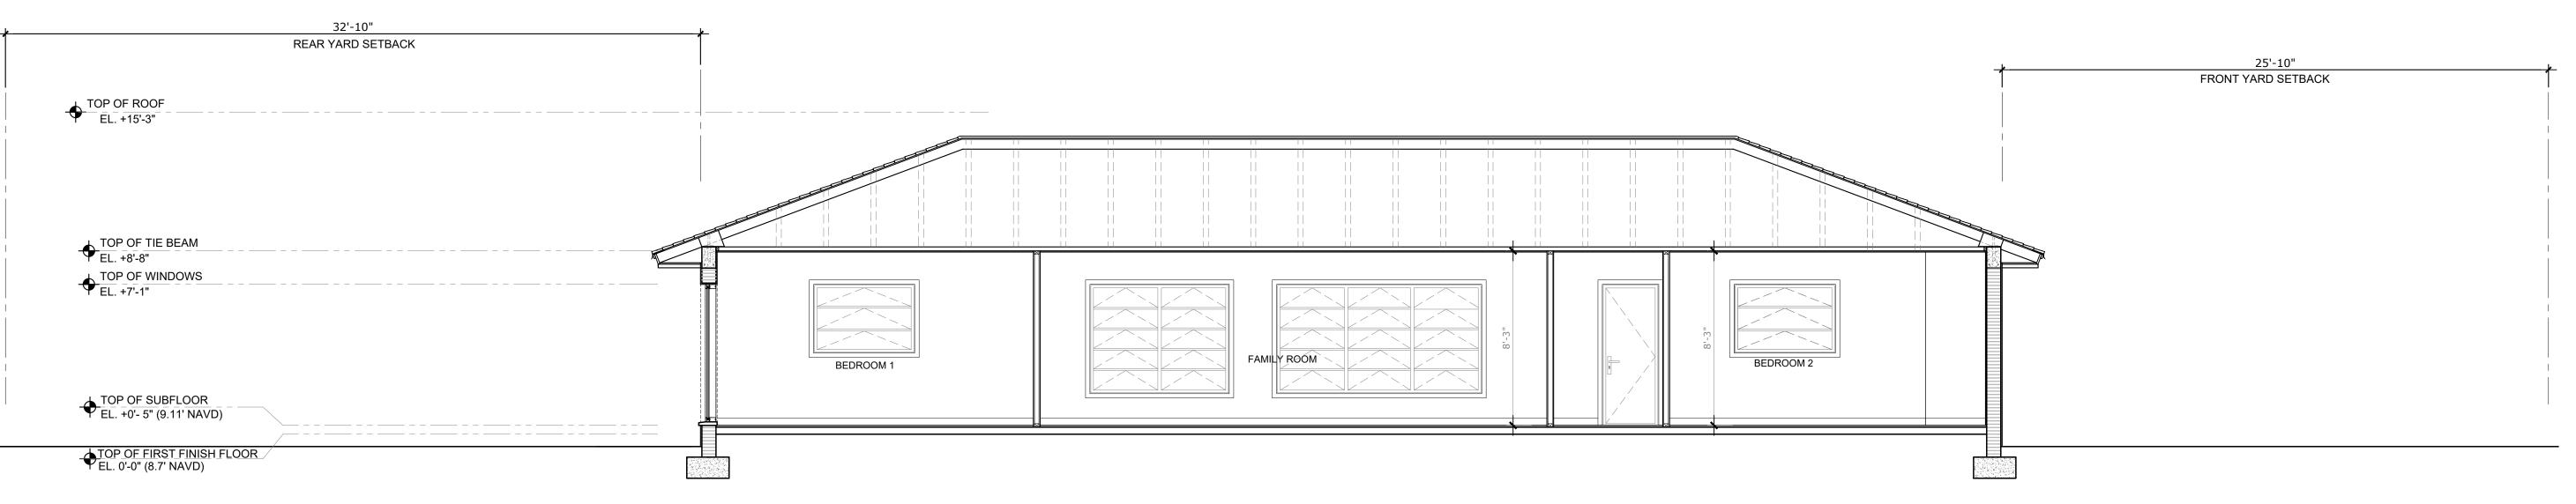

#### **EXISTING SECTION**

SCALE: 1/4" = 1'

PROPOSED SECTION

SCALE: 1/4" = 1'

Bartholemew + Partners

ARCHITECTURE AND DESIGN PROGETTO DI ARCHITETTURA

THE PLAZA CENTER
251A ROYAL PALM WAY, PENTHOUSE 600A
PALM BEACH, FLORIDA 33480
T: 561 461 0108
F: 561 461 0106
FL LIC. # AA26003943

#### **EXISTING SECTION**

SCALE: 1/4" = 1'

#### PROPOSED SECTION

SCALE: 1/4" = 1'