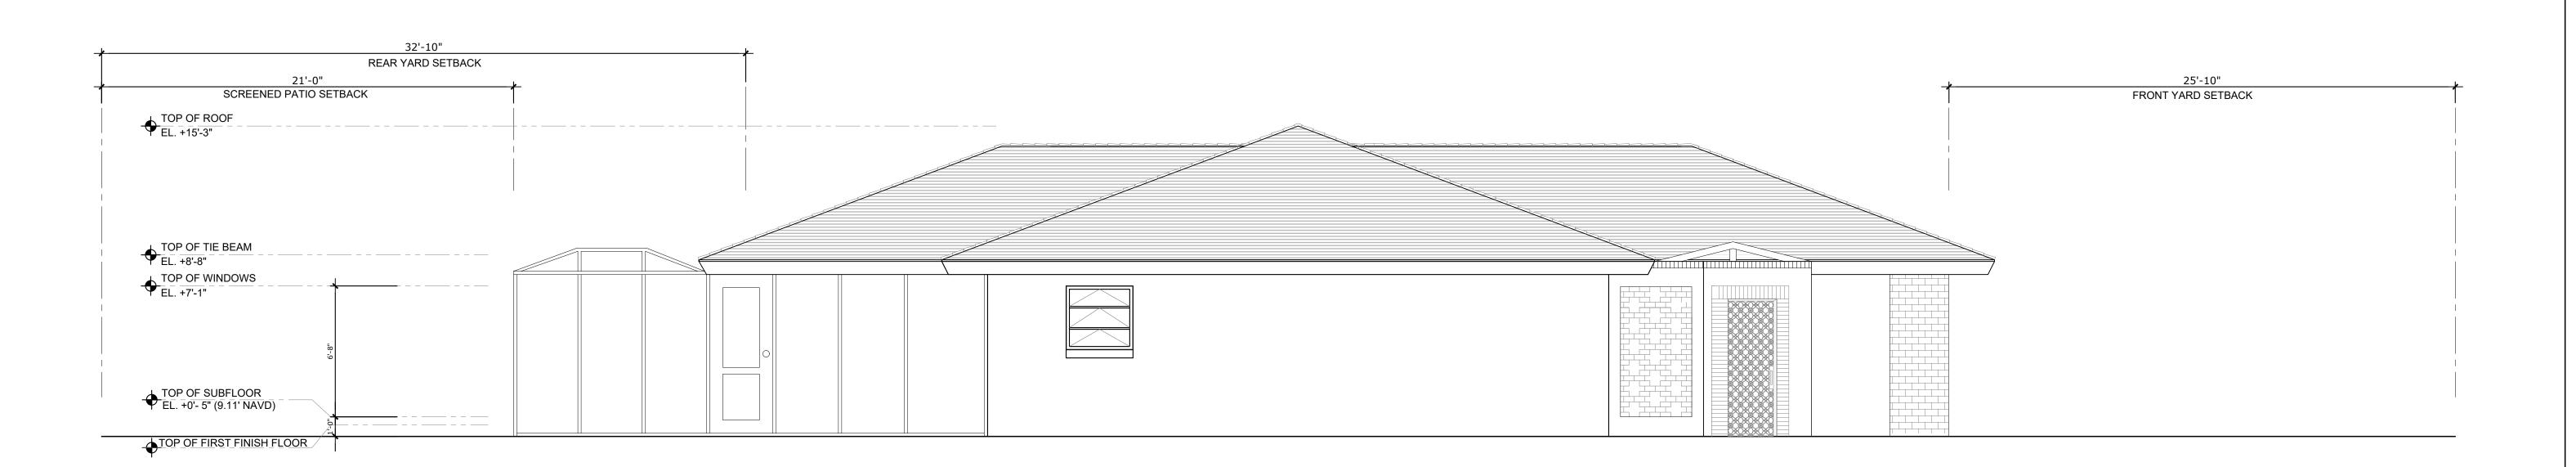

#### **EXISTING WEST ELEVATION**

SCALE: 1/4" = 1'

#### PREVIOUSLY PROPOSED WEST ELEVATION

SCALE: 1/4" = 1'