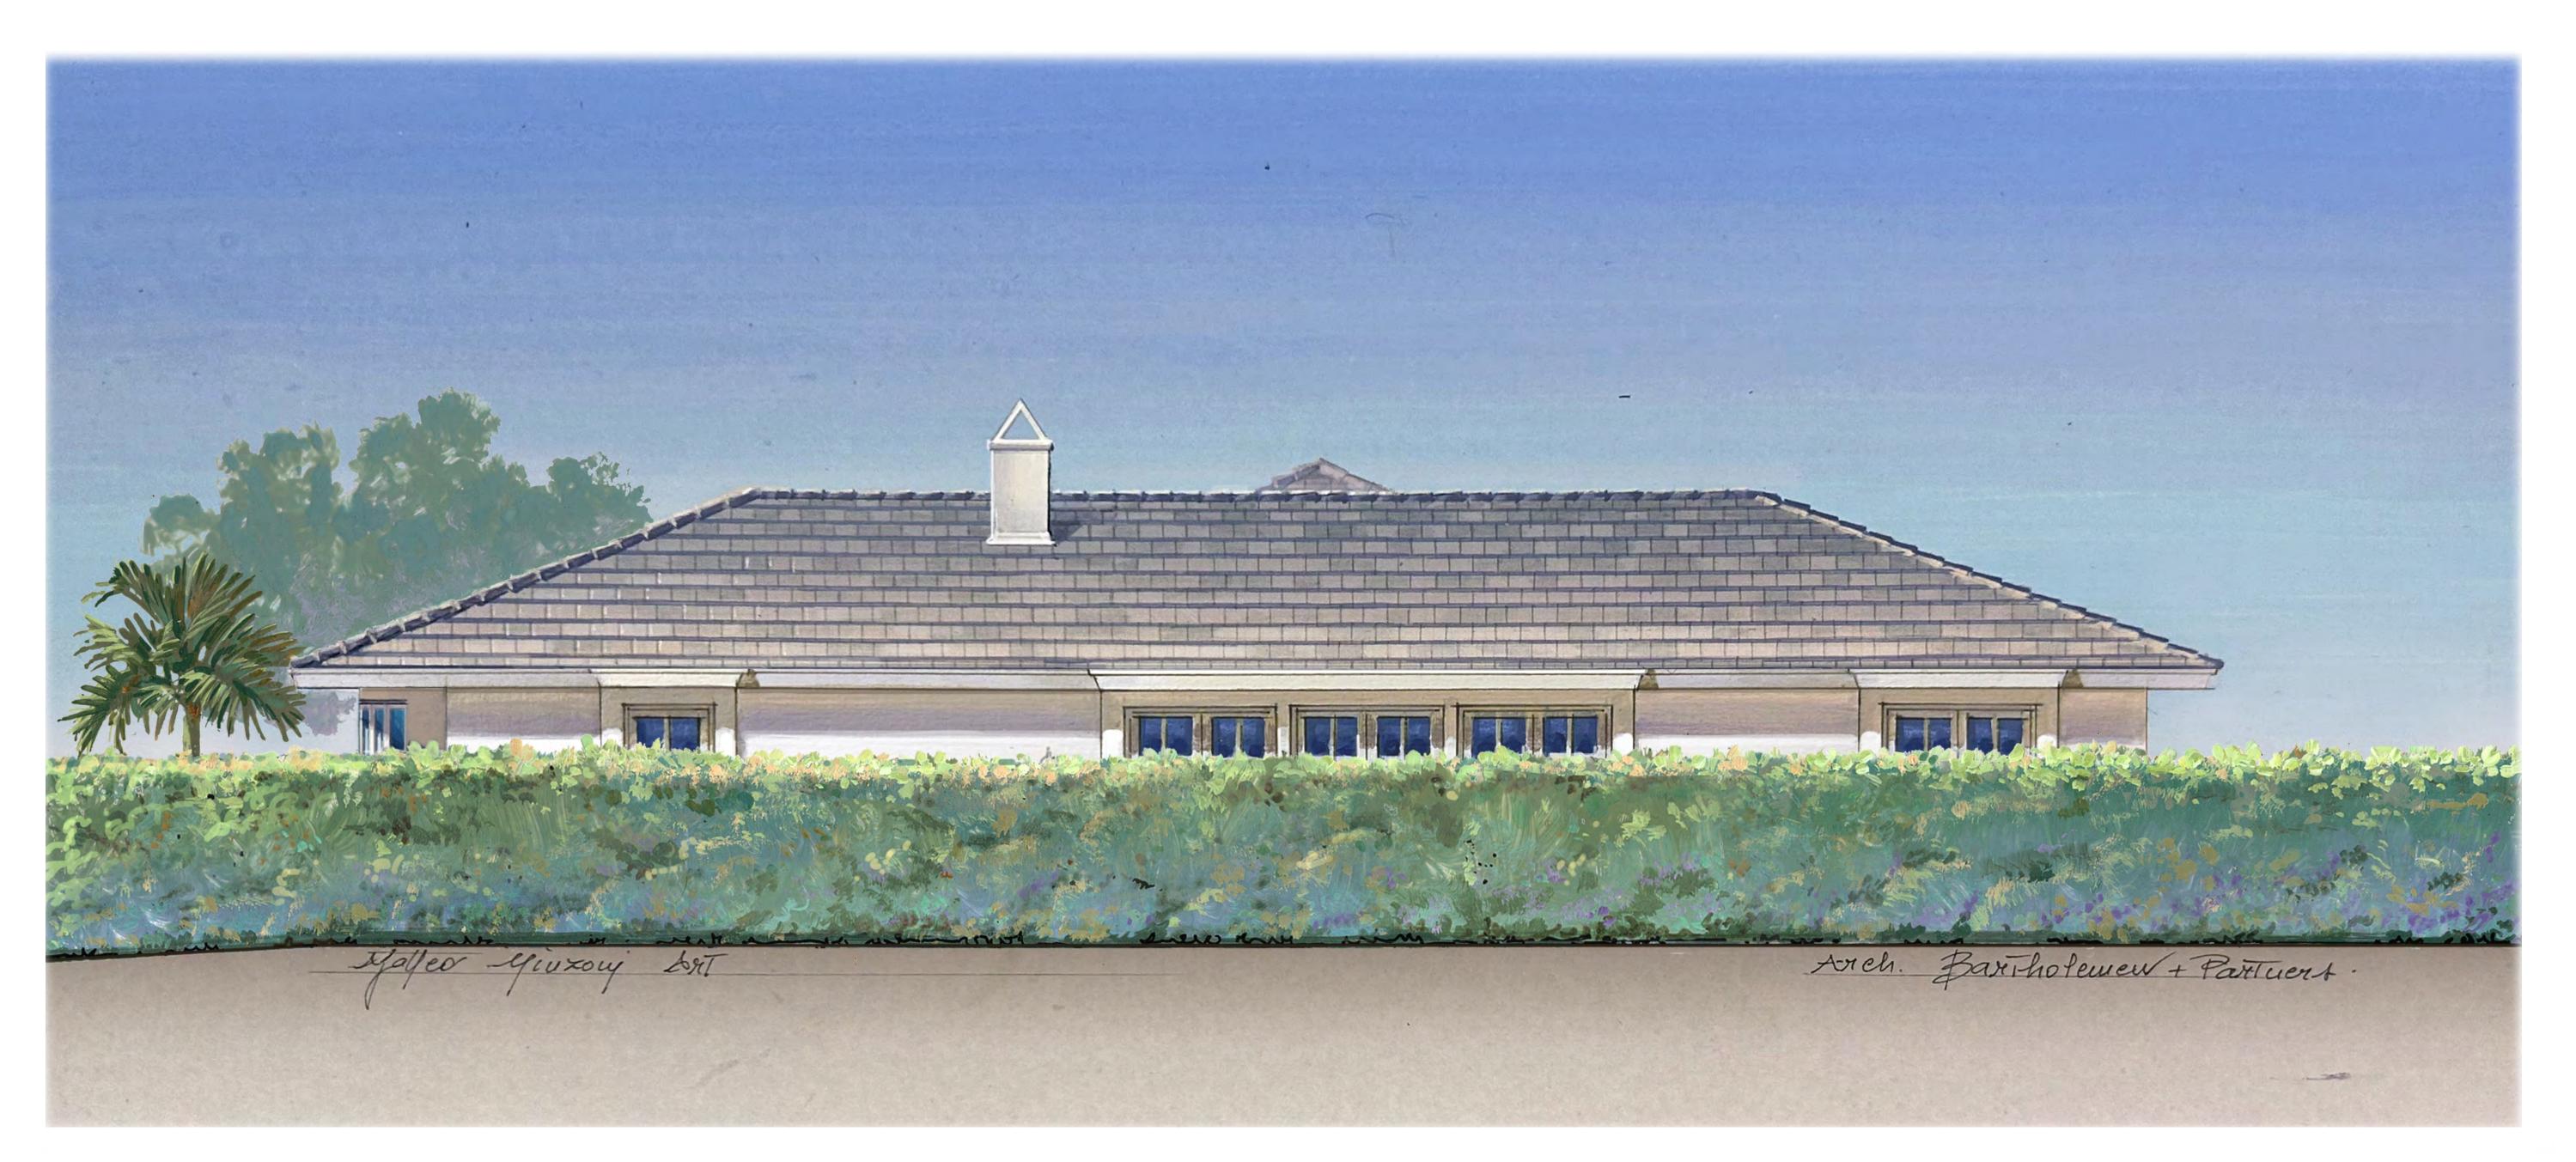

PREVIOUSLY PROPOSED STREETVIEW NORTH ELEVATION

A2.1.5

CURRENTLY PROPOSED STREETVIEW NORTH ELEVATION

SCALE: 1/4" = 1'