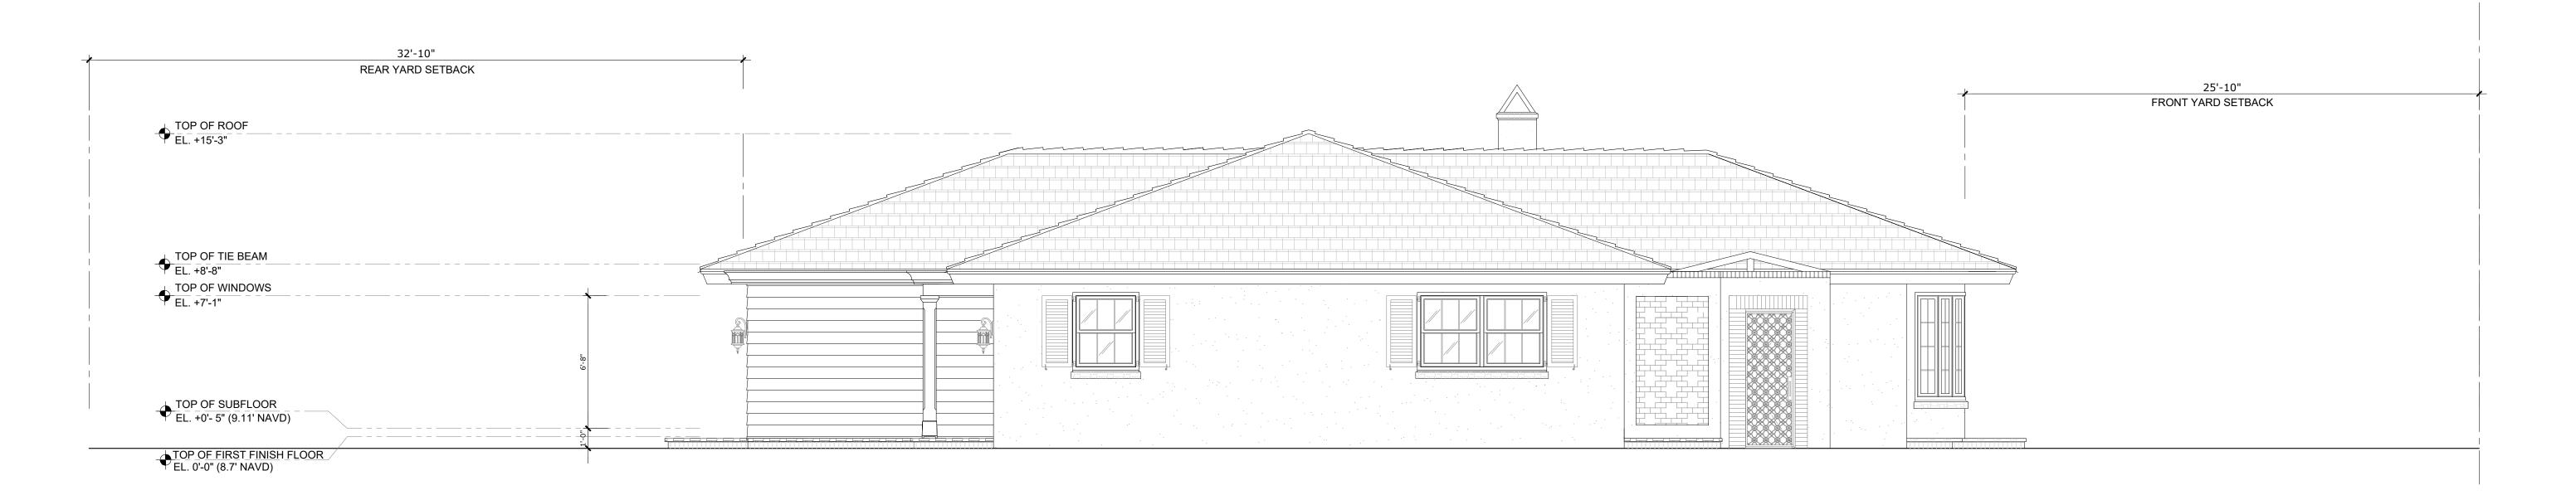

#### CURRENTLY PROPOSED WEST ELEVATION

SCALE: 1/4" = 1'

Bartholemew + Partners

ARCHITECTURE AND DESIGN PROGETTO DI ARCHITETTURA

THE PLAZA CENTER
251A ROYAL PALM WAY, PENTHOUSE 600A
PALM BEACH, FLORIDA 33480
T: 561 461 0108
F: 561 461 0106
FL LIC. # AA26003943