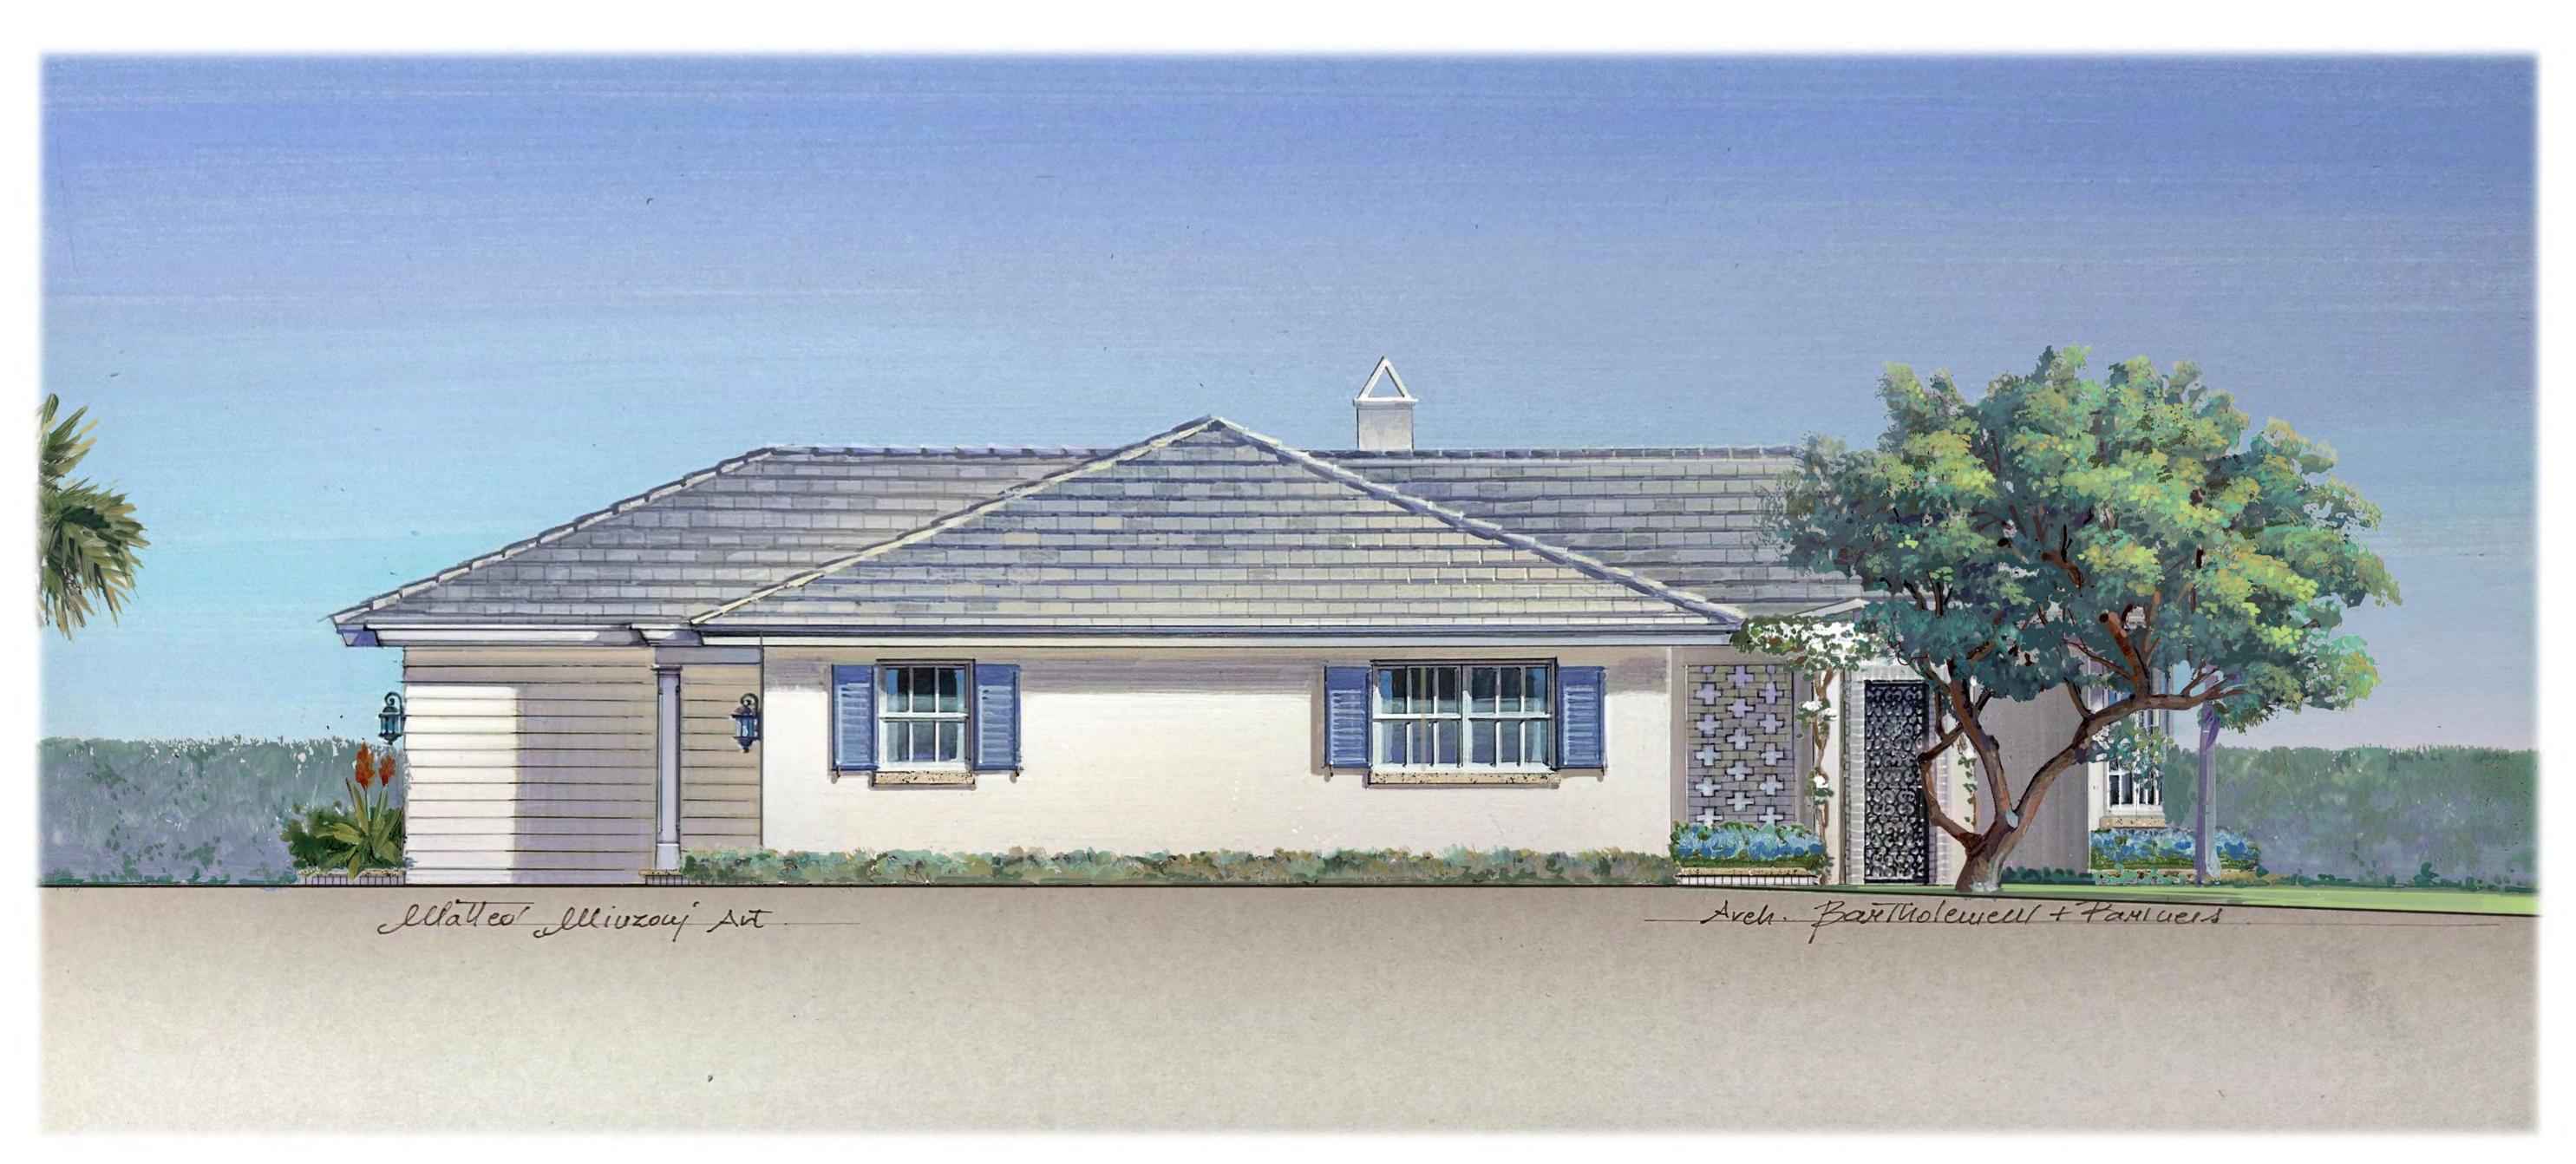

PREVIOUSLY PROPOSED COLOR WEST ELEVATION

CURRENTLY PROPOSED COLOR WEST ELEVATION

SCALE: 1/4" = 1'