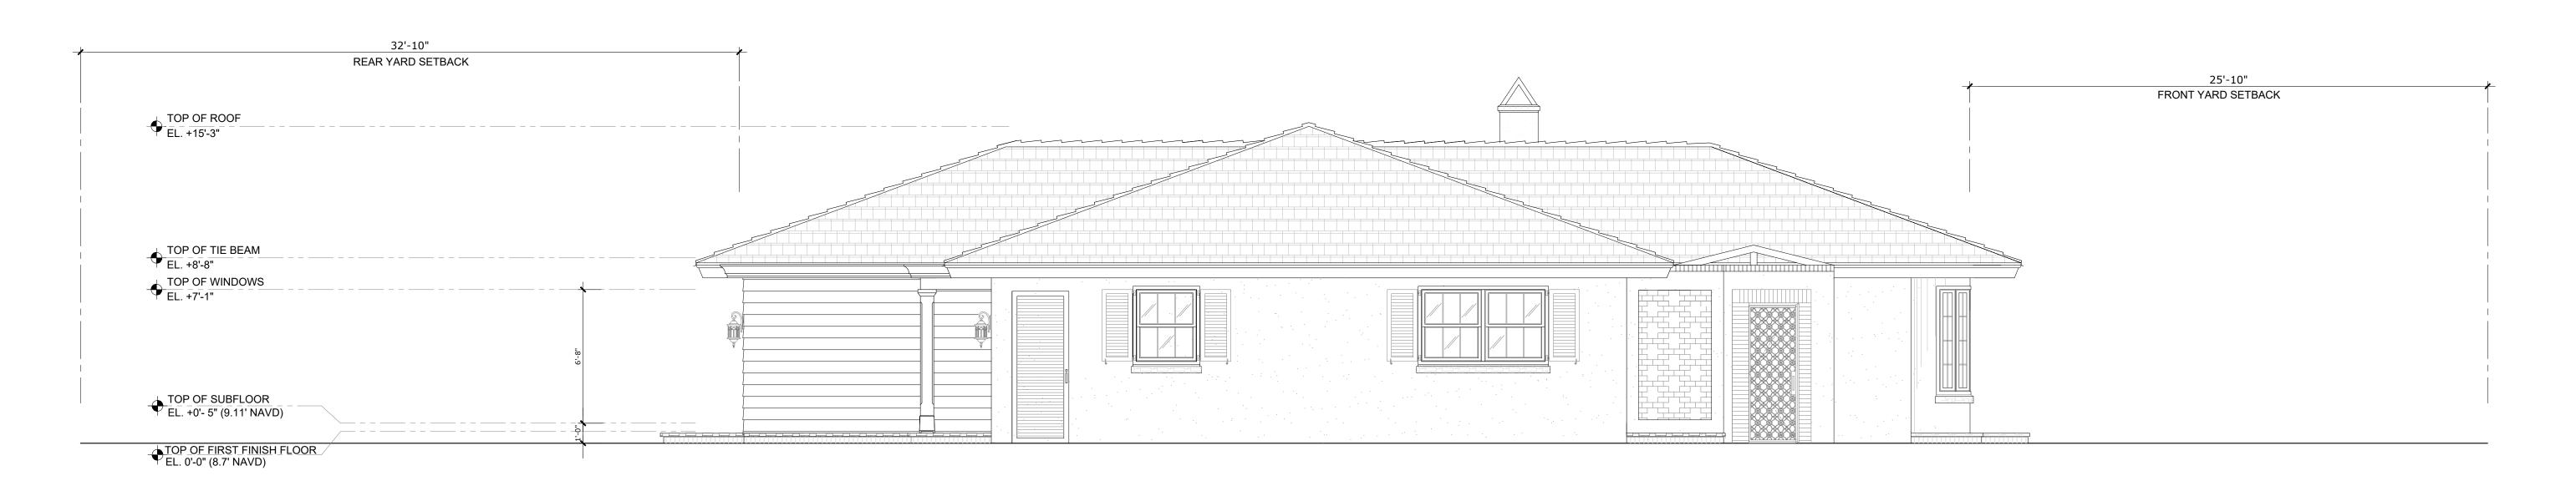

PREVIOUSLY PROPOSED STREETVIEW NORTH ELEVATION

A2.1.5

CURRENTLY PROPOSED STREETVIEW NORTH ELEVATION

SCALE: 1/4" = 1'