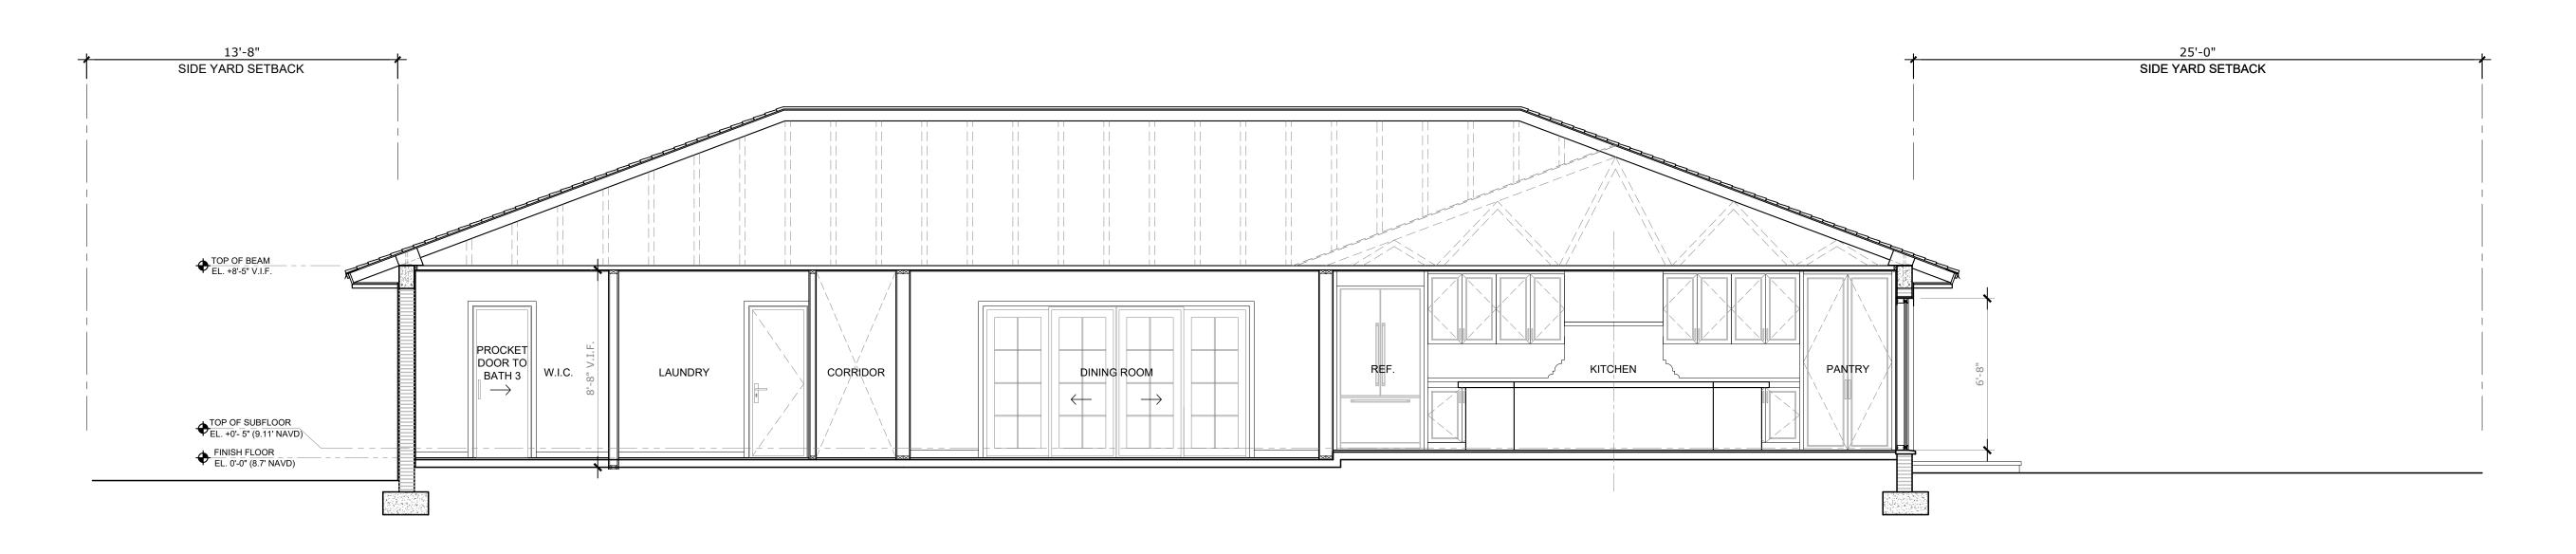

#### **EXISTING SECTION**

SCALE: 1/4" = 1'

PROPOSED SECTION

SCALE: 1/4" = 1'

Bartholemew + Partners

ARCHITECTURE AND DESIGN PROGETTO DI ARCHITETTURA

THE PLAZA CENTER
251A ROYAL PALM WAY, PENTHOUSE 600A
PALM BEACH, FLORIDA 33480
T: 561 461 0108
F: 561 461 0106
FL LIC. # AA26003943

#### **EXISTING SECTION**

SCALE: 1/4" = 1'

#### PROPOSED SECTION

SCALE: 1/4" = 1'