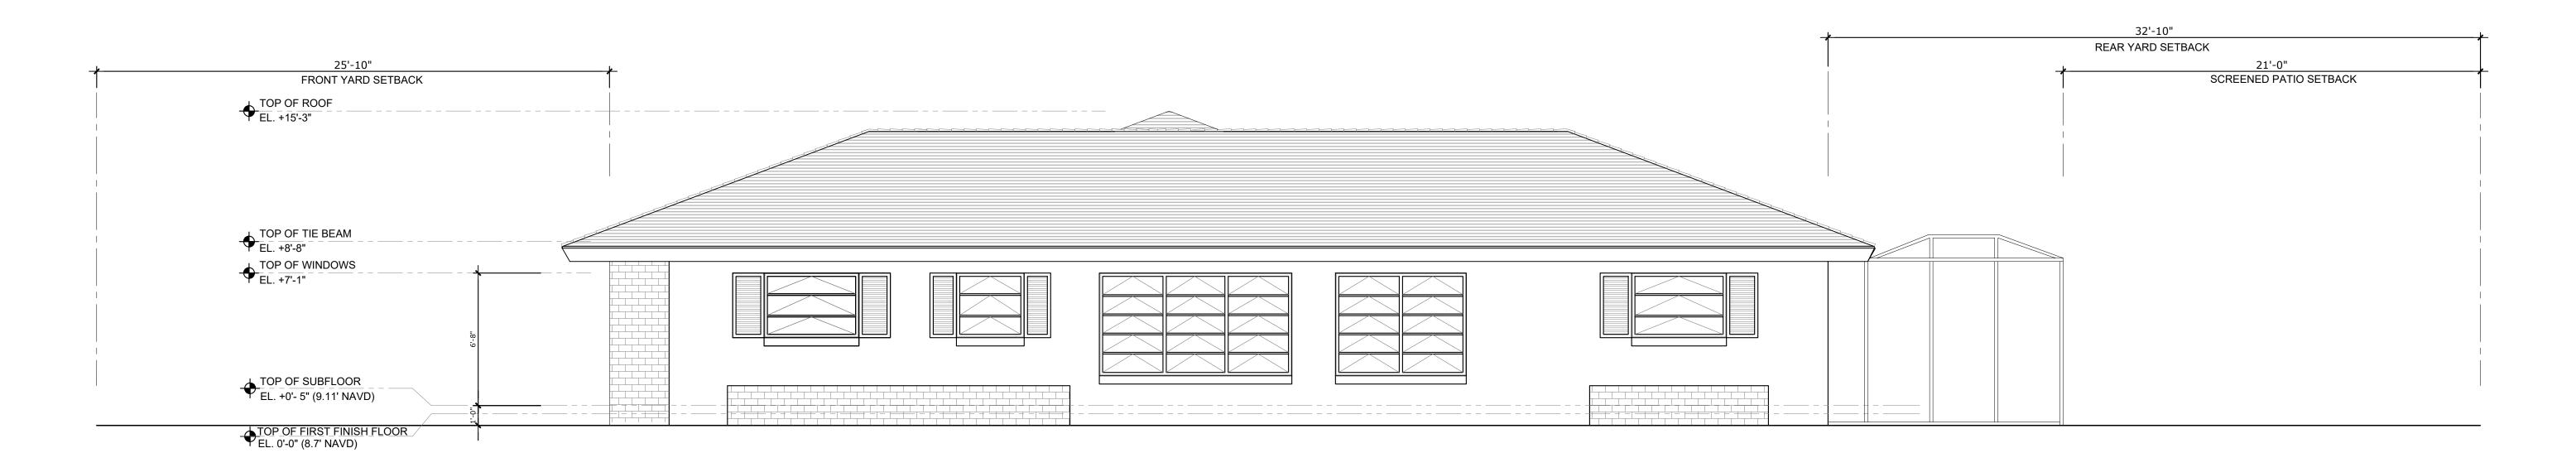

#### **EXISTING EAST ELEVATION**

SCALE: 1/4" = 1'

#### PREVIOUSLY PROPOSED EAST ELEVATION

SCALE: 1/4" = 1'