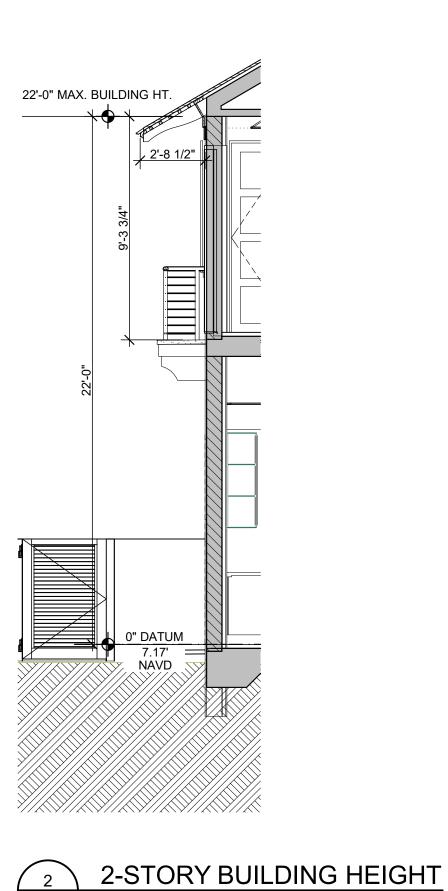

----------|--|
| TOTAL ALLOWABLE EXCLUDED FOR UNENCLOSED COVERED = 5% OR           |  |

| LOT SIZE = 25,000 S.F.       | S.F. AREA | HEIGHT (FT) ( | C |
|------------------------------|-----------|---------------|---|
| ENCLOSED 2 STORY             | 815.20    | 22.00         |   |
| ENCLOSED 2 STORY             | 1023.60   | 22.00         |   |
| ENCLOSED 1 STORY             | 900.80    | 12.00         |   |
| ENCLOSED 1 STORY             | 201.00    | 12.00         |   |
| ENCLOSED 1 STORY             | 1385.70   | 11.50         |   |
| ENCLOSED 1 STORY             | 757.30    | 11.50         |   |
| UNENCLOSED COVERED 2ND FLOOR | 22.90     | 22.00         |   |
| UNENCLOSED COVERED 1ST FLOOR | 1127.10   | 11.17         |   |

# CUBIC CONTENT RATIO TABLE

SCALE: 1/4" = 1'-0"

SP1.12





→ 30'-0" MAX. OVERALL BUILDING HT.





| PROPERTY LINE                   |                                                  | BURNS<br>RESIDENCE<br>1150 N. OCEAN WAY<br>PALM BEACH, FLORIDA 33480                                                                                                                                                                                                                                                                                                                                                                        |  |
|---------------------------------|--------------------------------------------------|--------------------------------------------------------------------------------------------------------------------------------------------------------