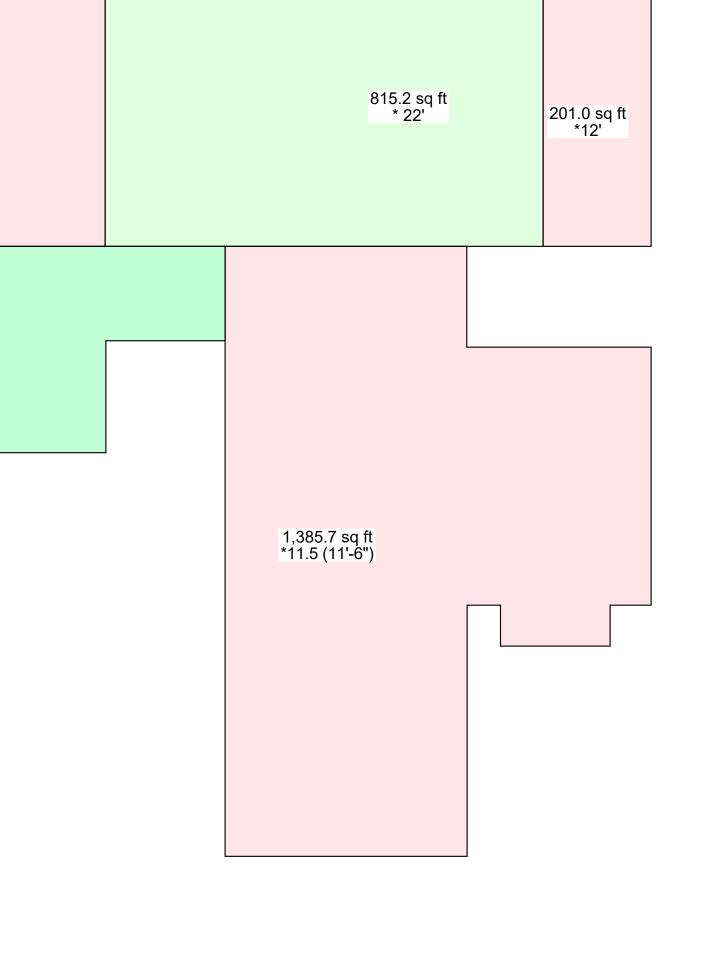

------------|--|
| TOTAL ALLOWABLE EXCLUDED FOR UNENCLOSED COVERED = 5% OR           |  |

| LOT SIZE = 25,000 S.F.       | S.F. AREA | HEIGHT (FT) ( | C |
|------------------------------|-----------|---------------|---|
| ENCLOSED 2 STORY             | 815.20    | 22.00         |   |
| ENCLOSED 2 STORY             | 1023.60   | 22.00         |   |
| ENCLOSED 1 STORY             | 900.80    | 12.00         |   |
| ENCLOSED 1 STORY             | 201.00    | 12.00         |   |
| ENCLOSED 1 STORY             | 1385.70   | 11.50         |   |
| ENCLOSED 1 STORY             | 757.30    | 11.50         |   |
| UNENCLOSED COVERED 2ND FLOOR | 22.90     | 22.00         |   |
| UNENCLOSED COVERED 1ST FLOOR | 1127.10   | 11.17         |   |

# CUBIC CONTENT RATIO TABLE

SCALE: 1/4" = 1'-0"

SP1.12





→ 30'-0" MAX. OVERALL BUILDING HT.





| PROPERTY LINE                   |                                                  | BURNS<br>RESIDENCE<br>1150 N. OCEAN WAY<br>PALM BEACH, FLORIDA 33480                                                                                                                                                                                                                                                                                                                                                                        |  |
|---------------------------------|--------------------------------------------------|------------------------------------------------------------------------------------------------------------------------------------------------------