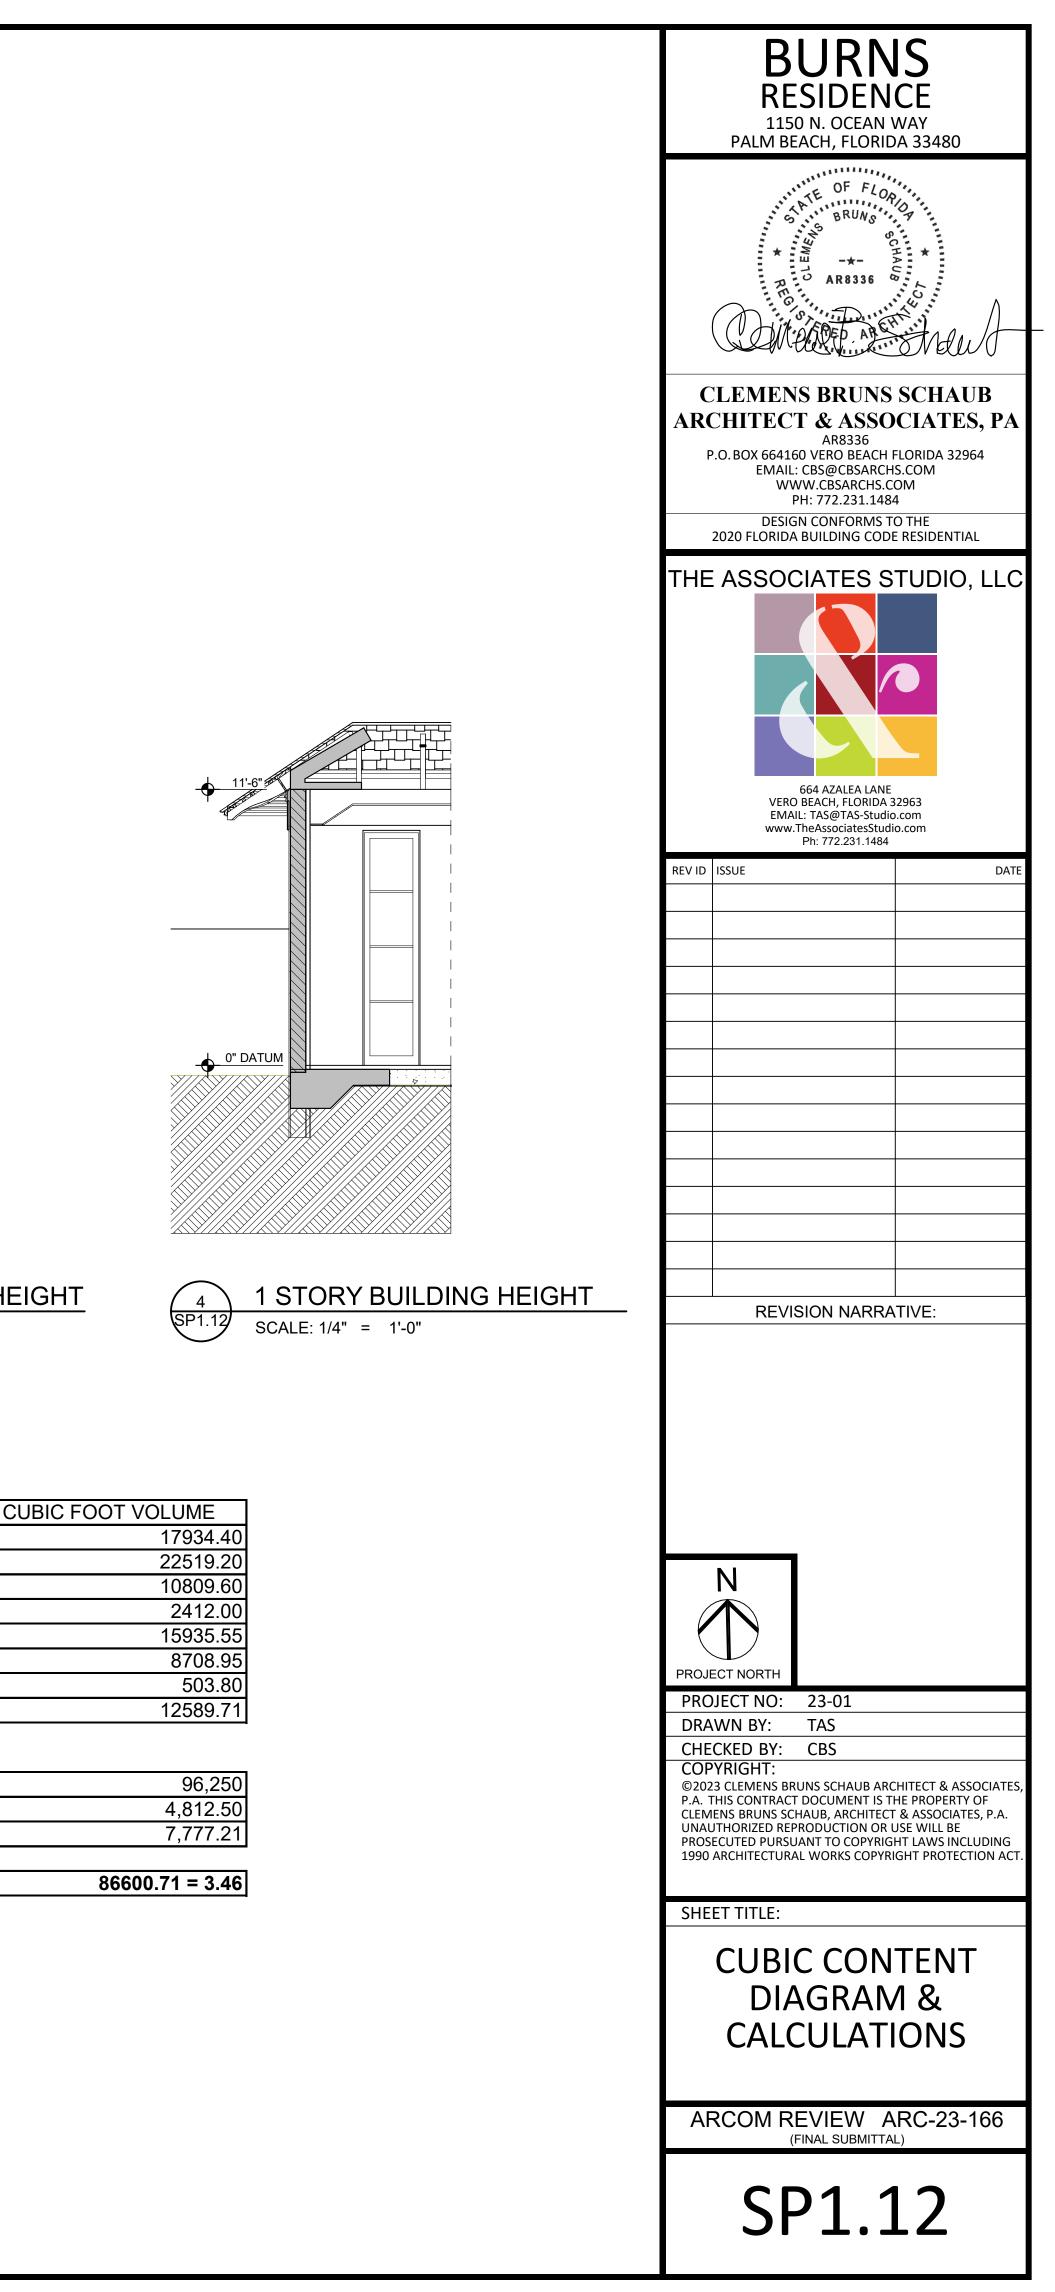

DED FOR UNENCLOSED COVERED = 5% OR           |  |

| LOT SIZE = 25,000 S.F.       | S.F. AREA | HEIGHT (FT) ( | C |
|------------------------------|-----------|---------------|---|
| ENCLOSED 2 STORY             | 815.20    | 22.00         |   |
| ENCLOSED 2 STORY             | 1023.60   | 22.00         |   |
| ENCLOSED 1 STORY             | 900.80    | 12.00         |   |
| ENCLOSED 1 STORY             | 201.00    | 12.00         |   |
| ENCLOSED 1 STORY             | 1385.70   | 11.50         |   |
| ENCLOSED 1 STORY             | 757.30    | 11.50         |   |
| UNENCLOSED COVERED 2ND FLOOR | 22.90     | 22.00         |   |
| UNENCLOSED COVERED 1ST FLOOR | 1127.10   | 11.17         |   |

# CUBIC CONTENT RATIO TABLE

SCALE: 1/4" = 1'-0"

SP1.12





→ 30'-0" MAX. OVERALL BUILDING HT.





| PROPERTY LINE                   |                                                  | BURNS<br>RESIDENCE<br>1150 N. OCEAN WAY<br>PALM BEACH, FLORIDA 33480                                                                                                                                                                                                                                                                                                                                                                        |  |
|---------------------------------|--------------------------------------------------|----------------------------------------------------------------------------------------------------------------------------------------------------------------------------------------------