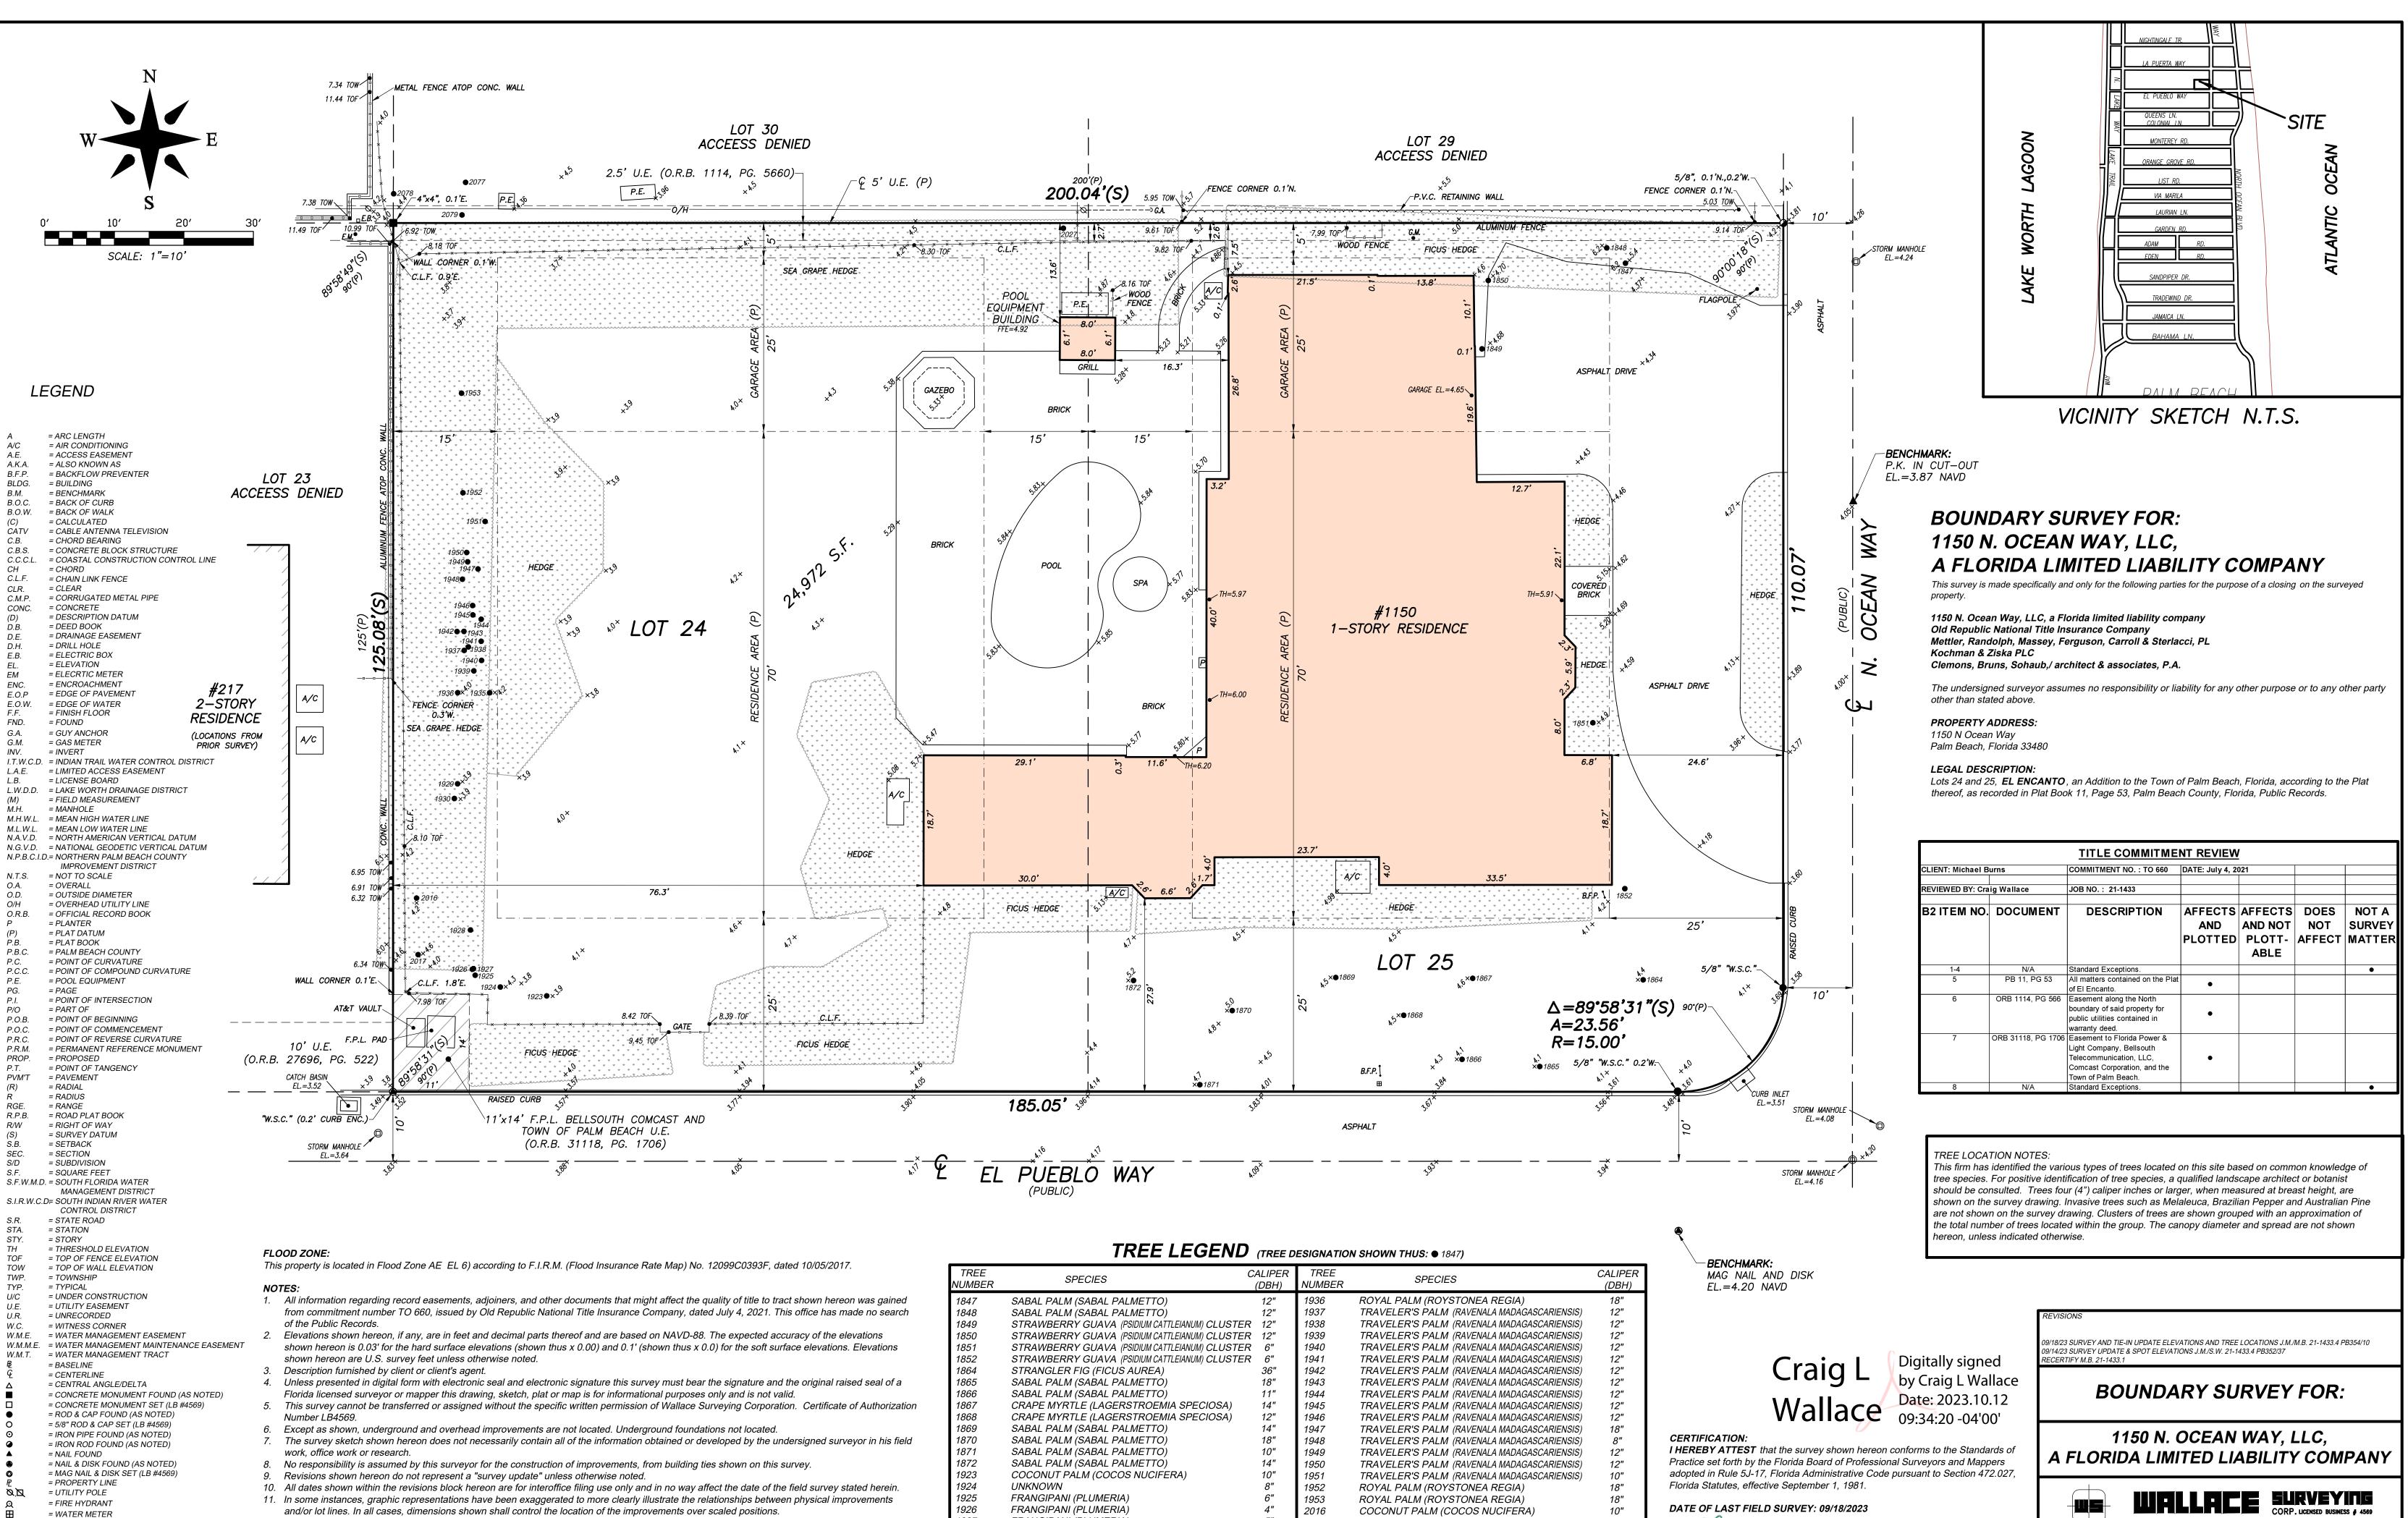

- = WATER VALVE
- = LIGHT POLE

| This property is located in Flood Zone AE_EL 6) according to F.I.R.M. (Flood Insurance Rate Map) No. 12099C0393F, dated 10/05/2017.                        | TREE<br>NUMBER | SPECIES                                      | CALIPER<br>(DBH) | TREE<br>NUMBER | SPECIES                                     | CALIPER<br>(DBH)                      |
|------------------------------------------------------------------------------------------------------------------------------------------------------------|----------------|----------------------------------------------|------------------|----------------|---------------------------------------------|---------------------------------------|
|                                                                                                                                                            |                |                                              |                  |                |                                             | · · · · · · · · · · · · · · · · · · · |
| 1. All information regarding record easements, adjoiners, and other documents that might affect the quality of title to tract shown hereon was gained      | 1847           | SABAL PALM (SABAL PALMETTO)                  | 12"              | 1936           | ROYAL PALM (ROYSTONEA REGIA)                | 18"                                   |
| from commitment number TO 660, issued by Old Republic National Title Insurance Company, dated July 4, 2021. This office has made no search                 | 1848           | SABAL PALM (SABAL PALMETTO)                  | 12"              | 1937           | TRAVELER'S PALM (RAVENALA MADAGASCARIENSIS) | 12"                                   |
| of the Public Records.                                                                                                                                     | 1849           | STRAWBERRY GUAVA (PSIDIUM CATTLEIANUM) CLUST |                  | 1938           | TRAVELER'S PALM (RAVENALA MADAGASCARIENSIS) | 12"                                   |
| 2. Elevations shown hereon, if any, are in feet and decimal parts thereof and are based on NAVD-88. The expected accuracy of the elevations                | 1850           | STRAWBERRY GUAVA (PSIDIUM CATTLEIANUM) CLUST | TER 12"          | 1939           | TRAVELER'S PALM (RAVENALA MADAGASCARIENSIS) | 12"                                   |
| shown hereon is 0.03' for the hard surface elevations (shown thus x 0.00) and 0.1' (shown thus x 0.0) for the soft surface elevations. Elevations          | 1851           | STRAWBERRY GUAVA (PSIDIUM CATTLEIANUM) CLUST | TER 6"           | 1940           | TRAVELER'S PALM (RAVENALA MADAGASCARIENSIS) | 12"                                   |
| shown hereon are U.S. survey feet unless otherwise noted.                                                                                                  | 1852           | STRAWBERRY GUAVA (PSIDIUM CATTLEIANUM) CLUST | TER 6"           | 1941           | TRAVELER'S PALM (RAVENALA MADAGASCARIENSIS) | 12"                                   |
| 3. Description furnished by client or client's agent.                                                                                                      | 1864           | STRANGLER FIG (FICUS AUREA)                  | 36"              | 1942           | TRAVELER'S PALM (RAVENALA MADAGASCARIENSIS) | 12"                                   |
| 4. Unless presented in digital form with electronic seal and electronic signature this survey must bear the signature and the original raised seal of a    | 1865           | SABAL PALM (SABAL PALMETTÓ)                  | 18"              | 1943           | TRAVELER'S PALM (RAVENALA MADAGASCARIENSIŚ) | 12"                                   |
| Florida licensed surveyor or mapper this drawing, sketch, plat or map is for informational purposes only and is not valid.                                 | 1866           | SABAL PALM (SABAL PALMETTO)                  | 11"              | 1944           | TRAVELER'S PALM (RAVENALA MADAGASCARIENSIS) | 12"                                   |
| 5. This survey cannot be transferred or assigned without the specific written permission of Wallace Surveying Corporation. Certificate of Authorization    | 1867           | CRAPE MYRTLE (LAGERSTROEMIA SPECIOSA)        | 14"              | 1945           | TRAVELER'S PALM (RAVENALA MADAGASCARIENSIS) | 12"                                   |
| Number LB4569.                                                                                                                                             | 1868           | CRAPE MYRTLE (LAGERSTROEMIA SPECIOSA)        | 12"              | 1946           | TRAVELER'S PALM (RAVENALA MADAGASCARIENSIS) | 12"                                   |
| 6. Except as shown, underground and overhead improvements are not located. Underground foundations not located.                                            | 1869           | SABAL PALM (SABAL PALMETTO)                  | 14"              | 1947           | TRAVELER'S PALM (RAVENALA MADAGASCARIENSIS) | 18"                                   |
| 7. The survey sketch shown hereon does not necessarily contain all of the information obtained or developed by the undersigned surveyor in his field       | 1870           | SABAL PALM (SABAL PALMETTO)                  | 18"              | 1948           | TRAVELER'S PALM (RAVENALA MADAGASCARIENSIŚ) | 8"                                    |
| work, office work or research.                                                                                                                             | 1871           | SABAL PALM (SABAL PALMETTO)                  | 10"              | 1949           | TRAVELER'S PALM (RAVENALA MADAGASCARIENSIŚ) | 12"                                   |
| 8. No responsibility is assumed by this surveyor for the construction of improvements, from building ties shown on this survey.                            | 1872           | SABAL PALM (SABAL PALMETTO)                  | 14"              | 1950           | TRAVELER'S PALM (RAVENALA MADAGASCARIENSIS) | 12"                                   |
| 9. Revisions shown hereon do not represent a "survey update" unless otherwise noted.                                                                       | 1923           | COCONUT PALM (COCOS NUCIFERA)                | 10"              | 1951           | TRAVELER'S PALM (RAVENALA MADAGASCARIENSIS) | 10"                                   |
| 10. All dates shown within the revisions block hereon are for interoffice filing use only and in no way affect the date of the field survey stated herein. | 1924           | UNKNOWN                                      | 8"               | 1952           | ROYAL PALM (ROYSTONEA REGIA)                | 18"                                   |
| 11. In some instances, graphic representations have been exaggerated to more clearly illustrate the relationships between physical improvements            | 1925           | FRANGIPANI (PLUMERIA)                        | 6"               | 1953           | ROYAL PALM (ROYSTONEA REGIÁ)                | 18"                                   |
| and/or lot lines. In all cases, dimensions shown shall control the location of the improvements over scaled positions.                                     | 1926           | FRANGIPANI (PLUMERIA)                        | 4"               | 2016           | COCONUT PALM (COCOS NUCIFERA)               | 10"                                   |
| 12. It is a violation of Rule 5J-17 of the Florida Administrative Code to alter this survey without the express prior written consent of the Surveyor.     | 1927           | FRANGIPANI (PLUMERIA)                        | 5"               | 2017           | COCONUT PALM (COCOS NUCIFERÁ)               | 10"                                   |
| Additions and/or deletions made to the face of this survey will make this survey invalid.                                                                  | 1928           | UNKNOWN                                      | 12"              | 2027           | BANYAN (FICUS BENGHALENSIS)                 | 48"                                   |
| 13. The ownership of fences, perimeter walls and/or hedges shown hereon are not known and thus are not listed as encroachments. Fences, hedges             | 1929           | ROYAL PALM (ROYSTONEA REGIA)                 | 18"              | 2077           | BANYAN (FICUS BENGHALENSIS)                 | 120"                                  |
| and/or perimeter walls are shown in their relative position to the boundary.                                                                               | 1930           | SABAL PALM (SABAL PALMETTO)                  | 12"              | 2078           | UNKNOWN                                     | 24"                                   |
| 14. The expected horizontal accuracy of the information shown hereon is +/- 0.10'.                                                                         | 1935           | PYGMY DATE PALM (PHOENIX ROEBELENII)         | 6"               | 2079           | ARECA PALM (DYPSIS LUTESCENS)               | 24"                                   |

|        |              | 5553 VILLA | VILLAGE BOULEVARD, WEST PALM BEACH, FLO |     |       |       |   |          | DRP. LICENSED BUSINESS # 4569<br>ORIDA 33407 * (561) 640-4551 |        |    |  |  |
|--------|--------------|------------|-----------------------------------------|-----|-------|-------|---|----------|---------------------------------------------------------------|--------|----|--|--|
| FIELD  | В.М.         |            | OB N                                    | 0.: | 21-   | 1433  |   | F.B. PB. | 316 P                                                         | 'G. 18 | 3  |  |  |
| OFFICE | М.В.         | 1          | ATE                                     |     | 7/14  | 4/21  |   | DWG. NO. | 21                                                            | -143   | 33 |  |  |
| С′К′Ъ  | <i>C.W</i> . |            | EFI                                     | 2   | 1—14. | 33.DW | G | SHEET    | 1                                                             | OF     | 1  |  |  |

Craig L. Wallace Professional Surveyor and Mapper Florida Certificate No. 3357

Additions and/or deletions made to the face of this survey will make this survey invalid. 13. The ownership of fences, perimeter walls and/or hedges shown hereon are not known and thus are not listed as encro and/or perimeter walls are shown in their relative position to the boundary.