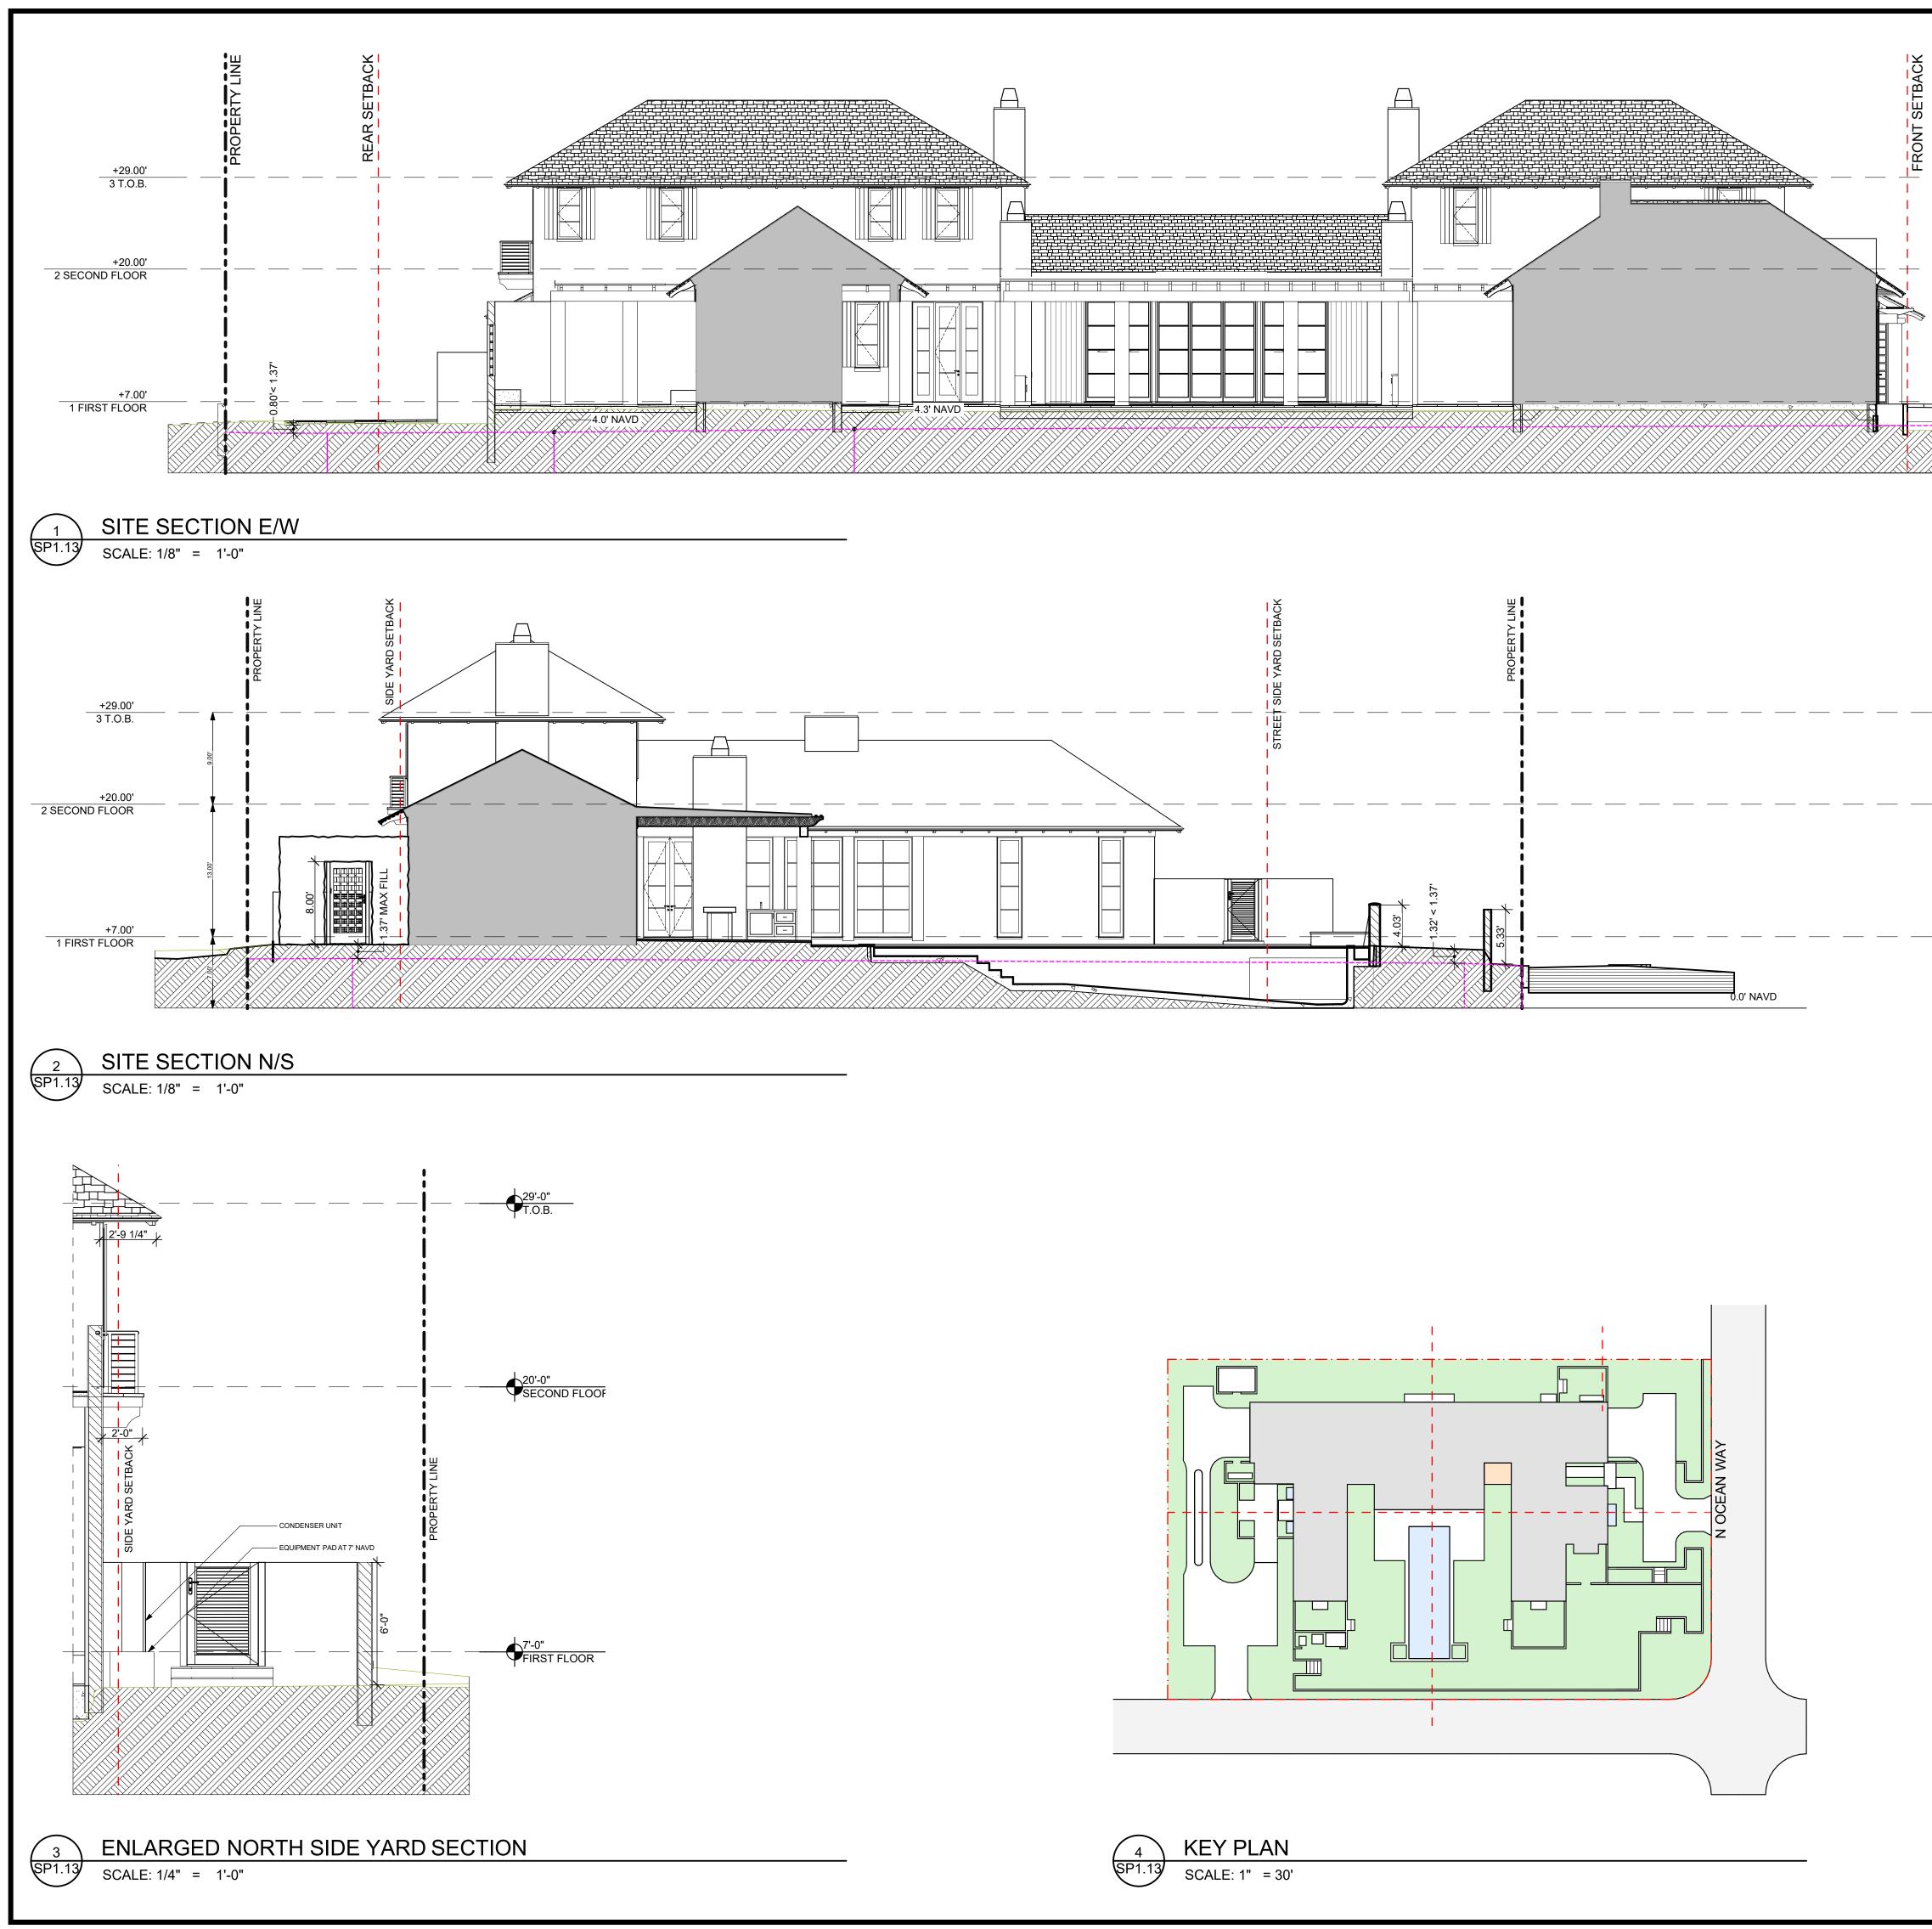

D FOR UNENCLOSED COVERED = 5% OR           |  |

| LOT SIZE = 25,000 S.F.       | S.F. AREA | HEIGHT (FT) ( | C |
|------------------------------|-----------|---------------|---|
| ENCLOSED 2 STORY             | 815.20    | 22.00         |   |
| ENCLOSED 2 STORY             | 1023.60   | 22.00         |   |
| ENCLOSED 1 STORY             | 900.80    | 12.00         |   |
| ENCLOSED 1 STORY             | 201.00    | 12.00         |   |
| ENCLOSED 1 STORY             | 1385.70   | 11.50         |   |
| ENCLOSED 1 STORY             | 757.30    | 11.50         |   |
| UNENCLOSED COVERED 2ND FLOOR | 22.90     | 22.00         |   |
| UNENCLOSED COVERED 1ST FLOOR | 1127.10   | 11.17         |   |

# CUBIC CONTENT RATIO TABLE

SCALE: 1/4" = 1'-0"

SP1.12





→ 30'-0" MAX. OVERALL BUILDING HT.





| PROPERTY LINE                   |                                                  | BURNS<br>RESIDENCE<br>1150 N. OCEAN WAY<br>PALM BEACH, FLORIDA 33480                                                                                                                                                                                                                                                                                                                                                                        |  |
|---------------------------------|--------------------------------------------------|------------------------------------------------------------------------------------------------------------------------------------------------------------------------------------------------