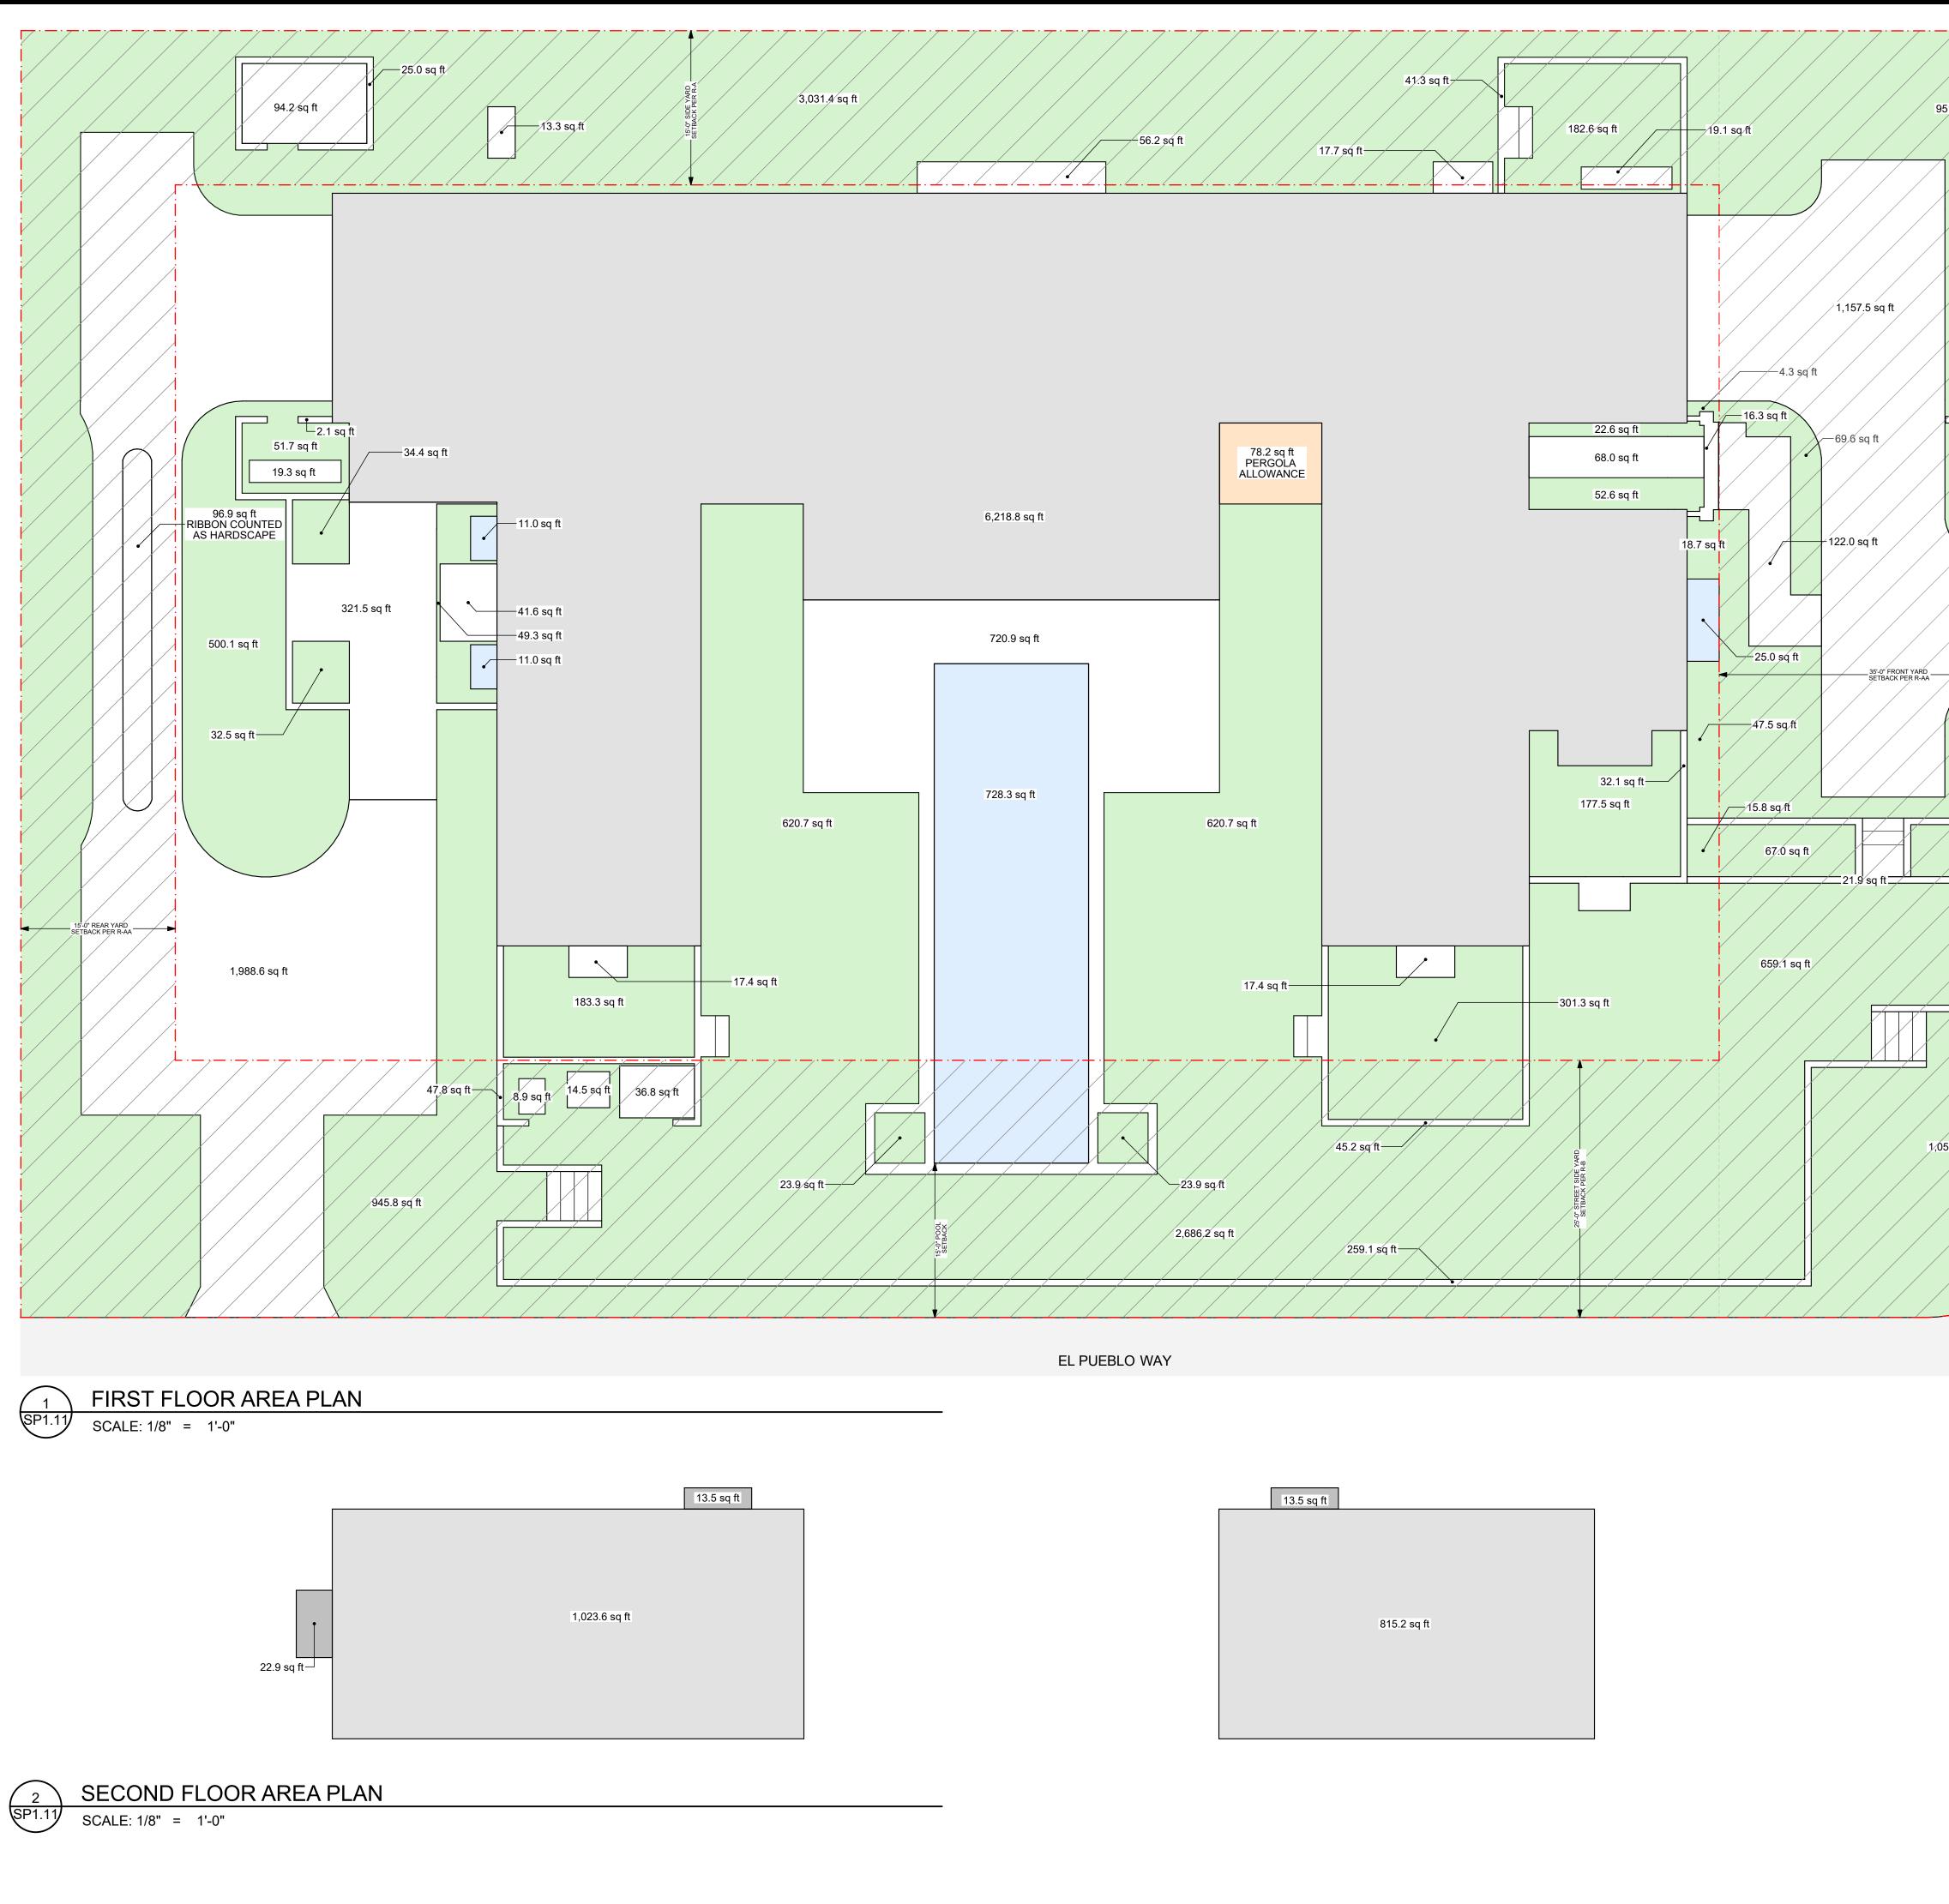

|  |  |  |  |  |  |  |  |
| ARCOM REVIEW ARC-23-166                                                                                                                                    |  |  |  |  |  |  |  |  |
| (FINAL SUBMITTAL)                                                                                                                                          |  |  |  |  |  |  |  |  |
| SP1.10                                                                                                                                                     |  |  |  |  |  |  |  |  |
| I JLTIN                                                                                                                                                    |  |  |  |  |  |  |  |  |



| .8 sq ft    |             |                                                     |                        |                |                | R<br>11                                | BURN<br>ESIDEN<br>.50 N. OCEAN N<br>BEACH, FLORID                                                                                                    | CE<br>WAY                                                                                  |
|-------------|-------------|-----------------------------------------------------|------------------------|----------------|----------------|----------------------------------------|------------------------------------------------------------------------------------------------------------------------------------------------------|------------------------------------