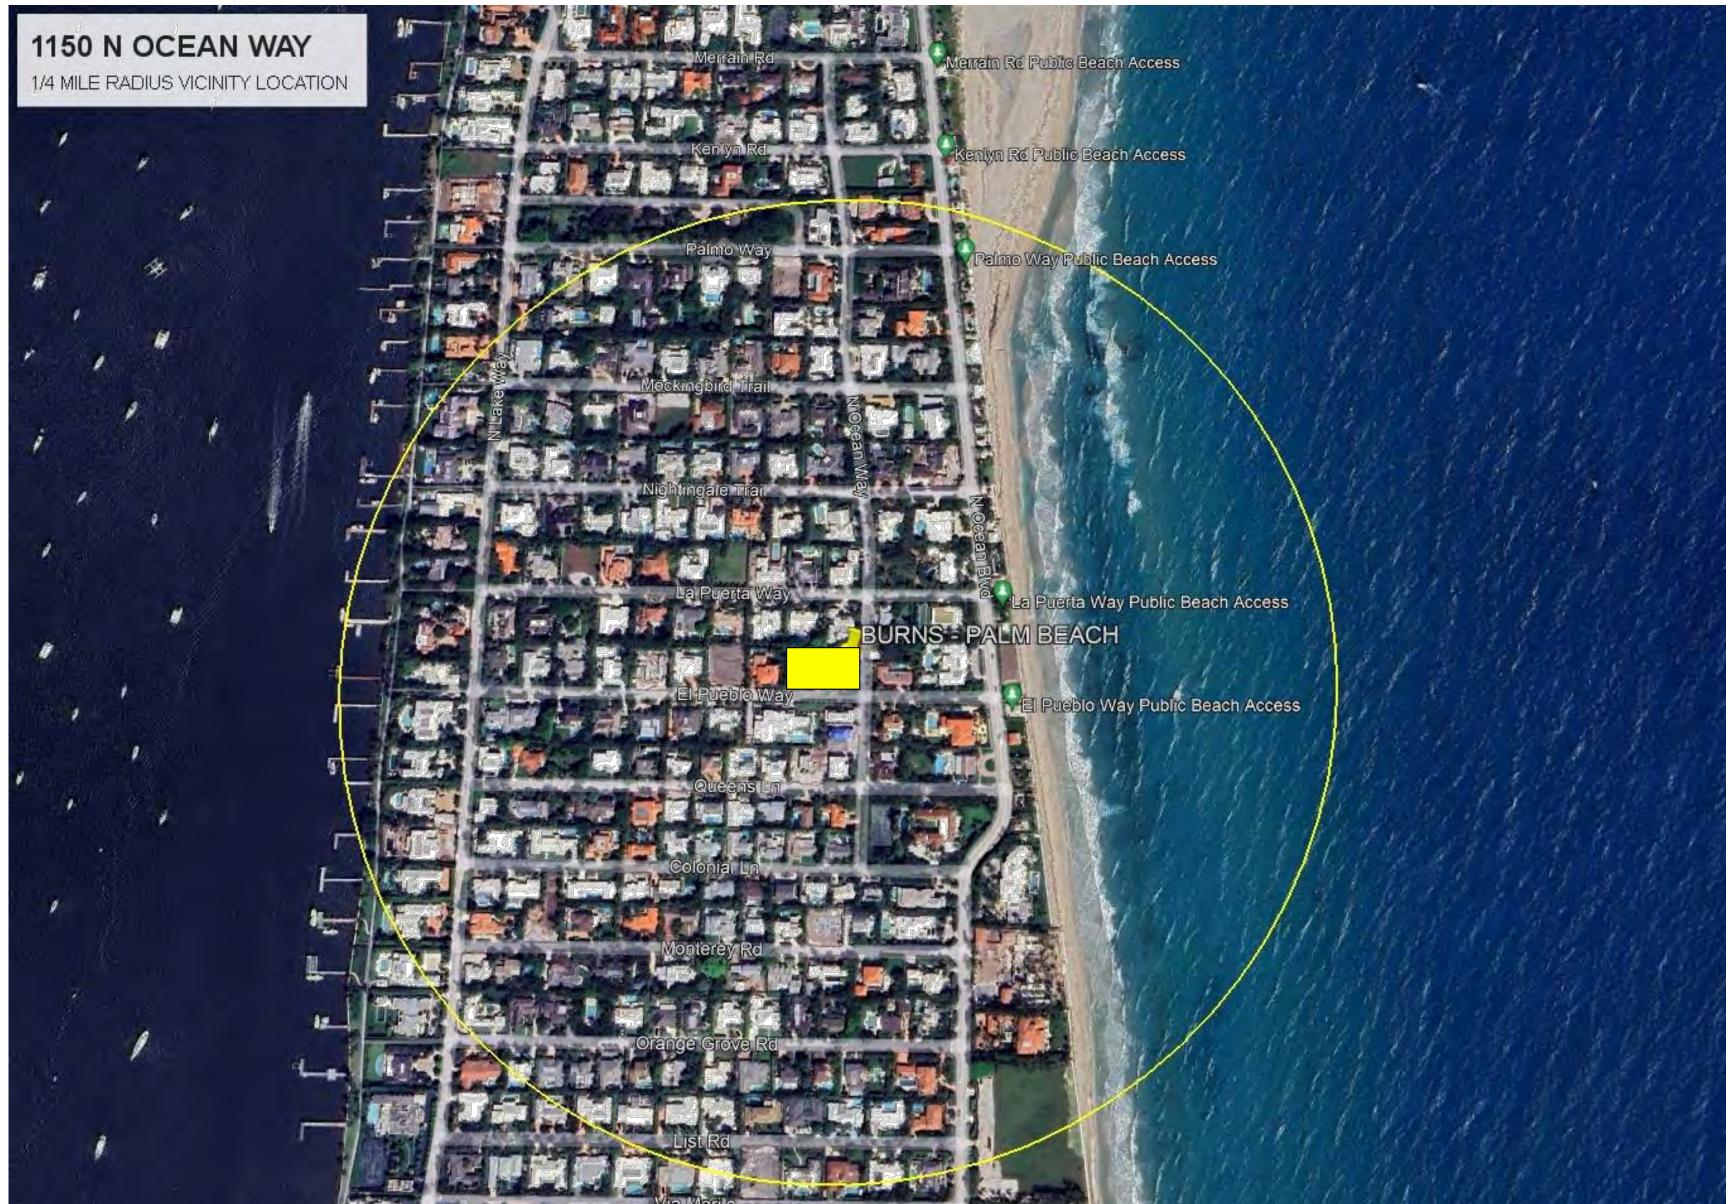

VICINITY LOCATION MAP



## SHEET INDEX - ARCOM

| DEX - ARCOM    |              |
|----------------|--------------|
|                |              |
|                | ERAL         |
| COVER SHEET    | G1.1         |
| NG             |              |
| SURVEY         | SP1.1        |
| LOCATION PLAN  | SP1.2        |
| STREET PHOTOS  | SP1.3        |
| STREET PHOTOS  | SP1.4        |
| STREET PHOTOS  | SP1.5        |
| STREET PHOTOS  | SP1.6        |
| STREET PHOTOS  | SP1.7        |
| STREETSCAPE E  | SP1.8        |
| SITE PLAN      | SP1.9        |
| ZONING LEGEN   | SP1.10       |
| AREA CALCULAT  | SP1.11       |
|                | SP1.12       |
| SITE SECTIONS  | SP1.13       |
|                | HITECTU      |
| FIRST FLOOR PL | A1.1         |
| SECOND FLOOR   | A1.1         |
|