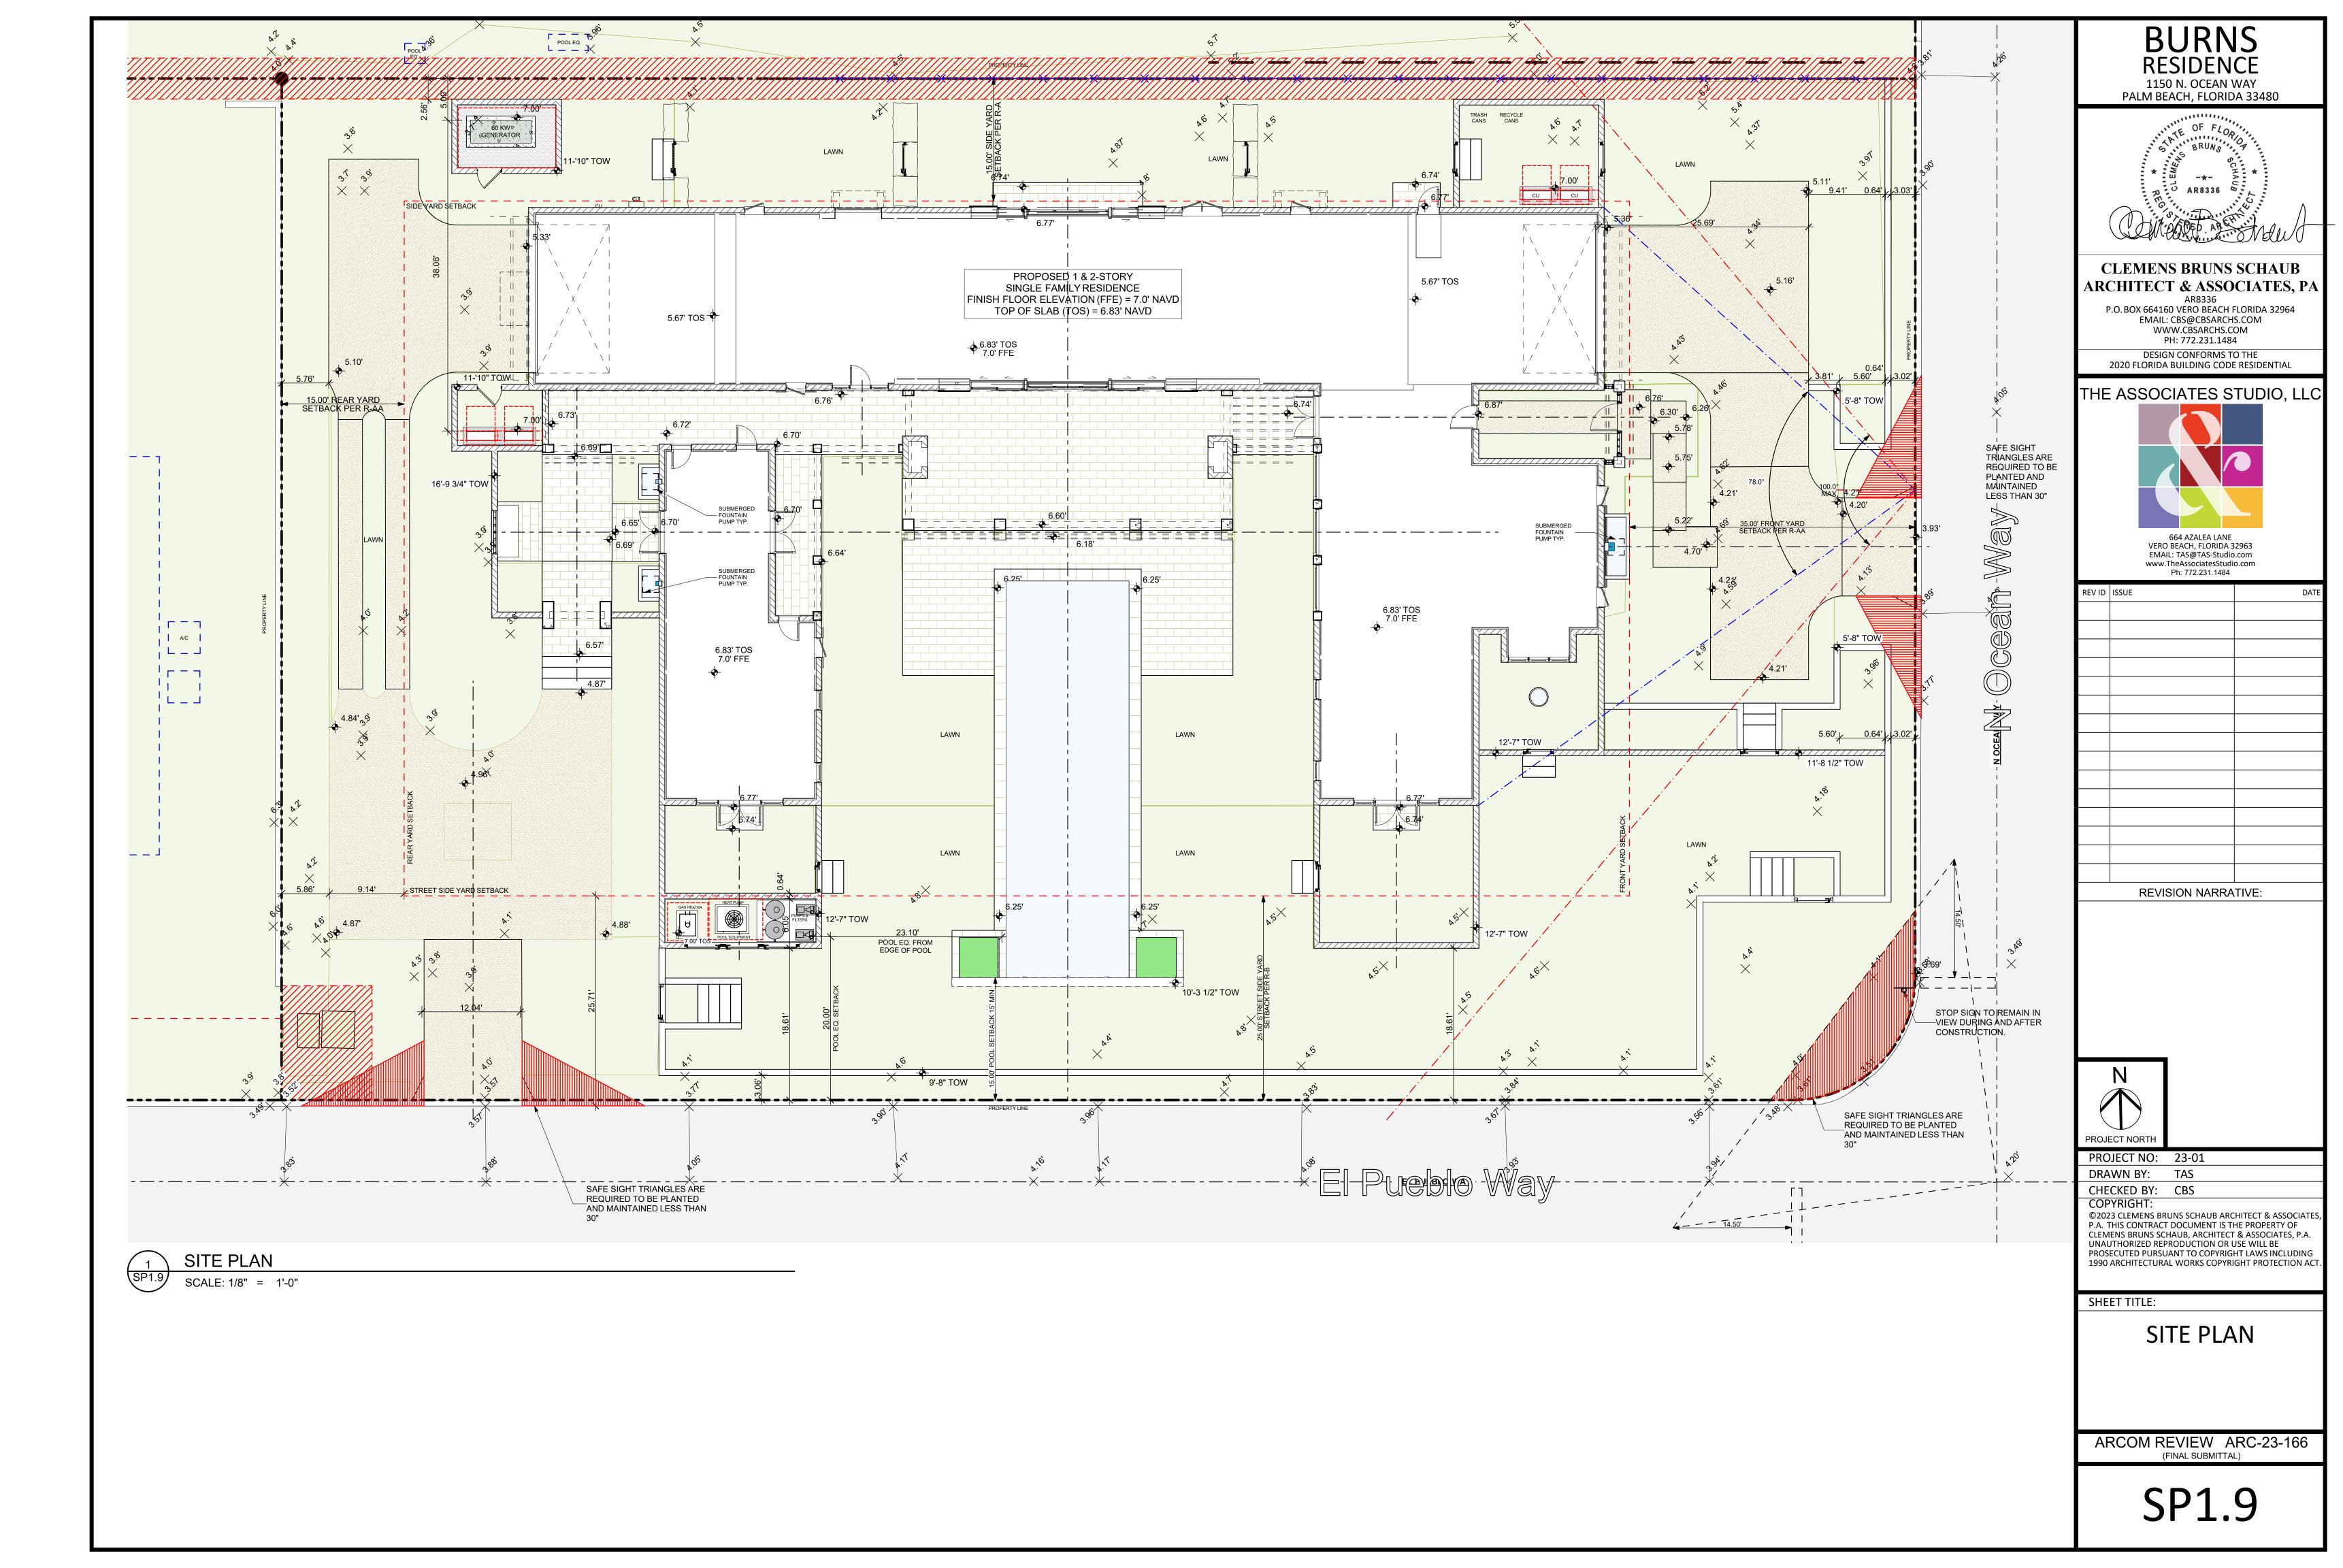

| Pueblo Way | El Pueblo Way | El Pueblo Wa  | y El Pueblo Way |        |              |                               |
|           |                 |      | 220        | 1005          | 2             |                 |        | El Pueblo Wa | y El Pueblo Way El Pueblo Way |
| ns Ln     |                 | 200  | 100        | 220           |               |                 | 201    | -            |                               |
| lia Pli   | Queens Ln       |      | Queens Ln  | Queens Ln     | Queens L      | n Queens Ln     |        | Queens Ln    |                               |
| 10        |                 |      |            |               |               |                 |        | vencertà PN  | Queens Ln Queens              |



171 EL PUEBLO WAY



171 EL PUEBLO WAY









| Line # |                                                                            | Zoning Legen                                | d                      |                           |  |  |  |  |  |  |
|--------|----------------------------------------------------------------------------|---------------------------------------------|------------------------|---------------------------|--|--|--|--|--|--|
| 1      | Property Address:                                                          | 1150 N OCEAN WAY, PALM BEACH, FLORIDA 33480 |                        |                           |  |  |  |  |  |  |
| 2      | Zoning District:                                                           | R-B LOW DENSITY RESIDENTIAL                 |                        |