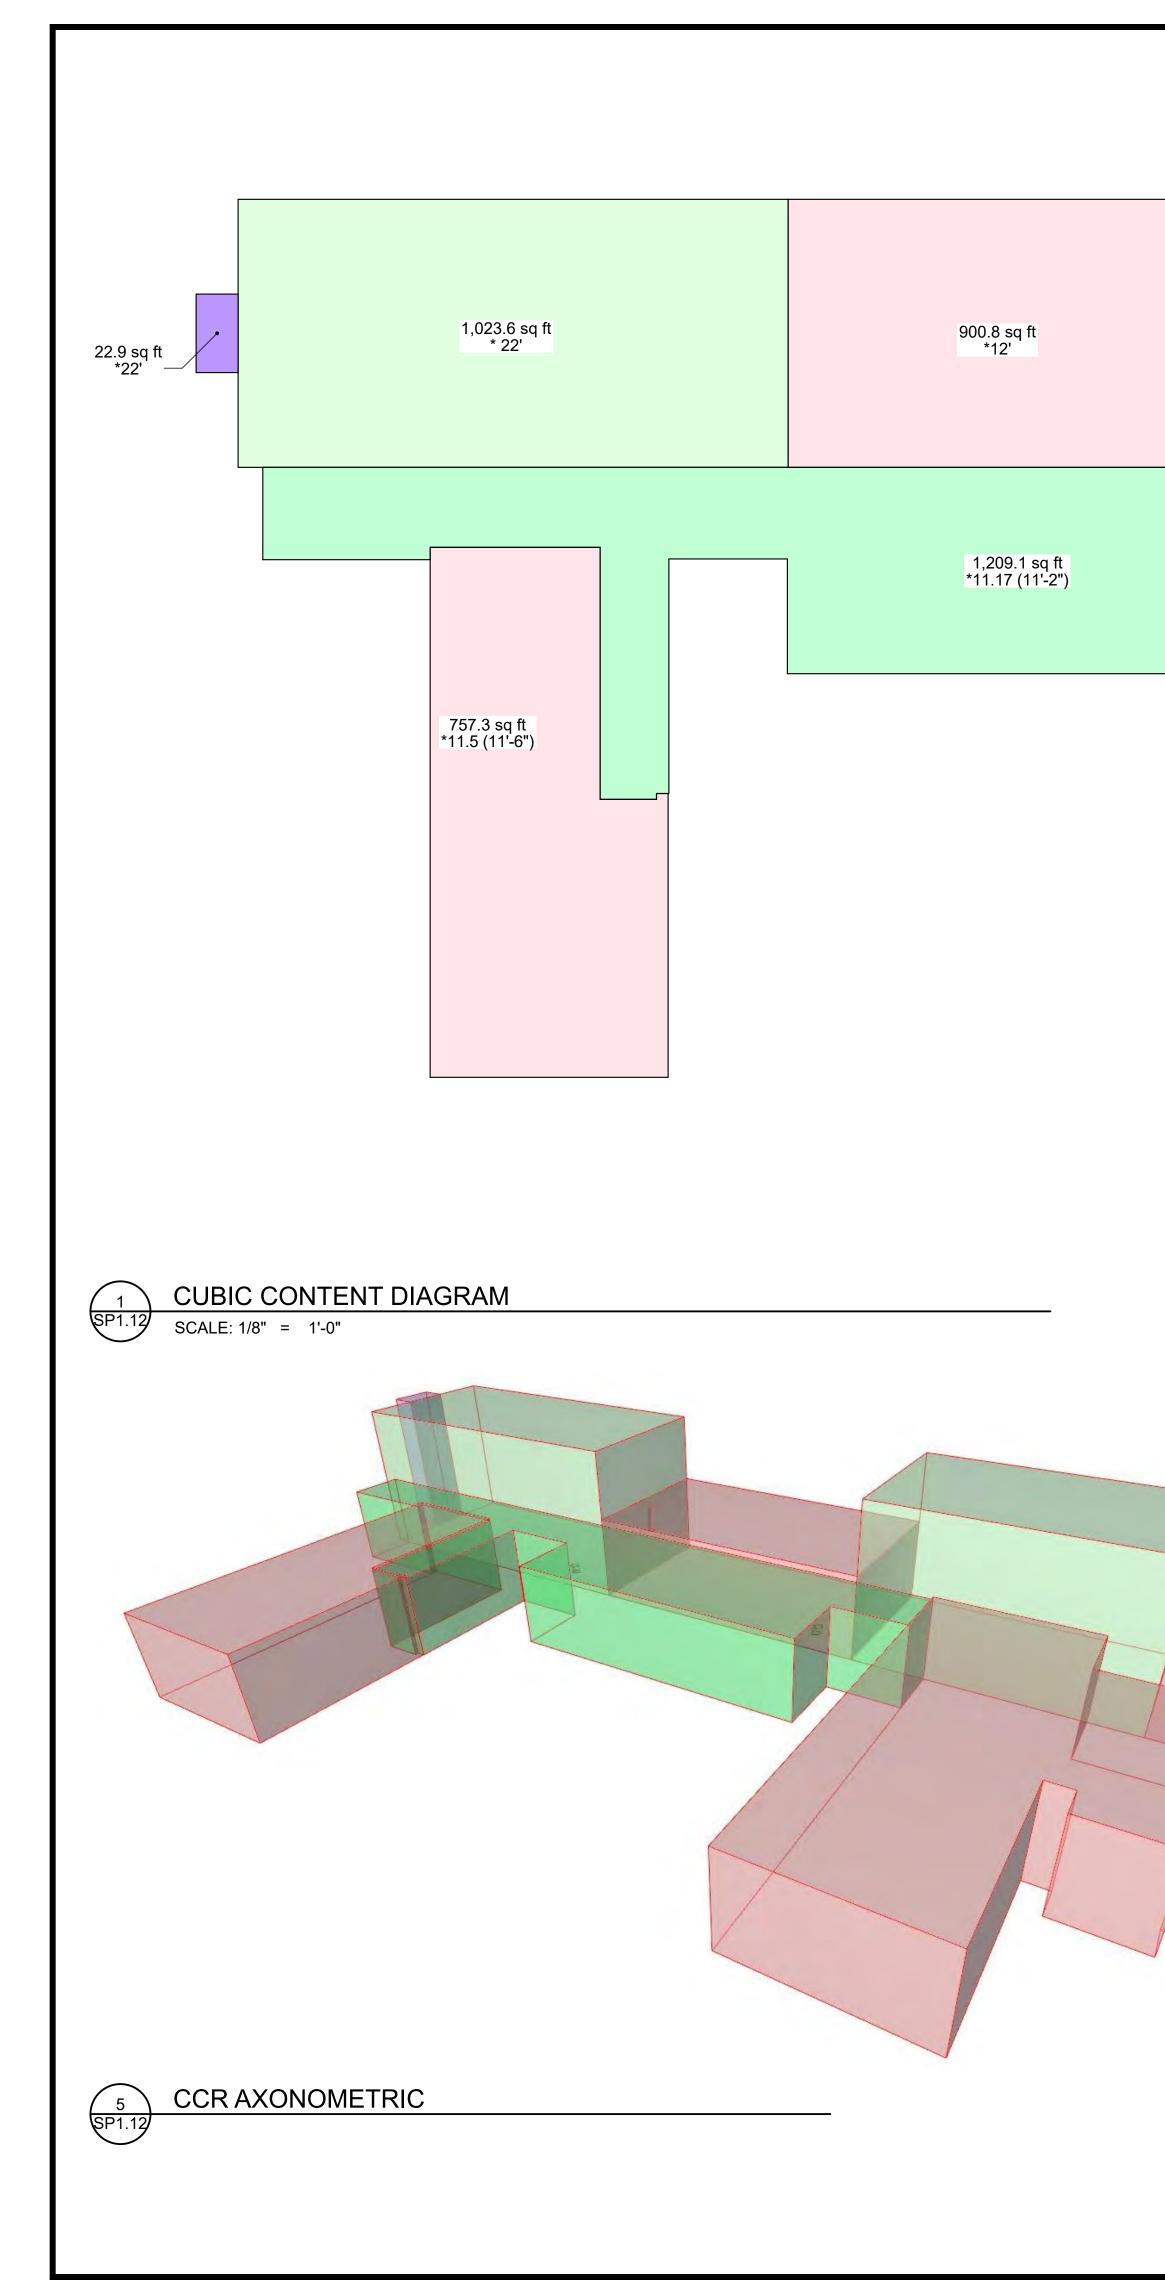

| ALLOWANCE              | JRE            |                |                                        |                                                                                                                                                      |                                                                                            |
|             |             |                                                     |                        |                |                | S                                      | P1.1                                                                                                                                                 | 1                                                                                          |





- UNENCLOSED 1ST FLOOR
- ENCLOSED 2 STORY

ENCLOSED 1 STORY

### TOTAL PROPOSED CCR

|                                             | 0/0 010 |
|---------------------------------------------|---------|
| NENCLOSED SPACE REMAINDER = 12589.71-4812.5 |         |
|                                             |         |

| MAX ALLOWABLE CCR = 3.5 + [((60,000-25,000)/50,000)*.5] = 3.85 OR |  |
|-------------------------------------------------------------------|--|
| TOTAL ALLOWABLE EXCLUDED FOR UNENCLOSED COVERED = 5% OR           |  |

| LOT SIZE = 25,000 S.F.       | S.F. AREA | HEIGHT (FT) ( | C |
|------------------------------|-----------|---------------|---|
| ENCLOSED 2 STORY             | 815.20    | 22.00         |   |
| ENCLOSED 2 STORY             | 1023.60   | 22.00         |