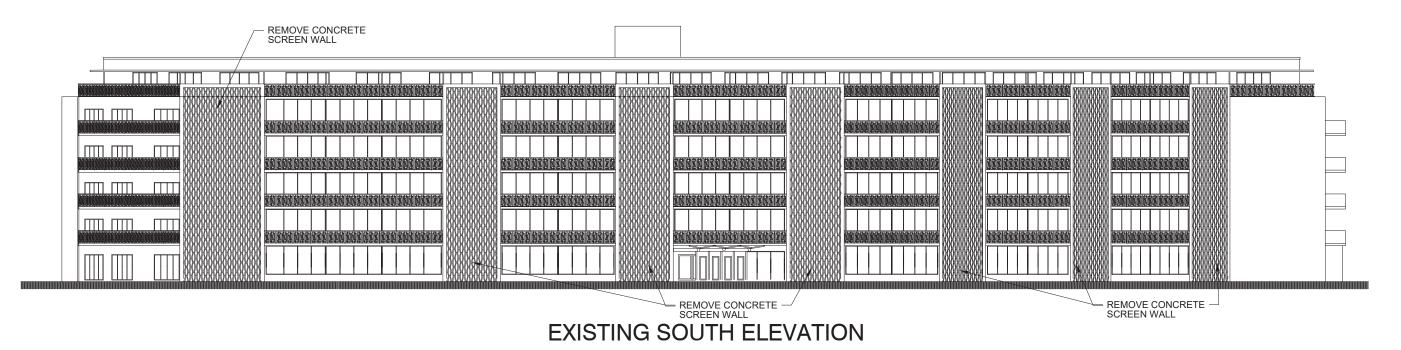

#### SCOPE OF WORK:

389 S. Lake Drive Condominium is currently in the process of a full exterior renovation including structural repairs and reconstruction. The required renovations include full removal of the existing concrete screen walls, waterproofing repairs, stucco repairs, structural repairs, and reconstruction of existing components. The proposed building improvements include new stucco and paint finishes, deletion of the concrete screen walls, replacement of the windows under the screenwalls with new impact approved products, enhancement of the window openings with new stucco surrounds and sills, new decorative metal grilles, and associated improvements. There are no proposed site improvements.

389 South Lake Drive Renovation Final Submittal - Nov. 9, 2023 ARCOM 23-075

VIEWS OF CONCRETE SCREEN WALL REMOVAL

VIEWS OF CONCRETE SCREEN WALL SUPPORT POINTS

Three Eighty-Nine Corp Lessee 389 South Lake Drive Palm Beach, Florida 33480