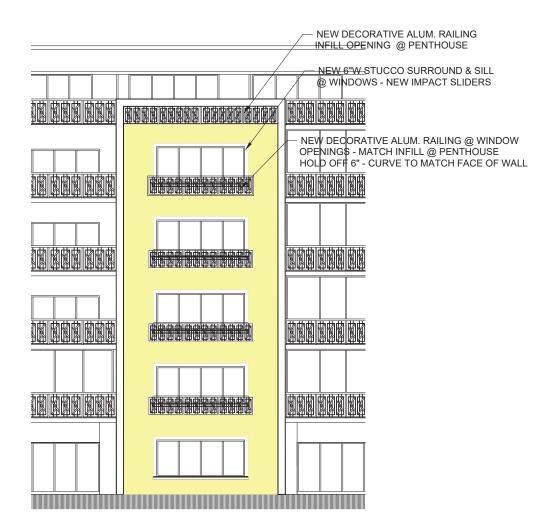

EC -5

VIEW FROM SOUTH LAKE DRIVE - WITH PRECAST GRILLE

VIEW FROM SOUTH LAKE DRIVE - CURRENT

**EXISTING WEST ELEVATION** 

NEW DECORATIVE ALUM. RAILING INFILL OPENING @ PENTHOUSE NEW 6"W STUCCO SURROUND & SILL (D) WINDOWS - NEW IMPACT SLIDERS NEW DECORATIVE ALUM. RAILING @ WINDOW NEW DECORATIVE ALUM. RAILING OPENINGS - MATCH INFILL @ PENTHOUSE INFILL OPENING @ PENTHOUSE HOLD OF 6" - CURVE TO MATCH FACE OF WALL NEW DECORATIVE ALUM, RAILING @ WINDOW OPENINGS - SEE DETAIL 389 South Lake Drive Renovation Final Submittal - Nov. 9, 2023 ARCOM 23-075 ПП NEW DECORATIVE ALUM. RAILING @ WINDOW OPENINGS - SEE DETAIL PROPOSED WEST ELEVATION

PROPOSED ELEVATION DETAIL **EXISTING & PROPOSED EXTERIOR ELEVATIONS**  11.09.23

David Miller and Associates, P.A. 319 Clematis Street Suite 802 West Palm Beach, Florida 33401 (561) 833-0164 (561) 833-0165 fax dma@davidmillerarchitect.com