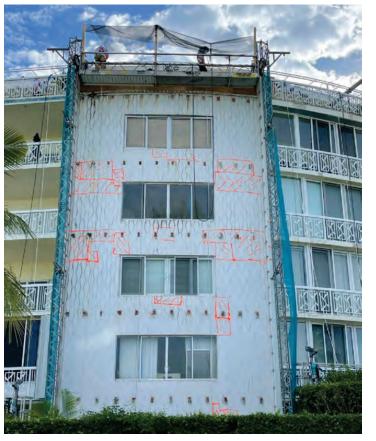

EC -5

VIEW FROM SOUTH LAKE DRIVE - WITH PRECAST GRILLE

VIEW FROM SOUTH LAKE DRIVE - CURRENT

**EXISTING WEST ELEVATION** 

NEW DECORATIVE ALUM. RAILING INFILL OPENING @ PENTHOUSE NEW 6"W STUCCO SURROUND & SILL (D) WINDOWS - NEW IMPACT SLIDERS NEW DECORATIVE ALUM. RAILING @ WINDOW NEW DECORATIVE ALUM. RAILING OPENINGS - MATCH INFILL @ PENTHOUSE INFILL OPENING @ PENTHOUSE HOLD OF 6" - CURVE TO MATCH FACE OF WALL NEW DECORATIVE ALUM, RAILING @ WINDOW OPENINGS - SEE DETAIL 389 South Lake Drive Renovation Final Submittal - Nov. 9, 2023 ARCOM 23-075 ПП NEW DECORATIVE ALUM. RAILING @ WINDOW OPENINGS - SEE DETAIL PROPOSED WEST ELEVATION

PROPOSED ELEVATION DETAIL **EXISTING & PROPOSED EXTERIOR ELEVATIONS**  11.09.23

David Miller and Associates, P.A. 319 Clematis Street Suite 802 West Palm Beach, Florida 33401 (561) 833-0164 (561) 833-0165 fax dma@davidmillerarchitect.com