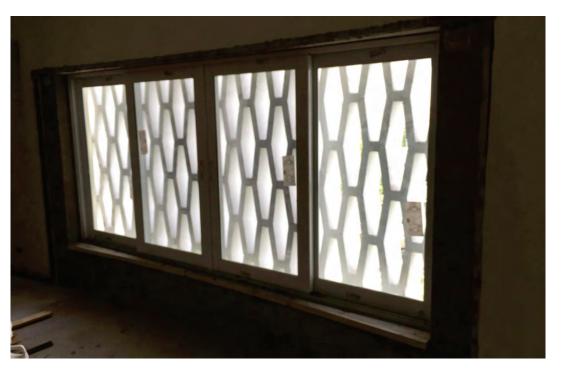

#### SCOPE OF WORK:

389 S. Lake Drive Condominium is currently in the process of a full exterior renovation including structural repairs and reconstruction. The required renovations include full removal of the existing concrete screen walls, waterproofing repairs, stucco repairs, structural repairs, and reconstruction of existing components. The proposed building improvements include new stucco and paint finishes, deletion of the concrete screen walls, replacement of the windows under the screenwalls with new impact approved products, enhancement of the window openings with new stucco surrounds and sills, new decorative metal grilles, and associated improvements. There are no proposed site improvements.

EC -5

VIEW FROM SOUTH LAKE DRIVE - WITH PRECAST GRILLE

VIEW FROM SOUTH LAKE DRIVE - CURRENT

**EXISTING WEST ELEVATION** 

NEW DECORATIVE ALUM. RAILING INFILL OPENING @ PENTHOUSE NEW 6"W STUCCO SURROUND & SILL (D) WINDOWS - NEW IMPACT SLIDERS NEW DECORATIVE ALUM. RAILING @ WINDOW NEW DECORATIVE ALUM. RAILING OPENINGS - MATCH INFILL @ PENTHOUSE INFILL OPENING @ PENTHOUSE HOLD OF 6" - CURVE TO MATCH FACE OF WALL NEW DECORATIVE ALUM, RAILING @ WINDOW OPENINGS - SEE DETAIL 389 South Lake Drive Renovation Final Submittal - Nov. 9, 2023 ARCOM 23-075 ПП NEW DECORATIVE ALUM. RAILING @ WINDOW OPENINGS - SEE DETAIL PROPOSED WEST ELEVATION