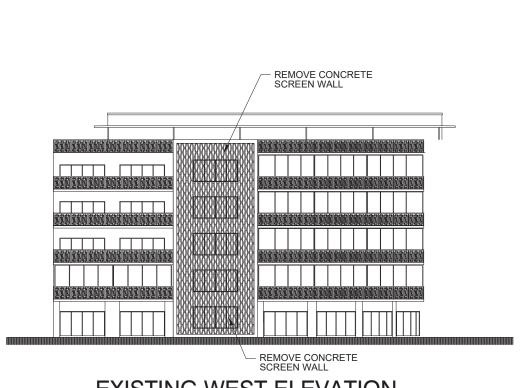

, P.A.
319 Clematis Street Suite 802

West Palm Beach, Florida 33401
(561) 833-0164
dma@davidmillerarchitect.com





389 South Lake Drive Renovation Final Submittal - Nov. 9, 2023 ARCOM 23-075

EC-3

Three Eighty-Nine Corp Lessee 389 South Lake Drive Palm Beach, Florida 33480

VIEWS FROM PERUVIAN AVENUE OF PORTE COCHERE







VIEWS FROM PERUVIAN AVENUE EXISTING CONDITIONS

389 South Lake Drive Renovation Final Submittal - Nov. 9, 2023 ARCOM 23-075

EC-4

David Miller and Associates, P.A.
319 Clematis Street Suite 802
West Palm Beach, Florida 33401
(561) 833-0164 (561) 833-0165 fax
dma@davidmillerarchitect.com





389 South Lake Drive Renovation Final Submittal - Nov. 9, 2023 ARCOM 23-075

EC -5



VIEW FROM SOUTH LAKE DRIVE - WITH PRECAST GRILLE



VIEW FROM SOUTH LAKE DRIVE - CURRENT



**EXISTING WEST ELEVATION** 

NEW DECORATIVE ALUM. RAILING INFILL OPENING @ PENTHOUSE NEW 6"W STUCCO SURROUND & SILL (D) WINDOWS - NEW IMPACT SLIDERS NEW DECORATIVE ALUM. RAILING @ WINDOW NEW DECORATIVE ALUM. RAILING OPENINGS - MATCH INFILL @ PENTHOUSE INFILL OPENING @ PENTHOUSE HOLD OF 6" - CURVE TO MATCH FACE OF WALL NEW DECORATIVE ALUM, RAILING @ WINDOW OPENINGS - SEE DETAIL 389 South Lake Drive Renovation Final Submittal - Nov. 9, 2023 ARCOM 23-075 ПП NEW DECORATIVE ALUM. RAILING @ WINDOW OPENINGS - SEE DETAIL PROPOSED WEST ELEVATION

PROPOSED ELEVATION DETAIL **EXISTING & PROPOSED EXTERIOR ELEVATIONS**  11.09.23

David Miller and Associates, P.A. 319 Clematis Street Suite 802 West Palm Beach, Florida 33401 (561) 833-0164 (561) 833-0165 fax dma@davidmillerarchitect.com



VIEW FROM S