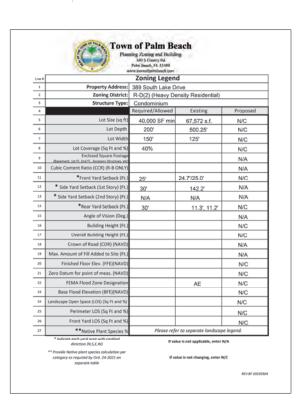

#### SCOPE OF WORK:

389 S. Lake Drive Condominium is currently in the process of a full exterior renovation including structural repairs and reconstruction. The required renovations include full removal of the existing concrete screen walls, waterproofing repairs, stucco repairs, structural repairs, and reconstruction of existing components. The proposed building improvements include new stucco and paint finishes, deletion of the concrete screen walls, replacement of the windows under the screenwalls with new impact approved products, enhancement of the window openings with new stucco surrounds and sills, new decorative metal grilles, and associated improvements. There are no proposed site improvements.