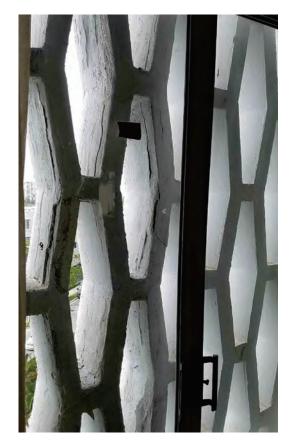

#### SCOPE OF WORK:

389 S. Lake Drive Condominium is currently in the process of a full exterior renovation including structural repairs and reconstruction. The required renovations include full removal of the existing concrete screen walls, waterproofing repairs, stucco repairs, structural repairs, and reconstruction of existing components. The proposed building improvements include new stucco and paint finishes, deletion of the concrete screen walls, replacement of the windows under the screenwalls with new impact approved products, enhancement of the window openings with new stucco surrounds and sills, new decorative metal grilles, and associated improvements. There are no proposed site improvements.

EC -5

VIEW FROM SOUTH LAKE DRIVE - WITH PRECAST GRILLE

VIEW FROM SOUTH LAKE DRIVE - CURRENT

**EXISTING WEST ELEVATION** 

NEW DECORATIVE ALUM. RAILING INFILL OPENING @ PENTHOUSE NEW 6"W STUCCO SURROUND & SILL (D) WINDOWS - NEW IMPACT SLIDERS NEW DECORATIVE ALUM. RAILING @ WINDOW NEW DECORATIVE ALUM. RAILING OPENINGS - MATCH INFILL @ PENTHOUSE INFILL OPENING @ PENTHOUSE HOLD OF 6" - CURVE TO MATCH FACE OF WALL NEW DECORATIVE ALUM, RAILING @ WINDOW OPENINGS - SEE DETAIL 389 South Lake Drive Renovation Final Submittal - Nov. 9, 2023 ARCOM 23-075 ПП NEW DECORATIVE ALUM. RAILING @ WINDOW OPENINGS - SEE DETAIL PROPOSED WEST ELEVATION