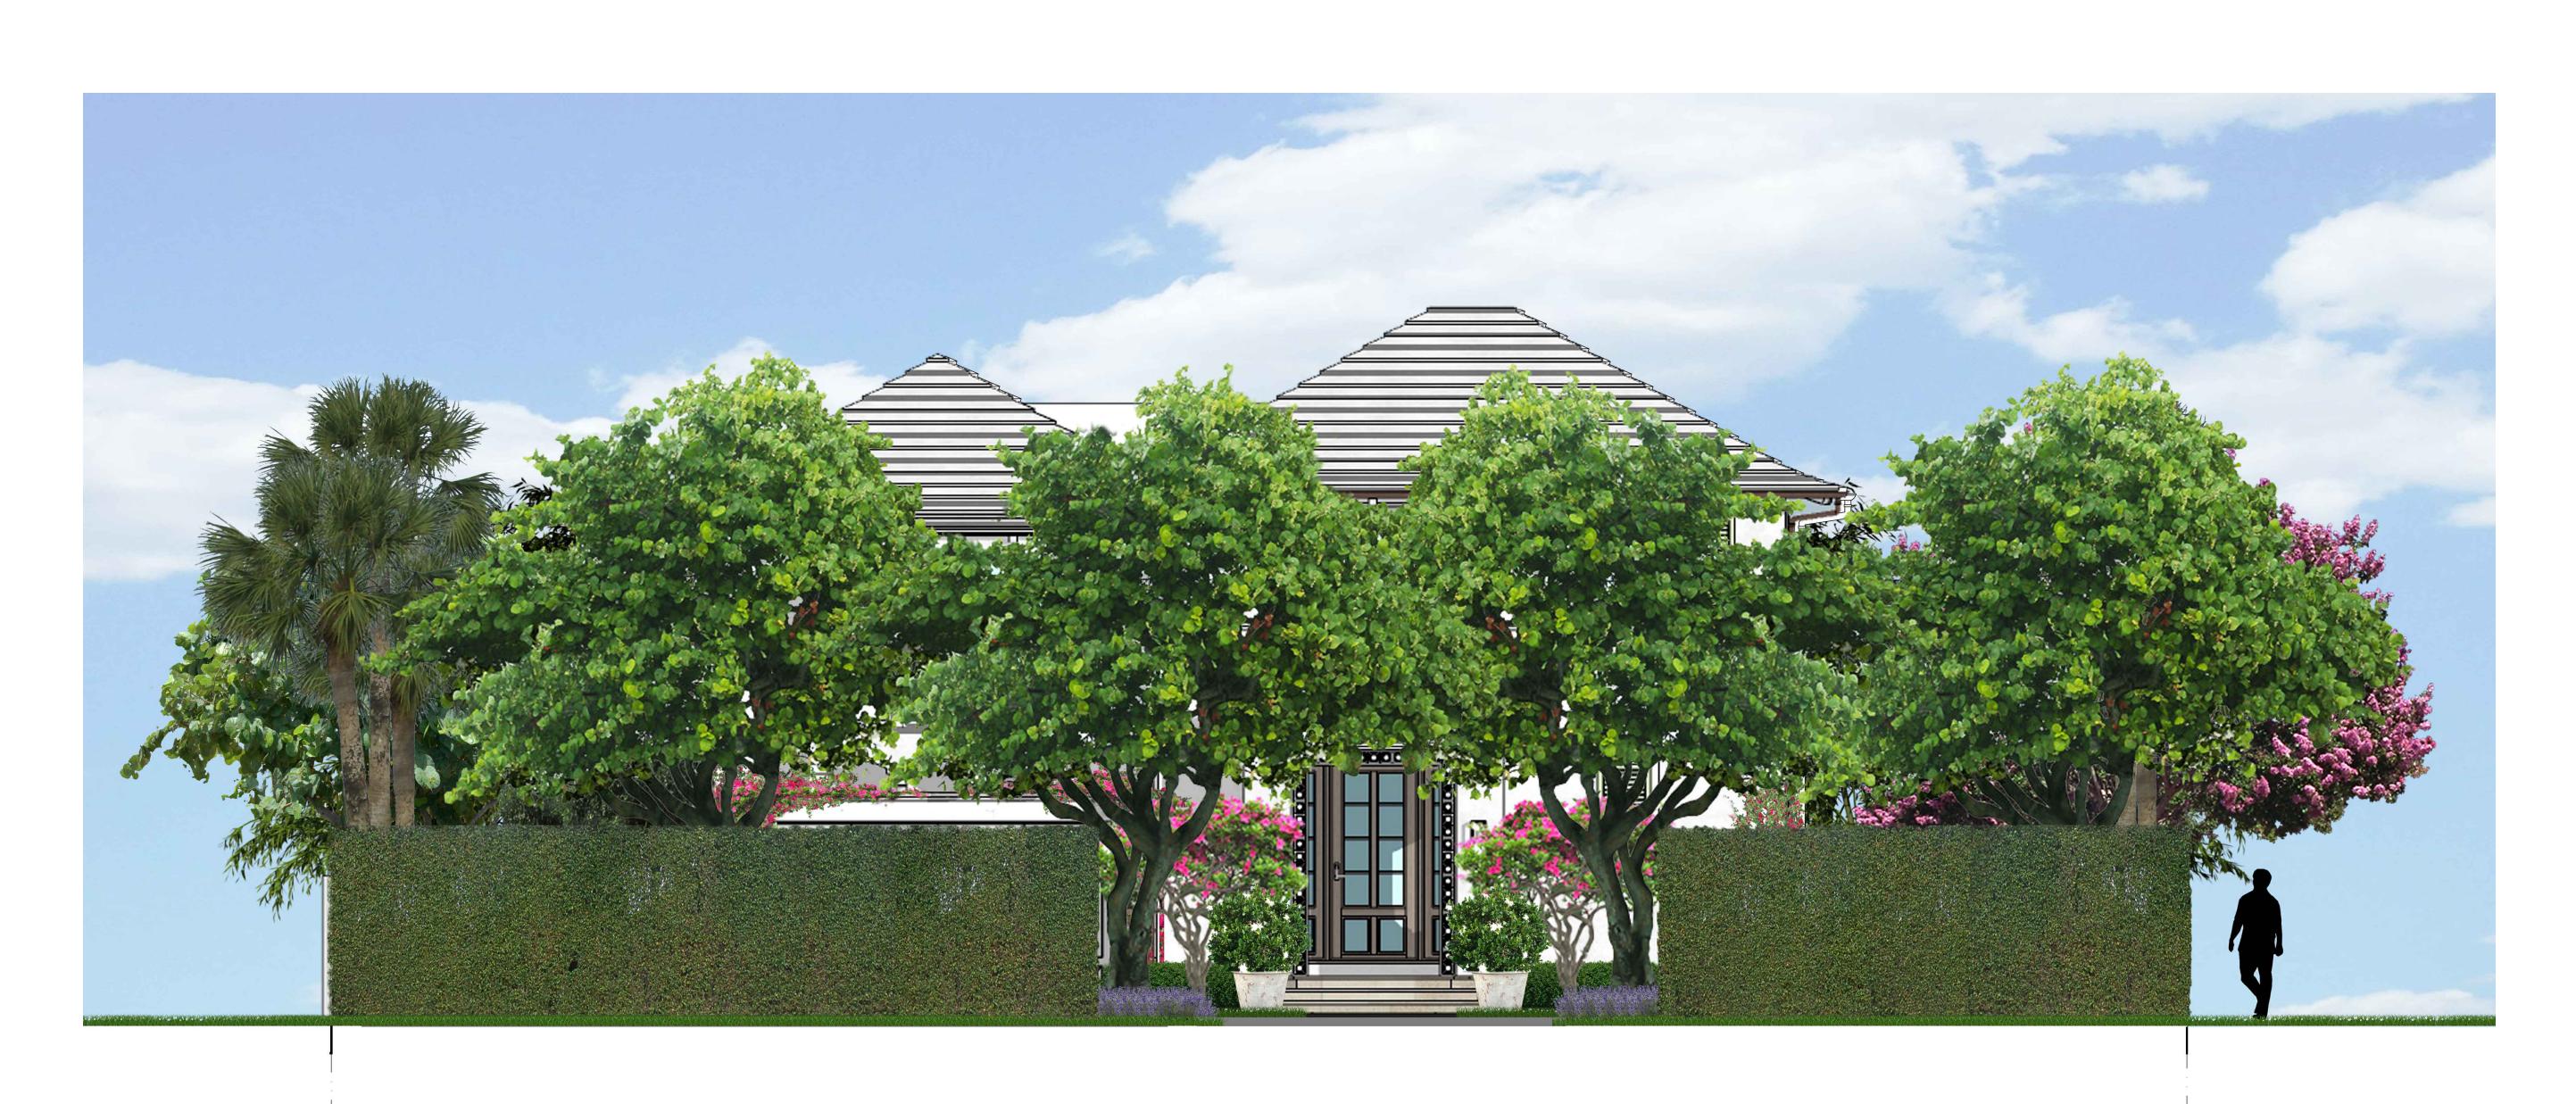

JOB NUMBER: # 21189.00 LA
DRAWN BY: Grace Walton
Sean Twomey
DATE: 11.06.2023

/HEET L8.3

ARC-23-090

ZON-23-068 Rendered Front Elevation

COPYRIGHT:

The following drawings are instruments of service to the Landscape Architect. They are not products of design. All ideas, designs, arrangements and plans indicated or represented by this/these drawings are owned by and the property of the designer, and were created, evolved and developed for use on and in connection with this project. None of such ideas, designs, arrangements or plans shall be used by or disclosed to any person, firm or corporation without the written permission of the Landscape Architect.