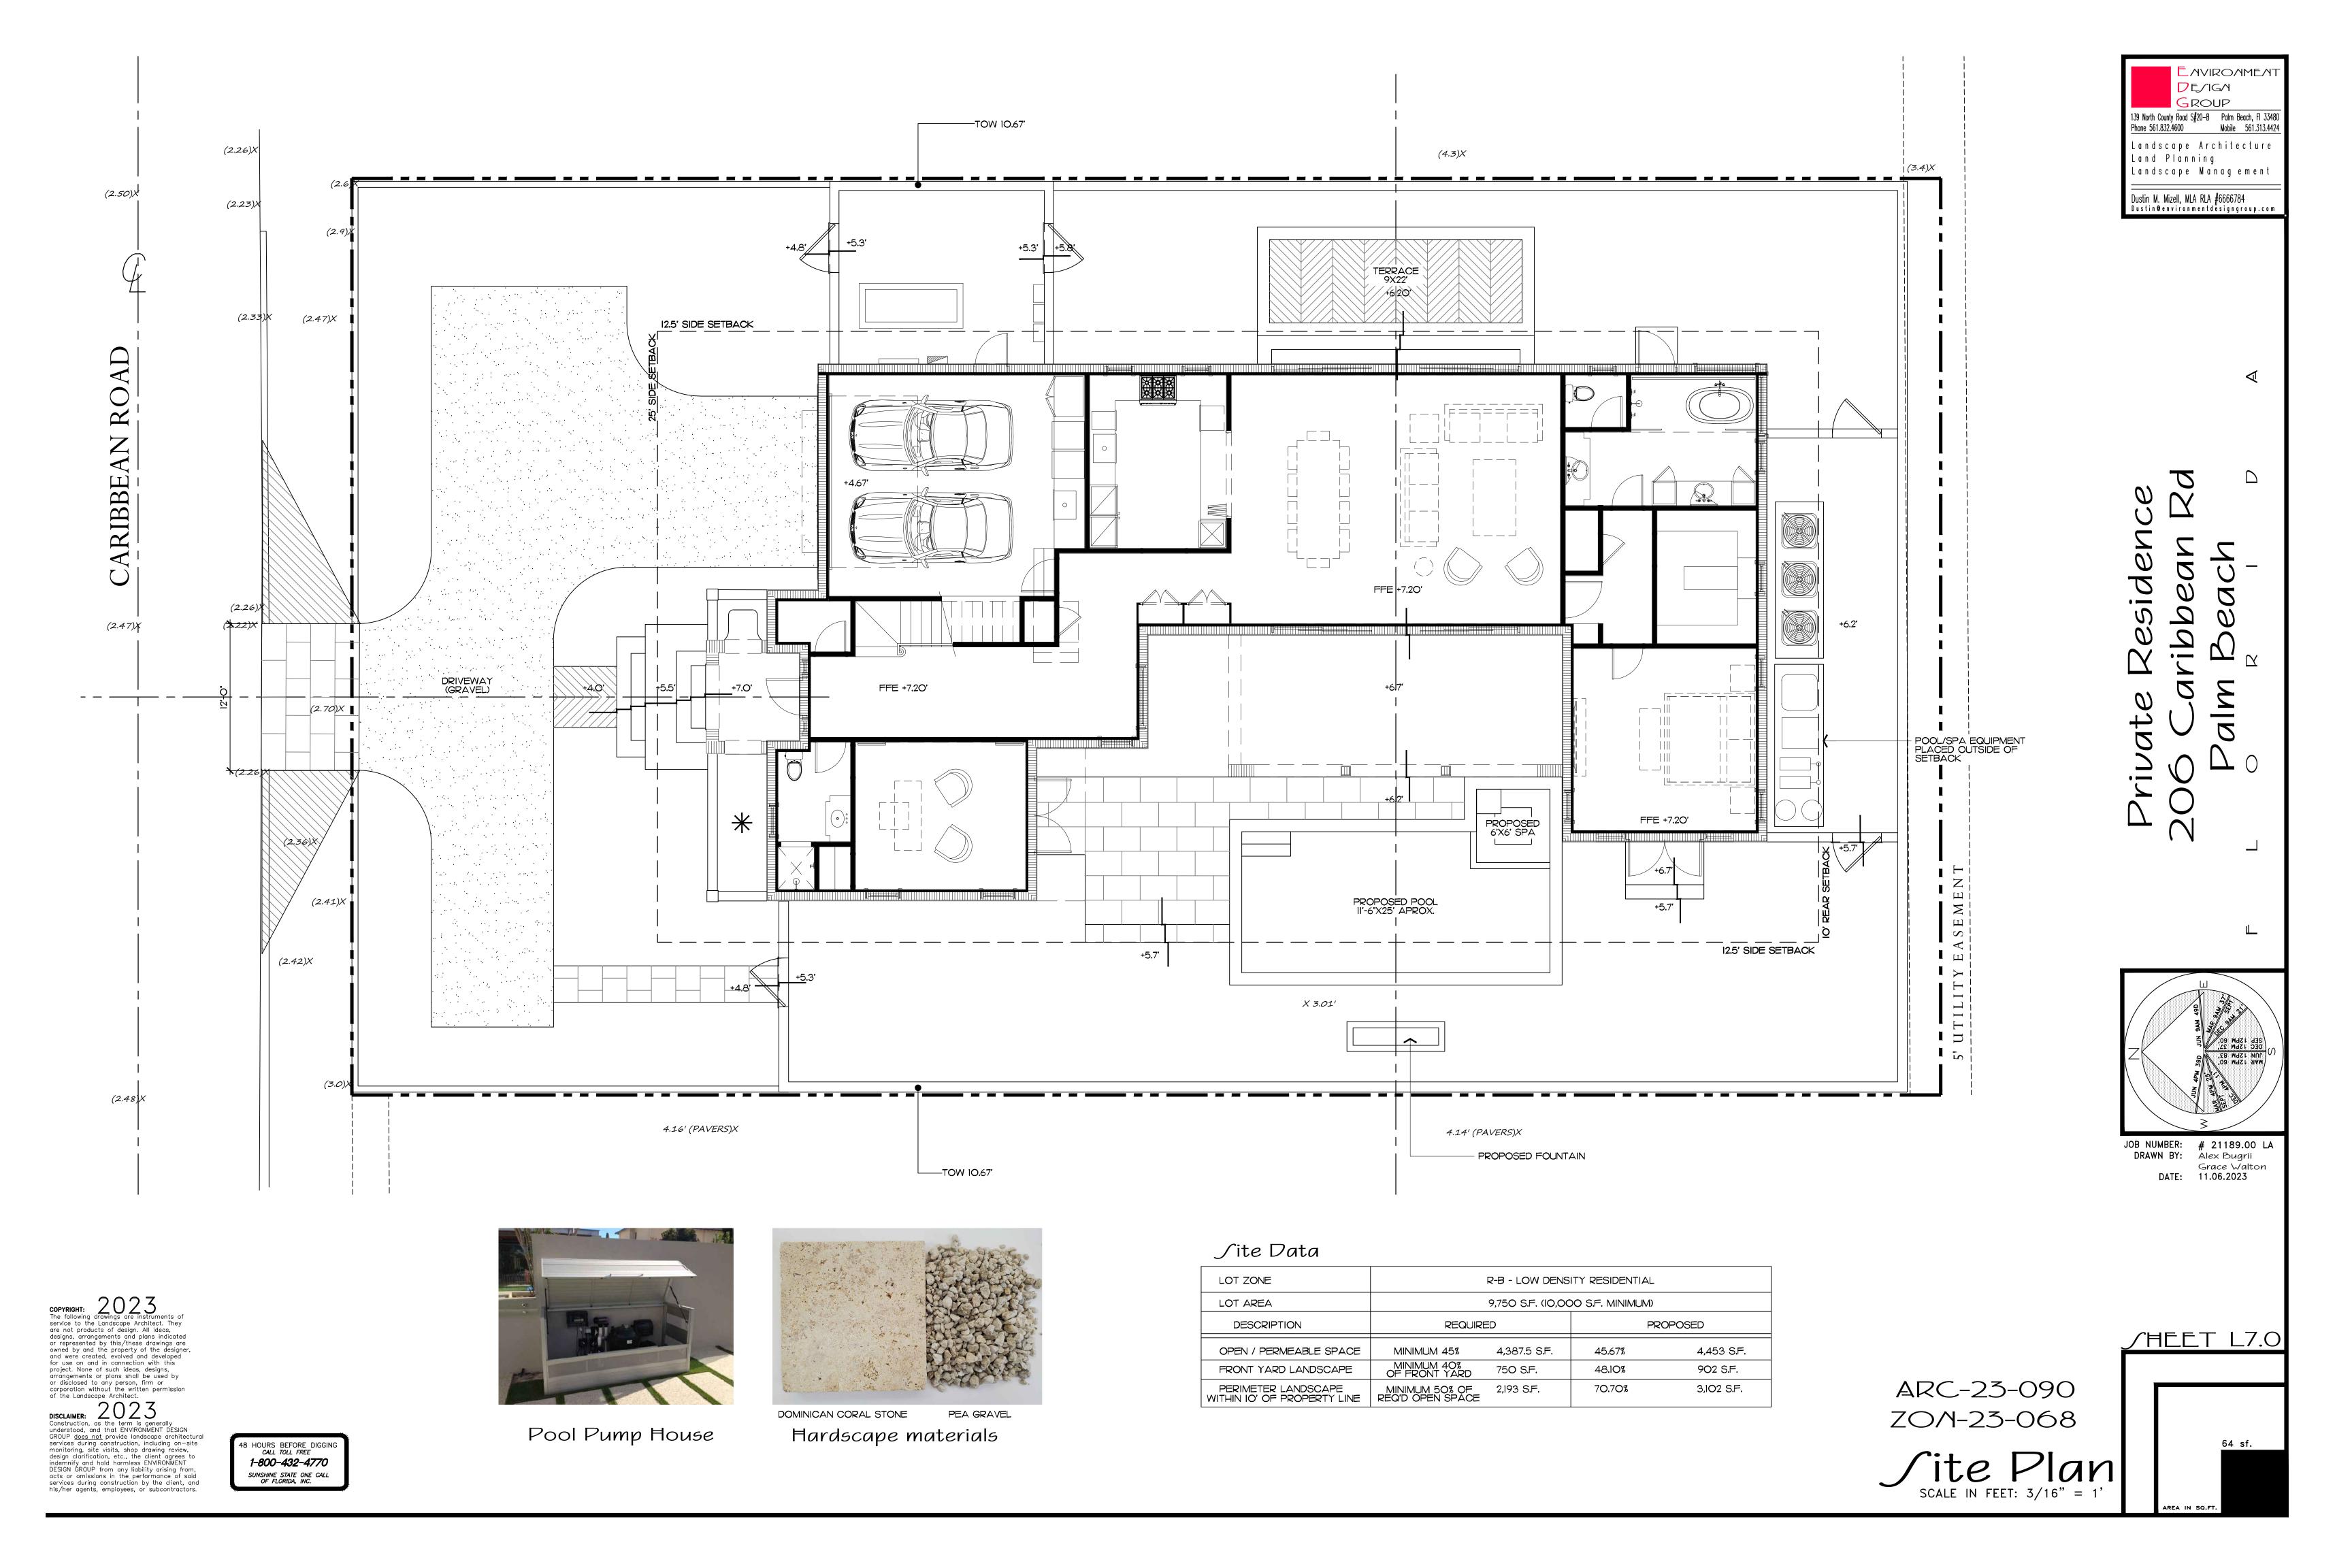

∫ite Data

DESCRIPTION

OPEN / PERMEABLE SPACE

FRONT YARD LANDSCAPE

PERIMETER LANDSCAPE WITHIN 10' OF PROPERTY LINE

R-B - LOW DENSITY RESIDENTIAL

9,750 S.F. (10,000 S.F. MINIMUM)

45.67%

48.10%

70.70%

4,387.5 S.F.

750 S.F.

2,193 S.F.

REQUIRED

MINIMUM 45%

MINIMUM 40% OF FRONT YARD

MINIMUM 50% OF REQ'D OPEN SPACE

PROPOSED

4,453 S.F.

902 S.F.

3,102 S.F.

LOT ZONE

LOT AREA

DE/IG/I GROUP 139 North County Road S#20-B Palm Beach, FI 33480 Phone 561.832.4600 Mobile 561.313.4424 Landscape Architecture Land Planning Landscape Management Dustin M. Mizell, MLA RLA #6666784 Dustin@environmentdesigngroup.com

### ∫ite Data

| LOT ZONE                                           | R-B - LOW DENSITY RESIDENTIAL      |              |          |            |
|----------------------------------------------------|------------------------------------|--------------|----------|------------|
| LOT AREA                                           | 9,750 S.F. (10,000 S.F. MINIMUM)   |              |          |            |
| DESCRIPTION                                        | REQUIRE                            | ED           | PROPOSED |            |
| OPEN / PERMEABLE SPACE                             | MINIMUM 45%                        | 4,387.5 S.F. | 45.67%   | 4,453 S.F. |
| FRONT YARD LANDSCAPE                               | MINIMUM 40%<br>OF FRONT YARD       | 750 S.F.     | 48.10%   | 902 S.F.   |
| PERIMETER LANDSCAPE<br>WITHIN 10' OF PROPERTY LINE | MINIMUM 50% OF<br>REQ'D OPEN SPACE | 2,193 S.F.   | 70.70%   | 3,102 S.F. |