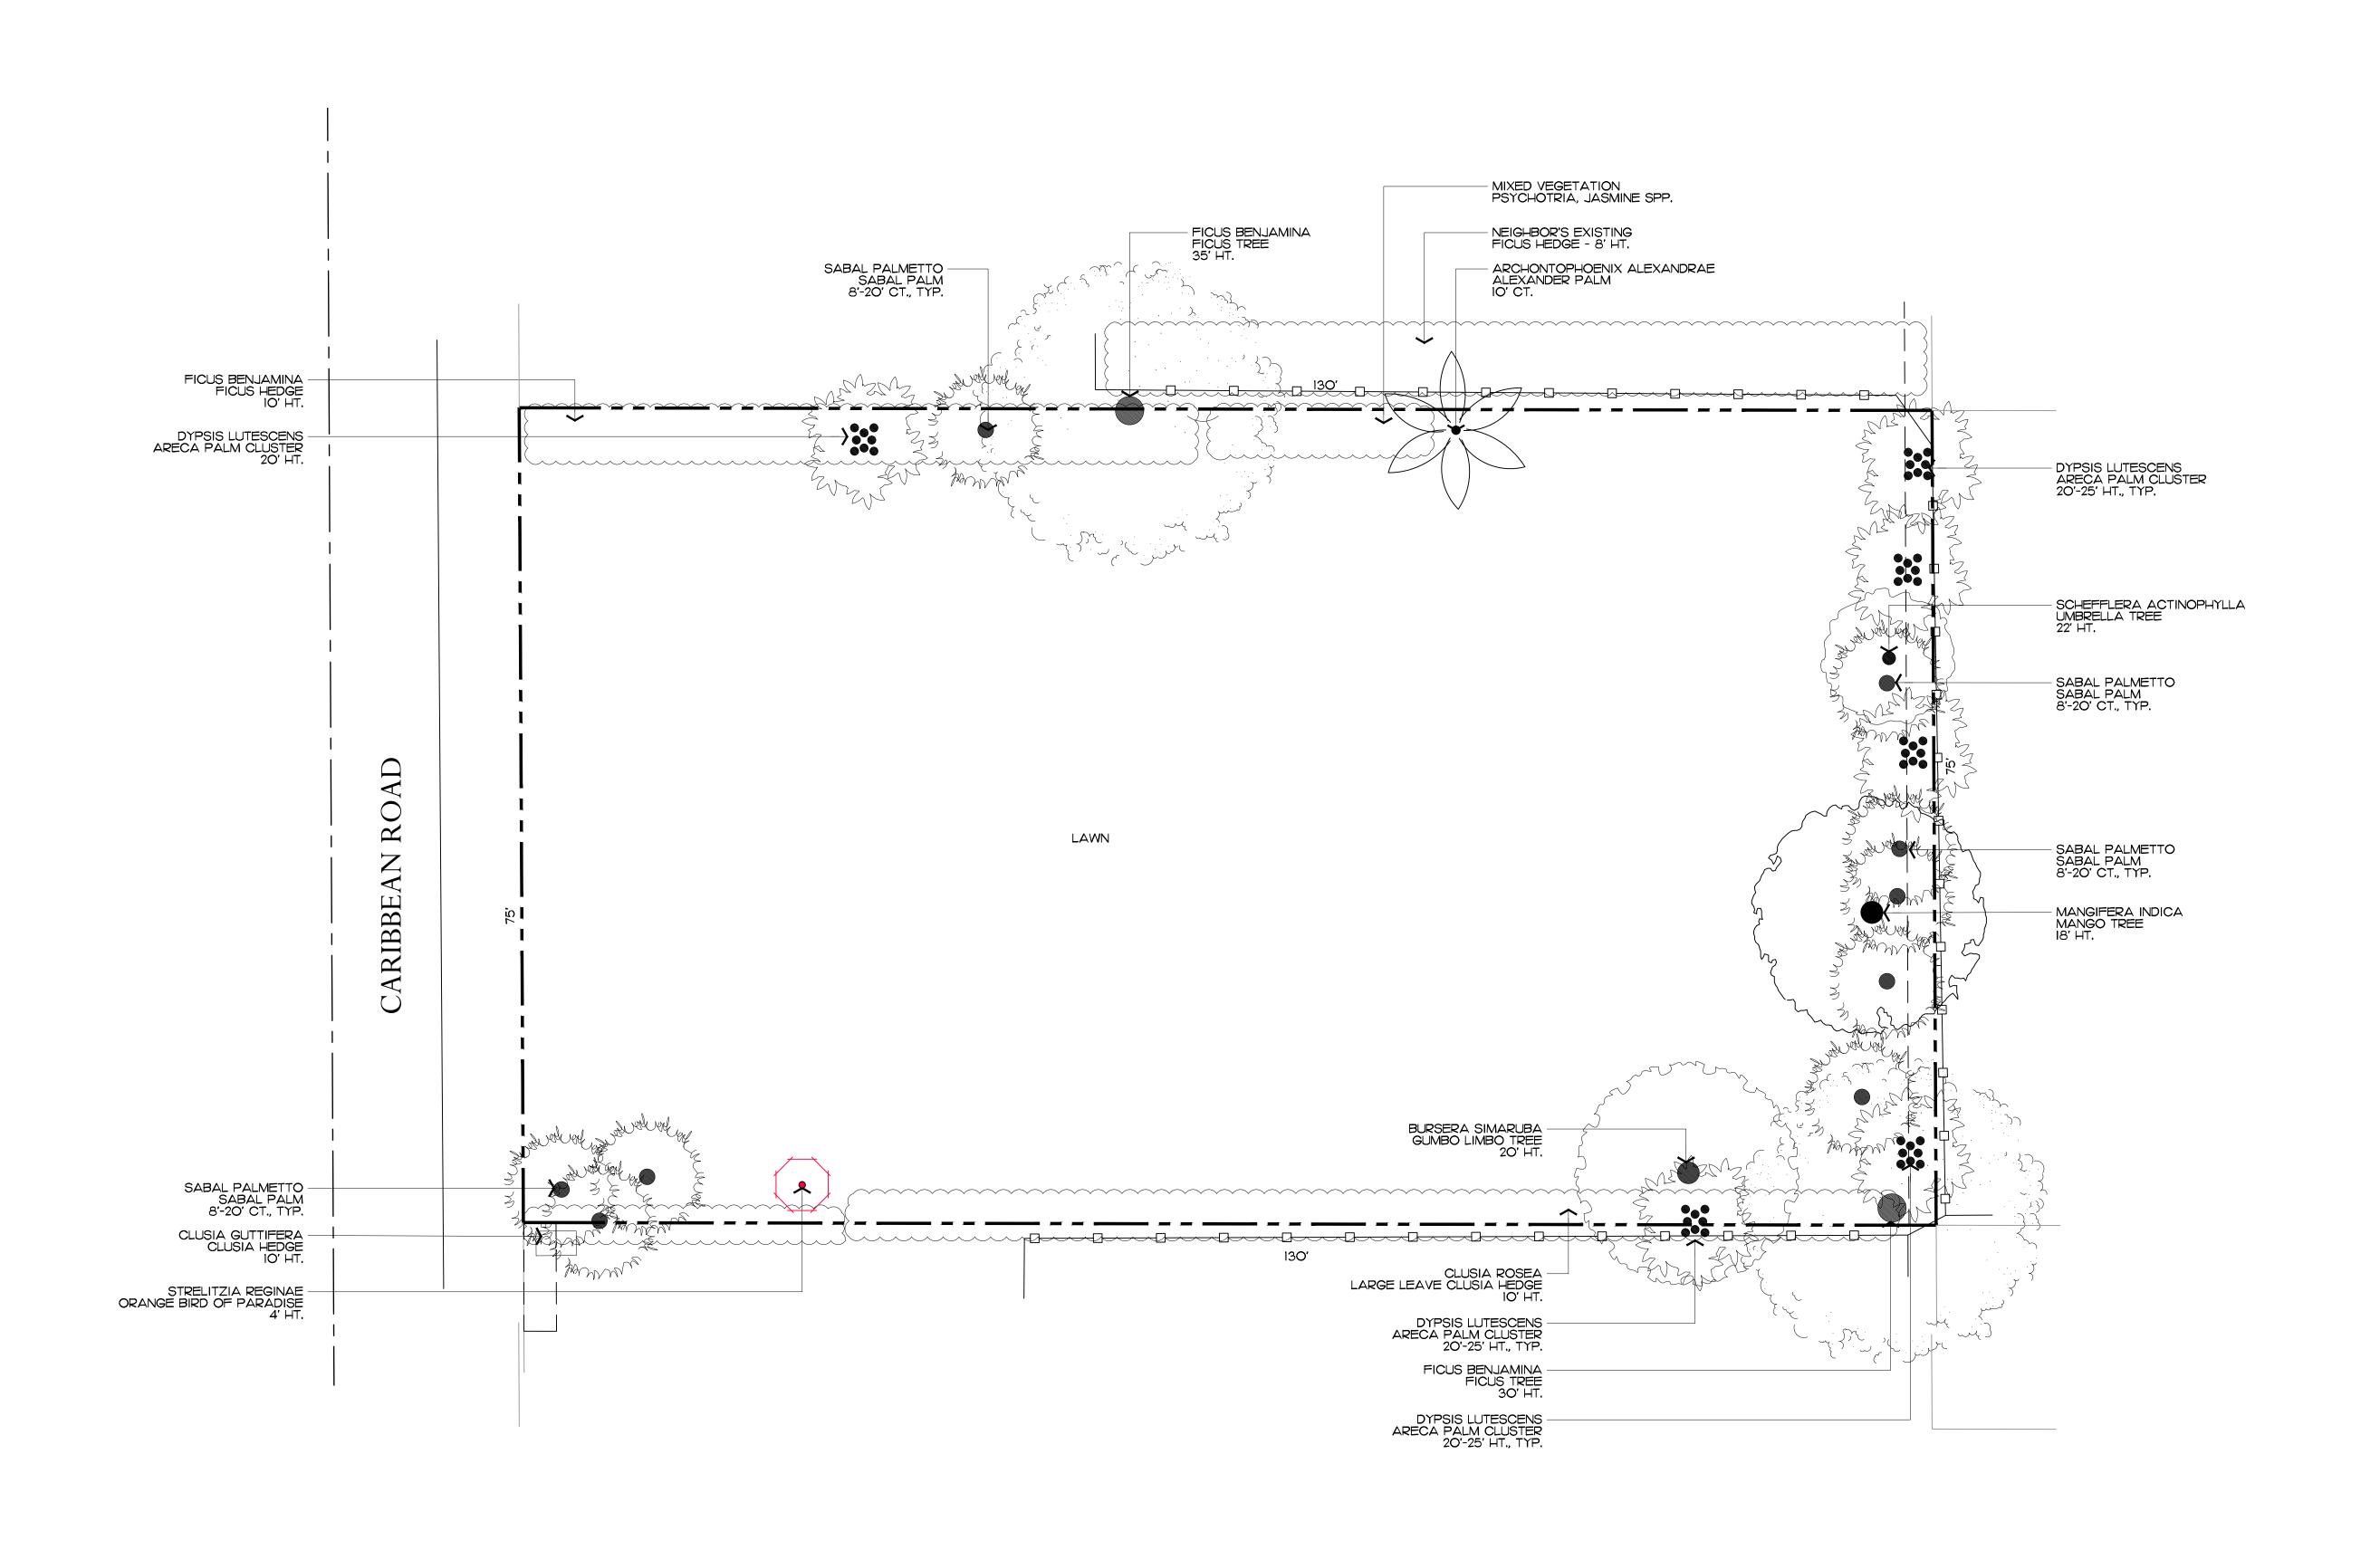

48 HOURS BEFORE DIGGING CALL TOLL FREE
1-800-432-4770

Existing Vegetation Inventory & Action Plan Scale IN FEET O'

ARC-23-090 ZON-23-068

\_ AVIROAMEAT DE/IG/I ROUP 139 North County Road S#20-B Palm Beach, FI 3348 Phone 561.832.4600 " Mobile 561.313.4424 Landscape Architecture Land Planning Landscape Management

Demolition and Vegetation Action Plan Scale IN FEET O'

NOTE: (10) ADDITIONAL CLUSIA HEDGES TO BE PLANTED ALONG SOUTH PROPERTY LINE AS NEEDED

CLUSIA GUTTIFERA

CLUSIA HEDGE

ARC-23-090 ZON-23-068

DESCRIPTION

8' HT., 48" O.C.

## Planting schedule

| SYMBOL/KEY | PLANT NAME                       | QTY. | DESCRIPTION      |
|------------|----------------------------------|------|------------------|
|            | CLUSIA GUTTIFERA<br>CLUSIA HEDGE | 25   | 8' HT., 48" O.C. |

## Trees & Palms

| SYMBOL/KEY                                                                                                                                                                                                                                                                                                                                                                                                                                                                                                                                                                                                                                                                                                                                                                                                                                                                                                                                                                                                                                                                                                                                                                                                                                                                                                                                                                                                                                                                                                                                                                                                                                                                                                                                                                                                                                                                                                                                                                                                                                                                                                                     | PLANT NAME                          |              | QTY. | DESCRIPTION                                          | NATIVE   |
|--------------------------------------------------------------------------------------------------------------------------------------------------------------------------------------------------------------------------------------------------------------------------------------------------------------------------------------------------------------------------------------------------------------------------------------------------------------------------------------------------------------------------------------------------------------------------------------------------------------------------------------------------------------------------------------------------------------------------------------------------------------------------------------------------------------------------------------------------------------------------------------------------------------------------------------------------------------------------------------------------------------------------------------------------------------------------------------------------------------------------------------------------------------------------------------------------------------------------------------------------------------------------------------------------------------------------------------------------------------------------------------------------------------------------------------------------------------------------------------------------------------------------------------------------------------------------------------------------------------------------------------------------------------------------------------------------------------------------------------------------------------------------------------------------------------------------------------------------------------------------------------------------------------------------------------------------------------------------------------------------------------------------------------------------------------------------------------------------------------------------------|-------------------------------------|--------------|------|------------------------------------------------------|----------|
|                                                                                                                                                                                                                                                                                                                                                                                                                                                                                                                                                                                                                                                                                                                                                                                                                                                                                                                                                                                                                                                                                                                                                                                                                                                                                                                                                                                                                                                                                                                                                                                                                                                                                                                                                                                                                                                                                                                                                                                                                                                                                                                                |                                     |              |      |                                                      |          |
| +                                                                                                                                                                                                                                                                                                                                                                                                                                                                                                                                                                                                                                                                                                                                                                                                                                                                                                                                                                                                                                                                                                                                                                                                                                                                                                                                                                                                                                                                                                                                                                                                                                                                                                                                                                                                                                                                                                                                                                                                                                                                                                                              | BOUGAINVILLEA<br>STANDARD TREE      |              | 2    | 6'-8' OA HT. MATCHING                                | NO       |
| +                                                                                                                                                                                                                                                                                                                                                                                                                                                                                                                                                                                                                                                                                                                                                                                                                                                                                                                                                                                                                                                                                                                                                                                                                                                                                                                                                                                                                                                                                                                                                                                                                                                                                                                                                                                                                                                                                                                                                                                                                                                                                                                              | COCCOLOBA DIVER<br>PIFEON PLUM TREI |              | 4    | 18'-20' OA HT.<br>MATCHING SPECIMEN<br>LA TO APPROVE | YES      |
| +                                                                                                                                                                                                                                                                                                                                                                                                                                                                                                                                                                                                                                                                                                                                                                                                                                                                                                                                                                                                                                                                                                                                                                                                                                                                                                                                                                                                                                                                                                                                                                                                                                                                                                                                                                                                                                                                                                                                                                                                                                                                                                                              | PSIDIUM CATTLEYAN<br>STRAWBERRY GU  |              | 1    | 12' OA HT.                                           | NO       |
|                                                                                                                                                                                                                                                                                                                                                                                                                                                                                                                                                                                                                                                                                                                                                                                                                                                                                                                                                                                                                                                                                                                                                                                                                                                                                                                                                                                                                                                                                                                                                                                                                                                                                                                                                                                                                                                                                                                                                                                                                                                                                                                                | COCOLOBA UVIFER                     | A            | 1    | 18'-20' OA HT<br>SPECIMEN TREE                       | YES      |
| + + }                                                                                                                                                                                                                                                                                                                                                                                                                                                                                                                                                                                                                                                                                                                                                                                                                                                                                                                                                                                                                                                                                                                                                                                                                                                                                                                                                                                                                                                                                                                                                                                                                                                                                                                                                                                                                                                                                                                                                                                                                                                                                                                          | CALOPHYLLUM INOF<br>CALPHYLLUM TRE  |              | 17   | 16' OA HT, 5' CT<br>PLEACHED                         | NO       |
| + + }                                                                                                                                                                                                                                                                                                                                                                                                                                                                                                                                                                                                                                                                                                                                                                                                                                                                                                                                                                                                                                                                                                                                                                                                                                                                                                                                                                                                                                                                                                                                                                                                                                                                                                                                                                                                                                                                                                                                                                                                                                                                                                                          | COCCOLOBA DIVER<br>PIGEON PLUM      | SIFOLIA      | 4    | 16' OA HT, 5' CT<br>PLEACHED, STANDARD               | YES      |
| +                                                                                                                                                                                                                                                                                                                                                                                                                                                                                                                                                                                                                                                                                                                                                                                                                                                                                                                                                                                                                                                                                                                                                                                                                                                                                                                                                                                                                                                                                                                                                                                                                                                                                                                                                                                                                                                                                                                                                                                                                                                                                                                              | HIBISCUS<br>STANDARD TREES          |              | 2    | 4'-6' OA. HT.                                        | NO       |
|                                                                                                                                                                                                                                                                                                                                                                                                                                                                                                                                                                                                                                                                                                                                                                                                                                                                                                                                                                                                                                                                                                                                                                                                                                                                                                                                                                                                                                                                                                                                                                                                                                                                                                                                                                                                                                                                                                                                                                                                                                                                                                                                | CLUSIA ROSEA                        |              | 2    | 20'-22' OA HT                                        | YES      |
| or a second or a s | SABAL PALMETTO<br>CABBAGE PALM      |              | 5    | 20'-24' OA HT.                                       | YES      |
| +                                                                                                                                                                                                                                                                                                                                                                                                                                                                                                                                                                                                                                                                                                                                                                                                                                                                                                                                                                                                                                                                                                                                                                                                                                                                                                                                                                                                                                                                                                                                                                                                                                                                                                                                                                                                                                                                                                                                                                                                                                                                                                                              | CARYOTA MITIS<br>FISHTAIL PALMS     |              | 11   | 20' OA, HT                                           | NO       |
|                                                                                                                                                                                                                                                                                                                                                                                                                                                                                                                                                                                                                                                                                                                                                                                                                                                                                                                                                                                                                                                                                                                                                                                                                                                                                                                                                                                                                                                                                                                                                                                                                                                                                                                                                                                                                                                                                                                                                                                                                                                                                                                                |                                     | TOTAL TREES: | 33   |                                                      | <u>I</u> |

## Lawn & Mulch

| AREA          | PLANT NAME                          | QTY.                | DESCRIPTION |
|---------------|-------------------------------------|---------------------|-------------|
| LAWN<br>MULCH | EMPIRE ZOYSIA LAWN EUCALYPTUS MULCH | AS NEEDED AS NEEDED |             |

## Shrubs & Vines

| SYMBOL/KEY                              | PLANT NAME                                   |              | QTY.            | DESCRIPTION                                   | NATIVE |
|-----------------------------------------|----------------------------------------------|--------------|-----------------|-----------------------------------------------|--------|
| + +                                     | FORESTIERA SEGREGATA<br>FLORIDA PRIVET HEDGE |              | 53              | 6' HT, FTB, 30" O.C.                          | YES    |
|                                         | FICUS MICROCARPA<br>GREEN ISLAND FICUS       |              | 100             | 3 GAL, 18" O.C.                               | NO     |
| +                                       | JASMINE SPP.<br>JASMINE SPP                  |              | 2               | 30" HT, MATCHING,<br>PLANTED IN POTS<br>3'X3' | NO     |
|                                         | CHRYSOBALANUS ICACO<br>COCOPLUM HEDGE        |              | 36              | 3' HT FTB, 30" O.C.                           | YES    |
|                                         | BEGONIA ODORATA 'ALBA'<br>WHITE BEGONIA      |              | 160             | 3 GAL 18" OC                                  | NO     |
|                                         | ILEX GLABRA<br>INK BERRY                     |              | 2               | 2'X2' SPHERES                                 | YES    |
| + + + + + + + + + + + + + + + + + + + + | GARCINIA SPICATA<br>GARCINIA COLUMN          |              | 6               | 5'-6' OA HT                                   | NO     |
|                                         | URECHITES LUTEA<br>ALLAMANDA VINE            |              | 2               | 6' OA. HT. ATTACHED<br>TO WALL/COLUMN         | YES    |
|                                         | BOUGAINVILLEA VINE<br>BOUGAINVILLEA          |              | 3               | 6'-8'0A. HT. MATCHING                         | NO     |
|                                         | TO<br>NATIVE SPE                             | DTAL<br>CIES | 266<br>93 (35%) |                                               |        |

## Groundcovers & Vines

| SYMBOL/KEY | PLANT NAME                                      |                              | QTY.(SF)         | DESCRIPTION     | NATIVE |
|------------|-------------------------------------------------|------------------------------|------------------|-----------------|--------|
|            | SALVIA MISELLA<br>CREEPING SAGE                 |                              | 255 (225SF)      | I GAL, 12" O.C. | YES    |
|            | TRACHELOSPERMUM ASIATICUM<br>MINIMA GROUNDCOVER |                              | 396 (99 SF)      | 6" PLUGS        | NO     |
|            |                                                 | TOTAL SF:<br>NATIVE SPECIES: | 354<br>255 (72%) |                 |        |