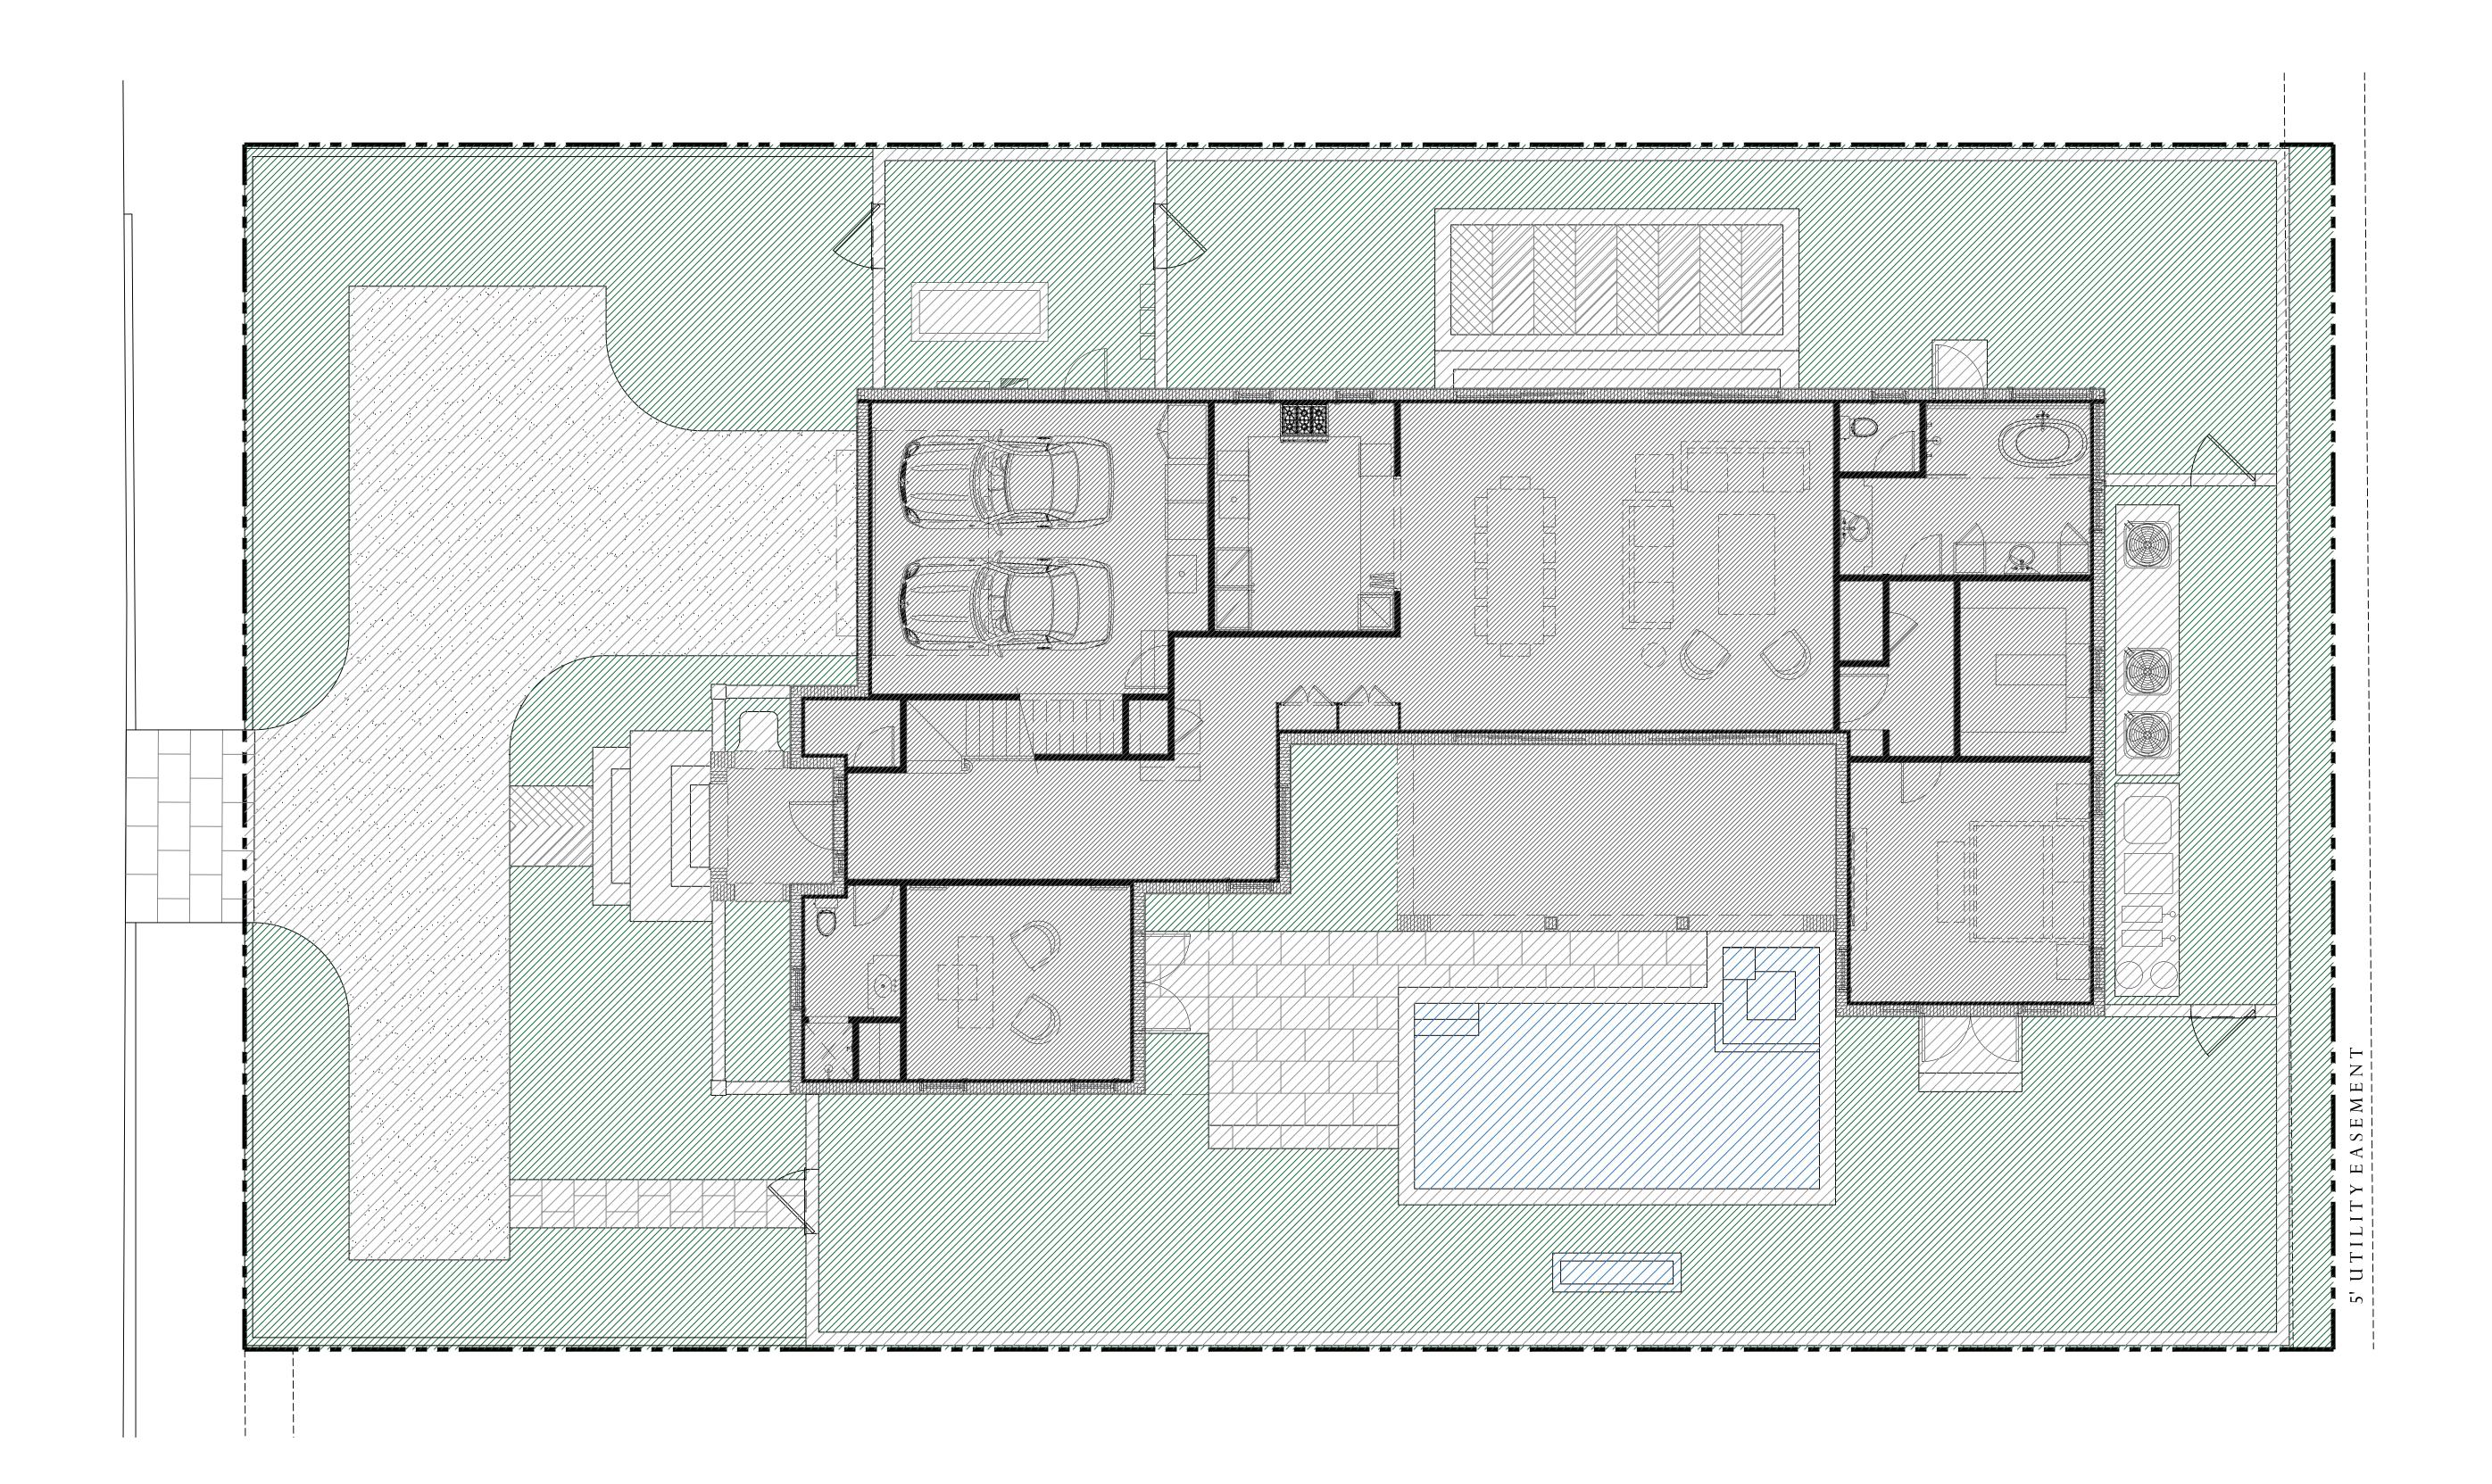

∫ite Data

DESCRIPTION

OPEN / PERMEABLE SPACE

FRONT YARD LANDSCAPE

PERIMETER LANDSCAPE WITHIN 10' OF PROPERTY LINE

R-B - LOW DENSITY RESIDENTIAL

9,750 S.F. (10,000 S.F. MINIMUM)

45.67%

48.10%

70.70%

4,387.5 S.F.

750 S.F.

2,193 S.F.

REQUIRED

MINIMUM 45%

MINIMUM 40% OF FRONT YARD

MINIMUM 50% OF REQ'D OPEN SPACE

PROPOSED

4,453 S.F.

902 S.F.

3,102 S.F.

LOT ZONE

LOT AREA

DE/IG/I GROUP 139 North County Road S#20-B Palm Beach, FI 33480 Phone 561.832.4600 Mobile 561.313.4424 Landscape Architecture Land Planning Landscape Management Dustin M. Mizell, MLA RLA #6666784 Dustin@environmentdesigngroup.com

48 HOURS BEFORE DIGGING CALL TOLL FREE
1-800-432-4770 SUNSHINE STATE ONE CALL OF FLORIDA, INC.

Legend

IMPERVIOUS AREA (HOUSE/STRUCTURE)

IMPERVIOUS AREA (HARDSCAPE)

PERVIOUS AREA / OPEN SPACE

IMPERVIOUS AREA / WATER FEATURE

### ∫ite Data

| LOT ZONE                                           | R-B - LOW DENSITY RESIDENTIAL      |              |          |            |
|----------------------------------------------------|------------------------------------|--------------|----------|------------|
| LOT AREA                                           | 9,750 S.F. (10,000 S.F. MINIMUM)   |              |          |            |
| DESCRIPTION                                        | REQUIRE                            | ED           | PROPOSED |            |
| OPEN / PERMEABLE SPACE                             | MINIMUM 45%                        | 4,387.5 S.F. | 45.67%   | 4,453 S.F. |
| FRONT YARD LANDSCAPE                               | MINIMUM 40%<br>OF FRONT YARD       | 750 S.F.     | 48.10%   | 902 S.F.   |
| PERIMETER LANDSCAPE<br>WITHIN 10' OF PROPERTY LINE | MINIMUM 50% OF<br>REQ'D OPEN SPACE | 2,193 S.F.   | 70.70%   | 3,102 S.F. |