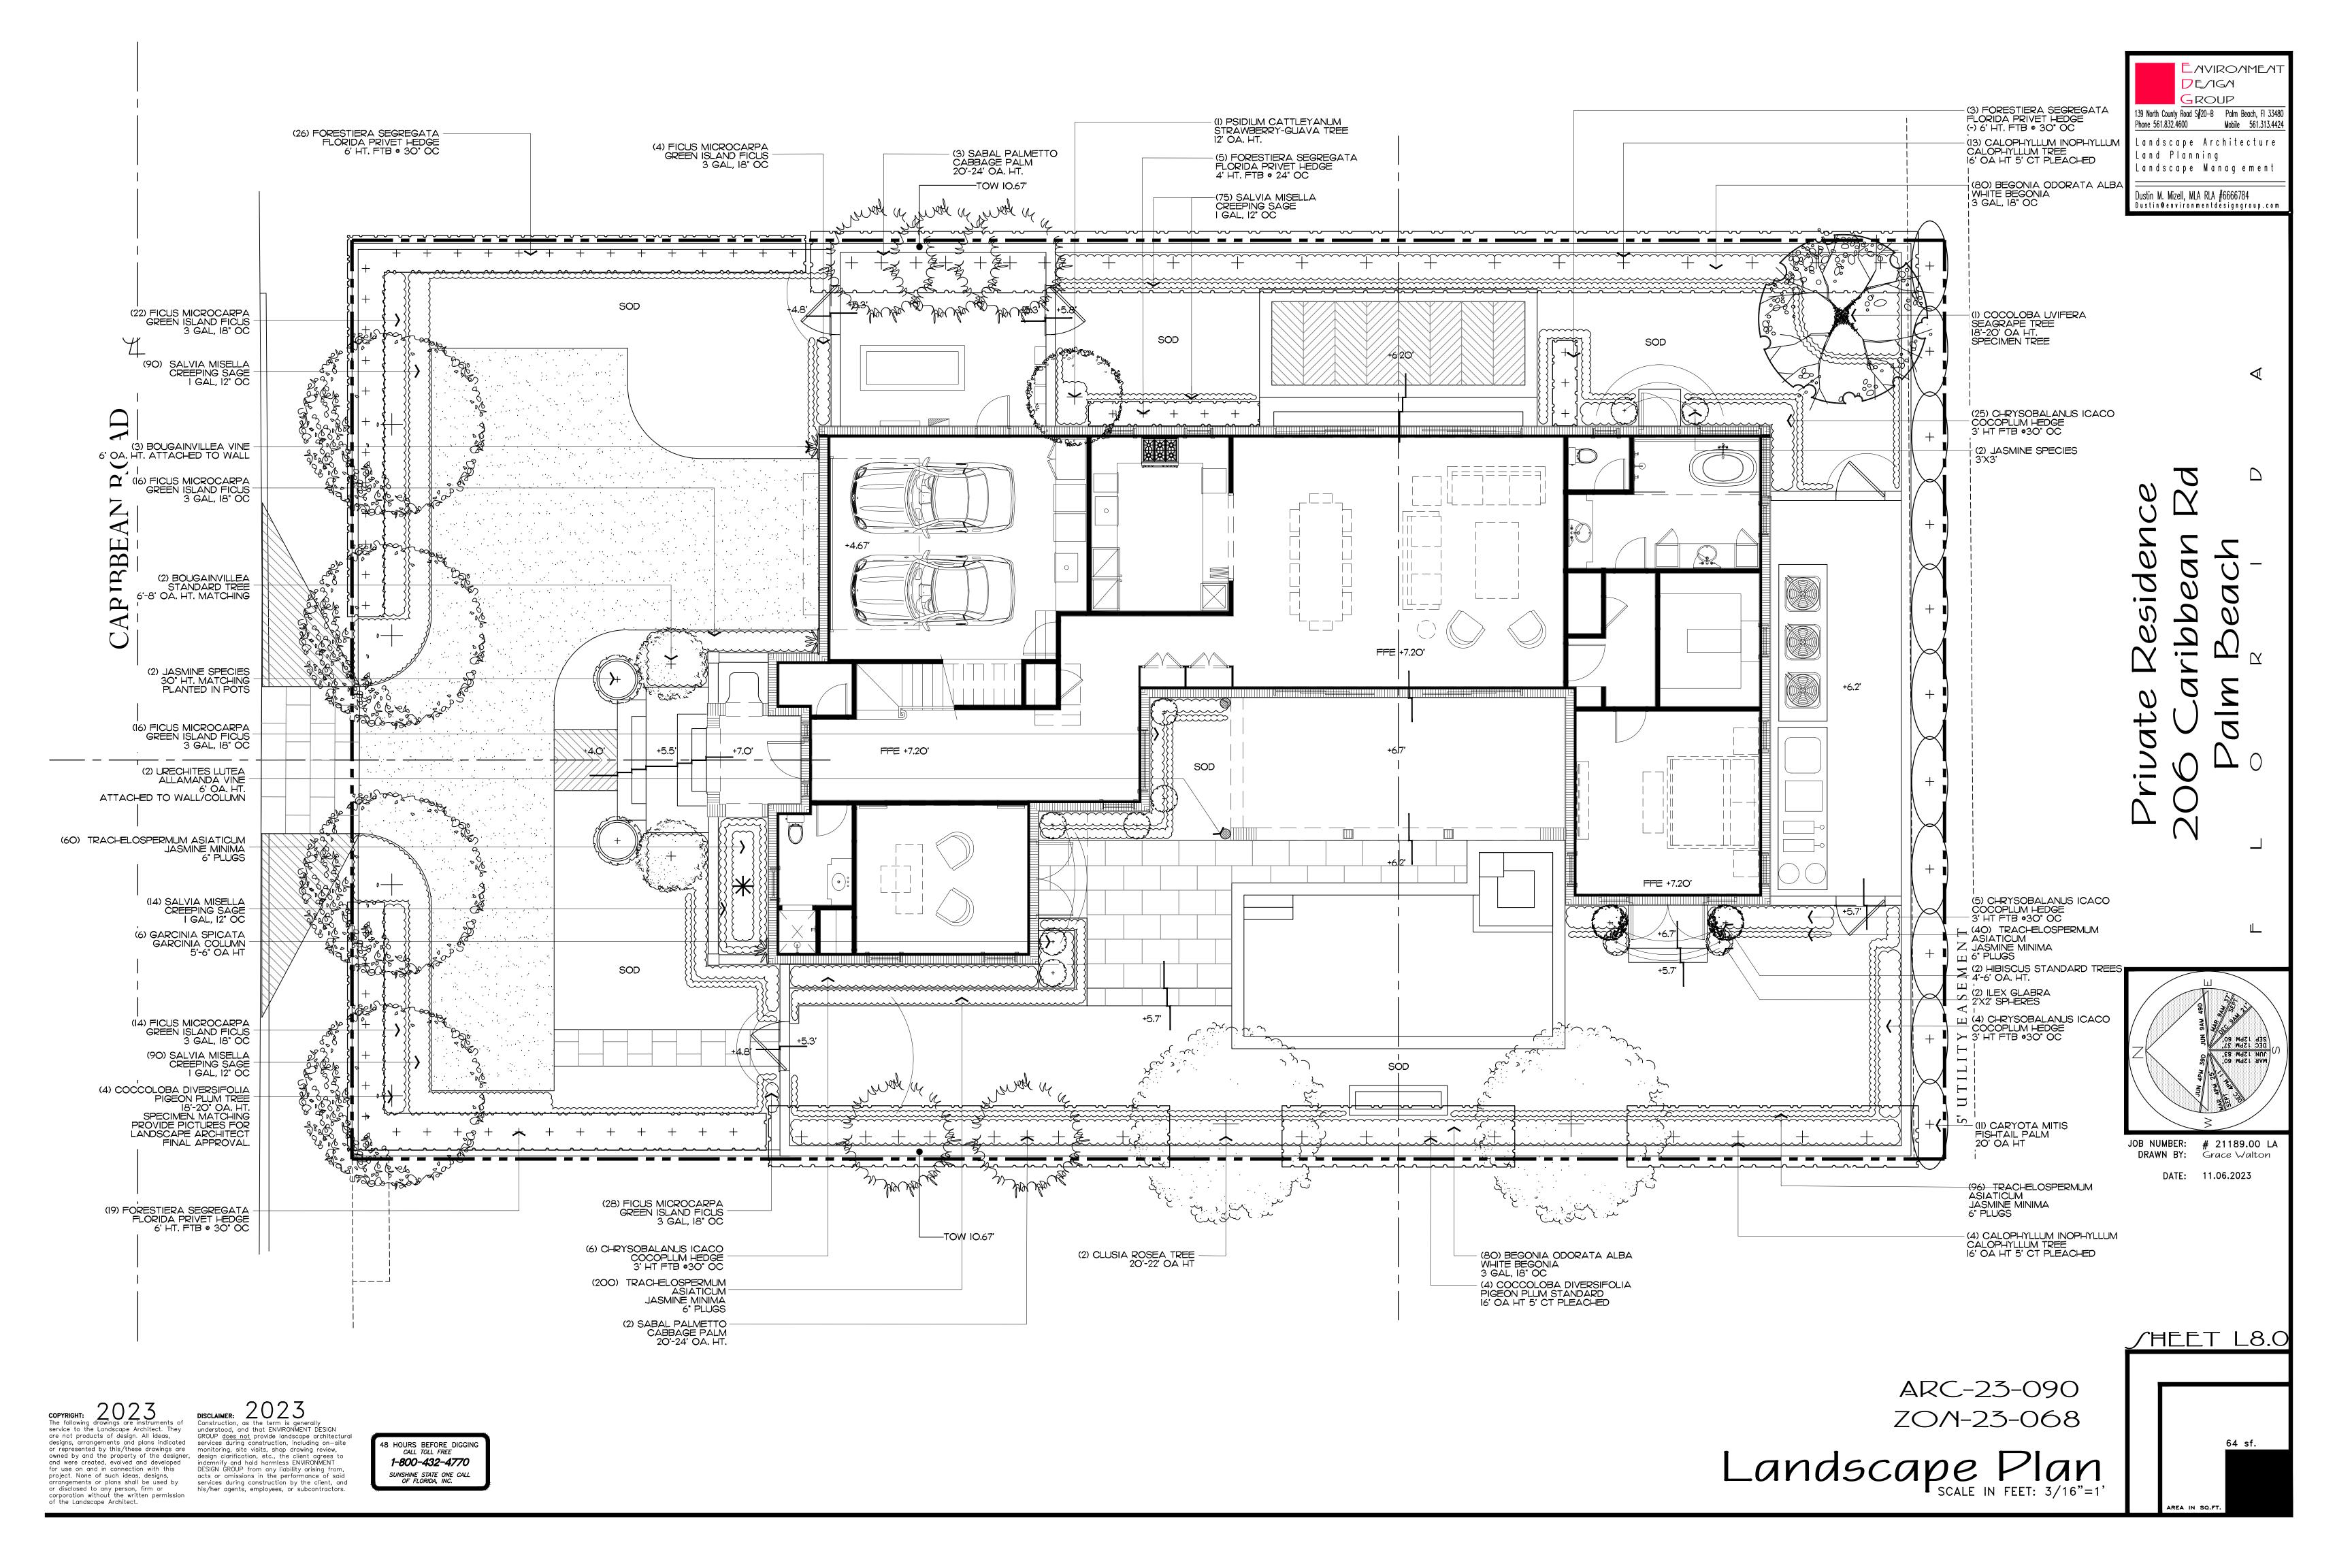

## Trees & Palms

| SYMBOL/KEY                                                                                                                                                                                                                                                                                                                                                                                                                                                                                                                                                                                                                                                                                                                                                                                                                                                                                                                                                                                                                                                                                                                                                                                                                                                                                                                                                                                                                                                                                                                                                                                                                                                                                                                                                                                                                                                                                                                                                                                                                                                                                                                     | PLANT NAME                          |              | QTY. | DESCRIPTION                                          | NATIVE   |
|--------------------------------------------------------------------------------------------------------------------------------------------------------------------------------------------------------------------------------------------------------------------------------------------------------------------------------------------------------------------------------------------------------------------------------------------------------------------------------------------------------------------------------------------------------------------------------------------------------------------------------------------------------------------------------------------------------------------------------------------------------------------------------------------------------------------------------------------------------------------------------------------------------------------------------------------------------------------------------------------------------------------------------------------------------------------------------------------------------------------------------------------------------------------------------------------------------------------------------------------------------------------------------------------------------------------------------------------------------------------------------------------------------------------------------------------------------------------------------------------------------------------------------------------------------------------------------------------------------------------------------------------------------------------------------------------------------------------------------------------------------------------------------------------------------------------------------------------------------------------------------------------------------------------------------------------------------------------------------------------------------------------------------------------------------------------------------------------------------------------------------|-------------------------------------|--------------|------|------------------------------------------------------|----------|
|                                                                                                                                                                                                                                                                                                                                                                                                                                                                                                                                                                                                                                                                                                                                                                                                                                                                                                                                                                                                                                                                                                                                                                                                                                                                                                                                                                                                                                                                                                                                                                                                                                                                                                                                                                                                                                                                                                                                                                                                                                                                                                                                |                                     |              |      |                                                      |          |
| +                                                                                                                                                                                                                                                                                                                                                                                                                                                                                                                                                                                                                                                                                                                                                                                                                                                                                                                                                                                                                                                                                                                                                                                                                                                                                                                                                                                                                                                                                                                                                                                                                                                                                                                                                                                                                                                                                                                                                                                                                                                                                                                              | BOUGAINVILLEA<br>STANDARD TREE      |              | 2    | 6'-8' OA HT. MATCHING                                | NO       |
| +                                                                                                                                                                                                                                                                                                                                                                                                                                                                                                                                                                                                                                                                                                                                                                                                                                                                                                                                                                                                                                                                                                                                                                                                                                                                                                                                                                                                                                                                                                                                                                                                                                                                                                                                                                                                                                                                                                                                                                                                                                                                                                                              | COCCOLOBA DIVER<br>PIFEON PLUM TREI |              | 4    | 18'-20' OA HT.<br>MATCHING SPECIMEN<br>LA TO APPROVE | YES      |
| +                                                                                                                                                                                                                                                                                                                                                                                                                                                                                                                                                                                                                                                                                                                                                                                                                                                                                                                                                                                                                                                                                                                                                                                                                                                                                                                                                                                                                                                                                                                                                                                                                                                                                                                                                                                                                                                                                                                                                                                                                                                                                                                              | PSIDIUM CATTLEYAN<br>STRAWBERRY GU  |              | 1    | 12' OA HT.                                           | NO       |
|                                                                                                                                                                                                                                                                                                                                                                                                                                                                                                                                                                                                                                                                                                                                                                                                                                                                                                                                                                                                                                                                                                                                                                                                                                                                                                                                                                                                                                                                                                                                                                                                                                                                                                                                                                                                                                                                                                                                                                                                                                                                                                                                | COCOLOBA UVIFER                     | A            | 1    | 18'-20' OA HT<br>SPECIMEN TREE                       | YES      |
| + + }                                                                                                                                                                                                                                                                                                                                                                                                                                                                                                                                                                                                                                                                                                                                                                                                                                                                                                                                                                                                                                                                                                                                                                                                                                                                                                                                                                                                                                                                                                                                                                                                                                                                                                                                                                                                                                                                                                                                                                                                                                                                                                                          | CALOPHYLLUM INOF<br>CALPHYLLUM TRE  |              | 17   | 16' OA HT, 5' CT<br>PLEACHED                         | NO       |
| + + }                                                                                                                                                                                                                                                                                                                                                                                                                                                                                                                                                                                                                                                                                                                                                                                                                                                                                                                                                                                                                                                                                                                                                                                                                                                                                                                                                                                                                                                                                                                                                                                                                                                                                                                                                                                                                                                                                                                                                                                                                                                                                                                          | COCCOLOBA DIVER<br>PIGEON PLUM      | SIFOLIA      | 4    | 16' OA HT, 5' CT<br>PLEACHED, STANDARD               | YES      |
| +                                                                                                                                                                                                                                                                                                                                                                                                                                                                                                                                                                                                                                                                                                                                                                                                                                                                                                                                                                                                                                                                                                                                                                                                                                                                                                                                                                                                                                                                                                                                                                                                                                                                                                                                                                                                                                                                                                                                                                                                                                                                                                                              | HIBISCUS<br>STANDARD TREES          |              | 2    | 4'-6' OA. HT.                                        | NO       |
|                                                                                                                                                                                                                                                                                                                                                                                                                                                                                                                                                                                                                                                                                                                                                                                                                                                                                                                                                                                                                                                                                                                                                                                                                                                                                                                                                                                                                                                                                                                                                                                                                                                                                                                                                                                                                                                                                                                                                                                                                                                                                                                                | CLUSIA ROSEA                        |              | 2    | 20'-22' OA HT                                        | YES      |
| or a second or a s | SABAL PALMETTO<br>CABBAGE PALM      |              | 5    | 20'-24' OA HT.                                       | YES      |
| +                                                                                                                                                                                                                                                                                                                                                                                                                                                                                                                                                                                                                                                                                                                                                                                                                                                                                                                                                                                                                                                                                                                                                                                                                                                                                                                                                                                                                                                                                                                                                                                                                                                                                                                                                                                                                                                                                                                                                                                                                                                                                                                              | CARYOTA MITIS<br>FISHTAIL PALMS     |              | 11   | 20' OA, HT                                           | NO       |
|                                                                                                                                                                                                                                                                                                                                                                                                                                                                                                                                                                                                                                                                                                                                                                                                                                                                                                                                                                                                                                                                                                                                                                                                                                                                                                                                                                                                                                                                                                                                                                                                                                                                                                                                                                                                                                                                                                                                                                                                                                                                                                                                |                                     | TOTAL TREES: | 33   |                                                      | <u>I</u> |

## Lawn & Mulch

| AREA          | PLANT NAME                          | QTY.                | DESCRIPTION |
|---------------|-------------------------------------|---------------------|-------------|
| LAWN<br>MULCH | EMPIRE ZOYSIA LAWN EUCALYPTUS MULCH | AS NEEDED AS NEEDED |             |

## Shrubs & Vines

| SYMBOL/KEY                              | PLANT NAME                                   |              | QTY.            | DESCRIPTION                                   | NATIVE |
|-----------------------------------------|----------------------------------------------|--------------|-----------------|-----------------------------------------------|--------|
| + +                                     | FORESTIERA SEGREGATA<br>FLORIDA PRIVET HEDGE |              | 53              | 6' HT, FTB, 30" O.C.                          | YES    |
|                                         | FICUS MICROCARPA<br>GREEN ISLAND FICUS       |              | 100             | 3 GAL, 18" O.C.                               | NO     |
| +                                       | JASMINE SPP.<br>JASMINE SPP                  |              | 2               | 30" HT, MATCHING,<br>PLANTED IN POTS<br>3'X3' | NO     |
|                                         | CHRYSOBALANUS ICACO<br>COCOPLUM HEDGE        |              | 36              | 3' HT FTB, 30" O.C.                           | YES    |
|                                         | BEGONIA ODORATA 'ALBA'<br>WHITE BEGONIA      |              | 160             | 3 GAL 18" OC                                  | NO     |
|                                         | ILEX GLABRA<br>INK BERRY                     |              | 2               | 2'X2' SPHERES                                 | YES    |
| + + + + + + + + + + + + + + + + + + + + | GARCINIA SPICATA<br>GARCINIA COLUMN          |              | 6               | 5'-6' OA HT                                   | NO     |
|                                         | URECHITES LUTEA<br>ALLAMANDA VINE            |              | 2               | 6' OA. HT. ATTACHED<br>TO WALL/COLUMN         | YES    |
|                                         | BOUGAINVILLEA VINE<br>BOUGAINVILLEA          |              | 3               | 6'-8'0A. HT. MATCHING                         | NO     |
|                                         | TO<br>NATIVE SPE                             | DTAL<br>CIES | 266<br>93 (35%) |                                               |        |

## Groundcovers & Vines

| SYMBOL/KEY | PLANT NAME                                      |                              | QTY.(SF)         | DESCRIPTION     | NATIVE |
|------------|-------------------------------------------------|------------------------------|------------------|-----------------|--------|
|            | SALVIA MISELLA<br>CREEPING SAGE                 |                              | 255 (225SF)      | I GAL, 12" O.C. | YES    |
|            | TRACHELOSPERMUM ASIATICUM<br>MINIMA GROUNDCOVER |                              | 396 (99 SF)      | 6" PLUGS        | NO     |
|            |                                                 | TOTAL SF:<br>NATIVE SPECIES: | 354<br>255 (72%) |                 |        |

ARC-23-090

zon-23-068 Landscape/chedule

Landscape Management

JOB NUMBER: # 21189.00 LA DRAWN BY: Alex Bugrii

DATE: 11.06.2023

/HEET L8.2

arrangements or plans shall be used by or disclosed to any person, firm or corporation without the written permission