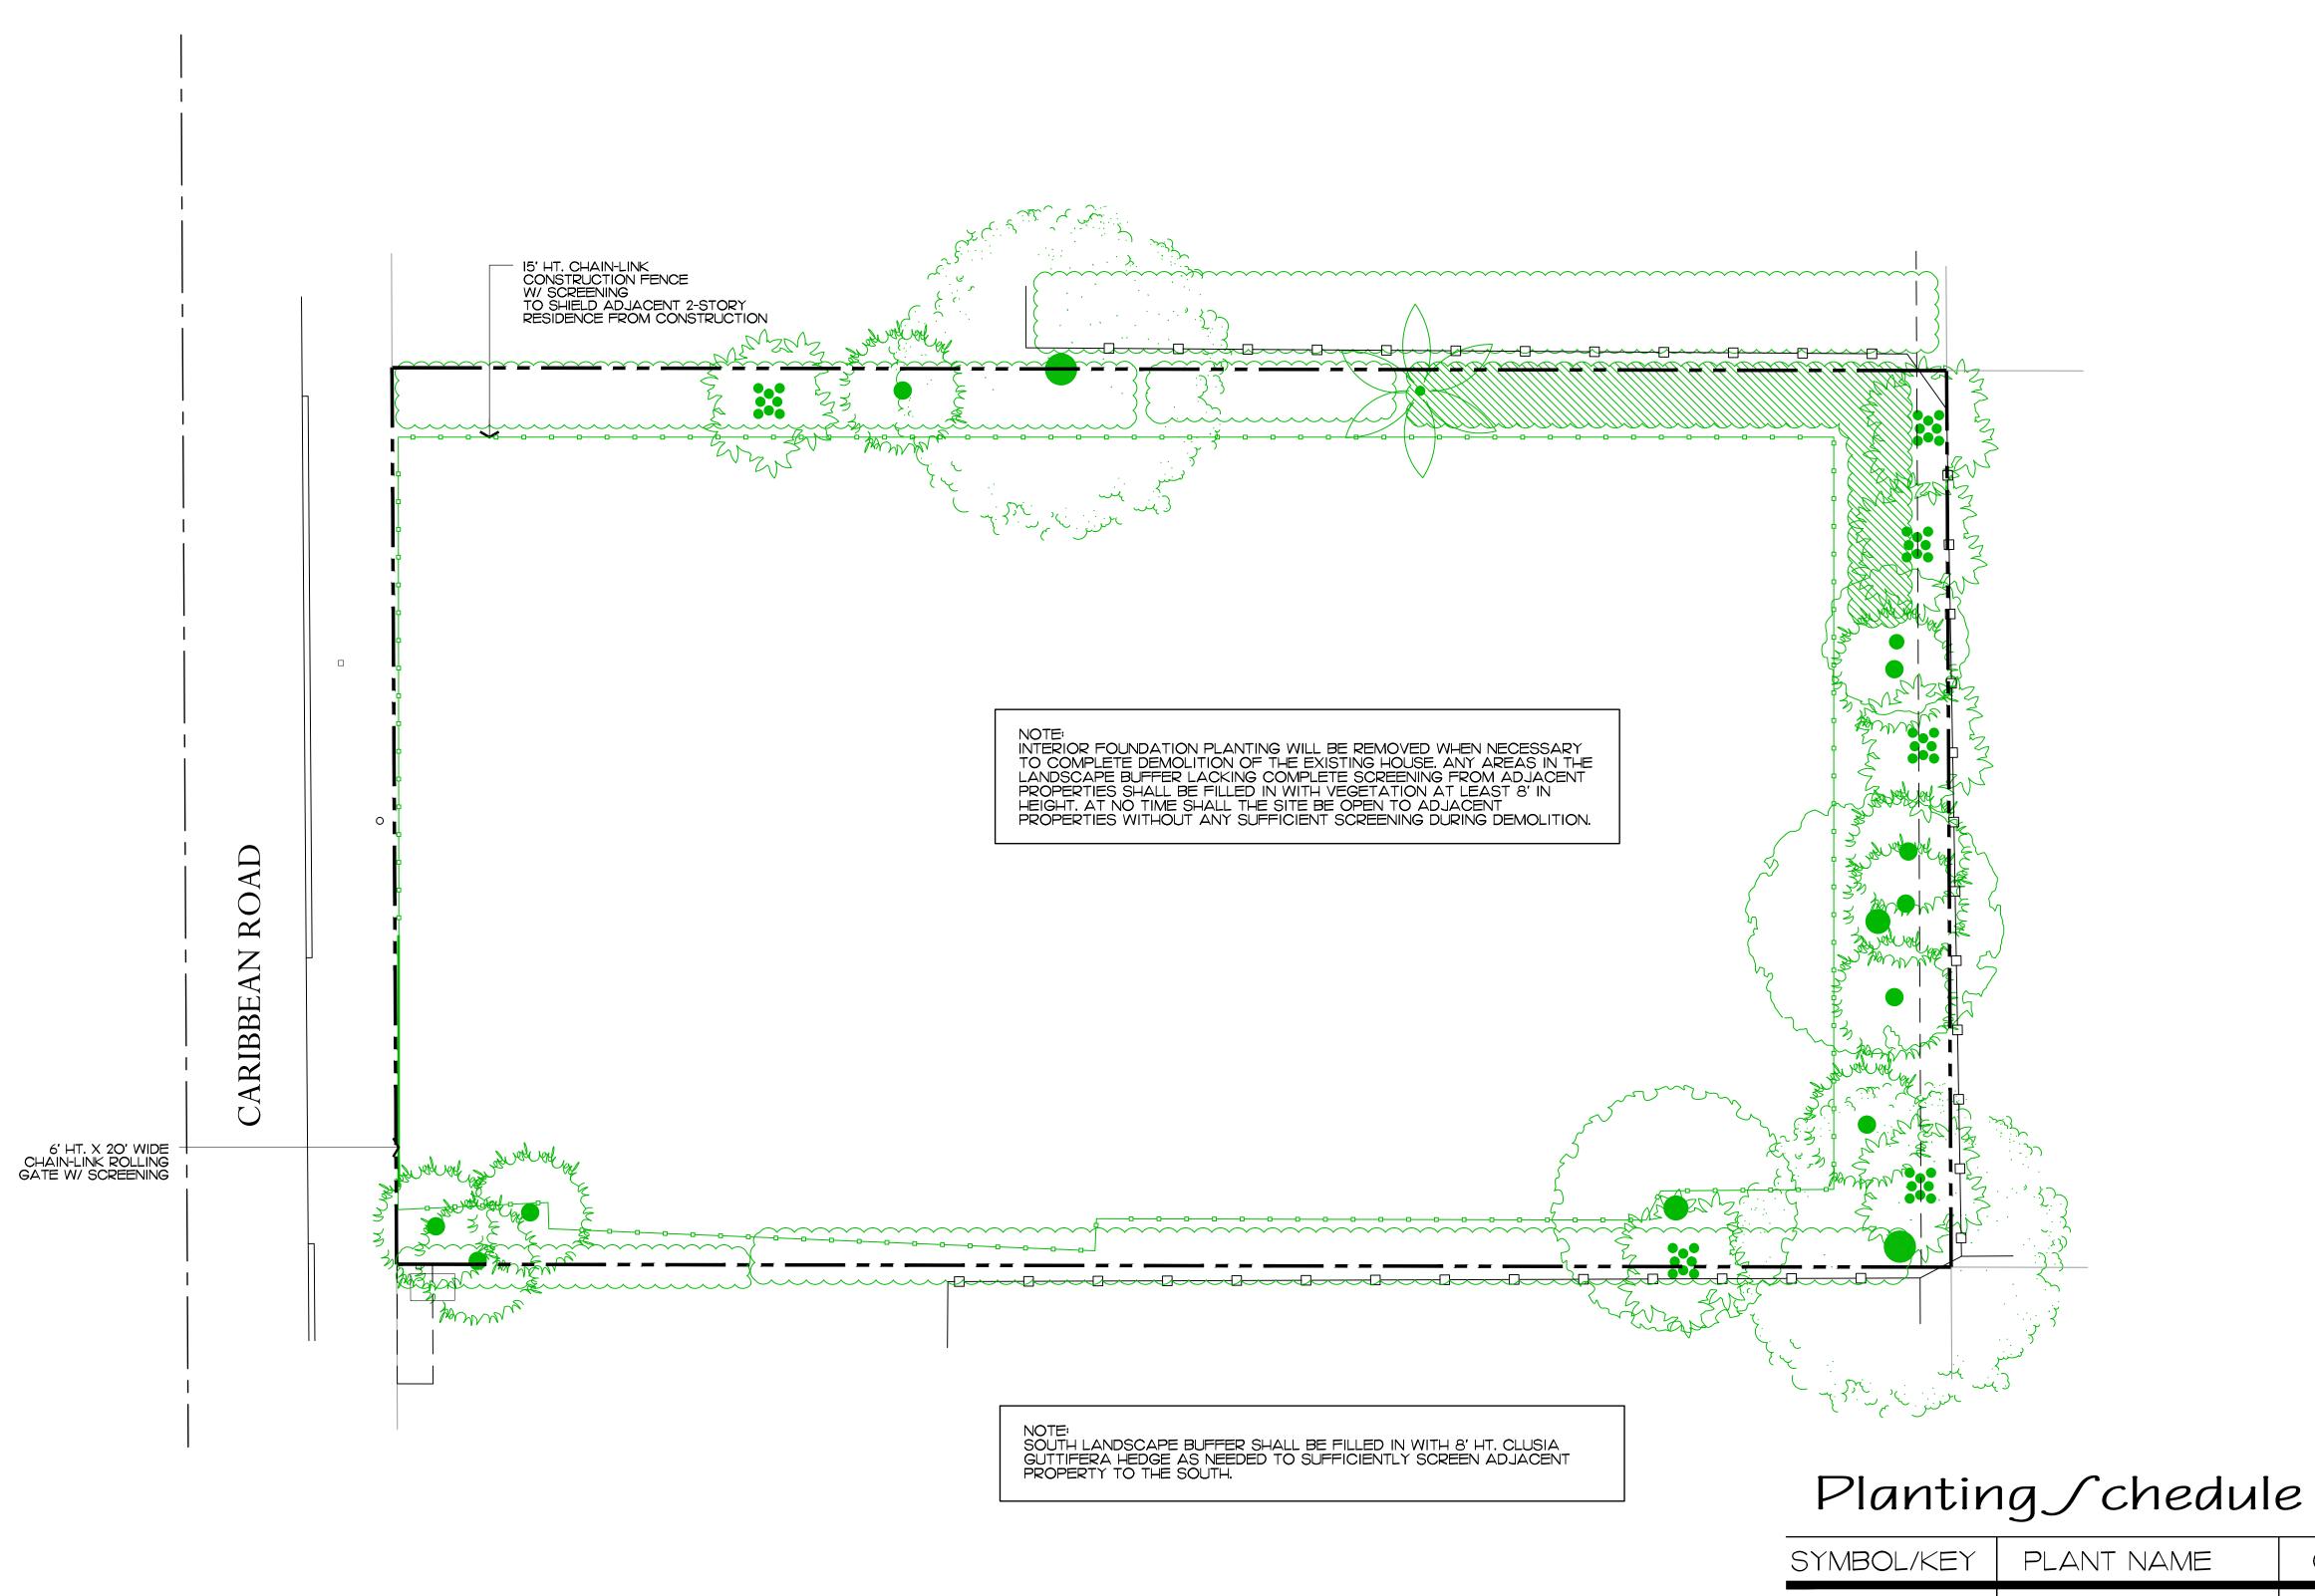

Demolition and Vegetation Action Plan Scale IN FEET O'

NOTE: (10) ADDITIONAL CLUSIA HEDGES TO BE PLANTED ALONG SOUTH PROPERTY LINE AS NEEDED

CLUSIA GUTTIFERA

CLUSIA HEDGE

ARC-23-090 ZON-23-068

DESCRIPTION

8' HT., 48" O.C.

NOTE: (10) ADDITIONAL CLUSIA HEDGES TO BE PLANTED ALONG SOUTH PROPERTY LINE AS NEEDED

ARC-23-090 ZON-23-068 Construction Staging Plan Scale IN FEET O'

EMVIROMMEM DE/IG/I ROUP 139 North County Road S#20-B Palm Beach, Fl 33481 Phone 561.832.4600 Mobile 561.313.4424 Landscape Architecture Land Planning Landscape Management Dustin M. Mizell, MLA RLA #6666784 Dustin@environmentdesigngroup.com