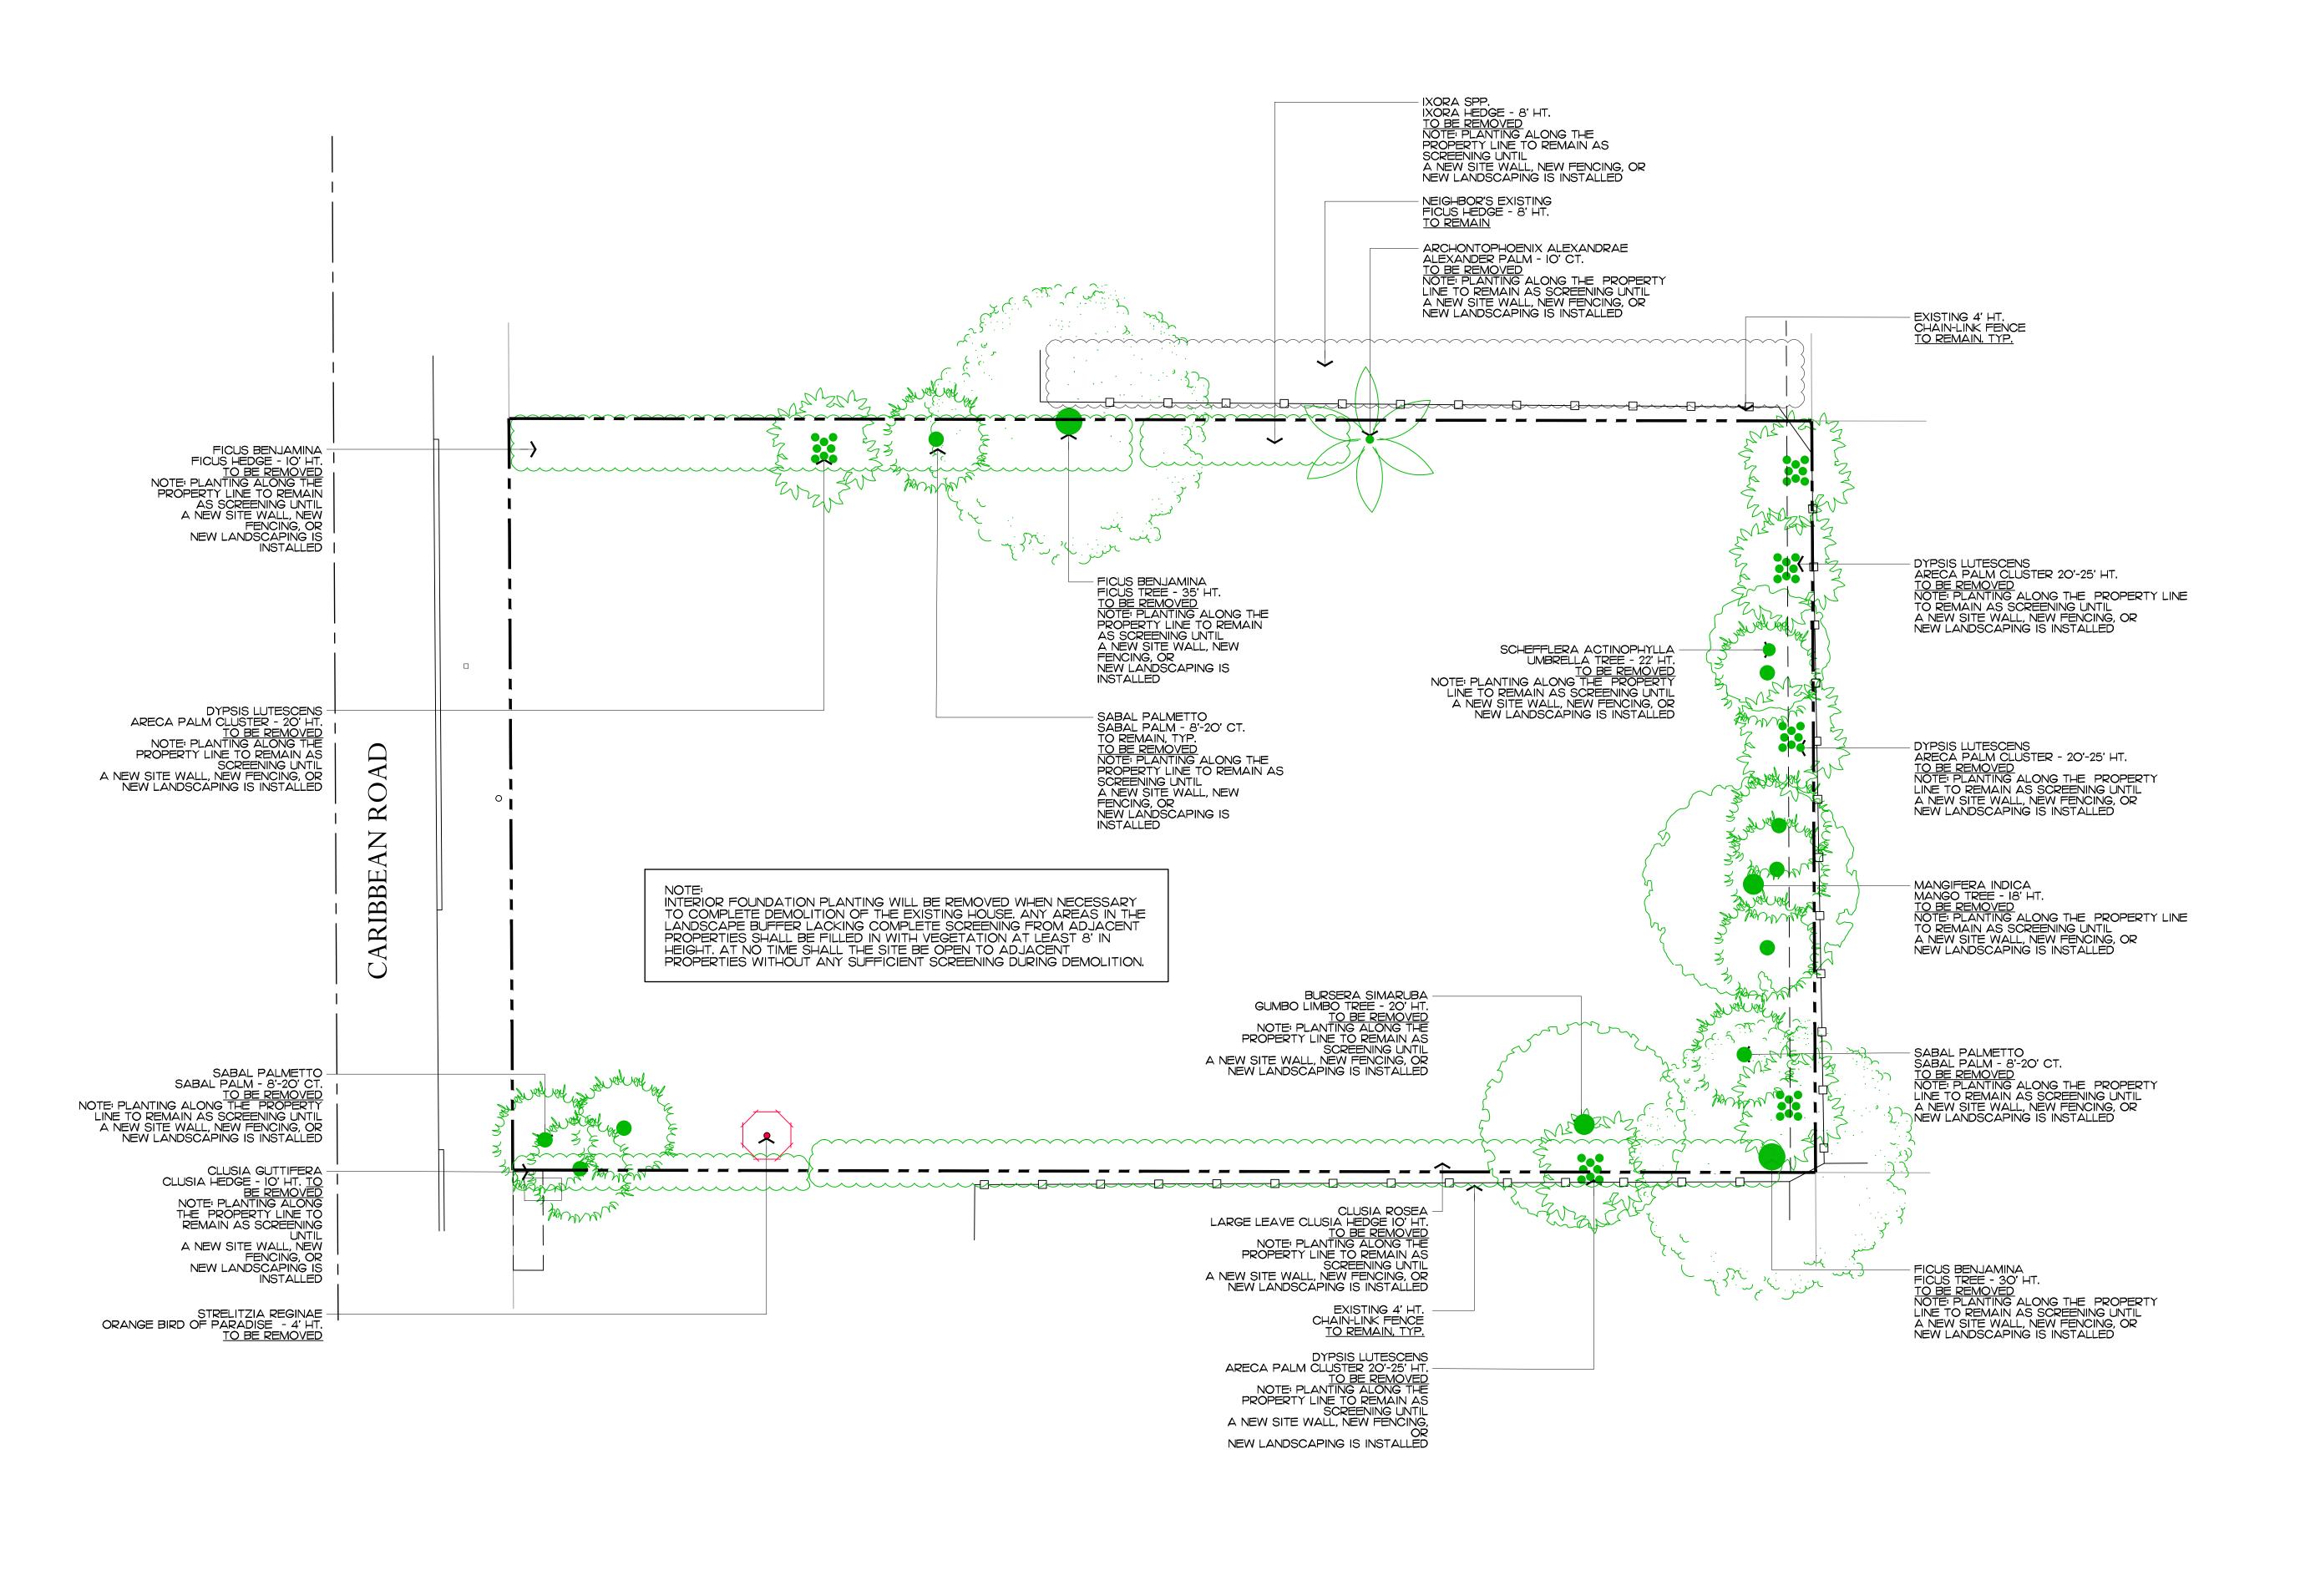

48 HOURS BEFORE DIGGING CALL TOLL FREE
1-800-432-4770

Existing Vegetation Inventory & Action Plan Scale IN FEET O'

ARC-23-090 ZON-23-068

\_ AVIROAMEAT DE/IG/I ROUP 139 North County Road S#20-B Palm Beach, FI 3348 Phone 561.832.4600 " Mobile 561.313.4424 Landscape Architecture Land Planning Landscape Management