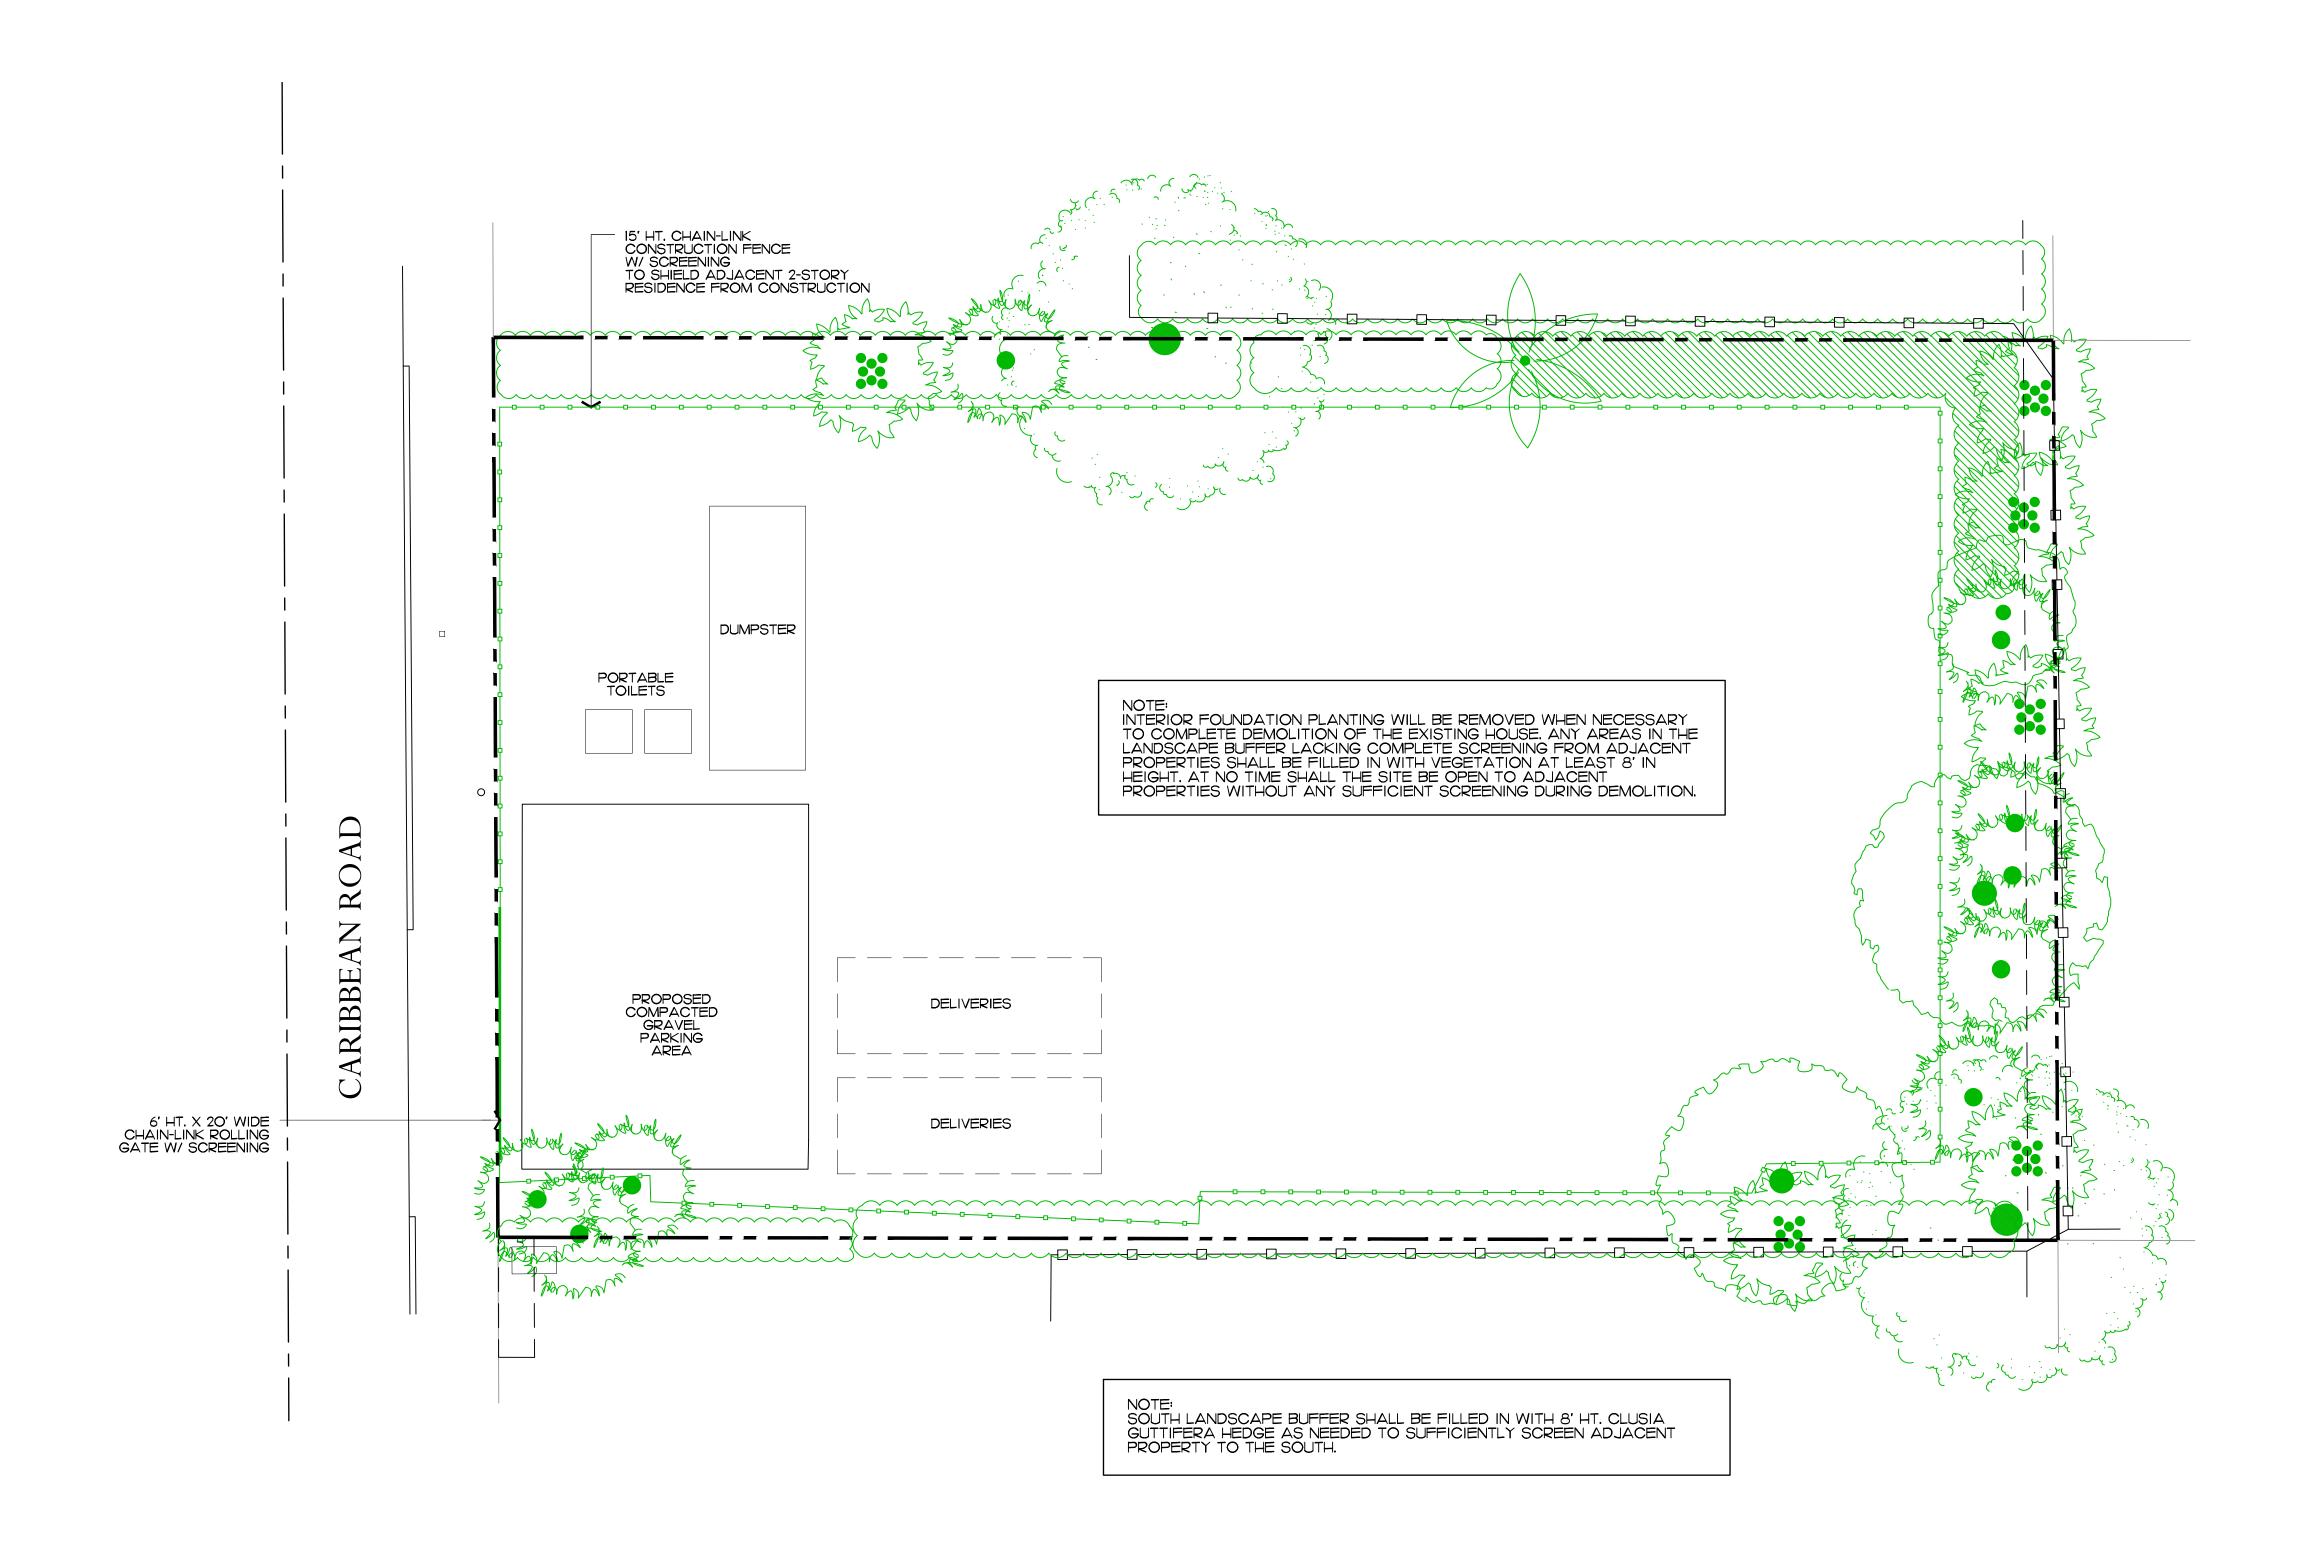

Demolition and Vegetation Action Plan Scale IN FEET O'

NOTE: (10) ADDITIONAL CLUSIA HEDGES TO BE PLANTED ALONG SOUTH PROPERTY LINE AS NEEDED

CLUSIA GUTTIFERA

CLUSIA HEDGE

ARC-23-090 ZON-23-068

DESCRIPTION

8' HT., 48" O.C.

NOTE: (10) ADDITIONAL CLUSIA HEDGES TO BE PLANTED ALONG SOUTH PROPERTY LINE AS NEEDED

ARC-23-090 ZON-23-068 Construction Staging Plan Scale IN FEET O'

EMVIROMMEM DE/IG/I ROUP 139 North County Road S#20-B Palm Beach, Fl 33481 Phone 561.832.4600 Mobile 561.313.4424 Landscape Architecture Land Planning Landscape Management Dustin M. Mizell, MLA RLA #6666784 Dustin@environmentdesigngroup.com

FOLLOWING BUILDING PERMIT

CONCEPTUAL CONSTRUCTION SCHEDULE

DEC 1TH 2023 - ARCOM MEETING JAN 15TH 2024 - TOWN COUNCIL

MAR-APR 2024 - SUBMIT FOR PERMIT

NOTE: SEE SEPARATE "CONSTRUCTION STAGING PLAN" SHEET FOR INFORMATION ON LOCATIONS FOR PARKING, MATERIAL STORAGE, DELIVERIES, DUMPSTER, PORTABLE TOILETS, TIRE CLEANING AREA, SILT FENCE, ETC.