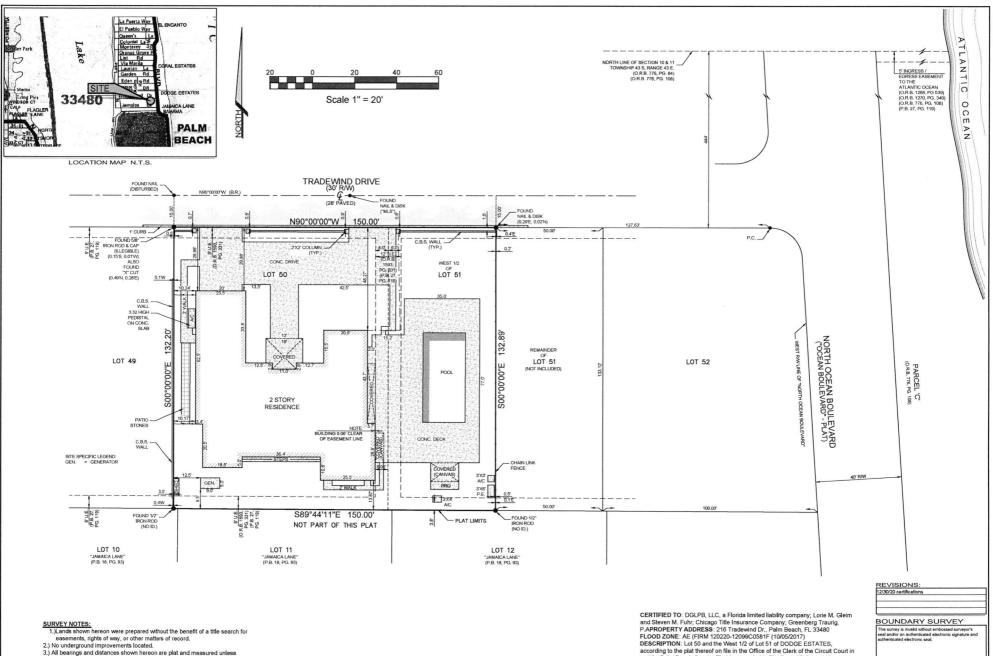

#### **EXHIBIT "A"** SITE SPECIFIC LEGEND: R/W = RIGHT OF WAY **BEARING REFERENCE** B.R. P.B. = PLA BOOK PG. = PAGE SHEET 2 OF 2 O.R.B. = OFFICIAL RECORD BOOK U.E. = UTILITY EASEMENT F.P.L. = FLORIDA POWER AND LIGHT TRADEWIND DRIVE (30' R/W) N90°00'00"W (B.R.) 5.0' N90°00'00"W 150.00' 100.00' 50,00' (O.R.B. 1593, PG. 331) & (P.B. 27, PG. 119) 5' U.E. 6.0' 5' U.E. 5' U.E. (P.B. 27, (P.B. 27, PG. 119) 44.0' PG. 119) 6.0' 14'X11' FPL EASEMENT 132.20' 132.89 PORTION OF EASEMENT **DESCRIBED IN** LOT 49 3,00,00°00S 3.00.00°00S (O.R.B. 1593, PG. 331) & (P.B. 27, PG. 119) TO BE ABANDONED WEST 1/2 REMAINDER OF OF LOT 50 LOT 51 LOT 51 (NOT INCLUDED) 50.00' S89°44'11"E 150.00' (P.B. 27, PG. 119) (ORB 1593 - PG. 119) 6' U.E. 6' U.E. (P.B. 27, PLAT LIMITS (P.B. 27, PG. 119) 6' U.E. NOT PART OF THIS PLAT LOT 10 LOT 11 LOT 12 "JAMAICA LANE" "JAMAICA LANE" "JAMAICA LANE" (P.B. 18, PG. 93) (P.B. 18, PG. 93) (P.B. 18, PG. 93) 40' 40' 80' Scale 1" = 40'