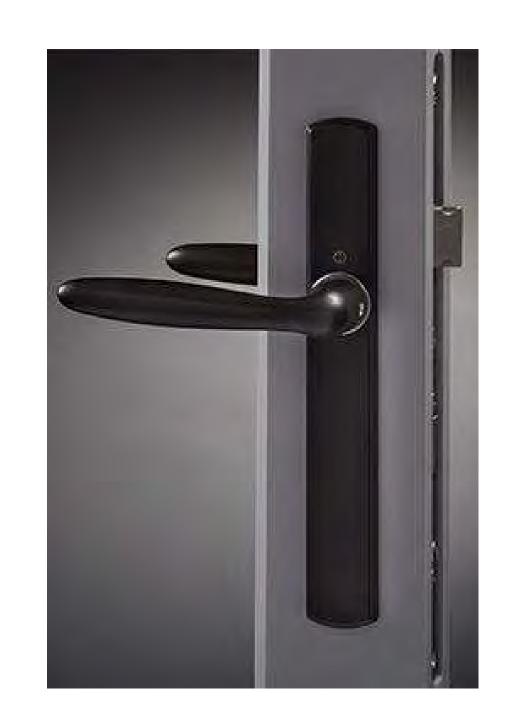

SIERRA PACIFIC IMPACT RATED DOORS. ALUMINUM EXTERIOR AND WOOD INTERIOR IN WHITE TO MATCH HOUSE.

WHITE FLAT "TERRA COTTA" ROOF TILE

SIERRA PACIFIC VERONA HANDLE SET "OIL RUBBED FOREVER BRONZE"

Bartholemew + Partners