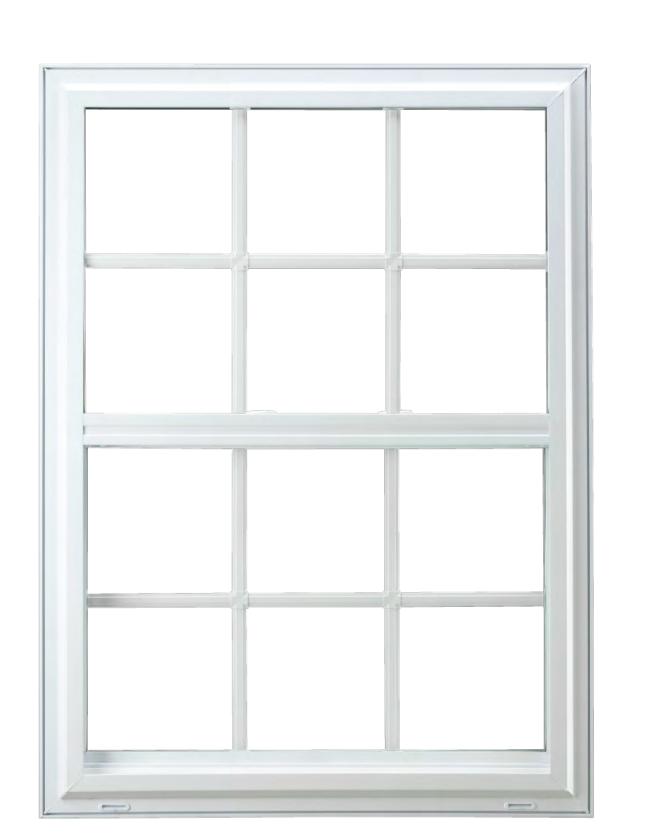

WINDOW SHUTTERS PAINTED WITH BENJAMIN MOORE MARINER'S TALE CC-876

BENJAMIN MOORE MARINER'S TALE CC-876 TO BE USED ON THE WINDOW SHUTTERS THROUGHOUT

CASA MARSEILLE™ 19" HIGH BRONZE OUTDOOR WALL LIGHT

SIERRA PACIFIC IMPACT RATED WINDOWS. ALUMINUM EXTERIOR AND WOOD INTERIOR IN WHITE TO MATCH HOUSE.