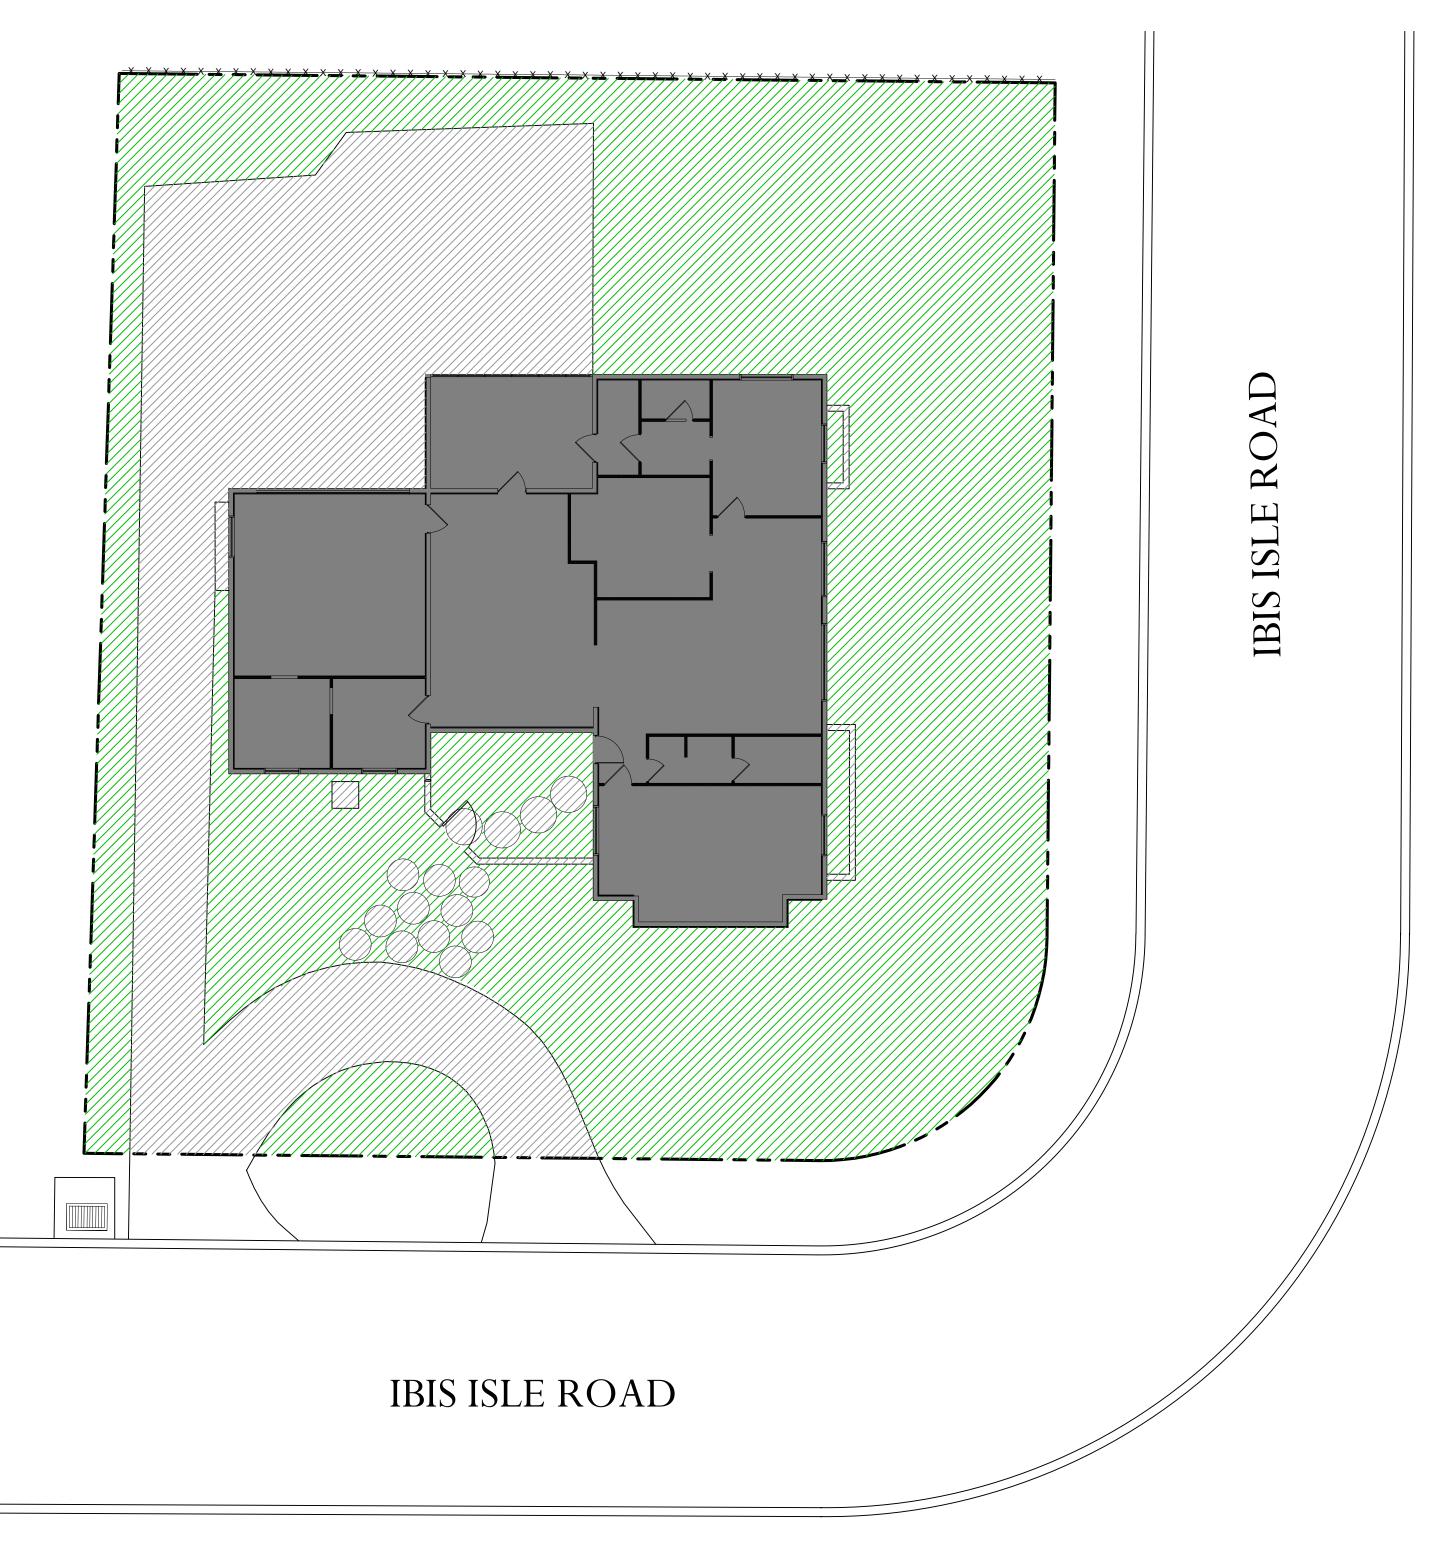

# Existing Open Space Graphic

# Existing Site Data

| DESCRIPTION                                        | REQUIRED                           |               | EXISTING                      |            |
|----------------------------------------------------|------------------------------------|---------------|-------------------------------|------------|
| LOT ZONE                                           |                                    |               | R-B - LOW DENSITY RESIDENTIAL |            |
| LOT AREA                                           | 10,000 S.F. MINIMUM                |               | 12,513 S.F.                   |            |
| OPEN / PERMEABLE SPACE                             | MINIMUM 45%                        | 5,630.85 S.F. | 51.8%                         | 6,476 S.F. |
| FRONT YARD LANDSCAPE                               | MINIMUM 40%<br>OF FRONT YARD       | 1,960 S.F.    | 85.3%                         | 4,093 S.F. |
| PERIMETER LANDSCAPE<br>WITHIN IO' OF PROPERTY LINE | MINIMUM 50% OF<br>REQ'D OPEN SPACE | 2,815 S.F.    | 75.1%                         | 3,021 S.F. |

48 HOURS BEFORE DIGGING CALL TOLL FREE 1-800-432-4770

IBIS ISLE ROAD

Legend

IMPERVIOUS AREA (HOUSE/STRUCTURE)

IMPERVIOUS AREA (HARDSCAPE)

PERVIOUS AREA / OPEN SPACE