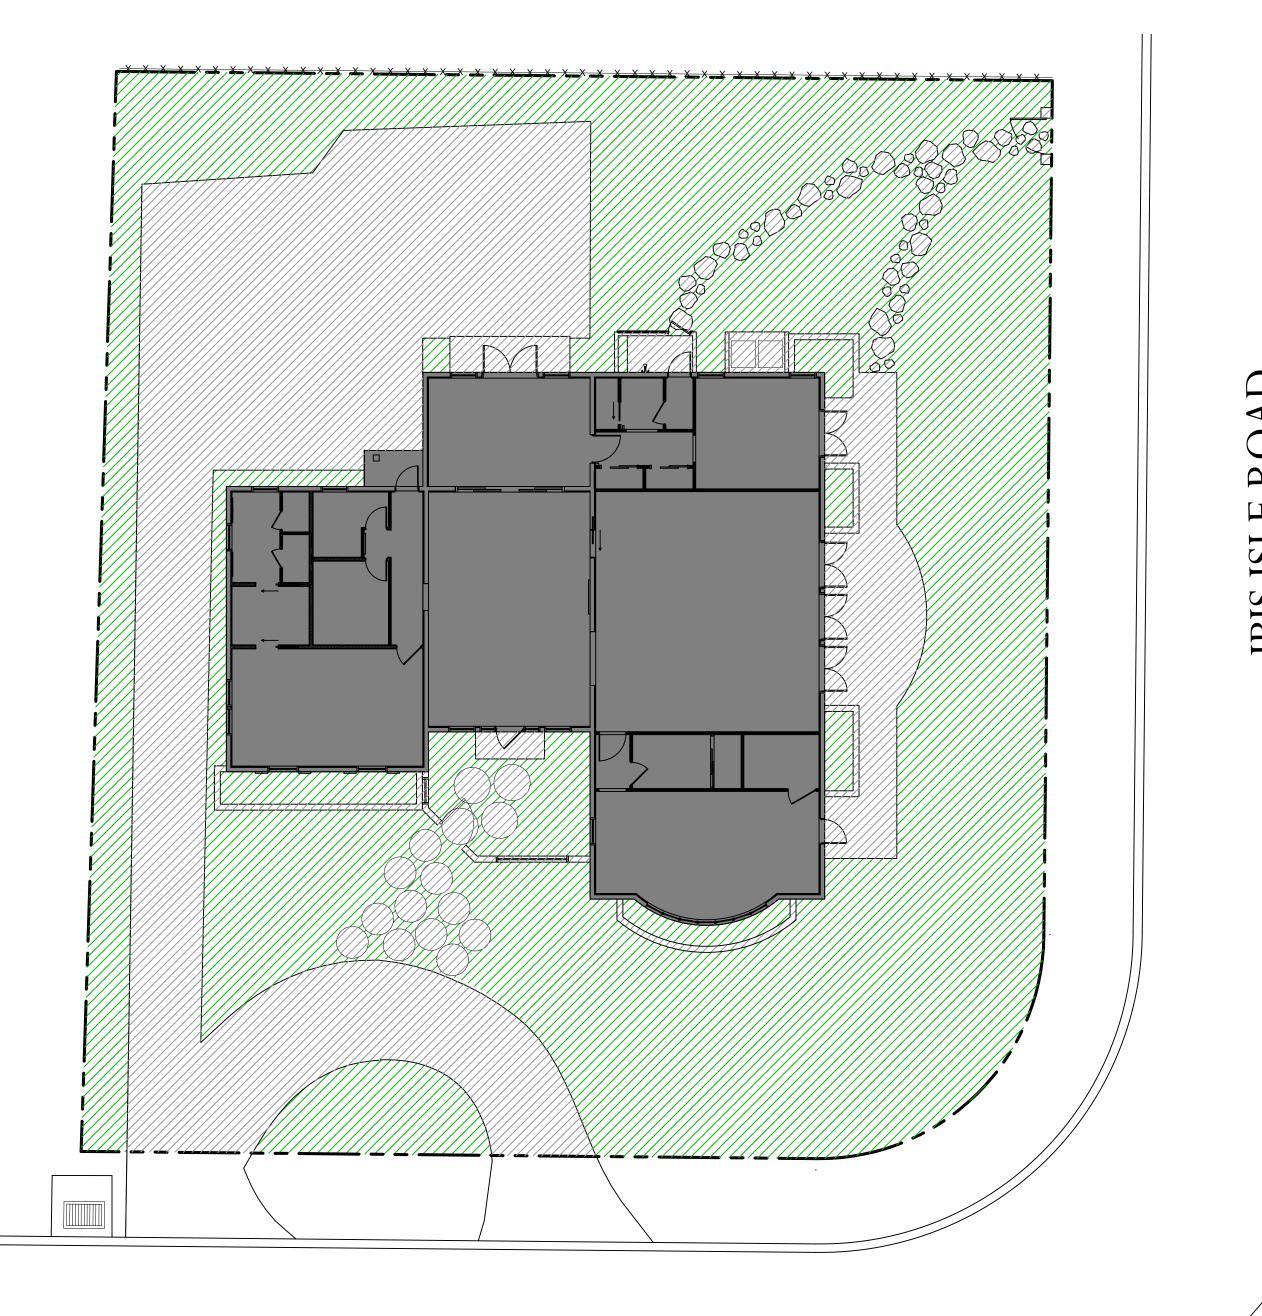

# Proposed Site Data

| DESCRIPTION                                        | REQUIRED                           |               | PROPOSED                      |            |
|----------------------------------------------------|------------------------------------|---------------|-------------------------------|------------|
| LOT ZONE                                           |                                    |               | R-B - LOW DENSITY RESIDENTIAL |            |
| LOT AREA                                           | 10,000 S.F. MINIMUM                |               | 12,513 S.F.                   |            |
| OPEN / PERMEABLE SPACE                             | MINIMUM 45%                        | 5,630.85 S.F. | 47.3%                         | 5,917 S.F. |
| FRONT YARD LANDSCAPE                               | MINIMUM 40%<br>OF FRONT YARD       | 1,960 S.F.    | 71.3%                         | 3,493 S.F. |
| PERIMETER LANDSCAPE<br>WITHIN 10' OF PROPERTY LINE | MINIMUM 50% OF<br>REQ'D OPEN SPACE | 2,815 S.F.    | 72.9%                         | 2,935 S.F. |

Proposed Open Space Graphic

Site Calculation/Open Space Graphics

ARC-23-140 ZON-23-118

SCALE IN FEET: 3/32"=1'-0"

JOB NUMBER: # xxxxx.00 LA DRAWN BY: Lauren Freeman DATE: 09.25.2023

/HEET L7.1

**D**E/IG/I ROUP 139 North County Road S#20-B Palm Beach, FI 33480 Phone 561.832.4600 Mobile 561.313.4424 Landscape Architecture Land Planning Landscape Management Dustin M. Mizell, MLA RLA #6666784 Dustin@environmentdesigngroup.com