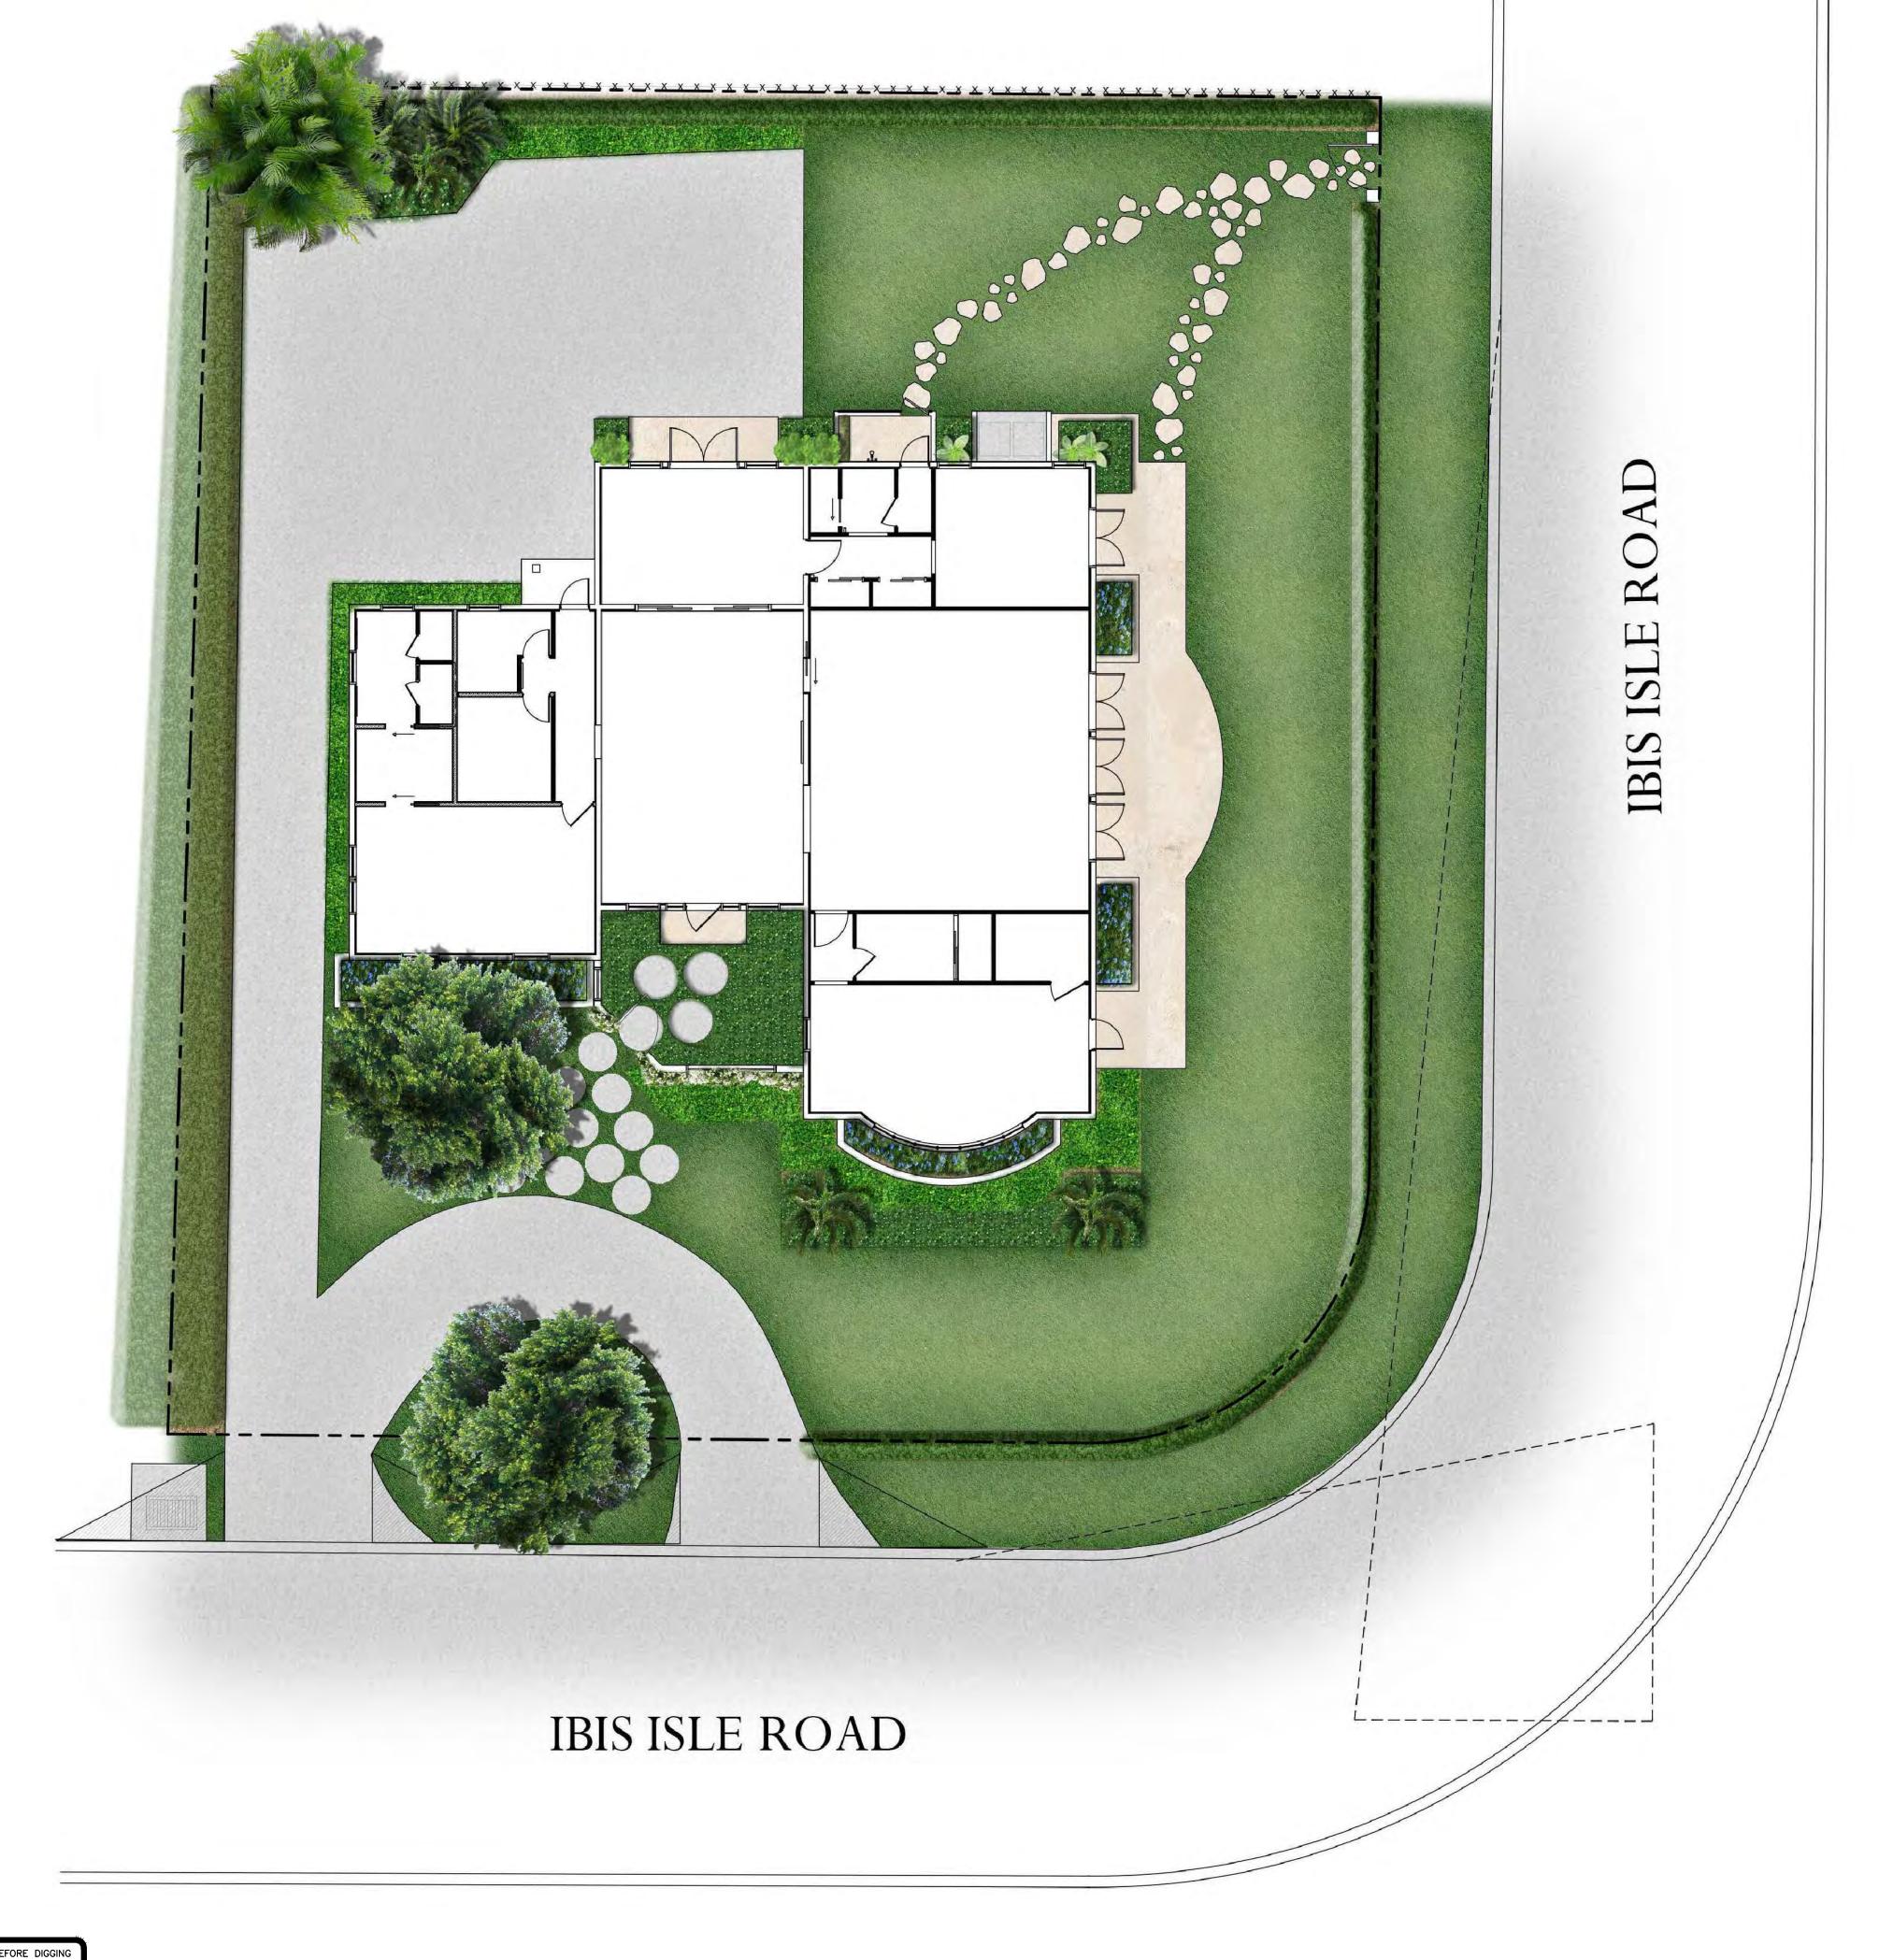

48 HOURS BEFORE DIGGING
CALL TOLL FREE 1-800-432-4770 SUNSHINE STATE ONE CALL OF FLORIDA, INC.

ARC-23-140 ZON-23-118 Landscape Plan Scale IN FEET O' 16'

**DE/IGN** GROUP 139 North County Road S#20-B Palm Beach, FI 33480 Phone 561.832.4600 Mobile 561.313.4424 Landscape Architecture Land Planning Landscape Management

Dustin M. Mizell, MLA RLA #6666784 Dustin@environmentdesigngroup.com

DATE: 09.25.2023

/HEET L8.1

ARC-23-140 ZOM-23-118

Rendered Landscape Plan Scale in FEET O'

COPYRIGHT:

The following drawings are instruments of service to the Landscape Architect. They are not products of design. All ideas, designs, arrangements and plans indicated or represented by this/these drawings are owned by and the property of the designer, and were created, evolved and developed for use on and in connection with this project. None of such ideas, designs, arrangements or plans shall be used by or disclosed to any person, firm or corporation without the written permission of the Landscape Architect.