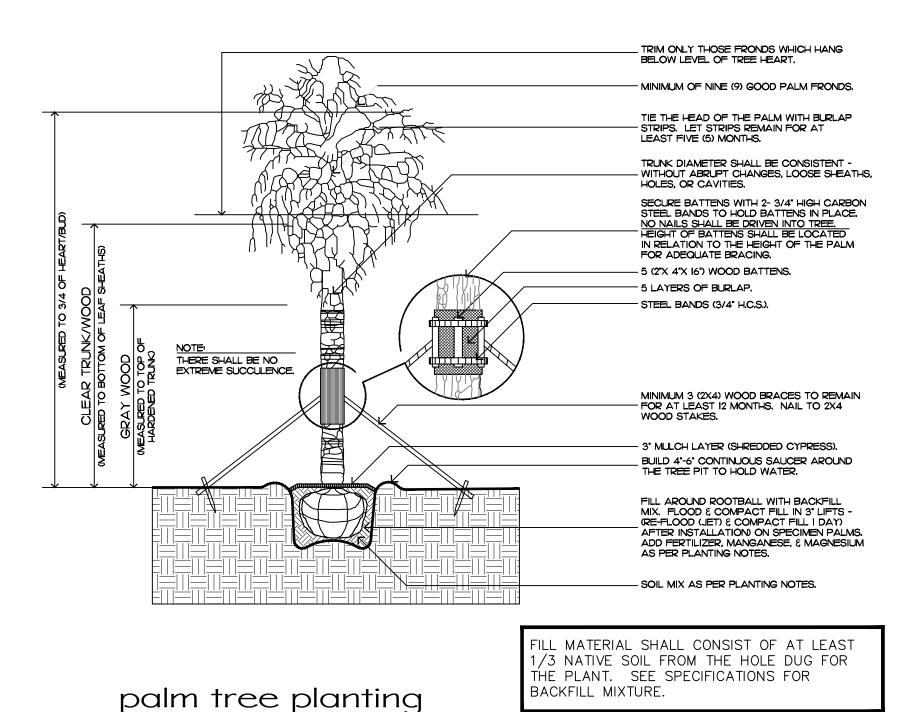

48 HOURS BEFORE DIGGING CALL TOLL FREE 1-800-432-4770

tree planting

MATERIAL SHALL CONSIST OF AT LEAST /3 NATIVE SOIL FROM THE HOLE DUG FOR THE PLANT. SEE SPECIFICATIONS FOR BACKFILL MIXTURE.

FILL MATERIAL SHALL CONSIST OF AT LEAST 1/3 NATIVE SOIL FROM THE HOLE DUG FOR THE PLANT. SEE SPECIFICATIONS FOR BACKFILL MIXTURE.

irregular and multi-stem tree

shrub & ground cover layout