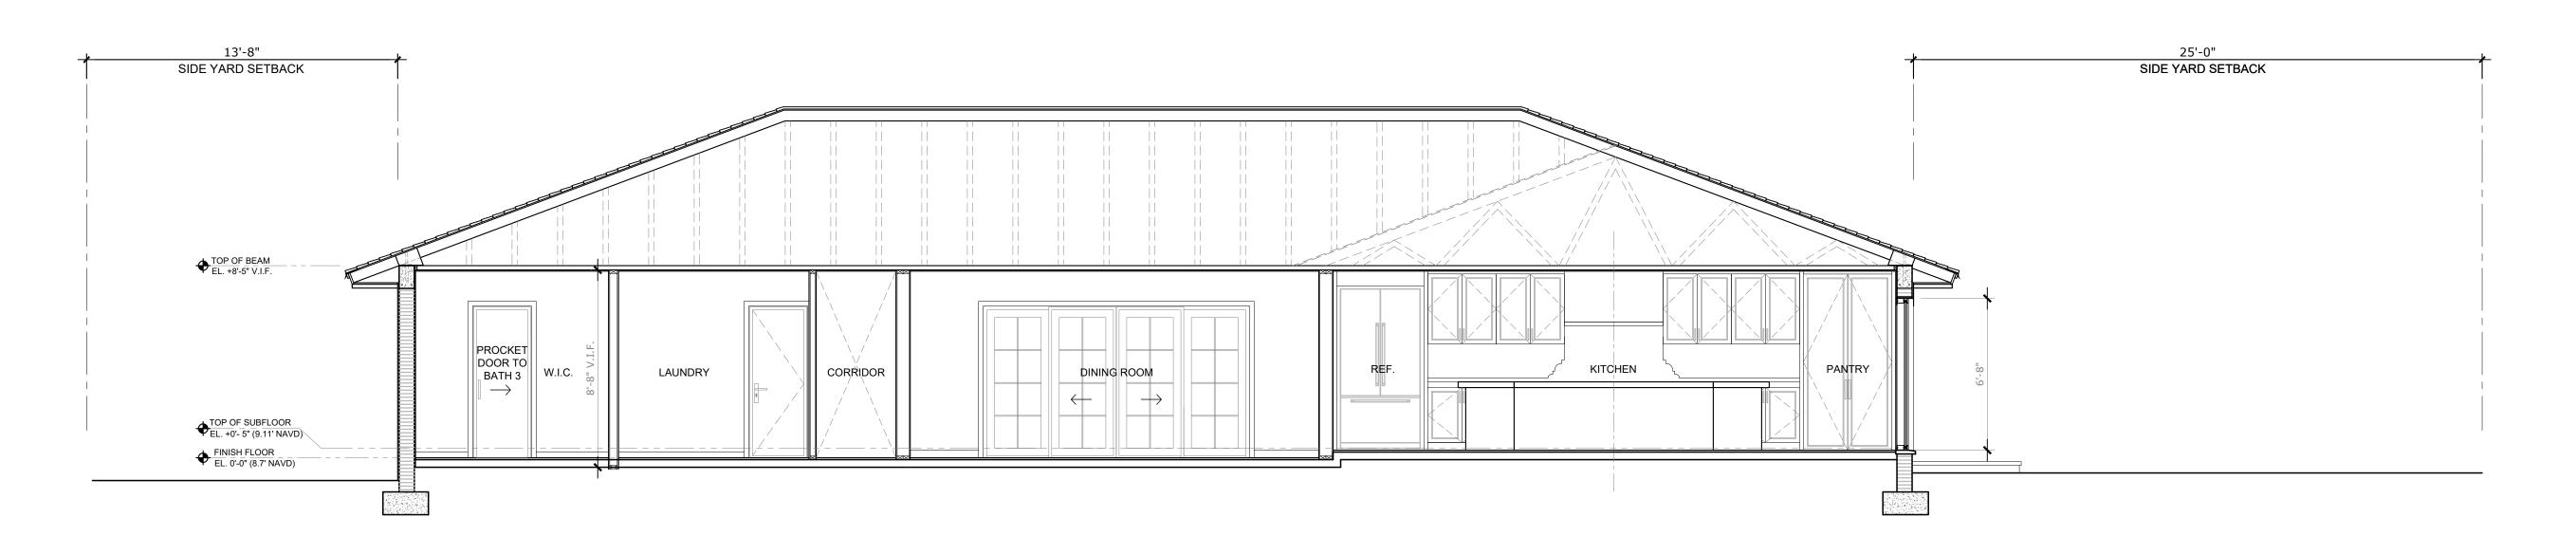

### **EXISTING SECTION**

SCALE: 1/4" = 1'

PROPOSED SECTION

SCALE: 1/4" = 1'

Bartholemew + Partners

ARCHITECTURE AND DESIGN PROGETTO DI ARCHITETTURA

THE PLAZA CENTER
251A ROYAL PALM WAY, PENTHOUSE 600A
PALM BEACH, FLORIDA 33480
T: 561 461 0108
F: 561 461 0106
FL LIC. # AA26003943

### **EXISTING SECTION**

SCALE: 1/4" = 1'

### PROPOSED SECTION

SCALE: 1/4" = 1'