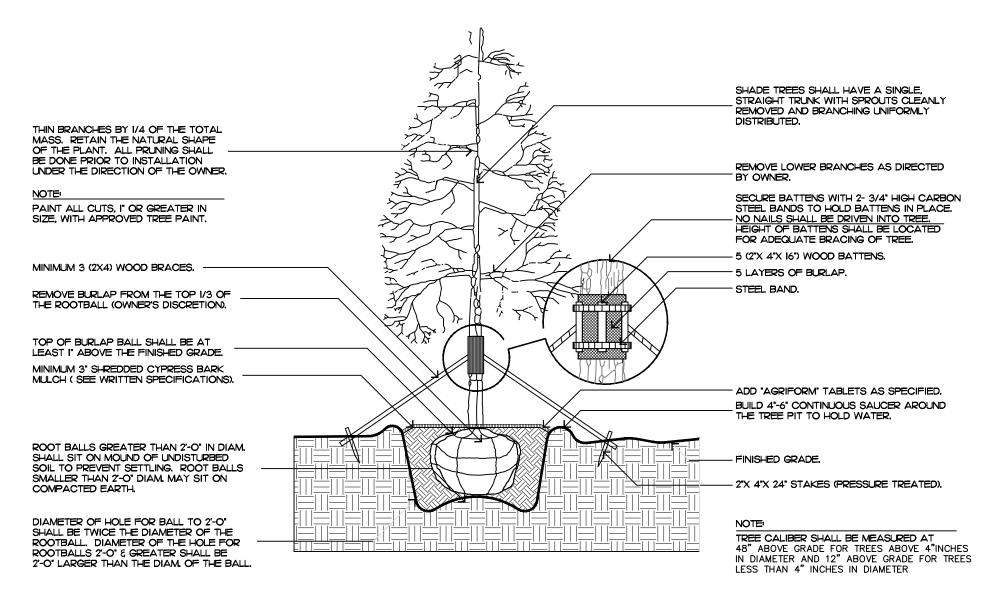

48 HOURS BEFORE DIGGING CALL TOLL FREE 1-800-432-4770

tree planting

MATERIAL SHALL CONSIST OF AT LEAST /3 NATIVE SOIL FROM THE HOLE DUG FOR THE PLANT. SEE SPECIFICATIONS FOR BACKFILL MIXTURE.

FILL MATERIAL SHALL CONSIST OF AT LEAST 1/3 NATIVE SOIL FROM THE HOLE DUG FOR THE PLANT. SEE SPECIFICATIONS FOR BACKFILL MIXTURE.

irregular and multi-stem tree

shrub & ground cover layout

### COMMERCIAL FERTILIZER:

FERTILIZER SHALL BE COMPLETELY ORGANIC, IT SHALL BE UNIFORM IN COMPOSITION, DRY AND FREE FLOWING. THIS FERTILIZER SHALL BE DELIVERED TO THE SITE IN THE ORIGINAL UNOPENED BAGS, EACH BEARING THE MANUFACTURER'S STATEMENT OF ANALYSIS, AND SHALL MEET THE FOLLOWING REQUIREMENTS:

SIX PERCENT (6%) PHOSPHOROUS SIX PERCENT (6%) POTASSIUM

FERTILIZER SHALL BE APPLIED TO ALL SHRUBS (1/3 LB. PER 3 GAL. POT, 1/4 LB. PER 1 GAL. POT) AND GROUNDCOVER. THE SAME FERTILIZER MIXTURE SHALL BE USED ON SOD AT A RATE OF 15 LBS. PER 1000 SQUARE FEET. A FOURTEEN PERCENT (14%) NITROGEN, FOURTEEN PERCENT (14%) PHOSPHOROUS AND FOURTEEN PERCENT (14%) POTASSIUM IS REQUIRED ON ALL TREES AND SHRUBS OVER 5'-O" IN HEIGHT (1/2 LB. PER 5'-O" OF SPREAD). AGRIFORM TABLETS WITH TWENTY PERCENT (20%) NITROGEN, TEN PERCENT (10%) PHOSPHOROUS, FIVE PERCENT (5%) POTASSIUM IN 21 GRAM SIZES SHALL BE APPLIED ALONG WITH THE FERTILIZER PROCESS (I WITH I GAL. PLANTS, 2 WITH 3 GAL. PLANTS AND 2 TABLETS PER I" OF TREE TRUNK CALIPER). BACK FILL HALFWAY UP THE ROOT BALL, PLACE ABOUT ONE INCH (I") FROM ROOT TIPS. MAGNESIUM SULFATE SHALL BE APPLIED TO ALL PALMS AT INSTALLATION AT A RATE OF 1/2 LB. PER INCH OF TRUNK CALIPER. MANGANESE SHALL BE APPLIED AT THE SAME RATE.

### MULCH:

MULCH MATERIAL SHALL BE SHREDDED CYPRESS MULCH OR APPROVED EQUAL, MOISTENED AT THE TIME OF APPLICATION TO PREVENT WIND DISPLACEMENT. MULCH SHALL BE APPLIED TO A MINIMUM 3" DEPTH