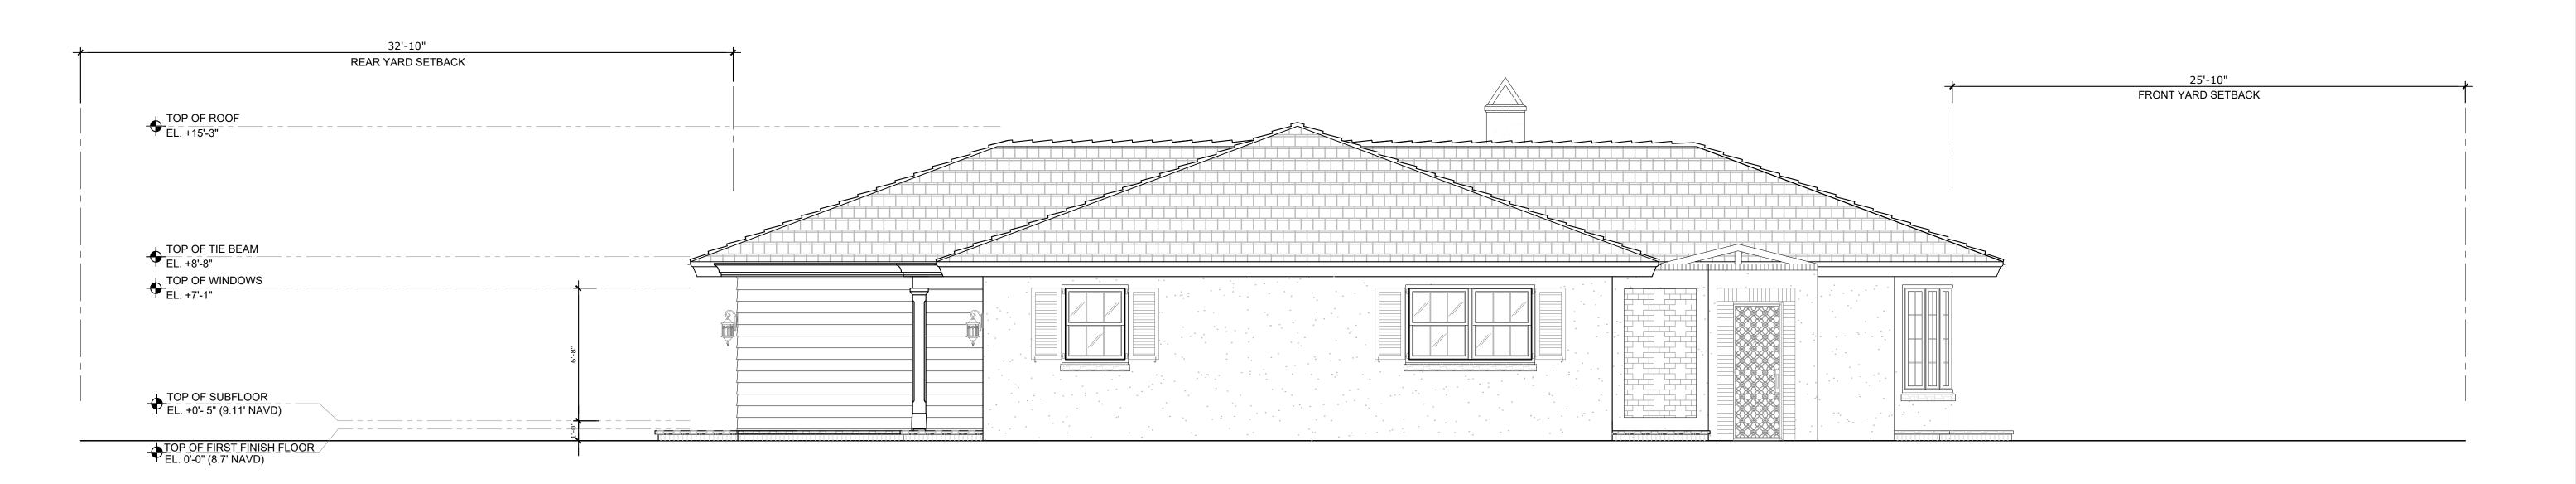

### PROPOSED WEST ELEVATION

SCALE: 1/4" = 1'

Bartholemew + Partners

ARCHITECTURE AND DESIGN PROGETTO DI ARCHITETTURA

THE PLAZA CENTER
251A ROYAL PALM WAY, PENTHOUSE 600A
PALM BEACH, FLORIDA 33480
T: 561 461 0108
F: 561 461 0106
FL LIC. # AA26003943

2278 IBIS ISLE ROAD E PALM BEACH, FL 33480

SHEET NAME

EXISTING & PROPOSED ELEVATIONS

SHEET NUMB

PROPOSED COLOR WEST ELEVATION

SCALE: 1/4" = 1'