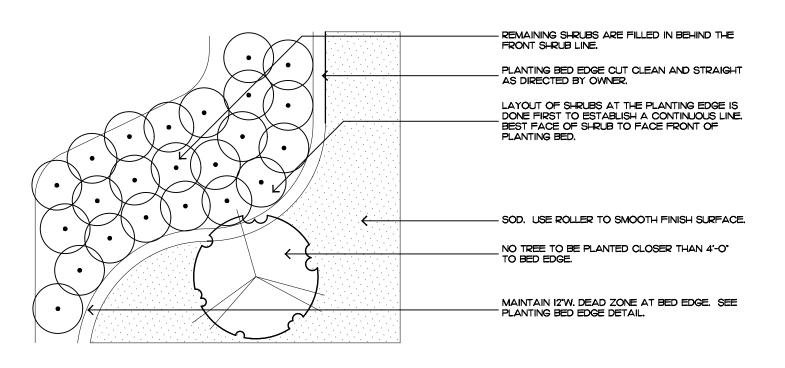

ENVIRONMENT DESIGN GROUP does not provide landscape architectural services during construction, including on—site monitoring, site visits, shop drawing review, design clarification, etc., the client agrees to indemnify and hold harmless ENVIRONMENT DESIGN GROUP from any liability arising from, acts or omissions in the performance of said services during construction by the client, and his/her agents, employees, or subcontractors.

48 HOURS BEFORE DIGGING CALL TOLL FREE 1-800-432-4770



tree planting

MATERIAL SHALL CONSIST OF AT LEAST /3 NATIVE SOIL FROM THE HOLE DUG FOR THE PLANT. SEE SPECIFICATIONS FOR BACKFILL MIXTURE.



FILL MATERIAL SHALL CONSIST OF AT LEAST 1/3 NATIVE SOIL FROM THE HOLE DUG FOR THE PLANT. SEE SPECIFICATIONS FOR BACKFILL MIXTURE.

irregular and multi-stem tree







shrub & ground cover layout

# Planting Motes

### COMMERCIAL FERTILIZER:

FERTILIZER SHALL BE COMPLETELY ORGANIC, IT SHALL BE UNIFORM IN COMPOSITION, DRY AND FREE FLOWING. THIS FERTILIZER SHALL BE DELIVERED TO THE SITE IN THE ORIGINAL UNOPENED BAGS, EACH BEARING THE MANUFACTURER'S STATEMENT OF ANALYSIS, AND SHALL MEET THE FOLLOWING REQUIREMENTS:

SIX PERCENT (6%) PHOSPHOROUS SIX PERCENT (6%) POTASSIUM

FERTILIZER SHALL BE APPLIED TO ALL SHRUBS (1/3 LB. PER 3 GAL. POT, 1/4 LB. PER 1 GAL. POT) AND GROUNDCOVER. THE SAME FERTILIZER MIXTURE SHALL BE USED ON SOD AT A RATE OF 15 LBS. PER 1000 SQUARE FEET. A FOURTEEN PERCENT (14%) NITROGEN, FOURTEEN PERCENT (14%) PHOSPHOROUS AND FOURTEEN PERCENT (14%) POTASSIUM IS REQUIRED ON ALL TREES AND SHRUBS OVER 5'-O" IN HEIGHT (1/2 LB. PER 5'-O" OF SPREA