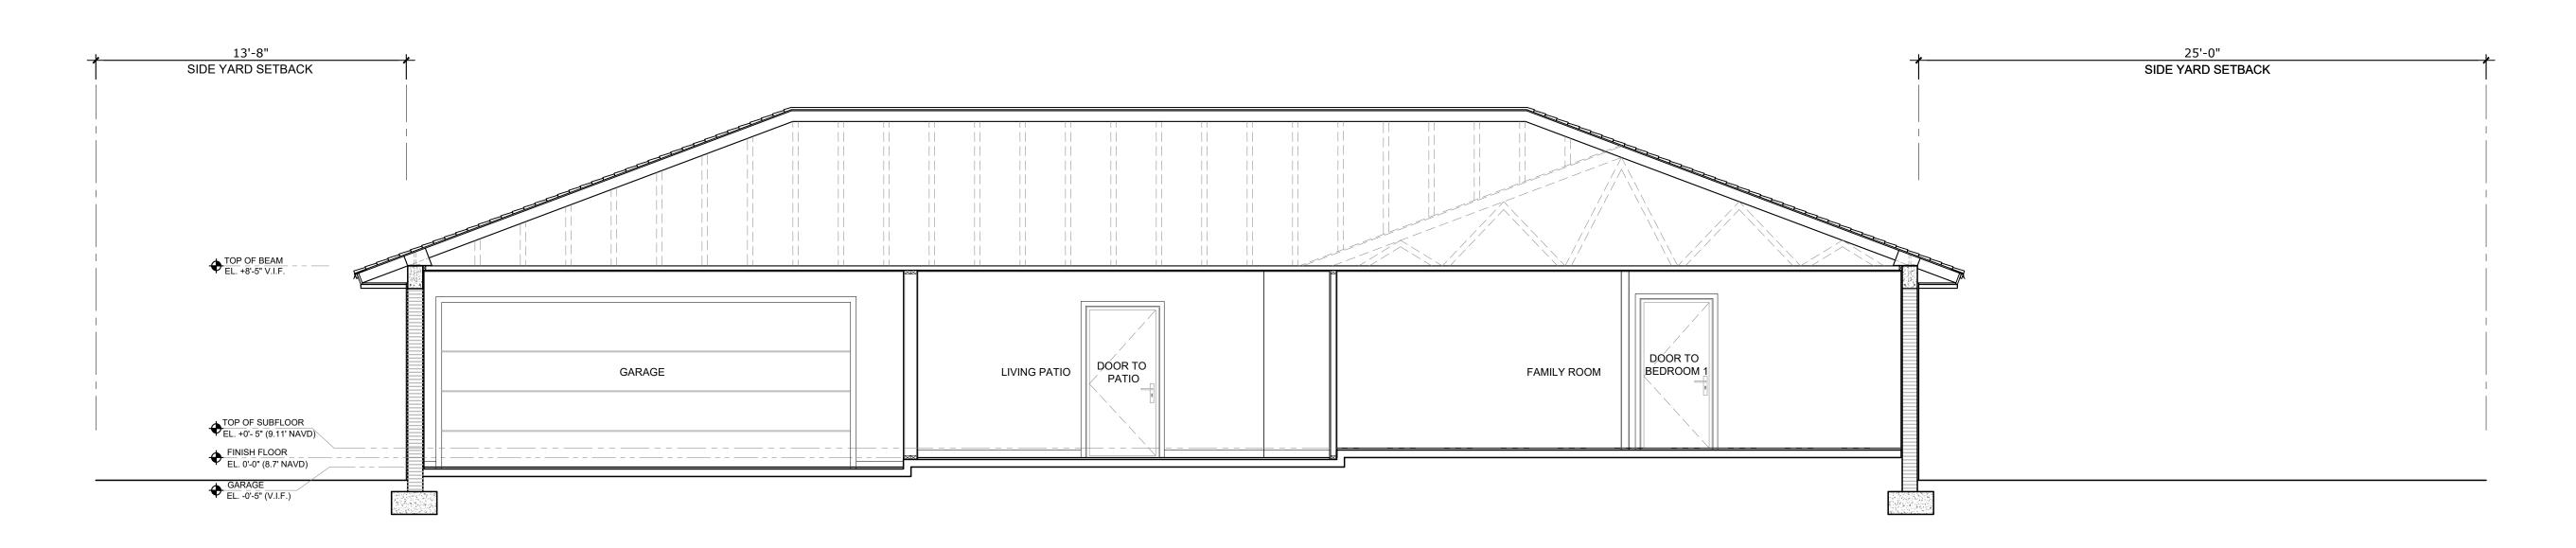

### **EXISTING SECTION**

SCALE: 1/4" = 1'

PROPOSED SECTION

SCALE: 1/4" = 1'

Bartholemew + Partners

ARCHITECTURE AND DESIGN PROGETTO DI ARCHITETTURA

THE PLAZA CENTER
251A ROYAL PALM WAY, PENTHOUSE 600A
PALM BEACH, FLORIDA 33480
T: 561 461 0108
F: 561 461 0106
FL LIC. # AA26003943

### **EXISTING SECTION**

SCALE: 1/4" = 1'

### PROPOSED SECTION

SCALE: 1/4" = 1'