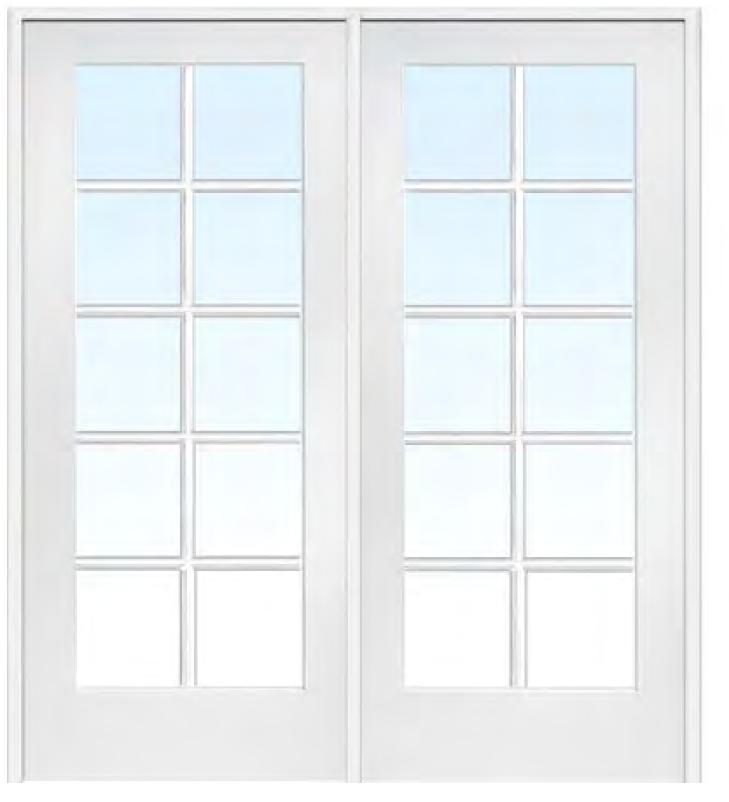

SIERRA PACIFIC IMPACT RATED DOORS. ALUMINUM EXTERIOR AND WOOD INTERIOR IN WHITE TO MATCH HOUSE.

WHITE FLAT "TERRA COTTA" ROOF TILE

SIERRA PACIFIC VERONA HANDLE SET "OIL RUBBED FOREVER BRONZE"

Bartholemew + Partners