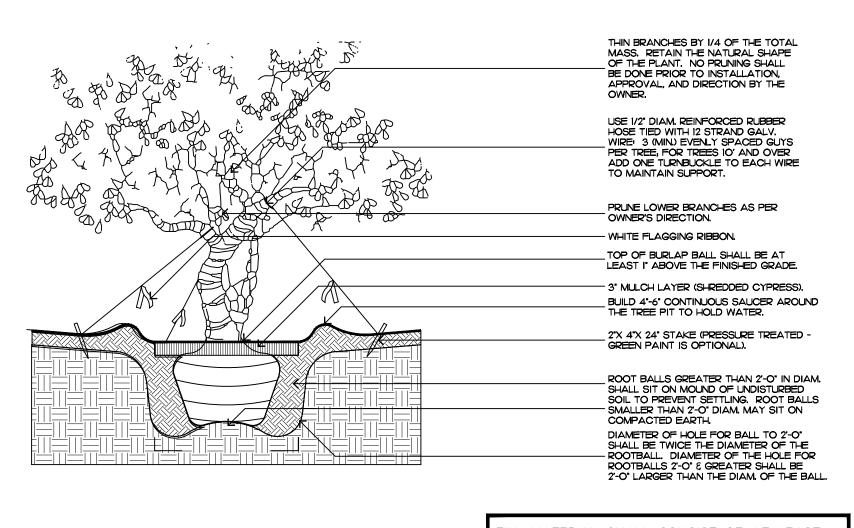

48 HOURS BEFORE DIGGING CALL TOLL FREE 1-800-432-4770

tree planting

MATERIAL SHALL CONSIST OF AT LEAST /3 NATIVE SOIL FROM THE HOLE DUG FOR THE PLANT. SEE SPECIFICATIONS FOR BACKFILL MIXTURE.

FILL MATERIAL SHALL CONSIST OF AT LEAST 1/3 NATIVE SOIL FROM THE HOLE DUG FOR THE PLANT. SEE SPECIFICATIONS FOR BACKFILL MIXTURE.

irregular and multi-stem tree

shrub & ground cover layout

### COMMERCIAL FERTILIZER:

FERTILIZER SHALL BE COMPLETELY ORGANIC, IT SHALL BE UNIFORM IN COMPOSITION, DRY AND FREE FLOWING. THIS FERTILIZER SHALL BE DELIVERED TO THE SITE IN THE ORIGINAL UNOPENED BAGS, EACH BEARING THE MANUFACTURER'S STATEMENT OF ANALYSIS, AND SHALL MEET THE FOLLOWING REQUIREMENTS:

SIX PERCENT (6%) PHOSPHOROUS SIX PERCENT (6%) POTASSIUM

FERTILIZER SHALL BE APPLIED TO ALL SHRUBS (1/3 LB. PER 3 GAL. POT, 1/4 LB. PER 1 GAL. POT) AND GROUNDCOVER. THE SAME FERTILIZER MIXTURE SHALL BE USED ON SOD AT A RATE OF 15 LBS. PER 1000 SQUARE FEET. A FOURTEEN PERCENT (14%) NITROGEN, FOURTEEN PERCENT (14%) PHOSPHOROUS AND FOURTEEN PERCENT (14%) POTASSIUM IS REQUIRED ON ALL TREES AND SHRUBS OVER 5'-O" IN HEIGHT (1/2 LB. PER 5'-O" OF SPREAD). AGRIFORM TABLETS WITH TWENTY PERCENT (20%) NITROGEN, TEN PERCENT (10%) PHOSPHOROUS, FIVE PERCENT (5%) POTASSIUM IN 21 GRAM SIZES SHALL BE APPLIED ALONG WITH THE FERTILIZER PROCESS (I WITH I GAL. PLANTS, 2 WITH 3 GAL. PLANTS AND 2 TABLETS PER I" OF TREE TRUNK CALIPER). BACK FILL HALFWAY UP THE ROOT BALL, PLACE ABOUT ONE INCH (I") FROM ROOT TIPS. MAGNESIUM SULFATE SHALL BE APPLIED TO ALL PALMS AT INSTALLATION AT A RATE OF 1/2 LB. PER INCH OF TRUNK CALIPER. MANGANESE SHALL BE APPLIED AT THE SAME RATE.

### MULCH:

MULCH MATERIAL SHALL BE SHREDDED CYPRESS MULCH OR APPROVED EQUAL, MOISTENED AT THE TIME OF APPLICATION TO PREVENT WIND DISPLACEMENT. MULCH SHALL BE APPLIED TO A MINIMUM 3" DEPTH