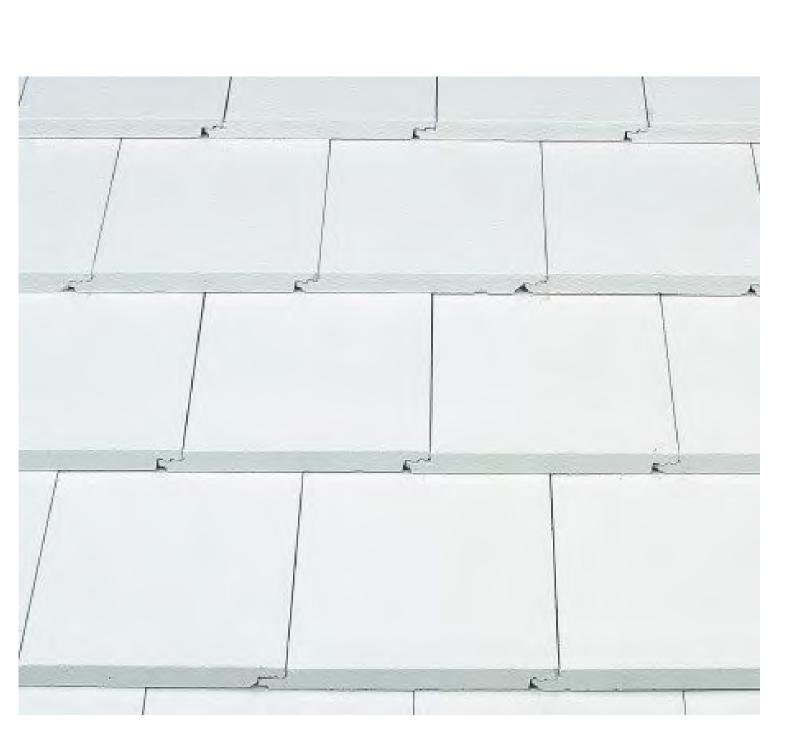

SIERRA PACIFIC IMPACT RATED DOORS. ALUMINUM EXTERIOR AND WOOD INTERIOR IN WHITE TO MATCH HOUSE.

WHITE FLAT "TERRA COTTA" ROOF TILE

SIERRA PACIFIC VERONA HANDLE SET "OIL RUBBED FOREVER BRONZE"

Bartholemew + Partners