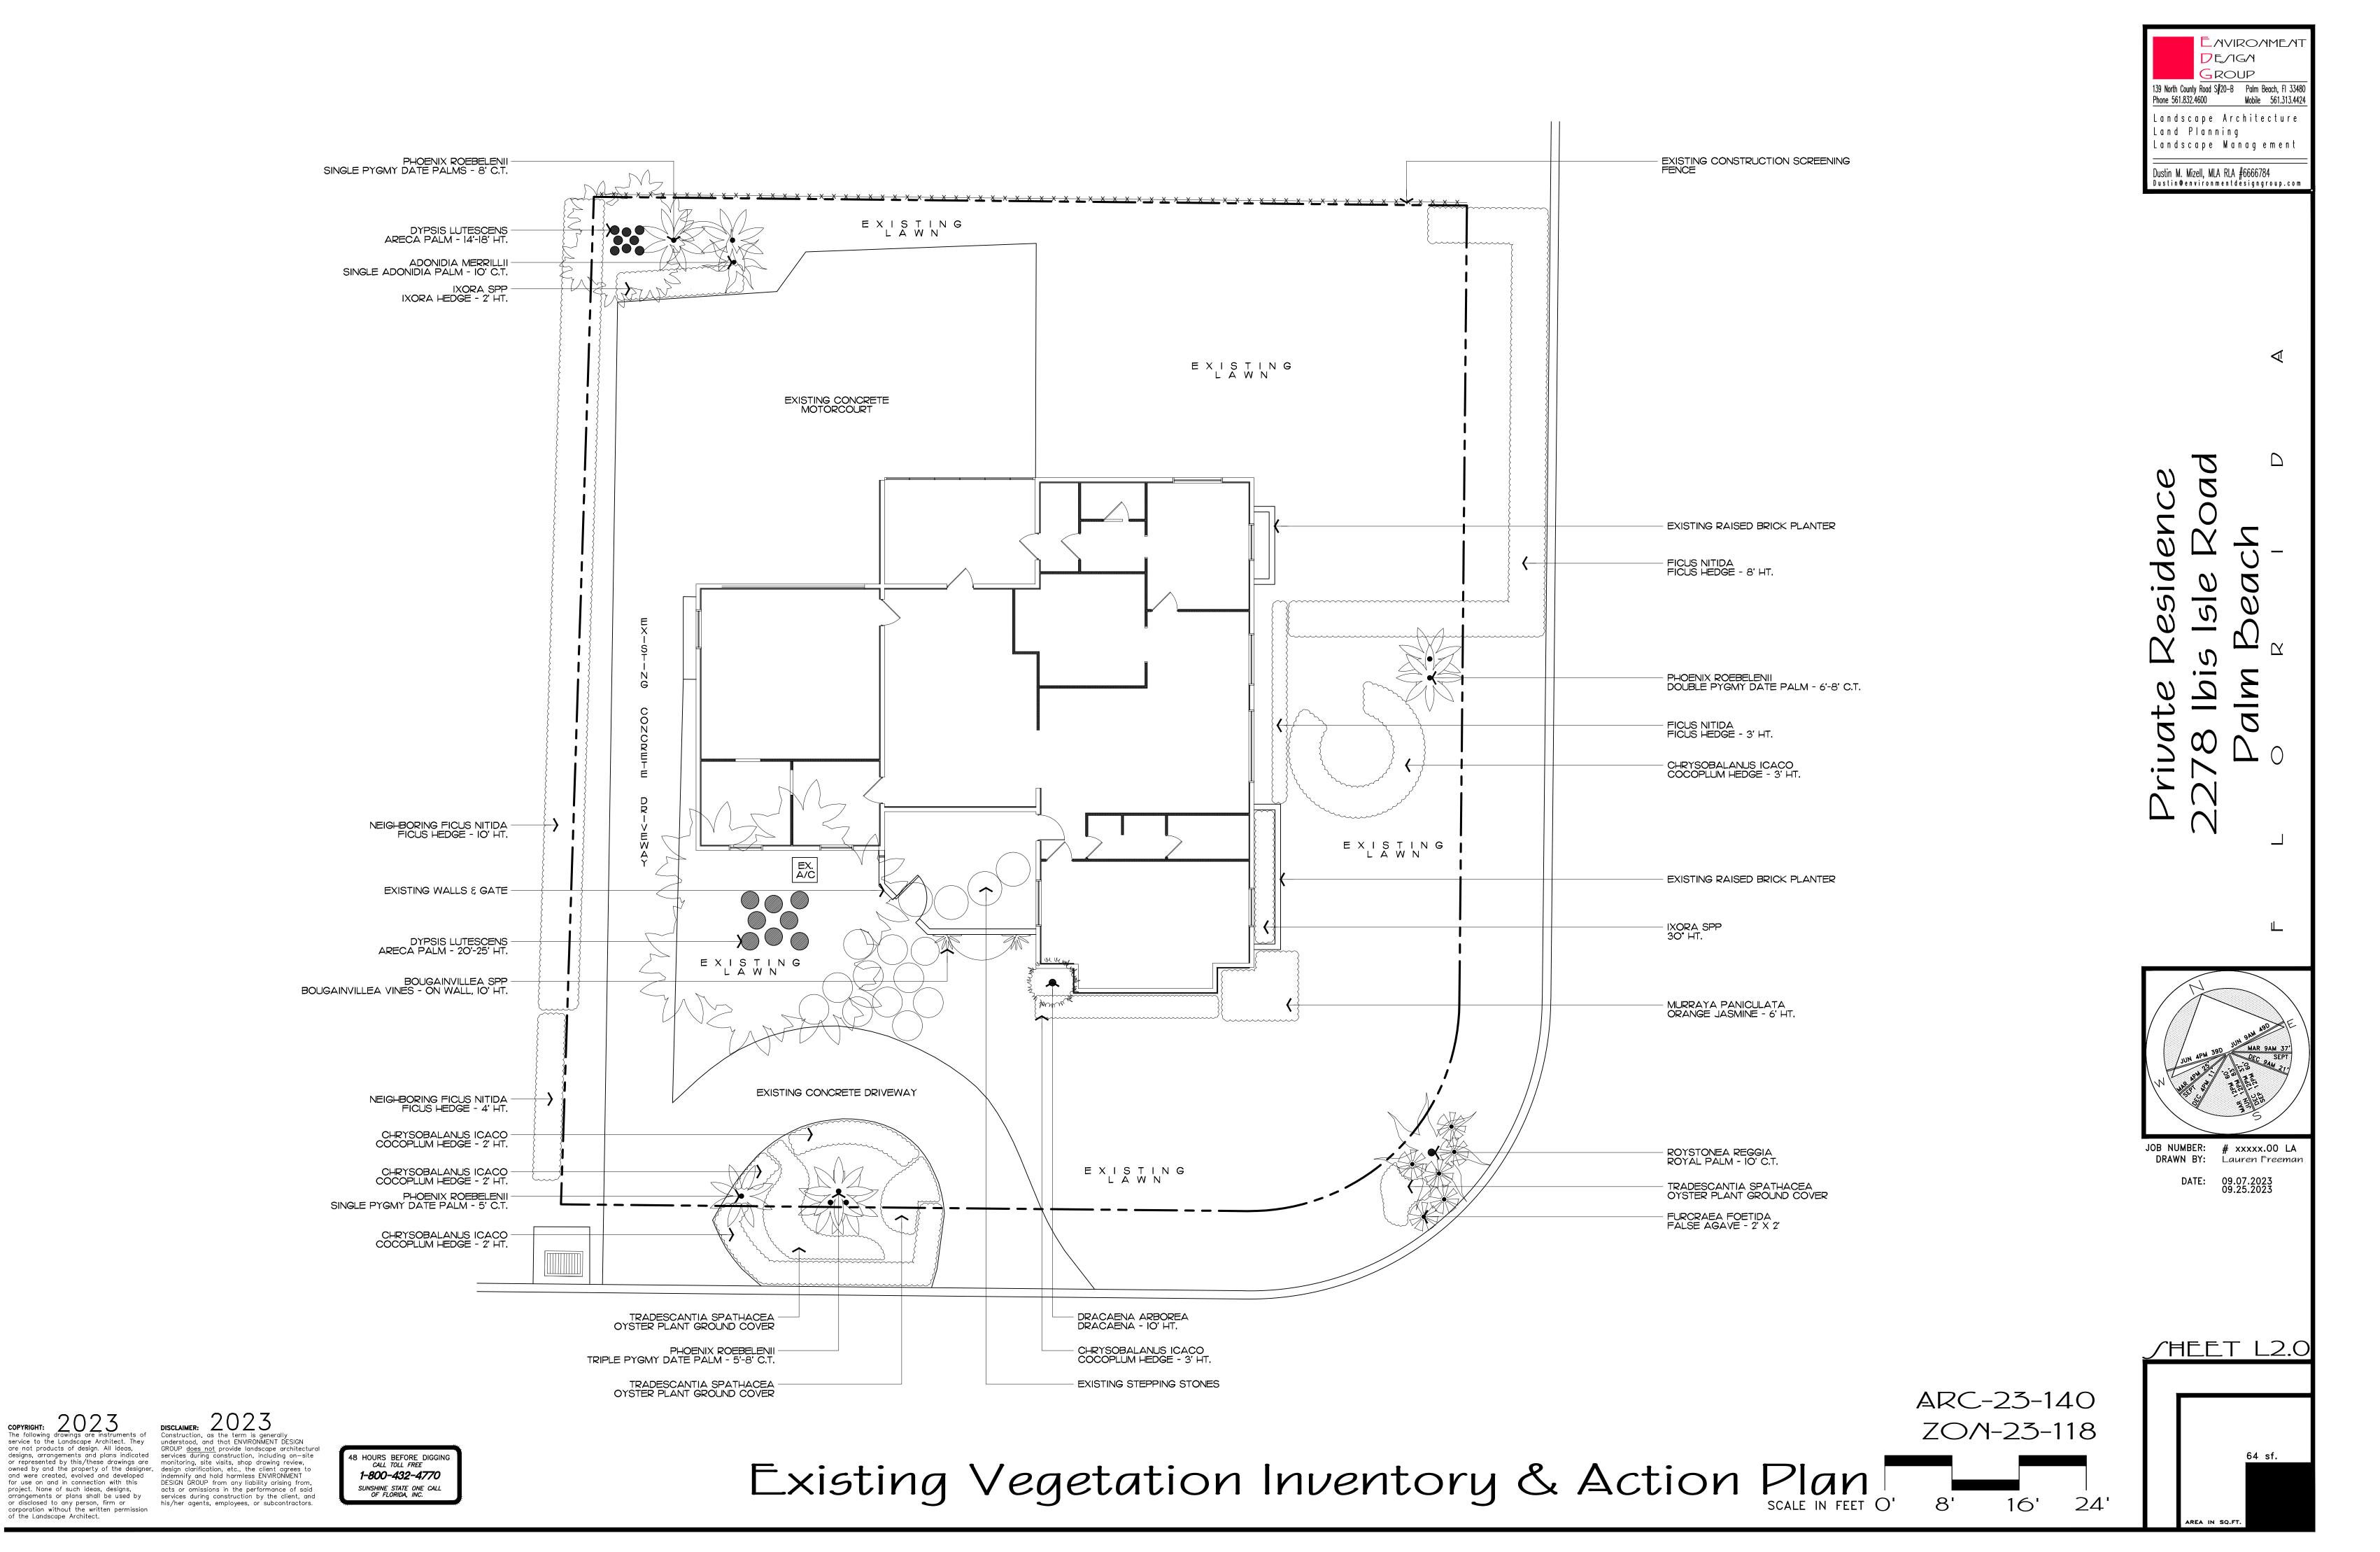

### PROPOSED LANDSCAPE NORTH ELEVATION

SCALE: 1/4" = 1'

### PROPOSED LANDSCAPE WEST ELEVATION

SCALE: 1/4" = 1'

### PROPOSED LANDSCAPE EAST ELEVATION

SCALE: 1/4" = 1'