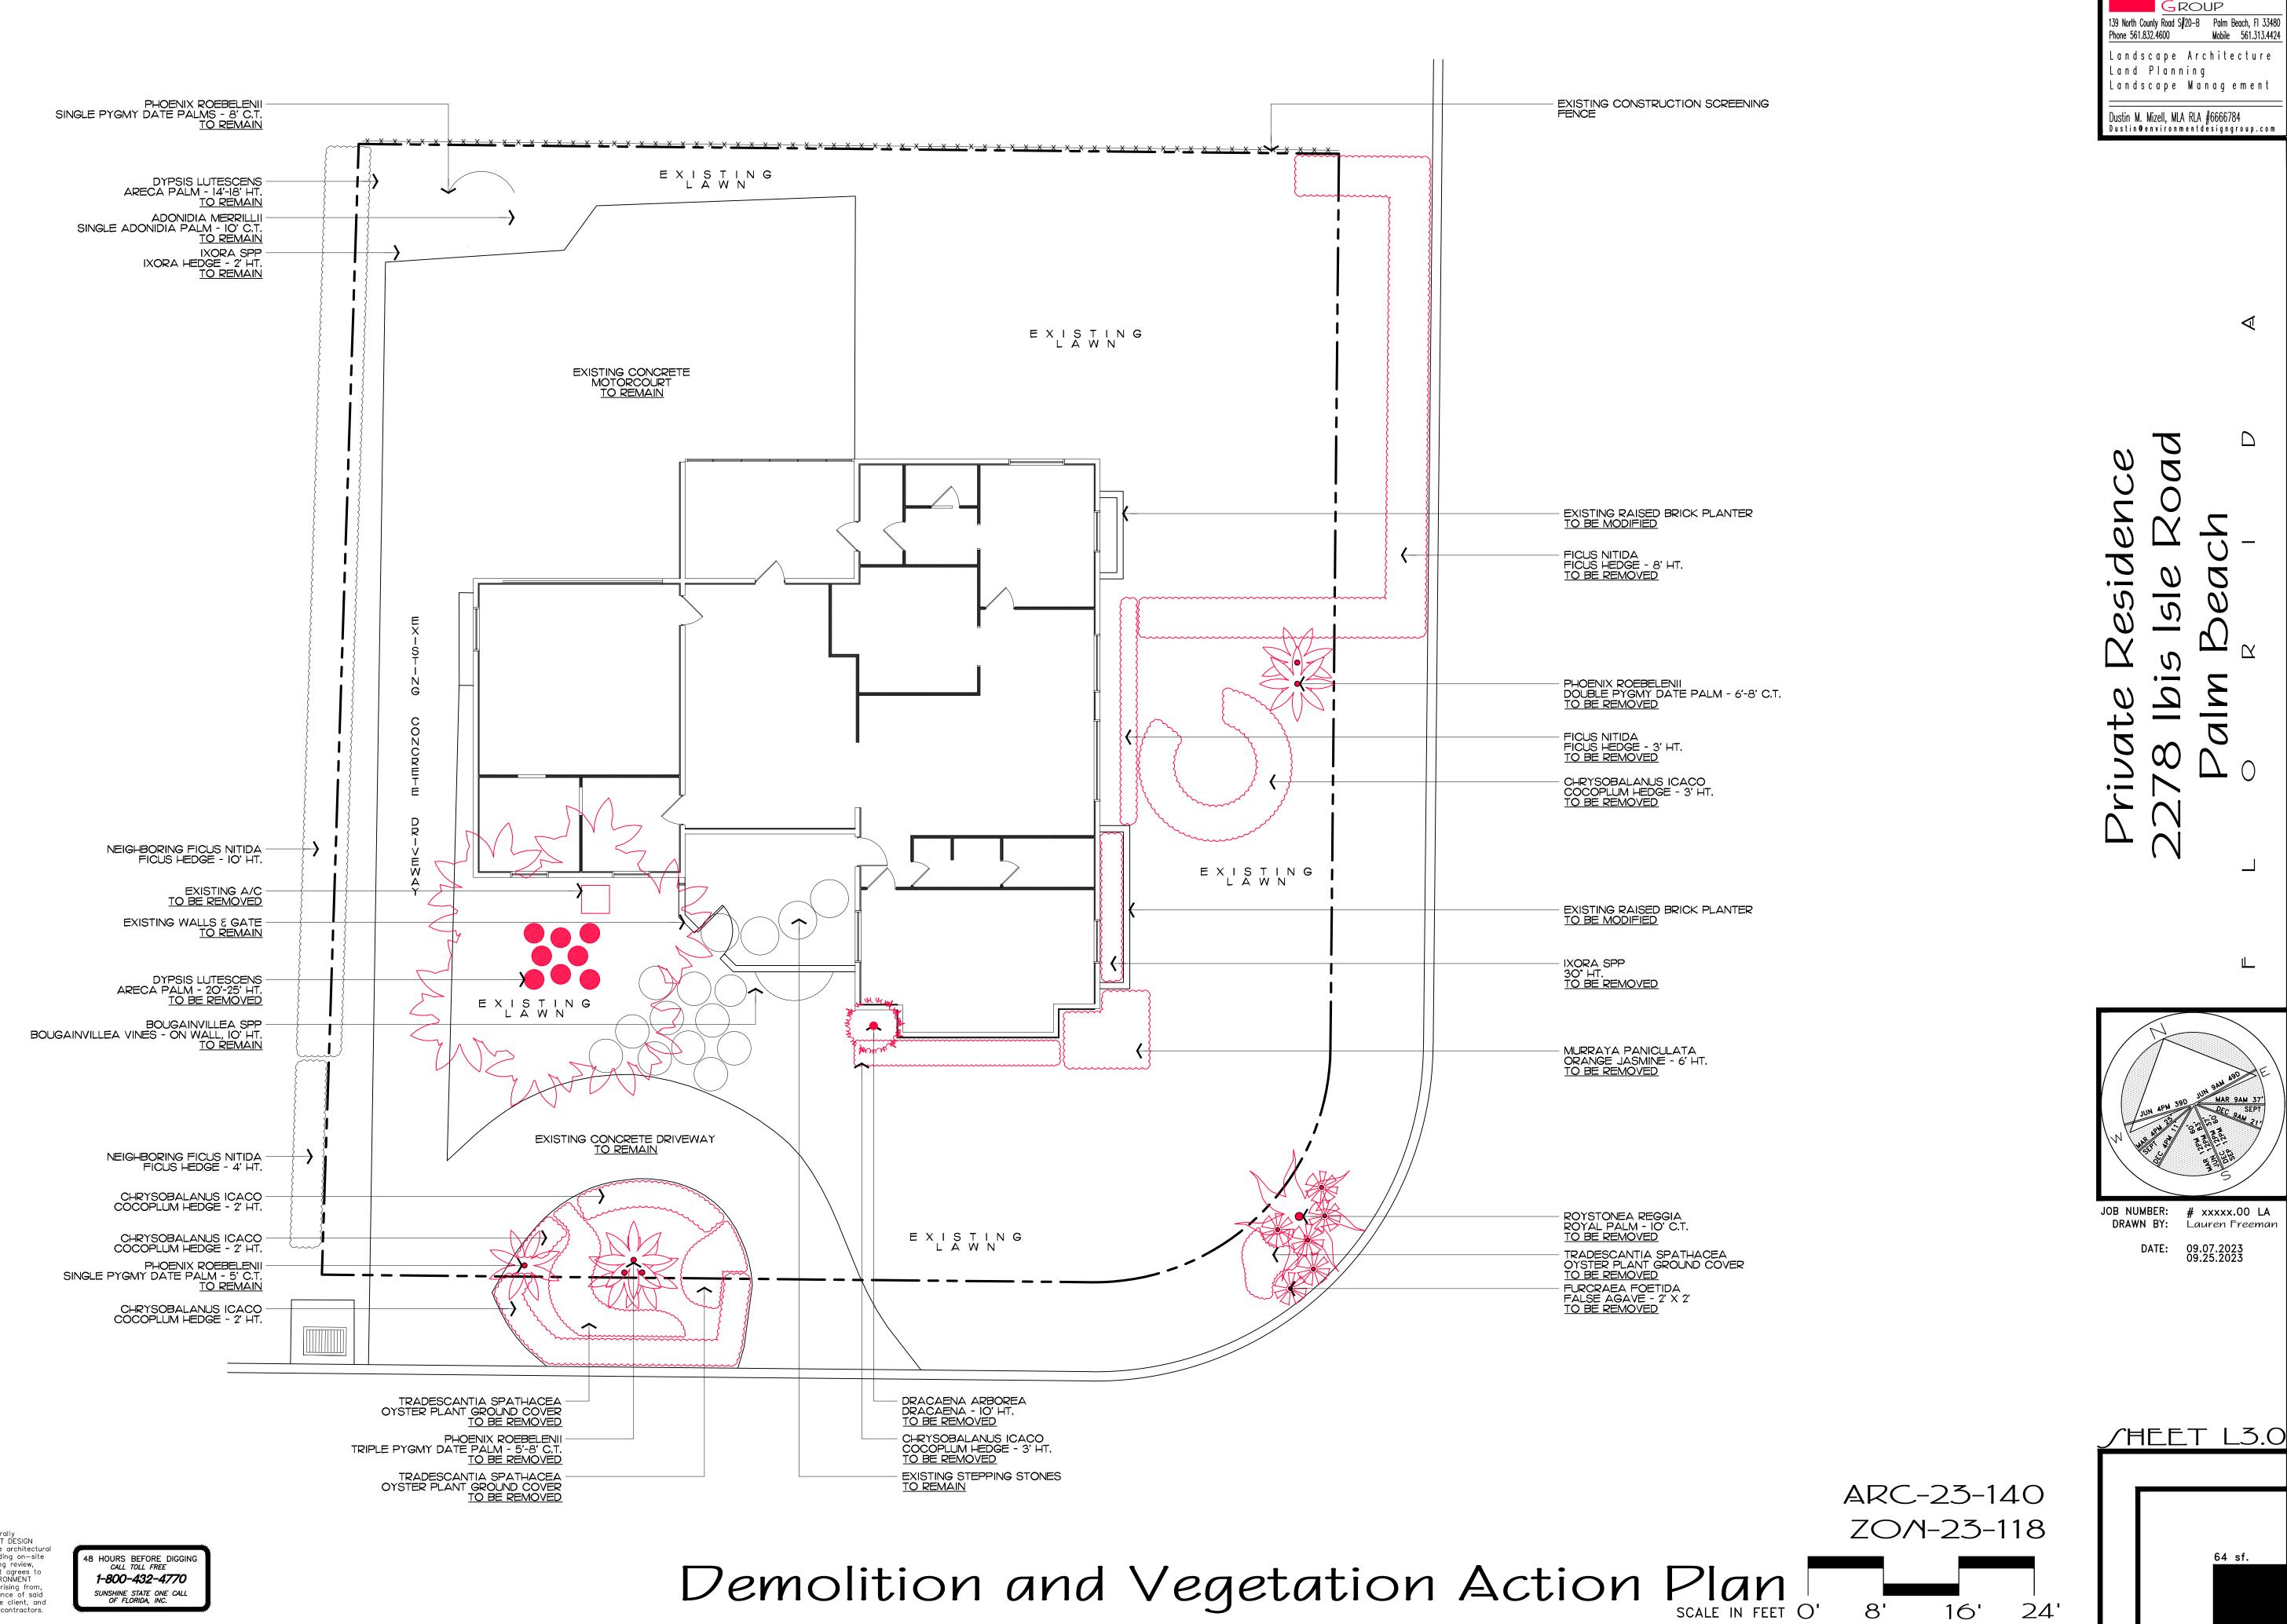

Existing South Buffer

Existing West Buffer

COPYRIGHT:

The following drawings are instruments of service to the Landscape Architect. They are not products of design. All ideas, designs, arrangements and plans indicated or represented by this/these drawings are owned by and the property of the designer, and were created, evolved and developed for use on and in connection with this project. None of such ideas, designs, arrangements or plans shall be used by or disclosed to any person, firm or corporation without the written permission of the Landscape Architect.

Existing East Buffer

Existing Morth Buffer

ARC-23-140 ZOM-23-118

Existing Site Photos

TOTAL TOTAL

Nate Kesidence 78 Ibis Isle Road Palm Beach

Ц

JOB NUMBER: # 23099.00 LA DRAWN BY: Lauren Freeman

Existing South Buffer

Existing West Buffer

Existing South Buffer

Existing West Buffer

ARC-23-140 ZOM-23-118

Existing Landscape Buffer Images

In the control of the

3 Ibis Isle Road alm Beach