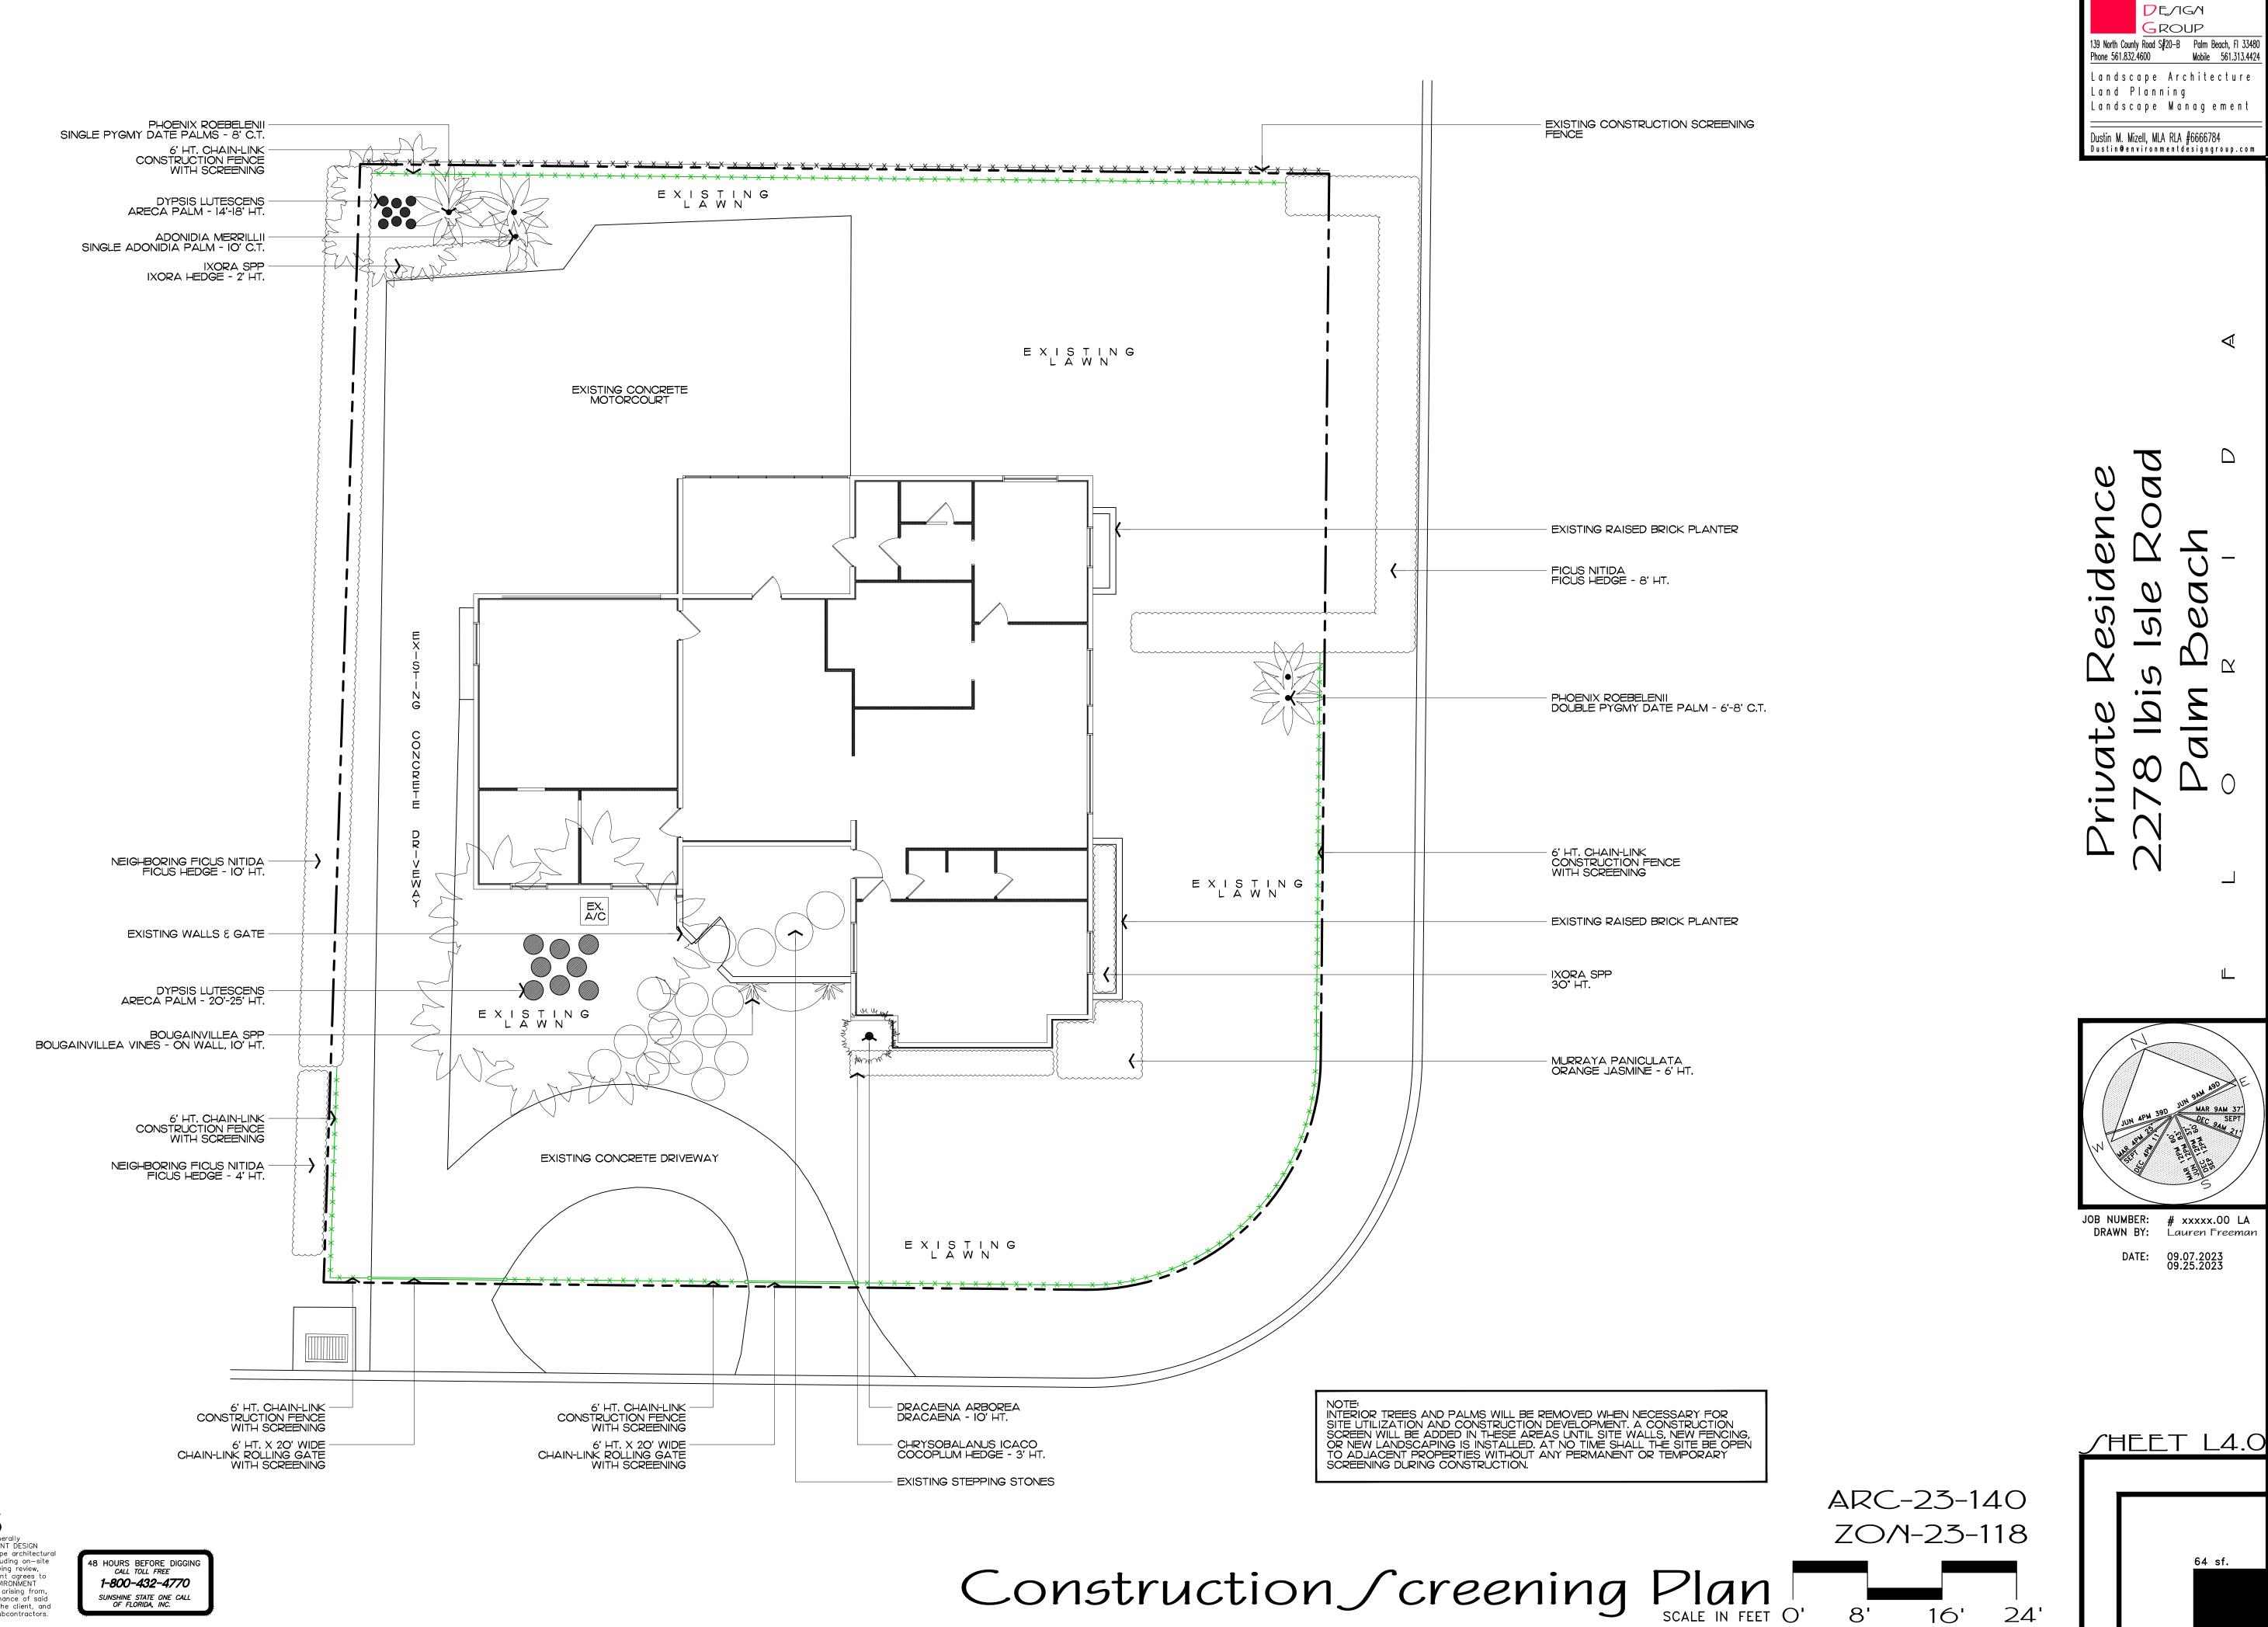

**D**E/IG/I

JOB NUMBER: # xxxxx.00 LA DRAWN BY: Lauren Freeman DATE: 09.07.2023 09.25.2023

/HEET L6.0

NOTE: SEE SEPARATE "CONSTRUCTION STAGING PLAN" SHEET FOR INFORMATION ON LOCATIONS FOR PARKING, MATERIAL STORAGE, DELIVERIES, DUMPSTER, PORTABLE TOILETS, TIRE CLEANING AREA, SILT FENCE, ETC.

PROPOSED INGRESS TRUCK ROUTE

MONTH 1: DEMOLITION AND CLEANUP

(3 - 5 DAYS)

SCHEDULE:

LARGEST TRUCK ->

PROPOSED EGRESS TRUCK ROUTE

PROPOSED TRUCK INGRESS / EGRESS ROUTES MAP

10-15 DUMP TRUCKS FOR DEBRIS REMOVAL
TRAILER FOR EXCAVATOR / DEMOLITION
LANDSCAPE TRUCKS ->
SOD
IRRIGATION

Truck Logistics Plan

ARC-23-140 ZON-23-118

COPYRIGHT:

The following drawings are instruments of service to the Landscape Architect. They are not products of design. All ideas, designs, arrangements and plans indicated or represented by this/these drawings are owned by and the property of the designer, and were created, evolved and developed for use on and in connection with this project. None of such ideas, designs, arrangements or plans shall be used by or disclosed to any person, firm or corporation without the written permission of the Landscape Architect.