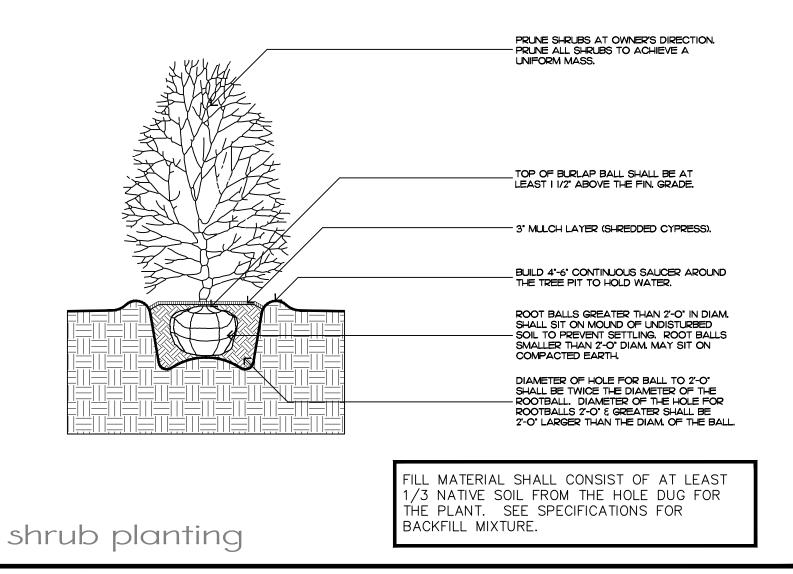

48 HOURS BEFORE DIGGING CALL TOLL FREE 1-800-432-4770

tree planting

MATERIAL SHALL CONSIST OF AT LEAST /3 NATIVE SOIL FROM THE HOLE DUG FOR THE PLANT. SEE SPECIFICATIONS FOR BACKFILL MIXTURE.

FILL MATERIAL SHALL CONSIST OF AT LEAST 1/3 NATIVE SOIL FROM THE HOLE DUG FOR THE PLANT. SEE SPECIFICATIONS FOR BACKFILL MIXTURE.

irregular and multi-stem tree

shrub & ground cover layout