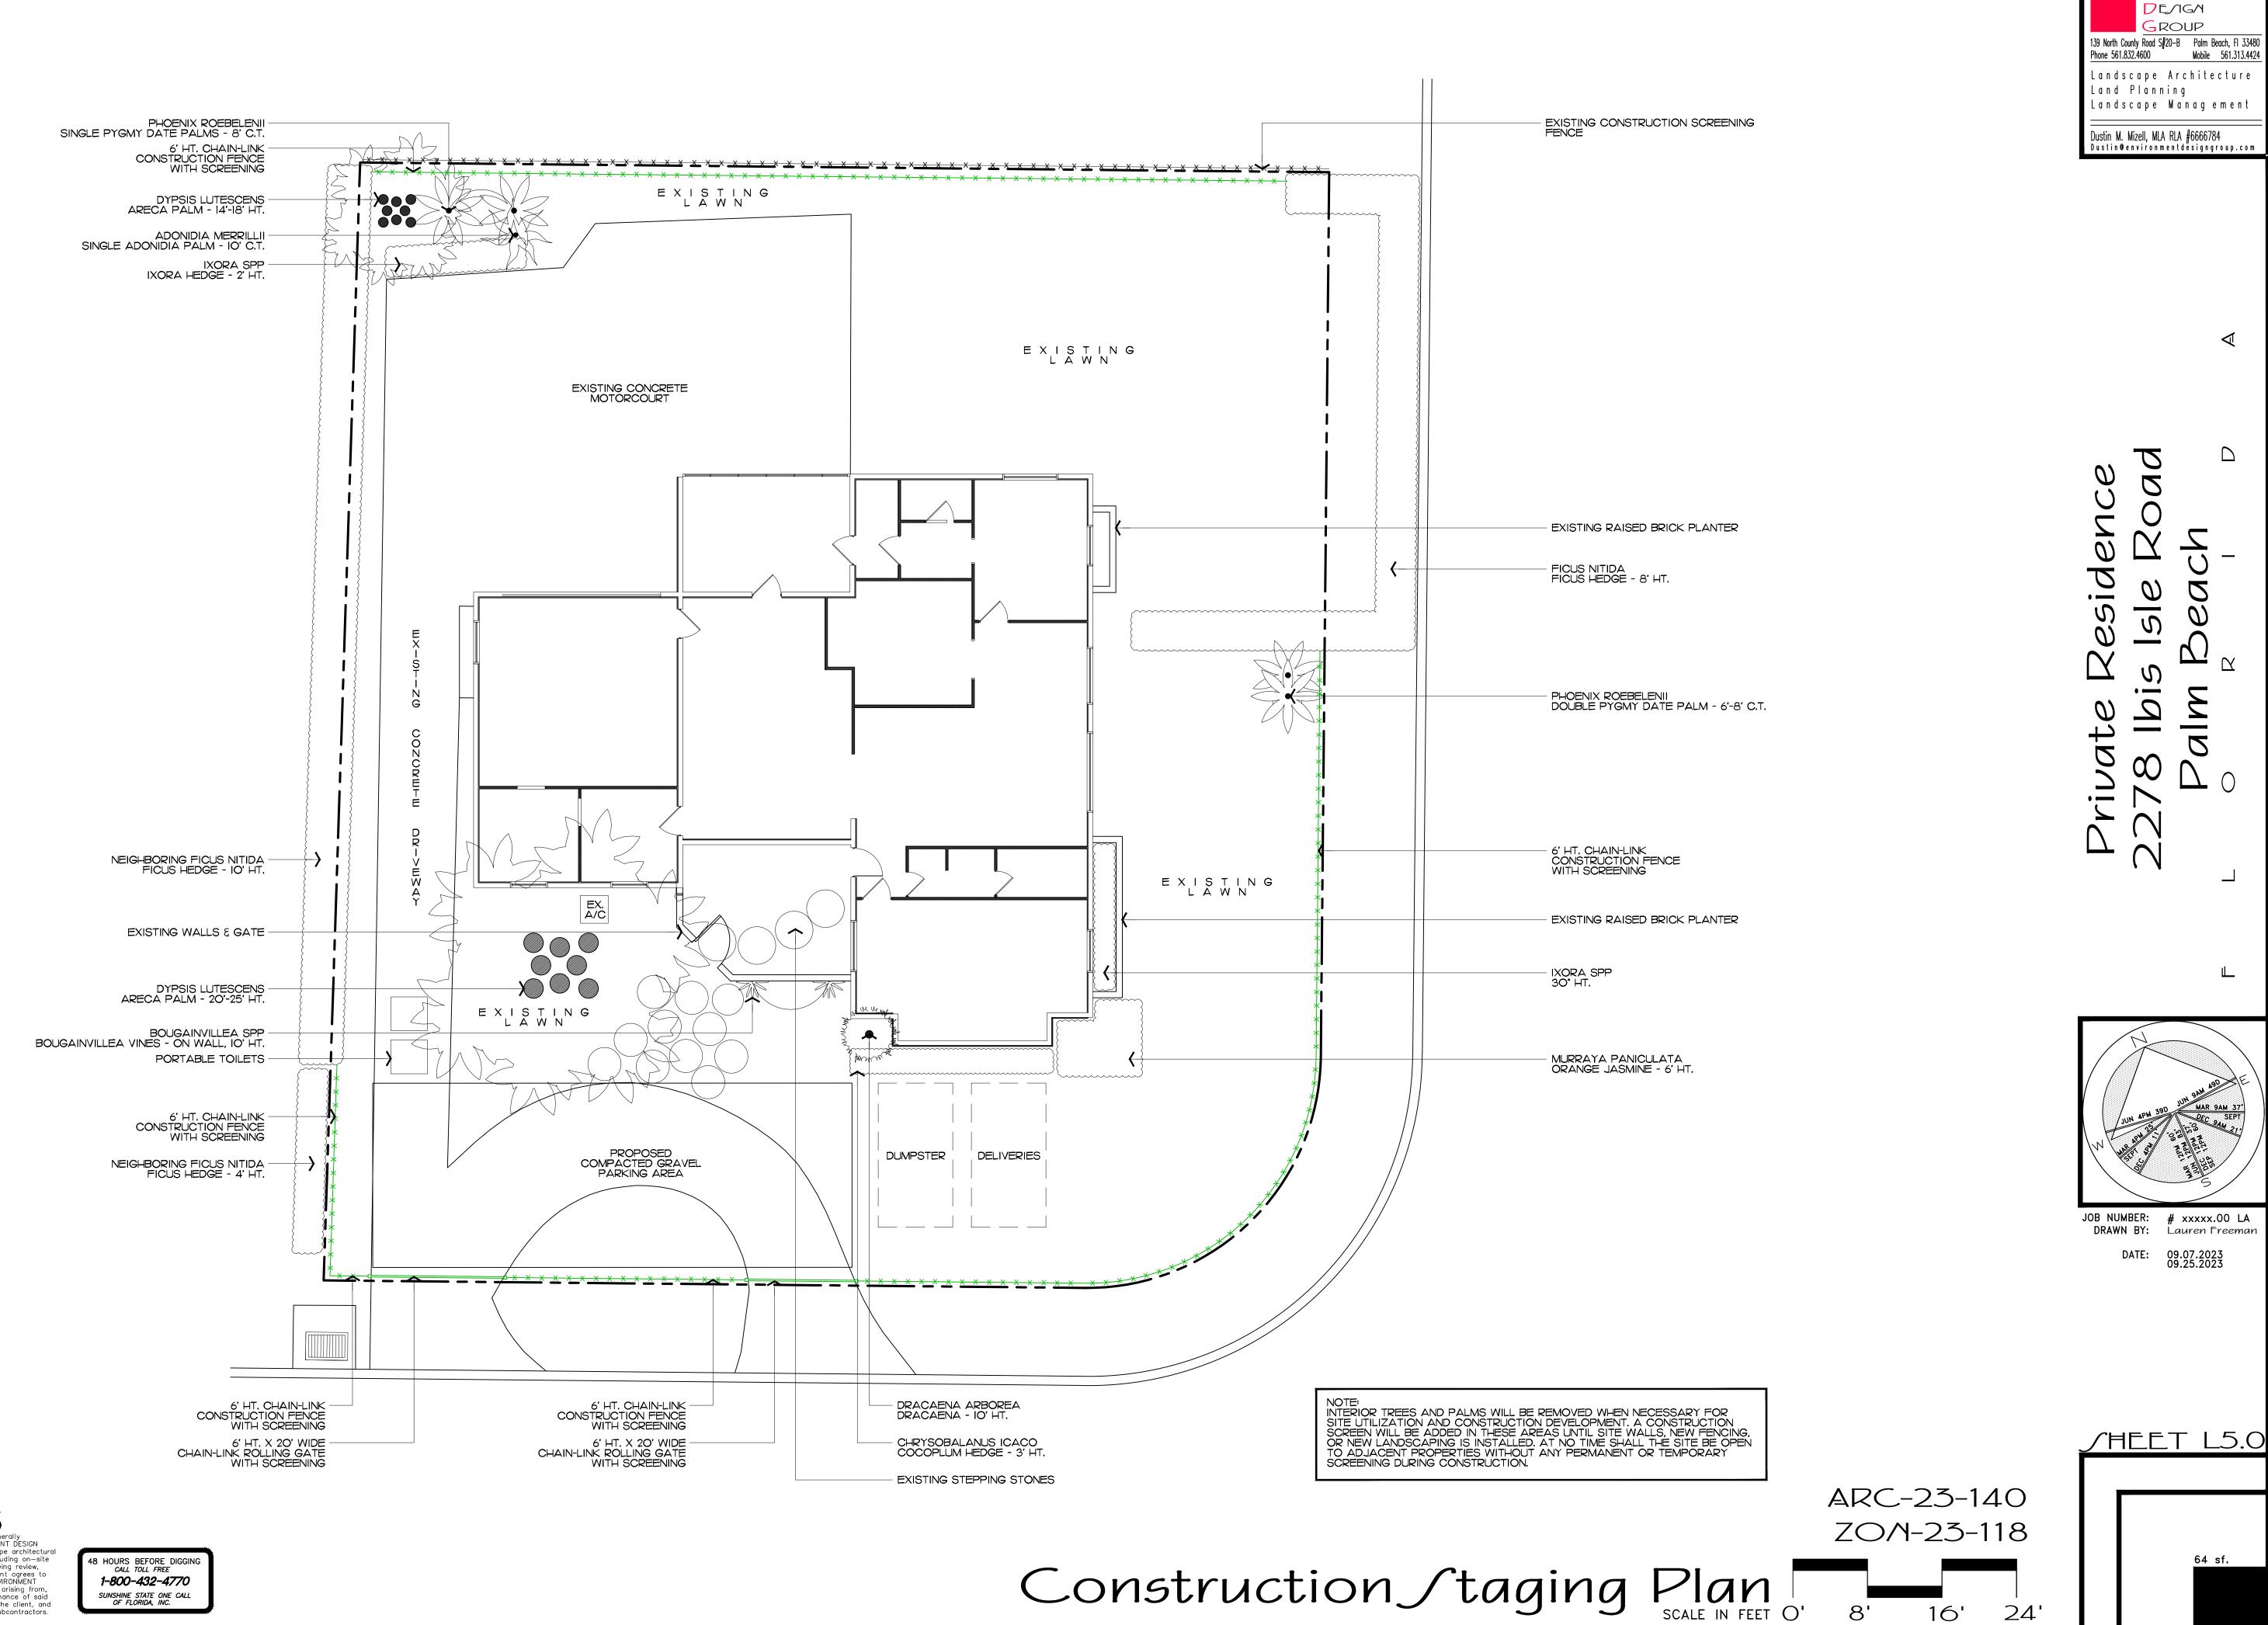

**D**E/IG/I

JOB NUMBER: # xxxxx.00 LA DRAWN BY: Lauren Freeman DATE: 09.07.2023 09.25.2023

/HEET L6.0

NOTE: SEE SEPARATE "CONSTRUCTION STAGING PLAN" SHEET FOR INFORMATION ON LOCATIONS FOR PARKING, MATERIAL STORAGE, DELIVERIES, DUMPSTER, PORTABLE TOILETS, TIRE CLEANING AREA, SILT FENCE, ETC.

PROPOSED INGRESS TRUCK ROUTE

MONTH 1: DEMOLITION AND CLEANUP

(3 - 5 DAYS)

SCHEDULE:

LARGEST TRUCK ->

PROPOSED EGRESS TRUCK ROUTE

PROPOSED TRUCK INGRESS / EGRESS ROUTES MAP

10-15 DUMP TRUCKS FOR DEBRIS REMOVAL
TRAILER FOR EXCAVATOR / DEMOLITION
LANDSCAPE TRUCKS ->
SOD
IRRIGATION

Truck Logistics Plan

ARC-23-140 ZON-23-118

COPYRIGHT:

The following drawings are instruments of service to the Landscape Architect. They are not products of design. All ideas, designs, arrangements and plans indicated or represented by this/these drawings are owned by and the property of the designer, and were created, evolved and developed for use on and in connection with this project. None of such ideas, designs, arrangements or plans shall be used by or disclosed to any person, firm or corporation without the written permission of the Landscape Architect.