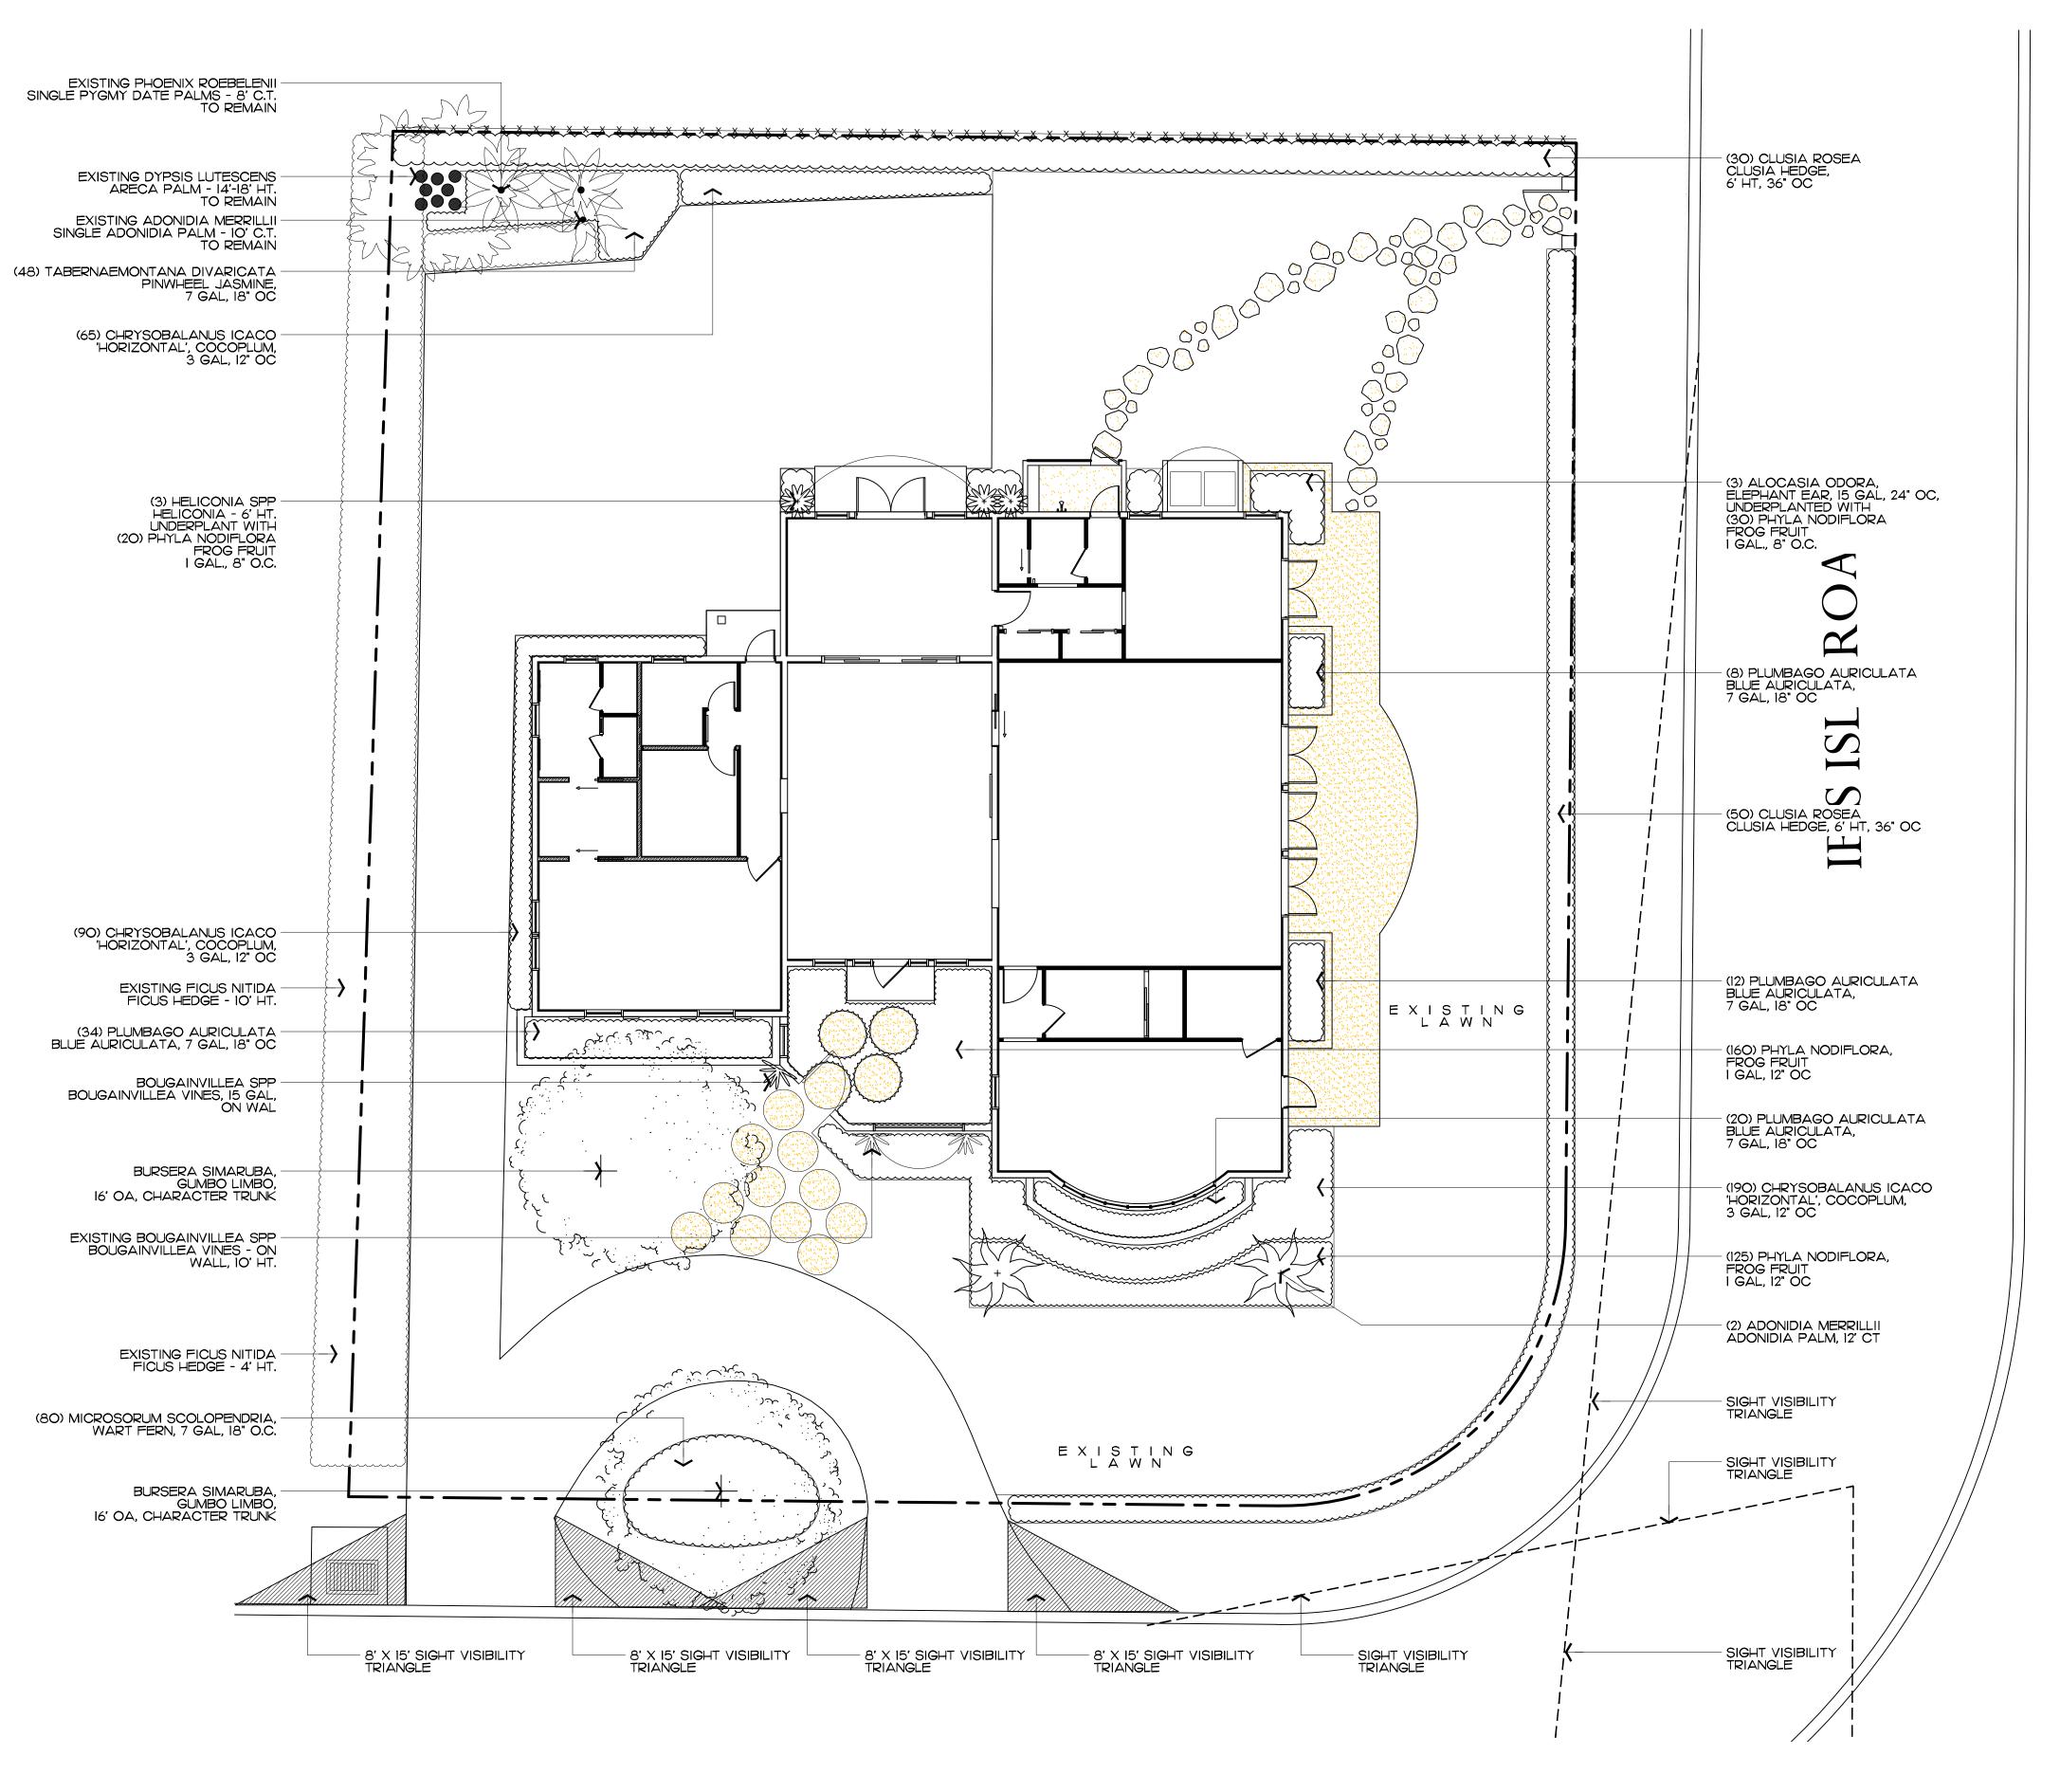

48 HOURS BEFORE DIGGING
CALL TOLL FREE 1-800-432-4770 SUNSHINE STATE ONE CALL OF FLORIDA, INC.

ARC-23-140 ZON-23-118 Landscape Plan Scale IN FEET O' 16'

**DE/IGN** GROUP 139 North County Road S#20-B Palm Beach, FI 33480 Phone 561.832.4600 Mobile 561.313.4424 Landscape Architecture Land Planning Landscape Management

# Trees

| SYMBOL | PLANT NAME |                                      | QTY.          | DESCRIPTION             | NATIVE |
|--------|------------|--------------------------------------|---------------|-------------------------|--------|
| +      |            | BURSERA SIMARUBA<br>GUMBO LIMBO TREE |               | 16' OA, CHARACTER TRUNK | YES    |
|        |            | TOTAL TREES:<br>NATIVE SPECIES:      | 2<br>2 (100%) |                         |        |

# Palms

| SYMBOL | PLANT NAME                           | QTY. | DESCRIPTION | NATIVE |
|--------|--------------------------------------|------|-------------|--------|
|        | ADONIDIA MERRILLII<br>ADONIDIA PALMS | 2    | 12' C.T.    | NO     |

# Lawn & Mulch

| SYMBOL/KEY   | PLANT NAME                | QTY.      | DESCRIPTION                     |
|--------------|---------------------------|-----------|---------------------------------|
| LAWN         | DIAMOND ZOYSIA LAWN       | AS NEEDED | SOD PALLETS                     |
| PLANTING BED | SHREDDED EUCALYPTUS MULCH | AS NEEDED | MULCH ALL BEDS<br>3" MIN. DEPTH |

# Shrubs & Vines

| SYMBOL/KEY                              | PLANT NAME                                     |                           | QTY.             | DESCRIPTION                | NATIVE |
|-----------------------------------------|------------------------------------------------|---------------------------|------------------|----------------------------|--------|
|                                         | ALOCASIA ODORA<br>ELEPHANT EAR                 |                           | 3                | 15 GAL 24" OC.             | NO     |
|                                         | BOUGAINVILLEA SPP.                             |                           | 1                | 15 GAL<br>ATTACHED TO WALL | NO     |
|                                         | CLUSIA ROSEA<br>CLUSIA HEDGE                   |                           | 80               | 6' OA HT., 36" OC. FTB     | YES    |
|                                         | CHRYSOBALANUS ICACO 'HORIZONTAL'               |                           | 345              | 8' OA HT. FTB              | YES    |
| \$\\\\\\\\\\\\\\\\\\\\\\\\\\\\\\\\\\\\\ | HELICONIA SPP<br>HELICONIA                     |                           | 3                | 6' HT.                     | NO     |
|                                         | MICROSORUM SCOLOPENDRIA<br>WART FERN           |                           | 80               | 7 GAL, 18" OC.             | NO     |
|                                         | PLUMBAGO AURICULATA<br>BLUE PLUMBAGO           |                           | 74               | 7 GAL, 18" OC.             | NO     |
|                                         | TABERNAEMONTANA DIVARICATA<br>PINWHEEL JASMINE |                           | 48               | 7 GAL, 18" OC.             | NO     |
|                                         |                                                |                           |                  |                            |        |
|                                         |                                                | TOTAL:<br>NATIVE SPECIES: | 634<br>425 (67%) |                            |        |

# Groundcovers

| SYMBOL/KEY | PLANT NAME                   |                           | QTY.              | DESCRIPTION    | NATIVE |
|------------|------------------------------|---------------------------|-------------------|----------------|--------|
|            | PHYLA NODIFLORA<br>FROGFRUIT |                           | 335               | I GAL, 12" OC. | YES    |
|            |                              | TOTAL:<br>NATIVE SPECIES: | 335<br>335 (100%) |                |        |