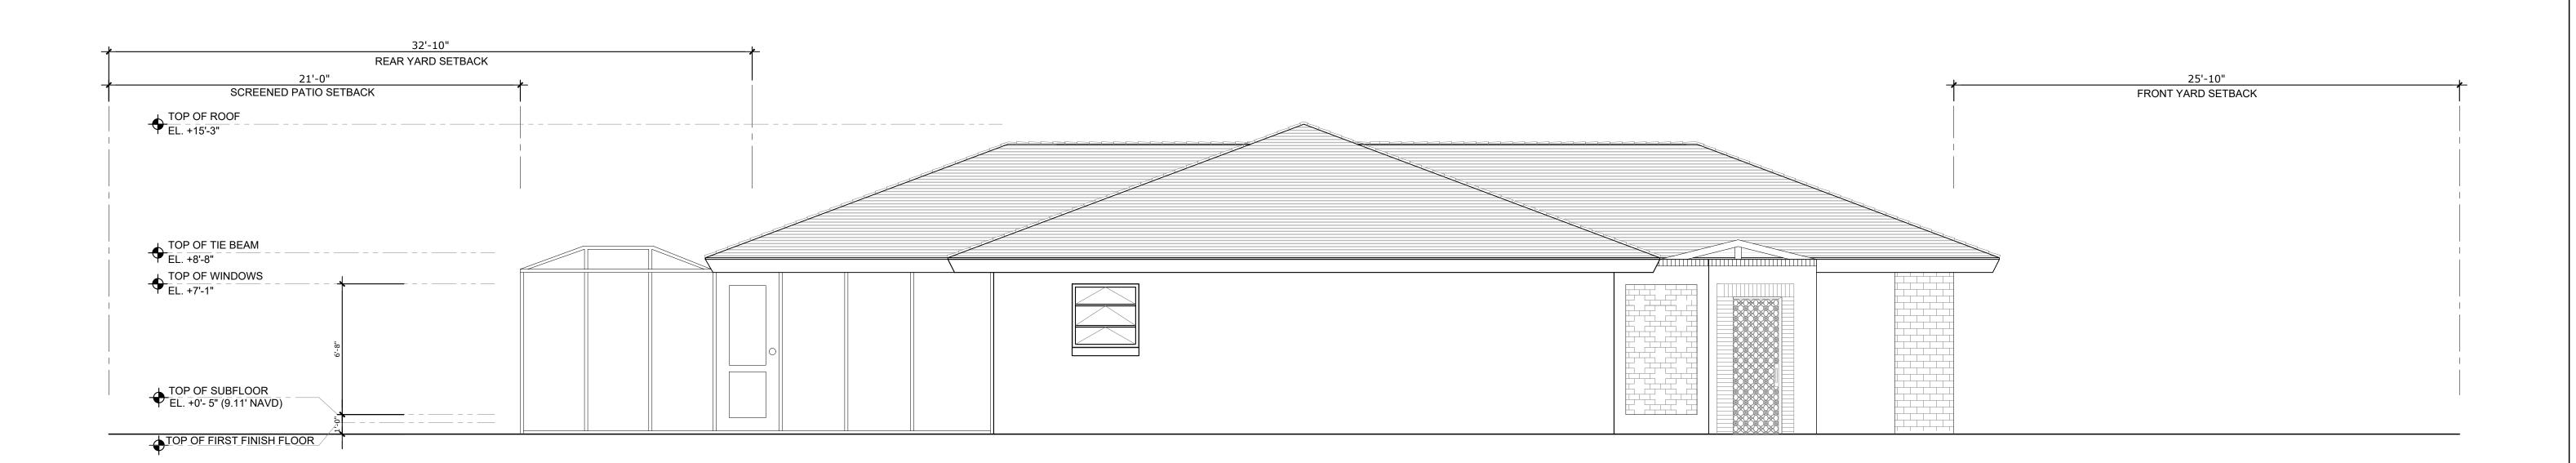

### **EXISTING WEST ELEVATION**

SCALE: 1/4" = 1'

### PROPOSED WEST ELEVATION

SCALE: 1/4" = 1'

Bartholemew + Partners

ARCHITECTURE AND DESIGN PROGETTO DI ARCHITETTURA

THE PLAZA CENTER
251A ROYAL PALM WAY, PENTHOUSE 600A
PALM BEACH, FLORIDA 33480
T: 561 461 0108
F: 561 461 0106
FL LIC. # AA26003943