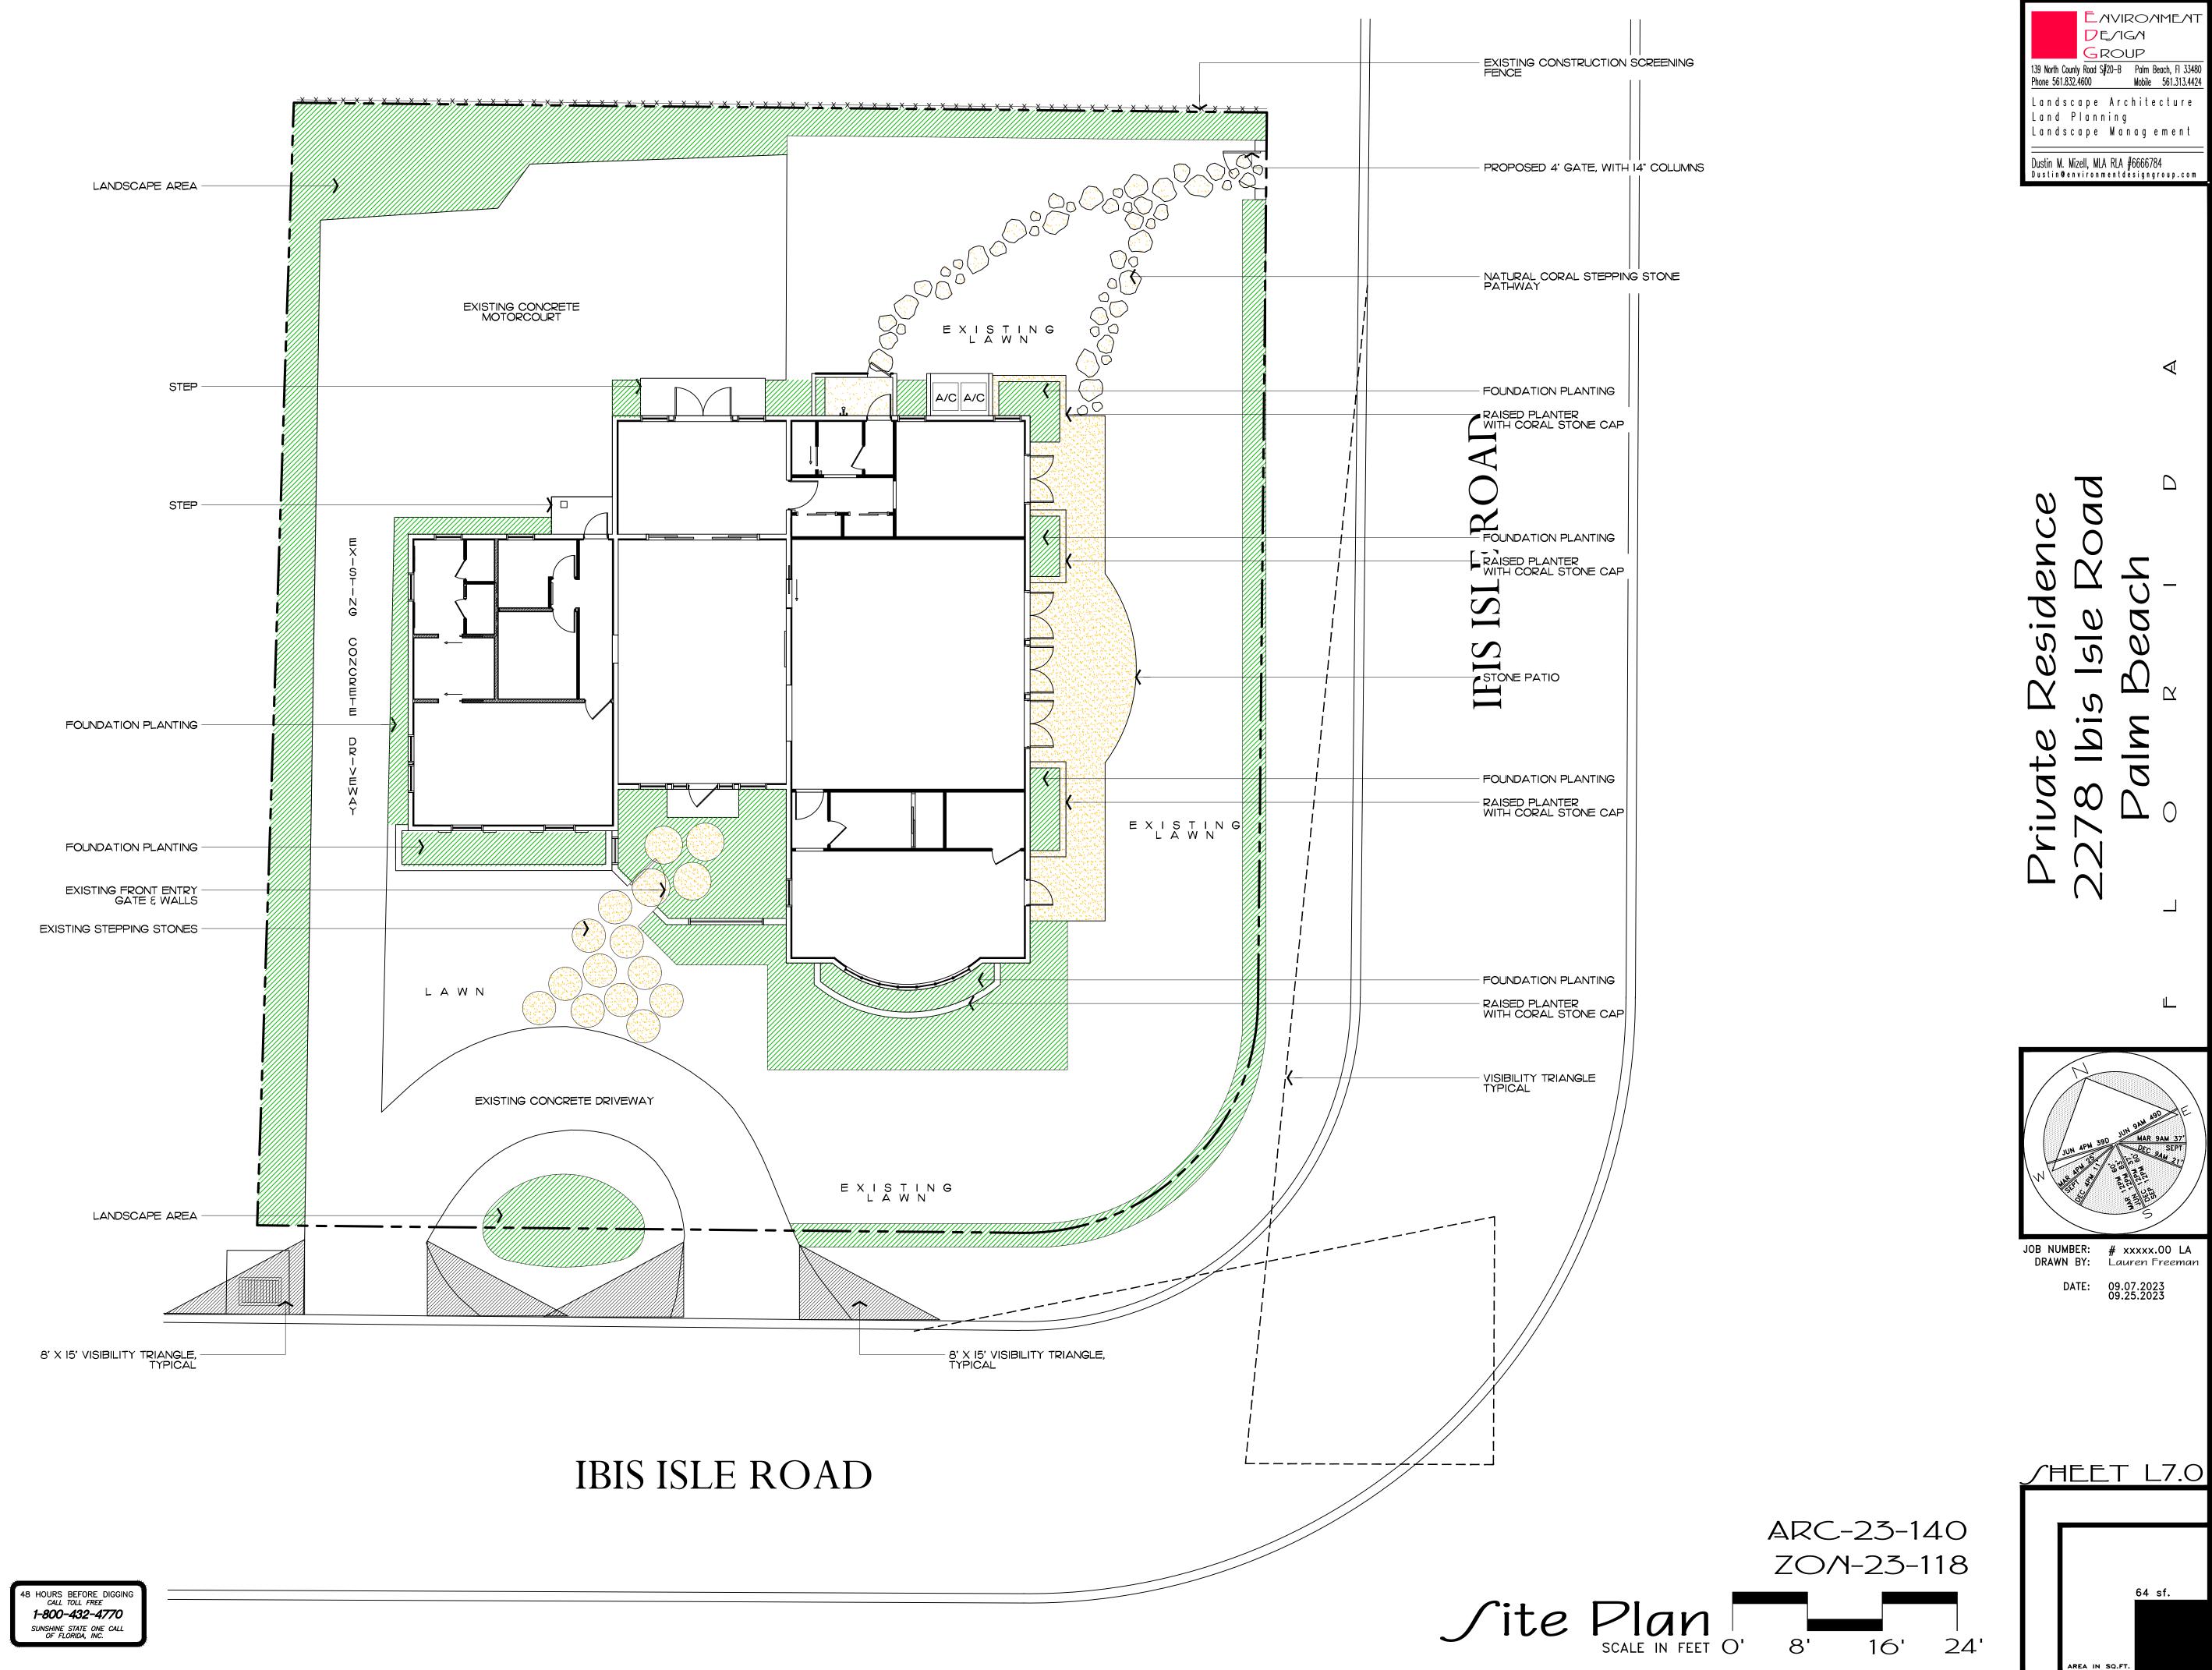

Existing South Buffer

Existing West Buffer

COPYRIGHT:

The following drawings are instruments of service to the Landscape Architect. They are not products of design. All ideas, designs, arrangements and plans indicated or represented by this/these drawings are owned by and the property of the designer, and were created, evolved and developed for use on and in connection with this project. None of such ideas, designs, arrangements or plans shall be used by or disclosed to any person, firm or corporation without the written permission of the Landscape Architect.

Existing East Buffer

Existing Morth Buffer

ARC-23-140 ZOM-23-118

Existing Site Photos

TOTAL TOTAL

Nate Kesidence 78 Ibis Isle Road Palm Beach

Ц

JOB NUMBER: # 23099.00 LA DRAWN BY: Lauren Freeman

> DATE: 09.07.2023 09.25.2023

∕ĦEET L1.0

EMVIROMMEM

**D**E/IG/I

16'

COPYRIGHT:

The following drawings are instruments of service to the Landscape Architect. They are not products of design. All ideas, designs, arrangements and plans indicated or represented by this/these drawings are owned by and the property of the designer, and were created, evolved and developed for use on and in connection with this or disclosed to any person, firm or corporation without the written permission of the Landscape Architect.