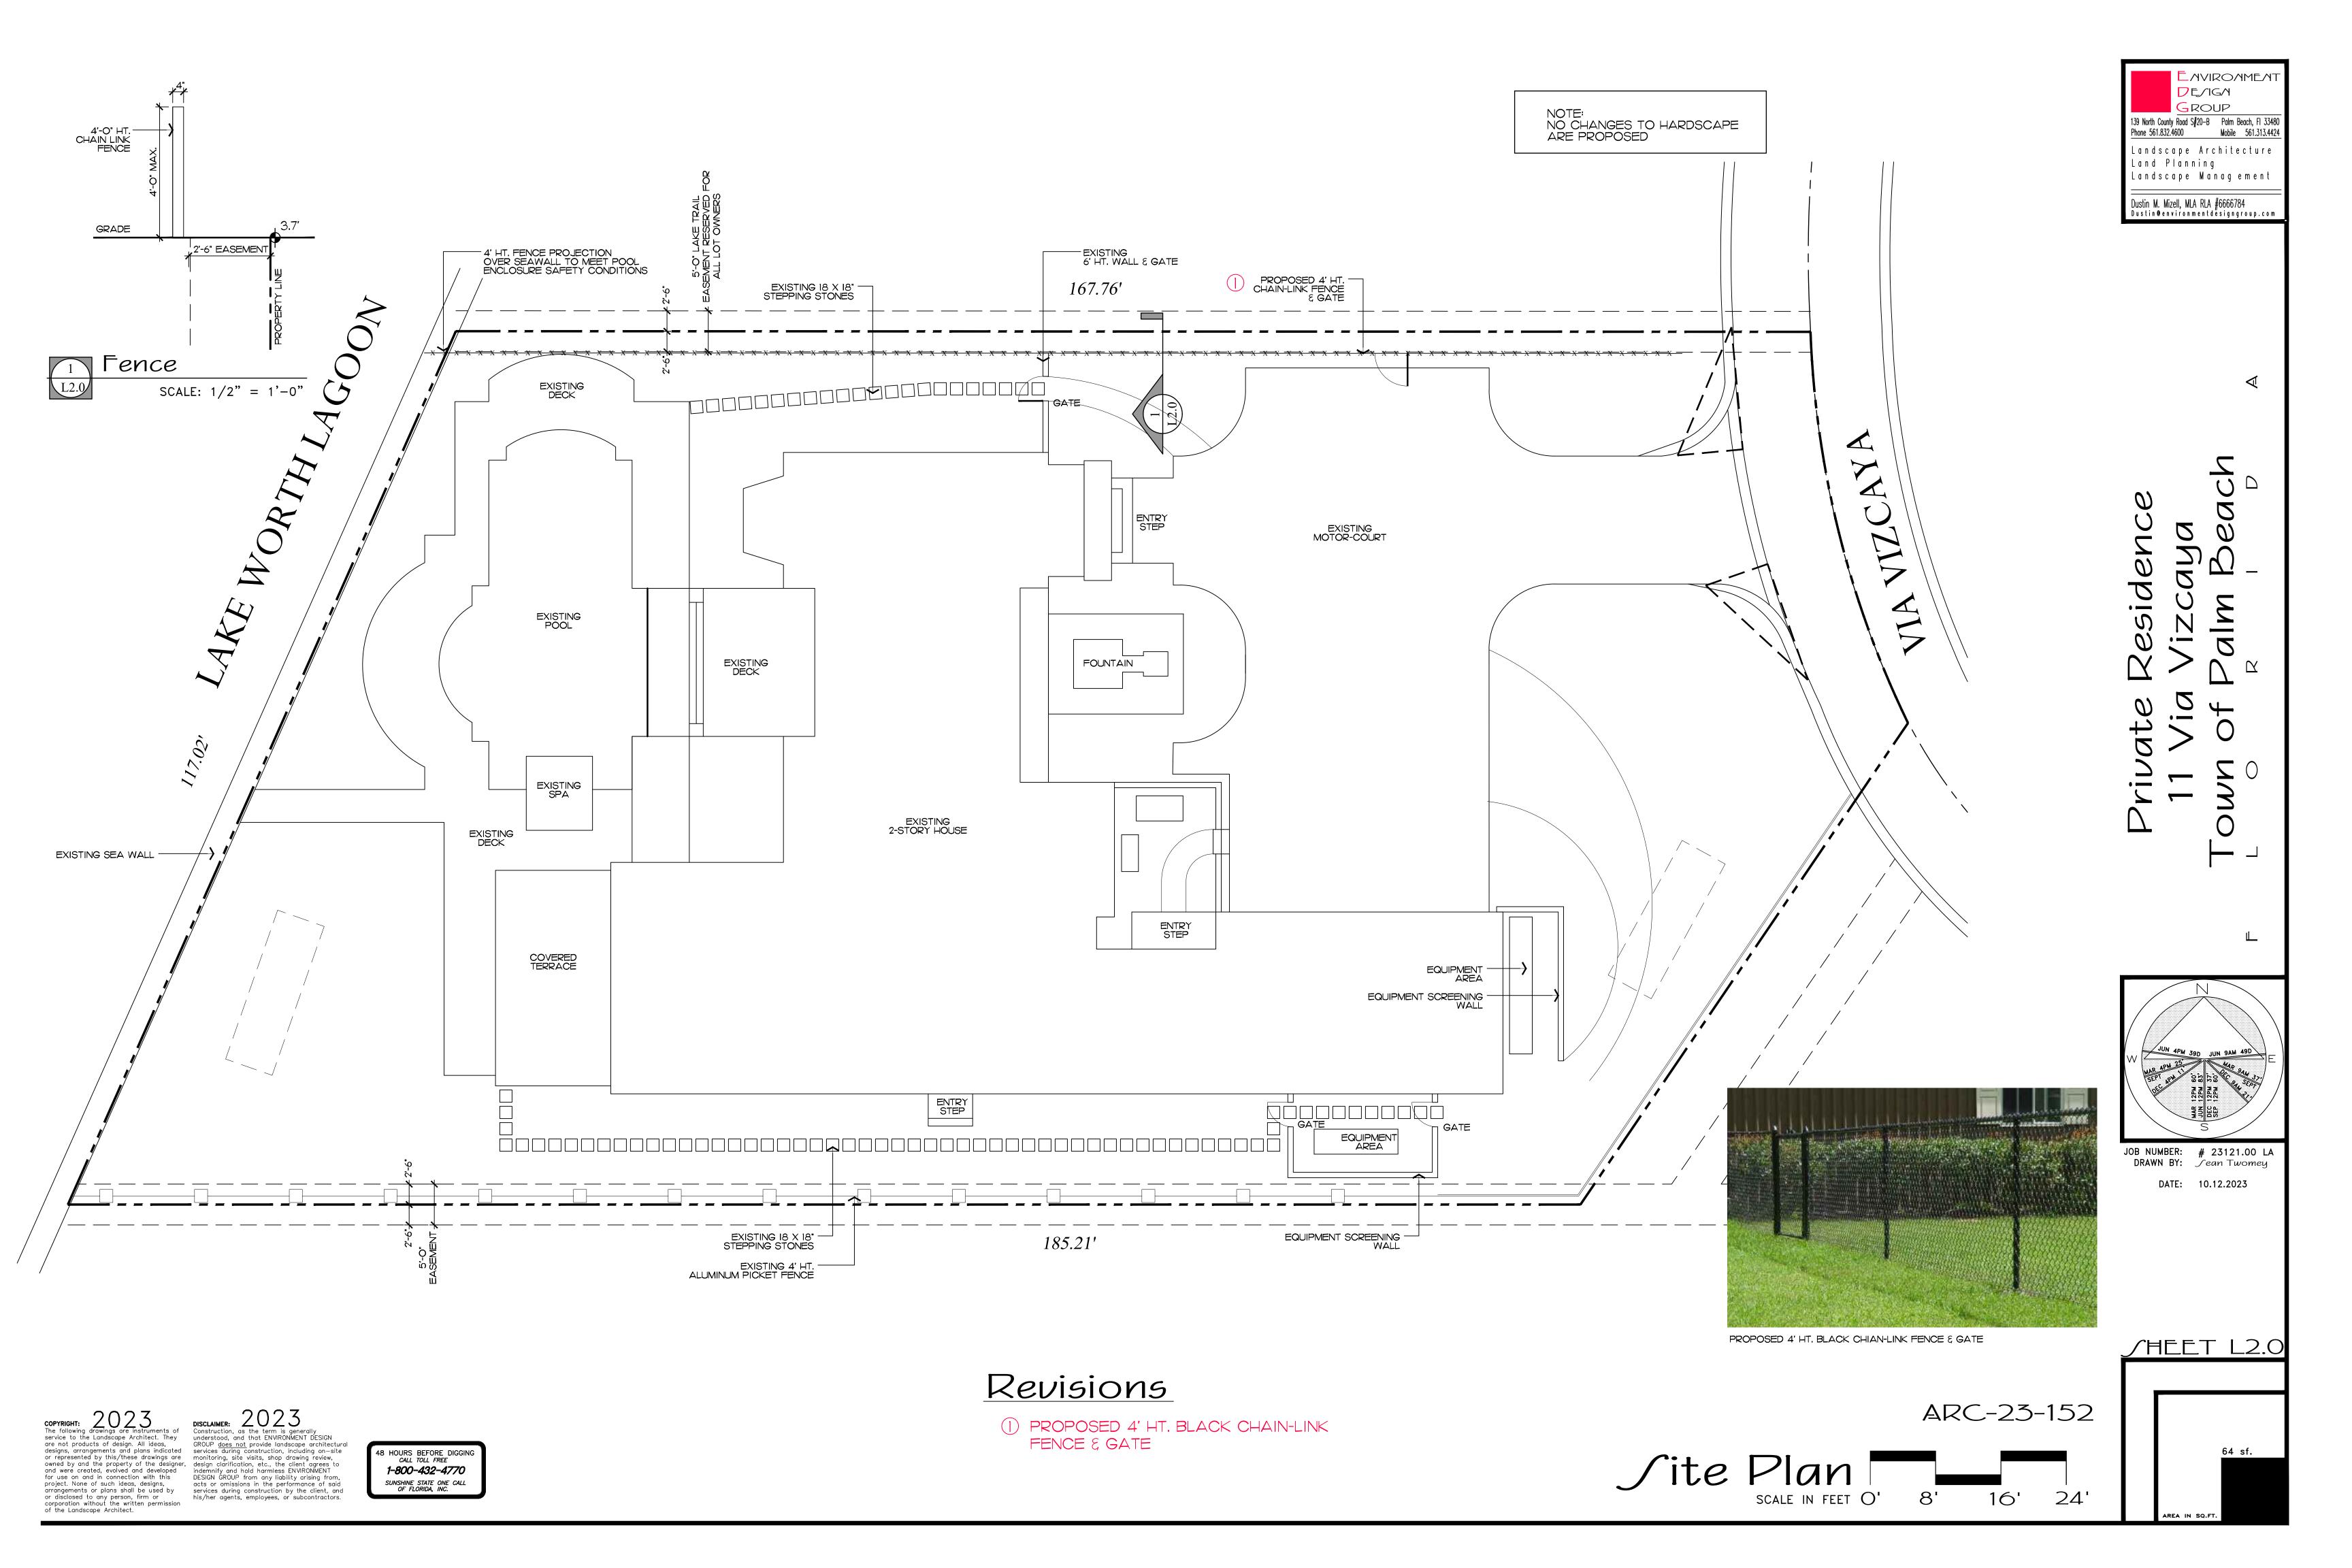

### Scope of Work

- Proposed 4' ht. Chain-link fence and gate.
- Additional (100% Mative) landscaping.

## Site Requirements

PROPOSED DESCRIPTION REQUIRED EXISTING RA - (50 - PALM BEACH) RA - (50 - PALM BEACH) LOT ZONE RA - (50 - PALM BEACH) LOT AREA 20,000 S.F. MINIMUM 19,994 S.F. 19,994 S.F. OPEN / PERMEABLE SPACE 9,997 S.F. 9,480 S.F. 48.3% 9,662 S.F. MINIMUM 50% 47.4% FRONT YARD LANDSCAPE 3,194 S.F. 69.7% 1,858 S.F. 1,858 S.F.

48 HOURS BEFORE DIGGING CALL TOLL FREE
1-800-432-4770

NOTE: NO CHANGES TO HARDSCAPE ARE PROPOSED

ARC-23-152 Landscape Open Space Calculations Scale IN FEET O'

DATE: 10.12.2023