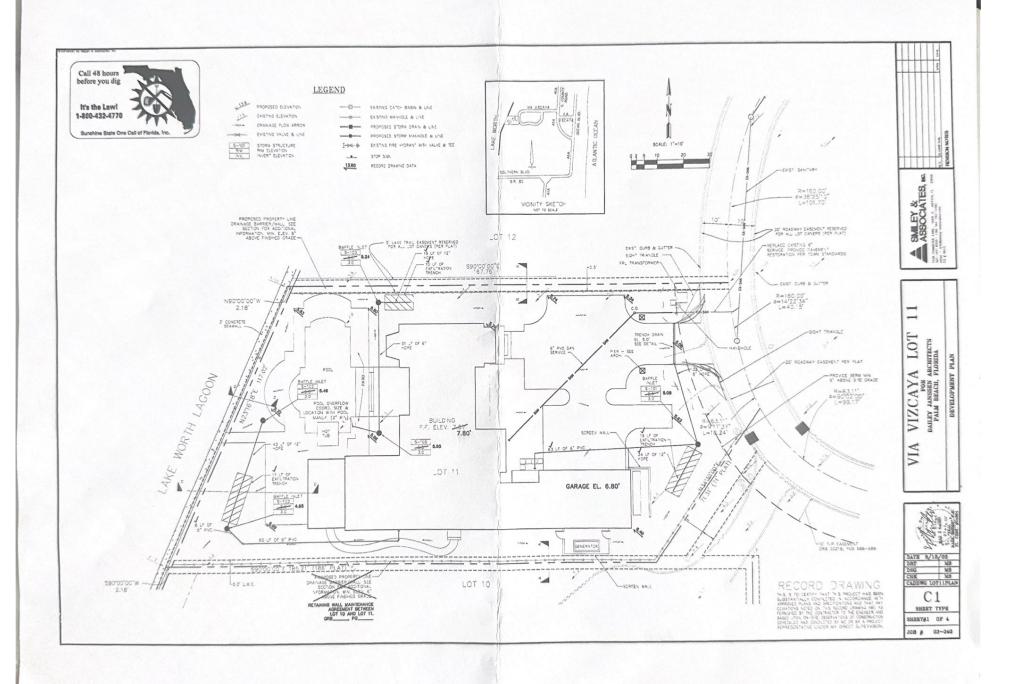

## Site Requirements

PROPOSED DESCRIPTION REQUIRED EXISTING RA - (50 - PALM BEACH) RA - (50 - PALM BEACH) LOT ZONE RA - (50 - PALM BEACH) LOT AREA 20,000 S.F. MINIMUM 19,994 S.F. 19,994 S.F. OPEN / PERMEABLE SPACE 9,997 S.F. 9,480 S.F. 48.3% 9,662 S.F. MINIMUM 50% 47.4% FRONT YARD LANDSCAPE 3,194 S.F. 69.7% 1,858 S.F. 1,858 S.F.

#### Legend

IMPERVIOUS AREA (HOUSE/STRUCTURE)

IMPERVIOUS AREA (HARDSCAPE)

PERVIOUS AREA / OPEN SPACE

PERVIOUS AREA / WATER FEATURE

or disclosed to any person, firm or corporation without the written permission

48 HOURS BEFORE DIGGING CALL TOLL FREE
1-800-432-4770

NOTE: NO CHANGES TO HARDSCAPE ARE PROPOSED

ARC-23-152 Landscape Open Space Calculations Scale IN FEET O'

DATE: 10.12.2023