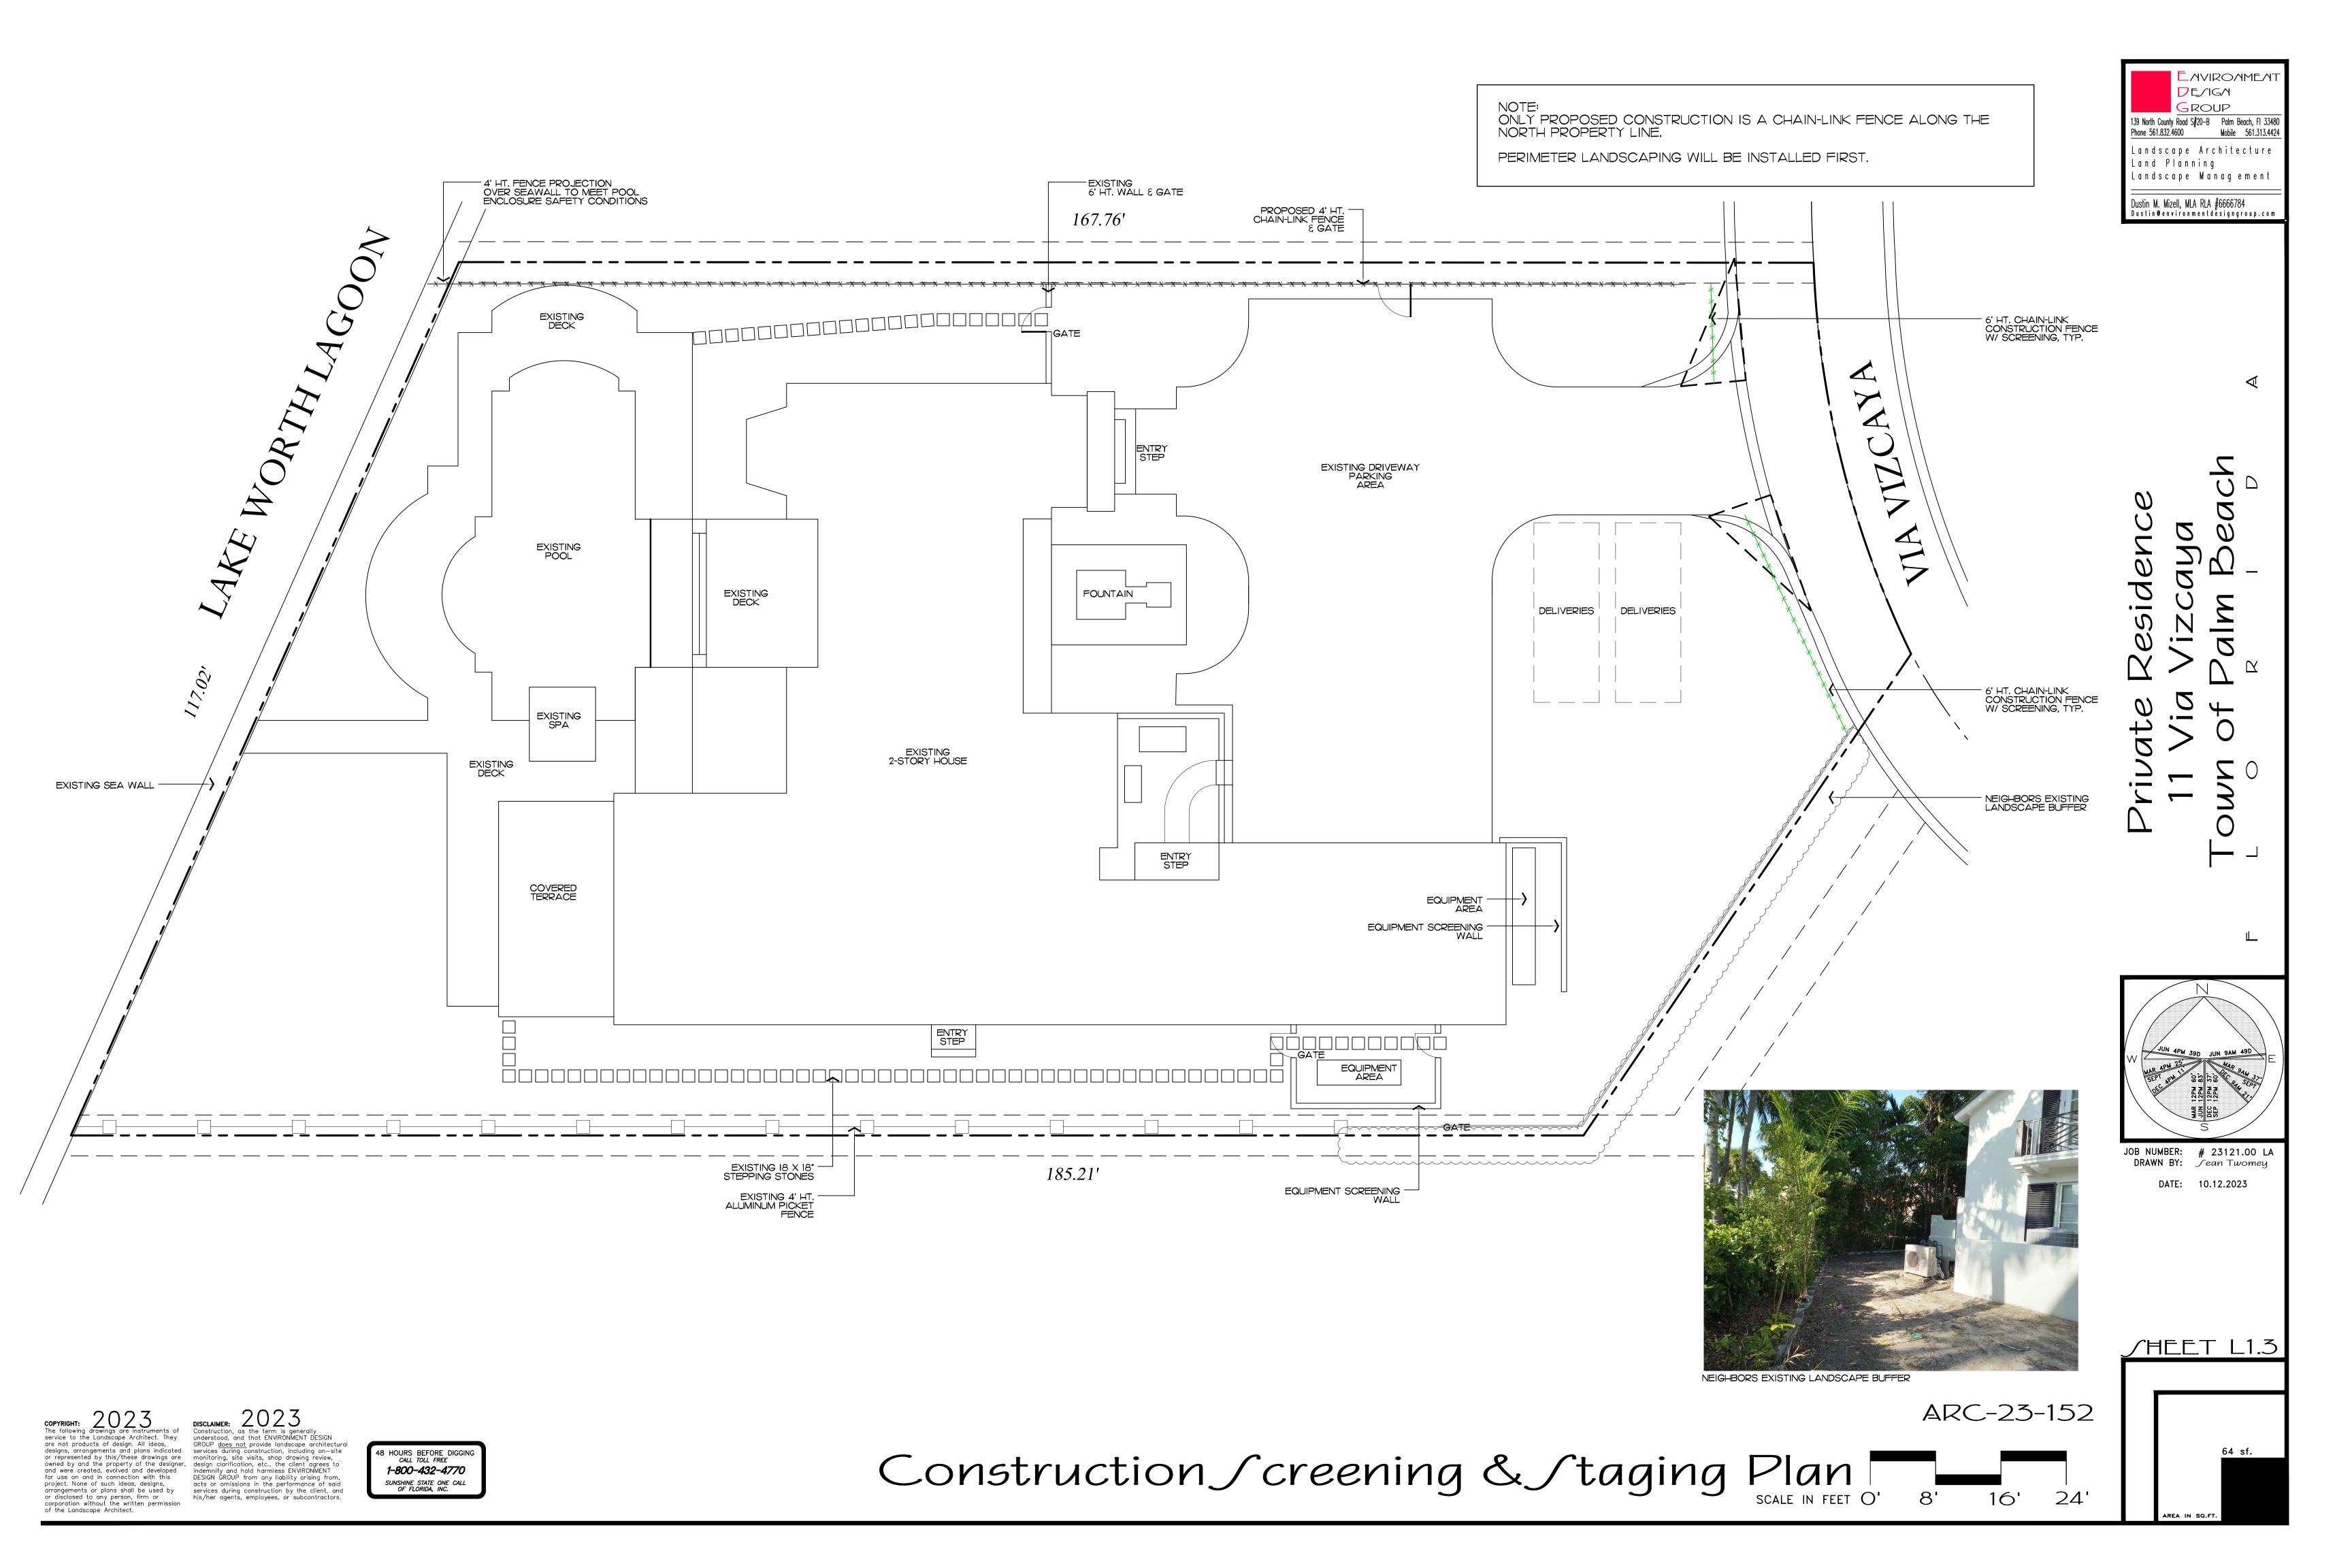

### Scope of Work

- Proposed 4' ht. Chain-link fence and gate.
- Additional (100% Mative) landscaping.

ARC-23-152

SCHEDULE:

MONTH 1: LANDSCAPE INSTALLATION

LARGEST TRUCK ->

LANDSCAPE TRUCKS -> SOD IRRIGATION

PROPOSED INGRESS TRUCK ROUTE

PROPOSED EGRESS TRUCK ROUTE

ARC-23-152

Truck Logistics Plan
NOT TO SCALE

DE/IG/I GROUP 139 North County Road S#20-B Palm Beach, FI 33480 Phone 561.832.4600 Mobile 561.313.4424 Landscape Architecture Land Planning Landscape Management Dustin M. Mizell, MLA RLA #6666784 Dustin@environmentdesigngroup.com