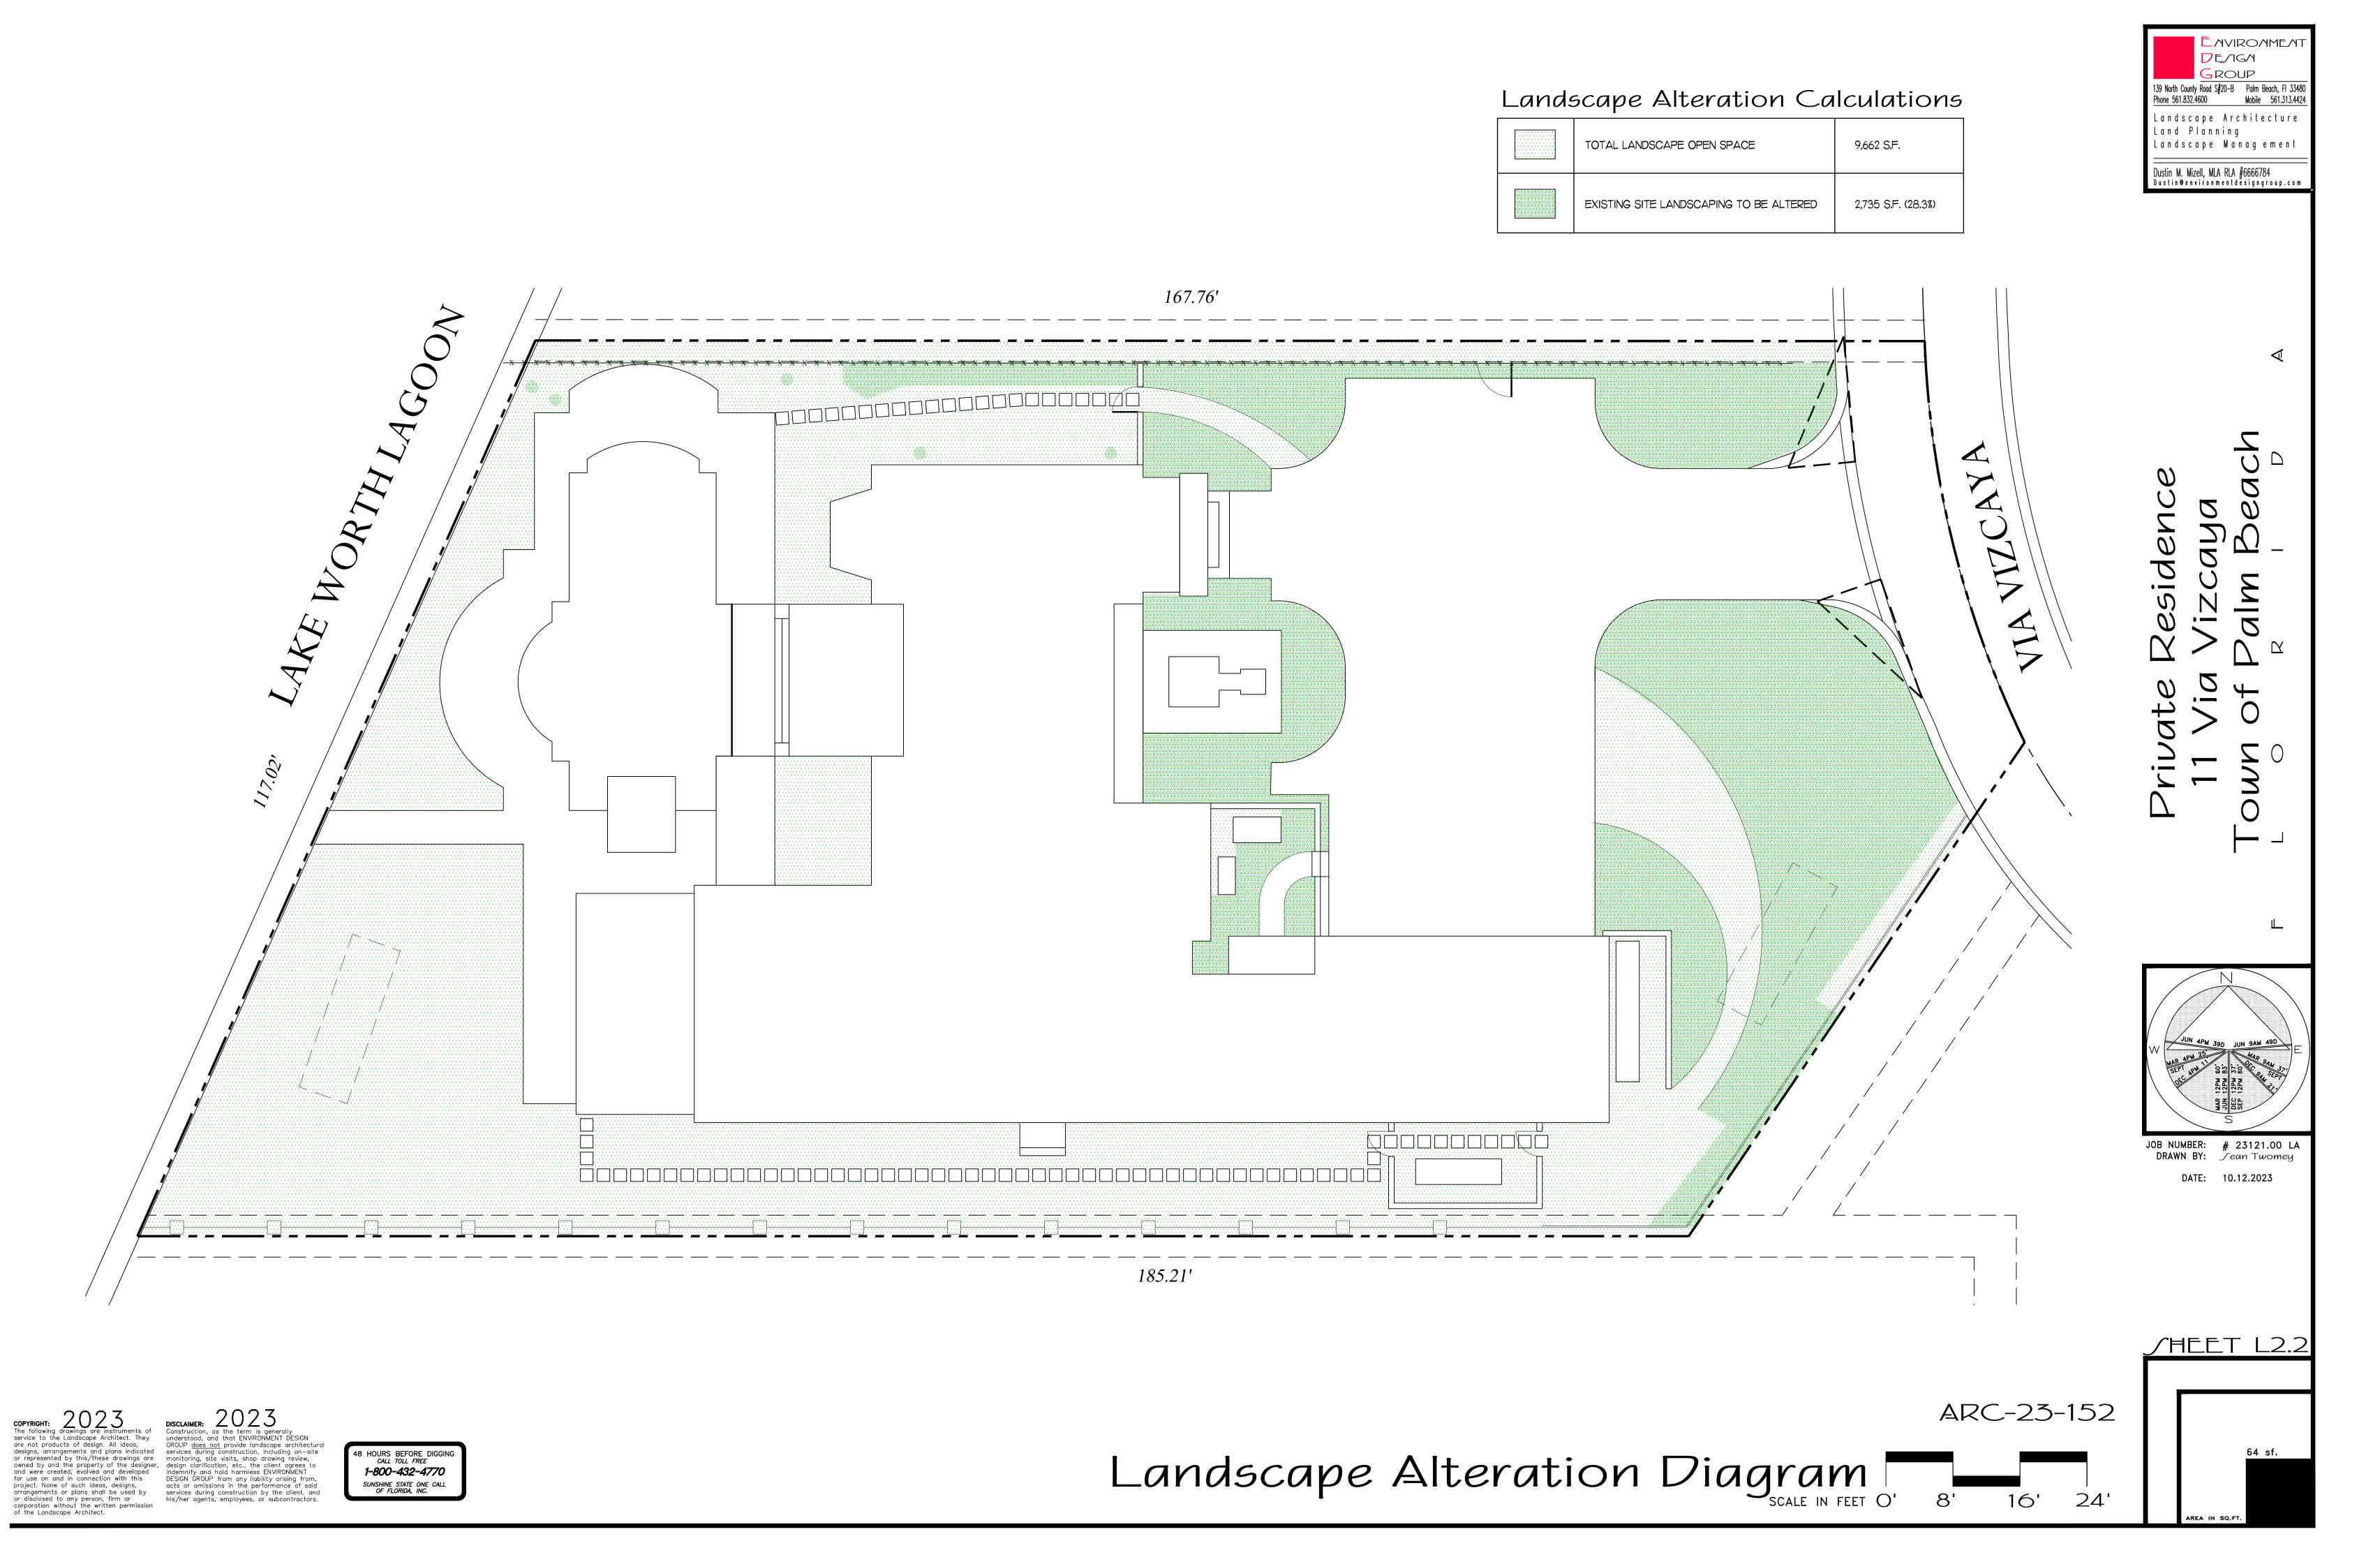

#### Landscape Legend

| Property Address:     | 11 Via Viscaya      |                          |
|-----------------------|---------------------|--------------------------|
| Lot Area:             | 19,994 <i>s</i> .f. |                          |
|                       | Required/Allowed    | Proposed                 |
| Landscape Open Space: | 9,997 JF (50%)      | 9,662 <i>/</i> F (48.3%) |
| LQ/ to be altered     | M/A                 | 2,735 <b>/</b> F (28.3%) |
| Perimeter LQ/         |                     | M/A                      |
| Front Yard LQ/        | 3,194 JF (45%)      | 1,858 JF (69.7%)         |
| Native Trees          | 30%                 | 100%                     |
| Native Shrubs & Vines |                     | 100%                     |
| Native Groundcover    | 30%                 | 100%                     |

48 HOURS BEFORE DIGGING CALL TOLL FREE
1-800-432-4770

NOTE: NO CHANGES TO HARDSCAPE ARE PROPOSED

ARC-23-152 Landscape Open Space Calculations Scale IN FEET O'

DATE: 10.12.2023