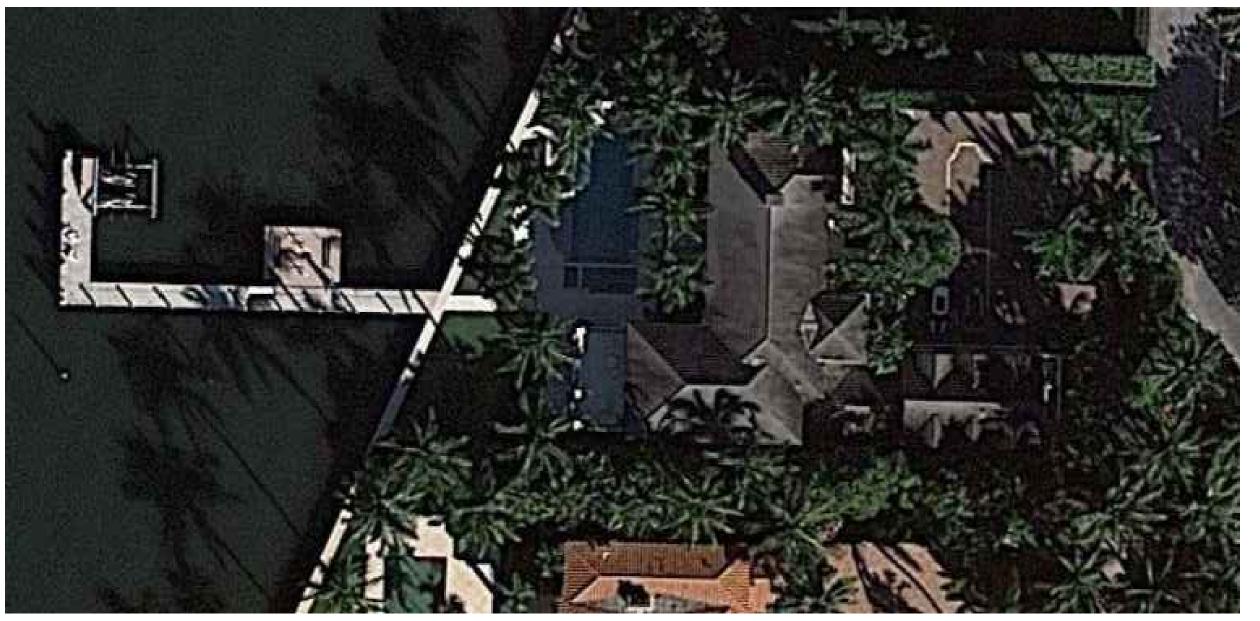

Private Residence 11 Via Vizcaya Town of Palm Beach

Aerial View

#### Landscape Legend

| Property Address:     | 11 Via Viscaya      |                          |
|-----------------------|---------------------|--------------------------|
| Lot Area:             | 19,994 <i>s</i> .f. |                          |
|                       | Required/Allowed    | Proposed                 |
| Landscape Open Space: | 9,997 JF (50%)      | 9,662 <i>/</i> F (48.3%) |
| LQ/ to be altered     | M/A                 | 2,735 <b>/</b> F (28.3%) |
| Perimeter LQ/         |                     | M/A                      |
| Front Yard LQ/        | 3,194 JF (45%)      | 1,858 JF (69.7%)         |
| Native Trees          | 30%                 | 100%                     |
| Native Shrubs & Vines |