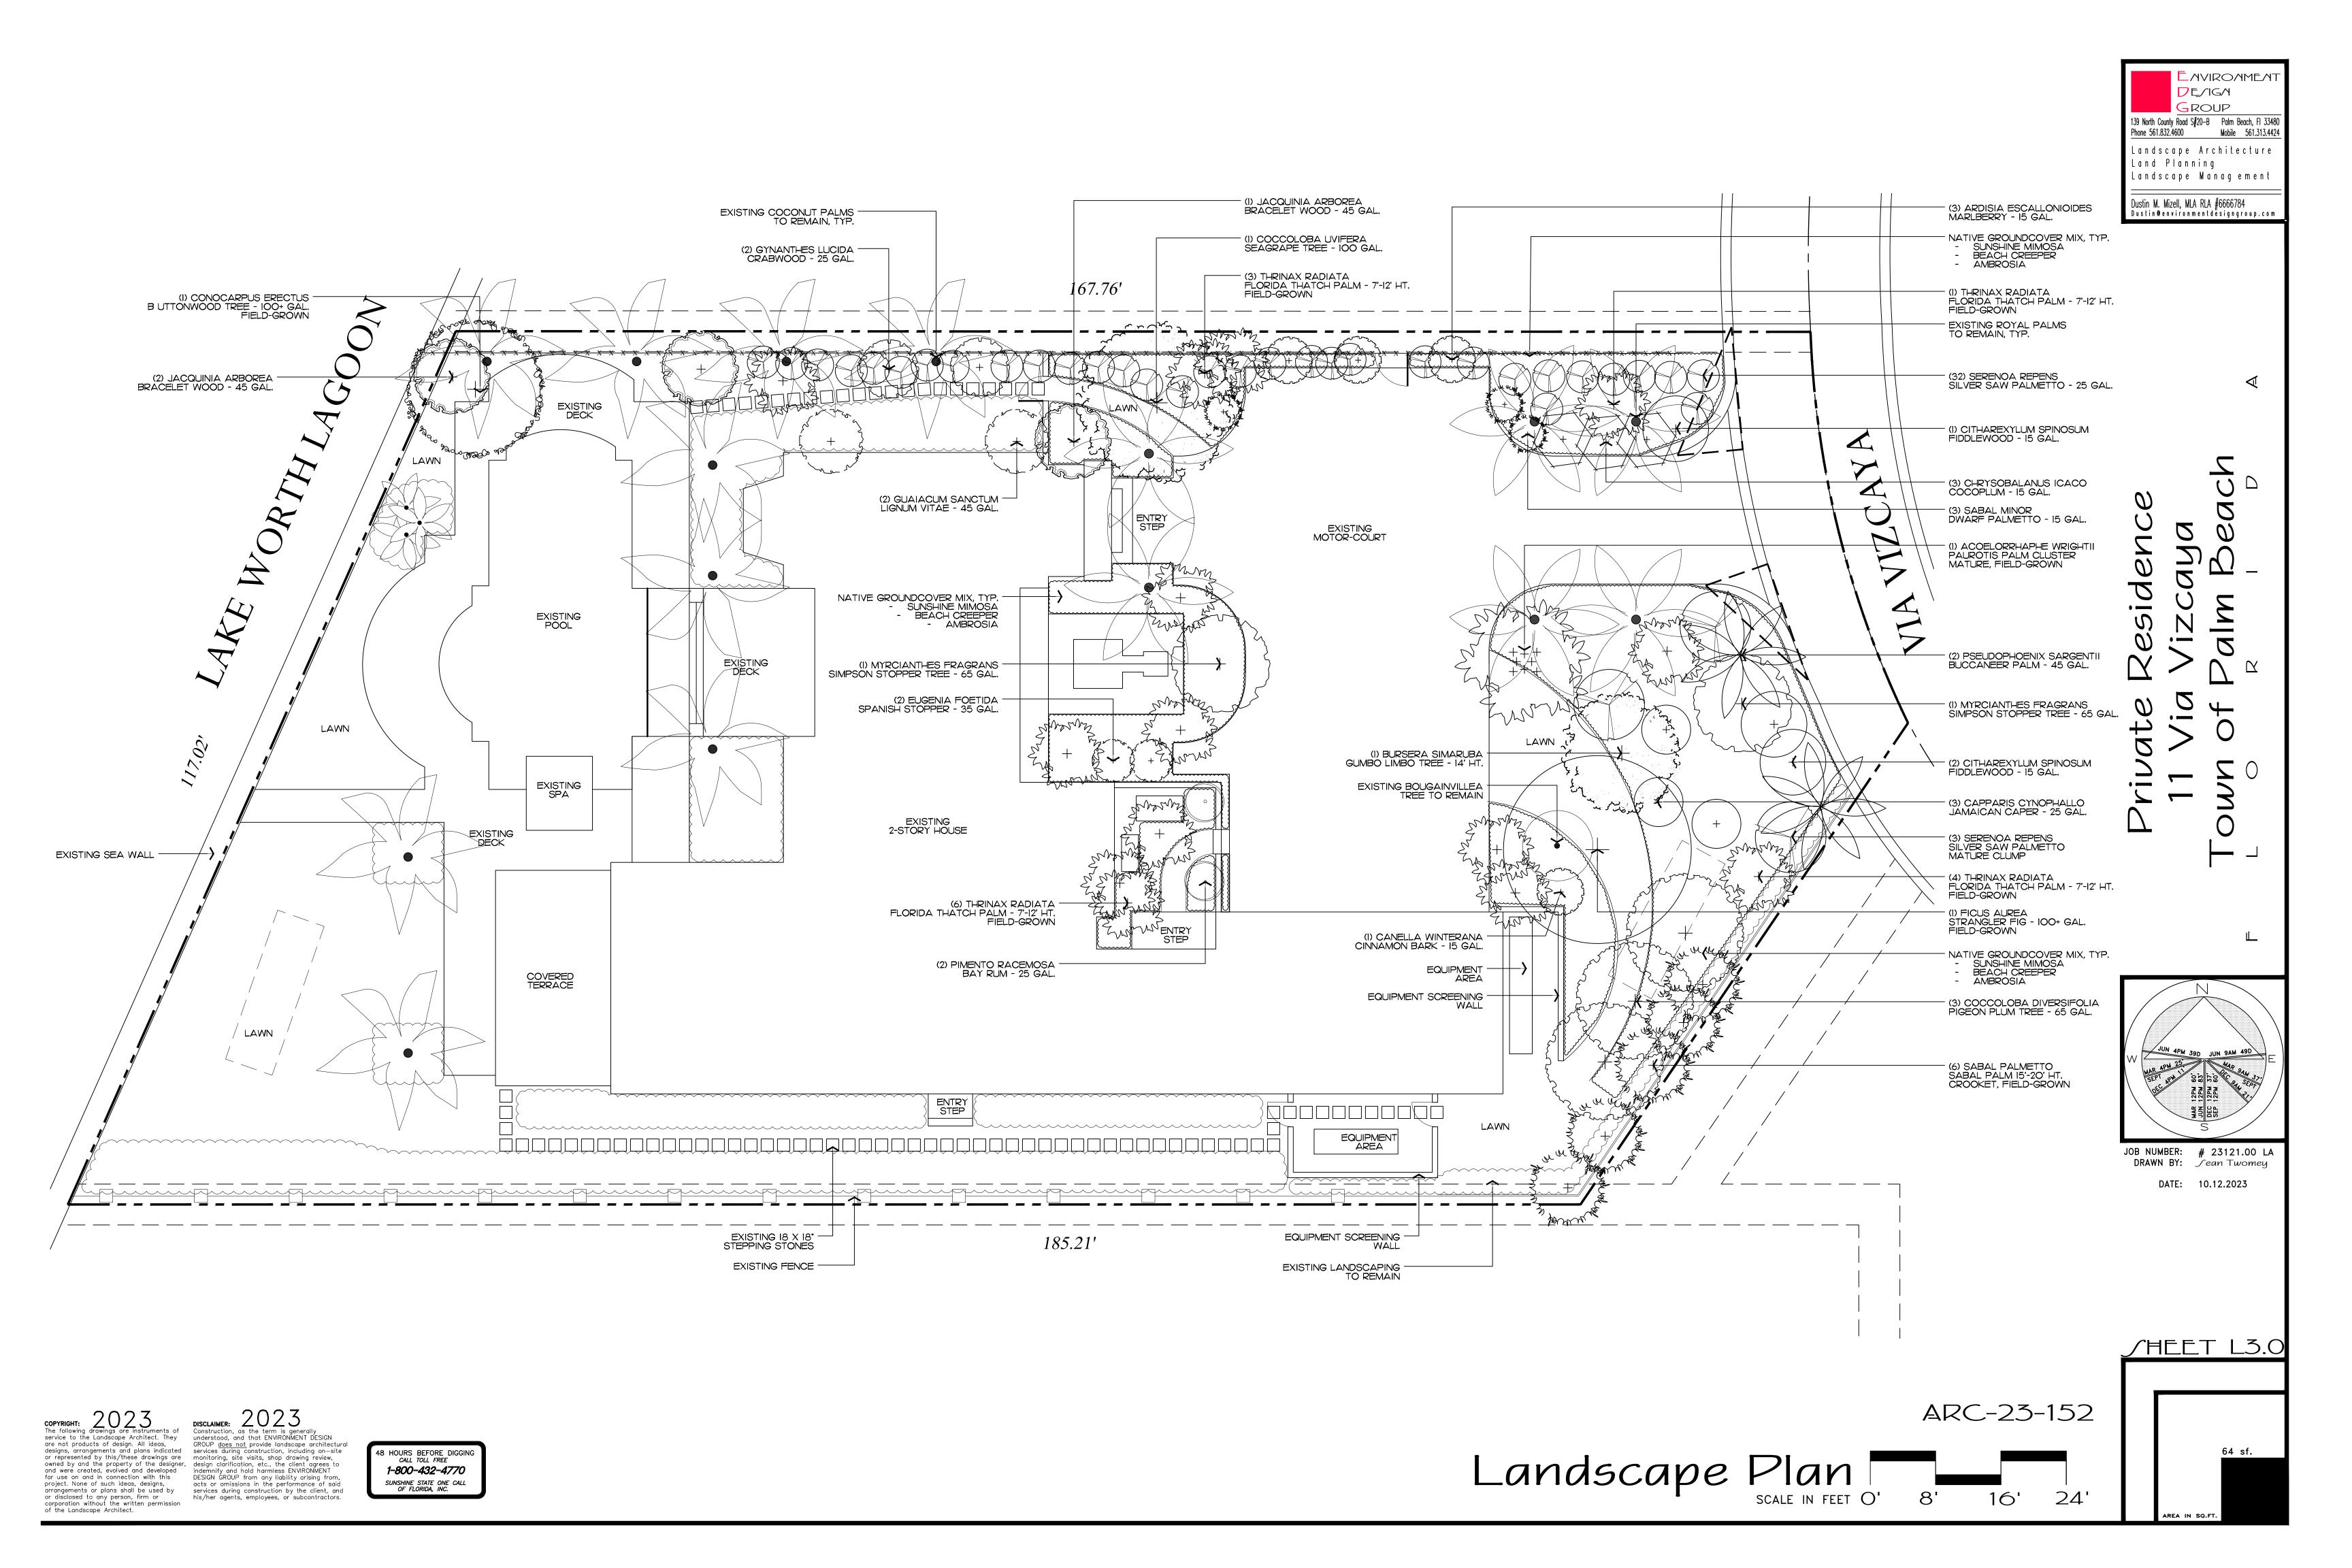

## Palms

| SYMBOL                                                                                                                                                                                                                                                                                                                                                                                                                                                                                                                                                                                                                                                                                                                                                                                                                                                                                                                                                                                                                                                                                                                                                                                                                                                                                                                                                                                                                                                                                                                                                                                                                                                                                                                                                                                                                                                                                                                                                                                                                                                                                                                         | PLANT NAME                             |                                           | QTY.            | DESCRIPTION                        | NATIVE |
|--------------------------------------------------------------------------------------------------------------------------------------------------------------------------------------------------------------------------------------------------------------------------------------------------------------------------------------------------------------------------------------------------------------------------------------------------------------------------------------------------------------------------------------------------------------------------------------------------------------------------------------------------------------------------------------------------------------------------------------------------------------------------------------------------------------------------------------------------------------------------------------------------------------------------------------------------------------------------------------------------------------------------------------------------------------------------------------------------------------------------------------------------------------------------------------------------------------------------------------------------------------------------------------------------------------------------------------------------------------------------------------------------------------------------------------------------------------------------------------------------------------------------------------------------------------------------------------------------------------------------------------------------------------------------------------------------------------------------------------------------------------------------------------------------------------------------------------------------------------------------------------------------------------------------------------------------------------------------------------------------------------------------------------------------------------------------------------------------------------------------------|----------------------------------------|-------------------------------------------|-----------------|------------------------------------|--------|
| S. S                                                                                                                                                                                                                                                                                                                                                                                                                                                                                                                                                                                                                                                                                                                                                                                                                                                                                                                                                                                                                                                                                                                                                                                                                                                                                                                                                                                                                                                                                                                                                                                                                                                                                                                                                                                                                                                                                                                                                                                                                                                                                       | ACOE LORRHAPHE<br>PAUROTIS PALM        |                                           | 1               | MATURE FIELD GROWN                 | YES    |
|                                                                                                                                                                                                                                                                                                                                                                                                                                                                                                                                                                                                                                                                                                                                                                                                                                                                                                                                                                                                                                                                                                                                                                                                                                                                                                                                                                                                                                                                                                                                                                                                                                                                                                                                                                                                                                                                                                                                                                                                                                                                                                                                |                                        | PSEUDOPHOENIX SARGENTII<br>BUCCANEER PALM |                 | 45 GAL                             | YES    |
| 3 + 4 - 4 - 4 - 4 - 4 - 4 - 4 - 4 - 4 - 4                                                                                                                                                                                                                                                                                                                                                                                                                                                                                                                                                                                                                                                                                                                                                                                                                                                                                                                                                                                                                                                                                                                                                                                                                                                                                                                                                                                                                                                                                                                                                                                                                                                                                                                                                                                                                                                                                                                                                                                                                                                                                      | SABAL MIN                              | NOR<br>PALMETTO                           | 3               | I5 GAL                             | YES    |
|                                                                                                                                                                                                                                                                                                                                                                                                                                                                                                                                                                                                                                                                                                                                                                                                                                                                                                                                                                                                                                                                                                                                                                                                                                                                                                                                                                                                                                                                                                                                                                                                                                                                                                                                                                                                                                                                                                                                                                                                                                                                                                                                | SERENOA REPENS<br>SILVER SAW PALMETTO  |                                           | 3               | MATURE MULTI-CLUMPS                | YES    |
|                                                                                                                                                                                                                                                                                                                                                                                                                                                                                                                                                                                                                                                                                                                                                                                                                                                                                                                                                                                                                                                                                                                                                                                                                                                                                                                                                                                                                                                                                                                                                                                                                                                                                                                                                                                                                                                                                                                                                                                                                                                                                                                                | SERENOA REPENS<br>SILVER SAW PALMETTO  |                                           | 32              | 25 GAL                             | YES    |
| State of the state | SABAL PALMETTO<br>SABAL PALM           |                                           | 6               | 15'-20' HT/CROOKED, FIELD<br>GROWN | YES    |
| 5 + 3 5 5 5 5 5 5 5 5 5 5 5 5 5 5 5 5 5                                                                                                                                                                                                                                                                                                                                                                                                                                                                                                                                                                                                                                                                                                                                                                                                                                                                                                                                                                                                                                                                                                                                                                                                                                                                                                                                                                                                                                                                                                                                                                                                                                                                                                                                                                                                                                                                                                                                                                                                                                                                                        | THRINAX RADIATA<br>FLORIDA THATCH PALM |                                           | 14              | 7'-17' HT, FIELD GROWN             | YES    |
|                                                                                                                                                                                                                                                                                                                                                                                                                                                                                                                                                                                                                                                                                                                                                                                                                                                                                                                                                                                                                                                                                                                                                                                                                                                                                                                                                                                                                                                                                                                                                                                                                                                                                                                                                                                                                                                                                                                                                                                                                                                                                                                                |                                        |                                           |                 |                                    |        |
|                                                                                                                                                                                                                                                                                                                                                                                                                                                                                                                                                                                                                                                                                                                                                                                                                                                                                                                                                                                                                                                                                                                                                                                                                                                                                                                                                                                                                                                                                                                                                                                                                                                                                                                                                                                                                                                                                                                                                                                                                                                                                                                                |                                        | TOTAL PALMS:<br>NATIVE SPECIES:           | 61<br>61 (100%) |                                    |        |

# Trees

| SYMBOL  | PLANT NAME                              | QTY. | DESCRIPTION           | NATIVE |
|---------|-----------------------------------------|------|-----------------------|--------|
| 4 + A   | BURSERA SIMARUBA<br>GUMBO LIMBO TREE    | 1    | 100 GAL               | YES    |
| A H     | COCCOLOBA DIVERSIFOLIA<br>PIGEON PLUM   | 3    | 65 GAL                | YES    |
| (+)     | COCCOLOBA UVIFERA<br>SEAGRAPE           | 1    | 100 GAL               | YES    |
| +       | CONOCARPUS ERECTUS BUTTONWOOD           | I    | 100+ GAL, FIELD GROWN | YES    |
| +       | EUGENIA FOETIDA<br>SPANISH STOPPER      | 2    | 35 GAL                | YES    |
| +       | FICUS AUREA<br>STRANGLER FIG            | I    | 100+ GAL, FIELD GROWN | YES    |
| (+)     | GYNANTHES LUCIDA<br>CRABWOOD            | 2    | 25 GAL                | YES    |
| $\odot$ | GUAIACUM SANCTUM<br>LIGNUM VITAE        | 2    | 45 GAL                | YES    |
| +       | JACQUINIA ARBOREA<br>BRACELET WOOD      | 3    | 45 GAL                | YES    |
| © o     | PIMENTO RACEMOSA<br>BAY RUM             | 2    | 65 GAL                | YES    |
| (+)     | MYRCIANTHES FRAGRANS<br>SIMPSON STOPPER | 2    | 65 GAL                | YES    |
|         | TOTAL TREES:                            | 20   |                       |        |

# Shrubs

| SYMBOL           | PLANT NAME                                 |                                  | QTY.            | DESCRIPTION | NATIVE |
|------------------|--------------------------------------------|----------------------------------|-----------------|-------------|--------|
| ( <del>+</del> ) | ARDESIA ESCALLONIOIDES<br>MARLBERRY        |                                  | 3               | I5 GAL      | YES    |
| $\odot$          |                                            | S CYNOPHALLO<br>CAN CAPER        | 3               | 25 GAL      | YES    |
| +                | CHRYSOBALANUS ICACO<br>HORIZONTAL COCOPLUM |                                  | 3               | I5 GAL      | YES    |
| +                | CITHAREXYLUM SPINOSUM<br>FIDDLEWOOD        |                                  | 3               | I5 GAL      | YES    |
| (+)              | CANELLA WINTERANA<br>CINNAMON BARK         |                                  | 1               | I5 GAL      | YES    |
|                  | •                                          | TOTAL SHRUBS:<br>NATIVE SPECIES: | 13<br>13 (100%) |             |        |

## Groundcovers

| SYMBOL | PLANT NAME                            |               | QTY.  | DESCRIPTION     | NATIVE |
|--------|---------------------------------------|---------------|-------|-----------------|--------|
|        | AMBROSIA HISPIDA<br>AMBROSIA          |               | 500+  | I GAL., 8" O.C. | YES    |
|        | ERNODEA LITTORALIS<br>BEACH CREEPER   |               | 500+  | I GAL., 8" O.C. | YES    |
|        | MIMOSA STRIGILLOSA<br>SUNSHINE MIMOSA |               | 500+  | I GAL., 8" O.C. | YES    |
|        |                                       | TOTAL SHRUBS: | 1500+ |                 |        |

## Lawn & Mulch

| SYMBOL/KEY   | PLANT NAME                | QTY.      | DESCRIPTION                     |
|--------------|---------------------------|-----------|---------------------------------|
| LAWN         | DIAMOND ZOYSIA LAWN       | AS NEEDED | SOD PALLETS                     |
| PLANTING BED | SHREDDED EUCALYPTUS MULCH | AS NEEDED | MULCH ALL BEDS<br>3" MIN. DEPTH |