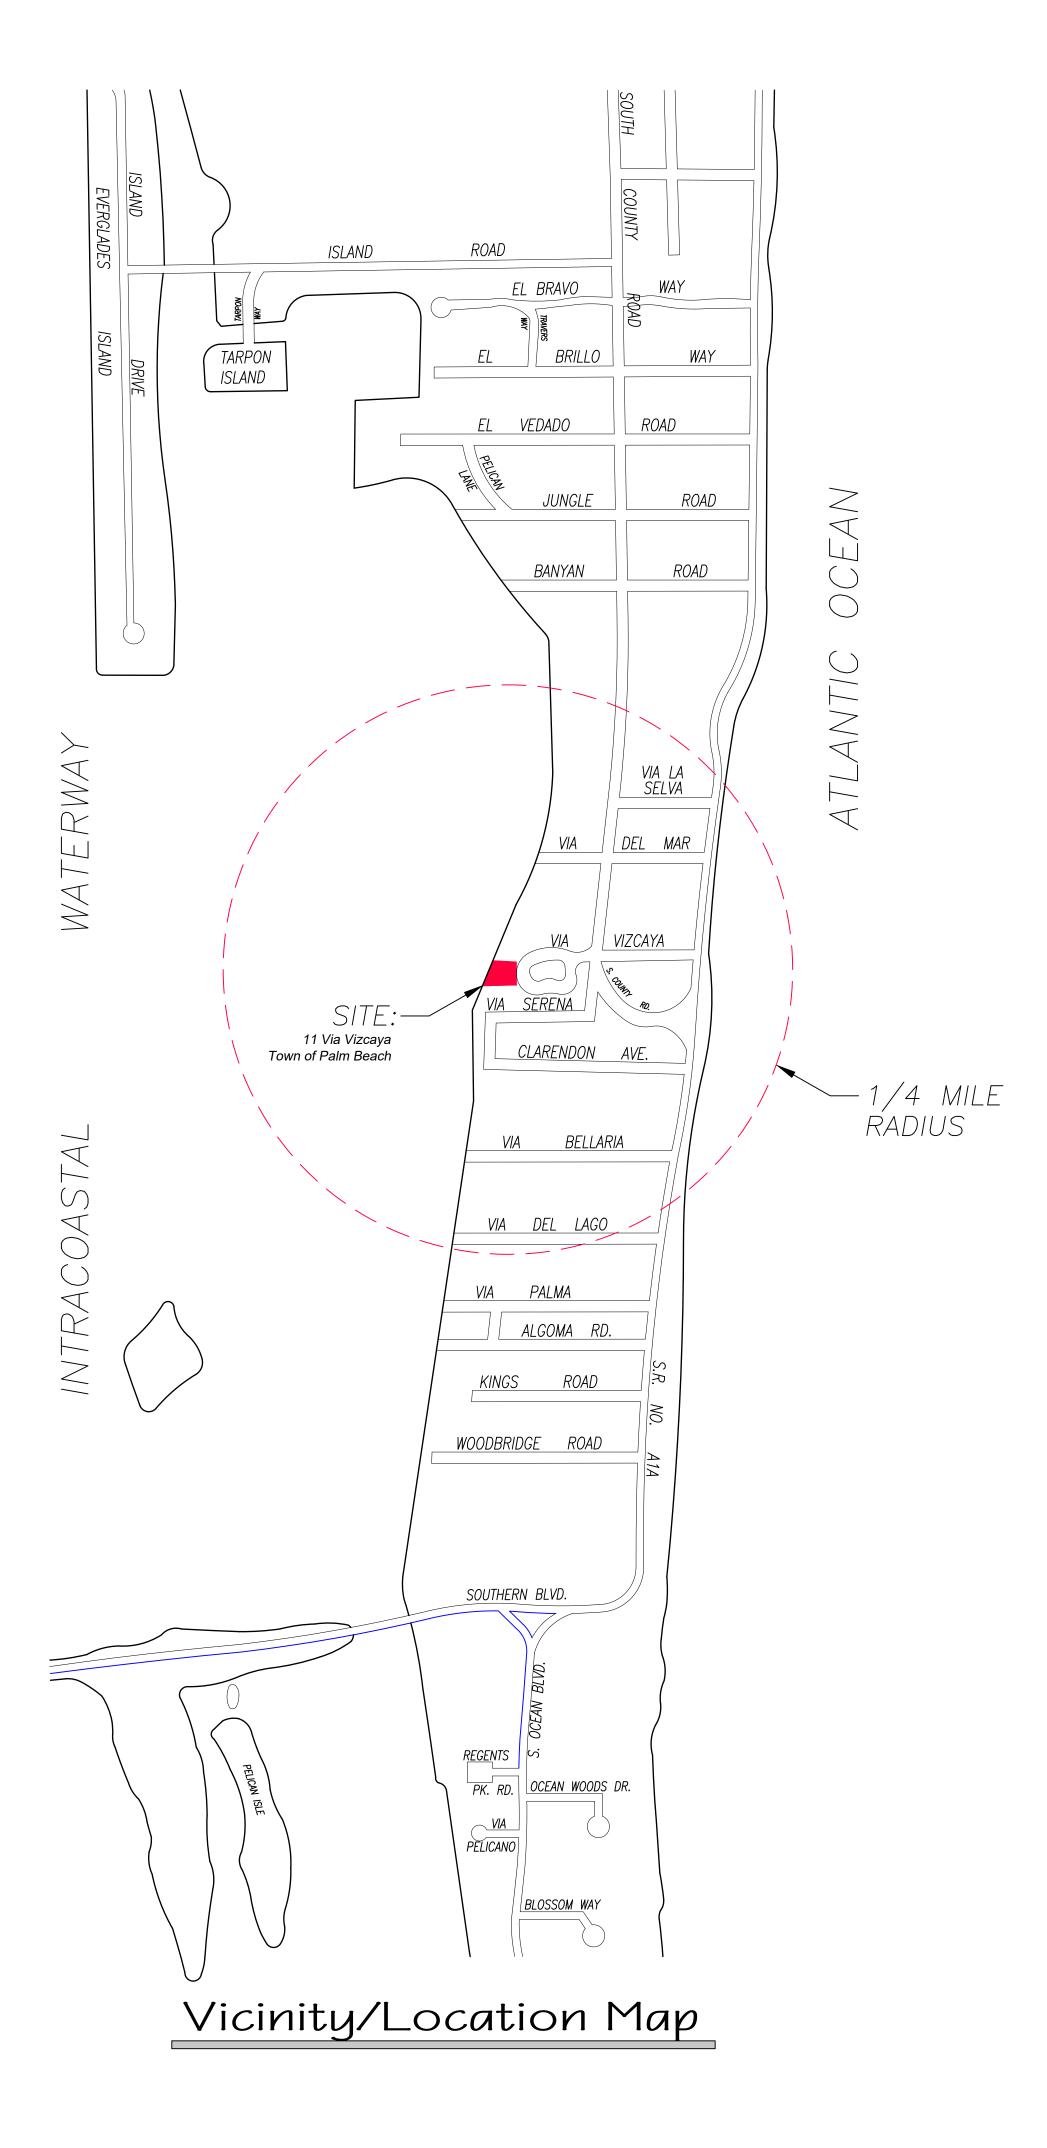

**Survey** 

RECEIVED

By yfigueroa at 8:12 am, Oct 13, 2023

Dustin M. Mizell, MLA RLA #6666784 Dustin@environmentdesigngroup.com

JOB NUMBER: # 23121.00 LA DRAWN BY: Jean Twomey DATE: 10.12.2023

✓HEET L1.1

48 HOURS BEFORE DIGGING CALL TOLL FREE 1-800-432-4770