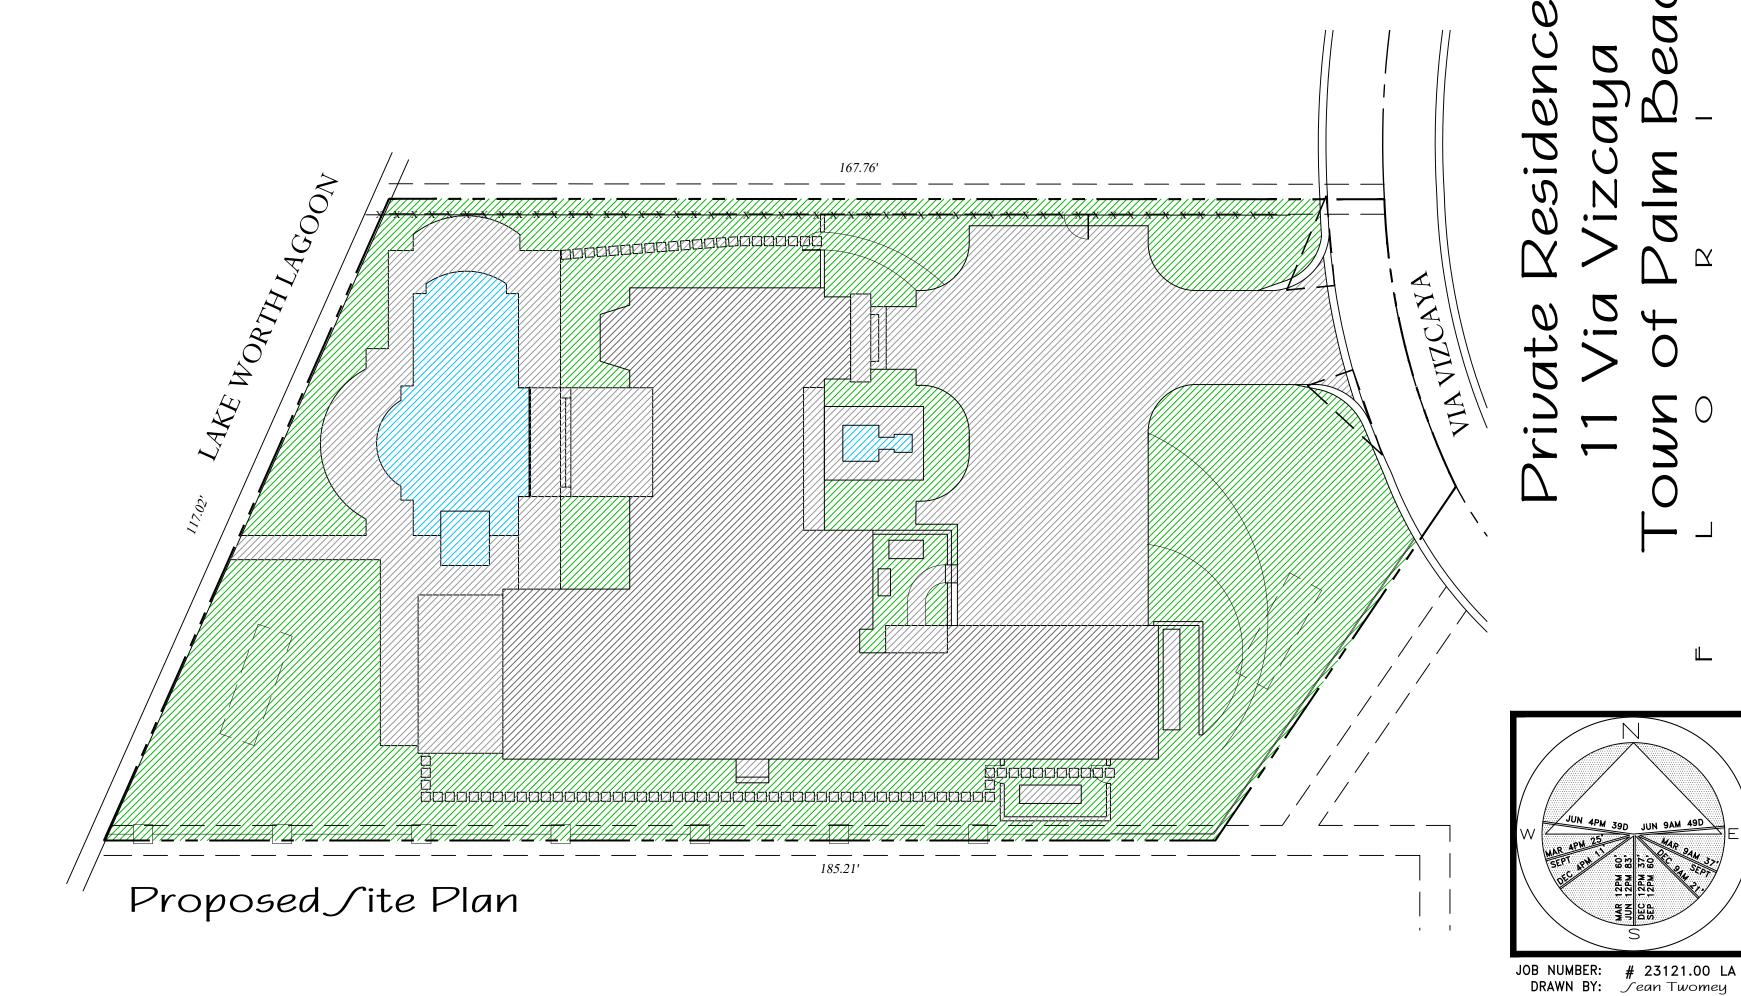

#### Landscape Legend

| Property Address:     | 11 Via Viscaya      |                          |
|-----------------------|---------------------|--------------------------|
| Lot Area:             | 19,994 <i>s</i> .f. |                          |
|                       | Required/Allowed    | Proposed                 |
| Landscape Open Space: | 9,997 JF (50%)      | 9,662 <i>/</i> F (48.3%) |
| LQ/ to be altered     | M/A                 | 2,735 <b>/</b> F (28.3%) |
| Perimeter LQ/         |                     | M/A                      |
| Front Yard LQ/        | 3,194 JF (45%)      | 1,858 JF (69.7%)         |
| Native Trees          | 30%                 | 100%                     |
| Native Shrubs & Vines |                     | 100%                     |
| Native Groundcover    | 30%                 | 100%                     |

## Site Requirements

PROPOSED DESCRIPTION REQUIRED EXISTING RA - (50 - PALM BEACH) RA - (50 - PALM BEACH) LOT ZONE RA - (50 - PALM BEACH) LOT AREA 20,000 S.F. MINIMUM 19,994 S.F. 19,994 S.F. OPEN / PERMEABLE SPACE 9,997 S.F. 9,480 S.F. 48.3% 9,662 S.F. MINIMUM 50% 47.4% FRONT YARD LANDSCAPE 3,194 S.F. 69.7% 1,858 S.F. 1,858 S.F.

#### Legend

IMPERVIOUS AREA (HOUSE/STRUCTURE)

IMPERVIOUS AREA (HARDSCAPE)

PERVIOUS AREA / OPEN SPACE

PERVIOUS AREA / WATER FEATURE

or disclosed to any person, firm or corporation without the written permission