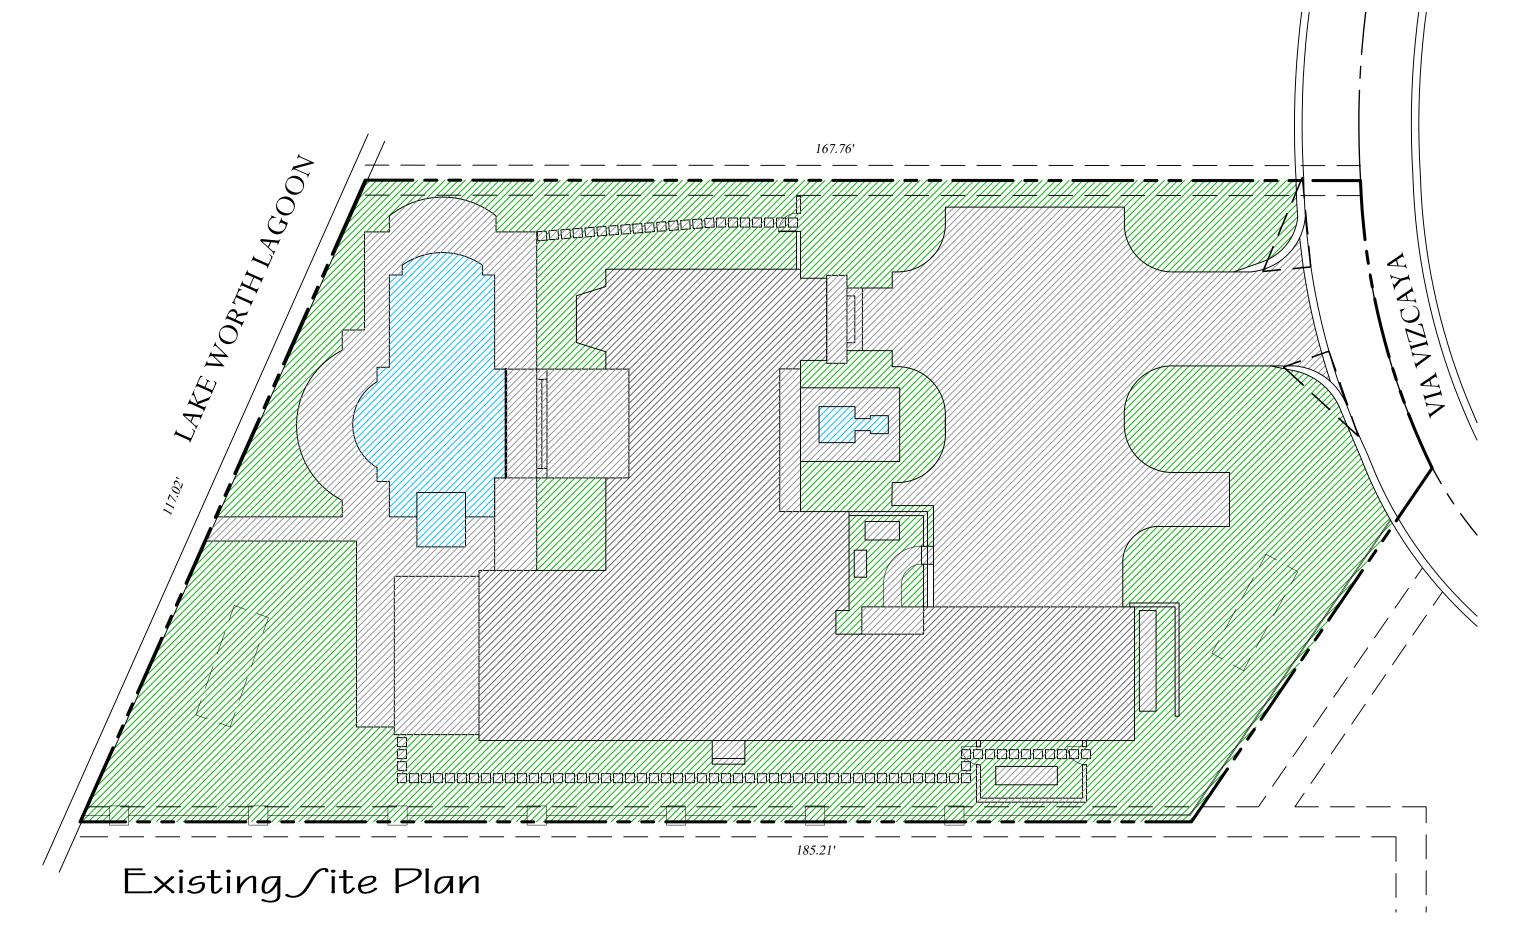

#### Landscape Legend

| Property Address:     | 11 Via Viscaya      |                          |
|-----------------------|---------------------|--------------------------|
| Lot Area:             | 19,994 <i>s</i> .f. |                          |
|                       | Required/Allowed    | Proposed                 |
| Landscape Open Space: | 9,997 JF (50%)      | 9,662 <i>/</i> F (48.3%) |
| LQ/ to be altered     | M/A                 | 2,735 <b>/</b> F (28.3%) |
| Perimeter LQ/         |                     | M/A                      |
| Front Yard LQ/        | 3,194 JF (45%)      | 1,858 JF (69.7%)         |
| Native Trees          | 30%                 | 100%                     |
| Native Shrubs & Vines |                     | 100%                     |
| Native Groundcover    | 30%                 | 100%                     |

## Site Requirements

PROPOSED DESCRIPTION REQUIRED EXISTING RA - (50 - PALM BEACH) RA - (50 - PALM BEACH) LOT ZONE RA - (50 - PALM BEACH) LOT AREA 20,000 S.F. MINIMUM 19,994 S.F. 19,994 S.F. OPEN / PERMEABLE SPACE 9,997 S.F. 9,480 S.F. 48.3% 9,662 S.F. MINIMUM 50% 47.4% FRONT YARD LANDSCAPE 3,194 S.F. 69.7% 1,858 S.F. 1,858 S.F.

#### Legend

IMPERVIOUS AREA (HOUSE/STRUCTURE)

IMPERVIOUS AREA (HARDSCAPE)

PERVIOUS AREA / OPEN SPACE

PERVIOUS AREA / WATER FEATURE

or disclosed to any person, firm or corporation without the written permission