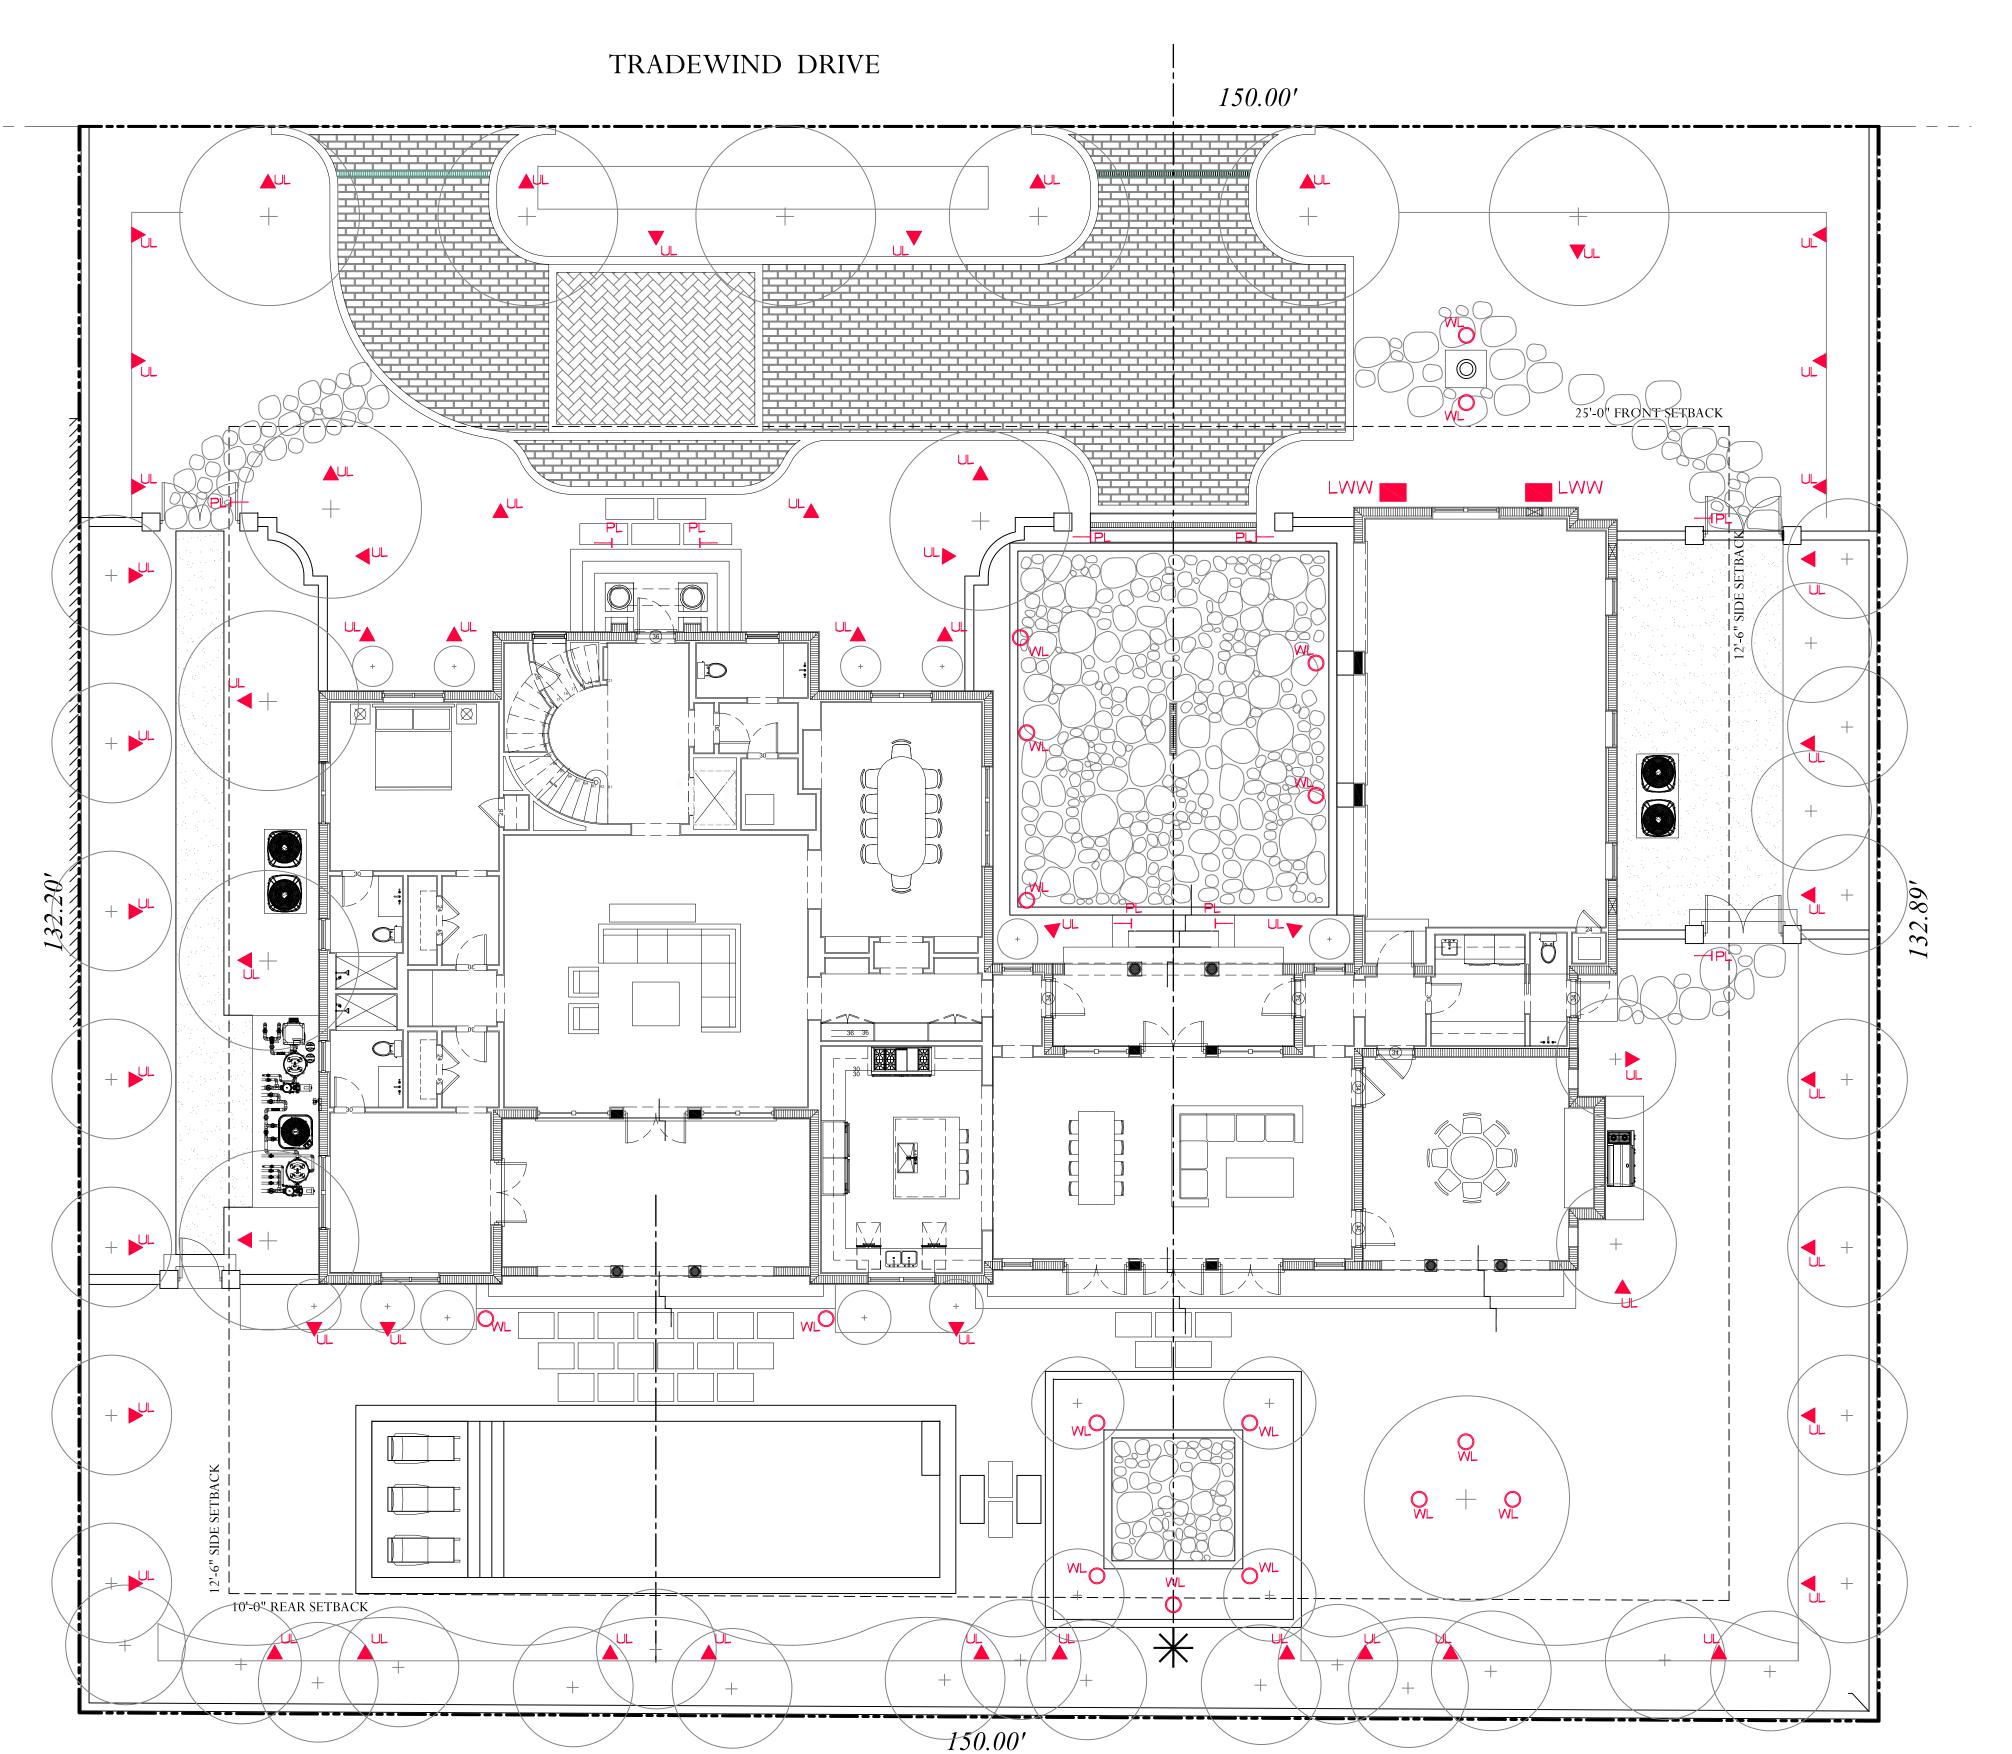

TRADEWIND DRIVE

# Legend

# Scale IN FEET O'

| ∫ite Data                                          |                                    |            |              |                   |
|----------------------------------------------------|------------------------------------|------------|--------------|-------------------|
| DESCRIPTION                                        | REQUIRE                            | D          | PR           | OPOSED            |
| LOT ZONE                                           |                                    |            | R-B - LOW DE | NSITY RESIDENTIAL |
| LOT AREA                                           | 10,000 S.F. N                      | 1INIMUM    | 19,8         | 81 S.F.           |
| OPEN / PERMEABLE SPACE                             | MINIMUM 45%                        | 8,946 S.F. | 45.38%       | 9,023 S.F.        |
| FRONT YARD LANDSCAPE                               | MINIMUM 40%<br>OF FRONT YARD       | 1,500 S.F. | 53.73%       | 2,015 S.F.        |
| PERIMETER LANDSCAPE<br>WITHIN 10' OF PROPERTY LINE | MINIMUM 50% OF<br>REQ'D OPEN SPACE | 4,473 S.F. | 52.64%       | 4,710 S.F.        |

150.00'

# Landscape Lighting Plan Scale IN FEET O'

# Lighting *S*chedule

SY

| (MBOL | DESCRIPTION                                                                                           | QTY. |
|-------|-------------------------------------------------------------------------------------------------------|------|
| UL    | <u>UPLIGHT</u> - AURORALIGHT - HSL16-R TELLURIDE<br>BRASS - 3 WATTS - LED 2700K                       | _    |
| ) WL  | <u>WELL LIGHT</u> - AURORALIGHT - LWL5 LIGHTHAUS<br>BRASS FINISH - 9 WATTS - LED 2700K                | -    |
| PL    | <u>PATH LIGHT</u> - AURORALIGHT - LPL8 - CORONA<br>BRASS FINISH - 4.5 WATTS - LED 2700K               | -    |
| LWW   | <u>WALL LIGHT</u> - AURORALIGHT - LWWI - WALLIE<br>BRASS FINISH - 4 WATTS - LED 2700K                 | -    |
| WL-A  | <u>WELL LIGHT</u> - AURORALIGHT - LMWL-R MICRO WELL<br>BRASS FINISH - 3 WATTS - LED 2700K -WIDE OPTIC | -    |