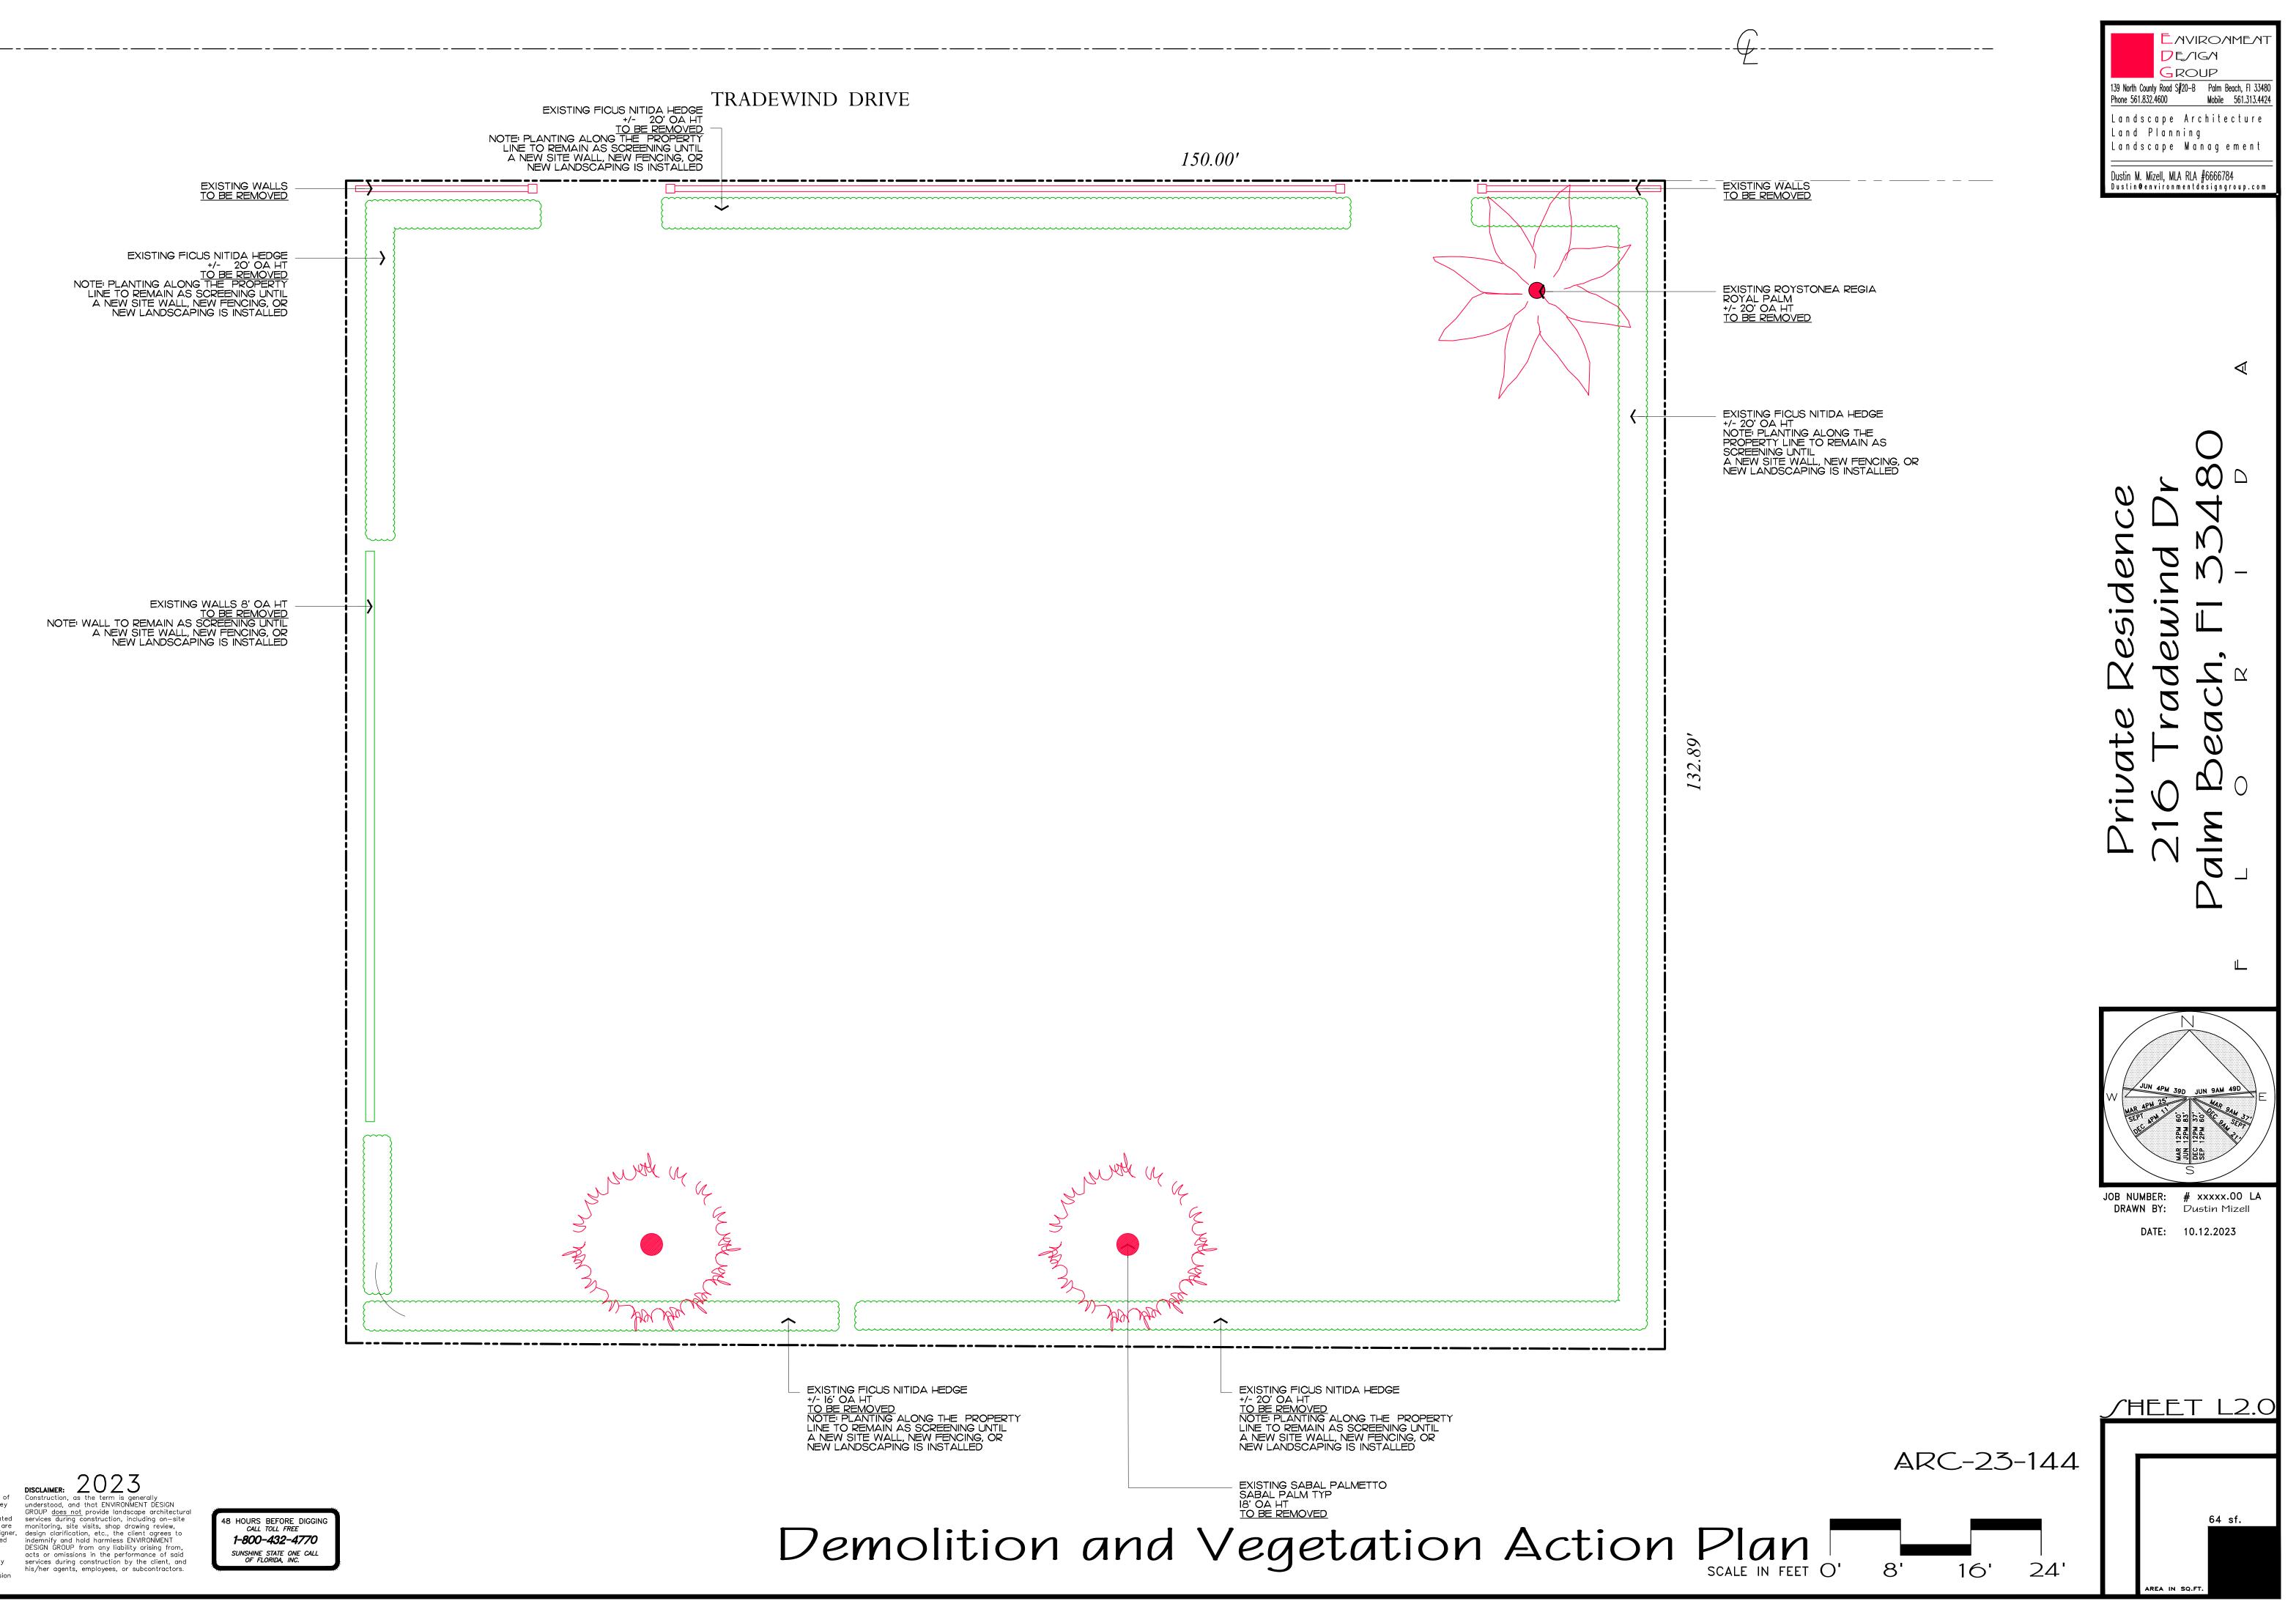

| OA HT   | 150.00' |
|---------|---------|
| <b></b> |         |
|         |         |
| •       |         |

|                                                                                                                                                                                                                    | EXISTING FICUS NITIDA HEDGE<br>+/- 20' OA HT<br><u>TO BE REMOVED</u><br>NOTE: PLANTING ALONG THE PROPERTY<br>LINE TO REMAIN AS SCREENING UNTIL<br>A NEW SITE WALL, NEW FENCING, OR<br>NEW LANDSCAPING IS INSTALLED<br>6' HT. X 20' WIDE<br>CHAIN-LINK ROLLING<br>GATE W/ SCREENING | TRADEWIND DRIVE<br>150.00'                                                                                                                                                                                                                                                                                                                                                    |
|--------------------------------------------------------------------------------------------------------------------------------------------------------------------------------------------------------------------|------------------------------------------------------------------------------------------------------------------------------------------------------------------------------------------------------------------------------------------------------------------------------------|-------------------------------------------------------------------------------------------------------------------------------------------------------------------------------------------------------------------------------------------------------------------------------------------------------------------------------------------------------------------------------|
| EXISTING FICUS NITIDA HEDGE<br>+/- 20' OA HT<br><u>TO BE REMOVED</u><br>NOTE: PLANTING ALONG THE PROPERTY<br>LINE TO REMAIN AS SCREENING UNTIL<br>A NEW SITE WALL, NEW FENCING, OR<br>NEW LANDSCAPING IS INSTALLED |                                                                                                                                                                                                                                                                                    |                                                                                                                                                                                                                                                                                                                                                                               |
| EXISTING WALLS & OA HT<br>TO BE REMOVED<br>NOTE: WALL TO REMAIN AS SCREENING UNTIL<br>A NEW SITE WALL, NEW FENCING, OR<br>NEW LANDSCAPING IS INSTALLED                                                             |                                                                                                                                                                                                                                                                                    |                                                                                                                                                                                                                                                                                                                                                                               |
| 132.                                                                                                                                                                                                               |                                                                                                                                                                                                                                                                                    | NOTE:<br>INTERIOR TREES AND PALMS WILL BE REMOVED WHEN NECESSARY FOR SITE UTILIZATION<br>AND CONSTRUCTION DEVELOPMENT. A CONSTRUCTION SCREEN WILL BE ADDED IN THESE<br>AREAS UNTIL SITE WALLS, NEW FENCING, OR NEW LANDSCAPING IS INSTALLED, AT NO<br>TIME SHALL THE SITE BE OPEN TO ADJACENT PROPERTIES WITHOUT ANY PERMANENT OR<br>TEMPORARY SCREENING DURING CONSTRUCTION. |
|                                                                                                                                                                                                                    |                                                                                                                                                                                                                                                                                    |                                                                                                                                                                                                                                                                                                                                                                               |
|                                                                                                                                                                                                                    |                                                                                                                                                                                                                                                                                    | 150.00'                                                                                                                                                                                                                                                                                                                                                                       |

TRADEWIND DRIVE

150.00'