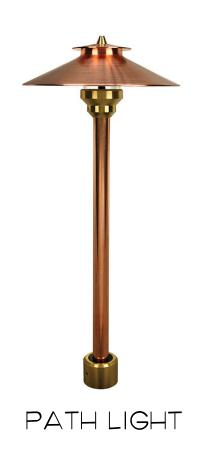

# Lighting *S*chedule

SY

| (MBOL | DESCRIPTION                                                                                           | QTY. |
|-------|-------------------------------------------------------------------------------------------------------|------|
| UL    | <u>UPLIGHT</u> - AURORALIGHT - HSL16-R TELLURIDE<br>BRASS - 3 WATTS - LED 2700K                       | _    |
| ) WL  | <u>WELL LIGHT</u> - AURORALIGHT - LWL5 LIGHTHAUS<br>BRASS FINISH - 9 WATTS - LED 2700K                | -    |
| PL    | <u>PATH LIGHT</u> - AURORALIGHT - LPL8 - CORONA<br>BRASS FINISH - 4.5 WATTS - LED 2700K               | -    |
| LWW   | <u>WALL LIGHT</u> - AURORALIGHT - LWWI - WALLIE<br>BRASS FINISH - 4 WATTS - LED 2700K                 | -    |
| WL-A  | <u>WELL LIGHT</u> - AURORALIGHT - LMWL-R MICRO WELL<br>BRASS FINISH - 3 WATTS - LED 2700K -WIDE OPTIC | -    |

UP LIGHT

WELL LIGHT

JOB NUMBER: # xxxxx.00 LA DRAWN BY: Grace Walton DATE: 10.12.2023