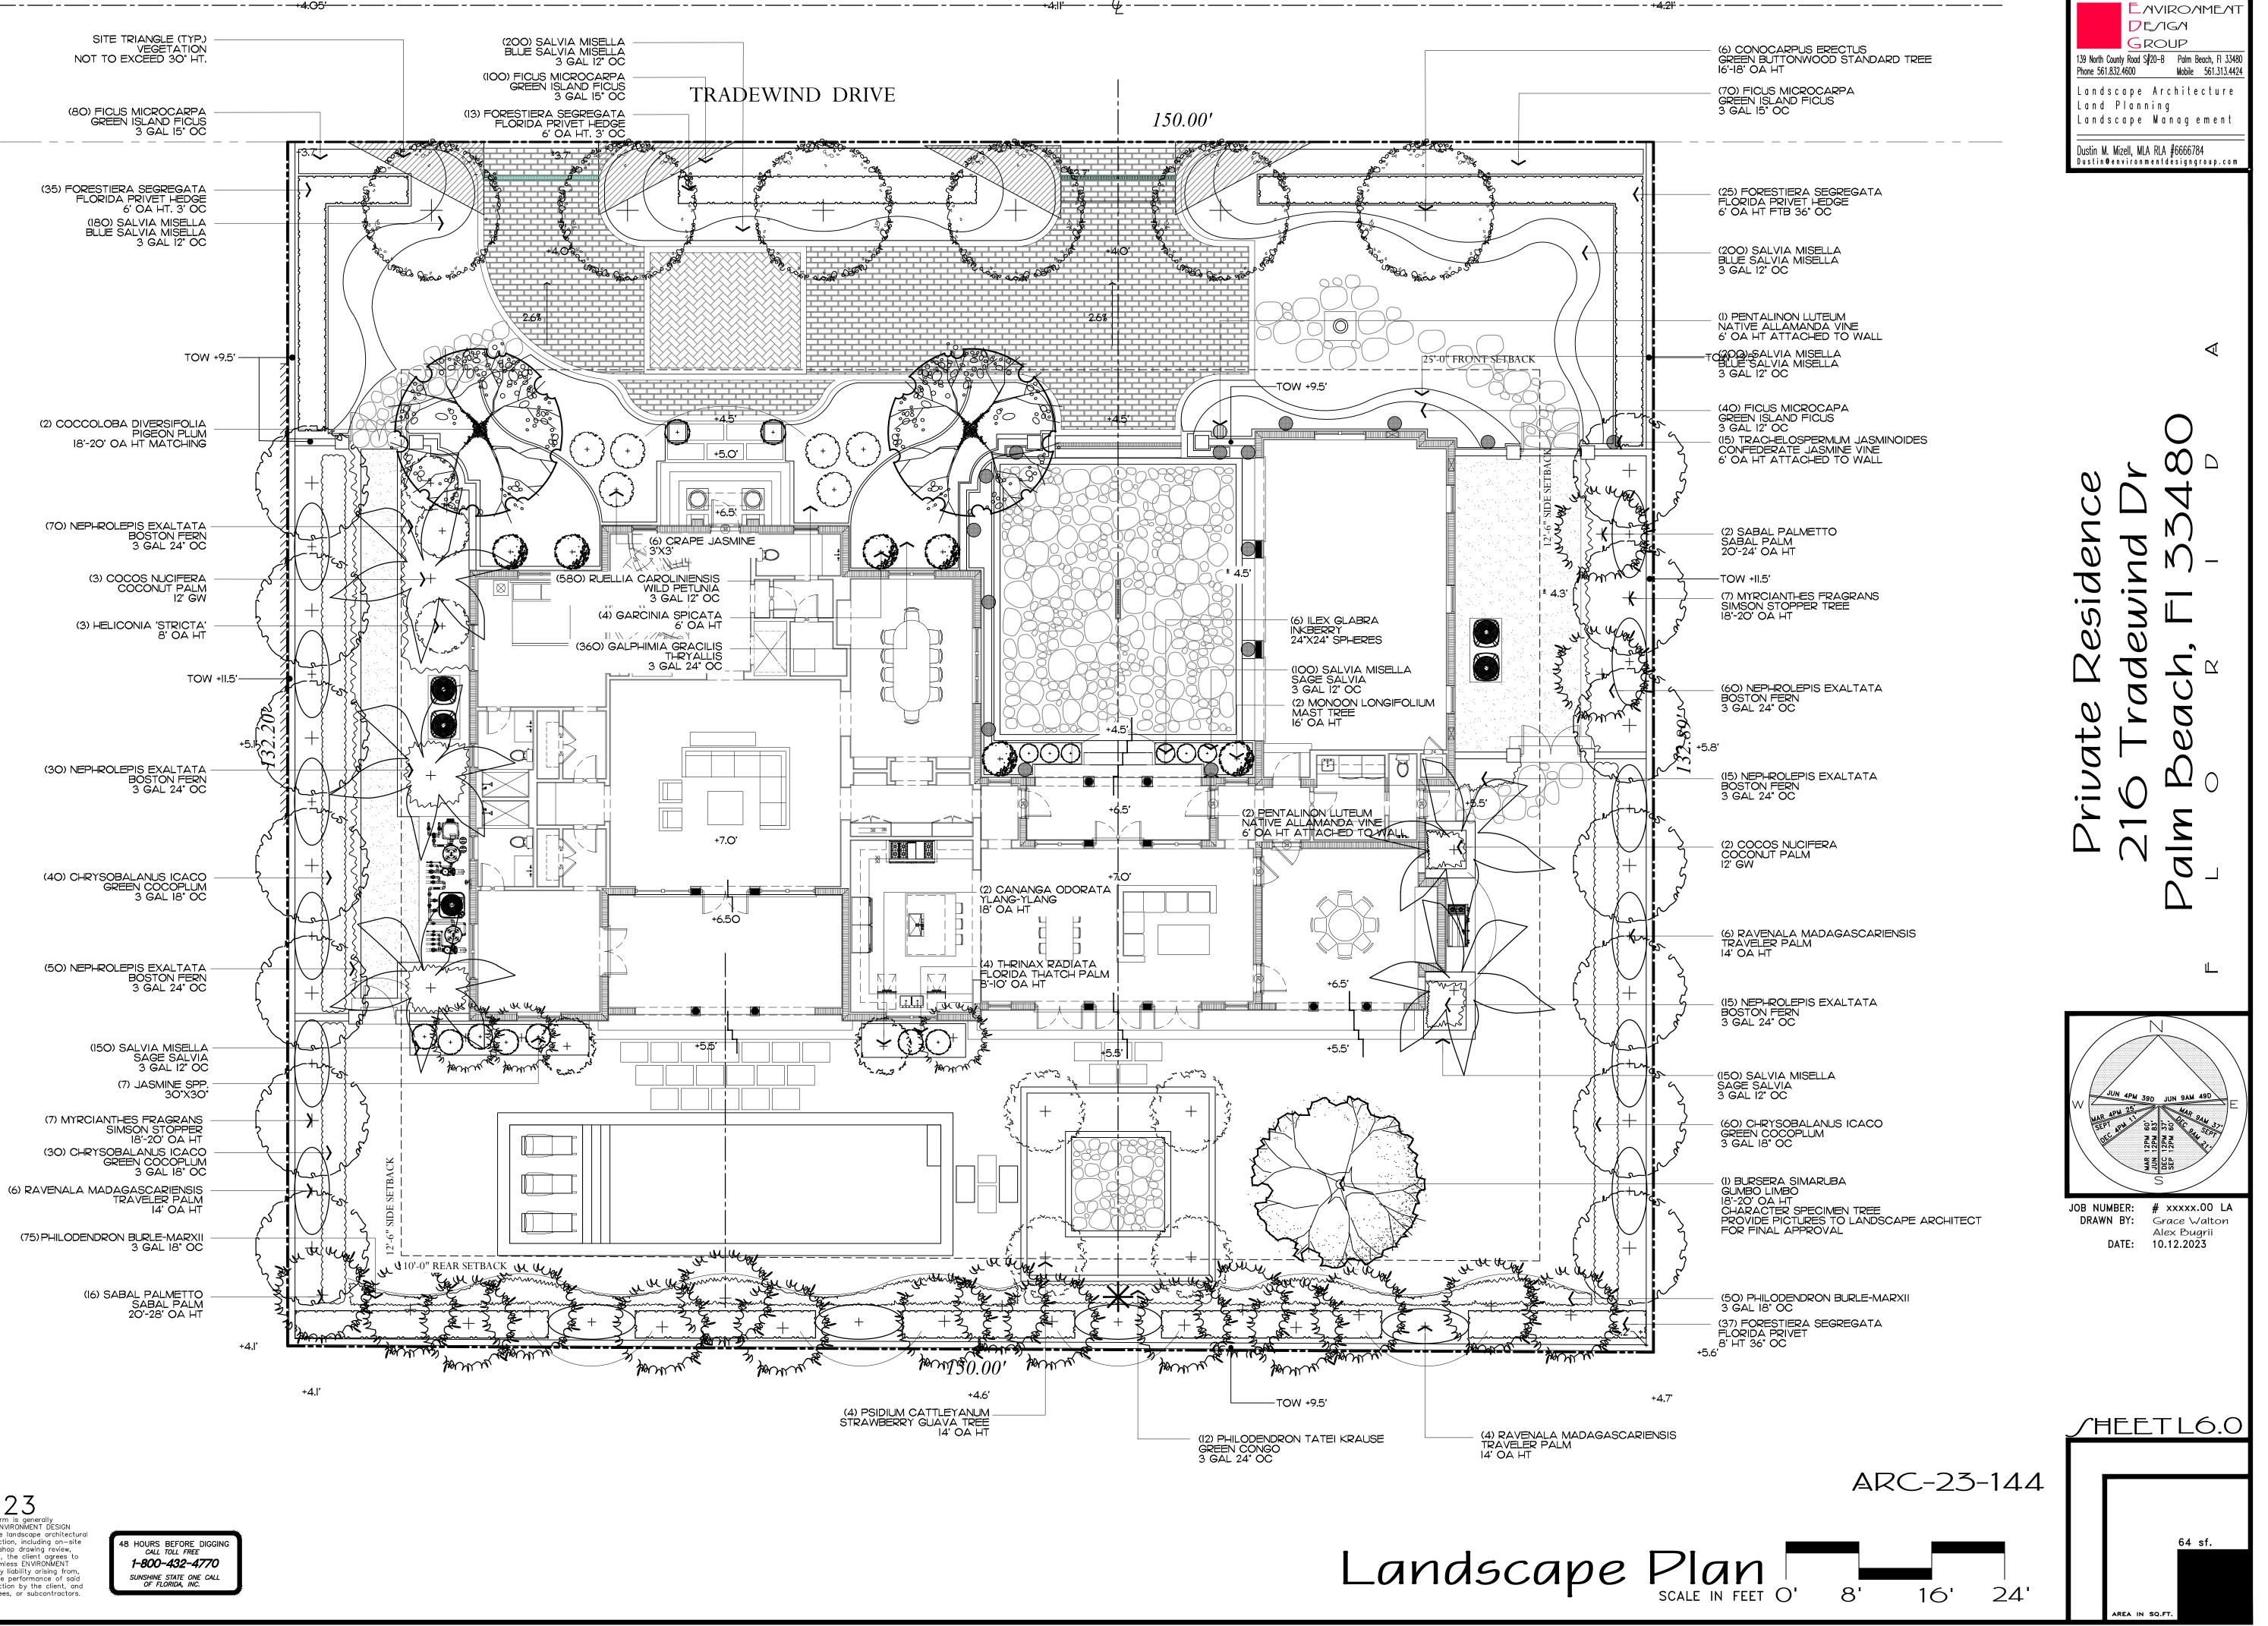

TRADEWIND DRIVE

# Legend

# Scale IN FEET O'

| ∫ite Data                                          |                                    |            |              |                   |
|----------------------------------------------------|------------------------------------|------------|--------------|-------------------|
| DESCRIPTION                                        | REQUIRE                            | D          | PR           | OPOSED            |
| LOT ZONE                                           |                                    |            | R-B - LOW DE | NSITY RESIDENTIAL |
| LOT AREA                                           | 10,000 S.F. N                      | 1INIMUM    | 19,8         | 81 S.F.           |
| OPEN / PERMEABLE SPACE                             | MINIMUM 45%                        | 8,946 S.F. | 45.38%       | 9,023 S.F.        |
| FRONT YARD LANDSCAPE                               | MINIMUM 40%<br>OF FRONT YARD       | 1,500 S.F. | 53.73%       | 2,015 S.F.        |
| PERIMETER LANDSCAPE<br>WITHIN 10' OF PROPERTY LINE | MINIMUM 50% OF<br>REQ'D OPEN SPACE | 4,473 S.F. | 52.64%       | 4,710 S.F.        |

150.00'

### 2 0-1 $\overline{}$

| Trees & Palms / hrubs & Vines                                                               |                                                                      |                         |                                |        |                             |                                                    |                      |
|---------------------------------------------------------------------------------------------|----------------------------------------------------------------------|-------------------------|--------------------------------|--------|-----------------------------|----------------------------------------------------|----------------------|
| SYMBOL                                                                                      | PLANT NAME                                                           | QTY.                    | DESCRIPTION                    | NATIVE | SYMBOL/KEY                  | PLANT NAME                                         | QTY.                 |
| 2 + 5<br>2 + 5<br>2 + 5                                                                     | MYRCIANTHES FRAGRANS<br>SIMPSON STOPPER                              | 14                      | 18'-20' OA HT                  | YES    |                             | FICUS MICROCARPA<br>GREEN ISLAND FICUS             | 290                  |
| (+)                                                                                         | COCCOLOBA DIVERSIFOLIA<br>PIGEON PLUM                                | 2                       | 18'-20' OA HT MATCHING         | YES    | (+)                         | JASMINE SPP                                        | 7                    |
| $\left(\begin{array}{c} + \end{array}\right)$                                               | CANANGA ODORATA<br>YLANG YLANG                                       | 2                       | 18' OA HT                      | NO     | $\overline{\mathbf{\cdot}}$ | TABERNAEMONTANA DIVARICOTA<br>CRAPE JASMINE        | 6                    |
|                                                                                             | BURSERA SIMARUBA                                                     | I                       | 18'-20' OA HT                  | YES    |                             | FORESTIERA SEGREGATA<br>FLORIDA PRIVET HEDGE       | 110                  |
| $(\cdot)$                                                                                   | GUMBO LIMBO<br>CONOCARPUS ERECTUS                                    | 6                       | 14'-16' OA HT                  | YES    |                             | RUELLIA CAROLINENSIS<br>WILD PETUNIA               | 580                  |
|                                                                                             | GREEN BUTTONWOOD<br>STANDARD TREE<br>MONOON LONGIFOLIUM<br>MAST TREE | 2                       | 16' OA HT                      | NO     |                             | GALPHIMIA GRACILIS<br>THRYALLIS                    | 360                  |
|                                                                                             | PSIDIUM CATTLEYANUM<br>STRAWBERY GUAVA TREE                          | 4                       | 14' OA HT                      | NO     |                             | CHRYSOBALANUS ICACO<br>HORIZONTAL COCOPLUM         | 150                  |
| Land in second and                                                                          | COCOS NUCIFERA<br>COCONUT PALM                                       | 5                       | 12' GW                         | NO     |                             | PHILODENDRON TATEI KRAUSE<br>GREEN CONGO           | 12                   |
| V                                                                                           |                                                                      |                         |                                |        | [                           | NEPHROLEPIS EXALTATA<br>BOSTON FERN                | 240                  |
| ан сан сан сан сан сан сан сан сан сан с                                                    | SABAL PALMETTO<br>SABAL PALM                                         | 2<br>16                 | 20'-24' OA HT<br>20'-28' OA HT | YES    |                             | PHILODENDRON BURLE MARX                            | 125                  |
| 3<br>3<br>3<br>3<br>3<br>3<br>3<br>3<br>3<br>3<br>3<br>3<br>3<br>3<br>3<br>3<br>3<br>3<br>3 | THRINAX RADIATA<br>FLORIDA THATCH PALM                               | 4                       | 8'-10' OA HT                   | YES    |                             | NEPHROLEPIS EXALTATA<br>BOSTON FERN                | 130                  |
| +                                                                                           | RAVENALA MADAGASCARIENSIS<br>TRAVELER PALM                           | 16                      | 14' OA HT                      | NO     | +                           | HELICONIA STRICTA                                  | 3                    |
|                                                                                             | TOTAL TREES:                                                         | 31                      |                                |        | $\overline{\mathbf{\cdot}}$ | ILEX GLABRA                                        | 6                    |
|                                                                                             | NATIVE SPECIES:                                                      | 23 (74%)                |                                |        | +                           | GARCINIA SPICATA                                   | 2                    |
|                                                                                             | I                                                                    |                         |                                |        |                             | PENTALINON LUTEUM<br>NATIVE ALLAMANDA VINE         | 3                    |
| Grou                                                                                        | ndcovers                                                             |                         |                                |        |                             | TRACHELOSPERMUM JASMINOIDES<br>CONFEDERATE JASMINE | 15                   |
| SYMBOL/KEY                                                                                  | PLANT NAME                                                           | SF./QTY.                | DESCRIPTION                    | NATIVE |                             |                                                    |                      |
|                                                                                             | SALVIA MISELLA<br>SAGE SALVIA                                        | SF (1,180)              | I GAL 12" OC                   | YES    |                             |                                                    |                      |
|                                                                                             |                                                                      |                         |                                |        |                             |                                                    |                      |
|                                                                                             | TOTAL:<br>NATIVE SPECIES:                                            | SF (1,180)<br>SF (100%) |                                |        |                             | TOTAL:<br>NATIVE SPECIES:                          | 2,039<br>639 (30.0%) |

| Trees                                                                                                                                                                                                                                                                                                                                                                                                                                                                                                                                                                                                                                                                                                                                                                                                                                                                                                                                                                                                                                                                                                                                                                                                                                                                                                                                                                                                                                                                                                                                                                                                                                                                                                                                                                                                                                                                                                                                                                                                                                                                                                                          | & Palms                                                              |                         |                                |        | Shruk                 | os & Vines                                         |                      |
|--------------------------------------------------------------------------------------------------------------------------------------------------------------------------------------------------------------------------------------------------------------------------------------------------------------------------------------------------------------------------------------------------------------------------------------------------------------------------------------------------------------------------------------------------------------------------------------------------------------------------------------------------------------------------------------------------------------------------------------------------------------------------------------------------------------------------------------------------------------------------------------------------------------------------------------------------------------------------------------------------------------------------------------------------------------------------------------------------------------------------------------------------------------------------------------------------------------------------------------------------------------------------------------------------------------------------------------------------------------------------------------------------------------------------------------------------------------------------------------------------------------------------------------------------------------------------------------------------------------------------------------------------------------------------------------------------------------------------------------------------------------------------------------------------------------------------------------------------------------------------------------------------------------------------------------------------------------------------------------------------------------------------------------------------------------------------------------------------------------------------------|----------------------------------------------------------------------|-------------------------|--------------------------------|--------|-----------------------|----------------------------------------------------|----------------------|
| SYMBOL                                                                                                                                                                                                                                                                                                                                                                                                                                                                                                                                                                                                                                                                                                                                                                                                                                                                                                                                                                                                                                                                                                                                                                                                                                                                                                                                                                                                                                                                                                                                                                                                                                                                                                                                                                                                                                                                                                                                                                                                                                                                                                                         | PLANT NAME                                                           | QTY.                    | DESCRIPTION                    | NATIVE | SYMBOL/KEY            | PLANT NAME                                         | QTY.                 |
| y                                                                                                                                                                                                                                                                                                                                                                                                                                                                                                                                                                                                                                                                                                                                                                                                                                                                                                                                                                                                                                                                                                                                                                                                                                                                                                                                                                                                                                                                                                                                                                                                                                                                                                                                                                                                                                                                                                                                                                                                                                                                                                                              | MYRCIANTHES FRAGRANS<br>SIMPSON STOPPER                              | 14                      | 18'-20' OA HT                  | YES    |                       | FICUS MICROCARPA                                   | 290                  |
| +                                                                                                                                                                                                                                                                                                                                                                                                                                                                                                                                                                                                                                                                                                                                                                                                                                                                                                                                                                                                                                                                                                                                                                                                                                                                                                                                                                                                                                                                                                                                                                                                                                                                                                                                                                                                                                                                                                                                                                                                                                                                                                                              | COCCOLOBA DIVERSIFOLIA<br>PIGEON PLUM                                | 2                       | 18'-20' OA HT MATCHING         | YES    | $(\cdot)$             | GREEN ISLAND FICUS<br>JASMINE SPP                  | 7                    |
| +                                                                                                                                                                                                                                                                                                                                                                                                                                                                                                                                                                                                                                                                                                                                                                                                                                                                                                                                                                                                                                                                                                                                                                                                                                                                                                                                                                                                                                                                                                                                                                                                                                                                                                                                                                                                                                                                                                                                                                                                                                                                                                                              | CANANGA ODORATA<br>YLANG YLANG                                       | 2                       | 18' OA HT                      | NO     | $\overbrace{\bullet}$ | TABERNAEMONTANA DIVARICOTA<br>CRAPE JASMINE        | 6                    |
|                                                                                                                                                                                                                                                                                                                                                                                                                                                                                                                                                                                                                                                                                                                                                                                                                                                                                                                                                                                                                                                                                                                                                                                                                                                                                                                                                                                                                                                                                                                                                                                                                                                                                                                                                                                                                                                                                                                                                                                                                                                                                                                                | BURSERA SIMARUBA<br>GUMBO LIMBO                                      | I                       | 18'-20' OA HT                  | YES    |                       | FORESTIERA SEGREGATA<br>FLORIDA PRIVET HEDGE       | 110                  |
| $(\cdot)$                                                                                                                                                                                                                                                                                                                                                                                                                                                                                                                                                                                                                                                                                                                                                                                                                                                                                                                                                                                                                                                                                                                                                                                                                                                                                                                                                                                                                                                                                                                                                                                                                                                                                                                                                                                                                                                                                                                                                                                                                                                                                                                      | CONOCARPUS ERECTUS                                                   | 6                       | 14'-16' OA HT                  | YES    |                       | RUELLIA CAROLINENSIS<br>WILD PETUNIA               | 580                  |
|                                                                                                                                                                                                                                                                                                                                                                                                                                                                                                                                                                                                                                                                                                                                                                                                                                                                                                                                                                                                                                                                                                                                                                                                                                                                                                                                                                                                                                                                                                                                                                                                                                                                                                                                                                                                                                                                                                                                                                                                                                                                                                                                | GREEN BUTTONWOOD<br>STANDARD TREE<br>MONOON LONGIFOLIUM<br>MAST TREE | 2                       | 16' OA HT                      | NO     |                       | GALPHIMIA GRACILIS<br>THRYALLIS                    | 360                  |
|                                                                                                                                                                                                                                                                                                                                                                                                                                                                                                                                                                                                                                                                                                                                                                                                                                                                                                                                                                                                                                                                                                                                                                                                                                                                                                                                                                                                                                                                                                                                                                                                                                                                                                                                                                                                                                                                                                                                                                                                                                                                                                                                | PSIDIUM CATTLEYANUM<br>STRAWBERY GUAVA TREE                          | 4                       | 14' OA HT                      | NO     |                       | CHRYSOBALANUS ICACO<br>HORIZONTAL COCOPLUM         | 150                  |
| in the second se | COCOS NUCIFERA                                                       | 5                       | 12' GW                         | NO     |                       | PHILODENDRON TATEI KRAUSE<br>GREEN CONGO           | 12                   |
| V                                                                                                                                                                                                                                                                                                                                                                                                                                                                                                                                                                                                                                                                                                                                                                                                                                                                                                                                                                                                                                                                                                                                                                                                                                                                                                                                                                                                                                                                                                                                                                                                                                                                                                                                                                                                                                                                                                                                                                                                                                                                                                                              |                                                                      |                         |                                |        |                       | NEPHROLEPIS EXALTATA<br>BOSTON FERN                | 240                  |
| ین در در در بین<br>۲۰۰۶ - ۲۰۰۶<br>۲۰۰۶ - ۲۰۰۶<br>۲۰۰۶ - ۲۰۰۶ - ۲۰۰۶<br>۲۰۰۶ - ۲۰۰۶ - ۲۰۰۶<br>۲۰۰۶ - ۲۰۰۶ - ۲۰۰۶ - ۲۰۰۶ - ۲۰۰۶ - ۲۰۰۶ - ۲۰۰۶ - ۲۰۰۶ - ۲۰۰۶                                                                                                                                                                                                                                                                                                                                                                                                                                                                                                                                                                                                                                                                                                                                                                                                                                                                                                                                                                                                                                                                                                                                                                                                                                                                                                                                                                                                                                                                                                                                                                                                                                                                                                                                                                                                                                                                                                                                                                      | SABAL PALMETTO<br>SABAL PALM                                         | 2<br>16                 | 20'-24' OA HT<br>20'-28' OA HT | YES    |                       | PHILODENDRON BURLE MARX                            | 125                  |
| 3 <sup>01-01.</sup> 40.40<br>3 <sup>3</sup> + 8<br>3 <sup>3</sup> #rar.40                                                                                                                                                                                                                                                                                                                                                                                                                                                                                                                                                                                                                                                                                                                                                                                                                                                                                                                                                                                                                                                                                                                                                                                                                                                                                                                                                                                                                                                                                                                                                                                                                                                                                                                                                                                                                                                                                                                                                                                                                                                      | THRINAX RADIATA<br>FLORIDA THATCH PALM                               | 4                       | 8'-10' OA HT                   | YES    |                       | NEPHROLEPIS EXALTATA<br>BOSTON FERN                | 130                  |
| +                                                                                                                                                                                                                                                                                                                                                                                                                                                                                                                                                                                                                                                                                                                                                                                                                                                                                                                                                                                                                                                                                                                                                                                                                                                                                                                                                                                                                                                                                                                                                                                                                                                                                                                                                                                                                                                                                                                                                                                                                                                                                                                              | RAVENALA MADAGASCARIENSIS<br>TRAVELER PALM                           | 16                      | 14' OA HT                      | NO     | $(\cdot)$             | HELICONIA STRICTA                                  | 3                    |
|                                                                                                                                                                                                                                                                                                                                                                                                                                                                                                                                                                                                                                                                                                                                                                                                                                                                                                                                                                                                                                                                                                                                                                                                                                                                                                                                                                                                                                                                                                                                                                                                                                                                                                                                                                                                                                                                                                                                                                                                                                                                                                                                | TOTAL TREES:<br>NATIVE SPECIES:                                      | 31<br>23 (74%)          |                                |        | $(\cdot)$             | ILEX GLABRA                                        | 6                    |
|                                                                                                                                                                                                                                                                                                                                                                                                                                                                                                                                                                                                                                                                                                                                                                                                                                                                                                                                                                                                                                                                                                                                                                                                                                                                                                                                                                                                                                                                                                                                                                                                                                                                                                                                                                                                                                                                                                                                                                                                                                                                                                                                |                                                                      |                         |                                |        | +                     | GARCINIA SPICATA                                   | 2                    |
|                                                                                                                                                                                                                                                                                                                                                                                                                                                                                                                                                                                                                                                                                                                                                                                                                                                                                                                                                                                                                                                                                                                                                                                                                                                                                                                                                                                                                                                                                                                                                                                                                                                                                                                                                                                                                                                                                                                                                                                                                                                                                                                                | T                                                                    |                         |                                |        |                       | PENTALINON LUTEUM<br>NATIVE ALLAMANDA VINE         | 3                    |
| Grou                                                                                                                                                                                                                                                                                                                                                                                                                                                                                                                                                                                                                                                                                                                                                                                                                                                                                                                                                                                                                                                                                                                                                                                                                                                                                                                                                                                                                                                                                                                                                                                                                                                                                                                                                                                                                                                                                                                                                                                                                                                                                                                           | ndcovers                                                             |                         |                                |        |                       | TRACHELOSPERMUM JASMINOIDES<br>CONFEDERATE JASMINE | 15                   |
| SYMBOL/KEY                                                                                                                                                                                                                                                                                                                                                                                                                                                                                                                                                                                                                                                                                                                                                                                                                                                                                                                                                                                                                                                                                                                                                                                                                                                                                                                                                                                                                                                                                                                                                                                                                                                                                                                                                                                                                                                                                                                                                                                                                                                                                                                     | PLANT NAME                                                           | SF./QTY.                | DESCRIPTION                    | NATIVE |                       |                                                    |                      |
|                                                                                                                                                                                                                                                                                                                                                                                                                                                                                                                                                                                                                                                                                                                                                                                                                                                                                                                                                                                                                                                                                                                                                                                                                                                                                                                                                                                                                                                                                                                                                                                                                                                                                                                                                                                                                                                                                                                                                                                                                                                                                                                                | SALVIA MISELLA<br>SAGE SALVIA                                        | SF (1,180)              | I GAL 12" OC                   | YES    |                       |                                                    |                      |
|                                                                                                                                                                                                                                                                                                                                                                                                                                                                                                                                                                                                                                                                                                                                                                                                                                                                                                                                                                                                                                                                                                                                                                                                                                                                                                                                                                                                                                                                                                                                                                                                                                                                                                                                                                                                                                                                                                                                                                                                                                                                                                                                | TOTAL:<br>NATIVE SPECIES:                                            | SF (1,180)<br>SF (100%) |                                |        |                       | TOTAL:<br>NATIVE SPECIES:                          | 2,039<br>639 (30.0%) |

# Lawn & Mulch

| SYMBOL/KEY   | PLANT NAME                | QTY.      | DESCRIPTION                     |
|--------------|---------------------------|-----------|---------------------------------|
| LAWN         | DIAMOND ZOYSIA LAWN       | AS NEEDED | SOD PALLETS                     |
| PLANTING BED | SHREDDED EUCALYPTUS MULCH | AS NEEDED | MULCH ALL BEDS<br>3" MIN. DEPTH |

| DESCRIPTION                        | NATIVE     |                     |
|------------------------------------|------------|---------------------|
|                                    | NO         | L (<br><br>Du<br>Du |
| 3 GAL 15" OC                       |            |                     |
| 30"X30" SPHERES<br>36"X36" SPHERES | NO         |                     |
| 6' OA HT FTB 36" OC                | YES        |                     |
| 3 GAL 12" OC                       | NO         |                     |
| 3 GAL 24" OC                       | NO         |                     |
| 3 GAL 18" OC                       | YES        |                     |
| 3 GAL 24" OC                       | NO         | ſ                   |
| 3 GAL 24" OC                       | YES        | ,<br>,<br>,         |
| 3 GAL 18" OC                       | NO         | Ċ                   |
| 3 GAL 18" OC                       | YES        | ד<br>;              |
| 8' OA HT                           | NO         | )<br>C              |
| 24"X24" SPHERES                    | YES        | (                   |
| 6' OA HT                           | NO         | +<br>)              |
| 6' HT.<br>ATTACHED TO WALL         | YES        |                     |
| 6' OA HT<br>ATTACHED TO WALL       | NO         | $\square$           |
|                                    |            |                     |
|                                    |            |                     |
|                                    |            |                     |
|                                    |            |                     |
|                                    |            |                     |
|                                    |            |                     |
|                                    |            |                     |
|                                    |            | JOB<br>D            |
|                                    |            |                     |
|                                    |            |                     |
|                                    |            |                     |
|                                    |            | ſ                   |
|                                    |            |                     |
|                                    | ARC-23-144 | -                   |