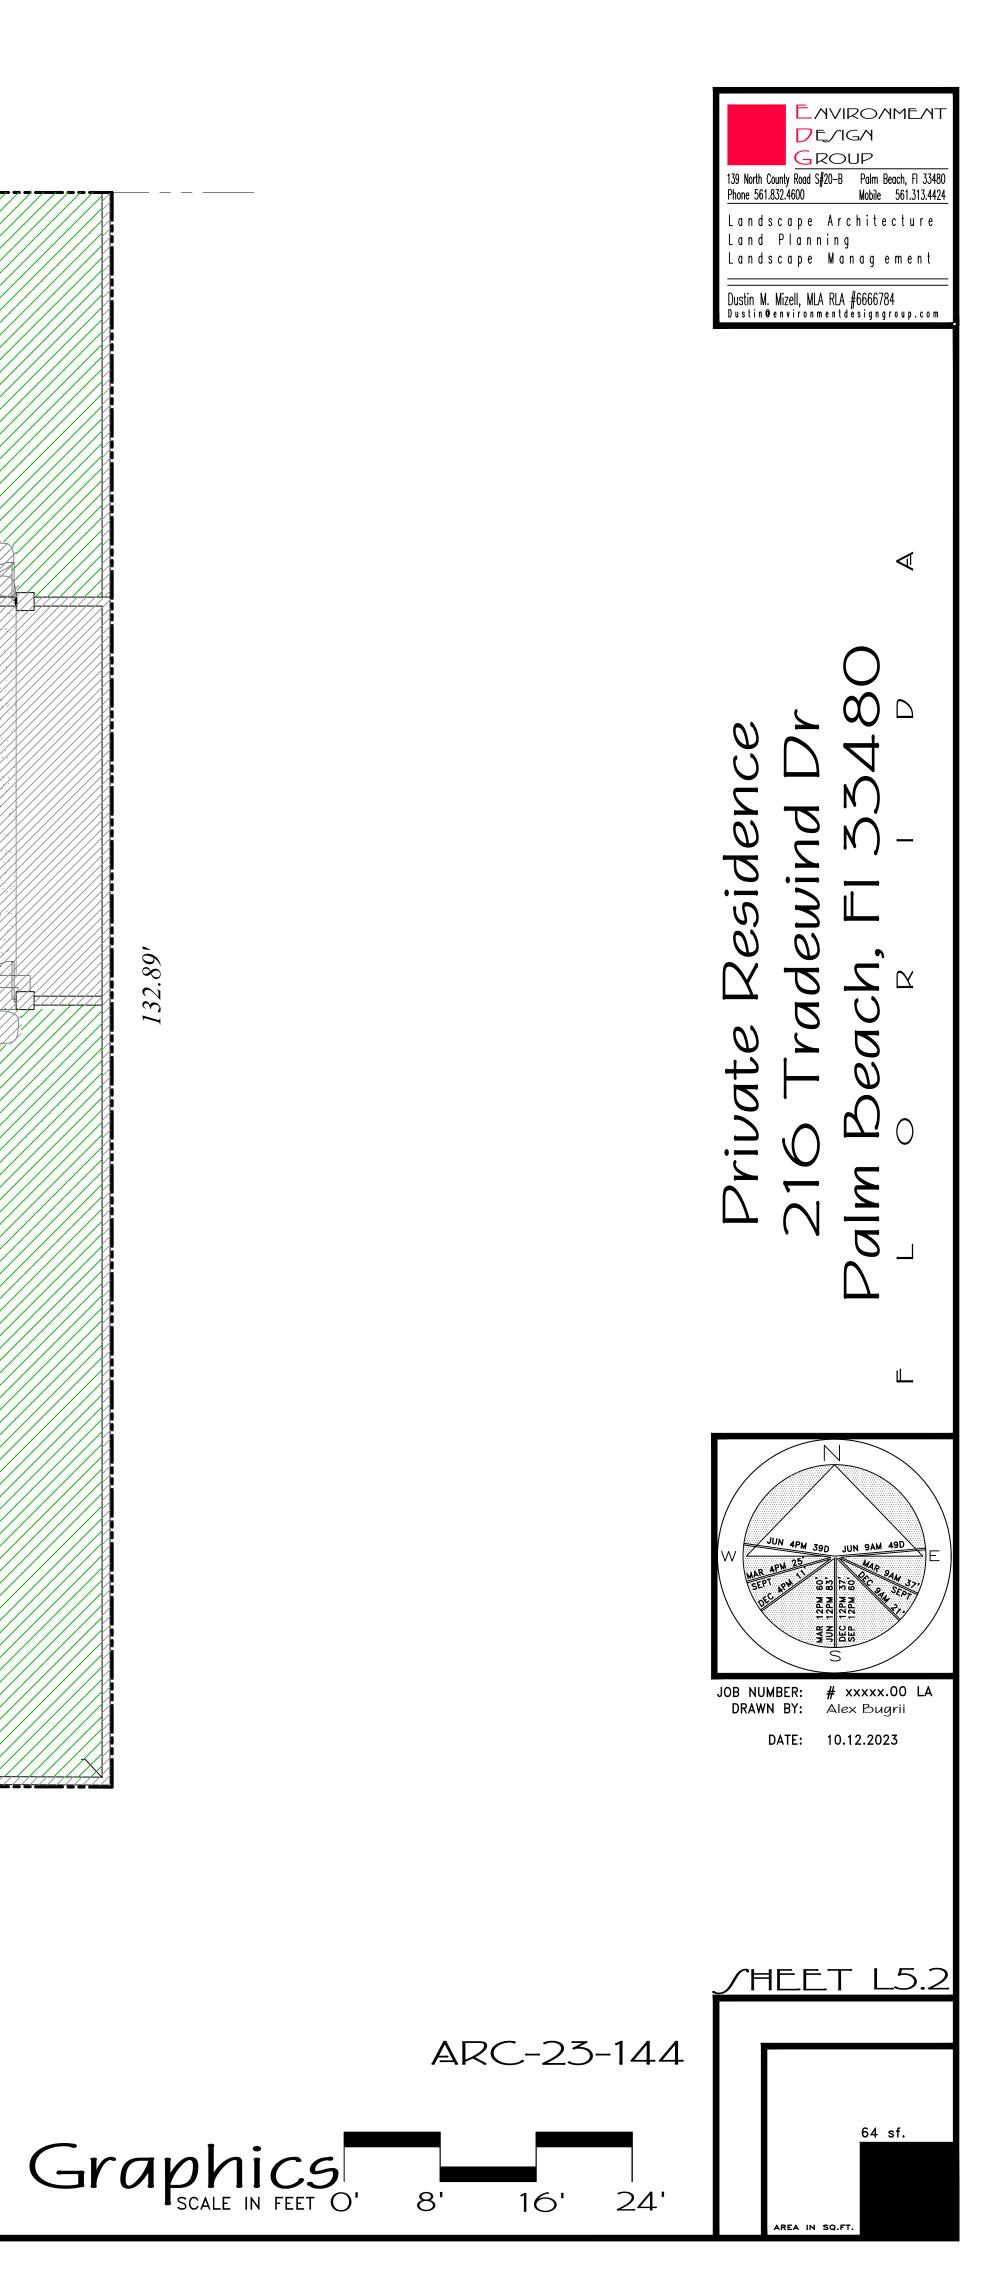

| OA HT   | 150.00' |
|---------|---------|
| <b></b> |         |
|         |         |
| •       |         |

|                                                                                                                                                                                                                    | EXISTING FICUS NITIDA HEDGE<br>+/- 20' OA HT<br><u>TO BE REMOVED</u><br>NOTE: PLANTING ALONG THE PROPERTY<br>LINE TO REMAIN AS SCREENING UNTIL<br>A NEW SITE WALL, NEW FENCING, OR<br>NEW LANDSCAPING IS INSTALLED<br>6' HT. X 20' WIDE<br>CHAIN-LINK ROLLING<br>GATE W/ SCREENING | TRADEWIND DRIVE<br>150.00'                                                                                                                                                                                                                                                                                                                                                    |
|--------------------------------------------------------------------------------------------------------------------------------------------------------------------------------------------------------------------|------------------------------------------------------------------------------------------------------------------------------------------------------------------------------------------------------------------------------------------------------------------------------------|-------------------------------------------------------------------------------------------------------------------------------------------------------------------------------------------------------------------------------------------------------------------------------------------------------------------------------------------------------------------------------|
| EXISTING FICUS NITIDA HEDGE<br>+/- 20' OA HT<br><u>TO BE REMOVED</u><br>NOTE: PLANTING ALONG THE PROPERTY<br>LINE TO REMAIN AS SCREENING UNTIL<br>A NEW SITE WALL, NEW FENCING, OR<br>NEW LANDSCAPING IS INSTALLED |                                                                                                                                                                                                                                                                                    |                                                                                                                                                                                                                                                                                                                                                                               |
| EXISTING WALLS & OA HT<br>TO BE REMOVED<br>NOTE: WALL TO REMAIN AS SCREENING UNTIL<br>A NEW SITE WALL, NEW FENCING, OR<br>NEW LANDSCAPING IS INSTALLED                                                             |                                                                                                                                                                                                                                                                                    |                                                                                                                                                                                                                                                                                                                                                                               |
| 132.                                                                                                                                                                                                               |                                                                                                                                                                                                                                                                                    | NOTE:<br>INTERIOR TREES AND PALMS WILL BE REMOVED WHEN NECESSARY FOR SITE UTILIZATION<br>AND CONSTRUCTION DEVELOPMENT. A CONSTRUCTION SCREEN WILL BE ADDED IN THESE<br>AREAS UNTIL SITE WALLS, NEW FENCING, OR NEW LANDSCAPING IS INSTALLED, AT NO<br>TIME SHALL THE SITE BE OPEN TO ADJACENT PROPERTIES WITHOUT ANY PERMANENT OR<br>TEMPORARY SCREENING DURING CONSTRUCTION. |
|                                                                                                                                                                                                                    |                                                                                                                                                                                                                                                                                    |                                                                                                                                                                                                                                                                                                                                                                               |
|                                                                                                                                                                                                                    |                                                                                                                                                                                                                                                                                    | 150.00'                                                                                                                                                                                                                                                                                                                                                                       |

TRADEWIND DRIVE

# Scale IN FEET O'

| ∫ite Data                                          |                                    |            |              |                   |
|----------------------------------------------------|------------------------------------|------------|--------------|-------------------|
| DESCRIPTION                                        | REQUIRE                            | D          | PR           | OPOSED            |
| LOT ZONE                                           |                                    |            | R-B - LOW DE | NSITY RESIDENTIAL |
| LOT AREA                                           | 10,000 S.F. N                      | 1INIMUM    | 19,8         | 81 S.F.           |
| OPEN / PERMEABLE SPACE                             | MINIMUM 45%                        | 8,946 S.F. | 45.38%       | 9,023 S.F.        |
| FRONT YARD LANDSCAPE                               | MINIMUM 40%<br>OF FRONT YARD       | 1,500 S.F. | 53.73%       | 2,015 S.F.        |
| PERIMETER LANDSCAPE<br>WITHIN 10' OF PROPERTY LINE | MINIMUM 50% OF<br>REQ'D OPEN SPACE | 4,473 S.F. | 52.64%       | 4,710 S.F.        |

150.00'