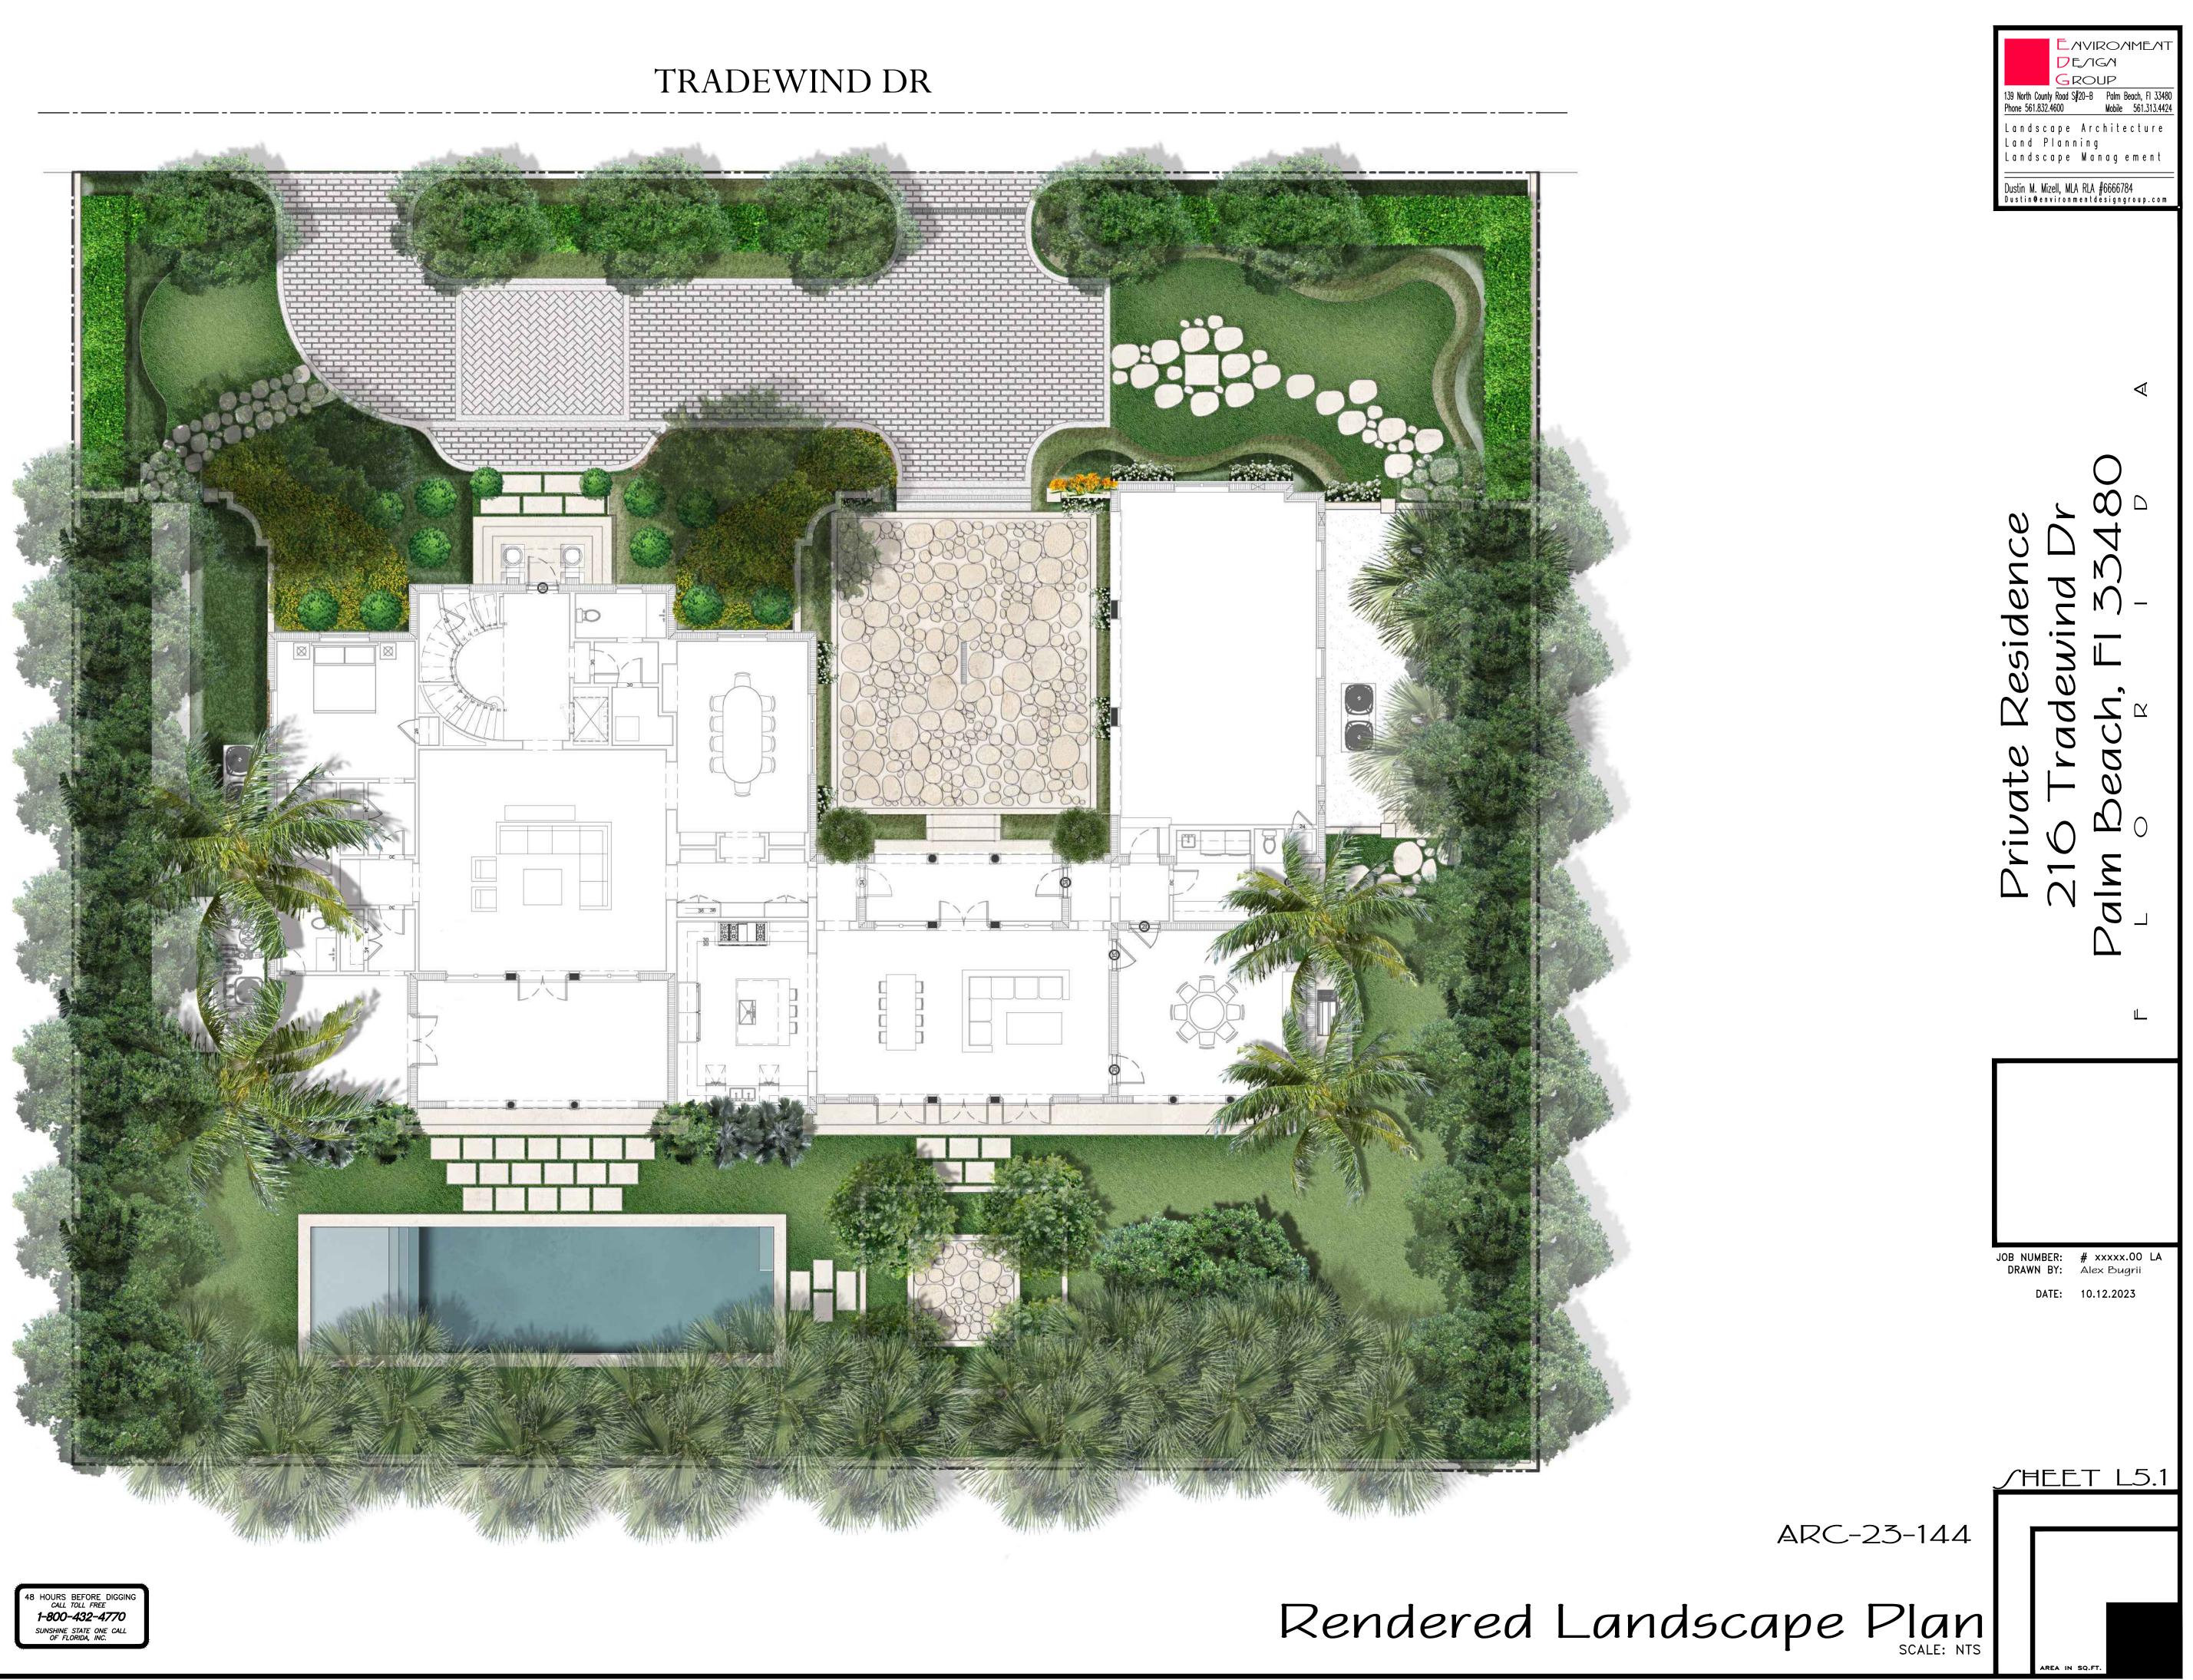

|  |  |







**D**E/IG/I 
 139 North County
 Road
 S#20-B
 Palm
 Beach,
 FI
 33480

 Phone
 561.832.4600
 Mobile
 561.313.4424
Landscape Architecture Land Planning Landscape Management Dustin M. Mizell, MLA RLA #6666784 Dustin@environmentdesigngroup.com

 $\triangleleft$ 

 $\square$ 

 $\odot$ 

2

 $\square$ 

 $\mathcal{O}$ 

2

alr

 $\frown$ 

JOB NUMBER: # xxxxx.00 LA DRAWN BY: Grace Walton

DATE: 10.12.2023

Alex Bugrii

 $\square$ 

L

 $\mathbf{\Sigma}$ 

 $\mathcal{O}$ 

der

Resi

ate

 $\Box$ 

 $\mathcal{O}$ 

 $\mathcal{O}$ 

 $\mathcal{D}$ 

 $\mathcal{D}$ 

 $\sim$ 

# <sup>-</sup>Hardscape Material



MOTORCOURT BELGIUM BLOCK CONCRETE PAVERS COLOR GREY BY BELGARD





POOL EQUIPMENT ENCLOSURE





# **COPYRIGHT:** 2023. The following drawings are instruments of service to the Landscape Architect. They are not products of design. All ideas, designs, arrangements and plans indicated or represented by this/these drawings are indicated by and the property of the designer, and were created, evolved and developed for use on and in connection with this project. None of such ideas, designs, arrangements or plans shall be used by or disclosed to any person, firm or corporation without the written permission of the Landscape Architect.



TRADEWIND DRIVE

# Legend









# Scale IN FEET O'

| ∫ite Data                                          |                                    |            |              |                   |
|----------------------------------------------------|-------