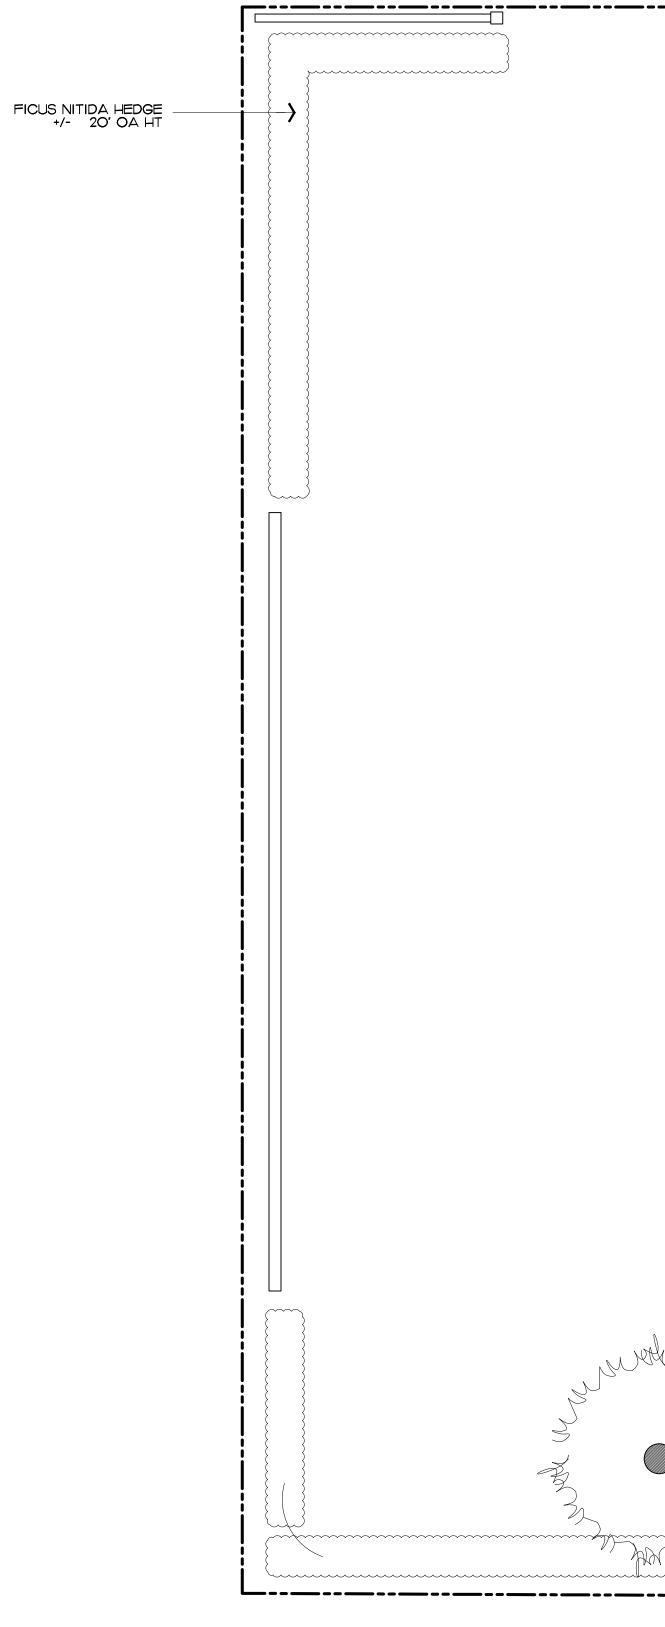

| OA HT   | 150.00' |
|---------|---------|
| <b></b> |         |
|         |         |
| •       |         |







|                                                                                                                                                                                                                    | EXISTING FICUS NITIDA HEDGE<br>+/- 20' OA HT<br><u>TO BE REMOVED</u><br>NOTE: PLANTING ALONG THE PROPERTY<br>LINE TO REMAIN AS SCREENING UNTIL<br>A NEW SITE WALL, NEW FENCING, OR<br>NEW LANDSCAPING IS INSTALLED<br>6' HT. X 20' WIDE<br>CHAIN-LINK ROLLING<br>GATE W/ SCREENING | TRADEWIND DRIVE<br>150.00'