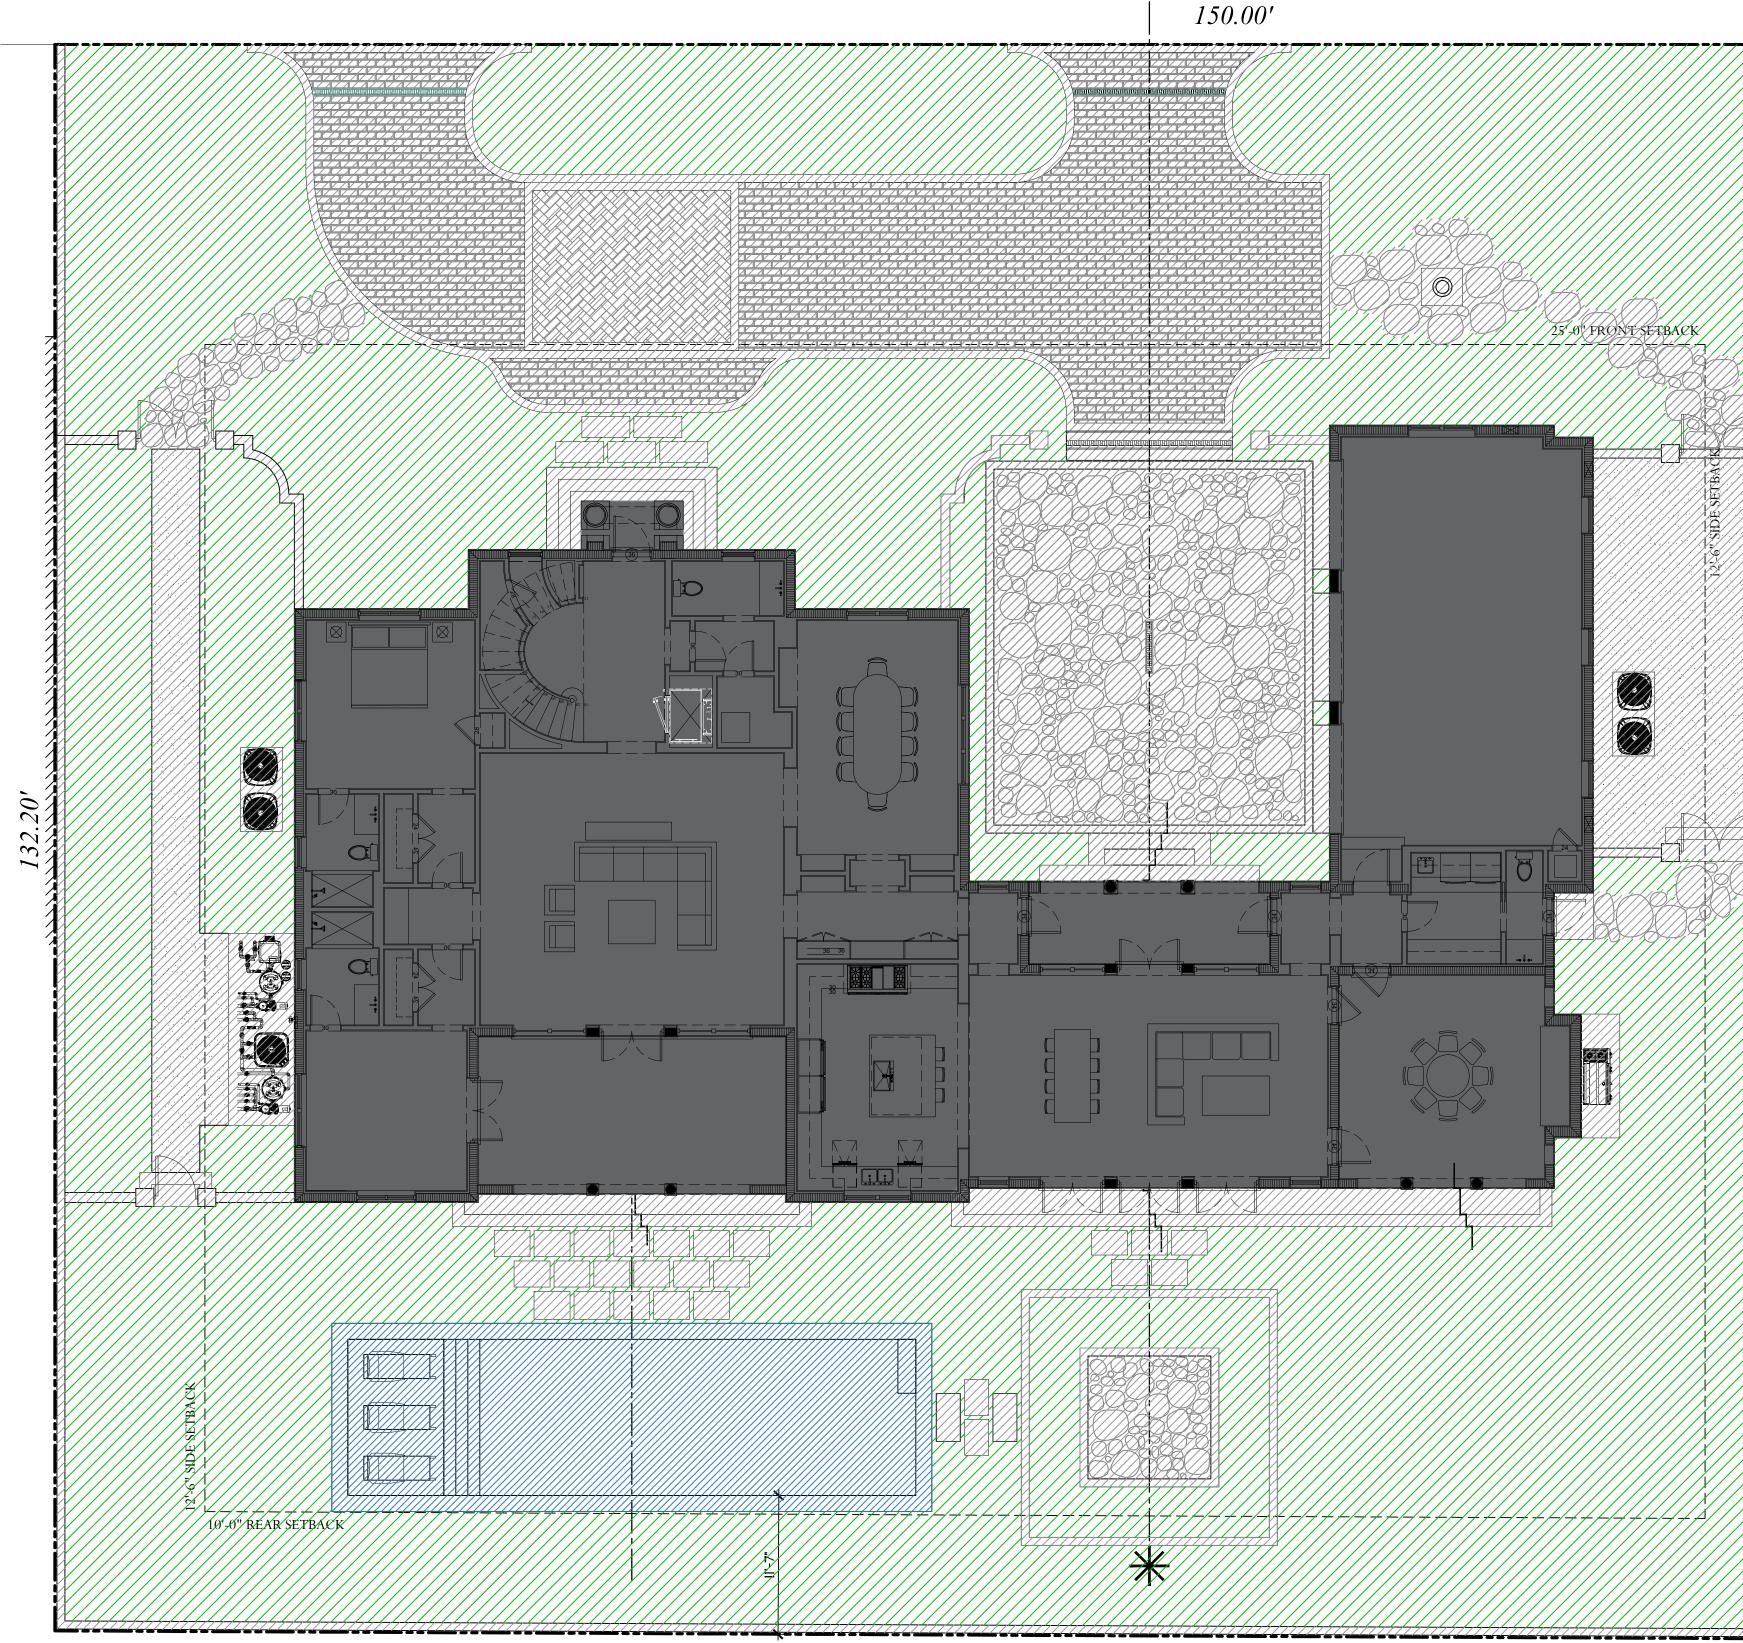

# Scale IN FEET O'

| ∫ite Data                                          |                                    |            |              |                   |
|----------------------------------------------------|------------------------------------|------------|--------------|-------------------|
| DESCRIPTION                                        | REQUIRE                            | D          | PR           | OPOSED            |
| LOT ZONE                                           |                                    |            | R-B - LOW DE | NSITY RESIDENTIAL |
| LOT AREA                                           | 10,000 S.F. N                      | 1INIMUM    | 19,8         | 81 S.F.           |
| OPEN / PERMEABLE SPACE                             | MINIMUM 45%                        | 8,946 S.F. | 45.38%       | 9,023 S.F.        |
| FRONT YARD LANDSCAPE                               | MINIMUM 40%<br>OF FRONT YARD       | 1,500 S.F. | 53.73%       | 2,015 S.F.        |
| PERIMETER LANDSCAPE<br>WITHIN 10' OF PROPERTY LINE | MINIMUM 50% OF<br>REQ'D OPEN SPACE | 4,473 S.F. | 52.64%       | 4,710 S.F.        |

150.00'