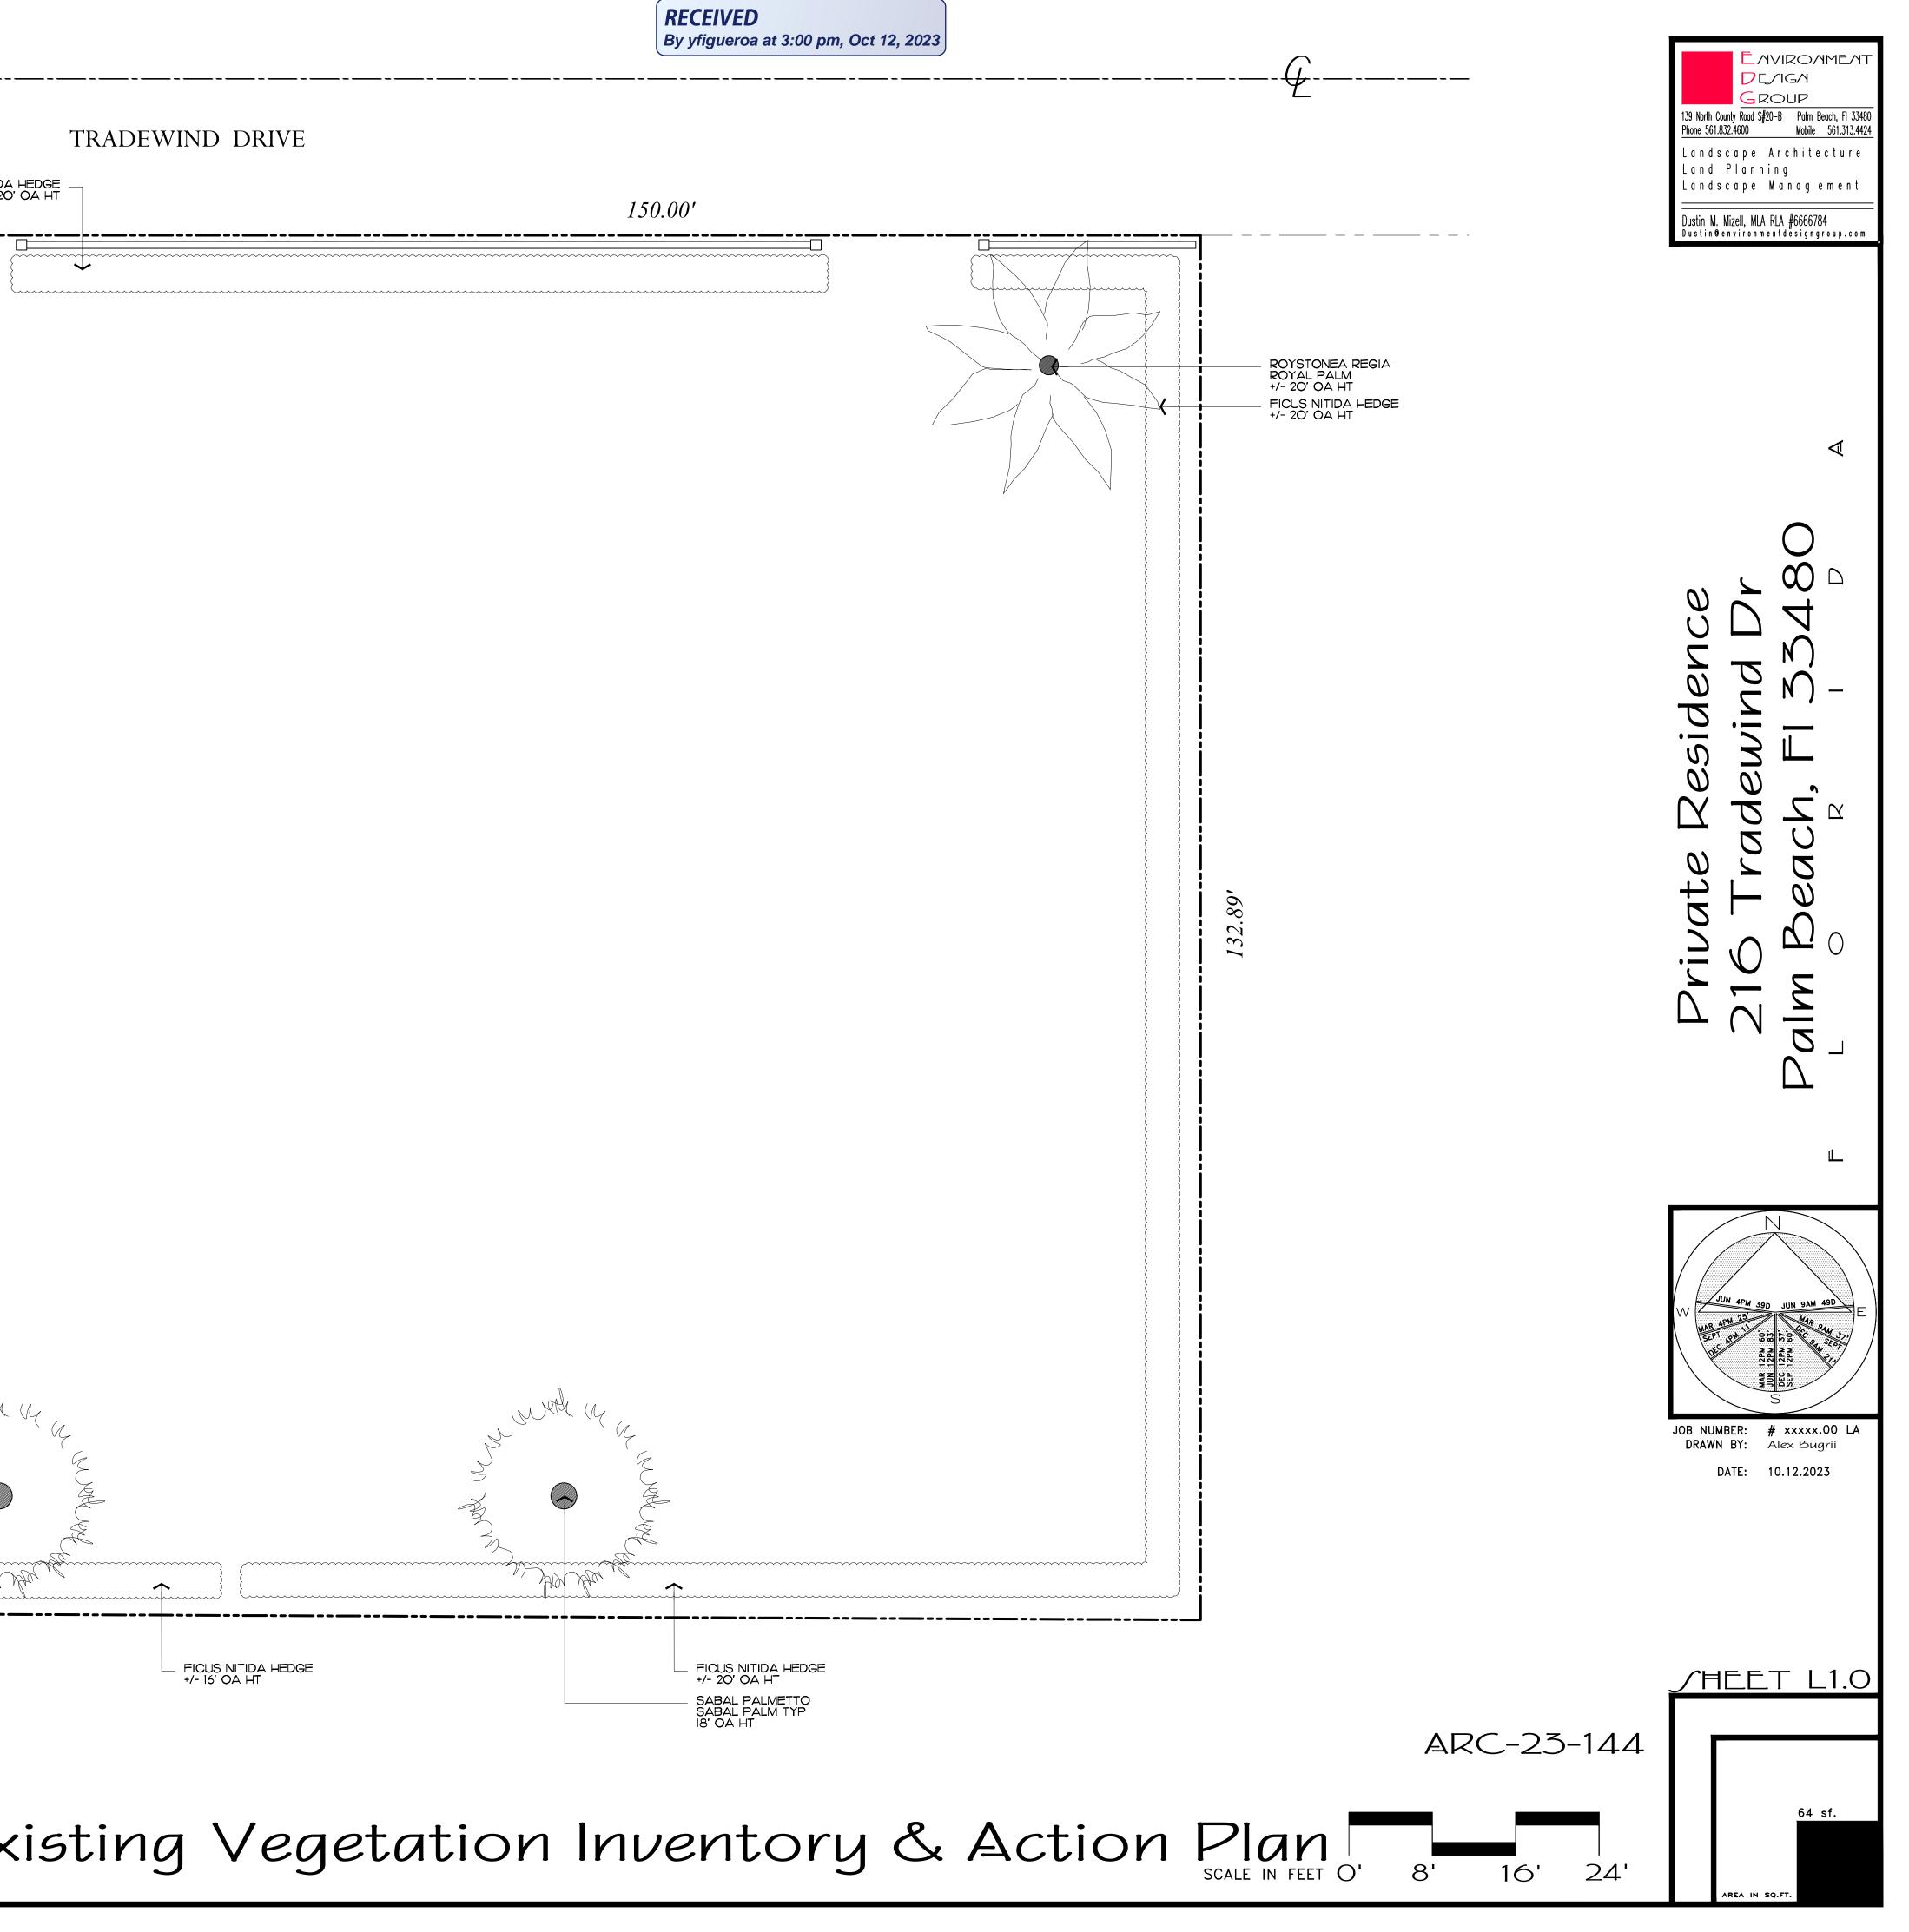

| OA HT   | 150.00' |
|---------|---------|
| <b></b> |         |
|         |         |
| •       |         |







|                                                                                                                                                                                                                    | EXISTING FICUS NITIDA HEDGE<br>+/- 20' OA HT<br><u>TO BE REMOVED</u><br>NOTE: PLANTING ALONG THE PROPERTY<br>LINE TO REMAIN AS SCREENING UNTIL<br>A NEW SITE WALL, NEW FENCING, OR<br>NEW LANDSCAPING IS INSTALLED<br>6' HT. X 20' WIDE<br>CHAIN-LINK ROLLING<br>GATE W/ SCREENING | TRADEWIND DRIVE<br>150.00'