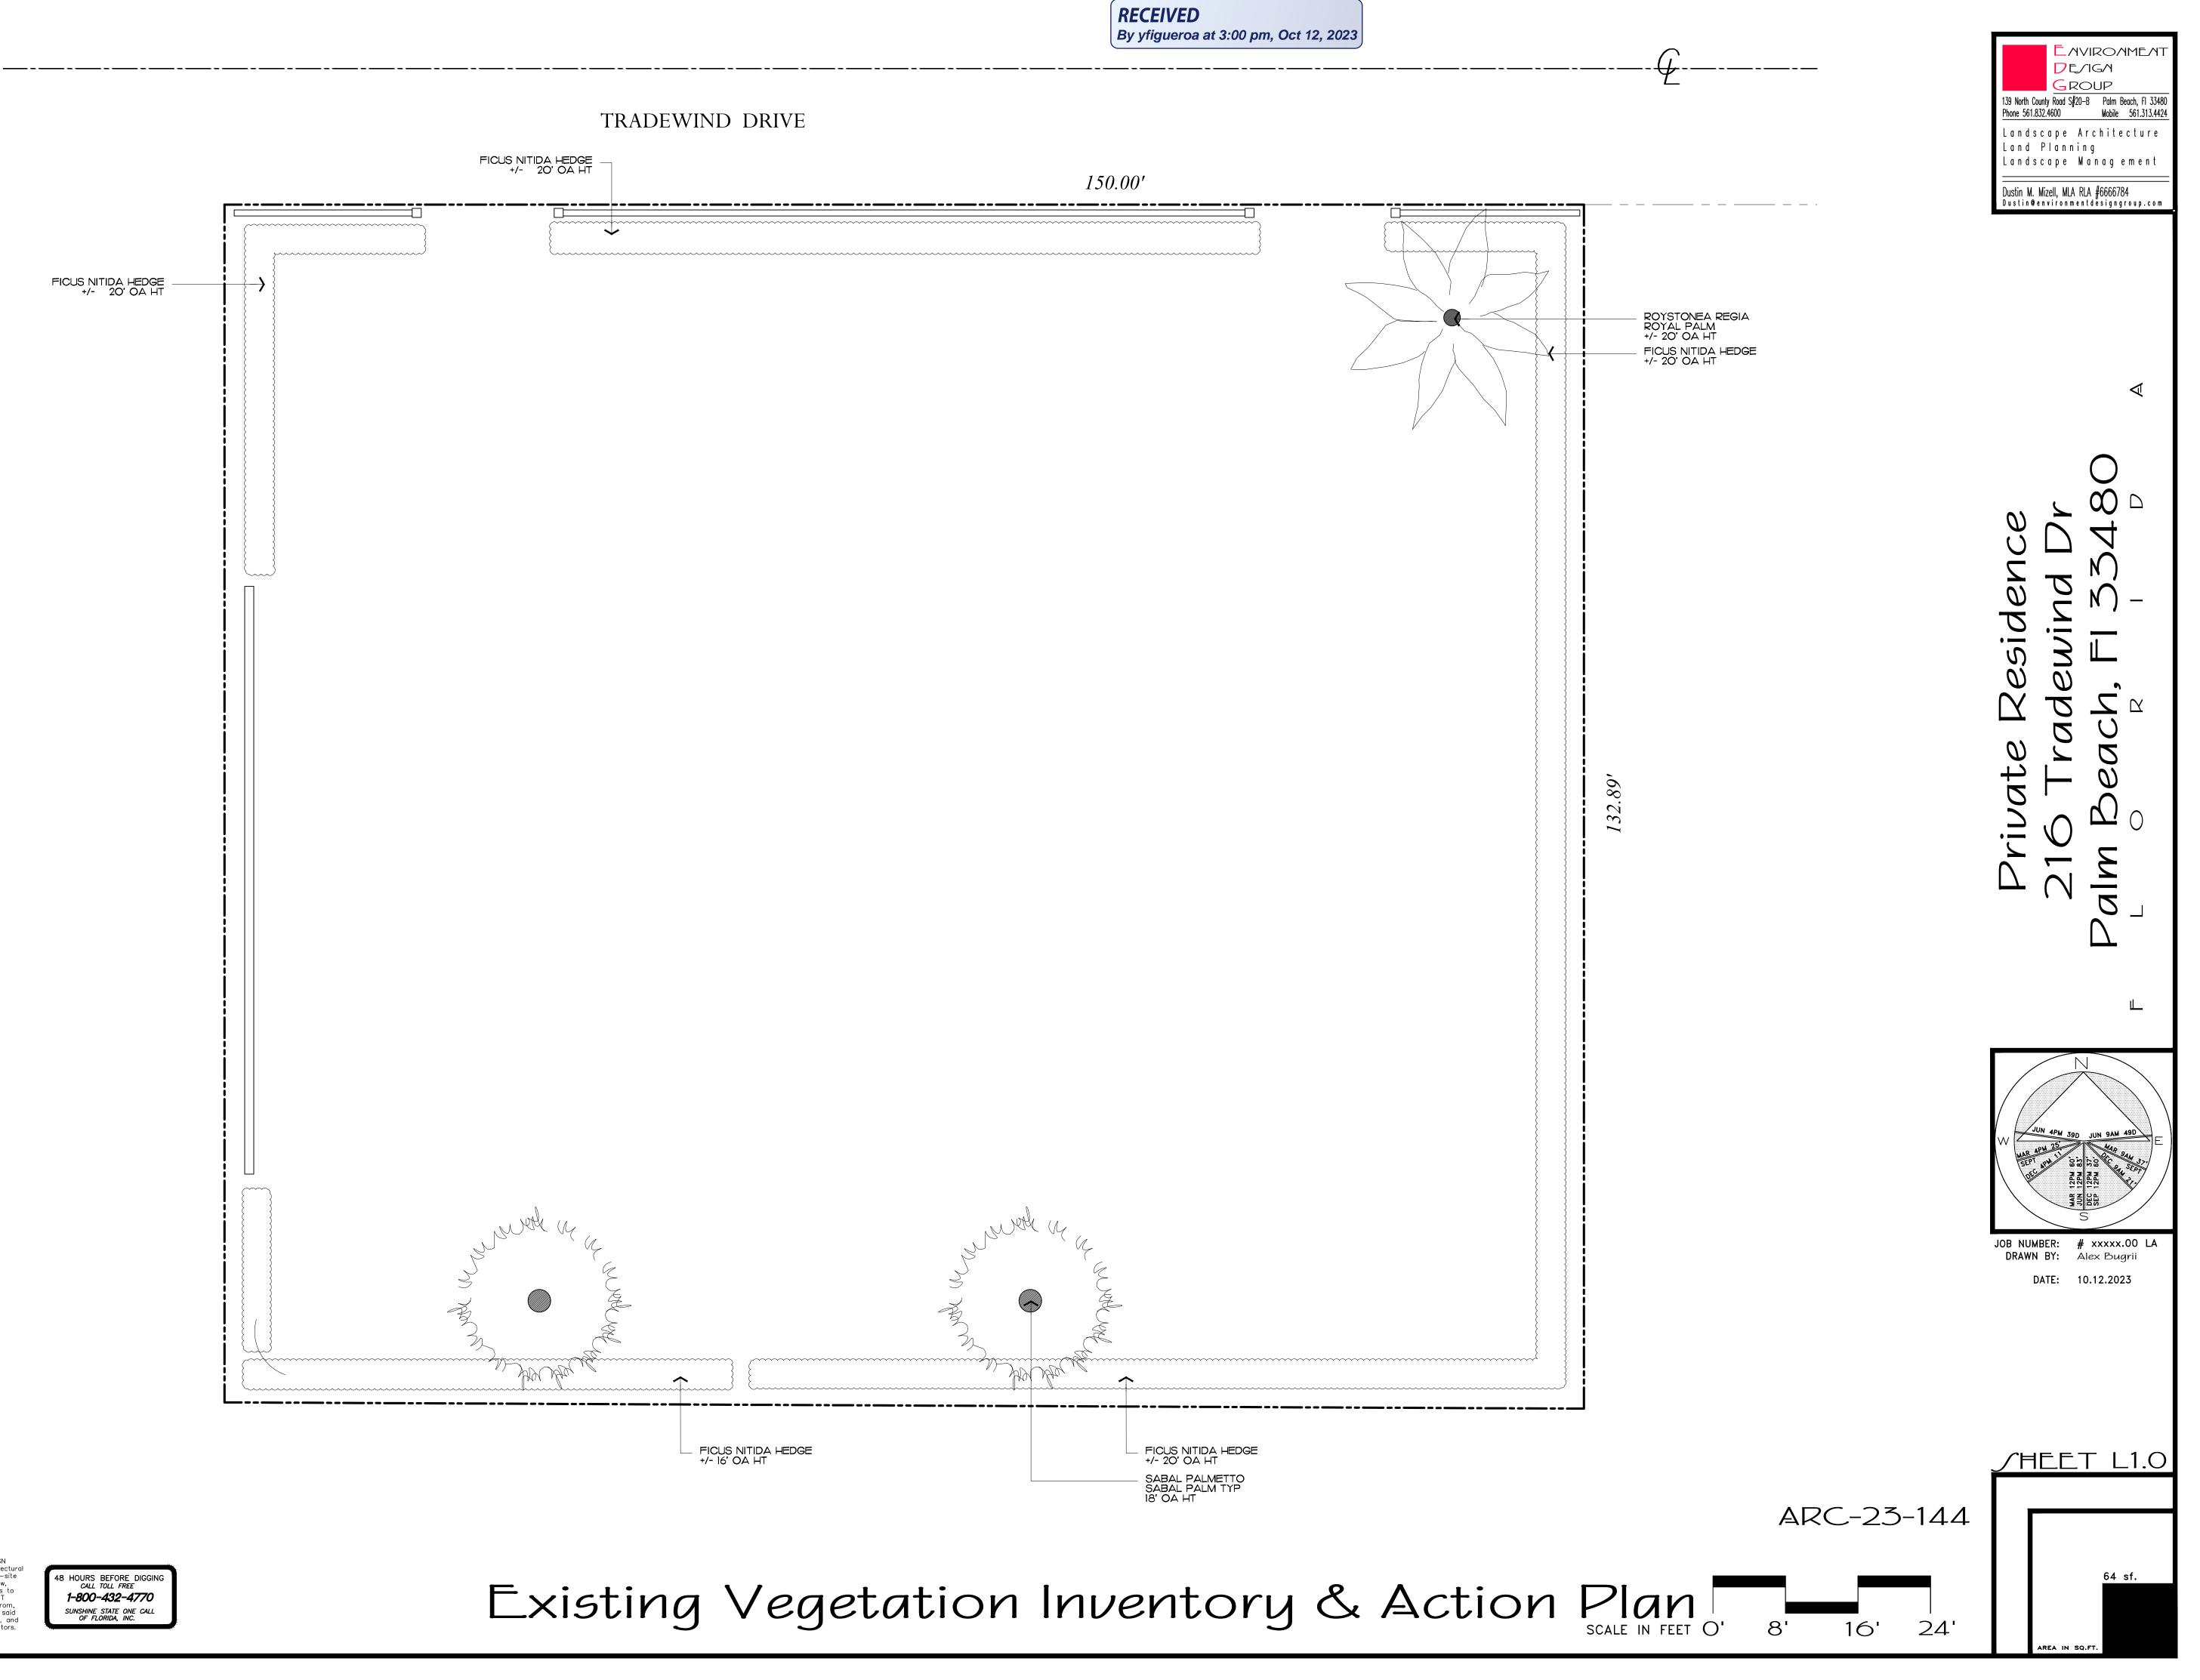

| OA HT   | 150.00' |
|---------|---------|
| <b></b> |         |
|         |         |
| •       |         |







|                                                                                                                                                                                                                    | EXISTING FICUS NITIDA HEDGE<br>+/- 20' OA HT<br><u>TO BE REMOVED</u><br>NOTE: PLANTING ALONG THE PROPERTY<br>LINE TO REMAIN AS SCREENING UNTIL<br>A NEW SITE WALL, NEW FENCING, OR<br>NEW LANDSCAPING IS INSTALLED<br>6' HT. X 20' WIDE<br>CHAIN-LINK ROLLING<br>GATE W/ SCREENING | TRADEWIND DRIVE<br>150.00'