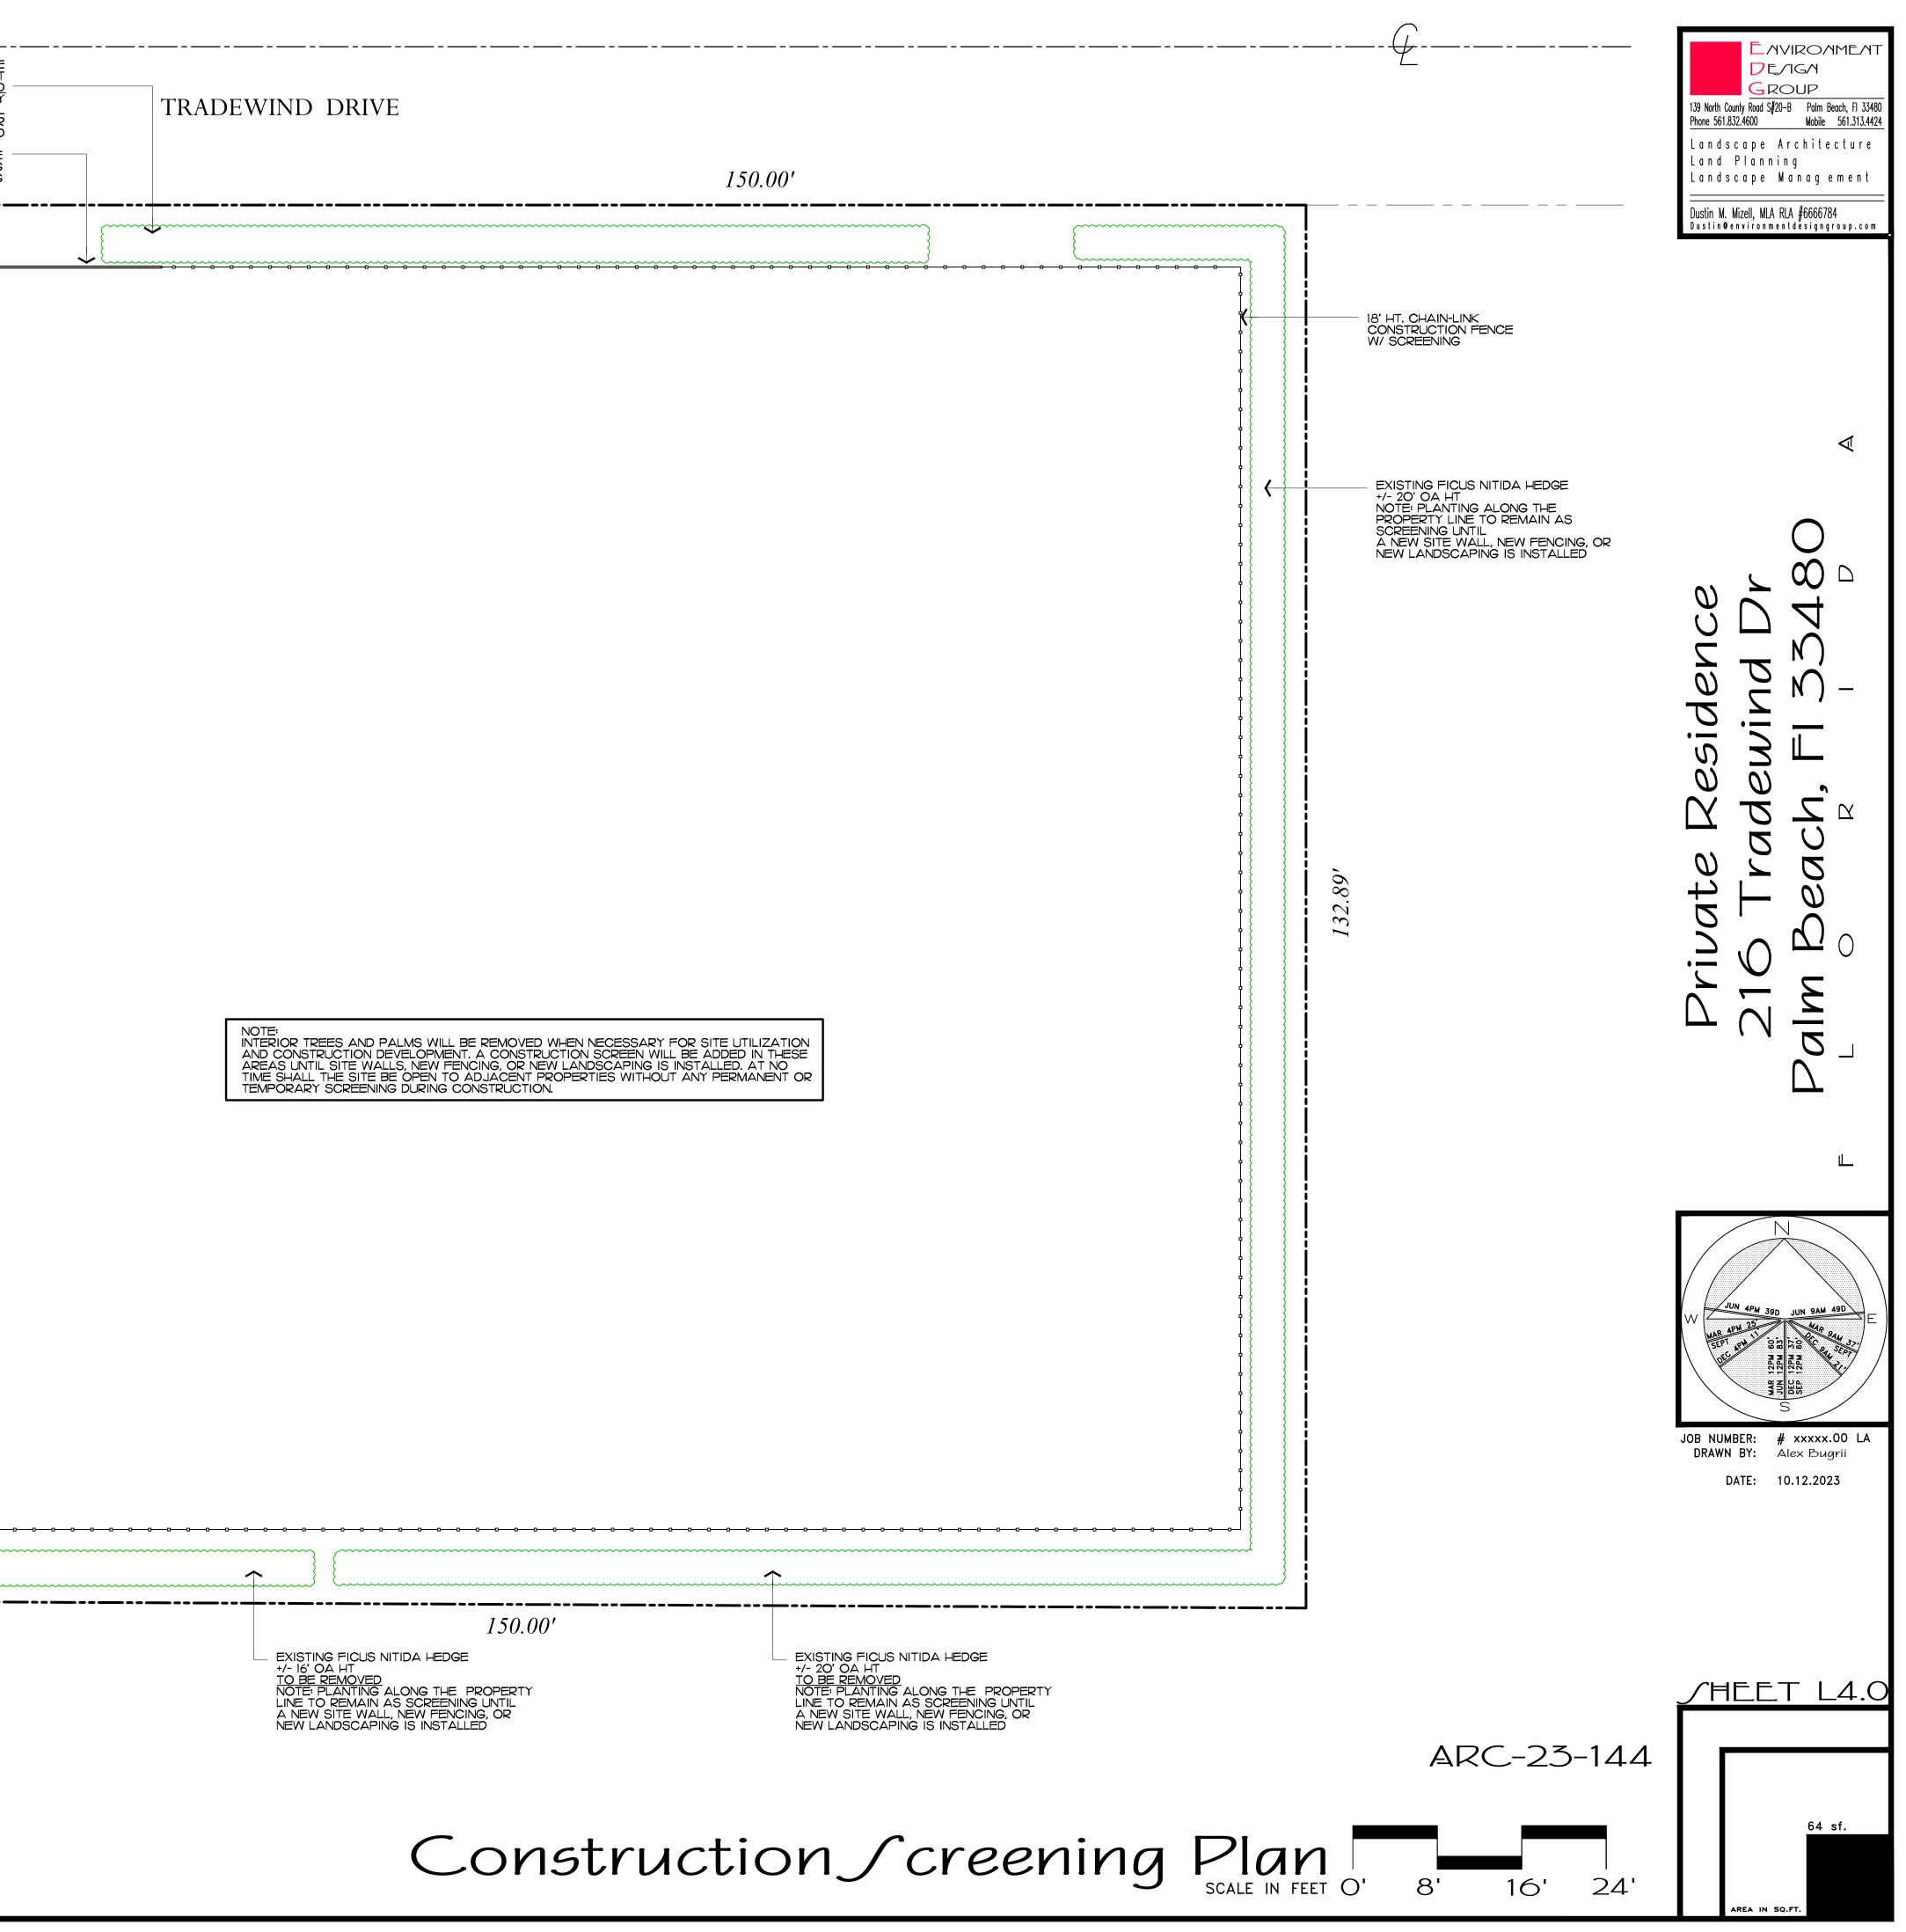

| OA HT   | 150.00' |
|---------|---------|
| <b></b> |         |
|         |         |
| •       |         |

|                                                                                                                                                                                                                    | EXISTING FICUS NITIDA HEDGE<br>+/- 20' OA HT<br><u>TO BE REMOVED</u><br>NOTE: PLANTING ALONG THE PROPERTY<br>LINE TO REMAIN AS SCREENING UNTIL<br>A NEW SITE WALL, NEW FENCING, OR<br>NEW LANDSCAPING IS INSTALLED<br>6' HT. X 20' WIDE<br>CHAIN-LINK ROLLING<br>GATE W/ SCREENING | TRADEWIND DRIVE<br>150.00'                                                                                                                                                                                                                                                                                                                                                    |
|--------------------------------------------------------------------------------------------------------------------------------------------------------------------------------------------------------------------|------------------------------------------------------------------------------------------------------------------------------------------------------------------------------------------------------------------------------------------------------------------------------------|-------------------------------------------------------------------------------------------------------------------------------------------------------------------------------------------------------------------------------------------------------------------------------------------------------------------------------------------------------------------------------|
| EXISTING FICUS NITIDA HEDGE<br>+/- 20' OA HT<br><u>TO BE REMOVED</u><br>NOTE: PLANTING ALONG THE PROPERTY<br>LINE TO REMAIN AS SCREENING UNTIL<br>A NEW SITE WALL, NEW FENCING, OR<br>NEW LANDSCAPING IS INSTALLED |                                                                                                                                                                                                                                                                                    |                                                                                                                                                                                                                                                                                                                                                                               |
| EXISTING WALLS & OA HT<br>TO BE REMOVED<br>NOTE: WALL TO REMAIN AS SCREENING UNTIL<br>A NEW SITE WALL, NEW FENCING, OR<br>NEW LANDSCAPING IS INSTALLED                                                             |                                                                                                                                                                                                                                                                                    |                                                                                                                                                                                                                                                                                                                                                                               |
| 132.                                                                                                                                                                                                               |                                                                                                                                                                                                                                                                                    | NOTE:<br>INTERIOR TREES AND PALMS WILL BE REMOVED WHEN NECESSARY FOR SITE UTILIZATION<br>AND CONSTRUCTION DEVELOPMENT. A CONSTRUCTION SCREEN WILL BE ADDED IN THESE<br>AREAS UNTIL SITE WALLS, NEW FENCING, OR NEW LANDSCAPING IS INSTALLED, AT NO<br>TIME SHALL THE SITE BE OPEN TO ADJACENT PROPERTIES WITHOUT ANY PERMANENT OR<br>TEMPORARY SCREENING DURING CONSTRUCTION. |
|                                                                                                                                                                                                                    |                                                                                                                                                                                                                                                                                    |                                                                                                                                                                                                                                                                                                                                                                               |
|                                                                                                                                                                                                                    |                                                                                                                                                                                                                                                                                    | 150.00'                                                                                                                                                                                                                                                                                                                                                                       |

TRADEWIND DRIVE

150.00'