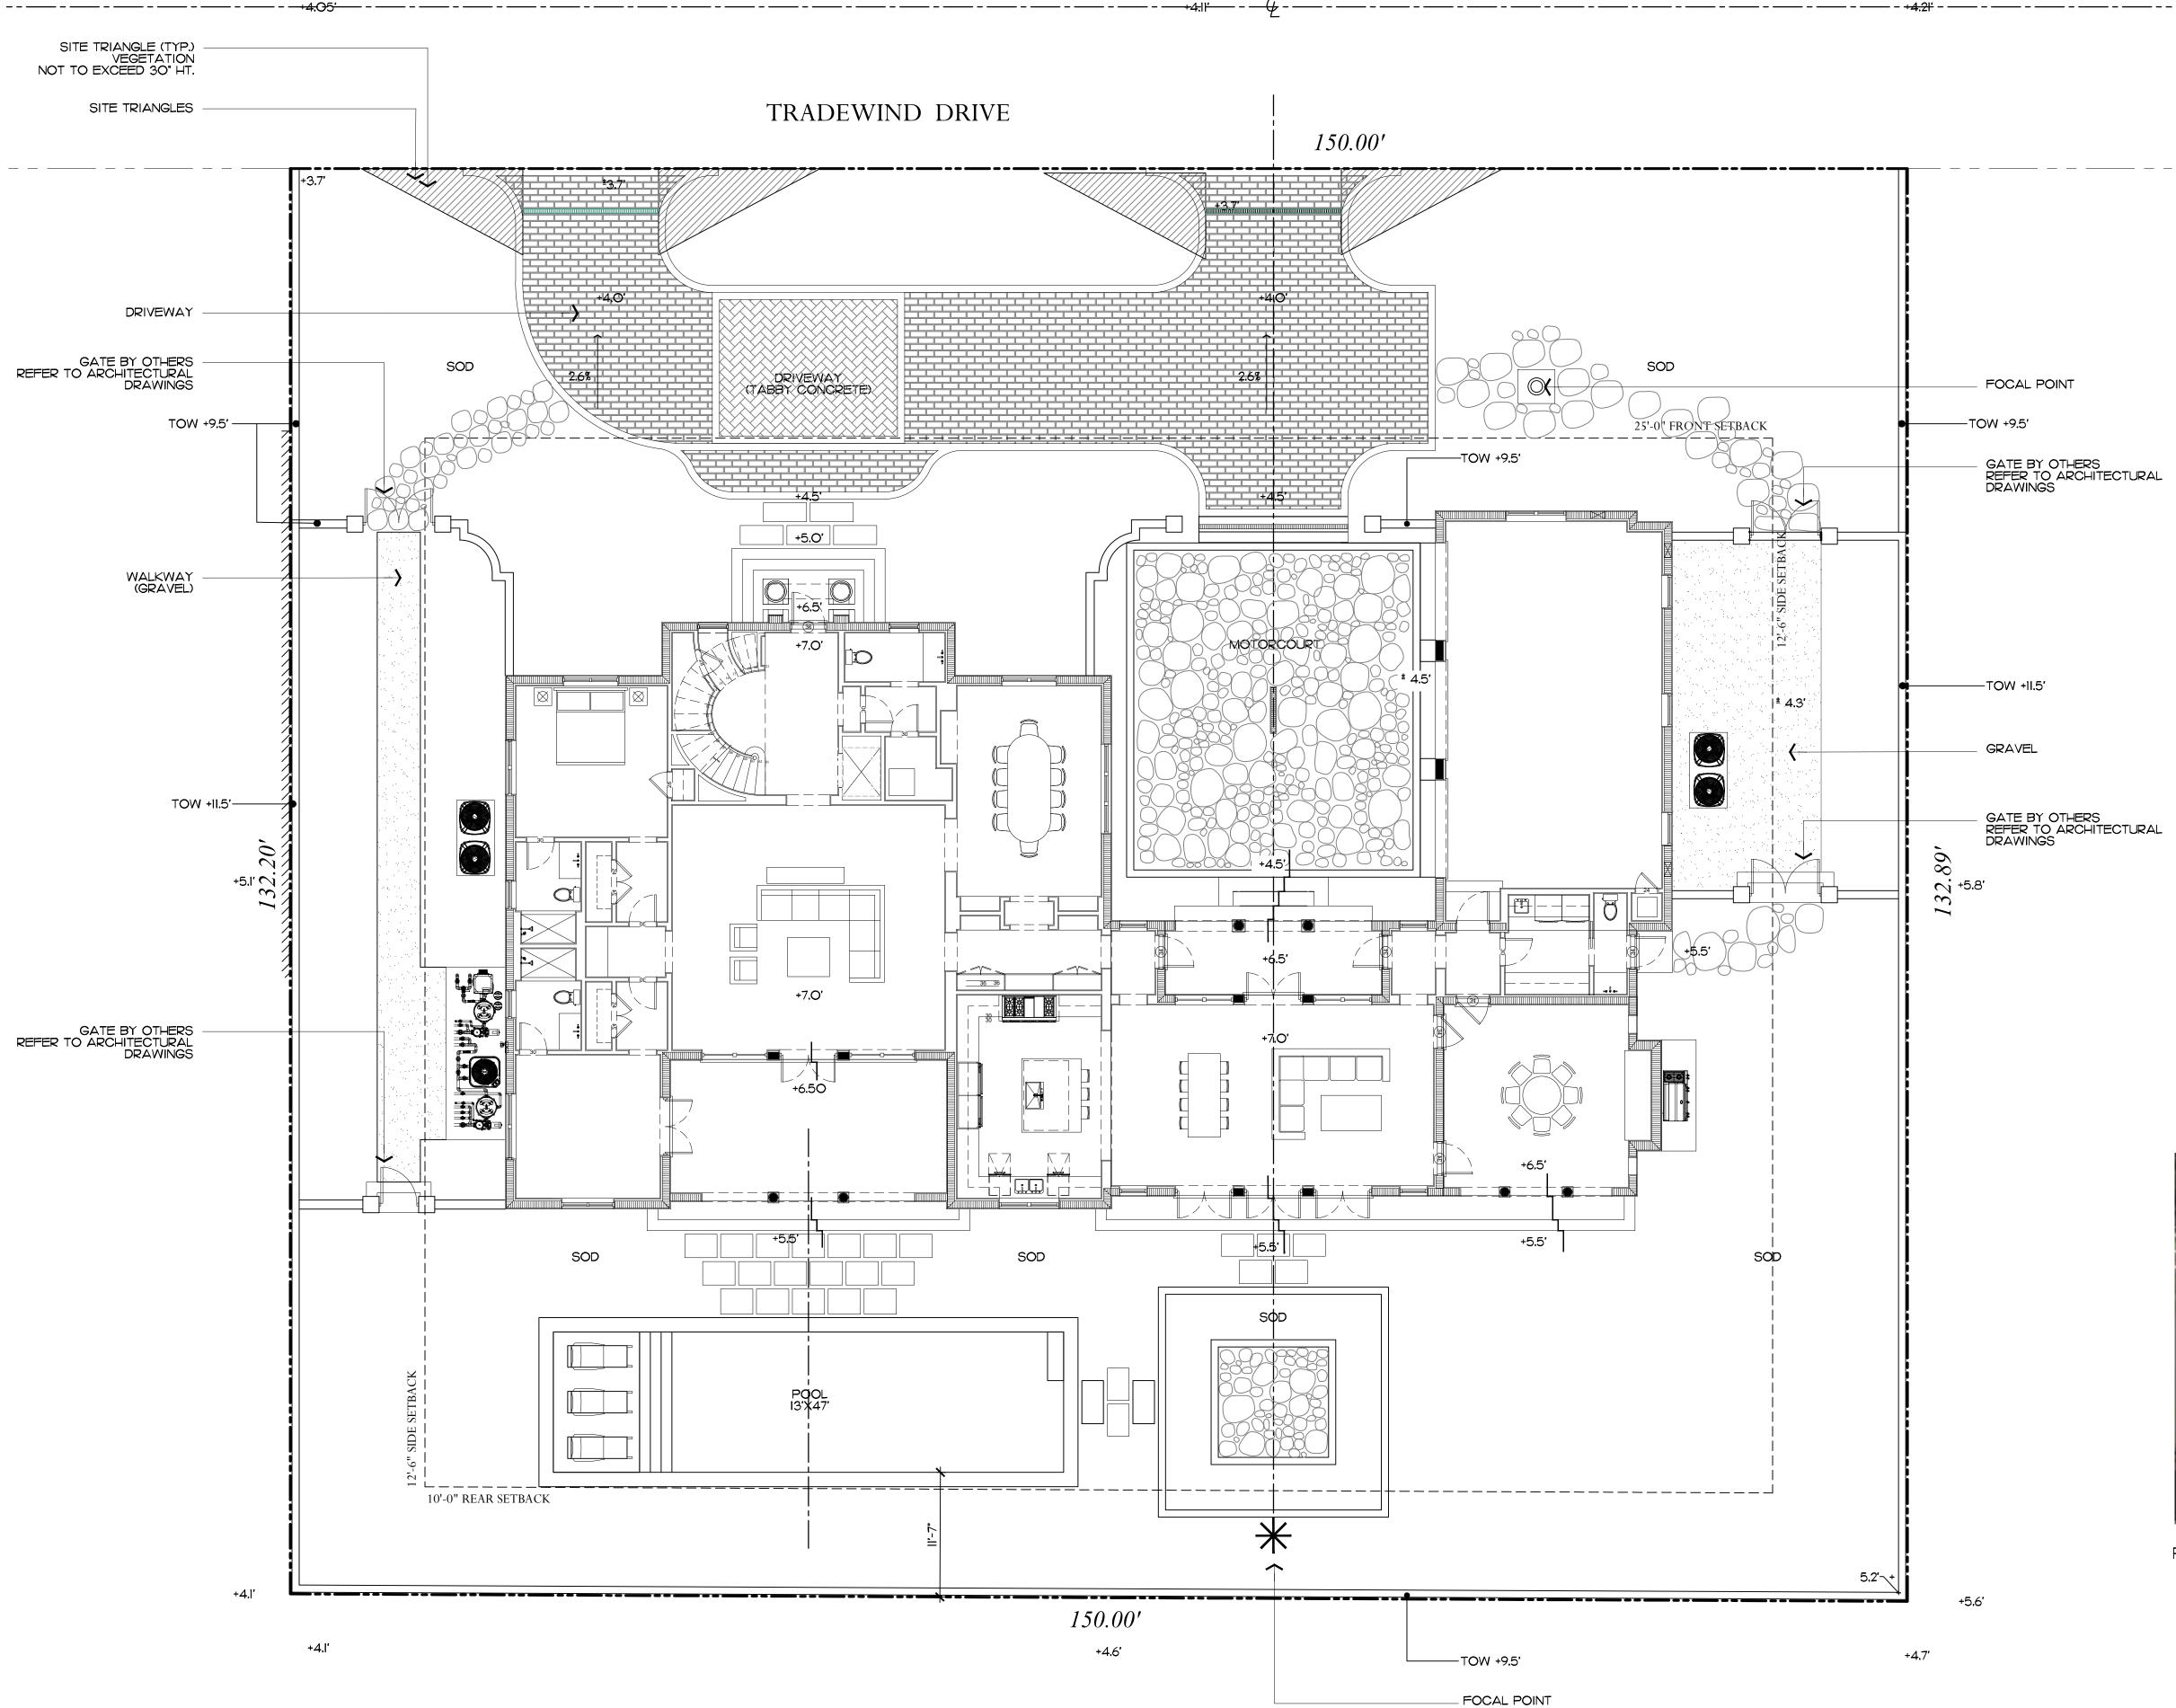

| OA HT   | 150.00' |
|---------|---------|
| <b></b> |         |
|         |         |
| •       |         |

|                                                                                                                                                                                                                    | EXISTING FICUS NITIDA HEDGE<br>+/- 20' OA HT<br><u>TO BE REMOVED</u><br>NOTE: PLANTING ALONG THE PROPERTY<br>LINE TO REMAIN AS SCREENING UNTIL<br>A NEW SITE WALL, NEW FENCING, OR<br>NEW LANDSCAPING IS INSTALLED<br>6' HT. X 20' WIDE<br>CHAIN-LINK ROLLING<br>GATE W/ SCREENING | TRADEWIND DRIVE<br>150.00'                                                                                                                                                                                                                                                                                                                                                    |
|--------------------------------------------------------------------------------------------------------------------------------------------------------------------------------------------------------------------|------------------------------------------------------------------------------------------------------------------------------------------------------------------------------------------------------------------------------------------------------------------------------------|-------------------------------------------------------------------------------------------------------------------------------------------------------------------------------------------------------------------------------------------------------------------------------------------------------------------------------------------------------------------------------|
| EXISTING FICUS NITIDA HEDGE<br>+/- 20' OA HT<br><u>TO BE REMOVED</u><br>NOTE: PLANTING ALONG THE PROPERTY<br>LINE TO REMAIN AS SCREENING UNTIL<br>A NEW SITE WALL, NEW FENCING, OR<br>NEW LANDSCAPING IS INSTALLED |                                                                                                                                                                                                                                                                                    |                                                                                                                                                                                                                                                                                                                                                                               |
| EXISTING WALLS & OA HT<br>TO BE REMOVED<br>NOTE: WALL TO REMAIN AS SCREENING UNTIL<br>A NEW SITE WALL, NEW FENCING, OR<br>NEW LANDSCAPING IS INSTALLED                                                             |                                                                                                                                                                                                                                                                                    |                                                                                                                                                                                                                                                                                                                                                                               |
| 132.                                                                                                                                                                                                               |                                                                                                                                                                                                                                                                                    | NOTE:<br>INTERIOR TREES AND PALMS WILL BE REMOVED WHEN NECESSARY FOR SITE UTILIZATION<br>AND CONSTRUCTION DEVELOPMENT. A CONSTRUCTION SCREEN WILL BE ADDED IN THESE<br>AREAS UNTIL SITE WALLS, NEW FENCING, OR NEW LANDSCAPING IS INSTALLED, AT NO<br>TIME SHALL THE SITE BE OPEN TO ADJACENT PROPERTIES WITHOUT ANY PERMANENT OR<br>TEMPORARY SCREENING DURING CONSTRUCTION. |
|                                                                                                                                                                                                                    |                                                                                                                                                                                                                                                                                    |                                                                                                                                                                                                                                                                                                                                                                               |
|                                                                                                                                                                                                                    |                                                                                                                                                                                                                                                                                    | 150.00'                                                                                                                                                                                                                                                                                                                                                                       |

TRADEWIND DRIVE

# Scale IN FEET O'

| ∫ite Data                                          |                                    |            |              |                   |
|----------------------------------------------------|------------------------------------|------------|--------------|-------------------|
| DESCRIPTION                                        | REQUIRE                            | D          | PR           | OPOSED            |
| LOT ZONE                                           |                                    |            | R-B - LOW DE | NSITY RESIDENTIAL |
| LOT AREA                                           | 10,000 S.F. N                      | 1INIMUM    | 19,8         | 81 S.F.           |
| OPEN / PERMEABLE SPACE                             | MINIMUM 45%                        | 8,946 S.F. | 45.38%       | 9,023 S.F.        |
| FRONT YARD LANDSCAPE                               | MINIMUM 40%<br>OF FRONT YARD       | 1,500 S.F. | 53.73%       | 2,015 S.F.        |
| PERIMETER LANDSCAPE<br>WITHIN 10' OF PROPERTY LINE | MINIMUM 50% OF<br>REQ'D OPEN SPACE | 4,473 S.F. | 52.64%       | 4,710 S.F.        |

150.00'