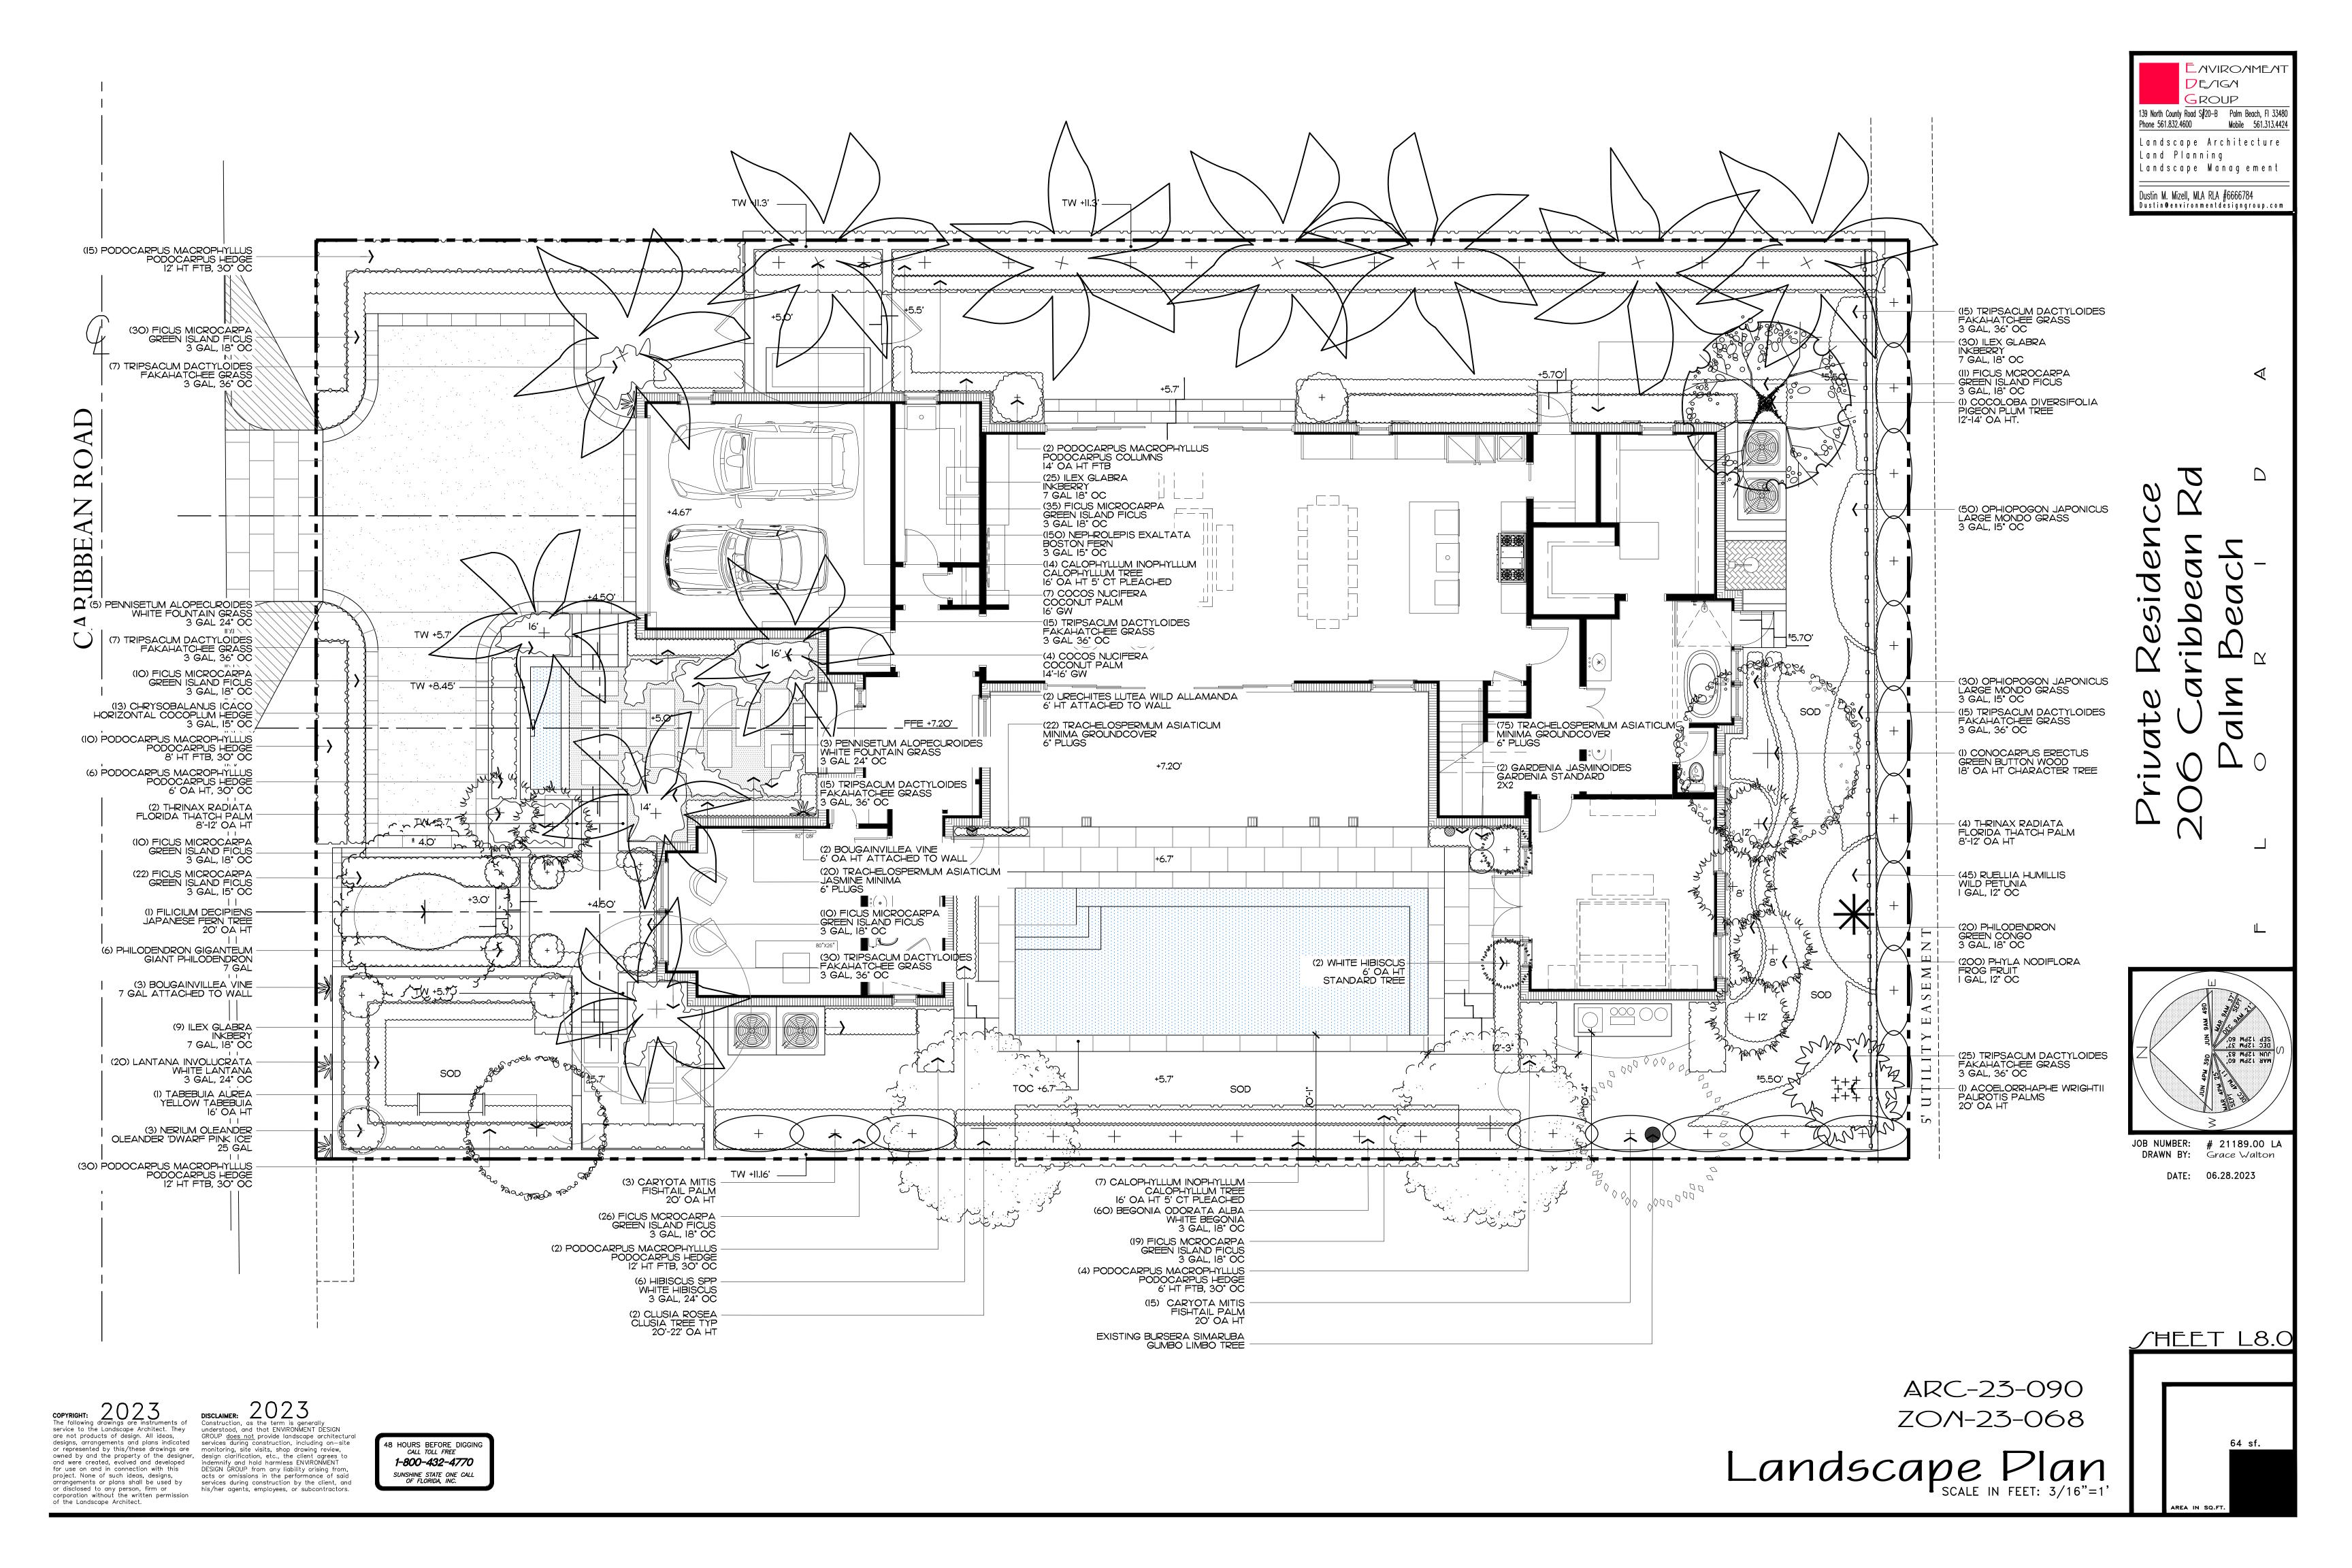

DATE: 06.28.2023

/HEET L4.0

| SYMBOL/KEY | PLANT NAME                       | QTY. | DESCRIPTION      |
|------------|----------------------------------|------|------------------|
|            | CLUSIA GUTTIFERA<br>CLUSIA HEDGE | 25   | 8' HT., 48" O.C. |

NOTE: (10) ADDITIONAL CLUSIA HEDGES TO BE PLANTED ALONG SOUTH PROPERTY LINE AS NEEDED

> ARC-23-090 ZON-23-068

COPYRIGHT:

The following drawings are instruments of service to the Landscape Architect. They are not products of design. All ideas, designs, arrangements and plans indicated or represented by this/these drawings are owned by and the property of the designer, and were created, evolved and developed for use on and in connection with this project. None of such ideas, designs, arrangements or plans shall be used by or disclosed to any person, firm or corporation without the written permission of the Landscape Architect.