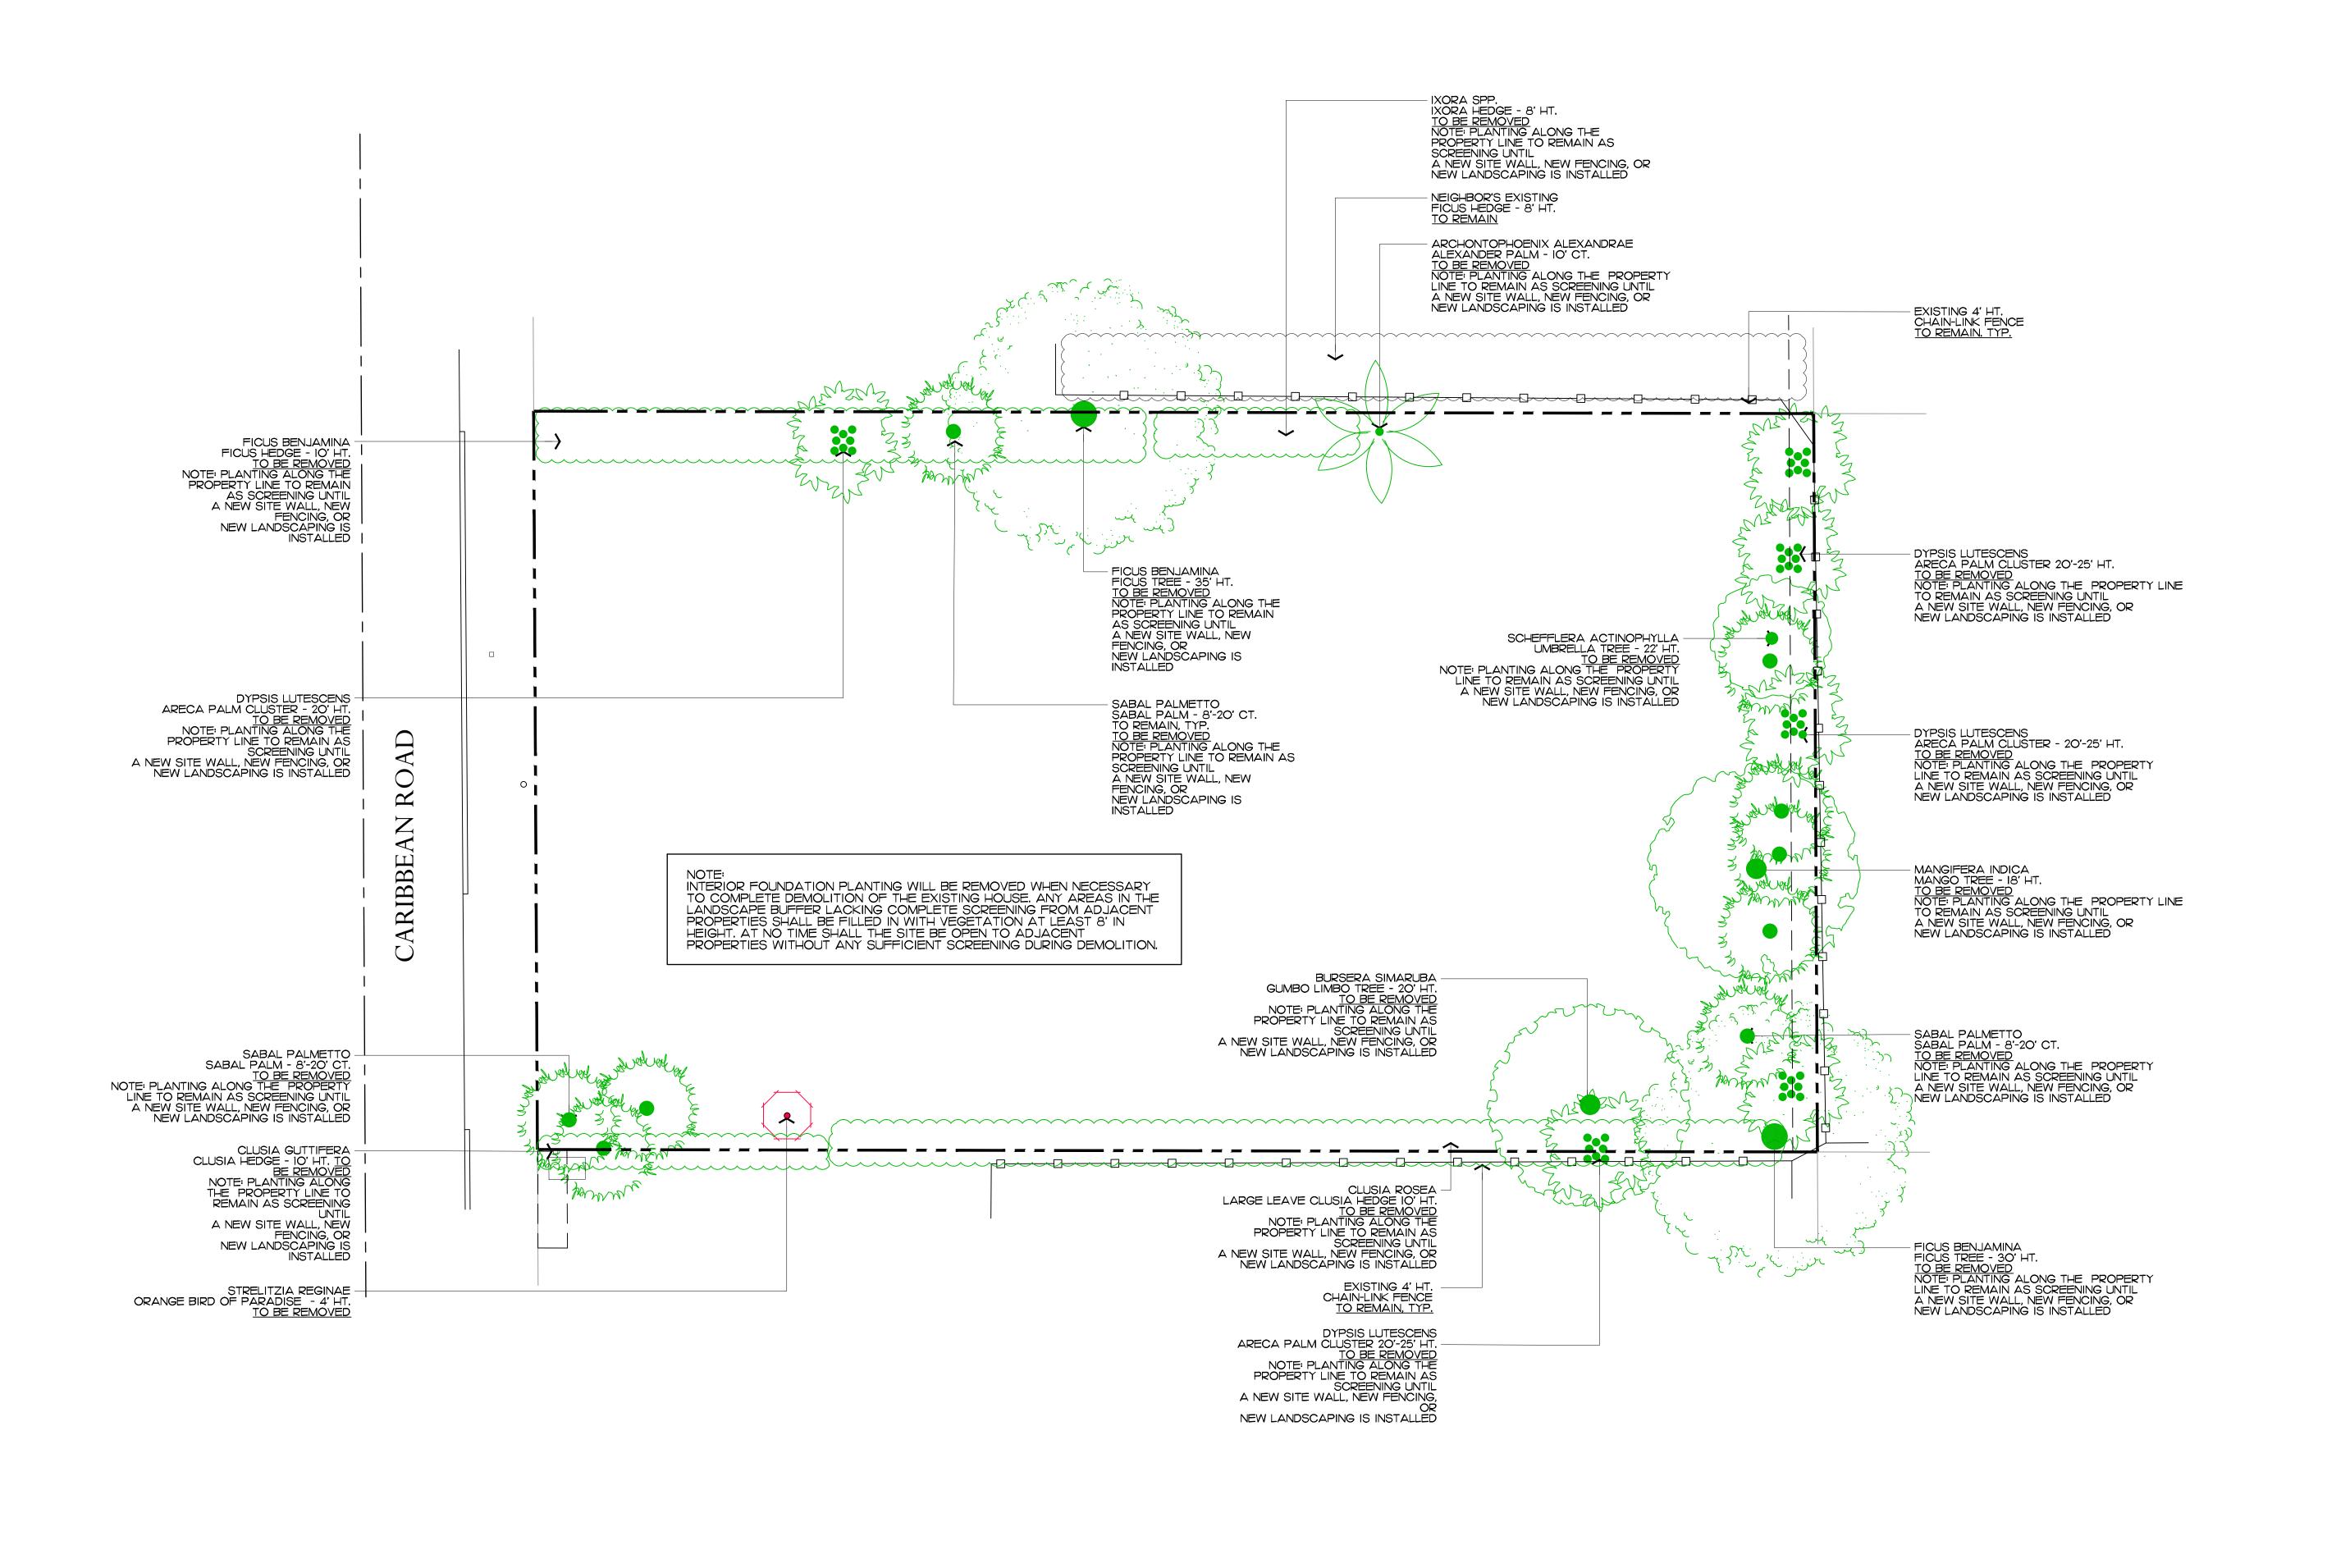

48 HOURS BEFORE DIGGING 1-800-432-4770 SUNSHINE STATE ONE CALL OF FLORIDA, INC.

ARC-23-090 ZON-23-068 Demolition and Vegetation Action Plan Scale IN FEET O'

**DE/IGN** 3 ROUP 139 North County Road S#20−B Palm Beach, F1 33480 Phone 561.832.4600 Mobile 561.313.4424 Landscape Architecture Land Planning Landscape Management Dustin M. Mizell, MLA RLA #6666784 Dustin@environmentdesigngroup.com

DATE: 06.28.2023

/HEET L4.0

| SYMBOL/KEY | PLANT NAME                       | QTY. | DESCRIPTION      |
|------------|----------------------------------|------|------------------|
|            | CLUSIA GUTTIFERA<br>CLUSIA HEDGE | 25   | 8' HT., 48" O.C. |

NOTE: (10) ADDITIONAL CLUSIA HEDGES TO BE PLANTED ALONG SOUTH PROPERTY LINE AS NEEDED

> ARC-23-090 ZON-23-068

COPYRIGHT:

The following drawings are instruments of service to the Landscape Architect. They are not products of design. All ideas, designs, arrangements and plans indicated or represented by this/these drawings are owned by and the property of the designer, and were created, evolved and developed for use on and in connection with this project. None of such ideas, designs, arrangements or plans shall be used by or disclosed to any person, firm or corporation without the written permission of the Landscape Architect.