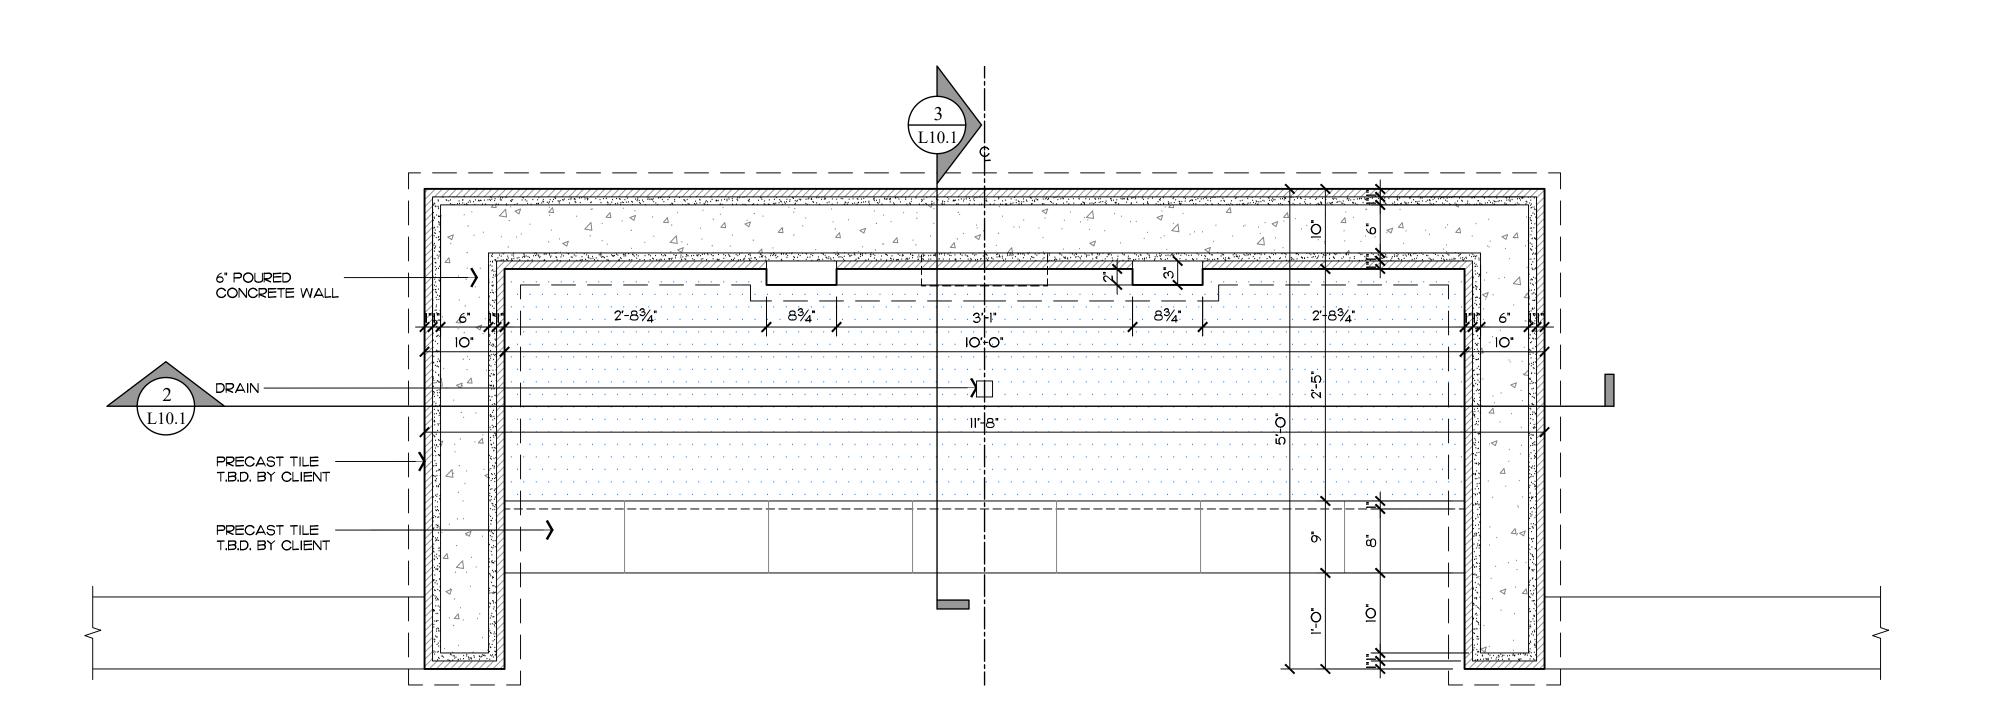

48 HOURS BEFORE DIGGING

CALL TOLL FREE 1-800-432-4770 SUNSHINE STATE ONE CALL OF FLORIDA, INC.

SCALE IN FEET: 1"=1'-0"

SCALE IN FEET: 1"=1'-0"

5'-O"

DE/IG/I GROUP

139 North County Road S#20-B Palm Beach, FI 33480 Phone 561.832.4600 Mobile 561.313.4424

Landscape Architecture

Landscape Management

Dustin M. Mizell, MLA RLA #6666784 Dustin@environmentdesigngroup.com

Land Planning

JOB NUMBER: # 21189.00 LA DRAWN BY: Grace Walton James Aparicio 06.28.2023

/HEET L10.1

#### Fountain Section SCALE IN FEET: 1"=1'-0"

ARC-23-090 ZON-23-068

Fountain Details

TOW +8.45' FG ±4.0'

Fountain Elevation//ection

Fountain Plan

5'-O"

COPYRIGHT: