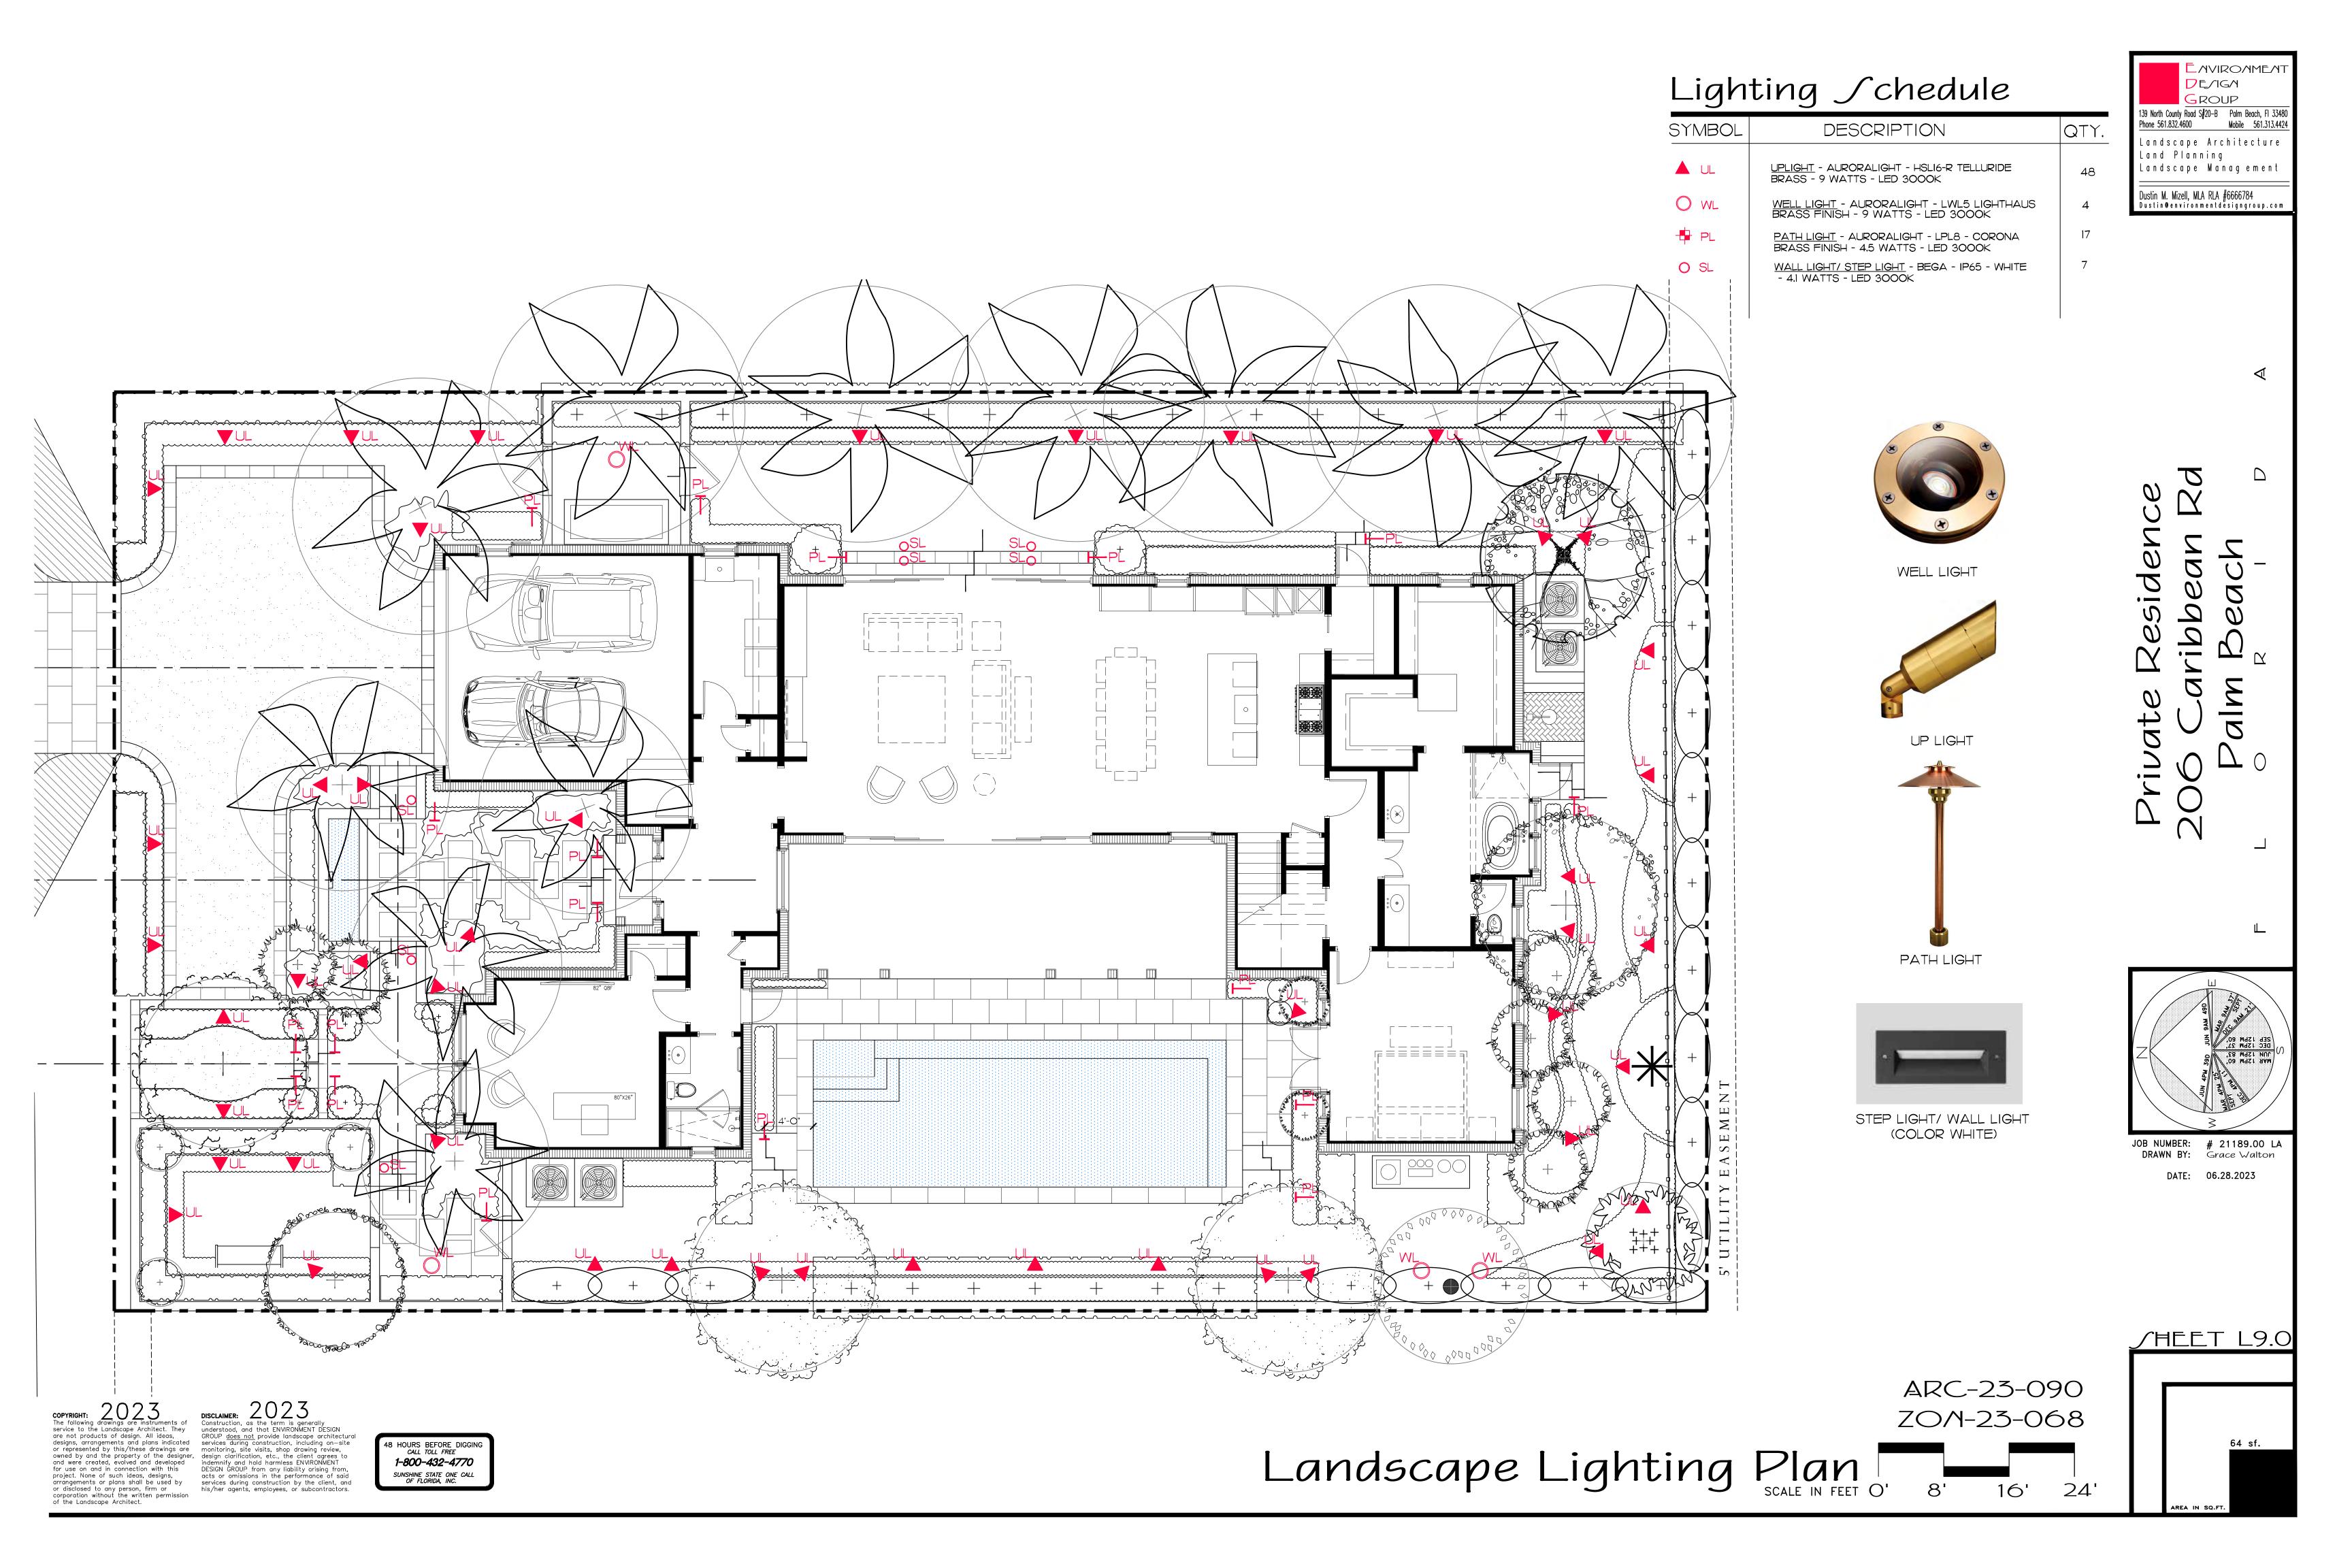

South Buffer

Northwest Corner

East Buffer

West Buffer

West Buffer

ARC-23-090 ZOM-23-068

Existing Site Photos - Street View

EAVIROAMENT
DE/IGA
GROUP

139 North County Road S#20-B Palm Beach, FI 33480
Phone 561.832.4600 Mobile 561.313.4424

Landscape Architecture
Land Planning
Landscape Management

Dustin M. Mizell, MLA RLA #6666784
Dustin@environmentdesigngroup.com

vate Residence Caribbean Rd Palm Beach

ıl

DB NUMBER: # 21189.00 LA
DRAWN RY: Nick Pastor

WN BY: Aick Pastor
DATE: 06.28.2023

/HEET L1.0

PYRIGHT:

e following drawings are instruments of vice to the Landscape Architect. They are not products of design. All ideas, signs, arrangements and plans indicated represented by this/these drawings are ned by and the property of the designer, of were created, evolved and developed use on and in connection with this ject. None of such ideas, designs, angements or plans shall be used by disclosed to any person, firm or poration without the written permission

DISCLAIMER: 2023

Construction, as the term is generally understood, and that ENVIRONMENT DESIGN GROUP does not provide landscape architects services during construction, including on—site monitoring, site visits, shop drawing review, and developed tion with this as, designs, all be used by n, firm or

DISCLAIMER: 2023

Construction, as the term is generally understood, and that ENVIRONMENT DESIGN GROUP does not provide landscape architects services during construction, including on—site indemnify and hold harmless ENVIRONMENT DESIGN GROUP from any liability arising from acts or omissions in the performance of sai services during construction by the client, are insigned.

Southeast Corner

South Buffer

Morthwest Corner

West Buffer

South Buffer

Morthwest Corner

ARC-23-090 ZOM-23-068

Existing Site Photos

Landscape Architecture Land Planning Landscape Management Dustin M. Mizell, MLA RLA #6666784 Dustin@environmentdesigngroup.com

DATE: 06.28.2023

/HEET L1.1

COPYRIGHT:

The following drawings are instruments of service to the Landscape Architect. They are not products of design. All ideas, designs, arrangements and plans indicated or represented by this/these drawings are owned by and the property of the designer, and were created, evolved and developed for use on and in connection with this project. None of such ideas, designs, arrangements or plans shall be used by or disclosed to any person, firm or corporation without the written permission of the Landscape Architect.

**D**E/IG/I 3 ROUP 139 North County Road S#20-B Palm Beach, FI 33480 Phone 561.832.4600 Mobile 561.313.4424 Landscape Architecture Land Planning Landscape Management Dustin M. Mizell, MLA RLA #6666784 Dustin@environmentdesigngroup.com

JOB NUMBER: # 21189.00 LA DRAWN BY: Jean Twomey DATE: 06.28.2023

arrangements or plans shall be used by or disclosed to any person, firm or corporation without the written permission

COPYRIGHT:

The following drawings are instruments of service to the Landscape Architect. They are not products of design. All ideas, designs, arrangements and plans indicated or represented by this/these drawings are owned by and the property of the designer, and were created, evolved and developed for use on and in connection with this project. None of such ideas, designs, arrangements or plans shall be used by or disclosed to any person firm.

DISCLAIMER:

2023

Construction, as the term is generally understood, and that ENVIRONMENT DESIGN GROUP does not provide landscape architectural services during construction, including on—site monitoring, site visits, shop drawing review, design clarification, etc., the client agrees to indemnify and hold harmless ENVIRONMENT DESIGN GROUP from any liability arising from, acts or omissions in the performance services during the property of the design clarification, etc., the client agrees to indemnify and hold harmless ENVIRONMENT DESIGN GROUP from any liability arising from, acts or omissions in the performance of the property of the design clarification, etc., the client agrees to indemnify and hold harmless ENVIRONMENT DESIGN GROUP from any liability arising from, acts or omissions in the performance during the property of the design clarification, etc., the client agrees to indemnify and hold harmless ENVIRONMENT DESIGN GROUP from any liability arising from, acts or omissions in the performance during the property of the design clarification, etc., the client agrees to indemnify and hold harmless ENVIRONMENT DESIGN GROUP from any liability arising from acts or omissions in the performance during the property of the design clarification, etc., the client agrees to indemnify and hold harmless ENVIRONMENT DESIGN GROUP from any liability arising from acts or omissions in the performance during the property of the design clarification and the total end of the property of the design construction, and the total end of the property of the design construction and the propert services during construction by the client, and his/her agents, employees, or subcontractors.

48 HOURS BEFORE DIGGING CALL TOLL FREE
1-800-432-4770

Existing Vegetation Inventory & Action Plan Scale IN FEET O'

ARC-23-090

ZON-23-068

\_ AVIROAMEAT DE/IG/I ROUP 139 North County Road S#20-B Palm Beach, FI 3348 Phone 561.832.4600 " Mobile 561.313.4424 Landscape Architecture Land Planning Landscape Management

Dustin M. Mizell, MLA RLA #6666784 Dustin@environmentdesigngroup.com

JOB NUMBER: # 21189.00 LA DRAWN BY: Mick Pastor

DATE: 06.28.2023

for use on and in connection with this project. None of such ideas, designs,

arrangements or plans shall be used by or disclosed to any person, firm or corporation without the written permission

The following drawings are instruments of service to the Landscape Architect. They are not products of design. All ideas, designs, arrangements and plans indicated or represented by this/these drawings are owned by and the property of the designer, and were created, evolved and developed for use on and in connection with this. DESIGN GROUP from any liability arising from, acts or omissions in the performance of said services during construction by the client, and his/her agents, employees, or subcontractors.

48 HOURS BEFORE DIGGING 1-800-432-4770 SUNSHINE STATE ONE CALL OF FLORIDA, INC.

ARC-23-090 ZON-23-068 Demolition and Vegetation Action Plan Scale IN FEET O'

**DE/IGN** 3 ROUP 139 North County Road S#20−B Palm Beach, F1 33480 Phone 561.832.4600 Mobile 561.313.4424 Landscape Architecture Land Planning Landscape Management Dustin M. Mizell, MLA RLA #6666784 Dustin@environmentdesigngroup.com

DATE: 06.28.2023

/HEET L4.0

| SYMBOL/KEY | PLANT NAME                       | QTY. | DESCRIPTION      |
|------------|----------------------------------|------|------------------|
|            | CLUSIA GUTTIFERA<br>CLUSIA HEDGE | 25   | 8' HT., 48" O.C. |

NOTE: (10) ADDITIONAL CLUSIA HEDGES TO BE PLANTED ALONG SOUTH PROPERTY LINE AS NEEDED

> ARC-23-090 ZON-23-068

COPYRIGHT:

The following drawings are instruments of service to the Landscape Architect. They are not products of design. All ideas, designs, arrangements and plans indicated or represented by this/these drawings are owned by and the property of the designer, and were created, evolved and developed for use on and in connection with this project. None of such ideas, designs, arrangements or plans shall be used by or disclosed to any person, firm or corporation without the written permission of the Landscape Architect.

DISCLAIMER:

Construction, as the term is generally understood, and that ENVIRONMENT DESIGN GROUP goos not provide landscape architectural services during construction, including on—site monitoring, site visits, shop drawing review, design clarification, etc., the client agrees to indemnify and hold harmless ENVIRONMENT DESIGN GROUP from any liability orising from, acts or omissions in the performance of said services during construction by the client, and his/her agents, employees, or subcontractors.

Construction Screening Plan Scale IN FEET O'

### Planting schedule

| SYMBOL/KEY | PLANT NAME                       | QTY. | DESCRIPTION      |
|------------|----------------------------------|------|------------------|
|            | CLUSIA GUTTIFERA<br>CLUSIA HEDGE | 25   | 8' HT., 48" O.C. |

NOTE: (10) ADDITIONAL CLUSIA HEDGES TO BE PLANTED ALONG SOUTH PROPERTY LINE AS NEEDED

> ARC-23-090 ZON-23-068 Construction Staging Plan Scale IN FEET O'

EMVIROMMEM DE/IG/I ROUP 139 North County Road S#20—B Palm Beach, Fl 33481 Phone 561.832.4600 Mobile 561.313.4424 Landscape Architecture Land Planning Landscape Management Dustin M. Mizell, MLA RLA #6666784 Dustin@environmentdesigngroup.com

JOB NUMBER: # 21189.00 LA DRAWN BY: Mick Pastor DATE: 06.28.2023

∕HEET L5.0

COPYRIGHT:

The following drawings are instruments of service to the Landscape Architect. They are not products of design. All ideas, designs, arrangements and plans indicated or represented by this/these drawings are owned by and the property of the designer, and were created, evolved and developed for use on and in connection with this project. None of such ideas, designs, arrangements or plans shall be used by or disclosed to any person, firm or corporation without the written permission of the Landscape Architect.

DISCLAIMER:

Construction, as the term is generally understood, and that ENVIRONMENT DESIGN GROUP does not provide landscape architectural services during construction, including on—site monitoring, site visits, shop drawing review, design clarification, etc., the client agrees to indemnify and hold harmless ENVIRONMENT DESIGN GROUP from any liability arising from, acts or omissions in the performance of said services during construction by the client, and his/her agents, employees, or subcontractors.

48 HOURS BEFORE DIGGING CALL TOLL FREE
1-800-432-4770 SUNSHINE STATE ONE CALL OF FLORIDA, INC.

PALM BEACH INLET

esiden

JOB NUMBER: # 21189.00 LA DRAWN BY: Mick Pastor DATE: 06.28.2023

JHEET L6.0

PROPOSED TRUCK INGRESS / EGRESS ROUTES MAP

LARGEST TRUCK -> 10-15 DUMP TRUCKS FOR DEBRIS REMOVAL TRAILER FOR EXCAVATOR / DEMOLITION LANDSCAPE TRUCKS -> SOD IRRIGATION

| • | JUL 1TH 2023<br>JUL 15TH 2023<br>OCT-NOV 2023                                              |                                                                                                                                                                                                                                                |
|---|--------------------------------------------------------------------------------------------|------------------------------------------------------------------------------------------------------------------------------------------------------------------------------------------------------------------------------------------------|
|   | 1 MONTH -DEC 20 2 MONTHS 1.5 MONTHS 2.5 MONTHS POURS 1 MONTH 1.5 MONTHS .5 MONTHS 2 MONTHS | - MOBILIZATION & DEMOLITION OF EXISTING STRUCTURES - SITE/BUILDING PREPARATION - FOUNDATION - BLOCK DELIVERIES & CONC.  - ROOF TRUSS DELIVERY AND SET TRUSSES - WINDOW/DOOR DELIVERIES AND INSTALLATION - DRY-IN - INTERIOR FRAMING - ROUGH-IN |
| • | .5 MONTH 6 MONTHS 2 MONTHS 2 MONTHS                                                        | - ROUGH-IN - DRY WALL - FINISHES - LANDSCAPE & HARDSCAPE INSTALLATION - FINAL INSPECTIONS  - PROPOSED TOTAL CONSTRUCTION FOLLOWING BUILDING PERMIT                                                                                             |

CONCEPTUAL CONSTRUCTION SCHEDULE

NOTE: SEE SEPARATE "CONSTRUCTION STAGING PLAN" SHEET FOR INFORMATION ON LOCATIONS FOR PARKING, MATERIAL STORAGE, DELIVERIES, DUMPSTER, PORTABLE TOILETS, TIRE CLEANING AREA, SILT FENCE, ETC.

PROPOSED INGRESS TRUCK ROUTE

PROPOSED EGRESS TRUCK ROUTE

ARC-23-090

ZON-23-068

Truck Logistics Plan

SCALE: NOT TO SCALE

COPYRIGHT:

The following drawings are instruments of service to the Landscape Architect. They are not products of design. All ideas, designs, arrangements and plans indicated or represented by this/these drawings are owned by and the property of the designer, and were created, evolved and developed for use on and in connection with this project. None of such ideas, designs, arrangements or plans shall be used by or disclosed to any person, firm or corporation without the written permission of the Landscape Architect.

48 HOURS BEFORE DIGGING CALL TOLL FREE 1-800-432-4770 SUNSHINE STATE ONE CALL OF FLORIDA, INC.

**DE/IGN** GROUP 139 North County Road S#20-B Palm Beach, FI 33480 Phone 561.832.4600 Mobile 561.313.4424 Landscape Architecture Land Planning Landscape Management Dustin M. Mizell, MLA RLA #6666784 Dustin@environmentdesigngroup.com

JOB NUMBER: # 21189.00 LA DRAWN BY: Alex Bugrii

## DATE: 06.28.2023

/HEET L7.1

ARC-23-090 ZON-23-068

Open Space Diagrams

SCALE IN FEET: 3/16" = 1'

#### Legend

IMPERVIOUS AREA (HOUSE/STRUCTURE)

IMPERVIOUS AREA (HARDSCAPE)

PERVIOUS AREA / OPEN SPACE

IMPERVIOUS AREA / WATER FEATURE

COPYRIGHT:

The following drawings are instruments of service to the Landscape Architect. They are not products of design. All ideas, designs, arrangements and plans indicated or represented by this/these drawings are owned by and the property of the designer, and were created, evolved and developed for use on and in connection with this project. None of such ideas, designs, arrangements or plans shall be used by or disclosed to any person, firm or corporation without the written permission of the Landscape Architect.

48 HOURS BEFORE DIGGING CALL TOLL FREE 1-800-432-4770 SUNSHINE STATE ONE CALL OF FLORIDA, INC.

∫ite Data

DESCRIPTION

OPEN / PERMEABLE SPACE

FRONT YARD LANDSCAPE

PERIMETER LANDSCAPE WITHIN 10' OF PROPERTY LINE

R-B - LOW DENSITY RESIDENTIAL

9,750 S.F. (10,000 S.F. MINIMUM)

45.03%

43.69%

72.57%

4,387.5 S.F.

750 S.F.

2,193 S.F.

PROPOSED

4,391 S.F.

3,184 S.F.

811 S.F.

REQUIRED

MINIMUM 45%

LOT ZONE

LOT AREA

### Trees & Palms

| SYMBOL/KEY                                                                                                                                                                                                                                                                                                                                                                                                                                                                                                                                                                                                                                                                                                                                                                                                                                                                                                                                                                                                                                                                                                                                                                                                                                                                                                                                                                                                                                                                                                                                                                                                                                                                                                                                                                                                                                                                                                                                                                                                                                                                                                                     | PLANT NAME                                 |                              | QTY.         | DESCRIPTION                 | NATIVE |
|--------------------------------------------------------------------------------------------------------------------------------------------------------------------------------------------------------------------------------------------------------------------------------------------------------------------------------------------------------------------------------------------------------------------------------------------------------------------------------------------------------------------------------------------------------------------------------------------------------------------------------------------------------------------------------------------------------------------------------------------------------------------------------------------------------------------------------------------------------------------------------------------------------------------------------------------------------------------------------------------------------------------------------------------------------------------------------------------------------------------------------------------------------------------------------------------------------------------------------------------------------------------------------------------------------------------------------------------------------------------------------------------------------------------------------------------------------------------------------------------------------------------------------------------------------------------------------------------------------------------------------------------------------------------------------------------------------------------------------------------------------------------------------------------------------------------------------------------------------------------------------------------------------------------------------------------------------------------------------------------------------------------------------------------------------------------------------------------------------------------------------|--------------------------------------------|------------------------------|--------------|-----------------------------|--------|
| +                                                                                                                                                                                                                                                                                                                                                                                                                                                                                                                                                                                                                                                                                                                                                                                                                                                                                                                                                                                                                                                                                                                                                                                                                                                                                                                                                                                                                                                                                                                                                                                                                                                                                                                                                                                                                                                                                                                                                                                                                                                                                                                              | CONOCARPUS EREC                            |                              | 1            | 18' OA HT                   | YES    |
| +                                                                                                                                                                                                                                                                                                                                                                                                                                                                                                                                                                                                                                                                                                                                                                                                                                                                                                                                                                                                                                                                                                                                                                                                                                                                                                                                                                                                                                                                                                                                                                                                                                                                                                                                                                                                                                                                                                                                                                                                                                                                                                                              | CLUSIA ROSEA<br>CLUSIA TREE                |                              | 2            | 20'-22' OA HT               | YES    |
| +                                                                                                                                                                                                                                                                                                                                                                                                                                                                                                                                                                                                                                                                                                                                                                                                                                                                                                                                                                                                                                                                                                                                                                                                                                                                                                                                                                                                                                                                                                                                                                                                                                                                                                                                                                                                                                                                                                                                                                                                                                                                                                                              | FILICIUM DECIPIENS<br>JAPANESE FERN T      |                              | 1            | 18' OA HT<br>SPECIMEN TREE  | NO     |
| +                                                                                                                                                                                                                                                                                                                                                                                                                                                                                                                                                                                                                                                                                                                                                                                                                                                                                                                                                                                                                                                                                                                                                                                                                                                                                                                                                                                                                                                                                                                                                                                                                                                                                                                                                                                                                                                                                                                                                                                                                                                                                                                              | TABEBUIA ROSEA<br>PINK TABEBUIA TR         | REE                          | 1            | 16' OA HT                   | NO     |
|                                                                                                                                                                                                                                                                                                                                                                                                                                                                                                                                                                                                                                                                                                                                                                                                                                                                                                                                                                                                                                                                                                                                                                                                                                                                                                                                                                                                                                                                                                                                                                                                                                                                                                                                                                                                                                                                                                                                                                                                                                                                                                                                | CALOPHYLLUM INOF<br>CALOPHYLLUM T          |                              | 18           | 16' OA HT 5' CT<br>PLEACHED | NO     |
|                                                                                                                                                                                                                                                                                                                                                                                                                                                                                                                                                                                                                                                                                                                                                                                                                                                                                                                                                                                                                                                                                                                                                                                                                                                                                                                                                                                                                                                                                                                                                                                                                                                                                                                                                                                                                                                                                                                                                                                                                                                                                                                                | COCOS NUCIFERA<br>COCONUT PALM             |                              | 10           | 12' - 16' OA HT             | NO     |
| AND MARKET                                                                                                                                                                                                                                                                                                                                                                                                                                                                                                                                                                                                                                                                                                                                                                                                                                                                                                                                                                                                                                                                                                                                                                                                                                                                                                                                                                                                                                                                                                                                                                                                                                                                                                                                                                                                                                                                                                                                                                                                                                                                                                                     | THRINAX RADIATA<br>FLORIDA THATCH PALM     |                              | 6            | VARIETY OF HIGHTS           | YES    |
| +                                                                                                                                                                                                                                                                                                                                                                                                                                                                                                                                                                                                                                                                                                                                                                                                                                                                                                                                                                                                                                                                                                                                                                                                                                                                                                                                                                                                                                                                                                                                                                                                                                                                                                                                                                                                                                                                                                                                                                                                                                                                                                                              | CARYOTA<br>FISHTAIL PALM                   |                              | 18           | 20' OA HT                   | NO     |
| Survey Su | ACOELORRHAPHE WRIGHTII<br>EVERGLADES PALMS |                              | 1            | 20' OA HT                   | NO     |
|                                                                                                                                                                                                                                                                                                                                                                                                                                                                                                                                                                                                                                                                                                                                                                                                                                                                                                                                                                                                                                                                                                                                                                                                                                                                                                                                                                                                                                                                                                                                                                                                                                                                                                                                                                                                                                                                                                                                                                                                                                                                                                                                | COCOLOBA DIVERSIFOLIA<br>PIGEON PLUM TREE  |                              | I            | 12'-14' OA HT               | YES    |
|                                                                                                                                                                                                                                                                                                                                                                                                                                                                                                                                                                                                                                                                                                                                                                                                                                                                                                                                                                                                                                                                                                                                                                                                                                                                                                                                                                                                                                                                                                                                                                                                                                                                                                                                                                                                                                                                                                                                                                                                                                                                                                                                |                                            | TOTAL TREES:<br>NATIVE TREES | 6<br>4 (66%) |                             |        |

## Groundcovers

| SYMBOL/KEY | PLANT NAME                                      |                           | QTY.(SF)          | DESCRIPTION   | NATIVE |
|------------|-------------------------------------------------|---------------------------|-------------------|---------------|--------|
|            | PHYLA NODIFLORA<br>FROG FRUIT                   |                           | 200 (200SF)       | I GAL, I2" OC | YES    |
|            | TRACHELOSPERMUM ASIATICUM<br>MINIMA GROUNDCOVER |                           | 117 (40SF)        | 6" PLUGS      | NO     |
|            |                                                 | TOTAL:<br>NATIVE SPECIES: | 240%<br>200 (83%) |               |        |

# Lawn & Mulch

| AREA          | PLANT NAME                          | QTY.                | DESCRIPTION                  |
|---------------|-------------------------------------|---------------------|------------------------------|
| LAWN<br>MULCH | EMPIRE ZOYSIA LAWN EUCALYPTUS MULCH | AS NEEDED AS NEEDED | SOD PALLETS<br>3" MIN. DEPTH |

# Shrubs & Vines

| SYMBOL/KEY                             | PLANT NAME                                       | QTY.                | DESCRIPTION                       | NATIVE |
|----------------------------------------|--------------------------------------------------|---------------------|-----------------------------------|--------|
| +                                      | PODOCARPUS MACROPHYLLUS<br>PODOCARPUS HEDGE      | 67                  | VARIETY OF HIGHTS                 | NO     |
|                                        | LANTANA INVOLUCRATA<br>WHITE LANTANA             | 20                  | 3 GAL 12" OC                      | YES    |
|                                        | FICUS MICRCOARPA<br>GREEN ISLAND FICUS           | 173                 | 3 GAL 18" OC                      | NO     |
|                                        | NEPHROLEPIS EXALTATA<br>BOSTON FERN              | 150                 | 3 GAL 12" OC                      | YES    |
|                                        | PHILODENDRON CONGO<br>GREEN CONGO                | 20                  | 3 GAL 18" OC                      | NO     |
|                                        | CHRYSOBALANUS ICACO<br>HORIZONTAL COCOPLUM       | 13                  | 3 GAL 15" OC                      | YES    |
| ************************************** | HIBISCUS SPP<br>WHITE HIBISCUS                   | 2<br>6              | 6' OA HT STANDARD<br>3 GAL 24" OC | NO     |
| { +                                    | NERIUM OLEANDER<br>PINK ICE OLEANDER 'DWARF'     | 3                   | 25 GAL                            | NO     |
|                                        | BEGONIA ODORATA 'ALBA'<br>WHITE BEGONIA          | 60                  | 3 GAL 18" OC                      | NO     |
|                                        | ILEX GLABRA<br>INKBERRY                          | 64                  | 7 GAL 18" OC                      | YES    |
|                                        | TRISPACUM DACTYLOIDES<br>FOKAHATCHEE GRASS       | 129                 | 3 GAL 36" OC                      | YES    |
|                                        | BOUGAINVILLEA VINE<br>ATTACHED TO WALL           | 2<br>3              | 6' HT<br>7 GAL                    | NO     |
|                                        | URECHITES LUTEA WILD ALLAMANDA                   | 2                   | 6' HT ATTACHED<br>TO WALL         | YES    |
|                                        | RUELLIA HUMILLIS<br>WILD PETUNIA                 | 45                  | I GAL 12" OC                      | NO     |
|                                        | OPHIOPOGON JAPONICUS<br>LARGE MONDO GRASS        | 80                  | 3 GAL 15" OC                      | NO     |
| +                                      | PHILODENDRON GIGANTEUM<br>GIANT PHILODENDRON     | 6                   | 7 GAL                             | NO     |
| +                                      | GARDENIA JASMINOIDES<br>GARDENIA STANDARD        | 2                   | 2X2                               | NO     |
|                                        | PENNISETUM ALOPECUROIDES<br>WHITE FOUNTAIN GRASS | 8                   | 3 GAL 24" OC                      | NO     |
|                                        | TOTAL<br>NATIVE SPECIES                          | 855<br>378 (44.21%) |                                   |        |

DATE: 06.28.2023

ARC-23-090 ZOM-23-068

Landscape/chedule

COPYRIGHT:

The following drawings are instruments of service to the Landscape Architect. They are not products of design. All ideas, designs, arrangements and plans indicated or represented by this/these drawings are owned by and the property of the designer, and were created, evolved and developed for use on and in connection with this project. None of such ideas, designs, arrangements or plans shall be used by or disclosed to any person, firm or corporation without the written permission of the Landscape Architect.

/HEET L8.2

JOB NUMBER: # 21189.00 LA
DRAWN BY: Grace Walton
Sean Twomey
DATE: 06.28.2023

/HEET L8.3

ARC-23-090 ZON-23-068

Rendered Landscape Plan
NOT TO SCALE

copyright:

The following drawings are instruments of service to the Landscape Architect. They are not products of design. All ideas, designs, arrangements and plans indicated or represented by this/these drawings are owned by and the property of the designer, and were created, evolved and developed for use on and in connection with this project. None of such ideas, designs, arrangements or plans shall be used by or disclosed to any person, firm or corporation without the written permission of the Landscape Architect.

Road

48 HOURS BEFORE DIGGING CALL TOLL FREE 1-800-432-4770

DE/IG/I ROUP 139 North County Road S#20-B Palm Beach, FI 33481 Phone 561.832.4600 Mobile 561.313.442 Landscape Architecture Land Planning Landscape Management Dustin M. Mizell, MLA RLA #6666784 Dustin@environmentdesigngroup.com

JOB NUMBER: # 21189.00 LA DRAWN BY: Grace Walton James Aparicio 06.28.2023

/HEET L10.0

ARC-23-090

ZON-23-068

SCALE: AS NOTED

arrangements or plans shall be used by or disclosed to any person, firm or corporation without the written permission of the Landscape Architect.

copyright:

The following drawings are instruments of service to the Landscape Architect. They are not products of design. All ideas, designs, arrangements and plans indicated or represented by this/these drawings are owned by and the property of the designer, and were created, evolved and developed for use on and in connection with this project. None of such ideas, designs, arrangements or plans shall be used by services during construction by the client, and his/her agents, employees, or subcontractors.

48 HOURS BEFORE DIGGING

CALL TOLL FREE 1-800-432-4770 SUNSHINE STATE ONE CALL OF FLORIDA, INC.

SCALE IN FEET: 1"=1'-0"

SCALE IN FEET: 1"=1'-0"

5'-O"

DE/IG/I GROUP

139 North County Road S#20-B Palm Beach, FI 33480 Phone 561.832.4600 Mobile 561.313.4424

Landscape Architecture

Landscape Management

Dustin M. Mizell, MLA RLA #6666784 Dustin@environmentdesigngroup.com

Land Planning

JOB NUMBER: # 21189.00 LA DRAWN BY: Grace Walton James Aparicio 06.28.2023

/HEET L10.1

#### Fountain Section SCALE IN FEET: 1"=1'-0"

ARC-23-090 ZON-23-068

Fountain Details

TOW +8.45' FG ±4.0'

Fountain Elevation//ection

Fountain Plan

5'-O"

COPYRIGHT:

The following drawings are instruments of service to the Landscape Architect. They are not products of design. All ideas, designs, arrangements and plans indicated or represented by this/these drawings are owned by and the property of the designer, and were created, evolved and developed for use on and in connection with this project. None of such ideas, designs, arrangements or plans shall be used by or disclosed to any person, firm or corporation without the written permission of the Landscape Architect.

DISCLAIMER:

2 0 2

Construction, as the term is generally understood, and that ENVIRONMENT DESIGN GROUP does not provide landscape architectural services during construction, including on—site monitoring, site visits, shop drawing review, design clarification, etc., the client agrees to indemnify and hold harmless ENVIRONMENT DESIGN GROUP from any liability arising from, acts or omissions in the performance of said services during construction by the client, and his/her agents, employees, or subcontractors.

Dustin M. Mizell, MLA RLA #6666784 Dustin @environmentdesigngroup.com

JOB NUMBER: # 21189.00 LA DRAWN BY: Grace Walton James Aparicio DATE: 06.28.2023

/HEET L10.2

ARC-23-090 ZON-23-068

Rendered Fountain Detail

COPYRIGHT:

The following drawings are instruments of service to the Landscape Architect. They are not products of design. All ideas, designs, arrangements and plans indicated or represented by this/these drawings are owned by and the property of the designer, and were created, evolved and developed for use on and in connection with this project. None of such ideas, designs, arrangements or plans shall be used by or disclosed to any person, firm or corporation without the written permission of the Landscape Architect.

Morth / Front Elevation

South/Rear Elevation

perpried to the Landscape Architect. They e not products of design. All ideas, signs, arrangements and plans indicated represented by this/these drawings are med by and the property of the designer, d were created, evolved and developed ruse on and in connection with this oject. None of such ideas, designs, rangements or plans shall be used by disclosed to any person, firm or reporation without the written permission

DISCLAIMER:

Construction, as the term is generally understood, and that ENVIRONMENT DESIGN GROUP does not provide landscape architecture services during construction, including on—site monitoring, site visits, shop drawing review, design clarification, etc., the client agrees to indemnify and hold harmless ENVIRONMENT DESIGN GROUP from any liability arising from, acts or omissions in the performance of said services during construction by the client, and his/her agents, employees, or subcontractors.

48 HOURS BEFORE DIGGING
CALL TOLL FREE
1-800-432-4770
SUNSHINE STATE ONE CALL
OF FLORIDA, INC.

ARC-23-090 ZON-23-068 Rendered Landscape Elevations Scale IN FEET O' 4' 8' 12' TOTAL TOTAL

ivate Residence 5 Caribbean Rd Palm Beach

JOB NUMBER: # 21189.00 LA
DRAWN BY: Grace Walton

√HEETL11.0

JOB NUMBER: # 21189.00 LA DRAWN BY: Grace Walton

West Elevation

East Elevation

COPYRIGHT:

The following drawings are instruments of service to the Landscape Architect. They are not products of design. All ideas, designs, arrangements and plans indicated or represented by this/these drawings are owned by and the property of the designer, and were created, evolved and developed for use on and in connection with this project. None of such ideas, designs, arrangements or plans shall be used by or disclosed to any person, firm or corporation without the written permission of the Landscape Architect.

48 HOURS BEFORE DIGGING CALL TOLL FREE 1-800-432-4770

ARC-23-090 ZON-23-068 Rendered Landscape Elevations Scale IN FEET O'