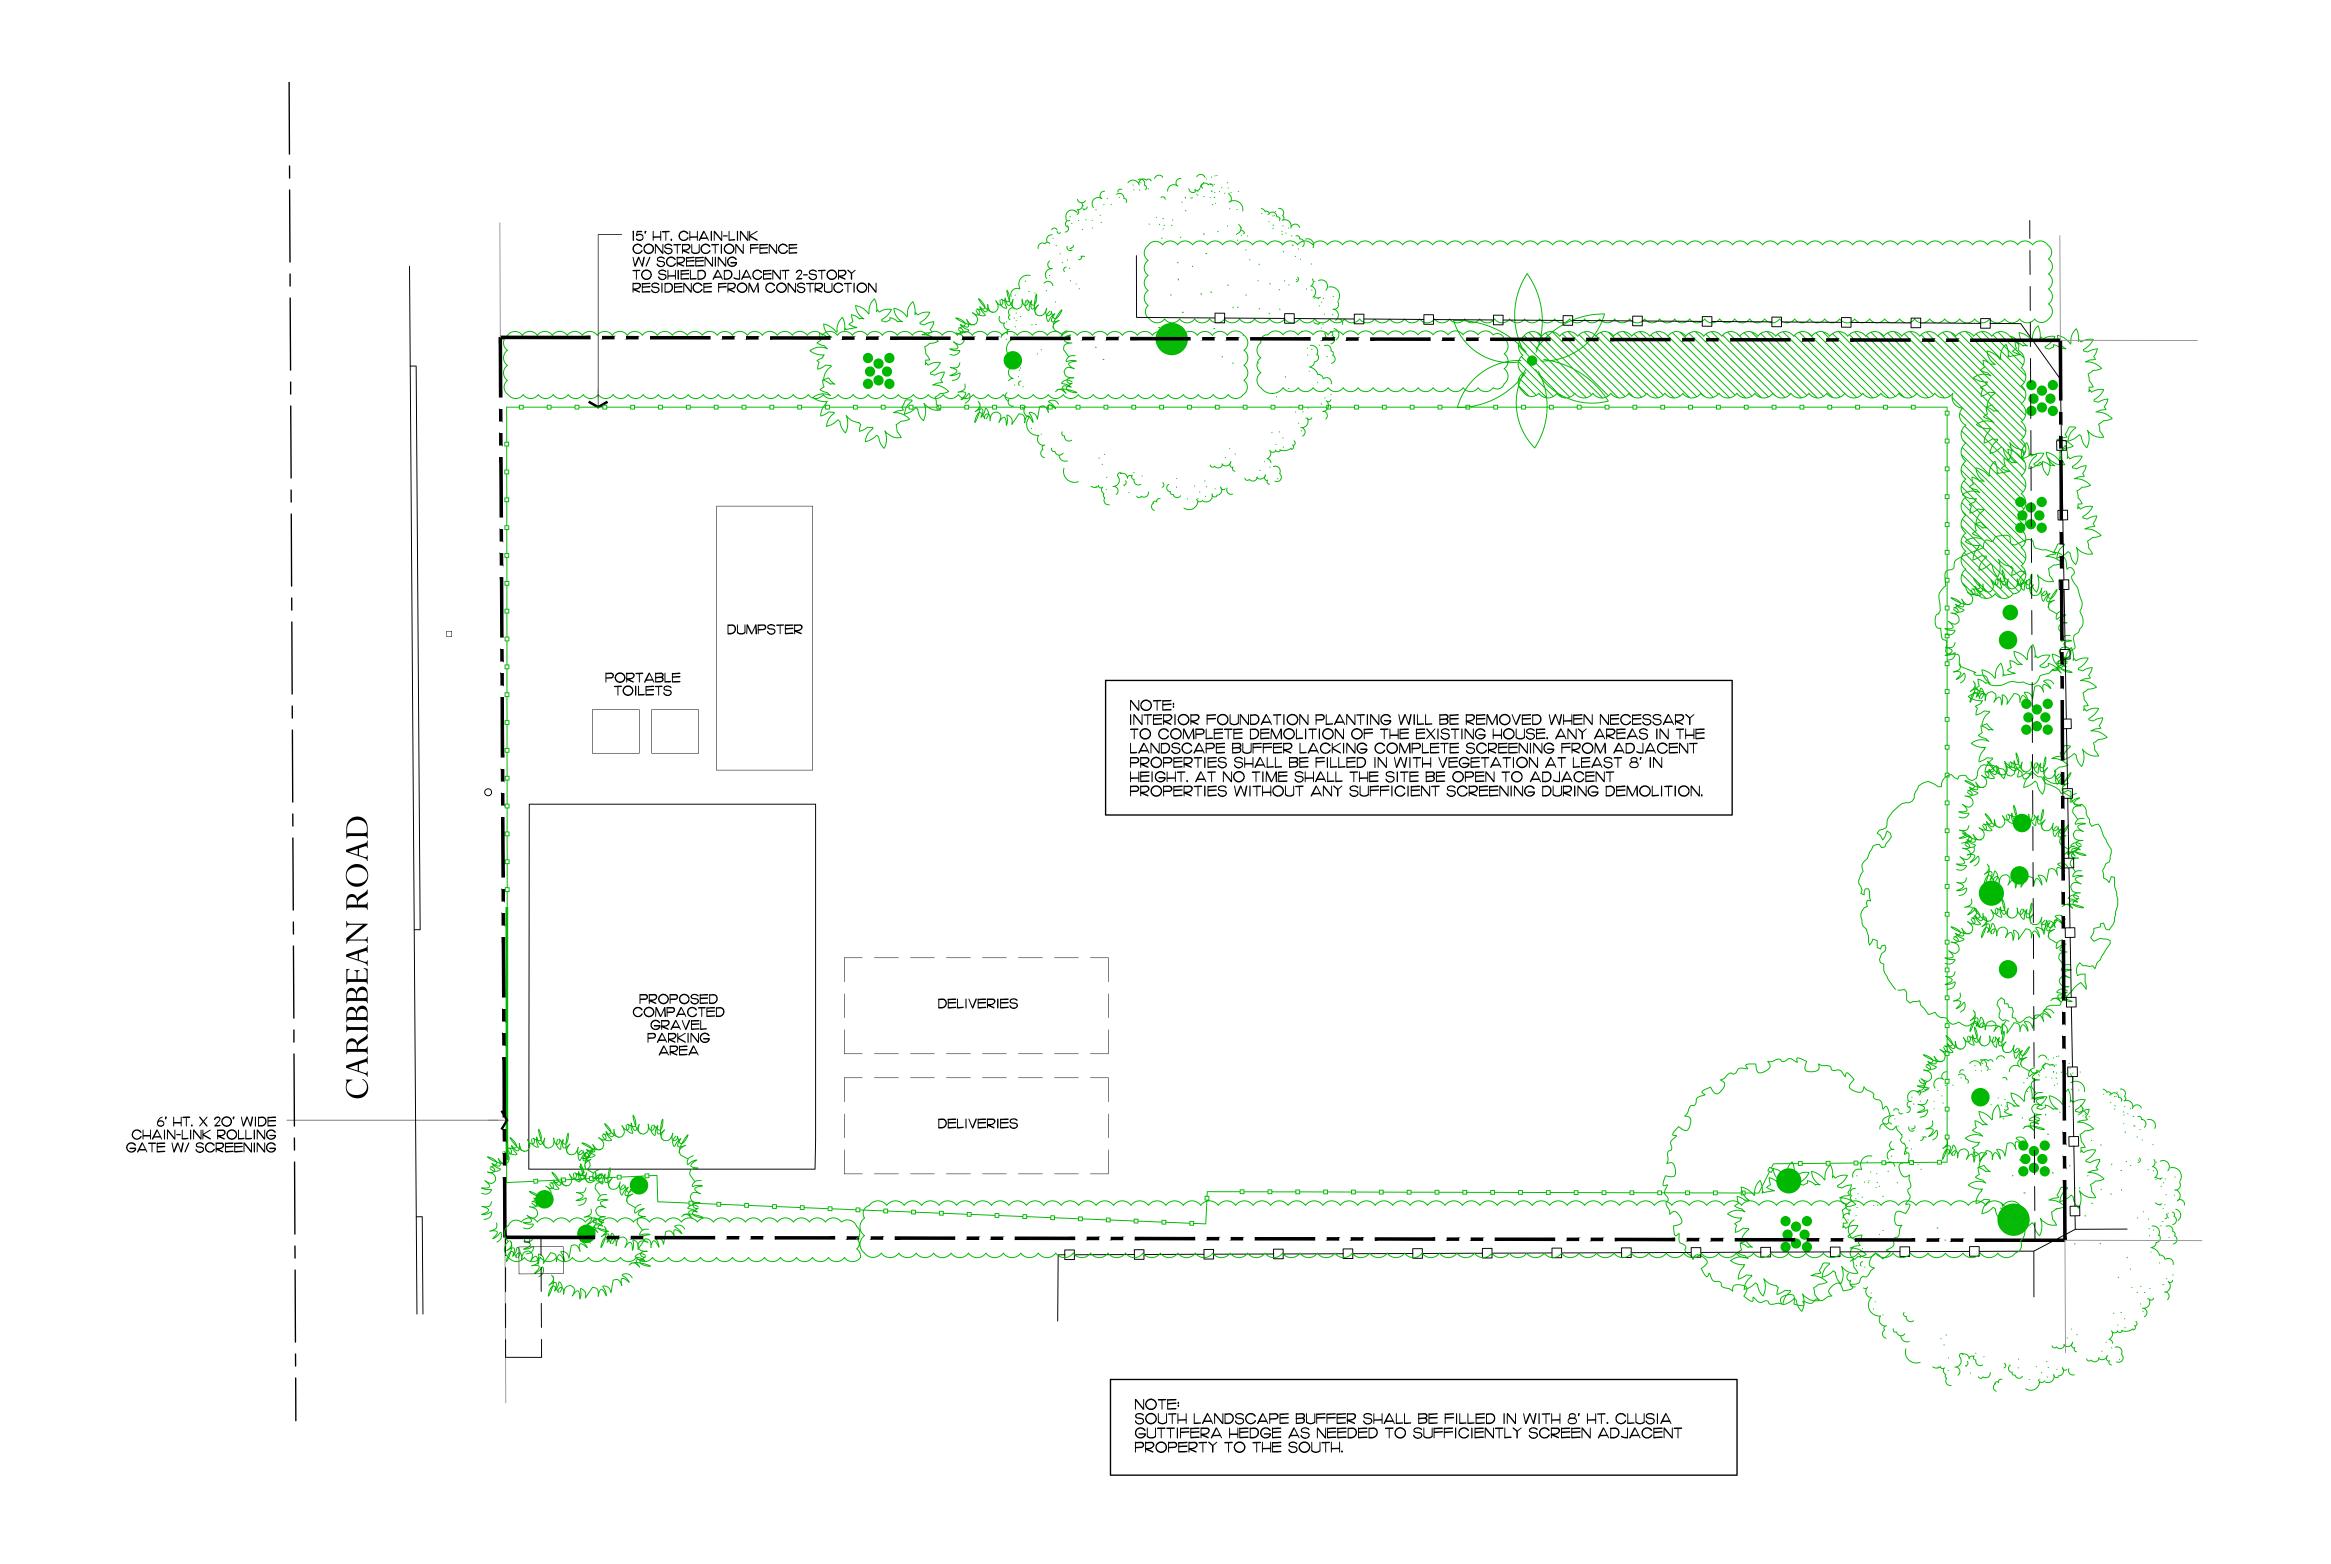

48 HOURS BEFORE DIGGING 1-800-432-4770 SUNSHINE STATE ONE CALL OF FLORIDA, INC.

ARC-23-090 ZON-23-068 Demolition and Vegetation Action Plan Scale IN FEET O'

**DE/IGN** 3 ROUP 139 North County Road S#20−B Palm Beach, F1 33480 Phone 561.832.4600 Mobile 561.313.4424 Landscape Architecture Land Planning Landscape Management Dustin M. Mizell, MLA RLA #6666784 Dustin@environmentdesigngroup.com

DATE: 06.28.2023

/HEET L4.0

| SYMBOL/KEY | PLANT NAME                       | QTY. | DESCRIPTION      |
|------------|----------------------------------|------|------------------|
|            | CLUSIA GUTTIFERA<br>CLUSIA HEDGE | 25   | 8' HT., 48" O.C. |

NOTE: (10) ADDITIONAL CLUSIA HEDGES TO BE PLANTED ALONG SOUTH PROPERTY LINE AS NEEDED

> ARC-23-090 ZON-23-068

COPYRIGHT:

The following drawings are instruments of service to the Landscape Architect. They are not products of design. All ideas, designs, arrangements and plans indicated or represented by this/these drawings are owned by and the property of the designer, and were created, evolved and developed for use on and in connection with this project. None of such ideas, designs, arrangements or plans shall be used by or disclosed to any person, firm or corporation without the written permission of the Landscape Architect.

NOTE: (10) ADDITIONAL CLUSIA HEDGES TO BE PLANTED ALONG SOUTH PROPERTY LINE AS NEEDED

> ARC-23-090 ZON-23-068 Construction Staging Plan Scale IN FEET O'

EMVIROMMEM DE/IG/I ROUP 139 North County Road S#20—B Palm Beach, Fl 33481 Phone 561.832.4600 Mobile 561.313.4424 Landscape Architecture Land Planning Landscape Management Dustin M. Mizell, MLA RLA #6666784 Dustin@environmentdesigngroup.com