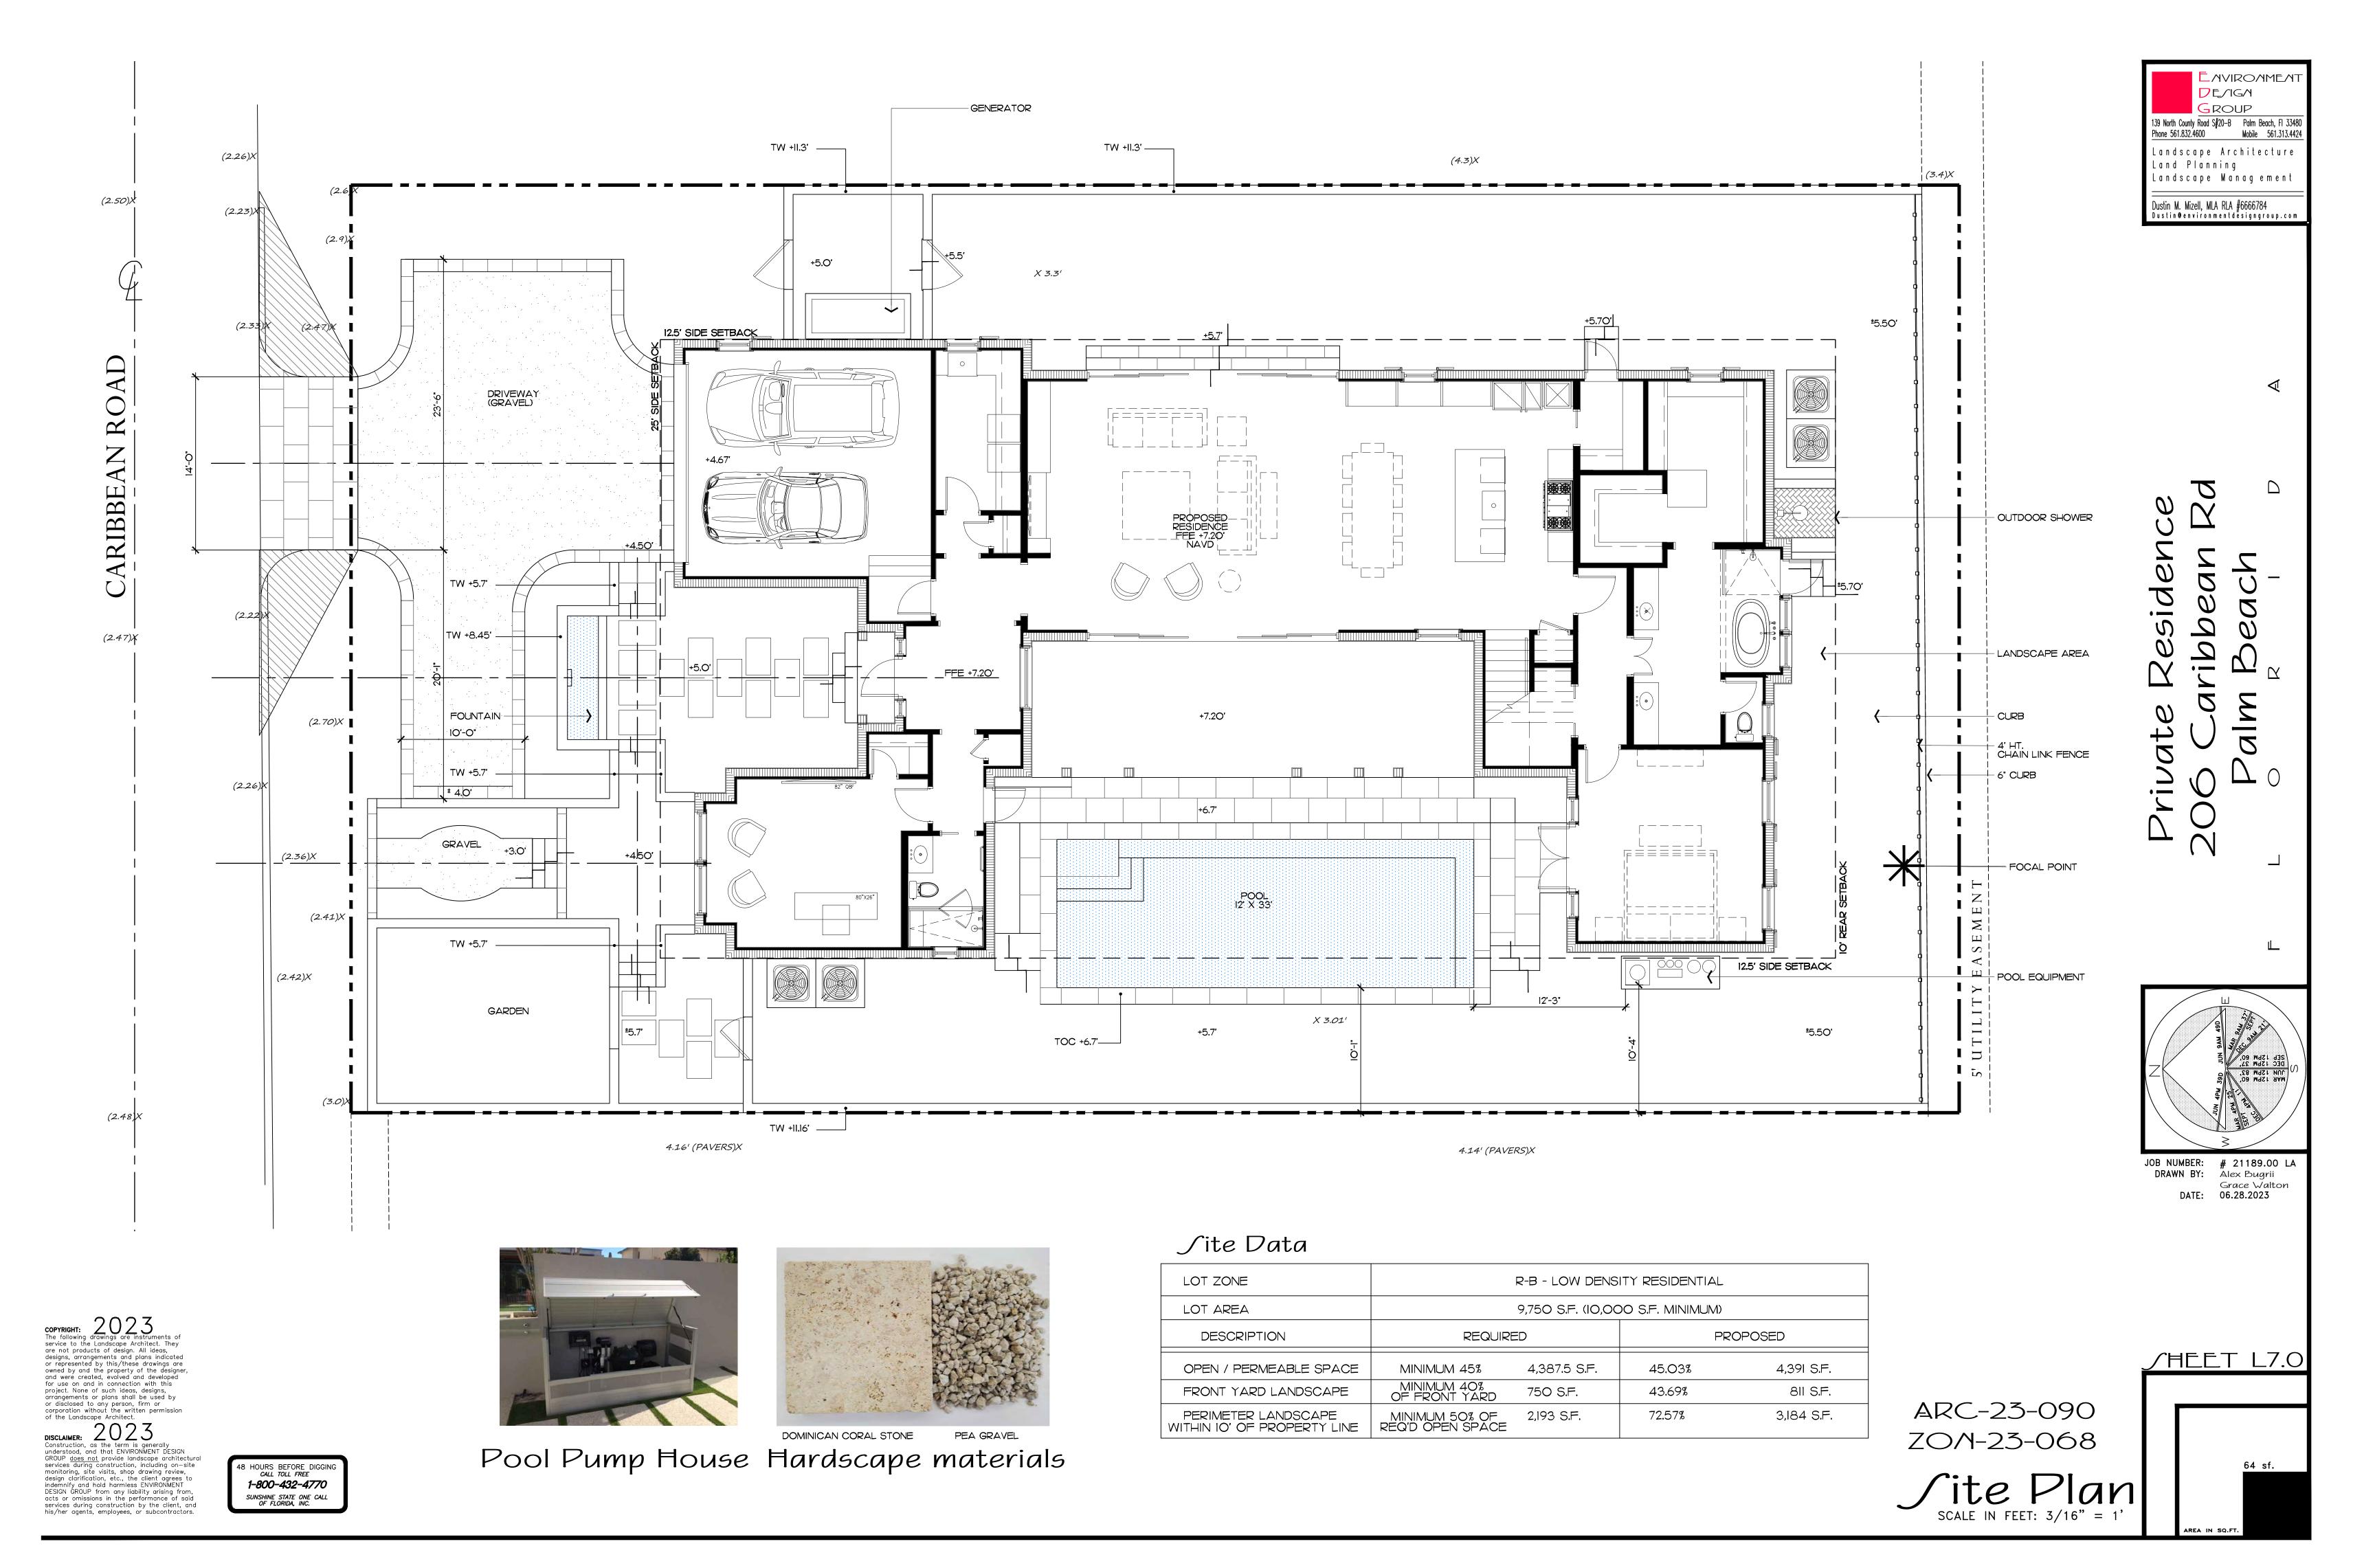

vate Residence Caribbean Rd Palm Beach

ıl

DB NUMBER: # 21189.00 LA
DRAWN RY: Nick Pastor

WN BY: Aick Pastor
DATE: 06.28.2023

/HEET L1.0

PYRIGHT:

e following drawings are instruments of vice to the Landscape Architect. They are not products of design. All ideas, signs, arrangements and plans indicated represented by this/these drawings are ned by and the property of the designer, of were created, evolved and developed use on and in connection with this ject. None of such ideas, designs, angements or plans shall be used by disclosed to any person, firm or poration without the written permission

48 HOURS BEFORE DIGGING CALL TOLL FREE 1-800-432-4770 SUNSHINE STATE ONE CALL OF FLORIDA, INC.

∫ite Data

DESCRIPTION

OPEN / PERMEABLE SPACE

FRONT YARD LANDSCAPE

PERIMETER LANDSCAPE WITHIN 10' OF PROPERTY LINE

R-B - LOW DENSITY RESIDENTIAL

9,750 S.F. (10,000 S.F. MINIMUM)

45.03%

43.69%

72.57%

4,387.5 S.F.

750 S.F.

2,193 S.F.

PROPOSED

4,391 S.F.

3,184 S.F.

811 S.F.

REQUIRED

MINIMUM 45%

LOT ZONE

LOT AREA