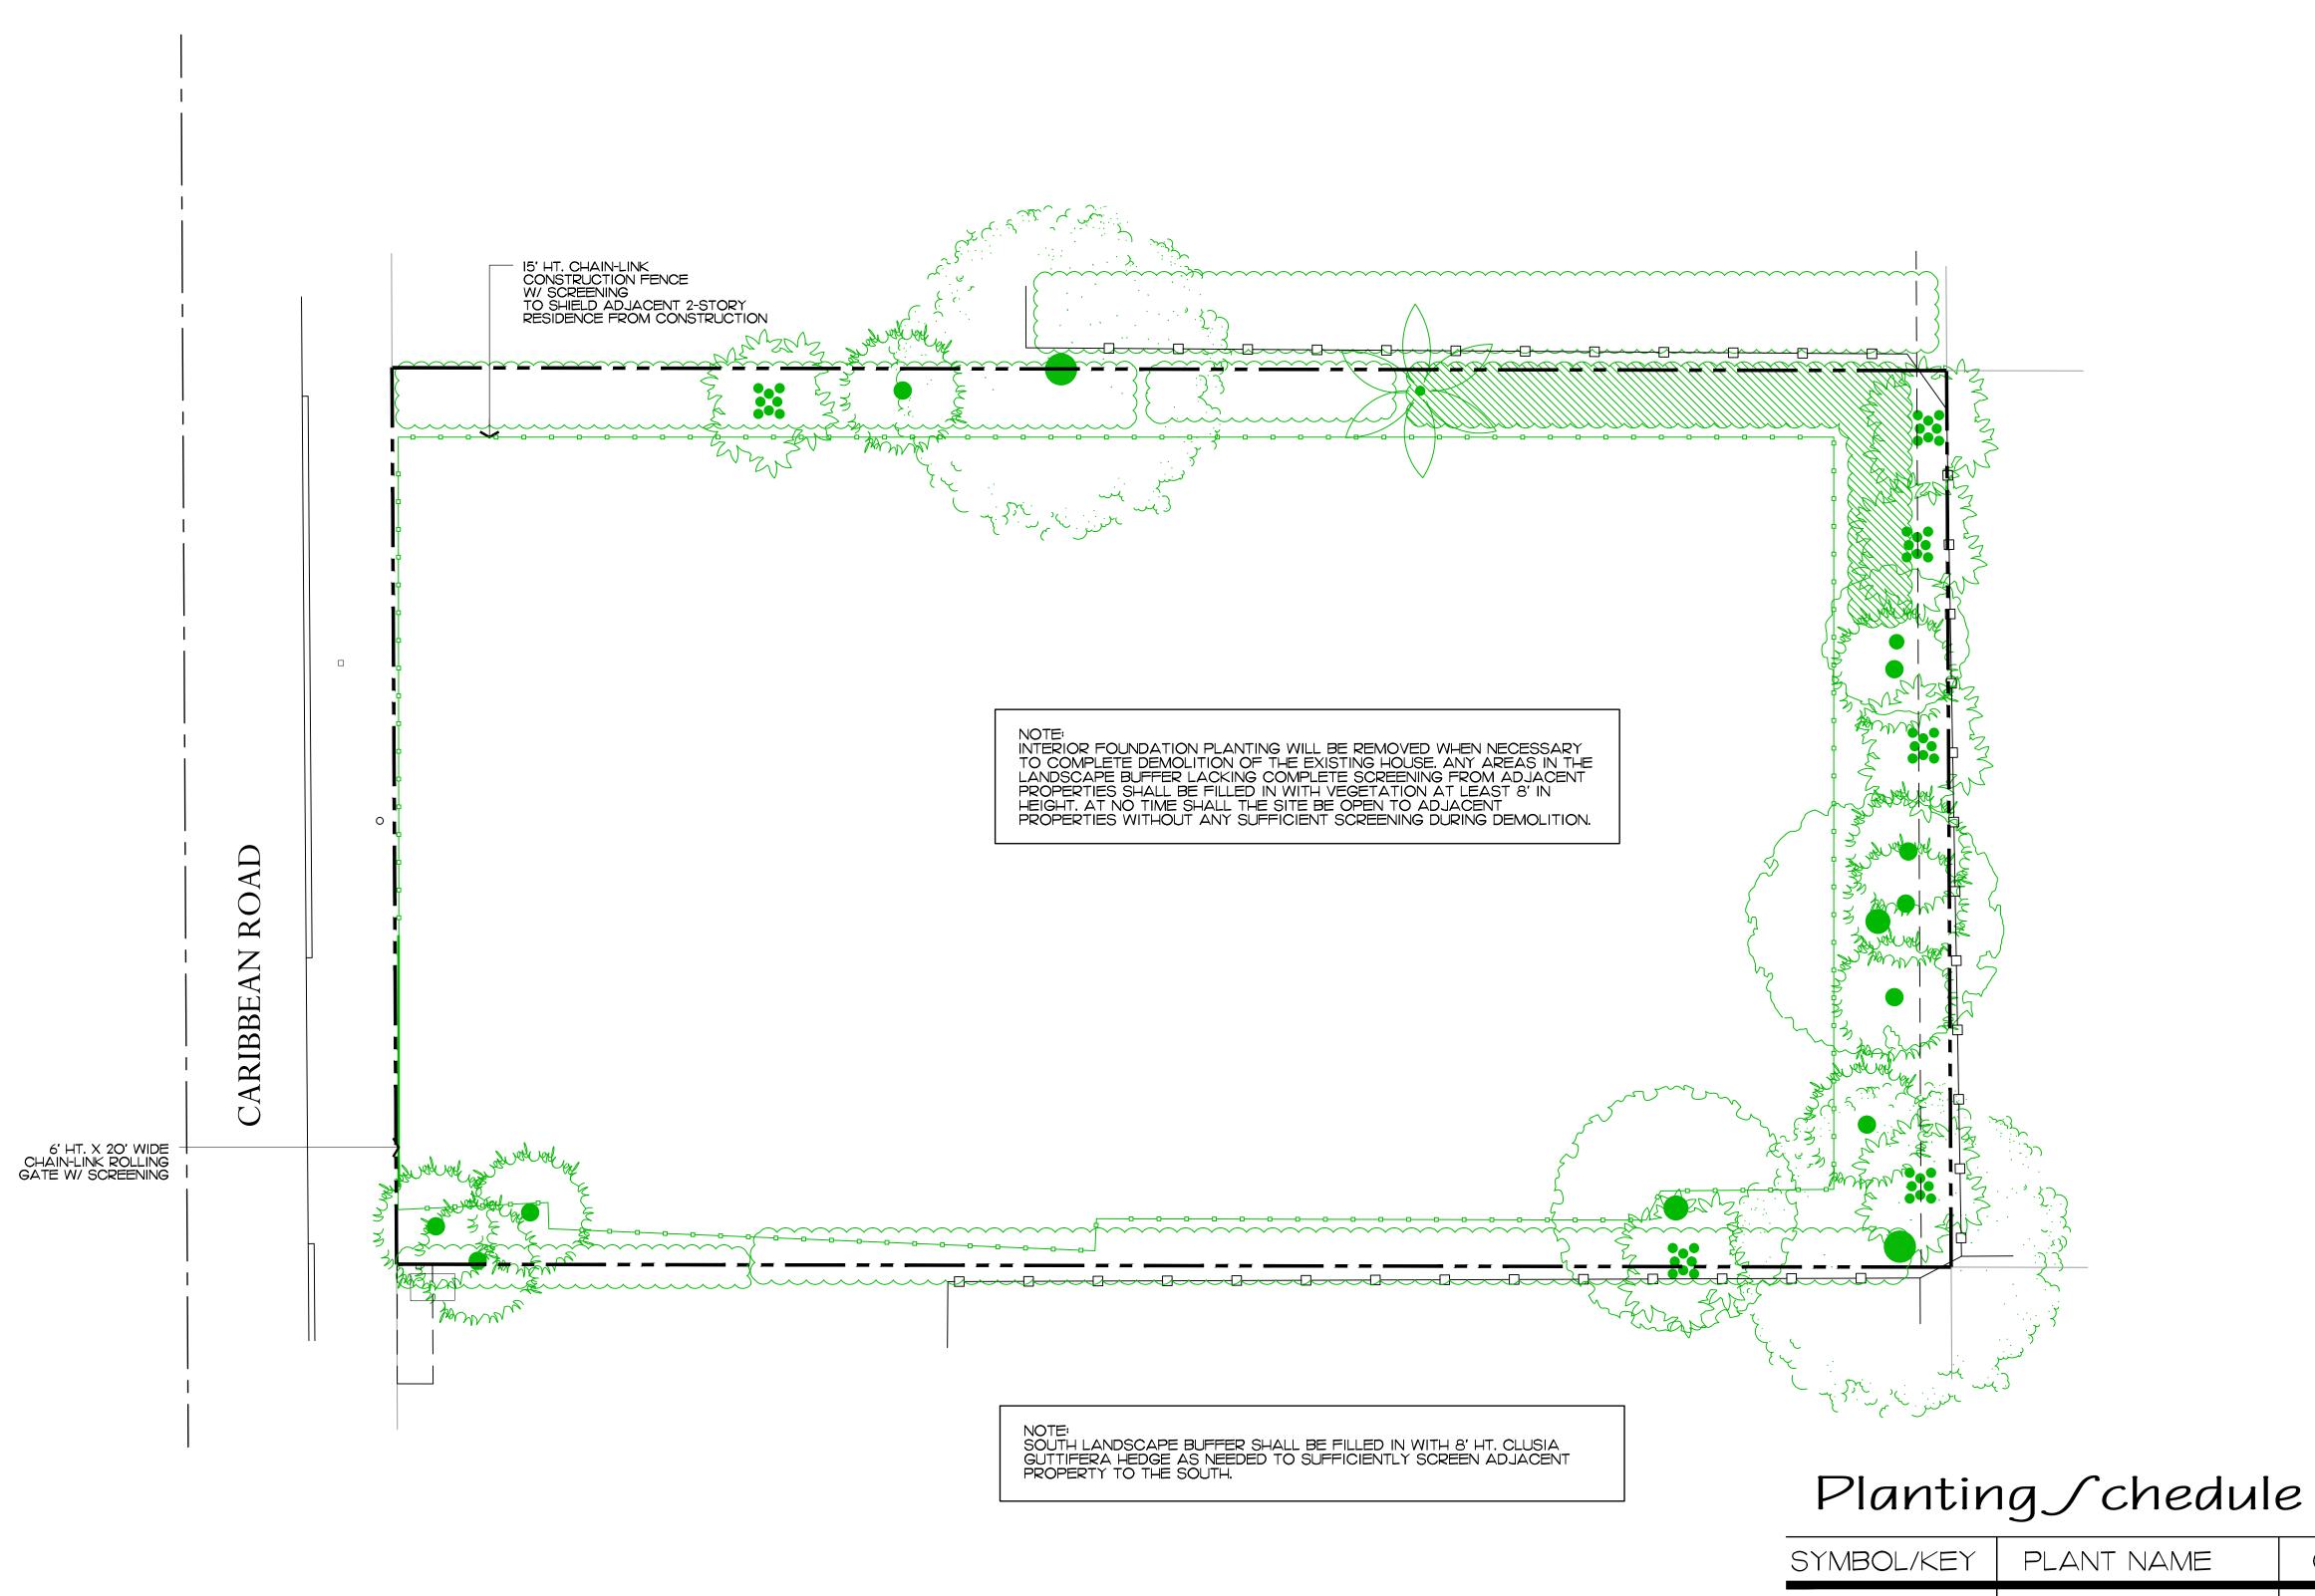

DATE: 06.28.2023

/HEET L4.0

| SYMBOL/KEY | PLANT NAME                       | QTY. | DESCRIPTION      |
|------------|----------------------------------|------|------------------|
|            | CLUSIA GUTTIFERA<br>CLUSIA HEDGE | 25   | 8' HT., 48" O.C. |

NOTE: (10) ADDITIONAL CLUSIA HEDGES TO BE PLANTED ALONG SOUTH PROPERTY LINE AS NEEDED

> ARC-23-090 ZON-23-068

COPYRIGHT:

The following drawings are instruments of service to the Landscape Architect. They are not products of design. All ideas, designs, arrangements and plans indicated or represented by this/these drawings are owned by and the property of the designer, and were created, evolved and developed for use on and in connection with this project. None of such ideas, designs, arrangements or plans shall be used by or disclosed to any person, firm or corporation without the written permission of the Landscape Architect.