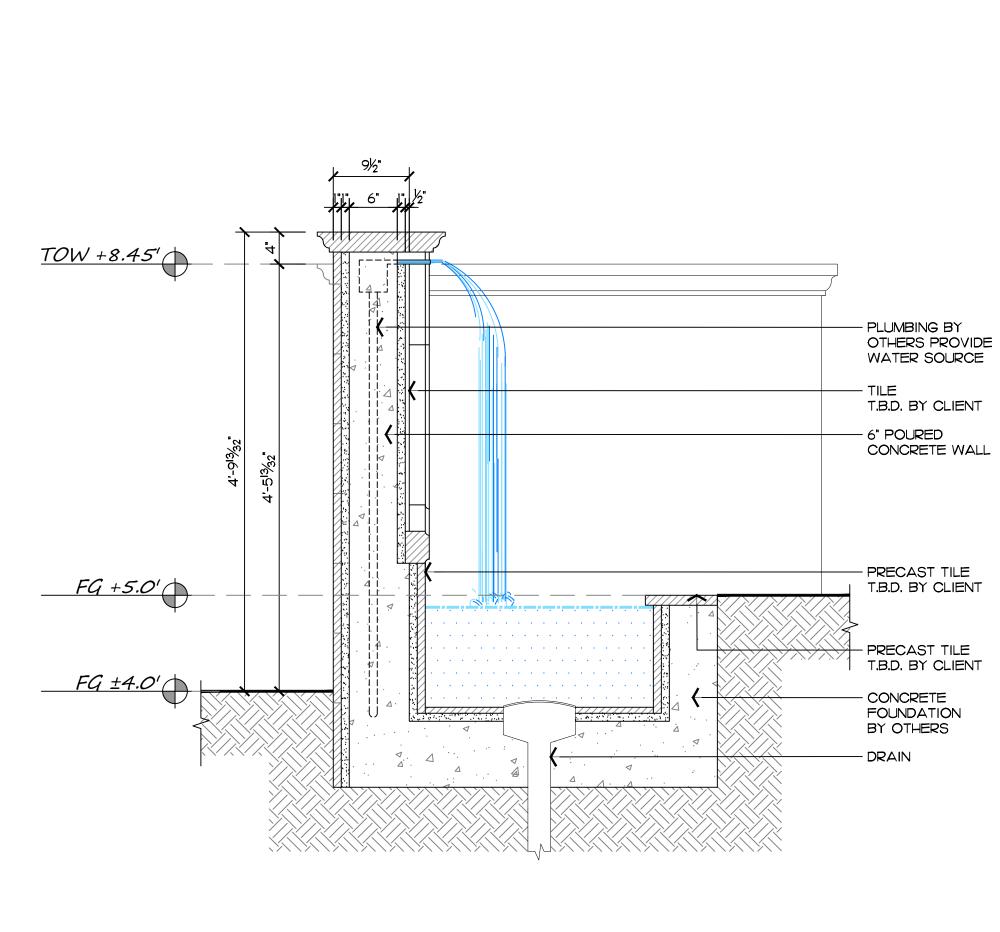

#### Fountain Section SCALE IN FEET: 1"=1'-0"

ARC-23-090 ZON-23-068

Fountain Details

TOW +8.45' FG ±4.0'

Fountain Elevation//ection

Fountain Plan

5'-O"

COPYRIGHT:

Dustin M. Mizell, MLA RLA #6666784 Dustin @environmentdesigngroup.com

JOB NUMBER: # 21189.00 LA DRAWN BY: Grace Walton James Aparicio DATE: 06.28.2023

/HEET L10.2

ARC-23-090 ZON-23-068

Rendered Fountain Detail