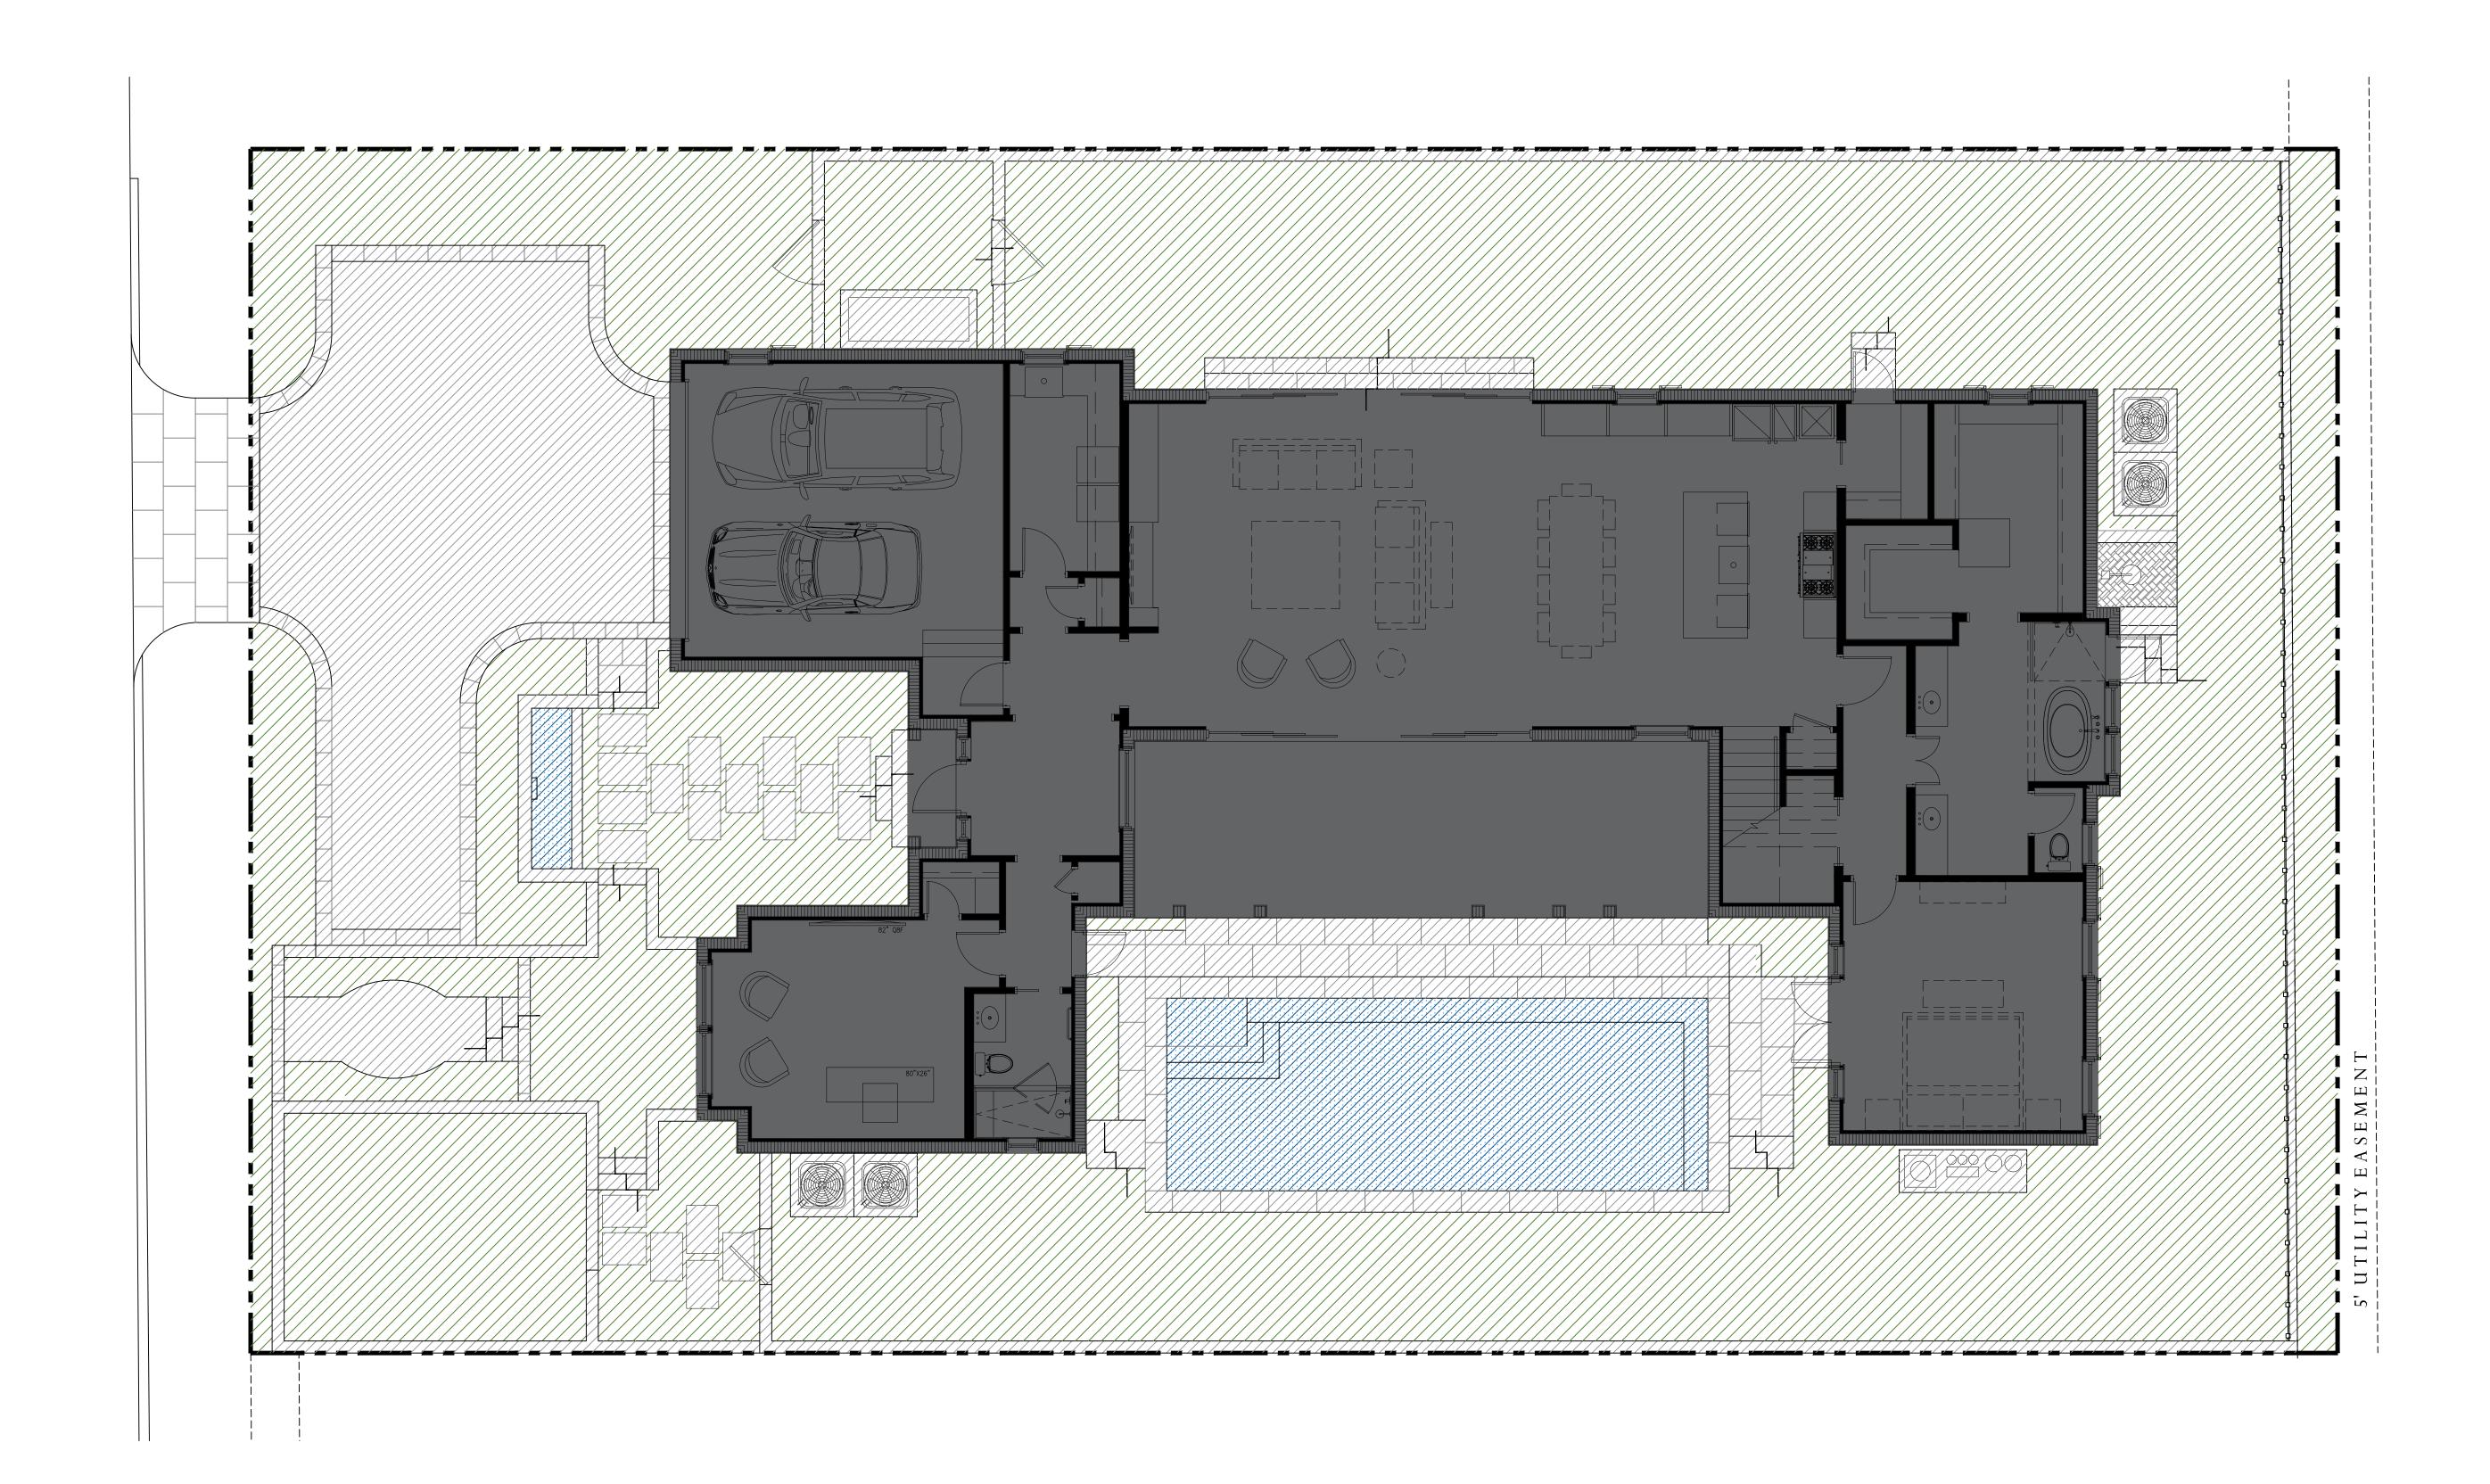

## DATE: 06.28.2023

/HEET L7.1

ARC-23-090 ZON-23-068

Open Space Diagrams

SCALE IN FEET: 3/16" = 1'

#### Legend

IMPERVIOUS AREA (HOUSE/STRUCTURE)

IMPERVIOUS AREA (HARDSCAPE)

PERVIOUS AREA / OPEN SPACE

IMPERVIOUS AREA / WATER FEATURE

COPYRIGHT:

The following drawings are instruments of service to the Landscape Architect. They are not products of design. All ideas, designs, arrangements and plans indicated or represented by this/these drawings are owned by and the property of the designer, and were created, evolved and developed for use on and in connection with this project. None of such ideas, designs, arrangements or plans shall be used by or disclosed to any person, firm or corporation without the written permission of the Landscape Architect.