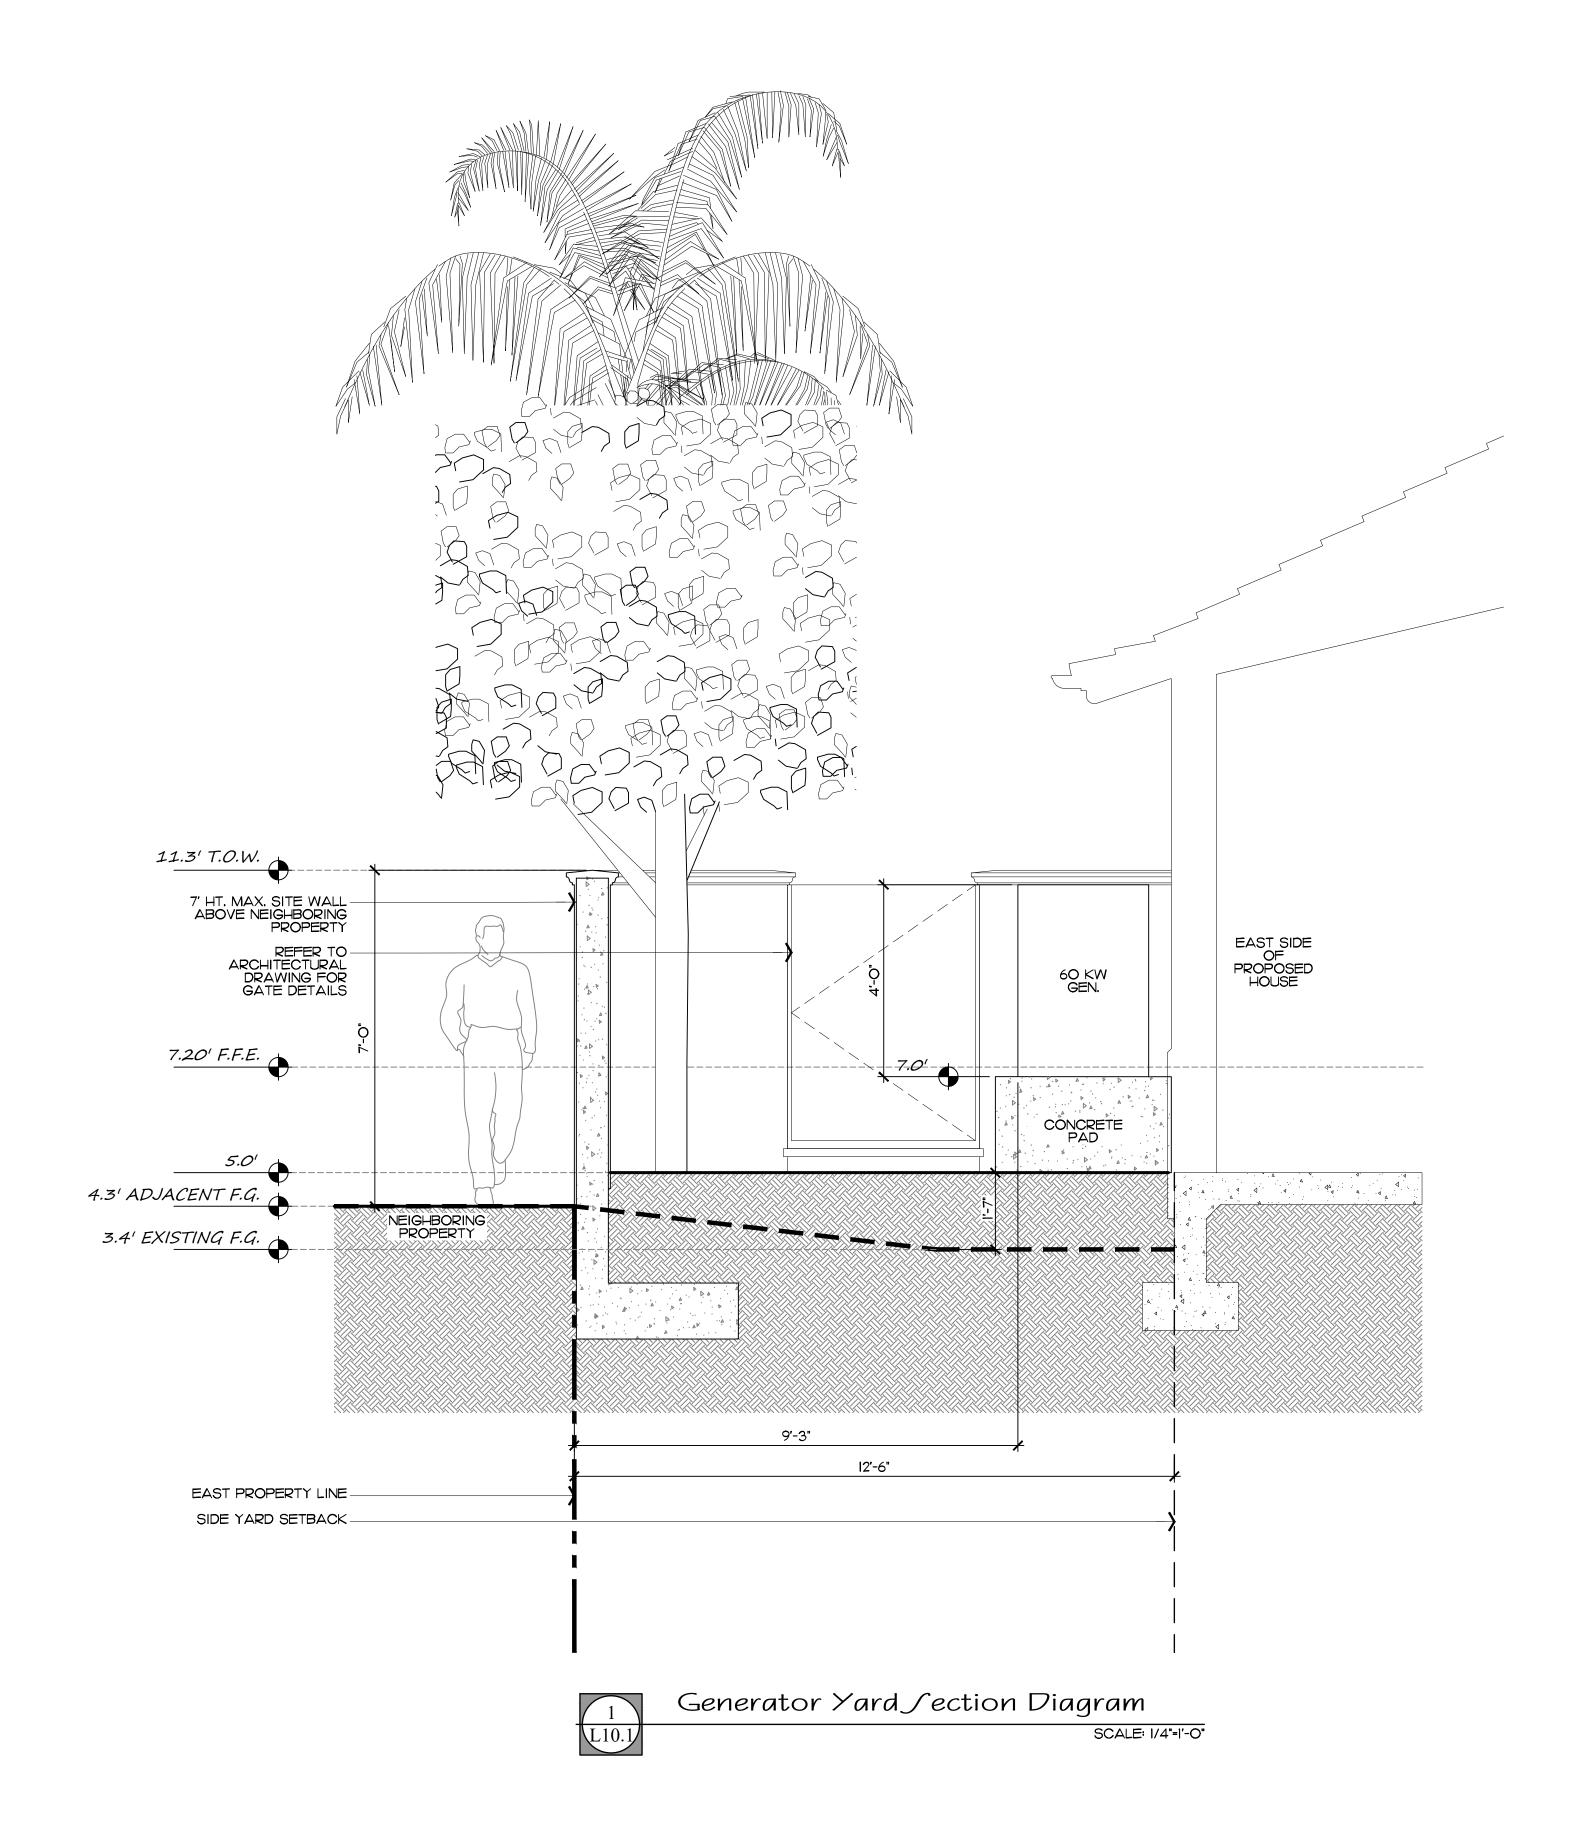

48 HOURS BEFORE DIGGING

CALL TOLL FREE 1-800-432-4770 SUNSHINE STATE ONE CALL OF FLORIDA, INC.

SCALE IN FEET: 1"=1'-0"

SCALE IN FEET: 1"=1'-0"

5'-O"

DE/IG/I GROUP

139 North County Road S#20-B Palm Beach, FI 33480 Phone 561.832.4600 Mobile 561.313.4424

Landscape Architecture

Landscape Management

Dustin M. Mizell, MLA RLA #6666784 Dustin@environmentdesigngroup.com

Land Planning

JOB NUMBER: # 21189.00 LA DRAWN BY: Grace Walton James Aparicio 06.28.2023

/HEET L10.1

#### Fountain Section SCALE IN FEET: 1"=1'-0"

ARC-23-090 ZON-23-068

Fountain Details

TOW +8.45' FG ±4.0'

Fountain Elevation//ection

Fountain Plan

5'-O"

COPYRIGHT: