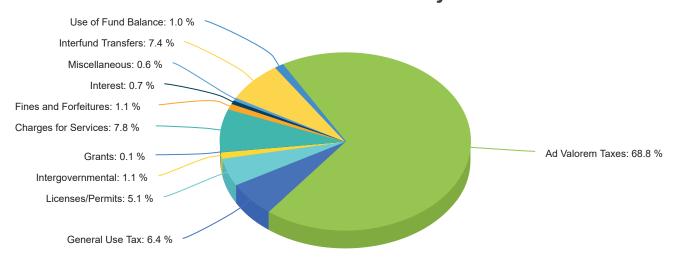

# **General Fund Revenues by Fund**

| Ad Valorem Taxes      | \$72,130,510  |
|-----------------------|---------------|
| General Use Tax       | \$6,678,000   |
| Licenses/Permits      | \$5,331,000   |
| Intergovernmental     | \$1,187,500   |
| Grants                | \$52,700      |
| Charges for Services  | \$8,175,638   |
| Fines and Forfeitures | \$1,128,000   |
| Interest              | \$685,386     |
| Miscellaneous         | \$595,200     |
| Interfund Transfers   | \$7,748,997   |
| Use of Fund Balance   | \$1,100,000   |
|                       | \$104,812,931 |
|                       |               |