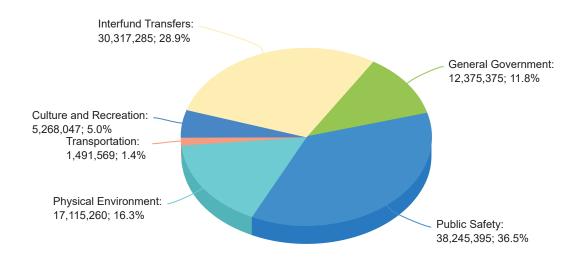

## **General Fund Expenditures by Function**

| General Government     | \$<br>12,375,375  |
|------------------------|-------------------|
| Public Safety          | 38,245,395        |
| Physical Environment   | 17,115,260        |
| Transportation         | 1,491,569         |
| Culture and Recreation | 5,268,047         |
| Interfund Transfers    | 30,317,285        |
|                        | \$<br>104,812,931 |