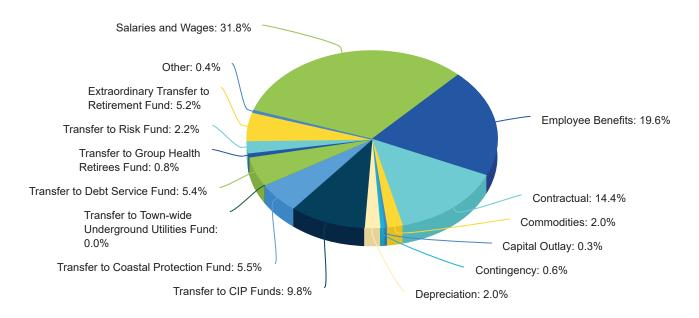

### **General Fund Expenditures by Type**

| Salaries and Wages                        | \$<br>33,335,046  |
|-------------------------------------------|-------------------|
| Employee Benefits                         | 20,563,306        |
| Contractual                               | 15,090,034        |
| Commodities                               | 2,102,506         |
| Capital Outlay                            | 306,389           |
| Contingency                               | 600,000           |
| Depreciation                              | 2,113,014         |
| Transfer to CIP Funds                     | 10,308,122        |
| Transfer to Coastal Protection Fund       | 5,791,205         |
| Transfer to Debt Service Fund             | 5,679,013         |
| Transfer to Group Health Retirees Fund    | 789,128           |
| Transfer to Risk Fund                     | 2,329,817         |
| Extraordinary Transfer to Retirement Fund | 5,420,000         |
| Other                                     | <br>385,351       |
|                                           | \$<br>104,812,931 |
|                                           |                   |