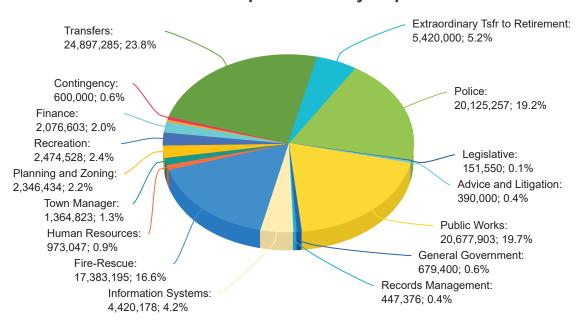

#### **General Fund Expenditures by Department**

| Police                           | \$<br>20,125,257  |
|----------------------------------|-------------------|
| Legislative                      | 151,550           |
| Advice and Litigation            | 390,000           |
| Public Works                     | 20,677,903        |
| General Government               | 679,400           |
| Records Management               | 447,376           |
| Information Systems              | 4,420,178         |
| Fire-Rescue                      | 17,383,195        |
| Human Resources                  | 973,047           |
| Town Manager                     | 1,364,823         |
| Planning and Zoning              | 2,346,434         |
| Recreation                       | 2,474,528         |
| Finance                          | 2,076,603         |
| Other                            | 385,351           |
| Contingency                      | 600,000           |
| Transfers                        | 24,897,285        |
| Extraordinary Tsfr to Retirement | 5,420,000         |
|                                  | \$<br>104,812,931 |
|                                  |                   |