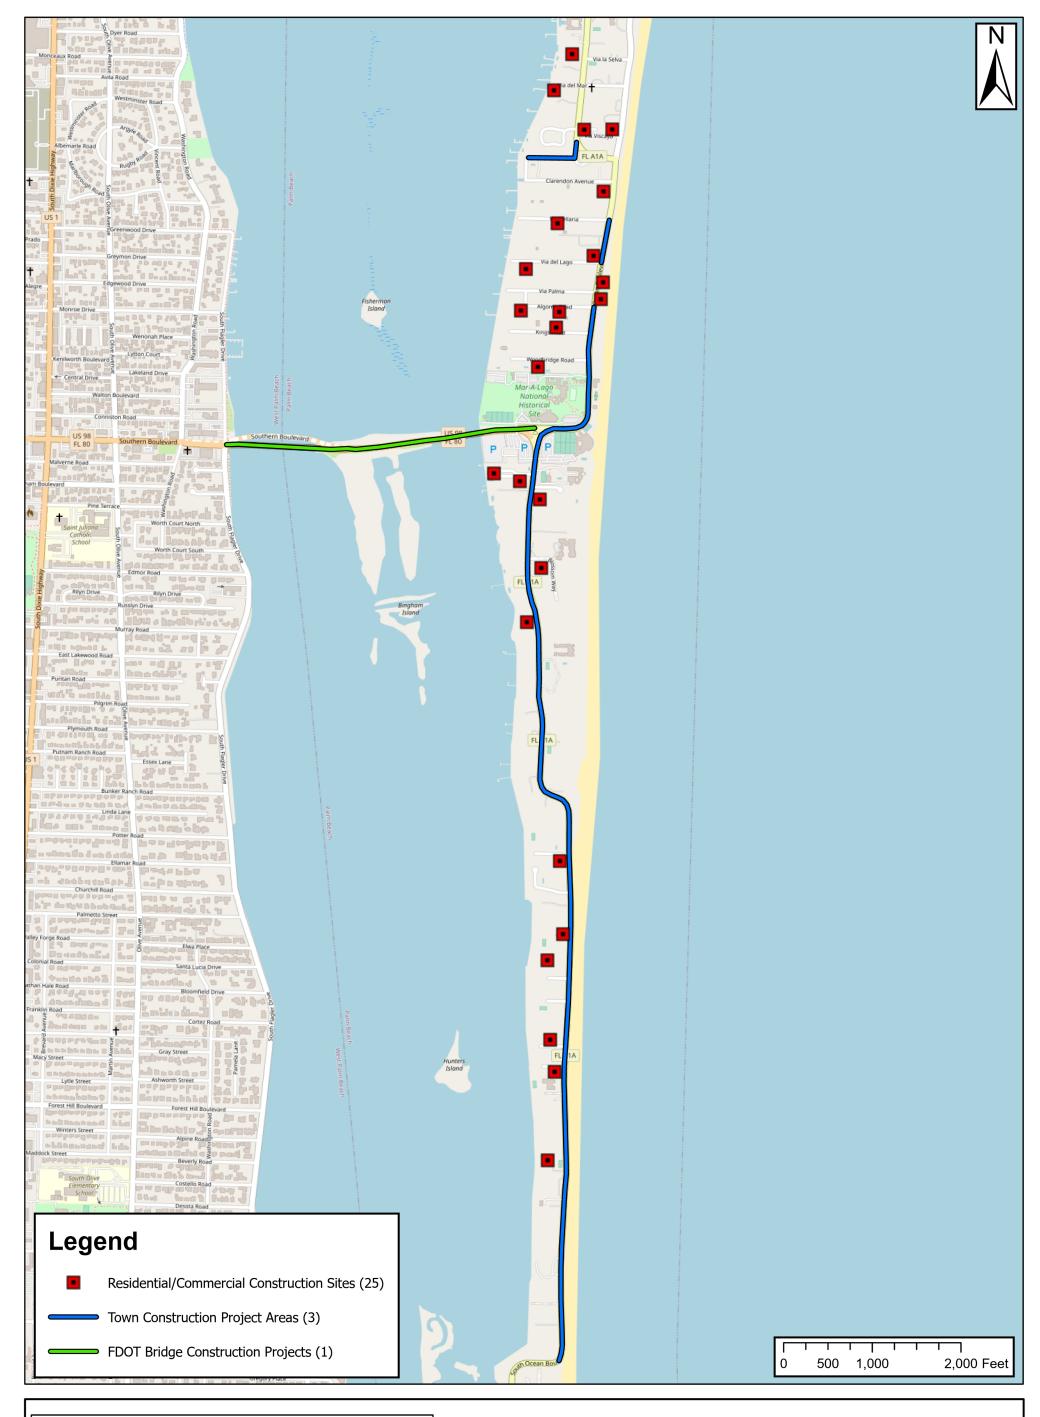

#### **Map Description:**

This map shows approximate locations of residential/commercial construction sites, as well as Town and FDOT project areas within Town boundaries.

# Ongoing Construction Projects on 05/23/2023

GIS Department

Sheet No. 3 of 4

Town-wide