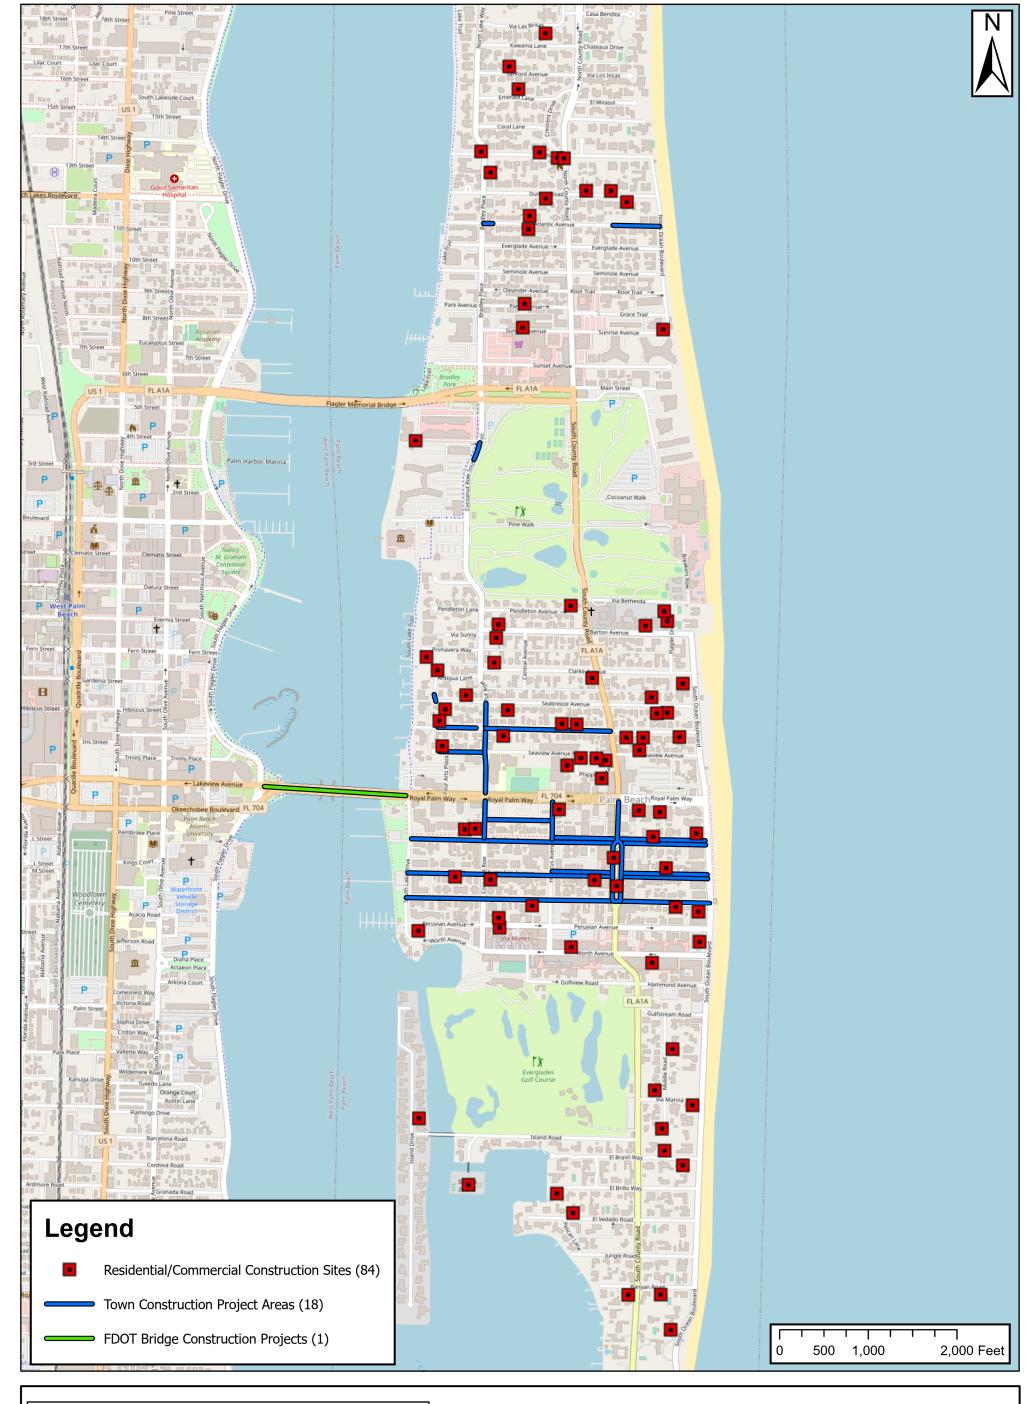

### **Map Description:**

This map shows approximate locations of residential/commercial construction sites, as well as Town and FDOT project areas within Town boundaries.

# Ongoing Construction Projects on 05/23/2023

GIS Department

Sheet No. 2 of 4

Town-wide