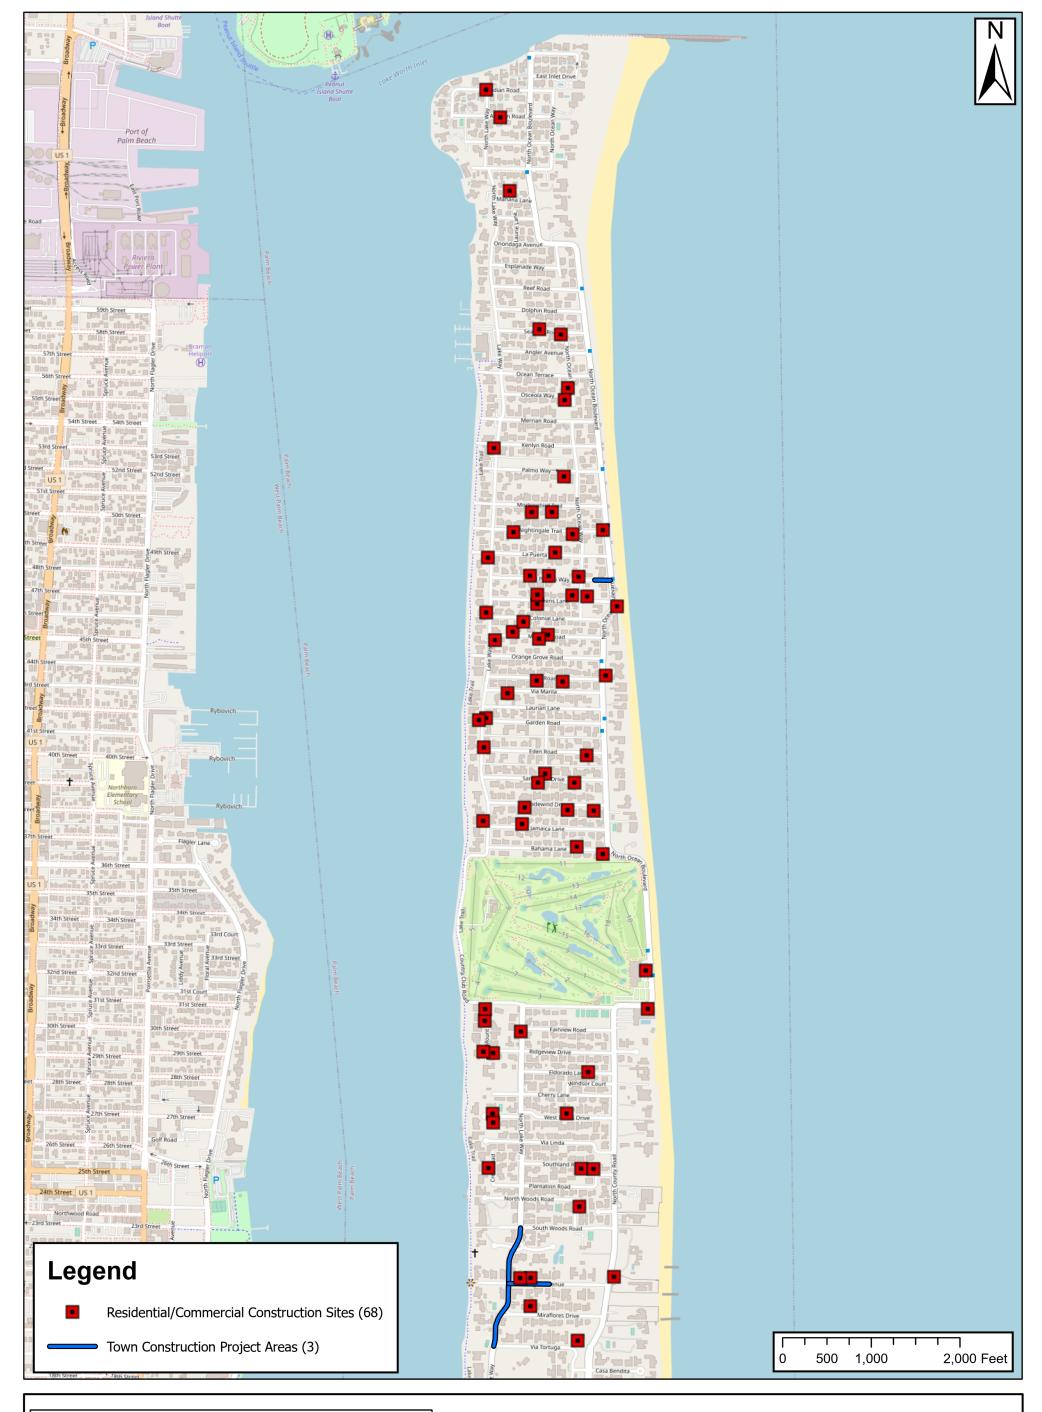

Town-wide

#### **Map Description:**

This map shows approximate locations of residential/commercial construction sites, as well as Town and FDOT project areas within Town boundaries.

## Ongoing Construction Projects on 05/23/2023

GIS Department

Sheet No. 1 of 4

Town-wide