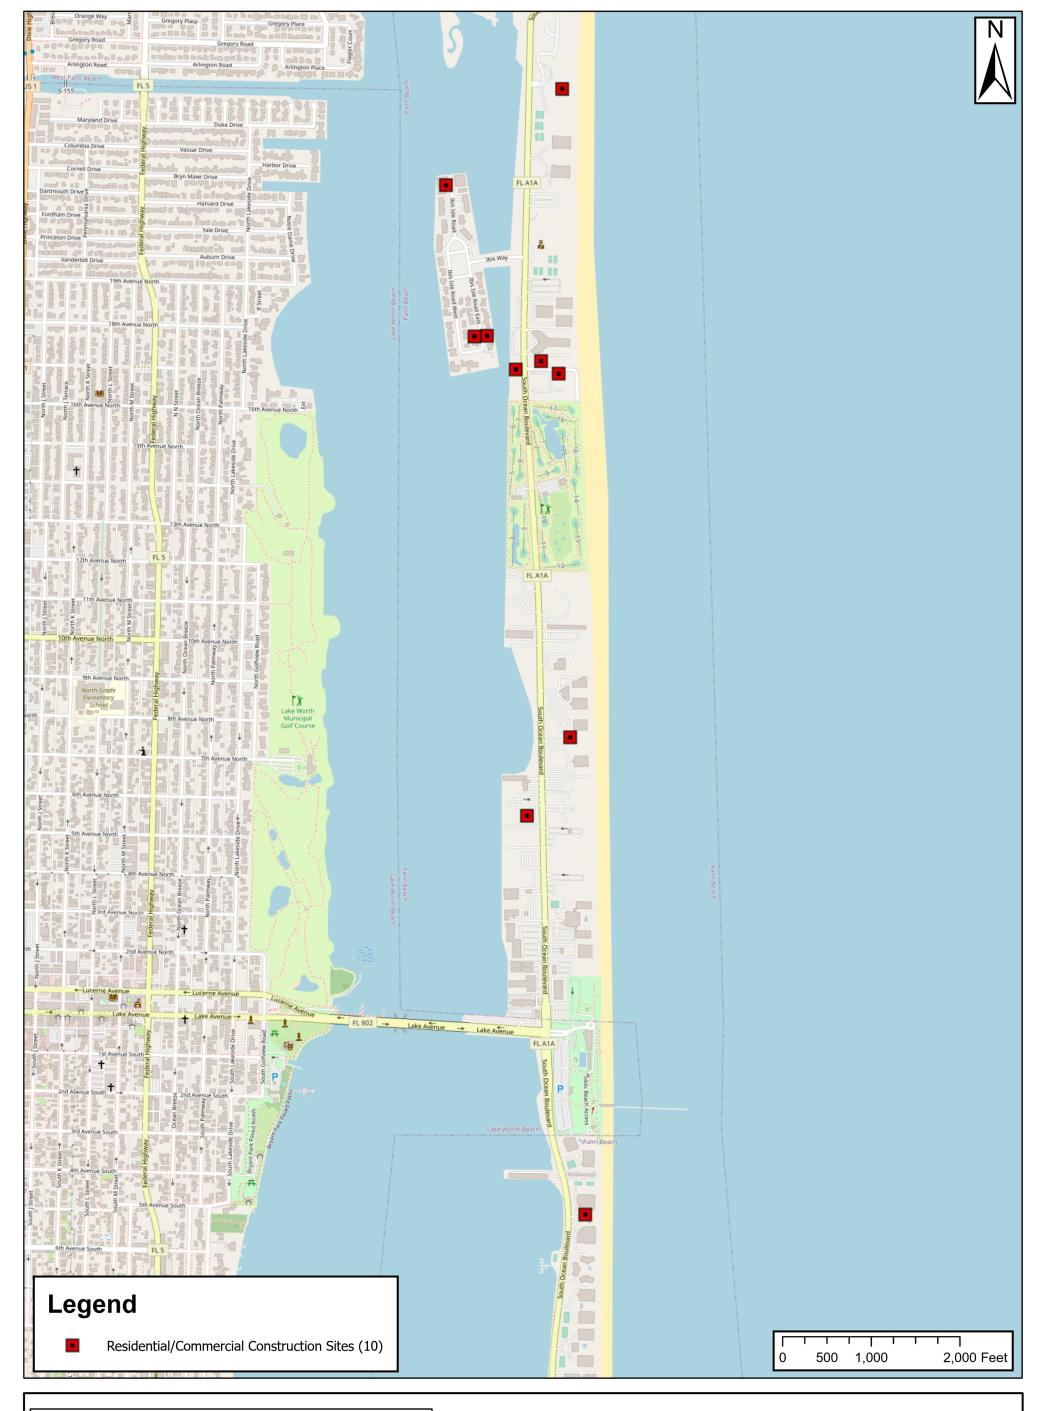

### **Map Description:**

This map shows approximate locations of residential/commercial construction sites, as well as Town and FDOT project areas within Town boundaries.

# Ongoing Construction Projects on 05/23/2023

GIS Department

Sheet No. 4 of 4