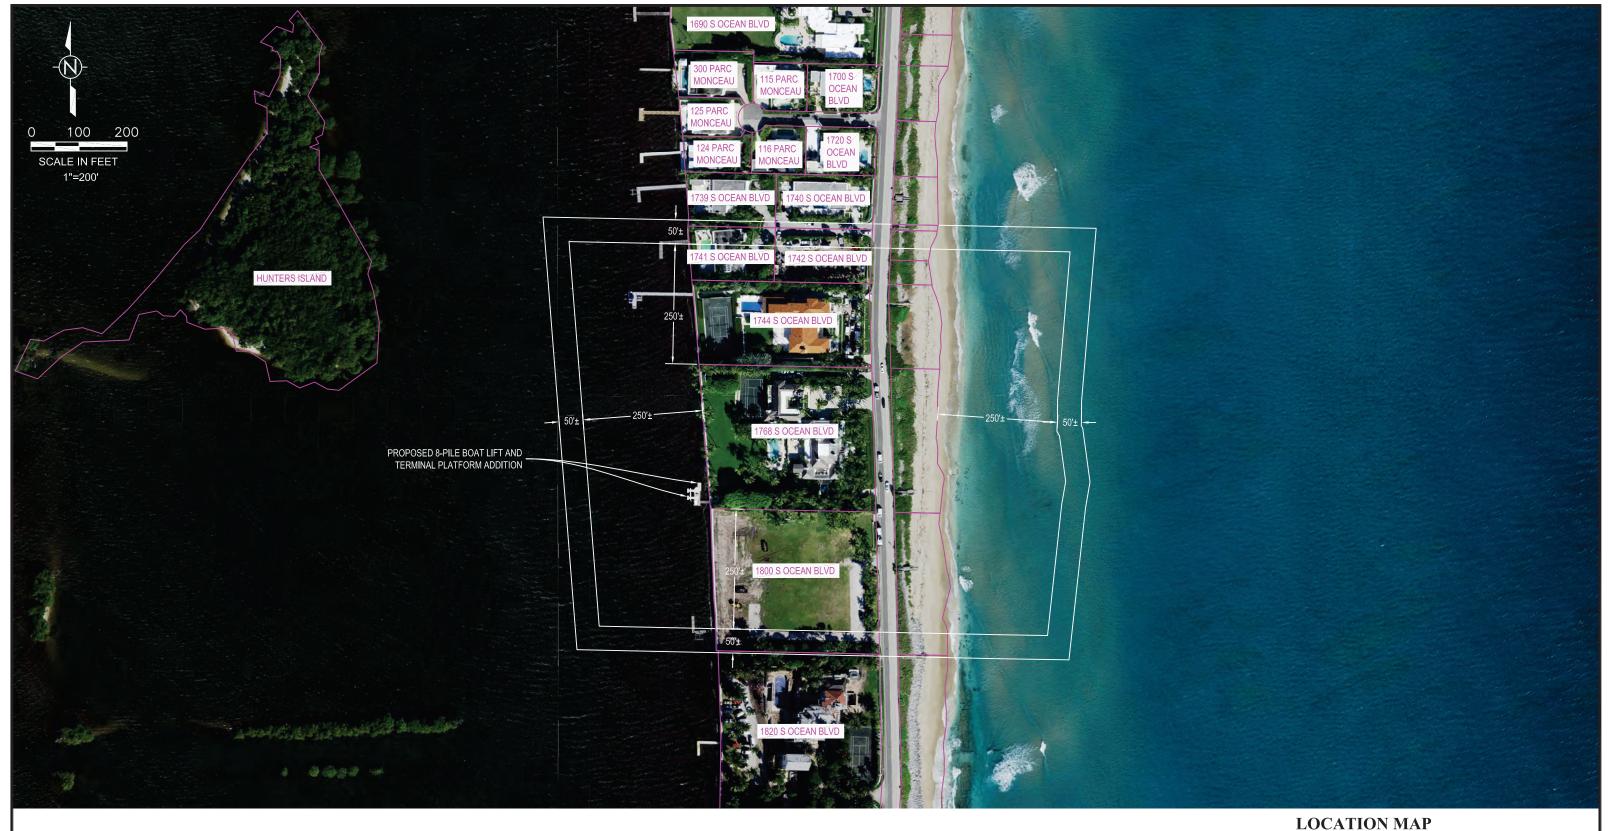

- 1. PROPERTY LINES ARE APPROXIMATE.
- 2. 2022 AERIAL PHOTOGRAPH FROM PALM BEACH COUNTY.

SKETCH SUBMITTED FOR TOWN OF PALM BEACH VARIANCE REVIEW. NOT INTENDED FOR CONSTRUCTION OR BUILDING PERMIT REVIEW.

ZON-23-053

ZON-23-053

1. EXISTING LOCATIONS ARE APPROXIMATE BASED ON SURVEY BY WALLACE SURVEYING CORP., DATED 1/15/21, ON-SITE OBSERVATIONS, AND 2022 PALM BEACH COUNTY AERIAL PHOTOGRAPH.

SKETCH SUBMITTED FOR TOWN OF PALM BEACH VARIANCE REVIEW. NOT INTENDED FOR CONSTRUCTION OR BUILDING PERMIT REVIEW.