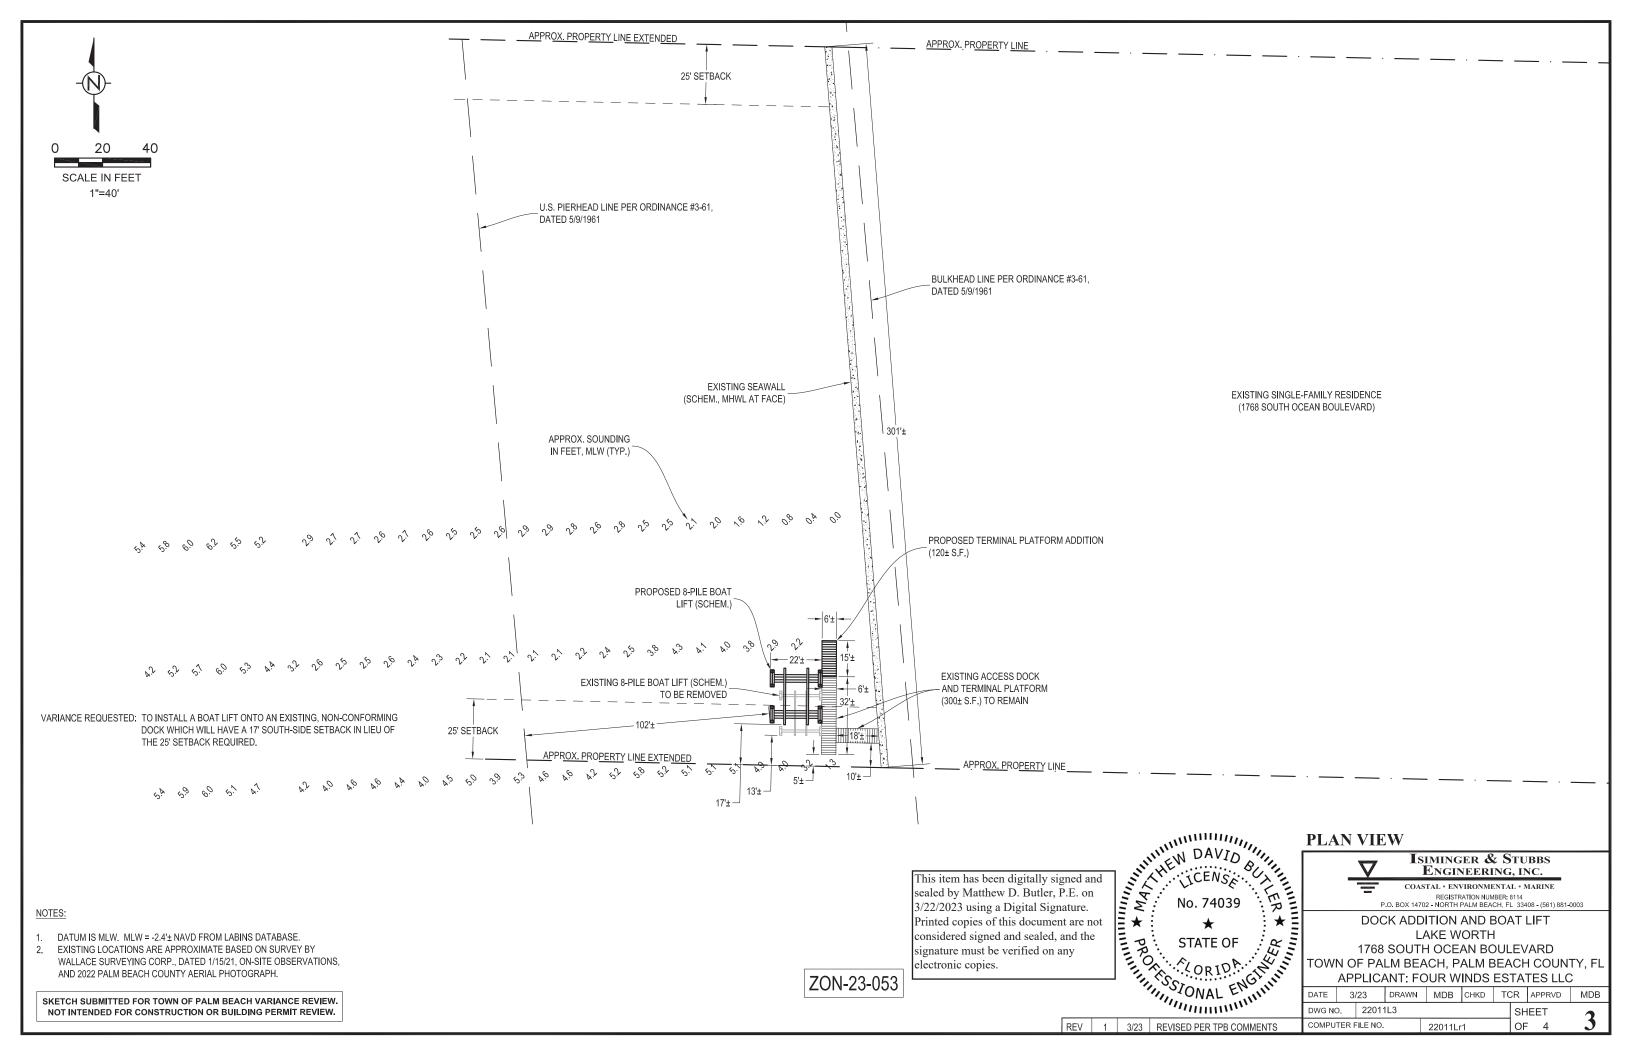

ZON-23-053

ZON-23-053

1. EXISTING LOCATIONS ARE APPROXIMATE BASED ON SURVEY BY WALLACE SURVEYING CORP., DATED 1/15/21, ON-SITE OBSERVATIONS, AND 2022 PALM BEACH COUNTY AERIAL PHOTOGRAPH.

SKETCH SUBMITTED FOR TOWN OF PALM BEACH VARIANCE REVIEW. NOT INTENDED FOR CONSTRUCTION OR BUILDING PERMIT REVIEW.

ZON-23-053

TOWN COUNCIL - JUNE 14, 2023