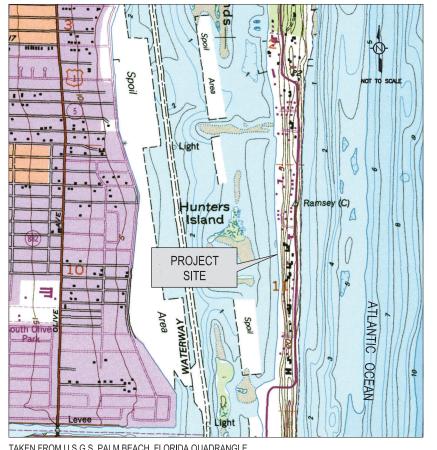

## FOUR WINDS ESTATES LLC

MARCH 22, 2023

EXHIBIT SUBMITTED FOR TOWN OF PALM BEACH REVIEW.

NOT INTENDED FOR CONSTRUCTION

TAKEN FROM U.S.G.S. PALM BEACH, FLORIDA QUADRANGLE SEC: 11 TWP: 44S RGF: 43F

SEC: 11 TWP: 44S RGE: 43E LAT: 26° 39' 16" N LONG: 080° 02' 18" W