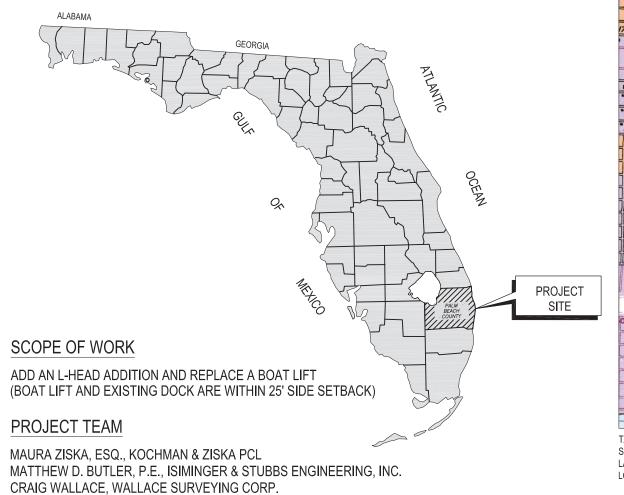

# DOCK ADDITION AND BOAT LIFT

LAKE WORTH
1768 SOUTH OCEAN BOULEVARD
TOWN OF PALM BEACH
PALM BEACH COUNTY, FLORIDA
FOR:

## FOUR WINDS ESTATES LLC

MARCH 22, 2023

EXHIBIT SUBMITTED FOR TOWN OF PALM BEACH REVIEW.

NOT INTENDED FOR CONSTRUCTION

TAKEN FROM U.S.G.S. PALM BEACH, FLORIDA QUADRANGLE SEC: 11 TWP: 44S RGF: 43F

SEC: 11 TWP: 44S RGE: 43E LAT: 26° 39' 16" N LONG: 080° 02' 18" W

#### VICINITY MAP AND COVER SHEET

COASTAL • ENVIRONMENTAL • MARINE
REGISTRATION NUMBER: 8114
P.O. BOX 14702 - NORTH PALM BEACH, FL 33408 - (561) 881-0003

Isiminger & Stubbs

ENGINEERING, INC.

DOCK ADDITION AND BOAT LIFT LAKE WORTH