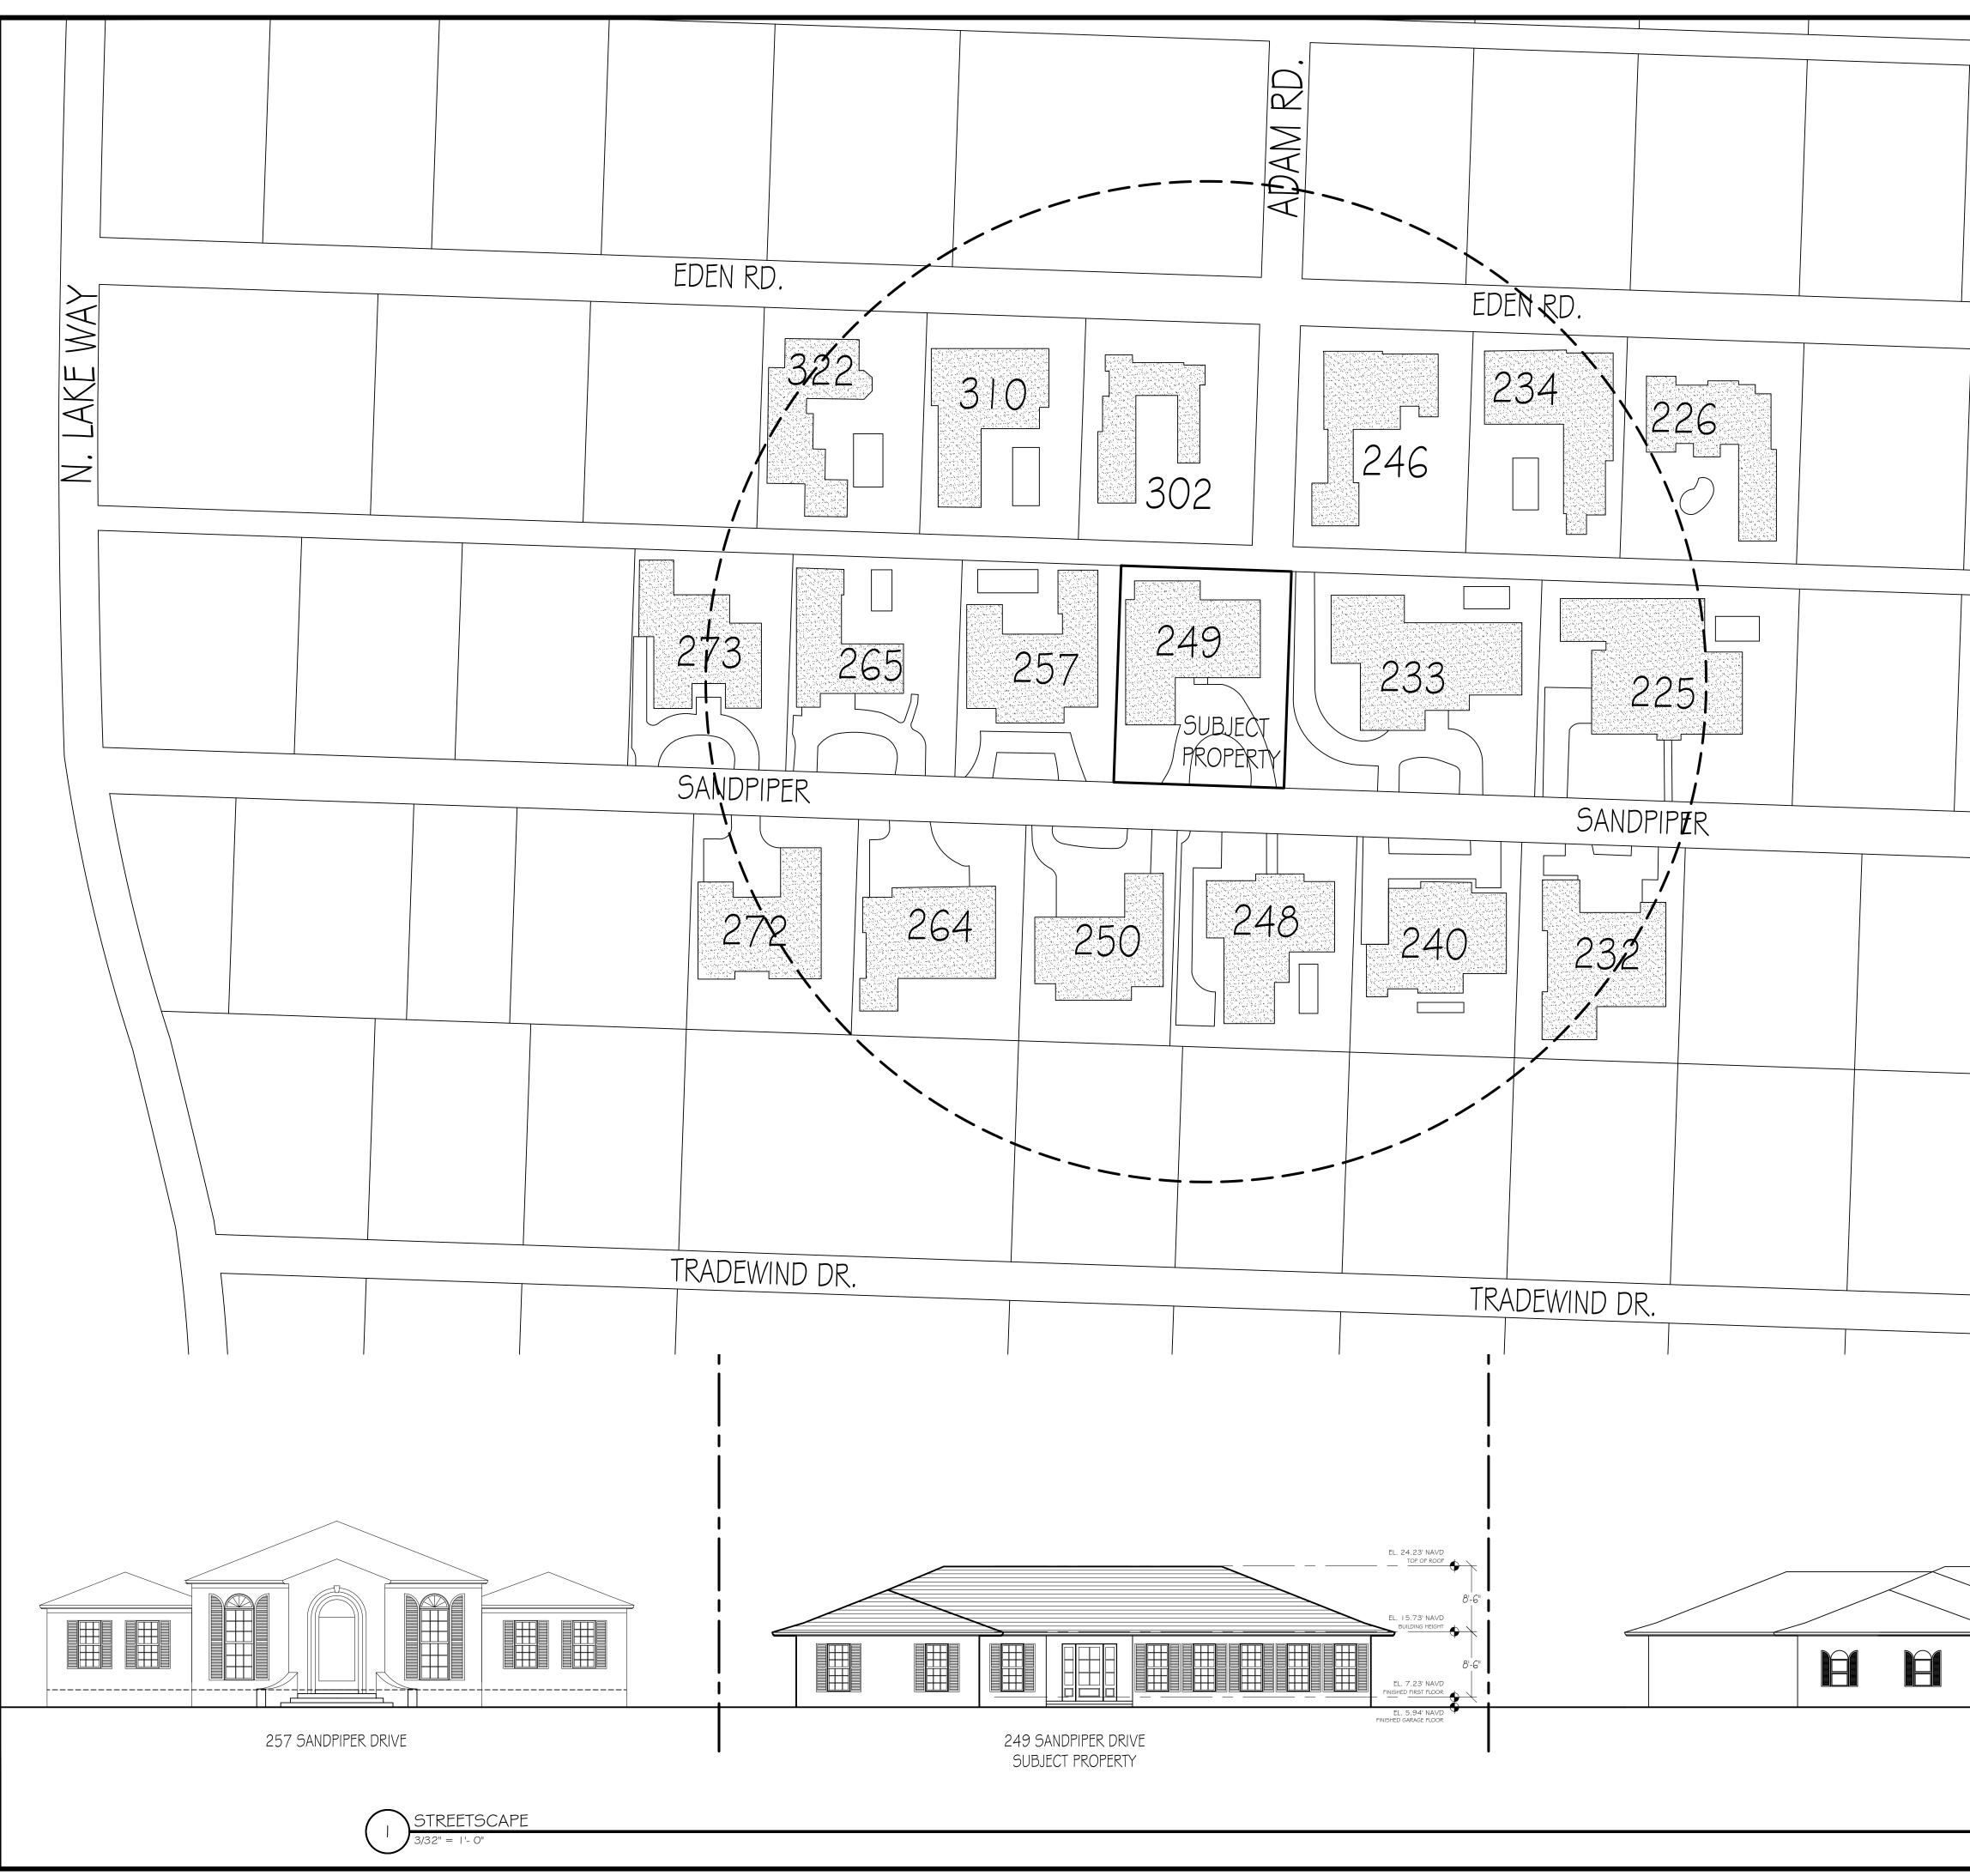

|                     | ARNAVA D E S I G N<br>S T U D I O<br>I706 NE I8TH ST<br>FORT LAUDERDALE, FLORIDA 33305<br>TEL 561.302.5853<br>ARIOI023                                                                                                                                                                                                                                                                                                                                                                                                                                                                                                                                                                                                                                                                                                                                                                                                                                                                                                                                                                                                                            |
|---------------------|---------------------------------------------------------------------------------------------------------------------------------------------------------------------------------------------------------------------------------------------------------------------------------------------------------------------------------------------------------------------------------------------------------------------------------------------------------------------------------------------------------------------------------------------------------------------------------------------------------------------------------------------------------------------------------------------------------------------------------------------------------------------------------------------------------------------------------------------------------------------------------------------------------------------------------------------------------------------------------------------------------------------------------------------------------------------------------------------------------------------------------------------------|
| N. OCEAN BL         | HSB-23-004                                                                                                                                                                                                                                                                                                                                                                                                                                                                                                                                                                                                                                                                                                                                                                                                                                                                                                                                                                                                                                                                                                                                        |
| N<br>SCALE AS NOTED | Image: Second state       Image: Second |
| 233 SANDPIPER DRIVE | DRAWN BY: Y. VARNAVA M. CARO<br>CHK'D BY: M. CARO<br>PLOT DATE: 04.27.23<br>SHEET TITLE<br>STREETSCAPE                                                                                                                                                                                                                                                                                                                                                                                                                                                                                                                                                                                                                                                                                                                                                                                                                                                                                                                                                                                                                                            |
|                     | SP-002                                                                                                                                                                                                                                                                                                                                                                                                                                                                                                                                                                                                                                                                                                                                                                                                                                                                                                                                                                                                                                                                                                                                            |