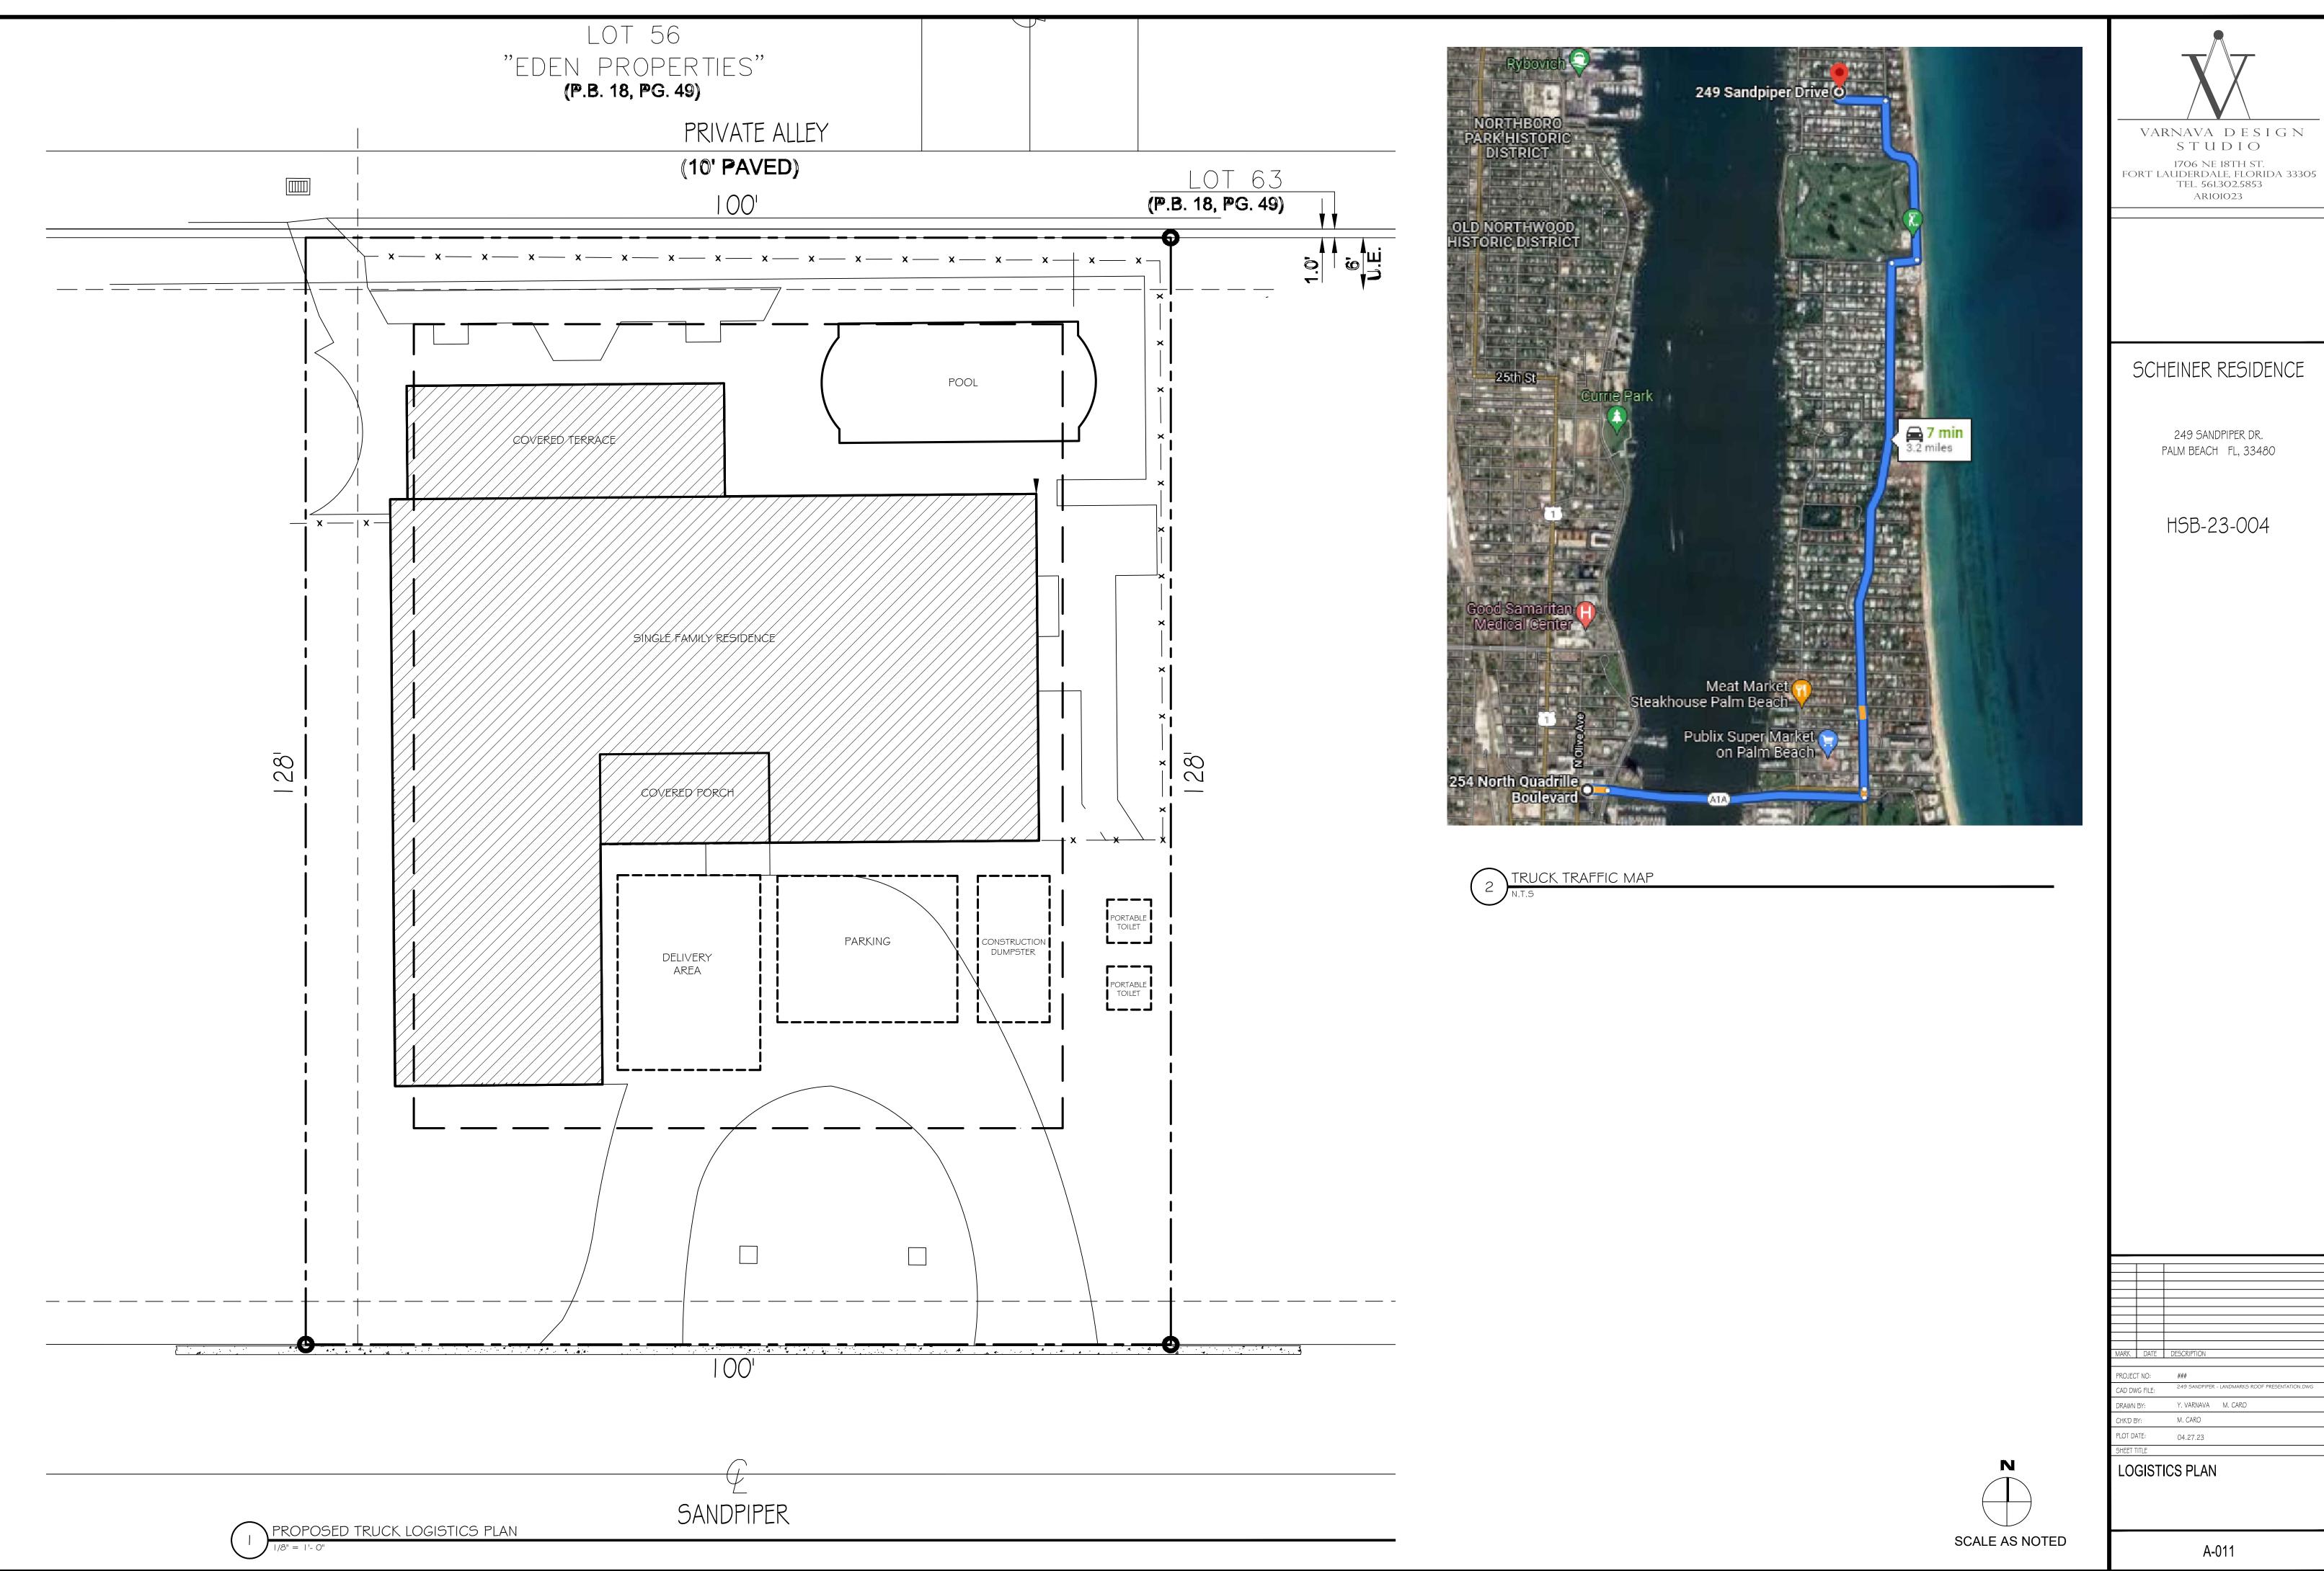

| SANDPIPER<br>SANDPIPER<br>TRADEWIND DR.                            | Pect Perty SANDPIPER |                                                                                                      | ARNAVA D E S I G N<br>S T U D I O<br>I706 NE ISTH ST.<br>FORT LAUDERDALE, FLORIDA 33305<br>TEL 561302.5853<br>ARIOI023                |
|--------------------------------------------------------------------|----------------------|------------------------------------------------------------------------------------------------------|---------------------------------------------------------------------------------------------------------------------------------------|
| NFORMATION                                                         |                      |                                                                                                      |                                                                                                                                       |
|                                                                    |                      |                                                                                                      | HSB-23-004                                                                                                                            |
|                                                                    |                      |                                                                                                      |                                                                                                                                       |
| FORMATION                                                          |                      |                                                                                                      |                                                                                                                                       |
|                                                                    |                      |                                                                                                      |                                                                                                                                       |
| OSED<br>sq. ft MAX. LOT COVER<br>1-ST                              | AGE 40%              | KISTING         PROPOSED           31.34%         31.34%           4,140 sq.ft.         4,140 sq.ft. |                                                                                                                                       |
| CUBIC CONTENT                                                      | RATIO 3.972          | 2.75 2.75                                                                                            |                                                                                                                                       |
| t.                                                                 | 50,841 cu.ft.        | 35,180 cu.ft. 35,180 cu.ft.                                                                          |                                                                                                                                       |
|                                                                    |                      |                                                                                                      |                                                                                                                                       |
|                                                                    |                      |                                                                                                      |                                                                                                                                       |
| ft.                                                                |                      |                                                                                                      |                                                                                                                                       |
| ENT CALCUL<br>= 3.50 + [(60,000-12,800)<br>CONTENT = 3.972 x 12,80 |                      |                                                                                                      |                                                                                                                                       |
|                                                                    |                      |                                                                                                      |                                                                                                                                       |
|                                                                    |                      |                                                                                                      |                                                                                                                                       |
|                                                                    |                      |                                                                                                      | MARK DATE DESCRIPTION                                                                                                                 |
|                                                                    |                      |                                                                                                      | PROJECT NO: ###<br>CAD DWG FILE: 249 SANDPIPER - LANDMARKS ROOF PRESENTATION.DWG<br>DRAWN BY: Y. VARNAVA M. CARO<br>CHK'D BY: M. CARO |
|                                                                    |                      |                                                                                                      | CHKD BY:     M. CAKO       PLOT DATE:     04.27.23       SHEET TITLE                                                                  |
|                                                                    |                      |                                                                                                      | SITE PLAN                                                                                                                             |
|                                                                    |                      | SCALE AS NOTED                                                                                       | SP-001                                                                                                                                |
|                                                                    |                      |                                                                                                      |                                                                                                                                       |