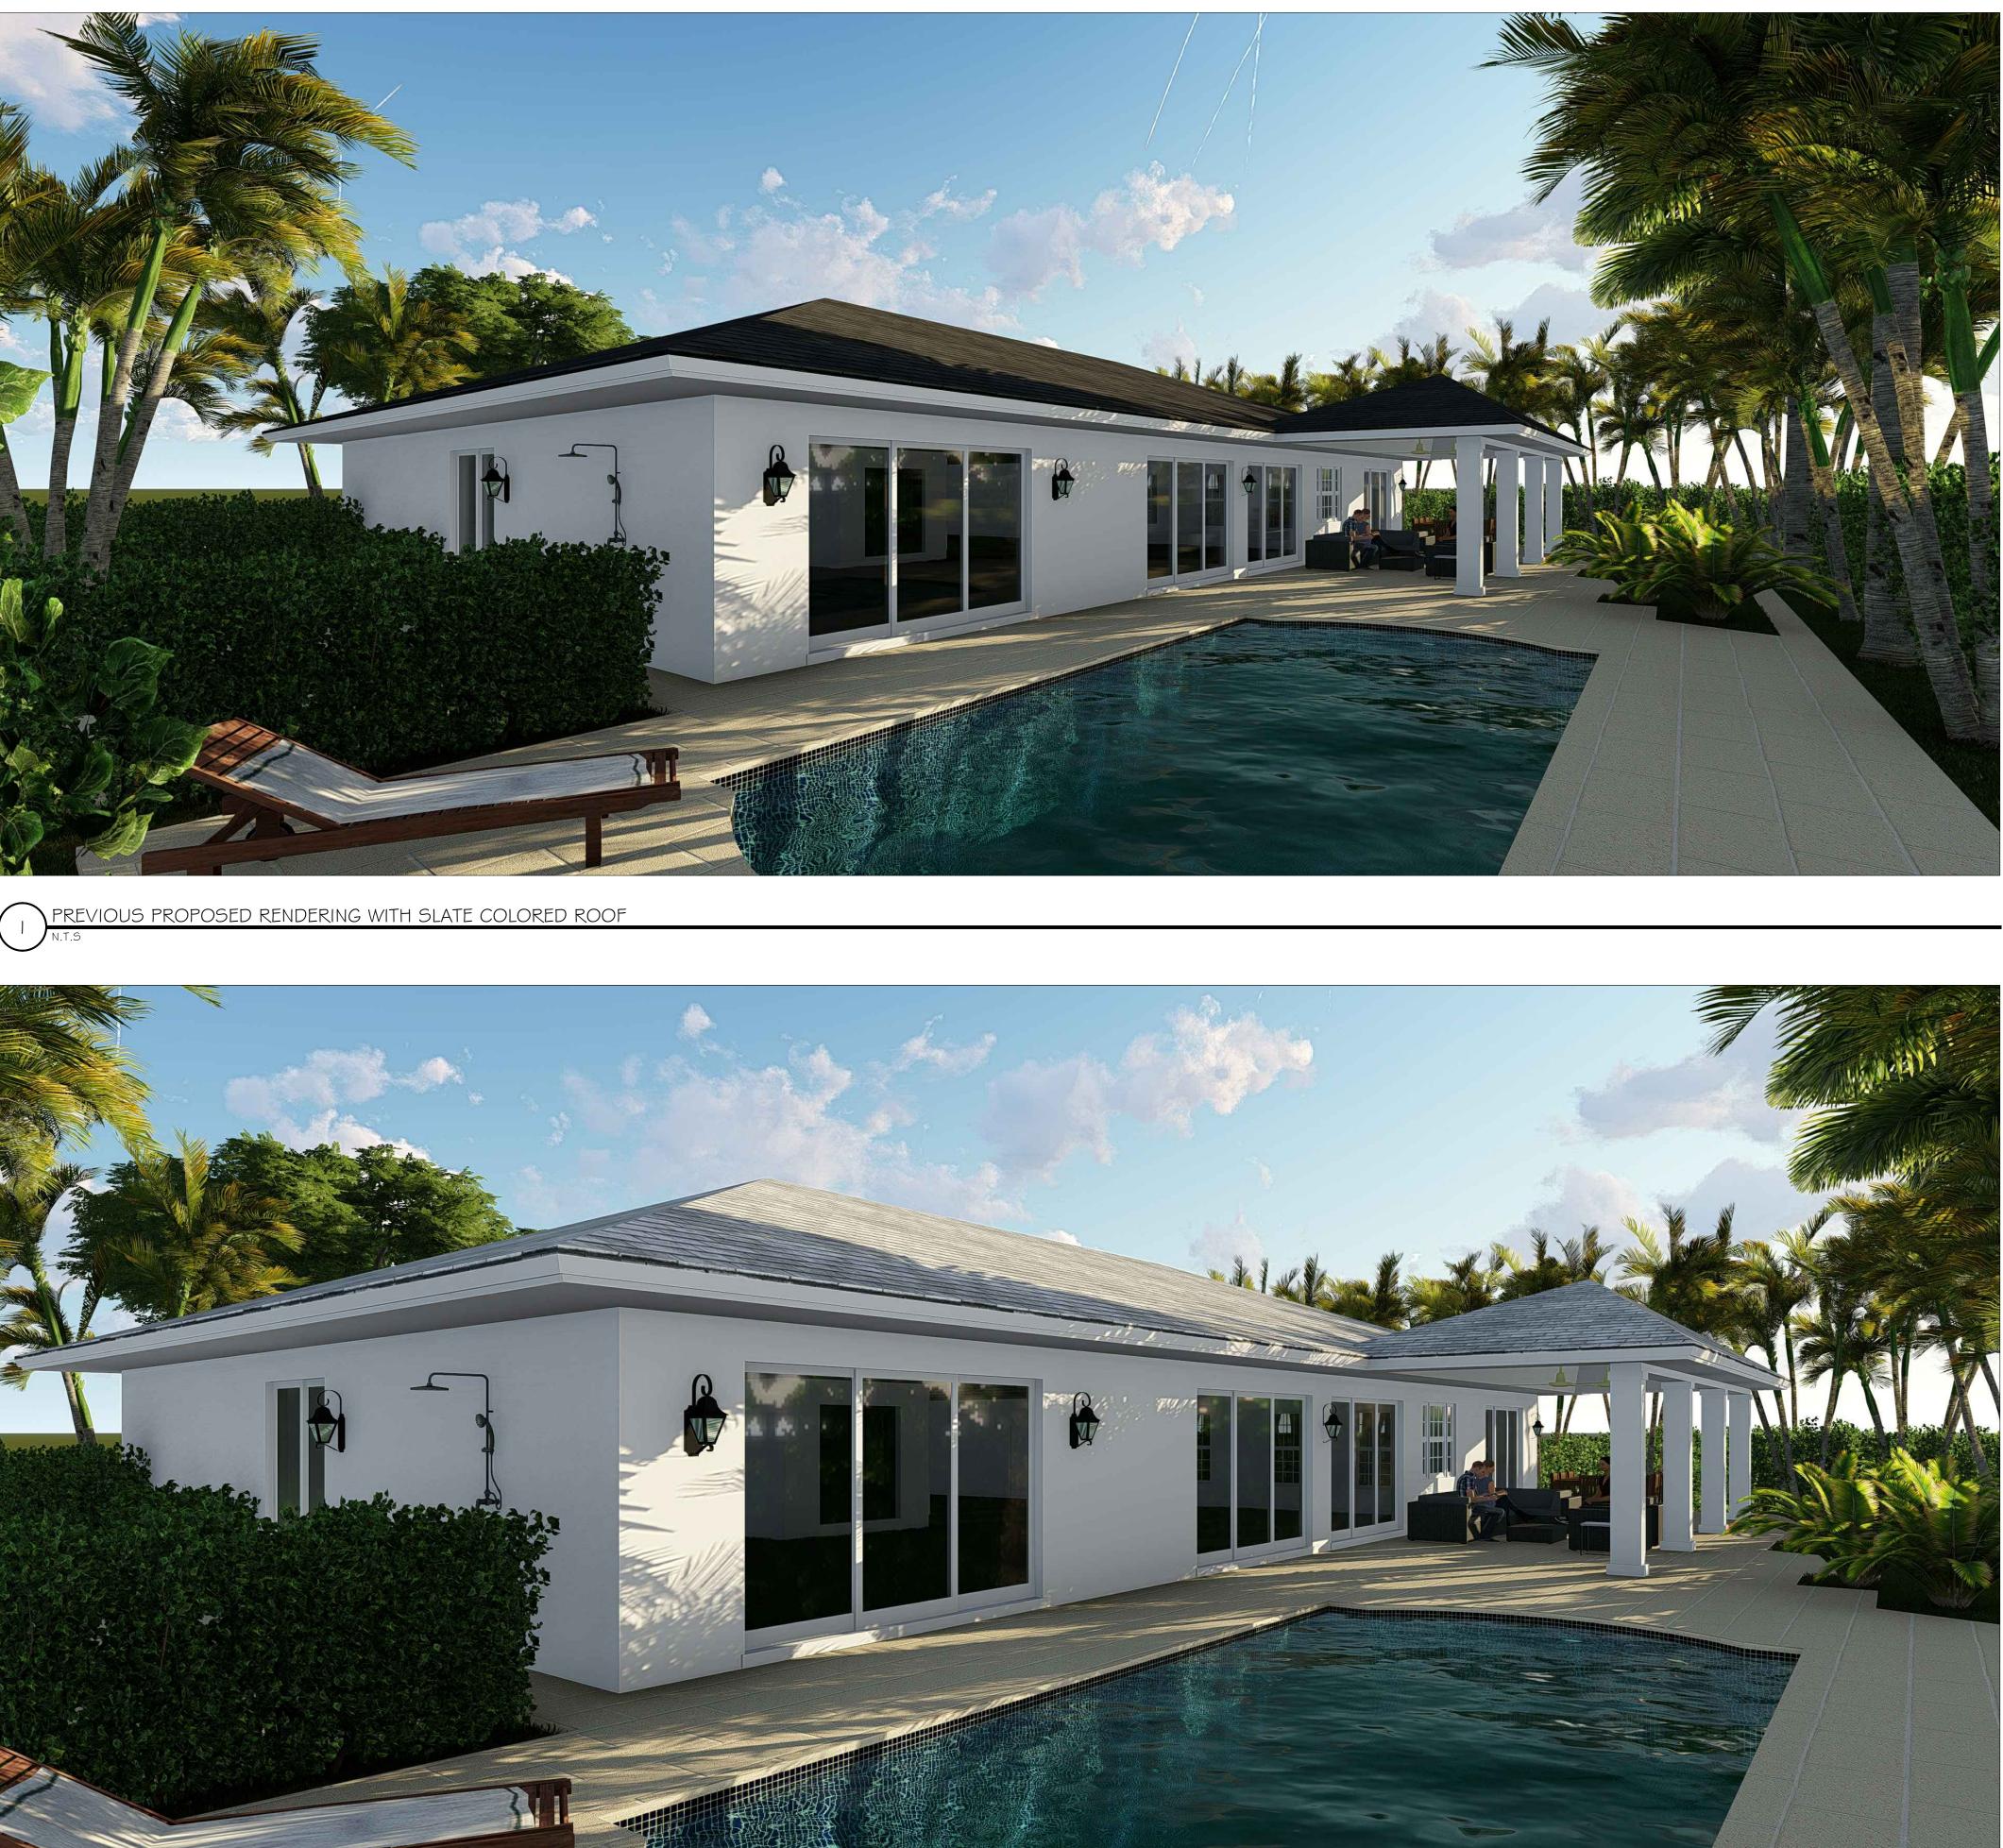

ARO         CHCD BY:       M. CARO         PLOT DATE:       04.27.23                     |
| PROJECT NO:       ###         CAD DWG FILE:       249 SANDPIPER - LANDMARKS ROOF PRESENTATION.DWG         DRAWN BY:       Y. VARNAVA       M. CARO         C+KD BY:       M. CARO         PLOT DATE:       04.27.23         SHEET TITLE |
| PROJECT NO:       ###         CAD DWG FILE:       249 SANDPIPER - LANDMARKS ROOF PRESENTATION.DWG         DRAWN BY:       Y. VARNAVA       M. CARO         C+KD BY:       M. CARO         PLOT DATE:       04.27.23         SHEET TITLE |
| PROJECT NO:       ###         CAD DWG FILE:       249 SANDPIPER - LANDMARKS ROOF PRESENTATION.DWG         DRAWN BY:       Y. VARNAVA       M. CARO         C+KD BY:       M. CARO         PLOT DATE:       04.27.23         SHEET TITLE |





ROPOSED RENDERING WITH PAINTED WHITE ROOF

| VARNAVA DESIGN<br>Studio                                                                   |  |
|--------------------------------------------------------------------------------------------|--|
| 1706 NE 18TH ST.<br>Fort lauderdale, florida 33305                                         |  |
| TEL. 561.302.5853<br>AR101023                                                              |  |
|                                                                                            |  |
|                                                                                            |  |
|                                                                                            |  |
|