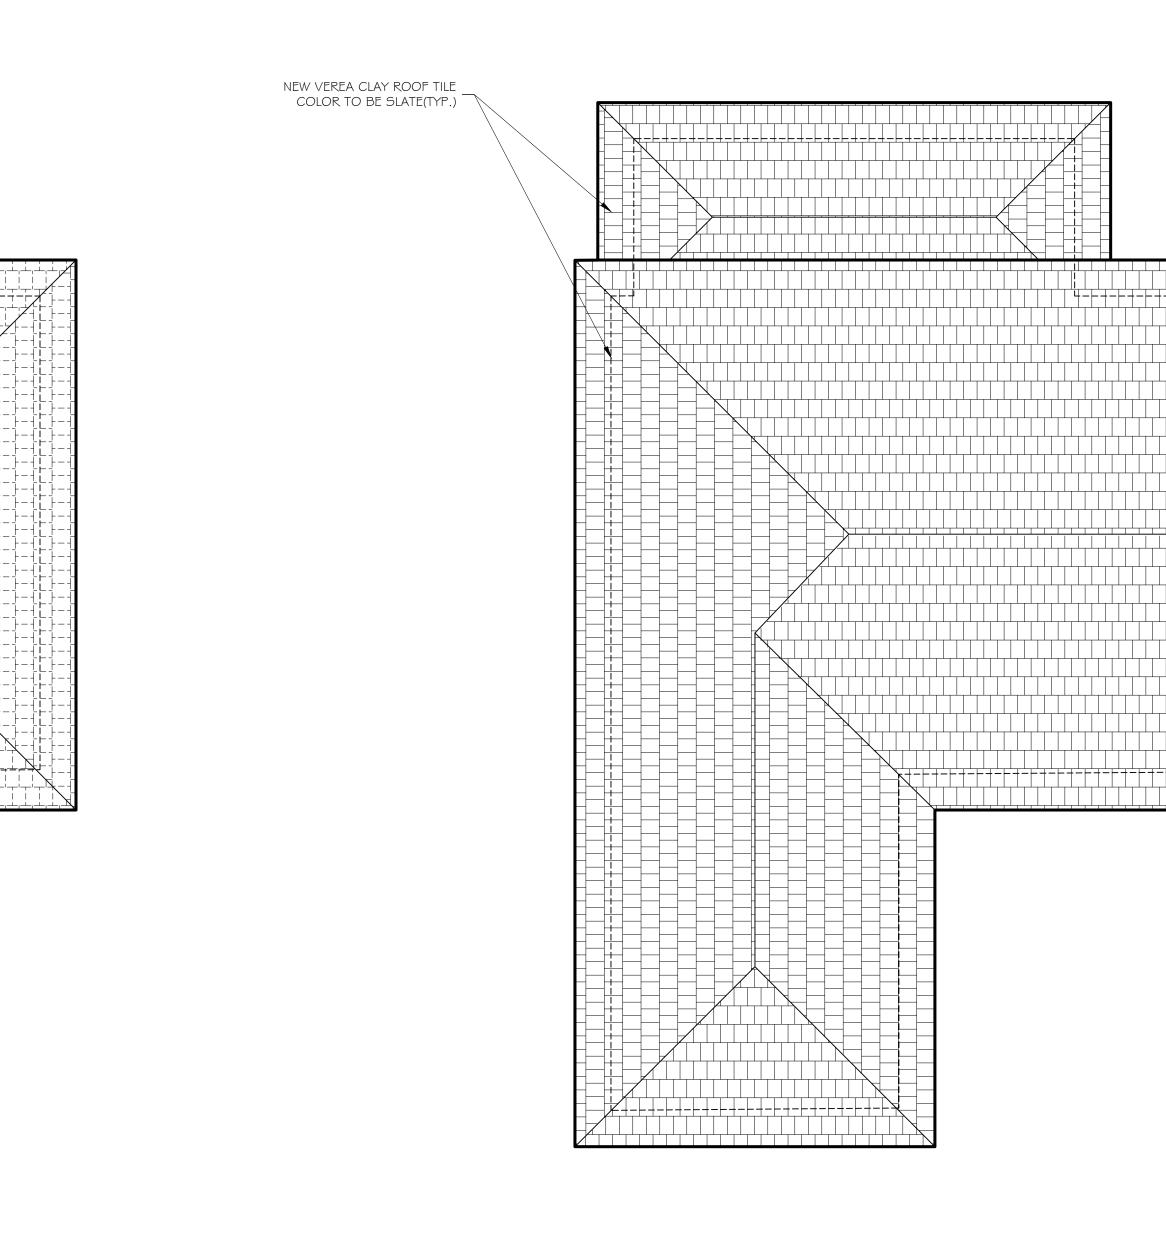

NEW VANITIES (TYP.)

NEW INTERIOR PARTITIONS AS INDICATED (TYP.)

| N              |  |
|----------------|--|
|                |  |
| SCALE AS NOTED |  |

EXISTING ROOF PLAN

| TORTLAC                              |
|--------------------------------------|
|                                      |
|                                      |
|                                      |
| SCHE                                 |
|                                      |
| PAL                                  |
|                                      |
| H                                    |
|                                      |
|                                      |
|                                      |
|                                      |
|                                      |
|                                      |
|                                      |
|                                      |
|                                      |
|                                      |
|                                      |
|                                      |
|                                      |
|                                      |
|                                      |
|                                      |
|                                      |
| -                                    |
| MARK DATE DE                         |
| PROJECT NO:<br>CAD DWG FILE:         |
| DRAWN BY:<br>CHK'D BY:<br>PLOT DATE: |
| SHEET TITLE<br>EXISTING<br>ROOF PLA  |
|                                      |
| SCALE AS NOTED                       |