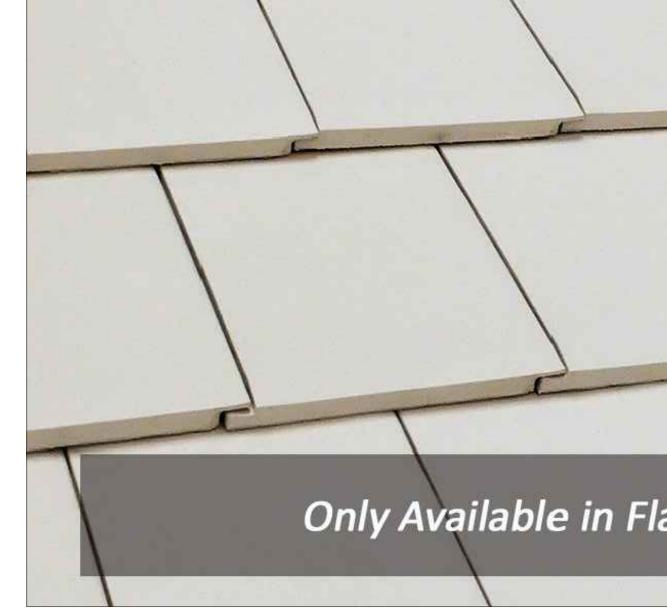

PREVIOUS PROPOSED SLATE COLORED TILE

# VEREA CLAY TILE MODEL: FLAT GRADE I SLATE

### **PROFILE DRAWING**

### **VEREA FLAT GRADE 1**

NOA No.: 19-0416.01 Expiration Date: 04/24/24 Approval Date: 05/09/19

2 SAME TILE BUT PAINTED WHITE

|          | SCHEINER RESIDENCE                                                                            |
|----------|-----------------------------------------------------------------------------------------------|
|          | 249 SANDPIPER DR.<br>PALM BEACH FL, 33480                                                     |
|          | HSB-23-004                                                                                    |
|          |                                                                                               |
|          |                                                                                               |
|          |                                                                                               |
|          |                                                                                               |
|          |                                                                                               |
| at Tile. |                                                                                               |
|          |                                                                                               |
|          | MARK DATE DESCRIPTION<br>PROJECT NO: ###                                                      |
|          | CAD DWG FILE: 249 SANDPIPER - LANDMARKS ROOF PRESENTATION.DWG<br>DRAWN 3Y: Y. VARNAVA M. CARO |
|          | C+KD BY:     M. CARO       PLOT DATE:     04.27.23       SHEET TITLE                          |
|          | ROOF TILE SPECIFICATIONS                                                                      |
|          | A-010                                                                                         |