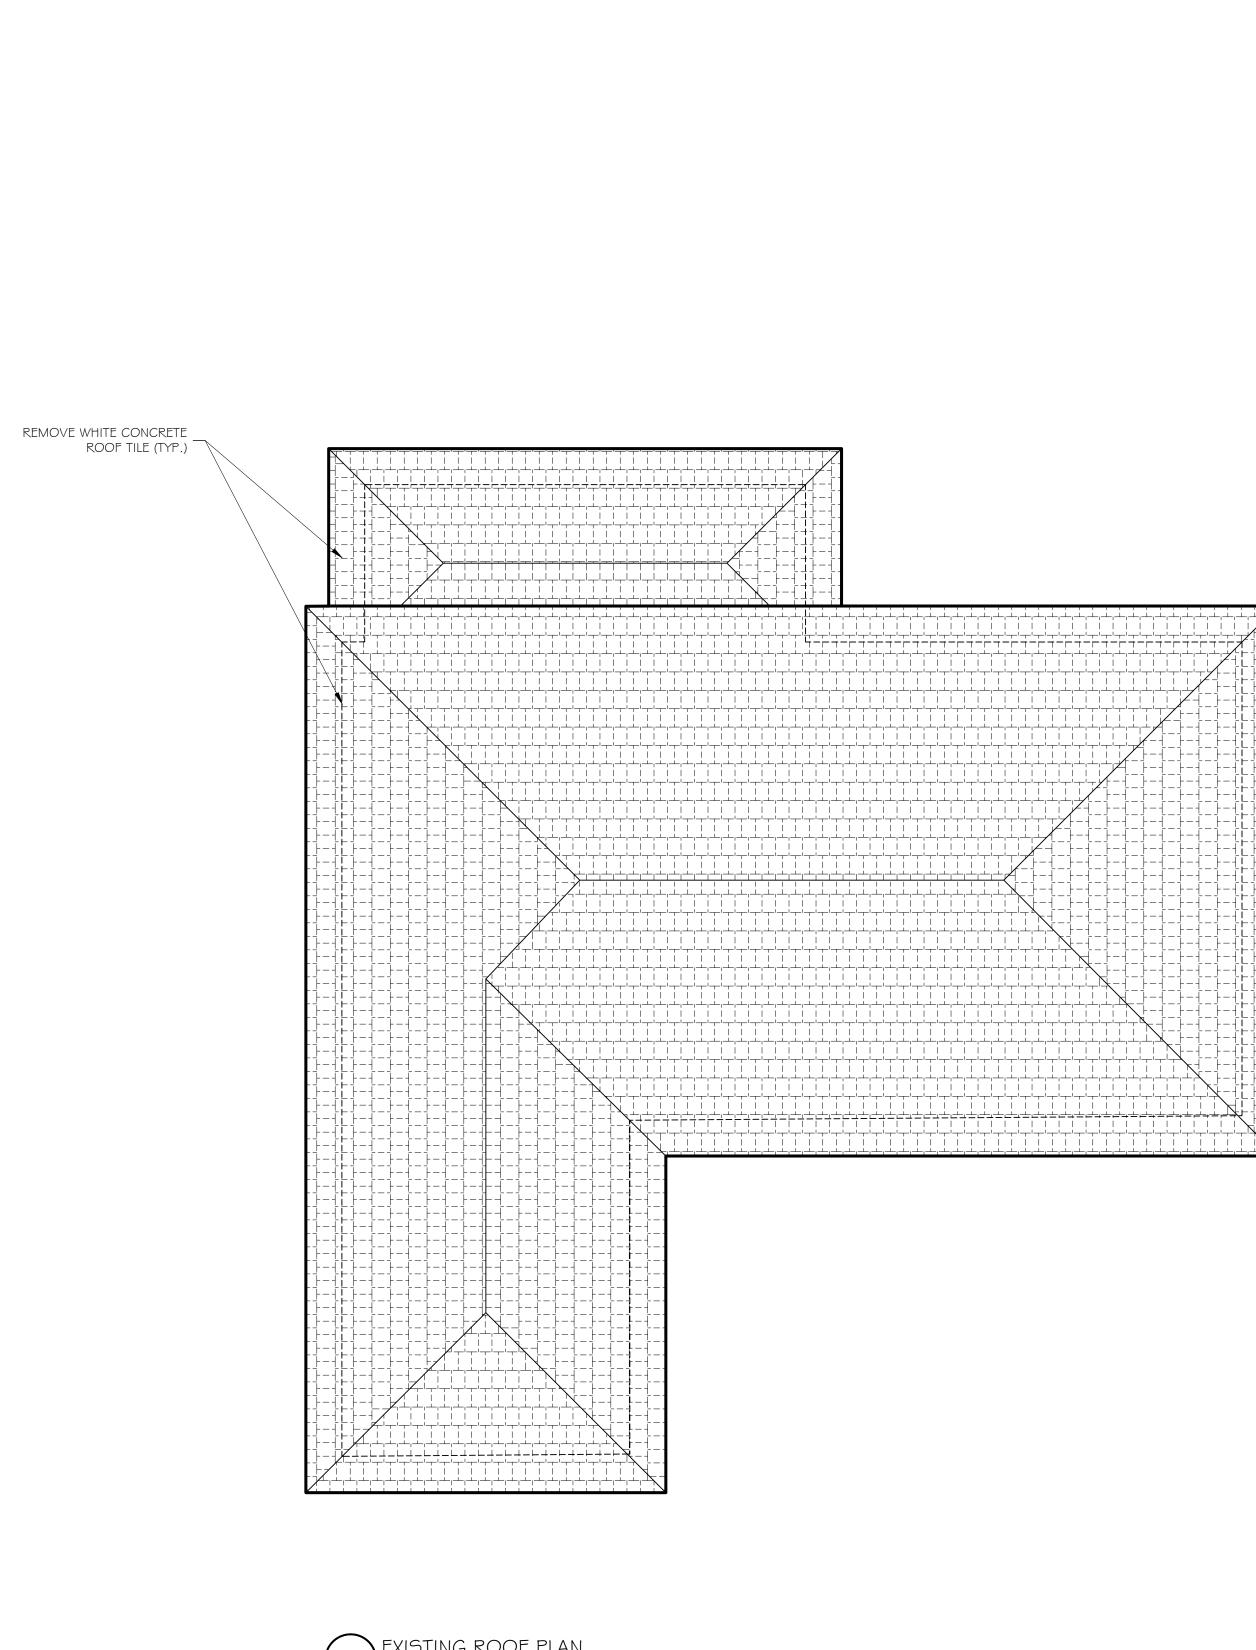

NEW VANITIES (TYP.)

NEW INTERIOR PARTITIONS AS INDICATED (TYP.)

| N              |  |
|----------------|--|
|                |  |
| SCALE AS NOTED |  |

EXISTING ROOF PLAN

| TORTLAC                              |
|--------------------------------------|
|                                      |
|                                      |
|                                      |
| SCHE                                 |
|                                      |
| PAL                                  |
|                                      |
| H                                    |
|                                      |
|                                      |
|                                      |
|                                      |
|                                      |
|                                      |
|                                      |
|                                      |
|                                      |
|                                      |
|                                      |
|                                      |
|                                      |
|                                      |
|                                      |
|                                      |
|                                      |
| -                                    |
| MARK DATE DE                         |
| PROJECT NO:<br>CAD DWG FILE:         |
| DRAWN BY:<br>CHK'D BY:<br>PLOT DATE: |
| SHEET TITLE<br>EXISTING<br>ROOF PLA  |
|                                      |
| SCALE AS NOTED                       |