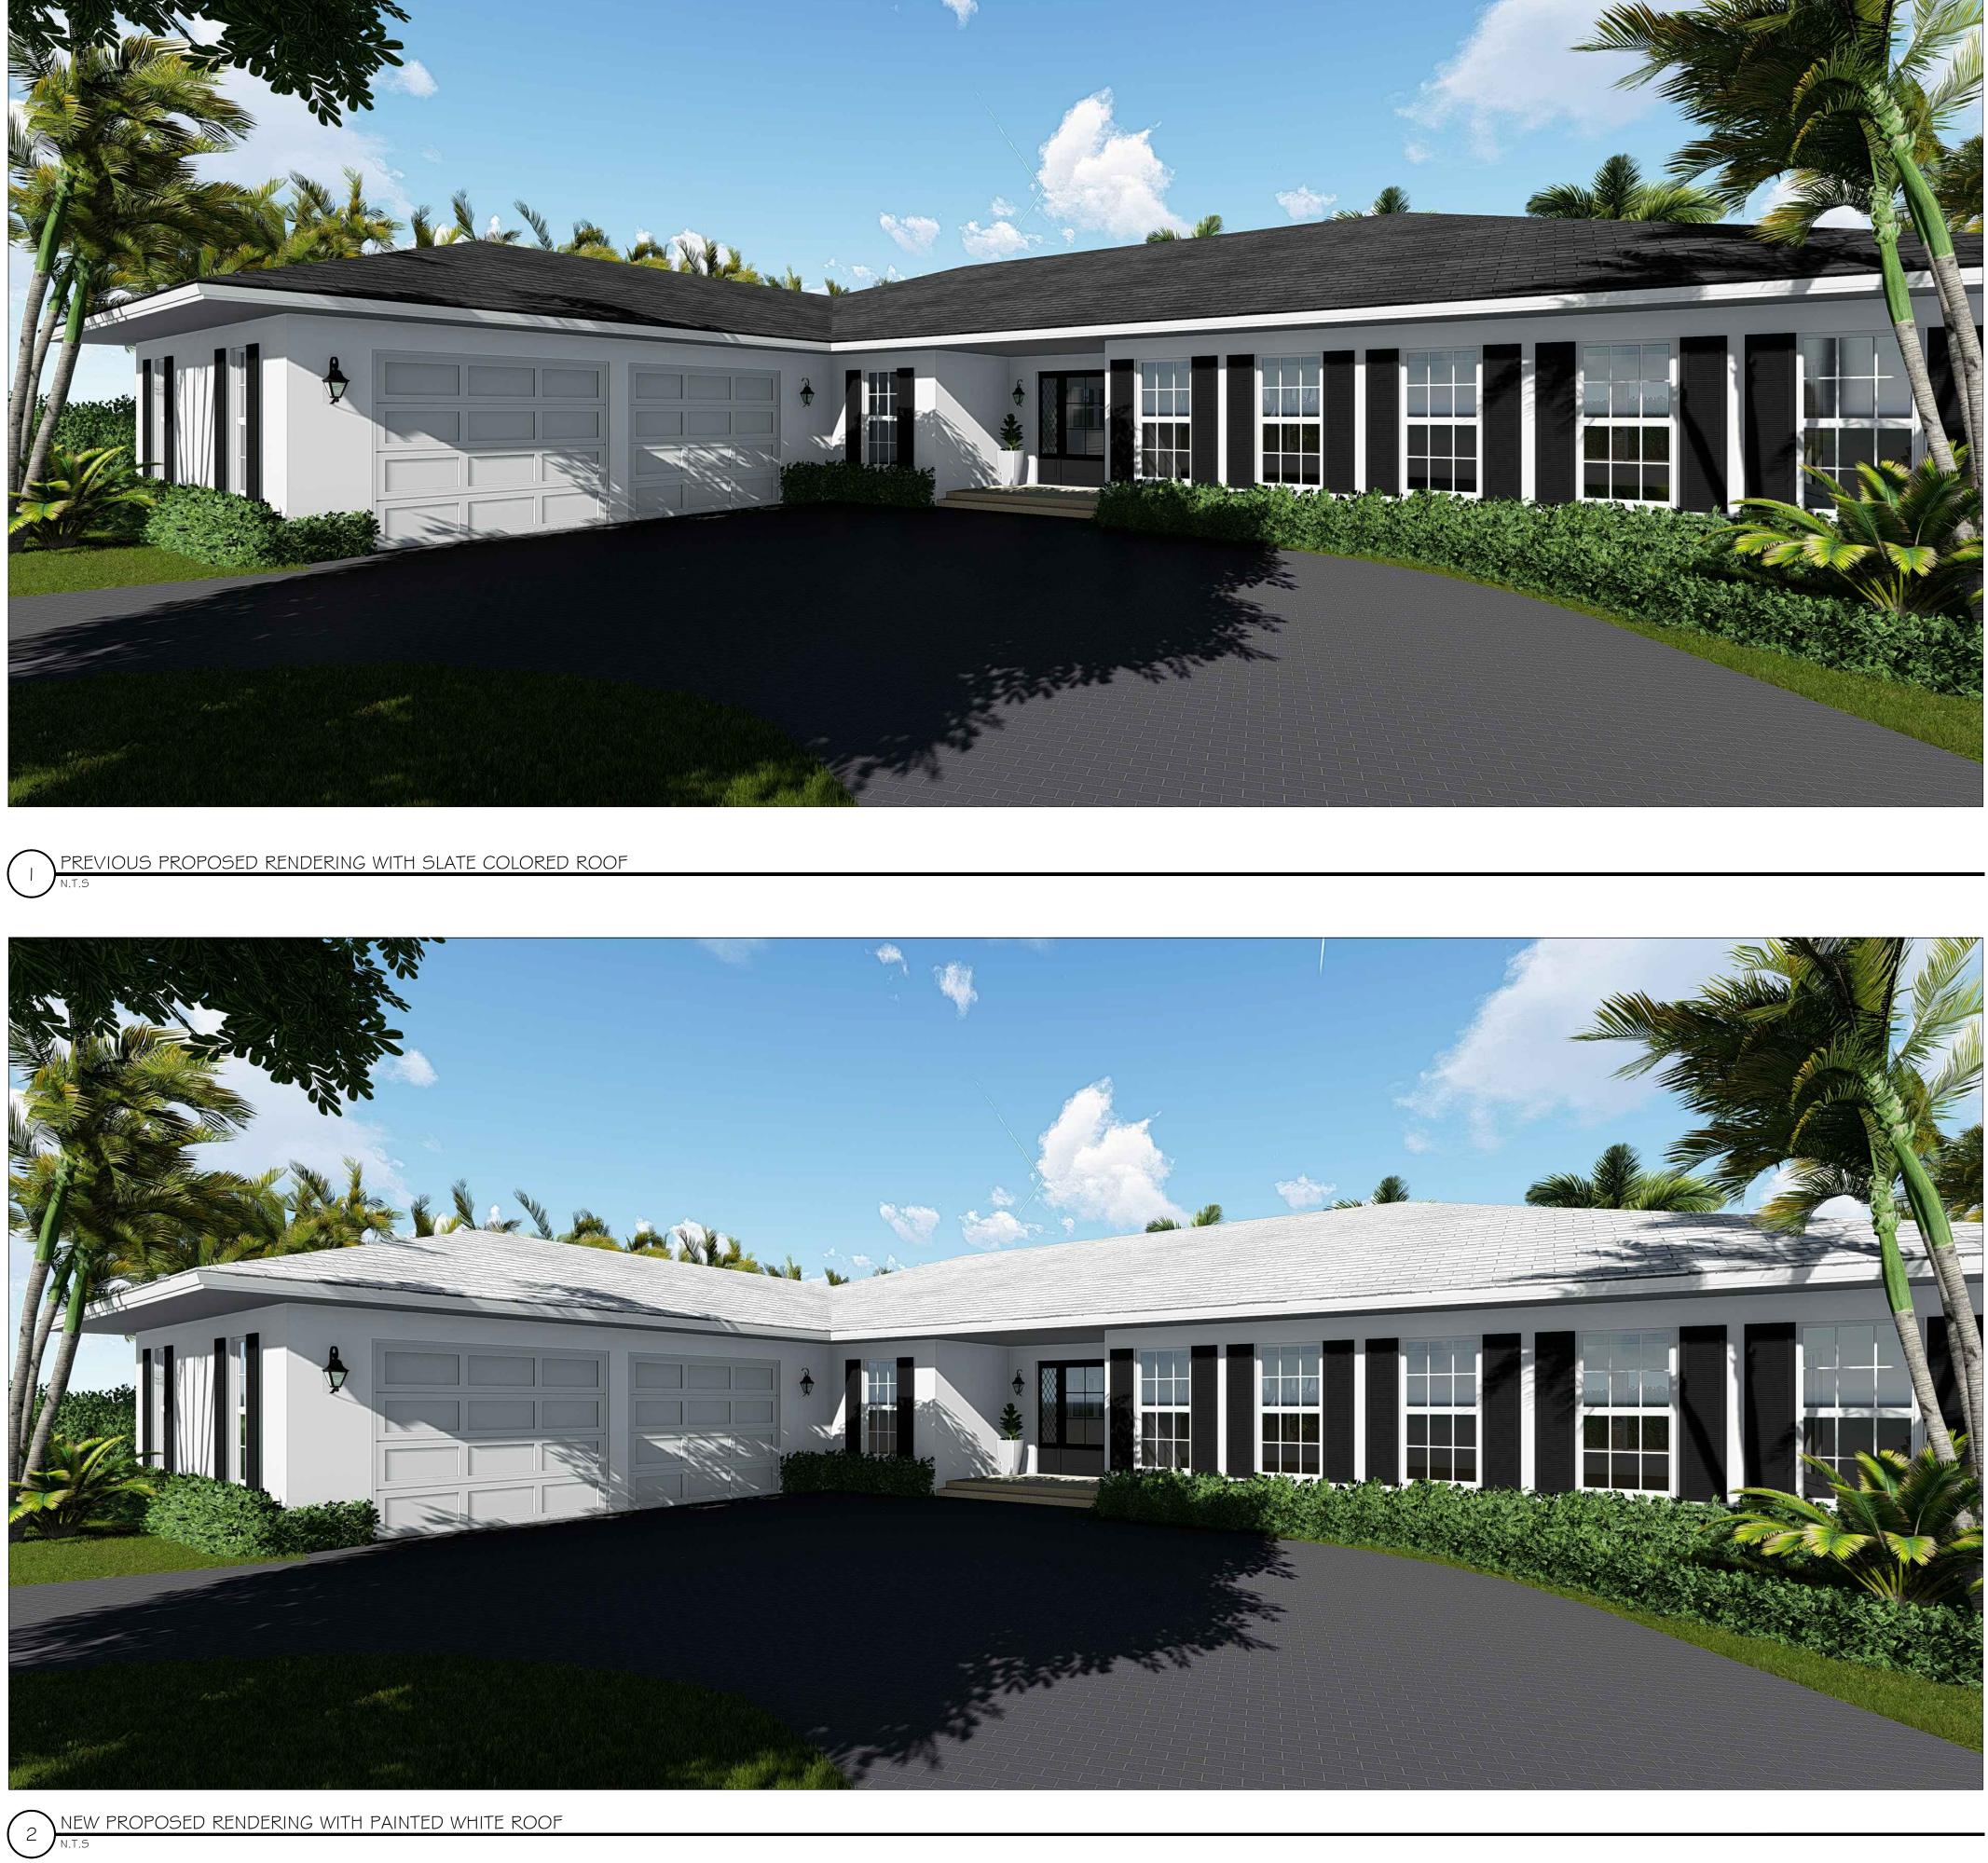

PREVIOUS PROPOSED SLATE COLORED TILE

### **VEREA FLAT GRADE 1**

NOA No.: 19-0416.01 Expiration Date: 04/24/24 Approval Date: 05/09/19

2 SAME TILE BUT PAINTED WHITE

|          | SCHEINER RESIDENCE                                                                            |
|----------|-----------------------------------------------------------------------------------------------|
|          | 249 SANDPIPER DR.<br>PALM BEACH FL, 33480                                                     |
|          | HSB-23-004                                                                                    |
|          |                                                                                               |
|          |                                                                                               |
|          |                                                                                               |
|          |                                                                                               |
|          |                                                                                               |
| at Tile. |                                                                                               |
|          |                                                                                               |
|          | MARK DATE DESCRIPTION<br>PROJECT NO: ###                                                      |
|          | CAD DWG FILE: 249 SANDPIPER - LANDMARKS ROOF PRESENTATION.DWG<br>DRAWN 3Y: Y. VARNAVA M. CARO |
|          | C+KD BY:     M. CARO       PLOT DATE:     04.27.23       SHEET TITLE                          |
|          | ROOF TILE SPECIFICATIONS                                                                      |
|          | A-010                                                                                         |