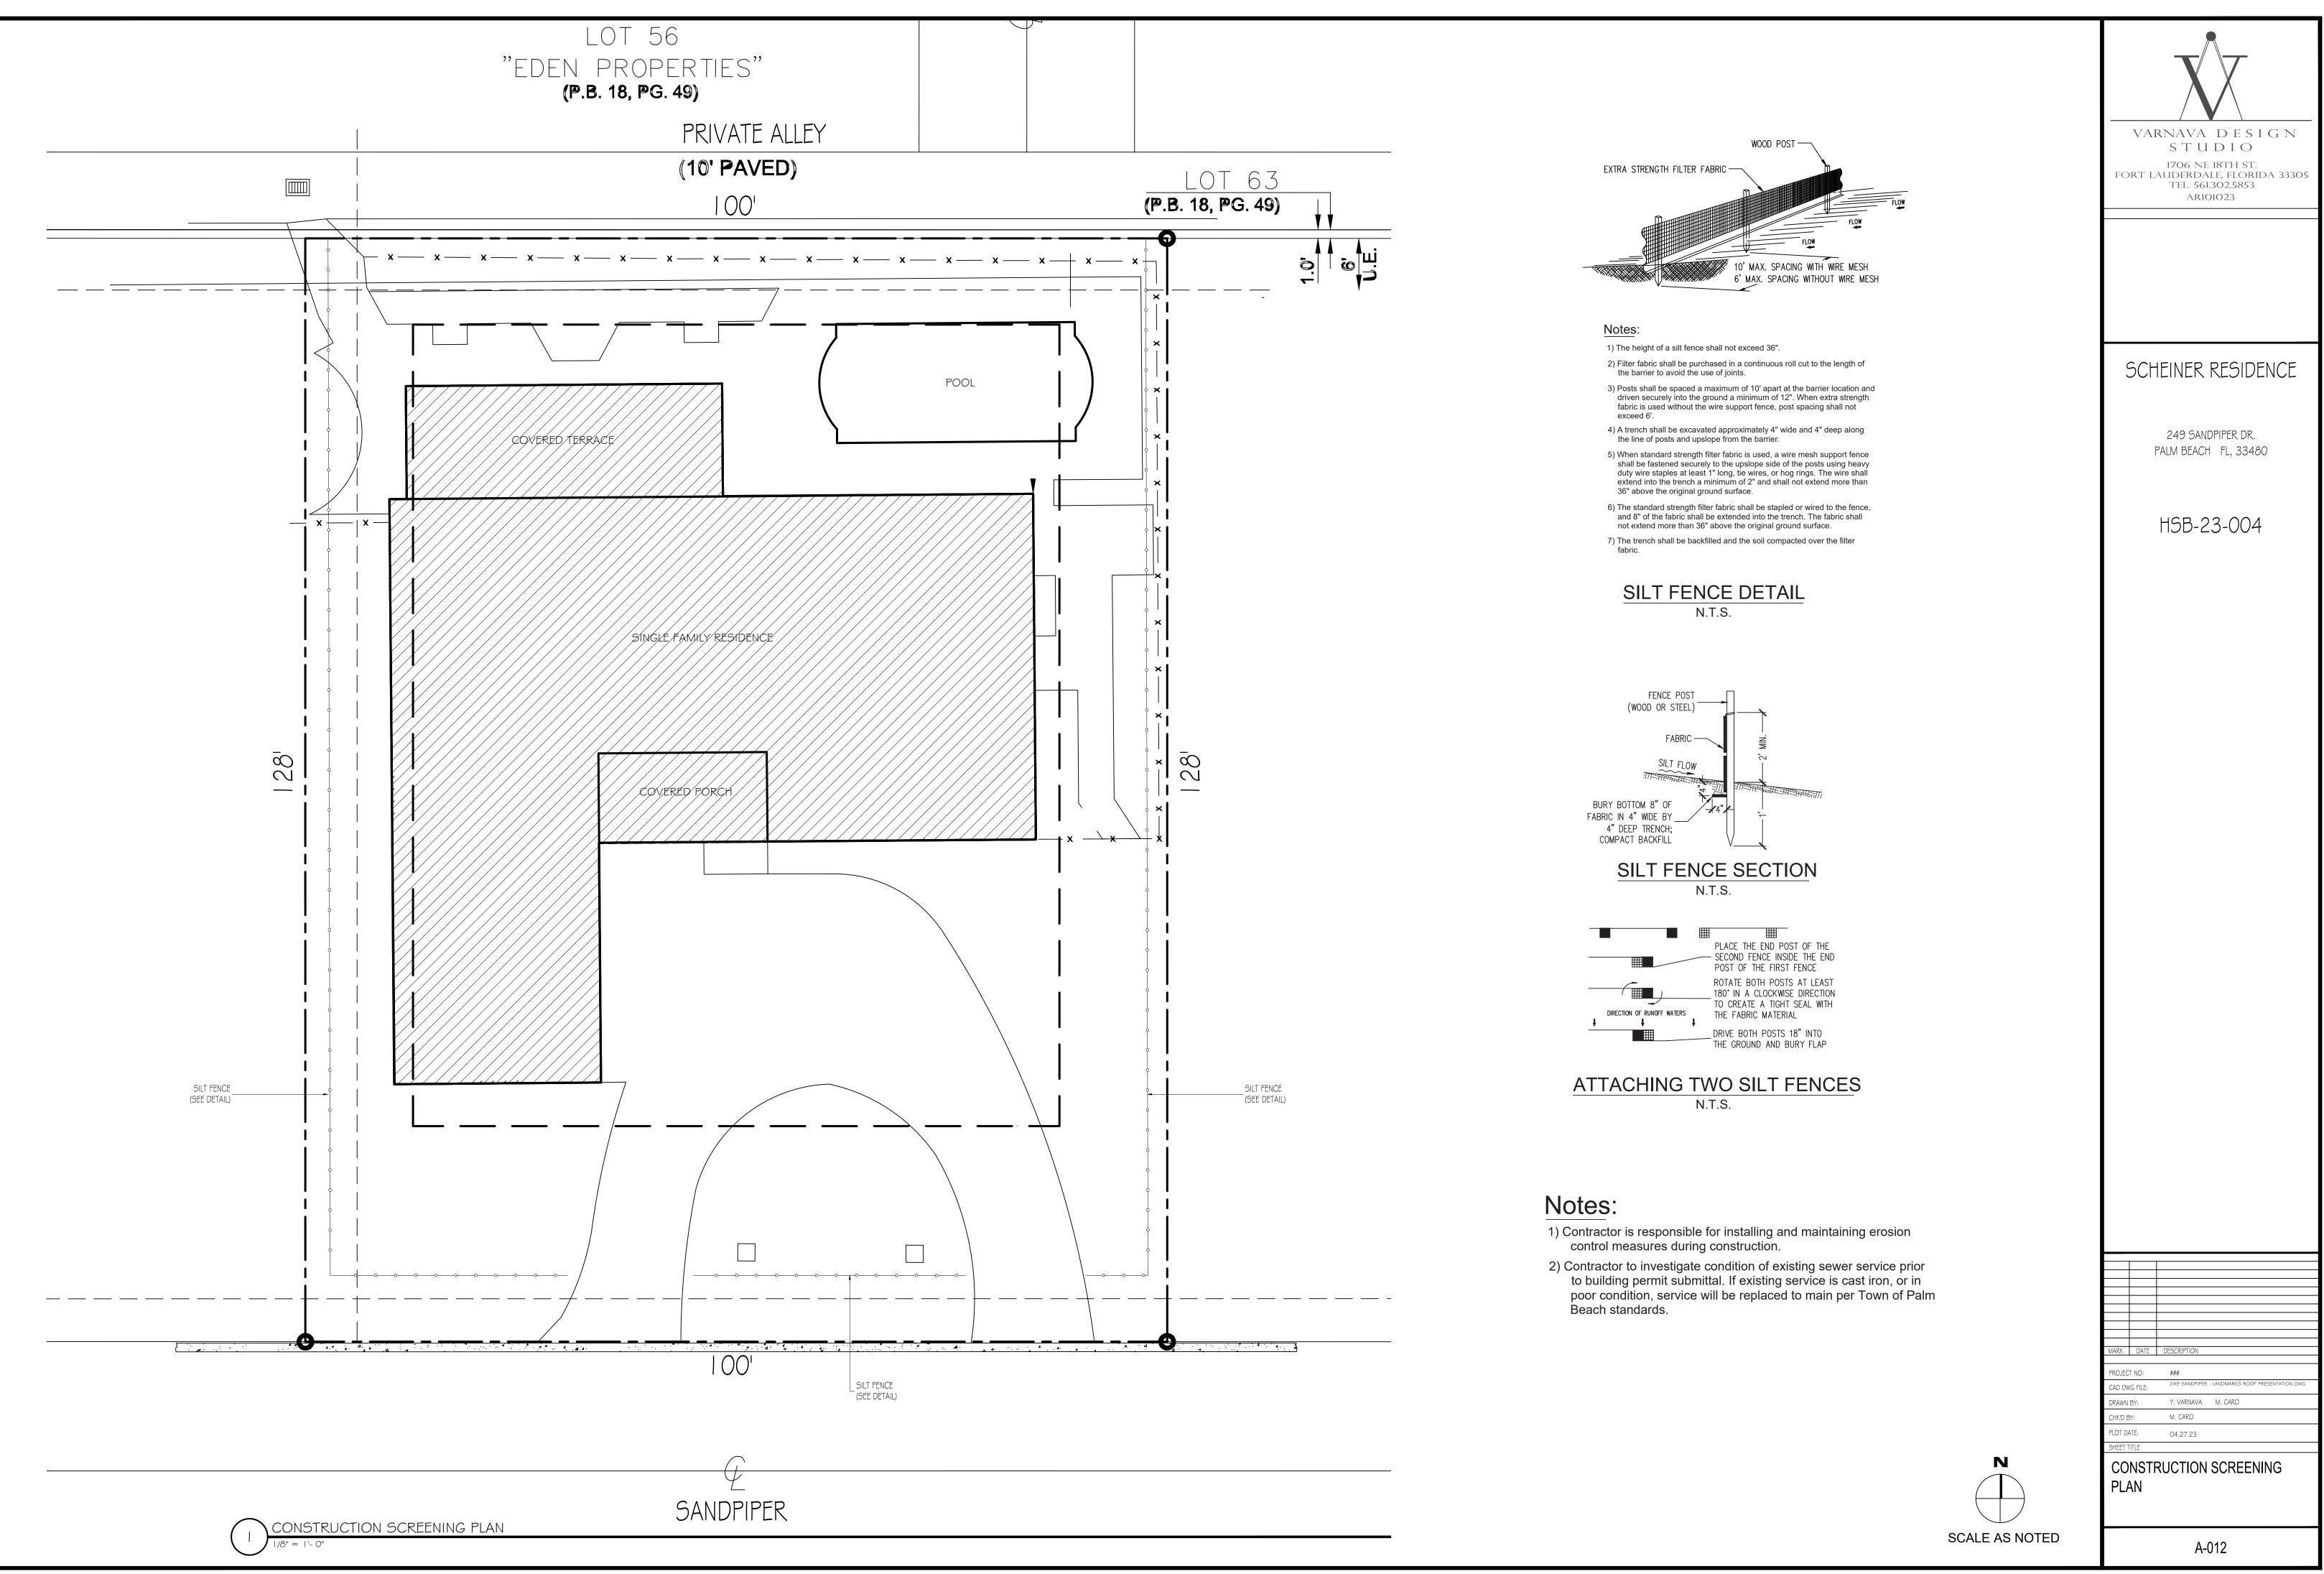

### GENERAL NOTES

OCCUPANCY GROUP: RESIDENTIAL (R-3) ALTERATION - LEVEL 2

I. ALL WORK SHALL COMPLY WITH THE RESIDENTIAL 2020 ED. FLORIDA BUILDING CODE, THE TOWN OF PALM BEACH AMENDMENTS AND ALL OTHER PERTINENT CODES AND ORDINANCES.

2. THE CONTRACTOR SHALL NOTIFY THE ARCHITECT OF ANY DISCREPANCIES PRIOR TO PROCEEDING WITH THE WORK.

3, ALL WOOD IN CONTACT WITH CONCRETE OR MASONRY SHALL BE PRESSURE TREATED.

4, ISOLATE DISSIMILAR METALS FROM DIRECT CONTACT.

5, ALL FERROUS METALS SHALL HAVE A PREMIUM GALVANIZE COATING APPROPRIATE FOR COASTAL LOCATIONS,

6. CONSTRUCTION SHALL COMPLY WITH NEPA 241, STANDARD FOR SAFEGUARDING.

7. ALL STRUCTURE AND BUILDING ELEMENTS SHALL BE DESIGNED TO RESIST HURRICANE WIND LOADS, AND SHALL BE TESTED AND BEAR THE 2020 FLORIDA RESIDENTIAL BUILDING CODE PRODUCT APPROVAL OR EQUAL.

8. ROOF FLASHING SHALL BE 16 OZ. WITH HEAVILY SOLDERED JOINTS EXCEPT AT EAVE DRIP FLASHING. EAVE FLASHING SHALL BE UNSOLDERED WITH A 3'' ( MIN) LAP.

9. ALL EXTERIOR DOORS AND WINDOWS SHALL BE IMPACT RATED.