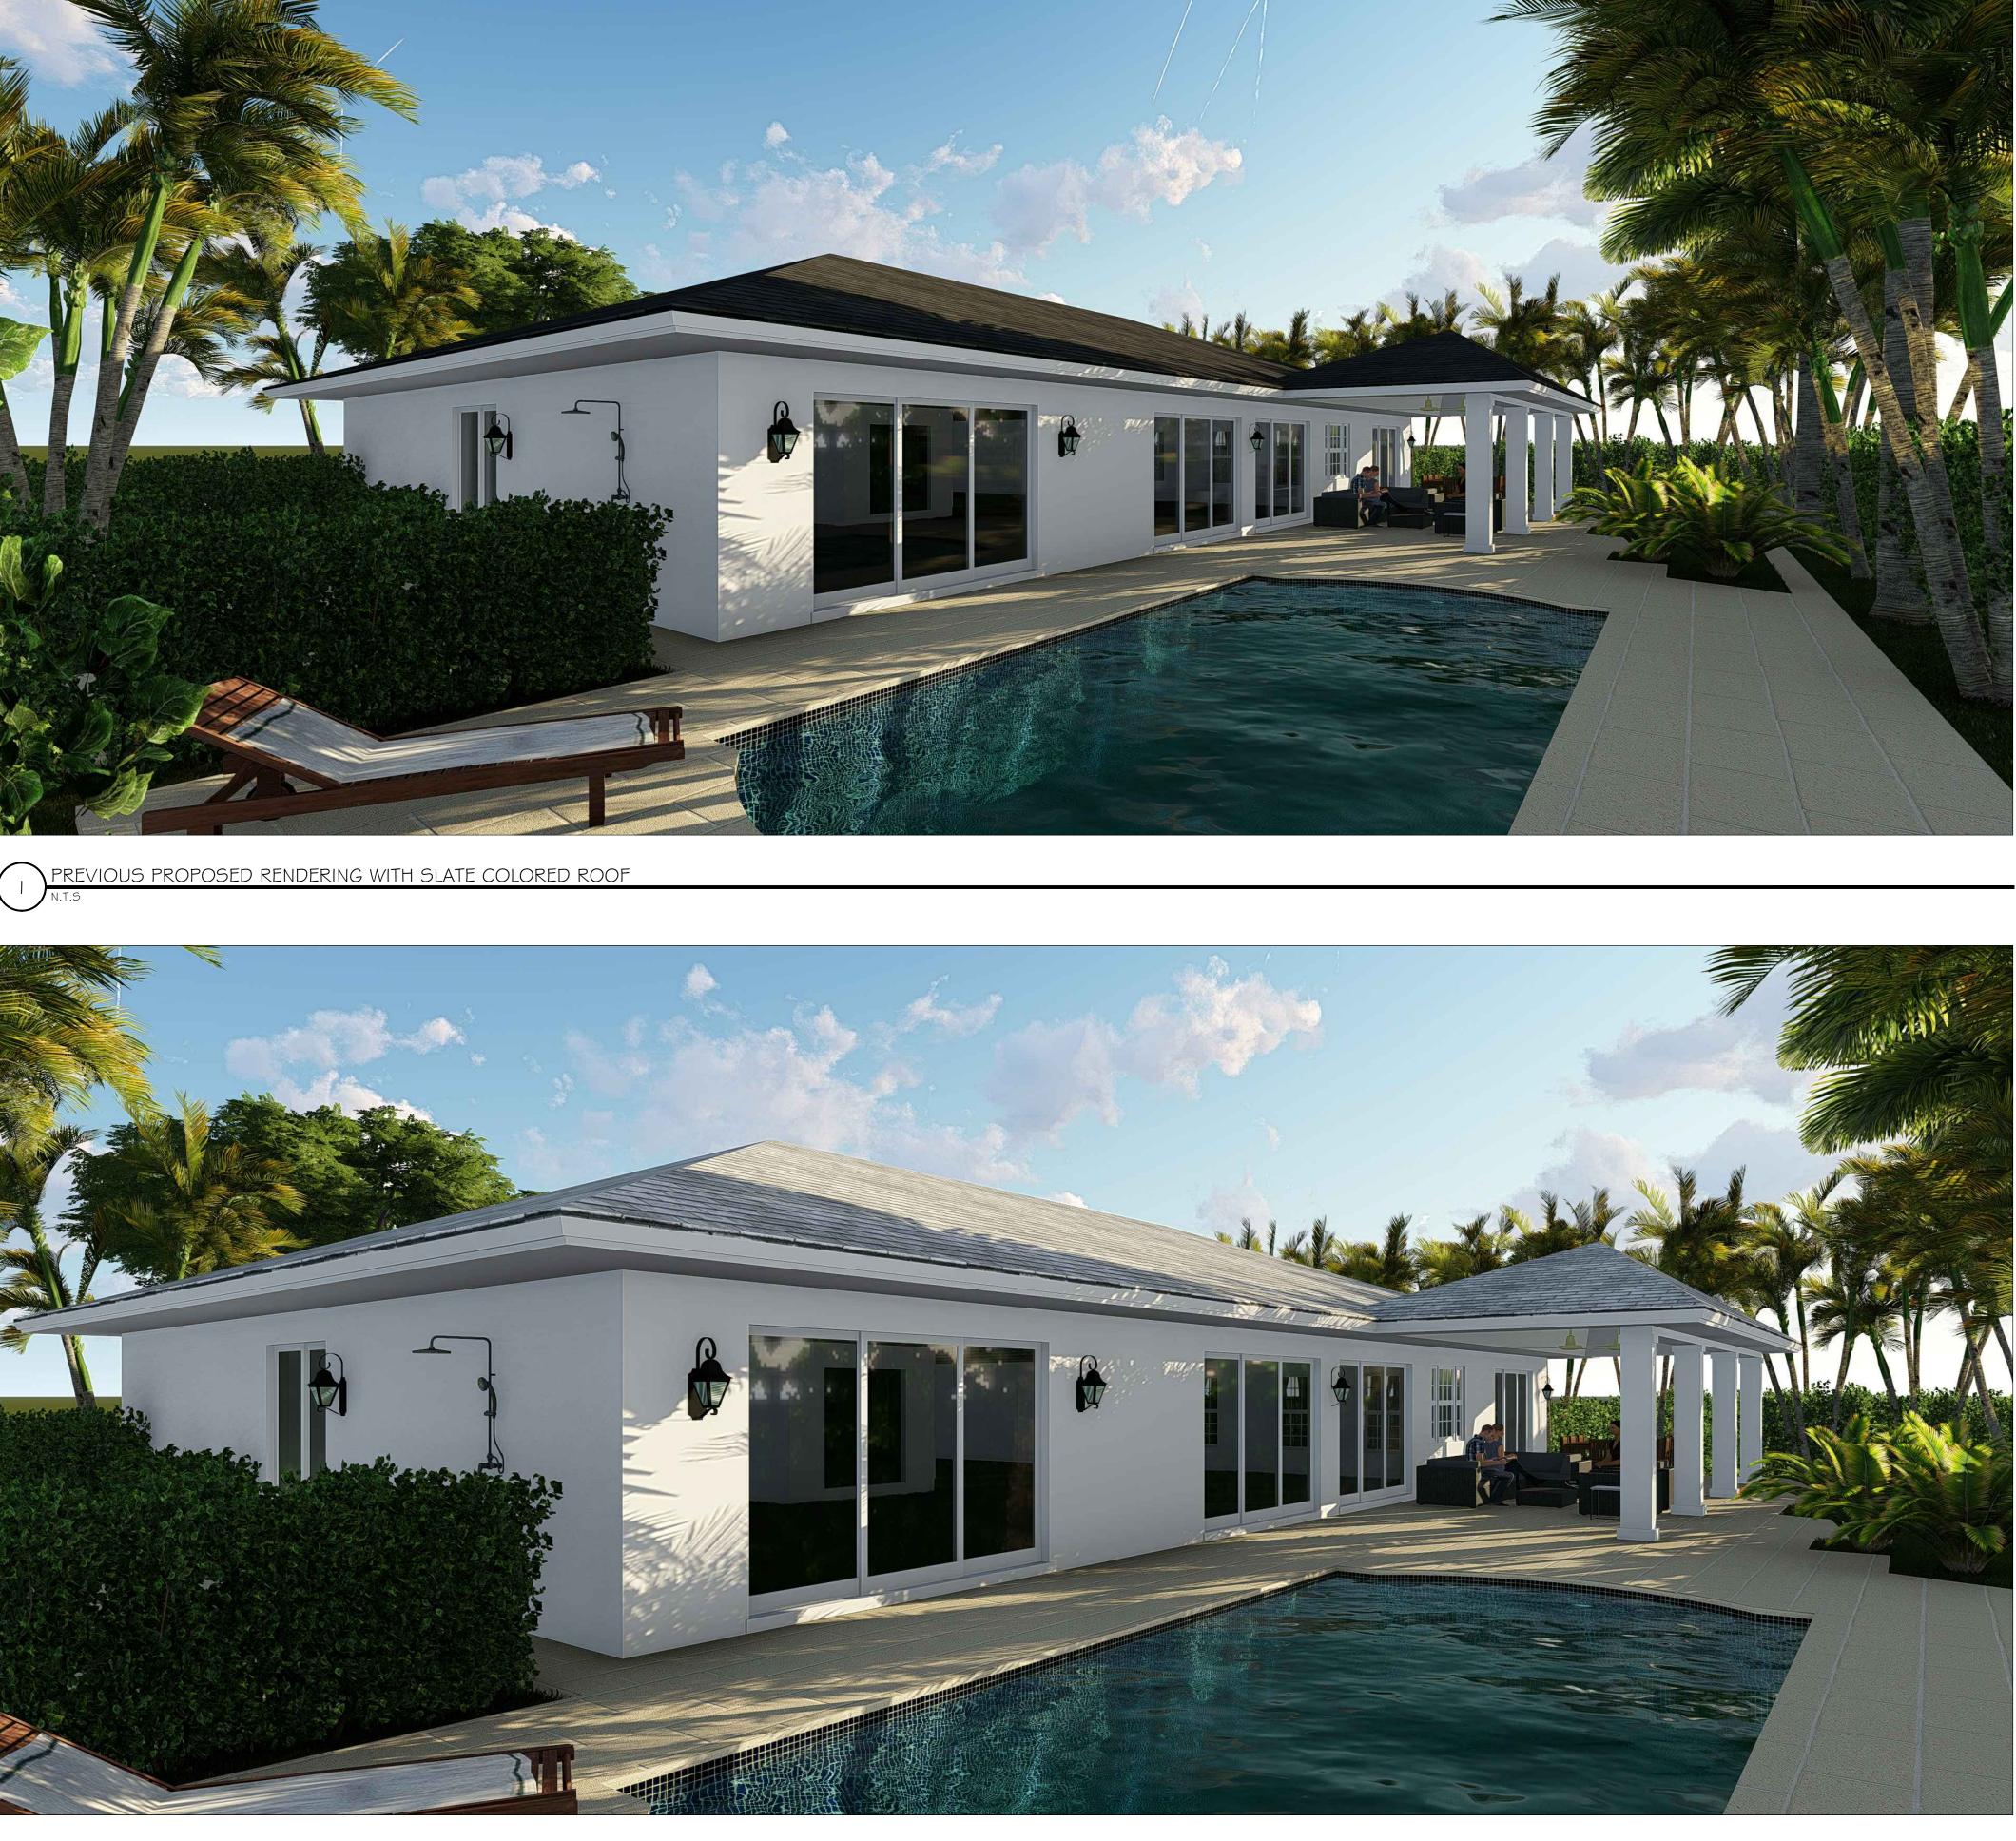

ROPOSED RENDERING WITH PAINTED WHITE ROOF

| VARNAVA DESIGN<br>Studio                                                                   |  |
|--------------------------------------------------------------------------------------------|--|
| 1706 NE 18TH ST.<br>Fort lauderdale, florida 33305                                         |  |
| TEL. 561.302.5853<br>AR101023                                                              |  |
|                                                                                            |  |
|                                                                                            |  |
|                                                                                            |  |
|                                                                                            |  |
| SCHEINER RESIDENCE                                                                         |  |
| JUHLINLIN KLJIDLINUL                                                                       |  |
| 249 SANDPIPER DR.                                                                          |  |
| PALM BEACH FL, 33480                                                                       |  |
|                                                                                            |  |
| HSB-23-004                                                                                 |  |
|                                                                                            |  |
|                                                                                            |  |
|                                                                                            |  |
|                                                                                            |  |
|                                                                                            |  |
|                                                                                            |  |
|                                                                                            |  |
|                                                                                            |  |
|                                                                                            |  |
|                                                                                            |  |
|                                                                                            |  |
|                                                                                            |  |
|                                                                                            |  |
|                                                                                            |  |
|                                                                                            |  |
|                                                                                            |  |
|                                                                                            |  |
|                                                                                            |  |
|                                                                                            |  |
|                                                                                            |  |
|                                                                                            |  |
|                                                                                            |  |
|                                                                                            |  |
|                                                                                            |  |
|                                                                                            |  |
|                                                                                            |  |
| MARK DATE DESCRIPTION                                                                      |  |
| PROJECT NO:     ###       CAD DWG FLE:     249 SANDPIPER - LANDMARKS ROOF PRESENTATION.DWG |  |
| DRAWN BY: Y. VARNAVA M. CARO<br>CHKD BY: M. CARO                                           |  |
| PLOT DATE: 04.27.23<br>SHEET TITLE                                                         |  |
| RENDERINGS                                                                                 |  |
|                                                                                            |  |
| A-009                                                                                      |  |
|                                                                                            |  |