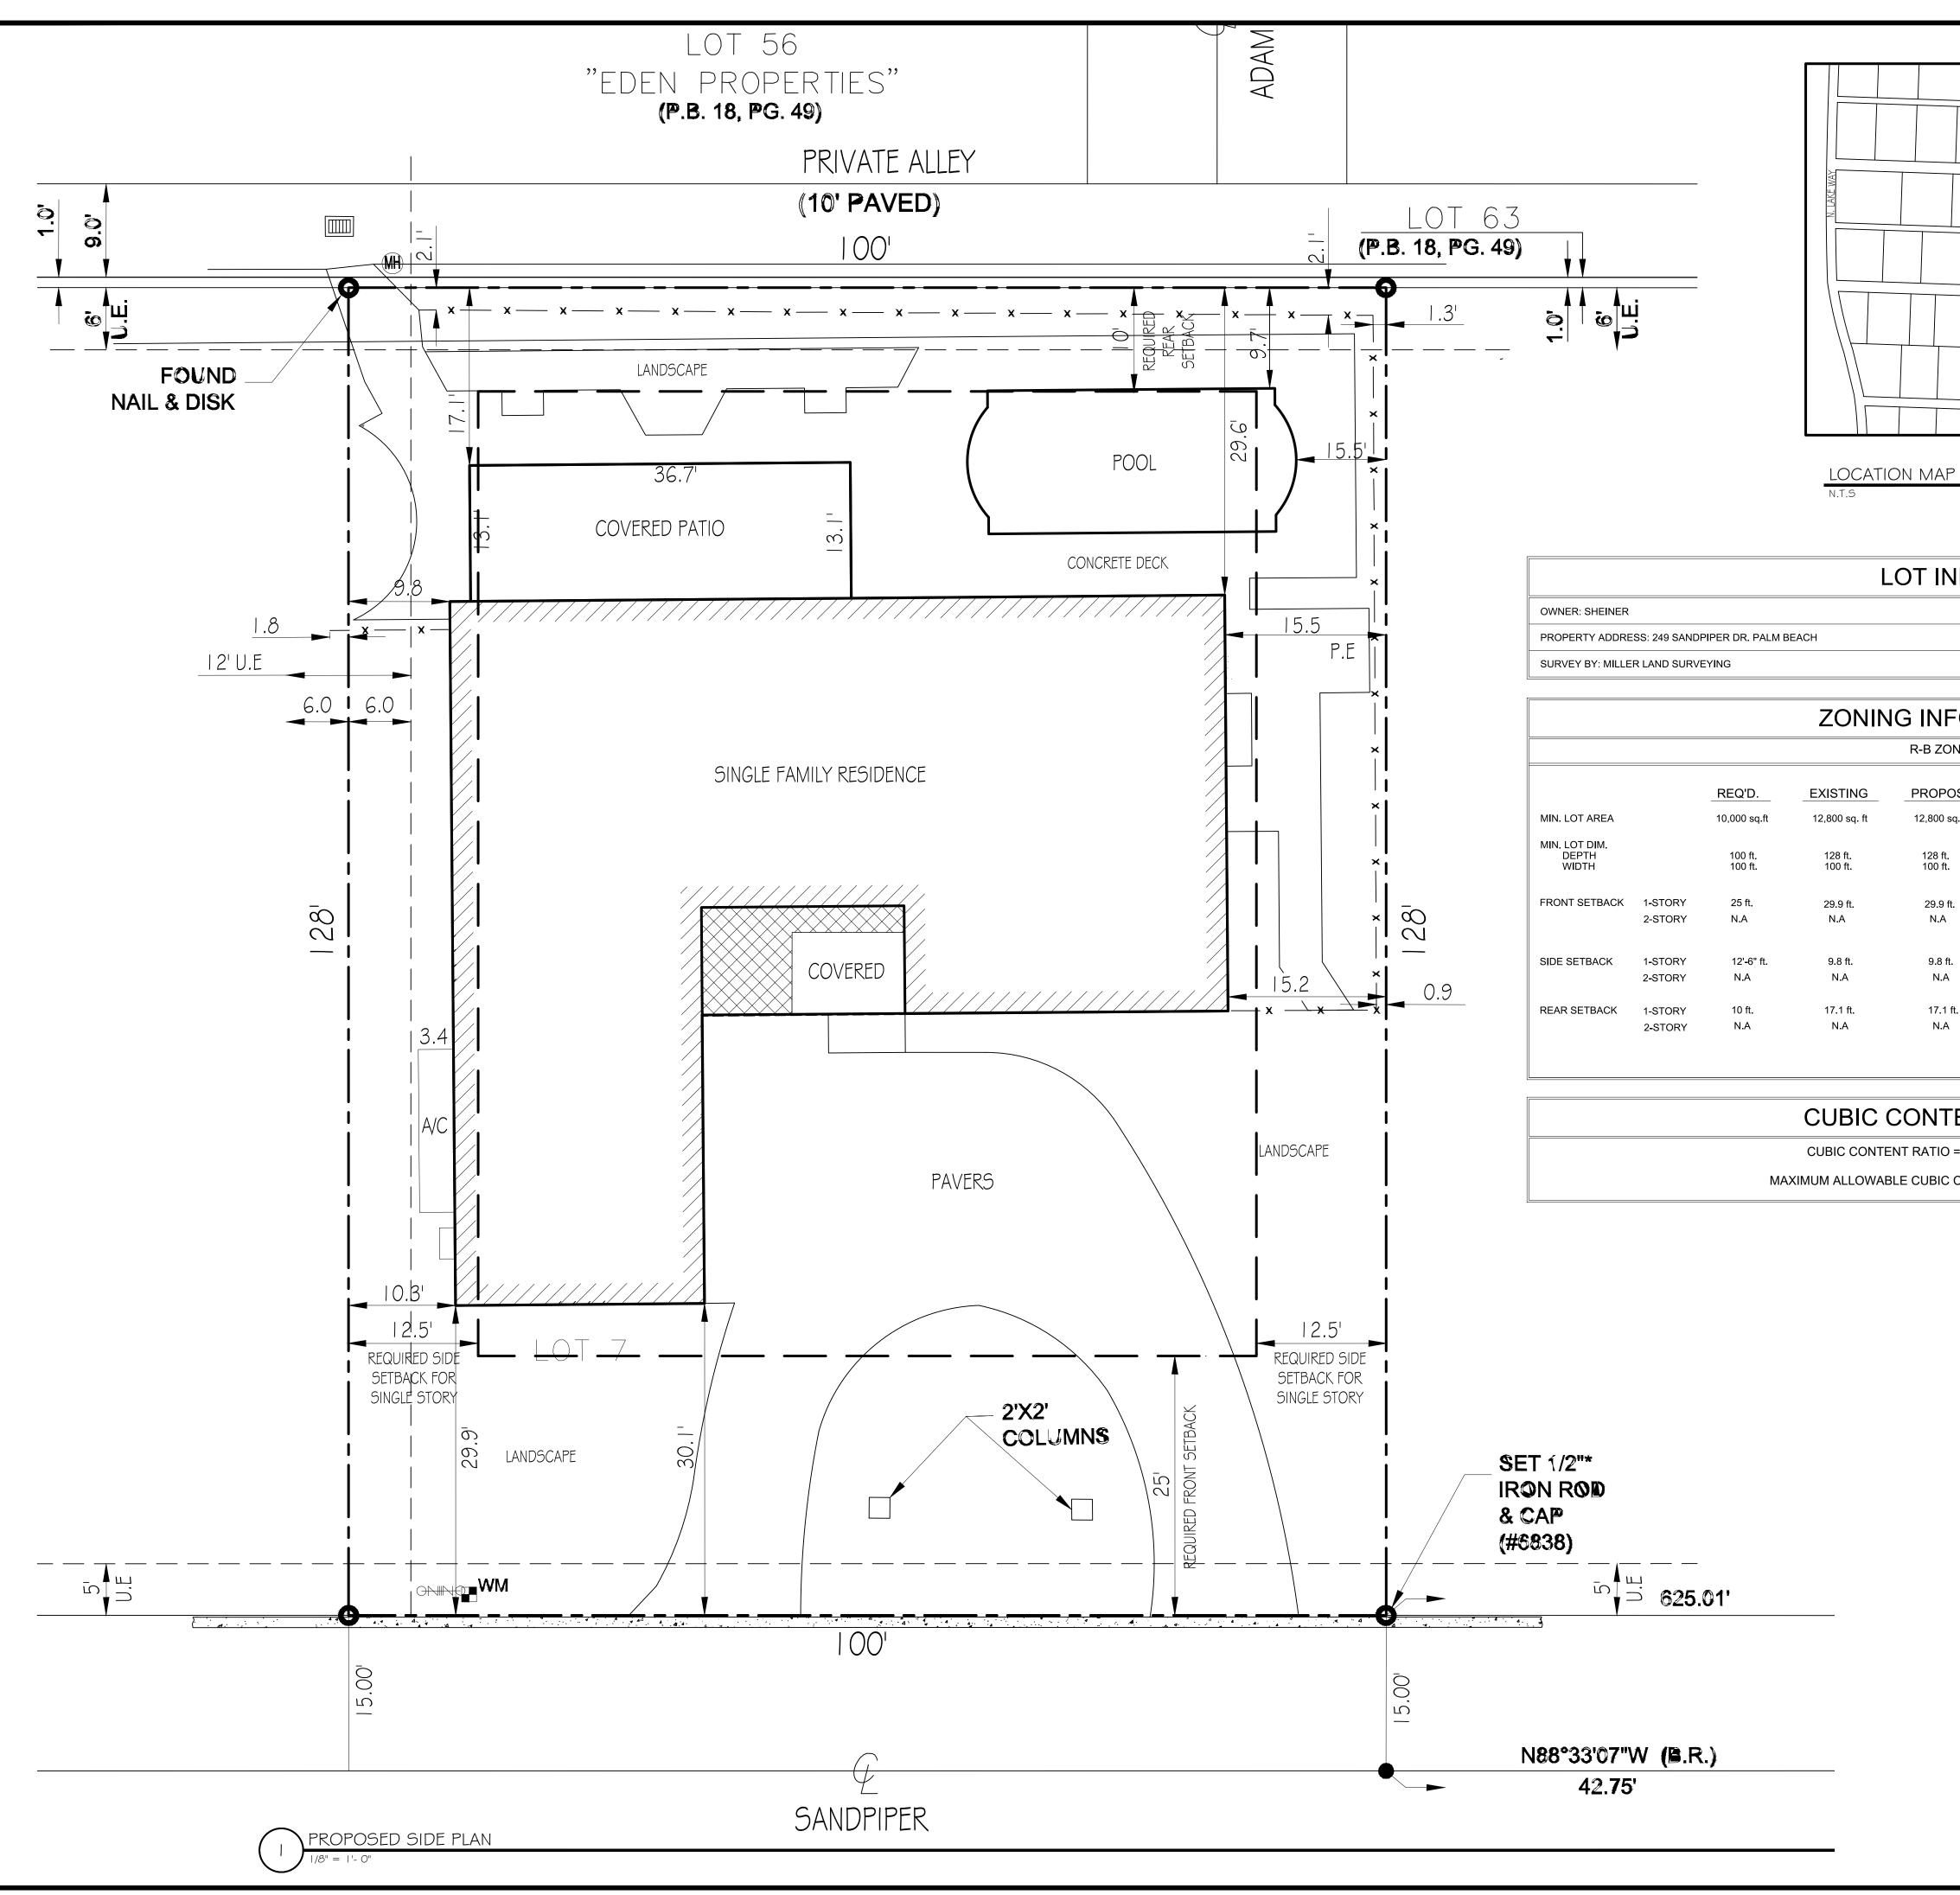

| SANDPIPER<br>SANDPIPER<br>TRADEWIND DR.                            | Pect Perty SANDPIPER |                                                                                                      | ARNAVA D E S I G N<br>S T U D I O<br>I706 NE ISTH ST.<br>FORT LAUDERDALE, FLORIDA 33305<br>TEL 561302.5853<br>ARIOI023                |
|--------------------------------------------------------------------|----------------------|------------------------------------------------------------------------------------------------------|---------------------------------------------------------------------------------------------------------------------------------------|
| NFORMATION                                                         |                      |                                                                                                      |                                                                                                                                       |
|                                                                    |                      |                                                                                                      | HSB-23-004                                                                                                                            |
|                                                                    |                      |                                                                                                      |                                                                                                                                       |
| FORMATION                                                          |                      |                                                                                                      |                                                                                                                                       |
|                                                                    |                      |                                                                                                      |                                                                                                                                       |
| OSED<br>sq. ft MAX. LOT COVER<br>1-ST                              | AGE 40%              | KISTING         PROPOSED           31.34%         31.34%           4,140 sq.ft.         4,140 sq.ft. |                                                                                                                                       |
| CUBIC CONTENT                                                      | RATIO 3.972          | 2.75 2.75                                                                                            |                                                                                                                                       |
| t.                                                                 | 50,841 cu.ft.        | 35,180 cu.ft. 35,180 cu.ft.                                                                          |                                                                                                                                       |
|                                                                    |                      |                                                                                                      |                                                                                                                                       |
|                                                                    |                      |                                                                                                      |                                                                                                                                       |
| ft.                                                                |                      |                                                                                                      |                                                                                                                                       |
| ENT CALCUL<br>= 3.50 + [(60,000-12,800)<br>CONTENT = 3.972 x 12,80 |                      |                                                                                                      |                                                                                                                                       |
|                                                                    |                      |                                                                                                      |                                                                                                                                       |
|                                                                    |                      |                                                                                                      |                                                                                                                                       |
|                                                                    |                      |                                                                                                      | MARK DATE DESCRIPTION                                                                                                                 |
|                                                                    |                      |                                                                                                      | PROJECT NO: ###<br>CAD DWG FILE: 249 SANDPIPER - LANDMARKS ROOF PRESENTATION.DWG<br>DRAWN BY: Y. VARNAVA M. CARO<br>CHK'D BY: M. CARO |
|                                                                    |                      |                                                                                                      | CHKD BY:     M. CAKO       PLOT DATE:     04.27.23       SHEET TITLE                                                                  |
|                                                                    |                      |                                                                                                      | SITE PLAN                                                                                                                             |
|                                                                    |                      | SCALE AS NOTED                                                                                       | SP-001                                                                                                                                |
|                                                                    |                      |                                                                                                      |                                                                                                                                       |