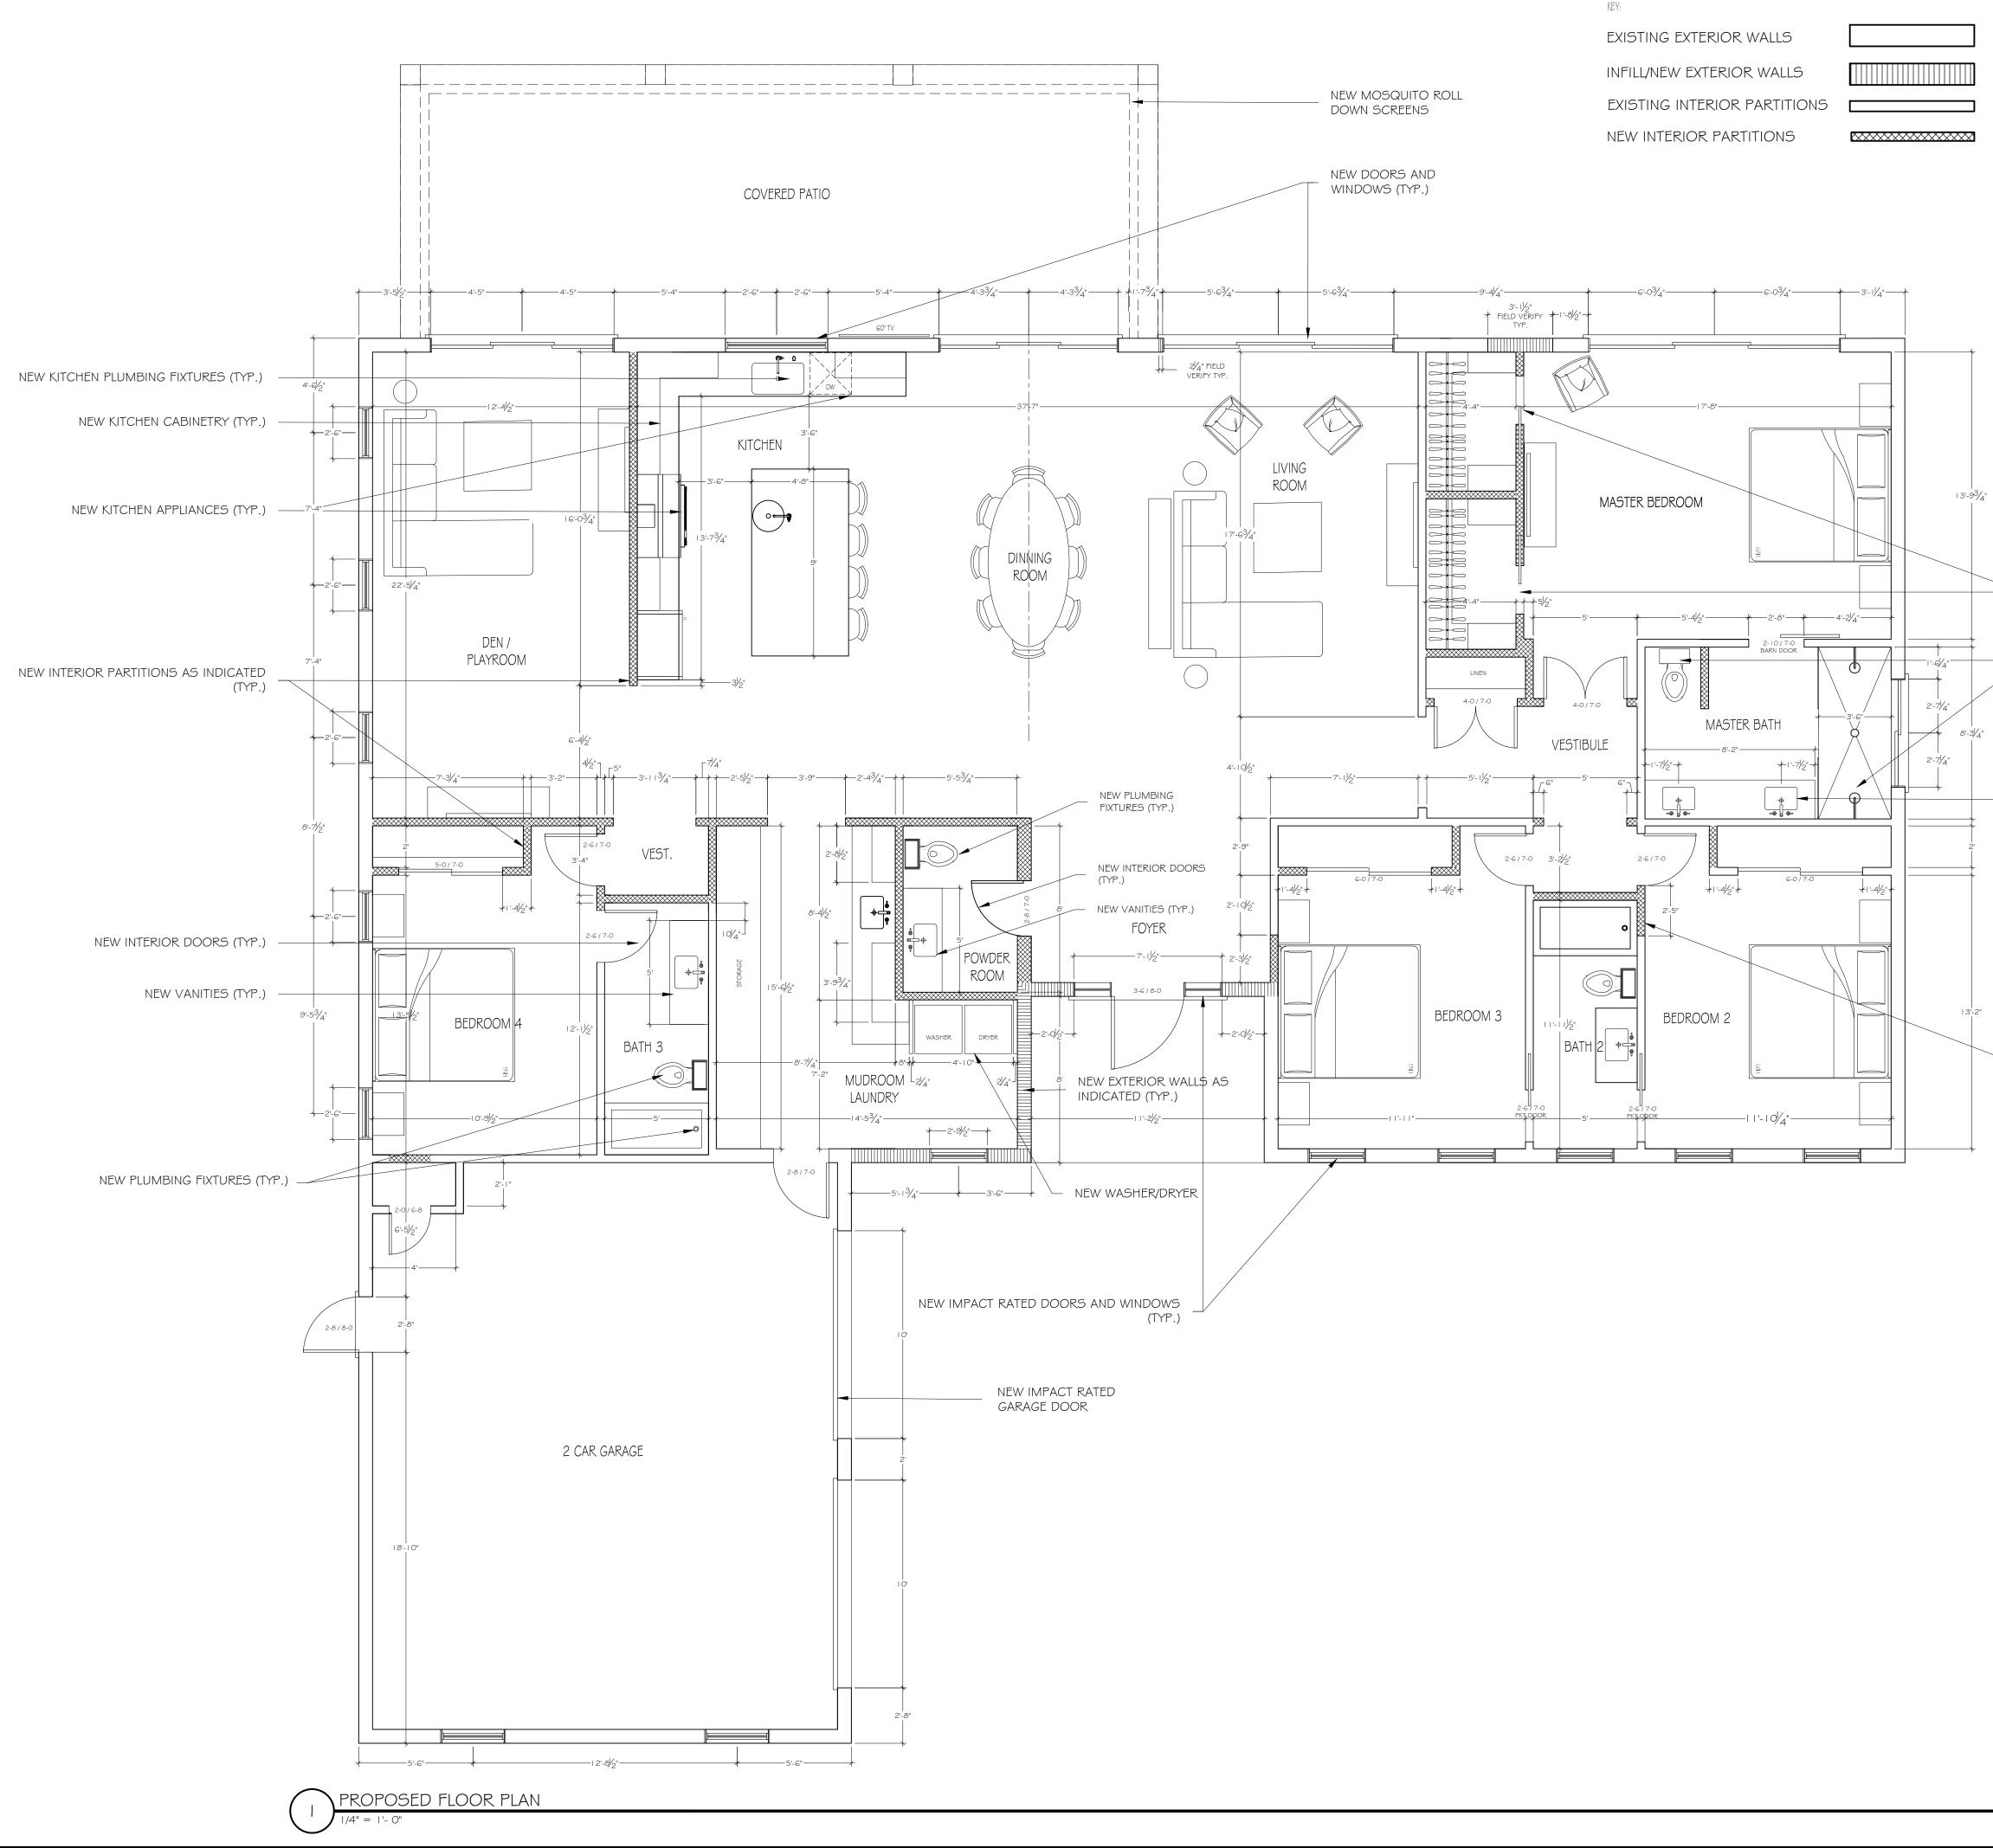

### TYPICAL INTERIOR PARTITION

2X METAL FRAMING WITH METAL TRACKS ATTACHED TO SLAB OR ROOF TRUSSES AT 16'' O.C. WITH  $\frac{5}{6}$ '' GYPSUM WALLBOARD AT BOTH SIDES,

NEW INTERIOR DOORS (TYP.)

NEW PLUMBING FIXTURES (TYP.)

NEW VANITIES (TYP.)

NEW INTERIOR PARTITIONS AS INDICATED (TYP.)

| N              |  |
|----------------|--|
|                |  |
| SCALE AS NOTED |  |

EXISTING ROOF PLAN

| TORTLAC                              |
|--------------------------------------|
|                                      |
|                                      |
|                                      |
| SCHE                                 |
|                                      |
| PAL                                  |
|                                      |
| H                                    |
|                                      |
|                                      |
|                                      |
|                                      |
|                                      |
|                                      |
|                                      |
|                                      |
|                                      |
|                                      |
|                                      |
|                                      |
|                                      |
|                                      |
|                                      |
|                                      |
|                                      |
| -                                    |
| MARK DATE DE                         |
| PROJECT NO:<br>CAD DWG FILE:         |
| DRAWN BY:<br>CHK'D BY:<br>PLOT DATE: |
| SHEET TITLE<br>EXISTING<br>ROOF PLA  |
|                                      |
| SCALE AS NOTED                       |