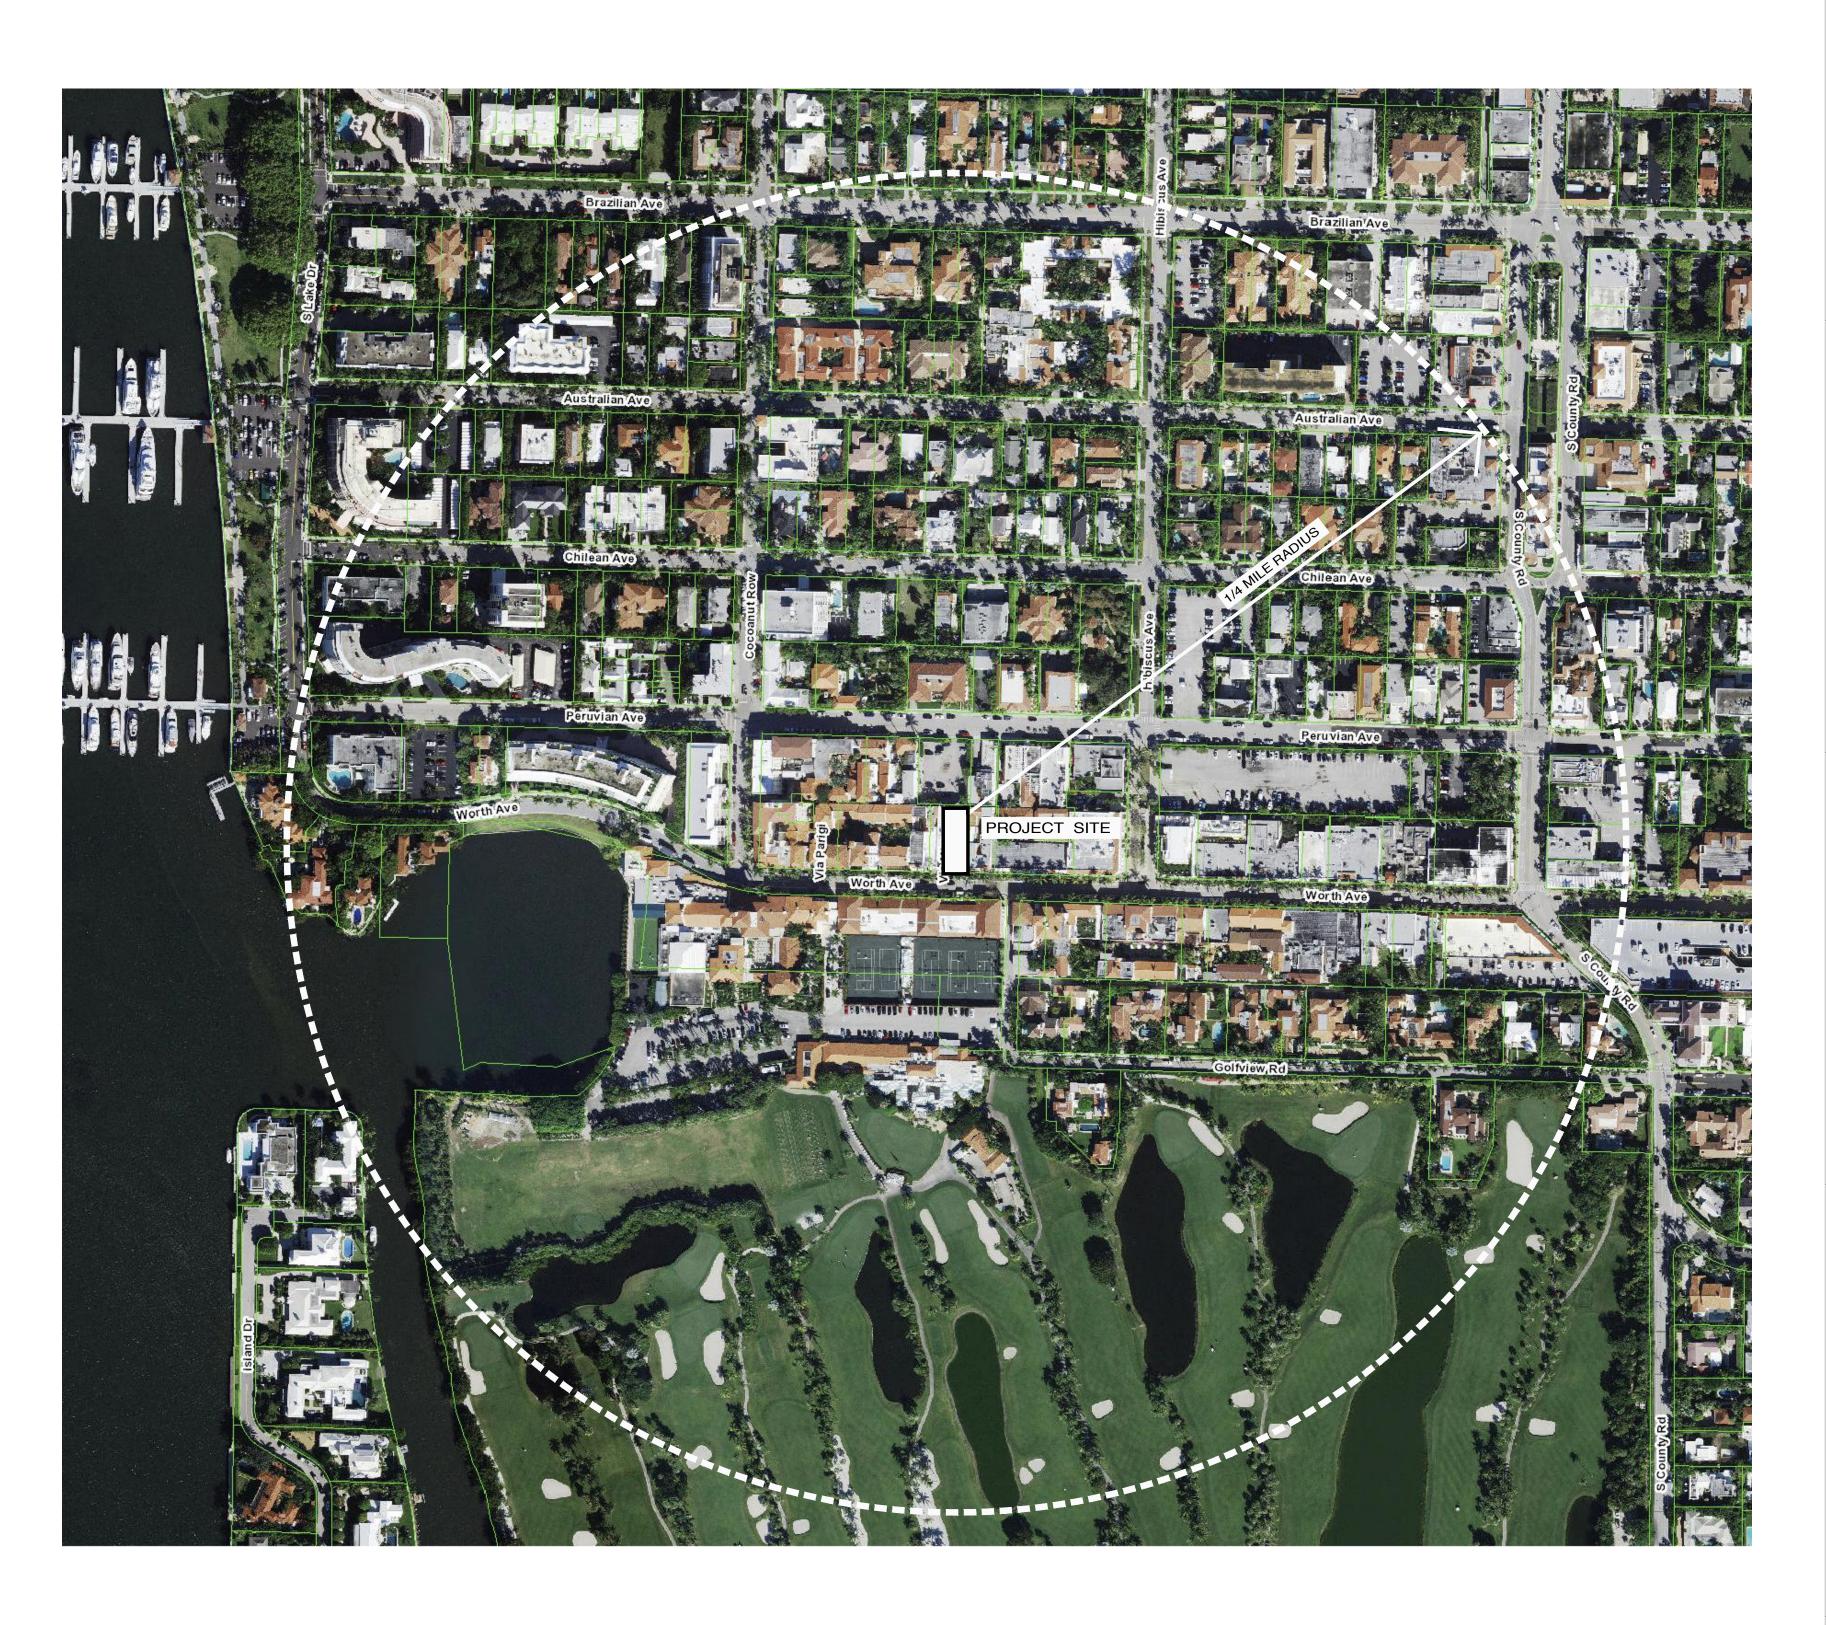

Sheet Number:

PALM BEACH COUNTY PROPERTY APPRAISER TAX RADIUS MAP COMPLIANCE WITH SEC. 6-1 THRU SEC. 6-9

6-4 - Distance between vendors is greater than 750 feet.

6-5 - Proximity to schools is greater than 750 feet.

Sheet Title:

VICINITY MAP

Sheet Number: