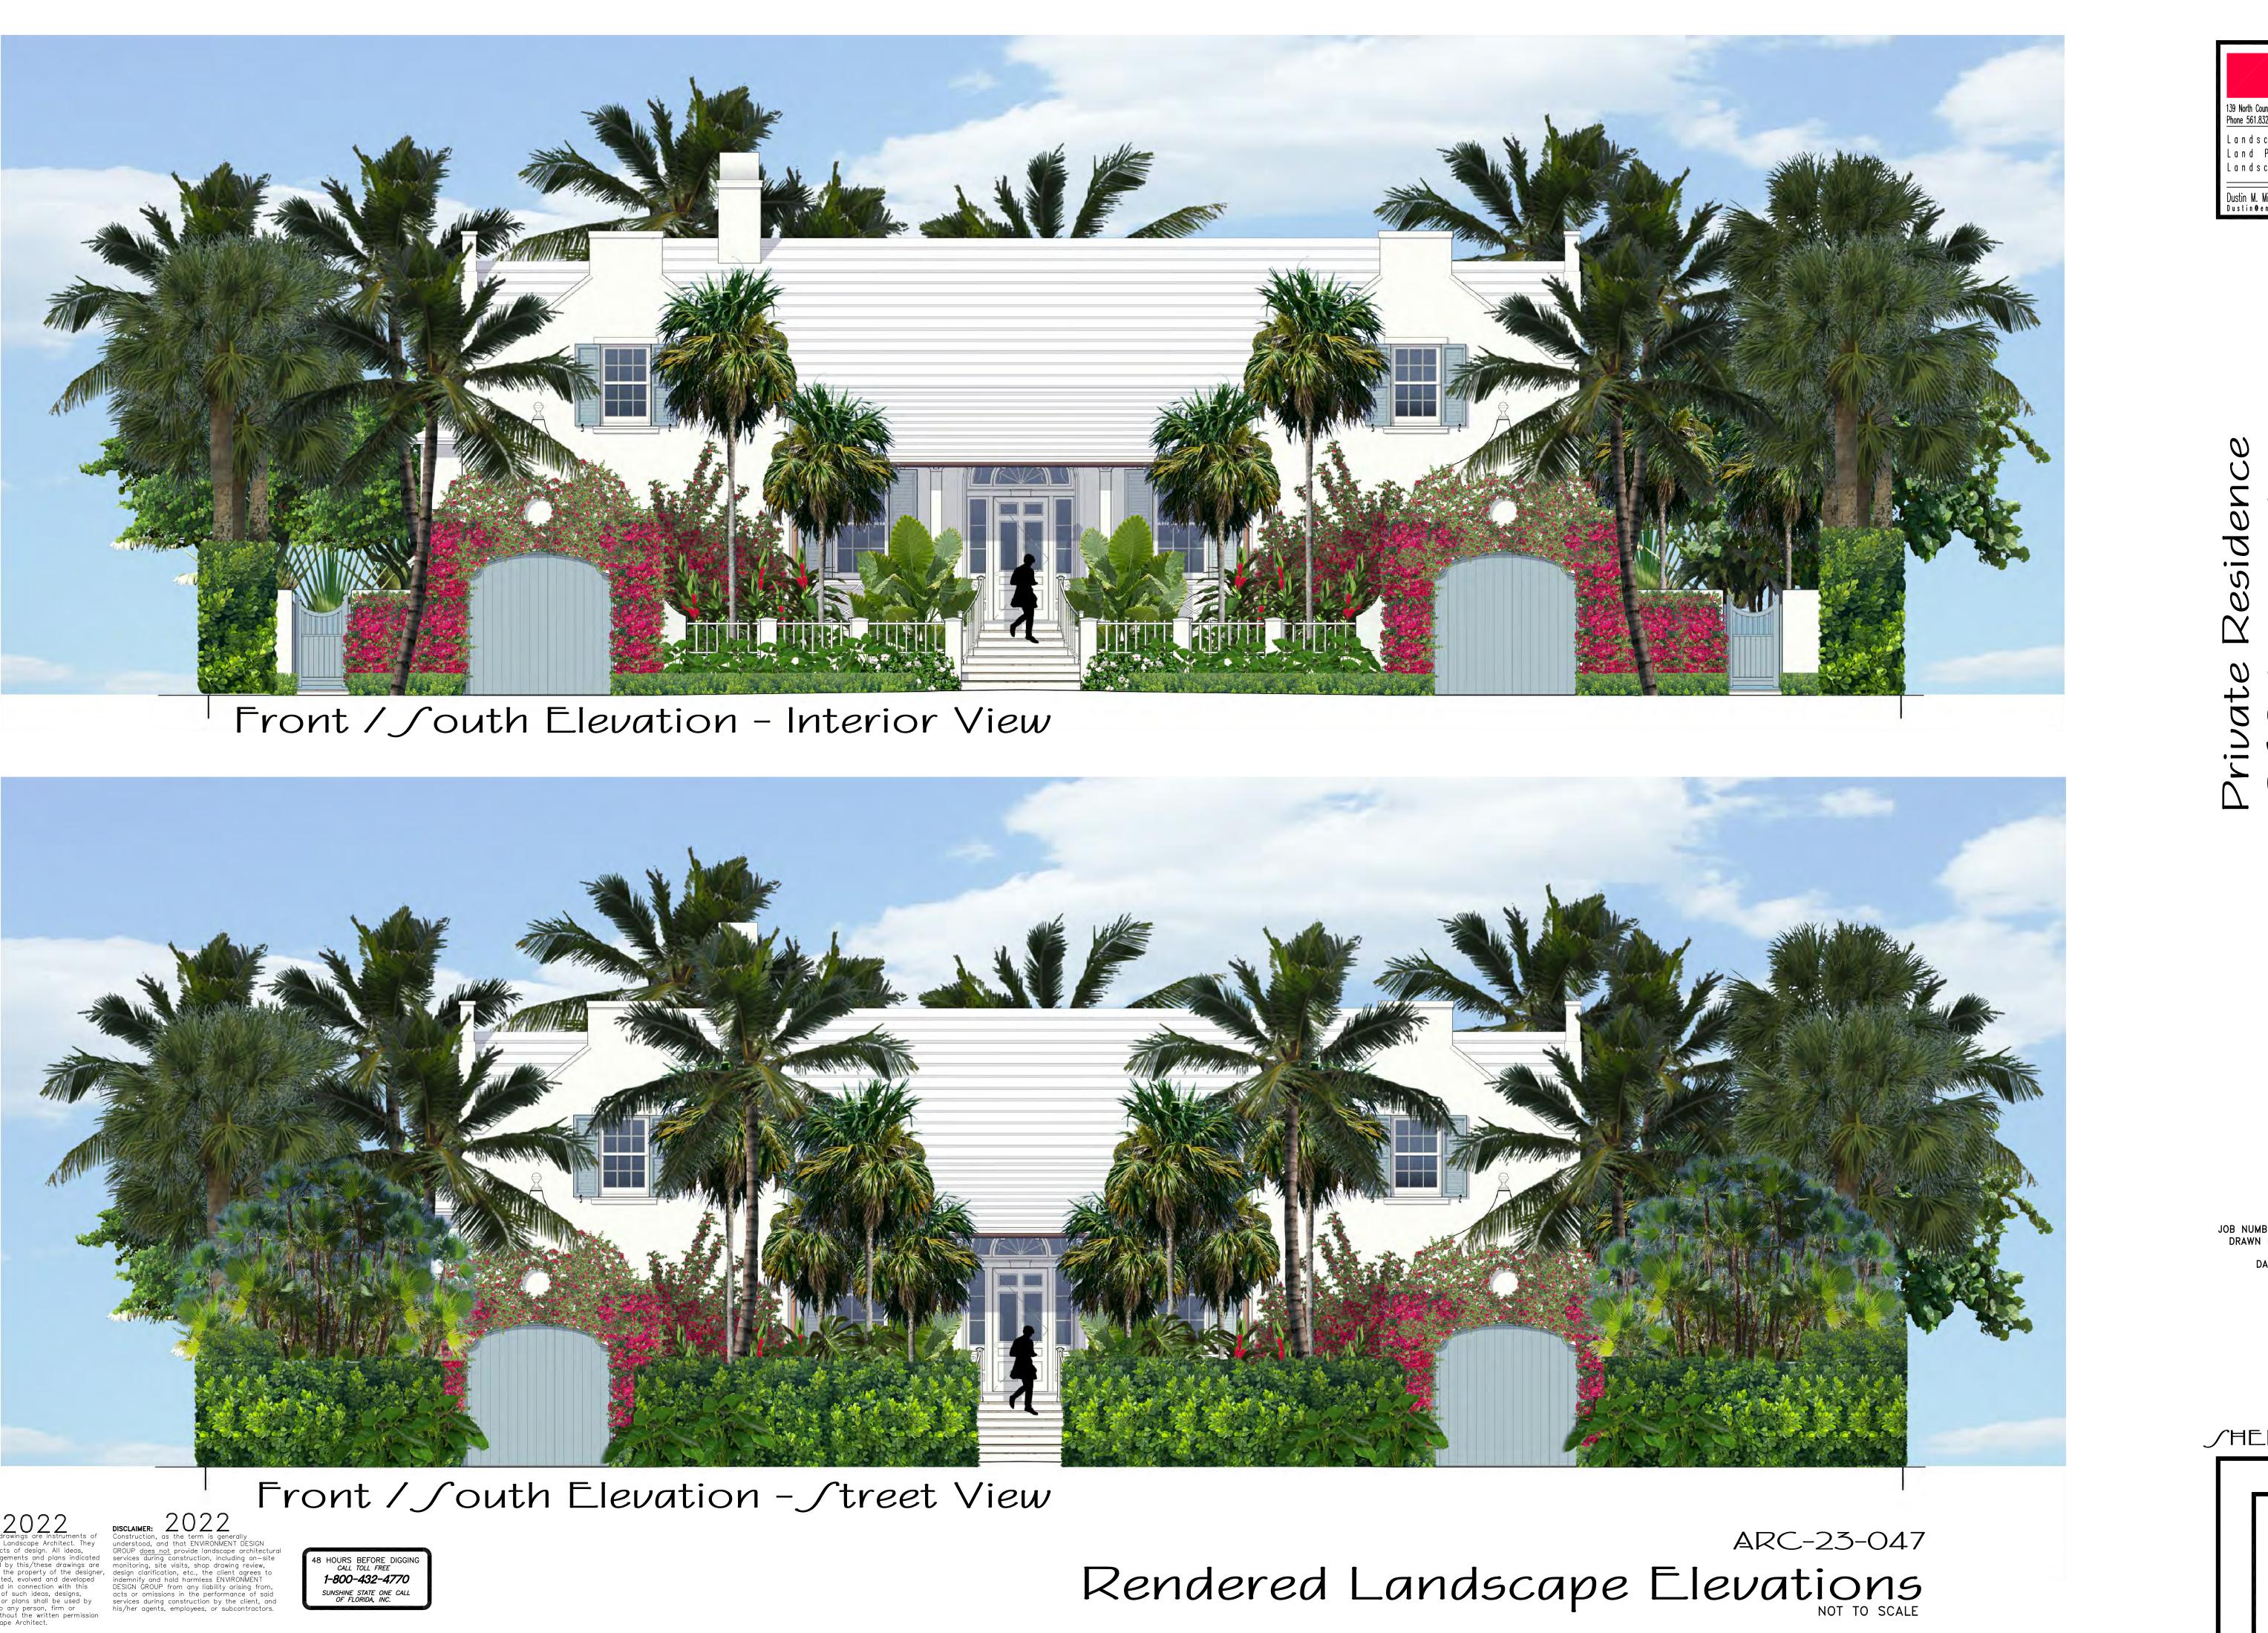

CALL OF FLORIDA, INC.

# Lighting *S*chedule

| SYMBOL | DESCRIPTION                                                                             | QTY. |
|--------|-----------------------------------------------------------------------------------------|------|
|        | <u>UPLIGHT</u> - AURORALIGHT - HSL16-R TELLURIDE<br>BRASS - 3 WATTS - LED 3000K         | 24   |
| O WL   | <u>WELL LIGHT</u> - AURORALIGHT - LWL5 LIGHTHAUS<br>BRASS FINISH - 9 WATTS - LED 3000K  | 8    |
| H PL   | <u>PATH LIGHT</u> - AURORALIGHT - LPL8 - CORONA<br>BRASS FINISH - 4.5 WATTS - LED 3000K | 12   |
| O WL-A | <u>WELL LIGHT</u> - AURORALIGHT - LMWL MICRO<br>BRASS FINISH - 3 WATTS - LED 3000K      | 5    |



UP LIGHT



PATH LIGHT

ARC-23-047 Landscape Lighting Plan



WELL LIGHT



WELL LIGHT - A

8'

16'







# **COPYRIGHT:** 2022 The following drawings are instrument service to the Landscape Architect.

7E\_/1G/1 139 North County Road S#20−B Palm Beach, Fl 3348 Phone 561.832.4600 Mobile 561.313.442 Landscape Architecture Land Planning Landscape Management Dustin M. Mizell, MLA RLA #6666784 Dustin@environmentdesigngroup.com JOB NUMBER: **#** 23009.00 LA DRAWN BY: Grace Walton James Aparicio DATE: 02.07.2023 02.27.2023 03.14.2023 ∫HEET L10.0













# North / Rear Elevation





48 HOURS BEFORE DIGGING *CALL TOLL FREE* **1-800-432-4770** SUNSHINE STATE ONE CALL OF FLORIDA, INC.

# Rendered Landscape Elevations





Fountain Plan

SCALE IN FEET: 1/2"=1'-0"



# Fountain Elevation





SCALE IN FEET: 1/2"=1'-0"

SITE WALL LANDSCAPE

> PLUMBING BY OTHERS PROVIDE WATER SOURCE DRAIN

STEPPIN