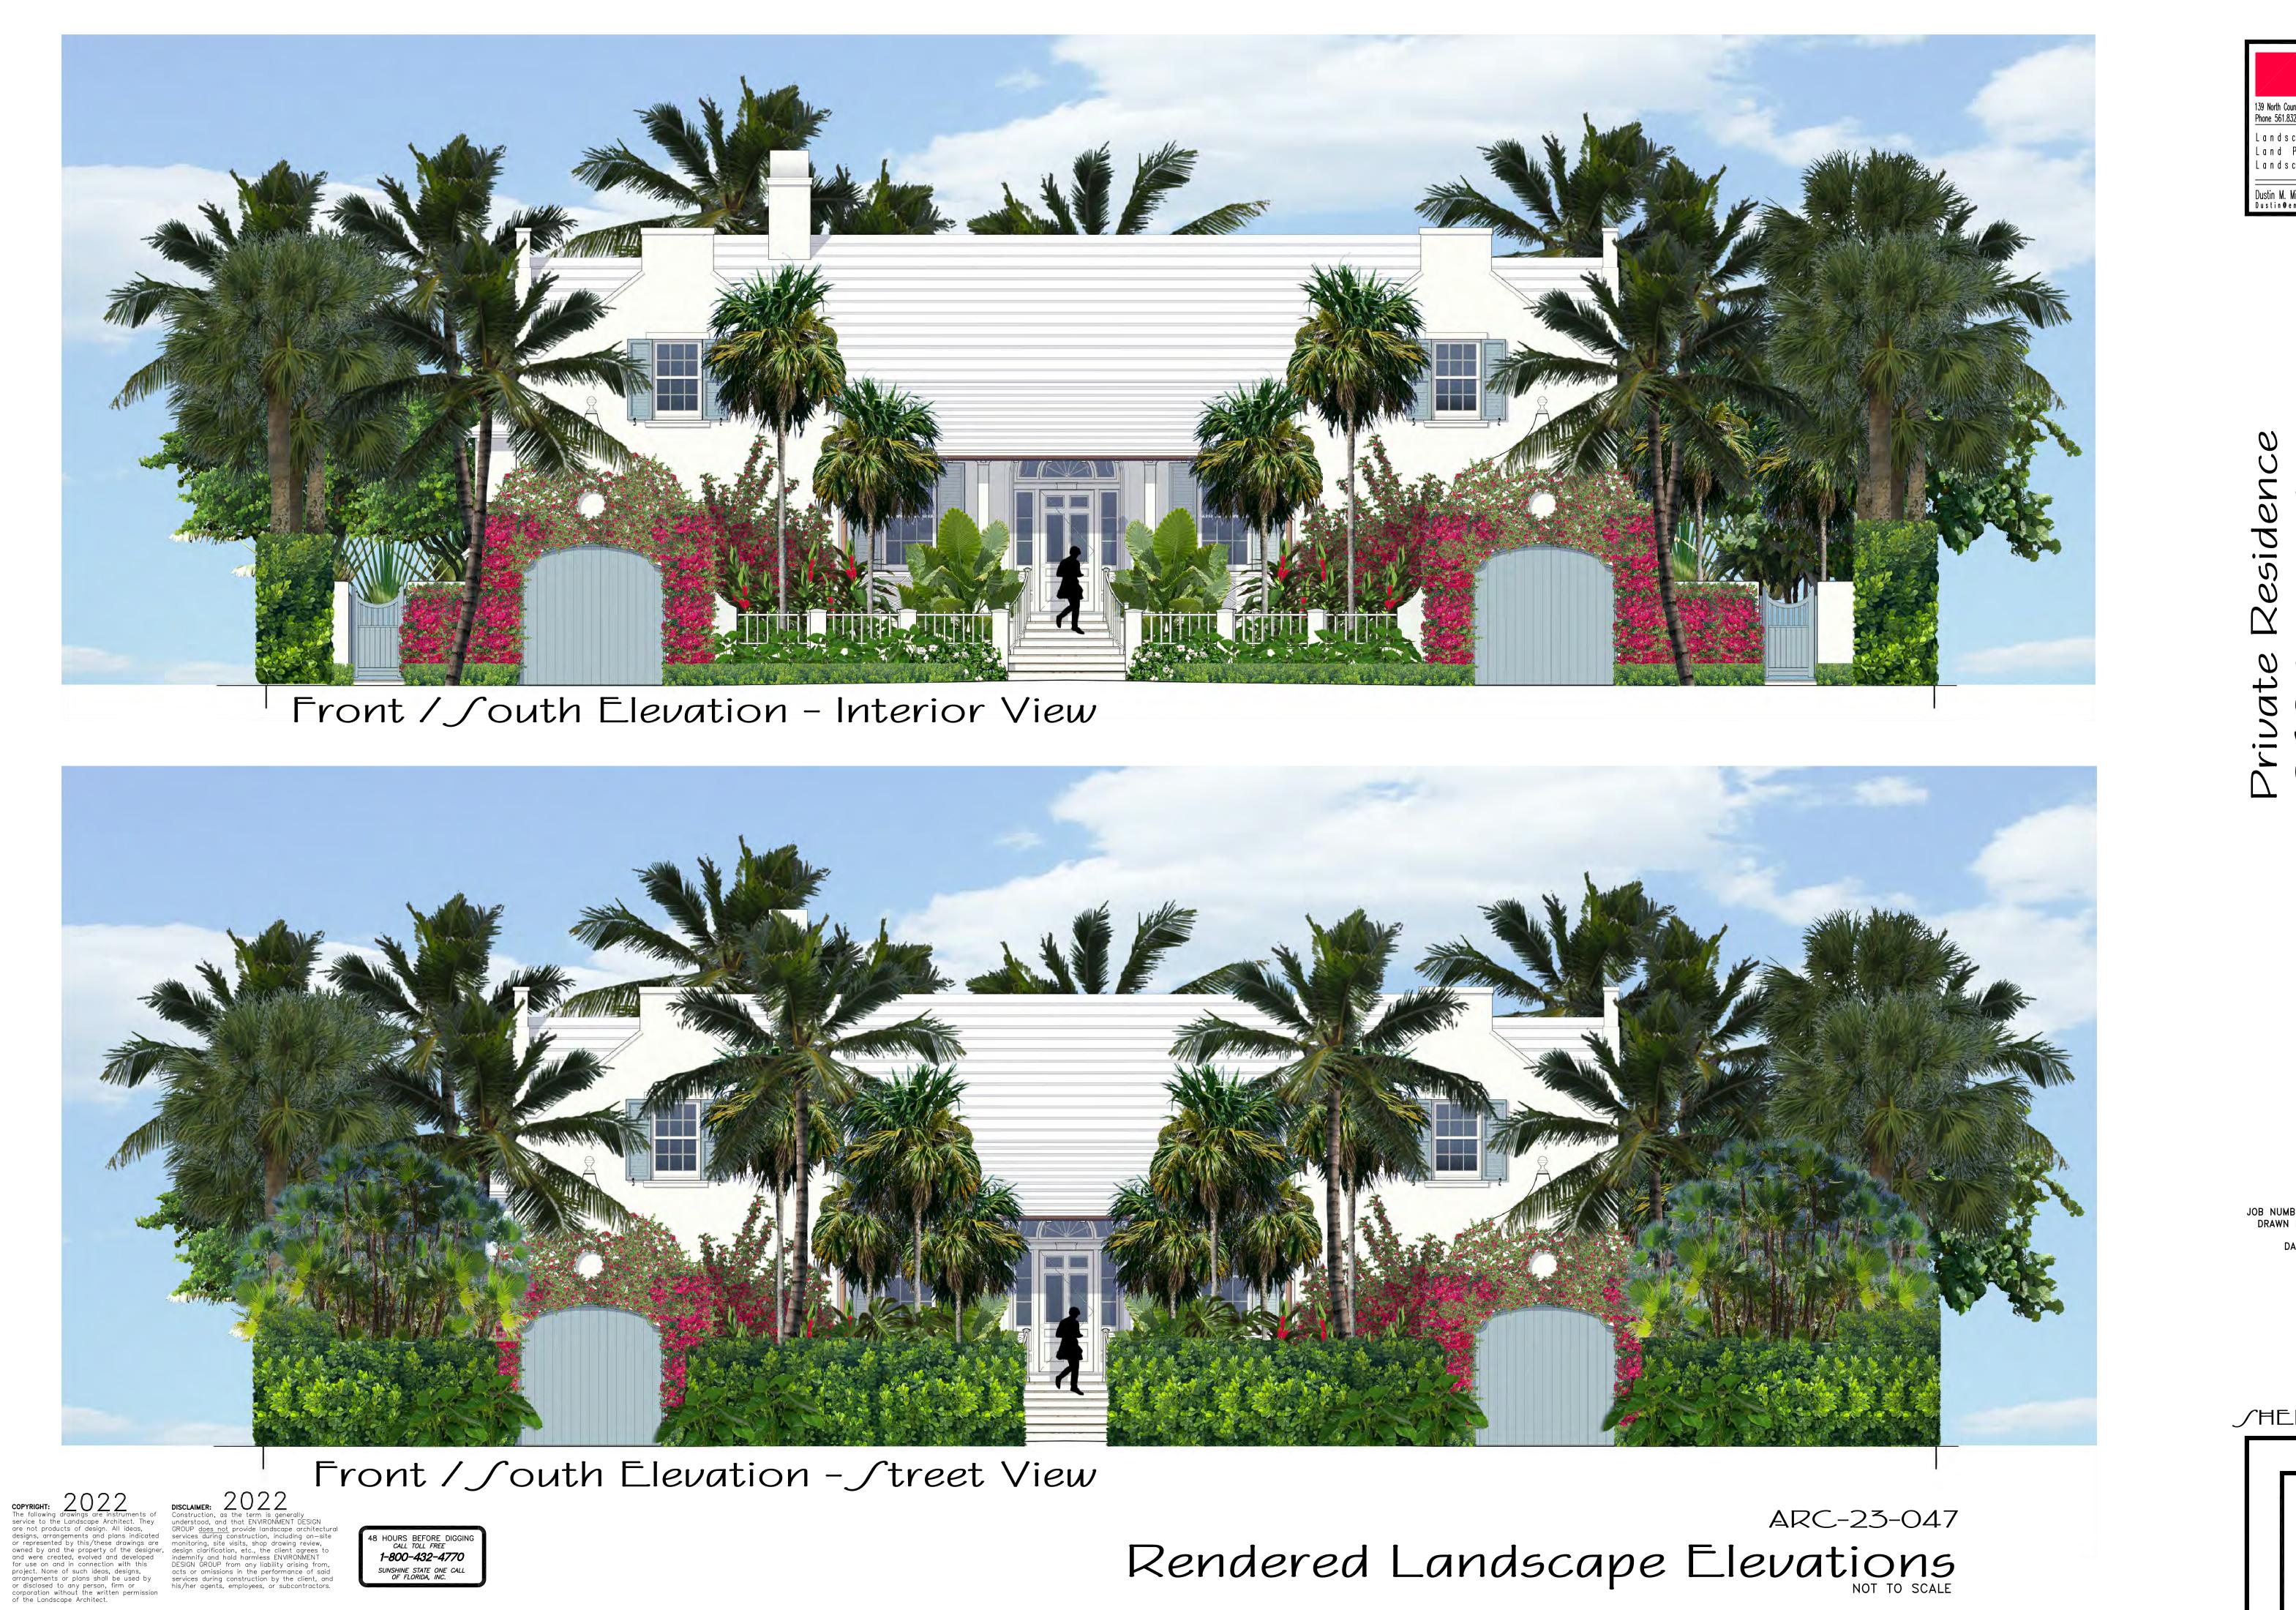

LL OF FLORIDA, INC.

# Lighting *S*chedule

| SYMBOL | DESCRIPTION                                                                             | QTY. |
|--------|-----------------------------------------------------------------------------------------|------|
|        | <u>UPLIGHT</u> - AURORALIGHT - HSL16-R TELLURIDE<br>BRASS - 3 WATTS - LED 3000K         | 24   |
| O WL   | <u>WELL LIGHT</u> - AURORALIGHT - LWL5 LIGHTHAUS<br>BRASS FINISH - 9 WATTS - LED 3000K  | 8    |
| H PL   | <u>PATH LIGHT</u> - AURORALIGHT - LPL8 - CORONA<br>BRASS FINISH - 4.5 WATTS - LED 3000K | 12   |
| O WL-A | <u>WELL LIGHT</u> - AURORALIGHT - LMWL MICRO<br>BRASS FINISH - 3 WATTS - LED 3000K      | 5    |



UP LIGHT



PATH LIGHT

ARC-23-047 Landscape Lighting Plan



WELL LIGHT



WELL LIGHT - A

8'

16'







# **COPYRIGHT:** 2022 The following drawings are instrument service to the Landscape Architect.

7E\_/1G/1 139 North County Road S#20−B Palm Beach, Fl 3348 Phone 561.832.4600 Mobile 561.313.442 Landscape Architecture Land Planning Landscape Management Dustin M. Mizell, MLA RLA #6666784 Dustin@environmentdesigngroup.com JOB NUMBER: **#** 23009.00 LA DRAWN BY: Grace Walton James Aparicio DATE: 02.07.2023 02.27.2023 03.14.2023 ∫HEET L10.0













# North / Rear Elevation





48 HOURS BEFORE DIGGING *CALL TOLL FREE* **1-800-432-4770** SUNSHINE STATE ONE CALL OF FLORIDA, INC.

# Rendered Landscape Elevations





Fountain Plan

SCALE IN FEET: 1/2"=1'-0"



# Fountain Elevation





SCALE IN FEET: 1/2"=1'-0"

SITE WALL LANDSCAPE

> PLUMBING BY OTHERS PROVIDE WATER SOURCE DRAIN

STEPPING