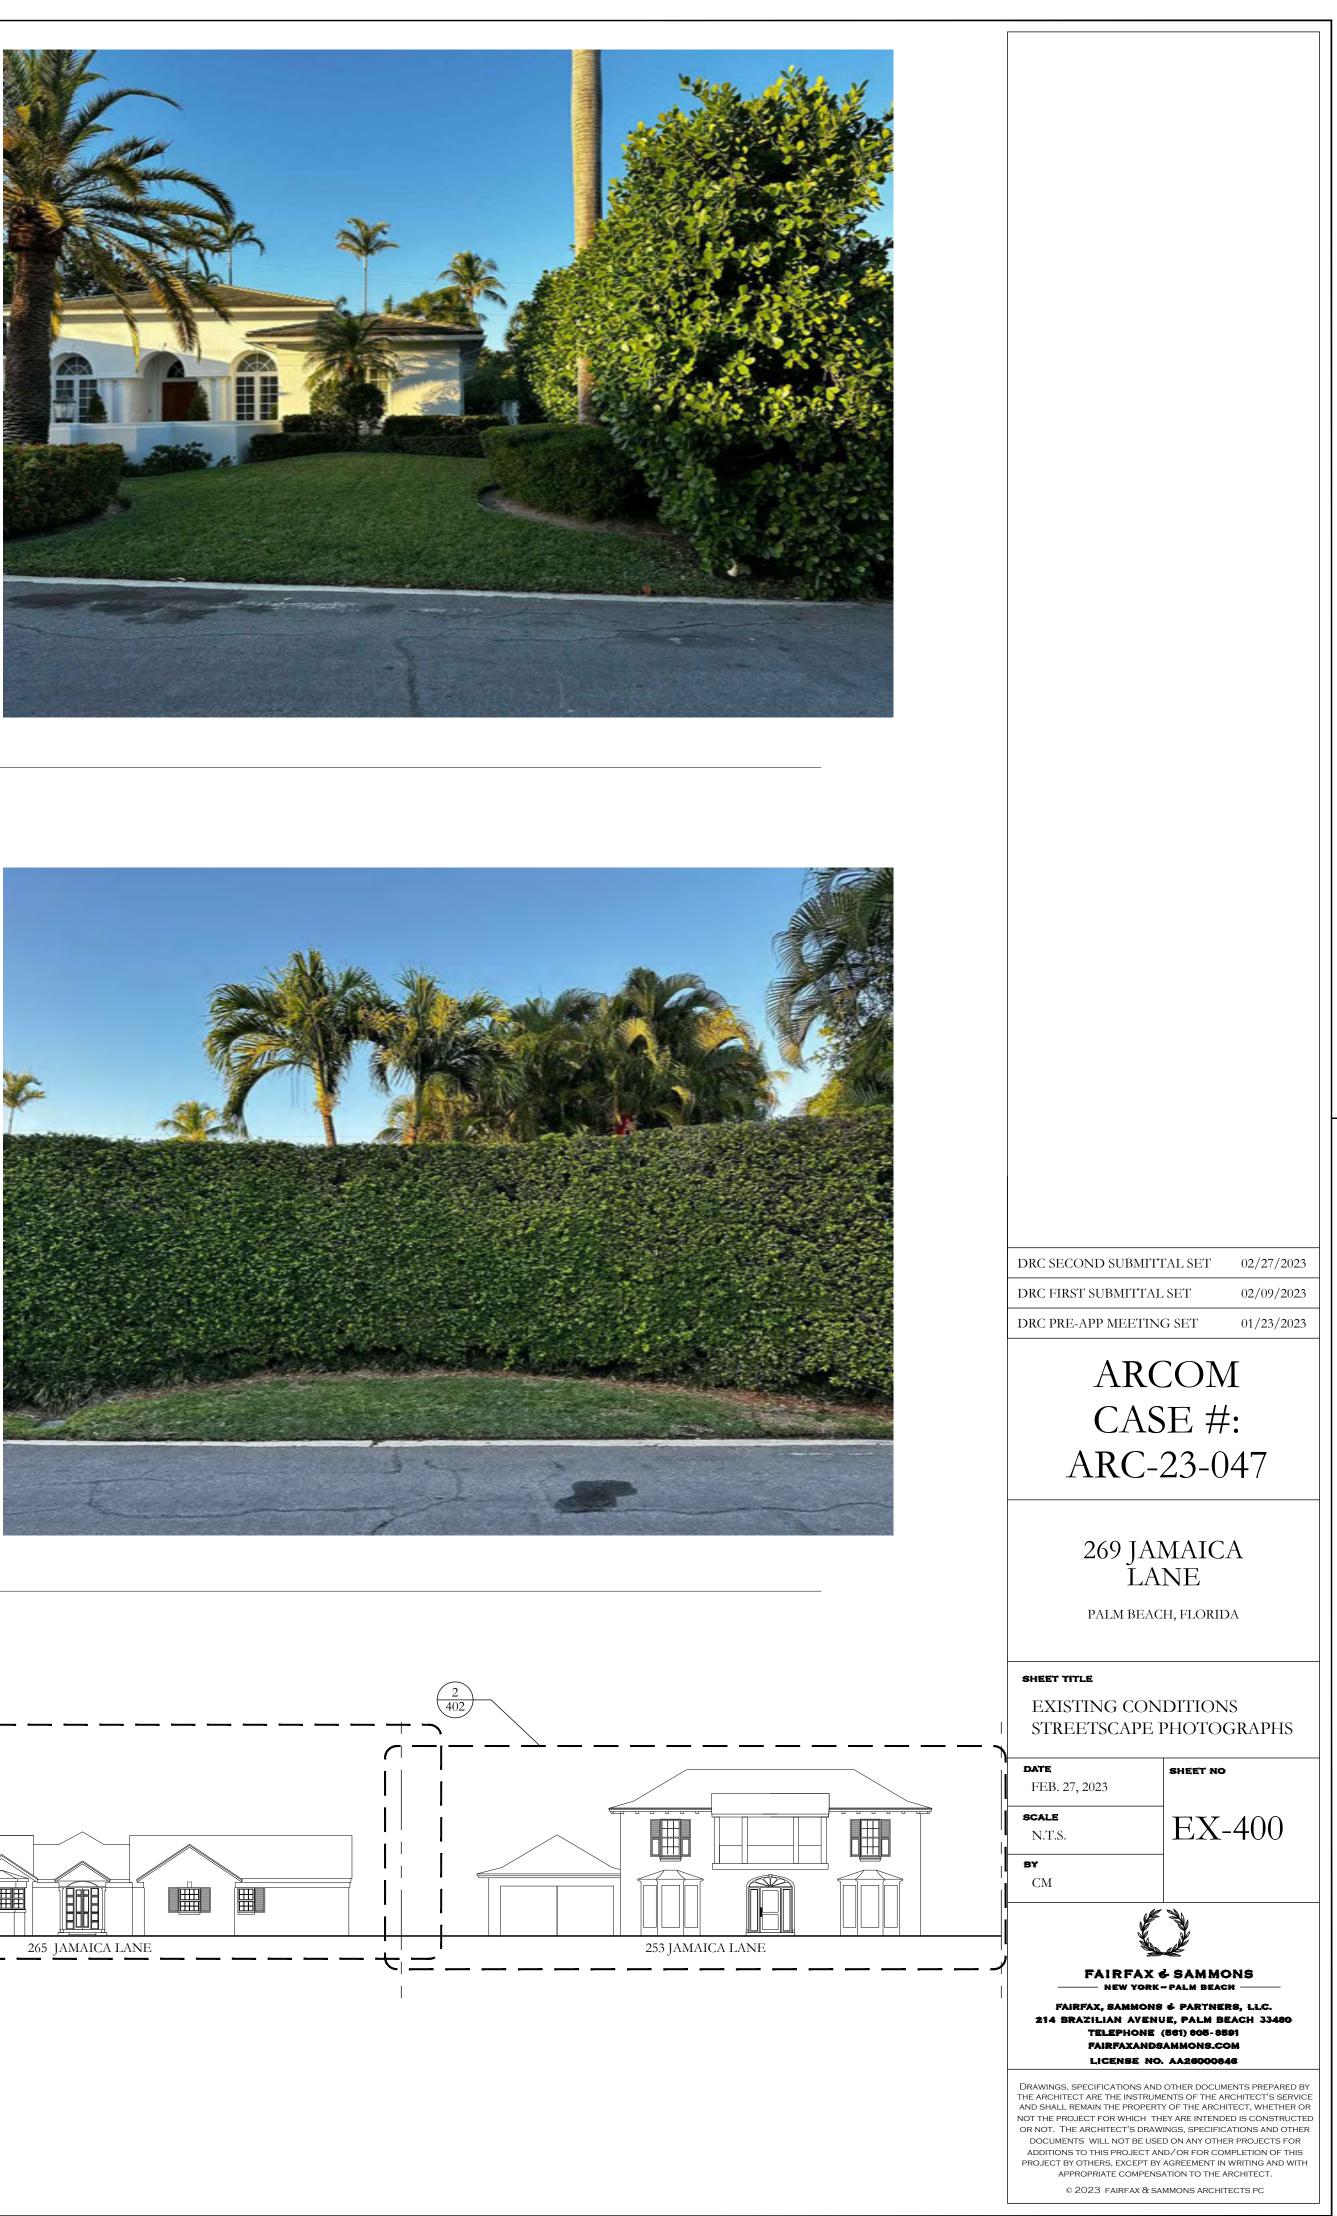

DRC SECOND SUBMITTAL SET 02/27/2023

285 JAMAICA LANE: STREETSCAPE PHOTOS FROM WEST TO EAST, FACING SOUTH

2) 277 JAMAICA LANE: STREETSCAPE PHOTOS FROM WEST TO EAST, FACING SOUTH

<sup>(3)</sup> KEY ELEVATION: PROPOSED CHILEAN AVE. STREETSCAPE, FACING SOUTH