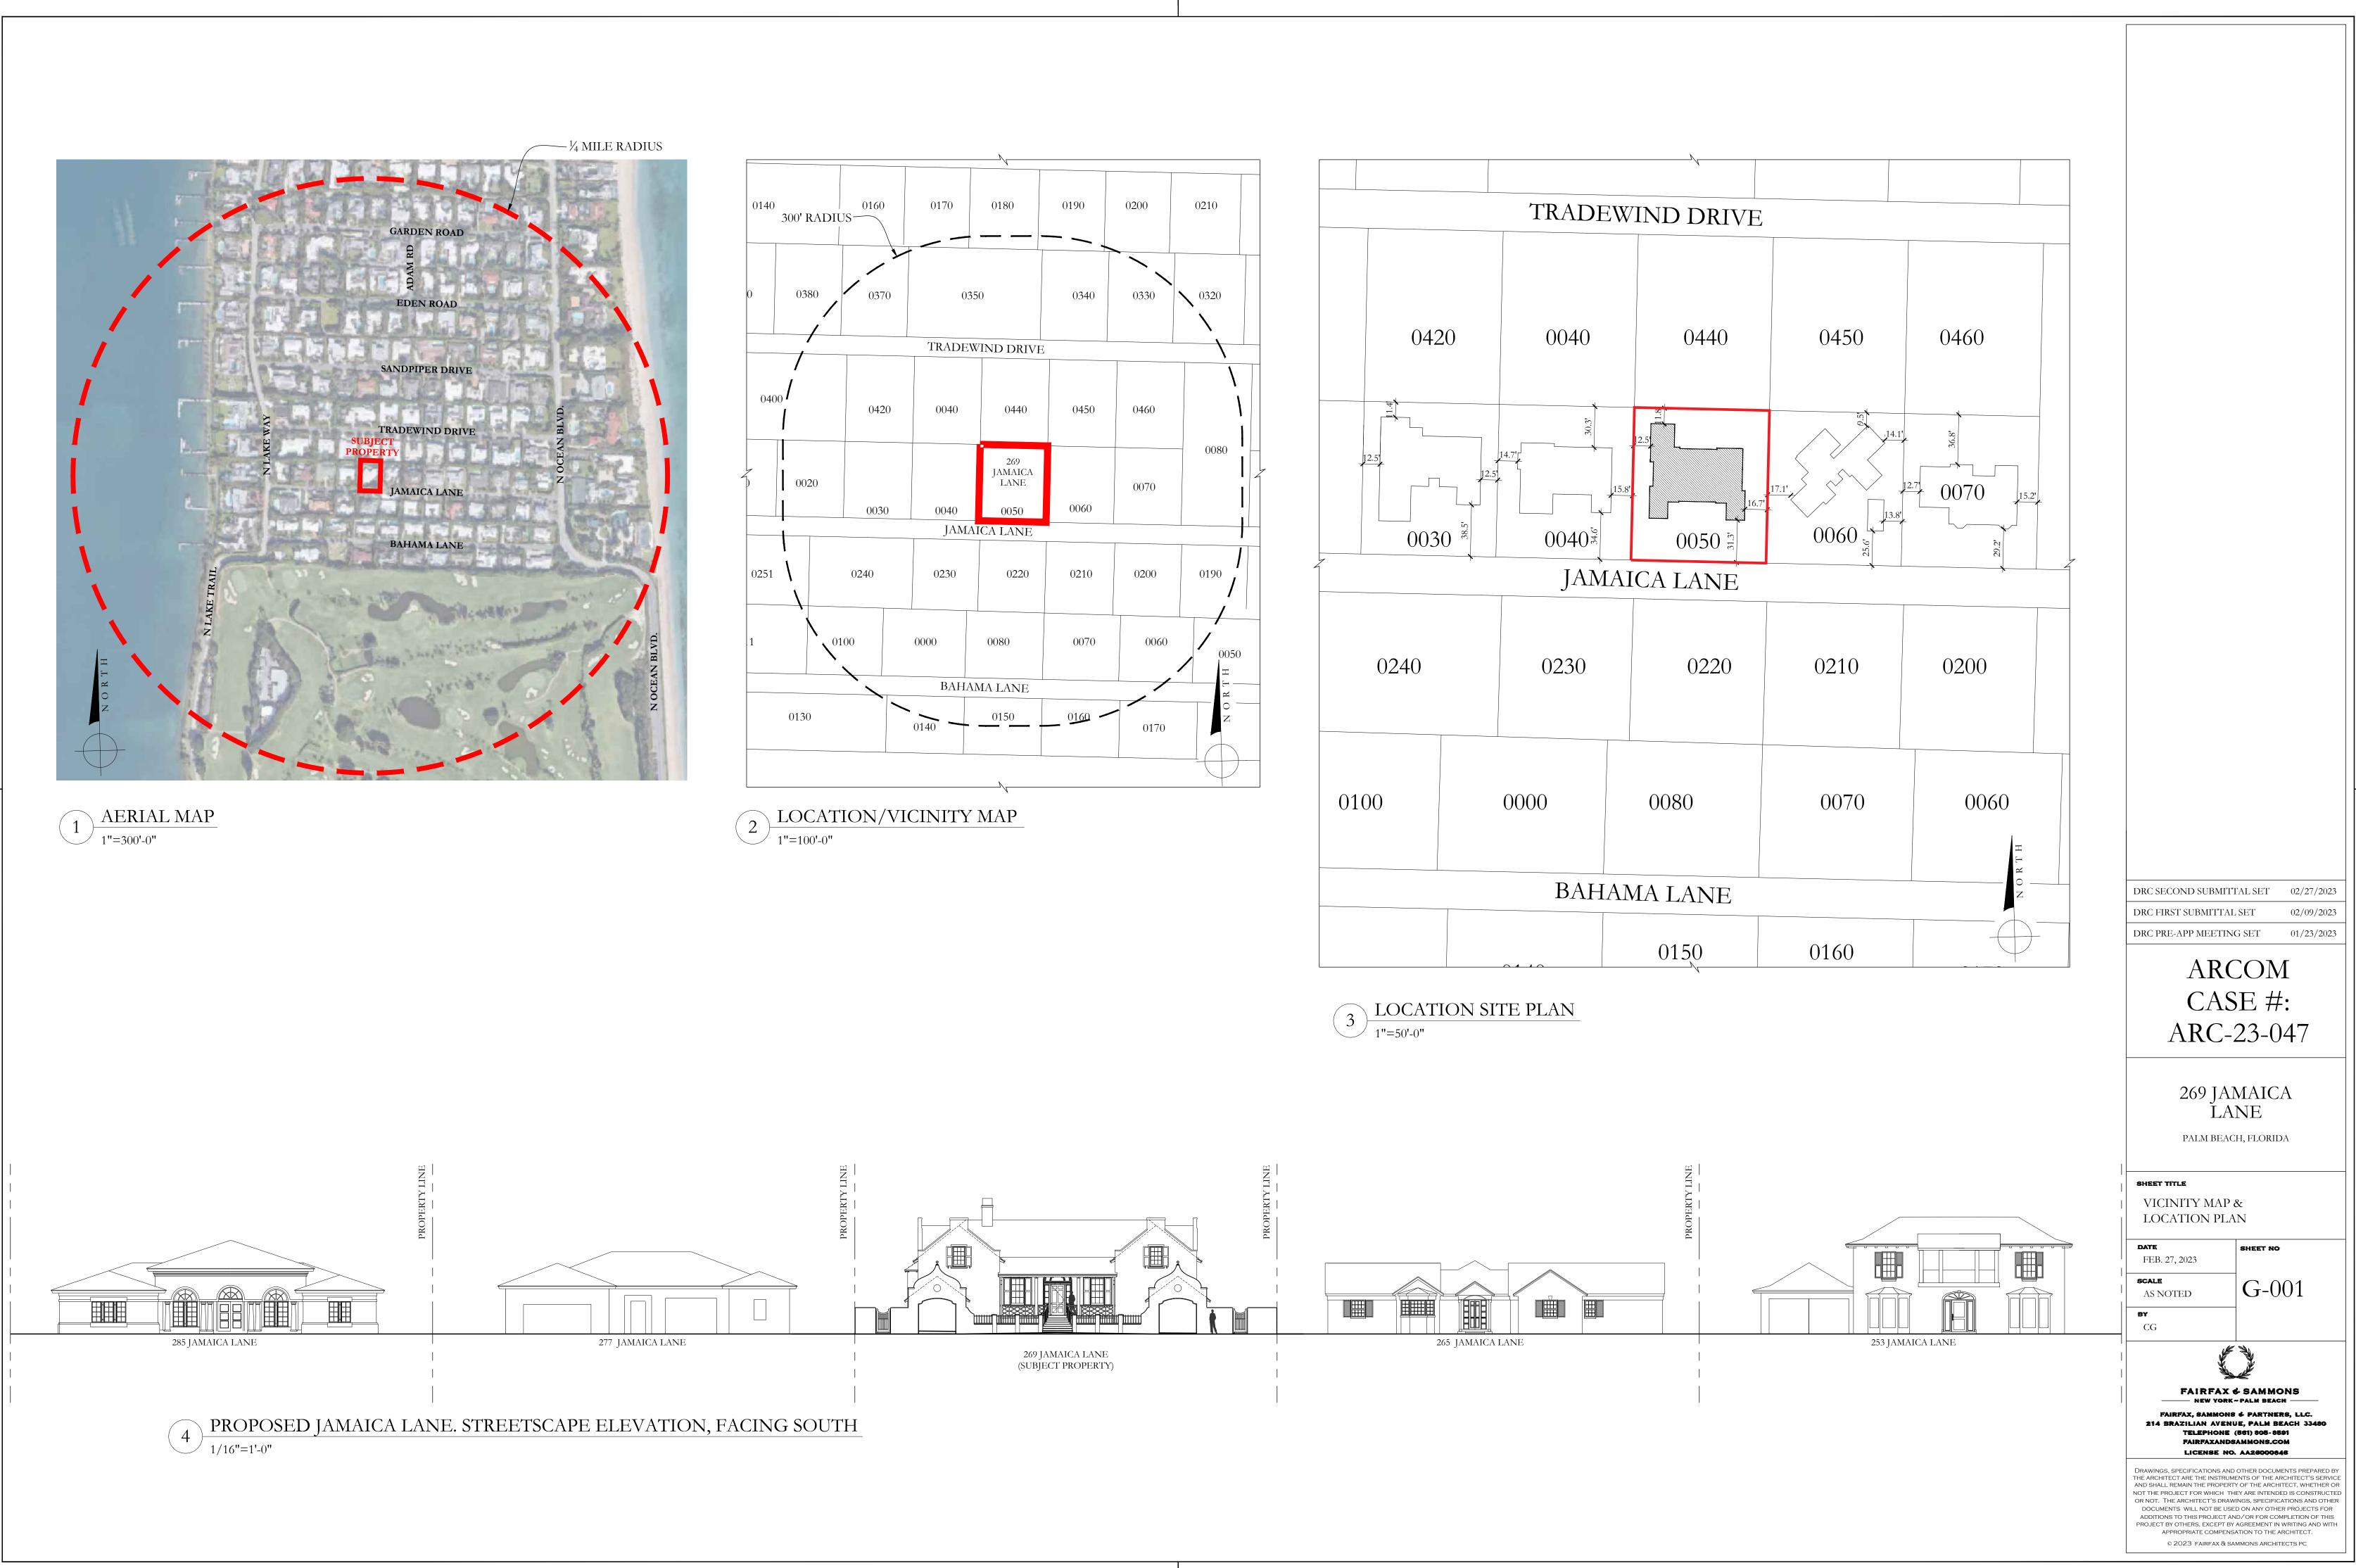

# LEGAL DESCRIPTION:

LOT 5, JAMAICA LANE, ACCORDING TO THE PLAT THEREOF, RECORDED IN PLAT BOOK 18, PAGE 93, IN THE PUBLIC RECORDS OF PALM BEACH COUNTY, FLORIDA.

MUNICIPALITY: PALM BEACH LOCATION ADDRESS: 269 JAMAICA LANE PARCEL CONTROL NUMBER: 50-43-43-10-01-000-0050

DRC SECOND SUBMITTAL SET 02/27/2023

285 JAMAICA LANE: STREETSCAPE PHOTOS FROM WEST TO EAST, FACING SOUTH

2) 277 JAMAICA LANE: STREETSCAPE PHOTOS FROM WEST TO EAST, FACING SOUTH

<sup>(3)</sup> KEY ELEVATION: PROPOSED CHILEAN AVE. STREETSCAPE, FACING SOUTH