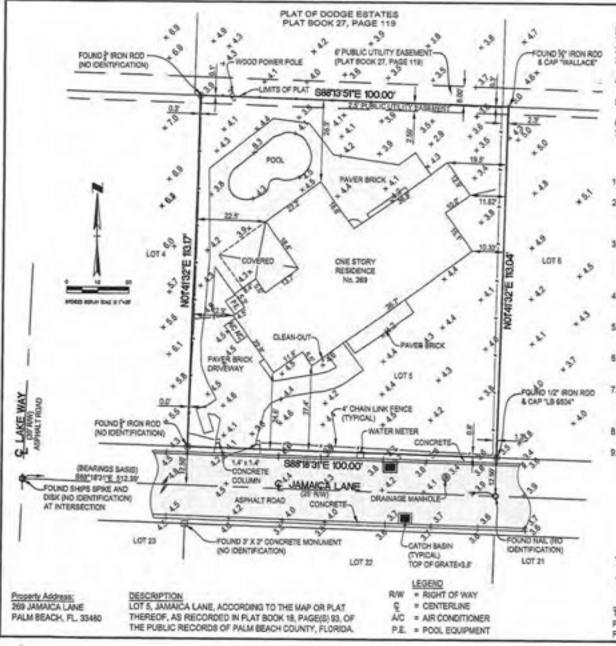

# LEGAL DESCRIPTION:

LOT 5, JAMAICA LANE, ACCORDING TO THE PLAT THEREOF, RECORDED IN PLAT BOOK 18, PAGE 93, IN THE PUBLIC RECORDS OF PALM BEACH COUNTY, FLORIDA.

MUNICIPALITY: PALM BEACH LOCATION ADDRESS: 269 JAMAICA LANE PARCEL CONTROL NUMBER: 50-43-43-10-01-000-0050