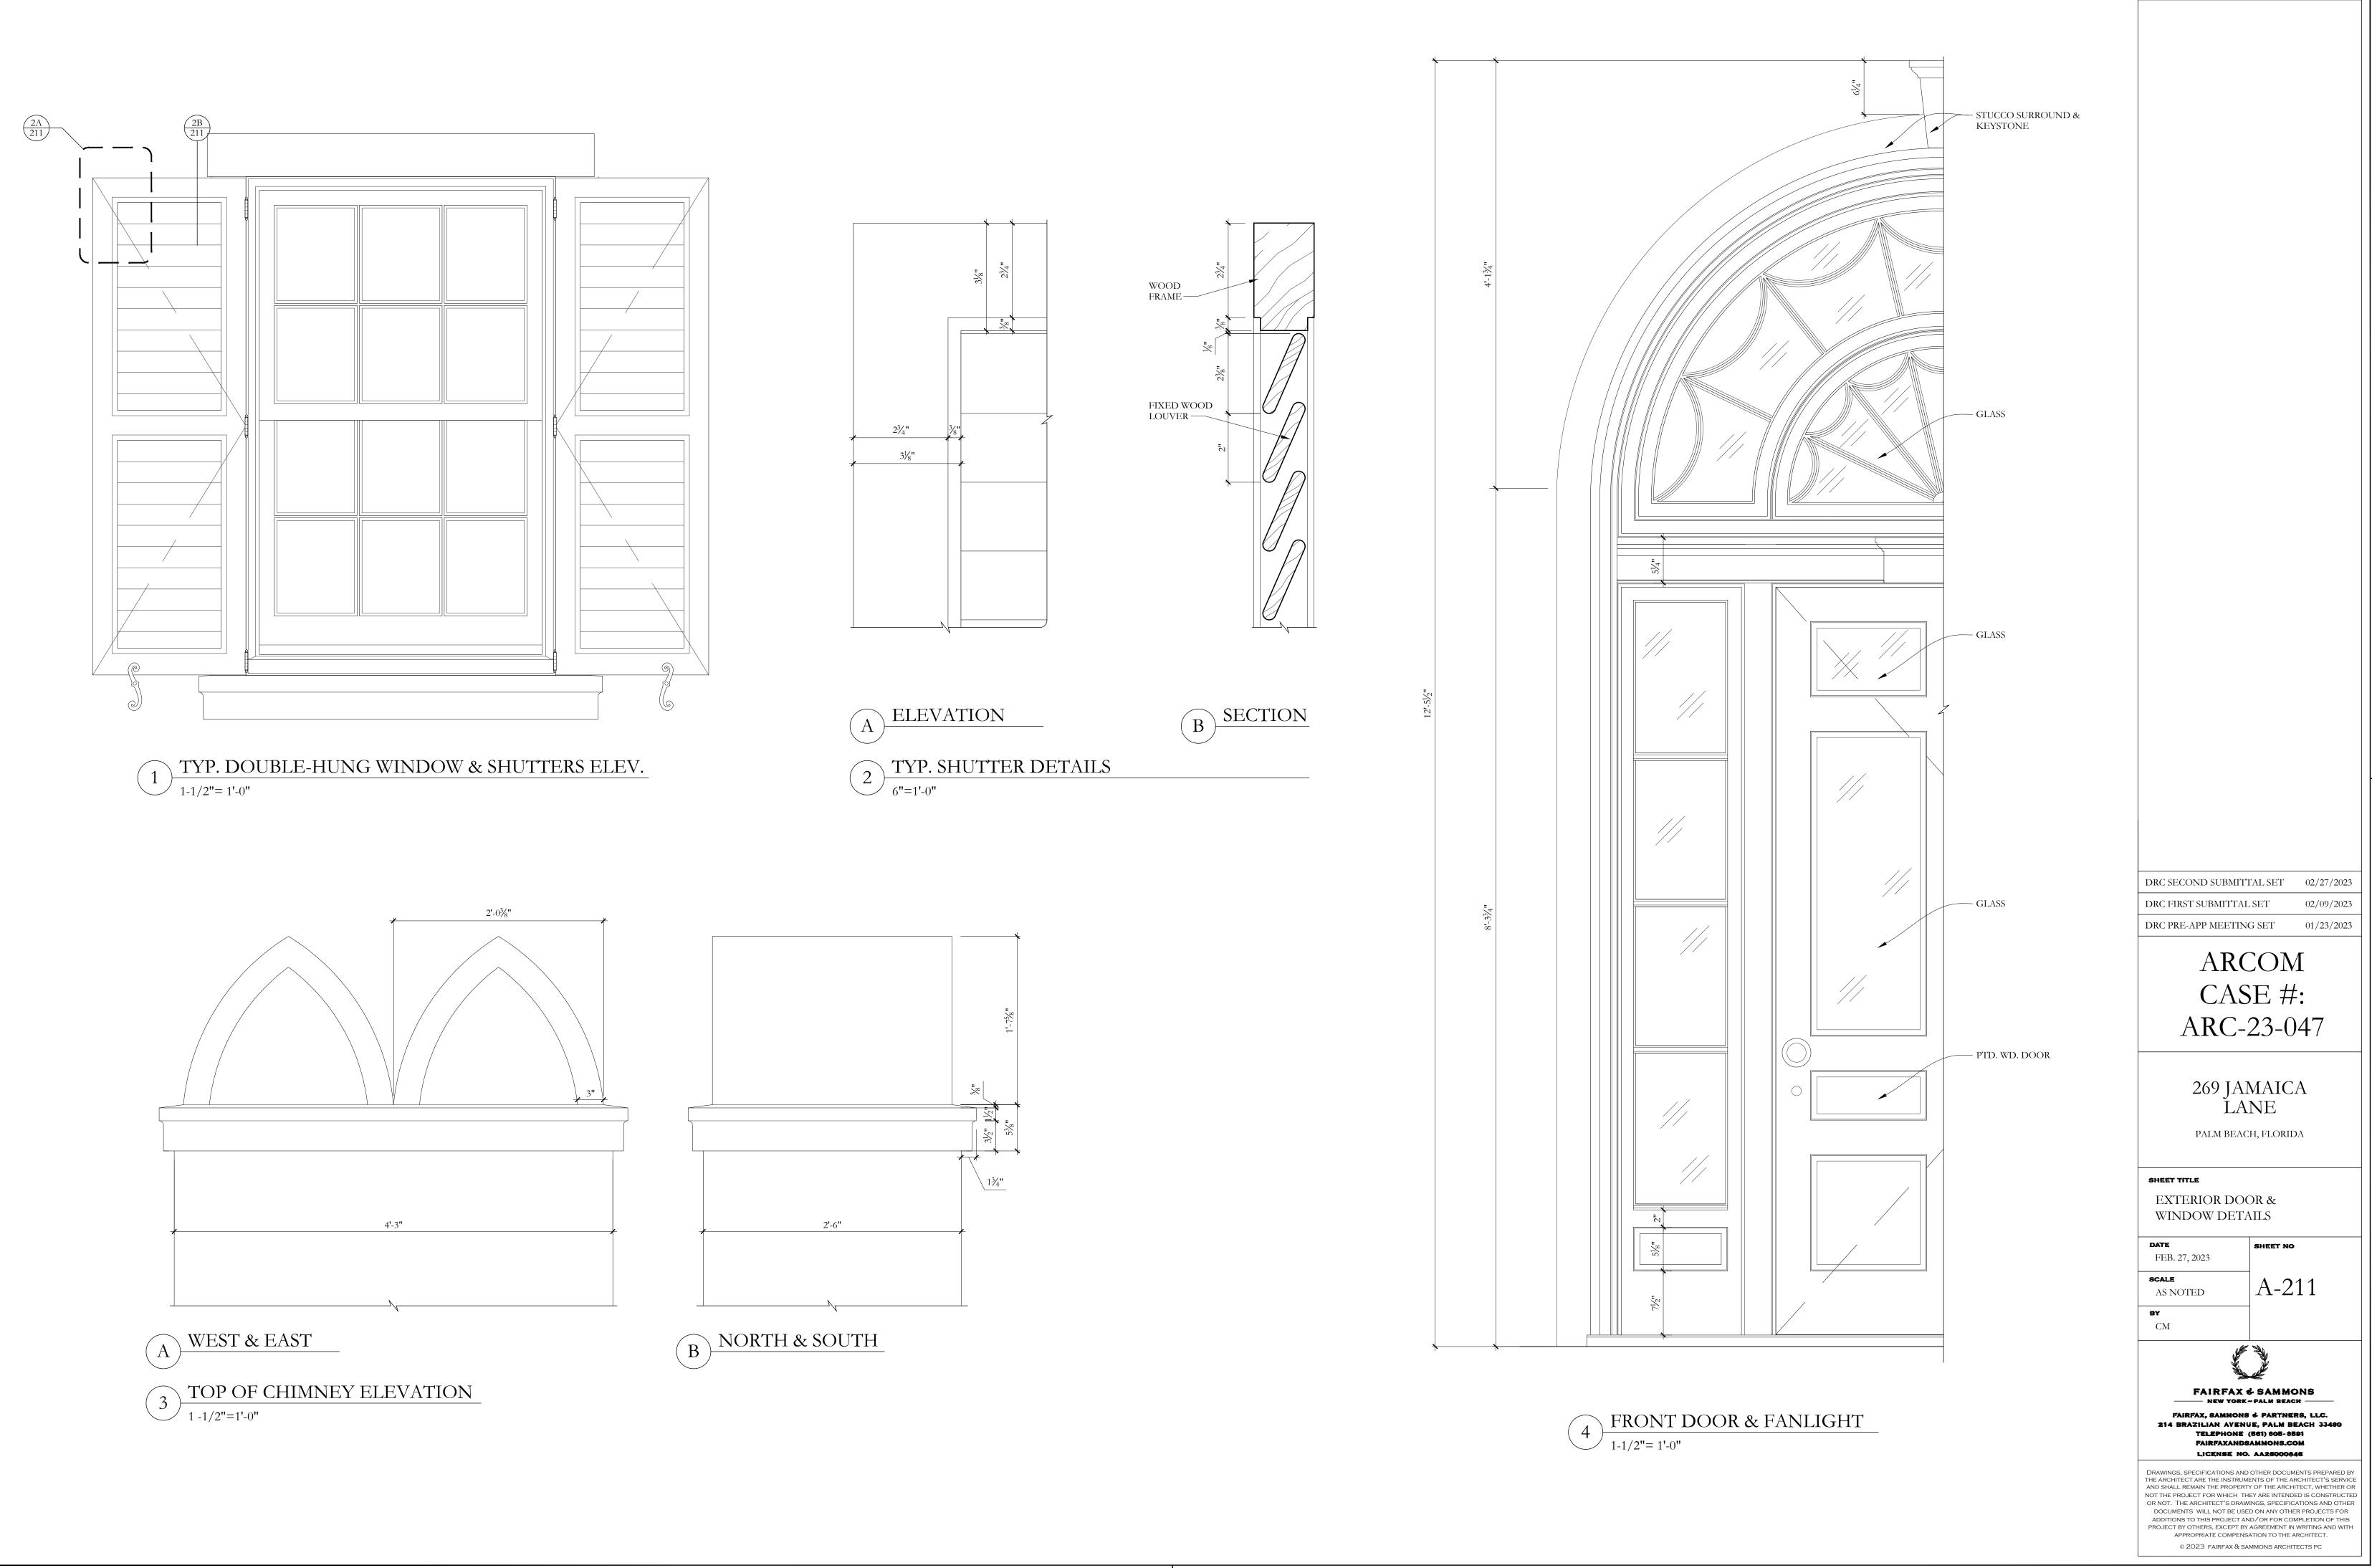

\*EXCLUDES 676 FT<sup>2</sup> AT LIVING ROOM 2-STORY SPACE

FAIRFAX, SAMMONS & PARTNERS, LLC. 214 BRAZILIAN AVENUE, PALM BEACH 33480 TELEPHONE (561) 805-8591 FAIRFAXANDSAMMONS.COM LICENSE NO. AA26000846