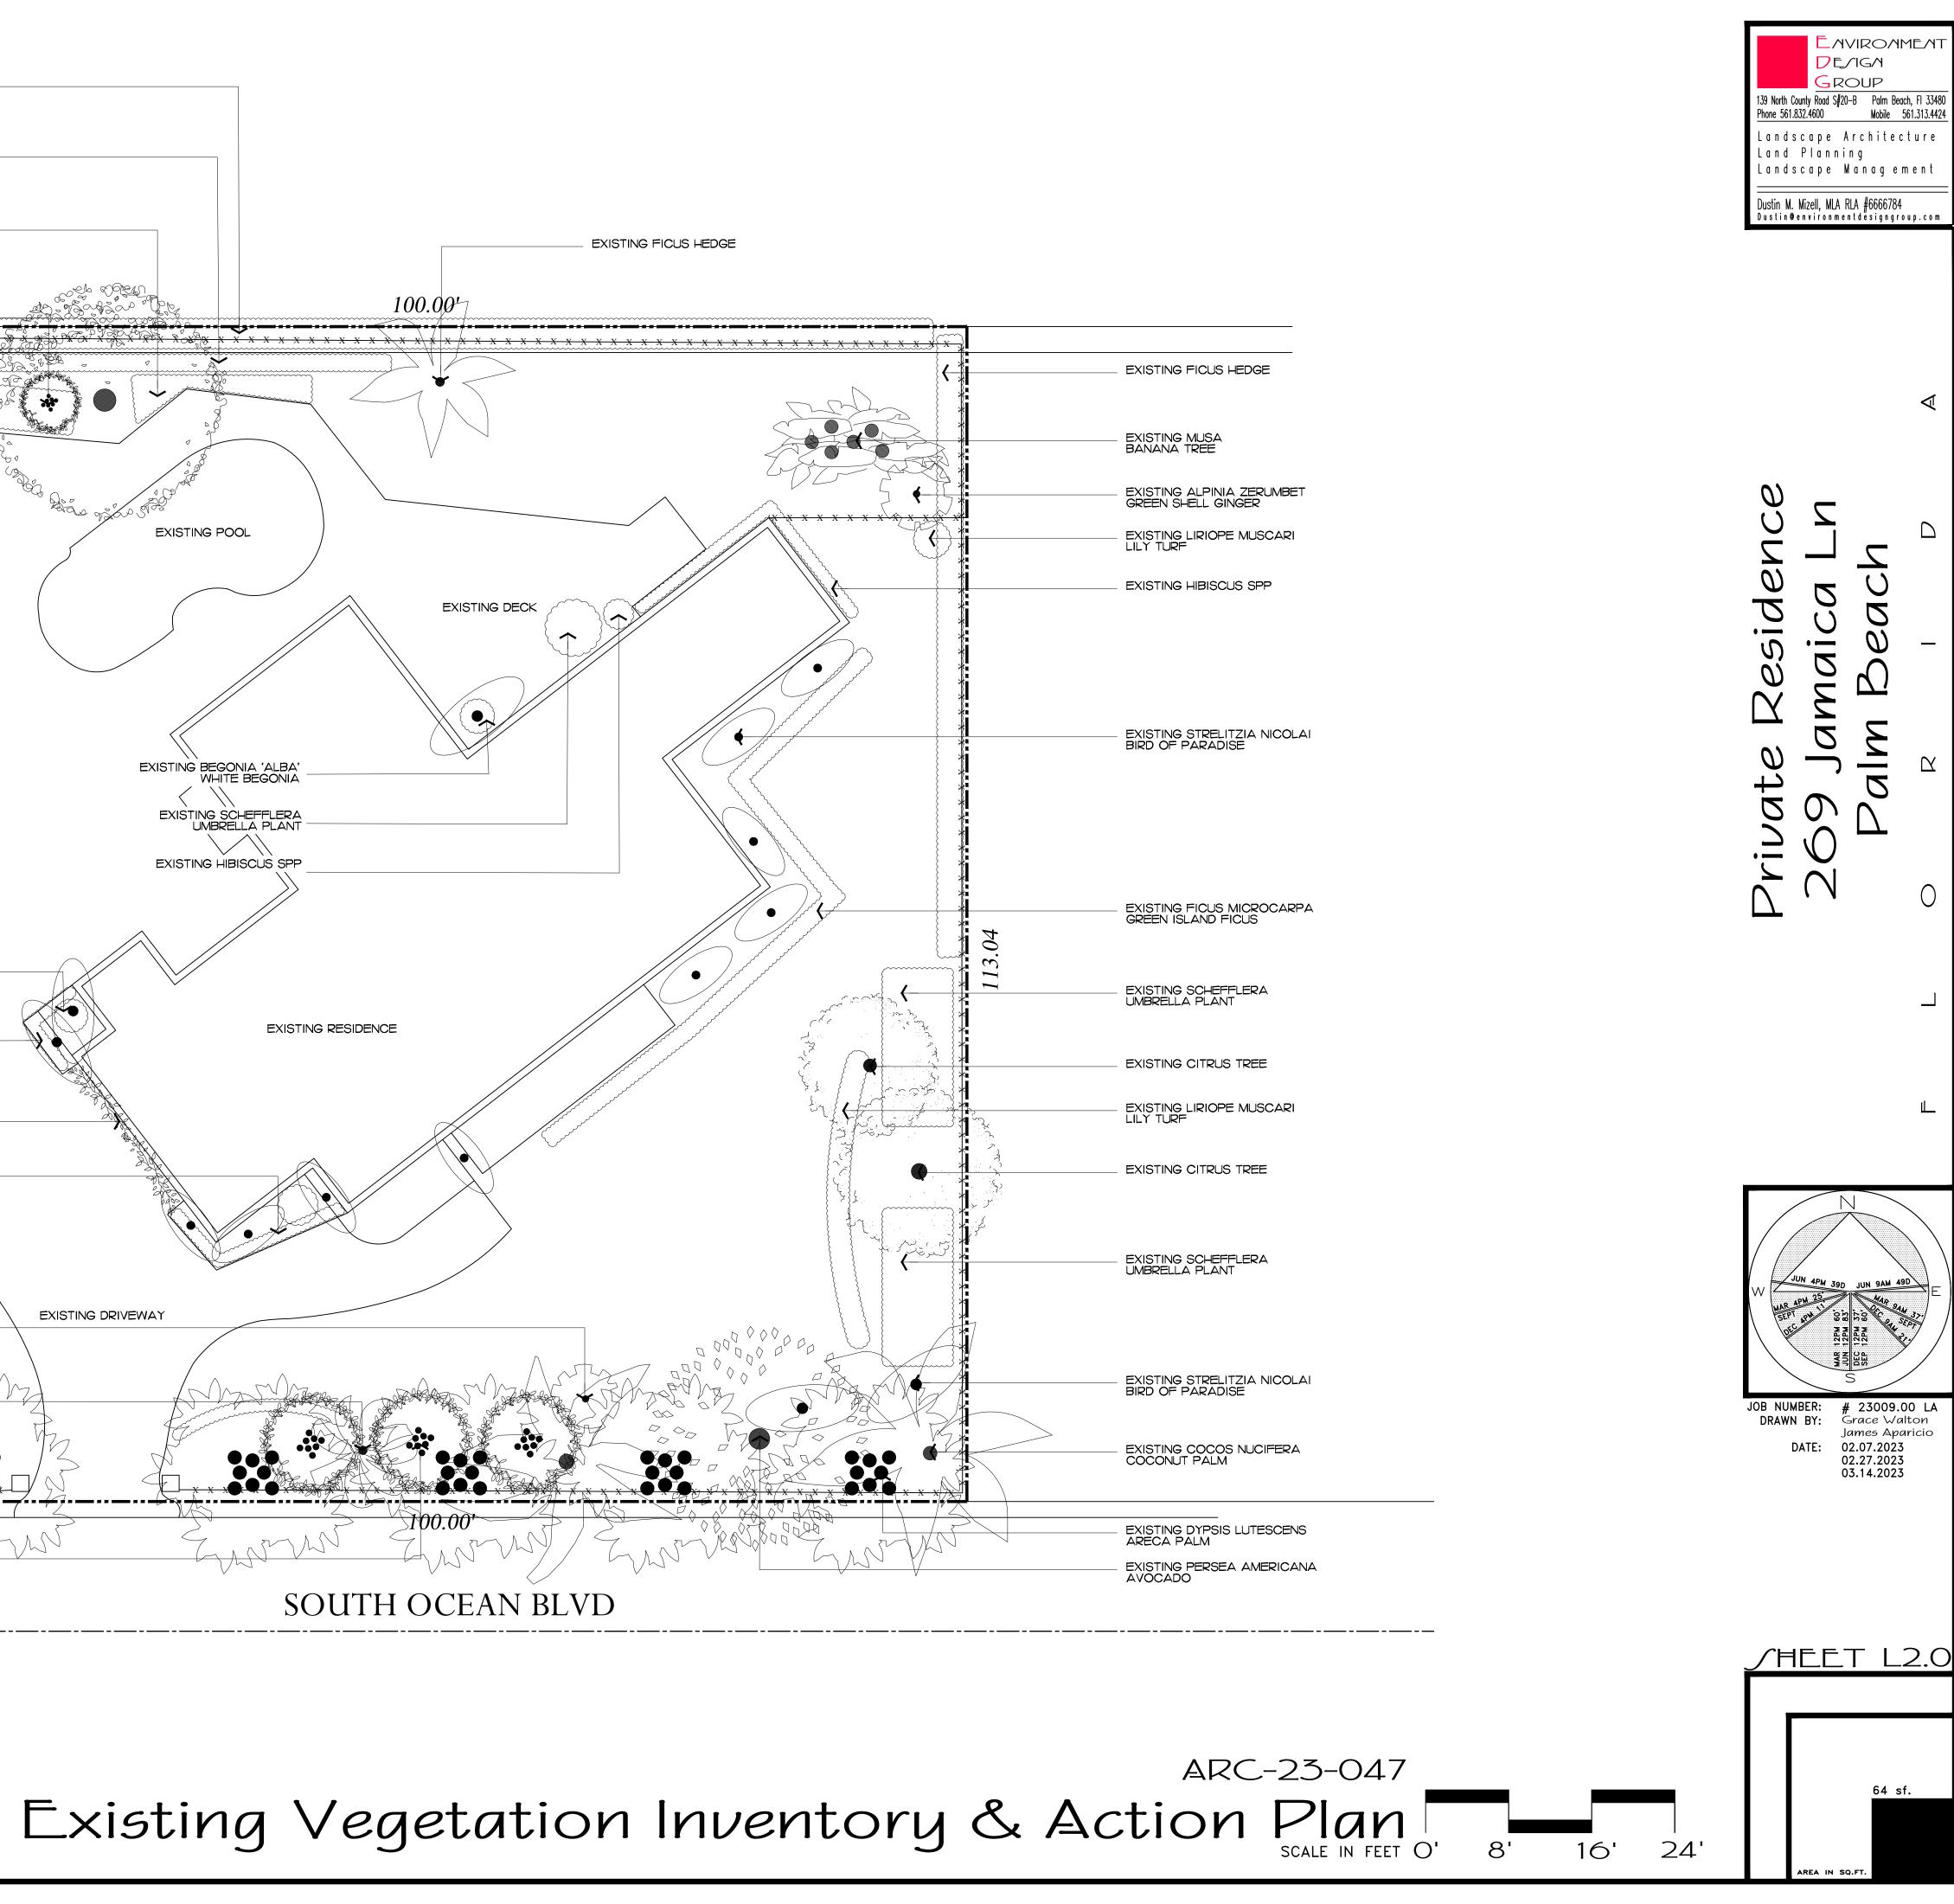

# LEGAL DESCRIPTION:

LOT 5, JAMAICA LANE, ACCORDING TO THE PLAT THEREOF, RECORDED IN PLAT BOOK 18, PAGE 93, IN THE PUBLIC RECORDS OF PALM BEACH COUNTY, FLORIDA.

MUNICIPALITY: PALM BEACH LOCATION ADDRESS: 269 JAMAICA LANE PARCEL CONTROL NUMBER: 50-43-43-10-01-000-0050