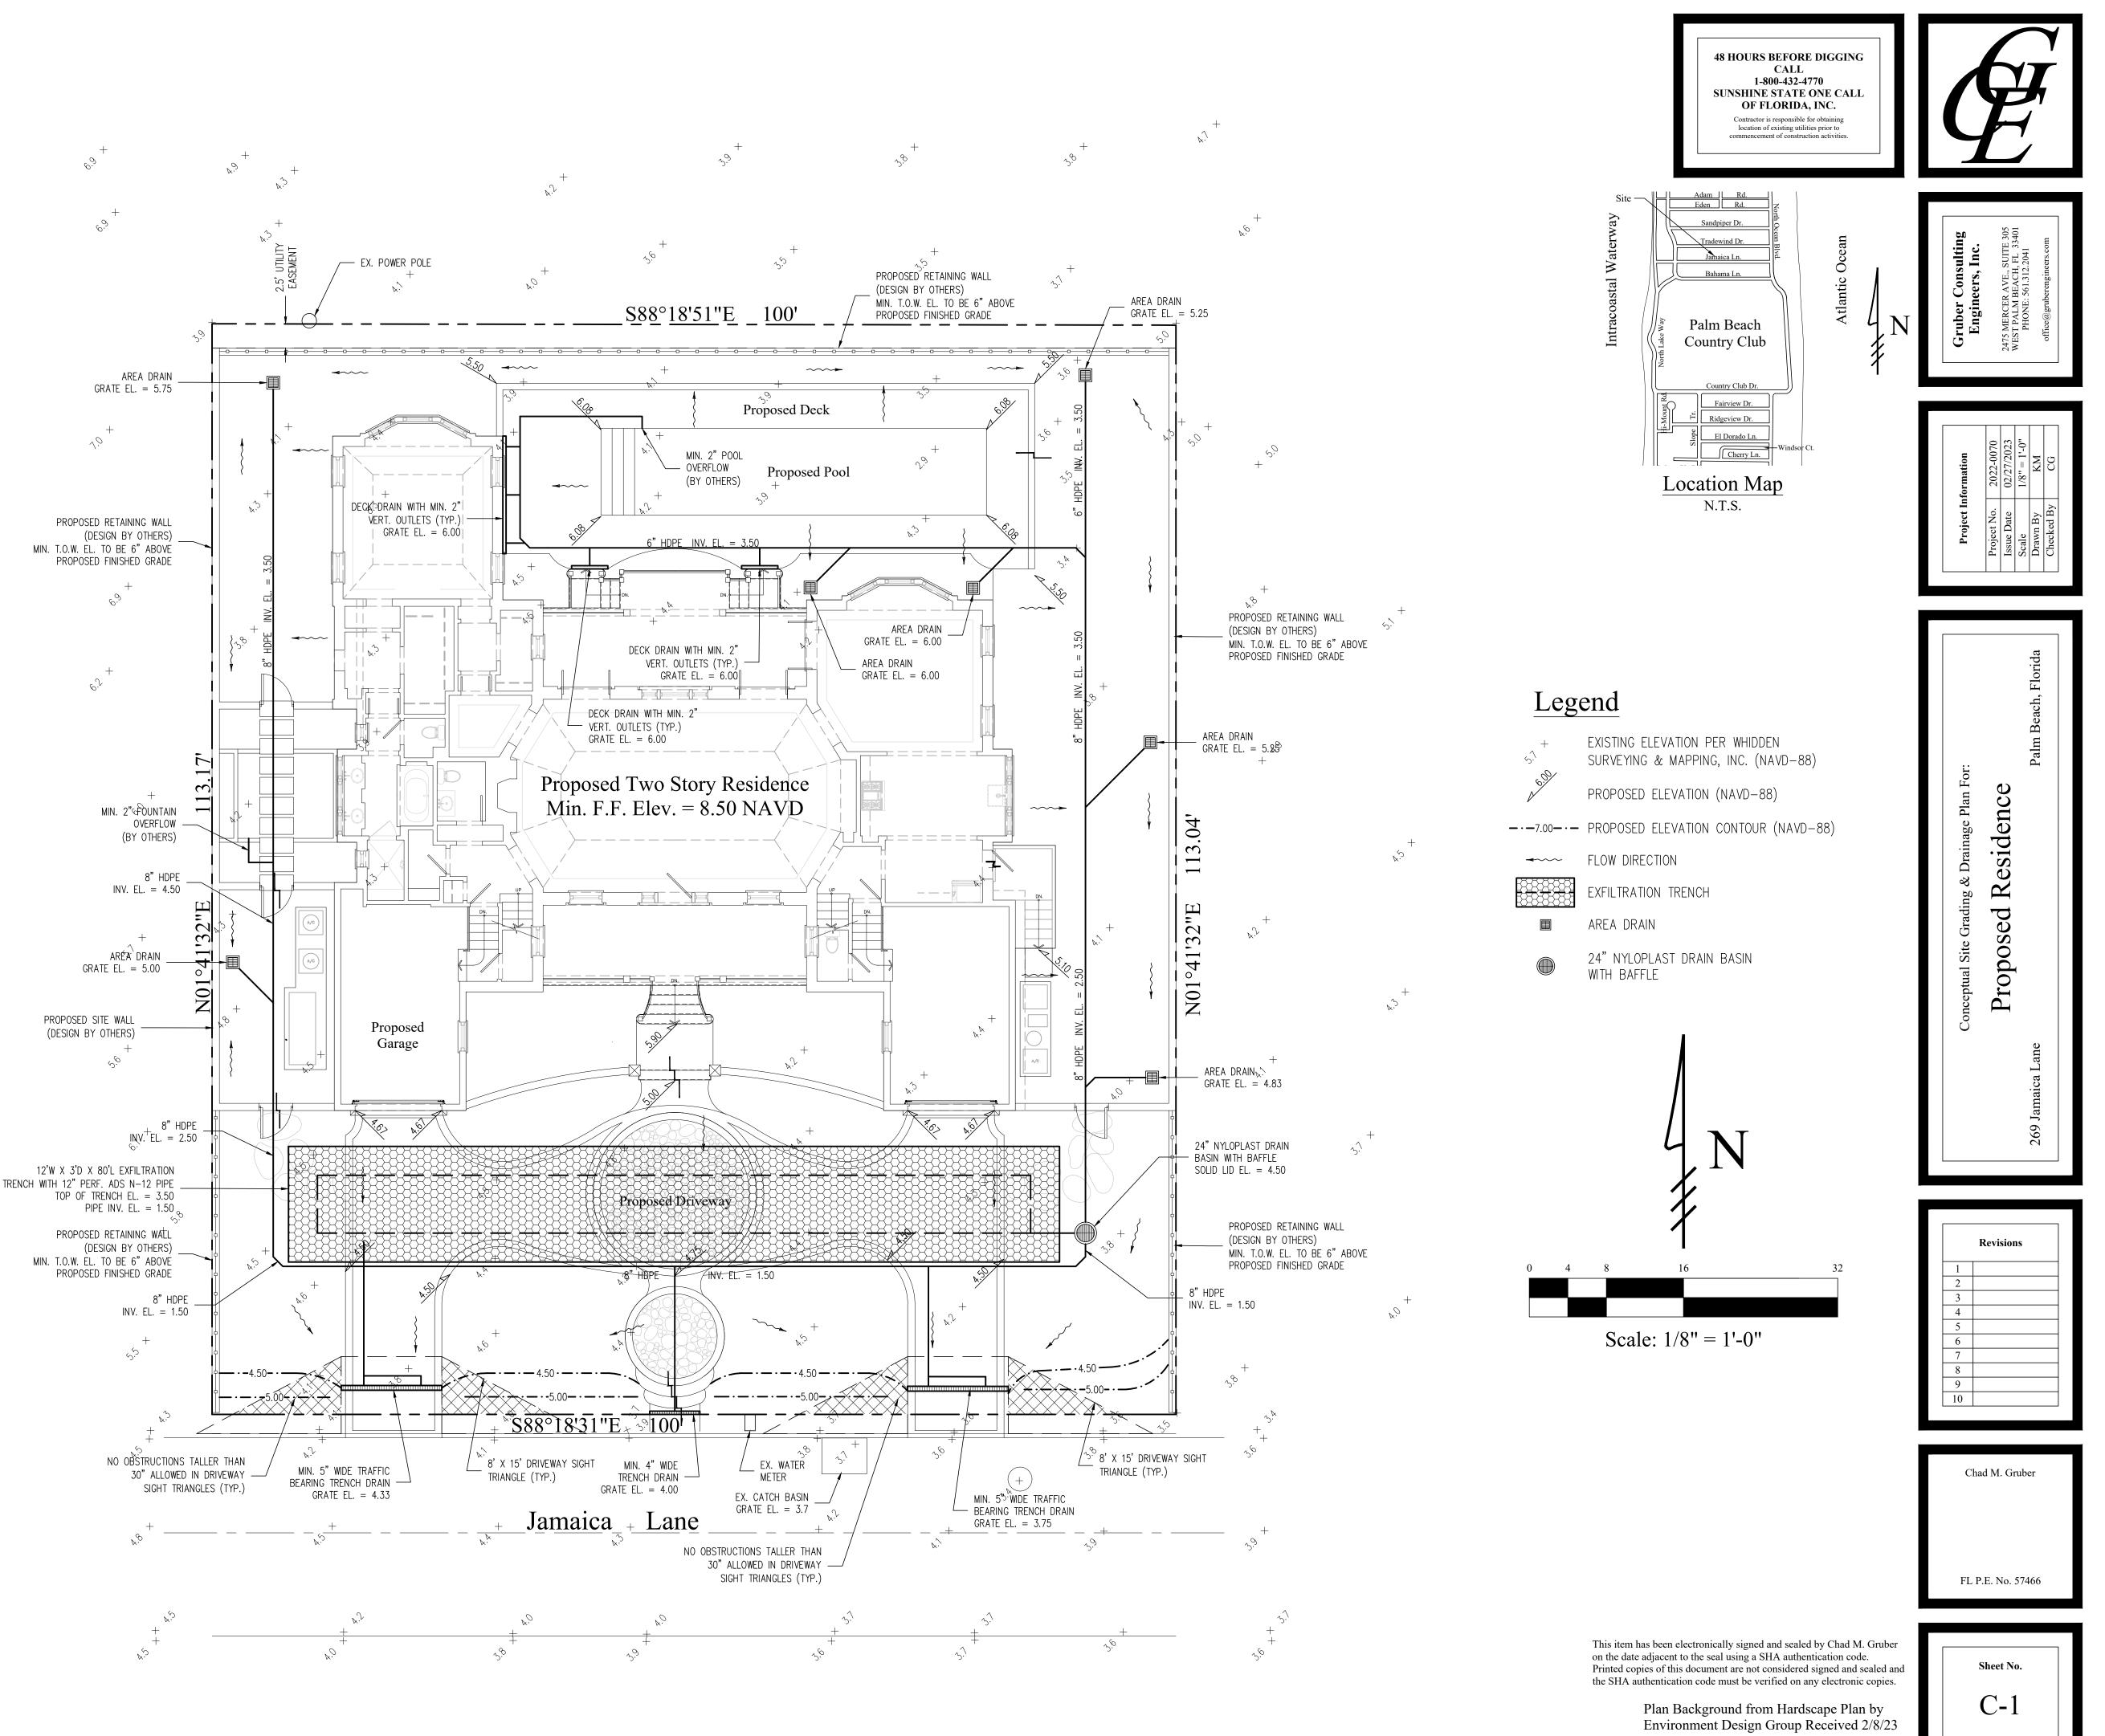

# SCOPE OF WORK:

NEW 2-STORY RESIDENCE W/ SWIMMING POOLNEW LANDSCAPE & HARDSCAPE

# CODES AND STANDARDS:

THIS PROJECT WAS DESIGNED IN ACCORDANCE WITH THE 2020 FLORIDA BUILDING CODE.

# LEGAL DESCRIPTION:

LOT 5, JAMAICA LANE, ACCORDING TO THE PLAT THEREOF, RECORDED IN PLAT BOOK 18, PAGE 93, IN THE PUBLIC RECORDS OF PALM BEACH COUNTY, FLORIDA.

MUNICIPALITY: PALM BEACH LOCATION ADDRESS: 269 JAMAICA LANE PARCEL CONTROL NUMBER: 50-43-43-10-01-000-0050