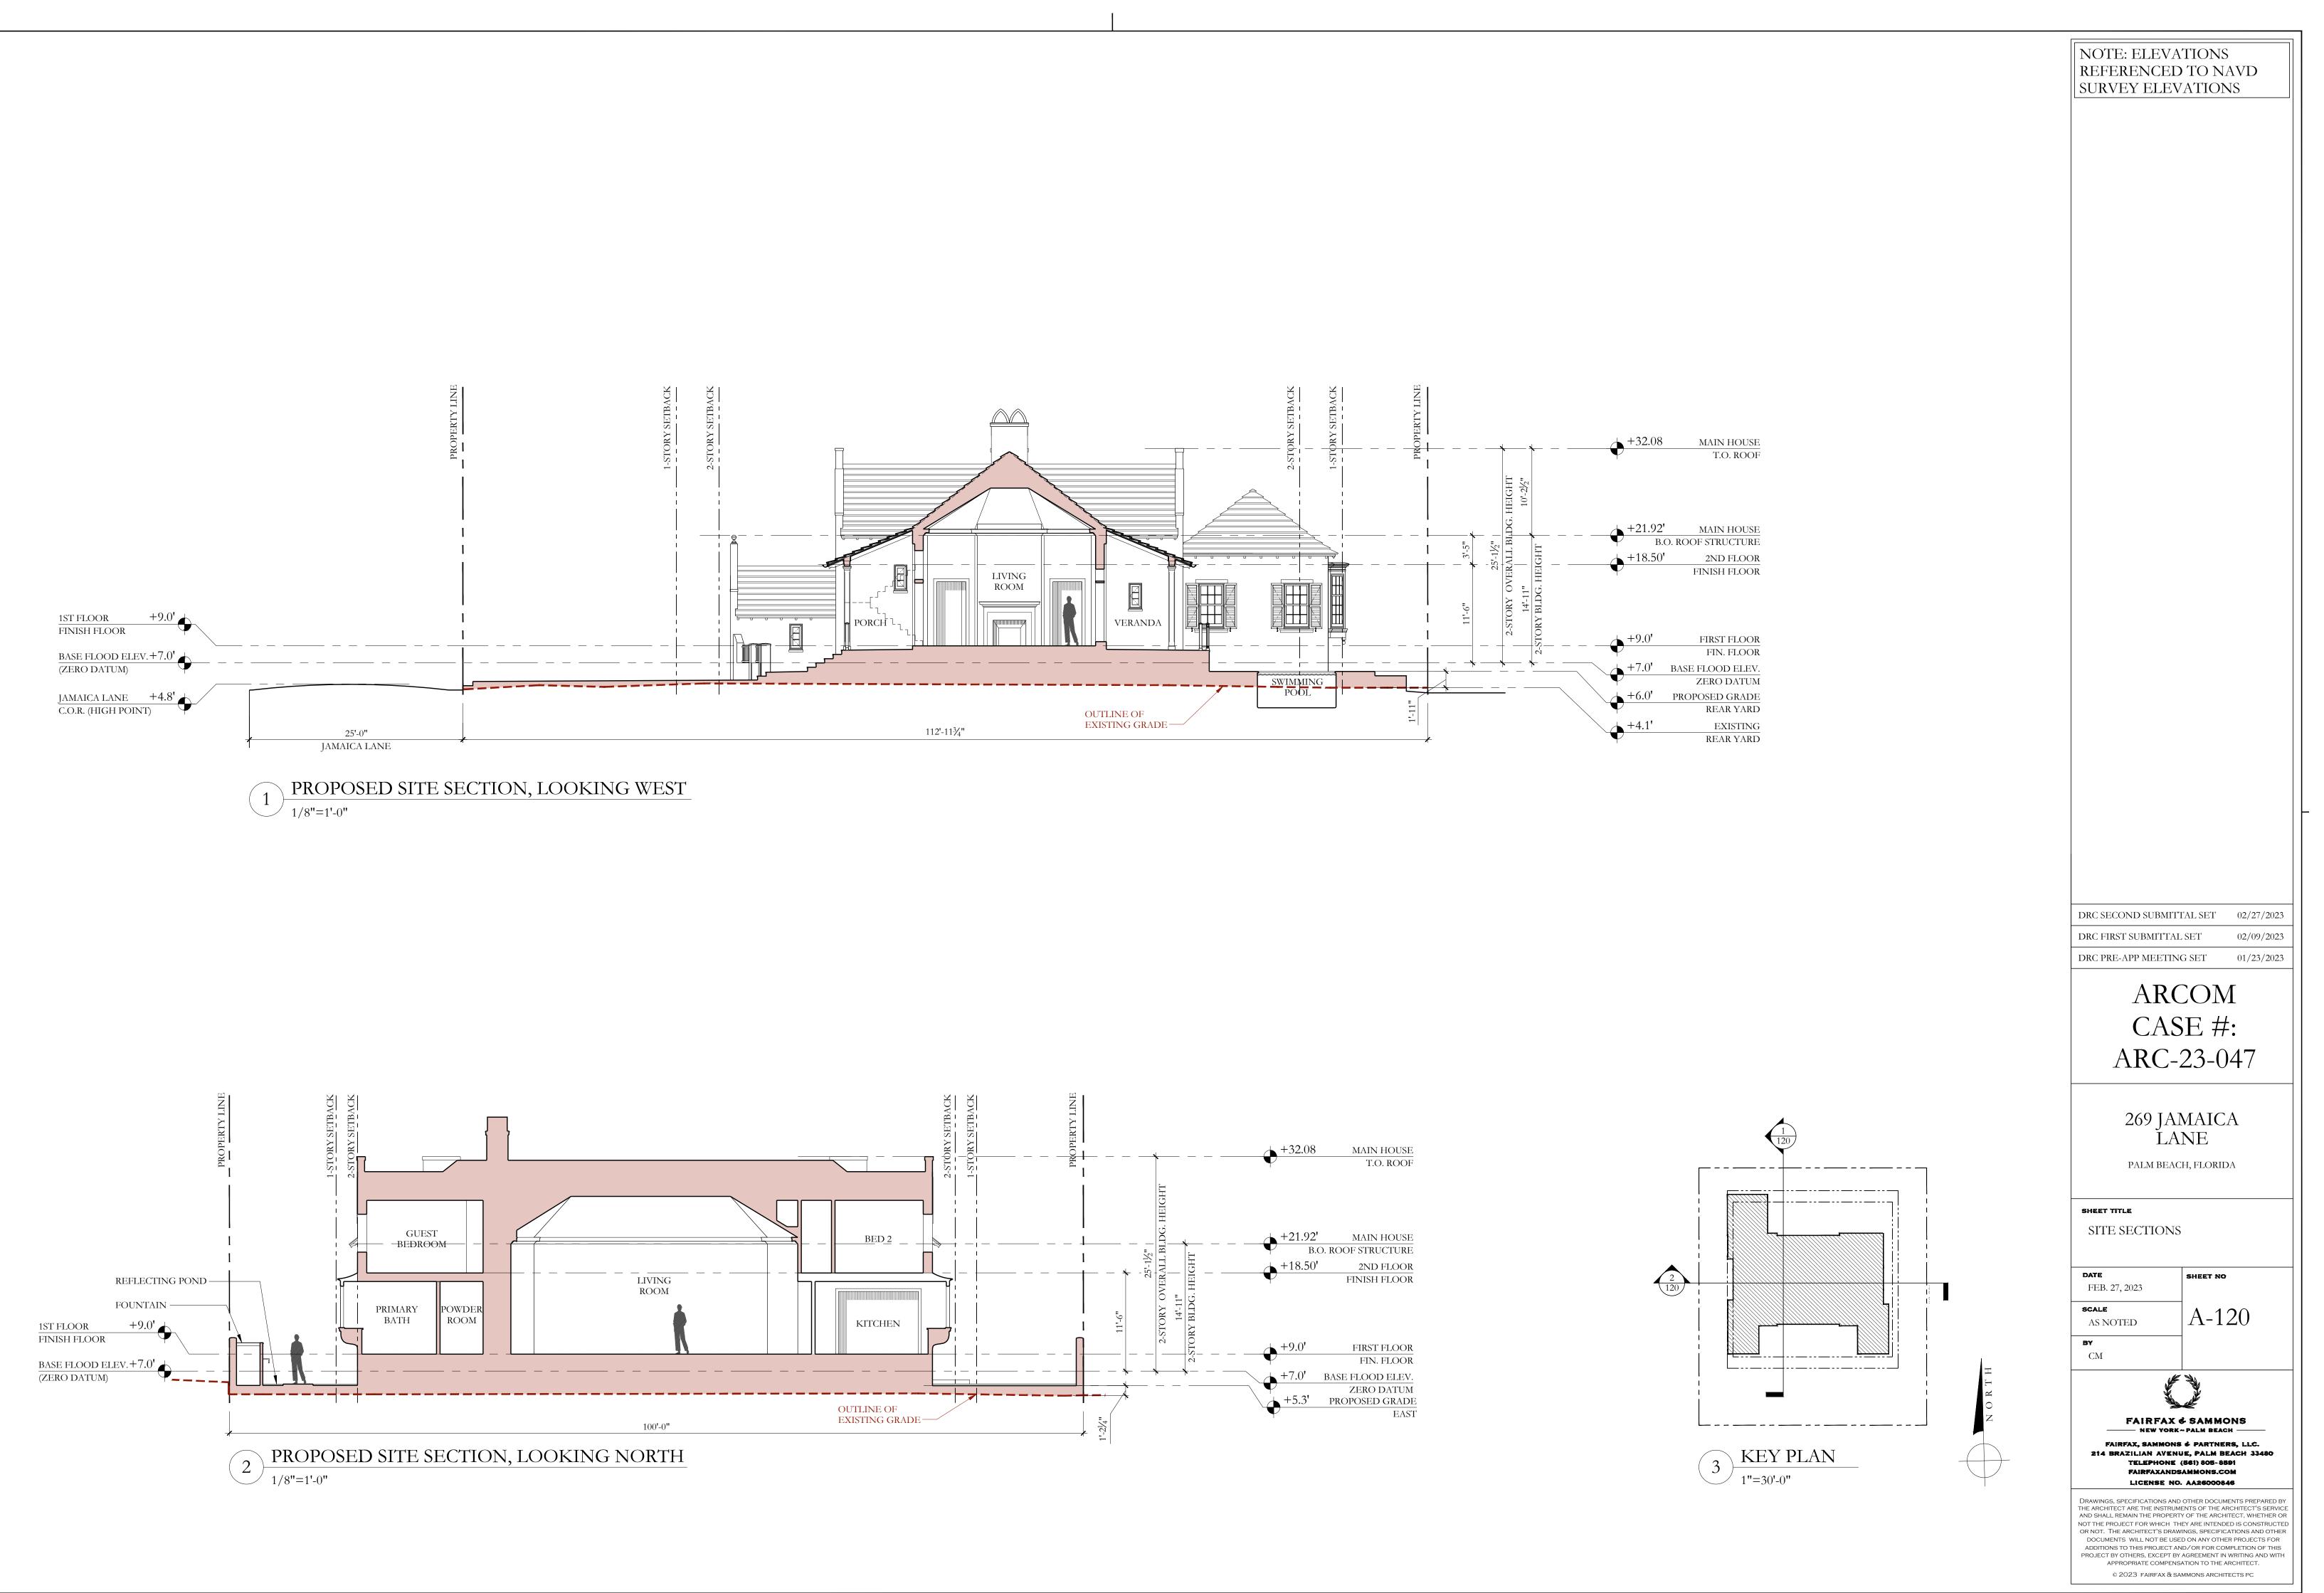

|    | 7                                                                          | Town of Palm Beacl                    | h                  |
|----|----------------------------------------------------------------------------|---------------------------------------|--------------------|
|    | Planning Zoning and Building<br>360 S County Rd<br>Palm Beach, FL 33480    |                                       |                    |
|    |                                                                            |                                       |                    |
|    |                                                                            |                                       |                    |
| Г  |                                                                            | www.townofpalmbeach.com Zoning Legend |                    |
| 1  | Property Address:                                                          |                                       | ane, Palm Beac     |
| 2  | Zoning District:                                                           |                                       | V Density Reside   |
| 3  | Structure Type:                                                            |                                       | CBS                |
| 4  |                                                                            | Required/Allowed                      |                    |
| 5  | Lot Size (sq ft)                                                           | 10,000 s.f. min.                      | 11,311 s.f.        |
| 6  | Lot Depth (West)                                                           | 100 ft. min.                          | 113.17 ft.         |
| 7  | Lot Depth (East)                                                           | 100 ft. min.                          | 113.04 ft.         |
| 8  | Lot Width                                                                  | 100 ft. min.                          | 100 ft.            |
| 9  | Lot Coverage (Sq Ft and %)                                                 | 3000(30%) max.                        | 3351.2 s.f. (2     |
| 10 | Enclosed Square Footage<br>(1st & 2nd Fl., Basement, Accs. Structure, etc) | N/A                                   | 4,861 s.f.         |
| 11 | Cubic Content Ratio (CCR) (R-B ONLY)                                       | 3.99 (45,131 c.f.) max.               | 3.75 (42,355       |
| 12 | *Front Yard (North) Setback (1st Story) (Ft.)                              | 25.0' min.                            | 31.3'              |
| 13 | *Front Yard (North) Setback (2nd Story) (Ft.)                              | 30.0' min.                            | 43.7'              |
| 14 | *Side Yard (East) Setback (1st Story) (Ft.)                                | 12.5' min.                            | 16.7'              |
| 15 | *Side Yard (East) Setback (2nd Story) (Ft.)                                | 15.0' min.                            | 19.0'              |
| 16 | *Side Yard (West) Setback (1st Story) (Ft.)                                | 12.5'                                 | 12.5'              |
| 17 | *Side Yard (West) Setback (2nd Story) (Ft.)                                | 15.0' min.                            | 15.0'              |
| 18 | *Rear Yard (South) Setback (1st Story) (Ft.)                               | 10.0' min.                            | 11.6'              |
| 19 | <b>*</b> Rear Yard (South) Setback (2nd Story) (Ft.)                       | 15.0' min.                            | 28.7'              |
| 20 | Angle of Vision (Deg.)                                                     | 100 deg. max.                         | 97 deg.            |
| 21 | Building Height (1-story) (Ft.)                                            | 14' max.                              | 12.7'              |
| 22 | Building Height (2-story) (Ft.)                                            | 22' max.                              | 14.9'              |
| 23 | Overall Building Height (1-story) (Ft.)                                    | 22' max. (pitched roof)               | 20.4' (Top of      |
| 24 | Overall Building Height (2-story) (Ft.)                                    | 30' max. (pitched roof)               | 25.1' (Top of      |
| 25 | Highest Crown of Road (COR) (NAVD)                                         | N/A                                   | 4.8'               |
| 26 | Max. Amount of Fill Added to Site (Ft.)                                    | 2.1'                                  | 2.1'               |
| 27 | Finished Floor Elev. (FFE)(NAVD)                                           | N/A                                   | +9.0'              |
| 28 | Zero Datum for point of meas. (NAVD)                                       | N/A                                   | +7.0'              |
| 29 | FEMA Flood Zone Designation                                                | N/A                                   | AE                 |
| 30 | Base Flood Elevation (BFE)(NAVD)                                           | N/A                                   | +7.0' (+6.0' F     |
| 31 | Landscape Open Space (LOS) (Sq Ft and %)                                   | 5,090.0 s.f. (45%) min.               | 5,135 s.f. (45.    |
| 32 | Perimeter LOS (Sq Ft and %)                                                | 1,961.5. s.f. (50%) min.              | 3,094 s.f. (79.    |
| 33 | Front Yard LOS (Sq Ft and %)                                               | 1,000 s.f. (40%) min.                 | 1,442 s.f. (57     |
| 34 | **Native Plant Species %                                                   | Please refer t                        | o separate landsca |
| 1  |                                                                            |                                       |                    |

\* Indicate each yard area with cardinal direction (N,S,E,W)

\*\* Provide Native plant species calculation per category as requited by Ord. 24-2021 on separate table

LEGAL DESCRIPTION: