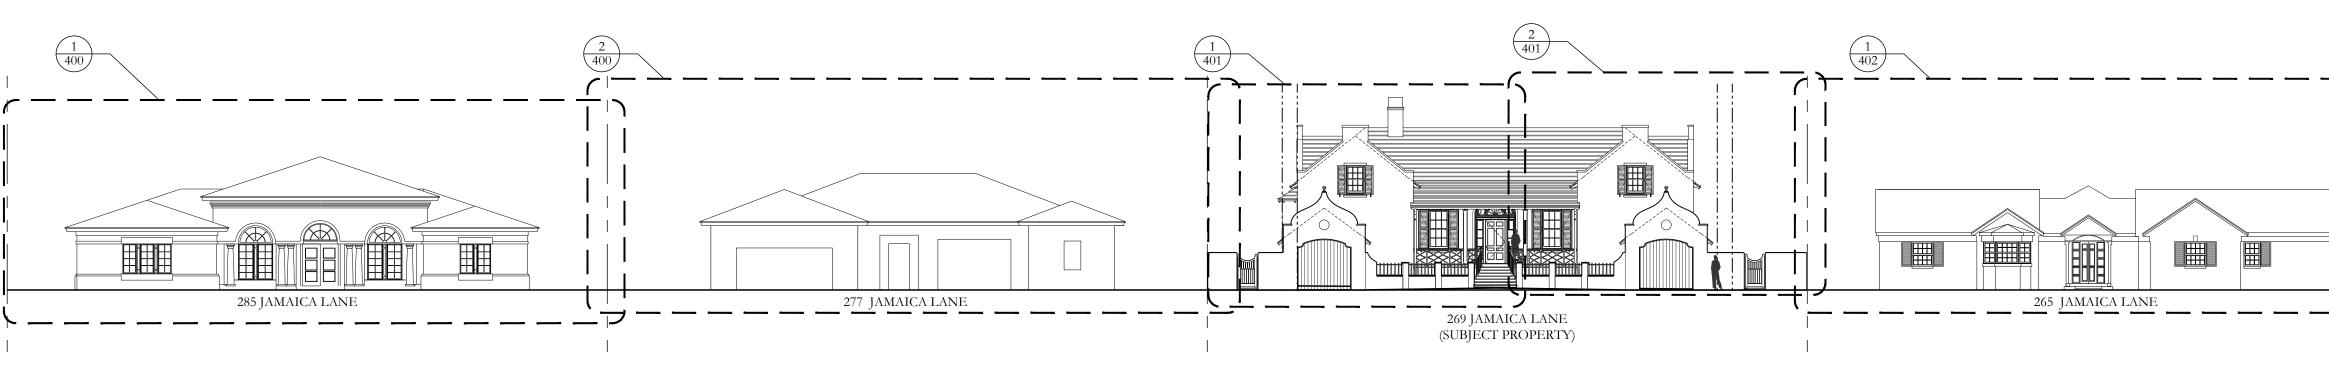

DRC SECOND SUBMITTAL SET 02/27/2023

285 JAMAICA LANE: STREETSCAPE PHOTOS FROM WEST TO EAST, FACING SOUTH

2) 277 JAMAICA LANE: STREETSCAPE PHOTOS FROM WEST TO EAST, FACING SOUTH

<sup>(3)</sup> KEY ELEVATION: PROPOSED CHILEAN AVE. STREETSCAPE, FACING SOUTH