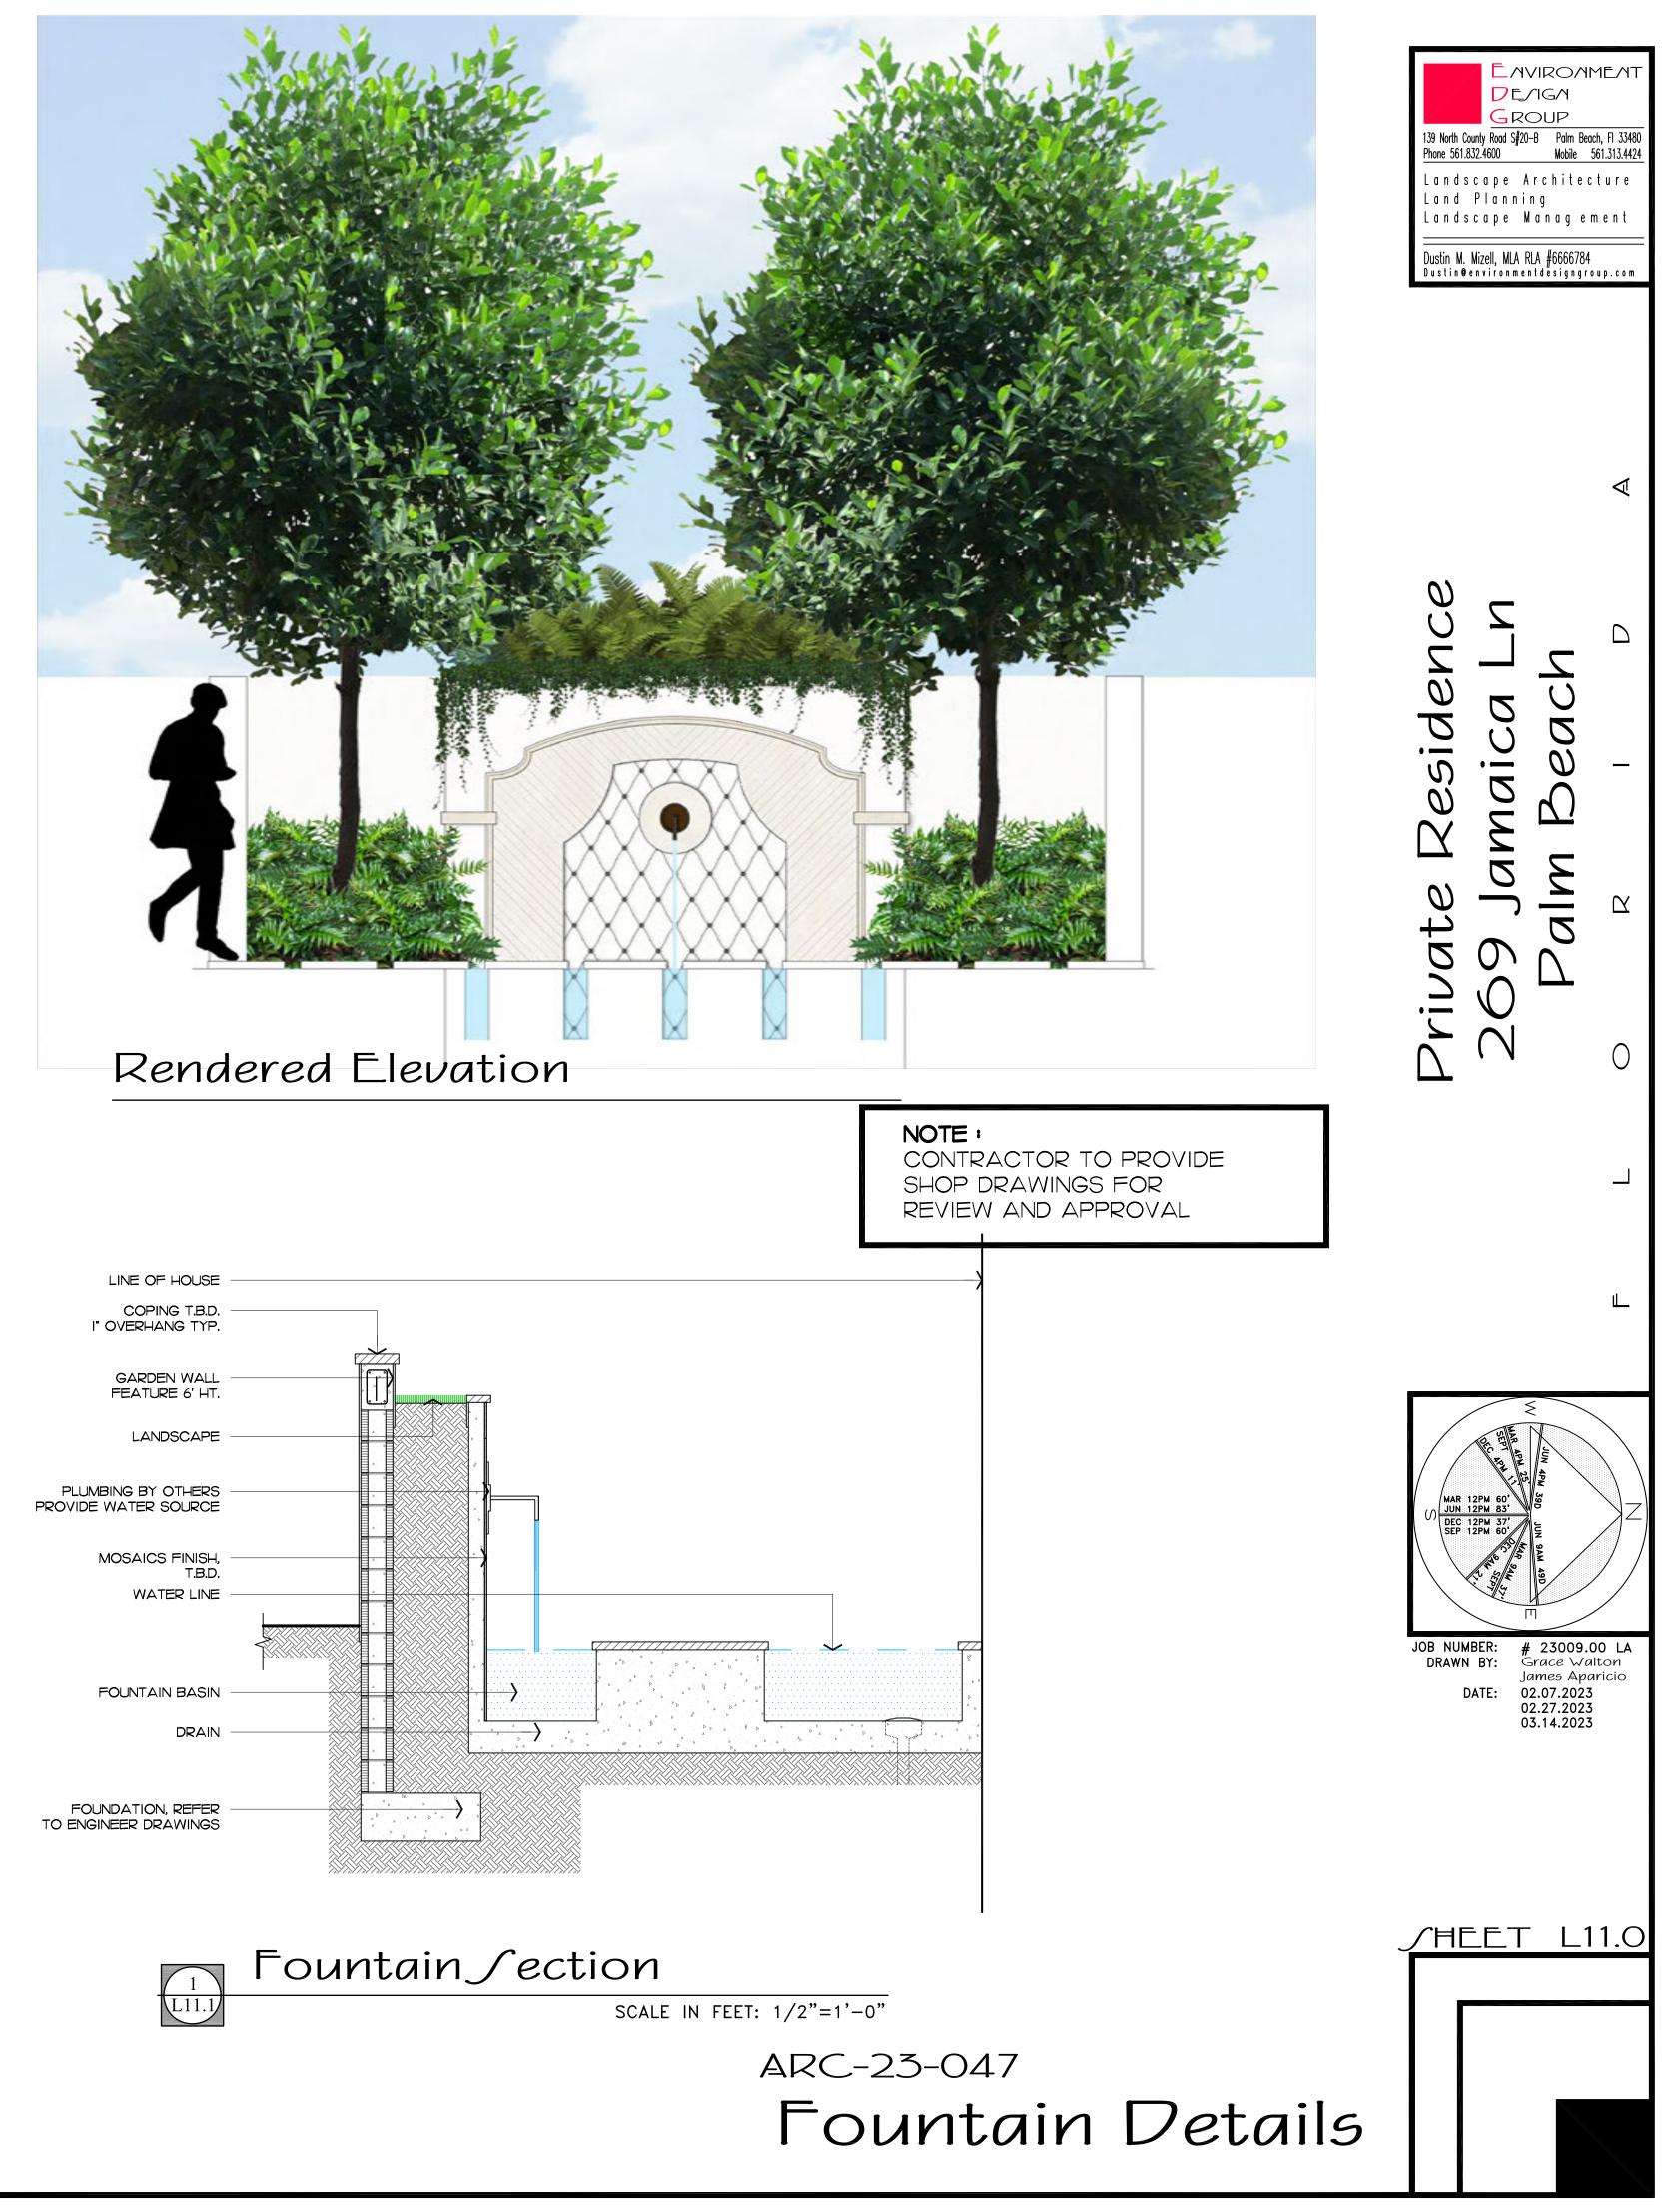

832.4600 Mobile 561.313.442 Landscape Architecture Land Planning Landscape Management Dustin M. Mizell, MLA RLA #6666784 Dustin@environmentdesigngroup.com JOB NUMBER: **#** 23009.00 LA DRAWN BY: Grace Walton James Aparicio DATE: 02.07.2023 02.27.2023 03.14.2023 ∫HEET L10.0













# North / Rear Elevation





48 HOURS BEFORE DIGGING *CALL TOLL FREE* **1-800-432-4770** SUNSHINE STATE ONE CALL OF FLORIDA, INC.

# Rendered Landscape Elevations





Fountain Plan

SCALE IN FEET: 1/2"=1'-0"



# Fountain Elevation





SCALE IN FEET: 1/2"=1'-0"

SITE WALL LANDSCAPE

> PLUMBING BY OTHERS PROVIDE WATER SOURCE DRAIN

STEPPING STONE LAWN

FOUNTAIN BASIN

LINE OF HOUSE

SITE WALL

MOSAICS FINISH, T.B.D.

WATER LINE STEPPING STONE

LAWN

FOUNDATION, REFER TO ENGINEER DRAWINGS FOUNTAIN BASIN









# Notes:

- 1) Exfiltration trenches and storm piping to be protected from roots with a root barrier.
- 2) Roof drain downspouts are to be connected to the proposed drainage system. Contractor to provide engineer with downspout locations prior to installation of drainage system.
- 3) Exfiltration trench design uses an assumed value of hydraulic conductivity. Client may obtain a site specific test for hydraulic conductivity prior to exfiltration trench installation.
- Contractor shall mill and overlay all roadway cuts a minimum of 50 ft. on either side of the excavation the entire width of each affected lane.
- 5) Contractor is responsible for installing and maintaining erosion control measures during construction.
- 6) Video inspection of storm drainage system required prior to insta