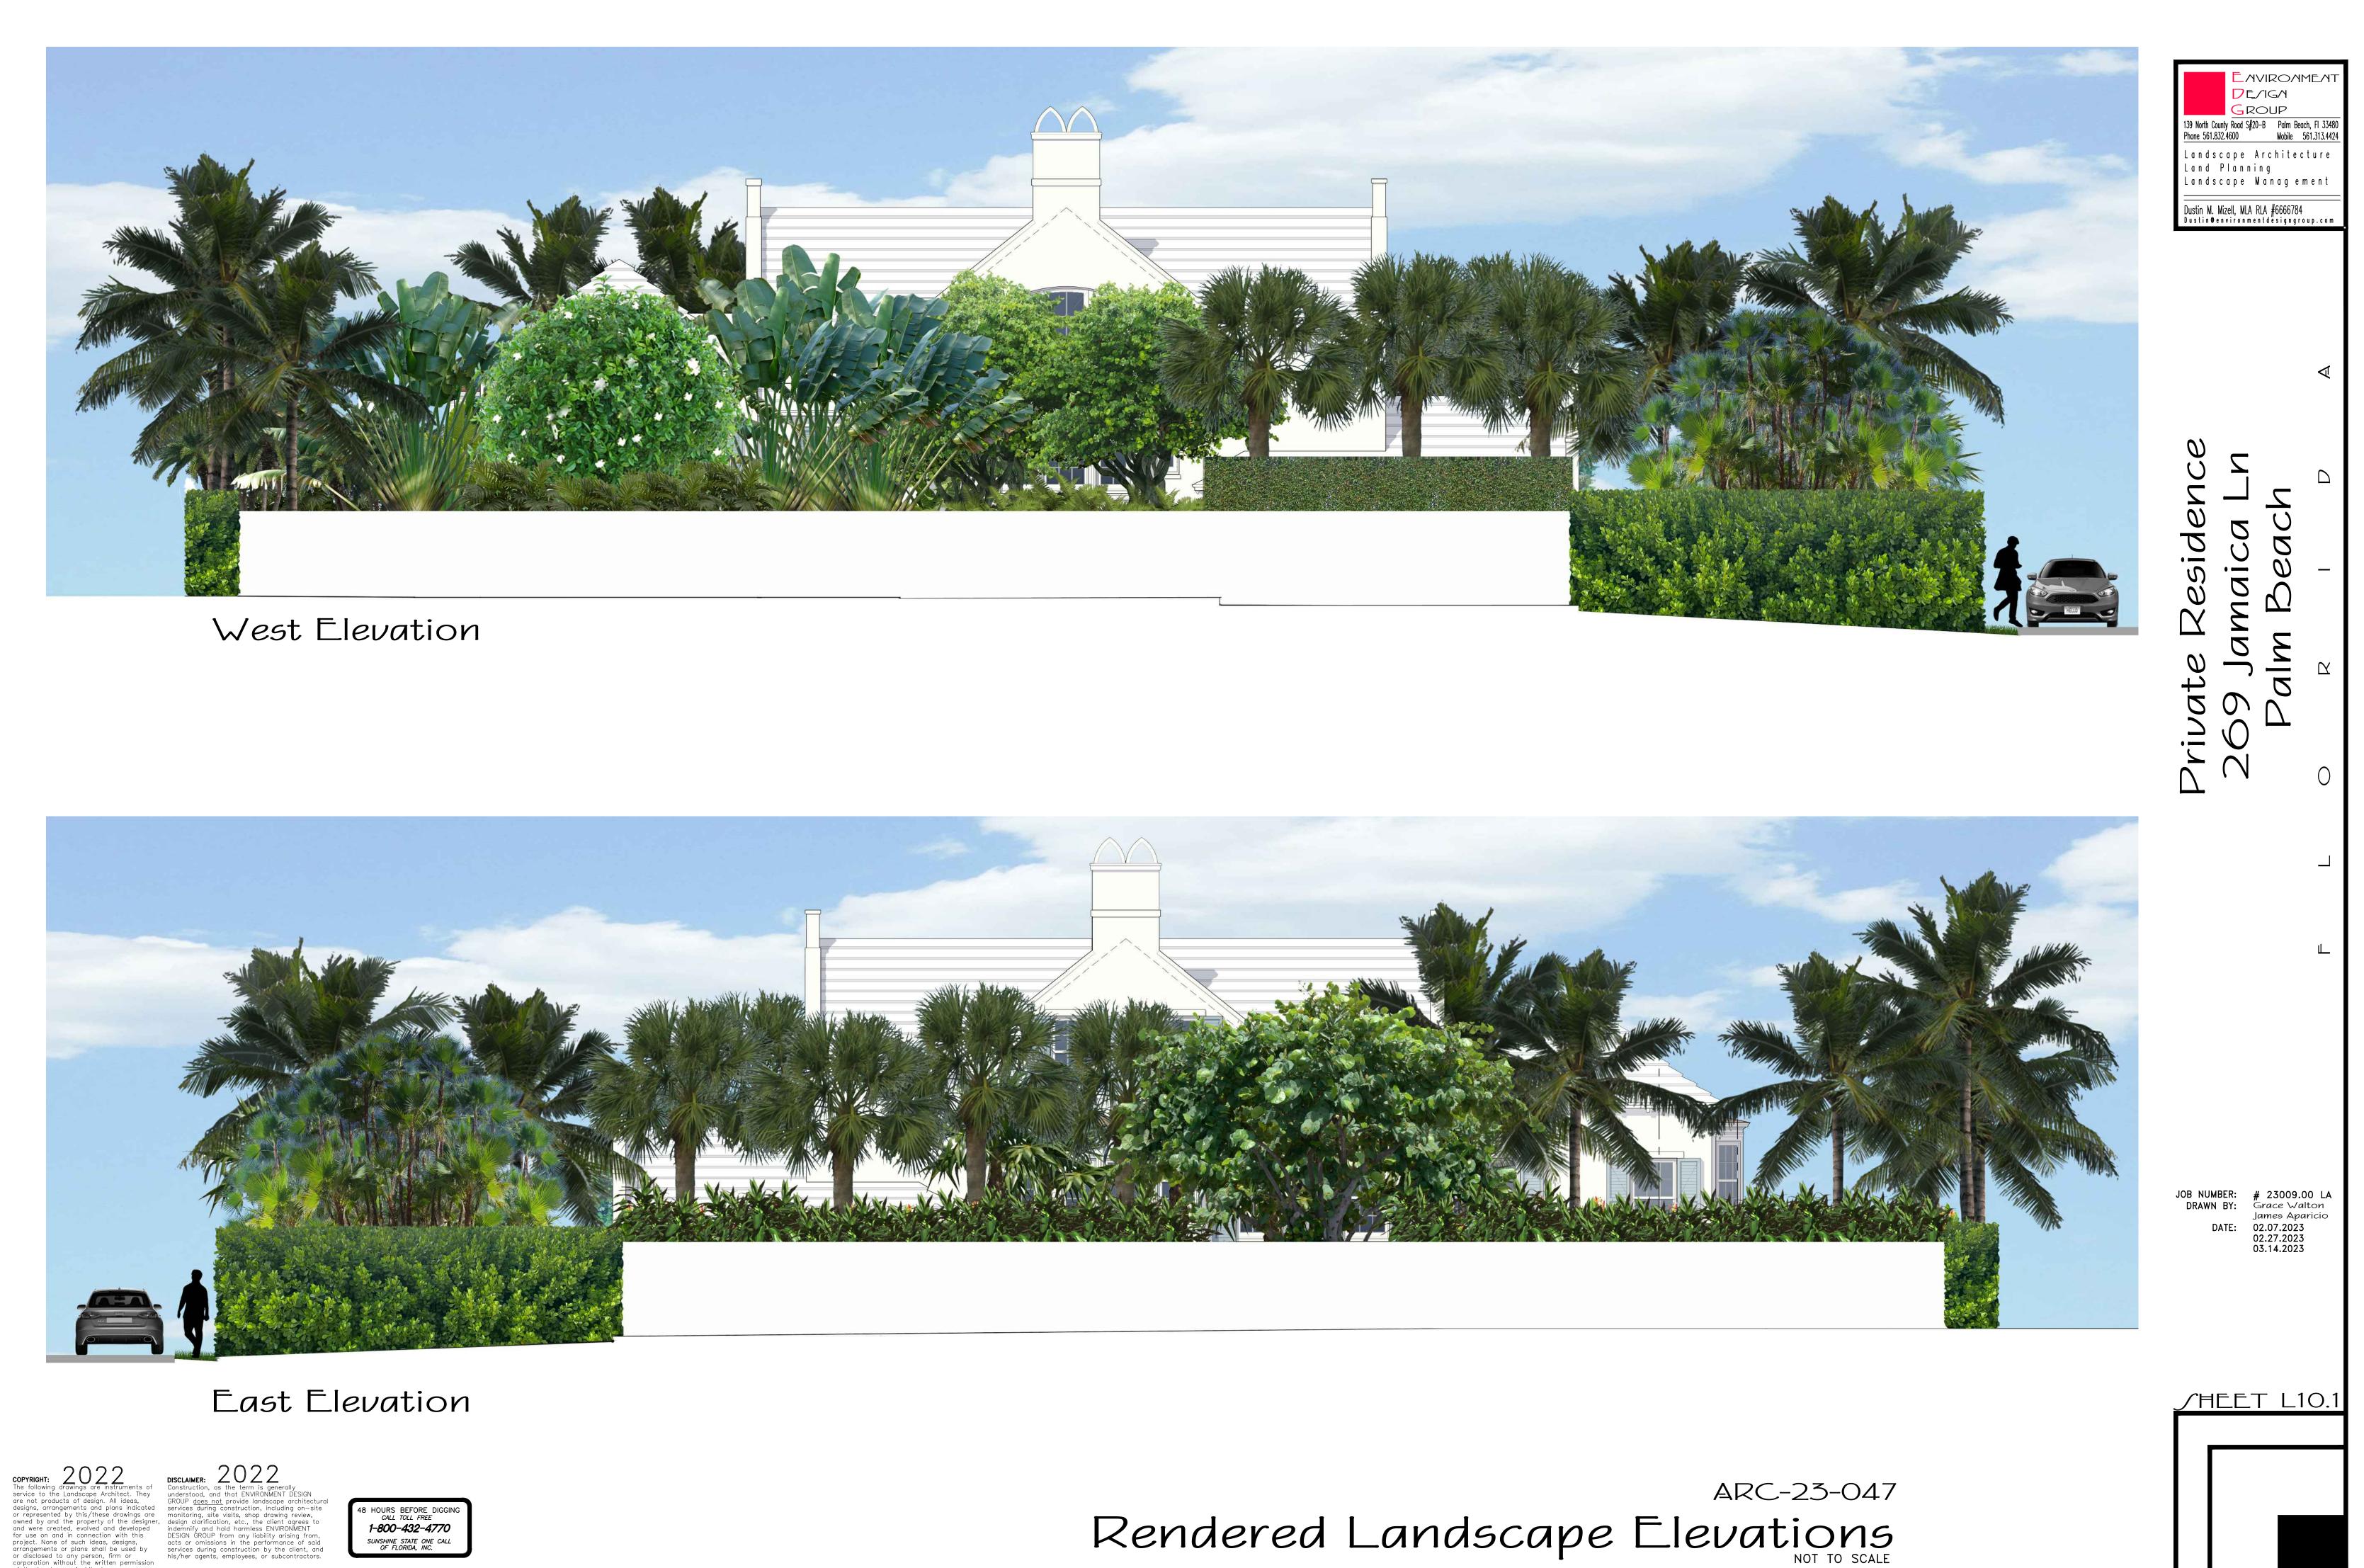

DRC SECOND SUBMITTAL SET 02/27/2023

285 JAMAICA LANE: STREETSCAPE PHOTOS FROM WEST TO EAST, FACING SOUTH

2) 277 JAMAICA LANE: STREETSCAPE PHOTOS FROM WEST TO EAST, FACING SOUTH

<sup>(3)</sup> KEY ELEVATION: PROPOSED CHILEAN AVE. STREETSCAPE, FACING SOUTH