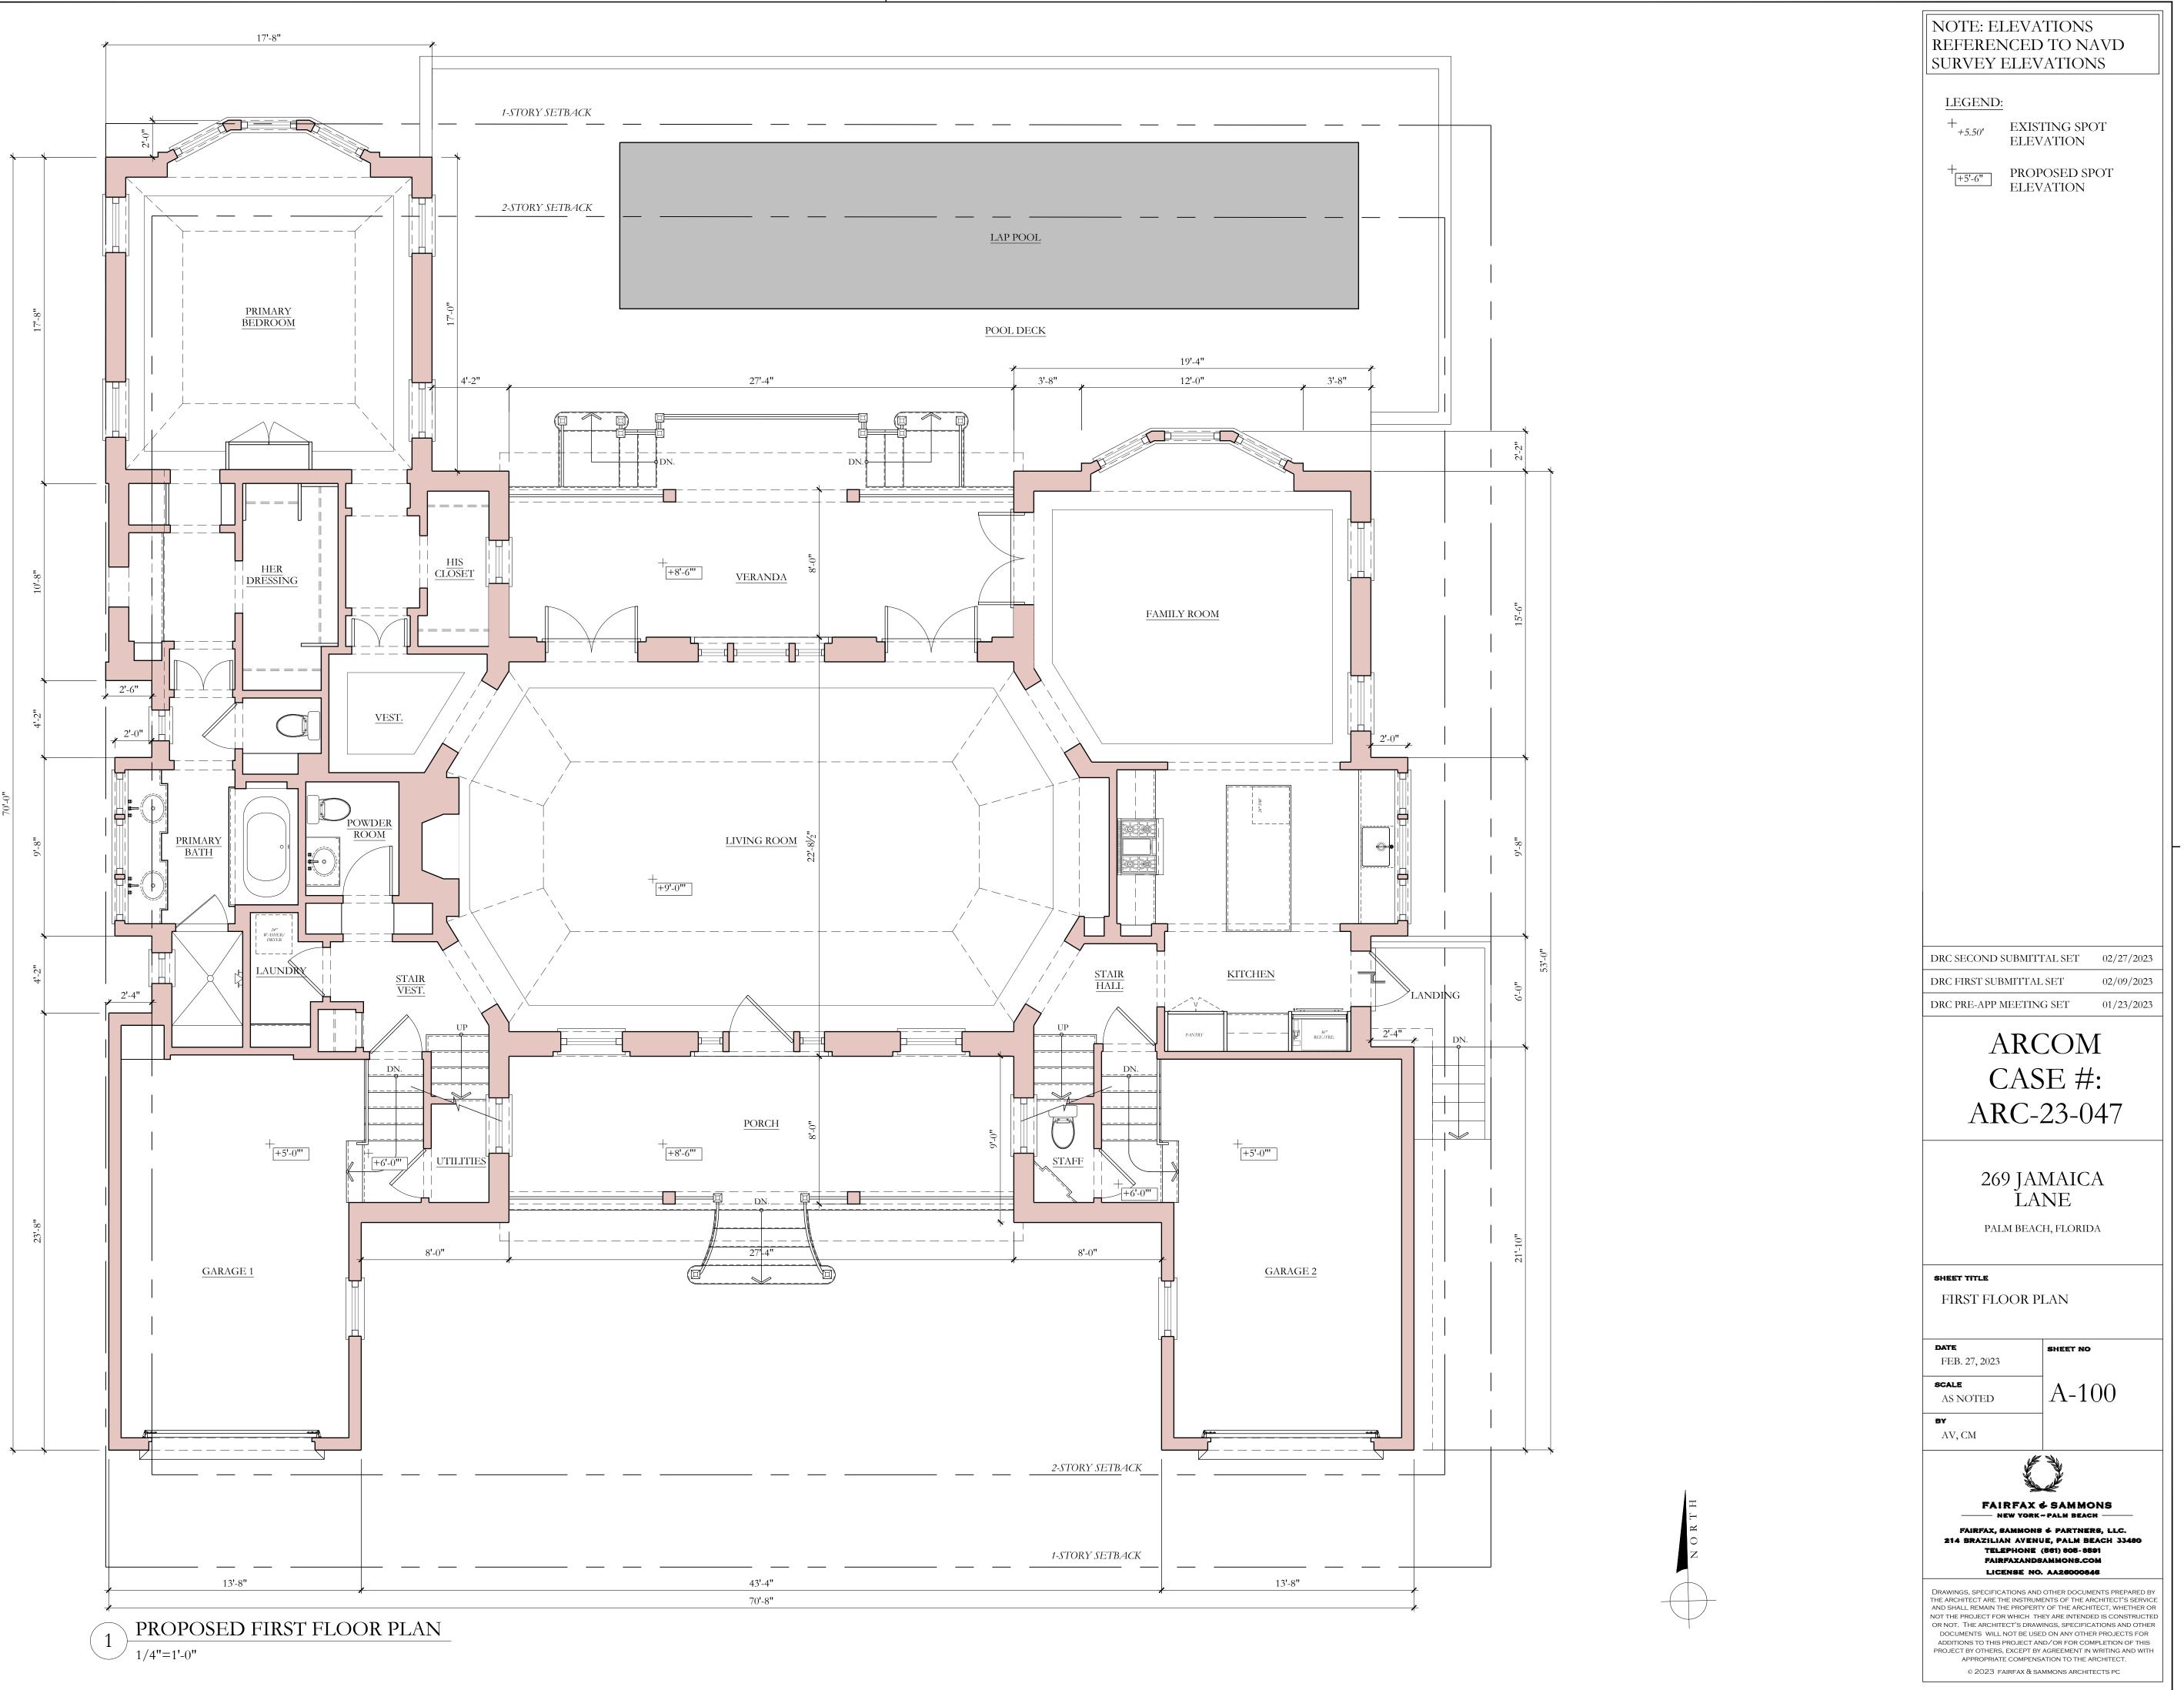

# SCOPE OF WORK:

NEW 2-STORY RESIDENCE W/ SWIMMING POOLNEW LANDSCAPE & HARDSCAPE