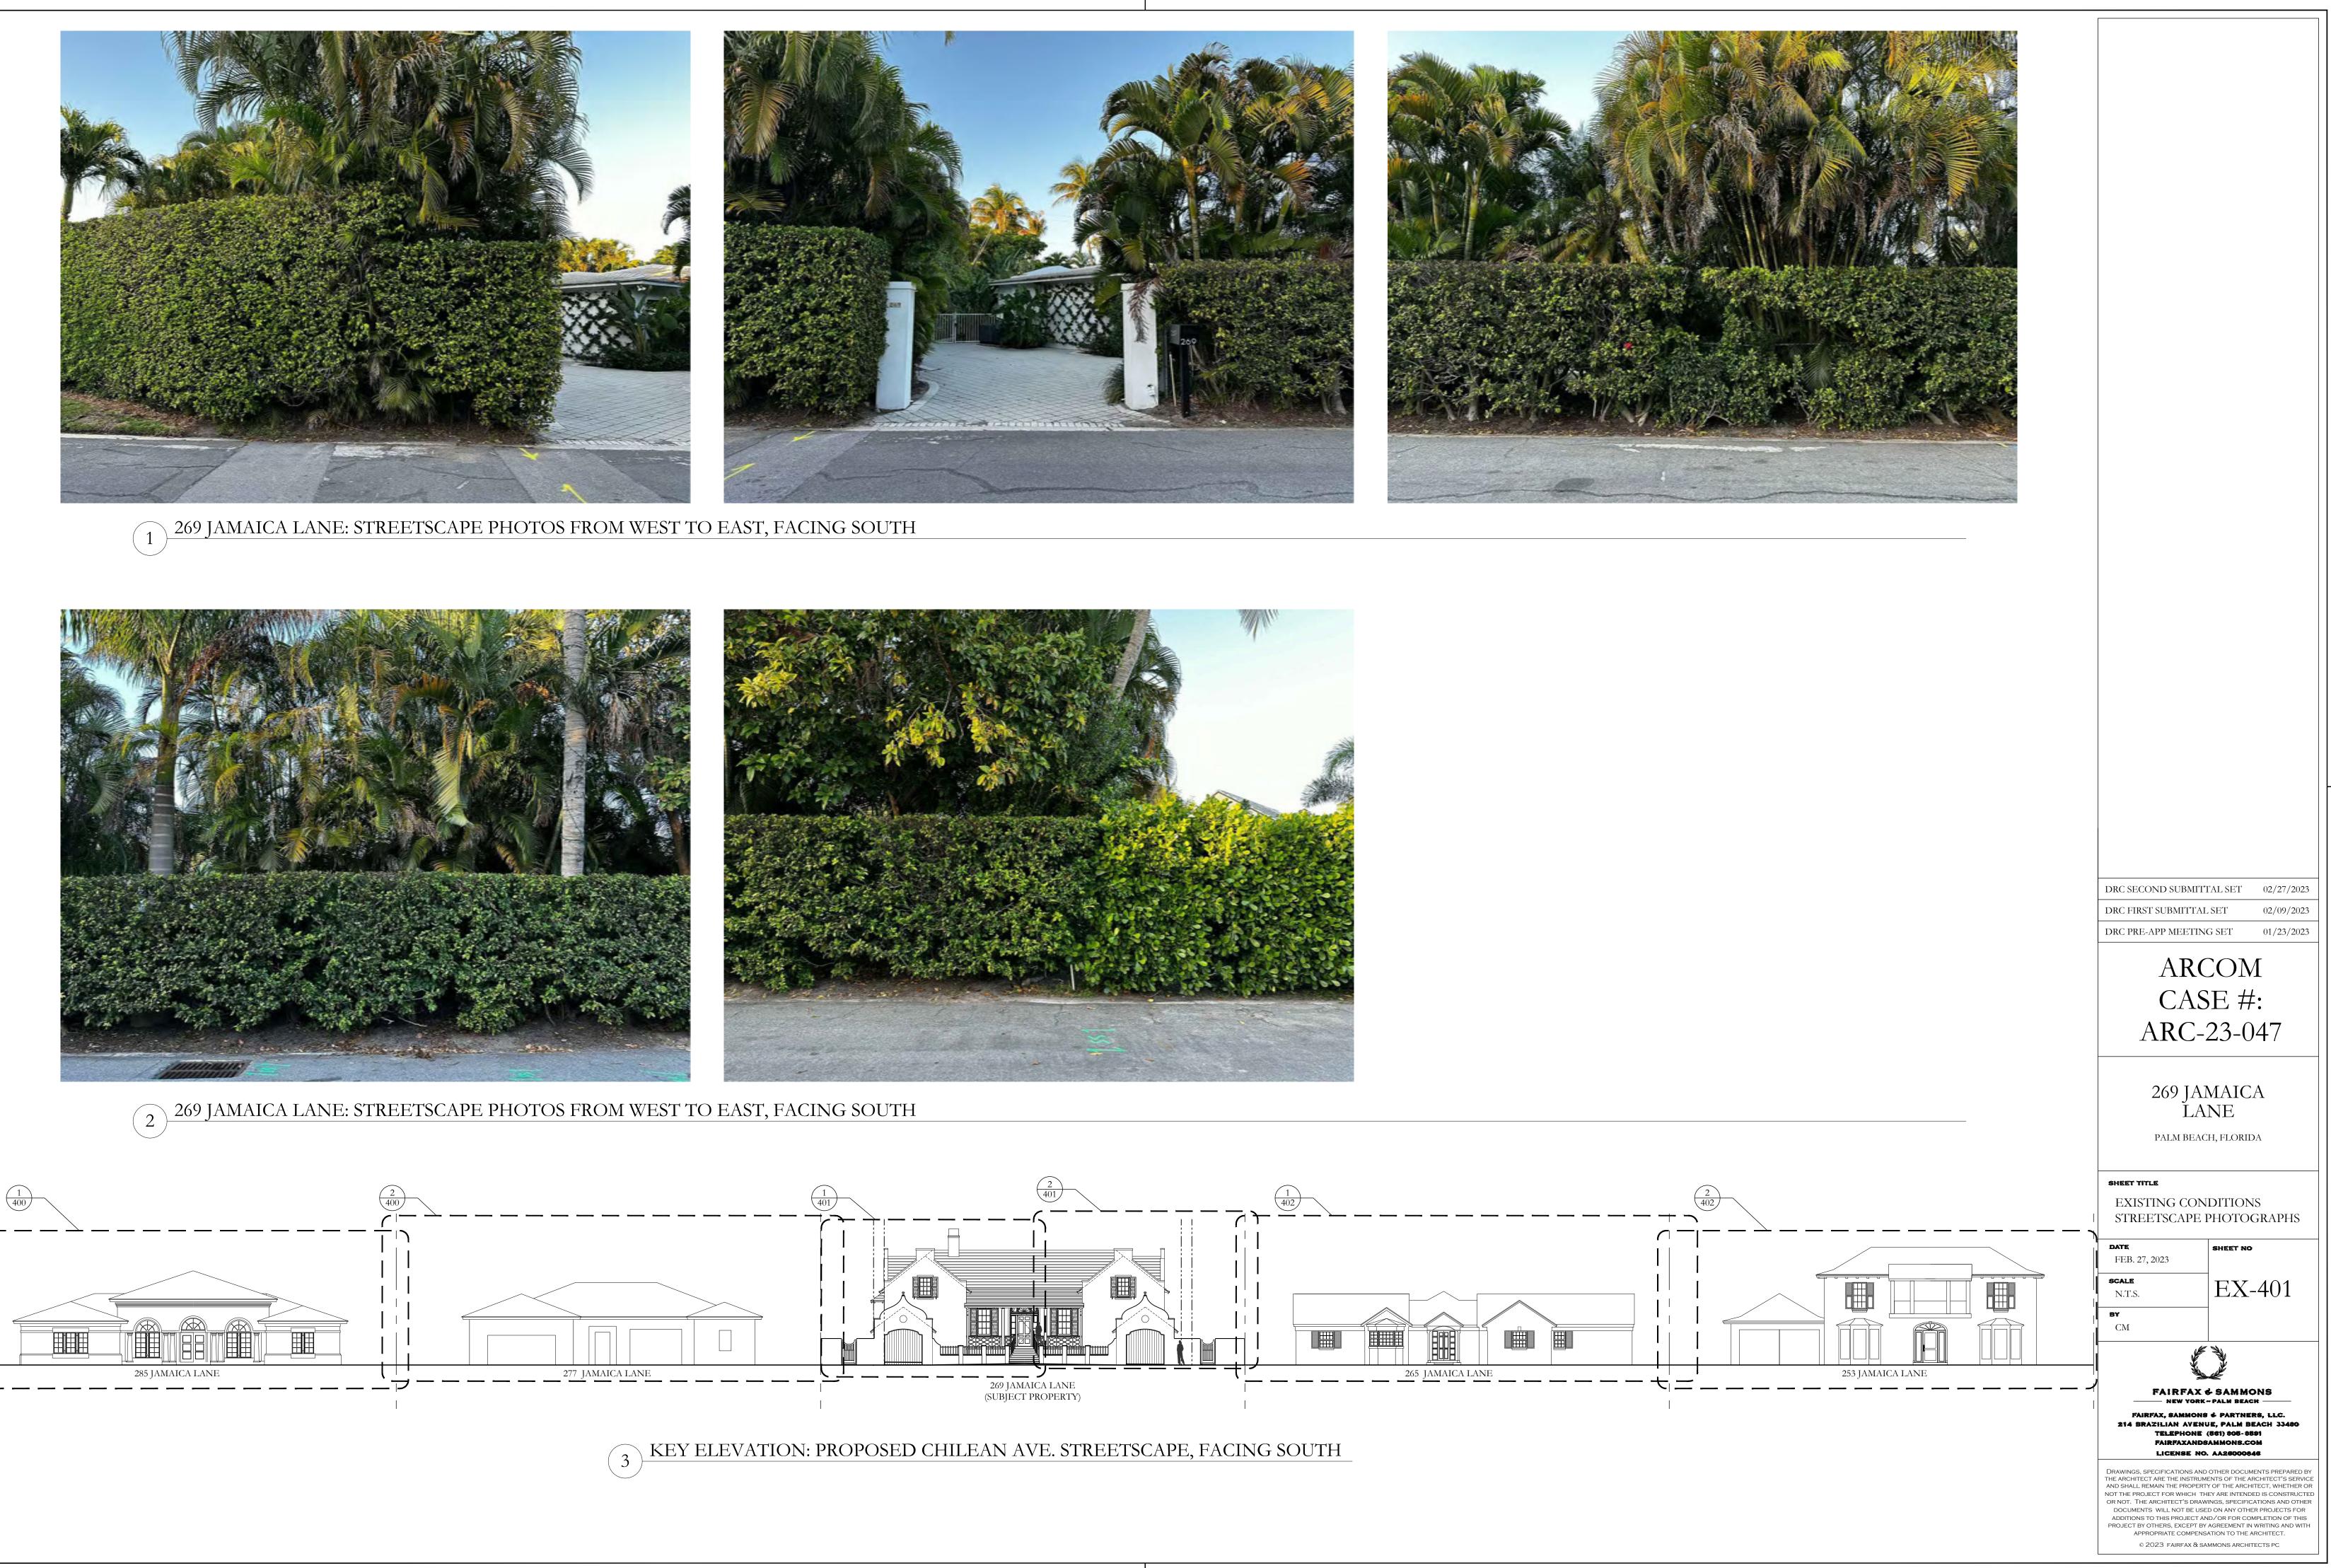

DRC SECOND SUBMITTAL SET 02/27/2023

285 JAMAICA LANE: STREETSCAPE PHOTOS FROM WEST TO EAST, FACING SOUTH

2) 277 JAMAICA LANE: STREETSCAPE PHOTOS FROM WEST TO EAST, FACING SOUTH

<sup>(3)</sup> KEY ELEVATION: PROPOSED CHILEAN AVE. STREETSCAPE, FACING SOUTH