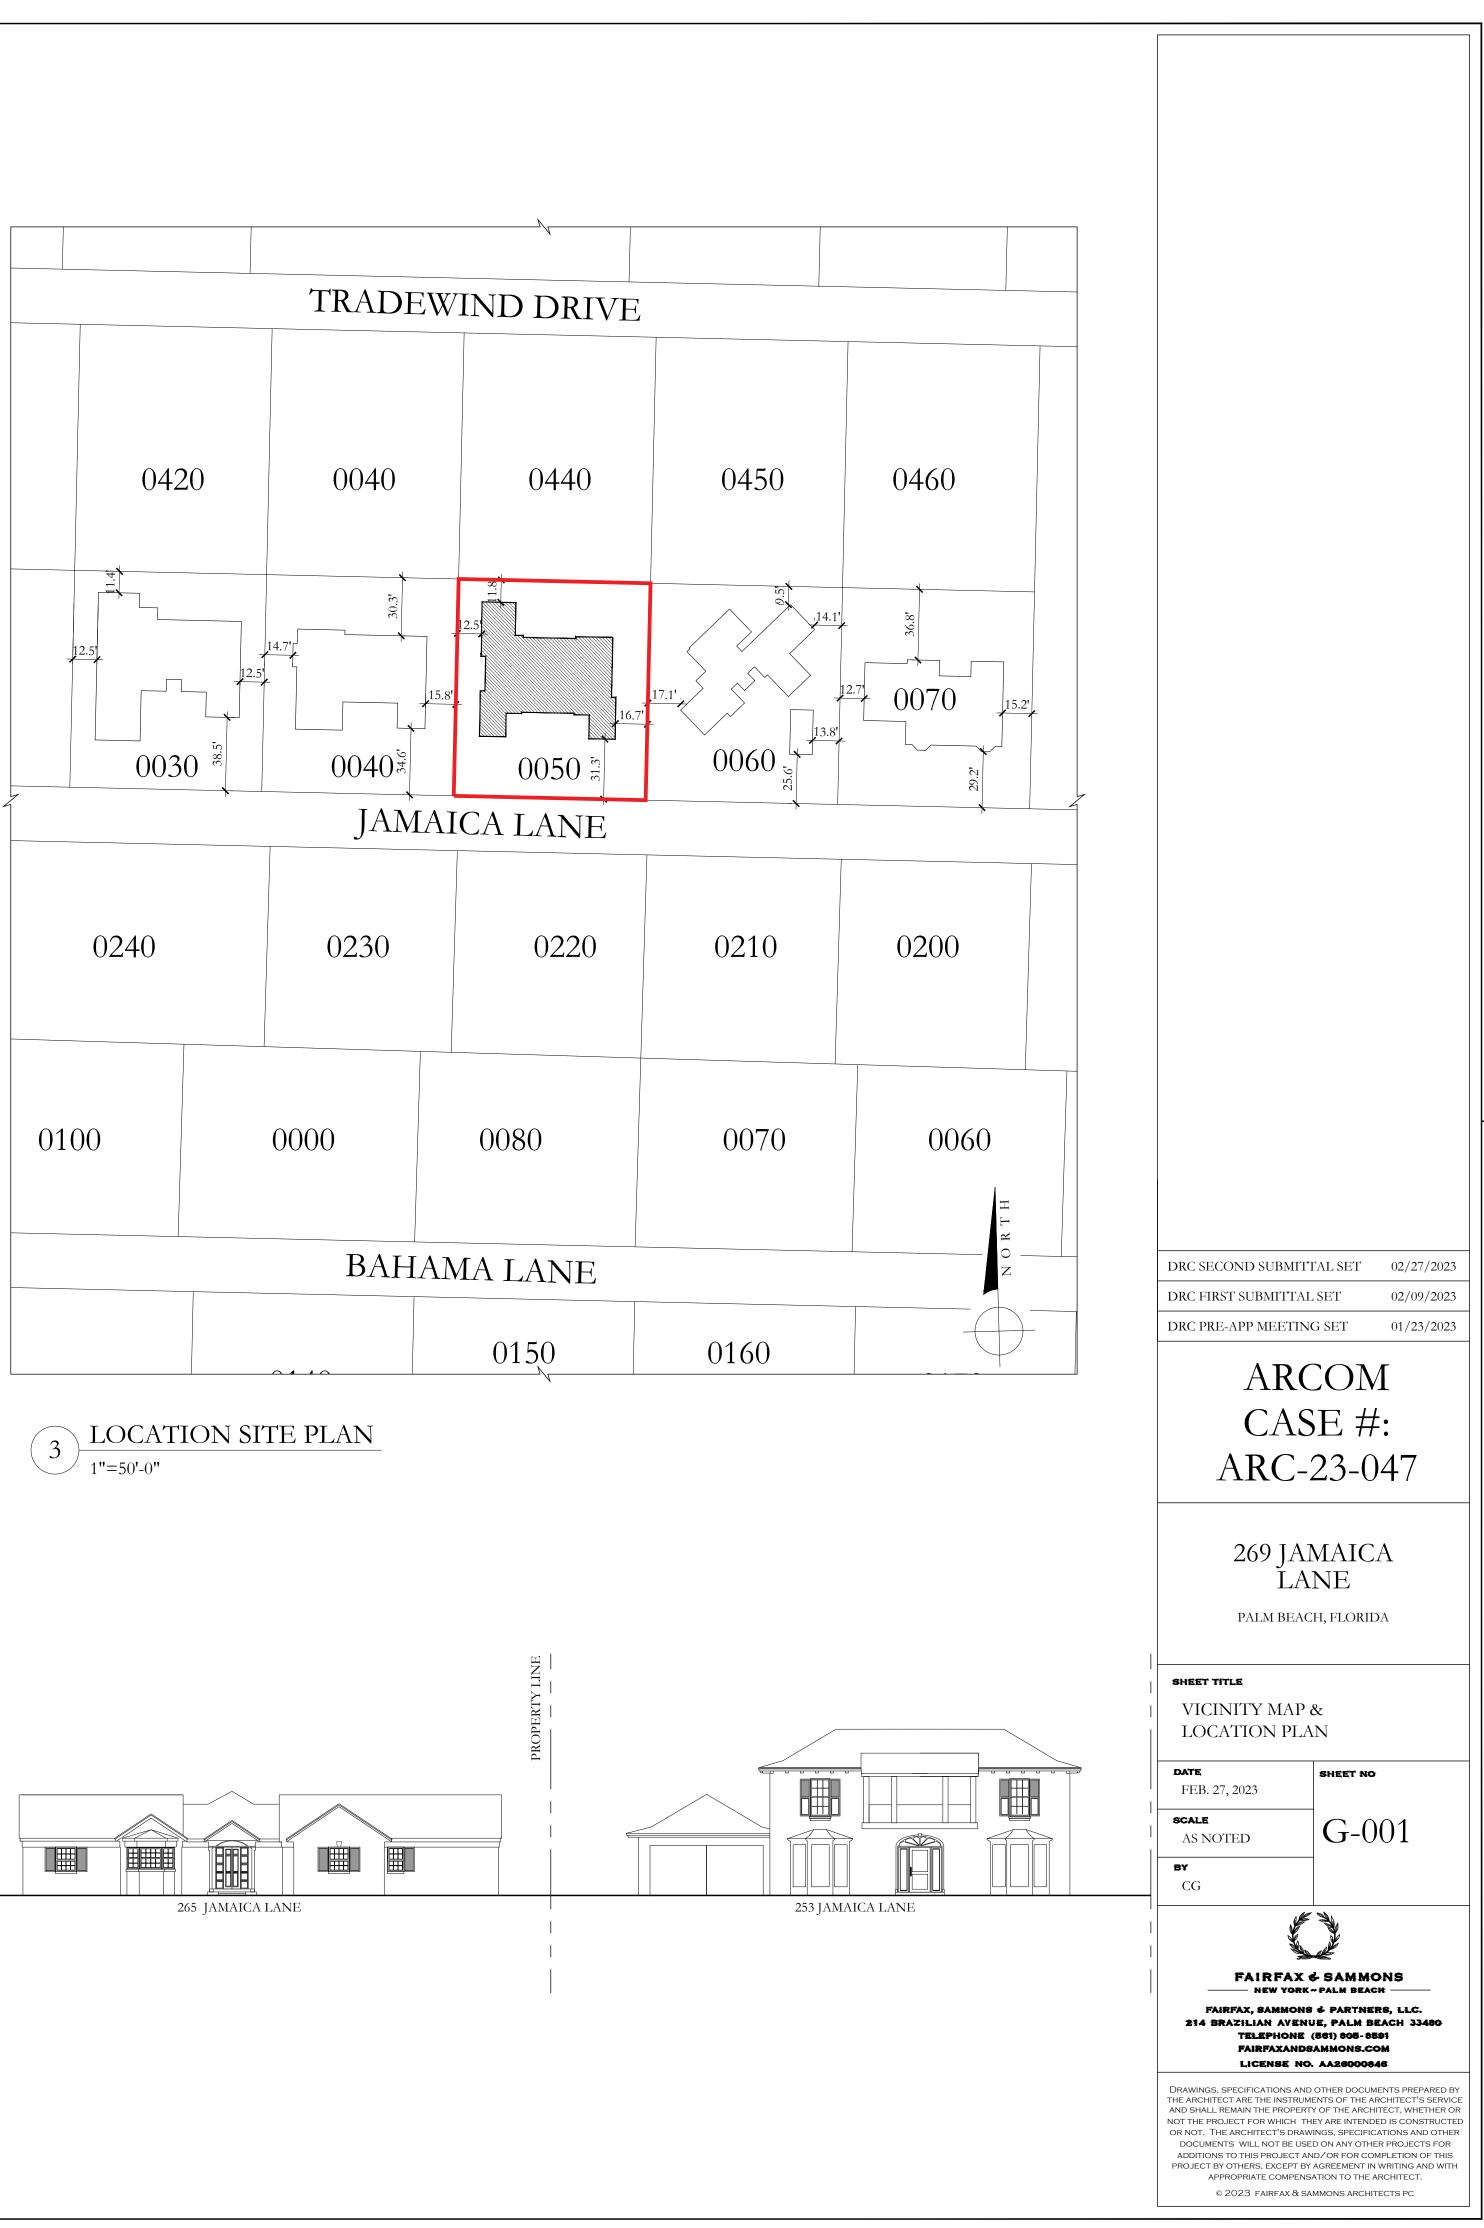

# LEGAL DESCRIPTION:

LOT 5, JAMAICA LANE, ACCORDING TO THE PLAT THEREOF, RECORDED IN PLAT BOOK 18, PAGE 93, IN THE PUBLIC RECORDS OF PALM BEACH COUNTY, FLORIDA.

MUNICIPALITY: PALM BEACH LOCATION ADDRESS: 269 JAMAICA LANE PARCEL CONTROL NUMBER: 50-43-43-10-01-000-0050