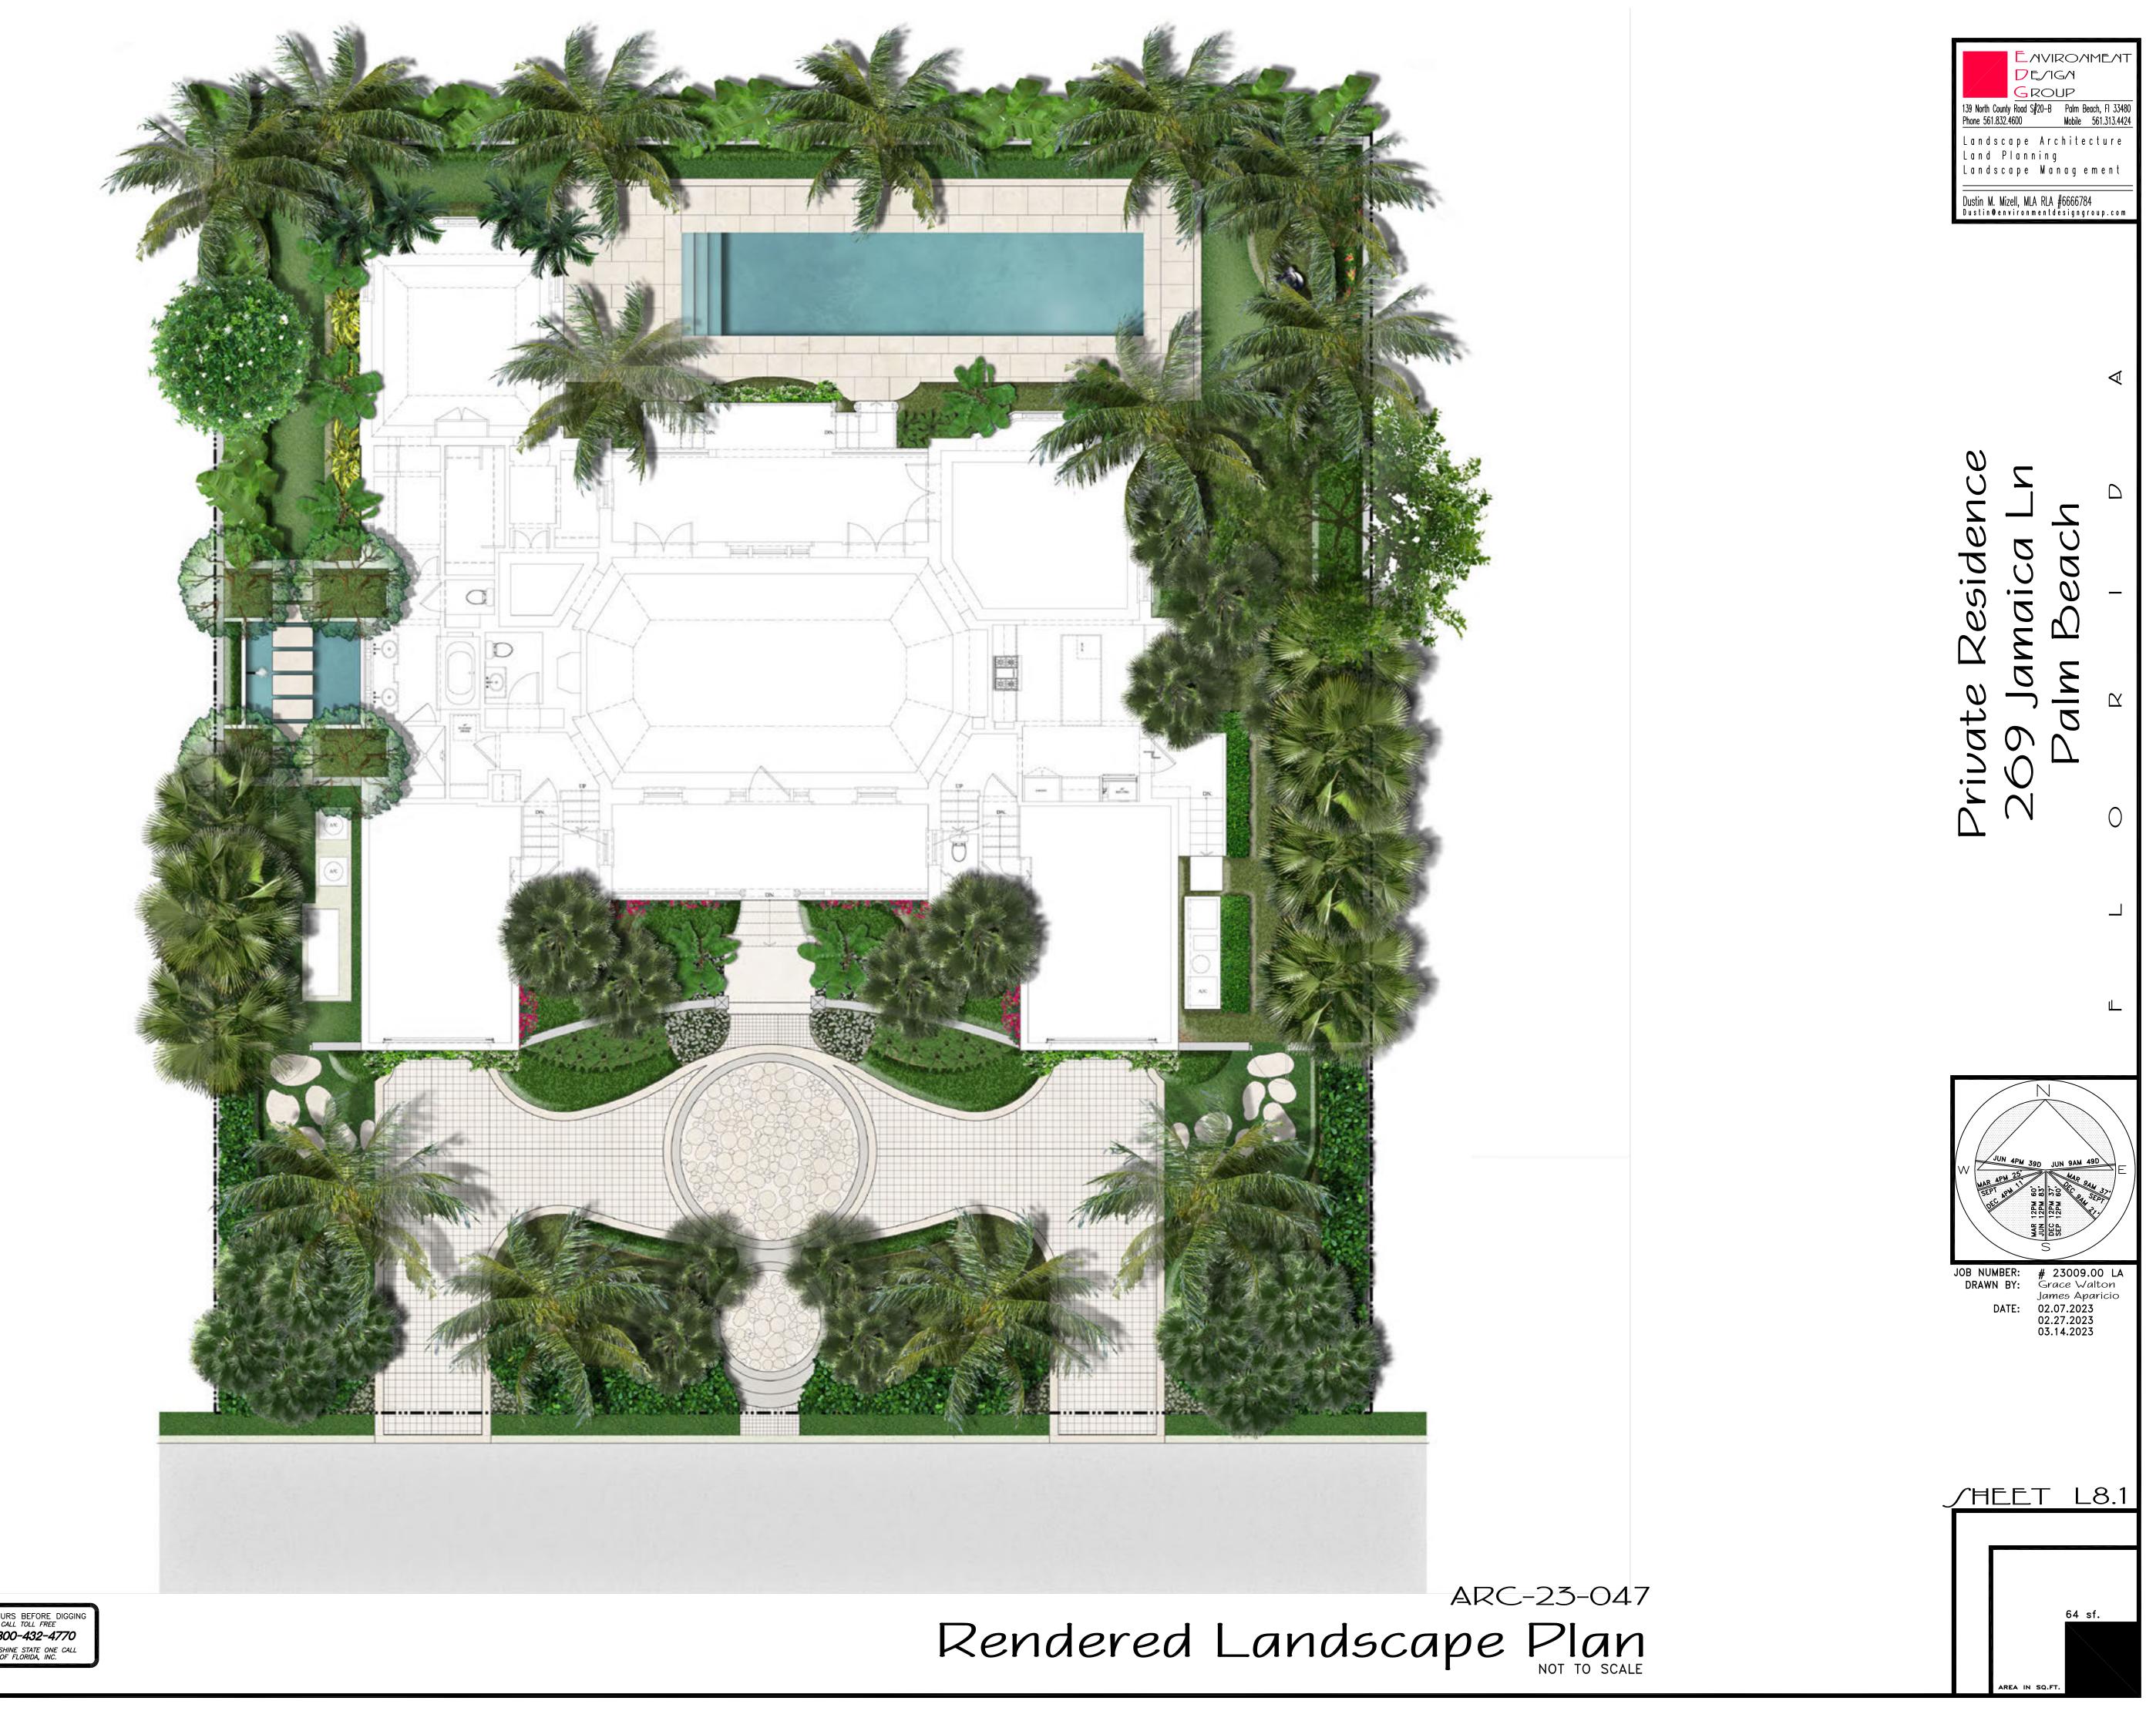

OSED                  |                                   |        |            |  |  |  |
| OPEN / PERMEABLE SPACE                                        | MINIMUM 45%                        | 5,090 S.F.                        | 45.39% | 5,135 S.F. |  |  |  |
| FRONT YARD LANDSCAPE                                          | MINIMUM 40%<br>OF FRONT YARD       | 1,000 S.F.                        | 57.68% | I,442 S.F. |  |  |  |
| PERIMETER LANDSCAPE<br>WITHIN 10' OF PROPERTY LINE (3,923 SF) | MINIMUM 50% OF<br>REQ'D OPEN SPACE | 1,961.5 S.F.                      | 79.88% | 3,094 S.F. |  |  |  |





ARC-23-047 Open/pace Diagrams 8' 16'



(4) THRINAX RADIATA FLORIDA THATCH PALM 6'-10' OA HT

48 HOURS BEFORE DIGGING CALL TOLL FREE 1-800-432-4770 SUNSHINE STATE ONE CALL OF FLORIDA, INC.







**COPYRIGHT:** 2022. The following drawings are instruments of service to the Landscape Architect. They are not products of design. All ideas, designs, arrangements and plans indicated for use on and in connection with this property of the designer, arrangements or plans shall be used by or disclosed to any person, firm or corporation without the written permission of the Landscape Architect.

48 HOURS BEFORE DIGGING *CALL TOLL FREE* **1-800-432-4770** SUNSHINE STATE ONE CALL OF FLORIDA, INC.

| Trees  |                          |                           |               |                                                                         |        |  |
|--------|--------------------------|---------------------------|---------------|--------------------------------------------------