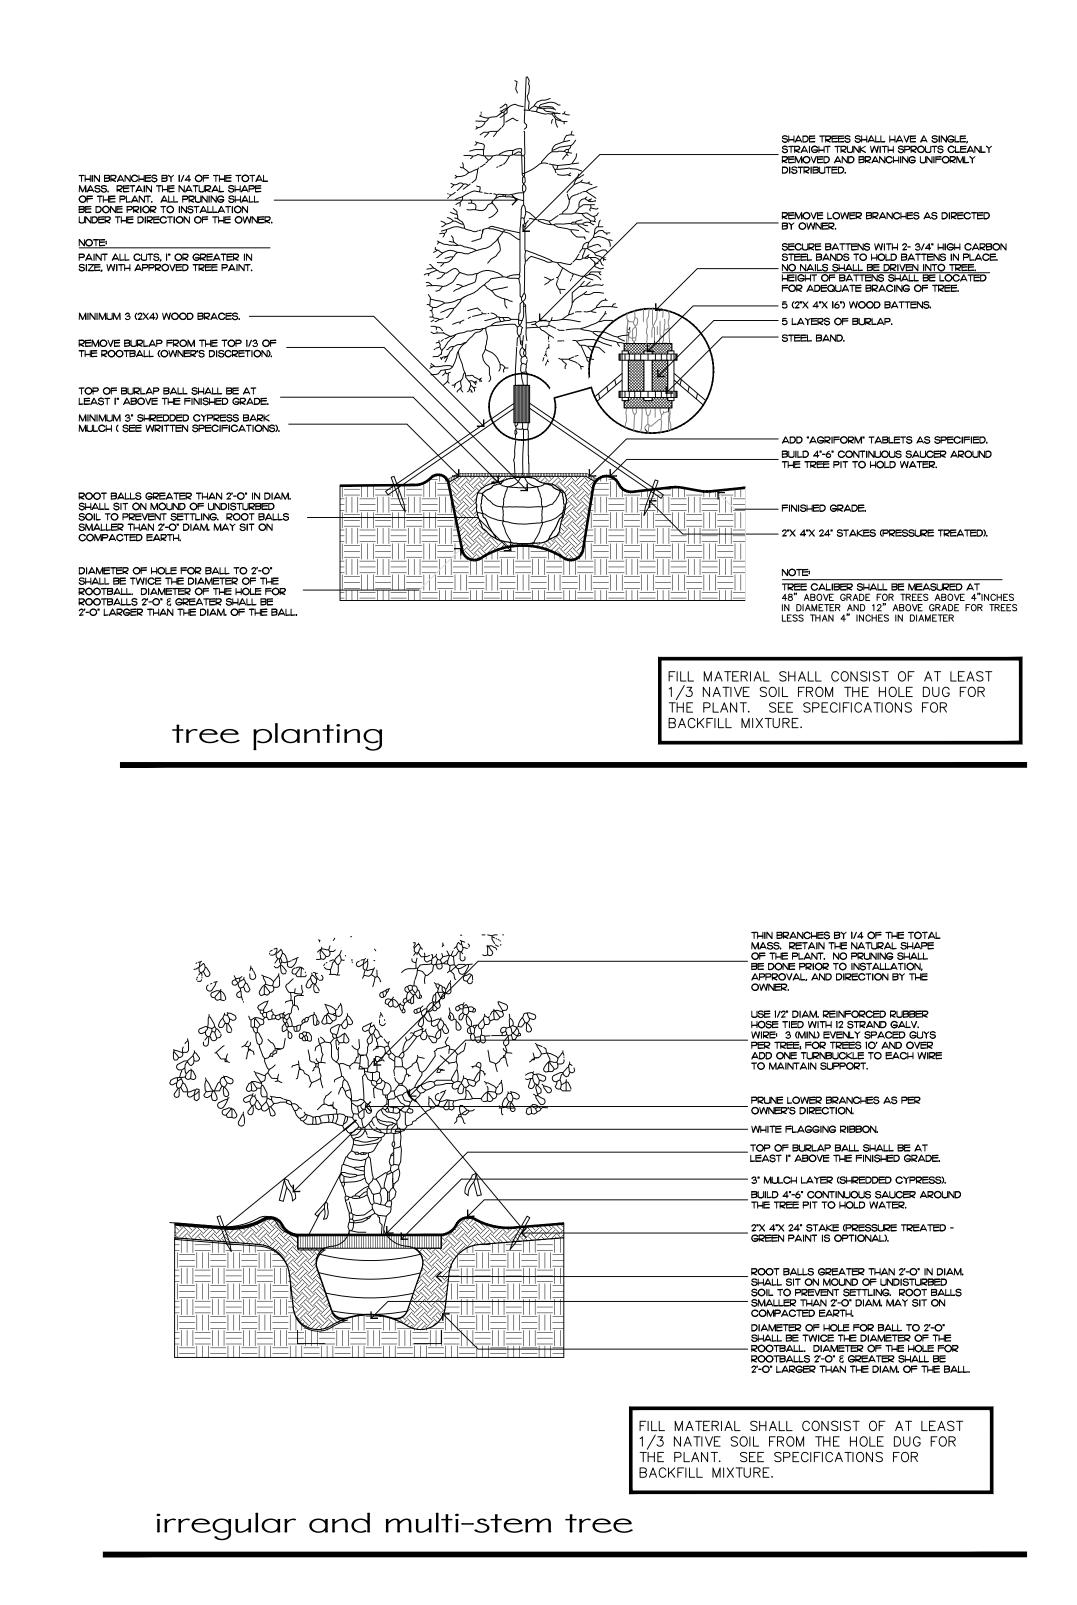

|     |
| NATIVE SHRUBS %              |                                            |                    | 35%                | 77.97%                |     |
| NATIVE VINES / GR            | OUND COVER %                               |                    | 35%                | 95.3%                 |     |

ENVIRONMENT DE/IG/I GROUP 139 North County Road S#20−B Palm Beach, Fl 33480 Phone 561.832.4600 Mobile 561.313.4424 Landscape Architecture Land Planning Landscape Management Dustin M. Mizell, MLA RLA #6666784 Dustin@environmentdesigngroup.com  $\mathcal{O}$  $\cap$ Ś  $\overline{\boldsymbol{\Sigma}}$ Resider eac maica  $\Box$ alm Δ Private ----- $\square$ 5 Ľ  $\sim$ JOB NUMBER: **#** 23009.00 LA DRAWN BY: Grace Walton James Aparicio DATE: 02.07.2023 02.27.2023 03.14.2023 /HEET L8.2





# ARC-23-047 Planting Details & Specificatio



PRUNE SHRUBS AT OWNER'S DIRECTION.

- PRUNE ALL SHRUBS TO ACHIEVE A

UNIFORM MASS

# Planting Notes COMMERCIAL FERTILIZER:

FERTILIZER SHALL BE COMPLETELY ORGANIC, IT SHALL BE UNIFORM IN COMPOSITION, DRY AND FREE FLOWING. THIS FERTILIZER SHALL BE DELIVERED TO THE SITE IN THE ORIGINAL UNOPENED BAGS, EACH BEARING THE MANUFACTURER'S STATEMENT OF ANALYSIS, AND SHALL MEET THE FOLLOWING REQUIREMENTS: SIX PERCENT (6%) NITROGEN

SIX PERCENT (6%) PHOSPHOROUS

SIX PERCENT (6%) POTASSIUM

FERTILIZER SHALL BE APPLIED TO ALL SHRUBS (1/3 LB. PER 3 GAL. POT, 1/4 LB. PER 1 GAL. POT) AND GROUNDCOVER. THE SAME FERTILIZER MIXTURE SHALL BE USED ON SOD AT A RATE OF 15 LBS. PER 1000 SQUARE FEET. A FOURTEEN PERCENT (14%) NITROGEN, FOURTEEN PERCENT (14%) PHOSPHO