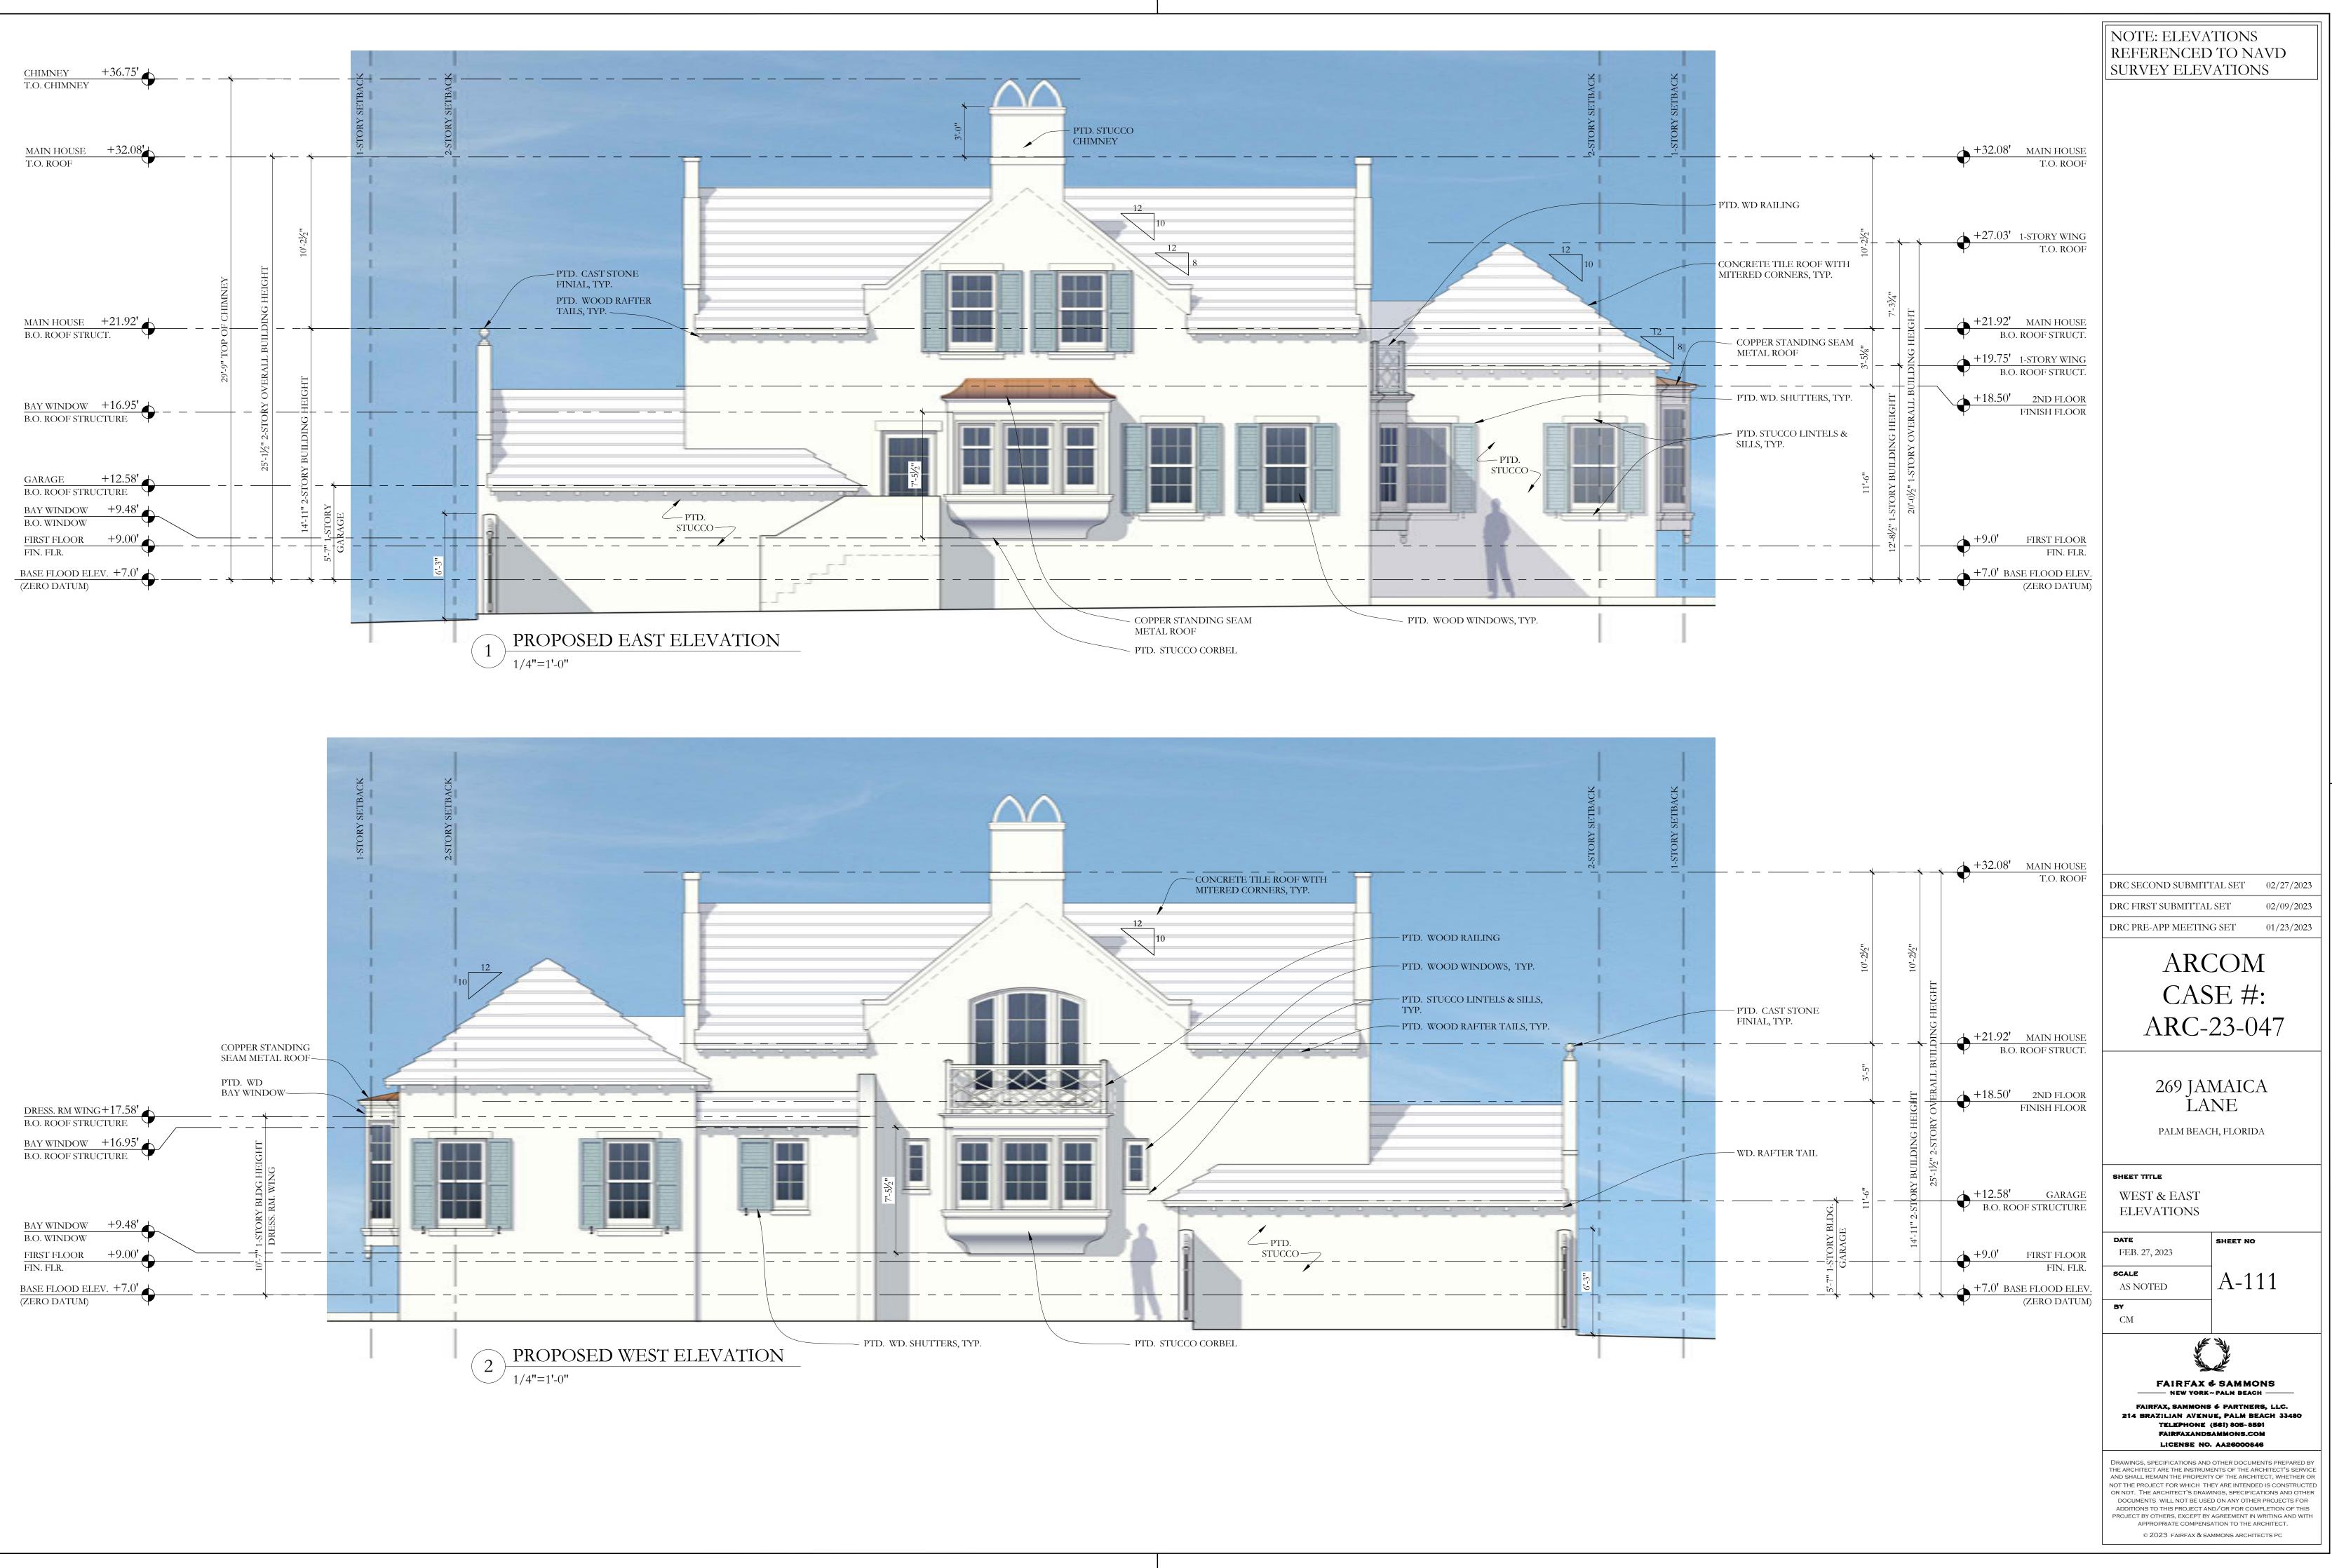

# CODES AND STANDARDS:

THIS PROJECT WAS DESIGNED IN ACCORDANCE WITH THE 2020 FLORIDA BUILDING CODE.

# LEGAL DESCRIPTION:

LOT 5, JAMAICA LANE, ACCORDING TO THE PLAT THEREOF, RECORDED IN PLAT BOOK 18, PAGE 93, IN THE PUBLIC RECORDS OF PALM BEACH COUNTY, FLORIDA.

MUNICIPALITY: PALM BEACH LOCATION ADDRESS: 269 JAMAICA LANE PARCEL CONTROL NUMBER: 50-43-43-10-01-000-0050