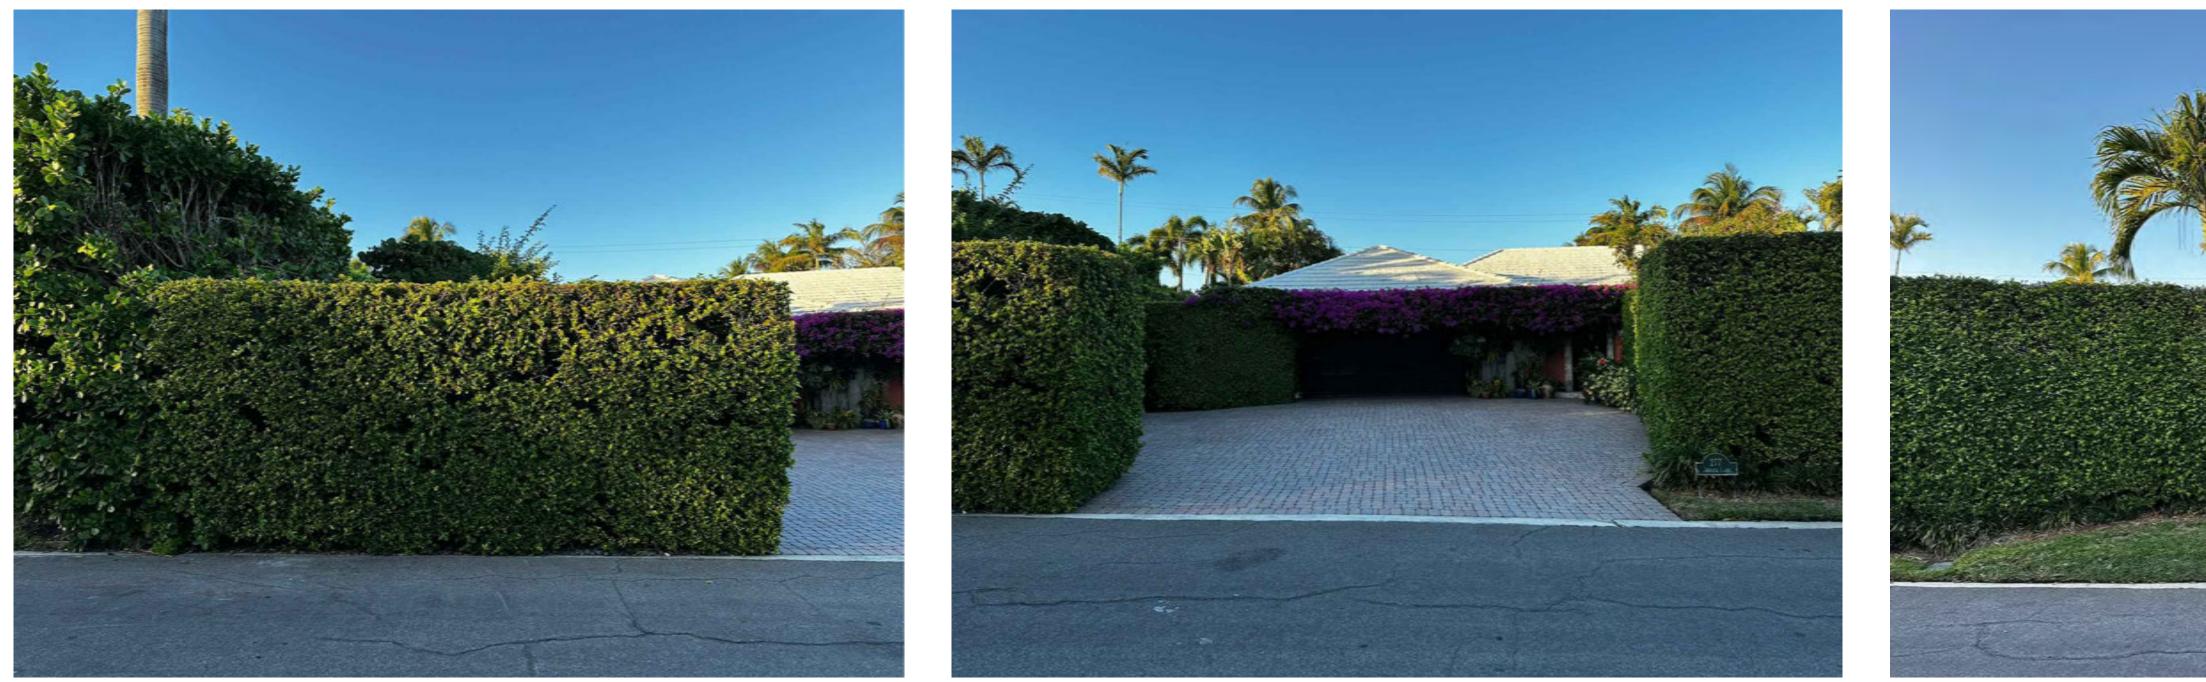

DRC SECOND SUBMITTAL SET 02/27/2023

285 JAMAICA LANE: STREETSCAPE PHOTOS FROM WEST TO EAST, FACING SOUTH

2) 277 JAMAICA LANE: STREETSCAPE PHOTOS FROM WEST TO EAST, FACING SOUTH

<sup>(3)</sup> KEY ELEVATION: PROPOSED CHILEAN AVE. STREETSCAPE, FACING SOUTH