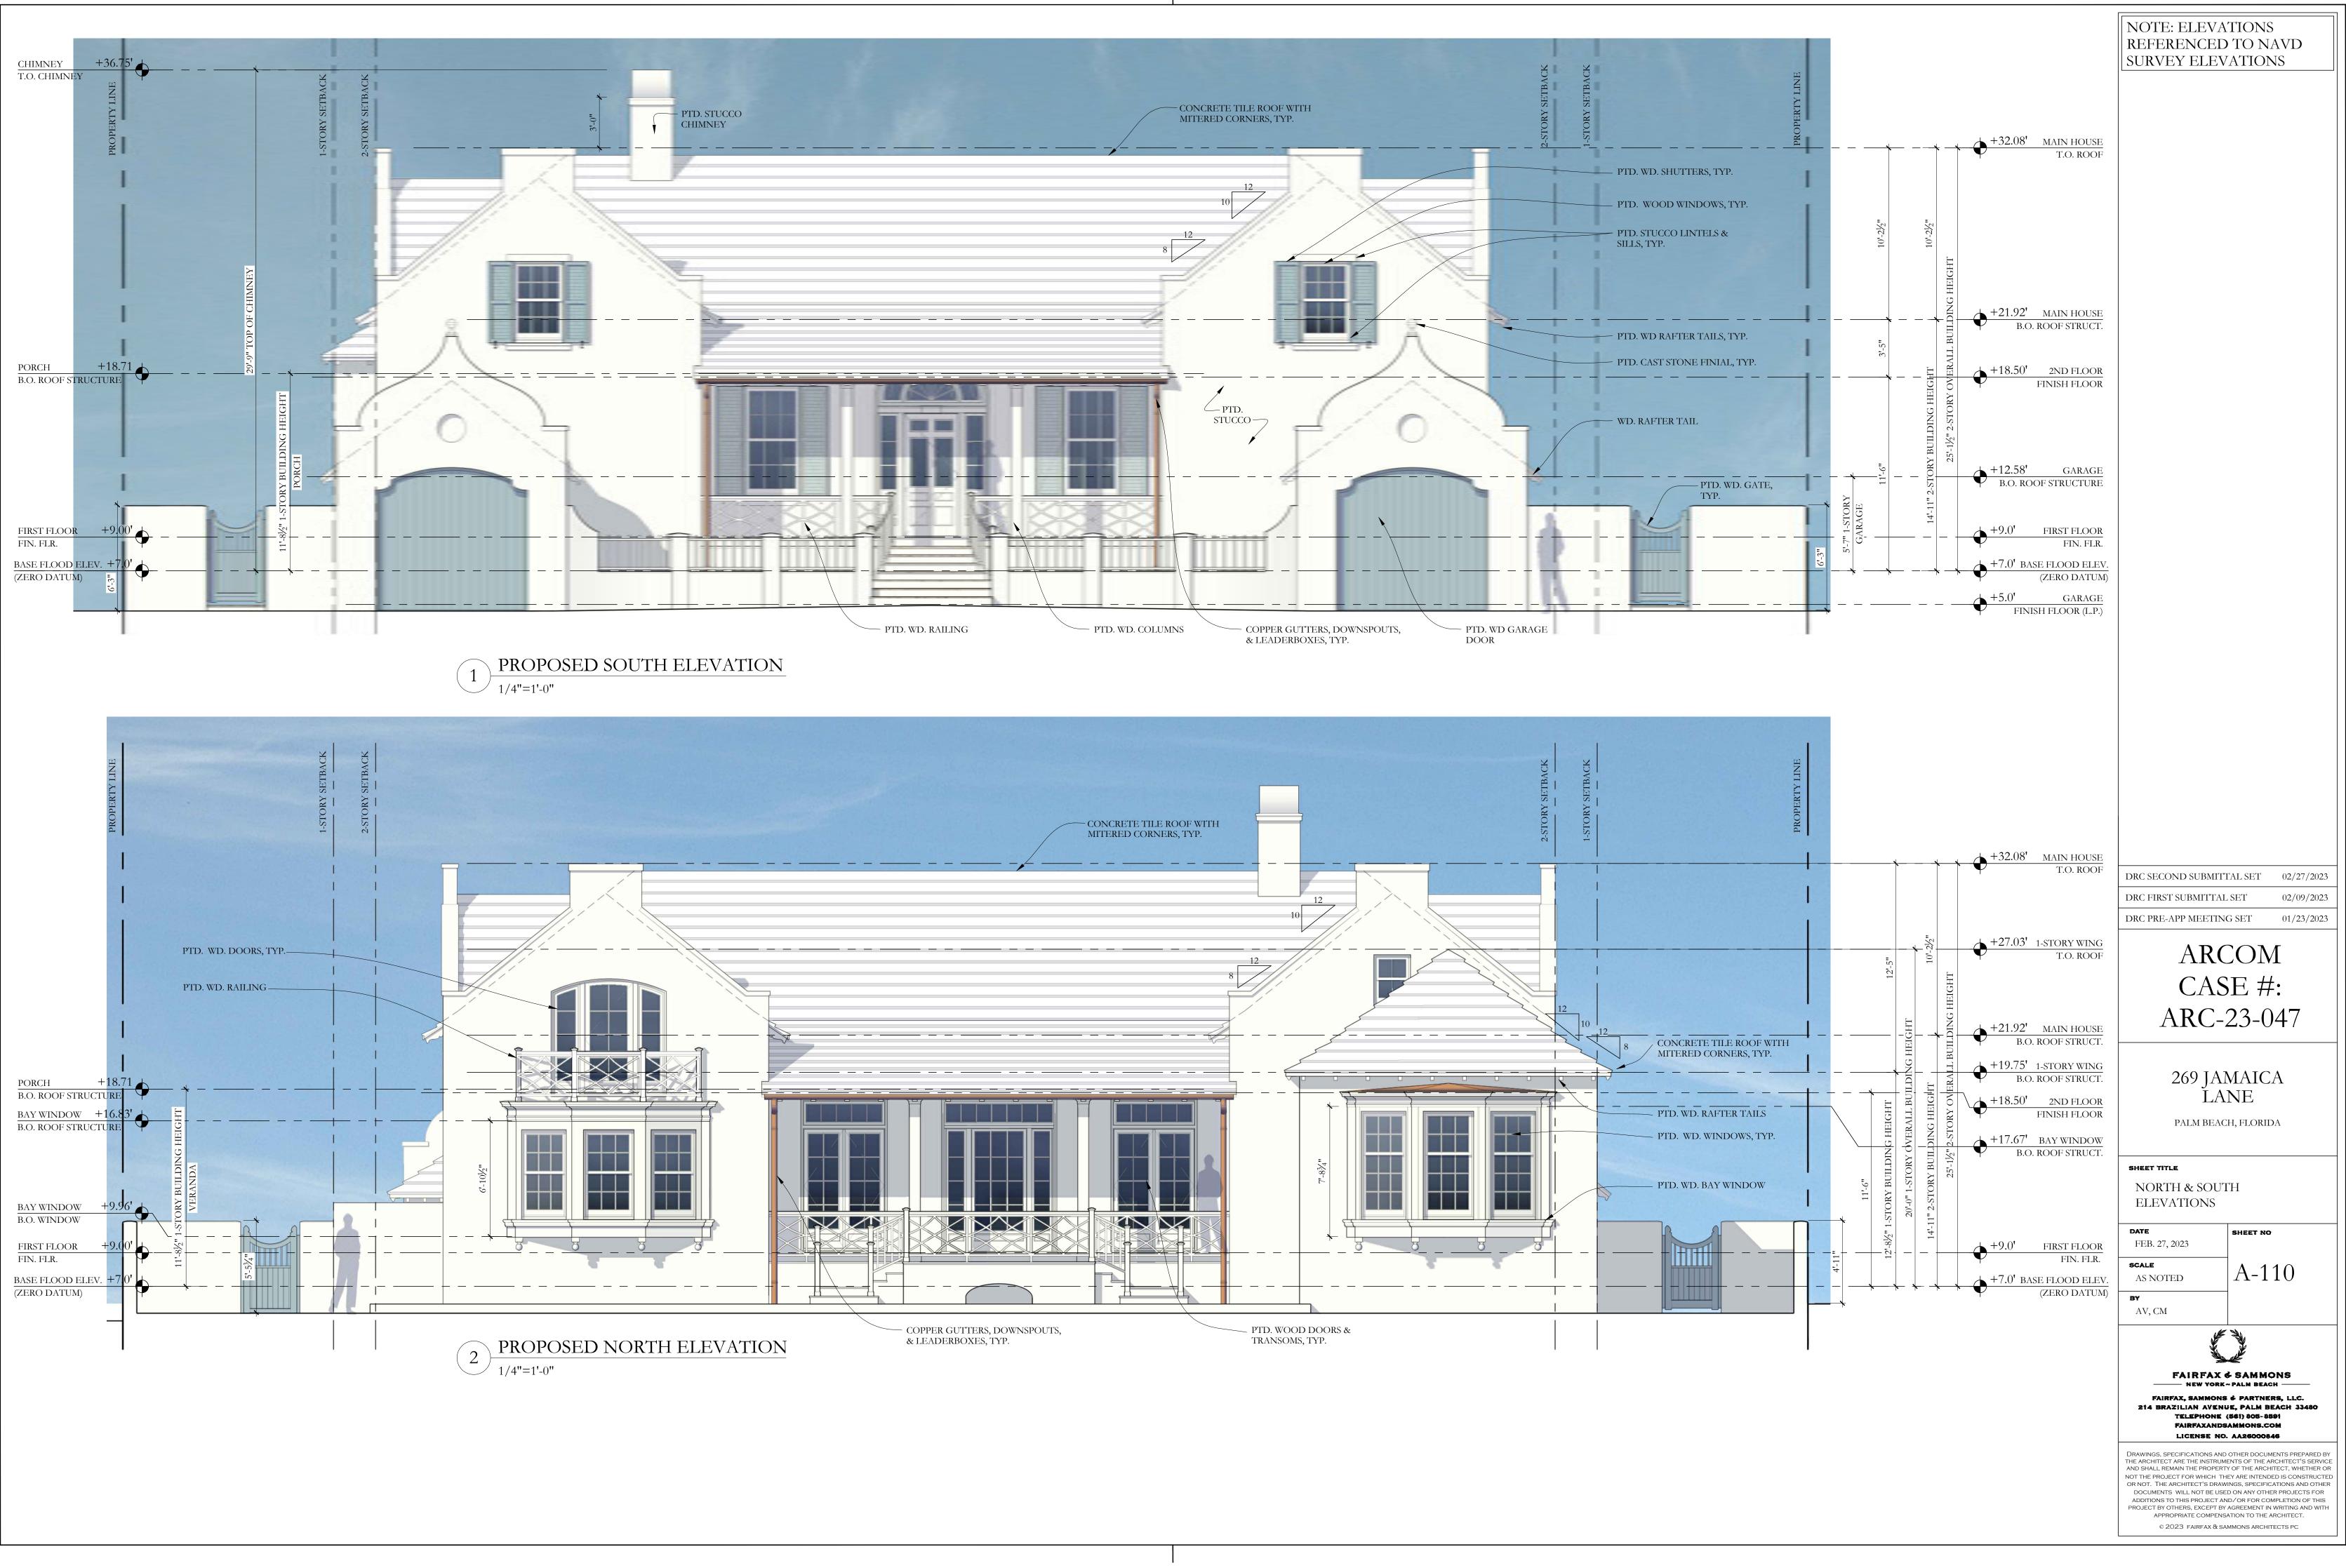

# CODES AND STANDARDS:

THIS PROJECT WAS DESIGNED IN ACCORDANCE WITH THE 2020 FLORIDA BUILDING CODE.

# LEGAL DESCRIPTION:

LOT 5, JAMAICA LANE, ACCORDING TO THE PLAT THEREOF, RECORDED IN PLAT BOOK 18, PAGE 93, IN THE PUBLIC RECORDS OF PALM BEACH COUNTY, FLORIDA.

MUNICIPALITY: PALM BEACH LOCATION ADDRESS: 269 JAMAICA LANE PARCEL CONTROL NUMBER: 50-43-43-10-01-000-0050