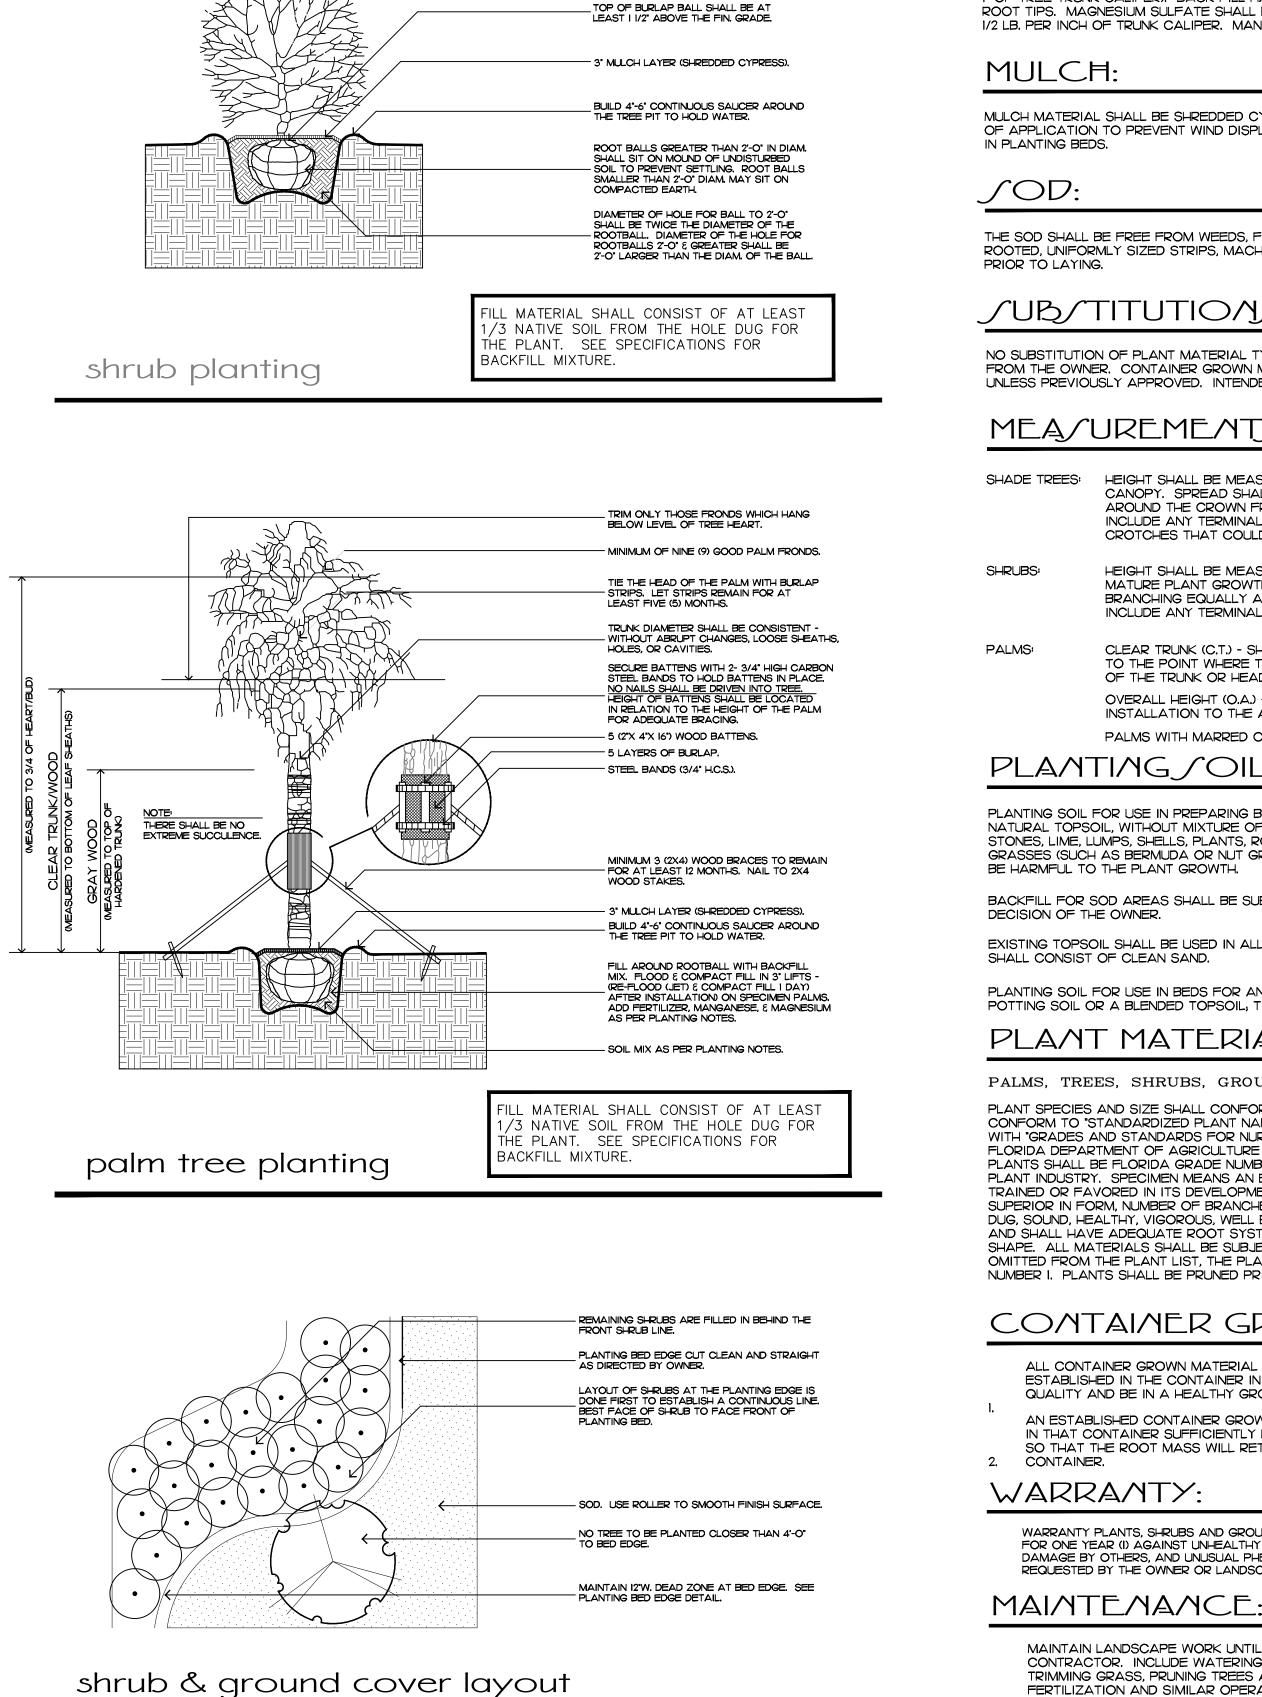

|                    | 35%                | 77.97%                |     |
| NATIVE VINES / GR            | OUND COVER %                               |                    | 35%                | 95.3%                 |     |

ENVIRONMENT DE/IG/I GROUP 139 North County Road S#20−B Palm Beach, Fl 33480 Phone 561.832.4600 Mobile 561.313.4424 Landscape Architecture Land Planning Landscape Management Dustin M. Mizell, MLA RLA #6666784 Dustin@environmentdesigngroup.com  $\mathcal{O}$  $\cap$ Ś  $\overline{\boldsymbol{\Sigma}}$ Resider eac maica  $\Box$ alm Δ Private ----- $\square$ 5 Ľ  $\sim$ JOB NUMBER: **#** 23009.00 LA DRAWN BY: Grace Walton James Aparicio DATE: 02.07.2023 02.27.2023 03.14.2023 /HEET L8.2





# ARC-23-047 Planting Details & Specificatio



PRUNE SHRUBS AT OWNER'S DIRECTION.

- PRUNE ALL SHRUBS TO ACHIEVE A

UNIFORM MASS

# Planting Notes COMMERCIAL FERTILIZER:

FERTILIZER SHALL BE COMPLETELY ORGANIC, IT SHALL BE UNIFORM IN COMPOSITION, DRY AND FREE FLOWING. THIS FERTILIZER SHALL BE DELIVERED TO THE SITE IN THE ORIGINAL UNOPENED BAGS, EACH BEARING THE MANUFACTURER'S STATEMENT OF ANALYSIS, AND SHALL MEET THE FOLLOWING REQUIREMENTS: SIX PERCENT (6%) NITROGEN

SIX PERCENT (6%) PHOSPHOROUS

SIX PERCENT (6%) POTASSIUM

FERTILIZER SHALL BE APPLIED TO ALL SHRUBS (1/3 LB. PER 3 GAL. POT, 1/4 LB. PER 1 GAL. POT) AND GROUNDCOVER. THE SAME FERTILIZER MIXTURE SHALL BE USED ON SOD AT A RATE OF 15 LBS. PER 1000 SQUARE FEET. A FOURTEEN PERCENT (14%) NITROGEN, FOURTEEN PERCENT (14%) PHOSPHOROUS AND FOURTEEN PERCENT (143) POTASSIUM IS REQUI