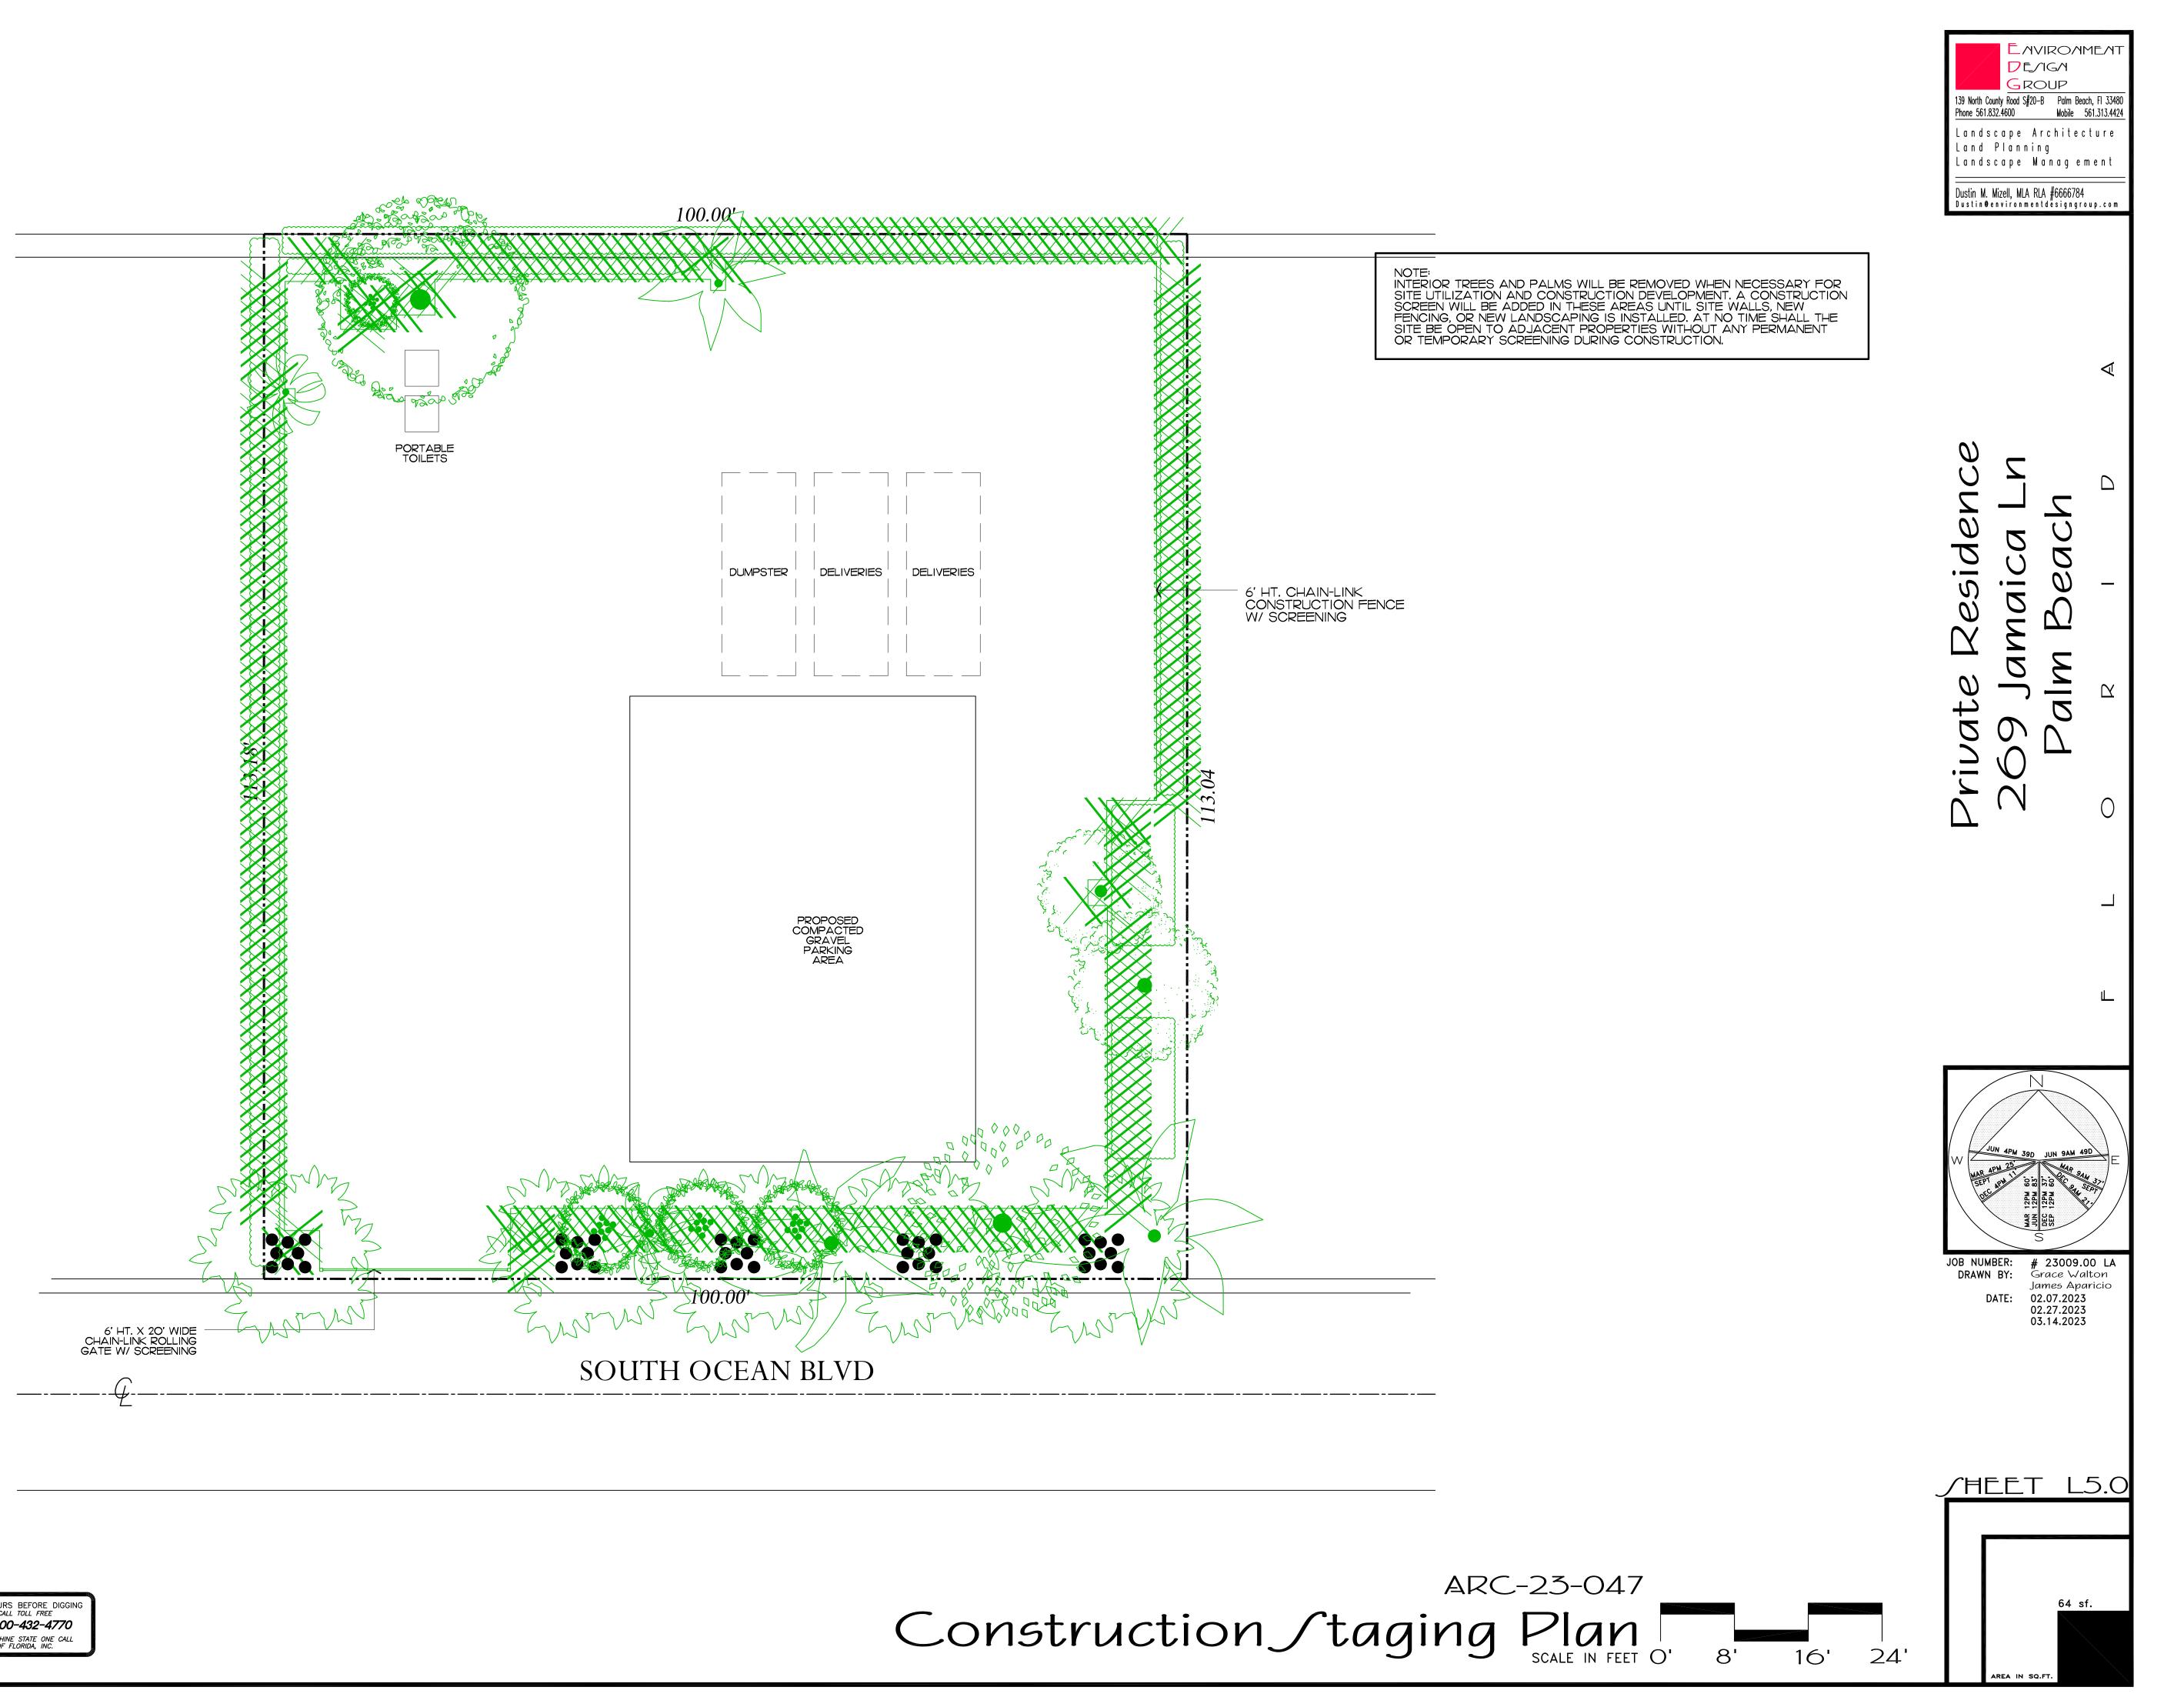

|
| EXISTING PHOENIX ROEBELENII<br>PYGMY DATE PALM       |                                       |
| EXISTING DYPSIS LUTESCENS<br>ARECA PALM              |                                       |
| EXISTING LIVISTONA CHINENSIS<br>CHINESE FAN PALM     | NTM                                   |
|                                                      |                                       |











EXISTING FICUS HEDGE <u>TO BE REMOVED</u> NOTE: PLANTING ALONG THE PROPERTY LINE TO



# EAVIROAMEA









# Existing South Buffer





# Existing East Buffer









Existing South Buffer





Existing West Buffer



# Existing North Buffer

Existing South Buffer





ENVIRONMEN

**D**E/IG/I ROUP

 139 North County Road S#20-B
 Palm Beach, FI 33480

 Phone 561.832.4600
 Mobile 561.313.4424















48 HOURS BEFORE DIGGING *CALL TOLL FREE* **1-800-432-4770** SUNSHINE STATE ONE CALL OF FLORIDA, INC.



LARGEST TRUCK -> 10-15 DUMP TRUCKS FOR DEBRIS REMOVAL TRAILER FOR EXCAVATOR / DEMOLITION LANDSCAPE TRUCKS -> SOD IRRIGATION

NOTE: SEE SEPARATE "CONSTRUCTION STAGING PLAN" SHEET FOR INFORMATE MATERIAL STORAGE, DELIVERIES, DUMPSTER, PORTABLE TOILETS, TIRE CLEA



PROPOSED INGRESS TRUCK ROUTE

PROPOSED EGRESS TRUCK ROUTE

| CONCEPTUAL CONSTRUCTION SCHEDULE<br>FEB 6TH 2023 - ARCOM VEETING<br>MAR 151F 2023 - JOWN COUNCIL<br>JUL-AUG 2023 - SLBWIT FOR PERMIT<br>1 WONTH -SEP 2023 - MOBULATION & DEMOLITION OF<br>EXISTING STRUCTURES<br>2 MONTHS - SITE/BUILDING PREPARATION<br>1.5 MONTHS - FOUNDATION<br>SET TRUSSES<br>2.5 MONTHS - ROOF TRUSS DELIVERY AND<br>SET TRUSSES<br>1.5 MONTHS -