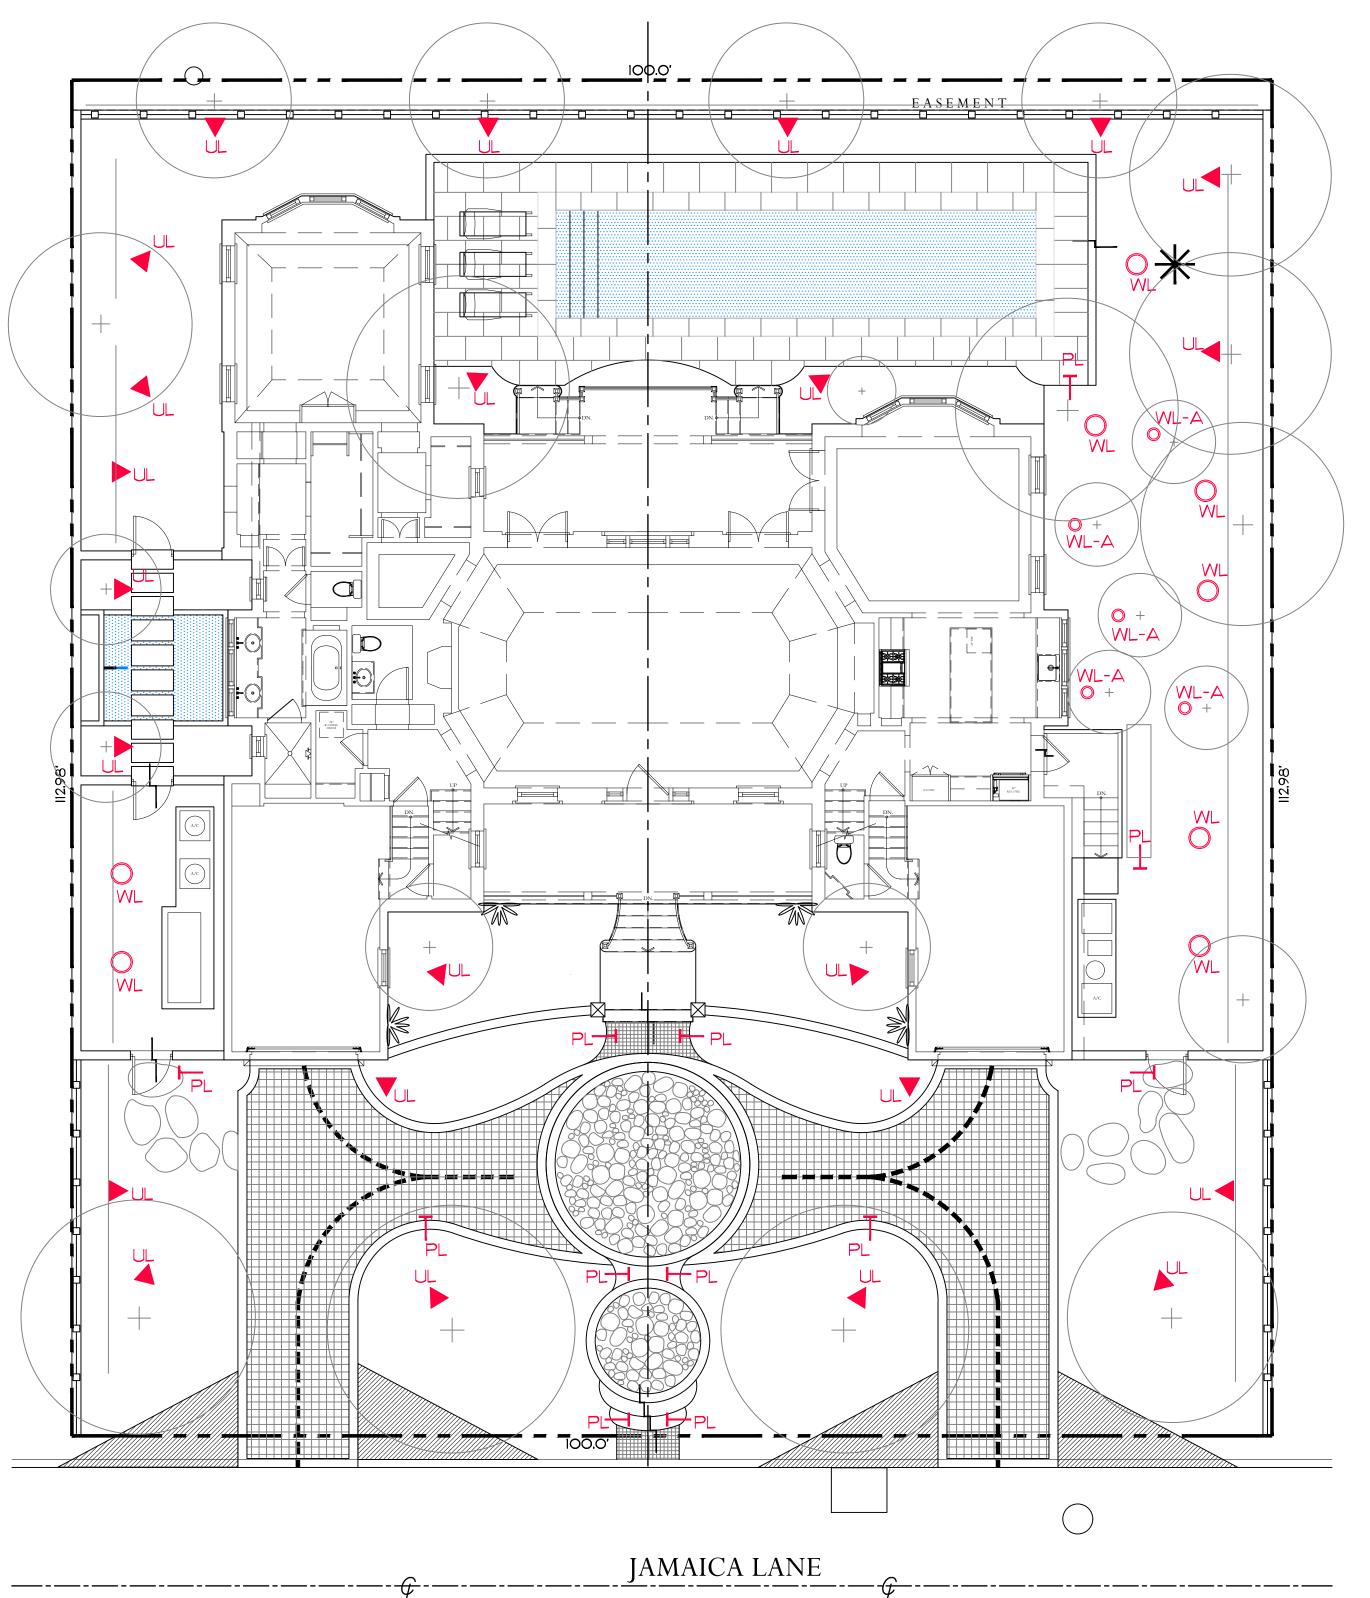

|
|     | Priva<br>269                                                                                 | 0                                               |
|     |                                                                                              | _                                               |
|     |                                                                                              | Щ.,                                             |
|     | JOB NUMBER: <b>#</b> 23009<br>DRAWN BY: Grace Wi<br>James Ap<br>DATE: 02.07.202<br>03.14.202 | alton<br>paricio<br>3<br>3                      |
| ons | /HEET L                                                                                      | .8.3                                            |





48 HOURS BEFORE DIGGING CALL TOLL FREE 1-800-432-4770 SUNSHINE STATE ONE CALL OF FLORIDA, INC.

# Lighting *S*chedule

| SYMBOL | DESCRIPTION                                                                             | QTY. |
|--------|-----------------------------------------------------------------------------------------|------|
|        | <u>UPLIGHT</u> - AURORALIGHT - HSL16-R TELLURIDE<br>BRASS - 3 WATTS - LED 3000K         | 24   |
| O WL   | <u>WELL LIGHT</u> - AURORALIGHT - LWL5 LIGHTHAUS<br>BRASS FINISH - 9 WATTS - LED 3000K  | 8    |
| H PL   | <u>PATH LIGHT</u> - AURORALIGHT - LPL8 - CORONA<br>BRASS FINISH - 4.5 WATTS - LED 3000K | 12   |
| O WL-A | <u>WELL LIGHT</u> - AURORALIGHT - LMWL MICRO<br>BRASS FINISH - 3 WATTS - LED 3000K      | 5    |



UP LIGHT



PATH LIGHT

AR