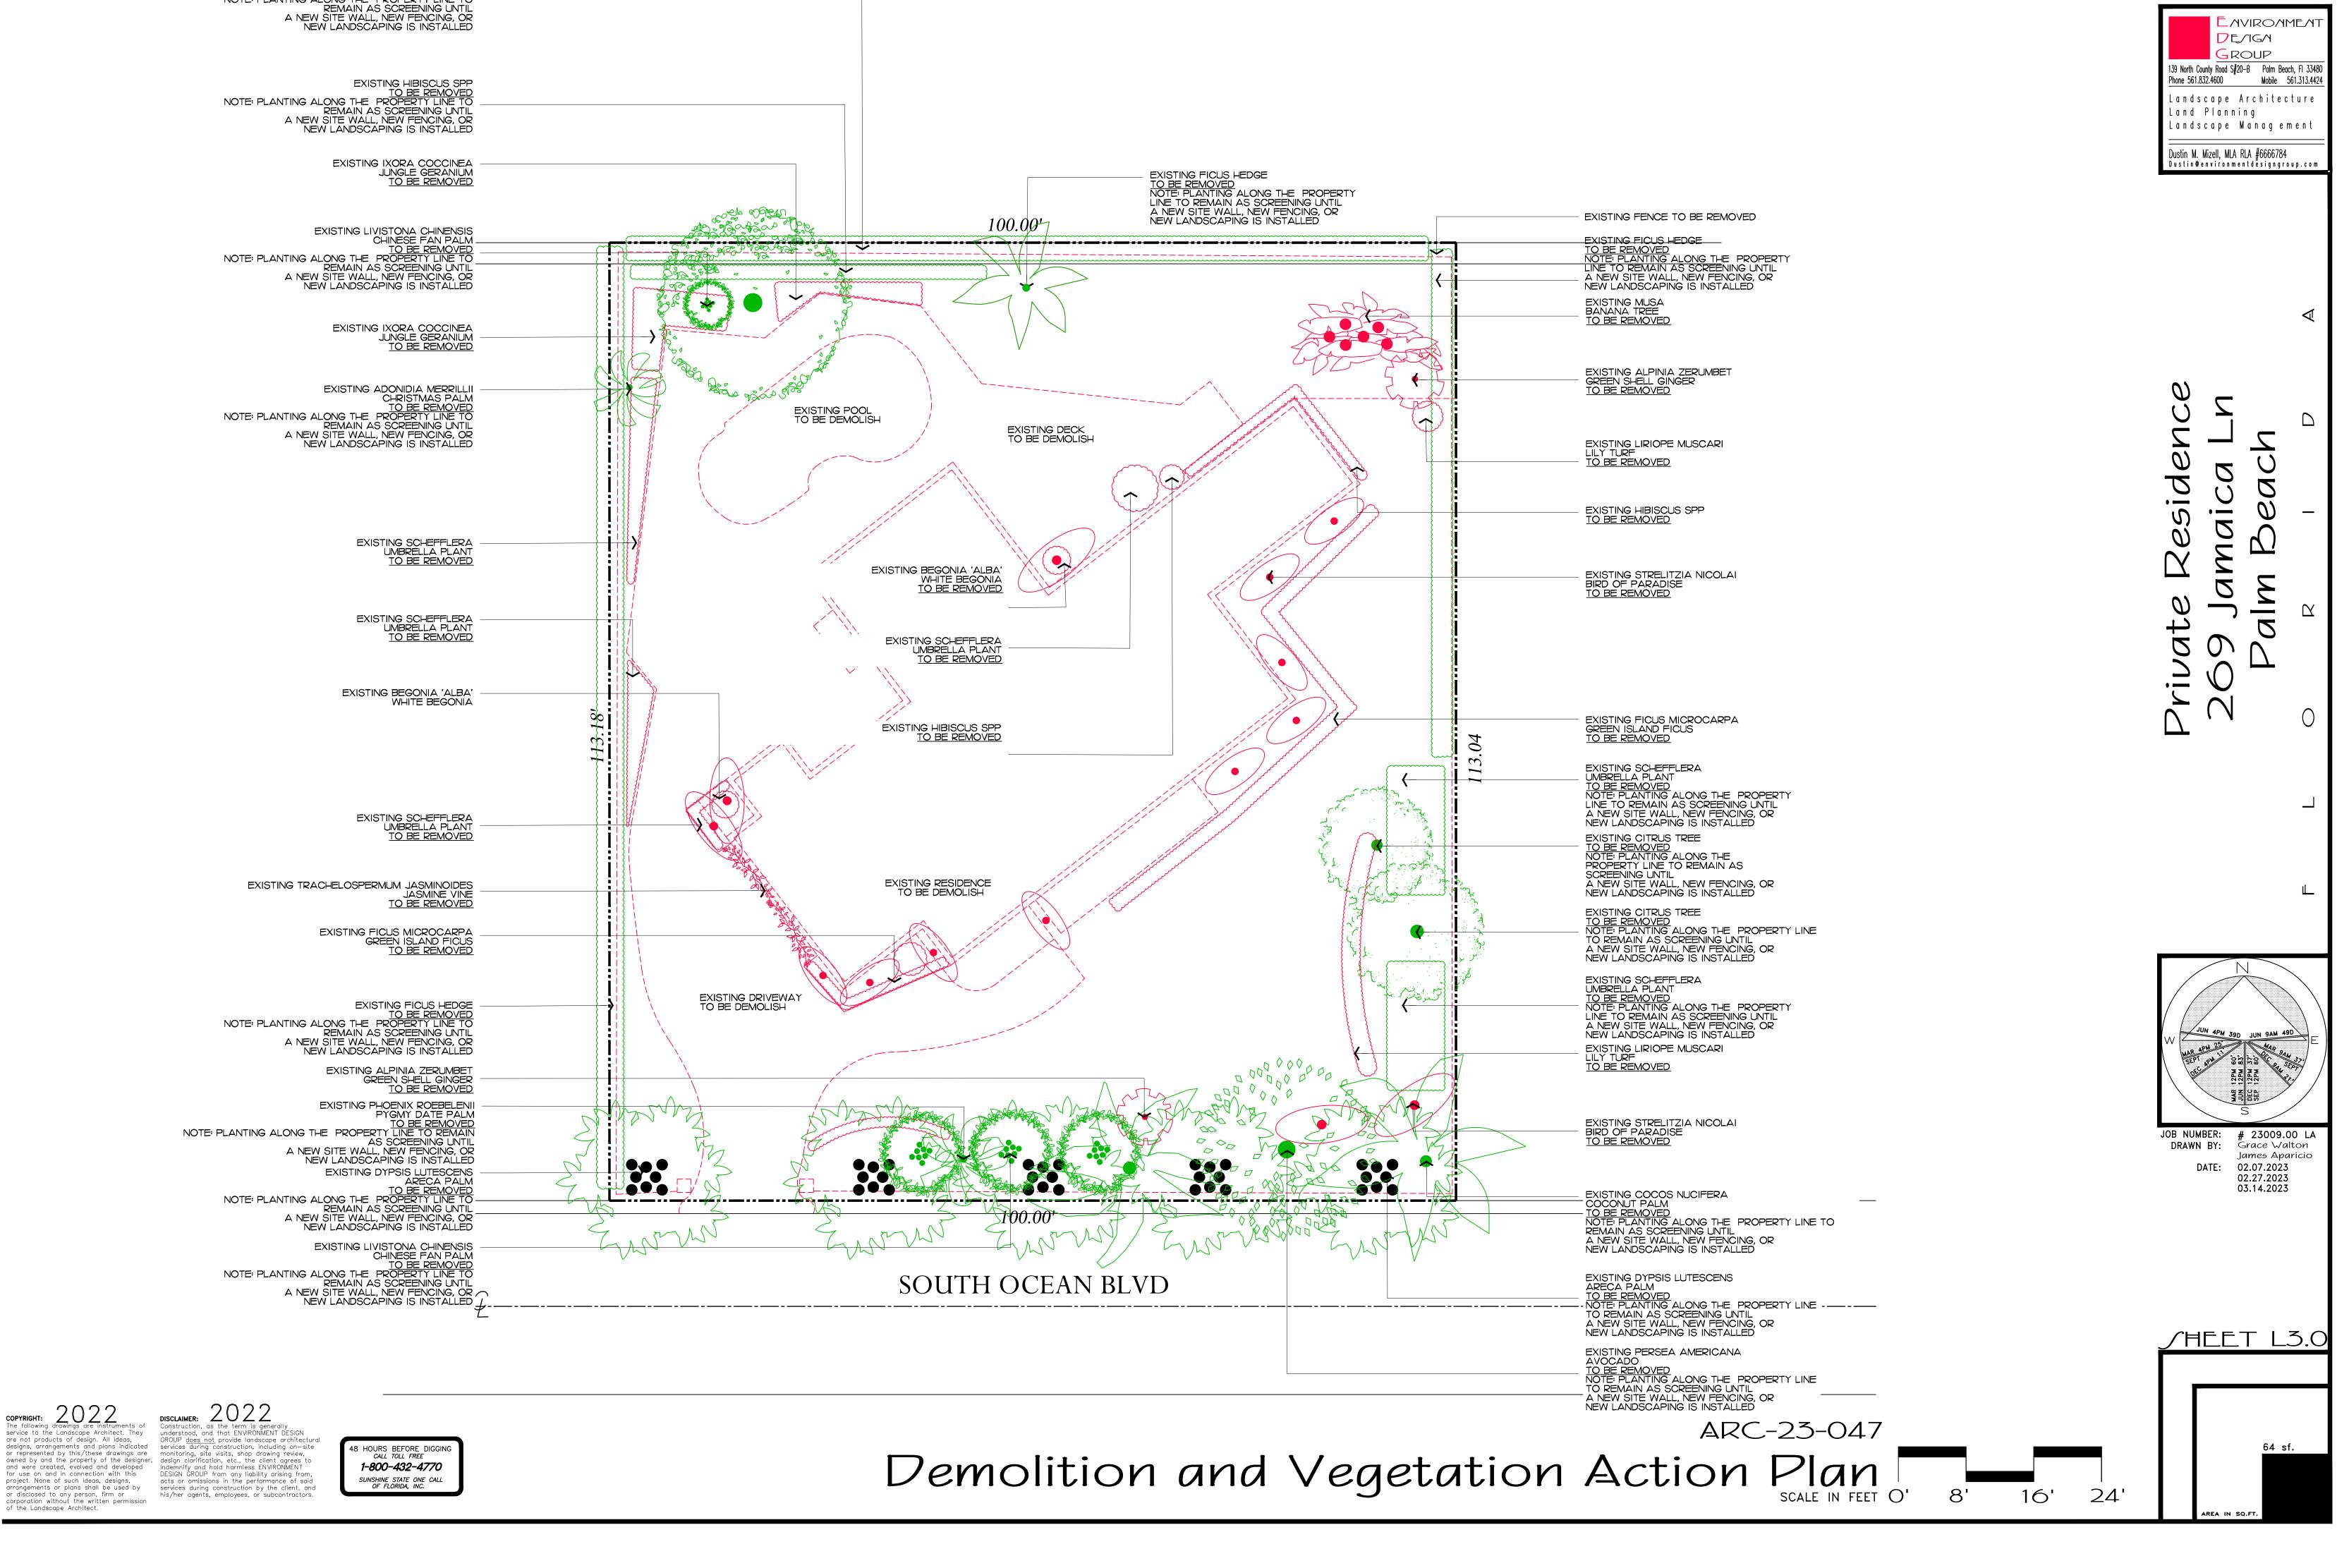

# LEGAL DESCRIPTION:

LOT 5, JAMAICA LANE, ACCORDING TO THE PLAT THEREOF, RECORDED IN PLAT BOOK 18, PAGE 93, IN THE PUBLIC RECORDS OF PALM BEACH COUNTY, FLORIDA.

MUNICIPALITY: PALM BEACH LOCATION ADDRESS: 269 JAMAICA LANE PARCEL CONTROL NUMBER: 50-43-43-10-01-000-0050