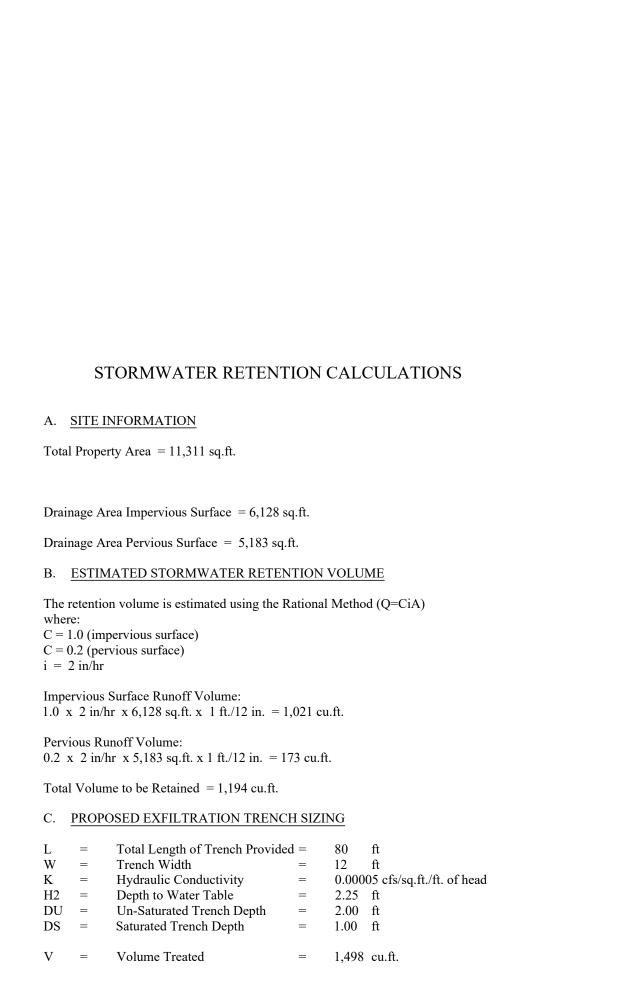

4600 Mobile 561.313.442 Landscape Architecture Land Planning Landscape Management Dustin M. Mizell, MLA RLA #6666784 Dustin@environmentdesigngroup.com JOB NUMBER: **#** 23009.00 LA DRAWN BY: Grace Walton James Aparicio DATE: 02.07.2023 02.27.2023 03.14.2023 ∫HEET L10.0













# North / Rear Elevation





48 HOURS BEFORE DIGGING *CALL TOLL FREE* **1-800-432-4770** SUNSHINE STATE ONE CALL OF FLORIDA, INC.

# Rendered Landscape Elevations





Fountain Plan

SCALE IN FEET: 1/2"=1'-0"



# Fountain Elevation





SCALE IN FEET: 1/2"=1'-0"

SITE WALL LANDSCAPE

> PLUMBING BY OTHERS PROVIDE WATER SOURCE DRAIN

STEPPING STONE LAWN

FOUNTAIN BASIN

LINE OF HOUSE

SITE WALL

MOSAICS FINISH, T.B.D.

WATER LINE STEPPING STONE

LAWN

FOUNDATION, REFER TO ENGINEER DRAWINGS FOUNTAIN BASIN









# Notes:

- 1) Exfiltration trenches and storm piping to be protected from roots with a root barrier.
- 2) Roof drain downspouts are to be connected to the proposed drainage system. Contractor to provide engineer with downspout locations prior to installation of drainage system.
- 3) Exfiltration trench design uses an assumed value of hydraulic conductivity. Client may obtain a site specific test for hydraulic conductivity prior to exfiltration trench installation.
- Contractor shall mill and overlay all roadway cuts a minimum of 50 ft. on either side of the excavation the entire width of each affected lane.
- 5) Contractor is responsible for installing and maintaining erosion control measures during construction.
- 6) Video inspection of storm drainage system required prior to installat