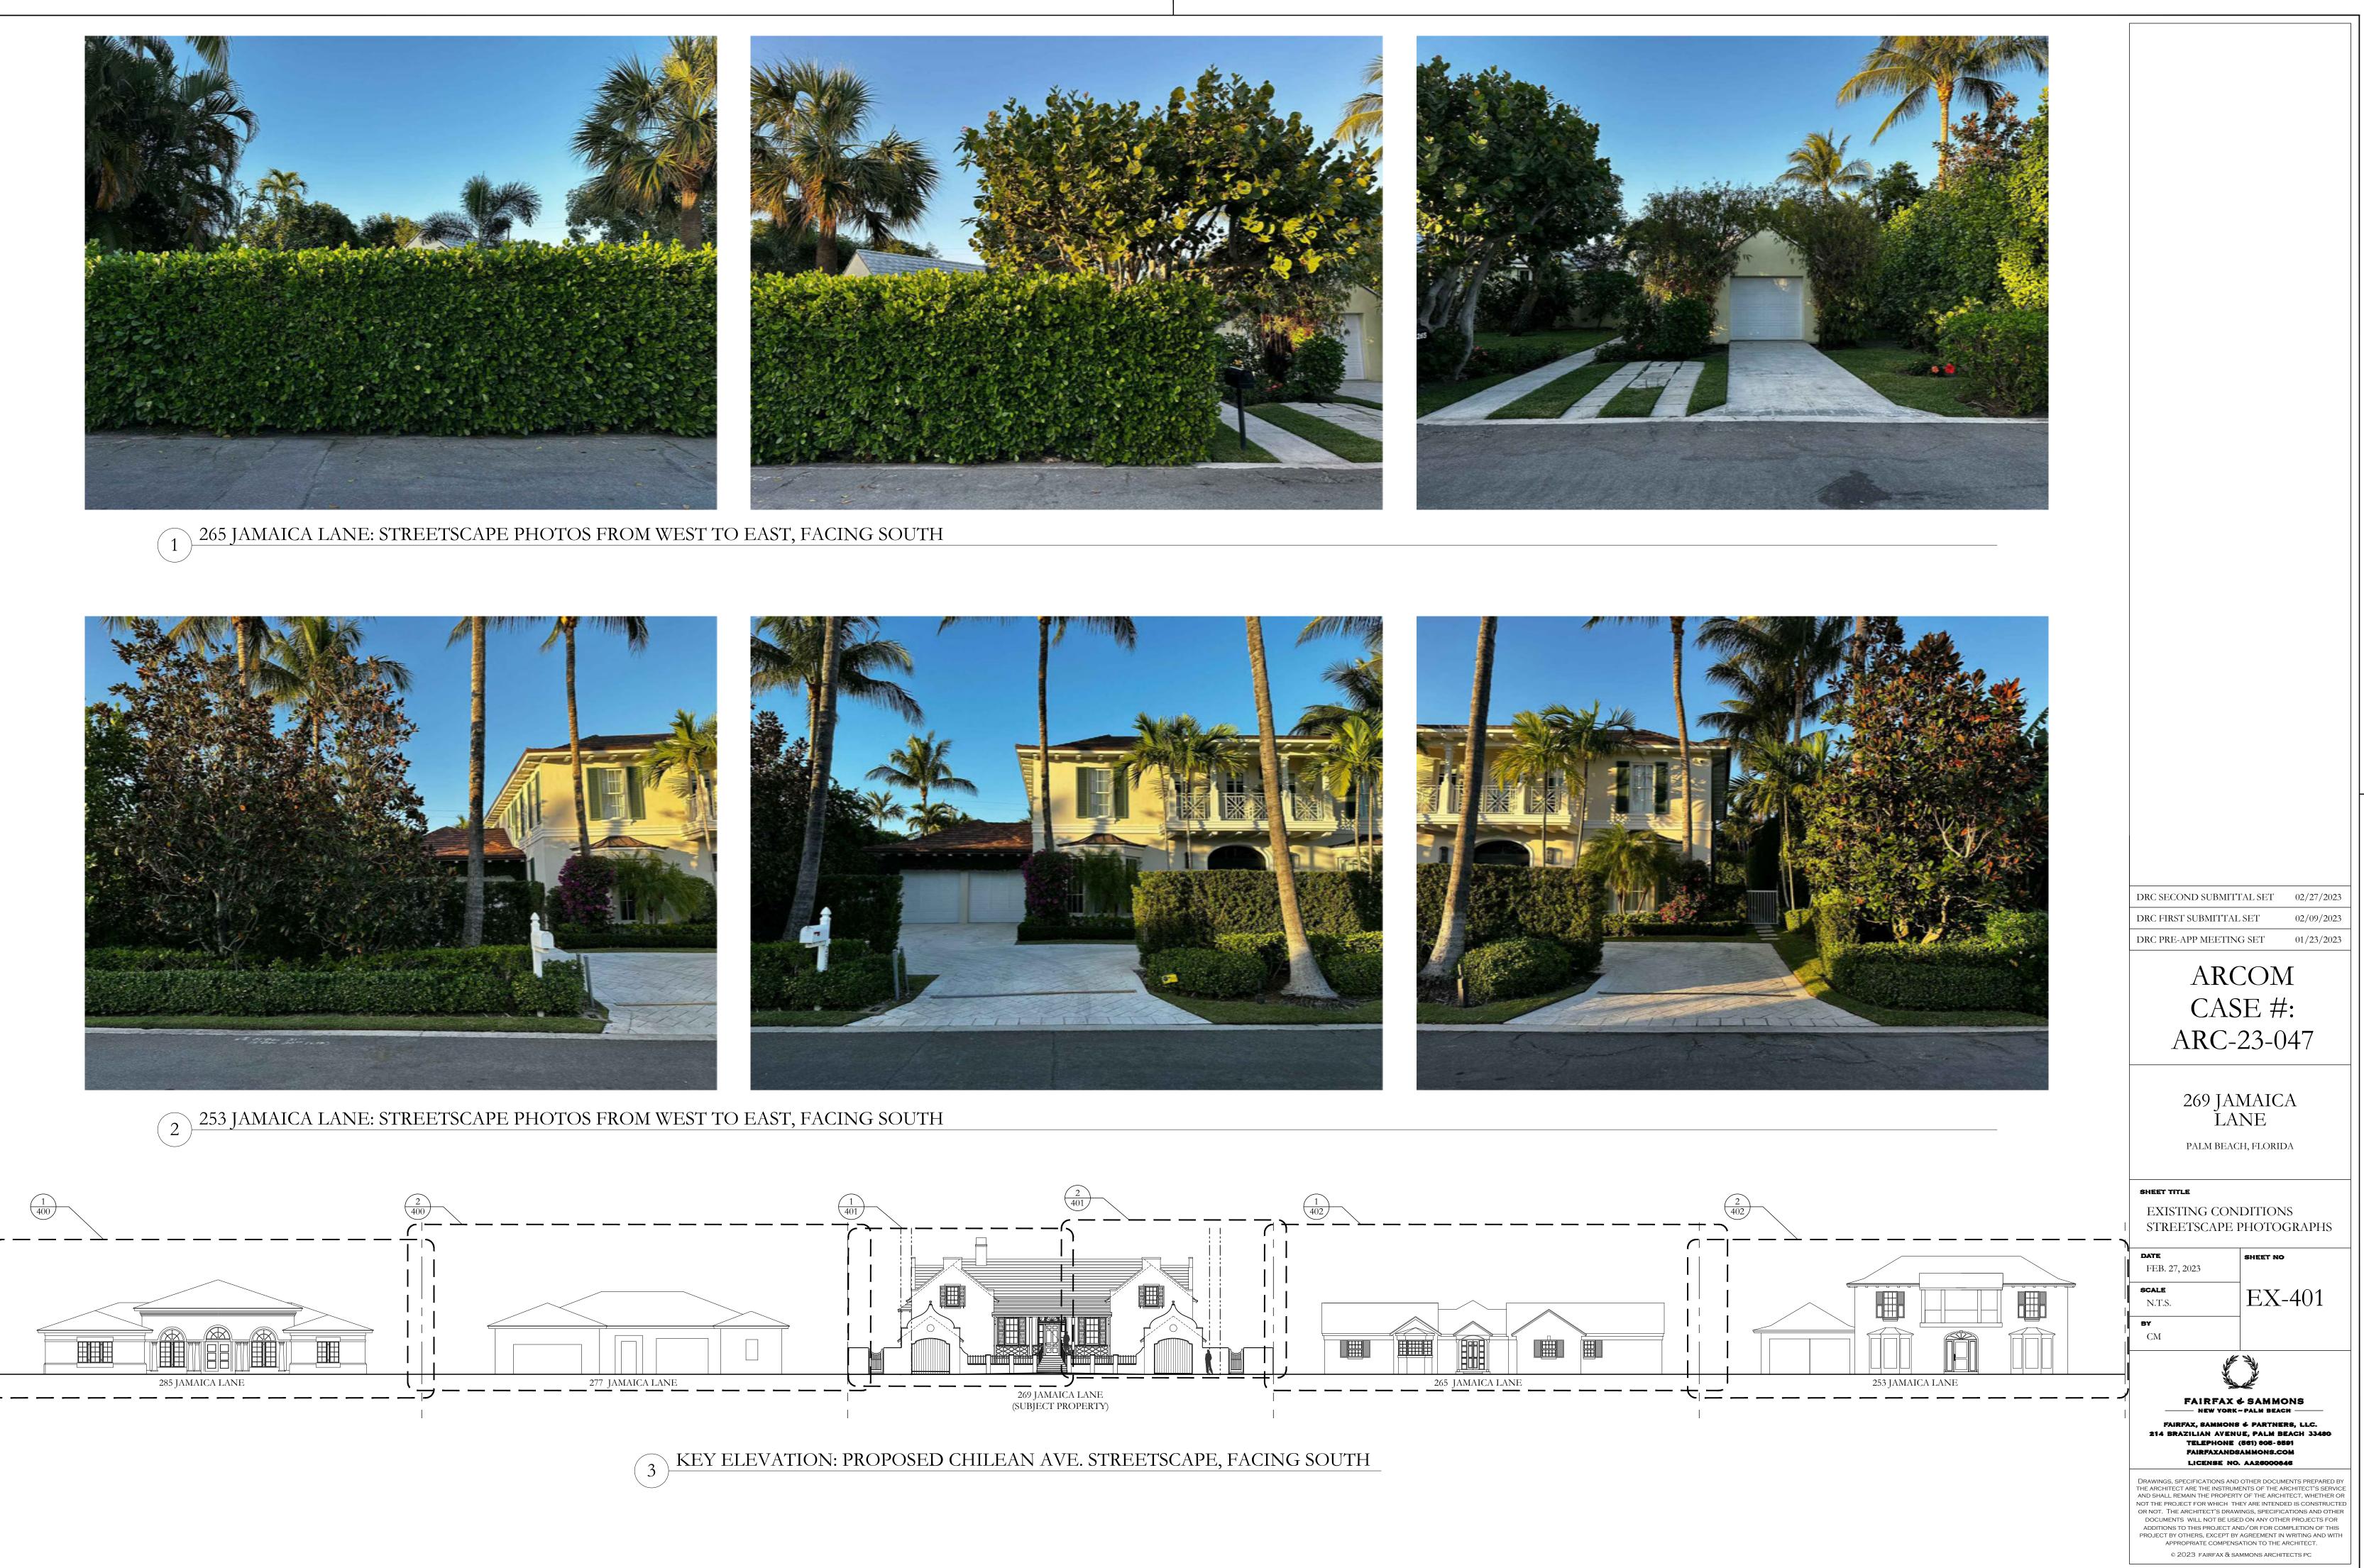

DRC SECOND SUBMITTAL SET 02/27/2023

285 JAMAICA LANE: STREETSCAPE PHOTOS FROM WEST TO EAST, FACING SOUTH

2) 277 JAMAICA LANE: STREETSCAPE PHOTOS FROM WEST TO EAST, FACING SOUTH

<sup>(3)</sup> KEY ELEVATION: PROPOSED CHILEAN AVE. STREETSCAPE, FACING SOUTH