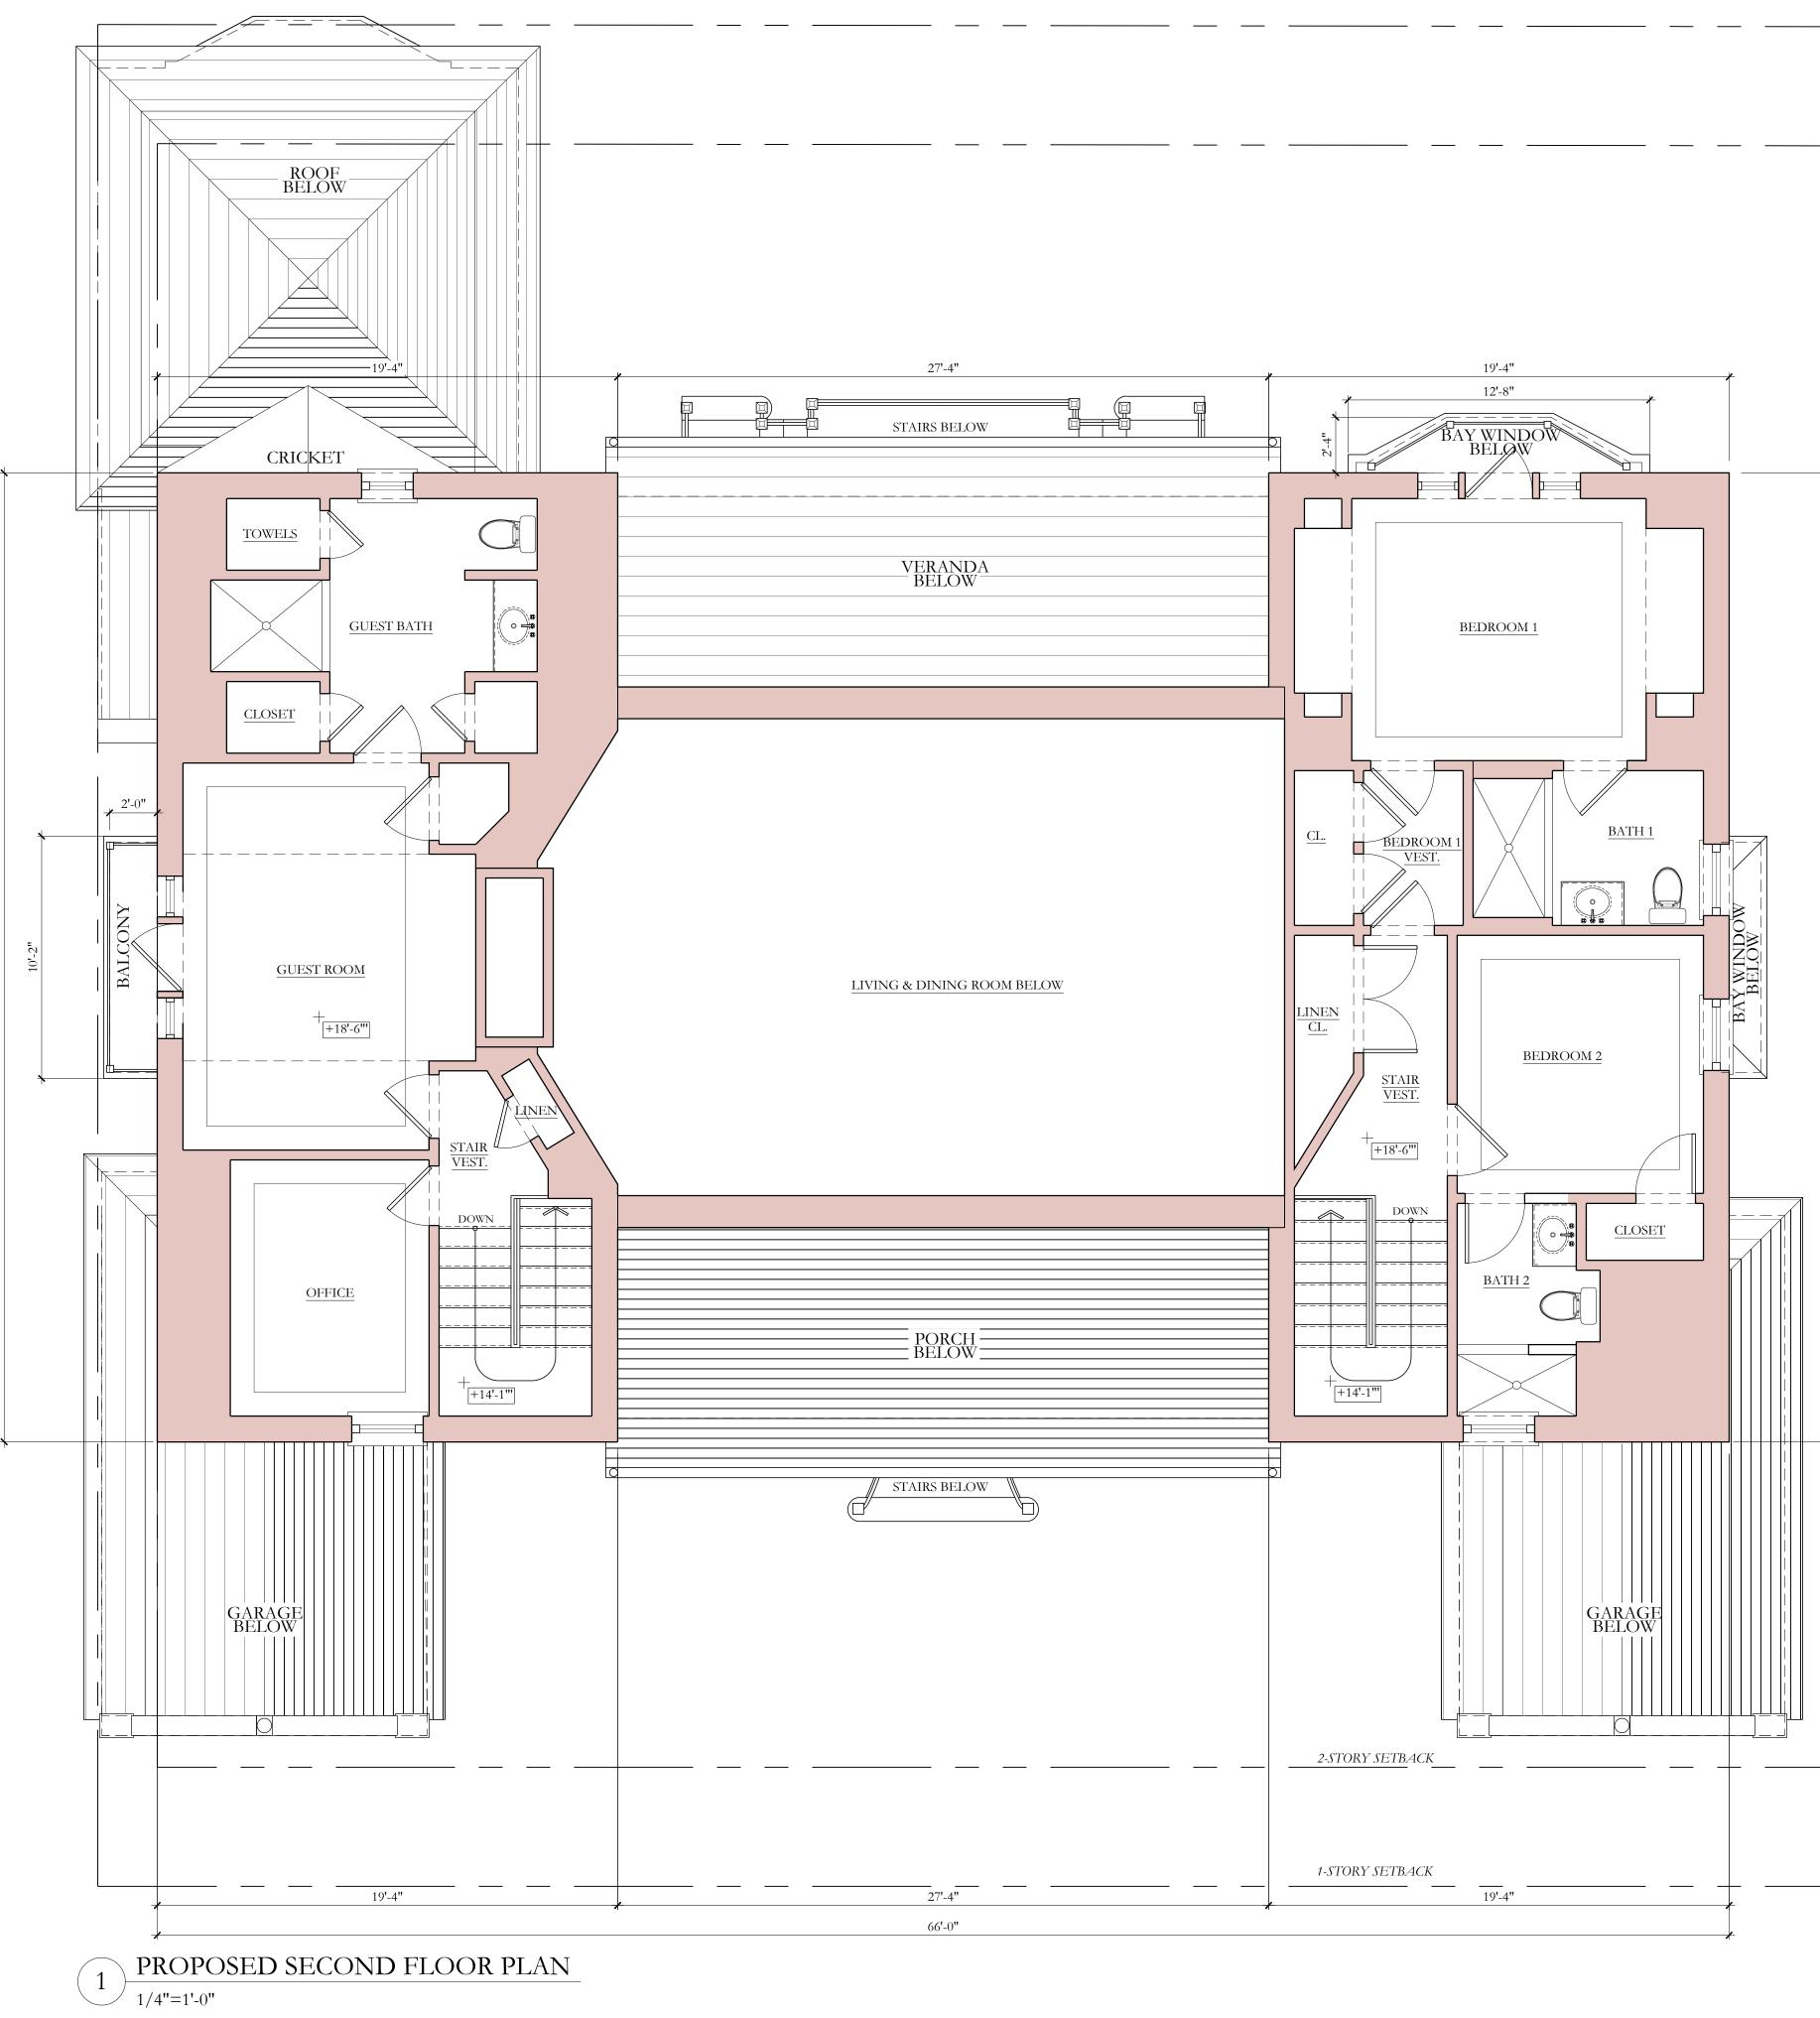

# SCOPE OF WORK:

NEW 2-STORY RESIDENCE W/ SWIMMING POOLNEW LANDSCAPE & HARDSCAPE

| BUILDING AREA CALCULATIONS: |                              |                       |  |
|-----------------------------|------------------------------|-----------------------|--|
|                             | CONDITIONED                  | UNCONDITIONED         |  |
| FIRST FLOOR                 |                              |                       |  |
| HOUSE INTERIOR              | 2,332 FT <sup>2</sup>        |                       |  |
| GARAGE                      | 649 FT <sup>2</sup>          |                       |  |
| PORCH                       |                              | 218 FT <sup>2</sup>   |  |
| VERANDA                     |                              | 218 FT <sup>2</sup>   |  |
| SECOND FLOOR                |                              |                       |  |
| HOUSE INTERIOR*             | 1,519 FT <sup>2</sup>        |                       |  |
| SUBTOTAL                    | <i>4,500</i> FT <sup>2</sup> | 436 FT <sup>2</sup>   |  |
| TOTAL AREA:                 |                              | 4,936 FT <sup>2</sup> |  |