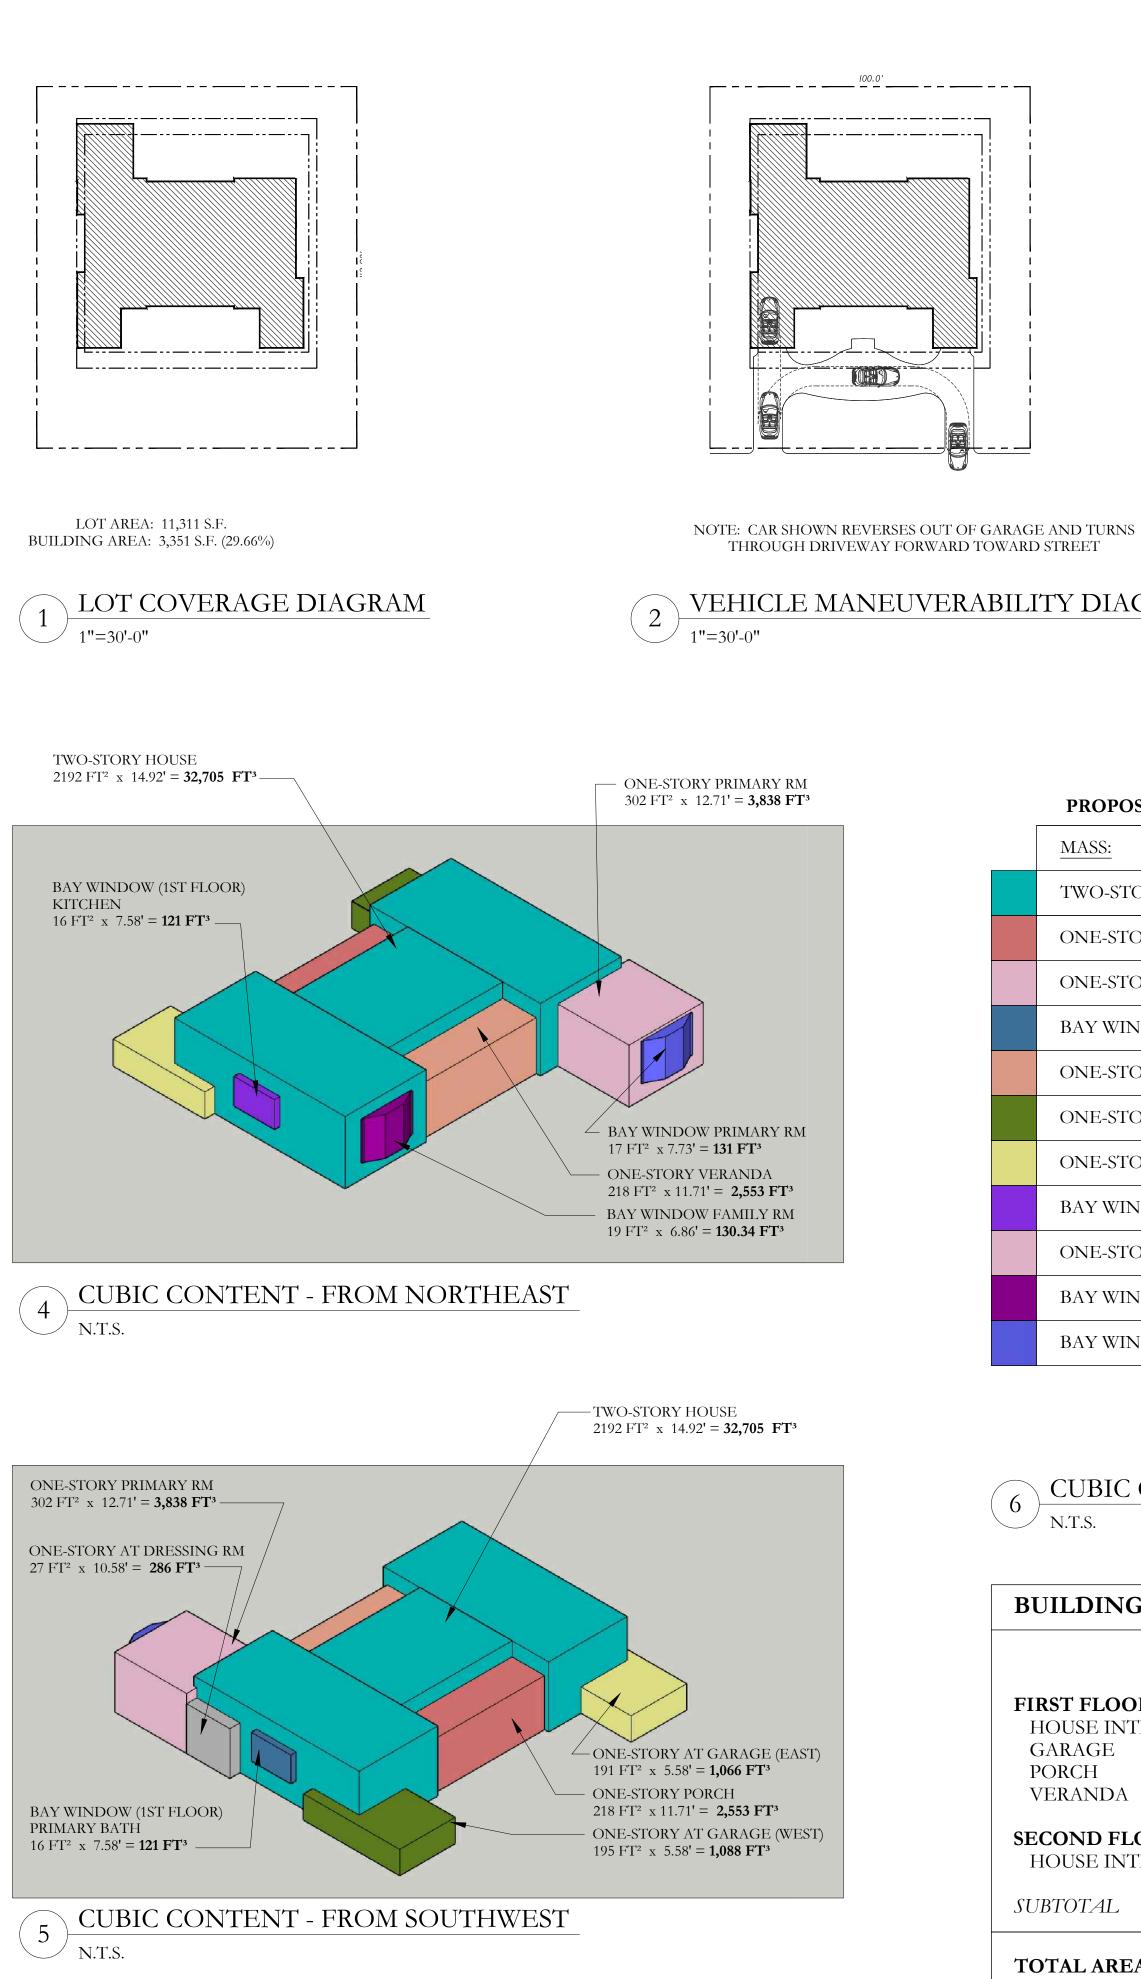

# VEHICLE MANEUVERABILITY DIAGRAM

# **PROPOSED CUBIC CONTENT TABULATIONS:**

| MASS:                      |
|----------------------------|
| TWO-STORY HOUSE            |
| ONE-STORY PORCH **         |
| ONE-STORY PRIMARY RM       |
| BAY WINDOW PRIMARY BATH    |
| ONE-STORY VERANDA **       |
| ONE-STORY AT GARAGE (WEST) |
| ONE-STORY AT GARAGE (EAST) |
| BAY WINDOW KITCHEN         |
| ONE-STORY AT DRESSING RM   |
| BAY WINDOW AT FAMILY RM    |
| BAY WINDOW AT PRIMARY RM   |

| AREA (SQ. FT.): | HEIGHT (FT.): | VOL    |
|-----------------|---------------|--------|
| 2192 SQ. FT.    | 14.92 FT.     | 32,70  |
| 218 SQ. FT.     | 11.5 FT.      | 2,553  |
| 302 SQ. FT.     | 12.71 FT.     | 3,838  |
| 19 SQ. FT.      | 7.58 FT.      | 144 (  |
| 218 SQ. FT.     | 11.5 FT.      | 2,553  |
| 195 SQ. FT.     | 5.58 FT.      | 1,088  |
| 191 SQ. FT.     | 5.58 FT.      | 1,066  |
| 19 SQ. FT.      | 7.58 FT.      | 144 (  |
| 27 SQ. FT.      | 10.58 FT.     | 286 (  |
| 19 SQ. FT.      | 6.86 FT.      | 130 (  |
| 17 SQ. FT.      | 7.73 FT.      | 131 (  |
|                 |               | 0.7.17 |

| BUILDING AREA CALCULATIONS: |                              |                       |  |
|-----------------------------|------------------------------|-----------------------|--|
|                             | CONDITIONED                  | UNCONDITIONED         |  |
| FIRST FLOOR                 |                              |                       |  |
| HOUSE INTERIOR              | 2,332 FT <sup>2</sup>        |                       |  |
| GARAGE                      | 649 FT <sup>2</sup>          |                       |  |
| PORCH                       |                              | 218 FT <sup>2</sup>   |  |
| VERANDA                     |                              | 218 FT <sup>2</sup>   |  |
| SECOND FLOOR                |                              |                       |  |
| HOUSE INTERIOR*             | 1,519 FT <sup>2</sup>        |                       |  |
| SUBTOTAL                    | <i>4,500</i> FT <sup>2</sup> | 436 FT <sup>2</sup>   |  |
| TOTAL AREA:                 |                              | 4,936 FT <sup>2</sup> |  |