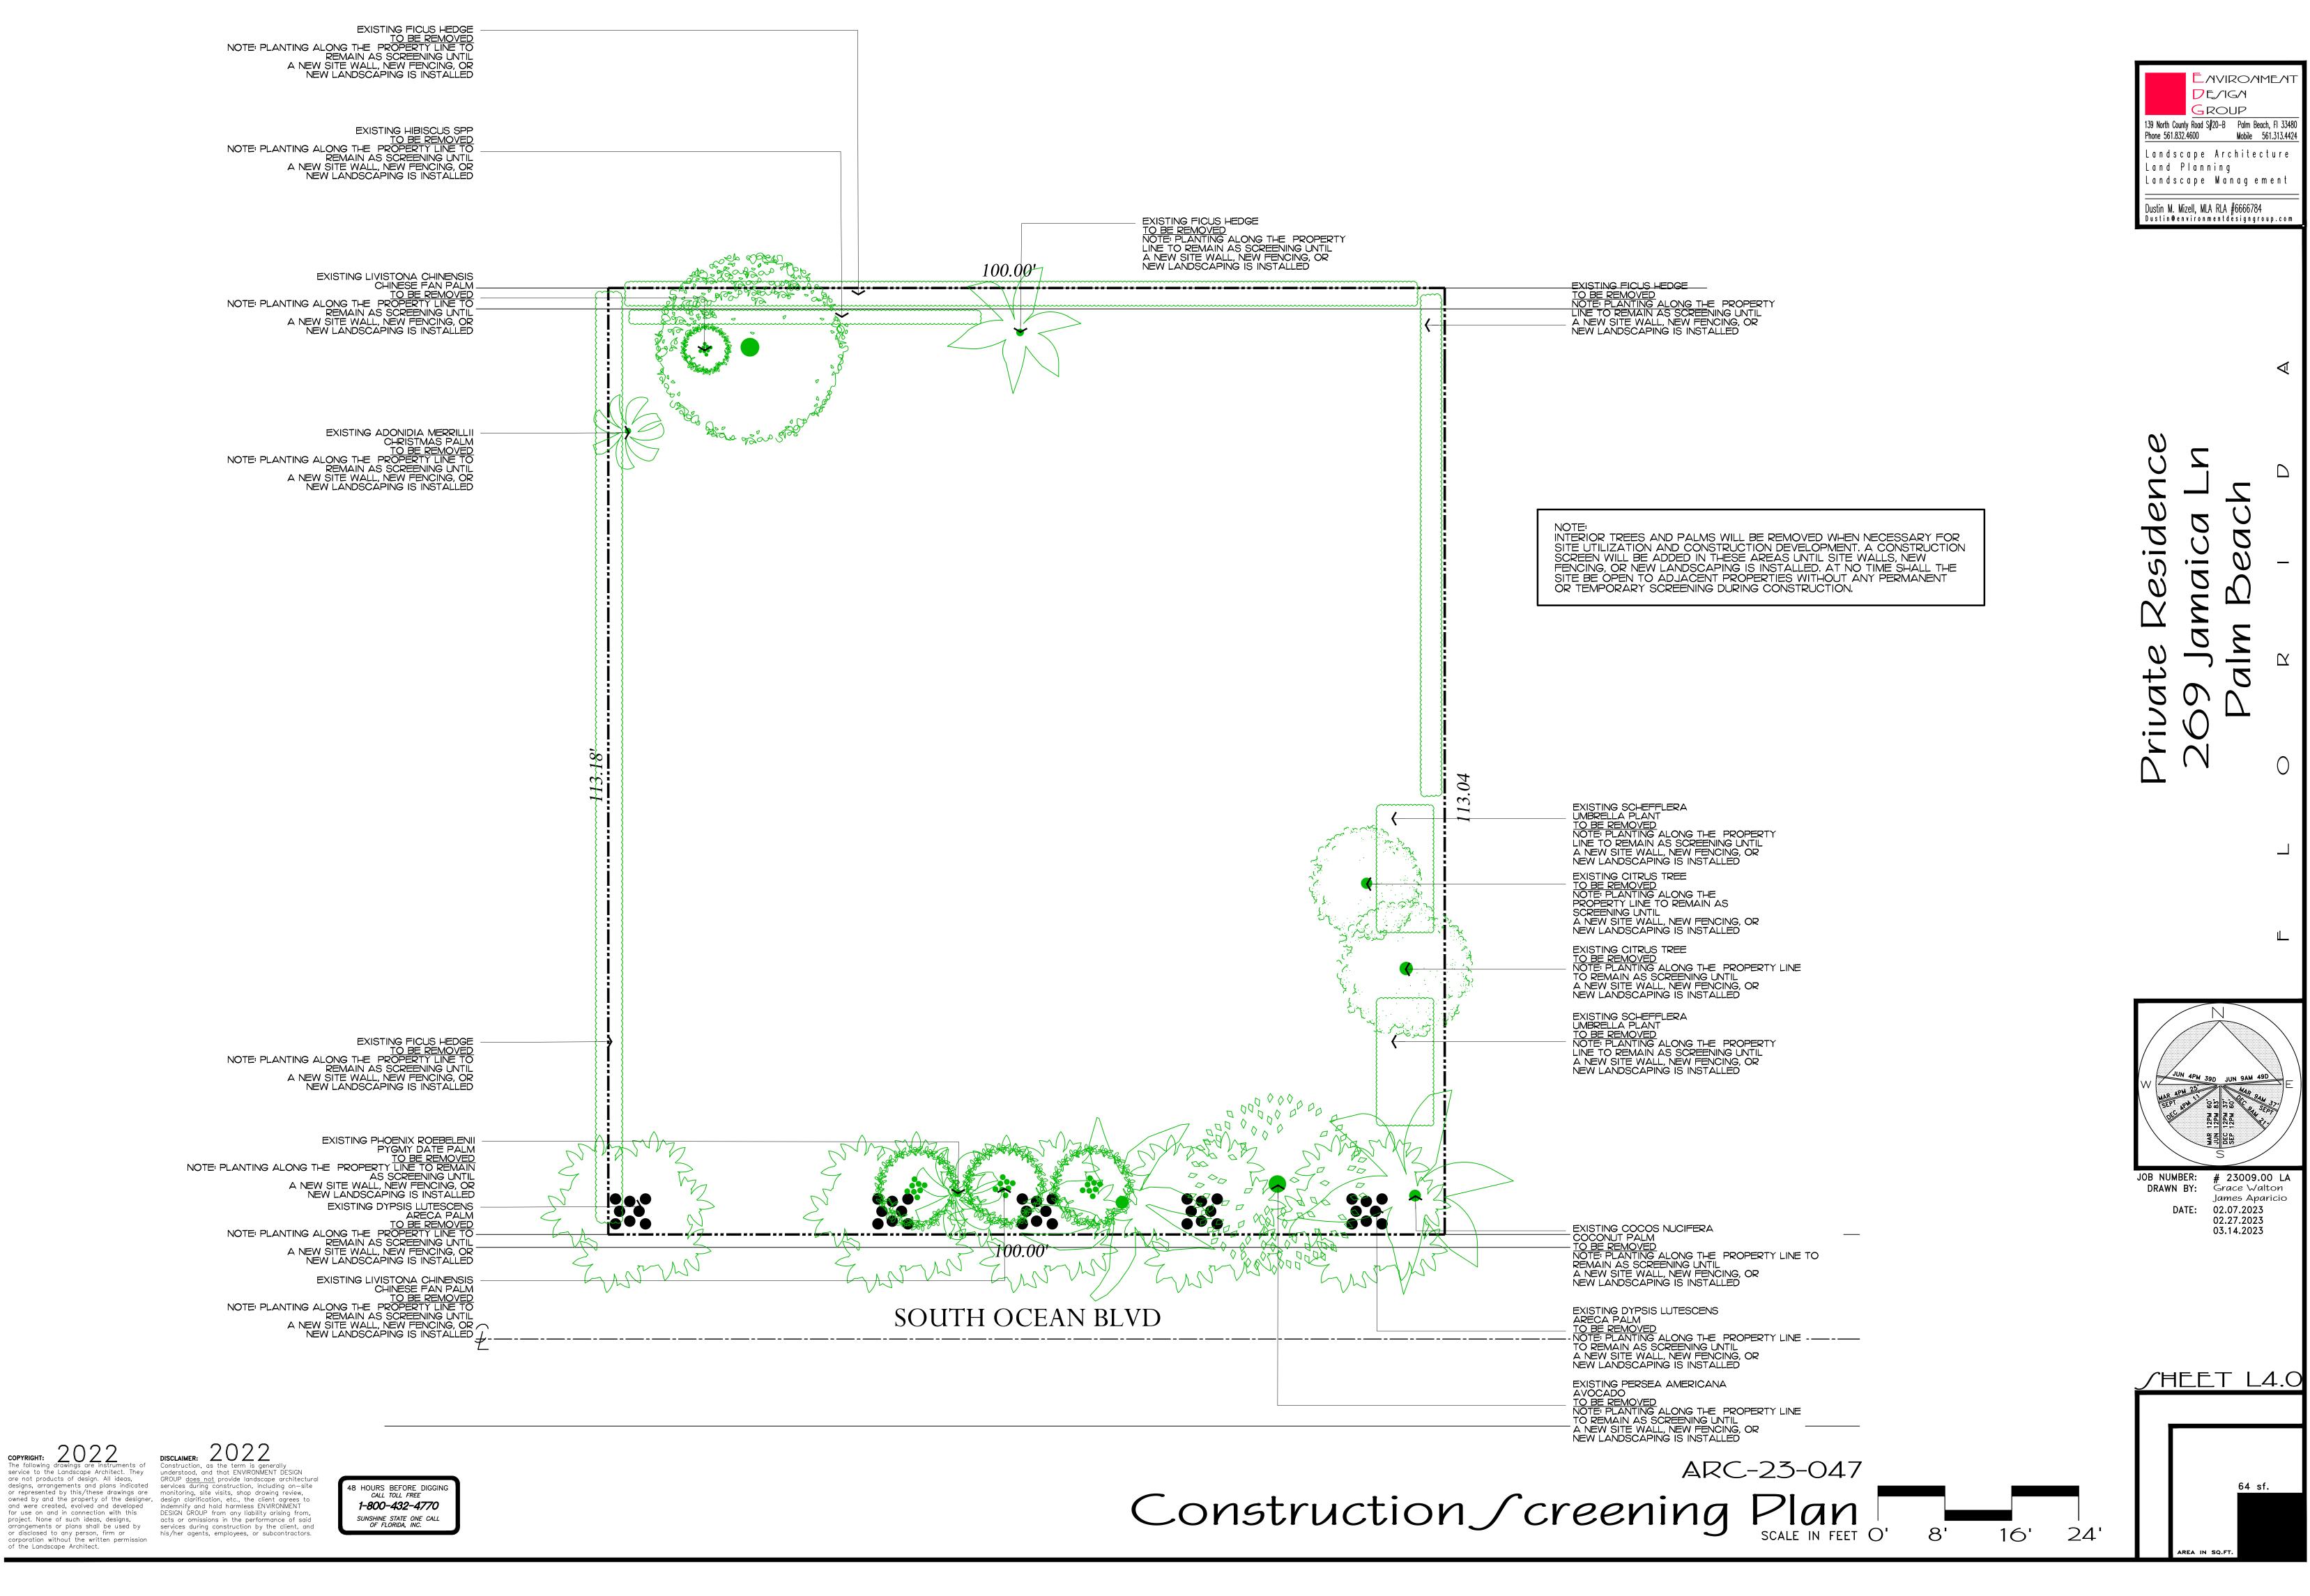

|
| EXISTING FICUS MICROCARPA                            |                                       |
|                                                      |                                       |
| EXISTING ALPINIA ZERUMBET                            |                                       |
| EXISTING PHOENIX ROEBELENII<br>PYGMY DATE PALM       |                                       |
| EXISTING DYPSIS LUTESCENS<br>ARECA PALM              |                                       |
| EXISTING LIVISTONA CHINENSIS<br>CHINESE FAN PALM     | NTM                                   |
|                                                      |                                       |











EXISTING FICUS HEDGE <u>TO BE REMOVED</u> NOTE: PLANTING ALONG THE PROPERTY LINE TO



# EAVIROAMEA









# Existing South Buffer





# Existing East Buffer









Existing South Buffer





Existing West Buffer



# Existing North Buffer

Existing South Buffer





ENVIRONMEN

**D**E/IG/I ROUP

 139 North County Road S#20-B
 Palm Beach, FI 33480

 Phone 561.832.4600
 Mobile 561.313.4424















48 HOURS BEFORE DIGGING *CALL TOLL FREE* **1-800-432-4770** SUNSHINE STATE ONE CALL OF FLORIDA, INC.



LARGEST TRUCK -> 10-15 DUMP TRUCKS FOR DEBRIS REMOVAL TRAILER FOR EXCAVATOR / DEMOLITION LANDSCAPE TRUCKS -> SOD IRRIGATION

NOTE: SEE SEPARATE "CONSTRUCTION STAGING PLAN" SHEET FOR INFORMATE MATERIAL STORAGE, DELIVERIES, DUMPSTER, PORTABLE TOILETS, TIRE CLEA



PROPOSED INGRESS TRUCK ROUTE

PROPOSED EGRESS TRUCK ROUTE

| CONCEPTUAL CONSTRUCTION SCHEDULE<br>FEB 6TH 2023 - ARCOM VEET