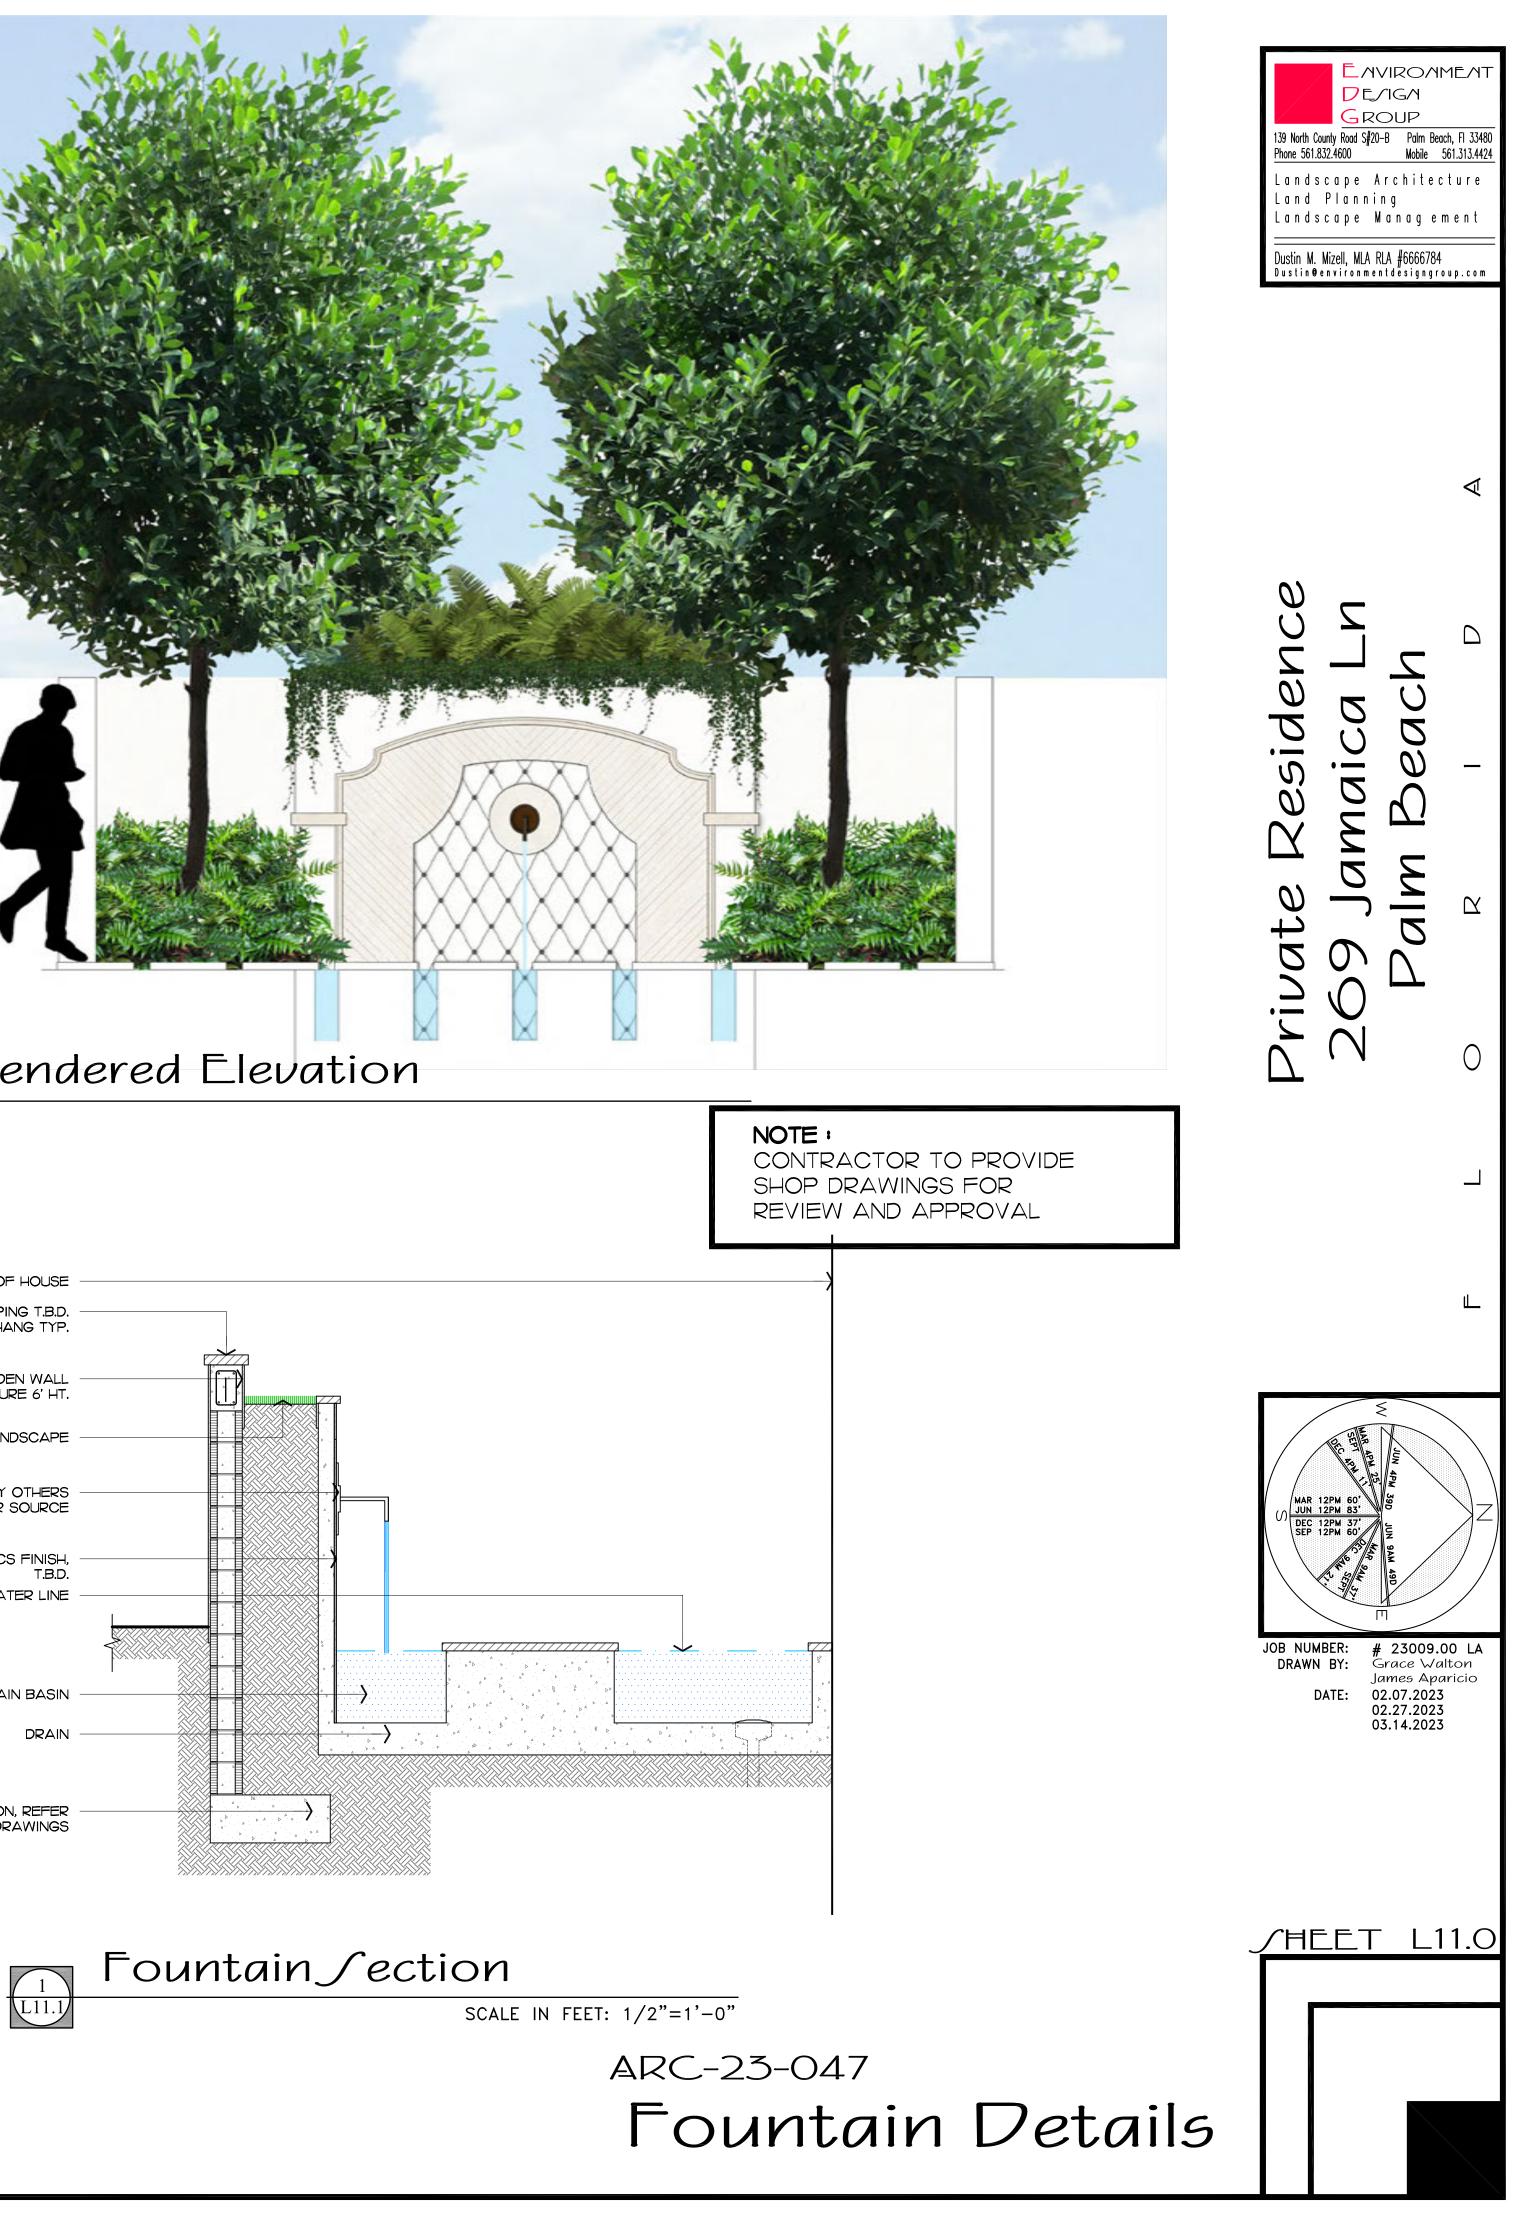

2.4600 Mobile 561.313.442 Landscape Architecture Land Planning Landscape Management Dustin M. Mizell, MLA RLA #6666784 Dustin@environmentdesigngroup.com JOB NUMBER: **#** 23009.00 LA DRAWN BY: Grace Walton James Aparicio DATE: 02.07.2023 02.27.2023 03.14.2023 ∫HEET L10.0













# North / Rear Elevation





48 HOURS BEFORE DIGGING *CALL TOLL FREE* **1-800-432-4770** SUNSHINE STATE ONE CALL OF FLORIDA, INC.

# Rendered Landscape Elevations





Fountain Plan

SCALE IN FEET: 1/2"=1'-0"



# Fountain Elevation





SCALE IN FEET: 1/2"=1'-0"

SITE WALL LANDSCAPE

> PLUMBING BY OTHERS PROVIDE WATER SOURCE DRAIN

STEPPING STONE LAWN

FOUNTAIN BASIN

LINE OF HOUSE

SITE WALL

MOSAICS FINISH, T.B.D.

WATER LINE STEPPING STONE

LAWN

FOUNDATION, REFER TO ENGINEER DRAWINGS FOUNTAIN BASIN









# Notes:

- 1) Exfiltration trenches and storm piping to be protected from roots with a root barrier.
- 2) Roof drain downspouts are to be connected to the proposed drainage system. Contractor to provide engineer with downspout locations prior to installation of drainage system.
- 3) Exfiltration trench design uses an assumed value of hydraulic conductivity. Client may obtain a site specific test for hydraulic conductivity prior to exfiltration trench installation.
- Contractor shall mill and overlay all roadway cuts a minimum of 50 ft. on either side of the excavation the entire width of each affected lane.
- 5) Contractor is responsible for installing and maintaining erosion control measures during construction.
- 6) Video inspection of storm drainage system required prior to install