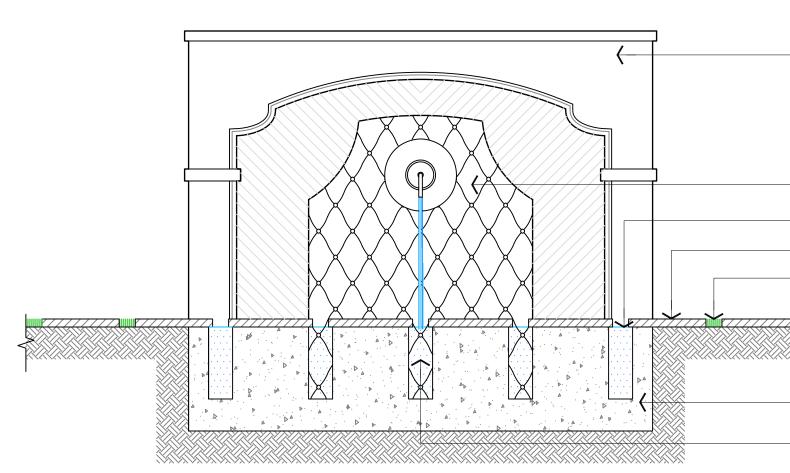

- LED 3000K      | 5    |



UP LIGHT



PATH LIGHT

ARC-23-047 Landscape Lighting Plan



WELL LIGHT



WELL LIGHT - A

8'

16'







# **COPYRIGHT:** 2022 The following drawings are instrument service to the Landscape Architect.

7E\_/1G/1 139 North County Road S#20−B Palm Beach, Fl 3348 Phone 561.832.4600 Mobile 561.313.442 Landscape Architecture Land Planning Landscape Management Dustin M. Mizell, MLA RLA #6666784 Dustin@environmentdesigngroup.com JOB NUMBER: **#** 23009.00 LA DRAWN BY: Grace Walton James Aparicio DATE: 02.07.2023 02.27.2023 03.14.2023 ∫HEET L10.0













# North / Rear Elevation





48 HOURS BEFORE DIGGING *CALL TOLL FREE* **1-800-432-4770** SUNSHINE STATE ONE CALL OF FLORIDA, INC.

# Rendered Landscape Elevations





Fountain Plan

SCALE IN FEET: 1/2"=1'-0"



# Fountain Elevation





SCALE IN FEET: 1/2"=1'-0"

SITE WALL LANDSCAPE

> PLUMBING BY OTHERS PROVIDE WATER SOURCE DRAIN

STEPPING STONE LAWN

FOUNTAIN BASIN

LINE OF HOUSE

SITE WALL

MOSAICS FINISH, T.B.D.

WATER LINE STEPPING STONE

LAWN

FOUNDATION, REFER TO ENGINEER DRAWINGS FOUNTAIN BASIN









# Notes:

- 1) Exfiltration trenches and storm piping to be protected from roots with a root barrier.
- 2) Roof drain downspouts are to be connected to the proposed drainage system. Contractor to provide engineer with downspout locations prior to installation of drainage system.
- 3) Exfiltration trench design uses an assumed value of hydraulic conductivity. Client may obtain a site specific test for hydraulic conductivity prior to exfiltration trench installation.
- Contractor shall mil