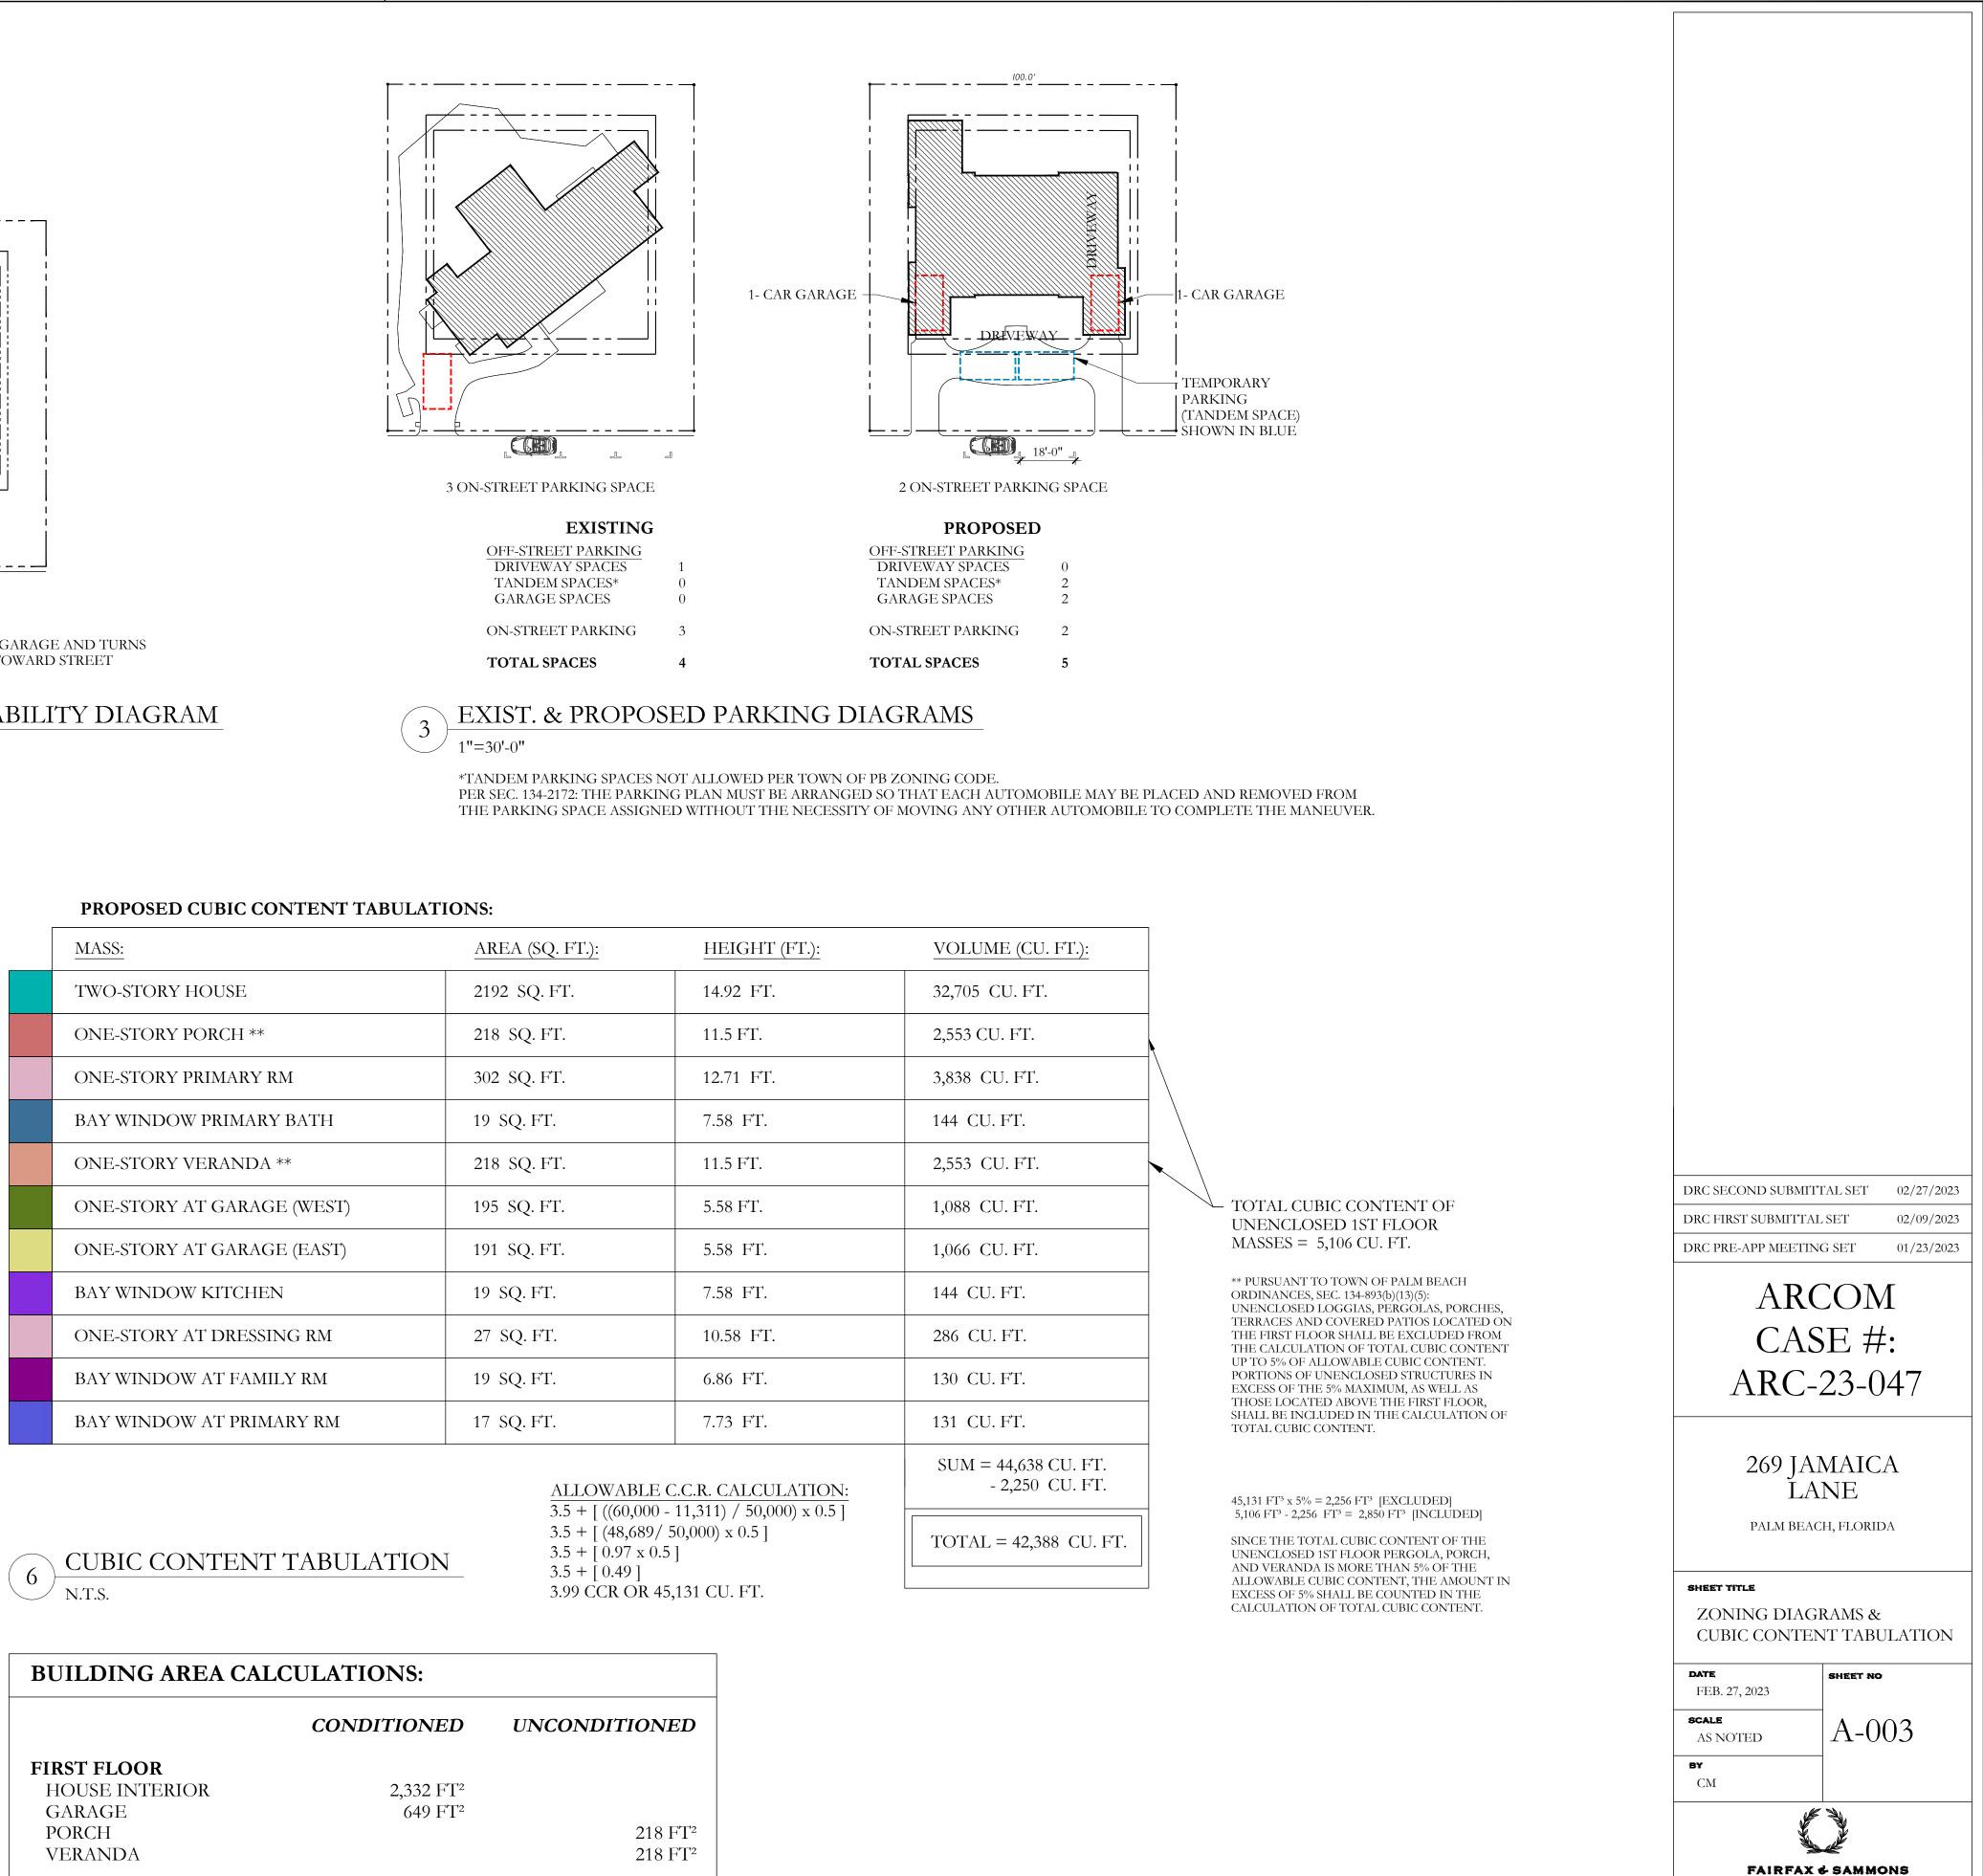

# VEHICLE MANEUVERABILITY DIAGRAM

# **PROPOSED CUBIC CONTENT TABULATIONS:**

| MASS:                      |
|----------------------------|
| TWO-STORY HOUSE            |
| ONE-STORY PORCH **         |
| ONE-STORY PRIMARY RM       |
| BAY WINDOW PRIMARY BATH    |
| ONE-STORY VERANDA **       |
| ONE-STORY AT GARAGE (WEST) |
| ONE-STORY AT GARAGE (EAST) |
| BAY WINDOW KITCHEN         |
| ONE-STORY AT DRESSING RM   |
| BAY WINDOW AT FAMILY RM    |
| BAY WINDOW AT PRIMARY RM   |

| AREA (SQ. FT.): | HEIGHT (FT.): | VOL    |
|-----------------|---------------|--------|
| 2192 SQ. FT.    | 14.92 FT.     | 32,70  |
| 218 SQ. FT.     | 11.5 FT.      | 2,553  |
| 302 SQ. FT.     | 12.71 FT.     | 3,838  |
| 19 SQ. FT.      | 7.58 FT.      | 144 (  |
| 218 SQ. FT.     | 11.5 FT.      | 2,553  |
| 195 SQ. FT.     | 5.58 FT.      | 1,088  |
| 191 SQ. FT.     | 5.58 FT.      | 1,066  |
| 19 SQ. FT.      | 7.58 FT.      | 144 (  |
| 27 SQ. FT.      | 10.58 FT.     | 286 (  |
| 19 SQ. FT.      | 6.86 FT.      | 130 (  |
| 17 SQ. FT.      | 7.73 FT.      | 131 (  |
|                 |               | 0.7.17 |

| BUILDING AREA CALCULATIONS: |                              |                       |  |
|-----------------------------|------------------------------|-----------------------|--|
|                             | CONDITIONED                  | UNCONDITIONED         |  |
| FIRST FLOOR                 |                              |                       |  |
| HOUSE INTERIOR              | 2,332 FT <sup>2</sup>        |                       |  |
| GARAGE                      | 649 FT <sup>2</sup>          |                       |  |
| PORCH                       |                              | 218 FT <sup>2</sup>   |  |
| VERANDA                     |                              | 218 FT <sup>2</sup>   |  |
| SECOND FLOOR                |                              |                       |  |
| HOUSE INTERIOR*             | 1,519 FT <sup>2</sup>        |                       |  |
| SUBTOTAL                    | <i>4,500</i> FT <sup>2</sup> | 436 FT <sup>2</sup>   |  |
| TOTAL AREA:                 |                              | 4,936 FT <sup>2</sup> |  |

\*EXCLUDES 676 FT<sup>2</sup> AT LIVING ROOM 2-STORY SPACE

FAIRFAX, SAMMONS & PARTNERS, LLC. 214 BRAZILIAN AVENUE, PALM BEACH 33480 TELEPHONE (561) 805-8591 FAIRFAXANDSAMMONS.COM LICENSE NO. AA26000846