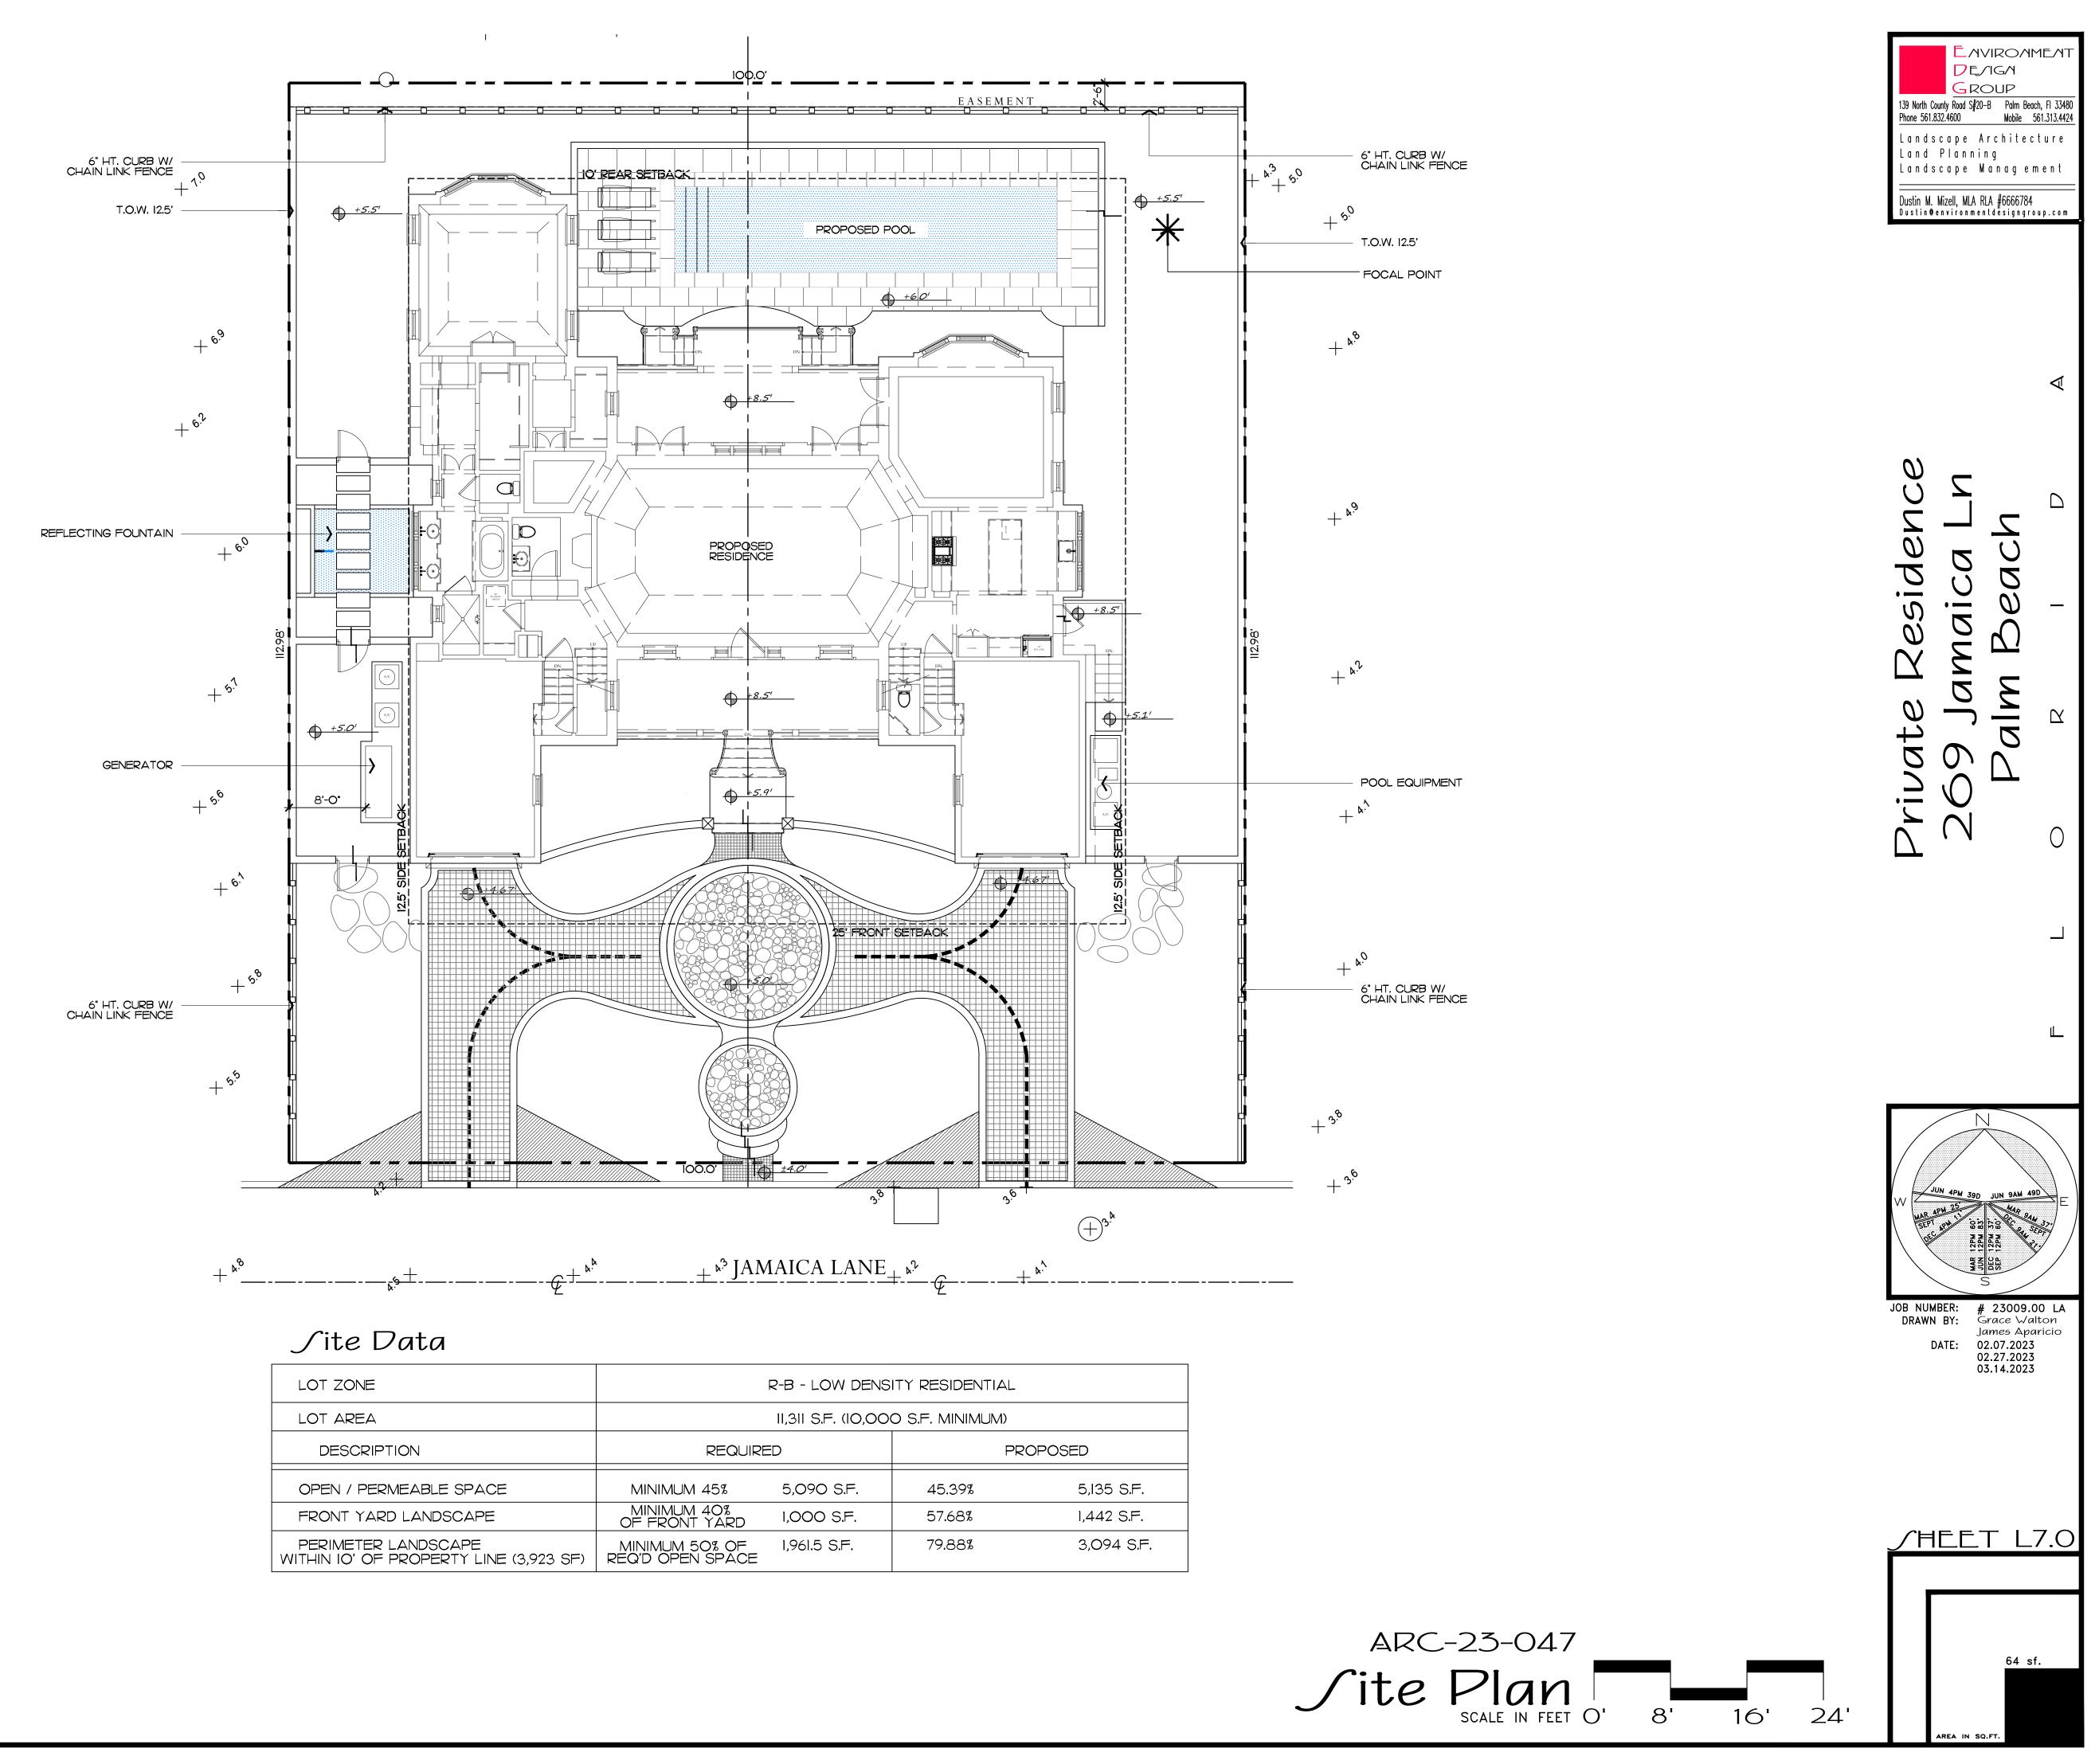

LANDSCAPE ARCHITECT **ENVIRONMENT DESIGN GROUP** 129 NORTH COUNTY ROAD - SUITE 20-B PALM BEACH, FL 33480 561-832-4600

# SCOPE OF WORK:

NEW 2-STORY RESIDENCE W/ SWIMMING POOLNEW LANDSCAPE & HARDSCAPE

# LEGAL DESCRIPTION:

LOT 5, JAMAICA LANE, ACCORDING TO THE PLAT THEREOF, RECORDED IN PLAT BOOK 18, PAGE 93, IN THE PUBLIC RECORDS OF PALM BEACH COUNTY, FLORIDA.

MUNICIPALITY: PALM BEACH LOCATION ADDRESS: 269 JAMAICA LANE PARCEL CONTROL NUMBER: 50-43-43-10-01-000-0050