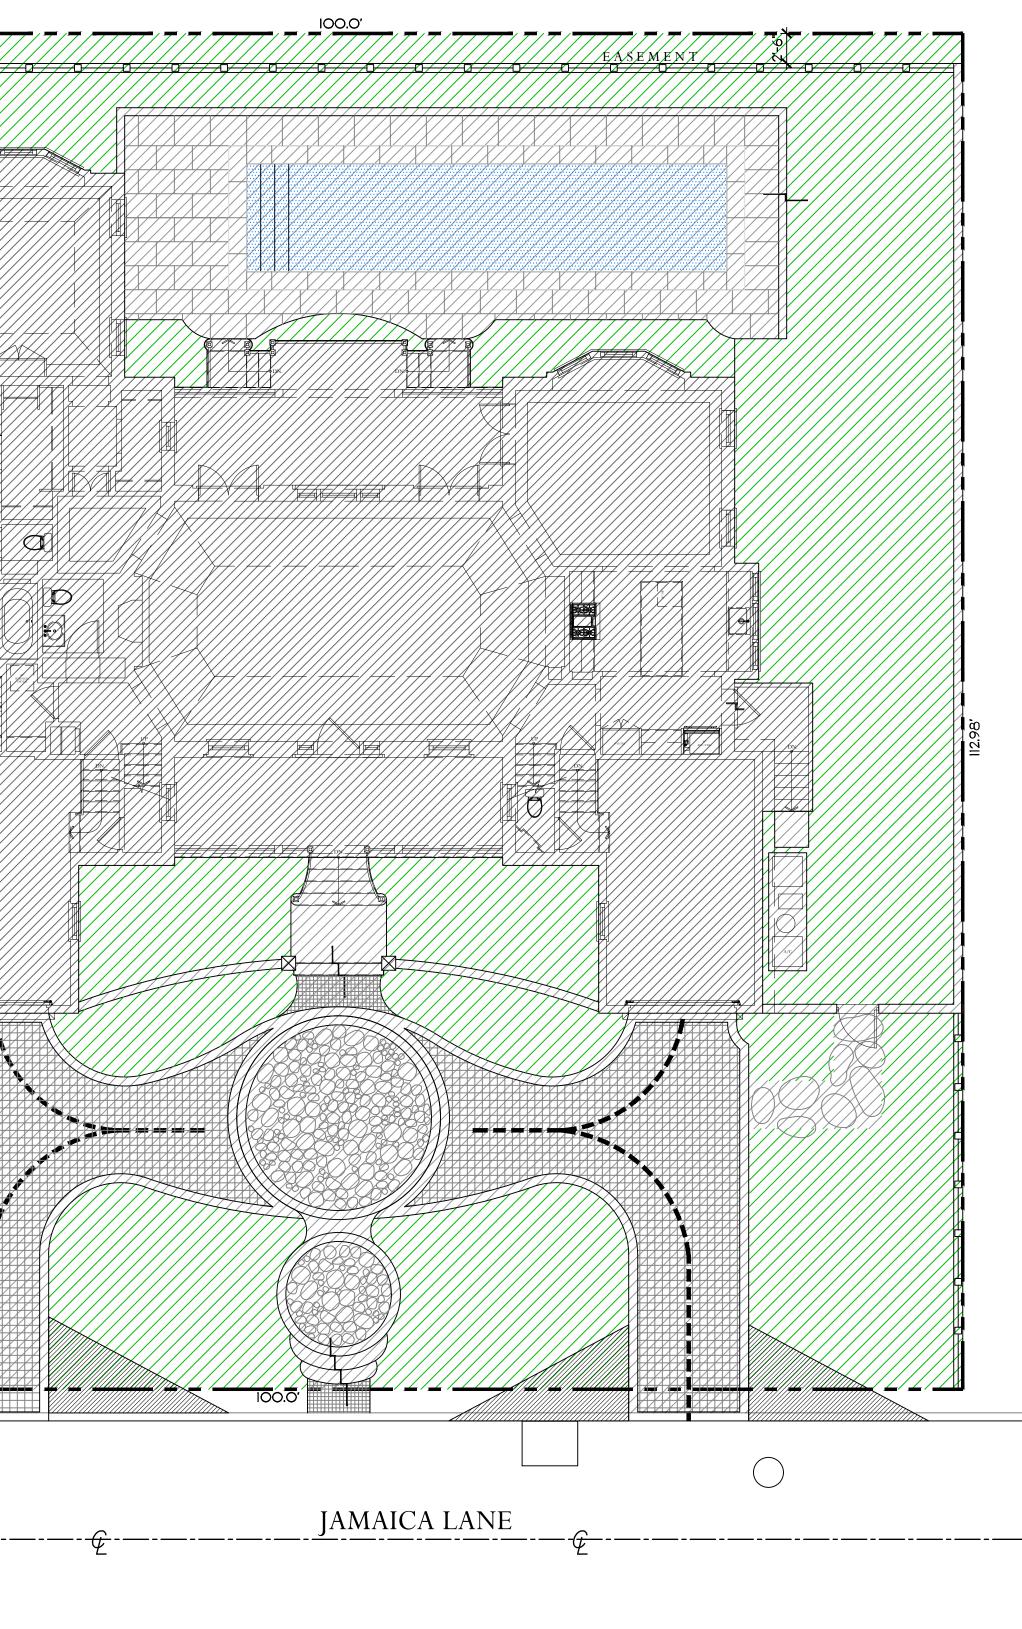

# SCOPE OF WORK:

NEW 2-STORY RESIDENCE W/ SWIMMING POOLNEW LANDSCAPE & HARDSCAPE

# LEGAL DESCRIPTION:

LOT 5, JAMAICA LANE, ACCORDING TO THE PLAT THEREOF, RECORDED IN PLAT BOOK 18, PAGE 93, IN THE PUBLIC RECORDS OF PALM BEACH COUNTY, FLORIDA.

MUNICIPALITY: PALM BEACH LOCATION ADDRESS: 269 JAMAICA LANE PARCEL CONTROL NUMBER: 50-43-43-10-01-000-0050