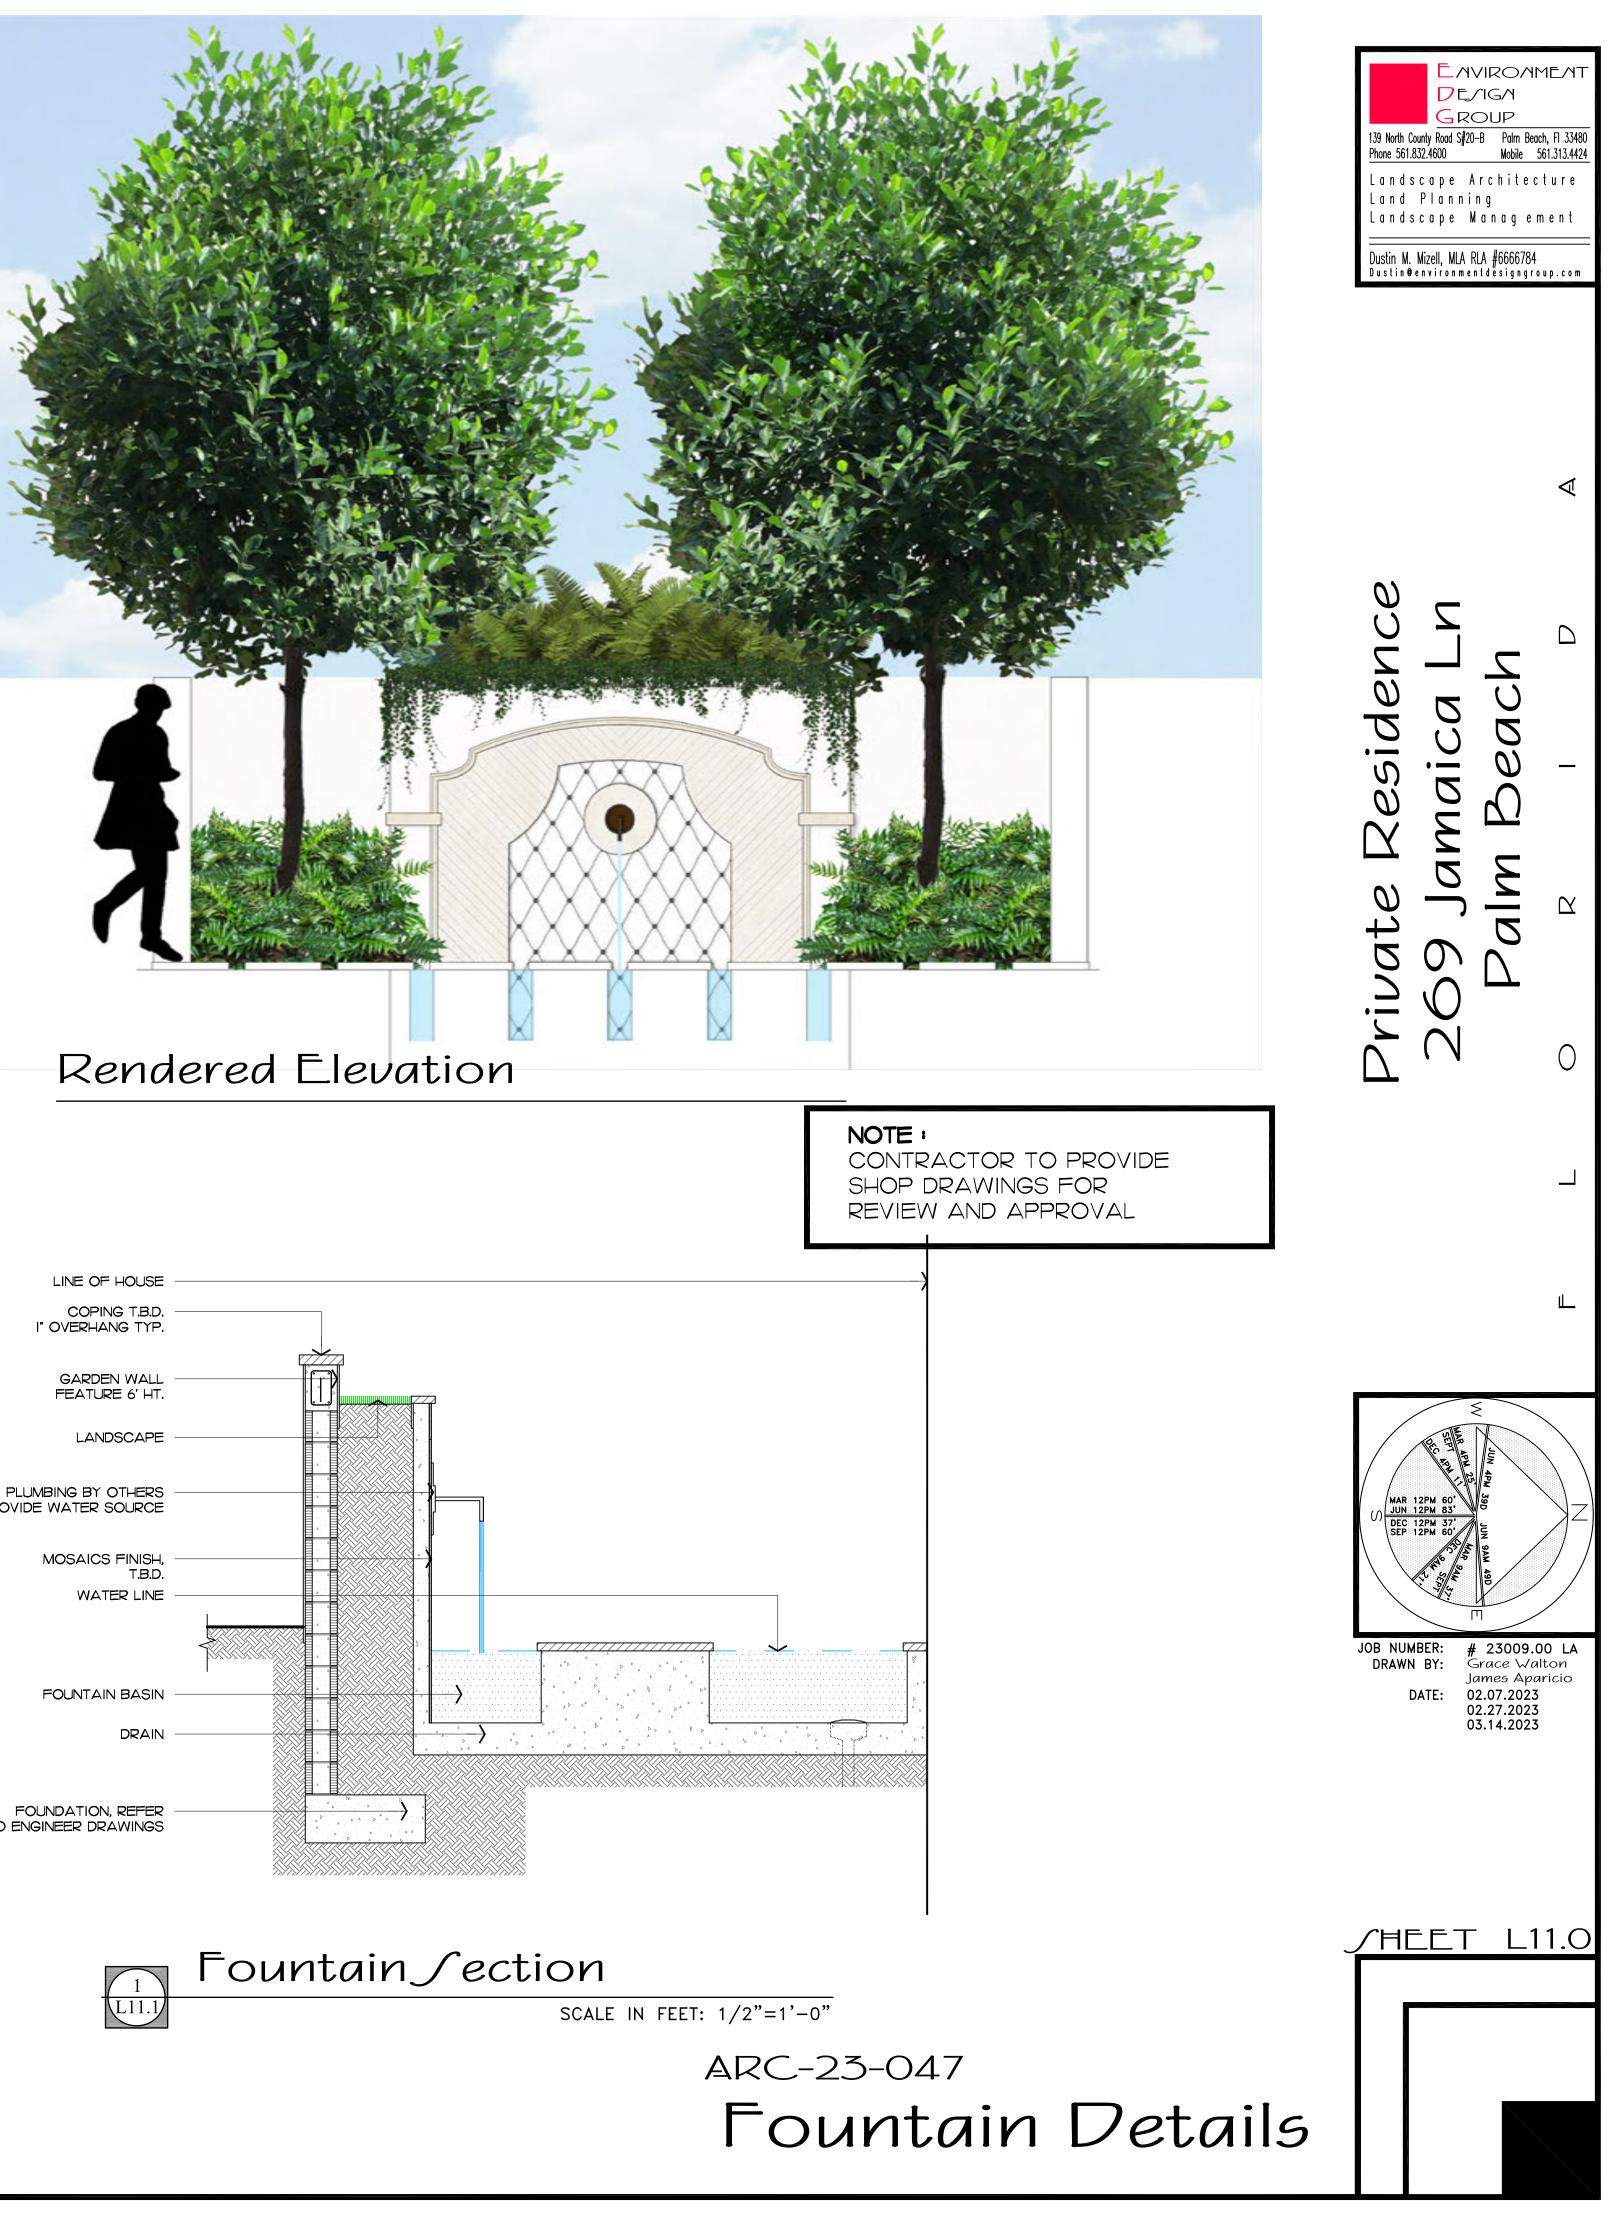

1.832.4600 Mobile 561.313.442 Landscape Architecture Land Planning Landscape Management Dustin M. Mizell, MLA RLA #6666784 Dustin@environmentdesigngroup.com JOB NUMBER: **#** 23009.00 LA DRAWN BY: Grace Walton James Aparicio DATE: 02.07.2023 02.27.2023 03.14.2023 ∫HEET L10.0













# North / Rear Elevation





48 HOURS BEFORE DIGGING *CALL TOLL FREE* **1-800-432-4770** SUNSHINE STATE ONE CALL OF FLORIDA, INC.

# Rendered Landscape Elevations





Fountain Plan

SCALE IN FEET: 1/2"=1'-0"



# Fountain Elevation





SCALE IN FEET: 1/2"=1'-0"

SITE WALL LANDSCAPE

> PLUMBING BY OTHERS PROVIDE WATER SOURCE DRAIN

STEPPING STONE LAWN

FOUNTAIN BASIN

LINE OF HOUSE

SITE WALL

MOSAICS FINISH, T.B.D.

WATER LINE STEPPING STONE

LAWN

FOUNDATION, REFER TO ENGINEER DRAWINGS FOUNTAIN BASIN









# Notes:

- 1) Exfiltration trenches and storm piping to be protected from roots with a root barrier.
- 2) Roof drain downspouts are to be connected to the proposed drainage system. Contractor to provide engineer with downspout locations prior to installation of drainage system.
- 3) Exfiltration trench design uses an assumed value of hydraulic conductivity. Client may obtain a site specific test for hydraulic conductivity prior to exfiltration trench installation.
- Contractor shall mill and overlay all roadway cuts a minimum of 50 ft. on either side of the excavation the entire width of each affected lane.
- 5) Contractor is responsible for installing and maintaining erosion control measures during construction.
- 6) Video inspection of storm drainage system required prior to ins