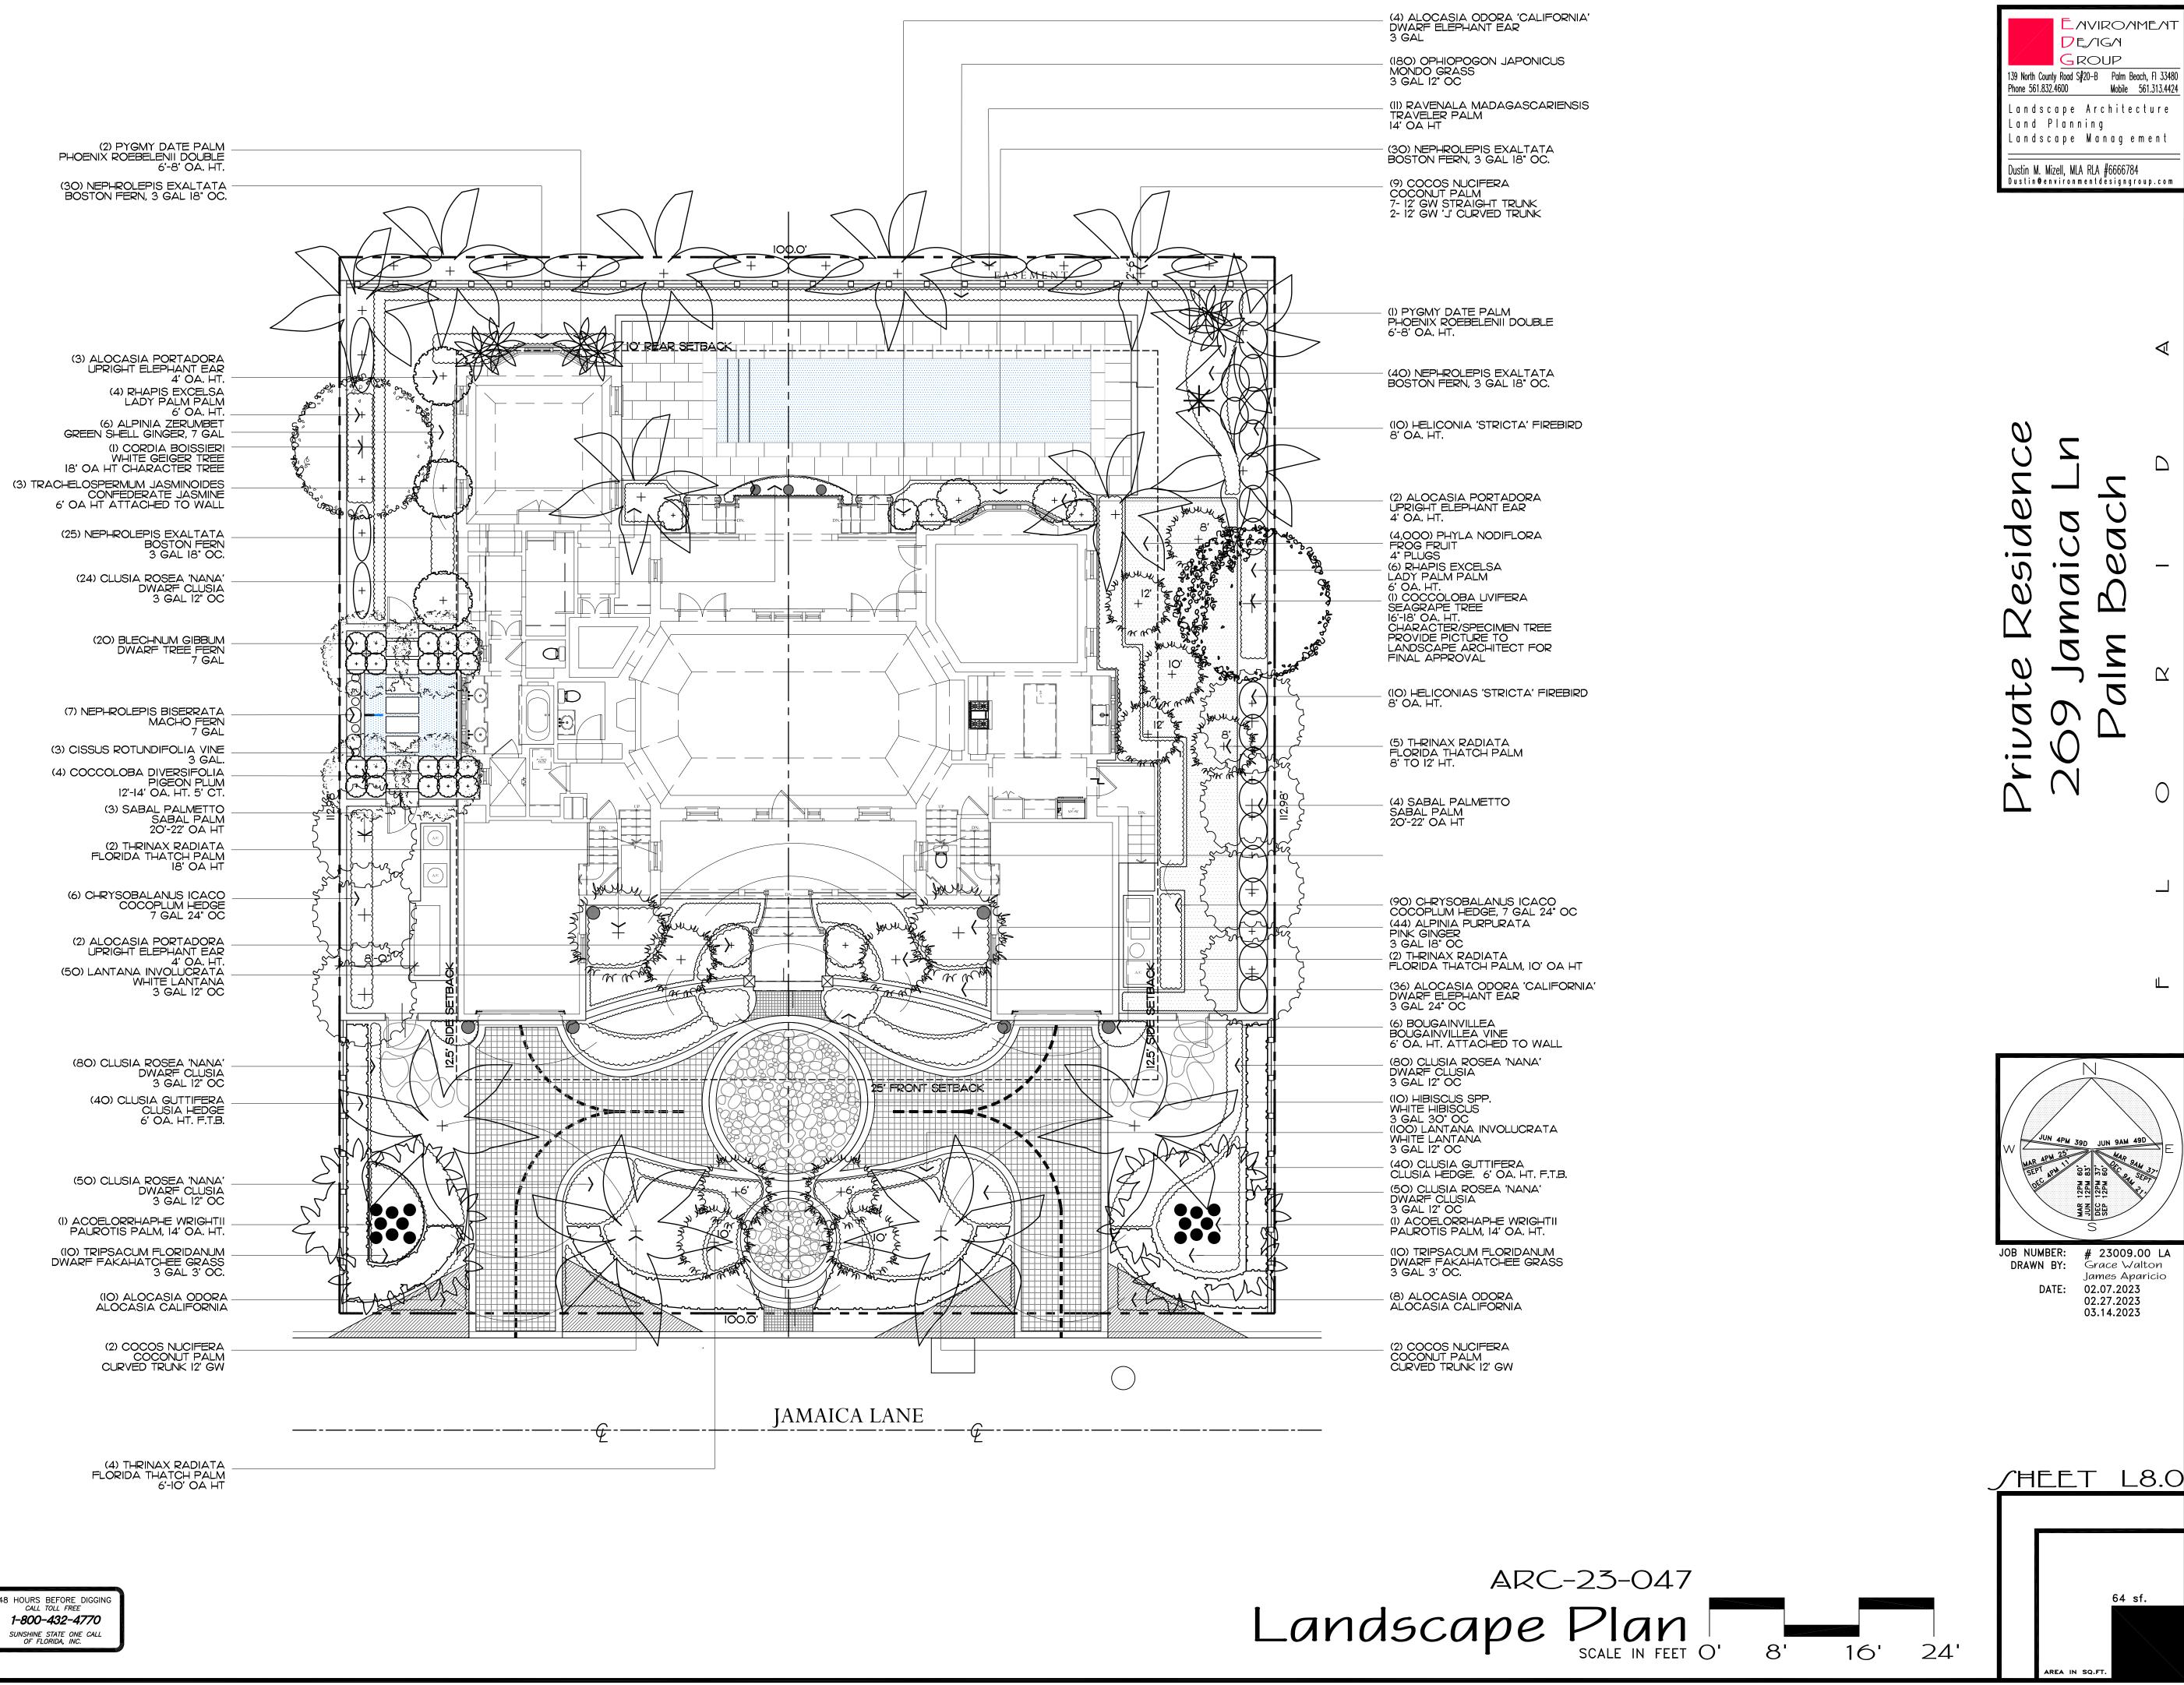

| 11,311 S.F. (10,000 S.F. MINIMUM) |        |            |  |  |  |
| DESCRIPTION                                                   | REQUIRED PROPOSED                  |                                   |        |            |  |  |  |
| OPEN / PERMEABLE SPACE                                        | MINIMUM 45%                        | 5,090 S.F.                        | 45.39% | 5,135 S.F. |  |  |  |
| FRONT YARD LANDSCAPE                                          | MINIMUM 40%<br>OF FRONT YARD       | 1,000 S.F.                        | 57.68% | I,442 S.F. |  |  |  |
| PERIMETER LANDSCAPE<br>WITHIN 10' OF PROPERTY LINE (3,923 SF) | MINIMUM 50% OF<br>REQ'D OPEN SPACE | 1,961.5 S.F.                      | 79.88% | 3,094 S.F. |  |  |  |





ARC-23-047 Open/pace Diagrams 8' 16'



(4) THRINAX RADIATA FLORIDA THATCH PALM 6'-10' OA HT

48 HOURS BEFORE DIGGING CALL TOLL FREE 1-800-432-4770 SUNSHINE STATE ONE CALL OF FLORIDA, INC.







**COPYRIGHT:** 2022. The following drawings are instruments of service to the Landscape Architect. They are not products of design. All ideas, designs, arrangements and plans indicated for use on and in connection with this property of the designer, arrangements or plans shall be used by or disclosed to any person, firm or corporation without the written permission of the Landscape Architect.

48 HOURS BEFORE DIGGING *CALL TOLL FREE* **1-800-432-4770** SUNSHINE STATE ONE CALL OF FLORIDA, INC.

| Trees  |                          |                           |               |