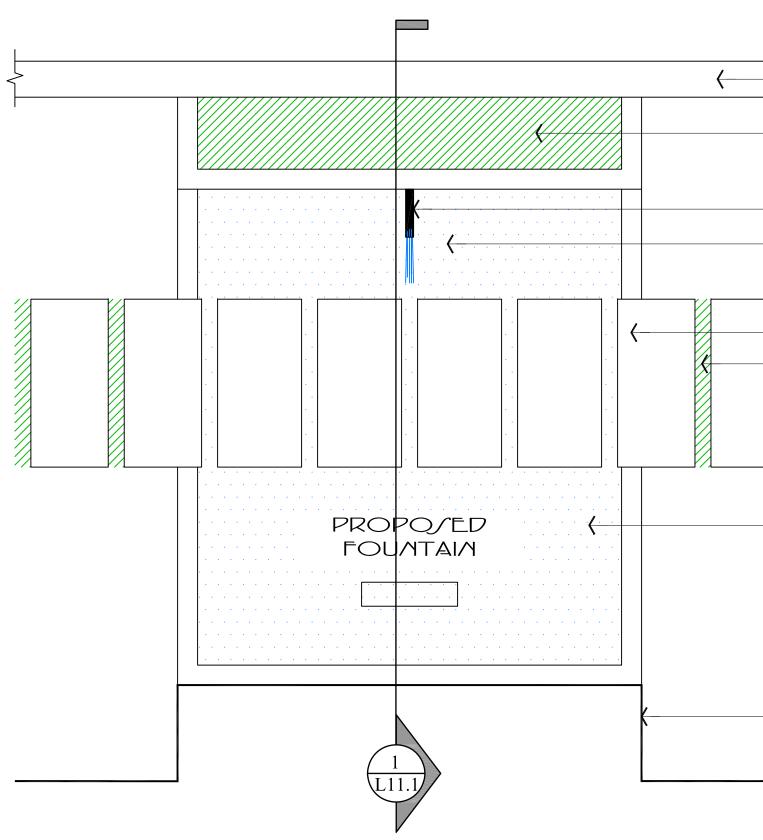

IGHT - LMWL MICRO<br>BRASS FINISH - 3 WATTS - LED 3000K      | 5    |



UP LIGHT



PATH LIGHT

ARC-23-047 Landscape Lighting Plan



WELL LIGHT



WELL LIGHT - A

8'

16'







# **COPYRIGHT:** 2022 The following drawings are instrument service to the Landscape Architect.

7E\_/1G/1 139 North County Road S#20−B Palm Beach, Fl 3348 Phone 561.832.4600 Mobile 561.313.442 Landscape Architecture Land Planning Landscape Management Dustin M. Mizell, MLA RLA #6666784 Dustin@environmentdesigngroup.com JOB NUMBER: **#** 23009.00 LA DRAWN BY: Grace Walton James Aparicio DATE: 02.07.2023 02.27.2023 03.14.2023 ∫HEET L10.0













# North / Rear Elevation





48 HOURS BEFORE DIGGING *CALL TOLL FREE* **1-800-432-4770** SUNSHINE STATE ONE CALL OF FLORIDA, INC.

# Rendered Landscape Elevations





Fountain Plan

SCALE IN FEET: 1/2"=1'-0"



# Fountain Elevation





SCALE IN FEET: 1/2"=1'-0"

SITE WALL LANDSCAPE

> PLUMBING BY OTHERS PROVIDE WATER SOURCE DRAIN

STEPPING STONE LAWN

FOUNTAIN BASIN

LINE OF HOUSE

SITE WALL

MOSAICS FINISH, T.B.D.

WATER LINE STEPPING STONE

LAWN

FOUNDATION, REFER TO ENGINEER DRAWINGS FOUNTAIN BASIN









# Notes:

- 1) Exfiltration trenches and storm piping to be protected from roots with a root barrier.
- 2) Roof drain downspouts are to be connected to the proposed drainage system. Contractor to provide engineer with downspout locations prior to installation of drainage system.
- 3) Exfiltration trench design uses an assumed value of hydraulic conductivity. Client may obtain a site specific test for hydraulic conductivity prior to exfiltration