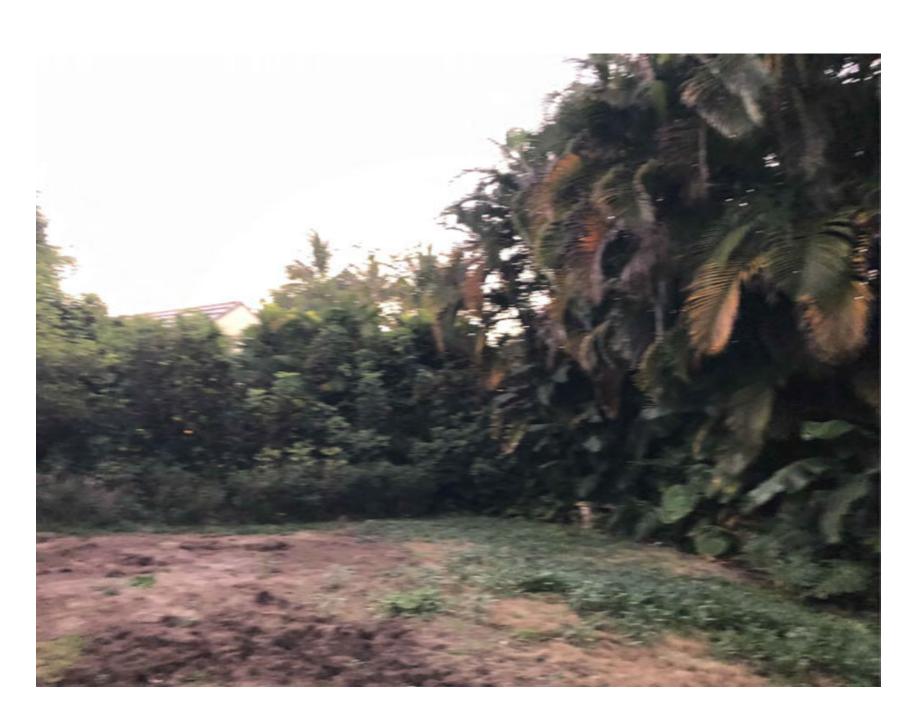

DRC SECOND SUBMITTAL SET 02/27/2023

285 JAMAICA LANE: STREETSCAPE PHOTOS FROM WEST TO EAST, FACING SOUTH

2) 277 JAMAICA LANE: STREETSCAPE PHOTOS FROM WEST TO EAST, FACING SOUTH

<sup>(3)</sup> KEY ELEVATION: PROPOSED CHILEAN AVE. STREETSCAPE, FACING SOUTH