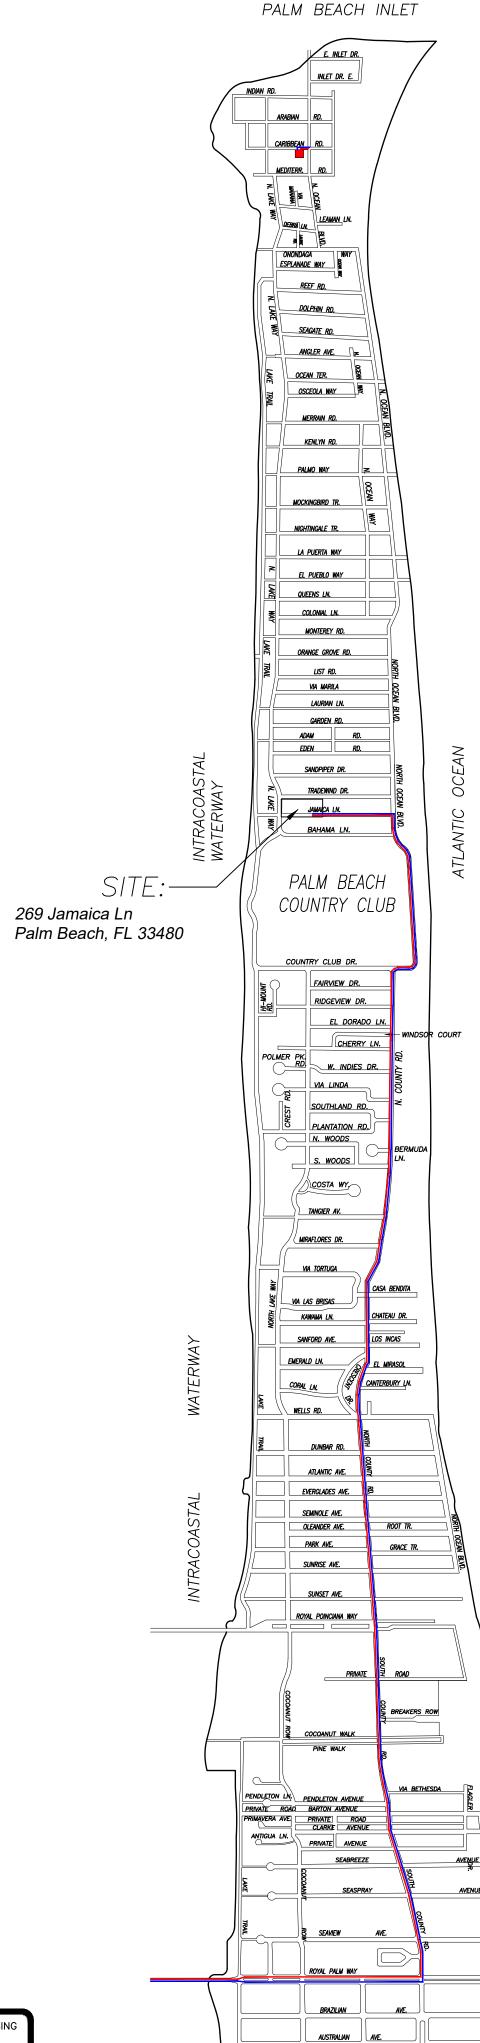

# LEGAL DESCRIPTION:

LOT 5, JAMAICA LANE, ACCORDING TO THE PLAT THEREOF, RECORDED IN PLAT BOOK 18, PAGE 93, IN THE PUBLIC RECORDS OF PALM BEACH COUNTY, FLORIDA.

MUNICIPALITY: PALM BEACH LOCATION ADDRESS: 269 JAMAICA LANE PARCEL CONTROL NUMBER: 50-43-43-10-01-000-0050