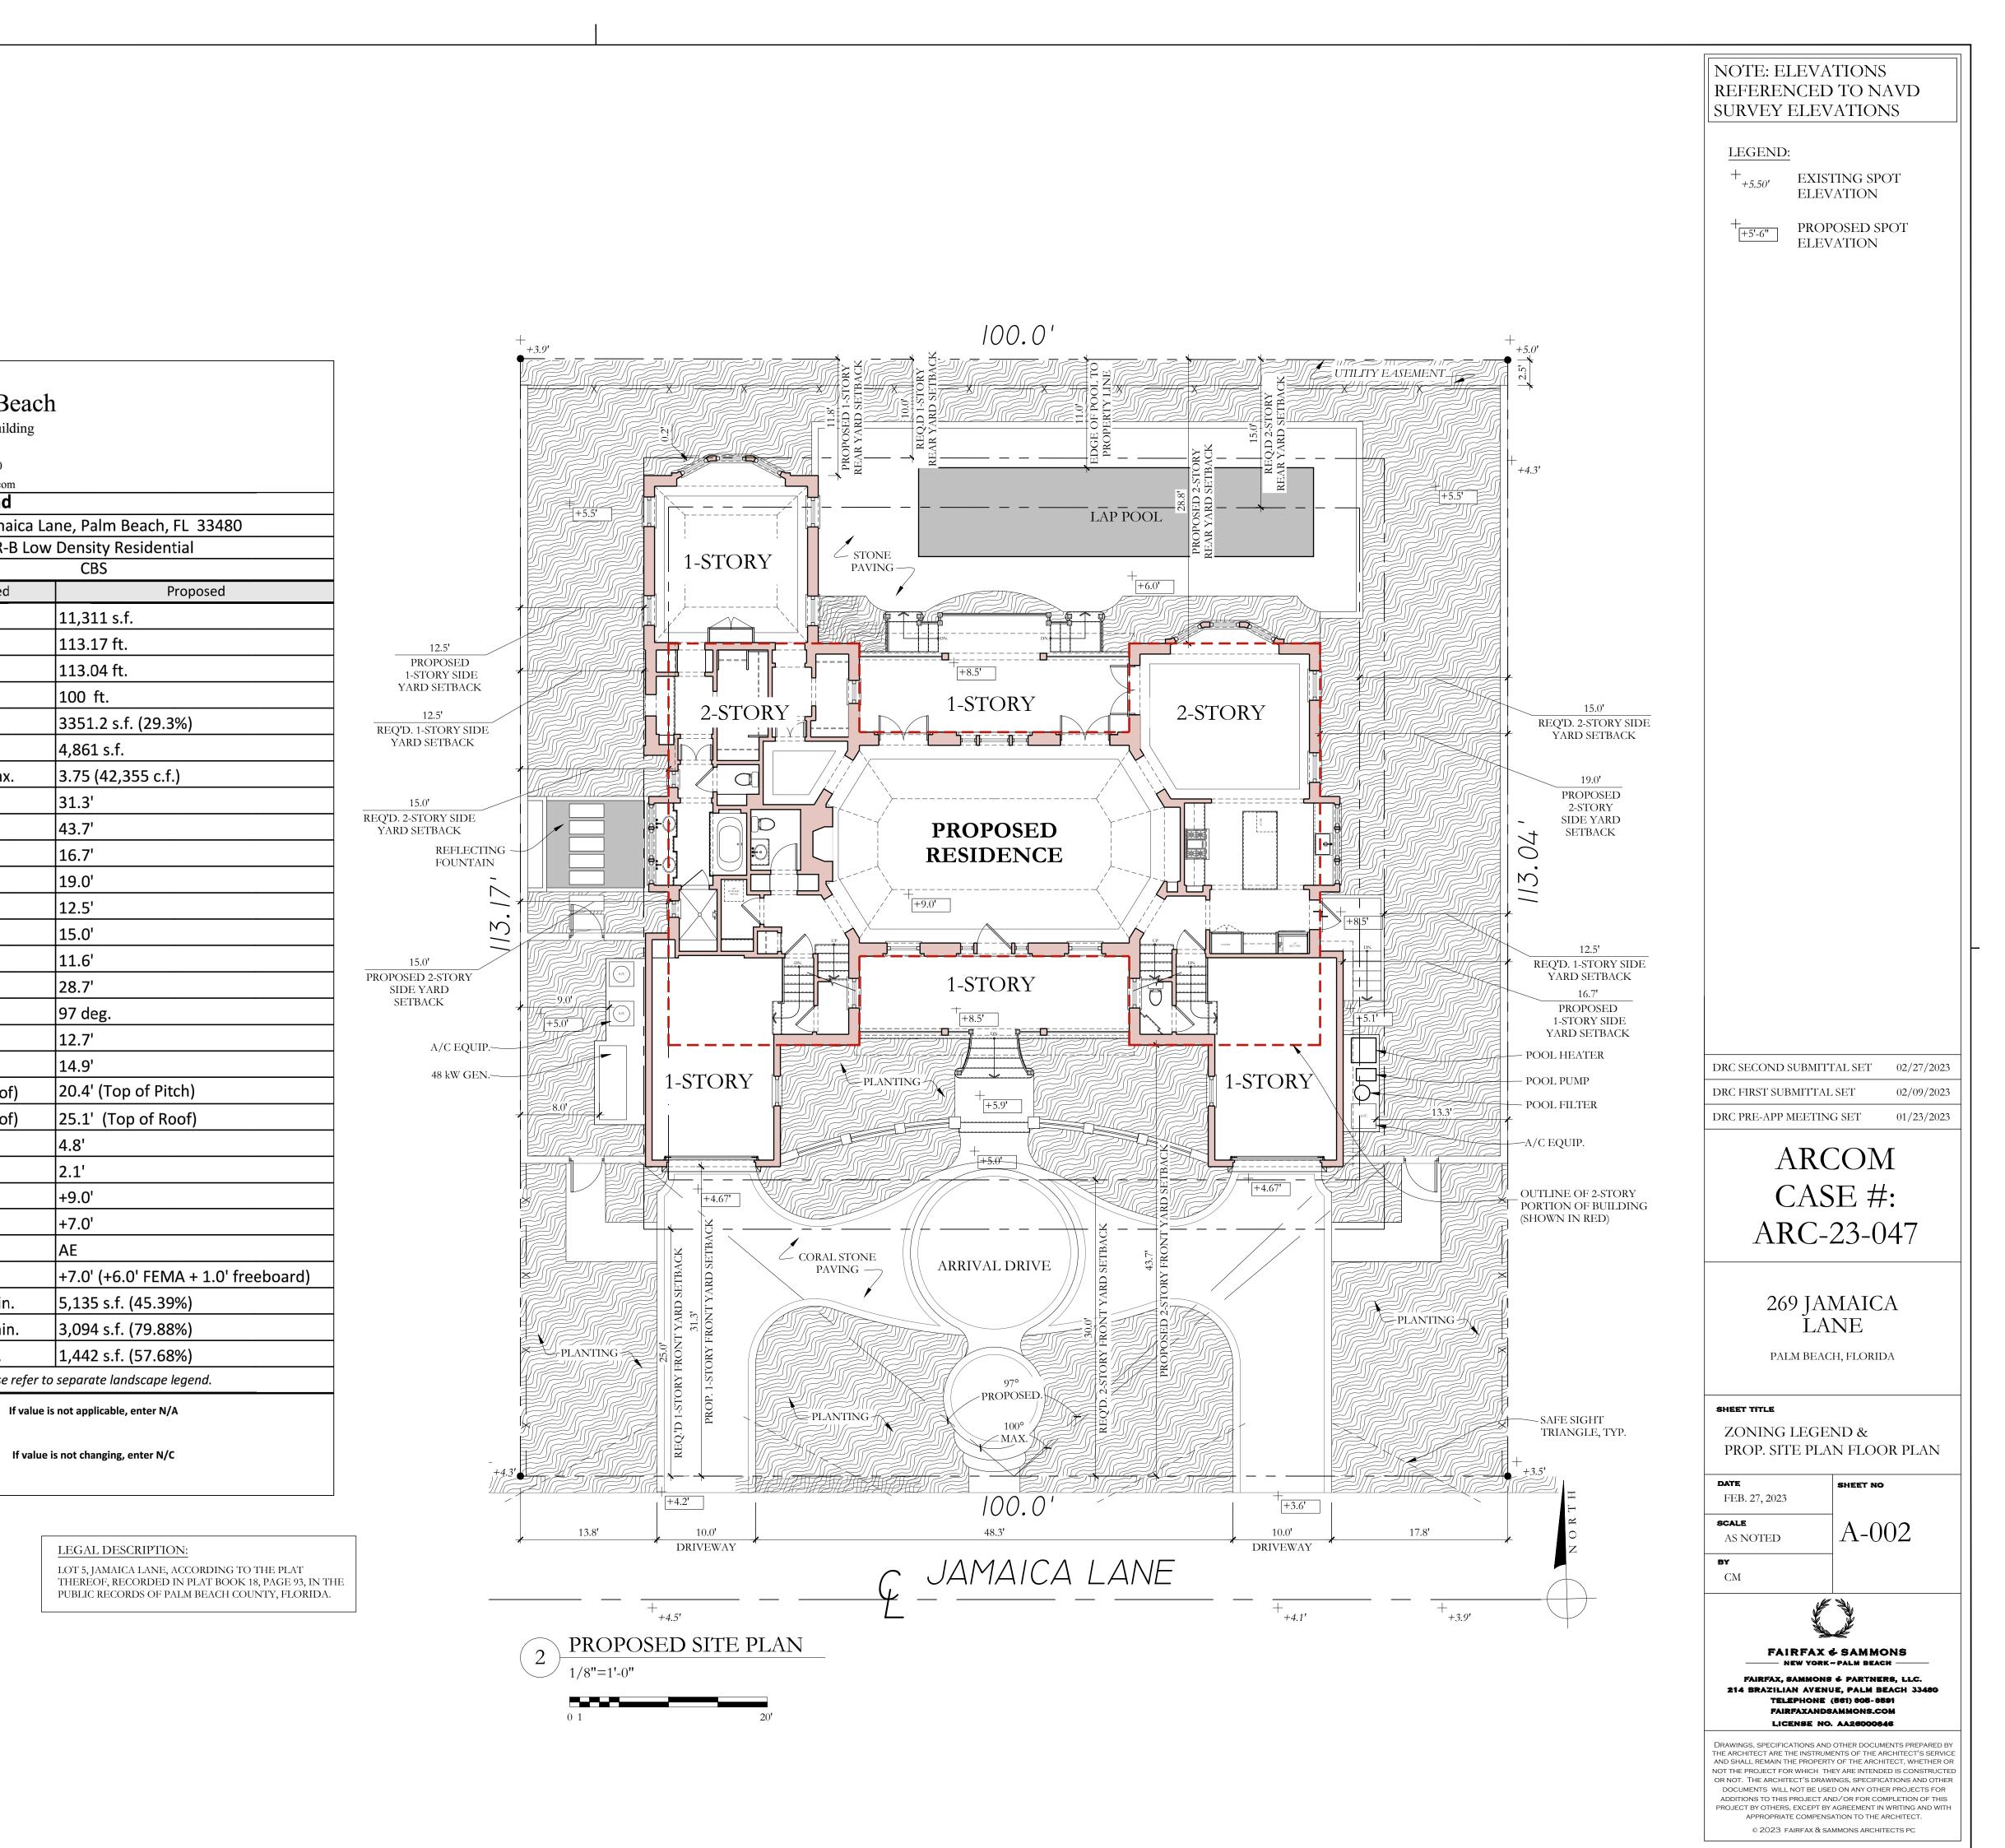

# LEGAL DESCRIPTION:

LOT 5, JAMAICA LANE, ACCORDING TO THE PLAT THEREOF, RECORDED IN PLAT BOOK 18, PAGE 93, IN THE PUBLIC RECORDS OF PALM BEACH COUNTY, FLORIDA.

MUNICIPALITY: PALM BEACH LOCATION ADDRESS: 269 JAMAICA LANE PARCEL CONTROL NUMBER: 50-43-43-10-01-000-0050

|    | 7                                                                          | Town of Palm Beacl                    | h                  |
|----|----------------------------------------------------------------------------|---------------------------------------|--------------------|
|    | Planning Zoning and Building<br>360 S County Rd<br>Palm Beach, FL 33480    |                                       |                    |
|    |                                                                            |                                       |                    |
|    |                                                                            |                                       |                    |
| Г  |                                                                            | www.townofpalmbeach.com Zoning Legend |                    |
| 1  | Property Address:                                                          |                                       | ane, Palm Beac     |
| 2  | Zoning District:                                                           |                                       | V Density Reside   |
| 3  | Structure Type:                                                            |                                       | CBS                |
| 4  |                                                                            | Required/Allowed                      |                    |
| 5  | Lot Size (sq ft)                                                           | 10,000 s.f. min.                      | 11,311 s.f.        |
| 6  | Lot Depth (West)                                                           | 100 ft. min.                          | 113.17 ft.         |
| 7  | Lot Depth (East)                                                           | 100 ft. min.                          | 113.04 ft.         |
| 8  | Lot Width                                                                  | 100 ft. min.                          | 100 ft.            |
| 9  | Lot Coverage (Sq Ft and %)                                                 | 3000(30%) max.                        | 3351.2 s.f. (2     |
| 10 | Enclosed Square Footage<br>(1st & 2nd Fl., Basement, Accs. Structure, etc) | N/A                                   | 4,861 s.f.         |
| 11 | Cubic Content Ratio (CCR) (R-B ONLY)                                       | 3.99 (45,131 c.f.) max.               | 3.75 (42,355       |
| 12 | *Front Yard (North) Setback (1st Story) (Ft.)                              | 25.0' min.                            | 31.3'              |
| 13 | *Front Yard (North) Setback (2nd Story) (Ft.)                              | 30.0' min.                            | 43.7'              |
| 14 | *Side Yard (East) Setback (1st Story) (Ft.)                                | 12.5' min.                            | 16.7'              |
| 15 | *Side Yard (East) Setback (2nd Story) (Ft.)                                | 15.0' min.                            | 19.0'              |
| 16 | *Side Yard (West) Setback (1st Story) (Ft.)                                | 12.5'                                 | 12.5'              |
| 17 | *Side Yard (West) Setback (2nd Story) (Ft.)                                | 15.0' min.                            | 15.0'              |
| 18 | *Rear Yard (South) Setback (1st Story) (Ft.)                               | 10.0' min.                            | 11.6'              |
| 19 | <b>*</b> Rear Yard (South) Setback (2nd Story) (Ft.)                       | 15.0' min.                            | 28.7'              |
| 20 | Angle of Vision (Deg.)                                                     | 100 deg. max.                         | 97 deg.            |
| 21 | Building Height (1-story) (Ft.)                                            | 14' max.                              | 12.7'              |
| 22 | Building Height (2-story) (Ft.)                                            | 22' max.                              | 14.9'              |
| 23 | Overall Building Height (1-story) (Ft.)                                    | 22' max. (pitched roof)               | 20.4' (Top of      |
| 24 | Overall Building Height (2-story) (Ft.)                                    | 30' max. (pitched roof)               | 25.1' (Top of      |
| 25 | Highest Crown of Road (COR) (NAVD)                                         | N/A                                   | 4.8'               |
| 26 | Max. Amount of Fill Added to Site (Ft.)                                    | 2.1'                                  | 2.1'               |
| 27 | Finished Floor Elev. (FFE)(NAVD)                                           | N/A                                   | +9.0'              |
| 28 | Zero Datum for point of meas. (NAVD)                                       | N/A                                   | +7.0'              |
| 29 | FEMA Flood Zone Designation                                                | N/A                                   | AE                 |
| 30 | Base Flood Elevation (BFE)(NAVD)                                           | N/A                                   | +7.0' (+6.0' F     |
| 31 | Landscape Open Space (LOS) (Sq Ft and %)                                   | 5,090.0 s.f. (45%) min.               | 5,135 s.f. (45.    |
| 32 | Perimeter LOS (Sq Ft and %)                                                | 1,961.5. s.f. (50%) min.              | 3,094 s.f. (79.    |
| 33 | Front Yard LOS (Sq Ft and %)                                               | 1,000 s.f. (40%) min.                 | 1,442 s.f. (57     |
| 34 | **Native Plant Species %                                                   | Please refer t                        | o separate landsca |
| 1  |                                                                            |                                       |                    |

\* Indicate each yard area with cardinal direction (N,S,E,W)

\*\* Provide Native plant species calculation per category as requited by Ord. 24-2021 on separate table

LEGAL DESCRIPTION: