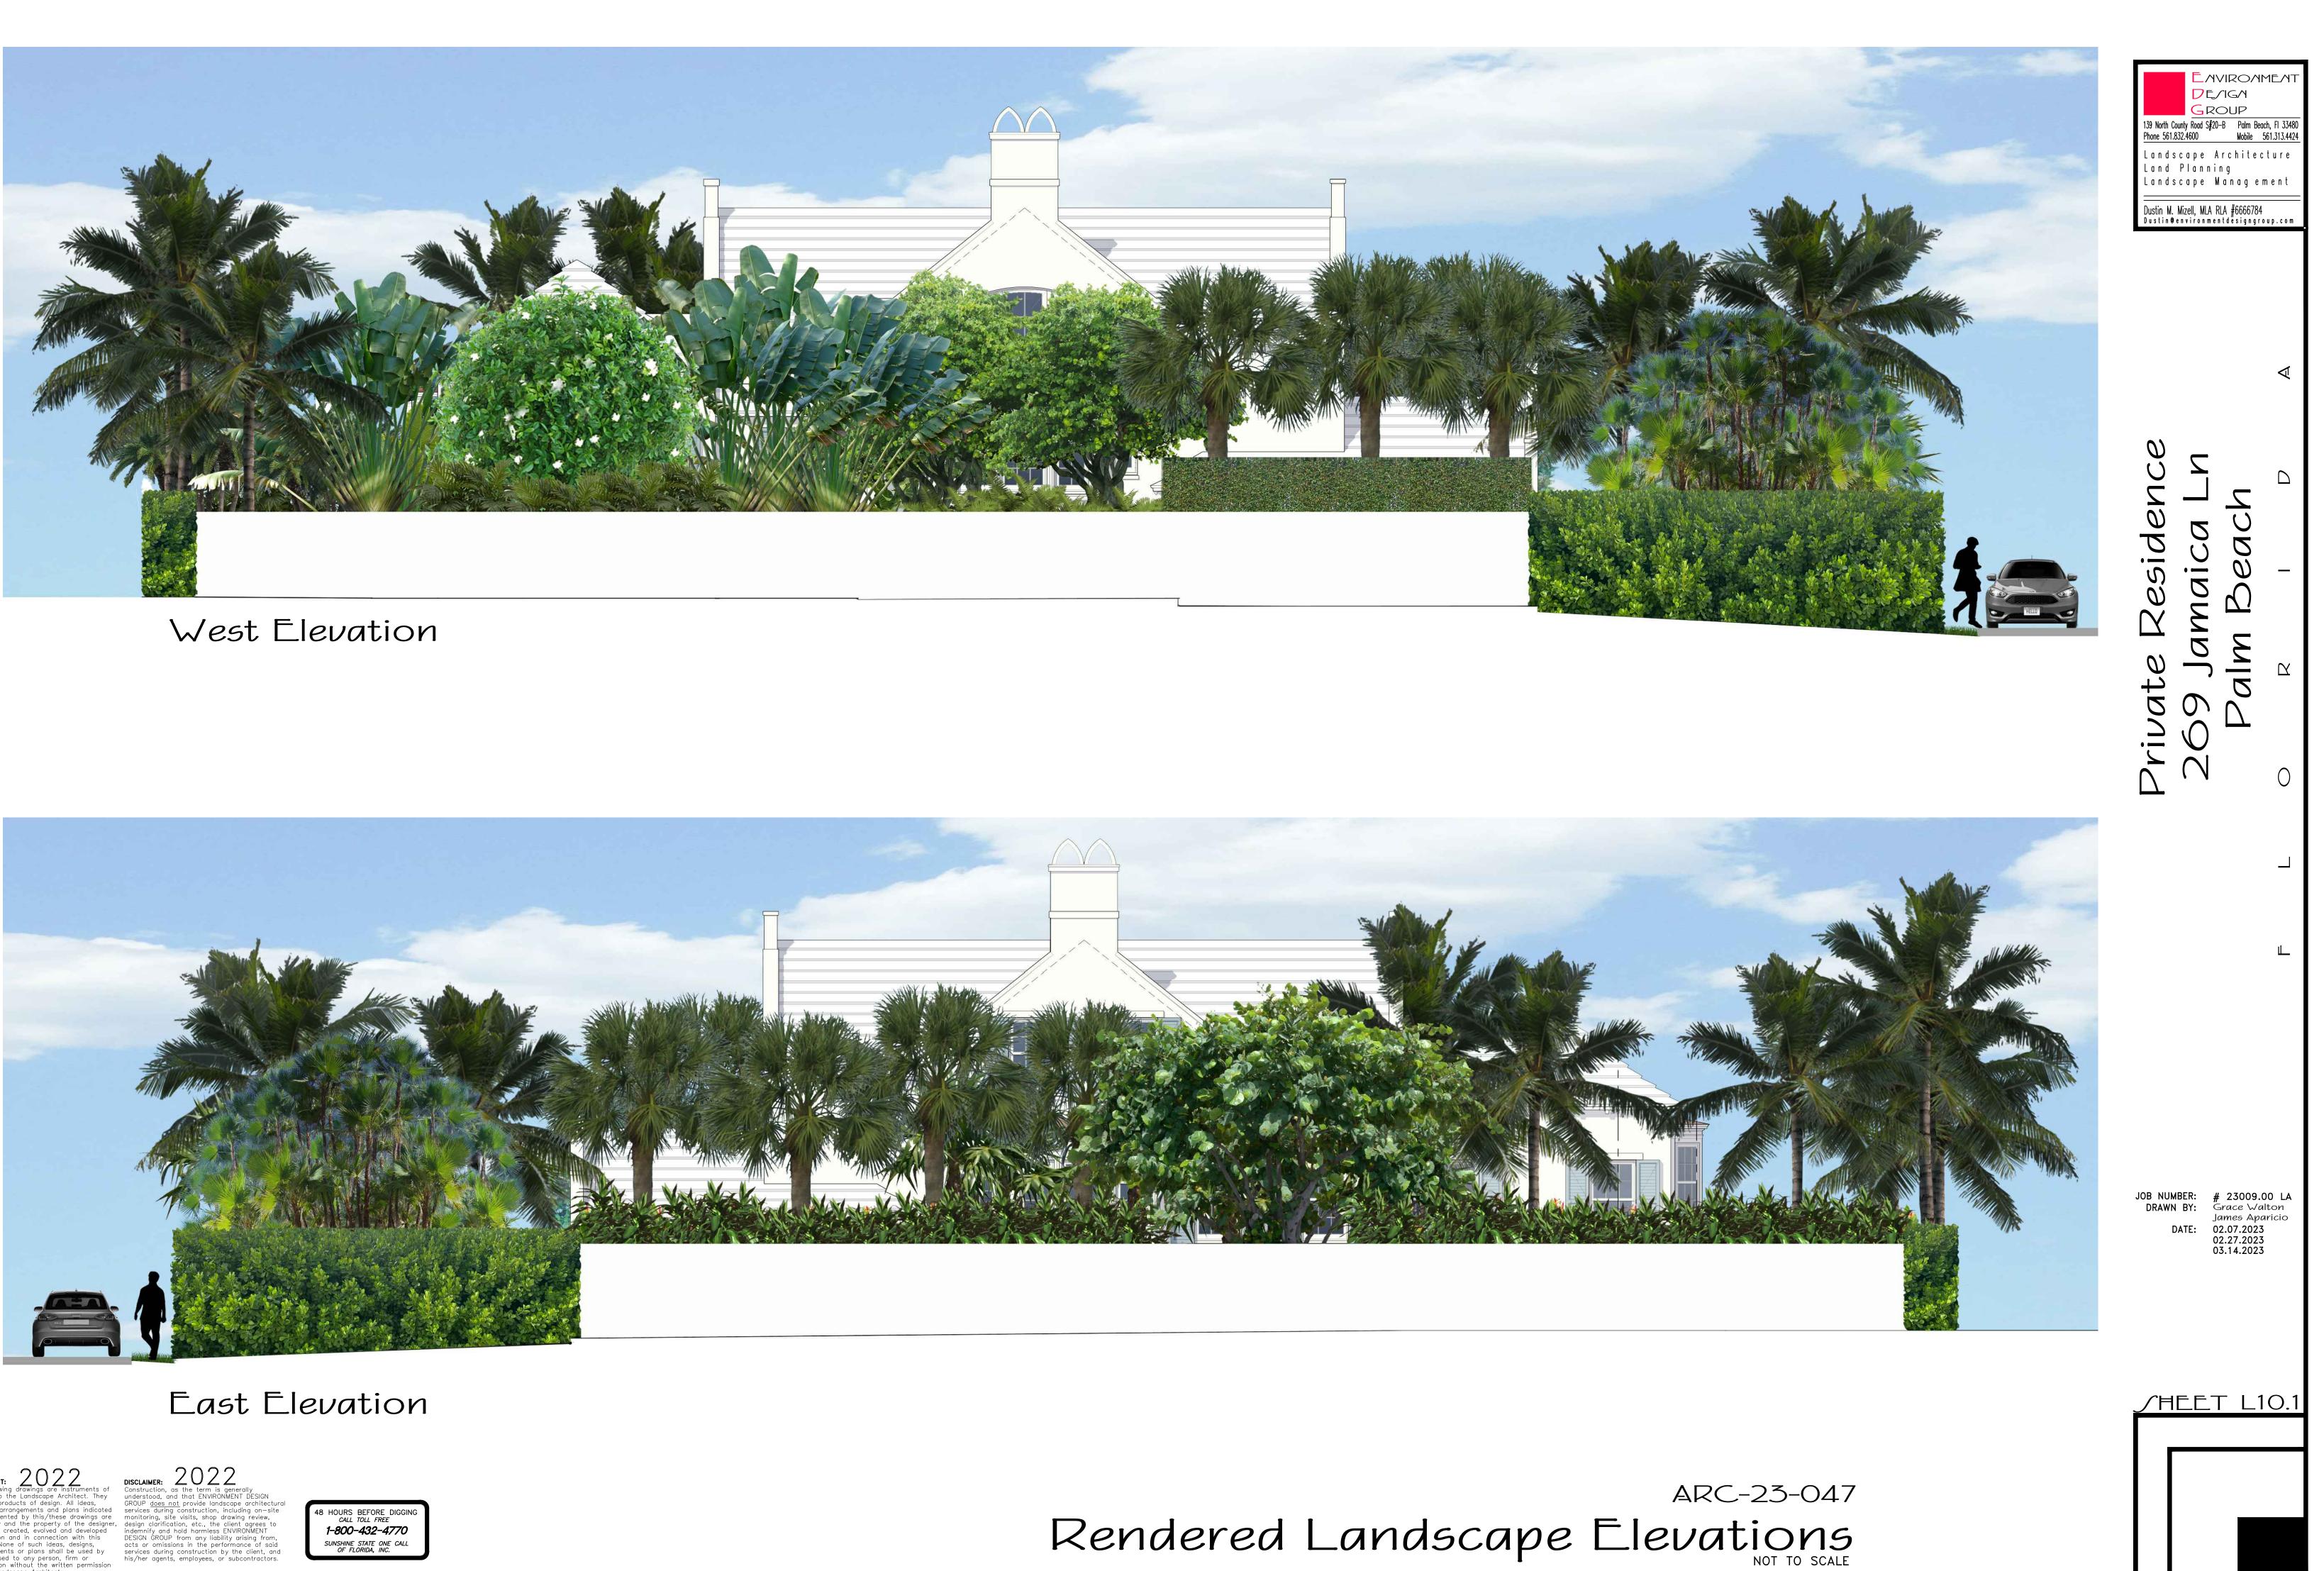

- 9 WATTS - LED 3000K  | 8    |
| H PL   | <u>PATH LIGHT</u> - AURORALIGHT - LPL8 - CORONA<br>BRASS FINISH - 4.5 WATTS - LED 3000K | 12   |
| O WL-A | <u>WELL LIGHT</u> - AURORALIGHT - LMWL MICRO<br>BRASS FINISH - 3 WATTS - LED 3000K      | 5    |



UP LIGHT



PATH LIGHT

ARC-23-047 Landscape Lighting Plan



WELL LIGHT



WELL LIGHT - A

8'

16'







# **COPYRIGHT:** 2022 The following drawings are instrument service to the Landscape Architect.

7E\_/1G/1 139 North County Road S#20−B Palm Beach, Fl 3348 Phone 561.832.4600 Mobile 561.313.442 Landscape Architecture Land Planning Landscape Management Dustin M. Mizell, MLA RLA #6666784 Dustin@environmentdesigngroup.com JOB NUMBER: **#** 23009.00 LA DRAWN BY: Grace Walton James Aparicio DATE: 02.07.2023 02.27.2023 03.14.2023 ∫HEET L10.0













# North / Rear Elevation





48 HOURS BEFORE DIGGING *CALL TOLL FREE* **1-800-432-4770** SUNSHINE STATE ONE CALL OF FLORIDA, INC.

# Rendered Landscape Elevations





Fountain Plan

SCALE IN FEET: 1/2"=1'-0"



# Fountain Elevation





SCALE IN FEET: 1/2"=1'-0"

SITE WALL LANDSCAPE

> PLUMBING BY OTHERS PROVIDE WATER SOURCE DRAIN

STEPPING STONE LAWN

FOUNTAIN BASIN

LINE OF HOUSE

SITE WALL

MOSAICS FINISH, T.B.D.

WATER LINE STEPPING STONE

LAWN

FOUNDATION, REFER TO ENGINEER DRAWINGS FOUNTAIN BASIN









# Notes:

- 1) Exfiltration trenches and storm piping to be protected from roots with a root barrier.
- 2) Roof drain downspouts are to be connected to the proposed drainage system. Contractor to provide engineer with downspout locations prior to installation of draina