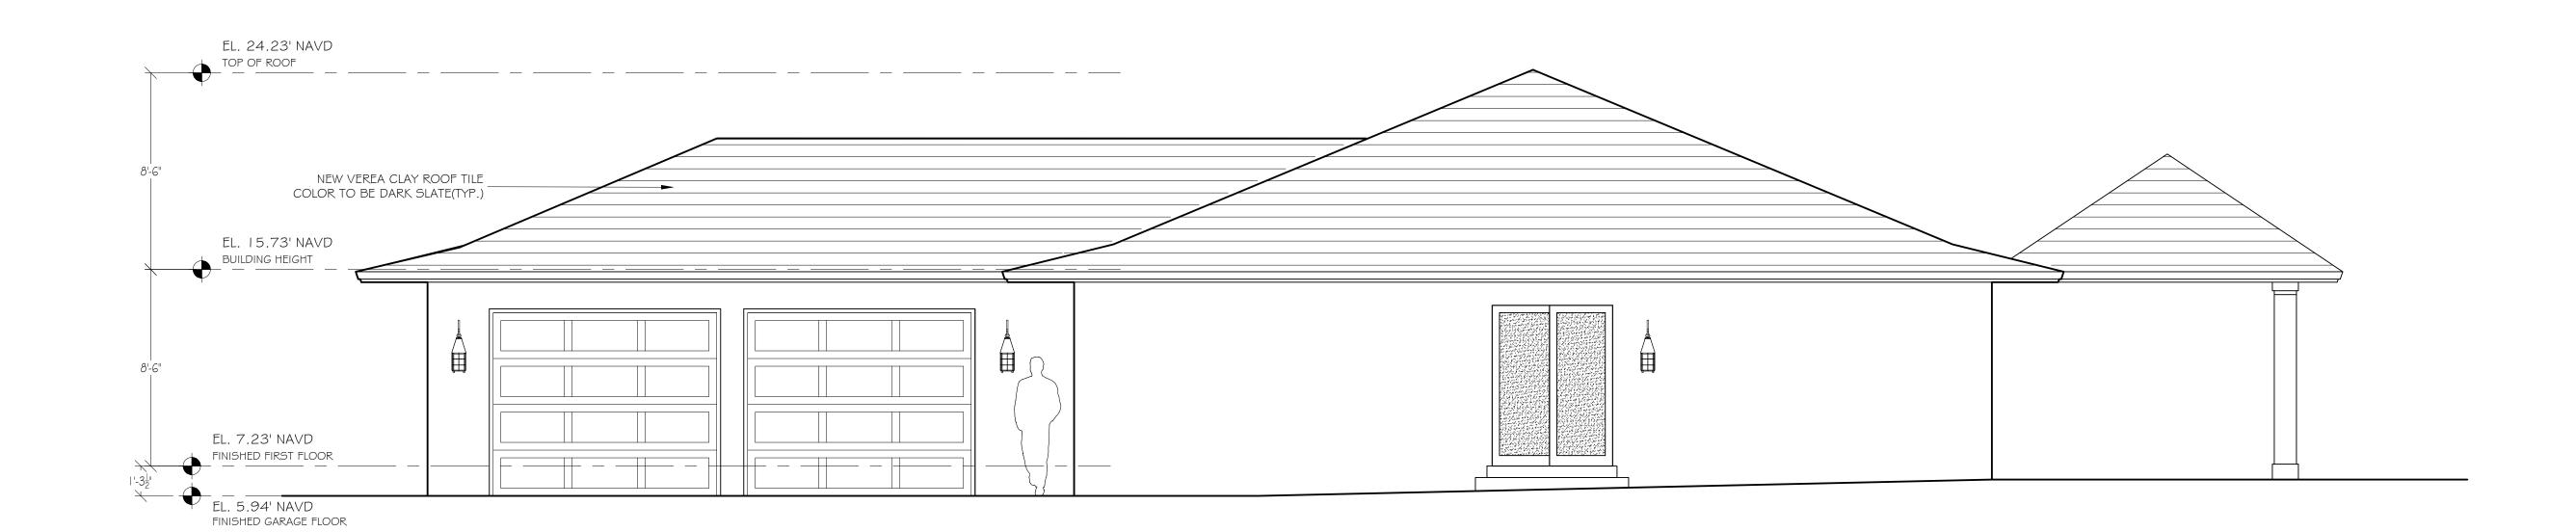

# EXISTING SOUTH ELEVATION 1/4" = 1'- 0"

PROPOSED SOUTH ELEVATION

VARNAVA DESIGN
STUDIO

1706 NE 18TH ST.
FORT LAUDERDALE, FLORIDA 33305
TEL. 561.302.5853
AR101023

SCHEINER RESIDENCE

249 SANDPIPER DR. PALM BEACH FL, 33480

HSB-23-004

MARK DATE DESCRIPTION

PROJECT NO: ###

CAD DWG FILE: 249 SANDPIPER - LANDMARKS ROOF PRESENTATION.

DRAWN BY: Y. VARNAVA M. CARO

CHK'D BY: M. CARO

PLOT DATE: 02.08.23

SHEET TITLE

EXISTING & PROPOSED

ELEVATIONS

2 PROPOSED EAST ELEVATION

VARNAVA DESIGN
STUDIO

1706 NE 18TH ST.
FORT LAUDERDALE, FLORIDA 33305
TEL. 561.302.5853
ARIO1023

SCHEINER RESIDENCE

249 SANDPIPER DR. PALM BEACH FL, 33480