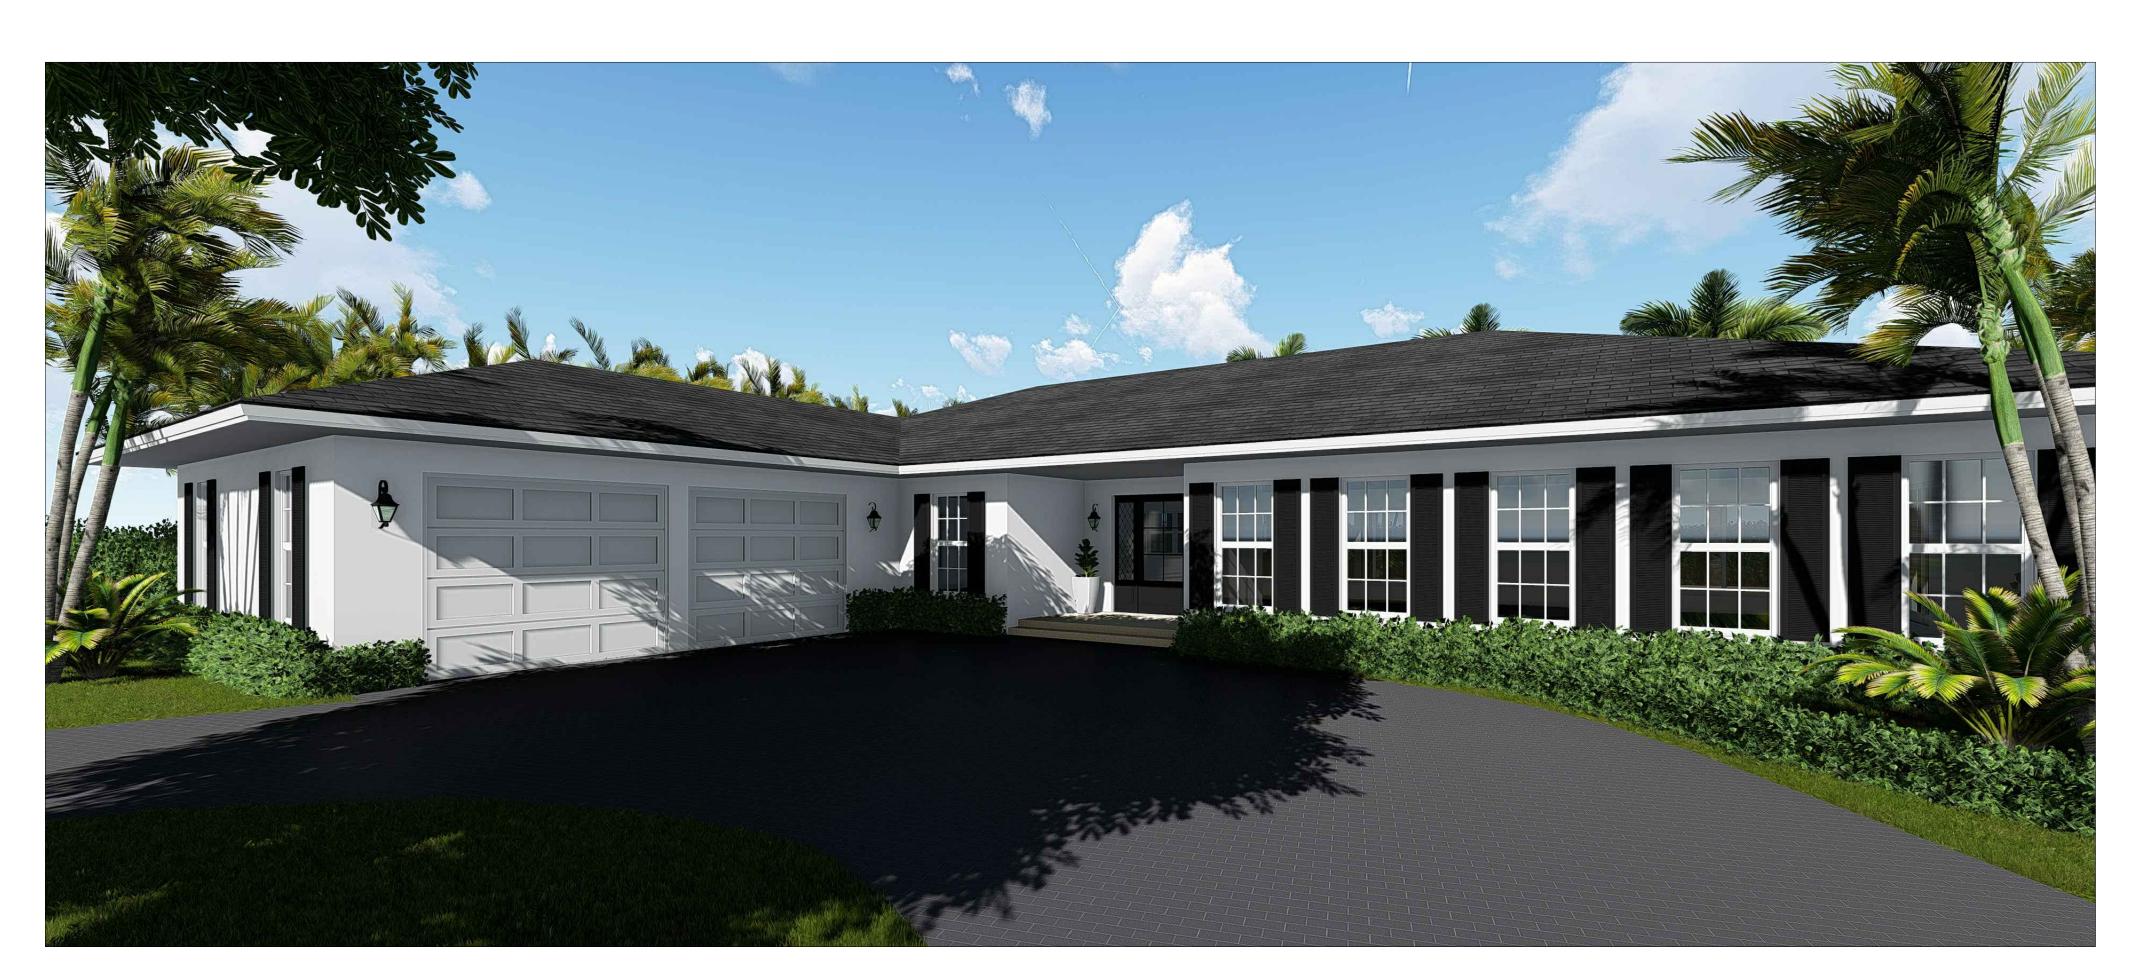

SHEET TITLE

EXISTING & PROPOSED

ELEVATIONS

PREVIOUS APPROVED RENDERING WITH ORIGINAL ROOF

NEW PROPOSED RENDERING WITH SLATE COLORED ROOF

AR101023

SCHEINER RESIDENCE

249 SANDPIPER DR. PALM BEACH FL, 33480

PREVIOUS APPROVED RENDERING WITH ORIGINAL ROOF

NEW PROPOSED RENDERING WITH SLATE COLORED ROOF

AR101023

SCHEINER RESIDENCE

249 SANDPIPER DR. PALM BEACH FL, 33480

HSB-23-004

DATE DESCRIPTION

JECT NO: ###

DWG FILE: 249 SANDPIPER - LANDMARKS ROOF PRESENTATION.DWG

VN 3Y: Y. VARNAVA M. CARO

D BY: M. CARO

C DATE: 02.08.23

RENDERINGS

PREVIOUS APPROVED RENDERING WITH ORIGINAL ROOF

NEW PROPOSED RENDERING WITH SLATE COLORED ROOF