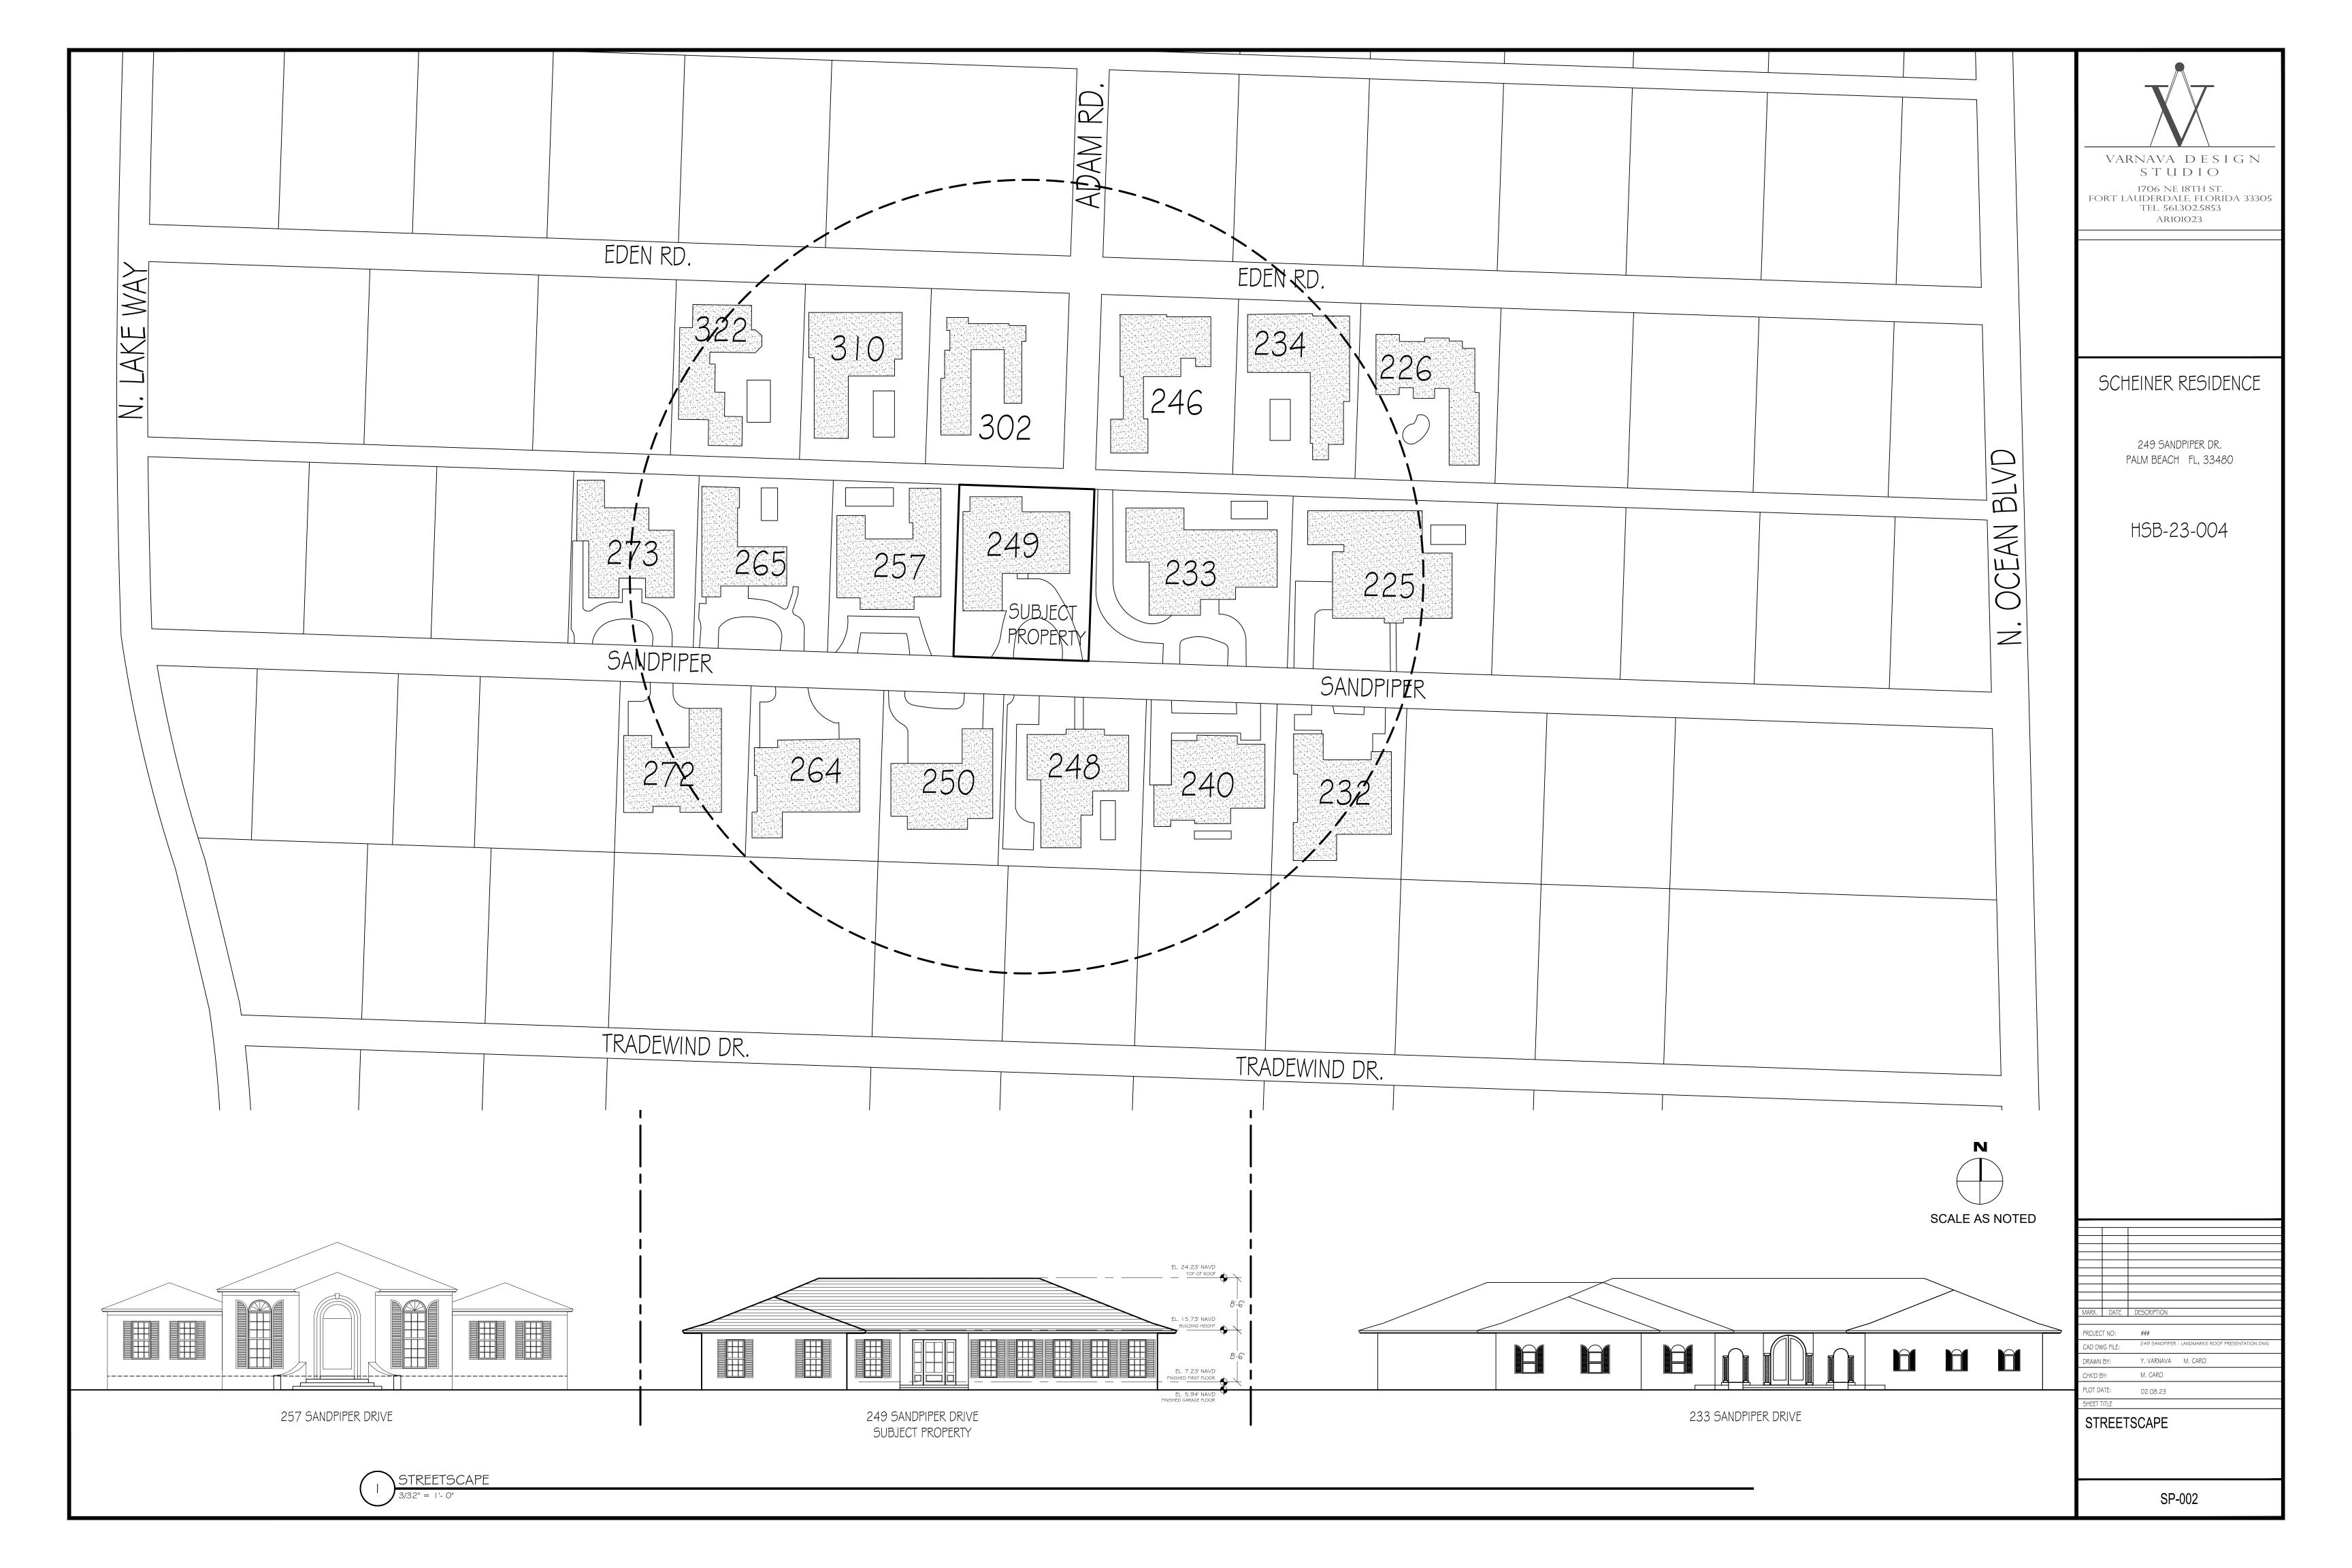

HSB-23-004

PHOTOS OF EXISTING HOUSE AND NEIGHBORING PROPERTIES

PH-001

VARNAVA DESIGN
STUDIO

1706 NE 18TH ST.
FORT LAUDERDALE, FLORIDA 33305
TEL. 561.302.5853
AR101023

SCHEINER RESIDENCE

249 SANDPIPER DR. PALM BEACH FL, 33480

HSB-23-004

225 SANDPIPER

257 SANDPIPER

225 SANDPIPER

257 SANDPIPER

| MARK          | DATE | DESCRIPTION DESCRIPTION                        |    |
|---------------|------|------------------------------------------------|----|
|               |      |                                                |    |
| PROJECT NO:   |      | ###                                            |    |
| CAD DWG File: |      | 249 SANDPIPER - LANDMARKS ROOF PRESENTATION.DI | NG |
|               |      |                                                |    |