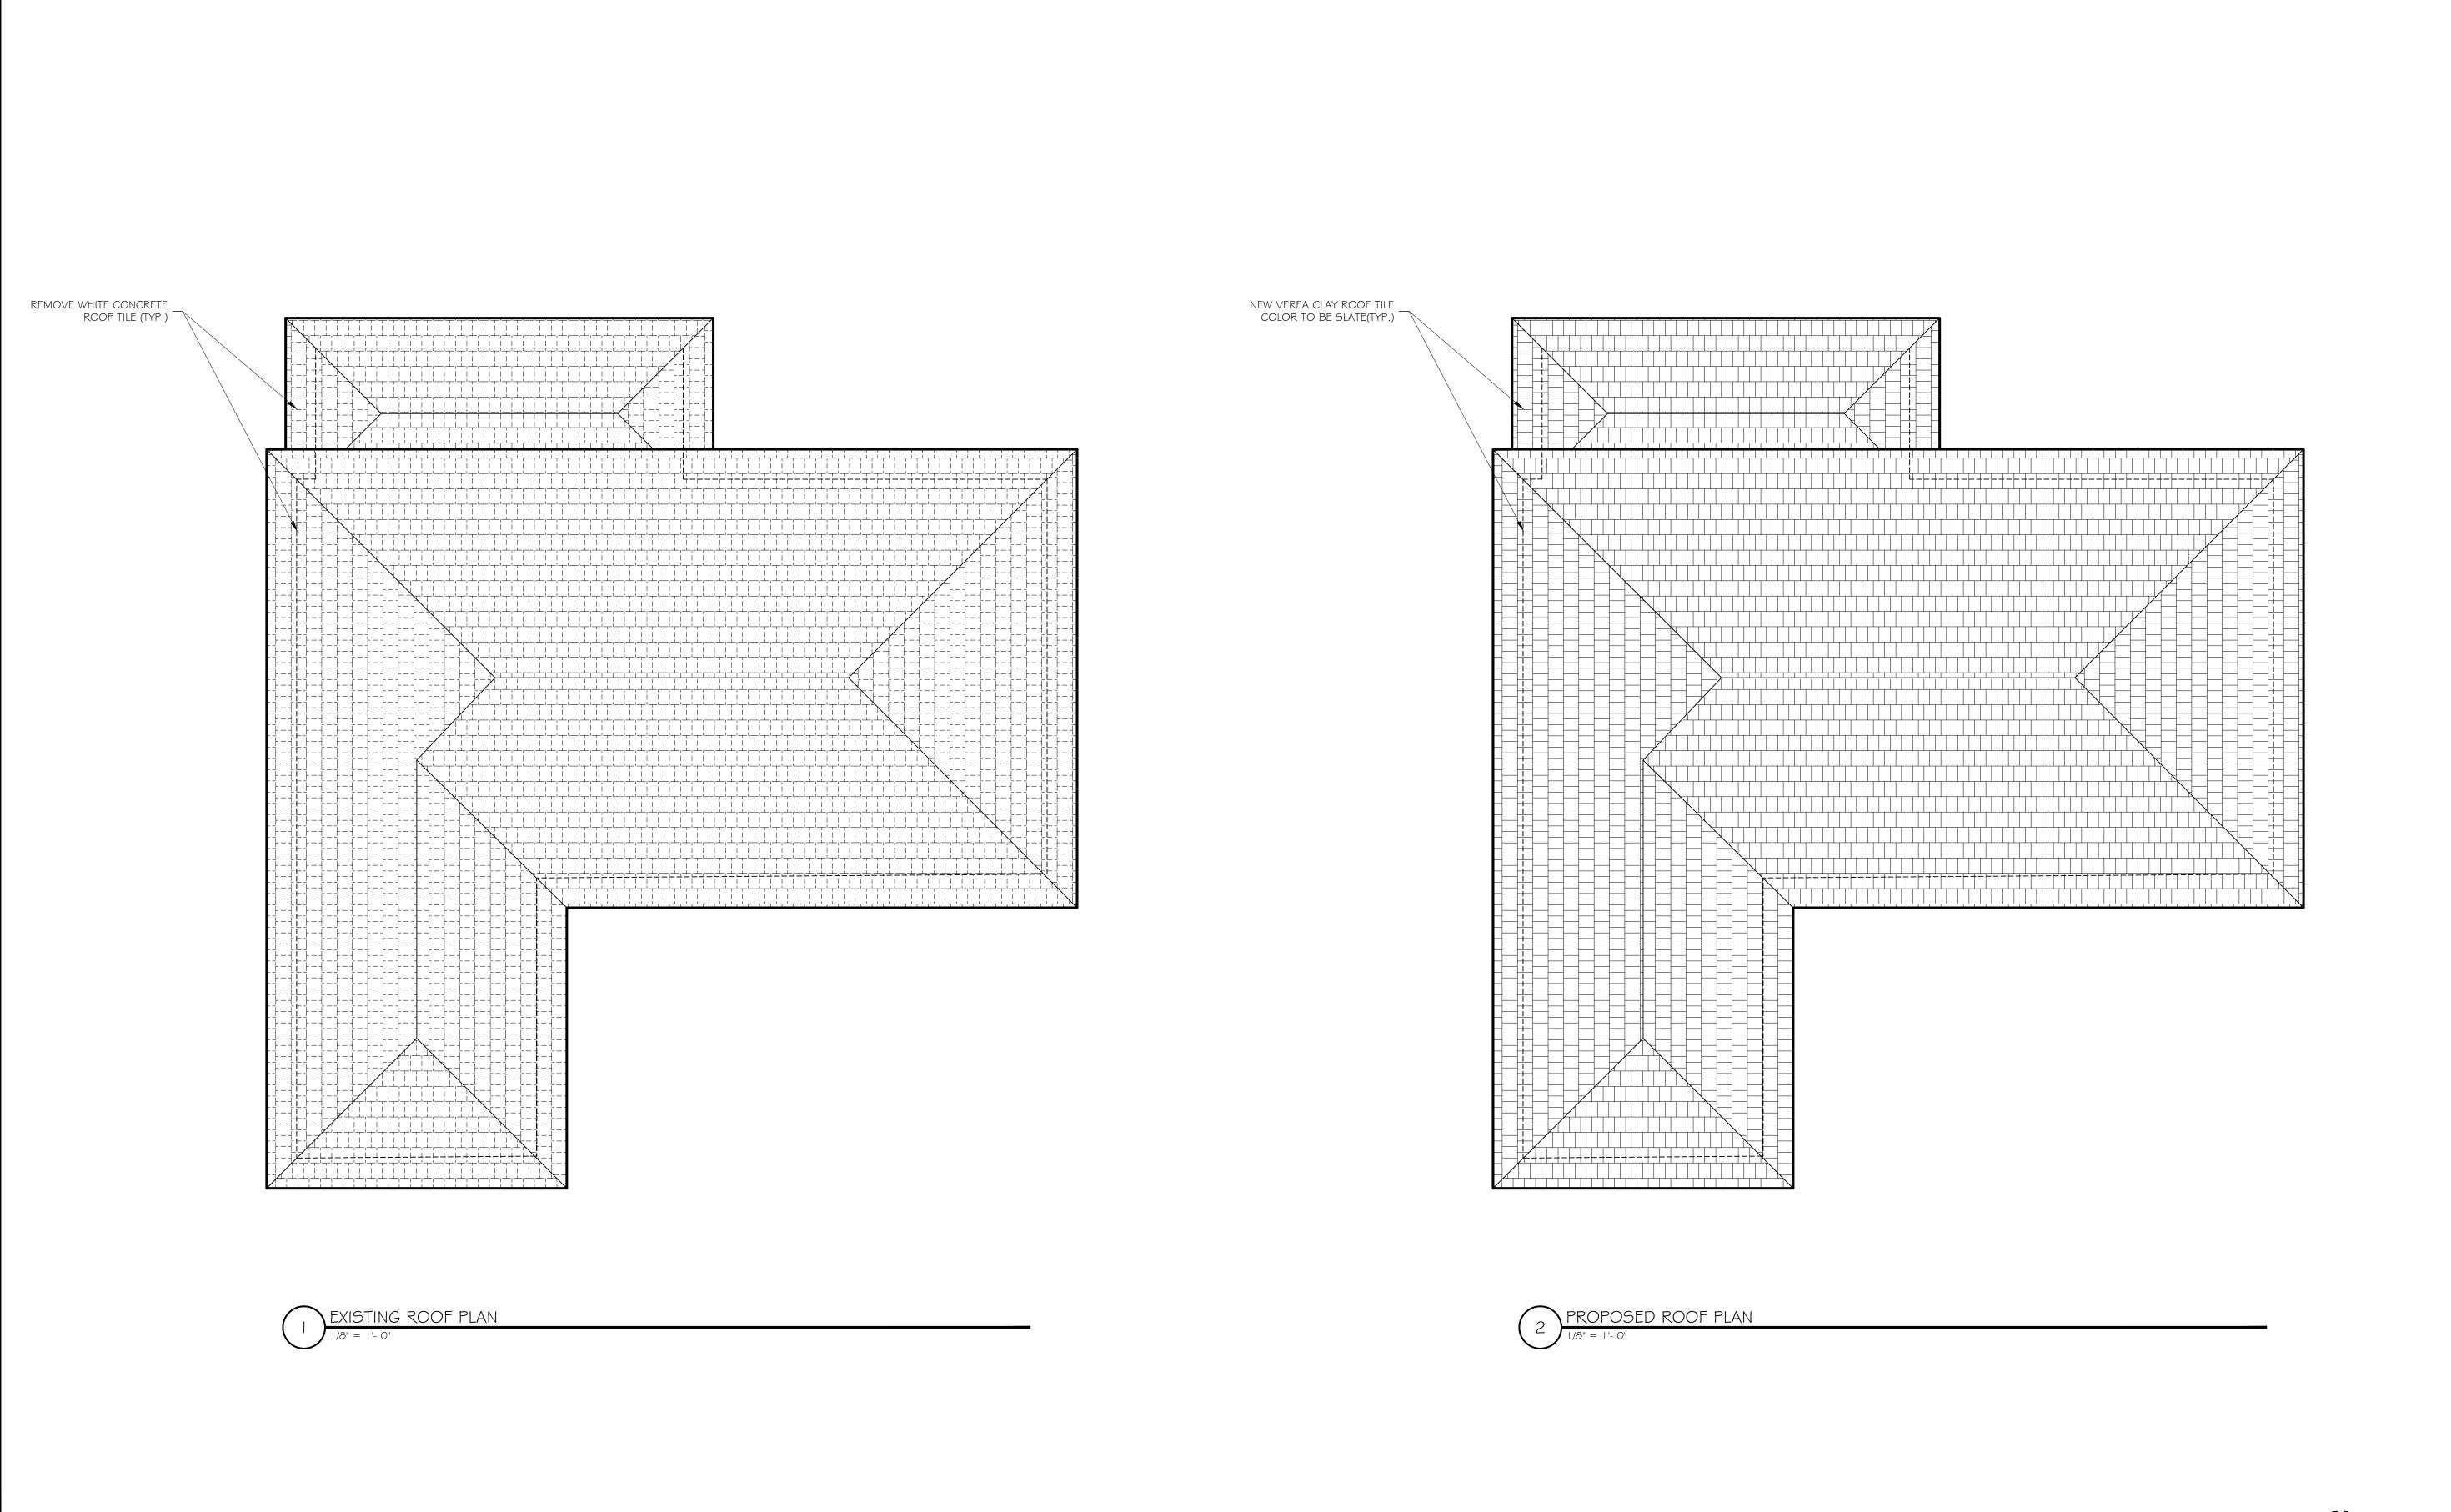

SCHEINER RESIDENCE

249 SANDPIPER DR.
PALM BEACH FL, 33480

HSB-23-004

MARK DATE DESCRIPTION

PROJECT NO: ###

CAD DWG FILE: 249 SANDPIPER - LANDMARKS ROOF PRESENTATION.DWG

DRAWN BY: Y. VARNAVA M. CARO

CHK'D BY: M. CARO

PLOT DATE: 02.08.23

EXISTING AND PROPOSED ROOF PLANS

SCALE AS NOTED