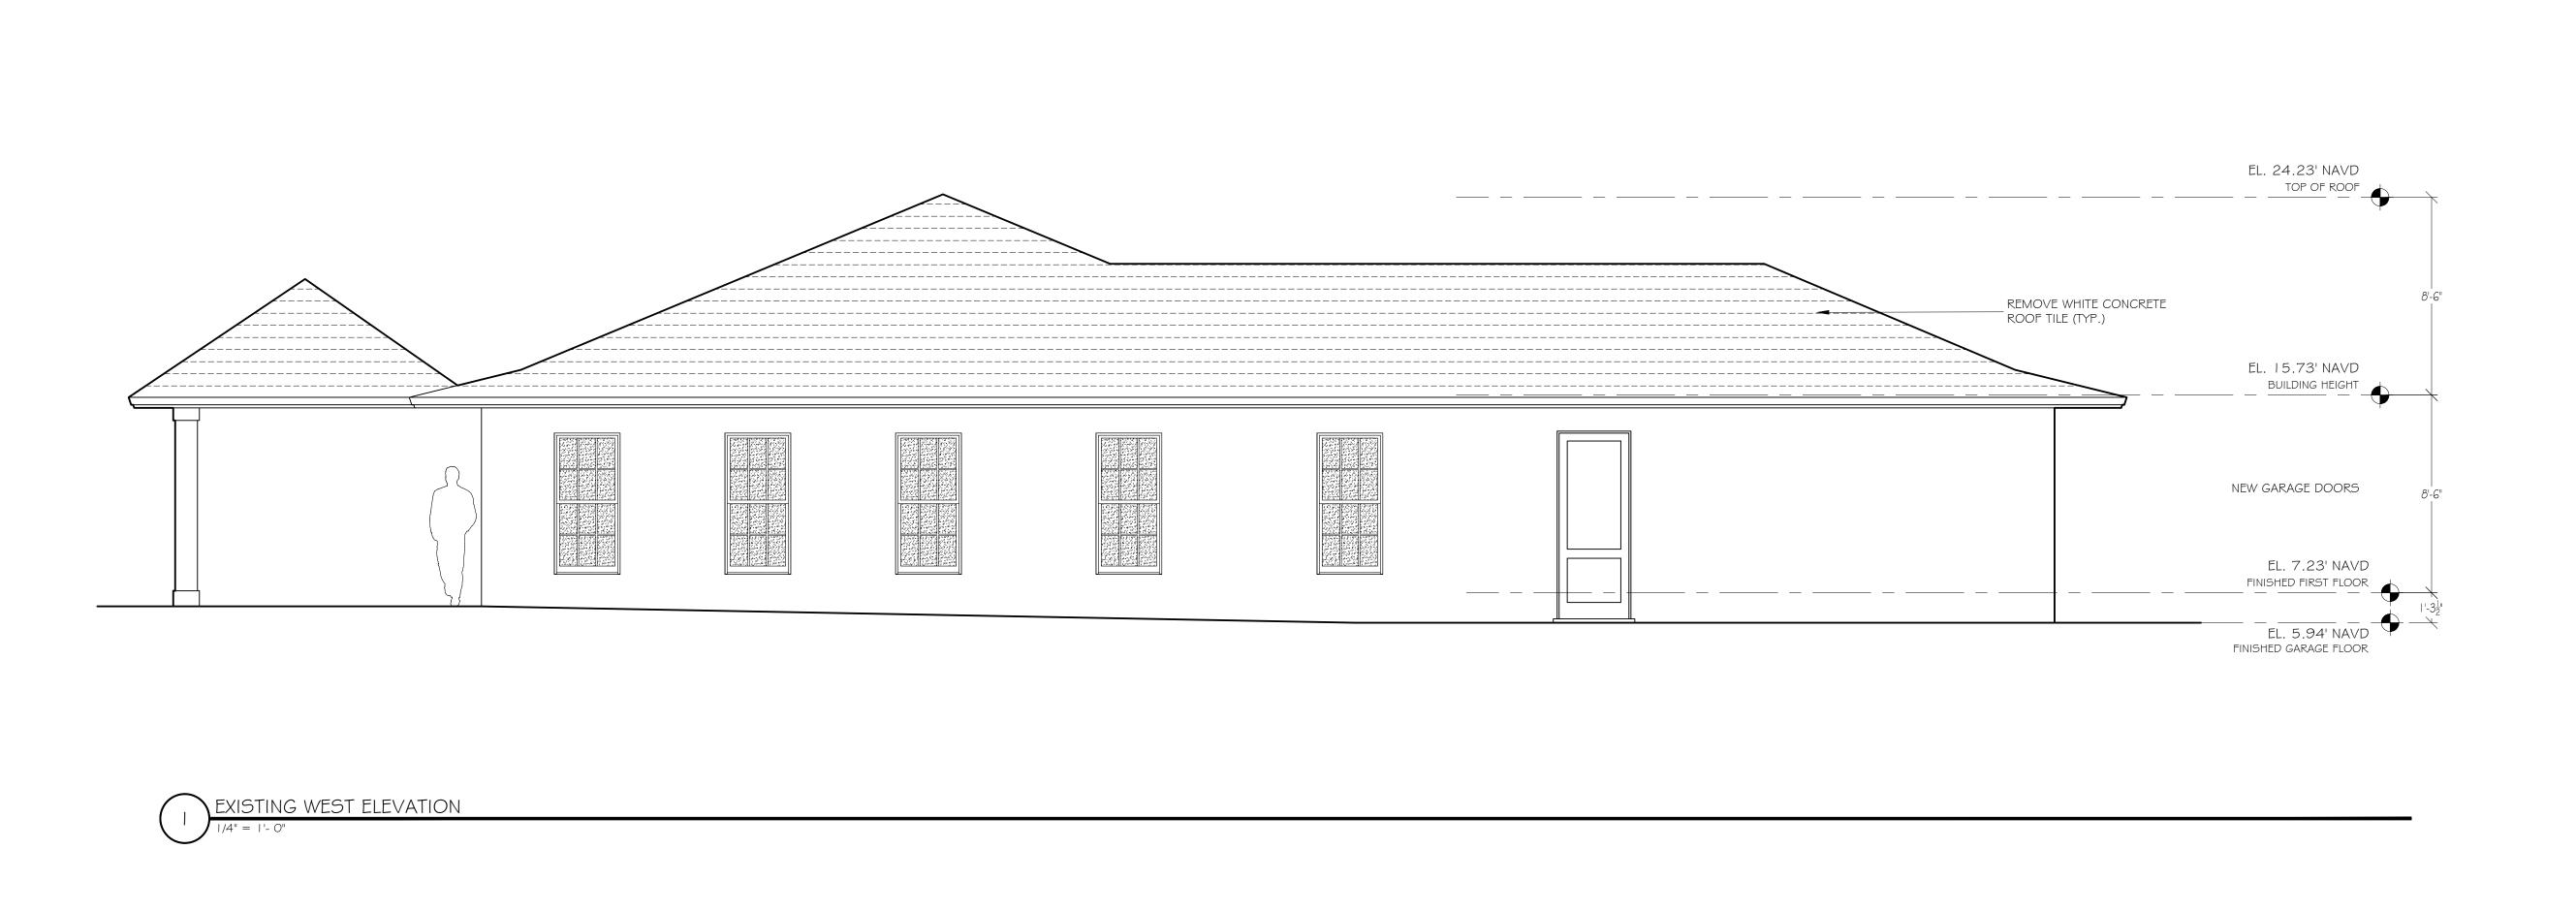

# EXISTING SOUTH ELEVATION 1/4" = 1'- 0"

PROPOSED SOUTH ELEVATION

VARNAVA DESIGN
STUDIO

1706 NE 18TH ST.
FORT LAUDERDALE, FLORIDA 33305
TEL. 561.302.5853
AR101023

SCHEINER RESIDENCE

249 SANDPIPER DR. PALM BEACH FL, 33480

HSB-23-004

MARK DATE DESCRIPTION

PROJECT NO: ###

CAD DWG FILE: 249 SANDPIPER - LANDMARKS ROOF PRESENTATION.

DRAWN BY: Y. VARNAVA M. CARO

CHK'D BY: M. CARO

PLOT DATE: 02.08.23

SHEET TITLE