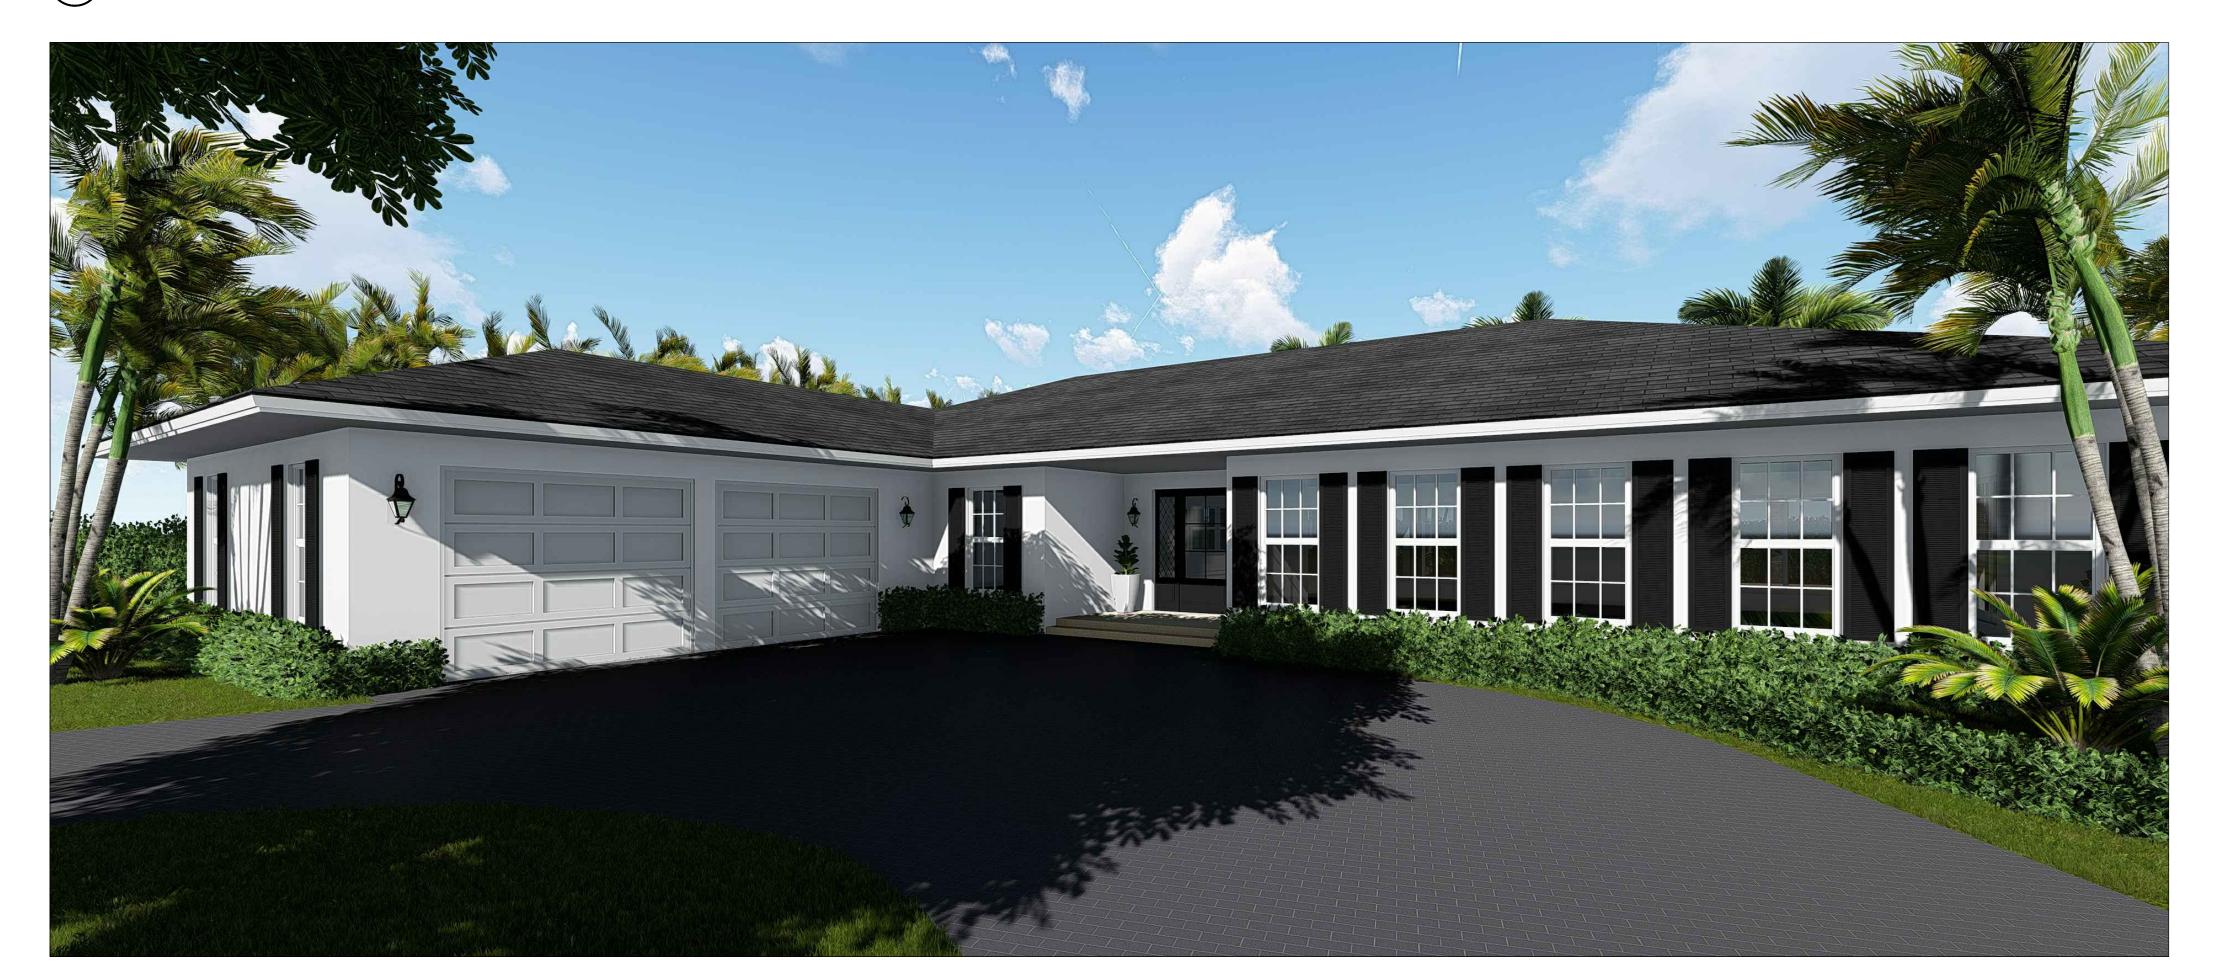

SHEET TITLE

EXISTING & PROPOSED

ELEVATIONS

PREVIOUS APPROVED RENDERING WITH ORIGINAL ROOF

NEW PROPOSED RENDERING WITH SLATE COLORED ROOF

AR101023

SCHEINER RESIDENCE

249 SANDPIPER DR. PALM BEACH FL, 33480

PREVIOUS APPROVED RENDERING WITH ORIGINAL ROOF

NEW PROPOSED RENDERING WITH SLATE COLORED ROOF

AR101023

SCHEINER RESIDENCE

249 SANDPIPER DR. PALM BEACH FL, 33480

HSB-23-004

DATE DESCRIPTION

JECT NO: ###

DWG FILE: 249 SANDPIPER - LANDMARKS ROOF PRESENTATION.DWG

VN 3Y: Y. VARNAVA M. CARO

D BY: M. CARO

C DATE: 02.08.23

RENDERINGS

PREVIOUS APPROVED RENDERING WITH ORIGINAL ROOF

NEW PROPOSED RENDERING WITH SLATE COLORED ROOF