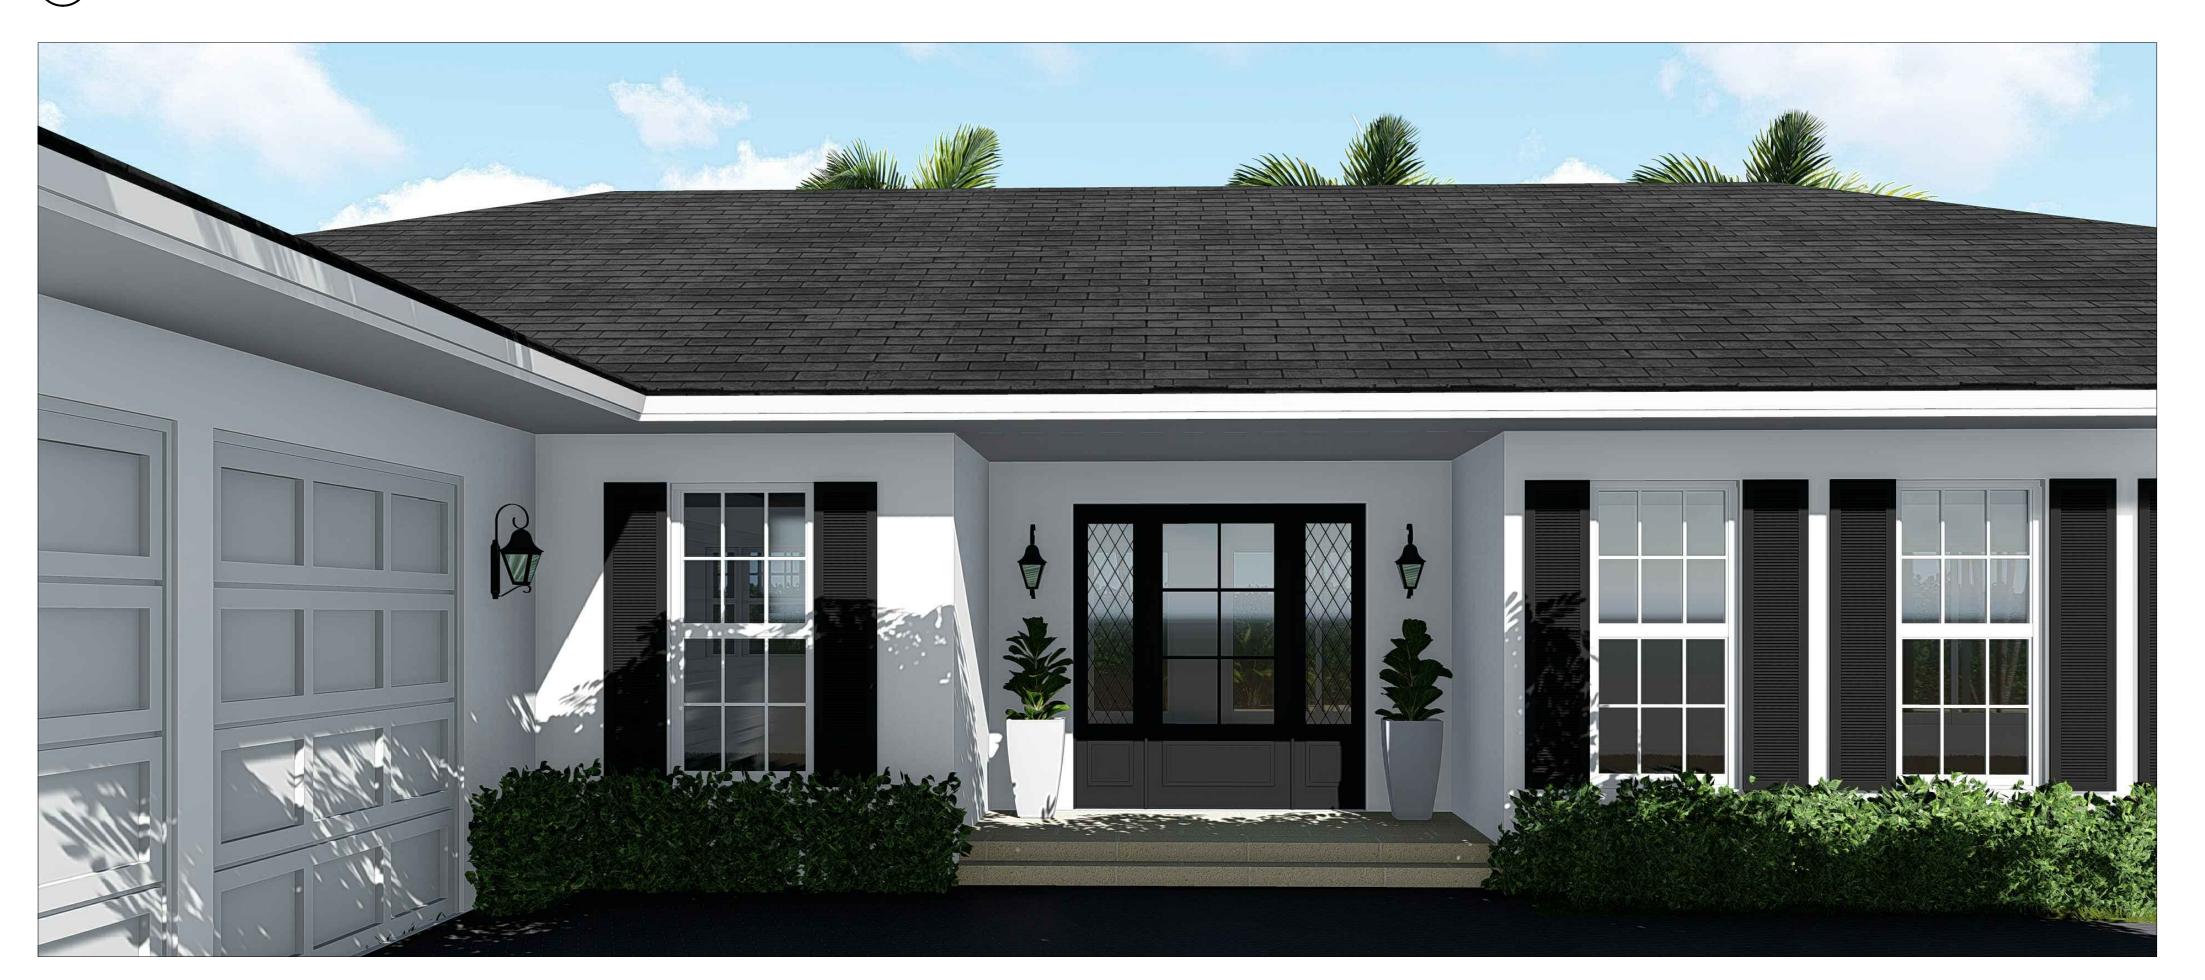

SHEET TITLE

EXISTING & PROPOSED

ELEVATIONS

PREVIOUS APPROVED RENDERING WITH ORIGINAL ROOF

NEW PROPOSED RENDERING WITH SLATE COLORED ROOF

AR101023

SCHEINER RESIDENCE

249 SANDPIPER DR. PALM BEACH FL, 33480

HSB-23-004

MARK DATE DESCRIPTION

PROJECT NO: ###

CAD DWG FILE: 249 SANDPIPER - LANDMARKS ROOF PRESENTATION.DWG

DRAWN 3Y: Y. VARNAVA M. CARO

C-1(D BY: M. CARO

PLOT DATE: 02 08 23

RENDERINGS

PREVIOUS APPROVED RENDERING WITH ORIGINAL ROOF

NEW PROPOSED RENDERING WITH SLATE COLORED ROOF

AR101023

SCHEINER RESIDENCE

249 SANDPIPER DR. PALM BEACH FL, 33480

HSB-23-004

DATE DESCRIPTION

JECT NO: ###

DWG FILE: 249 SANDPIPER - LANDMARKS ROOF PRESENTATION.DWG

VN 3Y: Y. VARNAVA M. CARO

D BY: M. CARO

C DATE: 02.08.23

RENDERINGS

PREVIOUS APPROVED RENDERING WITH ORIGINAL ROOF

NEW PROPOSED RENDERING WITH SLATE COLORED ROOF

AR101023

SCHEINER RESIDENCE

249 SANDPIPER DR. PALM BEACH FL, 33480

HSB-23-004

WARK DATE DESCRIPTION

PROJECT NO: ###

CAD DWG FILE: 249 SANDPIPER - LANDMARKS ROOF PRESENTATION.DWG

DRAWN 3Y: Y. VARNAVA M. CARO