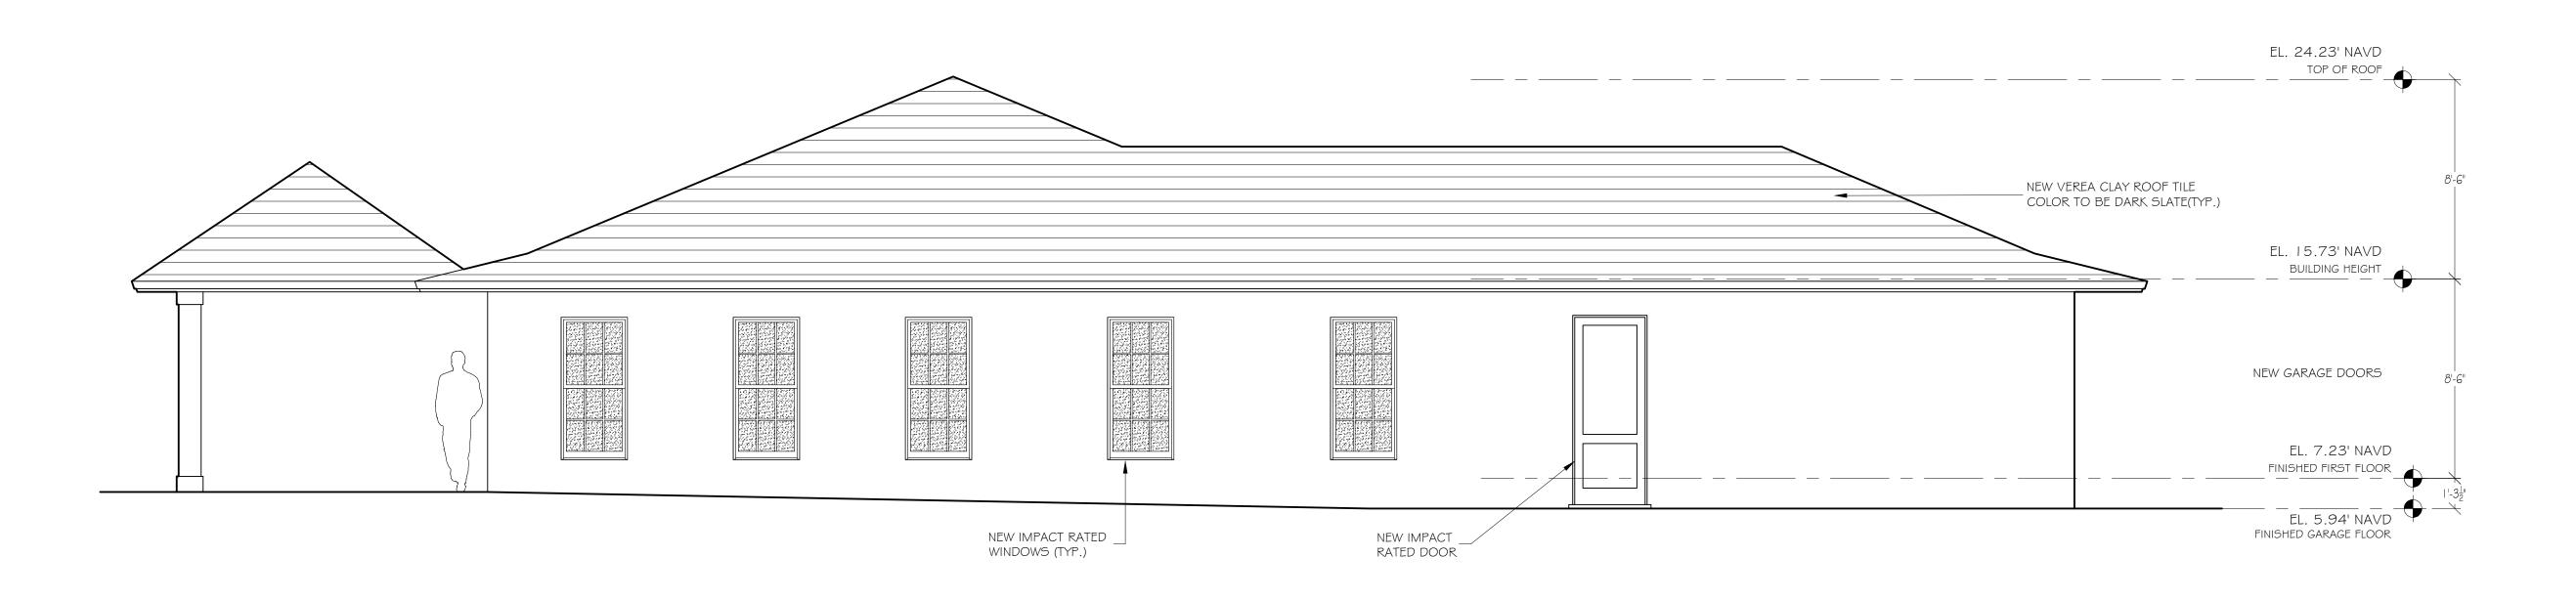

EXISTING & PROPOSED

ELEVATIONS

2 PROPOSED EAST ELEVATION

VARNAVA DESIGN
STUDIO

1706 NE 18TH ST.
FORT LAUDERDALE, FLORIDA 33305
TEL. 561.302.5853
ARIO1023

SCHEINER RESIDENCE

249 SANDPIPER DR. PALM BEACH FL, 33480

HSB-23-004

MARK DATE DESCRIPTION

PROJECT NO: ###

CAD DWG FILE: 249 SANDPIPER - LANDMARKS ROOF PRESENTATION.D

DRAWN BY: Y. VARNAVA M. CARO

CHKD BY: M. CARO

PLOT DATE: 02.08.23

SHEET TITLE

EXISTING & PROPOSED

ELEVATIONS

249 SANDPIPER DR. PALM BEACH FL, 33480

HSB-23-004

PROPOSED WEST ELEVATION

VARNAVA DESIGN STUDIO 1706 NE 18TH ST. FORT LAUDERDALE, FLORIDA 33305 TEL. 561.302.5853 ARIO1023

CHEINER RESIDENCE

249 SANDPIPER DR. PALM BEACH FL, 33480

HSB-23-004

MARK DATE DESCRIPTION

PROJECT NO: ###

CAD DWG FILE: 249 SANDPIPER - LANDMARKS ROOF PRESENTATION.DWG

DRAWN BY: Y. VARNAVA M. CARO

CHK'D BY: M. CARO

PLOT DATE: 02.08.23

SHEET TITLE

EXISTING & PROPOSED

ELEVATIONS

PREVIOUS APPROVED RENDERING WITH ORIGINAL ROOF

NEW PROPOSED RENDERING WITH SLATE COLORED ROOF

AR101023

SCHEINER RESIDENCE

249 SANDPIPER DR. PALM BEACH FL, 33480