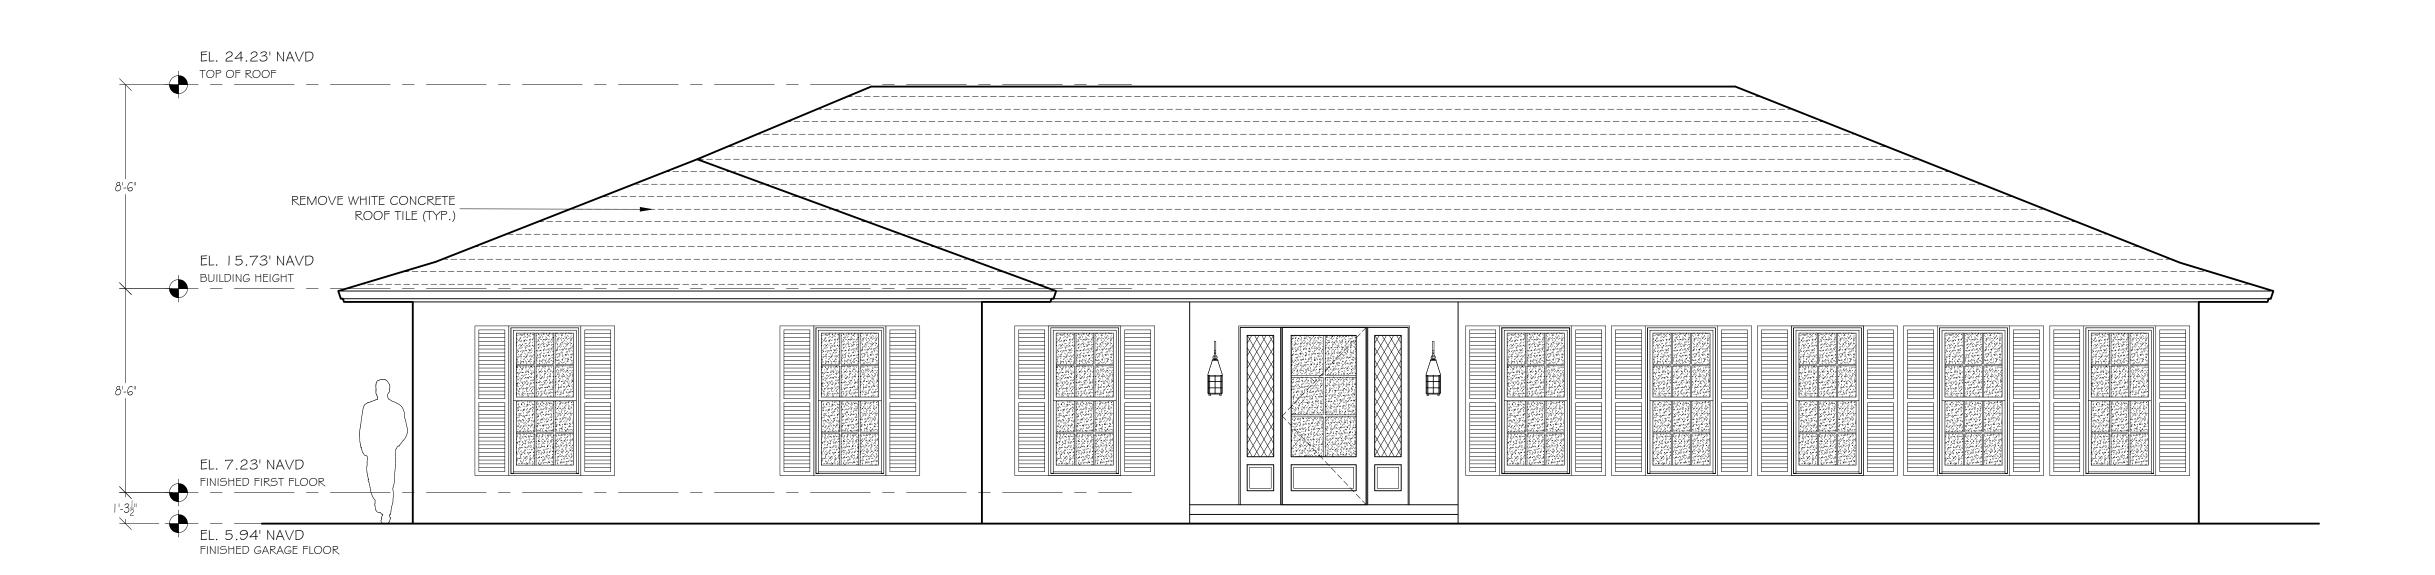

# EXISTING SOUTH ELEVATION 1/4" = 1'- 0"

PROPOSED SOUTH ELEVATION

VARNAVA DESIGN
STUDIO

1706 NE 18TH ST.
FORT LAUDERDALE, FLORIDA 33305
TEL. 561.302.5853
AR101023

SCHEINER RESIDENCE

249 SANDPIPER DR. PALM BEACH FL, 33480

HSB-23-004

MARK DATE DESCRIPTION

PROJECT NO: ###

CAD DWG FILE: 249 SANDPIPER - LANDMARKS ROOF PRESENTATION.

DRAWN BY: Y. VARNAVA M. CARO

CHK'D BY: M. CARO

PLOT DATE: 02.08.23

SHEET TITLE