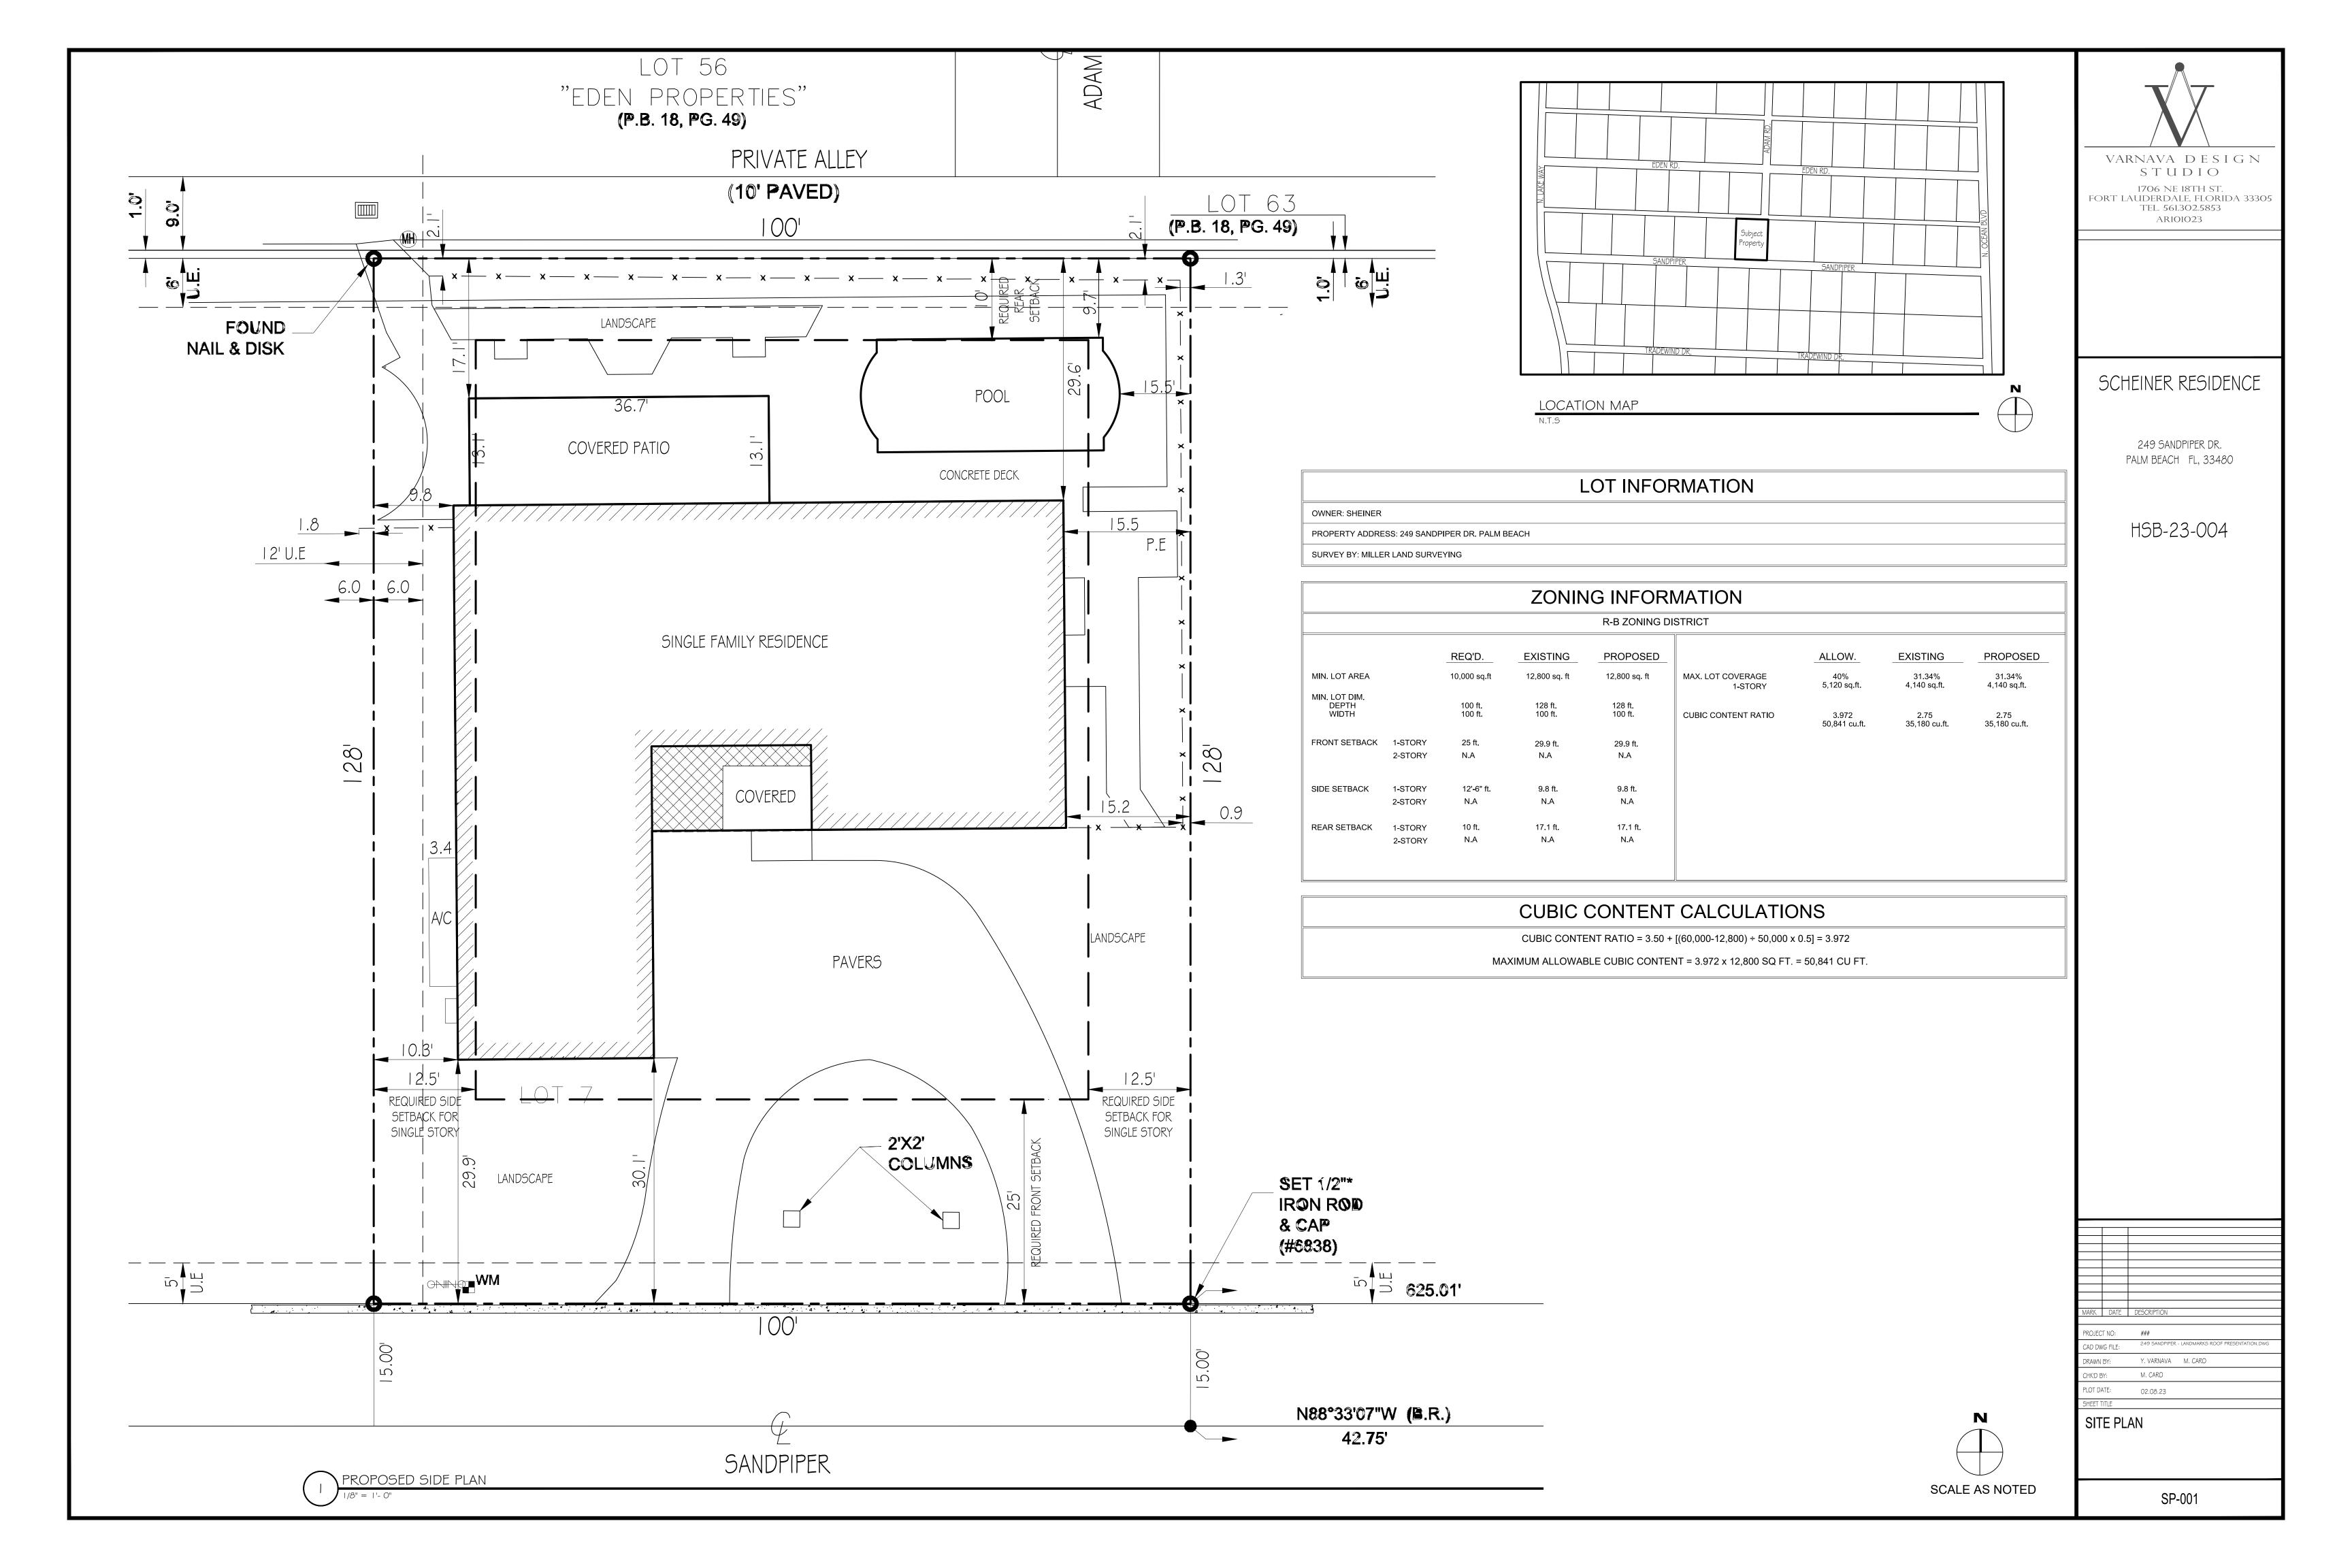

SCHEINER RESIDENCE

249 SANDPIPER DR.
PALM BEACH FL, 33480

HSB-23-004

MARK DATE DESCRIPTION

PROJECT NO: ###

CAD DWG FILE: 249 SANDPIPER - LANDMARKS ROOF PRESENTATION.DWG

DRAWN BY: Y. VARNAVA M. CARO

CHK'D BY: M. CARO

PLOT DATE: 02.08.23

EXISTING AND PROPOSED ROOF PLANS

SCALE AS NOTED