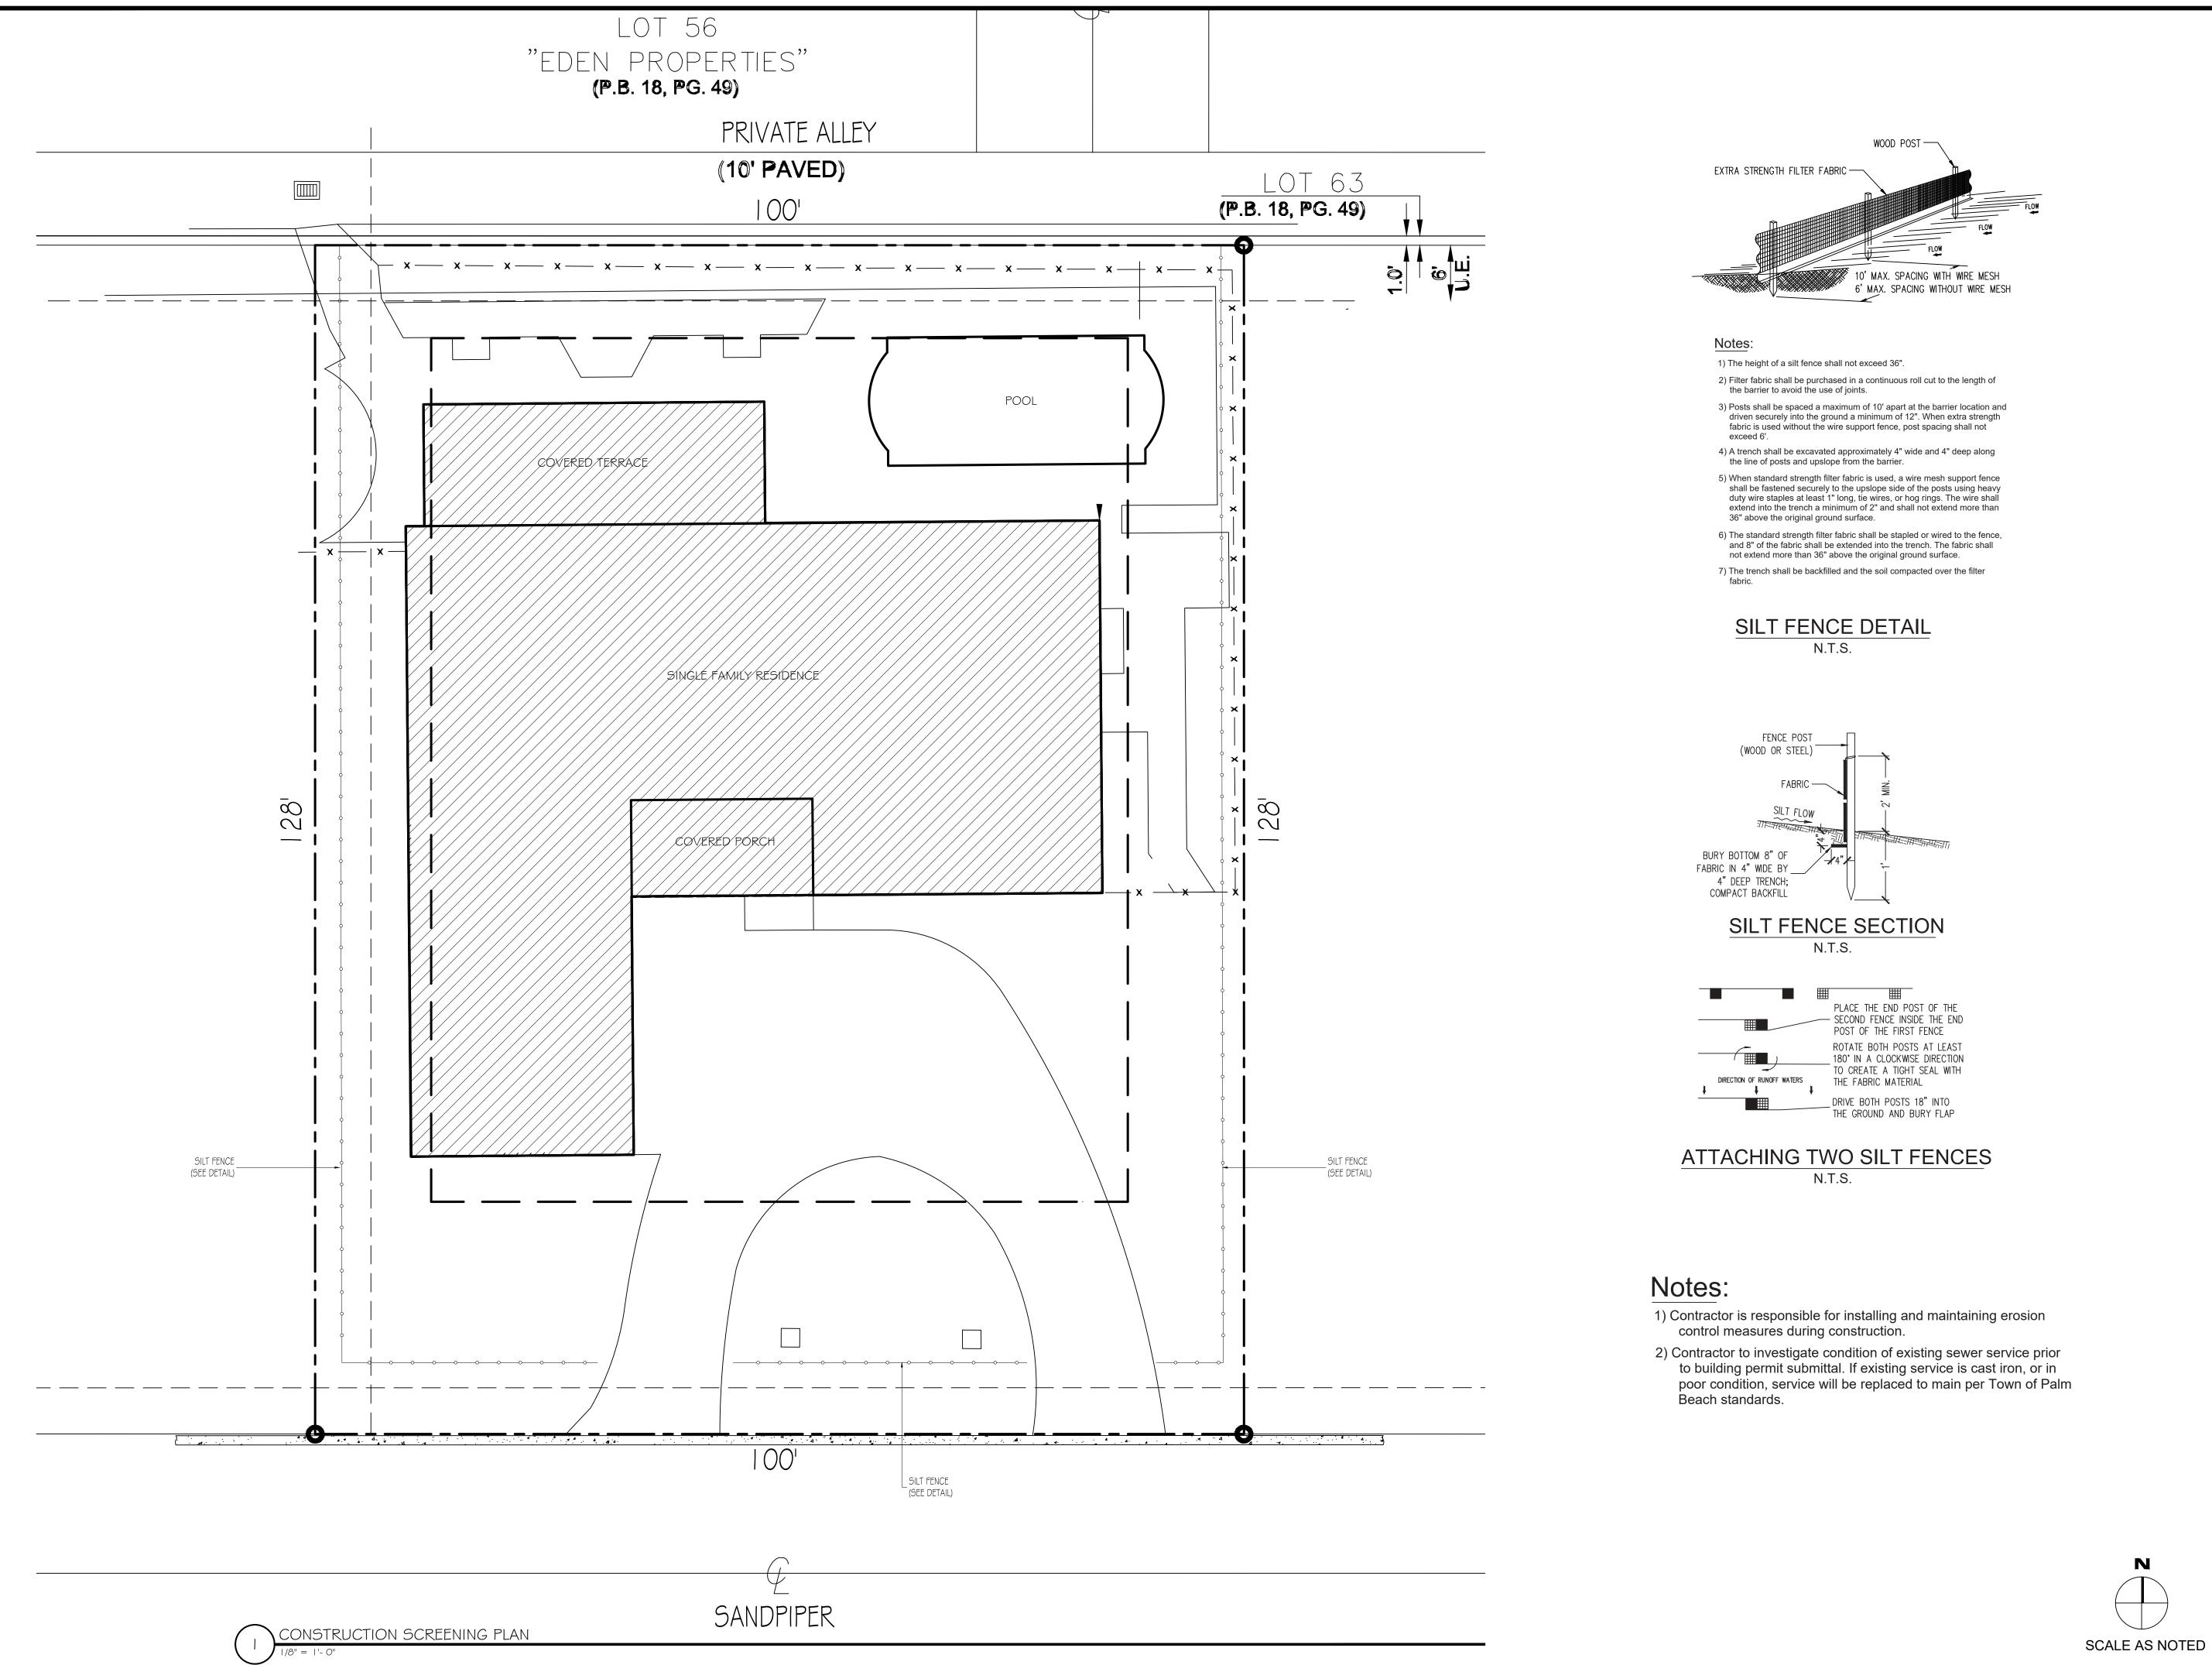

SCHEINER RESIDENCE

249 SANDPIPER DR.
PALM BEACH FL, 33480

HSB-23-004

MARK DATE DESCRIPTION

PROJECT NO: ###

CAD DWG FILE: 249 SANDPIPER - LANDMARKS ROOF PRESENTATION.DWG

DRAWN BY: Y. VARNAVA M. CARO

CHK'D BY: M. CARO

PLOT DATE: 02.08.23

EXISTING AND PROPOSED ROOF PLANS

SCALE AS NOTED