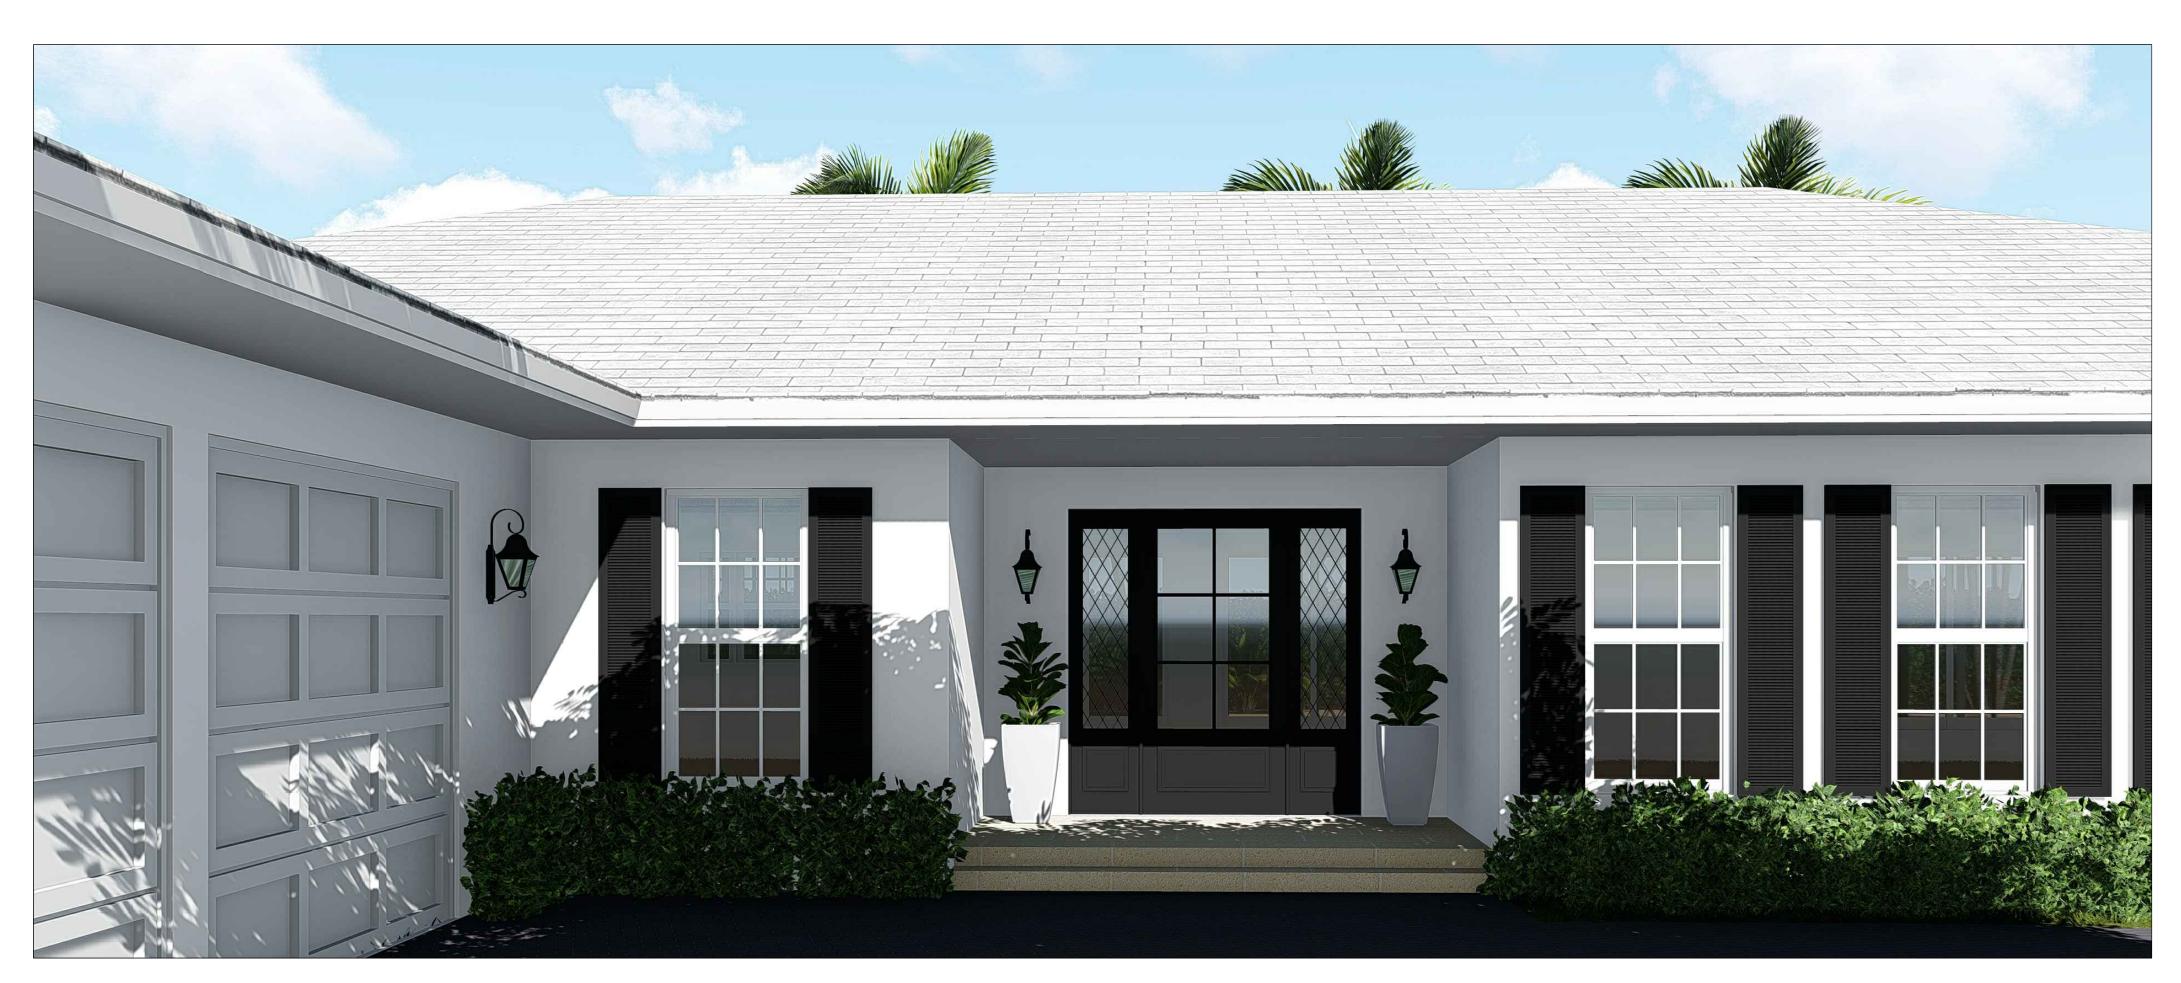

SHEET TITLE

EXISTING & PROPOSED

ELEVATIONS

PREVIOUS APPROVED RENDERING WITH ORIGINAL ROOF

NEW PROPOSED RENDERING WITH SLATE COLORED ROOF

AR101023

SCHEINER RESIDENCE

249 SANDPIPER DR. PALM BEACH FL, 33480

HSB-23-004

MARK DATE DESCRIPTION

PROJECT NO: ###

CAD DWG FILE: 249 SANDPIPER - LANDMARKS ROOF PRESENTATION.DWG

DRAWN 3Y: Y. VARNAVA M. CARO

C-1(D BY: M. CARO

PLOT DATE: 02 08 23

RENDERINGS

PREVIOUS APPROVED RENDERING WITH ORIGINAL ROOF

NEW PROPOSED RENDERING WITH SLATE COLORED ROOF

AR101023

SCHEINER RESIDENCE

249 SANDPIPER DR. PALM BEACH FL, 33480

HSB-23-004

DATE DESCRIPTION

JECT NO: ###

DWG FILE: 249 SANDPIPER - LANDMARKS ROOF PRESENTATION.DWG

VN 3Y: Y. VARNAVA M. CARO

D BY: M. CARO

C DATE: 02.08.23

RENDERINGS

PREVIOUS APPROVED RENDERING WITH ORIGINAL ROOF

NEW PROPOSED RENDERING WITH SLATE COLORED ROOF

AR101023

SCHEINER RESIDENCE

249 SANDPIPER DR. PALM BEACH FL, 33480

HSB-23-004

WARK DATE DESCRIPTION

PROJECT NO: ###

CAD DWG FILE: 249 SANDPIPER - LANDMARKS ROOF PRESENTATION.DWG

DRAWN 3Y: Y. VARNAVA M. CARO