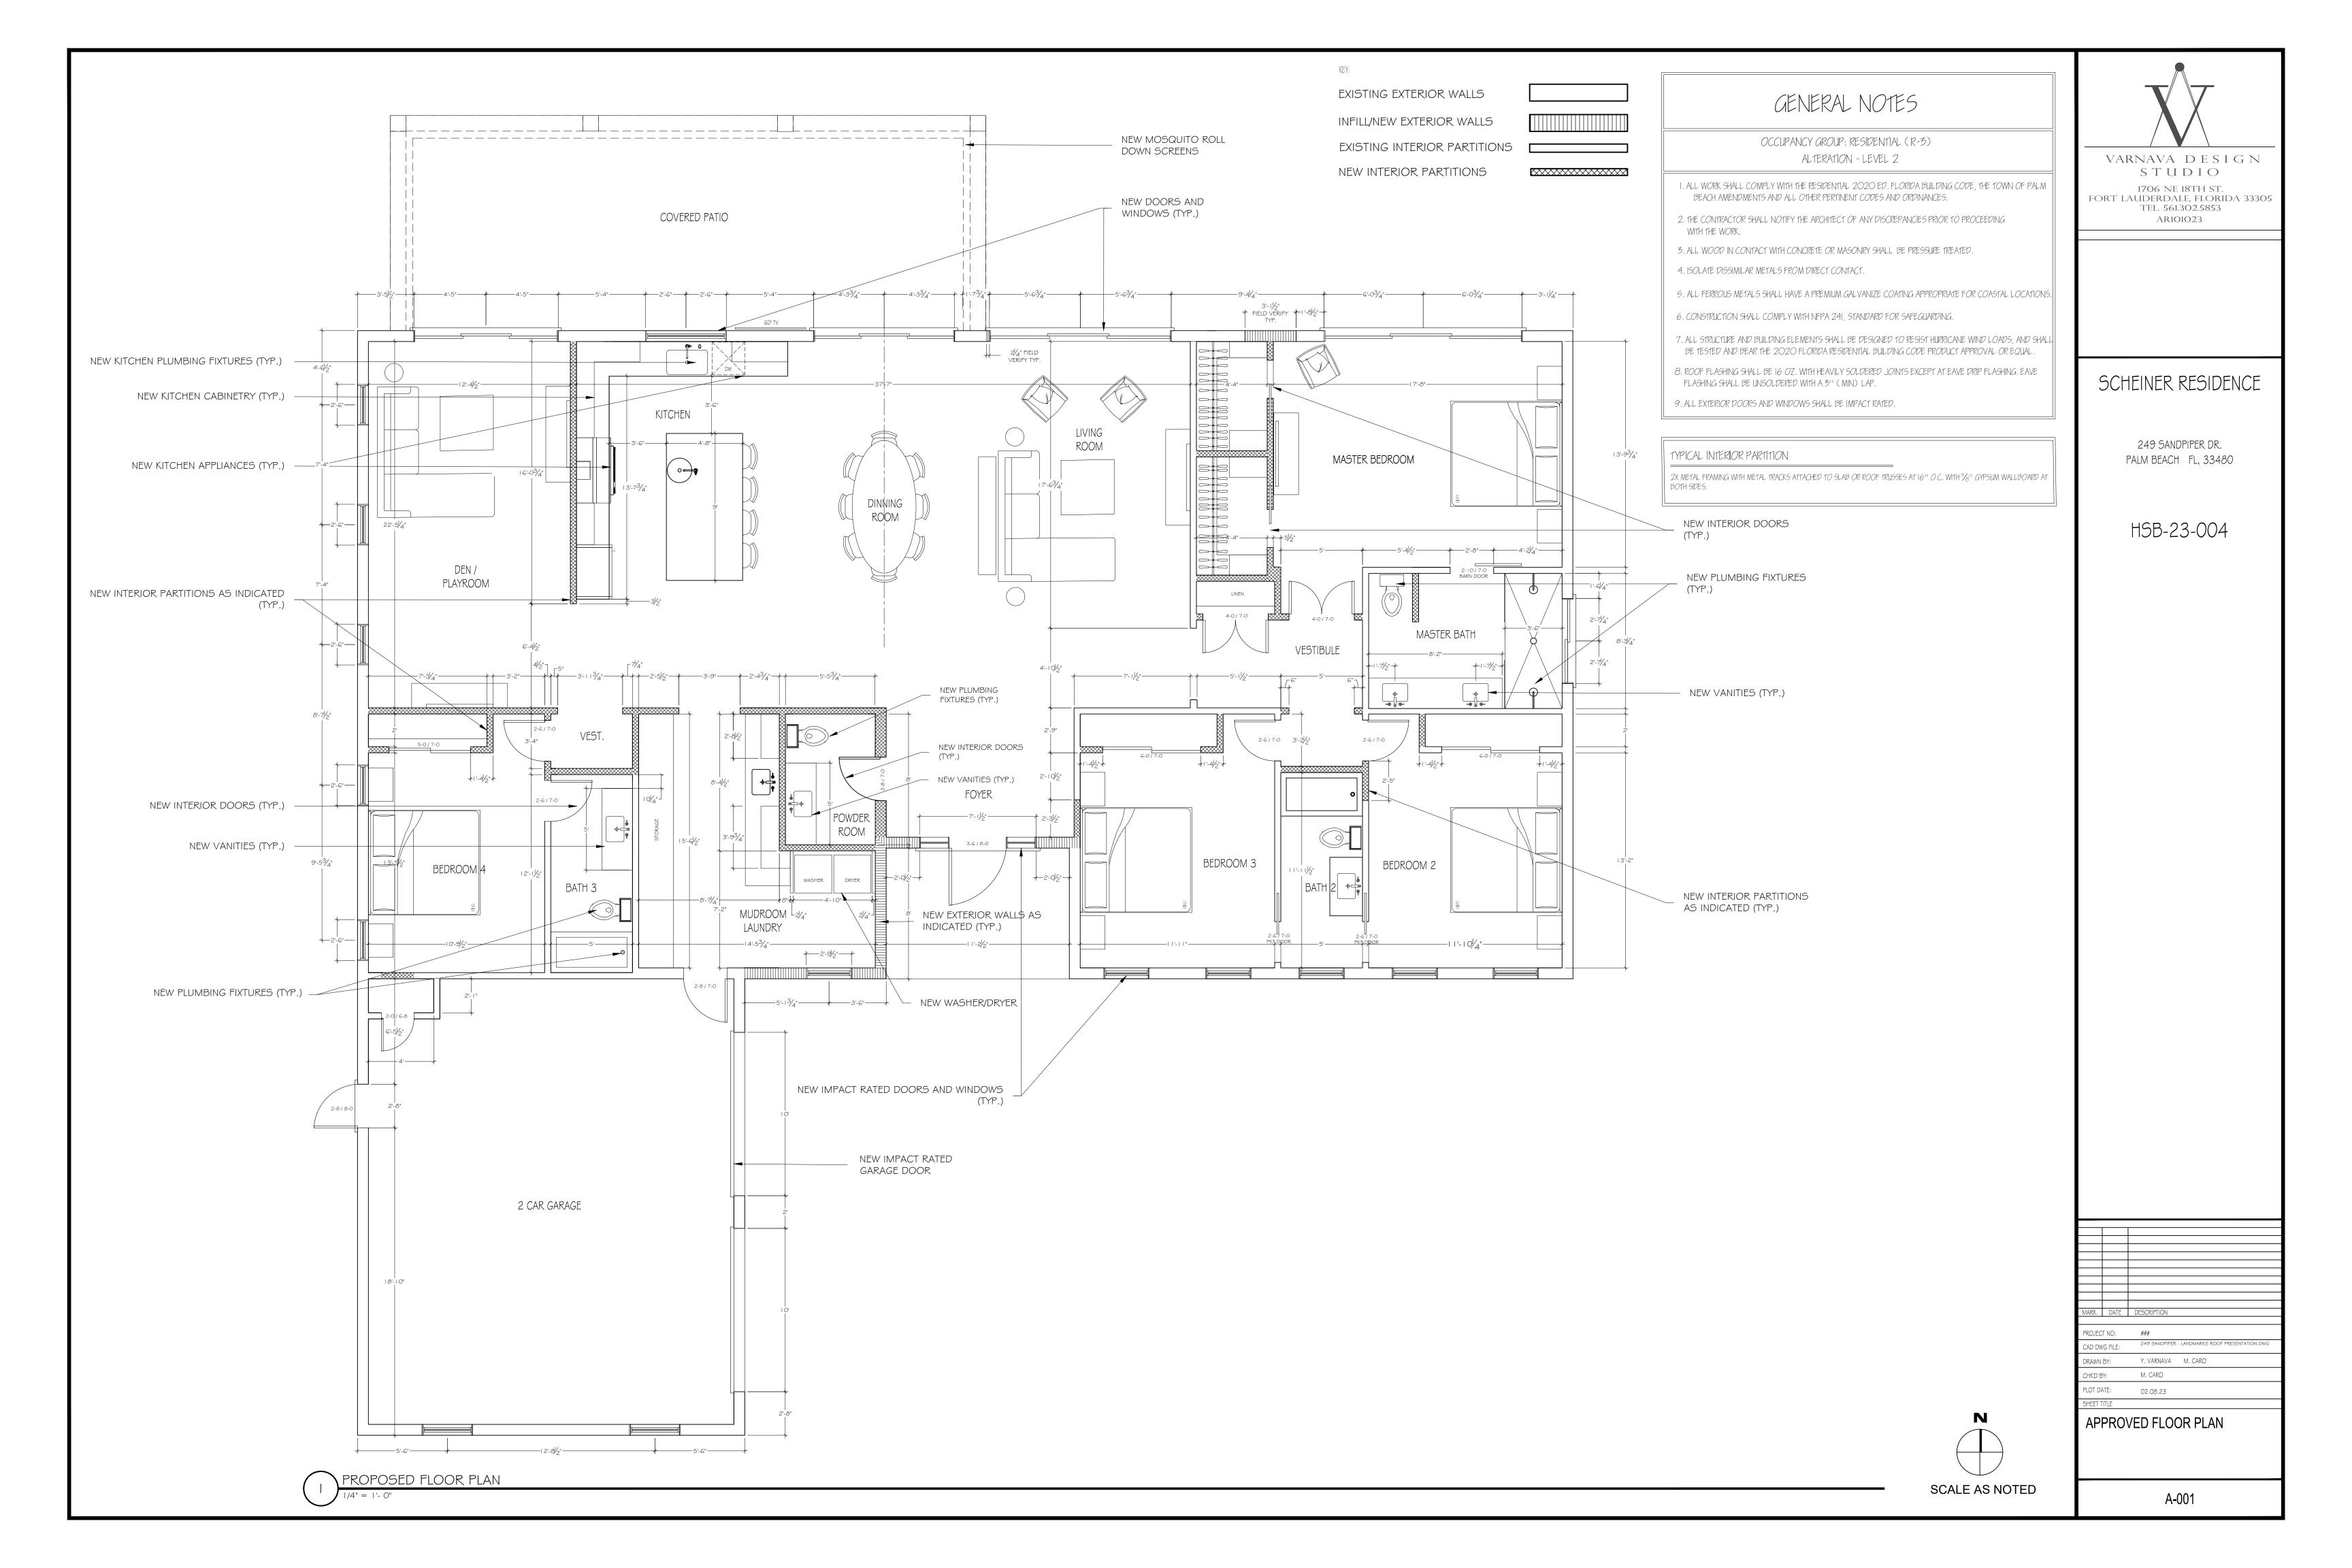

## SCHEINER RESIDENCE 249 SANDPIPER DR. PALM BEACH, FLORIDA 33480

SCHEINER RESIDENCE

249 SANDPIPER DR. PALM BEACH FL, 33480

HSB-23-004

LANDMARKS
HSB-23-004
APRIL 19th, 2023