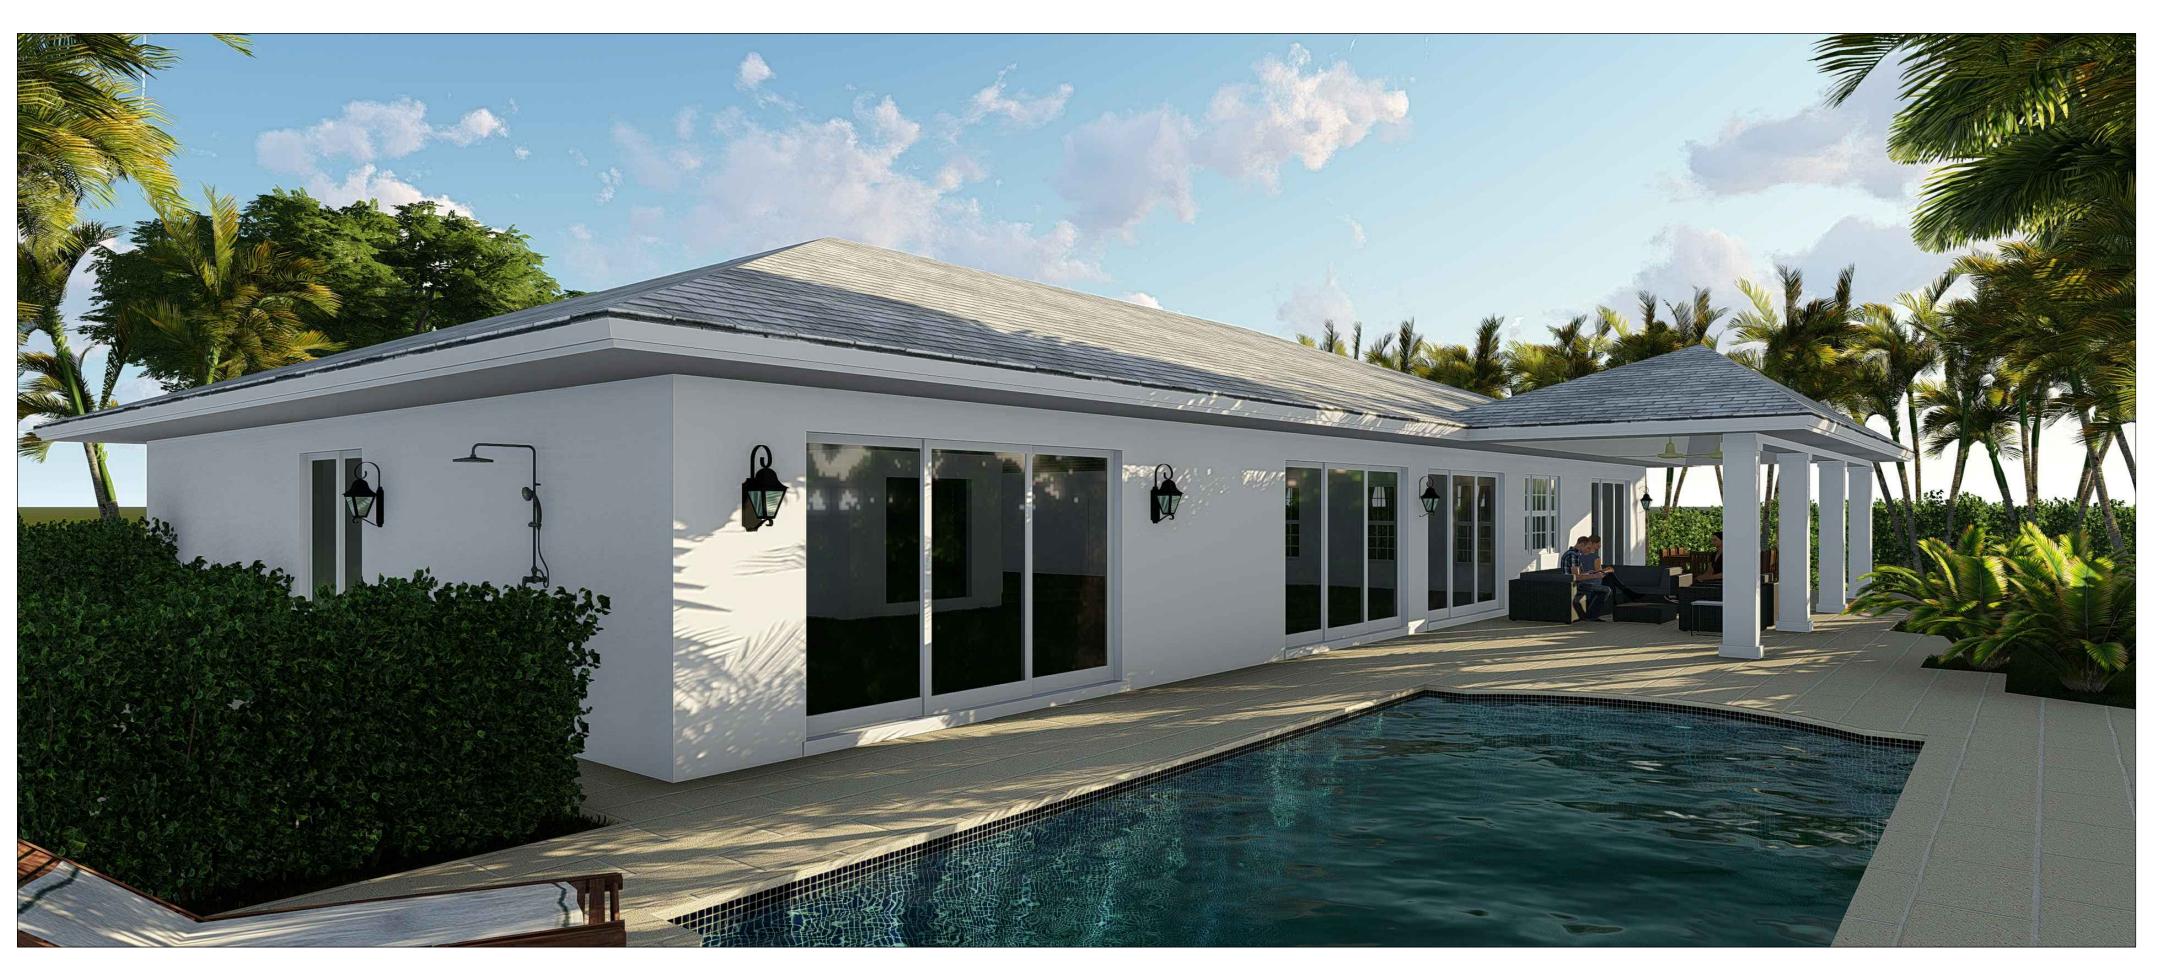

SHEET TITLE

EXISTING & PROPOSED

ELEVATIONS

PREVIOUS APPROVED RENDERING WITH ORIGINAL ROOF

NEW PROPOSED RENDERING WITH SLATE COLORED ROOF

AR101023

SCHEINER RESIDENCE

249 SANDPIPER DR. PALM BEACH FL, 33480

HSB-23-004

MARK DATE DESCRIPTION

PROJECT NO: ###

CAD DWG FILE: 249 SANDPIPER - LANDMARKS ROOF PRESENTATION.DWG

DRAWN 3Y: Y. VARNAVA M. CARO

C-1(D BY: M. CARO

PLOT DATE: 02 08 23

RENDERINGS

PREVIOUS APPROVED RENDERING WITH ORIGINAL ROOF

NEW PROPOSED RENDERING WITH SLATE COLORED ROOF

AR101023

SCHEINER RESIDENCE

249 SANDPIPER DR. PALM BEACH FL, 33480

HSB-23-004

DATE DESCRIPTION

JECT NO: ###

DWG FILE: 249 SANDPIPER - LANDMARKS ROOF PRESENTATION.DWG

VN 3Y: Y. VARNAVA M. CARO

D BY: M. CARO

C DATE: 02.08.23

RENDERINGS

PREVIOUS APPROVED RENDERING WITH ORIGINAL ROOF

NEW PROPOSED RENDERING WITH SLATE COLORED ROOF

AR101023

SCHEINER RESIDENCE

249 SANDPIPER DR. PALM BEACH FL, 33480

HSB-23-004

WARK DATE DESCRIPTION

PROJECT NO: ###

CAD DWG FILE: 249 SANDPIPER - LANDMARKS ROOF PRESENTATION.DWG

DRAWN 3Y: Y. VARNAVA M. CARO