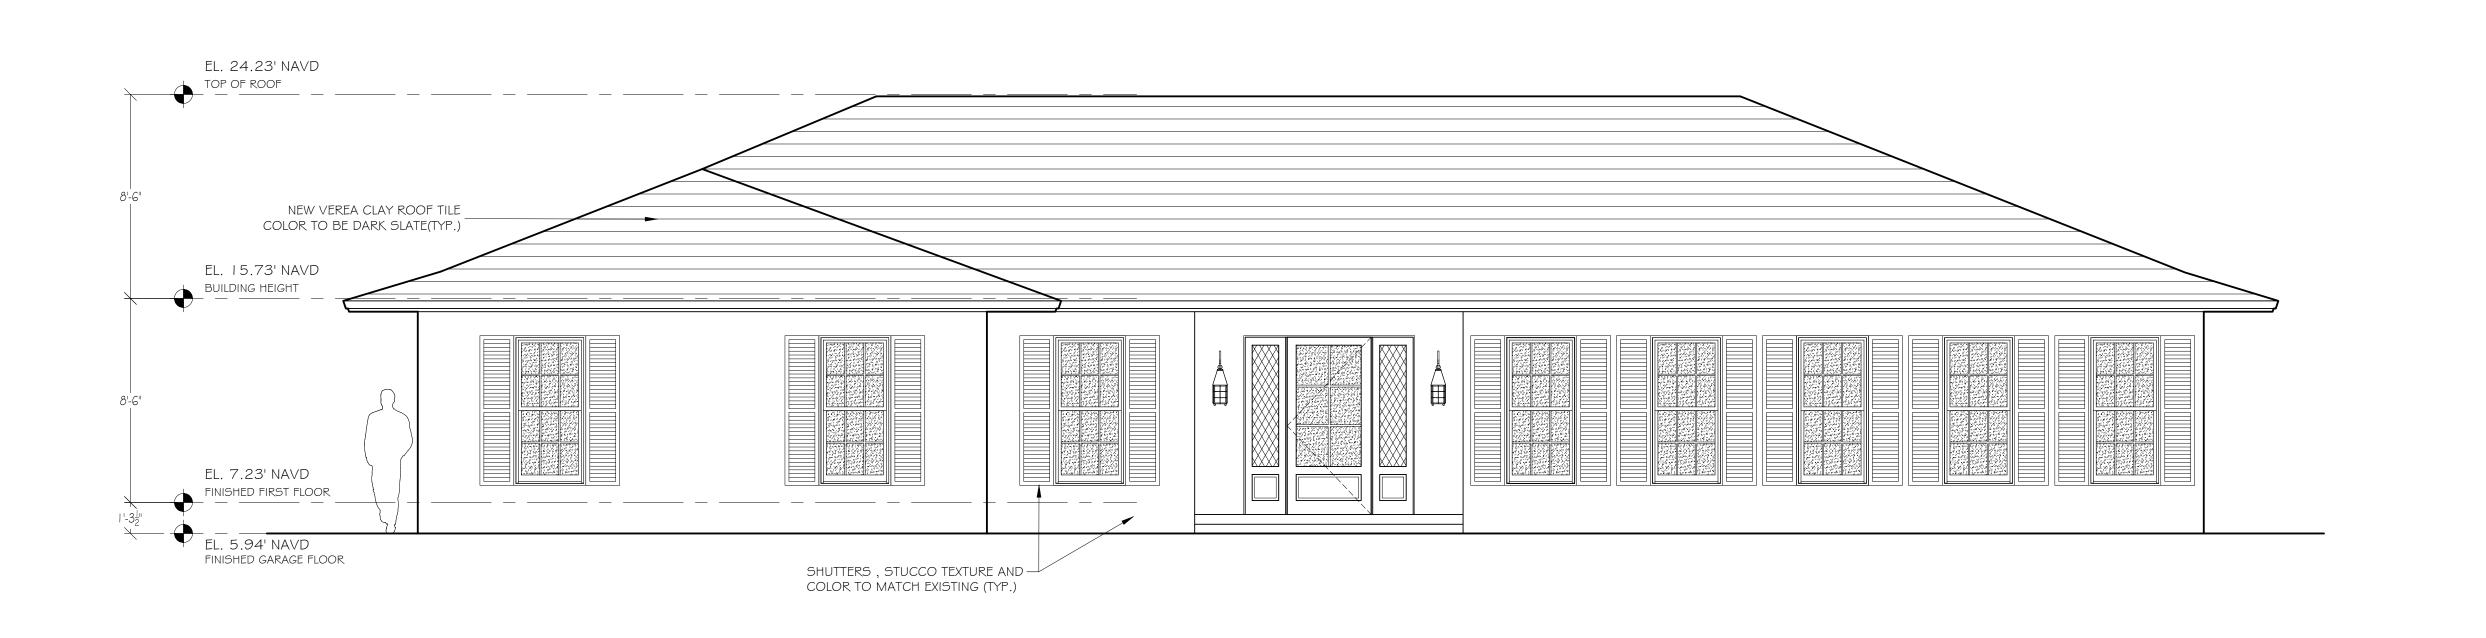

# EXISTING SOUTH ELEVATION 1/4" = 1'- 0"

PROPOSED SOUTH ELEVATION

VARNAVA DESIGN
STUDIO

1706 NE 18TH ST.
FORT LAUDERDALE, FLORIDA 33305
TEL. 561.302.5853
AR101023

SCHEINER RESIDENCE

249 SANDPIPER DR. PALM BEACH FL, 33480

HSB-23-004

MARK DATE DESCRIPTION

PROJECT NO: ###

CAD DWG FILE: 249 SANDPIPER - LANDMARKS ROOF PRESENTATION.

DRAWN BY: Y. VARNAVA M. CARO

CHK'D BY: M. CARO

PLOT DATE: 02.08.23

SHEET TITLE