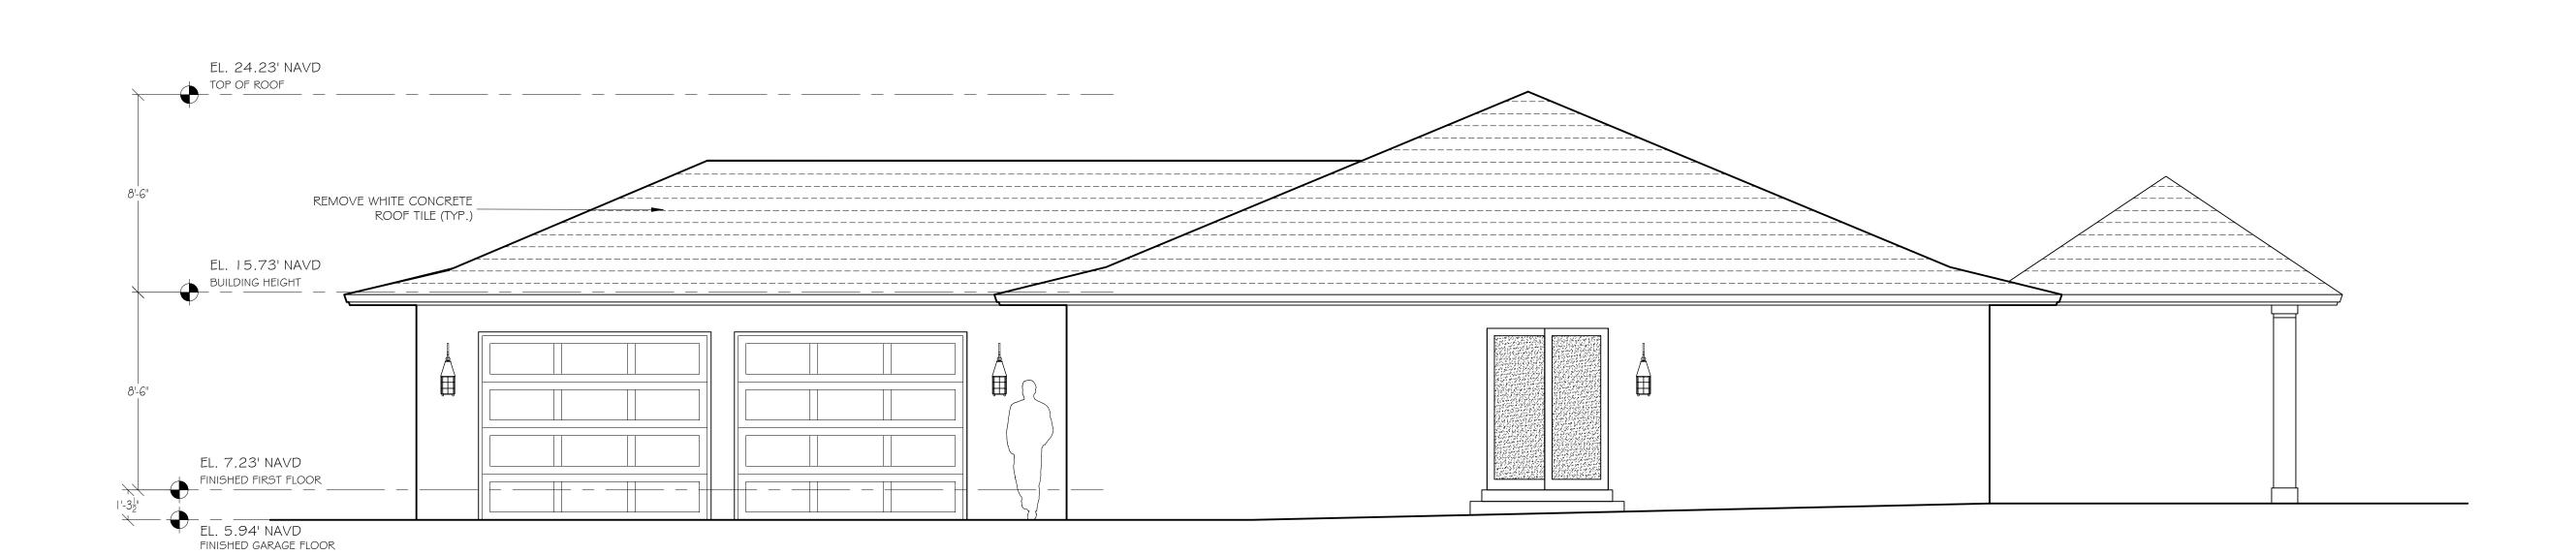

# EXISTING SOUTH ELEVATION 1/4" = 1'- 0"

PROPOSED SOUTH ELEVATION

VARNAVA DESIGN
STUDIO

1706 NE 18TH ST.
FORT LAUDERDALE, FLORIDA 33305
TEL. 561.302.5853
AR101023

SCHEINER RESIDENCE

249 SANDPIPER DR. PALM BEACH FL, 33480

HSB-23-004

MARK DATE DESCRIPTION

PROJECT NO: ###

CAD DWG FILE: 249 SANDPIPER - LANDMARKS ROOF PRESENTATION.

DRAWN BY: Y. VARNAVA M. CARO

CHK'D BY: M. CARO

PLOT DATE: 02.08.23

SHEET TITLE

EXISTING & PROPOSED

ELEVATIONS

2 PROPOSED EAST ELEVATION

VARNAVA DESIGN
STUDIO

1706 NE 18TH ST.
FORT LAUDERDALE, FLORIDA 33305
TEL. 561.302.5853
ARIO1023

SCHEINER RESIDENCE

249 SANDPIPER DR. PALM BEACH FL, 33480