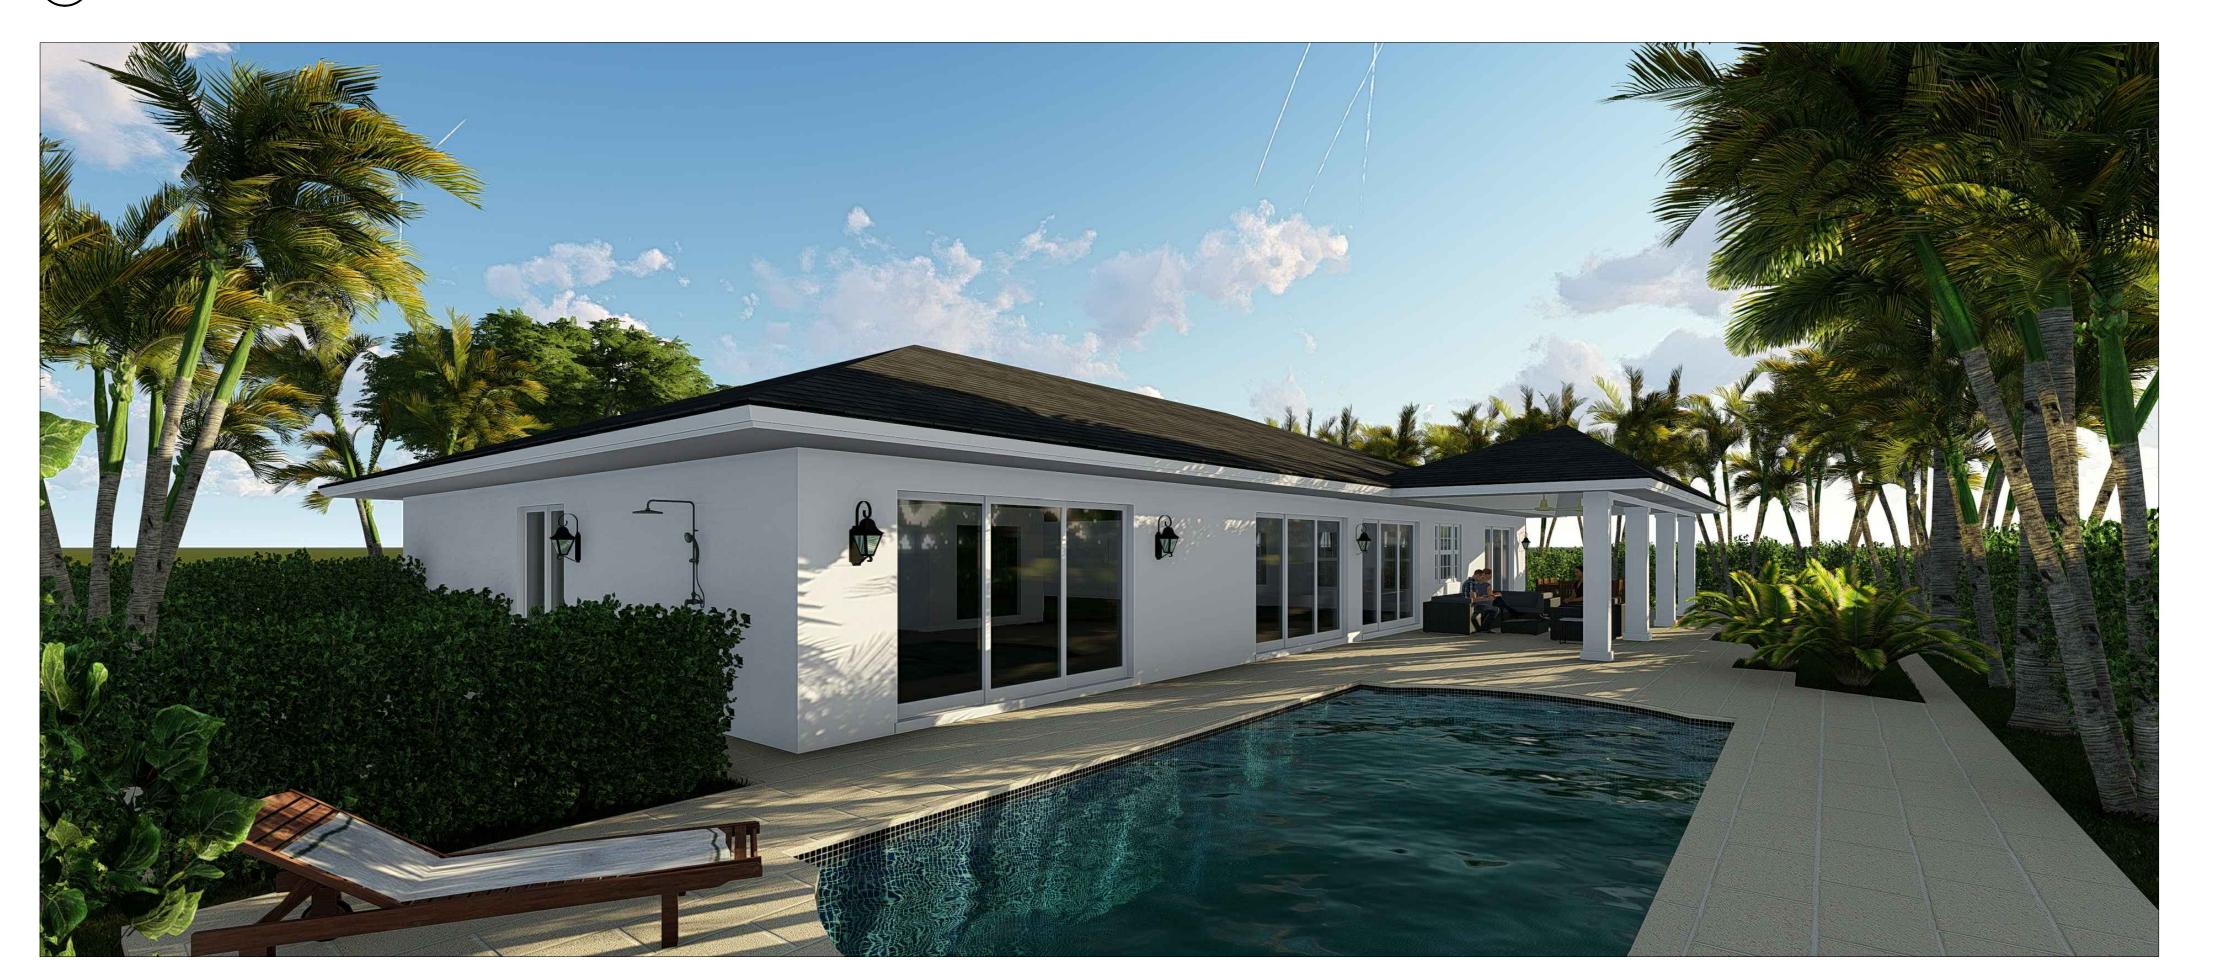

SHEET TITLE

EXISTING & PROPOSED

ELEVATIONS

PREVIOUS APPROVED RENDERING WITH ORIGINAL ROOF

NEW PROPOSED RENDERING WITH SLATE COLORED ROOF

AR101023

SCHEINER RESIDENCE

249 SANDPIPER DR. PALM BEACH FL, 33480

HSB-23-004

MARK DATE DESCRIPTION

PROJECT NO: ###

CAD DWG FILE: 249 SANDPIPER - LANDMARKS ROOF PRESENTATION.DWG

DRAWN 3Y: Y. VARNAVA M. CARO

C-1(D BY: M. CARO

PLOT DATE: 02 08 23

RENDERINGS

PREVIOUS APPROVED RENDERING WITH ORIGINAL ROOF

NEW PROPOSED RENDERING WITH SLATE COLORED ROOF

AR101023

SCHEINER RESIDENCE

249 SANDPIPER DR. PALM BEACH FL, 33480

HSB-23-004

DATE DESCRIPTION

JECT NO: ###

DWG FILE: 249 SANDPIPER - LANDMARKS ROOF PRESENTATION.DWG

VN 3Y: Y. VARNAVA M. CARO

D BY: M. CARO

C DATE: 02.08.23

RENDERINGS

PREVIOUS APPROVED RENDERING WITH ORIGINAL ROOF

NEW PROPOSED RENDERING WITH SLATE COLORED ROOF

AR101023

SCHEINER RESIDENCE

249 SANDPIPER DR. PALM BEACH FL, 33480

HSB-23-004

WARK DATE DESCRIPTION

PROJECT NO: ###

CAD DWG FILE: 249 SANDPIPER - LANDMARKS ROOF PRESENTATION.DWG

DRAWN 3Y: Y. VARNAVA M. CARO