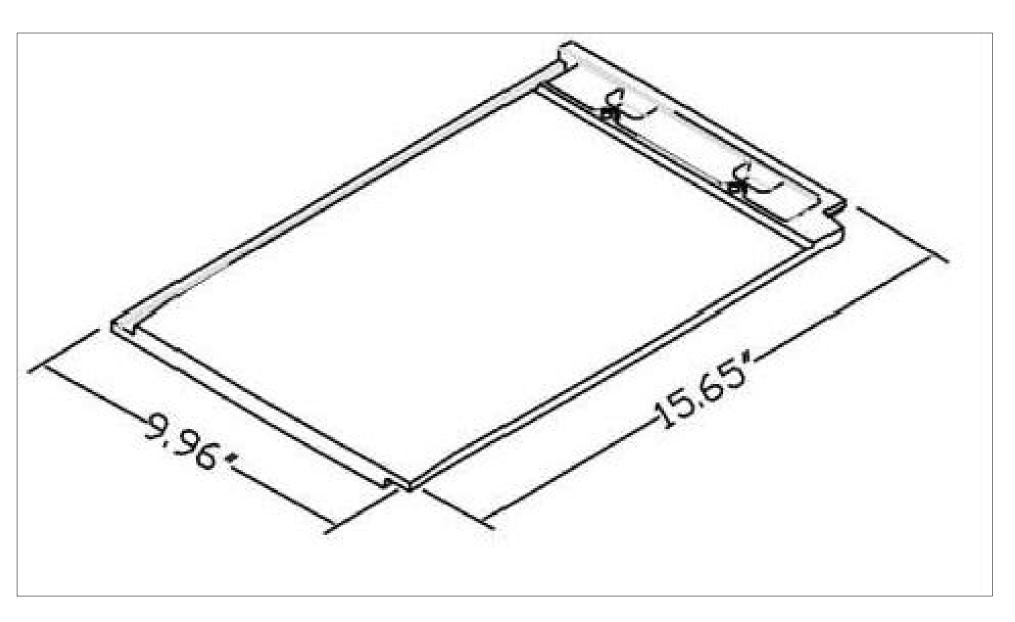

# VEREA CLAY TILE MODEL: FLAT GRADE I SLATE

#### **PROFILE DRAWING**

#### **VEREA FLAT GRADE 1**

NOA No.: 19-0416.01 Expiration Date: 04/24/24 Approval Date: 05/09/19

SCHEINER RESIDENCE

249 SANDPIPER DR. PALM BEACH FL, 33480

HSB-23-004

| MARK          | DATE | DESCRIPTION                                     |
|---------------|------|-------------------------------------------------|
|               |      |                                                 |
| PROJECT NO:   |      | ###                                             |
| CAD DWG FILE: |      | 249 SANDPIPER - LANDMARKS ROOF PRESENTATION.DWG |
| DRAWN BY:     |      | Y. VARNAVA M. CARO                              |
|               |      |                                                 |