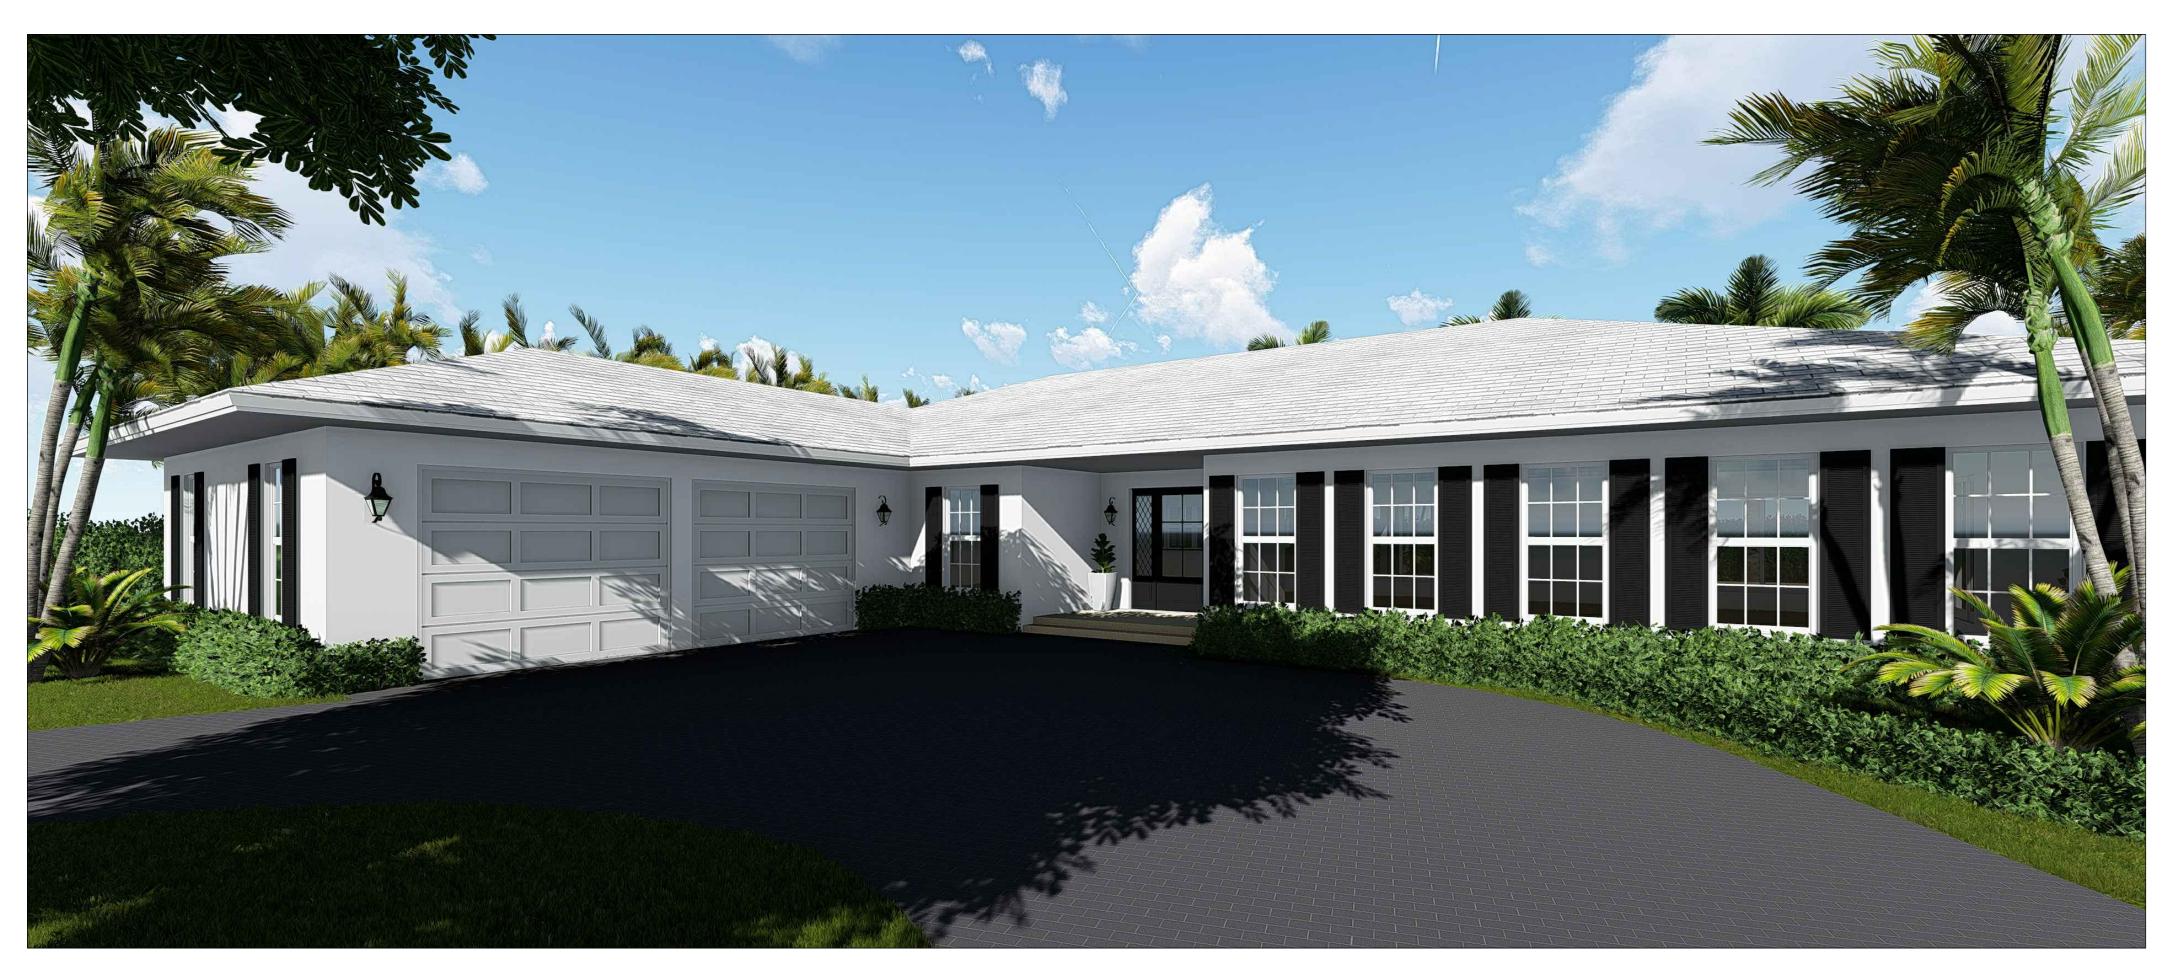

SHEET TITLE

EXISTING & PROPOSED

ELEVATIONS

PREVIOUS APPROVED RENDERING WITH ORIGINAL ROOF

NEW PROPOSED RENDERING WITH SLATE COLORED ROOF

AR101023

SCHEINER RESIDENCE

249 SANDPIPER DR. PALM BEACH FL, 33480

HSB-23-004

MARK DATE DESCRIPTION

PROJECT NO: ###

CAD DWG FILE: 249 SANDPIPER - LANDMARKS ROOF PRESENTATION.DWG

DRAWN 3Y: Y. VARNAVA M. CARO

C-1(D BY: M. CARO

PLOT DATE: 02 08 23

RENDERINGS

PREVIOUS APPROVED RENDERING WITH ORIGINAL ROOF

NEW PROPOSED RENDERING WITH SLATE COLORED ROOF

AR101023

SCHEINER RESIDENCE

249 SANDPIPER DR. PALM BEACH FL, 33480

HSB-23-004

DATE DESCRIPTION

JECT NO: ###