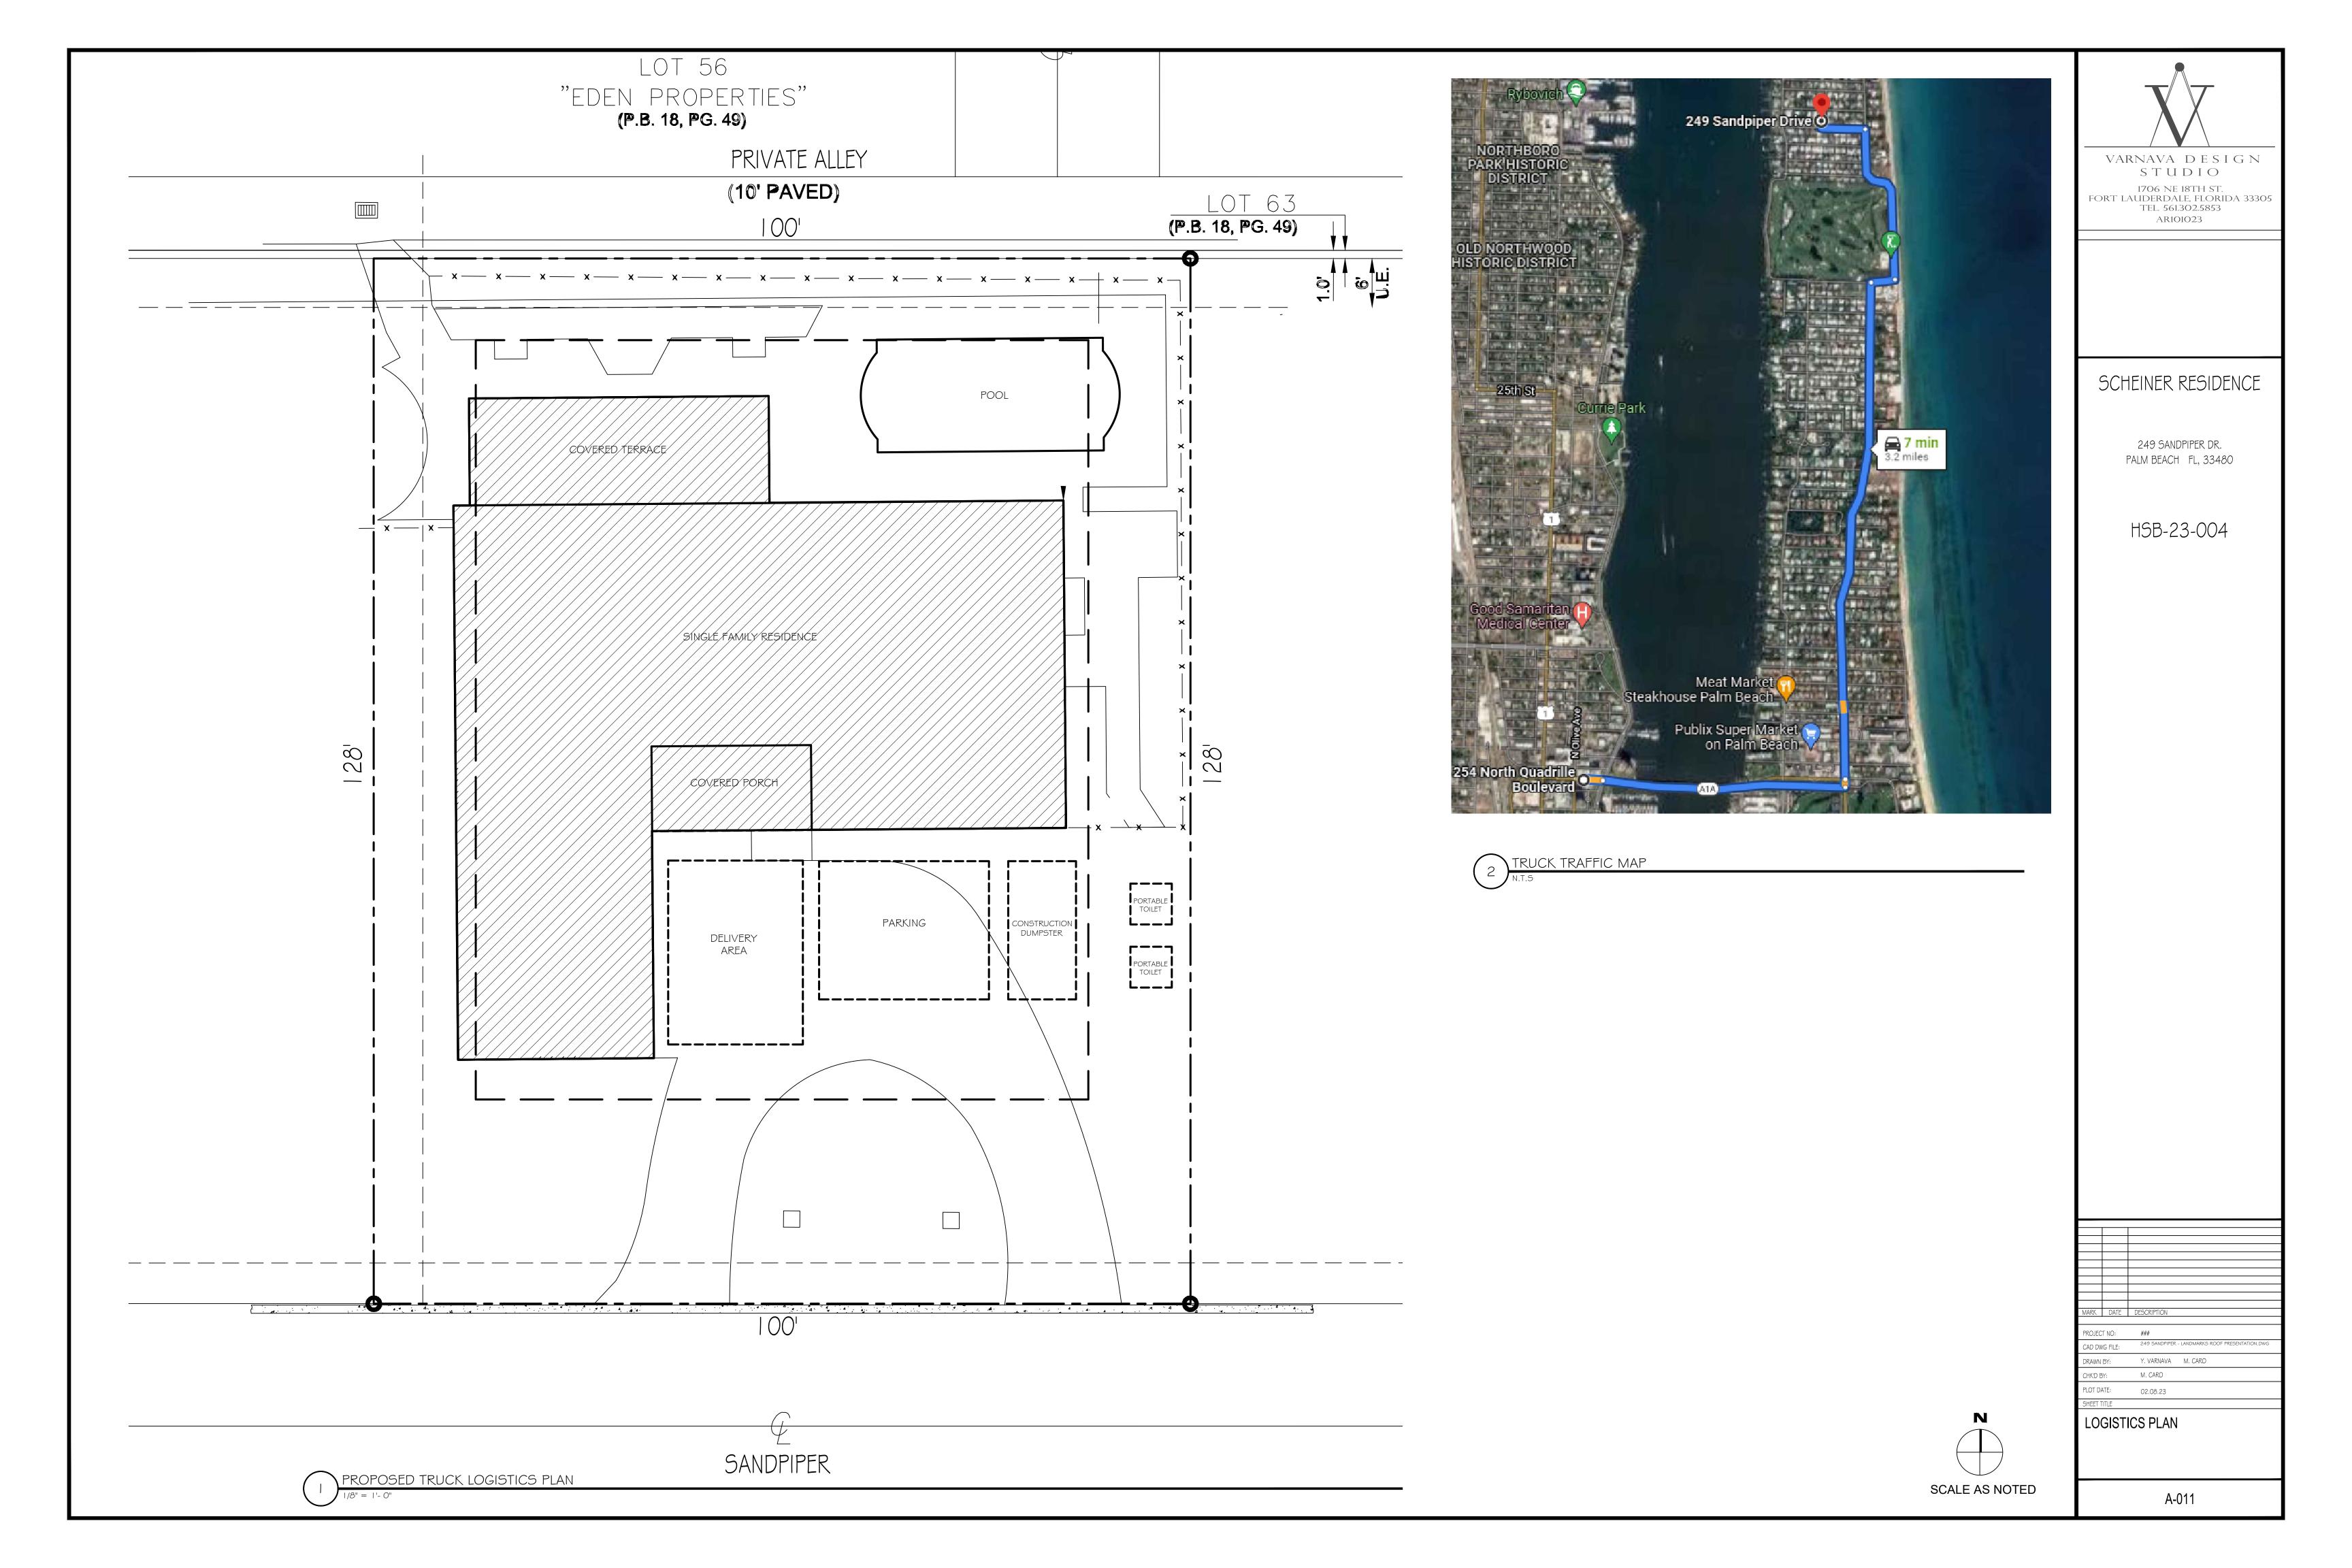

SCHEINER RESIDENCE

249 SANDPIPER DR.
PALM BEACH FL, 33480

HSB-23-004

MARK DATE DESCRIPTION

PROJECT NO: ###

CAD DWG FILE: 249 SANDPIPER - LANDMARKS ROOF PRESENTATION.DWG

DRAWN BY: Y. VARNAVA M. CARO

CHK'D BY: M. CARO

PLOT DATE: 02.08.23

EXISTING AND PROPOSED ROOF PLANS

SCALE AS NOTED