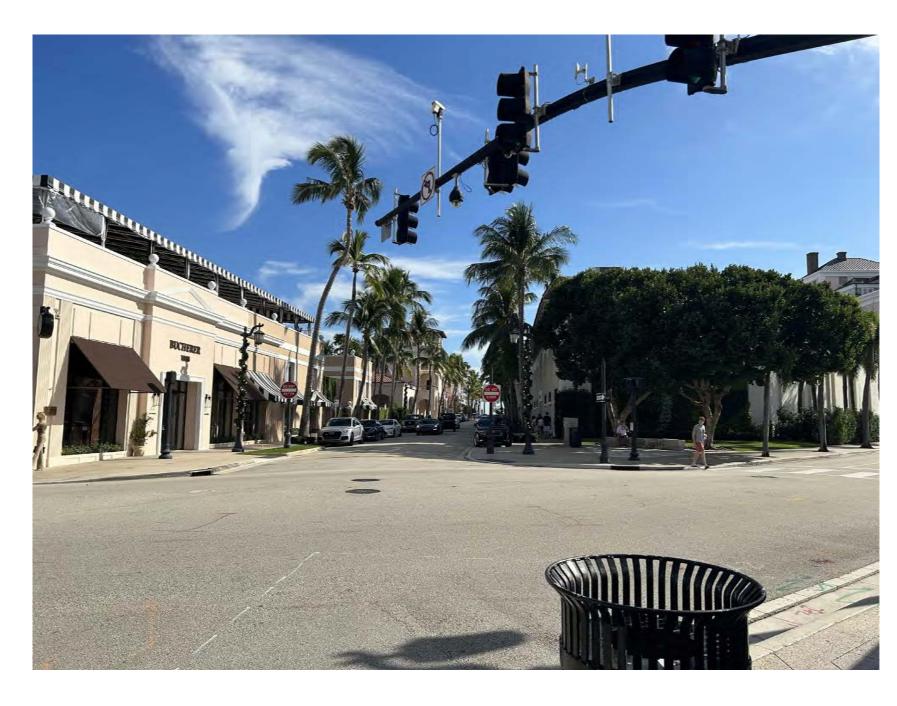

125 WORTH AVE.: STREETSCAPE PHOTOS FROM WEST TO EAST, LOOKING NORTH

2 125 &101 WORTH AVE.: STREETSCAPE PHOTOS FROM WEST TO EAST, LOOKING NORTH

(3) KEY ELEVATION: PROPOSED WORTH AVE. STREETSCAPE, FACING SOUTH

125 WORTH AVE.

PALM BEACH, FLORIDA

EXISTING CONDITIONS
STREETSCAPE PHOTOGRAPHS

FEB. 10, 2023

SCALE

N.T.S.

BY

CG / AV