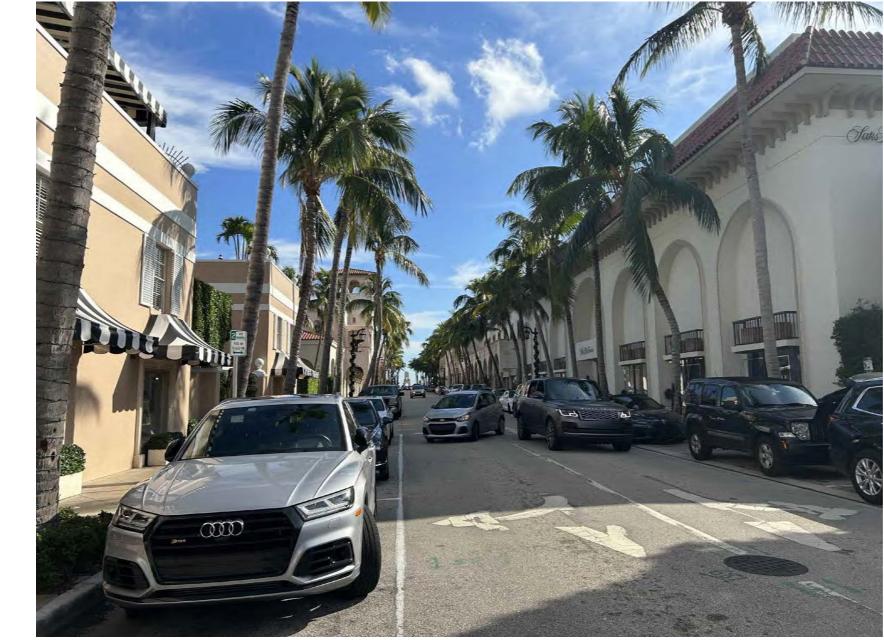

125 WORTH AVE.: STREETSCAPE PHOTOS FROM WEST TO EAST, LOOKING NORTH

2 125 &101 WORTH AVE.: STREETSCAPE PHOTOS FROM WEST TO EAST, LOOKING NORTH

(3) KEY ELEVATION: PROPOSED WORTH AVE. STREETSCAPE, FACING SOUTH

125 WORTH AVE.

PALM BEACH, FLORIDA

EXISTING CONDITIONS
STREETSCAPE PHOTOGRAPHS

FEB. 10, 2023

SCALE

N.T.S.

BY

CG / AV