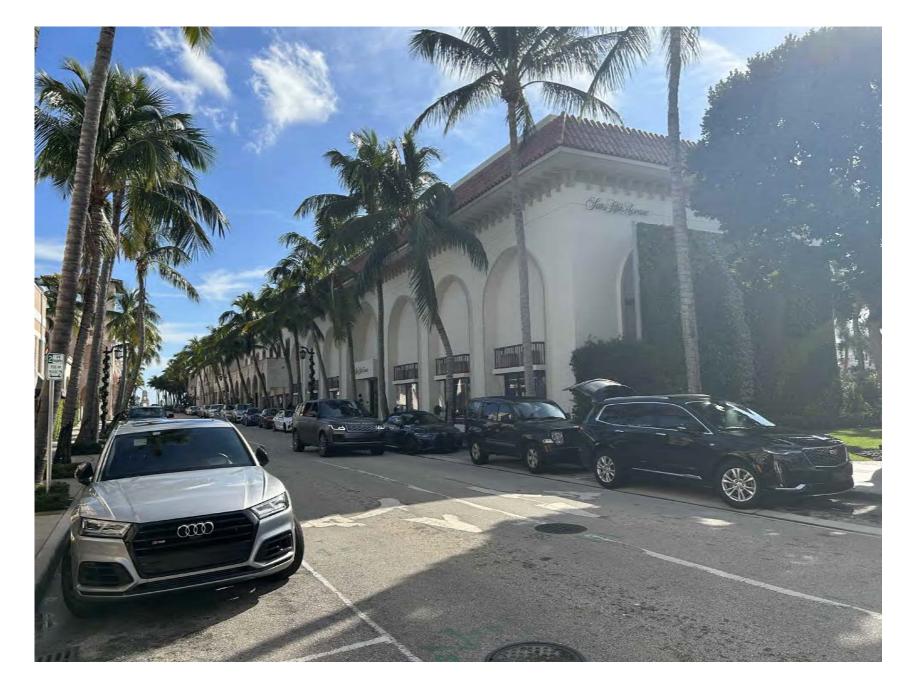

125 WORTH AVE.: STREETSCAPE PHOTOS FROM WEST TO EAST, LOOKING NORTH

2 125 &101 WORTH AVE.: STREETSCAPE PHOTOS FROM WEST TO EAST, LOOKING NORTH

(3) KEY ELEVATION: PROPOSED WORTH AVE. STREETSCAPE, FACING SOUTH

125 WORTH AVE.

PALM BEACH, FLORIDA

EXISTING CONDITIONS
STREETSCAPE PHOTOGRAPHS

FEB. 10, 2023

SCALE

N.T.S.

BY

CG / AV