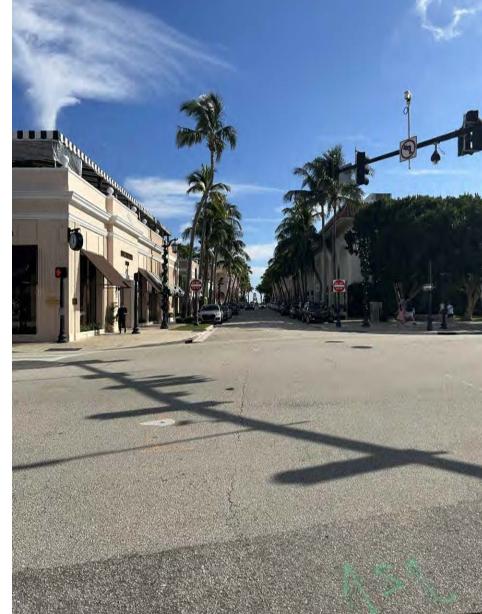

125 WORTH AVE.: STREETSCAPE PHOTOS FROM WEST TO EAST, LOOKING NORTH

2 125 &101 WORTH AVE.: STREETSCAPE PHOTOS FROM WEST TO EAST, LOOKING NORTH

(3) KEY ELEVATION: PROPOSED WORTH AVE. STREETSCAPE, FACING SOUTH

125 WORTH AVE.

PALM BEACH, FLORIDA

EXISTING CONDITIONS
STREETSCAPE PHOTOGRAPHS

FEB. 10, 2023

SCALE

N.T.S.

BY

CG / AV