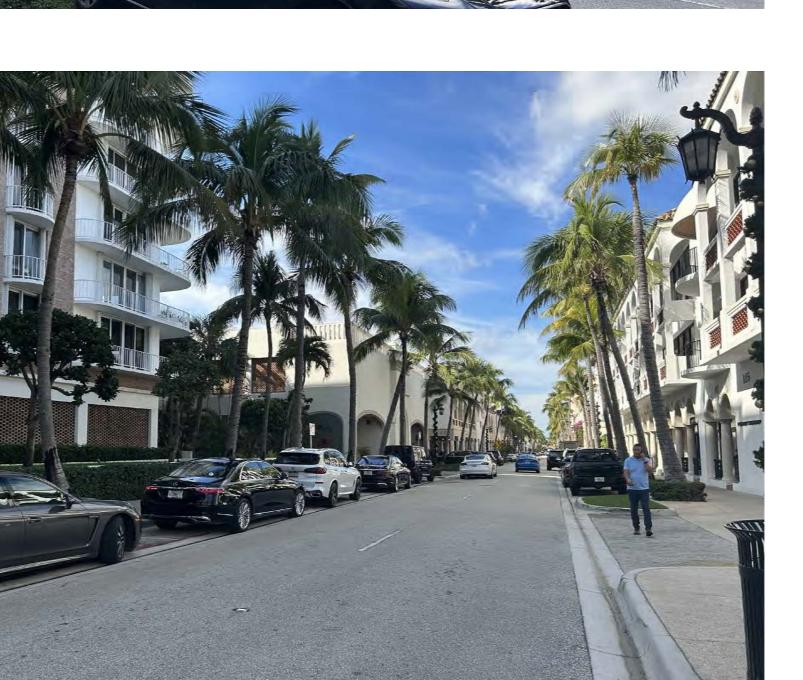

125 WORTH AVE.: STREETSCAPE PHOTOS FROM WEST TO EAST, LOOKING NORTH

2 125 &101 WORTH AVE.: STREETSCAPE PHOTOS FROM WEST TO EAST, LOOKING NORTH

(3) KEY ELEVATION: PROPOSED WORTH AVE. STREETSCAPE, FACING SOUTH

125 WORTH AVE.

PALM BEACH, FLORIDA

EXISTING CONDITIONS
STREETSCAPE PHOTOGRAPHS

FEB. 10, 2023

SCALE

N.T.S.

BY

CG / AV