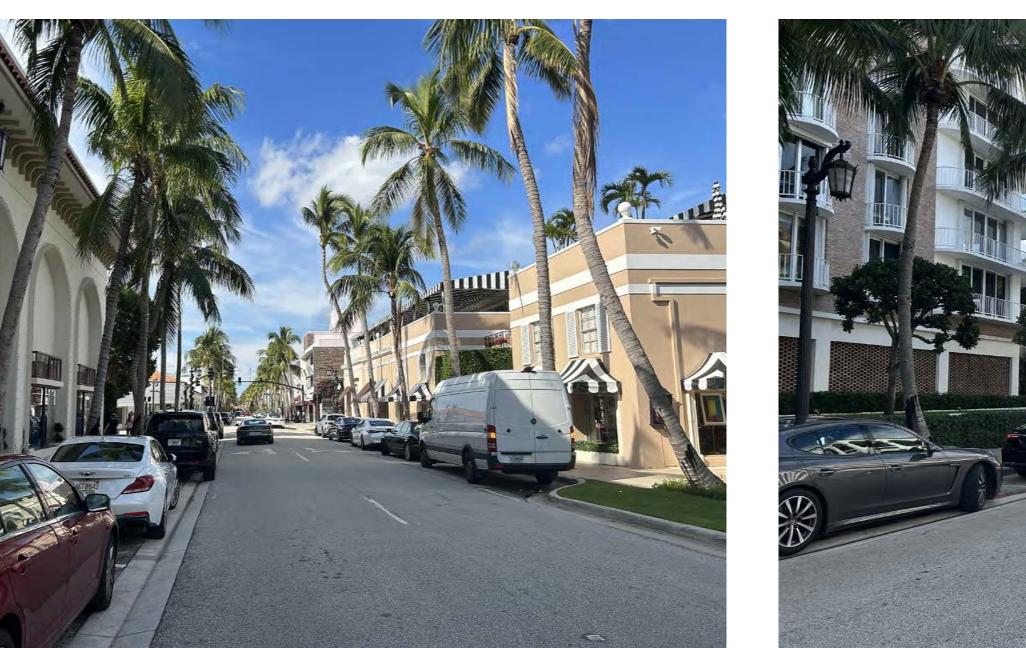

125 WORTH AVE.: STREETSCAPE PHOTOS FROM WEST TO EAST, LOOKING NORTH

2 125 &101 WORTH AVE.: STREETSCAPE PHOTOS FROM WEST TO EAST, LOOKING NORTH

(3) KEY ELEVATION: PROPOSED WORTH AVE. STREETSCAPE, FACING SOUTH

125 WORTH AVE.

PALM BEACH, FLORIDA

EXISTING CONDITIONS
STREETSCAPE PHOTOGRAPHS

FEB. 10, 2023

SCALE

N.T.S.

BY

CG / AV