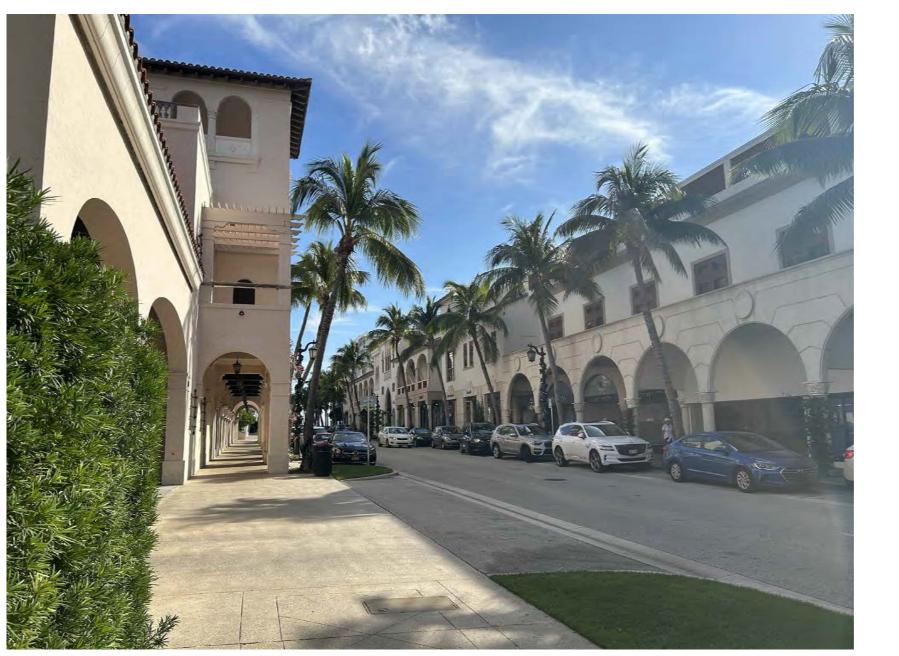

125 WORTH AVE.: STREETSCAPE PHOTOS FROM WEST TO EAST, LOOKING NORTH

2 125 &101 WORTH AVE.: STREETSCAPE PHOTOS FROM WEST TO EAST, LOOKING NORTH

(3) KEY ELEVATION: PROPOSED WORTH AVE. STREETSCAPE, FACING SOUTH

125 WORTH AVE.

PALM BEACH, FLORIDA

EXISTING CONDITIONS
STREETSCAPE PHOTOGRAPHS

FEB. 10, 2023

SCALE

N.T.S.

BY

CG / AV