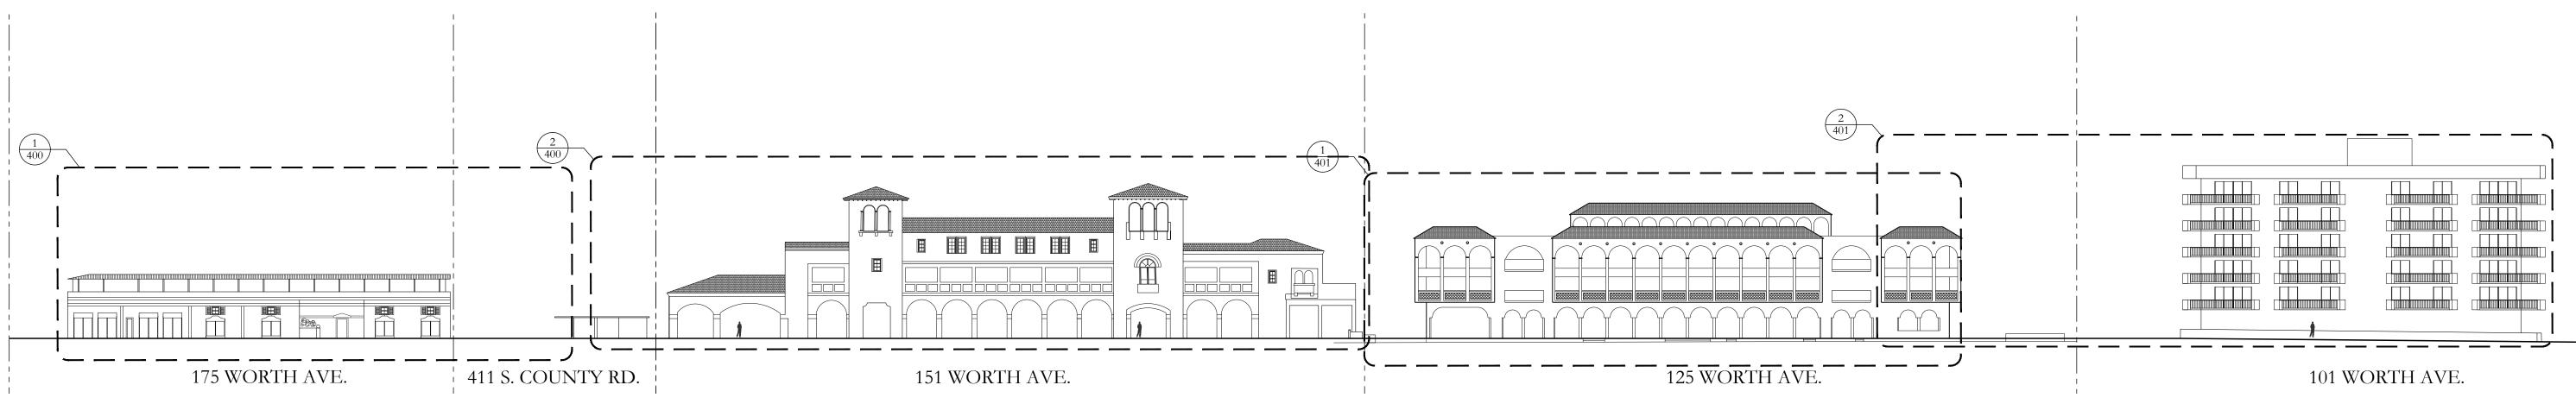

125 WORTH AVE.: STREETSCAPE PHOTOS FROM WEST TO EAST, LOOKING NORTH

2 125 &101 WORTH AVE.: STREETSCAPE PHOTOS FROM WEST TO EAST, LOOKING NORTH

(3) KEY ELEVATION: PROPOSED WORTH AVE. STREETSCAPE, FACING SOUTH