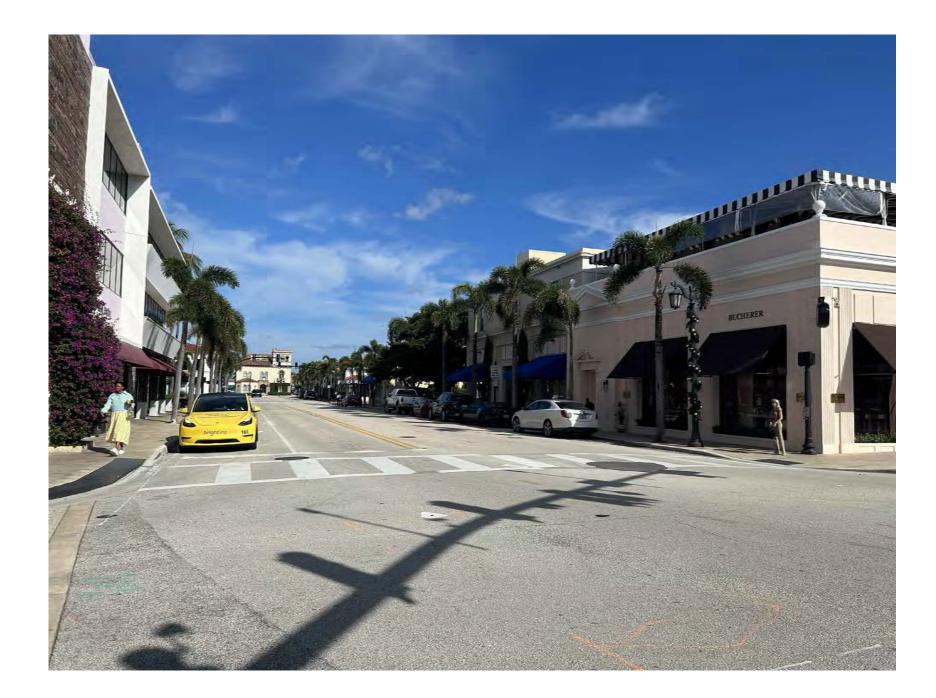

125 WORTH AVE.: STREETSCAPE PHOTOS FROM WEST TO EAST, LOOKING NORTH

2 125 &101 WORTH AVE.: STREETSCAPE PHOTOS FROM WEST TO EAST, LOOKING NORTH

(3) KEY ELEVATION: PROPOSED WORTH AVE. STREETSCAPE, FACING SOUTH

125 WORTH AVE.

PALM BEACH, FLORIDA

EXISTING CONDITIONS
STREETSCAPE PHOTOGRAPHS

FEB. 10, 2023

SCALE

N.T.S.

BY

CG / AV