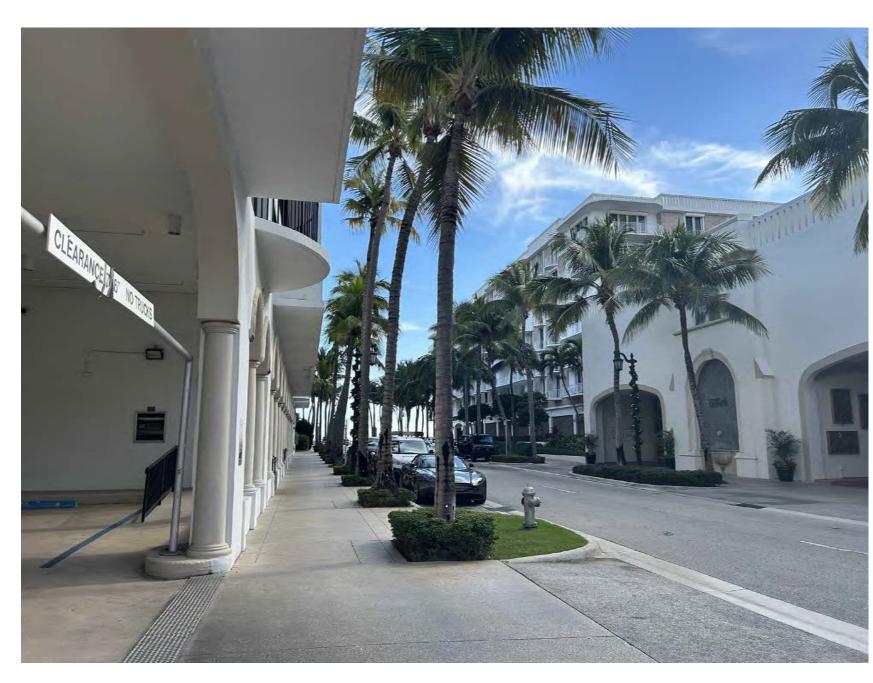

125 WORTH AVE.: STREETSCAPE PHOTOS FROM WEST TO EAST, LOOKING NORTH

2 125 &101 WORTH AVE.: STREETSCAPE PHOTOS FROM WEST TO EAST, LOOKING NORTH

(3) KEY ELEVATION: PROPOSED WORTH AVE. STREETSCAPE, FACING SOUTH

125 WORTH AVE.

PALM BEACH, FLORIDA

EXISTING CONDITIONS
STREETSCAPE PHOTOGRAPHS

FEB. 10, 2023

SCALE

N.T.S.

BY

CG / AV