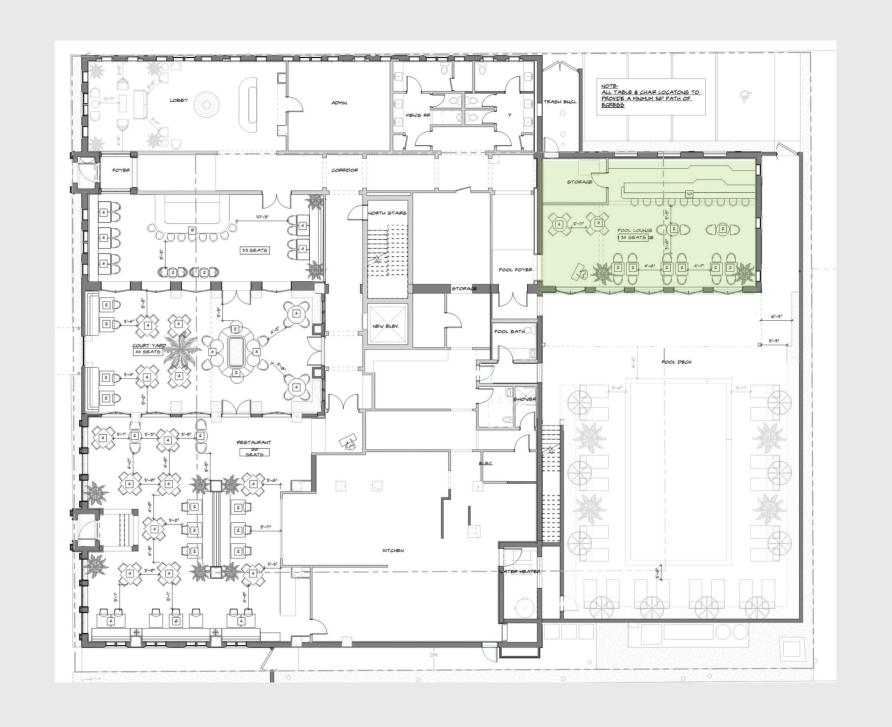

# PROPOSED February 15

Adding the seating credit of 84 to the approved seating of 113 we initially proposed a seating plan as follows:

- 66 Restaurant
- 44 Courtyard (outdoor)
- 35 Lobby Lounge
- 34 Pool Lounge (indoor)
- 18 Pool Lounge Deck (outdoor)

- 66 Restaurant
- 44 Courtyard (outdoor)
- 33 Lobby Lounge
- 34 Pool Lounge (indoor)
- 12 Pool Lounge (outdoor)

**Total number of seats 189 REDUCTION OF 8** 

- 66 Restaurant
- 44 Courtyard (outdoor)
- 33 Lobby Lounge
- 34 Pool Lounge (indoor)

**Total number of seats 177 REDUCTION OF 20** 