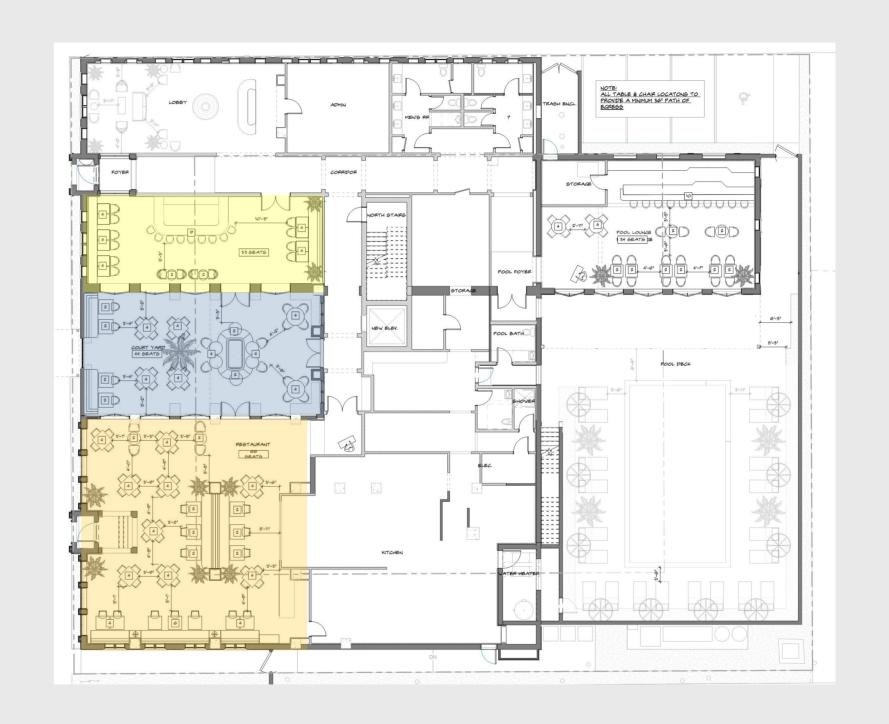

# PROPOSED February 15

Adding the seating credit of 84 to the approved seating of 113 we initially proposed a seating plan as follows:

- 66 Restaurant
- 44 Courtyard (outdoor)
- 35 Lobby Lounge
- 34 Pool Lounge (indoor)
- 18 Pool Lounge Deck (outdoor)

- 66 Restaurant
- 44 Courtyard (outdoor)
- 33 Lobby Lounge
- 34 Pool Lounge (indoor)
- 12 Pool Lounge (outdoor)

**Total number of seats 189 REDUCTION OF 8** 

- 66 Restaurant
- 44 Courtyard (outdoor)
- 33 Lobby Lounge
- 34 Pool Lounge (indoor)

**Total number of seats 177 REDUCTION OF 20** 