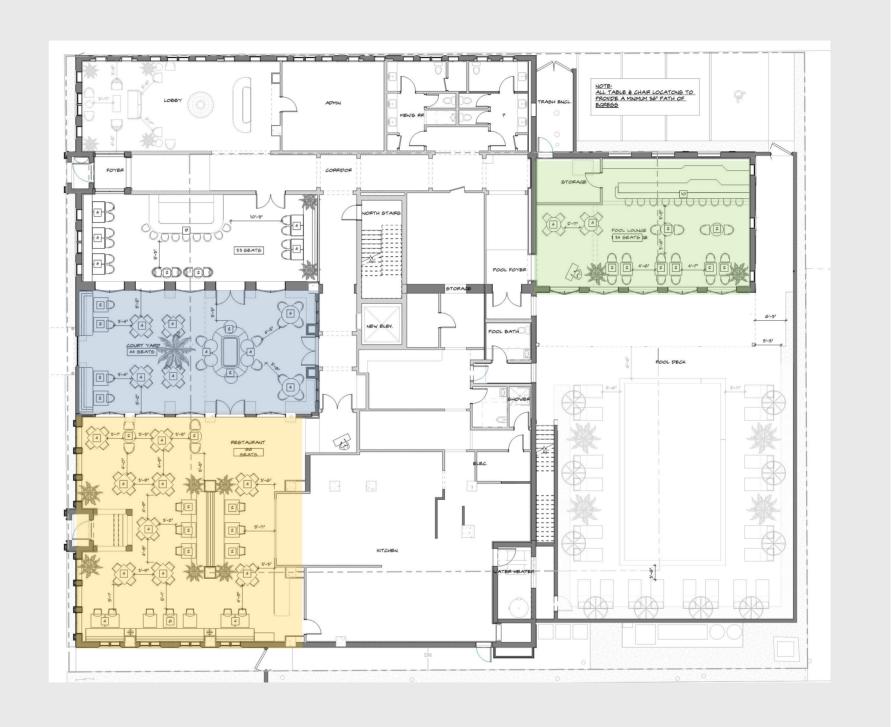

## 7AM to 11AM

66 - Restaurant

42 - Courtyard (outdoor)

11AM - 12 Noon

32 – Pool Lounge

## 12 Noon to 3PM

66 - Restaurant

42 - Courtyard (outdoor)

32 – Pool Lounge

### 6PM - 10PM

66 - Restaurant

42 - Courtyard (outdoor)

30 – Lobby Lounge