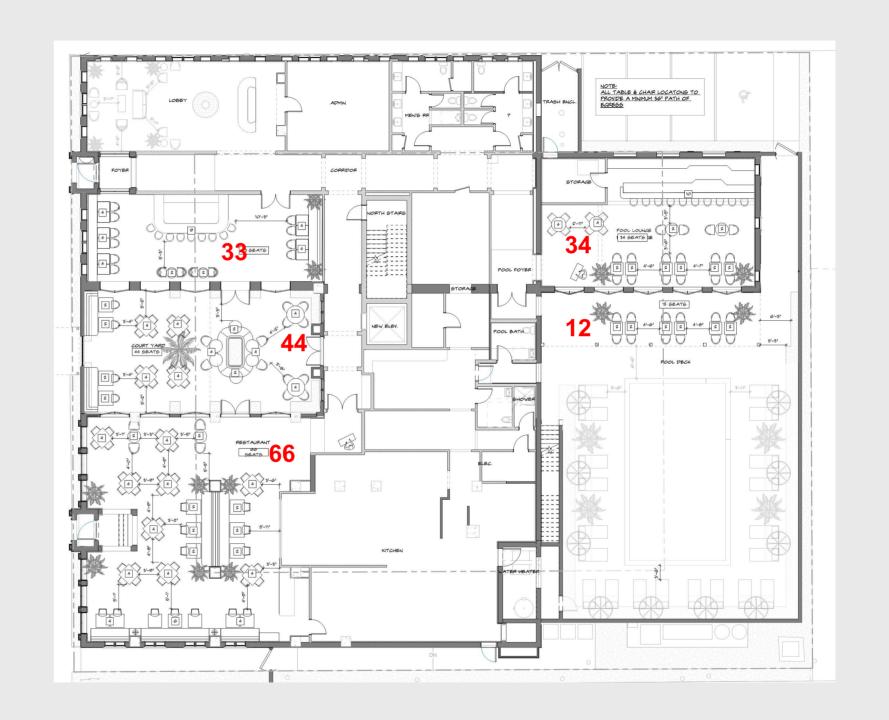

# PROPOSED February 15

Adding the seating credit of 84 to the approved seating of 113 we initially proposed a seating plan as follows:

- 66 Restaurant
- 44 Courtyard (outdoor)
- 35 Lobby Lounge
- 34 Pool Lounge (indoor)
- 18 Pool Lounge Deck (outdoor)

- 66 Restaurant
- 44 Courtyard (outdoor)
- 33 Lobby Lounge
- 34 Pool Lounge (indoor)
- 12 Pool Lounge (outdoor)

**Total number of seats 189 REDUCTION OF 8** 