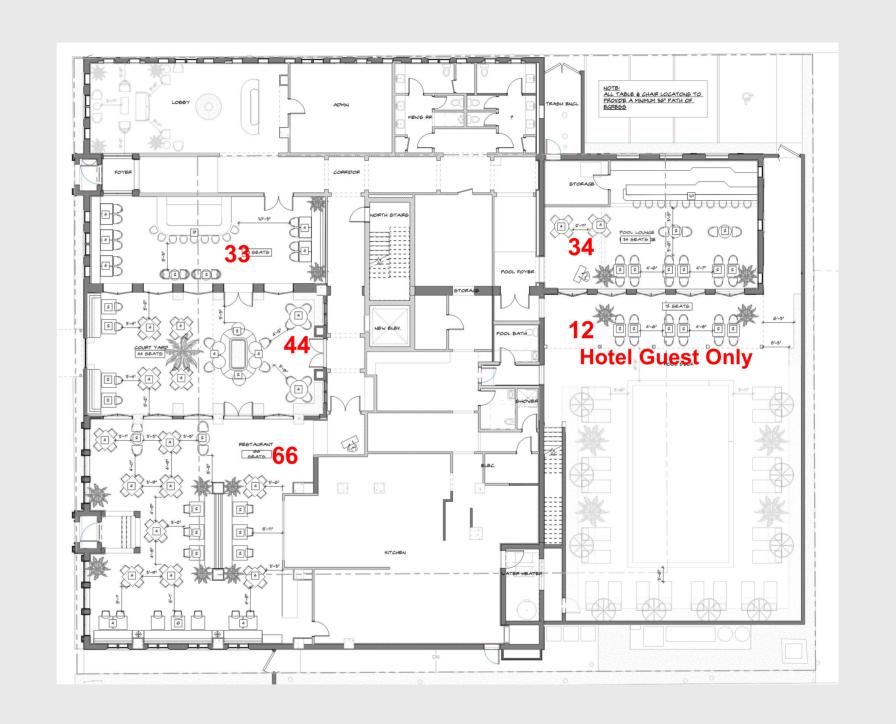

# PROPOSED ADDITIONAL REDUCTION March 15

Taking the concerns of the neighbors into account, we propose to reduce the seat count by removing 2 seats from the lobby lounge and 6 seats from the Pool Lounge (Outdoor). Proposing making all 12 remaining Pool Lounge Outdoor seats HOTEL GUEST ONLY.

- 66 Restaurant
- 44 Courtyard (outdoor)
- 33 Lobby Lounge
- 34 Pool Lounge (indoor)

**Total number of seats 177 REDUCTION OF 20** 