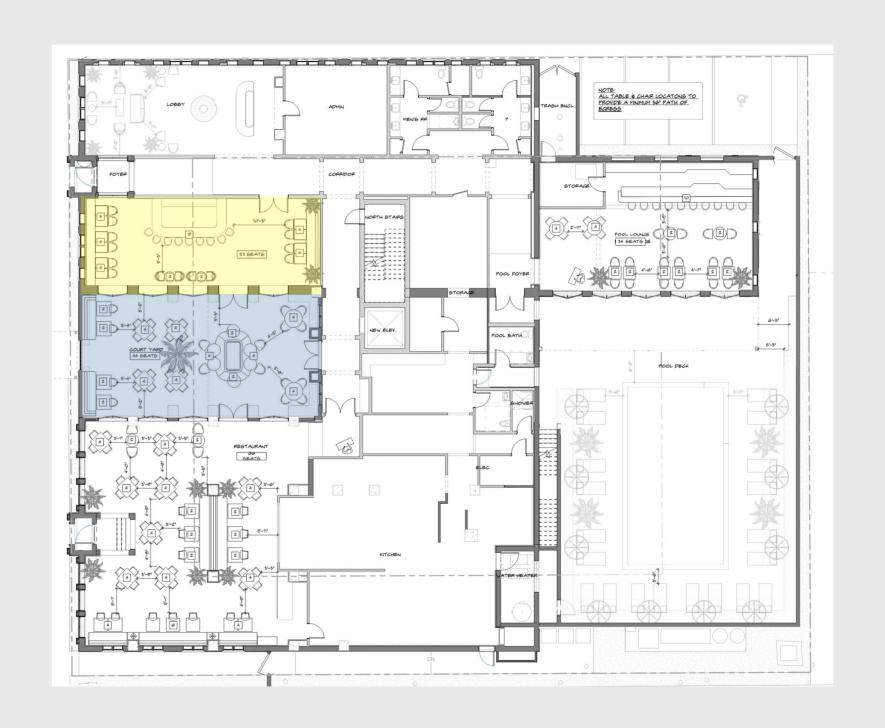

# 3PM - 4PM

42 - Courtyard (outdoor)

30 – Lobby Lounge

32 – Pool Lounge

4PM - 6PM

42 - Courtyard (outdoor)

30 – Lobby Lounge

The Lobby Lounge will not open until 3PM.