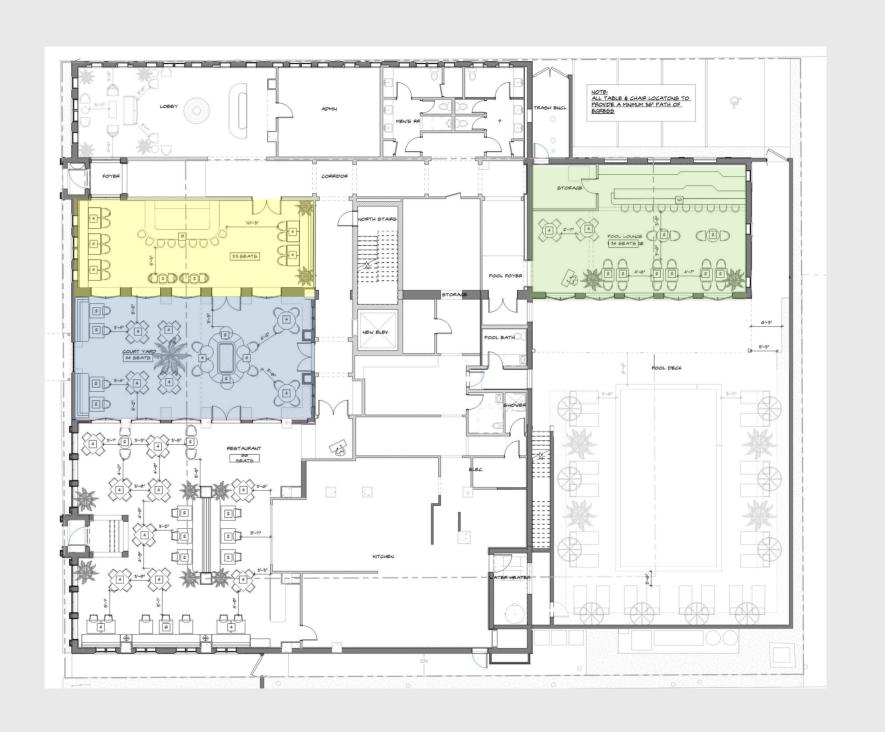

# 3PM - 4PM

42 - Courtyard (outdoor)

30 – Lobby Lounge

32 – Pool Lounge

4PM - 6PM

42 - Courtyard (outdoor)

30 – Lobby Lounge

The Lobby Lounge will not open until 3PM.