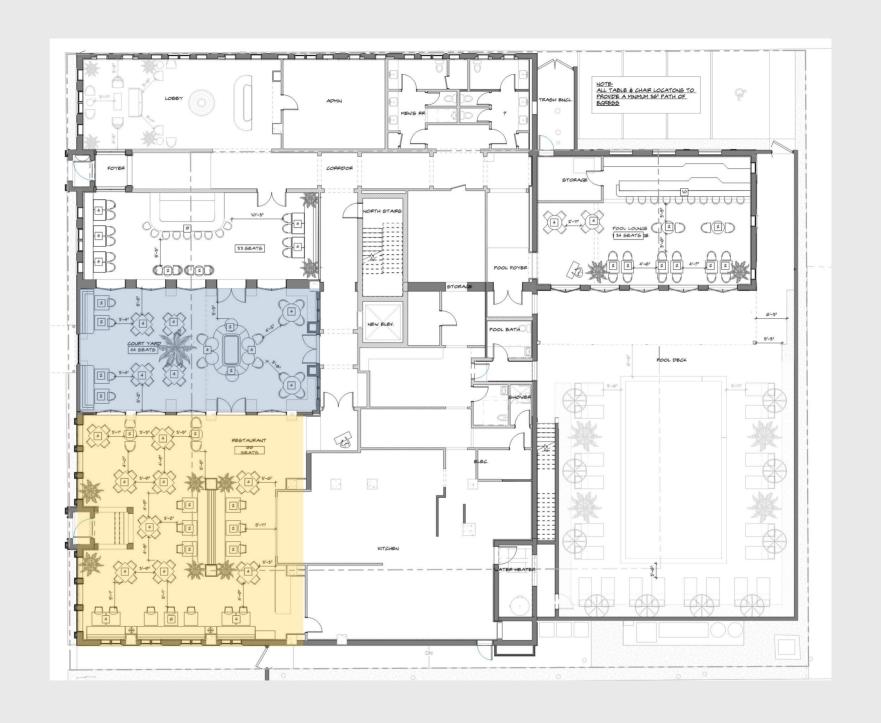

## 7AM to 11AM

66 - Restaurant

42 - Courtyard (outdoor)

11AM - 12 Noon

32 – Pool Lounge

## 12 Noon to 3PM

66 - Restaurant

42 - Courtyard (outdoor)

32 – Pool Lounge

### 6PM - 10PM

66 - Restaurant

42 - Courtyard (outdoor)

30 – Lobby Lounge

Also 10% - 20% of hotel guests are expected to eat dinner at the hotel.

10PM - 1:30AM

66 - Restaurant

30 – Lobby Lounge