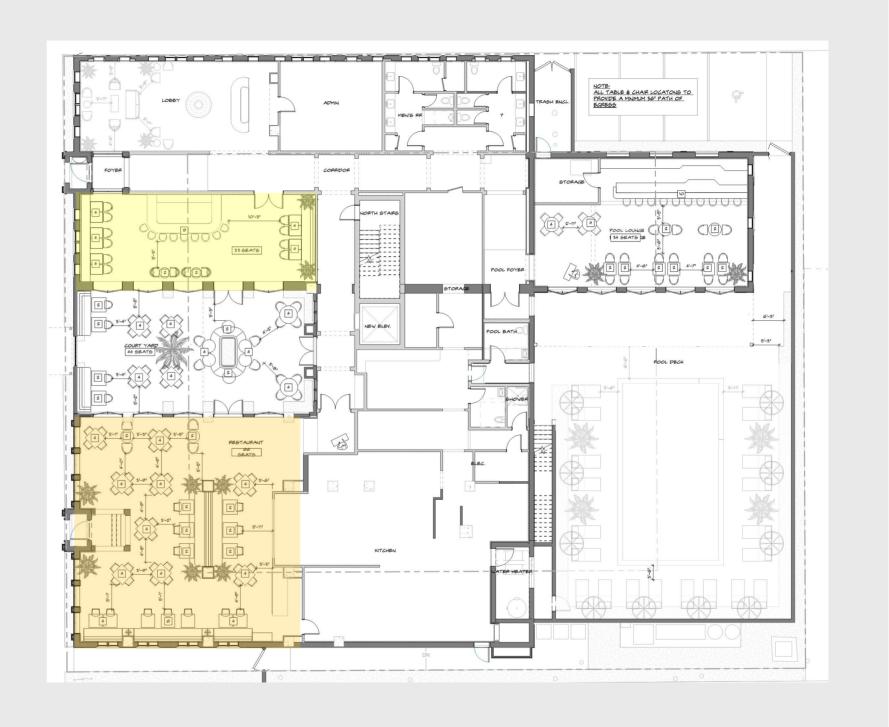

- 66 Restaurant
- 44 Courtyard (outdoor)
- 33 Lobby Lounge
- 34 Pool Lounge (indoor)
- 12 Pool Lounge (outdoor)

**Total number of seats 189 REDUCTION OF 8** 

- 66 Restaurant
- 44 Courtyard (outdoor)
- 33 Lobby Lounge
- 34 Pool Lounge (indoor)

**Total number of seats 177 REDUCTION OF 20** 