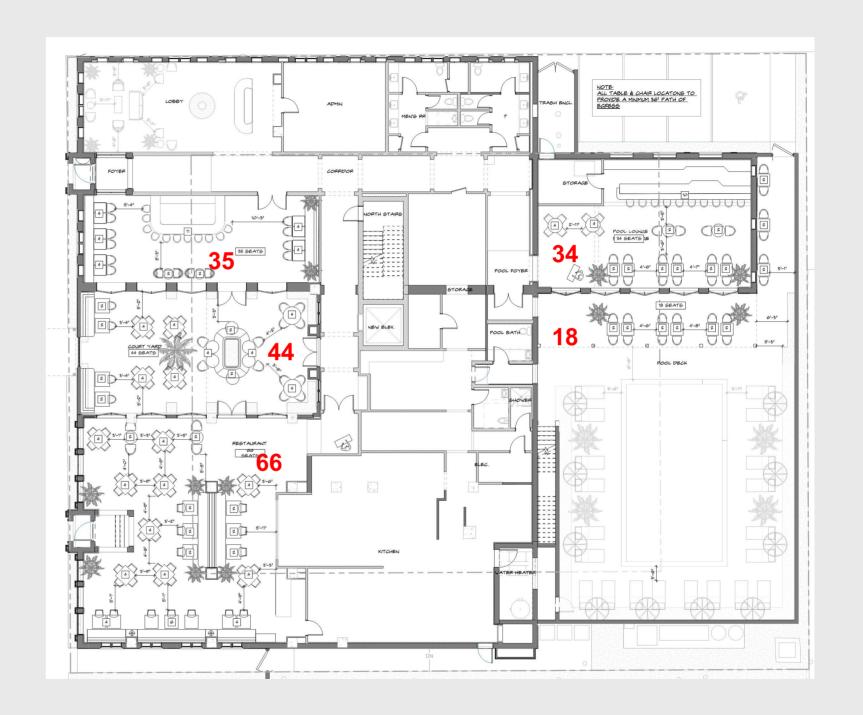

# PROPOSED February 15

Adding the seating credit of 84 to the approved seating of 113 we initially proposed a seating plan as follows:

- 66 Restaurant
- 44 Courtyard (outdoor)
- 35 Lobby Lounge
- 34 Pool Lounge (indoor)
- 18 Pool Lounge Deck (outdoor)

- 66 Restaurant
- 44 Courtyard (outdoor)
- 33 Lobby Lounge
- 34 Pool Lounge (indoor)
- 12 Pool Lounge (outdoor)

**Total number of seats 189 REDUCTION OF 8** 

- 66 Restaurant
- 44 Courtyard (outdoor)
- 33 Lobby Lounge
- 34 Pool Lounge (indoor)

**Total number of seats 177 REDUCTION OF 20** 