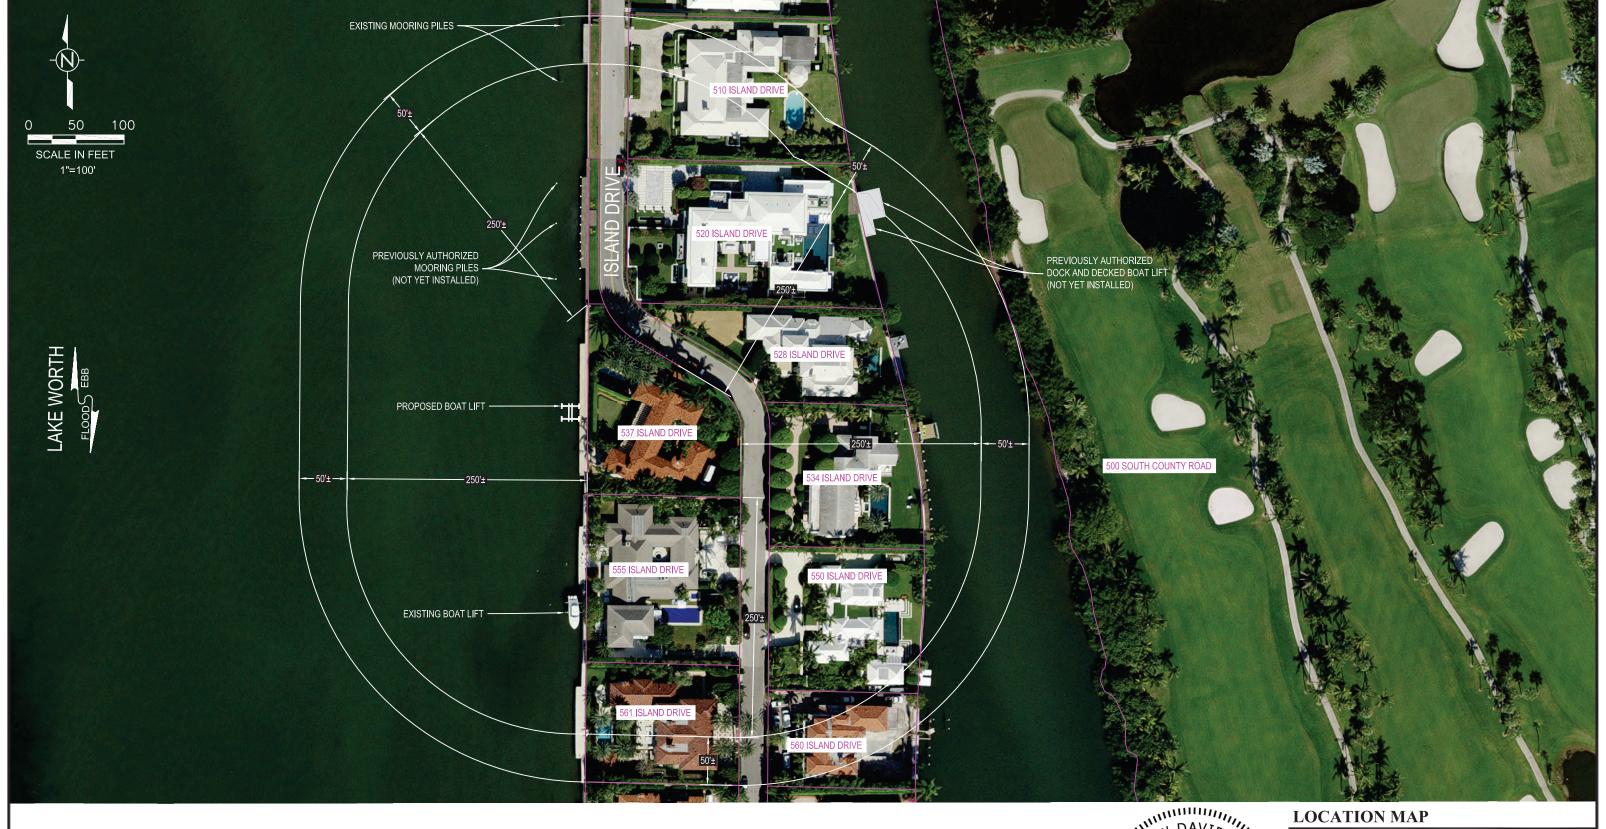

### INDEX TO DRAWINGS

| SHEET | TITLE                        |
|-------|------------------------------|
| 1     | VICINITY MAP AND COVER SHEET |
| 2     | LOCATION MAP                 |
| 3     | PLAN VIEW                    |
| 4     | AERIAL PLAN VIEW             |

TOWN OF PALM BEACH, PALM BEACH COUNTY, FL APPLICANT: JOHN JR. & TERRY RAKOLTA

DATE 11/22 DRAWN CCIJR CHKD MDB APPRVD

REV 2 1/23 REVISED SUBMITTAL NUMBER

ZON-23-037

- 1. PROPERTY LINES ARE APPROXIMATE.
- 2. 2021 AERIAL PHOTOGRAPH FROM PALM BEACH COUNTY.

## Isiminger & Stubbs Engineering, inc.

COASTAL • ENVIRONMENTAL • MARINE

REGISTRATION NUMBER: 8114 P.O. BOX 14702 - NORTH PALM BEACH, FL 33408 - (561) 881-0003

**BOAT LIFT** LAKE WORTH 537 ISLAND DRIVE

TOWN OF PALM BEACH, PALM BEACH COUNTY, FL APPLICANT: JOHN JR. & TERRY RAKOLTA