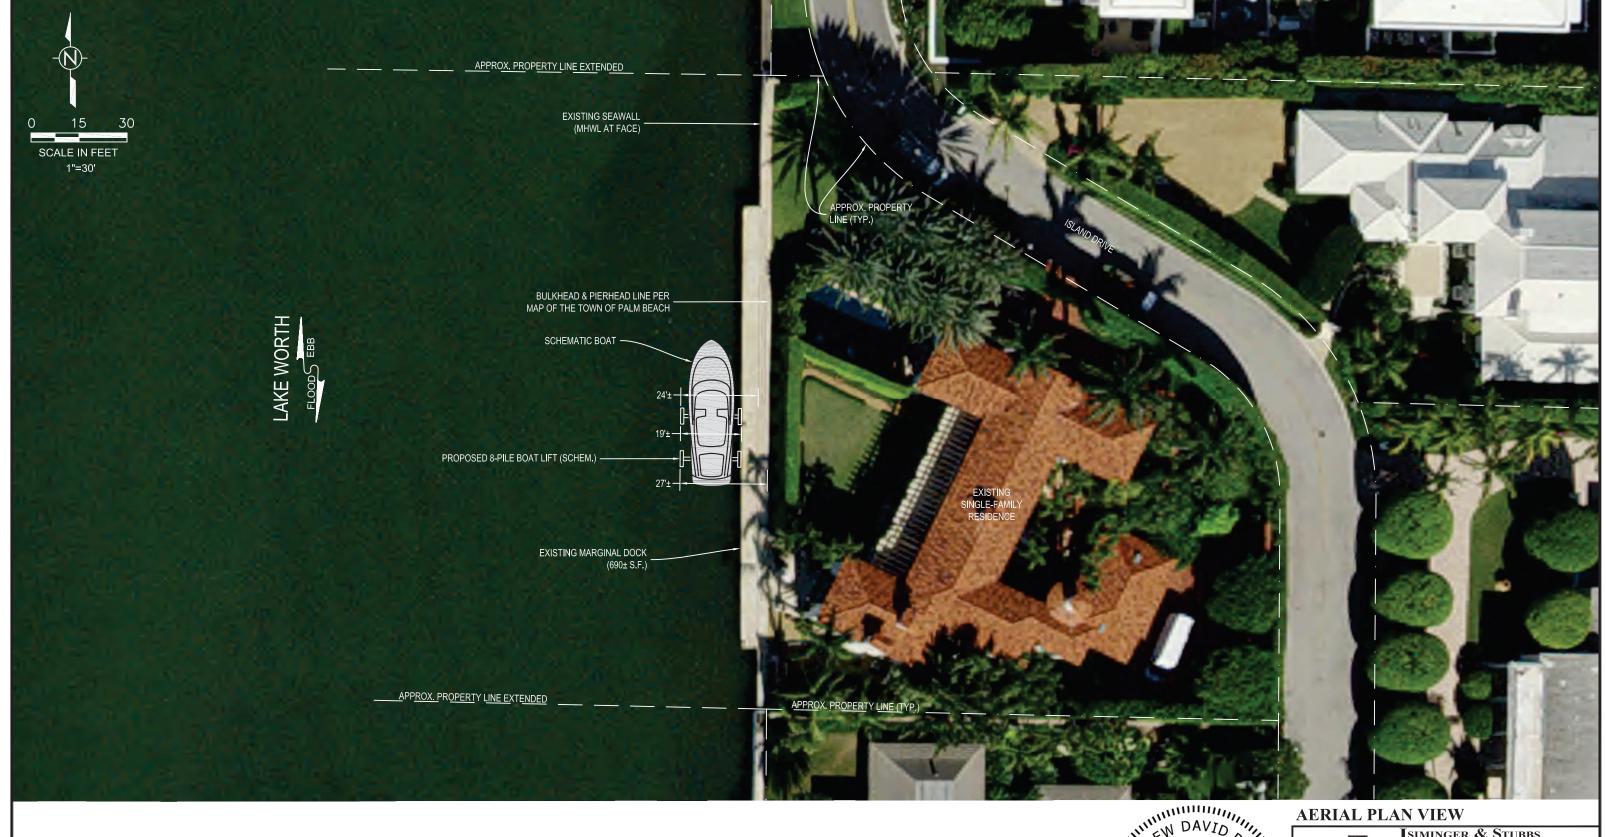

### NOTES:

- 1. EXISTING LOCATIONS ARE APPROXIMATE BASED ON ON-SITE OBSERVATIONS, 2021 PALM BEACH COUNTY AERIAL PHOTOGRAPH, AND SURVEY BY MILLER LAND SURVEYING, DATED 9/2/22.
- 2021 AERIAL PHOTOGRAPH FROM PALM BEACH COUNTY.

SKETCH SUBMITTED FOR TOWN OF PALM BEACH VARIANCE REVIEW. NOT INTENDED FOR CONSTRUCTION OR BUILDING PERMIT REVIEW.

This item has been digitally signed and sealed by Matthew D. Butler, P.E. on 1/18/2023 using a Digital Signature. Printed copies of this document are not considered signed and sealed, and the signature must be verified on any electronic copies.

ZON-23-037

## Isiminger & Stubbs Engineering, inc.

COASTAL • ENVIRONMENTAL • MARINE

REGISTRATION NUMBER: 8114 P.O. BOX 14702 - NORTH PALM BEACH, FL 33408 - (561) 881-0003

**BOAT LIFT** LAKE WORTH 537 ISLAND DRIVE

TOWN OF PALM BEACH, PALM BEACH COUNTY, FL APPLICANT: JOHN JR. & TERRY RAKOLTA

| DATE              | 11 | /22     | DRAWN   | CCIJR | CHKD | MI | DВ    | AF | PRVD |  |
|-------------------|----|---------|---------|-------|------|----|-------|----|------|--|
| DWG NO.           |    | 22011B4 |         |       |      |    | SHEET |    |      |  |
| COMPUTER FILE NO. |    |         | 22011Bı | -3    |      | OF |       | 4  |      |  |