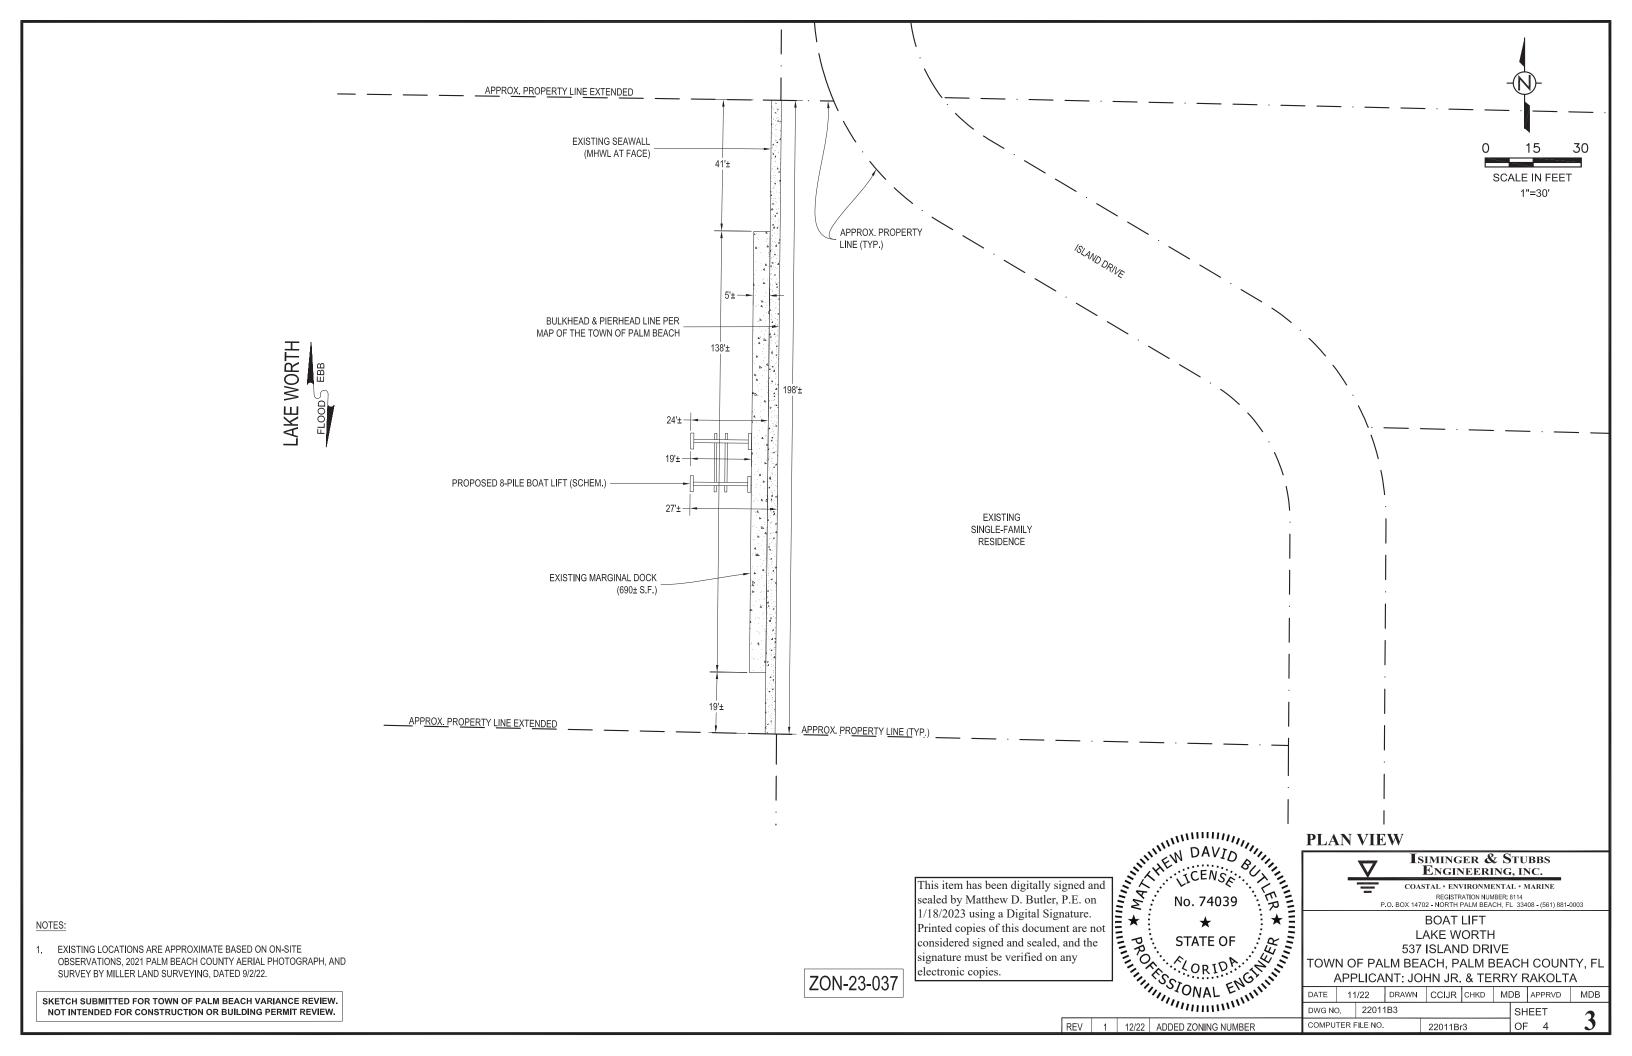

### INDEX TO DRAWINGS

| SHEET | TITLE                        |
|-------|------------------------------|
| 1     | VICINITY MAP AND COVER SHEET |
| 2     | LOCATION MAP                 |
| 3     | PLAN VIEW                    |
| 4     | AERIAL PLAN VIEW             |

### NOTES:

- 1. EXISTING LOCATIONS ARE APPROXIMATE BASED ON ON-SITE OBSERVATIONS, 2021 PALM BEACH COUNTY AERIAL PHOTOGRAPH, AND SURVEY BY MILLER LAND SURVEYING, DATED 9/2/22.
- 2021 AERIAL PHOTOGRAPH FROM PALM BEACH COUNTY.

## Isiminger & Stubbs Engineering, inc.

COASTAL • ENVIRONMENTAL • MARINE

REGISTRATION NUMBER: 8114 P.O. BOX 14702 - NORTH PALM BEACH, FL 33408 - (561) 881-0003

**BOAT LIFT** LAKE WORTH 537 ISLAND DRIVE

TOWN OF PALM BEACH, PALM BEACH COUNTY, FL APPLICANT: JOHN JR. & TERRY RAKOLTA