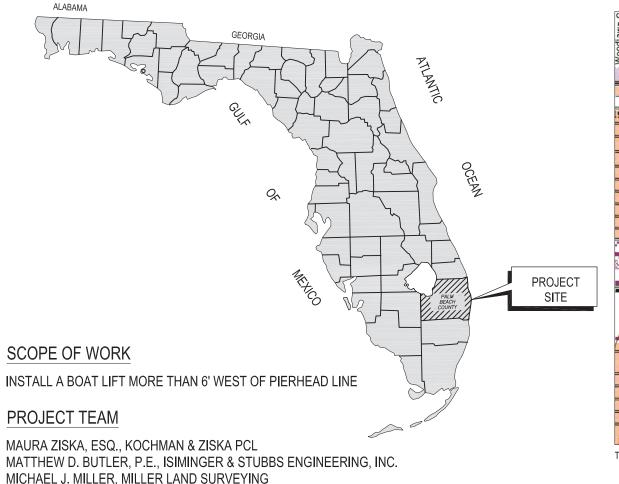

# **BOAT LIFT**

LAKE WORTH 537 ISLAND DRIVE TOWN OF PALM BEACH PALM BEACH COUNTY, FLORIDA FOR:

# JOHN JR. & TERRY RAKOLTA

JANUARY 18, 2023

EXHIBIT SUBMITTED FOR TOWN OF PALM BEACH REVIEW.

NOT INTENDED FOR CONSTRUCTION.

TAKEN FROM U.S.G.S. PALM BEACH, FLORIDA QUADRANGLE

ZON-23-037

TOWN COUNCIL - APRIL 4, 2023

### INDEX TO DRAWINGS

| SHEET | TITLE                        |
|-------|------------------------------|
| 1     | VICINITY MAP AND COVER SHEET |
| 2     | LOCATION MAP                 |
| 3     | PLAN VIEW                    |
| 4     | AERIAL PLAN VIEW             |

### VICINITY MAP AND COVER SHEET Isiminger & Stubbs ENGINEERING, INC.

COASTAL • ENVIRONMENTAL • MARINE

REGISTRATION NUMBER: 8114 P.O. BOX 14702 - NORTH PALM BEACH, FL 33408 - (561) 881-0003

**BOAT LIFT** LAKE WORTH 537 ISLAND DRIVE