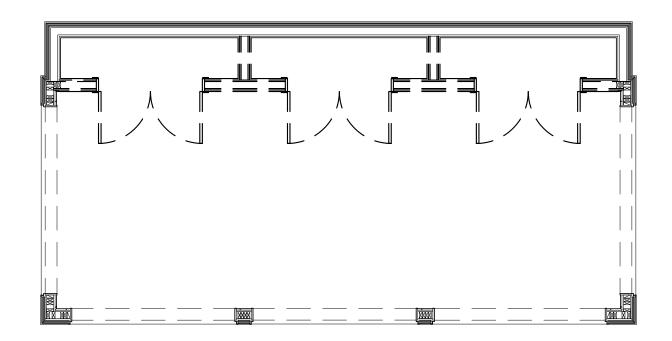

03 OCT. 2022 - RESUBMITTAL

24 OCT. 2022 - FINAL SUBMITTAL

COA #: 22-042 ZON #: 22-123

SLOPE 8:12 SLOPE 8:12

EXISTING ACCESSORY STRUCTURE FLOOR PLAN

1/4" = 1'-0"

EXISTING ACCESSORY STRUCTURE ROOF PLAN

1/4" = 1'-0"

DEMO ACCESSORY STRUCTURE PLAN
1/4" = 1'-0"

CURRENTLY PROPOSED ACCESSORY STRUCTURE FLOOR PLAN

1/4" = 1'-0"

CURRENTLY PROPOSED ACCESSORY STRUCTURE ROOF PLAN

1/4" = 1'-0"

PATRICK RYAN
O'CONNELL
ARCHITECT

ARCHITECT, LLC.