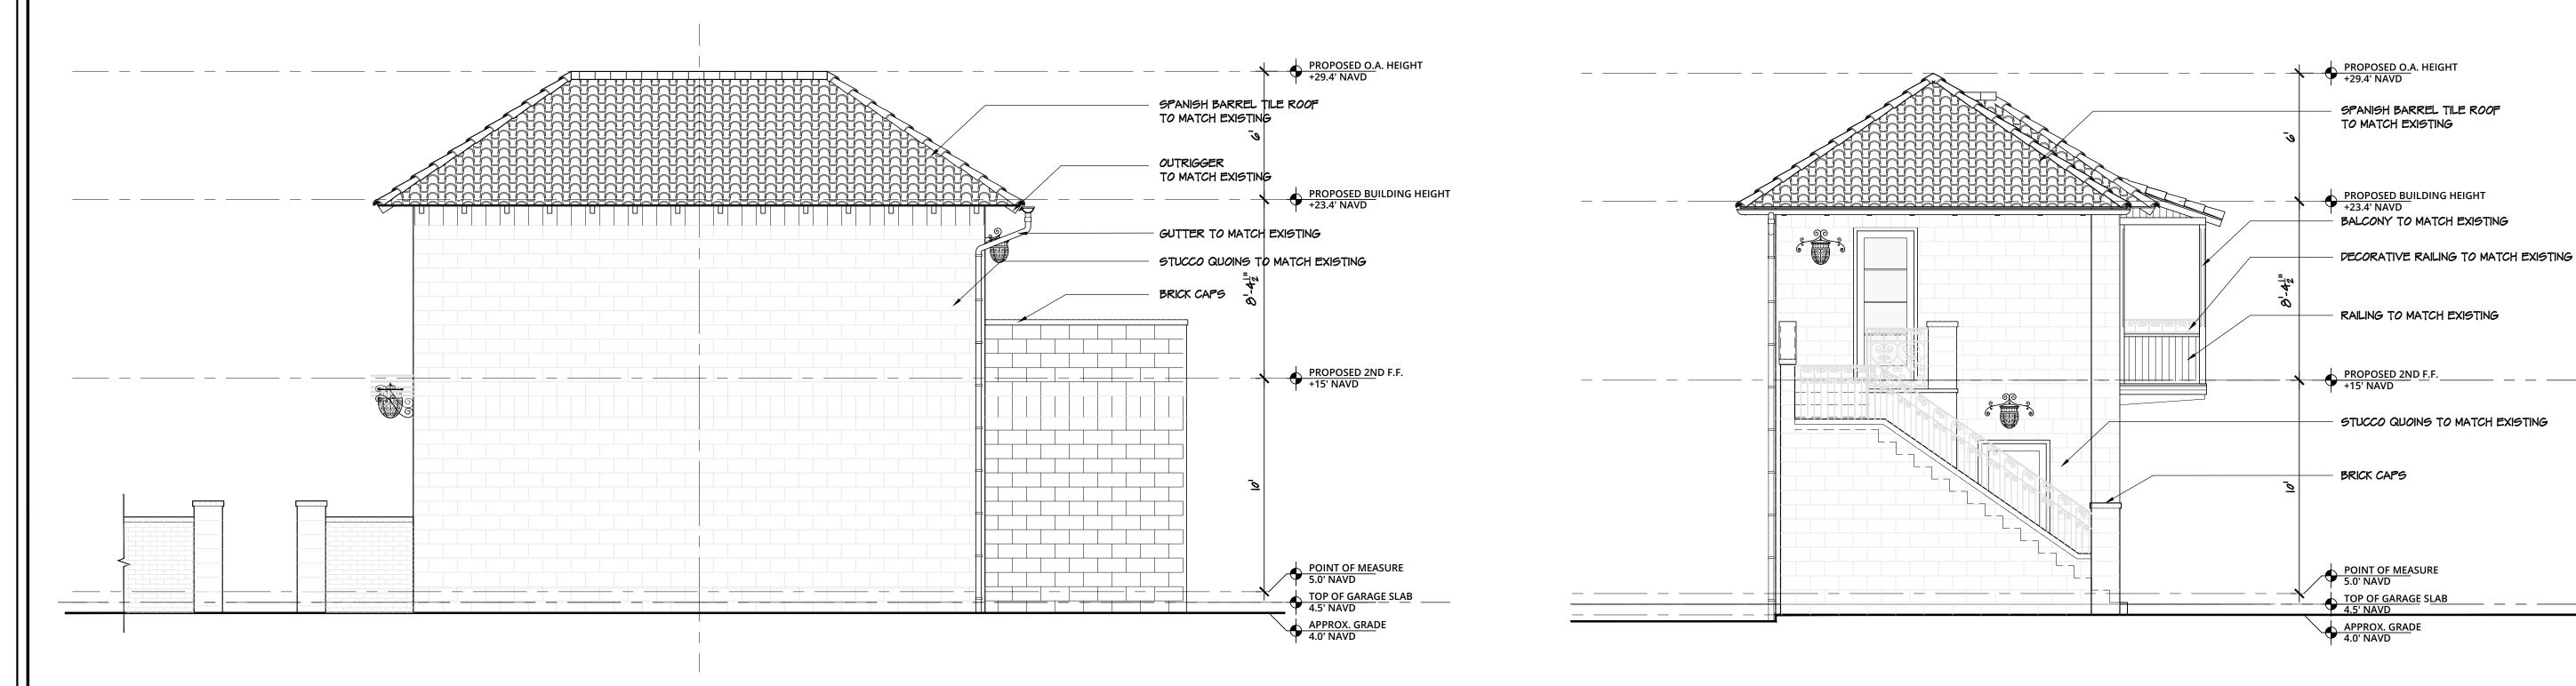

PREVIOUSLY PROPOSED ACCESSORY STRUCTURE

WEST ELEVATION

1/4" = 1'-0"

PREVIOUSLY PROPOSED ACCESSORY STRUCTURE

SOUTH ELEVATION

1/4" = 1'-0"

ATRICK RYAN O'CONNELL
ARCHITECT, LLC.
400 ROYAL PALM WAY, SUITE 206
PALM BEACH FL 33480
FL LIC #: AA26003685