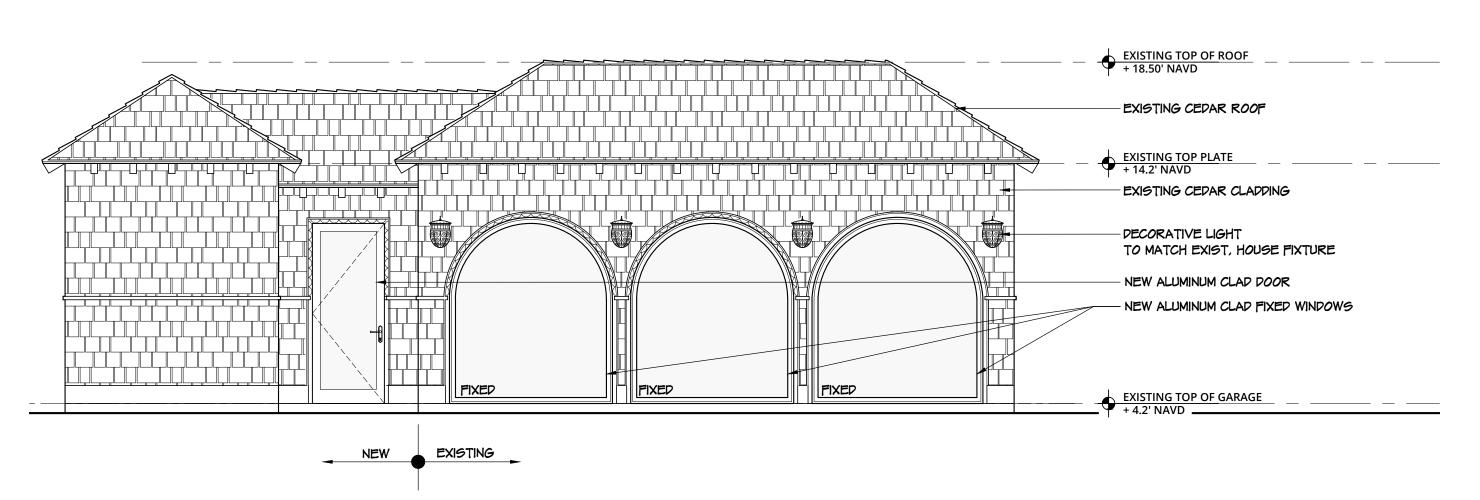

COA #: 22-042 ZON #: 22-123

CODVDIGHT (C) 2022

EXISTING TOP OF ROOF

# 18.50' NAVD

EXISTING CEPAR ROOF

EXISTING TOP PLATE

# 14.2' NAVD

PECORATIVE LIGHT

TO MATCH EXIST, HOUSE FIXTURE

NEW WOOD POORS

EXISTING TOP OF GARAGE

# 4.4' NAVD

PROPOSED ACCESSORY STRUCTURE

EAST ELEVATION

PROPOSED ACCESSORY STRUCTURE

1/4" = 1'-0"

PROPOSED ACCESSORY STRUCTURE

NORTH ELEVATION

PROPOSED ACCESSORY STRUCTURE