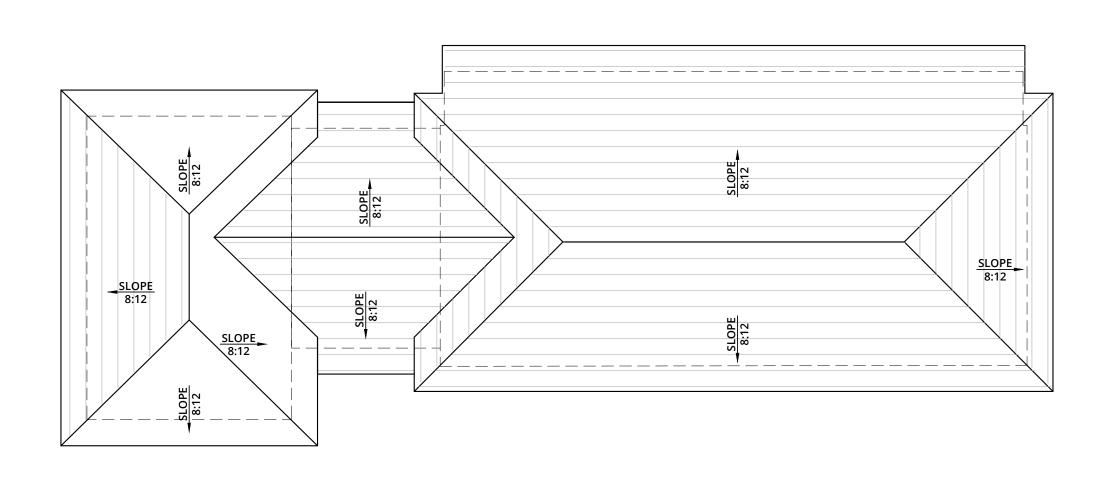

03 OCT. 2022 - RESUBMITTAL

24 OCT. 2022 - FINAL SUBMITTAL

COA #: 22-042 ZON #: 22-123

SLOPE 8:12 SLOPE 8:12

EXISTING ACCESSORY STRUCTURE FLOOR PLAN

1/4" = 1'-0"

EXISTING ACCESSORY STRUCTURE ROOF PLAN

1/4" = 1'-0"