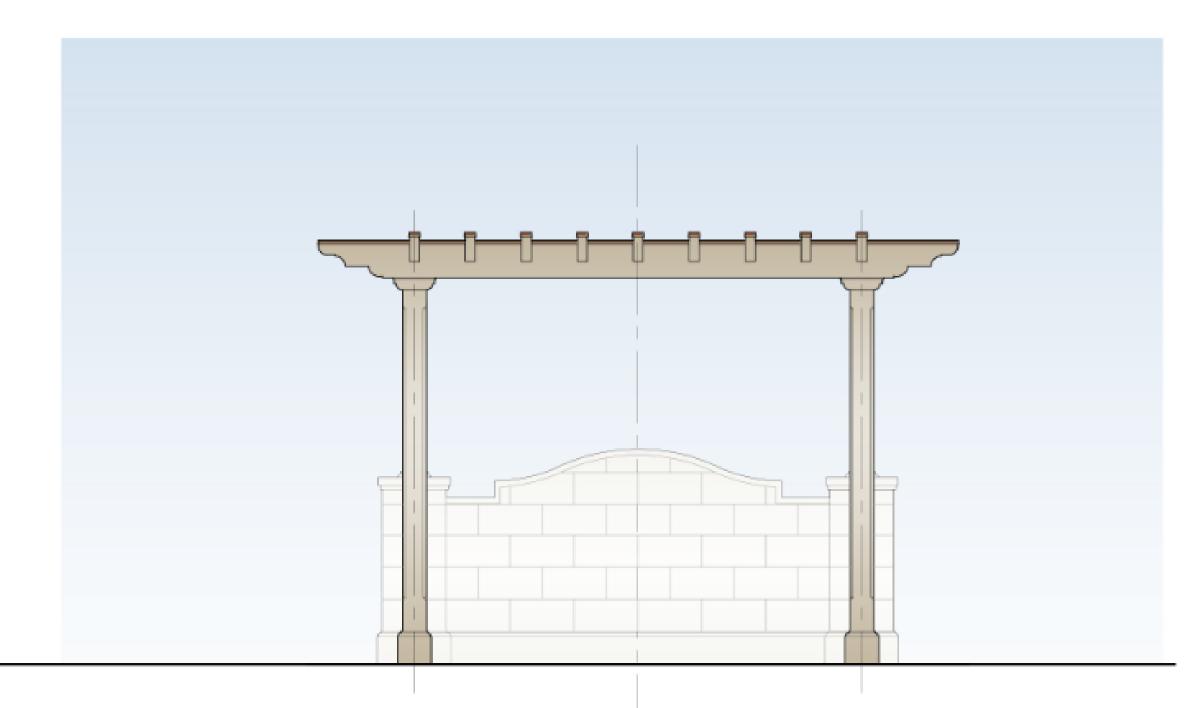

# 4.4' NAVD

PROPOSED ACCESSORY STRUCTURE

EAST ELEVATION

PROPOSED ACCESSORY STRUCTURE

1/4" = 1'-0"

PROPOSED ACCESSORY STRUCTURE

NORTH ELEVATION

PROPOSED ACCESSORY STRUCTURE

1/4" = 1'-0"

PROPOSED ACCESSORY STRUCTURE

WEST ELEVATION

1/4" = 1'-0"

PROPOSED ACCESSORY STRUCTURE

SOUTH ELEVATION

PROPOSED ACCESSORY STRUCTURE

1/4" = 1'-0"