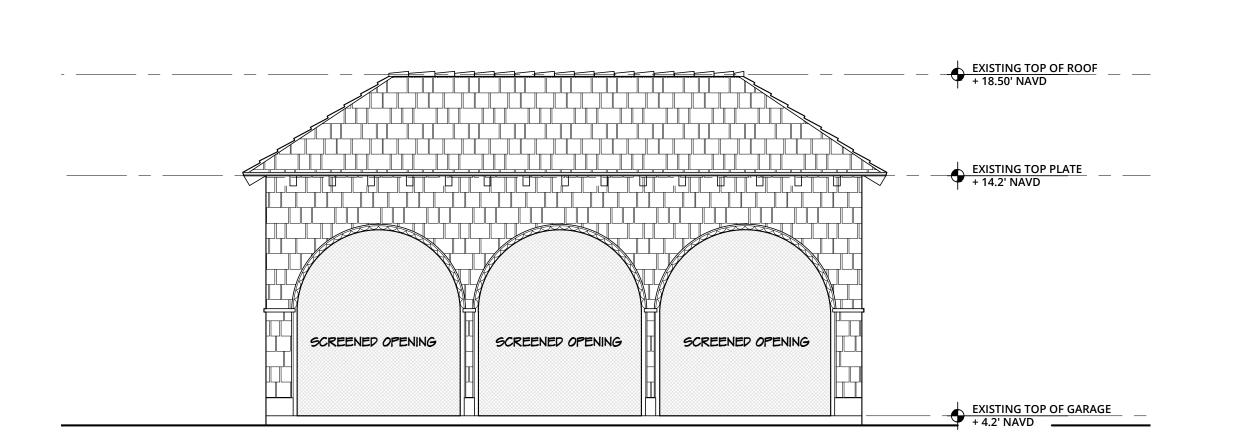

EXISTING TOP PLATE
+14.2' NAVD

EXISTING TOP OF GARAGE
+12' NAVD

EXISTING ACCESSORY STRUCTURE

1/4" = 1'-0"

EXISTING ACCESSORY STRUCTURE
NORTH ELEVATION

EXISTING ACCESSORY STRUCTURE
1/4" = 1'-0"

EXISTING TOP OF ROOF

+ 18.50' NAVD

EXISTING TOP PLATE

+ 14.2' NAVD

EXISTING TOP OF GARAGE

+ 4.2' NAVD

EXISTING ACCESSORY STRUCTURE

WEST ELEVATION

1/4" = 1'-0"

EXISTING ACCESSORY STRUCTURE

SOUTH ELEVATION

EXISTING ACCESSORY STRUCTURE

1/4" = 1'-0"

SCREENED DOORS AND SIDELIGHTS

ATRICK KYAN O'CONNELL
ARCHITECT, LLC.
400 ROYAL PALM WAY, SUITE 206
PALM BEACH FL 33480
FL LIC #: AA26003685
(561)-331-2048 WWW.PROARCHITECT.COM