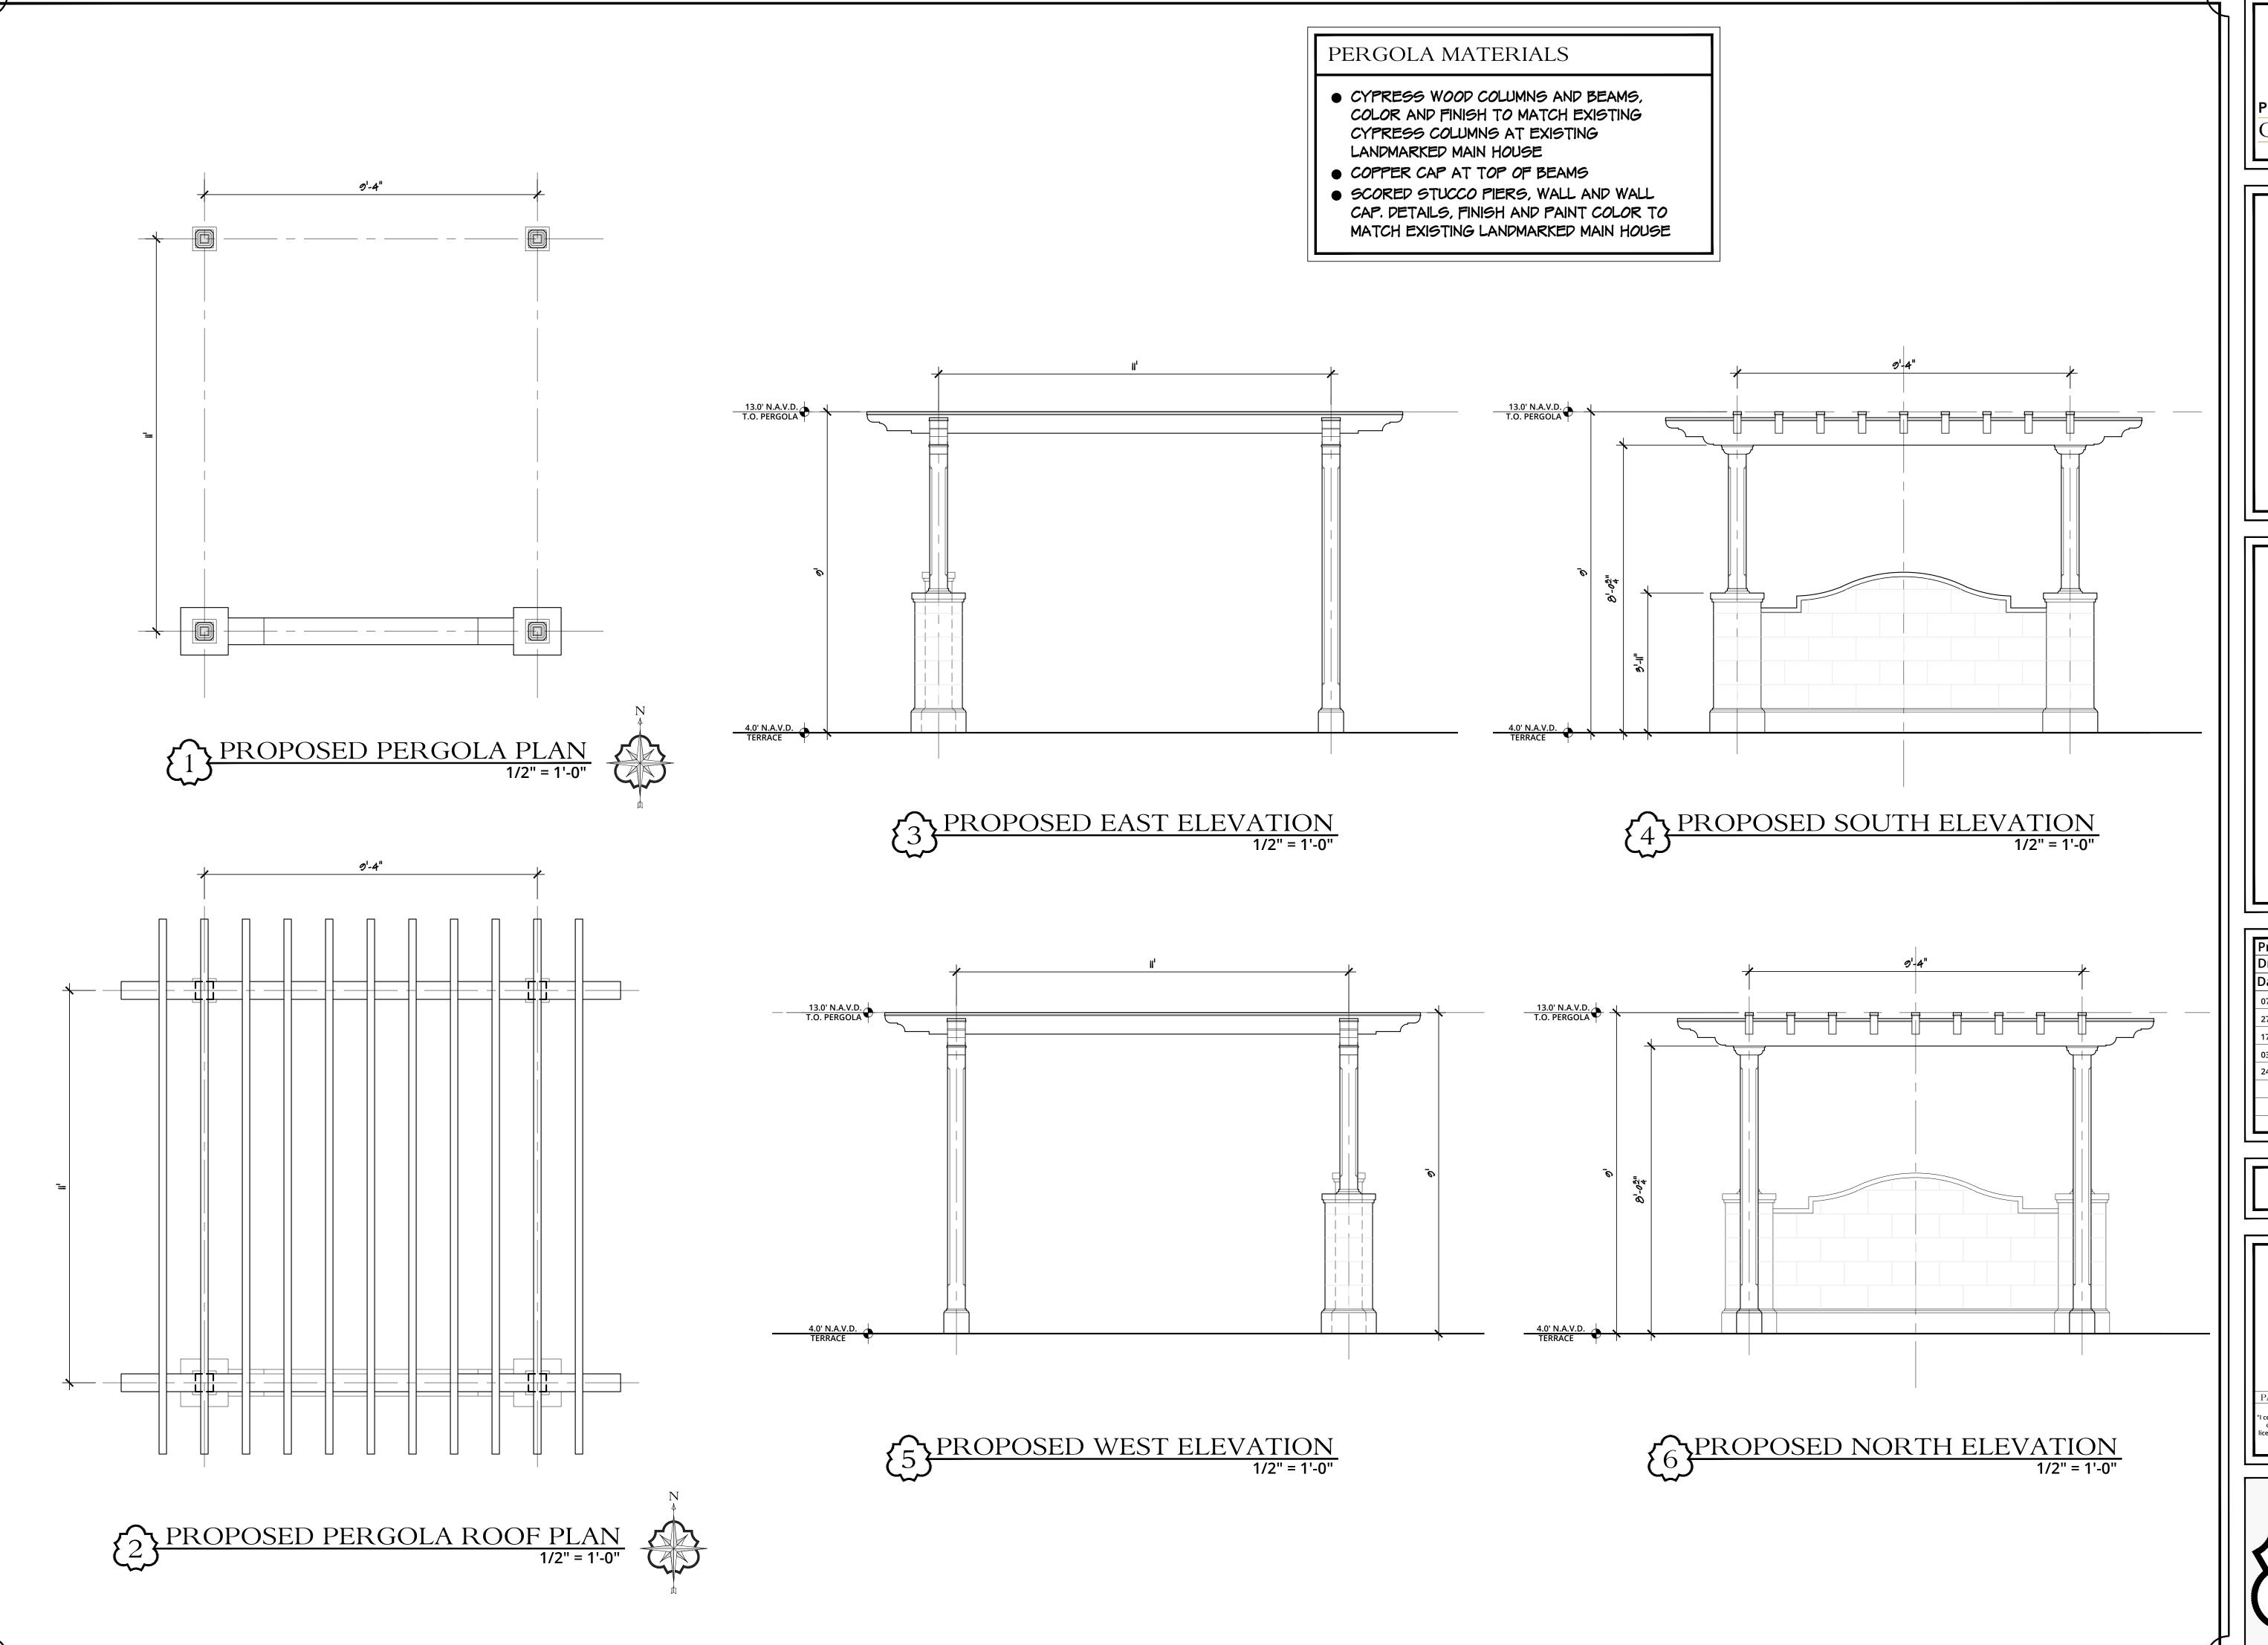

"I certify that these documents were prepared or approved by me, and that I am a duly licensed architect under the laws of the State of Florida, license #AR98461, exp. date 28 February 2023."

EAST ELEVATION

SOUTH ELEVATION

WEST ELEVATION

NORTH ELEVATION

CT, LLC.

WAY, SUITE 206
H FL 33480
A26003685
WW.PROARCHITECT.COM

PHIPPS PLAZA

Project #: 22-004
Drawn by: PRO, AR, LB
Date(s):

07 JUN. 2022 - FIRST SUBMITTAL
27 JUN. 2022 - FINAL SUBMITTAL

27 JUN. 2022 - FINAL SUBMITTAL

17 AUG. 2022 - PRESENTATION

03 OCT. 2022 - RESUBMITTAL

24 OCT. 2022 - FINAL SUBMITTAL

COA #: 22-042 ZON #: 22-123