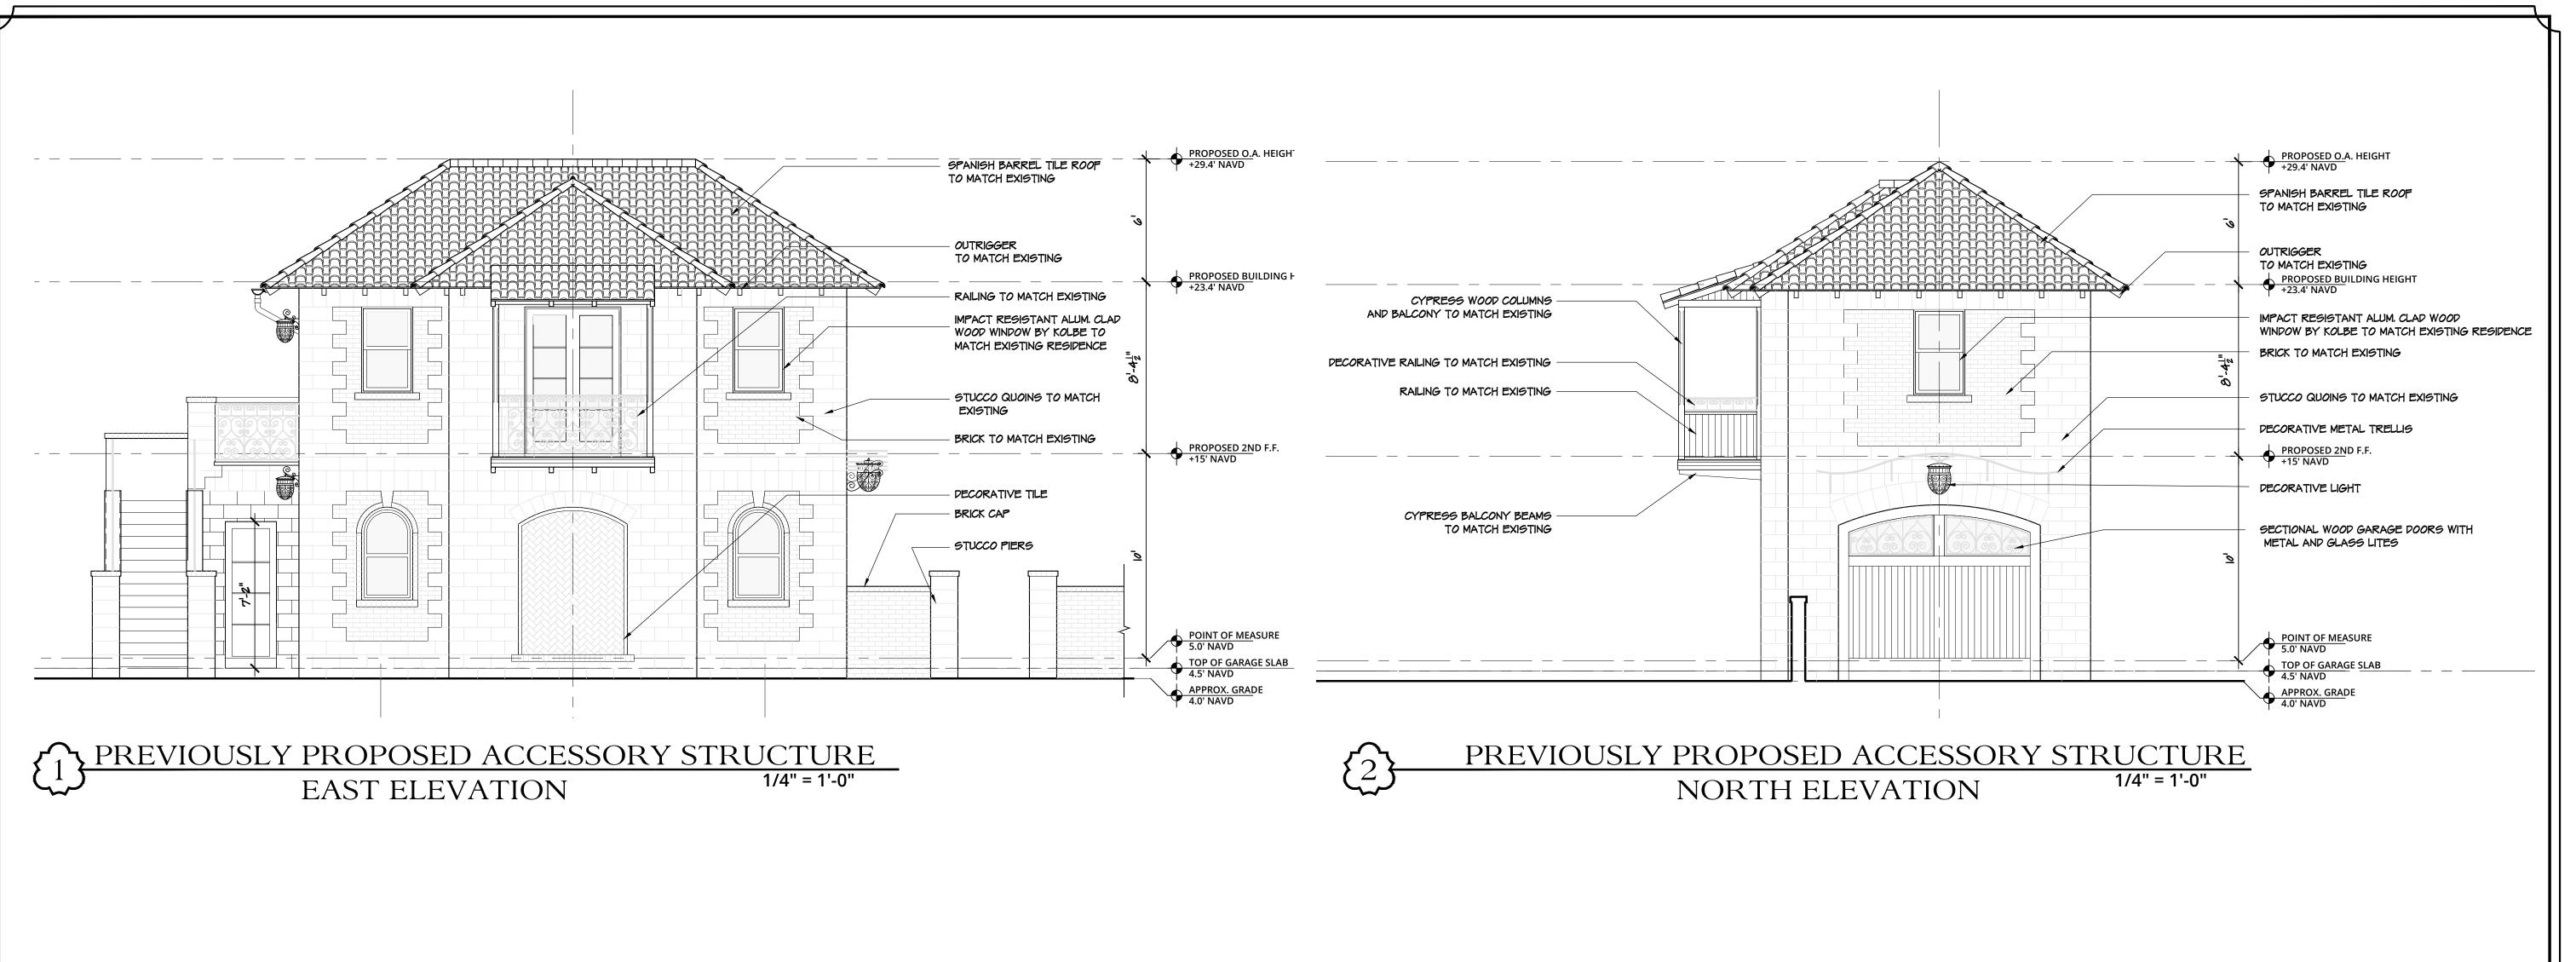

PREVIOUSLY PROPOSED ACCESSORY STRUCTURE

WEST ELEVATION

1/4" = 1'-0"

PREVIOUSLY PROPOSED ACCESSORY STRUCTURE

SOUTH ELEVATION

1/4" = 1'-0"

ATRICK RYAN O'CONNELL
ARCHITECT, LLC.
400 ROYAL PALM WAY, SUITE 206
PALM BEACH FL 33480
FL LIC #: AA26003685