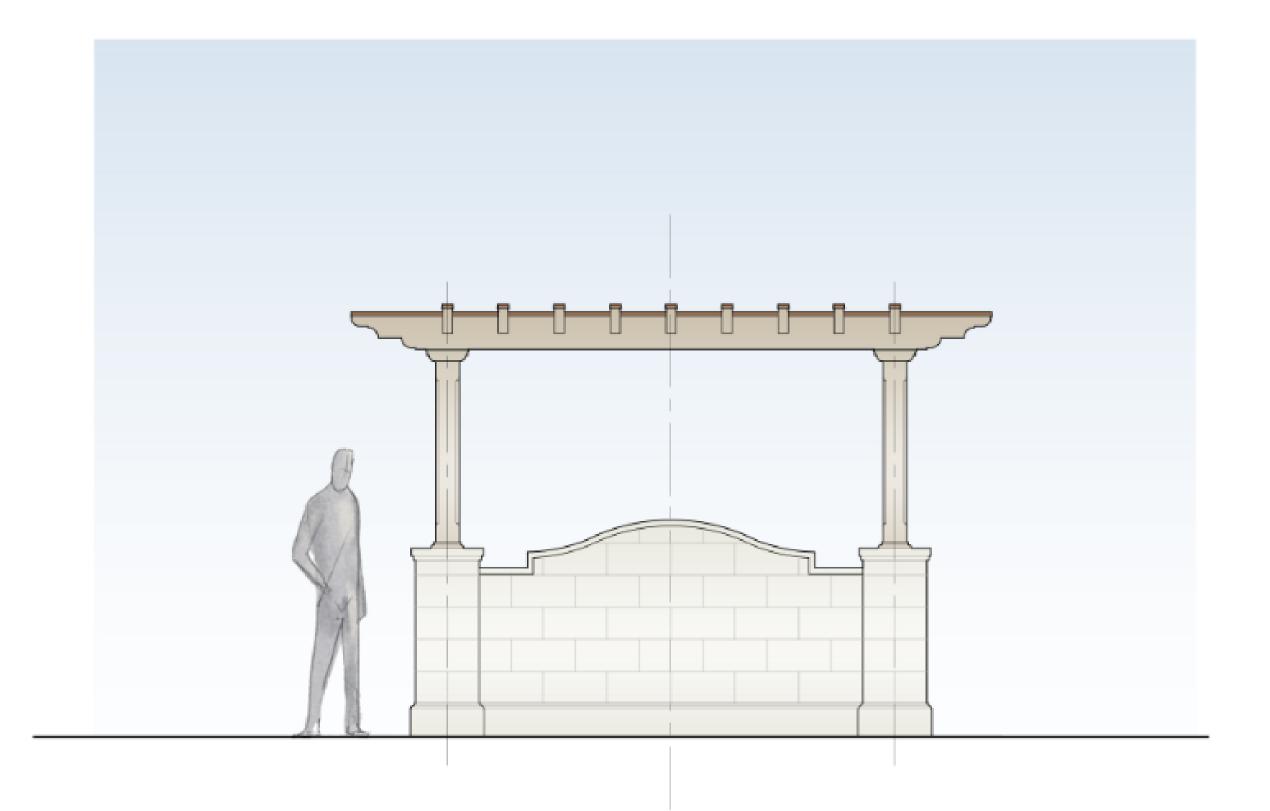

# 4.4' NAVD

PROPOSED ACCESSORY STRUCTURE

EAST ELEVATION

PROPOSED ACCESSORY STRUCTURE

1/4" = 1'-0"

PROPOSED ACCESSORY STRUCTURE

NORTH ELEVATION

PROPOSED ACCESSORY STRUCTURE

1/4" = 1'-0"

PROPOSED ACCESSORY STRUCTURE

WEST ELEVATION

1/4" = 1'-0"

PROPOSED ACCESSORY STRUCTURE

SOUTH ELEVATION

PROPOSED ACCESSORY STRUCTURE

1/4" = 1'-0"

PROPOSED ACCESSORY STRUCTURE
NORTH COLORED ELEVATION

1/4" = 1'-0"

PROPOSED ACCESSORY STRUCTURE

WEST COLORED ELEVATION

1/4" = 1'-0"

PROPOSED ACCESSORY STRUCTURE

SOUTH COLORED ELEVATION

SOUTH COLORED ELEVATION