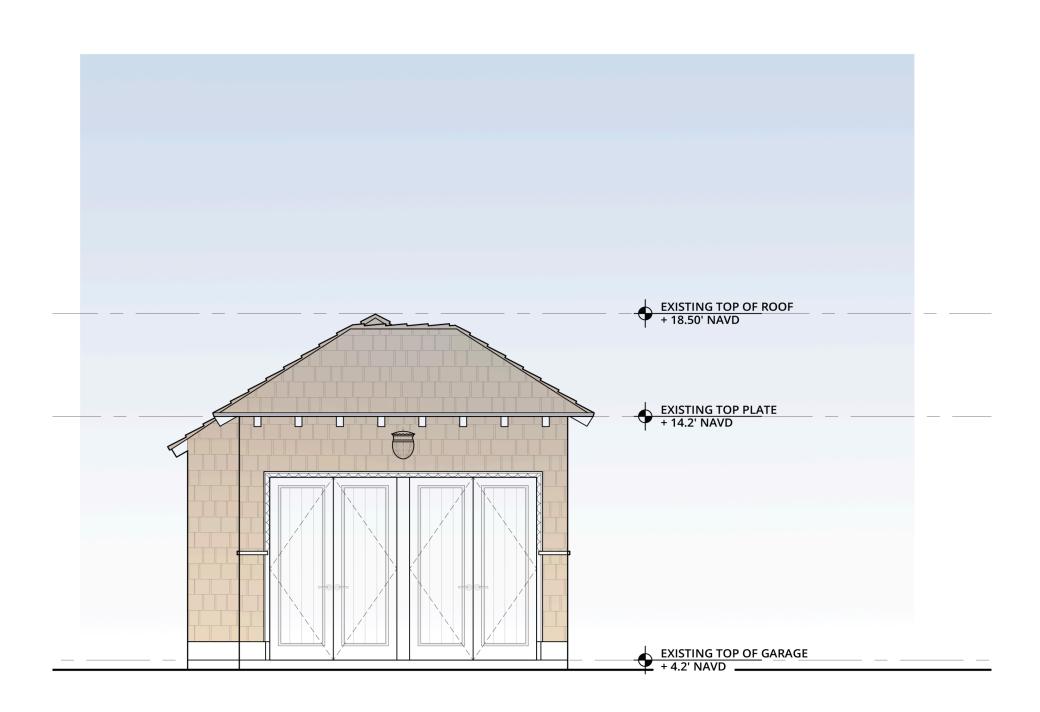

07 JUN. 2022 - FIRST SUBMITTAL
27 JUN. 2022 - FINAL SUBMITTAL
17 AUG. 2022 - PRESENTATION
03 OCT. 2022 - RESUBMITTAL
24 OCT. 2022 - FINAL SUBMITTAL

COA #: 22-042 ZON #: 22-123

EXISTING TOP OF ROOF
+18.50' NAVD

EXISTING TOP PLATE
+14.2' NAVD

EXISTING TOP OF GARAGE
+12' NAVD

EXISTING ACCESSORY STRUCTURE

1/4" = 1'-0"

EXISTING ACCESSORY STRUCTURE
NORTH ELEVATION

EXISTING ACCESSORY STRUCTURE
1/4" = 1'-0"

EXISTING TOP OF ROOF