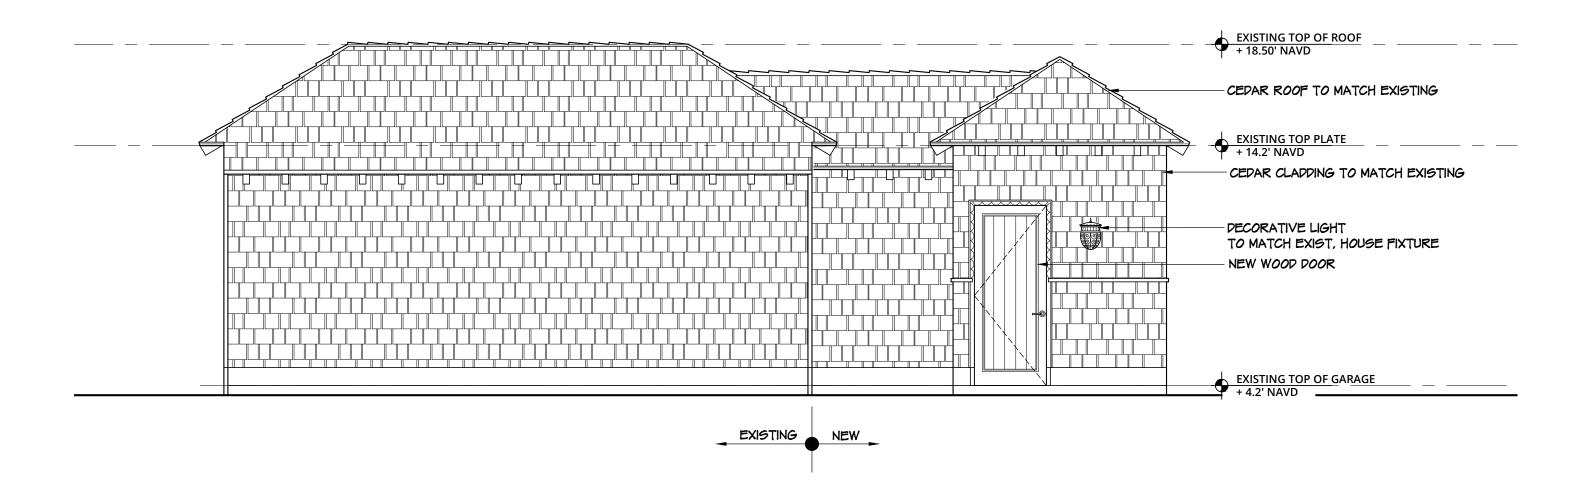

# 4.4' NAVD

PROPOSED ACCESSORY STRUCTURE

EAST ELEVATION

PROPOSED ACCESSORY STRUCTURE

1/4" = 1'-0"

PROPOSED ACCESSORY STRUCTURE

NORTH ELEVATION

PROPOSED ACCESSORY STRUCTURE

1/4" = 1'-0"

PROPOSED ACCESSORY STRUCTURE

WEST ELEVATION

1/4" = 1'-0"

PROPOSED ACCESSORY STRUCTURE

SOUTH ELEVATION

PROPOSED ACCESSORY STRUCTURE

1/4" = 1'-0"