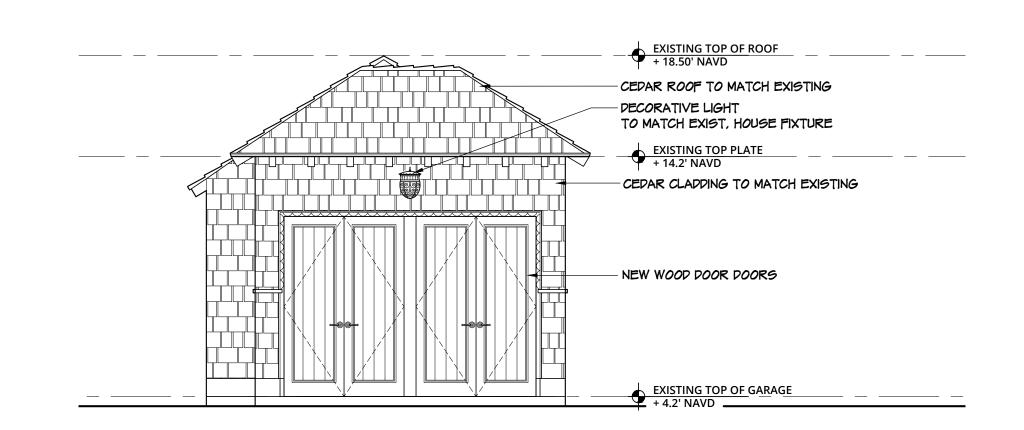

# 4.4' NAVD

PROPOSED ACCESSORY STRUCTURE

EAST ELEVATION

PROPOSED ACCESSORY STRUCTURE

1/4" = 1'-0"

PROPOSED ACCESSORY STRUCTURE

NORTH ELEVATION

PROPOSED ACCESSORY STRUCTURE

1/4" = 1'-0"

PROPOSED ACCESSORY STRUCTURE

WEST ELEVATION

1/4" = 1'-0"

PROPOSED ACCESSORY STRUCTURE

SOUTH ELEVATION

PROPOSED ACCESSORY STRUCTURE

1/4" = 1'-0"