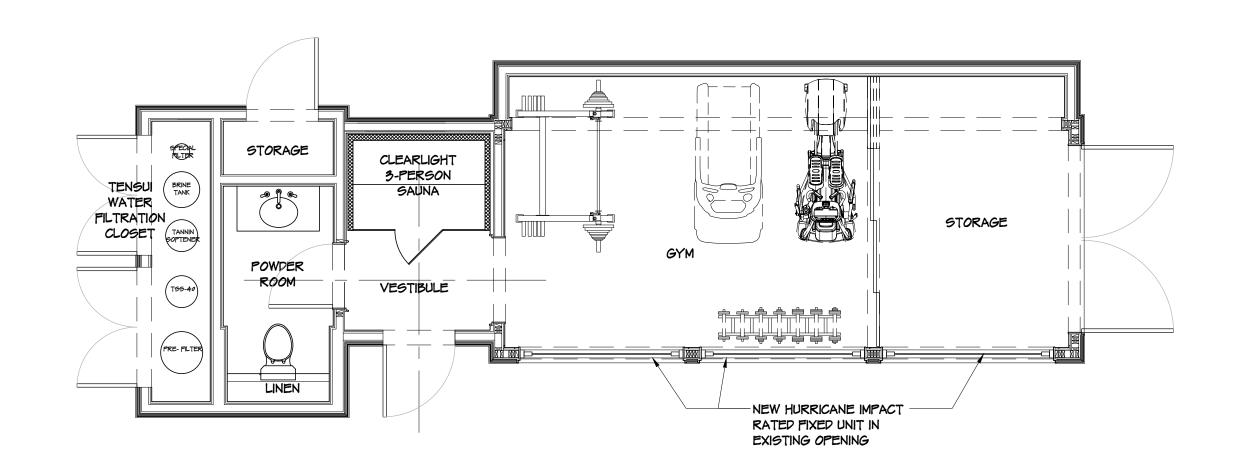

DEMO ACCESSORY STRUCTURE PLAN
1/4" = 1'-0"

CURRENTLY PROPOSED ACCESSORY STRUCTURE FLOOR PLAN

1/4" = 1'-0"

CURRENTLY PROPOSED ACCESSORY STRUCTURE ROOF PLAN

1/4" = 1'-0"

PATRICK RYAN
O'CONNELL
ARCHITECT

ARCHITECT, LLC.