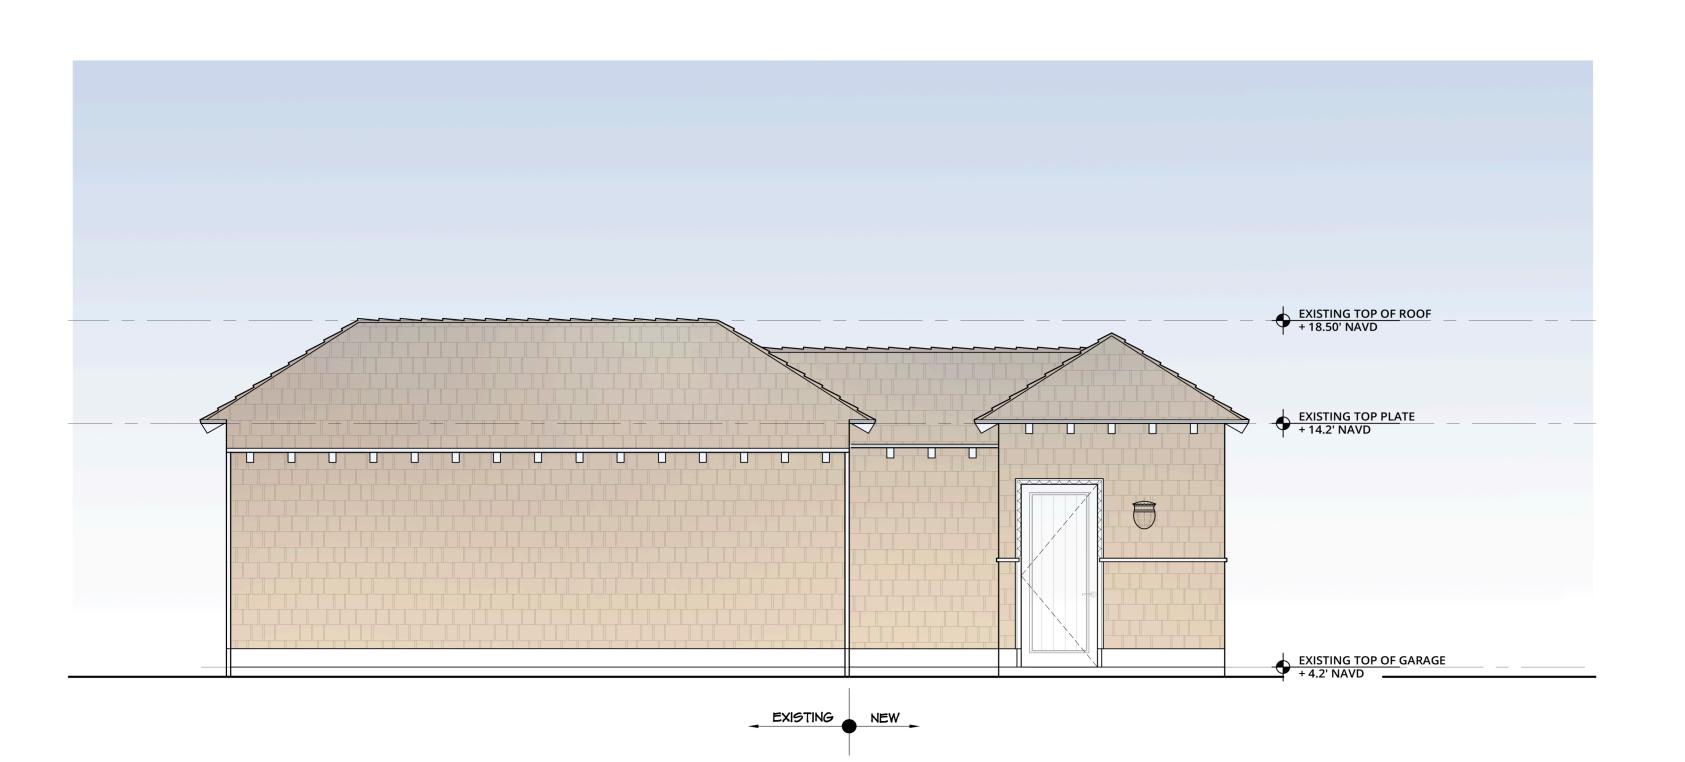

+ 18.50' NAVD

EXISTING TOP PLATE

+ 14.2' NAVD

EXISTING TOP OF GARAGE

+ 4.2' NAVD

EXISTING ACCESSORY STRUCTURE

WEST ELEVATION

1/4" = 1'-0"

EXISTING ACCESSORY STRUCTURE

SOUTH ELEVATION

EXISTING ACCESSORY STRUCTURE

1/4" = 1'-0"

SCREENED DOORS AND SIDELIGHTS

ATRICK KYAN O'CONNELL
ARCHITECT, LLC.
400 ROYAL PALM WAY, SUITE 206
PALM BEACH FL 33480
FL LIC #: AA26003685
(561)-331-2048 WWW.PROARCHITECT.COM