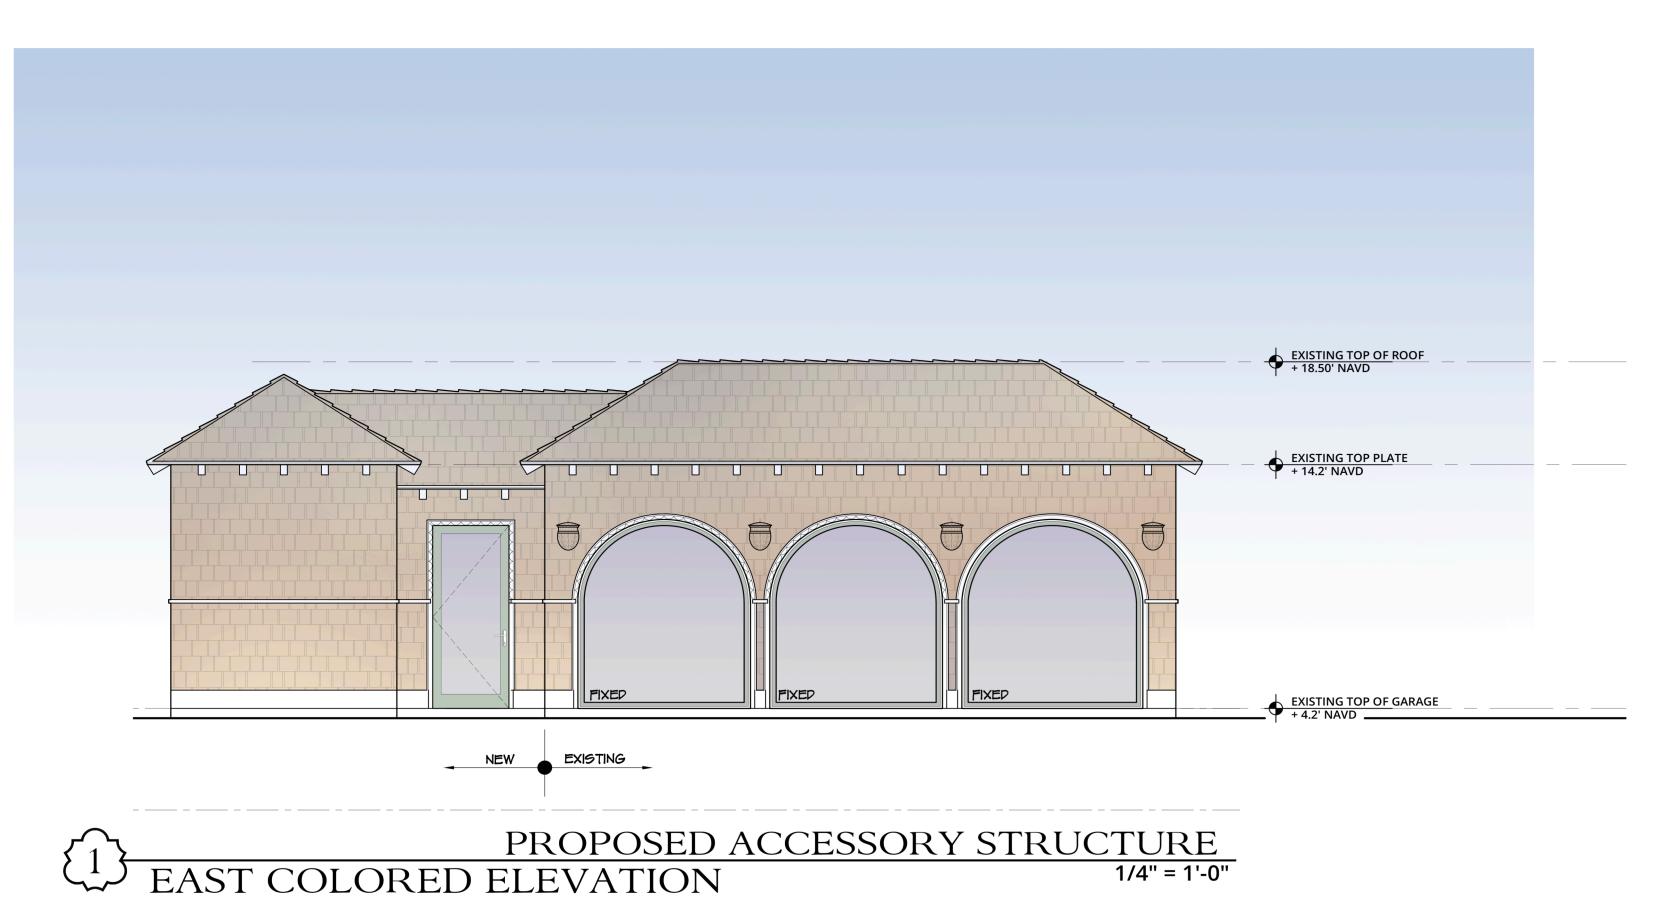

COA #: 22-042 ZON #: 22-123

CODVDIGHT (C) 2022

EXISTING TOP OF ROOF

# 18.50' NAVD

EXISTING CEPAR ROOF

EXISTING TOP PLATE

# 14.2' NAVD

PECORATIVE LIGHT

TO MATCH EXIST, HOUSE FIXTURE

NEW WOOD POORS

EXISTING TOP OF GARAGE

# 4.4' NAVD

PROPOSED ACCESSORY STRUCTURE

EAST ELEVATION

PROPOSED ACCESSORY STRUCTURE

1/4" = 1'-0"

PROPOSED ACCESSORY STRUCTURE

NORTH ELEVATION

PROPOSED ACCESSORY STRUCTURE