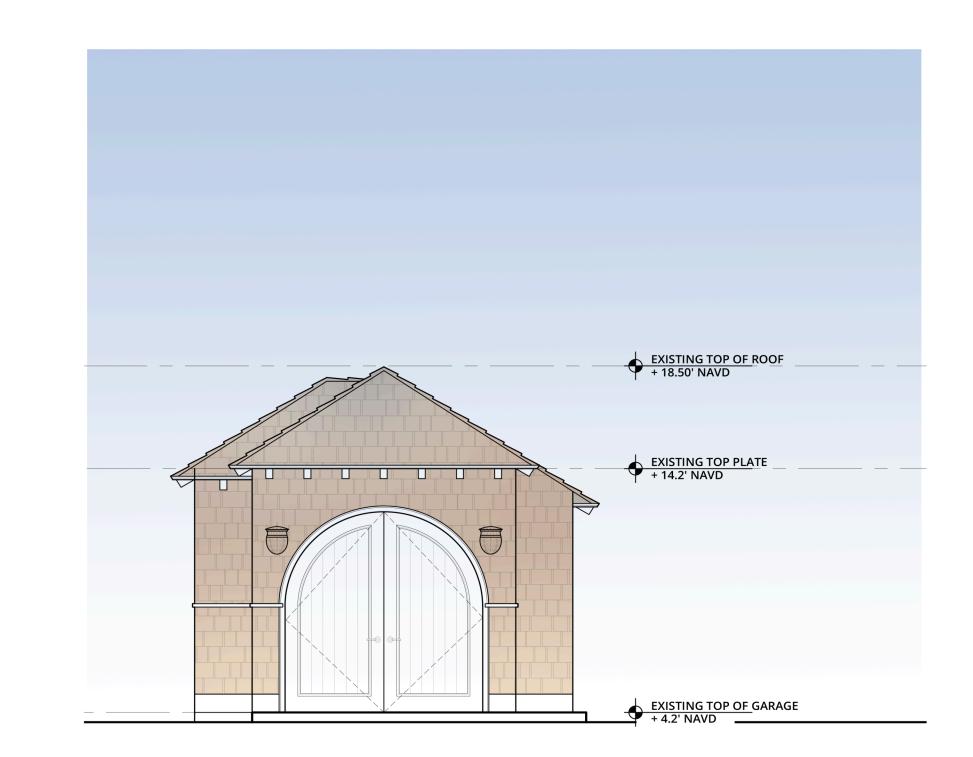

EXISTING TOP PLATE
+14.2' NAVD

EXISTING TOP OF GARAGE
+12' NAVD

EXISTING ACCESSORY STRUCTURE

1/4" = 1'-0"

EXISTING ACCESSORY STRUCTURE
NORTH ELEVATION

EXISTING ACCESSORY STRUCTURE
1/4" = 1'-0"

EXISTING TOP OF ROOF

+ 18.50' NAVD

EXISTING TOP PLATE

+ 14.2' NAVD

EXISTING TOP OF GARAGE

+ 4.2' NAVD

EXISTING ACCESSORY STRUCTURE

WEST ELEVATION

1/4" = 1'-0"