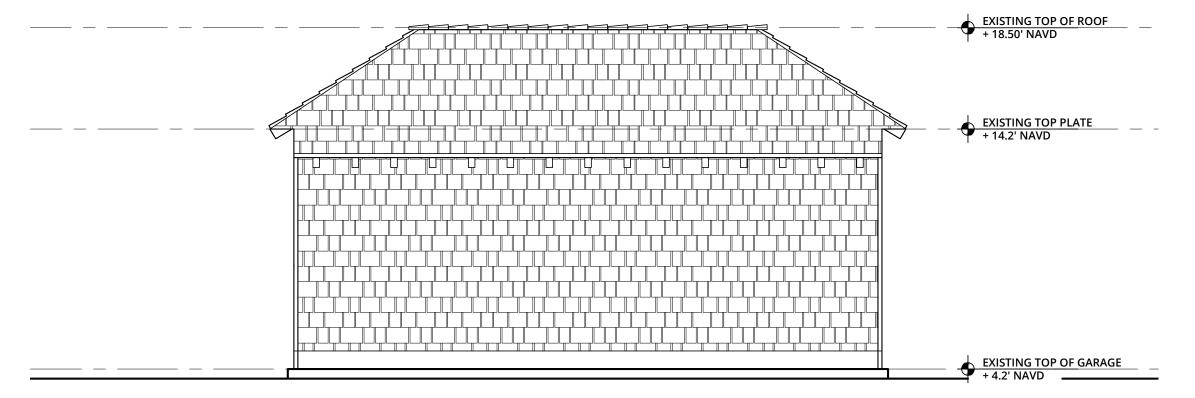

EXISTING TOP PLATE
+14.2' NAVD

EXISTING TOP OF GARAGE
+12' NAVD

EXISTING ACCESSORY STRUCTURE

1/4" = 1'-0"

EXISTING ACCESSORY STRUCTURE
NORTH ELEVATION

EXISTING ACCESSORY STRUCTURE
1/4" = 1'-0"

EXISTING TOP OF ROOF

+ 18.50' NAVD

EXISTING TOP PLATE

+ 14.2' NAVD

EXISTING TOP OF GARAGE

+ 4.2' NAVD

EXISTING ACCESSORY STRUCTURE

WEST ELEVATION

1/4" = 1'-0"

EXISTING ACCESSORY STRUCTURE

SOUTH ELEVATION

EXISTING ACCESSORY STRUCTURE

1/4" = 1'-0"

SCREENED DOORS AND SIDELIGHTS

ATRICK KYAN O'CONNELL
ARCHITECT, LLC.
400 ROYAL PALM WAY, SUITE 206
PALM BEACH FL 33480
FL LIC #: AA26003685
(561)-331-2048 WWW.PROARCHITECT.COM