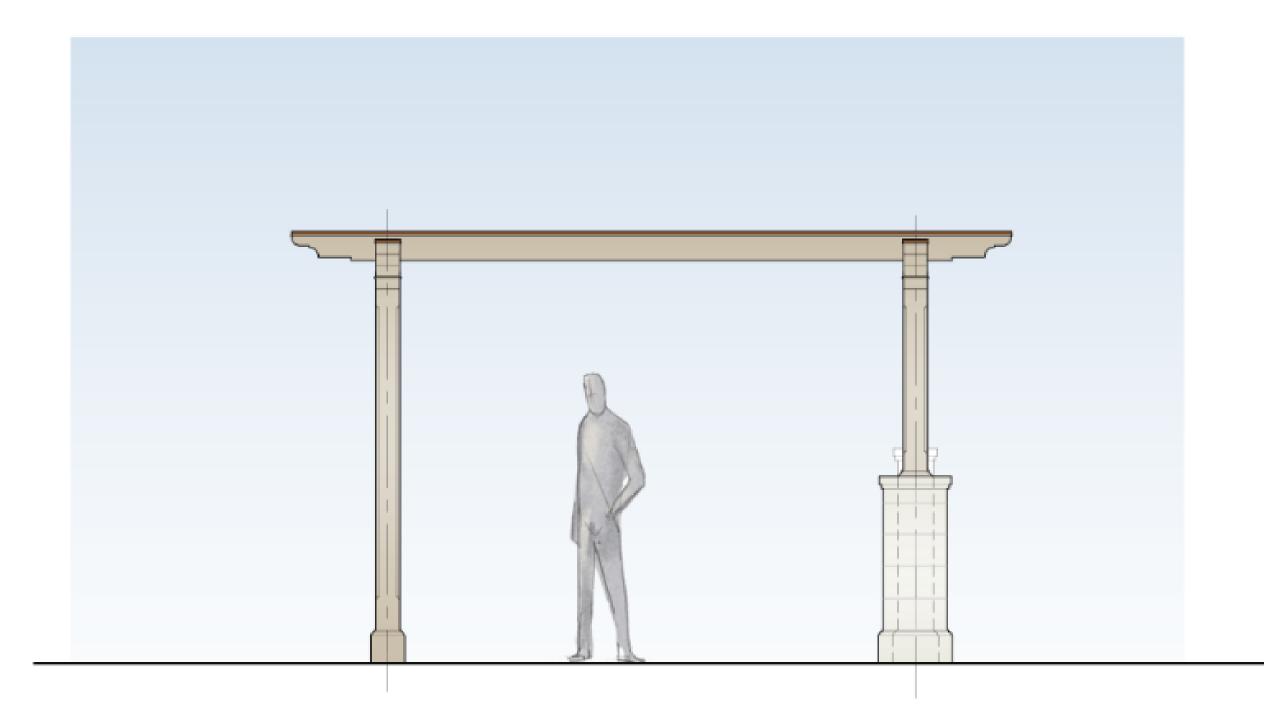

EXISTING TOP PLATE
+14.2' NAVD

EXISTING TOP OF GARAGE
+12' NAVD

EXISTING ACCESSORY STRUCTURE

1/4" = 1'-0"

EXISTING ACCESSORY STRUCTURE
NORTH ELEVATION

EXISTING ACCESSORY STRUCTURE
1/4" = 1'-0"

EXISTING TOP OF ROOF

+ 18.50' NAVD

EXISTING TOP PLATE

+ 14.2' NAVD

EXISTING TOP OF GARAGE

+ 4.2' NAVD

EXISTING ACCESSORY STRUCTURE

WEST ELEVATION

1/4" = 1'-0"

EXISTING ACCESSORY STRUCTURE

SOUTH ELEVATION

EXISTING ACCESSORY STRUCTURE

1/4" = 1'-0"

SCREENED DOORS AND SIDELIGHTS

ATRICK KYAN O'CONNELL
ARCHITECT, LLC.
400 ROYAL PALM WAY, SUITE 206
PALM BEACH FL 33480
FL LIC #: AA26003685
(561)-331-2048 WWW.PROARCHITECT.COM