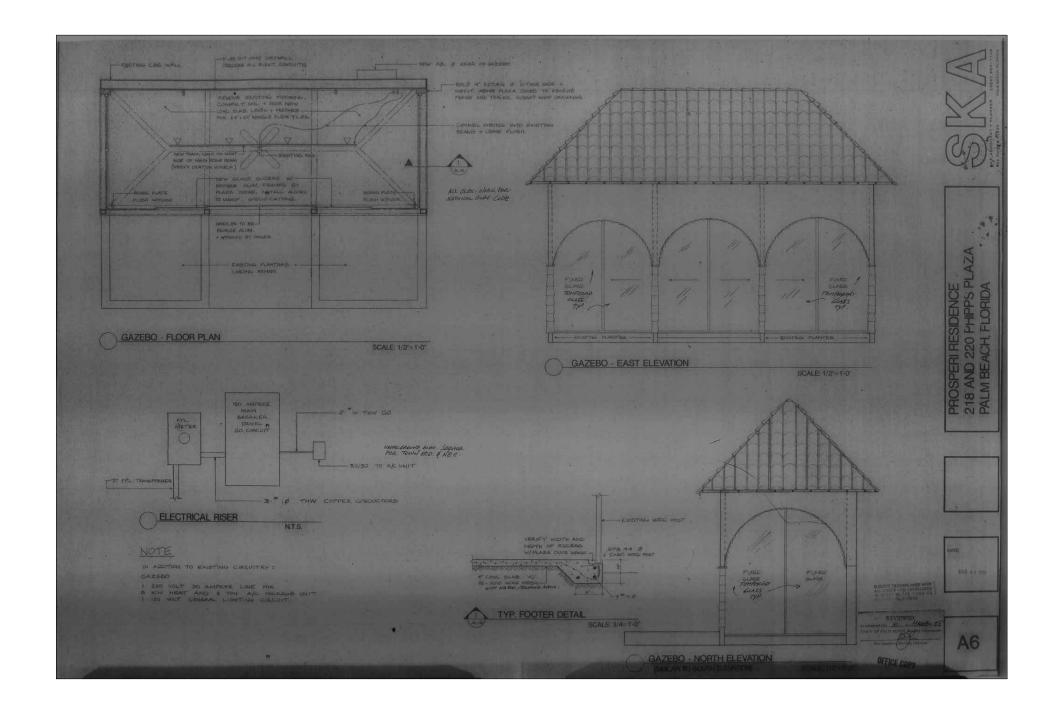

COA #: 22-042 ZON #: 22-123

HISTORICAL DOCUMENTS

ARCHITECT, LLC.

OR ROYAL PALM WAY, SUITE 206
PALM BEACH FL 33480
FL LIC #: AA26003685

ARC 400 ROY/PAL PAL FL

PHIPPS PLAZA

Project #: 22-004 Drawn by: PRO, AR, LB Date(s):

07 JUN. 2022 - FIRST SUBMITTAL
27 JUN. 2022 - FINAL SUBMITTAL
17 AUG. 2022 - PRESENTATION
03 OCT. 2022 - RESUBMITTAL
24 OCT. 2022 - FINAL SUBMITTAL

COA #: 22-042 ZON #: 22-123

SEAL

PATRICK RYAN O'CONNELL