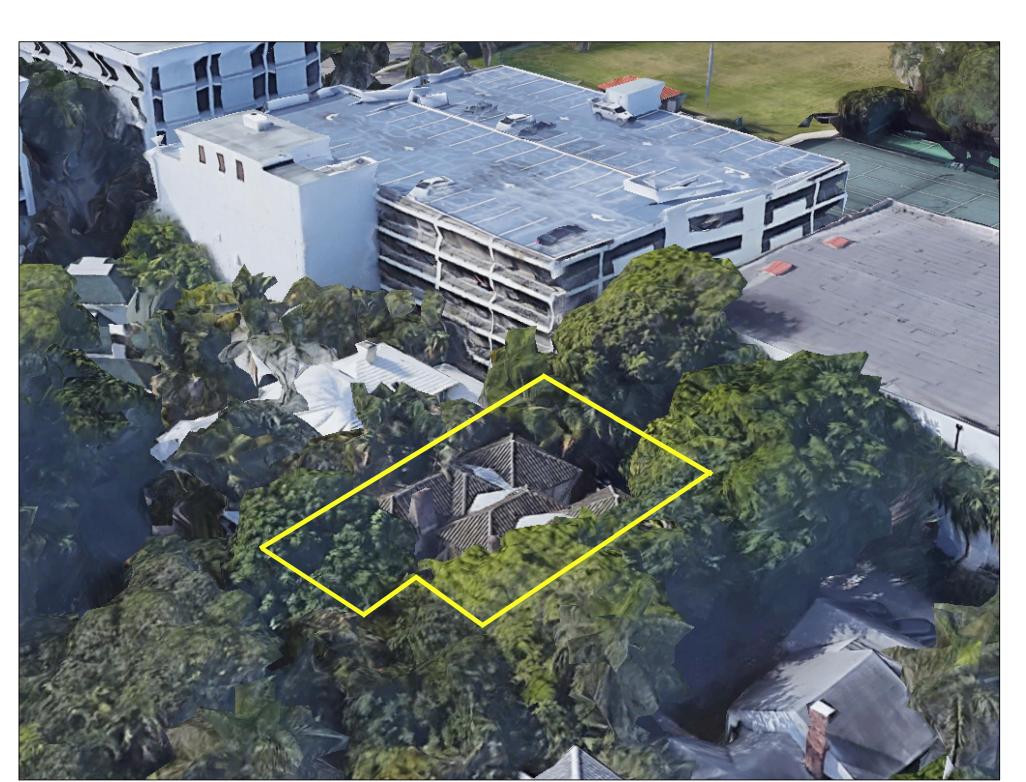

> COA #: 22-042 ZON #: 22-123

VICINITY LOCATION MAP

N.T.S.

AERIAL VIEW LOOKING NORTHEAST

AERIAL VIEW LOOKING SOUTHWEST N.T.S.

PATRICK RYAN O'CONNELL ARCHITECT

Project #: 22-004 Drawn by: PRO, AR, LB Date(s): 07 JUN. 2022 - FIRST SUBMITTAL 27 JUN. 2022 - FINAL SUBMITTAL 17 AUG. 2022 - PRESENTATION 03 OCT. 2022 - RESUBMITTAL 24 OCT. 2022 - FINAL SUBMITTAL