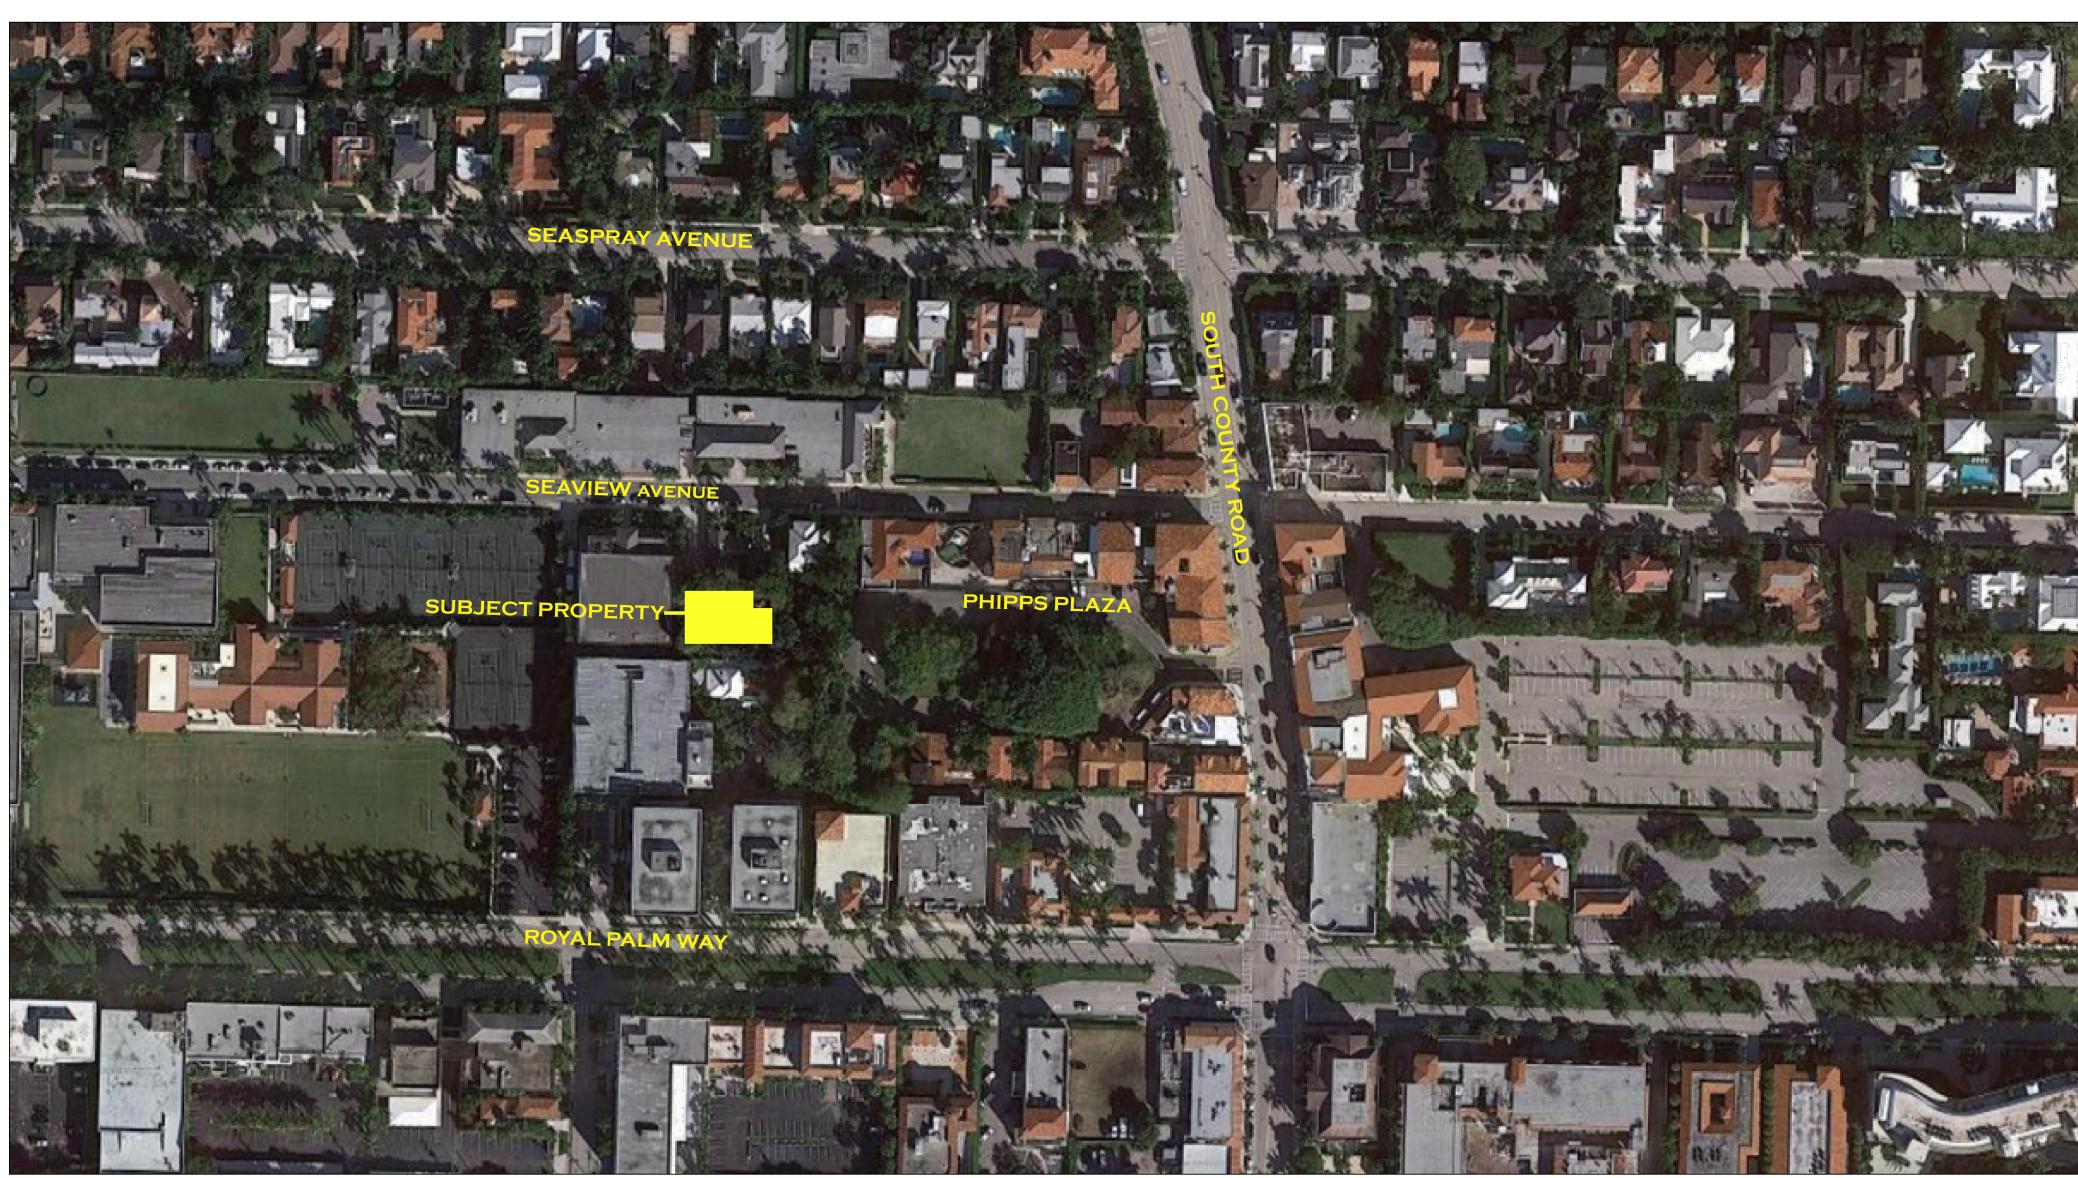

> COA #: 22-042 ZON #: 22-123

VICINITY LOCATION MAP

N.T.S.

AERIAL VIEW LOOKING NORTHEAST

AERIAL VIEW LOOKING SOUTHWEST N.T.S.

PATRICK RYAN O'CONNELL ARCHITECT

Project #: 22-004 Drawn by: PRO, AR, LB Date(s): 07 JUN. 2022 - FIRST SUBMITTAL 27 JUN. 2022 - FINAL SUBMITTAL 17 AUG. 2022 - PRESENTATION 03 OCT. 2022 - RESUBMITTAL 24 OCT. 2022 - FINAL SUBMITTAL