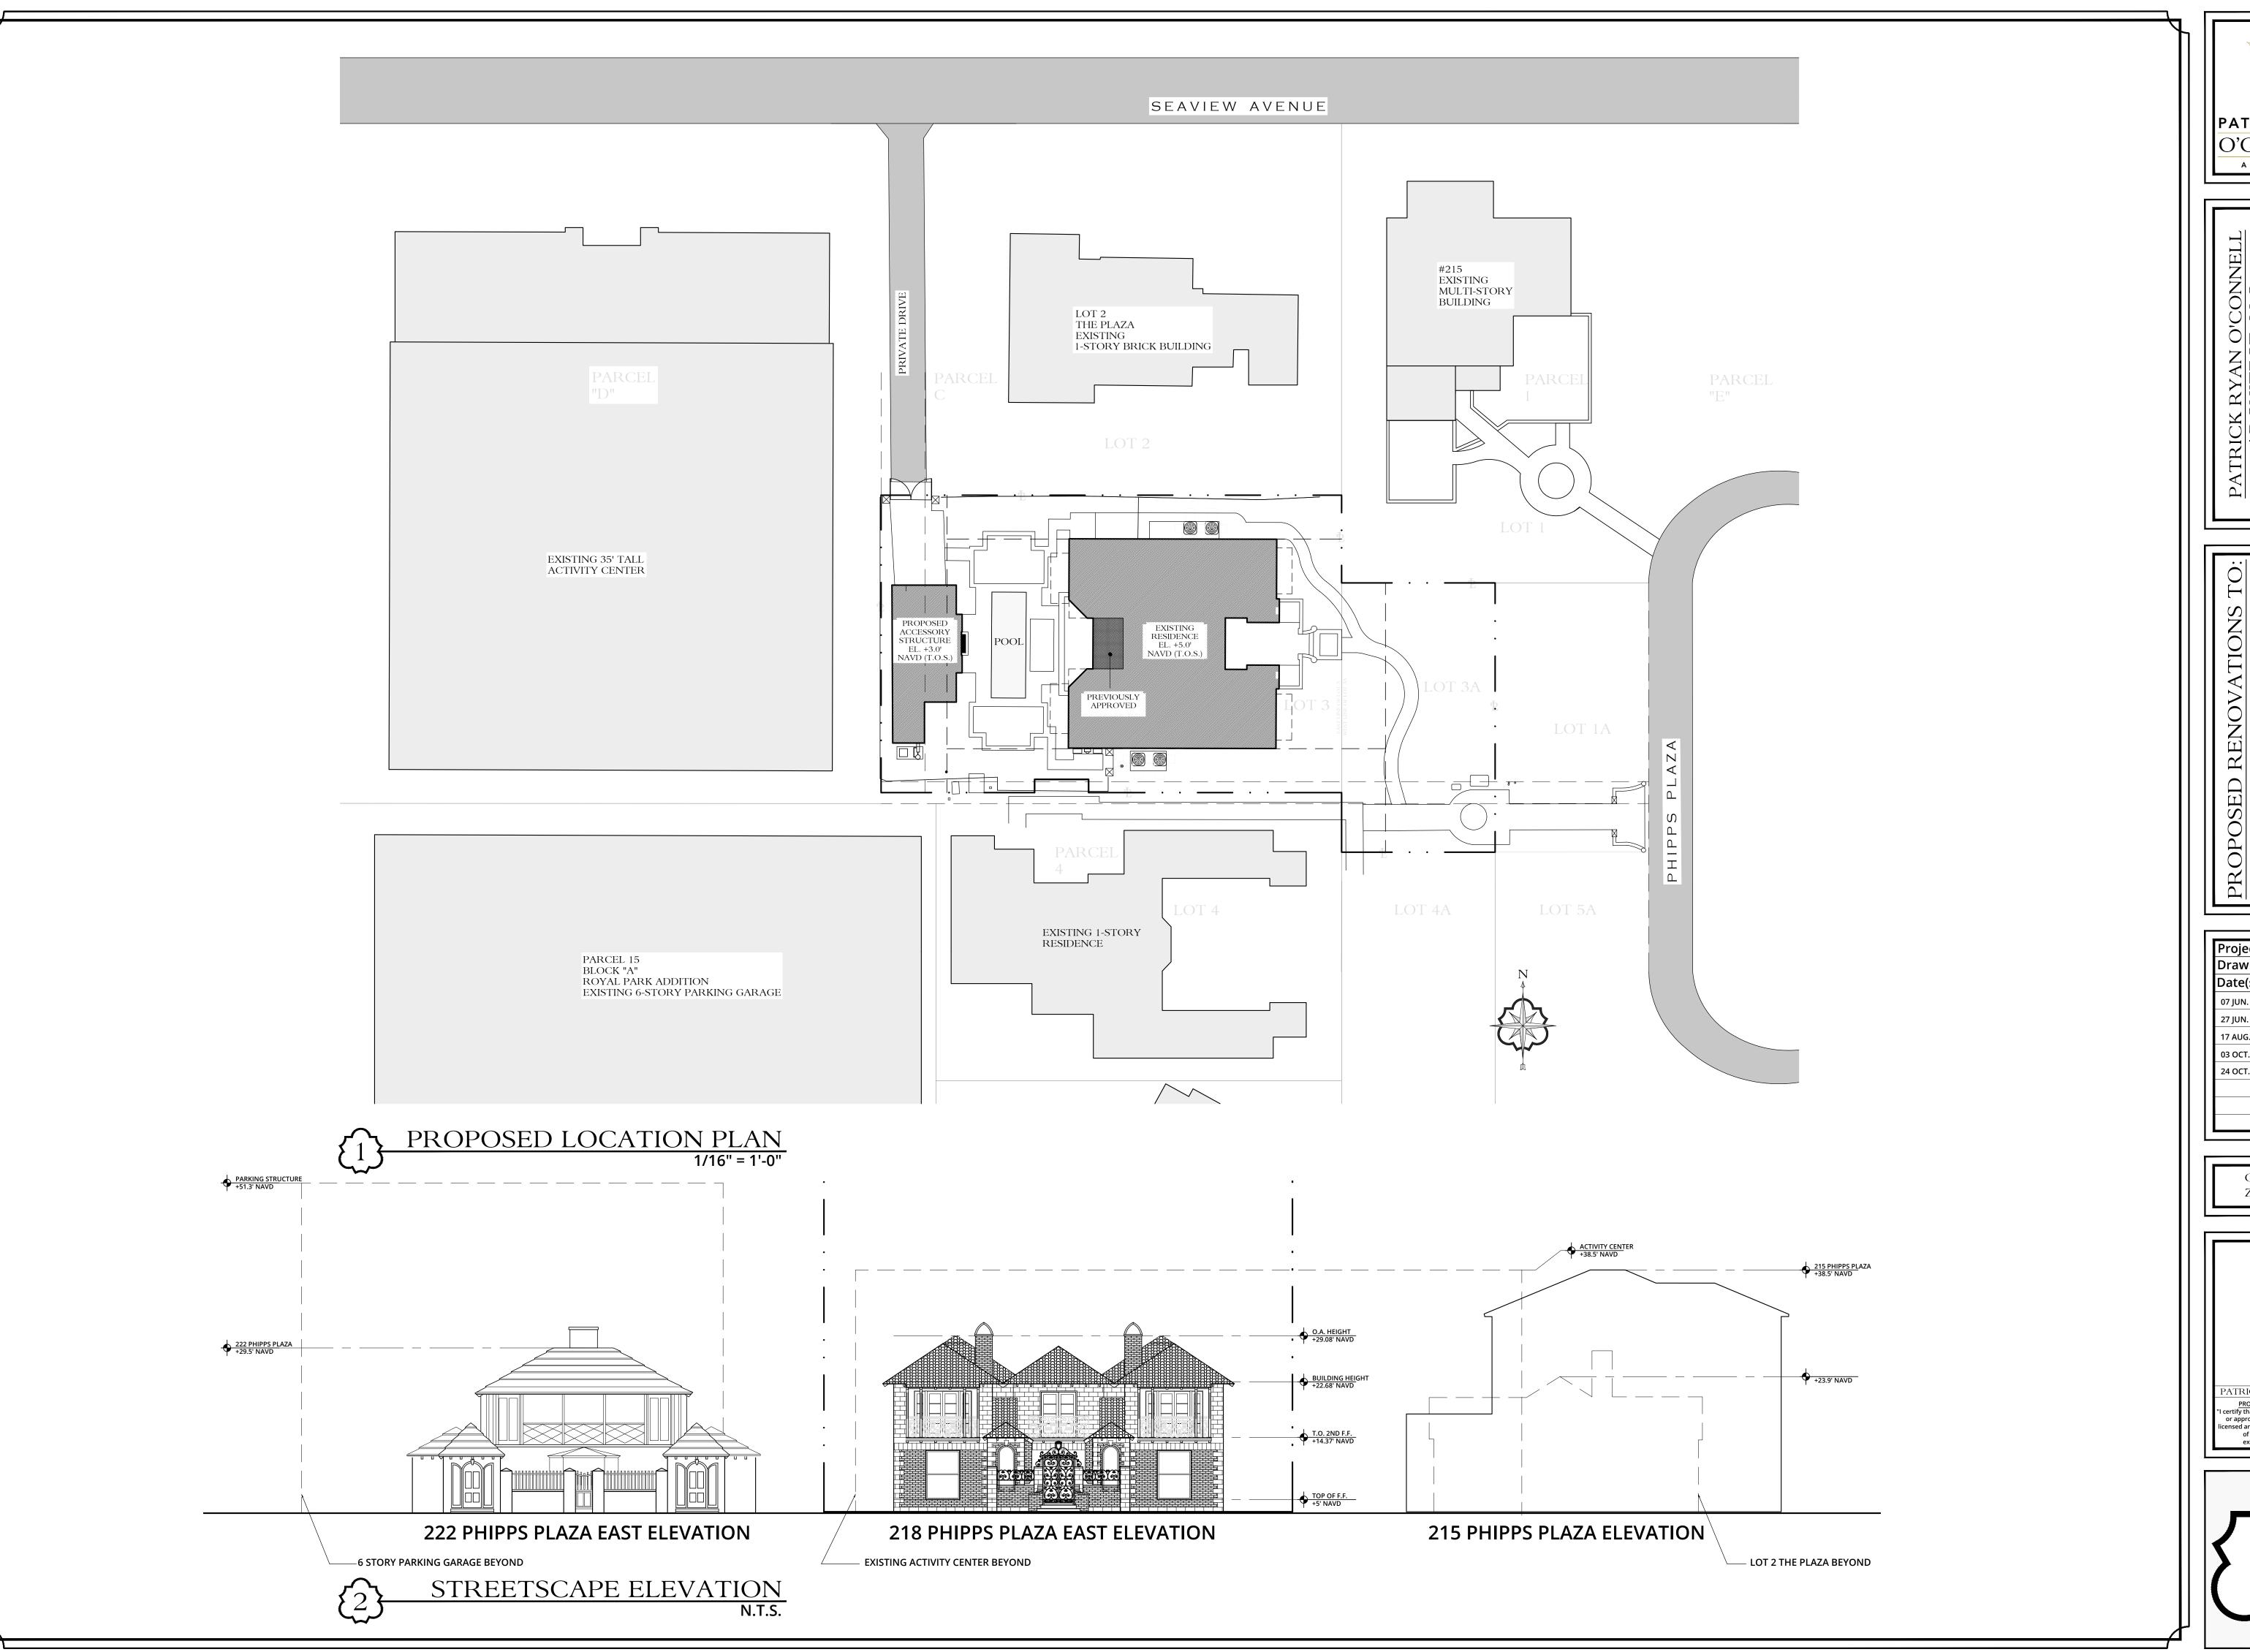

> COA #: 22-042 ZON #: 22-123

ARCHITECT, LLC.

400 ROYAL PALM WAY, SUITE 206
PALM BEACH FL 33480
FL LIC #: AA26003685

PROPOSED RENOVATIONS TO PHIPPS PLAZA

Project #: 22-004
Drawn by: PRO, AR, LB
Date(s):

07 JUN. 2022 - FIRST SUBMITTAL
27 JUN. 2022 - FINAL SUBMITTAL
17 AUG. 2022 - PRESENTATION
03 OCT. 2022 - RESUBMITTAL
24 OCT. 2022 - FINAL SUBMITTAL

COA #: 22-042 ZON #: 22-123