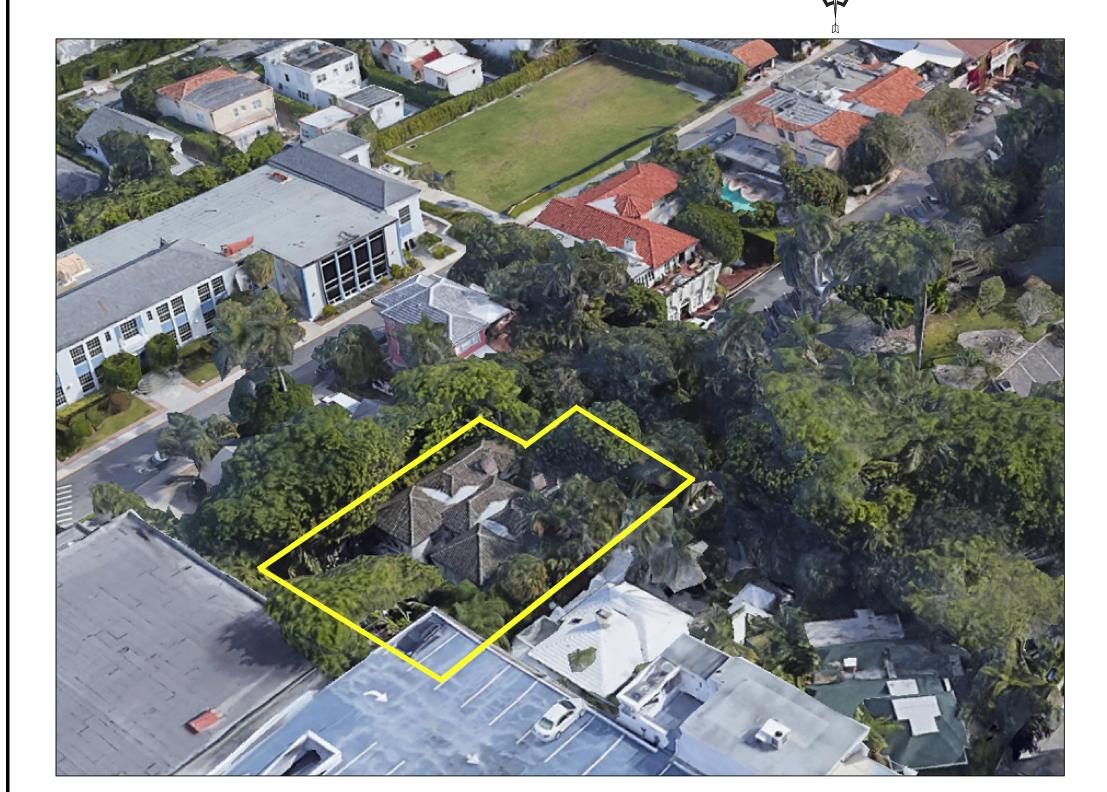

> COA #: 22-042 ZON #: 22-123

VICINITY LOCATION MAP

N.T.S.

AERIAL VIEW LOOKING NORTHEAST

AERIAL VIEW LOOKING SOUTHWEST N.T.S.

PATRICK RYAN O'CONNELL ARCHITECT

Project #: 22-004 Drawn by: PRO, AR, LB Date(s): 07 JUN. 2022 - FIRST SUBMITTAL 27 JUN. 2022 - FINAL SUBMITTAL 17 AUG. 2022 - PRESENTATION 03 OCT. 2022 - RESUBMITTAL 24 OCT. 2022 - FINAL SUBMITTAL