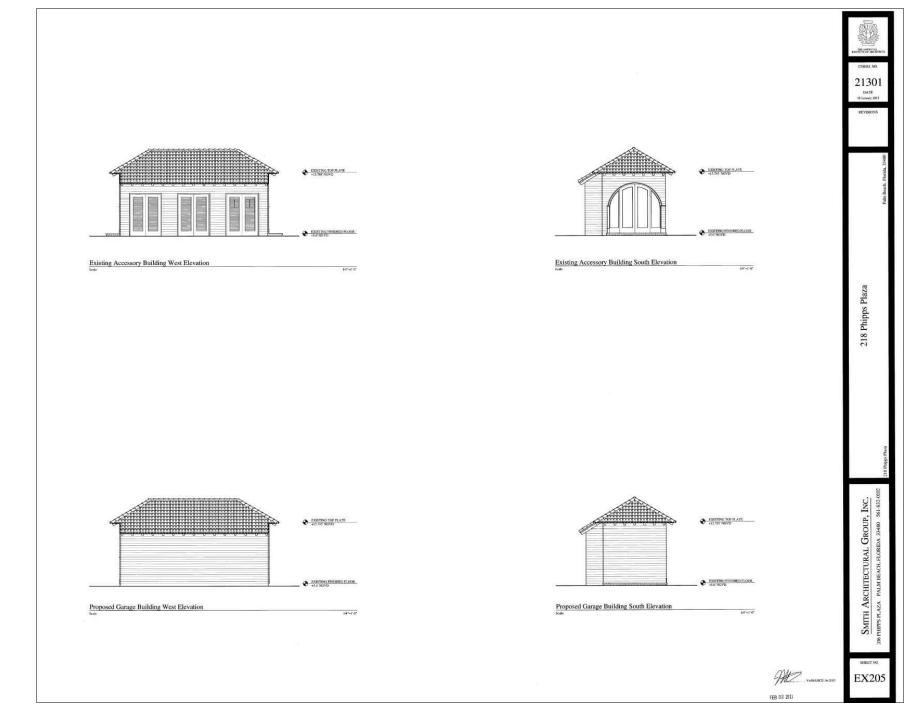

### SCOPE OF WORK

- EXISTING ACCESSORY STRUCTURE TO BE MODIFIED
- PROPOSED 171 S.F. ADDITION TO EXISTING ACCESORY STRUCTURE.
- NEW WHOLE HOUSE GENERATOR AND SCREEN WALLS
- NEW LANDSCAPE AND HARDSCAPE

PATRICK RYAN O'CONNELI