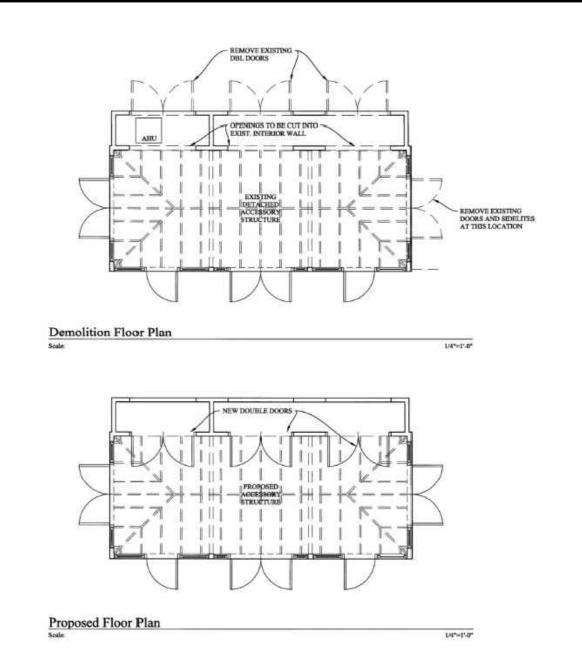

### SCOPE OF WORK

- EXISTING ACCESSORY STRUCTURE TO BE MODIFIED
- PROPOSED 171 S.F. ADDITION TO EXISTING ACCESORY STRUCTURE.
- NEW WHOLE HOUSE GENERATOR AND SCREEN WALLS
- NEW LANDSCAPE AND HARDSCAPE

PATRICK RYAN O'CONNELI