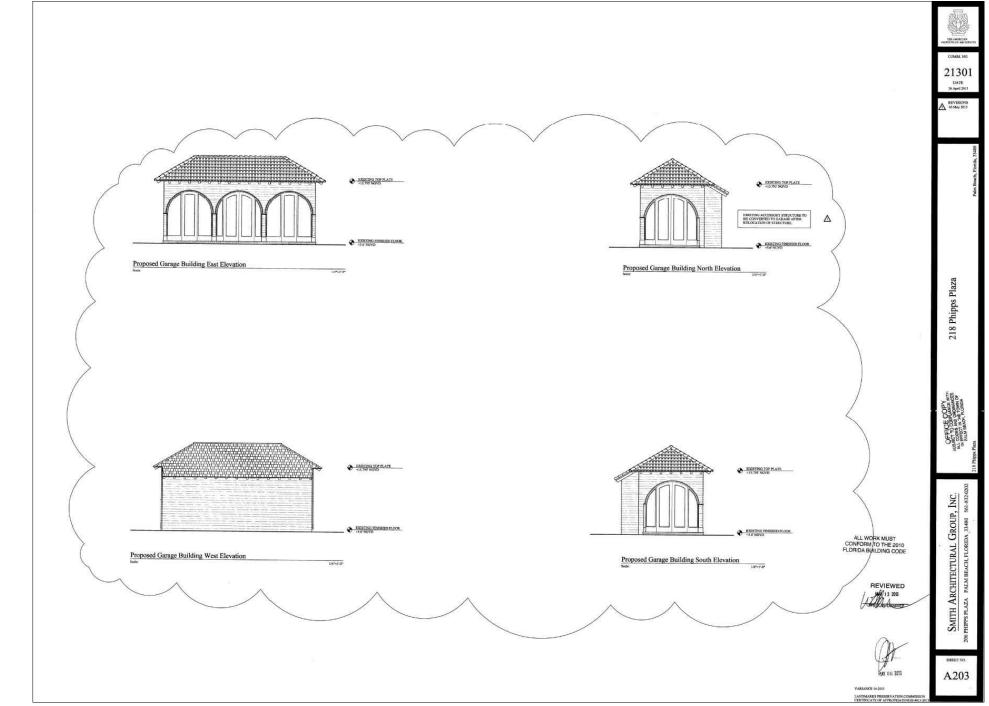

### SCOPE OF WORK

- EXISTING ACCESSORY STRUCTURE TO BE MODIFIED
- PROPOSED 171 S.F. ADDITION TO EXISTING ACCESORY STRUCTURE.
- NEW WHOLE HOUSE GENERATOR AND SCREEN WALLS
- NEW LANDSCAPE AND HARDSCAPE

PATRICK RYAN O'CONNELI