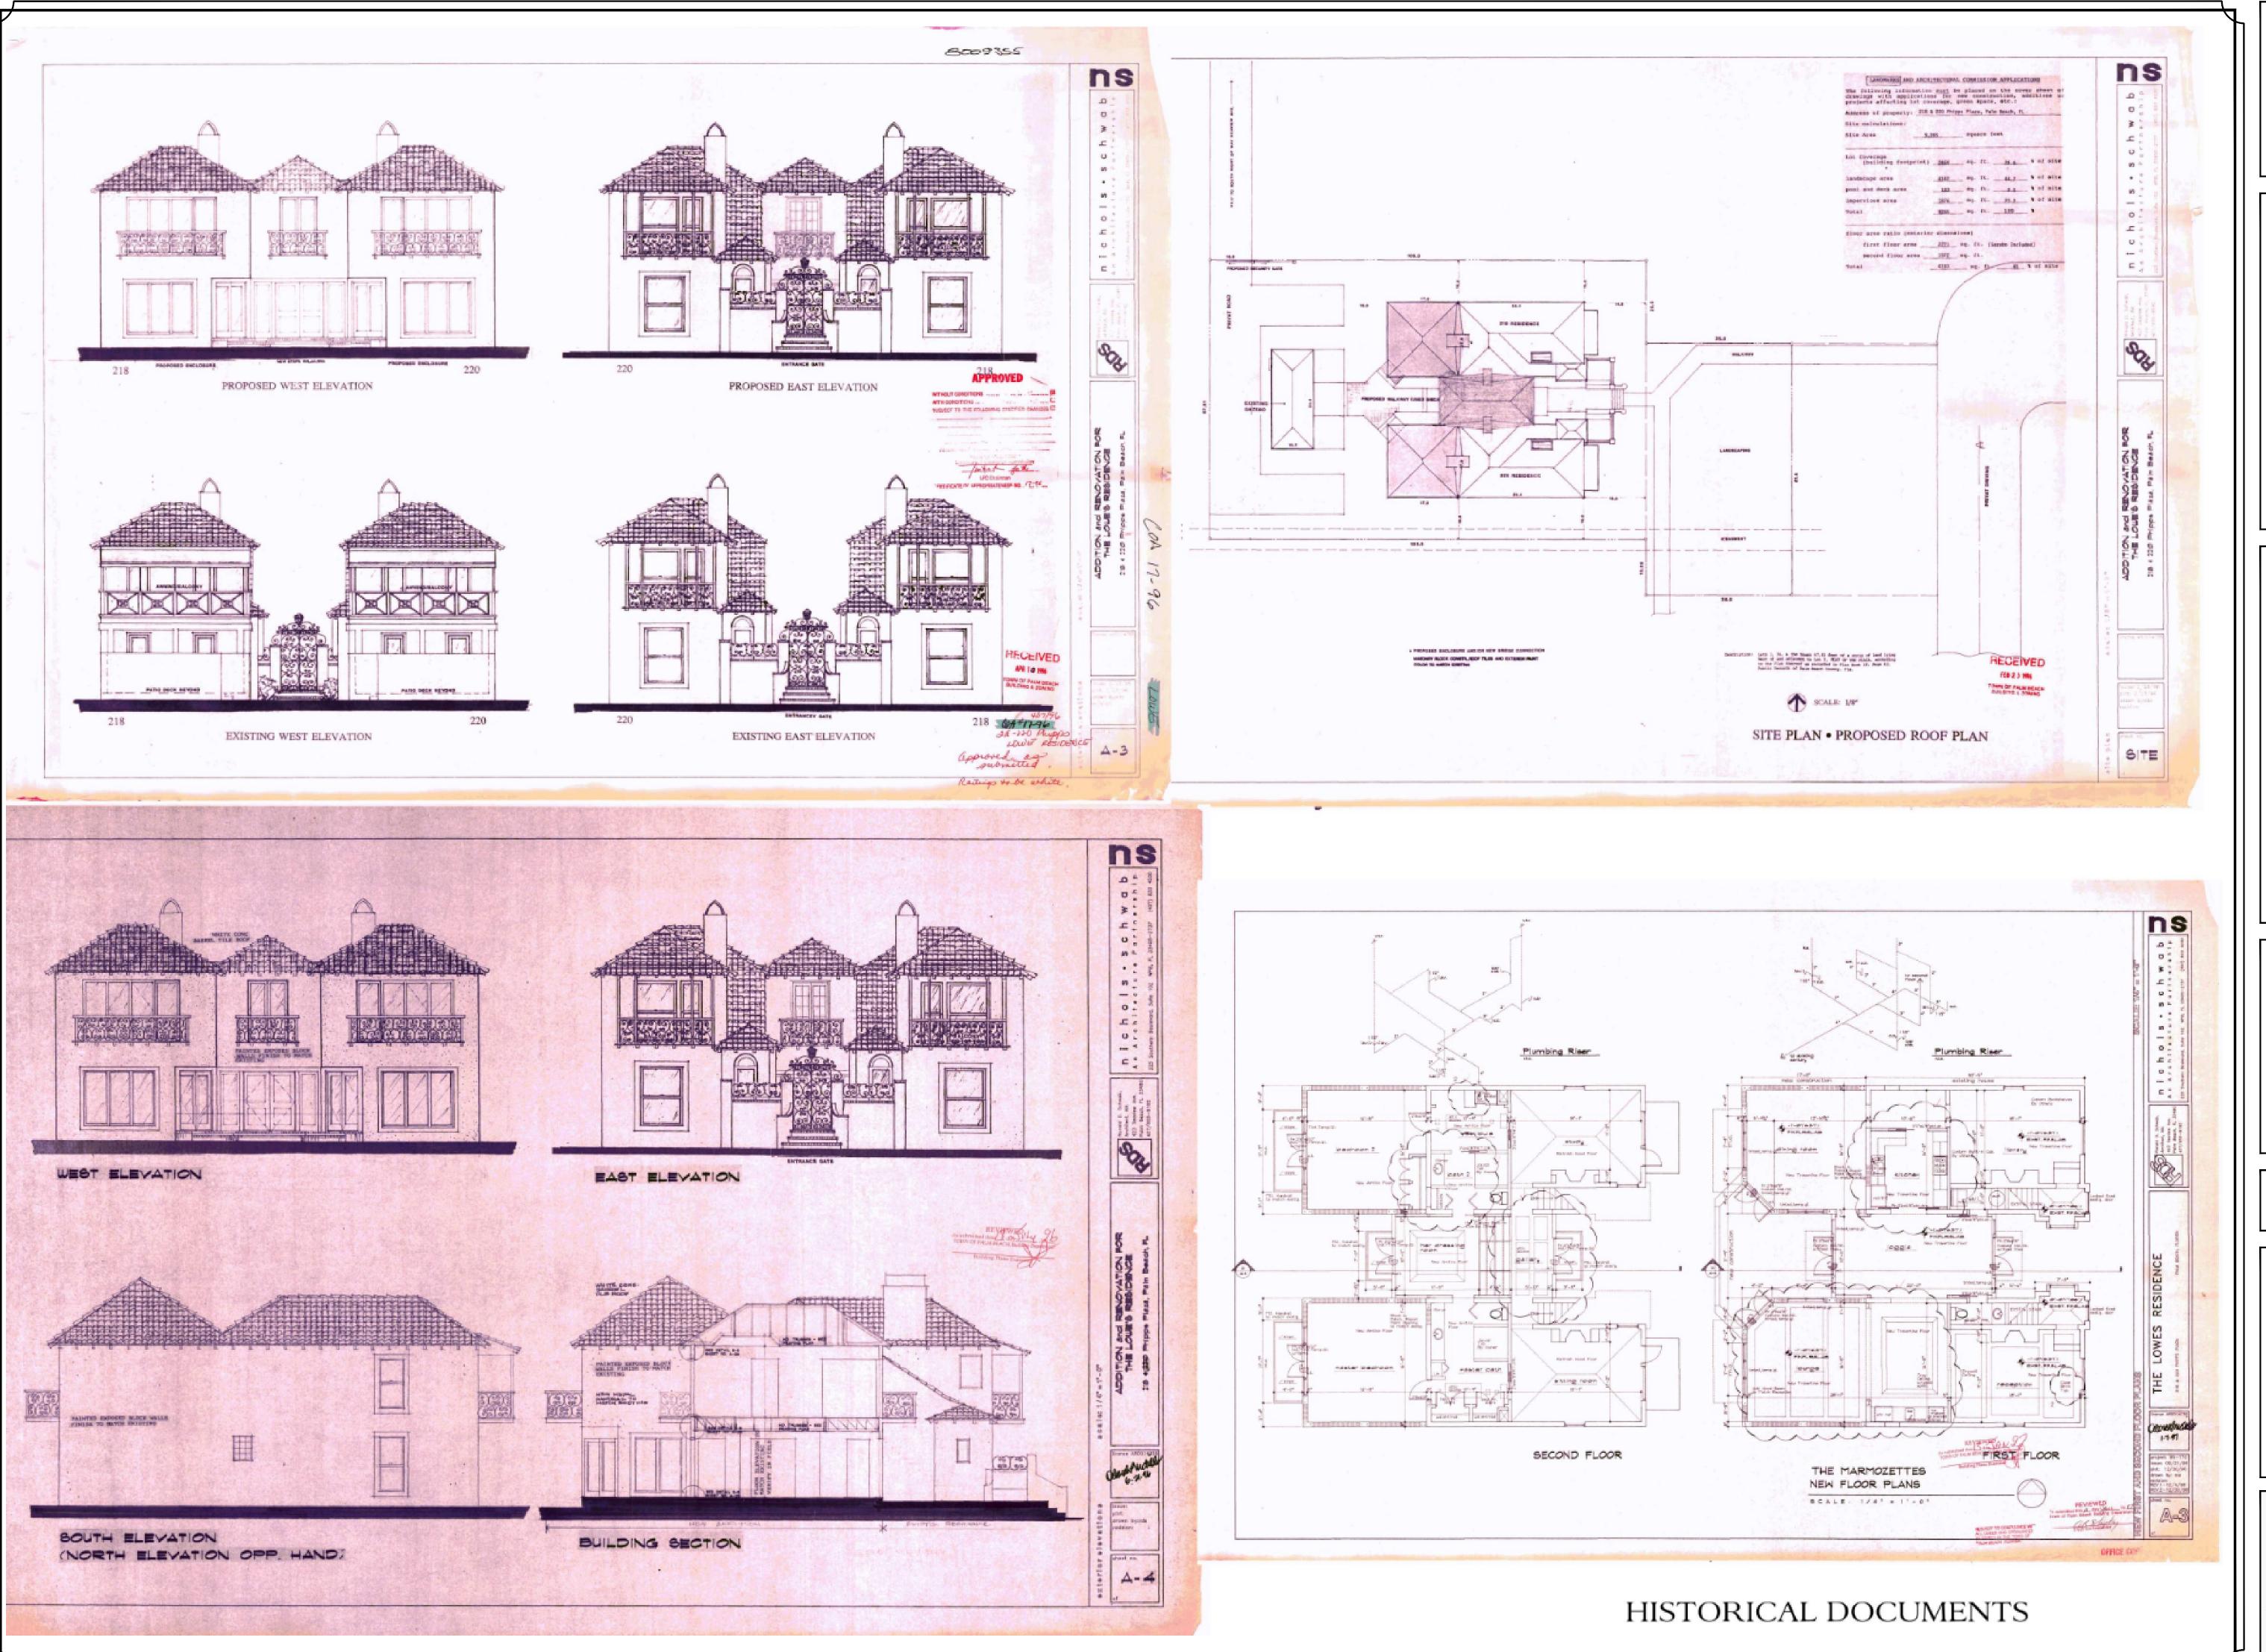

COA #: 22-042 ZON #: 22-123

HISTORICAL DOCUMENTS

ARCHITECT, LLC.

OR ROYAL PALM WAY, SUITE 206
PALM BEACH FL 33480
FL LIC #: AA26003685

ARC 400 ROY/PAL PAL FL

PHIPPS PLAZA

Project #: 22-004 Drawn by: PRO, AR, LB Date(s):