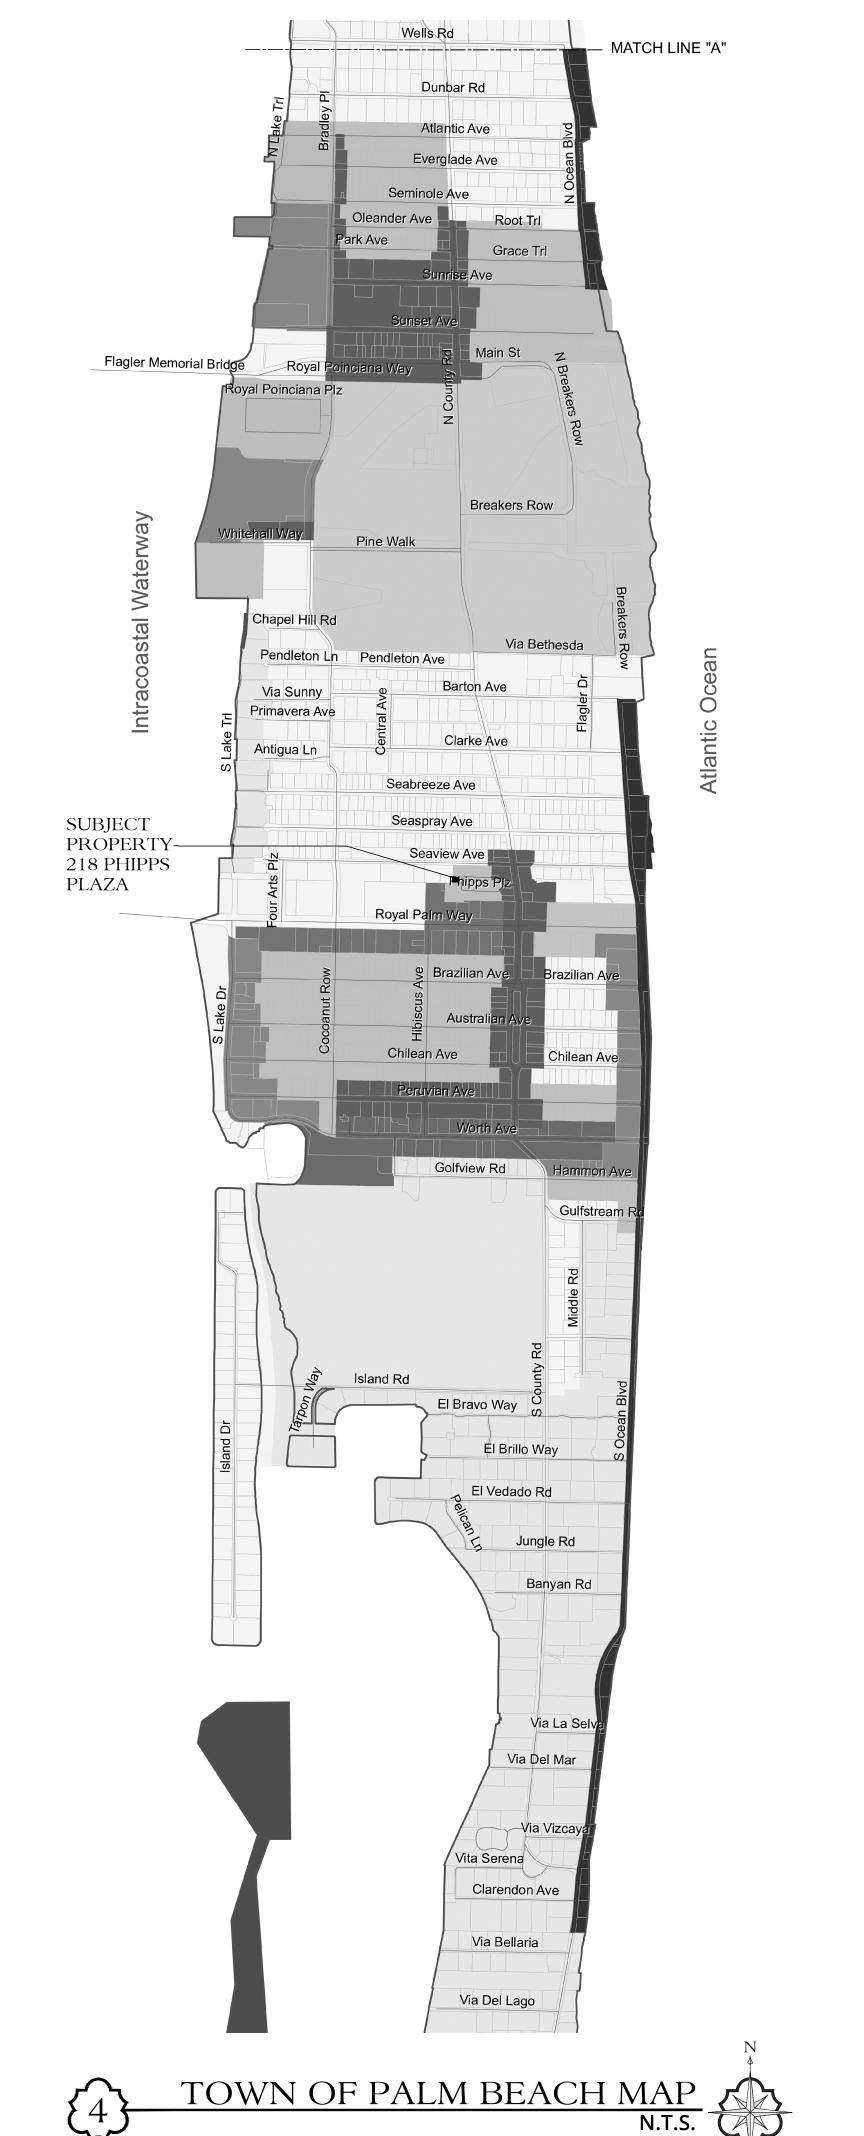

> COA #: 22-042 ZON #: 22-123

VICINITY LOCATION MAP

N.T.S.

AERIAL VIEW LOOKING NORTHEAST

AERIAL VIEW LOOKING SOUTHWEST N.T.S.

PATRICK RYAN O'CONNELL ARCHITECT

Project #: 22-004 Drawn by: PRO, AR, LB Date(s): 07 JUN. 2022 - FIRST SUBMITTAL 27 JUN. 2022 - FINAL SUBMITTAL 17 AUG. 2022 - PRESENTATION 03 OCT. 2022 - RESUBMITTAL 24 OCT. 2022 - FINAL SUBMITTAL