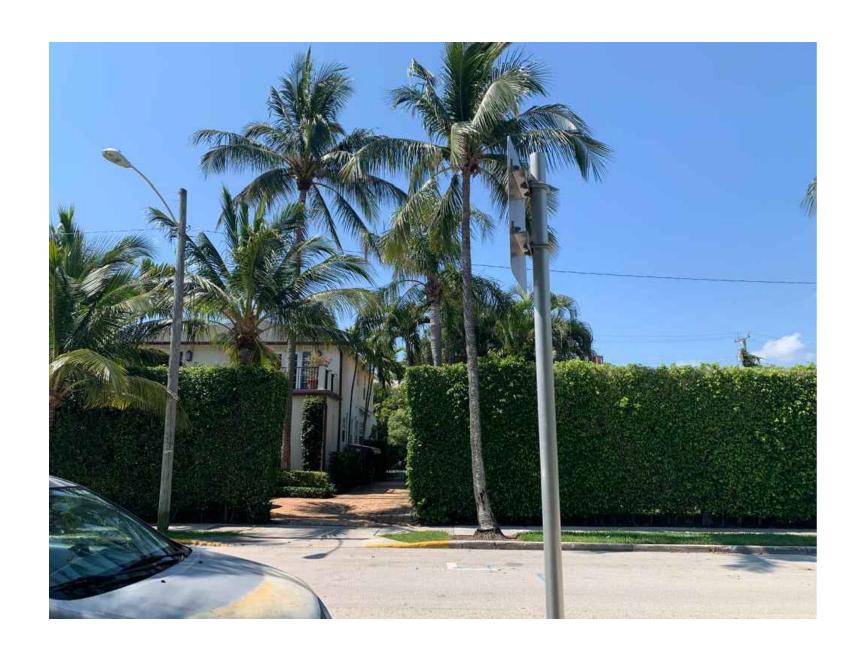

2 150 CHILEAN AVE. & 152 CHILEAN AVE.: STREETSCAPE PHOTOS FROM EAST TO WEST, LOOKING SOUTH

(3) KEY ELEVATION: PROPOSED CHILEAN AVE. STREETSCAPE, FACING NORTH

DRC FINAL SUBMITTAL - REV. 11/02/2022

DRC FINAL SUBMITTAL SET 08/29/2022