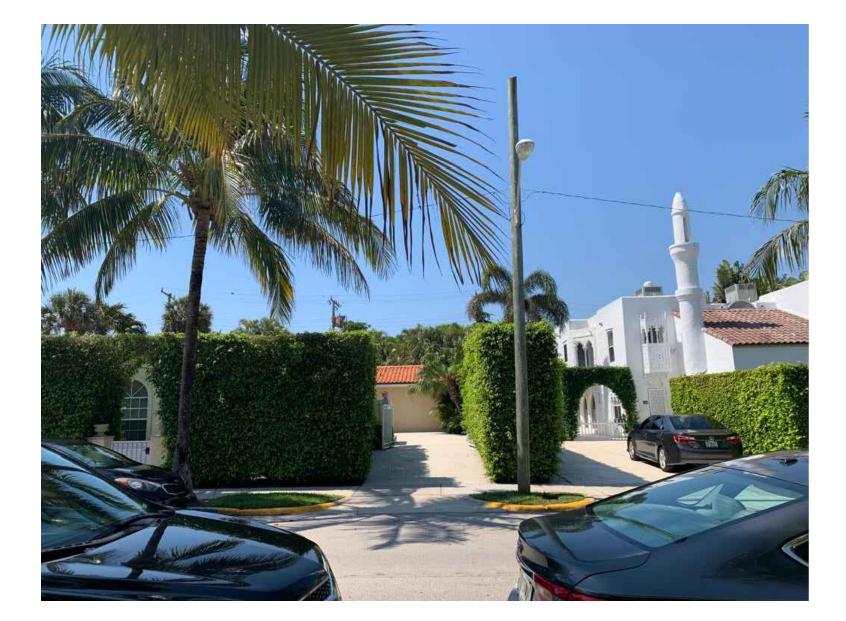

© 2022 FAIRFAX & SAMMONS ARCHITECTS PC

PROPOSED NORTH ELEVATION (ALTERNATE TRIM COLOR OPTION)

1/4"=1'-0"

1 134 CHILEAN AVE. & 136 CHILEAN AVE.: STREETSCAPE PHOTOS FROM EAST TO WEST, LOOKING SOUTH

2 136 CHILEAN AVE. & 144 CHILEAN AVE.: STREETSCAPE PHOTOS FROM EAST TO WEST, LOOKING SOUTH

(3) KEY ELEVATION: PROPOSED CHILEAN AVE. STREETSCAPE, FACING NORTH

DRC FINAL SUBMITTAL - REV. 11/02/2022

DRC FINAL SUBMITTAL SET 08/29/2022

DRC FIRST SUBMITTAL SET 08/08/2022

ARCOM CASE #: ARC-22-213

ZONING CASE #: ZON-22-139