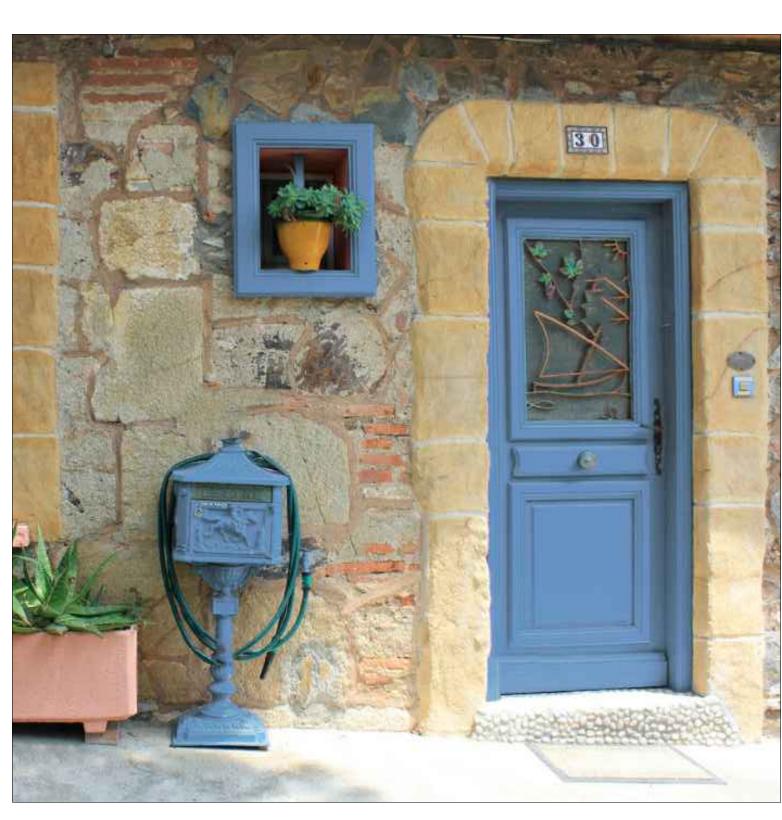

PAINTED STUCCO WALLS
FARROW & BALL SHERBERT LEMON (NO. 9914)

PAINTED WOOD WINDOWS & DOORS
FARROW & BALL COOKS BLUE (NO. 237)

CLAY TILE ROOF

BUFF & BROWN HUES ONLY (NO REDS)

STONE SURROUNDS & DETAILS
LIMESTONE

STYLE: MEDITERRANEAN

WALL COLOR (STUCCO):

ROOF COLOR:

DOOR & WINDOW COLOR:

RAILING COLOR:

FARROW AND BALL SHERBERT LEMON (No. 9914) BUFF & BROWN FARROW AND BALL COOKS BLUE (No. 237) CHARCOAL

STAINED WOOD DOORS & GATES
WHITEWASHED CYPRESS

PAINTED METAL RAILINGS
CHARCOAL

DRC FINAL SUBMITTAL - REV. ⚠ 11/02/2022

DRC FINAL SUBMITTAL SET 08/29/2022

DRC FIRST SUBMITTAL SET 08/08/2022

DRC PRE-APP MEETING SET

ARCOM CASE #: ARC-22-213

ZONING CASE #: ZON-22-139