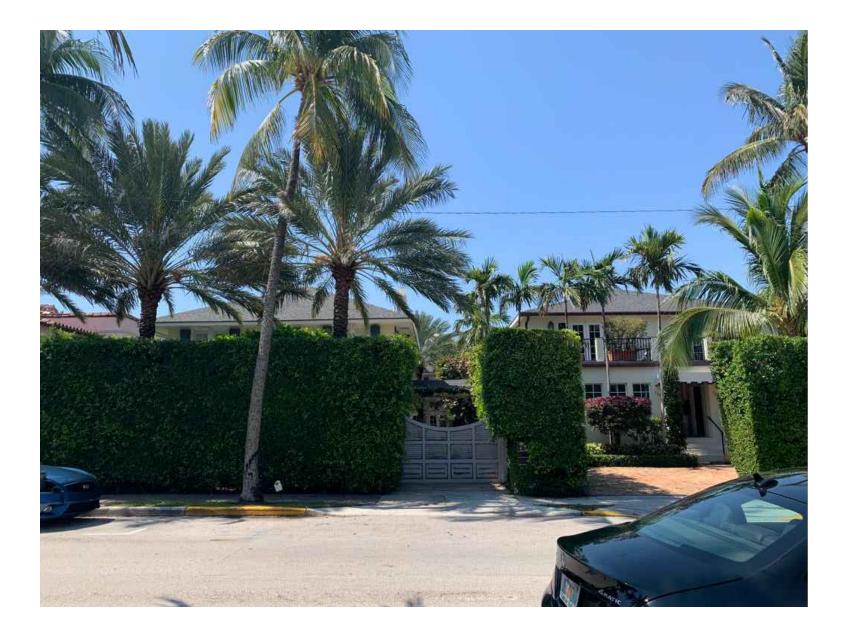

© 2022 FAIRFAX & SAMMONS ARCHITECTS PC

PROPOSED NORTH ELEVATION (ALTERNATE TRIM COLOR OPTION)

1/4"=1'-0"

1 134 CHILEAN AVE. & 136 CHILEAN AVE.: STREETSCAPE PHOTOS FROM EAST TO WEST, LOOKING SOUTH

2 136 CHILEAN AVE. & 144 CHILEAN AVE.: STREETSCAPE PHOTOS FROM EAST TO WEST, LOOKING SOUTH

(3) KEY ELEVATION: PROPOSED CHILEAN AVE. STREETSCAPE, FACING NORTH

DRC FINAL SUBMITTAL - REV. 11/02/2022

DRC FINAL SUBMITTAL SET 08/29/2022

DRC FIRST SUBMITTAL SET 08/08/2022

ARCOM CASE #: ARC-22-213

ZONING CASE #: ZON-22-139