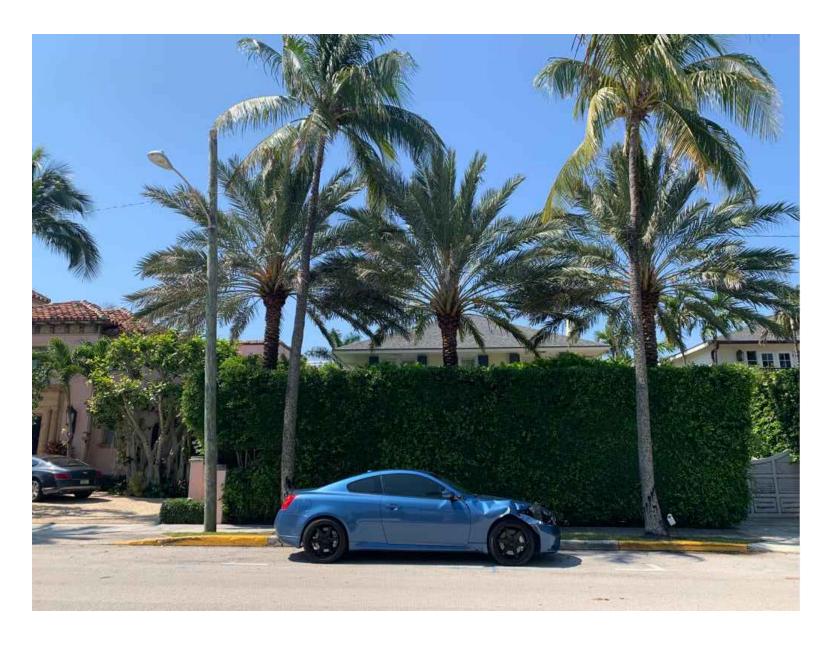

© 2022 FAIRFAX & SAMMONS ARCHITECTS PC

PROPOSED NORTH ELEVATION (ALTERNATE TRIM COLOR OPTION)

1/4"=1'-0"

1 134 CHILEAN AVE. & 136 CHILEAN AVE.: STREETSCAPE PHOTOS FROM EAST TO WEST, LOOKING SOUTH

2 136 CHILEAN AVE. & 144 CHILEAN AVE.: STREETSCAPE PHOTOS FROM EAST TO WEST, LOOKING SOUTH

(3) KEY ELEVATION: PROPOSED CHILEAN AVE. STREETSCAPE, FACING NORTH

DRC FINAL SUBMITTAL - REV. 11/02/2022

DRC FINAL SUBMITTAL SET 08/29/2022

DRC FIRST SUBMITTAL SET 08/08/2022

ARCOM CASE #: ARC-22-213

ZONING CASE #: ZON-22-139