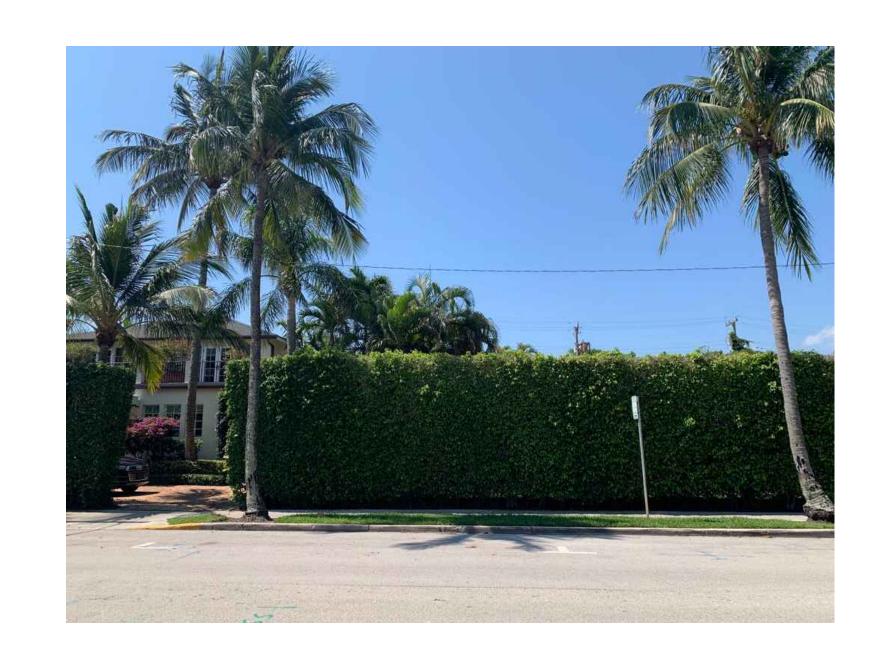

© 2022 FAIRFAX & SAMMONS ARCHITECTS PC

PROPOSED NORTH ELEVATION (ALTERNATE TRIM COLOR OPTION)

1/4"=1'-0"

1 134 CHILEAN AVE. & 136 CHILEAN AVE.: STREETSCAPE PHOTOS FROM EAST TO WEST, LOOKING SOUTH

2 136 CHILEAN AVE. & 144 CHILEAN AVE.: STREETSCAPE PHOTOS FROM EAST TO WEST, LOOKING SOUTH

(3) KEY ELEVATION: PROPOSED CHILEAN AVE. STREETSCAPE, FACING NORTH

DRC FINAL SUBMITTAL - REV. 11/02/2022

DRC FINAL SUBMITTAL SET 08/29/2022

DRC FIRST SUBMITTAL SET 08/08/2022

ARCOM CASE #: ARC-22-213

ZONING CASE #: ZON-22-139