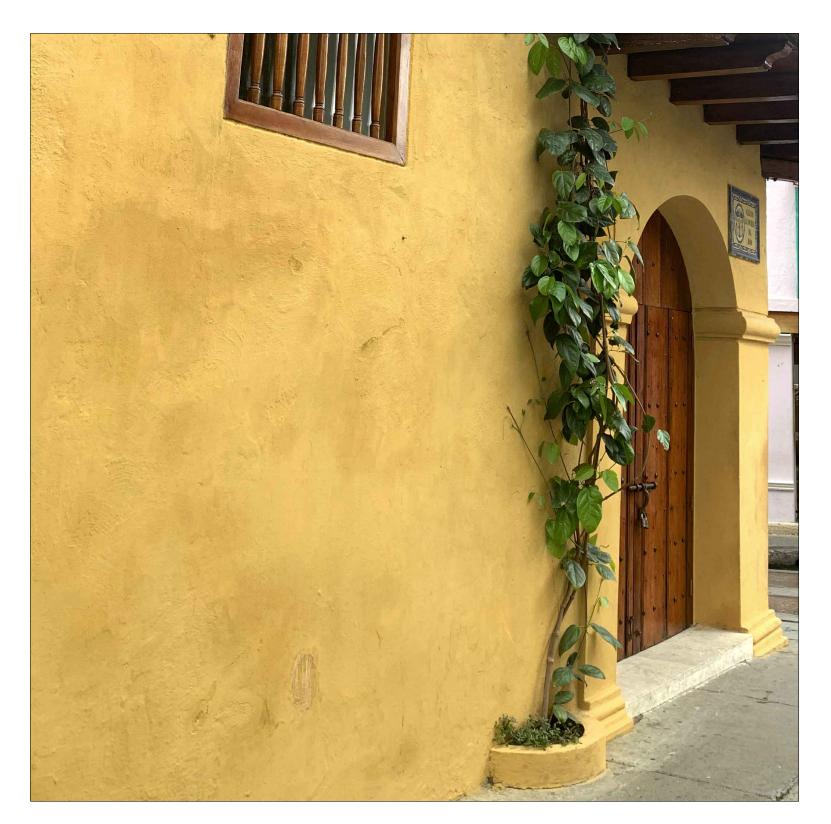

PAINTED STUCCO WALLS
FARROW & BALL SHERBERT LEMON (NO. 9914)

PAINTED WOOD WINDOWS & DOORS
FARROW & BALL COOKS BLUE (NO. 237)

CLAY TILE ROOF

BUFF & BROWN HUES ONLY (NO REDS)

STONE SURROUNDS & DETAILS
LIMESTONE

STYLE: MEDITERRANEAN

WALL COLOR (STUCCO):

ROOF COLOR:

DOOR & WINDOW COLOR:

RAILING COLOR:

FARROW AND BALL SHERBERT LEMON (No. 9914) BUFF & BROWN FARROW AND BALL COOKS BLUE (No. 237) CHARCOAL

STAINED WOOD DOORS & GATES
WHITEWASHED CYPRESS