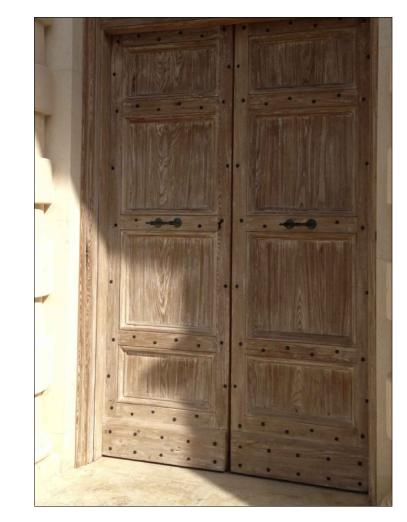

STYLE: MEDITERRANEAN

WALL COLOR (STUCCO):

ROOF COLOR:

DOOR & WINDOW COLOR:

RAILING COLOR:

FARROW AND BALL SHERBERT LEMON (No. 9914) BUFF & BROWN FARROW AND BALL COOKS BLUE (No. 237) CHARCOAL

STAINED WOOD DOORS & GATES
WHITEWASHED CYPRESS