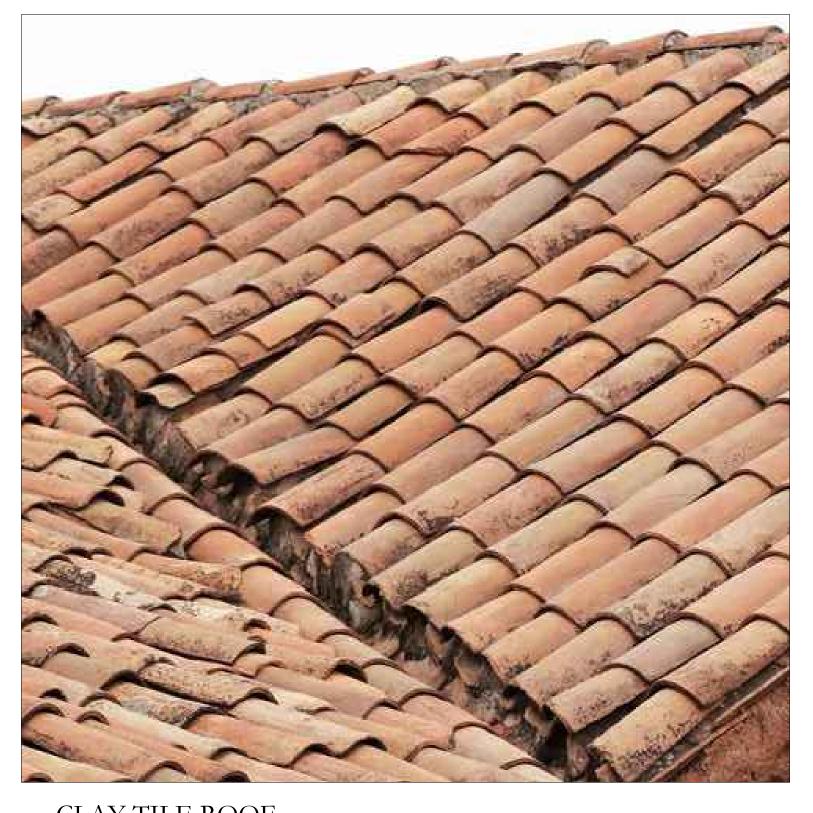

PAINTED STUCCO WALLS
FARROW & BALL SHERBERT LEMON (NO. 9914)

PAINTED WOOD WINDOWS & DOORS
FARROW & BALL COOKS BLUE (NO. 237)

CLAY TILE ROOF

BUFF & BROWN HUES ONLY (NO REDS)

STONE SURROUNDS & DETAILS
LIMESTONE

STYLE: MEDITERRANEAN

WALL COLOR (STUCCO):

ROOF COLOR:

DOOR & WINDOW COLOR:

RAILING COLOR:

FARROW AND BALL SHERBERT LEMON (No. 9914) BUFF & BROWN FARROW AND BALL COOKS BLUE (No. 237) CHARCOAL

STAINED WOOD DOORS & GATES
WHITEWASHED CYPRESS