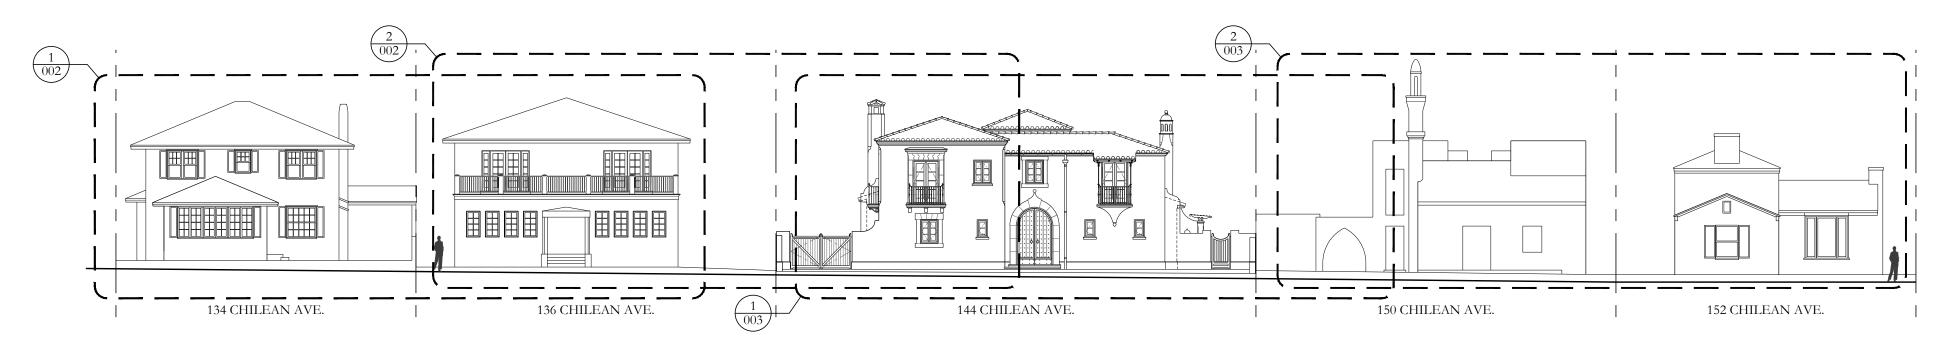

© 2022 FAIRFAX & SAMMONS ARCHITECTS PC

PROPOSED NORTH ELEVATION (ALTERNATE TRIM COLOR OPTION)

1/4"=1'-0"

1 134 CHILEAN AVE. & 136 CHILEAN AVE.: STREETSCAPE PHOTOS FROM EAST TO WEST, LOOKING SOUTH

2 136 CHILEAN AVE. & 144 CHILEAN AVE.: STREETSCAPE PHOTOS FROM EAST TO WEST, LOOKING SOUTH

(3) KEY ELEVATION: PROPOSED CHILEAN AVE. STREETSCAPE, FACING NORTH

DRC FINAL SUBMITTAL - REV. 11/02/2022

DRC FINAL SUBMITTAL SET 08/29/2022

DRC FIRST SUBMITTAL SET 08/08/2022

ARCOM CASE #: ARC-22-213

ZONING CASE #: ZON-22-139

FAIRFAX & SAMMONS

NEW YORK-PALM BEACH

FAIRFAX, SAMMONS & PARTNERS, LLC. 214 BRAZILIAN AVENUE, PALM BEACH 33480 TELEPHONE (561) 805-8591 FAIRFAXANDSAMMONS.COM

144 CHILEAN AVE. & 150 CHILEAN AVE.: STREETSCAPE PHOTOS FROM EAST TO WEST, LOOKING SOUTH

2 150 CHILEAN AVE. & 152 CHILEAN AVE.: STREETSCAPE PHOTOS FROM EAST TO WEST, LOOKING SOUTH

(3) KEY ELEVATION: PROPOSED CHILEAN AVE. STREETSCAPE, FACING NORTH

DRC FINAL SUBMITTAL - REV. 11/02/2022

DRC FINAL SUBMITTAL SET 08/29/2022