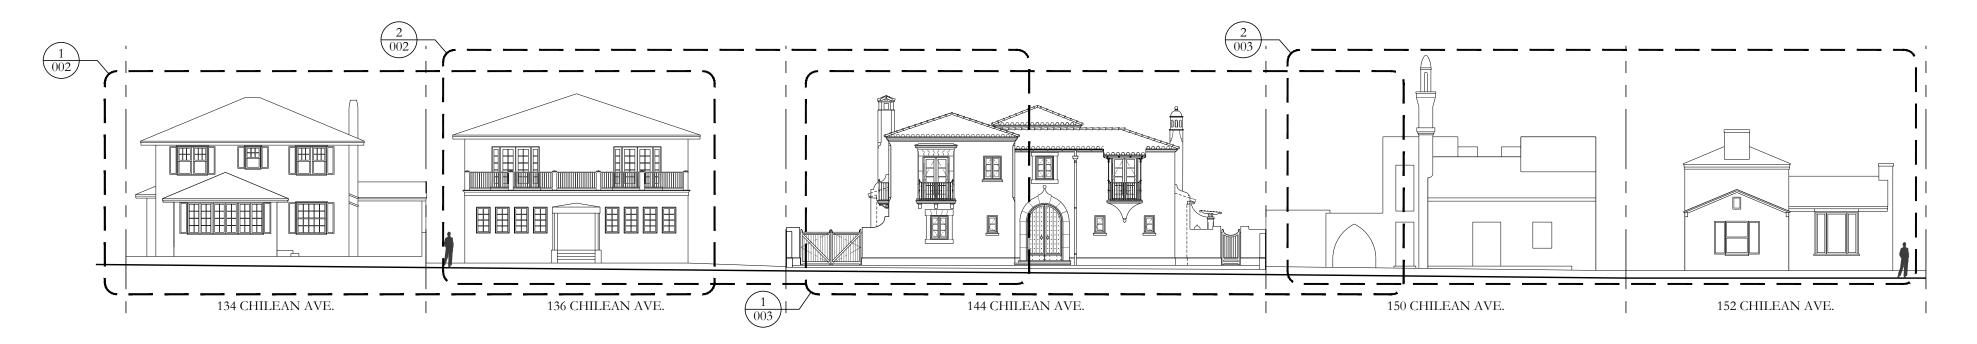

© 2022 FAIRFAX & SAMMONS ARCHITECTS PC

PROPOSED NORTH ELEVATION (ALTERNATE TRIM COLOR OPTION)

1/4"=1'-0"

1 134 CHILEAN AVE. & 136 CHILEAN AVE.: STREETSCAPE PHOTOS FROM EAST TO WEST, LOOKING SOUTH

2 136 CHILEAN AVE. & 144 CHILEAN AVE.: STREETSCAPE PHOTOS FROM EAST TO WEST, LOOKING SOUTH

(3) KEY ELEVATION: PROPOSED CHILEAN AVE. STREETSCAPE, FACING NORTH

DRC FINAL SUBMITTAL - REV. 11/02/2022

DRC FINAL SUBMITTAL SET 08/29/2022

DRC FIRST SUBMITTAL SET 08/08/2022

ARCOM CASE #: ARC-22-213

ZONING CASE #: ZON-22-139

FAIRFAX & SAMMONS

NEW YORK-PALM BEACH

FAIRFAX, SAMMONS & PARTNERS, LLC. 214 BRAZILIAN AVENUE, PALM BEACH 33480 TELEPHONE (561) 805-8591 FAIRFAXANDSAMMONS.COM

144 CHILEAN AVE. & 150 CHILEAN AVE.: STREETSCAPE PHOTOS FROM EAST TO WEST, LOOKING SOUTH

2 150 CHILEAN AVE. & 152 CHILEAN AVE.: STREETSCAPE PHOTOS FROM EAST TO WEST, LOOKING SOUTH

(3) KEY ELEVATION: PROPOSED CHILEAN AVE. STREETSCAPE, FACING NORTH

DRC FINAL SUBMITTAL - REV. 11/02/2022

DRC FINAL SUBMITTAL SET 08/29/2022