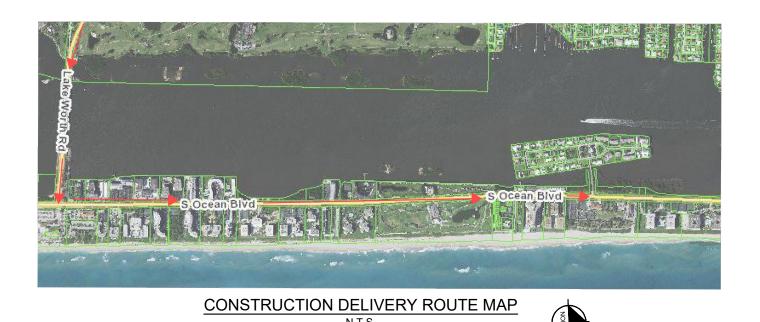

### PHIPPS OCEAN PARK PREPARED FOR

TOWN OF PALM **BEACH** 

TOWN OF PALM BEACH F

SHEET NUMBER C0.03

DIRECTIONS: TRAVEL EAST ONTO PALM BEACH ISLAND VIA LAKE WORTH ROAD, MAKE A LEFT ONTO SOUTH OCEAN BOULEVARD UNTIL ARRIVAL AT PROJECT SITE.