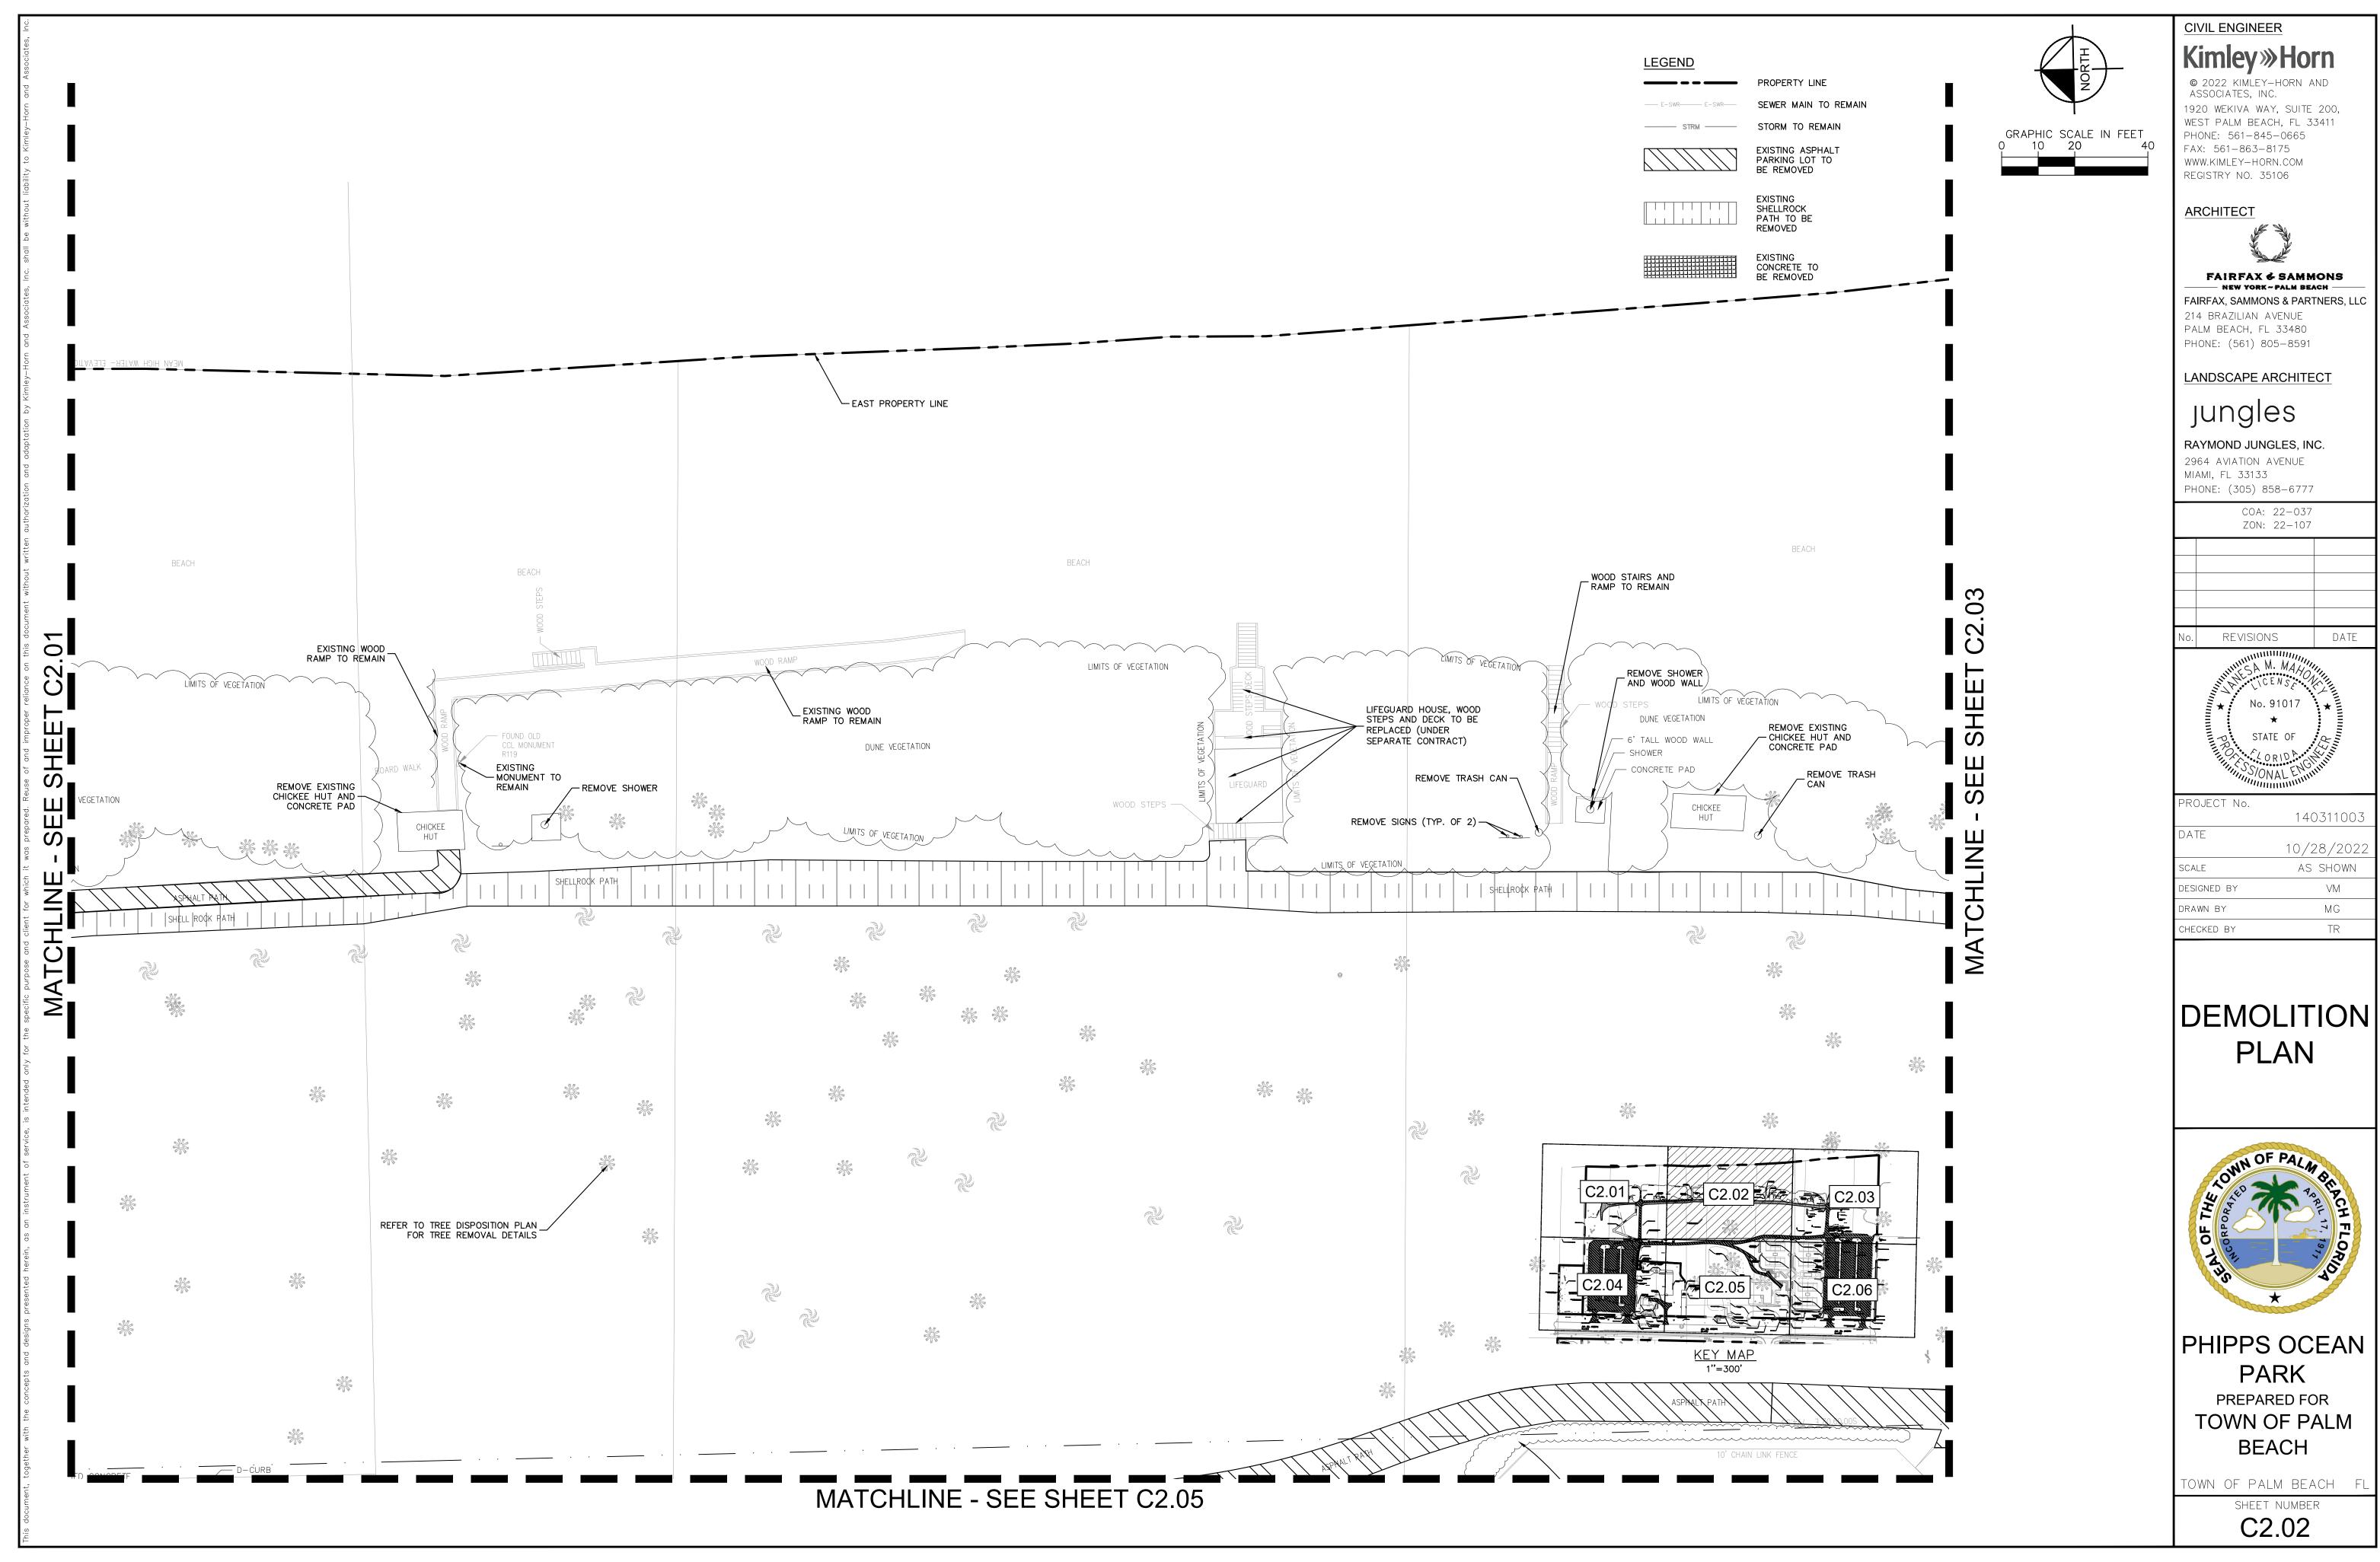

# **OVERALL** DEMOLITION **PLAN**

PHIPPS OCEAN PARK PREPARED FOR TOWN OF PALM

TOWN OF PALM BEACH F

SHEET NUMBER C2.00

| PROJECT No. |            |
|-------------|------------|
|             | 140311003  |
| DATE        |            |
|             | 10/28/2022 |
| SCALE       | AS SHOWN   |
| DESIGNED BY | VM         |
| DRAWN BY    | MG         |
| CHECKED BY  | TR         |

# DEMOLITION

| PROJECT No. |            |
|-------------|------------|
|             | 140311003  |
| DATE        |            |
|             | 10/28/2022 |
| SCALE       | AS SHOWN   |
| DESIGNED BY | VM         |
| DRAWN BY    | MG         |
| CHECKED BY  | TR         |
|             |            |