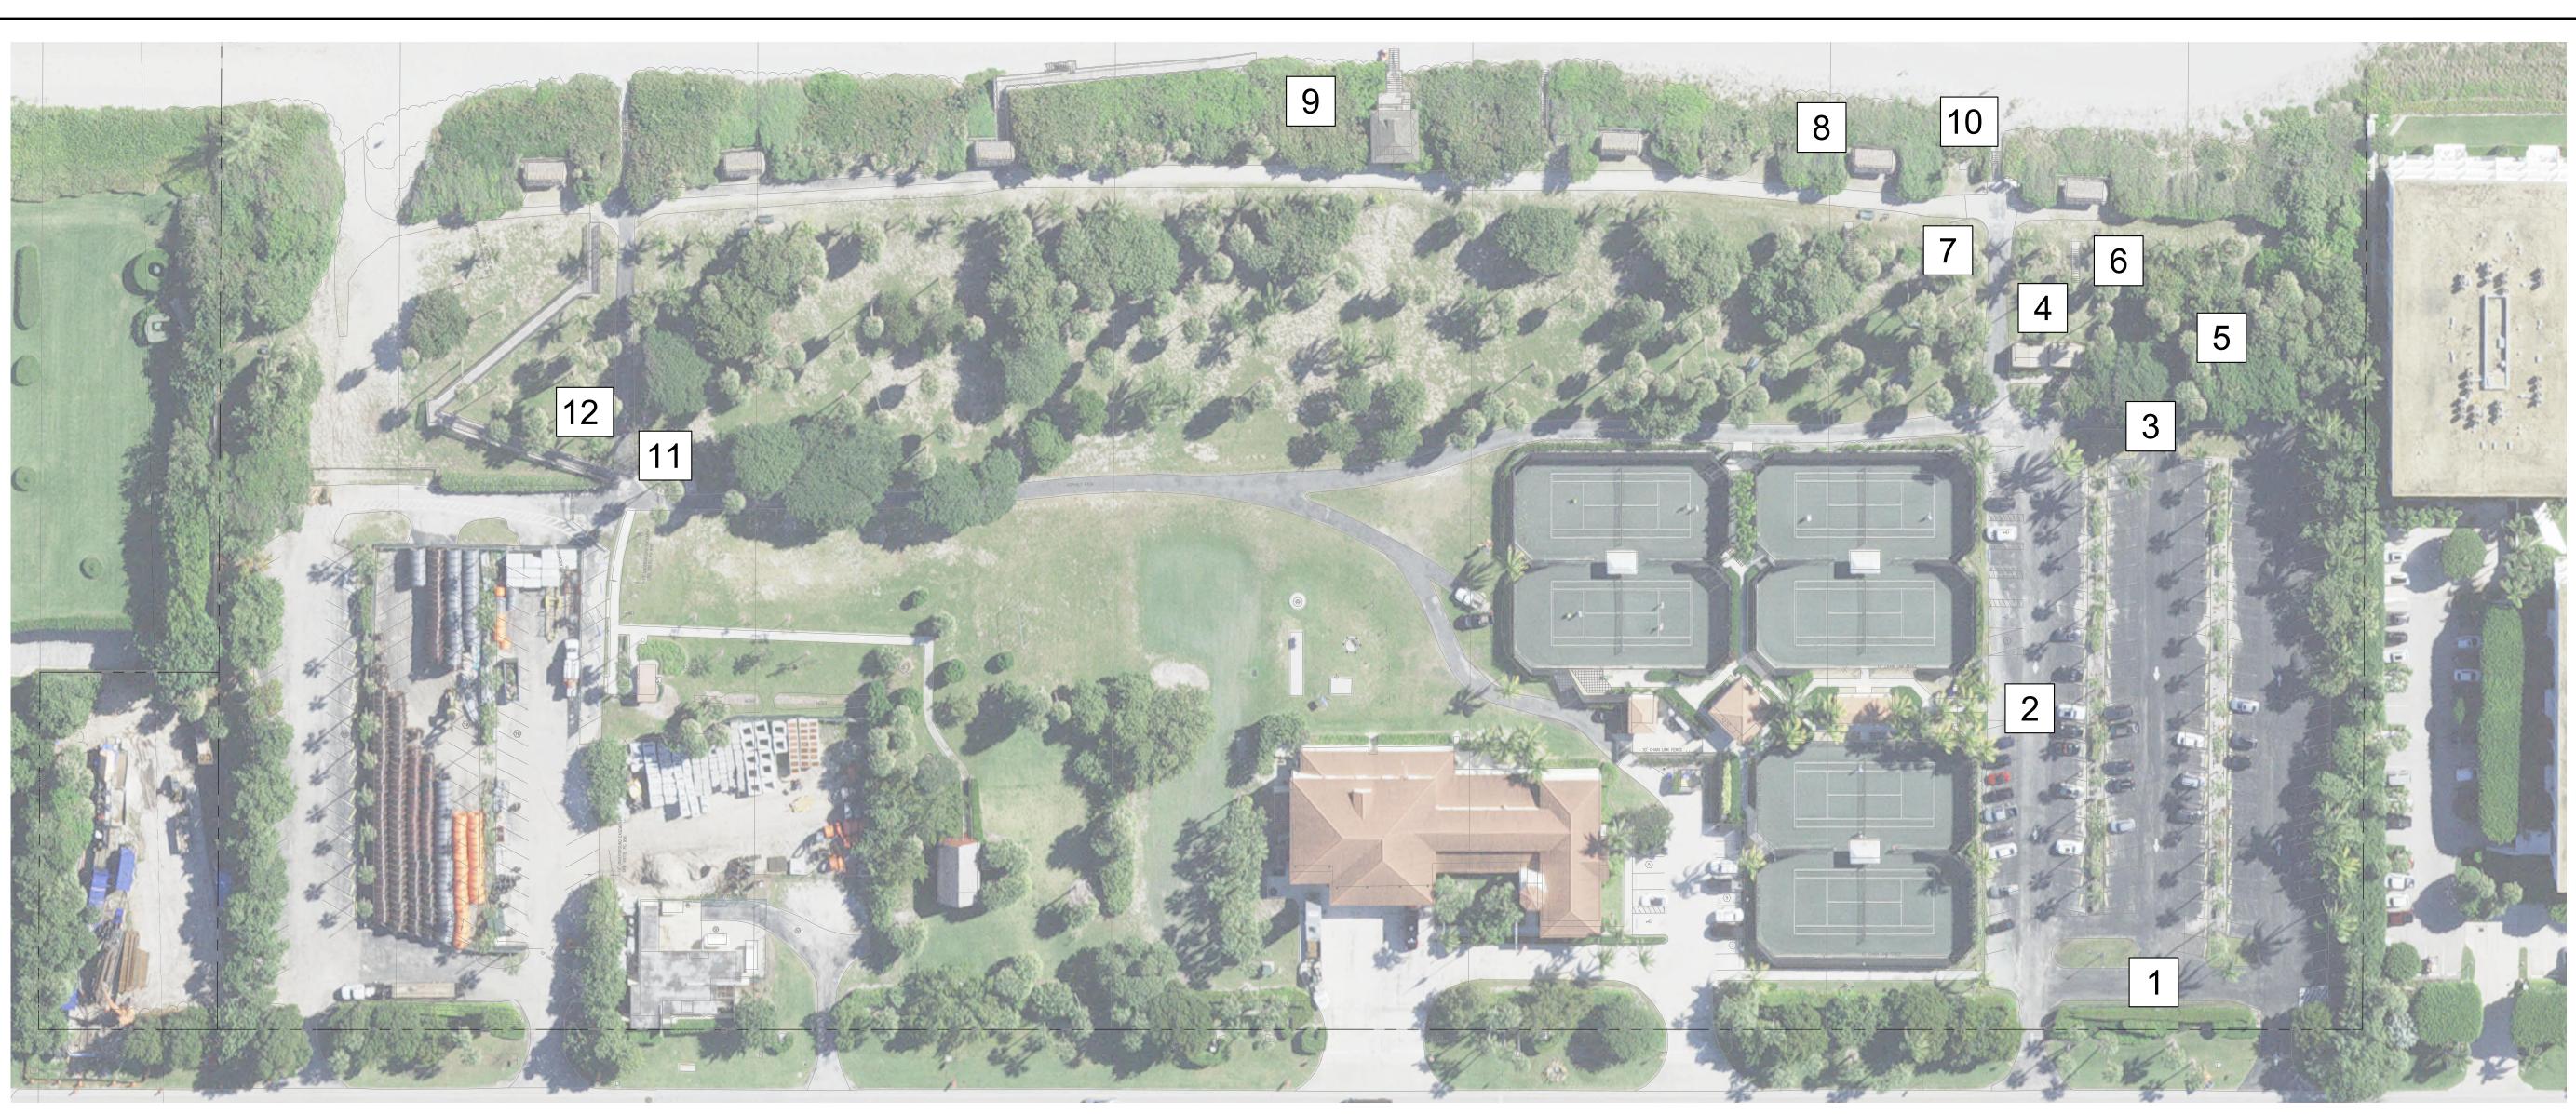

PICTURE 7: EXISTING PATHWAY TO SOUTHERNMOST BEACH ACCESS POINT

PICTURE 2: ENTRANCE TO TENNIS COURTS

PICTURE 8: CHICKEE HUT

PICTURE 3: EXISTING DUMPSTER WITH CONCRETE PAD

PICTURE 9: LIFEGUARD HOUSE

PICTURE 4: SOUTH PARKING LOT RESTROOMS

PICTURE 10: SHOWER WITH WOOD WALL

PICTURE 5: PICNIC BENCH

PICTURE 11: PARKING METER AND ADA WALKWAY SIGN AT NORTH PARKING LOT

PICTURE 6: STAIRS WITH HANDRAILS

PICTURE 12: STAGING AREA AT SOUTH PARKING LOT