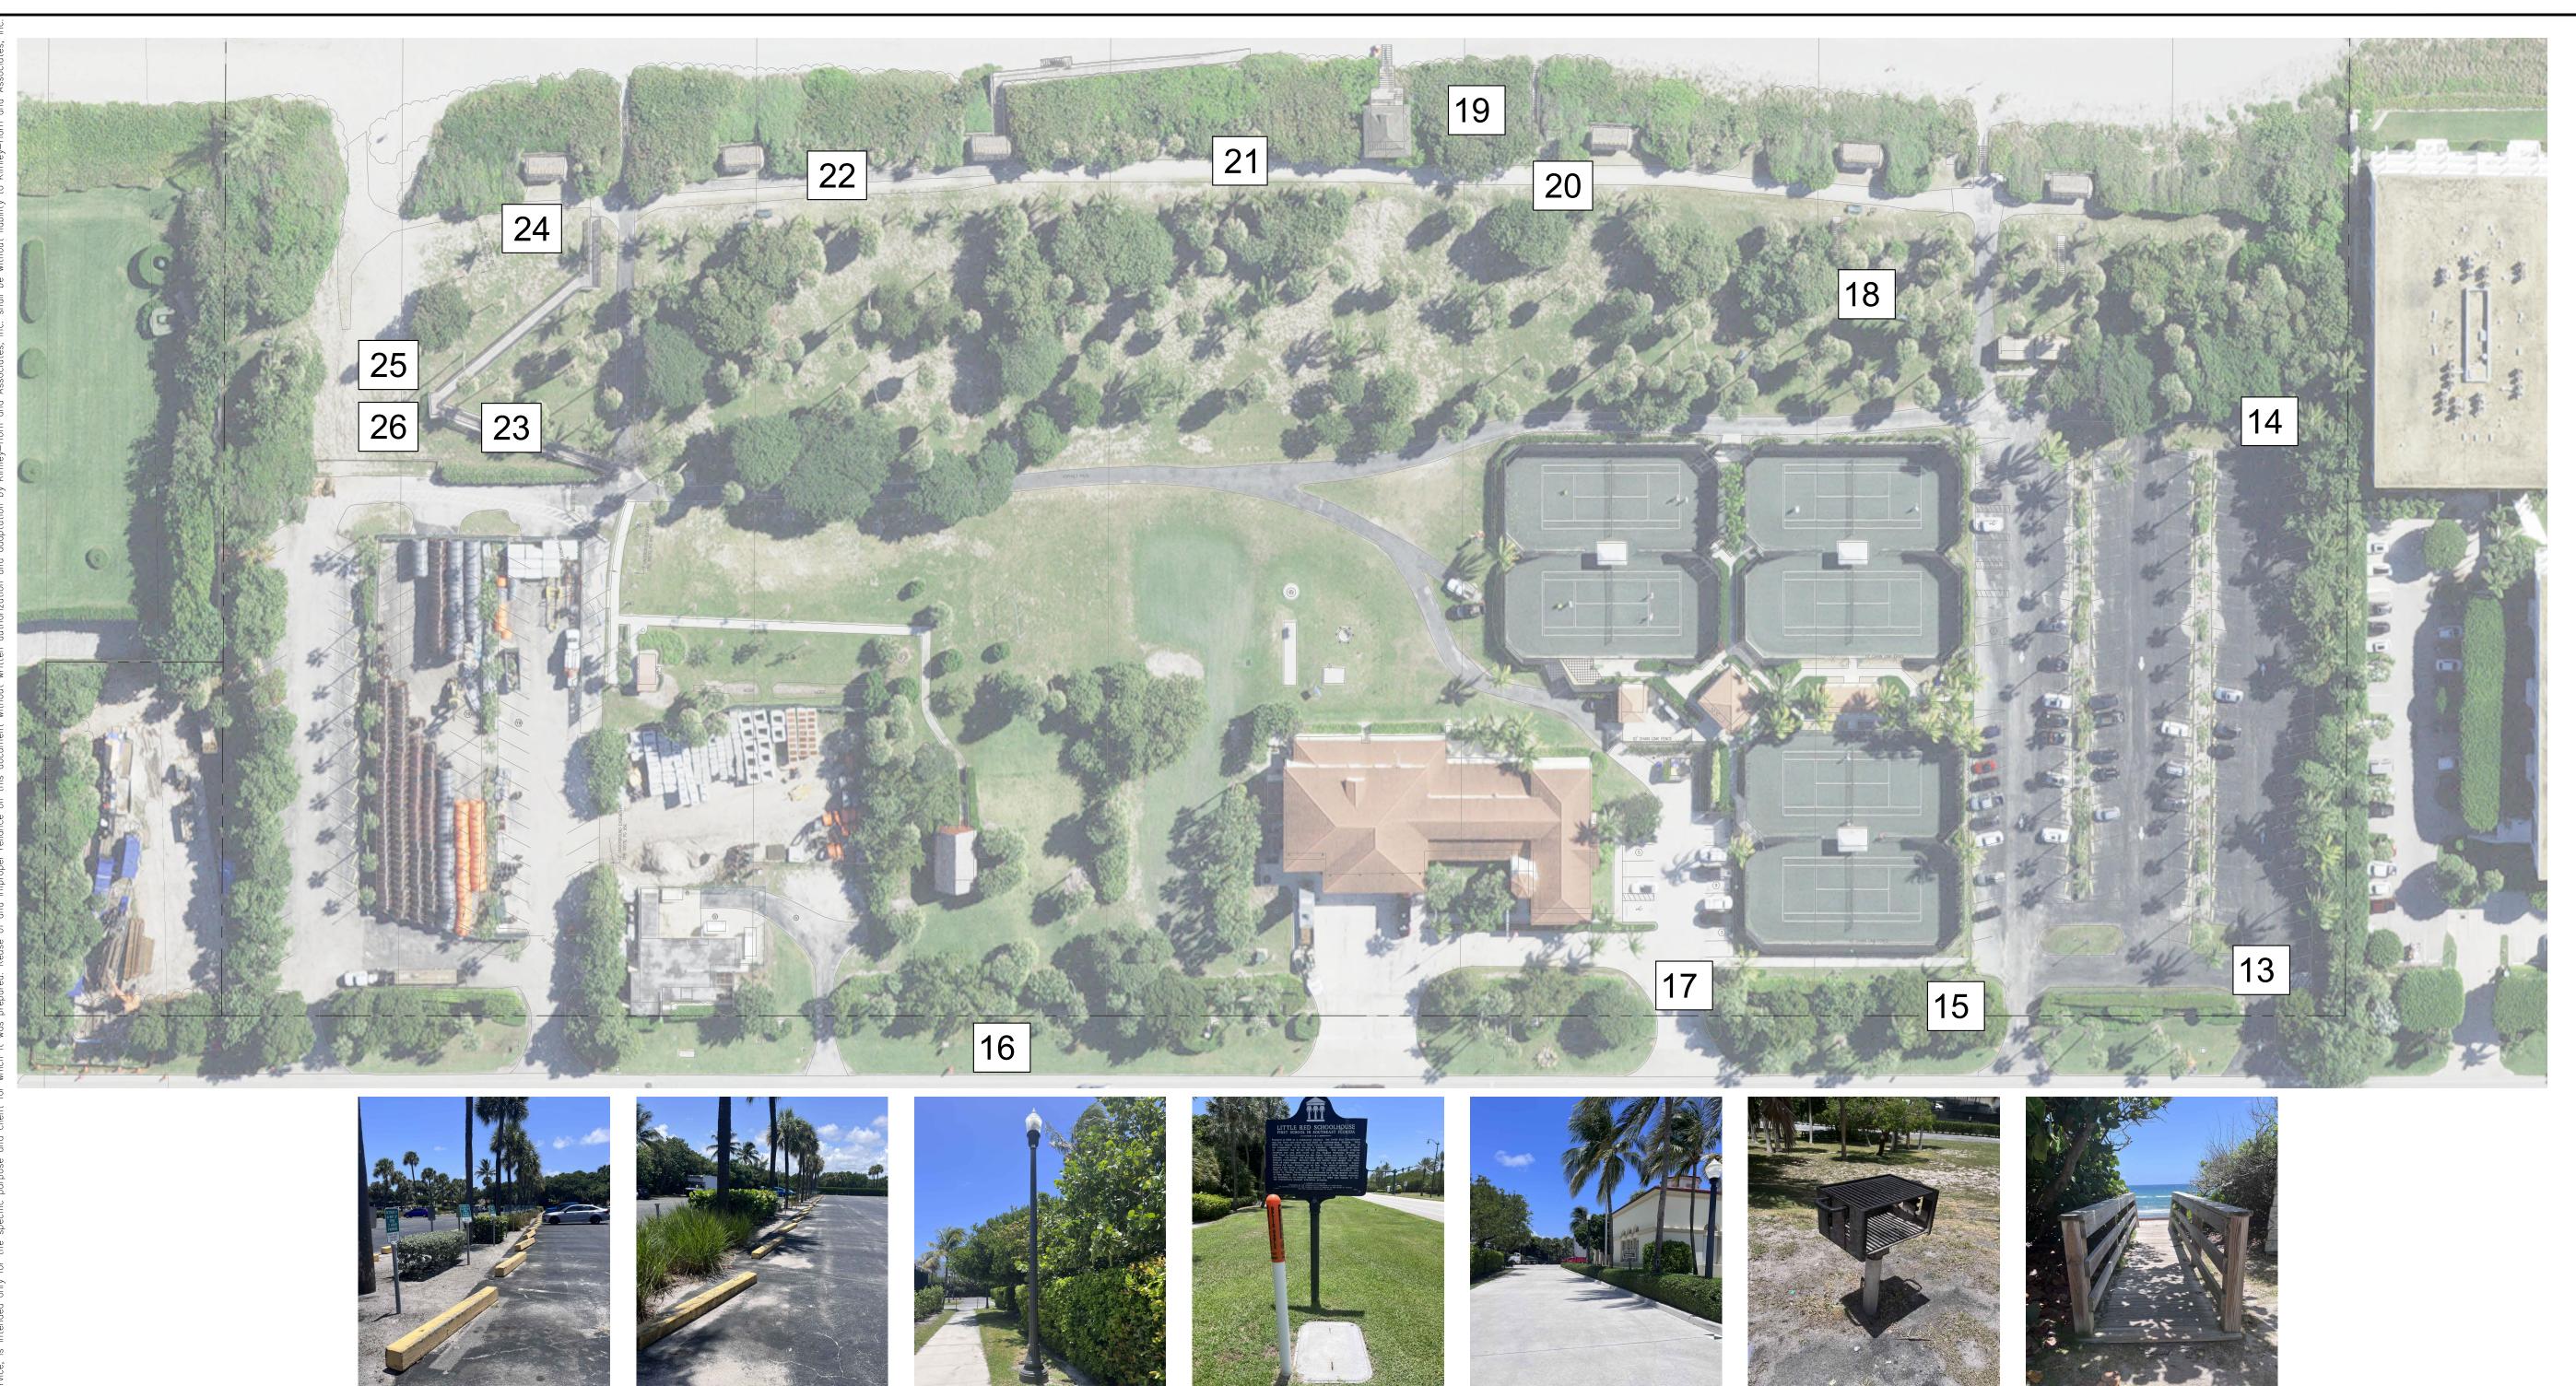

PICTURE 7: EXISTING PATHWAY TO SOUTHERNMOST BEACH ACCESS POINT

PICTURE 2: ENTRANCE TO TENNIS COURTS

PICTURE 8: CHICKEE HUT

PICTURE 3: EXISTING DUMPSTER WITH CONCRETE PAD

PICTURE 9: LIFEGUARD HOUSE

PICTURE 4: SOUTH PARKING LOT RESTROOMS

PICTURE 10: SHOWER WITH WOOD WALL

PICTURE 5: PICNIC BENCH

PICTURE 11: PARKING METER AND ADA WALKWAY SIGN AT NORTH PARKING LOT

PICTURE 6: STAIRS WITH HANDRAILS

PICTURE 12: STAGING AREA AT SOUTH PARKING LOT

### PHIPPS OCEAN PARK

PREPARED FOR TOWN OF PALM **BEACH** 

TOWN OF PALM BEACH F

SHEET NUMBER C0.02

PICTURE 16: HISTORICAL SIGN

PICTURE 23: WOODEN ADA WALKWAY

PICTURE 18: BARBEQUE GRILL

PICTURE 25: WOODEN ADA WALKWAY

PICTURE 17: FIRE STATION

PICTURE 24: WOODEN ADA WALKWAY

PICTURE 19: WOODEN WALKWAY

PICTURE 26: SOUTH PARKING LOT AND STAGING AREA

PICTURE 13: SOUTH PARKING LOT

PICTURE 20: SHOWER WITH WOOD WALL

PICTURE 14: SOUTH PARKING LOT

PICTURE 21: SHELLROCK PATH

PICTURE 15: WALKWAY WITH LIGHTPOLES

PICTURE 22: SHELLROCK AND ASPHALT PATH