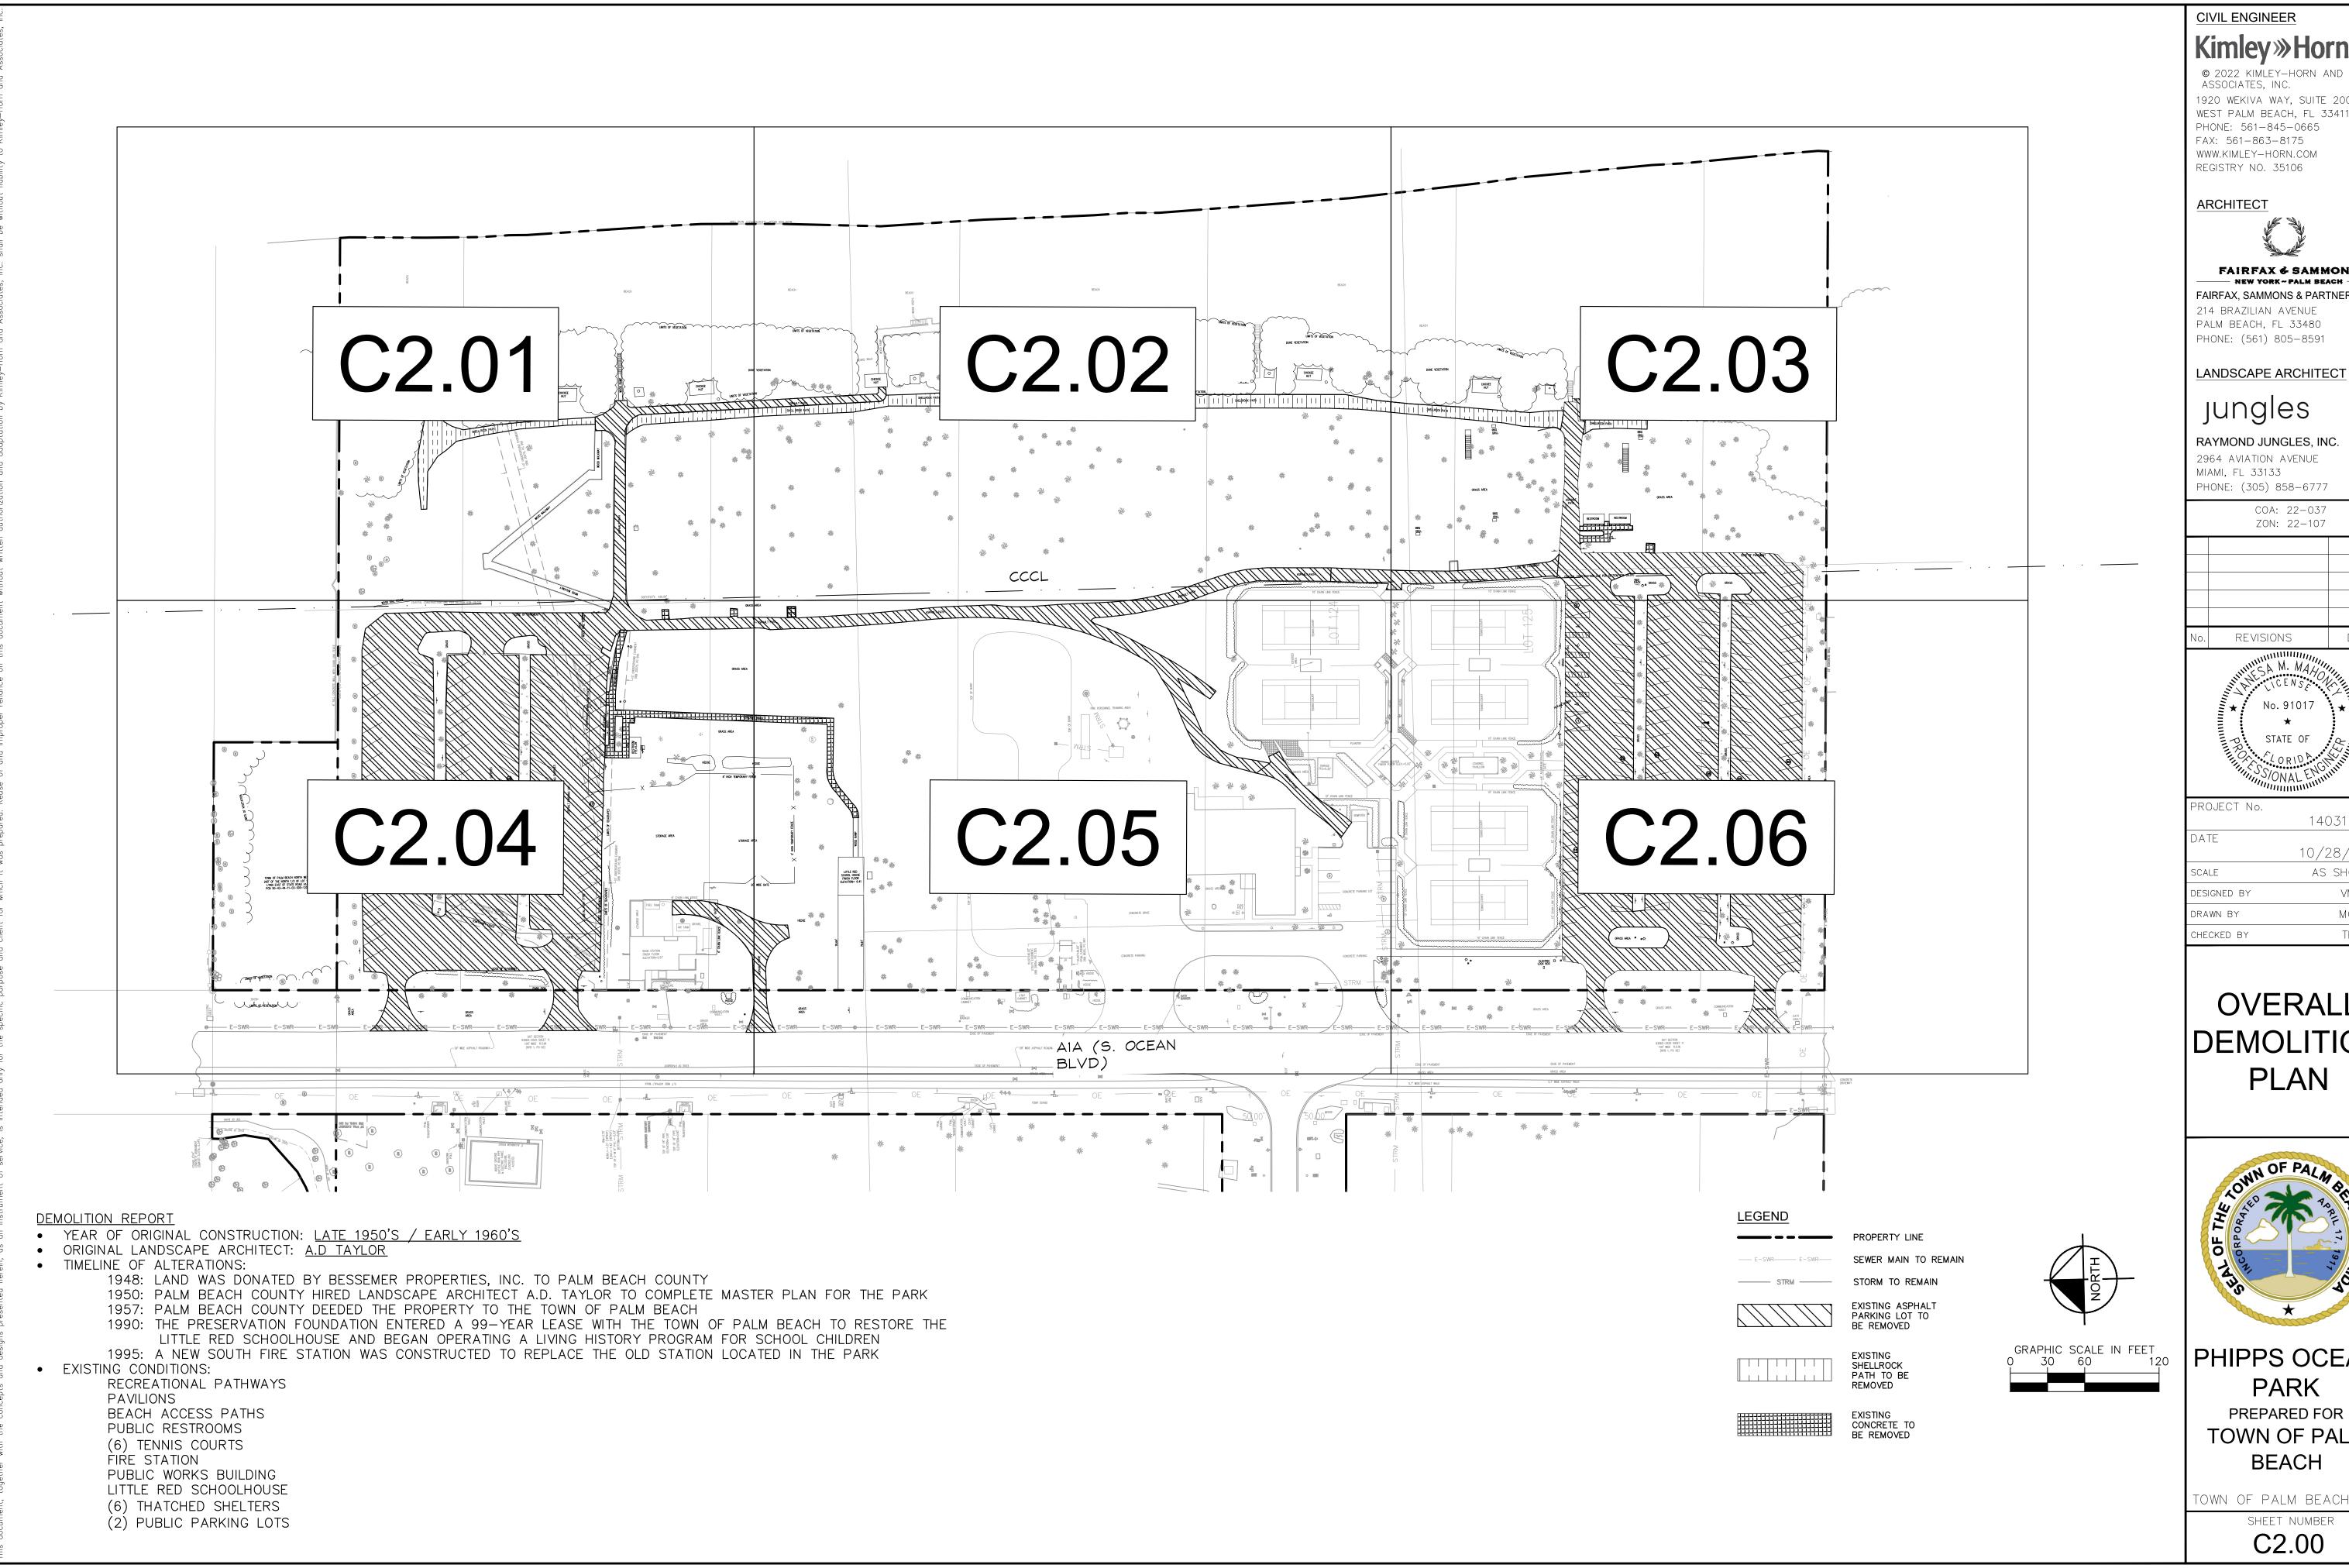

# **OVERALL** DEMOLITION **PLAN**

PHIPPS OCEAN PARK PREPARED FOR TOWN OF PALM

TOWN OF PALM BEACH F

SHEET NUMBER C2.00

| PROJECT No. |            |
|-------------|------------|
|             | 140311003  |
| DATE        |            |
|             | 10/28/2022 |
| SCALE       | AS SHOWN   |
| DESIGNED BY | VM         |
| DRAWN BY    | MG         |
| CHECKED BY  | TR         |

# DEMOLITION

| PROJECT No. |            |
|-------------|------------|
|             | 140311003  |
| DATE        |            |
|             | 10/28/2022 |
| SCALE       | AS SHOWN   |
| DESIGNED BY | VM         |
| DRAWN BY    | MG         |
| CHECKED BY  | TR         |
|             |            |