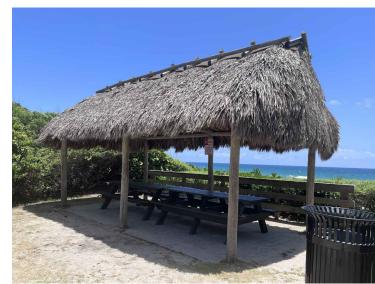

PICTURE 7: EXISTING PATHWAY TO SOUTHERNMOST BEACH ACCESS POINT

PICTURE 2: ENTRANCE TO TENNIS COURTS

PICTURE 8: CHICKEE HUT

PICTURE 3: EXISTING DUMPSTER WITH CONCRETE PAD

PICTURE 9: LIFEGUARD HOUSE

PICTURE 4: SOUTH PARKING LOT RESTROOMS