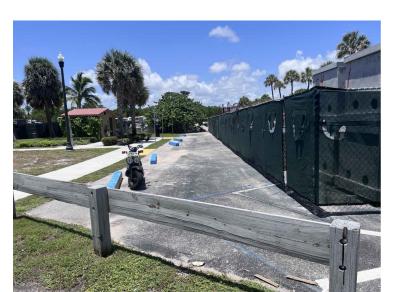

PICTURE 17: FIRE STATION

PICTURE 24: WOODEN ADA WALKWAY

PICTURE 19: WOODEN WALKWAY

PICTURE 26: SOUTH PARKING LOT AND STAGING AREA

PICTURE 13: SOUTH PARKING LOT

PICTURE 20: SHOWER WITH WOOD WALL

PICTURE 14: SOUTH PARKING LOT

PICTURE 21: SHELLROCK PATH

PICTURE 15: WALKWAY WITH LIGHTPOLES

PICTURE 22: SHELLROCK AND ASPHALT PATH