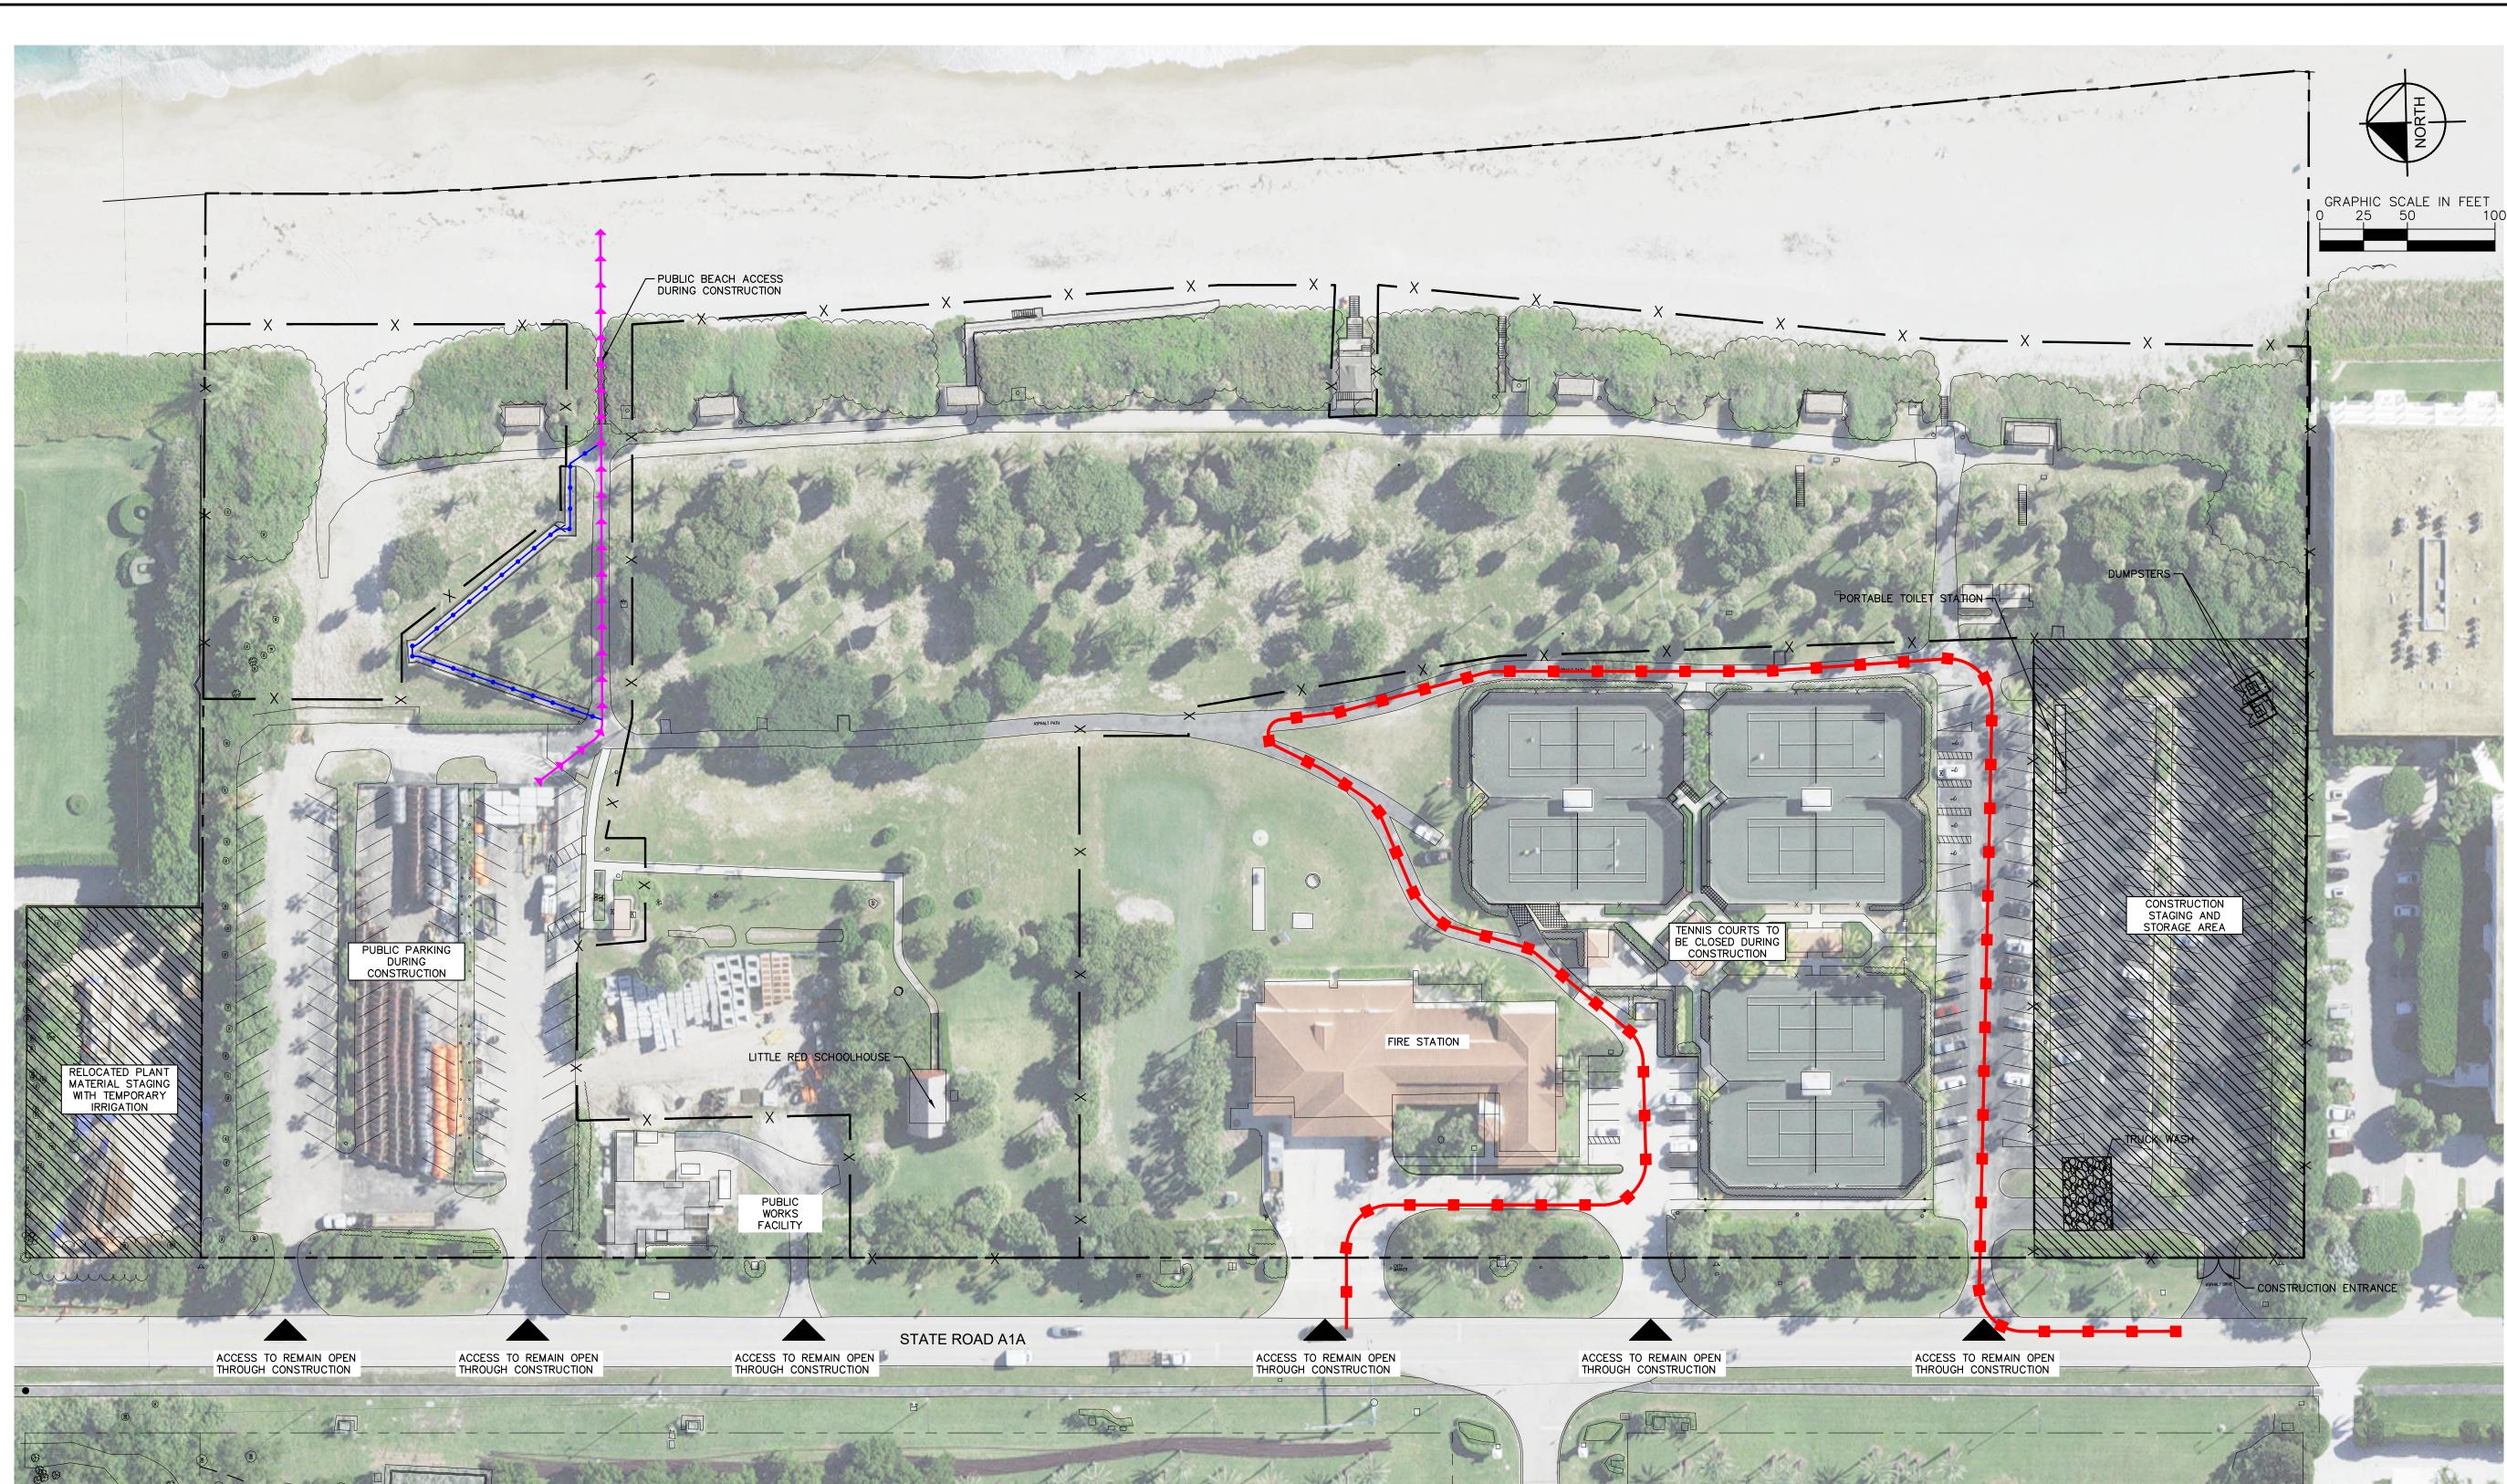

LEGEND PROPERTY LINE CHAINLINK FENCE WITH DUST TRUCK ACCESS DURING CONSTRUCTION ADA BEACH ACCESS DURING CONSTRUCTION PEDESTRIAN BEACH ACCESS DURING CONSTRUCTION CONSTRUCTION STAGING AREA CIVIL ENGINEER

CONSTRUCTION STAGING AND **TRUCK** LOGISTICS PLAN

PHIPPS OCEAN PARK

PREPARED FOR TOWN OF PALM **BEACH** 

TOWN OF PALM BEACH F

SHEET NUMBER C1.00

© 2022 KIMLEY—HORN AND ASSOCIATES, INC. 1920 WEKIVA WAY, SUITE 200, WEST PALM BEACH, FL 33411 PHONE: 561-845-0665 FAX: 561-863-8175 WWW.KIMLEY-HORN.COM REGISTRY NO. 35106