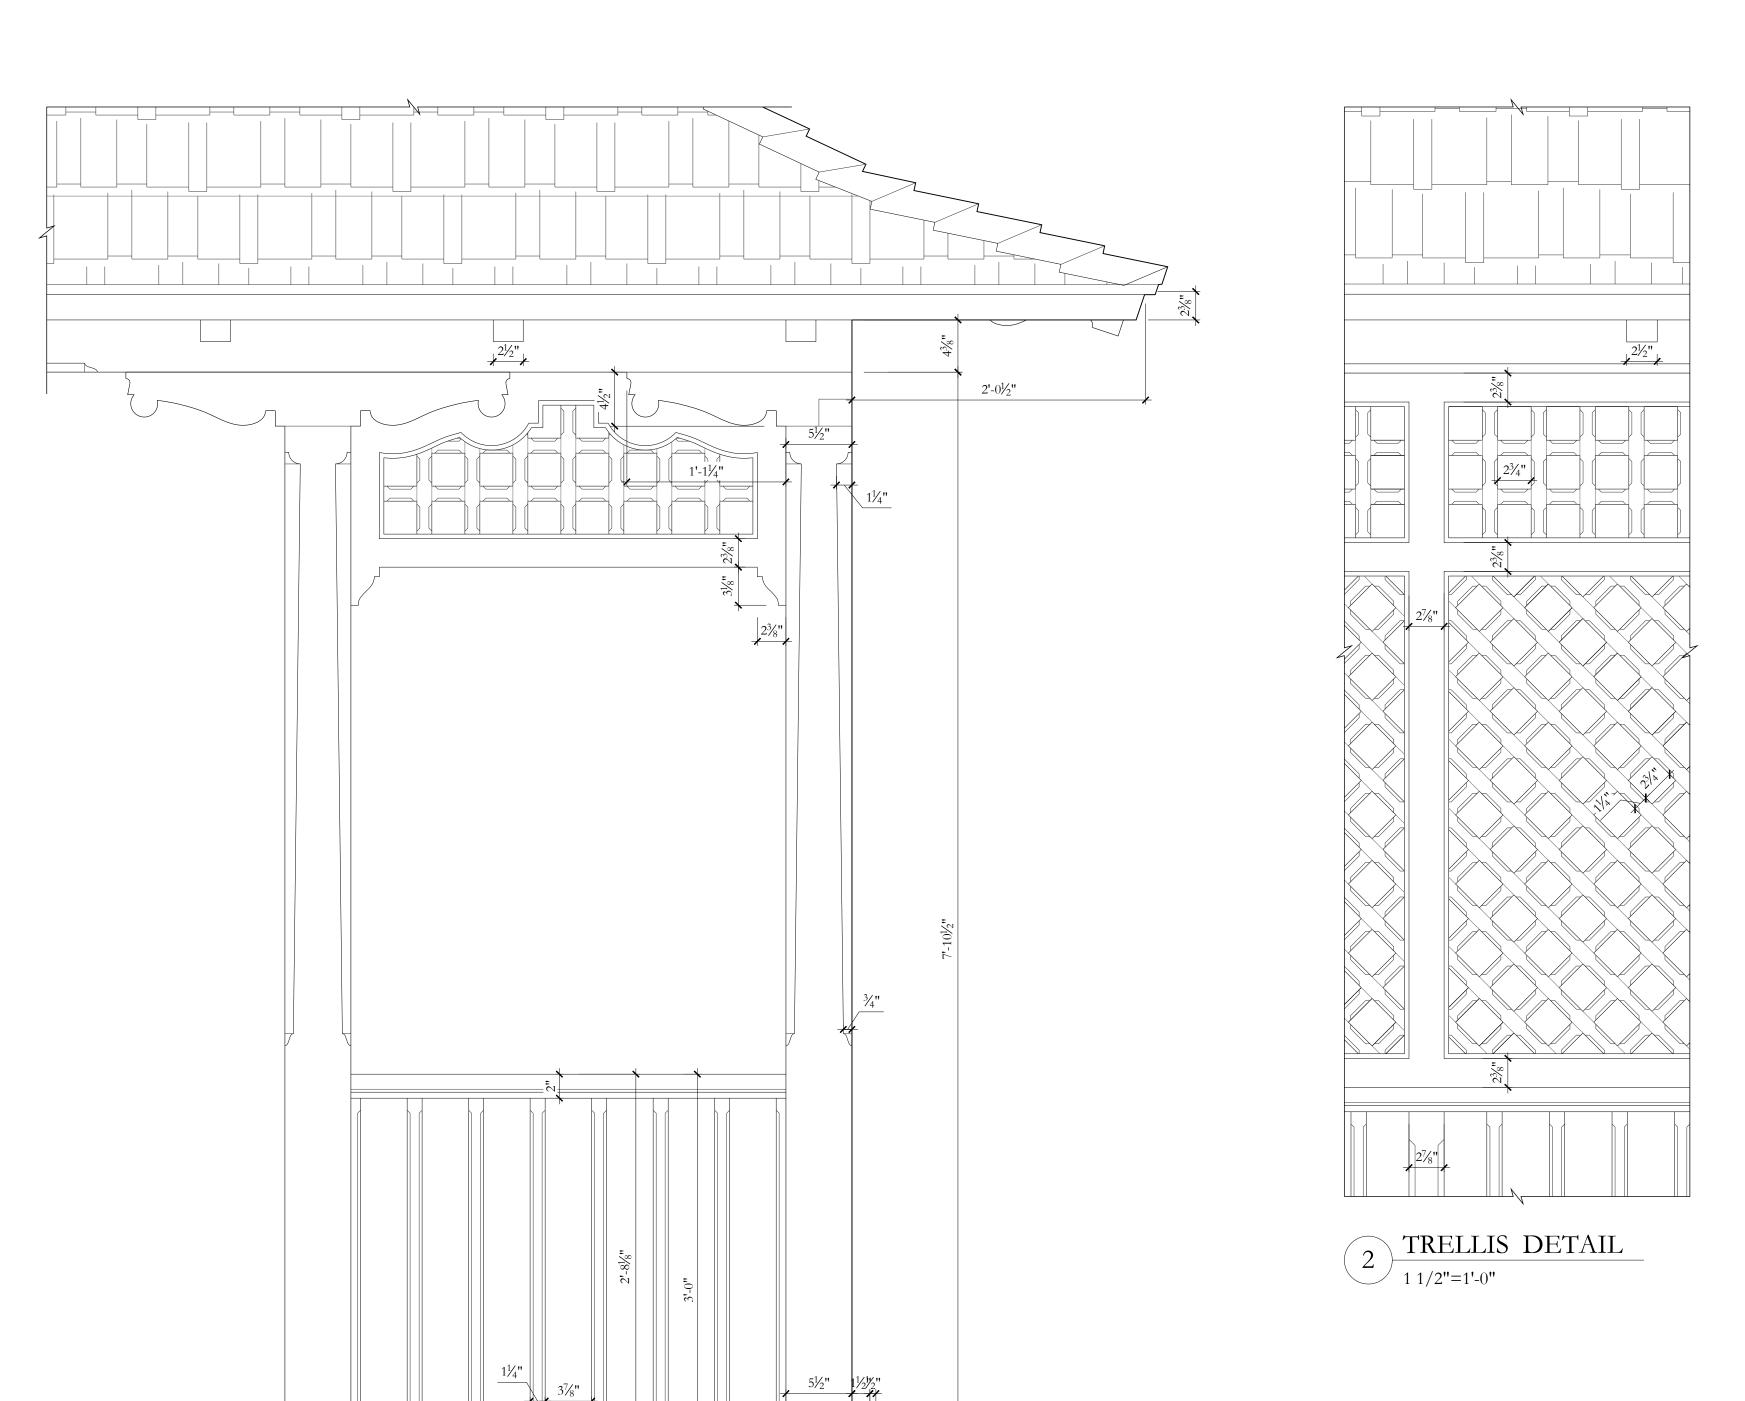

# **EXTERIOR DETAILS**

PHIPPS OCEAN PARK

PREPARED FOR TOWN OF PALM BEACH

TOWN OF PALM BEACH FL SHEET NUMBER

A2.210

PROPOSED FLOOR PLAN

1/4"=1'-0"

WOMEN'S

RESTROOM

5'-0"

9'-0"

FAMILY RESTROOM

9'-0"

FAMILY RESTROOM

MEN'S

RESTROOM

14'-0"

5'-0"

PROPOSED ROOF PLAN

1/4"=1'-0"