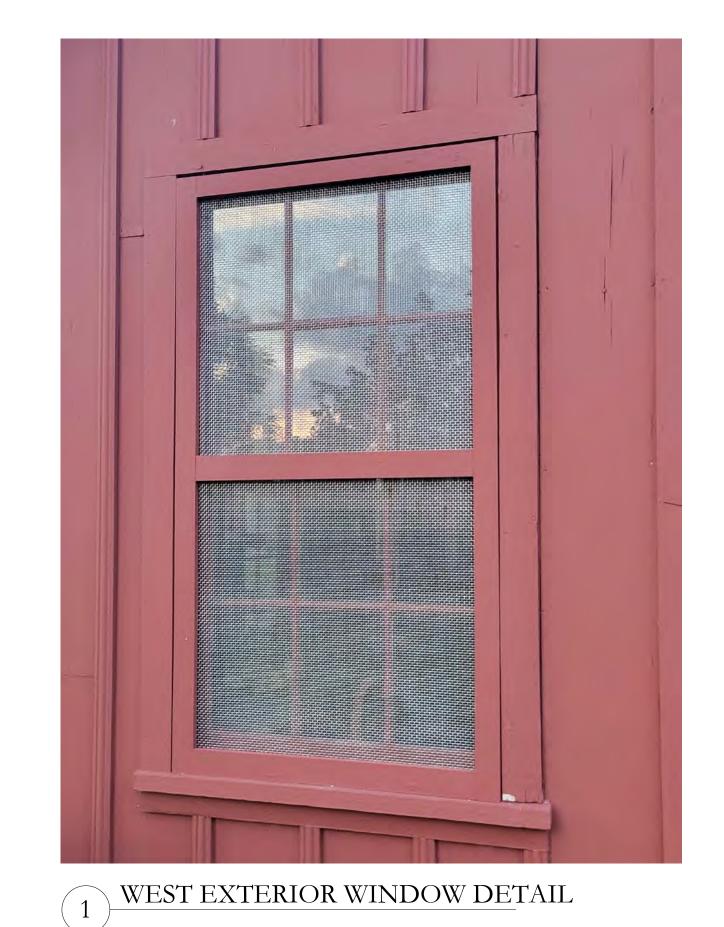

PHIPPS OCEAN PARK

5 LRS KEY PLAN

PREPARED FOR TOWN OF PALM BEACH

TOWN OF PALM BEACH F

SHEET NUMBER A1.304

| TOTAL AREA:                                   |                      | 2,399 FT <sup>2</sup> |
|-----------------------------------------------|----------------------|-----------------------|
| COVERED STORAGE AREA                          | 002 F I <sup>-</sup> | 148 FT <sup>2</sup>   |
| SLAT HOUSE INTERIOR<br>OFFICE INTERIOR        | 802 FT <sup>2</sup>  | 1449 FT <sup>2</sup>  |
| COASTAL RESTORATION CENTER AREA CALCULATIONS: | HVAC                 | NON-HVAC              |