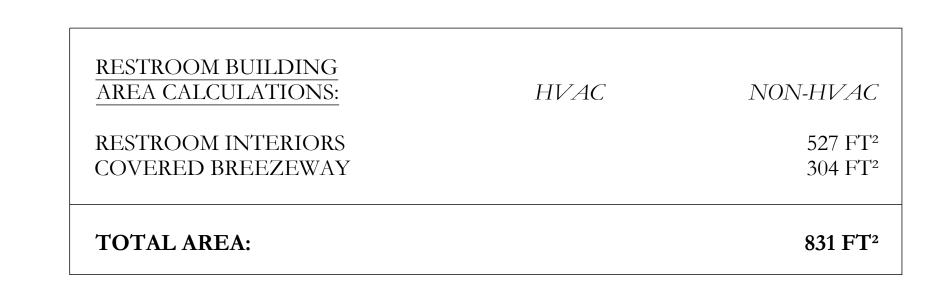

# **EXTERIOR DETAILS**

PHIPPS OCEAN PARK

PREPARED FOR TOWN OF PALM BEACH

TOWN OF PALM BEACH FL SHEET NUMBER

A2.210

PROPOSED FLOOR PLAN

1/4"=1'-0"

WOMEN'S

RESTROOM

5'-0"

9'-0"

FAMILY RESTROOM

9'-0"

FAMILY RESTROOM

MEN'S

RESTROOM

14'-0"

5'-0"

PROPOSED ROOF PLAN

1/4"=1'-0"