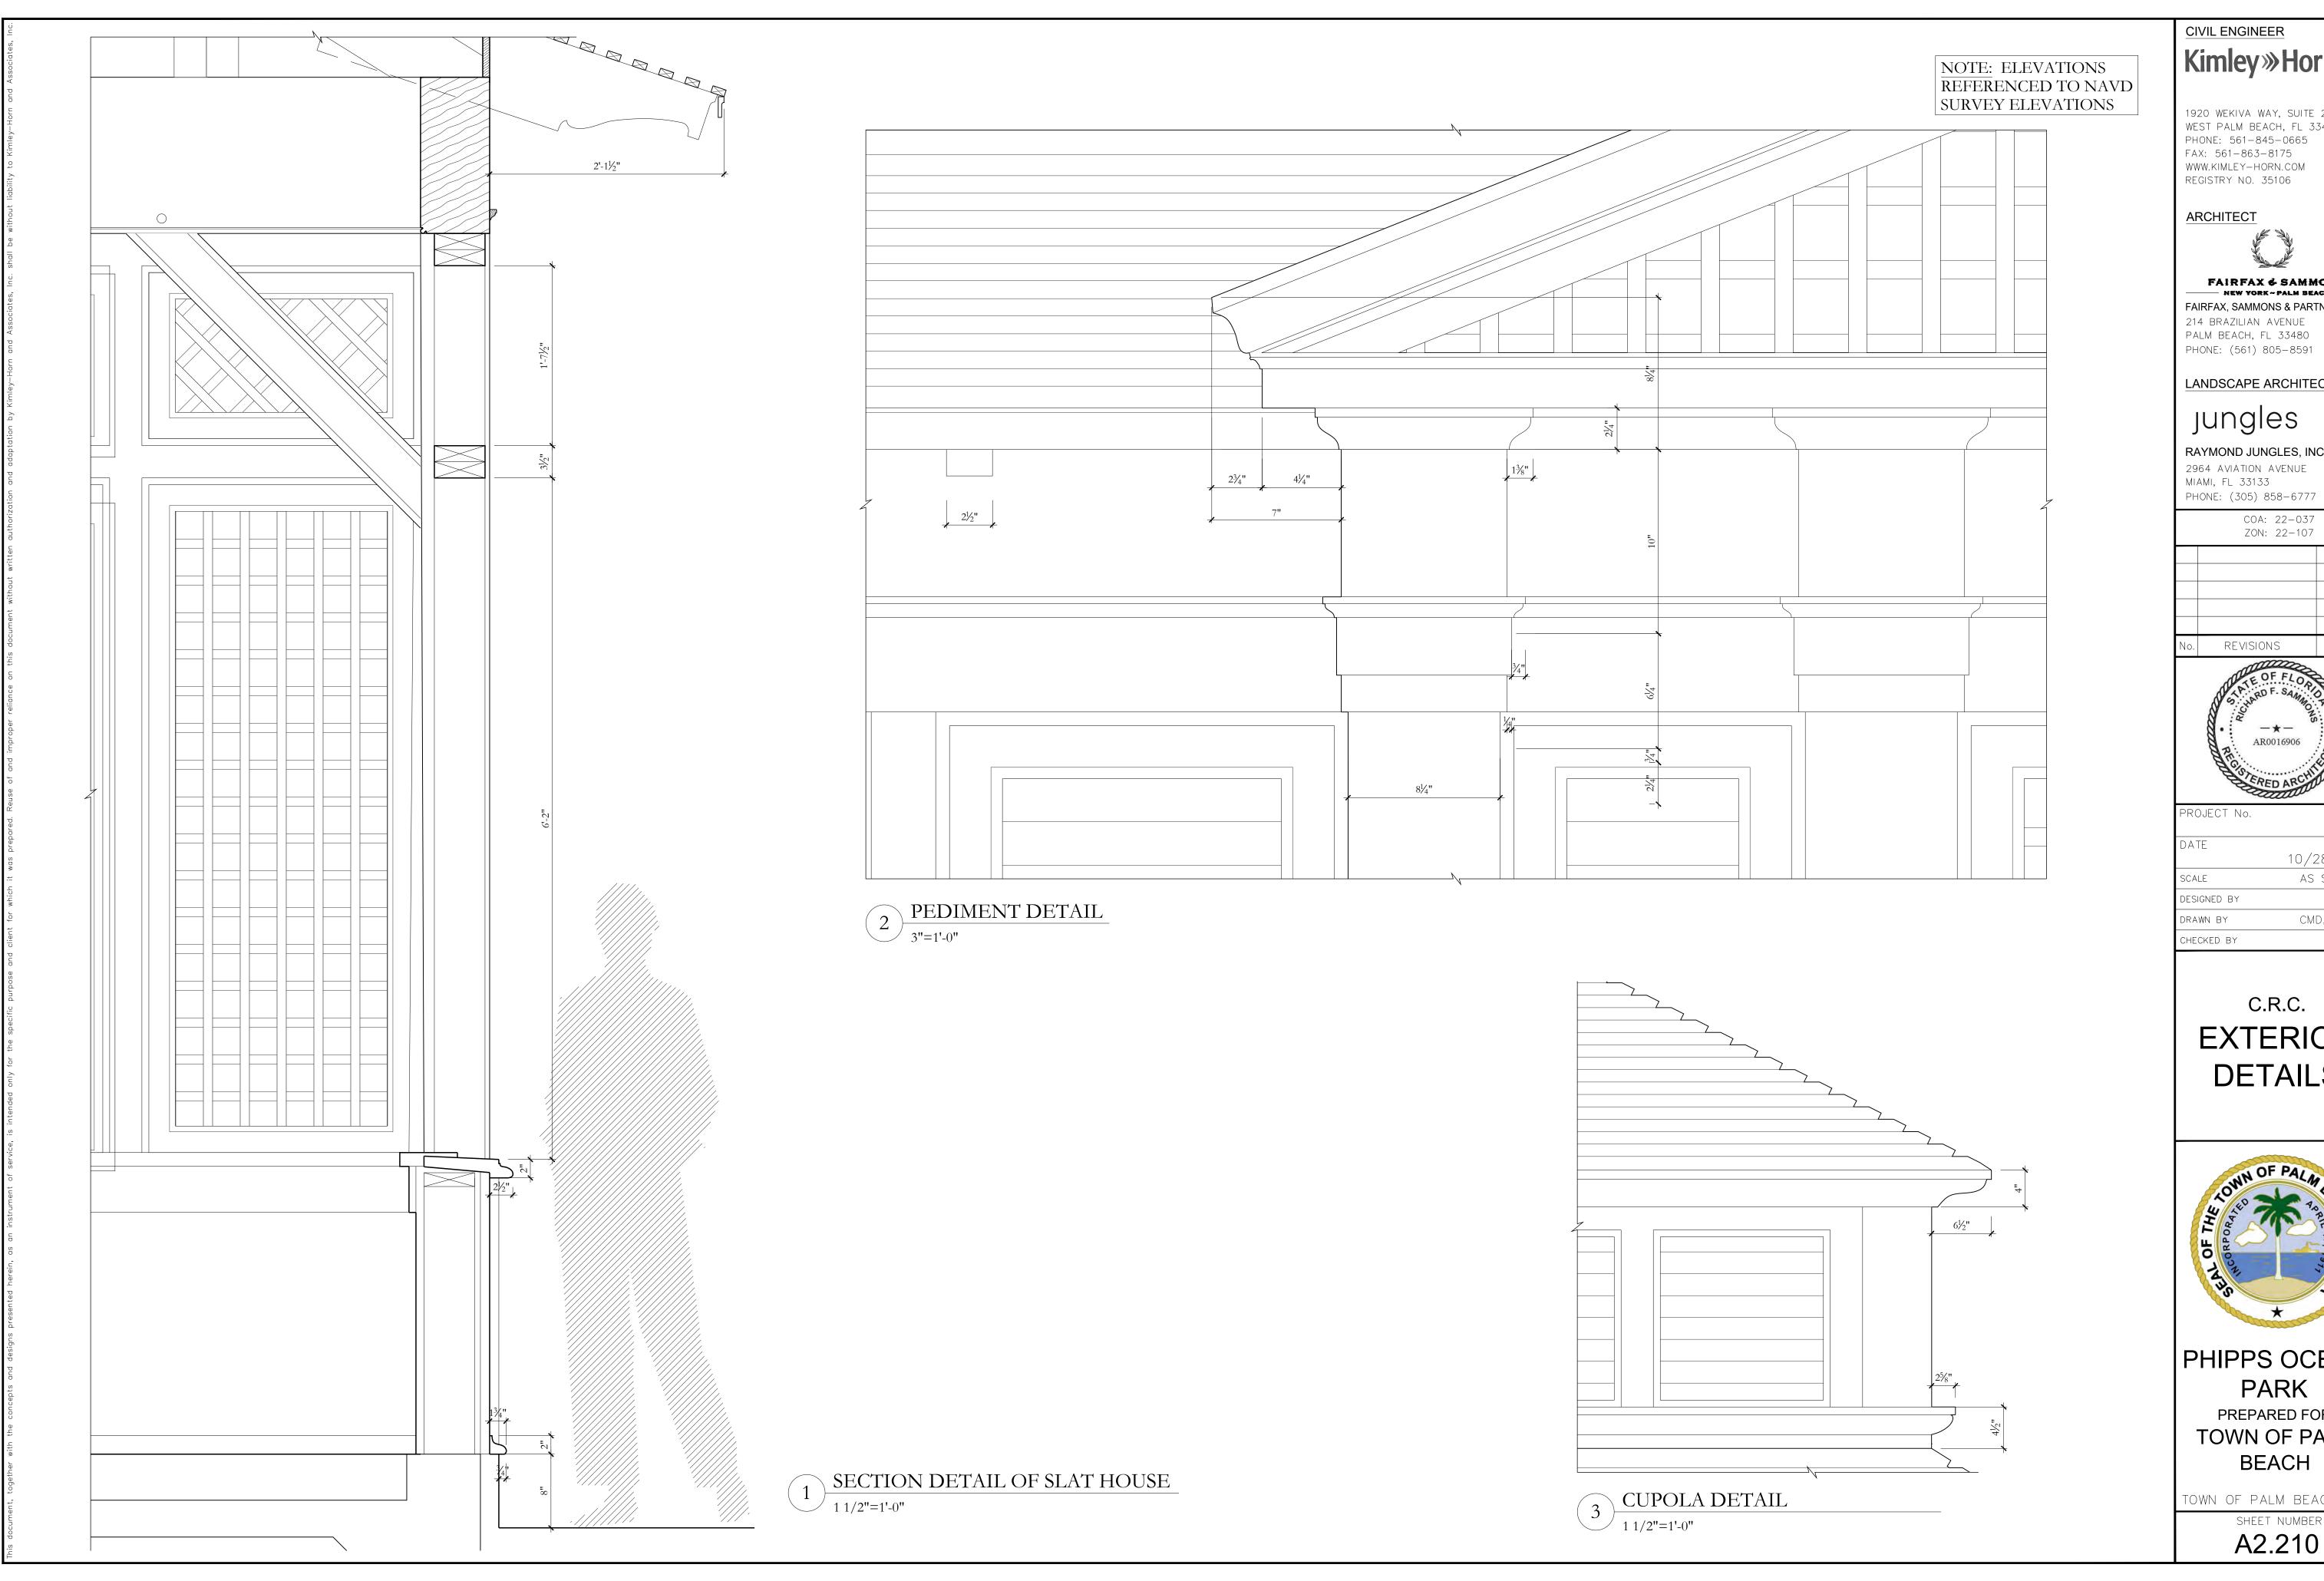

## jungles

RAYMOND JUNGLES, INC. 2964 AVIATION AVENUE

COA: 22-037

ZON: 22-107

DATE REVISIONS

| NOOLCI | 110. |  |
|--------|------|--|
|        |      |  |
|        |      |  |
|        |      |  |

10/28/2022 AS SHOWN

CMD, STC

C.R.C.

# **EXTERIOR DETAILS**

PHIPPS OCEAN PARK

PREPARED FOR TOWN OF PALM BEACH

TOWN OF PALM BEACH FL SHEET NUMBER

A2.210

PROPOSED FLOOR PLAN

1/4"=1'-0"

WOMEN'S

RESTROOM

5'-0"

9'-0"

FAMILY RESTROOM

9'-0"

FAMILY RESTROOM

MEN'S

RESTROOM

14'-0"

5'-0"

PROPOSED ROOF PLAN

1/4"=1'-0"