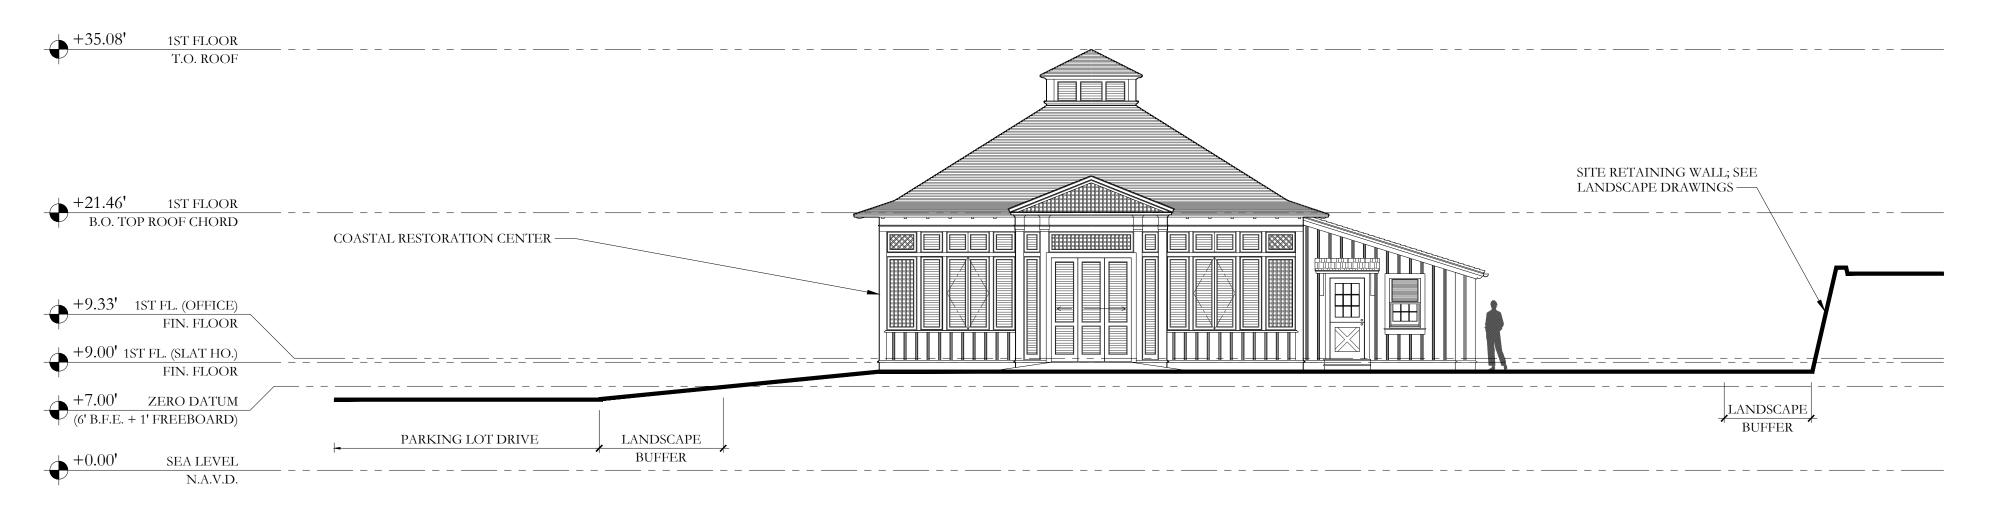

## PHIPPS OCEAN PARK

PREPARED FOR TOWN OF PALM **BEACH** 

TOWN OF PALM BEACH F

SHEET NUMBER

A2.101

1ST FLOOR T.O. ROOF - WD. PEDIMENT VENT OPEN WD. SLAT ROOF (50-60% COVERAGE BY AREA) - OPERABLE WD. LOUVERS — WD. BOARD & BATTEN +21.46' 1ST FLOOR
B.O. TOP ROOF CHORD — WD.SHINGLE ROOF FIN. FLOOR FIN. FLOOR STUCCO WATER TABLE +7.00' ZERO DATUM/MIN. FLOOD ELEV.
(6' B.F.E. + 1' FREEBOARD) RAMP

PROPOSED SOUTH ELEVATION

NOTE: ELEVATIONS REFERENCED TO NAVD SURVEY ELEVATIONS

**CIVIL ENGINEER** 