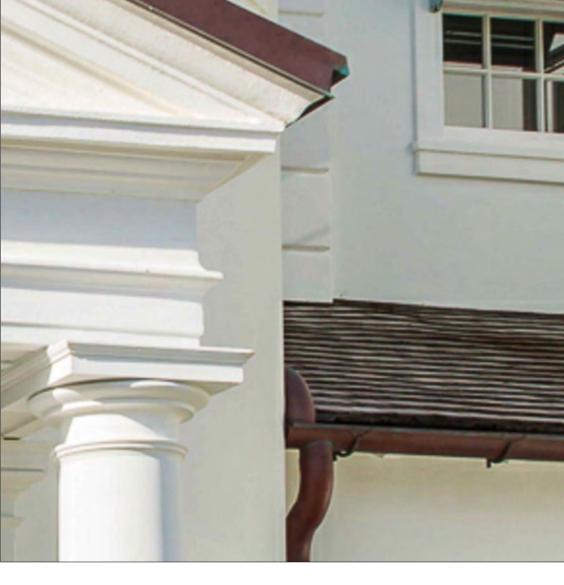

### PHIPPS OCEAN PARK PREPARED FOR TOWN OF PALM BEACH

TOWN OF PALM BEACH F

SHEET NUMBER

A4.210

1 COLUMN DETAIL
1 1/2"=1'-0"

WOOD SHINGLE ROOF
CYPRESS SHINGLES

FLASHING, DOWNSPOUTS, & GUTTERS
COPPER

STUCCO WATER TABLE
SMOOTH, PAINTED