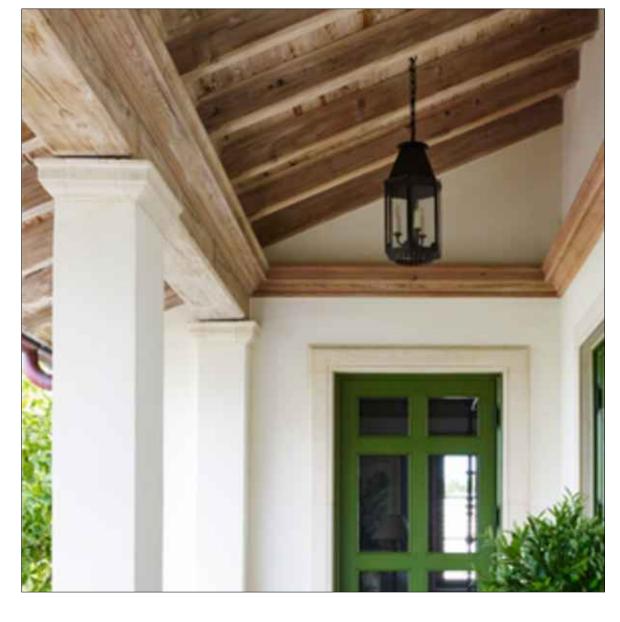

WOOD WINDOWS & DOORS
TO MATCH ADJACENT SIDING, TRIM, ETC.

WOOD SLATS

BLACK LOCUST

STRUCTURAL TIMBERS

**CYPRESS** 

EXPOSED WOOD

SINKER CYPRESS

WOOD SIDING

CYPRESS