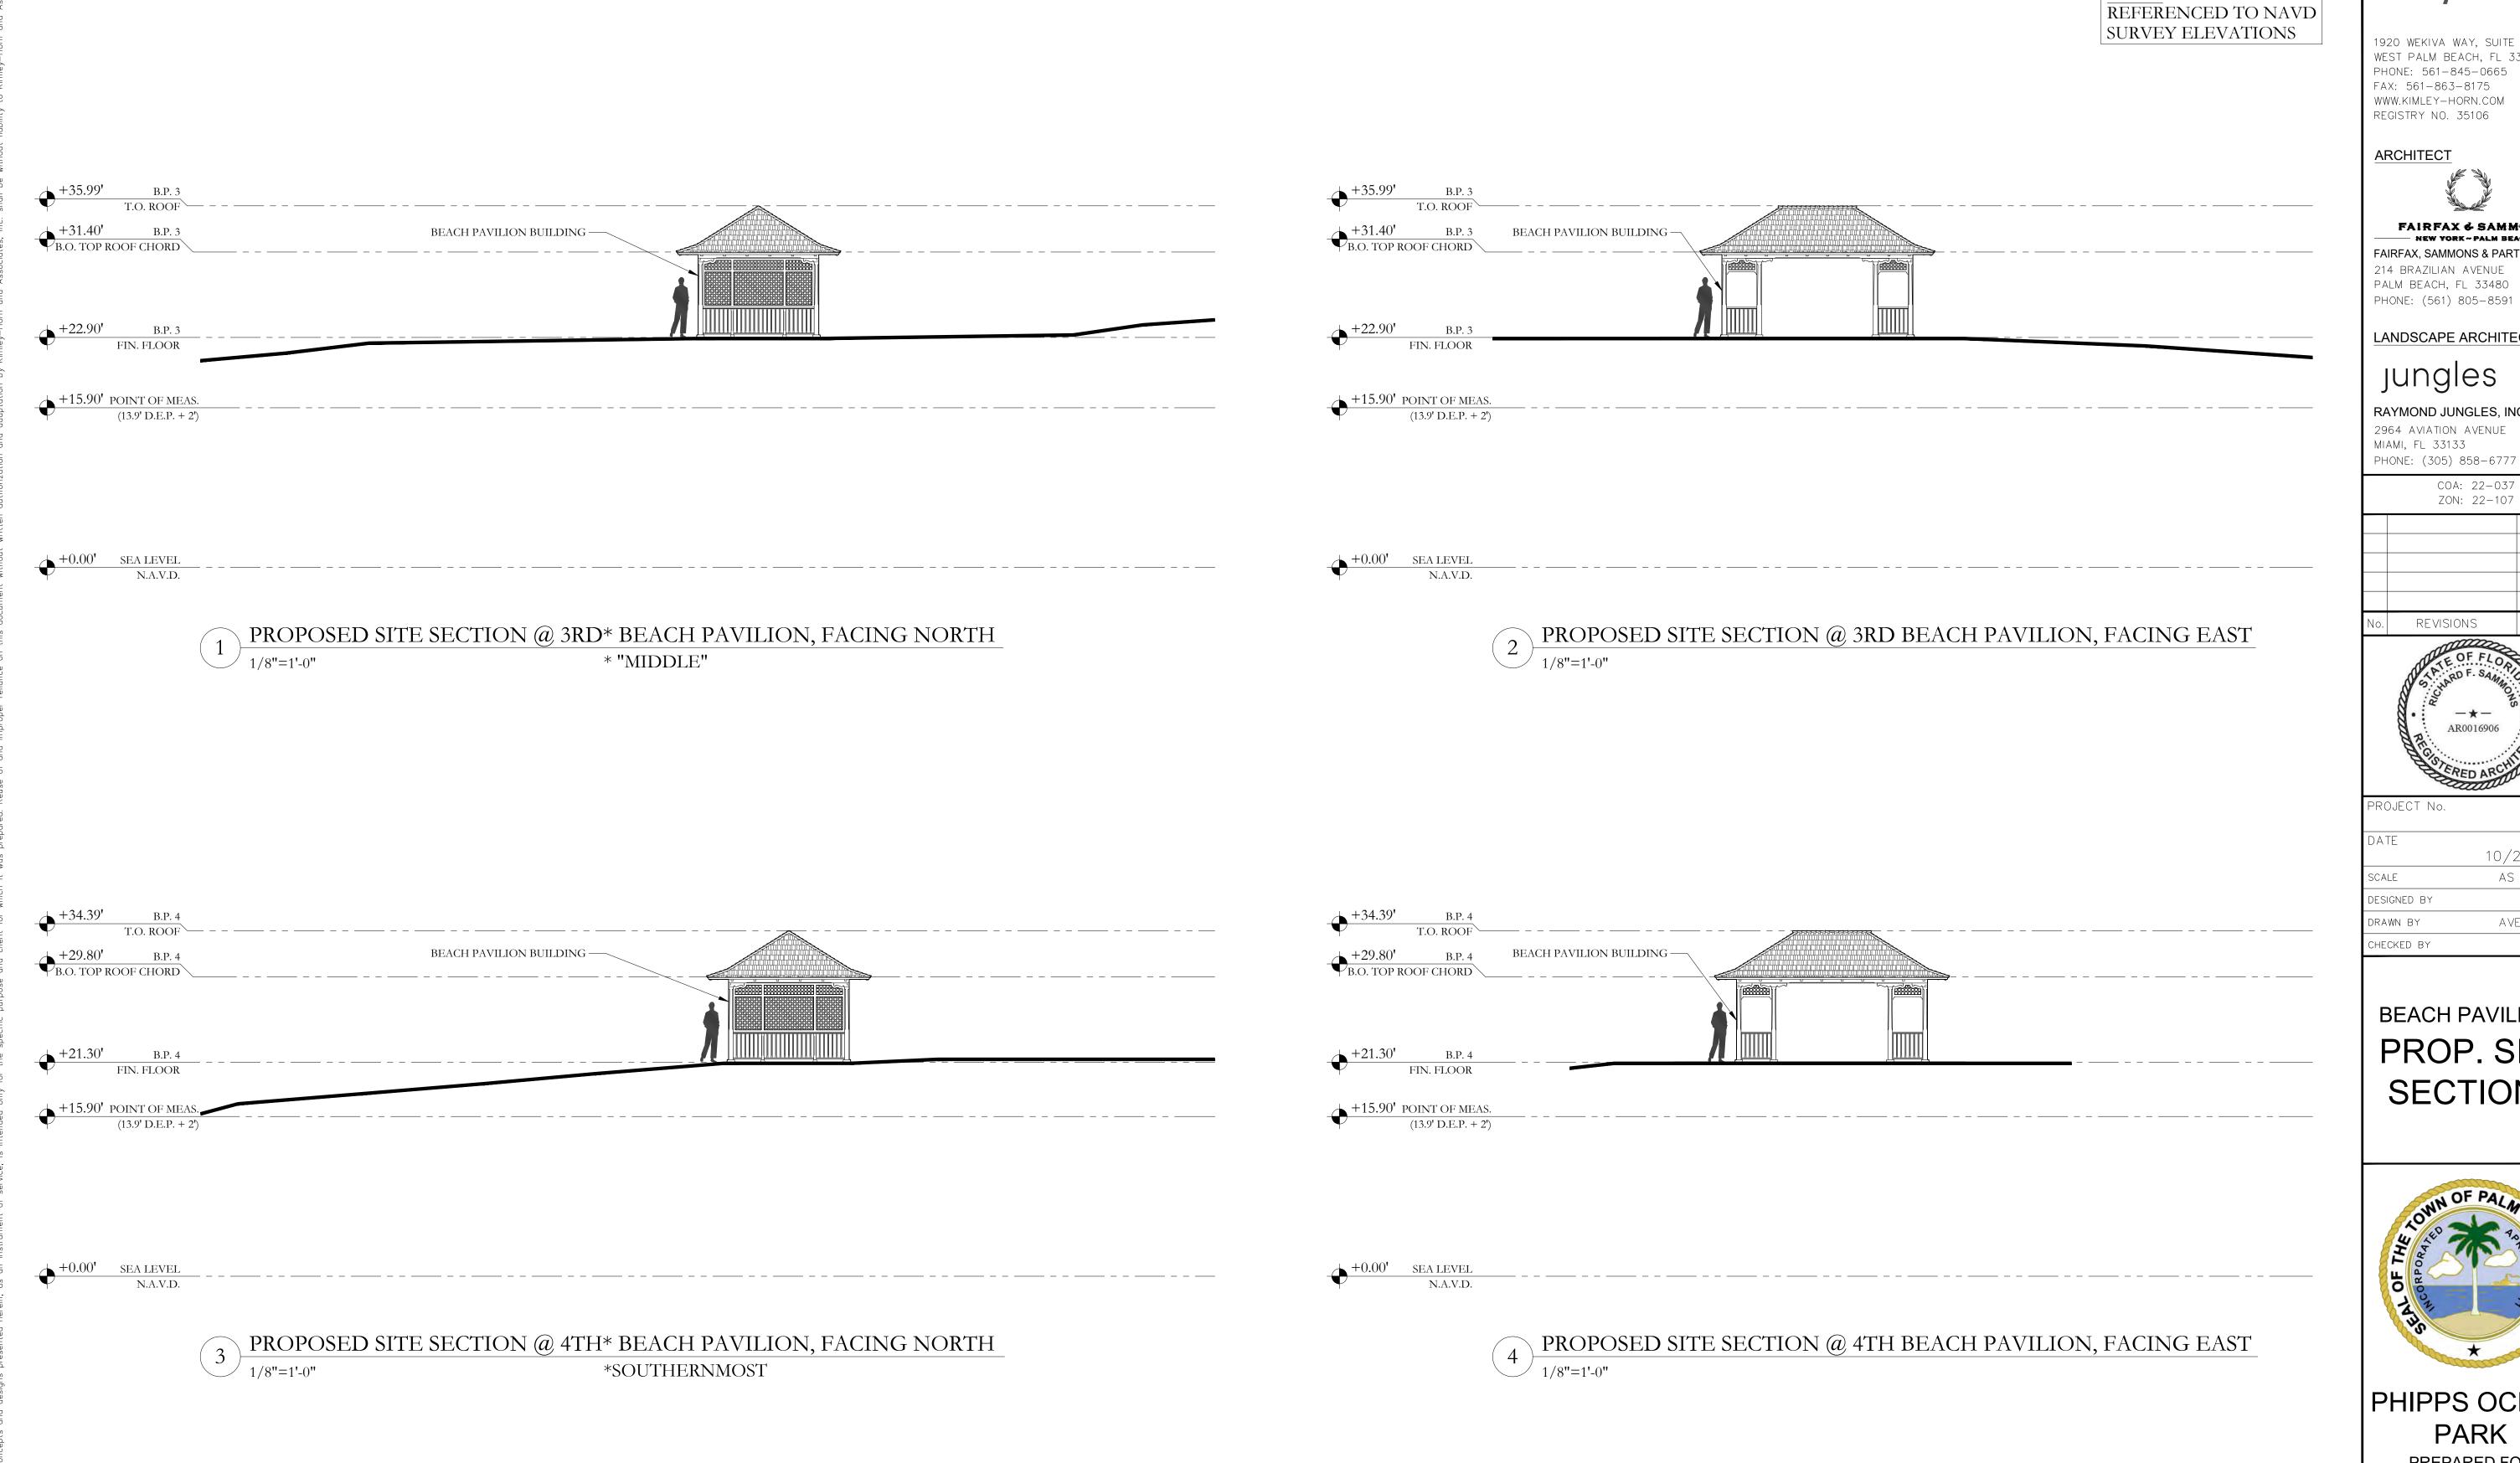

# PROPOSED SITE SECTION, FACING NORTH 1/8"=1'-0"

PROPOSED SITE SECTION, FACING EAST

1/8"=1'-0"

**CIVIL ENGINEER** 