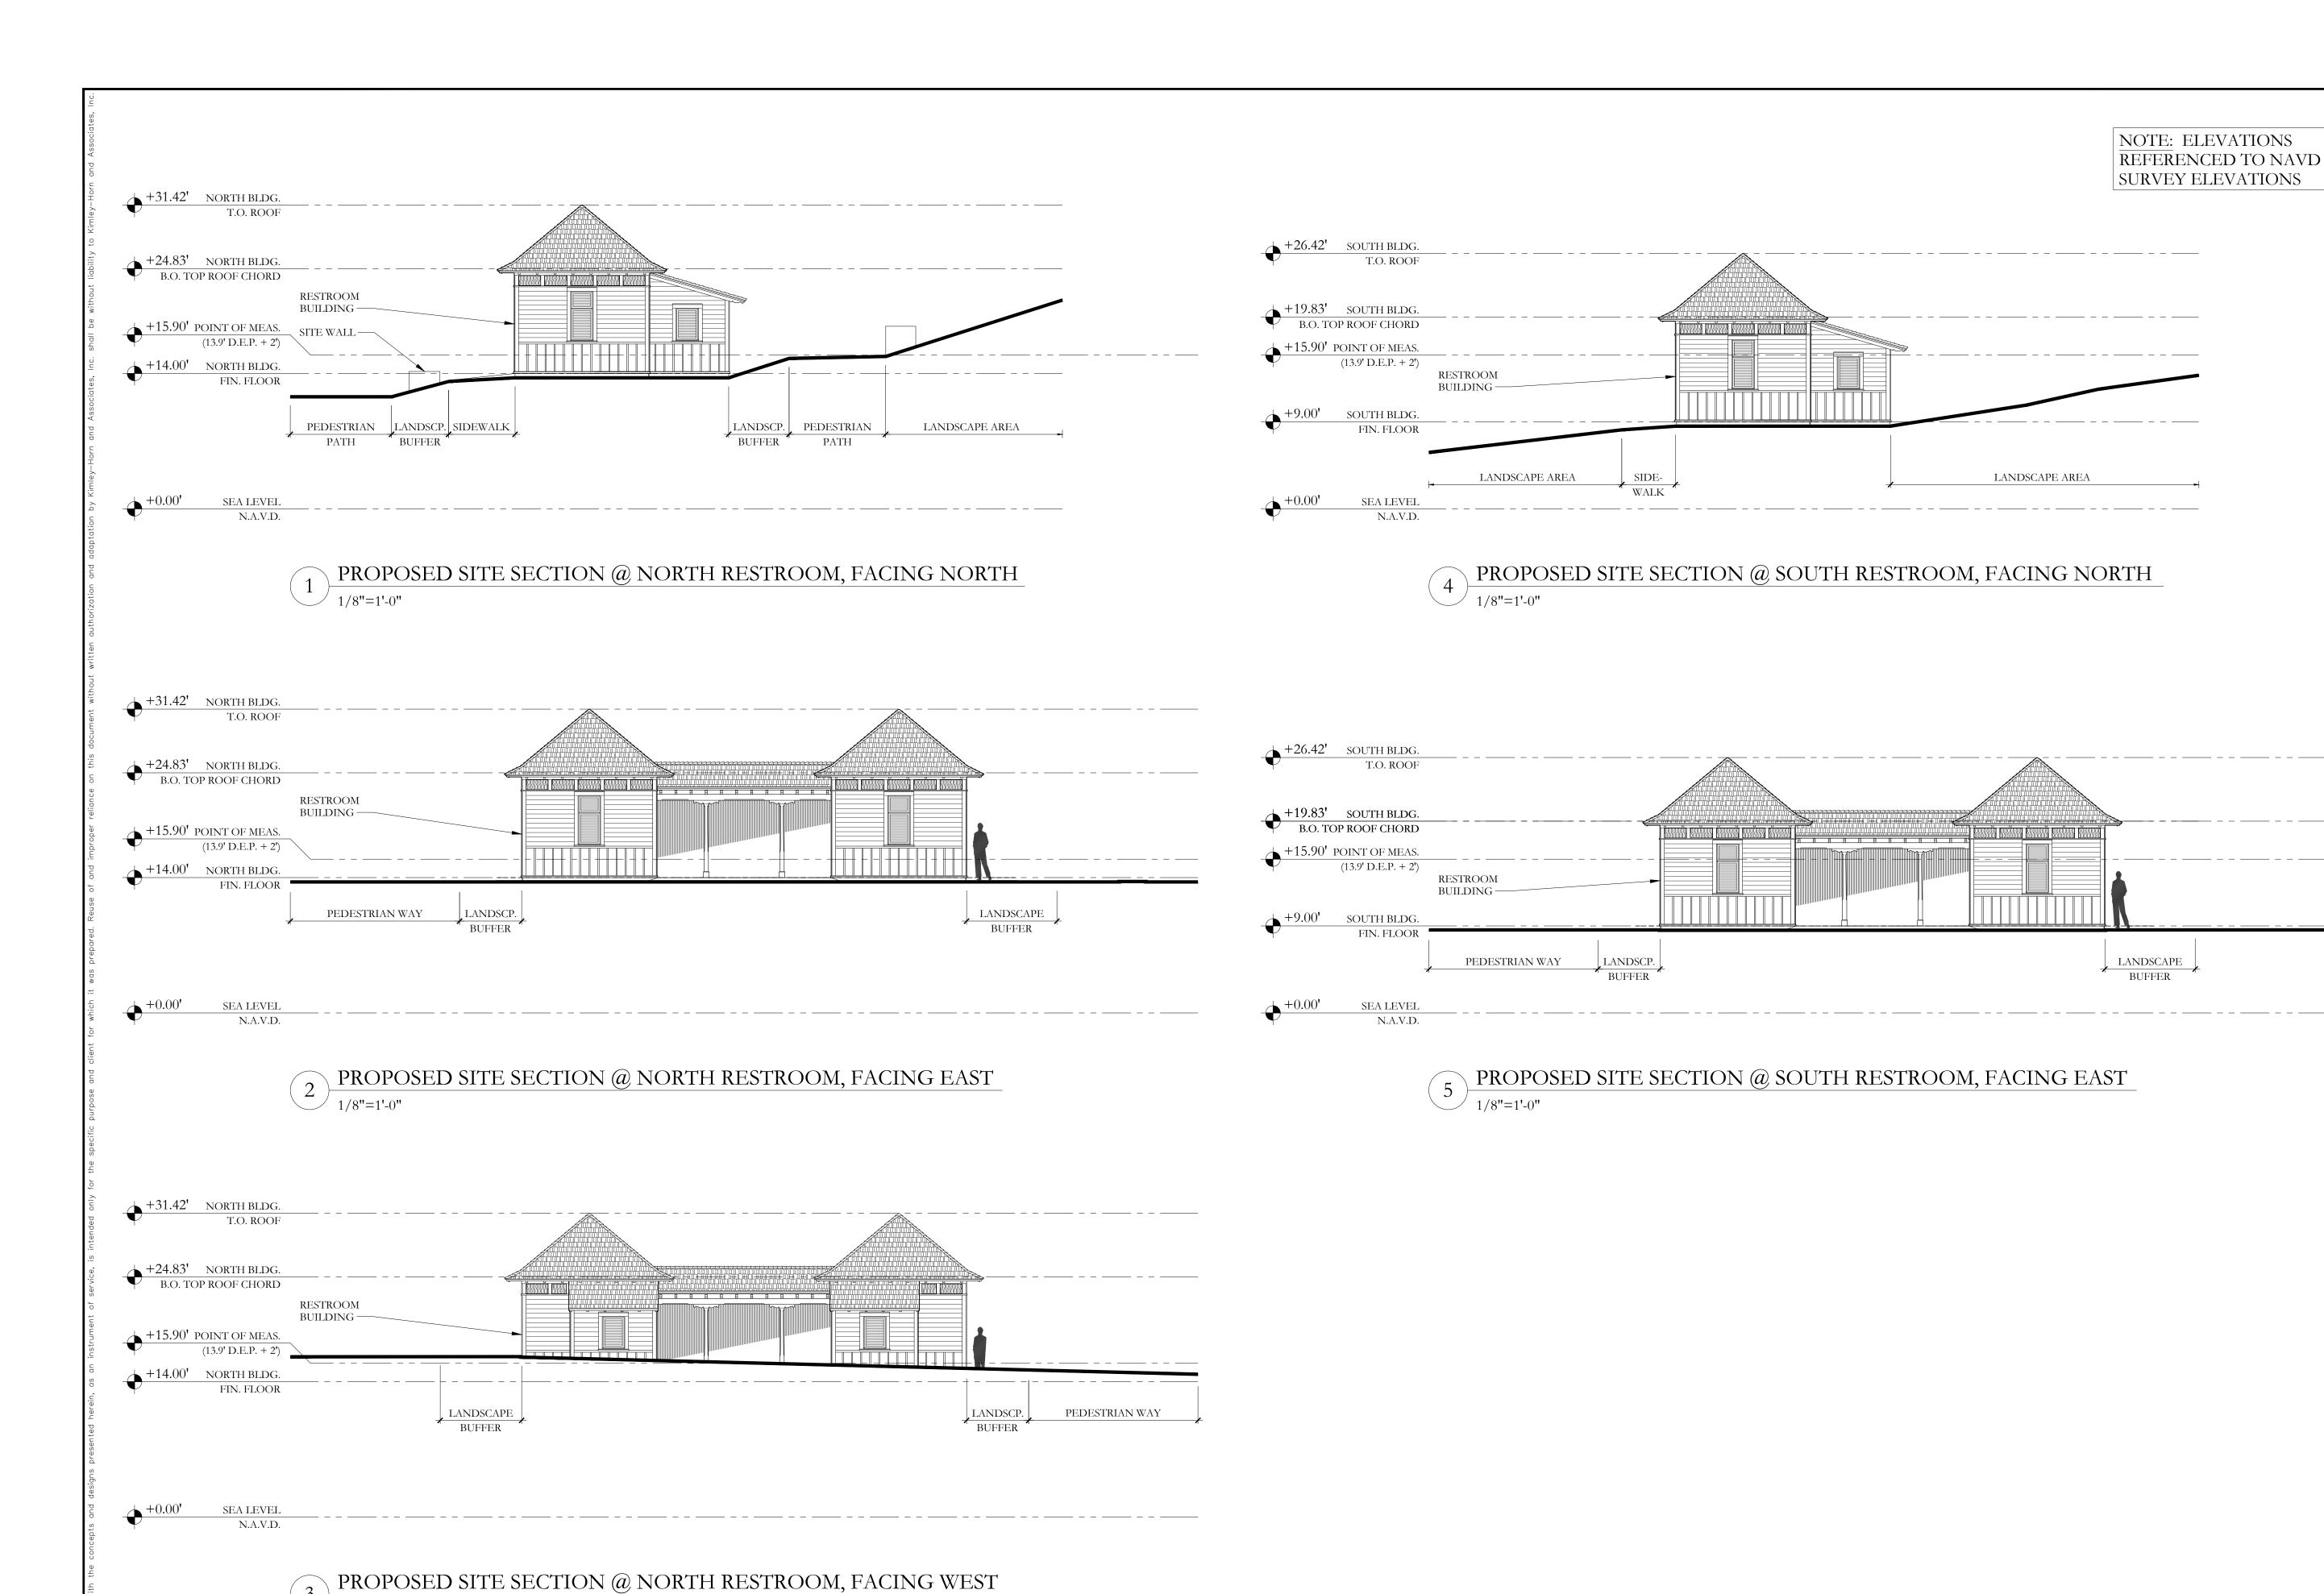

BREEZEWAY

18**'**-0"

46'-0"

+ +14.00' +9.00'

NOTE: ELEVATIONS REFERENCED TO NAVD SURVEY ELEVATIONS NORTH SOUTH BUILDING BUILDING +31.42' NORTH BLDG.
T.O. ROOF

+26.42' SOUTH BLDG.
T.O. ROOF WD. SHINGLES — WD. SHINGLES — WD. SHINGLES WD. OUTLOOKERS— MTL. FLASHING—— WD. OUTLOOKERS -— WD. FRIEZE WD. BEAMS, RAFTERS MTL. FLASHING-MTL. FLASHING -VENT, TYP. & PURLINS — WD. FASCIAS — WD. FASCIAS — PHONE: (561) 805-8591 +24.83' NORTH BLDG. B.O. TOP ROOF CHORD +19.83' SOUTH BLDG. B.O. TOP ROOF CHORD WD. FRIEZE VENT, TYP.— WD. TRIM, TYP. +15.90' POINT OF MEASUREMENT WD. LOUVER'D. WD. LOUVER'D. (13.9' D.E.P. + 2') VENT-VENT-WD. LAP SIDING WD. LAP SIDING MIAMI, FL 33133 PHONE: (305) 858-6777 WD. BOARD WD. BOARD & BATTEN — & BATTEN — WD. BASE — WD. BASE — +14.00' NORTH BLDG. FIN. FLOOR +9.00' SOUTH BLDG. FIN. FLOOR WD. POSTS & STUCCO WATER STUCCO WATER TABLE — BRACKETS—— TABLE -PROPOSED NORTH ELEVATION

1/4"=1'-0" PROPOSED WEST ELEVATION NORTH SOUTH BUILDING BUILDING +31.42' NORTH BLDG.
T.O. ROOF
T.O. ROOF WD. SHINGLES — WD. SHINGLES — WD. SHINGLES — WD. OUTLOOKERS— MTL. FLASHING—— WD. OUTLOOKERS— WD. BEAMS, RAFTERS MTL. FLASHING-MTL. FLASHING-& PURLINS — WD. FASCIAS — WD. FASCIAS — – WD. FRIEZE VENT, TYP. CHECKED BY +24.83' NORTH BLDG. B.O. TOP ROOF CHORD +19.83' SOUTH BLDG. B.O. TOP ROOF CHORD 111 WD. FRIEZE VENT, TYP. WD. TRIM, TYP.→ +15.90' POINT OF MEASUREMENT WD. LOUVER'D. VENT——— WD. LOUVER'D. (13.9' D.E.P. + 2') VENT-WD. LAP SIDING WD. LAP SIDING -WD. BOARD WD. BOARD & BATTEN — & BATTEN — WD. BASE — +14.00' NORTH BLDG. FIN. FLOOR +9.00' SOUTH BLDG. FIN. FLOOR STUCCO WATER WD. POSTS & STUCCO WATER BRACKETS —

PROPOSED EAST ELEVATION

4 PROPOSED SOUTH ELEVATION

1/4"=1'-0"

PROP. SITE SECTIONS

PHIPPS OCEAN
PARK
PREPARED FOR
TOWN OF PALM
BEACH

TOWN OF PALM BEACH F SHEET NUMBER

A3.120

**CIVIL ENGINEER** 