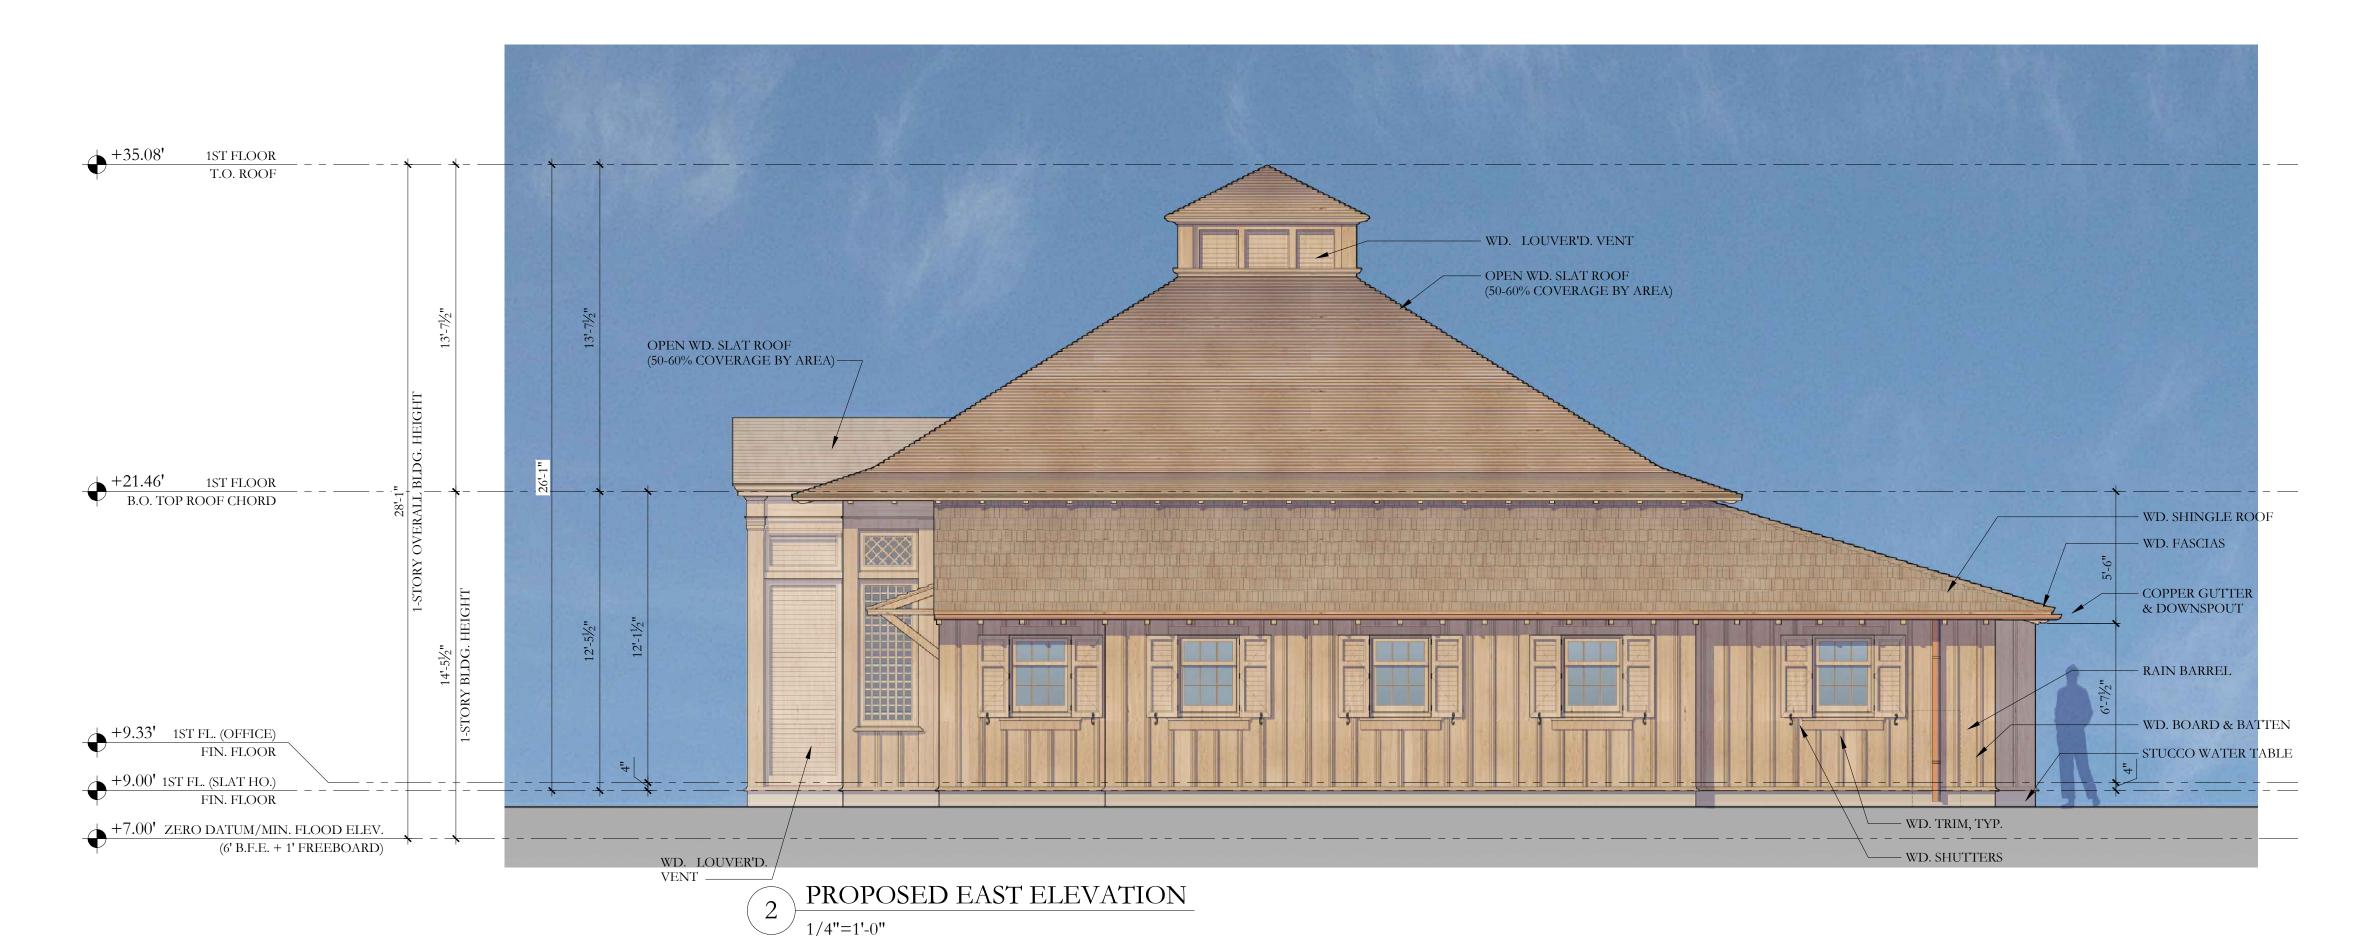

## PHIPPS OCEAN PARK

PREPARED FOR TOWN OF PALM **BEACH** 

TOWN OF PALM BEACH F SHEET NUMBER

A2.110

– OPEN WD. SLAT ROOF (50-60% COVERAGE BY AREA – WD. LOUVER'D. VENT - OPERABLE WD. LOUVERS - WD. BOARD & BATTEN WD. GATE— — STUCCO WATER TABLE

+21.46' 1ST FLOOR
B.O. TOP ROOF CHORD

+9.33' 1ST FL. (OFFICE) FIN. FLOOR

+7.00' ZERO DATUM/MIN. FLOOD ELEV. (6' B.F.E. + 1' FREEBOARD)