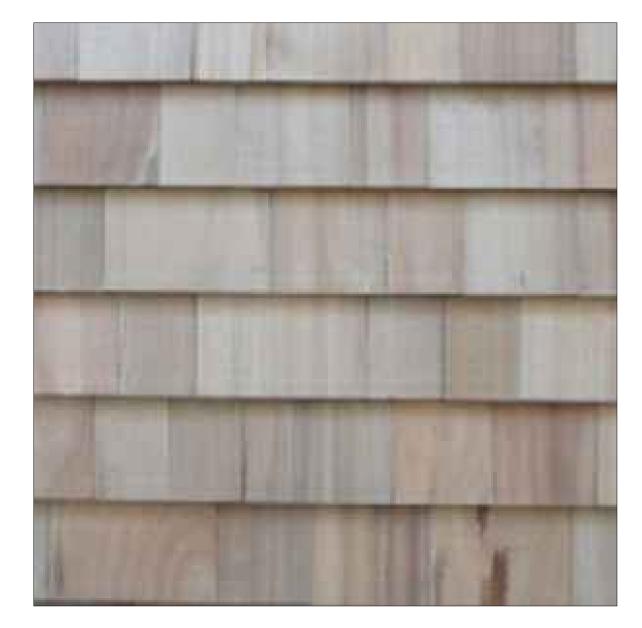

WOOD WINDOWS & DOORS
TO MATCH ADJACENT SIDING, TRIM, ETC.

WOOD SLATS

BLACK LOCUST

STRUCTURAL TIMBERS

**CYPRESS** 

EXPOSED WOOD

SINKER CYPRESS

WOOD SIDING

CYPRESS

## MATERIALS PALETTE