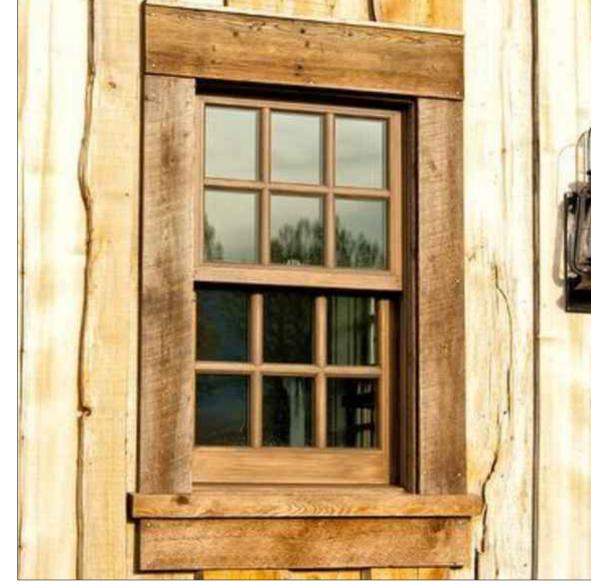

WOOD WINDOWS & DOORS
TO MATCH ADJACENT SIDING, TRIM, ETC.

WOOD SLATS

BLACK LOCUST

STRUCTURAL TIMBERS

**CYPRESS** 

EXPOSED WOOD

SINKER CYPRESS

WOOD SIDING