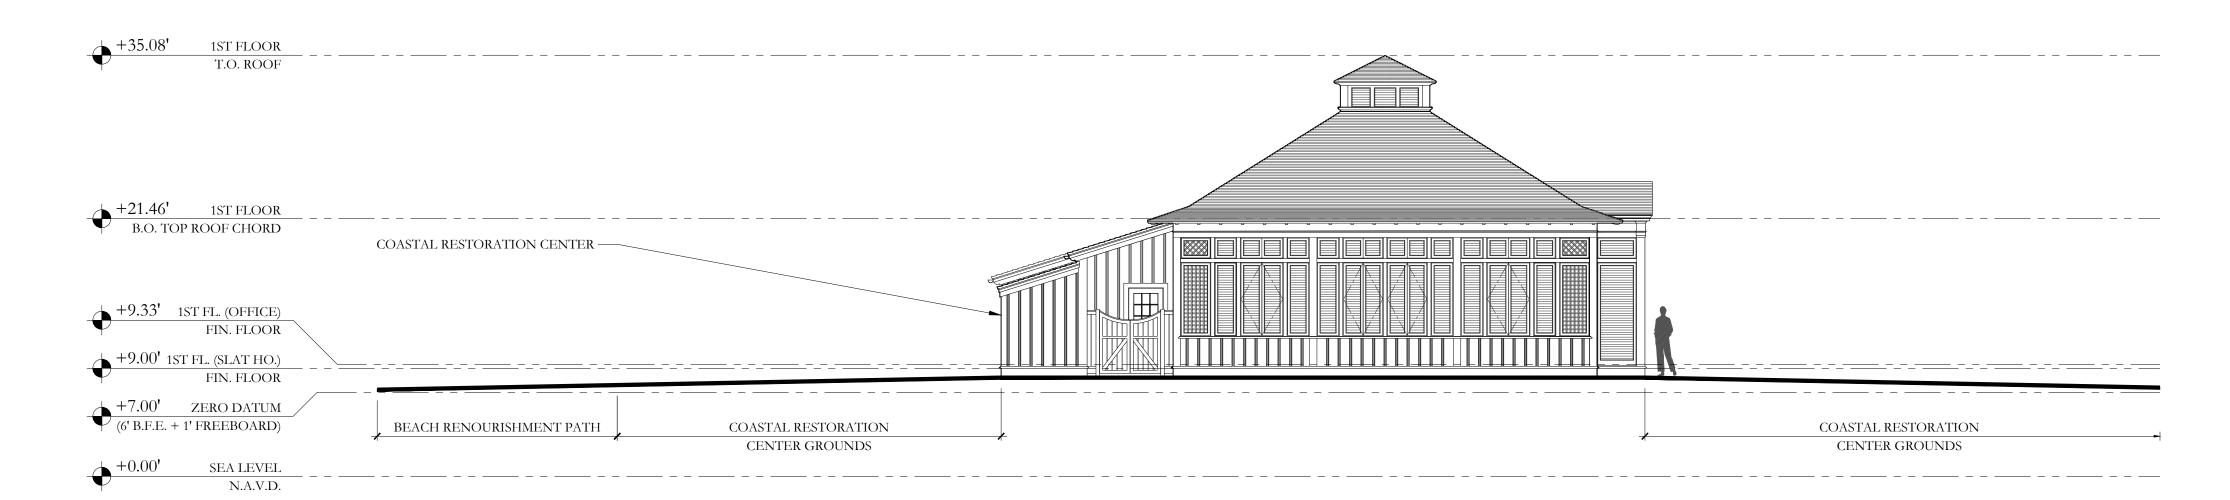

## PHIPPS OCEAN PARK

PREPARED FOR TOWN OF PALM **BEACH** 

TOWN OF PALM BEACH F SHEET NUMBER

A2.110

– OPEN WD. SLAT ROOF (50-60% COVERAGE BY AREA – WD. LOUVER'D. VENT - OPERABLE WD. LOUVERS - WD. BOARD & BATTEN WD. GATE— — STUCCO WATER TABLE

+21.46' 1ST FLOOR
B.O. TOP ROOF CHORD

+9.33' 1ST FL. (OFFICE) FIN. FLOOR

+7.00' ZERO DATUM/MIN. FLOOD ELEV. (6' B.F.E. + 1' FREEBOARD)