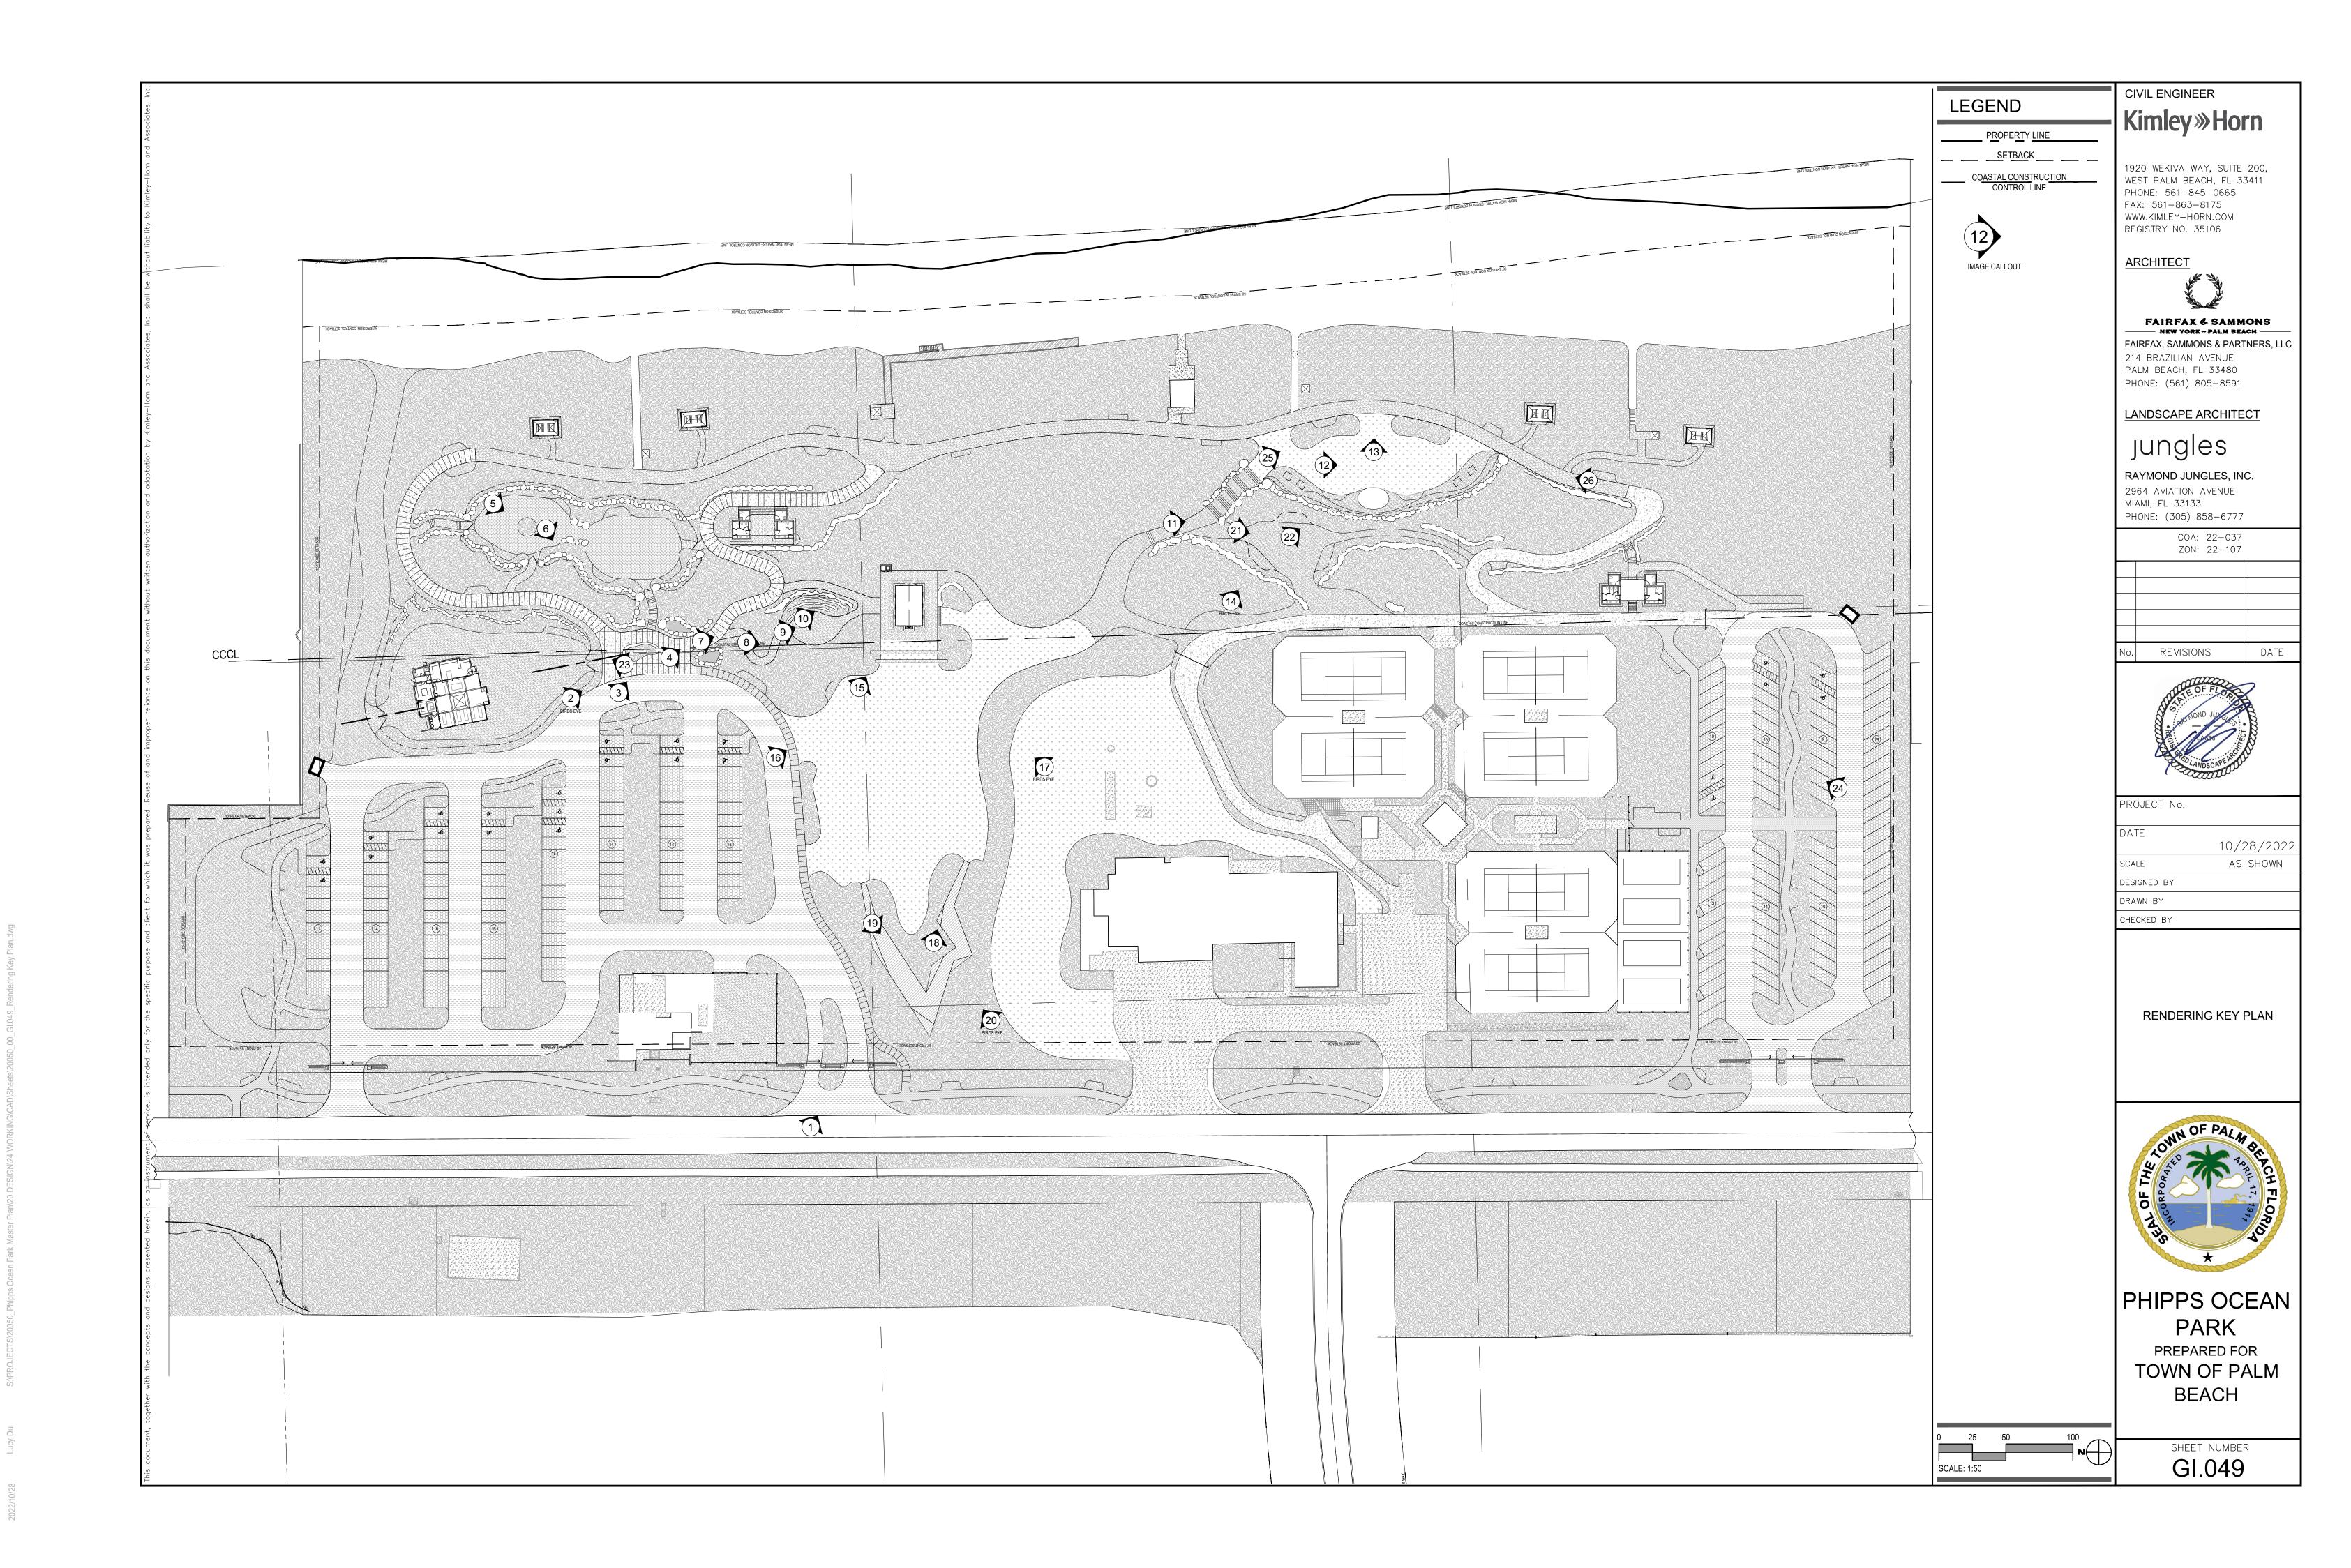

## Kimley»Horn

1920 WEKIVA WAY, SUITE 200, WEST PALM BEACH, FL 33411 PHONE: 561-845-0665 FAX: 561-863-8175 WWW.KIMLEY—HORN.COM REGISTRY NO. 35106

<u>ARCHITECT</u>

FAIRFAX & SAMMONS
NEW YORK~PALM BEACH

FAIRFAX, SAMMONS & PARTNERS, LLC 214 BRAZILIAN AVENUE PALM BEACH, FL 33480 PHONE: (561) 805-8591

LANDSCAPE ARCHITECT

## jungles

RAYMOND JUNGLES, INC.

2964 AVIATION AVENUE MIAMI, FL 33133 PHONE: (305) 858-6777

COA: 22-037 ZON: 22-107

REVISIONS

10/28/2022 AS SHOWN DESIGNED BY

DRAWN BY CMD, STC CHECKED BY

> LRS PHOTOS

PHIPPS OCEAN PARK

5 LRS KEY PLAN

PREPARED FOR TOWN OF PALM BEACH

TOWN OF PALM BEACH F

SHEET NUMBER A1.304

| TOTAL AREA:                                   |                      | 2,399 FT <sup>2</sup> |
|-----------------------------------------------|----------------------|-----------------------|
| COVERED STORAGE AREA                          | 002 F I <sup>-</sup> | 148 FT <sup>2</sup>   |
| SLAT HOUSE INTERIOR<br>OFFICE INTERIOR        | 802 FT <sup>2</sup>  | 1449 FT <sup>2</sup>  |
| COASTAL RESTORATION CENTER AREA CALCULATIONS: | HVAC                 | NON-HVAC              |