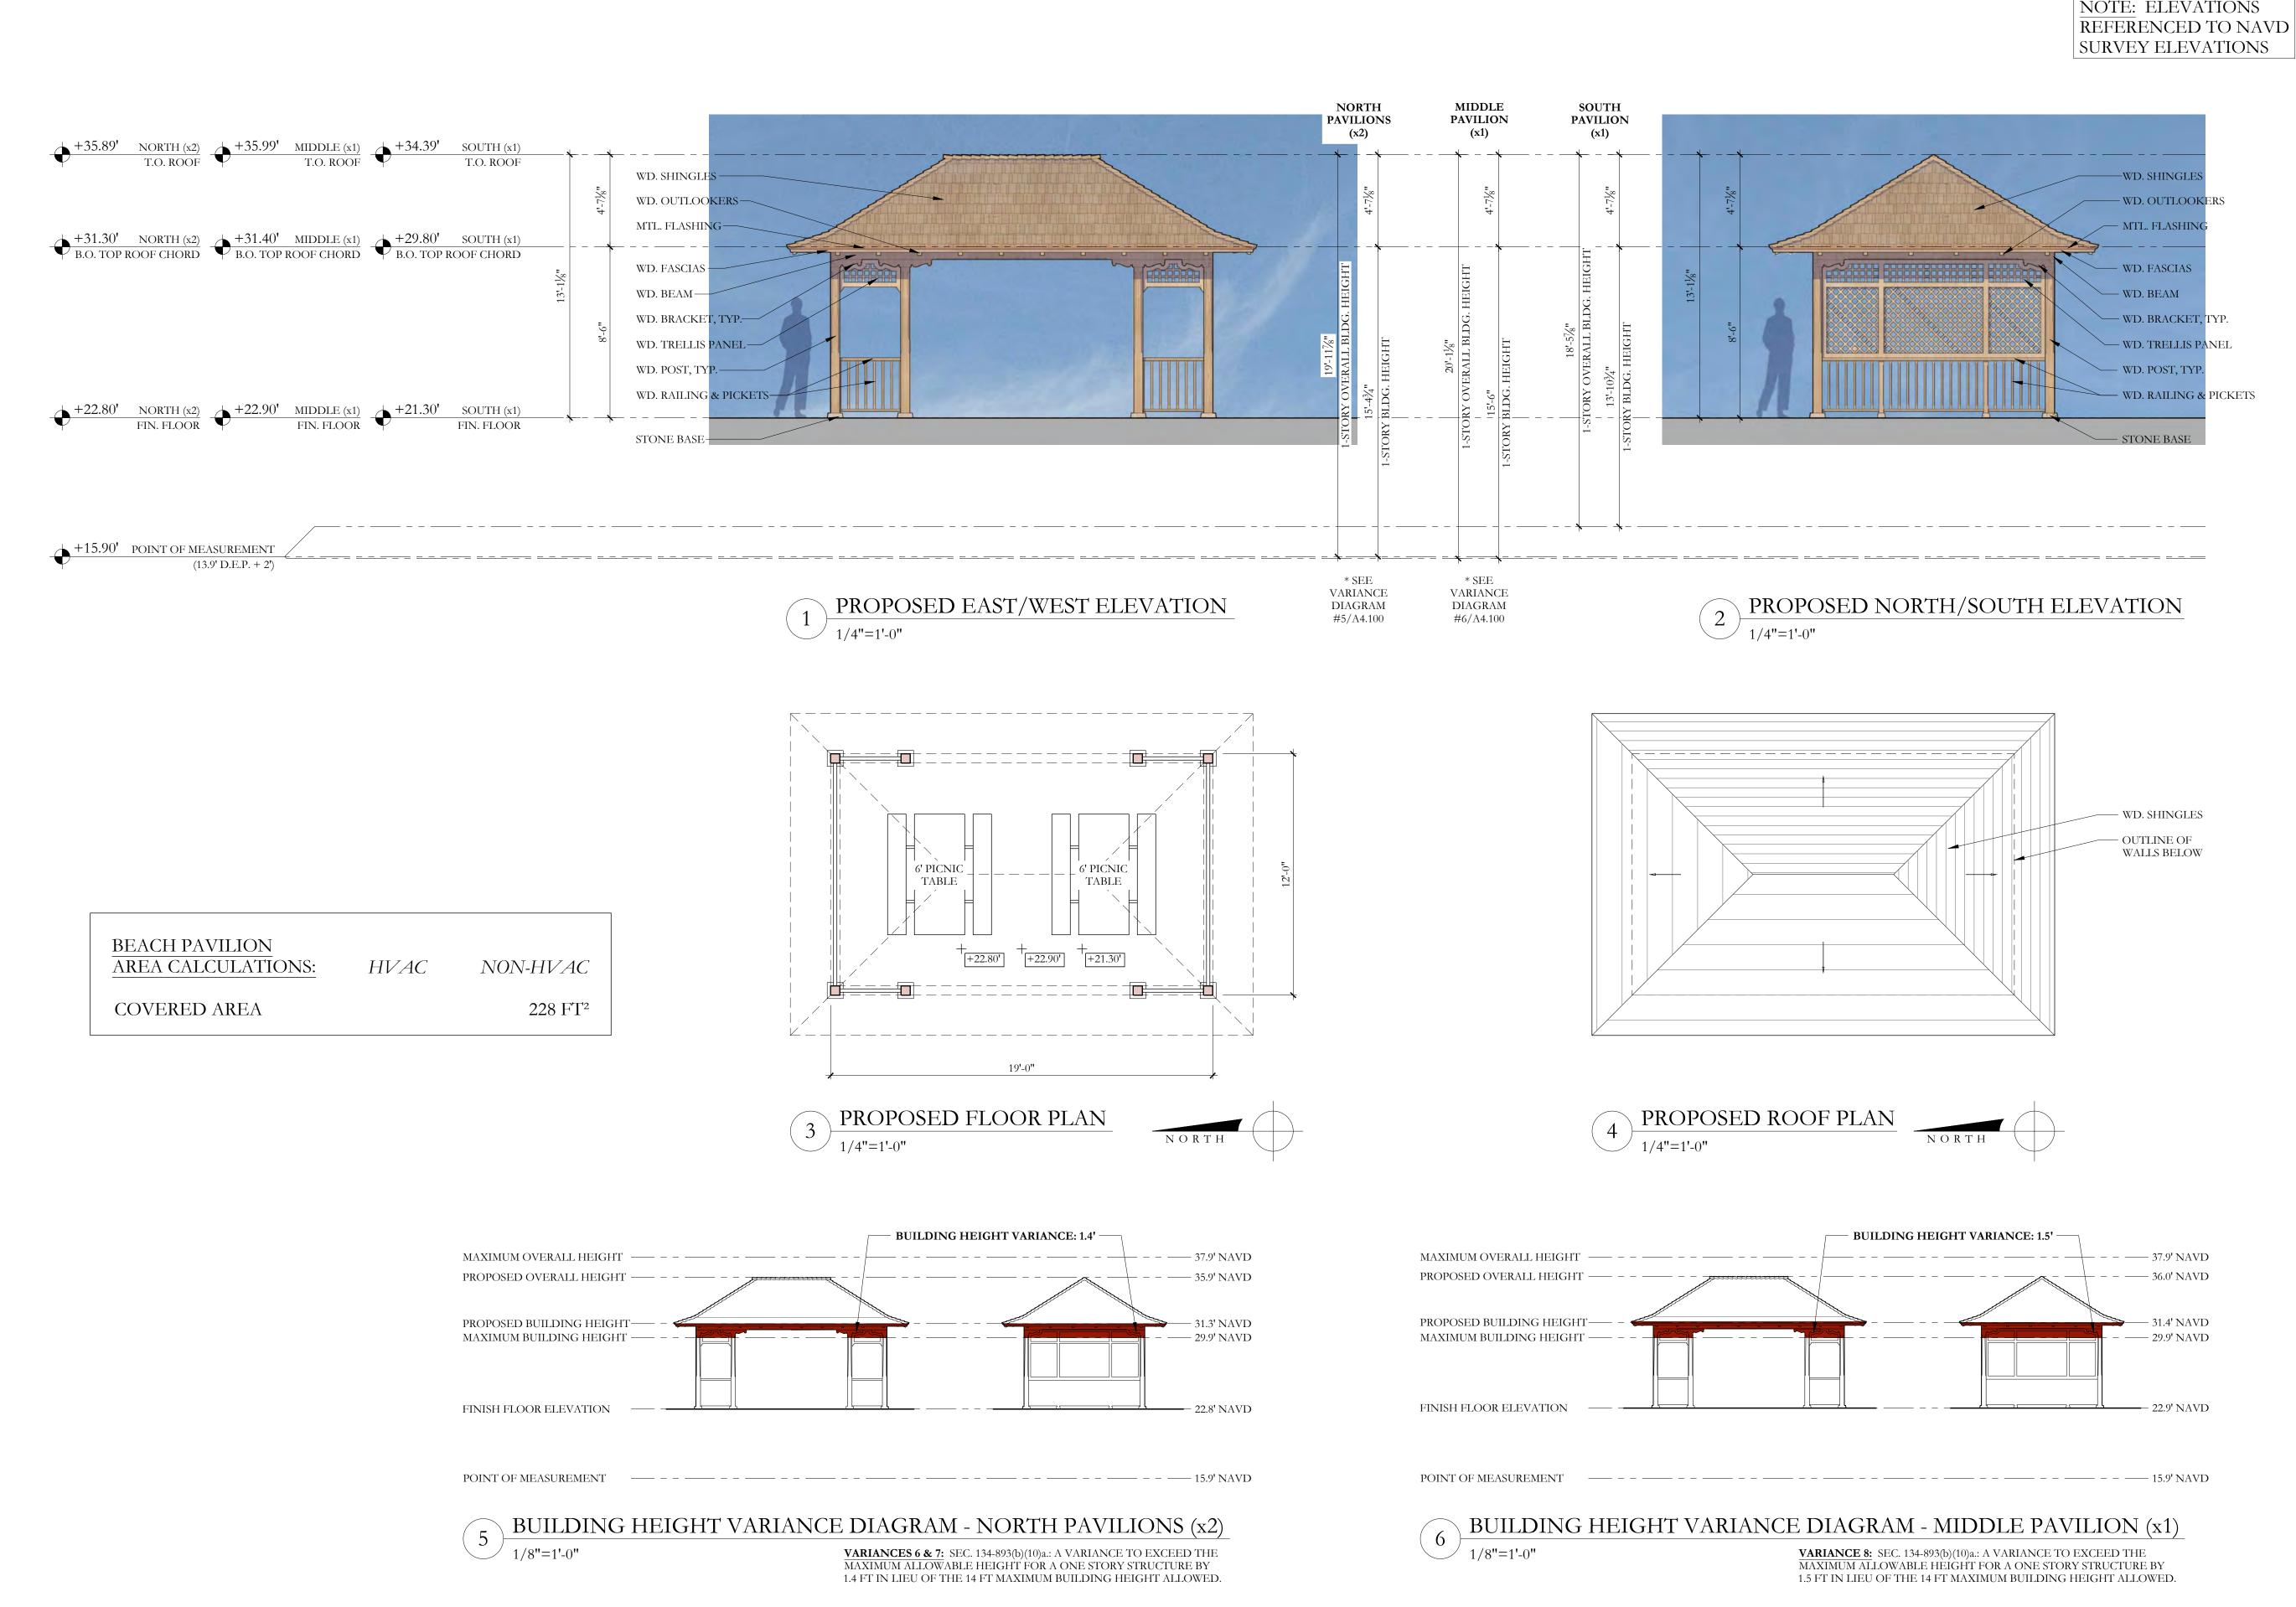

VARIANCE 9: SEC. 134-893(b)(10)a.: A VARIANCE TO EXCEED THE MAXIMUM ALLOWABLE HEIGHT FOR A ONE STORY STRUCTURE BY 0.46 FT IN LIEU OF THE 14 FT MAXIMUM BUILDING HEIGHT ALLOWED...

- AND -

SEC. 134-893(b)(10)c.: ...TO EXCEED THE MAXIMUM ALLOWABLE OVERALL HEIGHT FOR A ONE STORY STRUCTURE BY 6.1 FT IN LIEU OF THE 22 FT MAXIMUM BUILDING HEIGHT ALLOWED.

BUILDING HEIGHT & OVERALL BUILDING HEIGHT VARIANCES DIAGRAM

1/8"=1'-0"