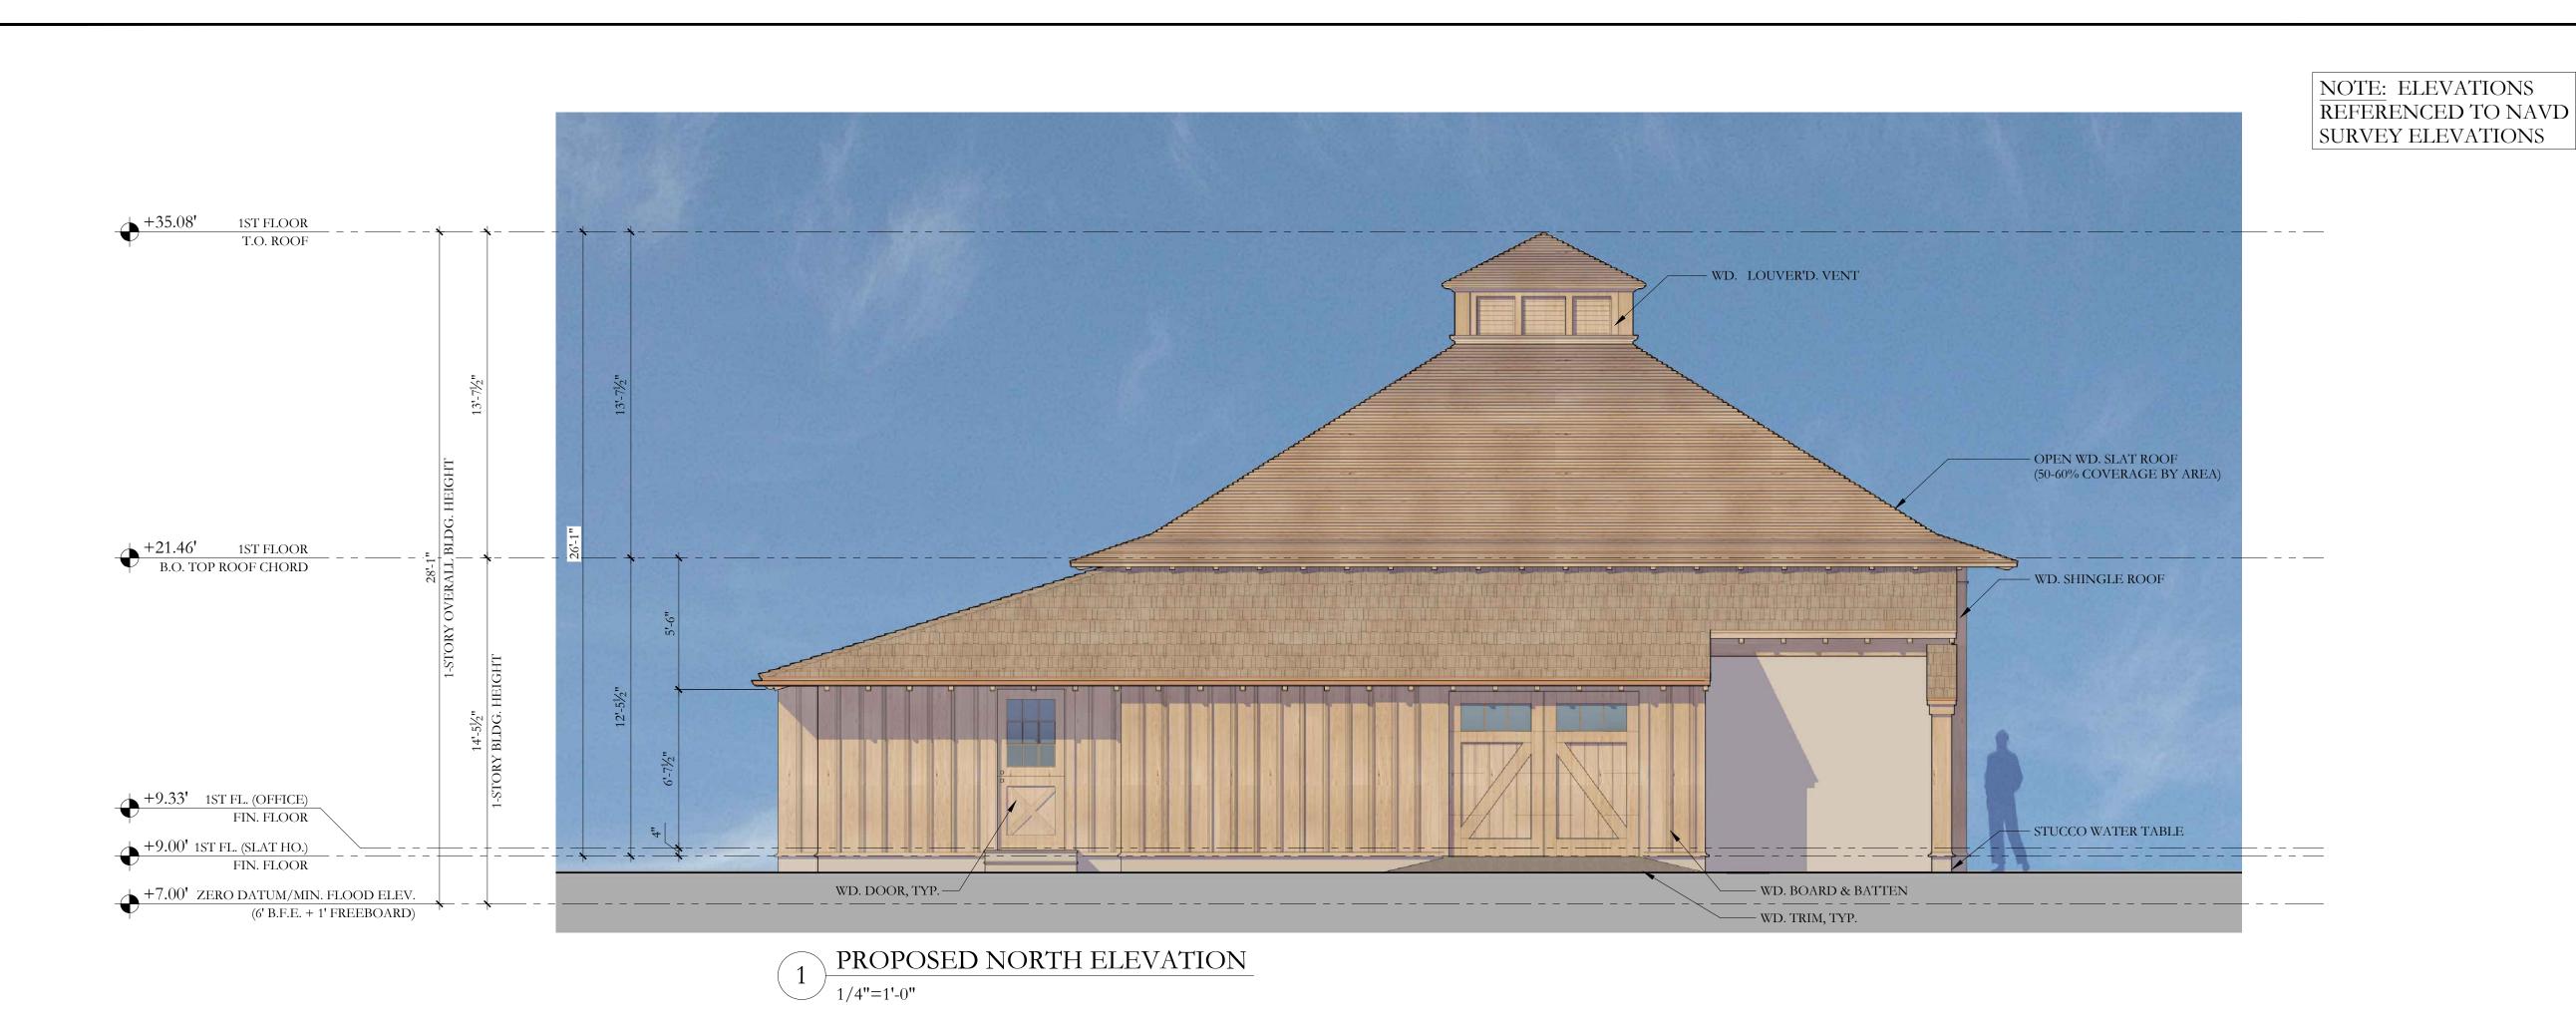

## PHIPPS OCEAN PARK

PREPARED FOR TOWN OF PALM **BEACH** 

TOWN OF PALM BEACH F

SHEET NUMBER

A2.101

1ST FLOOR T.O. ROOF - WD. PEDIMENT VENT OPEN WD. SLAT ROOF (50-60% COVERAGE BY AREA) - OPERABLE WD. LOUVERS — WD. BOARD & BATTEN +21.46' 1ST FLOOR
B.O. TOP ROOF CHORD — WD.SHINGLE ROOF FIN. FLOOR FIN. FLOOR STUCCO WATER TABLE +7.00' ZERO DATUM/MIN. FLOOD ELEV.
(6' B.F.E. + 1' FREEBOARD) RAMP

PROPOSED SOUTH ELEVATION

NOTE: ELEVATIONS REFERENCED TO NAVD SURVEY ELEVATIONS

**CIVIL ENGINEER** 