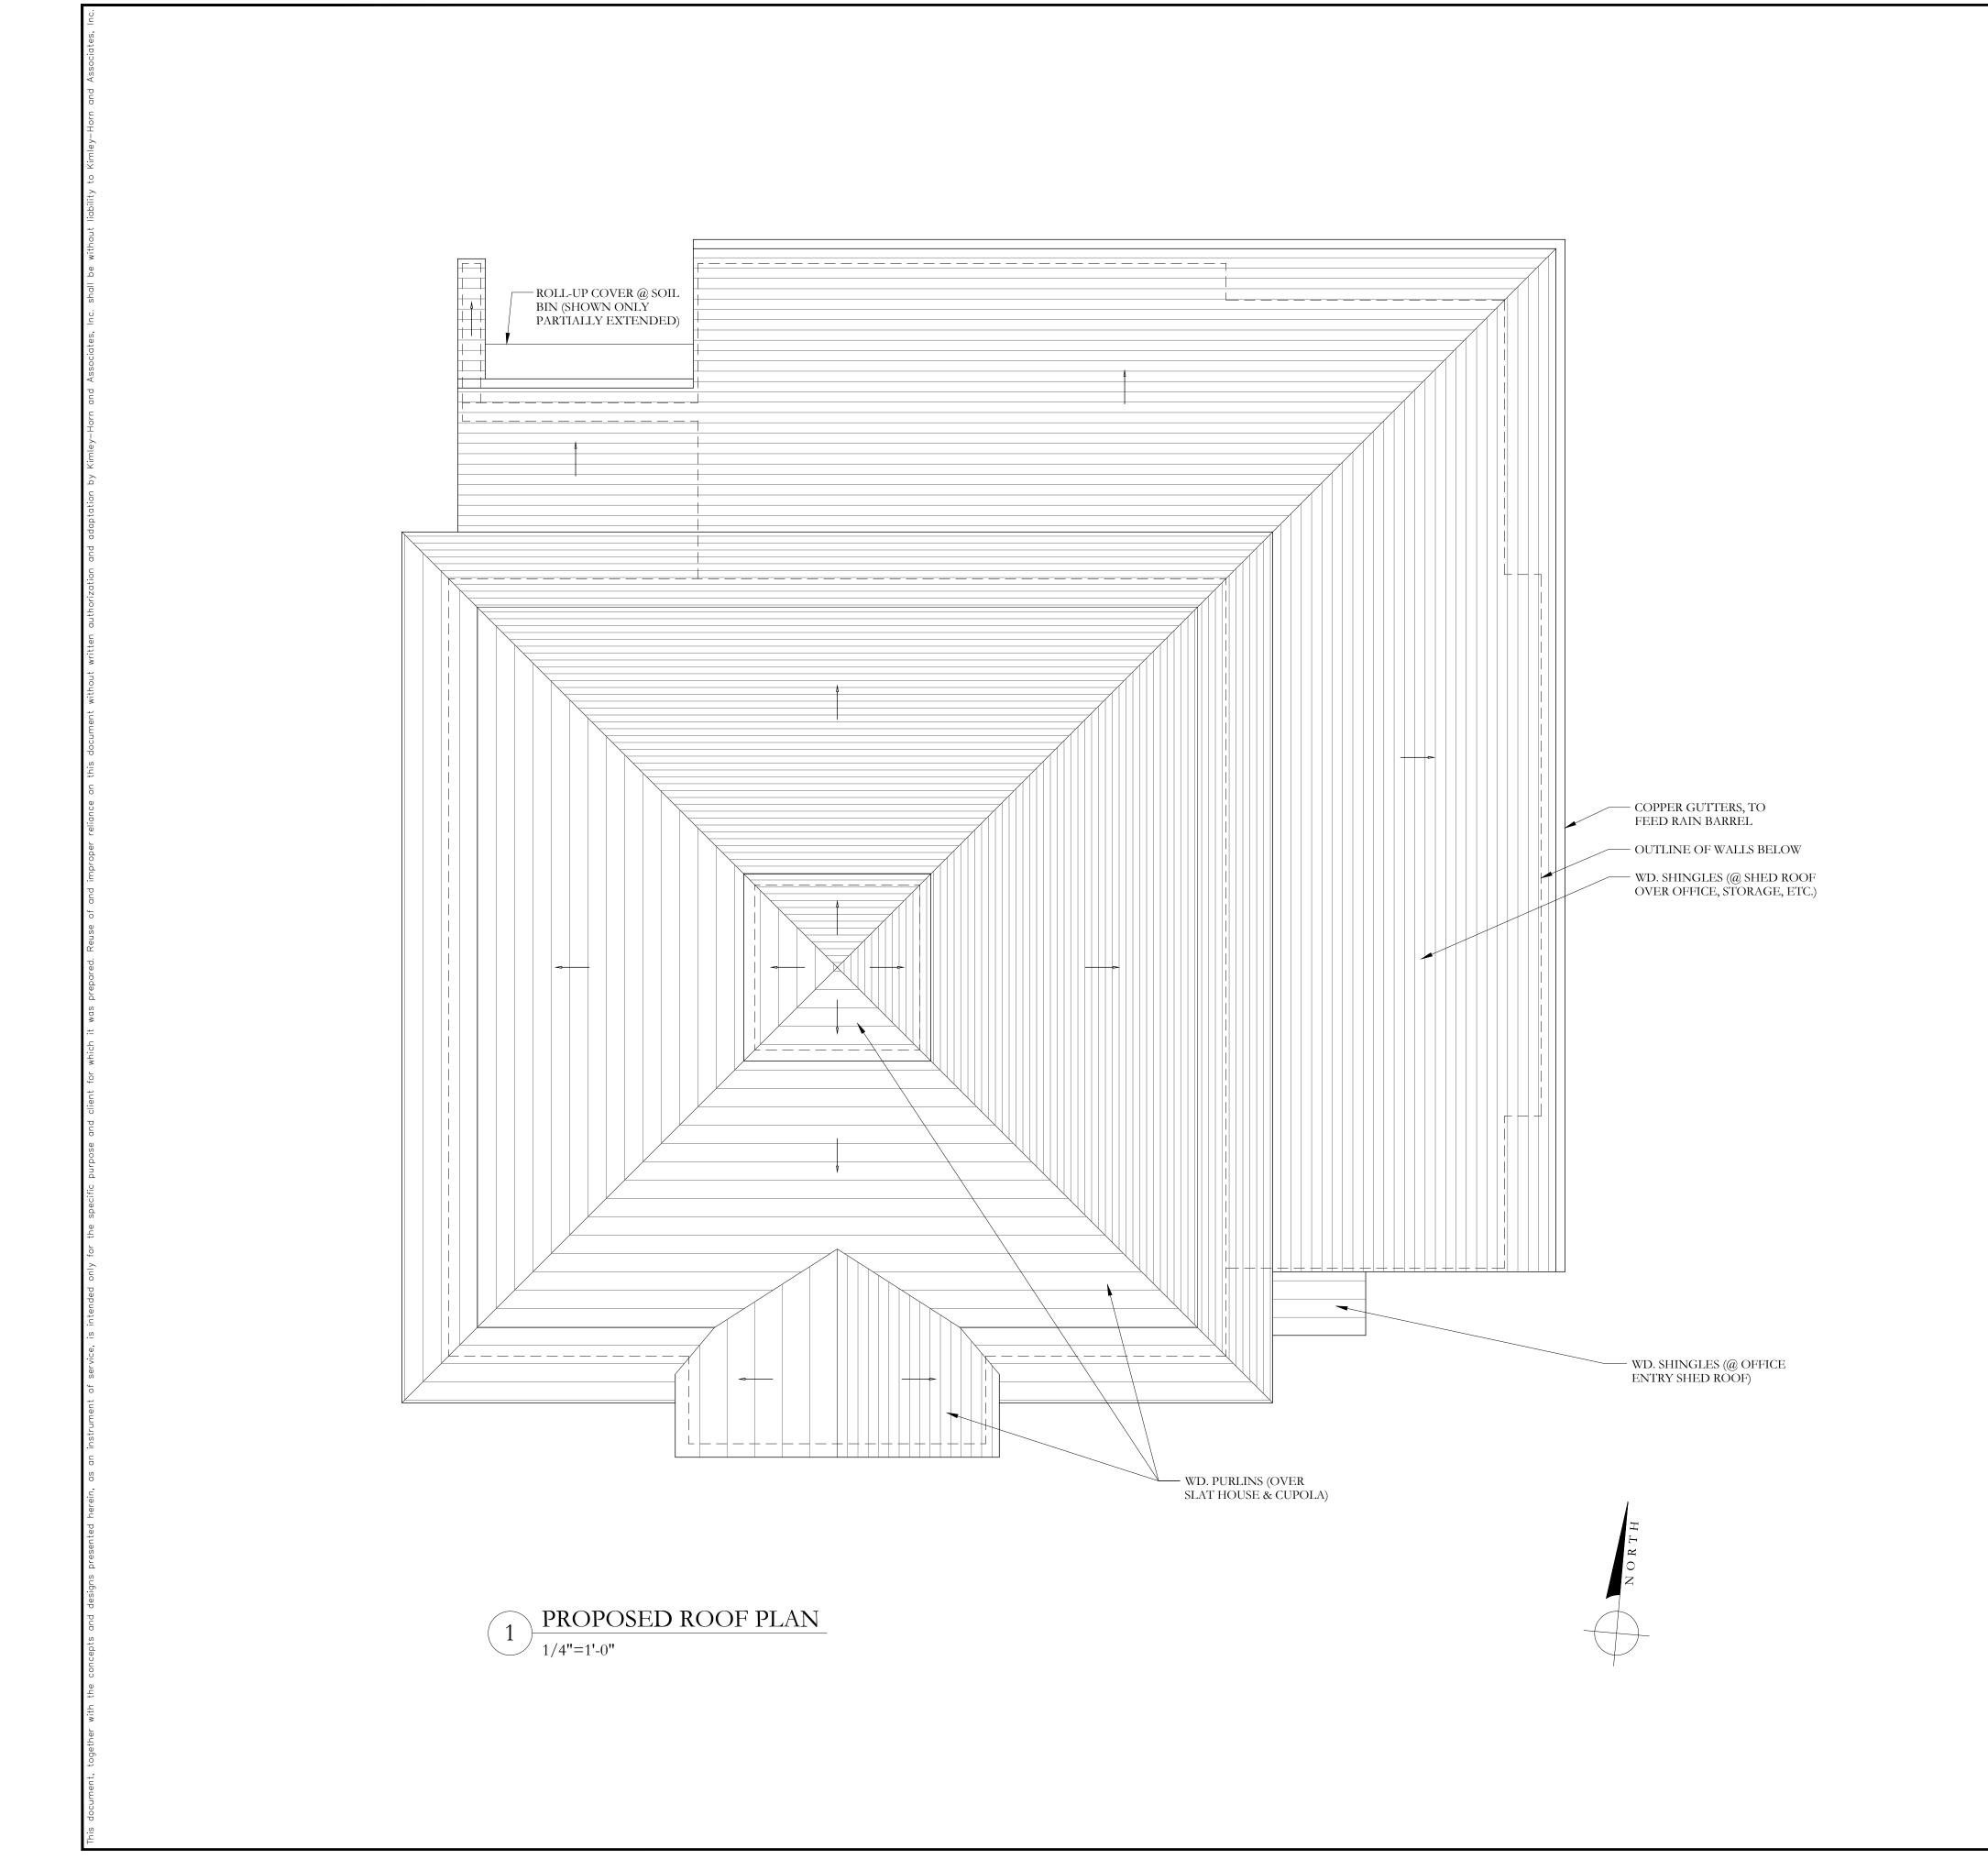

# PROPOSED ROOF PLAN

## PHIPPS OCEAN PARK

PREPARED FOR TOWN OF PALM **BEACH** 

TOWN OF PALM BEACH F

SHEET NUMBER

A2.101

1ST FLOOR T.O. ROOF - WD. PEDIMENT VENT OPEN WD. SLAT ROOF (50-60% COVERAGE BY AREA) - OPERABLE WD. LOUVERS — WD. BOARD & BATTEN +21.46' 1ST FLOOR
B.O. TOP ROOF CHORD — WD.SHINGLE ROOF FIN. FLOOR FIN. FLOOR STUCCO WATER TABLE +7.00' ZERO DATUM/MIN. FLOOD ELEV.
(6' B.F.E. + 1' FREEBOARD) RAMP