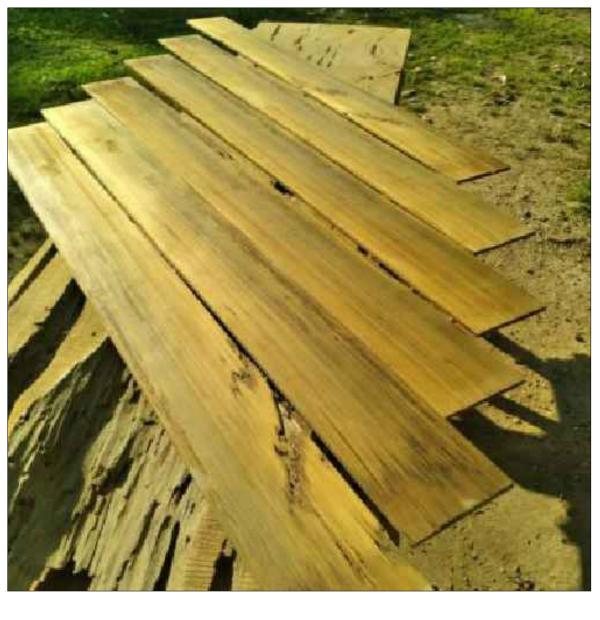

WOOD WINDOWS & DOORS
TO MATCH ADJACENT SIDING, TRIM, ETC.

WOOD SLATS

BLACK LOCUST

STRUCTURAL TIMBERS

**CYPRESS** 

EXPOSED WOOD

SINKER CYPRESS

WOOD SIDING

CYPRESS