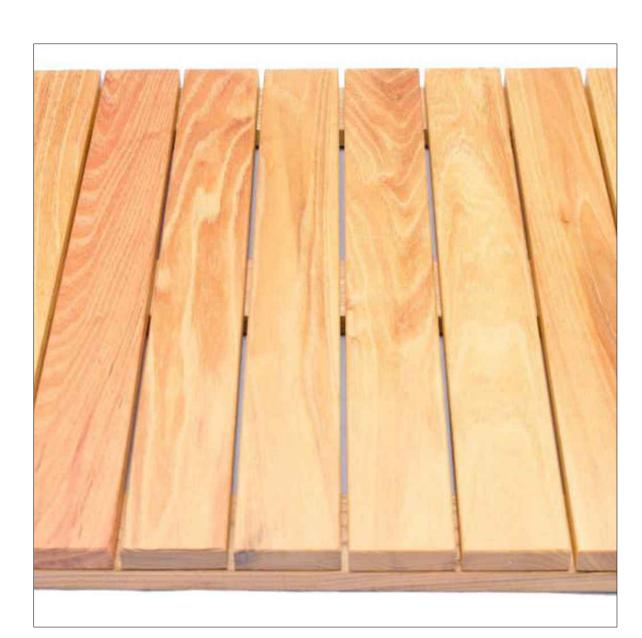

WOOD WINDOWS & DOORS
TO MATCH ADJACENT SIDING, TRIM, ETC.

WOOD SLATS

BLACK LOCUST

STRUCTURAL TIMBERS

**CYPRESS** 

EXPOSED WOOD

SINKER CYPRESS

WOOD SIDING

CYPRESS