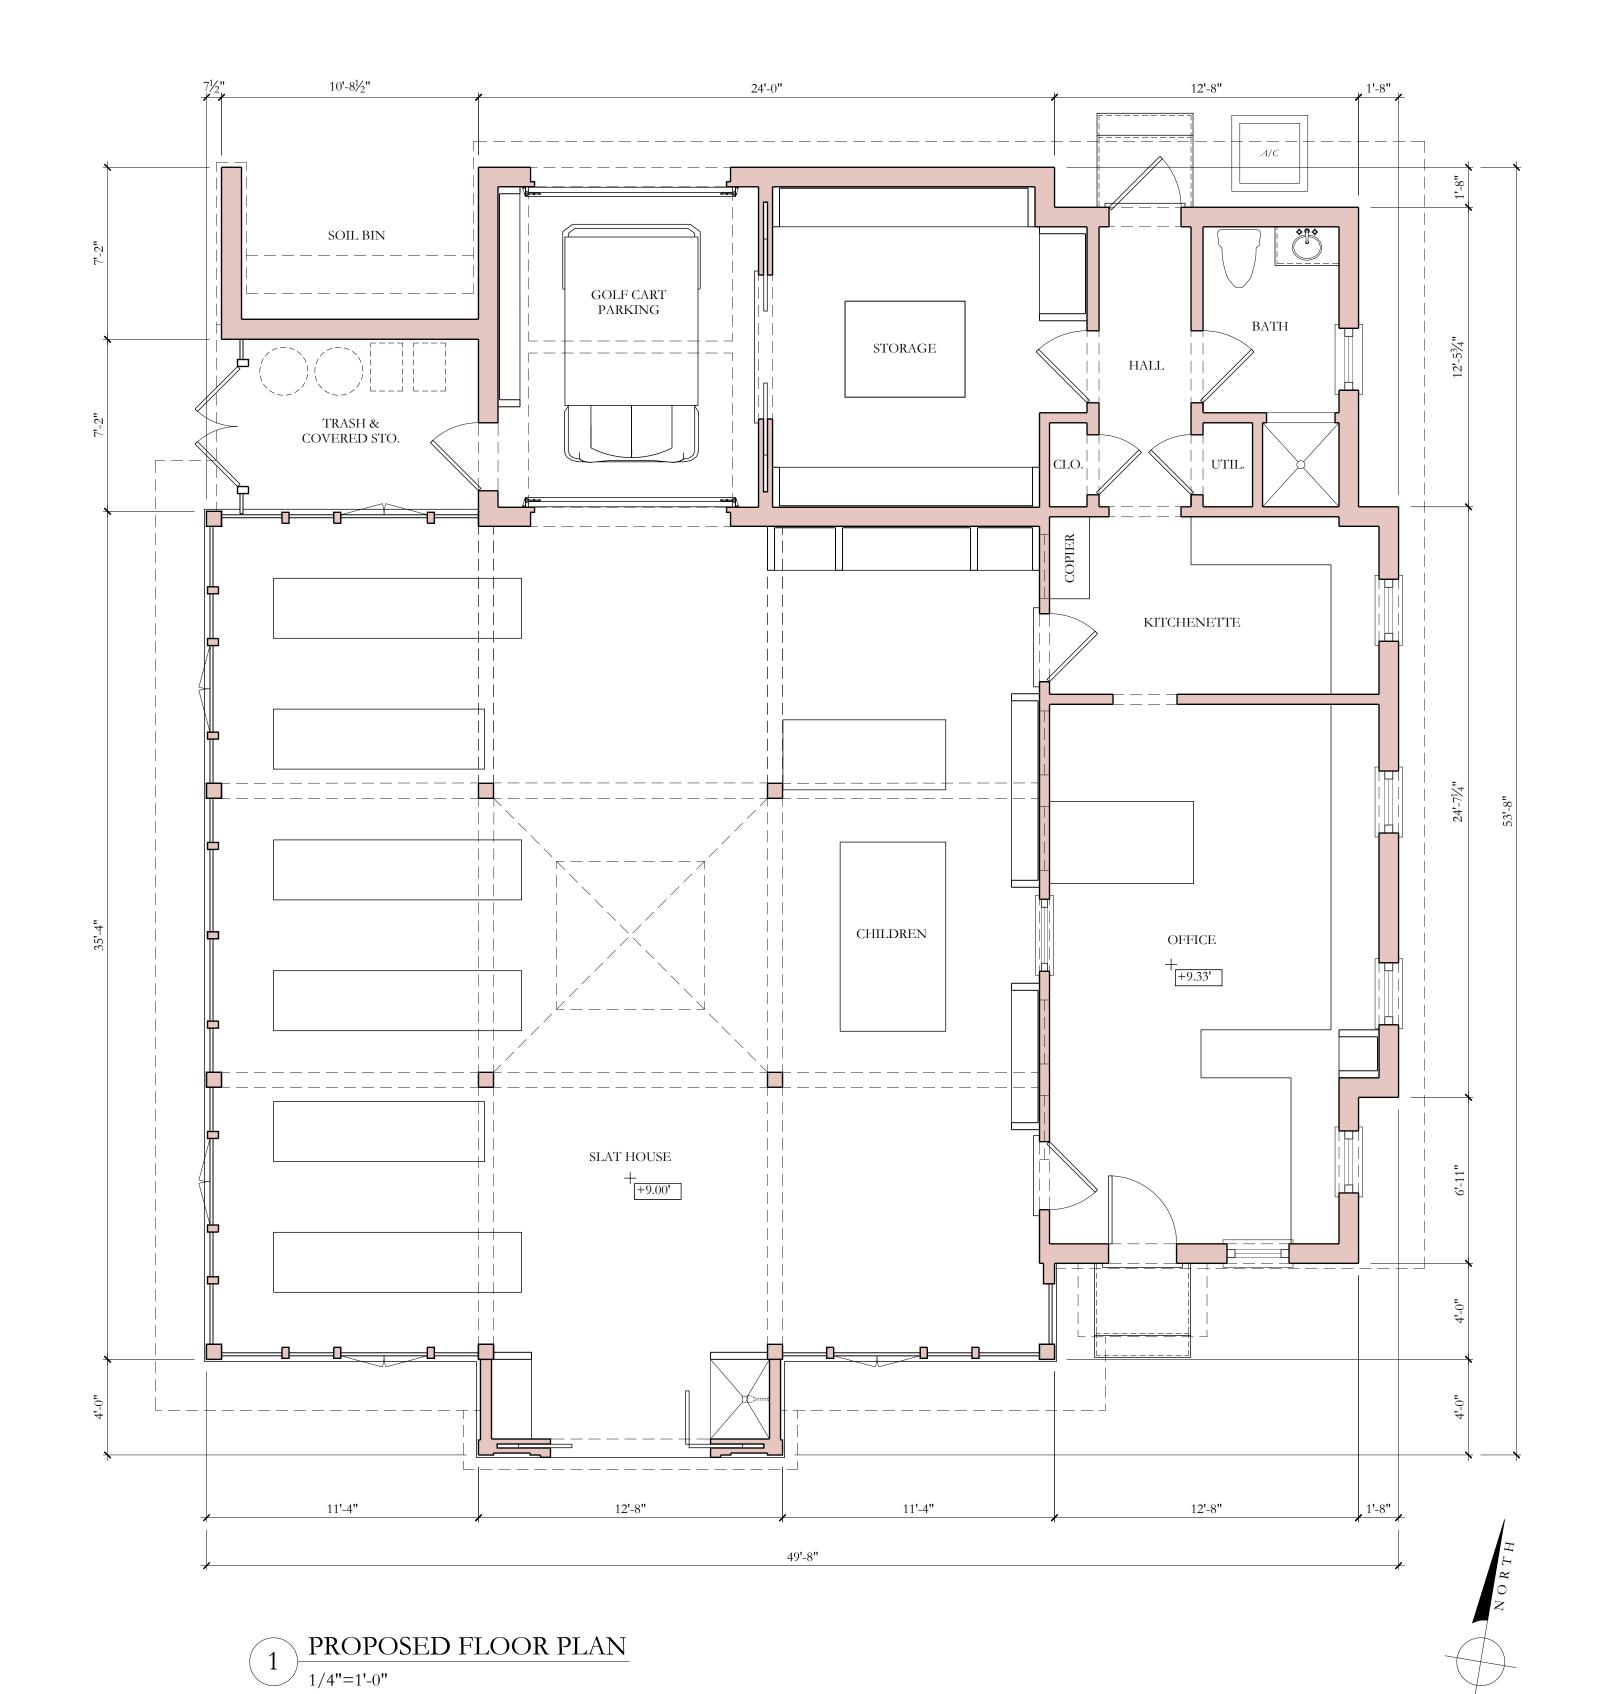

PHIPPS OCEAN PARK

5 LRS KEY PLAN

PREPARED FOR TOWN OF PALM BEACH

TOWN OF PALM BEACH F

SHEET NUMBER A1.304

| TOTAL AREA:                                   |                      | 2,399 FT <sup>2</sup> |
|-----------------------------------------------|----------------------|-----------------------|
| COVERED STORAGE AREA                          | 002 F I <sup>-</sup> | 148 FT <sup>2</sup>   |
| SLAT HOUSE INTERIOR<br>OFFICE INTERIOR        | 802 FT <sup>2</sup>  | 1449 FT <sup>2</sup>  |
| COASTAL RESTORATION CENTER AREA CALCULATIONS: | HVAC                 | NON-HVAC              |

## C.R.C. PROPOSED FLOOR PLAN