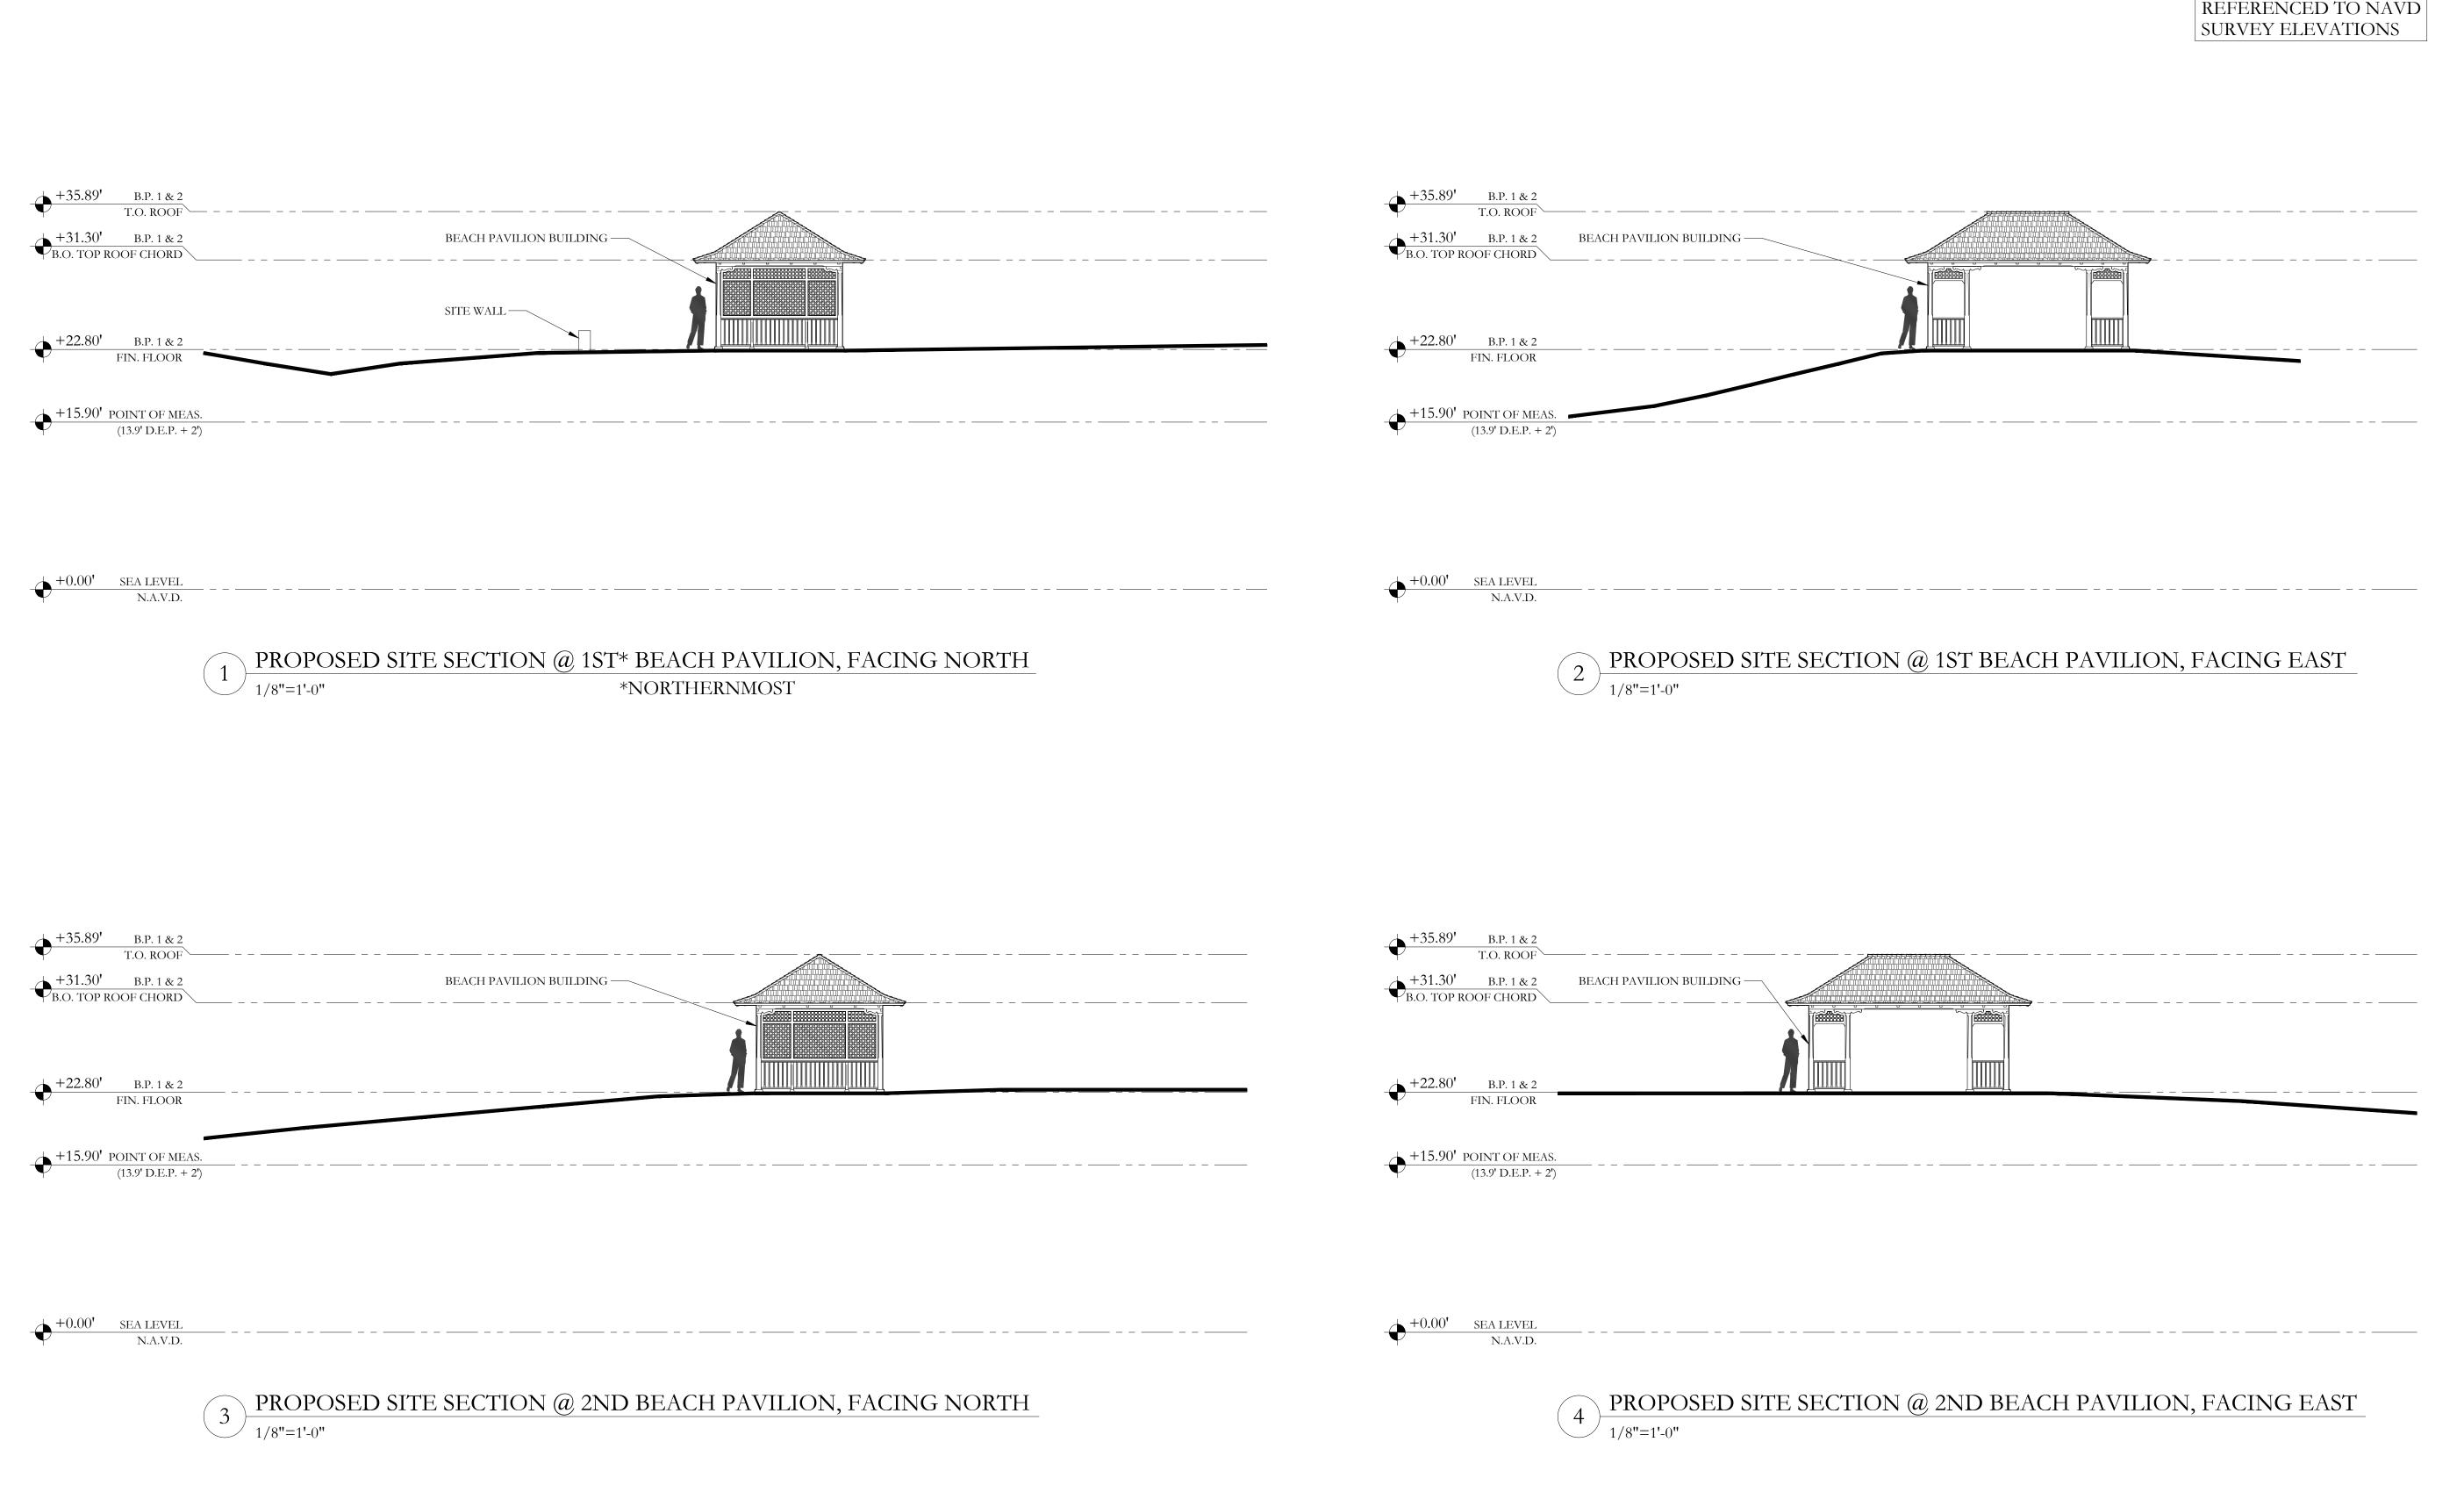

# PROPOSED SITE SECTION, FACING NORTH 1/8"=1'-0"

PROPOSED SITE SECTION, FACING EAST

1/8"=1'-0"

**CIVIL ENGINEER** 