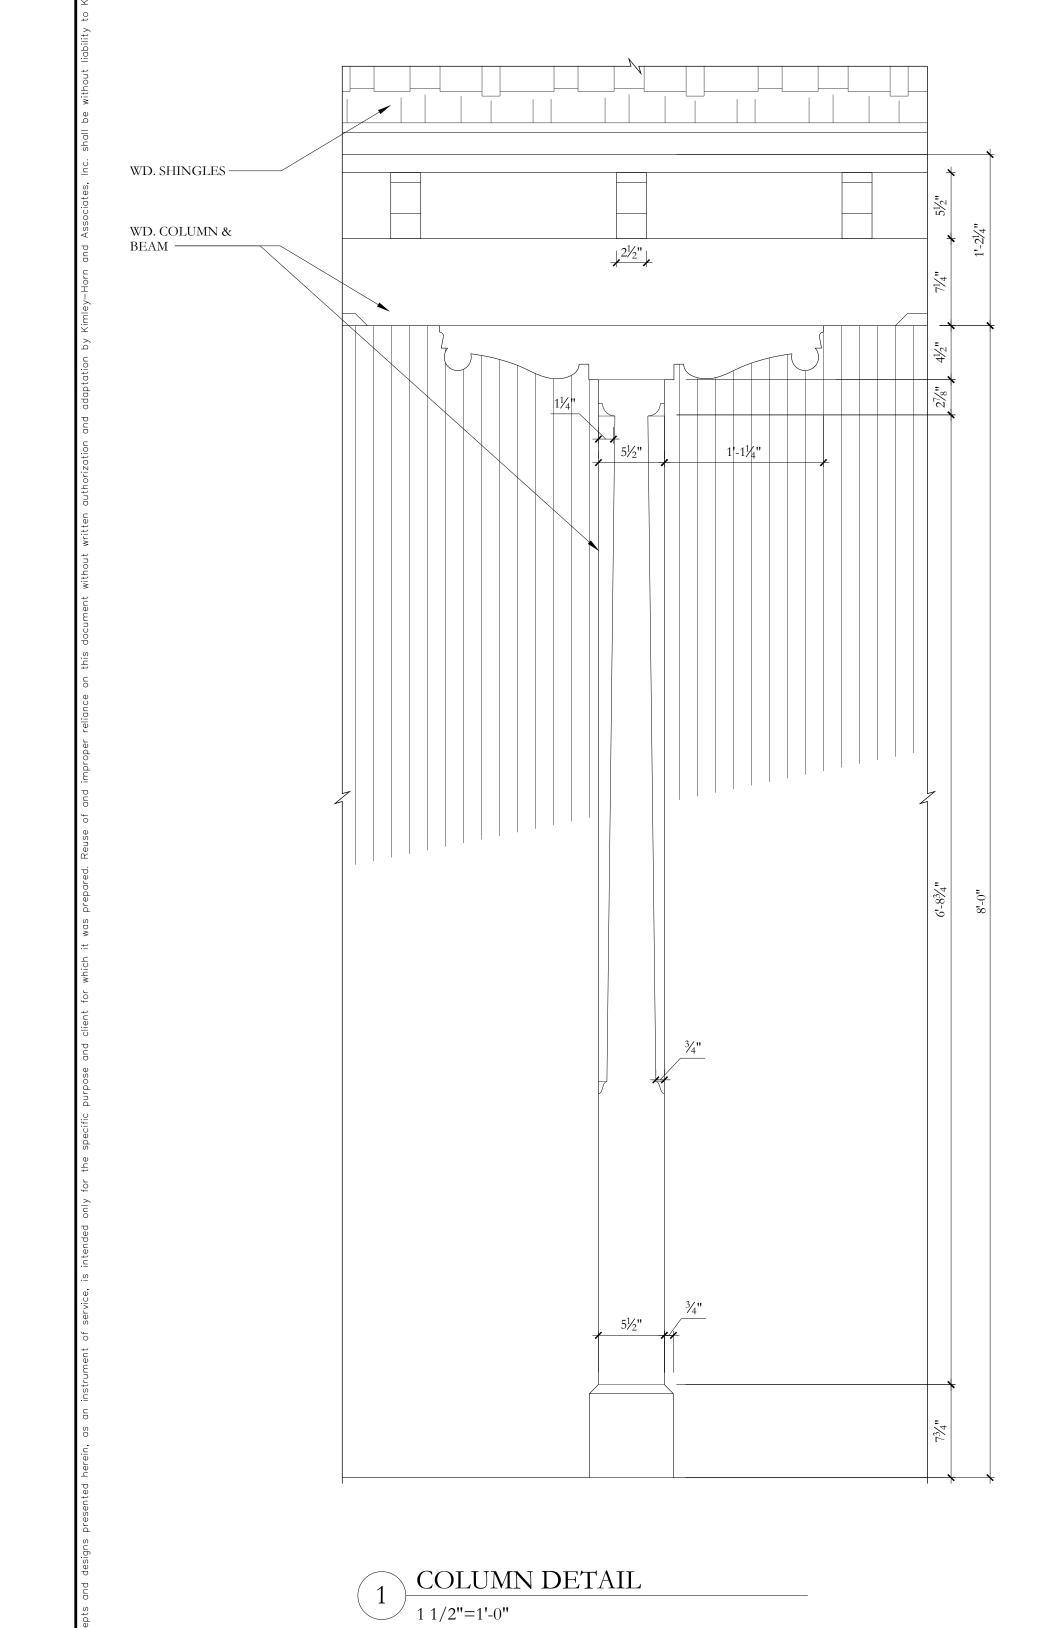

### PHIPPS OCEAN PARK PREPARED FOR TOWN OF PALM BEACH

TOWN OF PALM BEACH F

SHEET NUMBER

A4.210

1 COLUMN DETAIL
1 1/2"=1'-0"

WOOD SHINGLE ROOF
CYPRESS SHINGLES

FLASHING, DOWNSPOUTS, & GUTTERS
COPPER

STUCCO WATER TABLE
SMOOTH, PAINTED

WOOD WINDOWS & DOORS
TO MATCH ADJACENT SIDING, TRIM, ETC.

WOOD SLATS

BLACK LOCUST

STRUCTURAL TIMBERS

**CYPRESS** 

EXPOSED WOOD

SINKER CYPRESS

WOOD SIDING

CYPRESS