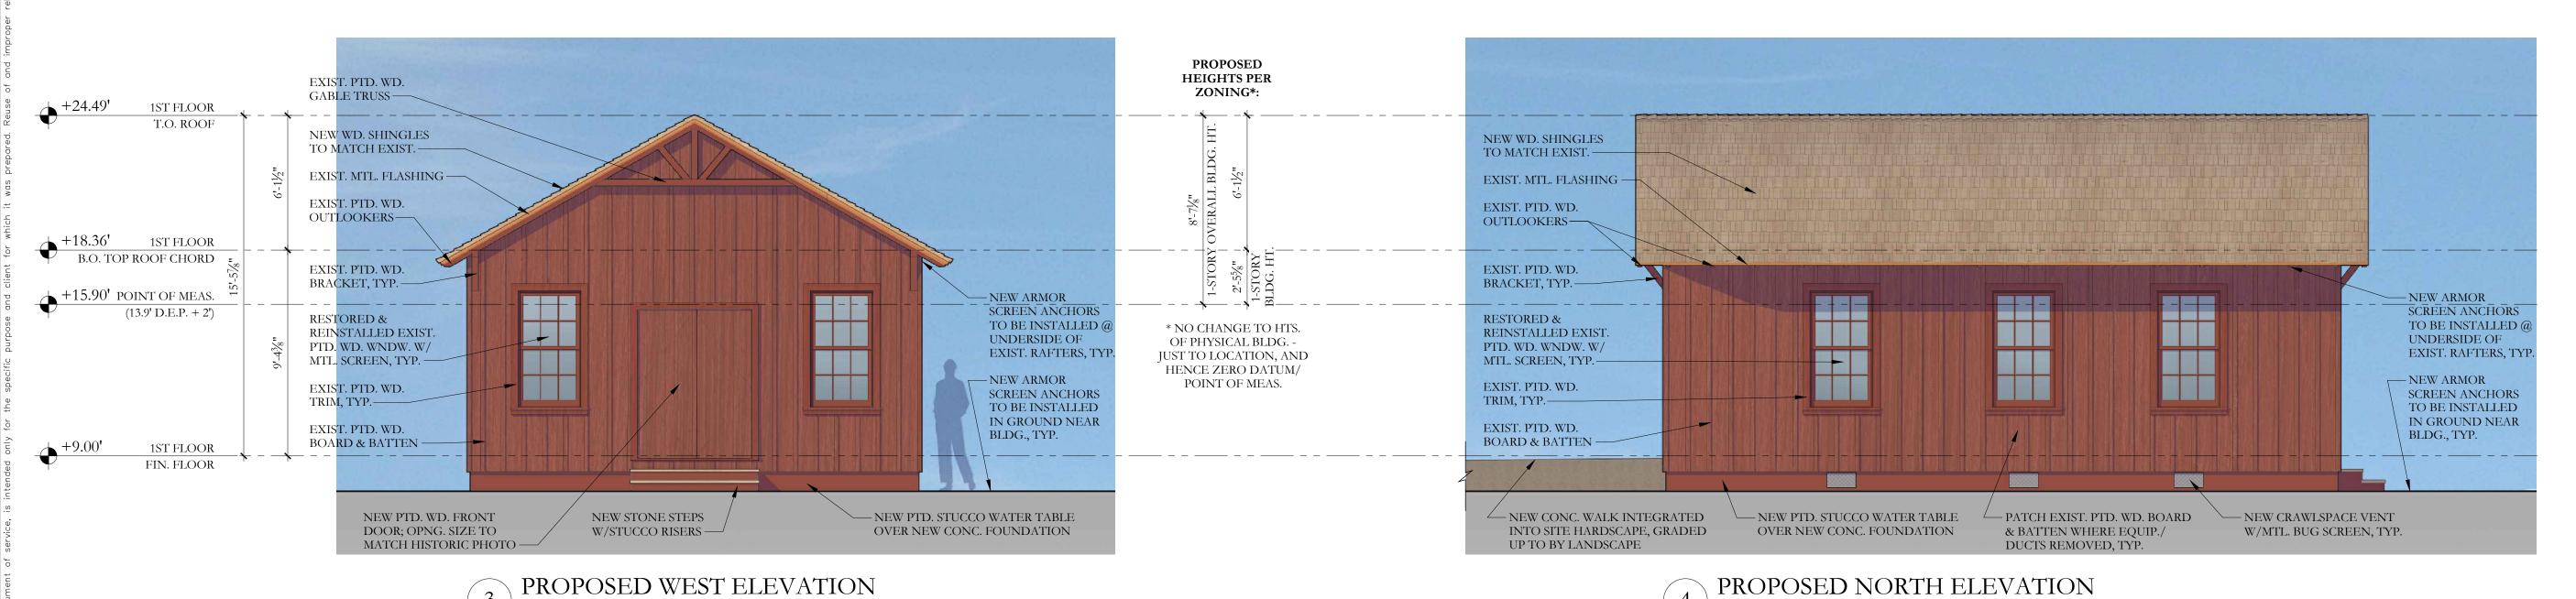

CHECKED BY

L.R.S. EX. & PROP. **PLANS** 

PHIPPS OCEAN PARK PREPARED FOR TOWN OF PALM

**BEACH** TOWN OF PALM BEACH F

SCHOOLHOUSE RELOCATION NOTES:

- 1. ENTIRE SCHOOLHOUSE STRUCTURE TO BE LIFTED OFF OF EXISTING
- NON-ORIGINAL C.M.U. FOUNDATION.
  2. SCHOOLHOUSE TO BE PROPERLY PROTECTED DURING LIFTING &
- RELOCATION TO PREVENT DAMAGE TO EXIST. STRUCTURE & MATERIALS.
- 3. SCHOOLHOUSE TO BE RELOCATED ONTO NEW CONCRETE FOUNDATION, ELEVATED HIGHER ABOVE SEA LEVEL THAN EXISTING FOUNDATION TO COMPLY WITH CURRENT BASE FLOOD ELEVATION REQUIREMENTS (SEE SITE PLANS FOR EXISTING & PROPOSED LOCATIONS).
- 4. DISTANCE FROM NEW FIN. FLOOR TO GRADE TO BE REDUCED FROM EXIST. BY ONE RISER, TO MATCH ORIGINAL RELATIONSHIP TO GRADE AS SHOWN IN HISTORIC PHOTO (SEE #1/A1.300).

#### SCHOOLHOUSE RELOCATION NOTES:

- 1. ENTIRE SCHOOLHOUSE STRUCTURE TO BE LIFTED OFF OF EXISTING NON-ORIGINAL C.M.U. FOUNDATION.
- 2. SCHOOLHOUSE TO BE PROPERLY PROTECTED DURING LIFTING & RELOCATION TO PREVENT DAMAGE TO EXIST. STRUCTURE & MATERIALS.
- 3. SCHOOLHOUSE TO BE RELOCATED ONTO NEW CONCRETE FOUNDATION, ELEVATED HIGHER ABOVE SEA LEVEL THAN EXISTING FOUNDATION TO COMPLY WITH CURRENT BASE FLOOD ELEVATION REQUIREMENTS (SEE SITE PLANS FOR EXISTING & PROPOSED LOCATIONS).
- 4. DISTANCE FROM NEW FIN. FLOOR TO GRADE TO BE REDUCED FROM EXIST. BY ONE RISER, TO MATCH ORIGINAL RELATIONSHIP TO GRADE AS SHOWN IN HISTORIC PHOTO (SEE #1/A1.300).