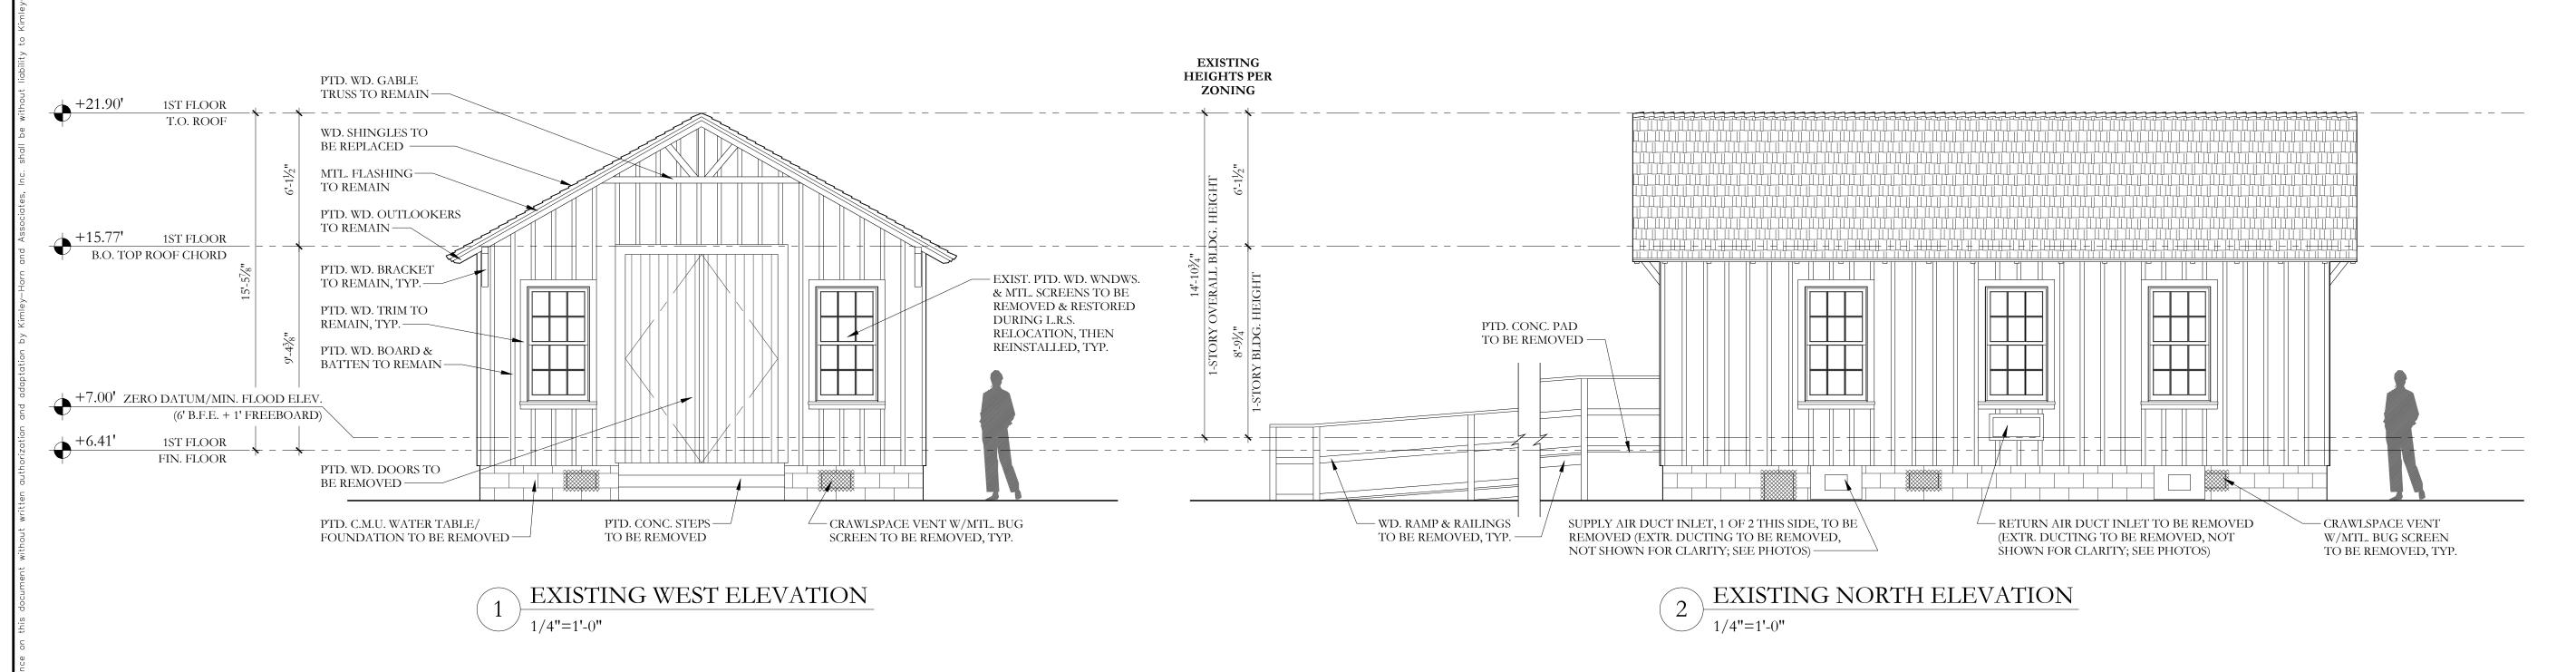

CHECKED BY

L.R.S. EX. & PROP. **PLANS** 

PHIPPS OCEAN PARK PREPARED FOR TOWN OF PALM

**BEACH** TOWN OF PALM BEACH F

SCHOOLHOUSE RELOCATION NOTES:

- 1. ENTIRE SCHOOLHOUSE STRUCTURE TO BE LIFTED OFF OF EXISTING
- NON-ORIGINAL C.M.U. FOUNDATION.
  2. SCHOOLHOUSE TO BE PROPERLY PROTECTED DURING LIFTING &
- RELOCATION TO PREVENT DAMAGE TO EXIST. STRUCTURE & MATERIALS.
- 3. SCHOOLHOUSE TO BE RELOCATED ONTO NEW CONCRETE FOUNDATION, ELEVATED HIGHER ABOVE SEA LEVEL THAN EXISTING FOUNDATION TO COMPLY WITH CURRENT BASE FLOOD ELEVATION REQUIREMENTS (SEE SITE PLANS FOR EXISTING & PROPOSED LOCATIONS).
- 4. DISTANCE FROM NEW FIN. FLOOR TO GRADE TO BE REDUCED FROM EXIST. BY ONE RISER, TO MATCH ORIGINAL RELATIONSHIP TO GRADE AS SHOWN IN HISTORIC PHOTO (SEE #1/A1.300).

#### SCHOOLHOUSE RELOCATION NOTES:

- 1. ENTIRE SCHOOLHOUSE STRUCTURE TO BE LIFTED OFF OF EXISTING NON-ORIGINAL C.M.U. FOUNDATION.
- 2. SCHOOLHOUSE TO BE PROPERLY PROTECTED DURING LIFTING & RELOCATION TO PREVENT DAMAGE TO EXIST. STRUCTURE & MATERIALS.
- 3. SCHOOLHOUSE TO BE RELOCATED ONTO NEW CONCRETE FOUNDATION, ELEVATED HIGHER ABOVE SEA LEVEL THAN EXISTING FOUNDATION TO COMPLY WITH CURRENT BASE FLOOD ELEVATION REQUIREMENTS (SEE SITE PLANS FOR EXISTING & PROPOSED LOCATIONS).
- 4. DISTANCE FROM NEW FIN. FLOOR TO GRADE TO BE REDUCED FROM EXIST. BY ONE RISER, TO MATCH ORIGINAL RELATIONSHIP TO GRADE AS SHOWN IN HISTORIC PHOTO (SEE #1/A1.300).