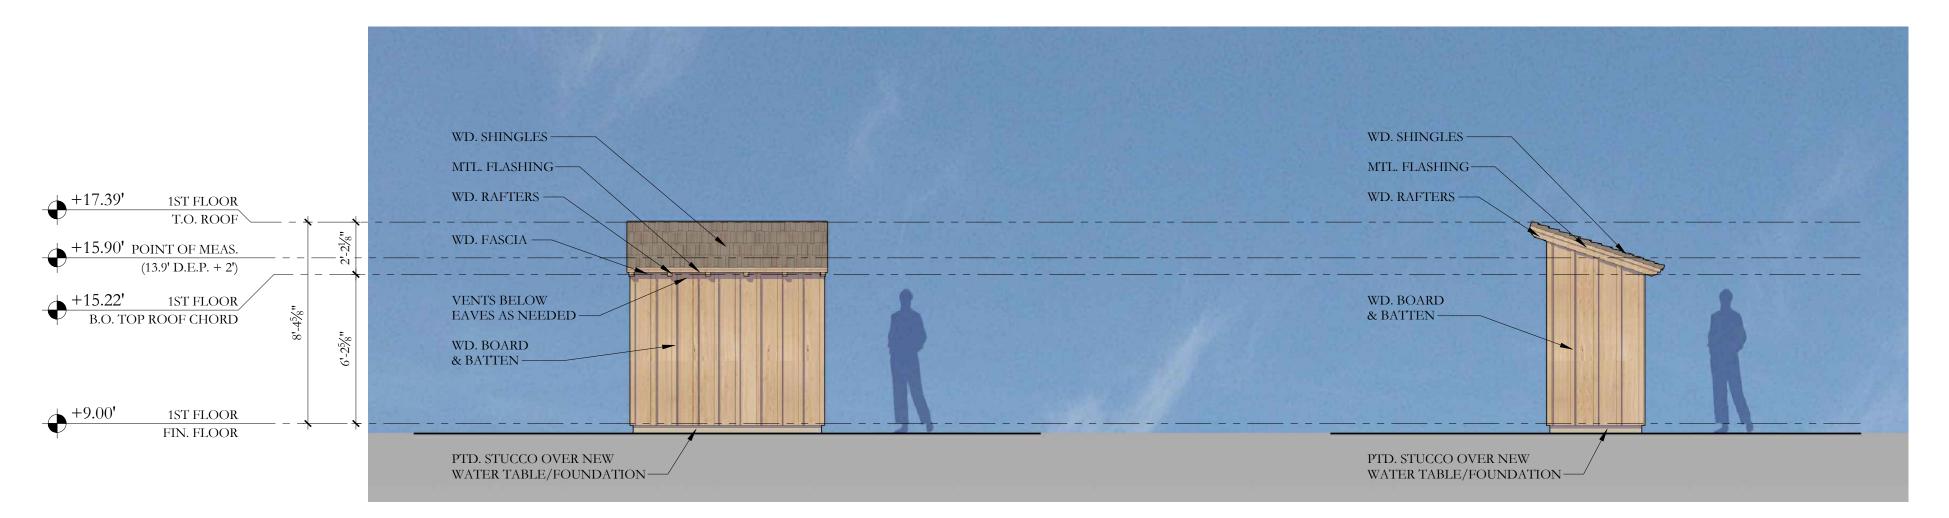

CHECKED BY

L.R.S. PROPOSED SECTIONS

PHIPPS OCEAN PARK PREPARED FOR TOWN OF PALM

**BEACH** 

SHEET NUMBER

TOWN OF PALM BEACH F

WD. SHINGLES —— MTL. FLASHING— WD. SHINGLES —— MTL. FLASHING— WD. RAFTERS — WD. FASCIA— WD. RAFTERS — 1ST FLOOR T.O. ROOF VENTS BELOW +15.90' POINT OF MEAS. EAVES AS NEEDED +15.22' 1ST FLOOR B.O. TOP ROOF CHORD WD. BOARD WD. BOARD & BATTEN — & BATTEN — WD. DOOR, TYP. — WD. TRIM, TYP. — 1ST FLOOR FIN. FLOOR PTD. STUCCO OVER NEW
WATER TABLE/FOUNDATION— PTD. STUCCO OVER NEW
WATER TABLE/FOUNDATION—

> PROP. A/C ENCL. & OUTHOUSE - WEST ELEVATION 1/4"=1'-0"

PROP. A/C ENCL. & OUTHOUSE - NORTH ELEVATION

1/4"=1'-0"

PROP. A/C ENCL. & OUTHOUSE - EAST ELEVATION

PROP. A/C ENCL. & OUTHOUSE - SOUTH ELEVATION

**CIVIL ENGINEER** 