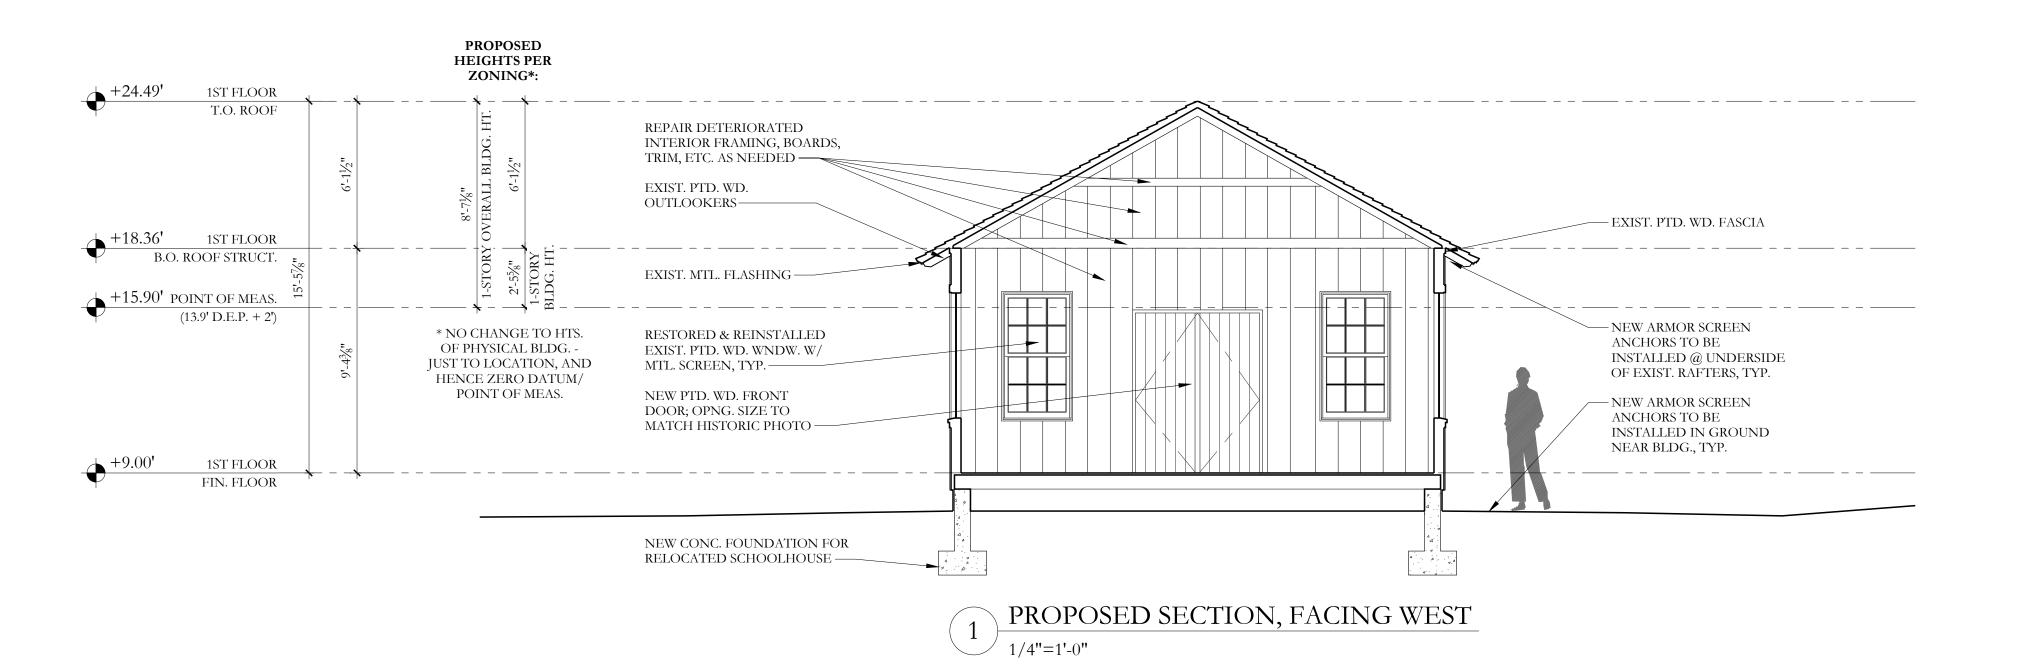

#### SCHOOLHOUSE RELOCATION NOTES:

- 1. ENTIRE SCHOOLHOUSE STRUCTURE TO BE LIFTED OFF OF EXISTING NON-ORIGINAL C.M.U. FOUNDATION.
- 2. SCHOOLHOUSE TO BE PROPERLY PROTECTED DURING LIFTING & RELOCATION TO PREVENT DAMAGE TO EXIST. STRUCTURE & MATERIALS.
- 3. SCHOOLHOUSE TO BE RELOCATED ONTO NEW CONCRETE FOUNDATION, ELEVATED HIGHER ABOVE SEA LEVEL THAN EXISTING FOUNDATION TO COMPLY WITH CURRENT BASE FLOOD ELEVATION REQUIREMENTS (SEE SITE PLANS FOR EXISTING & PROPOSED LOCATIONS).
- 4. DISTANCE FROM NEW FIN. FLOOR TO GRADE TO BE REDUCED FROM EXIST. BY ONE RISER, TO MATCH ORIGINAL RELATIONSHIP TO GRADE AS SHOWN IN HISTORIC PHOTO (SEE #1/A1.300).

CHECKED BY

L.R.S. PROPOSED SECTIONS

PHIPPS OCEAN PARK PREPARED FOR TOWN OF PALM

**BEACH** 

SHEET NUMBER

TOWN OF PALM BEACH F

WD. SHINGLES —— MTL. FLASHING— WD. SHINGLES —— MTL. FLASHING— WD. RAFTERS — WD. FASCIA— WD. RAFTERS — 1ST FLOOR T.O. ROOF VENTS BELOW +15.90' POINT OF MEAS. EAVES AS NEEDED +15.22' 1ST FLOOR B.O. TOP ROOF CHORD WD. BOARD WD. BOARD & BATTEN — & BATTEN — WD. DOOR, TYP. — WD. TRIM, TYP. — 1ST FLOOR FIN. FLOOR PTD. STUCCO OVER NEW
WATER TABLE/FOUNDATION— PTD. STUCCO OVER NEW
WATER TABLE/FOUNDATION—