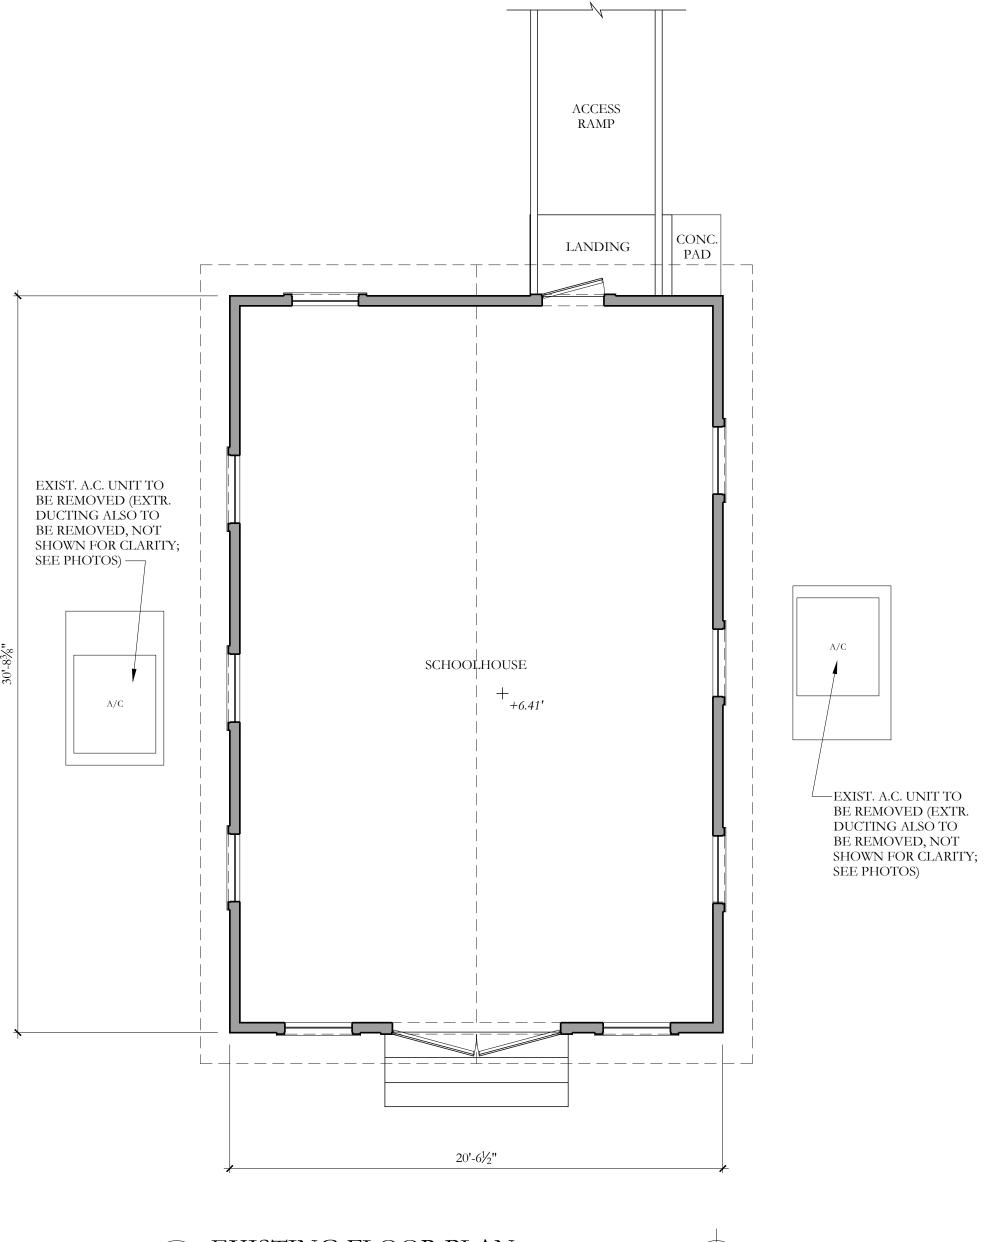

PROP. A/C ENCL. PLAN

1/4"=1'-0" (SEE SITE PLAN FOR LOCATION RELATIVE TO L.R.S.)

GRADING)

(SEE SITE PLAN FOR LOCATION RELATIVE TO L.R.S.)

------

OUTLINE OF WALLS BELOW

WD. SHINGLES

EXISTING FLOOR PLAN

20'-6½"

PROPOSED FLOOR PLAN

1/4"=1'-0"

4 EXIST./PROP. ROOF PLAN
1/4"=1'-0"

CHECKED BY

L.R.S. EX. & PROP. **PLANS** 

PHIPPS OCEAN PARK PREPARED FOR TOWN OF PALM

**BEACH** TOWN OF PALM BEACH F

SCHOOLHOUSE RELOCATION NOTES:

- 1. ENTIRE SCHOOLHOUSE STRUCTURE TO BE LIFTED OFF OF EXISTING
- NON-ORIGINAL C.M.U. FOUNDATION.
  2. SCHOOLHOUSE TO BE PROPERLY PROTECTED DURING LIFTING &
- RELOCATION TO PREVENT DAMAGE TO EXIST. STRUCTURE & MATERIALS.
- 3. SCHOOLHOUSE TO BE RELOCATED ONTO NEW CONCRETE FOUNDATION, ELEVATED HIGHER ABOVE SEA LEVEL THAN EXISTING FOUNDATION TO COMPLY WITH CURRENT BASE FLOOD ELEVATION REQUIREMENTS (SEE SITE PLANS FOR EXISTING & PROPOSED LOCATIONS).
- 4. DISTANCE FROM NEW FIN. FLOOR TO GRADE TO BE REDUCED FROM EXIST. BY ONE RISER, TO MATCH ORIGINAL RELATIONSHIP TO GRADE AS SHOWN IN HISTORIC PHOTO (SEE #1/A1.300).