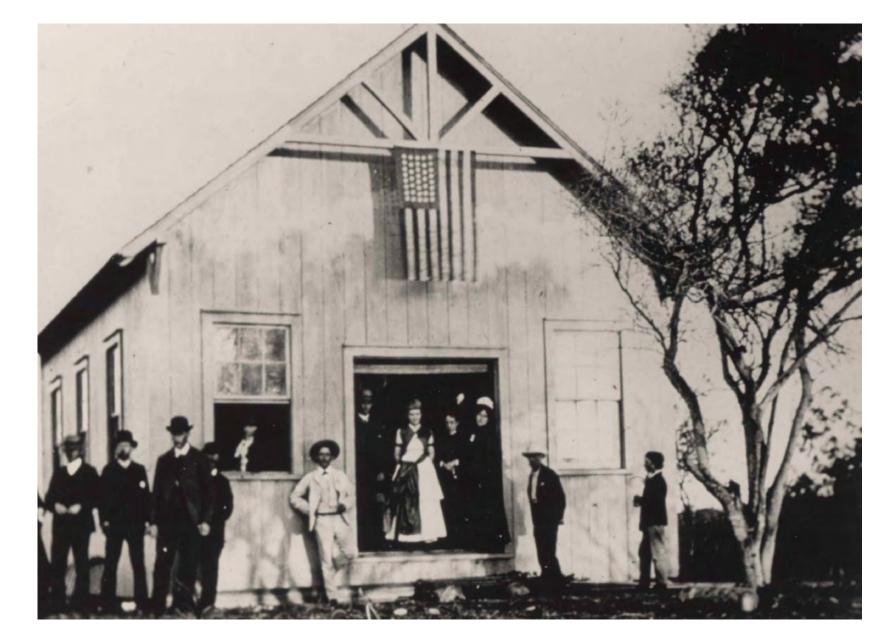

CHECKED BY

L.R.S. EX. & PROP. **PLANS** 

PHIPPS OCEAN PARK PREPARED FOR TOWN OF PALM

**BEACH** TOWN OF PALM BEACH F

SCHOOLHOUSE RELOCATION NOTES:

- 1. ENTIRE SCHOOLHOUSE STRUCTURE TO BE LIFTED OFF OF EXISTING
- NON-ORIGINAL C.M.U. FOUNDATION.
  2. SCHOOLHOUSE TO BE PROPERLY PROTECTED DURING LIFTING &
- RELOCATION TO PREVENT DAMAGE TO EXIST. STRUCTURE & MATERIALS.
- 3. SCHOOLHOUSE TO BE RELOCATED ONTO NEW CONCRETE FOUNDATION, ELEVATED HIGHER ABOVE SEA LEVEL THAN EXISTING FOUNDATION TO COMPLY WITH CURRENT BASE FLOOD ELEVATION REQUIREMENTS (SEE SITE PLANS FOR EXISTING & PROPOSED LOCATIONS).
- 4. DISTANCE FROM NEW FIN. FLOOR TO GRADE TO BE REDUCED FROM EXIST. BY ONE RISER, TO MATCH ORIGINAL RELATIONSHIP TO GRADE AS SHOWN IN HISTORIC PHOTO (SEE #1/A1.300).

#### SCHOOLHOUSE RELOCATION NOTES:

- 1. ENTIRE SCHOOLHOUSE STRUCTURE TO BE LIFTED OFF OF EXISTING NON-ORIGINAL C.M.U. FOUNDATION.
- 2. SCHOOLHOUSE TO BE PROPERLY PROTECTED DURING LIFTING & RELOCATION TO PREVENT DAMAGE TO EXIST. STRUCTURE & MATERIALS.
- 3. SCHOOLHOUSE TO BE RELOCATED ONTO NEW CONCRETE FOUNDATION, ELEVATED HIGHER ABOVE SEA LEVEL THAN EXISTING FOUNDATION TO COMPLY WITH CURRENT BASE FLOOD ELEVATION REQUIREMENTS (SEE SITE PLANS FOR EXISTING & PROPOSED LOCATIONS).
- 4. DISTANCE FROM NEW FIN. FLOOR TO GRADE TO BE REDUCED FROM EXIST. BY ONE RISER, TO MATCH ORIGINAL RELATIONSHIP TO GRADE AS SHOWN IN HISTORIC PHOTO (SEE #1/A1.300).

CHECKED BY

L.R.S.

PROP. SITE SECTIONS

PHIPPS OCEAN
PARK
PREPARED FOR
TOWN OF PALM
BEACH

TOWN OF PALM BEACH F

SHEET NUMBER

3 1886 PHOTO OF WEST ELEVATION

EARLY PHOTO OF STUDENTS, W/WEST ELEVATION BEHIND