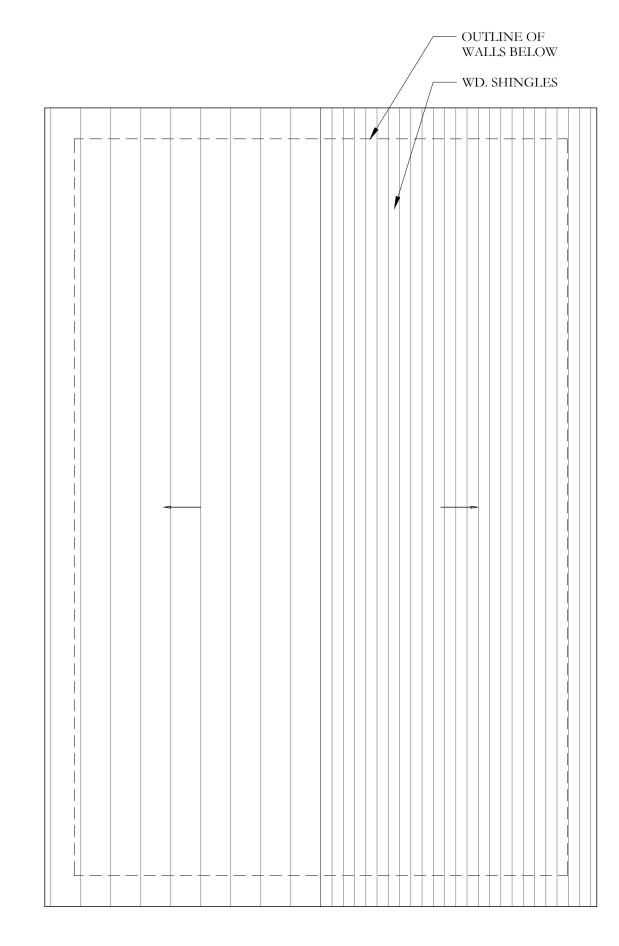

PROP. A/C ENCL. PLAN

1/4"=1'-0" (SEE SITE PLAN FOR LOCATION RELATIVE TO L.R.S.)

GRADING)

(SEE SITE PLAN FOR LOCATION RELATIVE TO L.R.S.)

------

OUTLINE OF WALLS BELOW

WD. SHINGLES

EXISTING FLOOR PLAN

20'-6½"

PROPOSED FLOOR PLAN

1/4"=1'-0"

4 EXIST./PROP. ROOF PLAN
1/4"=1'-0"