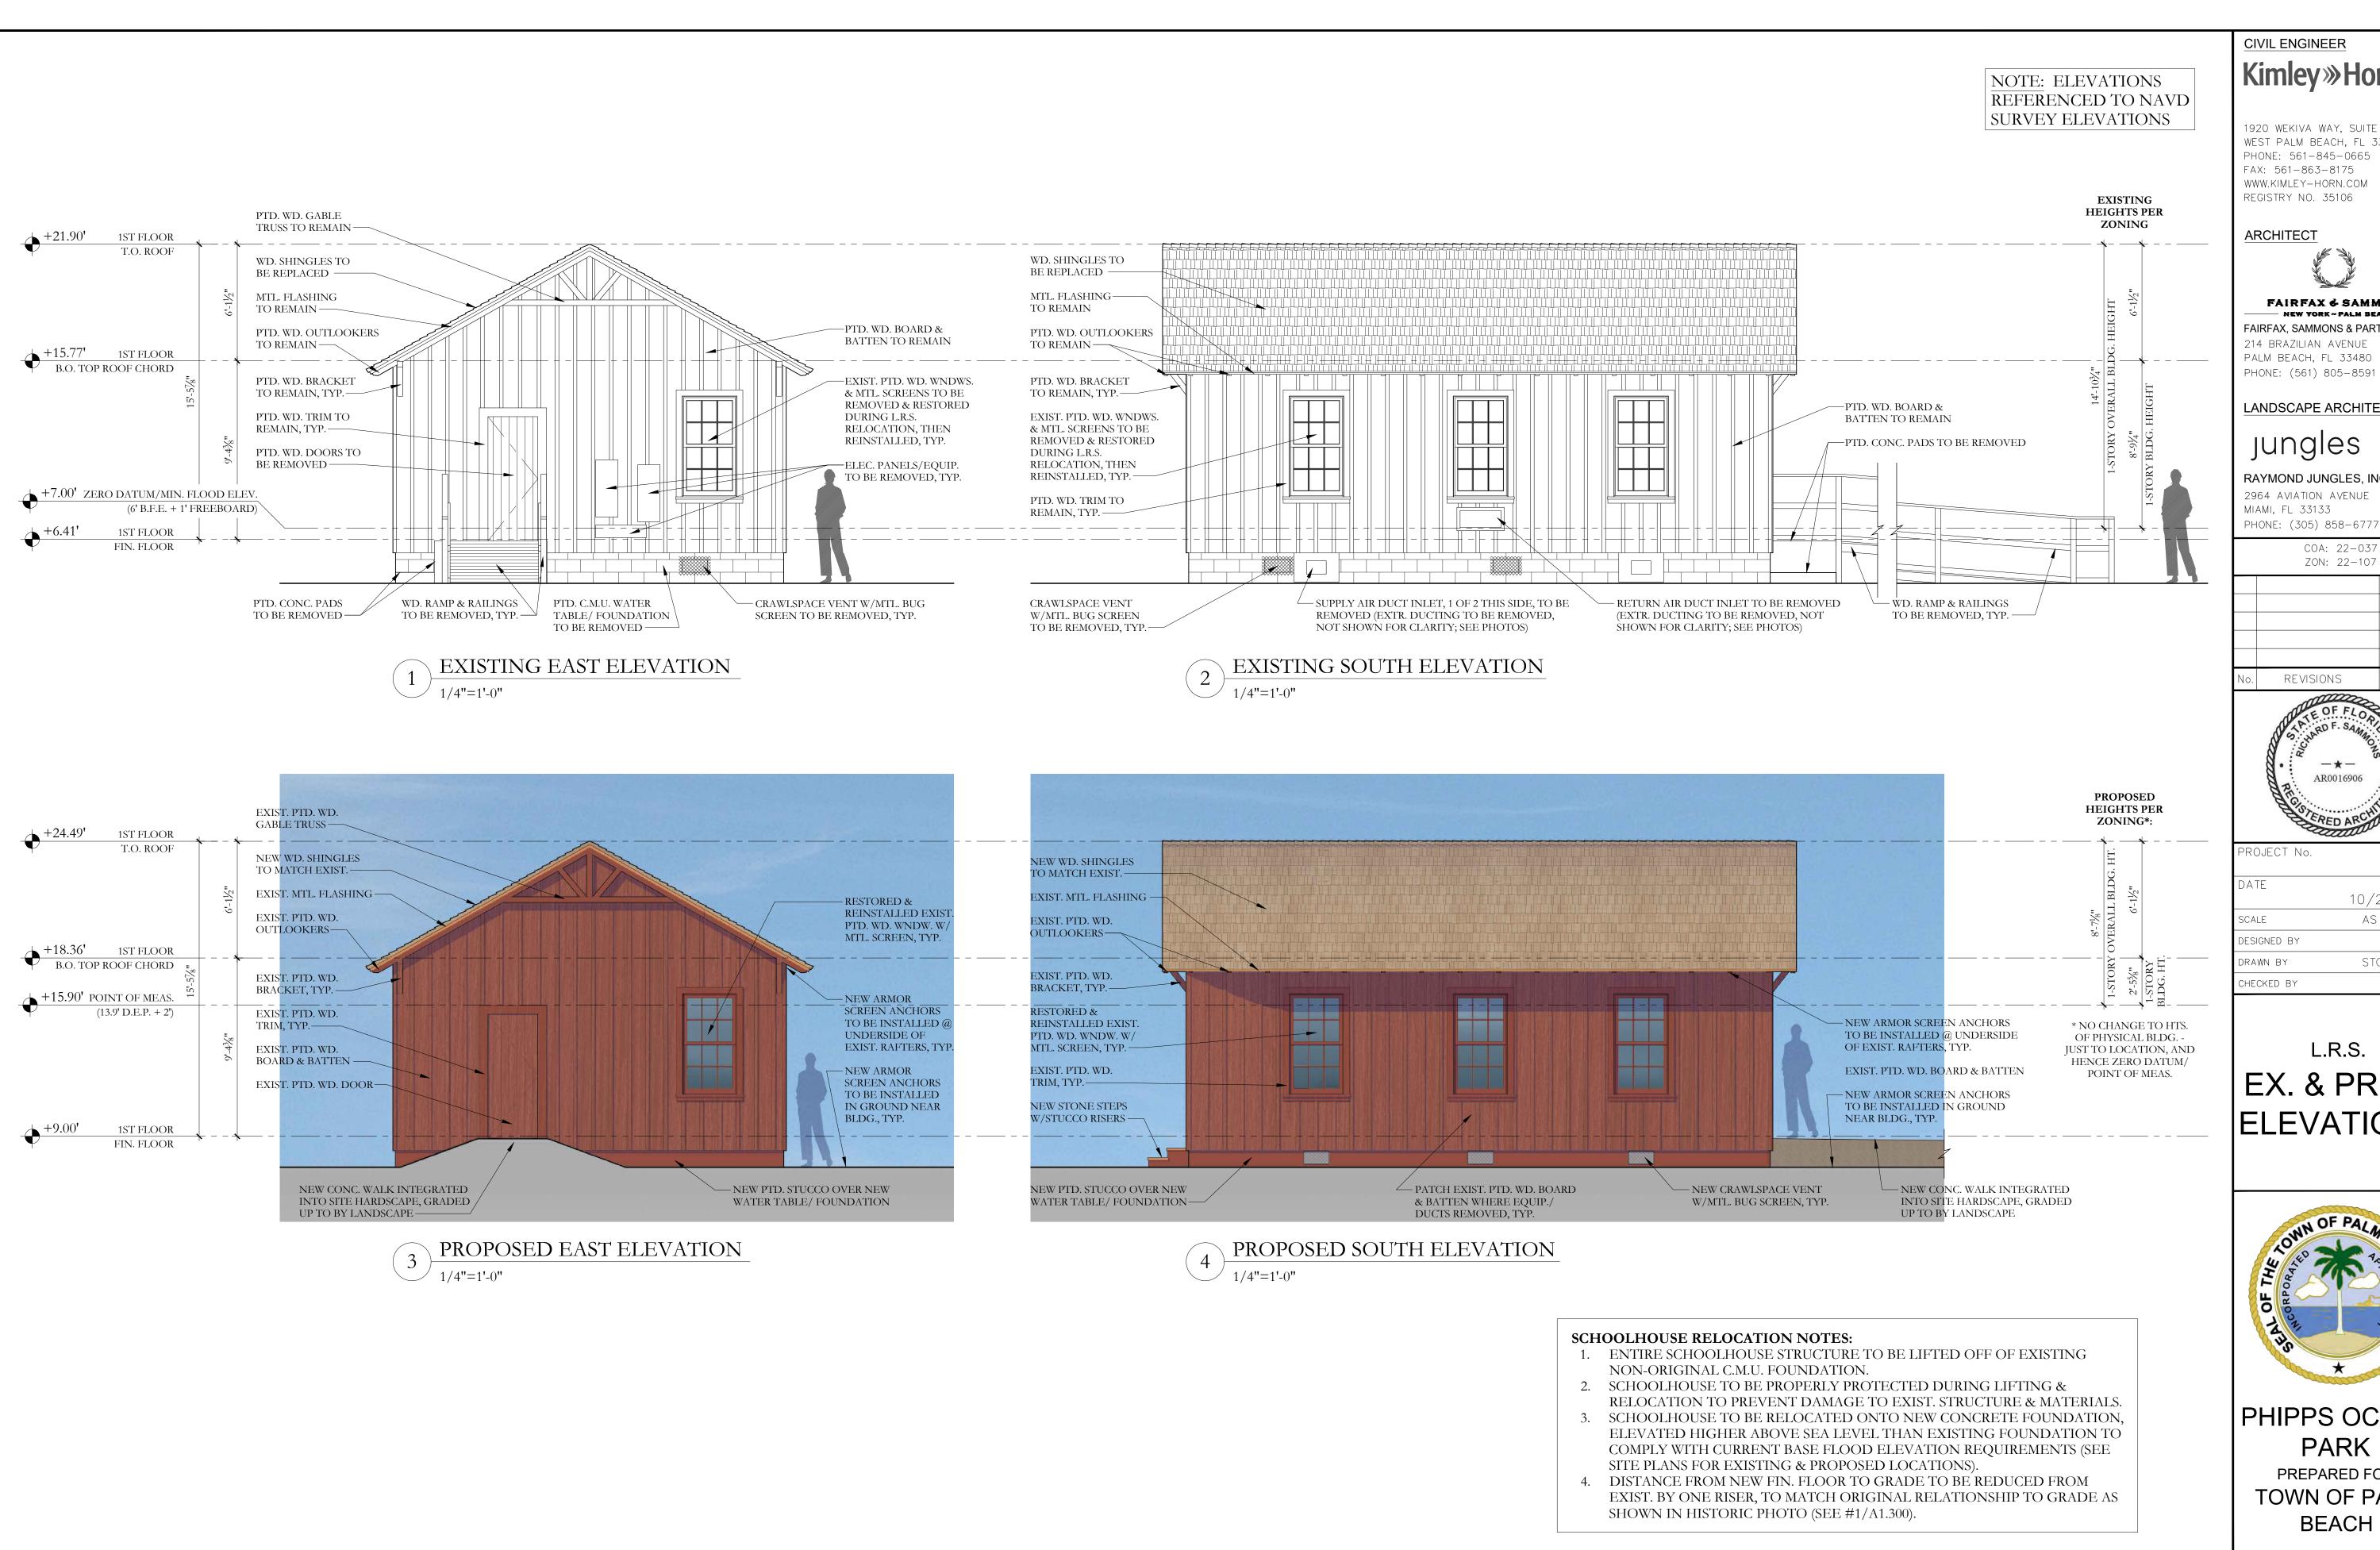

CHECKED BY

L.R.S. EX. & PROP. **PLANS** 

PHIPPS OCEAN PARK PREPARED FOR TOWN OF PALM

**BEACH** TOWN OF PALM BEACH F

SCHOOLHOUSE RELOCATION NOTES:

- 1. ENTIRE SCHOOLHOUSE STRUCTURE TO BE LIFTED OFF OF EXISTING
- NON-ORIGINAL C.M.U. FOUNDATION.
  2. SCHOOLHOUSE TO BE PROPERLY PROTECTED DURING LIFTING &
- RELOCATION TO PREVENT DAMAGE TO EXIST. STRUCTURE & MATERIALS.
- 3. SCHOOLHOUSE TO BE RELOCATED ONTO NEW CONCRETE FOUNDATION, ELEVATED HIGHER ABOVE SEA LEVEL THAN EXISTING FOUNDATION TO COMPLY WITH CURRENT BASE FLOOD ELEVATION REQUIREMENTS (SEE SITE PLANS FOR EXISTING & PROPOSED LOCATIONS).
- 4. DISTANCE FROM NEW FIN. FLOOR TO GRADE TO BE REDUCED FROM EXIST. BY ONE RISER, TO MATCH ORIGINAL RELATIONSHIP TO GRADE AS SHOWN IN HISTORIC PHOTO (SEE #1/A1.300).

#### SCHOOLHOUSE RELOCATION NOTES:

- 1. ENTIRE SCHOOLHOUSE STRUCTURE TO BE LIFTED OFF OF EXISTING NON-ORIGINAL C.M.U. FOUNDATION.
- 2. SCHOOLHOUSE TO BE PROPERLY PROTECTED DURING LIFTING & RELOCATION TO PREVENT DAMAGE TO EXIST. STRUCTURE & MATERIALS.
- 3. SCHOOLHOUSE TO BE RELOCATED ONTO NEW CONCRETE FOUNDATION, ELEVATED HIGHER ABOVE SEA LEVEL THAN EXISTING FOUNDATION TO COMPLY WITH CURRENT BASE FLOOD ELEVATION REQUIREMENTS (SEE SITE PLANS FOR EXISTING & PROPOSED LOCATIONS).
- 4. DISTANCE FROM NEW FIN. FLOOR TO GRADE TO BE REDUCED FROM EXIST. BY ONE RISER, TO MATCH ORIGINAL RELATIONSHIP TO GRADE AS SHOWN IN HISTORIC PHOTO (SEE #1/A1.300).