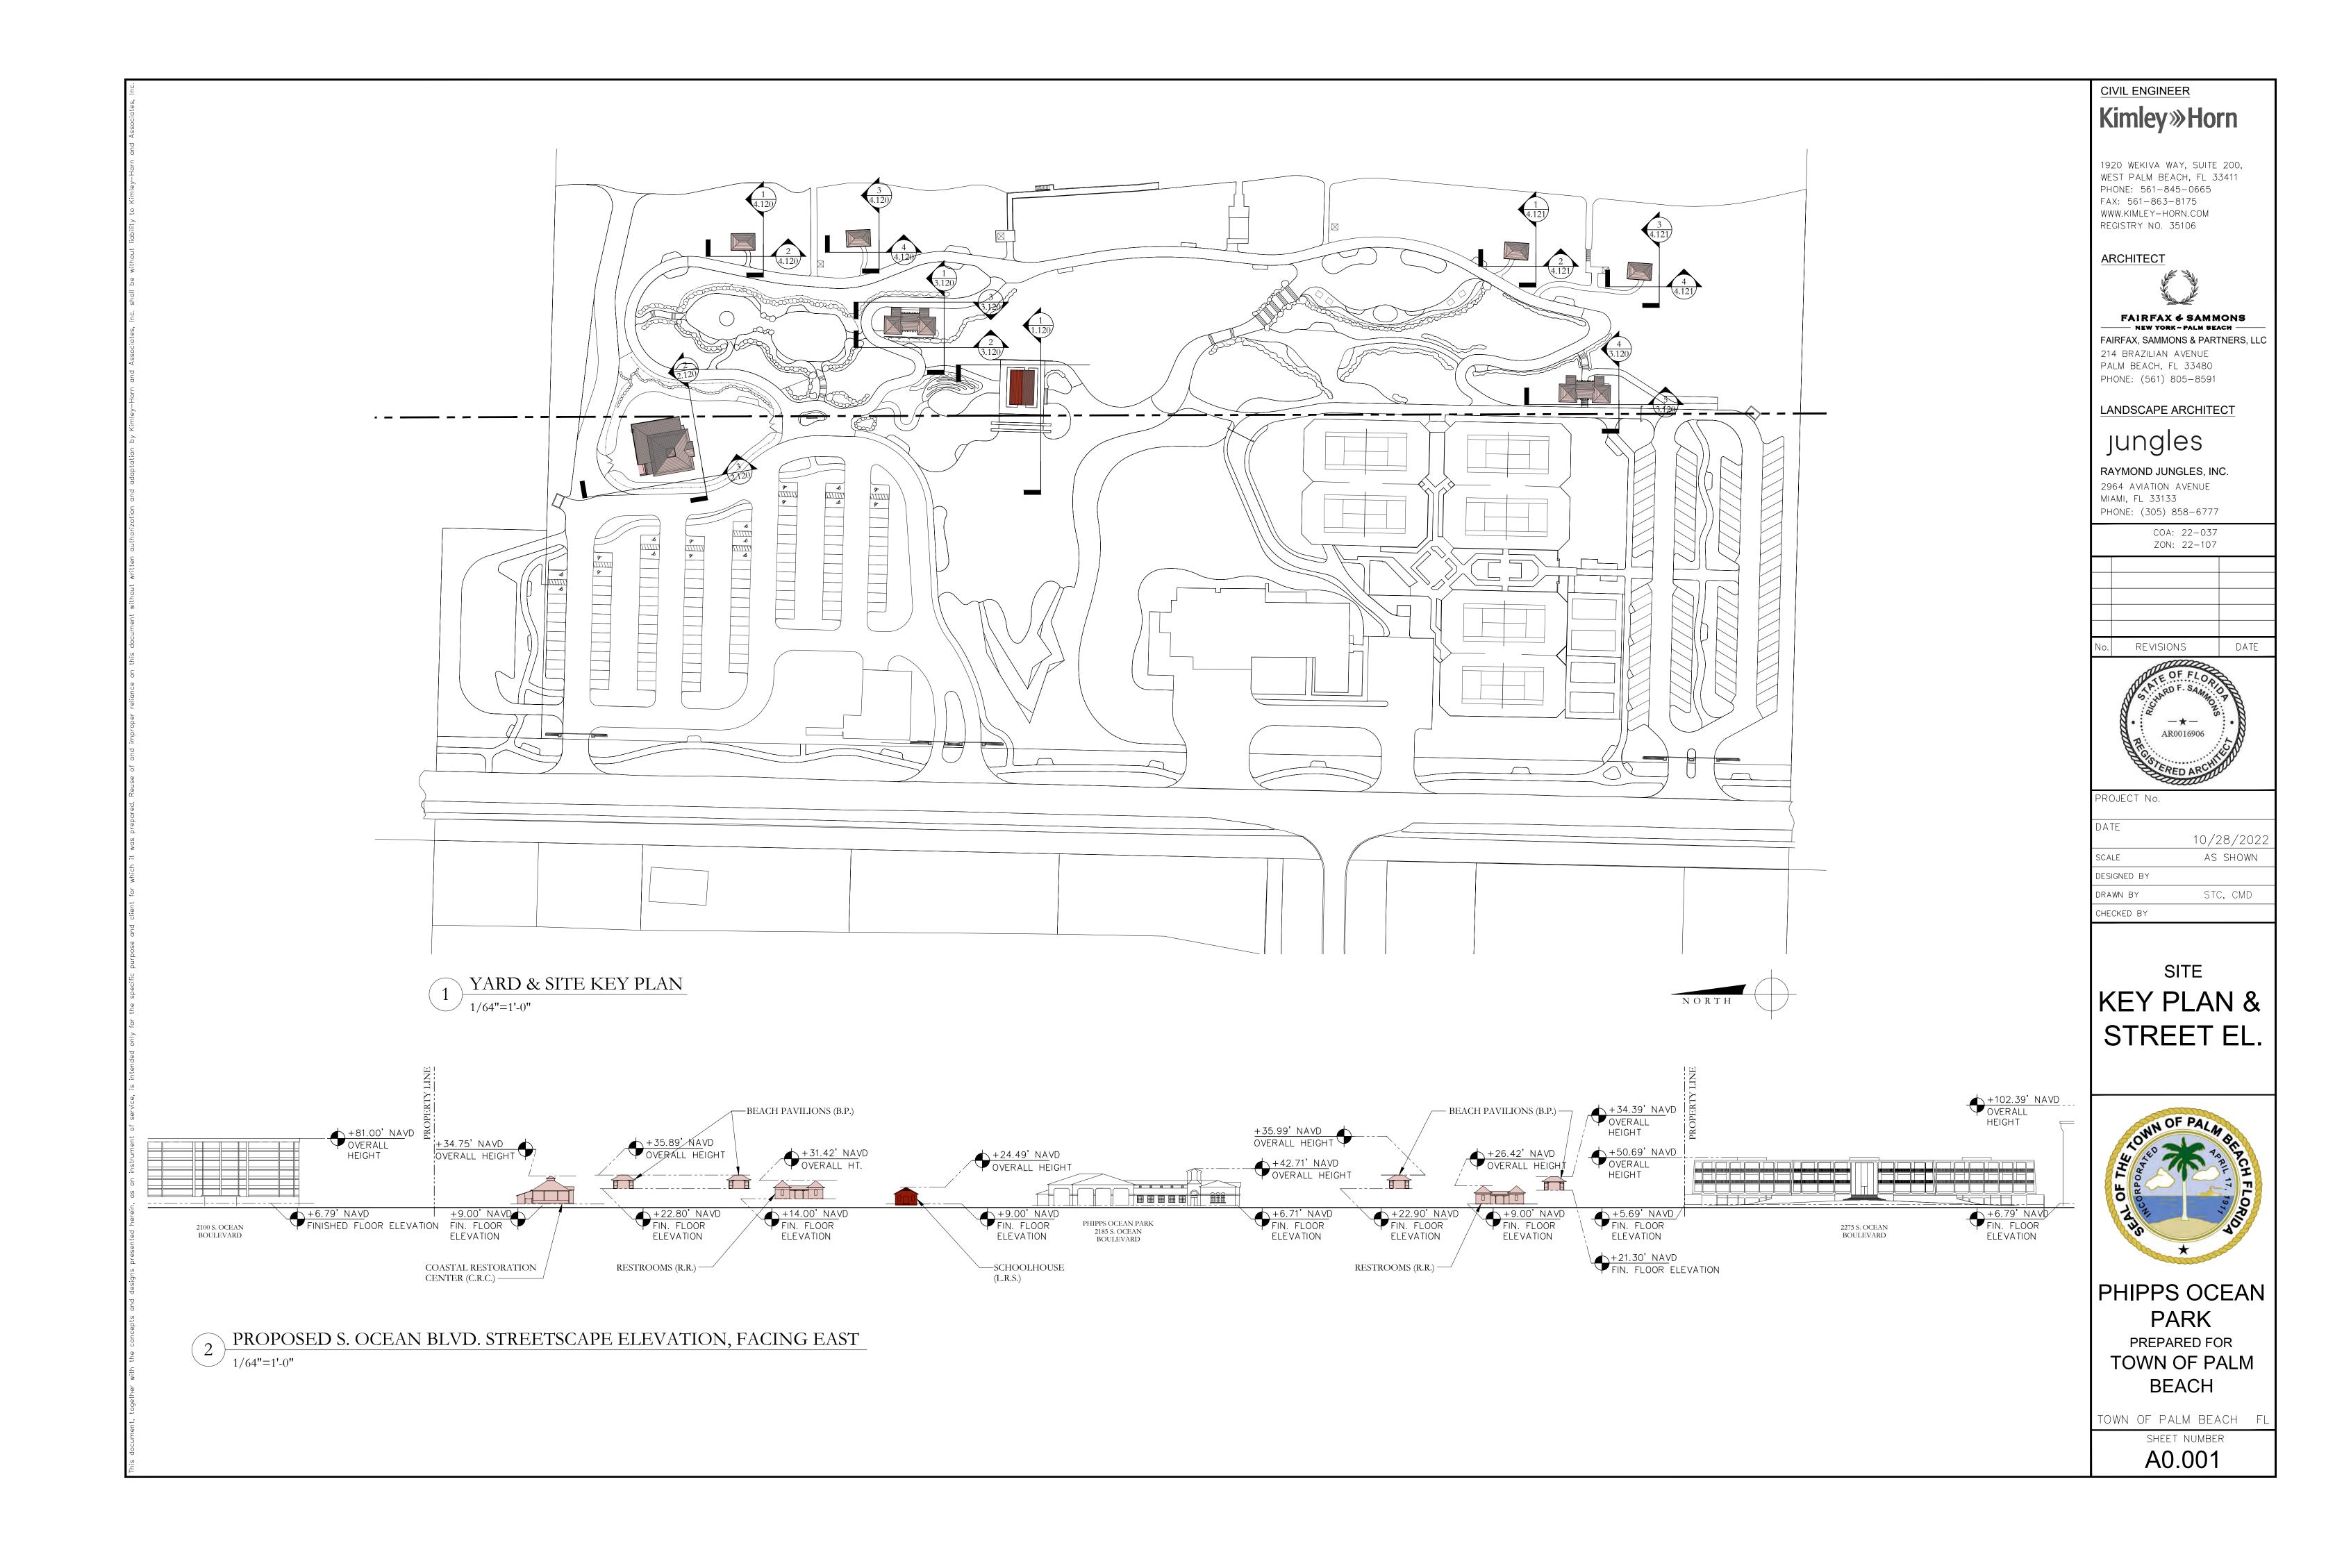

**VICINITY MAP** NOT TO SCALE SECTION: 14 TOWNSHIP: 44 SOUTH RANGE: 43 EAST PCN: 50-43-44-11-03-000-1201 PROJECT ADDRESS: 2201 SOUTH OCEAN BOULEVARD, PALM BEACH, FL 33480

#### SCOPE OF WORK:

THE PROPOSED IMPROVEMENTS TO PHIPPS OCEAN PARK INCLUDE:

- TWO RECONFIGURED PARKING LOTS
- RELOCATION OF THE EXISTING LITTLE RED SCHOOLHOUSE CENTER
- ADA ACCESSIBLE PATHS TO THE BEACH
- PICNIC AREA
- PICKLEBALL COURTS
- PLAYGROUND
- SERVICE PATH
- COASTAL RESTORATION CENTER
- NEW BATHROOM BUILDINGS
- NEW WALKING PATHS
- BEACH PAVILIONS

## COVER SHEET

PHIPPS OCEAN **PARK** PREPARED FOR TOWN OF PALM **BEACH** 

TOWN OF PALM BEACH F SHEET NUMBER

C0.00

| AREA CALCULATIONS:                                                        | HVAC                            | NON-HVAC                                   |
|---------------------------------------------------------------------------|---------------------------------|--------------------------------------------|
| SCHOOLHOUSE (L.R.S.) AREA CAI<br>SCHOOLHOUSE INTERIOR<br>EQUIP. ENCLOSURE | LCULATIONS: 631 FT <sup>2</sup> | 32 FT <sup>2</sup>                         |
| COASTAL RESTORATION CENTE SLAT HOUSE INTERIOR                             |                                 | 1449 FT <sup>2</sup>                       |
| OFFICE INTERIOR<br>COVERED STORAGE AREA                                   | $802  \mathrm{FT^2}$            | 148 FT <sup>2</sup>                        |
| RESTROOM BUILDING #1 AREA OR RESTROOM INTERIORS COVERED BREEZEWAY         | CALCULATIONS:                   | 527 FT <sup>2</sup><br>304 FT <sup>2</sup> |
| RESTROOM BUILDING #2 AREA ORESTROOM INTERIORS COVERED BREEZEWAY           | CALCULATIONS:                   | 527 FT <sup>2</sup><br>304 FT <sup>2</sup> |
| BEACH PAVILION #1 AREA CALC<br>COVERED AREA                               | CULATIONS:                      | 228 FT <sup>2</sup>                        |
| BEACH PAVILION #2 AREA CALC<br>COVERED AREA                               | CULATIONS:                      | 228 FT <sup>2</sup>                        |
| BEACH PAVILION #3 AREA CALC<br>COVERED AREA                               | CULATIONS:                      | 228 FT <sup>2</sup>                        |
| BEACH PAVILION #4 AREA CALC<br>COVERED AREA                               | CULATIONS:                      | 228 FT <sup>2</sup>                        |
| SUBTOTAL                                                                  | 1,433 FT²                       | 4,203 FT²                                  |
| TOTAL AREA:                                                               |                                 | 5,636 FT <sup>2</sup>                      |

| PROPOSED CUBIC CONTENT TABULATIONS: |                           |                 |                                    |                            |                 |                            |
|-------------------------------------|---------------------------|-----------------|------------------------------------|----------------------------|-----------------|----------------------------|
| BUILDING:                           | MASS:                     | SQUARE FOOTAGE: | HEIGHT:                            | VOLUME:<br>(IN CUBIC FEET) | # OF BUILDINGS: | VOLUME:<br>(IN CUBIC FEET) |
| LRS*                                | SCHOOLHOUSE               | 631 SQ. FT.     | 9'-4 <sup>3</sup> / <sub>8</sub> " | 5,909 CU. FT.              | x 1             | 5,909 CU. FT.              |
| LRS AC                              | AC ENCLOSURE              | 32 SQ. FT.      | 6'-2 <sup>5</sup> / <sub>8</sub> " | 199 CU. FT.                | x 1             | 199 CU. FT.                |
| CRC*                                | SLAT HOUSE                | 1,302 SQ. FT.   | 12'-5 ½"                           | 16,221 CU. FT.             | x 1             | 16,221 CU. FT.             |
| Cite                                | OFFICE, GARAGE, & STORAGE | 1,096 SQ. FT.   | 8'-0"                              | 8,768 CU. FT.              | X 1             | 8,768 CU. FT.              |
|                                     | RESTROOM W/ STALLS        | 196 SQ. FT.     | 10'-10"                            | 2,123 CU. FT.              |                 | 4,246 CU. FT.              |
|                                     | RESTROOM W/ STALLS        | 196 SQ. FT.     | 10'-10"                            | 2,123 CU. FT.              |                 | 4,246 CU. FT.              |
| RR*                                 | FAMILY RESTROOM           | 74 SQ. FT.      | 7'-6"                              | 555 CU. FT.                | x 2             | 1,110 CU. FT.              |
|                                     | FAMILY RESTROOM           | 74 SQ. FT.      | 7'-6"                              | 555 CU. FT.                |                 | 1,110 CU. FT.              |