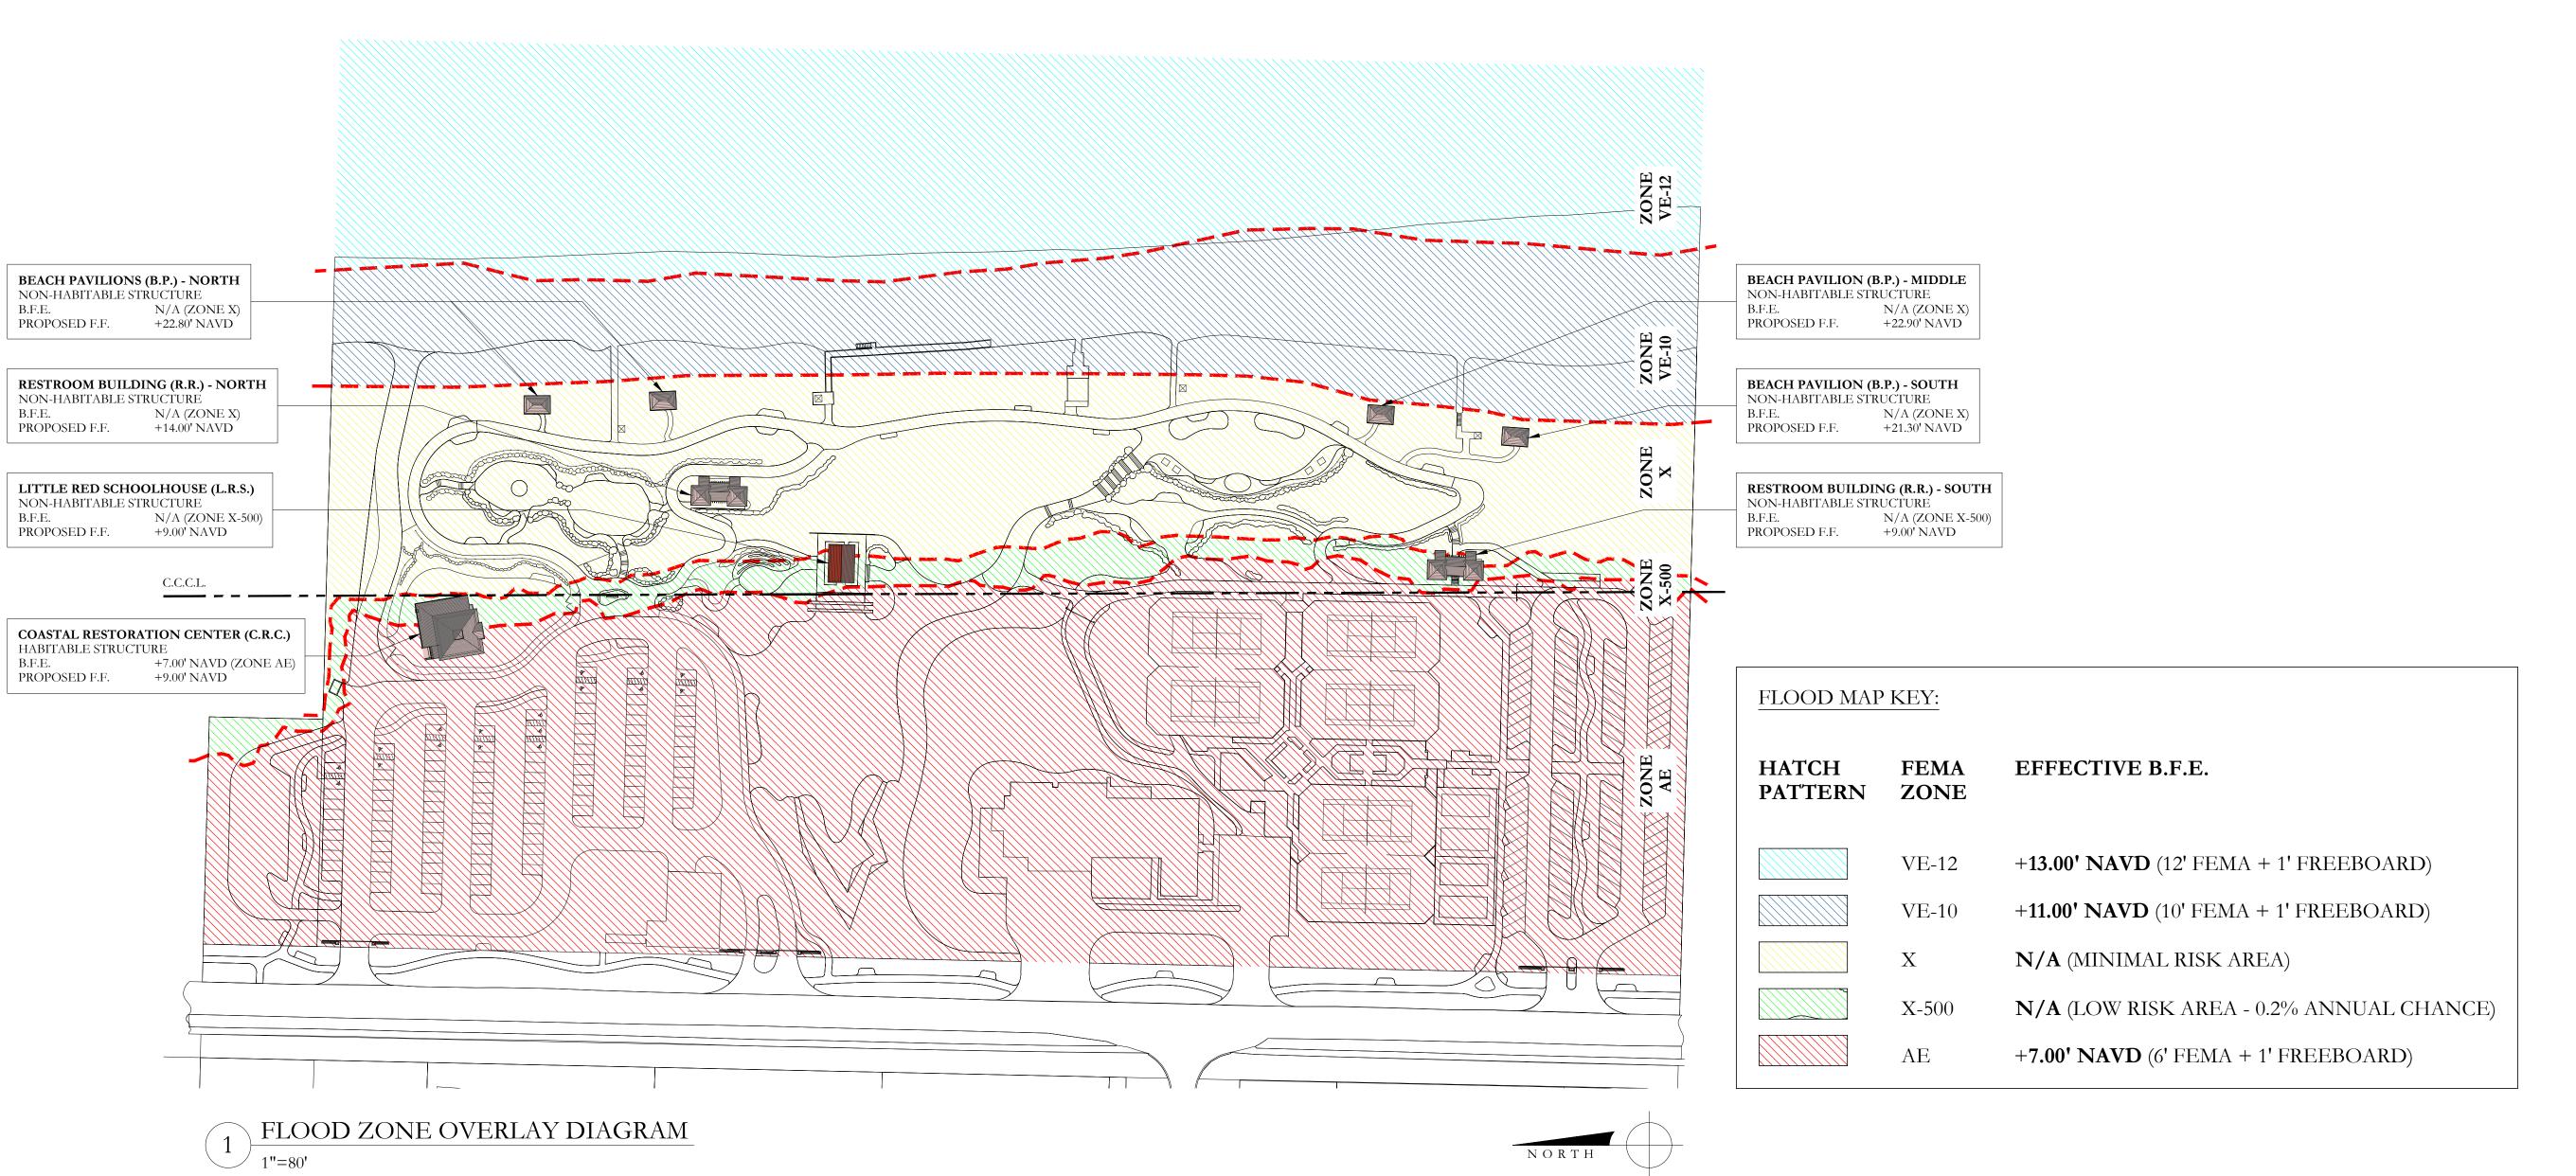

## FLOOD ZONE DIAGRAM

# PHIPPS OCEAN PARK PREPARED FOR TOWN OF PALM

BEACH

TOWN OF PALM BEACH FL

ACCESS

RAMP

(CONT'D.)

663 FT<sup>2</sup> **TOTAL AREA:** 

GRADING)