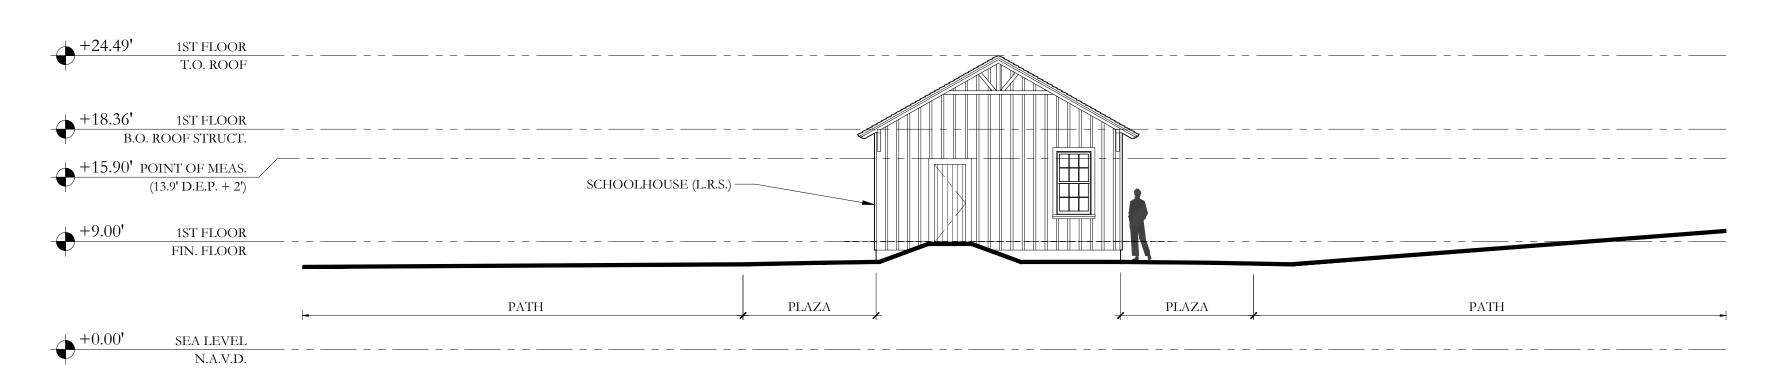

#### PHIPPS OCEAN PARK PREPARED FOR TOWN OF PALM

**BEACH** TOWN OF PALM BEACH F

PROPOSED SITE SECTION, FACING NORTH

1/8"=1'-0"

PROPOSED SITE SECTION, FACING WEST

1/8"=1'-0"

CIVIL ENGINEER

CHECKED BY

L.R.S.

PROP. SITE SECTIONS

PHIPPS OCEAN
PARK
PREPARED FOR
TOWN OF PALM
BEACH

TOWN OF PALM BEACH F

SHEET NUMBER

3 1886 PHOTO OF WEST ELEVATION

EARLY PHOTO OF STUDENTS, W/WEST ELEVATION BEHIND

NOTE: ELEVATIONS REFERENCED TO NAVD SURVEY ELEVATIONS

CIVIL ENGINEER