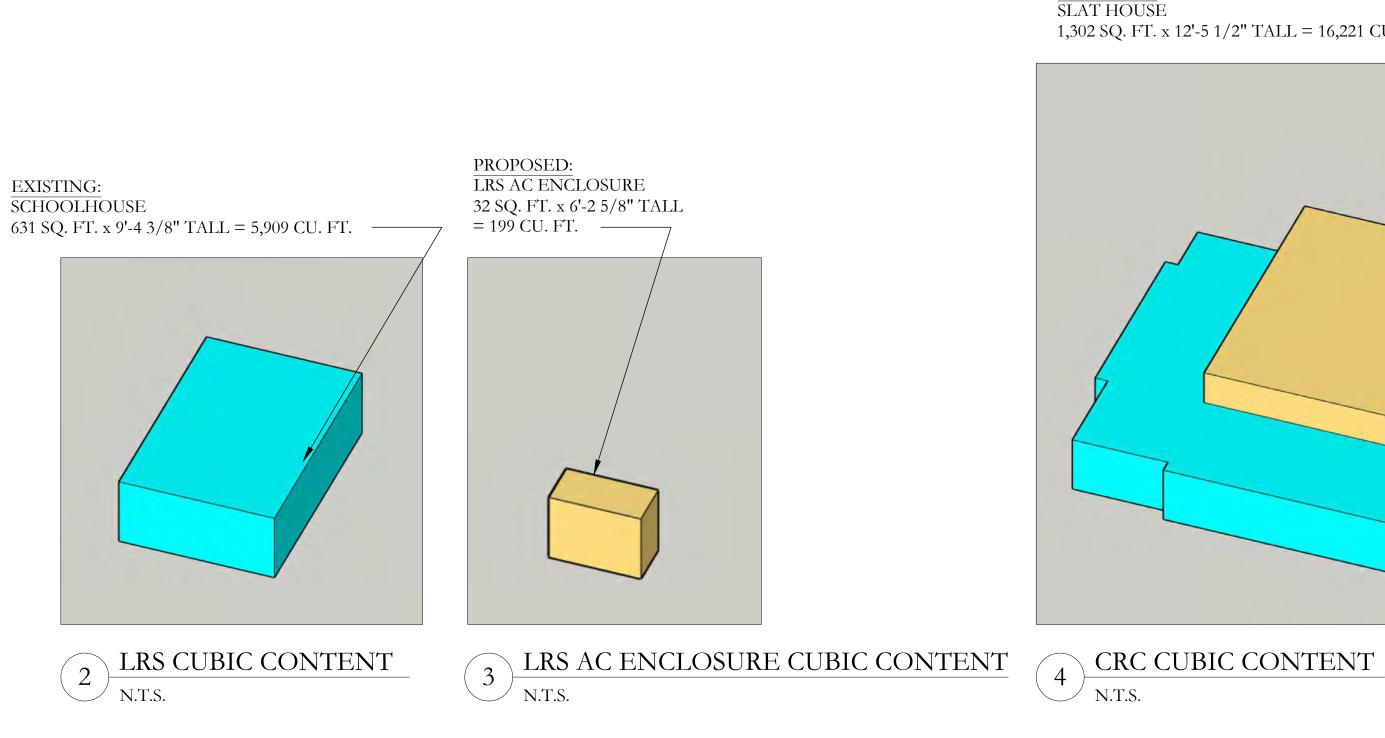

| PROPOSED CUBIC CONTENT TABULATIONS: |                           |                 |                                    |                            |                 |                            |
|-------------------------------------|---------------------------|-----------------|------------------------------------|----------------------------|-----------------|----------------------------|
| BUILDING:                           | MASS:                     | SQUARE FOOTAGE: | HEIGHT:                            | VOLUME:<br>(IN CUBIC FEET) | # OF BUILDINGS: | VOLUME:<br>(IN CUBIC FEET) |
| LRS*                                | SCHOOLHOUSE               | 631 SQ. FT.     | 9'-4 <sup>3</sup> / <sub>8</sub> " | 5,909 CU. FT.              | x 1             | 5,909 CU. FT.              |
| LRS AC                              | AC ENCLOSURE              | 32 SQ. FT.      | 6'-2 <sup>5</sup> / <sub>8</sub> " | 199 CU. FT.                | x 1             | 199 CU. FT.                |
| CRC*                                | SLAT HOUSE                | 1,302 SQ. FT.   | 12'-5 ½"                           | 16,221 CU. FT.             | x 1             | 16,221 CU. FT.             |
| Cite                                | OFFICE, GARAGE, & STORAGE | 1,096 SQ. FT.   | 8'-0"                              | 8,768 CU. FT.              | X 1             | 8,768 CU. FT.              |
|                                     | RESTROOM W/ STALLS        | 196 SQ. FT.     | 10'-10"                            | 2,123 CU. FT.              |                 | 4,246 CU. FT.              |
|                                     | RESTROOM W/ STALLS        | 196 SQ. FT.     | 10'-10"                            | 2,123 CU. FT.              |                 | 4,246 CU. FT.              |
| RR*                                 | FAMILY RESTROOM           | 74 SQ. FT.      | 7'-6"                              | 555 CU. FT.                | x 2             | 1,110 CU. FT.              |
|                                     | FAMILY RESTROOM           | 74 SQ. FT.      | 7'-6"                              | 555 CU. FT.                |                 | 1,110 CU. FT.              |

8'-7 $\frac{1}{4}$ "

8'-6"

\*ACRONYMS:

LRS: LITTLE RED SCHOOLHOUSE

CRC: COASTAL RESTORATION CENTER

x 4

RR: RESTROOMS BP: BEACH PAVILIONS

2,487 CU. FT.

1,938 CU. FT.

1 CUBIC CONTENT TABULATION N.T.S.

COVERED BREEZEWAY

BEACH PAVILION

BP\*

289 SQ. FT.

228 SQ. FT.

CIVIL ENGINEER