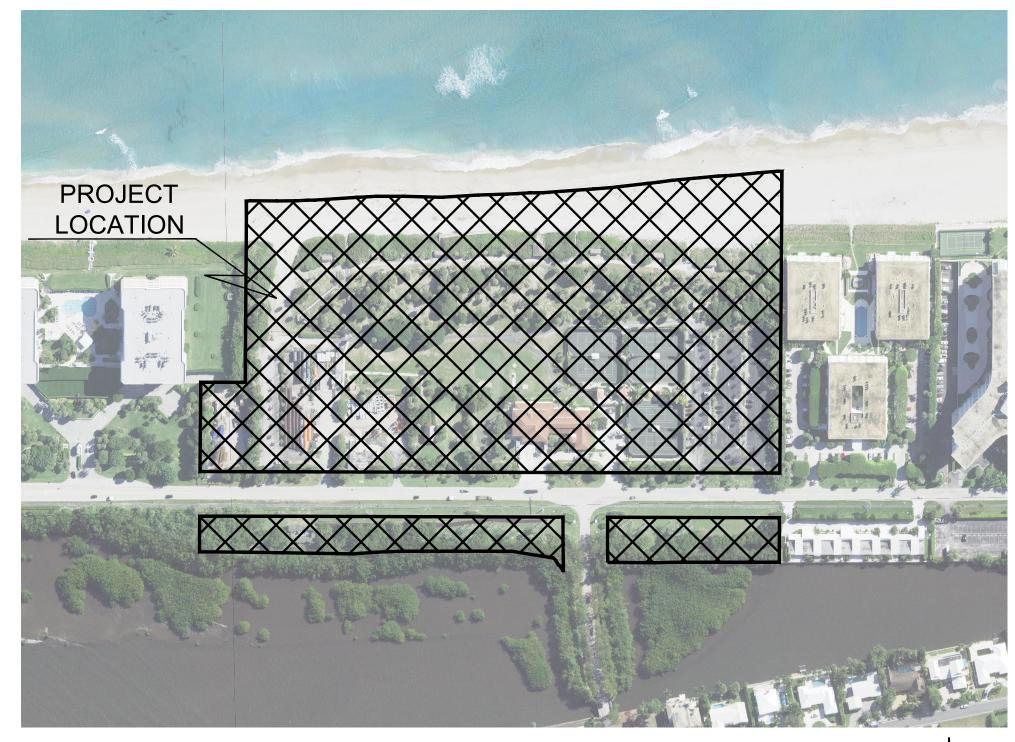

**VICINITY MAP** NOT TO SCALE SECTION: 14 TOWNSHIP: 44 SOUTH RANGE: 43 EAST PCN: 50-43-44-11-03-000-1201 PROJECT ADDRESS: 2201 SOUTH OCEAN BOULEVARD, PALM BEACH, FL 33480

#### SCOPE OF WORK:

THE PROPOSED IMPROVEMENTS TO PHIPPS OCEAN PARK INCLUDE:

- TWO RECONFIGURED PARKING LOTS
- RELOCATION OF THE EXISTING LITTLE RED SCHOOLHOUSE CENTER
- ADA ACCESSIBLE PATHS TO THE BEACH
- PICNIC AREA
- PICKLEBALL COURTS
- PLAYGROUND
- SERVICE PATH
- COASTAL RESTORATION CENTER
- NEW BATHROOM BUILDINGS
- NEW WALKING PATHS
- BEACH PAVILIONS