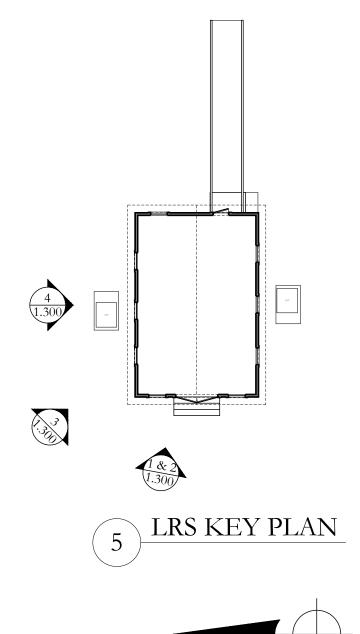

PROP. A/C ENCL. PLAN

1/4"=1'-0" (SEE SITE PLAN FOR LOCATION RELATIVE TO L.R.S.)

GRADING)

(SEE SITE PLAN FOR LOCATION RELATIVE TO L.R.S.)

------

OUTLINE OF WALLS BELOW

WD. SHINGLES

EXISTING FLOOR PLAN

20'-6½"

PROPOSED FLOOR PLAN

1/4"=1'-0"

4 EXIST./PROP. ROOF PLAN
1/4"=1'-0"