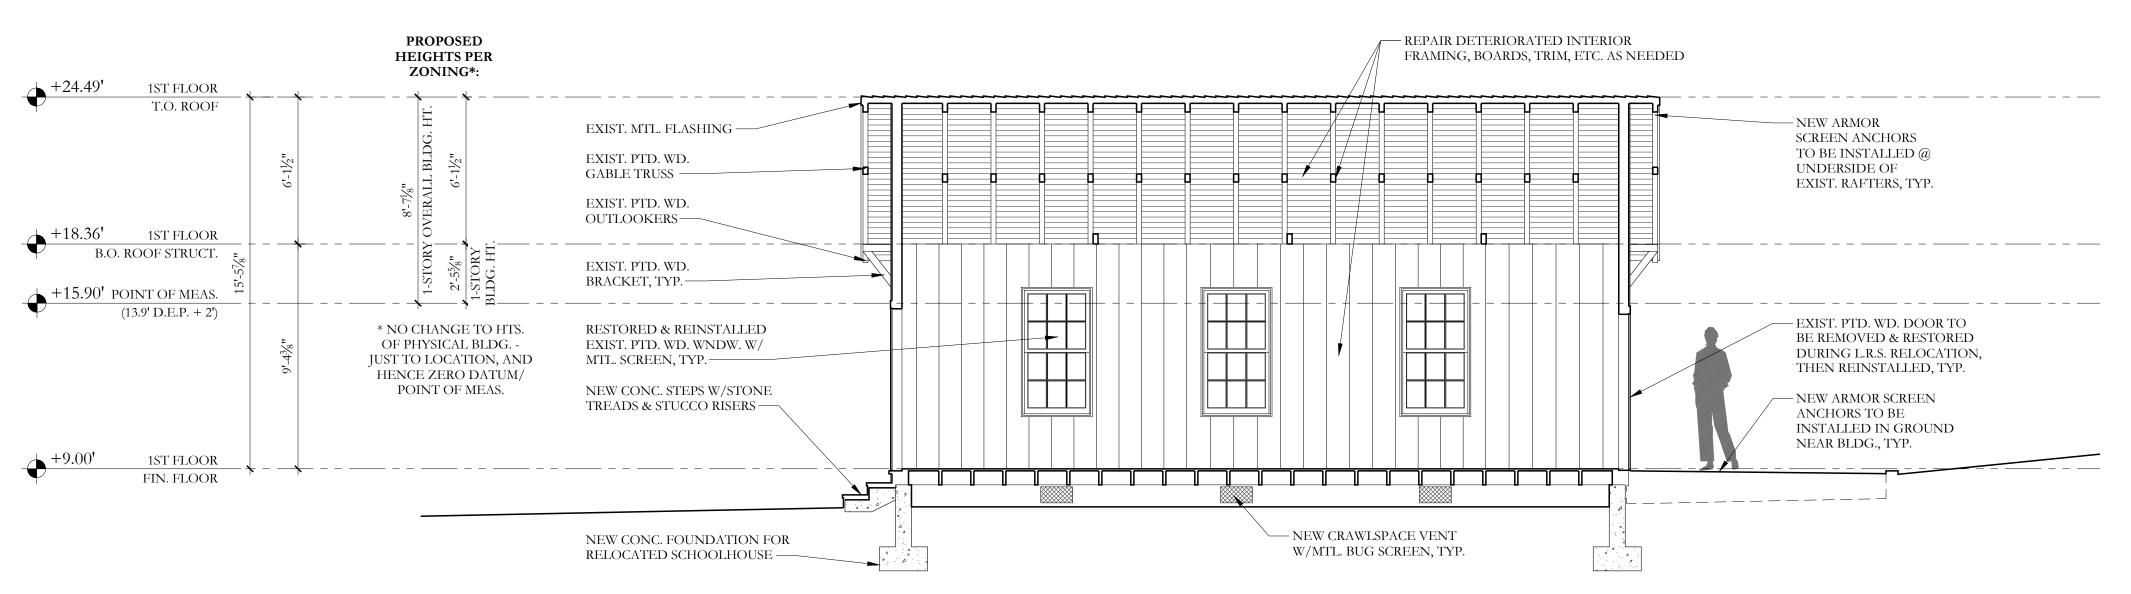

#### SCHOOLHOUSE RELOCATION NOTES:

- 1. ENTIRE SCHOOLHOUSE STRUCTURE TO BE LIFTED OFF OF EXISTING NON-ORIGINAL C.M.U. FOUNDATION.
- 2. SCHOOLHOUSE TO BE PROPERLY PROTECTED DURING LIFTING & RELOCATION TO PREVENT DAMAGE TO EXIST. STRUCTURE & MATERIALS.
- 3. SCHOOLHOUSE TO BE RELOCATED ONTO NEW CONCRETE FOUNDATION, ELEVATED HIGHER ABOVE SEA LEVEL THAN EXISTING FOUNDATION TO COMPLY WITH CURRENT BASE FLOOD ELEVATION REQUIREMENTS (SEE SITE PLANS FOR EXISTING & PROPOSED LOCATIONS).
- 4. DISTANCE FROM NEW FIN. FLOOR TO GRADE TO BE REDUCED FROM EXIST. BY ONE RISER, TO MATCH ORIGINAL RELATIONSHIP TO GRADE AS SHOWN IN HISTORIC PHOTO (SEE #1/A1.300).

CHECKED BY

L.R.S. PROPOSED SECTIONS

PHIPPS OCEAN PARK PREPARED FOR TOWN OF PALM

**BEACH** 

SHEET NUMBER

TOWN OF PALM BEACH F

WD. SHINGLES —— MTL. FLASHING— WD. SHINGLES —— MTL. FLASHING— WD. RAFTERS — WD. FASCIA— WD. RAFTERS — 1ST FLOOR T.O. ROOF VENTS BELOW +15.90' POINT OF MEAS. EAVES AS NEEDED +15.22' 1ST FLOOR B.O. TOP ROOF CHORD WD. BOARD WD. BOARD & BATTEN — & BATTEN — WD. DOOR, TYP. — WD. TRIM, TYP. — 1ST FLOOR FIN. FLOOR PTD. STUCCO OVER NEW
WATER TABLE/FOUNDATION— PTD. STUCCO OVER NEW
WATER TABLE/FOUNDATION—