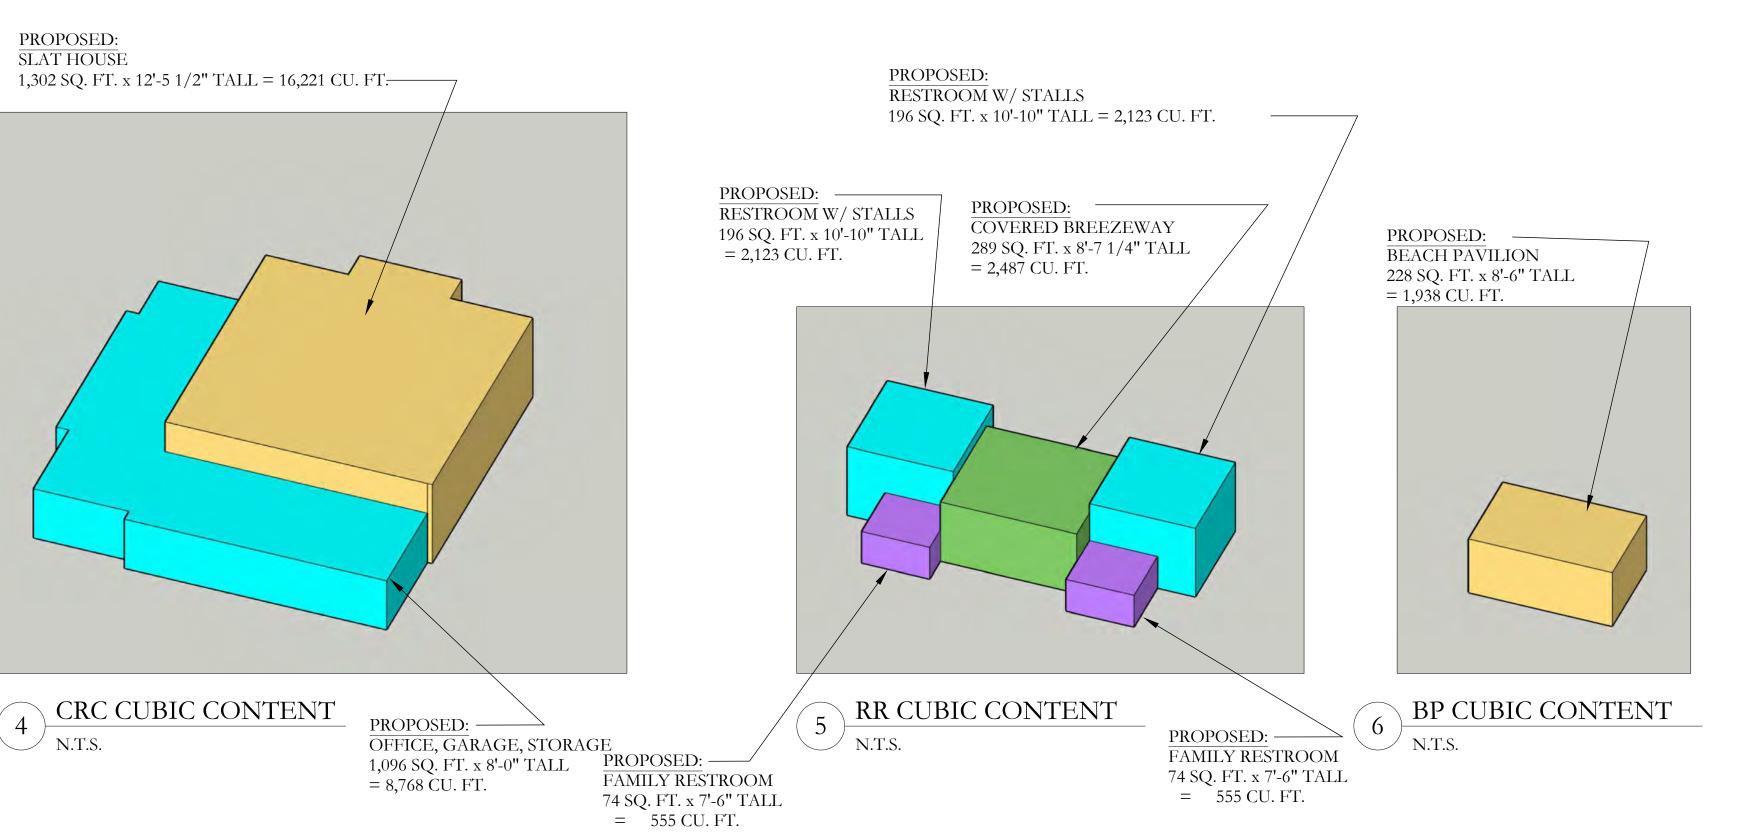

| PROPOSED CUBIC CONTENT TABULATIONS: |                           |                 |                                    |                            |                 |                            |
|-------------------------------------|---------------------------|-----------------|------------------------------------|----------------------------|-----------------|----------------------------|
| BUILDING:                           | MASS:                     | SQUARE FOOTAGE: | HEIGHT:                            | VOLUME:<br>(IN CUBIC FEET) | # OF BUILDINGS: | VOLUME:<br>(IN CUBIC FEET) |
| LRS*                                | SCHOOLHOUSE               | 631 SQ. FT.     | 9'-4 <sup>3</sup> / <sub>8</sub> " | 5,909 CU. FT.              | x 1             | 5,909 CU. FT.              |
| LRS AC                              | AC ENCLOSURE              | 32 SQ. FT.      | 6'-2 <sup>5</sup> / <sub>8</sub> " | 199 CU. FT.                | x 1             | 199 CU. FT.                |
| CRC*                                | SLAT HOUSE                | 1,302 SQ. FT.   | 12'-5 ½"                           | 16,221 CU. FT.             | x 1             | 16,221 CU. FT.             |
| Cite                                | OFFICE, GARAGE, & STORAGE | 1,096 SQ. FT.   | 8'-0"                              | 8,768 CU. FT.              | X 1             | 8,768 CU. FT.              |
|                                     | RESTROOM W/ STALLS        | 196 SQ. FT.     | 10'-10"                            | 2,123 CU. FT.              |                 | 4,246 CU. FT.              |
|                                     | RESTROOM W/ STALLS        | 196 SQ. FT.     | 10'-10"                            | 2,123 CU. FT.              |                 | 4,246 CU. FT.              |
| RR*                                 | FAMILY RESTROOM           | 74 SQ. FT.      | 7'-6"                              | 555 CU. FT.                | x 2             | 1,110 CU. FT.              |
|                                     | FAMILY RESTROOM           | 74 SQ. FT.      | 7'-6"                              | 555 CU. FT.                |                 | 1,110 CU. FT.              |

8'-7 $\frac{1}{4}$ "

8'-6"

\*ACRONYMS:

LRS: LITTLE RED SCHOOLHOUSE

CRC: COASTAL RESTORATION CENTER

x 4

RR: RESTROOMS BP: BEACH PAVILIONS

2,487 CU. FT.

1,938 CU. FT.

1 CUBIC CONTENT TABULATION N.T.S.

COVERED BREEZEWAY

BEACH PAVILION

BP\*

289 SQ. FT.

228 SQ. FT.

CIVIL ENGINEER