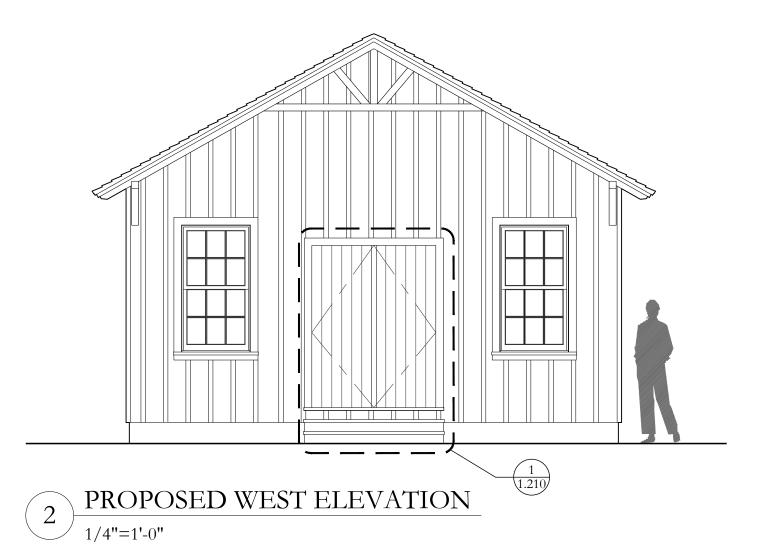

## **EXTERIOR DETAILS**

PHIPPS OCEAN PARK

PREPARED FOR TOWN OF PALM **BEACH** 

TOWN OF PALM BEACH F

SHEET NUMBER

1 HISTORIC PHOTO OF WEST

2 WEST ELEVATION

3 CORNER VIEW OF WEST & NORTH SIDES

CHECKED BY

L.R.S. EX. & PROP. **PLANS** 

PHIPPS OCEAN PARK PREPARED FOR TOWN OF PALM

**BEACH** TOWN OF PALM BEACH F

SCHOOLHOUSE RELOCATION NOTES:

- 1. ENTIRE SCHOOLHOUSE STRUCTURE TO BE LIFTED OFF OF EXISTING
- NON-ORIGINAL C.M.U. FOUNDATION.
  2. SCHOOLHOUSE TO BE PROPERLY PROTECTED DURING LIFTING &
- RELOCATION TO PREVENT DAMAGE TO EXIST. STRUCTURE & MATERIALS.
- 3. SCHOOLHOUSE TO BE RELOCATED ONTO NEW CONCRETE FOUNDATION, ELEVATED HIGHER ABOVE SEA LEVEL THAN EXISTING FOUNDATION TO COMPLY WITH CURRENT BASE FLOOD ELEVATION REQUIREMENTS (SEE SITE PLANS FOR EXISTING & PROPOSED LOCATIONS).
- 4. DISTANCE FROM NEW FIN. FLOOR TO GRADE TO BE REDUCED FROM EXIST. BY ONE RISER, TO MATCH ORIGINAL RELATIONSHIP TO GRADE AS SHOWN IN HISTORIC PHOTO (SEE #1/A1.300).

#### SCHOOLHOUSE RELOCATION NOTES:

- 1. ENTIRE SCHOOLHOUSE STRUCTURE TO BE LIFTED OFF OF EXISTING NON-ORIGINAL C.M.U. FOUNDATION.
- 2. SCHOOLHOUSE TO BE PROPERLY PROTECTED DURING LIFTING & RELOCATION TO PREVENT DAMAGE TO EXIST. STRUCTURE & MATERIALS.
- 3. SCHOOLHOUSE TO BE RELOCATED ONTO NEW CONCRETE FOUNDATION, ELEVATED HIGHER ABOVE SEA LEVEL THAN EXISTING FOUNDATION TO COMPLY WITH CURRENT BASE FLOOD ELEVATION REQUIREMENTS (SEE SITE PLANS FOR EXISTING & PROPOSED LOCATIONS).
- 4. DISTANCE FROM NEW FIN. FLOOR TO GRADE TO BE REDUCED FROM EXIST. BY ONE RISER, TO MATCH ORIGINAL RELATIONSHIP TO GRADE AS SHOWN IN HISTORIC PHOTO (SEE #1/A1.300).