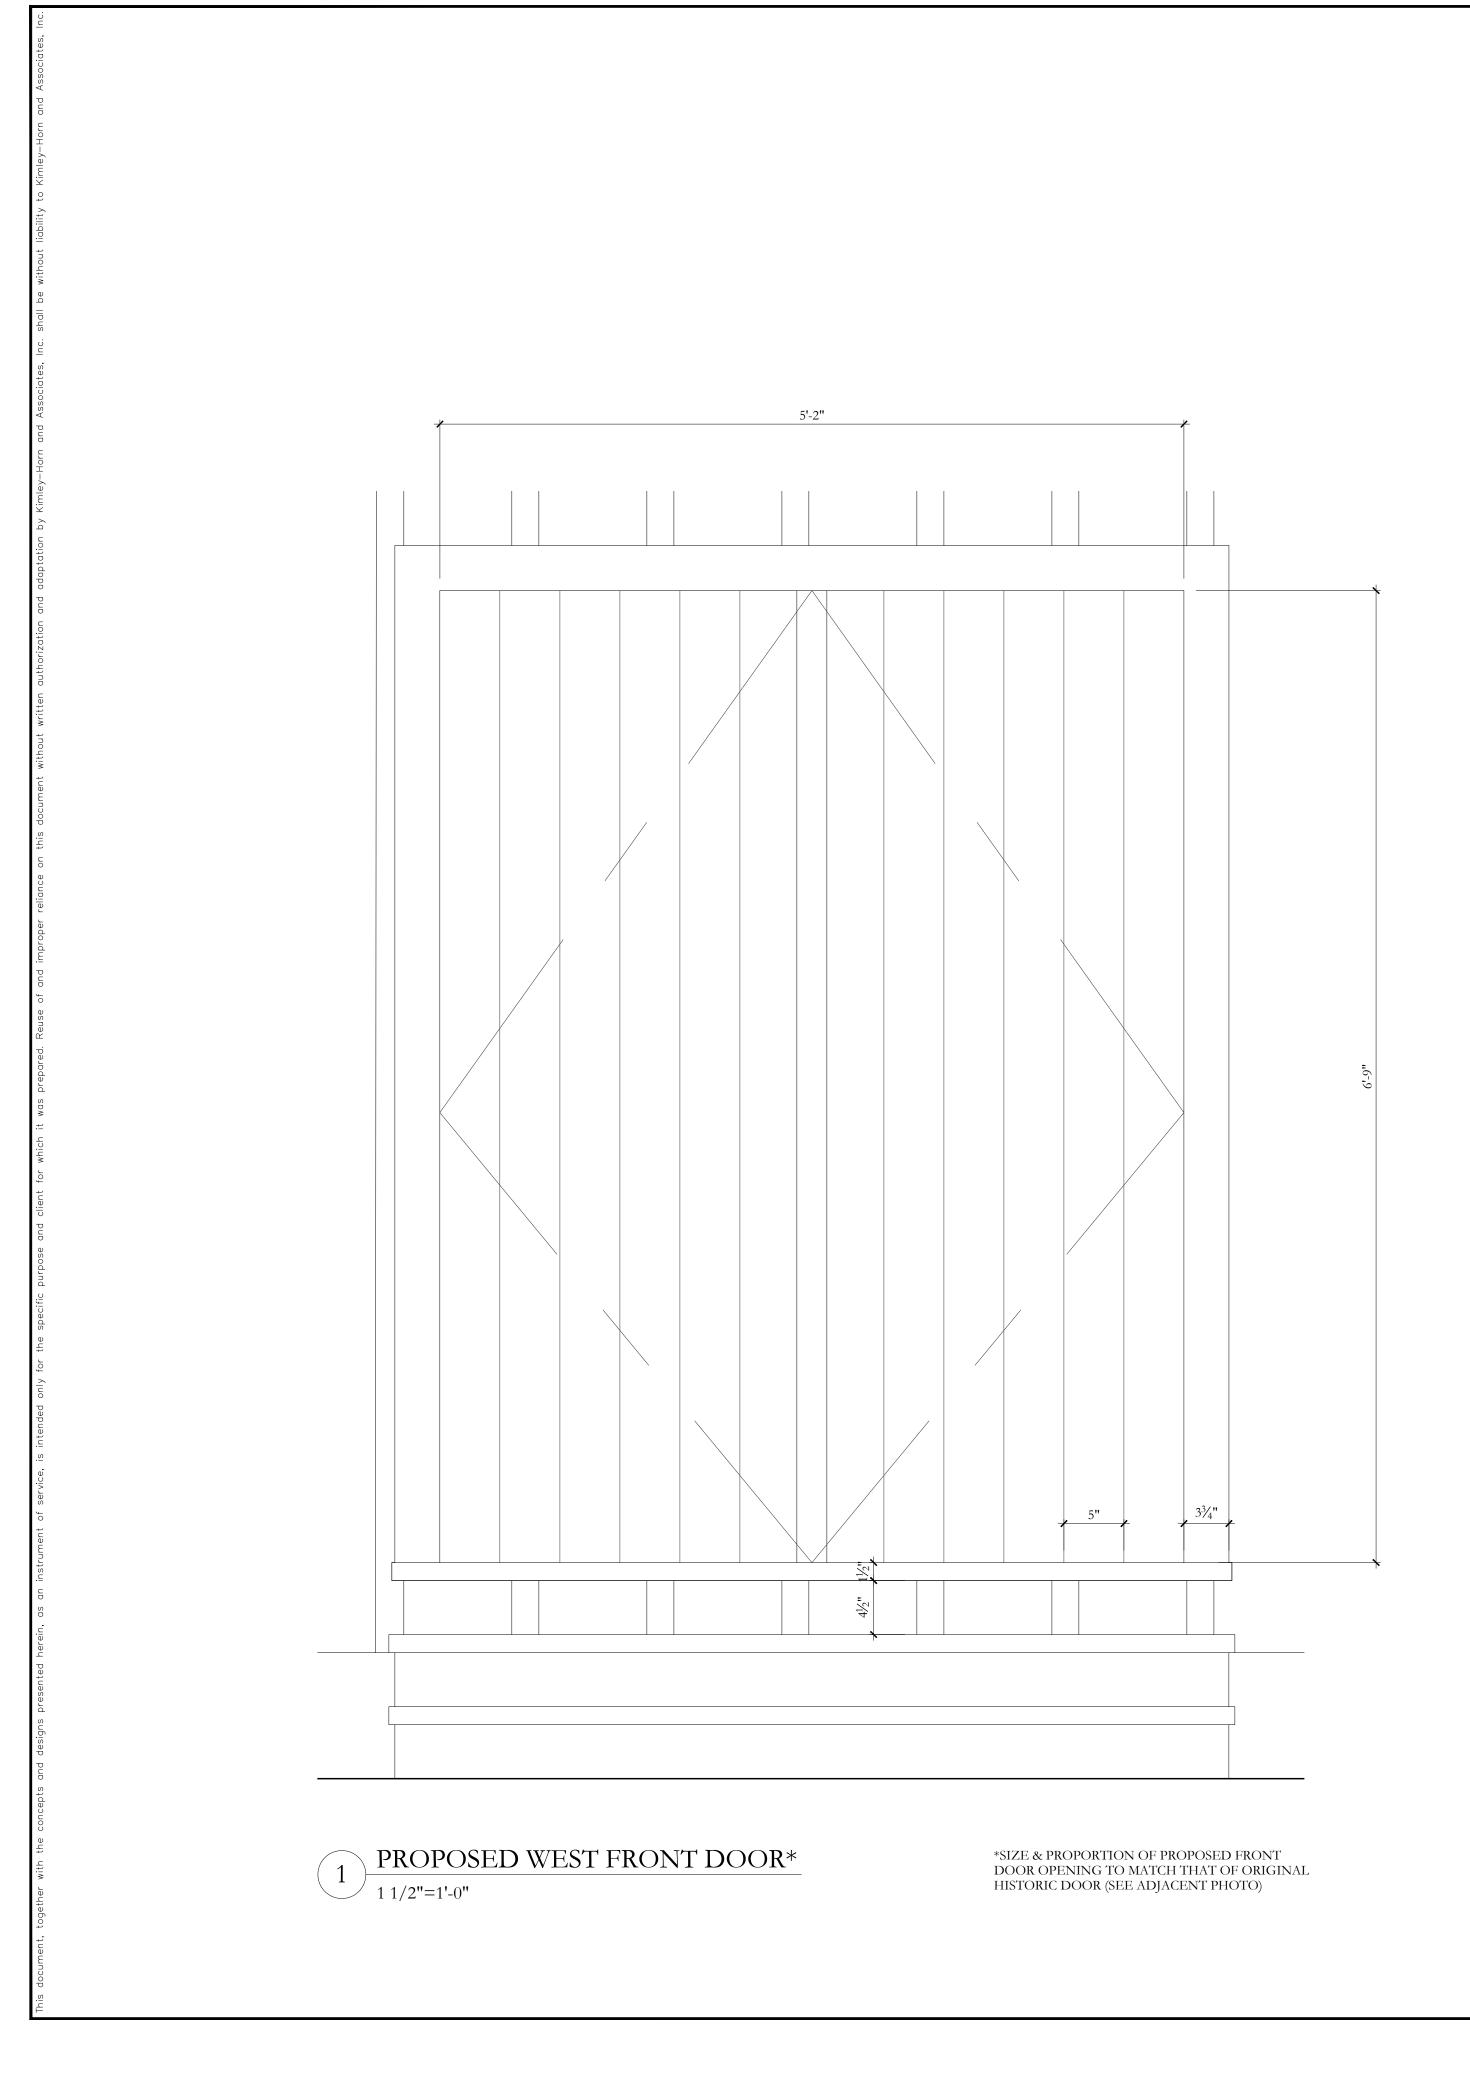

## **EXTERIOR DETAILS**

PHIPPS OCEAN PARK

PREPARED FOR TOWN OF PALM **BEACH** 

TOWN OF PALM BEACH F

SHEET NUMBER

1 HISTORIC PHOTO OF WEST

2 WEST ELEVATION

3 CORNER VIEW OF WEST & NORTH SIDES

CHECKED BY

L.R.S. EX. & PROP. **PLANS** 

PHIPPS OCEAN PARK PREPARED FOR TOWN OF PALM

**BEACH** TOWN OF PALM BEACH F

SCHOOLHOUSE RELOCATION NOTES:

- 1. ENTIRE SCHOOLHOUSE STRUCTURE TO BE LIFTED OFF OF EXISTING
- NON-ORIGINAL C.M.U. FOUNDATION.
  2. SCHOOLHOUSE TO BE PROPERLY PROTECTED DURING LIFTING &
- RELOCATION TO PREVENT DAMAGE TO EXIST. STRUCTURE & MATERIALS.
- 3. SCHOOLHOUSE TO BE RELOCATED ONTO NEW CONCRETE FOUNDATION, ELEVATED HIGHER ABOVE SEA LEVEL THAN EXISTING FOUNDATION TO COMPLY WITH CURRENT BASE FLOOD ELEVATION REQUIREMENTS (SEE SITE PLANS FOR EXISTING & PROPOSED LOCATIONS).
- 4. DISTANCE FROM NEW FIN. FLOOR TO GRADE TO BE REDUCED FROM EXIST. BY ONE RISER, TO MATCH ORIGINAL RELATIONSHIP TO GRADE AS SHOWN IN HISTORIC PHOTO (SEE #1/A1.300).

#### SCHOOLHOUSE RELOCATION NOTES:

- 1. ENTIRE SCHOOLHOUSE STRUCTURE TO BE LIFTED OFF OF EXISTING NON-ORIGINAL C.M.U. FOUNDATION.
- 2. SCHOOLHOUSE TO BE PROPERLY PROTECTED DURING LIFTING & RELOCATION TO PREVENT DAMAGE TO EXIST. STRUCTURE & MATERIALS.
- 3. SCHOOLHOUSE TO BE RELOCATED ONTO NEW CONCRETE FOUNDATION, ELEVATED HIGHER ABOVE SEA LEVEL THAN EXISTING FOUNDATION TO COMPLY WITH CURRENT BASE FLOOD ELEVATION REQUIREMENTS (SEE SITE PLANS FOR EXISTING & PROPOSED LOCATIONS).
- 4. DISTANCE FROM NEW FIN. FLOOR TO GRADE TO BE REDUCED FROM EXIST. BY ONE RISER, TO MATCH ORIGINAL RELATIONSHIP TO GRADE AS SHOWN IN HISTORIC PHOTO (SEE #1/A1.300).