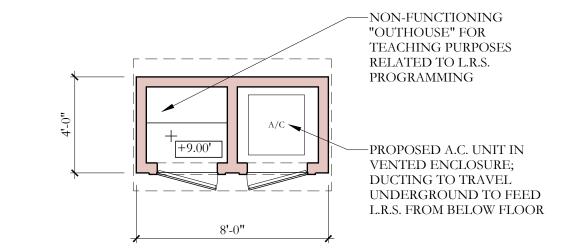

PROP. A/C ENCL. PLAN

1/4"=1'-0" (SEE SITE PLAN FOR LOCATION RELATIVE TO L.R.S.)

GRADING)

(SEE SITE PLAN FOR LOCATION RELATIVE TO L.R.S.)

------

OUTLINE OF WALLS BELOW

WD. SHINGLES

EXISTING FLOOR PLAN

20'-6½"

PROPOSED FLOOR PLAN

1/4"=1'-0"

4 EXIST./PROP. ROOF PLAN
1/4"=1'-0"