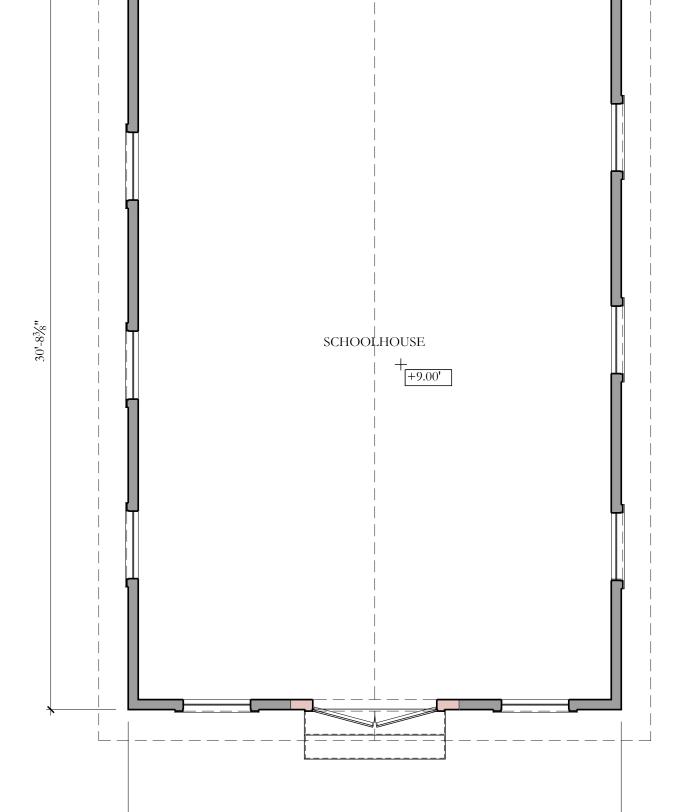

PROP. A/C ENCL. PLAN

1/4"=1'-0" (SEE SITE PLAN FOR LOCATION RELATIVE TO L.R.S.)

GRADING)

(SEE SITE PLAN FOR LOCATION RELATIVE TO L.R.S.)

------

OUTLINE OF WALLS BELOW

WD. SHINGLES

EXISTING FLOOR PLAN

20'-6½"

PROPOSED FLOOR PLAN

1/4"=1'-0"

4 EXIST./PROP. ROOF PLAN
1/4"=1'-0"

CHECKED BY

L.R.S. EX. & PROP. **PLANS** 

PHIPPS OCEAN PARK PREPARED FOR TOWN OF PALM

**BEACH** TOWN OF PALM BEACH F

SCHOOLHOUSE RELOCATION NOTES:

- 1. ENTIRE SCHOOLHOUSE STRUCTURE TO BE LIFTED OFF OF EXISTING
- NON-ORIGINAL C.M.U. FOUNDATION.
  2. SCHOOLHOUSE TO BE PROPERLY PROTECTED DURING LIFTING &
- RELOCATION TO PREVENT DAMAGE TO EXIST. STRUCTURE & MATERIALS.
- 3. SCHOOLHOUSE TO BE RELOCATED ONTO NEW CONCRETE FOUNDATION, ELEVATED HIGHER ABOVE SEA LEVEL THAN EXISTING FOUNDATION TO COMPLY WITH CURRENT BASE FLOOD ELEVATION REQUIREMENTS (SEE SITE PLANS FOR EXISTING & PROPOSED LOCATIONS).
- 4. DISTANCE FROM NEW FIN. FLOOR TO GRADE TO BE REDUCED FROM EXIST. BY ONE RISER, TO MATCH ORIGINAL RELATIONSHIP TO GRADE AS SHOWN IN HISTORIC PHOTO (SEE #1/A1.300).