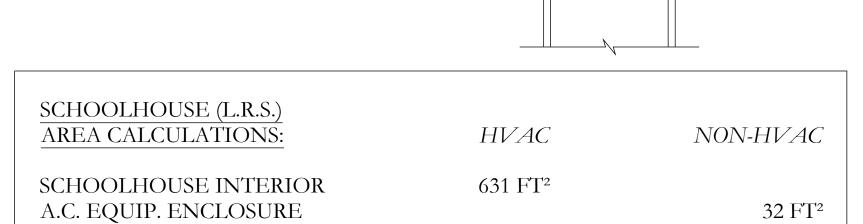

## COVER SHEET

PHIPPS OCEAN **PARK** PREPARED FOR TOWN OF PALM **BEACH** 

TOWN OF PALM BEACH F SHEET NUMBER

C0.00

| AREA CALCULATIONS:                                                        | HVAC                            | NON-HVAC                                   |
|---------------------------------------------------------------------------|---------------------------------|--------------------------------------------|
| SCHOOLHOUSE (L.R.S.) AREA CAI<br>SCHOOLHOUSE INTERIOR<br>EQUIP. ENCLOSURE | LCULATIONS: 631 FT <sup>2</sup> | 32 FT <sup>2</sup>                         |
| COASTAL RESTORATION CENTE SLAT HOUSE INTERIOR                             |                                 | 1449 FT <sup>2</sup>                       |
| OFFICE INTERIOR<br>COVERED STORAGE AREA                                   | $802  \mathrm{FT^2}$            | 148 FT <sup>2</sup>                        |
| RESTROOM BUILDING #1 AREA OR RESTROOM INTERIORS COVERED BREEZEWAY         | CALCULATIONS:                   | 527 FT <sup>2</sup><br>304 FT <sup>2</sup> |
| RESTROOM BUILDING #2 AREA ORESTROOM INTERIORS COVERED BREEZEWAY           | CALCULATIONS:                   | 527 FT <sup>2</sup><br>304 FT <sup>2</sup> |
| BEACH PAVILION #1 AREA CALC<br>COVERED AREA                               | CULATIONS:                      | 228 FT <sup>2</sup>                        |
| BEACH PAVILION #2 AREA CALC<br>COVERED AREA                               | CULATIONS:                      | 228 FT <sup>2</sup>                        |
| BEACH PAVILION #3 AREA CALC<br>COVERED AREA                               | CULATIONS:                      | 228 FT <sup>2</sup>                        |
| BEACH PAVILION #4 AREA CALC<br>COVERED AREA                               | CULATIONS:                      | 228 FT <sup>2</sup>                        |
| SUBTOTAL                                                                  | 1,433 FT²                       | 4,203 FT²                                  |
| TOTAL AREA:                                                               |                                 | 5,636 FT <sup>2</sup>                      |