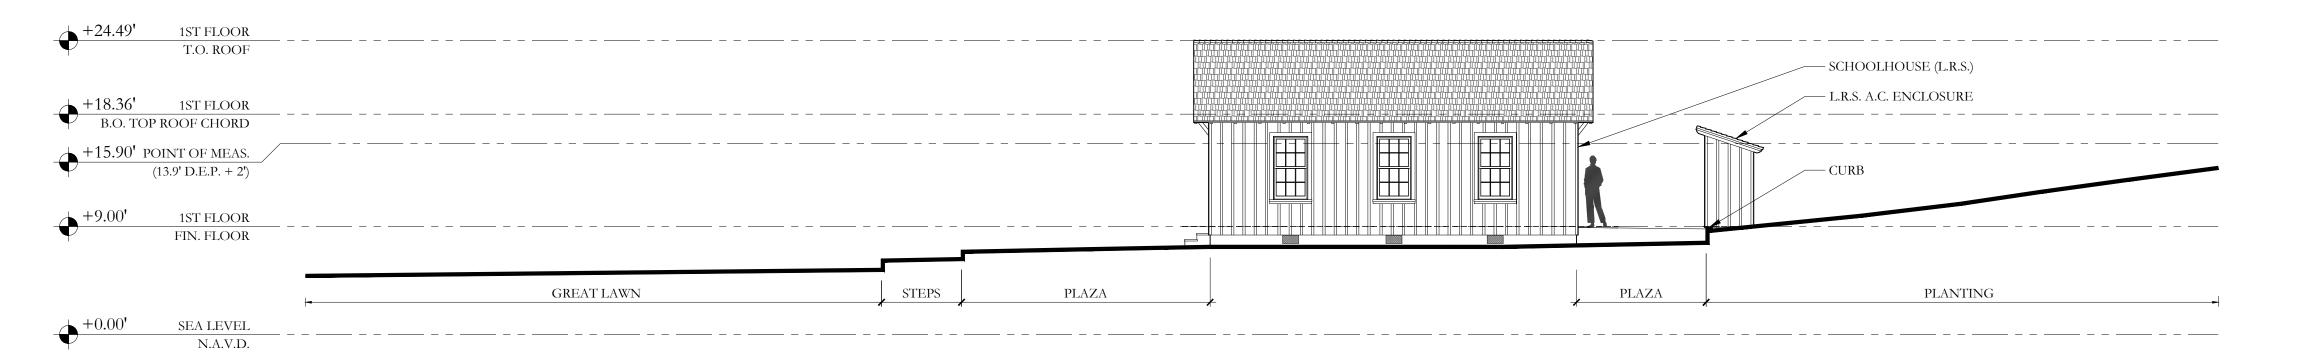

#### PHIPPS OCEAN PARK PREPARED FOR TOWN OF PALM

**BEACH** TOWN OF PALM BEACH F

PROPOSED SITE SECTION, FACING NORTH

1/8"=1'-0"

PROPOSED SITE SECTION, FACING WEST

1/8"=1'-0"

CIVIL ENGINEER

CHECKED BY

L.R.S.

PROP. SITE SECTIONS

PHIPPS OCEAN
PARK
PREPARED FOR
TOWN OF PALM
BEACH

TOWN OF PALM BEACH F

SHEET NUMBER

3 1886 PHOTO OF WEST ELEVATION

EARLY PHOTO OF STUDENTS, W/WEST ELEVATION BEHIND

NOTE: ELEVATIONS REFERENCED TO NAVD SURVEY ELEVATIONS

CIVIL ENGINEER