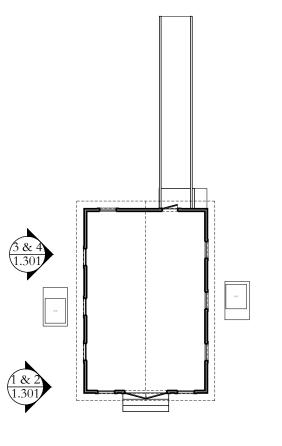

PROP. A/C ENCL. PLAN

1/4"=1'-0" (SEE SITE PLAN FOR LOCATION RELATIVE TO L.R.S.)

GRADING)

(SEE SITE PLAN FOR LOCATION RELATIVE TO L.R.S.)

------

OUTLINE OF WALLS BELOW

WD. SHINGLES

EXISTING FLOOR PLAN

20'-6½"

PROPOSED FLOOR PLAN

1/4"=1'-0"

4 EXIST./PROP. ROOF PLAN
1/4"=1'-0"

CHECKED BY

L.R.S. EX. & PROP. **PLANS** 

PHIPPS OCEAN PARK PREPARED FOR TOWN OF PALM

**BEACH** TOWN OF PALM BEACH F

SCHOOLHOUSE RELOCATION NOTES:

- 1. ENTIRE SCHOOLHOUSE STRUCTURE TO BE LIFTED OFF OF EXISTING
- NON-ORIGINAL C.M.U. FOUNDATION.
  2. SCHOOLHOUSE TO BE PROPERLY PROTECTED DURING LIFTING &
- RELOCATION TO PREVENT DAMAGE TO EXIST. STRUCTURE & MATERIALS.
- 3. SCHOOLHOUSE TO BE RELOCATED ONTO NEW CONCRETE FOUNDATION, ELEVATED HIGHER ABOVE SEA LEVEL THAN EXISTING FOUNDATION TO COMPLY WITH CURRENT BASE FLOOD ELEVATION REQUIREMENTS (SEE SITE PLANS FOR EXISTING & PROPOSED LOCATIONS).
- 4. DISTANCE FROM NEW FIN. FLOOR TO GRADE TO BE REDUCED FROM EXIST. BY ONE RISER, TO MATCH ORIGINAL RELATIONSHIP TO GRADE AS SHOWN IN HISTORIC PHOTO (SEE #1/A1.300).

#### SCHOOLHOUSE RELOCATION NOTES:

- 1. ENTIRE SCHOOLHOUSE STRUCTURE TO BE LIFTED OFF OF EXISTING NON-ORIGINAL C.M.U. FOUNDATION.
- 2. SCHOOLHOUSE TO BE PROPERLY PROTECTED DURING LIFTING & RELOCATION TO PREVENT DAMAGE TO EXIST. STRUCTURE & MATERIALS.
- 3. SCHOOLHOUSE TO BE RELOCATED ONTO NEW CONCRETE FOUNDATION, ELEVATED HIGHER ABOVE SEA LEVEL THAN EXISTING FOUNDATION TO COMPLY WITH CURRENT BASE FLOOD ELEVATION REQUIREMENTS (SEE SITE PLANS FOR EXISTING & PROPOSED LOCATIONS).
- 4. DISTANCE FROM NEW FIN. FLOOR TO GRADE TO BE REDUCED FROM EXIST. BY ONE RISER, TO MATCH ORIGINAL RELATIONSHIP TO GRADE AS SHOWN IN HISTORIC PHOTO (SEE #1/A1.300).