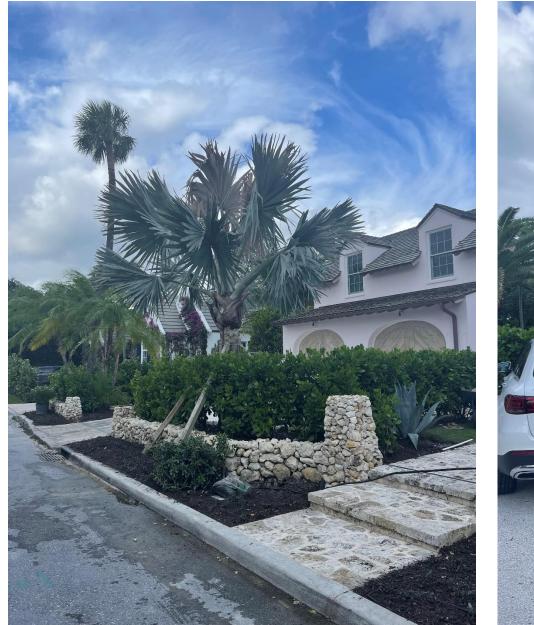

This past summer we planted a large Bismarck Palm at the front of the property 217 Mockingbird Trial, Palm Beach, FL 33480, unfortunately it died last week and we are hoping we can replace it during this time of the year. We understand its not the right season to do it, but our client just built this beautiful home and landscape and does not want to be looking at a dead palm all Season. Therefore we are requesting your permit to proceed with the above mentioned work. In order for us to do such job we will be using a truck and trailer not grater than 30 ft in length, (pictures attached). The tree being replaced is a Bismarck Palm 8' CT 16' OA. This type of work cannot be performed from on site because of the type of driveway the house has. The work will be completed in 4 hours or less with the use of the ROW, 40 ton crane, pick up truck and trailer. If approved the work can be completed whenever is good for the town.