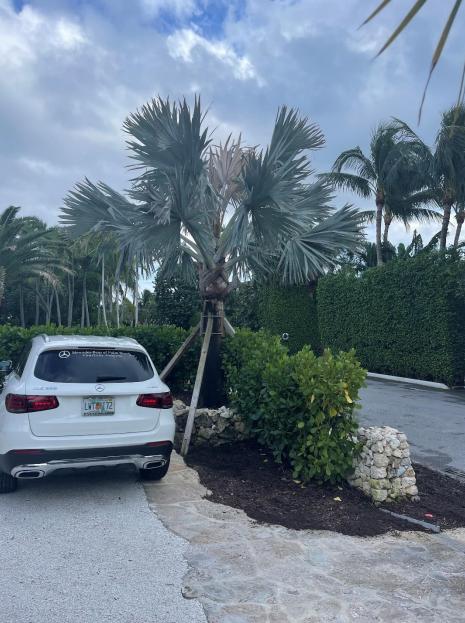

This past summer we planted a large Bismarck Palm at the front of the property 217 Mockingbird Trial, Palm Beach, FL 33480, unfortunately it died last week and we are hoping we can replace it during this time of the year. We understand its not the right season to do it, but our client just built this beautiful home and landscape and does not want to be looking at a dead palm all Season. Therefore we are requesting your permit to proceed with the above mentioned work. In order for us to do such job we will be using a truck and trailer not grater than 30 ft in length, (pictures attached). The tree being replaced is a Bismarck Palm 8' CT 16' OA. This type of work cannot be performed from on site because of the type of driveway the house has. The work will be completed in 4 hours or less with the use of the ROW, 40 ton crane, pick up truck and trailer. If approved the work can be completed whenever is good for the town.