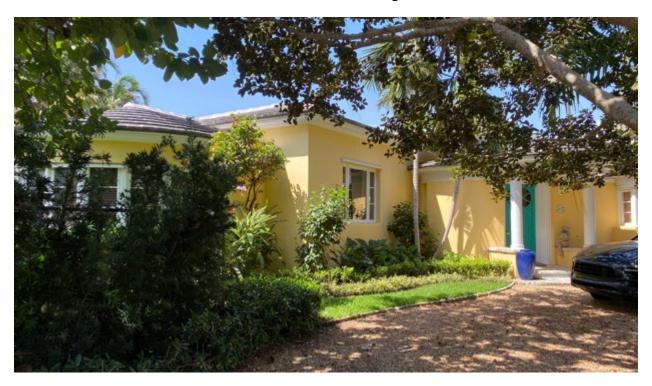

#### III. Architectural Information

The residence at 205 Nightingale Trail is a unique residence located in Palm Beach's north end at the northwest corner of Nightingale Trail and North Ocean Way. The home was designed in 1940 by prominent Palm Beach architect Frederick Seelmann in a Stylized Art Moderne Ranch style for John Reginald Woone.<sup>1</sup>

205 Nightingale Trail is a unique residence that features several elements of the Art Moderne style integrated into the form of a Ranch style house. The residence was built in a broad one-story shape that wraps the corner lot with multiple low-pitched hip roofs which are characteristics of the Ranch style's form. The house's form is however unique and interesting due to the curvilinear walls that were incorporated into the design. Curved rooms and walls are characteristic of the Art Moderne style and are focal points of this residence. In addition to the curved walls, the use of ribbons of continuous windows around the curves and wall corners adds to the Art Moderne character of the residence.

Floor Plan by Frederick Seelmann, 1940

205 Nightingale Trail was constructed of wood framing and is surfaced with smooth stucco. The residence features multiple hip roofs surfaced with flat concrete tiles. The hip roofs feature overhanging eaves, wood cornices, and a square central chimney, with a chimney cap and decorative x-shaped vents, that projects from the roof line. The fenestration of the home consists of grouped and single casement, awning, and fixed windows many with a multi-light configuration. The residence wraps the south-east corner of the property with a wing that runs north-south, a wing that runs east-west, and a section that projects towards the southeast corner of the property.

Elevations by Frederick Seelmann

The wing of the residence that runs north-south faces east toward North Ocean Way and features the residence's main entrance. The entrance foyer features a curved wall at the southern end and a decorative wood frieze at the roofline. The wood paneled front door features a unique divided light glass panel and is highlighted by quarter-round fluted pilasters. The entrance is sheltered by a semi-circular hip roof that projects to the east and is supported by two columns sitting atop knee walls. This entrance porch was constructed in 2002 and included the frieze design from the roofline at the front entrance. To the north of the entrance on this wing are two