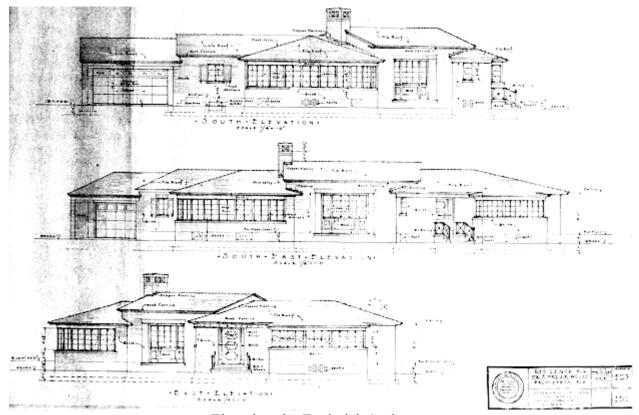

Elevations by Frederick Seelmann

The wing of the residence that runs north-south faces east toward North Ocean Way and features the residence's main entrance. The entrance foyer features a curved wall at the southern end and a decorative wood frieze at the roofline. The wood paneled front door features a unique divided light glass panel and is highlighted by quarter-round fluted pilasters. The entrance is sheltered by a semi-circular hip roof that projects to the east and is supported by two columns sitting atop knee walls. This entrance porch was constructed in 2002 and included the frieze design from the roofline at the front entrance. To the north of the entrance on this wing are two

East Façade

The east-west wing, the south façade, features a distinguishing feature of Seelmann's design – a unique semi-circular room that projects to the south and features a ribbon of windows that wrap the semi-circular facade.<sup>3</sup> To the west of the semi-circular room is a pair of French doors, a pair of casement windows, and a two-car garage at the western end of the south façade. The existing garage wing was an enlargement of the original garage and constructed in 2001.

South Façade

<sup>&</sup>lt;sup>3</sup> Much of the south façade, including the semi-circular room, is screened from view by vegetation.

Between the two wings of the residence is a 1990 addition that projects towards the corner of the property. This addition took design cues from the residence's original design by incorporating a semi-circular room encircled with a ribbon of windows at the southeast end. The design of this addition also respected and preserved character defining features of the original design, such as the curved entry foyer and the original semi-circular room.