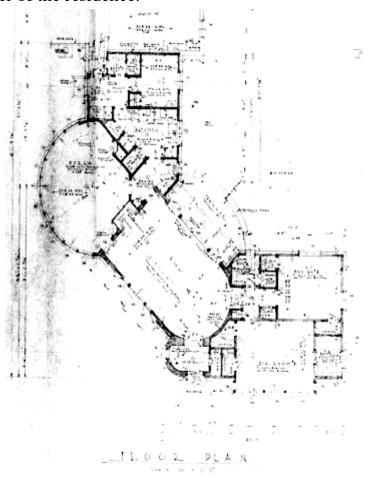

205 Nightingale Trail is a unique residence that features several elements of the Art Moderne style integrated into the form of a Ranch style house. The residence was built in a broad one-story shape that wraps the corner lot with multiple low-pitched hip roofs which are characteristics of the Ranch style's form. The house's form is however unique and interesting due to the curvilinear walls that were incorporated into the design. Curved rooms and walls are characteristic of the Art Moderne style and are focal points of this residence. In addition to the curved walls, the use of ribbons of continuous windows around the curves and wall corners adds to the Art Moderne character of the residence.

Floor Plan by Frederick Seelmann, 1940

205 Nightingale Trail was constructed of wood framing and is surfaced with smooth stucco. The residence features multiple hip roofs surfaced with flat concrete tiles. The hip roofs feature overhanging eaves, wood cornices, and a square central chimney, with a chimney cap and decorative x-shaped vents, that projects from the roof line. The fenestration of the home consists of grouped and single casement, awning, and fixed windows many with a multi-light configuration. The residence wraps the south-east corner of the property with a wing that runs north-south, a wing that runs east-west, and a section that projects towards the southeast corner of the property.

East Façade

The east-west wing, the south façade, features a distinguishing feature of Seelmann's design – a unique semi-circular room that projects to the south and features a ribbon of windows that wrap the semi-circular facade.<sup>3</sup> To the west of the semi-circular room is a pair of French doors, a pair of casement windows, and a two-car garage at the western end of the south façade. The existing garage wing was an enlargement of the original garage and constructed in 2001.

South Façade

<sup>&</sup>lt;sup>3</sup> Much of the south façade, including the semi-circular room, is screened from view by vegetation.

Between the two wings of the residence is a 1990 addition that projects towards the corner of the property. This addition took design cues from the residence's original design by incorporating a semi-circular room encircled with a ribbon of windows at the southeast end. The design of this addition also respected and preserved character defining features of the original design, such as the curved entry foyer and the original semi-circular room.