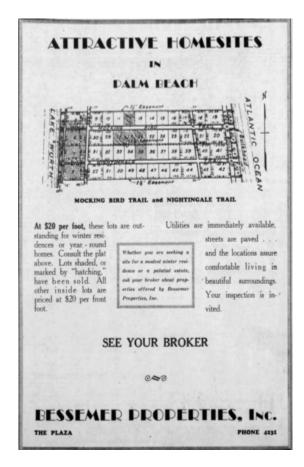

205 Nightingale Trail is located in the Mocking Bird Trail Tract which was developed by the Phipps family's Palm Beach Company and platted in 1936.<sup>6</sup> At the time very little of Palm Beach's north end had been developed and it had been largely considered wilderness. Several new subdivisions, including the Mocking Bird developed during Tract. were Depression/New Deal Era and roads were extended and constructed in the north end. The roads in the Mocking Bird Trail Tract, Mockingbird Trail and Nightingale Trail, were constructed in 1937 and the lots were advertised for sale by Bessemer Properties, Inc., another company owned by the Phipps family. An advertisement placed in the Palm Beach Post on March 24, 1940, showed which lots in the subdivision were available for purchase. At this time, lot 39, which is the location of 205 Nightingale Trail, had not yet been sold.