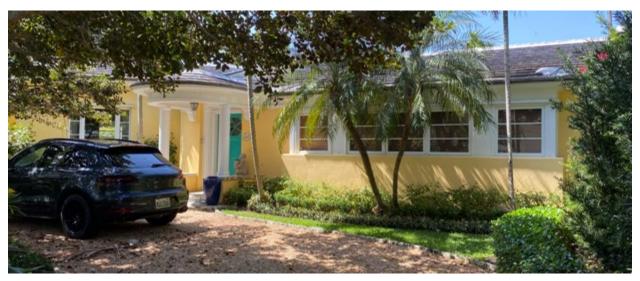

Elevations by Frederick Seelmann

The wing of the residence that runs north-south faces east toward North Ocean Way and features the residence's main entrance. The entrance foyer features a curved wall at the southern end and a decorative wood frieze at the roofline. The wood paneled front door features a unique divided light glass panel and is highlighted by quarter-round fluted pilasters. The entrance is sheltered by a semi-circular hip roof that projects to the east and is supported by two columns sitting atop knee walls. This entrance porch was constructed in 2002 and included the frieze design from the roofline at the front entrance. To the north of the entrance on this wing are two

sections, each of which project slightly to the east. The southern of these two sections features a ribbon of multi-light windows that wrap the corners of the projection. The northern section was an addition that was constructed in 1990 and features a single-light fixed window that is flanked by narrow multi-light windows.