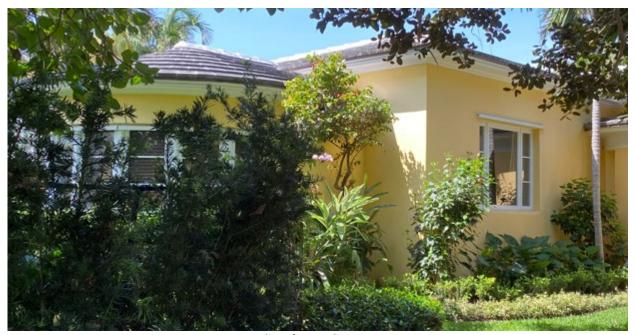

#### III. Architectural Information

The residence at 205 Nightingale Trail is a unique residence located in Palm Beach's north end at the northwest corner of Nightingale Trail and North Ocean Way. The home was designed in 1940 by prominent Palm Beach architect Frederick Seelmann in a Stylized Art Moderne Ranch style for John Reginald Woone.<sup>1</sup>

205 Nightingale Trail is a unique residence that features several elements of the Art Moderne style integrated into the form of a Ranch style house. The residence was built in a broad one-story shape that wraps the corner lot with multiple low-pitched hip roofs which are characteristics of the Ranch style's form. The house's form is however unique and interesting due to the curvilinear walls that were incorporated into the design. Curved rooms and walls are characteristic of the Art Moderne style and are focal points of this residence. In addition to the curved walls, the use of ribbons of continuous windows around the curves and wall corners adds to the Art Moderne character of the residence.

Floor Plan by Frederick Seelmann, 1940

205 Nightingale Trail was constructed of wood framing and is surfaced with smooth stucco. The residence features multiple hip roofs surfaced with flat concrete tiles. The hip roofs feature overhanging eaves, wood cornices, and a square central chimney, with a chimney cap and decorative x-shaped vents, that projects from the roof line. The fenestration of the home consists of grouped and single casement, awning, and fixed windows many with a multi-light configuration. The residence wraps the south-east corner of the property with a wing that runs north-south, a wing that runs east-west, and a section that projects towards the southeast corner of the property.

Southeast Corner

The property is bordered by mature vegetation and is accessed by a circular driveway along North Ocean Way and a driveway from Nightingale Trail which leads to the garage. A pool was added to the property in 1985 and is located to the rear of the residence. Since its construction in 1940, there have been modifications to the residence with most of the alterations and additions being done between 1990 and 2002 with the additions previously noted. The additions were designed SKA Architect + Planner and are compatible with the style of the original design and retained the character defining features of the original residence. During the 1990 renovation, the home's brick exterior was surfaced with stucco, which although changing the exterior's appearance the stucco facades are consistent with the Art Moderne elements of the home's original design. The residence has also been reroofed with like materials and the pool area modified. 4