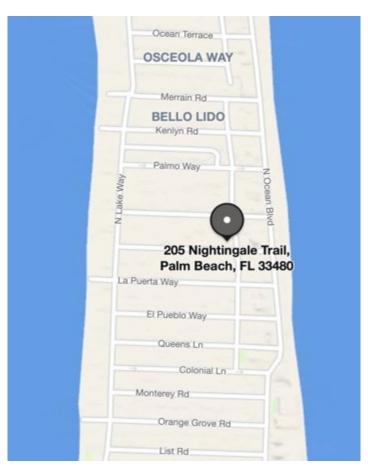

#### I. General Information

Location: 205 Nightingale Trail

Palm Beach, Florida

Date of Construction: 1940

First Owner: John Reginald Woone

Architect: Frederick Seelmann

Present Owner: William B. Meyer Jr. and Eliza S. Meyer

Present Use: Residential

Present Zoning: RB

Palm Beach County

Tax Folio Number: 50-43-43-03-09-000-0390

Current Legal Description: Lot 39, Mocking Bird Trail Tract, according to the

Plat thereof as recorded in Plat Book 18, Page 7, Public Records of Palm Beach County, Florida.