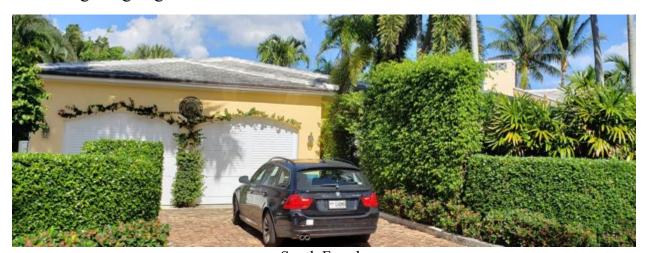

East Façade

The east-west wing, the south façade, features a distinguishing feature of Seelmann's design – a unique semi-circular room that projects to the south and features a ribbon of windows that wrap the semi-circular facade.<sup>3</sup> To the west of the semi-circular room is a pair of French doors, a pair of casement windows, and a two-car garage at the western end of the south façade. The existing garage wing was an enlargement of the original garage and constructed in 2001.

South Façade

<sup>&</sup>lt;sup>3</sup> Much of the south façade, including the semi-circular room, is screened from view by vegetation.

Between the two wings of the residence is a 1990 addition that projects towards the corner of the property. This addition took design cues from the residence's original design by incorporating a semi-circular room encircled with a ribbon of windows at the southeast end. The design of this addition also respected and preserved character defining features of the original design, such as the curved entry foyer and the original semi-circular room.