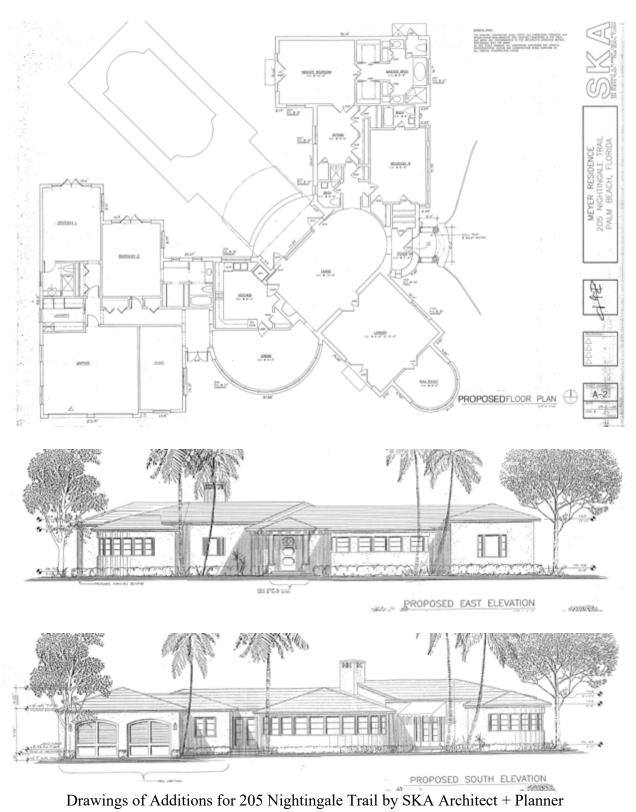

Floor Plan by Frederick Seelmann, 1940

205 Nightingale Trail was constructed of wood framing and is surfaced with smooth stucco. The residence features multiple hip roofs surfaced with flat concrete tiles. The hip roofs feature overhanging eaves, wood cornices, and a square central chimney, with a chimney cap and decorative x-shaped vents, that projects from the roof line. The fenestration of the home consists of grouped and single casement, awning, and fixed windows many with a multi-light configuration. The residence wraps the south-east corner of the property with a wing that runs north-south, a wing that runs east-west, and a section that projects towards the southeast corner of the property.

Elevations by Frederick Seelmann

The wing of the residence that runs north-south faces east toward North Ocean Way and features the residence's main entrance. The entrance foyer features a curved wall at the southern end and a decorative wood frieze at the roofline. The wood paneled front door features a unique divided light glass panel and is highlighted by quarter-round fluted pilasters. The entrance is sheltered by a semi-circular hip roof that projects to the east and is supported by two columns sitting atop knee walls. This entrance porch was constructed in 2002 and included the frieze design from the roofline at the front entrance. To the north of the entrance on this wing are two

East Façade

The east-west wing, the south façade, features a distinguishing feature of Seelmann's design – a unique semi-circular room that projects to the south and features a ribbon of windows that wrap the semi-circular facade.<sup>3</sup> To the west of the semi-circular room is a pair of French doors, a pair of casement windows, and a two-car garage at the western end of the south façade. The existing garage wing was an enlargement of the original garage and constructed in 2001.

South Façade

<sup>&</sup>lt;sup>3</sup> Much of the south façade, including the semi-circular room, is screened from view by vegetation.

Between the two wings of the residence is a 1990 addition that projects towards the corner of the property. This addition took design cues from the residence's original design by incorporating a semi-circular room encircled with a ribbon of windows at the southeast end. The design of this addition also respected and preserved character defining features of the original design, such as the curved entry foyer and the original semi-circular room.

Southeast Corner

The property is bordered by mature vegetation and is accessed by a circular driveway along North Ocean Way and a driveway from Nightingale Trail which leads to the garage. A pool was added to the property in 1985 and is located to the rear of the residence. Since its construction in 1940, there have been modifications to the residence with most of the alterations and additions being done between 1990 and 2002 with the additions previously noted. The additions were designed SKA Architect + Planner and are compatible with the style of the original design and retained the character defining features of the original residence. During the 1990 renovation, the home's brick exterior was surfaced with stucco, which although changing the exterior's appearance the stucco facades are consistent with the Art Moderne elements of the home's original design. The residence has also been reroofed with like materials and the pool area modified. 4