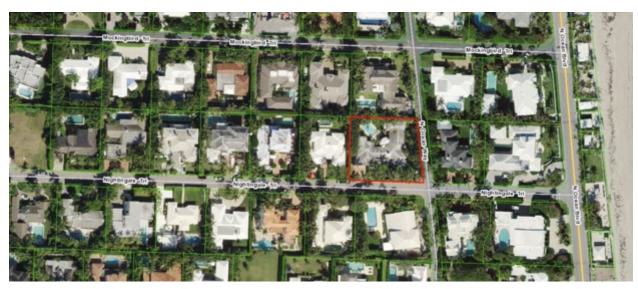

#### III. Architectural Information

The residence at 205 Nightingale Trail is a unique residence located in Palm Beach's north end at the northwest corner of Nightingale Trail and North Ocean Way. The home was designed in 1940 by prominent Palm Beach architect Frederick Seelmann in a Stylized Art Moderne Ranch style for John Reginald Woone.<sup>1</sup>

205 Nightingale Trail is located in the Mocking Bird Trail Tract which was developed by the Phipps family's Palm Beach Company and platted in 1936.<sup>6</sup> At the time very little of Palm Beach's north end had been developed and it had been largely considered wilderness. Several new subdivisions, including the Mocking Bird developed during Tract. were Depression/New Deal Era and roads were extended and constructed in the north end. The roads in the Mocking Bird Trail Tract, Mockingbird Trail and Nightingale Trail, were constructed in 1937 and the lots were advertised for sale by Bessemer Properties, Inc., another company owned by the Phipps family. An advertisement placed in the Palm Beach Post on March 24, 1940, showed which lots in the subdivision were available for purchase. At this time, lot 39, which is the location of 205 Nightingale Trail, had not yet been sold.