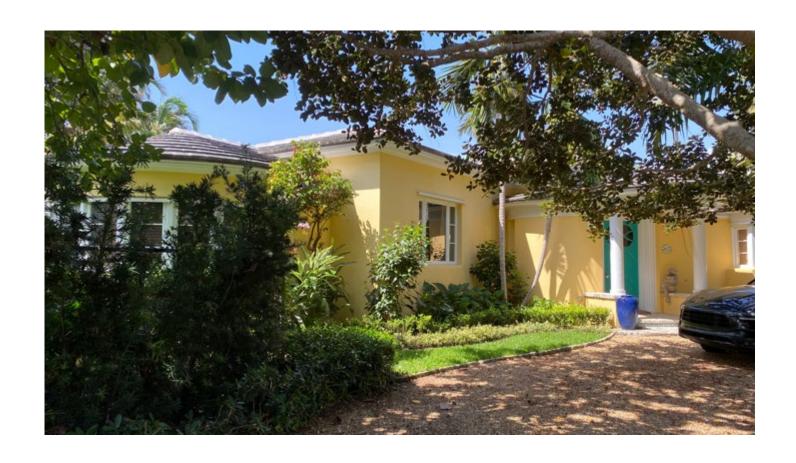

#### III. Architectural Information

The residence at 205 Nightingale Trail is a unique residence located in Palm Beach's north end at the northwest corner of Nightingale Trail and North Ocean Way. The home was designed in 1940 by prominent Palm Beach architect Frederick Seelmann in a Stylized Art Moderne Ranch style for John Reginald Woone.<sup>1</sup>

205 Nightingale Trail is a unique residence that features several elements of the Art Moderne style integrated into the form of a Ranch style house. The residence was built in a broad one-story shape that wraps the corner lot with multiple low-pitched hip roofs which are characteristics of the Ranch style's form. The house's form is however unique and interesting due to the curvilinear walls that were incorporated into the design. Curved rooms and walls are characteristic of the Art Moderne style and are focal points of this residence. In addition to the curved walls, the use of ribbons of continuous windows around the curves and wall corners adds to the Art Moderne character of the residence.

Floor Plan by Frederick Seelmann, 1940

205 Nightingale Trail was constructed of wood framing and is surfaced with smooth stucco. The residence features multiple hip roofs surfaced with flat concrete tiles. The hip roofs feature overhanging eaves, wood cornices, and a square central chimney, with a chimney cap and decorative x-shaped vents, that projects from the roof line. The fenestration of the home consists of grouped and single casement, awning, and fixed windows many with a multi-light configuration. The residence wraps the south-east corner of the property with a wing that runs north-south, a wing that runs east-west, and a section that projects towards the southeast corner of the property.

Elevations by Frederick Seelmann

The wing of the residence that runs north-south faces east toward North Ocean Way and features the residence's main entrance. The entrance foyer features a curved wall at the southern end and a decorative wood frieze at the roofline. The wood paneled front door features a unique divided light glass panel and is highlighted by quarter-round fluted pilasters. The entrance is sheltered by a semi-circular hip roof that projects to the east and is supported by two columns sitting atop knee walls. This entrance porch was constructed in 2002 and included the frieze design from the roofline at the front entrance. To the north of the entrance on this wing are two