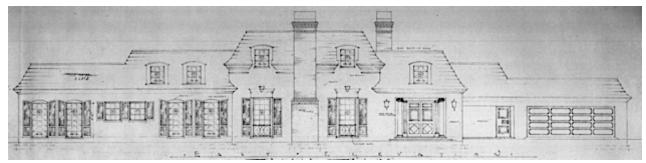

Architect Ames Bennett's design of 345 Polmer Park Road exhibits many elements of the Mansard style as well as some French eclectic features. The dwelling is an elongated structure with a tall central block with rooflines that taper down as the house spreads north and south. All of the roof surfaces are covered with character defining dark slate tile. The central block is three bays wide with a very prominent exterior chimney located in the center, which is a characteristic feature of the French Eclectic style. The stucco covered chimney has a decorative band and is topped with a triangular chimney cap. The chimney is flanked by large double-hung windows with panels below, shutters on the side and topped with lintels and keystones. Above this is the mansard roof with flared eaves and arch-topped double-hung sash dormer windows. The bay to the north features the main entry with double metal and glass doors recessed within an entry porch. This porch features Ionic columns and pilasters and a formal entablature over the doors. Over the entry is a mansard roof containing

<sup>&</sup>lt;sup>4</sup> The original drawings show a second tall chimney, but it does not appear to have been constructed.

an arched dormer window. Adjoining to the north and recessed back is a one bay section with an entrance door which is then attached to the lower two car garage, both topped with mansard roofs.

South of the main block is a section that projects slightly east. This section features two sets of full-height double-hung sash windows with a pair of small double-hung sash windows with shutters in between. Atop this section is a stepped down mansard roof with two arched double-hung sash windows in the arched dormers and another lower mansard roof at the south end. All of these architectural features combine to create an elegant and stately French-influenced lakeside dwelling.

East Elevation by Ames Bennett

In 1966, Mrs. H. Tyson Lykes commissioned John L. Volk to design a Chinois pool pavilion for her lakefront lot.<sup>5</sup> The striking pavilion is situated on the northwest section of the property overlooking the lake trail and Lake Worth to the west and the home's original classic swimming pool to the south. In the book John L. Volk: Palm Beach Architect, the project is described in the chapter on Volk's 1960s designs.<sup>7</sup> In John H. Volk's words: