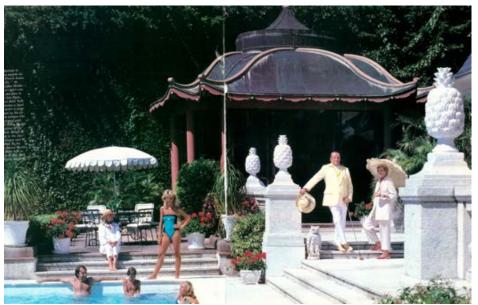

East Elevation by Ames Bennett

In 1966, Mrs. H. Tyson Lykes commissioned John L. Volk to design a Chinois pool pavilion for her lakefront lot.<sup>5</sup> The striking pavilion is situated on the northwest section of the property overlooking the lake trail and Lake Worth to the west and the home's original classic swimming pool to the south. In the book John L. Volk: Palm Beach Architect, the project is described in the chapter on Volk's 1960s designs.<sup>7</sup> In John H. Volk's words:

The usual concept would be a French pavilion. However, I prevailed upon her to allow me to design a Chinese Pavilion. Many of the French estates have Oriental styled garden pavilions. Mrs. Lykes agreed with enthusiasm at my suggestion. She named it the "Poppy Pavilion."

The pillars and sinuous convolutions of the roof's edge are lacquered Chinese red. The three walls are bronze sliding glass doors, which imparts an airiness and provides views of the pool, lake, and oriental gardens. The roof is in the shape of an introverted tulip of solid lead. The interior floor is inlaid designs of marble, which echoes the design of the ceiling, also lacquered red with the ovoid curved recess in 23-karat gold leaf.

The Oriental pool pavilion was featured in an article in the March 1986 issue of <u>Town & Country</u> magazine. In that article, Margo Lykes Holder is quoted, "*It was our fantasy to build a Chinese pagoda beside a formal French house. I call it my folly.*" And what an impressive folly it is.