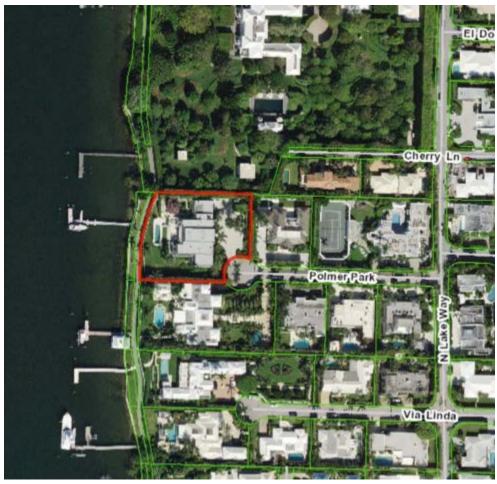

PBC Tax Folio Number: 50-43-43-10-23-000-0041

Current Legal Description: Polmer Park West 55 Feet of Lot 4 & Lots 5 & 5A

#### **III. Architectural Information**

Palm Beach architect William "Ames" Bennett designed 345 Polmer Park Road for Mr. & Mrs. Howell Tyson Lykes, III in 1961 in the French-based Mansard style of architecture. The builder was Robert Gottfried, Inc., a very prolific Palm Beach building company that often worked with Ames Bennett. Robert Gottfried and his wife were also developers of the Polmer Park subdivision. The dwelling sits on the west side of Polmer Park Road on a high ridge overlooking Lake Worth in Palm Beach's north end Polmer Park subdivision. The house is approached from a cul-desac on the south through an elegant metal driveway gate and a large motor court in front.

East Elevation by Ames Bennett

In 1966, Mrs. H. Tyson Lykes commissioned John L. Volk to design a Chinois pool pavilion for her lakefront lot.<sup>5</sup> The striking pavilion is situated on the northwest section of the property overlooking the lake trail and Lake Worth to the west and the home's original classic swimming pool to the south. In the book John L. Volk: Palm Beach Architect, the project is described in the chapter on Volk's 1960s designs.<sup>7</sup> In John H. Volk's words: