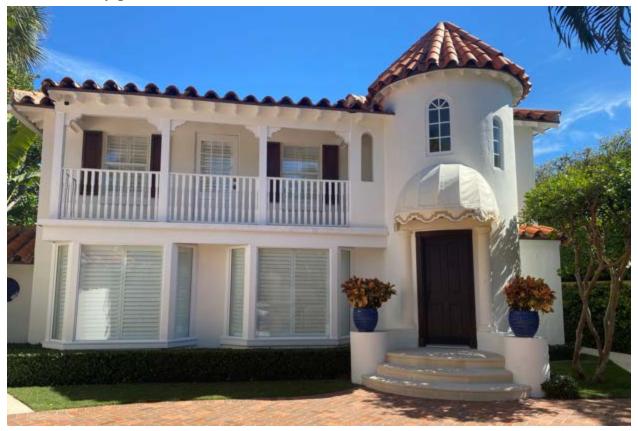

The property at 755 South County Road is accessed through a stucco site wall with decorative metal driveway gate. The site wall engages with an accessory structure that is located at the northwest corner of the property and the residence is located to the east of the motor court. The residence was constructed of wood framing surfaced with textured stucco and features low-pitched hipped roofs with exposed rafter tails and barrel tiles. The focal point of the residence is the round tower with

conical roof that is located towards the southwest corner of the structure. The tower features the home's entrance on the first floor and multi-light arched windows in the stairway located within the tower. The entrance is located off-center and is accessed by curved steps accented by curved knee walls. The entrance features a wood paneled door that is flanked by engaged columns and is sheltered by a domed canvas awning. To the north of the entrance tower, the main façade features two bay windows on the first floor and a balcony above. The bay windows are located where the original structure's garage doors were located. The second-floor balcony features wood posts with brackets, a wood railing and a narrow wall section with an arched opening at the southern end. Access to the balcony is by a centrally located multi-light French door. The home's fenestration consists of single-light and multi-light sash and casement windows many of which are flanked by paneled shutters.