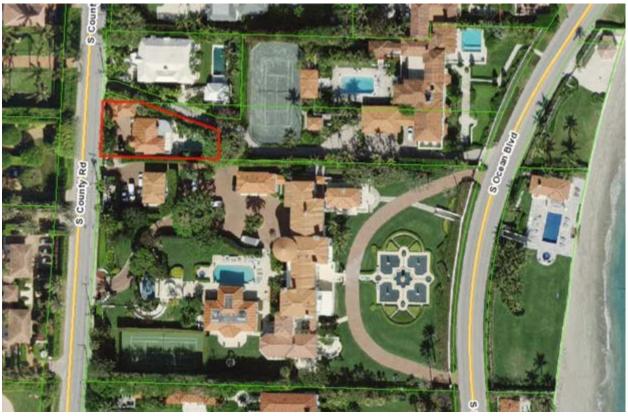

#### **II.** Location Map

#### **III.** Architectural Information

The residence at 755 South County Road is located in the Town's estate section, between Banyan Road and Via la Selva, along one of the Town's most traveled roadways. The two-story Mediterranean Revival style residence is an interesting example of how buildings grow and evolve over time. Originally an accessory structure designed in 1934 by prominent Palm Beach architect Maurice Fatio on the property of one of Addison Mizner's Boom Time Era estates, the building was adapted by another notable architect, Belford Shoumate, in 1941 into a unique residence.