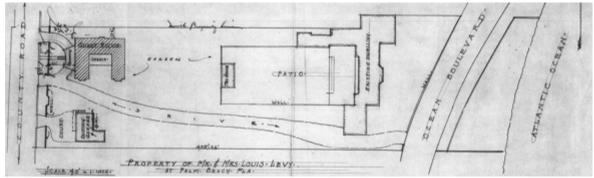

Depicting Shoumate's 1941 Site Plan for the Residence & Storage Building

The accessory structure, located at the northwest corner of the property, is a one and two-story structure that has also evolved over the years. In 1941, when Shoumate was designing the renovations of the original garage and servants building to create the residence, he also designed a round storage building with a conical roof to the northwest of the residence. In 1943, a one-car garage with a flat

\_

<sup>&</sup>lt;sup>2</sup> Drawings for the Fatio accessory structure and Shoumate's 1941 design for the residence are not included in the Town's microfiche. The Shoumate archives at the Preservation Foundation of Palm Beach also did not have the drawings. There was an earlier version of the house designed by Shoumate in the Town's records which provided information on the floor plan of the accessory structure by Fatio. The 1943 survey depicts the site plan for the residence with the tower and the round storage building.