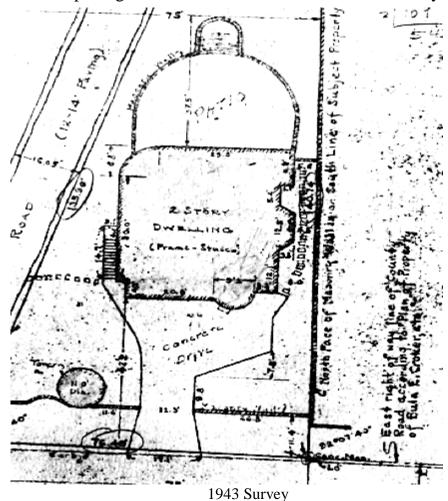

Depicting Shoumate's 1941 Site Plan for the Residence & Storage Building

The accessory structure, located at the northwest corner of the property, is a one and two-story structure that has also evolved over the years. In 1941, when Shoumate was designing the renovations of the original garage and servants building to create the residence, he also designed a round storage building with a conical roof to the northwest of the residence. In 1943, a one-car garage with a flat

\_

<sup>&</sup>lt;sup>2</sup> Drawings for the Fatio accessory structure and Shoumate's 1941 design for the residence are not included in the Town's microfiche. The Shoumate archives at the Preservation Foundation of Palm Beach also did not have the drawings. There was an earlier version of the house designed by Shoumate in the Town's records which provided information on the floor plan of the accessory structure by Fatio. The 1943 survey depicts the site plan for the residence with the tower and the round storage building.