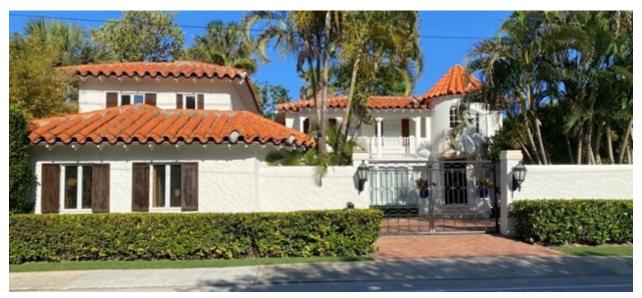

#### **III.** Architectural Information

The residence at 755 South County Road is located in the Town's estate section, between Banyan Road and Via la Selva, along one of the Town's most traveled roadways. The two-story Mediterranean Revival style residence is an interesting example of how buildings grow and evolve over time. Originally an accessory structure designed in 1934 by prominent Palm Beach architect Maurice Fatio on the property of one of Addison Mizner's Boom Time Era estates, the building was adapted by another notable architect, Belford Shoumate, in 1941 into a unique residence.

The property at 755 South County Road is accessed through a stucco site wall with decorative metal driveway gate. The site wall engages with an accessory structure that is located at the northwest corner of the property and the residence is located to the east of the motor court. The residence was constructed of wood framing surfaced with textured stucco and features low-pitched hipped roofs with exposed rafter tails and barrel tiles. The focal point of the residence is the round tower with

conical roof that is located towards the southwest corner of the structure. The tower features the home's entrance on the first floor and multi-light arched windows in the stairway located within the tower. The entrance is located off-center and is accessed by curved steps accented by curved knee walls. The entrance features a wood paneled door that is flanked by engaged columns and is sheltered by a domed canvas awning. To the north of the entrance tower, the main façade features two bay windows on the first floor and a balcony above. The bay windows are located where the original structure's garage doors were located. The second-floor balcony features wood posts with brackets, a wood railing and a narrow wall section with an arched opening at the southern end. Access to the balcony is by a centrally located multi-light French door. The home's fenestration consists of single-light and multi-light sash and casement windows many of which are flanked by paneled shutters.

As stated, the residence has evolved over the years. Shoumate's 1941 design for the renovation of the garage and servants building into a residence saw the introduction of the bay windows, the tower on the main façade, and a rounded glass enclosed room on the rear, northeast corner, of the residence. The original roofing material of the structure is unknown, but asphalt shingles were installed on the roof in 1960. In 1987-1988, approximately 35 years ago, the property was

renovated to enhance the Mediterranean Revival style of the property and included changes to the residence and accessory structures. Alterations were made to the roofs and the asphalt shingles were replaced with barrel tiles. It was also during this renovation that the brackets were added to the balcony posts, and the narrow wall with arched opening was added at the north end of the balcony.<sup>2</sup>