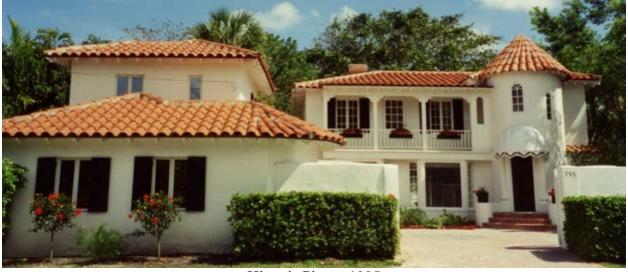

The property at 755 South County Road is accessed through a stucco site wall with decorative metal driveway gate. The site wall engages with an accessory structure that is located at the northwest corner of the property and the residence is located to the east of the motor court. The residence was constructed of wood framing surfaced with textured stucco and features low-pitched hipped roofs with exposed rafter tails and barrel tiles. The focal point of the residence is the round tower with

conical roof that is located towards the southwest corner of the structure. The tower features the home's entrance on the first floor and multi-light arched windows in the stairway located within the tower. The entrance is located off-center and is accessed by curved steps accented by curved knee walls. The entrance features a wood paneled door that is flanked by engaged columns and is sheltered by a domed canvas awning. To the north of the entrance tower, the main façade features two bay windows on the first floor and a balcony above. The bay windows are located where the original structure's garage doors were located. The second-floor balcony features wood posts with brackets, a wood railing and a narrow wall section with an arched opening at the southern end. Access to the balcony is by a centrally located multi-light French door. The home's fenestration consists of single-light and multi-light sash and casement windows many of which are flanked by paneled shutters.

As stated, the residence has evolved over the years. Shoumate's 1941 design for the renovation of the garage and servants building into a residence saw the introduction of the bay windows, the tower on the main façade, and a rounded glass enclosed room on the rear, northeast corner, of the residence. The original roofing material of the structure is unknown, but asphalt shingles were installed on the roof in 1960. In 1987-1988, approximately 35 years ago, the property was

renovated to enhance the Mediterranean Revival style of the property and included changes to the residence and accessory structures. Alterations were made to the roofs and the asphalt shingles were replaced with barrel tiles. It was also during this renovation that the brackets were added to the balcony posts, and the narrow wall with arched opening was added at the north end of the balcony.<sup>2</sup>