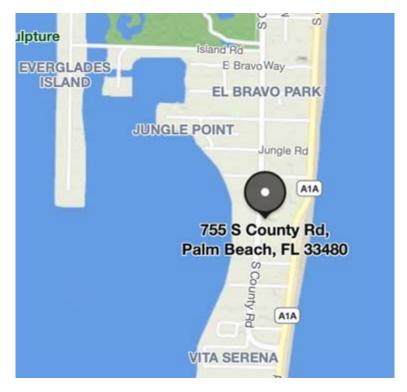

#### I. General Information

Location: 755 South County Road

Palm Beach, Florida

Date of Construction: Original (Garage & Servants Building) – 1934

Renovation into Residence - 1941

First Owner: Mr. Louis Levy and Mrs. Irma Levy

#### **II.** Location Map