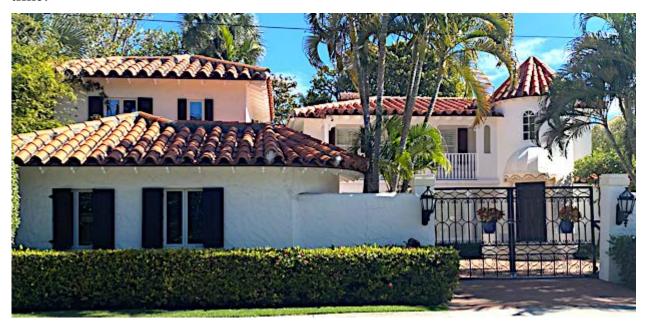

The property at 755 South County Road is accessed through a stucco site wall with decorative metal driveway gate. The site wall engages with an accessory structure that is located at the northwest corner of the property and the residence is located to the east of the motor court. The residence was constructed of wood framing surfaced with textured stucco and features low-pitched hipped roofs with exposed rafter tails and barrel tiles. The focal point of the residence is the round tower with

conical roof that is located towards the southwest corner of the structure. The tower features the home's entrance on the first floor and multi-light arched windows in the stairway located within the tower. The entrance is located off-center and is accessed by curved steps accented by curved knee walls. The entrance features a wood paneled door that is flanked by engaged columns and is sheltered by a domed canvas awning. To the north of the entrance tower, the main façade features two bay windows on the first floor and a balcony above. The bay windows are located where the original structure's garage doors were located. The second-floor balcony features wood posts with brackets, a wood railing and a narrow wall section with an arched opening at the southern end. Access to the balcony is by a centrally located multi-light French door. The home's fenestration consists of single-light and multi-light sash and casement windows many of which are flanked by paneled shutters.

As stated, the residence has evolved over the years. Shoumate's 1941 design for the renovation of the garage and servants building into a residence saw the introduction of the bay windows, the tower on the main façade, and a rounded glass enclosed room on the rear, northeast corner, of the residence. The original roofing material of the structure is unknown, but asphalt shingles were installed on the roof in 1960. In 1987-1988, approximately 35 years ago, the property was