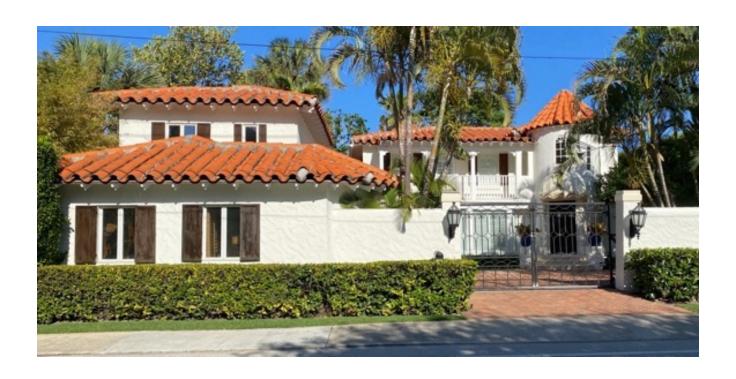

#### **III.** Architectural Information

The residence at 755 South County Road is located in the Town's estate section, between Banyan Road and Via la Selva, along one of the Town's most traveled roadways. The two-story Mediterranean Revival style residence is an interesting example of how buildings grow and evolve over time. Originally an accessory structure designed in 1934 by prominent Palm Beach architect Maurice Fatio on the property of one of Addison Mizner's Boom Time Era estates, the building was adapted by another notable architect, Belford Shoumate, in 1941 into a unique residence.

The property at 755 South County Road is accessed through a stucco site wall with decorative metal driveway gate. The site wall engages with an accessory structure that is located at the northwest corner of the property and the residence is located to the east of the motor court. The residence was constructed of wood framing surfaced with textured stucco and features low-pitched hipped roofs with exposed rafter tails and barrel tiles. The focal point of the residence is the round tower with

conical roof that is located towards the southwest corner of the structure. The tower features the home's entrance on the first floor and multi-light arched windows in the stairway located within the tower. The entrance is located off-center and is accessed by curved steps accented by curved knee walls. The entrance features a wood paneled door that is flanked by engaged columns and is sheltered by a domed canvas awning. To the north of the entrance tower, the main façade features two bay windows on the first floor and a balcony above. The bay windows are located where the original structure's garage doors were located. The second-floor balcony features wood posts with brackets, a wood railing and a narrow wall section with an arched opening at the southern end. Access to the balcony is by a centrally located multi-light French door. The home's fenestration consists of single-light and multi-light sash and casement windows many of which are flanked by paneled shutters.

As stated, the residence has evolved over the years. Shoumate's 1941 design for the renovation of the garage and servants building into a residence saw the introduction of the bay windows, the tower on the main façade, and a rounded glass enclosed room on the rear, northeast corner, of the residence. The original roofing material of the structure is unknown, but asphalt shingles were installed on the roof in 1960. In 1987-1988, approximately 35 years ago, the property was

renovated to enhance the Mediterranean Revival style of the property and included changes to the residence and accessory structures. Alterations were made to the roofs and the asphalt shingles were replaced with barrel tiles. It was also during this renovation that the brackets were added to the balcony posts, and the narrow wall with arched opening was added at the north end of the balcony.<sup>2</sup>