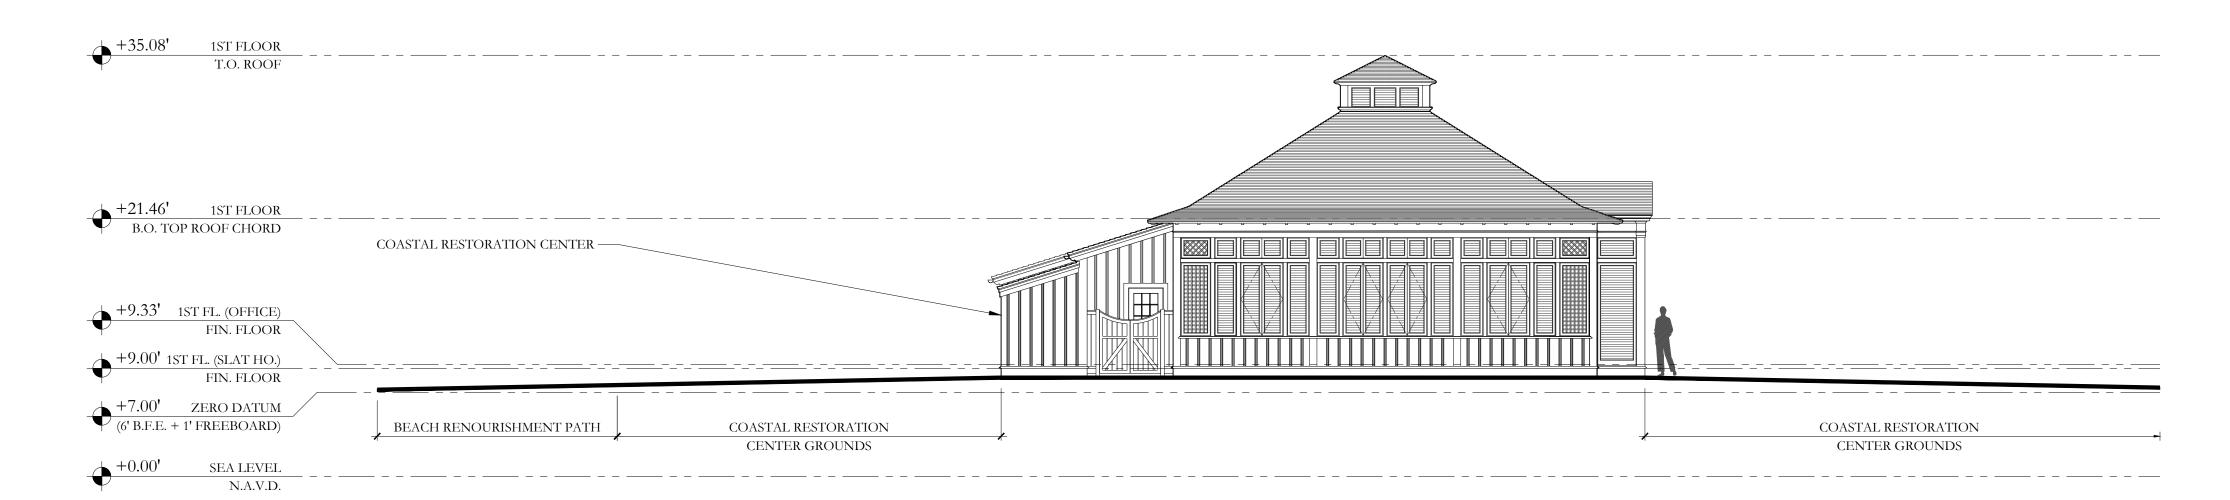

# PROPOSED SITE SECTION, FACING NORTH 1/8"=1'-0"

PROPOSED SITE SECTION, FACING EAST

1/8"=1'-0"

**CIVIL ENGINEER** 

PROP. SITE SECTIONS

PHIPPS OCEAN
PARK
PREPARED FOR
TOWN OF PALM
BEACH

TOWN OF PALM BEACH F SHEET NUMBER

A3.120

NOTE: ELEVATIONS REFERENCED TO NAVD SURVEY ELEVATIONS

**CIVIL ENGINEER** 