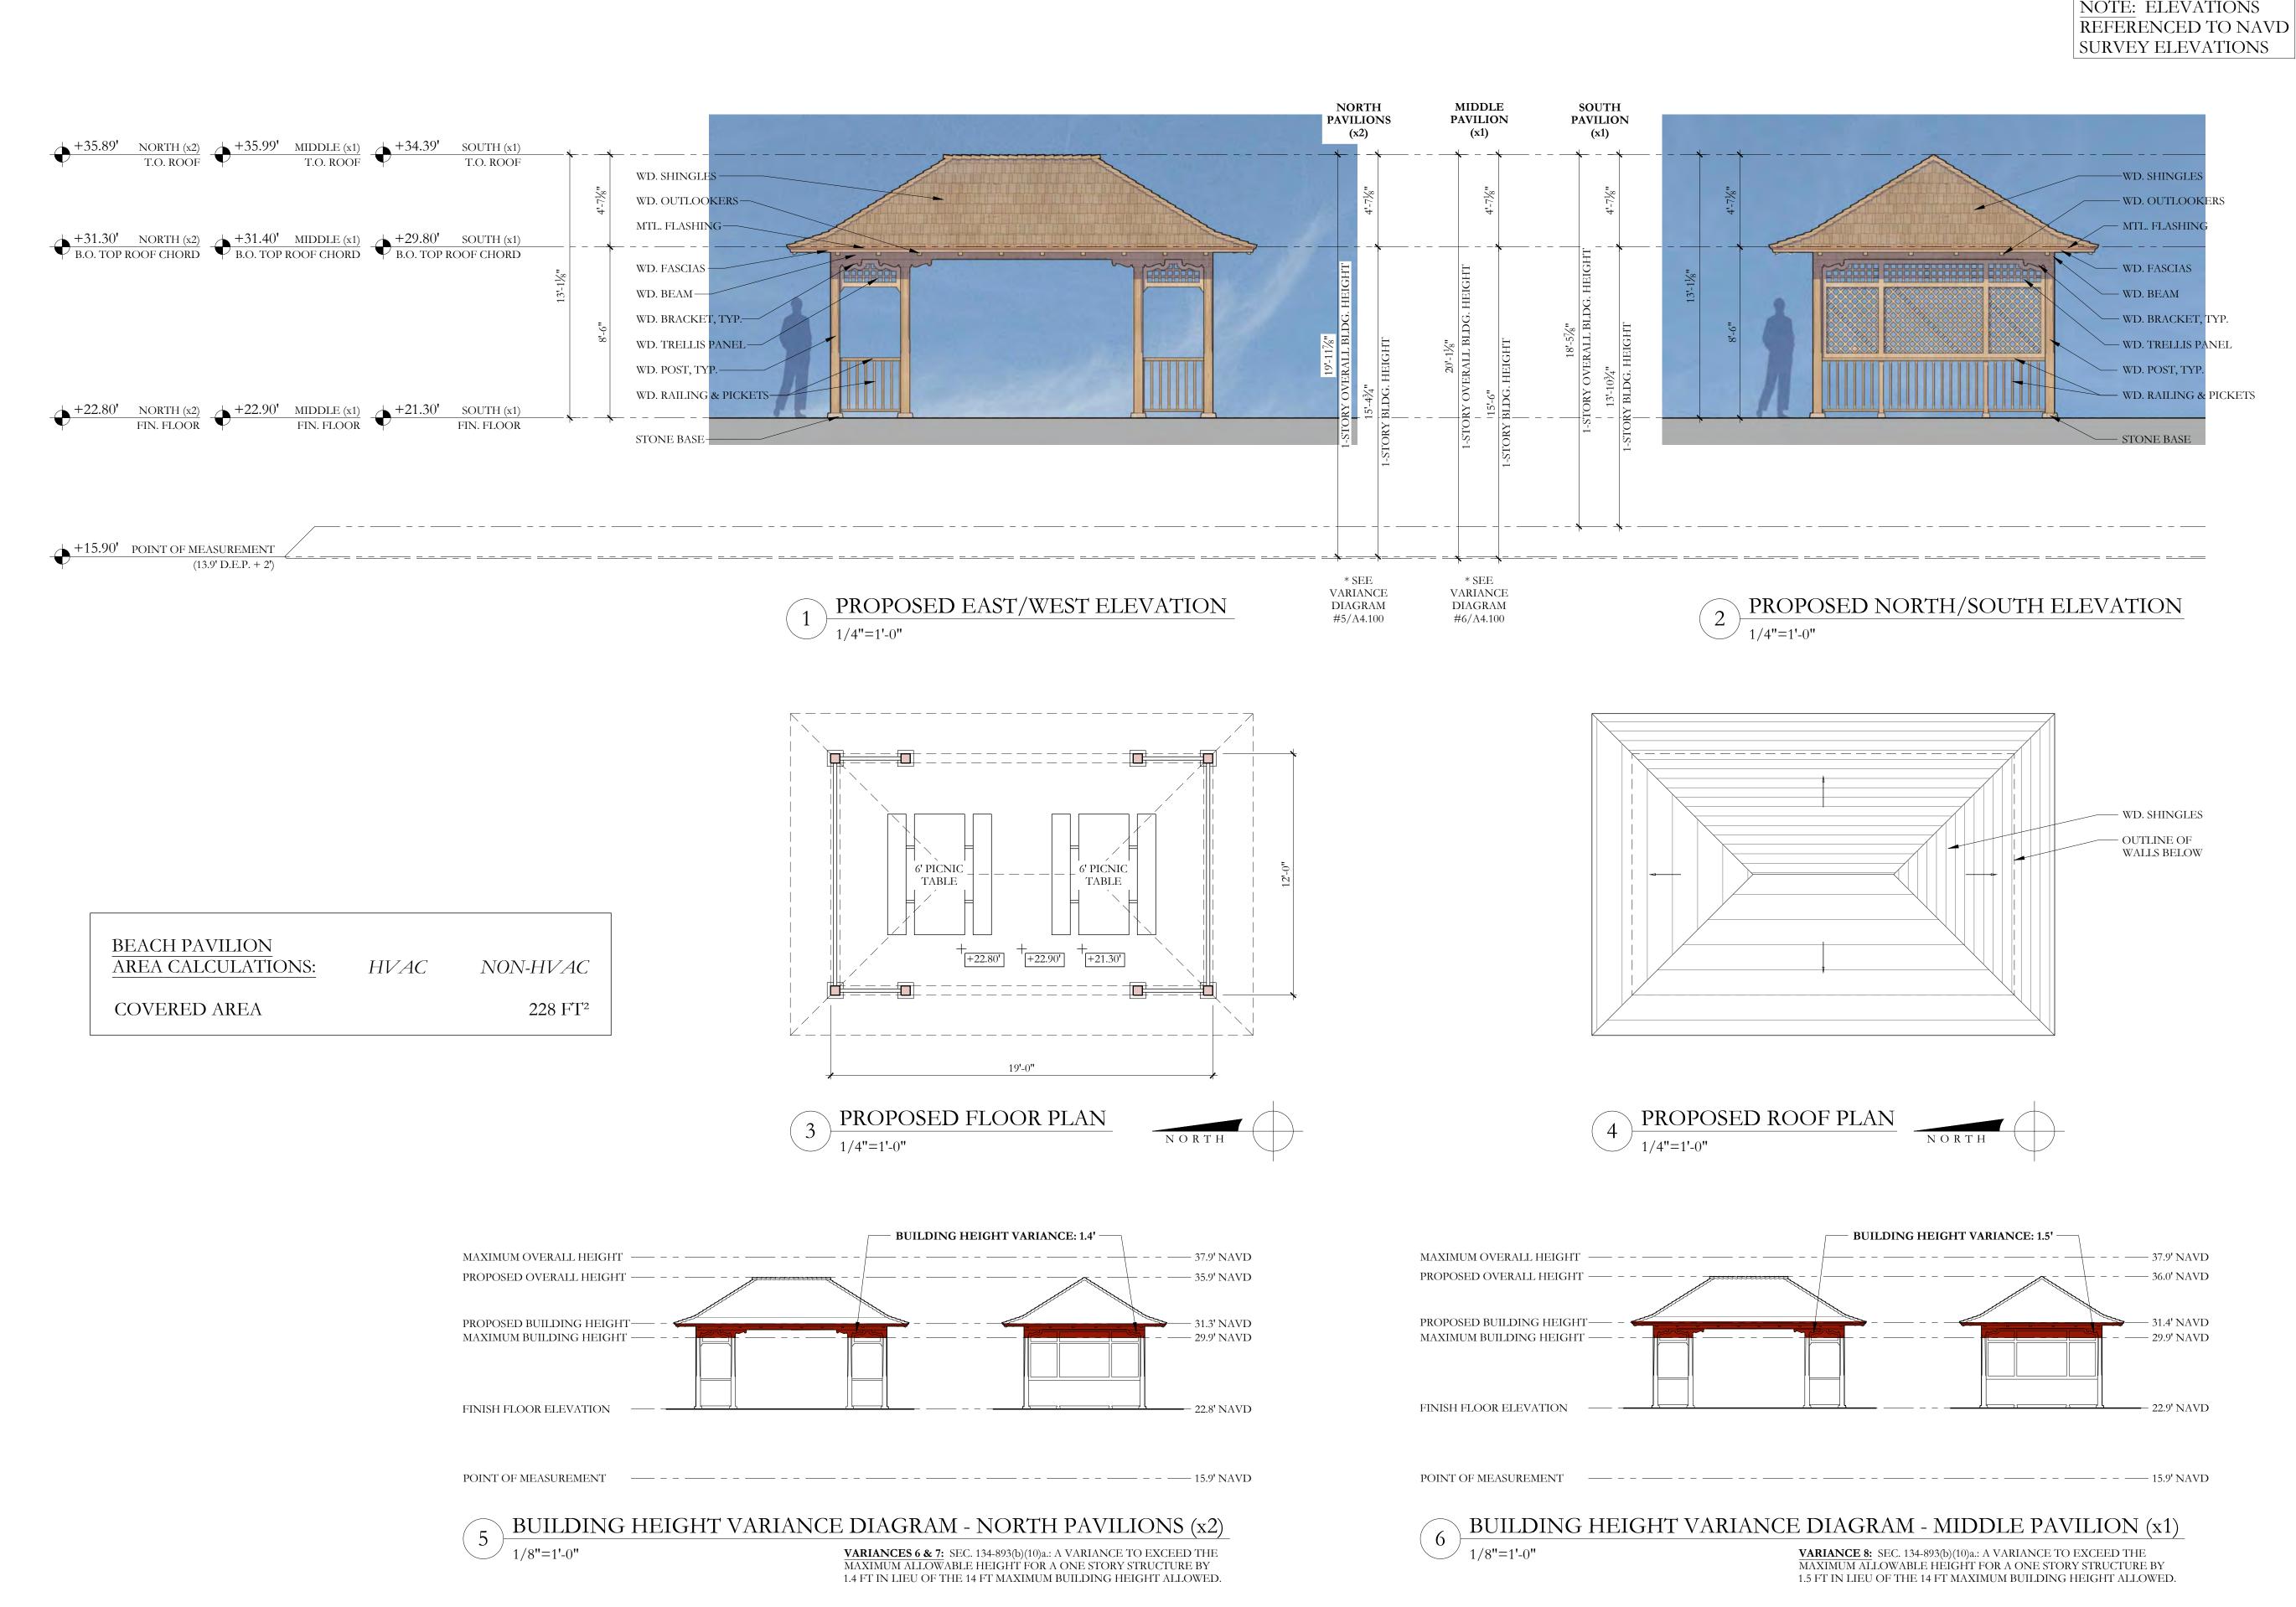

NOTE: ELEVATIONS
REFERENCED TO NAVD
SURVEY ELEVATIONS

MAXIMUM OVERALL HEIGHT

OVERALL BUILDING HEIGHT

29.00' NAVD

BUILDING HEIGHT

VARIANCE: 0.46'

21.46' NAVD

MAXIMUM BUILDING HEIGHT

EINISH FLOOR ELEVATION

POINT OF MEASUREMENT

35.08' NAVD

35.08' NAVD

29.00' NAVD

29.00' NAVD

9.00' NAVD

VARIANCE 9: SEC. 134-893(b)(10)a.: A VARIANCE TO EXCEED THE MAXIMUM ALLOWABLE HEIGHT FOR A ONE STORY STRUCTURE BY 0.46 FT IN LIEU OF THE 14 FT MAXIMUM BUILDING HEIGHT ALLOWED...

- AND -

SEC. 134-893(b)(10)c.: ...TO EXCEED THE MAXIMUM ALLOWABLE OVERALL HEIGHT FOR A ONE STORY STRUCTURE BY 6.1 FT IN LIEU OF THE 22 FT MAXIMUM BUILDING HEIGHT ALLOWED.

BUILDING HEIGHT & OVERALL BUILDING HEIGHT VARIANCES DIAGRAM

1/8"=1'-0"