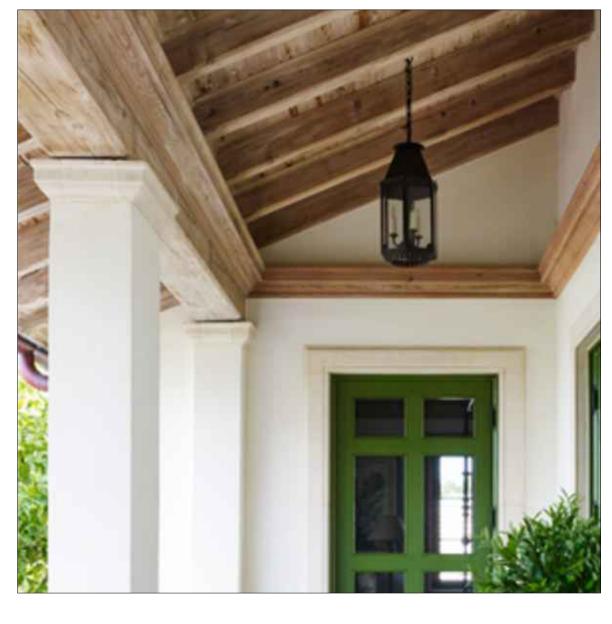

## PHIPPS OCEAN PARK

PREPARED FOR TOWN OF PALM BEACH

TOWN OF PALM BEACH F

SHEET NUMBER A4.210

1 COLUMN DETAIL
1 1/2"=1'-0"

5½"

2 TRELLIS DETAIL
1 1/2"=1'-0"

WOOD SHINGLE ROOF
CYPRESS SHINGLES

FLASHING, DOWNSPOUTS, & GUTTERS
COPPER

STUCCO WATER TABLE
SMOOTH, PAINTED

WOOD WINDOWS & DOORS
TO MATCH ADJACENT SIDING, TRIM, ETC.

WOOD SLATS

BLACK LOCUST

STRUCTURAL TIMBERS

**CYPRESS** 

EXPOSED WOOD

SINKER CYPRESS

WOOD SIDING

CYPRESS