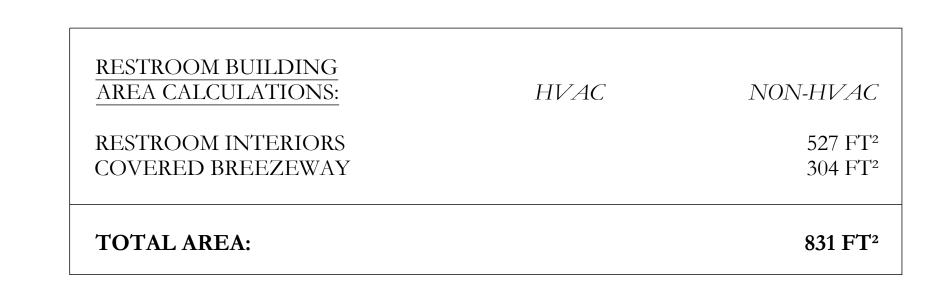

WOMEN'S

RESTROOM

5'-0"

9'-0"

FAMILY RESTROOM

9'-0"

FAMILY RESTROOM

MEN'S

RESTROOM

14'-0"

5'-0"

PROPOSED ROOF PLAN

1/4"=1'-0"