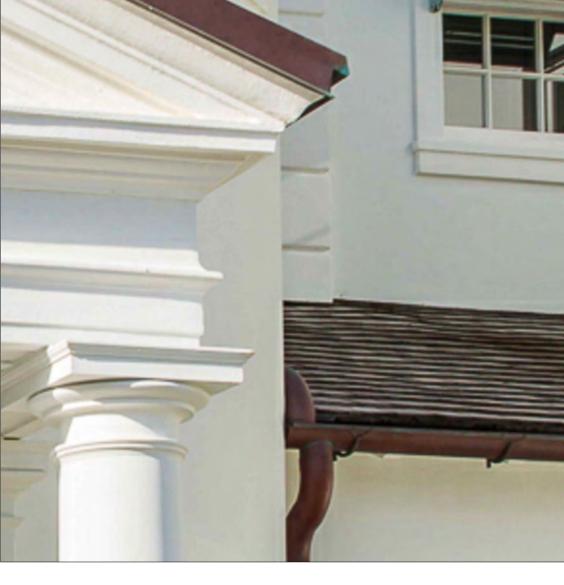

## **BEACH PAVILION EXTERIOR DETAILS**

## PHIPPS OCEAN PARK

PREPARED FOR TOWN OF PALM BEACH

TOWN OF PALM BEACH F

SHEET NUMBER A4.210

1 COLUMN DETAIL
1 1/2"=1'-0"

5½"

2 TRELLIS DETAIL
1 1/2"=1'-0"

WOOD SHINGLE ROOF
CYPRESS SHINGLES

FLASHING, DOWNSPOUTS, & GUTTERS
COPPER

STUCCO WATER TABLE
SMOOTH, PAINTED

WOOD WINDOWS & DOORS
TO MATCH ADJACENT SIDING, TRIM, ETC.

WOOD SLATS

BLACK LOCUST

STRUCTURAL TIMBERS

**CYPRESS** 

EXPOSED WOOD

SINKER CYPRESS

WOOD SIDING

CYPRESS