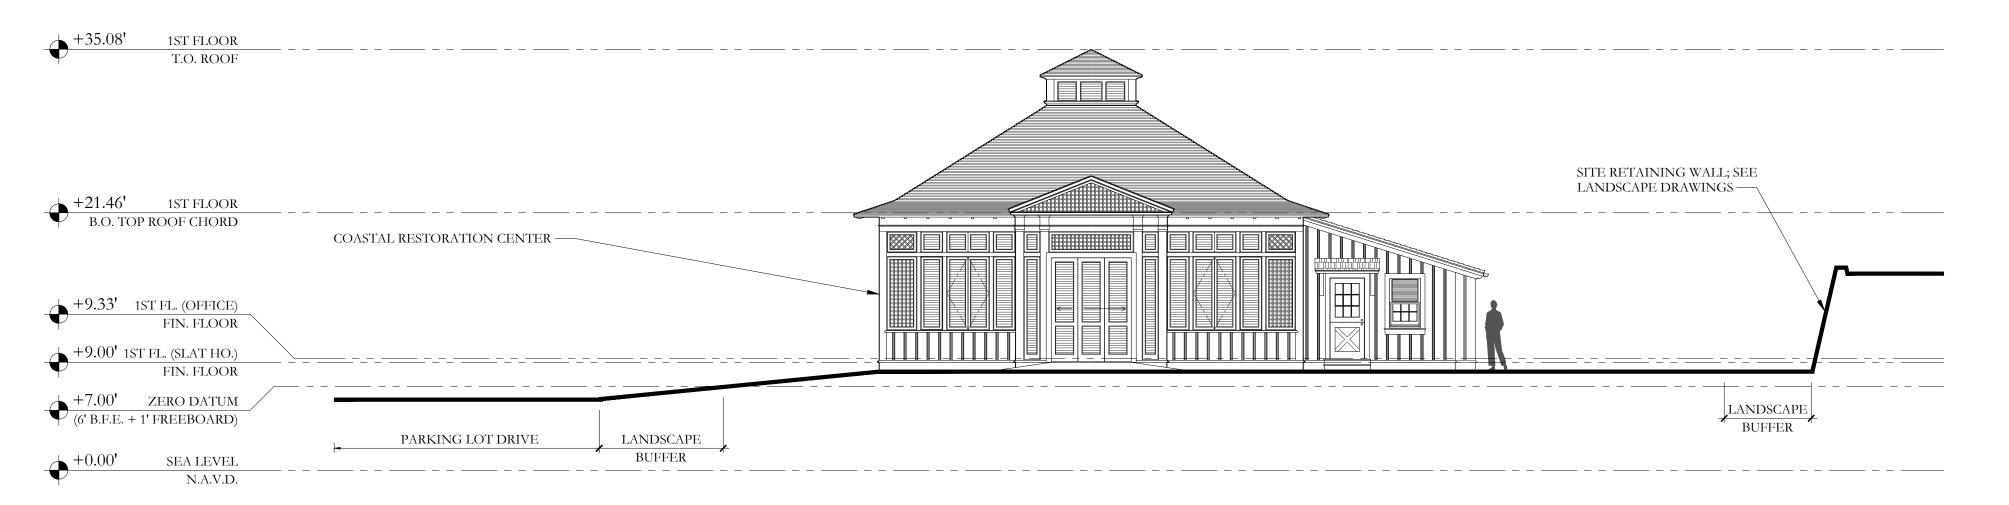

# PROPOSED SITE SECTION, FACING NORTH 1/8"=1'-0"

PROPOSED SITE SECTION, FACING EAST

1/8"=1'-0"

**CIVIL ENGINEER** 

PROP. SITE SECTIONS

PHIPPS OCEAN
PARK
PREPARED FOR
TOWN OF PALM
BEACH

TOWN OF PALM BEACH F SHEET NUMBER

A3.120

NOTE: ELEVATIONS REFERENCED TO NAVD SURVEY ELEVATIONS

**CIVIL ENGINEER** 