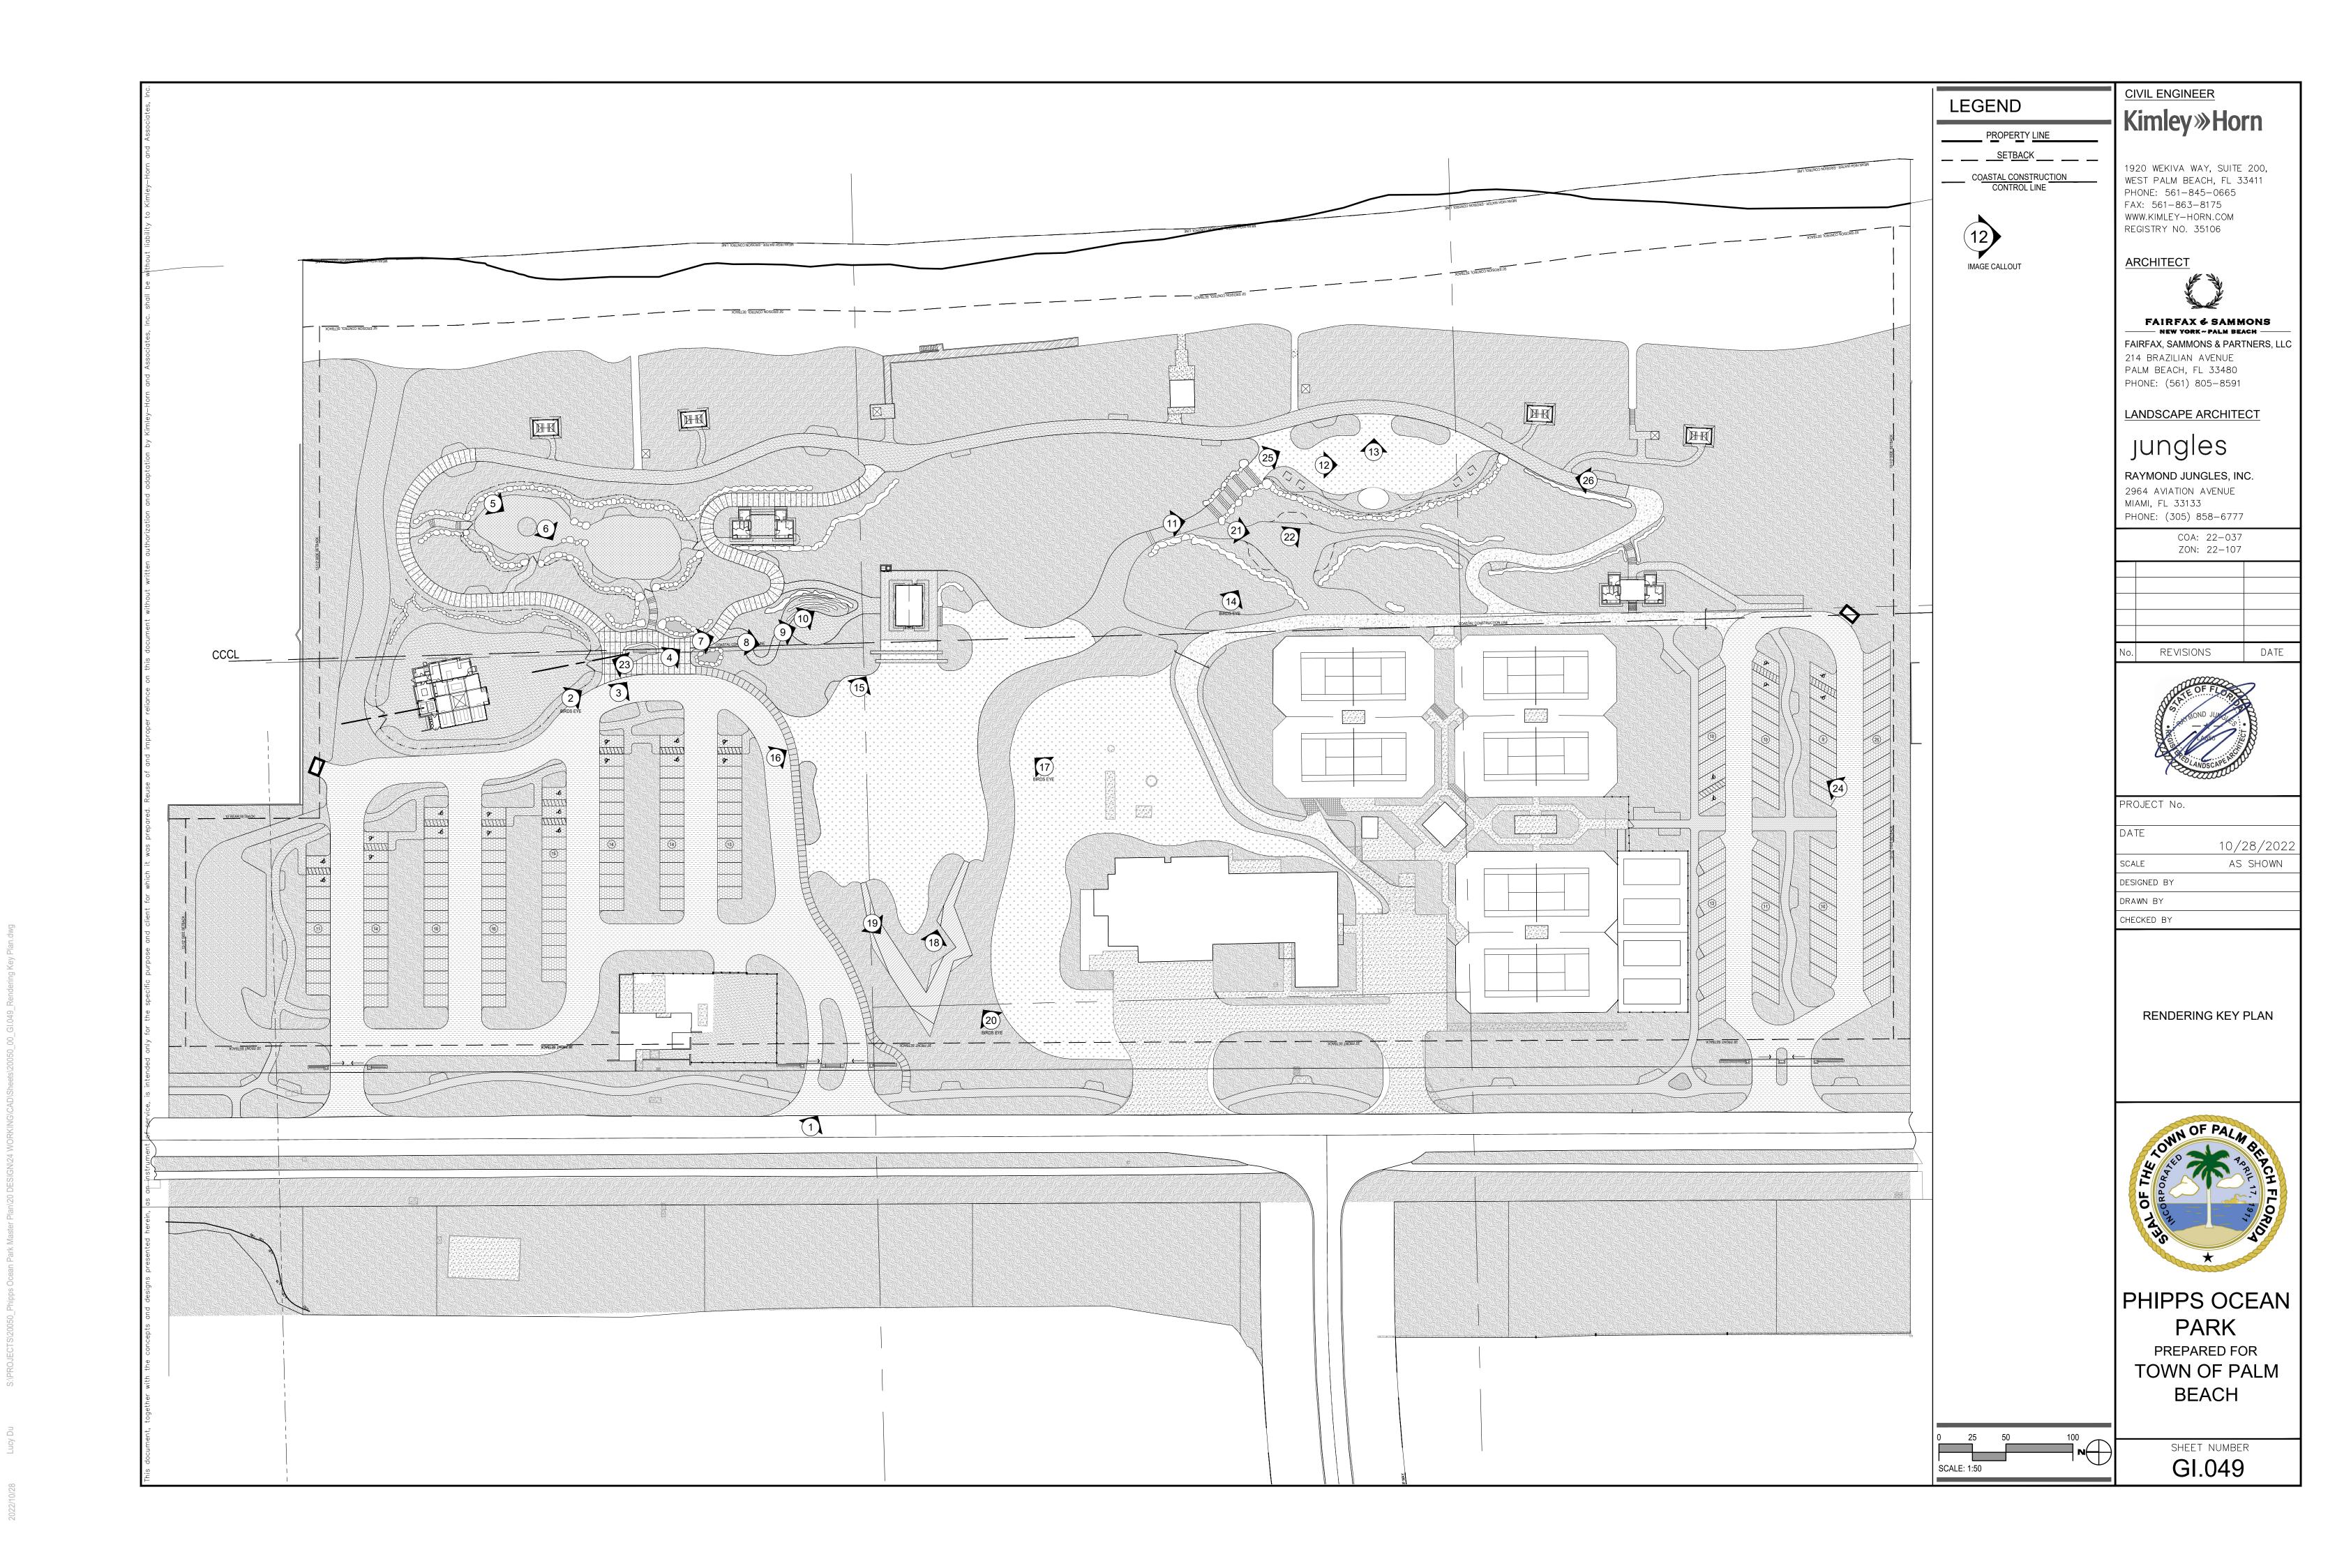

#### jungles

RAYMOND JUNGLES, INC. 2964 AVIATION AVENUE

MIAMI, FL 33133 PHONE: (305) 858-6777

> COA: 22-037 ZON: 22-107

lo. REVISIONS

| PROJECT No. |            |
|-------------|------------|
| DATE        |            |
|             | 10/28/2022 |
| SCALE       | AS SHOWN   |
| DESIGNED BY |            |
| DRAWN BY    | CMD, STC   |

CHECKED BY

C.R.C.

DIAGRAM &

SITE SECTS.

PHIPPS OCEAN
PARK
PREPARED FOR
TOWN OF PALM
BEACH

TOWN OF PALM BEACH

SHEET NUMBER

A2.120