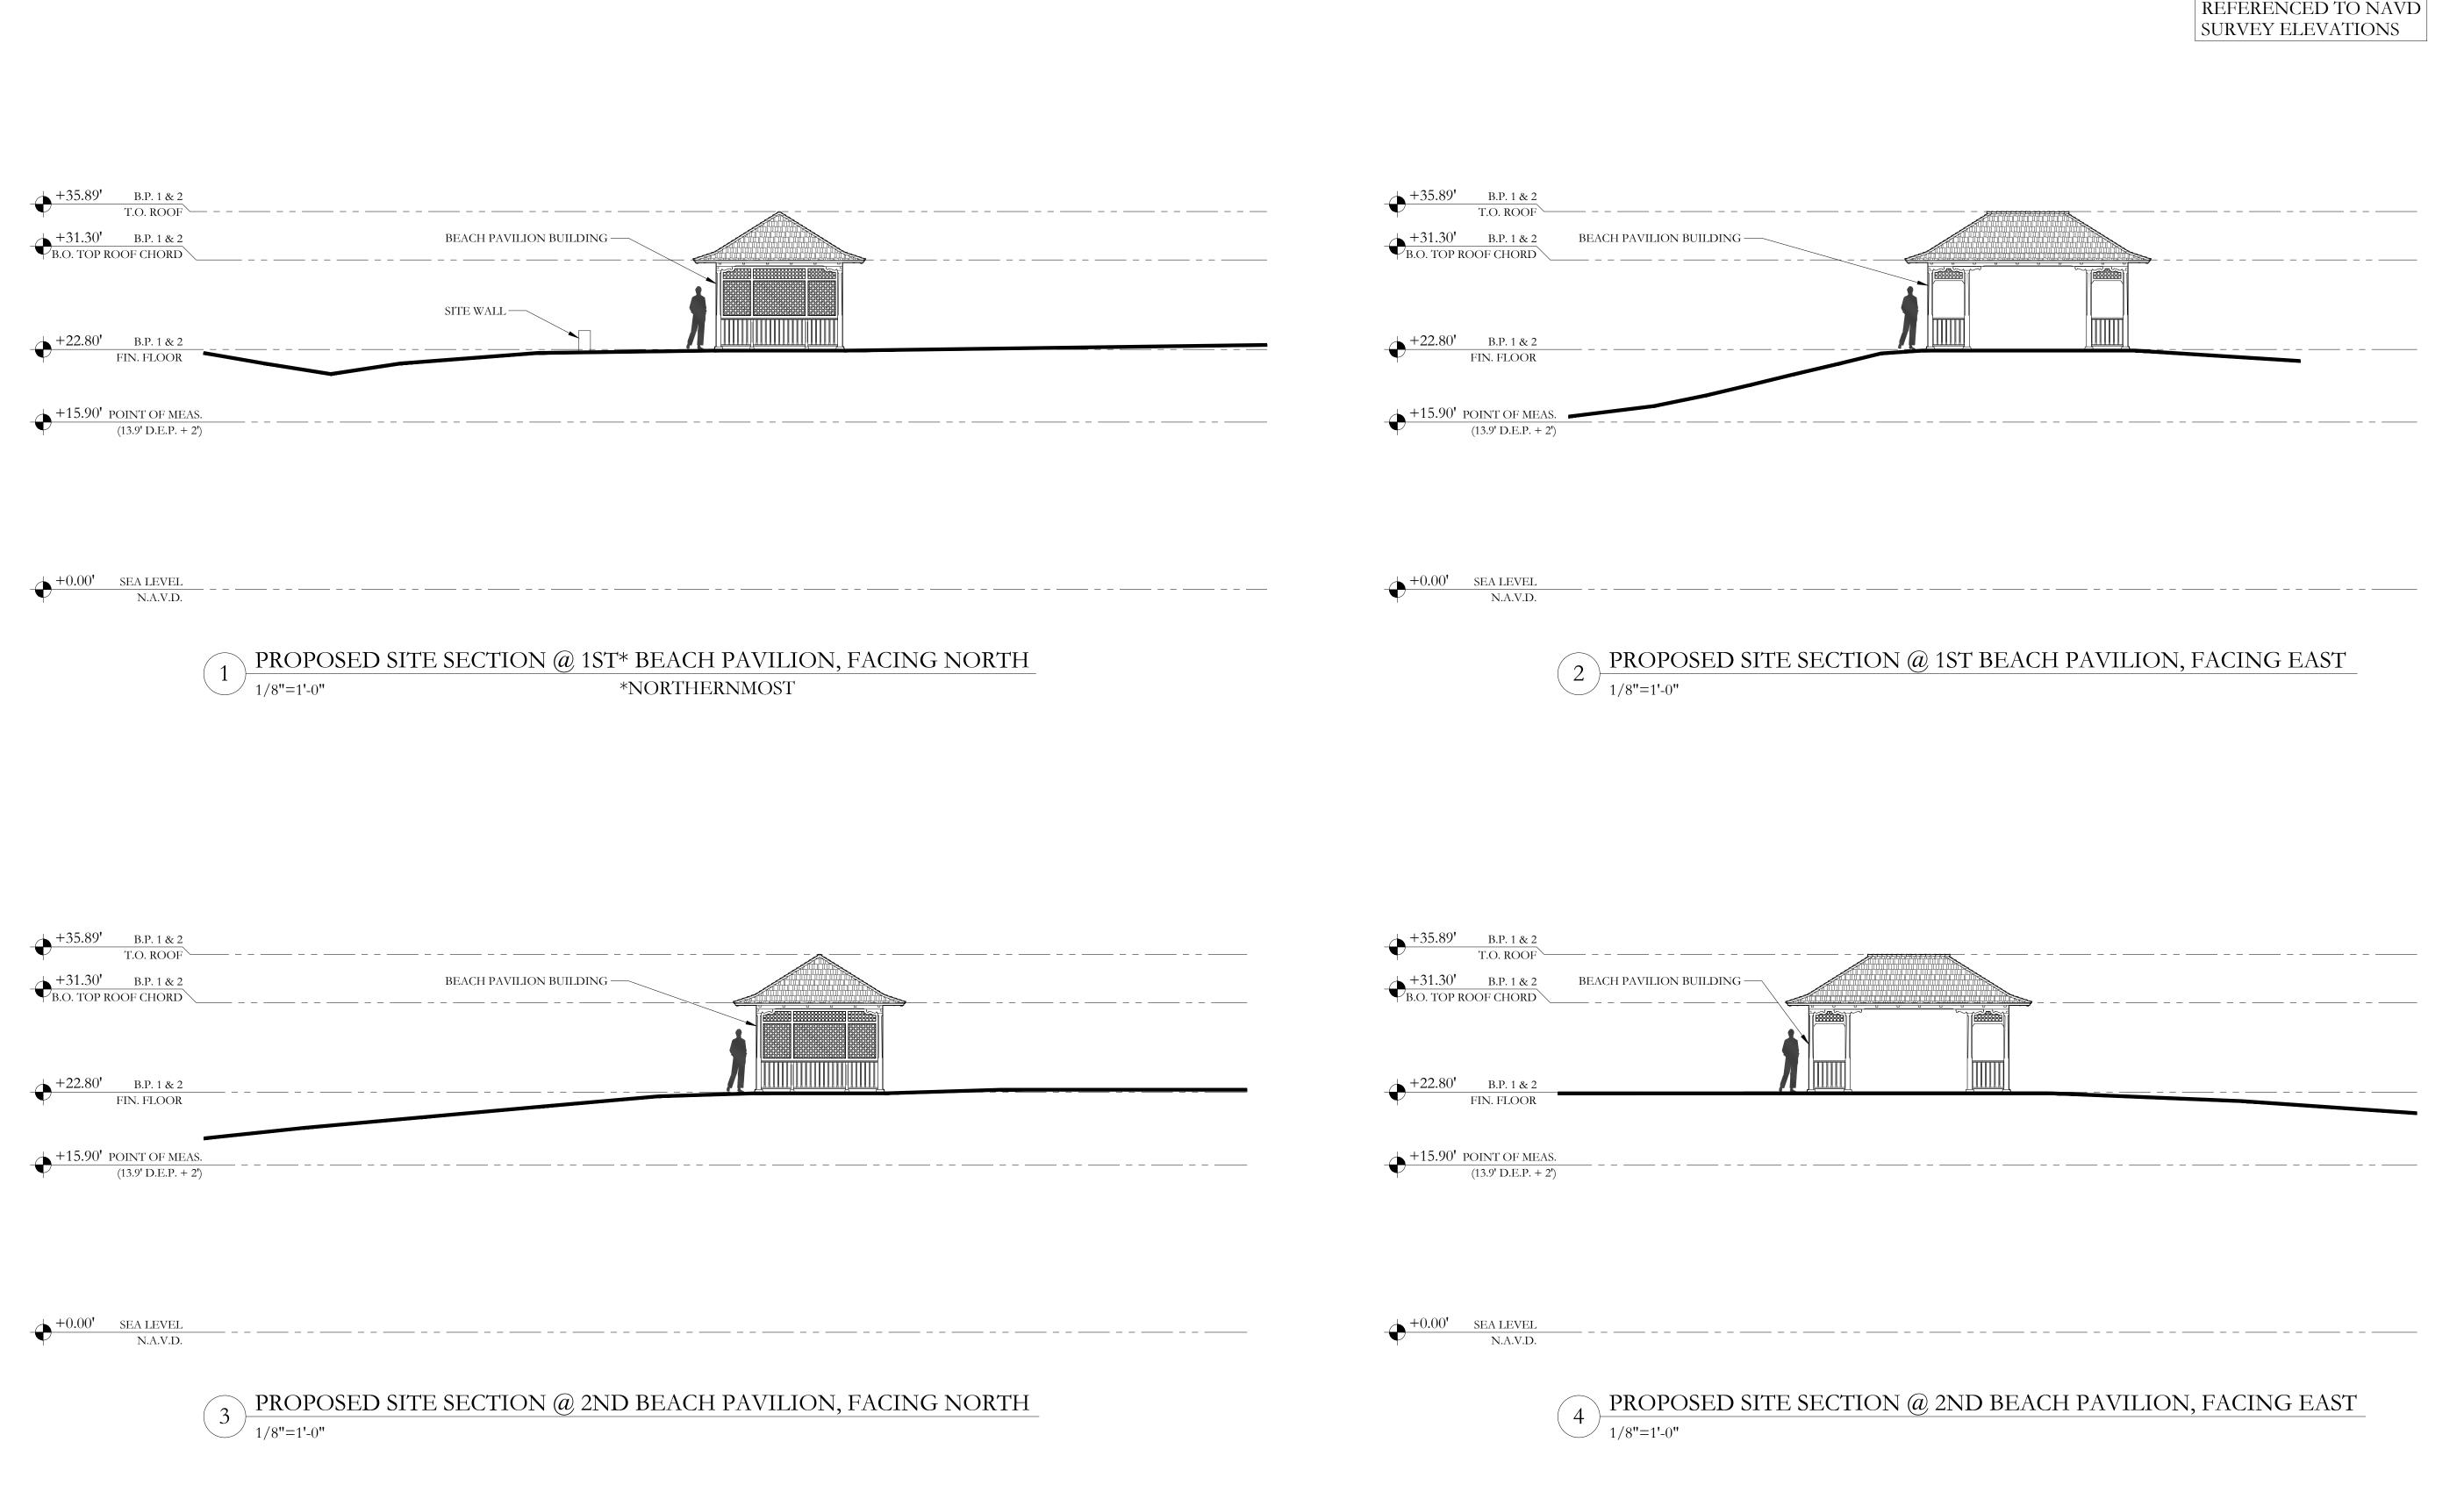

# PROPOSED SITE SECTION, FACING NORTH 1/8"=1'-0"

PROPOSED SITE SECTION, FACING EAST

1/8"=1'-0"

**CIVIL ENGINEER** 

PROP. SITE SECTIONS

PHIPPS OCEAN
PARK
PREPARED FOR
TOWN OF PALM
BEACH

TOWN OF PALM BEACH F SHEET NUMBER

A3.120

NOTE: ELEVATIONS REFERENCED TO NAVD SURVEY ELEVATIONS

**CIVIL ENGINEER** 