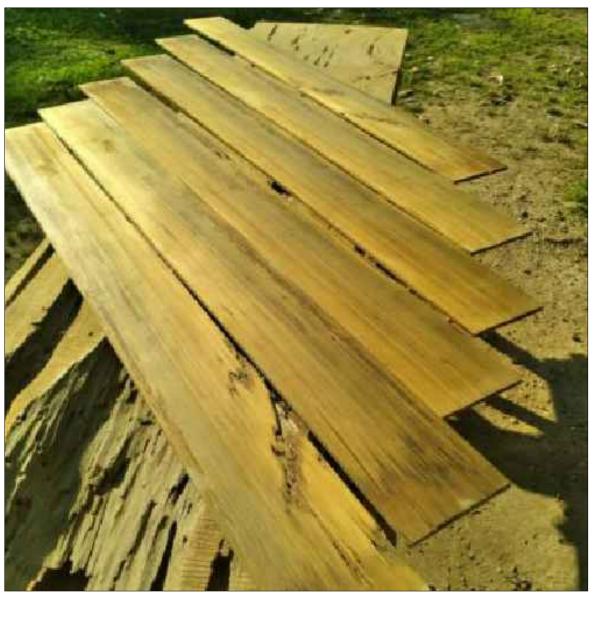

FLASHING, DOWNSPOUTS, & GUTTERS
COPPER

STUCCO WATER TABLE
SMOOTH, PAINTED

WOOD WINDOWS & DOORS
TO MATCH ADJACENT SIDING, TRIM, ETC.

WOOD SLATS

BLACK LOCUST

STRUCTURAL TIMBERS

**CYPRESS** 

EXPOSED WOOD

SINKER CYPRESS

WOOD SIDING

CYPRESS