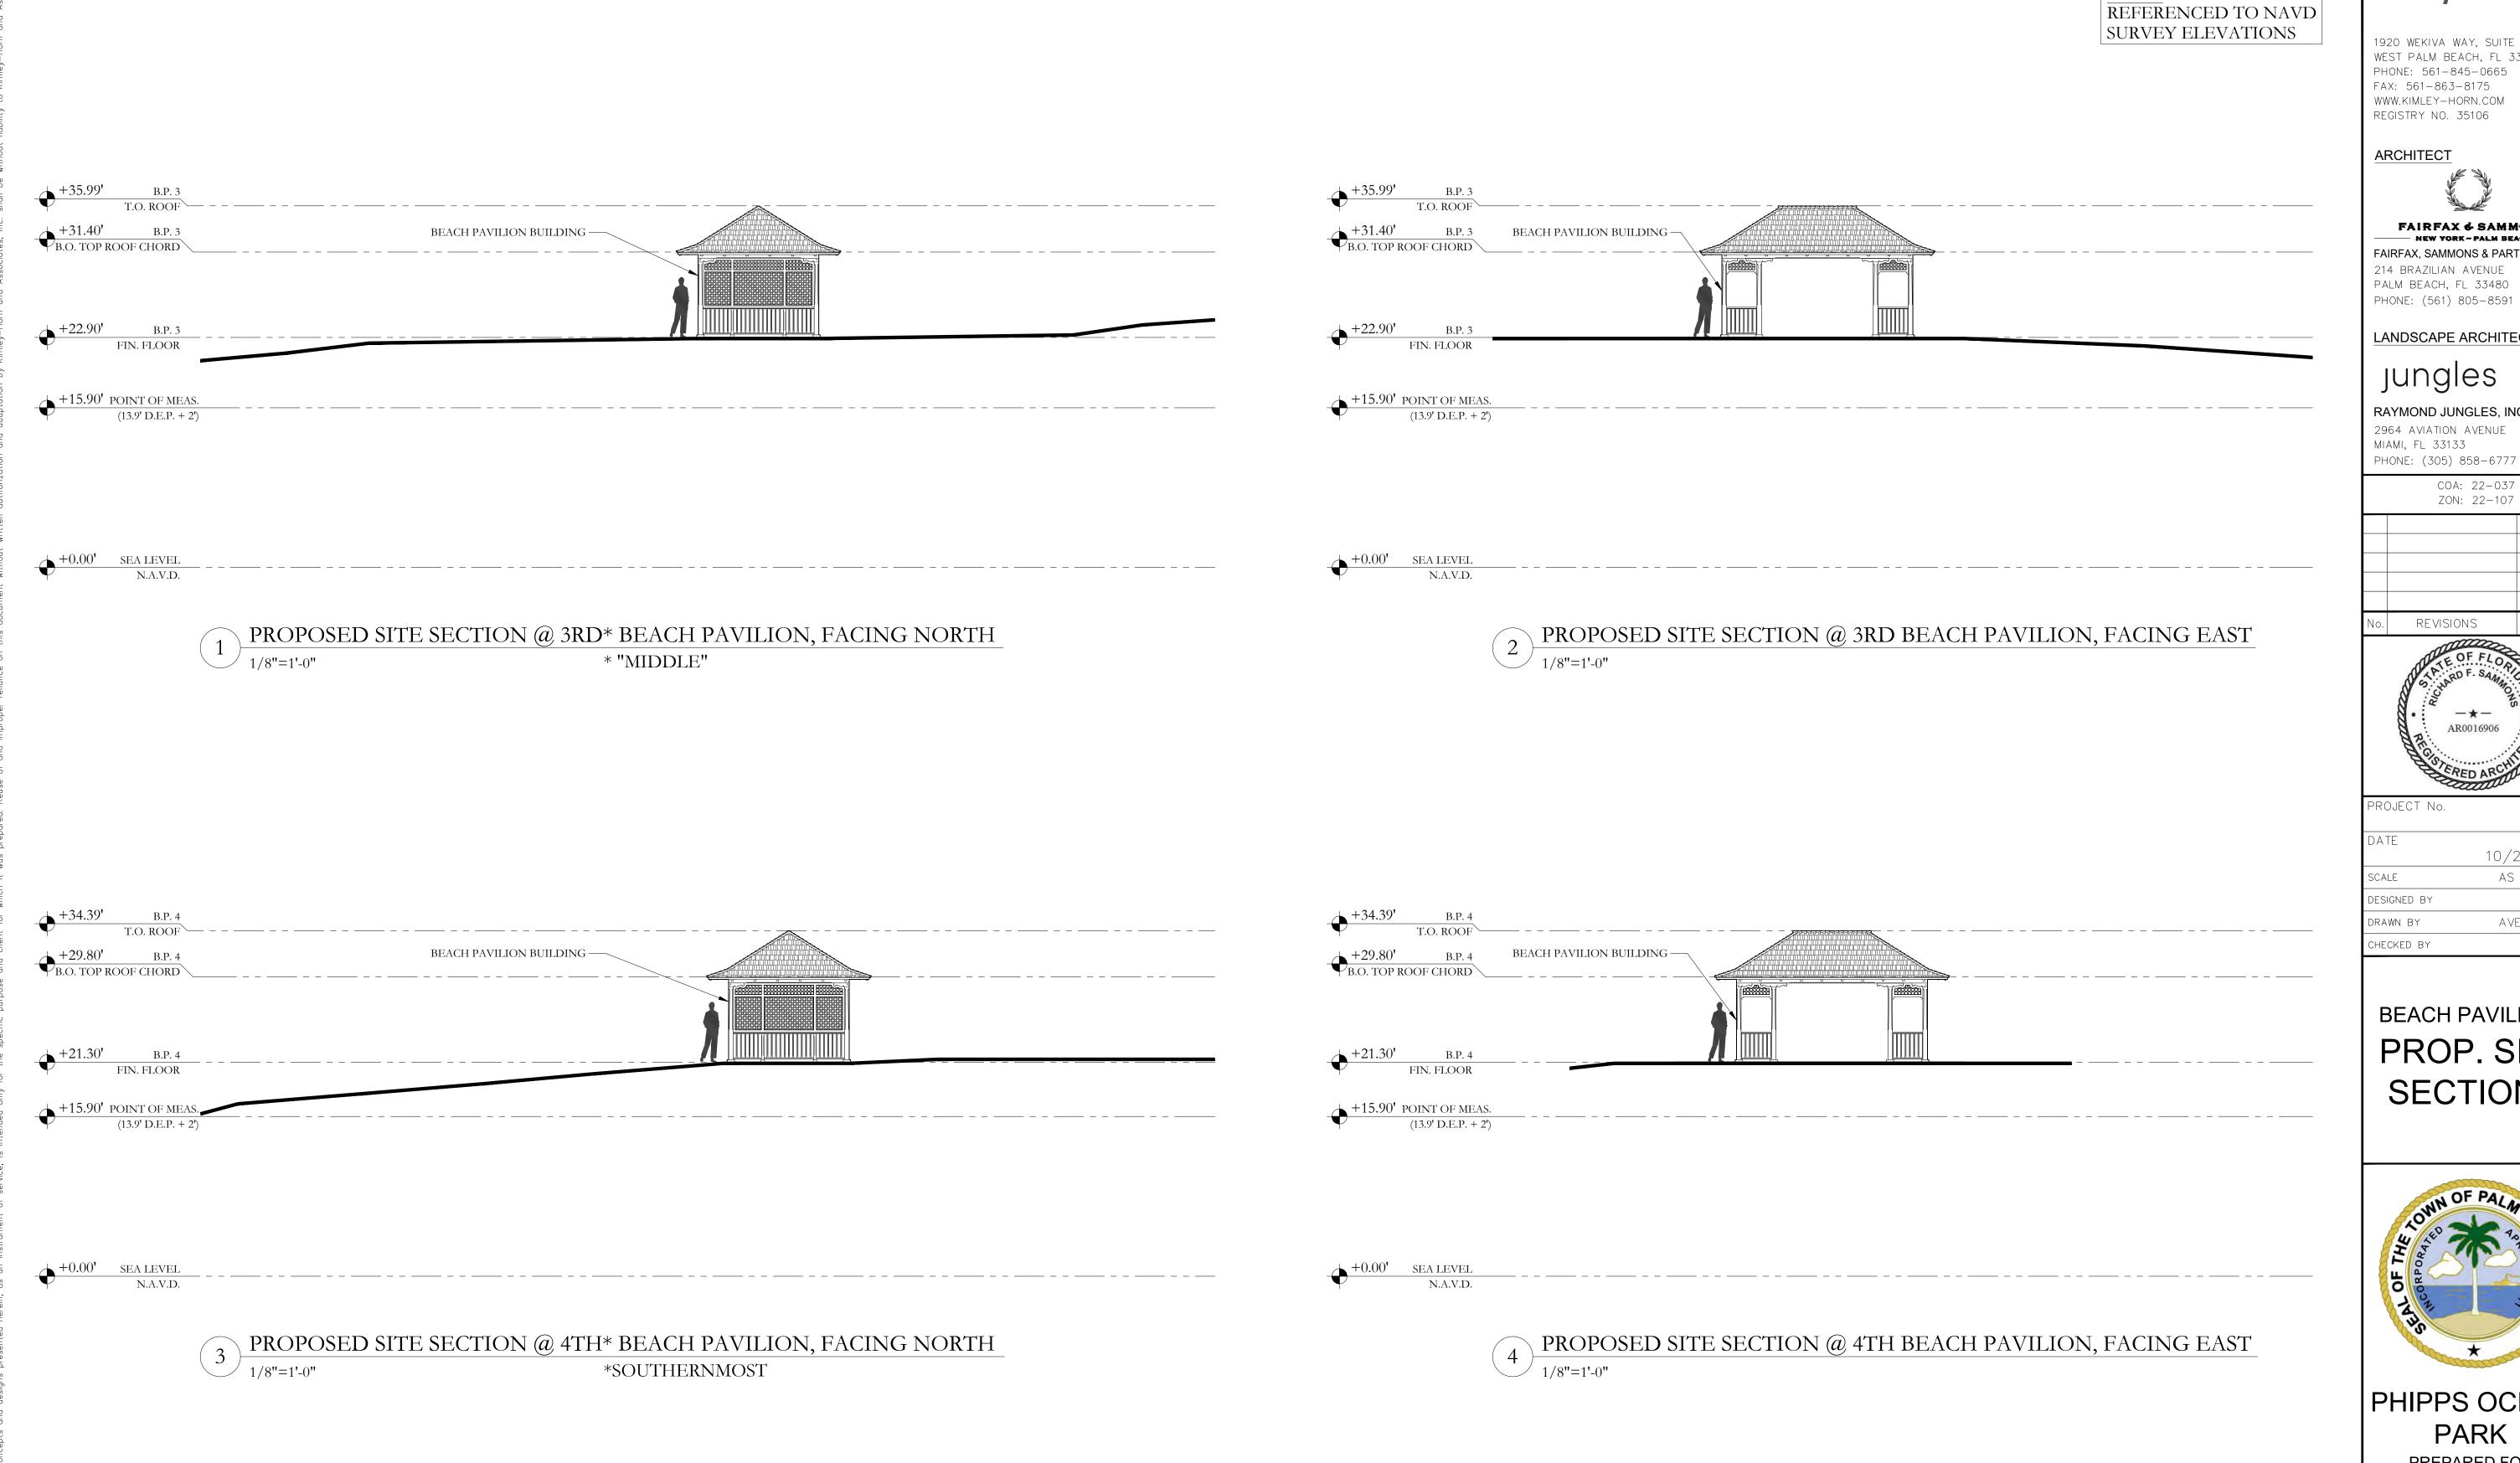

#### FAIRFAX & SAMMONS

FAIRFAX, SAMMONS & PARTNERS, LLC 214 BRAZILIAN AVENUE PALM BEACH, FL 33480 PHONE: (561) 805-8591

LANDSCAPE ARCHITECT

## jungles

RAYMOND JUNGLES, INC. 2964 AVIATION AVENUE

PHONE: (305) 858-6777

MIAMI, FL 33133

COA: 22-037

ZON: 22-107

| PROJECT No. |             |
|-------------|-------------|
| DATE        | 10 /20 /202 |
|             | 10/28/2022  |
| SCALE       | AS SHOWN    |
| DESIGNED BY |             |
| DRAWN BY    | AVE, STC    |
| CHECKED BY  |             |

**BEACH PAVILIONS** PROP. SITE SECTIONS

PHIPPS OCEAN PARK PREPARED FOR TOWN OF PALM **BEACH** 

TOWN OF PALM BEACH F

SHEET NUMBER A4.120

NOTE: ELEVATIONS

**CIVIL ENGINEER** 