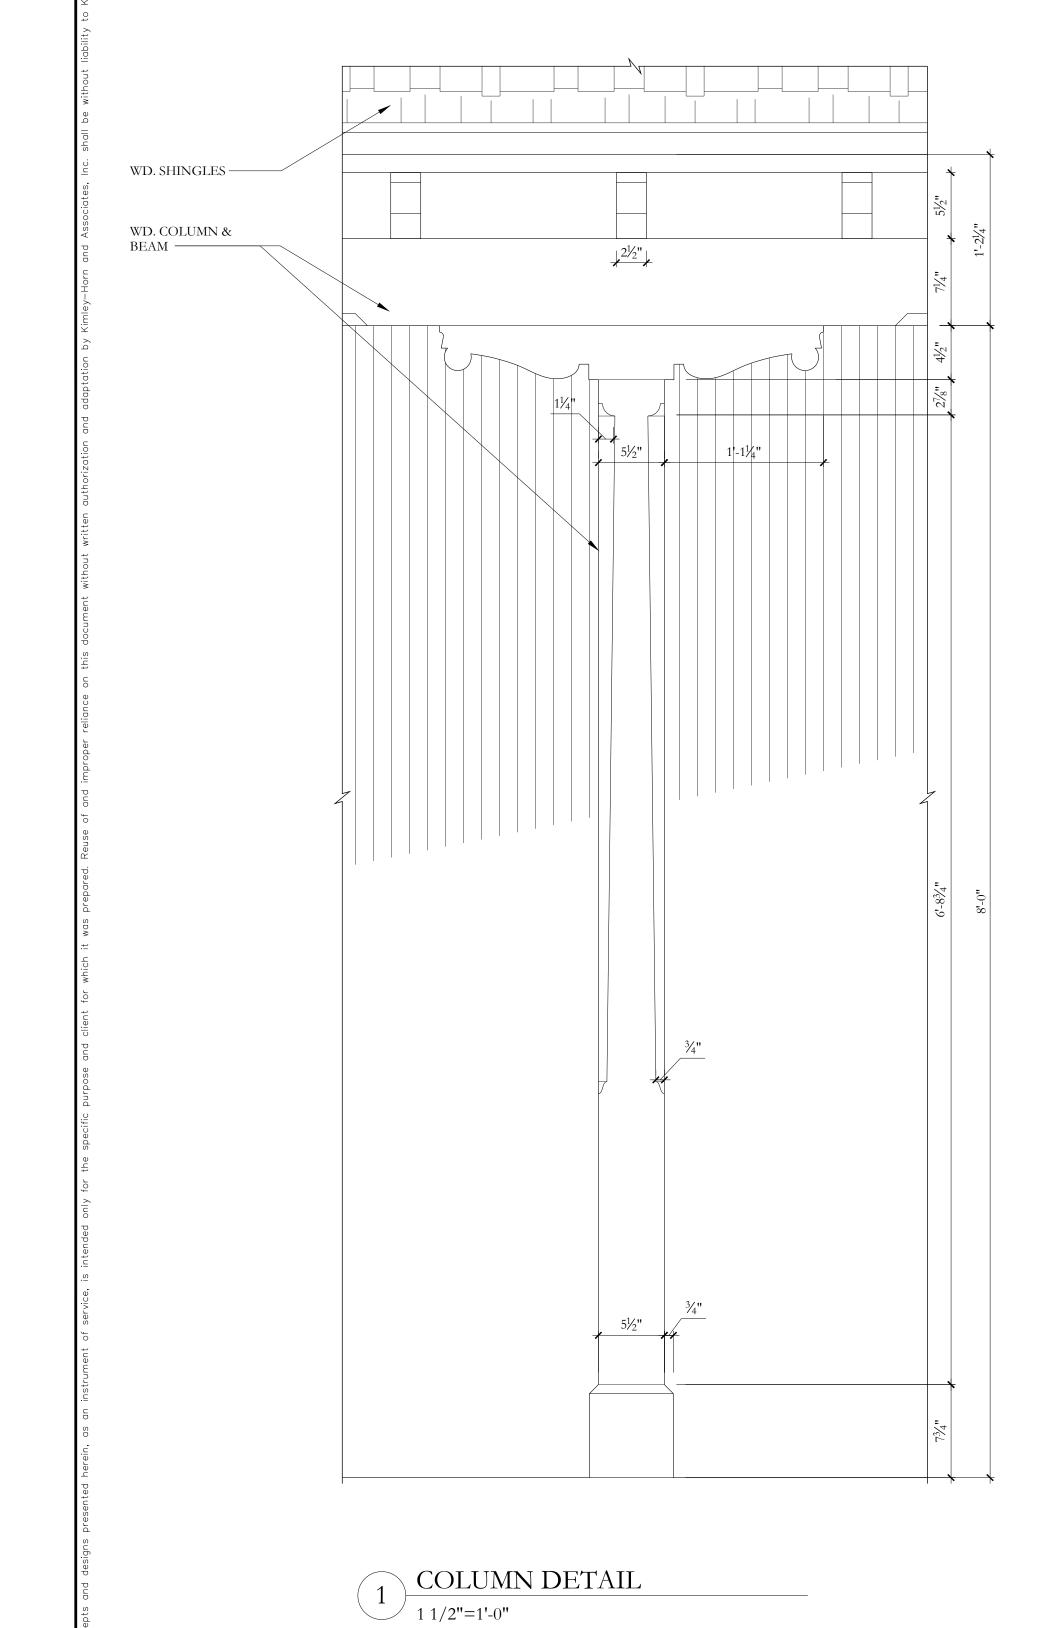

## **BEACH PAVILION EXTERIOR DETAILS**

## PHIPPS OCEAN PARK

PREPARED FOR TOWN OF PALM BEACH

TOWN OF PALM BEACH F

SHEET NUMBER A4.210

1 COLUMN DETAIL
1 1/2"=1'-0"

5½"

2 TRELLIS DETAIL
1 1/2"=1'-0"

WOOD SHINGLE ROOF
CYPRESS SHINGLES

FLASHING, DOWNSPOUTS, & GUTTERS
COPPER

STUCCO WATER TABLE
SMOOTH, PAINTED

WOOD WINDOWS & DOORS
TO MATCH ADJACENT SIDING, TRIM, ETC.

WOOD SLATS

BLACK LOCUST

STRUCTURAL TIMBERS

**CYPRESS** 

EXPOSED WOOD

SINKER CYPRESS

WOOD SIDING

CYPRESS