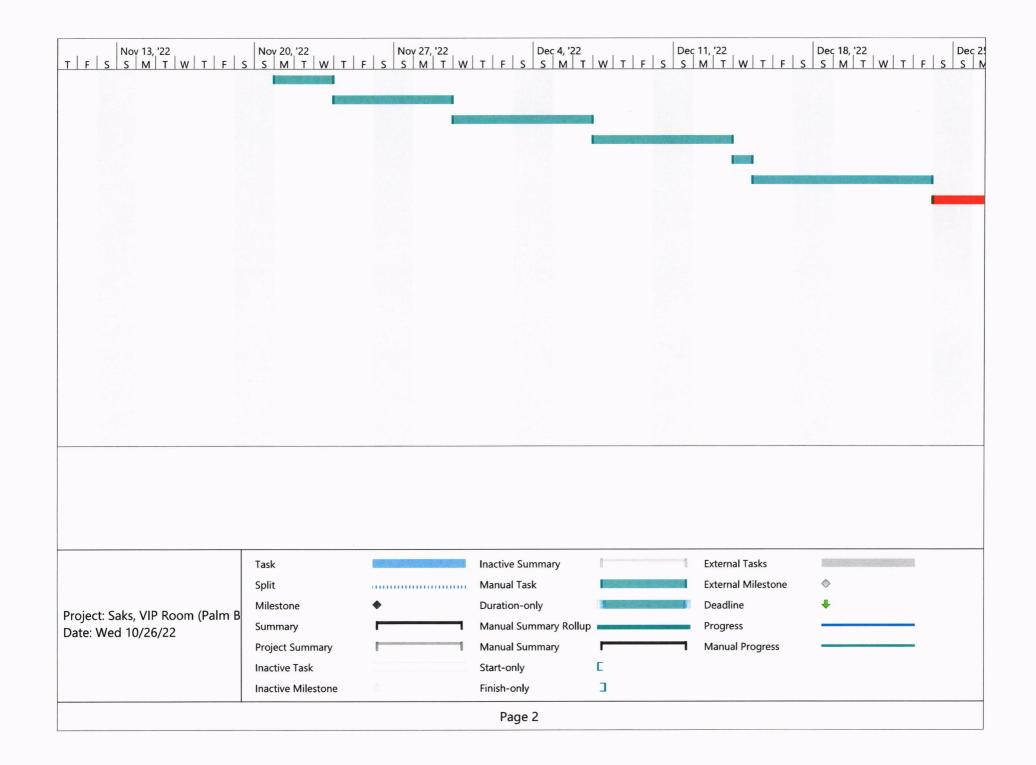

## **GENERAL INFORMATION**

The applicant is renovating the second floor at 172 Worth Avenue. This request seeks permission to work beyond the normal October 31 cutoff date. They request work hours until February 8, 2023 to complete the interior work. Their letter does not explain the need for this additional time to complete the renovations. The construction schedule shows that all work on the VIP Room area will be complete by February 8, 2023.

The applicant notified the surrounding property owners of the request and of the date of this meeting, as required.

Attachments – Letter from Peter Chachura, dated October 27, 2022 Saks VIP Room Construction Schedule