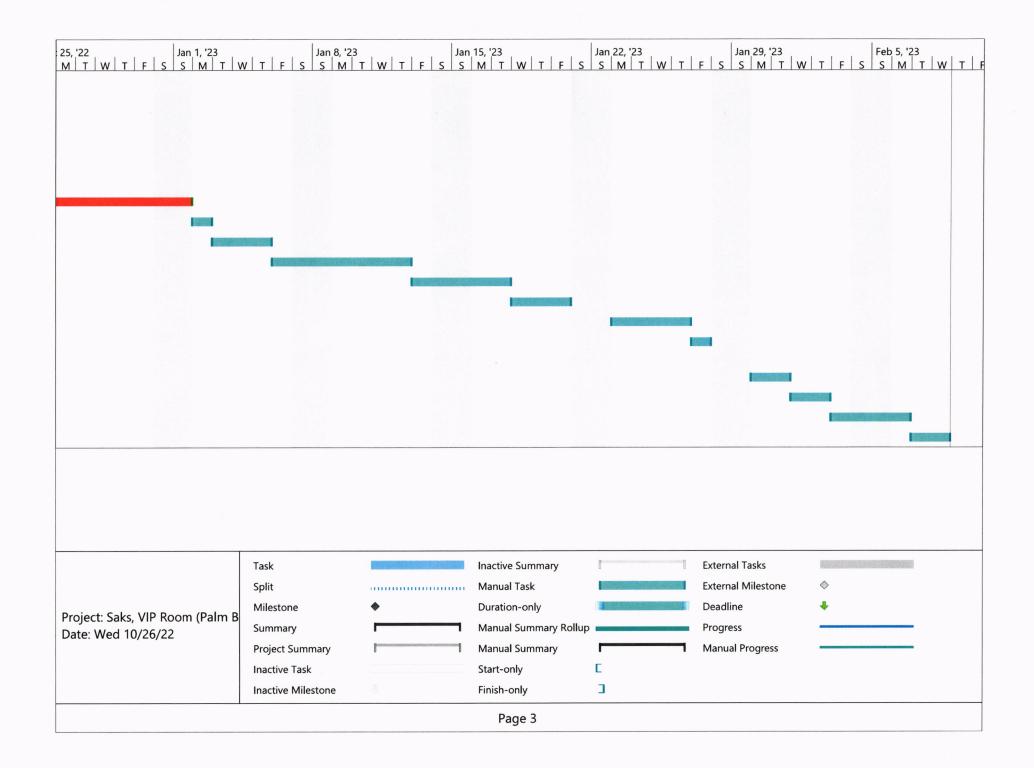

## **GENERAL INFORMATION**

The applicant is renovating the second floor at 172 Worth Avenue. This request seeks permission to work beyond the normal October 31 cutoff date. They request work hours until February 8, 2023 to complete the interior work. Their letter does not explain the need for this additional time to complete the renovations. The construction schedule shows that all work on the VIP Room area will be complete by February 8, 2023.

The applicant notified the surrounding property owners of the request and of the date of this meeting, as required.

Attachments – Letter from Peter Chachura, dated October 27, 2022 Saks VIP Room Construction Schedule