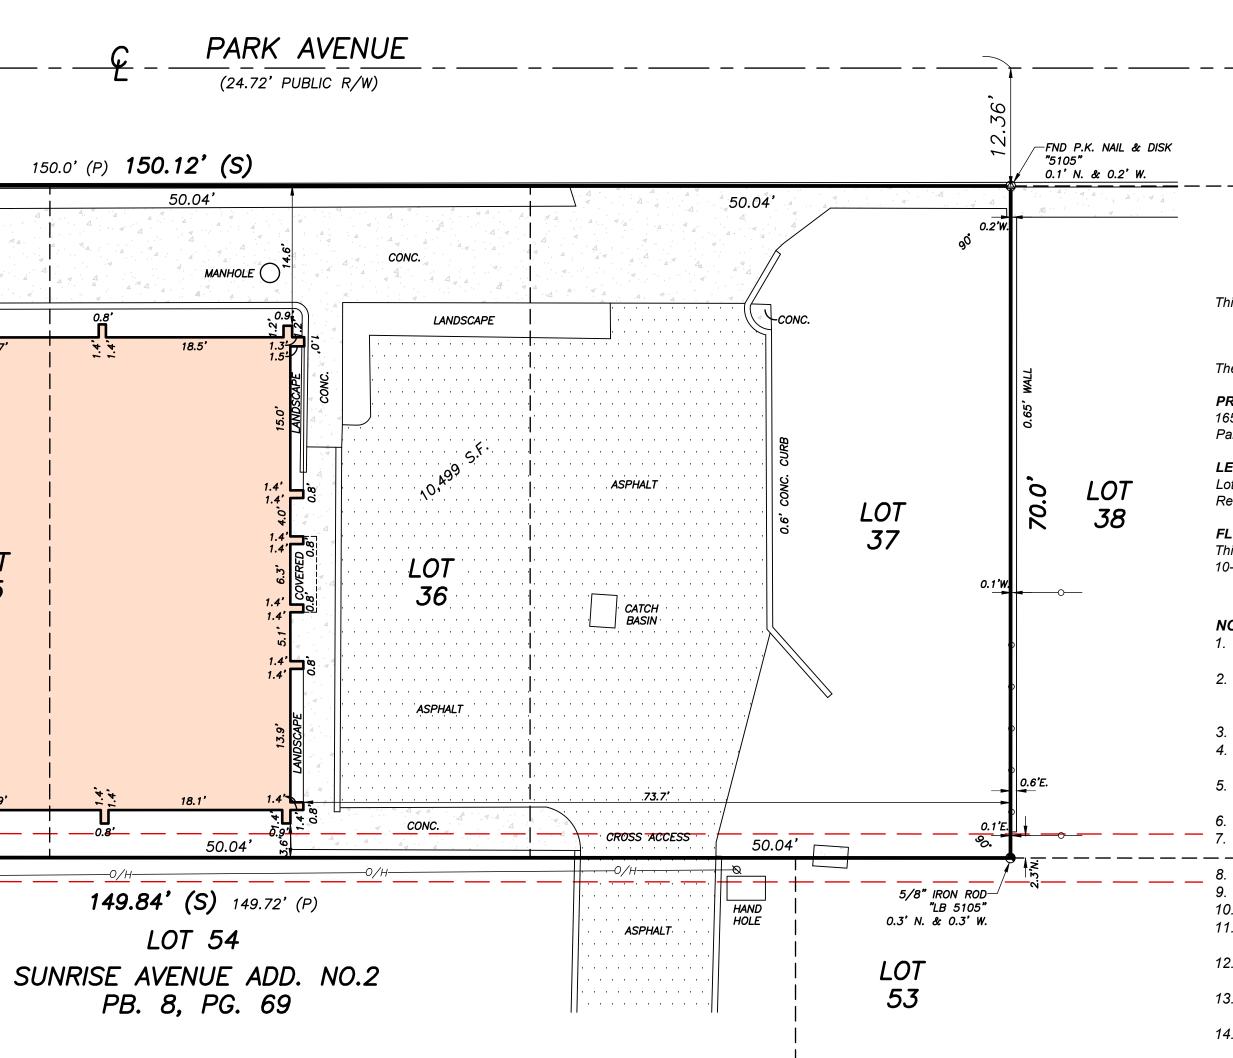

**PROPERTY ADDRESS:** 

165 Bradley Place Palm Beach, FL 33480

#### LEGAL DESCRIPTION:

Lots 35, 36 and 37, of BUNGALOW PARK, according to the Plat thereof, as recorded in Plat Book 7, Page 26, of the Public Records of Palm Beach County, Florida.

#### FLOOD ZONE:

This property is located in Flood Zone AE (EL 6), according to F.I.R.M. (Flood Insurance Rate Map) No. 12099C 0581F, dated 10-05-2017.