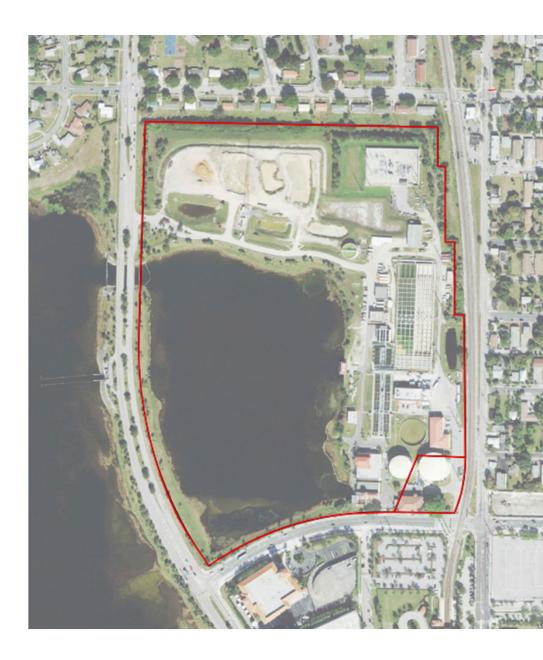

### City of West Palm Beach – Membrane Upgrade

| Source<br>Water     | Raw<br>Water<br>Supply | Treatment<br>Process                      | Treatment<br>Capacity | Disposal<br>Capacity<br>Required |
|---------------------|------------------------|-------------------------------------------|-----------------------|----------------------------------|
| Surface<br>Water    | 40 MGD                 | Nanofiltration<br>(80%<br>Recovery)       | 32 MGD                | 8 MGD                            |
| Floridan<br>Aquifer | 20 MGD                 | Brackish<br>Water RO<br>(80%<br>Recovery) | 16 MGD                | 4 MGD                            |