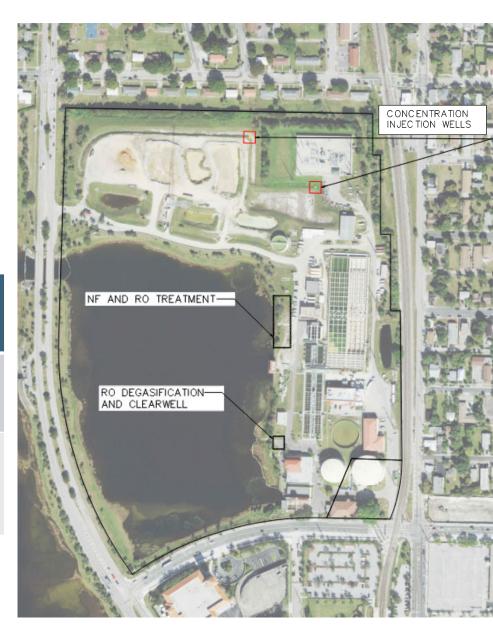

### City of West Palm Beach – Membrane Upgrade

| Source<br>Water     | Raw<br>Water<br>Supply | Treatment<br>Process                      | Treatment<br>Capacity | Disposal<br>Capacity<br>Required |
|---------------------|------------------------|-------------------------------------------|-----------------------|----------------------------------|
| Surface<br>Water    | 40 MGD                 | Nanofiltration<br>(80%<br>Recovery)       | 32 MGD                | 8 MGD                            |
| Floridan<br>Aquifer | 20 MGD                 | Brackish<br>Water RO<br>(80%<br>Recovery) | 16 MGD                | 4 MGD                            |