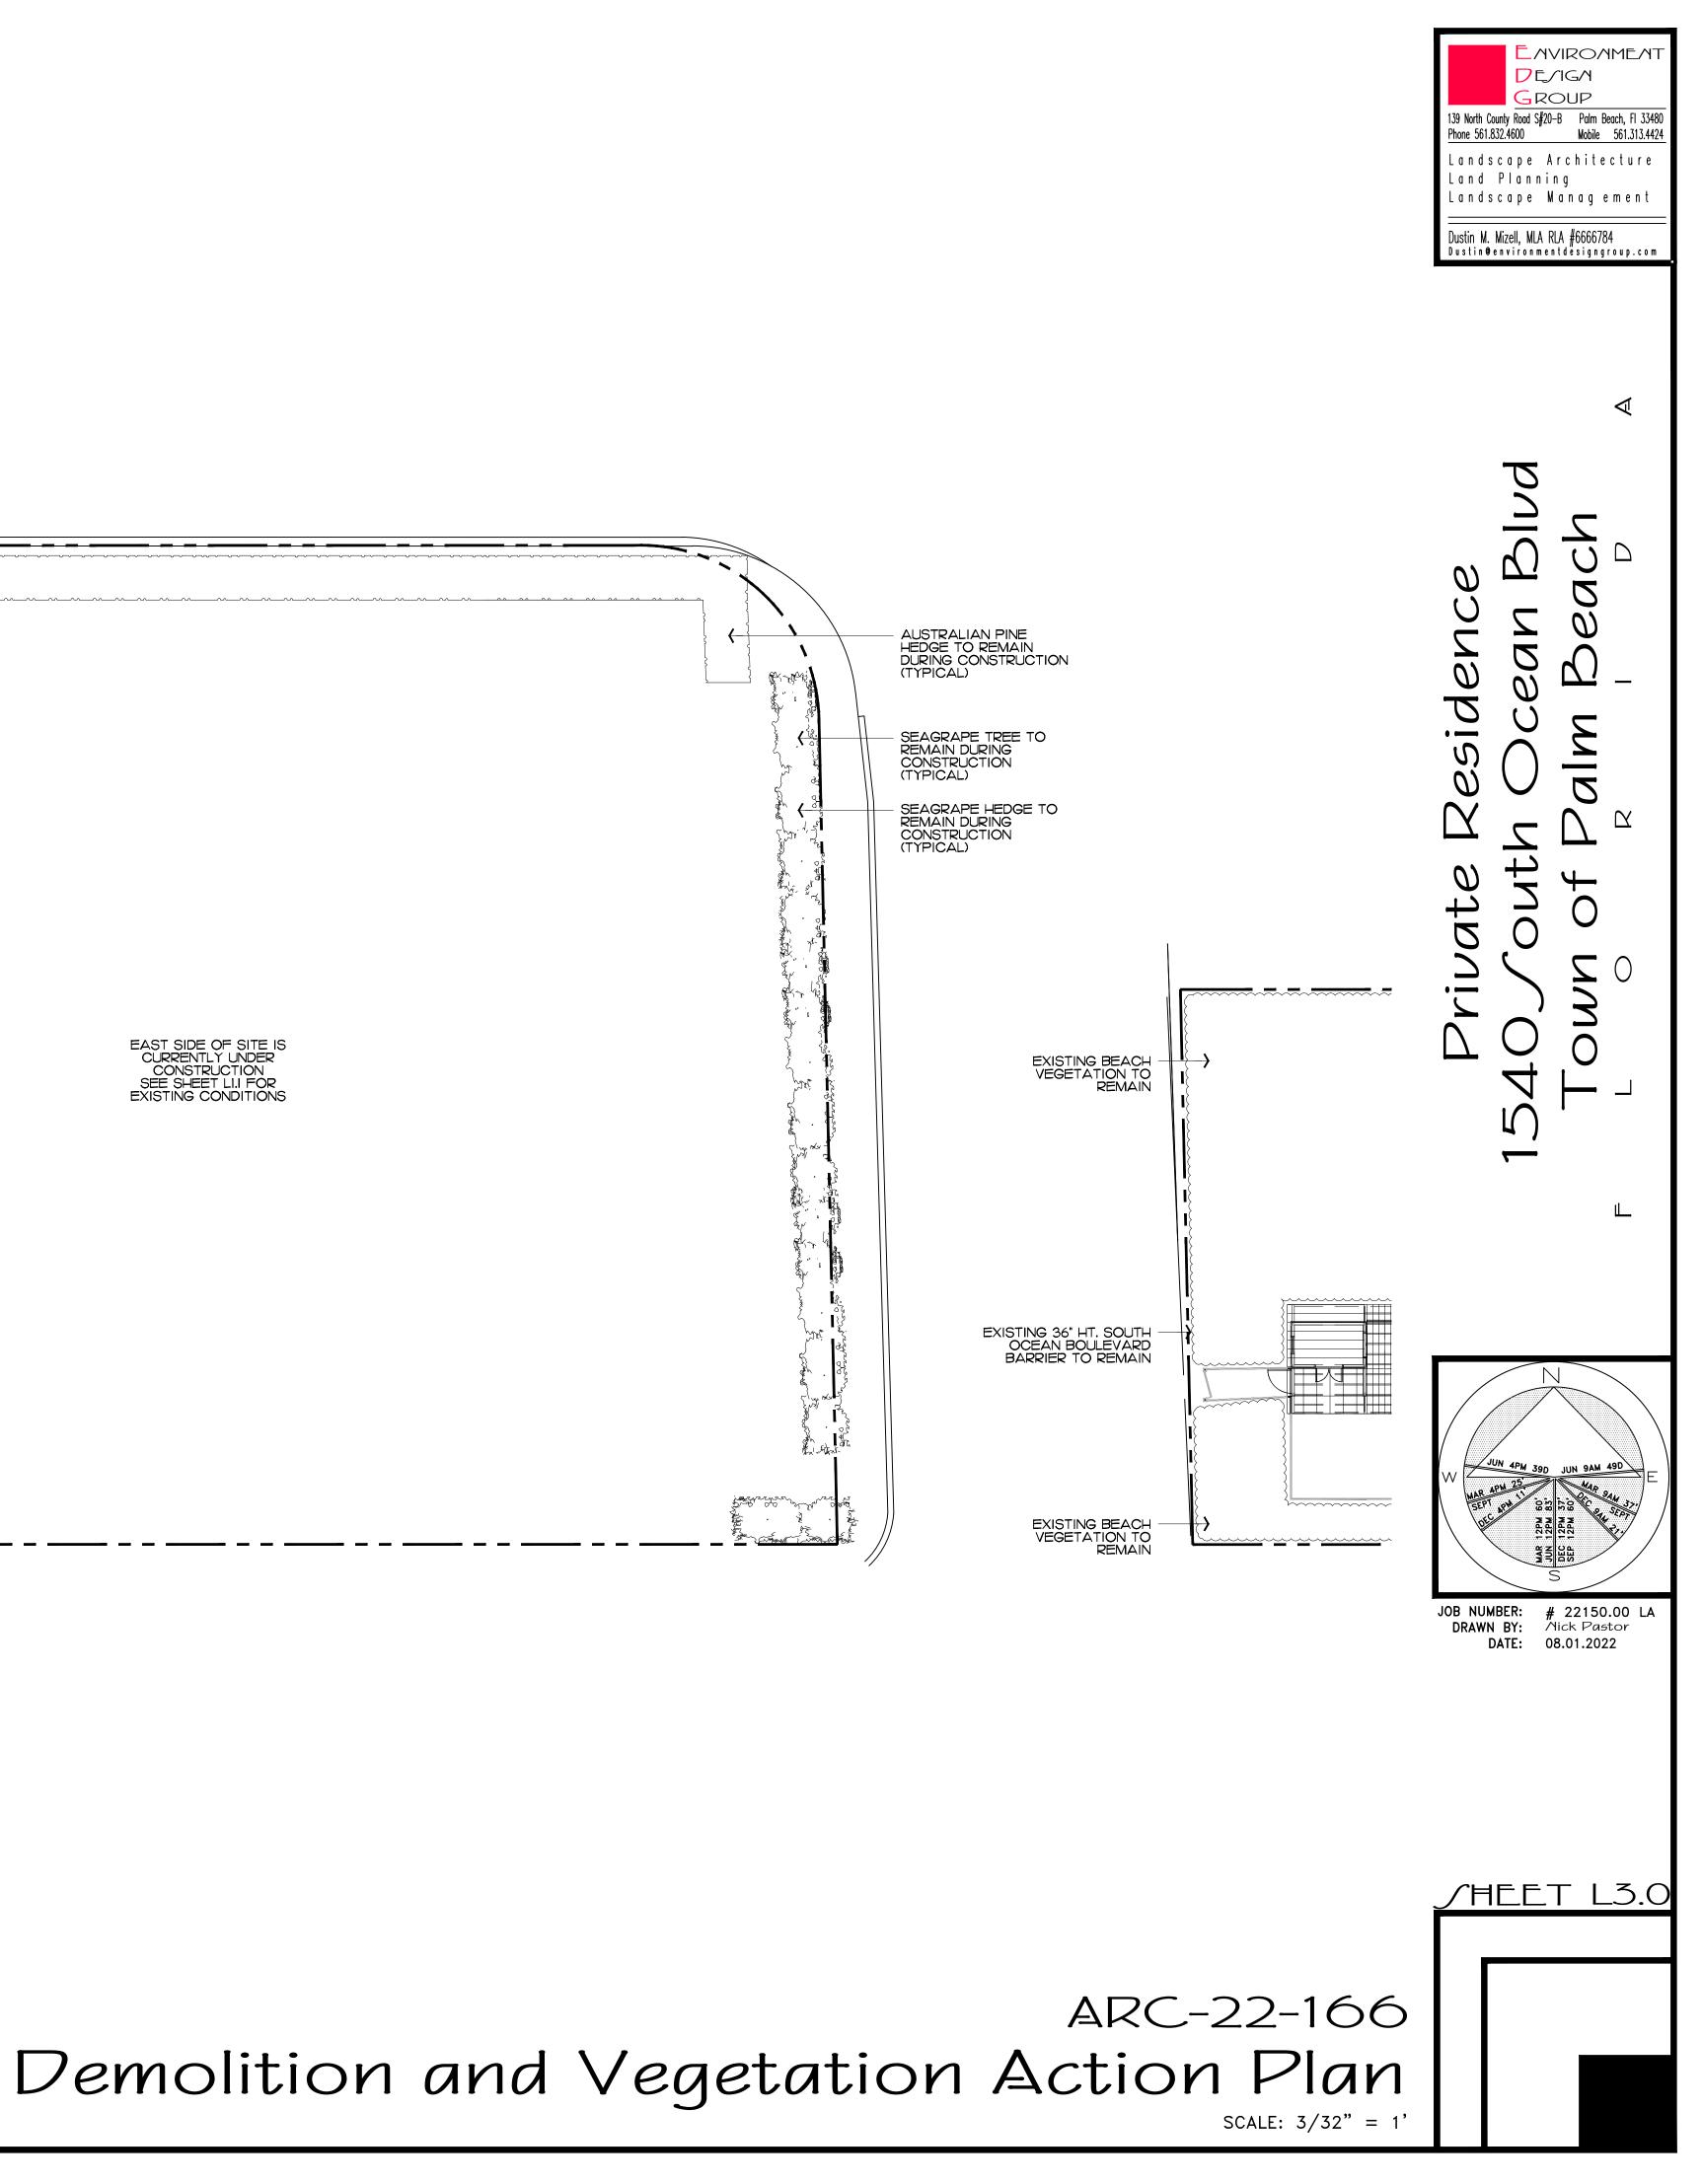

EXISTING MIXED LOW VEGETATION, TYPICAL

EAST SIDE OF SITE IS CURRENTLY UNDER CONSTRUCTION SEE SHEET LI.I FOR EXISTING CONDITIONS

EXISTING MIXED LOW VEGETATION TO BE REMOVED, TYPICAL

EAST SIDE OF SITE IS CURRENTLY UNDER CONSTRUCTION SEE SHEET LI.I FOR EXISTING CONDITIONS