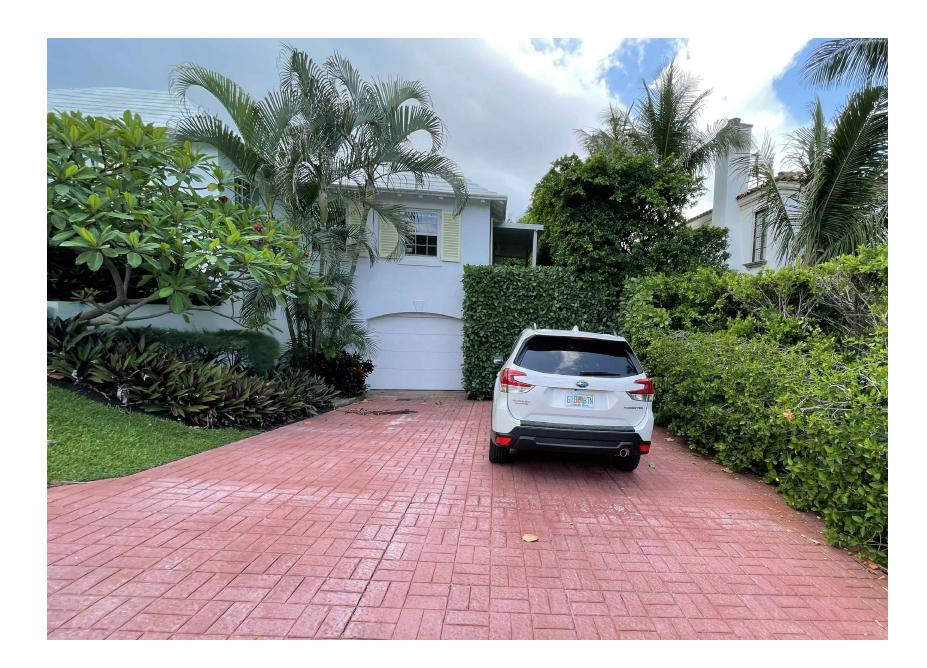

# Existing / treet Facade

# Existing East Yard

poration without the written permission of the Landscape Architect

Existing Pool Garden Area

Existing Site Photos - West Side of Lot

Existing / treet Facade

Existing West Area

ARC-22-166