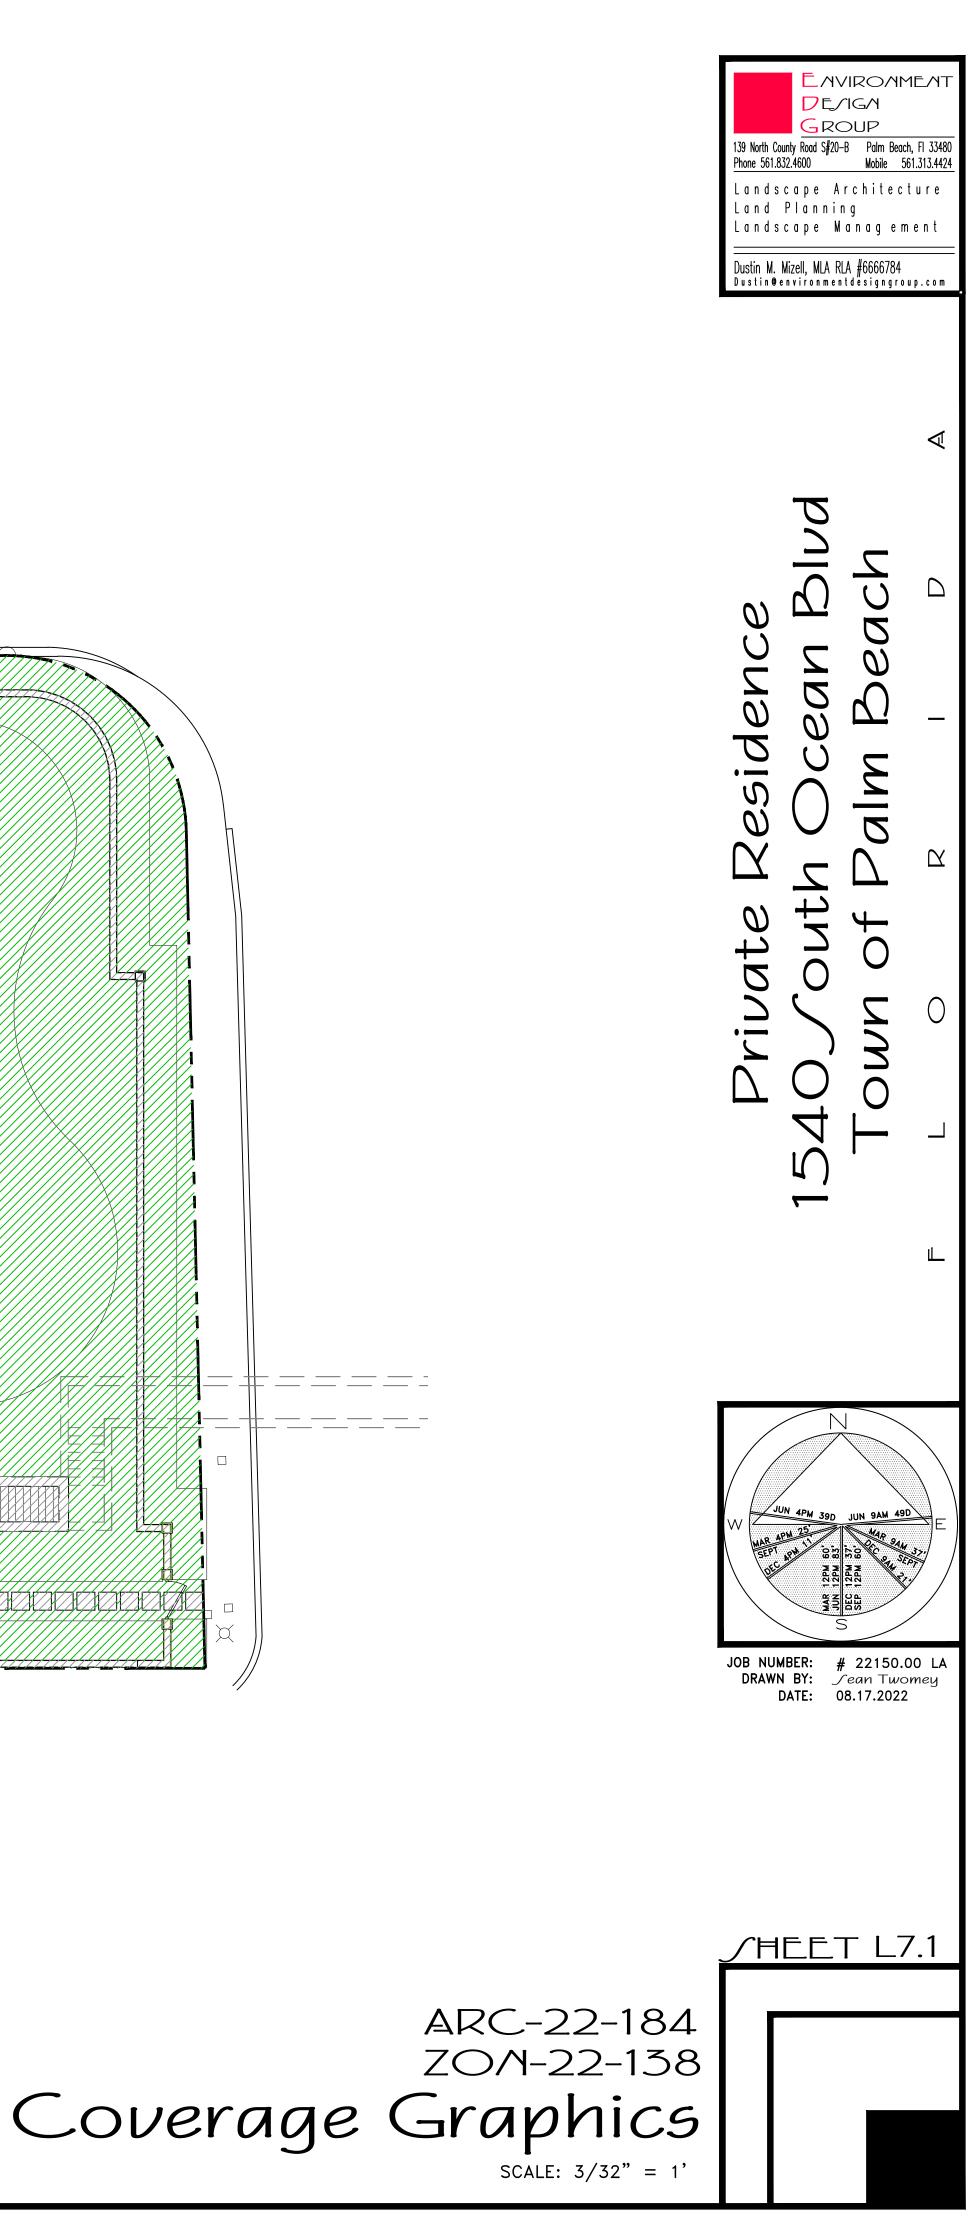

# Proposed Site Data

| DESCRIPTION            | REQUIRED                     |             | EXISTING    |                  |
|------------------------|------------------------------|-------------|-------------|------------------|
| LOT ZONE               |                              |             | RA - ( ESTA | TE RESIDENTIAL ) |
| LOT AREA               | 10,000 S.F. MINIMUM          |             | 27,401 S.F. |                  |
| OPEN / PERMEABLE SPACE | MINIMUM 50%                  | 13,700 S.F. | 50.08%      | 13,723 S.F.      |
| FRONT YARD LANDSCAPE   | MINIMUM 45%<br>OF FRONT YARD | 3,798 S.F.  | 65.6%       | 5,543 S.F.       |

### Legend

Site Calculation/Lot Coverage Graphics