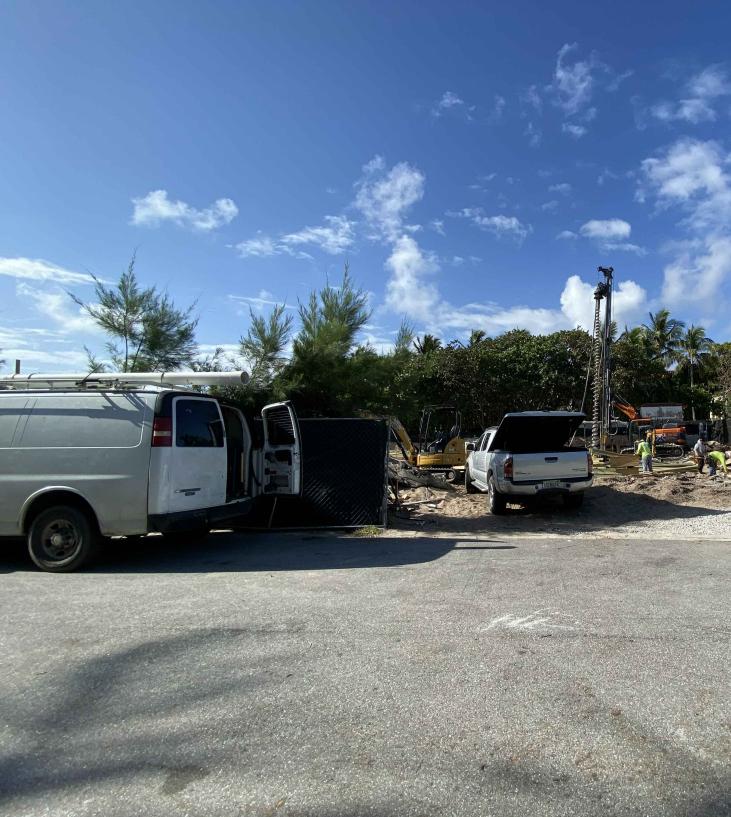

EXISTING MIXED LOW VEGETATION, TYPICAL

EAST SIDE OF SITE IS CURRENTLY UNDER CONSTRUCTION SEE SHEET LI.I FOR EXISTING CONDITIONS

EXISTING MIXED LOW VEGETATION TO BE REMOVED, TYPICAL

EAST SIDE OF SITE IS CURRENTLY UNDER CONSTRUCTION SEE SHEET LI.I FOR EXISTING CONDITIONS