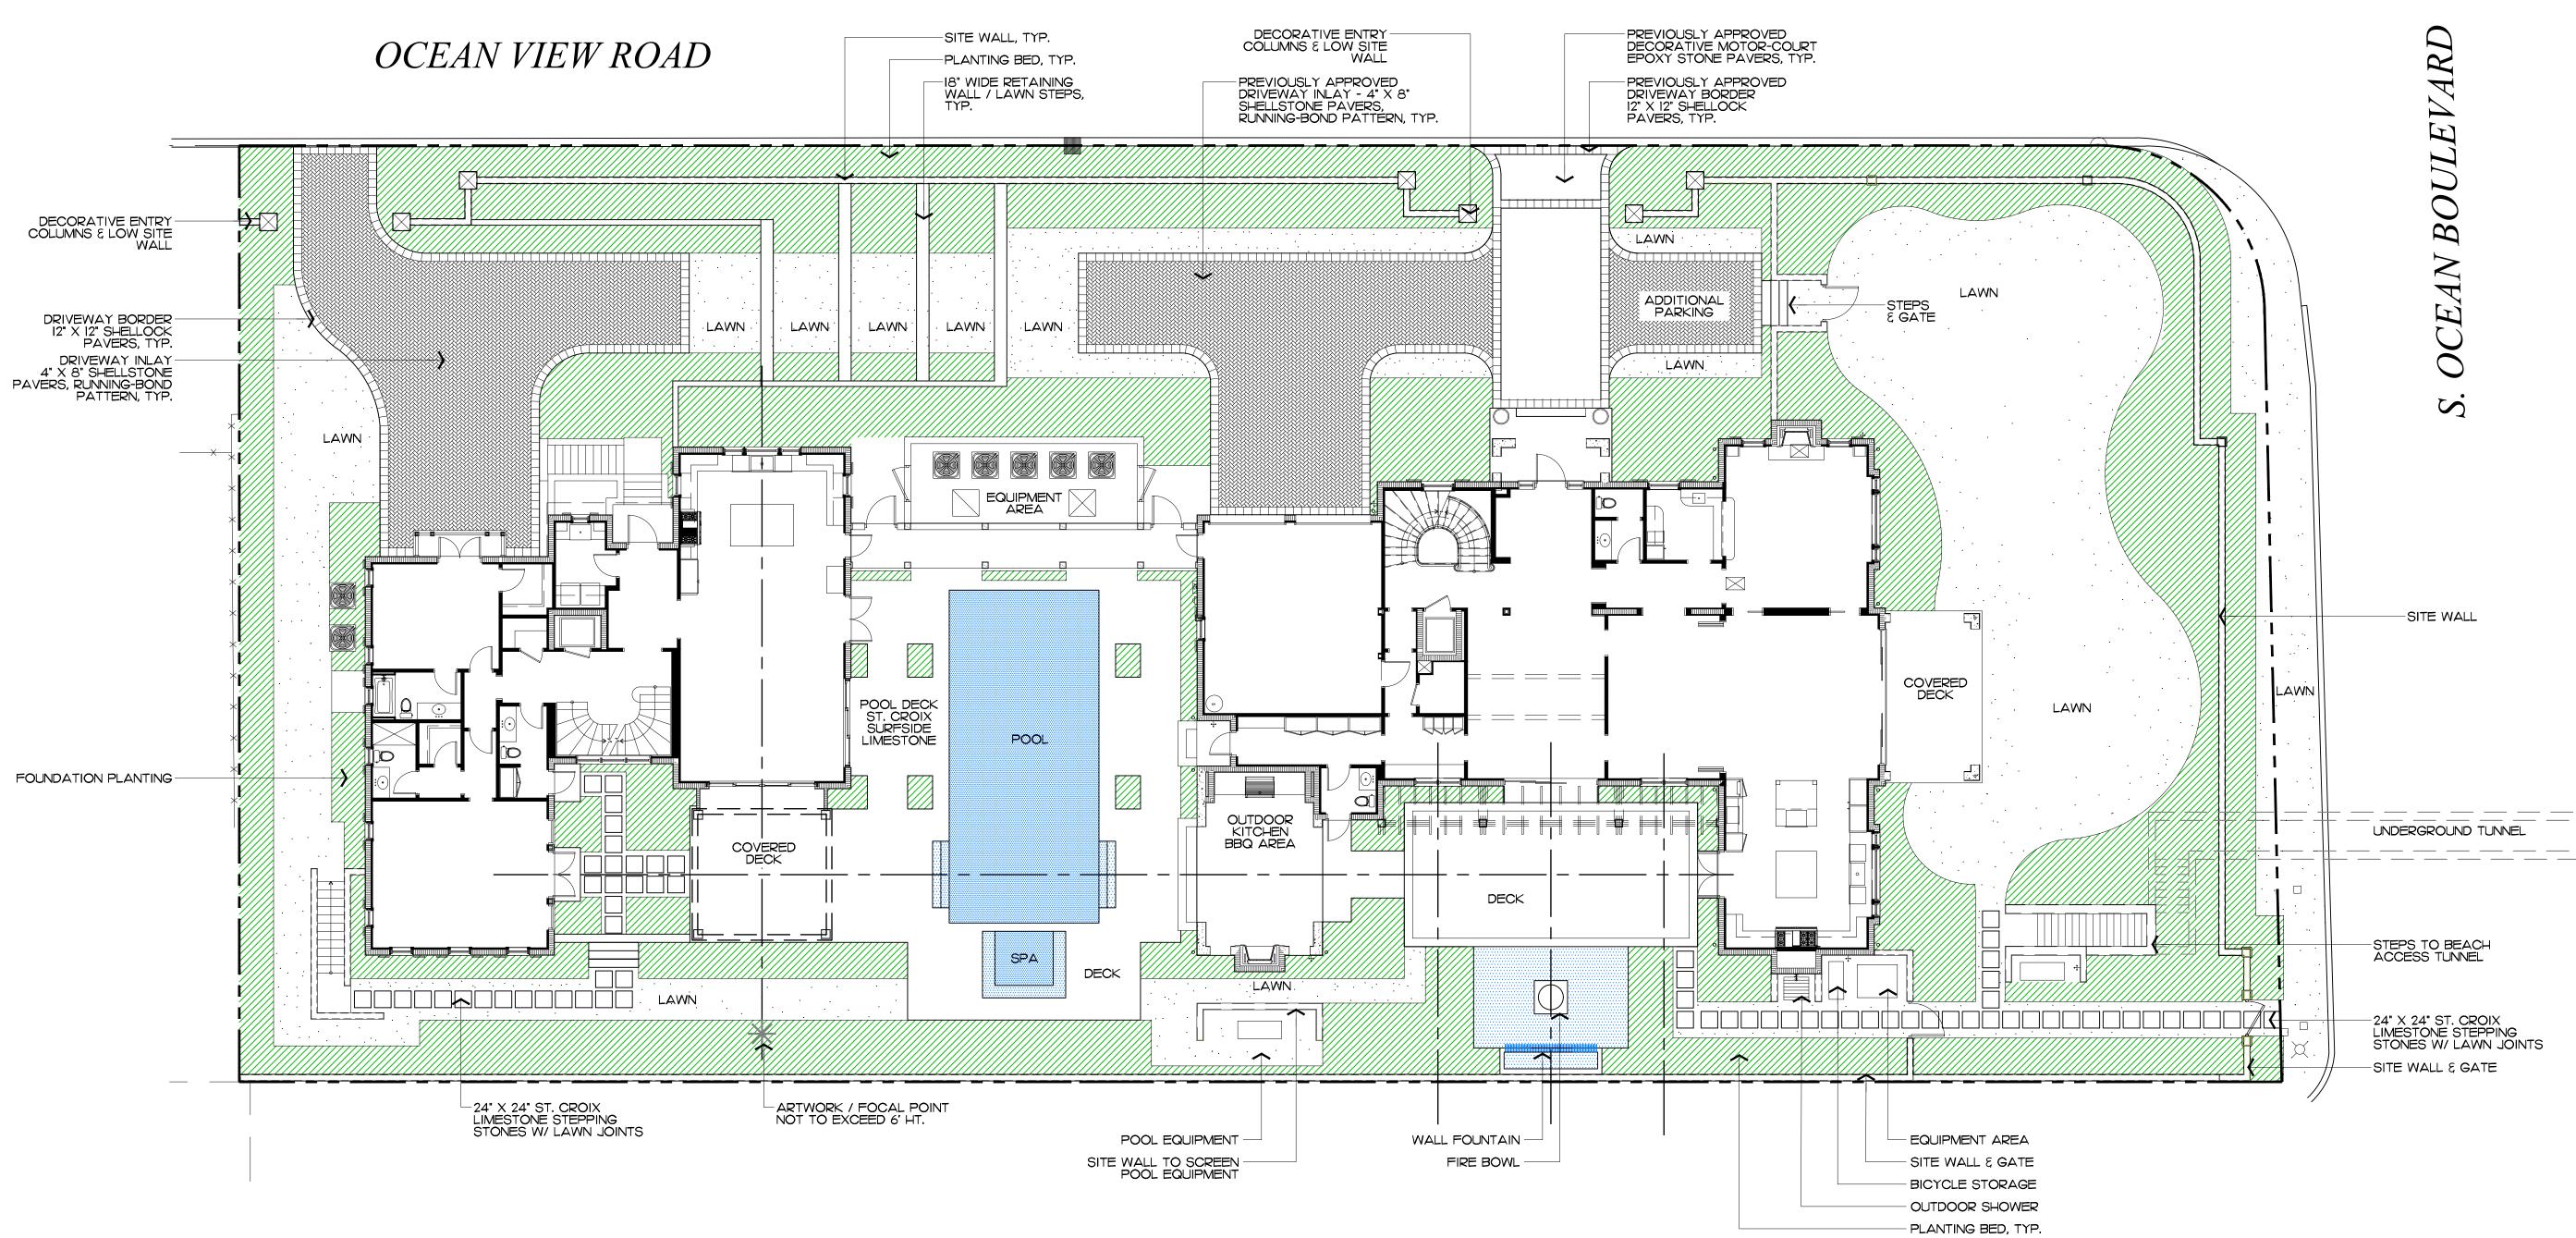

### OCEAN VIEW ROAD

48 HOURS BEFORE DIGGING CALL TOLL FREE 1-800-432-4770 SUNSHINE STATE ONE CALL OF FLORIDA, INC.

- EXISTING MIXED LOW VEGETATION

EXISTING ARECA PALM

EXISTING SABAL PALM

EXISTING CLUSIA IO' HT BUFFER

- EXISTING UNIDENTIFIED FLOWERING TREE, TYPICAL

EXISTING MIXED LOW VEGETATION, TYPICAL

EXISTING ADONIDIA

EXISTING ROBELLINI PALM, TYPICAL

EXISTING CLUSIA 10' HT BUFFER EXISTING ALEXANDER EXISTING UMBRELLA

# Hardscape Materials PREVIOUSLY APPROVED FOR EAST SIDE OF SITE.

POOL DECK ξ 24" X 24" STEPPING STONES ST. CROIX LIMESTONE

48 HOURS BEFORE DIGGING CALL TOLL FREE 1-800-432-4770 SUNSHINE STATE ONE CALL OF FLORIDA, INC.

DRIVEWAY INLAY & DECORATIVE BORDER ARTISTIC PAVER - ATLANTIC SERIES SHELLOCK PAVER COLOR: IVORY

DECORATIVE MOTOR-COURT INLAY EPOXY STONE PAVERS

# OCEAN VIEW ROAD