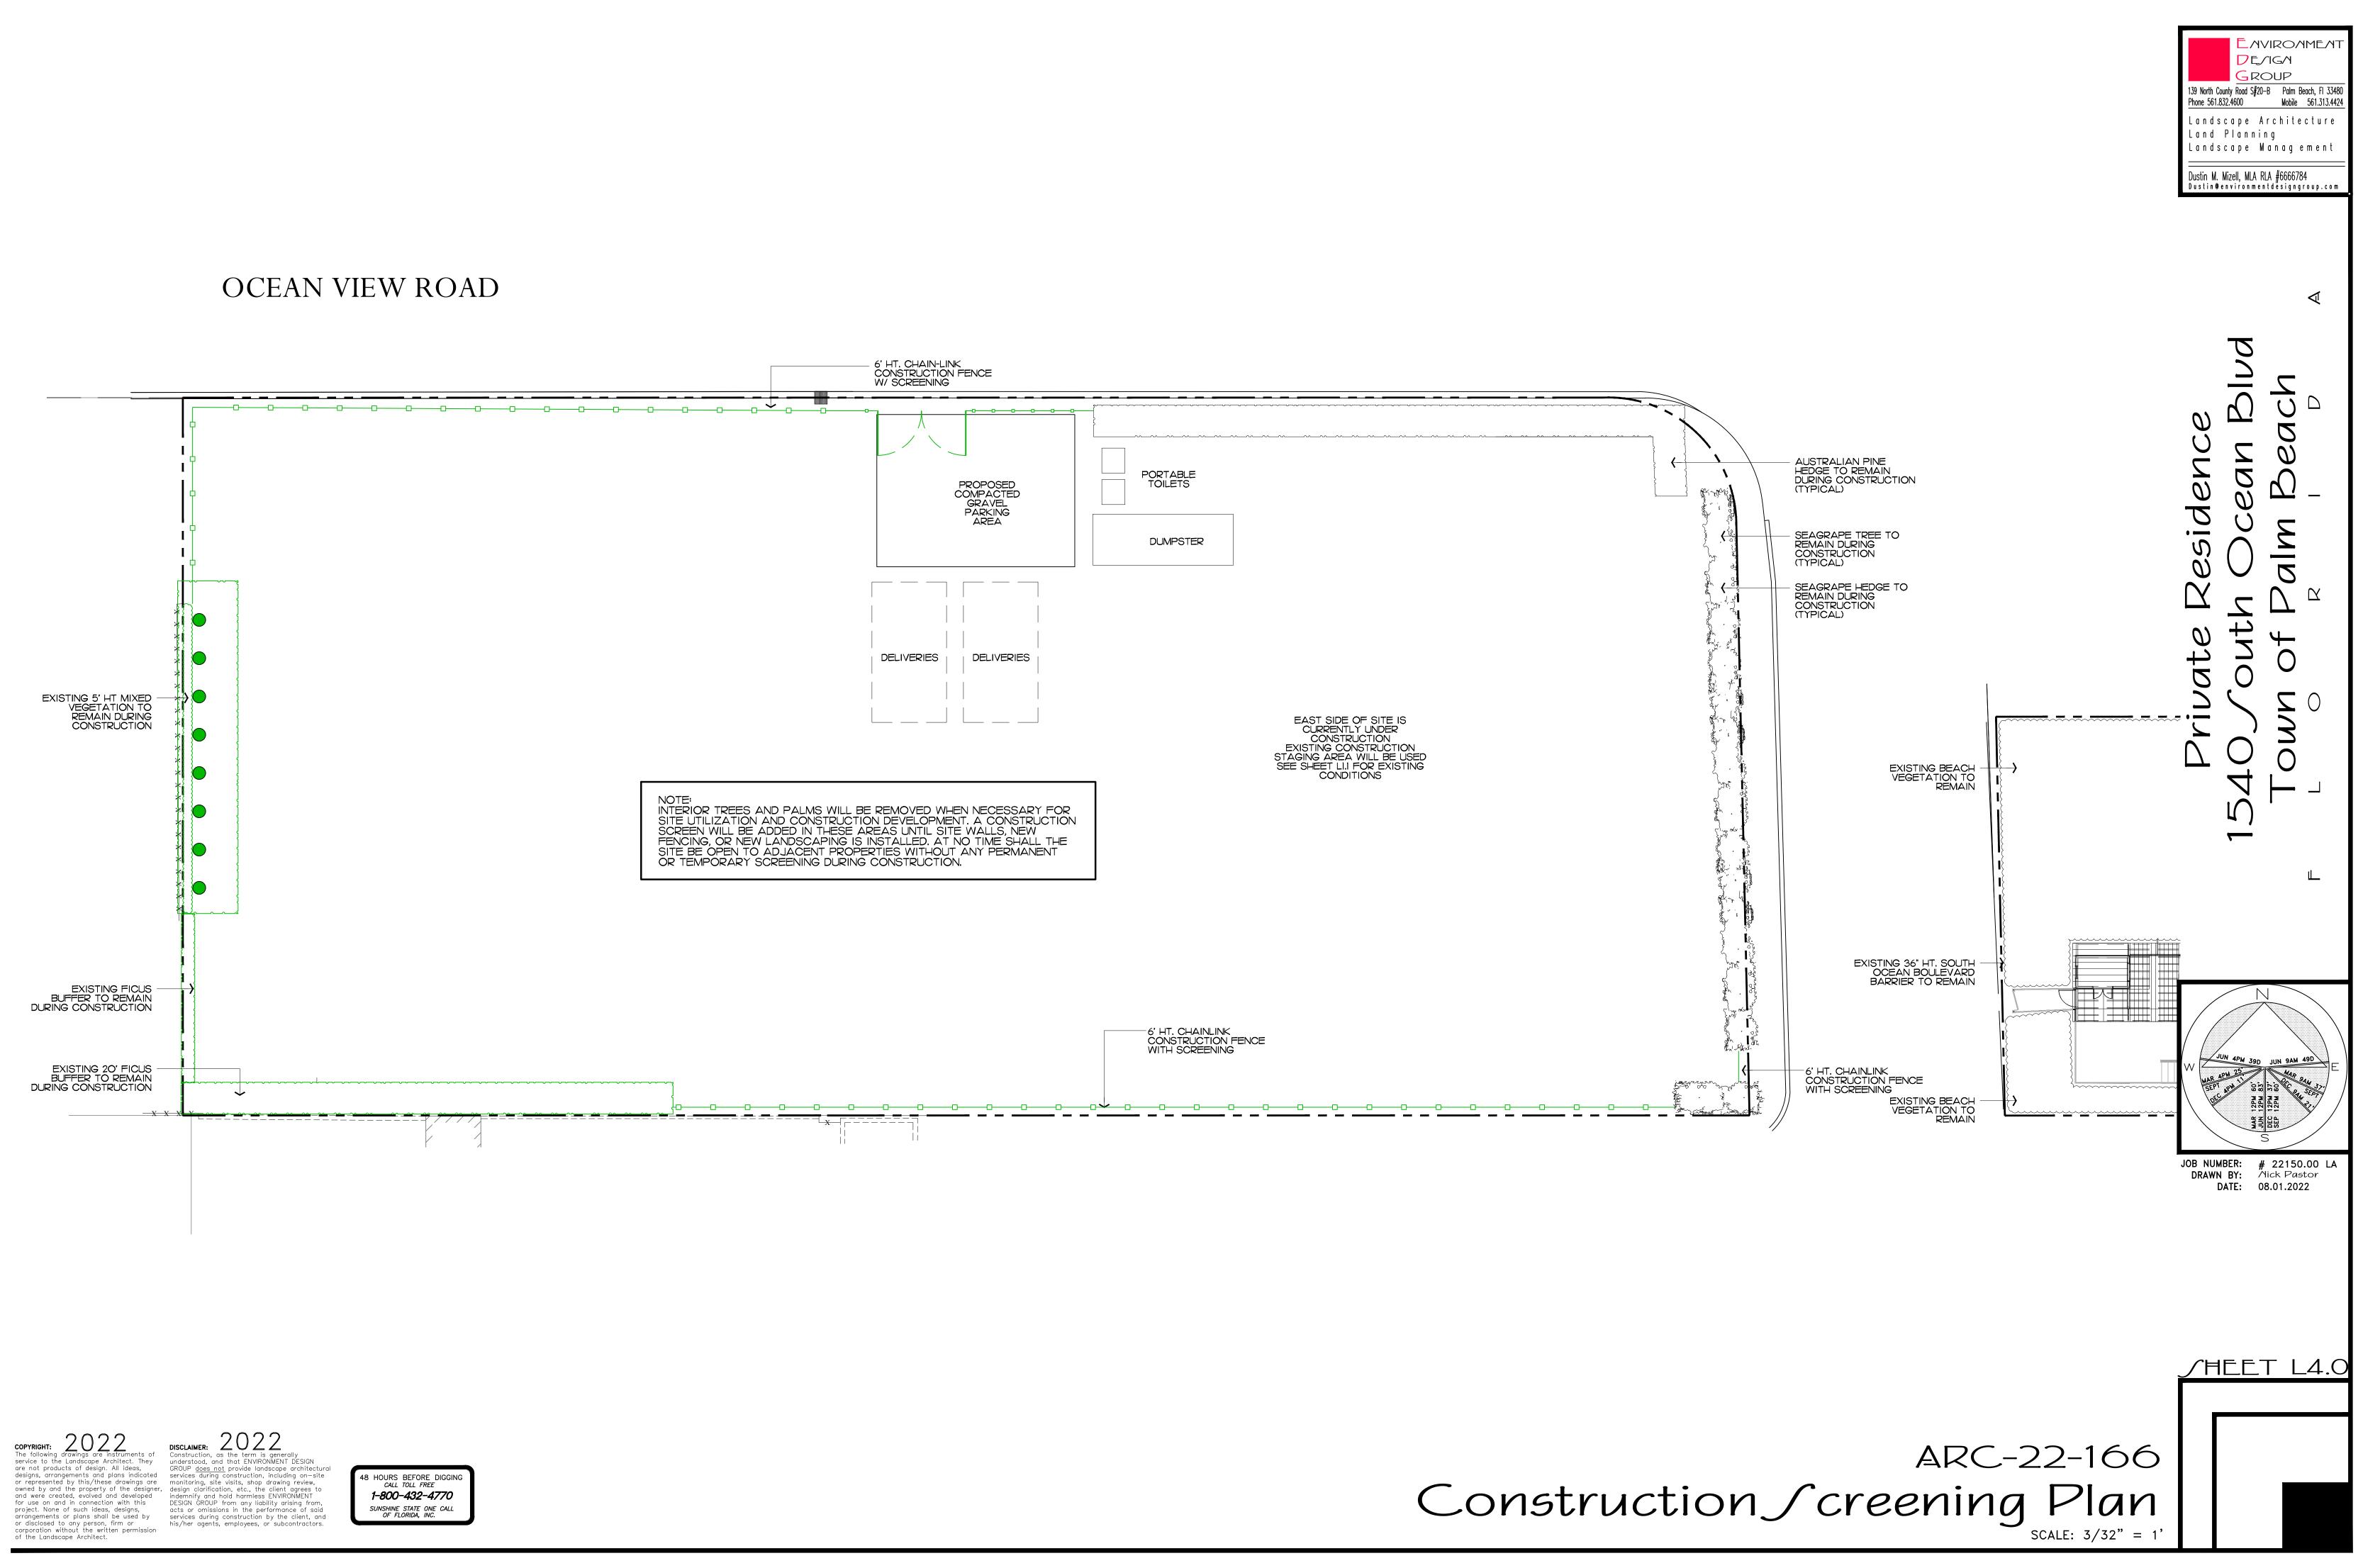

EXISTING MIXED LOW VEGETATION, TYPICAL

EAST SIDE OF SITE IS CURRENTLY UNDER CONSTRUCTION SEE SHEET LI.I FOR EXISTING CONDITIONS

EXISTING MIXED LOW VEGETATION TO BE REMOVED, TYPICAL

EAST SIDE OF SITE IS CURRENTLY UNDER CONSTRUCTION SEE SHEET LI.I FOR EXISTING CONDITIONS

### OCEAN VIEW ROAD