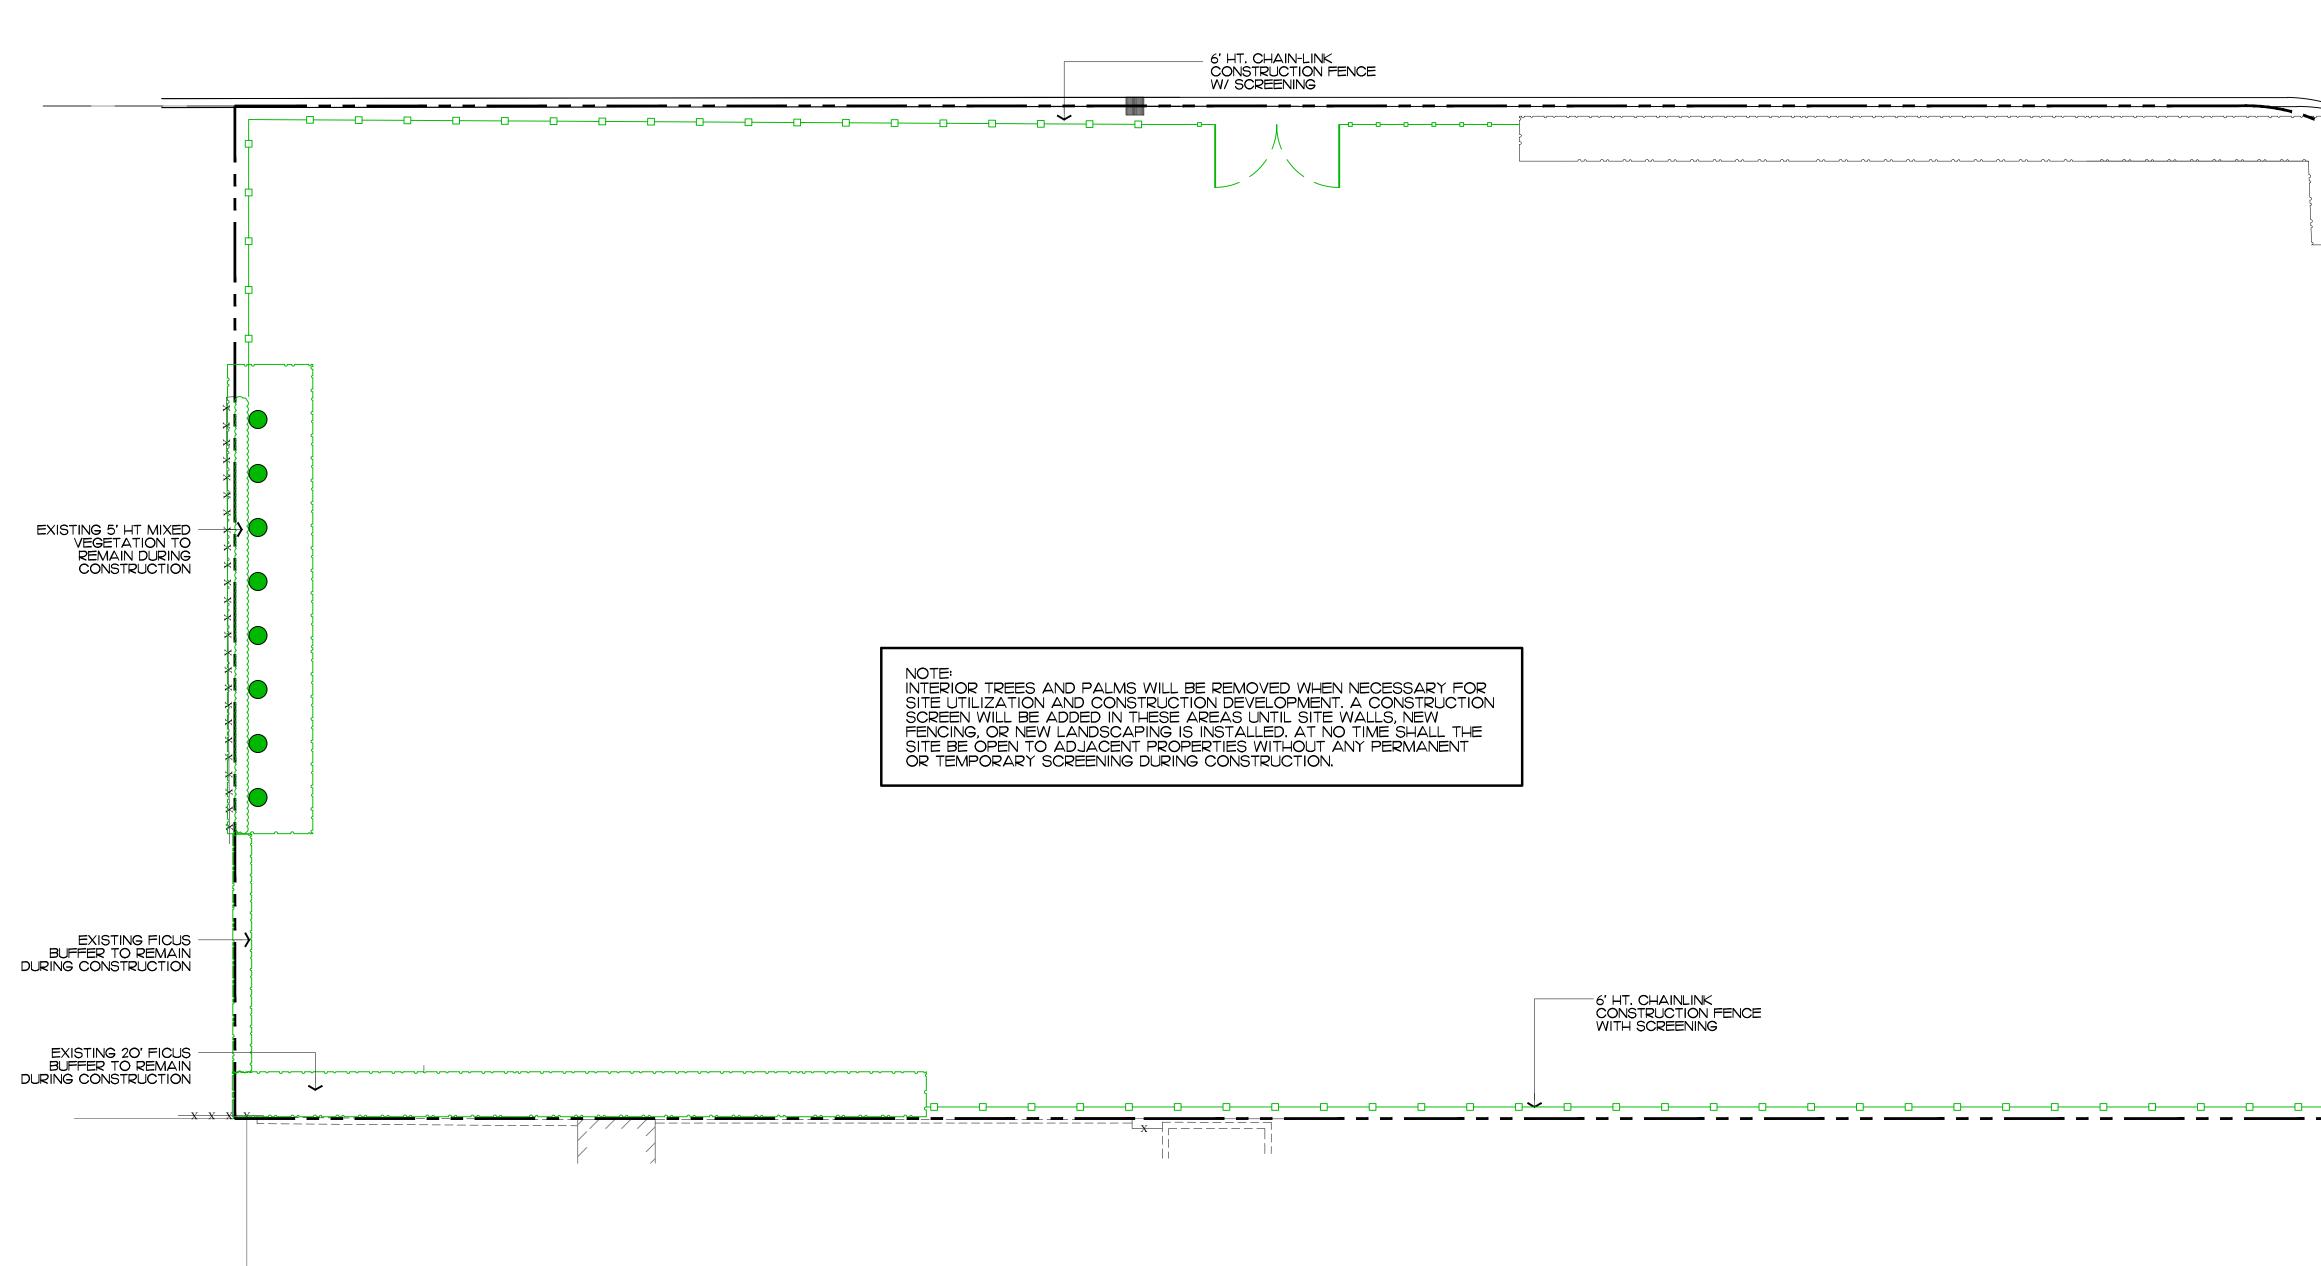

EXISTING MIXED LOW VEGETATION, TYPICAL

EAST SIDE OF SITE IS CURRENTLY UNDER CONSTRUCTION SEE SHEET LI.I FOR EXISTING CONDITIONS

EXISTING MIXED LOW VEGETATION TO BE REMOVED, TYPICAL

EAST SIDE OF SITE IS CURRENTLY UNDER CONSTRUCTION SEE SHEET LI.I FOR EXISTING CONDITIONS