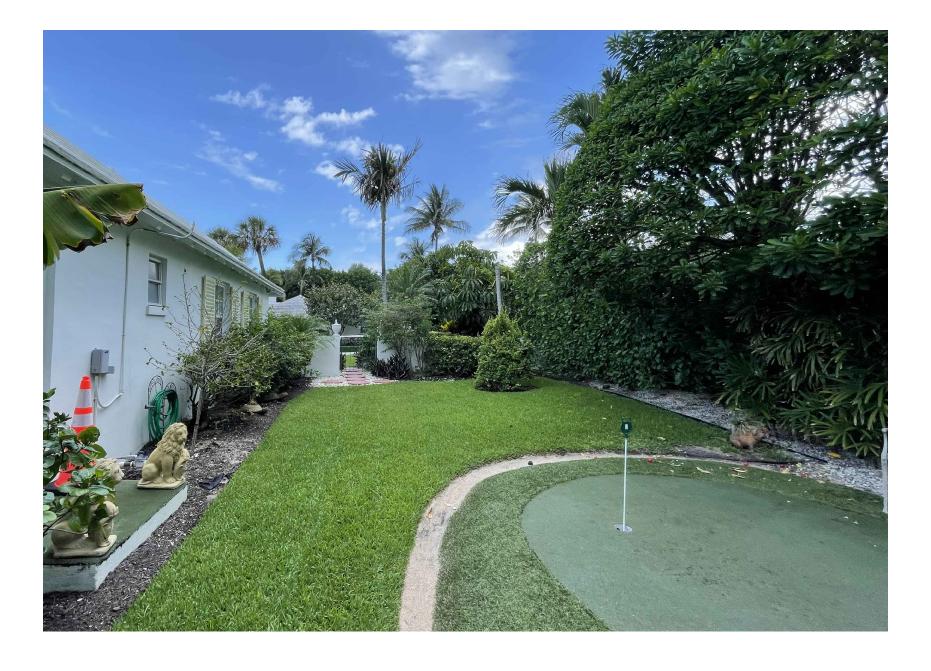

# Existing East Yard

poration without the written permission of the Landscape Architect

Existing Pool Garden Area

Existing Site Photos - West Side of Lot

Existing / treet Facade

Existing West Area

ARC-22-166