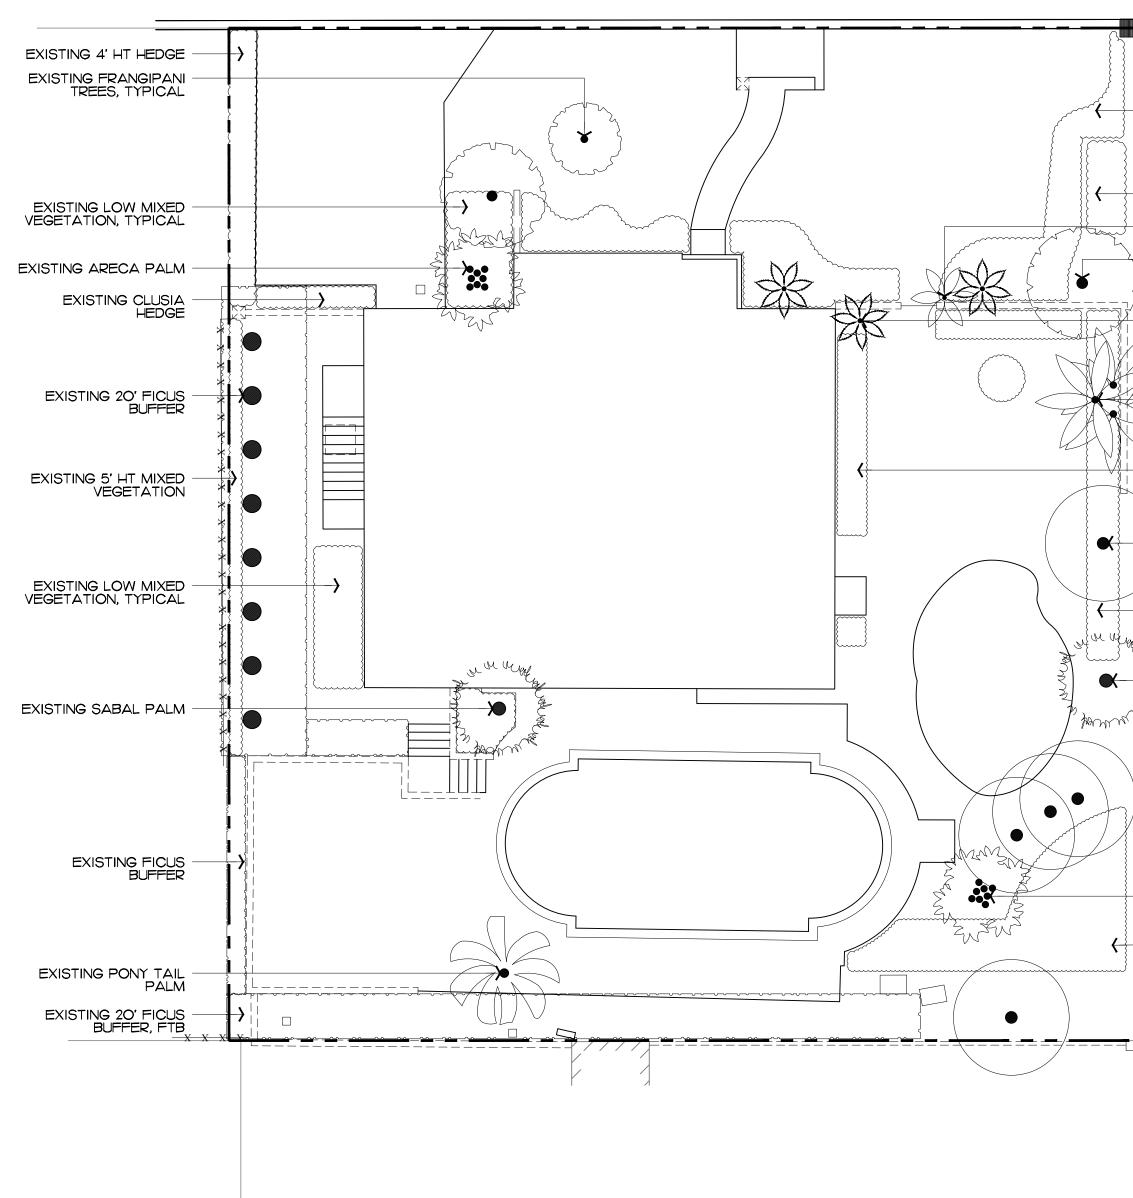

# Existing / treet Facade

# Existing East Yard

poration without the written permission of the Landscape Architect

Existing Pool Garden Area

Existing Site Photos - West Side of Lot

Existing / treet Facade

Existing West Area

ARC-22-166