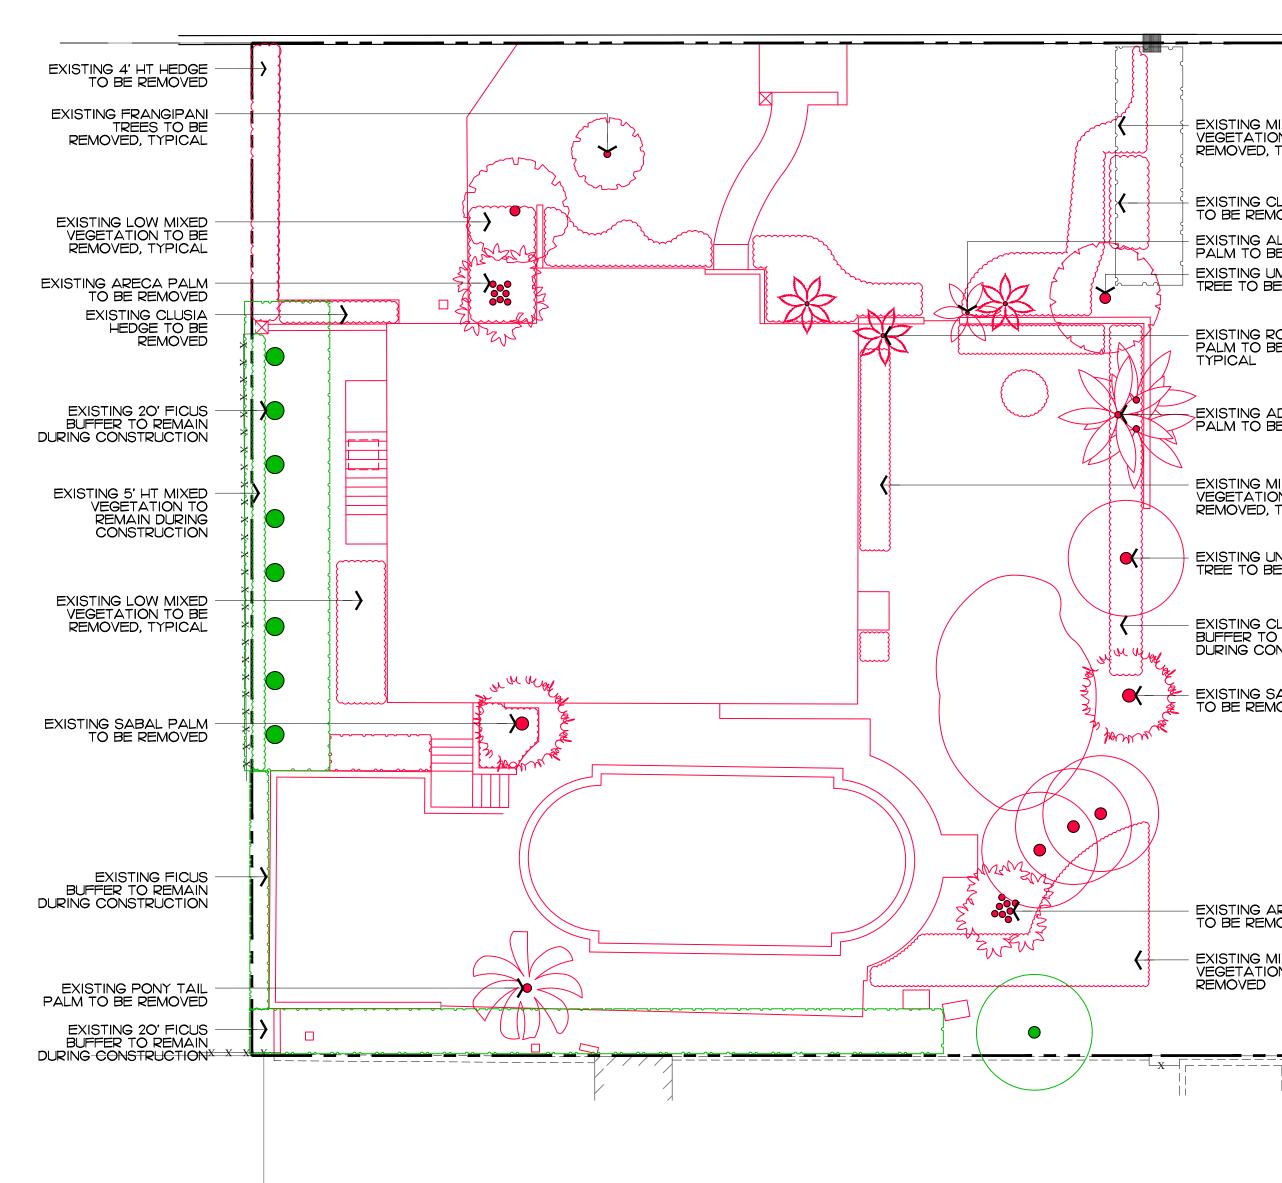

### OCEAN VIEW ROAD

48 HOURS BEFORE DIGGING CALL TOLL FREE 1-800-432-4770 SUNSHINE STATE ONE CALL OF FLORIDA, INC.

- EXISTING MIXED LOW VEGETATION

EXISTING ARECA PALM

EXISTING SABAL PALM

EXISTING CLUSIA IO' HT BUFFER

- EXISTING UNIDENTIFIED FLOWERING TREE, TYPICAL

EXISTING MIXED LOW VEGETATION, TYPICAL

EXISTING ADONIDIA

EXISTING ROBELLINI PALM, TYPICAL

EXISTING CLUSIA 10' HT BUFFER EXISTING ALEXANDER EXISTING UMBRELLA

EXISTING MIXED LOW VEGETATION, TYPICAL

EAST SIDE OF SITE IS CURRENTLY UNDER CONSTRUCTION SEE SHEET LI.I FOR EXISTING CONDITIONS