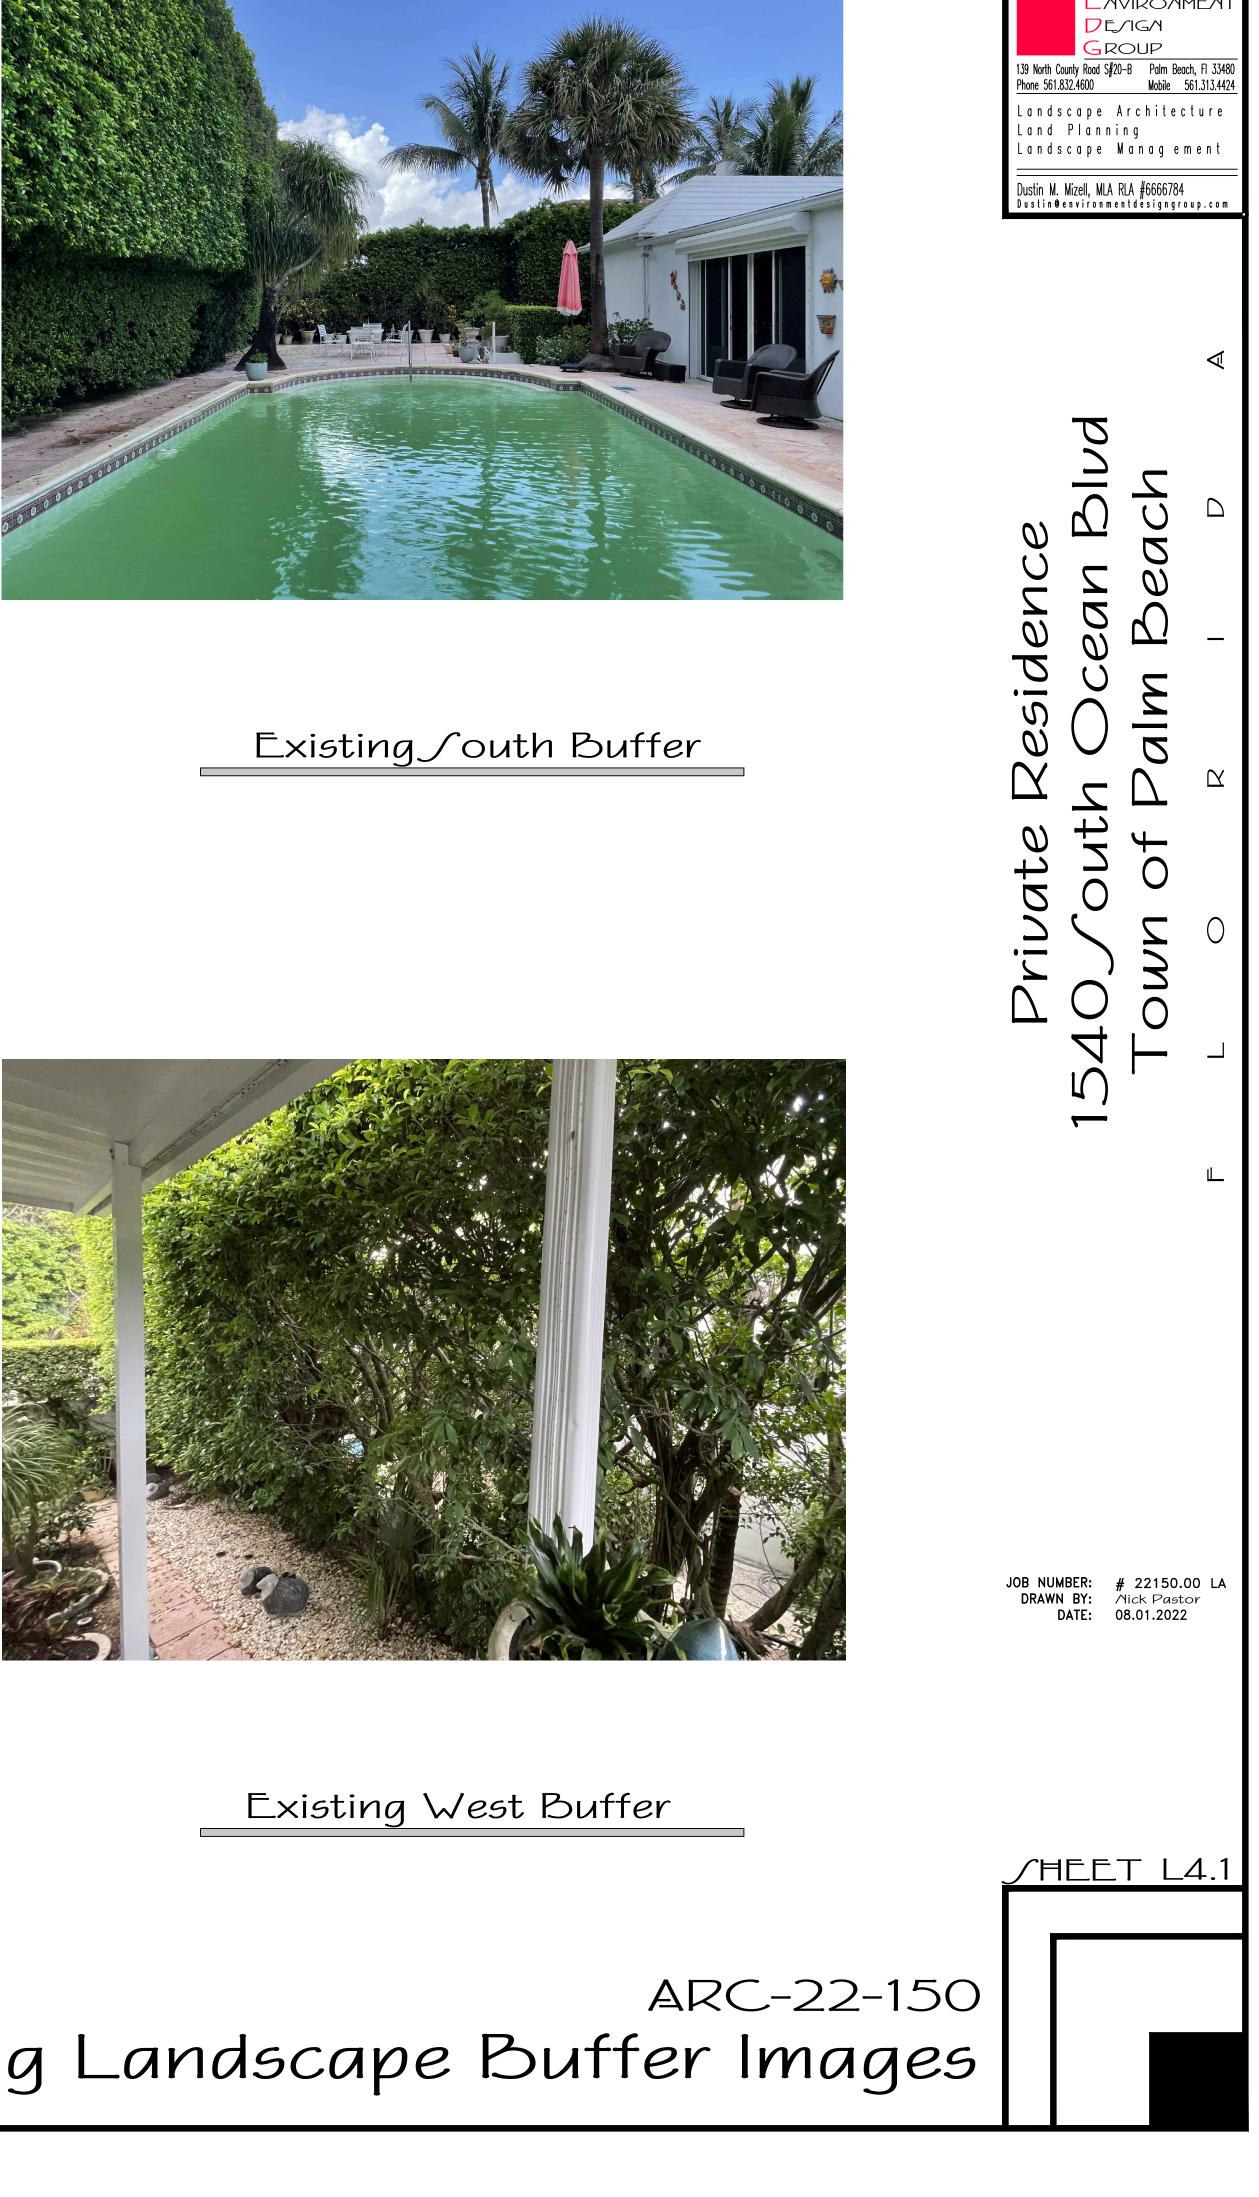

# Existing / treet Facade

# Existing East Yard

poration without the written permission of the Landscape Architect

Existing Pool Garden Area

Existing Site Photos - West Side of Lot

Existing / treet Facade

Existing West Area

ARC-22-166

# Existing South Buffer

Existing East Buffer

Existing West Buffer

114 Ocean View Road Palm Beach, FL 33480

HUNTER'S ISLAND