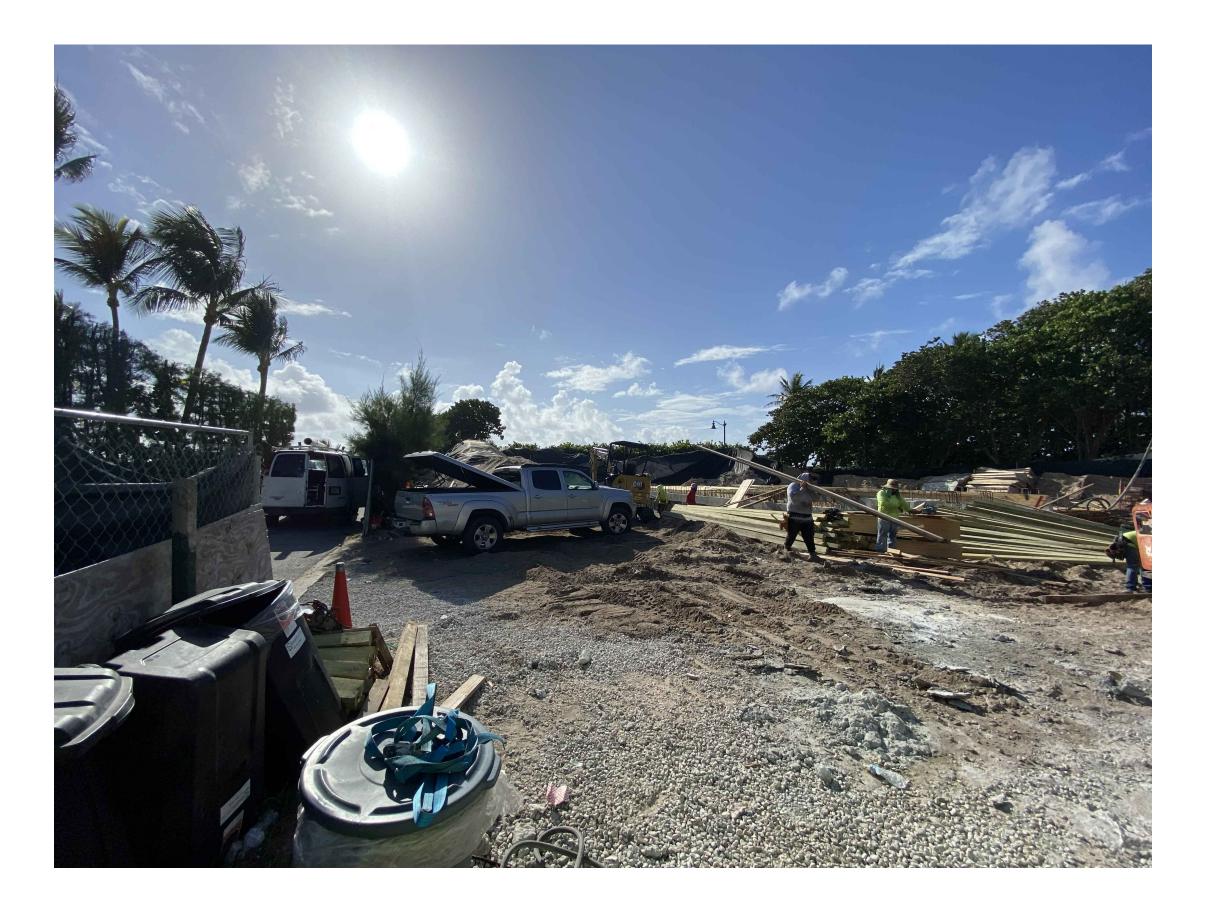

EXISTING MIXED LOW VEGETATION, TYPICAL

EAST SIDE OF SITE IS CURRENTLY UNDER CONSTRUCTION SEE SHEET LI.I FOR EXISTING CONDITIONS

EXISTING MIXED LOW VEGETATION TO BE REMOVED, TYPICAL

EAST SIDE OF SITE IS CURRENTLY UNDER CONSTRUCTION SEE SHEET LI.I FOR EXISTING CONDITIONS