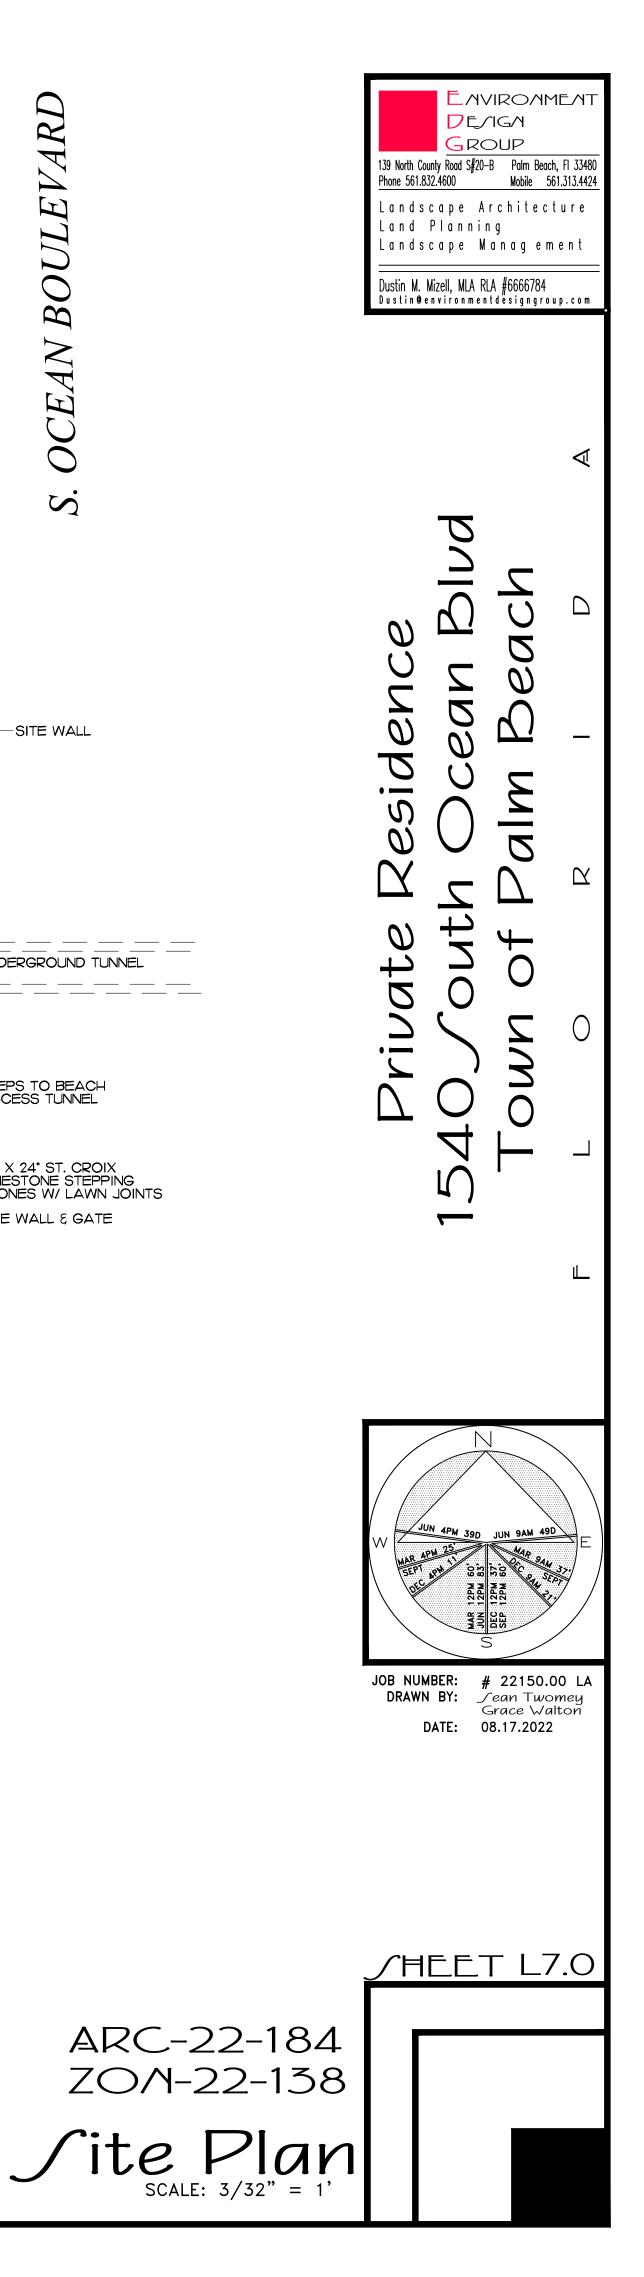

# Existing / treet Facade

# Existing East Yard

poration without the written permission of the Landscape Architect

Existing Pool Garden Area

Existing Site Photos - West Side of Lot

Existing / treet Facade

Existing West Area

ARC-22-166