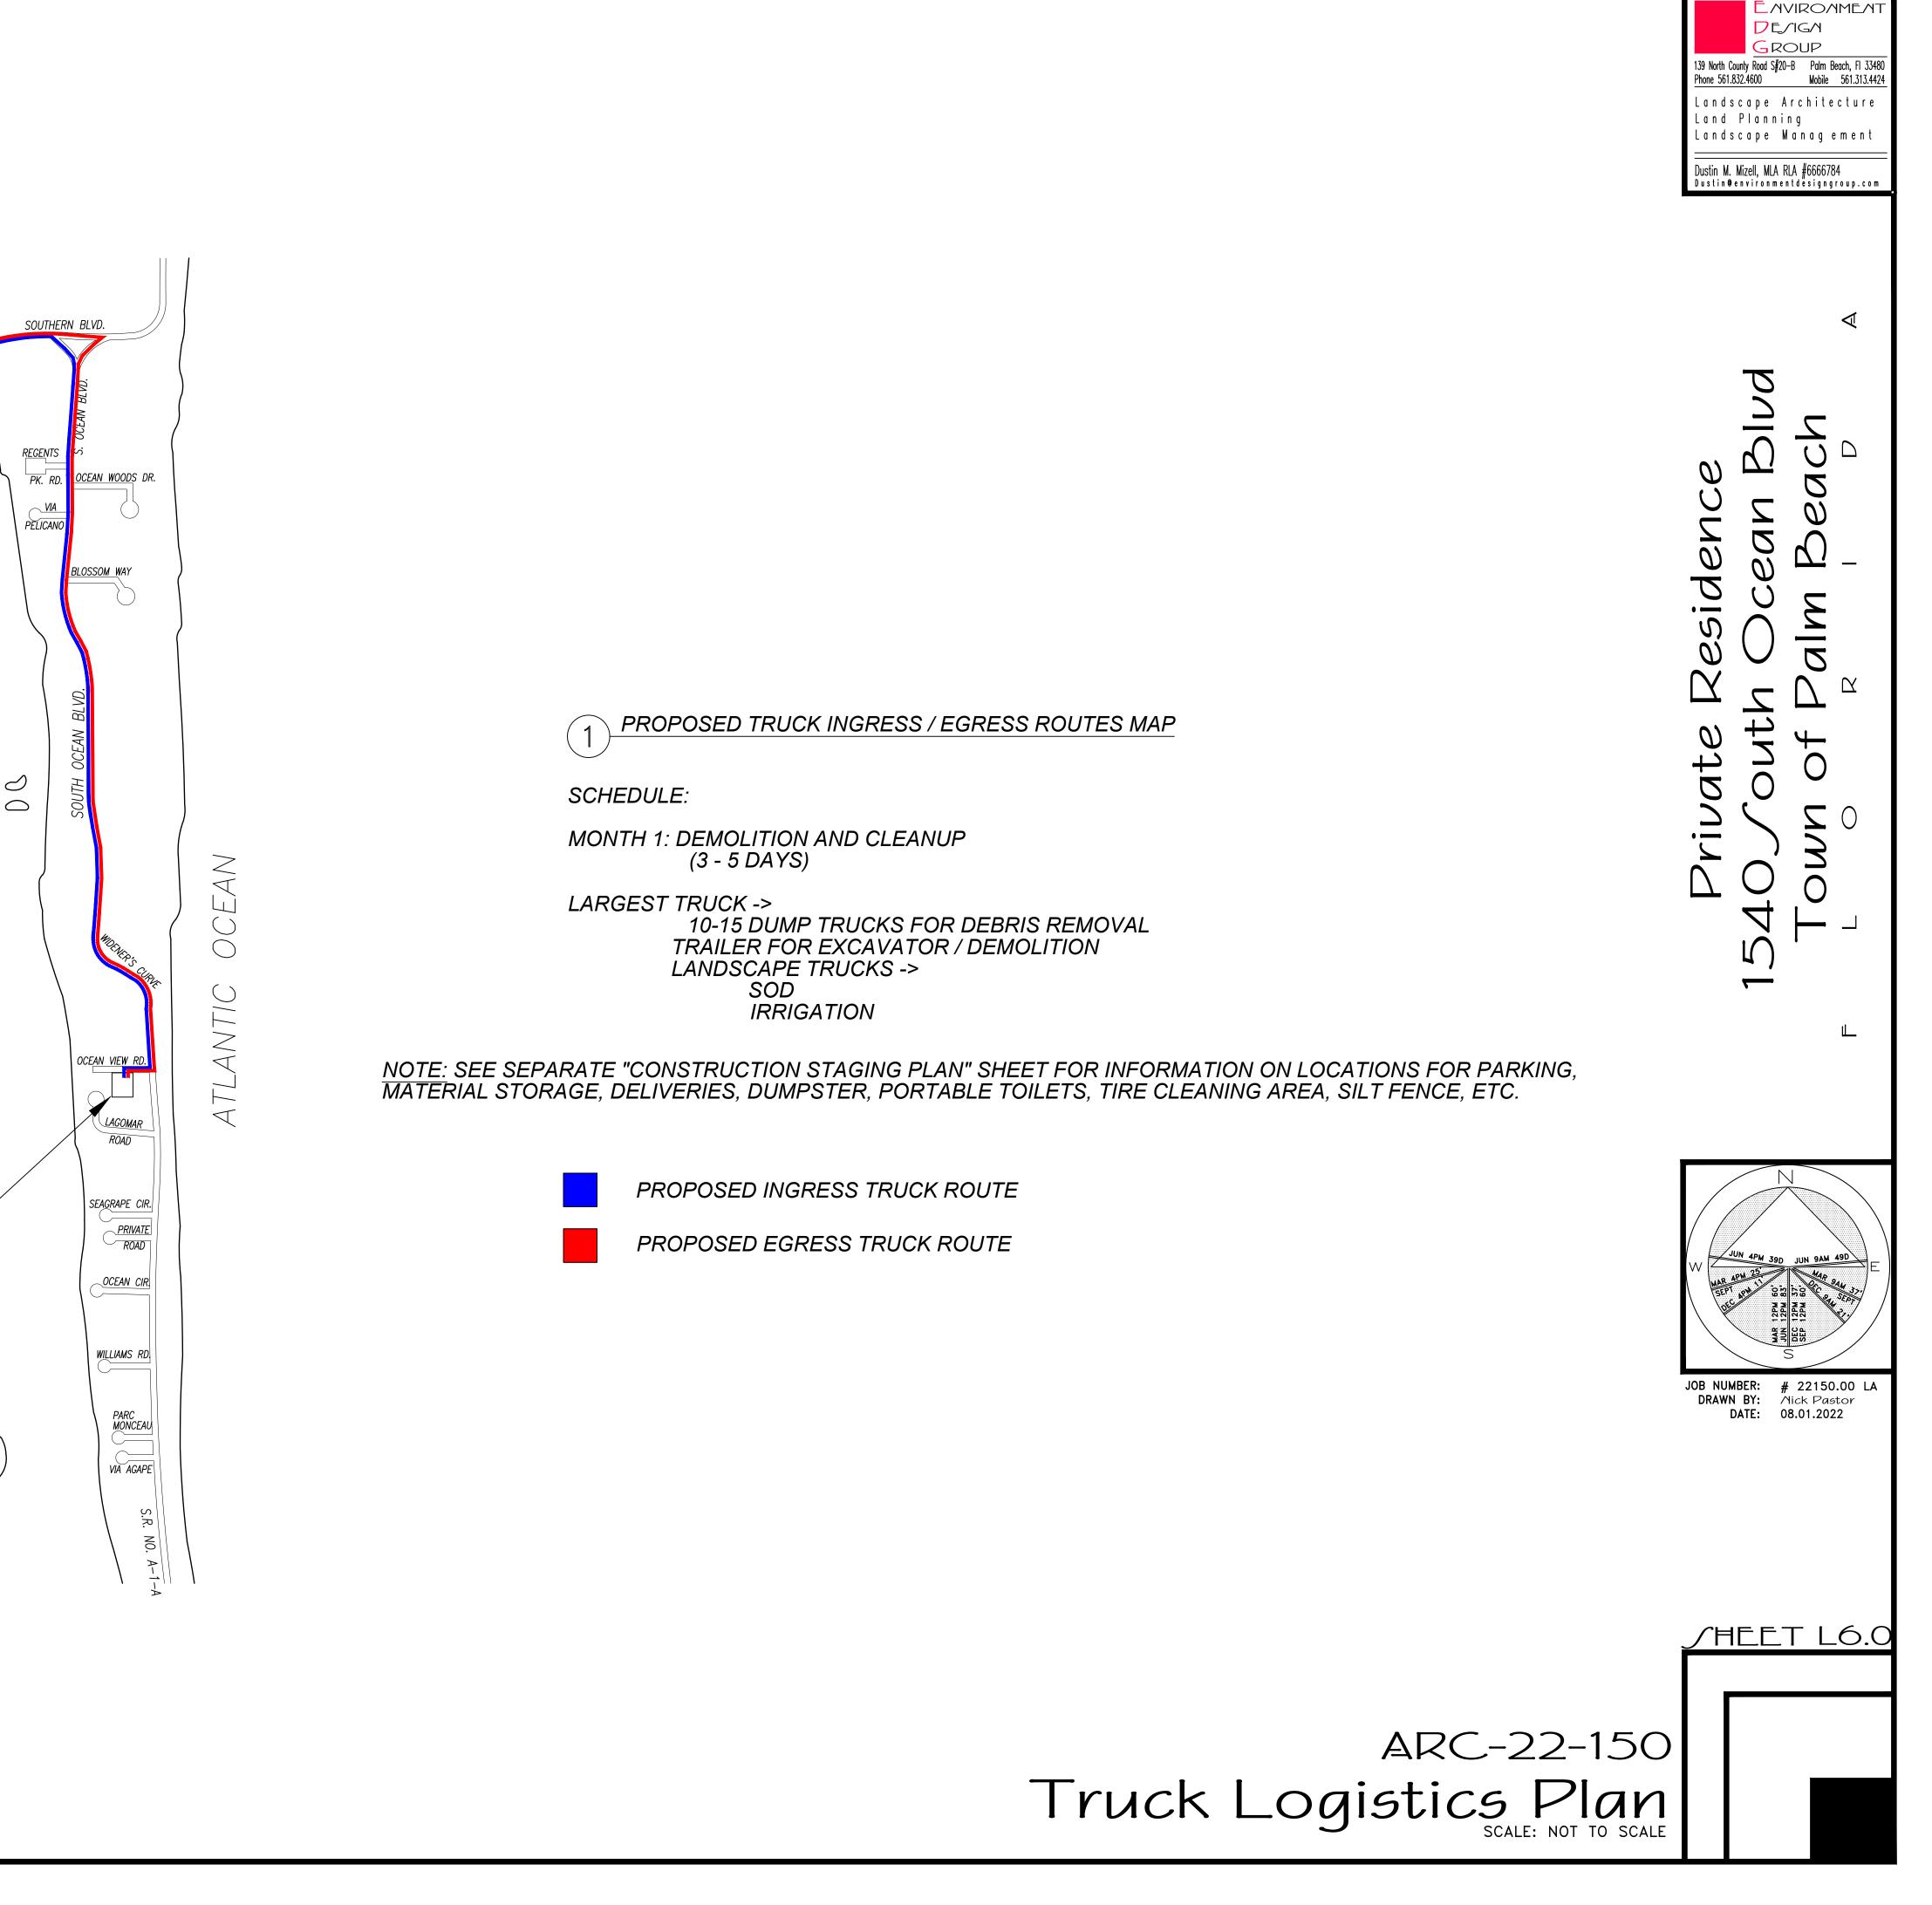

EXISTING MIXED LOW VEGETATION, TYPICAL

EAST SIDE OF SITE IS CURRENTLY UNDER CONSTRUCTION SEE SHEET LI.I FOR EXISTING CONDITIONS

EXISTING MIXED LOW VEGETATION TO BE REMOVED, TYPICAL

EAST SIDE OF SITE IS CURRENTLY UNDER CONSTRUCTION SEE SHEET LI.I FOR EXISTING CONDITIONS