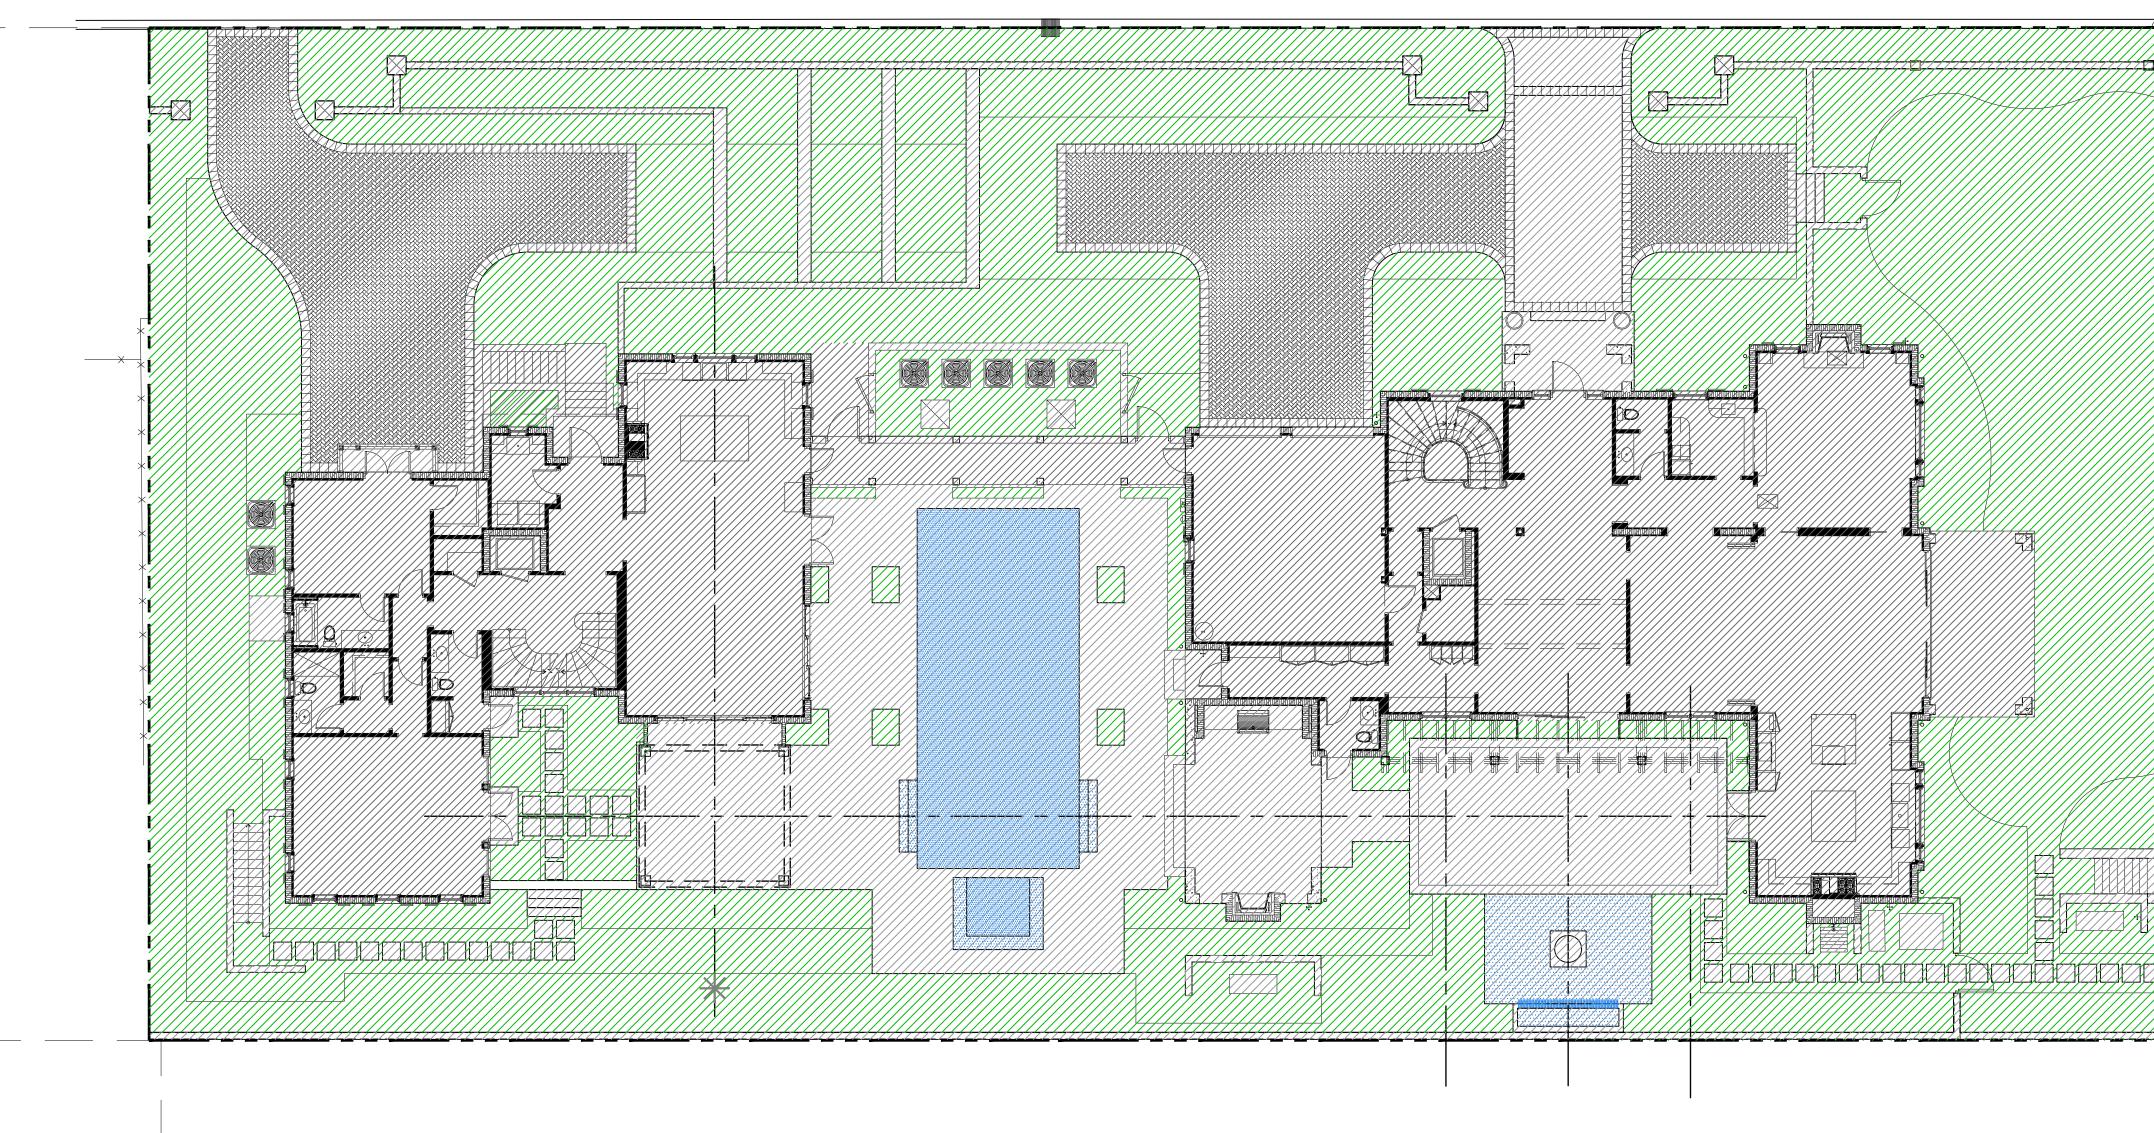

### OCEAN VIEW ROAD

48 HOURS BEFORE DIGGING CALL TOLL FREE 1-800-432-4770 SUNSHINE STATE ONE CALL OF FLORIDA, INC.

- EXISTING MIXED LOW VEGETATION

EXISTING ARECA PALM

EXISTING SABAL PALM

EXISTING CLUSIA IO' HT BUFFER

- EXISTING UNIDENTIFIED FLOWERING TREE, TYPICAL

EXISTING MIXED LOW VEGETATION, TYPICAL

EXISTING ADONIDIA

EXISTING ROBELLINI PALM, TYPICAL

EXISTING CLUSIA 10' HT BUFFER EXISTING ALEXANDER EXISTING UMBRELLA

EXISTING MIXED LOW VEGETATION, TYPICAL

EAST SIDE OF SITE IS CURRENTLY UNDER CONSTRUCTION SEE SHEET LI.I FOR EXISTING CONDITIONS

### OCEAN VIEW ROAD

- EXISTING MIXED LOW VEGETATION TO BE REMOVED

EXISTING ARECA PALM TO BE REMOVED

EXISTING SABAL PALM TO BE REMOVED

EXISTING CLUSIA 10' HT BUFFER TO REMAIN DURING CONSTRUCTION

- EXISTING MIXED LOW VEGETATION TO BE REMOVED, TYPICAL EXISTING UNIDENTIFIED FLOWERING TREE TO BE REMOVED

- EXISTING UMBRELLA TREE TO BE REMOVED - EXISTING ROBELLINI PALM TO BE REMOVED, TYPICAL

EXISTING ADONIDIA PALM TO BE REMOVED

EXISTING CLUSIA 10' HT BUFFER TO BE REMOVED EXISTING ALEXANDER PALM TO BE REMOVED

EXISTING MIXED LOW VEGETATION TO BE REMOVED, TYPICAL

EAST SIDE OF SITE IS CURRENTLY UNDER CONSTRUCTION SEE SHEET LI.I FOR EXISTING CONDITIONS

### OCEAN VIEW ROAD

# Hardscape Materials PREVIOUSLY APPROVED FOR EAST SIDE OF SITE.

POOL DECK ξ 24" X 24" STEPPING STONES ST. CROIX LIMESTONE

48 HOURS BEFORE DIGGING CALL TOLL FREE 1-800-432-4770 SUNSHINE STATE ONE CALL OF FLORIDA, INC.

DRIVEWAY INLAY & DECORATIVE BORDER ARTISTIC PAVER - ATLANTIC SERIES SHELLOCK PAVER COLOR: IVORY

DECORATIVE MOTOR-COURT INLAY EPOXY STONE PAVERS