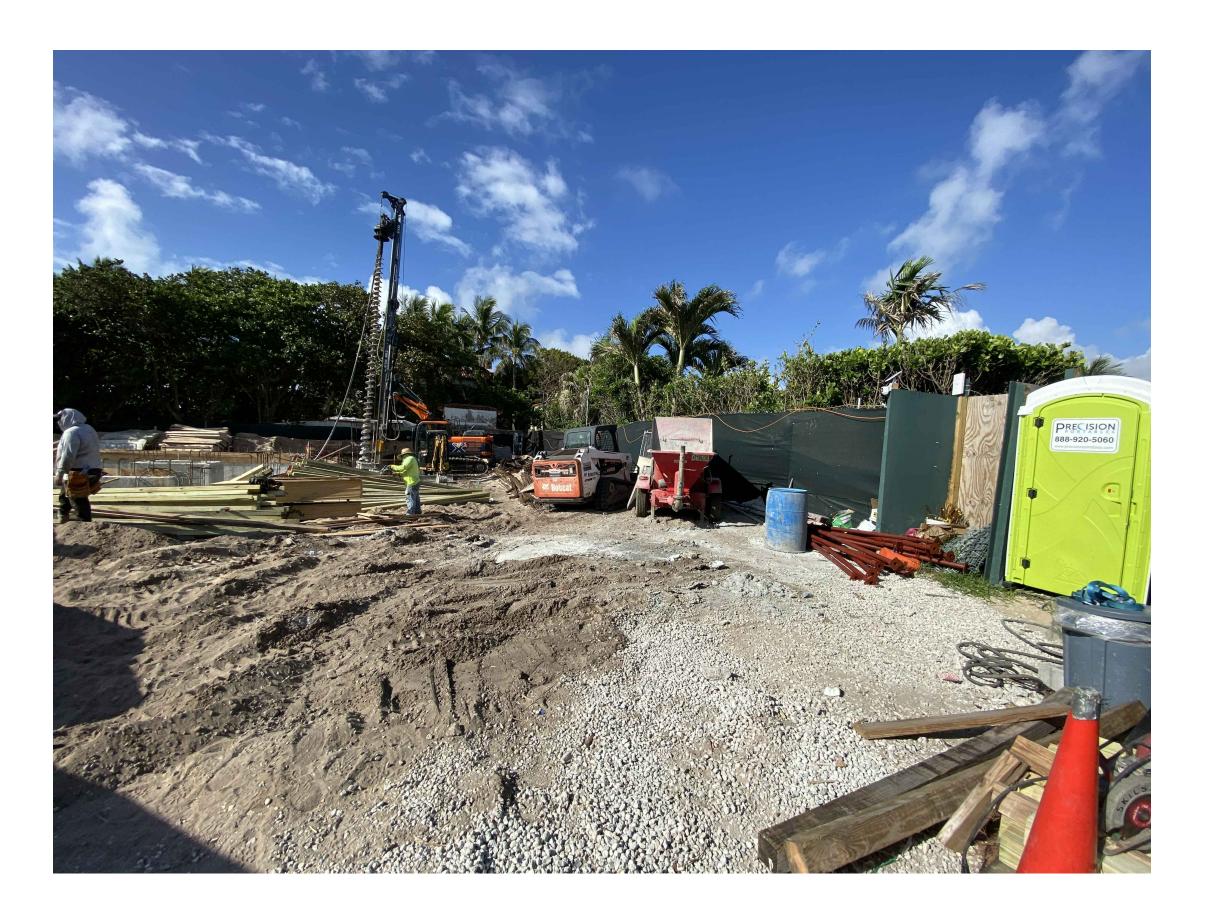

EXISTING MIXED LOW VEGETATION, TYPICAL

EAST SIDE OF SITE IS CURRENTLY UNDER CONSTRUCTION SEE SHEET LI.I FOR EXISTING CONDITIONS

EXISTING MIXED LOW VEGETATION TO BE REMOVED, TYPICAL

EAST SIDE OF SITE IS CURRENTLY UNDER CONSTRUCTION SEE SHEET LI.I FOR EXISTING CONDITIONS