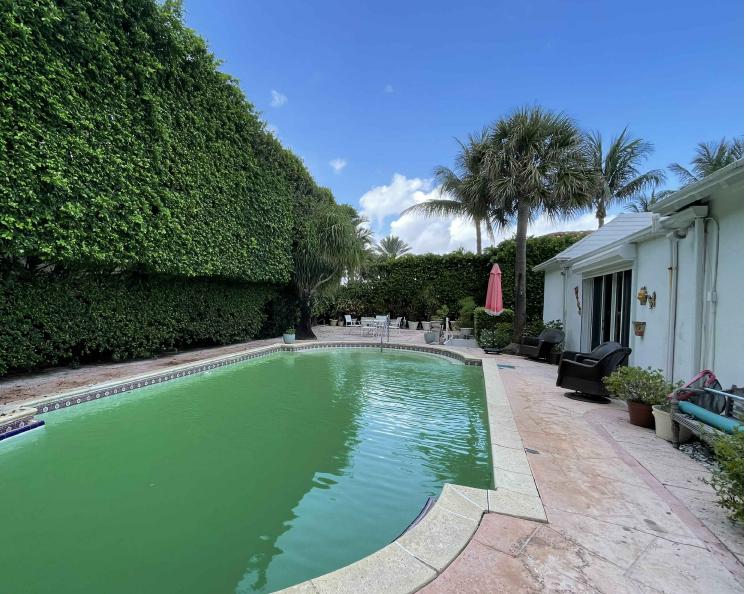

# Existing East Yard

poration without the written permission of the Landscape Architect

Existing Pool Garden Area

Existing Site Photos - West Side of Lot

Existing / treet Facade

Existing West Area

ARC-22-166