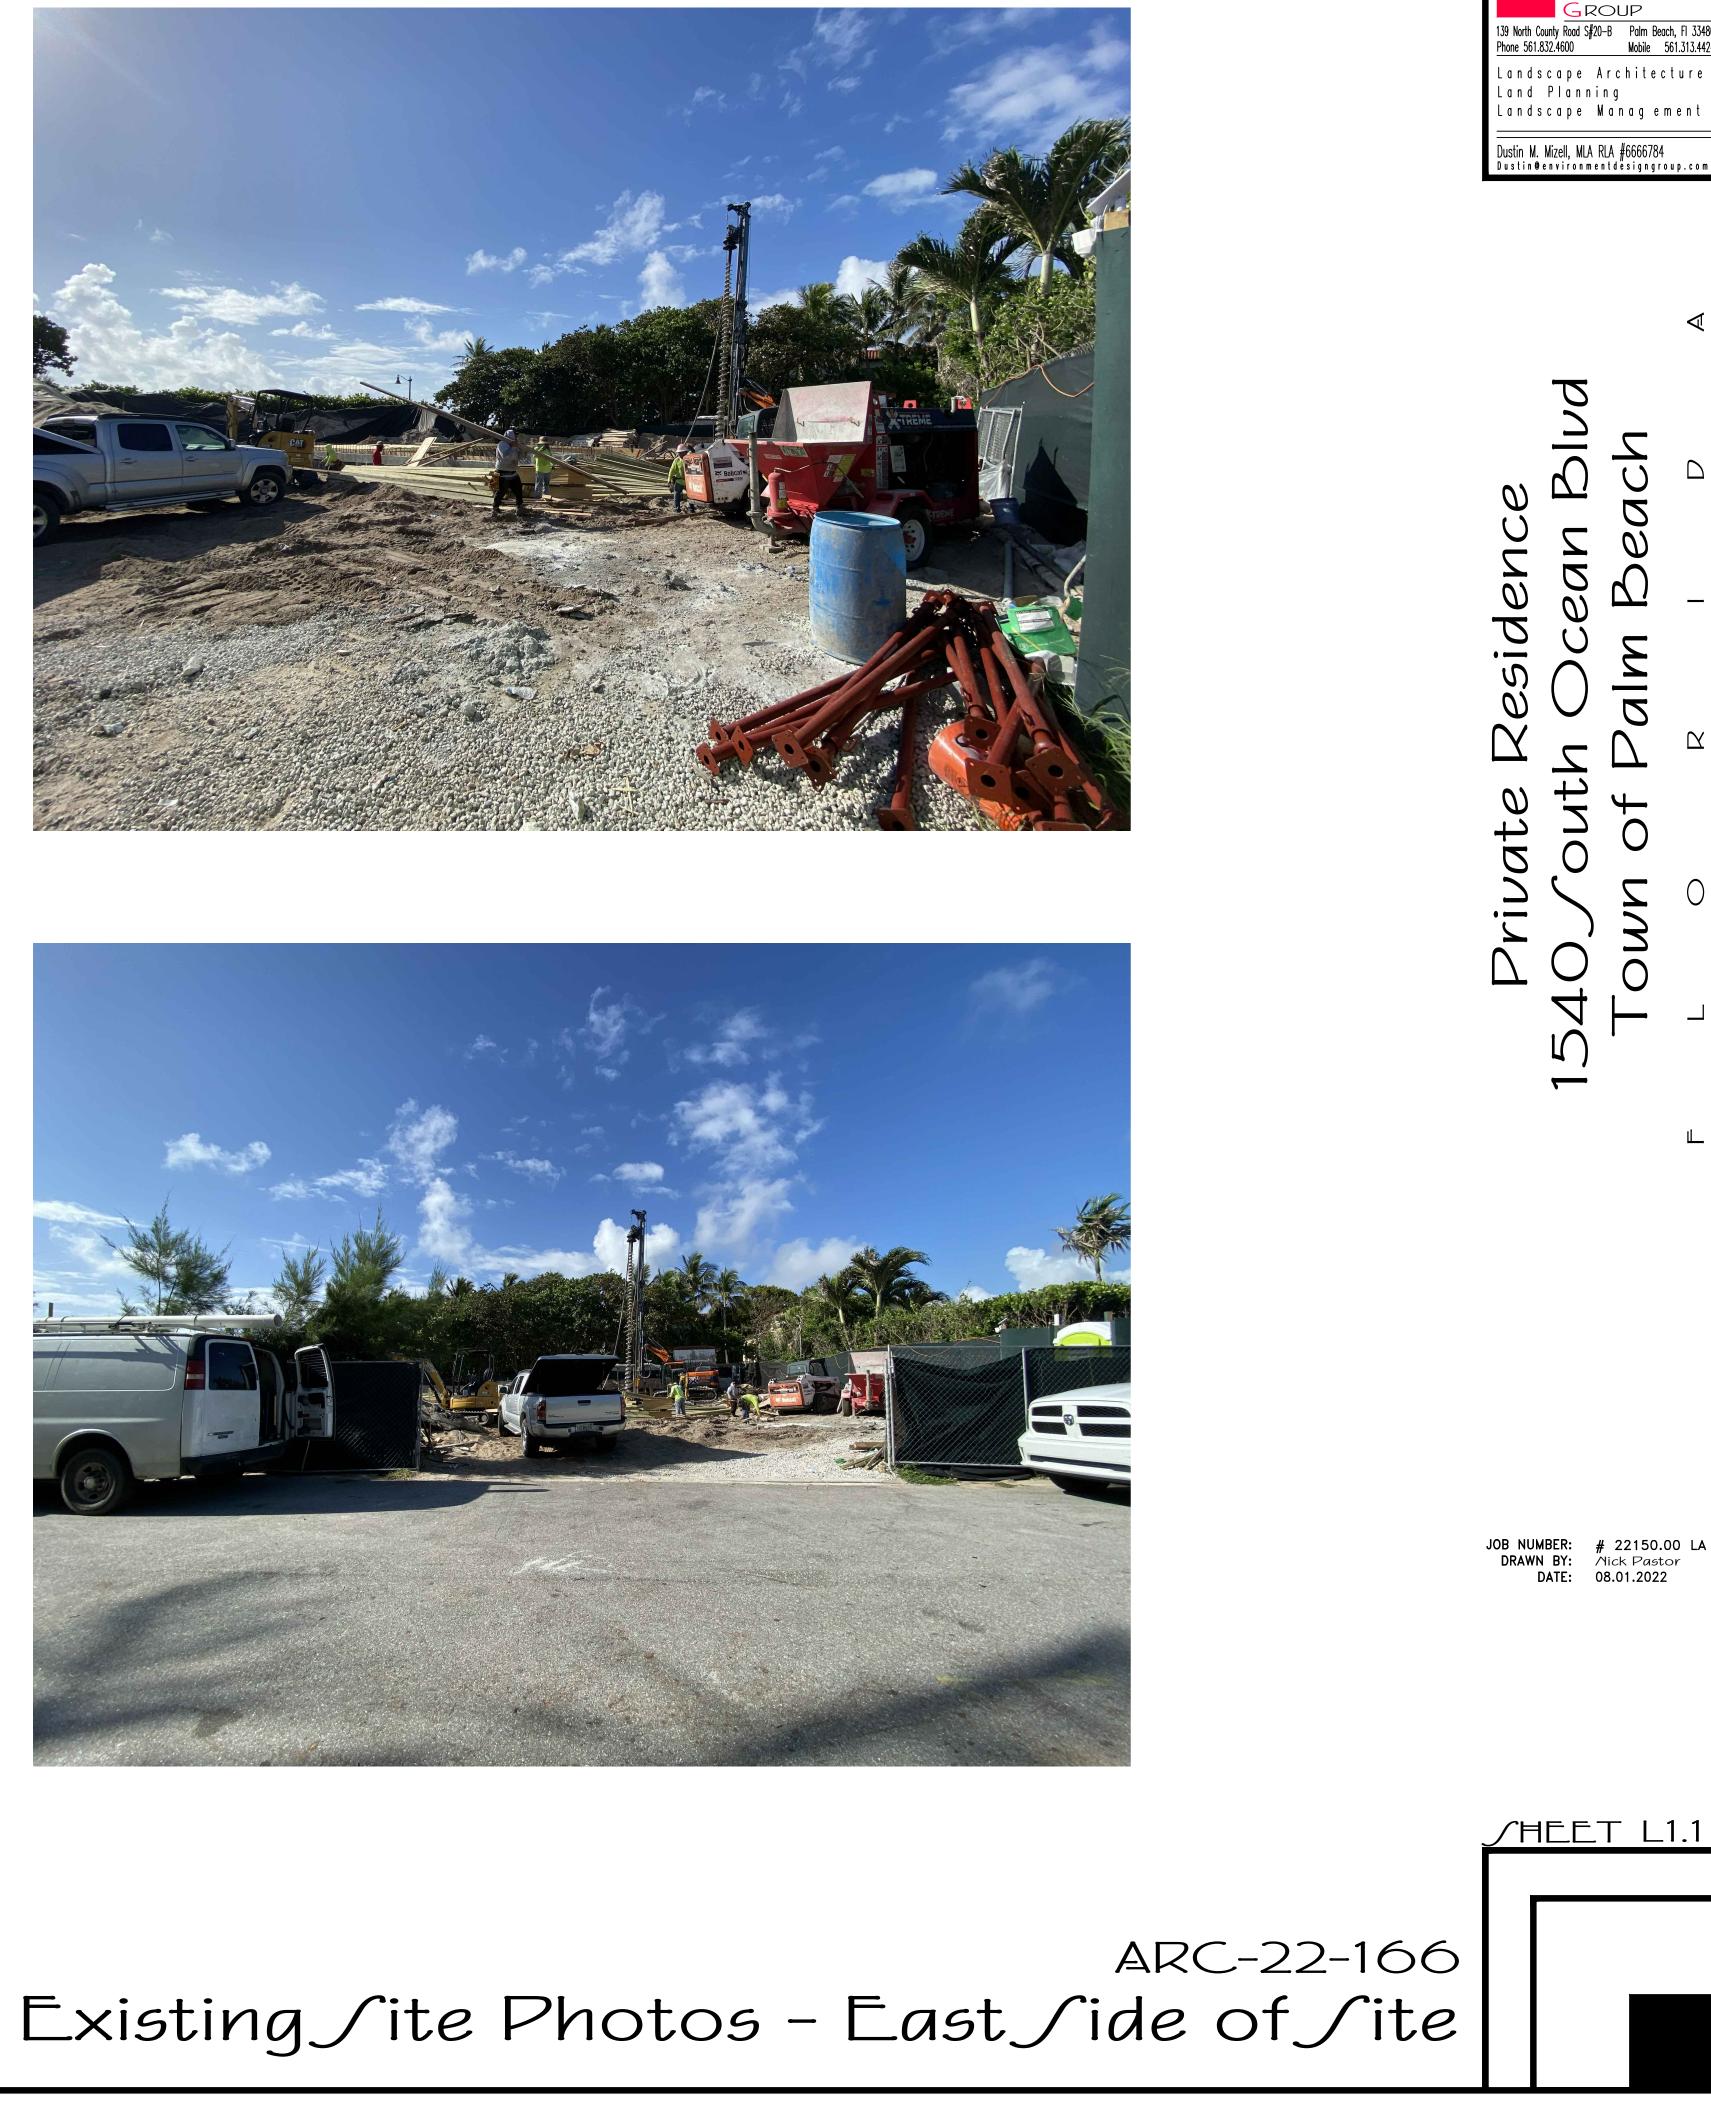

EXISTING MIXED LOW VEGETATION, TYPICAL

EAST SIDE OF SITE IS CURRENTLY UNDER CONSTRUCTION SEE SHEET LI.I FOR EXISTING CONDITIONS

EXISTING MIXED LOW VEGETATION TO BE REMOVED, TYPICAL

EAST SIDE OF SITE IS CURRENTLY UNDER CONSTRUCTION SEE SHEET LI.I FOR EXISTING CONDITIONS