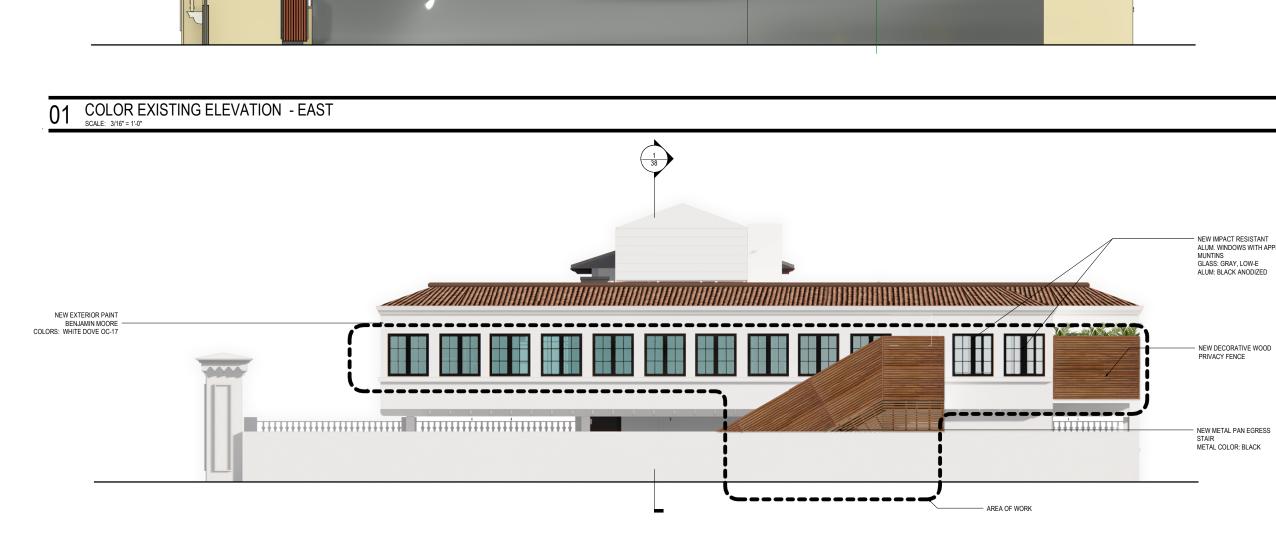

## Gensler

02 COLOR PROPOSED ELEVATION - EAST

ARC-22-123 ZON-22-078- 231 BRADLEY PLACE PALM BEACH, FL 33480\_PLANS\_FINAL SUBMIT\_R2\_07-27-22 22

## Gensler

NEW IMPACT RESISTANT ALUM. WINDOWS WITH APPLIED MUNTINS GLASS: GRAY, LOW-E ALUM: BLACK ANODIZED