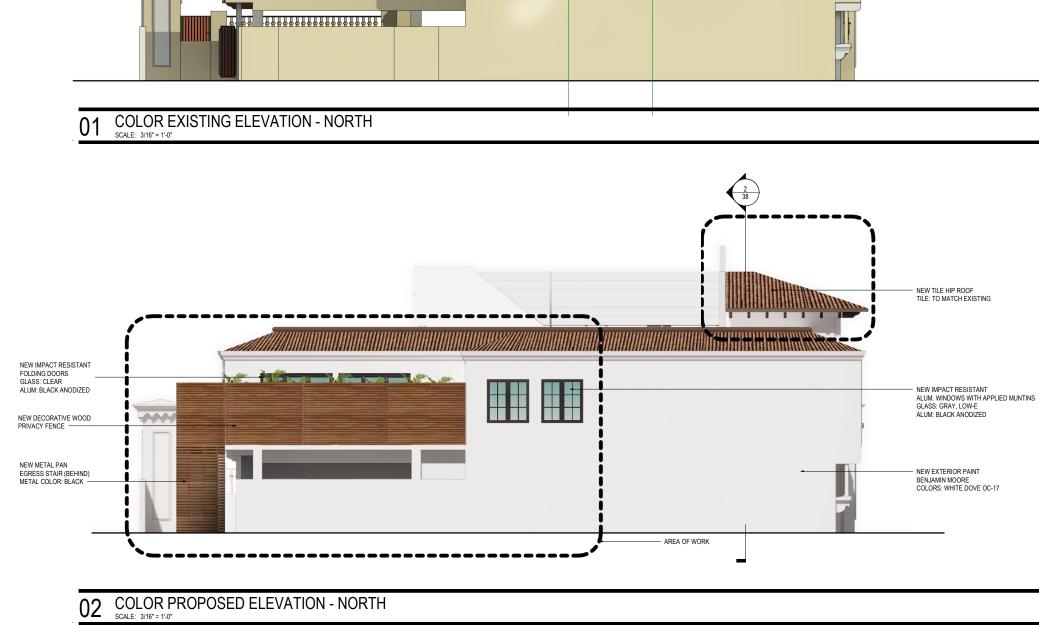

Peter Kaupe 266 Atlantic Avenue Palm Beach FL 33480 561-310-4288

I live at 266 Atlantic and I approve of the attached renovations to 231 Bradley Place.

Peter Kaupe

ARC-22-123 ZON-22-078- 231 BRADLEY PLACE PALM BEACH, FL 33480\_PLANS\_FINAL SUBMIT\_R2\_07-27-22 23

## Gensler

NEW IMPACT RESISTANT ALUM. WINDOWS WITH APPLIED MUNTINS GLASS: GRAY, LOW-E ALUM: BLACK ANODIZED