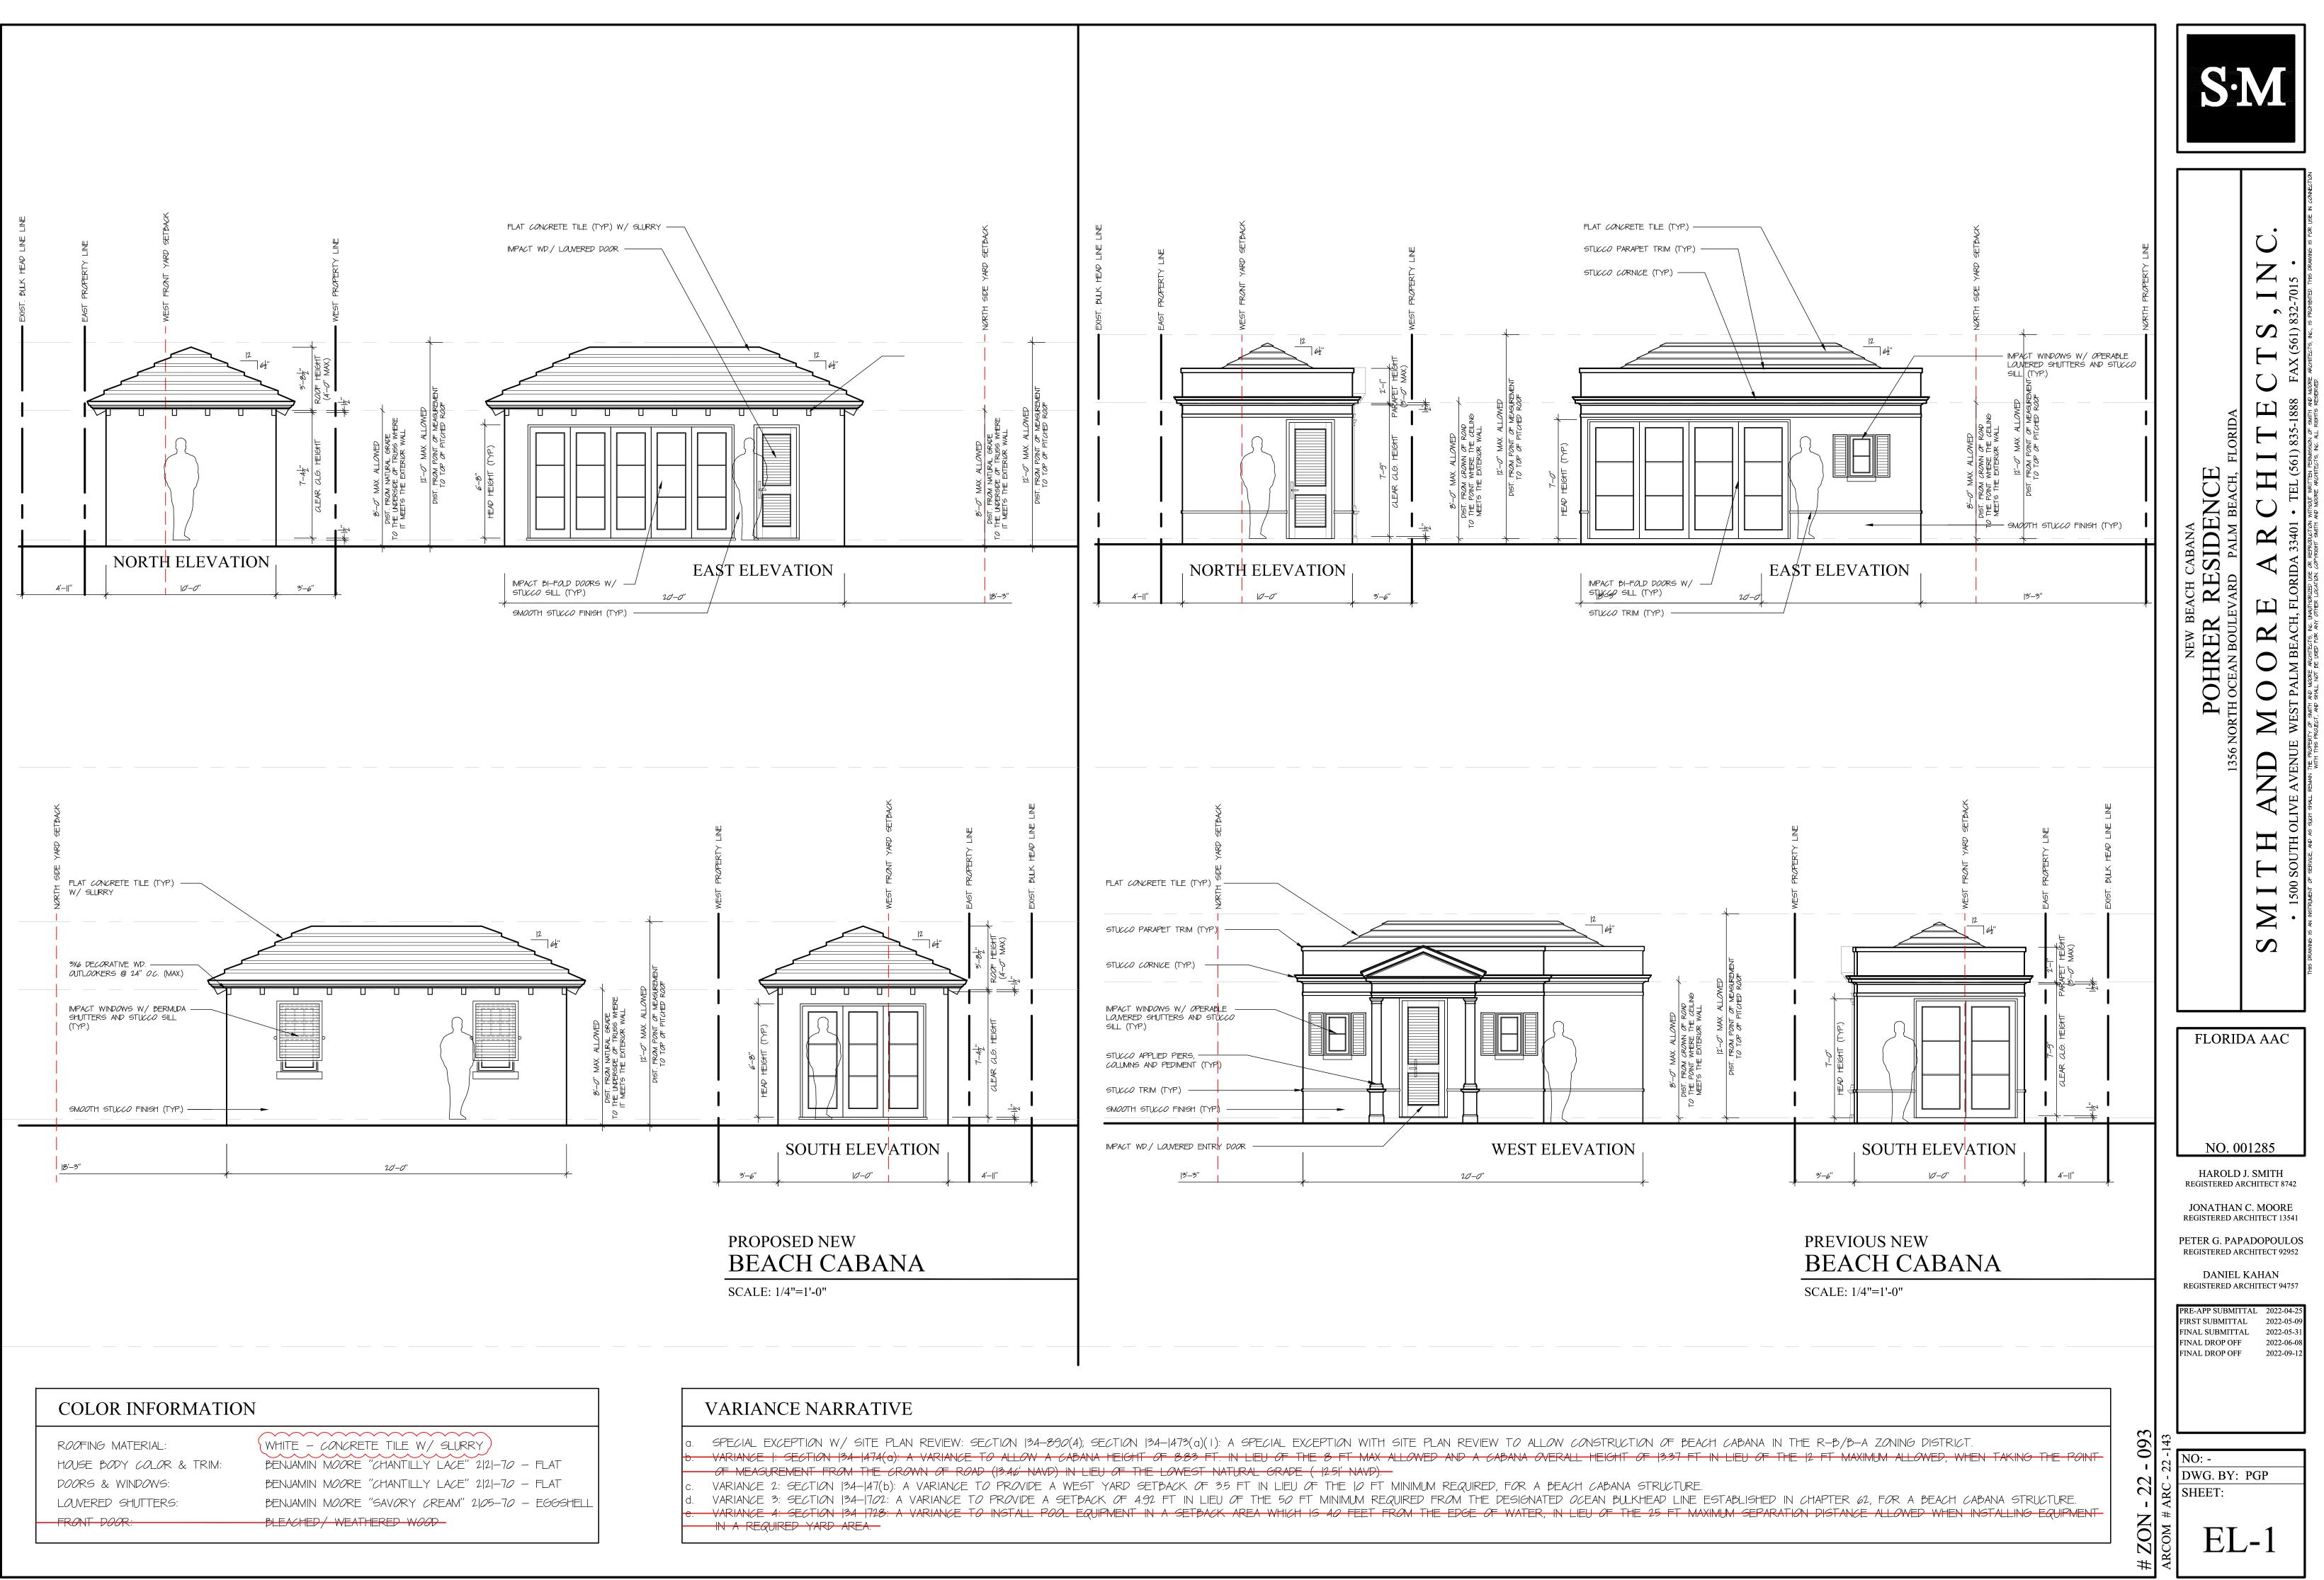

## REQUEST A SPECIAL EXCEPTION WITH SITE PLAN REVIEW TO ALLOW CONSTRUCTION OF A NEW 200 SQUARE FOOT BEACH CABANA, IN THE R-B/B-A ZONING DISTRICT THAT REQUIRES VARIANCES

| Page | Sheet Title                       |                         | Page | Sheet Title                          |       |
|------|-----------------------------------|-------------------------|------|--------------------------------------|-------|
|      | Vicinity Location Map             | SV-1                    |      | Streetscape Elevations               | SV-4  |
|      | Location Plan                     | SV-2                    |      | Variance Diagrams                    | SP-4  |
|      | Birds Eye Aerial View             | SV-3                    |      | Exist. Vegetation Inventory & Action | L2.0  |
|      | Neighborhood Photo Sheets         | P-1                     |      | Beach/Oceanfront Streetscape View    | L2.1  |
|      | Existing Main House Photo's       | P-1a                    |      | Demolition & Vegetation Action       | L3.0  |
|      | Neighborhood Photo Sheet          | P-2                     |      | Construction Screening Plan          | L4.0  |
|      | Neighborhood Photo Sheets         | P-3                     |      | Construction Staging Plan            | L5.0  |
|      |                                   |                         |      | Truck Logistics Plan                 | L6.0  |
|      | Wallace Survey                    |                         |      | Site Plan                            | L7.0  |
|      | Site Plan                         | SP-1                    |      | Lot Coverage Graphics                | L7.1  |
|      | Site Plan & Ocean Vista Elevation | n SP-2                  |      | Earthwork Plan                       | L7.2  |
|      | Zoning & Landscape Legend         | SP-3                    |      | Landscape Plan                       | L8.0  |
|      | Floor Plan                        | FP-1                    |      | Native Vegetation Plan               | L8.0a |
|      | Roof Plan                         | <b>RP-1</b>             |      | Rendered Landscape Plan              | L8.1  |
|      | Elevations                        | EL-1                    |      | Plant Schedule                       | L8.2  |
|      | Artistic Renderings               | R-1/ R-2/ R-4/ R-5      |      | Planting Details & Specifications    | L8.3  |
|      | Artistic Streetscape Renderings   | <b>R-5</b> / <b>R-6</b> |      | Beach Streetscape Photographs        | L9.0  |
|      |                                   |                         |      | N. Ocean Blvd. LS/ HS Cross Section  | L10.0 |
|      | Details/ Building Section         | DT-1                    |      | Beach Cabana Elevation               | L11.0 |
|      |                                   |                         |      | Proposed Hardscape Images            | L12.0 |
|      |                                   |                         |      | Site Grading & Drainage Plan         | C-1   |

# **Town of Palm Beach**

Planning Zoning and Building 360 S County Rd Palm Beach, FL 33480 www.townofpalmbeach.com

| Line # | Zoning Legend                                                                   |                            |                              |                                                       |  |  |
|--------|---------------------------------------------------------------------------------|----------------------------|------------------------------|-------------------------------------------------------|--|--|
| 1      | Property Address:                                                               | 1356 North Ocean Boulevard |                              |                                                       |  |  |
| 2      | Zoning District:                                                                | R-B / B-A                  |                              |                                                       |  |  |
| 3      | Structure Type:                                                                 | New Beach Cabana           |                              |                                                       |  |  |
| 4      |                                                                                 | Required/Allowed           | Existing                     | Proposed                                              |  |  |
| 5      | Lot Size (sq ft)                                                                | n/a                        | 1,643 sq. ft.                | 1,643 sq. ft.                                         |  |  |
| 6      | Lot Depth                                                                       | n/a                        | 14.93'                       | 14.93'                                                |  |  |
| 7      | Lot Width                                                                       | 100.0'                     | 111.2'                       | 111.2'                                                |  |  |
| 8      | Lot Coverage (Sq Ft and %)                                                      | n/a                        | none                         | 200 sq ft - 12.17%                                    |  |  |
| 9      | Enclosed Square Footage<br>(Basement, 1st Fl, 2nd Fl., Accesory Structues, etc) | 200 sq ft                  | none                         | 200 sq ft                                             |  |  |
| 10     | Cubic Content Ratio (CCR) (R-B ONLY)                                            | n/a                        | none                         | 0.974 ccr                                             |  |  |
| 11     | *Front Yard Setback (Ft.)                                                       | 10.0' W                    | none                         | 3.5' W                                                |  |  |
| 12     | * Side Yard Setback (1st Story) (Ft.)                                           | 10.0 N & S                 | none 20.0' N                 | <del>- 15.0' N</del> & 76.3 S                         |  |  |
| 13     | * Side Yard Setback (2nd Story) (Ft.)                                           | n/a                        | none                         | n/a                                                   |  |  |
| 14     | *Rear Yard Setback (Ft.)                                                        | 50.0 E                     | none                         | 5.8' E                                                |  |  |
| 15     | Angle of Vision (Deg.)                                                          | n/a                        | none                         | n/a                                                   |  |  |
| 16     | Building Height (Ft.)                                                           | 8.0'                       | none                         | 8.0'                                                  |  |  |
| 17     | Overall Building Height (Ft.)                                                   | 12.0'                      | none                         | <del>11.5</del> 11.72'                                |  |  |
| 18     | Crown of Road (COR) (NAVD)                                                      | 13.46'                     | 13.46'                       | 13.46'                                                |  |  |
| 19     | Max. Amount of Fill Added to Site (Ft.)                                         | n/a                        | none                         | n/a                                                   |  |  |
| 20     | Finished Floor Elev. (FFE)(NAVD)                                                | <del>12.51'</del> 9.0'     | none                         | <del>13.46'</del> 13.5'                               |  |  |
| 21     | Zero Datum for point of meas. (NAVD)                                            | <del>12.51'</del> 13.0'    | none                         | <del>13.46'</del> 13.0'                               |  |  |
| 22     | FEMA Flood Zone Designation                                                     | X & VE (EL. 9.0')          | X & VE (EL. 9.0')            | X & VE (EL. 9.0')                                     |  |  |
| 23     | Base Flood Elevation (BFE)(NAVD)                                                | 9.0'                       | none                         | <del>13.46'</del> 13.5'                               |  |  |
| 24     | Landscape Open Space (LOS) (Sq Ft and %)                                        | n/a                        | 1,402 sq. ft. (85.3%)        | <del>498 sq. ft. (30.3%)</del><br>988 sq. ft. (60.1%) |  |  |
| 25     | Perimeter LOS (Sq Ft and %)                                                     | n/a                        | n/a                          | n/a                                                   |  |  |
| 26     | Front Yard LOS (Sq Ft and %)                                                    | n/a                        | n/a                          | n/a                                                   |  |  |
| 27     | <b>**</b> Native Plant Species %                                                | Please ref                 | er to separate landsca       | pe legend.                                            |  |  |
| L'     | * Indicate each yard area with cardinal<br>direction (N,S,E,W)                  | lf va                      | lue is not applicable, enter | N/A                                                   |  |  |