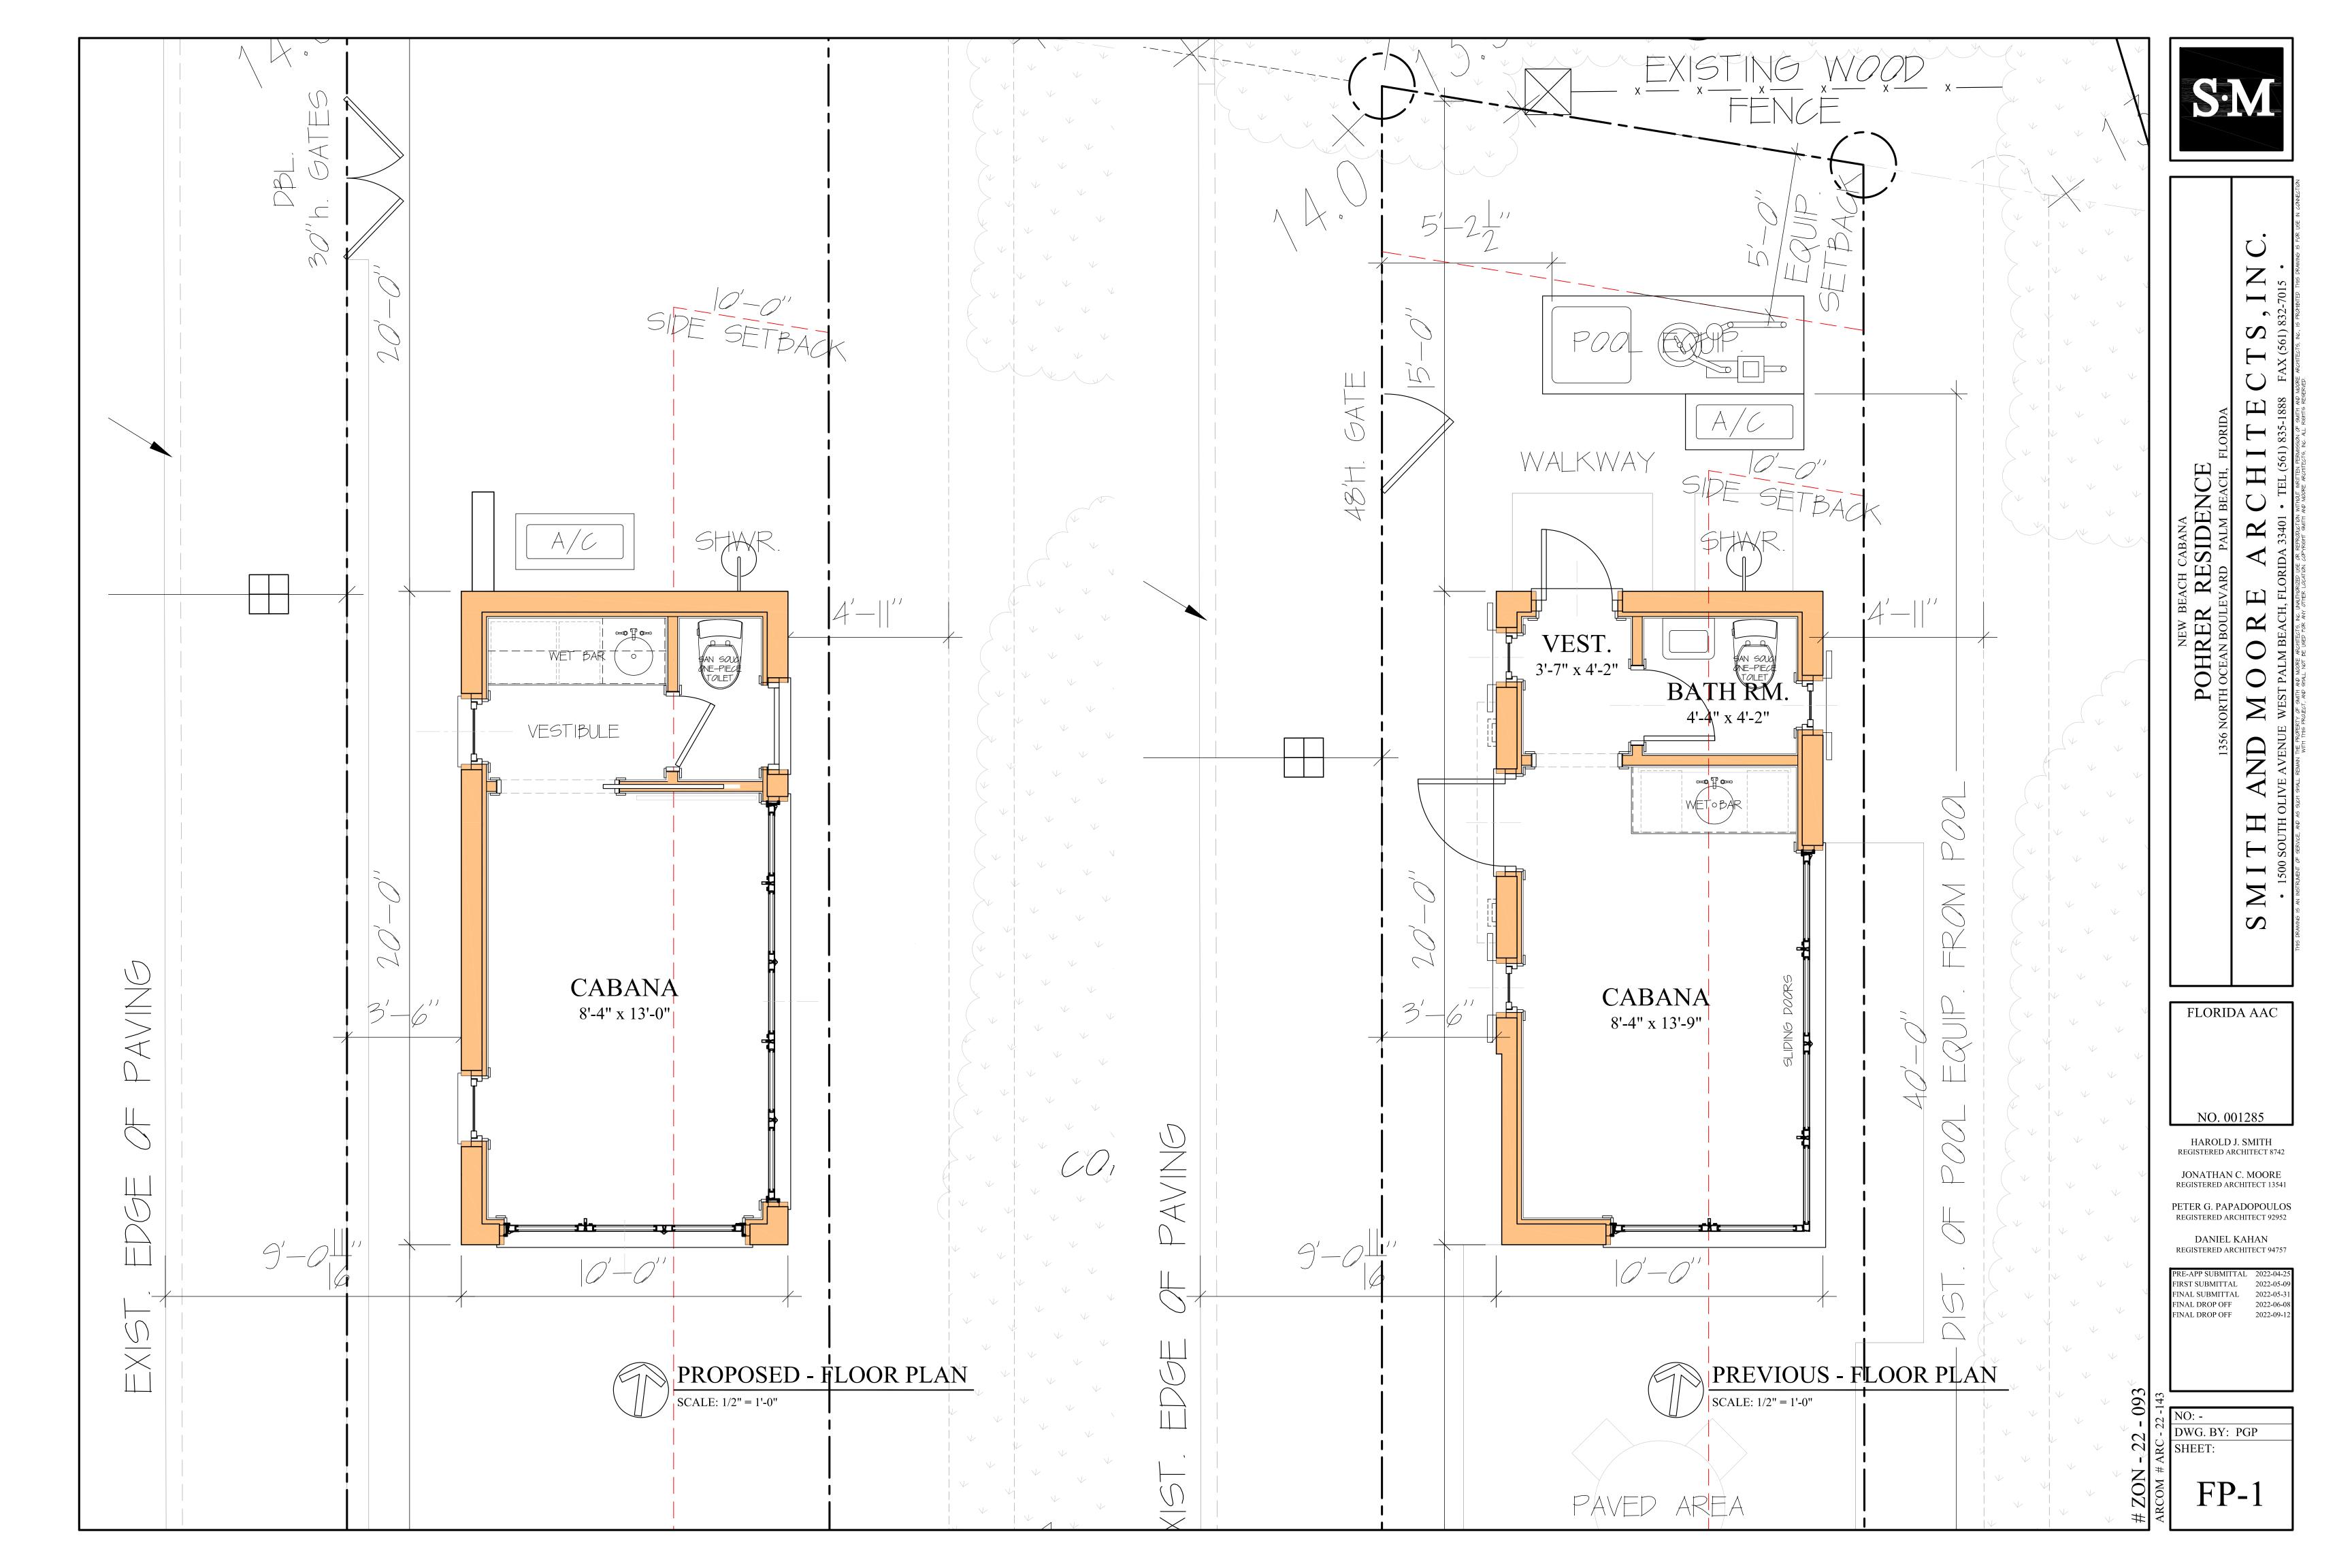

## REQUEST A SPECIAL EXCEPTION WITH SITE PLAN REVIEW TO ALLOW CONSTRUCTION OF A NEW 200 SQUARE FOOT BEACH CABANA, IN THE R-B/B-A ZONING DISTRICT THAT REQUIRES VARIANCES

| Page | Sheet Title                       |                         | Page | Sheet Title                          |       |
|------|-----------------------------------|-------------------------|------|--------------------------------------|-------|
|      | Vicinity Location Map             | SV-1                    |      | Streetscape Elevations               | SV-4  |
|      | Location Plan                     | SV-2                    |      | Variance Diagrams                    | SP-4  |
|      | Birds Eye Aerial View             | SV-3                    |      | Exist. Vegetation Inventory & Action | L2.0  |
|      | Neighborhood Photo Sheets         | P-1                     |      | Beach/Oceanfront Streetscape View    | L2.1  |
|      | Existing Main House Photo's       | P-1a                    |      | Demolition & Vegetation Action       | L3.0  |
|      | Neighborhood Photo Sheet          | P-2                     |      | Construction Screening Plan          | L4.0  |
|      | Neighborhood Photo Sheets         | P-3                     |      | Construction Staging Plan            | L5.0  |
|      |                                   |                         |      | Truck Logistics Plan                 | L6.0  |
|      | Wallace Survey                    |                         |      | Site Plan                            | L7.0  |
|      | Site Plan                         | SP-1                    |      | Lot Coverage Graphics                | L7.1  |
|      | Site Plan & Ocean Vista Elevation | n SP-2                  |      | Earthwork Plan                       | L7.2  |
|      | Zoning & Landscape Legend         | SP-3                    |      | Landscape Plan                       | L8.0  |
|      | Floor Plan                        | FP-1                    |      | Native Vegetation Plan               | L8.0a |
|      | Roof Plan                         | <b>RP-1</b>             |      | Rendered Landscape Plan              | L8.1  |
|      | Elevations                        | EL-1                    |      | Plant Schedule                       | L8.2  |
|      | Artistic Renderings               | R-1/ R-2/ R-4/ R-5      |      | Planting Details & Specifications    | L8.3  |
|      | Artistic Streetscape Renderings   | <b>R-5</b> / <b>R-6</b> |      | Beach Streetscape Photographs        | L9.0  |
|      |                                   |                         |      | N. Ocean Blvd. LS/ HS Cross Section  | L10.0 |
|      | Details/ Building Section         | DT-1                    |      | Beach Cabana Elevation               | L11.0 |
|      |                                   |                         |      | Proposed Hardscape Images            | L12.0 |
|      |                                   |                         |      | Site Grading & Drainage Plan         | C-1   |

# **Town of Palm Beach**

Planning Zoning and Building 360 S County Rd Palm Beach, FL 33480 www.townofpalmbeach.com

| Line # | Zoning Legend                                                                   |                            |                              |                                                       |  |  |
|--------|---------------------------------------------------------------------------------|----------------------------|------------------------------|-------------------------------------------------------|--|--|
| 1      | Property Address:                                                               | 1356 North Ocean Boulevard |                              |                                                       |  |  |
| 2      | Zoning District:                                                                | R-B / B-A                  |                              |                                                       |  |  |
| 3      | Structure Type:                                                                 | New Beach Cabana           |                              |                                                       |  |  |
| 4      |                                                                                 | Required/Allowed           | Existing                     | Proposed                                              |  |  |
| 5      | Lot Size (sq ft)                                                                | n/a                        | 1,643 sq. ft.                | 1,643 sq. ft.                                         |  |  |
| 6      | Lot Depth                                                                       | n/a                        | 14.93'                       | 14.93'                                                |  |  |
| 7      | Lot Width                                                                       | 100.0'                     | 111.2'                       | 111.2'                                                |  |  |
| 8      | Lot Coverage (Sq Ft and %)                                                      | n/a                        | none                         | 200 sq ft - 12.17%                                    |  |  |
| 9      | Enclosed Square Footage<br>(Basement, 1st Fl, 2nd Fl., Accesory Structues, etc) | 200 sq ft                  | none                         | 200 sq ft                                             |  |  |
| 10     | Cubic Content Ratio (CCR) (R-B ONLY)                                            | n/a                        | none                         | 0.974 ccr                                             |  |  |
| 11     | *Front Yard Setback (Ft.)                                                       | 10.0' W                    | none                         | 3.5' W                                                |  |  |
| 12     | * Side Yard Setback (1st Story) (Ft.)                                           | 10.0 N & S                 | none 20.0' N                 | <del>- 15.0' N</del> & 76.3 S                         |  |  |
| 13     | * Side Yard Setback (2nd Story) (Ft.)                                           | n/a                        | none                         | n/a                                                   |  |  |
| 14     | *Rear Yard Setback (Ft.)                                                        | 50.0 E                     | none                         | 5.8' E                                                |  |  |
| 15     | Angle of Vision (Deg.)                                                          | n/a                        | none                         | n/a                                                   |  |  |
| 16     | Building Height (Ft.)                                                           | 8.0'                       | none                         | 8.0'                                                  |  |  |
| 17     | Overall Building Height (Ft.)                                                   | 12.0'                      | none                         | <del>11.5</del> 11.72'                                |  |  |
| 18     | Crown of Road (COR) (NAVD)                                                      | 13.46'                     | 13.46'                       | 13.46'                                                |  |  |
| 19     | Max. Amount of Fill Added to Site (Ft.)                                         | n/a                        | none                         | n/a                                                   |  |  |
| 20     | Finished Floor Elev. (FFE)(NAVD)                                                | <del>12.51'</del> 9.0'     | none                         | <del>13.46'</del> 13.5'                               |  |  |
| 21     | Zero Datum for point of meas. (NAVD)                                            | <del>12.51'</del> 13.0'    | none                         | <del>13.46'</del> 13.0'                               |  |  |
| 22     | FEMA Flood Zone Designation                                                     | X & VE (EL. 9.0')          | X & VE (EL. 9.0')            | X & VE (EL. 9.0')                                     |  |  |
| 23     | Base Flood Elevation (BFE)(NAVD)                                                | 9.0'                       | none                         | <del>13.46'</del> 13.5'                               |  |  |
| 24     | Landscape Open Space (LOS) (Sq Ft and %)                                        | n/a                        | 1,402 sq. ft. (85.3%)        | <del>498 sq. ft. (30.3%)</del><br>988 sq. ft. (60.1%) |  |  |
| 25     | Perimeter LOS (Sq Ft and %)                                                     | n/a                        | n/a                          | n/a                                                   |  |  |
| 26     | Front Yard LOS (Sq Ft and %)                                                    | n/a                        | n/a                          | n/a                                                   |  |  |
| 27     | <b>**</b> Native Plant Species %                                                | Please ref                 | er to separate landsca       | pe legend.                                            |  |  |
| L'     | * Indicate each yard area with cardinal<br>direction (N,S,E,W)                  | lf va                      | lue is not applicable, enter | N/A                                                   |  |  |