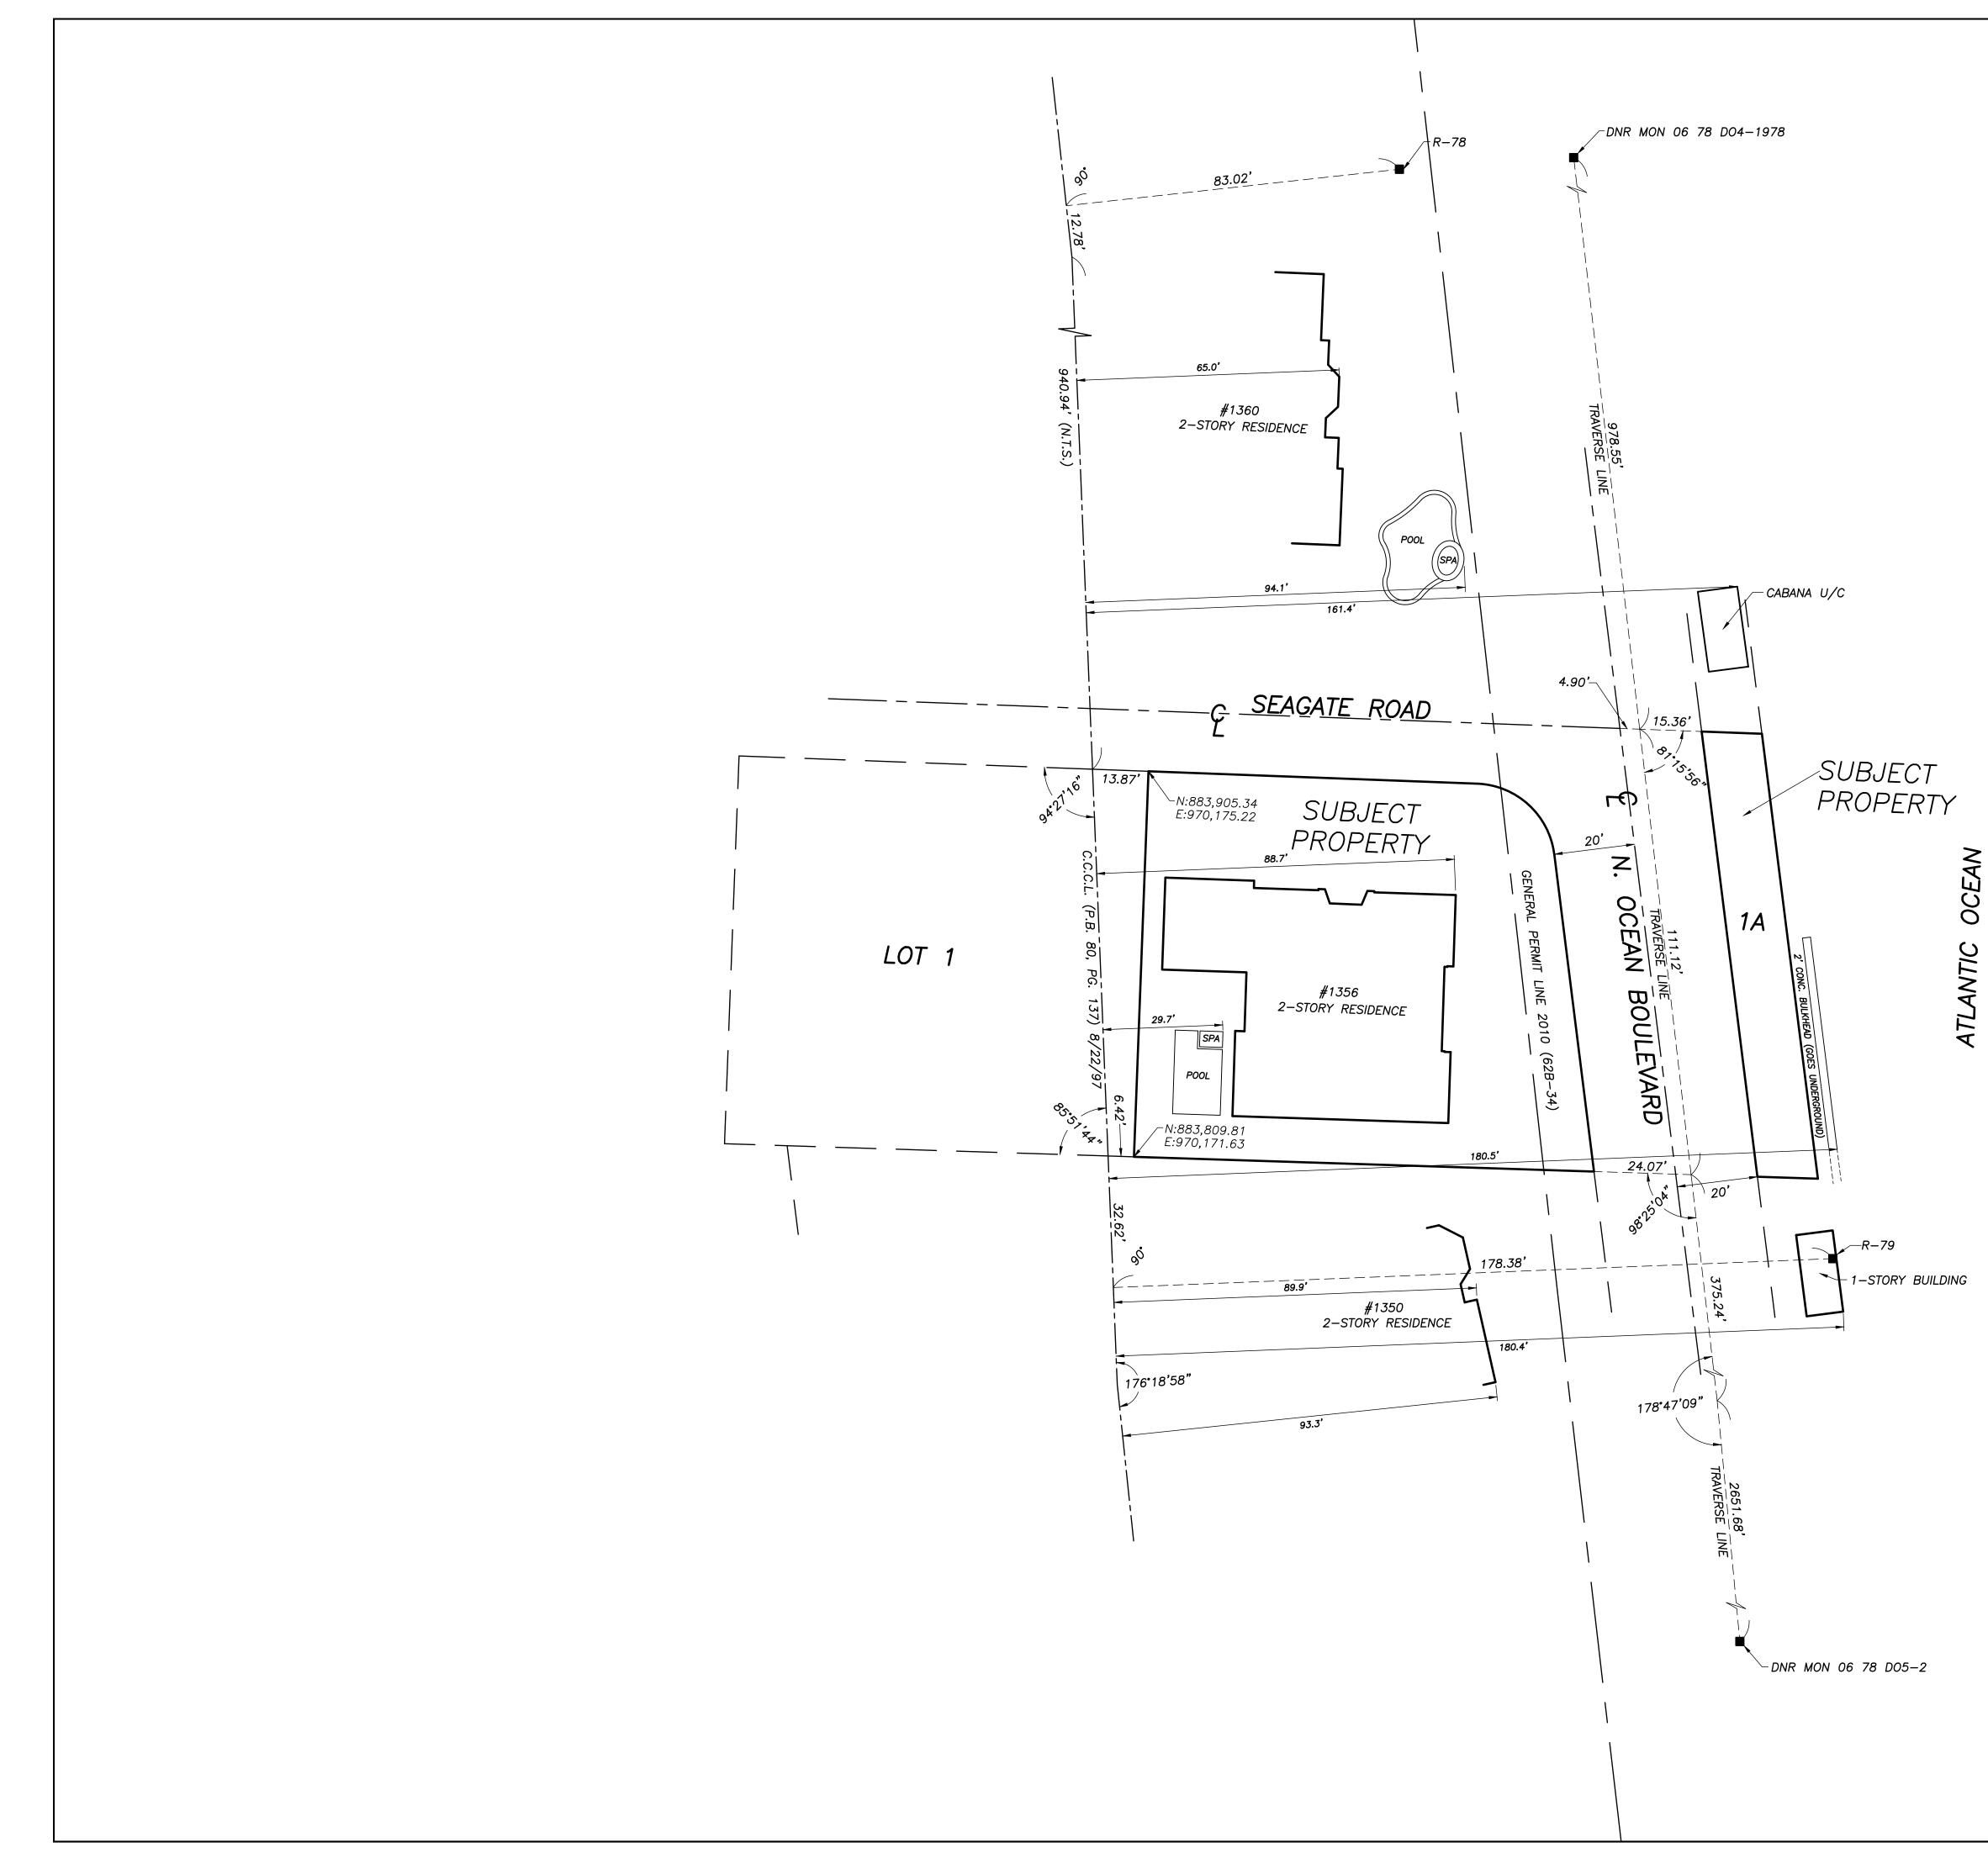

ssumes no responsibility or liability for any other purpose or to any other party other than stated above.

С′К′Ъ

C.W.

SHEET 1 OF 1

REF: 10-1111.DWG

Topcon Hiperlite System. The information was translated to conform to the Coastal Construction Control Line, permanent reference monuments as recorded in Plat Book sitional accuracy was plus/minus 0.07 of a foot based upon the published information for the permanent referen

Florida Certificate No. 3357

| 06 | 78 | D05-2 |  |
|----|----|-------|--|
|    |    |       |  |

| Boundary S | Survey For: |
|------------|-------------|
|------------|-------------|