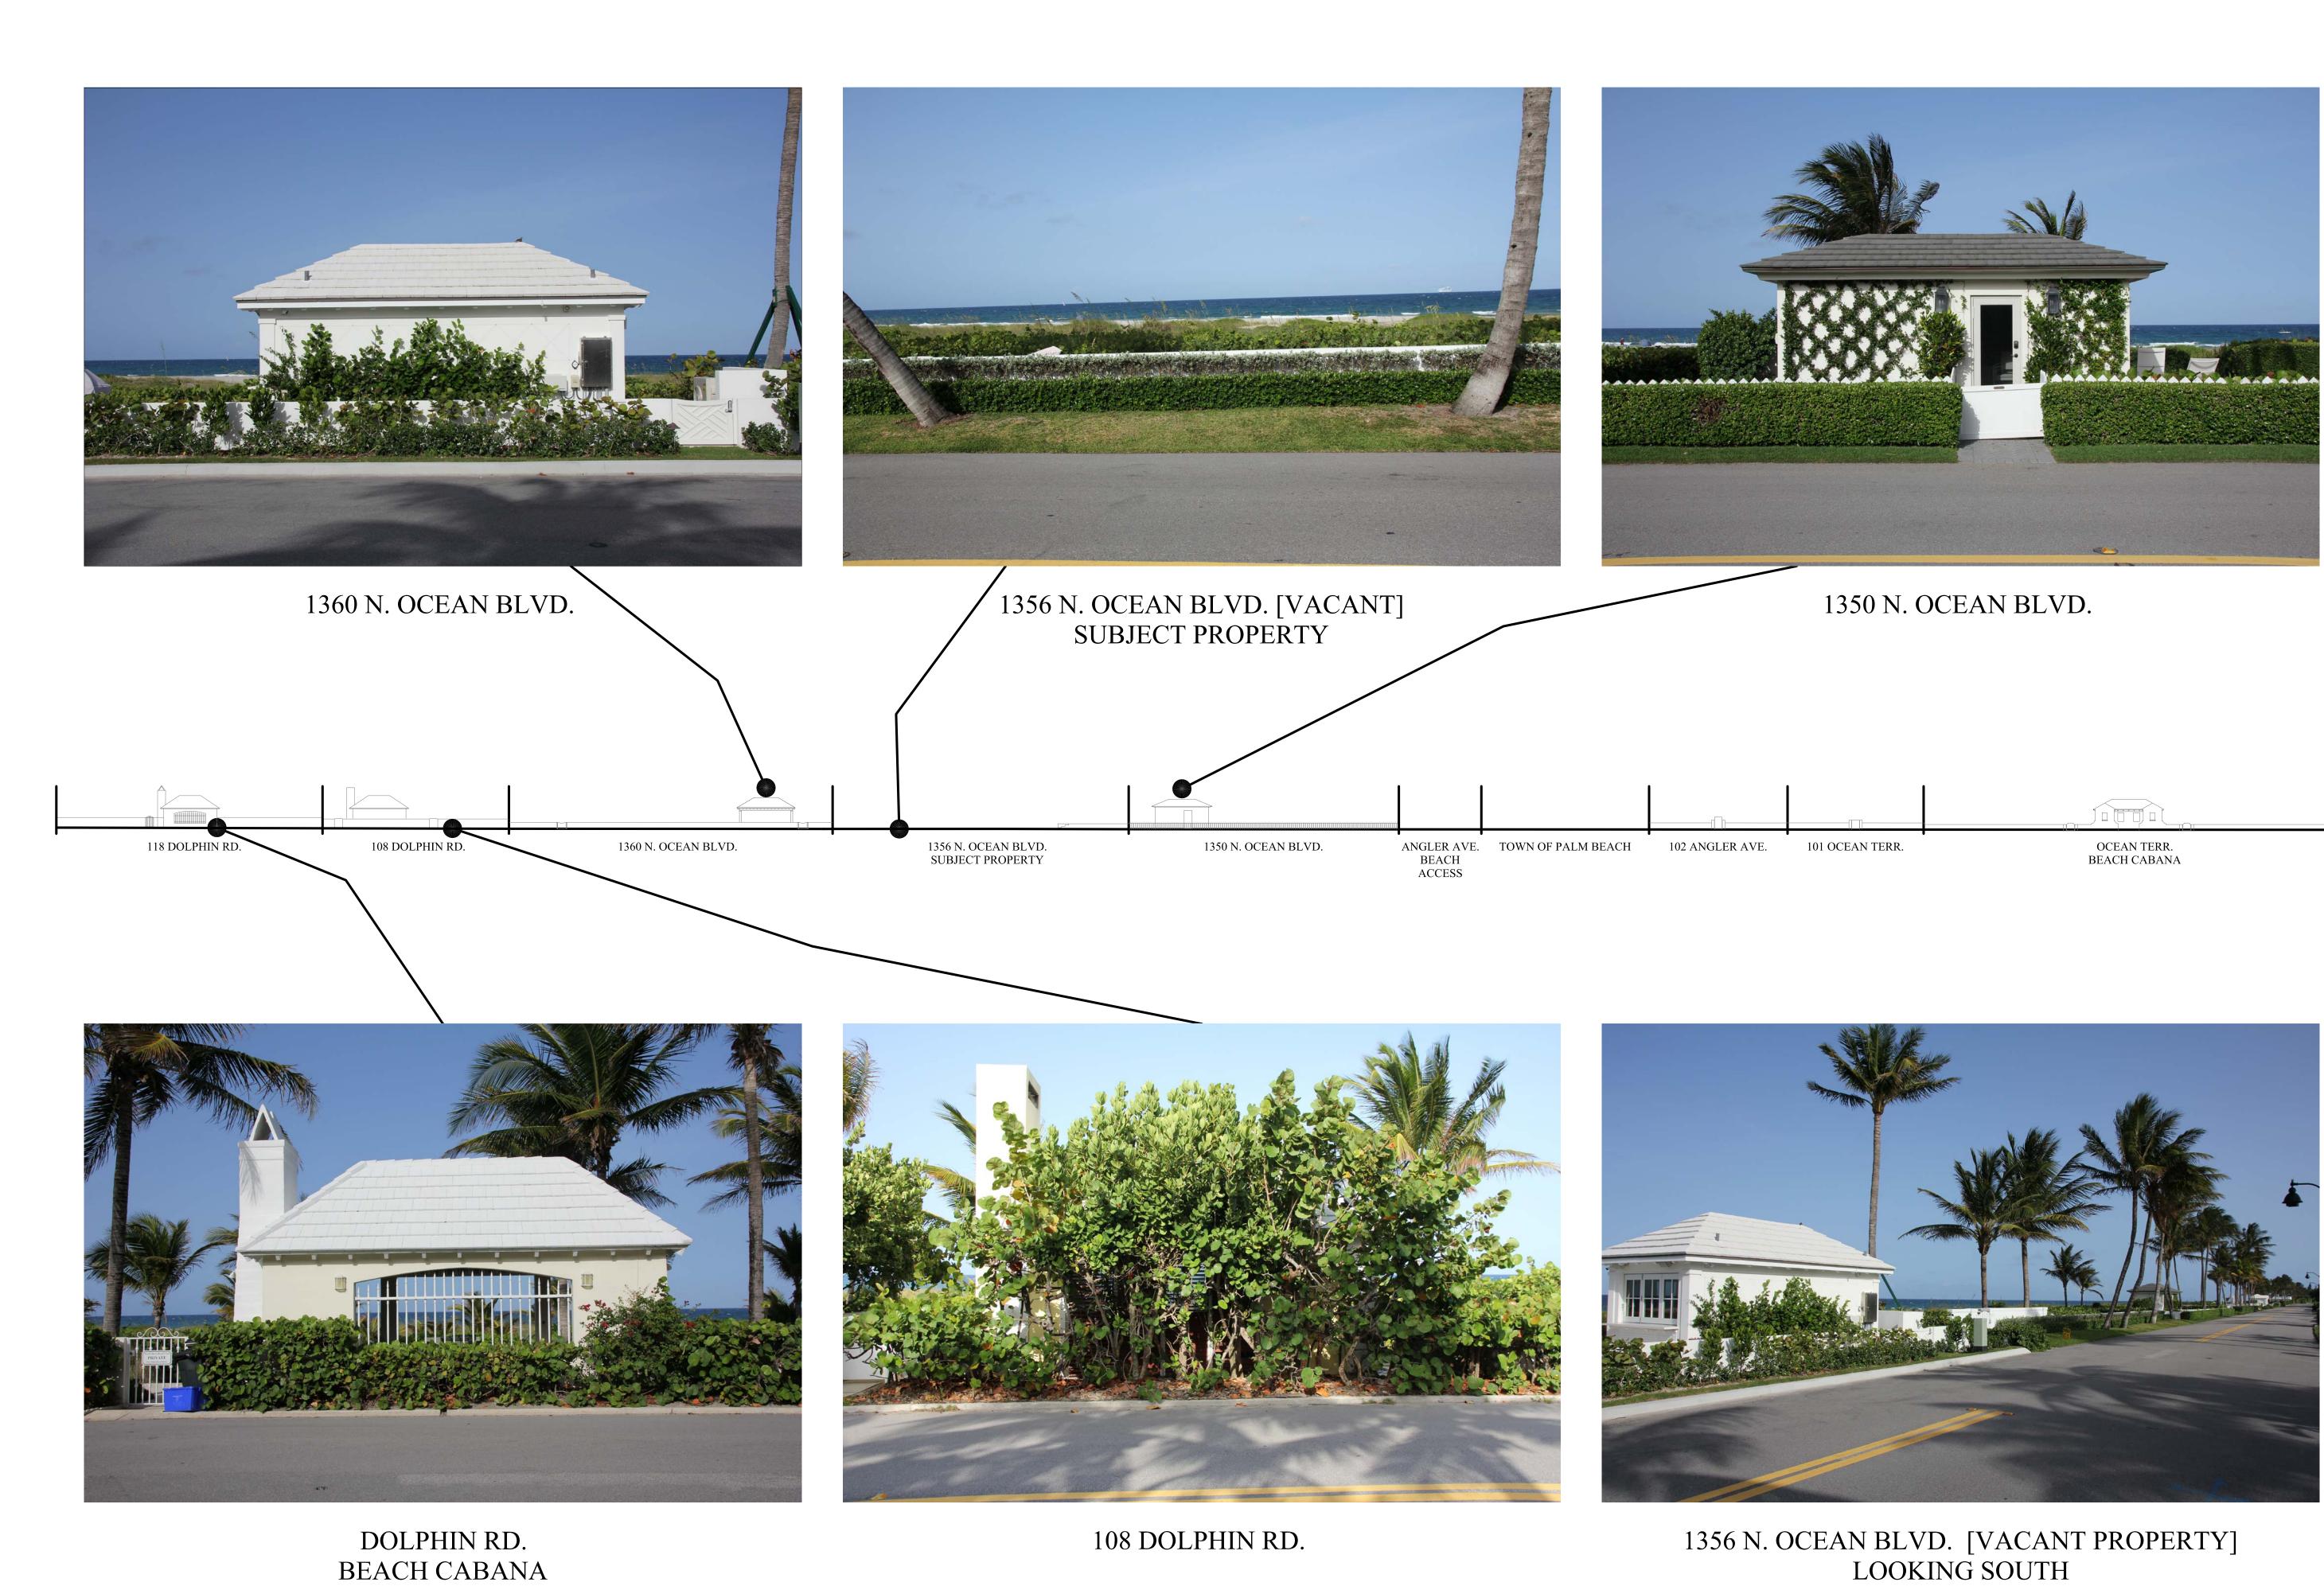

### SUBJECT PROPERTY

108 DOLPHIN RD.

NORTH OCEAN BOULEVARD - SURROUNDING HOMES

102 ANGLER AVE.

1350 N. OCEAN BLVD.

1356 NORTH OCEAN BOULEVARD - EXISTING HOUSE

NORTH OCEAN BOULEVARD - EXISTING CABANA'S

LOOKING SOUTH