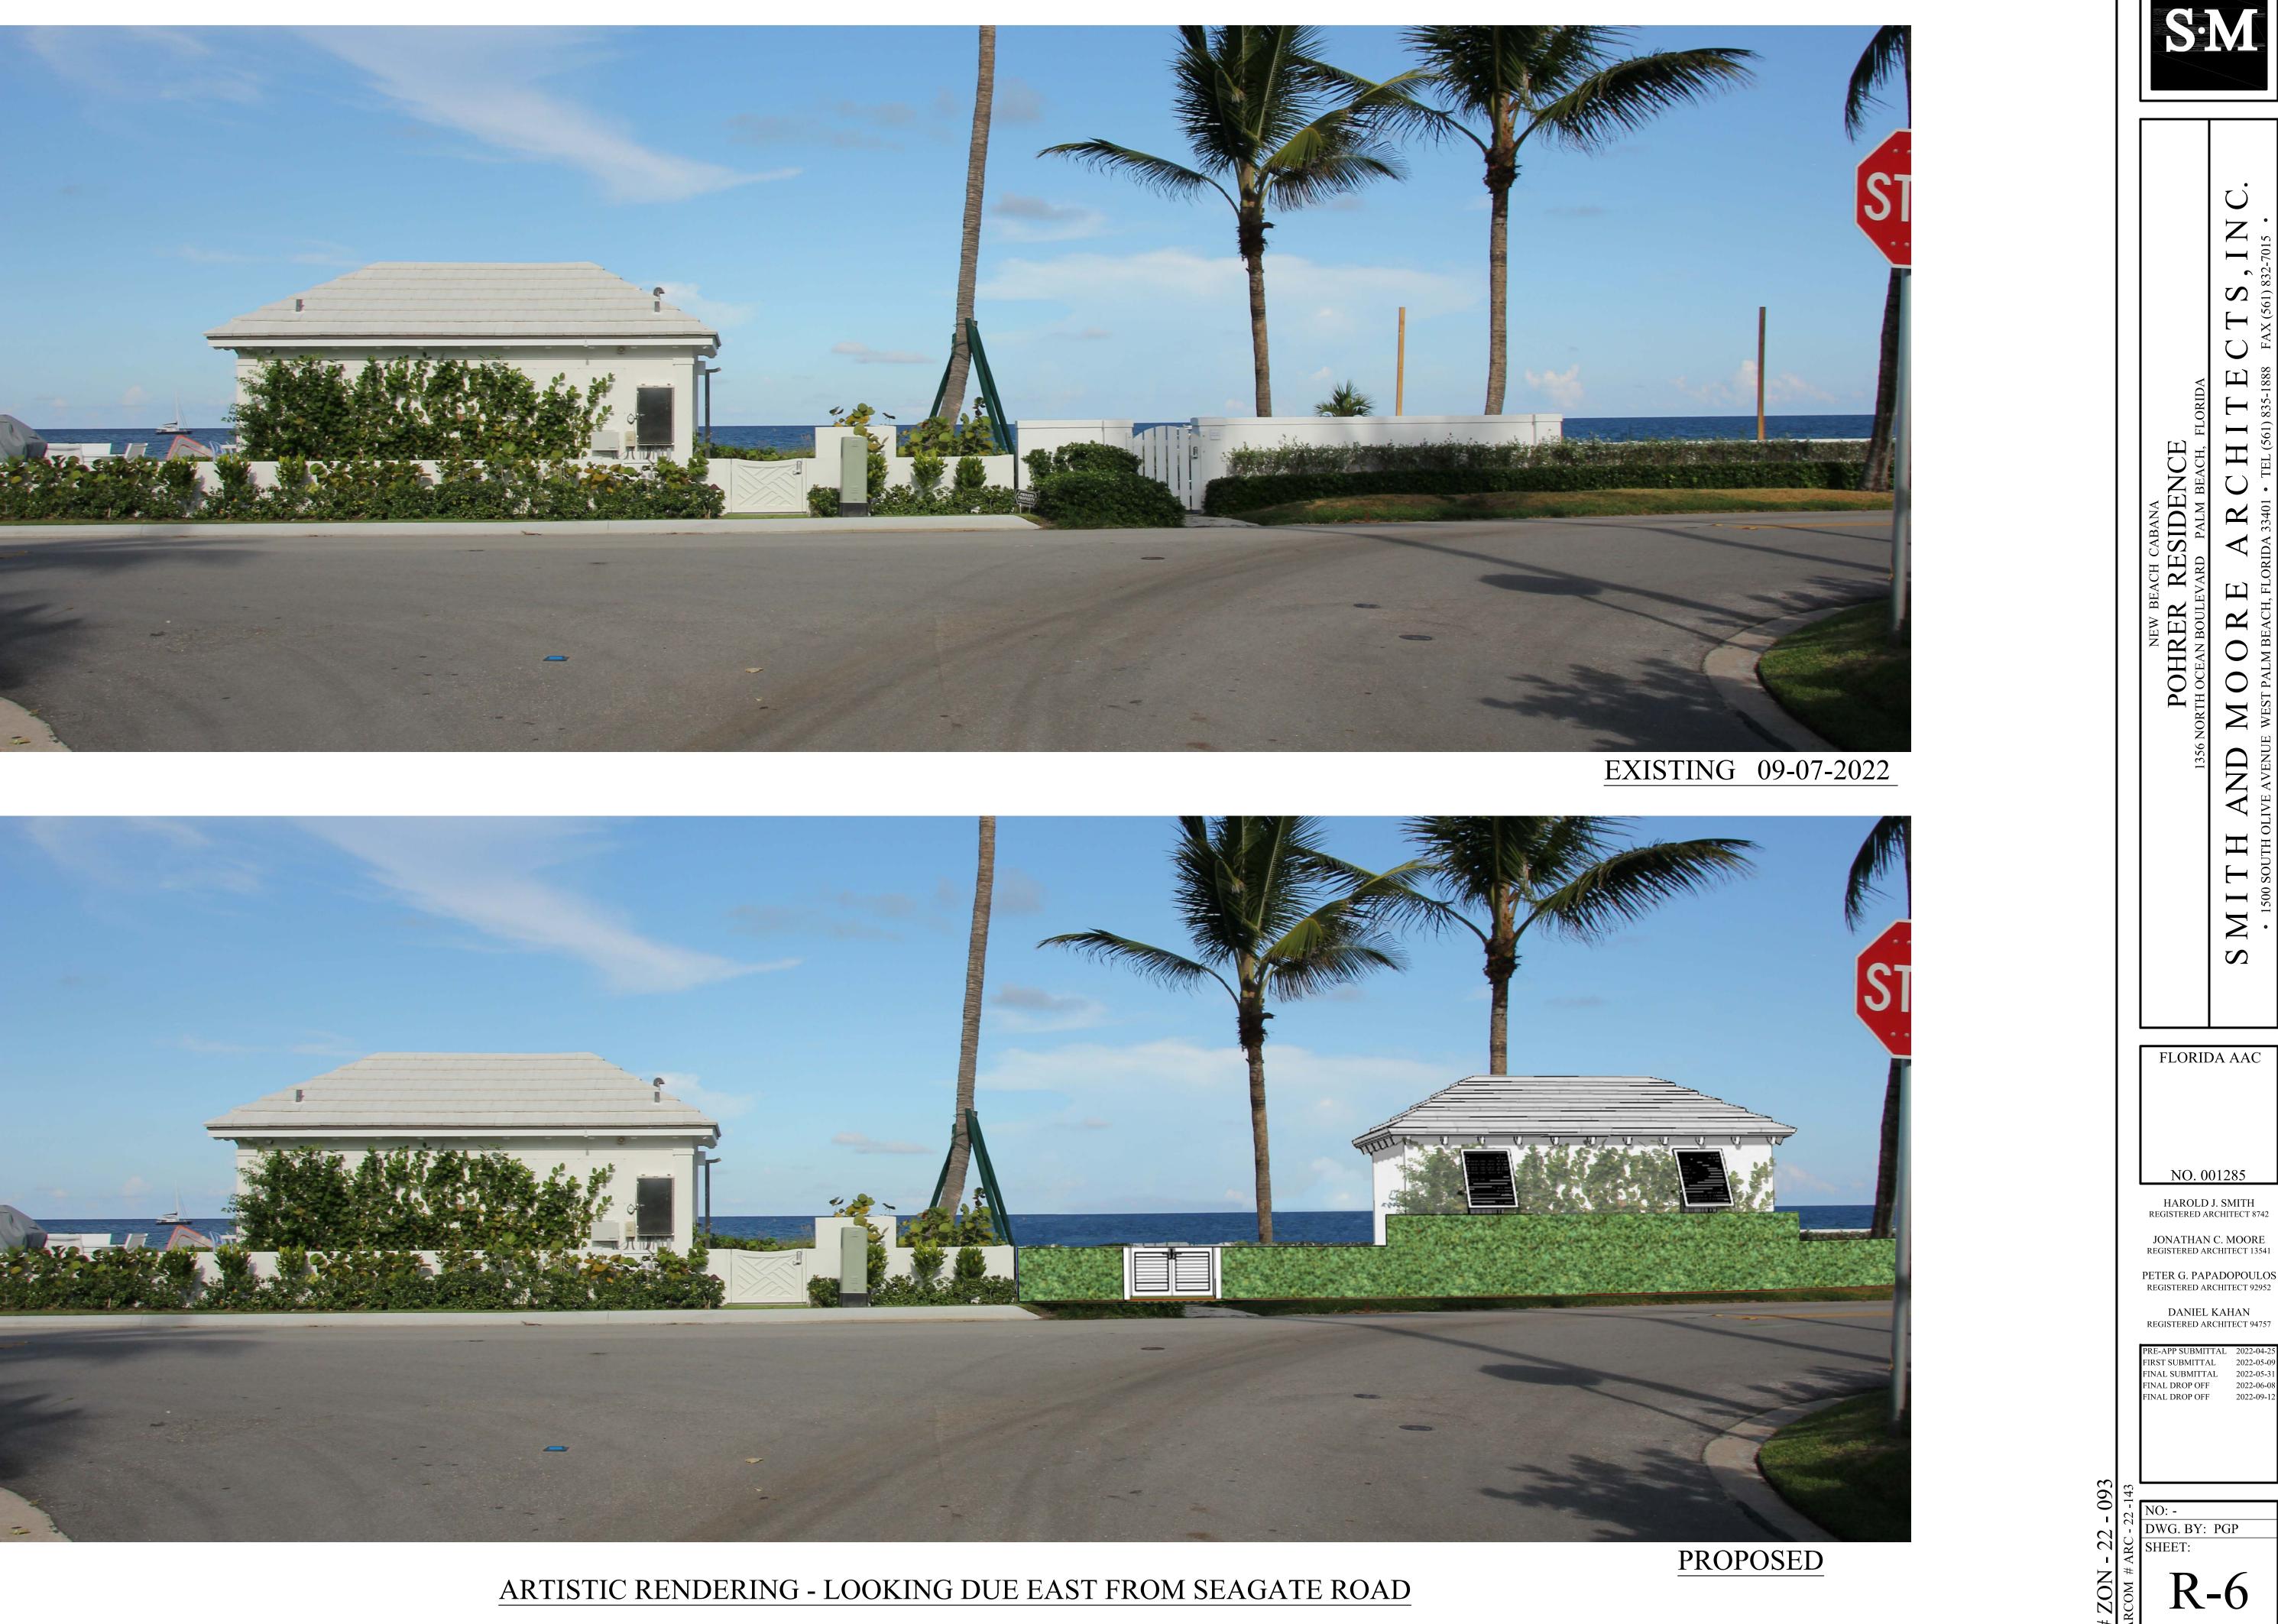

### ARTISTIC RENDERING - LOOKING DUE EAST FROM SEAGATE ROAD

EXISTING 09-07-2022

PROPOSED

PREVIOUS