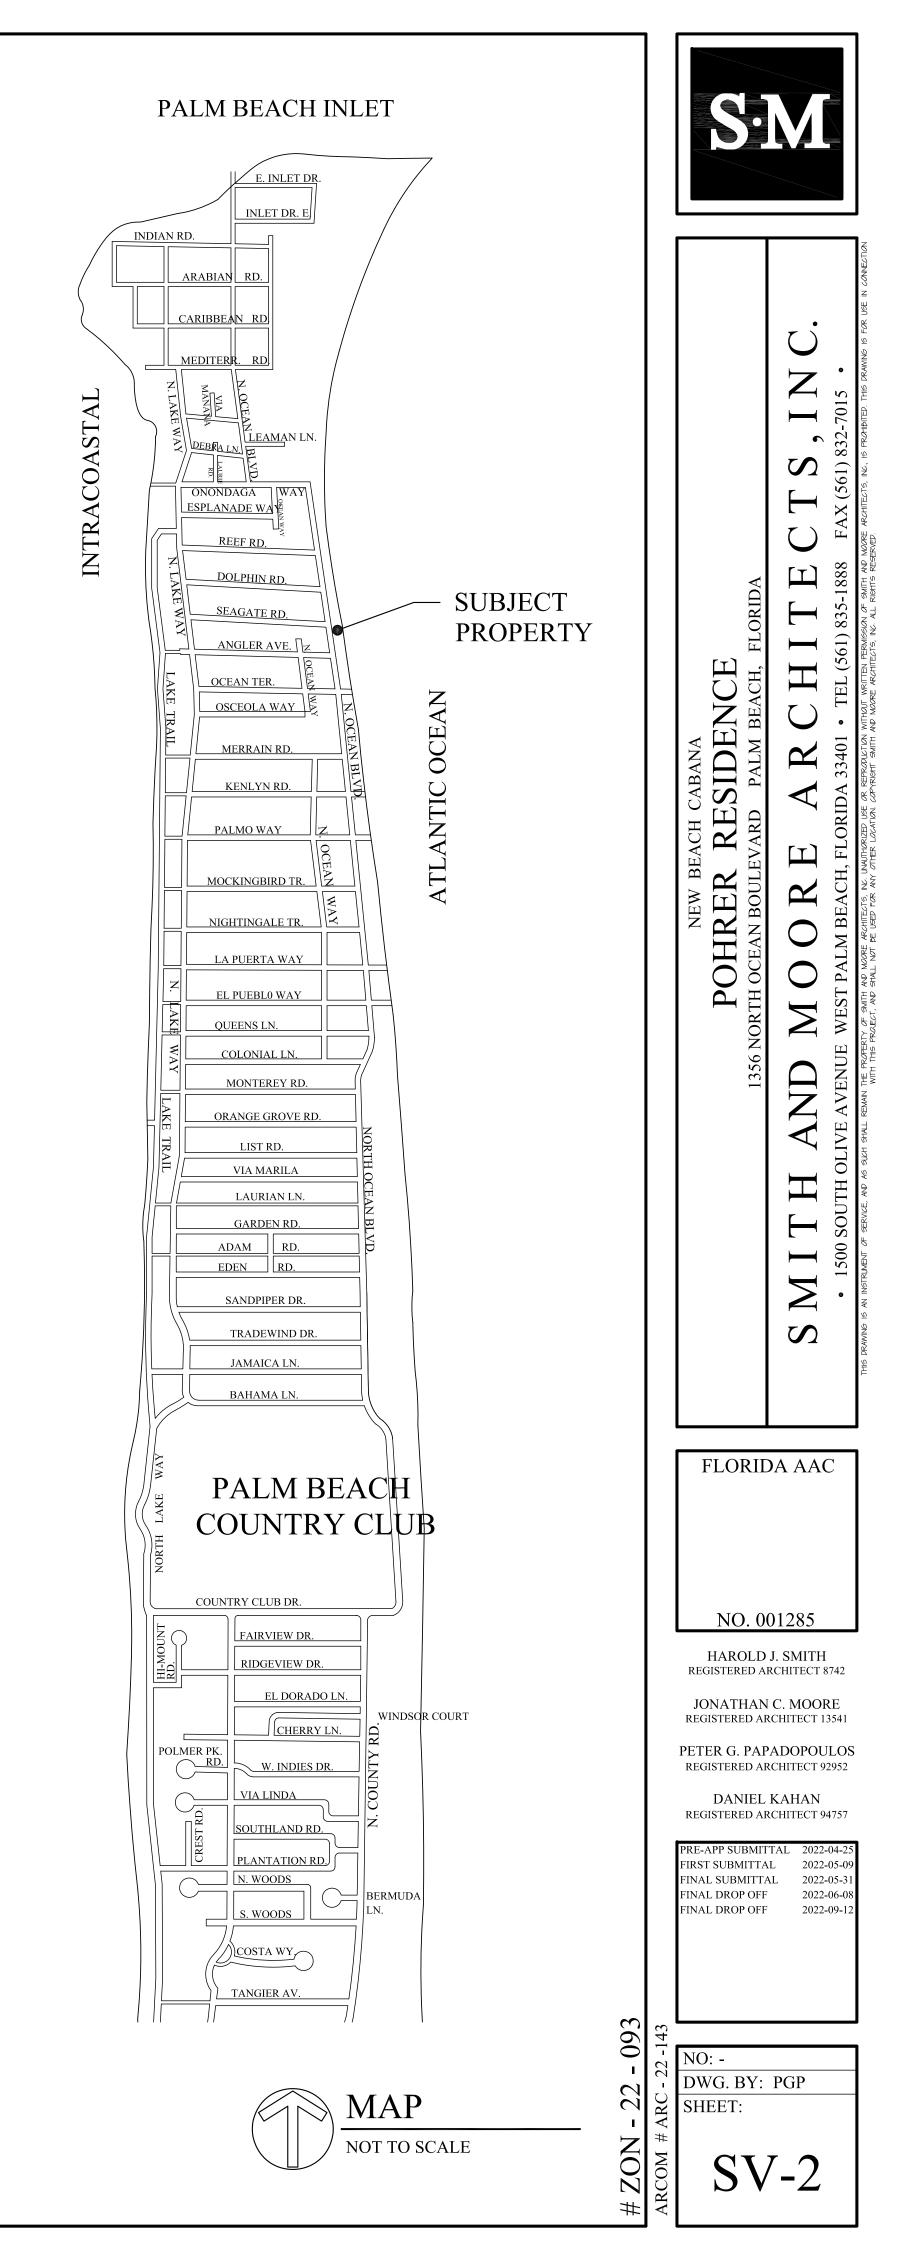

|
|      | Details/ Building Section         | DT-1                    |      | Beach Cabana Elevation               | L11.0 |
|      |                                   |                         |      | Proposed Hardscape Images            | L12.0 |
|      |                                   |                         |      | Site Grading & Drainage Plan         | C-1   |

# LANDSCAPE ARCHITECT

# CIVIL ENGINEER

CHAD GRUBER GRUBER CONSULTING ENGINEERS 247 MERCER AVENUE WEST PALM BEACH, FLORIDA 33401 (561) 312-2041

CRAIG WALLACE WALLACE SURVEYING CORP. 5553 VILLAGE BOULEVARD WEST PALM BEACH, FLORIDA 33407 (561) 640-4551

# FINAL SUBMITTAL 09/12/2022 FINAL DROP OFF 09/12/2022

# 1356 N. OCEAN BLVD., PALM BEACH, FLORIDA

# SHEET INDEX

# SURVEYING









### SUBJECT PROPERTY

















108 DOLPHIN RD.

NORTH OCEAN BOULEVARD - SURROUNDING HOMES



102 ANGLER AVE.

1350 N. OCEAN BLVD.







1356 NORTH OCEAN BOULEVARD - EXISTING HOUSE



















NORTH OCEAN BOULEVARD - EXISTING CABANA'S

LOOKING SOUTH

| )1 OCEAN TERR. |  |
|----------------|--|





LOOKING NORTH

NORTH OCEAN BOULEVARD - EXISTING CABANA'S

BEACH ACCESS

OCEAN TERR. BEACH CABANA



| LEGEND