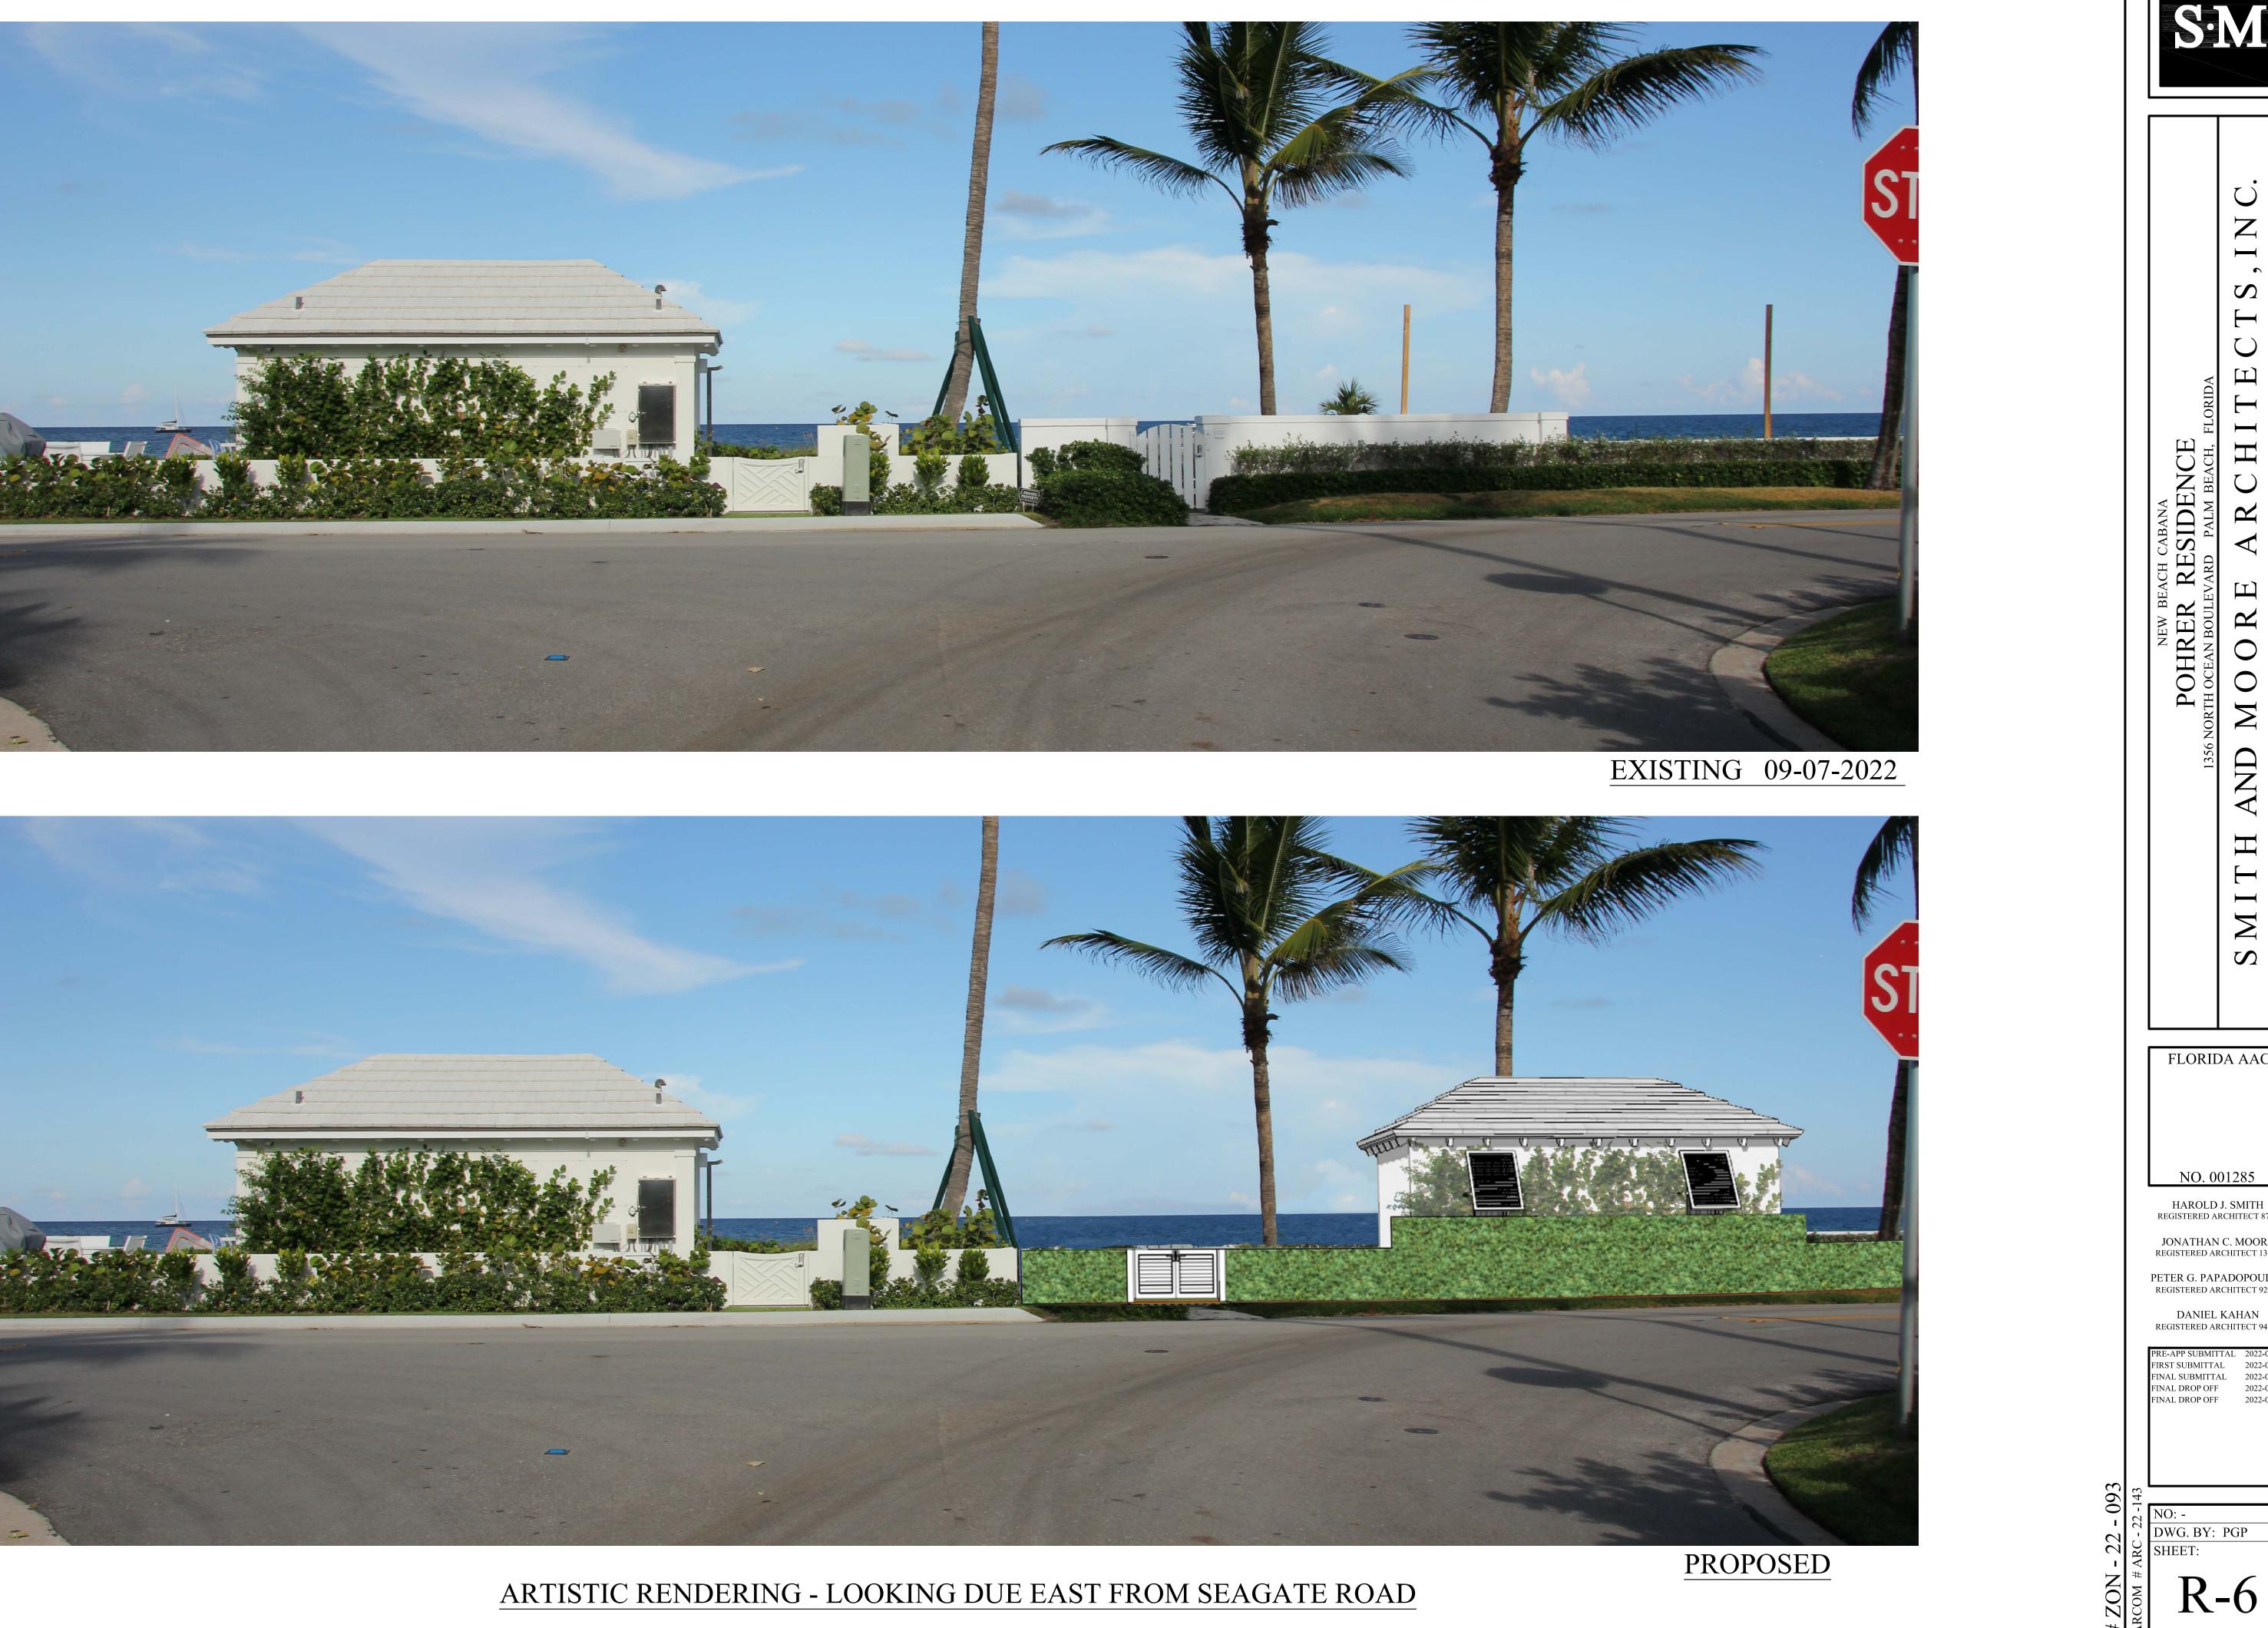

### ARTISTIC RENDERING - LOOKING DUE EAST FROM SEAGATE ROAD

EXISTING 09-07-2022

PROPOSED

PREVIOUS