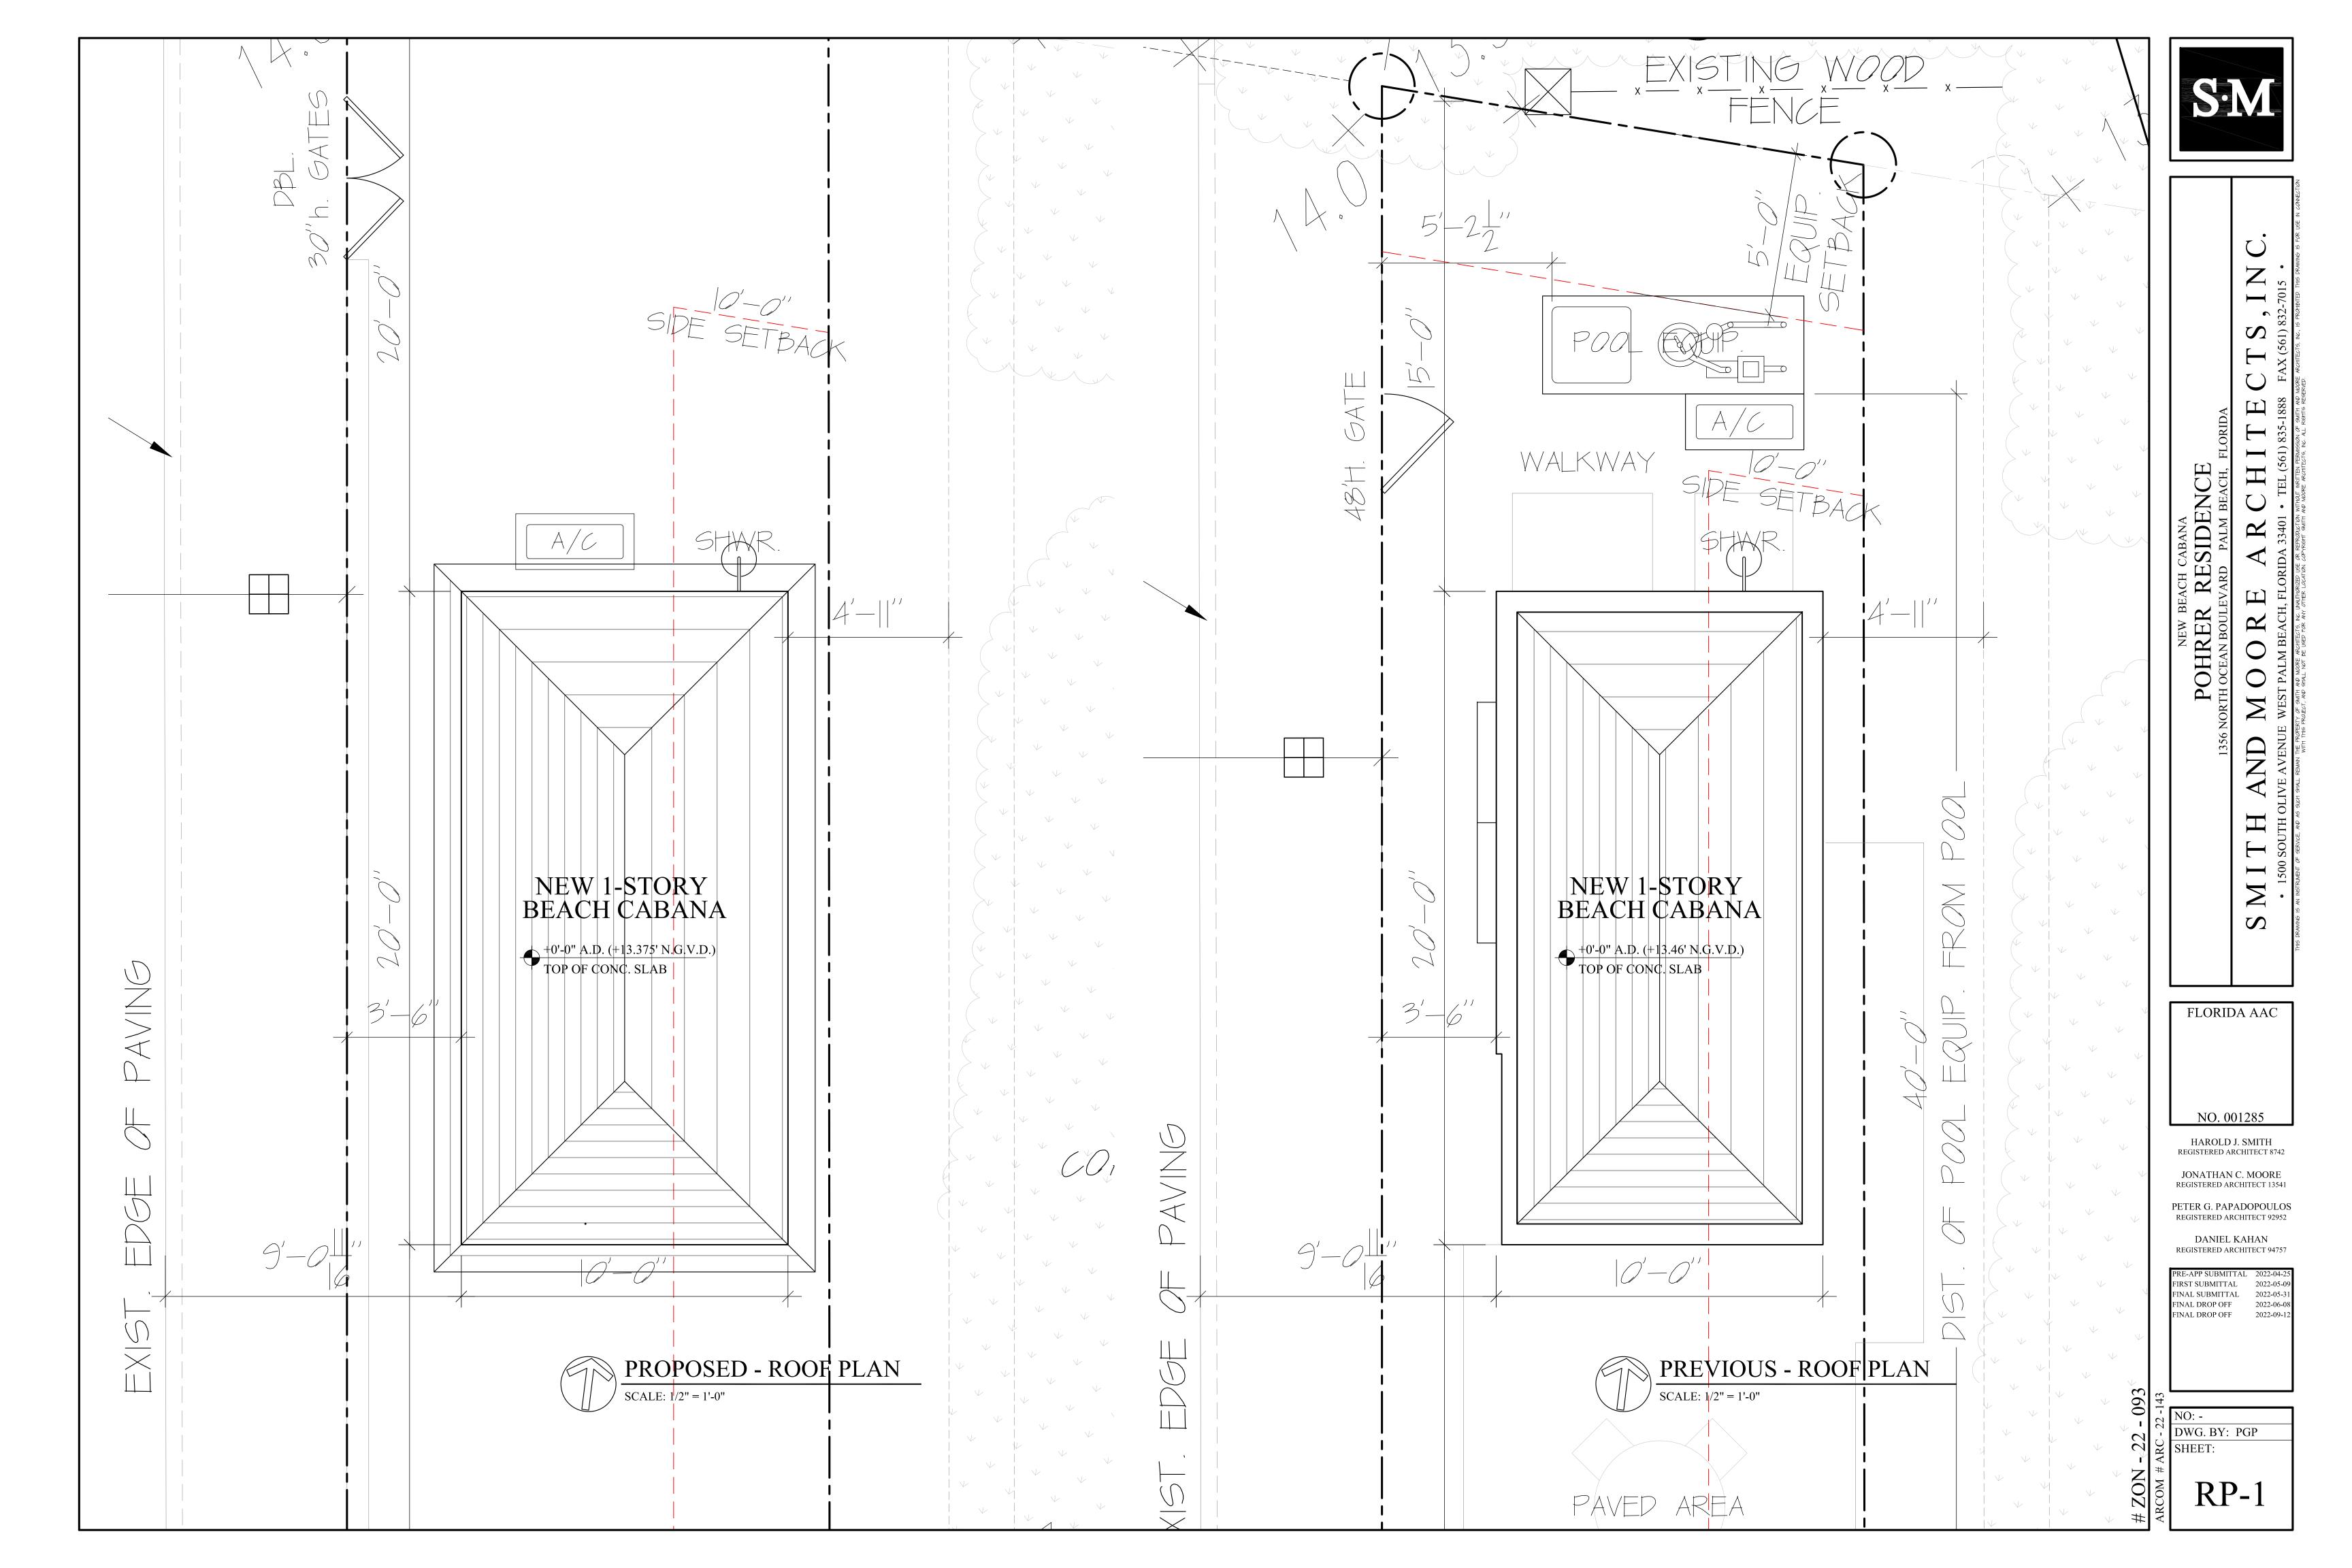

## REQUEST A SPECIAL EXCEPTION WITH SITE PLAN REVIEW TO ALLOW CONSTRUCTION OF A NEW 200 SQUARE FOOT BEACH CABANA, IN THE R-B/B-A ZONING DISTRICT THAT REQUIRES VARIANCES

| Page | Sheet Title                       |                         | Page | Sheet Title                          |       |
|------|-----------------------------------|-------------------------|------|--------------------------------------|-------|
|      | Vicinity Location Map             | SV-1                    |      | Streetscape Elevations               | SV-4  |
|      | Location Plan                     | SV-2                    |      | Variance Diagrams                    | SP-4  |
|      | Birds Eye Aerial View             | SV-3                    |      | Exist. Vegetation Inventory & Action | L2.0  |
|      | Neighborhood Photo Sheets         | P-1                     |      | Beach/Oceanfront Streetscape View    | L2.1  |
|      | Existing Main House Photo's       | P-1a                    |      | Demolition & Vegetation Action       | L3.0  |
|      | Neighborhood Photo Sheet          | P-2                     |      | Construction Screening Plan          | L4.0  |
|      | Neighborhood Photo Sheets         | P-3                     |      | Construction Staging Plan            | L5.0  |
|      |                                   |                         |      | Truck Logistics Plan                 | L6.0  |
|      | Wallace Survey                    |                         |      | Site Plan                            | L7.0  |
|      | Site Plan                         | SP-1                    |      | Lot Coverage Graphics                | L7.1  |
|      | Site Plan & Ocean Vista Elevation | n SP-2                  |      | Earthwork Plan                       | L7.2  |
|      | Zoning & Landscape Legend         | SP-3                    |      | Landscape Plan                       | L8.0  |
|      | Floor Plan                        | FP-1                    |      | Native Vegetation Plan               | L8.0a |
|      | Roof Plan                         | <b>RP-1</b>             |      | Rendered Landscape Plan              | L8.1  |
|      | Elevations                        | EL-1                    |      | Plant Schedule                       | L8.2  |
|      | Artistic Renderings               | R-1/ R-2/ R-4/ R-5      |      | Planting Details & Specifications    | L8.3  |
|      | Artistic Streetscape Renderings   | <b>R-5</b> / <b>R-6</b> |      | Beach Streetscape Photographs        | L9.0  |
|      |                                   |                         |      | N. Ocean Blvd. LS/ HS Cross Section  | L10.0 |
|      | Details/ Building Section         | DT-1                    |      | Beach Cabana Elevation               | L11.0 |
|      |                                   |                         |      | Proposed Hardscape Images            | L12.0 |
|      |                                   |                         |      | Site Grading & Drainage Plan         | C-1   |

# **Town of Palm Beach**

Planning Zoning and Building 360 S County Rd Palm Beach, FL 33480 www.townofpalmbeach.com

| Line # | Zoning Legend                                                                   |                            |                              |                                                       |  |  |
|--------|---------------------------------------------------------------------------------|----------------------------|------------------------------|-------------------------------------------------------|--|--|
| 1      | Property Address:                                                               | 1356 North Ocean Boulevard |                              |                                                       |  |  |
| 2      | Zoning District:                                                                | R-B / B-A                  |                              |                                                       |  |  |
| 3      | Structure Type:                                                                 | New Beach Cabana           |                              |                                                       |  |  |
| 4      |                                                                                 | Required/Allowed           | Existing                     | Proposed                                              |  |  |
| 5      | Lot Size (sq ft)                                                                | n/a                        | 1,643 sq. ft.                | 1,643 sq. ft.                                         |  |  |
| 6      | Lot Depth                                                                       | n/a                        | 14.93'                       | 14.93'                                                |  |  |
| 7      | Lot Width                                                                       | 100.0'                     | 111.2'                       | 111.2'                                                |  |  |
| 8      | Lot Coverage (Sq Ft and %)                                                      | n/a                        | none                         | 200 sq ft - 12.17%                                    |  |  |
| 9      | Enclosed Square Footage<br>(Basement, 1st Fl, 2nd Fl., Accesory Structues, etc) | 200 sq ft                  | none                         | 200 sq ft                                             |  |  |
| 10     | Cubic Content Ratio (CCR) (R-B ONLY)                                            | n/a                        | none                         | 0.974 ccr                                             |  |  |
| 11     | *Front Yard Setback (Ft.)                                                       | 10.0' W                    | none                         | 3.5' W                                                |  |  |
| 12     | * Side Yard Setback (1st Story) (Ft.)                                           | 10.0 N & S                 | none 20.0' N                 | <del>- 15.0' N</del> & 76.3 S                         |  |  |
| 13     | * Side Yard Setback (2nd Story) (Ft.)                                           | n/a                        | none                         | n/a                                                   |  |  |
| 14     | *Rear Yard Setback (Ft.)                                                        | 50.0 E                     | none                         | 5.8' E                                                |  |  |
| 15     | Angle of Vision (Deg.)                                                          | n/a                        | none                         | n/a                                                   |  |  |
| 16     | Building Height (Ft.)                                                           | 8.0'                       | none                         | 8.0'                                                  |  |  |
| 17     | Overall Building Height (Ft.)                                                   | 12.0'                      | none                         | <del>11.5</del> 11.72'                                |  |  |
| 18     | Crown of Road (COR) (NAVD)                                                      | 13.46'                     | 13.46'                       | 13.46'                                                |  |  |
| 19     | Max. Amount of Fill Added to Site (Ft.)                                         | n/a                        | none                         | n/a                                                   |  |  |
| 20     | Finished Floor Elev. (FFE)(NAVD)                                                | <del>12.51'</del> 9.0'     | none                         | <del>13.46'</del> 13.5'                               |  |  |
| 21     | Zero Datum for point of meas. (NAVD)                                            | <del>12.51'</del> 13.0'    | none                         | <del>13.46'</del> 13.0'                               |  |  |
| 22     | FEMA Flood Zone Designation                                                     | X & VE (EL. 9.0')          | X & VE (EL. 9.0')            | X & VE (EL. 9.0')                                     |  |  |
| 23     | Base Flood Elevation (BFE)(NAVD)                                                | 9.0'                       | none                         | <del>13.46'</del> 13.5'                               |  |  |
| 24     | Landscape Open Space (LOS) (Sq Ft and %)                                        | n/a                        | 1,402 sq. ft. (85.3%)        | <del>498 sq. ft. (30.3%)</del><br>988 sq. ft. (60.1%) |  |  |
| 25     | Perimeter LOS (Sq Ft and %)                                                     | n/a                        | n/a                          | n/a                                                   |  |  |
| 26     | Front Yard LOS (Sq Ft and %)                                                    | n/a                        | n/a                          | n/a                                                   |  |  |
| 27     | <b>**</b> Native Plant Species %                                                | Please ref                 | er to separate landsca       | pe legend.                                            |  |  |
| L'     | * Indicate each yard area with cardinal<br>direction (N,S,E,W)                  | lf va                      | lue is not applicable, enter | N/A                                                   |  |  |