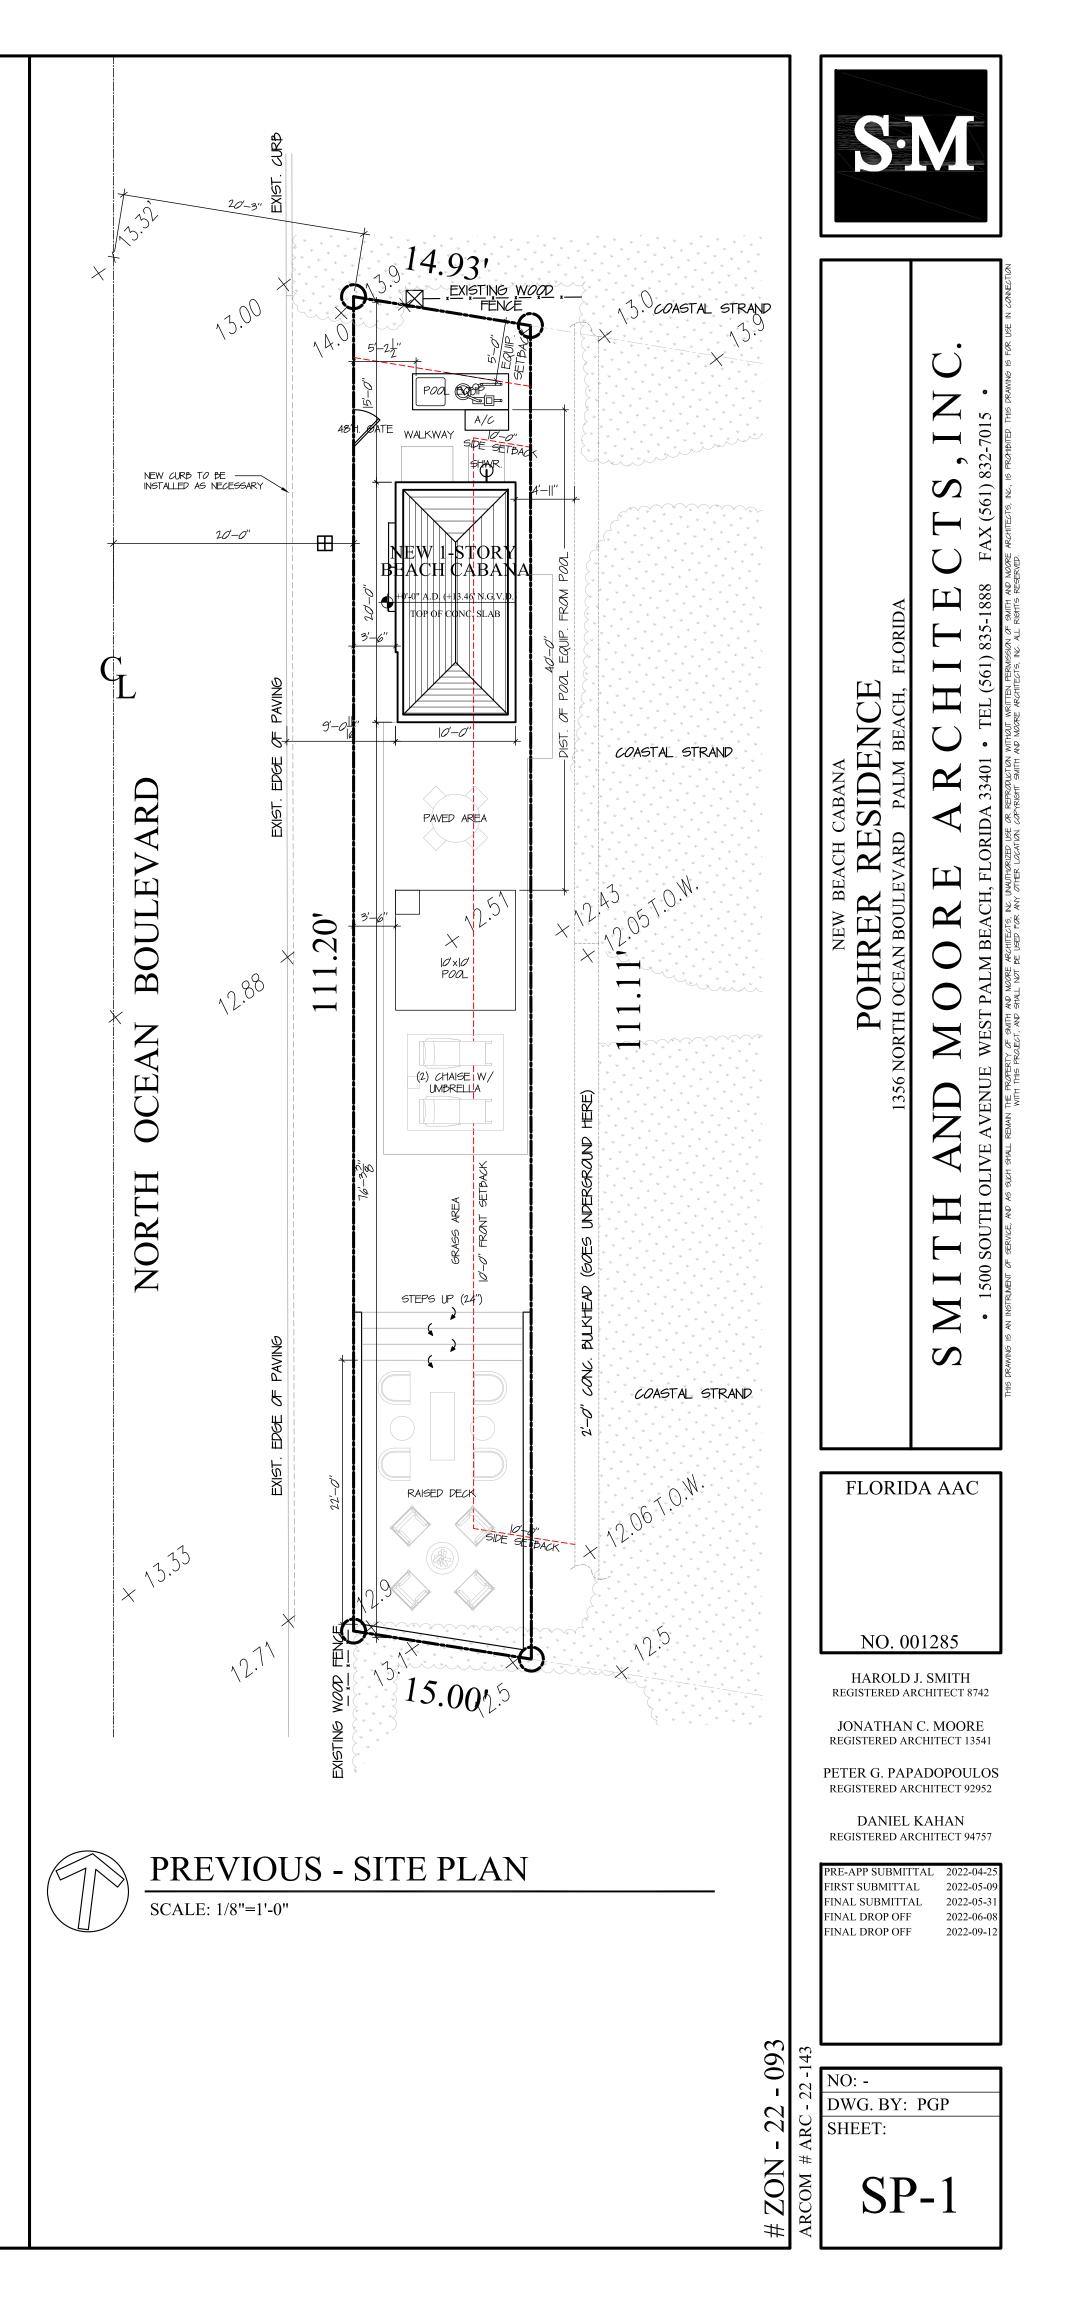

## REQUEST A SPECIAL EXCEPTION WITH SITE PLAN REVIEW TO ALLOW CONSTRUCTION OF A NEW 200 SQUARE FOOT BEACH CABANA, IN THE R-B/B-A ZONING DISTRICT THAT REQUIRES VARIANCES

| Page | Sheet Title                       |                         | Page | Sheet Title                          |       |
|------|-----------------------------------|-------------------------|------|--------------------------------------|-------|
|      | Vicinity Location Map             | SV-1                    |      | Streetscape Elevations               | SV-4  |
|      | Location Plan                     | SV-2                    |      | Variance Diagrams                    | SP-4  |
|      | Birds Eye Aerial View             | SV-3                    |      | Exist. Vegetation Inventory & Action | L2.0  |
|      | Neighborhood Photo Sheets         | P-1                     |      | Beach/Oceanfront Streetscape View    | L2.1  |
|      | Existing Main House Photo's       | P-1a                    |      | Demolition & Vegetation Action       | L3.0  |
|      | Neighborhood Photo Sheet          | P-2                     |      | Construction Screening Plan          | L4.0  |
|      | Neighborhood Photo Sheets         | P-3                     |      | Construction Staging Plan            | L5.0  |
|      |                                   |                         |      | Truck Logistics Plan                 | L6.0  |
|      | Wallace Survey                    |                         |      | Site Plan                            | L7.0  |
|      | Site Plan                         | SP-1                    |      | Lot Coverage Graphics                | L7.1  |
|      | Site Plan & Ocean Vista Elevation | n SP-2                  |      | Earthwork Plan                       | L7.2  |
|      | Zoning & Landscape Legend         | SP-3                    |      | Landscape Plan                       | L8.0  |
|      | Floor Plan                        | FP-1                    |      | Native Vegetation Plan               | L8.0a |
|      | Roof Plan                         | <b>RP-1</b>             |      | Rendered Landscape Plan              | L8.1  |
|      | Elevations                        | EL-1                    |      | Plant Schedule                       | L8.2  |
|      | Artistic Renderings               | R-1/ R-2/ R-4/ R-5      |      | Planting Details & Specifications    | L8.3  |
|      | Artistic Streetscape Renderings   | <b>R-5</b> / <b>R-6</b> |      | Beach Streetscape Photographs        | L9.0  |
|      |                                   |                         |      | N. Ocean Blvd. LS/ HS Cross Section  | L10.0 |
|      | Details/ Building Section         | DT-1                    |      | Beach Cabana Elevation               | L11.0 |
|      |                                   |                         |      | Proposed Hardscape Images            | L12.0 |
|      |                                   |                         |      | Site Grading & Drainage Plan         | C-1   |

# **Town of Palm Beach**

Planning Zoning and Building 360 S County Rd Palm Beach, FL 33480 www.townofpalmbeach.com

| Line # | Zoning Legend                                                                   |                            |                              |                                                       |  |  |
|--------|---------------------------------------------------------------------------------|----------------------------|------------------------------|-------------------------------------------------------|--|--|
| 1      | Property Address:                                                               | 1356 North Ocean Boulevard |                              |                                                       |  |  |
| 2      | Zoning District:                                                                | R-B / B-A                  |                              |                                                       |  |  |
| 3      | Structure Type:                                                                 | New Beach Cabana           |                              |                                                       |  |  |
| 4      |                                                                                 | Required/Allowed           | Existing                     | Proposed                                              |  |  |
| 5      | Lot Size (sq ft)                                                                | n/a                        | 1,643 sq. ft.                | 1,643 sq. ft.                                         |  |  |
| 6      | Lot Depth                                                                       | n/a                        | 14.93'                       | 14.93'                                                |  |  |
| 7      | Lot Width                                                                       | 100.0'                     | 111.2'                       | 111.2'                                                |  |  |
| 8      | Lot Coverage (Sq Ft and %)                                                      | n/a                        | none                         | 200 sq ft - 12.17%                                    |  |  |
| 9      | Enclosed Square Footage<br>(Basement, 1st Fl, 2nd Fl., Accesory Structues, etc) | 200 sq ft                  | none                         | 200 sq ft                                             |  |  |
| 10     | Cubic Content Ratio (CCR) (R-B ONLY)                                            | n/a                        | none                         | 0.974 ccr                                             |  |  |
| 11     | *Front Yard Setback (Ft.)                                                       | 10.0' W                    | none                         | 3.5' W                                                |  |  |
| 12     | * Side Yard Setback (1st Story) (Ft.)                                           | 10.0 N & S                 | none 20.0' N                 | <del>- 15.0' N</del> & 76.3 S                         |  |  |
| 13     | * Side Yard Setback (2nd Story) (Ft.)                                           | n/a                        | none                         | n/a                                                   |  |  |
| 14     | *Rear Yard Setback (Ft.)                                                        | 50.0 E                     | none                         | 5.8' E                                                |  |  |
| 15     | Angle of Vision (Deg.)                                                          | n/a                        | none                         | n/a                                                   |  |  |
| 16     | Building Height (Ft.)                                                           | 8.0'                       | none                         | 8.0'                                                  |  |  |
| 17     | Overall Building Height (Ft.)                                                   | 12.0'                      | none                         | <del>11.5</del> 11.72'                                |  |  |
| 18     | Crown of Road (COR) (NAVD)                                                      | 13.46'                     | 13.46'                       | 13.46'                                                |  |  |
| 19     | Max. Amount of Fill Added to Site (Ft.)                                         | n/a                        | none                         | n/a                                                   |  |  |
| 20     | Finished Floor Elev. (FFE)(NAVD)                                                | <del>12.51'</del> 9.0'     | none                         | <del>13.46'</del> 13.5'                               |  |  |
| 21     | Zero Datum for point of meas. (NAVD)                                            | <del>12.51'</del> 13.0'    | none                         | <del>13.46'</del> 13.0'                               |  |  |
| 22     | FEMA Flood Zone Designation                                                     | X & VE (EL. 9.0')          | X & VE (EL. 9.0')            | X & VE (EL. 9.0')                                     |  |  |
| 23     | Base Flood Elevation (BFE)(NAVD)                                                | 9.0'                       | none                         | <del>13.46'</del> 13.5'                               |  |  |
| 24     | Landscape Open Space (LOS) (Sq Ft and %)                                        | n/a                        | 1,402 sq. ft. (85.3%)        | <del>498 sq. ft. (30.3%)</del><br>988 sq. ft. (60.1%) |  |  |
| 25     | Perimeter LOS (Sq Ft and %)                                                     | n/a                        | n/a                          | n/a                                                   |  |  |
| 26     | Front Yard LOS (Sq Ft and %)                                                    | n/a                        | n/a                          | n/a                                                   |  |  |
| 27     | <b>**</b> Native Plant Species %                                                | Please ref                 | er to separate landsca       | pe legend.                                            |  |  |
| L'     | * Indicate each yard area with cardinal<br>direction (N,S,E,W)                  | lf va                      | lue is not applicable, enter | N/A                                                   |  |  |