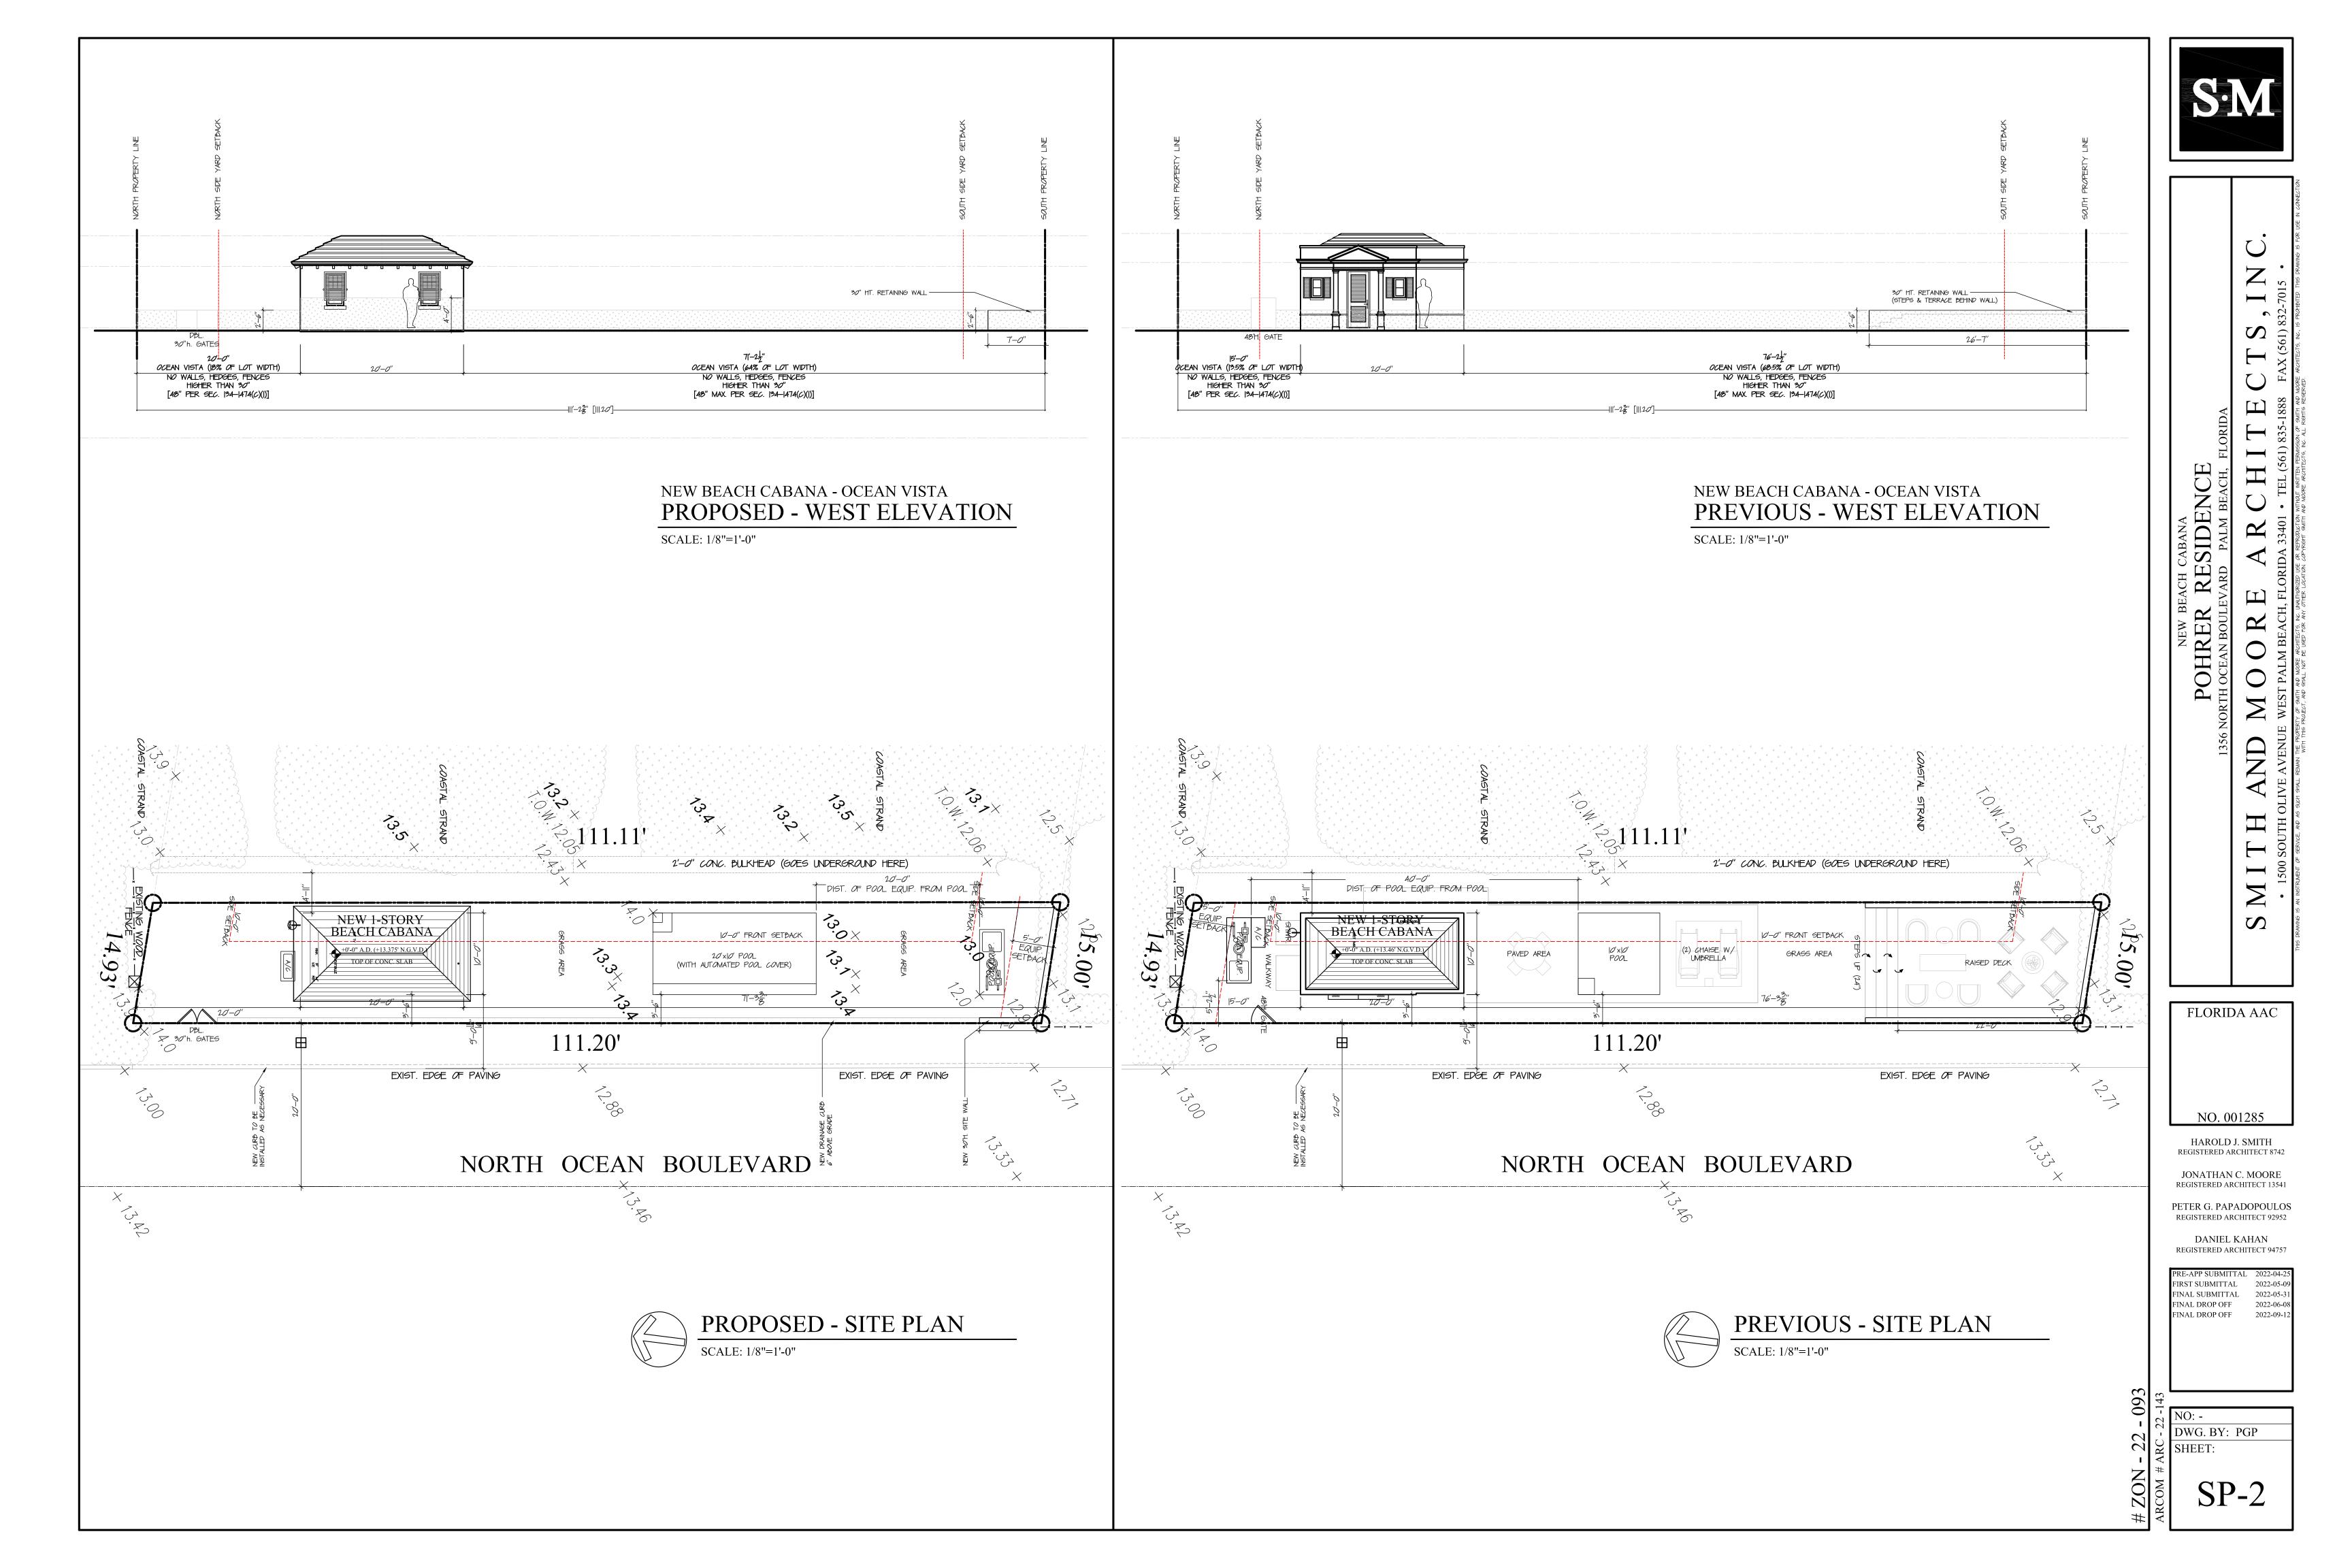

# **Town of Palm Beach**

Planning Zoning and Building 360 S County Rd Palm Beach, FL 33480 www.townofpalmbeach.com

| Line # | Zoning Legend                                                                   |                            |                              |                                                       |  |  |
|--------|---------------------------------------------------------------------------------|----------------------------|------------------------------|-------------------------------------------------------|--|--|
| 1      | Property Address:                                                               | 1356 North Ocean Boulevard |                              |                                                       |  |  |
| 2      | Zoning District:                                                                | R-B / B-A                  |                              |                                                       |  |  |
| 3      | Structure Type:                                                                 | New Beach Cabana           |                              |                                                       |  |  |
| 4      |                                                                                 | Required/Allowed           | Existing                     | Proposed                                              |  |  |
| 5      | Lot Size (sq ft)                                                                | n/a                        | 1,643 sq. ft.                | 1,643 sq. ft.                                         |  |  |
| 6      | Lot Depth                                                                       | n/a                        | 14.93'                       | 14.93'                                                |  |  |
| 7      | Lot Width                                                                       | 100.0'                     | 111.2'                       | 111.2'                                                |  |  |
| 8      | Lot Coverage (Sq Ft and %)                                                      | n/a                        | none                         | 200 sq ft - 12.17%                                    |  |  |
| 9      | Enclosed Square Footage<br>(Basement, 1st Fl, 2nd Fl., Accesory Structues, etc) | 200 sq ft                  | none                         | 200 sq ft                                             |  |  |
| 10     | Cubic Content Ratio (CCR) (R-B ONLY)                                            | n/a                        | none                         | 0.974 ccr                                             |  |  |
| 11     | *Front Yard Setback (Ft.)                                                       | 10.0' W                    | none                         | 3.5' W                                                |  |  |
| 12     | * Side Yard Setback (1st Story) (Ft.)                                           | 10.0 N & S                 | none 20.0' N                 | <del>- 15.0' N</del> & 76.3 S                         |  |  |
| 13     | * Side Yard Setback (2nd Story) (Ft.)                                           | n/a                        | none                         | n/a                                                   |  |  |
| 14     | *Rear Yard Setback (Ft.)                                                        | 50.0 E                     | none                         | 5.8' E                                                |  |  |
| 15     | Angle of Vision (Deg.)                                                          | n/a                        | none                         | n/a                                                   |  |  |
| 16     | Building Height (Ft.)                                                           | 8.0'                       | none                         | 8.0'                                                  |  |  |
| 17     | Overall Building Height (Ft.)                                                   | 12.0'                      | none                         | <del>11.5</del> 11.72'                                |  |  |
| 18     | Crown of Road (COR) (NAVD)                                                      | 13.46'                     | 13.46'                       | 13.46'                                                |  |  |
| 19     | Max. Amount of Fill Added to Site (Ft.)                                         | n/a                        | none                         | n/a                                                   |  |  |
| 20     | Finished Floor Elev. (FFE)(NAVD)                                                | <del>12.51'</del> 9.0'     | none                         | <del>13.46'</del> 13.5'                               |  |  |
| 21     | Zero Datum for point of meas. (NAVD)                                            | <del>12.51'</del> 13.0'    | none                         | <del>13.46'</del> 13.0'                               |  |  |
| 22     | FEMA Flood Zone Designation                                                     | X & VE (EL. 9.0')          | X & VE (EL. 9.0')            | X & VE (EL. 9.0')                                     |  |  |
| 23     | Base Flood Elevation (BFE)(NAVD)                                                | 9.0'                       | none                         | <del>13.46'</del> 13.5'                               |  |  |
| 24     | Landscape Open Space (LOS) (Sq Ft and %)                                        | n/a                        | 1,402 sq. ft. (85.3%)        | <del>498 sq. ft. (30.3%)</del><br>988 sq. ft. (60.1%) |  |  |
| 25     | Perimeter LOS (Sq Ft and %)                                                     | n/a                        | n/a                          | n/a                                                   |  |  |
| 26     | Front Yard LOS (Sq Ft and %)                                                    | n/a                        | n/a                          | n/a                                                   |  |  |
| 27     | <b>**</b> Native Plant Species %                                                | Please ref                 | er to separate landsca       | pe legend.                                            |  |  |
| L'     | * Indicate each yard area with cardinal<br>direction (N,S,E,W)                  | lf va                      | lue is not applicable, enter | N/A                                                   |  |  |

### BLUE = Previous RED = Proposed

If value is not changing, enter N/C

REV BF 20220304

| - <b>1 1 1</b>                                                       |                                                             |   | S                                                                                                                          | Μ                                                                                             |
|----------------------------------------------------------------------|-------------------------------------------------------------|---|----------------------------------------------------------------------------------------------------------------------------|-----------------------------------------------------------------------------------------------|
| alm Beach<br>g and Building<br>unty Rd<br>, FL 33480<br>almbeach.com | BLUE = Previous<br>RED = Proposed                           |   |                                                                                                                            | N C.                                                                                          |
| be Legend                                                            |                                                             | - |                                                                                                                            | <b>S</b> , I<br>832-70                                                                        |
| Required                                                             | Proposed                                                    |   |                                                                                                                            | CTS, I                                                                                        |
|                                                                      | 1,643 sq. ft.                                               | 1 | PA                                                                                                                         | E (                                                                                           |
|                                                                      | <del>498 sq. ft. (30.3%)</del><br>988 sq. ft. (60.1%)       | 1 | FLORID                                                                                                                     |                                                                                               |
|                                                                      | n/a                                                         | 1 | 민민                                                                                                                         | CHIT<br>TEL (561) 835-                                                                        |
|                                                                      | n/a                                                         |   |                                                                                                                            | R C 33401 • 7                                                                                 |
| n/a                                                                  | n/a                                                         |   | ach cabana<br>RESIDE<br>vard palm                                                                                          | $\mathbf{A}$ ]                                                                                |
|                                                                      | <del>n/a</del> <b>5</b> 0%                                  | 1 | NEW BEACH<br>OHRER RE<br>OCEAN BOULEVARD                                                                                   | E<br>, flor                                                                                   |
|                                                                      | 100%                                                        | 1 | NEW B<br>RER                                                                                                               | BEACH                                                                                         |
|                                                                      | <del>49%</del> ▶ 100%                                       | 1 | NEW E<br>POHRER                                                                                                            |                                                                                               |
| uide shall be used.                                                  | by a licensed landscape architect<br><i>REV BF 20220304</i> |   | P(<br>1356 NORTH (                                                                                                         | S M I T H AND M O O R E A<br>• 1500 SOUTH OLIVE AVENUE WEST PALM BEACH, FLORIDA               |
|                                                                      |                                                             |   | FLORIE                                                                                                                     | A AAC                                                                                         |
|                                                                      |                                                             |   | NO. 00<br>HAROLD<br>REGISTERED AN<br>JONATHAN<br>REGISTERED AR<br>PETER G. PAP<br>REGISTERED AR<br>DANIEL<br>REGISTERED AR | J. SMITH<br>RCHITECT 8742<br>C. MOORE<br>CHITECT 13541<br>ADOPOULOS<br>CHITECT 92952<br>KAHAN |