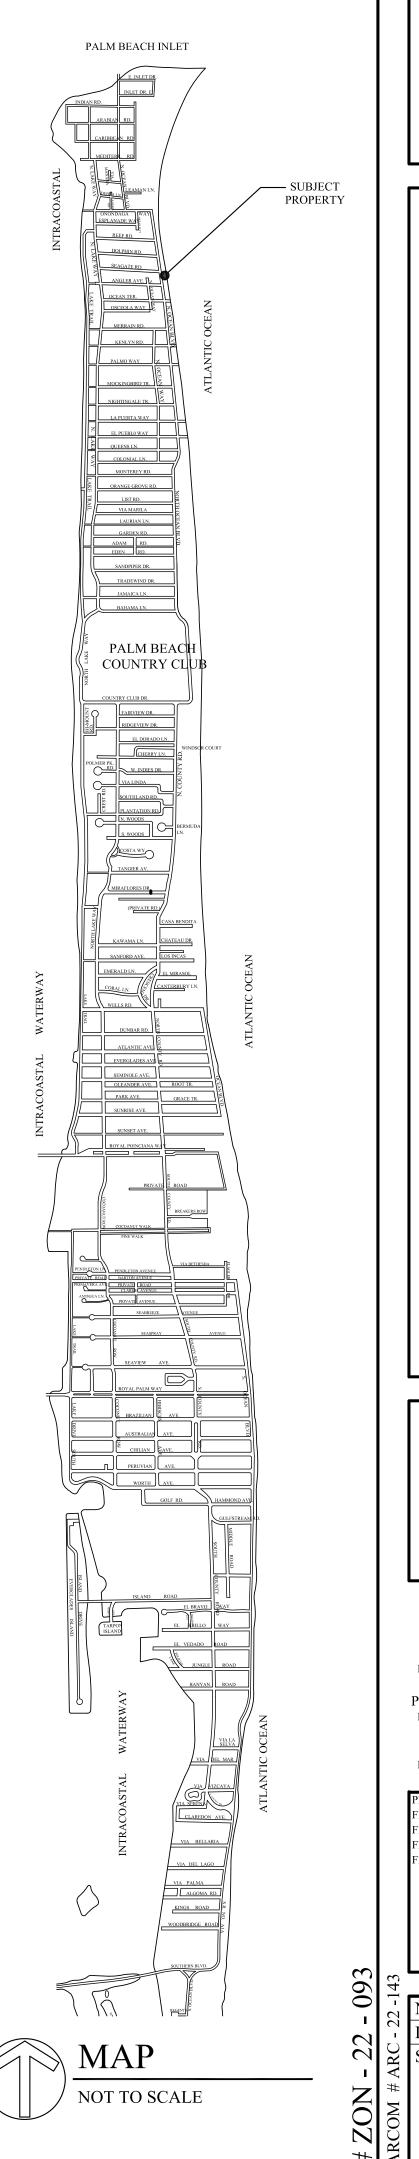

| L10.0 |
|      | Details/ Building Section         | DT-1                    |      | Beach Cabana Elevation               | L11.0 |
|      |                                   |                         |      | Proposed Hardscape Images            | L12.0 |
|      |                                   |                         |      | Site Grading & Drainage Plan         | C-1   |

# LANDSCAPE ARCHITECT

# CIVIL ENGINEER

CHAD GRUBER GRUBER CONSULTING ENGINEERS 247 MERCER AVENUE WEST PALM BEACH, FLORIDA 33401 (561) 312-2041

CRAIG WALLACE WALLACE SURVEYING CORP. 5553 VILLAGE BOULEVARD WEST PALM BEACH, FLORIDA 33407 (561) 640-4551

# FINAL SUBMITTAL 09/12/2022 FINAL DROP OFF 09/12/2022

# 1356 N. OCEAN BLVD., PALM BEACH, FLORIDA

# SHEET INDEX

# SURVEYING









### SUBJECT PROPERTY

















108 DOLPHIN RD.

NORTH OCEAN BOULEVARD - SURROUNDING HOMES



102 ANGLER AVE.

1350 N. OCEAN BLVD.







1356 NORTH OCEAN BOULEVARD - EXISTING HOUSE



















NORTH OCEAN BOULEVARD - EXISTING CABANA'S

LOOKING SOUTH

| )1 OCEAN TERR. |  |
|----------------|--|





LOOKING NORTH

NORTH OCEAN BOULEVARD - EXISTING CABANA'S

BEACH ACCESS

OCEAN TERR. BEACH CABANA



| LEGEND