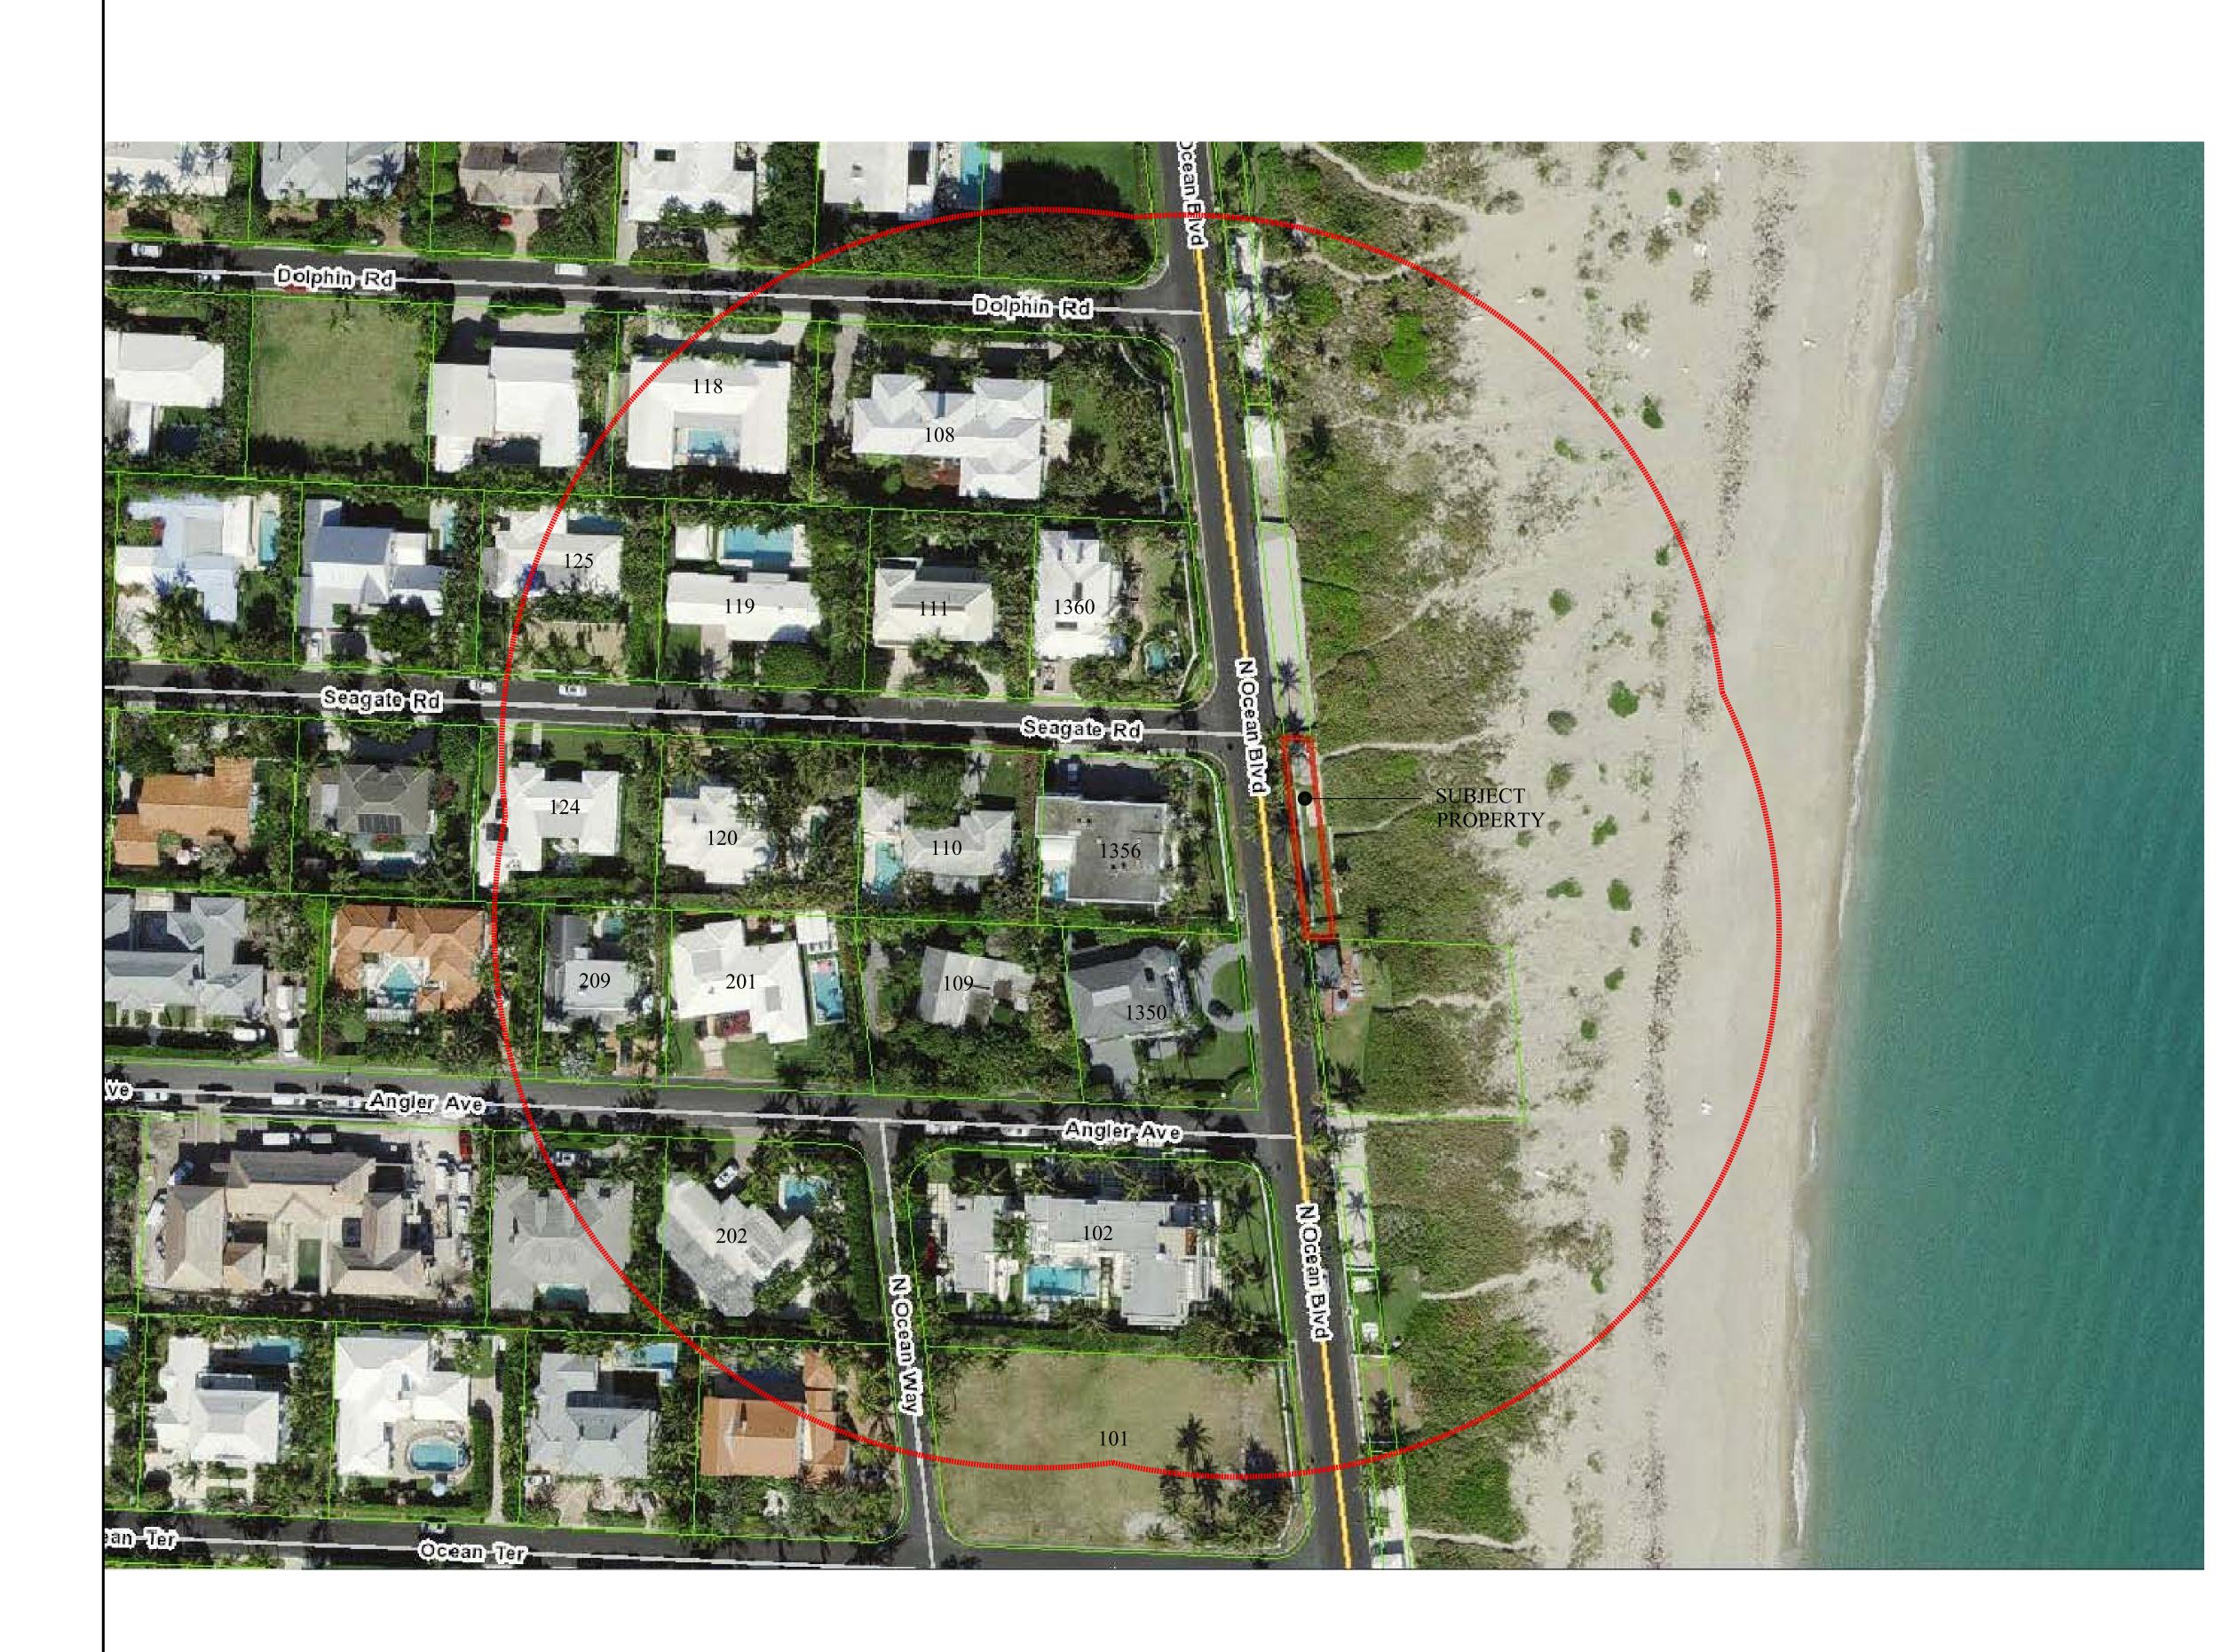

### SUBJECT PROPERTY

108 DOLPHIN RD.

NORTH OCEAN BOULEVARD - SURROUNDING HOMES

102 ANGLER AVE.

1350 N. OCEAN BLVD.

1356 NORTH OCEAN BOULEVARD - EXISTING HOUSE

NORTH OCEAN BOULEVARD - EXISTING CABANA'S

LOOKING SOUTH