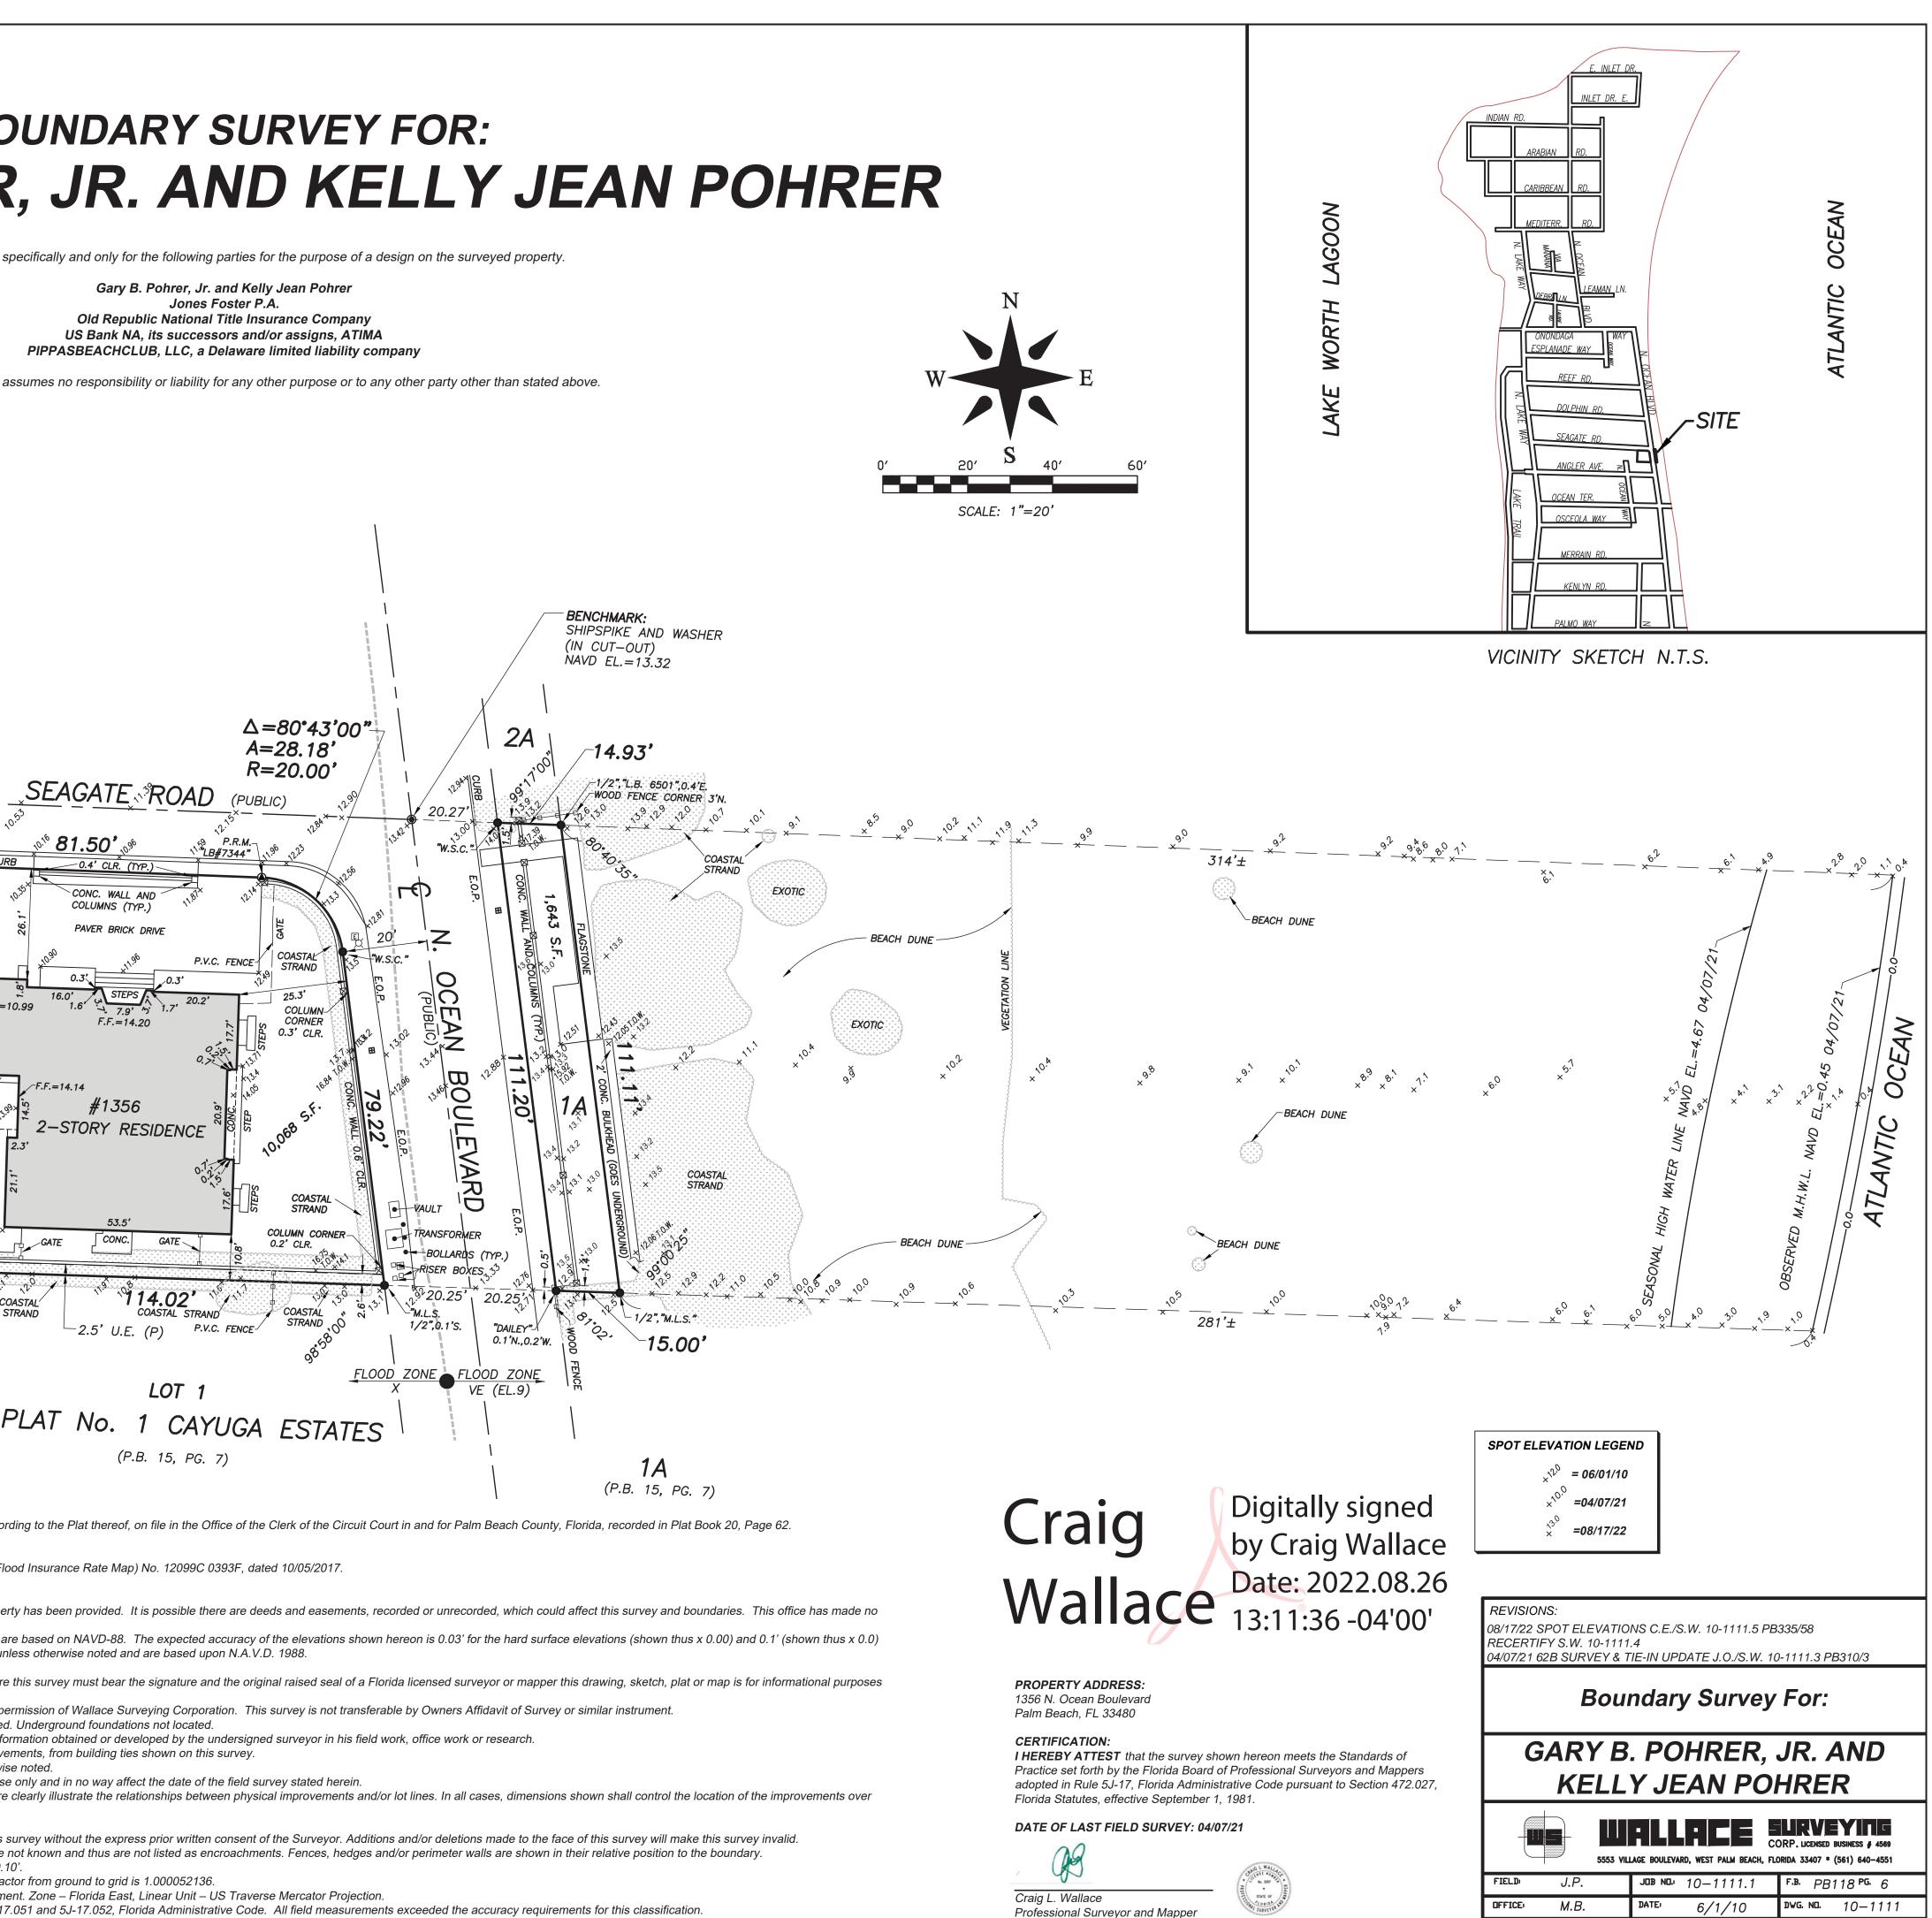

pecifically and only for the following parties for the purpose of a design on the surveyed property.

Gary B. Pohrer, Jr. and Kelly Jean Pohrer Jones Foster P.A. Old Republic National Title Insurance Company

ssumes no responsibility or liability for any other purpose or to any other party other than stated above.

С′К′Ъ

C.W.

SHEET 1 OF 1

REF: 10-1111.DWG

Topcon Hiperlite System. The information was translated to conform to the Coastal Construction Control Line, permanent reference monuments as recorded in Plat Book sitional accuracy was plus/minus 0.07 of a foot based upon the published information for the permanent referen

Florida Certificate No. 3357

| 06 | 78 | D05-2 |  |
|----|----|-------|--|
|    |    |       |  |

| Boundary S | Survey For: |
|------------|-------------|
|------------|-------------|

### GARY POHRER & KELLY POHRER

1

|         |      | 5553 VILL | <b>ILIRVEYING</b><br>ORP. LICENSED BUSINESS # 4569<br>ORIDA 33407 * (561) 640-4551 |                                        |
|---------|------|-----------|------------------------------------------------------------------------------------|----------------------------------------|
| FIELD   | J.P. |           | JOB NO.: 10-1111.1                                                                 | <sup>F.B.</sup> PB118 <sup>PG.</sup> 6 |
| OFFICE: | М.В. |           | DATE: 6/1/10                                                                       | D₩G. ND. 10-1111                       |
| C′K′Dı  | C.W. |           | REF: 10-1111.DWG                                                                   | SHEET 2 OF 2                           |