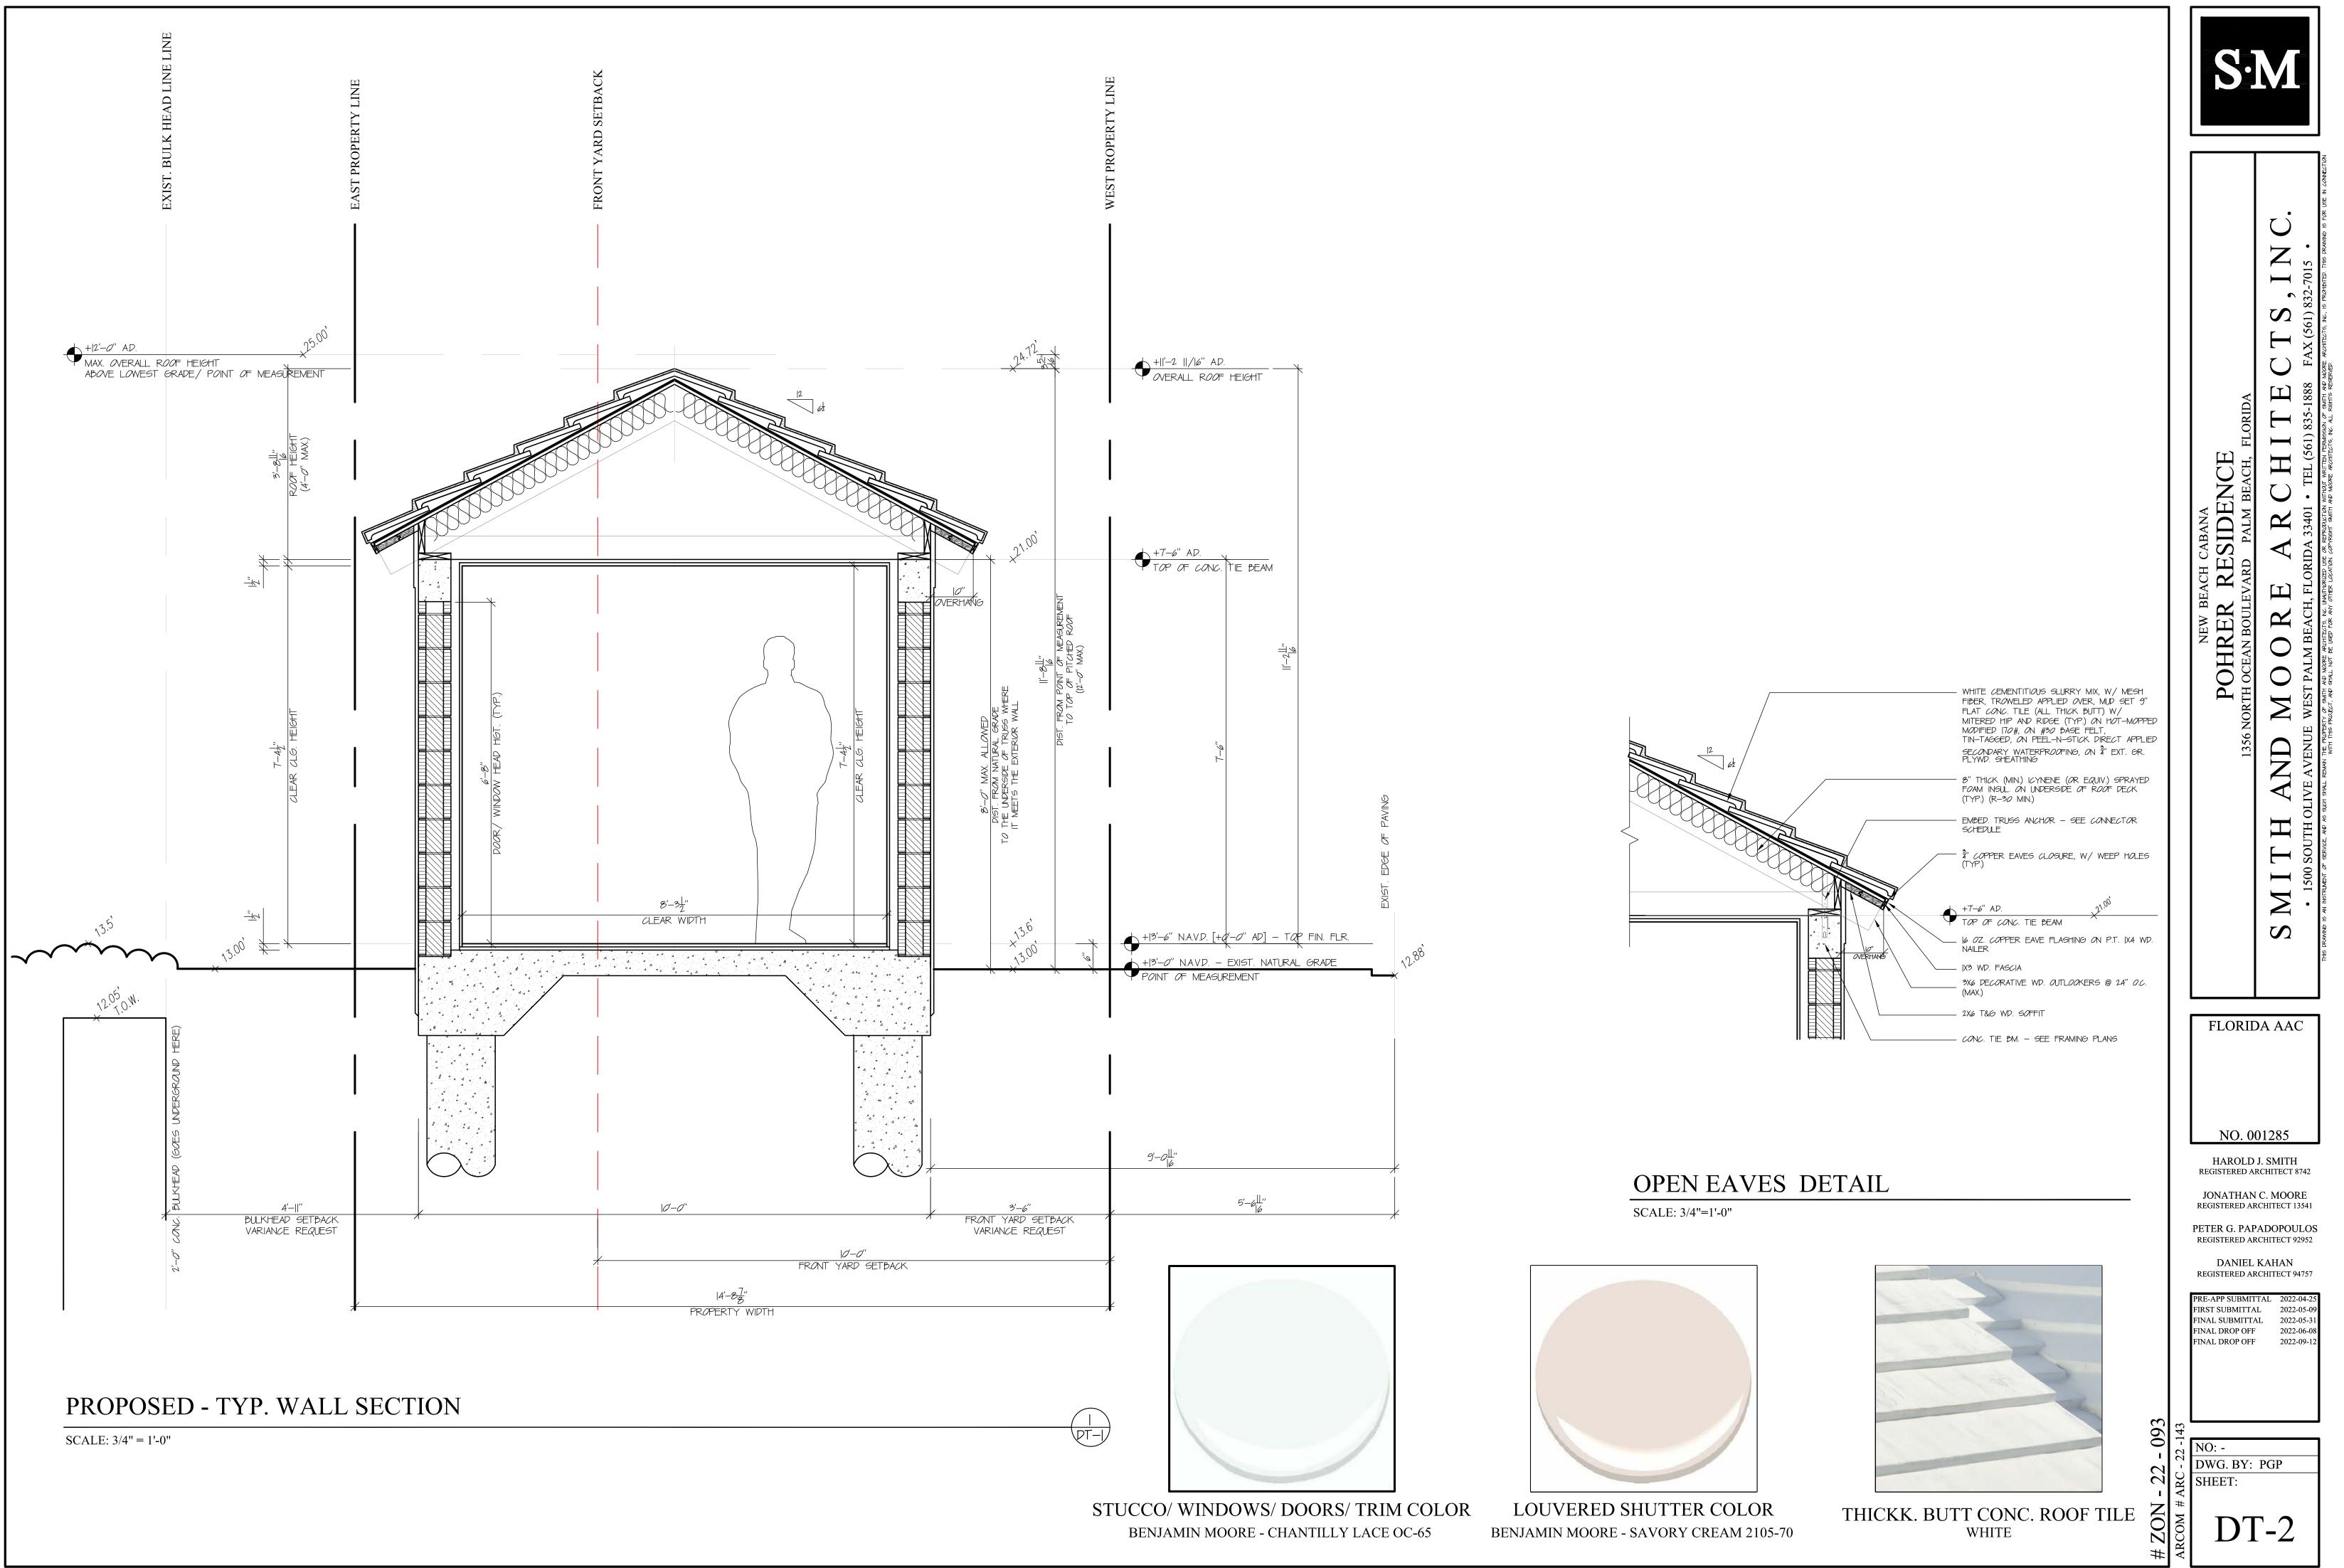

IEL<br>REGISTERED AR | J. SMITH<br>RCHITECT 8742<br>C. MOORE<br>CHITECT 13541<br>ADOPOULOS<br>CHITECT 92952<br>KAHAN |

FAX (561) 832-' RE MONTECTS, INC. IS PROME

PALM BEAC

A

F SOUTH

1500

 PRE-APP SUBMITTAL
 2022-04-25

 FIRST SUBMITTAL
 2022-05-09

 FINAL SUBMITTAL
 2022-05-31

 FINAL DROP OFF
 2022-06-08

 FINAL DROP OFF
 2022-09-12

NO: -DWG. BY: PGP

SP-3

SHEET:

093

22

ZON #

#















### ARTISTIC RENDERING - LOOKING DUE EAST FROM SEAGATE ROAD

EXISTING 09-07-2022

PROPOSED







PREVIOUS

### ARTISTIC RENDERING - WEST ELEVATION FROM NORTH OCEAN BLVD.





### ARTISTIC RENDERING - VIEW FROM THE NORTH EAST



PREVIOUS







PREVIOUS

### ARTISTIC RENDERING - AERIAL VIEW FROM THE SOUTH WEST







PREVIOUS

### ARTISTIC RENDERING - AERIAL VIEW FROM THE SOUTH EAST