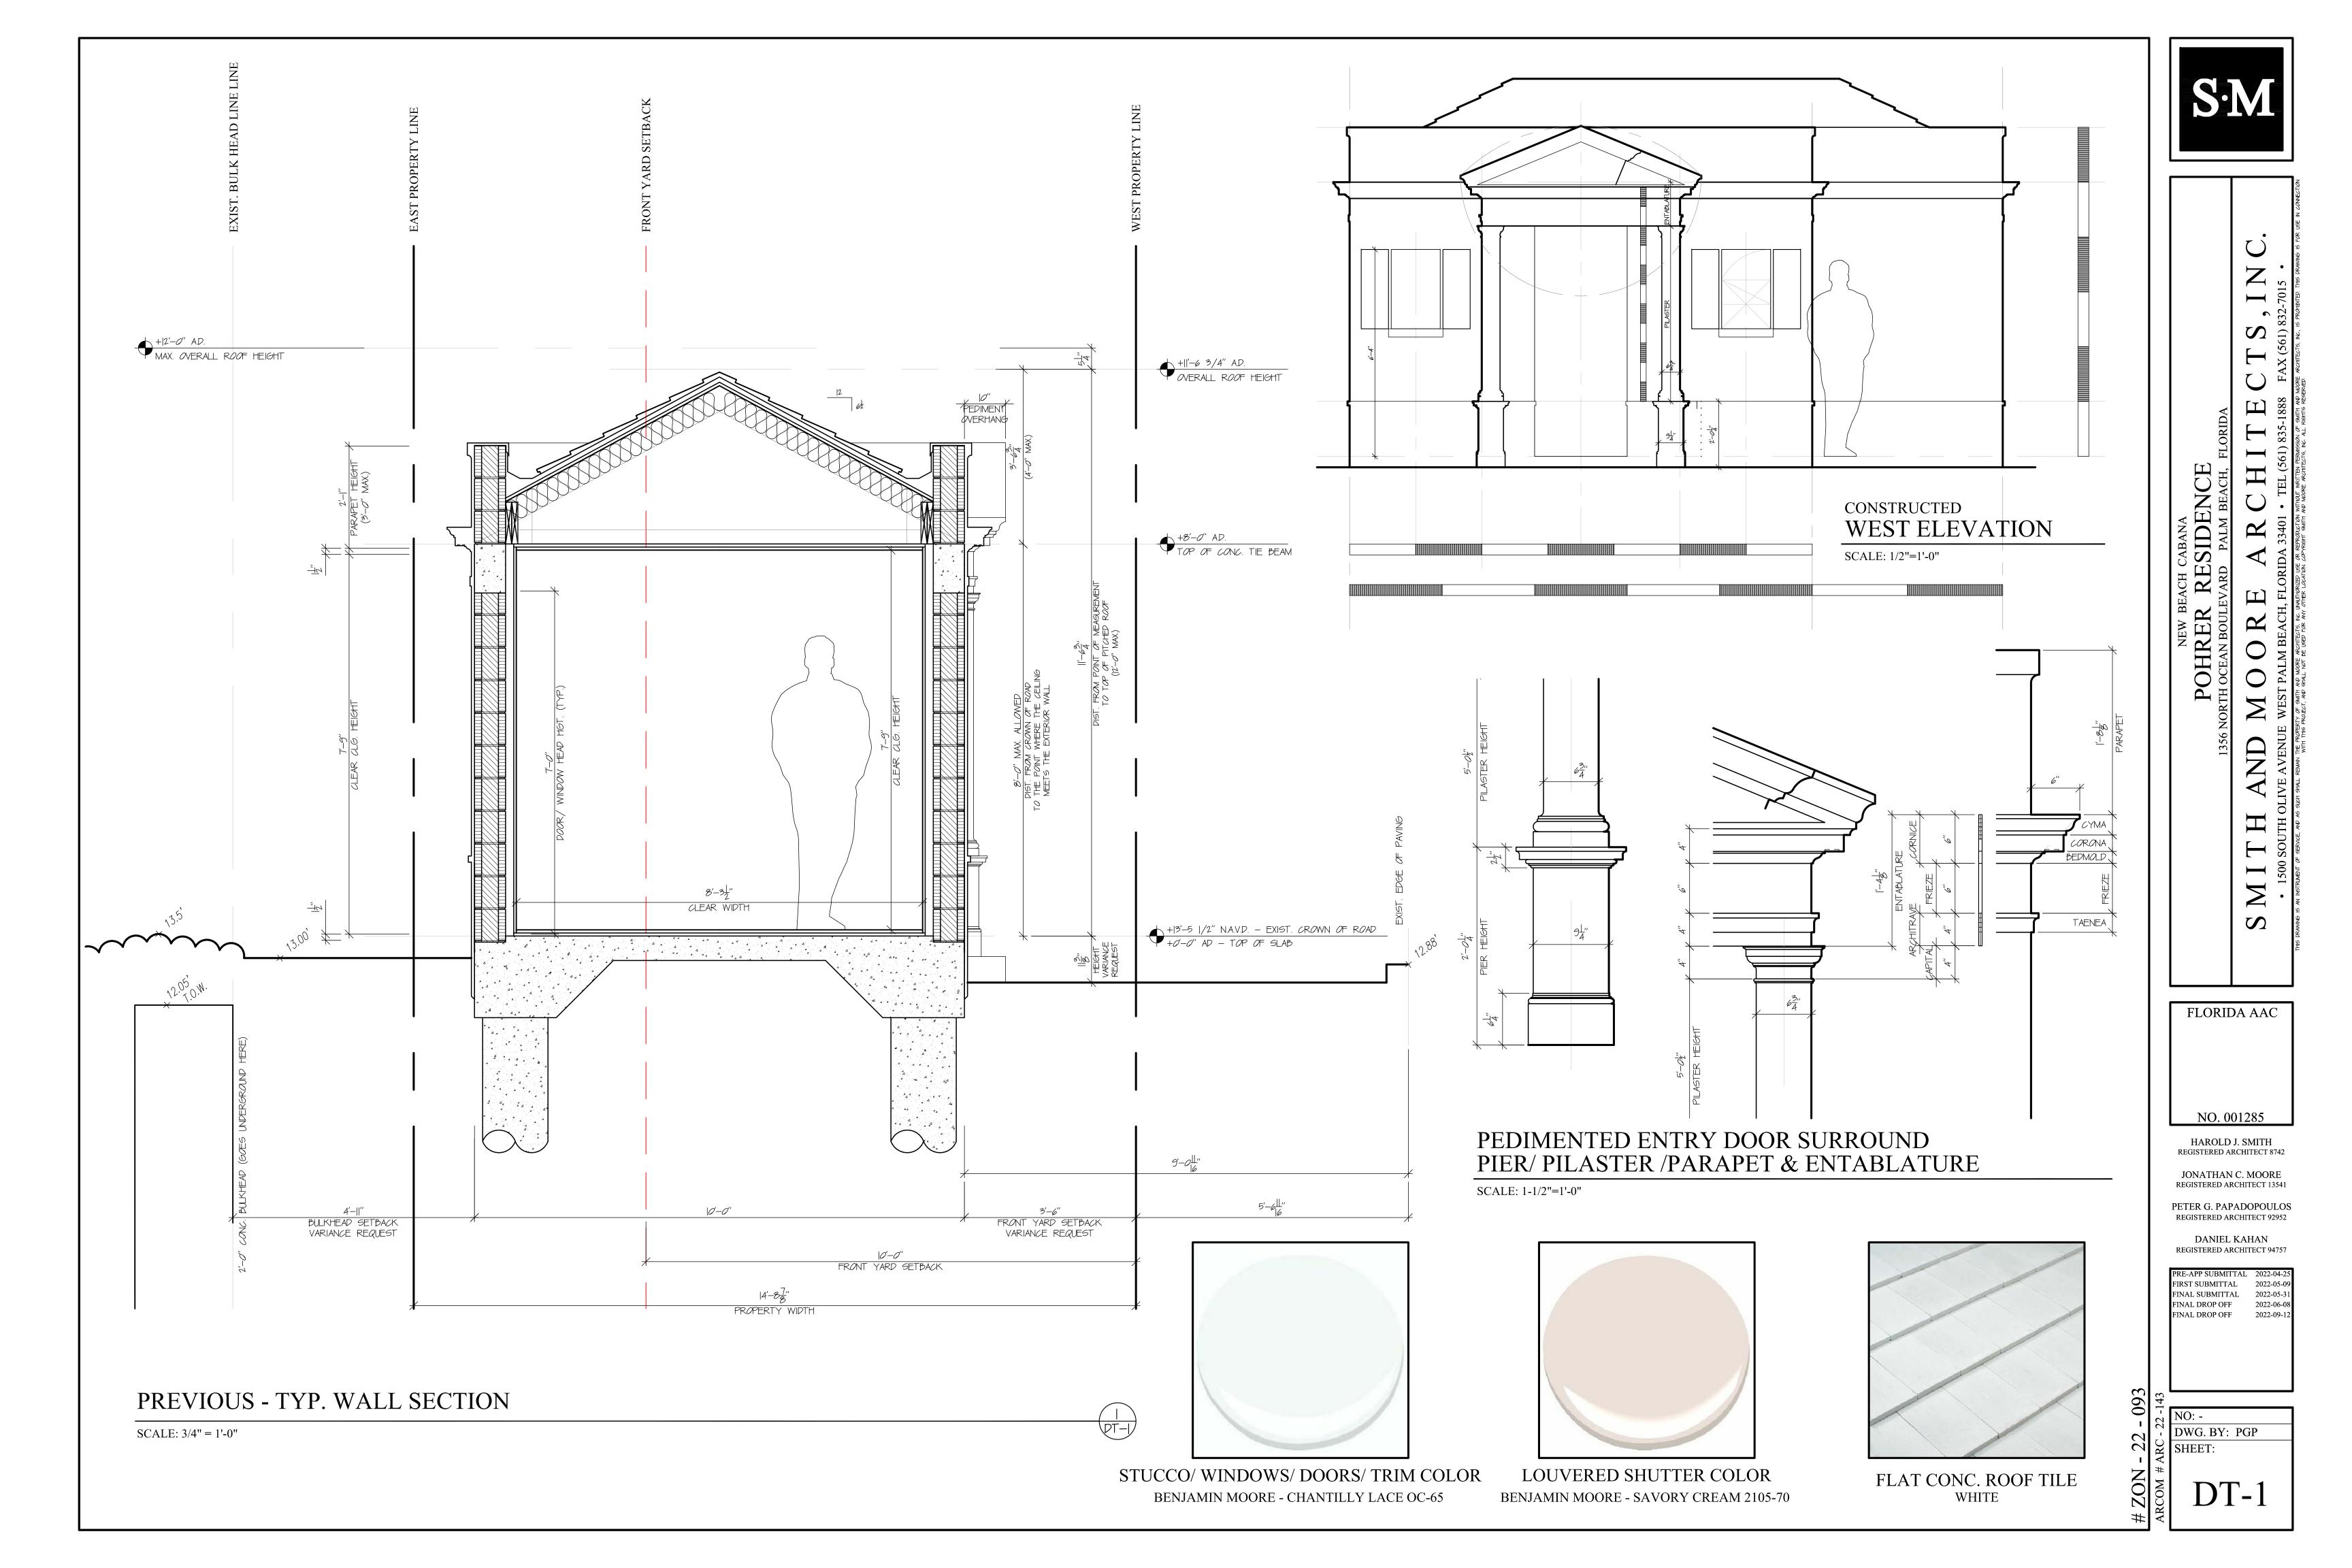

ANIEL<br>REGISTERED AR | J. SMITH<br>RCHITECT 8742<br>C. MOORE<br>CHITECT 13541<br>ADOPOULOS<br>CHITECT 92952<br>KAHAN |

FAX (561) 832-' RE MONTECTS, INC. IS PROME

PALM BEAC

A

F SOUTH

1500

 PRE-APP SUBMITTAL
 2022-04-25

 FIRST SUBMITTAL
 2022-05-09

 FINAL SUBMITTAL
 2022-05-31

 FINAL DROP OFF
 2022-06-08

 FINAL DROP OFF
 2022-09-12

NO: -DWG. BY: PGP

SP-3

SHEET:

093

22

ZON #

#















### ARTISTIC RENDERING - LOOKING DUE EAST FROM SEAGATE ROAD

EXISTING 09-07-2022

PROPOSED







PREVIOUS

### ARTISTIC RENDERING - WEST ELEVATION FROM NORTH OCEAN BLVD.





### ARTISTIC RENDERING - VIEW FROM THE NORTH EAST



PREVIOUS







PREVIOUS

### ARTISTIC RENDERING - AERIAL VIEW FROM THE SOUTH WEST







PREVIOUS

### ARTISTIC RENDERING - AERIAL VIEW FROM THE SOUTH EAST