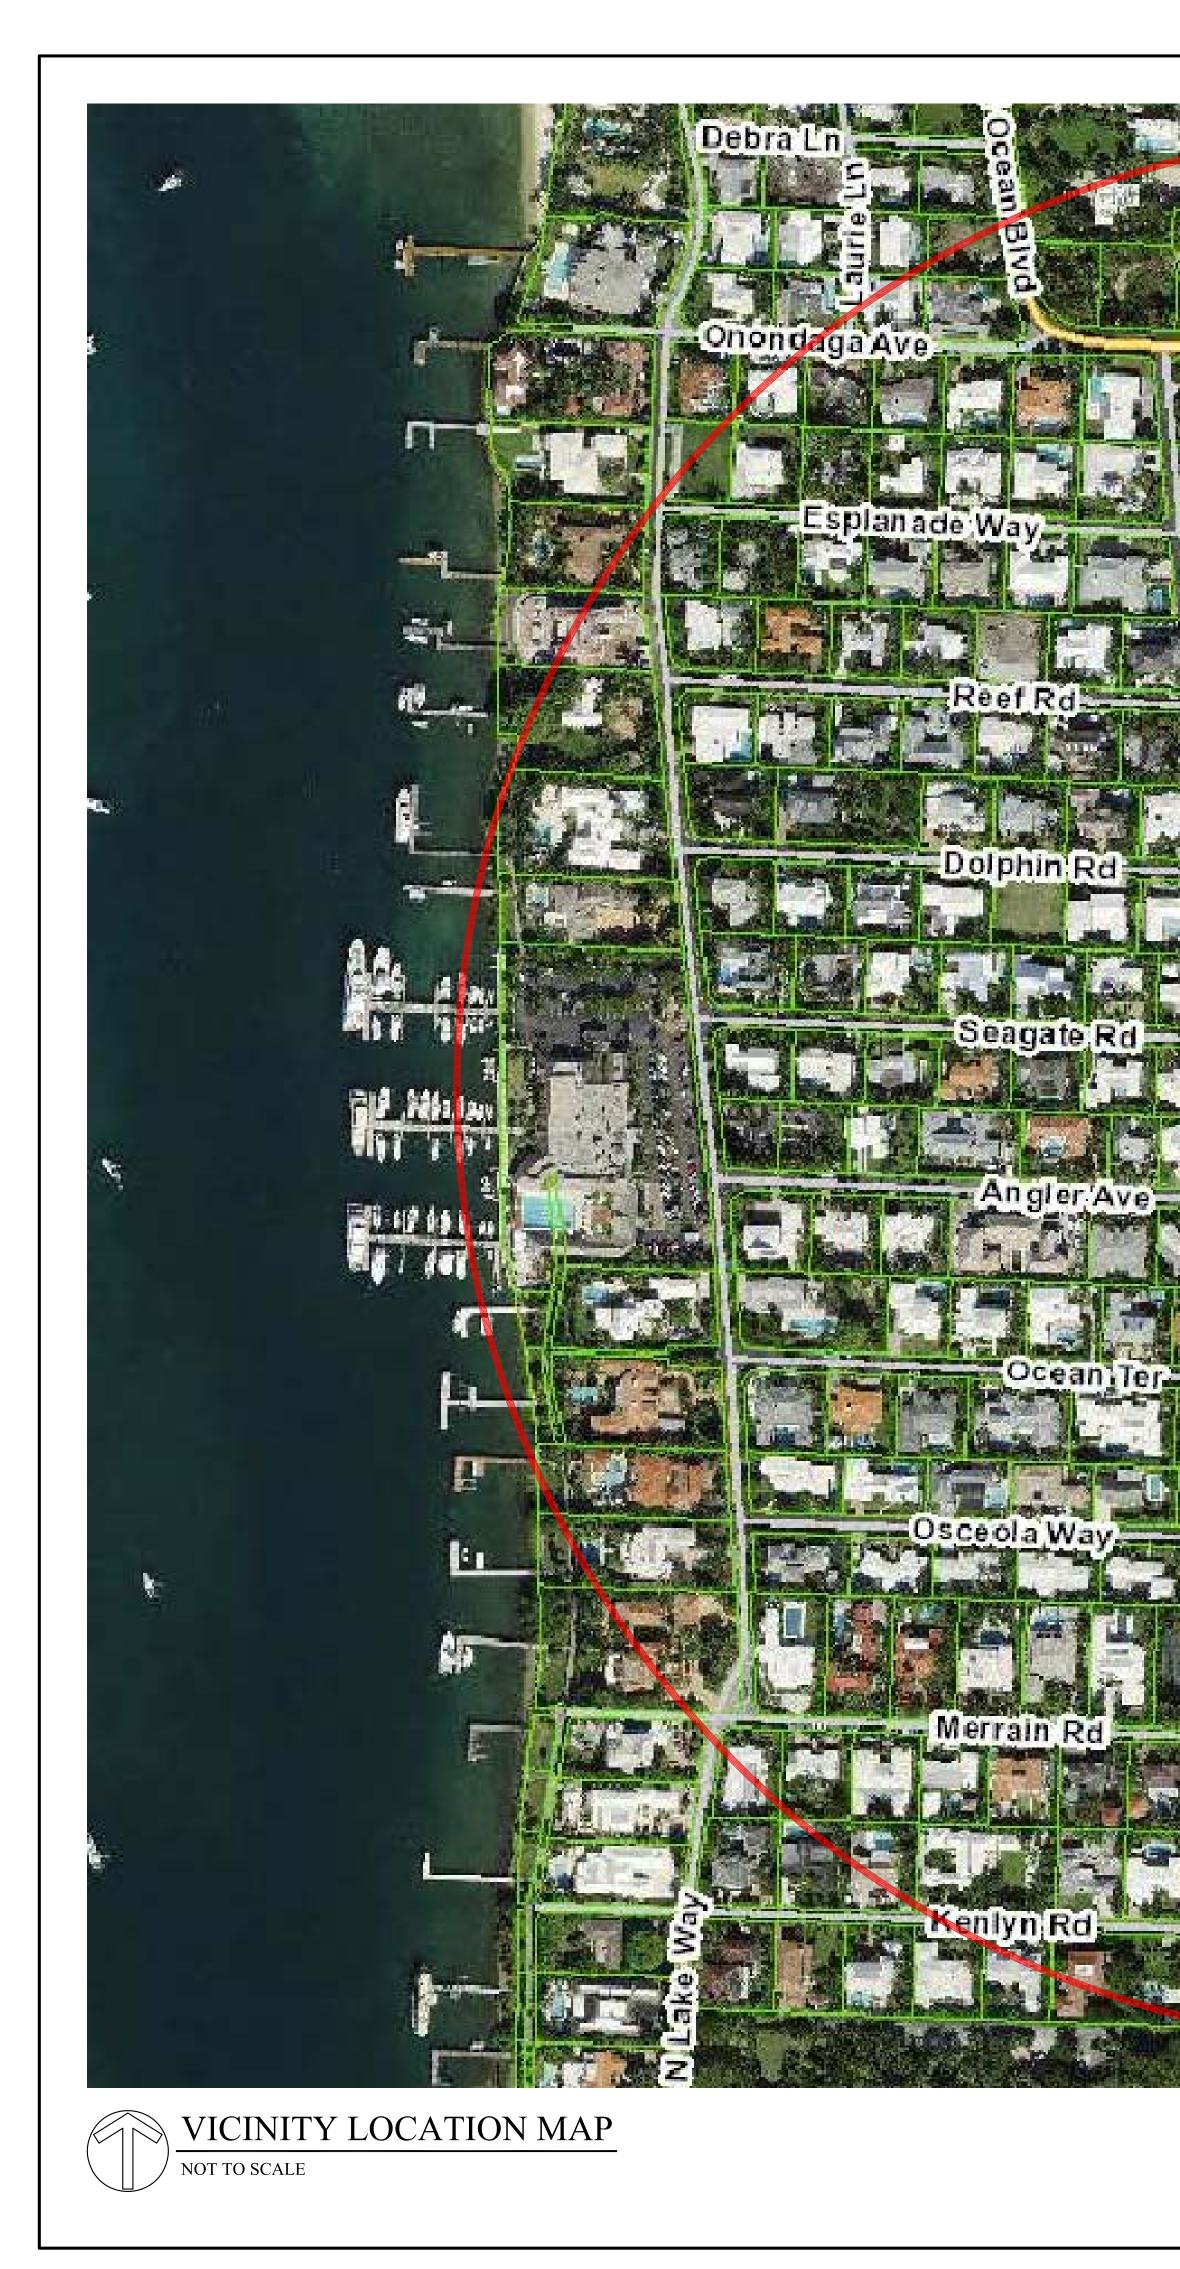

vd. LS/ HS Cross Section  | L10.0 |
|      | Details/ Building Section         | DT-1                    |      | Beach Cabana Elevation               | L11.0 |
|      |                                   |                         |      | Proposed Hardscape Images            | L12.0 |
|      |                                   |                         |      | Site Grading & Drainage Plan         | C-1   |

# LANDSCAPE ARCHITECT

# CIVIL ENGINEER

CHAD GRUBER GRUBER CONSULTING ENGINEERS 247 MERCER AVENUE WEST PALM BEACH, FLORIDA 33401 (561) 312-2041

CRAIG WALLACE WALLACE SURVEYING CORP. 5553 VILLAGE BOULEVARD WEST PALM BEACH, FLORIDA 33407 (561) 640-4551

# FINAL SUBMITTAL 09/12/2022 FINAL DROP OFF 09/12/2022

# 1356 N. OCEAN BLVD., PALM BEACH, FLORIDA

# SHEET INDEX

# SURVEYING









### SUBJECT PROPERTY

















108 DOLPHIN RD.

NORTH OCEAN BOULEVARD - SURROUNDING HOMES



102 ANGLER AVE.

1350 N. OCEAN BLVD.







1356 NORTH OCEAN BOULEVARD - EXISTING HOUSE



















NORTH OCEAN BOULEVARD - EXISTING CABANA'S

LOOKING SOUTH

| )1 OCEAN TERR. |  |
|----------------|--|





LOOKING NORTH

NORTH OCEAN BOULEVARD - EXISTING CABANA'S

BEACH ACCESS

OCEAN TERR. BEACH CABANA



| LEGEND