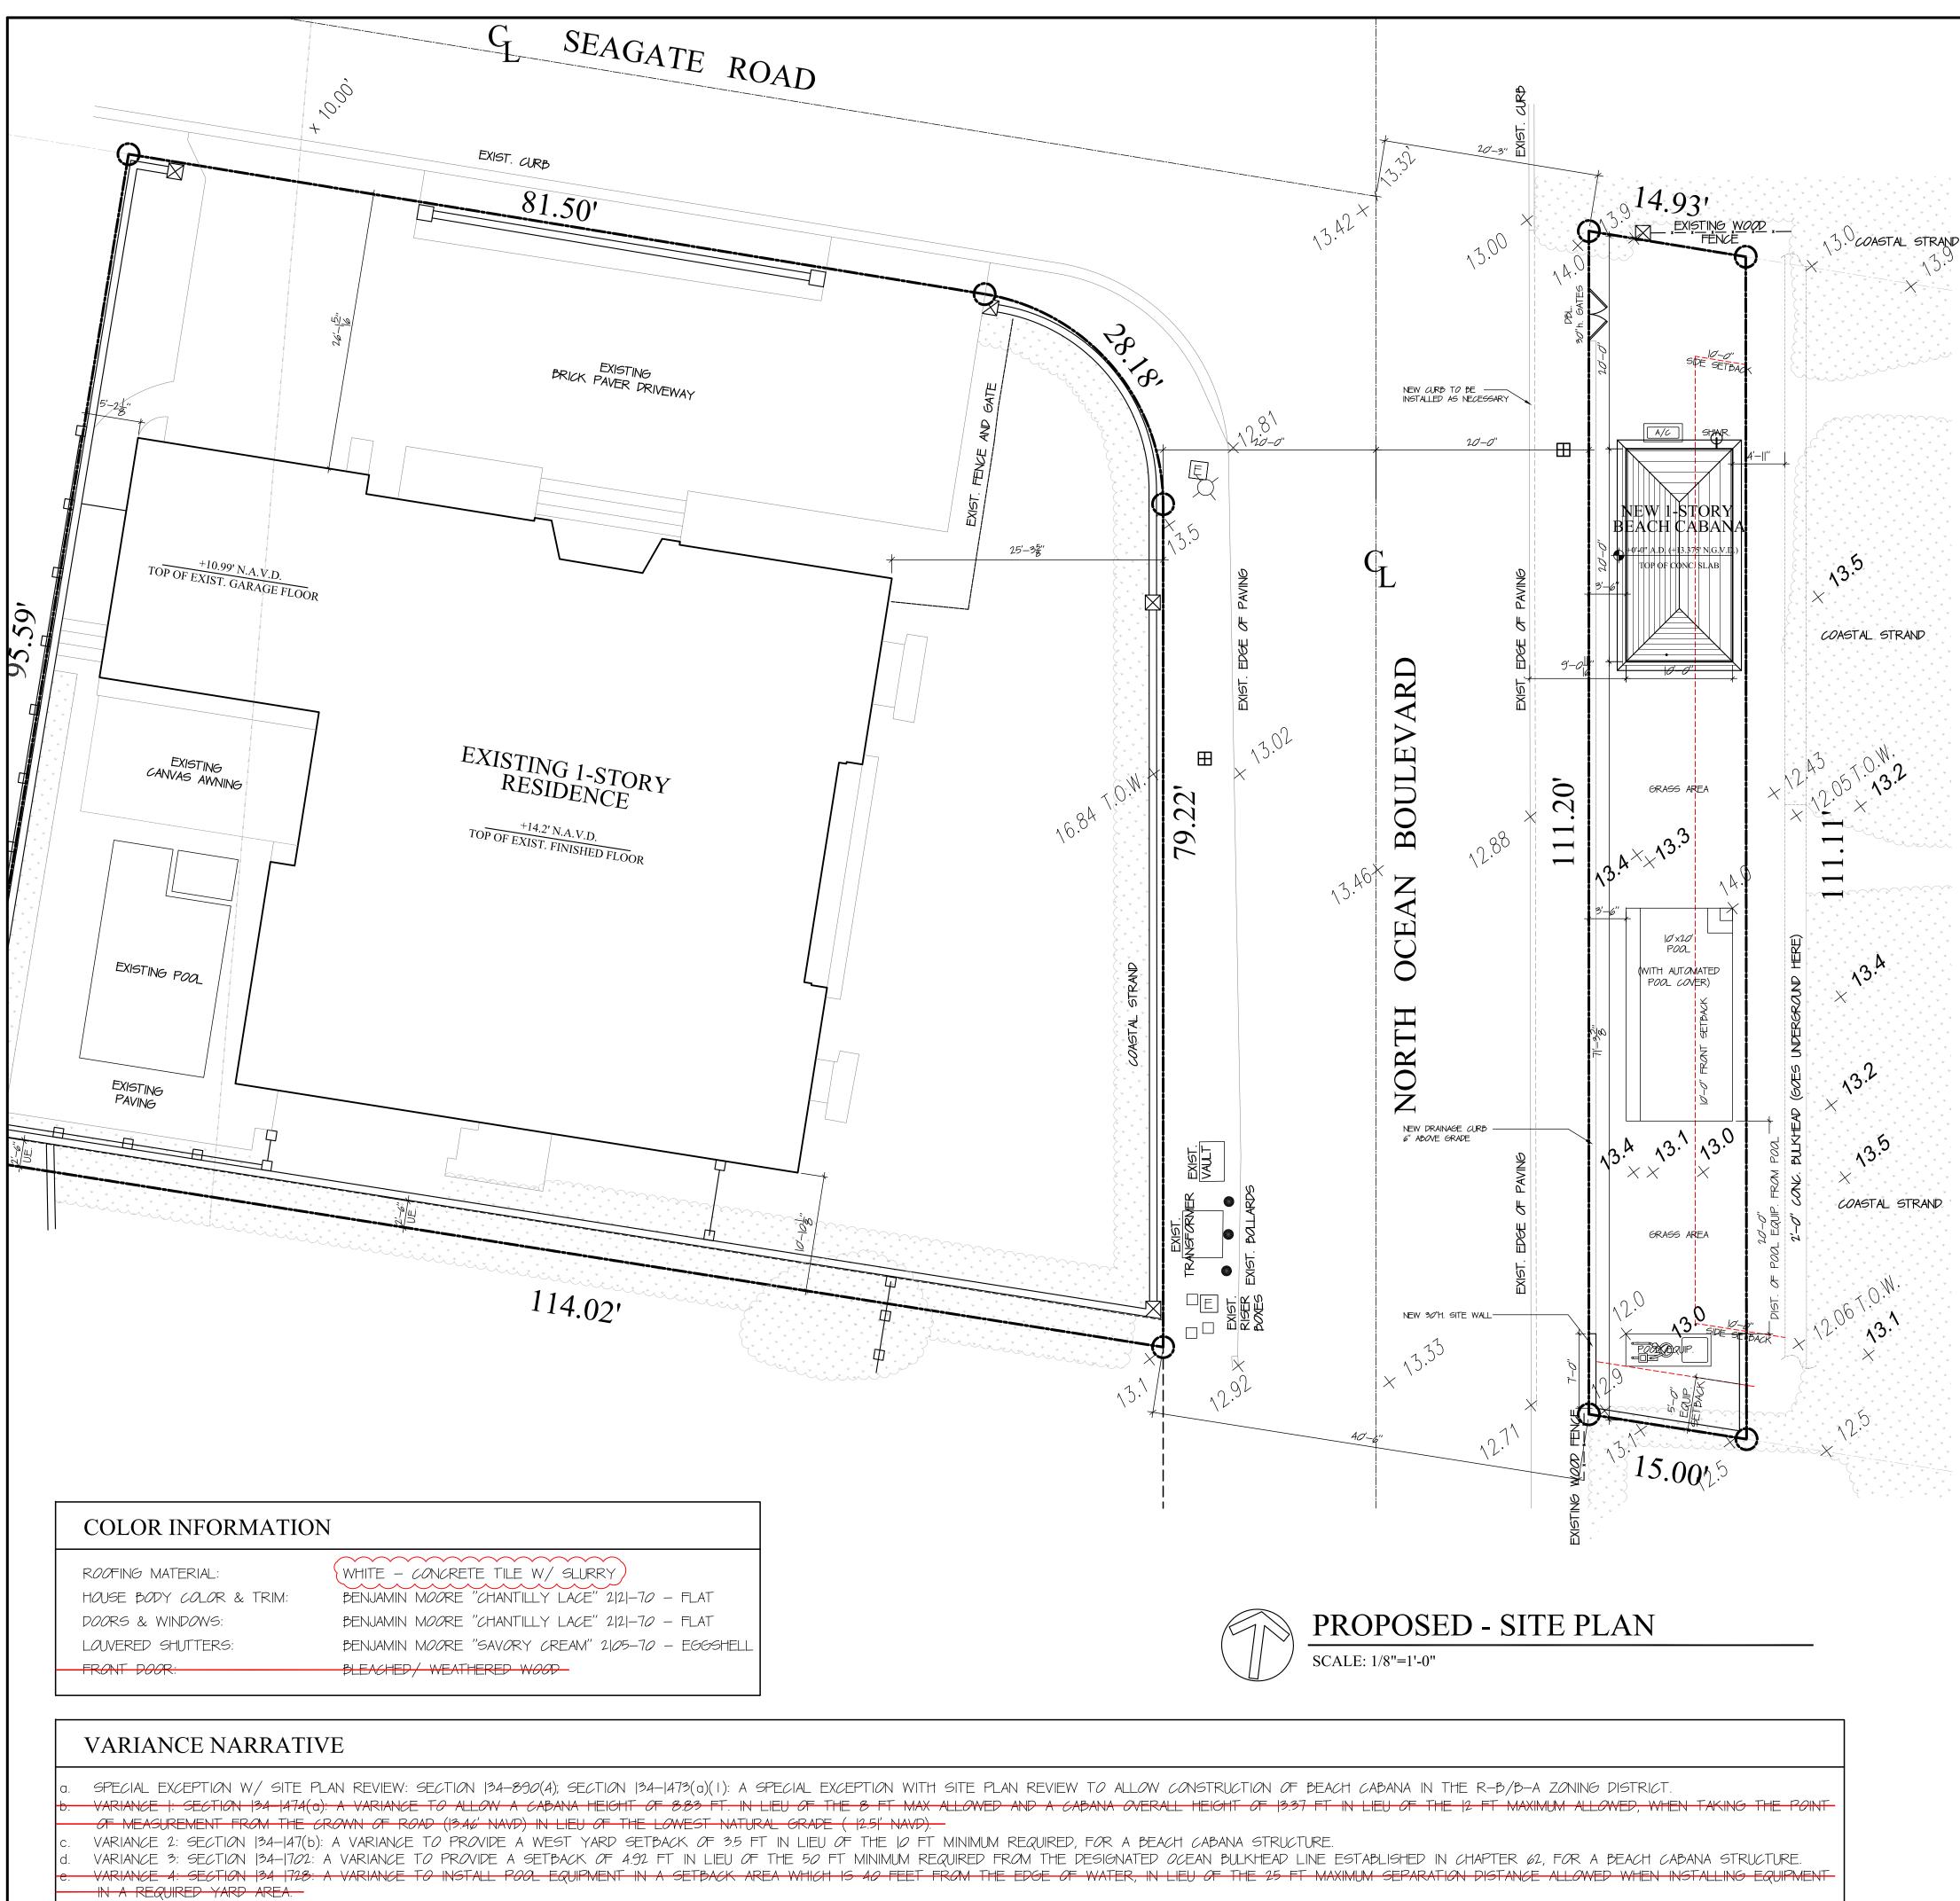

## REQUEST A SPECIAL EXCEPTION WITH SITE PLAN REVIEW TO ALLOW CONSTRUCTION OF A NEW 200 SQUARE FOOT BEACH CABANA, IN THE R-B/B-A ZONING DISTRICT THAT REQUIRES VARIANCES

| Page | Sheet Title                       |                         | Page | Sheet Title                          |       |
|------|-----------------------------------|-------------------------|------|--------------------------------------|-------|
|      | Vicinity Location Map             | SV-1                    |      | Streetscape Elevations               | SV-4  |
|      | Location Plan                     | SV-2                    |      | Variance Diagrams                    | SP-4  |
|      | Birds Eye Aerial View             | SV-3                    |      | Exist. Vegetation Inventory & Action | L2.0  |
|      | Neighborhood Photo Sheets         | P-1                     |      | Beach/Oceanfront Streetscape View    | L2.1  |
|      | Existing Main House Photo's       | P-1a                    |      | Demolition & Vegetation Action       | L3.0  |
|      | Neighborhood Photo Sheet          | P-2                     |      | Construction Screening Plan          | L4.0  |
|      | Neighborhood Photo Sheets         | P-3                     |      | Construction Staging Plan            | L5.0  |
|      |                                   |                         |      | Truck Logistics Plan                 | L6.0  |
|      | Wallace Survey                    |                         |      | Site Plan                            | L7.0  |
|      | Site Plan                         | SP-1                    |      | Lot Coverage Graphics                | L7.1  |
|      | Site Plan & Ocean Vista Elevation | n SP-2                  |      | Earthwork Plan                       | L7.2  |
|      | Zoning & Landscape Legend         | SP-3                    |      | Landscape Plan                       | L8.0  |
|      | Floor Plan                        | FP-1                    |      | Native Vegetation Plan               | L8.0a |
|      | Roof Plan                         | <b>RP-1</b>             |      | Rendered Landscape Plan              | L8.1  |
|      | Elevations                        | EL-1                    |      | Plant Schedule                       | L8.2  |
|      | Artistic Renderings               | R-1/ R-2/ R-4/ R-5      |      | Planting Details & Specifications    | L8.3  |
|      | Artistic Streetscape Renderings   | <b>R-5</b> / <b>R-6</b> |      | Beach Streetscape Photographs        | L9.0  |
|      |                                   |                         |      | N. Ocean Blvd. LS/ HS Cross Section  | L10.0 |
|      | Details/ Building Section         | DT-1                    |      | Beach Cabana Elevation               | L11.0 |
|      |                                   |                         |      | Proposed Hardscape Images            | L12.0 |
|      |                                   |                         |      | Site Grading & Drainage Plan         | C-1   |

# **Town of Palm Beach**

Planning Zoning and Building 360 S County Rd Palm Beach, FL 33480 www.townofpalmbeach.com

| Line # | Zoning Legend                                                                   |                            |                              |                                                       |  |  |
|--------|---------------------------------------------------------------------------------|----------------------------|------------------------------|-------------------------------------------------------|--|--|
| 1      | Property Address:                                                               | 1356 North Ocean Boulevard |                              |                                                       |  |  |
| 2      | Zoning District:                                                                | R-B / B-A                  |                              |                                                       |  |  |
| 3      | Structure Type:                                                                 | New Beach Cabana           |                              |                                                       |  |  |
| 4      |                                                                                 | Required/Allowed           | Existing                     | Proposed                                              |  |  |
| 5      | Lot Size (sq ft)                                                                | n/a                        | 1,643 sq. ft.                | 1,643 sq. ft.                                         |  |  |
| 6      | Lot Depth                                                                       | n/a                        | 14.93'                       | 14.93'                                                |  |  |
| 7      | Lot Width                                                                       | 100.0'                     | 111.2'                       | 111.2'                                                |  |  |
| 8      | Lot Coverage (Sq Ft and %)                                                      | n/a                        | none                         | 200 sq ft - 12.17%                                    |  |  |
| 9      | Enclosed Square Footage<br>(Basement, 1st Fl, 2nd Fl., Accesory Structues, etc) | 200 sq ft                  | none                         | 200 sq ft                                             |  |  |
| 10     | Cubic Content Ratio (CCR) (R-B ONLY)                                            | n/a                        | none                         | 0.974 ccr                                             |  |  |
| 11     | *Front Yard Setback (Ft.)                                                       | 10.0' W                    | none                         | 3.5' W                                                |  |  |
| 12     | * Side Yard Setback (1st Story) (Ft.)                                           | 10.0 N & S                 | none 20.0' N                 | <del>- 15.0' N</del> & 76.3 S                         |  |  |
| 13     | * Side Yard Setback (2nd Story) (Ft.)                                           | n/a                        | none                         | n/a                                                   |  |  |
| 14     | *Rear Yard Setback (Ft.)                                                        | 50.0 E                     | none                         | 5.8' E                                                |  |  |
| 15     | Angle of Vision (Deg.)                                                          | n/a                        | none                         | n/a                                                   |  |  |
| 16     | Building Height (Ft.)                                                           | 8.0'                       | none                         | 8.0'                                                  |  |  |
| 17     | Overall Building Height (Ft.)                                                   | 12.0'                      | none                         | <del>11.5</del> 11.72'                                |  |  |
| 18     | Crown of Road (COR) (NAVD)                                                      | 13.46'                     | 13.46'                       | 13.46'                                                |  |  |
| 19     | Max. Amount of Fill Added to Site (Ft.)                                         | n/a                        | none                         | n/a                                                   |  |  |
| 20     | Finished Floor Elev. (FFE)(NAVD)                                                | <del>12.51'</del> 9.0'     | none                         | <del>13.46'</del> 13.5'                               |  |  |
| 21     | Zero Datum for point of meas. (NAVD)                                            | <del>12.51'</del> 13.0'    | none                         | <del>13.46'</del> 13.0'                               |  |  |
| 22     | FEMA Flood Zone Designation                                                     | X & VE (EL. 9.0')          | X & VE (EL. 9.0')            | X & VE (EL. 9.0')                                     |  |  |
| 23     | Base Flood Elevation (BFE)(NAVD)                                                | 9.0'                       | none                         | <del>13.46'</del> 13.5'                               |  |  |
| 24     | Landscape Open Space (LOS) (Sq Ft and %)                                        | n/a                        | 1,402 sq. ft. (85.3%)        | <del>498 sq. ft. (30.3%)</del><br>988 sq. ft. (60.1%) |  |  |
| 25     | Perimeter LOS (Sq Ft and %)                                                     | n/a                        | n/a                          | n/a                                                   |  |  |
| 26     | Front Yard LOS (Sq Ft and %)                                                    | n/a                        | n/a                          | n/a                                                   |  |  |
| 27     | <b>**</b> Native Plant Species %                                                | Please ref                 | er to separate landsca       | pe legend.                                            |  |  |
| L'     | * Indicate each yard area with cardinal<br>direction (N,S,E,W)                  | lf va                      | lue is not applicable, enter | N/A                                                   |  |  |