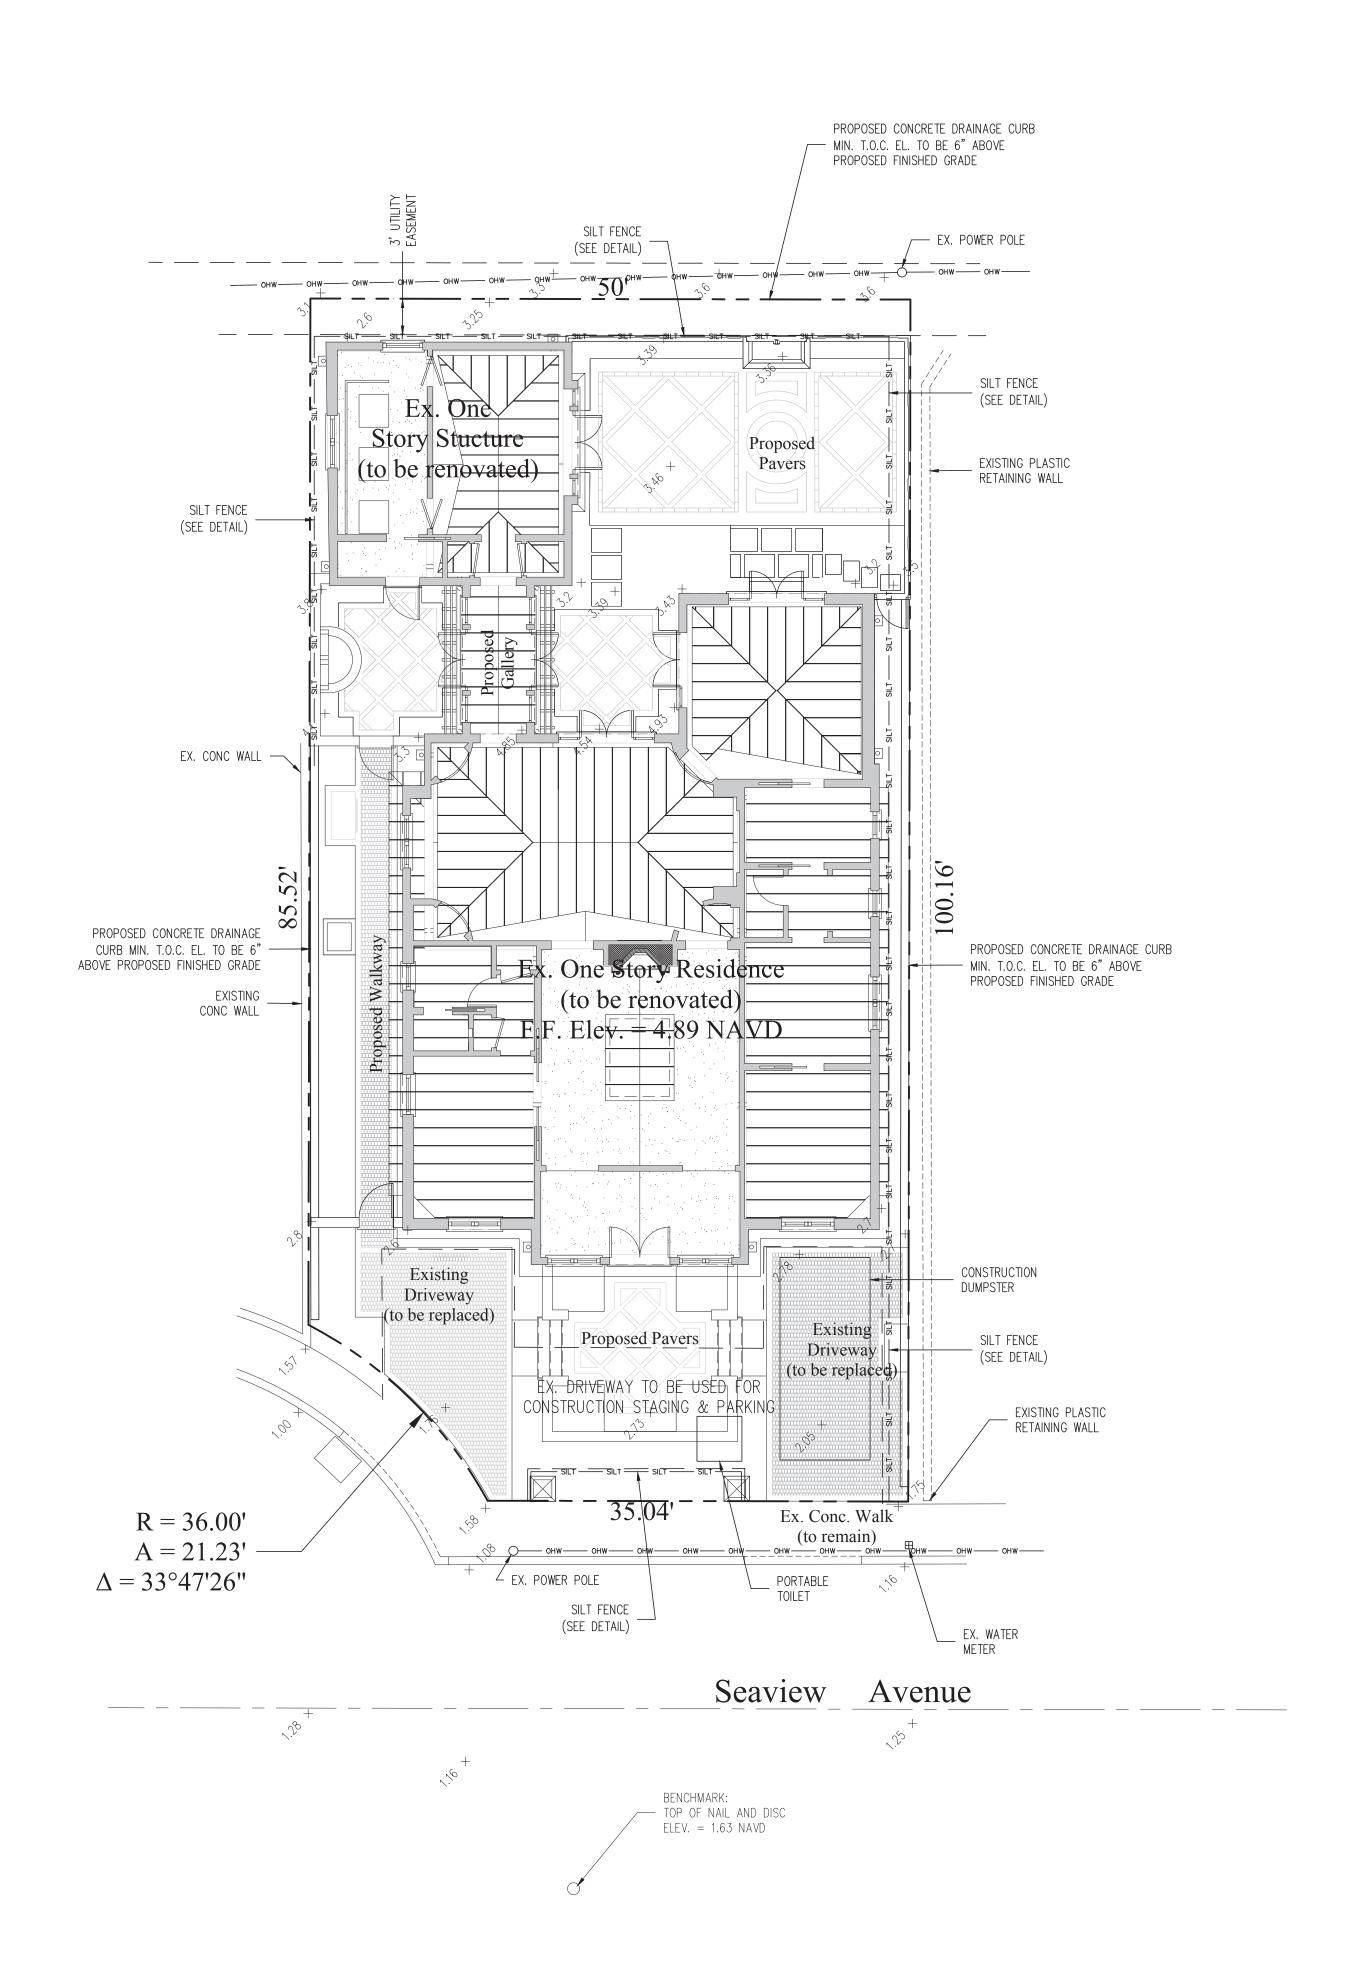

Location Map

N.T.S.

Gruber Consulting
Engineers, Inc.
2475 MERCER AVE., SUITE 305
WEST PALM BEACH, FL 33401
PHONE: 561.312.2041
office@gruberengineers.com

Project InformationProject No.2022-0072Issue Date06/27/2022Scale1/8" = 1'-0"Drawn ByKMChecked ByCG

ration -

X

Legend

+ EXISTING ELEVATION PER
WALLACE SURVEYING CORP. (NAVD-88)

PROPOSED ELEVATION (NAVD-88)

---7.00--- PROPOSED ELEVATION CONTOUR (NAVD-88)

FLOW DIRECTION

EXFILTRATION TRENCH

area drain

24" NYLOPLAST DRAIN BASIN WITH BAFFLE

07/30/22 UPDATE PLAN BACKGROUND; REVISE PROPOSED GRADING AND DRAINAGE; REVISE CALCULATIONS

Digitally signed by Chad M Gruber Date: 2022.07.30 13:55:04 -04'00'

Plan Background from Site Plan by Fairfax & Sammons Received 7/29/22

HSB-22-014

ZON-22-137

© 2022 Gruber Consulting Engineers, Inc.

Sheet No.

Chad M. Gruber

FL P.E. No. 57466

#### Notes:

- 1) The height of a silt fence shall not exceed 36".
- 2) Filter fabric shall be purchased in a continuous roll cut to the length of the barrier to avoid the use of joints.
- 3) Posts shall be spaced a maximum of 10' apart at the barrier location and driven securely into the ground a minimum of 12". When extra strength fabric is used without the wire support fence, post spacing shall not
- 4) A trench shall be excavated approximately 4" wide and 4" deep along the line of posts and upslope from the barrier.
- 5) When standard strength filter fabric is used, a wire mesh support fence shall be fastened securely to the upslope side of the posts using heavy duty wire staples at least 1" long, tie wires, or hog rings. The wire shall extend into the trench a minimum of 2" and shall not extend more than 36" above the original ground surface.
- 6) The standard strength filter fabric shall be stapled or wired to the fence, and 8" of the fabric shall be extended into the trench. The fabric shall not extend more than 36" above the original ground surface.
- 7) The trench shall be backfilled and the soil compacted over the filter fabric.