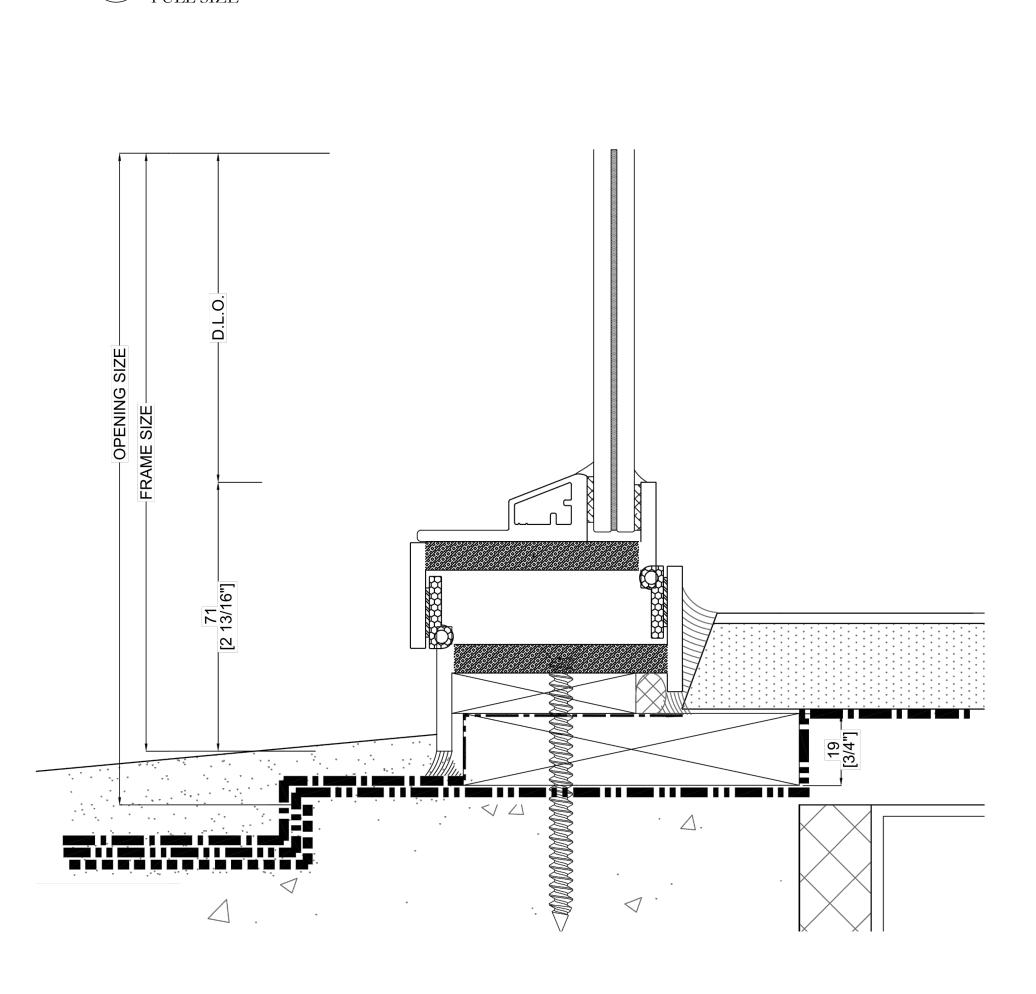

© 2022 FAIRFAX & SAMMONS ARCHITECTS PC

**OPTIMUM STEEL WINDOWS** STAINLESS STEEL HURRICANE IMPACT RATED

[3/4"]

OUTSWING CASEMENT WINDOW SILL SECTION DETAIL FULL SIZE

D.R.C. FIRST SUBMITTAL SET D.R.C. PRE-APP MEETING SET

D.R.C. FINAL SUBMITTAL SET

LANDMARKS FILE #: HSB-22-014

08/01/2022

ZONING FILE #: ZON-22-137

441 SEAVIEW AVENUE PALM BEACH, FLORIDA

OUTSWING CASEMENT

WINDOW DETAILS

AUGUST 1, 2022 SCALE A-121 AS NOTED