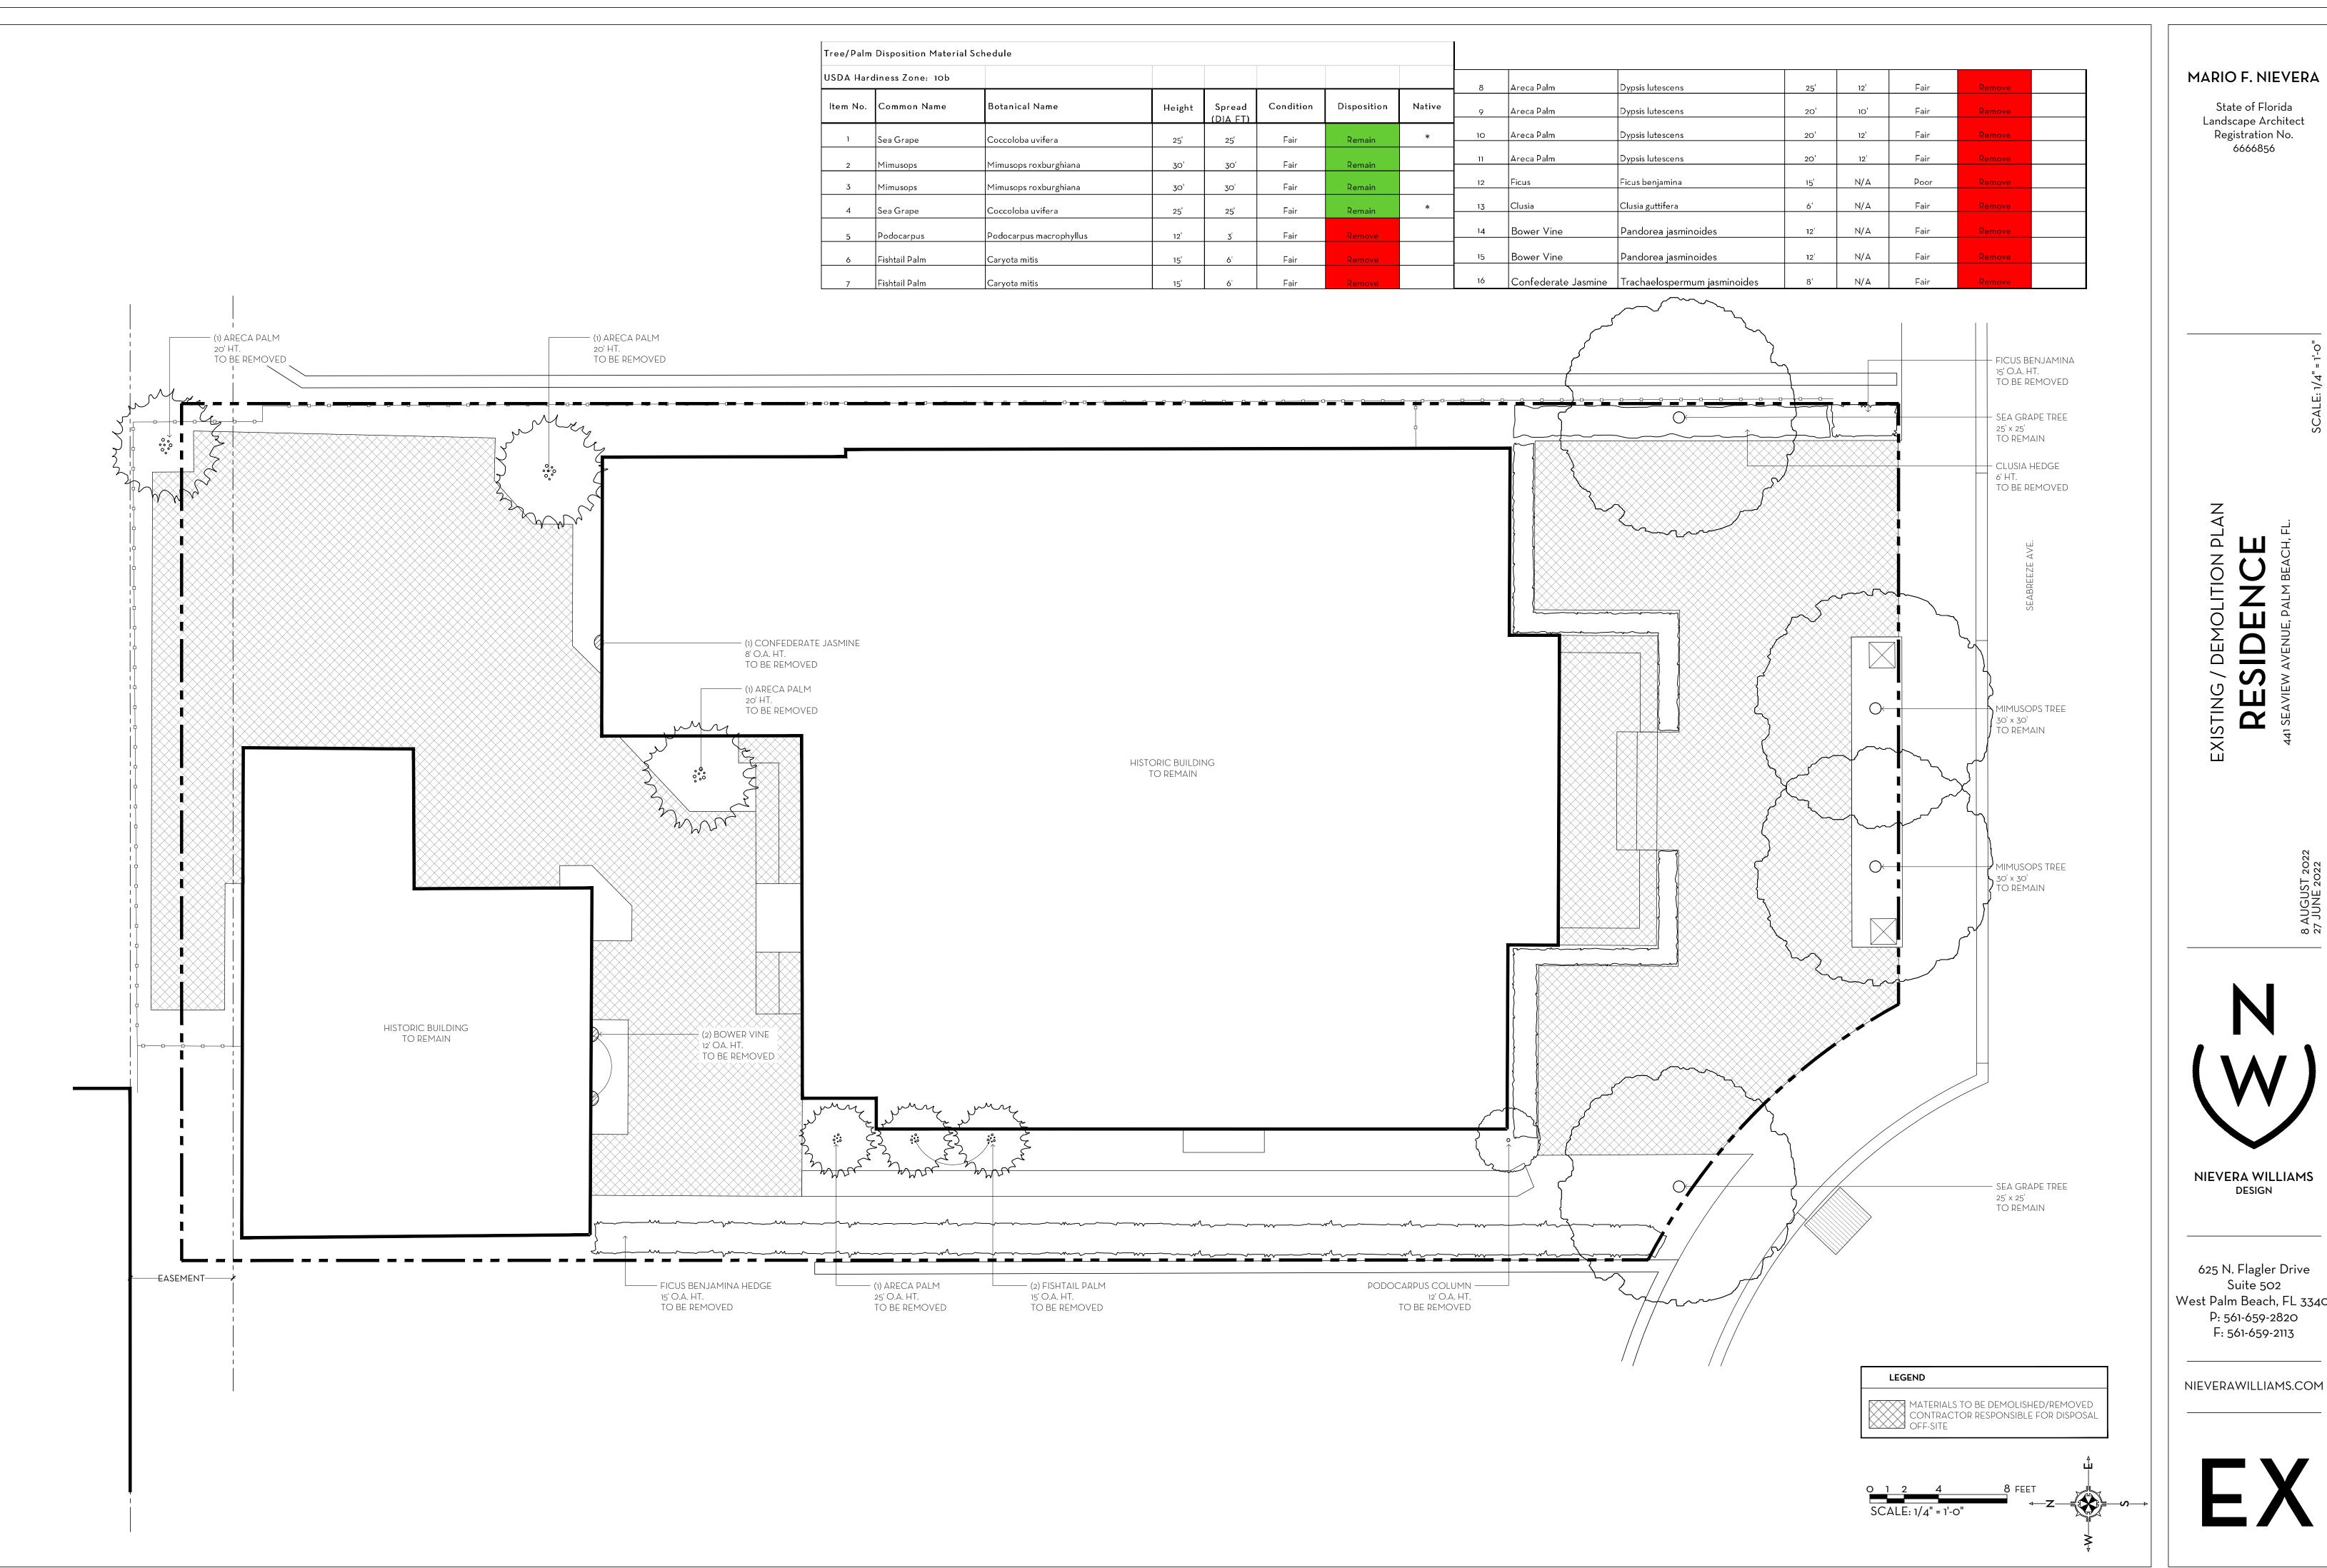

SHRUBS AND TREES

APPLICATION RATE:

GROUNDCOVER AREAS

TREES:

PALMS:

1 GALLON CAN: 1 - 21 GRAM TABLET 3 GALLON CAN: 2 - 21 GRAM TABLETS 5 GALLON CAN: 3 - 21 GRAM TABLETS 7 GALLON CAN: 4 - 21 GRAM TABLETS

7 - 21 GRAM TABLETS

ALL TREES AND SHRUBS SHALL BE FERTILIZED WITH "AGRIFORM" 20-15-5 PLANTING

3 - 21 GRAM TABLETS EACH 1/2" OF CALIPER

ALL GROUNDCOVER AREAS SHALL RECEIVE FERTILIZATION WITH "OZMOCOTE" TIME RELEASE FERTILIZER AS PER MANUFACTURER'S SPECIFICATIONS.

TABLETS AT TIME OF INSTALLATION AND PRIOR TO COMPLETION OF PIT BACKFILLING.
TABLETS SHALL BE PLACED UNIFOMLY AROUND THE ROOT MASS OF A DEPTH
THAT IS BETWEEN THE MIDDLE AND BOTTOM OF THE ROOT MASS.

| _andscape | Material Schedule    |                             |           |  |  |  |
|-----------|----------------------|-----------------------------|-----------|--|--|--|
| JSDA Hard | liness Zone: 10b     | 1                           |           |  |  |  |
| Item No.  | Common Name          | Botanical Name              | Quantity  |  |  |  |
|           | Trees                |                             | 7-1-1-1-1 |  |  |  |
| 1         | Pigeon Plum          | Coccoloba diversifolia      | 2         |  |  |  |
|           | Palms                |                             |           |  |  |  |
| 2         | Sabal Palm           | Sabal palmetto              | 10        |  |  |  |
|           | OGBAT T ANTI         | Subul pullinetts            |           |  |  |  |
|           | Shrubs               | *                           |           |  |  |  |
| 3         |                      | Gardenia jasminoides        | 26        |  |  |  |
| 4         | Green Buttonwood     | Conocarpus erectus          | 24        |  |  |  |
| 5         | Myrsine              | Myrsine cubana              | 12        |  |  |  |
| 6         | Podocarpus           | Podocarpus macrophyllus     | 3         |  |  |  |
| 7         | Podocarpus           | Podocarpus macrophyllus     | 47        |  |  |  |
| 8         | Shell Ginger 'Green' | Alpinia zerumbet            | 12        |  |  |  |
| 9         | Wild Coffee          | Psychotria nervosa          | 10        |  |  |  |
|           | Grasses/Groundcovers | 1-110-01-130-140-1          |           |  |  |  |
| 10        | Asian Jasmine        | Trachelospermum asiaticum   | 250       |  |  |  |
| 11        | Carmona              | Ehretia microphylla         | 45        |  |  |  |
| 12        | Green Island Ficus   | Ficus microcarpa            | 68        |  |  |  |
| 13        | Horizontal Cocoplum  | Chrysobalanus icacao        | 35        |  |  |  |
| 14        | Macho Fern           | Nephrolepis biserrata       | 15        |  |  |  |
|           | Vines                |                             |           |  |  |  |
| 15        | Bougainvillea        | Bougainvillea spp.          | 2         |  |  |  |
| 16        | Confederate Jasmine  | Trachelospermum jasminoides | 6         |  |  |  |
|           | Accents              |                             |           |  |  |  |
| 17        | Annuals              |                             | 64        |  |  |  |
|           | Sod                  |                             |           |  |  |  |
| 18        | Zoysia               | Zoysia 'Diamond'            |           |  |  |  |
|           |                      |                             |           |  |  |  |

\*NO CROWN SHAFT

Private Residence 441 Seaview Ave, Palm Beach July 28, 2022

| Item No. | Common Name              | Botanical Name                                                                                                                                                                                                                                                                                                                                                                                                                                                                                                                                                                                                                                                                                                                                                                                                                                                                                                                                                                                                                                                                                                                                                                                                                                                                                                                                                                                                                                                                                                                                                                                                                                                                                                                                                                                                                                                                                                                                                                                                                                                                                                                 | Quantity | Native | Specification              |  |  |  |  |
|----------|--------------------------|--------------------------------------------------------------------------------------------------------------------------------------------------------------------------------------------------------------------------------------------------------------------------------------------------------------------------------------------------------------------------------------------------------------------------------------------------------------------------------------------------------------------------------------------------------------------------------------------------------------------------------------------------------------------------------------------------------------------------------------------------------------------------------------------------------------------------------------------------------------------------------------------------------------------------------------------------------------------------------------------------------------------------------------------------------------------------------------------------------------------------------------------------------------------------------------------------------------------------------------------------------------------------------------------------------------------------------------------------------------------------------------------------------------------------------------------------------------------------------------------------------------------------------------------------------------------------------------------------------------------------------------------------------------------------------------------------------------------------------------------------------------------------------------------------------------------------------------------------------------------------------------------------------------------------------------------------------------------------------------------------------------------------------------------------------------------------------------------------------------------------------|----------|--------|----------------------------|--|--|--|--|
|          | Trees                    | The state of the same of the s | 701000   |        |                            |  |  |  |  |
| 1        | Pigeon Plum              | Coccoloba diversifolia                                                                                                                                                                                                                                                                                                                                                                                                                                                                                                                                                                                                                                                                                                                                                                                                                                                                                                                                                                                                                                                                                                                                                                                                                                                                                                                                                                                                                                                                                                                                                                                                                                                                                                                                                                                                                                                                                                                                                                                                                                                                                                         | 2        | *      | 14' HT.                    |  |  |  |  |
|          |                          |                                                                                                                                                                                                                                                                                                                                                                                                                                                                                                                                                                                                                                                                                                                                                                                                                                                                                                                                                                                                                                                                                                                                                                                                                                                                                                                                                                                                                                                                                                                                                                                                                                                                                                                                                                                                                                                                                                                                                                                                                                                                                                                                |          |        |                            |  |  |  |  |
|          | Palms                    |                                                                                                                                                                                                                                                                                                                                                                                                                                                                                                                                                                                                                                                                                                                                                                                                                                                                                                                                                                                                                                                                                                                                                                                                                                                                                                                                                                                                                                                                                                                                                                                                                                                                                                                                                                                                                                                                                                                                                                                                                                                                                                                                |          |        |                            |  |  |  |  |
| 2        | Sabal Palm               | Sabal palmetto                                                                                                                                                                                                                                                                                                                                                                                                                                                                                                                                                                                                                                                                                                                                                                                                                                                                                                                                                                                                                                                                                                                                                                                                                                                                                                                                                                                                                                                                                                                                                                                                                                                                                                                                                                                                                                                                                                                                                                                                                                                                                                                 | 10       | *      | 8' C.T.                    |  |  |  |  |
|          | Shrubs                   |                                                                                                                                                                                                                                                                                                                                                                                                                                                                                                                                                                                                                                                                                                                                                                                                                                                                                                                                                                                                                                                                                                                                                                                                                                                                                                                                                                                                                                                                                                                                                                                                                                                                                                                                                                                                                                                                                                                                                                                                                                                                                                                                |          |        |                            |  |  |  |  |
| 3        | Gardenia 'Miami Supreme' | Gardenia jasminoides                                                                                                                                                                                                                                                                                                                                                                                                                                                                                                                                                                                                                                                                                                                                                                                                                                                                                                                                                                                                                                                                                                                                                                                                                                                                                                                                                                                                                                                                                                                                                                                                                                                                                                                                                                                                                                                                                                                                                                                                                                                                                                           | 26       |        | 3 GAL@ 18" O.C.            |  |  |  |  |
| 4        | Green Buttonwood         | Conocarpus erectus                                                                                                                                                                                                                                                                                                                                                                                                                                                                                                                                                                                                                                                                                                                                                                                                                                                                                                                                                                                                                                                                                                                                                                                                                                                                                                                                                                                                                                                                                                                                                                                                                                                                                                                                                                                                                                                                                                                                                                                                                                                                                                             | 24       | *      | 6' O.A. HT@ 24" O.C.       |  |  |  |  |
| 5        | Myrsine                  | Myrsine cubana                                                                                                                                                                                                                                                                                                                                                                                                                                                                                                                                                                                                                                                                                                                                                                                                                                                                                                                                                                                                                                                                                                                                                                                                                                                                                                                                                                                                                                                                                                                                                                                                                                                                                                                                                                                                                                                                                                                                                                                                                                                                                                                 | 12       | •      | 7 GAL@ 24" O.C.            |  |  |  |  |
| 6        | Podocarpus               | Podocarpus macrophyllus                                                                                                                                                                                                                                                                                                                                                                                                                                                                                                                                                                                                                                                                                                                                                                                                                                                                                                                                                                                                                                                                                                                                                                                                                                                                                                                                                                                                                                                                                                                                                                                                                                                                                                                                                                                                                                                                                                                                                                                                                                                                                                        | 3        |        | 6' O.A. HT@ 18" O.C.       |  |  |  |  |
| 7        | Podocarpus               | Podocarpus macrophyllus                                                                                                                                                                                                                                                                                                                                                                                                                                                                                                                                                                                                                                                                                                                                                                                                                                                                                                                                                                                                                                                                                                                                                                                                                                                                                                                                                                                                                                                                                                                                                                                                                                                                                                                                                                                                                                                                                                                                                                                                                                                                                                        | 47       |        | 3 GAL -@ 18" O.C.          |  |  |  |  |
| 8        | Shell Ginger 'Green'     | Alpinia zerumbet                                                                                                                                                                                                                                                                                                                                                                                                                                                                                                                                                                                                                                                                                                                                                                                                                                                                                                                                                                                                                                                                                                                                                                                                                                                                                                                                                                                                                                                                                                                                                                                                                                                                                                                                                                                                                                                                                                                                                                                                                                                                                                               | 12       |        | 7 GAL@ 24" O.C.            |  |  |  |  |
| 9        | Wild Coffee              | Psychotria nervosa                                                                                                                                                                                                                                                                                                                                                                                                                                                                                                                                                                                                                                                                                                                                                                                                                                                                                                                                                                                                                                                                                                                                                                                                                                                                                                                                                                                                                                                                                                                                                                                                                                                                                                                                                                                                                                                                                                                                                                                                                                                                                                             | 10       | *      | 7 GAL@ 24" O.C.            |  |  |  |  |
|          | Grasses/Groundcovers     |                                                                                                                                                                                                                                                                                                                                                                                                                                                                                                                                                                                                                                                                                                                                                                                                                                                                                                                                                                                                                                                                                                                                                                                                                                                                                                                                                                                                                                                                                                                                                                                                                                                                                                                                                                                                                                                                                                                                                                                                                                                                                                                                |          |        |                            |  |  |  |  |
| 10       | Asian Jasmine            | Trachelospermum asiaticum                                                                                                                                                                                                                                                                                                                                                                                                                                                                                                                                                                                                                                                                                                                                                                                                                                                                                                                                                                                                                                                                                                                                                                                                                                                                                                                                                                                                                                                                                                                                                                                                                                                                                                                                                                                                                                                                                                                                                                                                                                                                                                      | 250      |        | 4" POTS, -@ 8" O.C.        |  |  |  |  |
| 11       | Carmona                  | Ehretia microphylla                                                                                                                                                                                                                                                                                                                                                                                                                                                                                                                                                                                                                                                                                                                                                                                                                                                                                                                                                                                                                                                                                                                                                                                                                                                                                                                                                                                                                                                                                                                                                                                                                                                                                                                                                                                                                                                                                                                                                                                                                                                                                                            | 45       |        | 3 GAL@ 12" O.C.            |  |  |  |  |
| 12       | Green Island Ficus       | Ficus microcarpa                                                                                                                                                                                                                                                                                                                                                                                                                                                                                                                                                                                                                                                                                                                                                                                                                                                                                                                                                                                                                                                                                                                                                                                                                                                                                                                                                                                                                                                                                                                                                                                                                                                                                                                                                                                                                                                                                                                                                                                                                                                                                                               | 68       |        | 3 GAL@ 12" O.C.            |  |  |  |  |
| 13       | Horizontal Cocoplum      | Chrysobalanus icacao                                                                                                                                                                                                                                                                                                                                                                                                                                                                                                                                                                                                                                                                                                                                                                                                                                                                                                                                                                                                                                                                                                                                                                                                                                                                                                                                                                                                                                                                                                                                                                                                                                                                                                                                                                                                                                                                                                                                                                                                                                                                                                           | 35       |        | 3 GAL -@ 18" O.C.          |  |  |  |  |
| 14       | Macho Fern               | Nephrolepis biserrata                                                                                                                                                                                                                                                                                                                                                                                                                                                                                                                                                                                                                                                                                                                                                                                                                                                                                                                                                                                                                                                                                                                                                                                                                                                                                                                                                                                                                                                                                                                                                                                                                                                                                                                                                                                                                                                                                                                                                                                                                                                                                                          | 15       | *      | 3 GAL@ 18" O.C.            |  |  |  |  |
|          | Vines                    |                                                                                                                                                                                                                                                                                                                                                                                                                                                                                                                                                                                                                                                                                                                                                                                                                                                                                                                                                                                                                                                                                                                                                                                                                                                                                                                                                                                                                                                                                                                                                                                                                                                                                                                                                                                                                                                                                                                                                                                                                                                                                                                                |          |        |                            |  |  |  |  |
| 15       | Bougainvillea            | Bougainvillea spp.                                                                                                                                                                                                                                                                                                                                                                                                                                                                                                                                                                                                                                                                                                                                                                                                                                                                                                                                                                                                                                                                                                                                                                                                                                                                                                                                                                                                                                                                                                                                                                                                                                                                                                                                                                                                                                                                                                                                                                                                                                                                                                             | 2        |        | 8' HT. Espalier to Wall    |  |  |  |  |
| 16       | Confederate Jasmine      | Trachelospermum jasminoides                                                                                                                                                                                                                                                                                                                                                                                                                                                                                                                                                                                                                                                                                                                                                                                                                                                                                                                                                                                                                                                                                                                                                                                                                                                                                                                                                                                                                                                                                                                                                                                                                                                                                                                                                                                                                                                                                                                                                                                                                                                                                                    | 6        |        | 6' O.A. HT. Espalier to Wa |  |  |  |  |
|          | Accents                  |                                                                                                                                                                                                                                                                                                                                                                                                                                                                                                                                                                                                                                                                                                                                                                                                                                                                                                                                                                                                                                                                                                                                                                                                                                                                                                                                                                                                                                                                                                                                                                                                                                                                                                                                                                                                                                                                                                                                                                                                                                                                                                                                |          |        |                            |  |  |  |  |
| 17       | Annuals                  |                                                                                                                                                                                                                                                                                                                                                                                                                                                                                                                                                                                                                                                                                                                                                                                                                                                                                                                                                                                                                                                                                                                                                                                                                                                                                                                                                                                                                                                                                                                                                                                                                                                                                                                                                                                                                                                                                                                                                                                                                                                                                                                                | 64       |        | 1 GAL.                     |  |  |  |  |
|          | Sod                      |                                                                                                                                                                                                                                                                                                                                                                                                                                                                                                                                                                                                                                                                                                                                                                                                                                                                                                                                                                                                                                                                                                                                                                                                                                                                                                                                                                                                                                                                                                                                                                                                                                                                                                                                                                                                                                                                                                                                                                                                                                                                                                                                |          |        |                            |  |  |  |  |
| 18       | Zoysia                   | Zoysia 'Diamond'                                                                                                                                                                                                                                                                                                                                                                                                                                                                                                                                                                                                                                                                                                                                                                                                                                                                                                                                                                                                                                                                                                                                                                                                                                                                                                                                                                                                                                                                                                                                                                                                                                                                                                                                                                                                                                                                                                                                                                                                                                                                                                               | 4        |        |                            |  |  |  |  |
| 18       | Zoysia                   | Zoysia 'Diamond'                                                                                                                                                                                                                                                                                                                                                                                                                                                                                                                                                                                                                                                                                                                                                                                                                                                                                                                                                                                                                                                                                                                                                                                                                                                                                                                                                                                                                                                                                                                                                                                                                                                                                                                                                                                                                                                                                                                                                                                                                                                                                                               |          |        |                            |  |  |  |  |