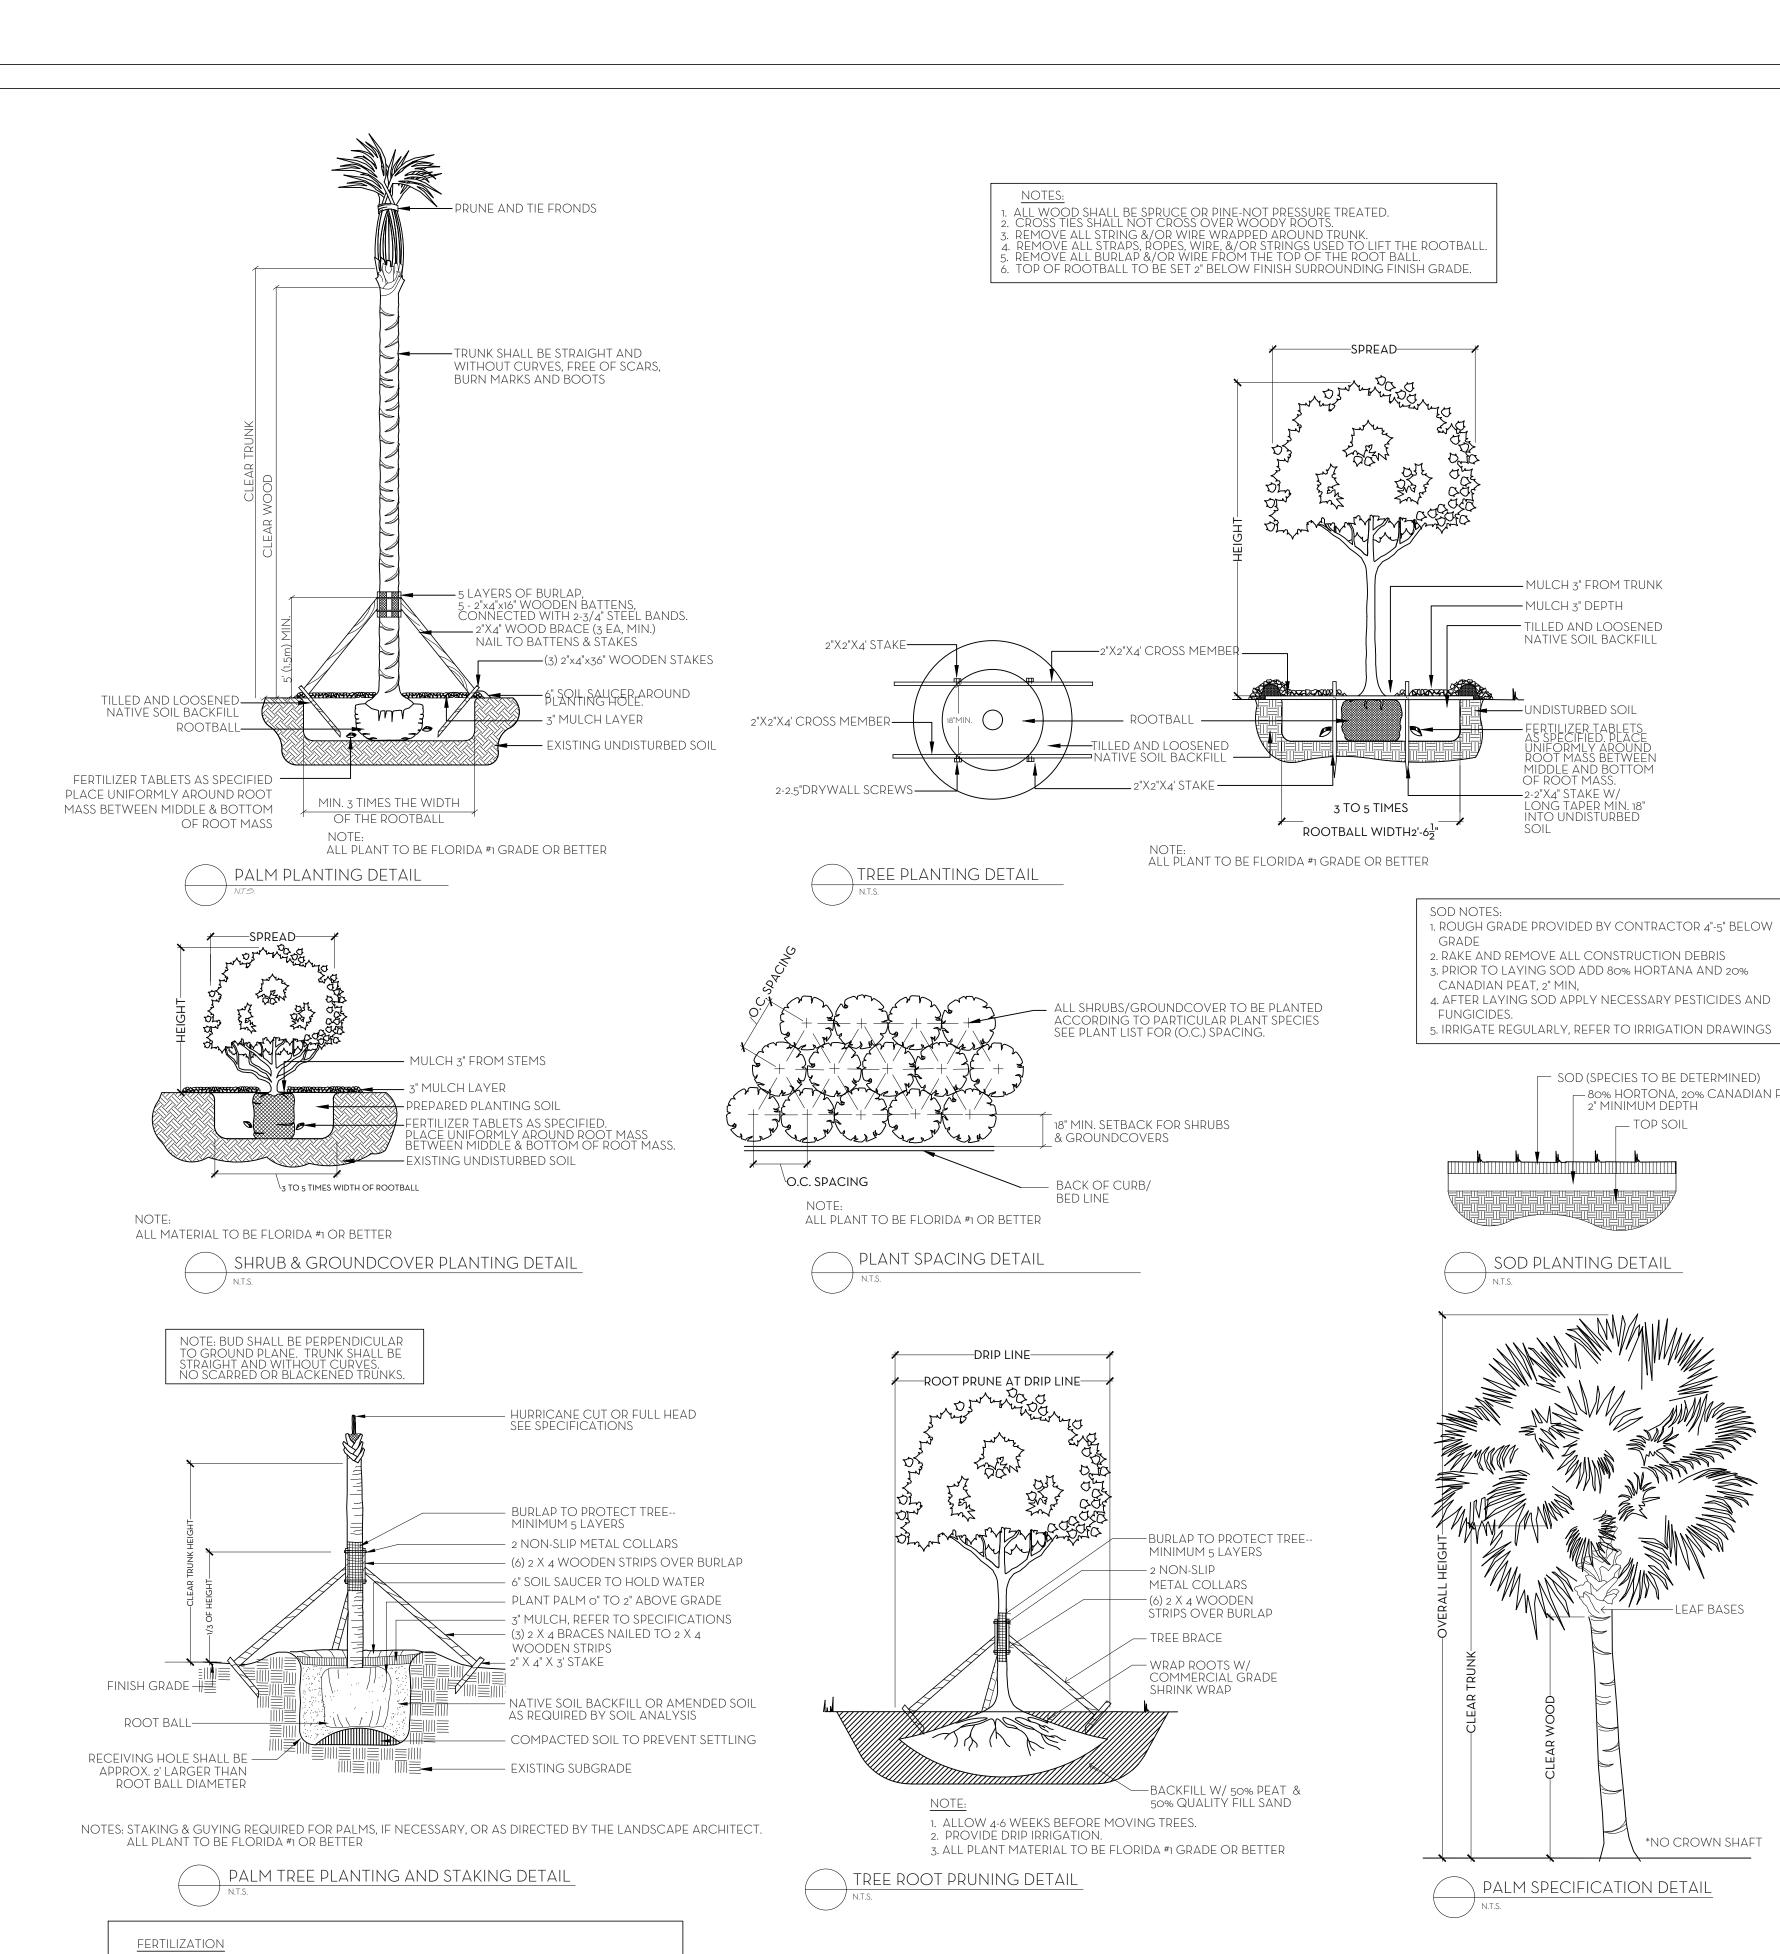

SHRUBS AND TREES

APPLICATION RATE:

GROUNDCOVER AREAS

TREES:

PALMS:

1 GALLON CAN: 1 - 21 GRAM TABLET 3 GALLON CAN: 2 - 21 GRAM TABLETS 5 GALLON CAN: 3 - 21 GRAM TABLETS 7 GALLON CAN: 4 - 21 GRAM TABLETS

7 - 21 GRAM TABLETS

ALL TREES AND SHRUBS SHALL BE FERTILIZED WITH "AGRIFORM" 20-15-5 PLANTING

3 - 21 GRAM TABLETS EACH 1/2" OF CALIPER

ALL GROUNDCOVER AREAS SHALL RECEIVE FERTILIZATION WITH "OZMOCOTE" TIME RELEASE FERTILIZER AS PER MANUFACTURER'S SPECIFICATIONS.

TABLETS AT TIME OF INSTALLATION AND PRIOR TO COMPLETION OF PIT BACKFILLING.
TABLETS SHALL BE PLACED UNIFOMLY AROUND THE ROOT MASS OF A DEPTH
THAT IS BETWEEN THE MIDDLE AND BOTTOM OF THE ROOT MASS.

| _andscape | Material Schedule    |                             |           |  |  |  |
|-----------|----------------------|-----------------------------|-----------|--|--|--|
| JSDA Hard | liness Zone: 10b     | 1                           |           |  |  |  |
| Item No.  | Common Name          | Botanical Name              | Quantity  |  |  |  |
|           | Trees                |                             | 7-1-1-1-1 |  |  |  |
| 1         | Pigeon Plum          | Coccoloba diversifolia      | 2         |  |  |  |
|           | Palms                |                             |           |  |  |  |
| 2         | Sabal Palm           | Sabal palmetto              | 10        |  |  |  |
|           | OGBAT T ANTI         | Subul pullinetts            |           |  |  |  |
|           | Shrubs               | *                           |           |  |  |  |
| 3         |                      | Gardenia jasminoides        | 26        |  |  |  |
| 4         | Green Buttonwood     | Conocarpus erectus          | 24        |  |  |  |
| 5         | Myrsine              | Myrsine cubana              | 12        |  |  |  |
| 6         | Podocarpus           | Podocarpus macrophyllus     | 3         |  |  |  |
| 7         | Podocarpus           | Podocarpus macrophyllus     | 47        |  |  |  |
| 8         | Shell Ginger 'Green' | Alpinia zerumbet            | 12        |  |  |  |
| 9         | Wild Coffee          | Psychotria nervosa          | 10        |  |  |  |
|           | Grasses/Groundcovers | 1-110-01-130-140-1          |           |  |  |  |
| 10        | Asian Jasmine        | Trachelospermum asiaticum   | 250       |  |  |  |
| 11        | Carmona              | Ehretia microphylla         | 45        |  |  |  |
| 12        | Green Island Ficus   | Ficus microcarpa            | 68        |  |  |  |
| 13        | Horizontal Cocoplum  | Chrysobalanus icacao        | 35        |  |  |  |
| 14        | Macho Fern           | Nephrolepis biserrata       | 15        |  |  |  |
|           | Vines                |                             |           |  |  |  |
| 15        | Bougainvillea        | Bougainvillea spp.          | 2         |  |  |  |
| 16        | Confederate Jasmine  | Trachelospermum jasminoides | 6         |  |  |  |
|           | Accents              |                             |           |  |  |  |
| 17        | Annuals              |                             | 64        |  |  |  |
|           | Sod                  |                             |           |  |  |  |
| 18        | Zoysia               | Zoysia 'Diamond'            |           |  |  |  |
|           |                      |                             |           |  |  |  |