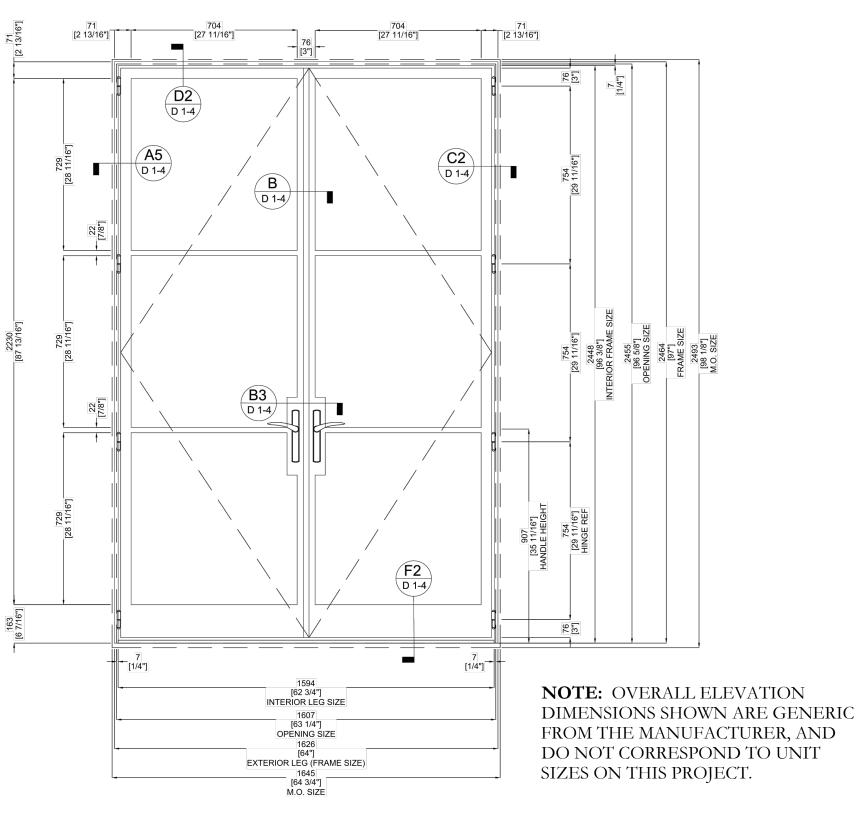

© 2022 FAIRFAX & SAMMONS ARCHITECTS PC

LICENSE NO. AA26000846

D.L.O.

FRAME SIZE

OPENING SIZE

WD. DR. PANEL
FULL SIZE

OUTSWING FRENCH DOOR\* TYP. ELEVATION

\* BRAND: MATERIAL: PROTECTION: OPTIMUM STEEL WINDOWS OR SIMILAR STAINLESS STEEL HURRICANE IMPACT RATED