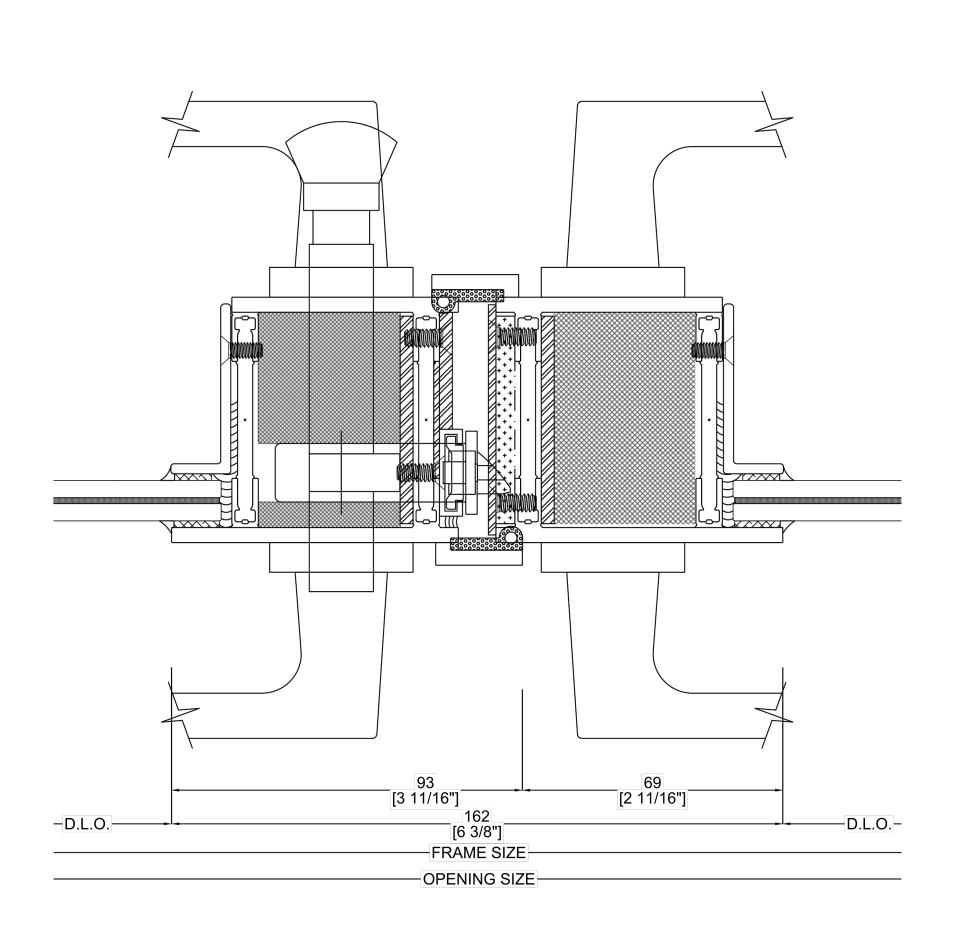

© 2022 FAIRFAX & SAMMONS ARCHITECTS PC

**OPTIMUM STEEL WINDOWS** STAINLESS STEEL HURRICANE IMPACT RATED

[3/4"]

OUTSWING CASEMENT WINDOW SILL SECTION DETAIL FULL SIZE

D.R.C. FIRST SUBMITTAL SET D.R.C. PRE-APP MEETING SET

D.R.C. FINAL SUBMITTAL SET

LANDMARKS FILE #: HSB-22-014

08/01/2022

ZONING FILE #: ZON-22-137

441 SEAVIEW AVENUE PALM BEACH, FLORIDA

OUTSWING CASEMENT

WINDOW DETAILS

AUGUST 1, 2022 SCALE A-121 AS NOTED