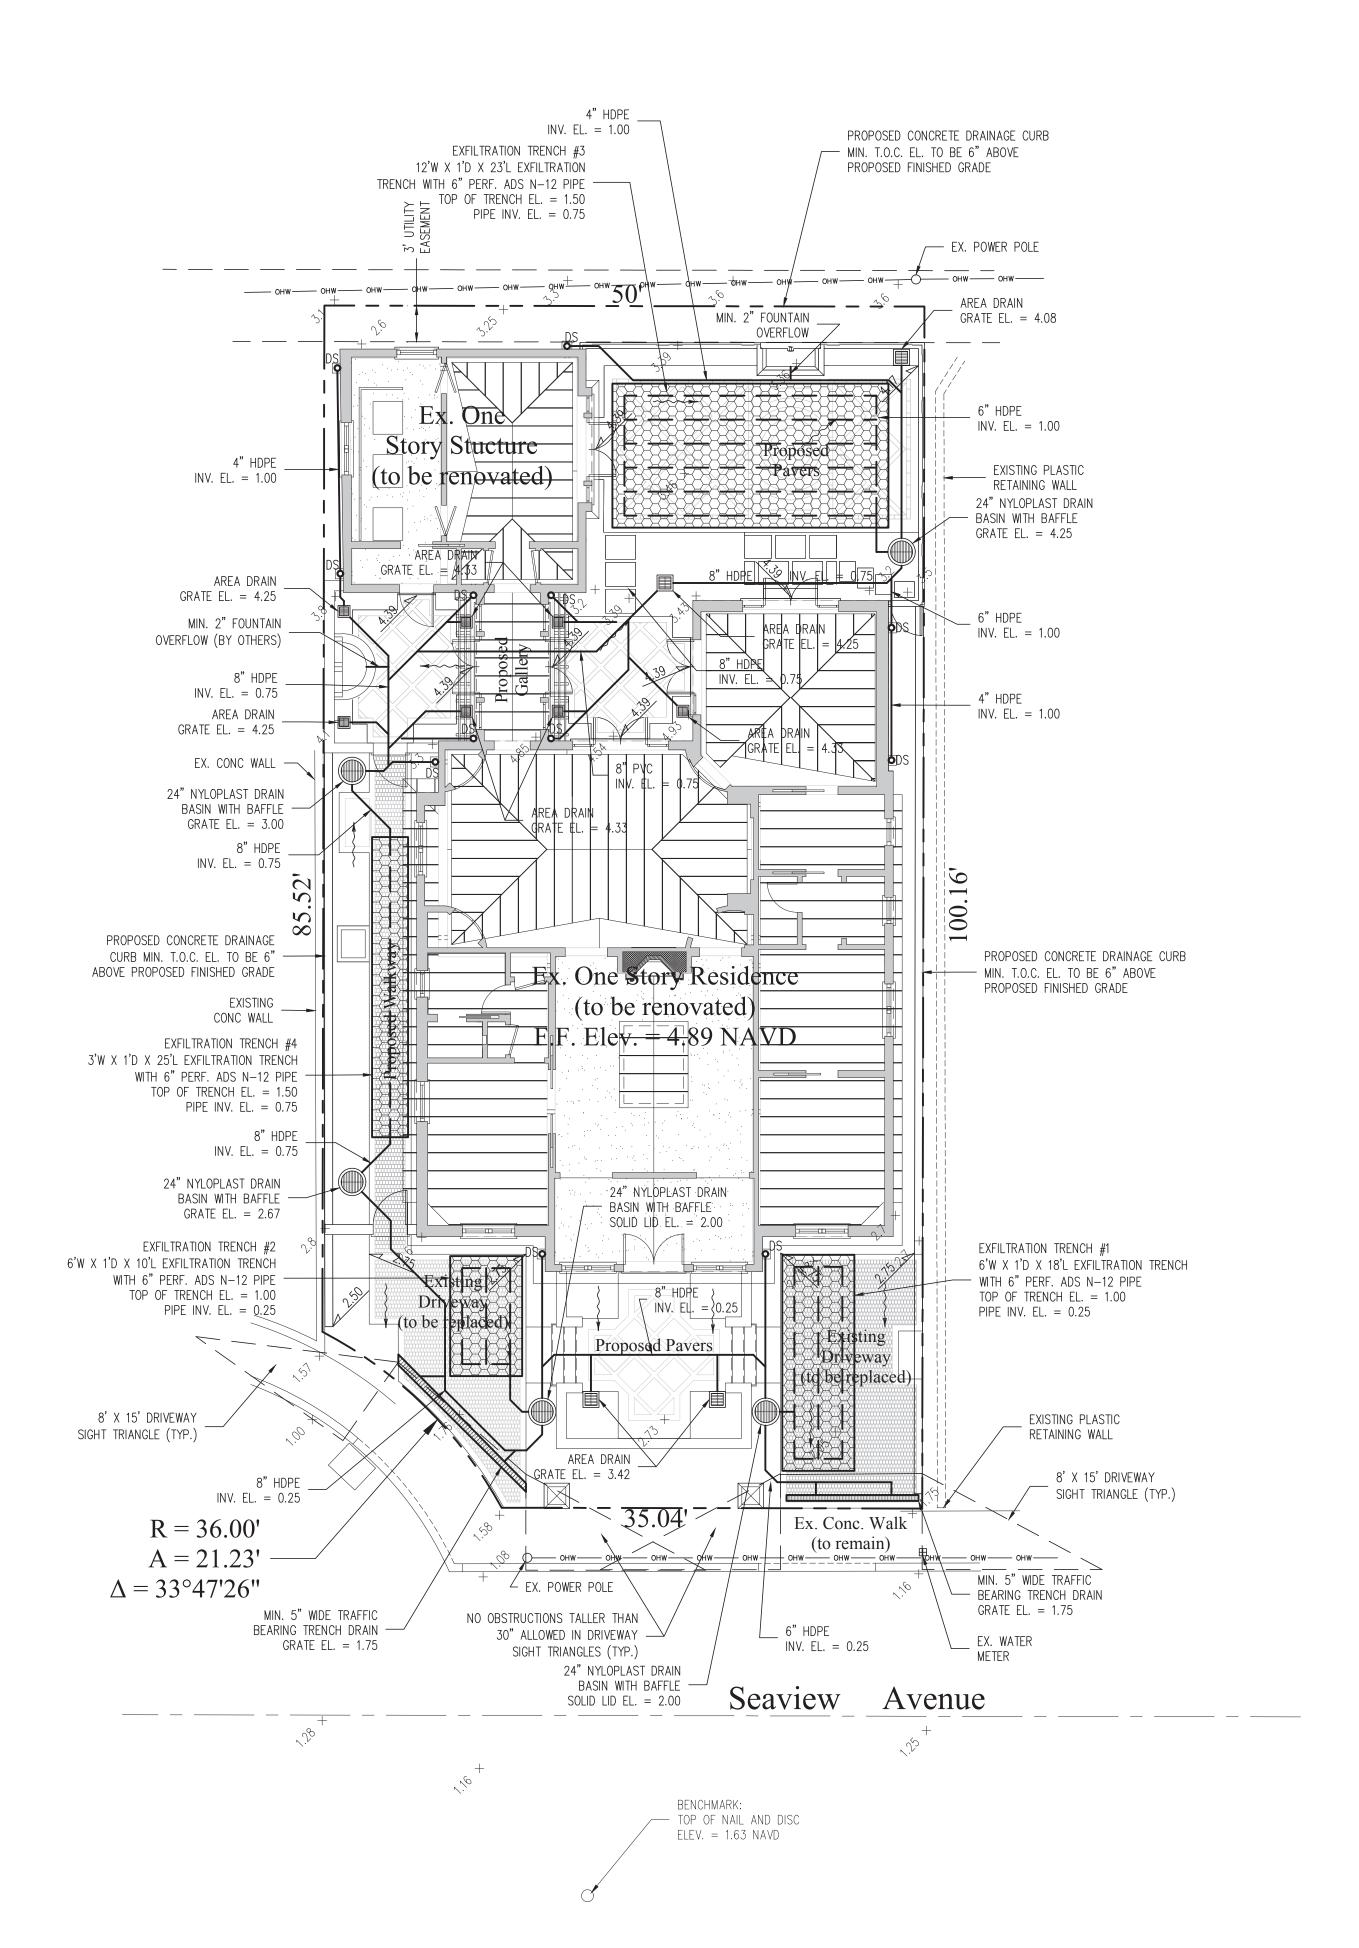

Location Map

N.T.S.

Gruber Consulting
Engineers, Inc.
2475 MERCER AVE., SUITE 305
WEST PALM BEACH, FL 33401
PHONE: 561.312.2041
office@gruberengineers.com

Project InformationProject No.2022-0072Issue Date06/27/2022Scale1/8" = 1'-0"Drawn ByKMChecked ByCG

ration -

X

Legend

+ EXISTING ELEVATION PER
WALLACE SURVEYING CORP. (NAVD-88)

PROPOSED ELEVATION (NAVD-88)

---7.00--- PROPOSED ELEVATION CONTOUR (NAVD-88)

FLOW DIRECTION

EXFILTRATION TRENCH

area drain

24" NYLOPLAST DRAIN BASIN WITH BAFFLE

07/30/22 UPDATE PLAN BACKGROUND; REVISE PROPOSED GRADING AND DRAINAGE; REVISE CALCULATIONS

Digitally signed by Chad M Gruber Date: 2022.07.30 13:55:04 -04'00'

Plan Background from Site Plan by Fairfax & Sammons Received 7/29/22

HSB-22-014

ZON-22-137

© 2022 Gruber Consulting Engineers, Inc.

Sheet No.

Chad M. Gruber

FL P.E. No. 57466

Exfiltration Trench #1

L = Total Length of Trench Provided = 18 ft
W = Trench Width = 6 ft
K = Hydraulic Conductivity = 0.00005 cfs/sq.ft./ft. of head
H2 = Depth to Water Table = 0.25 ft

DU = Un-Saturated Trench Depth = 0.00 ft
DS = Saturated Trench Depth = 1.00 ft

V = Volume Treated = 1 cu.ft.

Exfiltration Trench #2
L = Total Length of Trench Provided = 10 ft

W = Trench Width = 6 ft

K = Hydraulic Conductivity = 0.00005 cfs/sq.ft./ft. of head

H2 = Depth to Water Table = 0.25 ft

DU = Un-Saturated Trench Depth = 0.00 ft

DS = Saturated Trench Depth = 1.00 ft V = Volume Treated = 1 cu.

Exfiltration Trench #3
L = Total Length of Trench Provided = 23 ft

Trench Width = 12 ft

Hydraulic Conductivity = 0.00005 cfs/sq.ft./ft. of head

Depth to Water Table = 0.25 ft

Un-Saturated Trench Depth = 0.00 ft

DS = Saturated Trench Depth = 0.00 ft

V = Volume Treated = 2 cu.ft.

Exfiltration Trench #4
L = Total Length of Trench Provided = 25 ft

W = Trench Width = 3 ft

K = Hydraulic Conductivity = 0.00005 cfs/sq.ft./ft. of head

H2 = Depth to Water Table = 0.25 ft

DU = Un-Saturated Trench Depth = 0.00 ft

DS = Saturated Trench Depth = 1.00 ft

V = Volume Treated = 2 cu.ft.

Total Volume Treated in Exfiltration Trenches = 6 cu.ft.