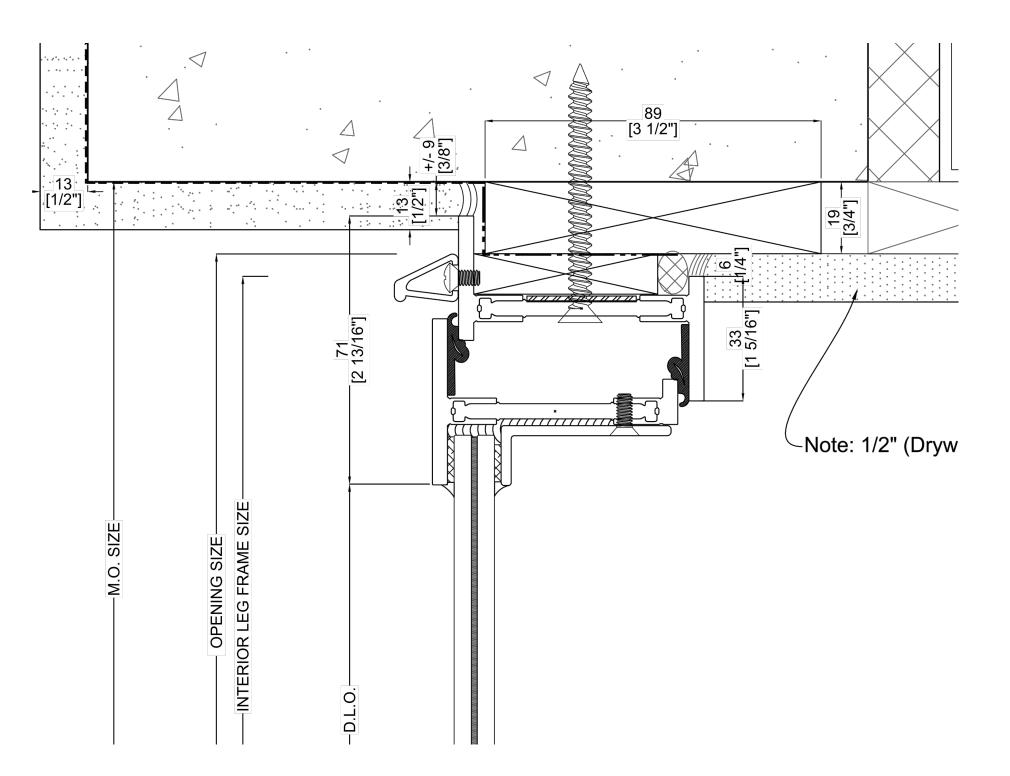

OUTSWING FRENCH DOOR MEETING RAIL PLAN DETAIL

FULL SIZE

OUTSWING FRENCH DOOR HEADER SECTION DETAIL

Note: 1/2" Sheet-Rock (Drywall)

19
19
133
1141
11 5/16"

DLO.

INTERIOR LEG FRAME SIZE
OPENING SIZE

M.O. SIZE

4 OUTSWING FRENCH DOOR JAMB PLAN DETAIL

FULL SIZE

OUTSWING FRENCH DOOR MEETING RAIL PLAN DETAIL @ LOCKBOX FULL SIZE

6 OUTSWING FRENCH DOOR THRESHOLD SECTION DETAIL FULL SIZE

D.R.C. FINAL SUBMITTAL SET

D.R.C. FIRST SUBMITTAL SET