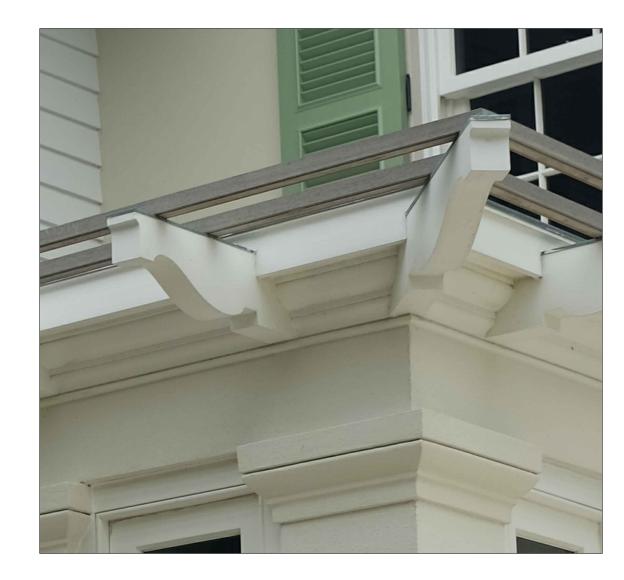

© 2022 FAIRFAX & SAMMONS ARCHITECTS PC

MAIN FACADE: PAINTED STUCCO WALLS & TRIM
CREAM (WALLS) & PINK (TRIM) TO MATCH EXISTING

NORTH SIDE OF HOUSE: PAINTED STUCCO TRIM
LIMESTONE COLOR

PAINTED WOOD RAFTER TAILS

PAINTED CREAM

METAL LATTICE
PAINTED TO MATCH ENTRY DOOR & GATE

HIP ROOFS, LEADERS & DOWNSPOUTS
LEAD COATED COPPER

METAL DOORS & WINDOWS
BRONZE/BLACK COLOR

HARDSCAPE LIMESTONE

WOOD ENTRY DOOR & GATE FINISH
DISTRESSED CYPRESS

SHEET TITLE

MATERIALS & COLORS PALETTE

AUGUST 1, 2022

SCALE
AS NOTED

BY
KC, SPB

FAIRFAX & SAMMONS

NEW YORK-PALM BEACH

FAIRFAY CAMMONG & DARTHER III