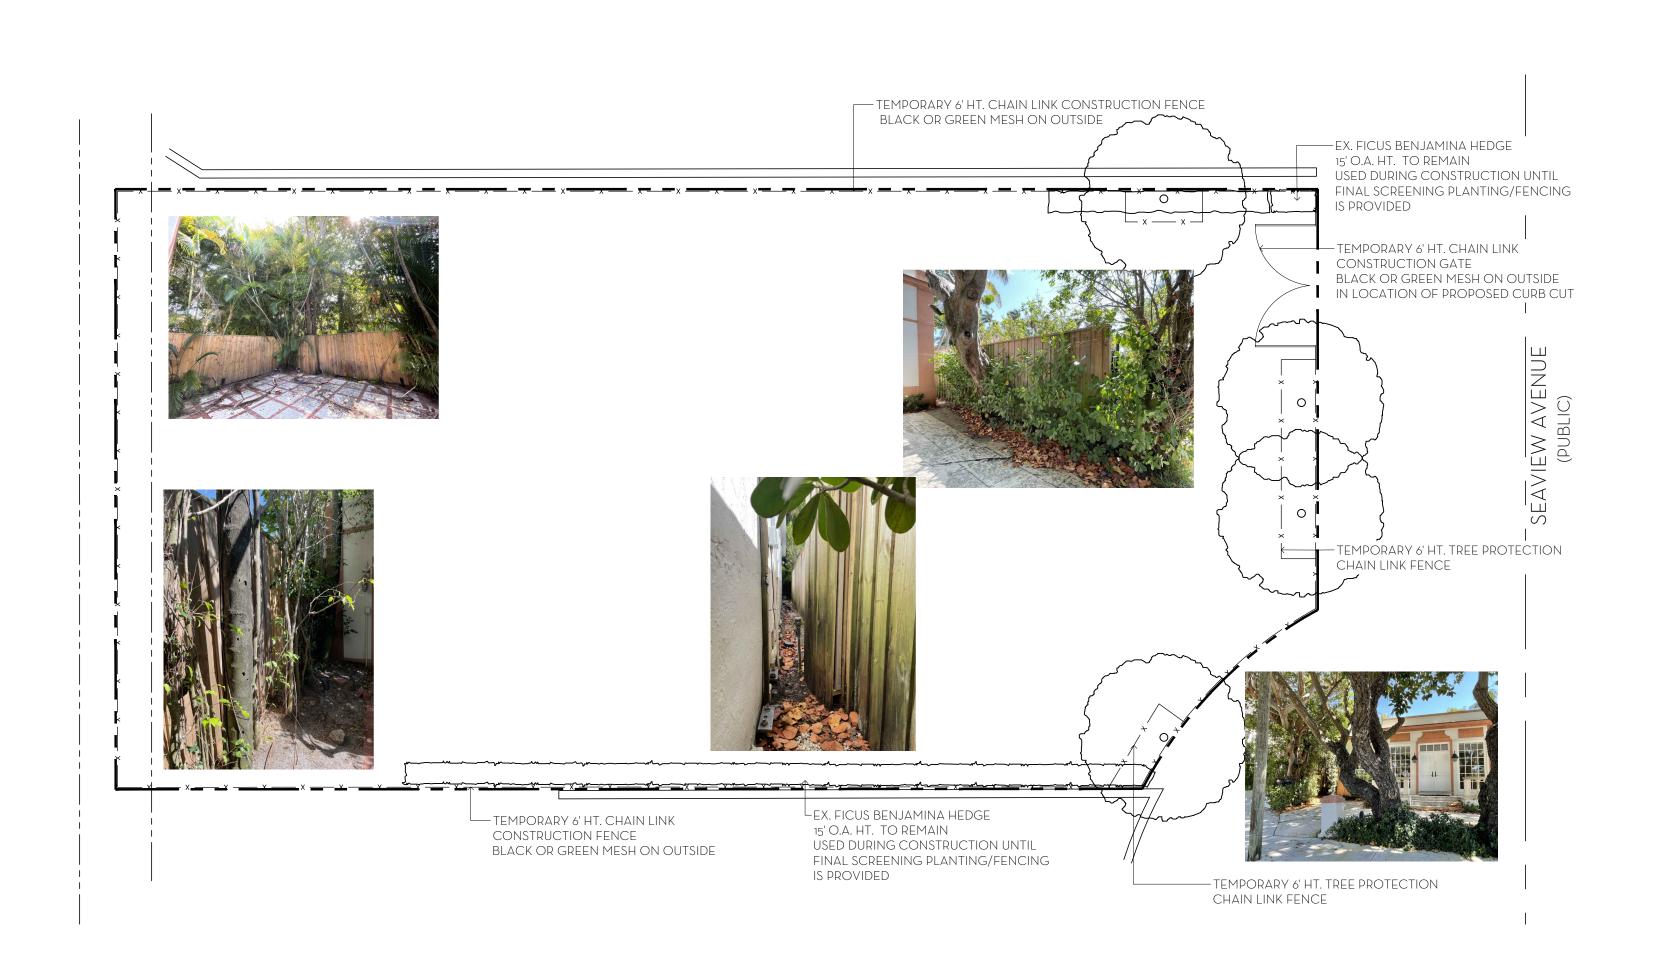

D.R.C. FINAL SUBMITTAL SET D.R.C. FIRST SUBMITTAL SET

LANDMARKS FILE #: HSB-22-014

> ZONING FILE #: ZON-22-137

441 SEAVIEW AVENUE PALM BEACH, FLORIDA

GATE DETAILS

AUGUST 1, 2022 SCALE A-118 AS NOTED KC, STC