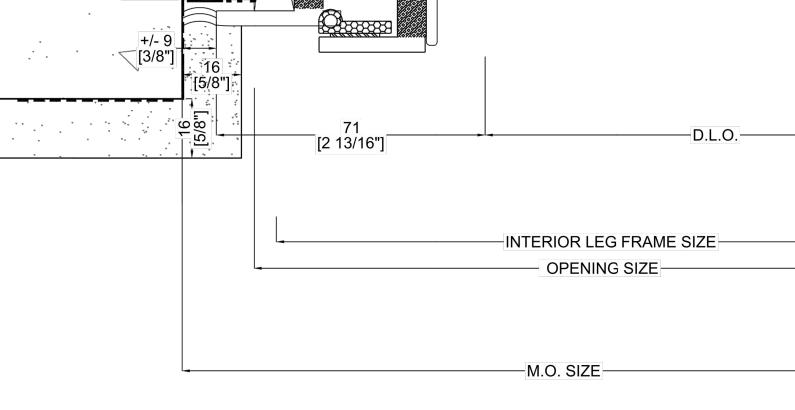

OUTSWING FRENCH DOOR MEETING RAIL PLAN DETAIL

FULL SIZE

OUTSWING FRENCH DOOR HEADER SECTION DETAIL

Note: 1/2" Sheet-Rock (Drywall)

19
19
133
1141
11 5/16"

DLO.

INTERIOR LEG FRAME SIZE
OPENING SIZE

M.O. SIZE