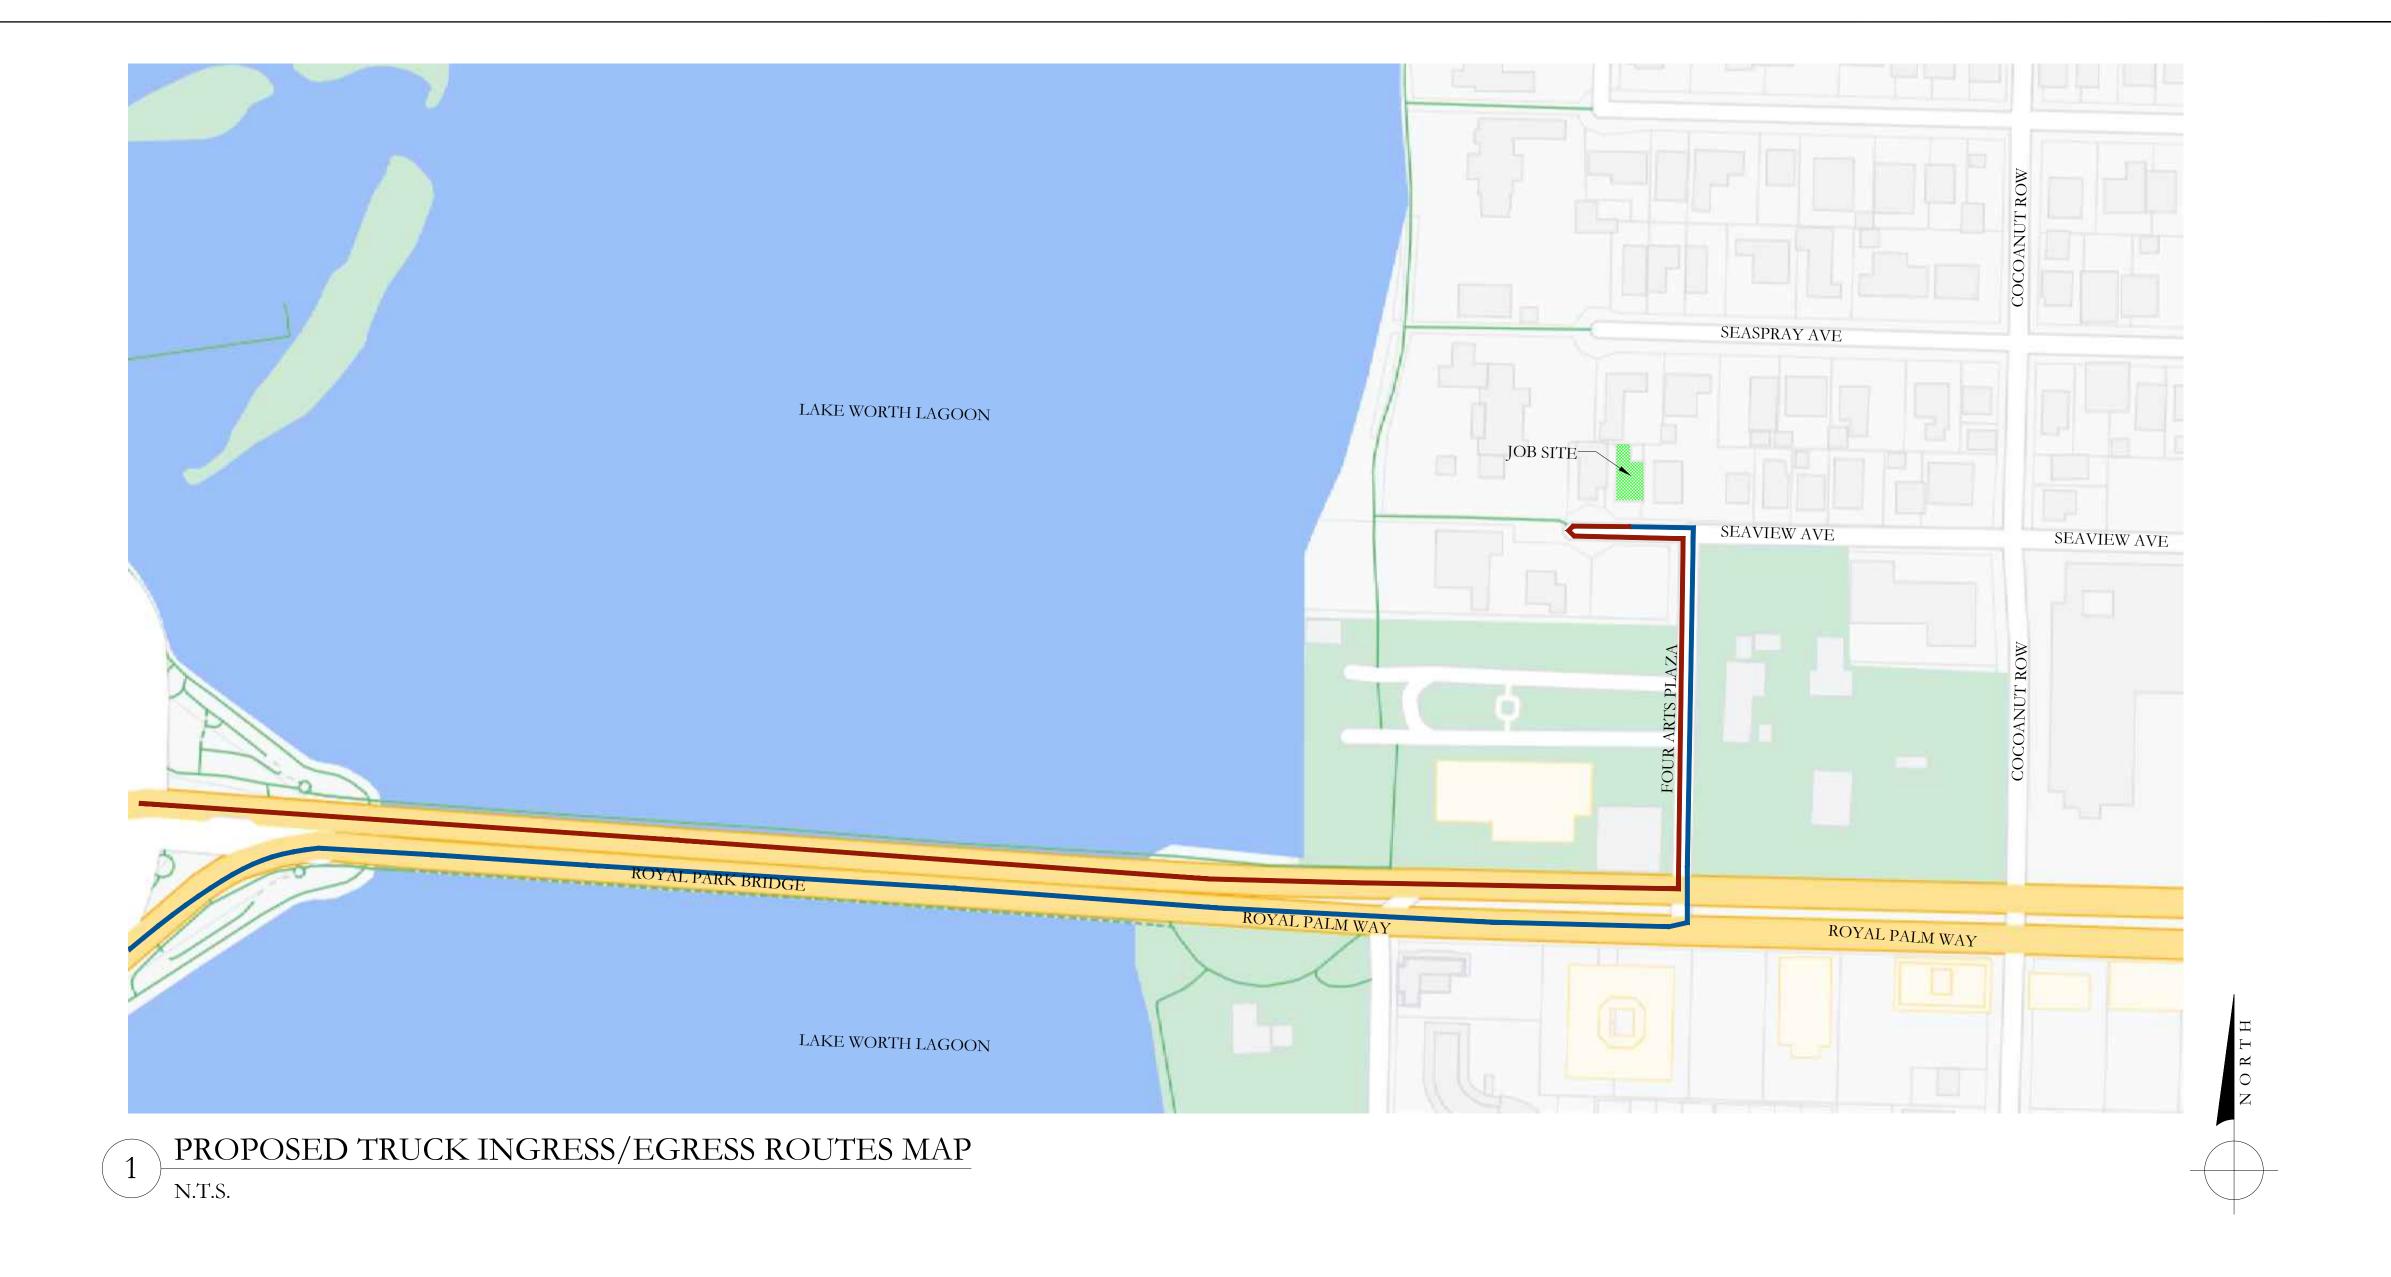

EXISTING = 793 SQ FT PROPOSED = 794 SQ FT

10' PERIMETER SITE CALCULATIONS:

MINIMUM LANDSCAPE: (50% OF 2,530 SF) = 1,265.0 REQUIRED

TRUCK ROUTE

State of Florida Landscape Architect Registration No. 6666856