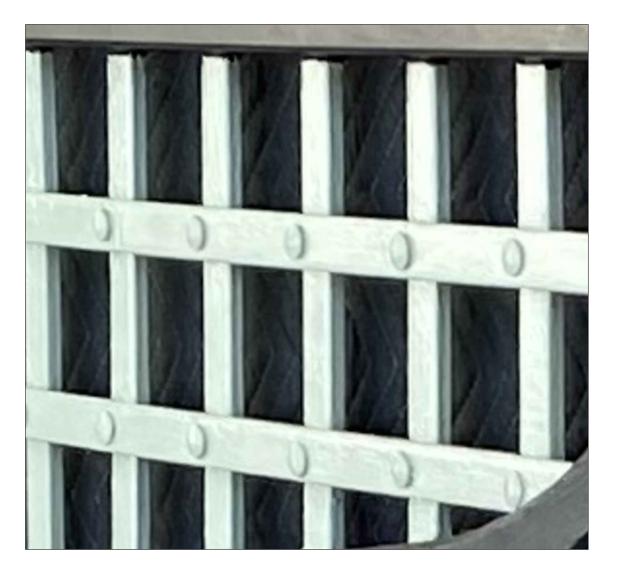

D.R.C. FINAL SUBMITTAL SET D.R.C. FIRST SUBMITTAL SET

LANDMARKS FILE #: HSB-22-014

> ZONING FILE #: ZON-22-137

441 SEAVIEW AVENUE PALM BEACH, FLORIDA

GATE DETAILS

AUGUST 1, 2022 SCALE A-118 AS NOTED KC, STC

FAIRFAX & SAMMONS FAIRFAX, SAMMONS & PARTNERS, LLC. 214 BRAZILIAN AVENUE, PALM BEACH 33480 TELEPHONE (561) 805-8591

DRAWINGS, SPECIFICATIONS AND OTHER DOCUMENTS PREPARED BY THE ARCHITECT ARE THE INSTRUMENTS OF THE ARCHITECT'S SERVICE AND SHALL REMAIN THE PROPERTY OF THE ARCHITECT, WHETHER OR NOT THE PROJECT FOR WHICH THEY ARE INTENDED IS CONSTRUCTED OR NOT. THE ARCHITECT'S DRAWINGS, SPECIFICATIONS AND OTHER DOCUMENTS WILL NOT BE USED ON ANY OTHER PROJECTS FOR ADDITIONS TO THIS PROJECT AND/OR FOR COMPLETION OF THIS PROJECT BY OTHERS, EXCEPT BY AGREEMENT IN WRITING AND WITH APPROPRIATE COMPENSATION TO THE ARCHITECT.

© 2022 FAIRFAX & SAMMONS ARCHITECTS PC

LICENSE NO. AA26000846

D.L.O.

FRAME SIZE

OPENING SIZE

WD. DR. PANEL
FULL SIZE

OUTSWING FRENCH DOOR\* TYP. ELEVATION

\* BRAND: MATERIAL: PROTECTION: OPTIMUM STEEL WINDOWS OR SIMILAR STAINLESS STEEL HURRICANE IMPACT RATED