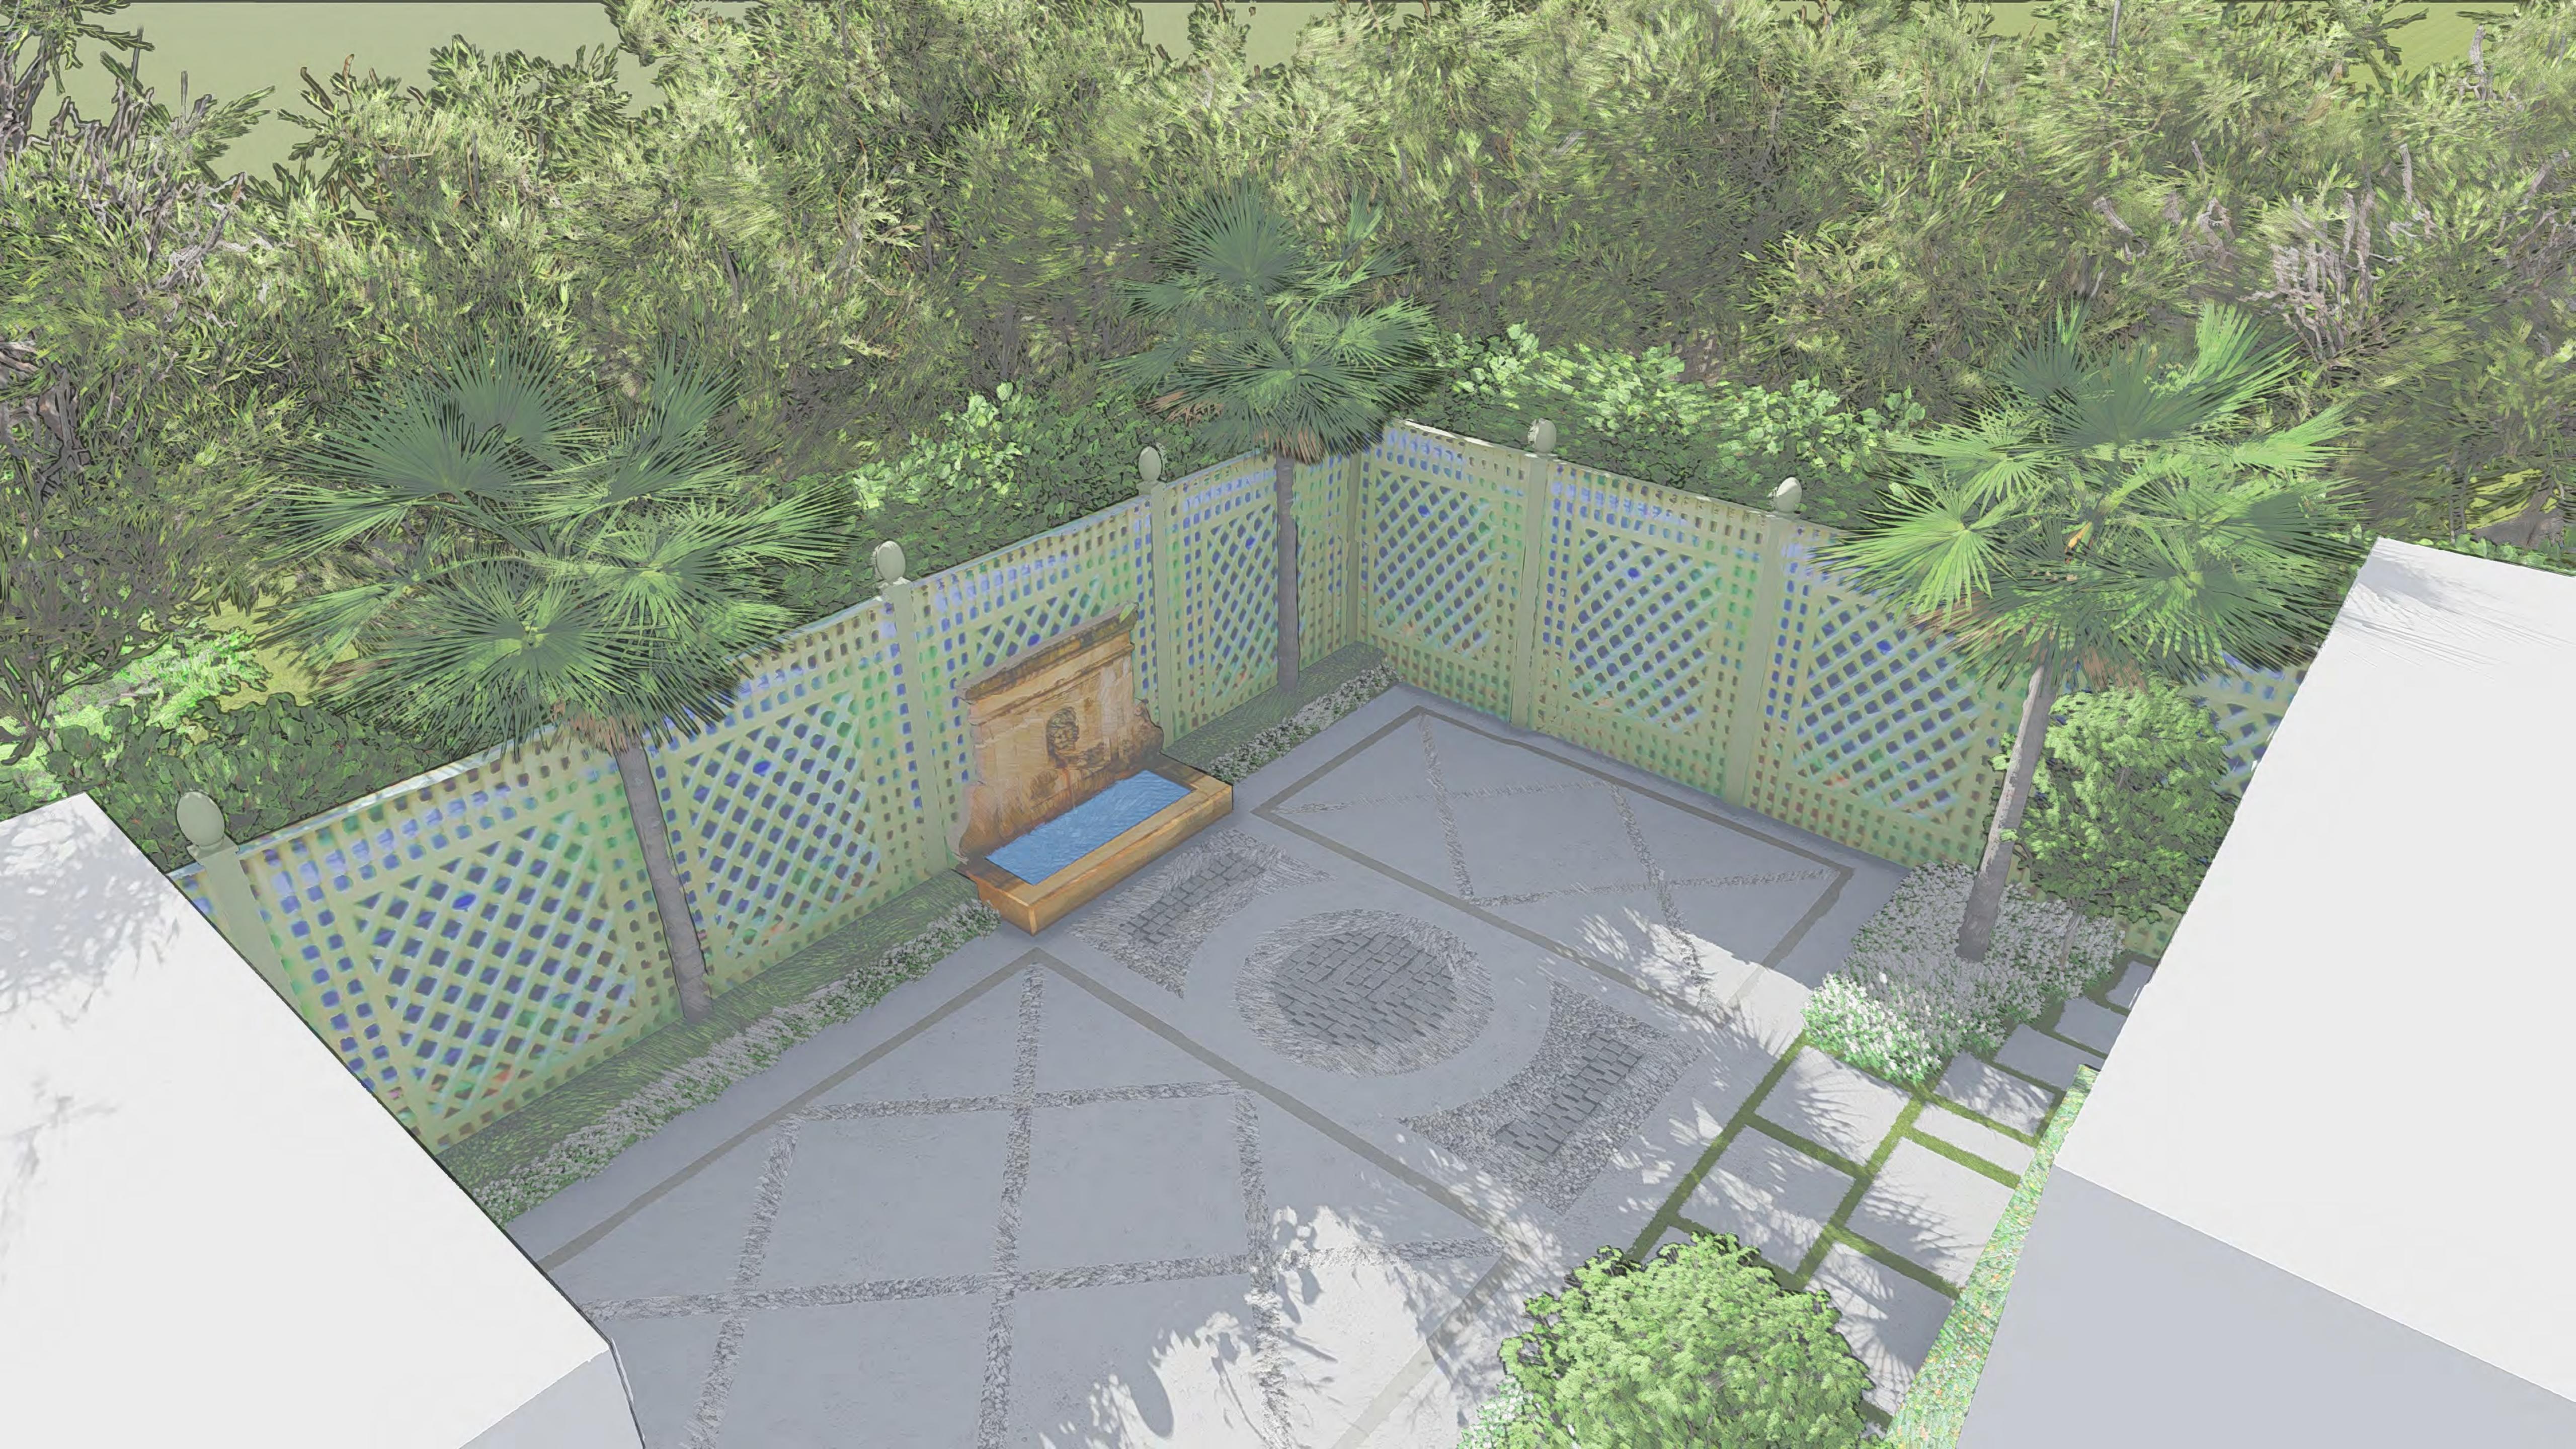

1 VIEW FROM MASTER BEDROOM OF WEST COURTYARD THROUGH CONNECTOR

NOTE: RENDERINGS DEPICT ARCHITECTURAL DETAILS ONLY. FOR COLORS, MATERIALS, & HARDSCAPE SEE MATERIALS PALETTE (A-220) OR LANDSCAPE ARCHITECT'S DRAWINGS