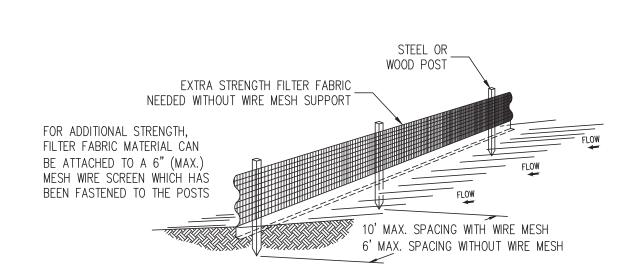

#### Notes:

- 1) The height of a silt fence shall not exceed 36".
- 2) Filter fabric shall be purchased in a continuous roll cut to the length of the barrier to avoid the use of joints.
- 3) Posts shall be spaced a maximum of 10' apart at the barrier location and driven securely into the ground a minimum of 12". When extra strength fabric is used without the wire support fence, post spacing shall not
- 4) A trench shall be excavated approximately 4" wide and 4" deep along the line of posts and upslope from the barrier.
- 5) When standard strength filter fabric is used, a wire mesh support fence shall be fastened securely to the upslope side of the posts using heavy duty wire staples at least 1" long, tie wires, or hog rings. The wire shall extend into the trench a minimum of 2" and shall not extend more than 36" above the original ground surface.
- 6) The standard strength filter fabric shall be stapled or wired to the fence, and 8" of the fabric shall be extended into the trench. The fabric shall not extend more than 36" above the original ground surface.
- 7) The trench shall be backfilled and the soil compacted over the filter fabric.

## SILT FENCE DETAIL N.T.S.

SILT FENCE SECTION N.T.S.