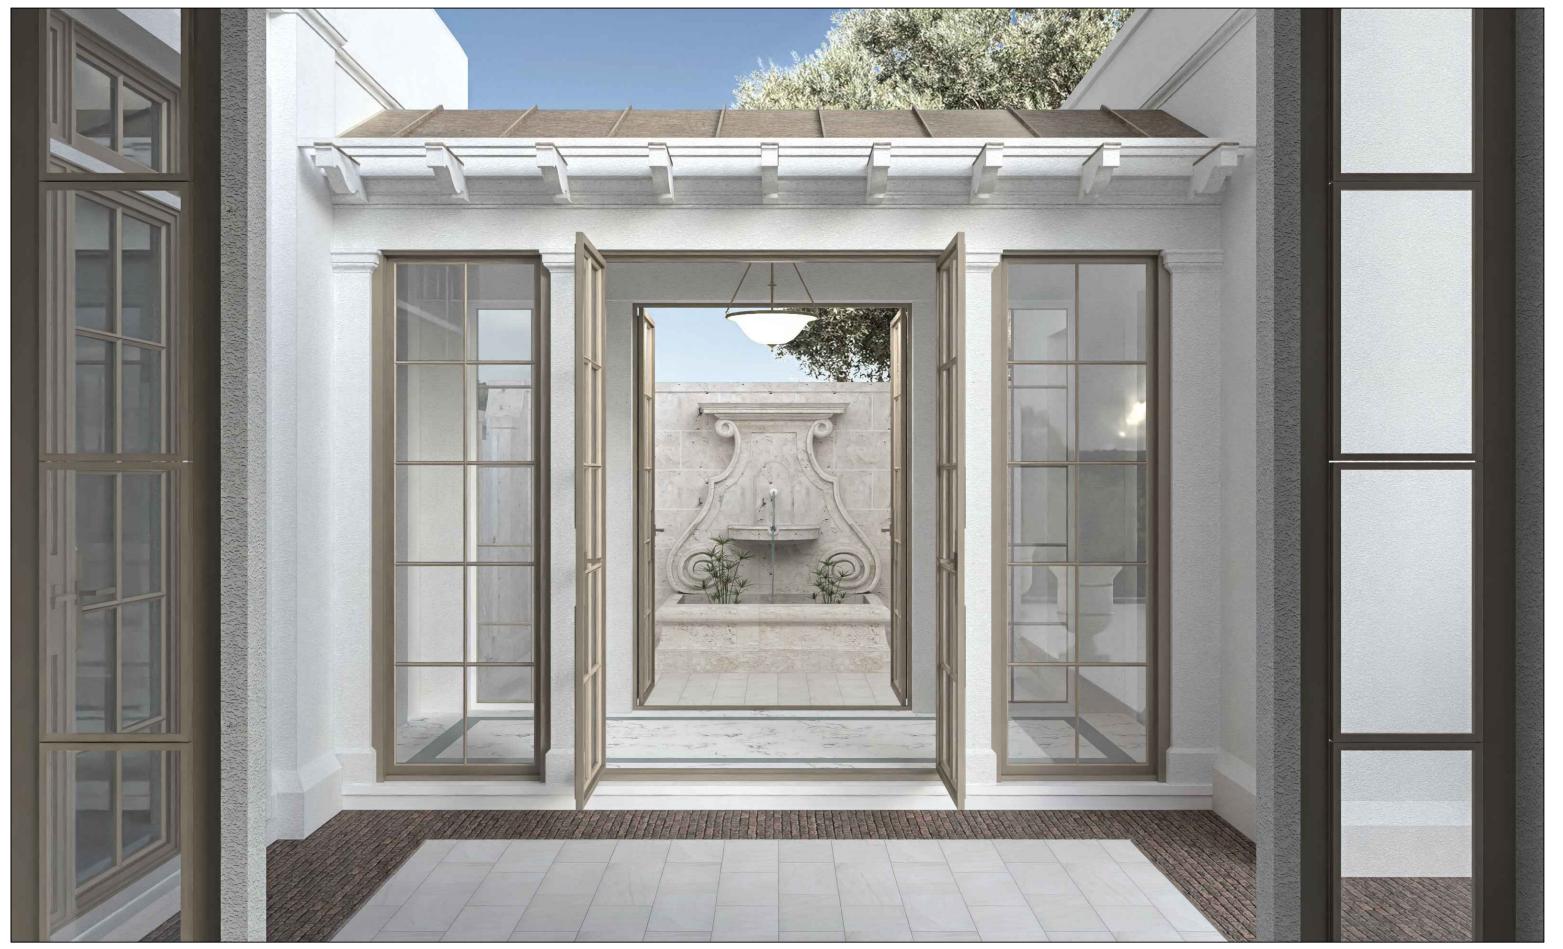

1 VIEW FROM MASTER BEDROOM OF WEST COURTYARD THROUGH CONNECTOR

NOTE: RENDERINGS DEPICT ARCHITECTURAL DETAILS ONLY. FOR COLORS, MATERIALS, & HARDSCAPE SEE MATERIALS PALETTE (A-220) OR LANDSCAPE ARCHITECT'S DRAWINGS