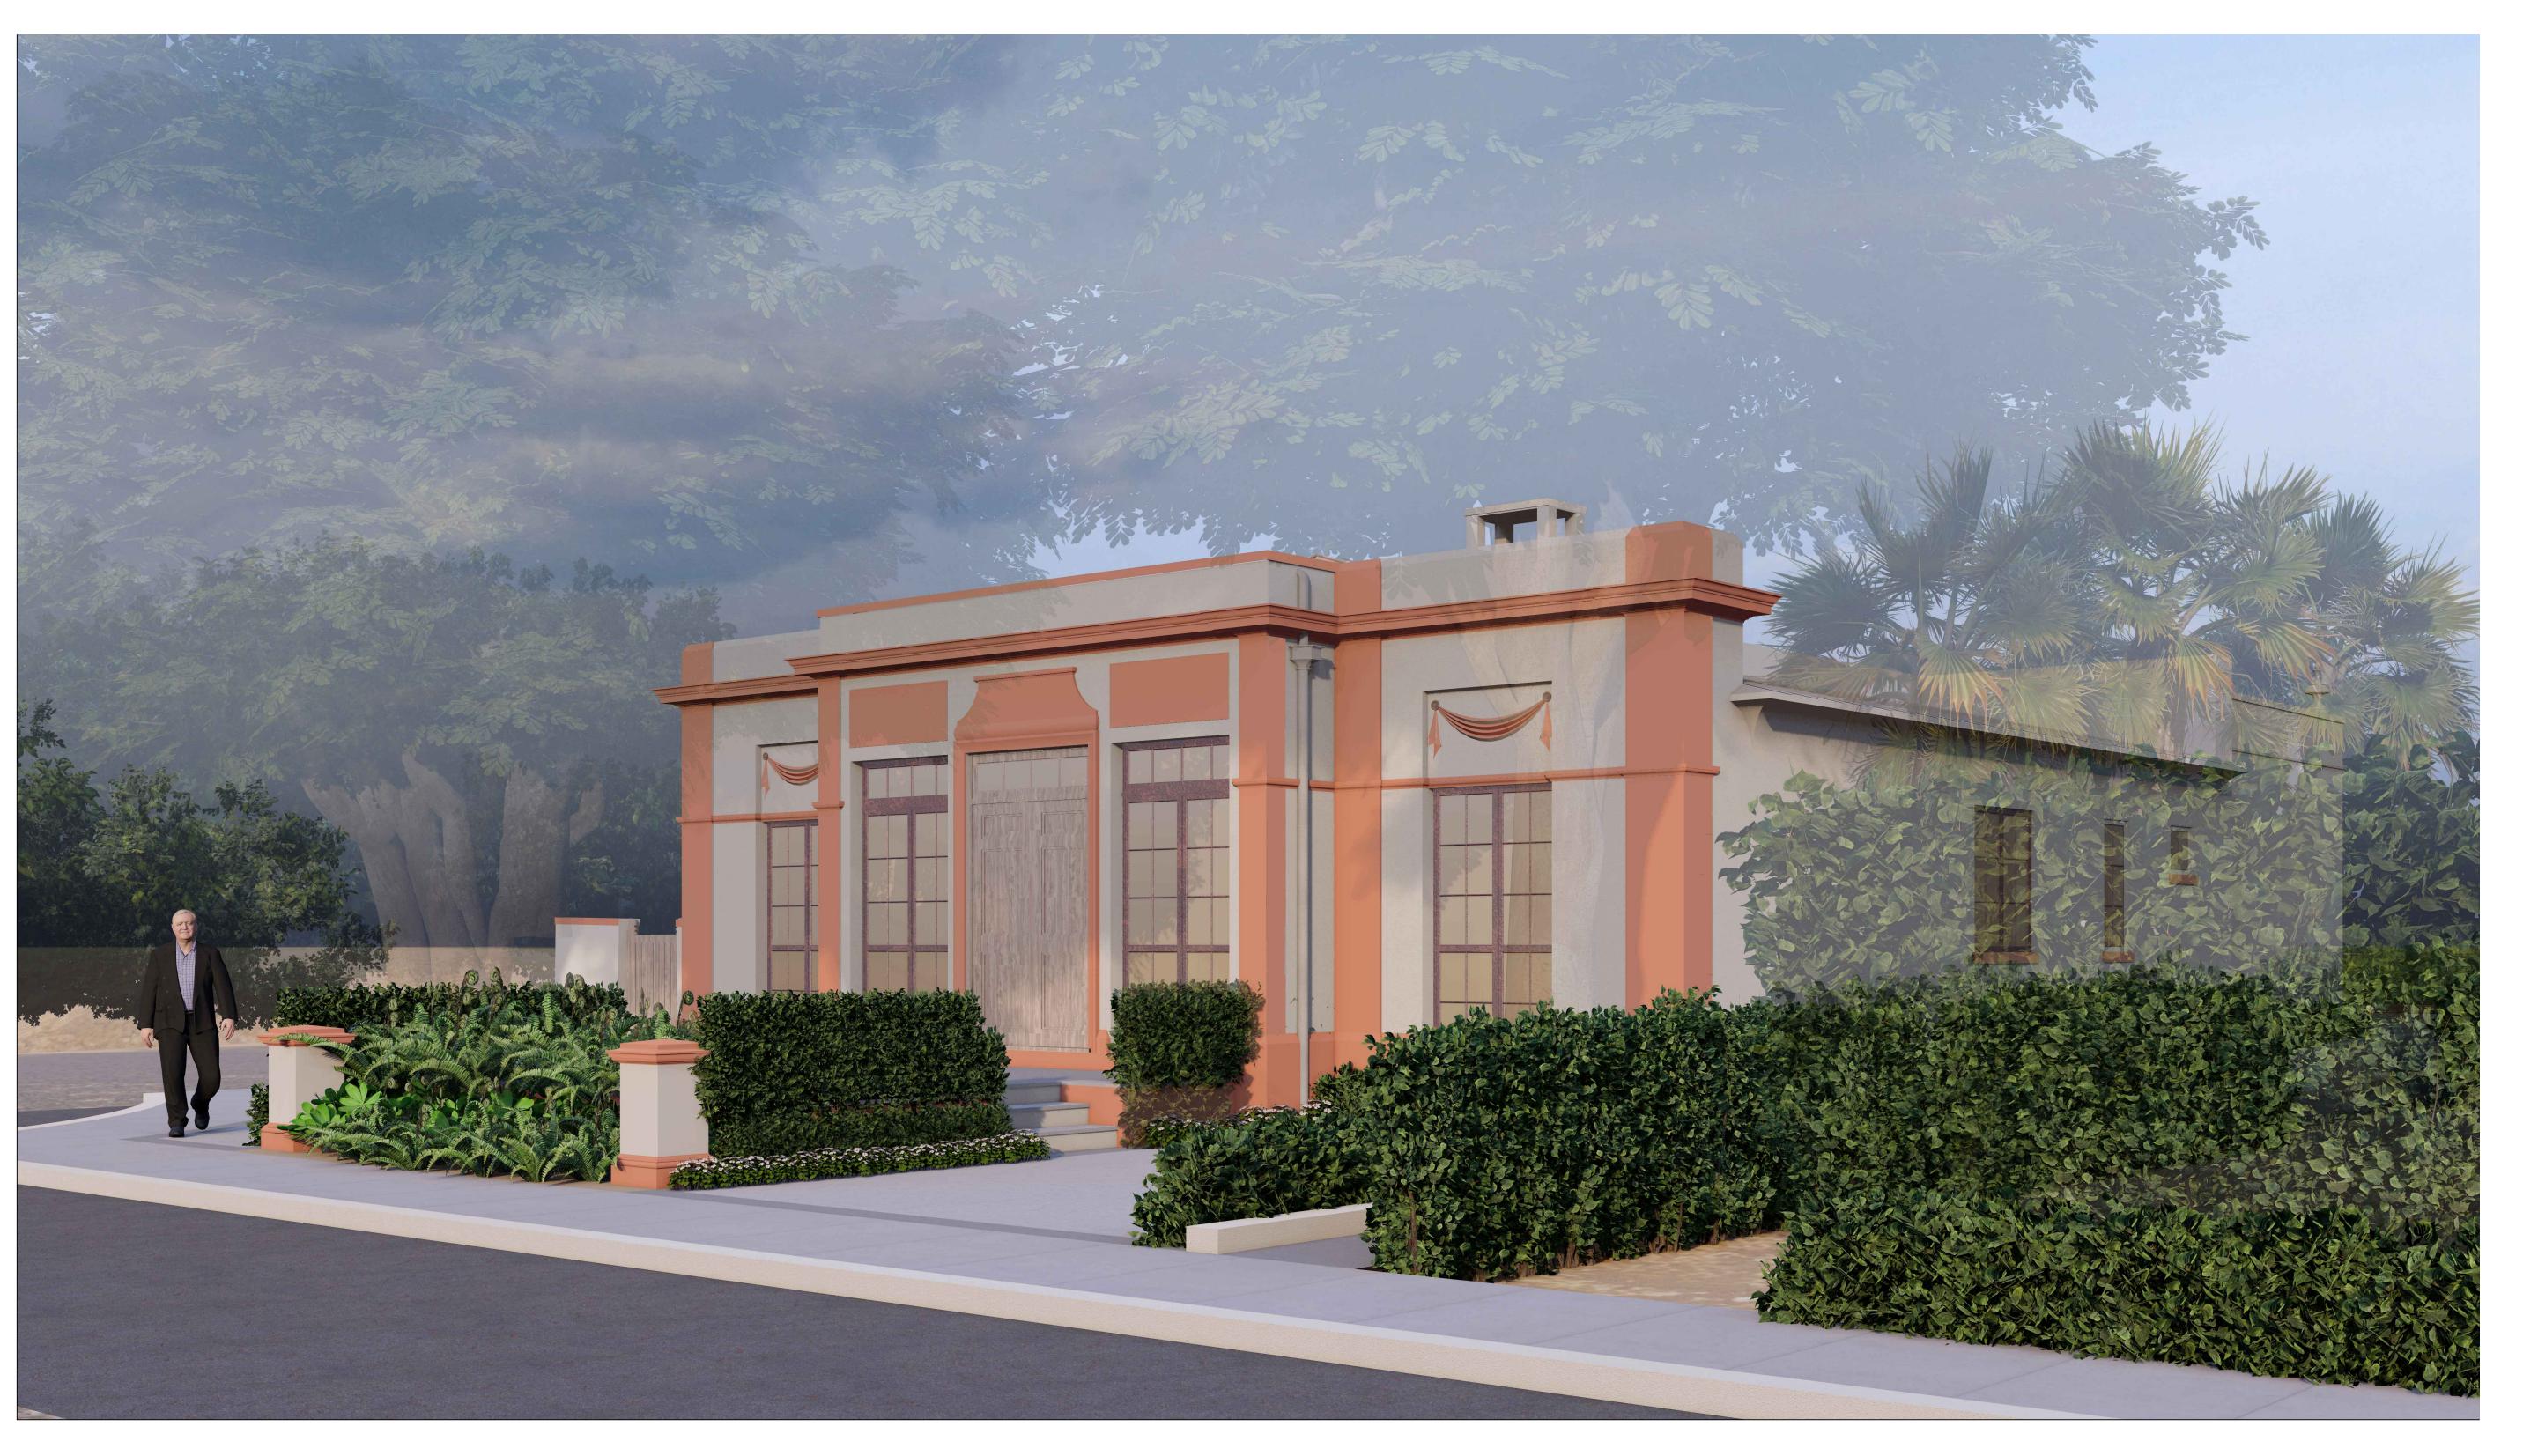

**OPENING SIZE** 

Note: 1/2" Sheet-Rock (Drywall)

[2 13/16"]

1 CURRENTLY PROPOSED RENDERING OF SOUTH FACADE N.T.S.

D.R.C. FINAL SUBMITTAL SET

D.R.C. FIRST SUBMITTAL SET

D.R.C. PRE-APP MEETING SET

LANDMARKS
FILE #:
HSB-22-014

ZONING FILE #: ZON-22-137

441 SEAVIEW
AVENUE
PALM BEACH, FLORIDA

SHEET TITLE

EAST FACADE RENDERINGS

AUGUST 1, 2022

N.T.S. A-200

FAIRFAX, SAMMONS & PARTNERS, LLC.

214 BRAZILIAN AVENUE, PALM BEACH 33480
TELEPHONE (561) 805-8591
FAIRFAXANDSAMMONS.COM