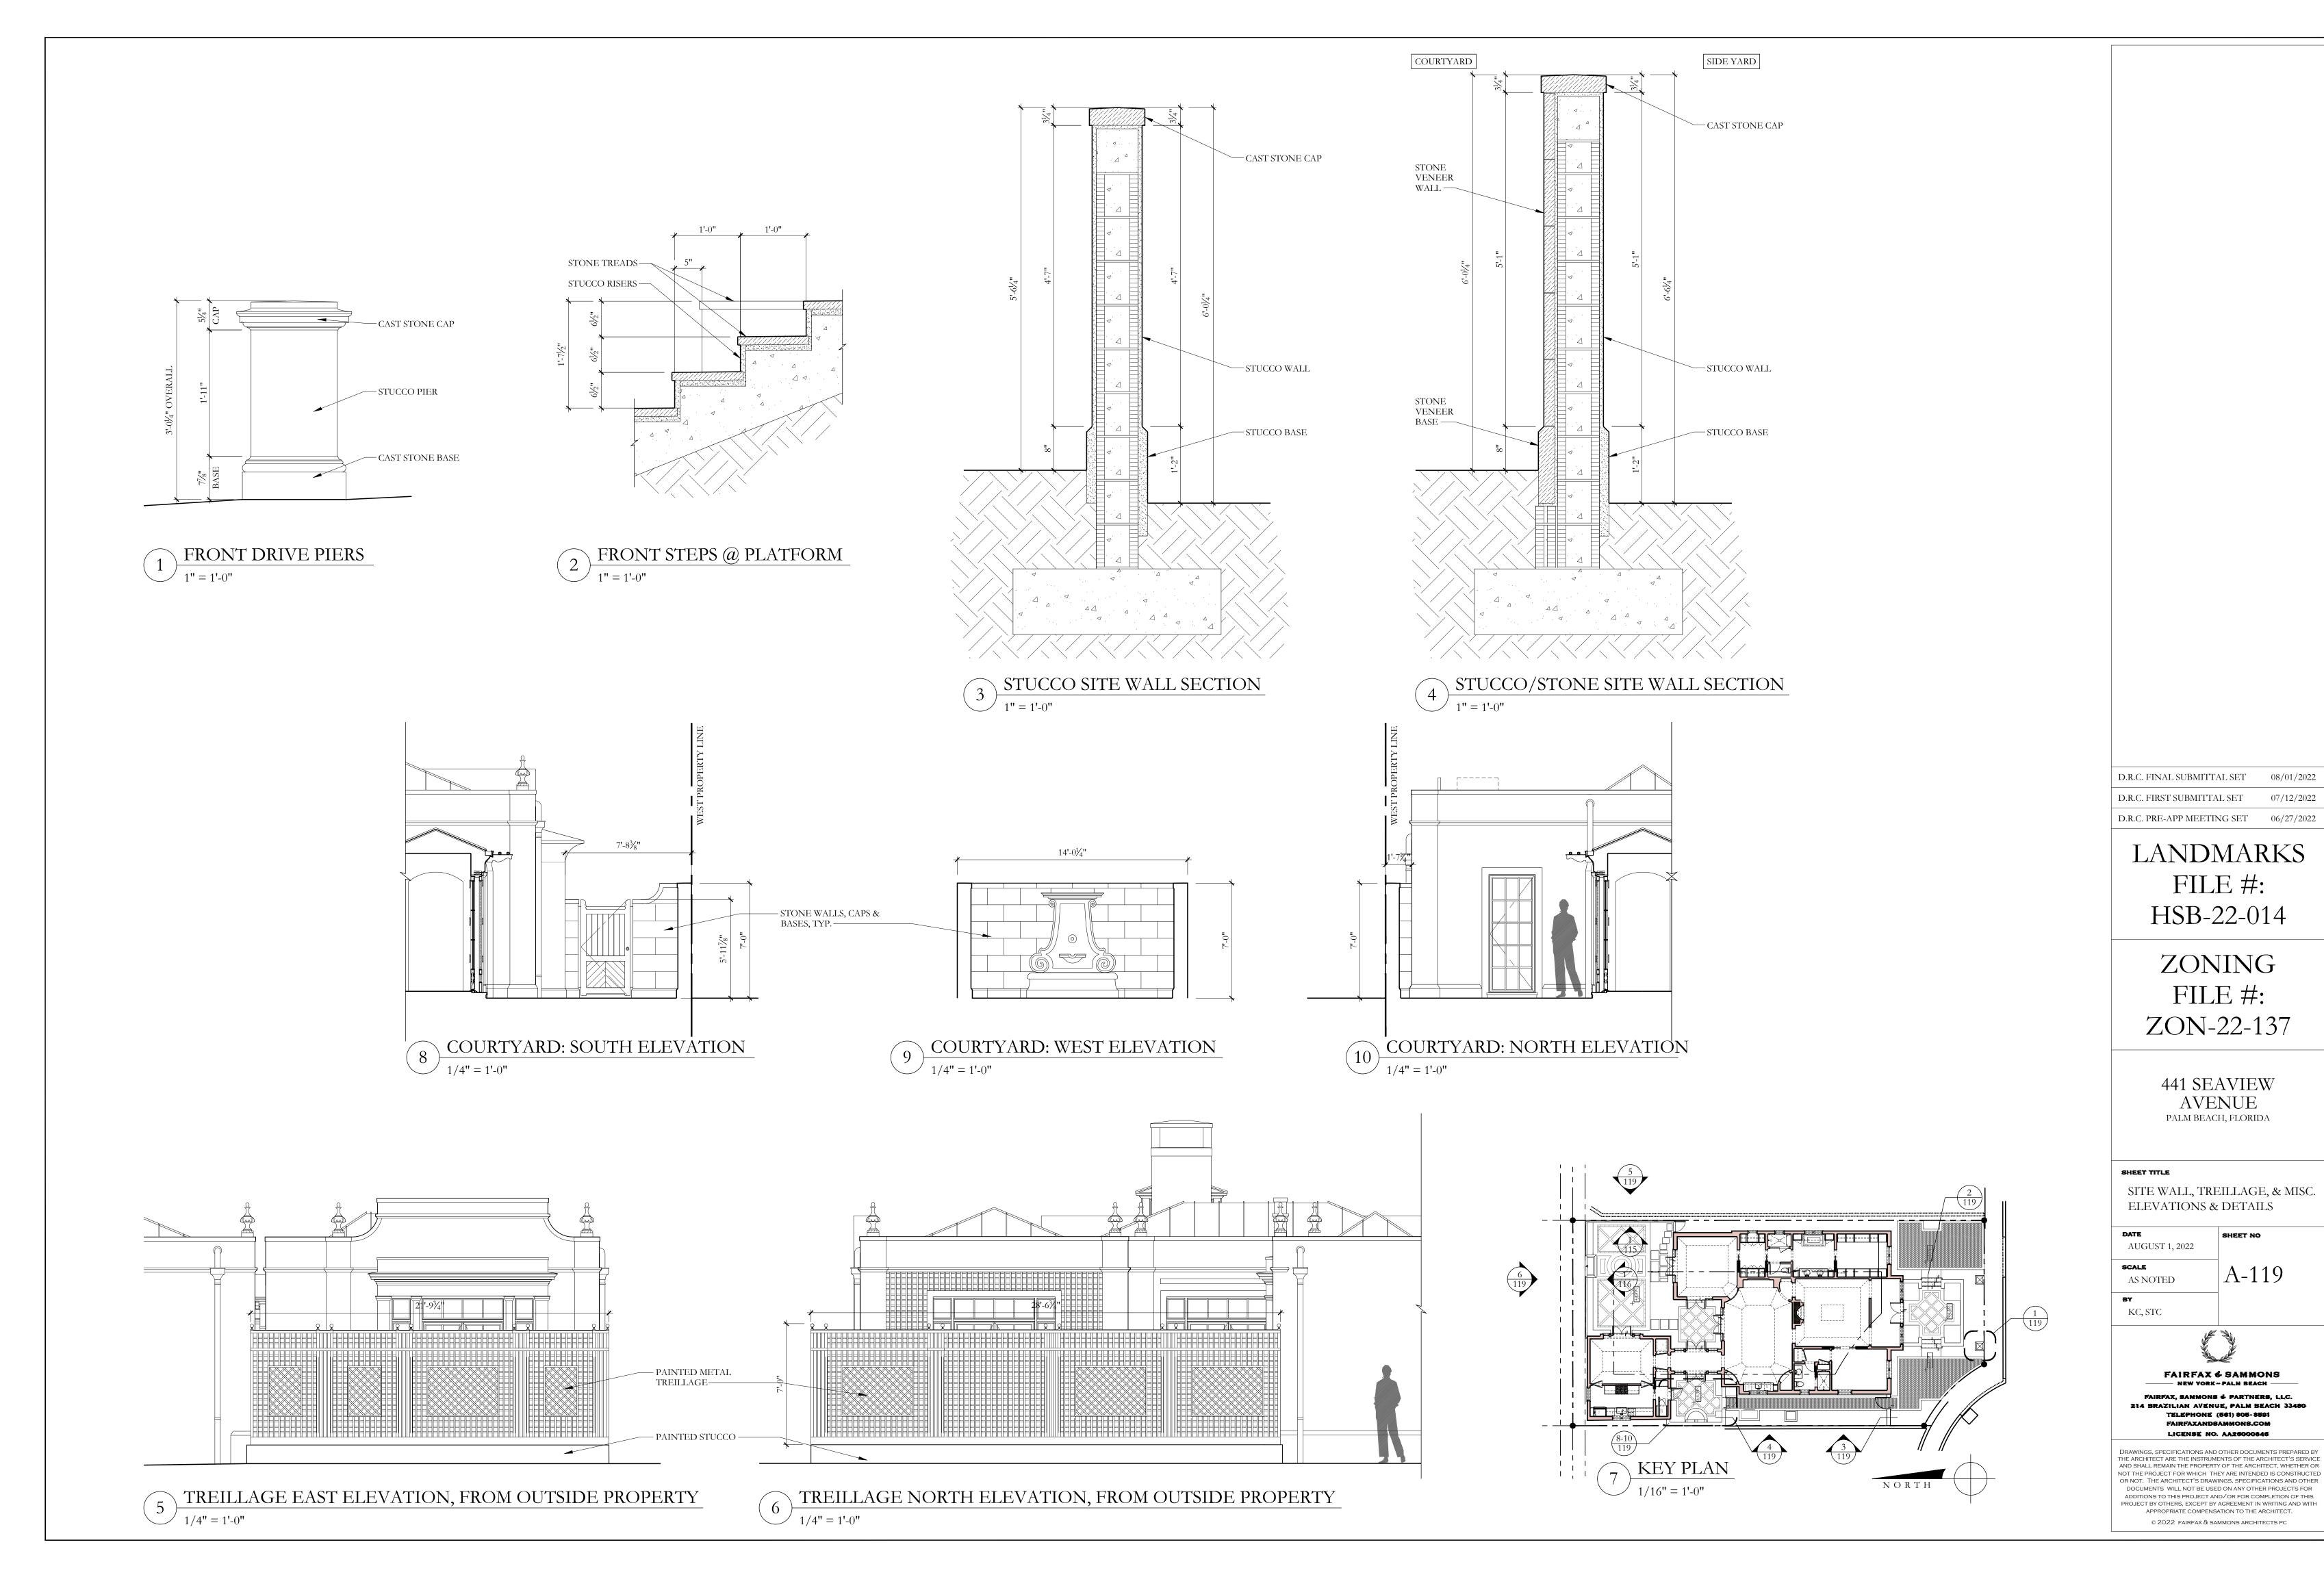

D.R.C. FINAL SUBMITTAL SET D.R.C. FIRST SUBMITTAL SET

LANDMARKS FILE #: HSB-22-014

> ZONING FILE #: ZON-22-137

441 SEAVIEW AVENUE PALM BEACH, FLORIDA

GATE DETAILS

AUGUST 1, 2022 SCALE A-118 AS NOTED KC, STC