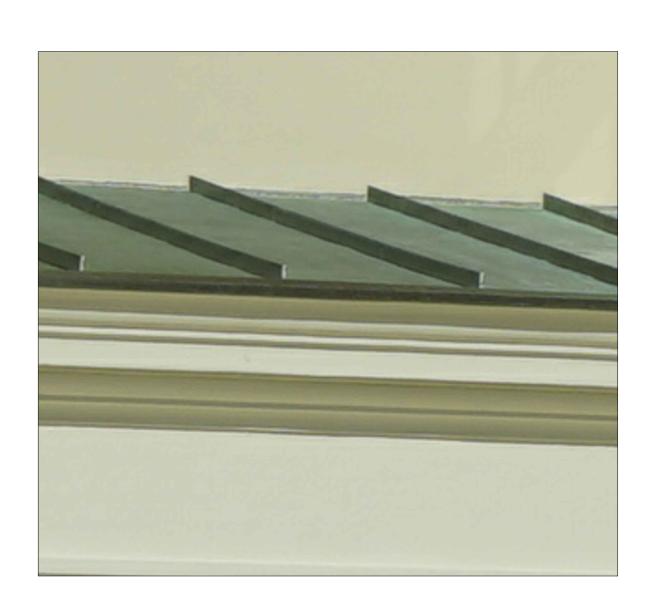

© 2022 FAIRFAX & SAMMONS ARCHITECTS PC

**OPTIMUM STEEL WINDOWS** STAINLESS STEEL HURRICANE IMPACT RATED

[3/4"]

OUTSWING CASEMENT WINDOW SILL SECTION DETAIL FULL SIZE

D.R.C. FIRST SUBMITTAL SET D.R.C. PRE-APP MEETING SET

D.R.C. FINAL SUBMITTAL SET

LANDMARKS FILE #: HSB-22-014

08/01/2022

ZONING FILE #: ZON-22-137

441 SEAVIEW AVENUE PALM BEACH, FLORIDA

OUTSWING CASEMENT

WINDOW DETAILS

AUGUST 1, 2022 SCALE A-121 AS NOTED