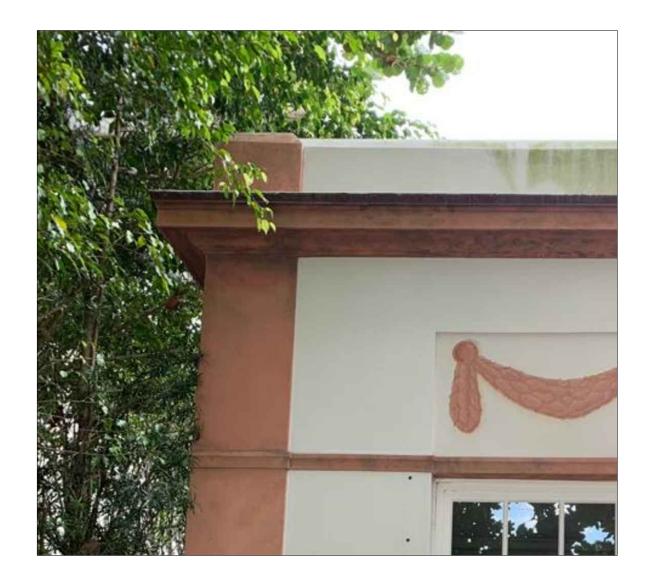

© 2022 FAIRFAX & SAMMONS ARCHITECTS PC

MAIN FACADE: PAINTED STUCCO WALLS & TRIM
CREAM (WALLS) & PINK (TRIM) TO MATCH EXISTING

NORTH SIDE OF HOUSE: PAINTED STUCCO TRIM
LIMESTONE COLOR

PAINTED WOOD RAFTER TAILS

PAINTED CREAM

METAL LATTICE
PAINTED TO MATCH ENTRY DOOR & GATE

HIP ROOFS, LEADERS & DOWNSPOUTS
LEAD COATED COPPER

METAL DOORS & WINDOWS
BRONZE/BLACK COLOR

HARDSCAPE LIMESTONE

WOOD ENTRY DOOR & GATE FINISH
DISTRESSED CYPRESS

SHEET TITLE

MATERIALS & COLORS PALETTE

AUGUST 1, 2022

SCALE
AS NOTED

BY
KC, SPB

FAIRFAX & SAMMONS

NEW YORK-PALM BEACH

FAIRFAY CAMMONG & DARTHER III