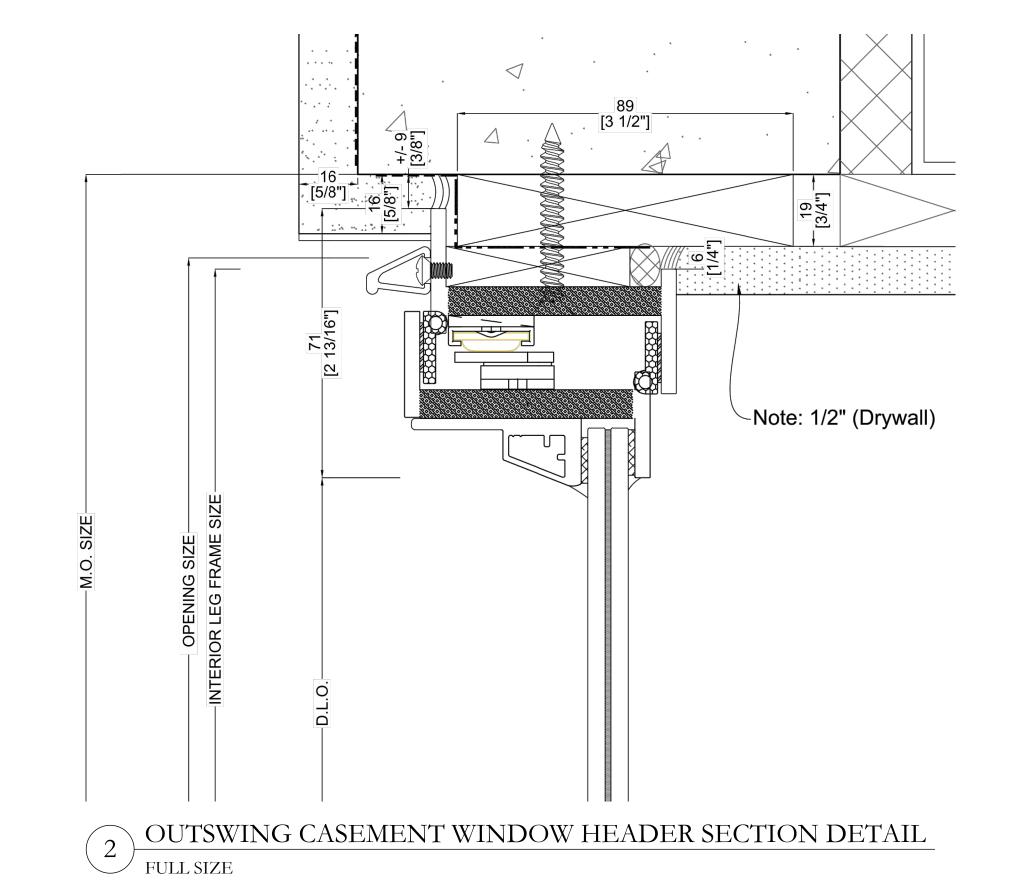

D.R.C. FINAL SUBMITTAL SET

LANDMARKS FILE #: HSB-22-014

08/01/2022

ZONING FILE #: ZON-22-137

441 SEAVIEW AVENUE PALM BEACH, FLORIDA

OUTSWING CASEMENT

WINDOW DETAILS

AUGUST 1, 2022 SCALE A-121 AS NOTED

Note: 1/2" Sheet-Rock (Drywall)

Note: 1/4" Spacing from Hardware to Finish Wall

OUTSWING CASEMENT WINDOW JAMB PLAN DETAIL

FULL SIZE

FULL SIZE

OUTSWING CASEMENT WINDOW JAMB PLAN DETAIL

INTERIOR LEG FRAME SIZE

**OPENING SIZE** 

Note: 1/2" Sheet-Rock (Drywall)

[2 13/16"]

1 CURRENTLY PROPOSED RENDERING OF SOUTH FACADE N.T.S.

D.R.C. FINAL SUBMITTAL SET

D.R.C. FIRST SUBMITTAL SET

D.R.C. PRE-APP MEETING SET

LANDMARKS
FILE #:
HSB-22-014