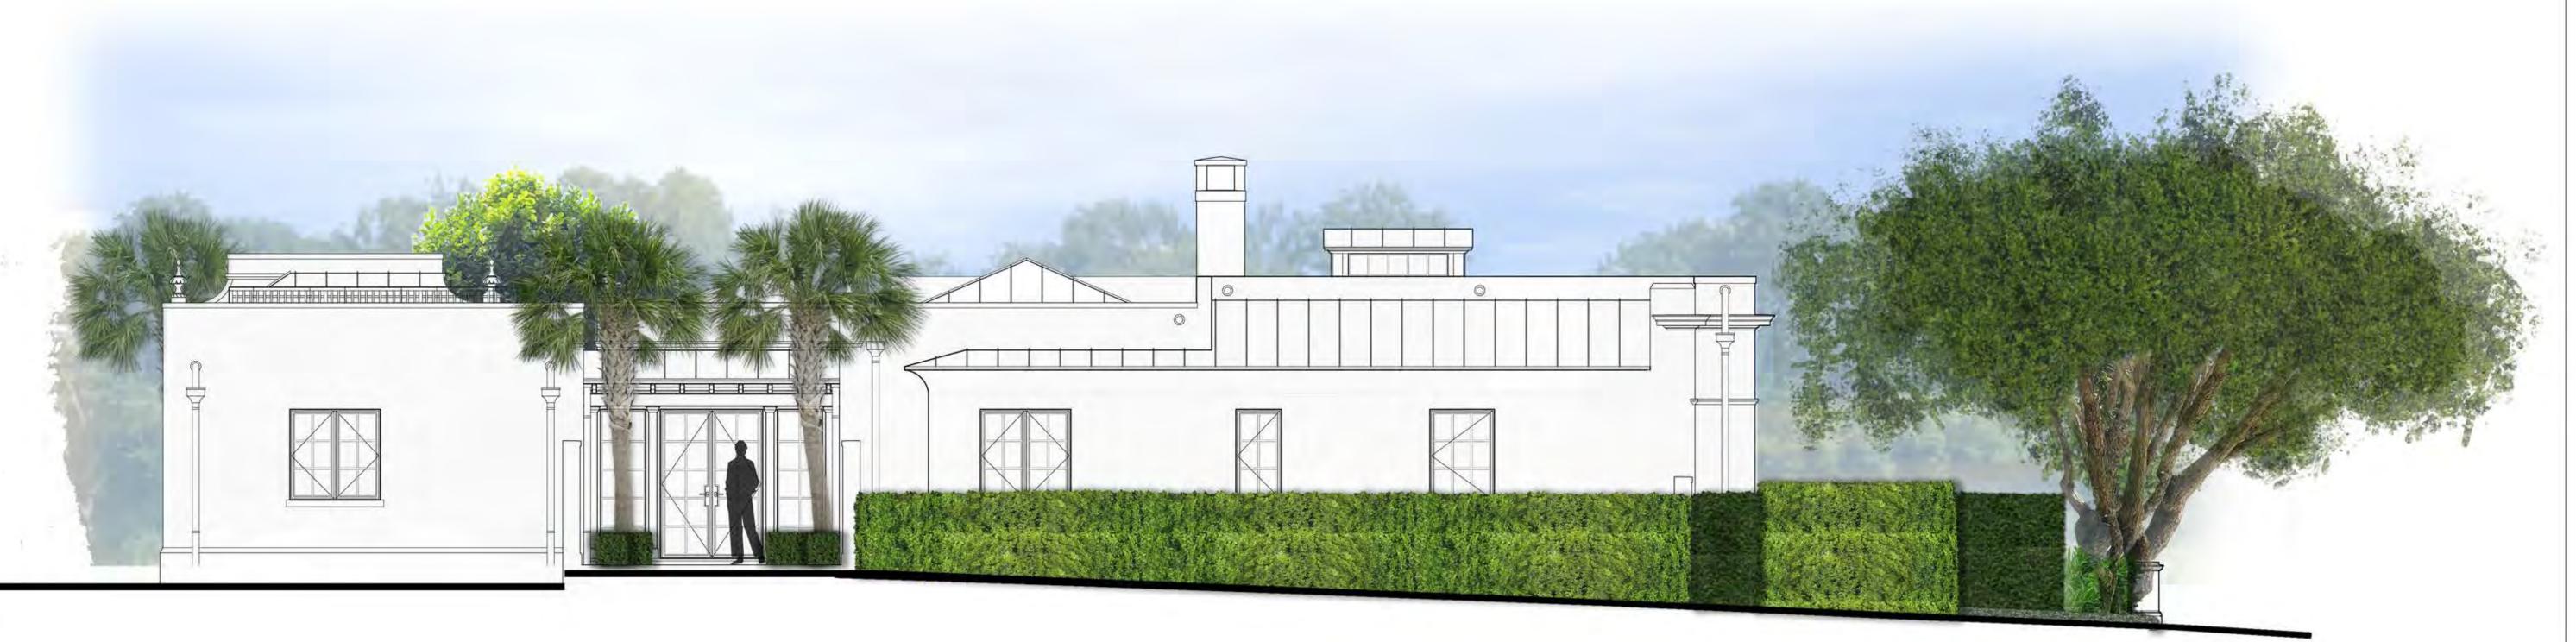

**OPENING SIZE** 

Note: 1/2" Sheet-Rock (Drywall)

[2 13/16"]

1 CURRENTLY PROPOSED RENDERING OF SOUTH FACADE N.T.S.

D.R.C. FINAL SUBMITTAL SET

D.R.C. FIRST SUBMITTAL SET

D.R.C. PRE-APP MEETING SET

LANDMARKS
FILE #:
HSB-22-014

ZONING FILE #: ZON-22-137

441 SEAVIEW
AVENUE
PALM BEACH, FLORIDA

SHEET TITLE

EAST FACADE RENDERINGS

AUGUST 1, 2022

N.T.S. A-200

FAIRFAX, SAMMONS & PARTNERS, LLC.

214 BRAZILIAN AVENUE, PALM BEACH 33480
TELEPHONE (561) 805-8591
FAIRFAXANDSAMMONS.COM

1 VIEW FROM MASTER BEDROOM OF WEST COURTYARD THROUGH CONNECTOR

NOTE: RENDERINGS DEPICT ARCHITECTURAL DETAILS ONLY. FOR COLORS, MATERIALS, & HARDSCAPE SEE MATERIALS PALETTE (A-220) OR LANDSCAPE ARCHITECT'S DRAWINGS