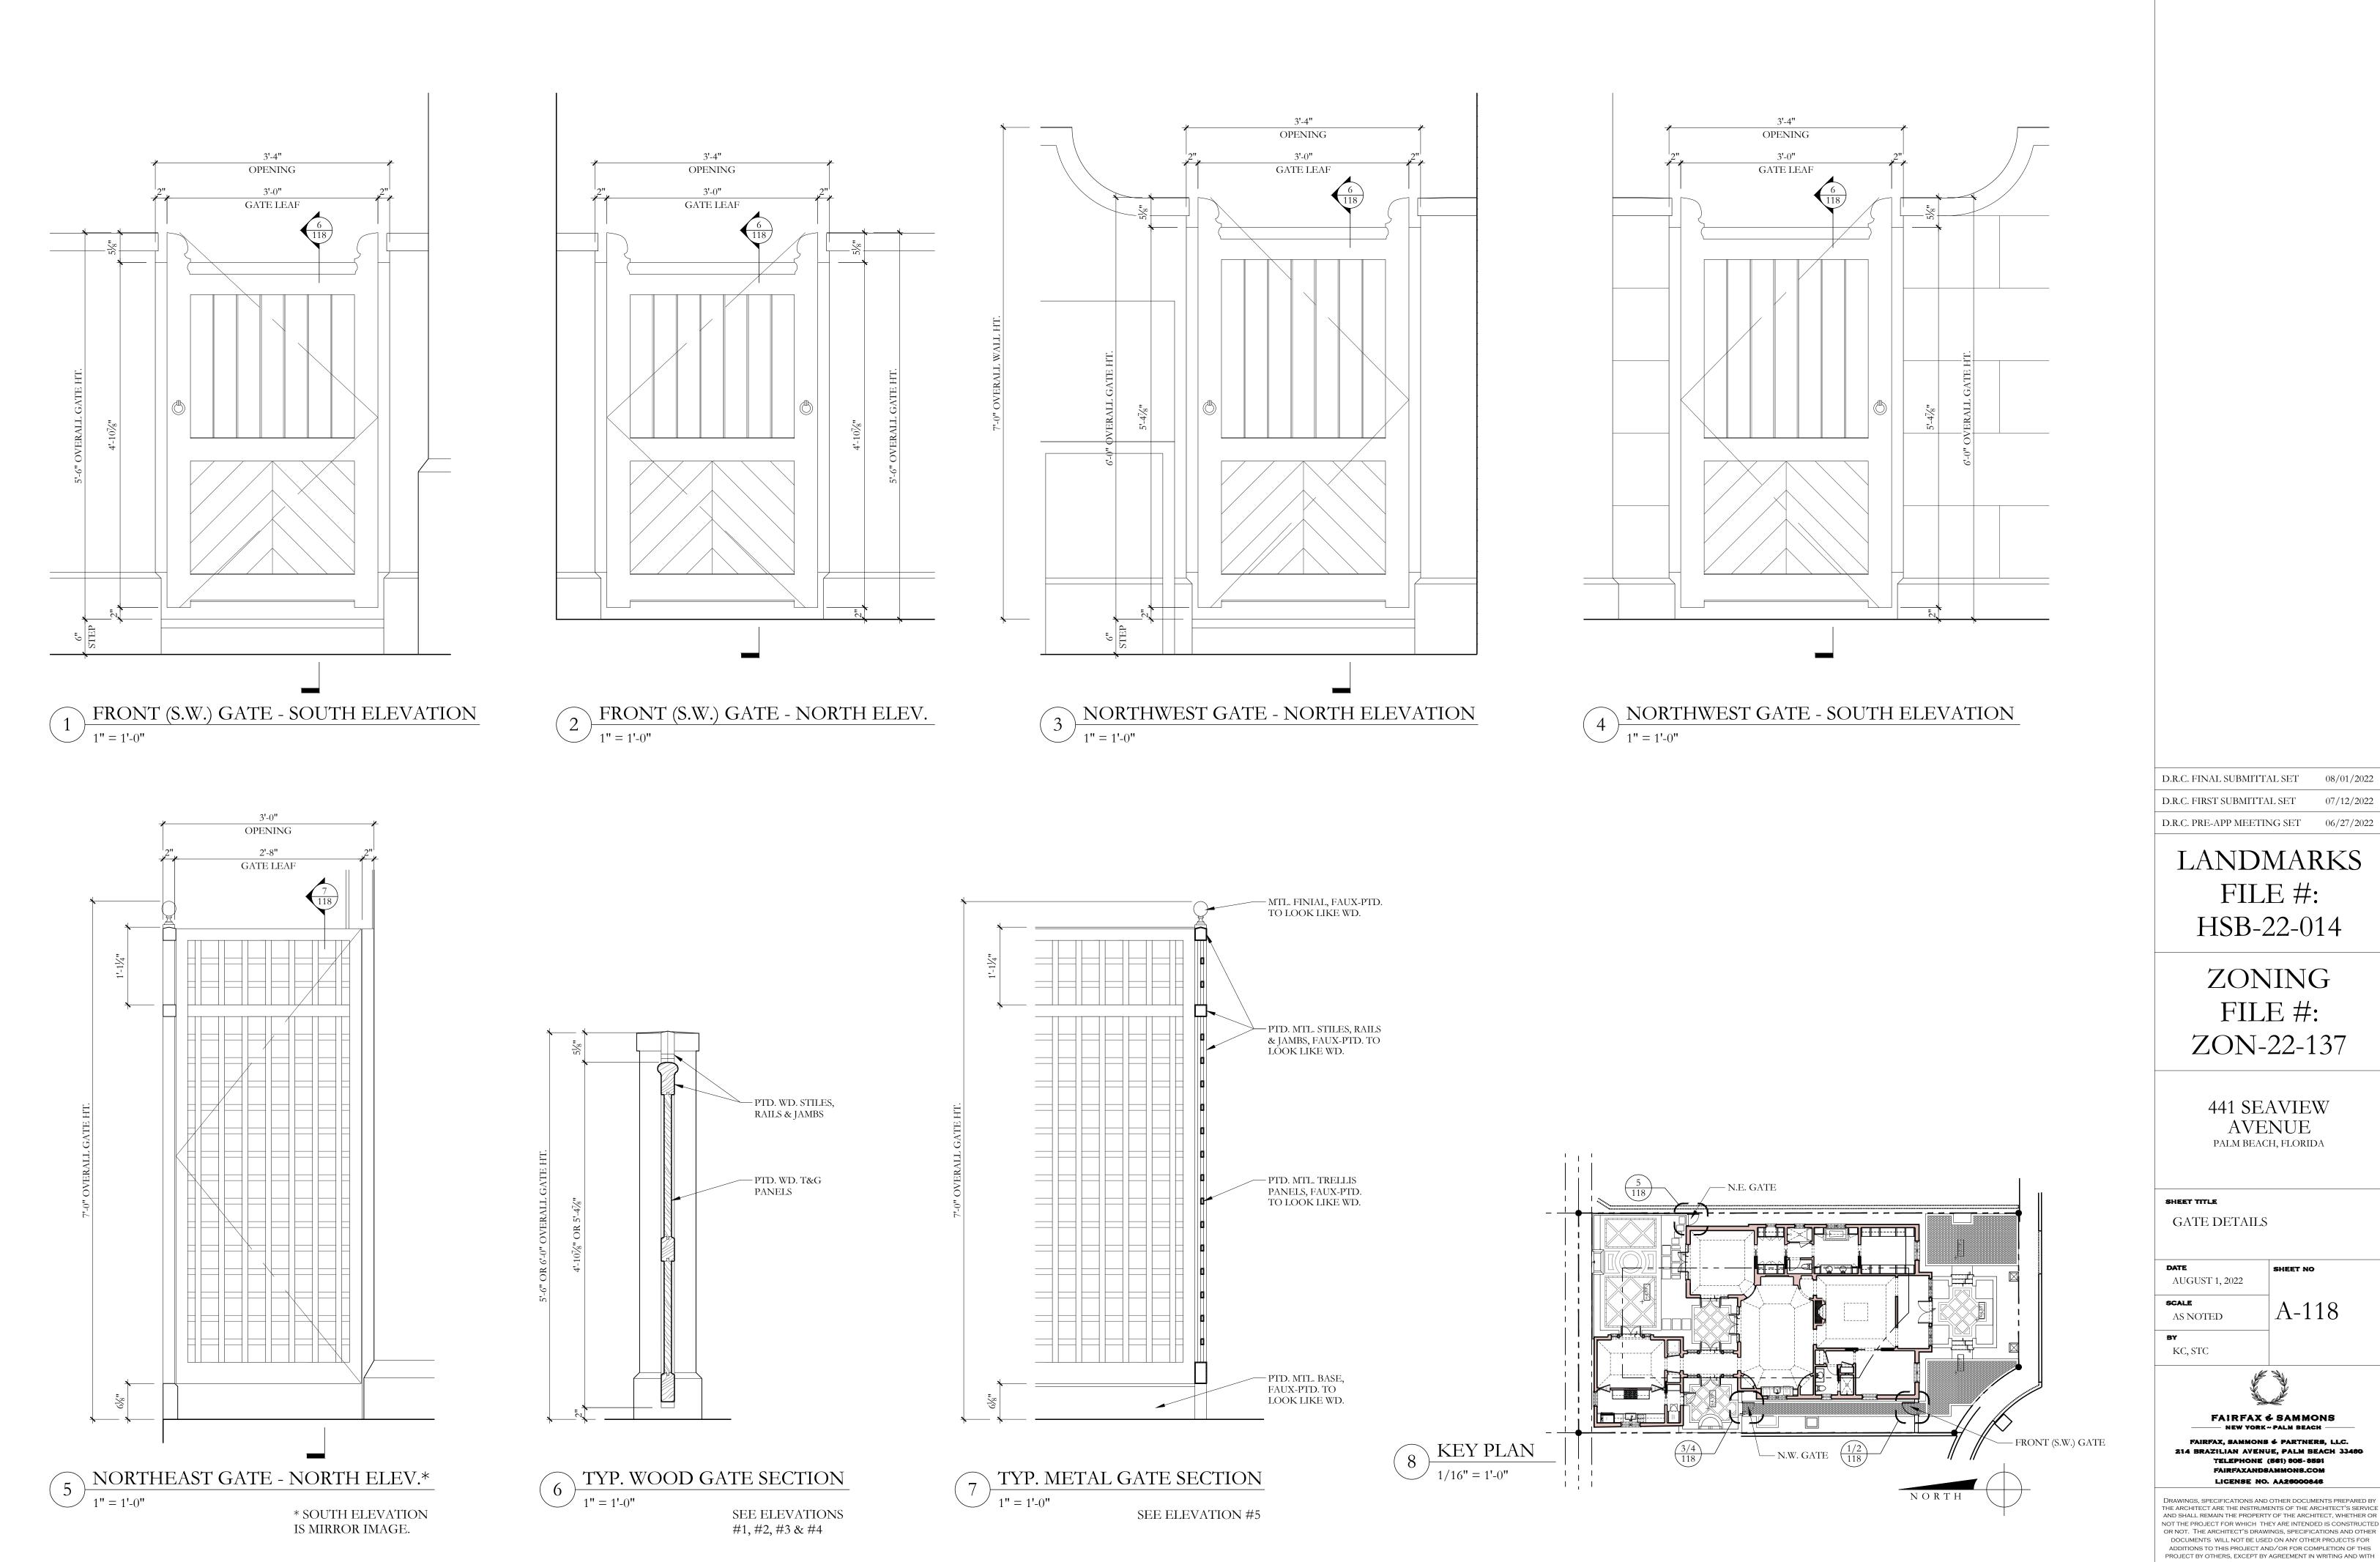

D.R.C. FINAL SUBMITTAL SET D.R.C. FIRST SUBMITTAL SET

LANDMARKS FILE #: HSB-22-014

> ZONING FILE #: ZON-22-137

441 SEAVIEW AVENUE PALM BEACH, FLORIDA

GATE DETAILS

AUGUST 1, 2022 SCALE A-118 AS NOTED KC, STC