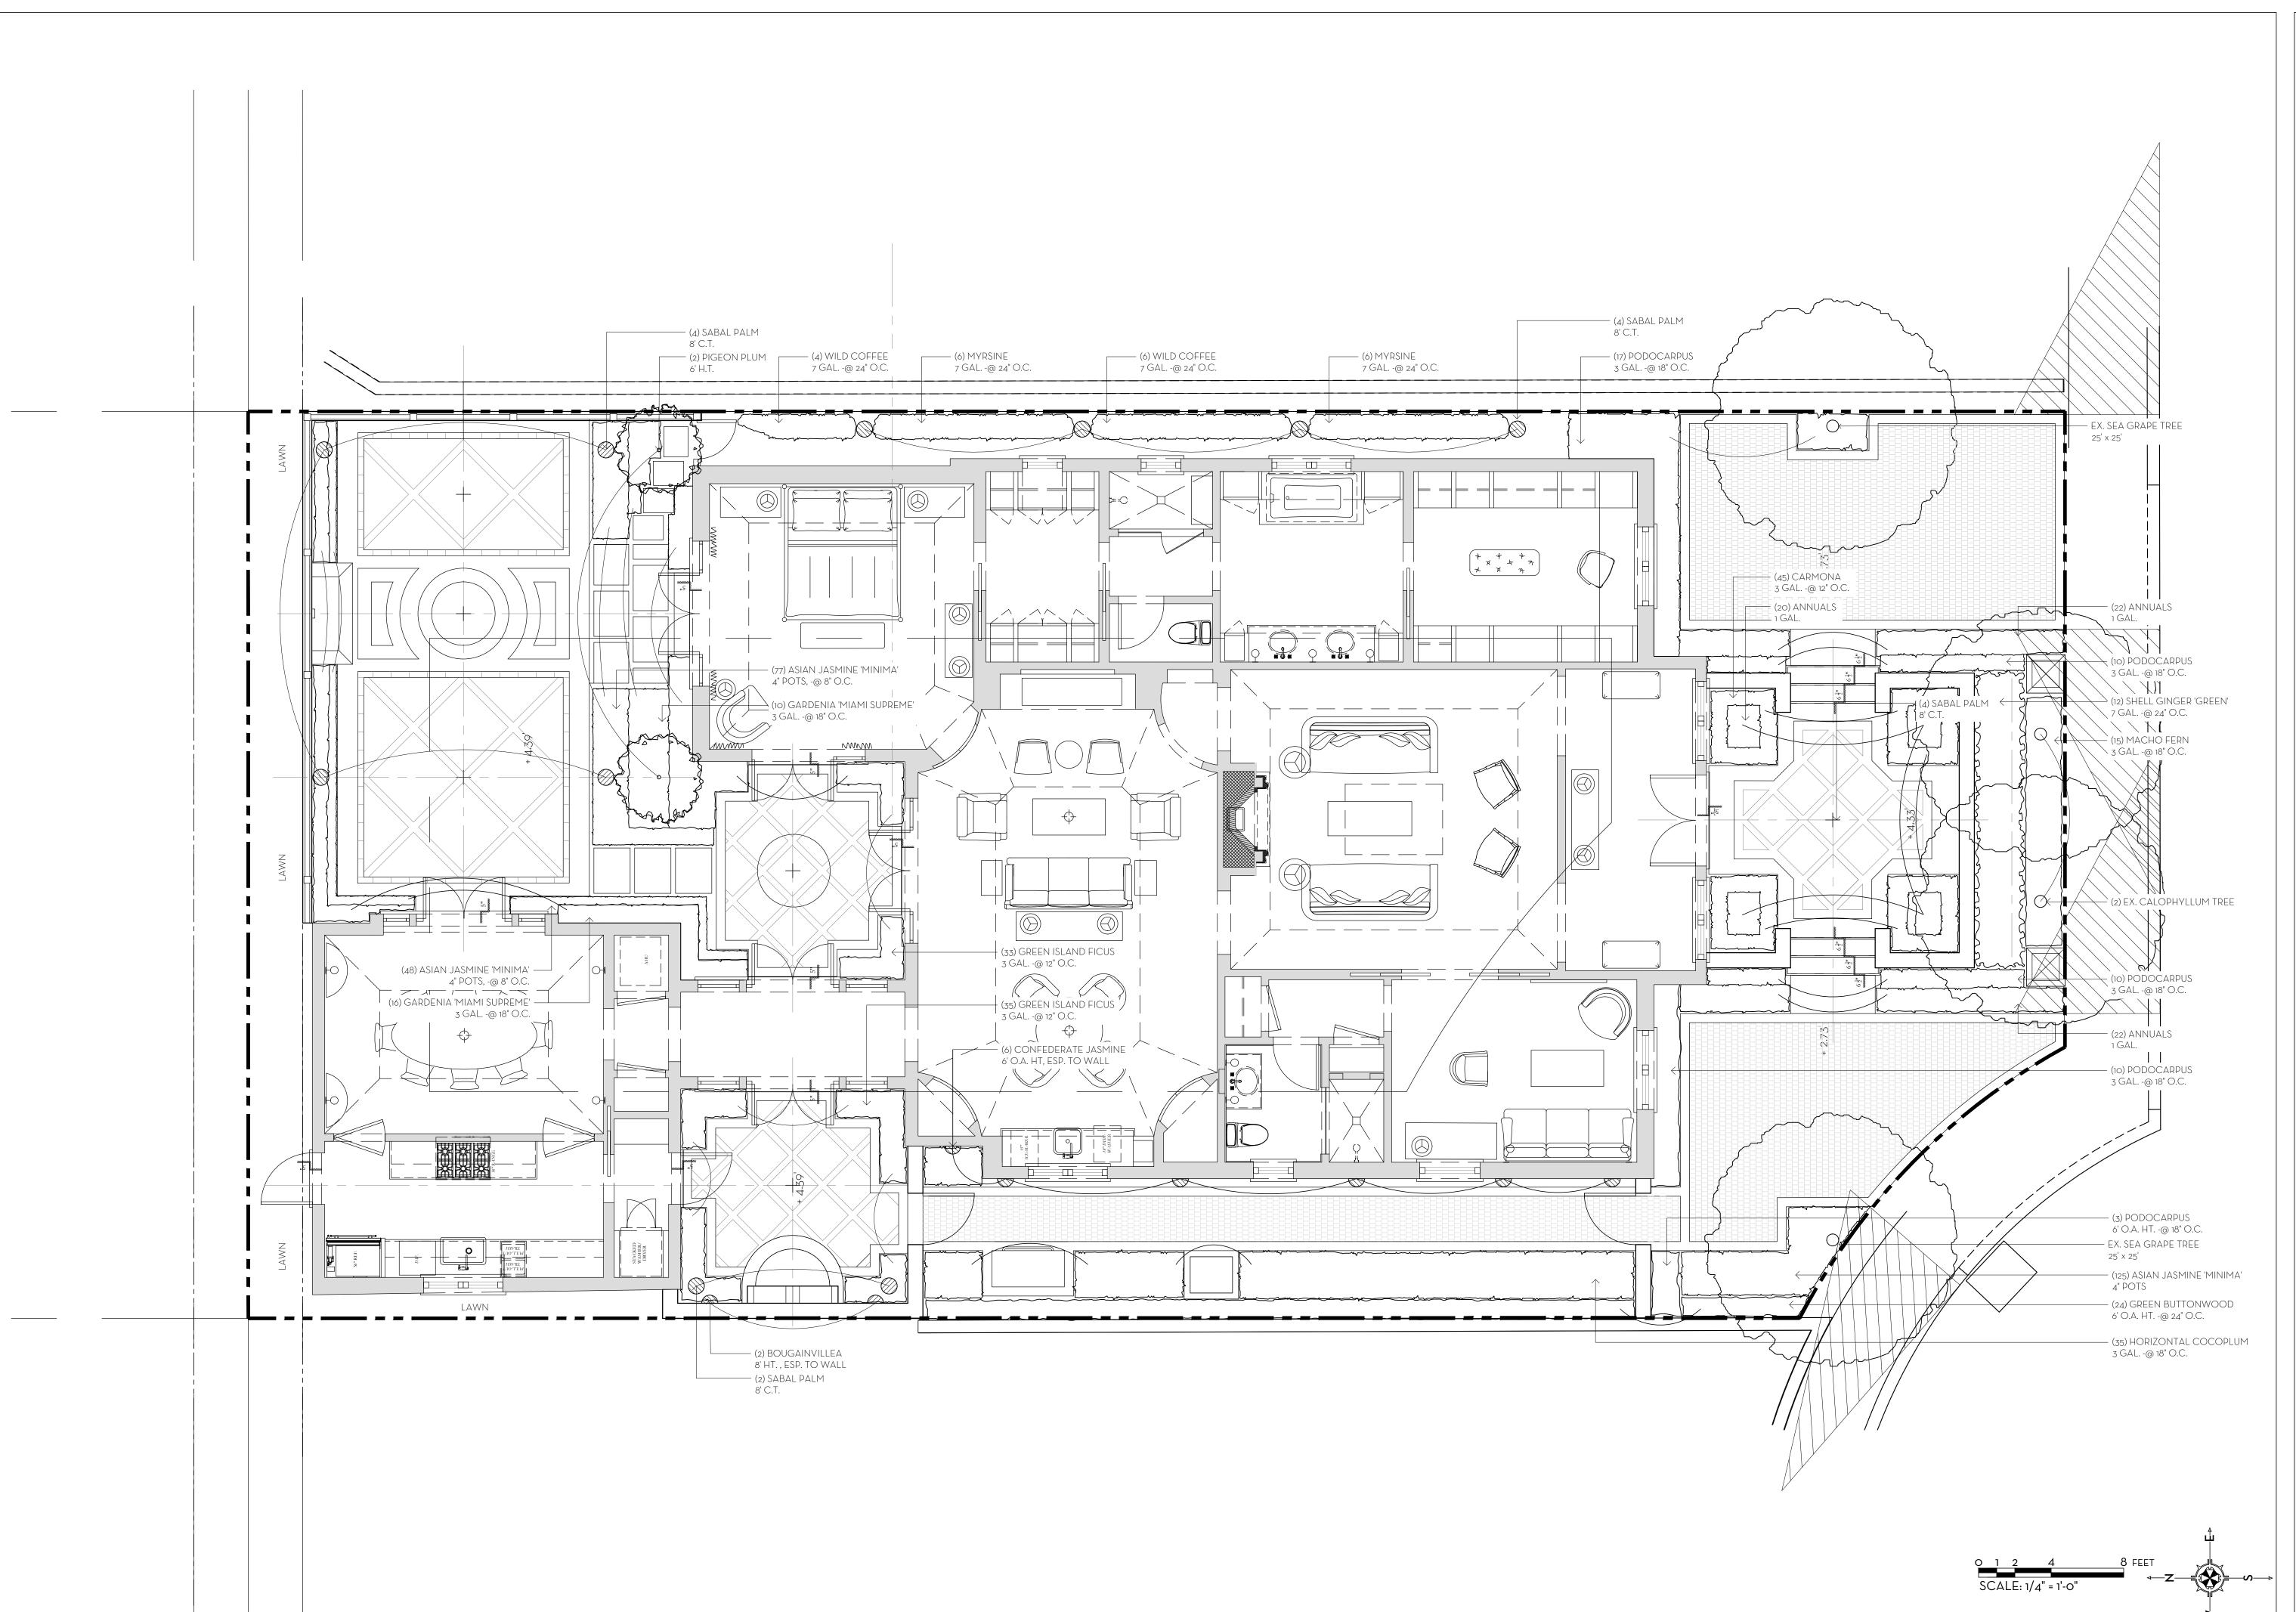

SHRUBS AND TREES

APPLICATION RATE:

GROUNDCOVER AREAS

TREES:

PALMS:

1 GALLON CAN: 1 - 21 GRAM TABLET 3 GALLON CAN: 2 - 21 GRAM TABLETS 5 GALLON CAN: 3 - 21 GRAM TABLETS 7 GALLON CAN: 4 - 21 GRAM TABLETS

7 - 21 GRAM TABLETS

ALL TREES AND SHRUBS SHALL BE FERTILIZED WITH "AGRIFORM" 20-15-5 PLANTING

3 - 21 GRAM TABLETS EACH 1/2" OF CALIPER

ALL GROUNDCOVER AREAS SHALL RECEIVE FERTILIZATION WITH "OZMOCOTE" TIME RELEASE FERTILIZER AS PER MANUFACTURER'S SPECIFICATIONS.

TABLETS AT TIME OF INSTALLATION AND PRIOR TO COMPLETION OF PIT BACKFILLING.
TABLETS SHALL BE PLACED UNIFOMLY AROUND THE ROOT MASS OF A DEPTH
THAT IS BETWEEN THE MIDDLE AND BOTTOM OF THE ROOT MASS.

| _andscape | Material Schedule    |                             |           |  |  |  |
|-----------|----------------------|-----------------------------|-----------|--|--|--|
| JSDA Hard | liness Zone: 10b     | 1                           |           |  |  |  |
| Item No.  | Common Name          | Botanical Name              | Quantity  |  |  |  |
|           | Trees                |                             | 7-1-1-1-1 |  |  |  |
| 1         | Pigeon Plum          | Coccoloba diversifolia      | 2         |  |  |  |
|           | Palms                |                             |           |  |  |  |
| 2         | Sabal Palm           | Sabal palmetto              | 10        |  |  |  |
|           | OGBAT T ANTI         | Subul pullinetts            |           |  |  |  |
|           | Shrubs               | *                           |           |  |  |  |
| 3         |                      | Gardenia jasminoides        | 26        |  |  |  |
| 4         | Green Buttonwood     | Conocarpus erectus          | 24        |  |  |  |
| 5         | Myrsine              | Myrsine cubana              | 12        |  |  |  |
| 6         | Podocarpus           | Podocarpus macrophyllus     | 3         |  |  |  |
| 7         | Podocarpus           | Podocarpus macrophyllus     | 47        |  |  |  |
| 8         | Shell Ginger 'Green' | Alpinia zerumbet            | 12        |  |  |  |
| 9         | Wild Coffee          | Psychotria nervosa          | 10        |  |  |  |
|           | Grasses/Groundcovers | 1-110-01-130-140-1          |           |  |  |  |
| 10        | Asian Jasmine        | Trachelospermum asiaticum   | 250       |  |  |  |
| 11        | Carmona              | Ehretia microphylla         | 45        |  |  |  |
| 12        | Green Island Ficus   | Ficus microcarpa            | 68        |  |  |  |
| 13        | Horizontal Cocoplum  | Chrysobalanus icacao        | 35        |  |  |  |
| 14        | Macho Fern           | Nephrolepis biserrata       | 15        |  |  |  |
|           | Vines                |                             |           |  |  |  |
| 15        | Bougainvillea        | Bougainvillea spp.          | 2         |  |  |  |
| 16        | Confederate Jasmine  | Trachelospermum jasminoides | 6         |  |  |  |
|           | Accents              |                             |           |  |  |  |
| 17        | Annuals              |                             | 64        |  |  |  |
|           | Sod                  |                             |           |  |  |  |
| 18        | Zoysia               | Zoysia 'Diamond'            |           |  |  |  |
|           |                      |                             |           |  |  |  |

\*NO CROWN SHAFT

Private Residence 441 Seaview Ave, Palm Beach July 28, 2022

| Item No. | Common Name              | Botanical Name                                                                                                                                                                                                                                                                                                                                                                                                                                                                                                                                                                                                                                                                                                                                                                                                                                                                                                                                                                                                                                                                                                                                                                                                                                                                                                                                                                                                                                                                                                                                                                                                                                                                                                                                                                                                                                                                                                                                                                                                                                                                                                                 | Quantity | Native | Specification              |  |  |  |  |
|----------|--------------------------|--------------------------------------------------------------------------------------------------------------------------------------------------------------------------------------------------------------------------------------------------------------------------------------------------------------------------------------------------------------------------------------------------------------------------------------------------------------------------------------------------------------------------------------------------------------------------------------------------------------------------------------------------------------------------------------------------------------------------------------------------------------------------------------------------------------------------------------------------------------------------------------------------------------------------------------------------------------------------------------------------------------------------------------------------------------------------------------------------------------------------------------------------------------------------------------------------------------------------------------------------------------------------------------------------------------------------------------------------------------------------------------------------------------------------------------------------------------------------------------------------------------------------------------------------------------------------------------------------------------------------------------------------------------------------------------------------------------------------------------------------------------------------------------------------------------------------------------------------------------------------------------------------------------------------------------------------------------------------------------------------------------------------------------------------------------------------------------------------------------------------------|----------|--------|----------------------------|--|--|--|--|
|          | Trees                    | The state of the same of the s | 701000   |        |                            |  |  |  |  |
| 1        | Pigeon Plum              | Coccoloba diversifolia                                                                                                                                                                                                                                                                                                                                                                                                                                                                                                                                                                                                                                                                                                                                                                                                                                                                                                                                                                                                                                                                                                                                                                                                                                                                                                                                                                                                                                                                                                                                                                                                                                                                                                                                                                                                                                                                                                                                                                                                                                                                                                         | 2        | *      | 14' HT.                    |  |  |  |  |
|          |                          |                                                                                                                                                                                                                                                                                                                                                                                                                                                                                                                                                                                                                                                                                                                                                                                                                                                                                                                                                                                                                                                                                                                                                                                                                                                                                                                                                                                                                                                                                                                                                                                                                                                                                                                                                                                                                                                                                                                                                                                                                                                                                                                                |          |        |                            |  |  |  |  |
|          | Palms                    |                                                                                                                                                                                                                                                                                                                                                                                                                                                                                                                                                                                                                                                                                                                                                                                                                                                                                                                                                                                                                                                                                                                                                                                                                                                                                                                                                                                                                                                                                                                                                                                                                                                                                                                                                                                                                                                                                                                                                                                                                                                                                                                                |          |        |                            |  |  |  |  |
| 2        | Sabal Palm               | Sabal palmetto                                                                                                                                                                                                                                                                                                                                                                                                                                                                                                                                                                                                                                                                                                                                                                                                                                                                                                                                                                                                                                                                                                                                                                                                                                                                                                                                                                                                                                                                                                                                                                                                                                                                                                                                                                                                                                                                                                                                                                                                                                                                                                                 | 10       | *      | 8' C.T.                    |  |  |  |  |
|          | Shrubs                   |                                                                                                                                                                                                                                                                                                                                                                                                                                                                                                                                                                                                                                                                                                                                                                                                                                                                                                                                                                                                                                                                                                                                                                                                                                                                                                                                                                                                                                                                                                                                                                                                                                                                                                                                                                                                                                                                                                                                                                                                                                                                                                                                |          |        |                            |  |  |  |  |
| 3        | Gardenia 'Miami Supreme' | Gardenia jasminoides                                                                                                                                                                                                                                                                                                                                                                                                                                                                                                                                                                                                                                                                                                                                                                                                                                                                                                                                                                                                                                                                                                                                                                                                                                                                                                                                                                                                                                                                                                                                                                                                                                                                                                                                                                                                                                                                                                                                                                                                                                                                                                           | 26       |        | 3 GAL@ 18" O.C.            |  |  |  |  |
| 4        | Green Buttonwood         | Conocarpus erectus                                                                                                                                                                                                                                                                                                                                                                                                                                                                                                                                                                                                                                                                                                                                                                                                                                                                                                                                                                                                                                                                                                                                                                                                                                                                                                                                                                                                                                                                                                                                                                                                                                                                                                                                                                                                                                                                                                                                                                                                                                                                                                             | 24       | *      | 6' O.A. HT@ 24" O.C.       |  |  |  |  |
| 5        | Myrsine                  | Myrsine cubana                                                                                                                                                                                                                                                                                                                                                                                                                                                                                                                                                                                                                                                                                                                                                                                                                                                                                                                                                                                                                                                                                                                                                                                                                                                                                                                                                                                                                                                                                                                                                                                                                                                                                                                                                                                                                                                                                                                                                                                                                                                                                                                 | 12       | •      | 7 GAL@ 24" O.C.            |  |  |  |  |
| 6        | Podocarpus               | Podocarpus macrophyllus                                                                                                                                                                                                                                                                                                                                                                                                                                                                                                                                                                                                                                                                                                                                                                                                                                                                                                                                                                                                                                                                                                                                                                                                                                                                                                                                                                                                                                                                                                                                                                                                                                                                                                                                                                                                                                                                                                                                                                                                                                                                                                        | 3        |        | 6' O.A. HT@ 18" O.C.       |  |  |  |  |
| 7        | Podocarpus               | Podocarpus macrophyllus                                                                                                                                                                                                                                                                                                                                                                                                                                                                                                                                                                                                                                                                                                                                                                                                                                                                                                                                                                                                                                                                                                                                                                                                                                                                                                                                                                                                                                                                                                                                                                                                                                                                                                                                                                                                                                                                                                                                                                                                                                                                                                        | 47       |        | 3 GAL -@ 18" O.C.          |  |  |  |  |
| 8        | Shell Ginger 'Green'     | Alpinia zerumbet                                                                                                                                                                                                                                                                                                                                                                                                                                                                                                                                                                                                                                                                                                                                                                                                                                                                                                                                                                                                                                                                                                                                                                                                                                                                                                                                                                                                                                                                                                                                                                                                                                                                                                                                                                                                                                                                                                                                                                                                                                                                                                               | 12       |        | 7 GAL@ 24" O.C.            |  |  |  |  |
| 9        | Wild Coffee              | Psychotria nervosa                                                                                                                                                                                                                                                                                                                                                                                                                                                                                                                                                                                                                                                                                                                                                                                                                                                                                                                                                                                                                                                                                                                                                                                                                                                                                                                                                                                                                                                                                                                                                                                                                                                                                                                                                                                                                                                                                                                                                                                                                                                                                                             | 10       | *      | 7 GAL@ 24" O.C.            |  |  |  |  |
|          | Grasses/Groundcovers     |                                                                                                                                                                                                                                                                                                                                                                                                                                                                                                                                                                                                                                                                                                                                                                                                                                                                                                                                                                                                                                                                                                                                                                                                                                                                                                                                                                                                                                                                                                                                                                                                                                                                                                                                                                                                                                                                                                                                                                                                                                                                                                                                |          |        |                            |  |  |  |  |
| 10       | Asian Jasmine            | Trachelospermum asiaticum                                                                                                                                                                                                                                                                                                                                                                                                                                                                                                                                                                                                                                                                                                                                                                                                                                                                                                                                                                                                                                                                                                                                                                                                                                                                                                                                                                                                                                                                                                                                                                                                                                                                                                                                                                                                                                                                                                                                                                                                                                                                                                      | 250      |        | 4" POTS, -@ 8" O.C.        |  |  |  |  |
| 11       | Carmona                  | Ehretia microphylla                                                                                                                                                                                                                                                                                                                                                                                                                                                                                                                                                                                                                                                                                                                                                                                                                                                                                                                                                                                                                                                                                                                                                                                                                                                                                                                                                                                                                                                                                                                                                                                                                                                                                                                                                                                                                                                                                                                                                                                                                                                                                                            | 45       |        | 3 GAL@ 12" O.C.            |  |  |  |  |
| 12       | Green Island Ficus       | Ficus microcarpa                                                                                                                                                                                                                                                                                                                                                                                                                                                                                                                                                                                                                                                                                                                                                                                                                                                                                                                                                                                                                                                                                                                                                                                                                                                                                                                                                                                                                                                                                                                                                                                                                                                                                                                                                                                                                                                                                                                                                                                                                                                                                                               | 68       |        | 3 GAL@ 12" O.C.            |  |  |  |  |
| 13       | Horizontal Cocoplum      | Chrysobalanus icacao                                                                                                                                                                                                                                                                                                                                                                                                                                                                                                                                                                                                                                                                                                                                                                                                                                                                                                                                                                                                                                                                                                                                                                                                                                                                                                                                                                                                                                                                                                                                                                                                                                                                                                                                                                                                                                                                                                                                                                                                                                                                                                           | 35       |        | 3 GAL -@ 18" O.C.          |  |  |  |  |
| 14       | Macho Fern               | Nephrolepis biserrata                                                                                                                                                                                                                                                                                                                                                                                                                                                                                                                                                                                                                                                                                                                                                                                                                                                                                                                                                                                                                                                                                                                                                                                                                                                                                                                                                                                                                                                                                                                                                                                                                                                                                                                                                                                                                                                                                                                                                                                                                                                                                                          | 15       | *      | 3 GAL@ 18" O.C.            |  |  |  |  |
|          | Vines                    |                                                                                                                                                                                                                                                                                                                                                                                                                                                                                                                                                                                                                                                                                                                                                                                                                                                                                                                                                                                                                                                                                                                                                                                                                                                                                                                                                                                                                                                                                                                                                                                                                                                                                                                                                                                                                                                                                                                                                                                                                                                                                                                                |          |        |                            |  |  |  |  |
| 15       | Bougainvillea            | Bougainvillea spp.                                                                                                                                                                                                                                                                                                                                                                                                                                                                                                                                                                                                                                                                                                                                                                                                                                                                                                                                                                                                                                                                                                                                                                                                                                                                                                                                                                                                                                                                                                                                                                                                                                                                                                                                                                                                                                                                                                                                                                                                                                                                                                             | 2        |        | 8' HT. Espalier to Wall    |  |  |  |  |
| 16       | Confederate Jasmine      | Trachelospermum jasminoides                                                                                                                                                                                                                                                                                                                                                                                                                                                                                                                                                                                                                                                                                                                                                                                                                                                                                                                                                                                                                                                                                                                                                                                                                                                                                                                                                                                                                                                                                                                                                                                                                                                                                                                                                                                                                                                                                                                                                                                                                                                                                                    | 6        |        | 6' O.A. HT. Espalier to Wa |  |  |  |  |
|          | Accents                  |                                                                                                                                                                                                                                                                                                                                                                                                                                                                                                                                                                                                                                                                                                                                                                                                                                                                                                                                                                                                                                                                                                                                                                                                                                                                                                                                                                                                                                                                                                                                                                                                                                                                                                                                                                                                                                                                                                                                                                                                                                                                                                                                |          |        |                            |  |  |  |  |
| 17       | Annuals                  |                                                                                                                                                                                                                                                                                                                                                                                                                                                                                                                                                                                                                                                                                                                                                                                                                                                                                                                                                                                                                                                                                                                                                                                                                                                                                                                                                                                                                                                                                                                                                                                                                                                                                                                                                                                                                                                                                                                                                                                                                                                                                                                                | 64       |        | 1 GAL.                     |  |  |  |  |
|          | Sod                      |                                                                                                                                                                                                                                                                                                                                                                                                                                                                                                                                                                                                                                                                                                                                                                                                                                                                                                                                                                                                                                                                                                                                                                                                                                                                                                                                                                                                                                                                                                                                                                                                                                                                                                                                                                                                                                                                                                                                                                                                                                                                                                                                |          |        |                            |  |  |  |  |
| 18       | Zoysia                   | Zoysia 'Diamond'                                                                                                                                                                                                                                                                                                                                                                                                                                                                                                                                                                                                                                                                                                                                                                                                                                                                                                                                                                                                                                                                                                                                                                                                                                                                                                                                                                                                                                                                                                                                                                                                                                                                                                                                                                                                                                                                                                                                                                                                                                                                                                               | 4        |        |                            |  |  |  |  |
| 18       | Zoysia                   | Zoysia 'Diamond'                                                                                                                                                                                                                                                                                                                                                                                                                                                                                                                                                                                                                                                                                                                                                                                                                                                                                                                                                                                                                                                                                                                                                                                                                                                                                                                                                                                                                                                                                                                                                                                                                                                                                                                                                                                                                                                                                                                                                                                                                                                                                                               |          |        |                            |  |  |  |  |