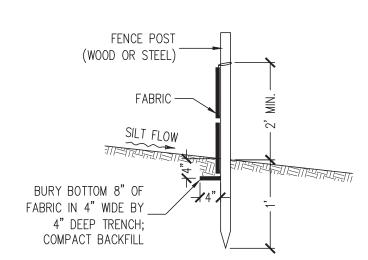

#### Notes:

- 1) The height of a silt fence shall not exceed 36".
- 2) Filter fabric shall be purchased in a continuous roll cut to the length of the barrier to avoid the use of joints.
- 3) Posts shall be spaced a maximum of 10' apart at the barrier location and driven securely into the ground a minimum of 12". When extra strength fabric is used without the wire support fence, post spacing shall not
- 4) A trench shall be excavated approximately 4" wide and 4" deep along the line of posts and upslope from the barrier.
- 5) When standard strength filter fabric is used, a wire mesh support fence shall be fastened securely to the upslope side of the posts using heavy duty wire staples at least 1" long, tie wires, or hog rings. The wire shall extend into the trench a minimum of 2" and shall not extend more than 36" above the original ground surface.
- 6) The standard strength filter fabric shall be stapled or wired to the fence, and 8" of the fabric shall be extended into the trench. The fabric shall not extend more than 36" above the original ground surface.
- 7) The trench shall be backfilled and the soil compacted over the filter fabric.

## SILT FENCE DETAIL N.T.S.

SILT FENCE SECTION N.T.S.