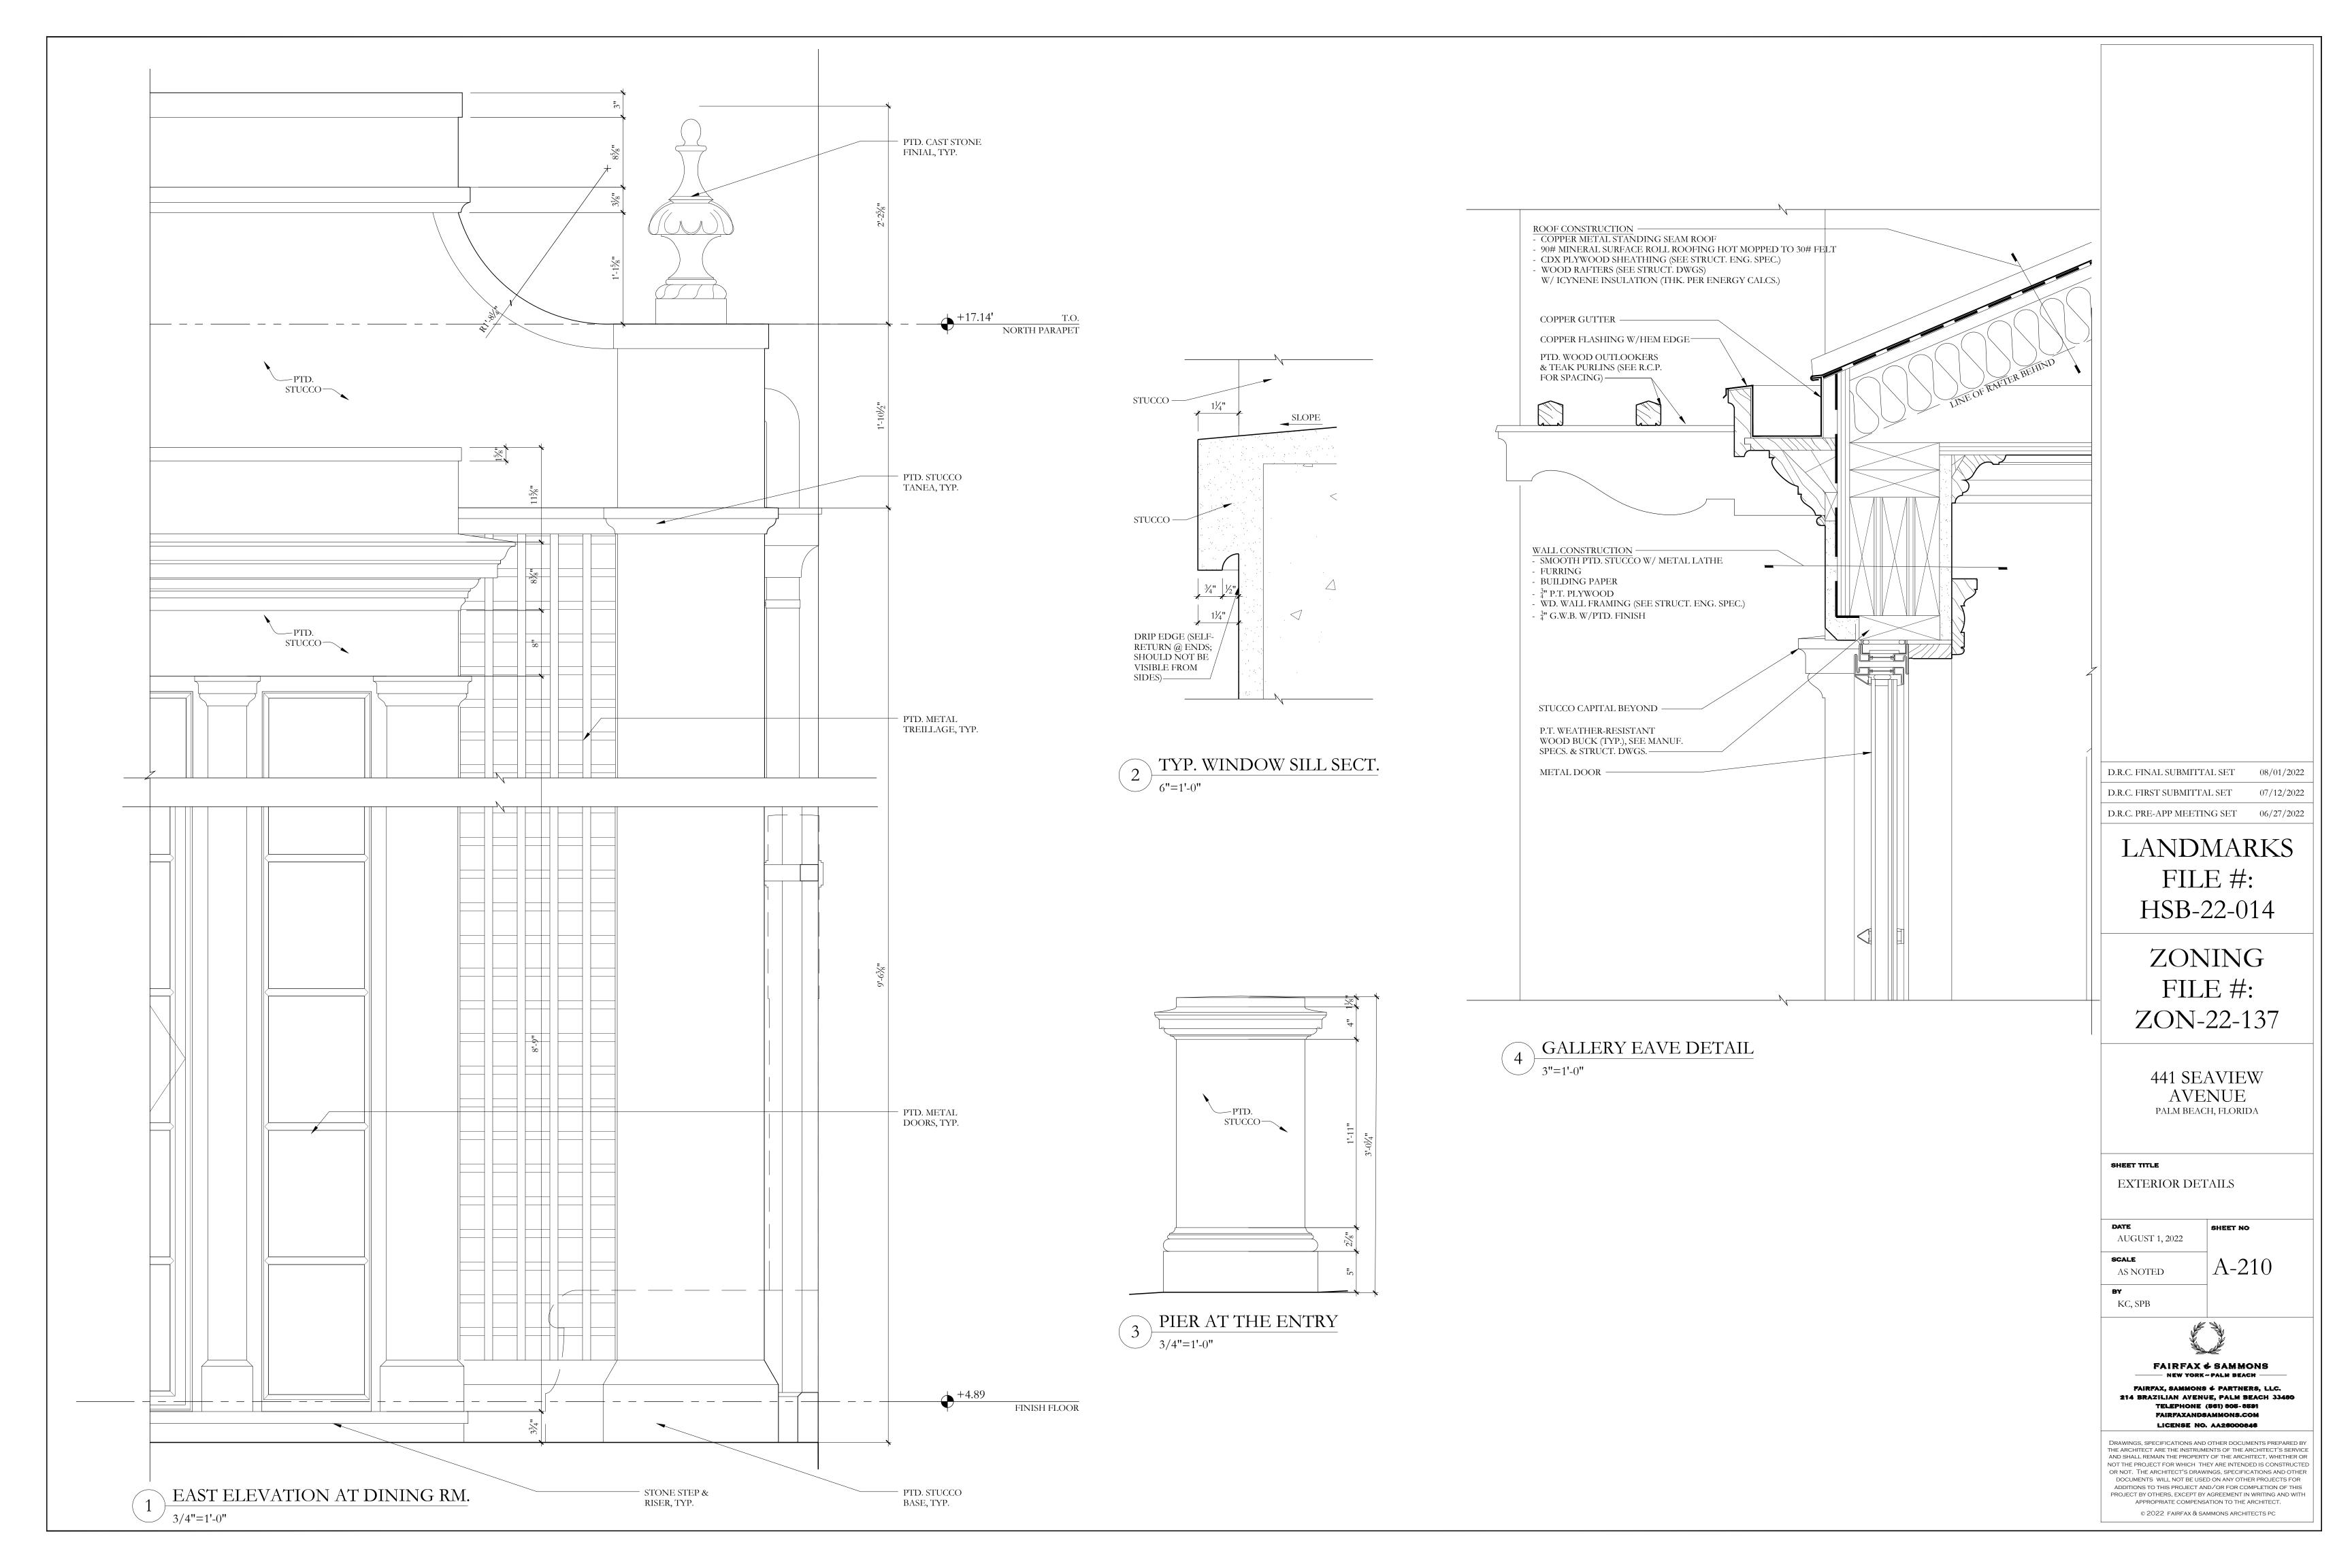

D.R.C. FINAL SUBMITTAL SET D.R.C. FIRST SUBMITTAL SET

LANDMARKS FILE #: HSB-22-014

> ZONING FILE #: ZON-22-137

441 SEAVIEW AVENUE PALM BEACH, FLORIDA

GATE DETAILS

AUGUST 1, 2022 SCALE A-118 AS NOTED KC, STC

D.R.C. PRE-APP MEETING SET

LANDMARKS FILE #:

> ZONING FILE #: ZON-22-137

HSB-22-014

441 SEAVIEW
AVENUE
PALM BEACH, FLORIDA

OUTSWING FRENCH DOOR
DETAILS

AUGUST 1, 2022

SCALE
AS NOTED

D.R.C. FINAL SUBMITTAL SET

LANDMARKS FILE #: HSB-22-014

08/01/2022

ZONING FILE #: ZON-22-137

441 SEAVIEW AVENUE PALM BEACH, FLORIDA

OUTSWING CASEMENT

WINDOW DETAILS

AUGUST 1, 2022 SCALE A-121 AS NOTED

ZONING FILE #: ZON-22-137

441 SEAVIEW
AVENUE
PALM BEACH, FLORIDA

SHEET TITLE

EAST FACADE RENDERINGS

AUGUST 1, 2022

N.T.S. A-200

FAIRFAX, SAMMONS & PARTNERS, LLC.

214 BRAZILIAN AVENUE, PALM BEACH 33480
TELEPHONE (561) 805-8591
FAIRFAXANDSAMMONS.COM