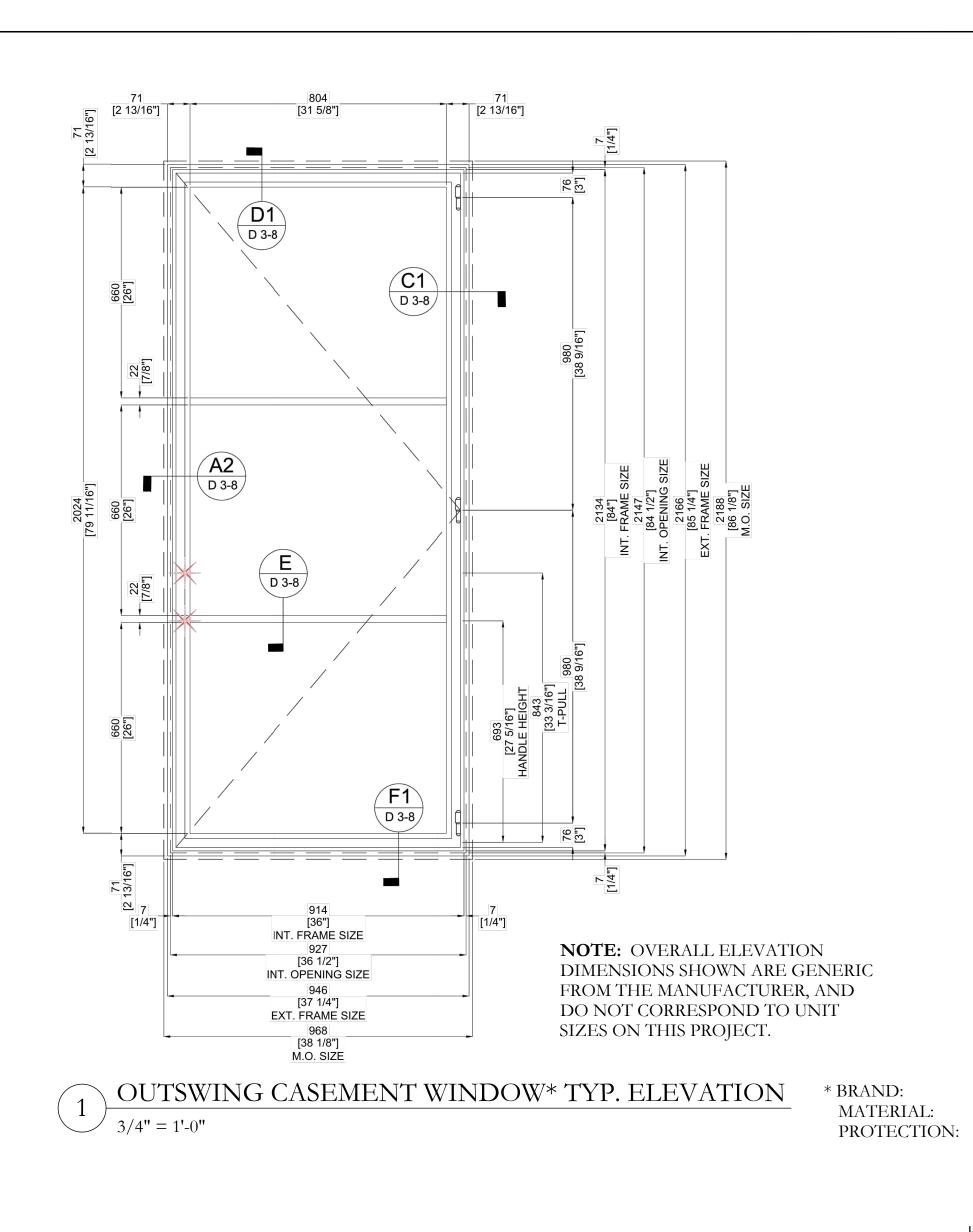

D.R.C. FINAL SUBMITTAL SET

LANDMARKS FILE #: HSB-22-014

08/01/2022

ZONING FILE #: ZON-22-137

441 SEAVIEW AVENUE PALM BEACH, FLORIDA

OUTSWING CASEMENT

WINDOW DETAILS

AUGUST 1, 2022 SCALE A-121 AS NOTED

Note: 1/2" Sheet-Rock (Drywall)

Note: 1/4" Spacing from Hardware to Finish Wall

OUTSWING CASEMENT WINDOW JAMB PLAN DETAIL

FULL SIZE

FULL SIZE

OUTSWING CASEMENT WINDOW JAMB PLAN DETAIL

INTERIOR LEG FRAME SIZE

**OPENING SIZE** 

Note: 1/2" Sheet-Rock (Drywall)

[2 13/16"]

1 CURRENTLY PROPOSED RENDERING OF SOUTH FACADE N.T.S.

D.R.C. FINAL SUBMITTAL SET

D.R.C. FIRST SUBMITTAL SET

D.R.C. PRE-APP MEETING SET

LANDMARKS
FILE #:
HSB-22-014