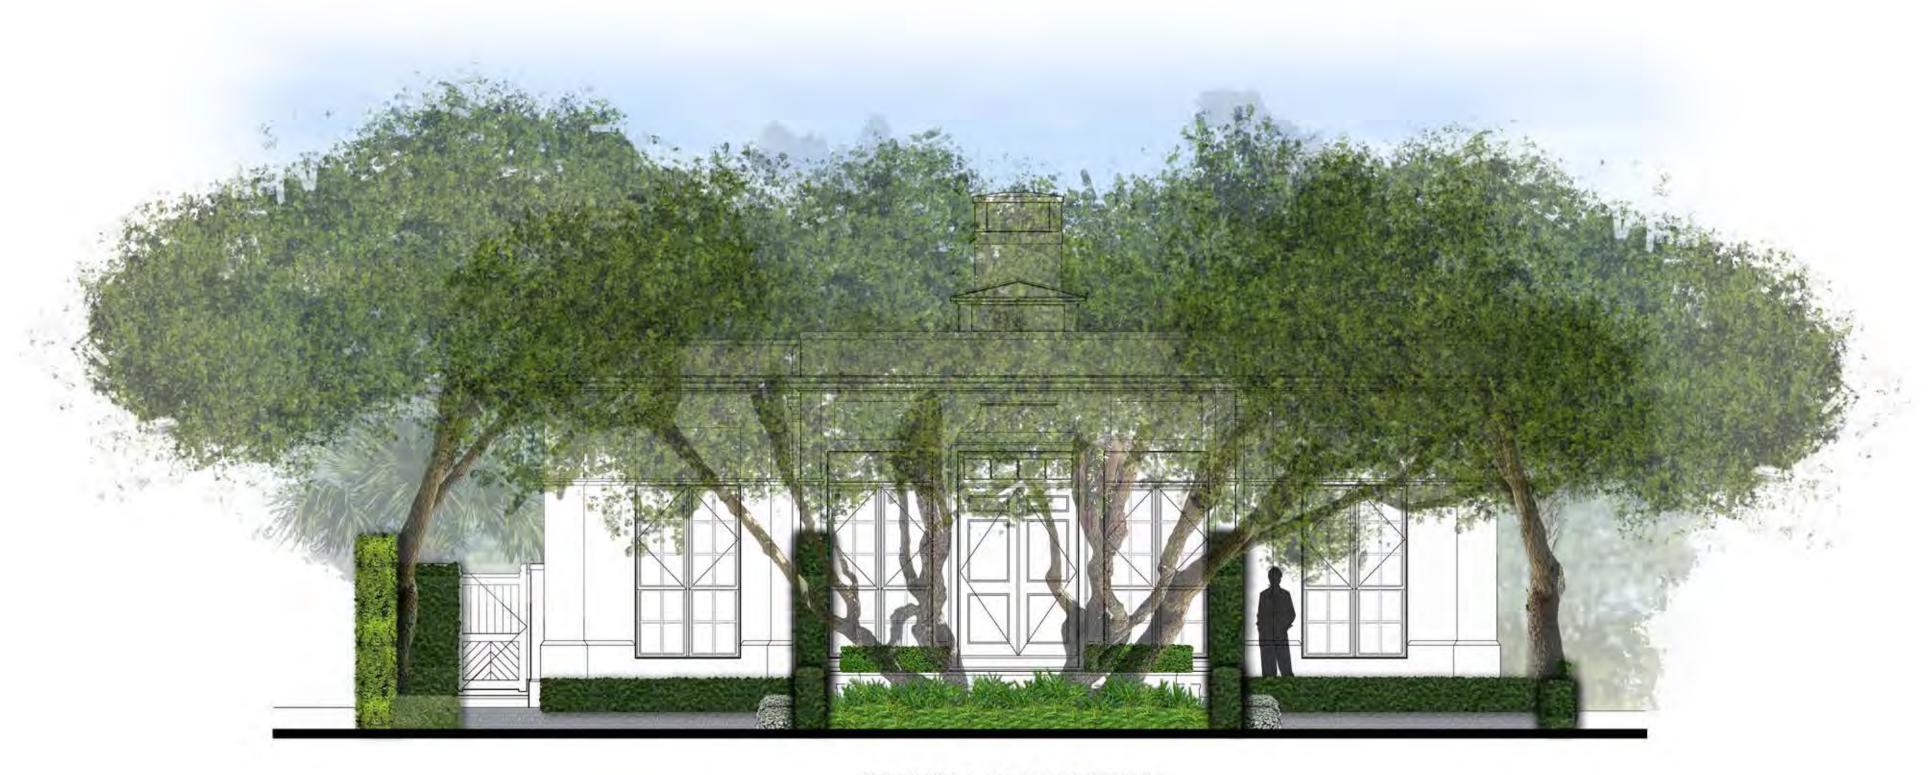

**OPENING SIZE** 

Note: 1/2" Sheet-Rock (Drywall)

[2 13/16"]

1 CURRENTLY PROPOSED RENDERING OF SOUTH FACADE N.T.S.

D.R.C. FINAL SUBMITTAL SET

D.R.C. FIRST SUBMITTAL SET

D.R.C. PRE-APP MEETING SET

LANDMARKS
FILE #:
HSB-22-014

ZONING FILE #: ZON-22-137

441 SEAVIEW
AVENUE
PALM BEACH, FLORIDA

SHEET TITLE

EAST FACADE RENDERINGS

AUGUST 1, 2022

N.T.S. A-200

FAIRFAX, SAMMONS & PARTNERS, LLC.

214 BRAZILIAN AVENUE, PALM BEACH 33480
TELEPHONE (561) 805-8591
FAIRFAXANDSAMMONS.COM