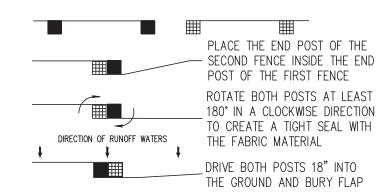

ch shall be excavated approximately 4" wide and 4" deep along the line of posts and upslope from the barrier.
- 5) When standard strength filter fabric is used, a wire mesh support fence shall be fastened securely to the upslope side of the posts using heavy duty wire staples at least 1" long, tie wires, or hog rings. The wire shall extend into the trench a minimum of 2" and shall not extend more than 36" above the original ground surface.
- 6) The standard strength filter fabric shall be stapled or wired to the fence, and 8" of the fabric shall be extended into the trench. The fabric shall not extend more than 36" above the original ground surface.
- 7) The trench shall be backfilled and the soil compacted over the filter fabric.

## SILT FENCE DETAIL N.T.S.



SILT FENCE SECTION N.T.S.



## ATTACHING TWO SILT FENCES N.T.S.

## Notes:

- 1) Contractor is responsible for installing and maintaining erosion control measures during construction.
- 2) Contractor to investigate condition of existing sewer service prior to building permit submittal. If existing service is cast iron, or in poor condition, service will be replaced to main per Town of Palm Beach standards.





Location Map

N.T.S.





|                     |             |            |              |          |            | / |
|---------------------|-------------|------------|--------------|----------|------------|---|
| formation           | 2022-0072   | 06/27/2022 | 1/8" = 1'-0" | KM       | DO         |   |
| Project Information | Project No. | Issue Date | Scale        | Drawn By | Checked By |   |

'ation