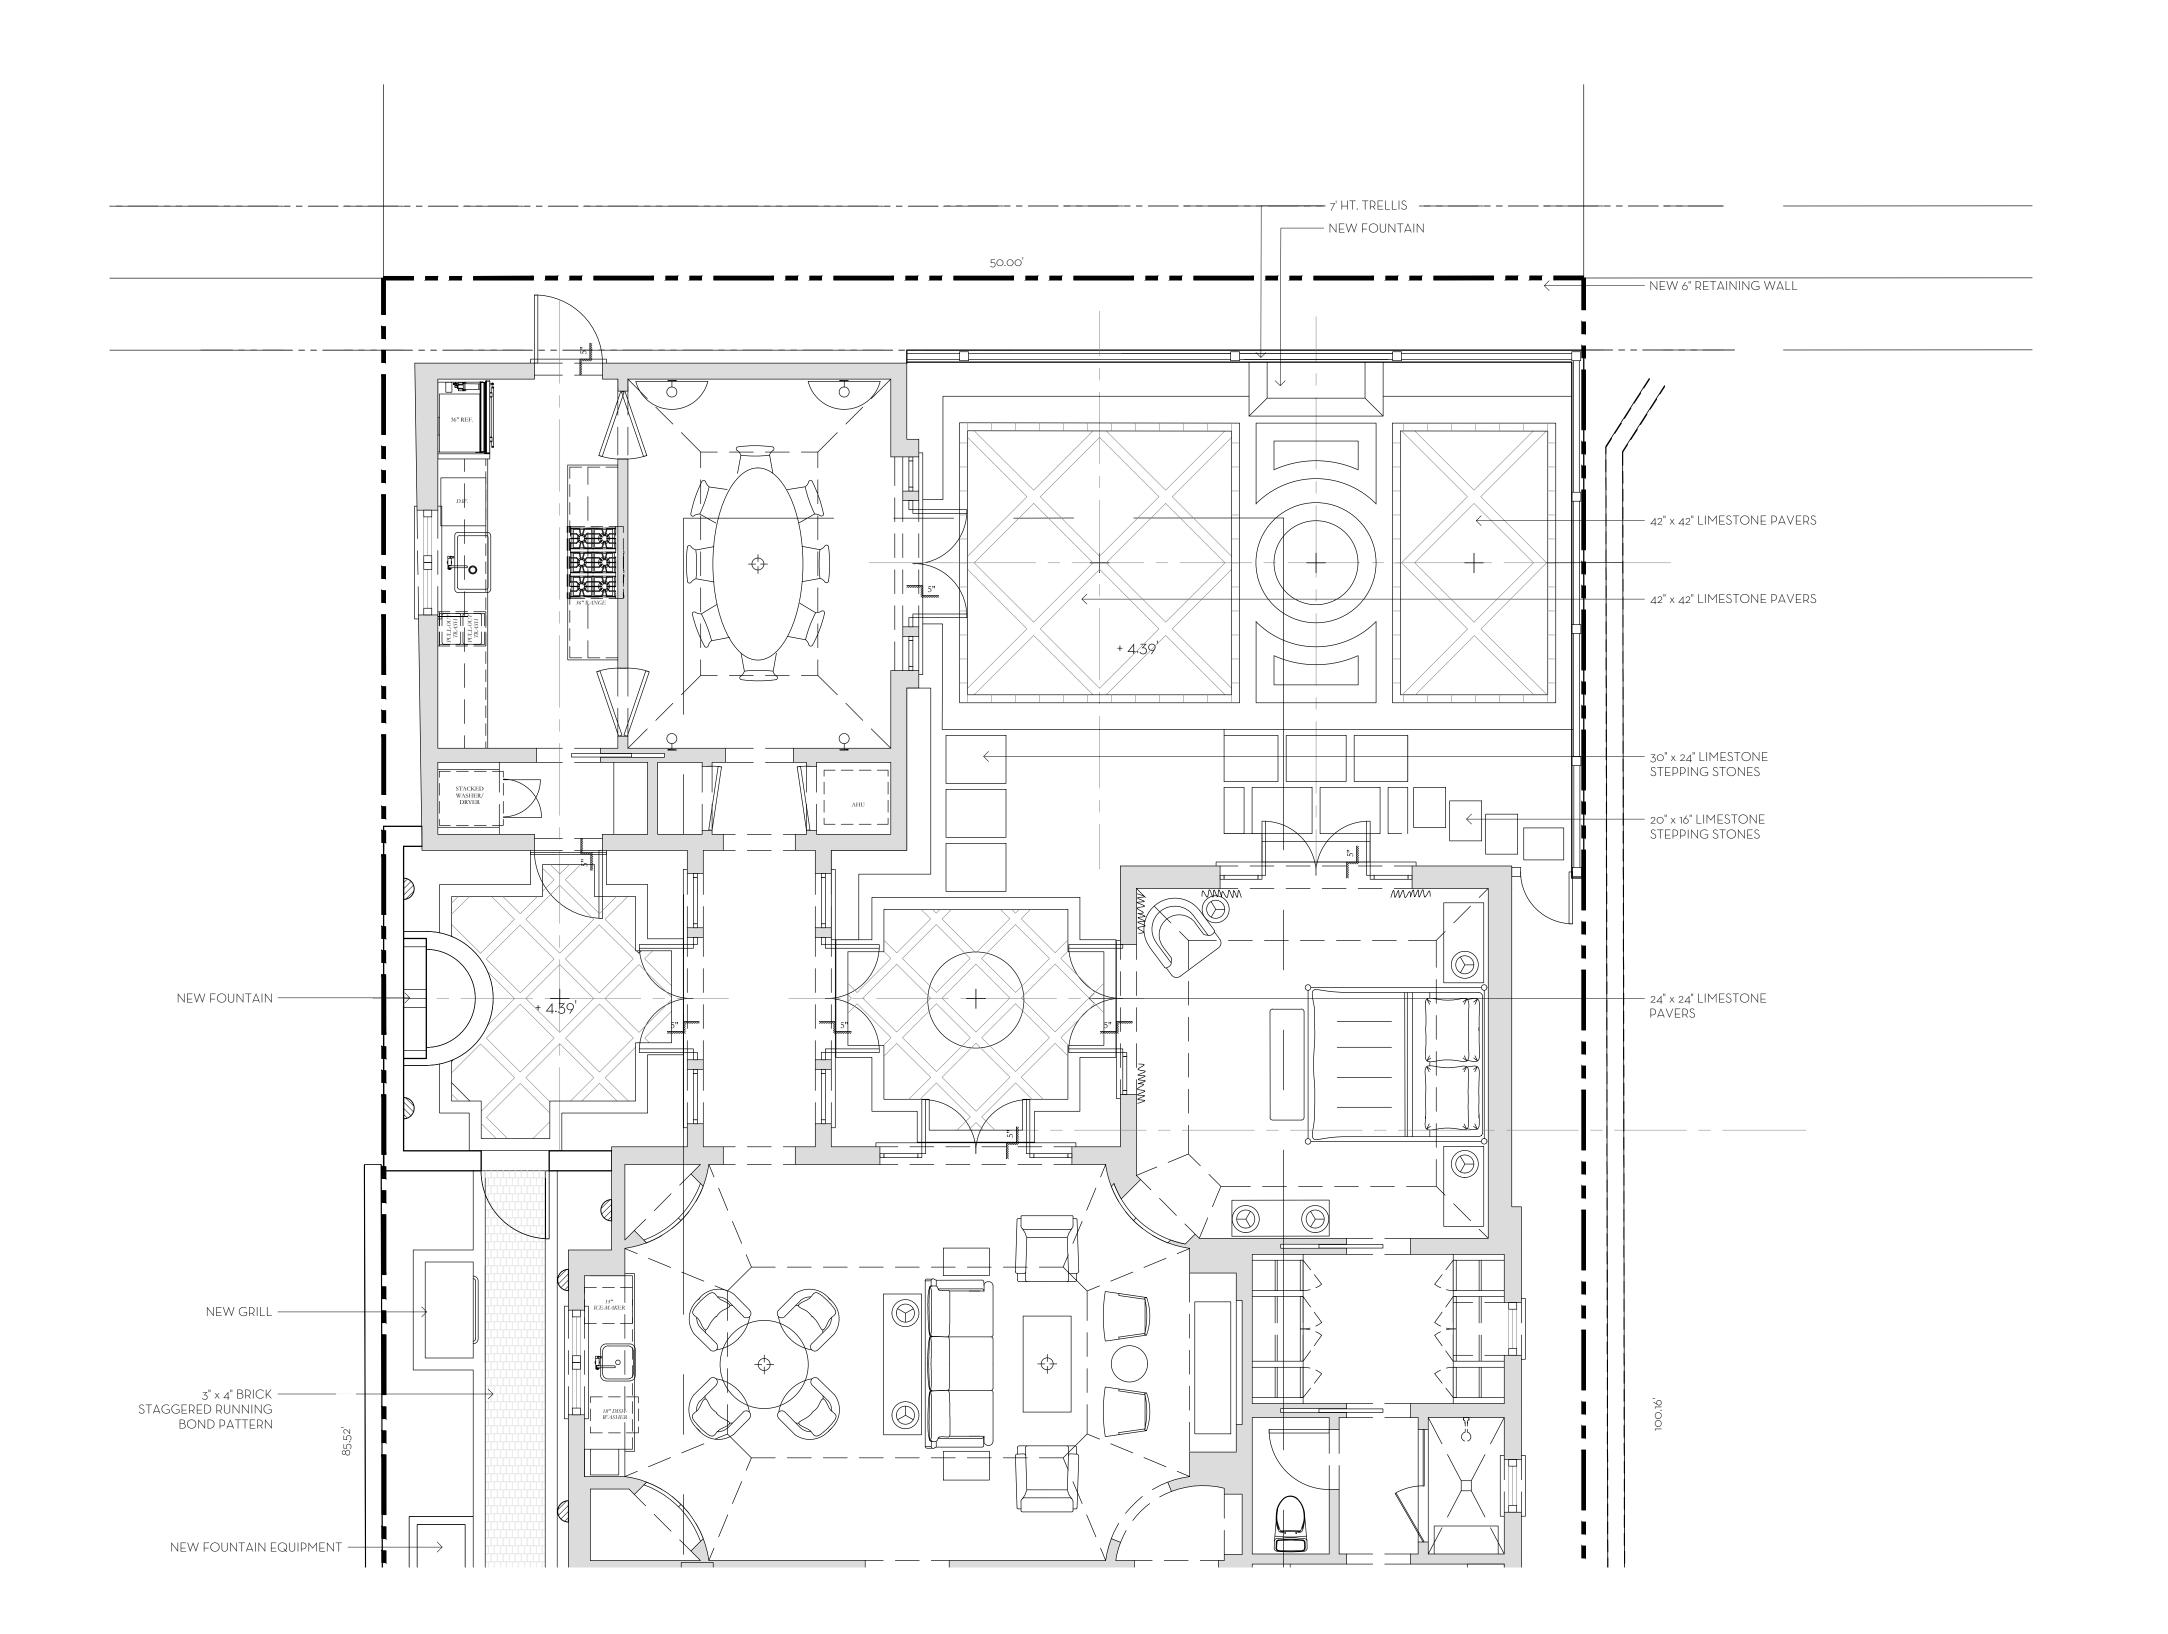

State of Florida Landscape Architect Registration No. 6666856

HARDSCAPE PLA
RESIDEN

A1 SEAVIEW AVENUE, PALM B

NIEVERA WILLIAMS DESIGN

625 N. Flagler Drive Suite 502 West Palm Beach, FL 33401 P: 561-659-2820 F: 561-659-2113

NIEVERAWILLIAMS.COM

SCALE: 1/4" = 1'-0"

OVERALL R-B SITE CALCULATIONS:

SITE AREA = 4,876 SQ FT 100% 

 MINIMUM LANDSCAPE:

 REQUIRED =
 2,193 SQ FT
 45%

 EXISTING =
 858 SQ FT
 18%

 PROPOSED =
 1,010 SQ FT
 20.7%

 FRONT SETBACK SITE CALCULATIONS: 25' SETBACK AREA = 1,118 SQ FT 100% MINIMUM LANDSCAPE:

REQUIRED = 4

EXISTING = 3

PROPOSED = 3

10' PERIMETER SITE CALCULATIONS: PERIMETER AREA = 2,530 SQ FT MINIMUM LANDSCAPE: 447 SQ FT 40% 315 SQ FT 28.1% 317 SQ FT 28.4% (50% OF 2,530 SF) = 1,265.0 REQUIRED

EXISTING = 793 SQ FT PROPOSED = 794 SQ FT

State of Florida Landscape Architect Registration No. 6666856

NIEVERA WILLIAMS DESIGN

625 N. Flagler Drive Suite 502 West Palm Beach, FL 33401 P: 561-659-2820 F: 561-659-2113

 FRONT SETBACK SITE CALCULATIONS: 25' SETBACK AREA = 1,118 SQ FT 100%

 MINIMUM LANDSCAPE:

 REQUIRED =
 447
 SQ FT
 40%

 EXISTING =
 315
 SQ FT
 28.1%

 PROPOSED =
 317
 SQ FT
 28.4%

PERIMETER AREA = 2,530 SQ FT

EXISTING = 793 SQ FT PROPOSED = 794 SQ FT

10' PERIMETER SITE CALCULATIONS:

MINIMUM LANDSCAPE: (50% OF 2,530 SF) = 1,265.0 REQUIRED

TRUCK ROUTE

State of Florida Landscape Architect Registration No. 6666856