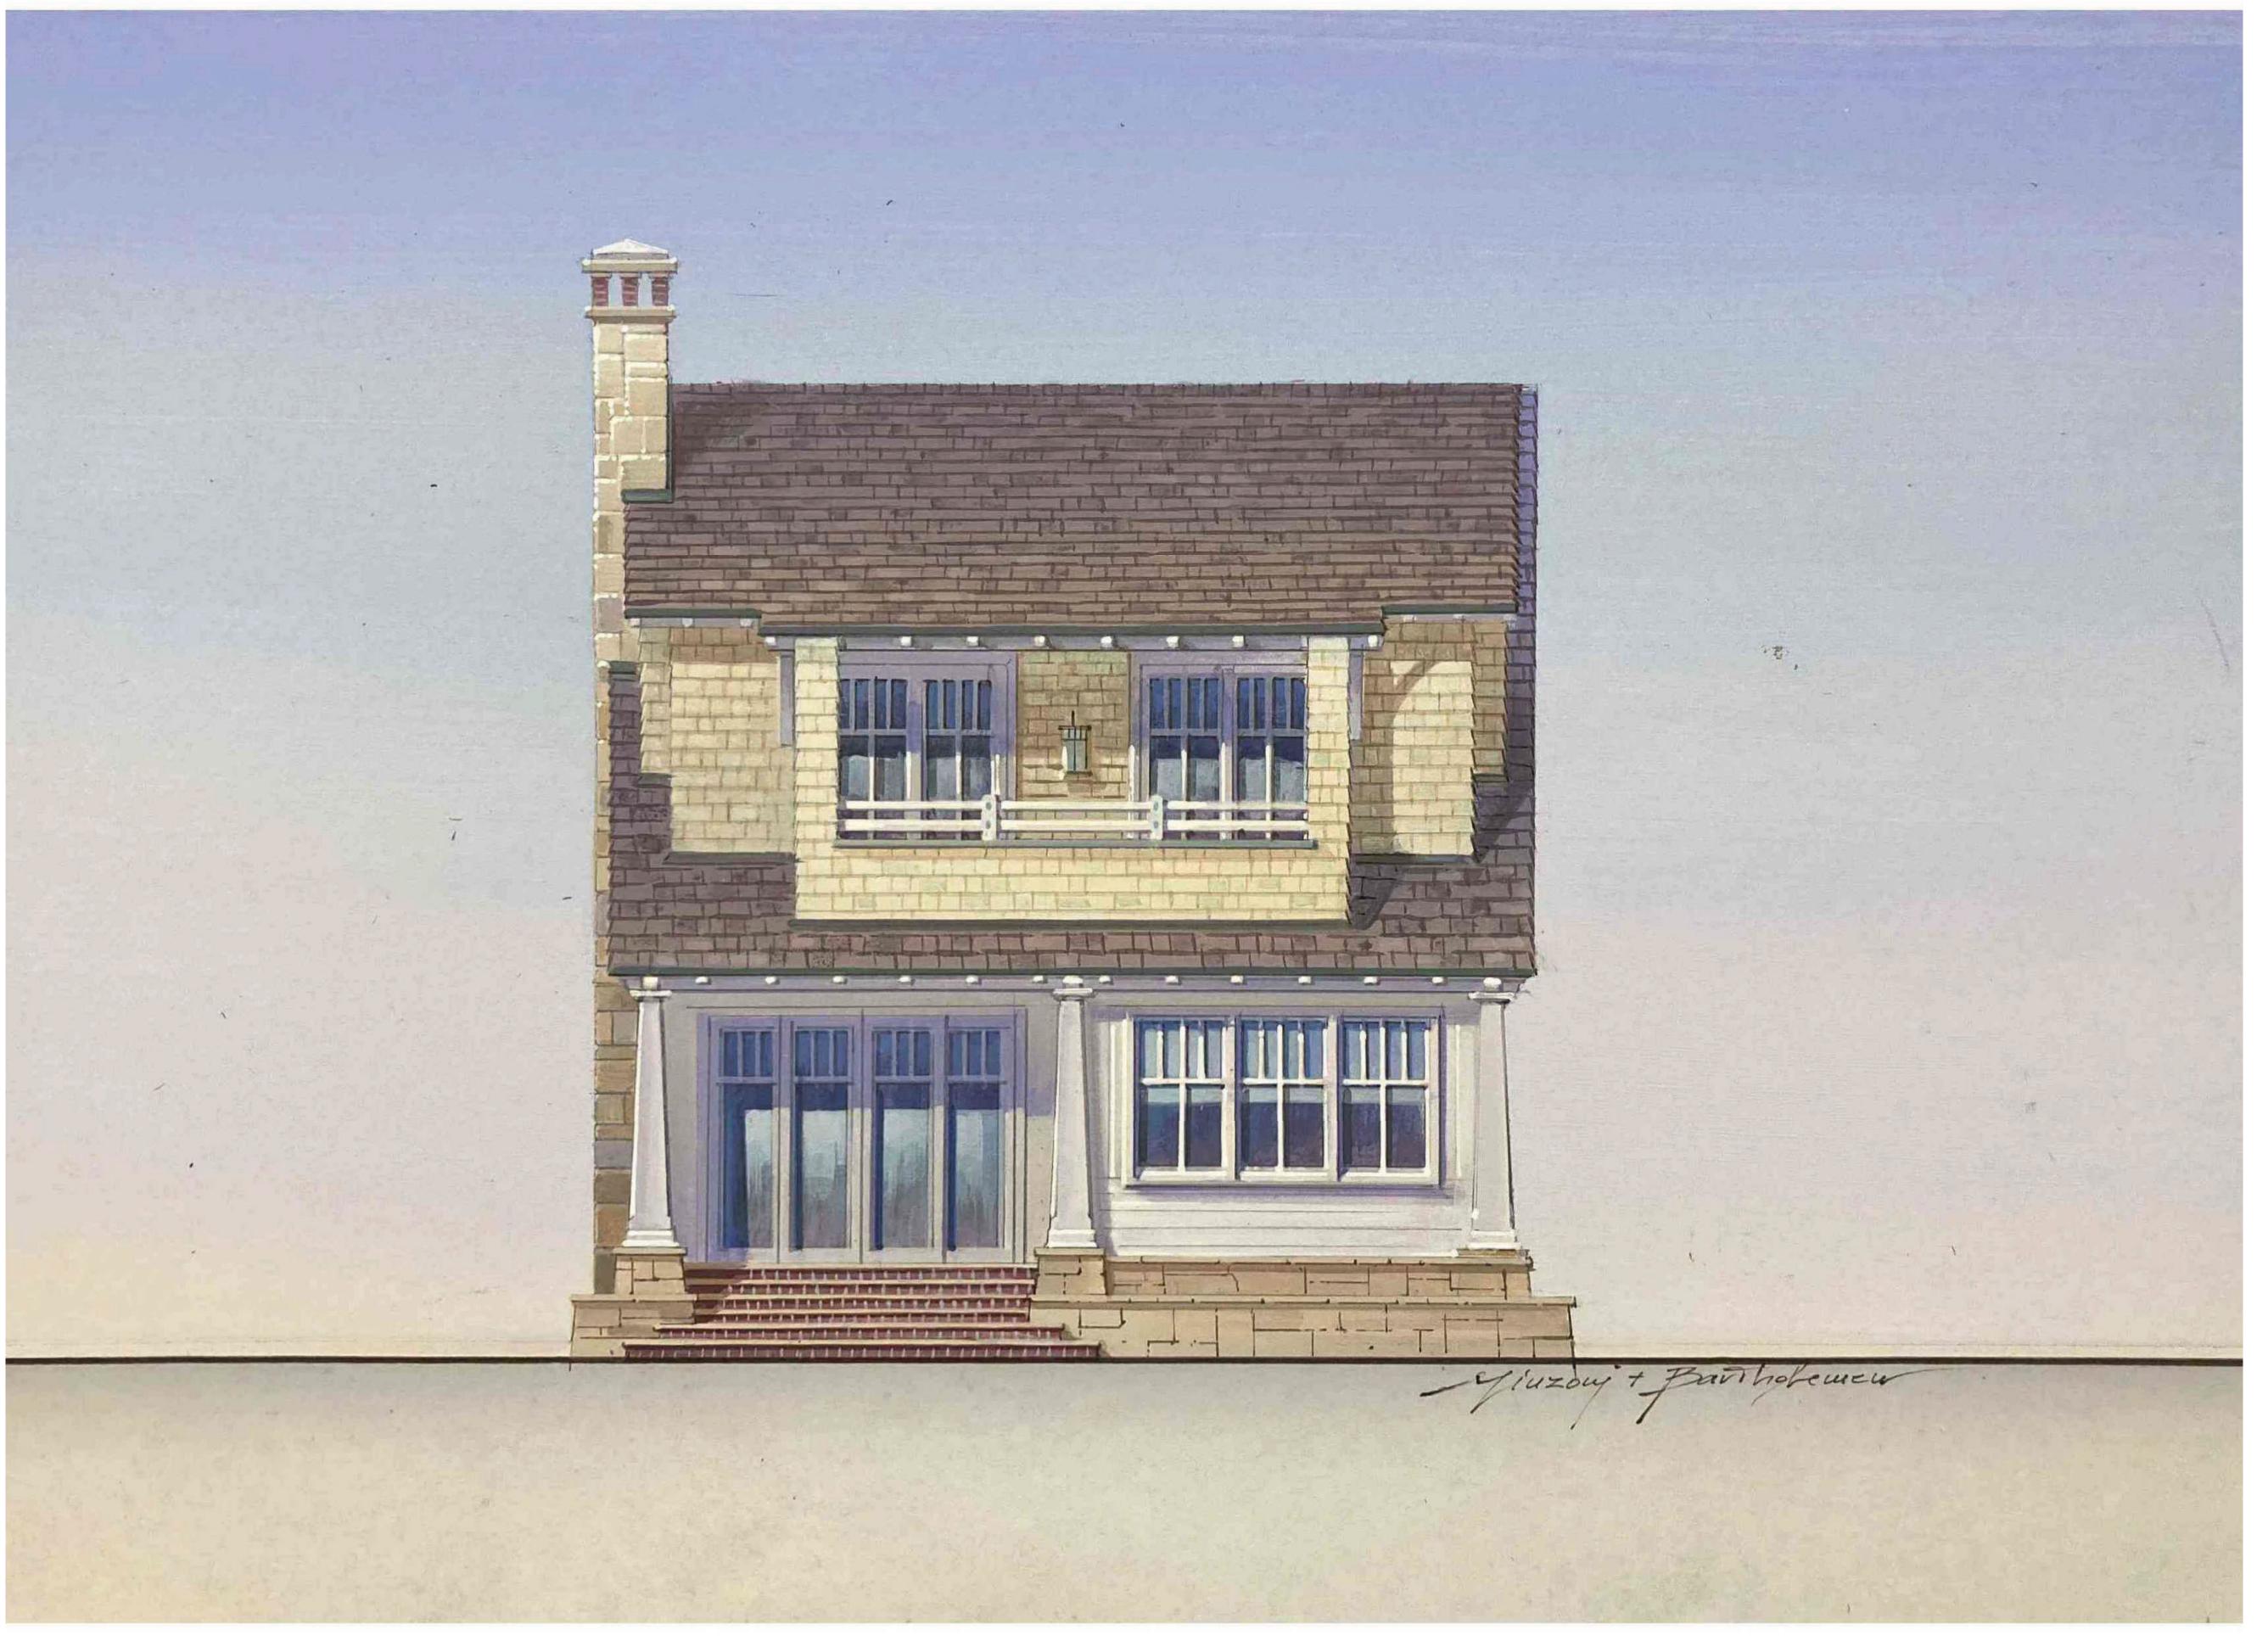

Project Address: 335 COCOANUT ROW, PALM BEACH, FL 33480

SHEET NAME

PROPOSED COLOR ELEVATIONS

SHEET NUMBER

A2.2.2

ARC-22-161 **ZON-22-108** 

PROPOSED ENLARGED EAST ELEVATION

SCALE: 3/8" = 1'