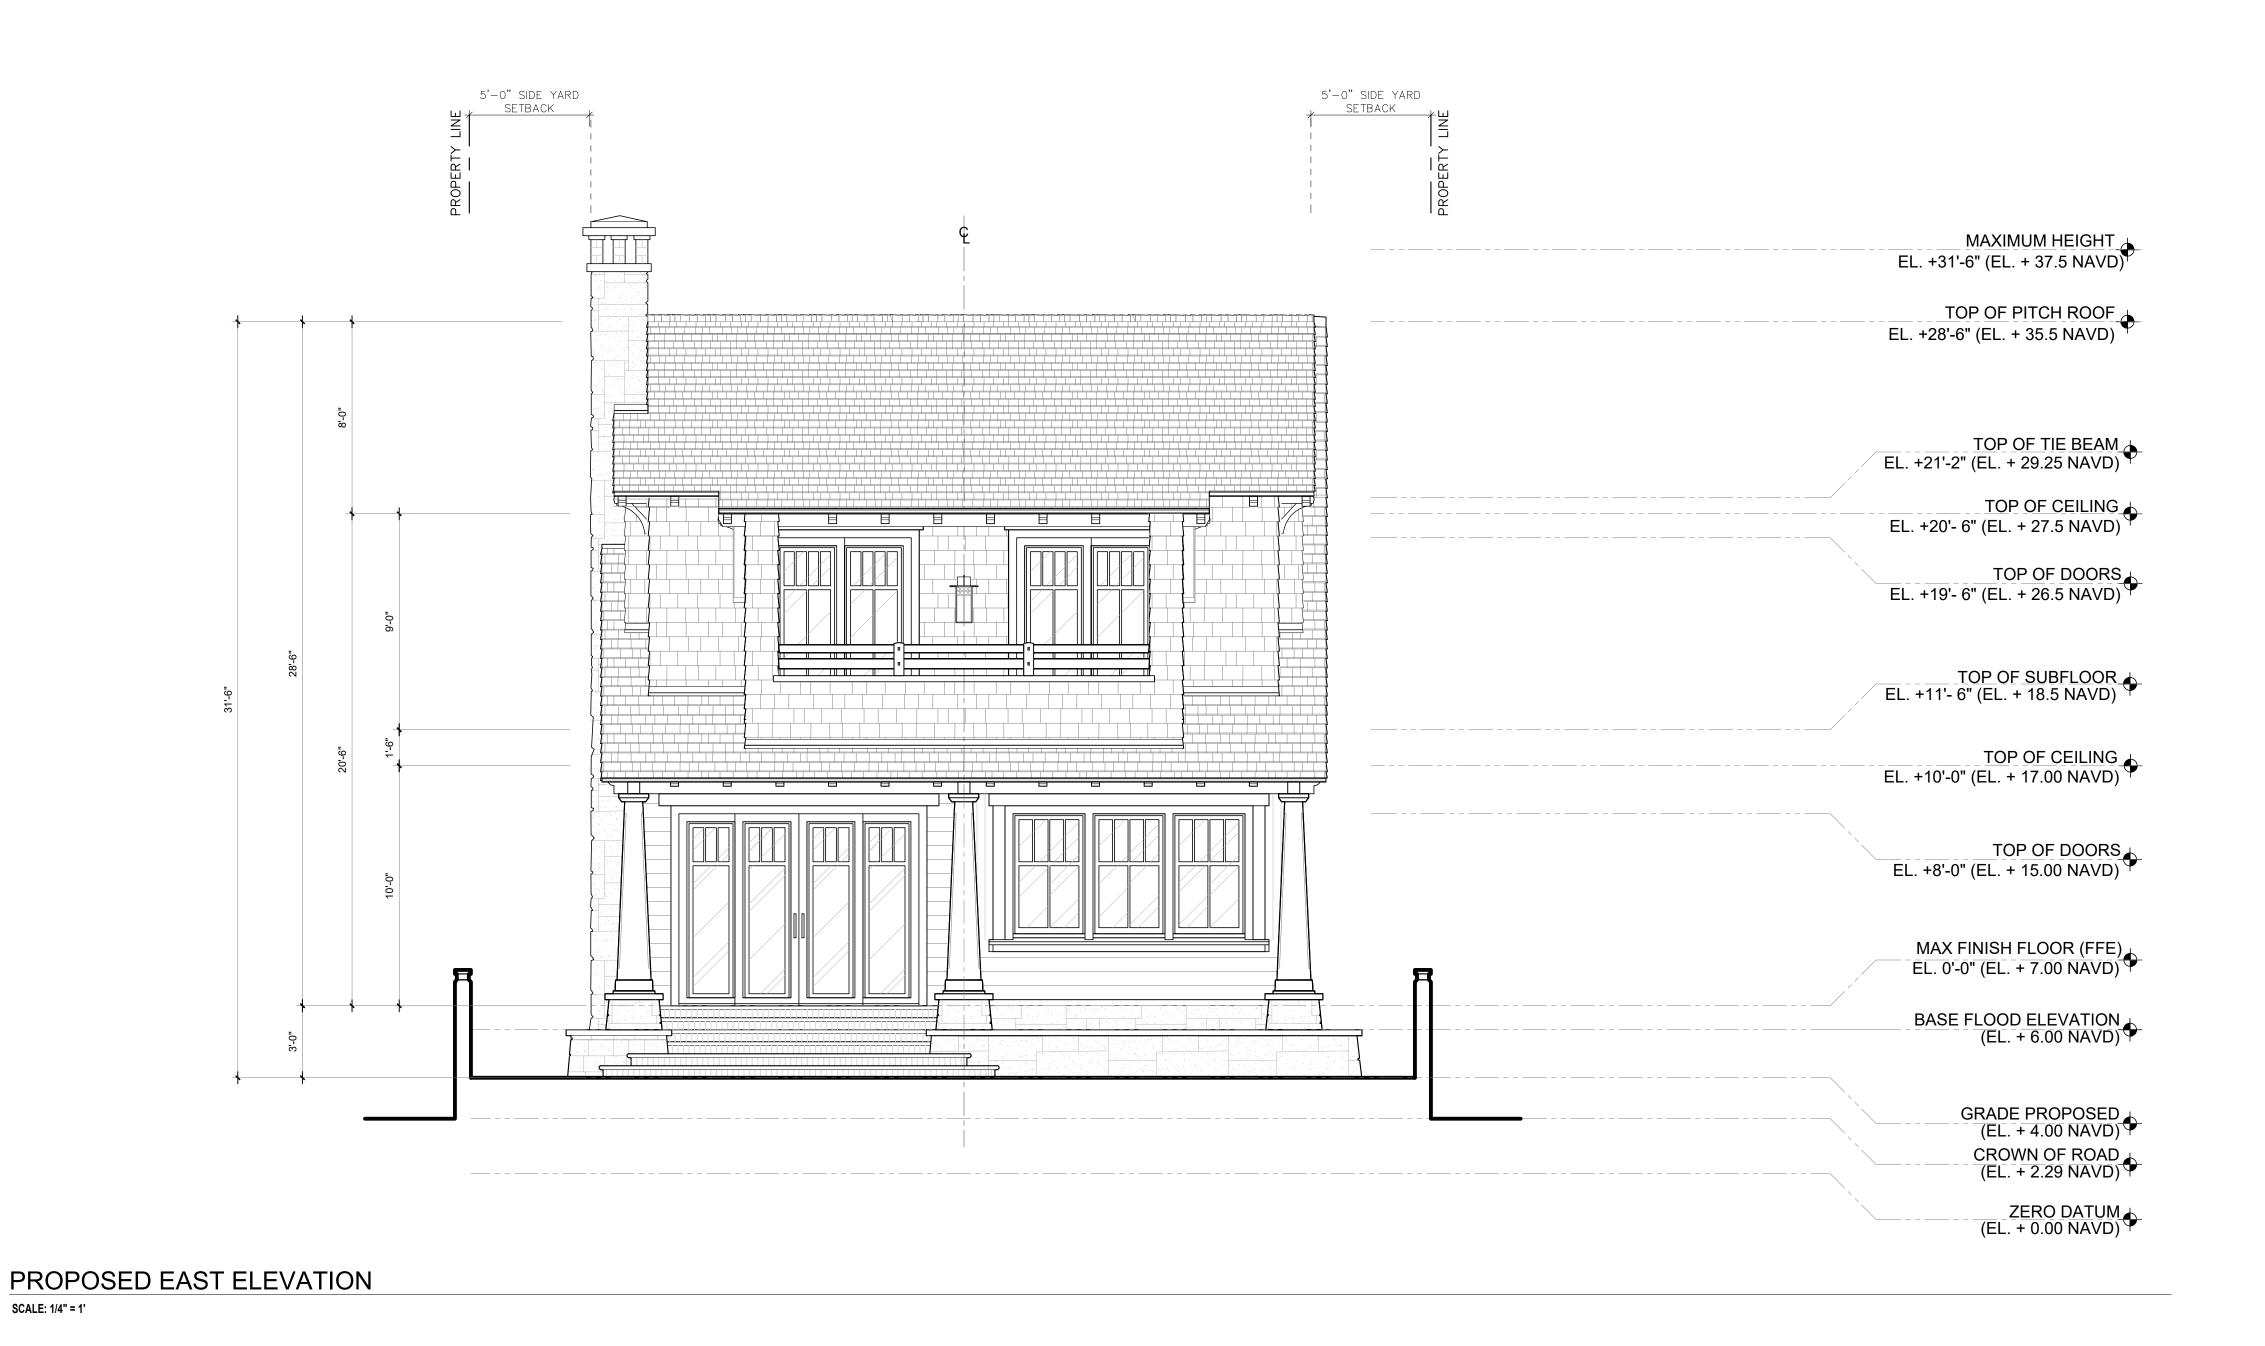

Project Address: 335 COCOANUT ROW, PALM BEACH, FL 33480

SHEET NAME

PROPOSED ELEVATIONS

SHEET NUMBER

**A2.2** 

ARC-22-161 **ZON-22-108** 

PROPOSED ENLARGED EAST ELEVATION

SCALE: 1/4" = 1'

Project no: 21.10.161 Date: 06/27/22 Drawn by: VFA Project Architect: KBF

NEW RESIDENCE FOR THE KASSATLY FAMILY

Project Address: 335 COCOANUT ROW, PALM BEACH, FL 33480

SHEET NAME

PROPOSED ENLARGED ELEVATION

SHEET NUMBER

A2.2.1

ARC-22-161 ZON-22-108

2-161 2-108

PROPOSED EAST ELEVATION

SCALE: 1/4" = 1'