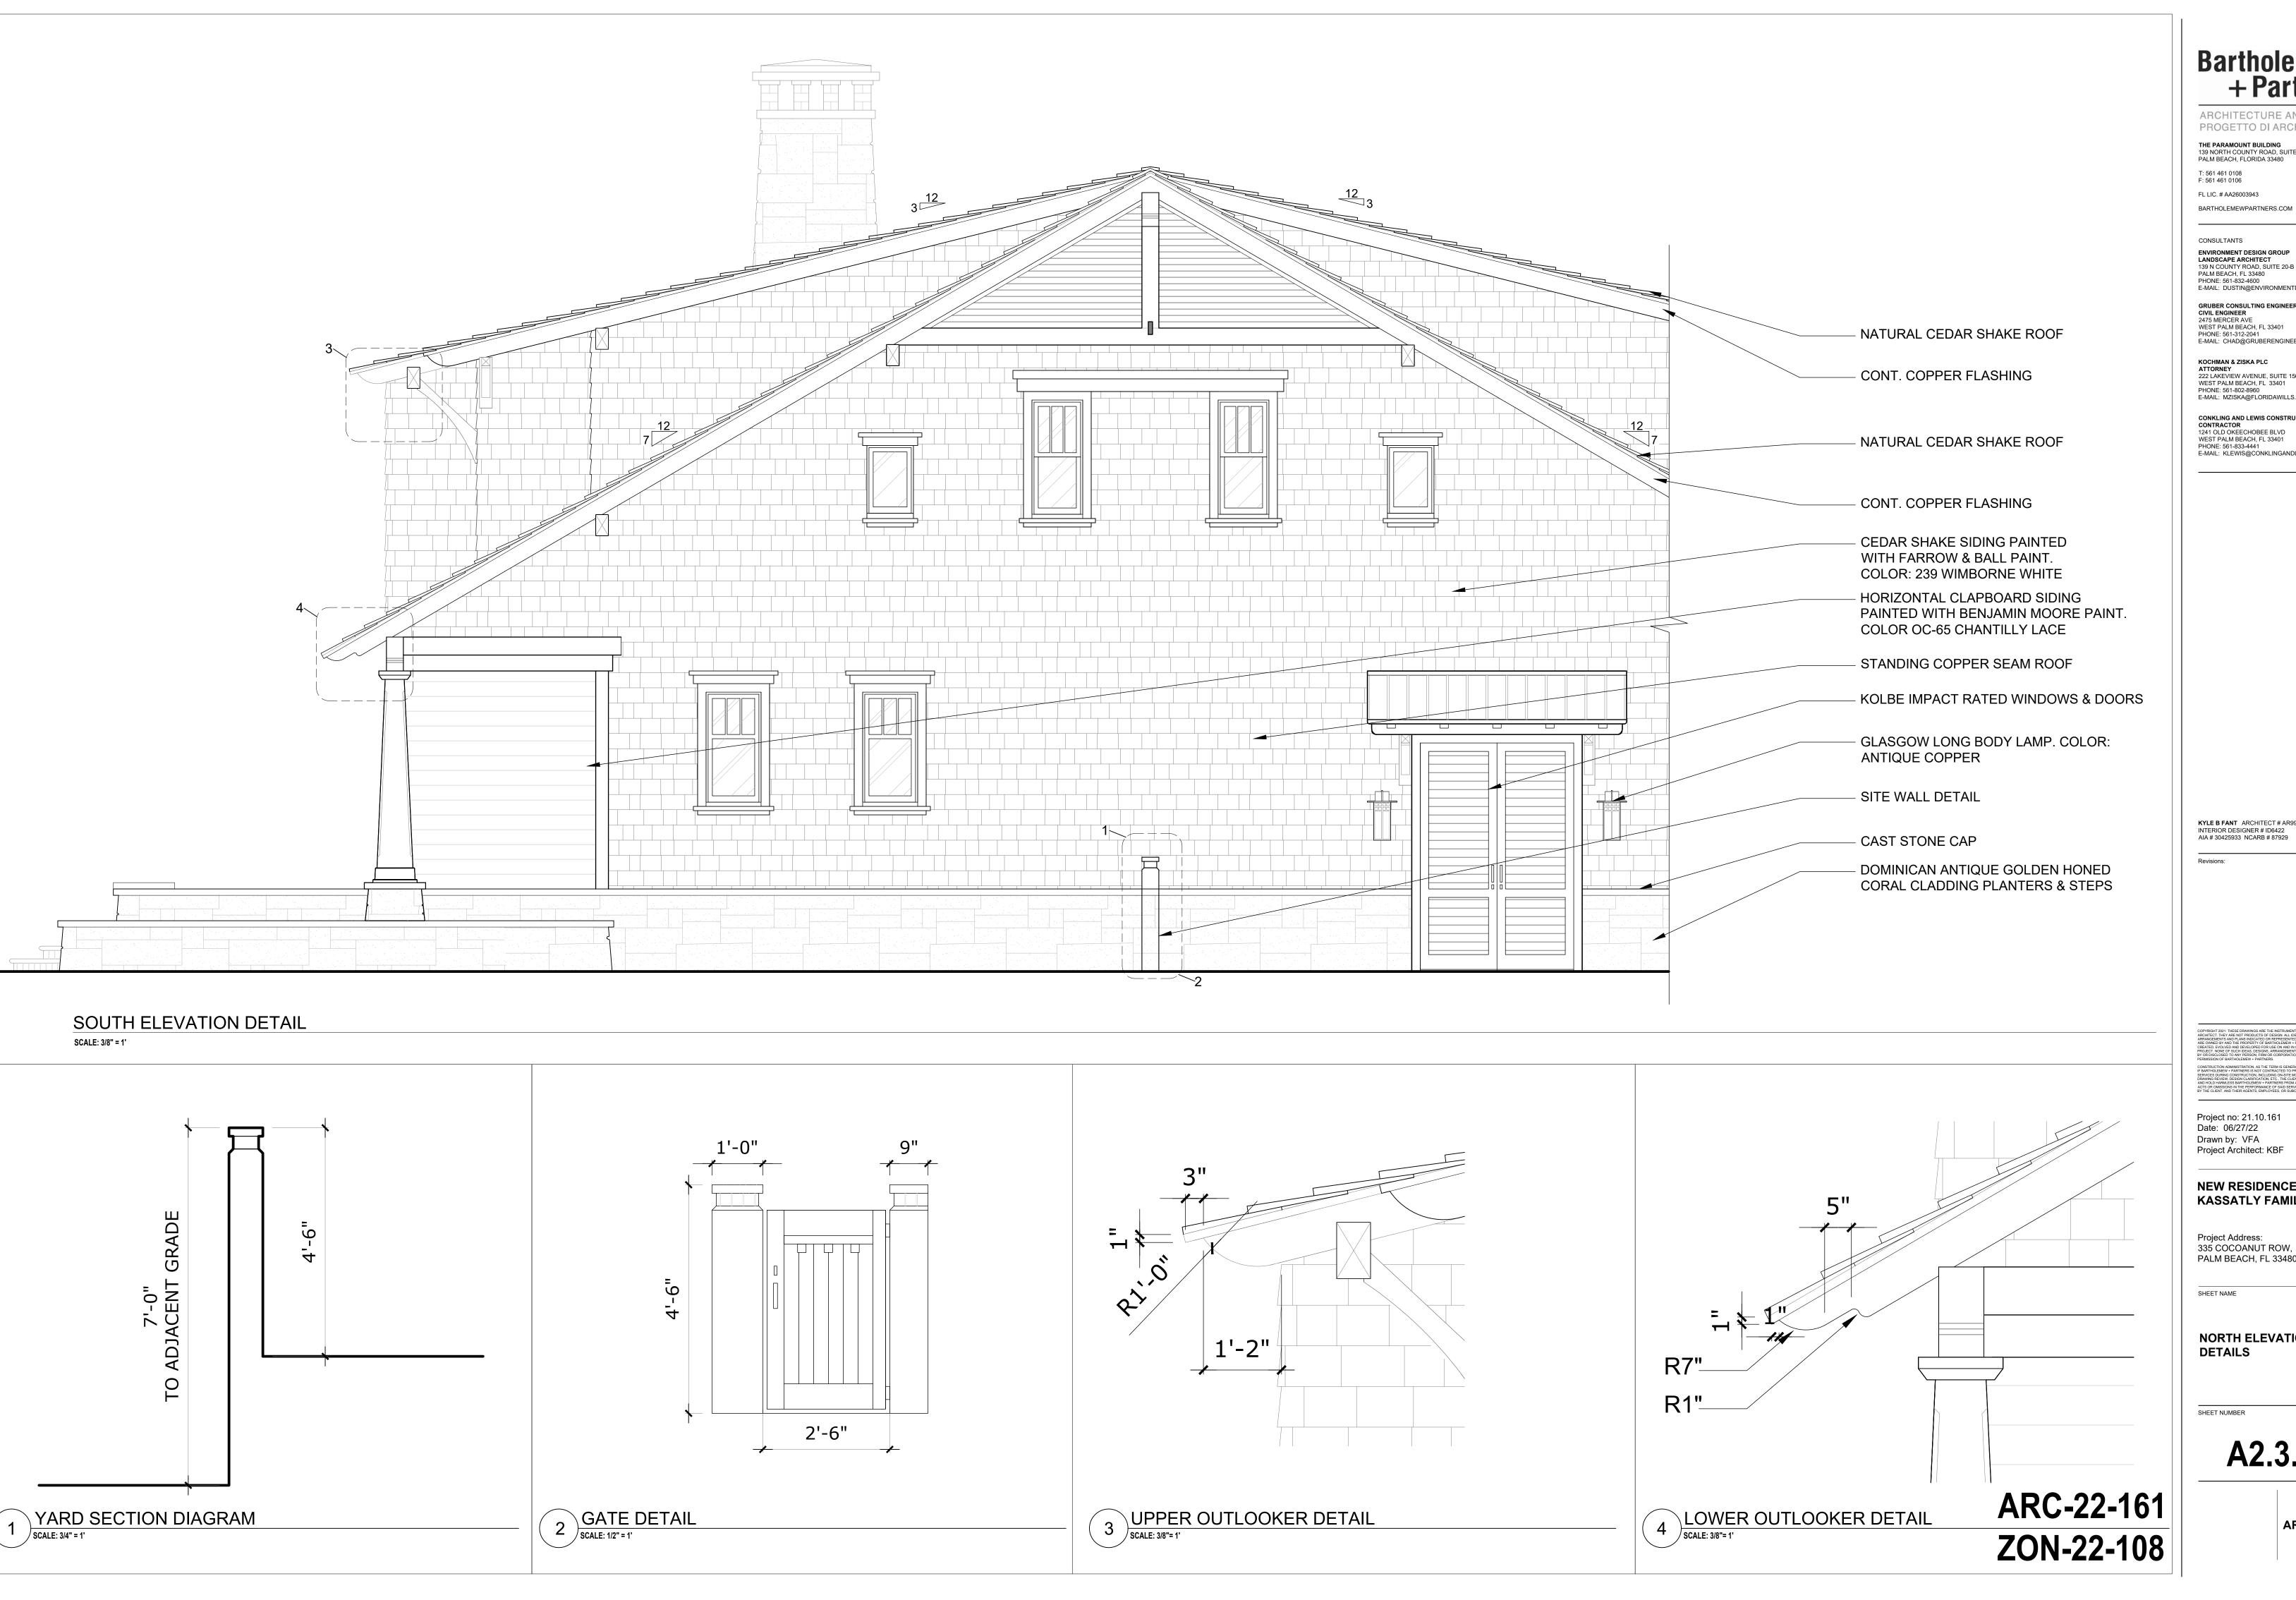

KYLE B FANT ARCHITECT # AR99255

NEW RESIDENCE FOR THE KASSATLY FAMILY

Project Address: 335 COCOANUT ROW, PALM BEACH, FL 33480

NORTH ELEVATION DETAILS

A2.3.2