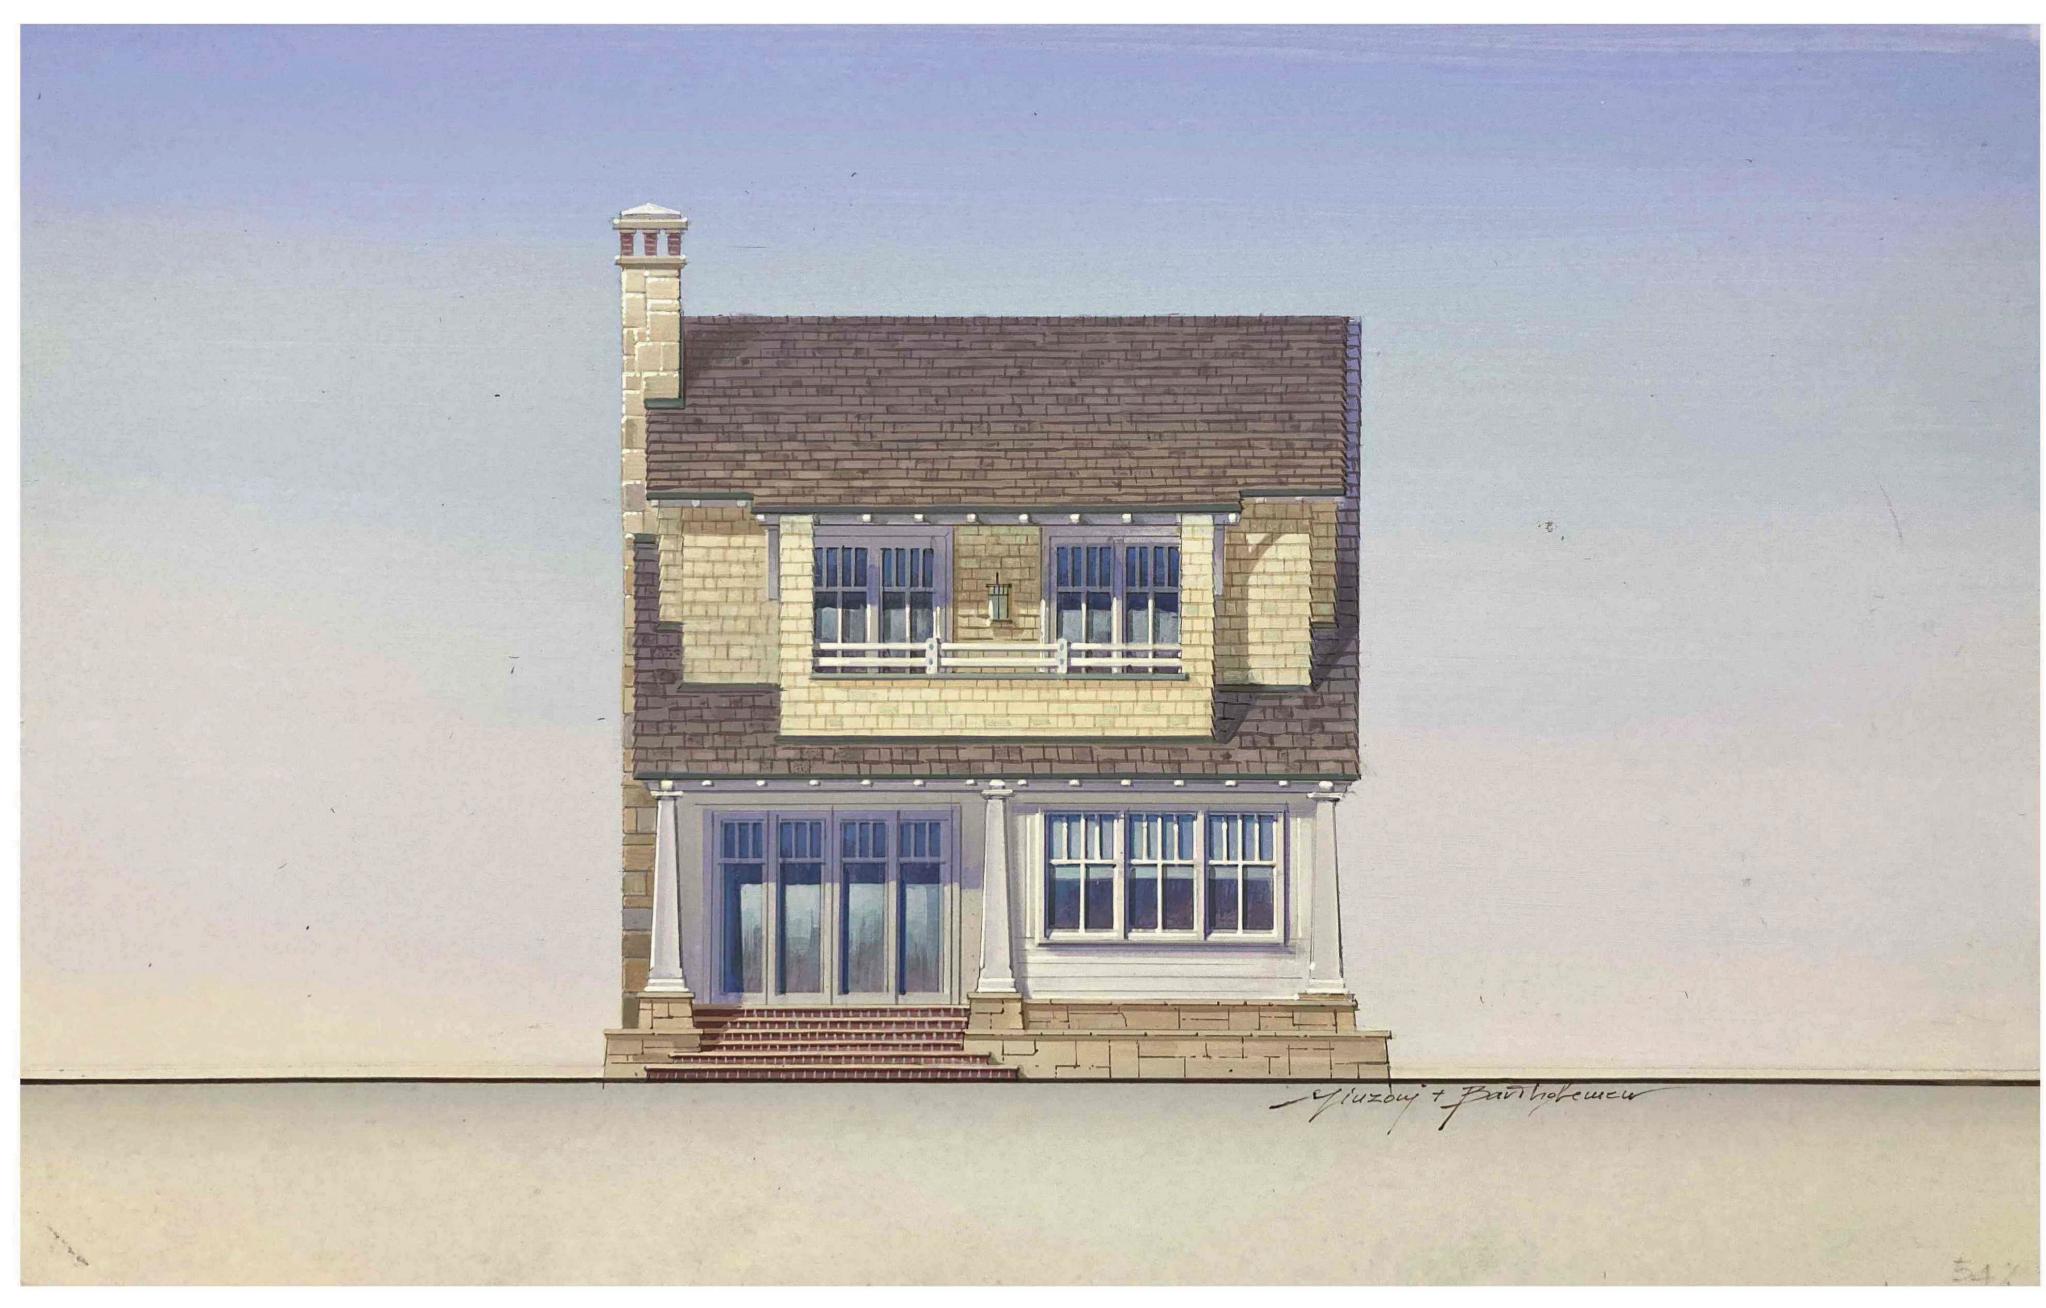

Project Address: 335 COCOANUT ROW, PALM BEACH, FL 33480

SHEET NAME

PROPOSED COLOR ELEVATIONS

SHEET NUMBER

A2.2.2

ARC-22-161 **ZON-22-108** 

PROPOSED ENLARGED EAST ELEVATION

SCALE: 3/8" = 1'