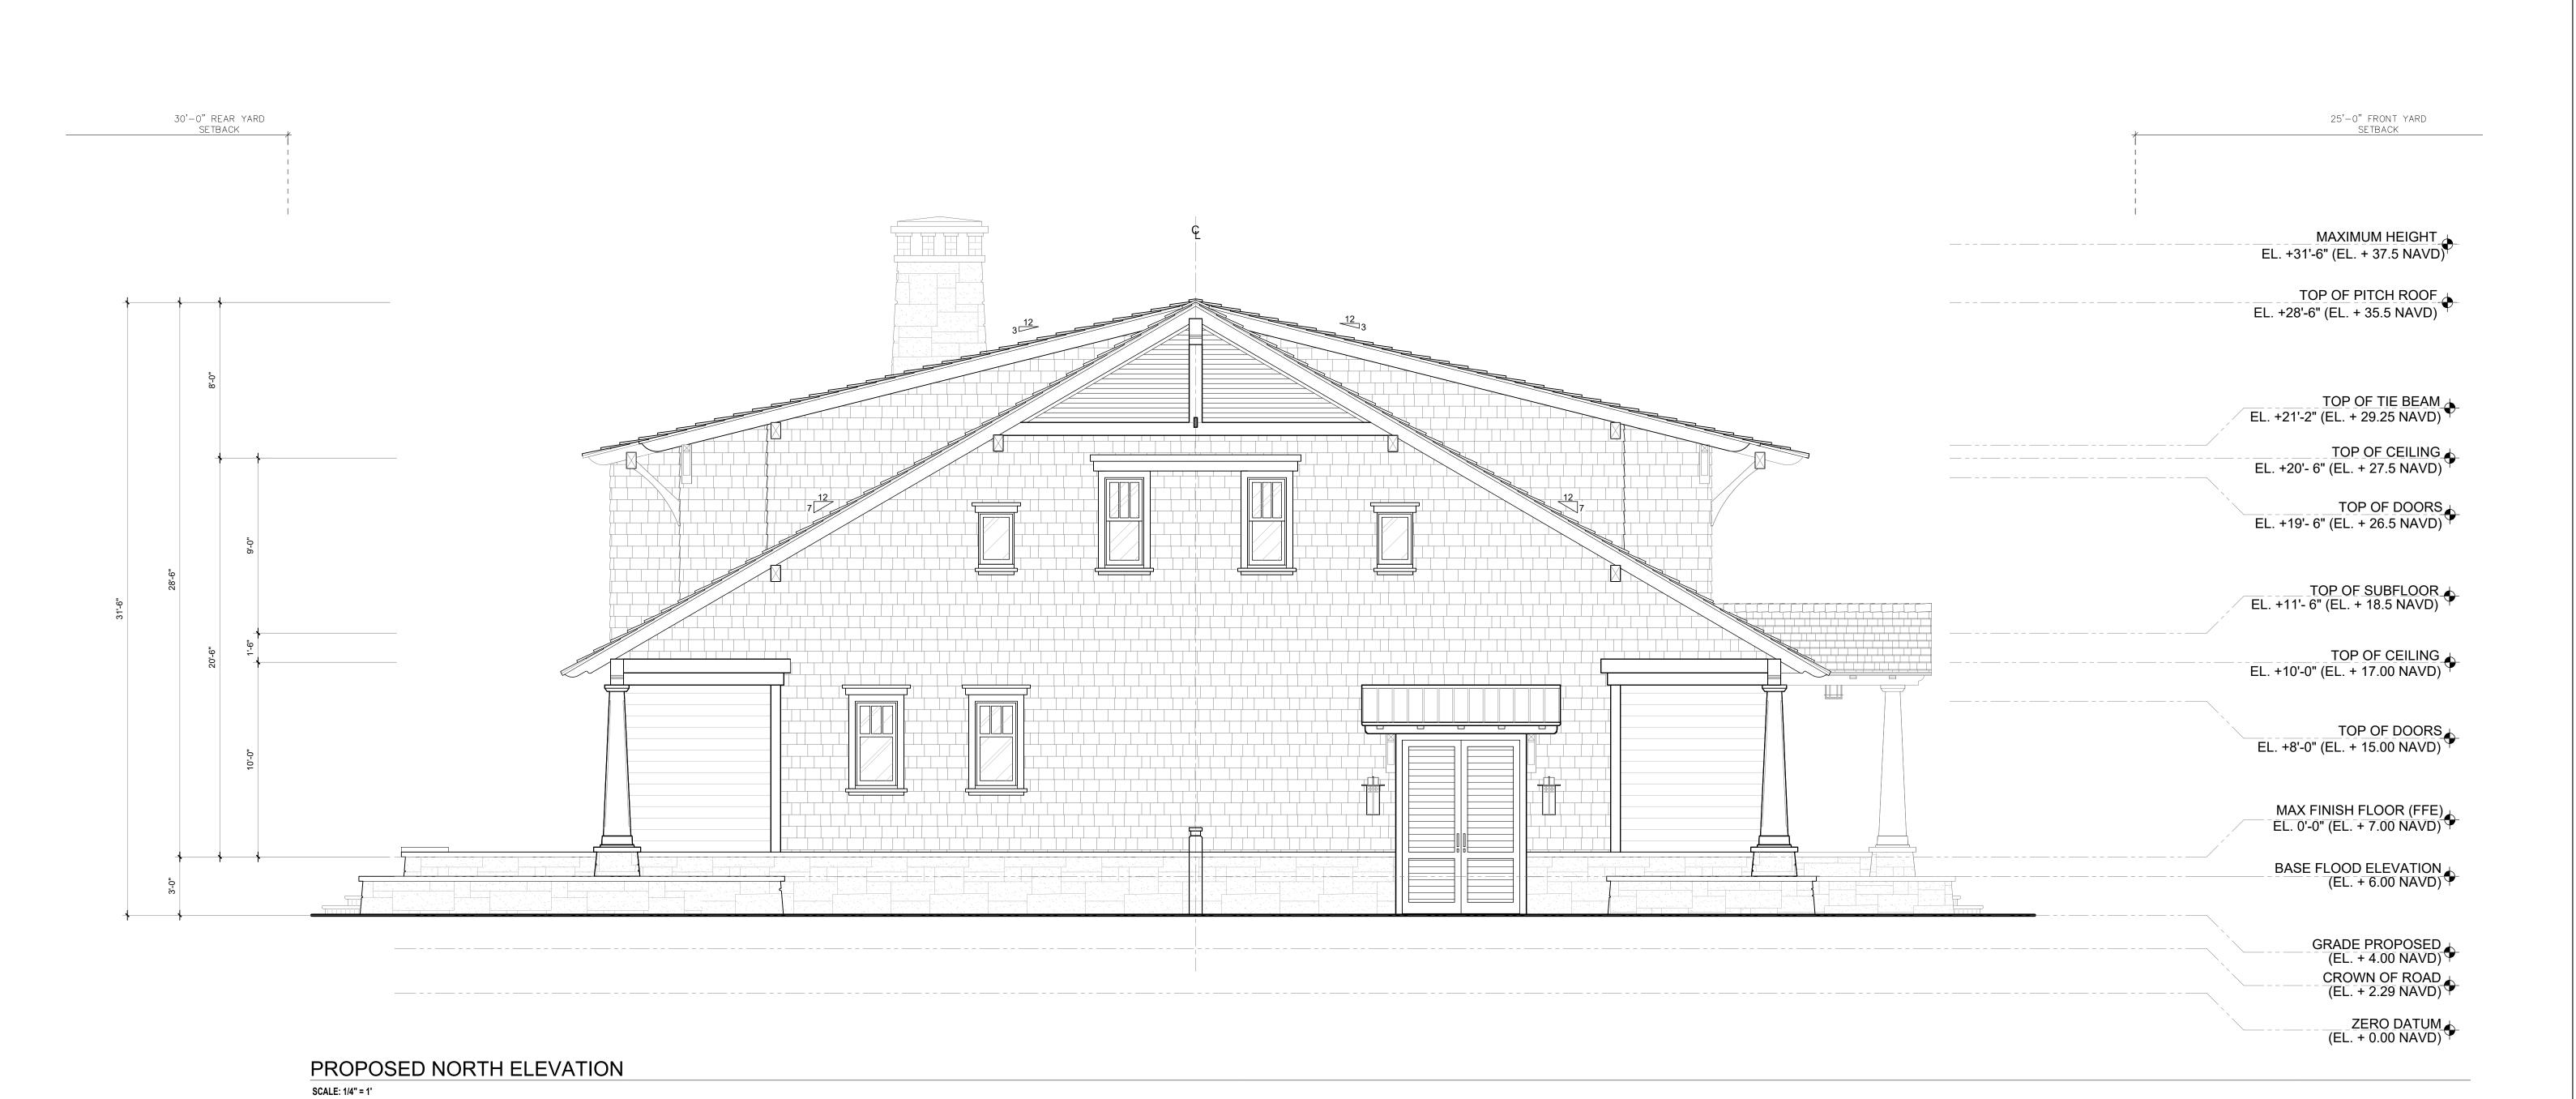

Project no: 21.10.161

Date: 06/27/22

Drawn by: VFA

Project Architect: KBF

NEW RESIDENCE FOR THE KASSATLY FAMILY

Project Address: 335 COCOANUT ROW, PALM BEACH, FL 33480

SHEET NUMBER

PROPOSED ENLARGED NORTH ELEVATION