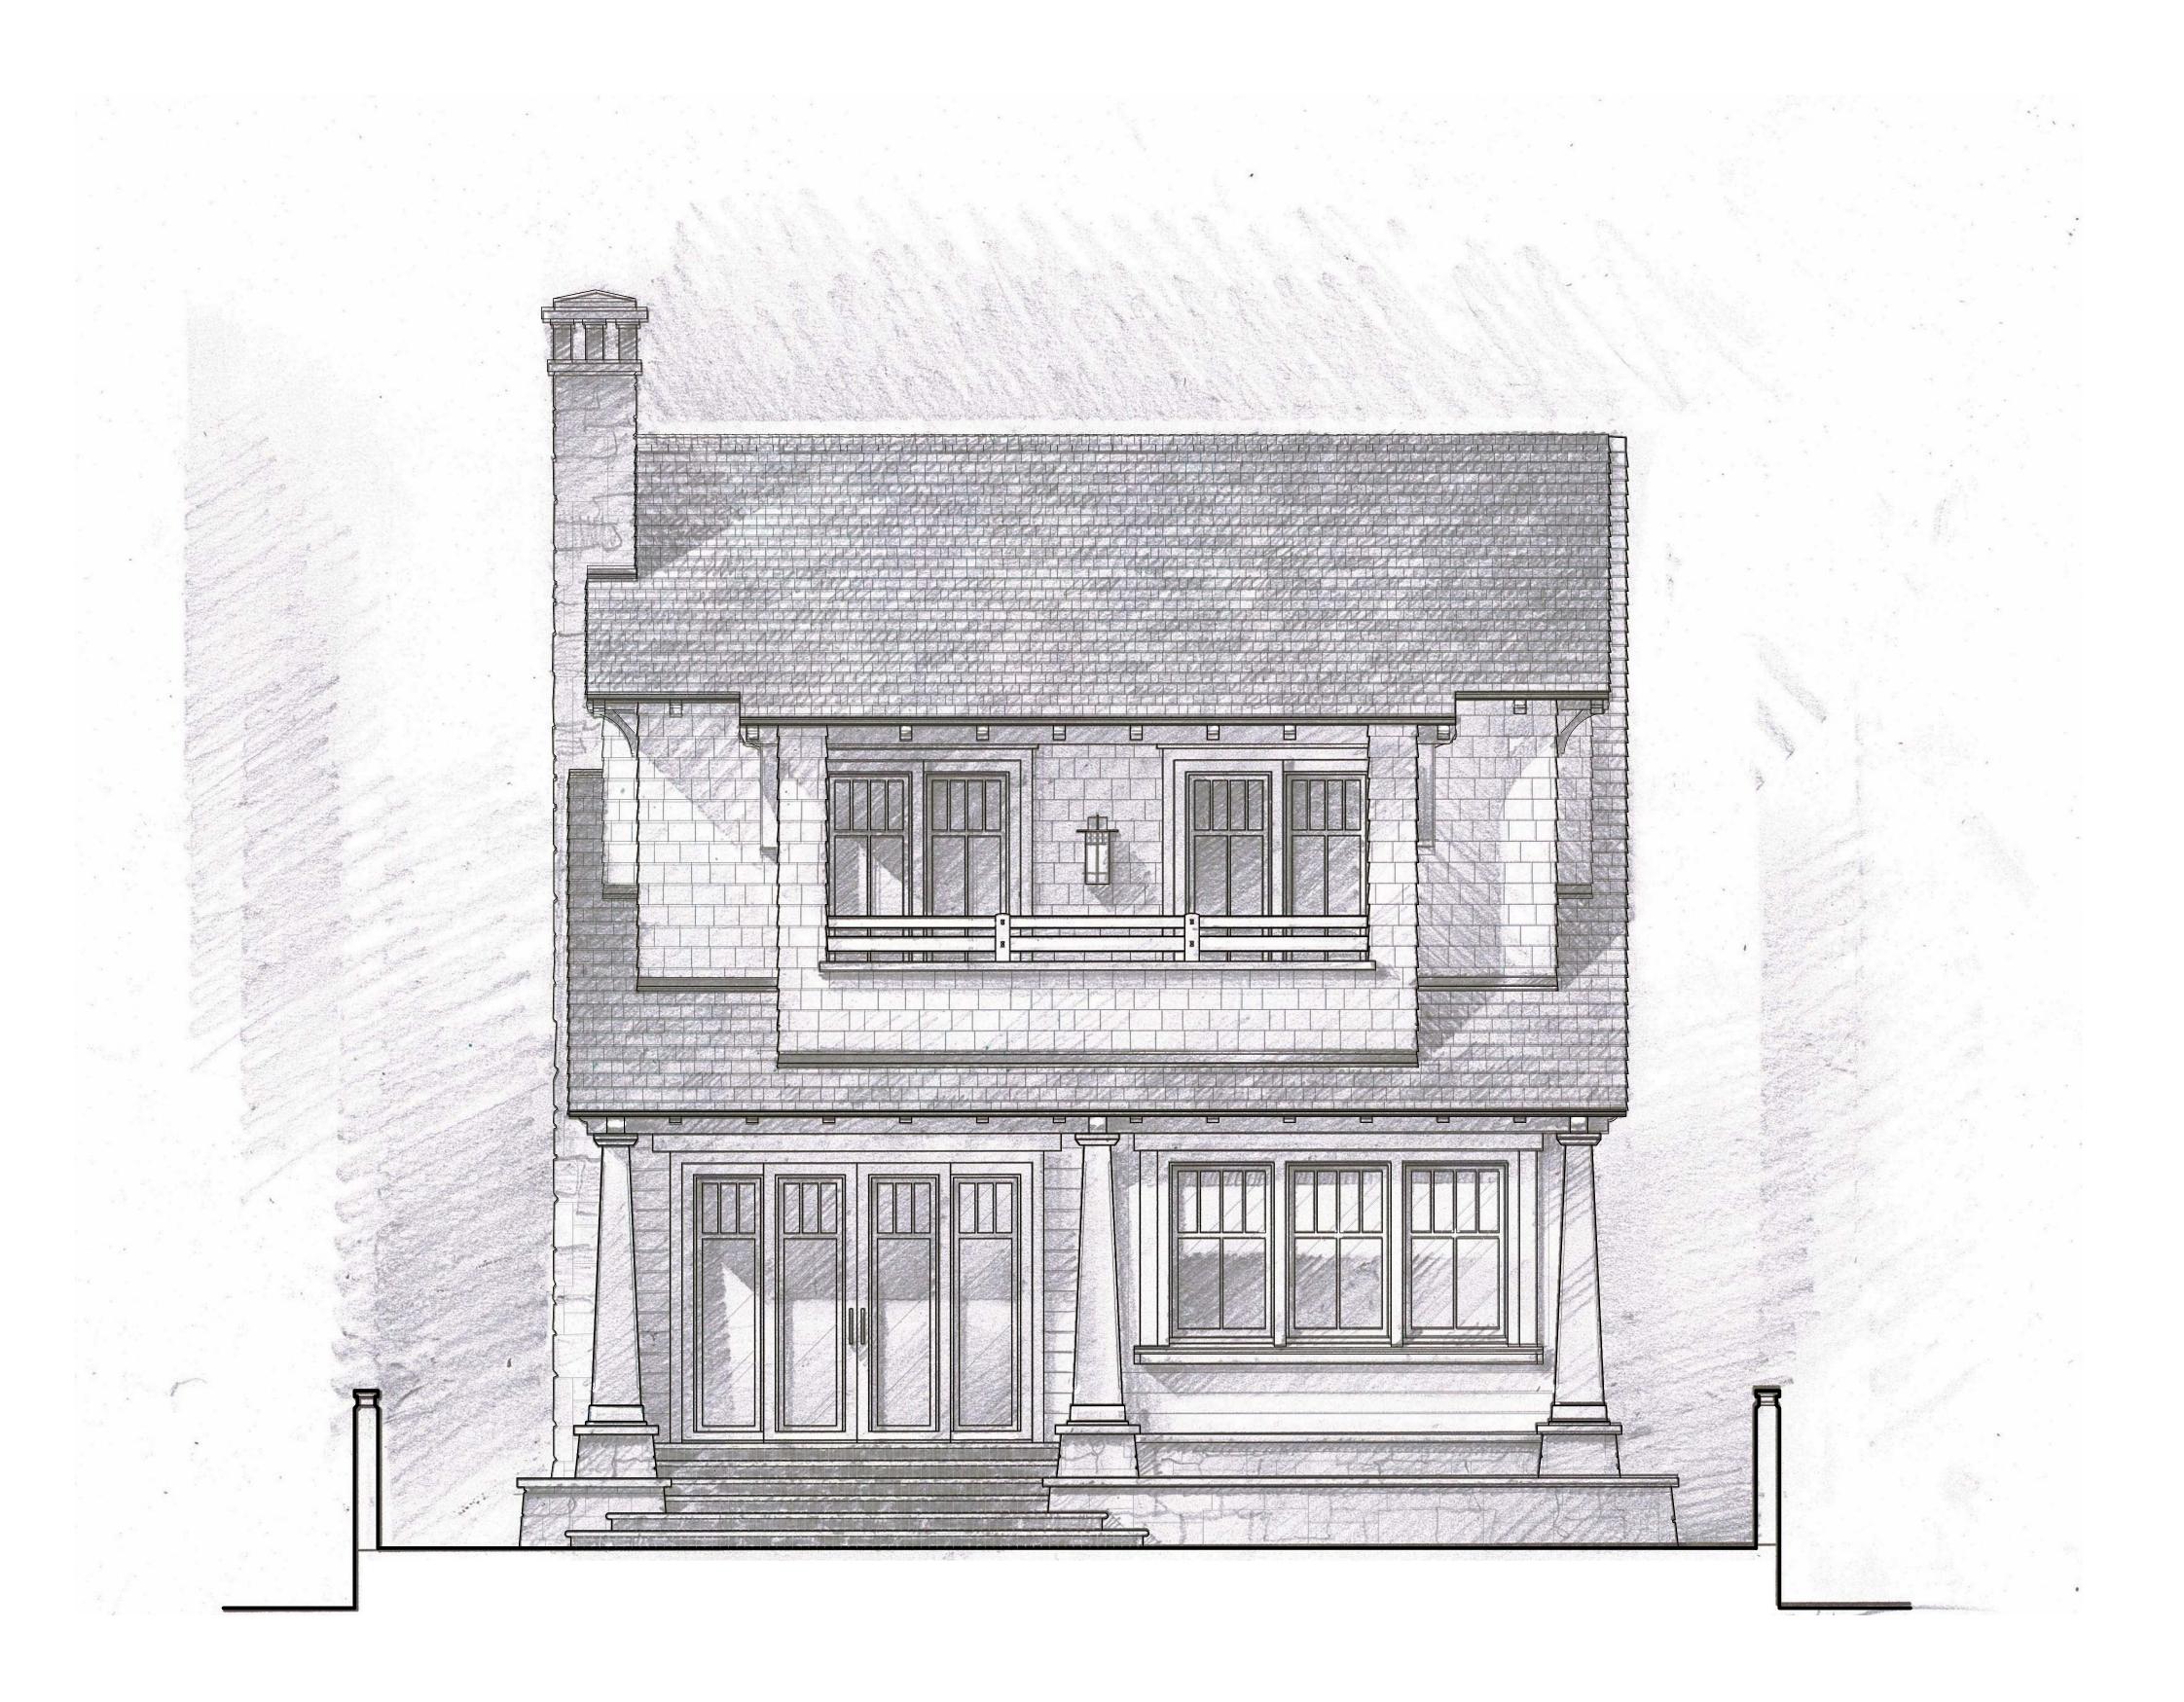

Project no: 21.10.161 Date: 06/27/22 Drawn by: VFA Project Architect: KBF

NEW RESIDENCE FOR THE KASSATLY FAMILY

Project Address: 335 COCOANUT ROW, PALM BEACH, FL 33480

SHEET NAME

PROPOSED ENLARGED ELEVATION

SHEET NUMBER

A2.2.1

ARC-22-161 ZON-22-108

2-161 2-108

PROPOSED EAST ELEVATION

SCALE: 1/4" = 1'