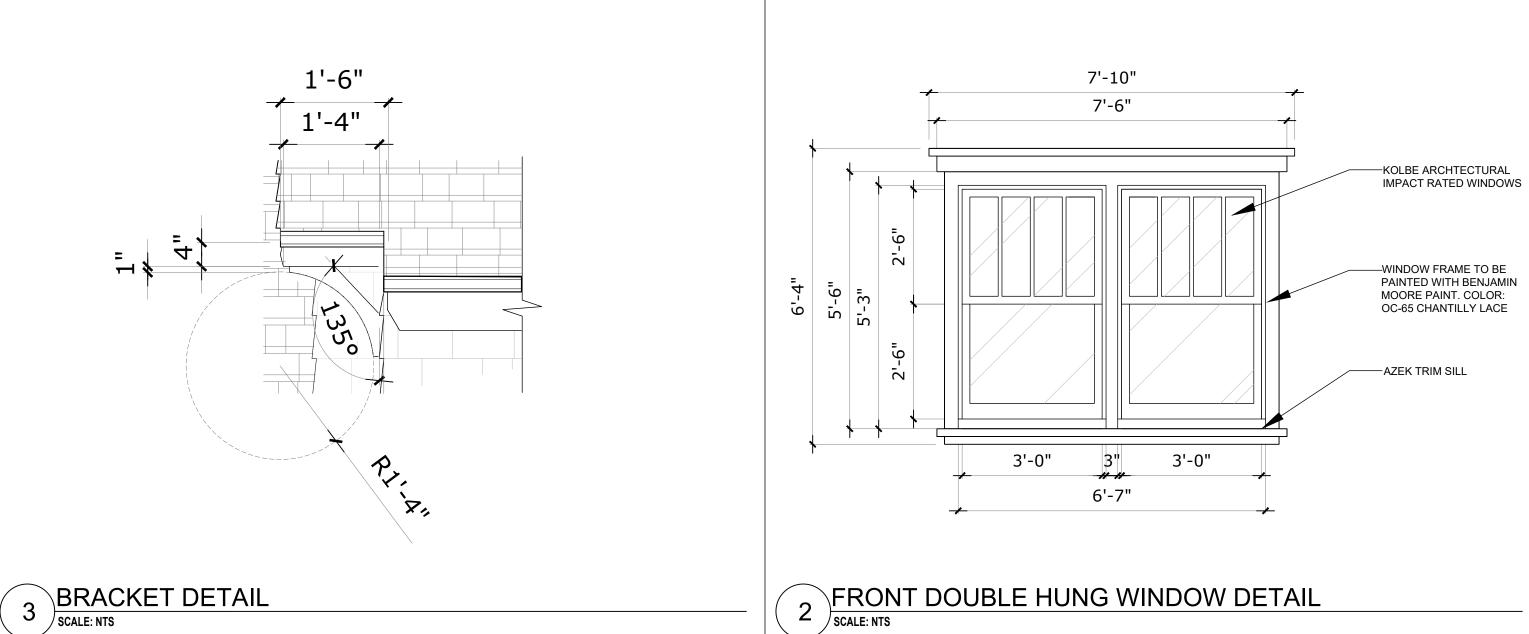

SHEET NAME

PROPOSED DETAILED FRONT ELEVATION

SHEET NUMBER

A2.0.1

ARCOM SET

ARC-22-161 **ZON-22-108** 

1-C SOFFIT & OUTLOOKERS SCALE: NTS

1-B SQUARE COLUMN DETAIL
SCALE: 1/2" = 1'