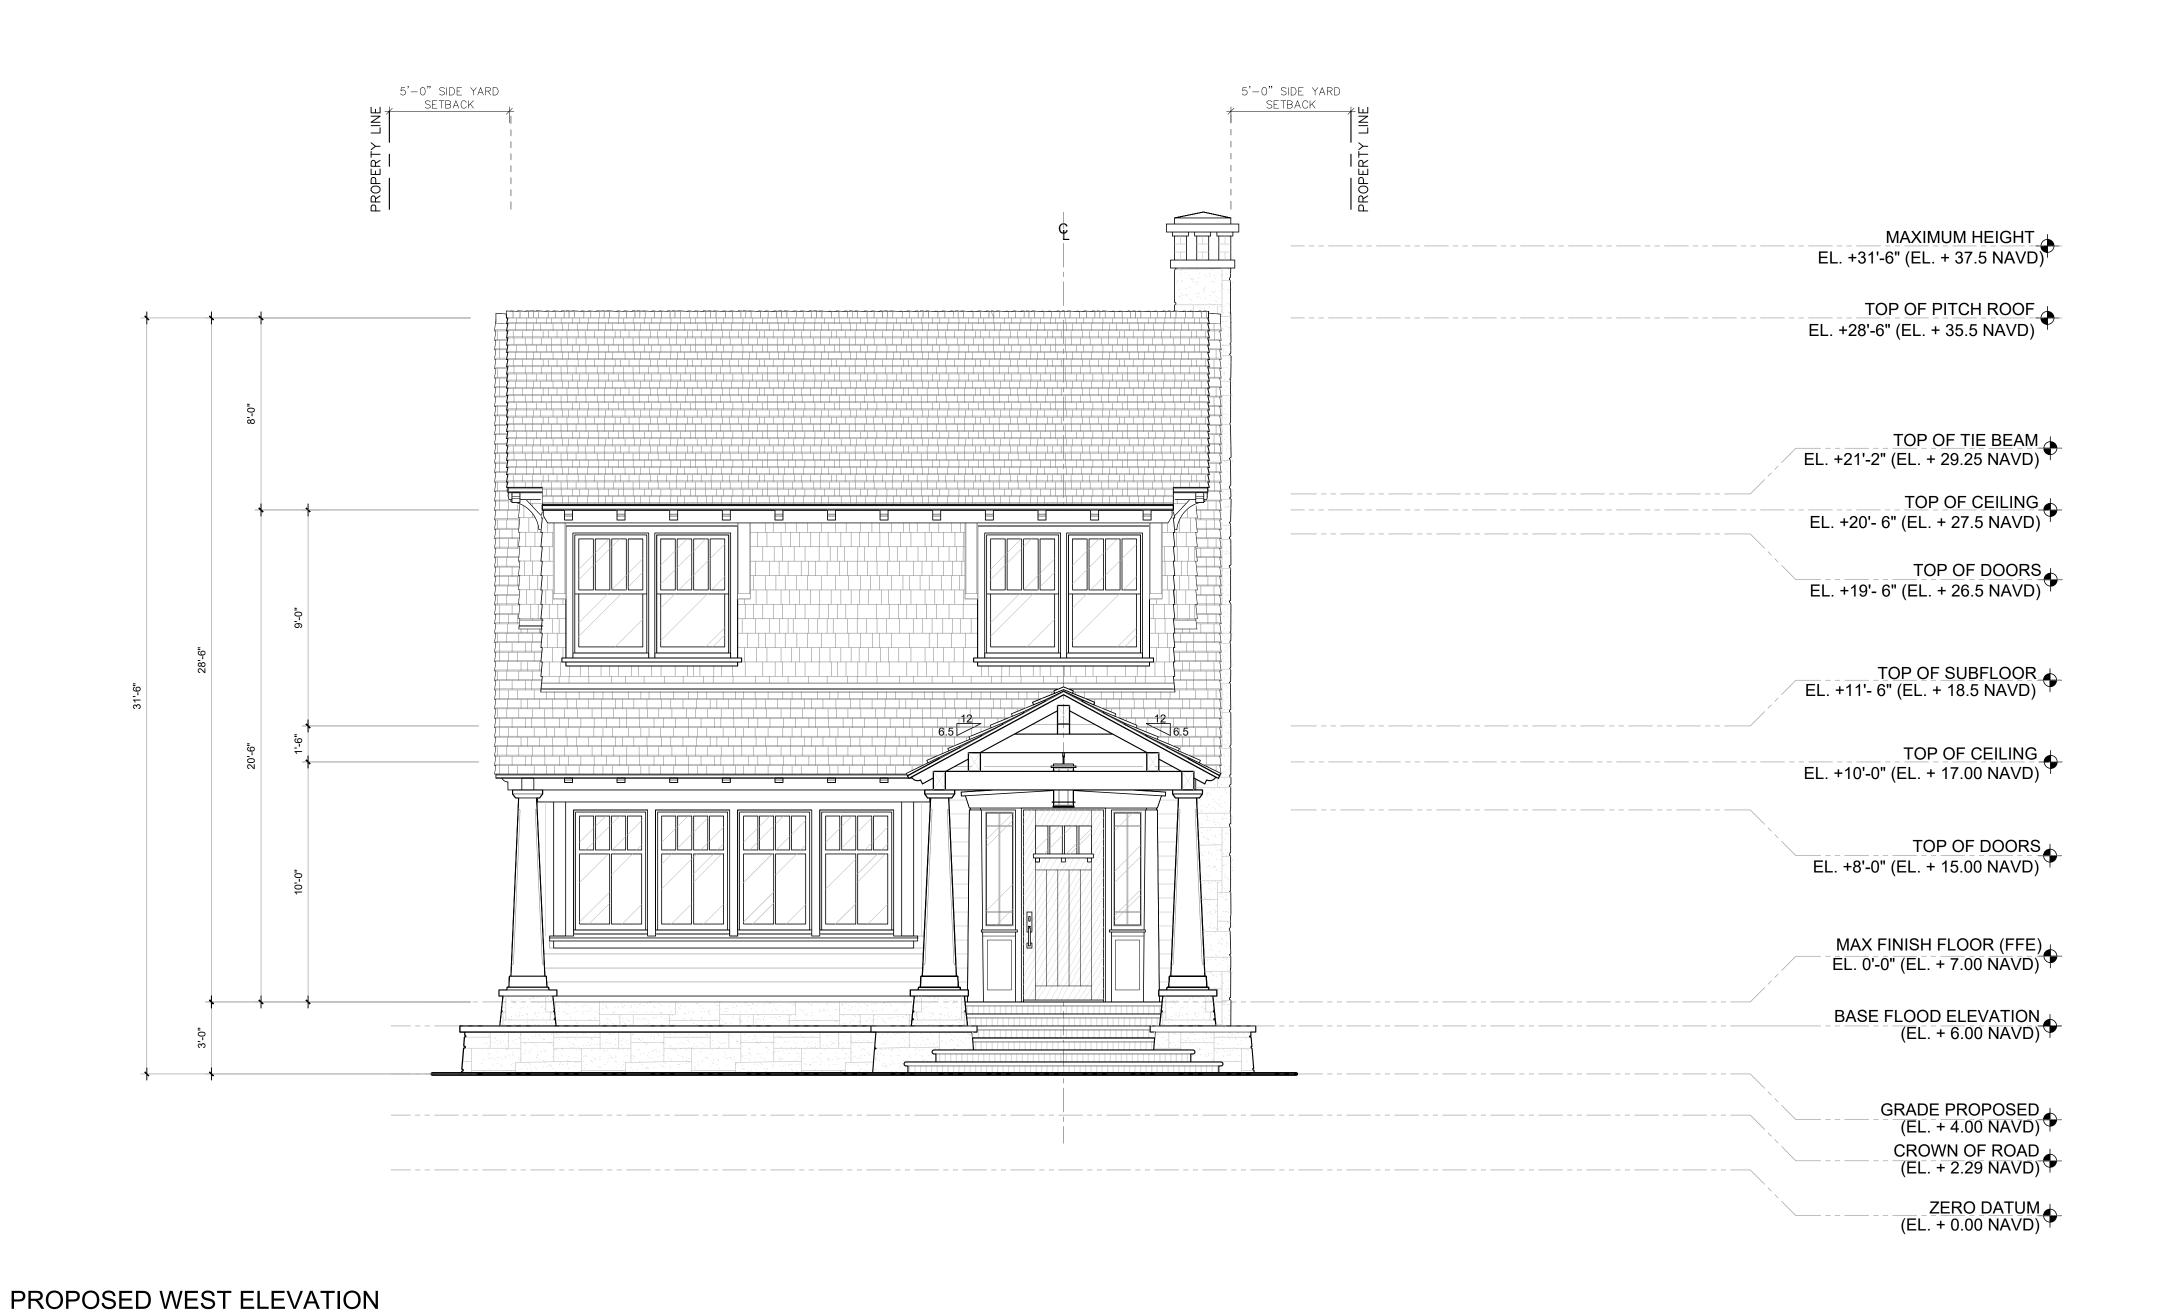

Project Address: 335 COCOANUT ROW, PALM BEACH, FL 33480

SHEET NAME

PARTI DIAGRAMS-DESIGN STORYLINE

PROPOSED ENLARGED WEST ELEVATION

SCALE: 1/4" = 1'

Bartholemew + Partners

ARCHITECTURE AND DESIGN PROGETTO DI ARCHITETTURA