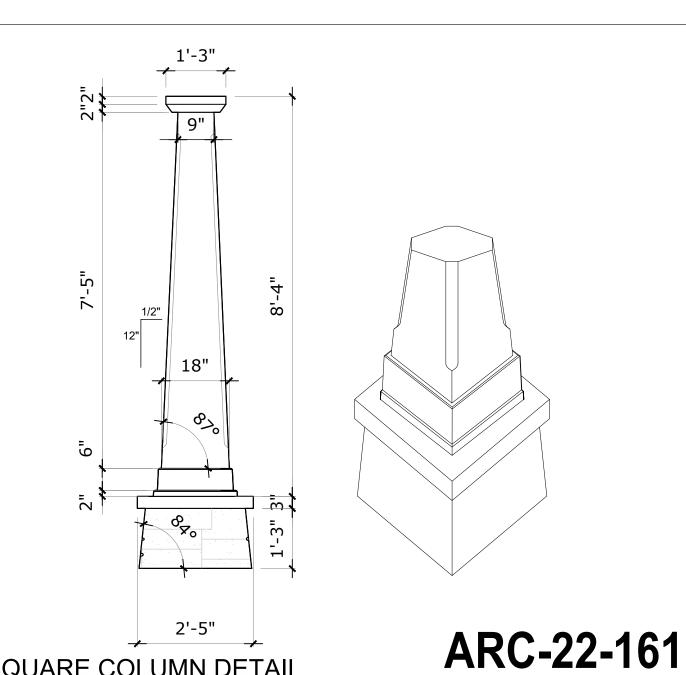

SHEET NAME

PROPOSED DETAILED FRONT ELEVATION

SHEET NUMBER

A2.0.1

ARCOM SET

ARC-22-161 **ZON-22-108** 

1-C SOFFIT & OUTLOOKERS SCALE: NTS

1-B SQUARE COLUMN DETAIL
SCALE: 1/2" = 1'