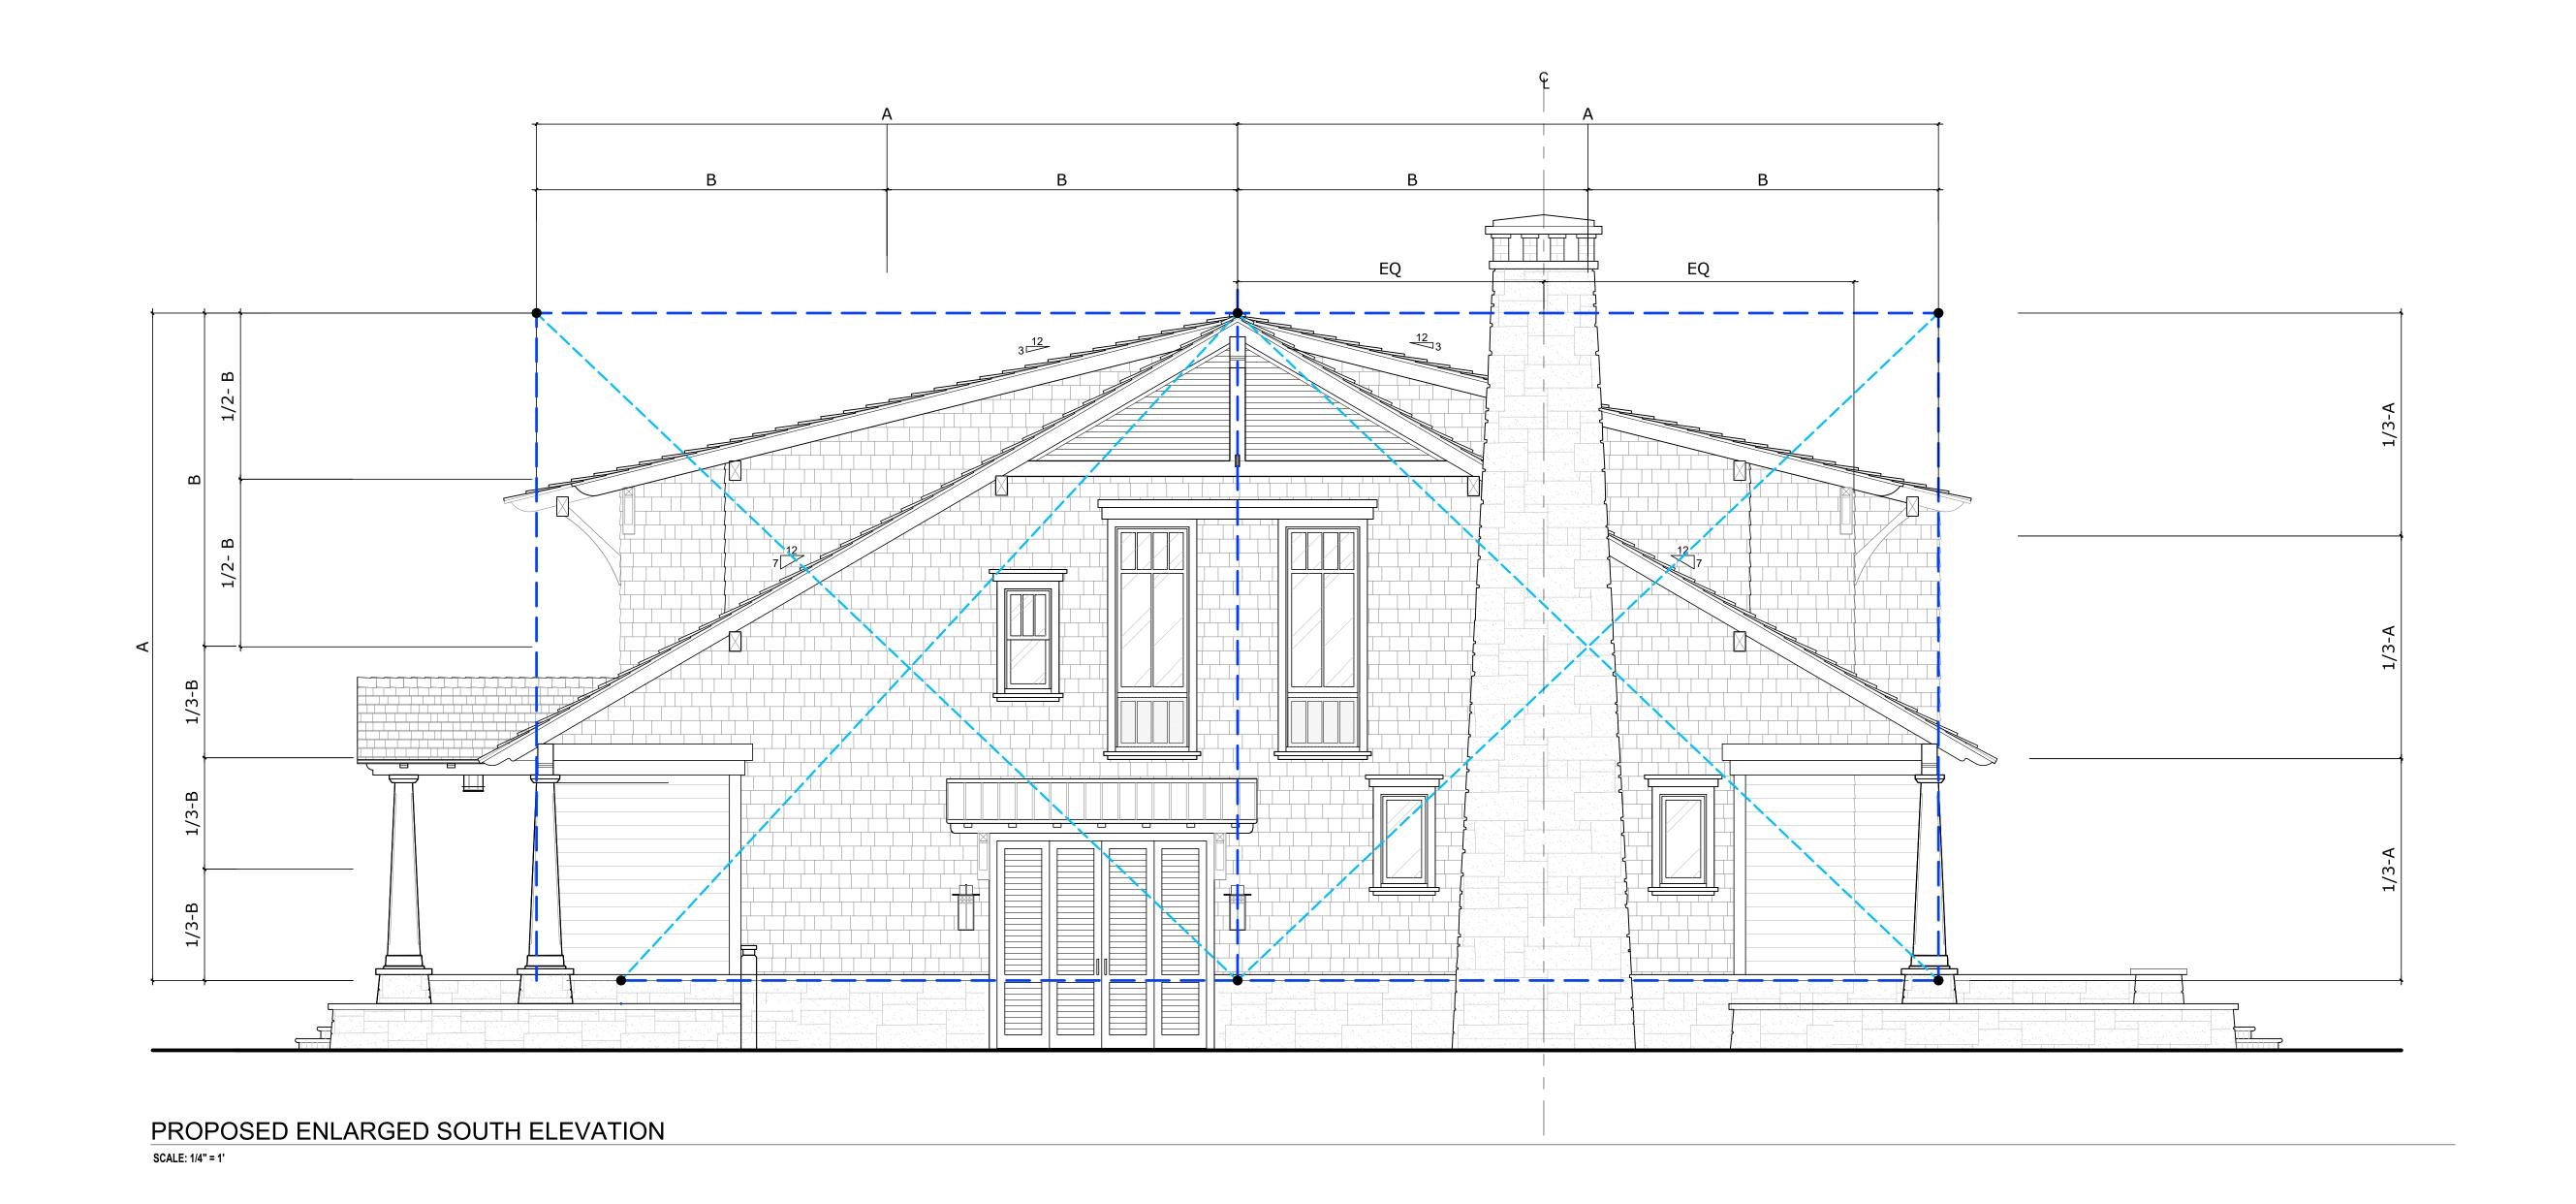

Project no: 21.10.161 Date: 06/27/22 Drawn by: VFA Project Architect: KBF

NEW RESIDENCE FOR THE KASSATLY FAMILY

Project Address: 335 COCOANUT ROW, PALM BEACH, FL 33480

SHEET NAME

PROPORTION ANALYSIS

SHEET NUMBER

A1.10

ARC-22-161 ZON-22-108

ARCOM SET

SCALE: 1/4" = 1'

SHEET NAME

PROPOSED ELEVATIONS

SHEET NUMBER

ARC-22-161 **ZON-22-108**  Bartholemew + Partners