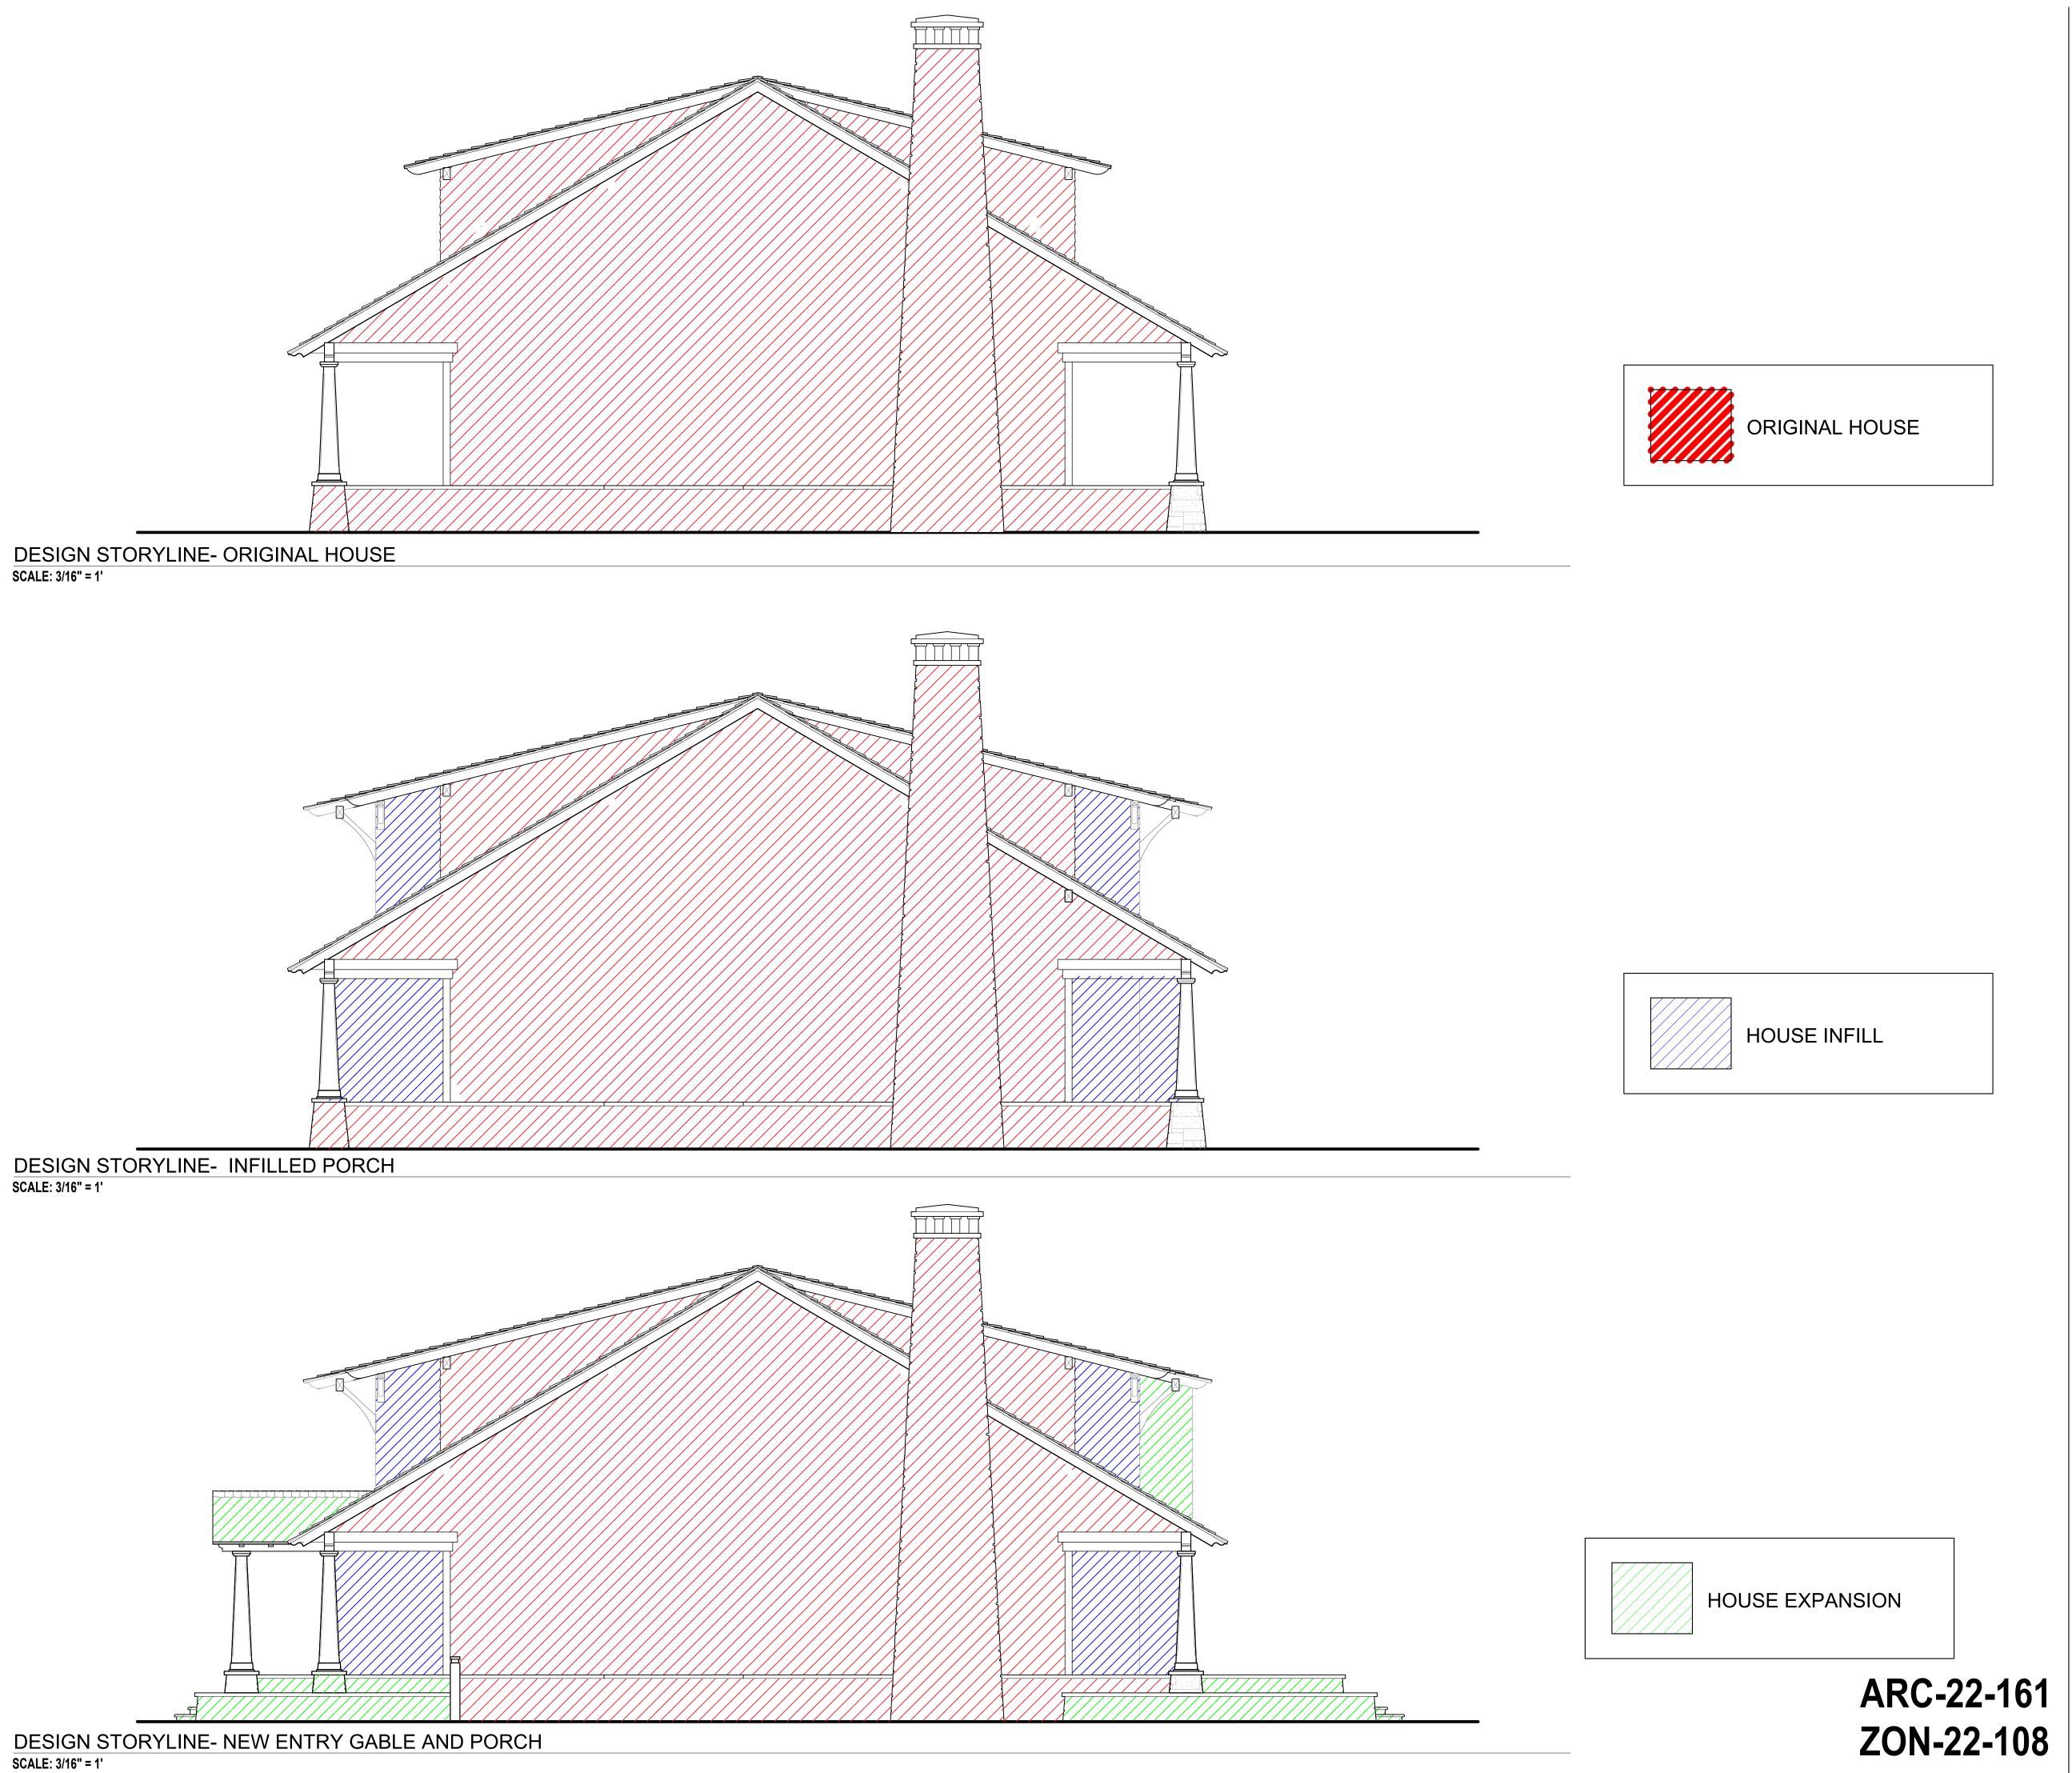

Project Address: 335 COCOANUT ROW, PALM BEACH, FL 33480

SHEET NAME

PARTI DIAGRAMS-DESIGN STORYLINE

PROPOSED ENLARGED WEST ELEVATION

SCALE: 1/4" = 1'

Bartholemew + Partners

ARCHITECTURE AND DESIGN PROGETTO DI ARCHITETTURA