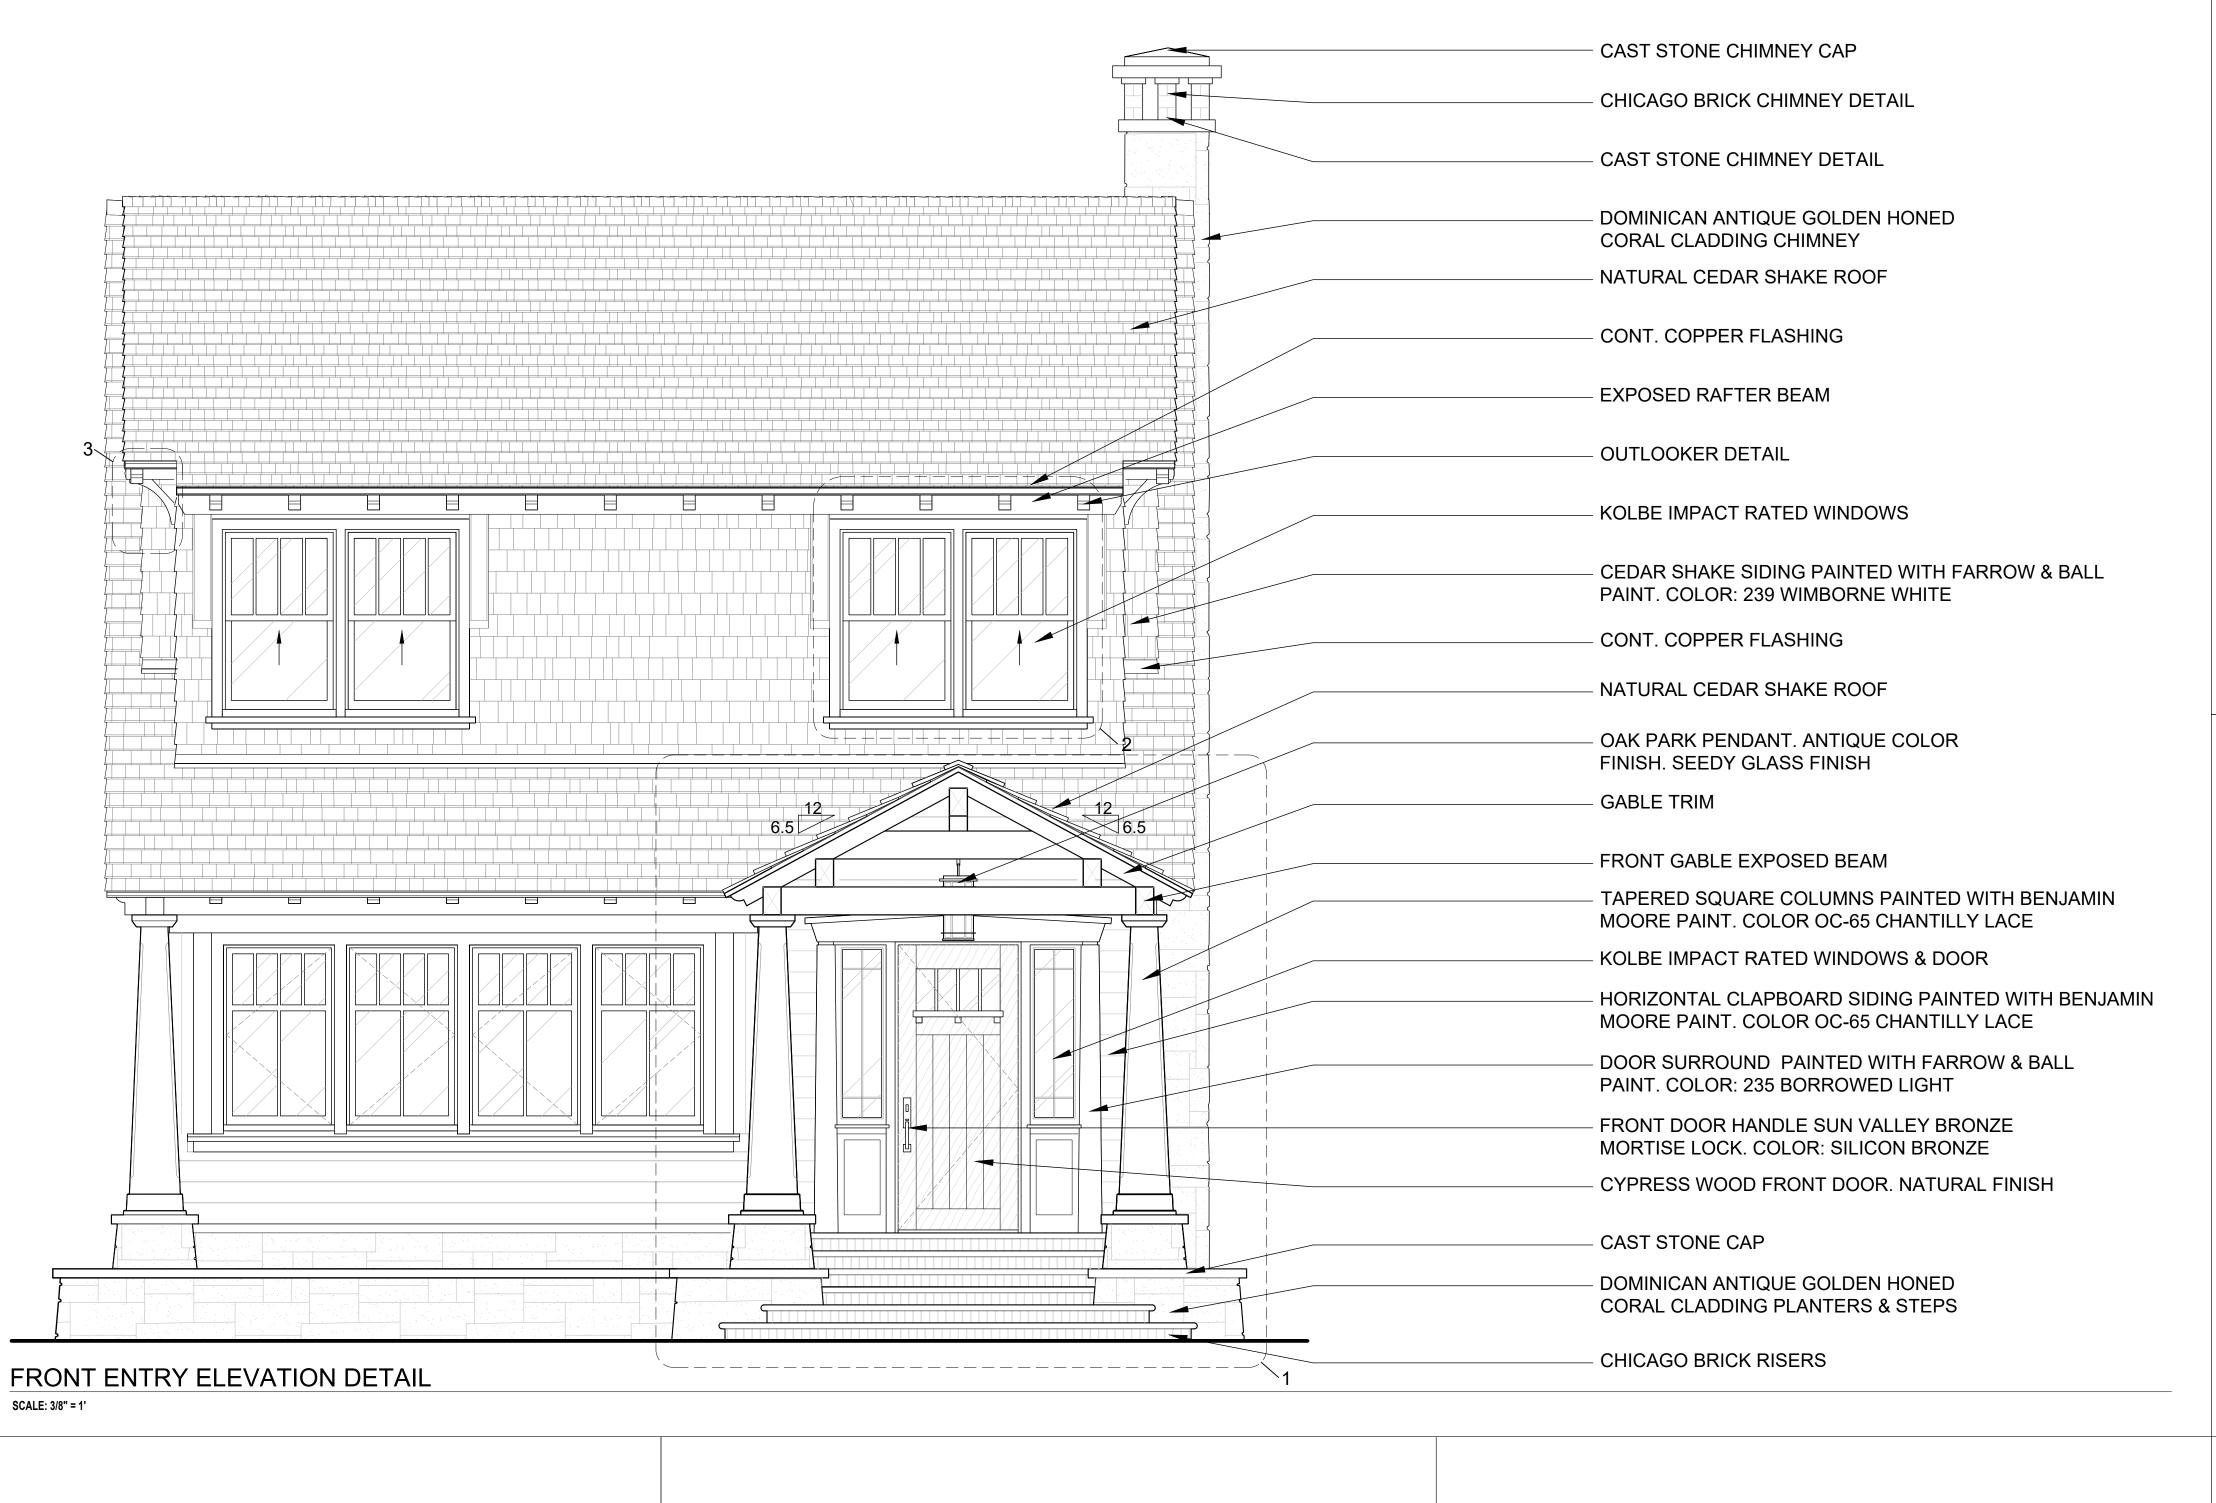

SHEET NAME

PROPOSED DETAILED FRONT ELEVATION

SHEET NUMBER

A2.0.1

ARCOM SET

ARC-22-161 **ZON-22-108** 

1-C SOFFIT & OUTLOOKERS SCALE: NTS

1-B SQUARE COLUMN DETAIL
SCALE: 1/2" = 1'