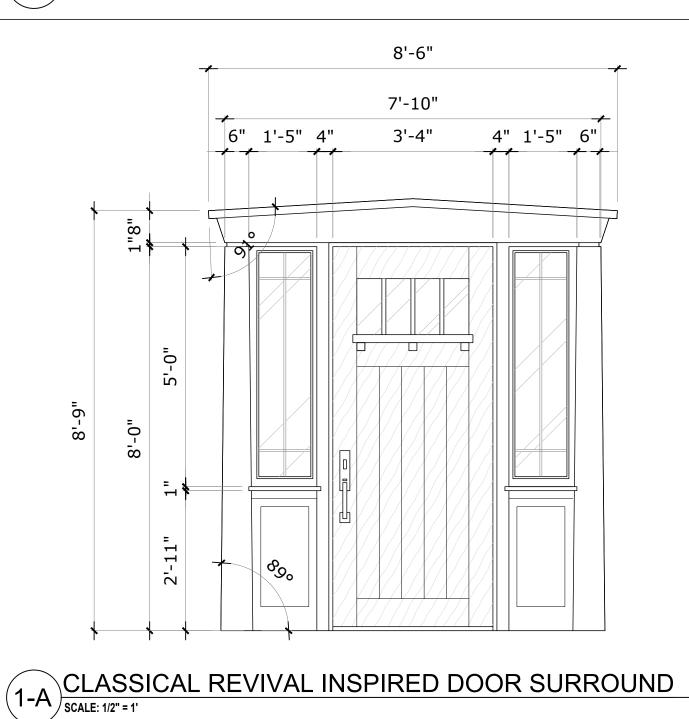

SHEET NAME

PROPOSED DETAILED FRONT ELEVATION

SHEET NUMBER

A2.0.1

ARCOM SET

ARC-22-161 **ZON-22-108** 

1-C SOFFIT & OUTLOOKERS SCALE: NTS

1-B SQUARE COLUMN DETAIL
SCALE: 1/2" = 1'