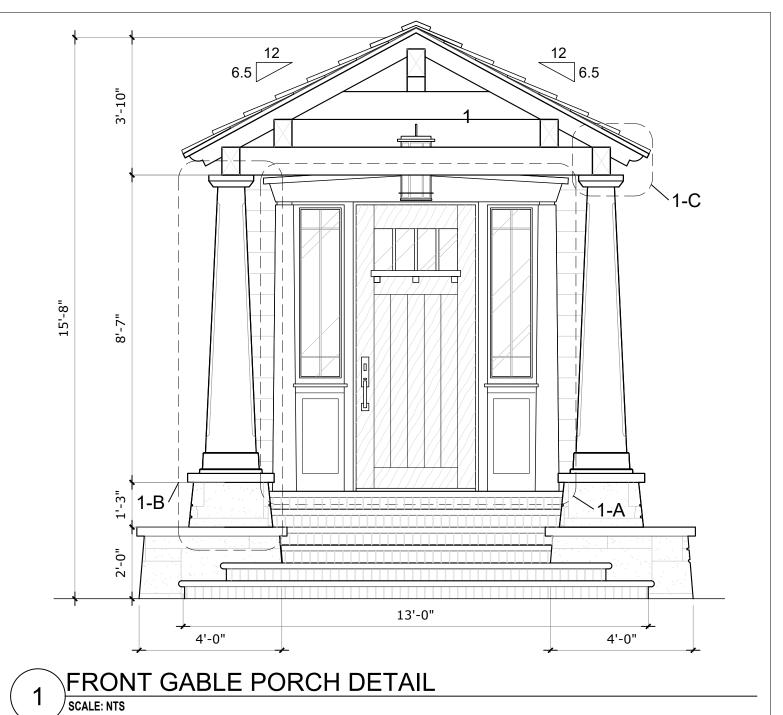

SHEET NAME

PROPOSED DETAILED FRONT ELEVATION

SHEET NUMBER

A2.0.1

ARCOM SET

ARC-22-161 **ZON-22-108** 

1-C SOFFIT & OUTLOOKERS SCALE: NTS

1-B SQUARE COLUMN DETAIL
SCALE: 1/2" = 1'