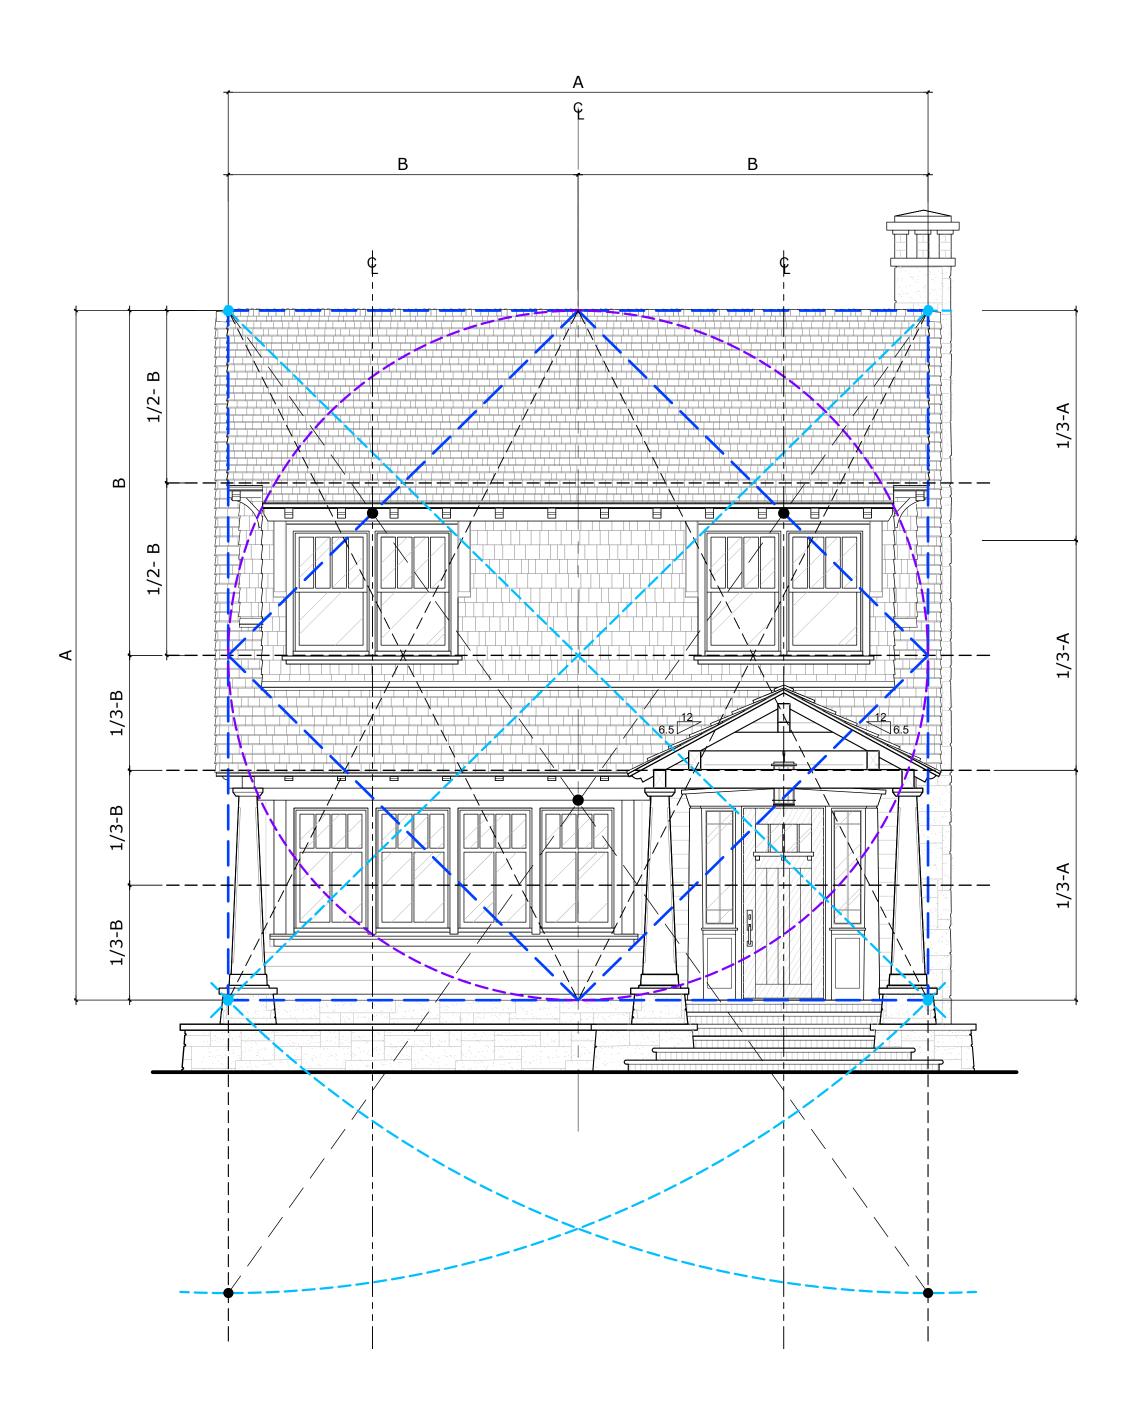

Project no: 21.10.161
Date: 06/27/22
Drawn by: VFA
Project Architect: KBF

NEW RESIDENCE FOR THE KASSATLY FAMILY

Project Address: 335 COCOANUT ROW, PALM BEACH, FL 33480

SHEET NAME

PROPORTION ANALYSIS

SHEET NUMBER