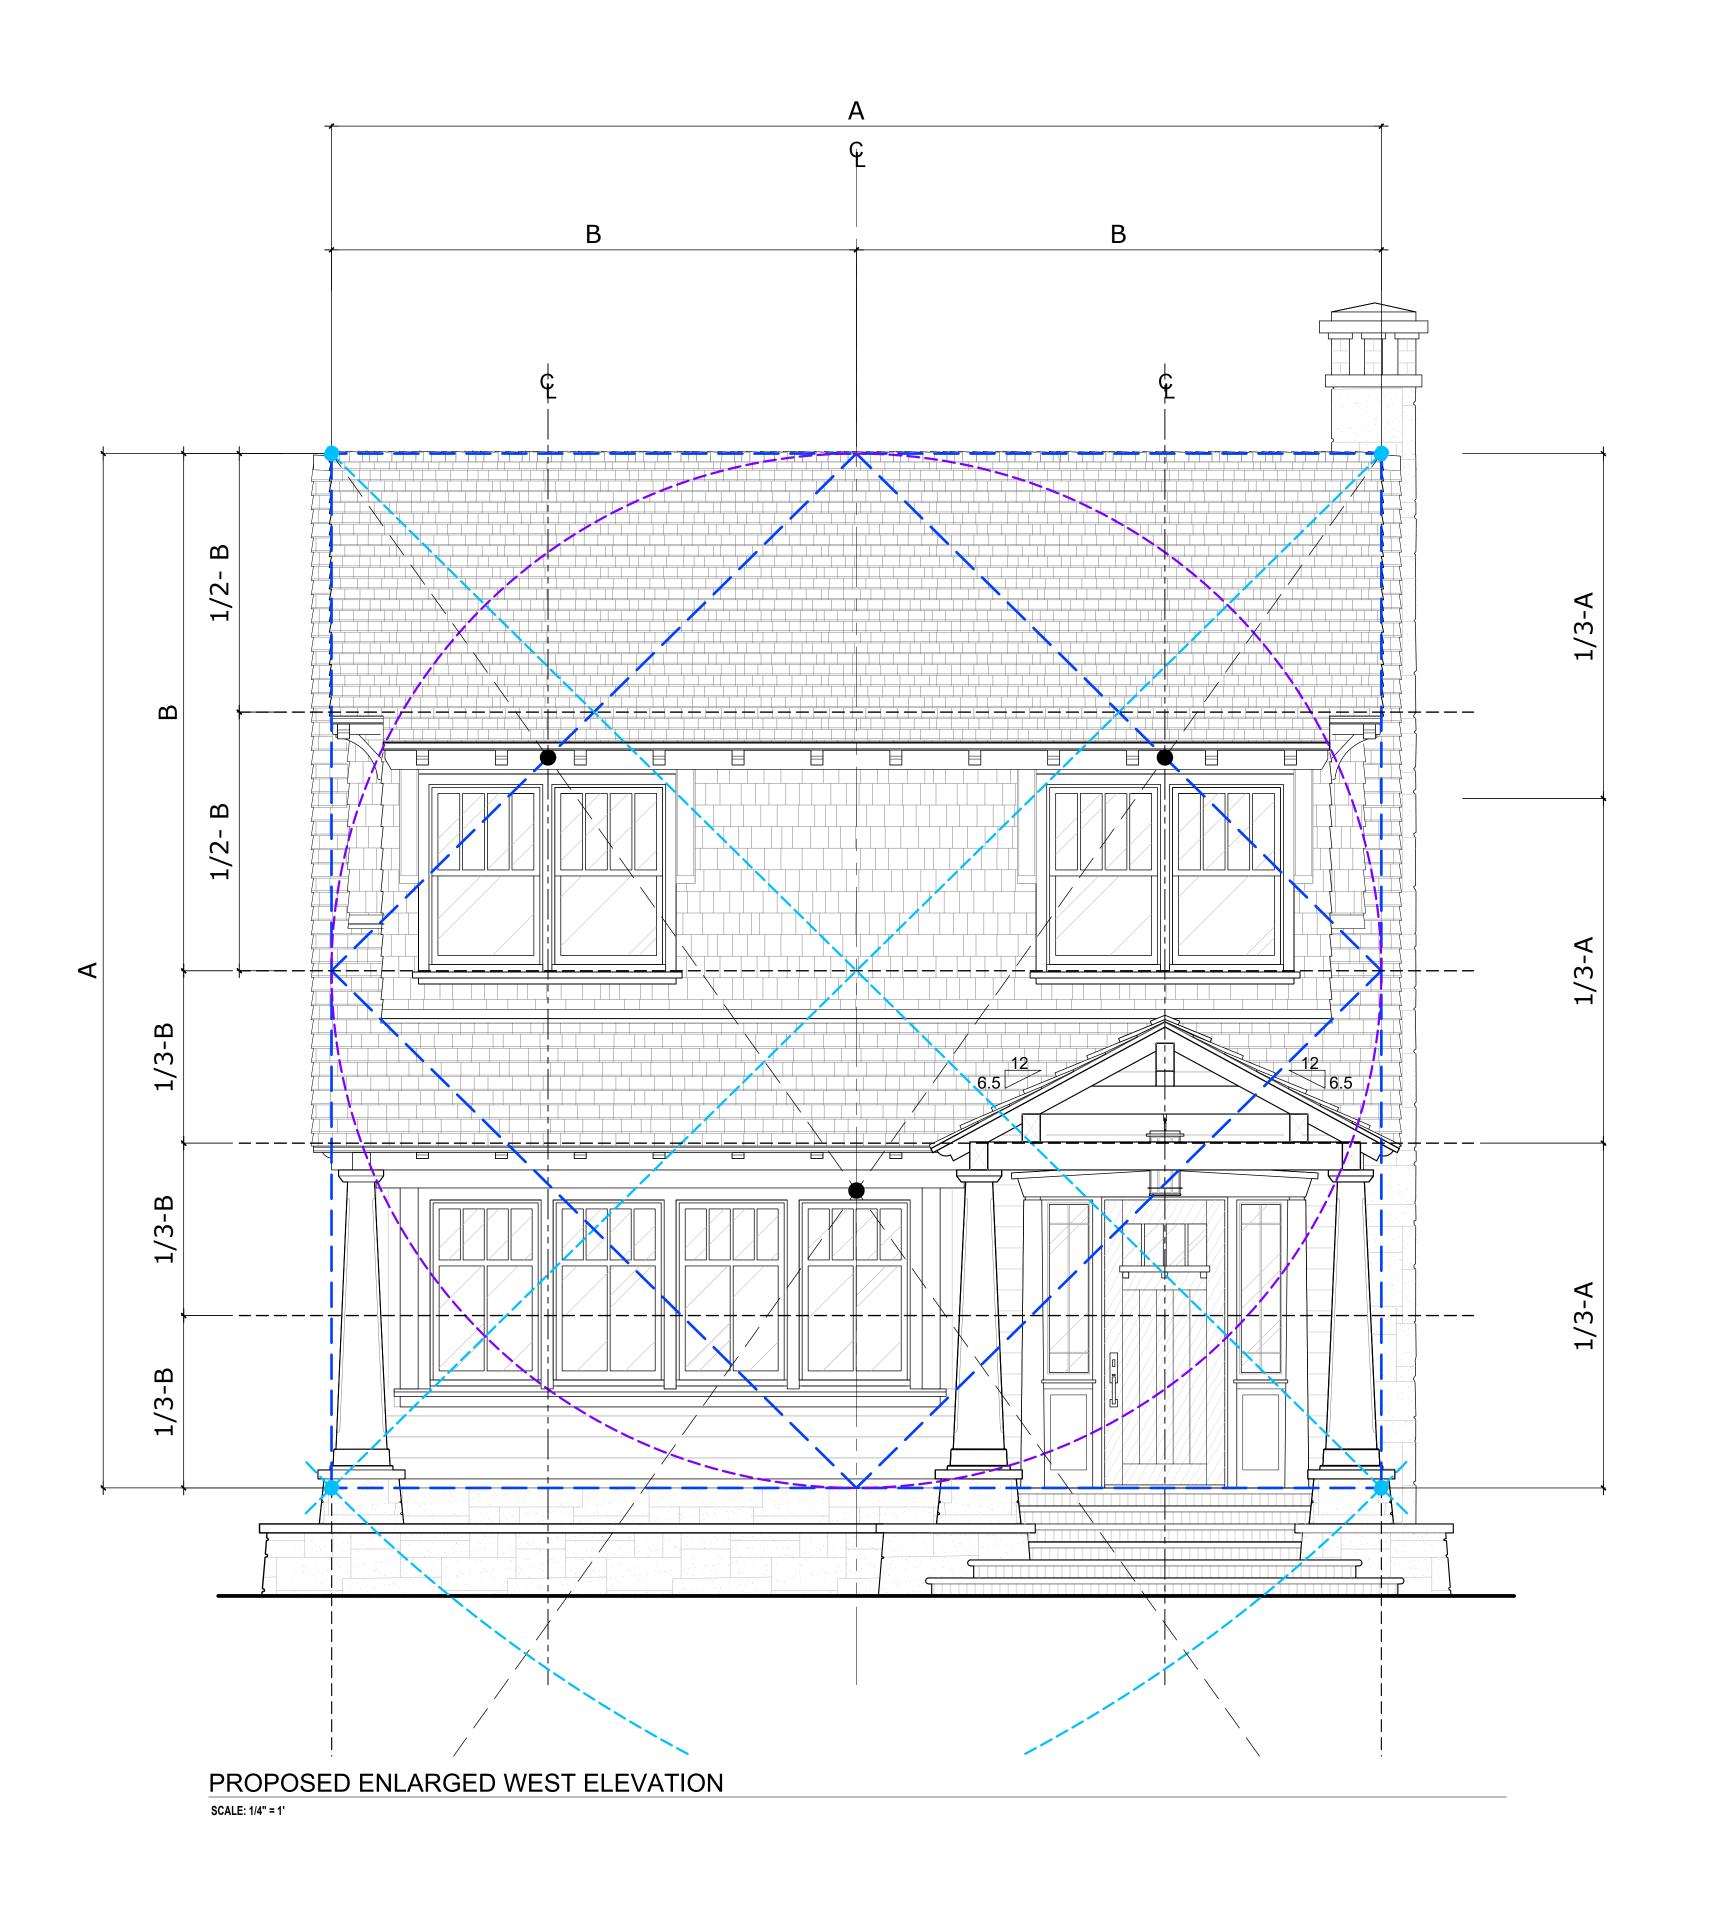

Project no: 21.10.161
Date: 06/27/22
Drawn by: VFA
Project Architect: KBF

NEW RESIDENCE FOR THE KASSATLY FAMILY

Project Address: 335 COCOANUT ROW, PALM BEACH, FL 33480

SHEET NAME

PROPORTION ANALYSIS

SHEET NUMBER

A1.9

ARC-22-161 ZON-22-108

2-161 2\_109

Bartholemew + Partners

ARCHITECTURE AND DESIGN PROGETTO DI ARCHITETTURA

THE PARAMOUNT BUILDING
139 NORTH COUNTY ROAD, SUITE 20-C
PALM BEACH, FLORIDA 33480
T: 561 461 0108
F: 561 461 0106