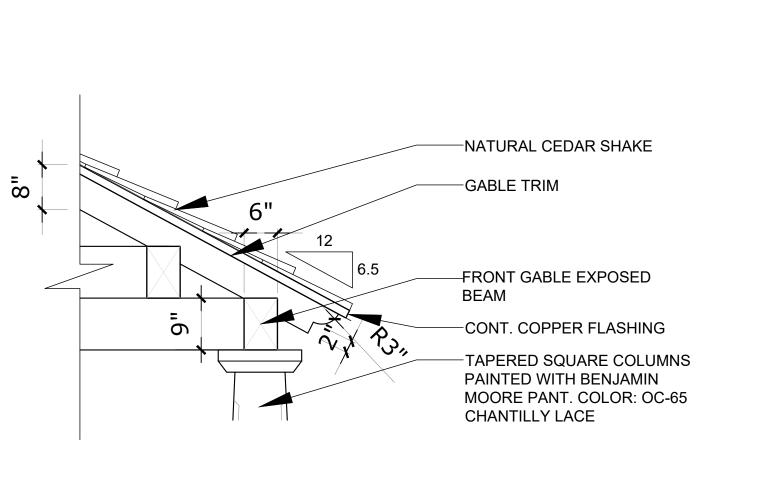

SHEET NAME

PROPOSED DETAILED FRONT ELEVATION

SHEET NUMBER

A2.0.1

ARCOM SET

ARC-22-161 **ZON-22-108** 

1-C SOFFIT & OUTLOOKERS SCALE: NTS

1-B SQUARE COLUMN DETAIL
SCALE: 1/2" = 1'