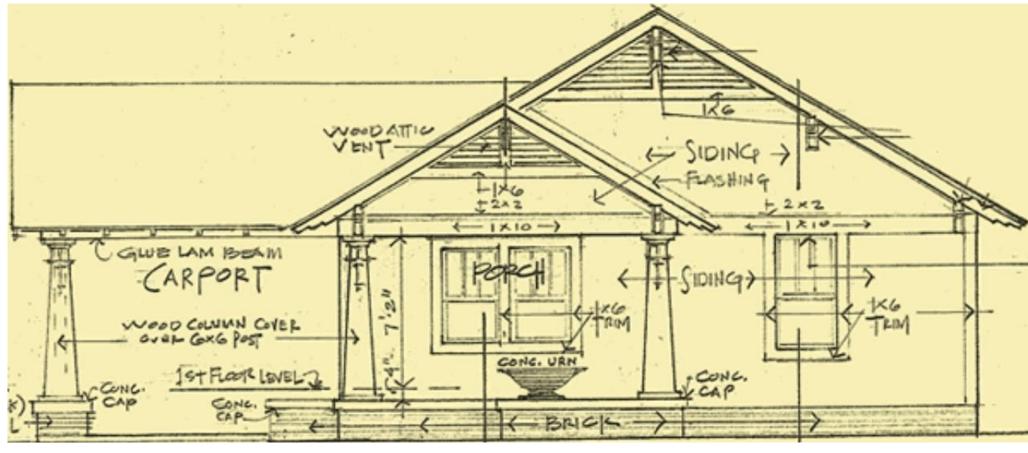

SHEET NAME

EXISTING & PROPOSED SECOND FLOOR PLAN

SHEET NUMBER

ARC-22-161 ZON-22-108

Typical Elements:

- Low-pitched gable roofs
- Overhang eaves
- Exposed rafters & beams
- Heavy, tapered columns
- Patterned window panes
- Covered front porch

- Harmony with surrounding nature

Infill front porch

Shake style recessed porch

Wood column cover tapered ratio, attic vent design and gabled porch

Dramatic triangle gable - McKim, Mead & Bigelow - Prescott Hall Butler House, St. James, Long Island, NY