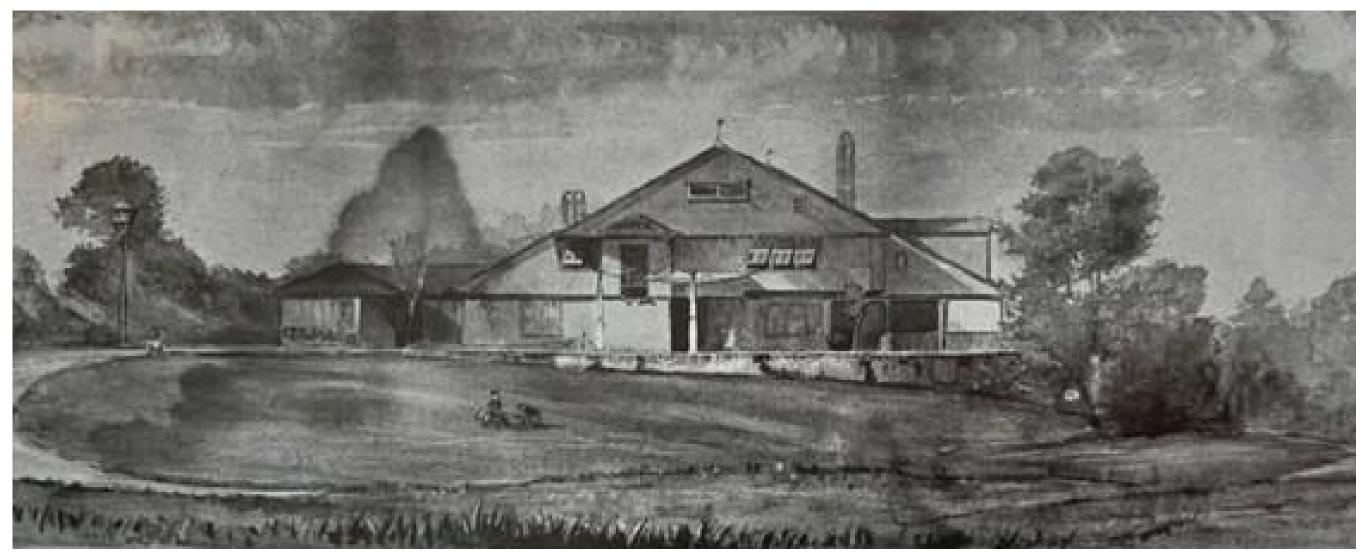

SHEET NAME

**BUILDING PRECEDENT &** RESEARCH

SHEET NUMBER

With its open timbers, the covered terrace (opposite) provides a comfortable outdoor living space appropriate for the temperate California climate. Although Katherine Duncan's original house was not designed by Greene and Greene and has been added onto and altered over the years for different owners (above), the changes were so pervasive and subtle that the house became one of the Greenes' best works.

Stepped entrance with natural materials - Greene and Greene

Bands of redwood between shingles

Tapered stone & brick base - Van Rosem-Neill House

Brick and stone driveway landscape foundation transition to base of home