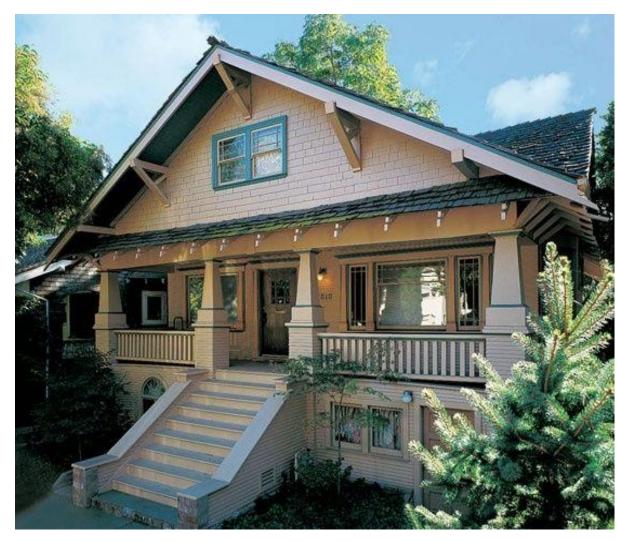

### PRECEDENT\_CRAFTSMAN FARMS, AMERICAN CRAFTSMAN STYLE, ARTS & CRAFTS, SHINGLE STYLE

THE PLANTER'S HOUSE

Extended gable and porch details - material transition - Gustave Stickley's Craftsman Farms

Extended gable and porch details - infill and expansion inspiration - Gustave Stickley's Craftsman Farms