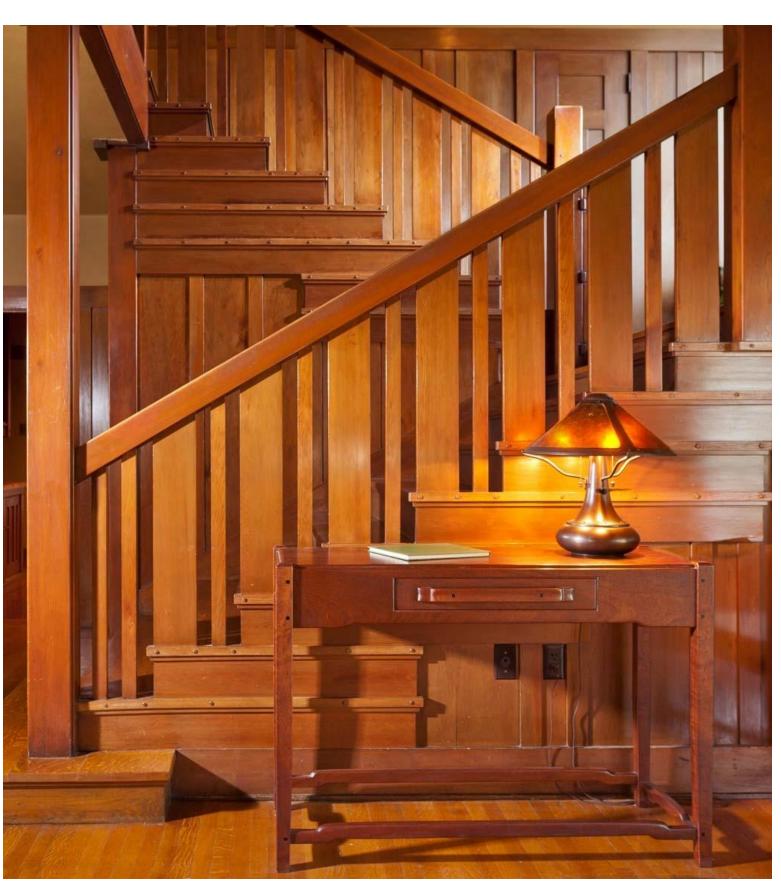

SHEET NUMBER

Exterior shed roof extension and side door

Exterior bungalow style entry

Interior railing and ceiling

Interior wall paneling and color scheme

### PRECEDENT\_CRAFTSMAN FARMS, AMERICAN CRAFTSMAN STYLE, ARTS & CRAFTS, SHINGLE STYLE

Exterior bracket support

Interior stair detail

Exterior brick - shake - wood material transition

Interior fireplace, surround and mantle