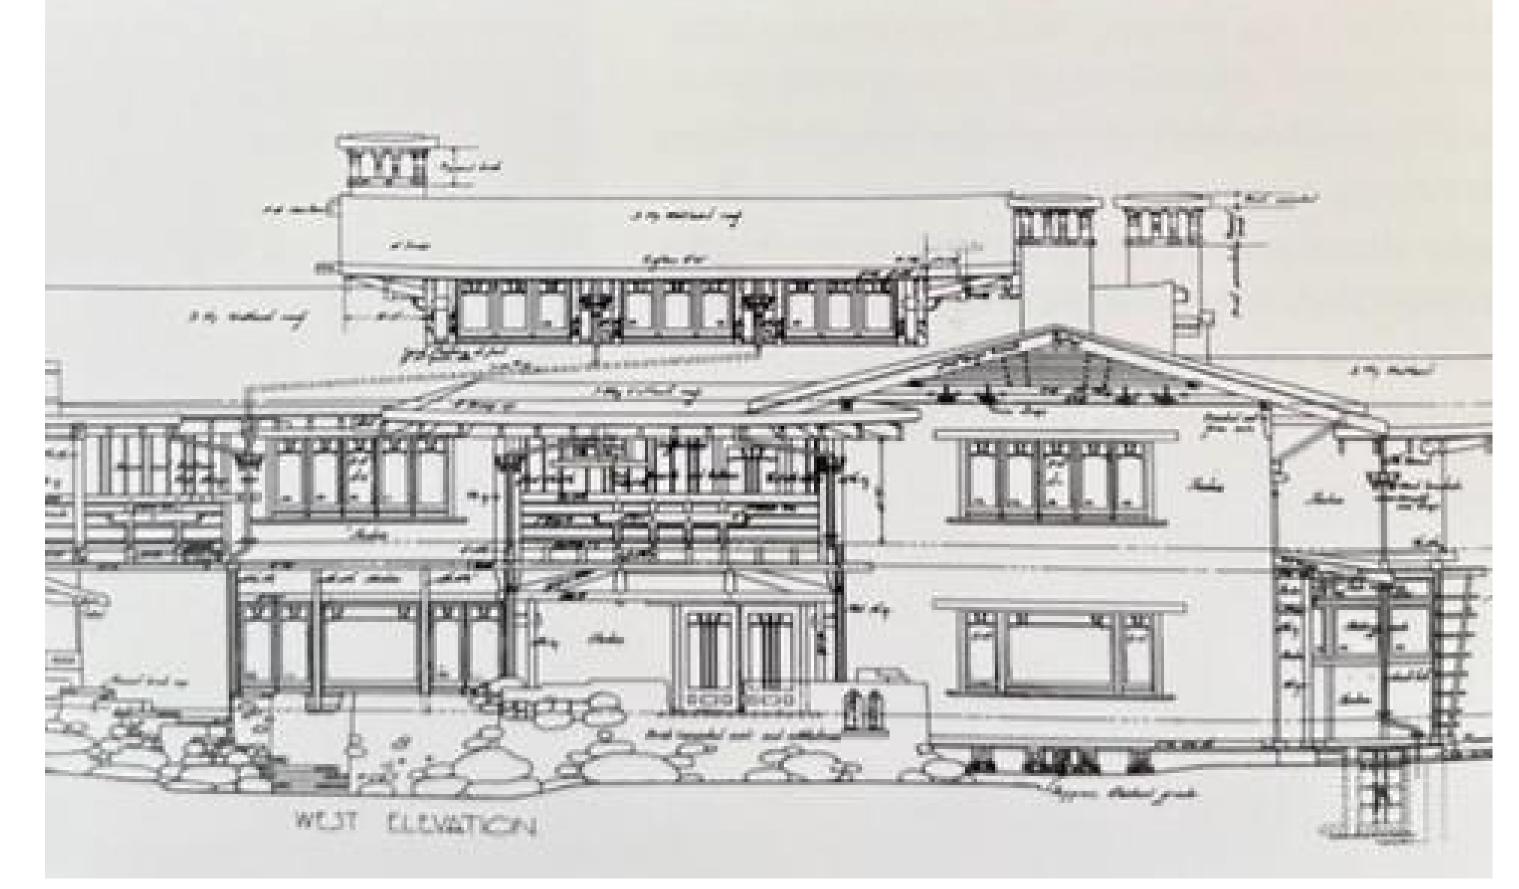

SHEET NAME

EXISTING & PROPOSED SECOND FLOOR PLAN

SHEET NUMBER

ARC-22-161 ZON-22-108

Typical Elements:

- Low-pitched gable roofs
- Overhang eaves
- Exposed rafters & beams
- Heavy, tapered columns
- Patterned window panes
- Covered front porch