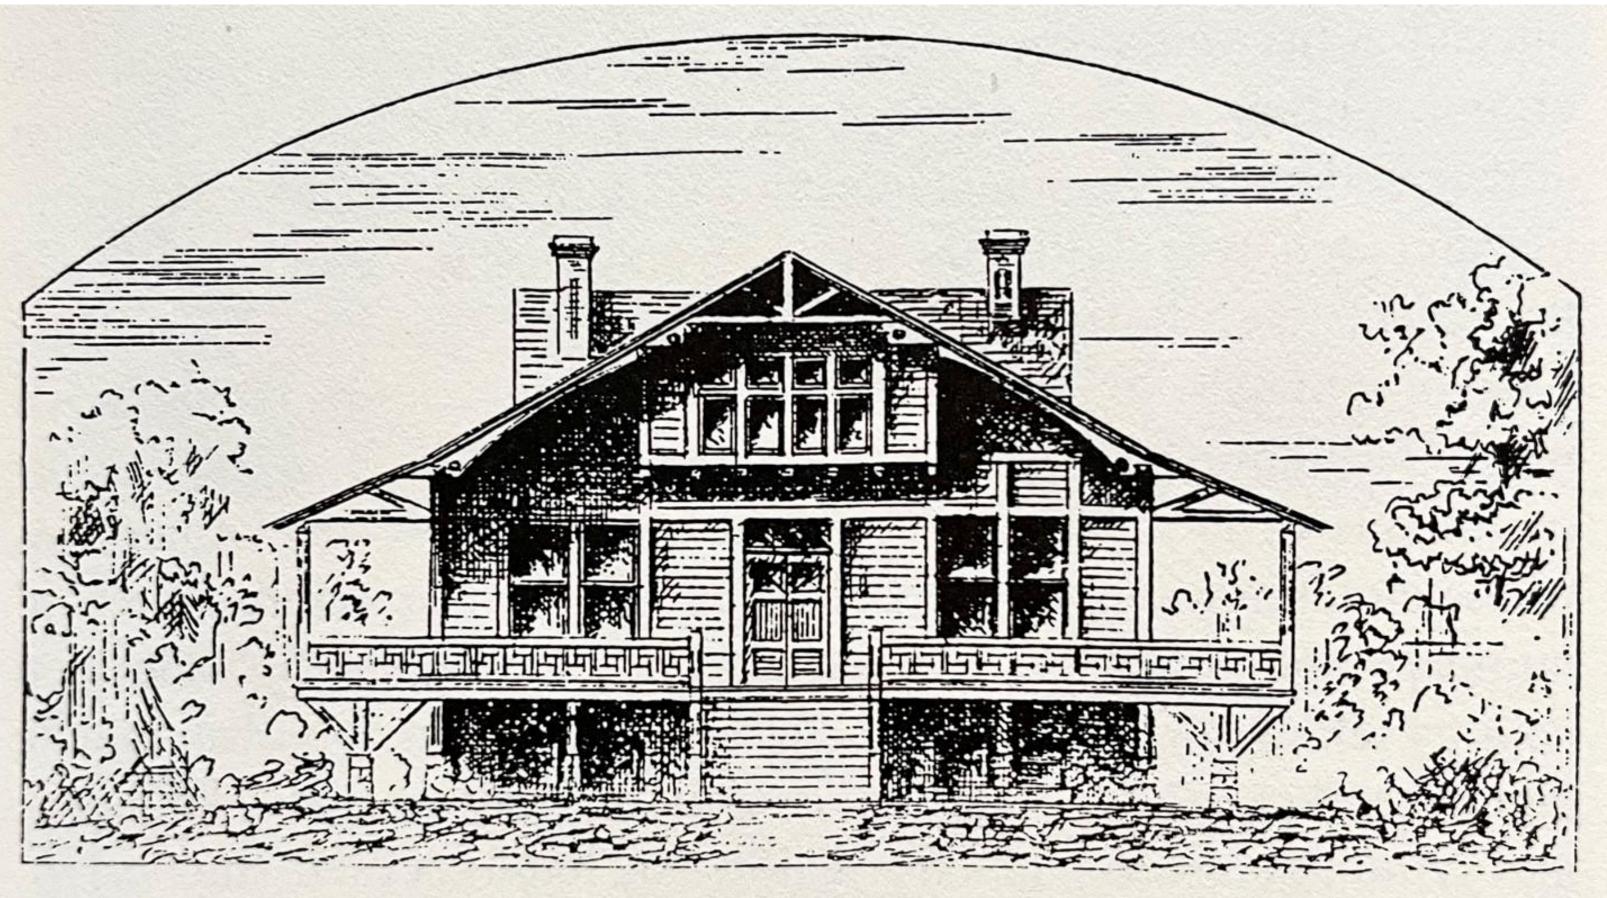

Project Address: 335 COCOANUT ROW, PALM BEACH, FL 33480

SHEET NAME

BUILDING PRECEDENT & RESEARCH

SHEET NUMBER

A1.4

Double gable shingle style - John Calvin Stevens

Asheville arts&crafts keyhole house

Dormer extension and entry gable

Outlookers and brick to shake transition