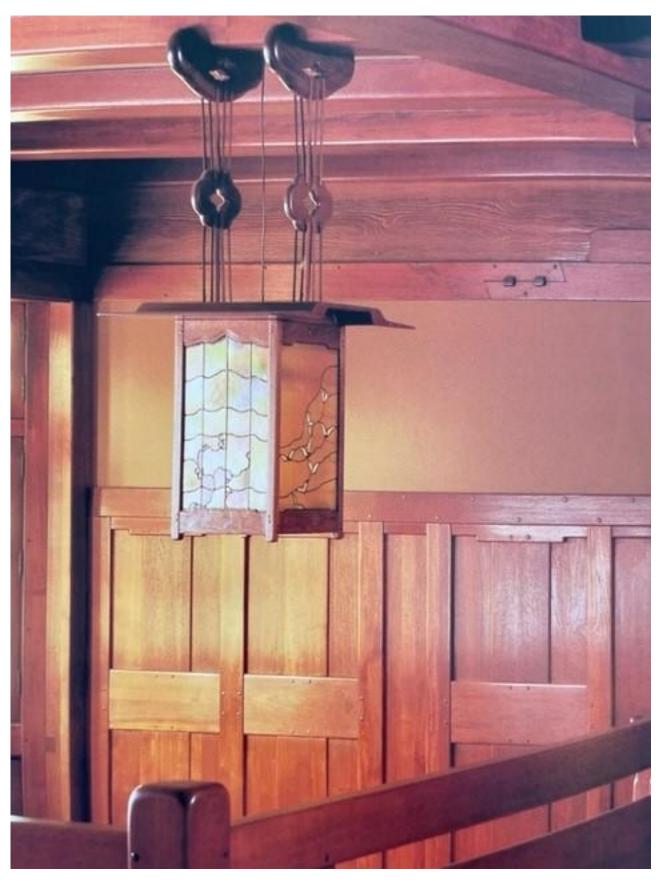

SHEET NUMBER

Exterior shed roof extension and side door

Exterior bungalow style entry

Interior railing and ceiling

Interior wall paneling and color scheme

### PRECEDENT\_CRAFTSMAN FARMS, AMERICAN CRAFTSMAN STYLE, ARTS & CRAFTS, SHINGLE STYLE

Exterior bracket support

Interior stair detail

Exterior brick - shake - wood material transition

Interior fireplace, surround and mantle