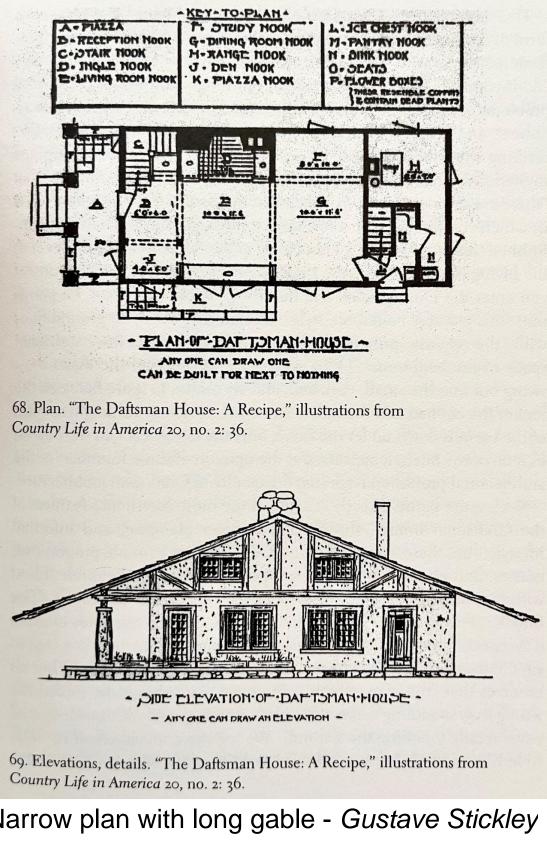

- Harmony with surrounding nature

Infill front porch

Shake style recessed porch

Wood column cover tapered ratio, attic vent design and gabled porch

Dramatic triangle gable - McKim, Mead & Bigelow - Prescott Hall Butler House, St. James, Long Island, NY

### PRECEDENT\_CRAFTSMAN FARMS, AMERICAN CRAFTSMAN STYLE, ARTS & CRAFTS, SHINGLE STYLE

THE PLANTER'S HOUSE

Extended gable and porch details - material transition - Gustave Stickley's Craftsman Farms

Extended gable and porch details - infill and expansion inspiration - Gustave Stickley's Craftsman Farms