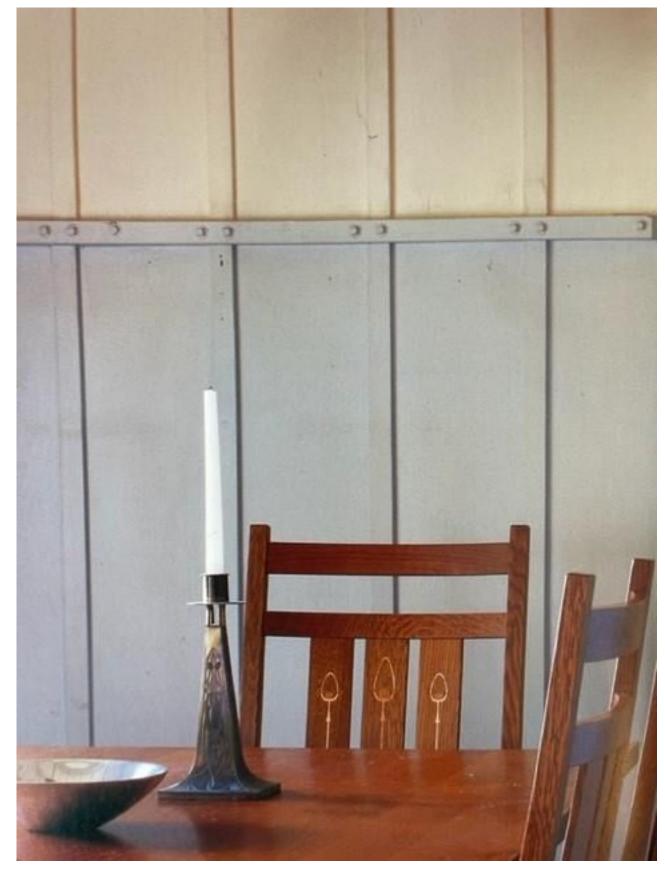

SHEET NUMBER

Exterior shed roof extension and side door

Exterior bungalow style entry

Interior railing and ceiling

Interior wall paneling and color scheme

### PRECEDENT\_CRAFTSMAN FARMS, AMERICAN CRAFTSMAN STYLE, ARTS & CRAFTS, SHINGLE STYLE

Exterior bracket support

Interior stair detail

Exterior brick - shake - wood material transition

Interior fireplace, surround and mantle