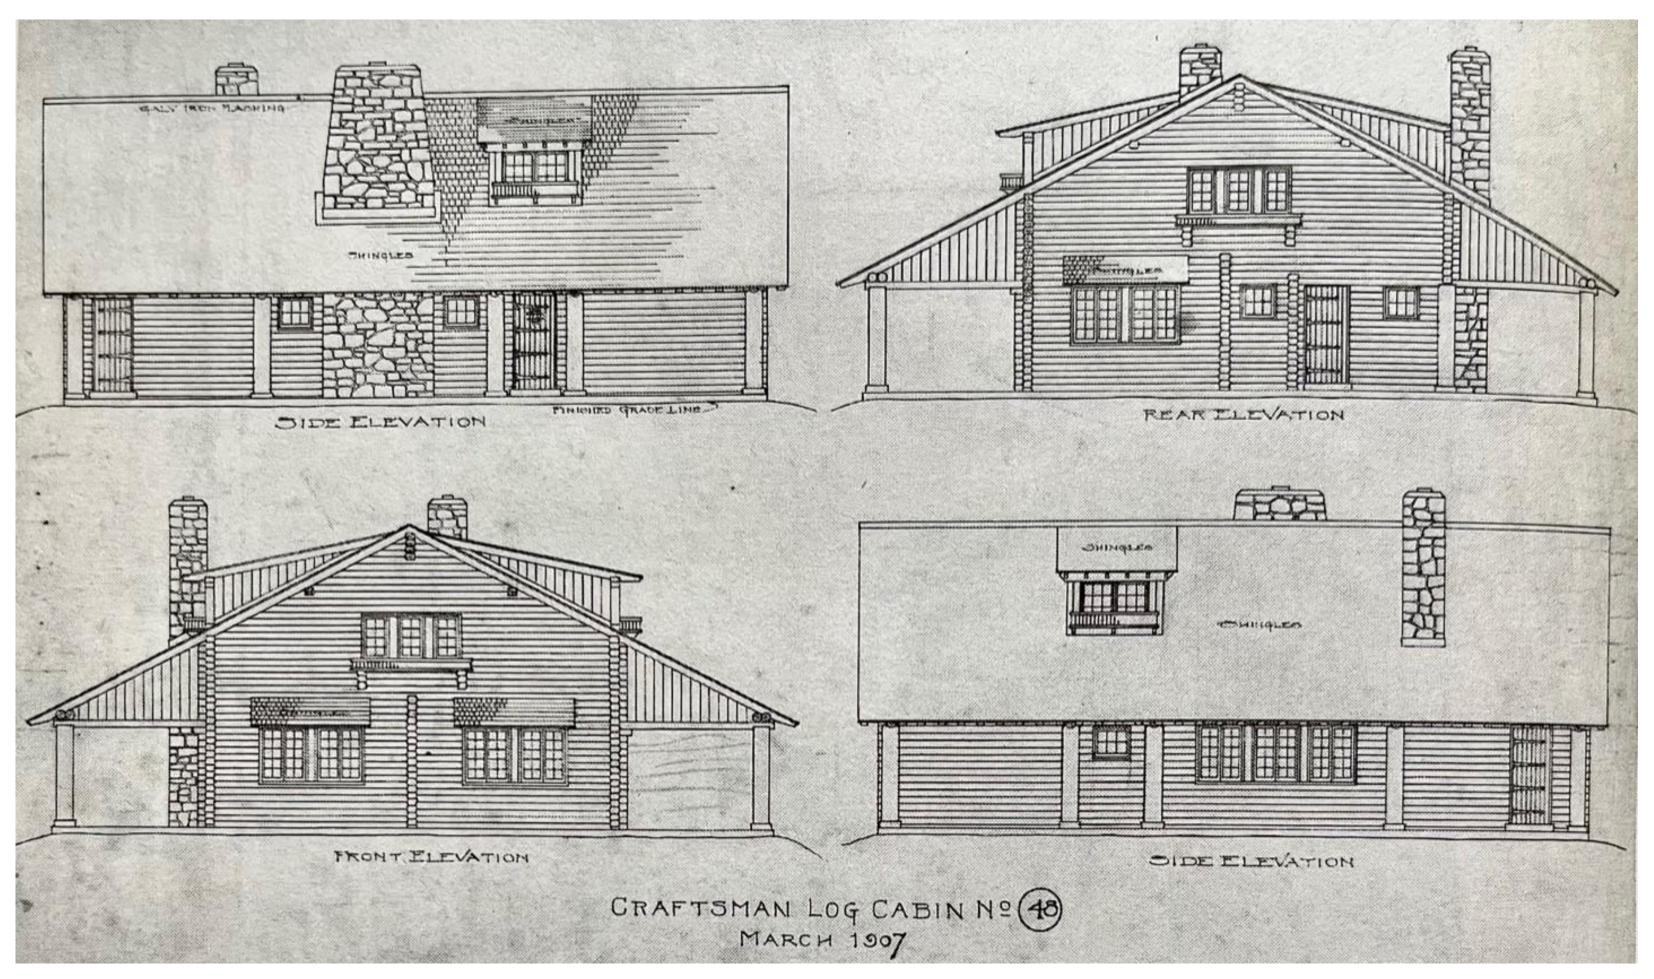

SHEET NUMBER

Exterior shed roof extension and side door

Exterior bungalow style entry

Interior railing and ceiling

Interior wall paneling and color scheme

### PRECEDENT\_CRAFTSMAN FARMS, AMERICAN CRAFTSMAN STYLE, ARTS & CRAFTS, SHINGLE STYLE

Exterior bracket support

Interior stair detail

Exterior brick - shake - wood material transition

Interior fireplace, surround and mantle