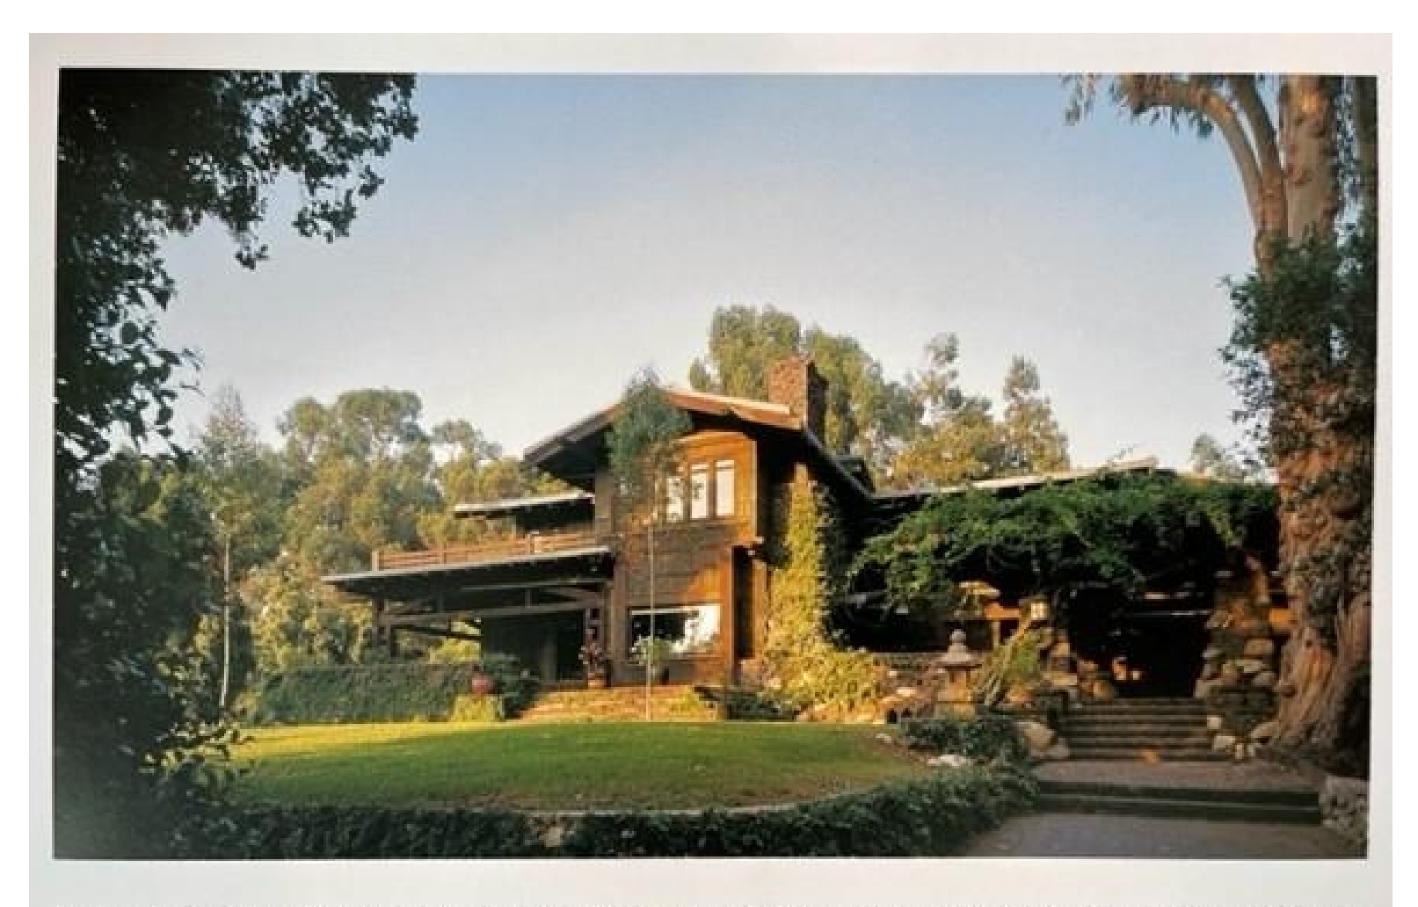

SHEET NAME

**BUILDING PRECEDENT &** RESEARCH

SHEET NUMBER

With its open timbers, the covered terrace (opposite) provides a comfortable outdoor living space appropriate for the temperate California climate. Although Katherine Duncan's original house was not designed by Greene and Greene and has been added onto and altered over the years for different owners (above), the changes were so pervasive and subtle that the house became one of the Greenes' best works.