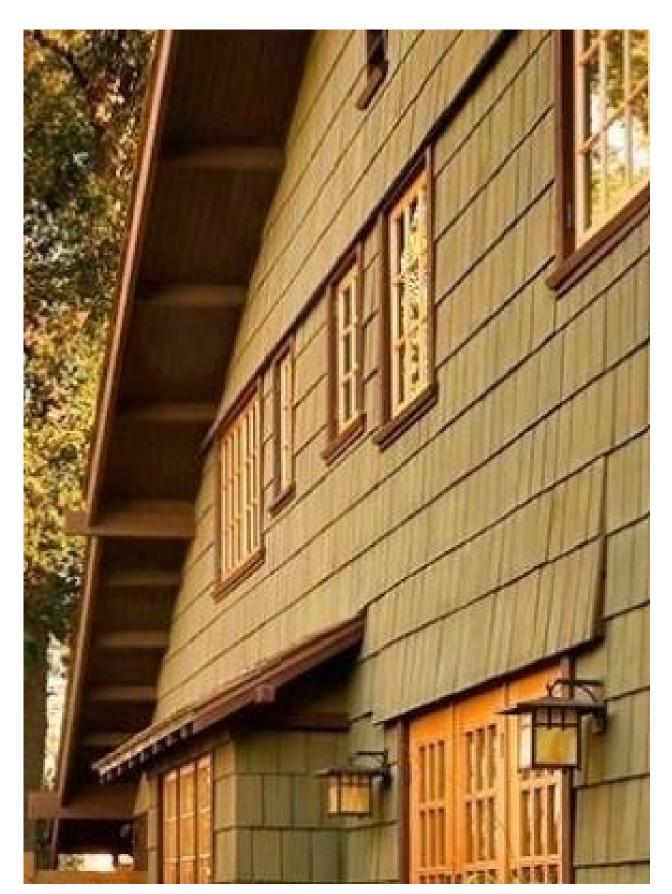

SHEET NAME

**BUILDING PRECEDENT &** RESEARCH

SHEET NUMBER

With its open timbers, the covered terrace (opposite) provides a comfortable outdoor living space appropriate for the temperate California climate. Although Katherine Duncan's original house was not designed by Greene and Greene and has been added onto and altered over the years for different owners (above), the changes were so pervasive and subtle that the house became one of the Greenes' best works.

Stepped entrance with natural materials - Greene and Greene

Bands of redwood between shingles

Tapered stone & brick base - Van Rosem-Neill House

Brick and stone driveway landscape foundation transition to base of home