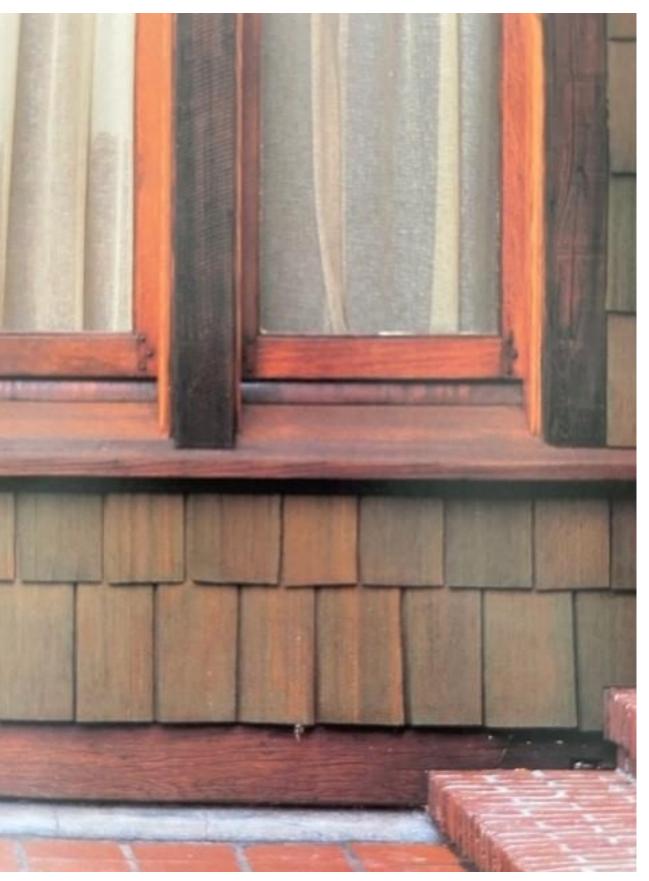

Stepped entrance with natural materials - Greene and Greene

Bands of redwood between shingles

Tapered stone & brick base - Van Rosem-Neill House

Brick and stone driveway landscape foundation transition to base of home