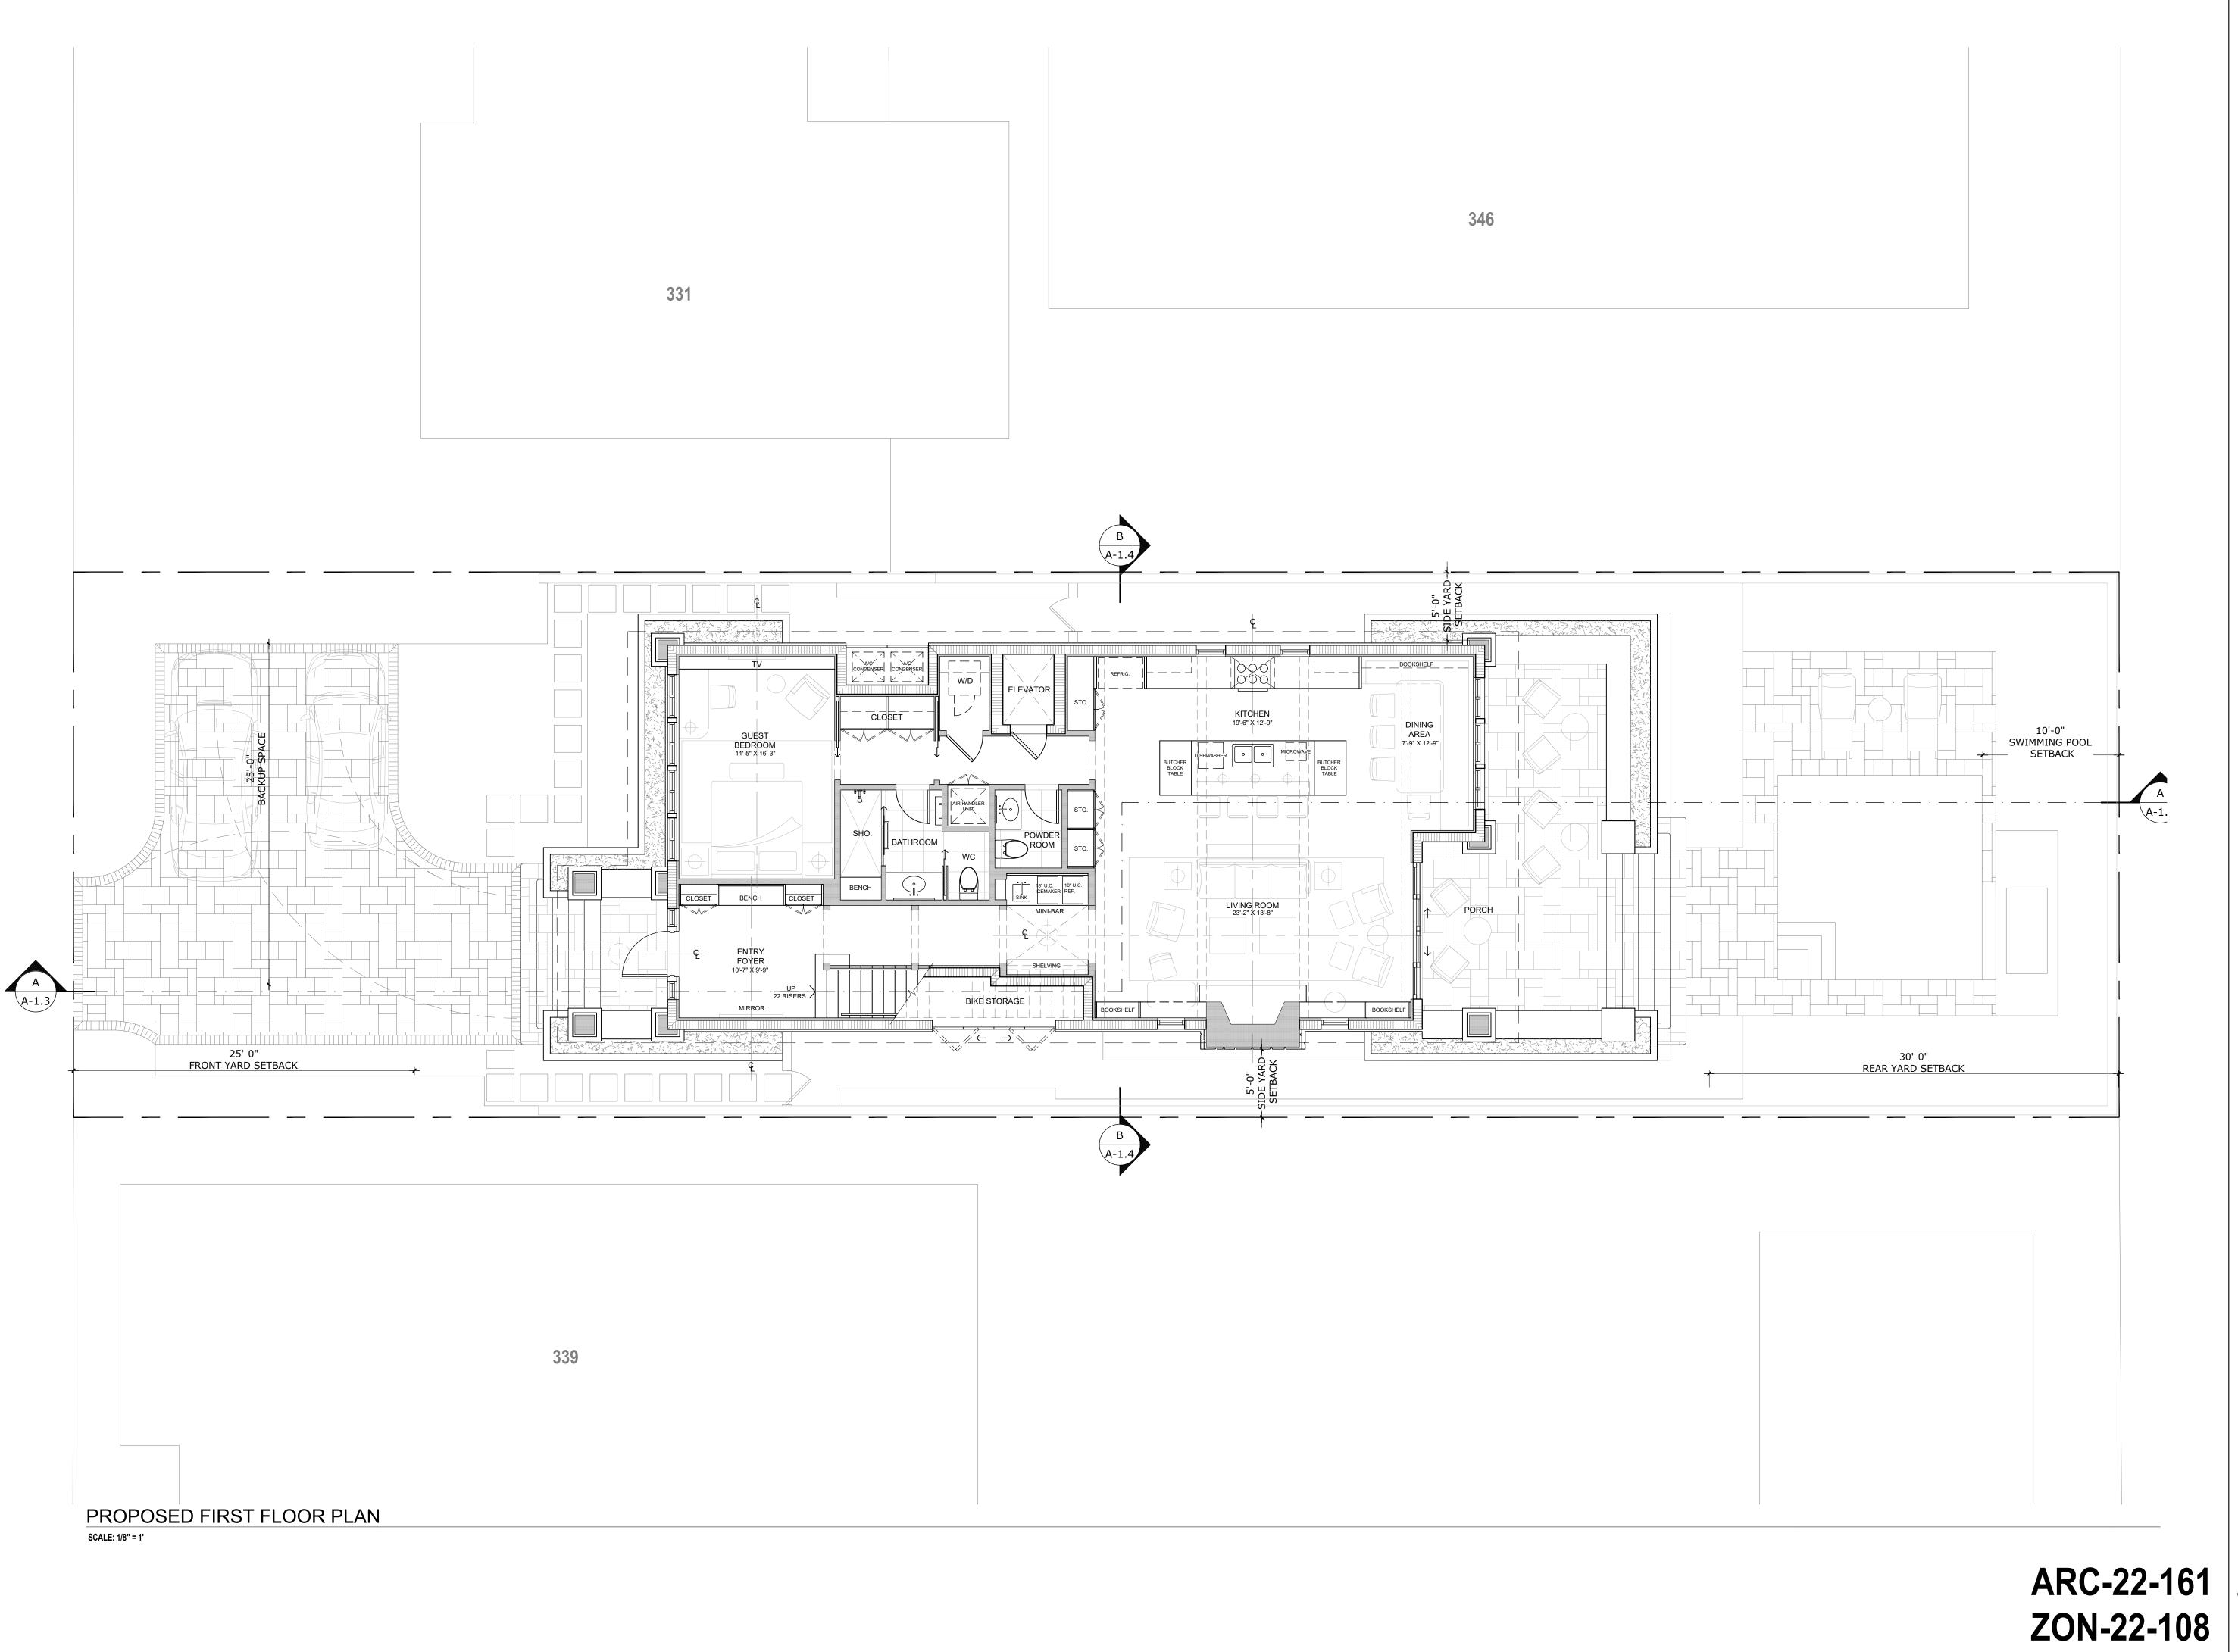

PROPOSED FIRST FLOOR PLAN

A1.0

ARCOM SET

SHEET NAME

SHEET NUMBER

**THE PARAMOUNT BUILDING** 139 NORTH COUNTY ROAD, SUITE 20-C PALM BEACH, FLORIDA 33480 T: 561 461 0108 F: 561 461 0106

FL LIC. # AA26003943 BARTHOLEMEWPARTNERS.COM