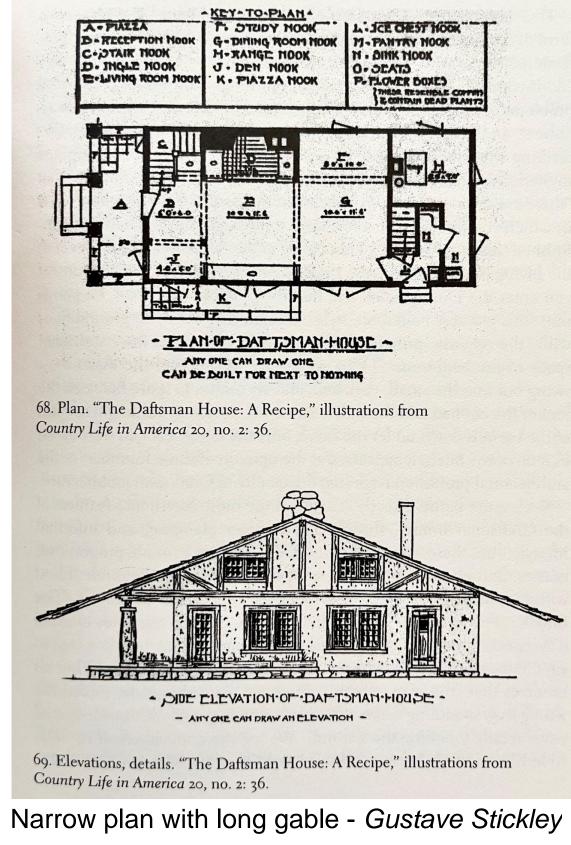

- Harmony with surrounding nature

Infill front porch

Shake style recessed porch

Wood column cover tapered ratio, attic vent design and gabled porch

Dramatic triangle gable - McKim, Mead & Bigelow - Prescott Hall Butler House, St. James, Long Island, NY

### PRECEDENT\_CRAFTSMAN FARMS, AMERICAN CRAFTSMAN STYLE, ARTS & CRAFTS, SHINGLE STYLE

THE PLANTER'S HOUSE

Extended gable and porch details - material transition - Gustave Stickley's Craftsman Farms

Extended gable and porch details - infill and expansion inspiration - Gustave Stickley's Craftsman Farms