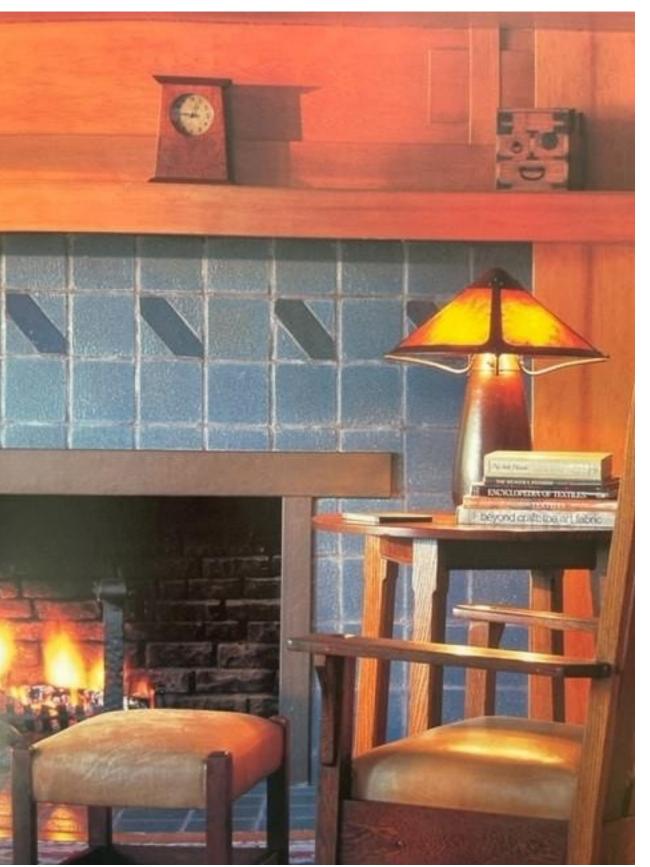

### PRECEDENT\_CRAFTSMAN FARMS, AMERICAN CRAFTSMAN STYLE, ARTS & CRAFTS, SHINGLE STYLE

Exterior bracket support

Interior stair detail

Exterior brick - shake - wood material transition

Interior fireplace, surround and mantle