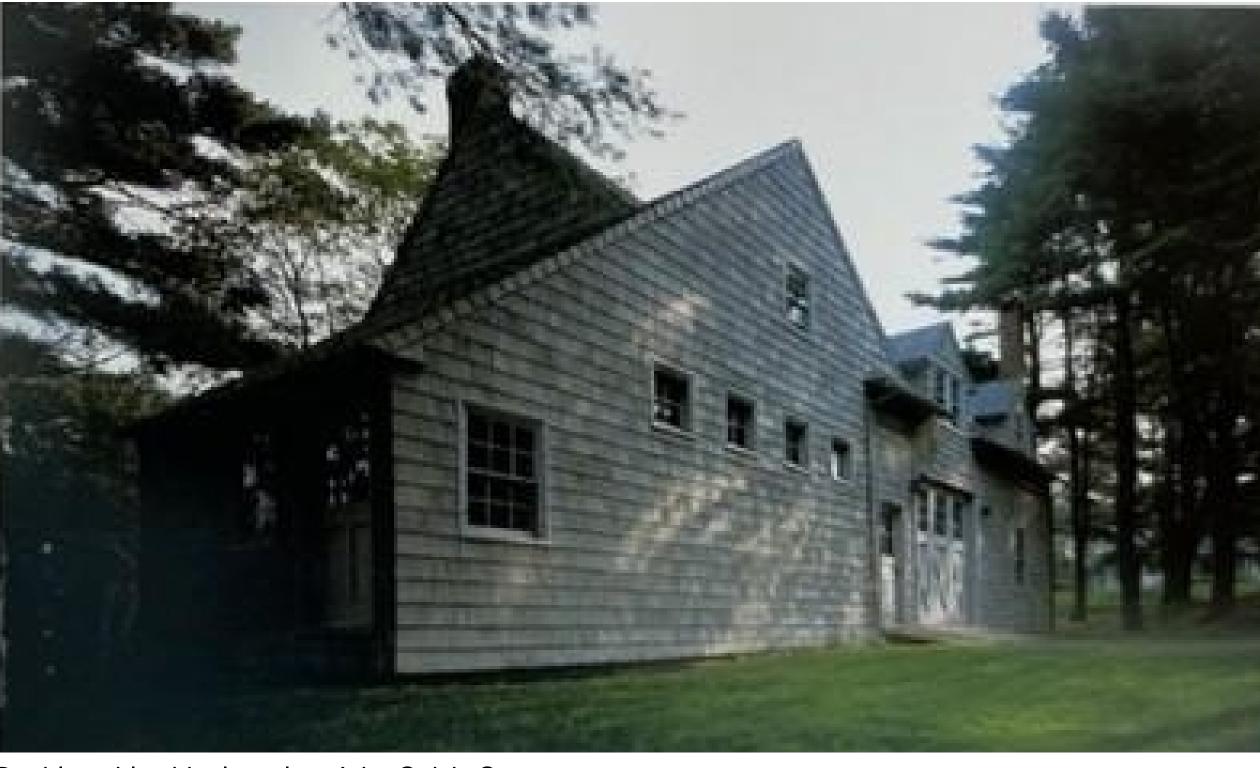

- Harmony with surrounding nature

Infill front porch

Shake style recessed porch

Wood column cover tapered ratio, attic vent design and gabled porch

Dramatic triangle gable - McKim, Mead & Bigelow - Prescott Hall Butler House, St. James, Long Island, NY

### PRECEDENT\_CRAFTSMAN FARMS, AMERICAN CRAFTSMAN STYLE, ARTS & CRAFTS, SHINGLE STYLE

THE PLANTER'S HOUSE

Extended gable and porch details - material transition - Gustave Stickley's Craftsman Farms

Extended gable and porch details - infill and expansion inspiration - Gustave Stickley's Craftsman Farms