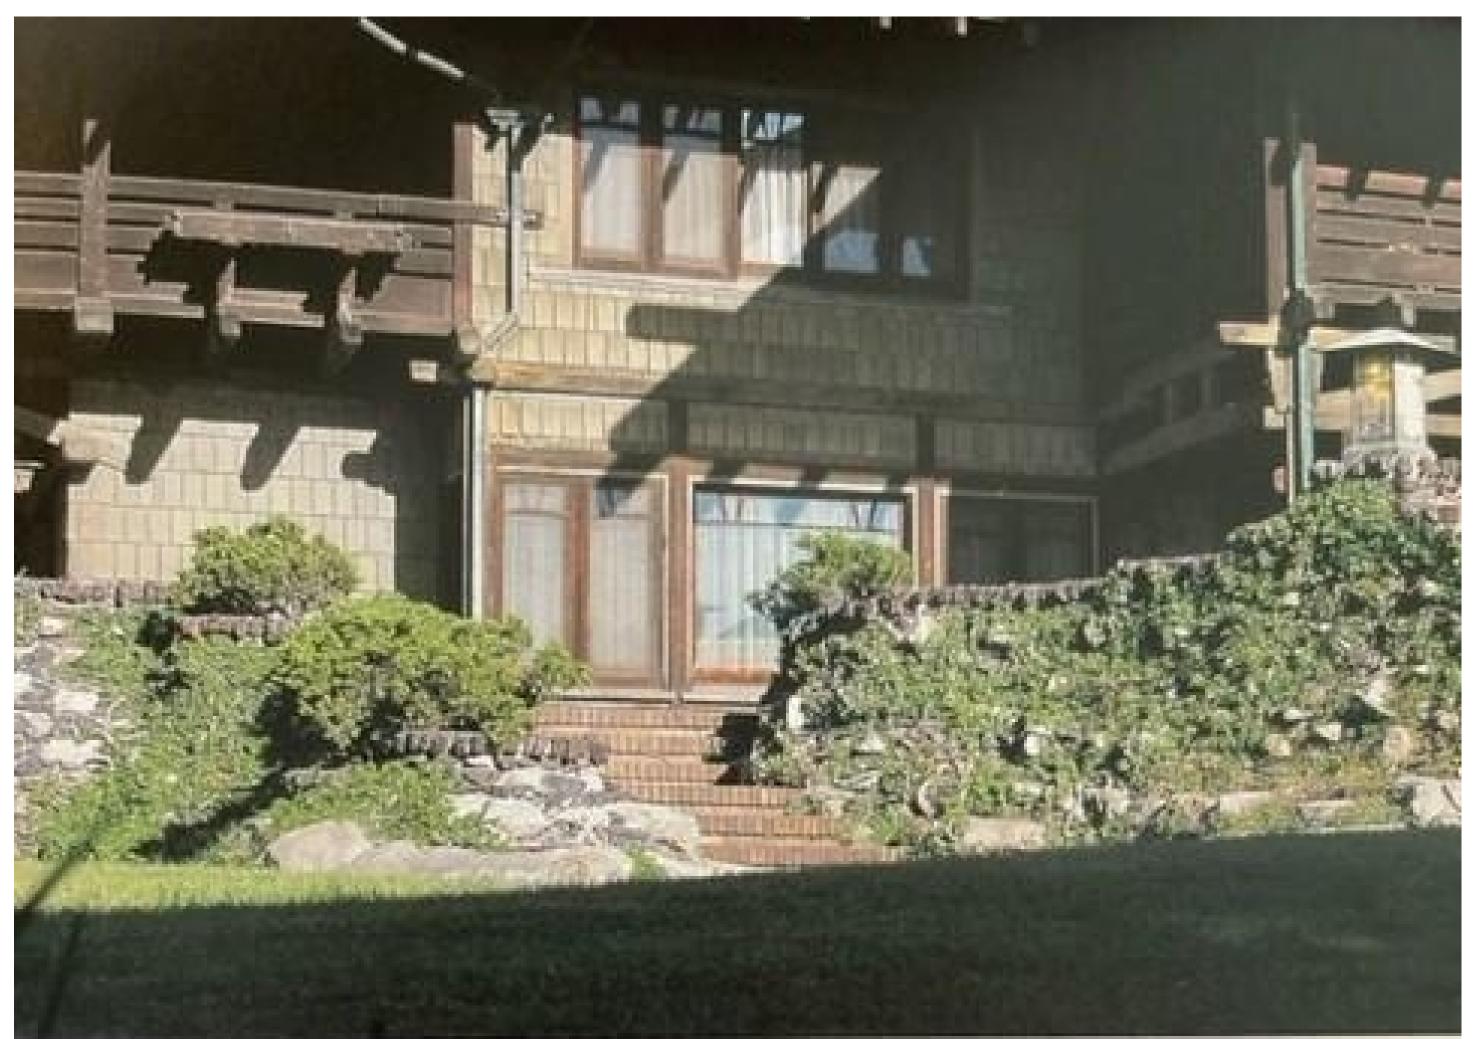

SHEET NAME

**BUILDING PRECEDENT &** RESEARCH

SHEET NUMBER

With its open timbers, the covered terrace (opposite) provides a comfortable outdoor living space appropriate for the temperate California climate. Although Katherine Duncan's original house was not designed by Greene and Greene and has been added onto and altered over the years for different owners (above), the changes were so pervasive and subtle that the house became one of the Greenes' best works.

Stepped entrance with natural materials - Greene and Greene

Bands of redwood between shingles

Tapered stone & brick base - Van Rosem-Neill House

Brick and stone driveway landscape foundation transition to base of home