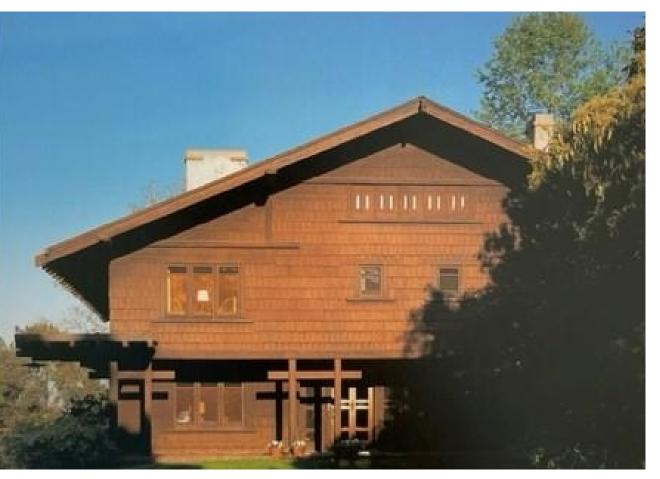

- Harmony with surrounding nature

Infill front porch

Shake style recessed porch

Wood column cover tapered ratio, attic vent design and gabled porch

Dramatic triangle gable - McKim, Mead & Bigelow - Prescott Hall Butler House, St. James, Long Island, NY