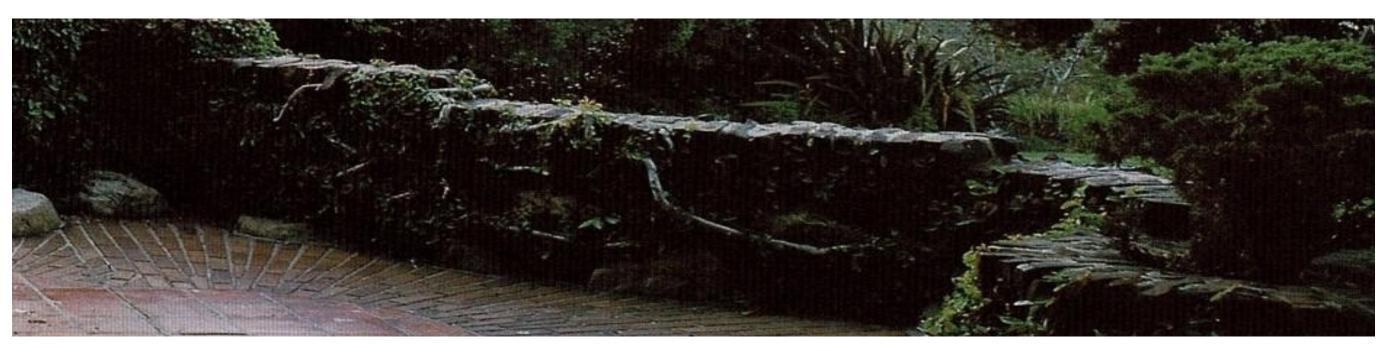

Stepped entrance with natural materials - Greene and Greene

Bands of redwood between shingles

Tapered stone & brick base - Van Rosem-Neill House

Brick and stone driveway landscape foundation transition to base of home