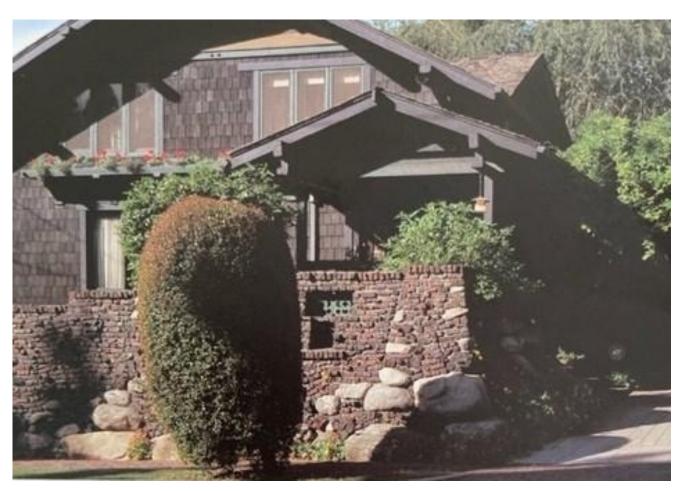

Outlookers and brick to shake transition

### PRECEDENT\_CRAFTSMAN FARMS, AMERICAN CRAFTSMAN STYLE, ARTS & CRAFTS, SHINGLE STYLE

Tudar and Bavarian styles - extended roof overhangs and bracket details - Gless House

Arts & Crafts details at eave extensions