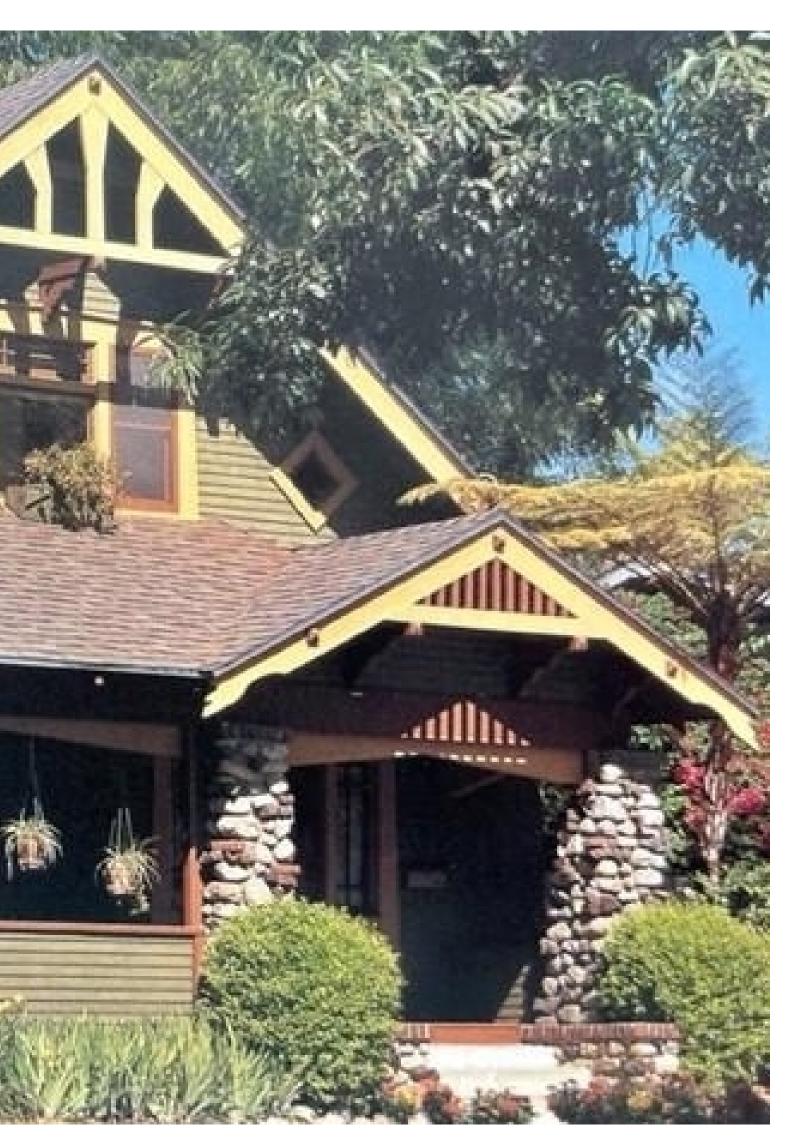

SHEET NAME

EXISTING & PROPOSED SECOND FLOOR PLAN

SHEET NUMBER

ARC-22-161 ZON-22-108

Typical Elements:

- Low-pitched gable roofs
- Overhang eaves
- Exposed rafters & beams
- Heavy, tapered columns
- Patterned window panes
- Covered front porch

- Harmony with surrounding nature

Infill front porch

Shake style recessed porch

Wood column cover tapered ratio, attic vent design and gabled porch

Dramatic triangle gable - McKim, Mead & Bigelow - Prescott Hall Butler House, St. James, Long Island, NY