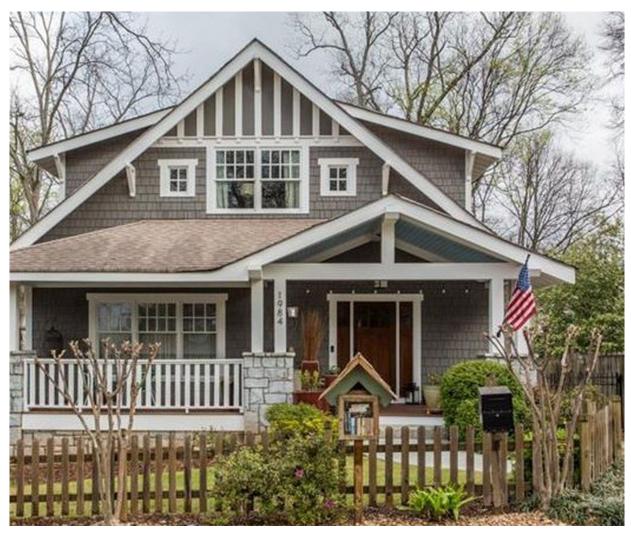

SHEET NAME

EXISTING & PROPOSED SECOND FLOOR PLAN

SHEET NUMBER

ARC-22-161 ZON-22-108

Typical Elements:

- Low-pitched gable roofs
- Overhang eaves
- Exposed rafters & beams
- Heavy, tapered columns
- Patterned window panes
- Covered front porch

- Harmony with surrounding nature

Infill front porch

Shake style recessed porch

Wood column cover tapered ratio, attic vent design and gabled porch

Dramatic triangle gable - McKim, Mead & Bigelow - Prescott Hall Butler House, St. James, Long Island, NY