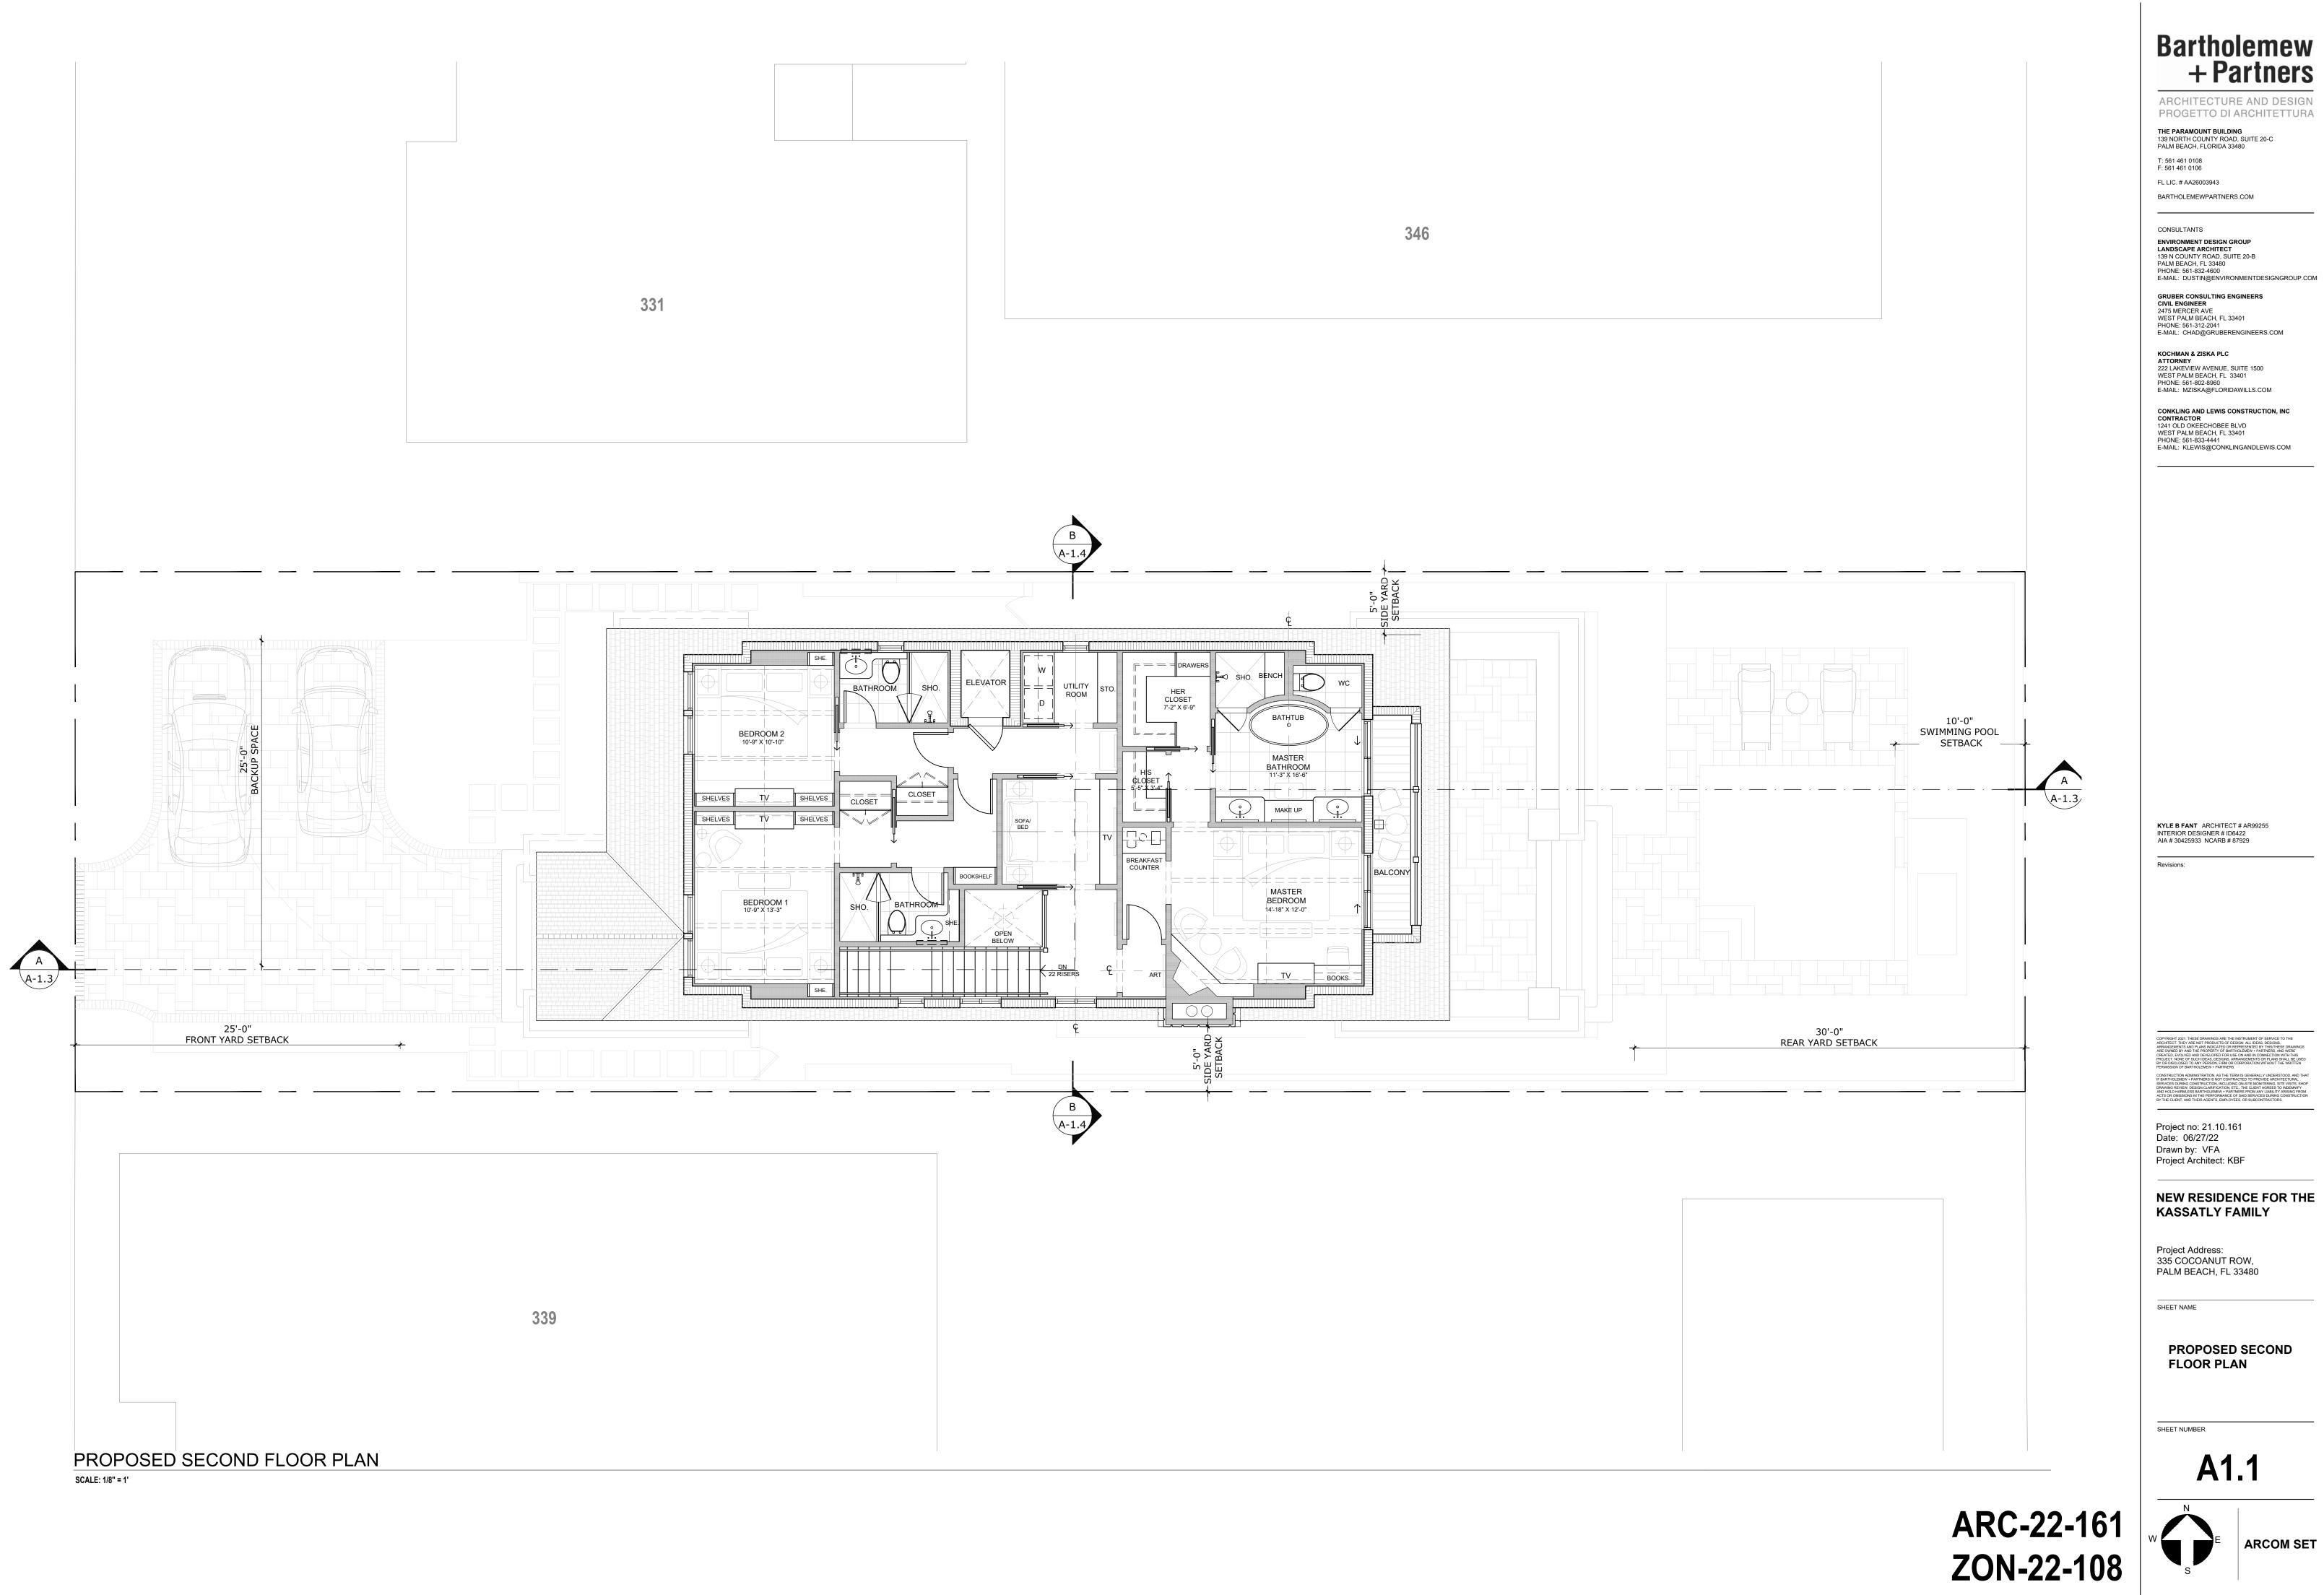

SHEET NAME

EXISTING & PROPOSED SECOND FLOOR PLAN

SHEET NUMBER

ARC-22-161 ZON-22-108

Typical Elements:

- Low-pitched gable roofs
- Overhang eaves
- Exposed rafters & beams
- Heavy, tapered columns
- Patterned window panes
- Covered front porch