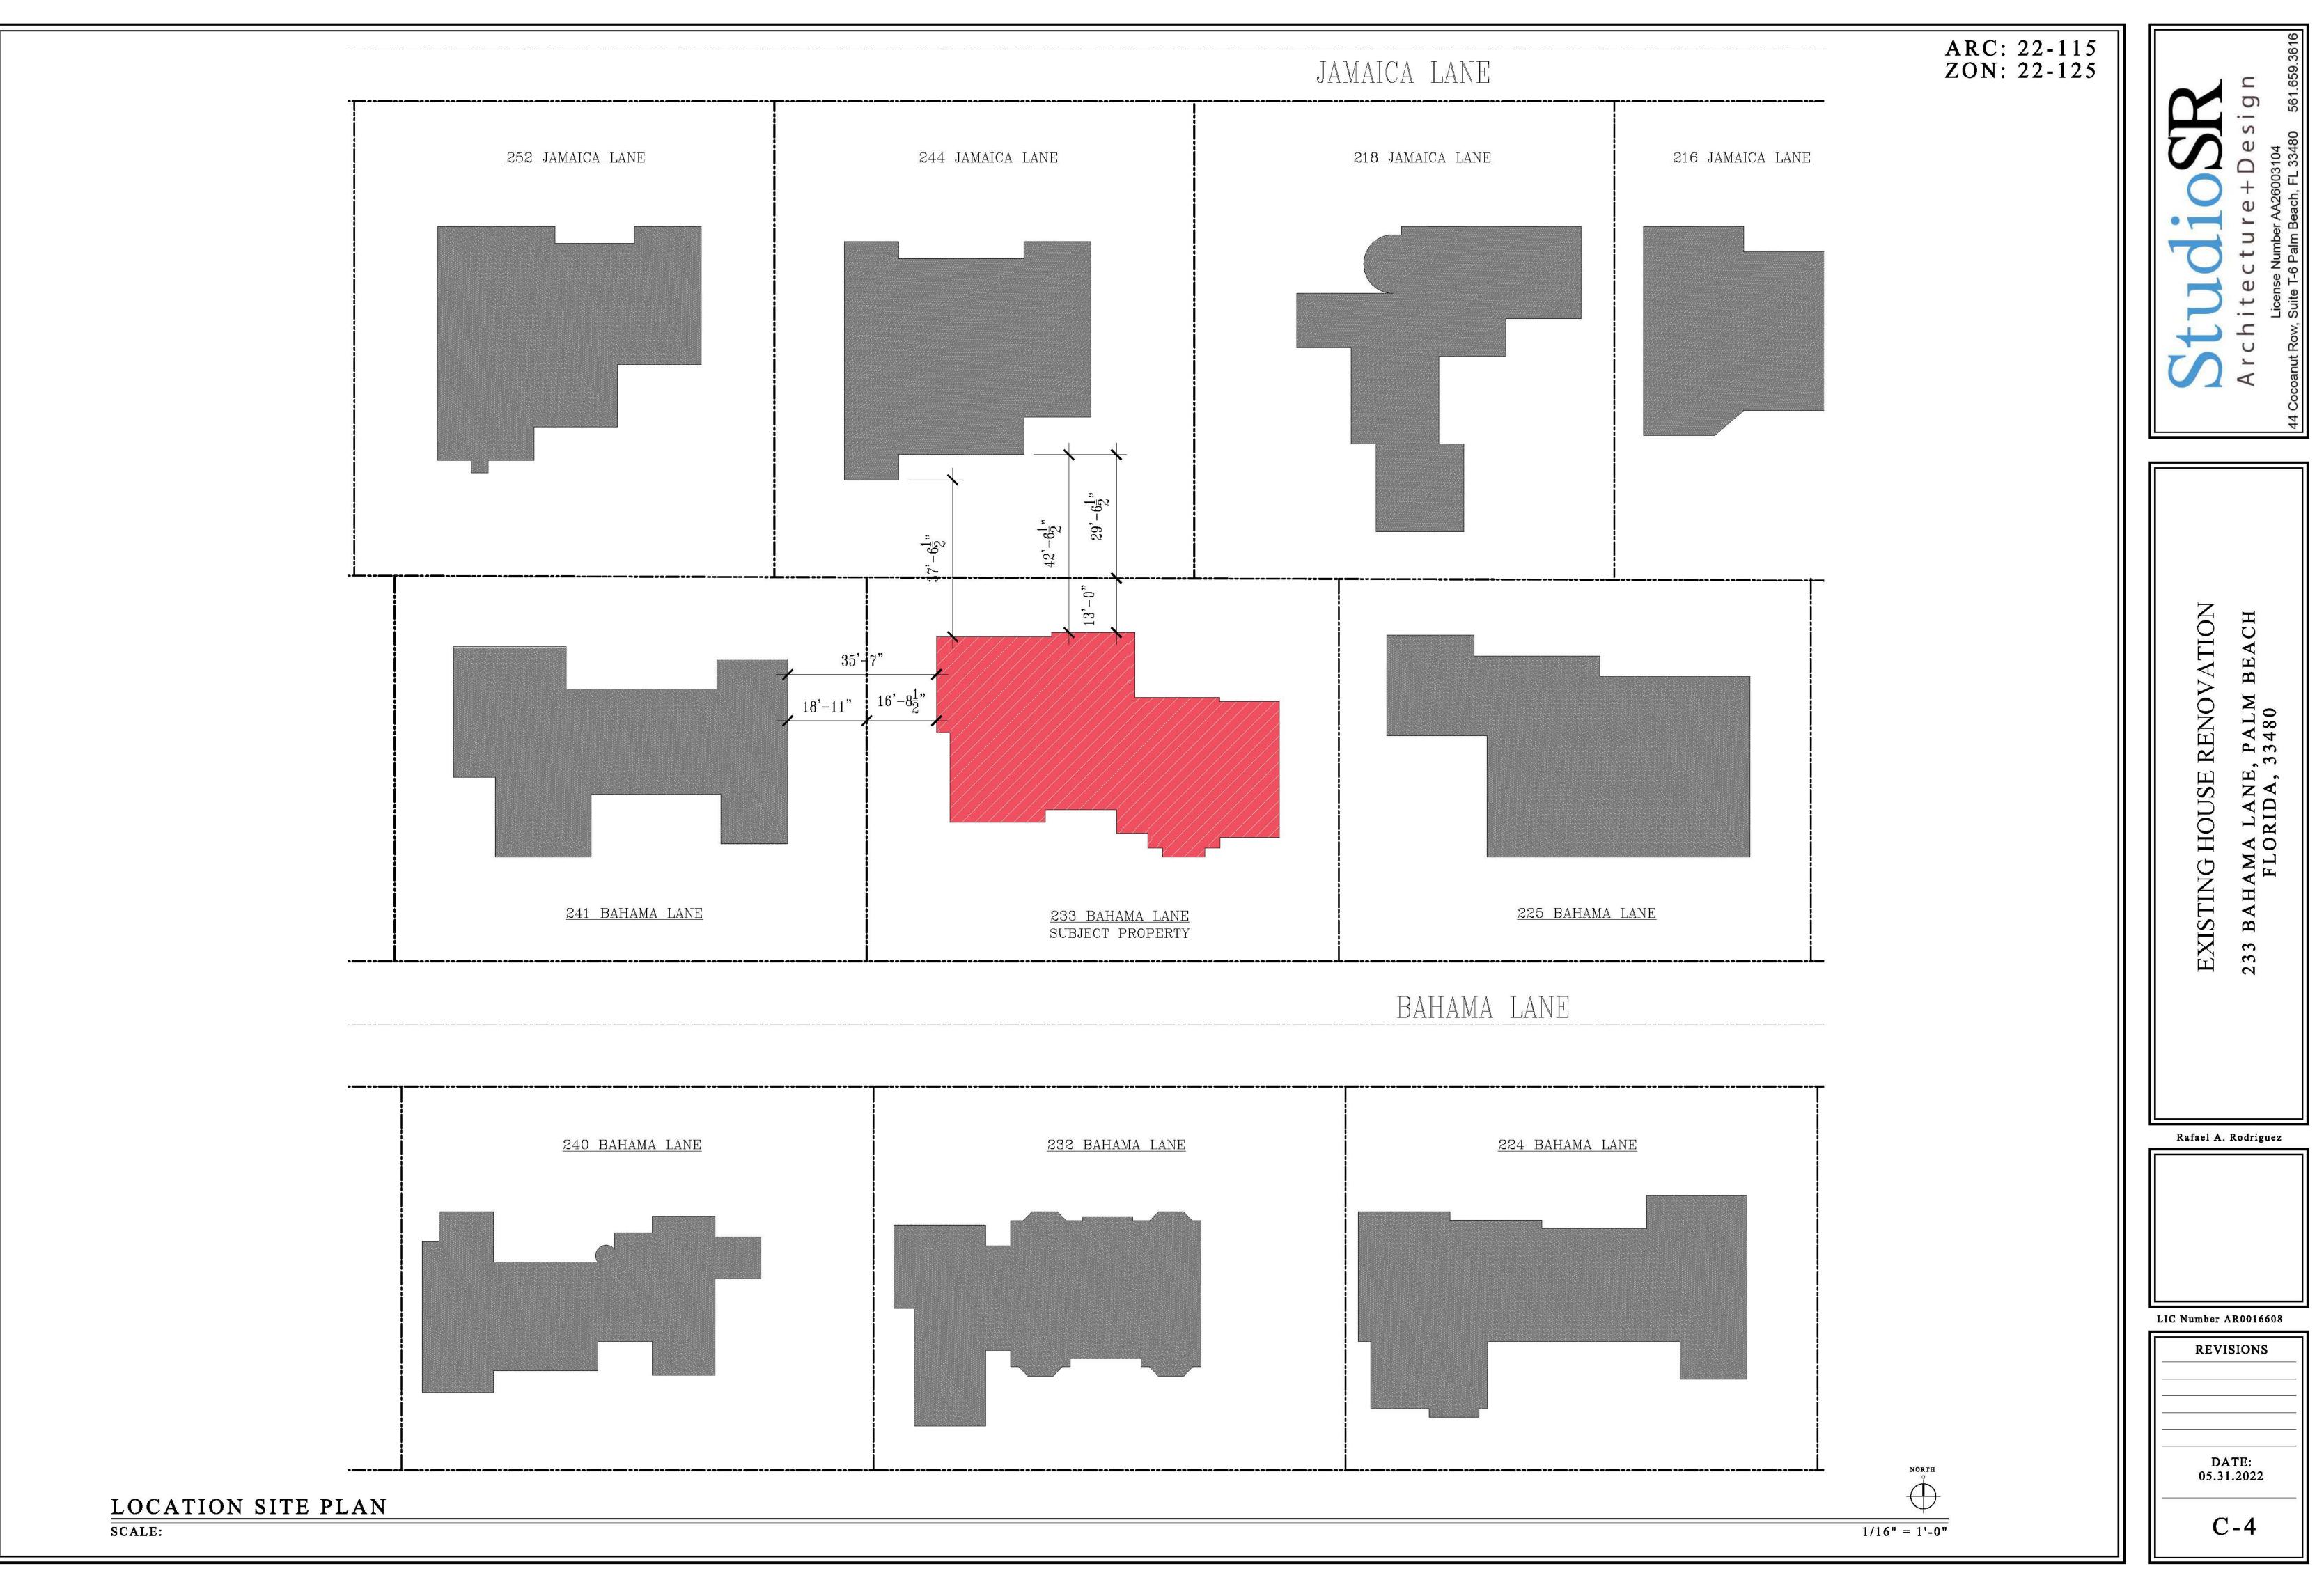

|

ARC: 22-115 ZON: 22-125







#### SUBJECT PROPERTY

VICINITY LOCATION MAP









#### SOUTH VIEW



#### SOUTH VIEW







#### NORTH VIEW





NORTH VIEW

EAST VIEW





#### NORTH SIDE PORCH VIEW



NORTH-WEST VIEW









## ARC: 22-115 ZON: 22-125



**Town of Palm Beach** 

Planning Zoning and Building 360 S County Rd Palm Beach, FL 33480 www.townofpalmbeach.com

| 1   | Line # |                                                                                 | ING LEGE           | END                    |                      |
|-----|--------|---------------------------------------------------------------------------------|--------------------|------------------------|----------------------|
|     | 1      | Property Address:                                                               |                    |                        |                      |