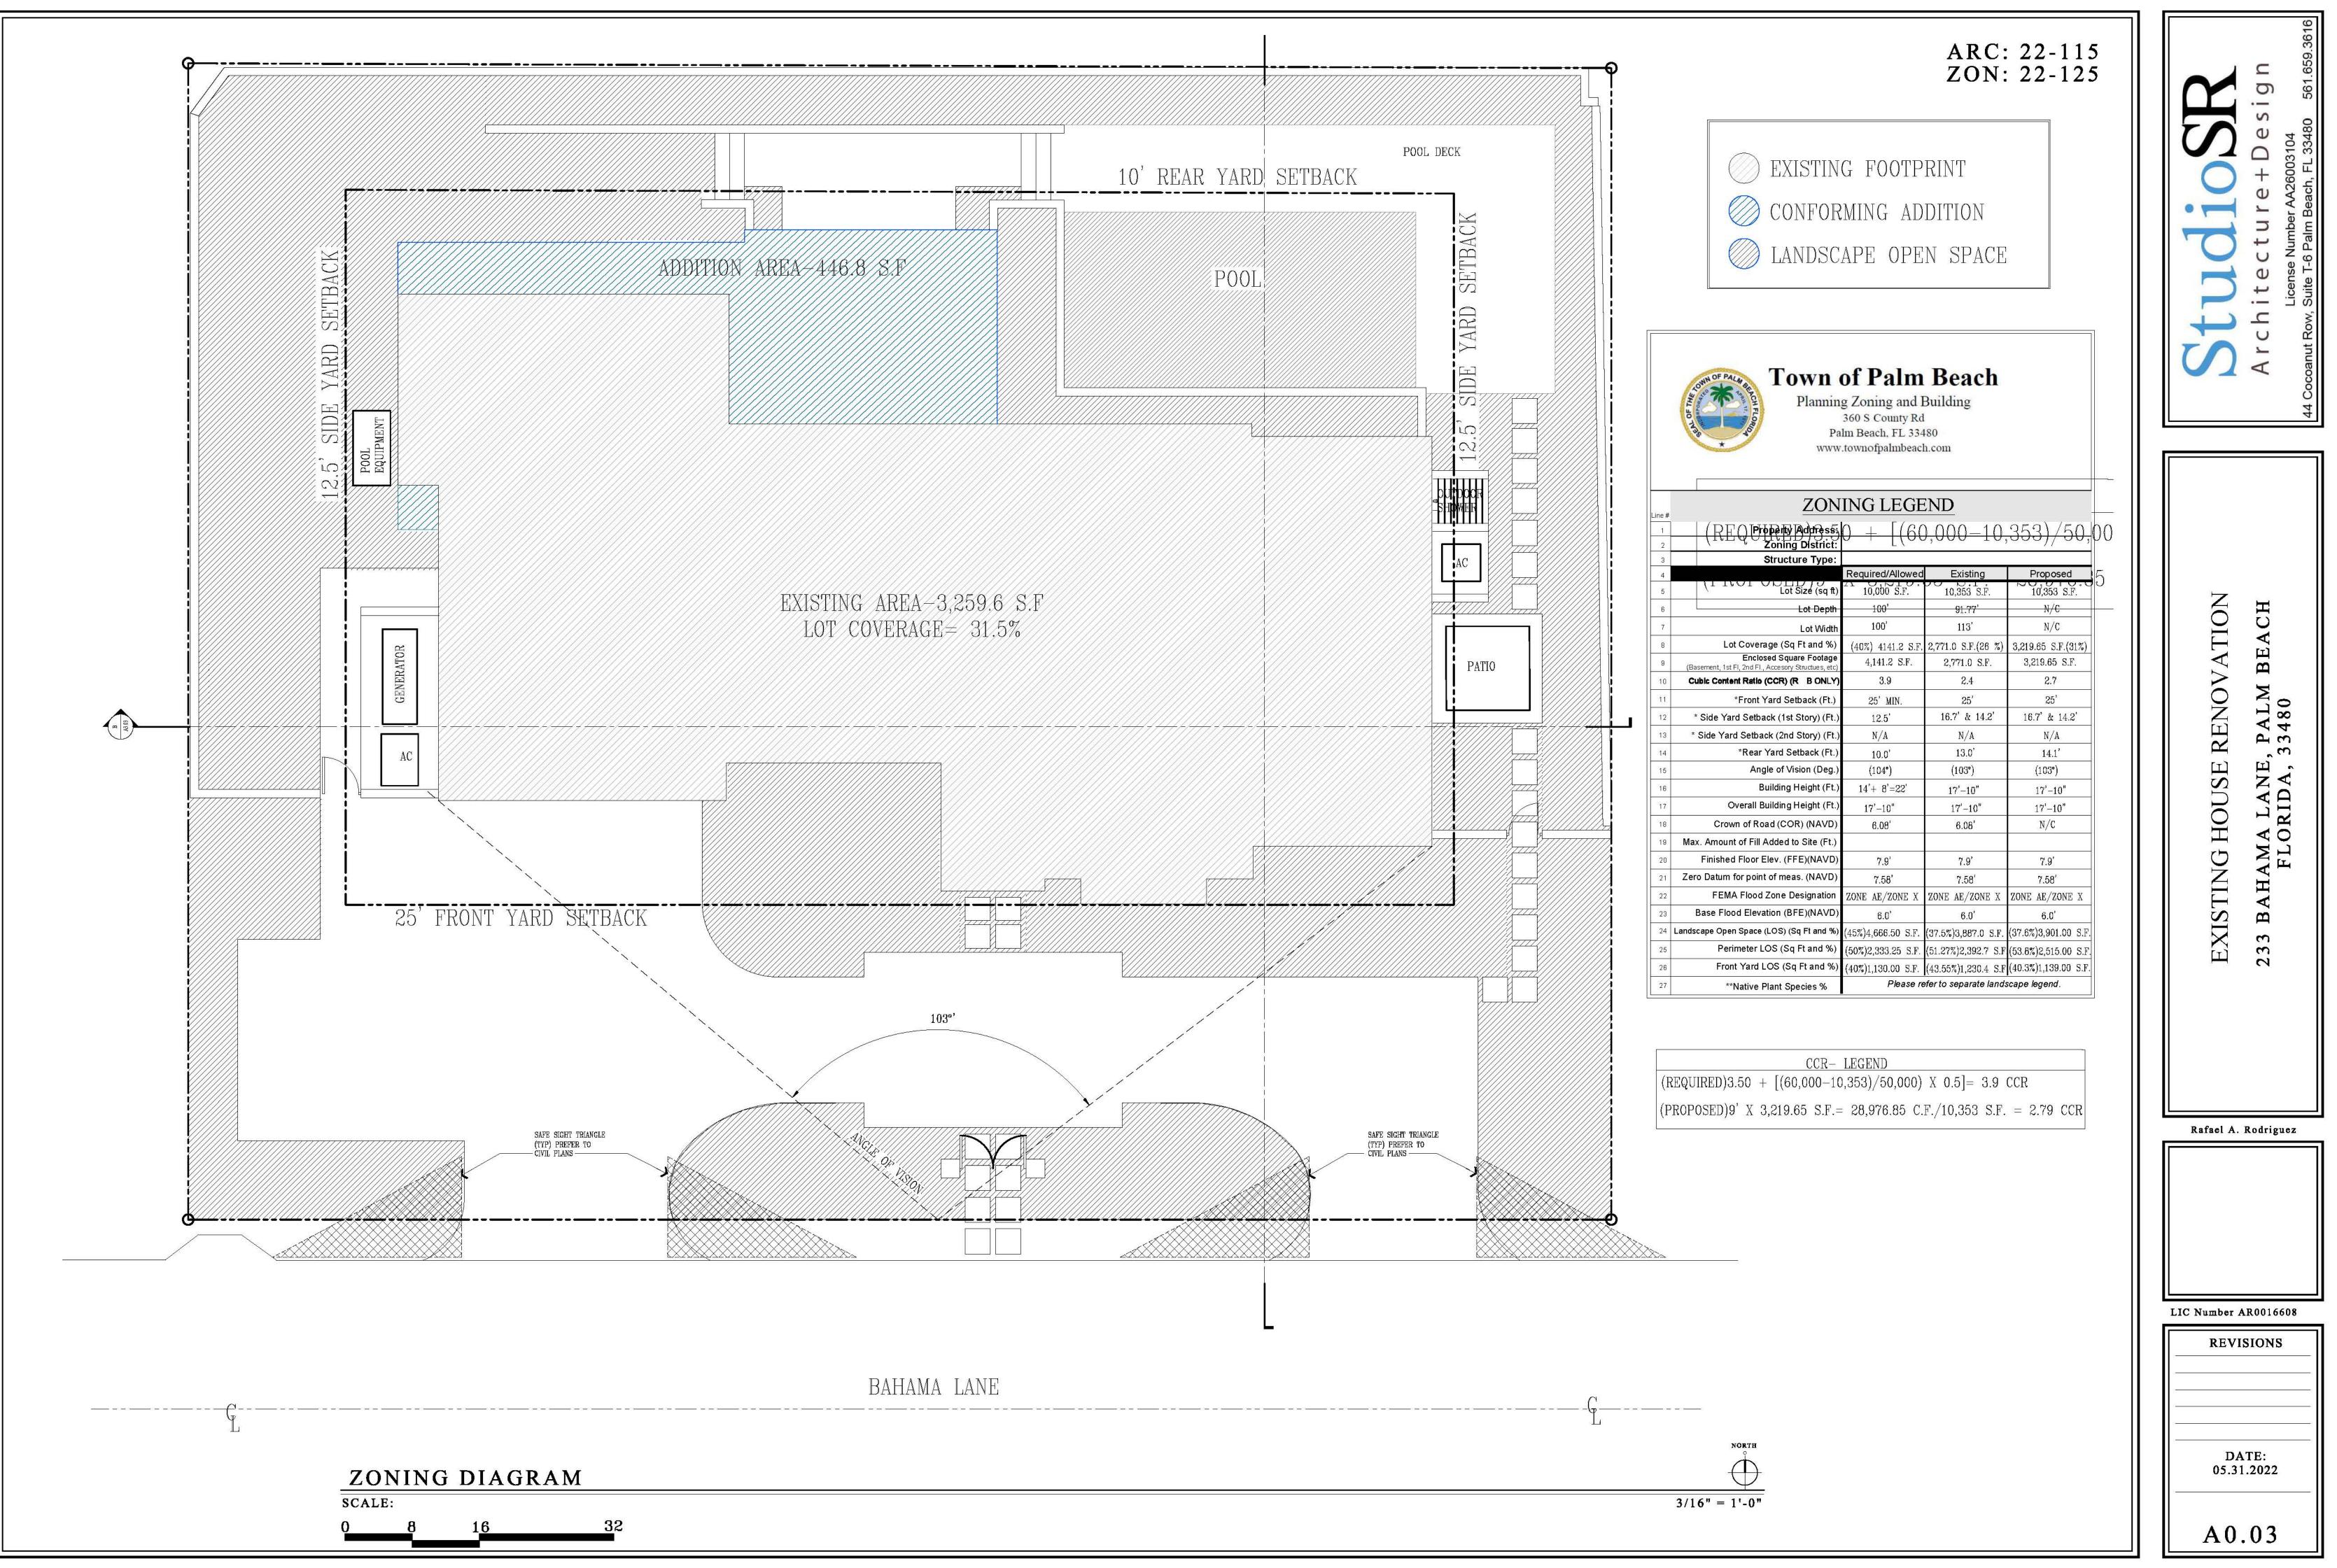

RECEIVED By DSR at 9:37 am, Jul 19, 2022

|             | Plannin<br>Pa                                                                   | of Palm<br>g Zoning and I<br>360 S County Rd<br>Im Beach, FL 334<br>.townofpalmbeac | Building<br>180        |                                                                                                                |
|-------------|---------------------------------------------------------------------------------|-------------------------------------------------------------------------------------|------------------------|----------------------------------------------------------------------------------------------------------------|
| .ine #      | ZON                                                                             | ING LEGE                                                                            | END                    |                                                                                                                |
| .ine #<br>1 | Property Address:                                                               |                                                                                     |                        |                                                                                                                |
| 2           | Zoning District:                                                                |                                                                                     |                        |                                                                                                                |
| 3           | Structure Type:                                                                 |                                                                                     |                        |                                                                                                                |
| 4           |                                                                                 | Required/Allowed                                                                    | Existing               | Proposed                                                                                                       |
| 5           | Lot Size (sq ft)                                                                | 10,000 S.F.                                                                         | 10,353 S.F.            | 10,353 S.F.                                                                                                    |
| 6           | Lot Depth                                                                       | 100'                                                                                | 91.77'                 | N/C                                                                                                            |
| 7           | Lot Width                                                                       | 100'                                                                                | 113'                   | N/C                                                                                                            |
| 8           | Lot Coverage (Sq Ft and %)                                                      | (40%) 4141.2 S.F.                                                                   | 2,771.0 S.F.(26 %)     | 3,219.65 S.F.(31%)                                                                                             |
| 9           | Enclosed Square Footage<br>(Basement, 1st FI, 2nd FI., Accesory Structues, etc) | 4,141.2 S.F.                                                                        | 2,771.0 S.F.           | 3,219.65 S.F.                                                                                                  |
| 10          | Cubic Content Ratio (CCR) (R B ONLY)                                            | 3.9                                                                                 | 2.4                    | 2.7                                                                                                            |
| 11          | *Front Yard Setback (Ft.)                                                       | 25' MIN.                                                                            | 25'                    | 25'                                                                                                            |
| 12          | * Side Yard Setback (1st Story) (Ft.)                                           | 12.5'                                                                               | 16.7'& 14.2'           | 16.7'& 14.2'                                                                                                   |
| 13          | * Side Yard Setback (2nd Story) (Ft.)                                           | N/A                                                                                 | N/A                    | N/A                                                                                                            |
| 14          | *Rear Yard Setback (Ft.)                                                        | 10.0'                                                                               | 13.0'                  | 14.1'                                                                                                          |
| 15          | Angle of Vision (Deg.)                                                          | (104°)                                                                              | (103°)                 | (103°)                                                                                                         |
| 16          | Building Height (Ft.)                                                           | 14'+ 8'=22'                                                                         | 17'-10"                | 17'-10"                                                                                                        |
| 17          | Overall Building Height (Ft.)                                                   | 17'-10"                                                                             | 17'-10"                | 17'-10"                                                                                                        |
| 18          | Crown of Road (COR) (NAVD)                                                      | 6.08'                                                                               | 6.08'                  | N/C                                                                                                            |
| 19          | Max. Amount of Fill Added to Site (Ft.)                                         | 0.82'                                                                               | N/C                    | 0.50'                                                                                                          |
| 20          | Finished Floor Elev. (FFE)(NAVD)                                                | 7.9'                                                                                | 7.9'                   | 7.9'                                                                                                           |
| 21          | Zero Datum for point of meas. (NAVD)                                            | 7.58'                                                                               | 7.58'                  | 7.58'                                                                                                          |
| 22          | FEMA Flood Zone Designation                                                     | ZONE AE/ZONE X                                                                      | ZONE AE/ZONE X         | ZONE AE/ZONE X                                                                                                 |
| 23          | Base Flood Elevation (BFE)(NAVD)                                                | 6.0'                                                                                | 6.0'                   | 6.0'                                                                                                           |
| 24          | Landscape Open Space (LOS) (Sq Ft and %)                                        | 23463<br>(2) 52                                                                     | (37.5%)3,887.0 S.F.    | 10000000<br>1000 - 100                                                                                         |
| 25          | Perimeter LOS (Sq Ft and %)                                                     |                                                                                     | (51.27%)2,392.7 S.F.   | and a second |
| 26          | Front Yard LOS (Sq Ft and %)                                                    |                                                                                     | (43.55%)1,230.4 S.F.   |                                                                                                                |
| 27          | **Native Plant Species %                                                        | JANK ON SE :                                                                        | efer to separate lands | (A)(8) (A)(1)(2)                                                                                               |

#### SCOPE OF WORK

Project consists of a 437 S.F. addition to the north-west corn existing residence, including additions to Bedroom 1, Kitchen, an enlarged Family Roomand a new Dining Room. Interior renovations will include a new laundry and an en-suite bath for Bedroom 1