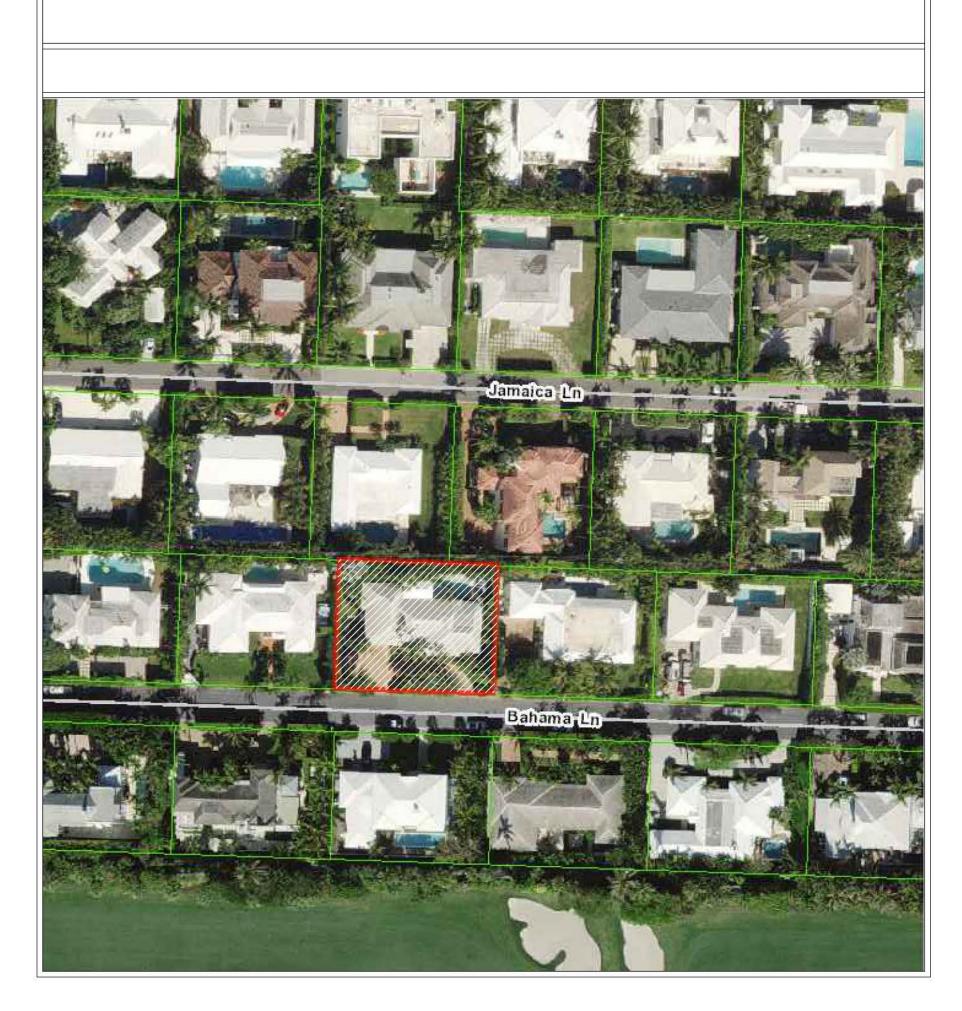

### **ALTERATIONS & ADDITIONS TO:** THE RESIDENCE LOCATED AT 233 Bahama Lane, Palm Beach, FL 33480

#### 233 BAHAMA LANE PALM BEACH, FL 33480

| K   |               |
|-----|---------------|
|     | <u>- 2 </u> 0 |
| ner | of the        |
| an  | an enlara     |