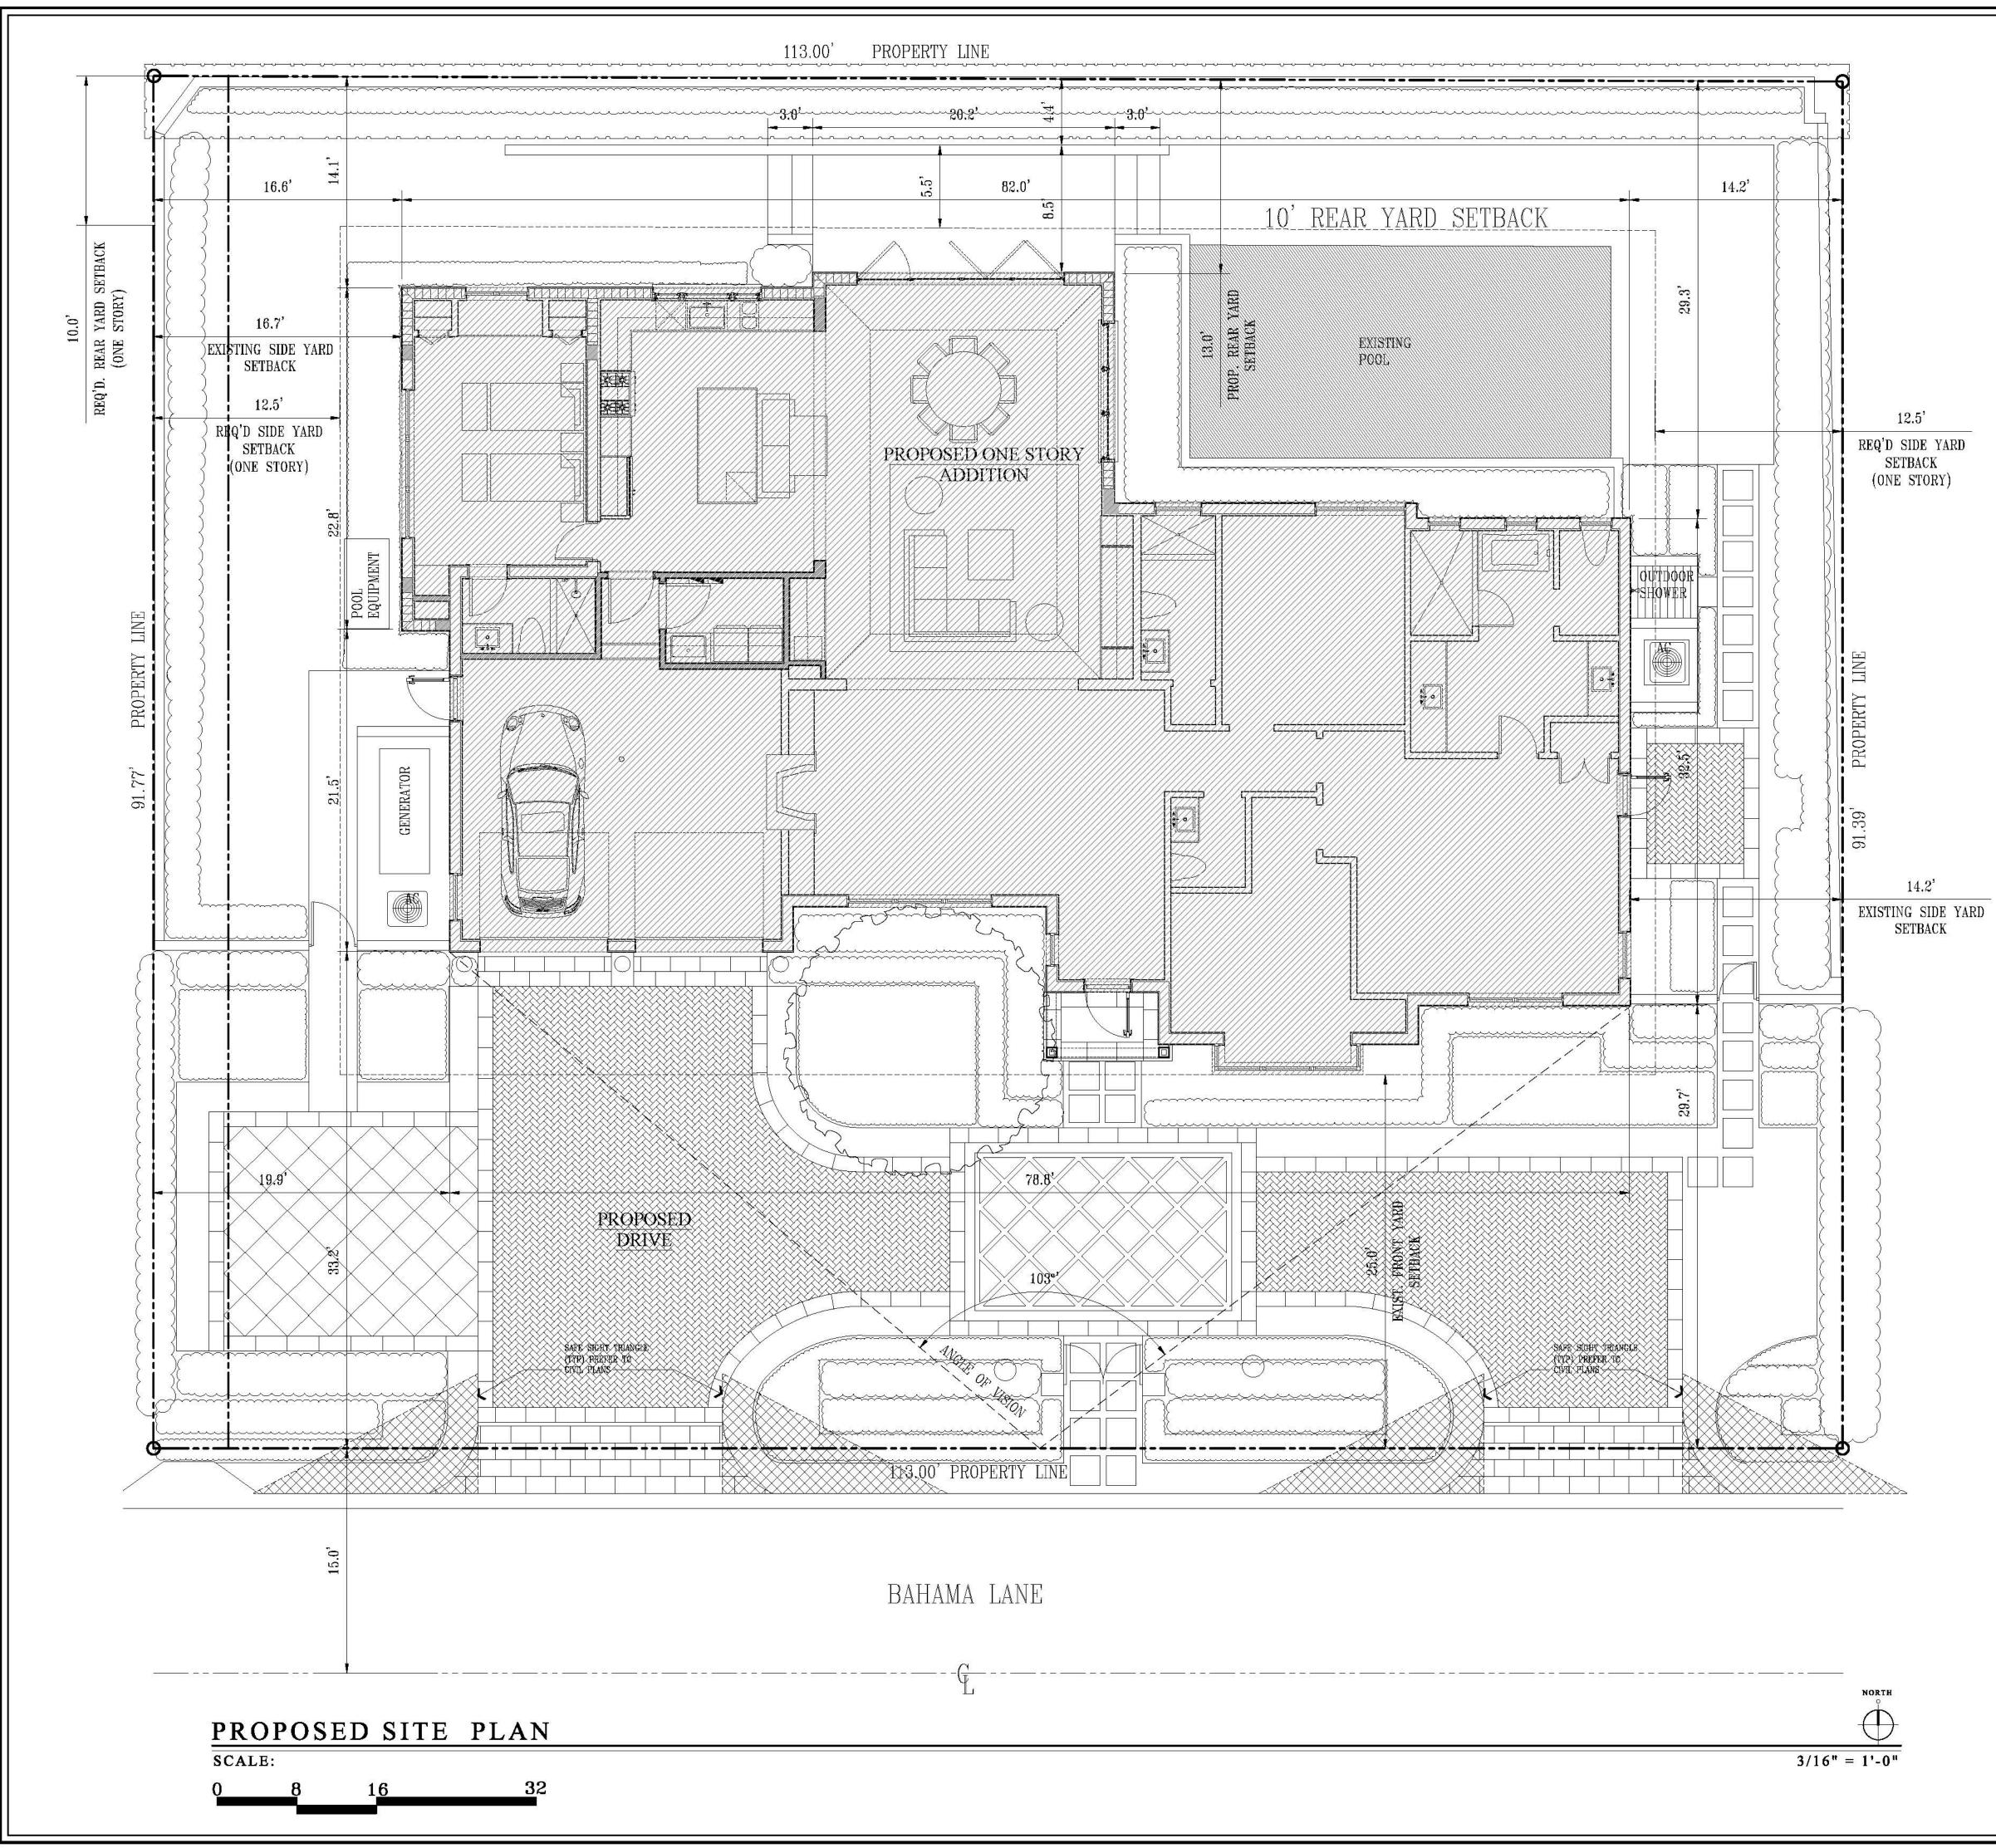

#### SCOPE OF WORK

Project consists of a 437 S.F. addition to the north-west corn existing residence, including additions to Bedroom 1, Kitchen, an enlarged Family Roomand a new Dining Room. Interior renovations will include a new laundry and an en-suite bath for Bedroom 1

Exterior work to include:

1.New wood columns flanking the entrance portico.

2. A new cast-stone surround at front door.

3.New wood columns flanking the triple window at the master closet exterior.

- 4. A new mitered flat concrete tile roof
- 5.New Impact rated casement windows and french and sliding doors.
- 6. New impact rated overhead garage door.
- 7. A new impact rated aluminum entrance door.

8. New impact rated garage and master bedroom swing doors 9.New decorative louvers at exterior window locations