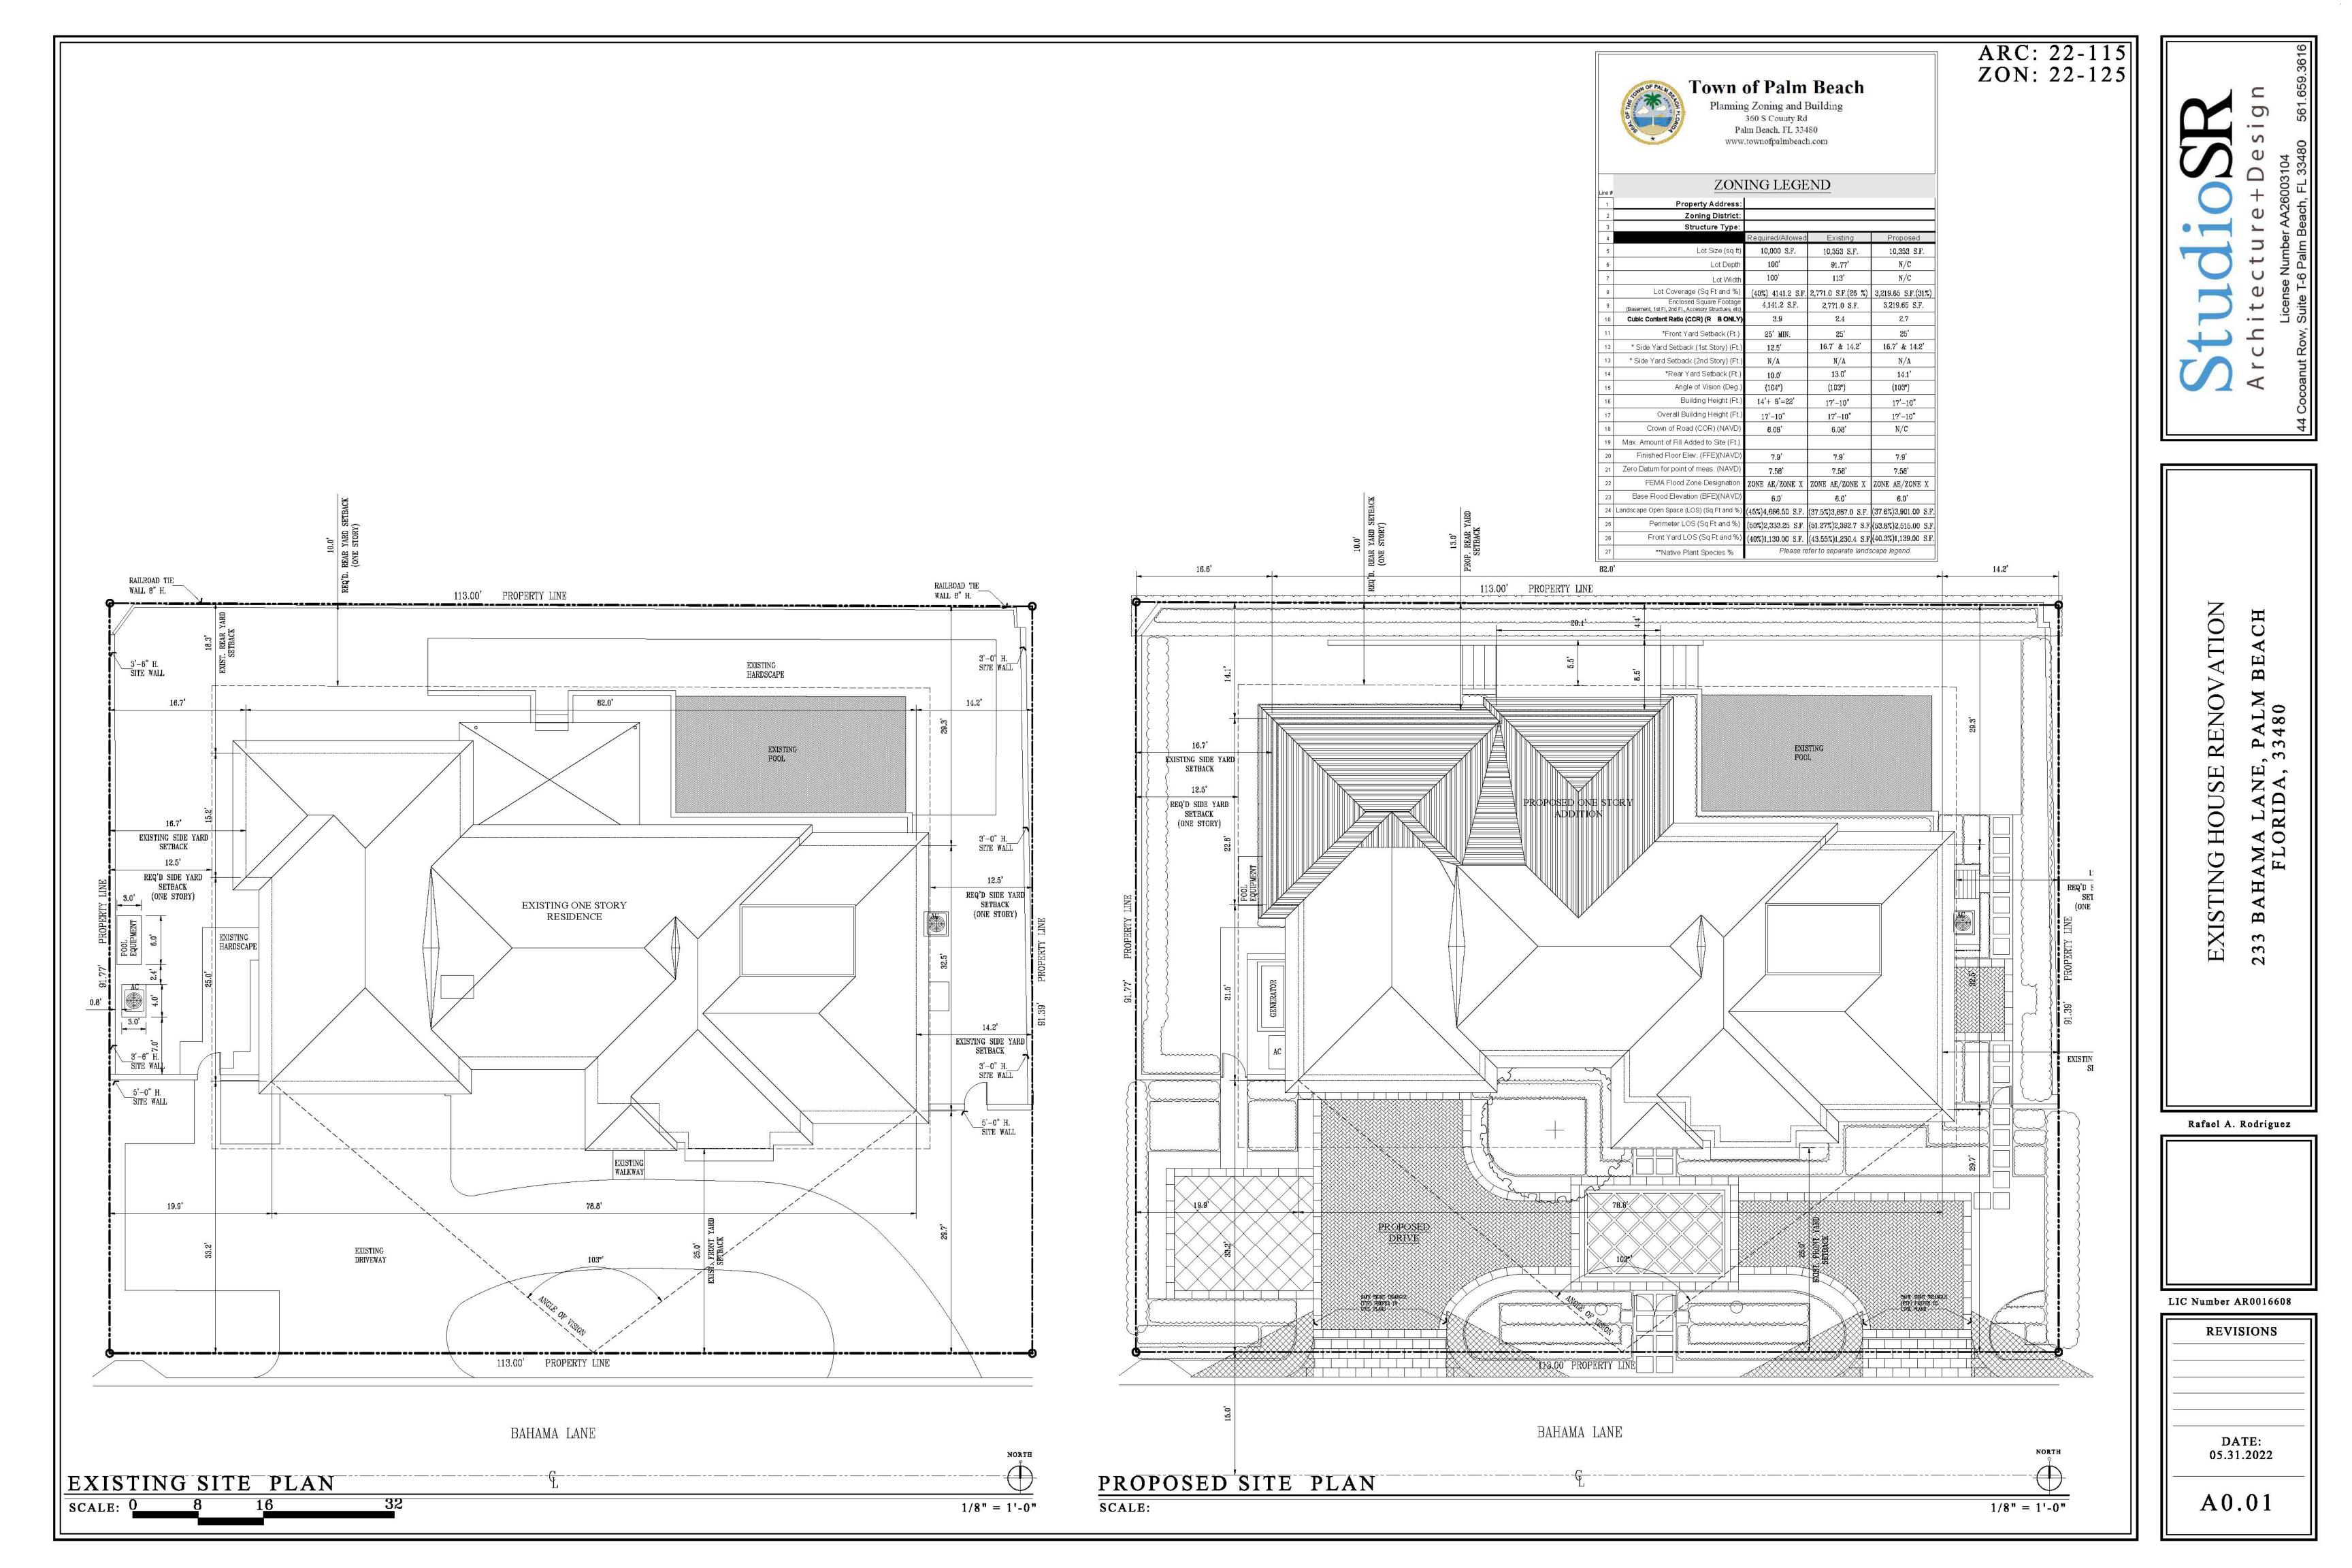

RECEIVED By DSR at 9:37 am, Jul 19, 2022

|             | Plannin<br>Pa                                                                   | of Palm<br>g Zoning and I<br>360 S County Rd<br>Im Beach, FL 334<br>.townofpalmbeac | Building<br>180        |                                                                                                                |
|-------------|---------------------------------------------------------------------------------|-------------------------------------------------------------------------------------|------------------------|----------------------------------------------------------------------------------------------------------------|
| .ine #      | ZON                                                                             | ING LEGE                                                                            | END                    |                                                                                                                |
| .ine #<br>1 | Property Address:                                                               |                                                                                     |                        |                                                                                                                |
| 2           | Zoning District:                                                                |                                                                                     |                        |                                                                                                                |
| 3           | Structure Type:                                                                 |                                                                                     |                        |                                                                                                                |
| 4           |                                                                                 | Required/Allowed                                                                    | Existing               | Proposed                                                                                                       |
| 5           | Lot Size (sq ft)                                                                | 10,000 S.F.                                                                         | 10,353 S.F.            | 10,353 S.F.                                                                                                    |
| 6           | Lot Depth                                                                       | 100'                                                                                | 91.77'                 | N/C                                                                                                            |
| 7           | Lot Width                                                                       | 100'                                                                                | 113'                   | N/C                                                                                                            |
| 8           | Lot Coverage (Sq Ft and %)                                                      | (40%) 4141.2 S.F.                                                                   | 2,771.0 S.F.(26 %)     | 3,219.65 S.F.(31%)                                                                                             |
| 9           | Enclosed Square Footage<br>(Basement, 1st FI, 2nd FI., Accesory Structues, etc) | 4,141.2 S.F.                                                                        | 2,771.0 S.F.           | 3,219.65 S.F.                                                                                                  |
| 10          | Cubic Content Ratio (CCR) (R B ONLY)                                            | 3.9                                                                                 | 2.4                    | 2.7                                                                                                            |
| 11          | *Front Yard Setback (Ft.)                                                       | 25' MIN.                                                                            | 25'                    | 25'                                                                                                            |
| 12          | * Side Yard Setback (1st Story) (Ft.)                                           | 12.5'                                                                               | 16.7'& 14.2'           | 16.7'& 14.2'                                                                                                   |
| 13          | * Side Yard Setback (2nd Story) (Ft.)                                           | N/A                                                                                 | N/A                    | N/A                                                                                                            |
| 14          | *Rear Yard Setback (Ft.)                                                        | 10.0'                                                                               | 13.0'                  | 14.1'                                                                                                          |
| 15          | Angle of Vision (Deg.)                                                          | (104°)                                                                              | (103°)                 | (103°)                                                                                                         |
| 16          | Building Height (Ft.)                                                           | 14'+ 8'=22'                                                                         | 17'-10"                | 17'-10"                                                                                                        |
| 17          | Overall Building Height (Ft.)                                                   | 17'-10"                                                                             | 17'-10"                | 17'-10"                                                                                                        |
| 18          | Crown of Road (COR) (NAVD)                                                      | 6.08'                                                                               | 6.08'                  | N/C                                                                                                            |
| 19          | Max. Amount of Fill Added to Site (Ft.)                                         | 0.82'                                                                               | N/C                    | 0.50'                                                                                                          |
| 20          | Finished Floor Elev. (FFE)(NAVD)                                                | 7.9'                                                                                | 7.9'                   | 7.9'                                                                                                           |
| 21          | Zero Datum for point of meas. (NAVD)                                            | 7.58'                                                                               | 7.58'                  | 7.58'                                                                                                          |
| 22          | FEMA Flood Zone Designation                                                     | ZONE AE/ZONE X                                                                      | ZONE AE/ZONE X         | ZONE AE/ZONE X                                                                                                 |
| 23          | Base Flood Elevation (BFE)(NAVD)                                                | 6.0'                                                                                | 6.0'                   | 6.0'                                                                                                           |
| 24          | Landscape Open Space (LOS) (Sq Ft and %)                                        | 23463<br>(2) 52                                                                     | (37.5%)3,887.0 S.F.    | 10000000<br>1000 - 100                                                                                         |
| 25          | Perimeter LOS (Sq Ft and %)                                                     |                                                                                     | (51.27%)2,392.7 S.F.   | and a second |
| 26          | Front Yard LOS (Sq Ft and %)                                                    |                                                                                     | (43.55%)1,230.4 S.F.   |                                                                                                                |
| 27          | **Native Plant Species %                                                        | JANK ON SE :                                                                        | efer to separate lands | (A)(8) (A)(1)(2)                                                                                               |

#### SCOPE OF WORK

Project consists of a 437 S.F. addition to the north-west corn existing residence, including additions to Bedroom 1, Kitchen, an enlarged Family Roomand a new Dining Room. Interior renovations will include a new laundry and an en-suite bath for Bedroom 1

Exterior work to include:

1.New wood columns flanking the entrance portico.

2. A new cast-stone surround at front door.

3.New wood columns flanking the triple window at the master closet exterior.

- 4. A new mitered flat concrete tile roof
- 5.New Impact rated casement windows and french and sliding doors.
- 6. New impact rated overhead garage door.
- 7. A new impact rated aluminum entrance door.