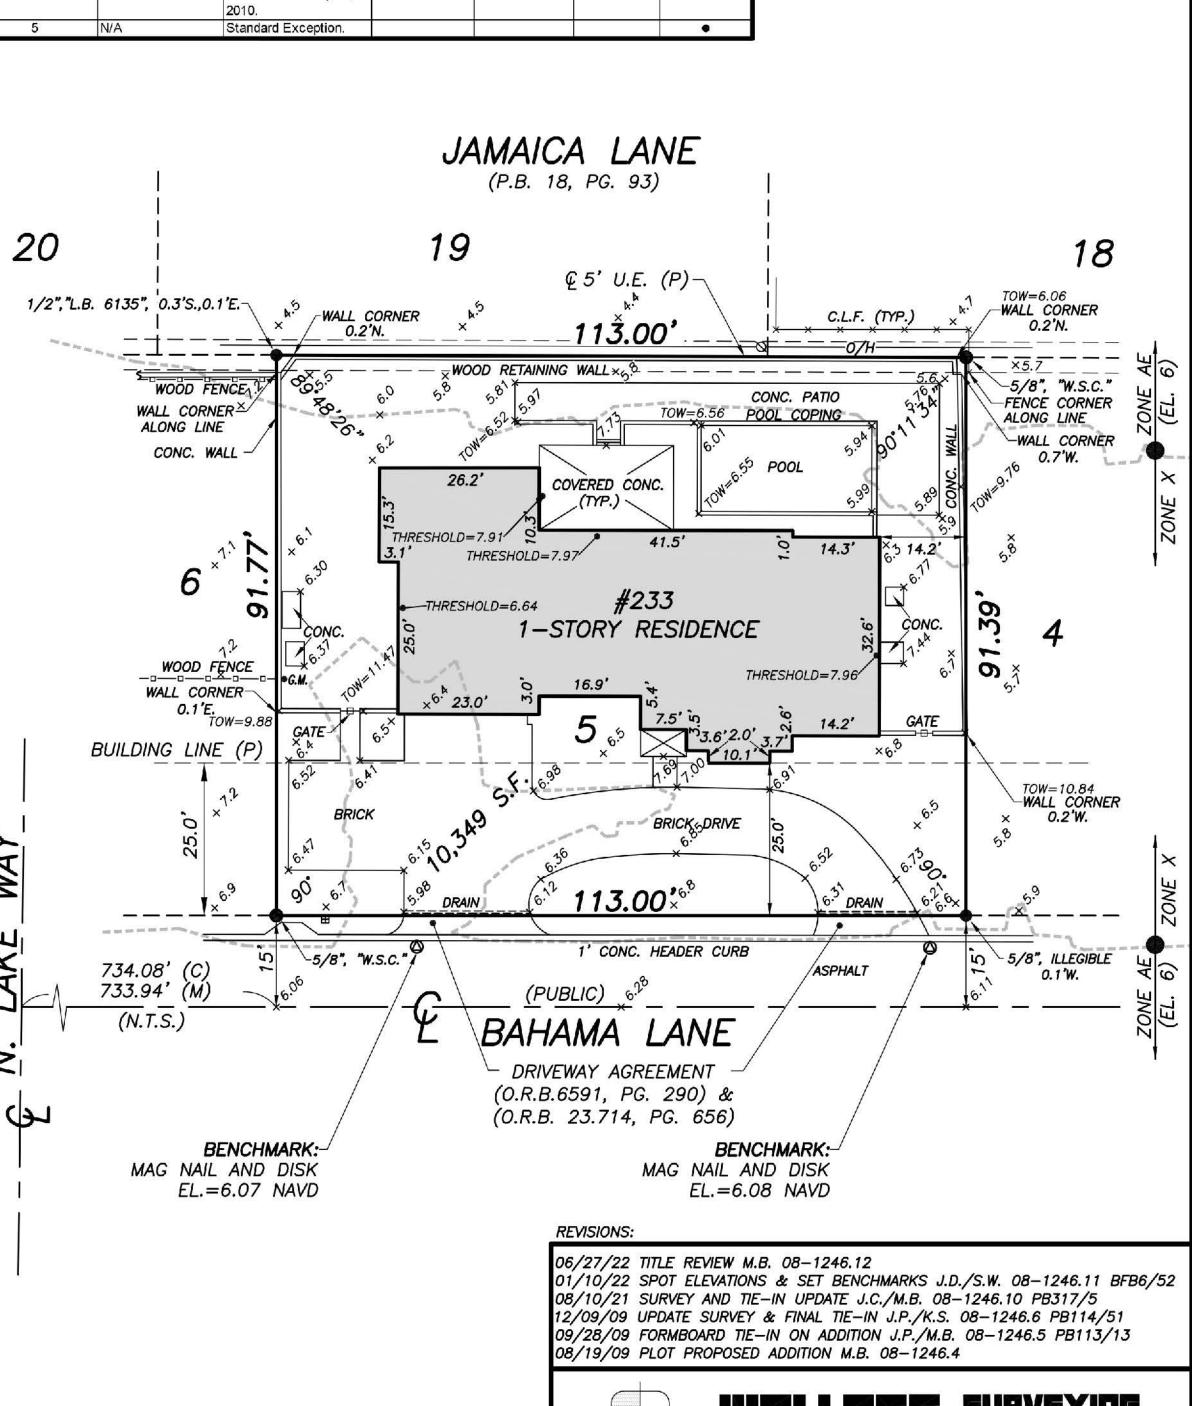

RECEIVED By DSR at 9:37 am, Jul 19, 2022

|             | Plannin<br>Pa                                                                   | of Palm<br>g Zoning and I<br>360 S County Rd<br>Im Beach, FL 334<br>.townofpalmbeac | Building<br>180        |                                                                                                                |
|-------------|---------------------------------------------------------------------------------|-------------------------------------------------------------------------------------|------------------------|----------------------------------------------------------------------------------------------------------------|
| .ine #      | ZON                                                                             | ING LEGE                                                                            | END                    |                                                                                                                |
| .ine #<br>1 | Property Address:                                                               |                                                                                     |                        |                                                                                                                |
| 2           | Zoning District:                                                                |                                                                                     |                        |                                                                                                                |
| 3           | Structure Type:                                                                 |                                                                                     |                        |                                                                                                                |
| 4           |                                                                                 | Required/Allowed                                                                    | Existing               | Proposed                                                                                                       |
| 5           | Lot Size (sq ft)                                                                | 10,000 S.F.                                                                         | 10,353 S.F.            | 10,353 S.F.                                                                                                    |
| 6           | Lot Depth                                                                       | 100'                                                                                | 91.77'                 | N/C                                                                                                            |
| 7           | Lot Width                                                                       | 100'                                                                                | 113'                   | N/C                                                                                                            |
| 8           | Lot Coverage (Sq Ft and %)                                                      | (40%) 4141.2 S.F.                                                                   | 2,771.0 S.F.(26 %)     | 3,219.65 S.F.(31%)                                                                                             |
| 9           | Enclosed Square Footage<br>(Basement, 1st FI, 2nd FI., Accesory Structues, etc) | 4,141.2 S.F.                                                                        | 2,771.0 S.F.           | 3,219.65 S.F.                                                                                                  |
| 10          | Cubic Content Ratio (CCR) (R B ONLY)                                            | 3.9                                                                                 | 2.4                    | 2.7                                                                                                            |
| 11          | *Front Yard Setback (Ft.)                                                       | 25' MIN.                                                                            | 25'                    | 25'                                                                                                            |
| 12          | * Side Yard Setback (1st Story) (Ft.)                                           | 12.5'                                                                               | 16.7'& 14.2'           | 16.7'& 14.2'                                                                                                   |
| 13          | * Side Yard Setback (2nd Story) (Ft.)                                           | N/A                                                                                 | N/A                    | N/A                                                                                                            |
| 14          | *Rear Yard Setback (Ft.)                                                        | 10.0'                                                                               | 13.0'                  | 14.1'                                                                                                          |
| 15          | Angle of Vision (Deg.)                                                          | (104°)                                                                              | (103°)                 | (103°)                                                                                                         |
| 16          | Building Height (Ft.)                                                           | 14'+ 8'=22'                                                                         | 17'-10"                | 17'-10"                                                                                                        |
| 17          | Overall Building Height (Ft.)                                                   | 17'-10"                                                                             | 17'-10"                | 17'-10"                                                                                                        |
| 18          | Crown of Road (COR) (NAVD)                                                      | 6.08'                                                                               | 6.08'                  | N/C                                                                                                            |
| 19          | Max. Amount of Fill Added to Site (Ft.)                                         | 0.82'                                                                               | N/C                    | 0.50'                                                                                                          |
| 20          | Finished Floor Elev. (FFE)(NAVD)                                                | 7.9'                                                                                | 7.9'                   | 7.9'                                                                                                           |
| 21          | Zero Datum for point of meas. (NAVD)                                            | 7.58'                                                                               | 7.58'                  | 7.58'                                                                                                          |
| 22          | FEMA Flood Zone Designation                                                     | ZONE AE/ZONE X                                                                      | ZONE AE/ZONE X         | ZONE AE/ZONE X                                                                                                 |
| 23          | Base Flood Elevation (BFE)(NAVD)                                                | 6.0'                                                                                | 6.0'                   | 6.0'                                                                                                           |
| 24          | Landscape Open Space (LOS) (Sq Ft and %)                                        | 23463<br>(2) 52                                                                     | (37.5%)3,887.0 S.F.    | 10000000<br>1000 - 100                                                                                         |
| 25          | Perimeter LOS (Sq Ft and %)                                                     |                                                                                     | (51.27%)2,392.7 S.F.   | and a second |
| 26          | Front Yard LOS (Sq Ft and %)                                                    |                                                                                     | (43.55%)1,230.4 S.F.   |                                                                                                                |
| 27          | **Native Plant Species %                                                        | JANK ON SE :                                                                        | efer to separate lands | (A)(8) (A)(1)(2)                                                                                               |

#### SCOPE OF WORK

Project consists of a 437 S.F. addition to the north-west corn existing residence, including additions to Bedroom 1, Kitchen, an enlarged Family Roomand a new Dining Room. Interior renovations will include a new laundry and an en-suite bath for Bedroom 1

Exterior work to include:

1.New wood columns flanking the entrance portico.

2. A new cast-stone surround at front door.

3.New wood columns flanking the triple window at the master closet exterior.

- 4. A new mitered flat concrete tile roof
- 5.New Impact rated casement windows and french and sliding doors.
- 6. New impact rated overhead garage door.
- 7. A new impact rated aluminum entrance door.

8. New impact rated garage and master bedroom swing doors 9.New decorative louvers at exterior window locations