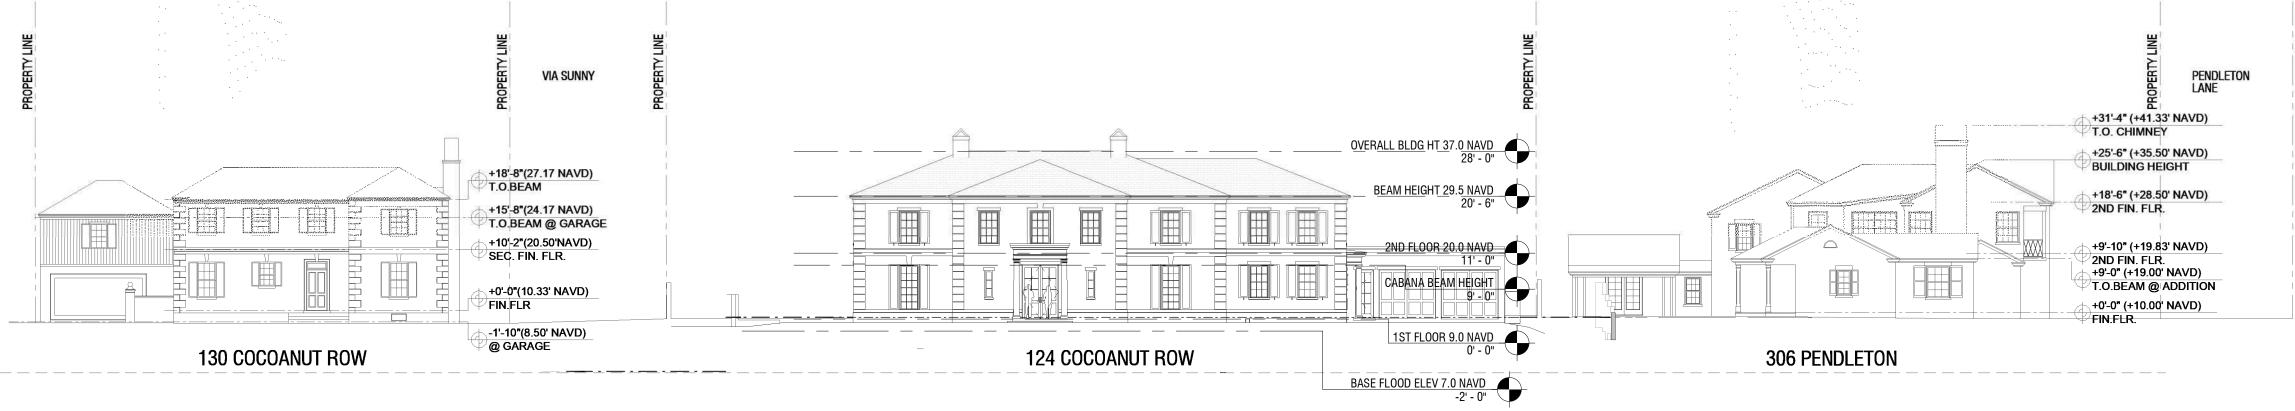

CONSTRUCTION DOCUMENTS CHECKED BY 07/13/2022 Project Number

CONST. SCREENING & SITE STAGING PLAN

STREETSCAPE ELEVATION - COCOANUT ROW

STREETSCAPE ELEVATION - VIA SUNNY

ARC-22-105, ZON-22-071 124 COCOANUT ROW, PALM BEACH, FLORIDA 33480 OWNER NEDIM AND REBECCA SOYLEMEZ 124 COCOANUT ROW PALM BEACH, FLORIDA 33480

**REVISIONS** 

**NOT FOR CONSTRUCTION** 

<u>ISSUES</u>

**DRAWING INFO** 

CONSTRUCTION DOCUMENTS 07/13/2022 As indicated

STREETSCAPE ELEVATION

306 PENDLETON LANE

PENDLETON LANE