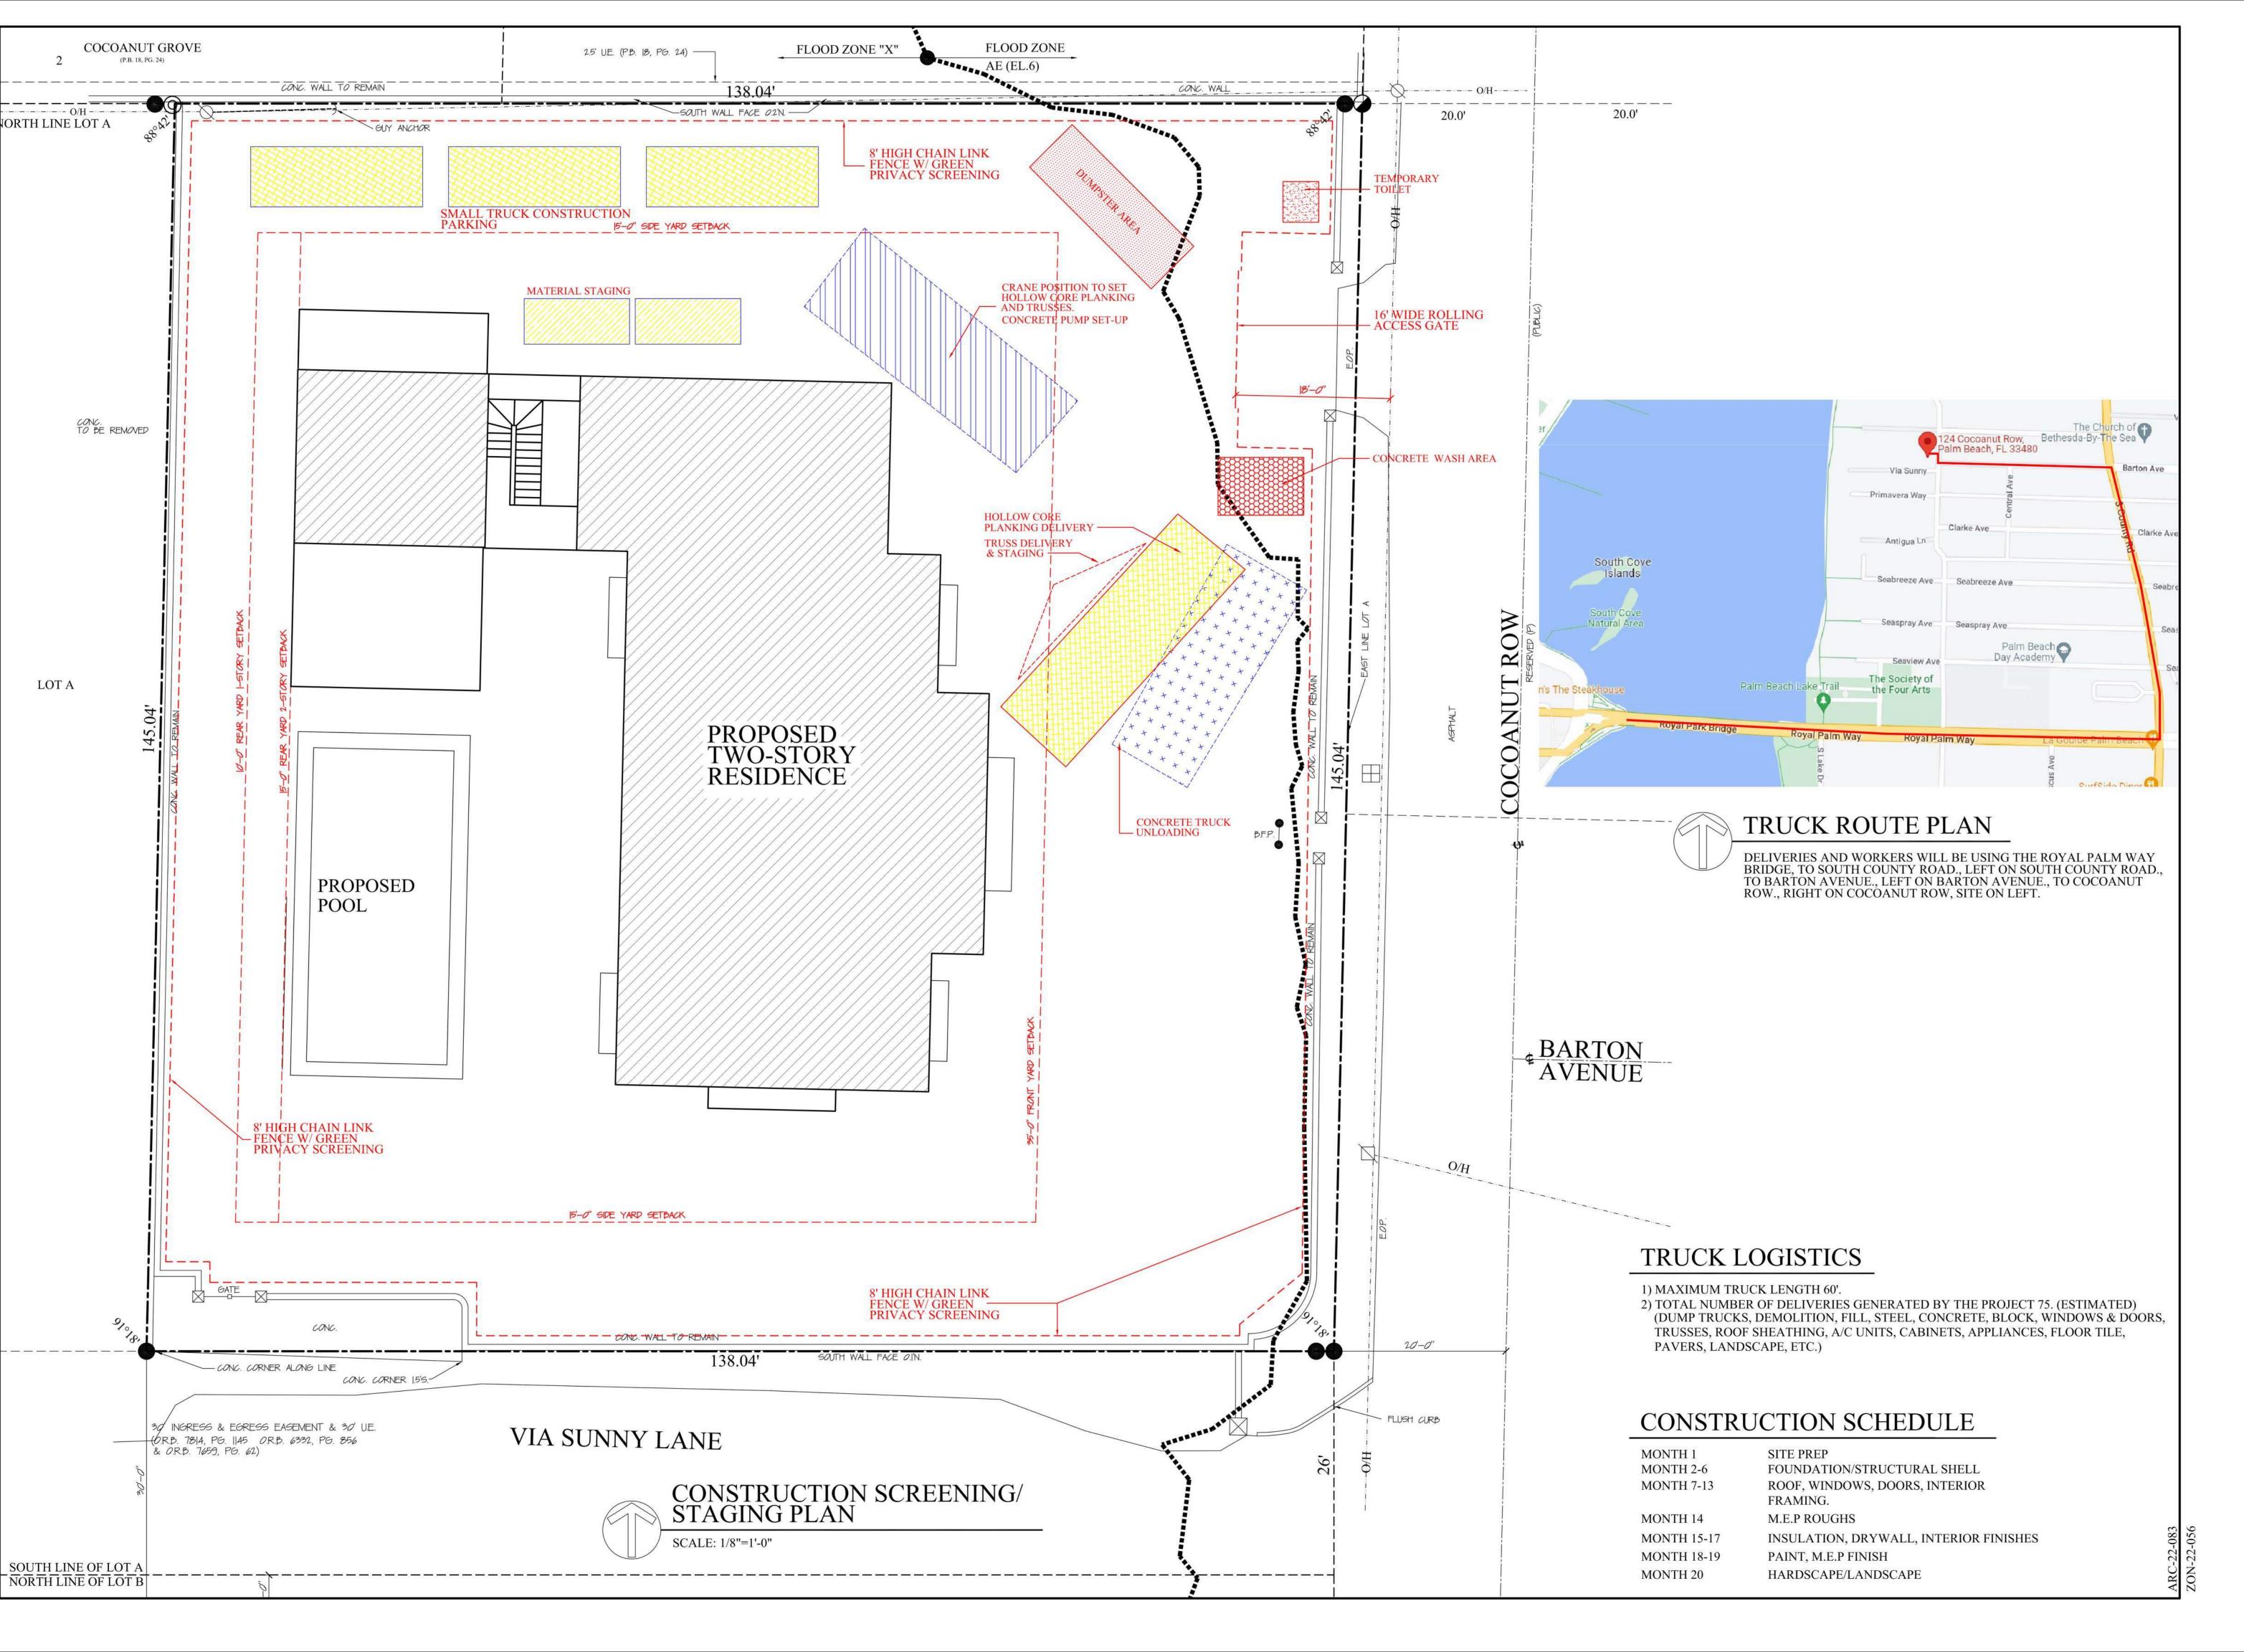

CONSTRUCTION DOCUMENTS CHECKED BY 07/13/2022 Project Number

CONST. SCREENING & SITE STAGING PLAN

STREETSCAPE ELEVATION - COCOANUT ROW

STREETSCAPE ELEVATION - VIA SUNNY

ARC-22-105, ZON-22-071 124 COCOANUT ROW, PALM BEACH, FLORIDA 33480 OWNER NEDIM AND REBECCA SOYLEMEZ 124 COCOANUT ROW PALM BEACH, FLORIDA 33480