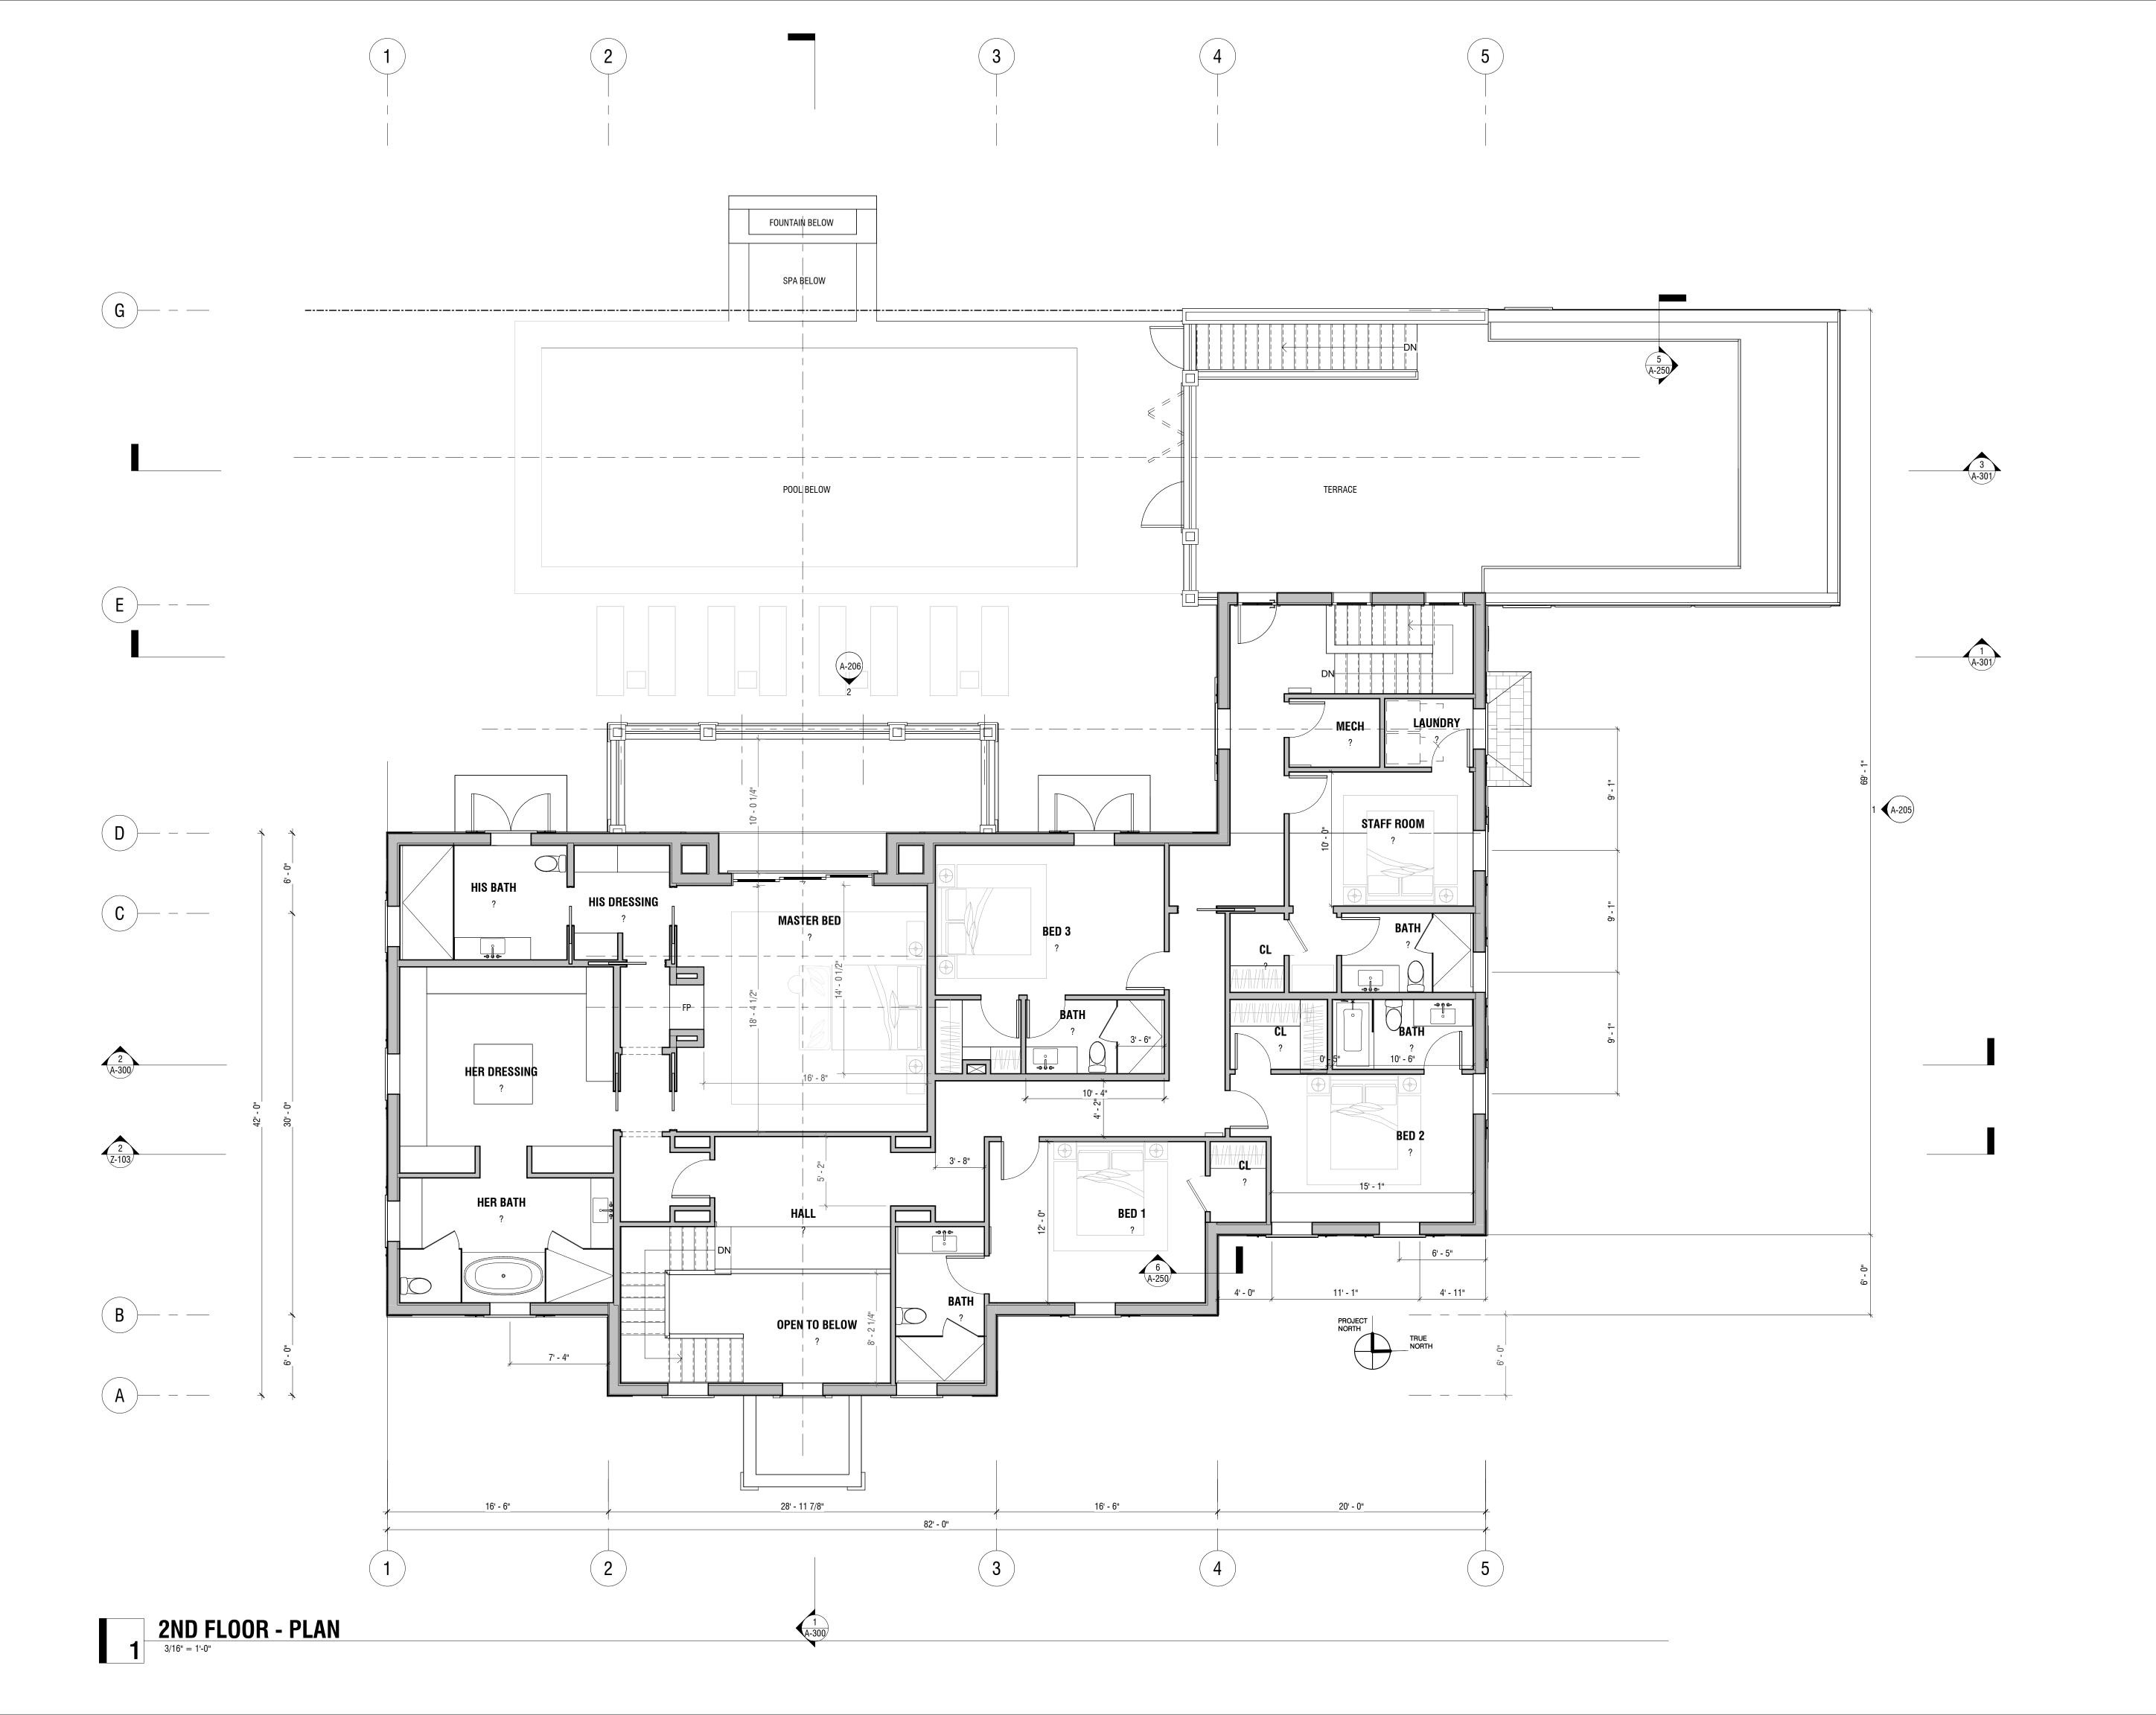

Project Number

2ND FLOOR PLAN -PROPOSED

**A-102** 

EXTERIOR ELEVATION - EAST - PREVIOUS

3/16" = 1'-0"

SOYLEMEZ RESIDENCE
ARC-22-105, ZON-22-071

ARC-22-105, ZON-22-071

124 COCOANUT ROW, PALM BEACH,
FLORIDA 33480