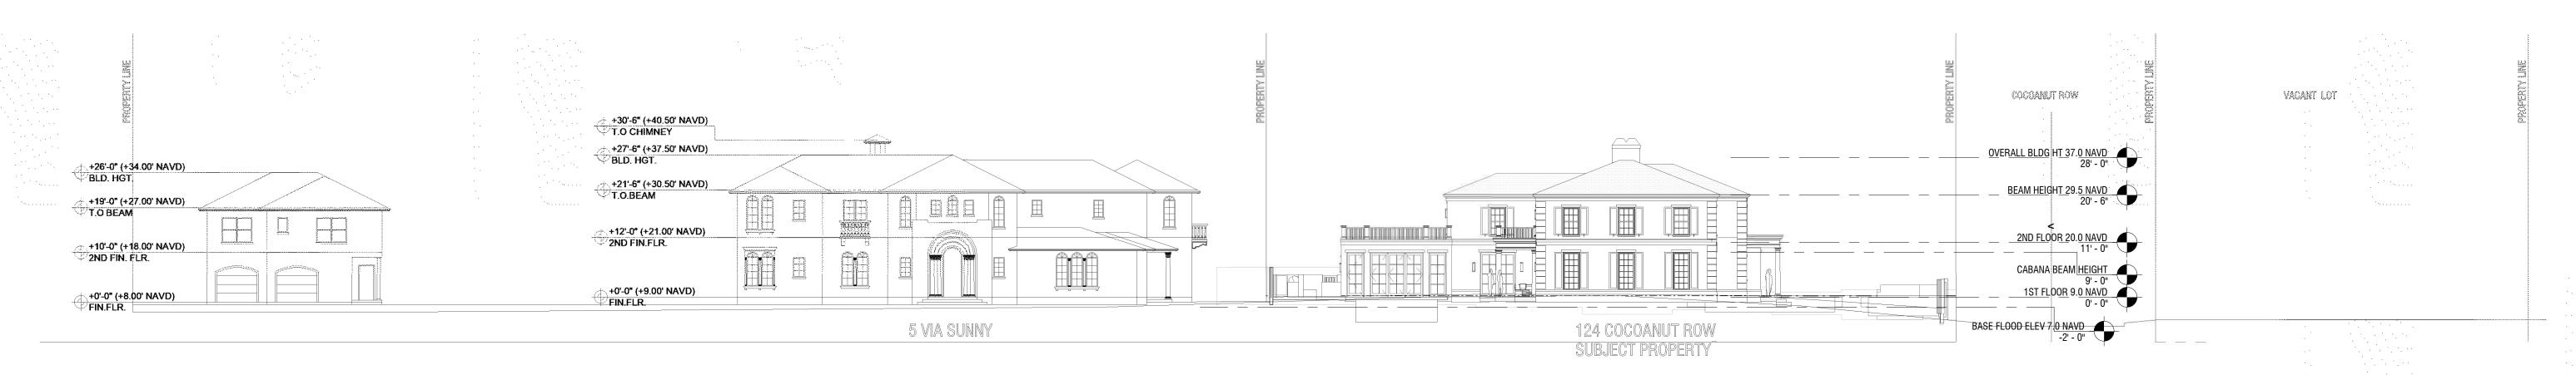

CONSTRUCTION DOCUMENTS CHECKED BY 07/13/2022 Project Number

CONST. SCREENING & SITE STAGING PLAN

STREETSCAPE ELEVATION - COCOANUT ROW

STREETSCAPE ELEVATION - VIA SUNNY

ARC-22-105, ZON-22-071 124 COCOANUT ROW, PALM BEACH, FLORIDA 33480 OWNER NEDIM AND REBECCA SOYLEMEZ 124 COCOANUT ROW PALM BEACH, FLORIDA 33480