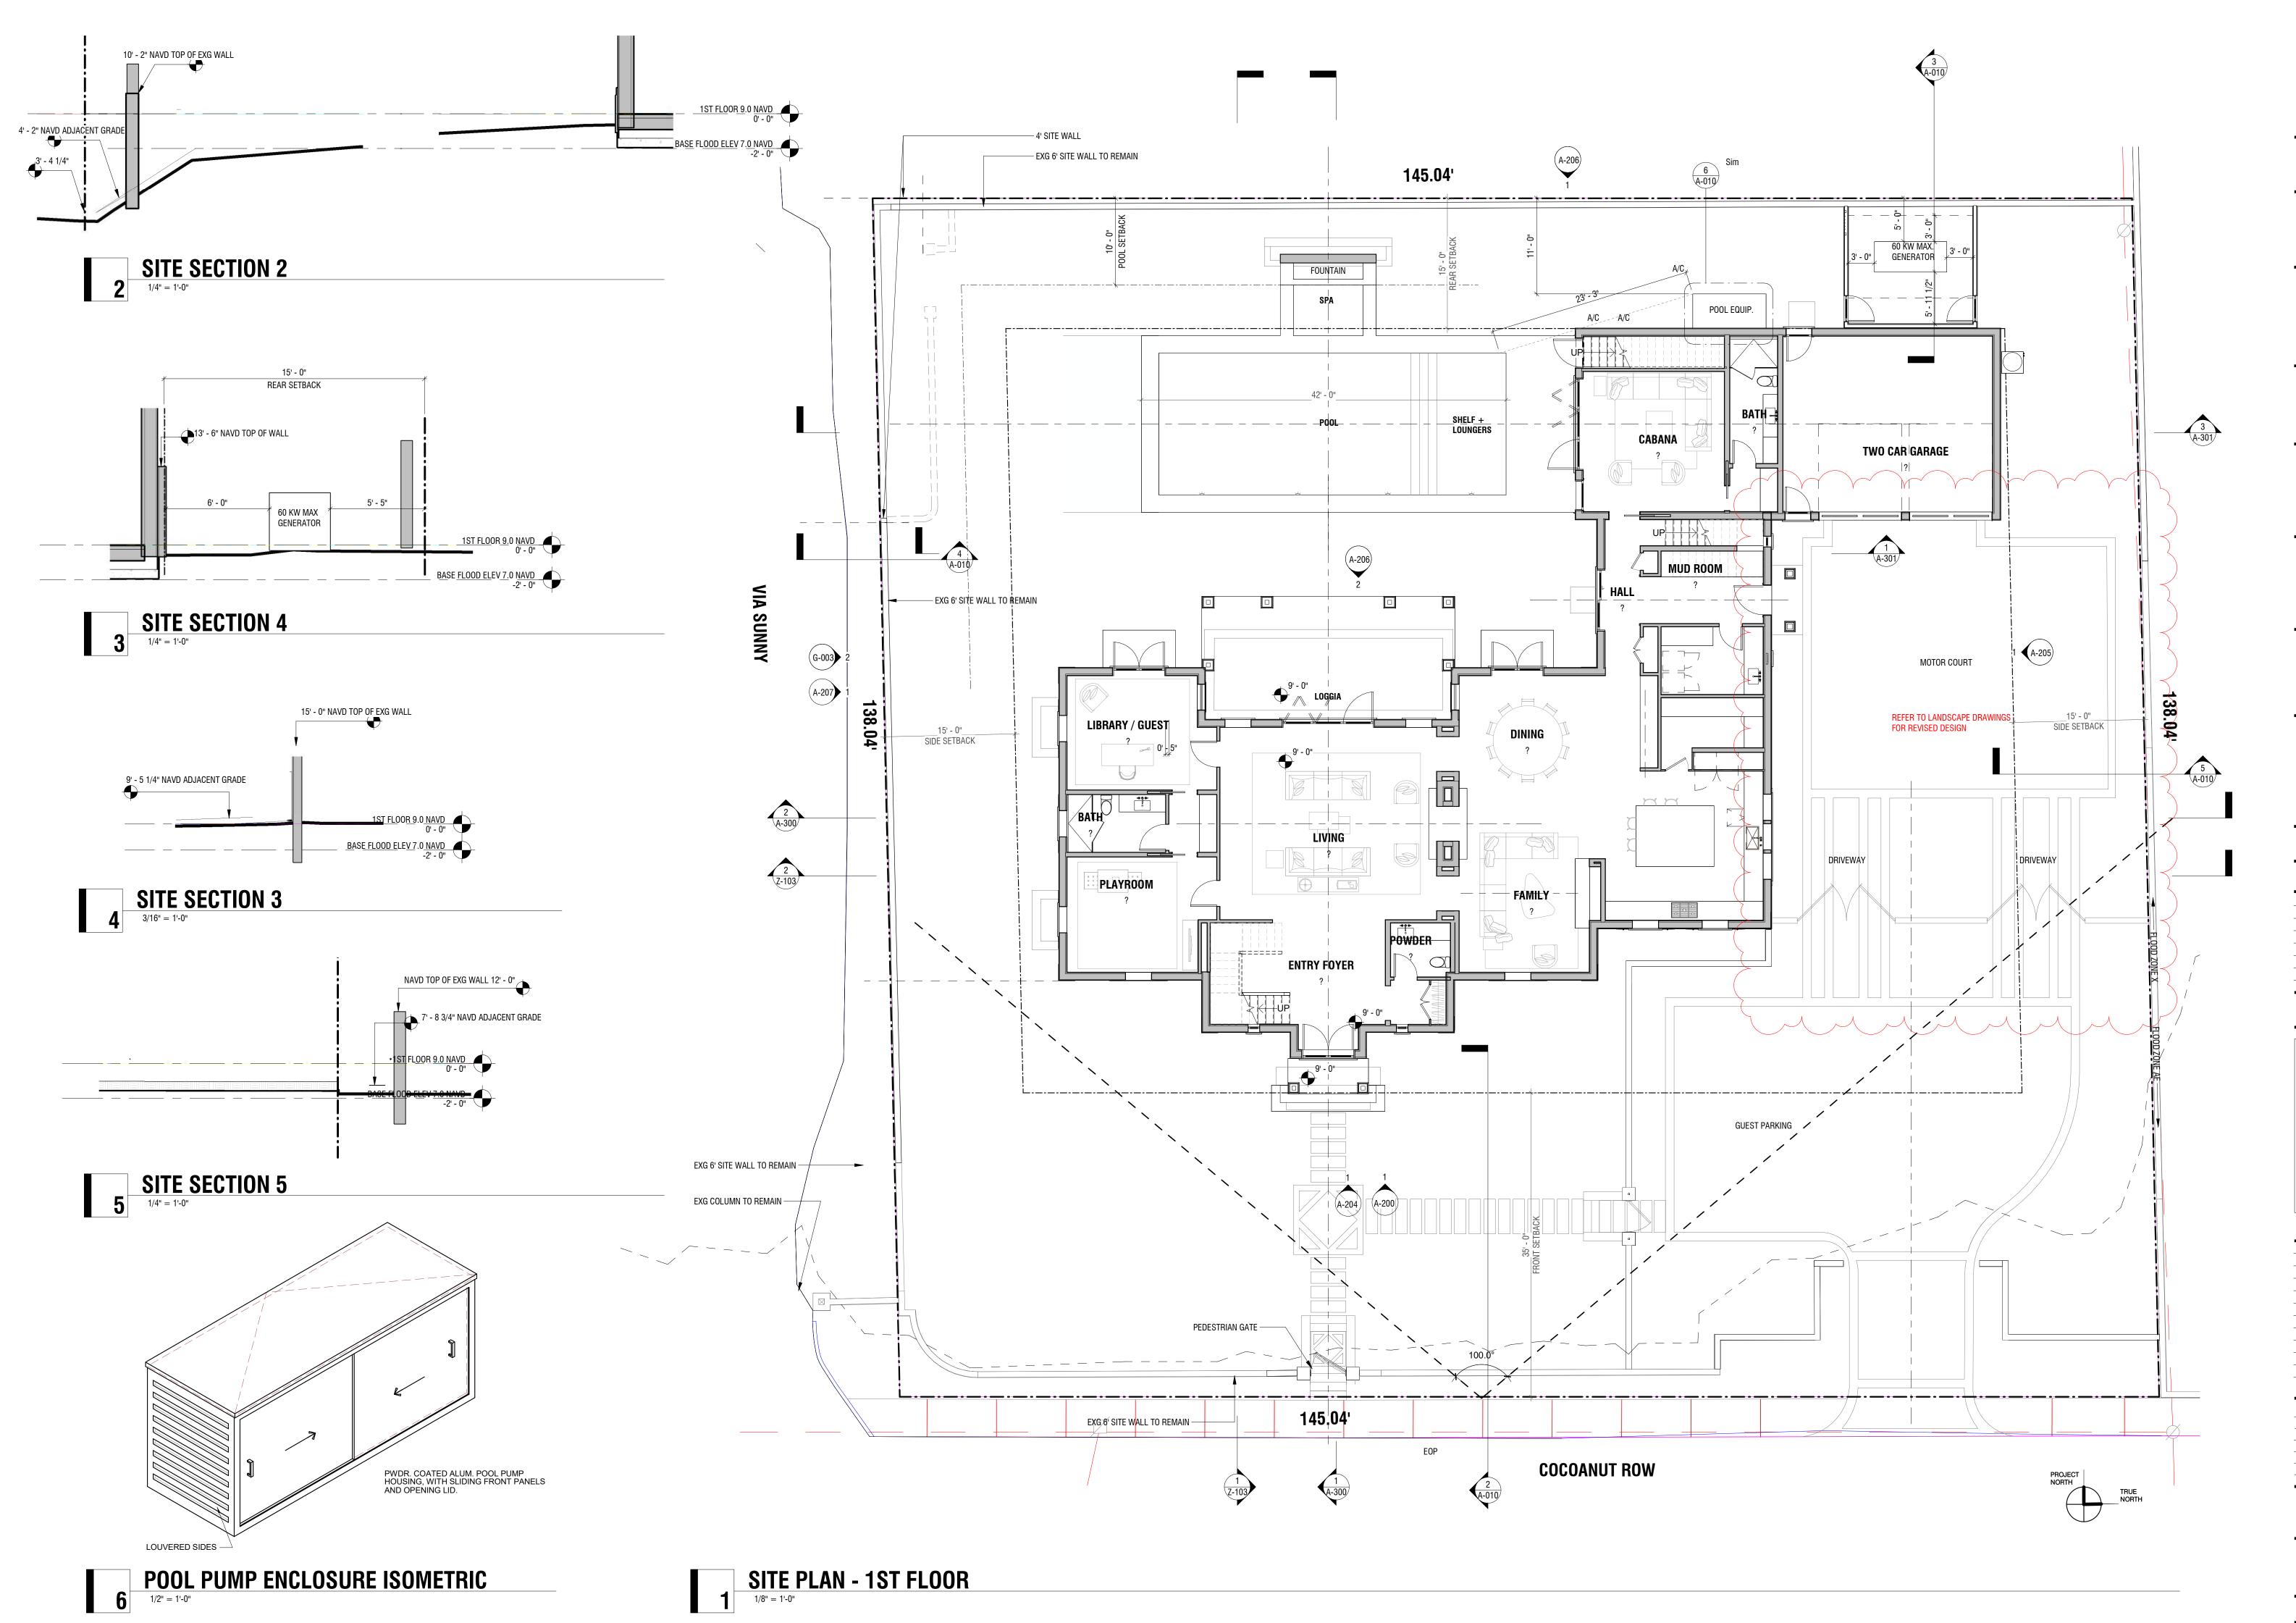

**REVISIONS** 

NOT FOR CONSTRUCTION

ISSUES

DRAWING INFO

CONSTRUCTION DOCUMENTS

DRAWN BY:
CHECKED BY:
BSS
DATE:
07/13/2022
SCALE:
1/8" = 1'-0"
PROJ. NO.
Project Number

SITE PLAN

**Z-100** 

CONSTRUCTION DOCUMENTS
DRAWN BY: NTM
CHECKED BY: BSS
DATE: 07/13/2022
SCALE: As indicated
PROJ. NO. Project Number

SITE PLAN - 1ST FLOOR - PROPOSED

**A-010** 

SCR

SOYLEMEZ RESIDEN
ARC-22-105, ZON-22

124 COCOANUT ROW, PALM BEACH, FLORIDA 33480