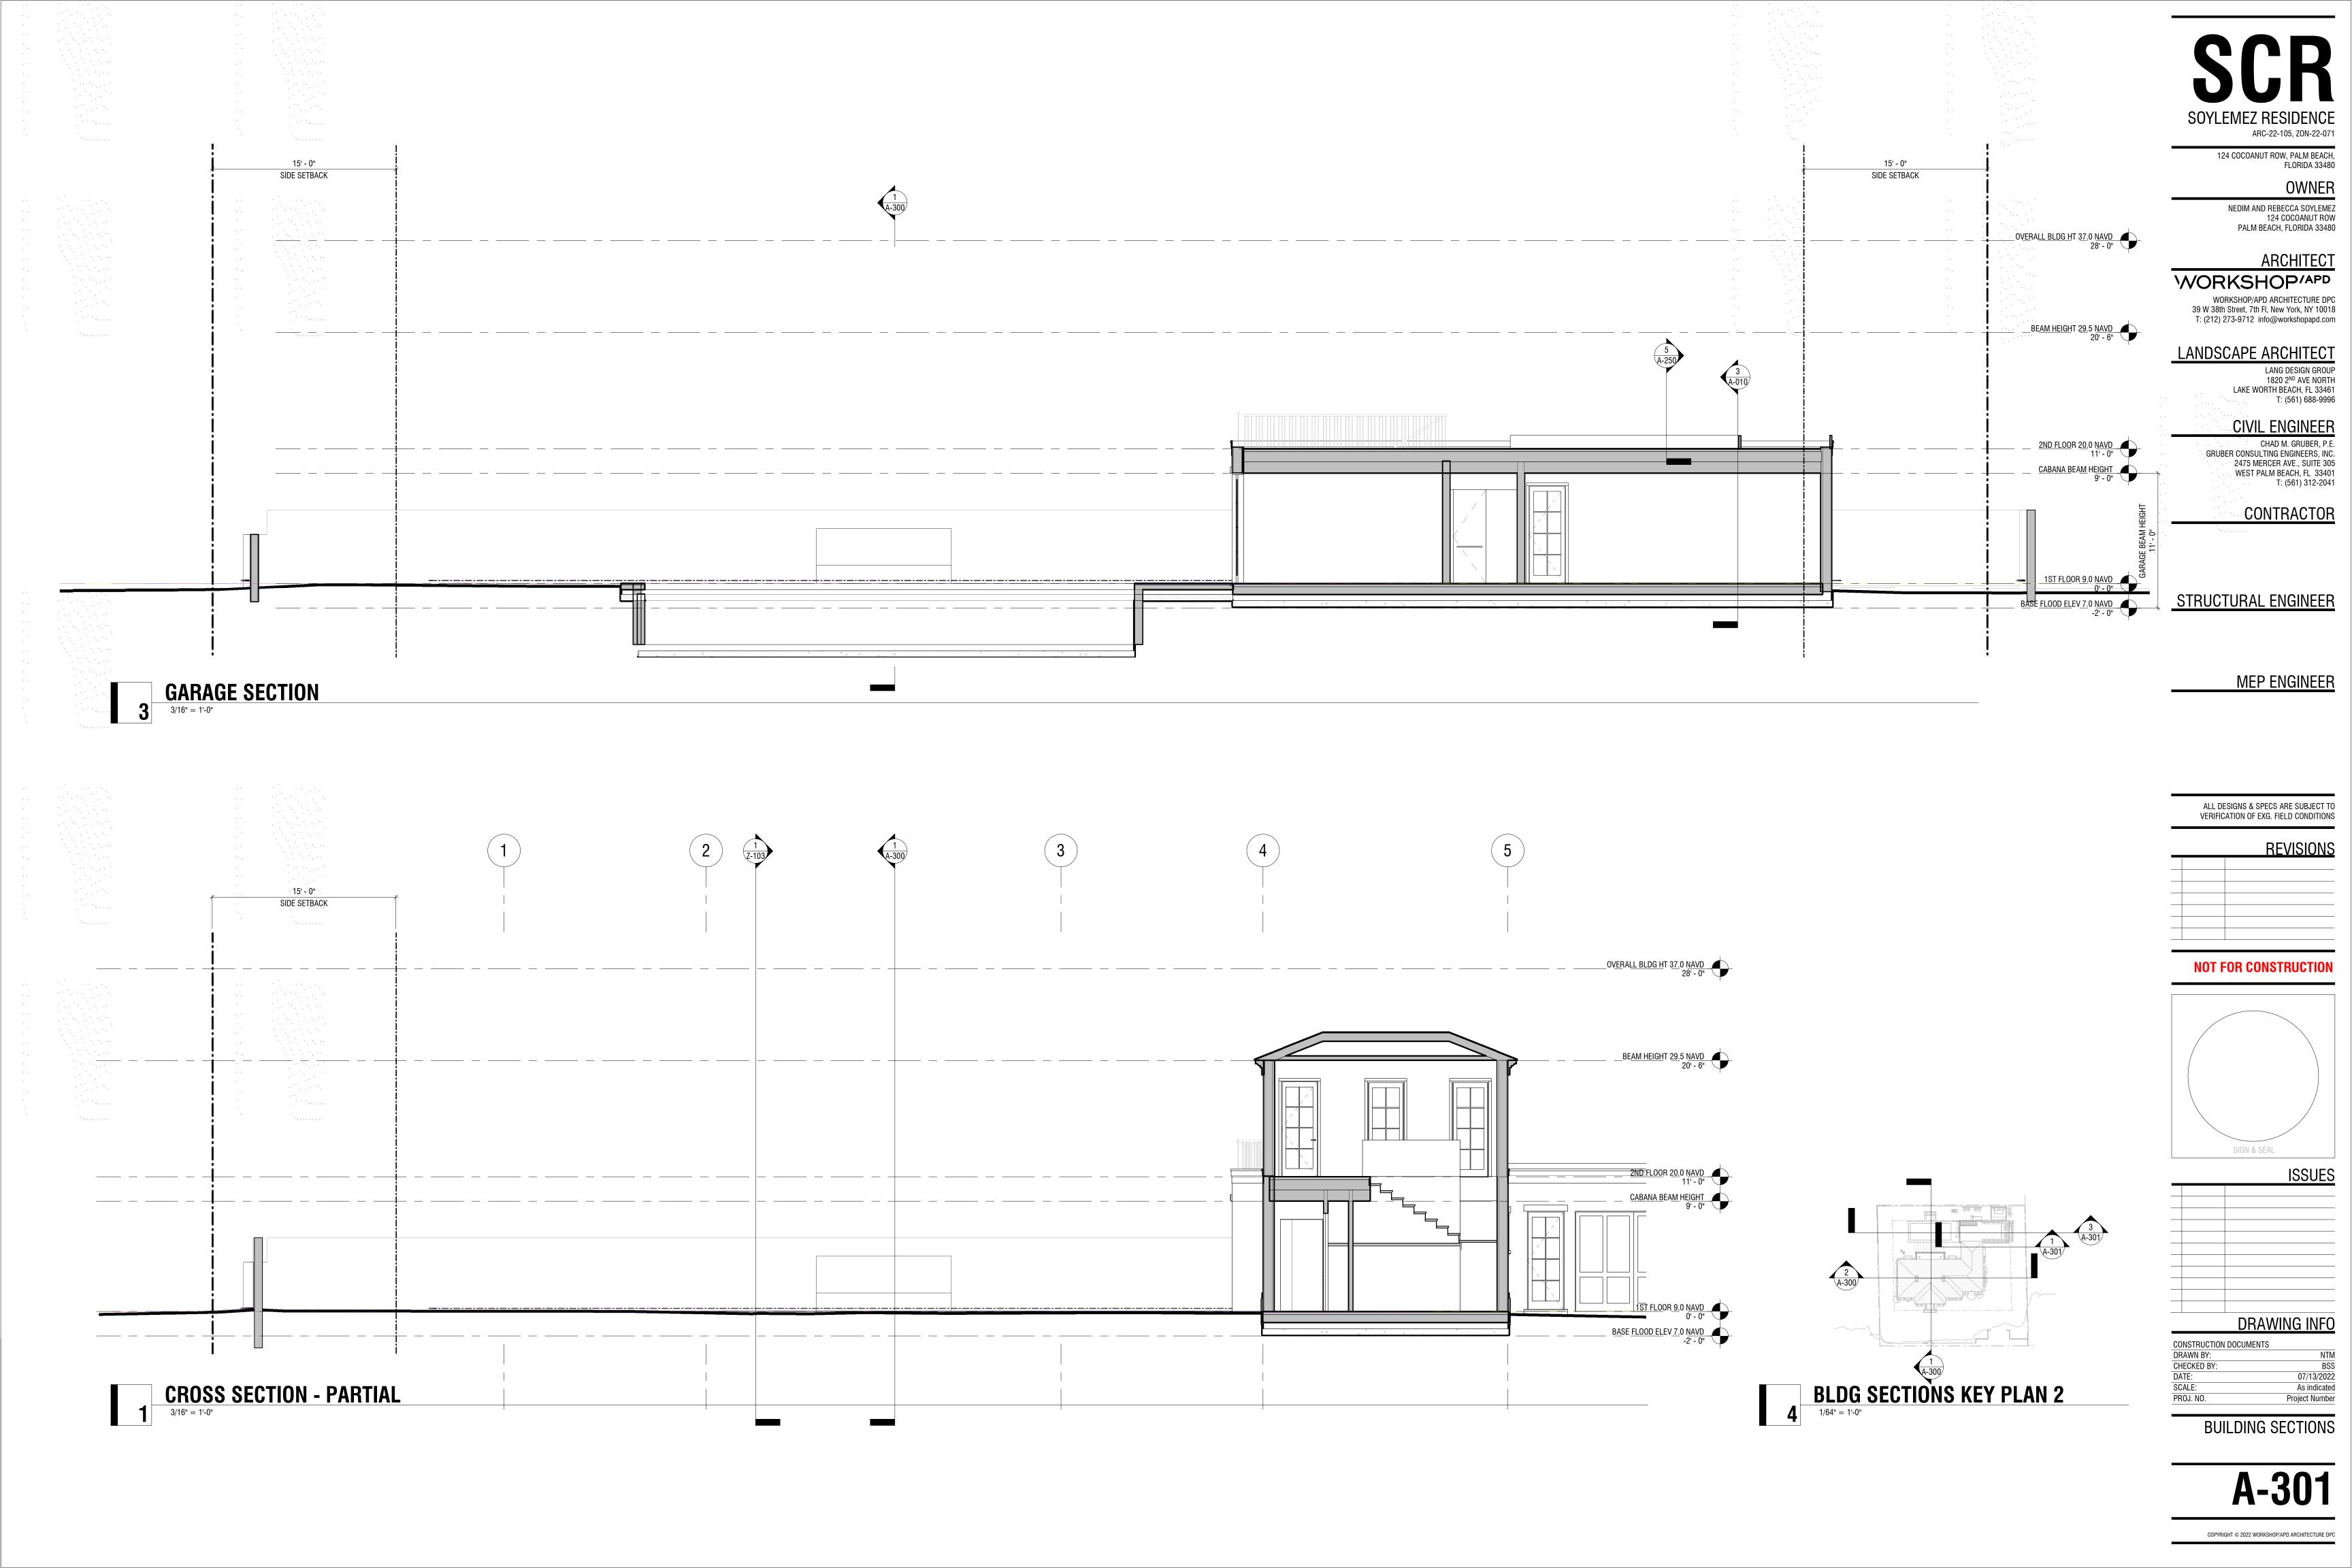

D REBECCA SOYLEMEZ 124 COCOANUT ROW PALM BEACH, FLORIDA 33480

<u>ARCHITECT</u>

WORKSHOP/APD WORKSHOP/APD ARCHITECTURE DPC 39 W 38th Street, 7th FI, New York, NY 10018 T: (212) 273-9712 info@workshopapd.com

LANDSCAPE ARCHITECT

LANG DESIGN GROUP 1820 2<sup>ND</sup> AVE NORTH LAKE WORTH BEACH, FL 33461 T: (561) 688-9996

**CIVIL ENGINEER** CHAD M. GRUBER, P.E.
GRUBER CONSULTING ENGINEERS, INC.
2475 MERCER AVE., SUITE 305
WEST PALM BEACH, FL 33401
T: (561) 312-2041

CONTRACTOR

STRUCTURAL ENGINEER

MEP ENGINEER

ALL DESIGNS & SPECS ARE SUBJECT TO VERIFICATION OF EXG. FIELD CONDITIONS

**REVISIONS** 

NOT FOR CONSTRUCTION



**ISSUES** 

DRAWING INFO

CONSTRUCTION DOCUMENTS
DRAWN BY:
CHECKED BY:
DATE:
SCALE:
PROJ. NO. NTM BSS 8/8/2022 3/4" = 1'-0" Project Number

EXTERIOR DETAILS

A-250





## **EXTERIOR FINISH SCHEDULE**

|                                                |                                       |                                  |                | <b>EXTERIO</b>        | K FINISF  | I SCHEL           | JULE             |                                                                    |                           |          |
|------------------------------------------------|---------------------------------------|----------------------------------|----------------|-----------------------|-----------|-------------------|------------------|--------------------------------------------------------------------|---------------------------|----------|
| NAME                                           | KEY TYPE                              | APPLICATION