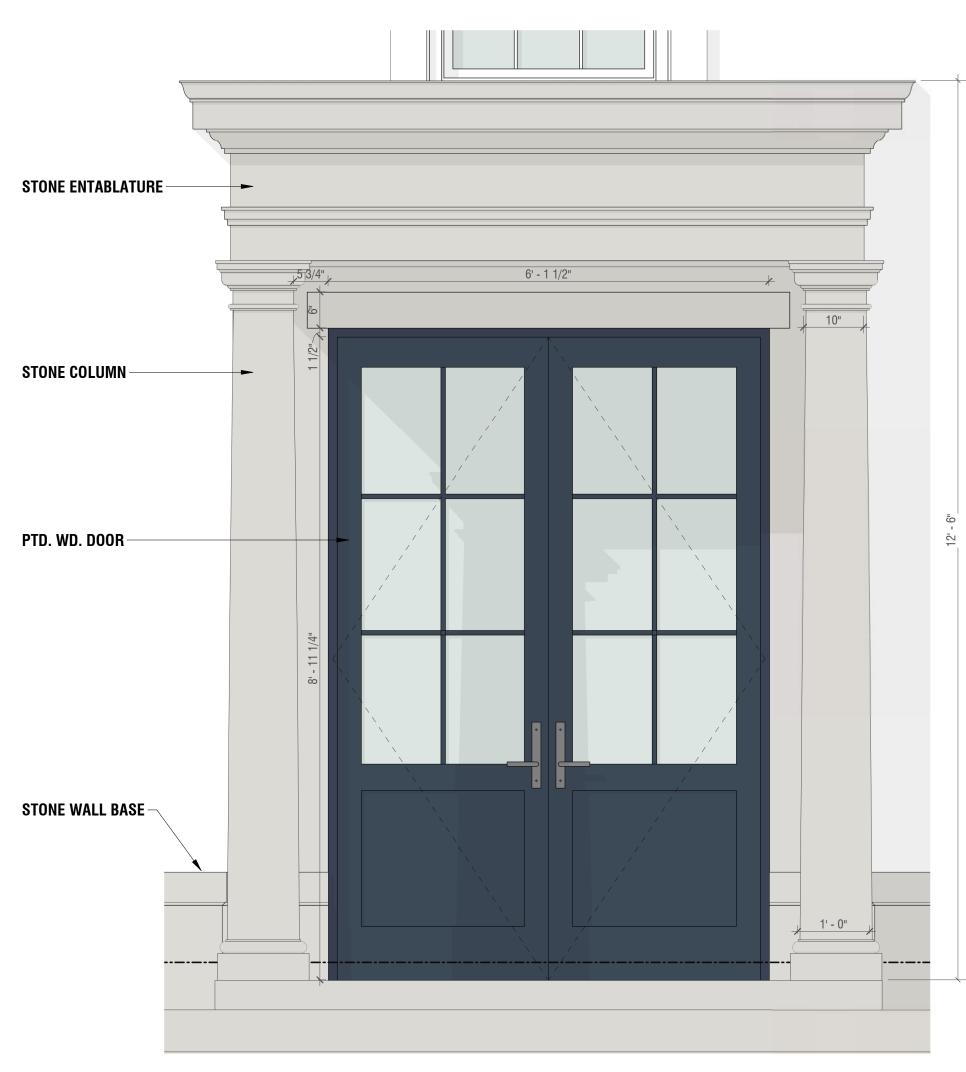

CONSTRUCTION DOCUMENTS
DRAWN BY:
CHECKED BY:
DATE:
SCALE:
PROJ. NO. NTM BSS 8/8/2022 3/4" = 1'-0" Project Number

EXTERIOR DETAILS

A-250