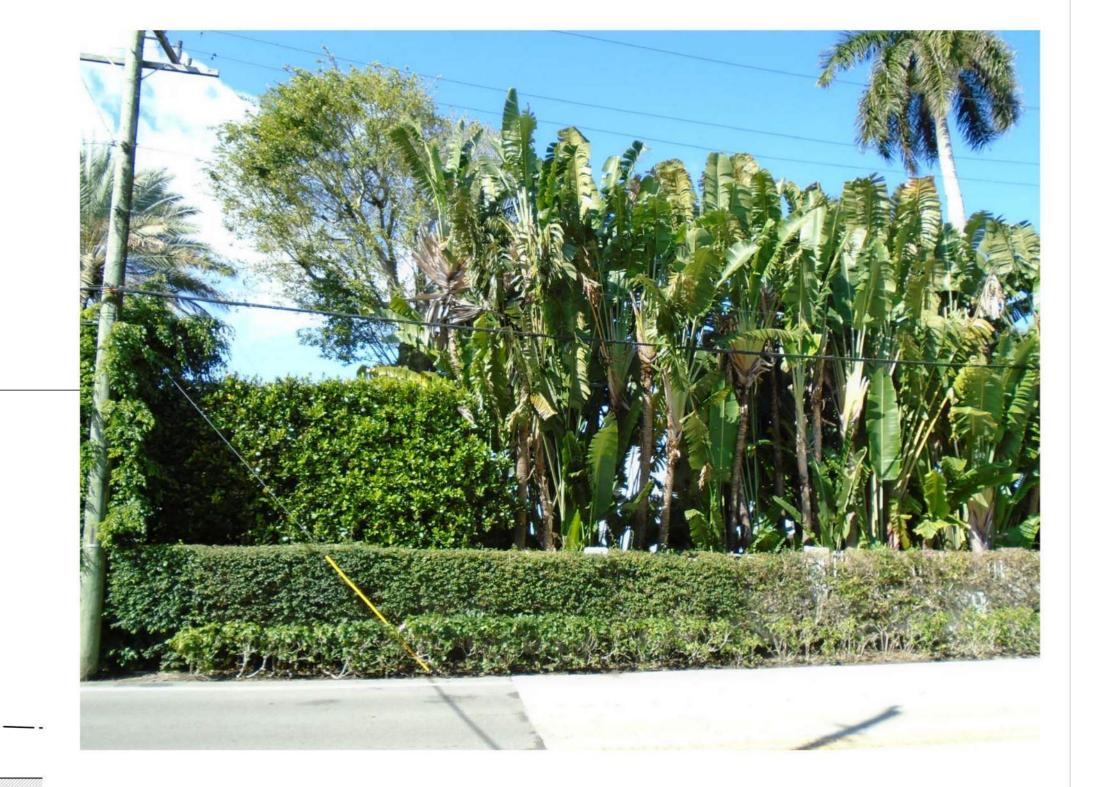

## **COCOANUT ROW**

- TWO STORY
- QUOINING
- HIDDEN BY VEGETATION
- PORTION OF COCOANUT ROW BETWEEN SEABREEZE AN BREAKERS GOLF COURSE IS MOSTLY HIDDEN FROM STREET BY VEGETATION, **OR** IS "HEAVIER" CONSTRUCTION