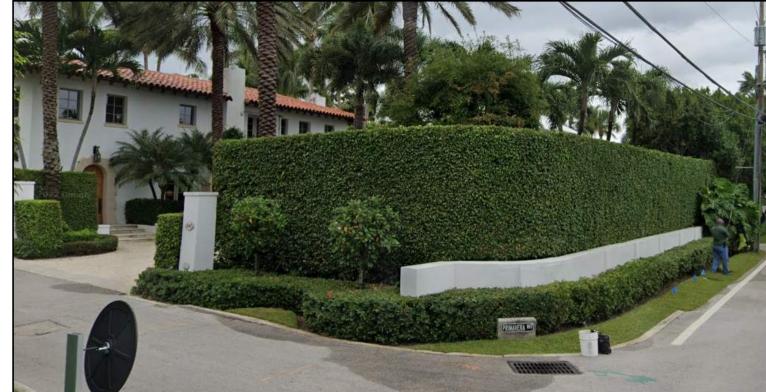

## **COCOANUT ROW**

- TWO STORY
- QUOINING
- HIDDEN BY VEGETATION
- PORTION OF COCOANUT ROW BETWEEN SEABREEZE AN BREAKERS GOLF COURSE IS MOSTLY HIDDEN FROM STREET BY VEGETATION, **OR** IS "HEAVIER" CONSTRUCTION