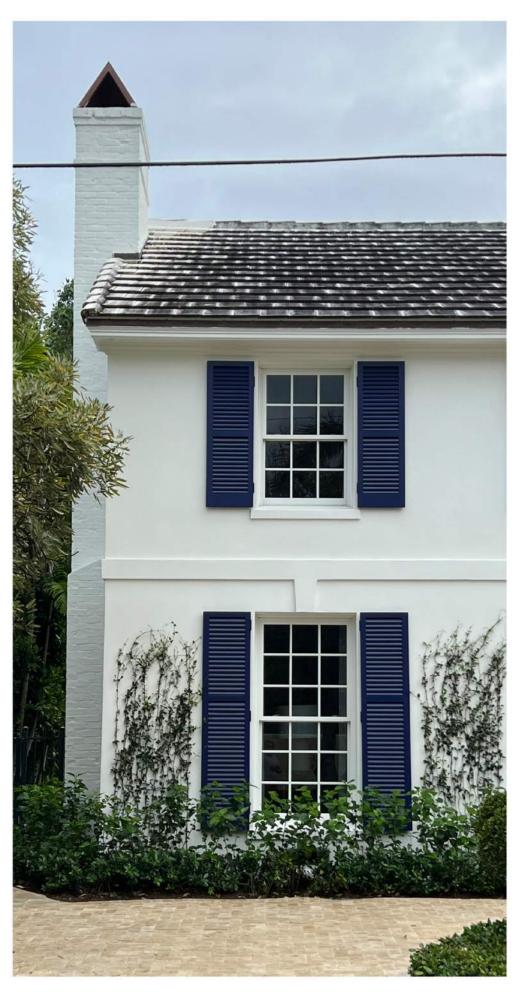

NEIGHBORHOOD CONTEXT

G-014

**DETAIL PRECEDENTS - PALM BEACH** 

124 COCOANUT ROW, PALM BEACH, FLORIDA 33480 OWNER

NEDIM AND REBECCA SOYLEMEZ 124 COCOANUT ROW PALM BEACH, FLORIDA 33480

**ARCHITECT** 

WORKSHOP/APD WORKSHOP/APD ARCHITECTURE DPC 39 W 38th Street, 7th FI, New York, NY 10018 T: (212) 273-9712 info@workshopapd.com

## **EXTERIOR FINISH SCHEDULE**

|                                                |                                       |                                  |                | <b>EXTERIO</b>        | K FINISF  | I SCHEL           | JULE             |                                                                    |                           |          |
|------------------------------------------------|---------------------------------------|----------------------------------|----------------|-----------------------|-----------|-------------------|------------------|--------------------------------------------------------------------|---------------------------|----------|
| NAME                                           | KEY TYPE                              | APPLICATION                      | SIZE/TYPE      | SUPPLIER              | SUBSTRATE | COLOR             | FINISH           | IMAGE                                                              | REMARKS APPROVAL REQUIRED | Comments |
| METAL WAPD-MT-01 - POWDER COATED ALUMINUM      | MT-01 METAL                           | RAILINGS                         |                | BENJAMIN<br>MOORE OAE | ALUMINUM  | OLD NAVY          | POWDER<br>COATED |                                                                    | PROVIDE SAMPLES           | EXTERIOR |
| PAINT                                          |                                       |                                  |                |                       |           |                   |                  |                                                                    |                           |          |
| WAPD-PT-06 - EXTERIOR WHITE                    | PT-06 PAINT                           | WALLS AND TRIM,<br>WINDOW FRAMES |                | BENJAMIN<br>MOORE OAE |           | DISTANT<br>GRAY   | TBD              |                                                                    | PROVIDE SAMPLES           | EXTERIOR |
|                                                |                                       |                                  |                |                       |           |                   |                  |                                                                    |                           |          |
| WAPD-PT-07 - EXTERIOR BLUE GRAY                | / PT-07 PAINT                         | WINDOW SHUTTERS                  |                | SHERWIN<br>WILLIAMS   |           | SEARCHING<br>BLUE | TBD              | SW 6536 Searching Blue Interior / Exterior Location Number: 186-C5 | PROVIDE SAMPLES           | EXTERIOR |
| WAPD-PT-08 - EXTERIOR OLD NAVY                 | DT 09 DAINT                           | WINDOW/ DOOR FRAME               |                | BENJAMIN              |           | OLD NAVY          | TDD              |                                                                    | PROVIDE SAMPLES           | EXTERIOR |
| WAI BEI 1-00 - EXTERNOT GEB NAVI               | I I I I I I I I I I I I I I I I I I I | A A                              |                | MOORE                 |           | OLD NAVI          | 1                |                                                                    | A A A                     | A        |
| WAPD-PT-09 - EXTERIOR NAVAL                    | PT-09 PAINT                           | FRONT DOOR                       |                | SHERWIN<br>WILLIAMS   |           | NAVAL             | TBD              |                                                                    | PROVIDE SAMPLES           | EXTERIOR |
|                                                |                                       |                                  |                |                       |           |                   |                  |                                                                    |                           |          |
| ROOF TILE  WAPD-RT-01 - CEMENTITIOUS ROOF TILE | RT-01 ROOF TILE                       | CONCRETE ROOF TILE               | BERMUDA SMOOTH | WESTLAKE              |           | NATURAL<br>GRAY   | SMOOTH           |                                                                    | PROVIDE SAMPLES           | EXTERIOR |
| STONE WAPD-ST-01 - SILVER CLOUD LIMESTONE      | ST-01 STONE                           | EXTERIOR CLADDING/ TRIM          |                | TBD                   |           | TBD               | TBD              |                                                                    | PROVIDE SAMPLES           | EXTERIOR |
|                                                |                                       |                                  |                |                       |           |                   |                  |                                                                    |                           |          |
| STUCCO<br>WAPD - SF-01 - STUCCO                | SF-01 STUCCO                          | EXTERIOR WALL                    |                | TBD                   |           | TBD               | TBD              |                                                                    | PROVIDE SAMPLES           | EXTERIOR |