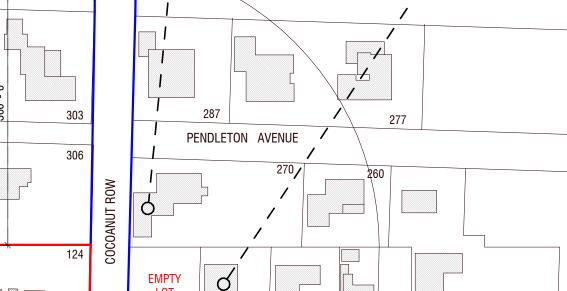

KEY MAP

SCALE: N.T.S

1 VIA SUNNY 5 VIA SUNNY

SUBJECT PROPERTY

VIA SUNNY LANE

334

**¦** ≥

306 PENDLETON LANE

5 VIA SUNNY

130 COCOANUT ROW

SOYLEMEZ RESIDENCE ARC-22-105, ZON-22-071

124 COCOANUT ROW, PALM BEACH, FLORIDA 33480

## DRAWING INFO

CONSTRUCTION DOCUMENTS
DRAWN BY:
CHECKED BY:
DATE:
SCALE: NTM BSS 07/13/2022 Project Number

PHOTO SHEETS

270 PENDLETON AVENUE

PENDLETON LANE

A SUNNY

SUBJECT PROPERTY

KEY MAP

**270 PENDELTON AVENUE** 

VIA SUNNY LANE

1 VIA SUNNY 5 VIA SUNNY

**334 BARTON AVENUE** 

**320 BARTON AVENUE** 

**327 BARTON AVENUE** 

**245 BARTON AVENUE** 

**300 BARTON AVENUE** 