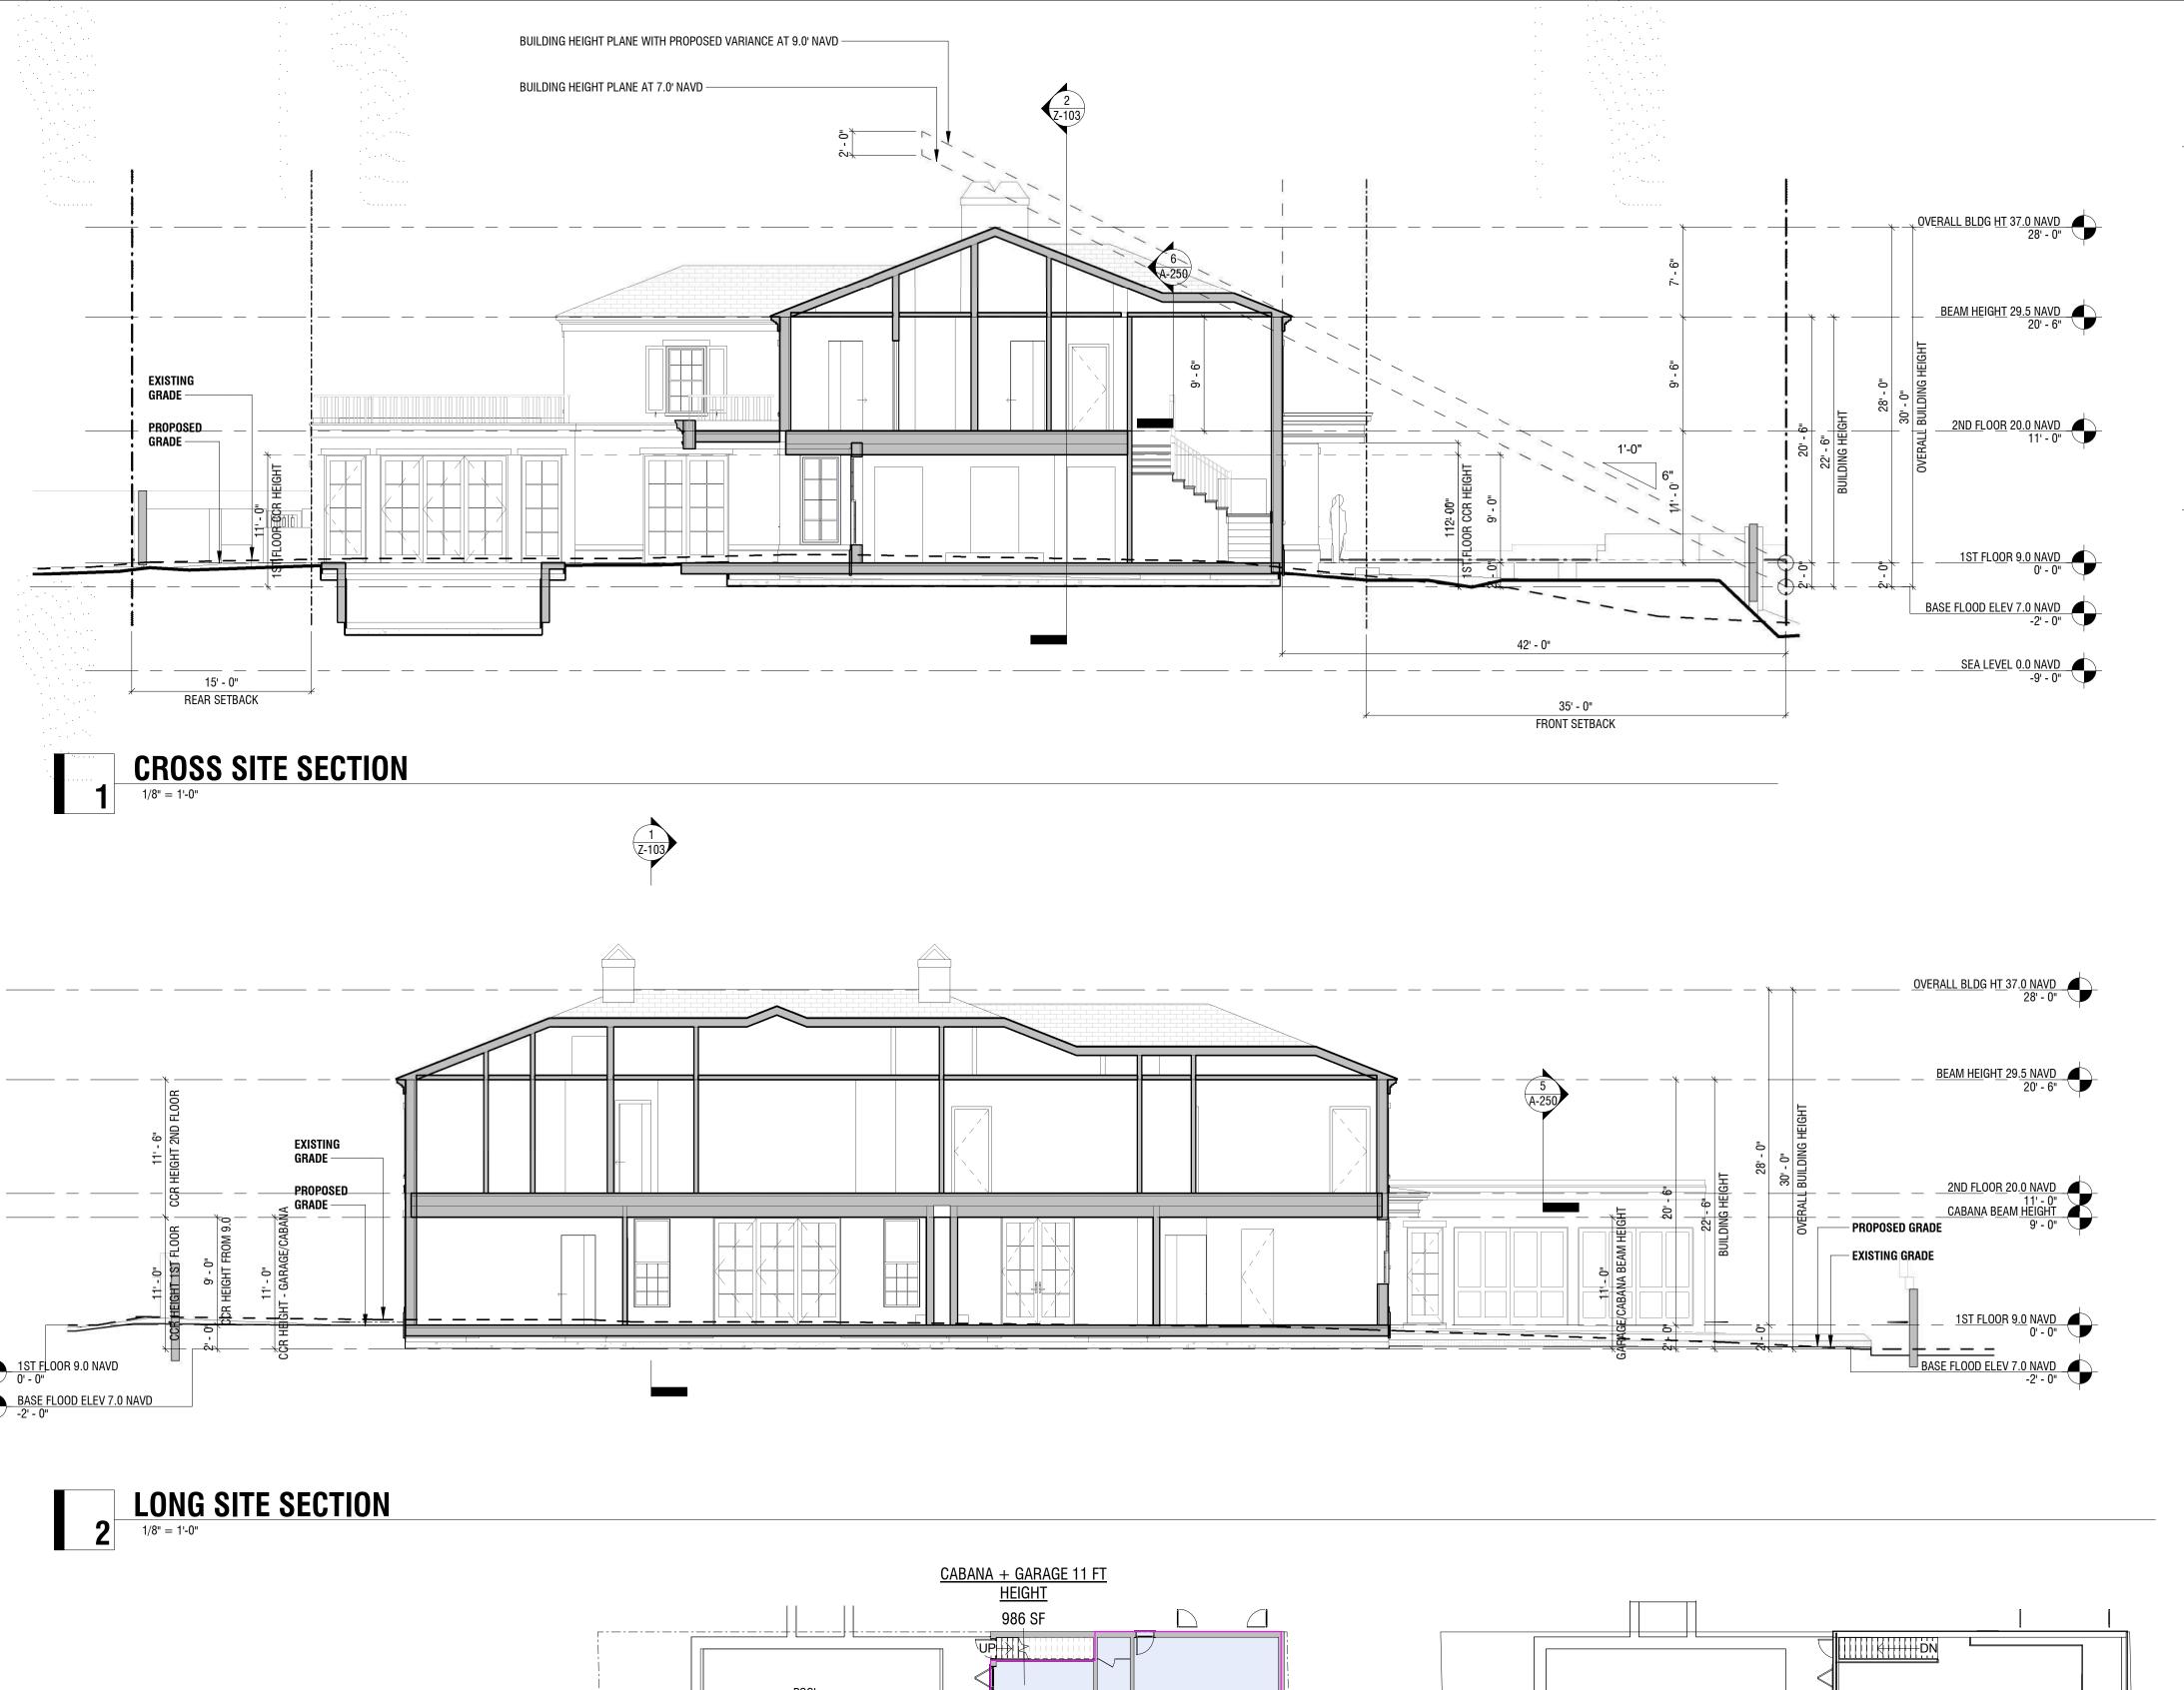

## **VARIANCE NARRATIVE**

NOTE: DUE TO EXISTING SITE GRADES AND CORAL RIDGE/BEDROCK, CLIENT IS APPLYING FOR A POINT OF MEASUREMENT VARIANCE WITH REFERENCE TO:

2. BUILDING HEIGHT PLANE.

3. CUBIC CONTENT RATIO

IT IS PROPOSED TO CALCULATE THE ITEMS ABOVE FROM 9.0' NAVD INSTEAD OF 7.0' NAVD, WITH THE FIRST FLOOR ELEVATION TO BE SET AT 9.0 NAVD. ADJACENT PROPERTIES HAVE FINISH FLOOR AT 10.0' NAVD AND 10.3' NAVD (SEE STREETSCAPE ELEVATION). THE SITE GRADES FEATURE A CORAL RIDGE AND BEDROCK CLOSE TO THE SURFACE, WHICH PRESENTS A HARDSHIP RELATIVE TO THE REQUIRED 7.0' NAVD POINT OF MEASUREMENT.

VARIANCE 1: SECTION 134-893 (10)B. TO EXCEED MAXIMUM BUILDING HEIGHT BY .5 FEET WHERE 22 FEET IS ALLOWED WHEN MEASURED FROM REQUIRED 7 FT. NAVD.

VARIANCE 2: SECTION 134-843 (10): TO EXCEED THE BUILDING HEIGHT PLANE BY 2 FEET.

VARIANCE 3: SECTION 134-893(13): TO EXCEED THE MAXIMUM ALLOWED CUBIC CONTENT RATIO (CCR) BY 9107 CUBIC FEET TO ALLOW 87169 (4.3) WHERE 78062.4 (3.9) IS ALLOWED.

## **CUBIC CONTENT CALCULATION**

20,016 SQ FT 78062.4 SQ FT = 3.90 CCR ALLOWABLE:

## **CUBIC CONTENT CALCULATION** FROM 9.0' NAVD PROPOSED POINT OF MEASUREMENT

|                                              | AREA (SQ FT) | HEIGHT (FT) | VOLUME (CU FT) |
|----------------------------------------------|--------------|-------------|----------------|
| 1ST FLOOR                                    | 3198         | 9           | 28782          |
| GARAGE AND CABANA                            | 986          | 9           | 8874           |
| 2ND FLOOR - 10.75 FT CLG                     | 3373         | 11.5        | 38789.5        |
| LOGGIAS 9.5 FT CLG (REAR INCLUDING JULIETTES | 498          | 9           | 4482           |
| LOGGIA 10 FT CLG                             | 37           | 9           | 333            |
| LOGGIA 9 FT CLG                              | 34           | 9           | 306            |
| TOTAL VOLUME                                 |              |             | 81567          |
| LESS LOGGIA CREDIT - 5% MAX ALLOWABLE        |              |             | -3903.1        |
| TOTAL CUBIC VOLUME                           |              |             | 77663          |
| MAX ALLOWABLE CUBIC VOLUME                   |              |             | 78062.4        |
| TOTAL A/C AREA                               | 7557         |             |                |

## FROM 7.0' NAVD POINT OF MEASUREMENT

|                                              | AREA (SQ FT) | HEIGHT (FT) | VOLUME (CU FT) |
|----------------------------------------------|--------------|-------------|----------------|
| 1ST FLOOR                                    | 3198         | 11          | 35178          |
| GARAGE AND CABANA                            | 986          | 11          | 10846          |
| 2ND FLOOR - 10.75 FT CLG                     | 3373         | 11.5        | 38789.5        |
| LOGGIAS 9.5 FT CLG (REAR INCLUDING JULIETTES | 498          | 11          | 5478           |
| LOGGIA 10 FT CLG                             | 37           | 11          | 407            |
| LOGGIA 9 FT CLG                              | 34           | 11          | 374            |
| TOTAL VOLUME                                 |              |             | 91073          |
| LESS LOGGIA CREDIT - 5% MAX ALLOWABLE        |              |             | -3903.1        |
| TOTAL CUBIC VOLUME                           |              |             | 87169          |
| MAX ALLOWABLE CUBIC VOLUME                   |              |             | 78062.4        |
| PROPOSED VARIANCE                            |              |             | 9107           |
|                                              |              |             |                |