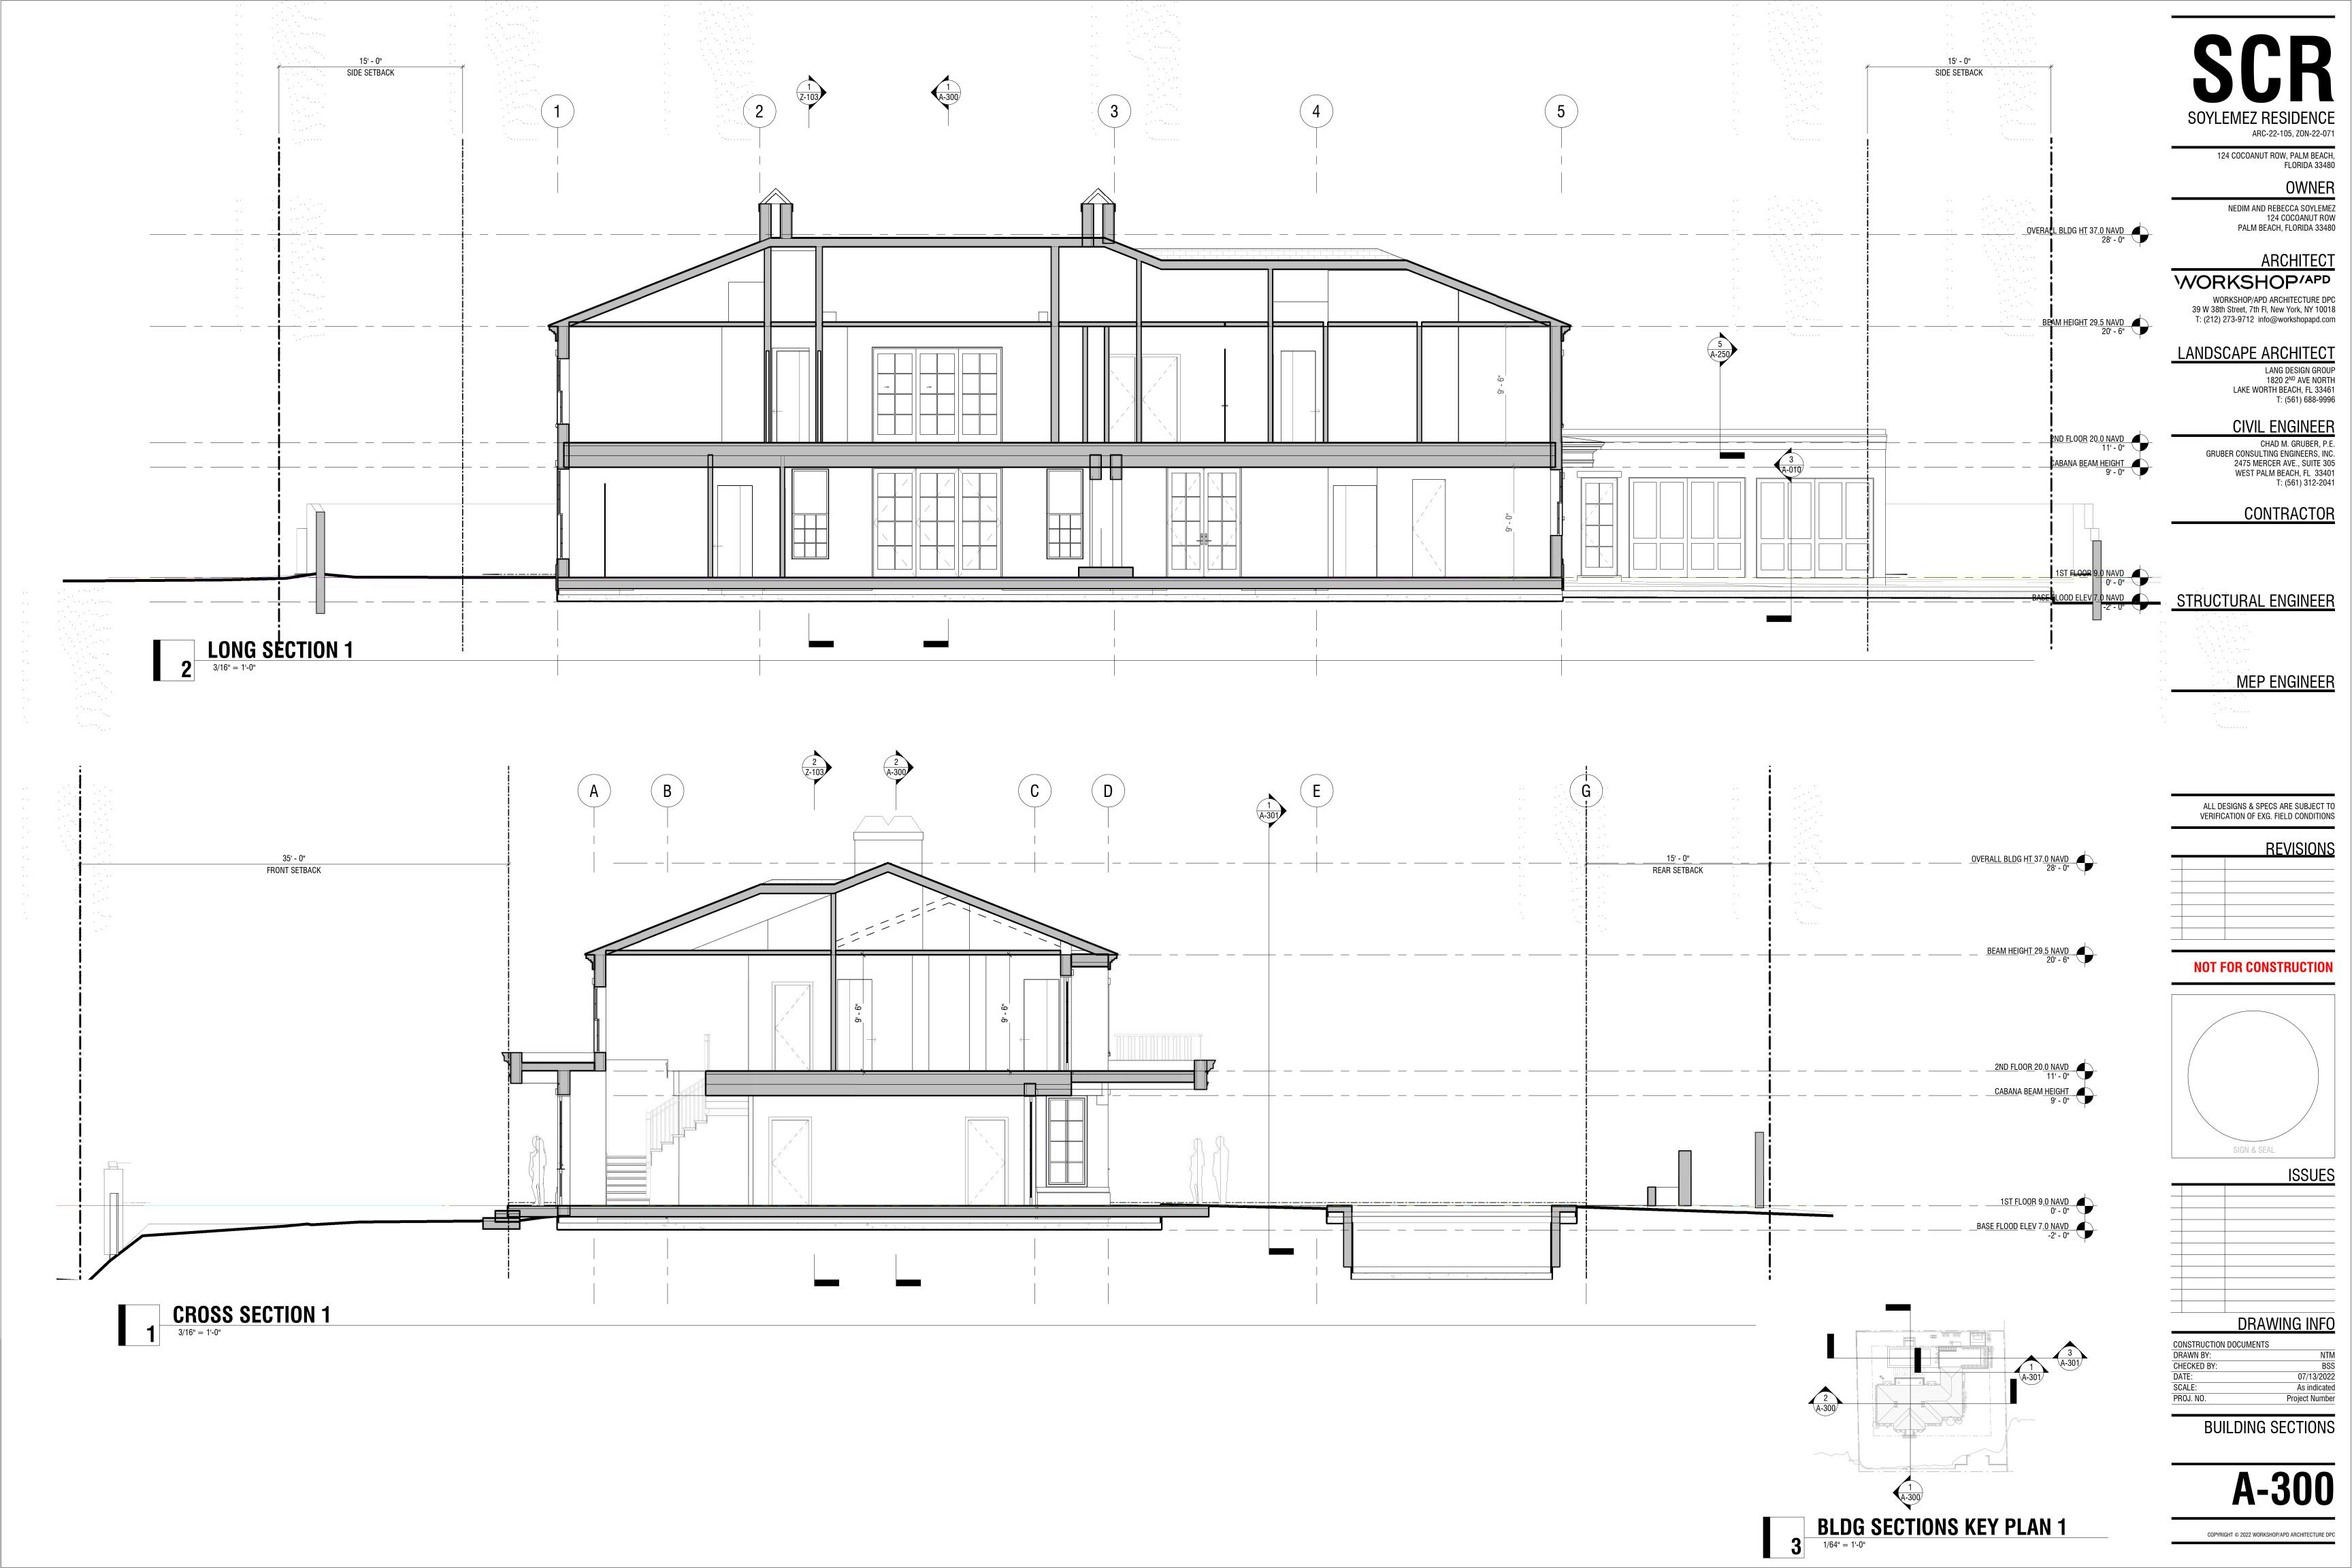

AND REBECCA SOYLEMEZ 124 COCOANUT ROW PALM BEACH, FLORIDA 33480

<u>ARCHITECT</u>

WORKSHOP/APD WORKSHOP/APD ARCHITECTURE DPC 39 W 38th Street, 7th FI, New York, NY 10018 T: (212) 273-9712 info@workshopapd.com

LANDSCAPE ARCHITECT

LANG DESIGN GROUP 1820 2<sup>ND</sup> AVE NORTH LAKE WORTH BEACH, FL 33461 T: (561) 688-9996

**CIVIL ENGINEER** CHAD M. GRUBER, P.E.
GRUBER CONSULTING ENGINEERS, INC.
2475 MERCER AVE., SUITE 305
WEST PALM BEACH, FL 33401
T: (561) 312-2041

CONTRACTOR

STRUCTURAL ENGINEER

MEP ENGINEER

ALL DESIGNS & SPECS ARE SUBJECT TO VERIFICATION OF EXG. FIELD CONDITIONS

**REVISIONS** 

NOT FOR CONSTRUCTION



**ISSUES** 

DRAWING INFO

CONSTRUCTION DOCUMENTS
DRAWN BY:
CHECKED BY:
DATE:
SCALE:
PROJ. NO. NTM BSS 8/8/2022 3/4" = 1'-0" Project Number

EXTERIOR DETAILS

A-250





## **EXTERIOR FINISH SCHEDULE**

|                                                |                                       |                                  |                | <b>EXTERIO</b>        | K FINISF  | I SCHEL           | JULE             |                                                                    |                           |          |
|------------------------------------------------|---------------------------------------|----------------------------------|----------------|-----------------------|-----------|-------------------|------------------|--------------------------------------------------------------------|---------------------------|----------|
| NAME                                           | KEY TYPE                              | APPLICATION