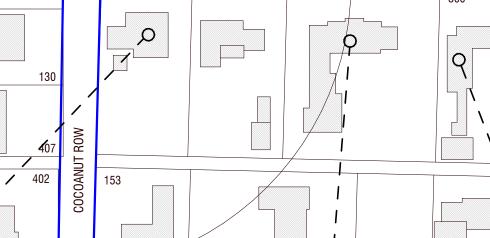

**G-006** 

**130 COCOANUT ROW** 

4 S.LAKE TRAIL 5 S.LAKE TRAIL

8 S.LAKE TRAIL

**447 PRIMAVERA WAY** 

**407 PRIMAVERA WAY** 

## **COCOANUT ROW**

- TWO STORY
- QUOINING
- HIDDEN BY VEGETATION
- PORTION OF COCOANUT ROW BETWEEN SEABREEZE AN BREAKERS GOLF COURSE IS MOSTLY HIDDEN FROM STREET BY VEGETATION, **OR** IS "HEAVIER" CONSTRUCTION