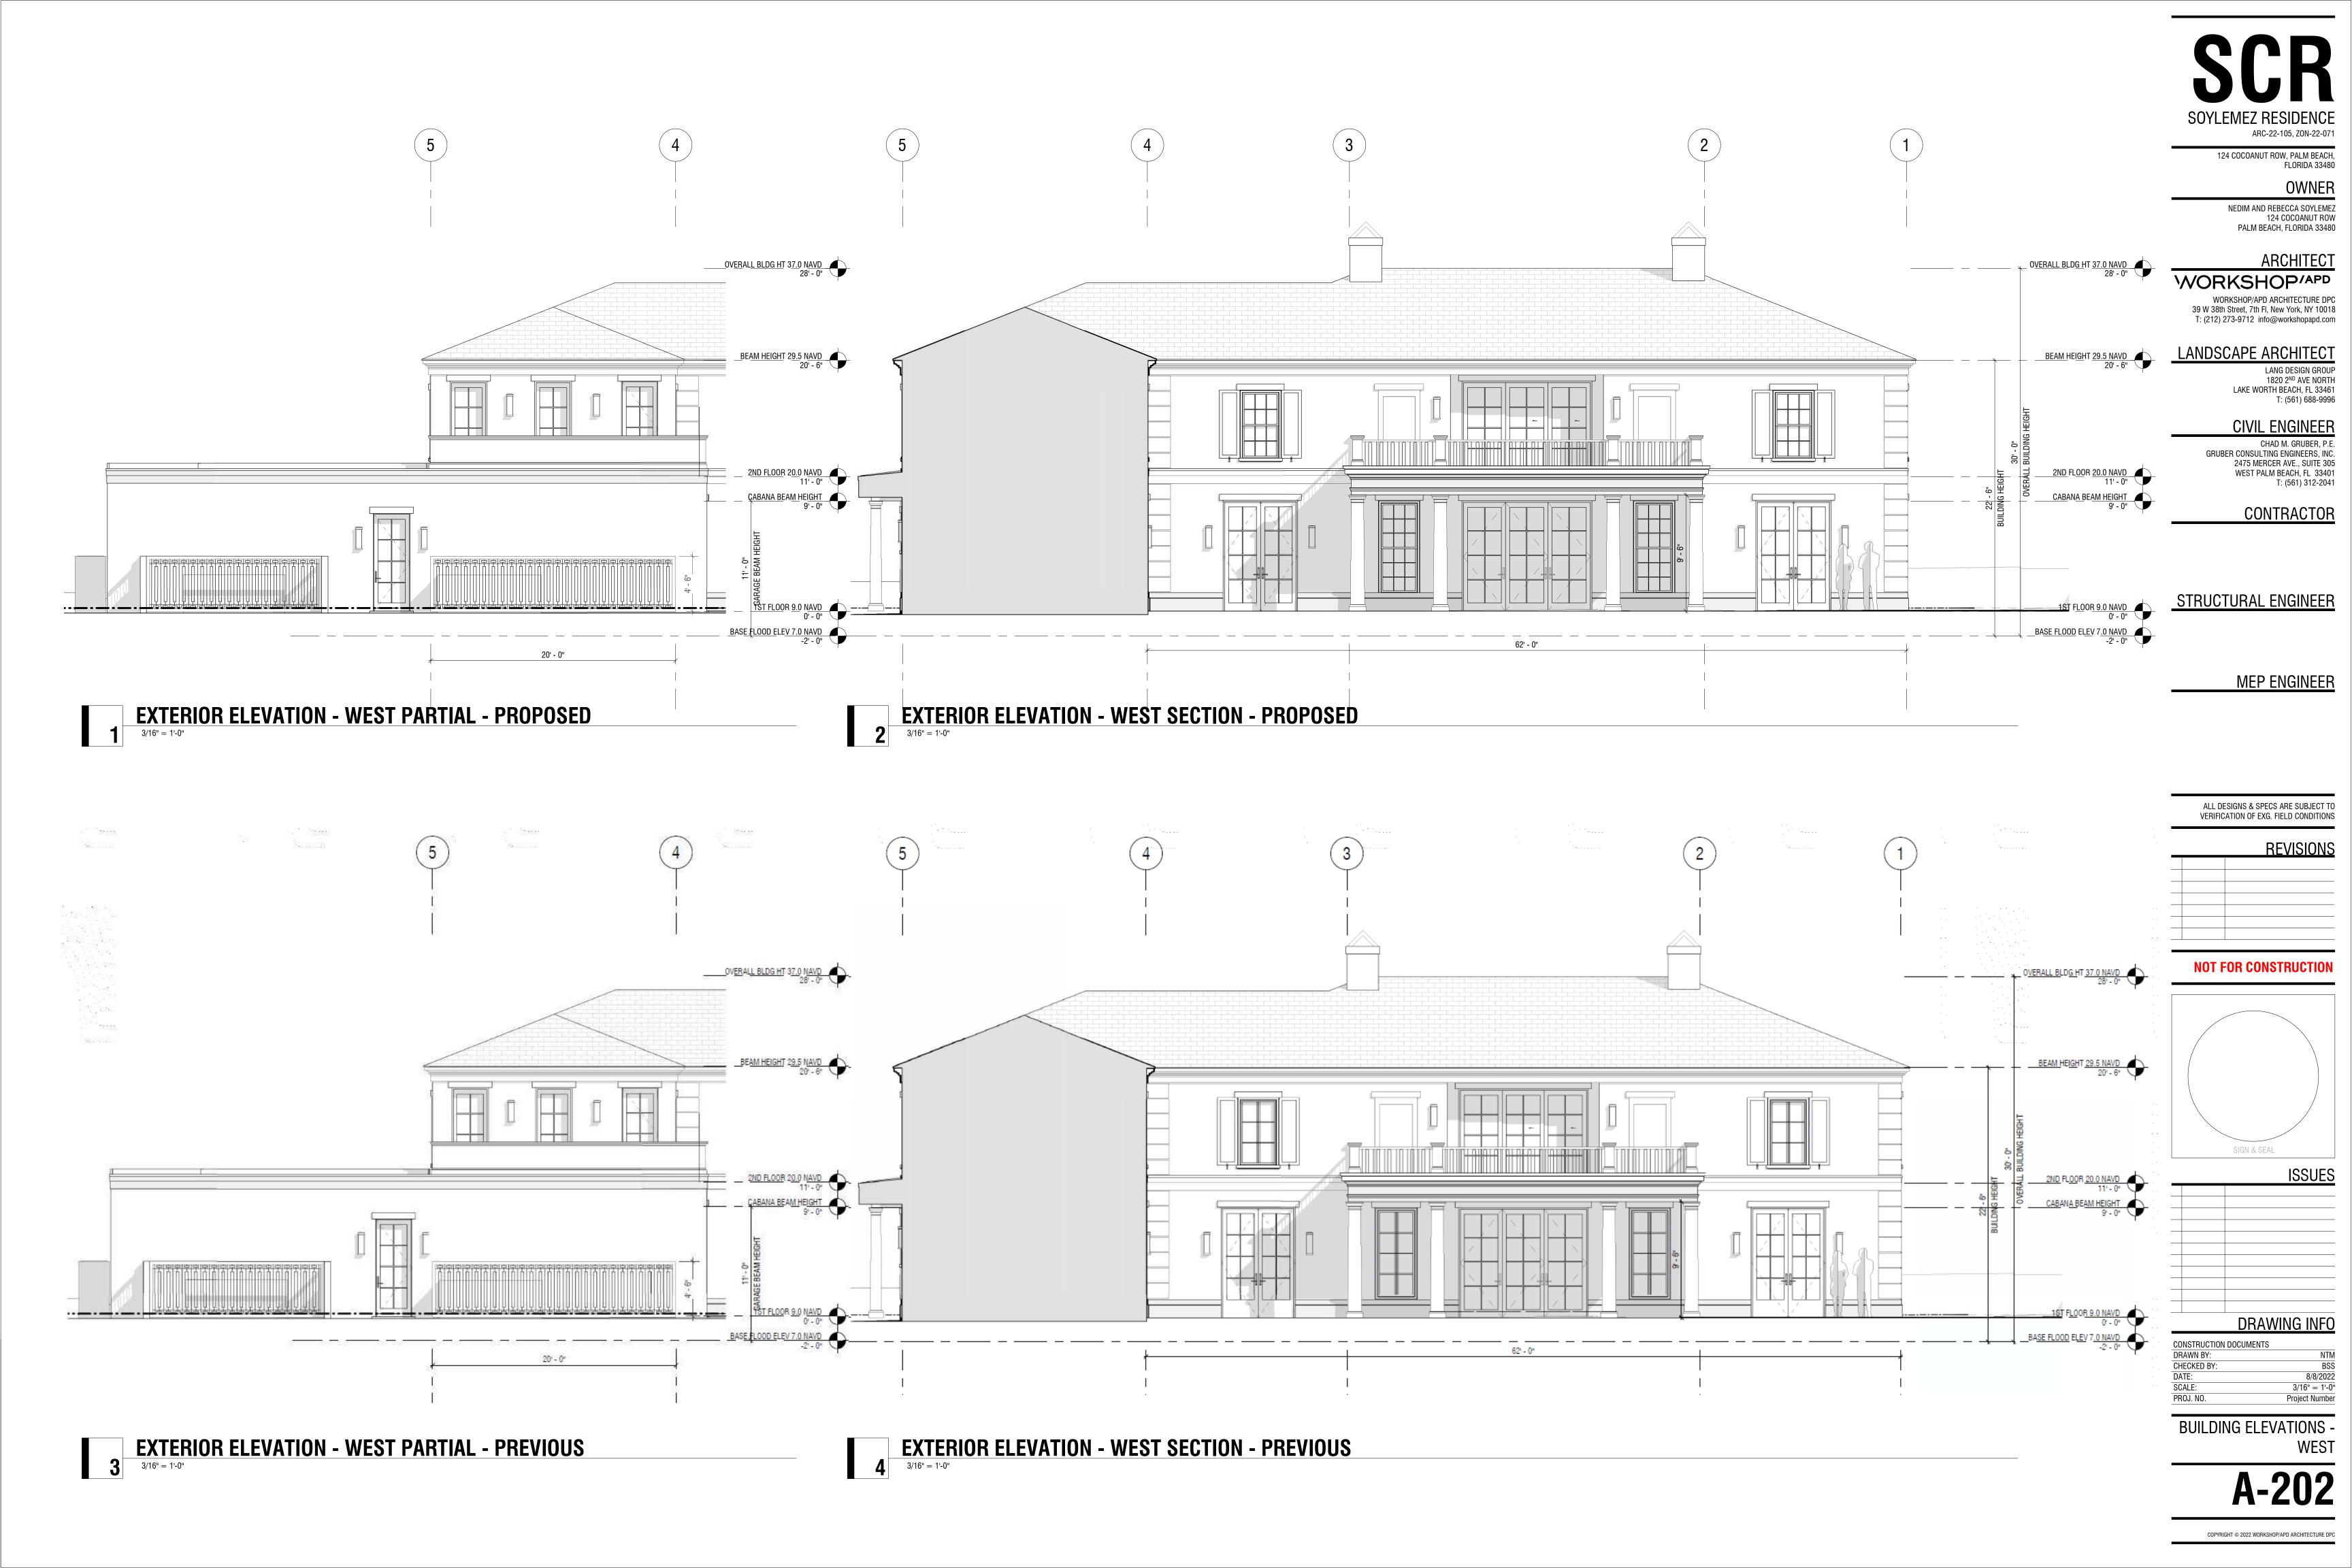

STRUCTION DOCUMENTS
WN BY:

DRAWN BY:

CHECKED BY:

DATE: 8/8

SCALE: 3/16" =

PROJ. NO. Project N

BUILDING ELEVATIONS -

A-200

EAST

EXTERIOR ELEVATION - NORTH - PREVIOUS

3/16" = 1'-0"

SCE

SOYLEMEZ RESIDENCE ARC-22-105, ZON-22-071

124 COCOANUT ROW, PALM BEACH, FLORIDA 33480

OWNER

NEDIM AND REBECCA SOYLEMEZ 124 COCOANUT ROW PALM BEACH, FLORIDA 33480

 SCALE:
 3/16" = 1'-0"

 PROJ. NO.
 Project Number

BUILDING ELEVATIONS -NORTH

Δ\_201

SCR

SOYLEMEZ RESIDENCE ARC-22-105, ZON-22-071

> 124 COCOANUT ROW, PALM BEACH, FLORIDA 33480

OWNER

CONSTRUCTION DOCUMENTS

DRAWN BY:

CHECKED BY:

BSS

DATE:

8/8/2022

SCALE:

3/16" = 1'-0"

PROJ. NO.

Project Number

BUILDING ELEVATIONS -SOUTH

**A-203** 

SCR

SOYLEMEZ RESIDENCE ARC-22-105, ZON-22-071

124 COCOANUT ROW, PALM BEACH, FLORIDA 33480

NEDIM AND REBECCA SOYLEMEZ
124 COCOANUT ROW
PALM BEACH, FLORIDA 33480