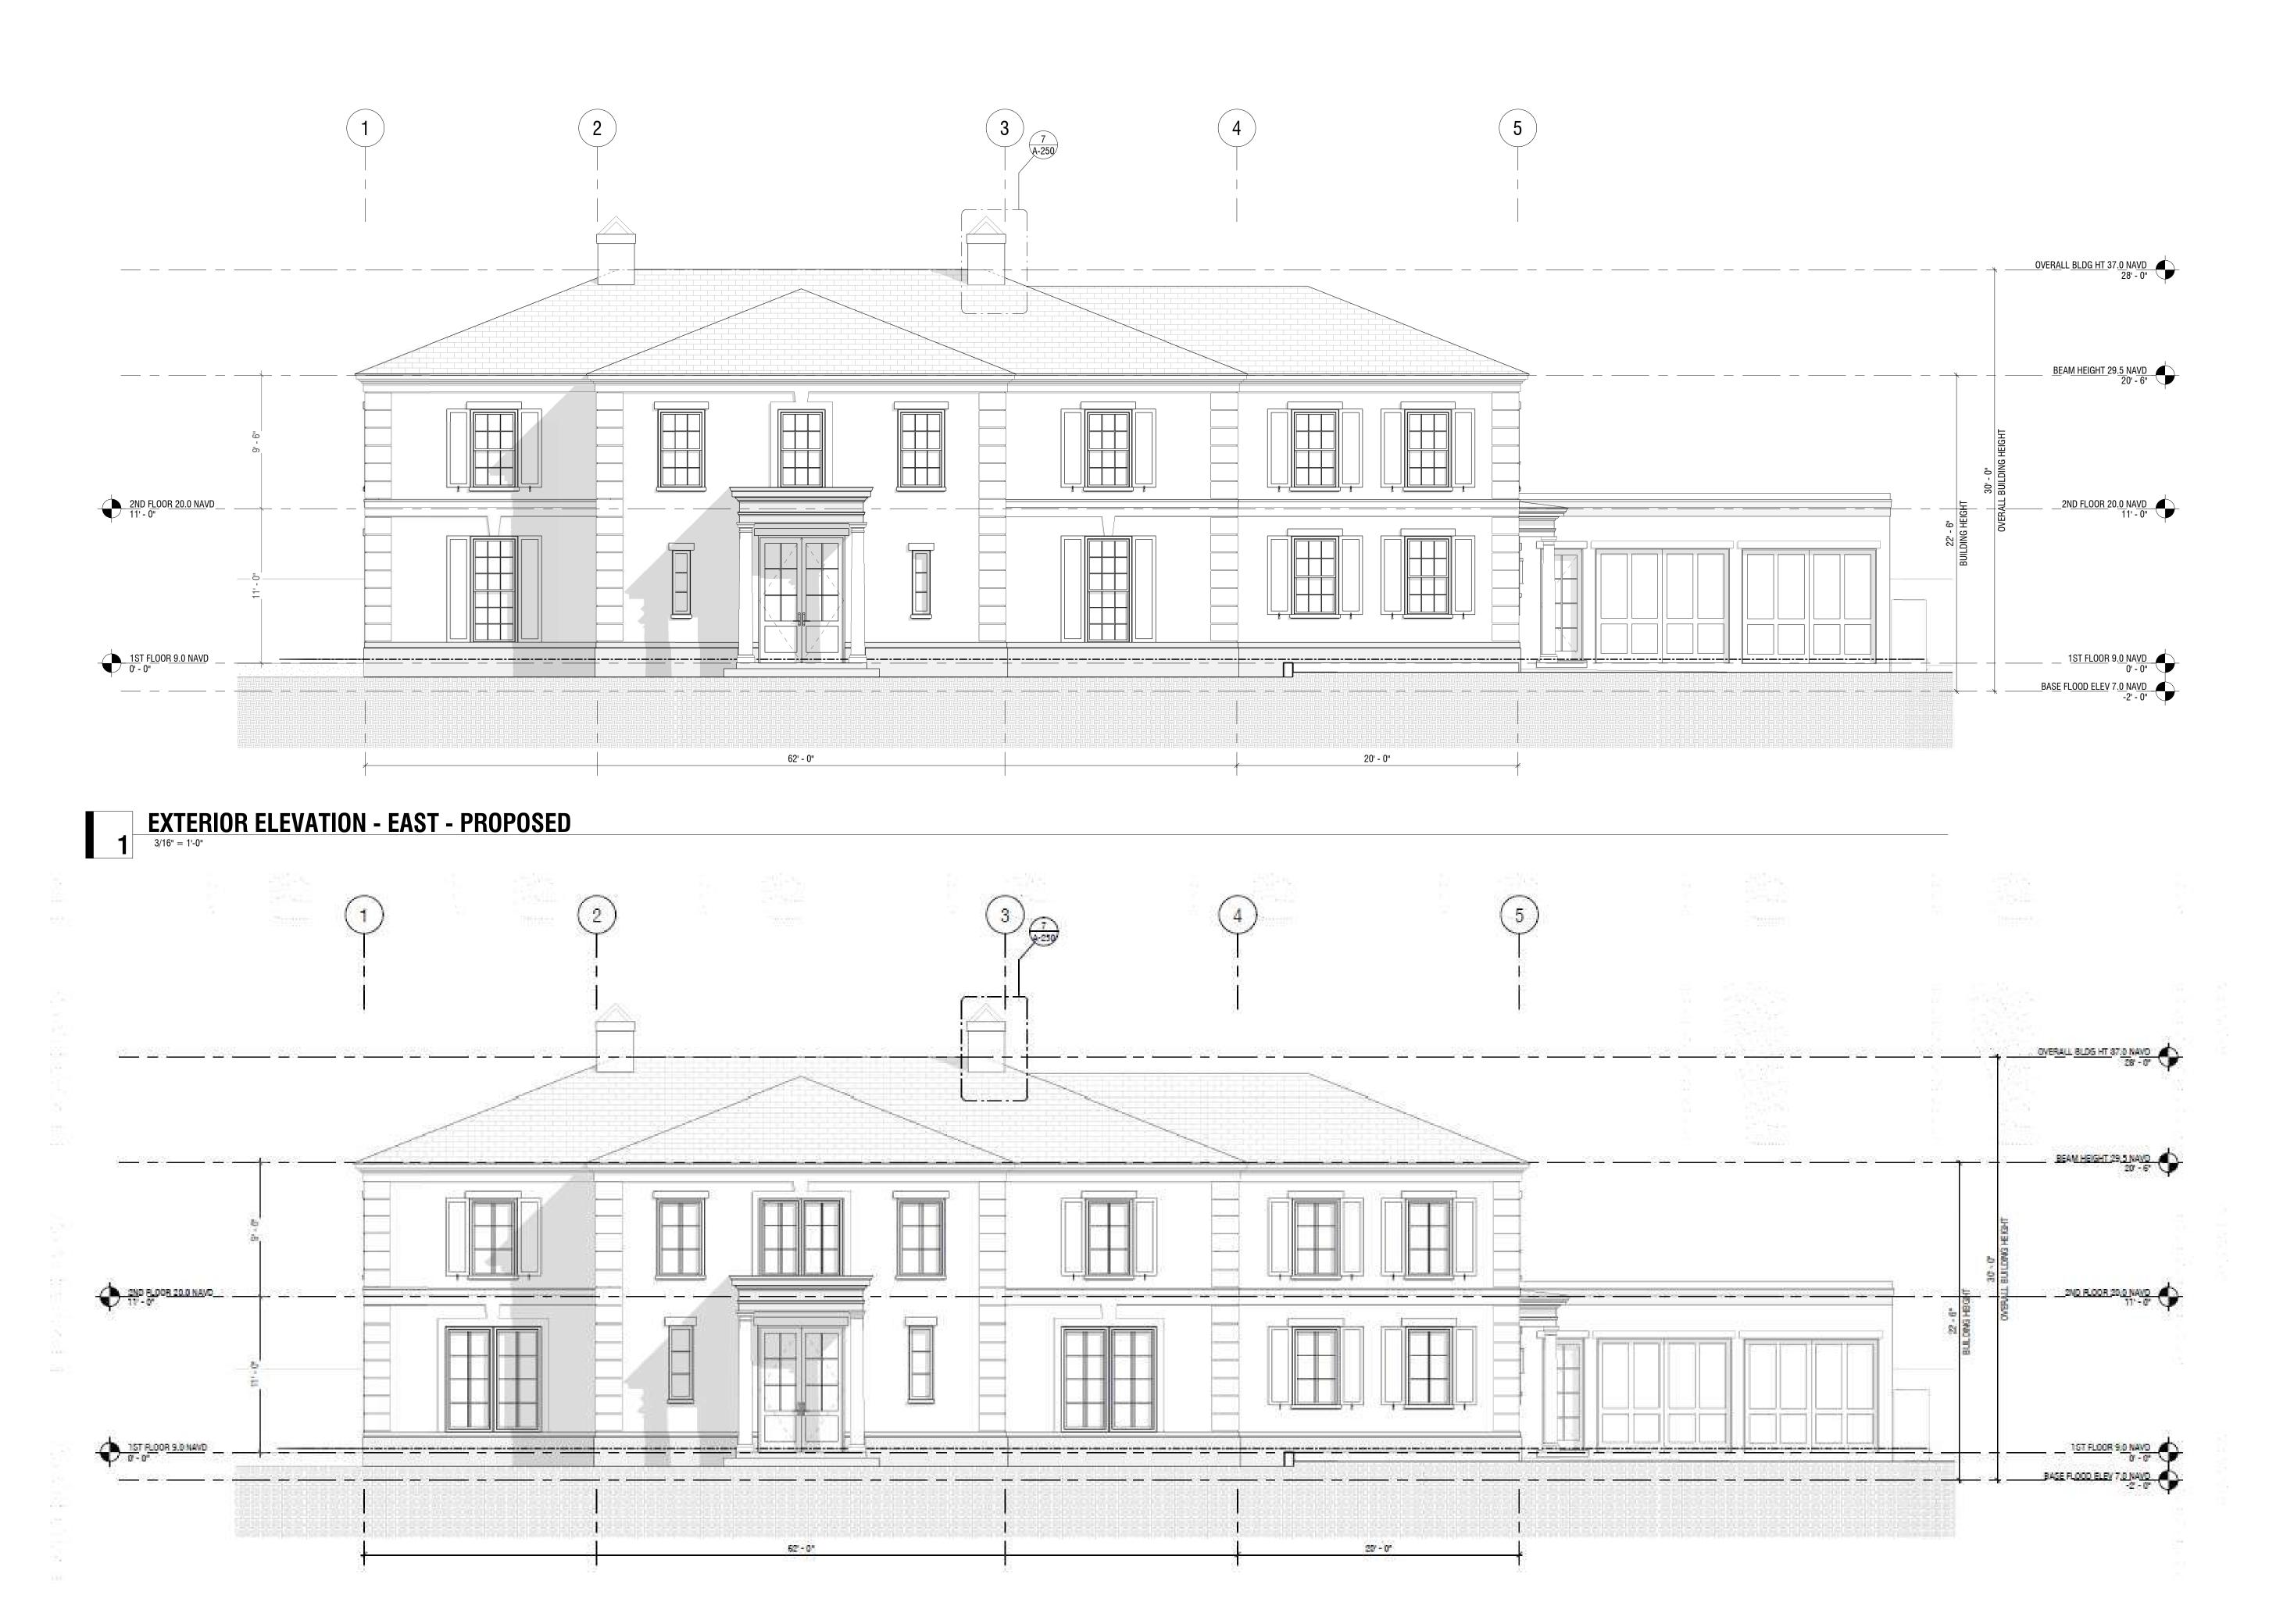

 DATE:
 8/8/2022

 SCALE:
 3/16" = 1'-0"

 PROJ. NO.
 Project Number 8/8/2022

RENDERED ELEVATIONS -EAST

**A-204** 

SOYLEMEZ RESIDENCE ARC-22-105, ZON-22-071 124 COCOANUT ROW, PALM BEACH, FLORIDA 33480 **OWNER** NEDIM AND REBECCA SOYLEMEZ 124 COCOANUT ROW PALM BEACH, FLORIDA 33480

WINDOW TYPE CHANGED FROM CASEMENTS TO DOUBLE HUNG

• FRONT DOOR COLOR CORRECTED IN RENDERED ELEVATIONS

 WINDOW LITE PATTERN MODIFIED TO TYPICAL 6 OVER 6 WINDOW FRAMES CHANGED TO WHITE PAINTED

**SUMMARY OF CHANGES** 