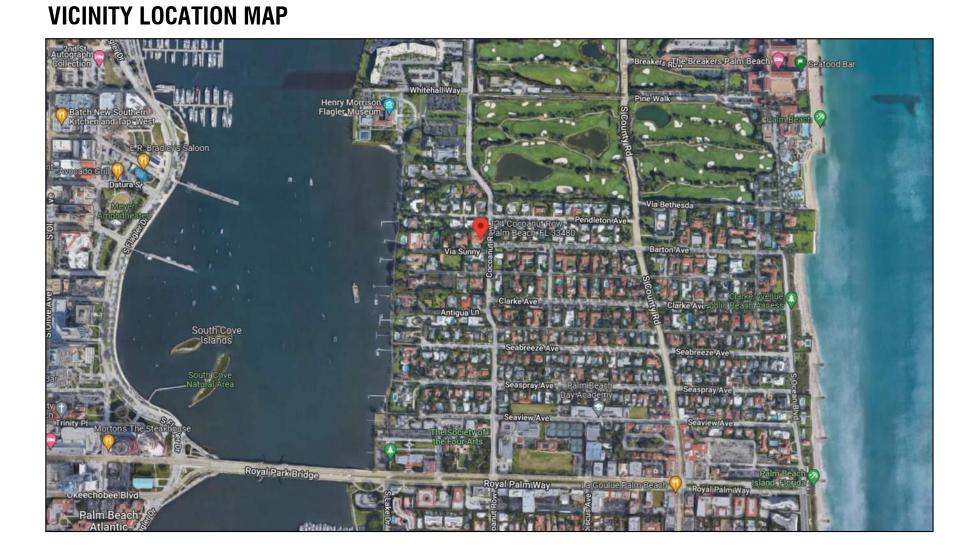

## **LOCATION PLAN**

| LUCATION PLAN         |                                                                                                                                              |              |
|-----------------------|----------------------------------------------------------------------------------------------------------------------------------------------|--------------|
|                       | PRIVATE ROAD  COCOANUT WALK  COCOANUT WALK                                                                                                   |              |
| SUBJECT<br>PROPERTY — | PENDLETON LN.  PENDLETON AVENUE  PRIVATE ROAD  PRIVATE ROAD  PRIVATE ROAD  CLARKE AVENUE  PRIVATE AVENUE  PRIVATE AVENUE                     |              |
| INTRACOASTAL          | PRIMAVERA AVE. PRIVATE ROAD CLARKE AVENUE SEABREEZE AVENUE SEASPRAY AVENUE SEASPRAY AVENUE ROAD SEASPRAY AVENUE SEASPRAY AVENUE SEAVIEW AVE. | NOT TO SCALE |