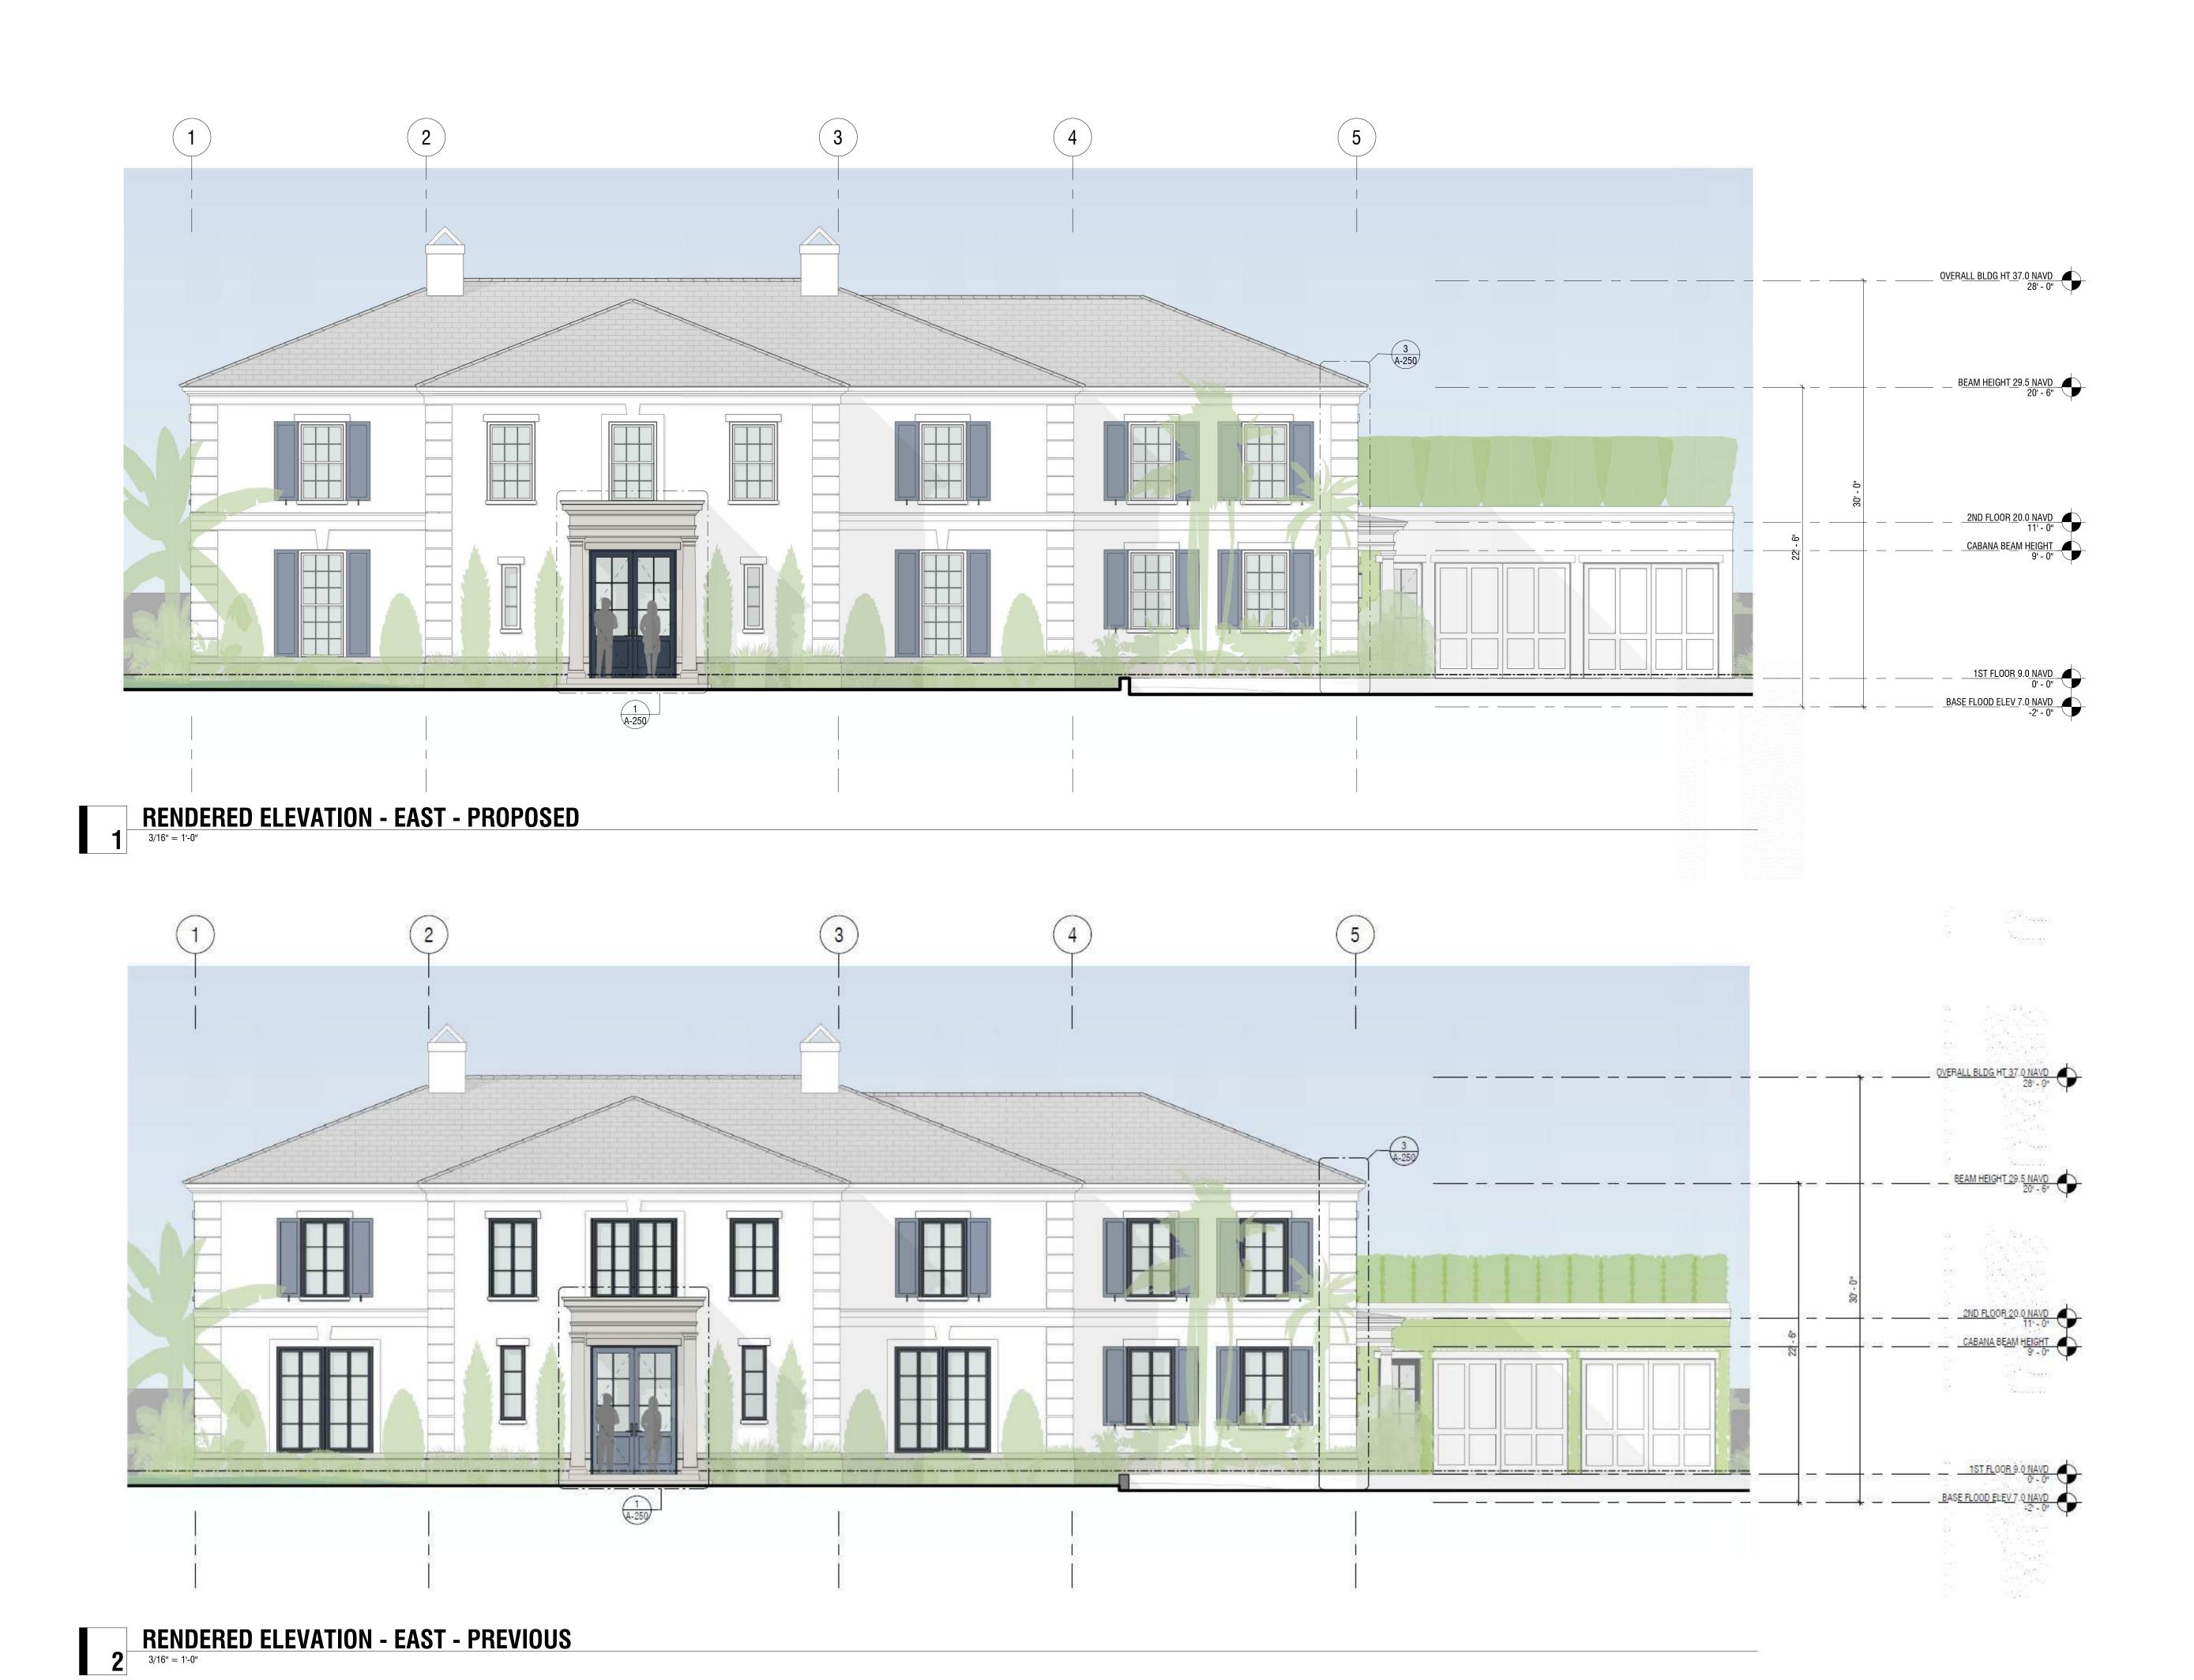

 DATE:
 8/8/2022

 SCALE:
 3/16" = 1'-0"

 PROJ. NO.
 Project Number 8/8/2022

RENDERED ELEVATIONS -EAST

**A-204** 

SOYLEMEZ RESIDENCE ARC-22-105, ZON-22-071 124 COCOANUT ROW, PALM BEACH, FLORIDA 33480 **OWNER** NEDIM AND REBECCA SOYLEMEZ 124 COCOANUT ROW PALM BEACH, FLORIDA 33480

WINDOW TYPE CHANGED FROM CASEMENTS TO DOUBLE HUNG

• FRONT DOOR COLOR CORRECTED IN RENDERED ELEVATIONS

 WINDOW LITE PATTERN MODIFIED TO TYPICAL 6 OVER 6 WINDOW FRAMES CHANGED TO WHITE PAINTED

**SUMMARY OF CHANGES** 