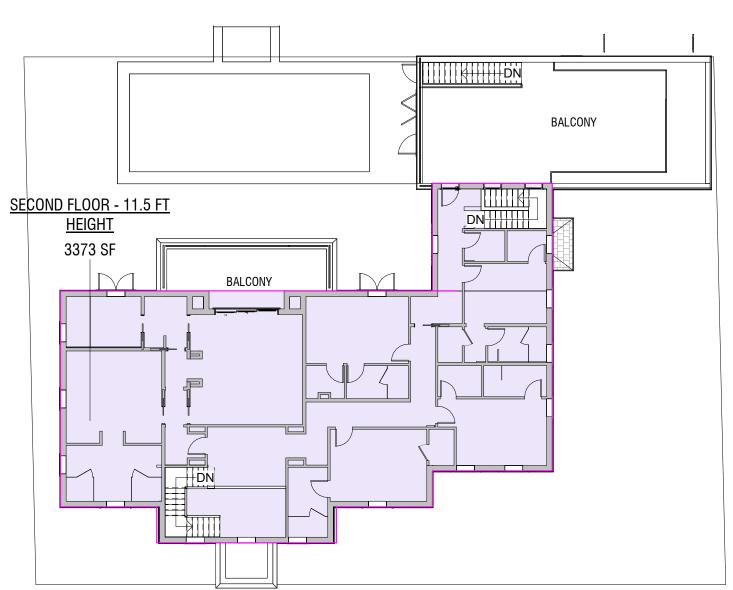

## **CUBIC CONTENT CALCULATION** FROM 9.0' NAVD PROPOSED POINT OF MEASUREMENT

|                                              | AREA (SQ FT) | HEIGHT (FT) | VOLUME (CU FT) |
|----------------------------------------------|--------------|-------------|----------------|
| 1ST FLOOR                                    | 3198         | 9           | 28782          |
| GARAGE AND CABANA                            | 986          | 9           | 8874           |
| 2ND FLOOR - 10.75 FT CLG                     | 3373         | 11.5        | 38789.5        |
| LOGGIAS 9.5 FT CLG (REAR INCLUDING JULIETTES | 498          | 9           | 4482           |
| LOGGIA 10 FT CLG                             | 37           | 9           | 333            |
| LOGGIA 9 FT CLG                              | 34           | 9           | 306            |
| TOTAL VOLUME                                 |              |             | 81567          |
| LESS LOGGIA CREDIT - 5% MAX ALLOWABLE        |              |             | -3903.1        |
| TOTAL CUBIC VOLUME                           |              |             | 77663          |
| MAX ALLOWABLE CUBIC VOLUME                   |              |             | 78062.4        |
| TOTAL A/C AREA                               | 7557         |             |                |