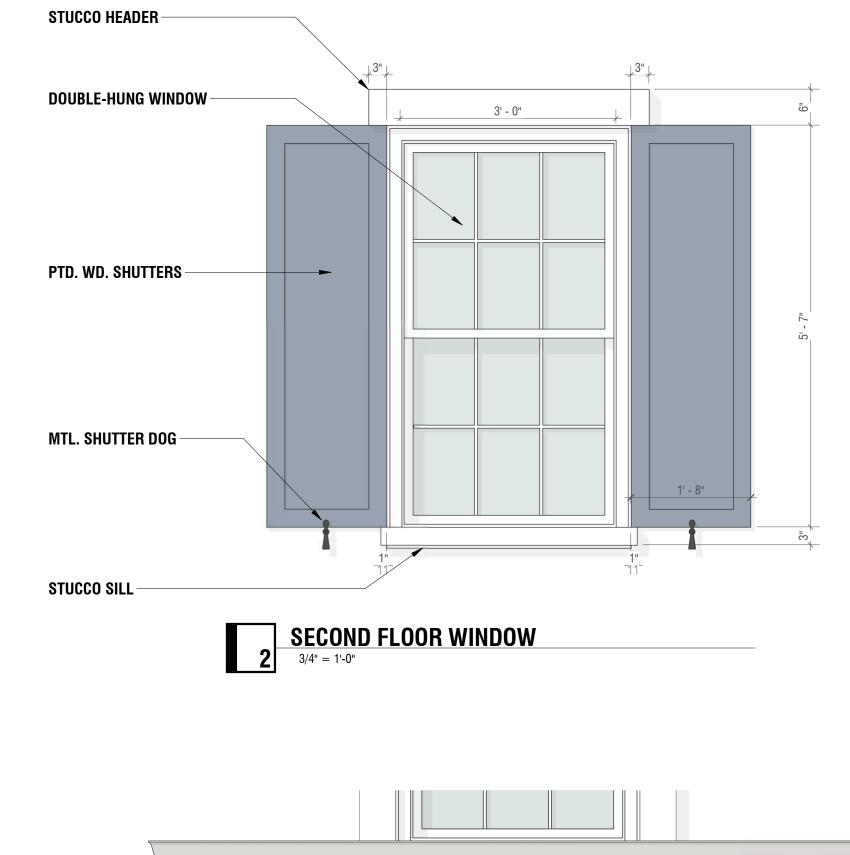

## **BARTON AVENUE**

- TWO STORY
- QUOINING
- THICK STRINGCOURSE
- KEYSTONE DETAILING
- CASEMENT WINDOWS w/ SHUTTERS

OWNER

NEDIM AND REBECCA SOYLEMEZ 124 COCOANUT ROW PALM BEACH, FLORIDA 33480