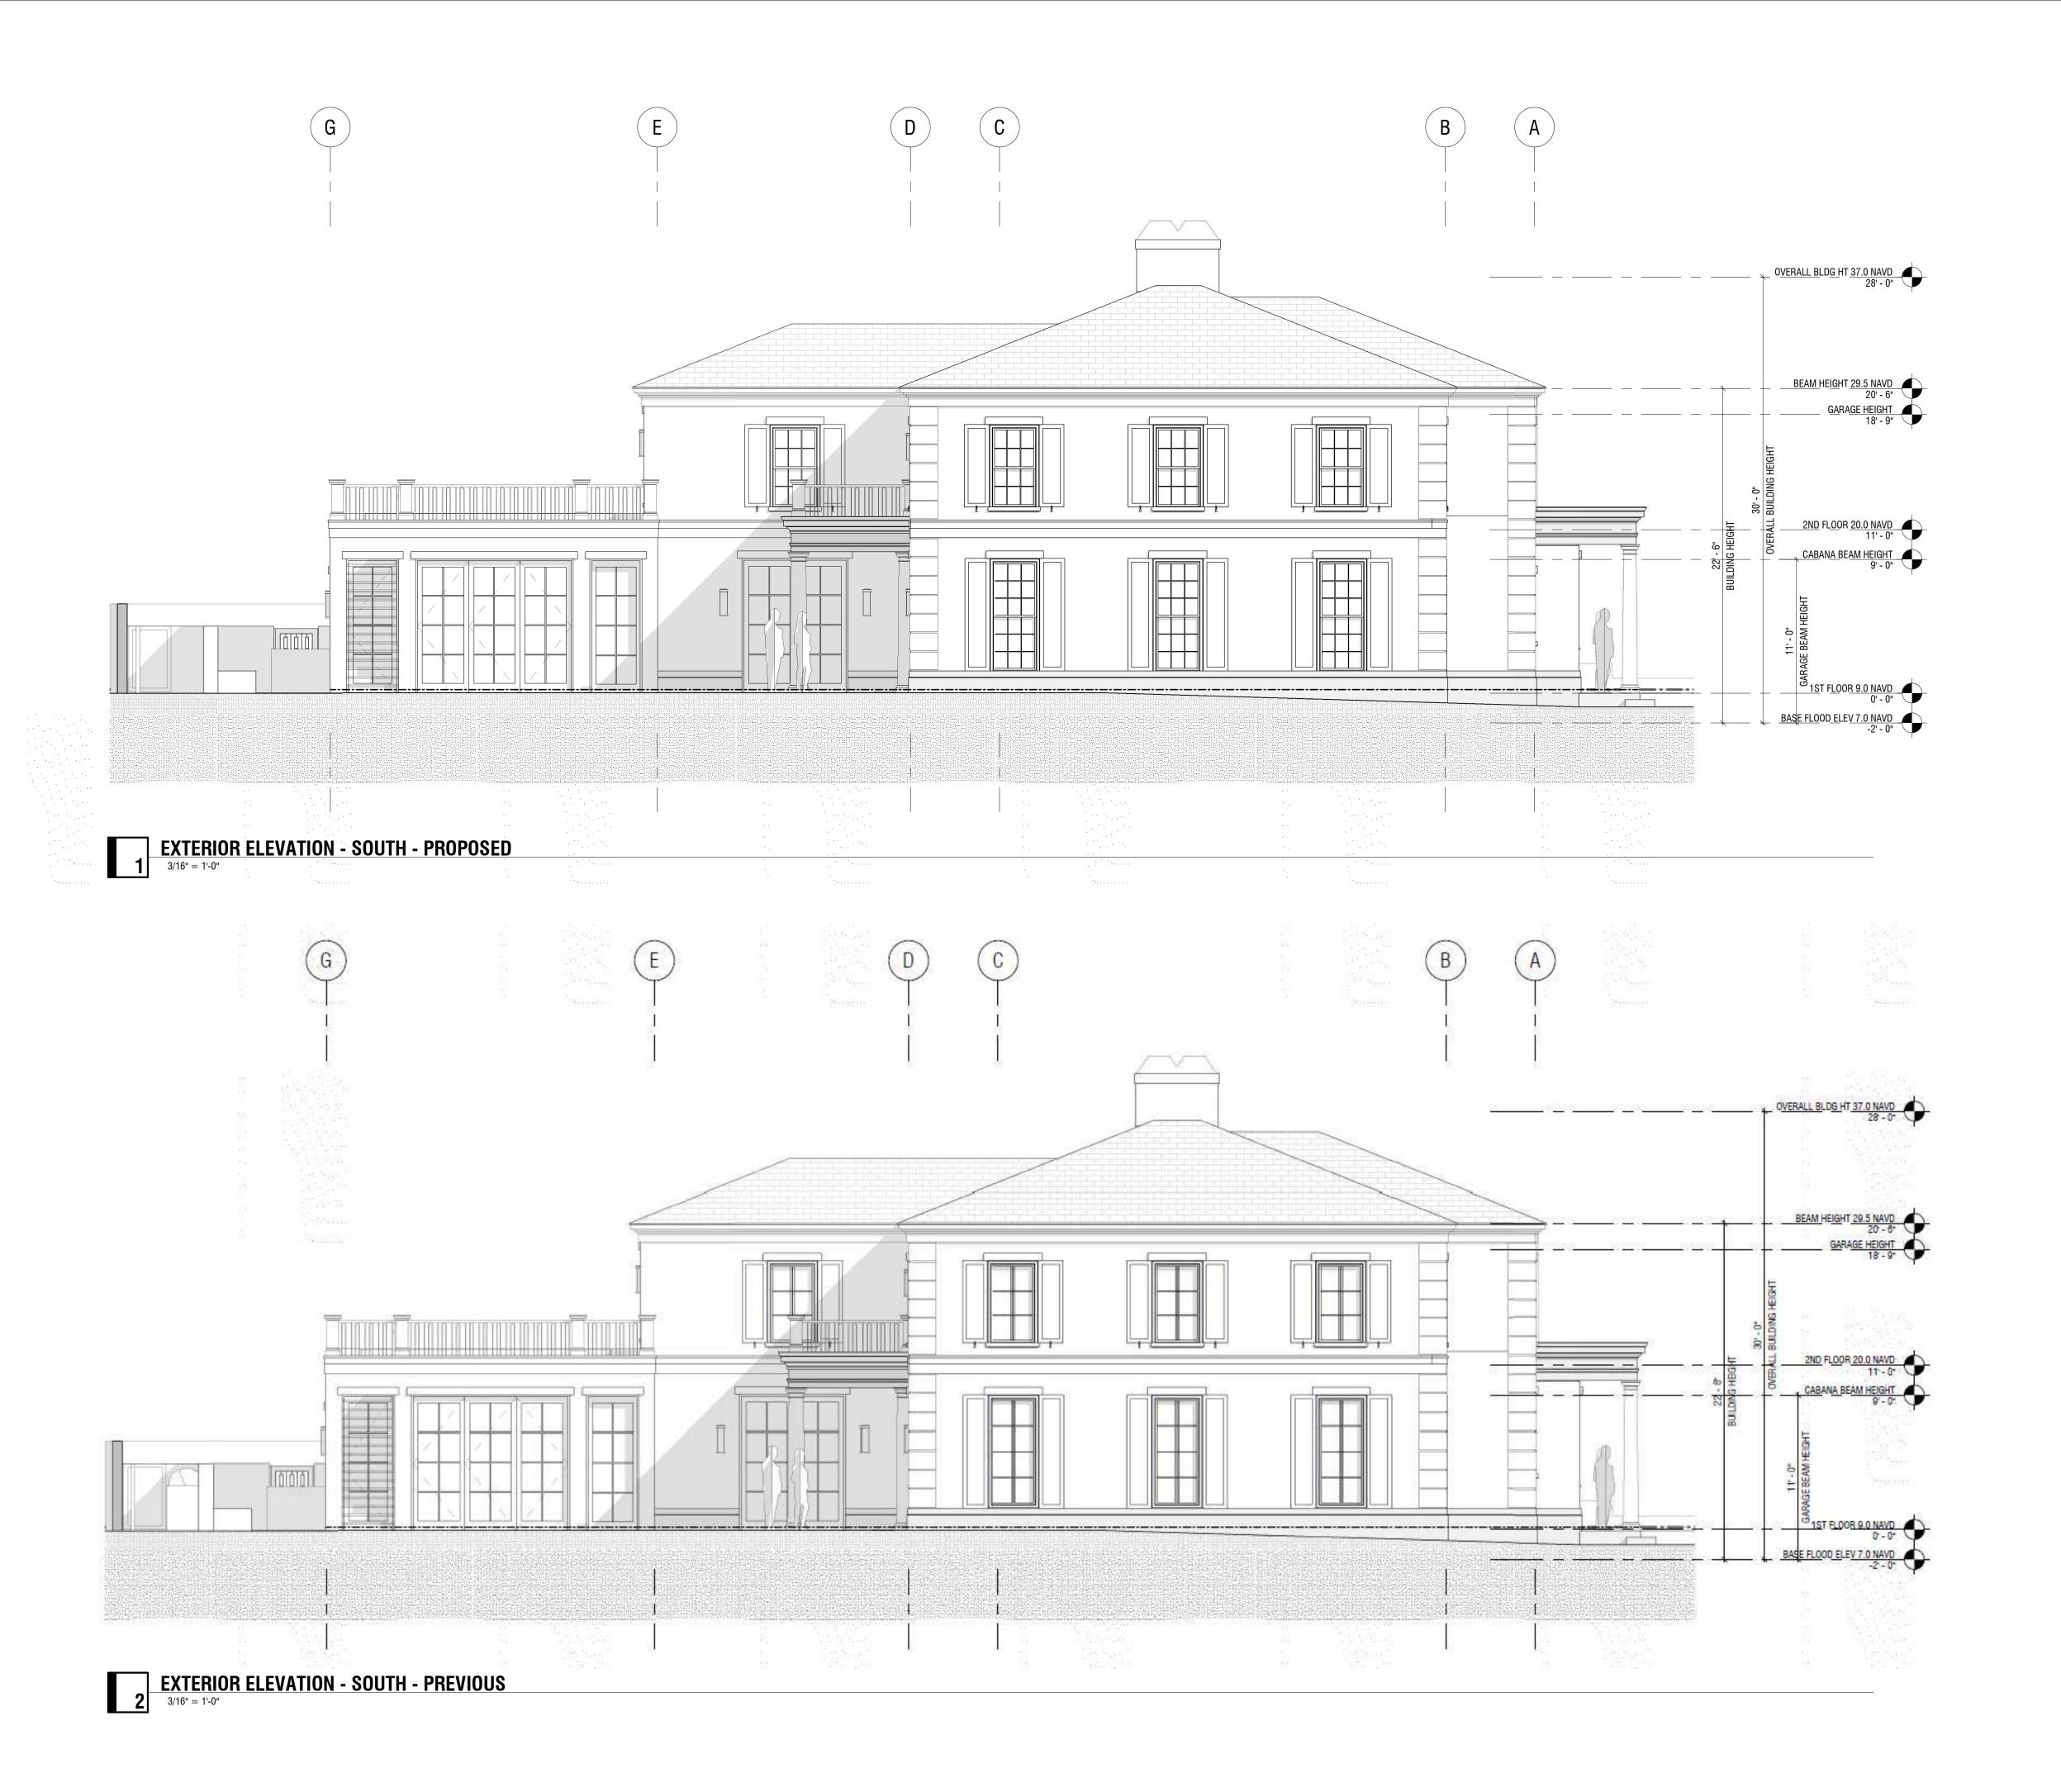

CONSTRUCTION DOCUMENTS

DRAWN BY:

CHECKED BY:

BSS

DATE:

8/8/2022

SCALE:

3/16" = 1'-0"

PROJ. NO.

Project Number

BUILDING ELEVATIONS -SOUTH

**A-203** 

SCR

SOYLEMEZ RESIDENCE ARC-22-105, ZON-22-071

124 COCOANUT ROW, PALM BEACH, FLORIDA 33480

NEDIM AND REBECCA SOYLEMEZ
124 COCOANUT ROW
PALM BEACH, FLORIDA 33480