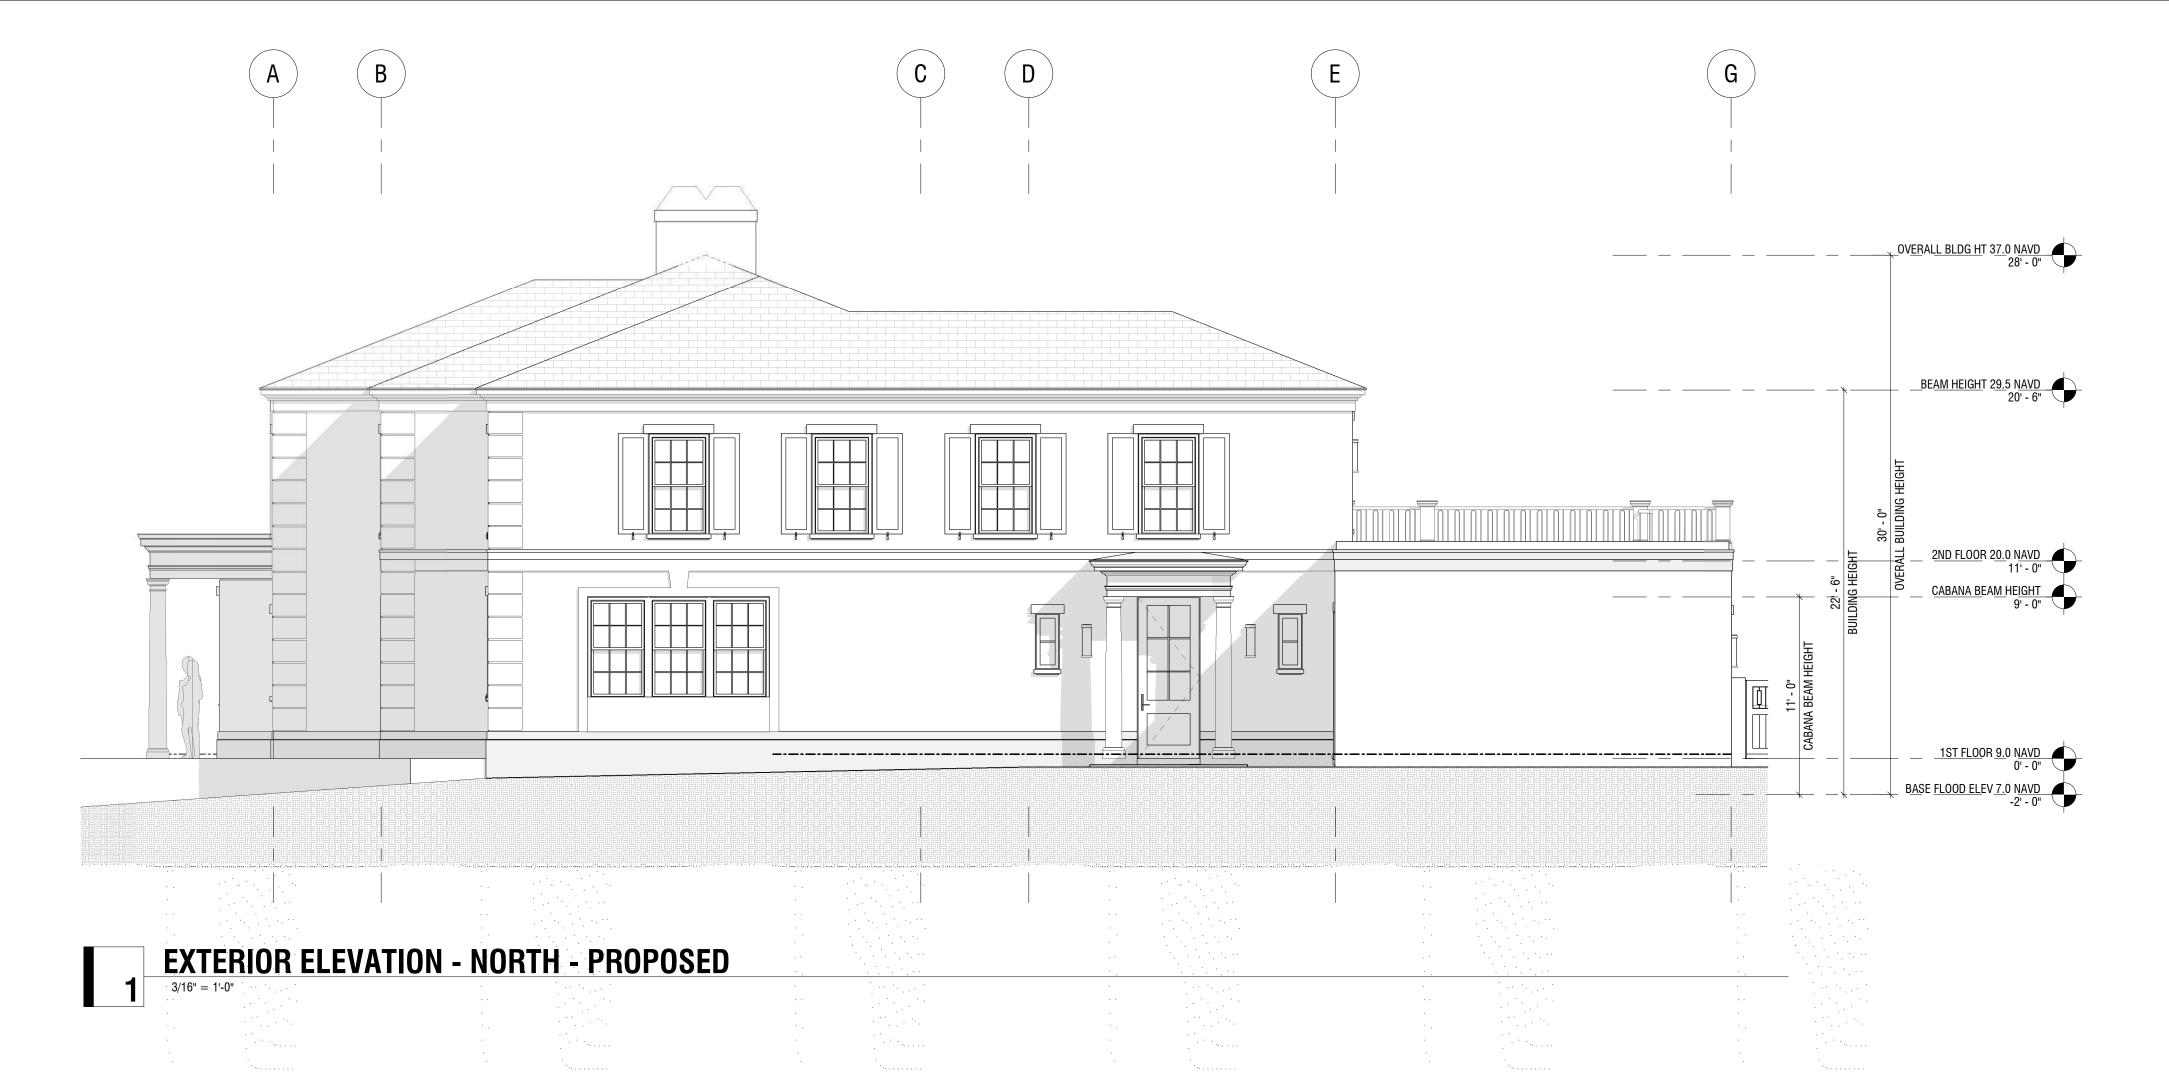

**REVISIONS** 

ISSUES

DRAWING INFO

CONSTRUCTION DOCUMENTS
DRAWN BY:
CHECKED BY:
DATE:
SCALE: NTM BSS 8/8/2022 3/16" = 1'-0" Project Number

RENDERED ELEVATIONS -NORTH

SOYLEMEZ RESIDENCE

ARC-22-105, ZON-22-071