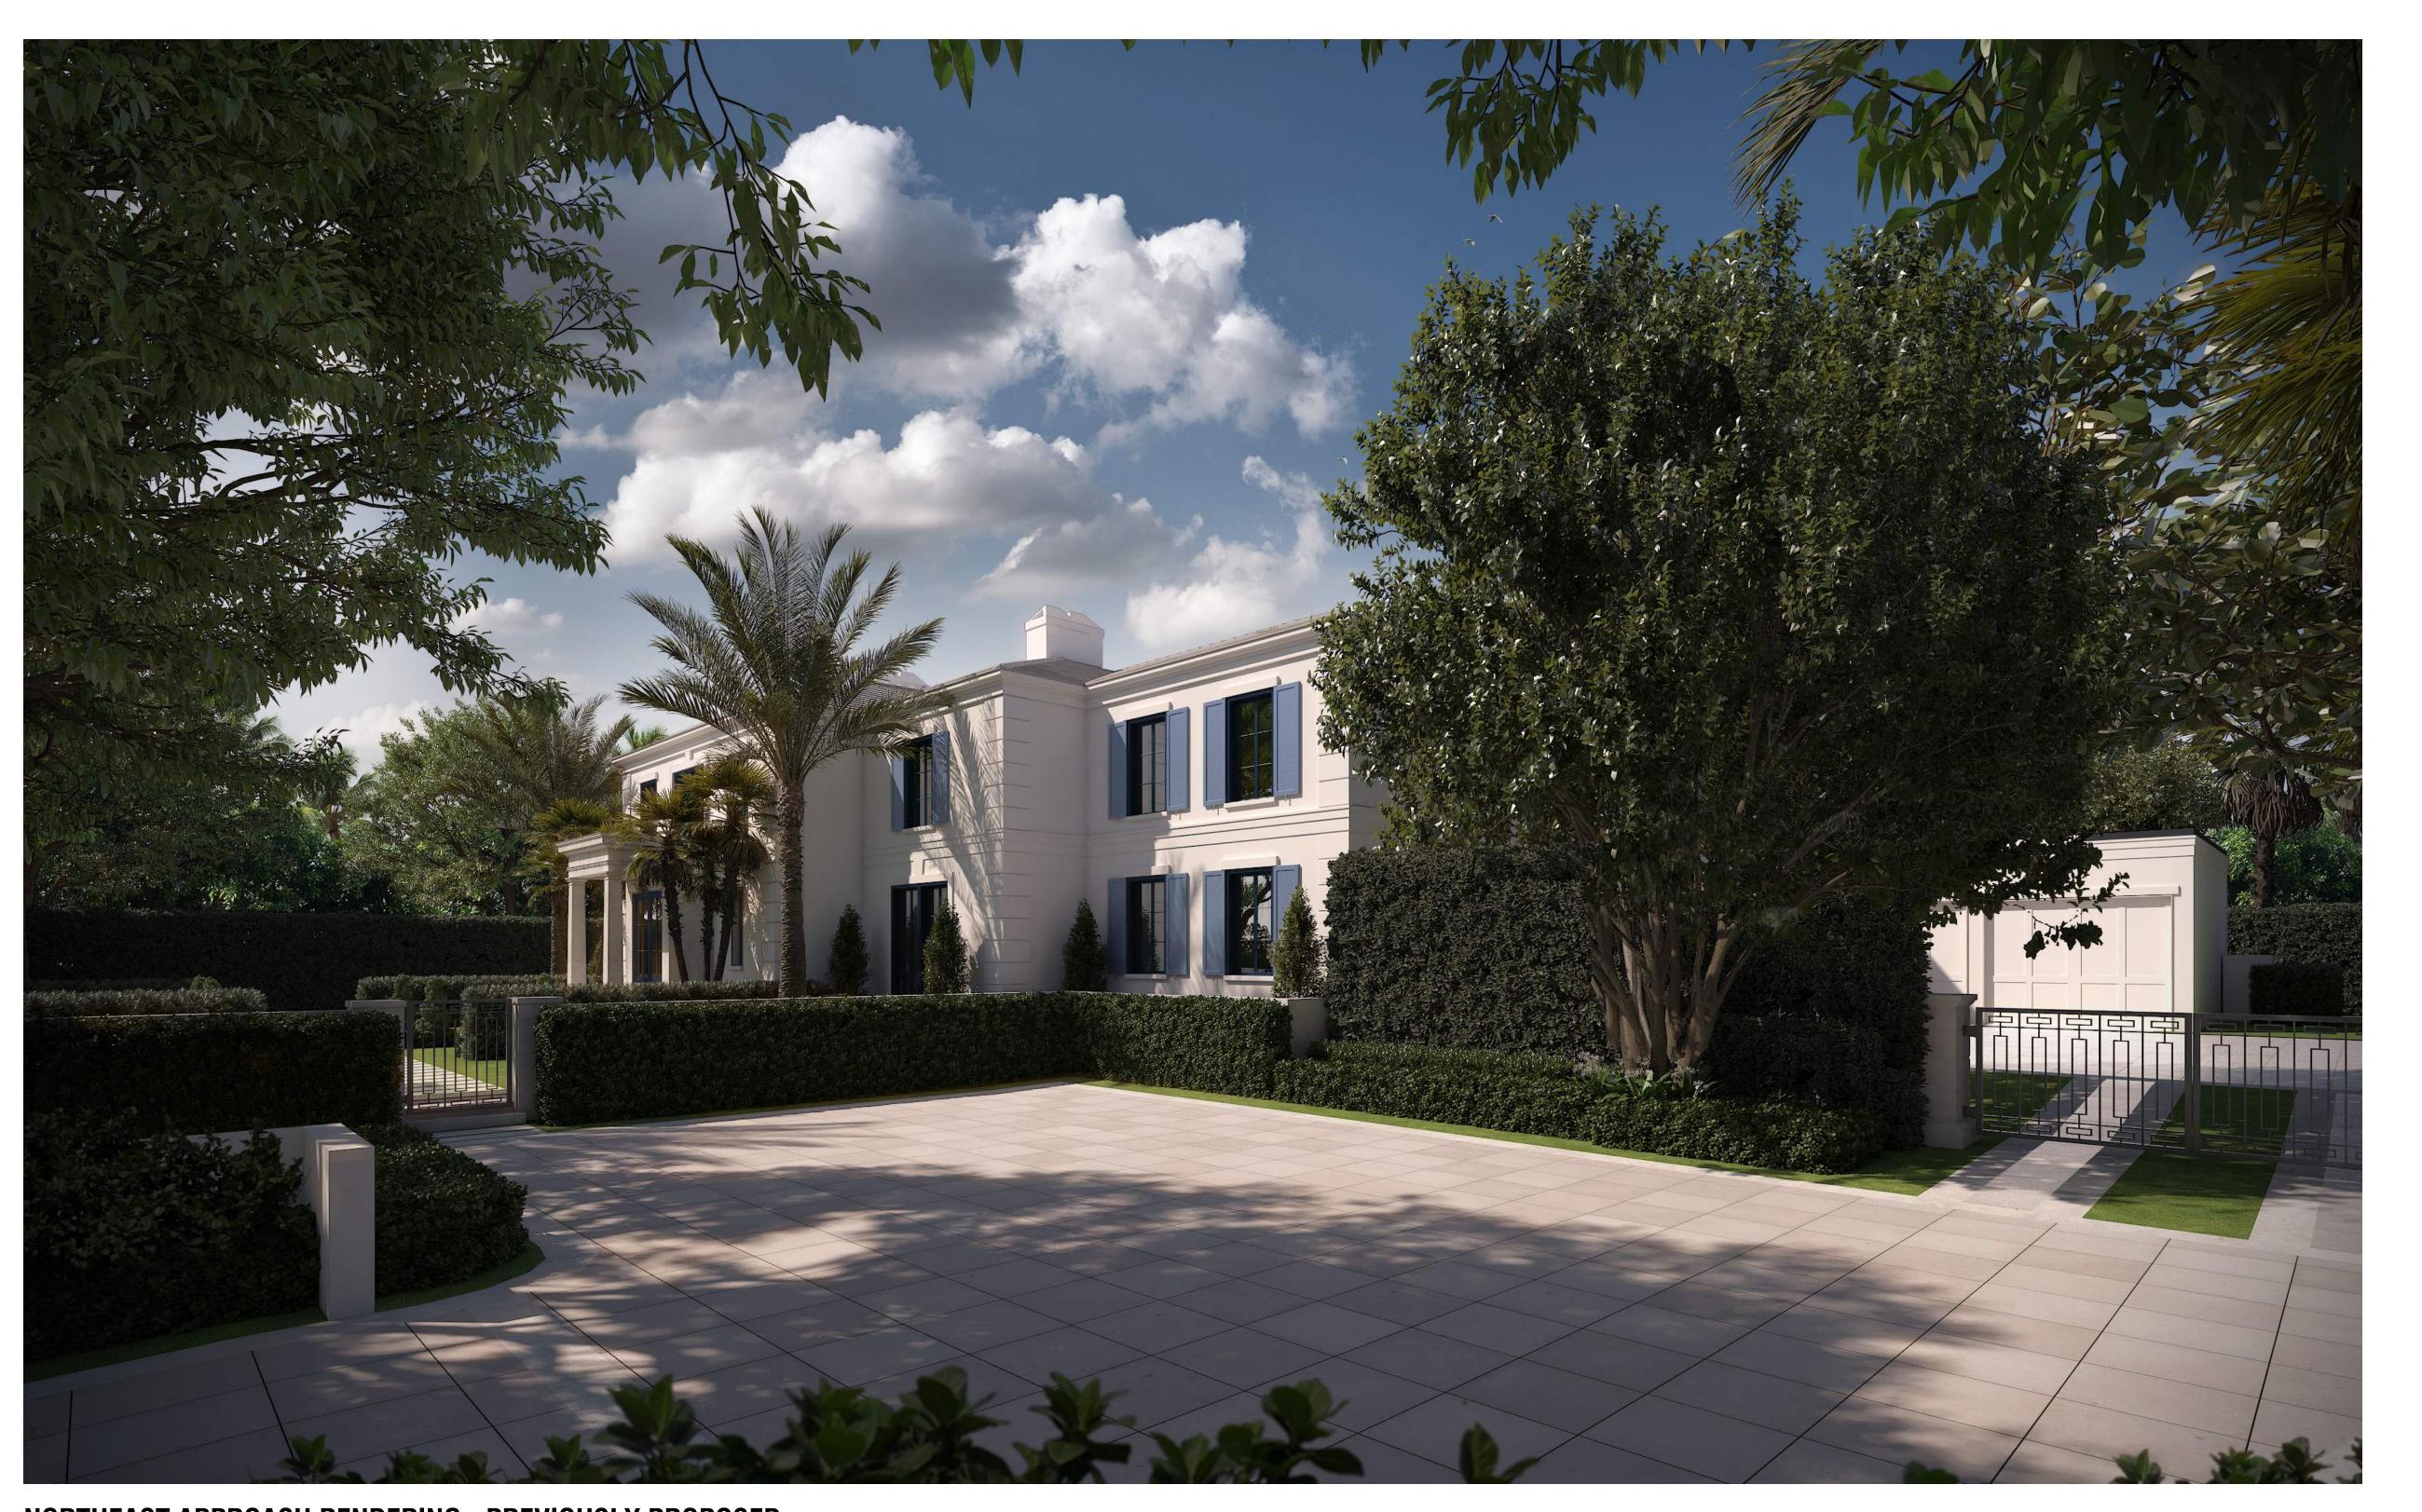

WINDOW TYPE CHANGED FROM CASEMENTS TO DOUBLE HUNG

• FRONT DOOR COLOR CORRECTED IN RENDERED ELEVATIONS

 WINDOW LITE PATTERN MODIFIED TO TYPICAL 6 OVER 6 WINDOW FRAMES CHANGED TO WHITE PAINTED

**SUMMARY OF CHANGES** 

## **EXTERIOR FINISH SCHEDULE**

|                                                |                                       |                                  |                | <b>EXTERIO</b>        | K FINISF  | I SCHEL           | JULE             |                                                                    |                           |          |
|------------------------------------------------|---------------------------------------|----------------------------------|----------------|-----------------------|-----------|-------------------|------------------|--------------------------------------------------------------------|---------------------------|----------|
| NAME                                           | KEY TYPE                              | APPLICATION                      | SIZE/TYPE      | SUPPLIER              | SUBSTRATE | COLOR             | FINISH           | IMAGE                                                              | REMARKS APPROVAL REQUIRED | Comments |
| METAL WAPD-MT-01 - POWDER COATED ALUMINUM      | MT-01 METAL                           | RAILINGS                         |                | BENJAMIN<br>MOORE OAE | ALUMINUM  | OLD NAVY          | POWDER<br>COATED |                                                                    | PROVIDE SAMPLES           | EXTERIOR |
| PAINT                                          |                                       |                                  |                |                       |           |                   |                  |                                                                    |                           |          |
| WAPD-PT-06 - EXTERIOR WHITE                    | PT-06 PAINT                           | WALLS AND TRIM,<br>WINDOW FRAMES |                | BENJAMIN<br>MOORE OAE |           | DISTANT<br>GRAY   | TBD              |                                                                    | PROVIDE SAMPLES           | EXTERIOR |
|                                                |                                       |                                  |                |                       |           |                   |                  |                                                                    |                           |          |
| WAPD-PT-07 - EXTERIOR BLUE GRAY                | / PT-07 PAINT                         | WINDOW SHUTTERS                  |                | SHERWIN<br>WILLIAMS   |           | SEARCHING<br>BLUE | TBD              | SW 6536 Searching Blue Interior / Exterior Location Number: 186-C5 | PROVIDE SAMPLES           | EXTERIOR |
| WAPD-PT-08 - EXTERIOR OLD NAVY                 | DT 09 DAINT                           | WINDOW/ DOOR FRAME               |                | BENJAMIN              |           | OLD NAVY          | TDD              |                                                                    | PROVIDE SAMPLES           | EXTERIOR |
| WAI BEI 1-00 - EXTERNOT GEB NAVI               | I I I I I I I I I I I I I I I I I I I | A A                              |                | MOORE                 |           | OLD NAVI          | 1                |                                                                    | A A A                     | A        |
| WAPD-PT-09 - EXTERIOR NAVAL                    | PT-09 PAINT                           | FRONT DOOR                       |                | SHERWIN<br>WILLIAMS   |           | NAVAL             | TBD              |                                                                    | PROVIDE SAMPLES           | EXTERIOR |
|                                                |                                       |                                  |                |                       |           |                   |                  |                                                                    |                           |          |
| ROOF TILE  WAPD-RT-01 - CEMENTITIOUS ROOF TILE | RT-01 ROOF TILE                       | CONCRETE ROOF TILE               | BERMUDA SMOOTH | WESTLAKE              |           | NATURAL<br>GRAY   | SMOOTH           |                                                                    | PROVIDE SAMPLES           | EXTERIOR |
| STONE WAPD-ST-01 - SILVER CLOUD LIMESTONE      | ST-01 STONE                           | EXTERIOR CLADDING/ TRIM          |                | TBD                   |           | TBD               | TBD              |                                                                    | PROVIDE SAMPLES           | EXTERIOR |
|                                                |                                       |                                  |                |                       |           |                   |                  |                                                                    |                           |          |
| STUCCO<br>WAPD - SF-01 - STUCCO                | SF-01 STUCCO                          | EXTERIOR WALL                    |                | TBD                   |           | TBD               | TBD              |                                                                    | PROVIDE SAMPLES           | EXTERIOR |

— OLD NAVY COLOR REMOVED FROM WINDOW FRAMES

SOYLEMEZ RESIDENCE ARC-22-105, ZON-22-071

ARC-22-105, ZON-22-071

124 COCOANUT ROW, PALM BEACH,
FLORIDA 33480

OWNER

NEDIM AND REBECCA SOYLEMEZ 124 COCOANUT ROW PALM BEACH, FLORIDA 33480