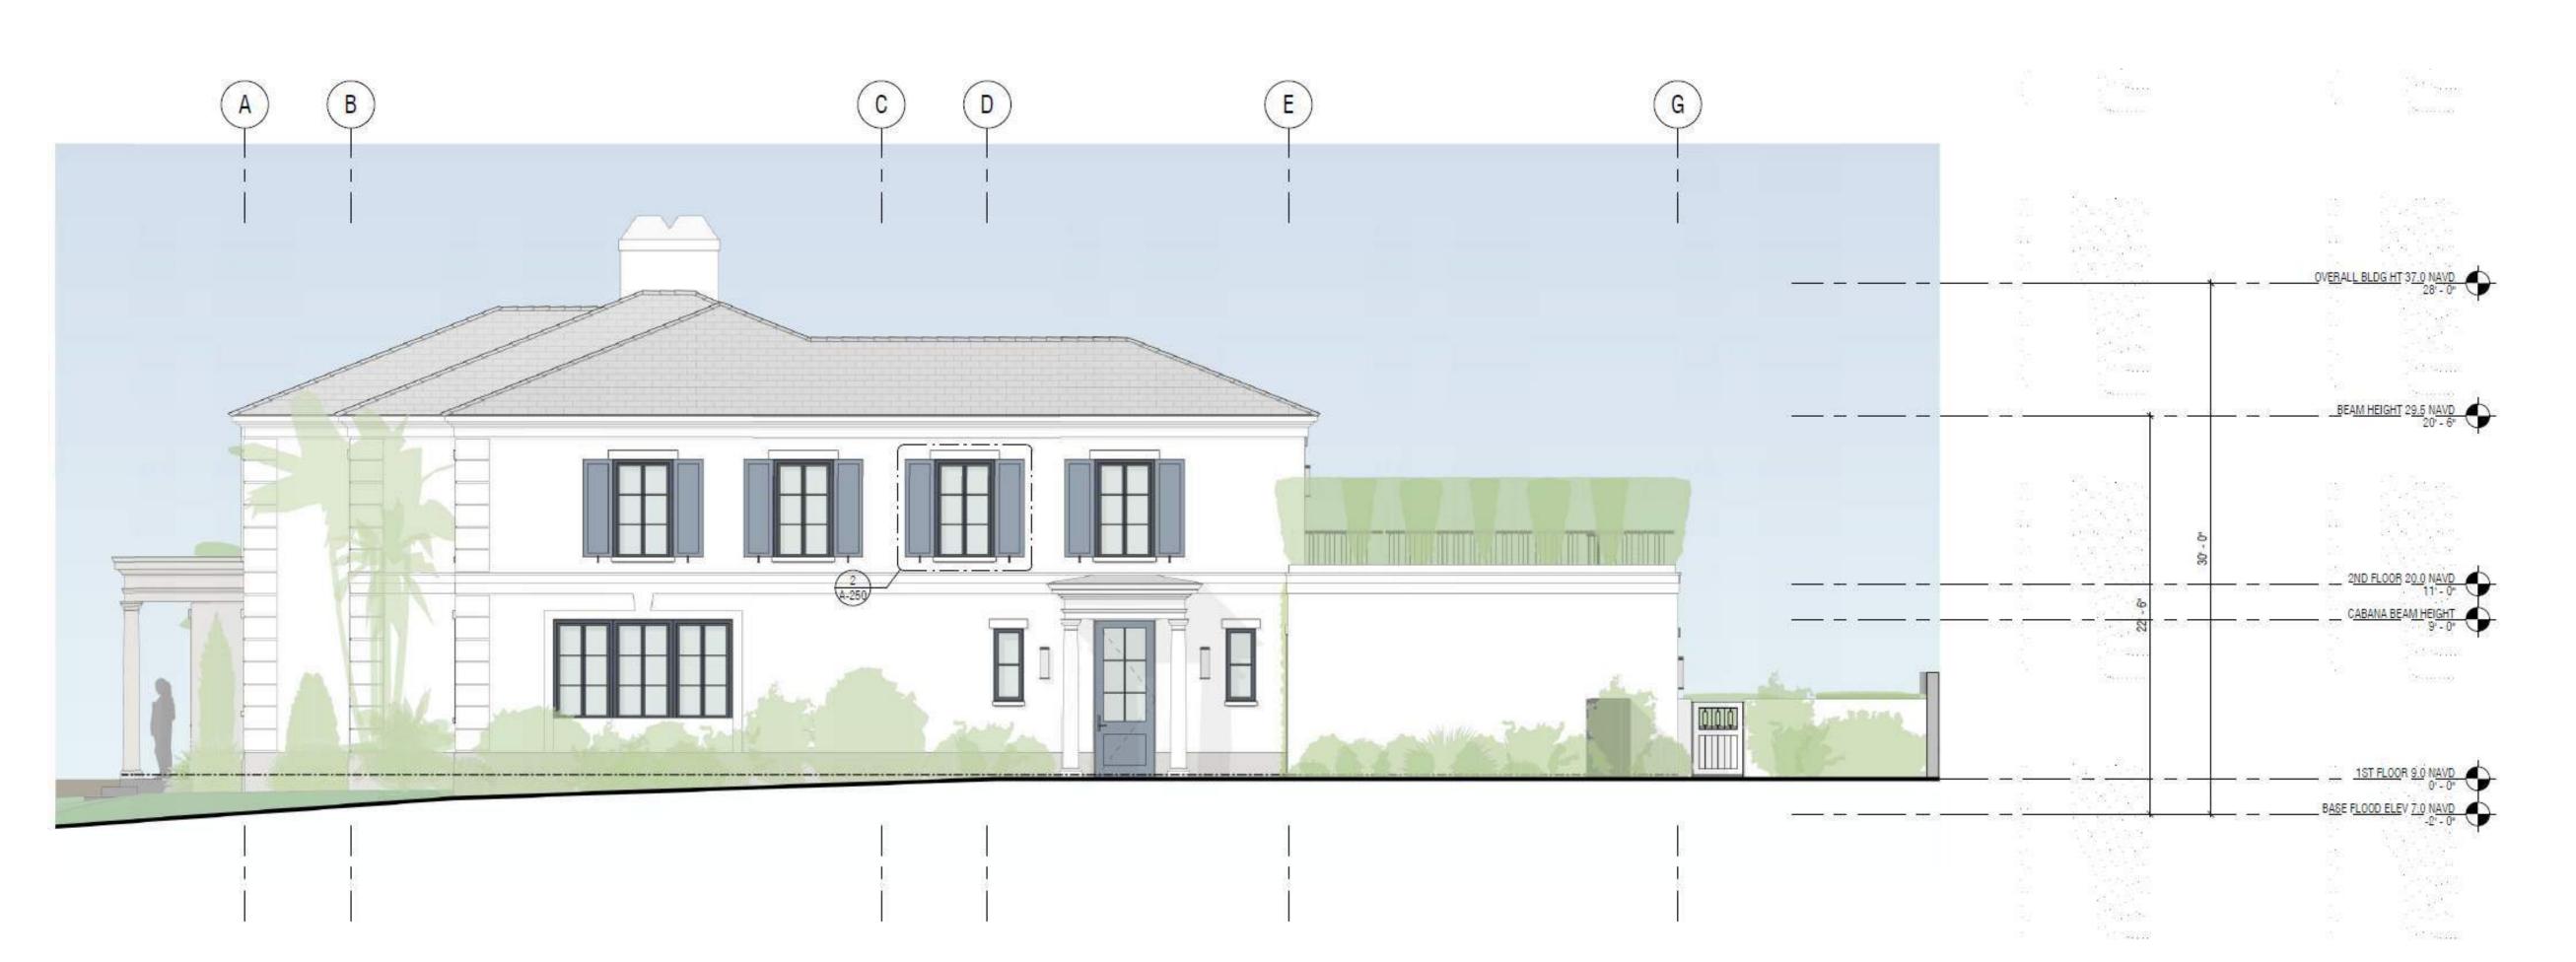

**REVISIONS** 

ISSUES

DRAWING INFO

CONSTRUCTION DOCUMENTS
DRAWN BY:
CHECKED BY:
DATE:
SCALE: NTM BSS 8/8/2022 3/16" = 1'-0" Project Number

RENDERED ELEVATIONS -NORTH

SOYLEMEZ RESIDENCE

ARC-22-105, ZON-22-071