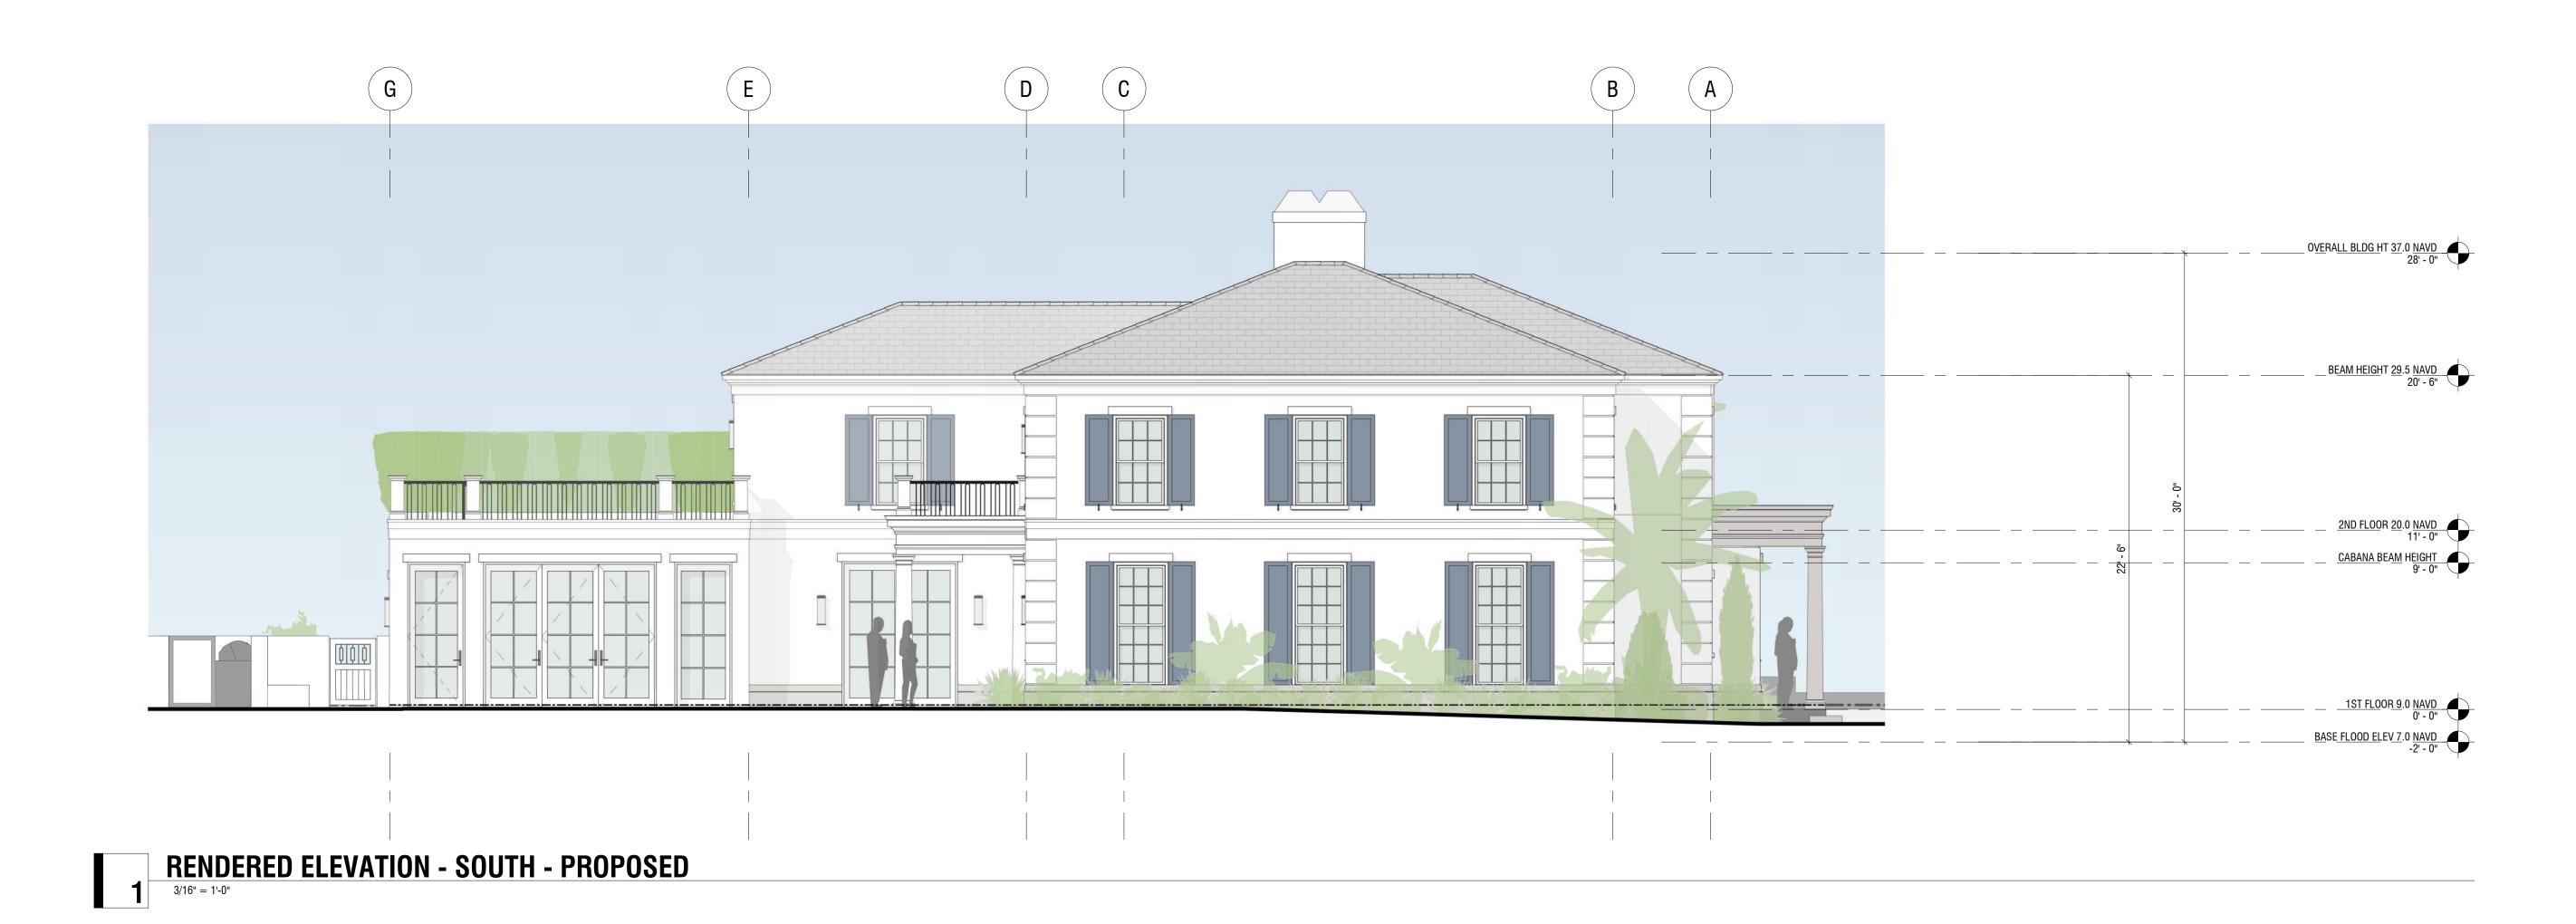

CONSTRUCTION DOCUMENTS DRAWN BY:
CHECKED BY:
DATE:
SCALE: NTM BSS 8/8/2022 3/16" = 1'-0" Project Number

RENDERED ELEVATIONS -SOUTH

**A-207** 

TWO STORY QUIONING / STRINGCOURSE

3/4" = 1'-0"

ARC-22-105, ZON-22-071