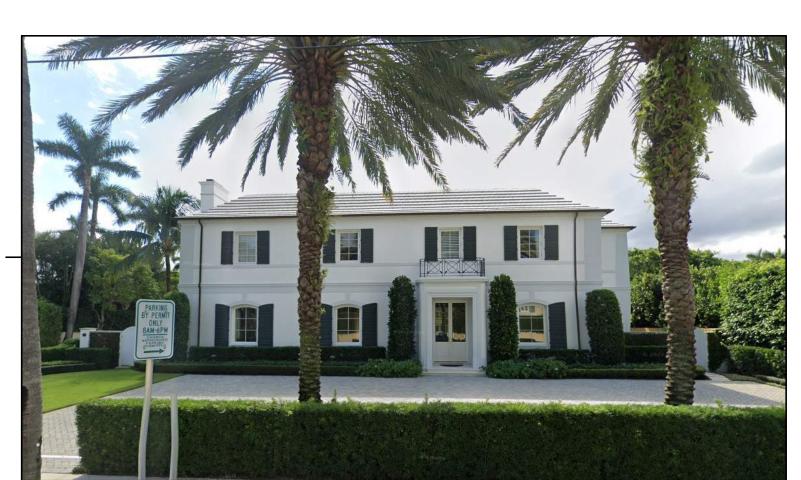

CONSTRUCTION DOCUMENTS
DRAWN BY:
CHECKED BY:
DATE:
SCALE:
PROJ. NO.

Project Number

PHOTO SHEETS

(1) 124 COCOANUT ROW FROM VIA SUNNY

(2) 124 COCOANUT ROW

(3) 124 COCOANUT ROW

SCR

SOYLEMEZ RESIDENCE ARC-22-105, ZON-22-071

## **COCOANUT ROW**

- TWO STORY
- QUOINING
- HIDDEN BY VEGETATION
- PORTION OF COCOANUT ROW BETWEEN SEABREEZE AN BREAKERS GOLF COURSE IS MOSTLY HIDDEN FROM STREET BY VEGETATION, **OR** IS "HEAVIER" CONSTRUCTION