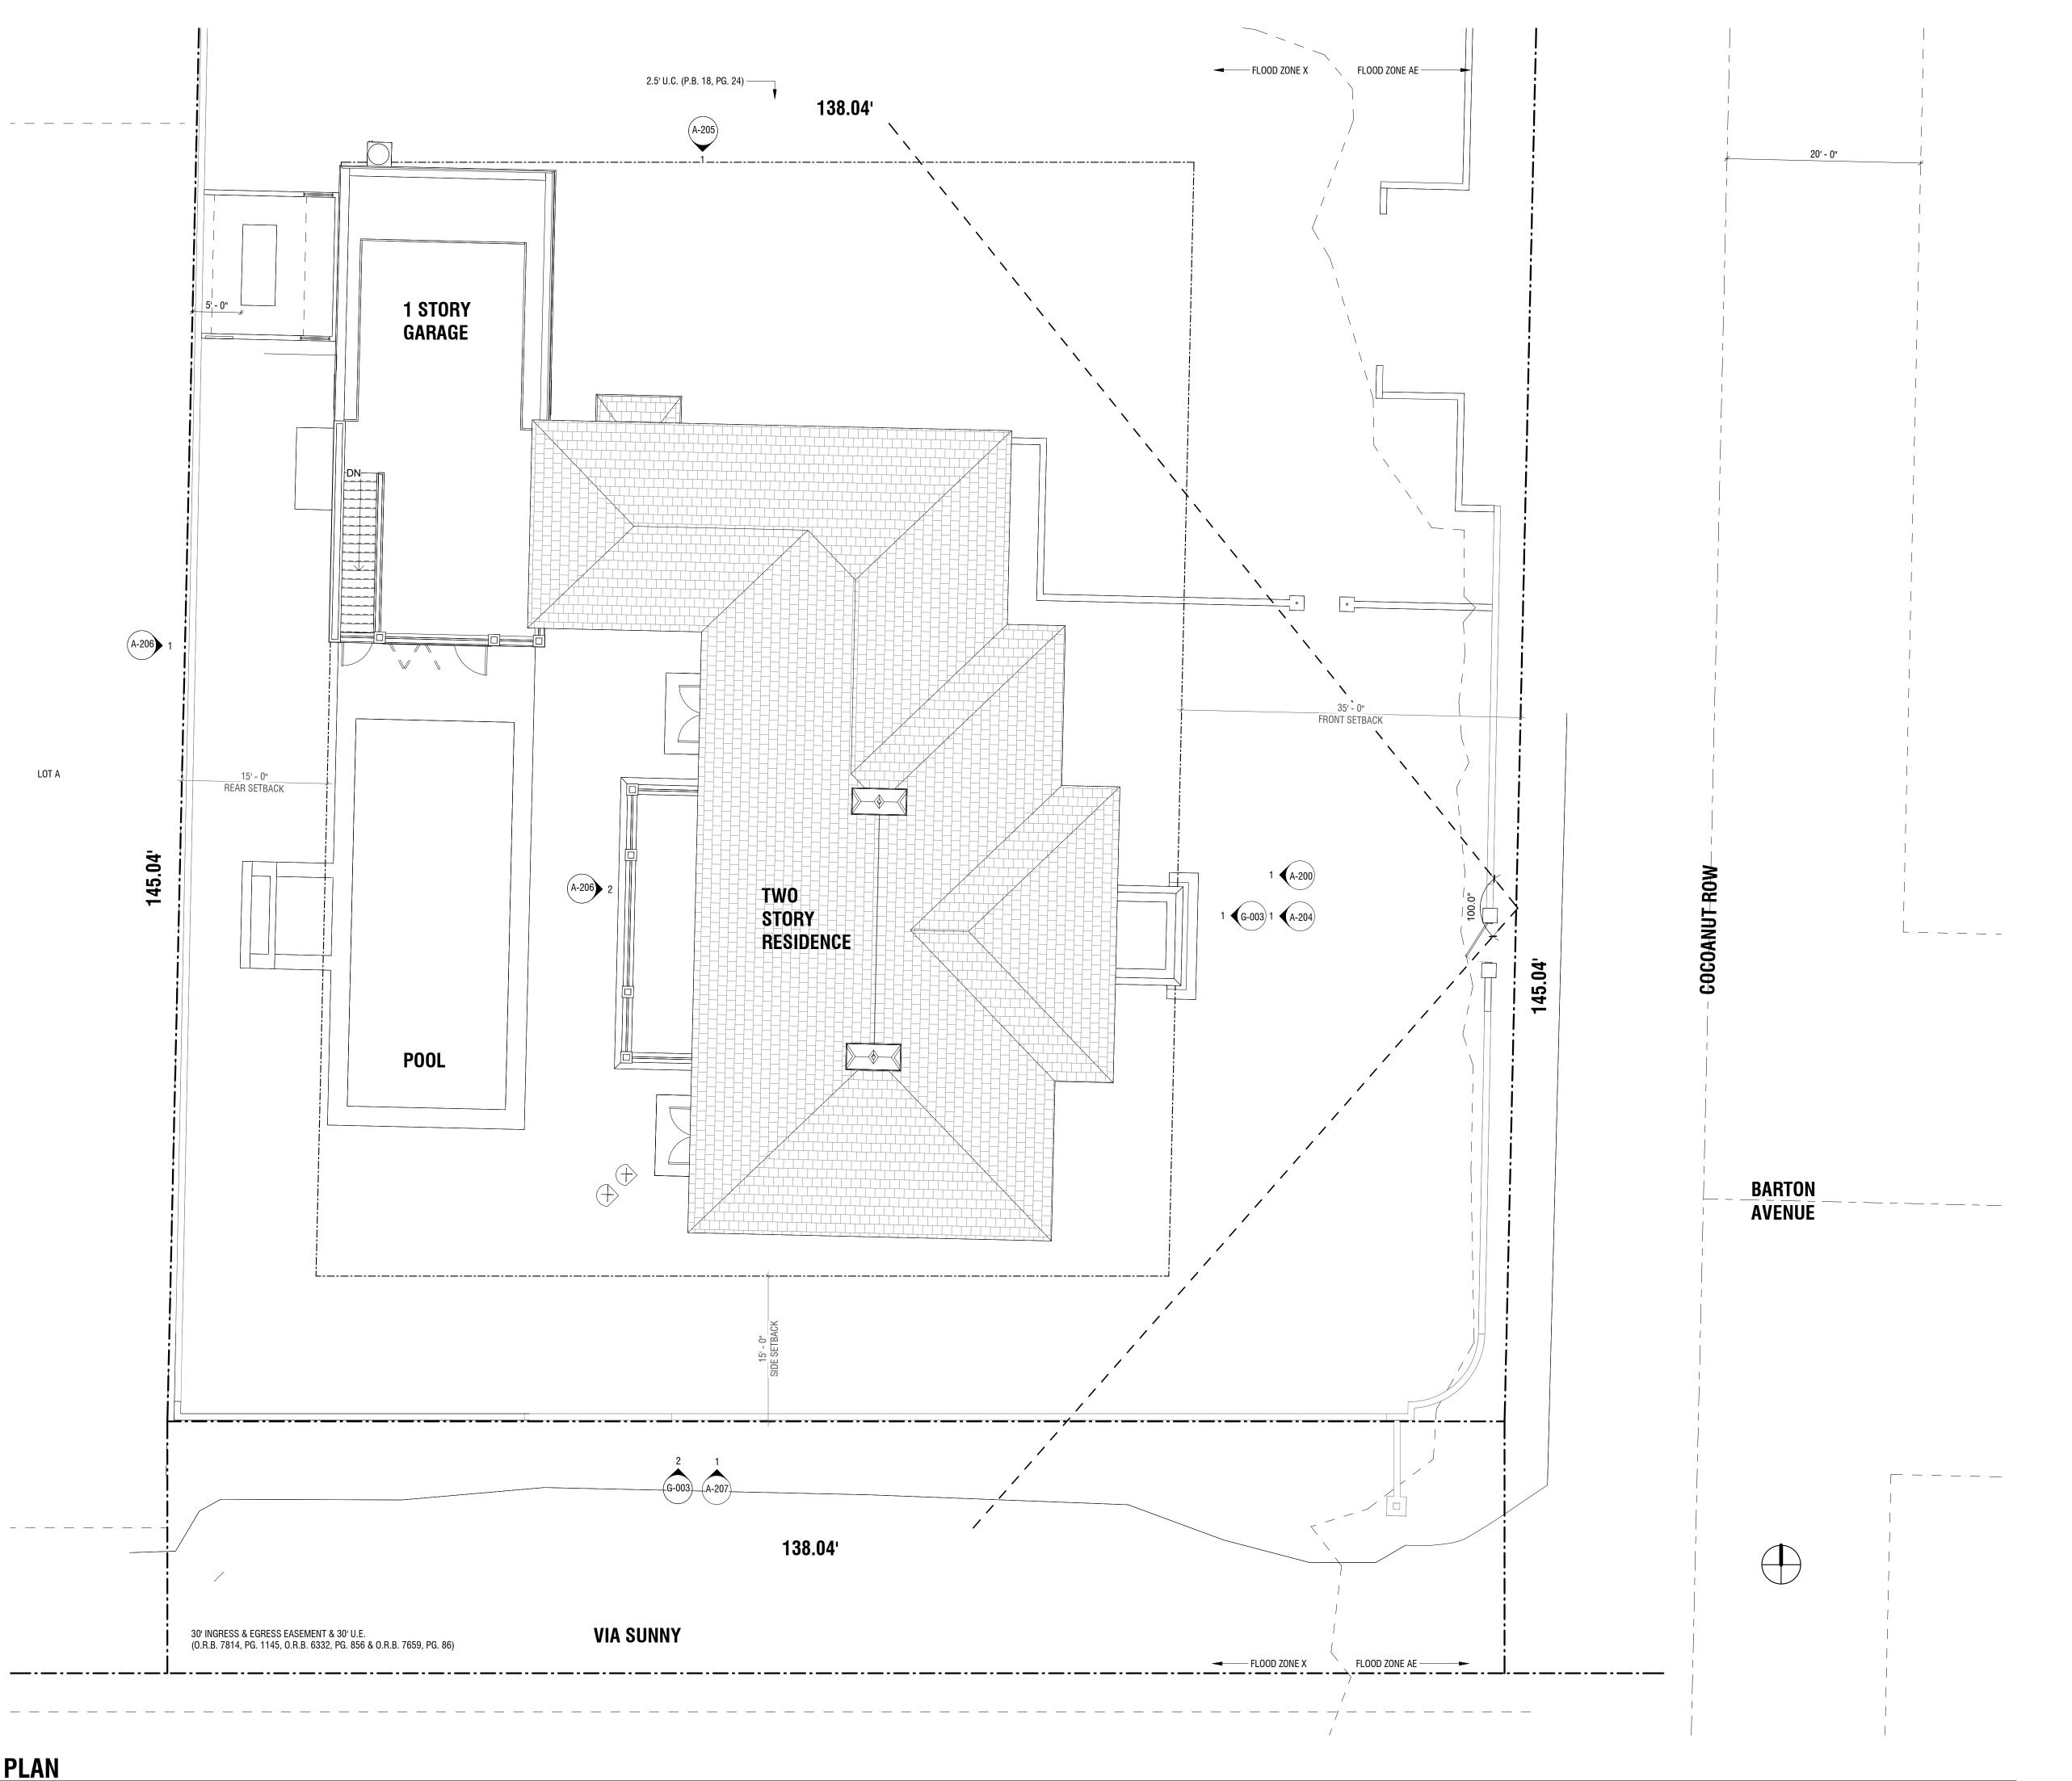

**REVISIONS** 

NOT FOR CONSTRUCTION

ISSUES

DRAWING INFO

CONSTRUCTION DOCUMENTS

DRAWN BY:
CHECKED BY:
BSS
DATE:
07/13/2022
SCALE:
1/8" = 1'-0"
PROJ. NO.
Project Number

SITE PLAN

**Z-100** 

# Town of Palm Beach

Planning Zoning and Building 360 S County Rd Palm Beach, FL 33480 www.townofpalmbeach.com

| Line # |                                                                              | Zoning Legen     | nd                               |                 |  |  |  |
|--------|------------------------------------------------------------------------------|------------------|----------------------------------|-----------------|--|--|--|
| 1      | Property Address:                                                            |                  | 124 Cocoanut Row, Palm Beach, FL |                 |  |  |  |
| 2      | Zoning District:                                                             |                  | R-B                              |                 |  |  |  |
| 3      | Structure Type:                                                              | Sin              | gle Family Reside                | ence            |  |  |  |
| 4      |                                                                              | Required/Allowed | Existing                         | Proposed        |  |  |  |
| 5      | Lot Size (sq ft)                                                             | 10000            |                                  | 20016           |  |  |  |
| 6      | Lot Depth                                                                    | 100              |                                  | 138.04          |  |  |  |
| 7      | Lot Width                                                                    | 100              |                                  | 145.04          |  |  |  |
| 8      | Lot Coverage (Sq Ft and %)                                                   | 5004 SQ FT/25%   |                                  | 4694 SQ FT/23%  |  |  |  |
| 9      | Enclosed Square Footage (Basement, 1st Fl, 2nd Fl., Accesory Structues, etc) |                  |                                  | 7557            |  |  |  |
| 10     | Cubic Content Ratio (CCR) (R-B ONLY)                                         |                  |                                  | 87169 CUFT/4.3  |  |  |  |
| 11     | *Front Yard Setback (Ft.)                                                    | 35               |                                  | 35              |  |  |  |
| 12     | * Side Yard Setback (1st Story) (Ft.)                                        | 15               |                                  | 22.3            |  |  |  |
| 13     | * Side Yard Setback (2nd Story) (Ft.)                                        | 15               |                                  | 22.3            |  |  |  |
| 14     | *Rear Yard Setback (Ft.)                                                     | 15               |                                  | 15              |  |  |  |
| 15     | Angle of Vision (Deg.)                                                       | 100              |                                  | 100             |  |  |  |
| 16     | Building Height (Ft.)                                                        | 22               |                                  | 22.5            |  |  |  |
| 17     | Overall Building Height (Ft.)                                                | 30               |                                  | 30              |  |  |  |
| 18     | Crown of Road (COR) (NAVD)                                                   | 3.1              |                                  | 3.1             |  |  |  |
| 19     | Max. Amount of Fill Added to Site (Ft.)                                      | 2.95             |                                  | 0               |  |  |  |
| 20     | Finished Floor Elev. (FFE)(NAVD)                                             | 7                |                                  | 9               |  |  |  |
| 21     | Zero Datum for point of meas. (NAVD)                                         | 7                |                                  | 9               |  |  |  |
| 22     | FEMA Flood Zone Designation                                                  | AE/ X            |                                  | AE/X            |  |  |  |
| 23     | Base Flood Elevation (BFE)(NAVD)                                             | 7                |                                  | 7               |  |  |  |
| 24     | Landscape Open Space (LOS) (Sq Ft and %)                                     | 10008 SQ FT/50%  | /<br>0                           | 10471 SQ FT/52% |  |  |  |
| 25     | Perimeter LOS (Sq Ft and %)                                                  | 20               | N/A                              | N/A             |  |  |  |
| 26     | Front Yard LOS (Sq Ft and %)                                                 | 2030 SQ FT/40%   | 39                               | 3794 SQ FT/75%  |  |  |  |
| 27     | **Native Plant Species %                                                     | N2 985           | er to separate landsc            | * *             |  |  |  |

<sup>\*</sup> Indicate each yard area with cardinal direction (N,S,E,W)

If value is not applicable, enter N/A

REV BF 20220304

-ACTUAL ENCLOSED SQUARE FOOTAGE DECREASED FROM PREVIOUS SUBMITTAL. CUBIC CONTENT INCREASED SLIGHTLY DUE TO AREA

-FROM PROPOSED 9.0 NAVD POINT OF MEASUREMENT, CCR = 77633 CU FT = 3.9 CCR SEE Z-102 FOR CUBIC CONTENT CALCULATIONS AND VARIANCE DIAGRAMS

UNDER JULIETTE BALCONIES COUNTED AS LOGGIA AND DEEPER LOGGIA

SEE L300 FOR OPEN SPACE CALCULATIONS