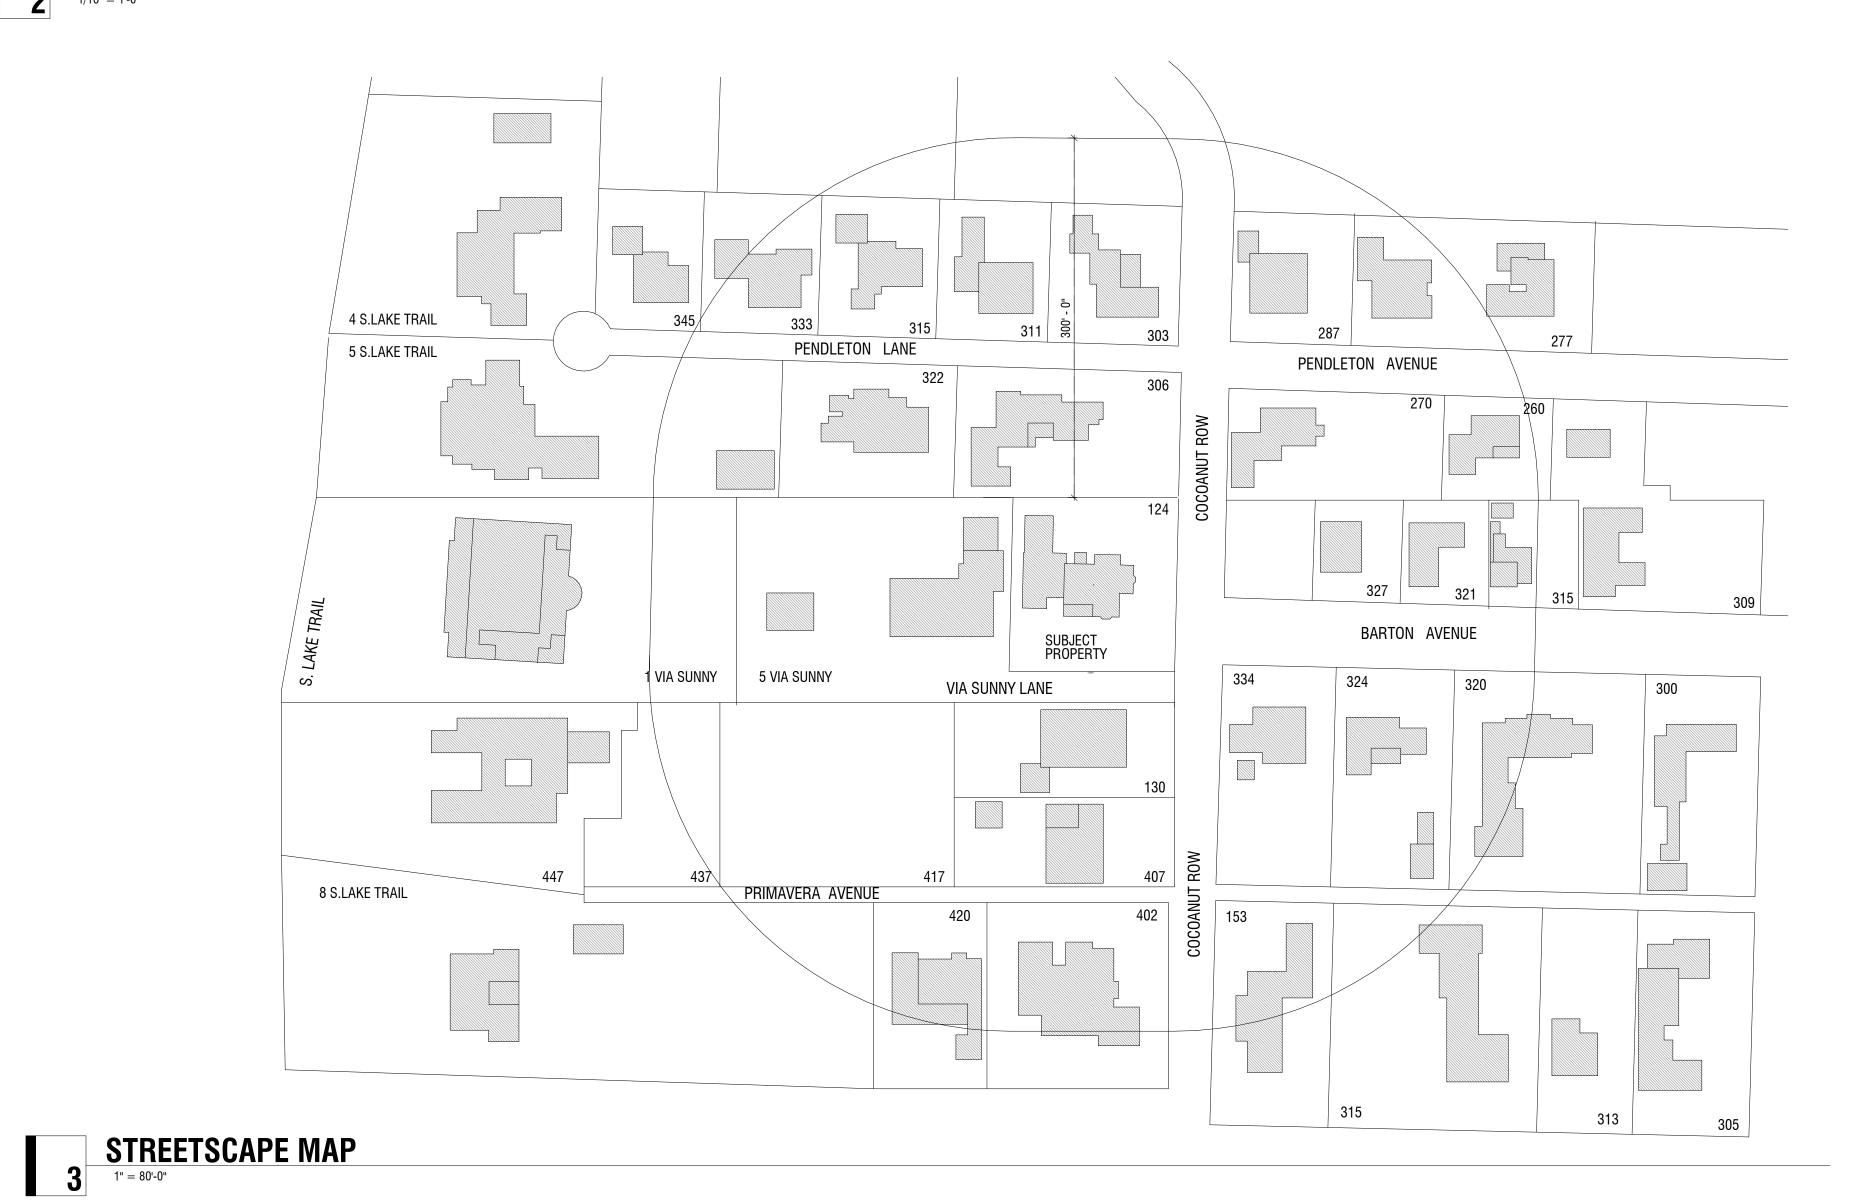

KEY MAP

SCALE: N.T.S

1 VIA SUNNY 5 VIA SUNNY

SUBJECT PROPERTY

VIA SUNNY LANE

334

**¦** ≥

306 PENDLETON LANE

SCALE: N.T.S

VIA SUNNY LANE

PENDLETON AVENUE

BARTON AVENUE

BARTON AVENUE VACANT LOT

334 BARTON AVENUE

327 BARTON AVENUE

SOYLEMEZ RESIDENCE ARC-22-105, ZON-22-071