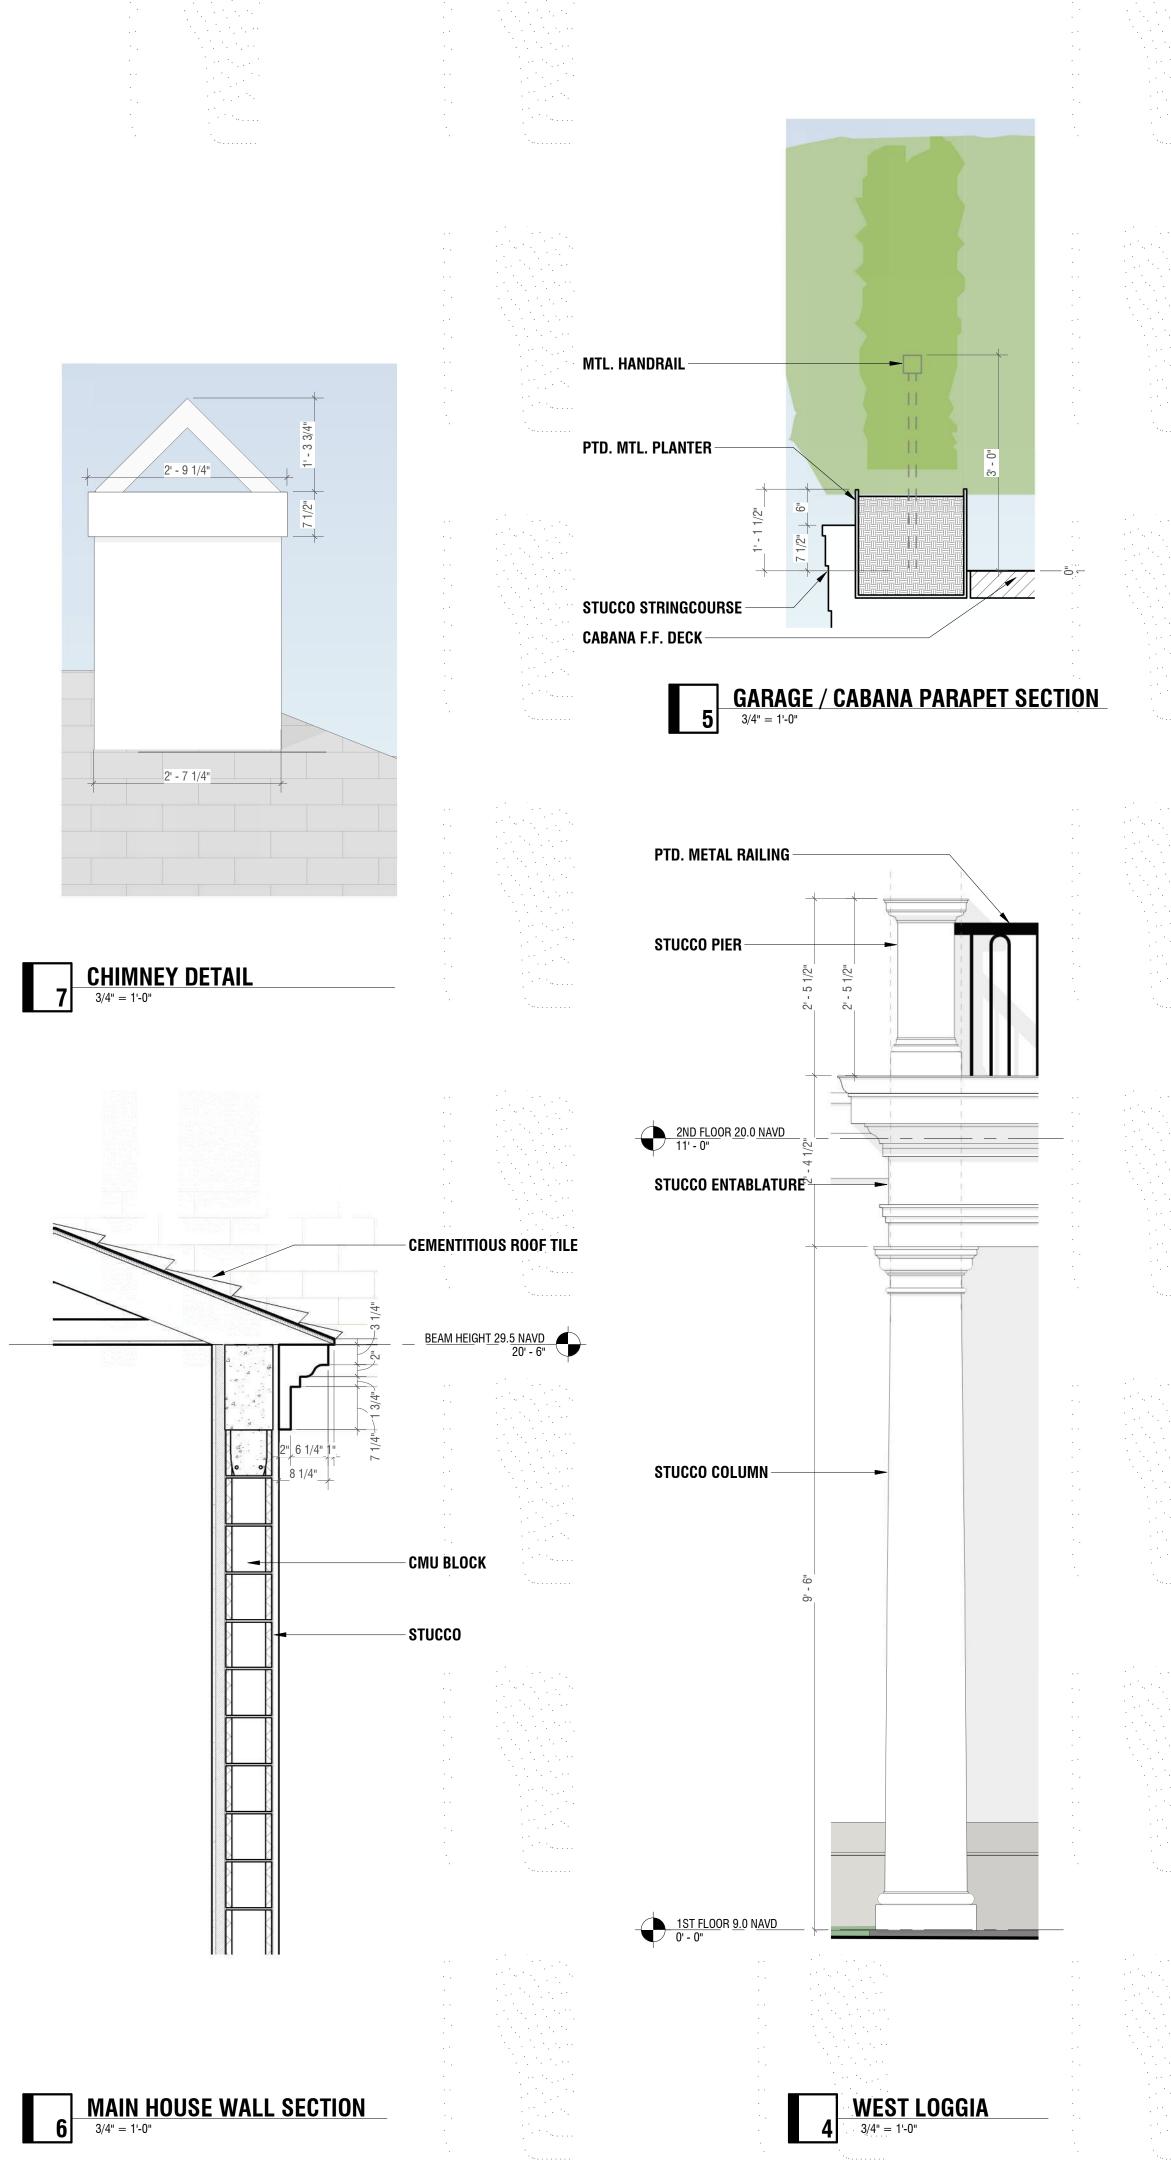

CONSTRUCTION DOCUMENTS
DRAWN BY:
CHECKED BY:
DATE:
SCALE:
PROJ. NO. NTM BSS 8/8/2022 3/4" = 1'-0" Project Number

EXTERIOR DETAILS

A-250