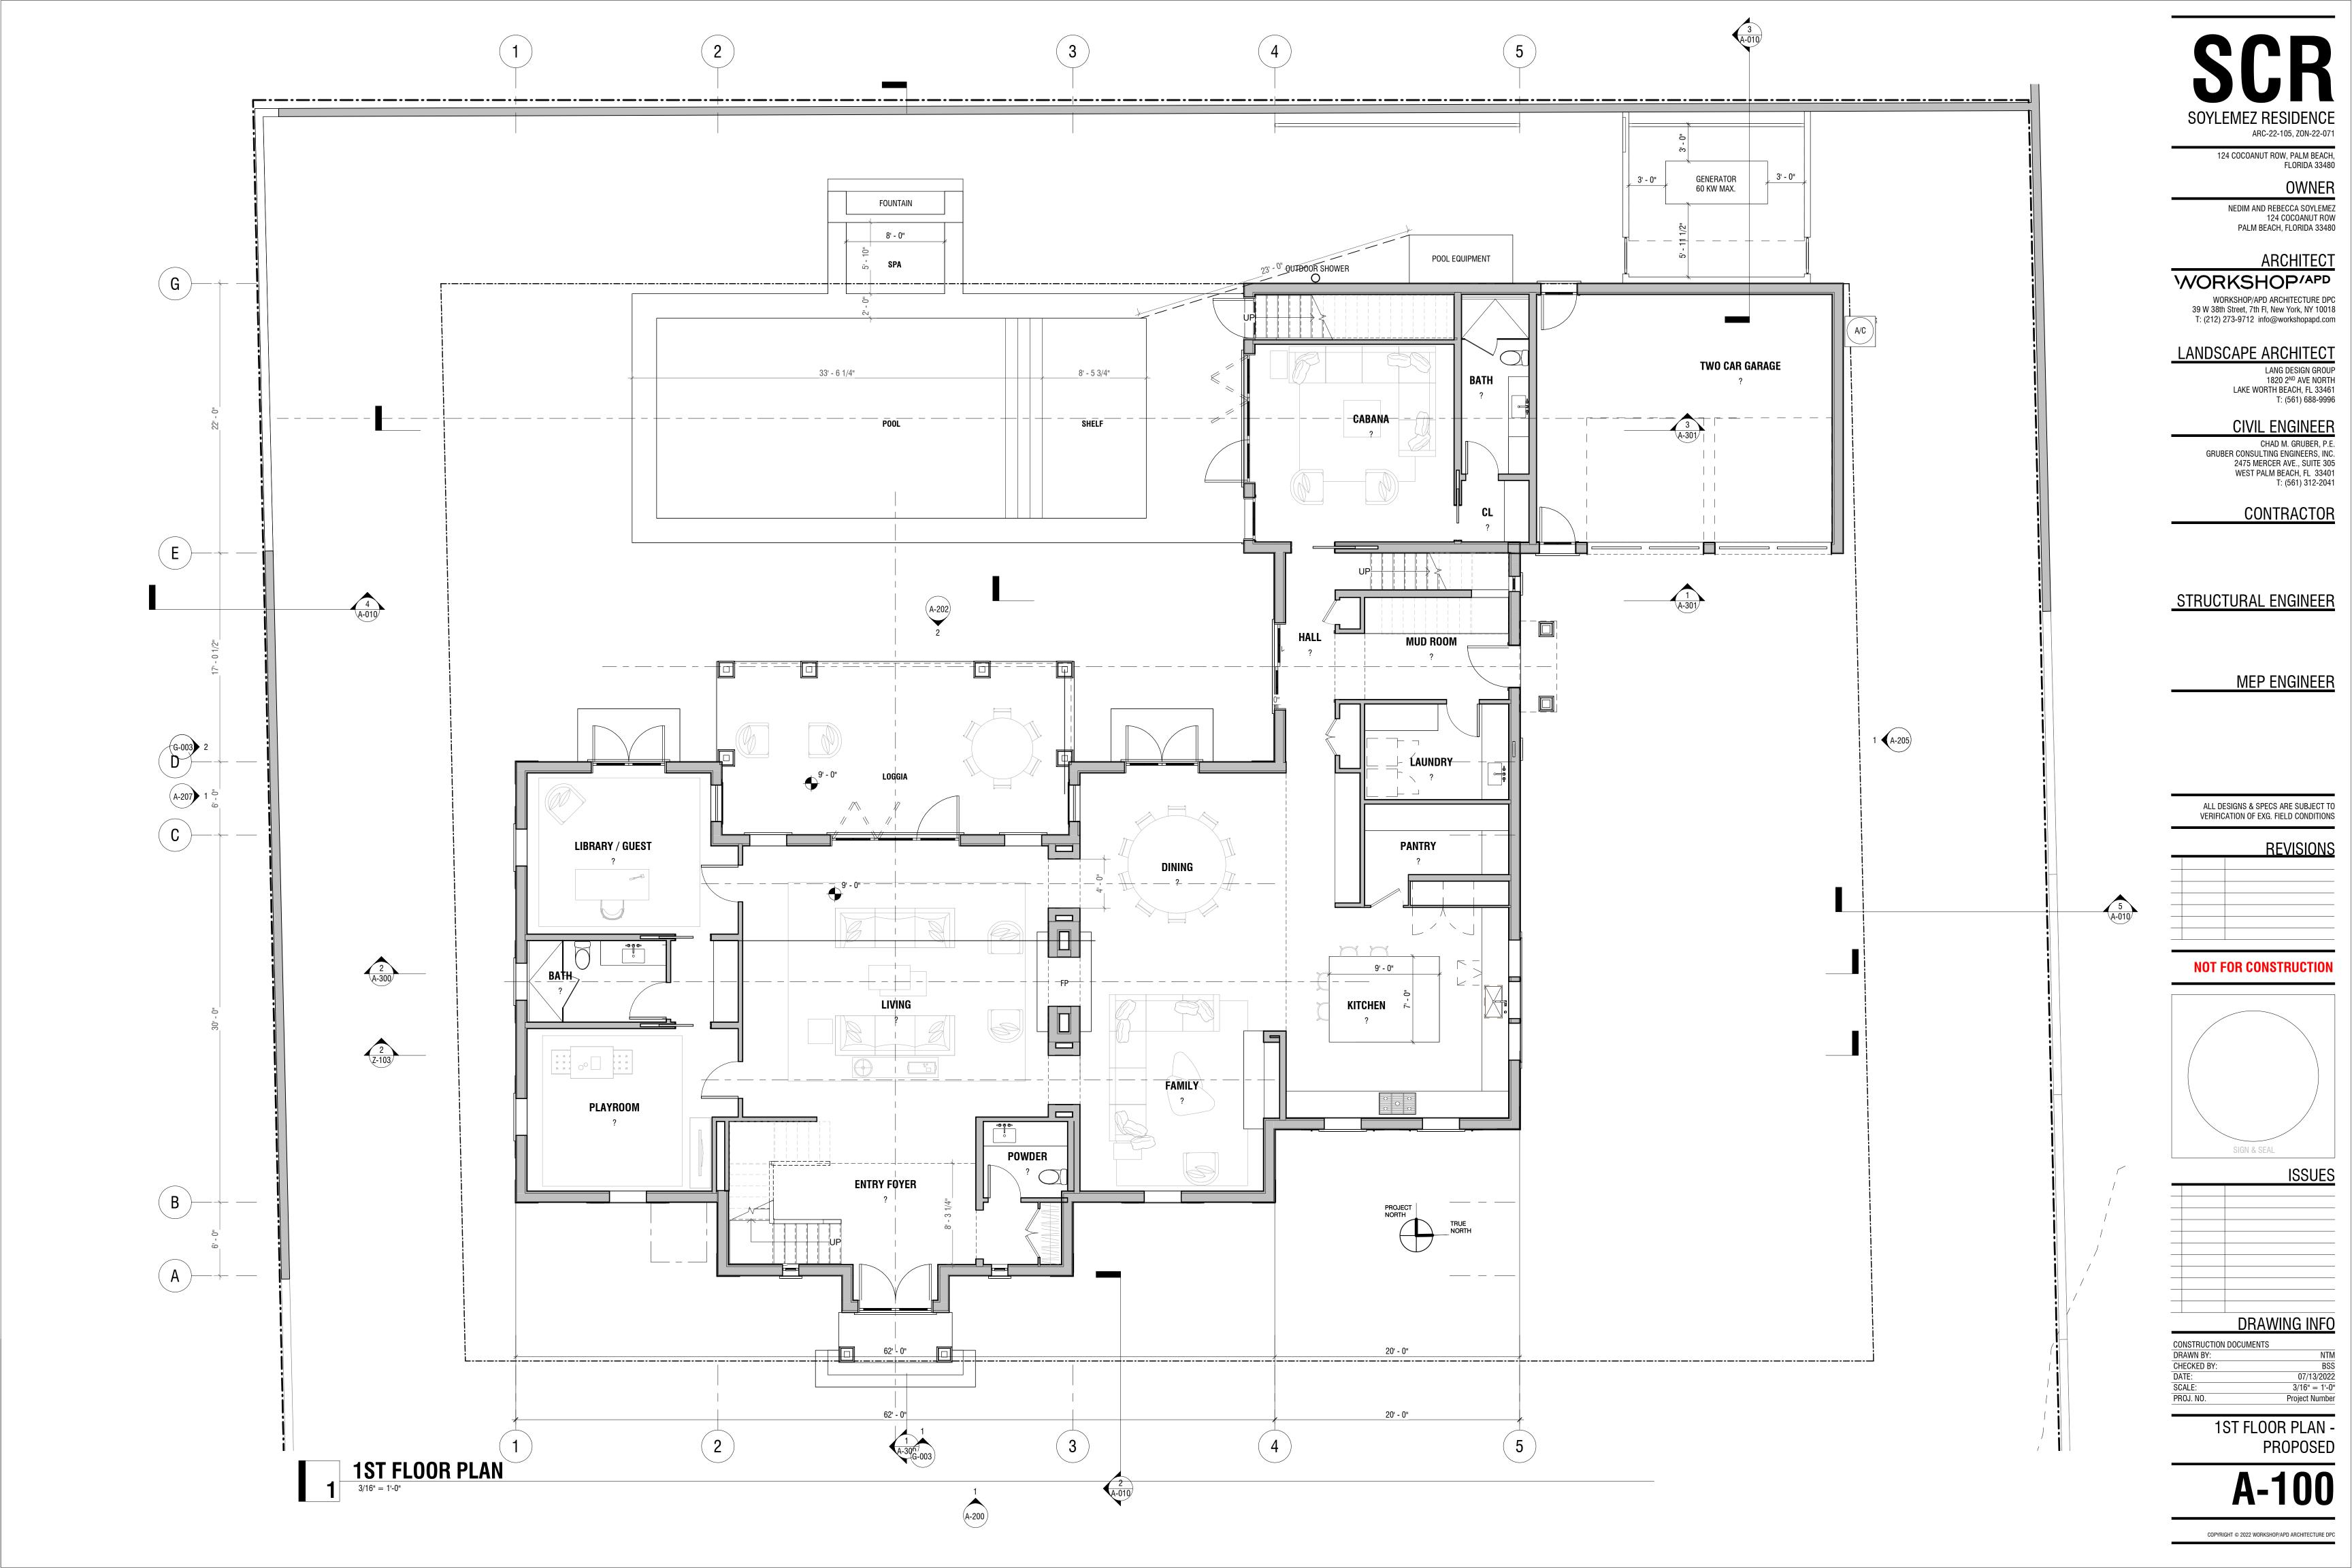

CONSTRUCTION DOCUMENTS
DRAWN BY: NTM
CHECKED BY: BSS
DATE: 07/13/2022
SCALE: As indicated
PROJ. NO. Project Number

SITE PLAN - 1ST FLOOR - PROPOSED

**A-010** 

SCR

SOYLEMEZ RESIDEN
ARC-22-105, ZON-22

124 COCOANUT ROW, PALM BEACH, FLORIDA 33480