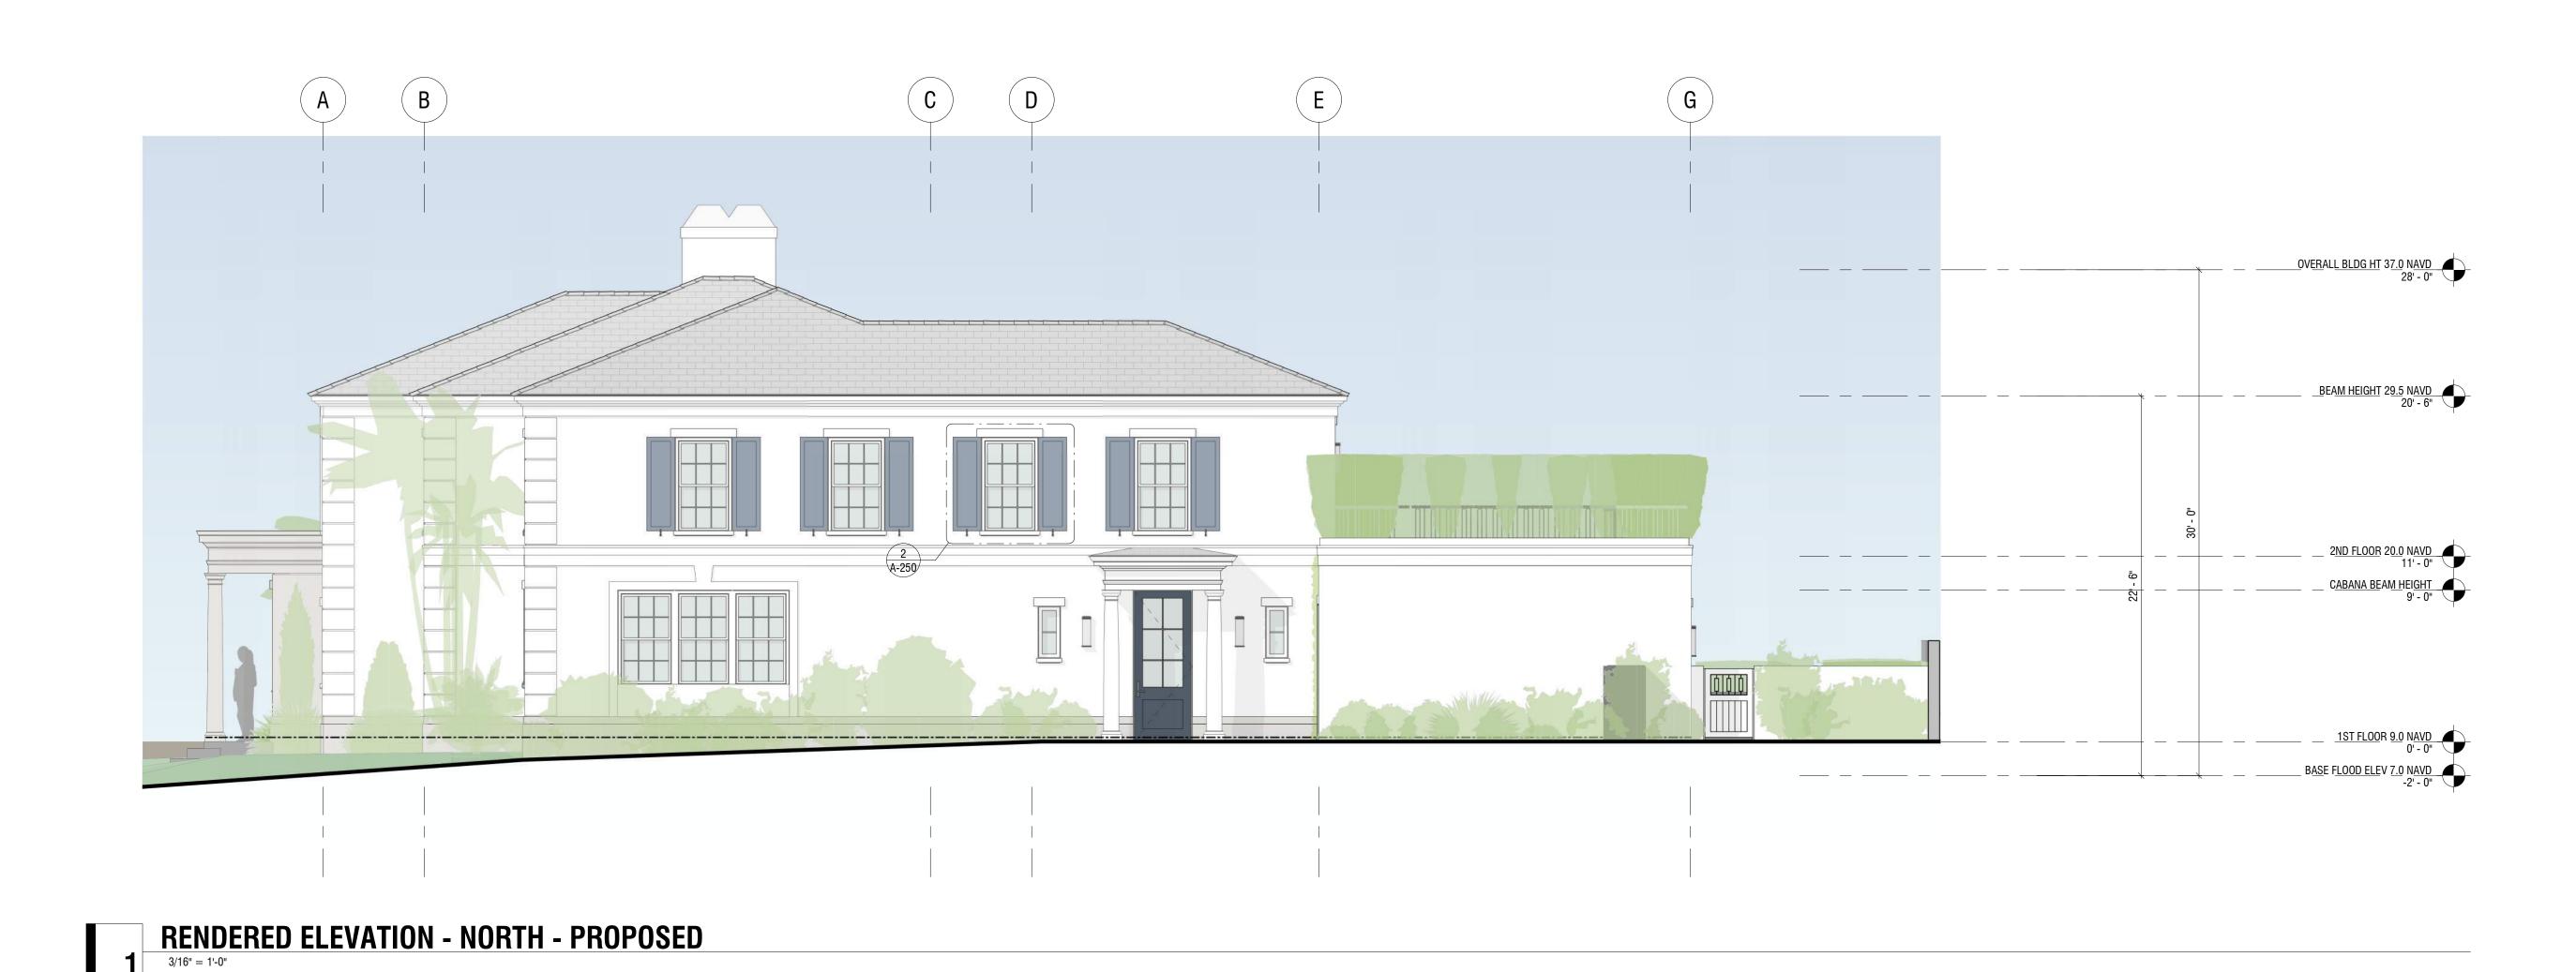

**REVISIONS** 

ISSUES

DRAWING INFO

CONSTRUCTION DOCUMENTS
DRAWN BY:
CHECKED BY:
DATE:
SCALE: NTM BSS 8/8/2022 3/16" = 1'-0" Project Number

RENDERED ELEVATIONS -NORTH

SOYLEMEZ RESIDENCE

ARC-22-105, ZON-22-071