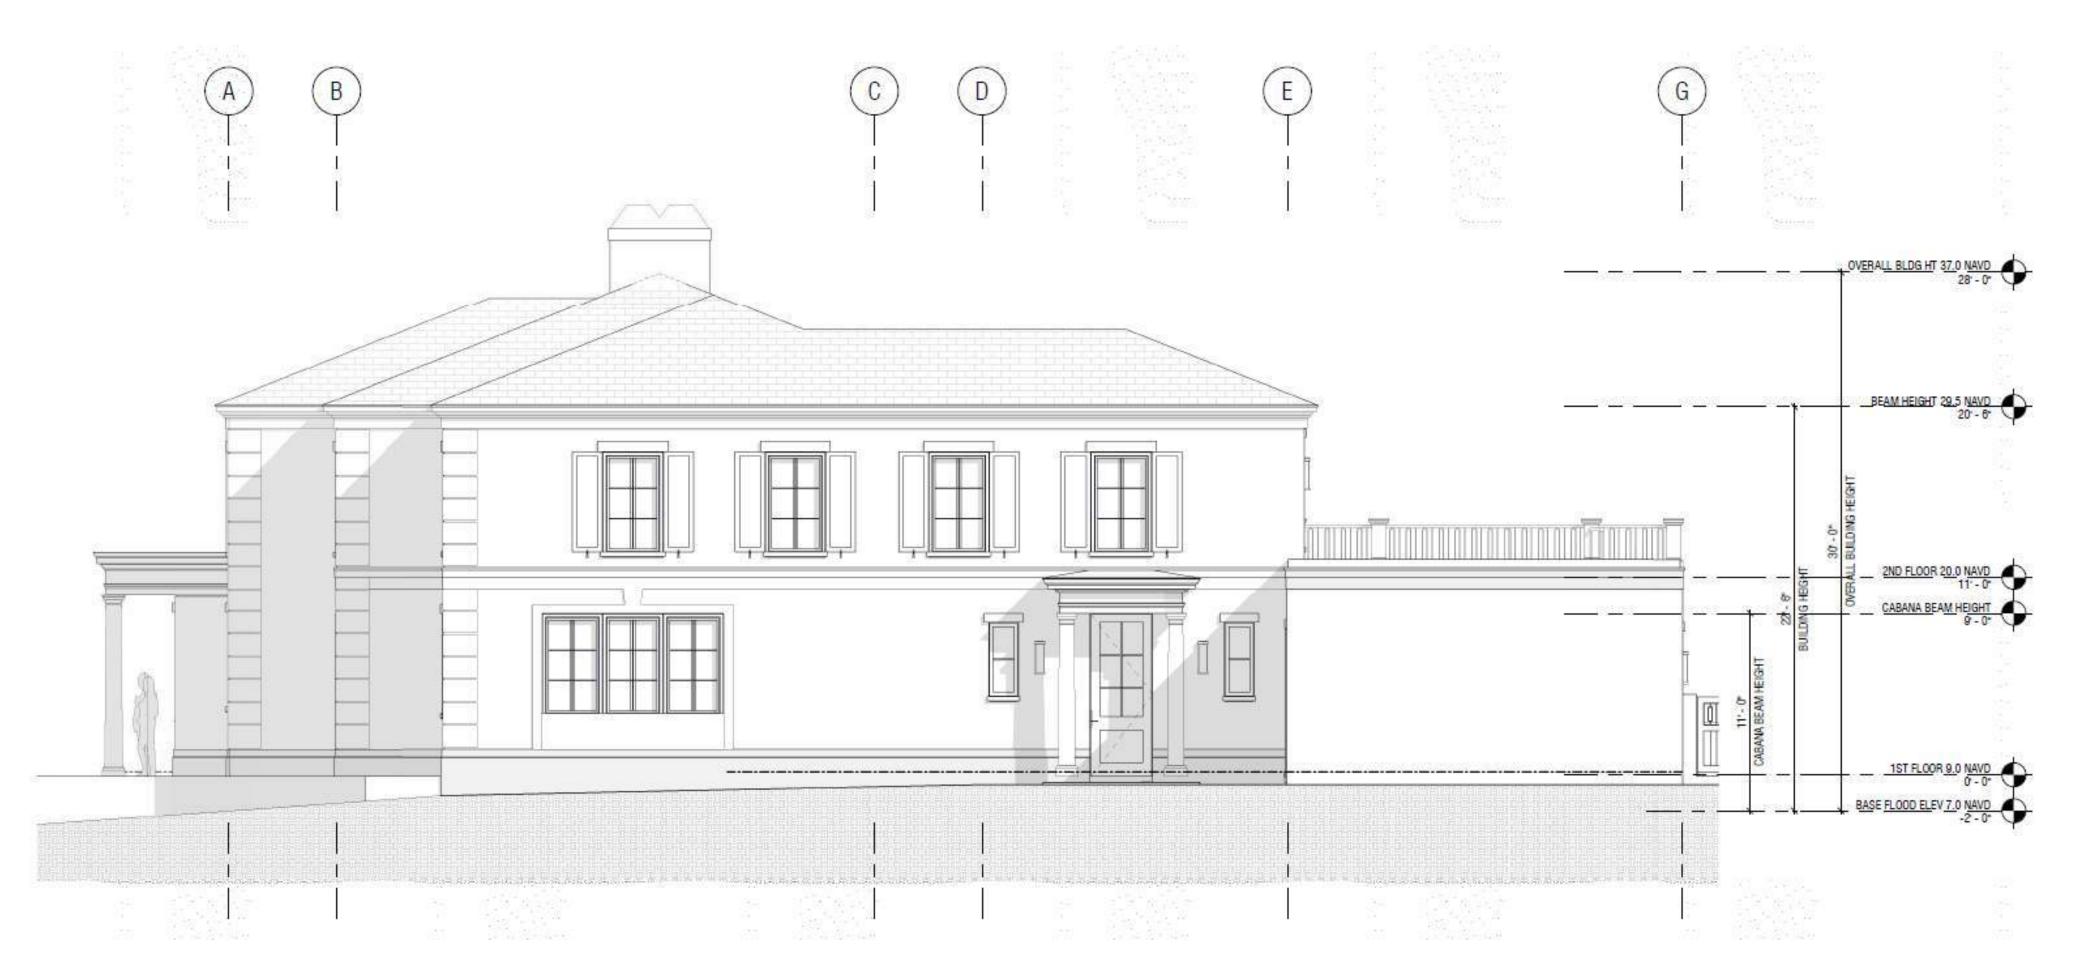

CONSTRUCTION DOCUMENTS DRAWN BY:
CHECKED BY:
DATE:
SCALE: NTM BSS 8/8/2022 3/16" = 1'-0" Project Number

RENDERED ELEVATIONS -SOUTH

**A-207** 

TWO STORY QUIONING / STRINGCOURSE

3/4" = 1'-0"

ARC-22-105, ZON-22-071