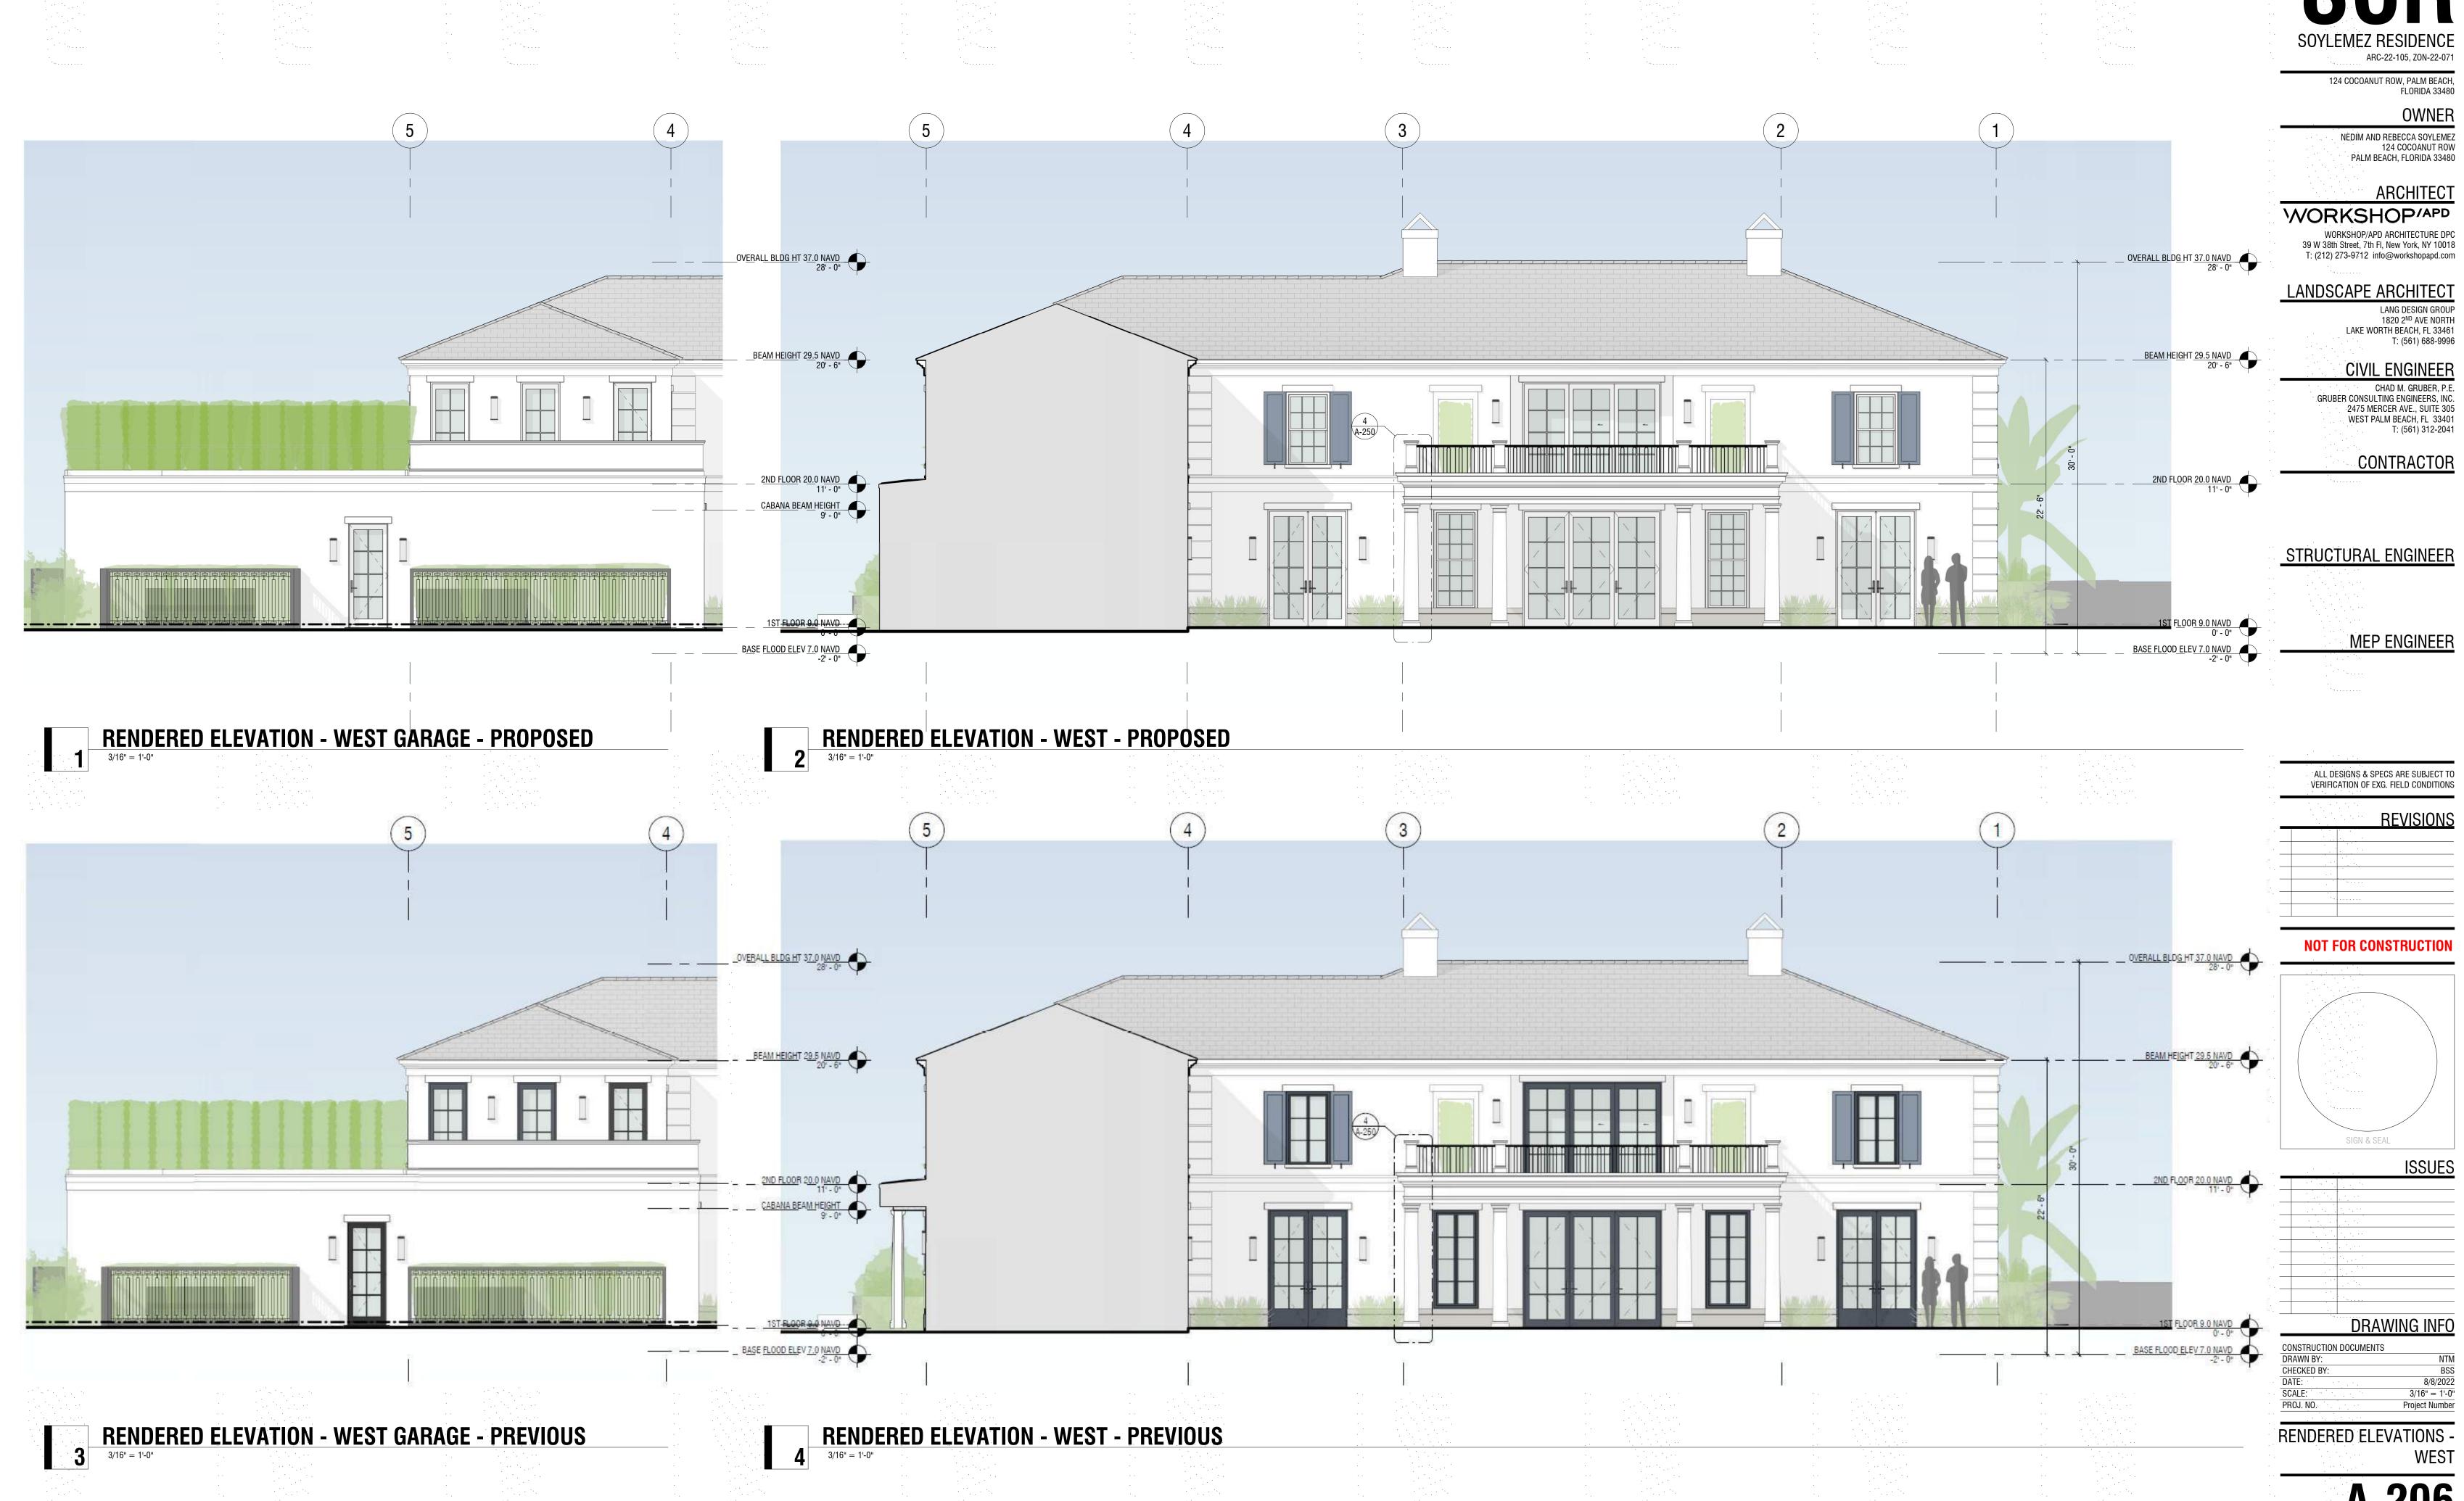

 DATE:
 8/8/2022

 SCALE:
 3/16" = 1'-0"

 PROJ. NO.
 Project Number 8/8/2022

RENDERED ELEVATIONS -EAST

**A-204** 

SOYLEMEZ RESIDENCE ARC-22-105, ZON-22-071 124 COCOANUT ROW, PALM BEACH, FLORIDA 33480 **OWNER** NEDIM AND REBECCA SOYLEMEZ 124 COCOANUT ROW PALM BEACH, FLORIDA 33480

**REVISIONS** 

ISSUES

DRAWING INFO

CONSTRUCTION DOCUMENTS
DRAWN BY:
CHECKED BY:
DATE:
SCALE: NTM BSS 8/8/2022 3/16" = 1'-0" Project Number

RENDERED ELEVATIONS -NORTH

SOYLEMEZ RESIDENCE

ARC-22-105, ZON-22-071

CONSTRUCTION DOCUMENTS DRAWN BY:
CHECKED BY:
DATE:
SCALE: NTM BSS 8/8/2022 3/16" = 1'-0" Project Number

RENDERED ELEVATIONS -SOUTH

**A-207** 

TWO STORY QUIONING / STRINGCOURSE

3/4" = 1'-0"

ARC-22-105, ZON-22-071