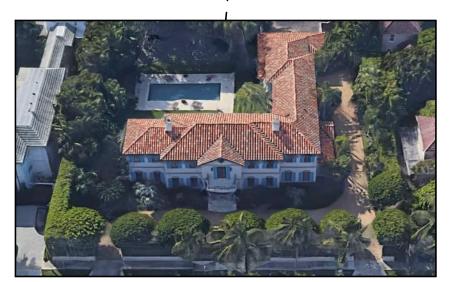

CONSTRUCTION DOCUMENTS
DRAWN BY:
CHECKED BY:
DATE:
SCALE:
PROJ. NO.

Project Number

PHOTO SHEETS

(1) 124 COCOANUT ROW FROM VIA SUNNY

(2) 124 COCOANUT ROW

(3) 124 COCOANUT ROW

SCR

SOYLEMEZ RESIDENCE ARC-22-105, ZON-22-071