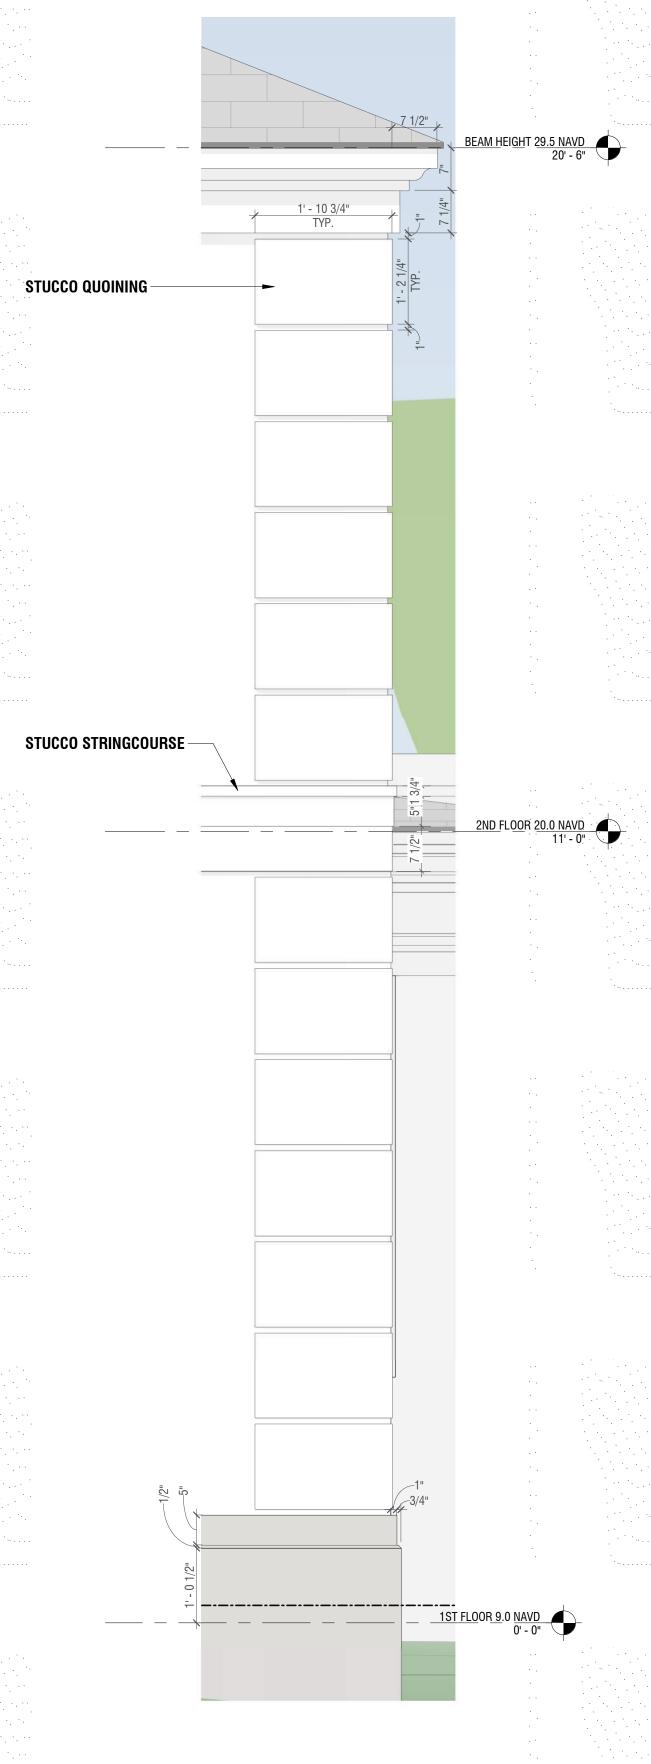

## **COCOANUT ROW**

- TWO STORY
- QUOINING
- HIDDEN BY VEGETATION
- PORTION OF COCOANUT ROW BETWEEN SEABREEZE AN BREAKERS GOLF COURSE IS MOSTLY HIDDEN FROM STREET BY VEGETATION, **OR** IS "HEAVIER" CONSTRUCTION

## **BARTON AVENUE**

- TWO STORY
- QUOINING
- THICK STRINGCOURSE
- KEYSTONE DETAILING
- CASEMENT WINDOWS w/ SHUTTERS

OWNER

NEDIM AND REBECCA SOYLEMEZ 124 COCOANUT ROW PALM BEACH, FLORIDA 33480