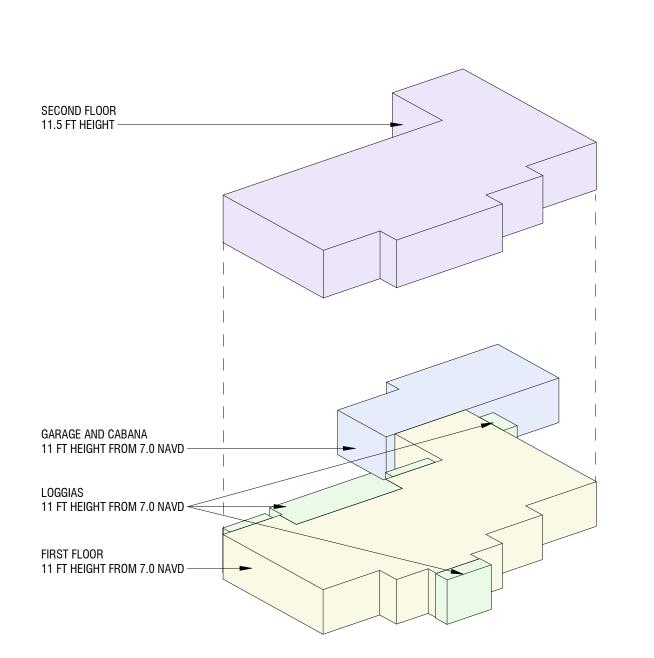

## **CUBIC CONTENT CALCULATION** FROM 9.0' NAVD PROPOSED POINT OF MEASUREMENT

|                                              | AREA (SQ FT) | HEIGHT (FT) | VOLUME (CU FT) |
|----------------------------------------------|--------------|-------------|----------------|
| 1ST FLOOR                                    | 3198         | 9           | 28782          |
| GARAGE AND CABANA                            | 986          | 9           | 8874           |
| 2ND FLOOR - 10.75 FT CLG                     | 3373         | 11.5        | 38789.5        |
| LOGGIAS 9.5 FT CLG (REAR INCLUDING JULIETTES | 498          | 9           | 4482           |
| LOGGIA 10 FT CLG                             | 37           | 9           | 333            |
| LOGGIA 9 FT CLG                              | 34           | 9           | 306            |
| TOTAL VOLUME                                 |              |             | 81567          |
| LESS LOGGIA CREDIT - 5% MAX ALLOWABLE        |              |             | -3903.1        |
| TOTAL CUBIC VOLUME                           |              |             | 77663          |
| MAX ALLOWABLE CUBIC VOLUME                   |              |             | 78062.4        |
| TOTAL A/C AREA                               | 7557         |             |                |

## FROM 7.0' NAVD POINT OF MEASUREMENT

|                                              | AREA (SQ FT) | HEIGHT (FT) | VOLUME (CU FT) |
|----------------------------------------------|--------------|-------------|----------------|
| 1ST FLOOR                                    | 3198         | 11          | 35178          |
| GARAGE AND CABANA                            | 986          | 11          | 10846          |
| 2ND FLOOR - 10.75 FT CLG                     | 3373         | 11.5        | 38789.5        |
| LOGGIAS 9.5 FT CLG (REAR INCLUDING JULIETTES | 498          | 11          | 5478           |
| LOGGIA 10 FT CLG                             | 37           | 11          | 407            |
| LOGGIA 9 FT CLG                              | 34           | 11          | 374            |
| TOTAL VOLUME                                 |              |             | 91073          |
| LESS LOGGIA CREDIT - 5% MAX ALLOWABLE        |              |             | -3903.1        |
| TOTAL CUBIC VOLUME                           |              |             | 87169          |
| MAX ALLOWABLE CUBIC VOLUME                   |              |             | 78062.4        |
| PROPOSED VARIANCE                            |              |             | 9107           |
|                                              |              |             |                |