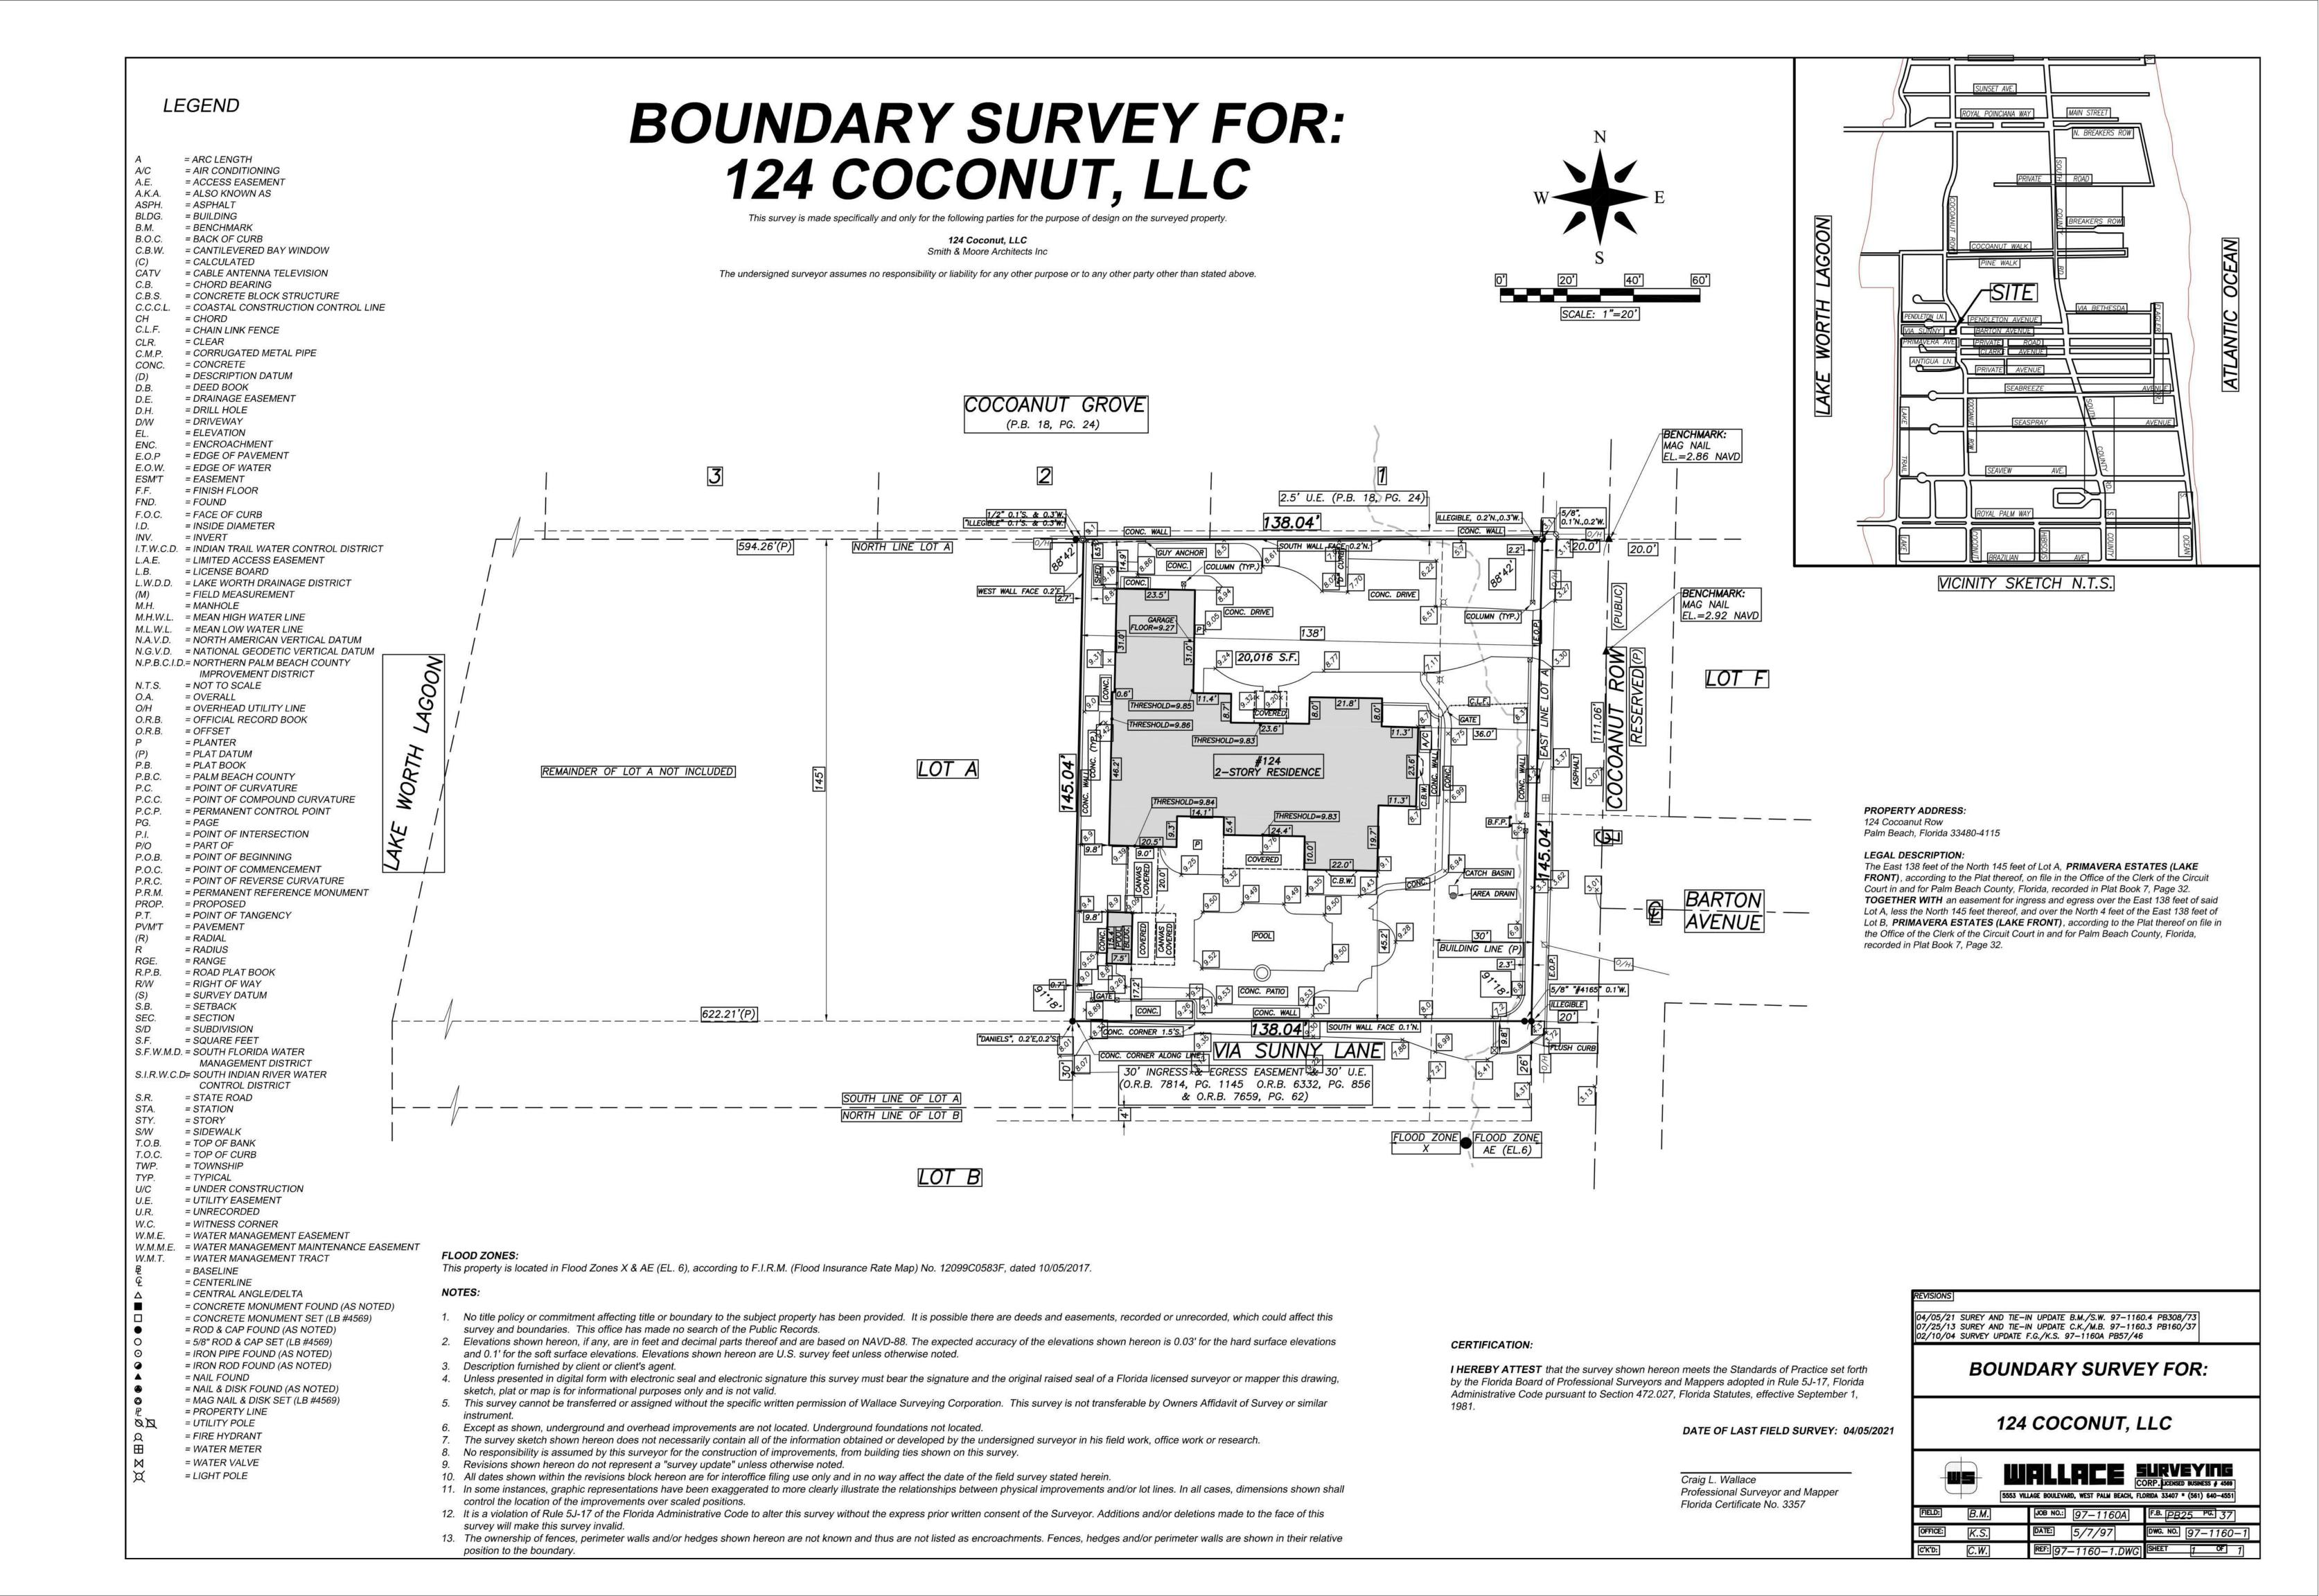

# Town of Palm Beach

Planning Zoning and Building 360 S County Rd Palm Beach, FL 33480 www.townofpalmbeach.com

| Line # |                                                                              | Zoning Legen     | nd                               |                 |  |  |  |
|--------|------------------------------------------------------------------------------|------------------|----------------------------------|-----------------|--|--|--|
| 1      | Property Address:                                                            |                  | 124 Cocoanut Row, Palm Beach, FL |                 |  |  |  |
| 2      | Zoning District:                                                             |                  | R-B                              |                 |  |  |  |
| 3      | Structure Type:                                                              | Sin              | gle Family Reside                | ence            |  |  |  |
| 4      |                                                                              | Required/Allowed | Existing                         | Proposed        |  |  |  |
| 5      | Lot Size (sq ft)                                                             | 10000            |                                  | 20016           |  |  |  |
| 6      | Lot Depth                                                                    | 100              |                                  | 138.04          |  |  |  |
| 7      | Lot Width                                                                    | 100              |                                  | 145.04          |  |  |  |
| 8      | Lot Coverage (Sq Ft and %)                                                   | 5004 SQ FT/25%   |                                  | 4694 SQ FT/23%  |  |  |  |
| 9      | Enclosed Square Footage (Basement, 1st Fl, 2nd Fl., Accesory Structues, etc) |                  |                                  | 7557            |  |  |  |
| 10     | Cubic Content Ratio (CCR) (R-B ONLY)                                         |                  |                                  | 87169 CUFT/4.3  |  |  |  |
| 11     | *Front Yard Setback (Ft.)                                                    | 35               |                                  | 35              |  |  |  |
| 12     | * Side Yard Setback (1st Story) (Ft.)                                        | 15               |                                  | 22.3            |  |  |  |
| 13     | * Side Yard Setback (2nd Story) (Ft.)                                        | 15               |                                  | 22.3            |  |  |  |
| 14     | *Rear Yard Setback (Ft.)                                                     | 15               |                                  | 15              |  |  |  |
| 15     | Angle of Vision (Deg.)                                                       | 100              |                                  | 100             |  |  |  |
| 16     | Building Height (Ft.)                                                        | 22               |                                  | 22.5            |  |  |  |
| 17     | Overall Building Height (Ft.)                                                | 30               |                                  | 30              |  |  |  |
| 18     | Crown of Road (COR) (NAVD)                                                   | 3.1              |                                  | 3.1             |  |  |  |
| 19     | Max. Amount of Fill Added to Site (Ft.)                                      | 2.95             |                                  | 0               |  |  |  |
| 20     | Finished Floor Elev. (FFE)(NAVD)                                             | 7                |                                  | 9               |  |  |  |
| 21     | Zero Datum for point of meas. (NAVD)                                         | 7                |                                  | 9               |  |  |  |
| 22     | FEMA Flood Zone Designation                                                  | AE/ X            |                                  | AE/X            |  |  |  |
| 23     | Base Flood Elevation (BFE)(NAVD)                                             | 7                |                                  | 7               |  |  |  |
| 24     | Landscape Open Space (LOS) (Sq Ft and %)                                     | 10008 SQ FT/50%  | /<br>0                           | 10471 SQ FT/52% |  |  |  |
| 25     | Perimeter LOS (Sq Ft and %)                                                  | 20               | N/A                              | N/A             |  |  |  |
| 26     | Front Yard LOS (Sq Ft and %)                                                 | 2030 SQ FT/40%   | 39                               | 3794 SQ FT/75%  |  |  |  |
| 27     | **Native Plant Species %                                                     | N2 985           | er to separate landsc            | * *             |  |  |  |

<sup>\*</sup> Indicate each yard area with cardinal direction (N,S,E,W)

If value is not applicable, enter N/A

REV BF 20220304

-ACTUAL ENCLOSED SQUARE FOOTAGE DECREASED FROM PREVIOUS SUBMITTAL. CUBIC CONTENT INCREASED SLIGHTLY DUE TO AREA

-FROM PROPOSED 9.0 NAVD POINT OF MEASUREMENT, CCR = 77633 CU FT = 3.9 CCR SEE Z-102 FOR CUBIC CONTENT CALCULATIONS AND VARIANCE DIAGRAMS

UNDER JULIETTE BALCONIES COUNTED AS LOGGIA AND DEEPER LOGGIA

SEE L300 FOR OPEN SPACE CALCULATIONS