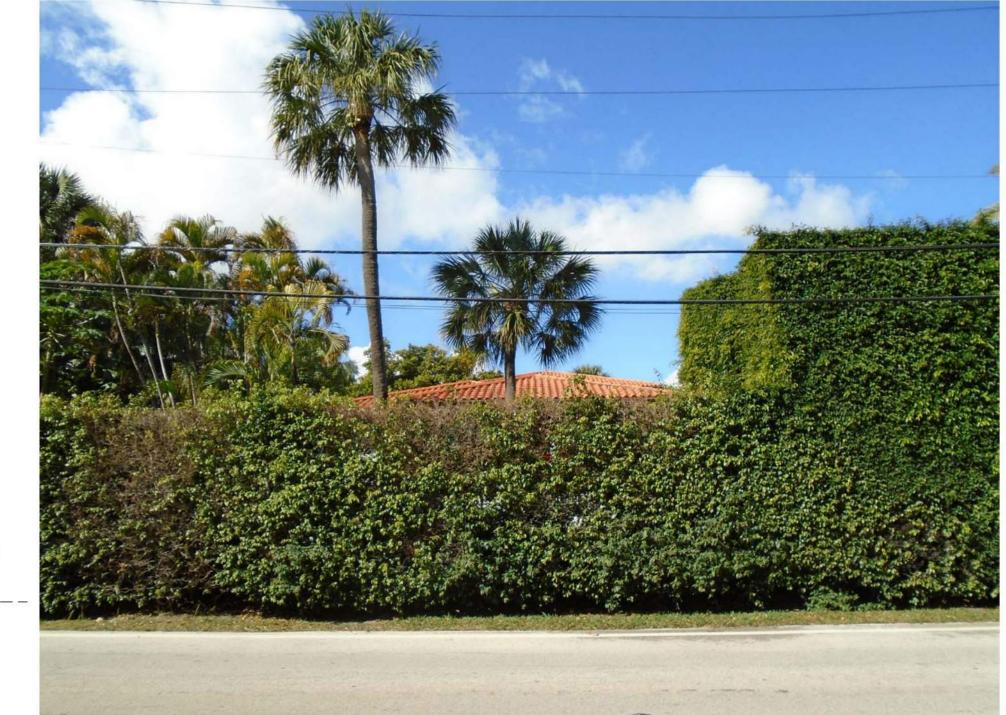

## **COCOANUT ROW**

- TWO STORY
- QUOINING
- HIDDEN BY VEGETATION
- PORTION OF COCOANUT ROW BETWEEN SEABREEZE AN BREAKERS GOLF COURSE IS MOSTLY HIDDEN FROM STREET BY VEGETATION, **OR** IS "HEAVIER" CONSTRUCTION