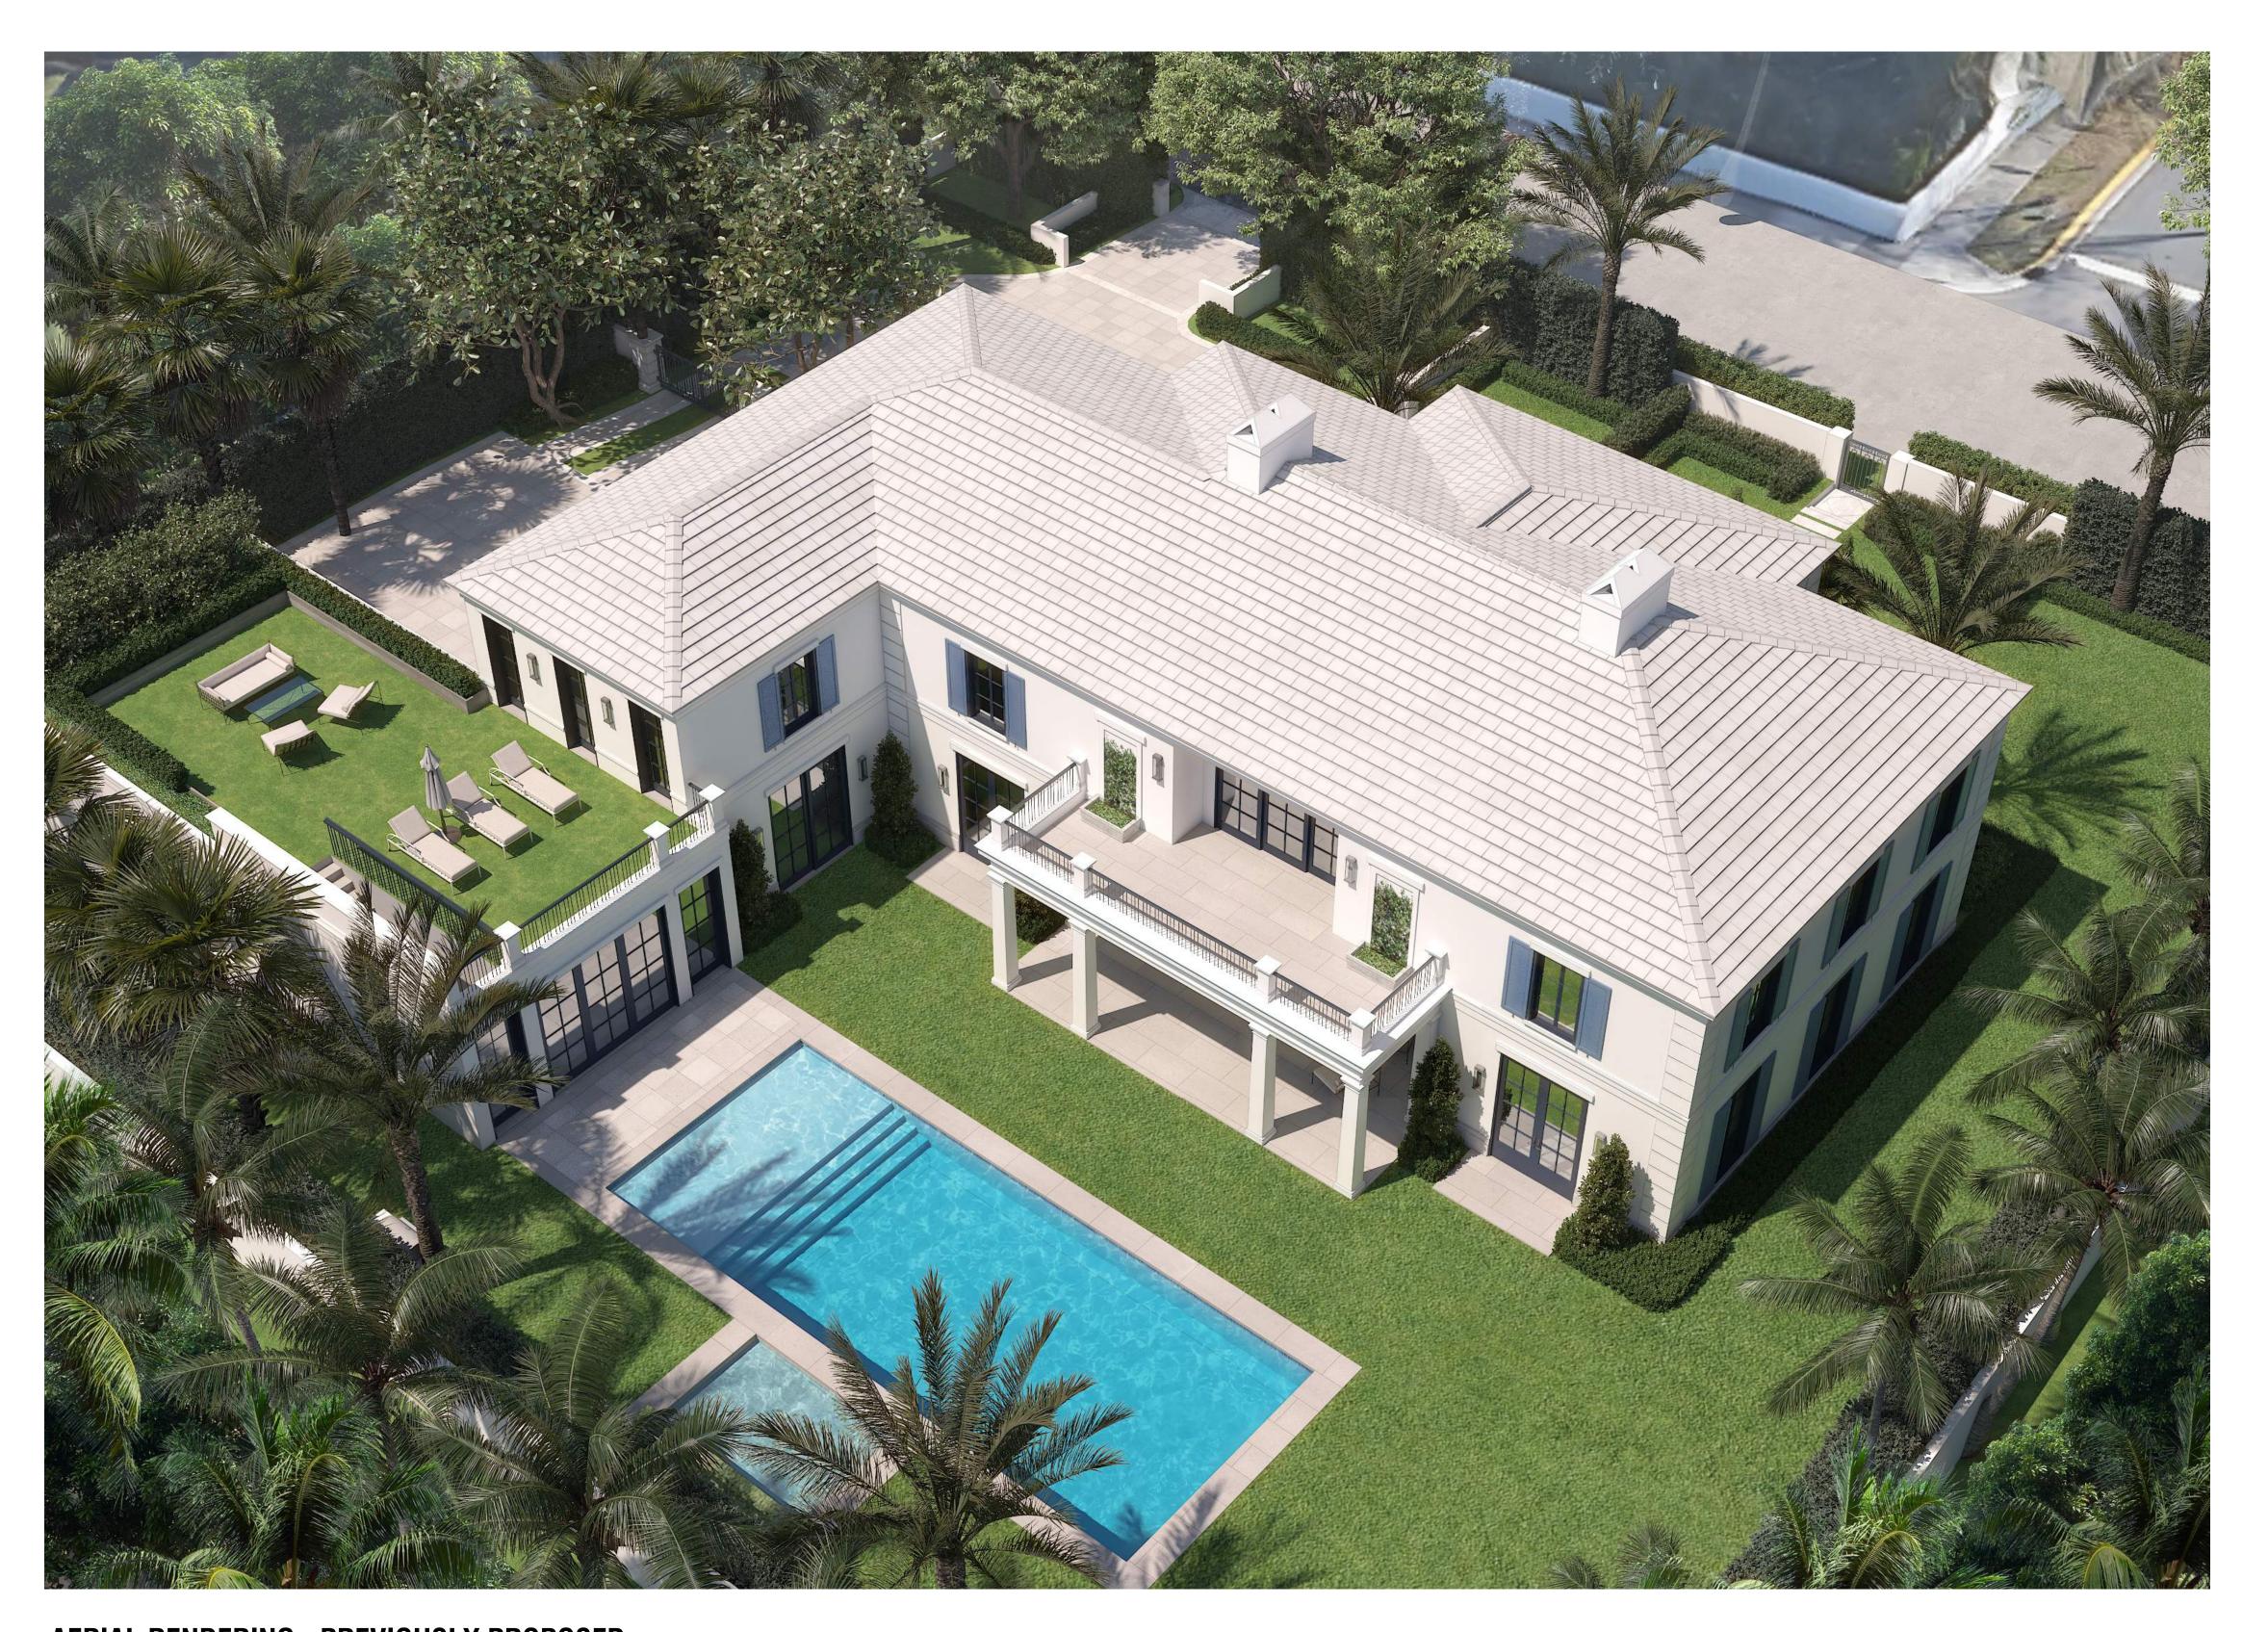

COVER SHEET

COPYRIGHT © 2021 WORKSHOP/APD ARCHITECTURE DPC

ARCOM RESUBMTTAL

8/8/2022

ARC-22-105, ZON-22-071 **ARCOM MEETING DATE: 8/24/2022** 

**SCOPE OF WORK** 

CONSTRUCTION OF NEW SINGLE FAMILY RESIDENCE AND POOL

## **COCOANUT ROW**

- TWO STORY
- QUOINING
- HIDDEN BY VEGETATION
- PORTION OF COCOANUT ROW BETWEEN SEABREEZE AN BREAKERS GOLF COURSE IS MOSTLY HIDDEN FROM STREET BY VEGETATION, **OR** IS "HEAVIER" CONSTRUCTION

## **BARTON AVENUE**

- TWO STORY
- QUOINING
- THICK STRINGCOURSE
- KEYSTONE DETAILING
- CASEMENT WINDOWS w/ SHUTTERS

OWNER

NEDIM AND REBECCA SOYLEMEZ 124 COCOANUT ROW PALM BEACH, FLORIDA 33480