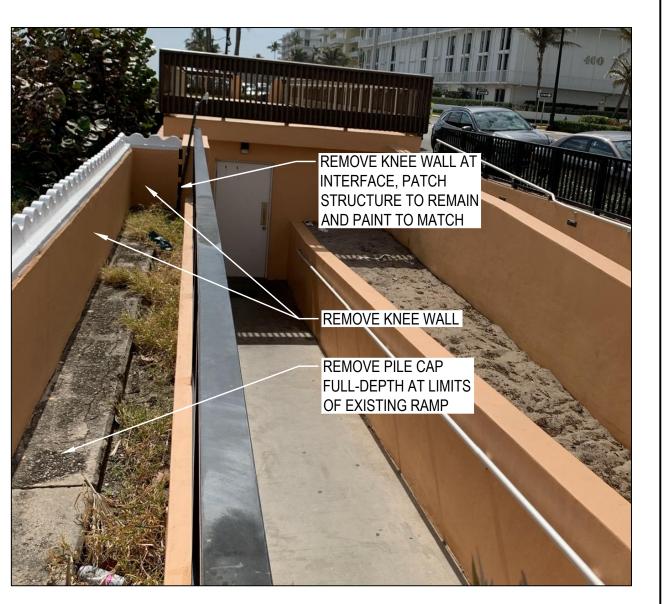

**ANSI D** 

original size sheet

0 \_\_\_\_\_1'

**EXISTING SITE PHOTOS** 

Sheet No.

C-0702

REMOVE KNEE WALL INTERFACE, PATCH AND PAINT TO MATCH S. END OF LIFEGUARD BUNKER LOOKING SOUTH SCALE: NTS

N. END OF LIFEGUARD BUNKER LOOKING SOUTH