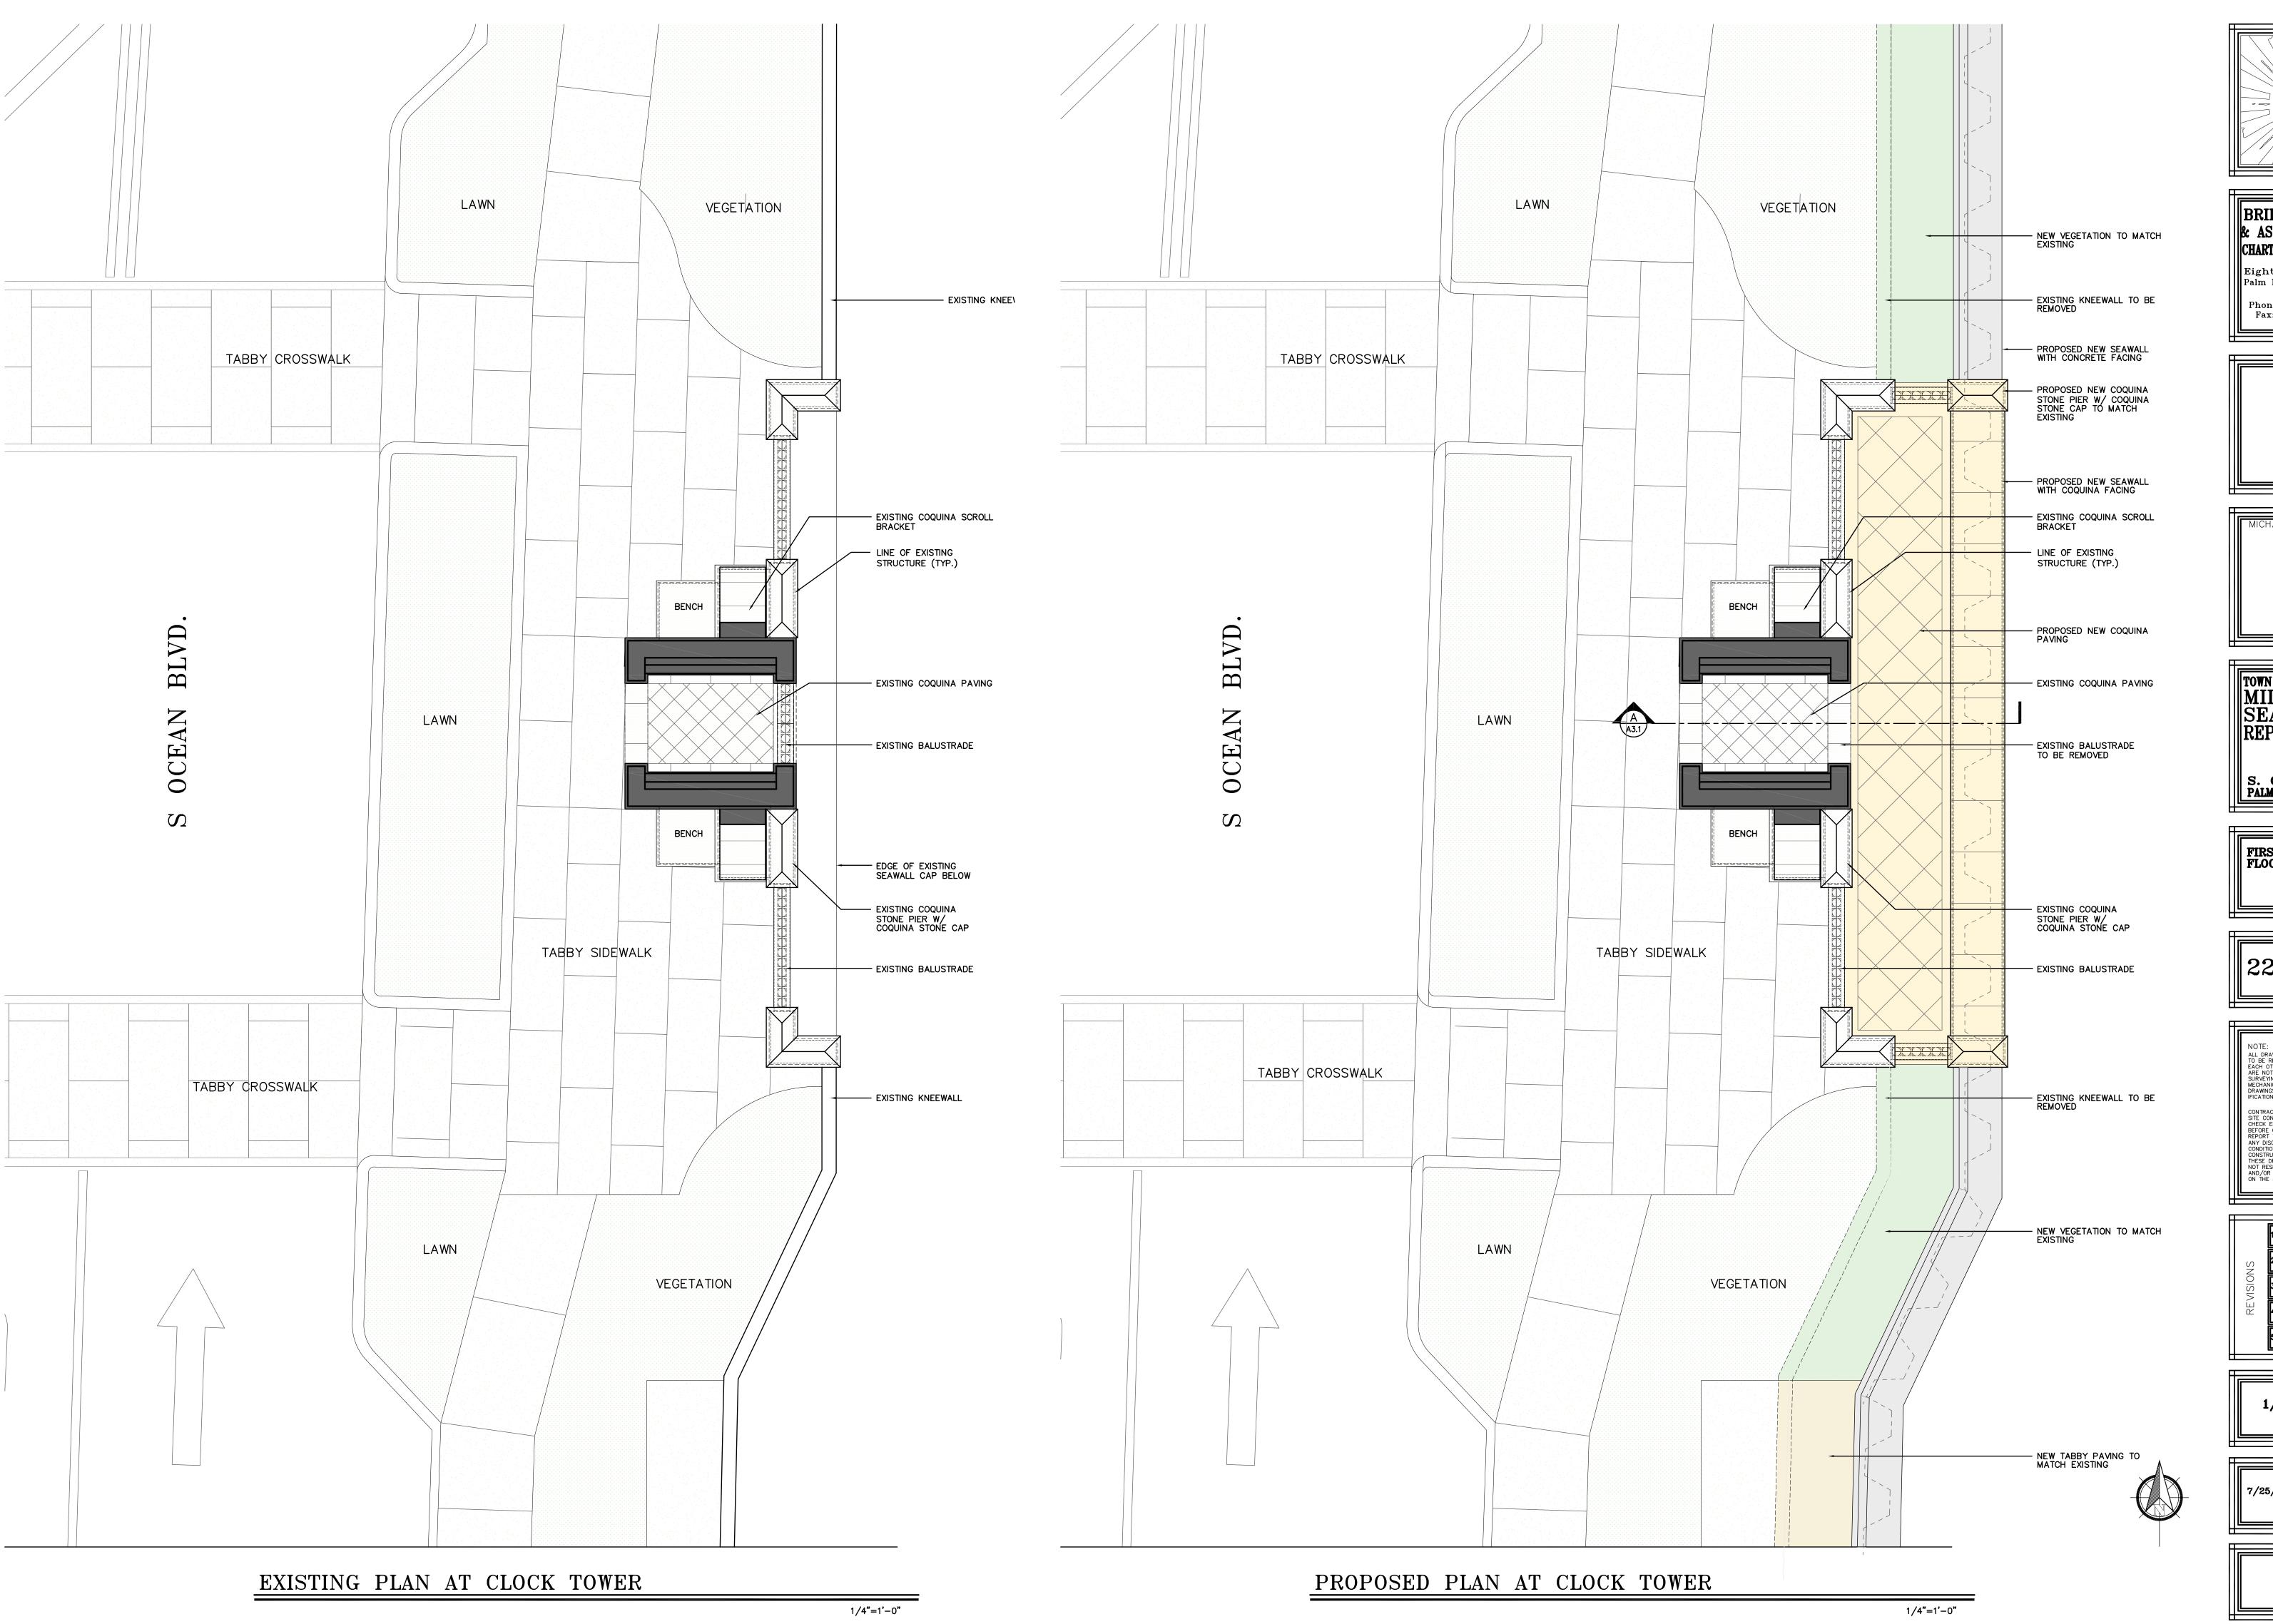

MICHAEL MARK MARSH AR9030

TOWN OF PALM BEACH MID-TOWN SEAWALL

TOWN OF PALM BEACH MID-TOWN SEAWALL REPLACEMENTS

S. OCEAN BLVD. PALM BEACH, FLORIDA

FIRST FLOOR FLOOR PLAN

22104

NOTE:
ALL DRAWINGS FOR THIS PROJECT ARE
TO BE READ IN CONJUNCTION WITH
EACH OTHER. THESE INCLUDE, BUT
ARE NOT LIMITED TO: ARCHITECTURAL,
SURVEYING, STRUCTURAL, CIVIL,
MECHANICAL, ELECTRICAL, SPECIALTY
DRAWINGS, AND WRITTEN SPEC—
IFICATIONS.

CONTRACTOR TO VERIFY ALL EXISTING
SITE CONDITIONS AND THOROUGHLY
CHECK ELEVATIONS AND DIMENSIONS
BEFORE COMMENCING WORK.
REPORT TO THE ARCHITECT ENGINEER
ANY DISCREPANCIES, ERRORS OR
CONDITIONS THAT WILL ALTER
CONSTRUCTION AS INTENDED BY
THESE DRAWINGS. ARCHITECT IS
NOT RESPONSIBLE FOR ANY WORK
AND/OR MATERIALS FURNISHED
ON THE JOB.

1/4"=1'-0"

7/25/22 HY M.M H

A2