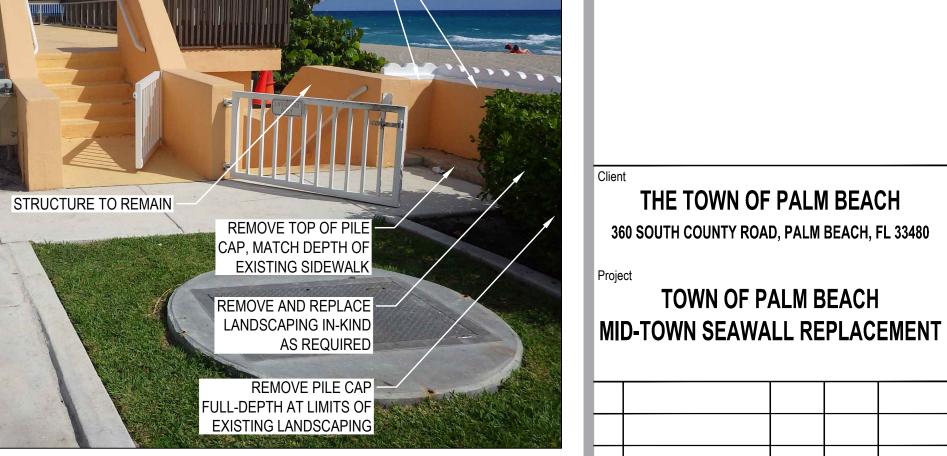

THE TOWN OF PALM BEACH

360 SOUTH COUNTY ROAD, PALM BEACH, FL 33480

**TOWN OF PALM BEACH** 

MID-TOWN SEAWALL REPLACEMENT

5 WORTH AVE TUNNEL
SCALE: NTS

6 WORTH AVE TUNNEL
SCALE: NTS

CHILEAN AVE PEDESTRIAN ACCESS

5 35+14 TO 37+15 LOOKING NORTH SCALE: NTS

6 WORTH AVE. CLOCK TOWER
SCALE: NTS

**WORTH AVE. CLOCK TOWER** 

8 S. END OF LIFEGUARD BUNKER LOOKING NORTH SCALE: NTS

REMOVE AND REPLACE

LANDSCAPING IN-KIND

REMOVE PILE CAP FULL-DEPTH AT LIMITS OF EXISTING LANDSCAPING

AS REQUIRED

Drawn Approved Drawn CM Designer MB Design Check Drafting Check DR SC **JANUARY 21, 2022** Manager This document shall not be used for Original Size Bar is one inch on

Project No. **11217240** 