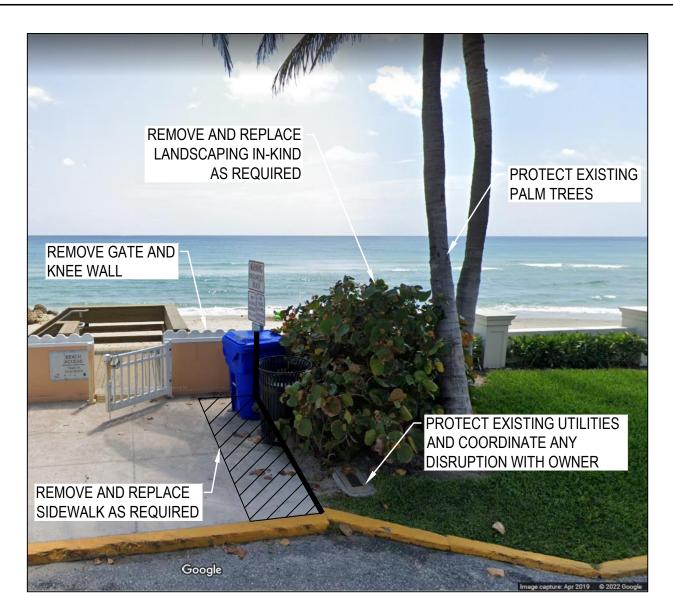

5 35+14 TO 37+15 LOOKING NORTH SCALE: NTS

6 WORTH AVE. CLOCK TOWER
SCALE: NTS

**WORTH AVE. CLOCK TOWER** 

8 S. END OF LIFEGUARD BUNKER LOOKING NORTH SCALE: NTS

REMOVE AND REPLACE

LANDSCAPING IN-KIND

REMOVE PILE CAP FULL-DEPTH AT LIMITS OF EXISTING LANDSCAPING