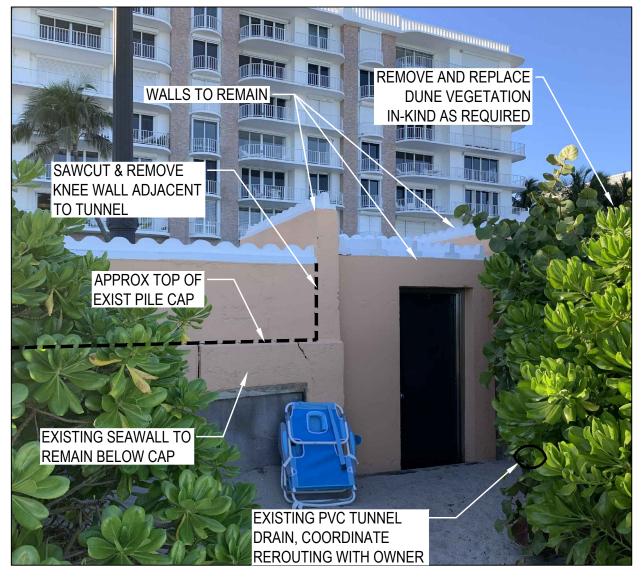

THE TOWN OF PALM BEACH

360 SOUTH COUNTY ROAD, PALM BEACH, FL 33480

**TOWN OF PALM BEACH** 

MID-TOWN SEAWALL REPLACEMENT

5 WORTH AVE TUNNEL
SCALE: NTS

6 WORTH AVE TUNNEL
SCALE: NTS

CHILEAN AVE PEDESTRIAN ACCESS

REMOVE & REINSTALL

SHOWERS AS REQUIRED

7 PERUVIAN AVE VEHICLE GATE
SCALE: NTS

8 PERUVIAN AVE VEHICLE GATE
SCALE: NTS

BRAZILIAN AVE PEDESTRIAN ACCESS

SCALE: NTS

CHILEAN AVE PEDESTRIAN ACCESS

BRAZILIAN AVE PEDESTRIAN ACCESS 12 BRAZILIA SCALE: NTS 95% SUBMITTAL C-0701