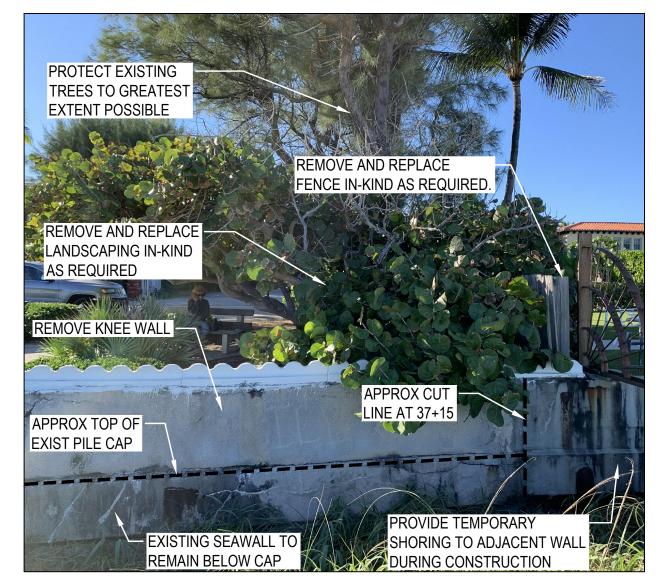

5 35+14 TO 37+15 LOOKING NORTH SCALE: NTS

6 WORTH AVE. CLOCK TOWER
SCALE: NTS

**WORTH AVE. CLOCK TOWER** 

8 S. END OF LIFEGUARD BUNKER LOOKING NORTH SCALE: NTS

REMOVE AND REPLACE

LANDSCAPING IN-KIND

REMOVE PILE CAP FULL-DEPTH AT LIMITS OF EXISTING LANDSCAPING

AS REQUIRED

Drawn Approved Drawn CM Designer MB Design Check Drafting Check DR SC **JANUARY 21, 2022** Manager This document shall not be used for Original Size Bar is one inch on

Project No. **11217240** 