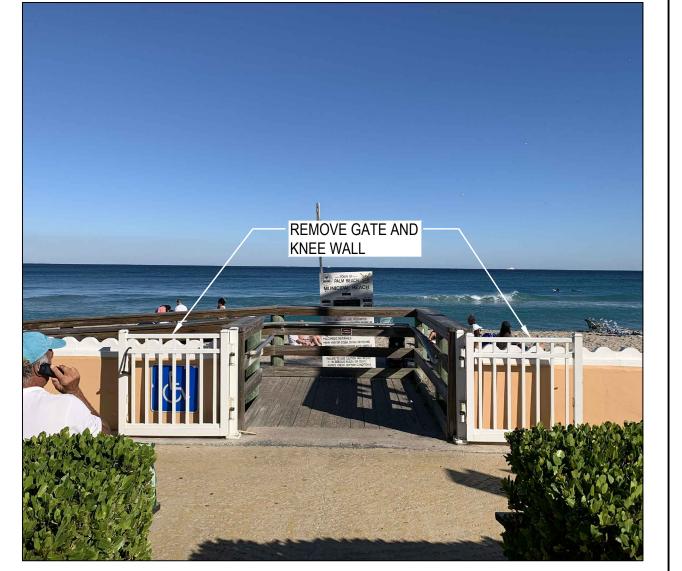

REMOVE & REINSTALL

SHOWERS AS REQUIRED

7 PERUVIAN AVE VEHICLE GATE
SCALE: NTS

8 PERUVIAN AVE VEHICLE GATE
SCALE: NTS

BRAZILIAN AVE PEDESTRIAN ACCESS

SCALE: NTS

CHILEAN AVE PEDESTRIAN ACCESS

BRAZILIAN AVE PEDESTRIAN ACCESS 12 BRAZILIA SCALE: NTS 95% SUBMITTAL C-0701