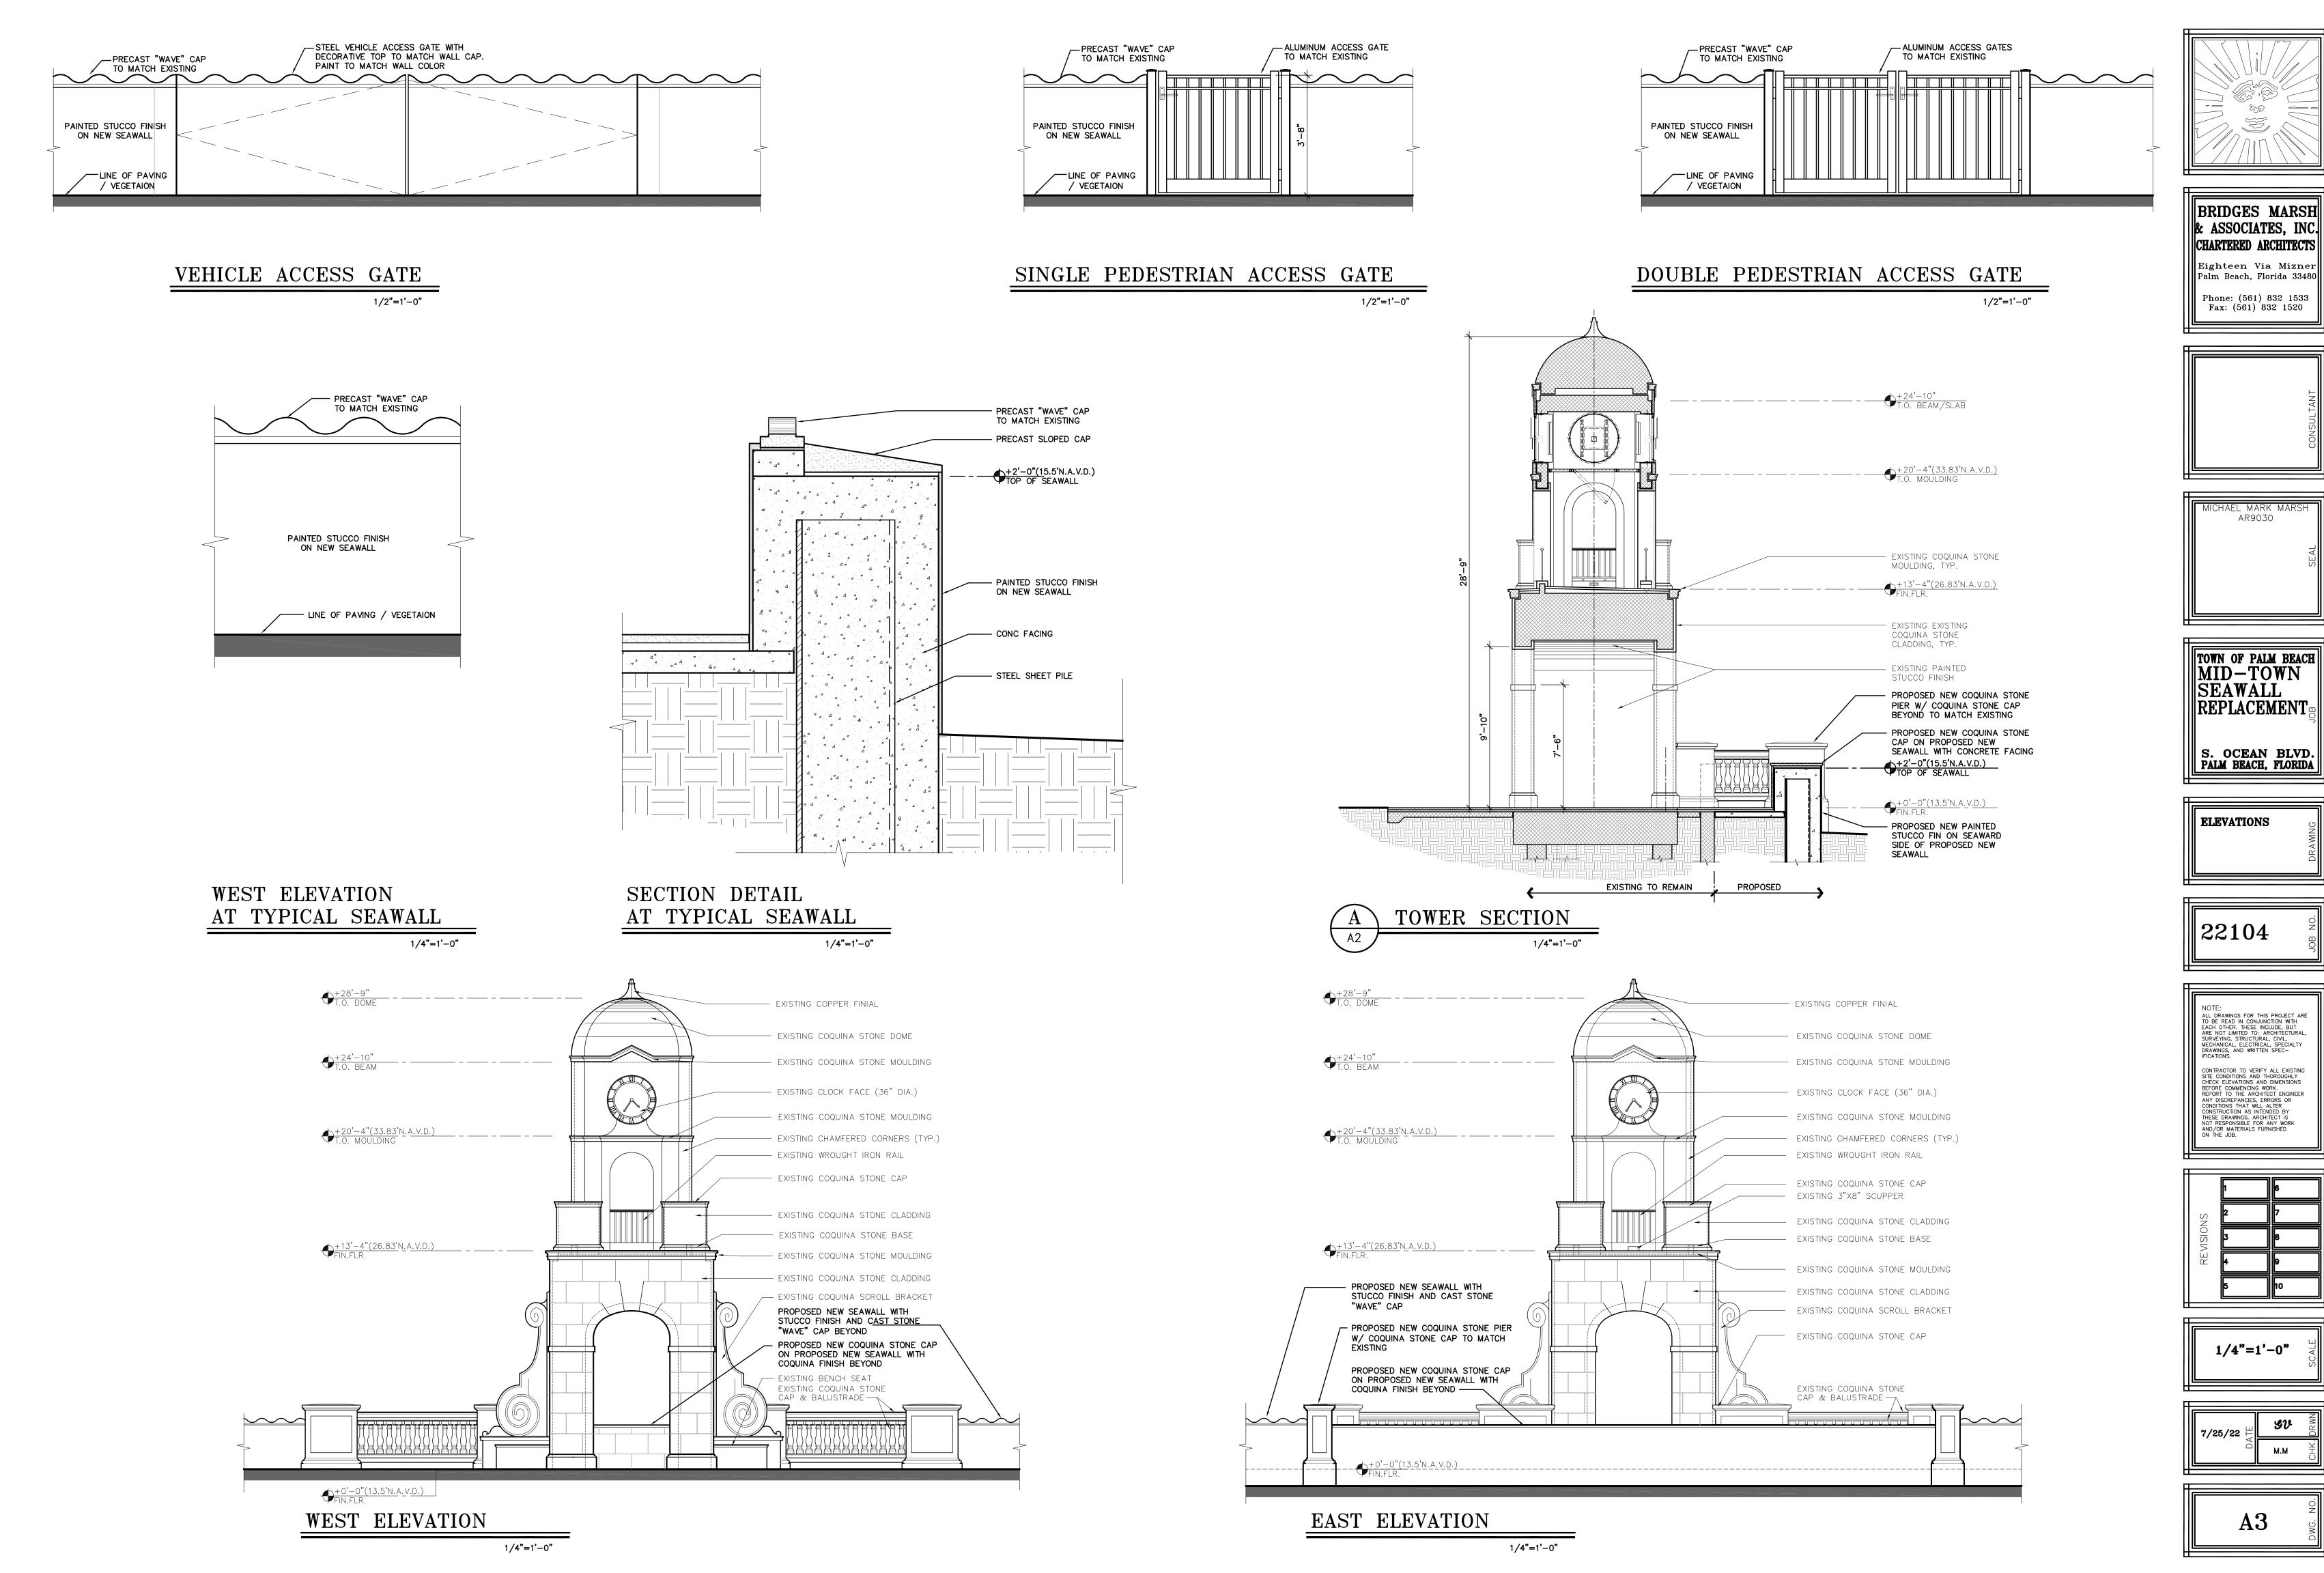

MICHAEL MARK MARSH AR9030

TOWN OF PALM BEACH MID-TOWN SEAWALL

TOWN OF PALM BEACH MID-TOWN SEAWALL REPLACEMENTS

S. OCEAN BLVD. PALM BEACH, FLORIDA

FIRST FLOOR FLOOR PLAN

22104

NOTE:
ALL DRAWINGS FOR THIS PROJECT ARE
TO BE READ IN CONJUNCTION WITH
EACH OTHER. THESE INCLUDE, BUT
ARE NOT LIMITED TO: ARCHITECTURAL,
SURVEYING, STRUCTURAL, CIVIL,
MECHANICAL, ELECTRICAL, SPECIALTY
DRAWINGS, AND WRITTEN SPEC—
IFICATIONS.

CONTRACTOR TO VERIFY ALL EXISTING
SITE CONDITIONS AND THOROUGHLY
CHECK ELEVATIONS AND DIMENSIONS
BEFORE COMMENCING WORK.
REPORT TO THE ARCHITECT ENGINEER
ANY DISCREPANCIES, ERRORS OR
CONDITIONS THAT WILL ALTER
CONSTRUCTION AS INTENDED BY
THESE DRAWINGS. ARCHITECT IS
NOT RESPONSIBLE FOR ANY WORK
AND/OR MATERIALS FURNISHED
ON THE JOB.

1/4"=1'-0"

7/25/22 HY M.M H

A2