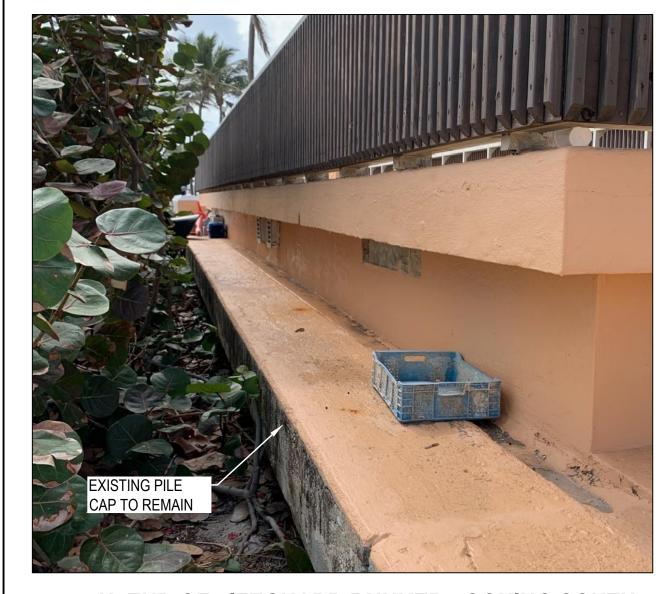

5 35+14 TO 37+15 LOOKING NORTH SCALE: NTS

6 WORTH AVE. CLOCK TOWER
SCALE: NTS

**WORTH AVE. CLOCK TOWER** 

8 S. END OF LIFEGUARD BUNKER LOOKING NORTH SCALE: NTS

REMOVE AND REPLACE

LANDSCAPING IN-KIND

REMOVE PILE CAP FULL-DEPTH AT LIMITS OF EXISTING LANDSCAPING

**ANSI D** 

original size sheet

0 \_\_\_\_\_1'

**EXISTING SITE PHOTOS** 

Sheet No.

C-0702

REMOVE KNEE WALL INTERFACE, PATCH AND PAINT TO MATCH S. END OF LIFEGUARD BUNKER LOOKING SOUTH SCALE: NTS

N. END OF LIFEGUARD BUNKER LOOKING SOUTH