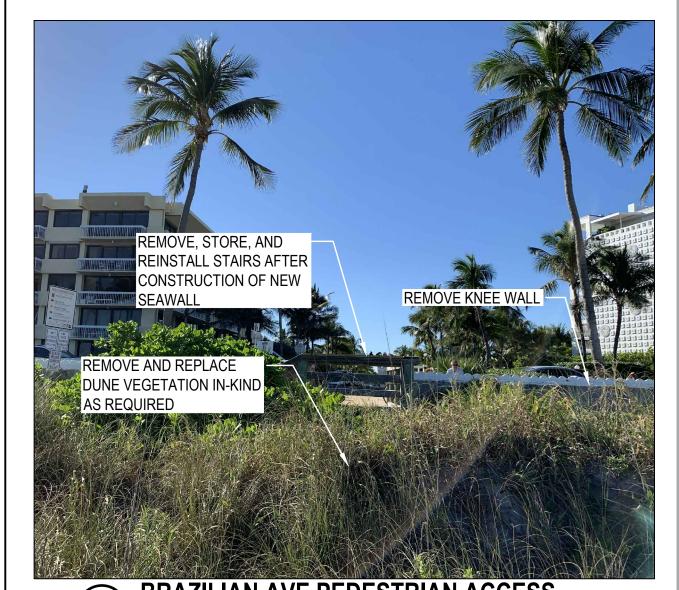

THE TOWN OF PALM BEACH

360 SOUTH COUNTY ROAD, PALM BEACH, FL 33480

**TOWN OF PALM BEACH** 

MID-TOWN SEAWALL REPLACEMENT

5 WORTH AVE TUNNEL
SCALE: NTS

6 WORTH AVE TUNNEL
SCALE: NTS

CHILEAN AVE PEDESTRIAN ACCESS

REMOVE & REINSTALL

SHOWERS AS REQUIRED

7 PERUVIAN AVE VEHICLE GATE
SCALE: NTS

8 PERUVIAN AVE VEHICLE GATE
SCALE: NTS

BRAZILIAN AVE PEDESTRIAN ACCESS

SCALE: NTS

CHILEAN AVE PEDESTRIAN ACCESS

BRAZILIAN AVE PEDESTRIAN ACCESS 12 BRAZILIA SCALE: NTS 95% SUBMITTAL C-0701