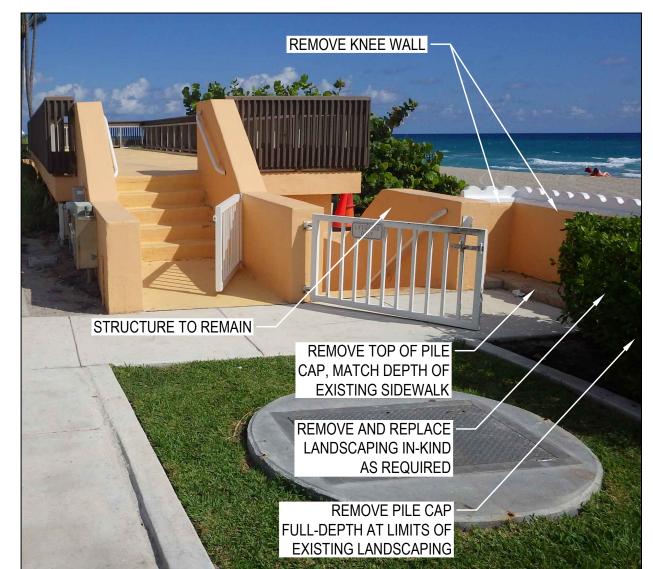

5 35+14 TO 37+15 LOOKING NORTH SCALE: NTS

6 WORTH AVE. CLOCK TOWER
SCALE: NTS

**WORTH AVE. CLOCK TOWER** 

8 S. END OF LIFEGUARD BUNKER LOOKING NORTH SCALE: NTS

REMOVE AND REPLACE

LANDSCAPING IN-KIND

REMOVE PILE CAP FULL-DEPTH AT LIMITS OF EXISTING LANDSCAPING

AS REQUIRED

Drawn Approved Drawn CM Designer MB Design Check Drafting Check DR SC **JANUARY 21, 2022** Manager This document shall not be used for Original Size Bar is one inch on

Project No. **11217240** 