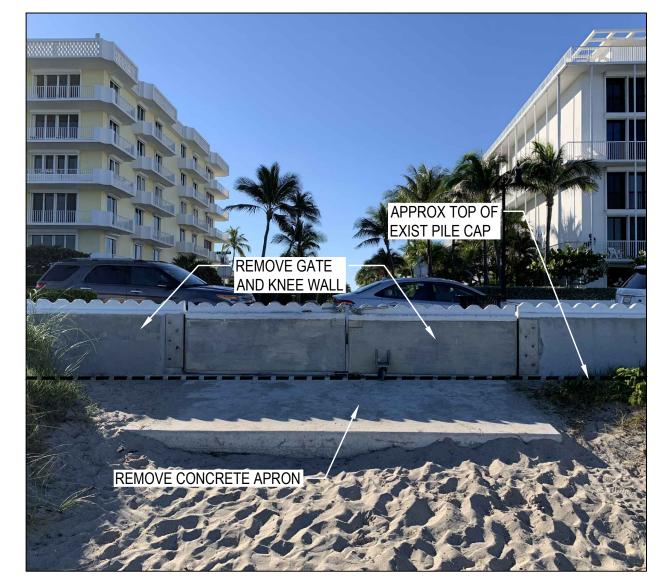

5 35+14 TO 37+15 LOOKING NORTH SCALE: NTS

6 WORTH AVE. CLOCK TOWER
SCALE: NTS

**WORTH AVE. CLOCK TOWER** 

8 S. END OF LIFEGUARD BUNKER LOOKING NORTH SCALE: NTS

REMOVE AND REPLACE

LANDSCAPING IN-KIND

REMOVE PILE CAP FULL-DEPTH AT LIMITS OF EXISTING LANDSCAPING