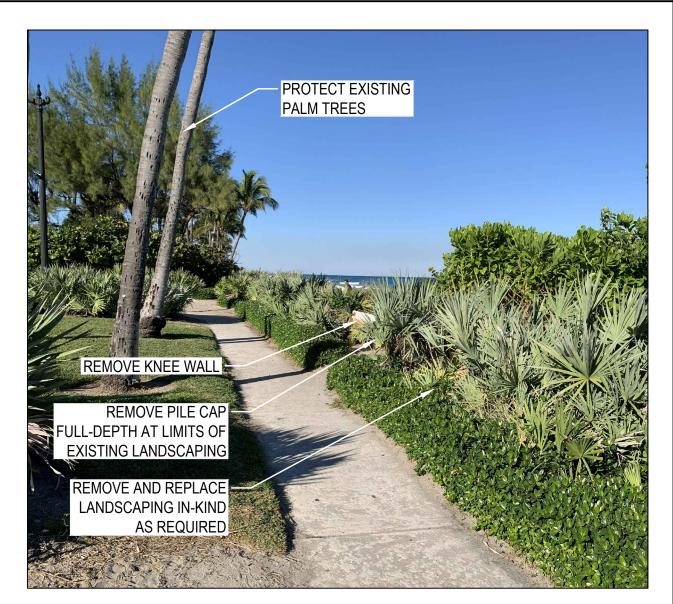

5 35+14 TO 37+15 LOOKING NORTH SCALE: NTS

6 WORTH AVE. CLOCK TOWER
SCALE: NTS

**WORTH AVE. CLOCK TOWER** 

8 S. END OF LIFEGUARD BUNKER LOOKING NORTH SCALE: NTS

REMOVE AND REPLACE

LANDSCAPING IN-KIND

REMOVE PILE CAP FULL-DEPTH AT LIMITS OF EXISTING LANDSCAPING

AS REQUIRED

Drawn Approved Drawn CM Designer MB Design Check Drafting Check DR SC **JANUARY 21, 2022** Manager This document shall not be used for Original Size Bar is one inch on

Project No. **11217240** 

**ANSI D** 

original size sheet

0 \_\_\_\_\_1'

**EXISTING SITE PHOTOS** 

Sheet No.

C-0702

REMOVE KNEE WALL INTERFACE, PATCH AND PAINT TO MATCH S. END OF LIFEGUARD BUNKER LOOKING SOUTH SCALE: NTS

N. END OF LIFEGUARD BUNKER LOOKING SOUTH