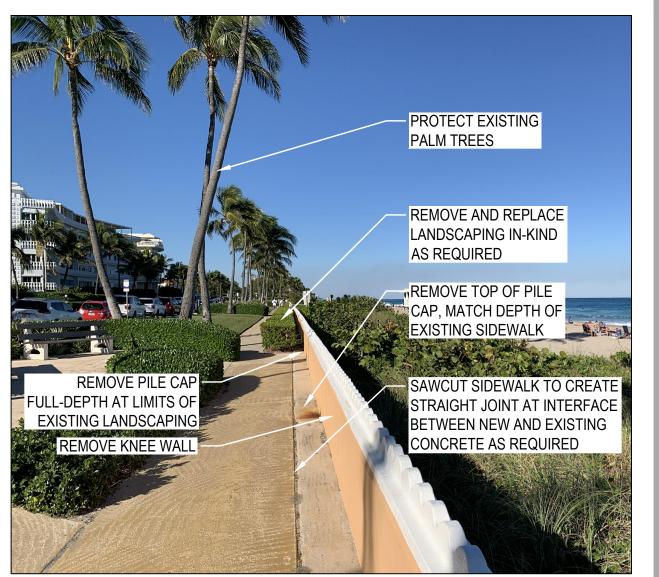

5 35+14 TO 37+15 LOOKING NORTH SCALE: NTS

6 WORTH AVE. CLOCK TOWER
SCALE: NTS

**WORTH AVE. CLOCK TOWER** 

8 S. END OF LIFEGUARD BUNKER LOOKING NORTH SCALE: NTS

REMOVE AND REPLACE

LANDSCAPING IN-KIND

REMOVE PILE CAP FULL-DEPTH AT LIMITS OF EXISTING LANDSCAPING

AS REQUIRED

Drawn Approved Drawn CM Designer MB Design Check Drafting Check DR SC **JANUARY 21, 2022** Manager This document shall not be used for Original Size Bar is one inch on

Project No. **11217240** 

**ANSI D** 

original size sheet

0 \_\_\_\_\_1'

**EXISTING SITE PHOTOS** 

Sheet No.

C-0702

REMOVE KNEE WALL INTERFACE, PATCH AND PAINT TO MATCH S. END OF LIFEGUARD BUNKER LOOKING SOUTH SCALE: NTS

N. END OF LIFEGUARD BUNKER LOOKING SOUTH