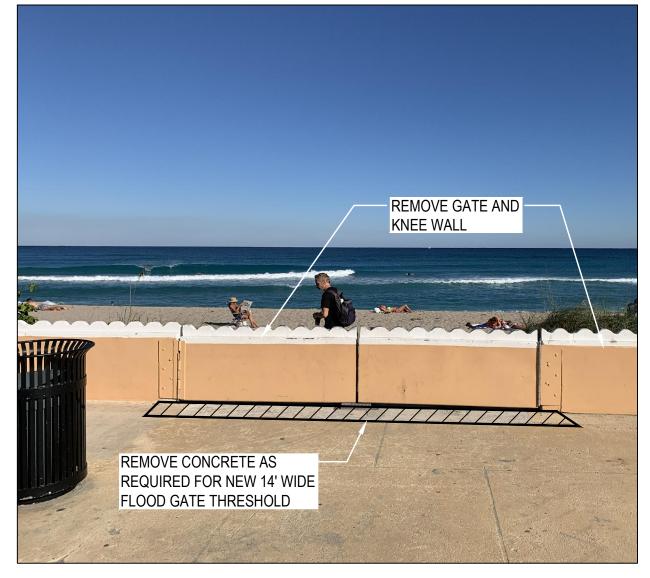

REMOVE & REINSTALL

SHOWERS AS REQUIRED

7 PERUVIAN AVE VEHICLE GATE
SCALE: NTS

8 PERUVIAN AVE VEHICLE GATE
SCALE: NTS

BRAZILIAN AVE PEDESTRIAN ACCESS

SCALE: NTS

CHILEAN AVE PEDESTRIAN ACCESS

BRAZILIAN AVE PEDESTRIAN ACCESS 12 BRAZILIA SCALE: NTS 95% SUBMITTAL C-0701

Sheet No.

Plot Date: 20 January 2022 - 10:36 PM Plotted By: Carlos Martinez II

13+80 TO 17+42 LOOKING NORTH

3 17+84 TO 23+94 LOOKING NORTH SCALE: NTS

25+28 TO 35+14 LOOKING NORTH
SCALE: NTS

Reuse of Documents his document and the ideas and designs incorporated herein, as an instrument of professional service, is the property of GHD and shall not be reused in whole or in part for any other project without GHD's written authorization. © 2022 GHD