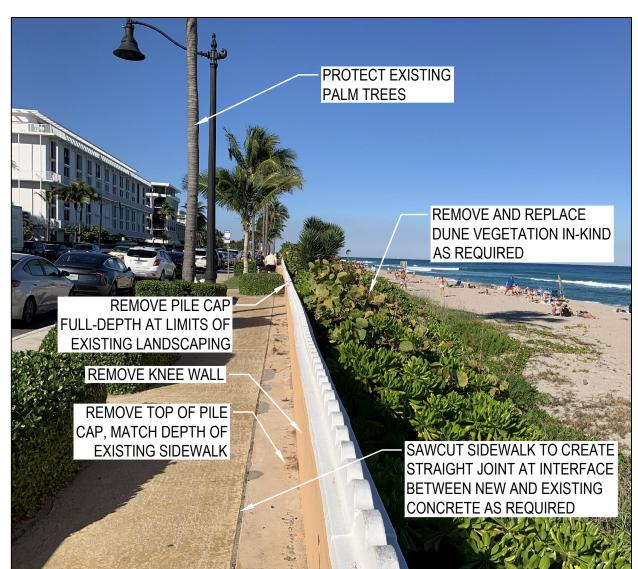

5 35+14 TO 37+15 LOOKING NORTH SCALE: NTS

6 WORTH AVE. CLOCK TOWER
SCALE: NTS

**WORTH AVE. CLOCK TOWER** 

8 S. END OF LIFEGUARD BUNKER LOOKING NORTH SCALE: NTS

REMOVE AND REPLACE

LANDSCAPING IN-KIND

REMOVE PILE CAP FULL-DEPTH AT LIMITS OF EXISTING LANDSCAPING

AS REQUIRED

Drawn Approved Drawn CM Designer MB Design Check Drafting Check DR SC **JANUARY 21, 2022** Manager This document shall not be used for Original Size Bar is one inch on

Project No. **11217240** 

**ANSI D** 

original size sheet

0 \_\_\_\_\_1'

**EXISTING SITE PHOTOS** 

Sheet No.

C-0702

REMOVE KNEE WALL INTERFACE, PATCH AND PAINT TO MATCH S. END OF LIFEGUARD BUNKER LOOKING SOUTH SCALE: NTS

N. END OF LIFEGUARD BUNKER LOOKING SOUTH