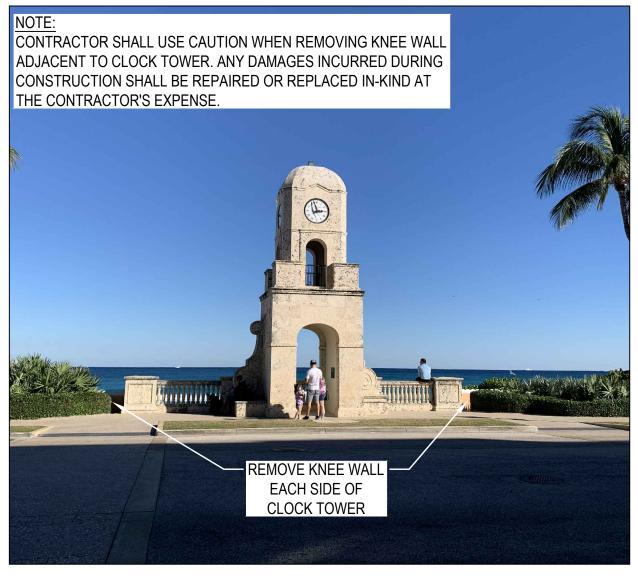

5 35+14 TO 37+15 LOOKING NORTH SCALE: NTS

6 WORTH AVE. CLOCK TOWER
SCALE: NTS

**WORTH AVE. CLOCK TOWER** 

8 S. END OF LIFEGUARD BUNKER LOOKING NORTH SCALE: NTS

REMOVE AND REPLACE

LANDSCAPING IN-KIND

REMOVE PILE CAP FULL-DEPTH AT LIMITS OF EXISTING LANDSCAPING