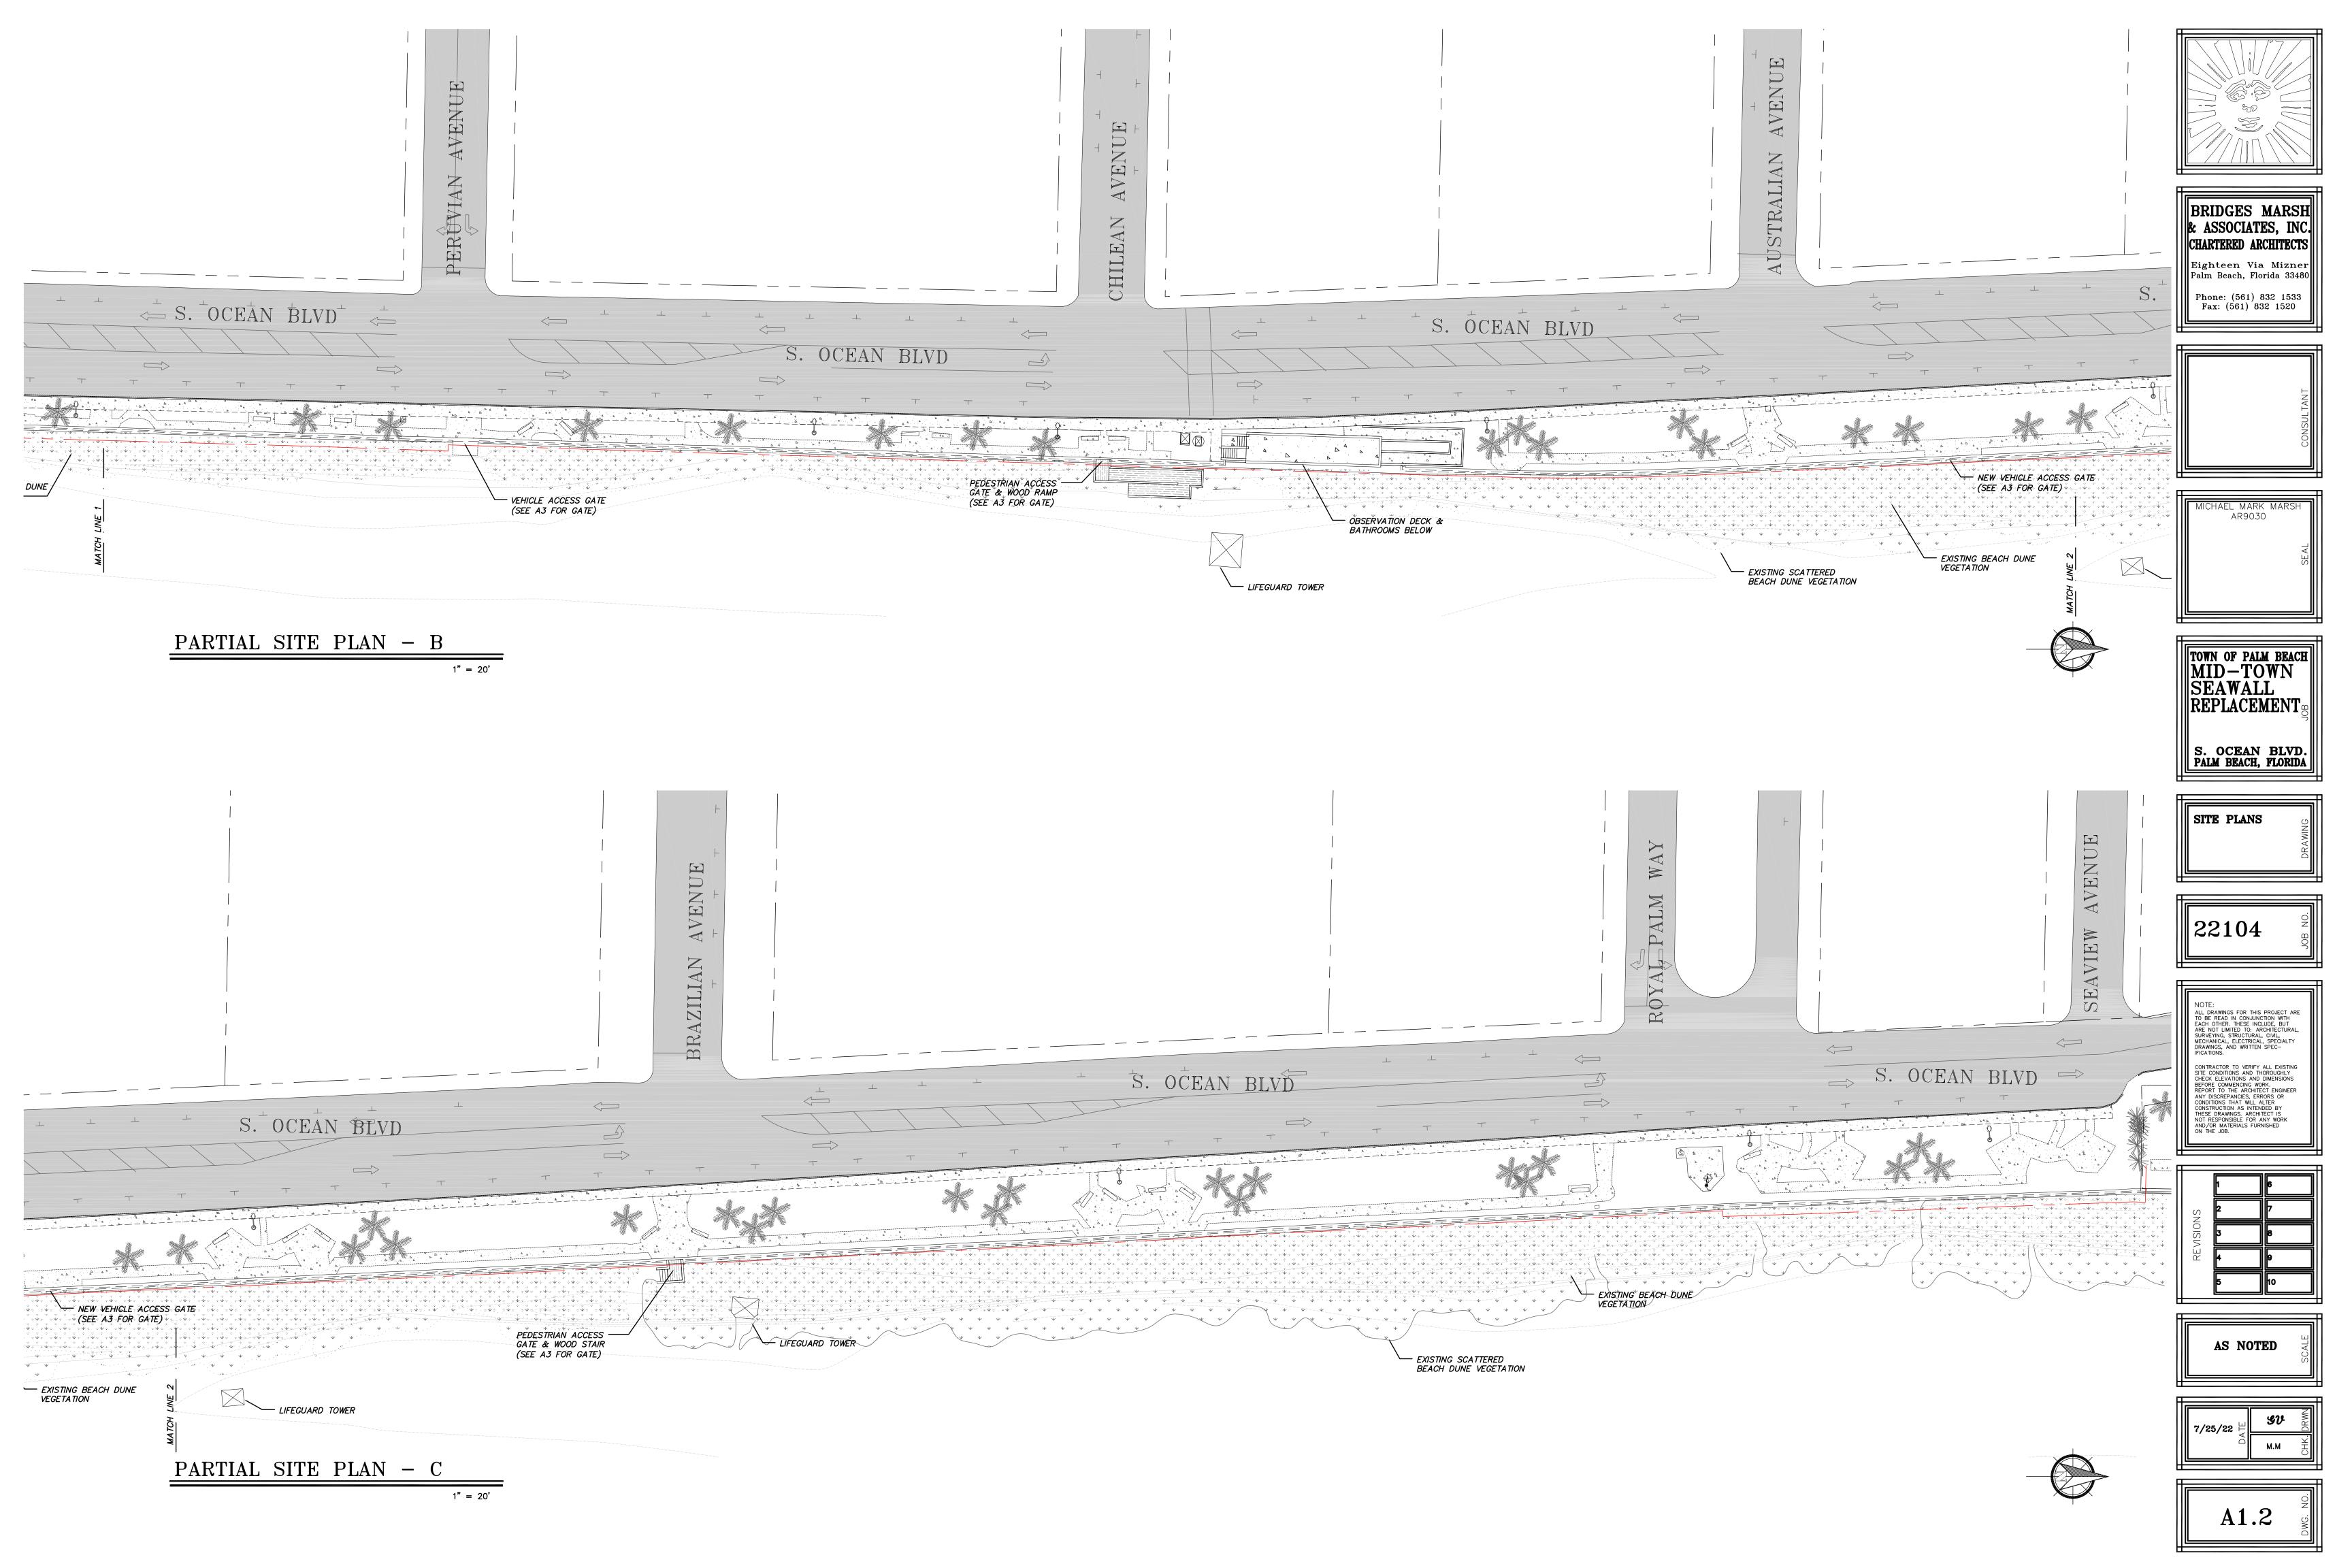

#### ARCHITECTURAL

SHEET TITLE

C1 COVER SHEET

C-0701 EXISTING SITE PHOTOS
C-0702 EXISTING SITE PHOTOS

A1.1 OVERALL SITE PLAN & PARTIAL SITE PLAN 'A'

A1.2 SITE PLAN 'B' & 'C'

A2 SITE PLAN AT CLOCK TOWER A3 ELEVATIONS & DETAILS

REMOVE & REINSTALL

SHOWERS AS REQUIRED

7 PERUVIAN AVE VEHICLE GATE
SCALE: NTS

8 PERUVIAN AVE VEHICLE GATE
SCALE: NTS

BRAZILIAN AVE PEDESTRIAN ACCESS

SCALE: NTS

CHILEAN AVE PEDESTRIAN ACCESS

BRAZILIAN AVE PEDESTRIAN ACCESS 12 BRAZILIA SCALE: NTS 95% SUBMITTAL C-0701