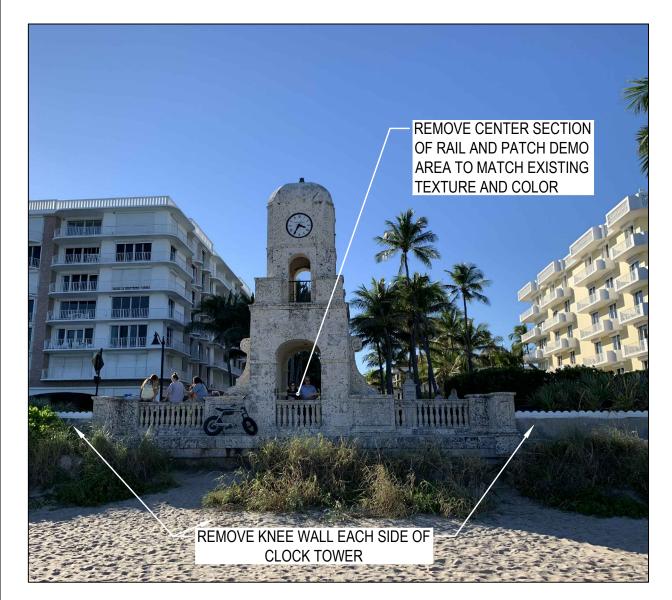

5 35+14 TO 37+15 LOOKING NORTH SCALE: NTS

6 WORTH AVE. CLOCK TOWER
SCALE: NTS

**WORTH AVE. CLOCK TOWER** 

8 S. END OF LIFEGUARD BUNKER LOOKING NORTH SCALE: NTS

REMOVE AND REPLACE

LANDSCAPING IN-KIND

REMOVE PILE CAP FULL-DEPTH AT LIMITS OF EXISTING LANDSCAPING