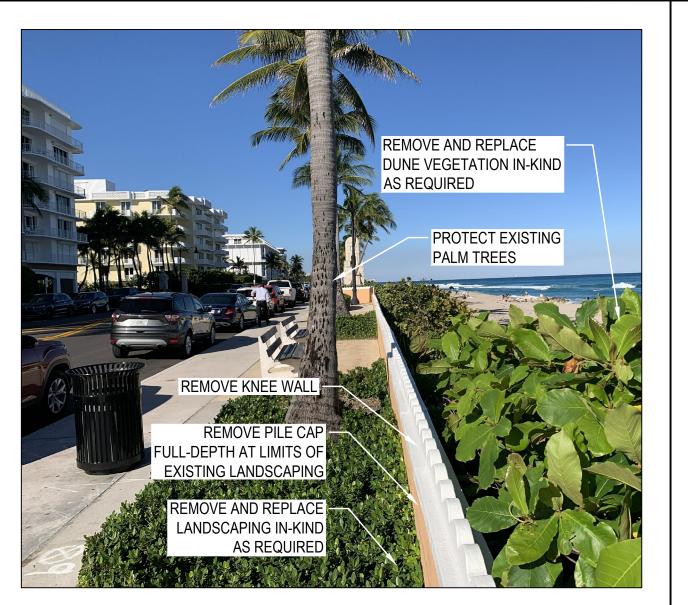

5 35+14 TO 37+15 LOOKING NORTH SCALE: NTS

6 WORTH AVE. CLOCK TOWER
SCALE: NTS

**WORTH AVE. CLOCK TOWER** 

8 S. END OF LIFEGUARD BUNKER LOOKING NORTH SCALE: NTS

REMOVE AND REPLACE

LANDSCAPING IN-KIND

REMOVE PILE CAP FULL-DEPTH AT LIMITS OF EXISTING LANDSCAPING

AS REQUIRED

Drawn Approved Drawn CM Designer MB Design Check Drafting Check DR SC **JANUARY 21, 2022** Manager This document shall not be used for Original Size Bar is one inch on

Project No. **11217240** 