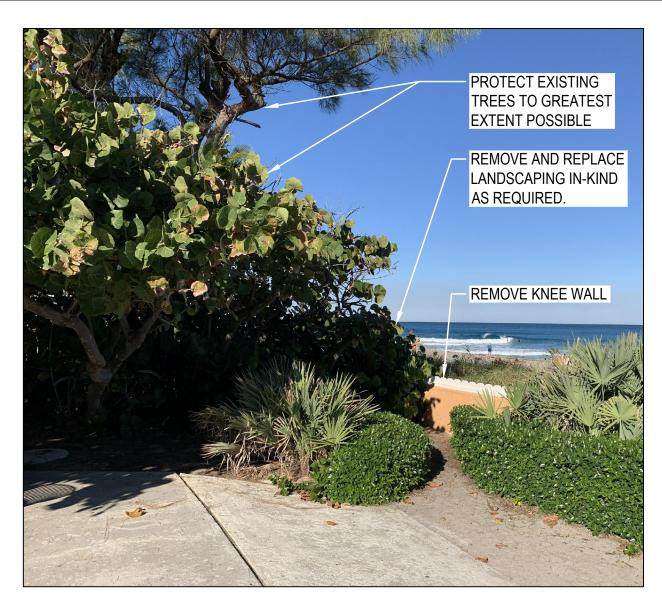

5 35+14 TO 37+15 LOOKING NORTH SCALE: NTS

6 WORTH AVE. CLOCK TOWER
SCALE: NTS

**WORTH AVE. CLOCK TOWER** 

8 S. END OF LIFEGUARD BUNKER LOOKING NORTH SCALE: NTS

REMOVE AND REPLACE

LANDSCAPING IN-KIND

REMOVE PILE CAP FULL-DEPTH AT LIMITS OF EXISTING LANDSCAPING