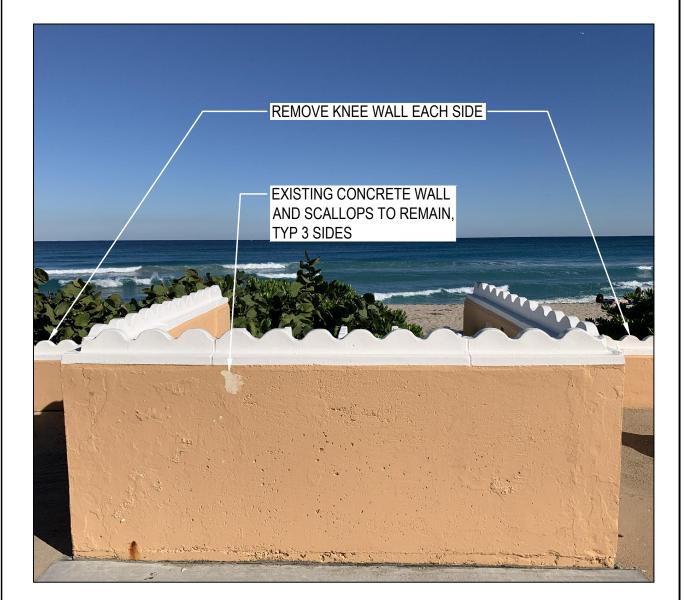

**ANSI D** 

original size sheet

0 \_\_\_\_\_1'

**EXISTING SITE PHOTOS** 

Sheet No.

C-0702

REMOVE KNEE WALL INTERFACE, PATCH AND PAINT TO MATCH S. END OF LIFEGUARD BUNKER LOOKING SOUTH SCALE: NTS

N. END OF LIFEGUARD BUNKER LOOKING SOUTH