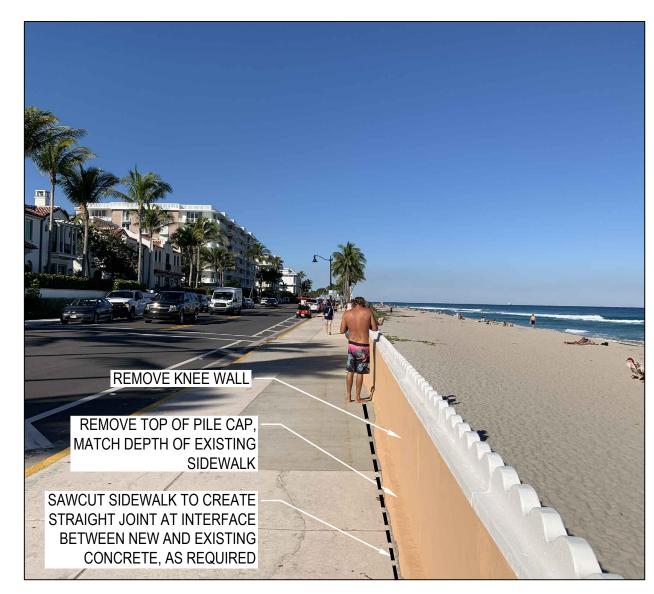

5 35+14 TO 37+15 LOOKING NORTH SCALE: NTS

6 WORTH AVE. CLOCK TOWER
SCALE: NTS

**WORTH AVE. CLOCK TOWER** 

8 S. END OF LIFEGUARD BUNKER LOOKING NORTH SCALE: NTS

REMOVE AND REPLACE

LANDSCAPING IN-KIND

REMOVE PILE CAP FULL-DEPTH AT LIMITS OF EXISTING LANDSCAPING

**ANSI D** 

original size sheet

0 \_\_\_\_\_1'

**EXISTING SITE PHOTOS** 

Sheet No.

C-0702

REMOVE KNEE WALL INTERFACE, PATCH AND PAINT TO MATCH S. END OF LIFEGUARD BUNKER LOOKING SOUTH SCALE: NTS

N. END OF LIFEGUARD BUNKER LOOKING SOUTH