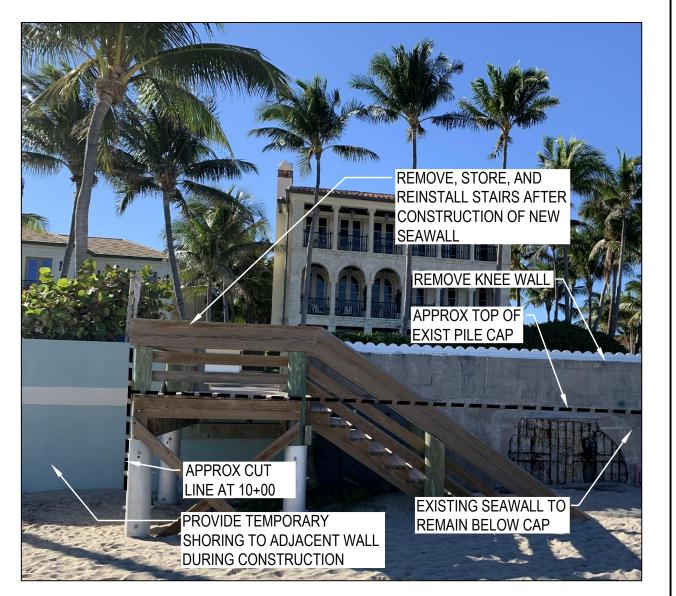

5 35+14 TO 37+15 LOOKING NORTH SCALE: NTS

6 WORTH AVE. CLOCK TOWER
SCALE: NTS

**WORTH AVE. CLOCK TOWER** 

8 S. END OF LIFEGUARD BUNKER LOOKING NORTH SCALE: NTS

REMOVE AND REPLACE

LANDSCAPING IN-KIND

REMOVE PILE CAP FULL-DEPTH AT LIMITS OF EXISTING LANDSCAPING