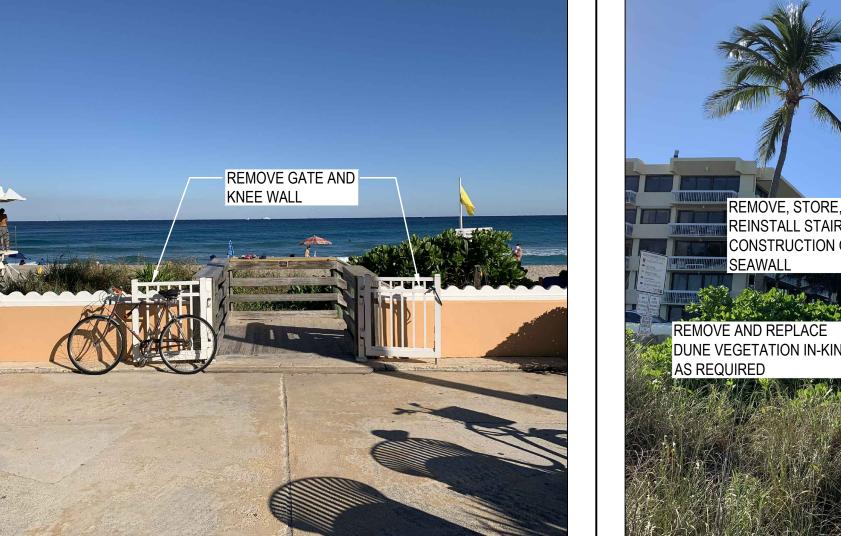

5 35+14 TO 37+15 LOOKING NORTH SCALE: NTS

6 WORTH AVE. CLOCK TOWER
SCALE: NTS

**WORTH AVE. CLOCK TOWER** 

8 S. END OF LIFEGUARD BUNKER LOOKING NORTH SCALE: NTS

REMOVE AND REPLACE

LANDSCAPING IN-KIND

REMOVE PILE CAP FULL-DEPTH AT LIMITS OF EXISTING LANDSCAPING