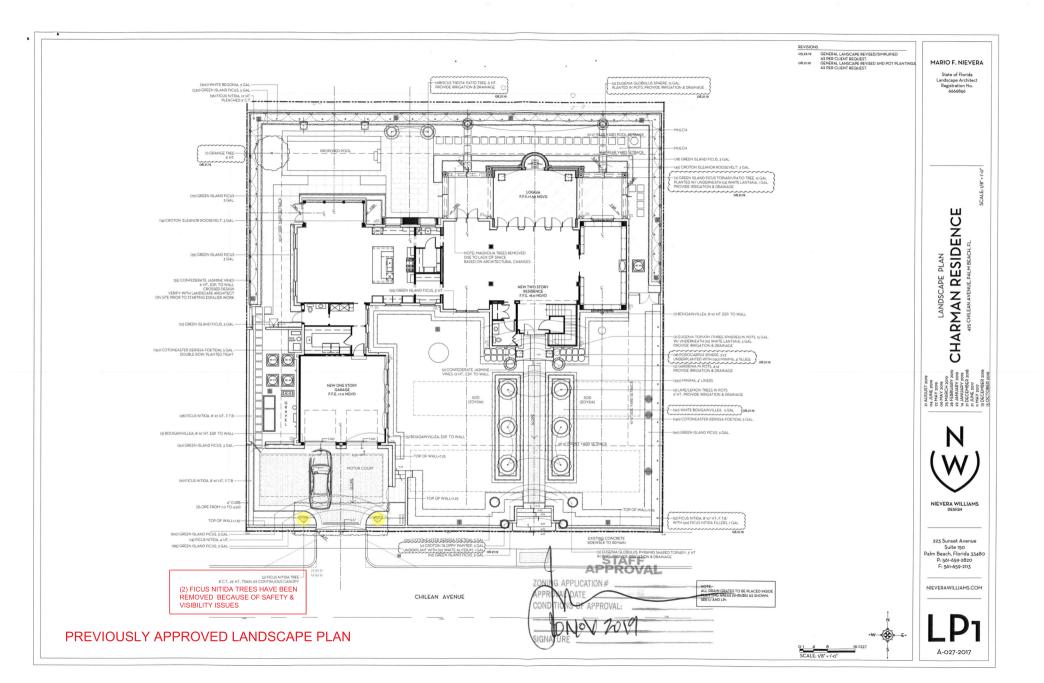

48 HOURS BEFORE DIGGING
CALL TOLL FREE 1-800-432-4770 SUNSHINE STATE ONE CALL OF FLORIDA, INC.

Proposed Front Yard Landscape

/HEET

NOTE: SITE CALCULATIONS TO MATCH PREVIOUSLY APPROVED PLAN BY NIEVERA WILLIAMS DESIGN.