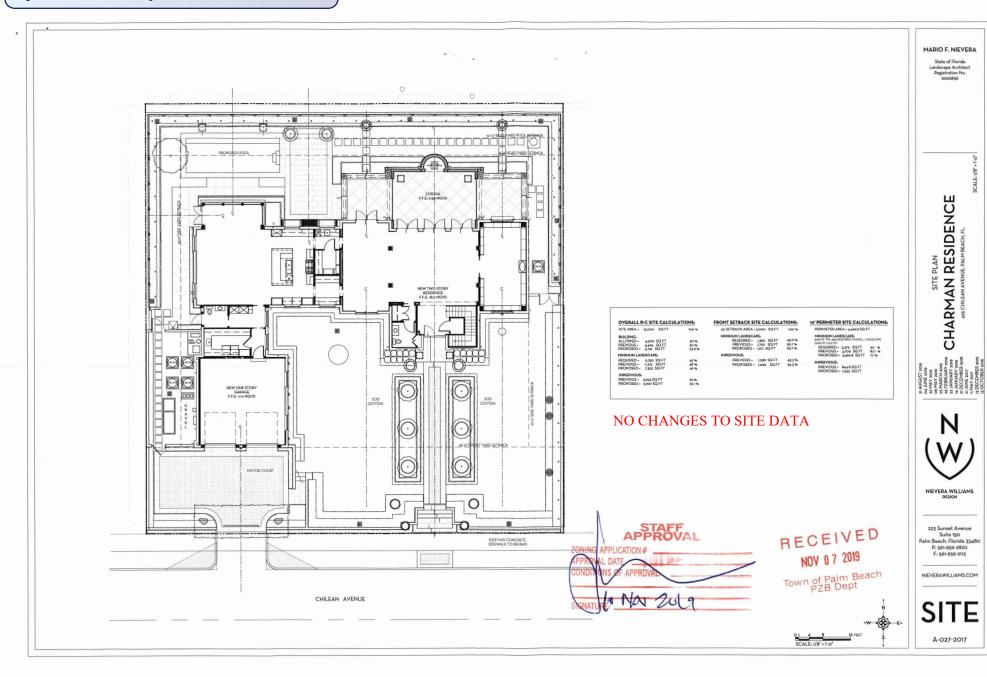

48 HOURS BEFORE DIGGING
CALL TOLL FREE 1-800-432-4770 SUNSHINE STATE ONE CALL OF FLORIDA, INC.

Proposed Front Yard Landscape

/HEET

NOTE: SITE CALCULATIONS TO MATCH PREVIOUSLY APPROVED PLAN BY NIEVERA WILLIAMS DESIGN.