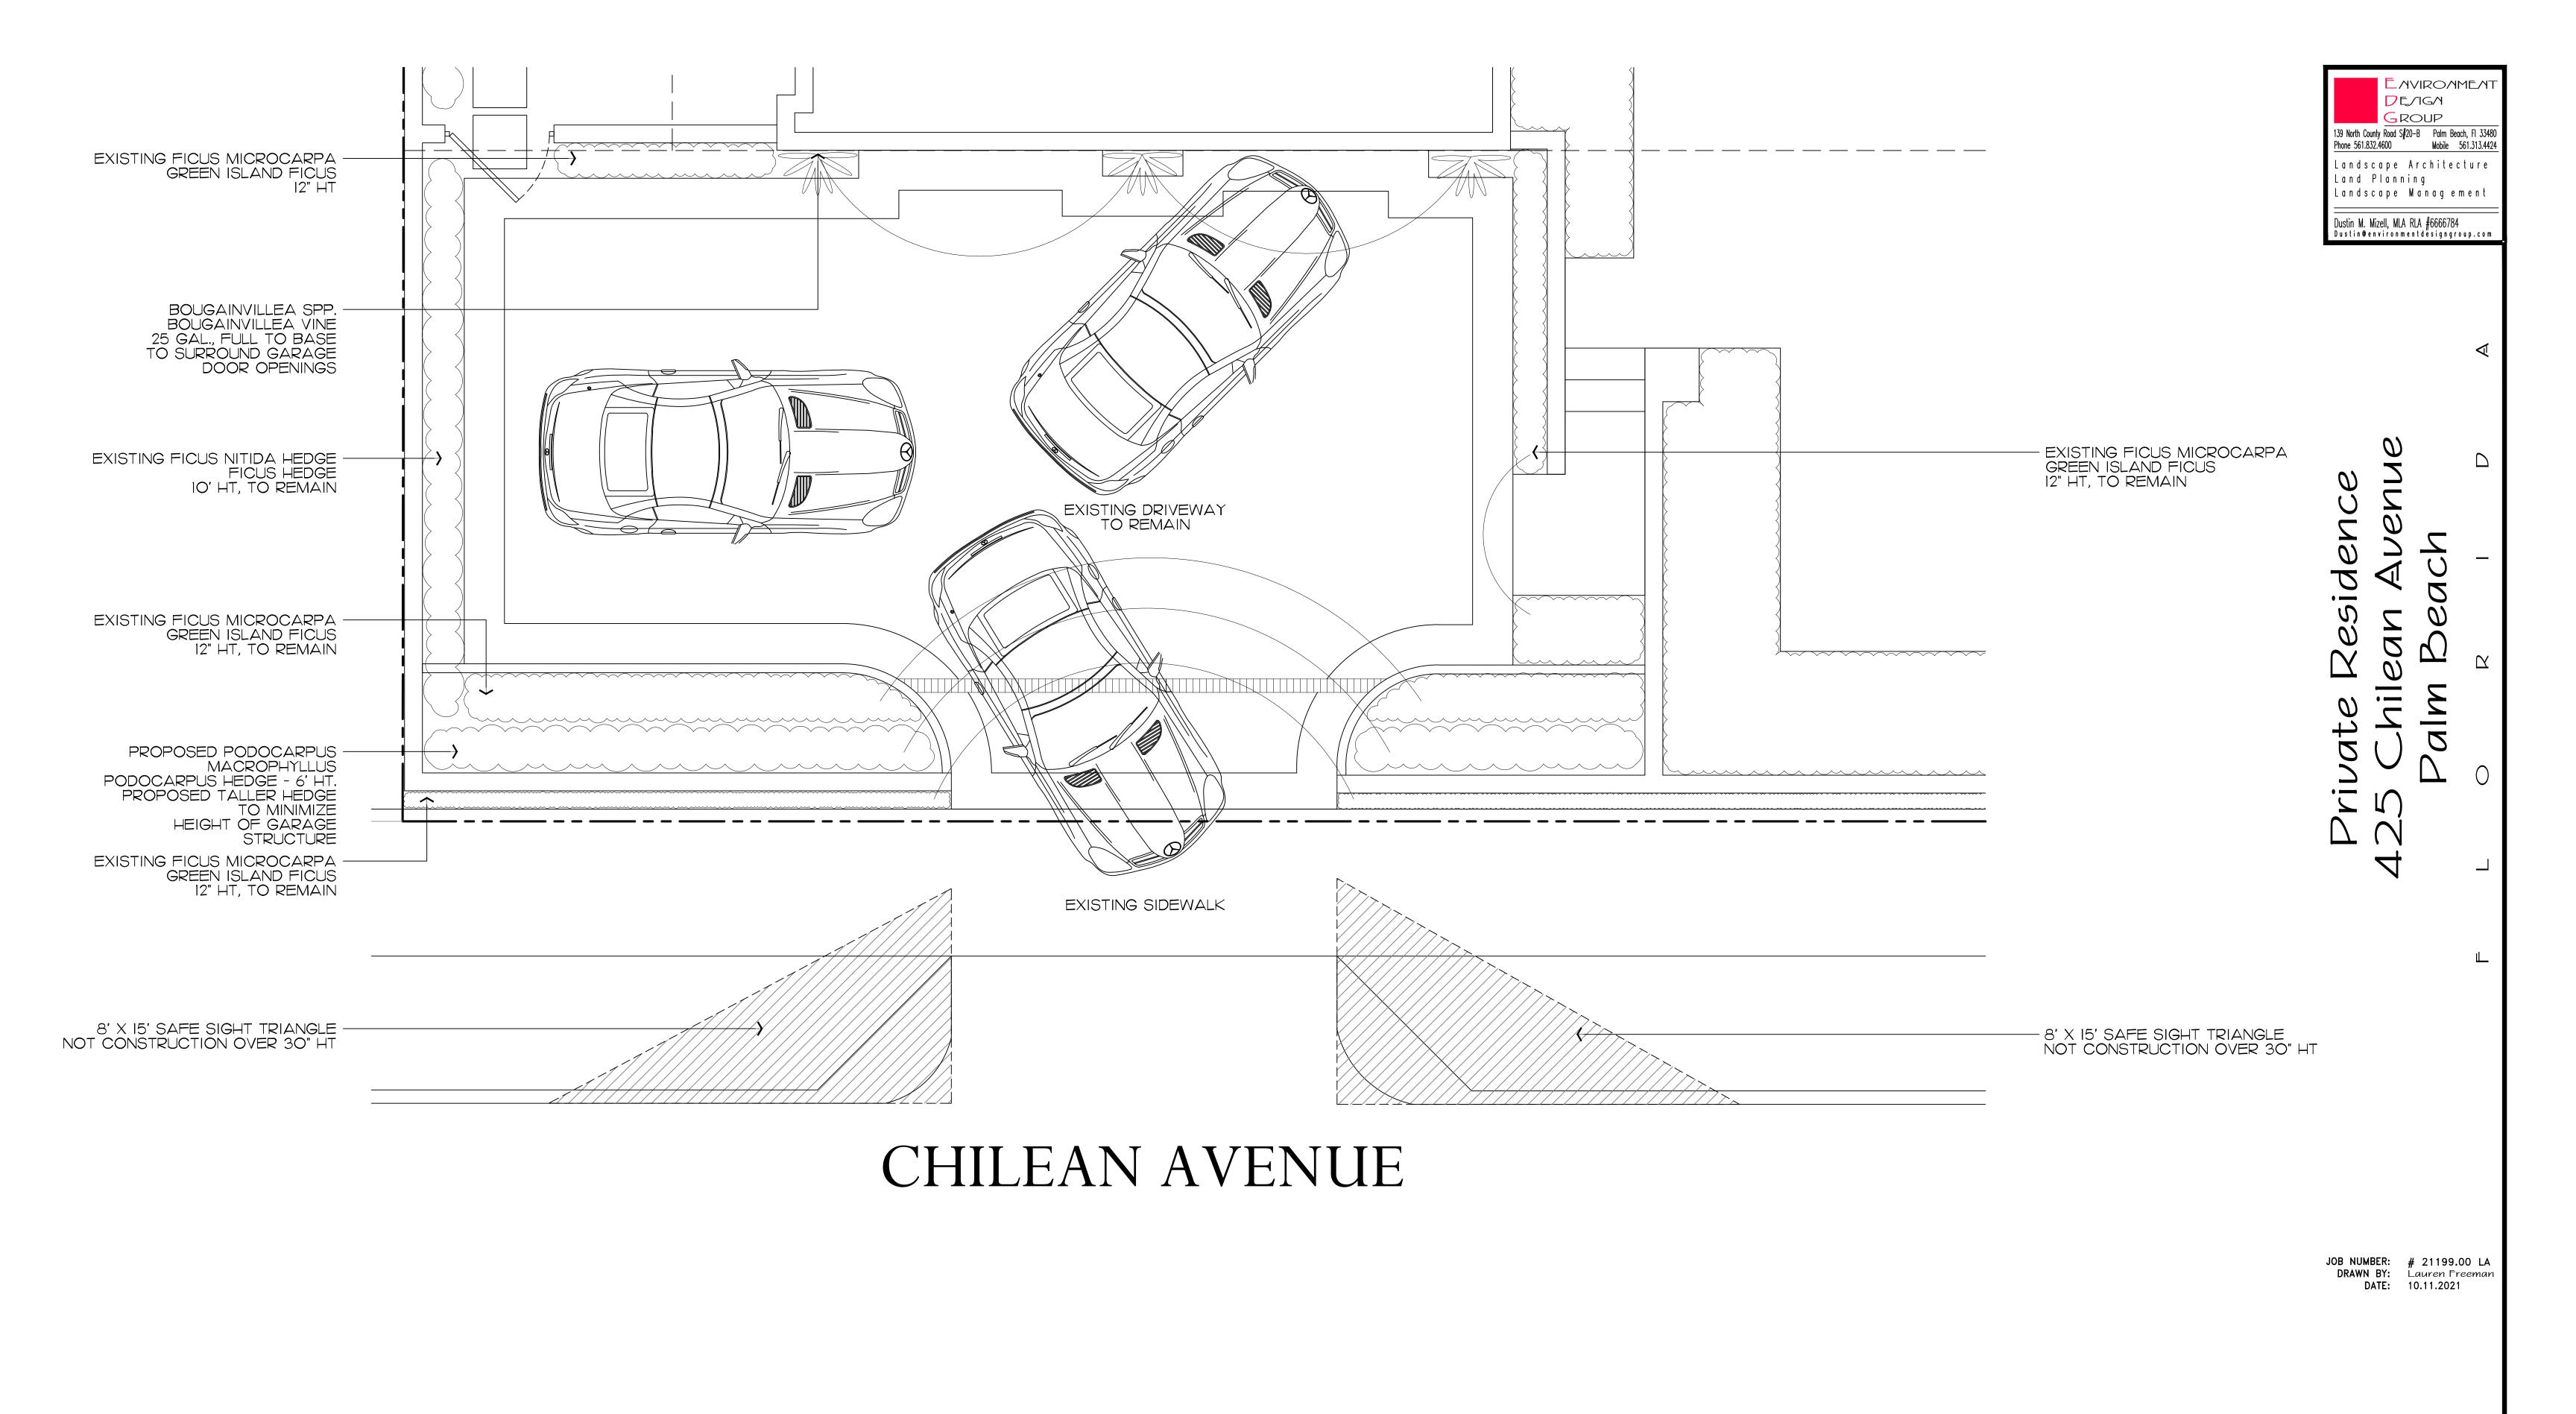

48 HOURS BEFORE DIGGING
CALL TOLL FREE 1-800-432-4770 SUNSHINE STATE ONE CALL OF FLORIDA, INC.

Proposed Front Yard Landscape

/HEET

NOTE: SITE CALCULATIONS TO MATCH PREVIOUSLY APPROVED PLAN BY NIEVERA WILLIAMS DESIGN.