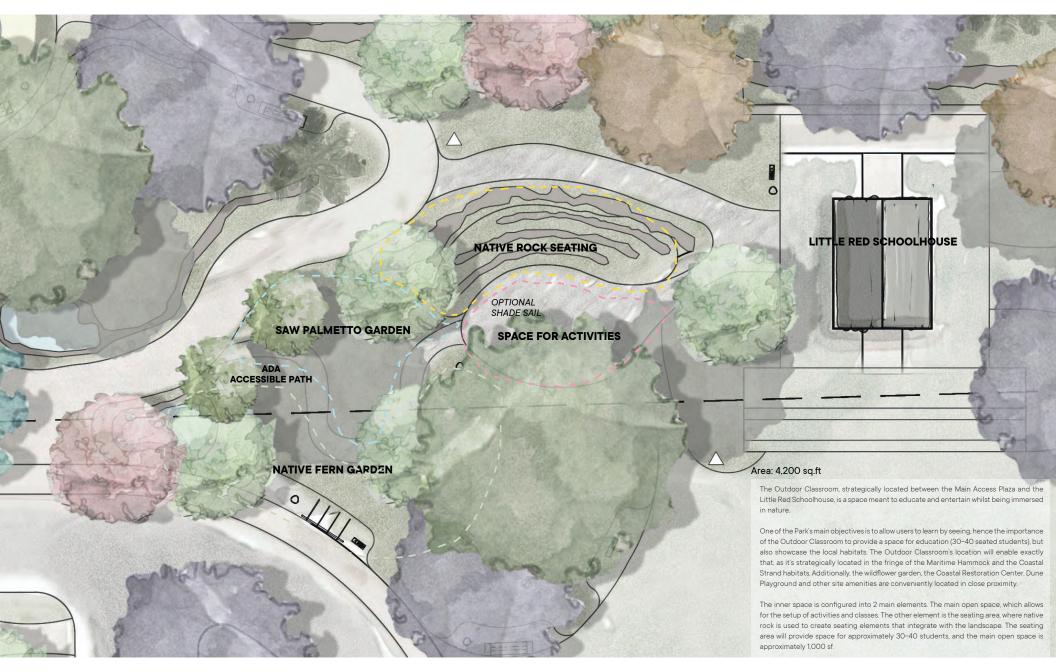

OUTDOOR CLASSROOM

LEGACY CANOPY TREE

PALMETTO GARDEN

ADA ACCESSIBLE MAIN PATH NATIVE FERN-GARDEN

NATIVE FORES

jungles

Phipps Ocean Park June 1st, 2022

LITTLE RED SCHOOLHOUSE

Across the Great Lawn and a few feet up the dune, relocated from its current location, this space is meant to serve as the center of activity at Phipps Ocean Park. Being a schoolhouse will be only part of its educational mission, as now it will be the confluence point for all visitors.

Embedded in native vegetation and under the shade of large canopy trees, an outdoor space will host meetings, classes, and activities for small and medium groups. Larger groups can be accommodated on the terraced steps, overlooking the Great Lawn.