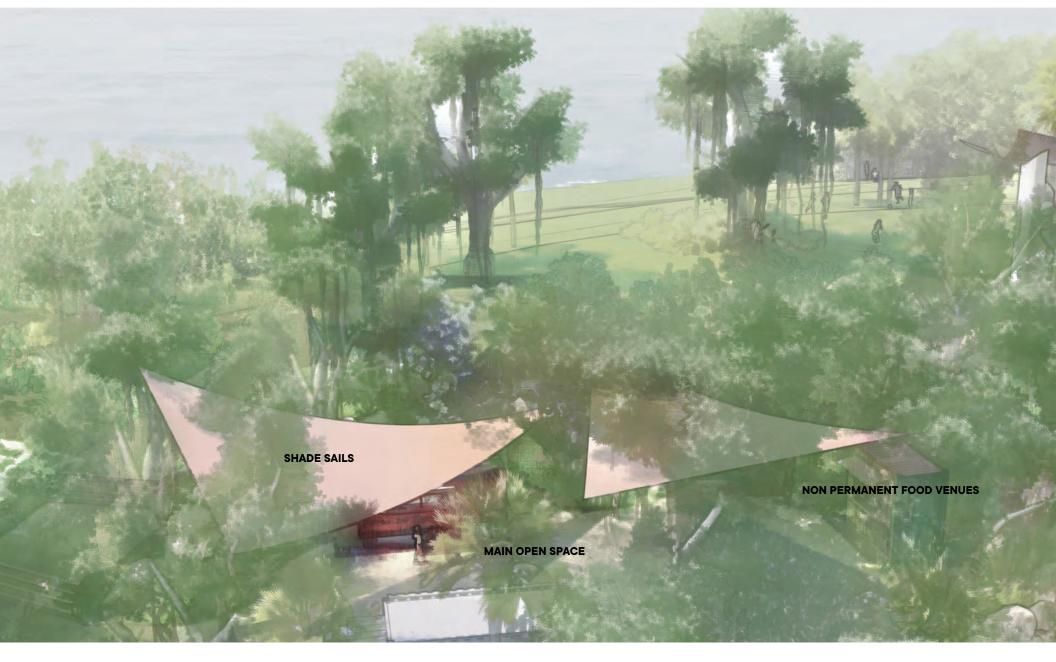

jungles

HORIZON PLATEAU

jungles

**CONCESSIONS AREA** 

#### Area: 3,650 sq.ft

Midway from the Great Lawn and the Horizon Plateau, lies the Food Concessions area. In the midst of Maritime Hammock trees, an open shaded space designed to receive semi-permanent food venues. Patrons will be protected from sun and rain by the dense canopy cover and carefully designed sail shade structure.

The space will be ADA accessible and will also provide a vehicular access ramp for service.

jungles