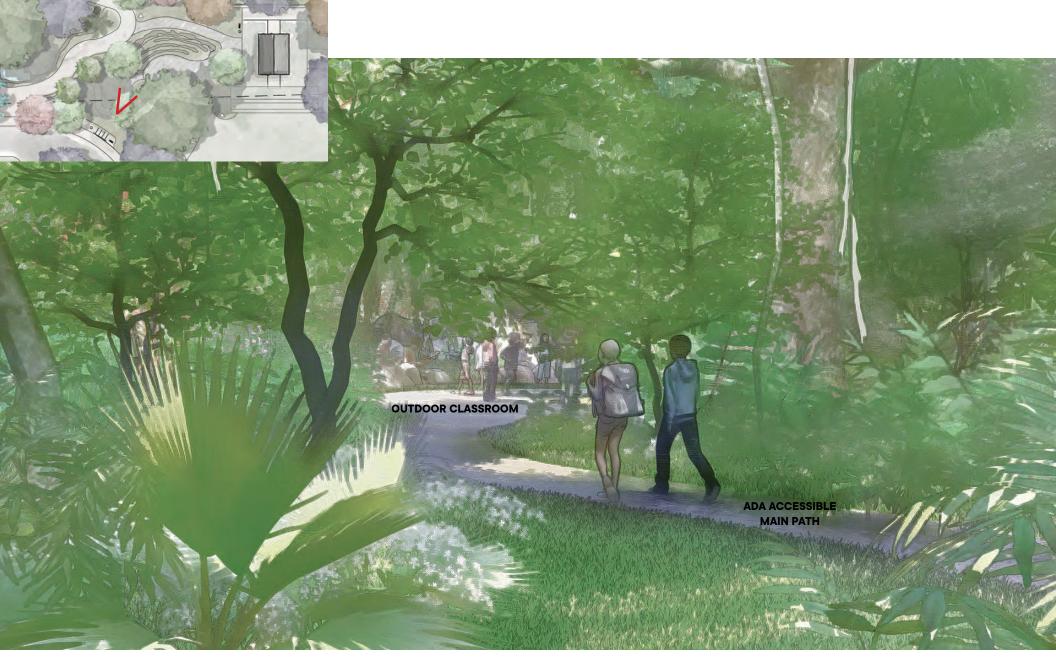

OUTDOOR CLASSROOM

LEGACY CANOPY TREE

PALMETTO GARDEN

ADA ACCESSIBLE MAIN PATH NATIVE FERN-GARDEN

NATIVE FORES

jungles

Phipps Ocean Park June 1st, 2022

LITTLE RED SCHOOLHOUSE

Across the Great Lawn and a few feet up the dune, relocated from its current location, this space is meant to serve as the center of activity at Phipps Ocean Park. Being a schoolhouse will be only part of its educational mission, as now it will be the confluence point for all visitors.

Embedded in native vegetation and under the shade of large canopy trees, an outdoor space will host meetings, classes, and activities for small and medium groups. Larger groups can be accommodated on the terraced steps, overlooking the Great Lawn.