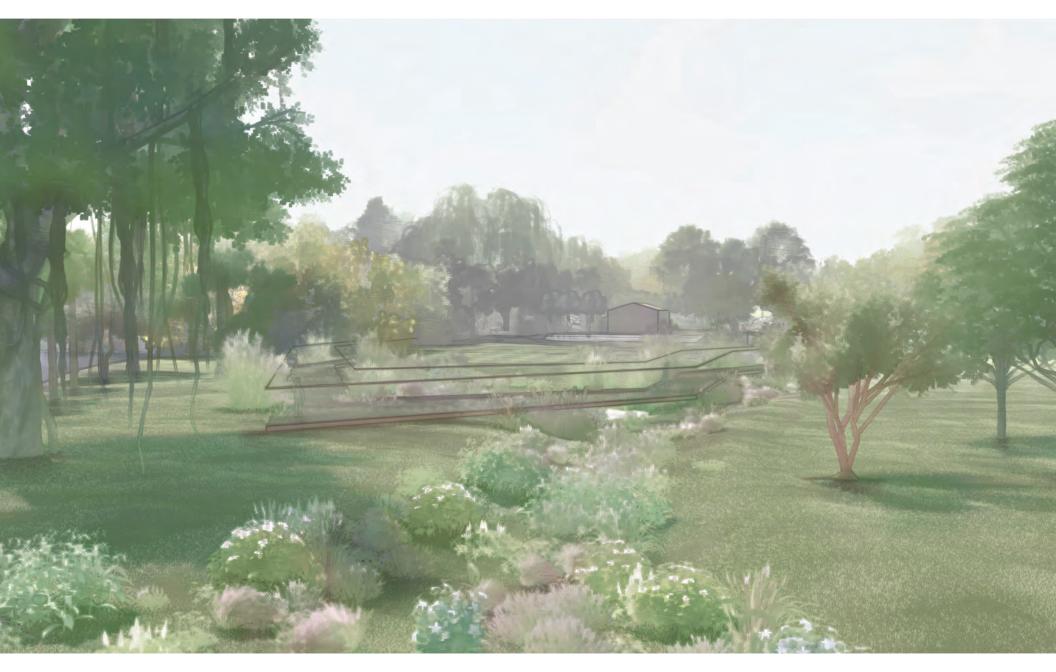

#### Area: 13,000 sqft

The Wildflower Garden is a transformative space with the mission of receiving the rainwater from nearby garden spaces. The space will become one of restoration, a steward for adaptation and resiliency.

Facing directly across the Lawn from the Little Red Schoolhouse, water will collect in a natural basin, and naturally infiltrate into the soil, providing necessary moisture for plants to survive without irrigation.