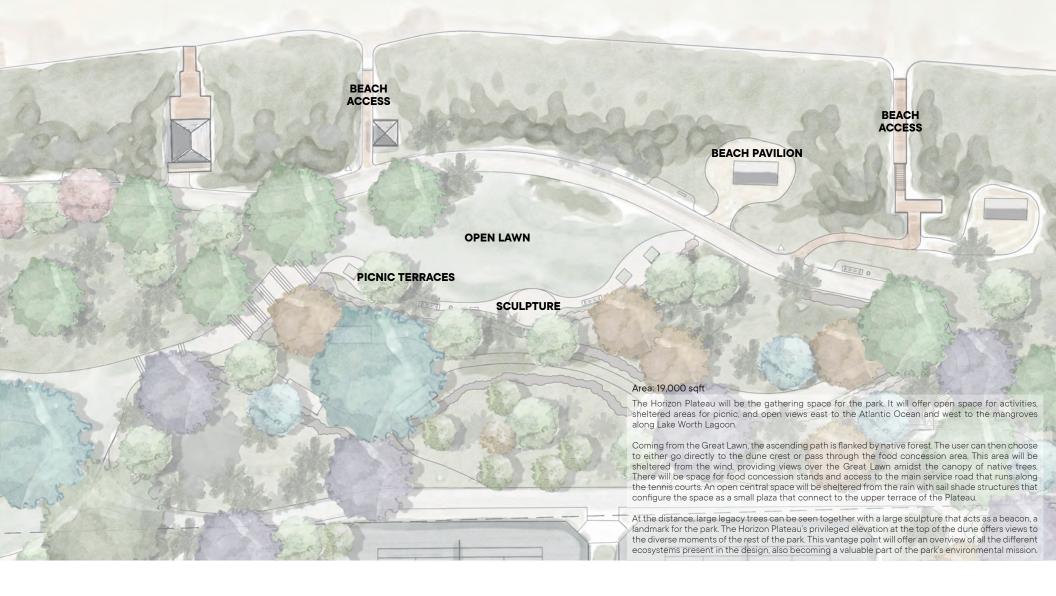

jungles

HORIZON PLATEAU

jungles

**CONCESSIONS AREA** 

#### Area: 3,650 sq.ft

Midway from the Great Lawn and the Horizon Plateau, lies the Food Concessions area. In the midst of Maritime Hammock trees, an open shaded space designed to receive semi-permanent food venues. Patrons will be protected from sun and rain by the dense canopy cover and carefully designed sail shade structure.

The space will be ADA accessible and will also provide a vehicular access ramp for service.

jungles