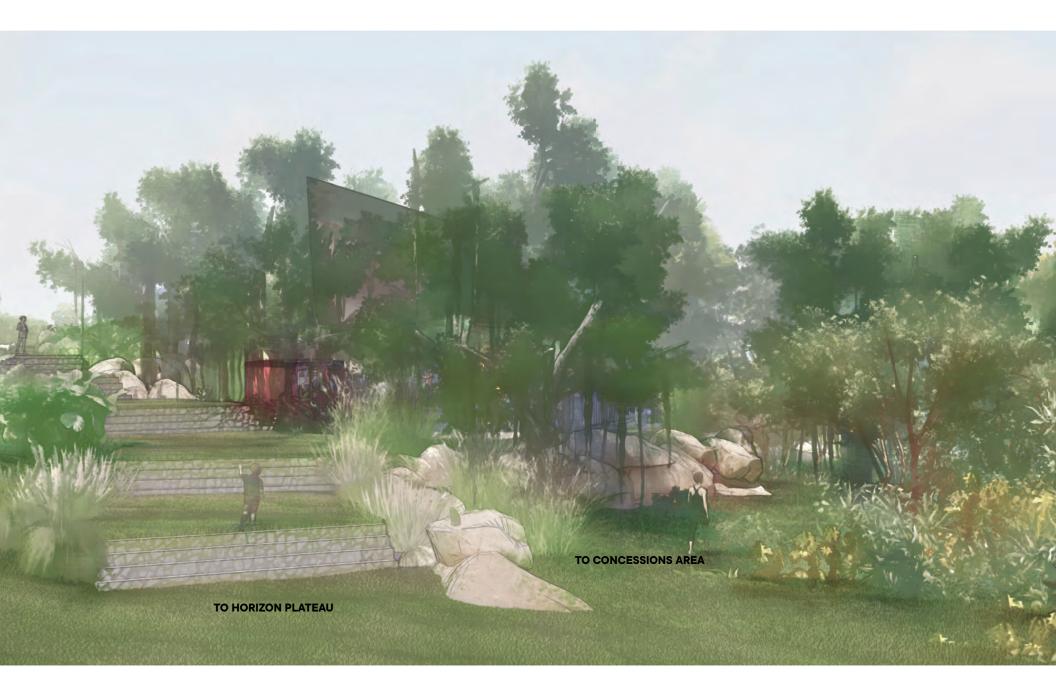

jungles

HORIZON PLATEAU

jungles

**CONCESSIONS AREA** 

#### Area: 3,650 sq.ft

Midway from the Great Lawn and the Horizon Plateau, lies the Food Concessions area. In the midst of Maritime Hammock trees, an open shaded space designed to receive semi-permanent food venues. Patrons will be protected from sun and rain by the dense canopy cover and carefully designed sail shade structure.

The space will be ADA accessible and will also provide a vehicular access ramp for service.

jungles