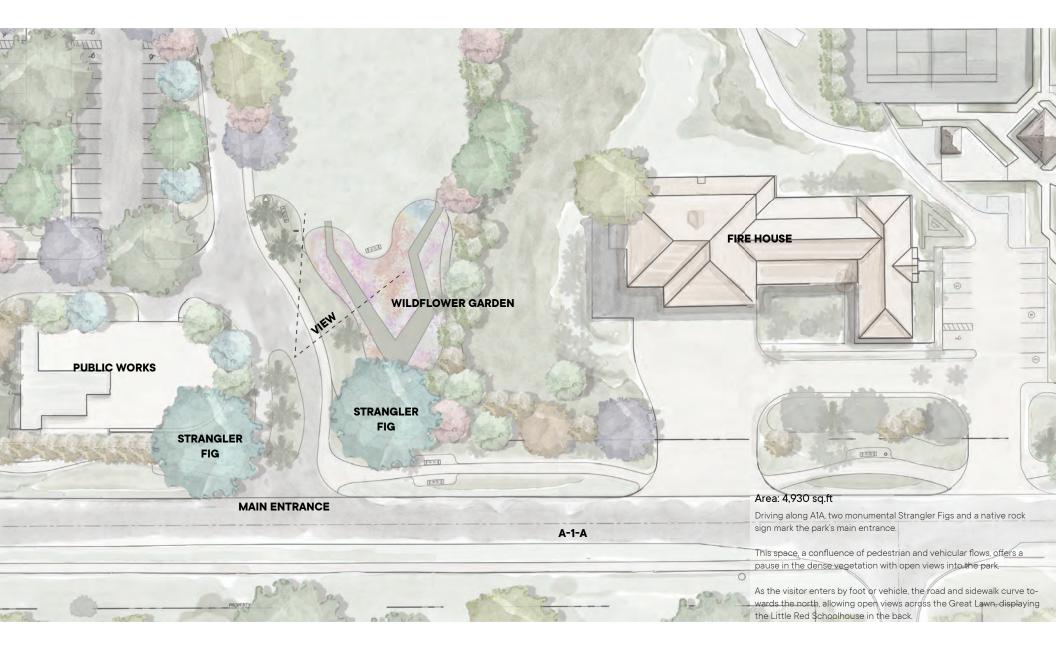

#### Area: 13,000 sqft

The Wildflower Garden is a transformative space with the mission of receiving the rainwater from nearby garden spaces. The space will become one of restoration, a steward for adaptation and resiliency.

Facing directly across the Lawn from the Little Red Schoolhouse, water will collect in a natural basin, and naturally infiltrate into the soil, providing necessary moisture for plants to survive without irrigation.

It will be planted with native species that thrive in moist conditions, bringing diversity of plants, insects and animals otherwise not present in the park. Whether its reflecting Florida skies during rainy season, or the constant movement of native grasses during dry season, the everchanging nature of the space will provide visual interest at all times.

A walkway will invite the visitor to explore different species along the way. Turns along the way will direct views to relevant vistas and moments. This path will be part of the education circuit that runs around the park. Demonstrating the importance that wildflowers and grasses have, and their function within a larger ecosystem. SCULPTURE \*