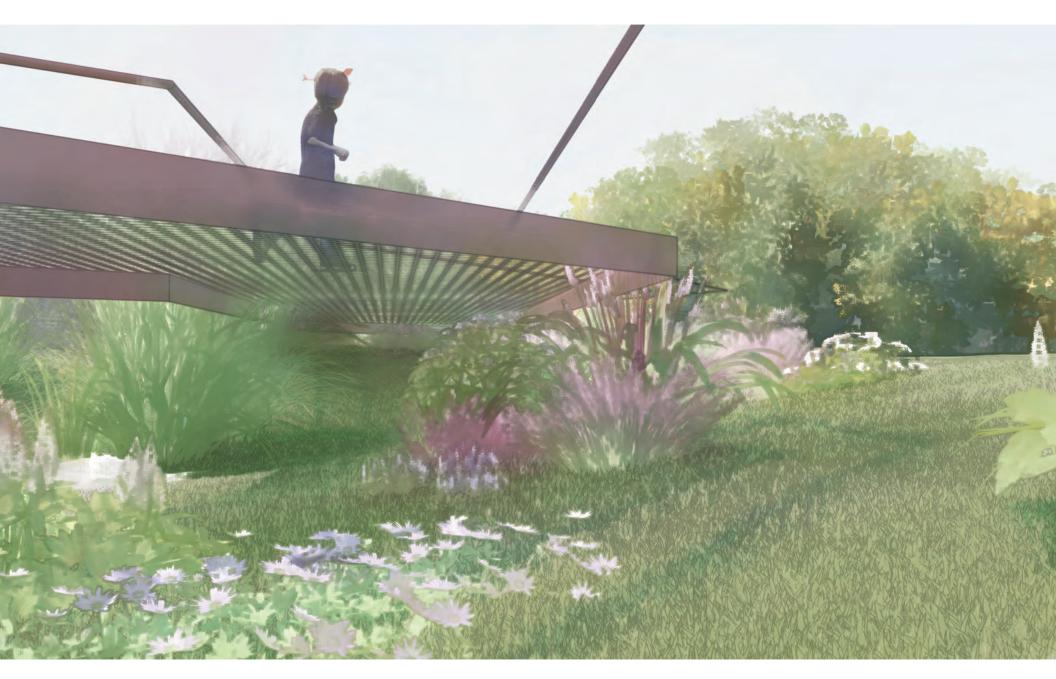

#### Area: 13,000 sqft

The Wildflower Garden is a transformative space with the mission of receiving the rainwater from nearby garden spaces. The space will become one of restoration, a steward for adaptation and resiliency.

It will be planted with native species that thrive in moist conditions, bringing diversity of plants, insects and animals otherwise not present in the park. Whether its reflecting Florida skies during rainy season, or the constant movement of native grasses during dry season, the everchanging nature of the space will provide visual interest at all times.

A walkway will invite the visitor to explore different species along the way. Turns along the way will direct views to relevant vistas and moments. This path will be part of the education circuit that runs around the park. Demonstrating the importance that wildflowers and grasses have, and their function within a larger ecosystem. SCULPTURE \*