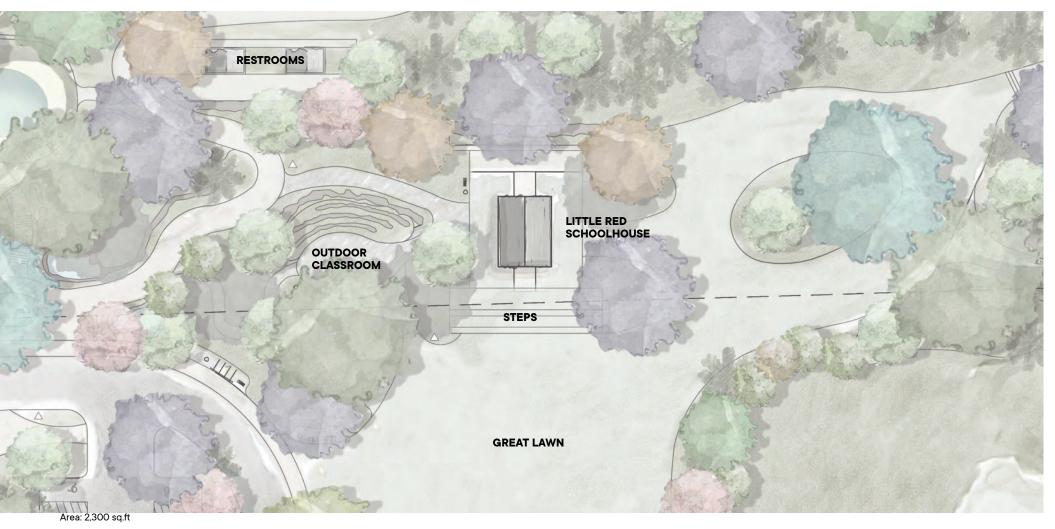

#### 2. Little Red Schoolhouse Center

Relocated Schoolhouse a few feet up the dune, nestled into the grove of Specimen Strangler Fig trees.

Across the Great Lawn and a few feet up the dune, relocated from its current location, this space is meant to serve as the center of activity at Phipps Ocean Park. Being a schoolhouse will be only part of its educational mission, as now it will be the confluence point for all visitors.

Embedded in native vegetation and under the shade of large canopy trees, an outdoor space will host meetings, classes, and activities for small and medium groups. Larger groups can be accommodated on the terraced steps, overlooking the Great Lawn.