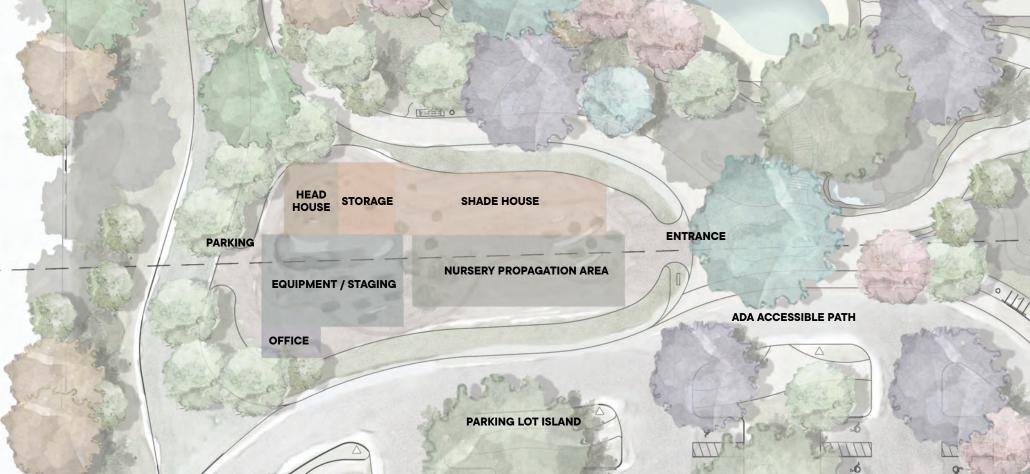

### **COASTAL RESTORATION CENTER**

Area: 12,400 sq.ft

North of the Gold Coast Gateway, and west of the main pathway, the Coastal Restoration Center will host an initiative that will educate the visitor about native species, and in the future provide the park with native plants and trees for later phases of the project. This area will be accessed by the public from its south entrance, where informational panels will begin to tell the story about the CRC's mission and objectives. The space will be divided into main areas for growing, a shade house, storage and an office for the staff, A service entrance will give access to staff from the north, align the Beach Nourishment path. The CRC's main mission will consist of growing native species for the park, as well as educating the public and staff about Florida's ecology, the use of native species, and how it relates to sustainability and resiliency.