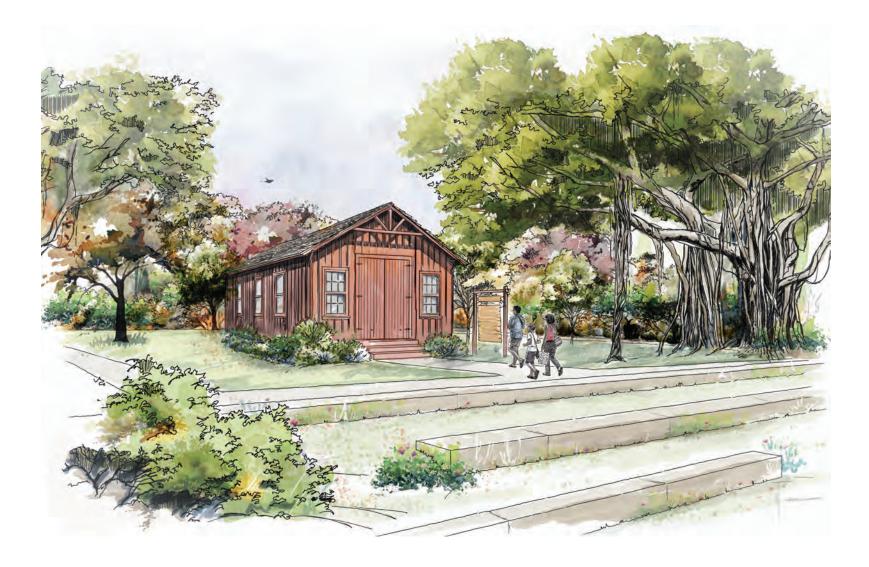

#### 2. Little Red Schoolhouse Center

Relocated Schoolhouse a few feet up the dune, nestled into the grove of Specimen Strangler Fig trees.

Across the Great Lawn and a few feet up the dune, relocated from its current location, this space is meant to serve as the center of activity at Phipps Ocean Park. Being a schoolhouse will be only part of its educational mission, as now it will be the confluence point for all visitors.

Embedded in native vegetation and under the shade of large canopy trees, an outdoor space will host meetings, classes, and activities for small and medium groups. Larger groups can be accommodated on the terraced steps, overlooking the Great Lawn.