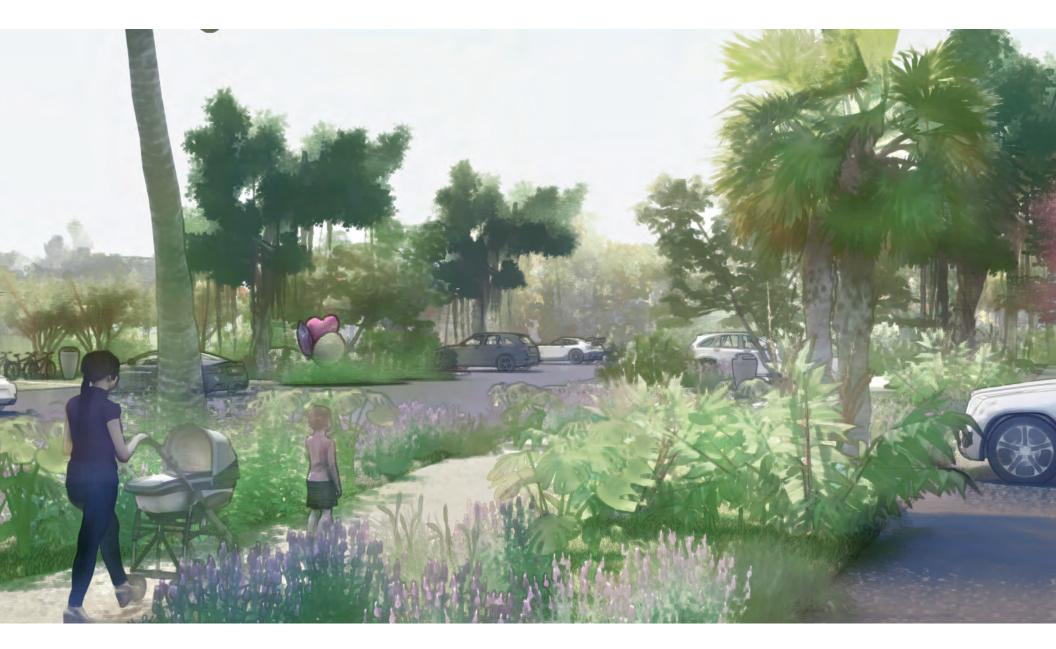

**PARKING LOTS** 

Area: 85,000 sq.ft

As one of the parks' most extensive areas, parking lots will be integrated into the overall design, and will serve more than one function. Perimeter planting will buffer the park from the immediate neighbors, where a dense native canopy will prevent undesired views to and from the park. Decomposed granite parking spots will infiltrate water, and parking islands, that run west to east, will collect excess water runoff from the driving isles. The parking islands are designed to bring the landscape into the parking lot and invite users into the park. A central meandering path, flanked with native Florida landscape will provide a taste of what the park has to offer. Native rain gardens will also provide an educational experience for visitors, who can learn about water collection, retention, and infiltration within the context of native Florida flora and fauna.