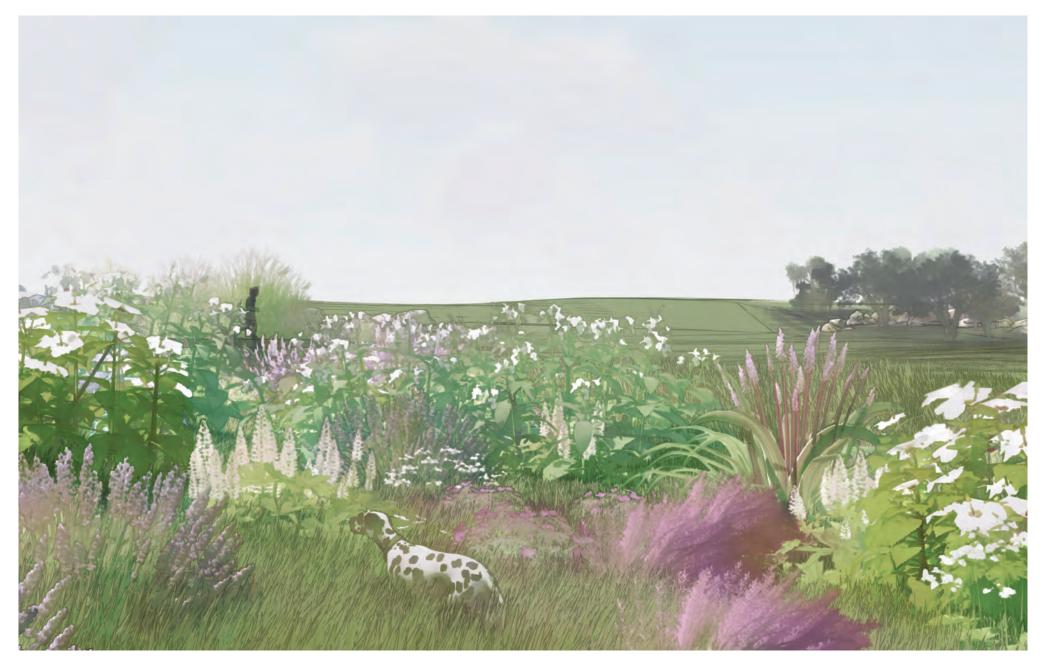

It will be planted with native species that thrive in moist conditions, bringing diversity of plants, insects and animals otherwise not present in the park. Whether its reflecting Florida skies during rainy season, or the constant movement of native grasses during dry season, the everchanging nature of the space will provide visual interest at all times.

A walkway will invite the visitor to explore different species along the way. Turns along the way will direct views to relevant vistas and moments. This path will be part of the education circuit that runs around the park. Demonstrating the importance that wildflowers and grasses have, and their function within a larger ecosystem. SCULPTURE \*