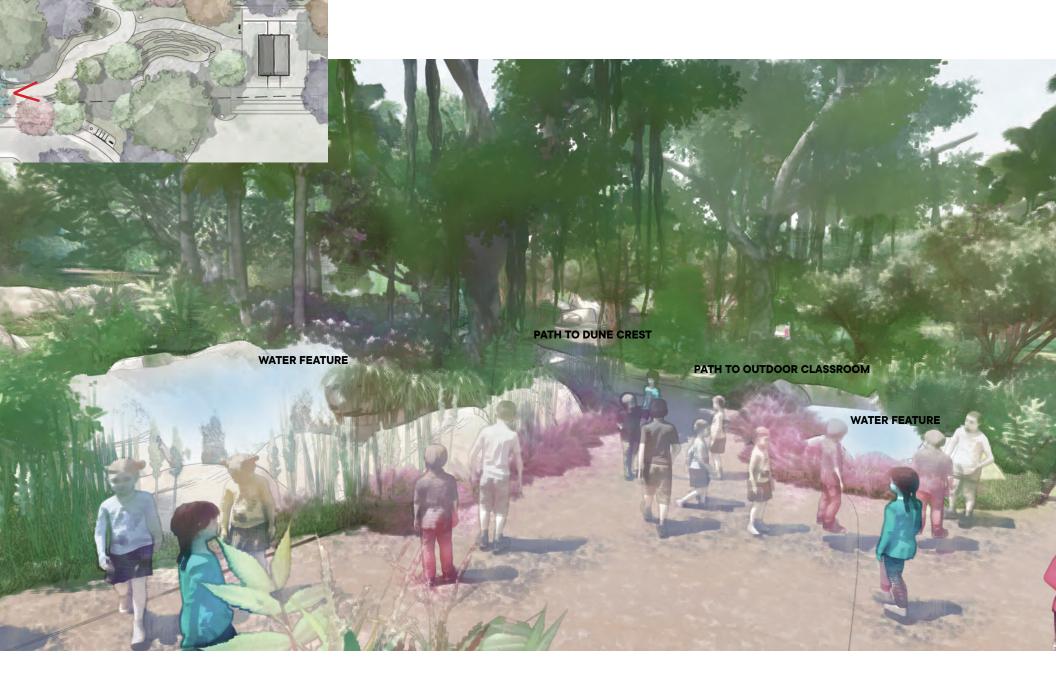

OUTDOOR CLASSROOM

LEGACY CANOPY TREE

PALMETTO GARDEN

ADA ACCESSIBLE MAIN PATH NATIVE FERN-GARDEN

NATIVE FORES

jungles

Phipps Ocean Park June 1st, 2022

LITTLE RED SCHOOLHOUSE

Across the Great Lawn and a few feet up the dune, relocated from its current location, this space is meant to serve as the center of activity at Phipps Ocean Park. Being a schoolhouse will be only part of its educational mission, as now it will be the confluence point for all visitors.

Embedded in native vegetation and under the shade of large canopy trees, an outdoor space will host meetings, classes, and activities for small and medium groups. Larger groups can be accommodated on the terraced steps, overlooking the Great Lawn.