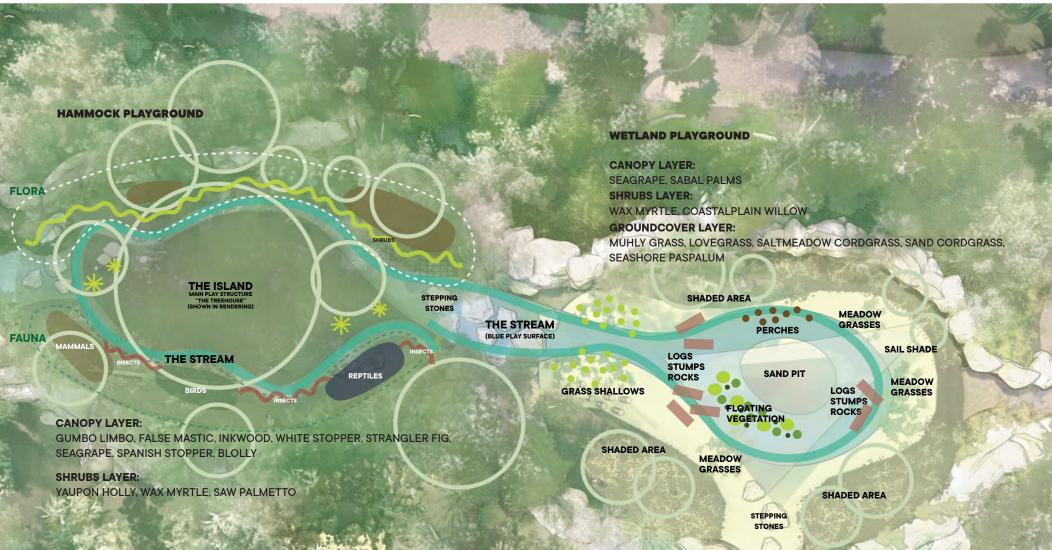

The area is divided into two playgrounds, the Hammock Playground and the Wetland Playground. The interface of Hammock and Wetland ecosystems is one of the most diverse habitats in Florida. Water as the source of life, will guide the user along a path of fun and

education where themed play structures alternate with interpretative games.

The Hammock playground will tell the story about this habitat's flora and fauna. Guided by "The Stream" a path inspired in water; the user can experience the different layers of vegetation. Groundcovers, shrubs, and canopy all portrayed in its real form, but also as interpretative experiences provided by play equipment.

On the south side, children will be able to learn about the fauna, represented by mammals, birds, reptiles and insects. At the center of the playground, a large tree with a surrounding play structure will be the center of all activity.

As the blue paving makes its way down to the Wetland Playground, children will make their way through large grass looking structures that provide a playful opportunity to learn about Florida's native grasses. The objective of the playground is to show the building blocks of our habitats. Sand, organic matter and water are the main ingredients of Florida's soil, the foundation for any landscape. Exposed to forms, colors and materials, children will be able to learn about water, wind and tides, and their relevance in the context of ecosystems.