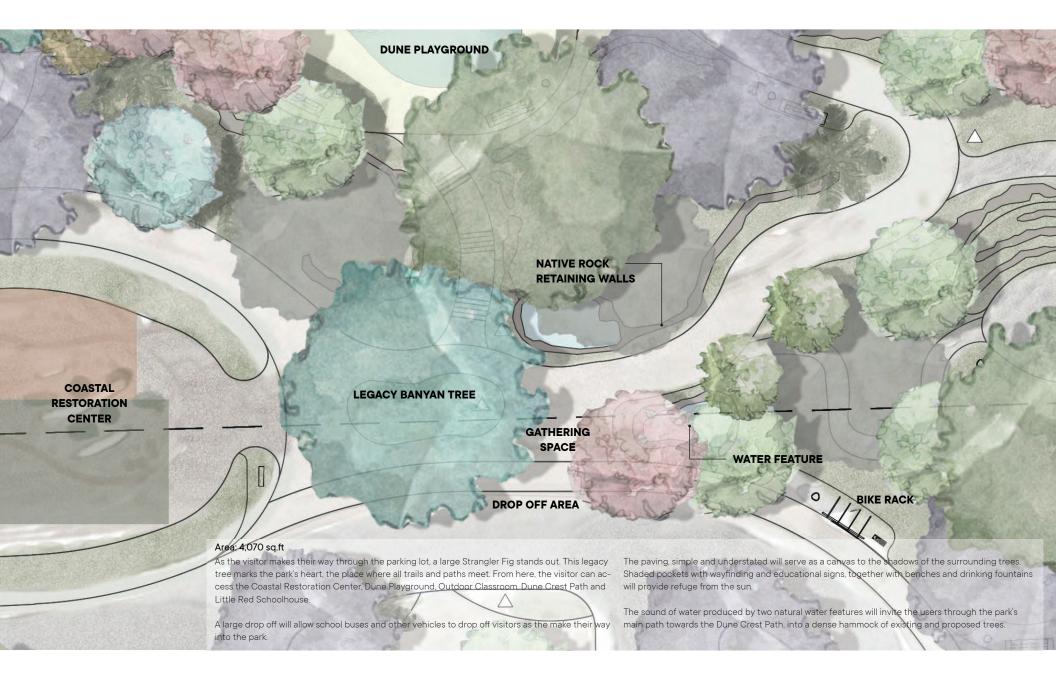

MAIN ENTRANCE

**GOLD COAST GATEWAY** 

OUTDOOR CLASSROOM

DUNE PLAYGROUND

GOLD COAST GATEWAY

COASTAL RESTORATION CENTER ~

> Phipps Ocean Park June 1st, 2022

Across the Great Lawn and a few feet up the dune, relocated from its current location, this space is meant to serve as the center of activity at Phipps Ocean Park. Being a schoolhouse will be only part of its educational mission, as now it will be the confluence point for all visitors.

Embedded in native vegetation and under the shade of large canopy trees, an outdoor space will host meetings, classes, and activities for small and medium groups. Larger groups can be accommodated on the terraced steps, overlooking the Great Lawn.