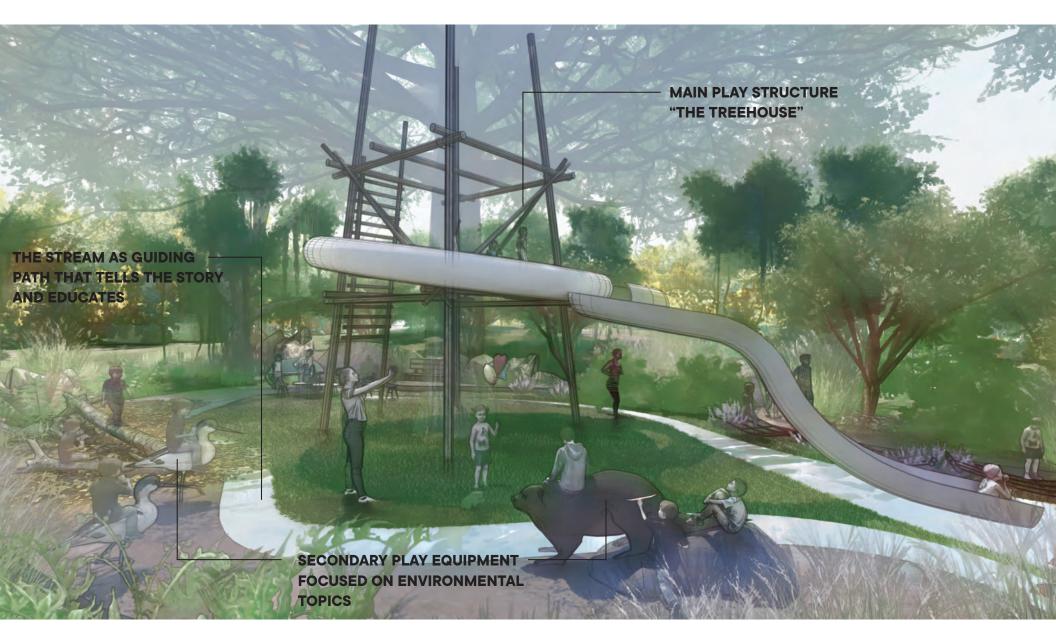

#### Area: 5,000 sq.ft

jungles

Stepping down from the Dune Crest Path, the Dune Playground offers recreation opportunities for children of all ages. Split into two larger platforms, the playground is divided into an area intended for children in their middle childhood (6–11) and an area for preschoolers. The activities vary according to the area. The older children's playground offers larger play structures embedded in the landscape, where the line between play and learn is blurred. The elevation differences provided by the park's topography is used as an opportunity for play; an interpretive experience that relates to the landscape. Using vegetation and topography as play features that also provide an educational experience.

The area is divided into two playgrounds, the Hammock Playground and the Wetland Playground. The interface of Hammock and Wetland ecosystems is one of the most diverse habitats in Florida. Water as the source of life, will guide the user along a path of fun and

education where themed play structures alternate with interpretative games.

The Hammock playground will tell the story about this habitat's flora and fauna. Guided by "The Stream" a path inspired in water; the user can experience the different layers of vegetation. Groundcovers, shrubs, and canopy all portrayed in its real form, but also as interpretative experiences provided by play equipment.

On the south side, children will be able to learn about the fauna, represented by mammals, birds, reptiles and insects. At the center of the playground, a large tree with a surrounding play structure will be the center of all activity.