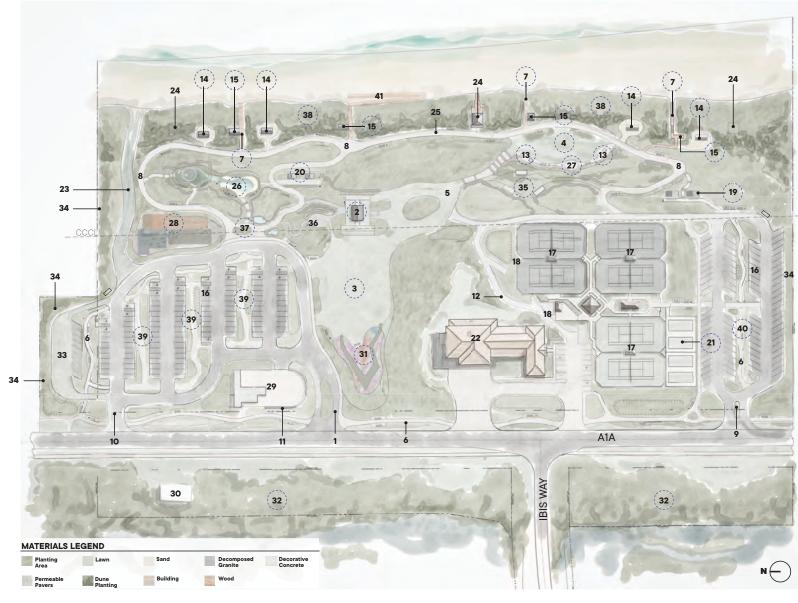

#### 2021 MASTERPLAN | 2

1. Two-way Main Entrance into Park Celebrate the scale and beauty. Entry portal like LLNPP. Entrance more central to park. Open major view to relocated school house and flexible open space. View takes in great lawn for larger community events and play.

#### 2. Little Red Schoolhouse Center

Relocated Schoolhouse a few feet up the dune, nestled into the grove of Specimen Strangler Fig trees.

#### 3. Great Lawn

Legend

Open space that embraces the sky, accommodates groups of all sizes. Community special events programming.

4. Horizon Plateau Gathering area with open views to the horizon line over the Atlantic Ocean.

5. Connector Lawns for traversing grade

6. Nature / Pedestrian Paths

7. Sand Paths to Beach Emergency equipment access.

8. ADA Accessible Path Accommodates maintenance and patrol vehicles.

9. Two-way Park Entrance Park and tennis court parking.

10. One-way Exit from Main Park Parking Area

11. Stone Wall around Public Works Center

12. Restricted Vehicular / Pedestrian Circulation

13. Picnic Areas

14. Thatched Shelters

15. Beach Showers / Drinking Fountains

16. Parking Areas Permeable paving, minimized to allow more contiguous planting.

17. Tennis Courts

18. Storage beneath Horizon Plateau

19. Physical Barrier for separating Fire Station Garden/Practice area and Tennis back of house

20. Upgrade Existing Restrooms

21. New Restrooms for Little Red Schoolhouse Center

22. New Pickleball Courts

23. Existing Fire Station

24. Existing Utility Enclosure

25. Beach Nourishment Access Path

26. New Lifeguard Stand

27. Dune Crest Path

28. New Playground

29. Service Path

30. Nursery Propagation

31. Public Works Area

32. Water Utilities to be Screened

33. Water Element

34. Existing Mangroves to Remain

35. Grass Pave Overflow Parking

36. Ibis Way Improvements

37. Dense Vegetative Buffer

33

6 ...

23

A1A

🖉 Oolite Walls