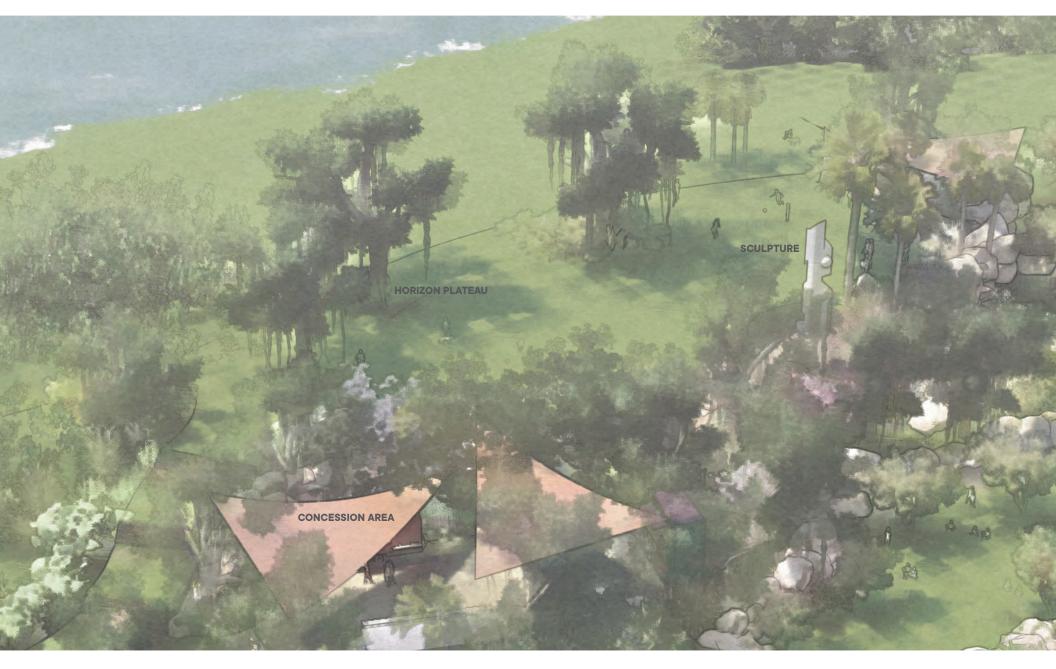

jungles

HORIZON PLATEAU

jungles

**CONCESSIONS AREA** 

#### Area: 3,650 sq.ft

Midway from the Great Lawn and the Horizon Plateau, lies the Food Concessions area. In the midst of Maritime Hammock trees, an open shaded space designed to receive semi-permanent food venues. Patrons will be protected from sun and rain by the dense canopy cover and carefully designed sail shade structure.

The space will be ADA accessible and will also provide a vehicular access ramp for service.

jungles