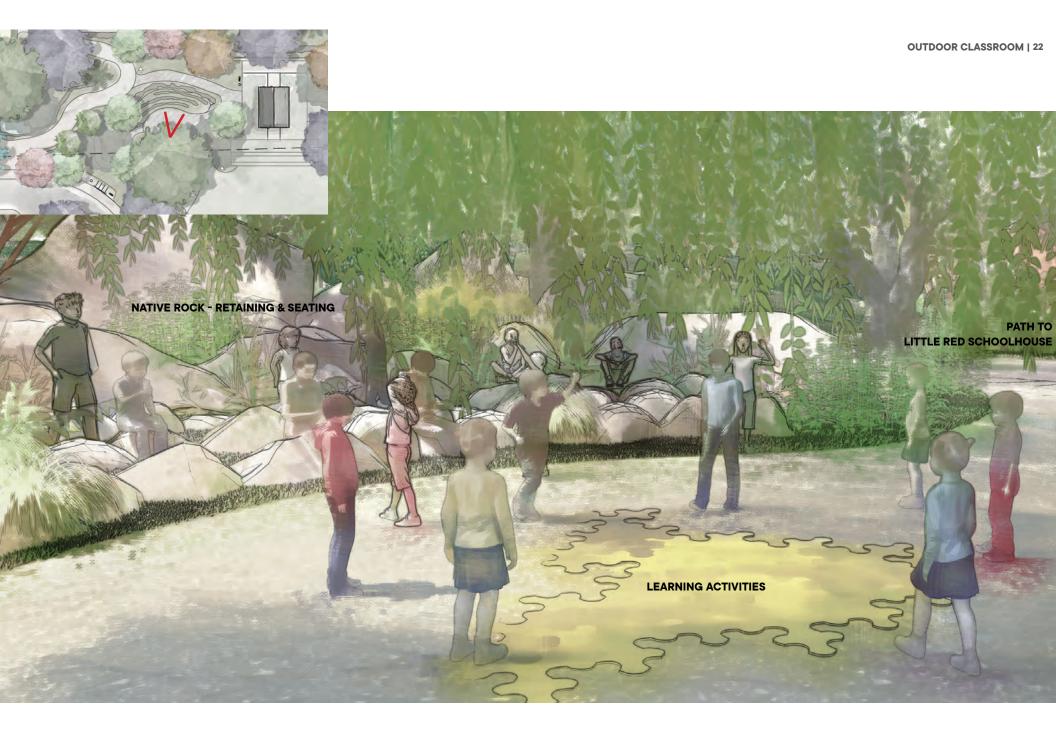

Across the Great Lawn and a few feet up the dune, relocated from its current location, this space is meant to serve as the center of activity at Phipps Ocean Park. Being a schoolhouse will be only part of its educational mission, as now it will be the confluence point for all visitors.

Embedded in native vegetation and under the shade of large canopy trees, an outdoor space will host meetings, classes, and activities for small and medium groups. Larger groups can be accommodated on the terraced steps, overlooking the Great Lawn.