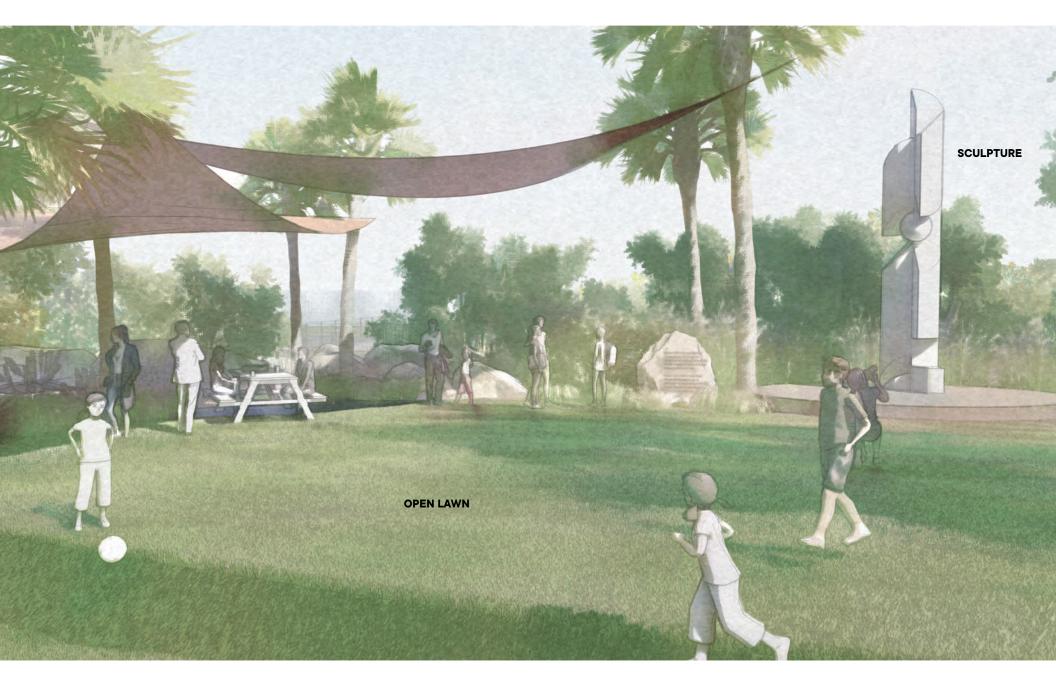

#### 3. Great Lawn

Legend

Open space that embraces the sky, accommodates groups of all sizes. Community special events programming.

4. Horizon Plateau Gathering area with open views to the horizon line over the Atlantic Ocean.

4. Horizon Plateau\* Gathering area with open views to the horizon line over the Atlantic Ocean.

5. Connector Lawns for traversing grade

6. Nature / Pedestrian Paths

7. Sand Paths to Beach\* Emergency equipment access.

22. Existing Fire Station

23. Beach Nourishment Access Path

24. Location for Future Lifeguard Stands

25. Dune Crest Path ADA and Vehicle Accessible

26. Dune Playground\*

27. Sculpture at Horizon Plateau\*

28. Coastal Restoration Center\*

A walkway will invite the visitor to explore different species along the way. Turns along the way will direct views to relevant vistas and moments. This path will be part of the education circuit that runs around the park. Demonstrating the importance that wildflowers and grasses have, and their function within a larger ecosystem. SCULPTURE \*