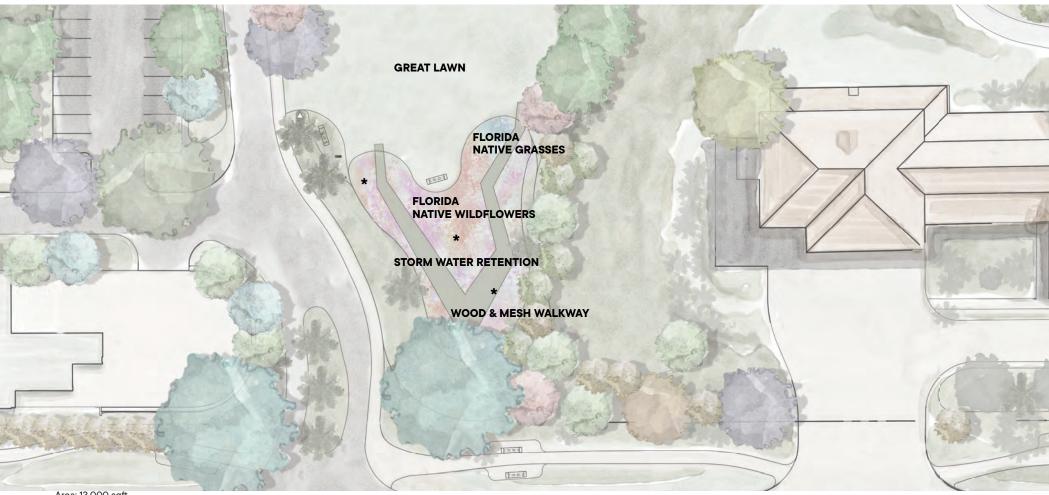

#### Area: 13,000 sqft

The Wildflower Garden is a transformative space with the mission of receiving the rainwater from nearby garden spaces. The space will become one of restoration, a steward for adaptation and resiliency.

Facing directly across the Lawn from the Little Red Schoolhouse, water will collect in a natural basin, and naturally infiltrate into the soil, providing necessary moisture for plants to survive without irrigation.

It will be planted with native species that thrive in moist conditions, bringing diversity of plants, insects and animals otherwise not present in the park. Whether its reflecting Florida skies during rainy season, or the constant movement of native grasses during dry season, the everchanging nature of the space will provide visual interest at all times.

A walkway will invite the visitor to explore different species along the way. Turns along the way will direct views to relevant vistas and moments. This path will be part of the education circuit that runs around the park. Demonstrating the importance that wildflowers and grasses have, and their function within a larger ecosystem. SCULPTURE \*