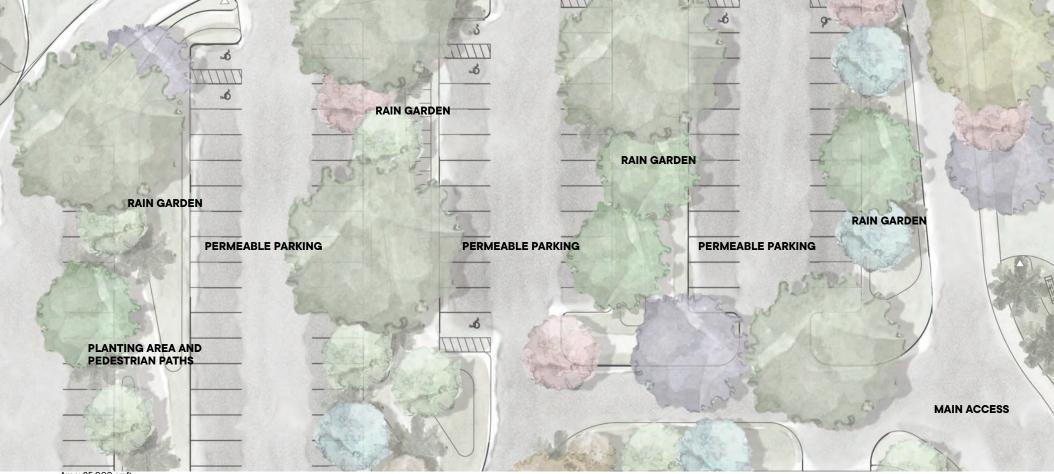

**PARKING LOTS** 

Area: 85,000 sq.ft

As one of the parks' most extensive areas, parking lots will be integrated into the overall design, and will serve more than one function. Perimeter planting will buffer the park from the immediate neighbors, where a dense native canopy will prevent undesired views to and from the park. Decomposed granite parking spots will infiltrate water, and parking islands, that run west to east, will collect excess water runoff from the driving isles. The parking islands are designed to bring the landscape into the parking lot and invite users into the park. A central meandering path, flanked with native Florida landscape will provide a taste of what the park has to offer. Native rain gardens will also provide an educational experience for visitors, who can learn about water collection, retention, and infiltration within the context of native Florida flora and fauna.