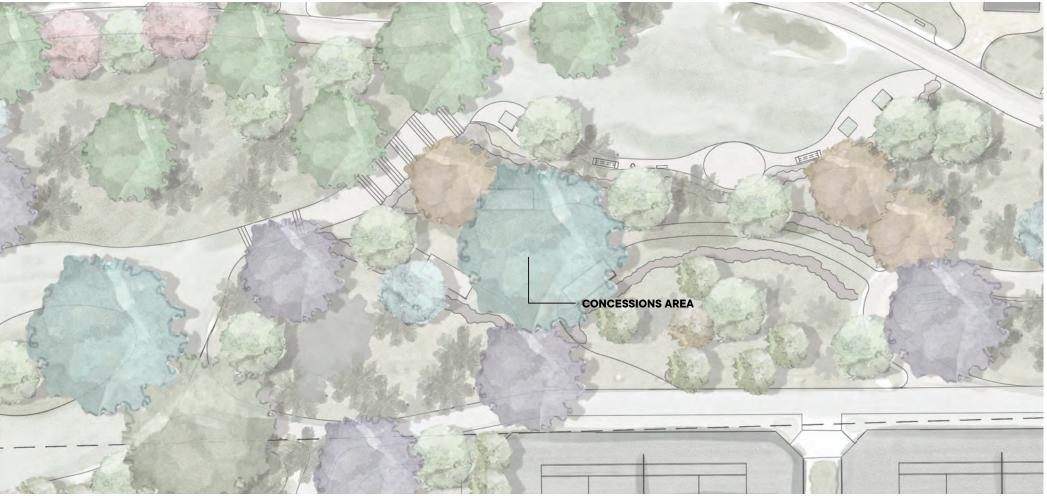

29. Public Works Area

30. Water Utilities to be Screened

31. Wildflower Garden\*

32. Mangrove Restoration Area\*

33. CRC Extension - Grass Test Plot/Overflow Parking Spaces

34. Dense Vegetative Buffer

35. Food Concession Area\*

#### Area: 3,650 sq.ft

Midway from the Great Lawn and the Horizon Plateau, lies the Food Concessions area. In the midst of Maritime Hammock trees, an open shaded space designed to receive semi-permanent food venues. Patrons will be protected from sun and rain by the dense canopy cover and carefully designed sail shade structure.

The space will be ADA accessible and will also provide a vehicular access ramp for service.

jungles