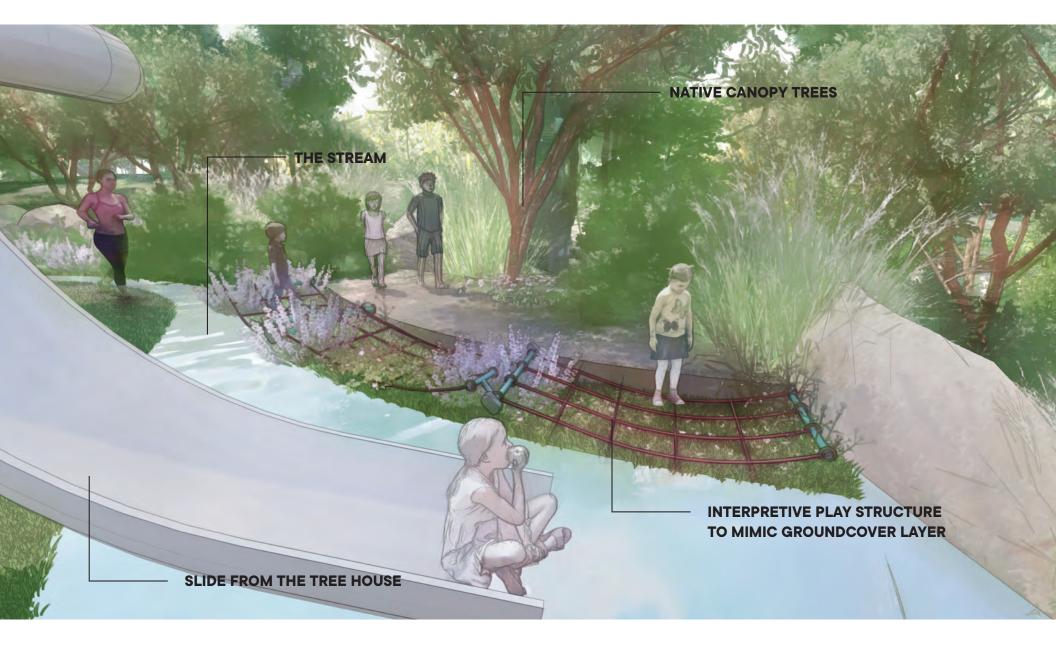

education where themed play structures alternate with interpretative games.

The Hammock playground will tell the story about this habitat's flora and fauna. Guided by "The Stream" a path inspired in water; the user can experience the different layers of vegetation. Groundcovers, shrubs, and canopy all portrayed in its real form, but also as interpretative experiences provided by play equipment.

As the blue paving makes its way down to the Wetland Playground, children will make their way through large grass looking structures that provide a playful opportunity to learn about Florida's native grasses. The objective of the playground is to show the building blocks of our habitats. Sand, organic matter and water are the main ingredients of Florida's soil, the foundation for any landscape. Exposed to forms, colors and materials, children will be able to learn about water, wind and tides, and their relevance in the context of ecosystems.