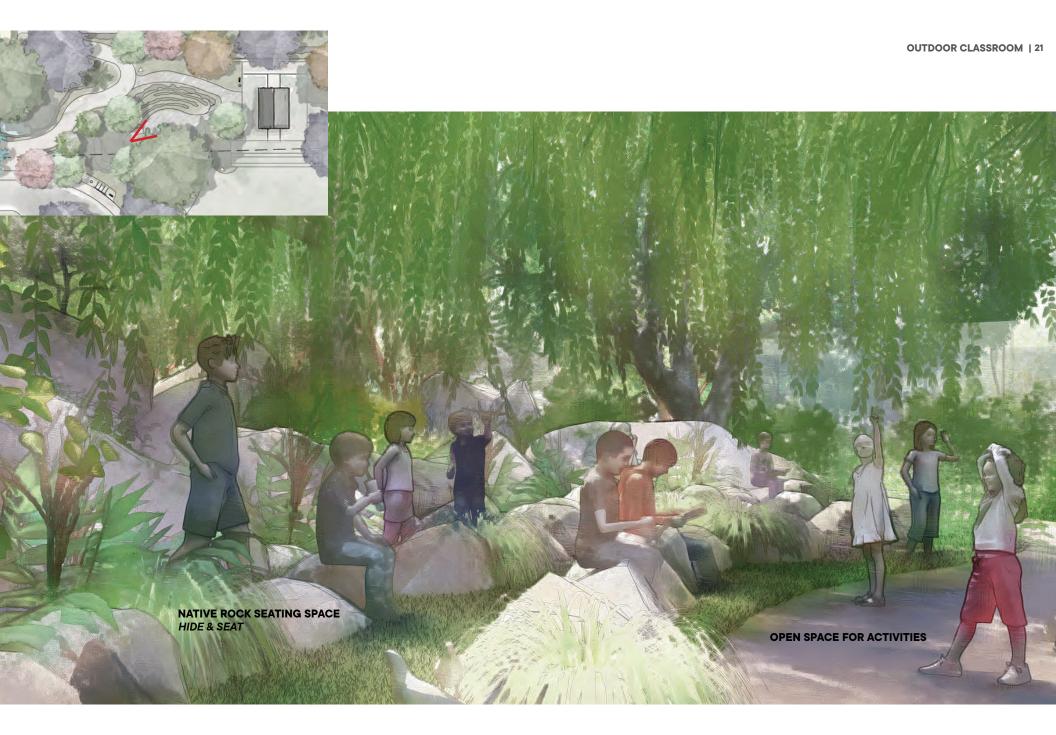

Across the Great Lawn and a few feet up the dune, relocated from its current location, this space is meant to serve as the center of activity at Phipps Ocean Park. Being a schoolhouse will be only part of its educational mission, as now it will be the confluence point for all visitors.

Embedded in native vegetation and under the shade of large canopy trees, an outdoor space will host meetings, classes, and activities for small and medium groups. Larger groups can be accommodated on the terraced steps, overlooking the Great Lawn.