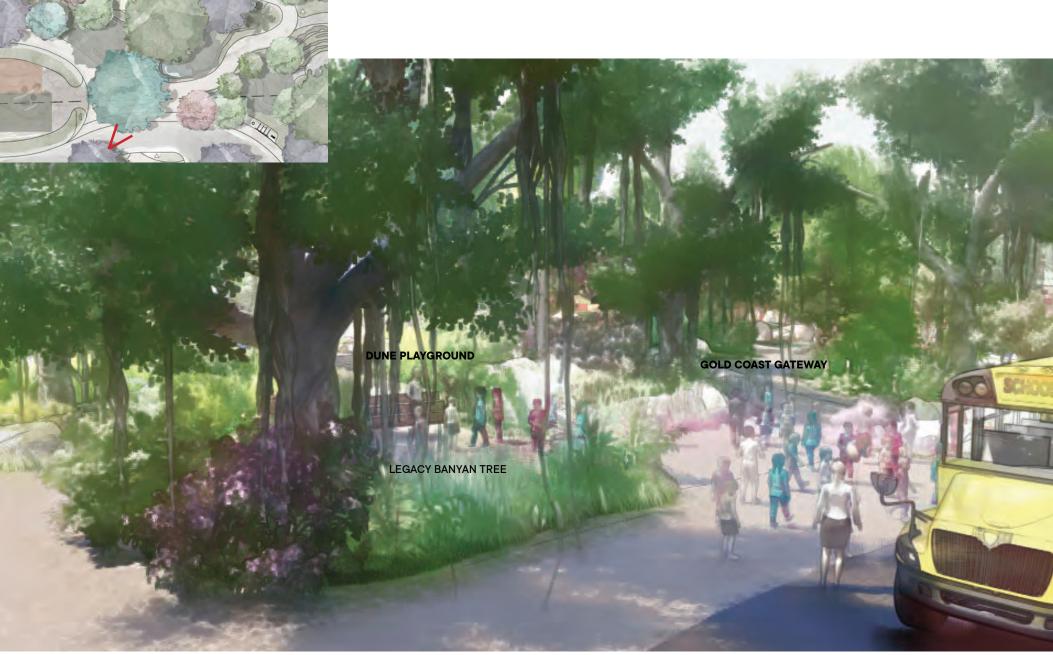

MAIN ENTRANCE

**GOLD COAST GATEWAY** 

OUTDOOR CLASSROOM

DUNE PLAYGROUND

GOLD COAST GATEWAY

COASTAL RESTORATION CENTER ~

> Phipps Ocean Park June 1st, 2022

# jungles

**DUNE PLAYGROUND** 

#### Area: 5,000 sq.ft

jungles

Stepping down from the Dune Crest Path, the Dune Playground offers recreation opportunities for children of all ages. Split into two larger platforms, the playground is divided into an area intended for children in their middle childhood (6–11) and an area for preschoolers. The activities vary according to the area. The older children's playground offers larger play structures embedded in the landscape, where the line between play and learn is blurred. The elevation differences provided by the park's topography is used as an opportunity for play; an interpretive experience that relates to the landscape. Using vegetation and topography as play features that also provide an educational experience.

The younger children's space, is protected from wind, shaded by trees and in proximity to the restrooms and the Little Red Schoolhouse. The program will offer a more sensory experience, where nature's colors, sounds and textures become the focus.