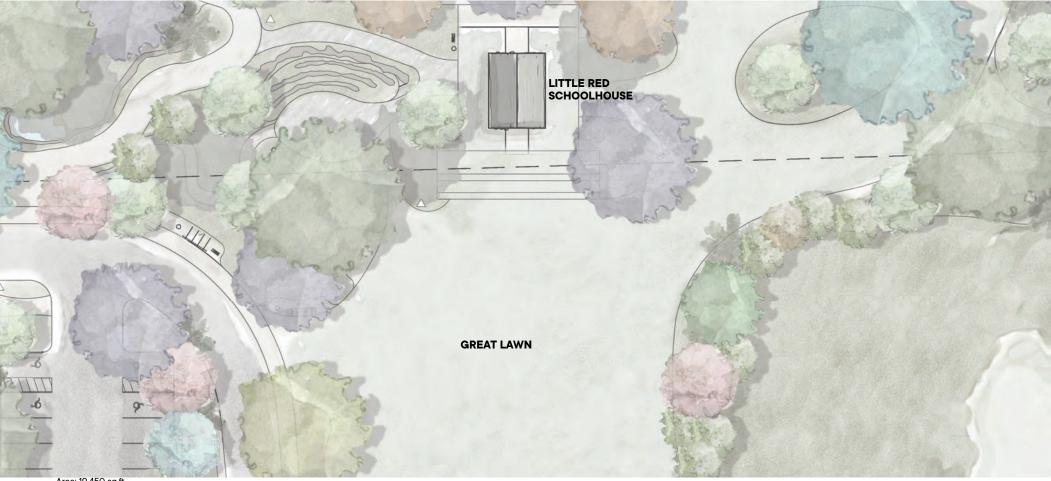

#### 3. Great Lawn

Legend

Open space that embraces the sky, accommodates groups of all sizes. Community special events programming.

4. Horizon Plateau Gathering area with open views to the horizon line over the Atlantic Ocean.

Across the Great Lawn and a few feet up the dune, relocated from its current location, this space is meant to serve as the center of activity at Phipps Ocean Park. Being a schoolhouse will be only part of its educational mission, as now it will be the confluence point for all visitors.