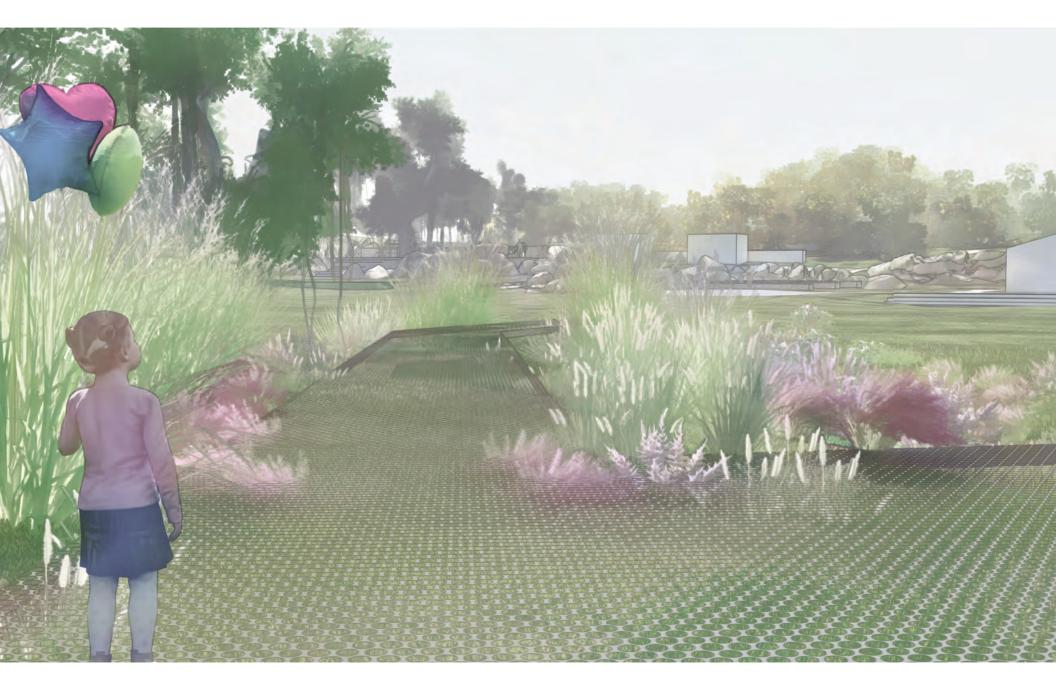

#### Area: 13,000 sqft

The Wildflower Garden is a transformative space with the mission of receiving the rainwater from nearby garden spaces. The space will become one of restoration, a steward for adaptation and resiliency.

Facing directly across the Lawn from the Little Red Schoolhouse, water will collect in a natural basin, and naturally infiltrate into the soil, providing necessary moisture for plants to survive without irrigation.

It will be planted with native species that thrive in moist conditions, bringing diversity of plants, insects and animals otherwise not present in the park. Whether its reflecting Florida skies during rainy season, or the constant movement of native grasses during dry season, the everchanging nature of the space will provide visual interest at all times.

A walkway will invite the visitor to explore different species along the way. Turns along the way will direct views to relevant vistas and moments. This path will be part of the education circuit that runs around the park. Demonstrating the importance that wildflowers and grasses have, and their function within a larger ecosystem. SCULPTURE \*