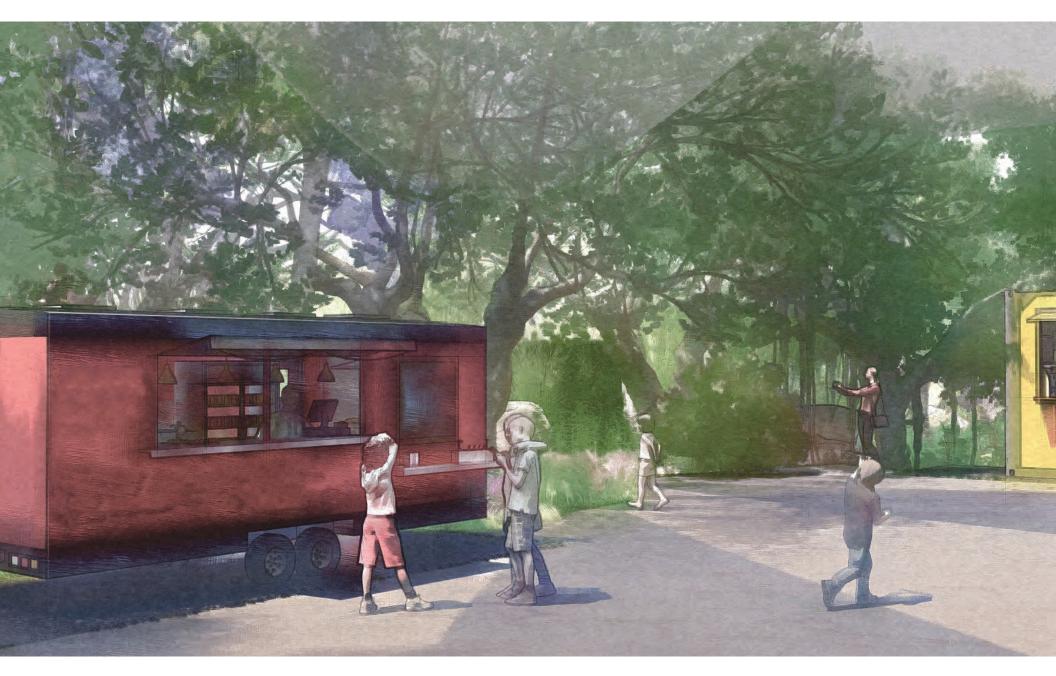

jungles

HORIZON PLATEAU

jungles

**CONCESSIONS AREA** 

#### Area: 3,650 sq.ft

Midway from the Great Lawn and the Horizon Plateau, lies the Food Concessions area. In the midst of Maritime Hammock trees, an open shaded space designed to receive semi-permanent food venues. Patrons will be protected from sun and rain by the dense canopy cover and carefully designed sail shade structure.

The space will be ADA accessible and will also provide a vehicular access ramp for service.

jungles