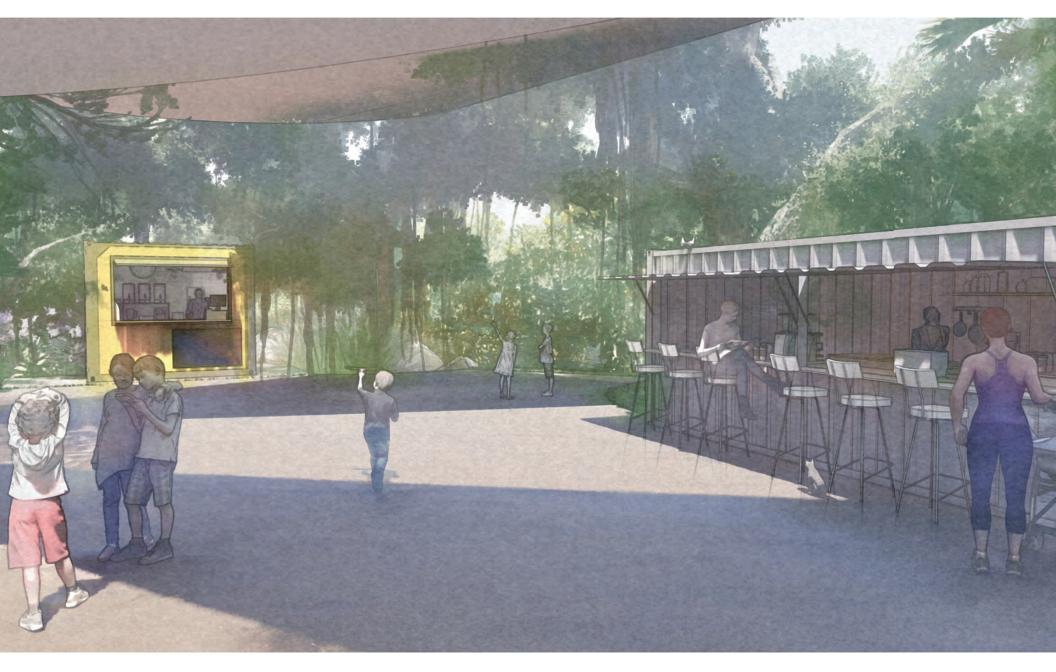

jungles

HORIZON PLATEAU

jungles

**CONCESSIONS AREA** 

#### Area: 3,650 sq.ft

Midway from the Great Lawn and the Horizon Plateau, lies the Food Concessions area. In the midst of Maritime Hammock trees, an open shaded space designed to receive semi-permanent food venues. Patrons will be protected from sun and rain by the dense canopy cover and carefully designed sail shade structure.

The space will be ADA accessible and will also provide a vehicular access ramp for service.

jungles