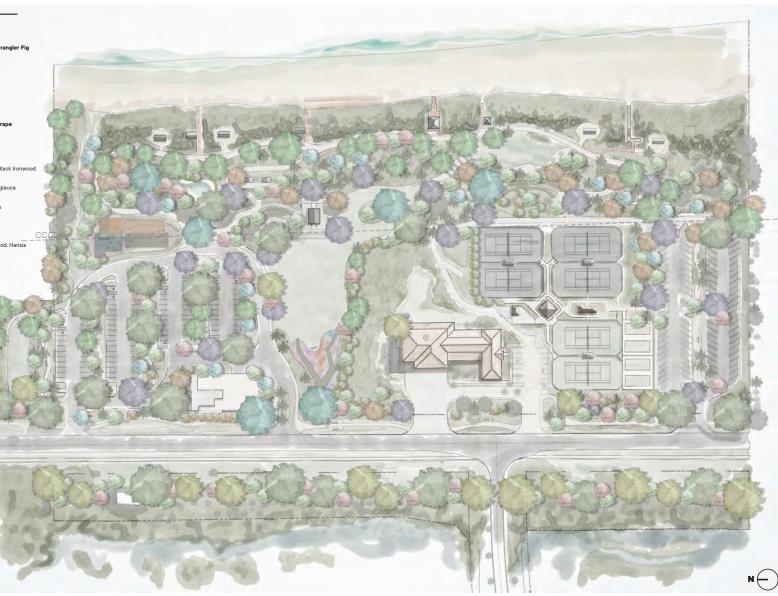

#### LEGEND

- (21) Quercus virginiana Live Oak\*
- (17) Large Canopy Tree Pond Apple, Strangler Fig
- (22) Bursera simaruba Gumbo Limbo
- (45) Coccoloba uvifera Seagrape
- (6) Ficus aurea Strangler Fig
- (22) Large Accent Gumbo Limbo, Seagrape
- (97) Medium Tree Type 1 False Mastic, Willow Bustic
- (19) Medium Tree Type 2 Spanish Stopper, White Stopper, Inkwood, Black Ironwood
- (31) Medium Tree Type 3 Satin Leaf, Common Torchwood, Simaruba glauca
- (237) Small Tree Type 1 Jamaican Caper, Guiana Plum, Pigeon Plum
- (44) Small Tree Type 2 Dahoon Holly, Wax Myrtle, Salix caroliniana
- (4) Small Tree Type 3 Red Bay, Spanish Stopper, Florida Fiddlewood, Harisia simpsonii