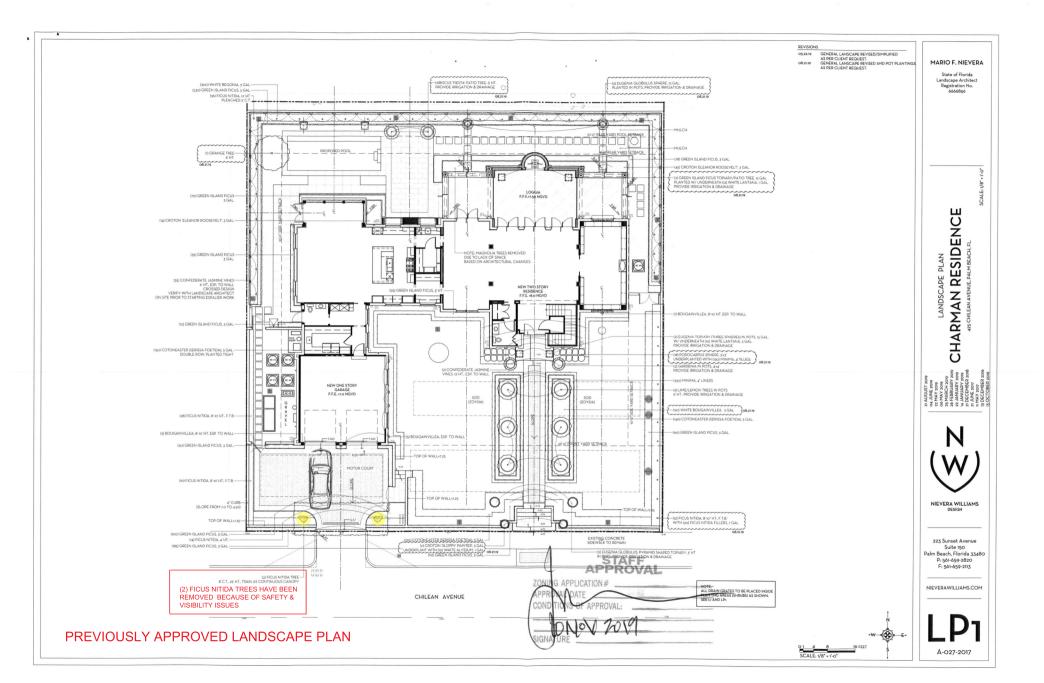

Dustin M. Mizell, MLA RLA #6666784 Dustin@environmentdesigngroup.com

JOB NUMBER: # 21199.00 LA
DRAWN BY: Lauren Freeman
DATE: 10.11.2021

**/HEET** 

COPYRIGHT:

The following drawings are instruments of service to the Landscape Architect. They are not products of design. All ideas, designs, arrangements and plans indicated or represented by this/these drawings are owned by and the property of the designer, and were created, evolved and developed for use on and in connection with this project. None of such ideas, designs, arrangements or plans shall be used by or disclosed to any person, firm or corporation without the written permission of the Landscape Architect.

|     | lighting, irrigation, raised curbs, a tree survey and tree disposition plan identifying all historic/specimen sized tree resources on site how such will be relocated and/or protected. Plans to indicate hardscape proposed, open space percentage and compliance with 25% native vegetation requirement.                                                                                                                                                                          |   |  |  |
|-----|-------------------------------------------------------------------------------------------------------------------------------------------------------------------------------------------------------------------------------------------------------------------------------------------------------------------------------------------------------------------------------------------------------------------------------------------------------------------------------------|---|--|--|
| 32  | Construction Screening Plan. Demonstrates how the adjacent neighbors will be screened from the construction activity through the use of landscaping and construction fencing/gates                                                                                                                                                                                                                                                                                                  |   |  |  |
| 33  | Construction Staging and Truck Logistics Plan. Demonstrates how the owner and contractors will identify specific locations on and adjacent to the project site for parking, material storage, deliveries, dumpster, portable toilets, tire cleaning area, silt fence, etc. and indicate the proposed route for truck traffic to best ingress and egress the property depending upon its location on the Island                                                                      |   |  |  |
| 34  | Storm Water Management Plan / drainage civil pages (Ordinance 15-01, Section 86-91)                                                                                                                                                                                                                                                                                                                                                                                                 |   |  |  |
| Sυ  | pplemental plan requirements                                                                                                                                                                                                                                                                                                                                                                                                                                                        |   |  |  |
| 35  | Variance(s) diagram. Drawing(s) graphically depicting requested variances (proposed vs. required).                                                                                                                                                                                                                                                                                                                                                                                  |   |  |  |
| 36  | <b>Parking Statement</b> . Provide a detailed parking statement which includes details of all available offstreet parking designated for service use (for example: lawn service, pool service, staff/employee use).                                                                                                                                                                                                                                                                 |   |  |  |
| 37  | Landmark Structure Background Information – Documentation including Sanborn Insurance Maps, historic photographs, historic archival or physical evidence, and a narrative describing important background on the structure to be restored, renovated, receive an addition, or otherwise affected by the proposal; all available historic data including original plans, historic photographs and permit history of the structure and any other related information on the property. |   |  |  |
| 38  | <b>Structural Report</b> : Analysis of existing building's structural integrity including methodology for shoring and bracing.                                                                                                                                                                                                                                                                                                                                                      |   |  |  |
| 39  | Historic plans and elevations (if available).                                                                                                                                                                                                                                                                                                                                                                                                                                       |   |  |  |
| 40  | Elevation Changes Over Time drawing depicting sequential timeline of alterations to façades.                                                                                                                                                                                                                                                                                                                                                                                        |   |  |  |
| 41  | Demolition Report                                                                                                                                                                                                                                                                                                                                                                                                                                                                   |   |  |  |
| 42  | Seating plan: #indoors, #outdoors, # within public right-of-way                                                                                                                                                                                                                                                                                                                                                                                                                     |   |  |  |
| 43  | Line of Sight graphics                                                                                                                                                                                                                                                                                                                                                                                                                                                              |   |  |  |
| 44  | Proposed Operational Plan: Include deliveries and trash pickup times, hours of operations, number of employees, trash location                                                                                                                                                                                                                                                                                                                                                      |   |  |  |
| 45  | Valet Operations Plan. Circulation, drop-off & pick-up, Valet route in and out, Valet stand location                                                                                                                                                                                                                                                                                                                                                                                |   |  |  |
| 46  | Traffic Concurrency. A traffic concurrency report and Palm Beach County traffic concurrency determination.                                                                                                                                                                                                                                                                                                                                                                          |   |  |  |
| 47  | Florida Master Site File [FMSF] for existing property proposed for demolition                                                                                                                                                                                                                                                                                                                                                                                                       |   |  |  |
| 48  | Lighting, or signage plans                                                                                                                                                                                                                                                                                                                                                                                                                                                          |   |  |  |
| 49  | Material Removal sheet, clearly identifying all and all removal or alteration of existing building elements                                                                                                                                                                                                                                                                                                                                                                         |   |  |  |
| 50  | One (1) 24" x 36" set of drawings (including survey, arch, landscape, drainage, tree resource)                                                                                                                                                                                                                                                                                                                                                                                      |   |  |  |
| Oth | ner requirements                                                                                                                                                                                                                                                                                                                                                                                                                                                                    |   |  |  |
|     |                                                                                                                                                                                                                                                                                                                                                                                                                                                                                     |   |  |  |
|     |                                                                                                                                                                                                                                                                                                                                                                                                                                                                                     |   |  |  |
|     |                                                                                                                                                                                                                                                                                                                                                                                                                                                                                     |   |  |  |
|     |                                                                                                                                                                                                                                                                                                                                                                                                                                                                                     |   |  |  |
|     |                                                                                                                                                                                                                                                                                                                                                                                                                                                                                     | i |  |  |