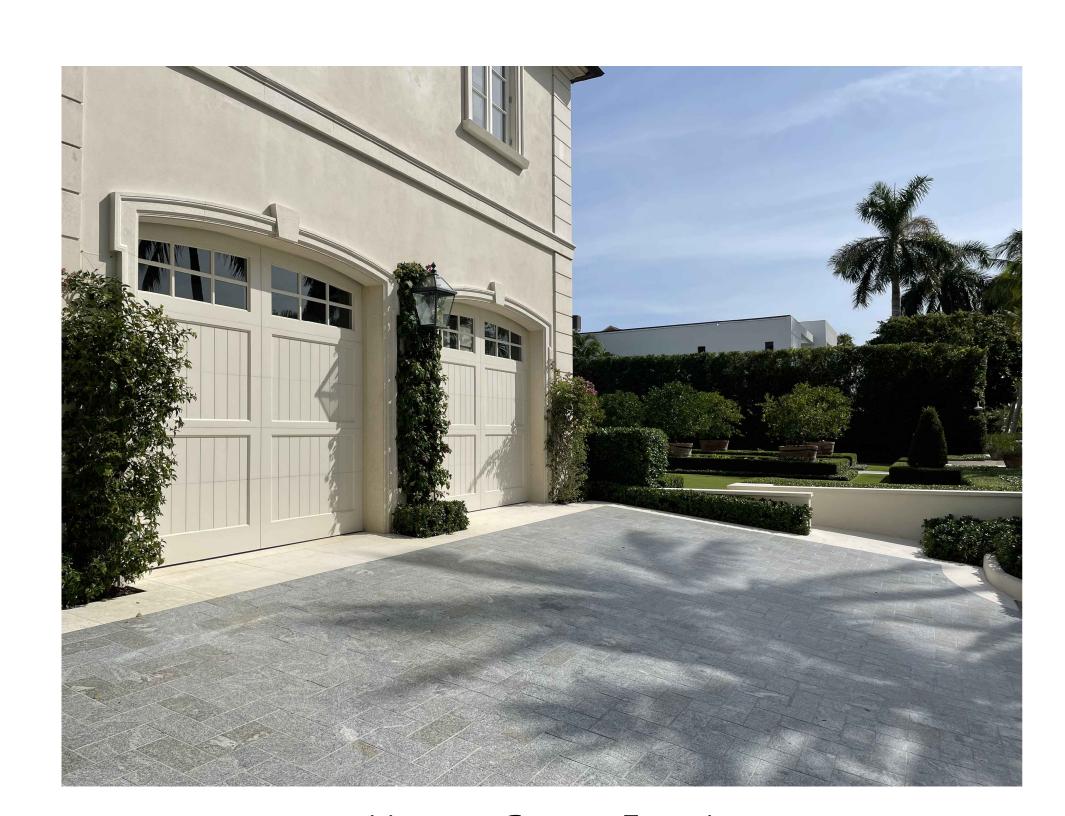

### **LETTER OF INTENT**

Current zoning for the project is R -C – Medium Density Residential.

Our current proposal, for improvements to the site, does not include any architectural changes.

The proposed work only pertains to the landscape. There is currently one curb cut along the front of the property.

The proposed changes include:

- Podocarpus Hedge to be added to the front southwest planter
- Existing Bougainvillea to be trained to surround garage door openings

If there are any questions regarding this project, please feel free to reach out to our office.