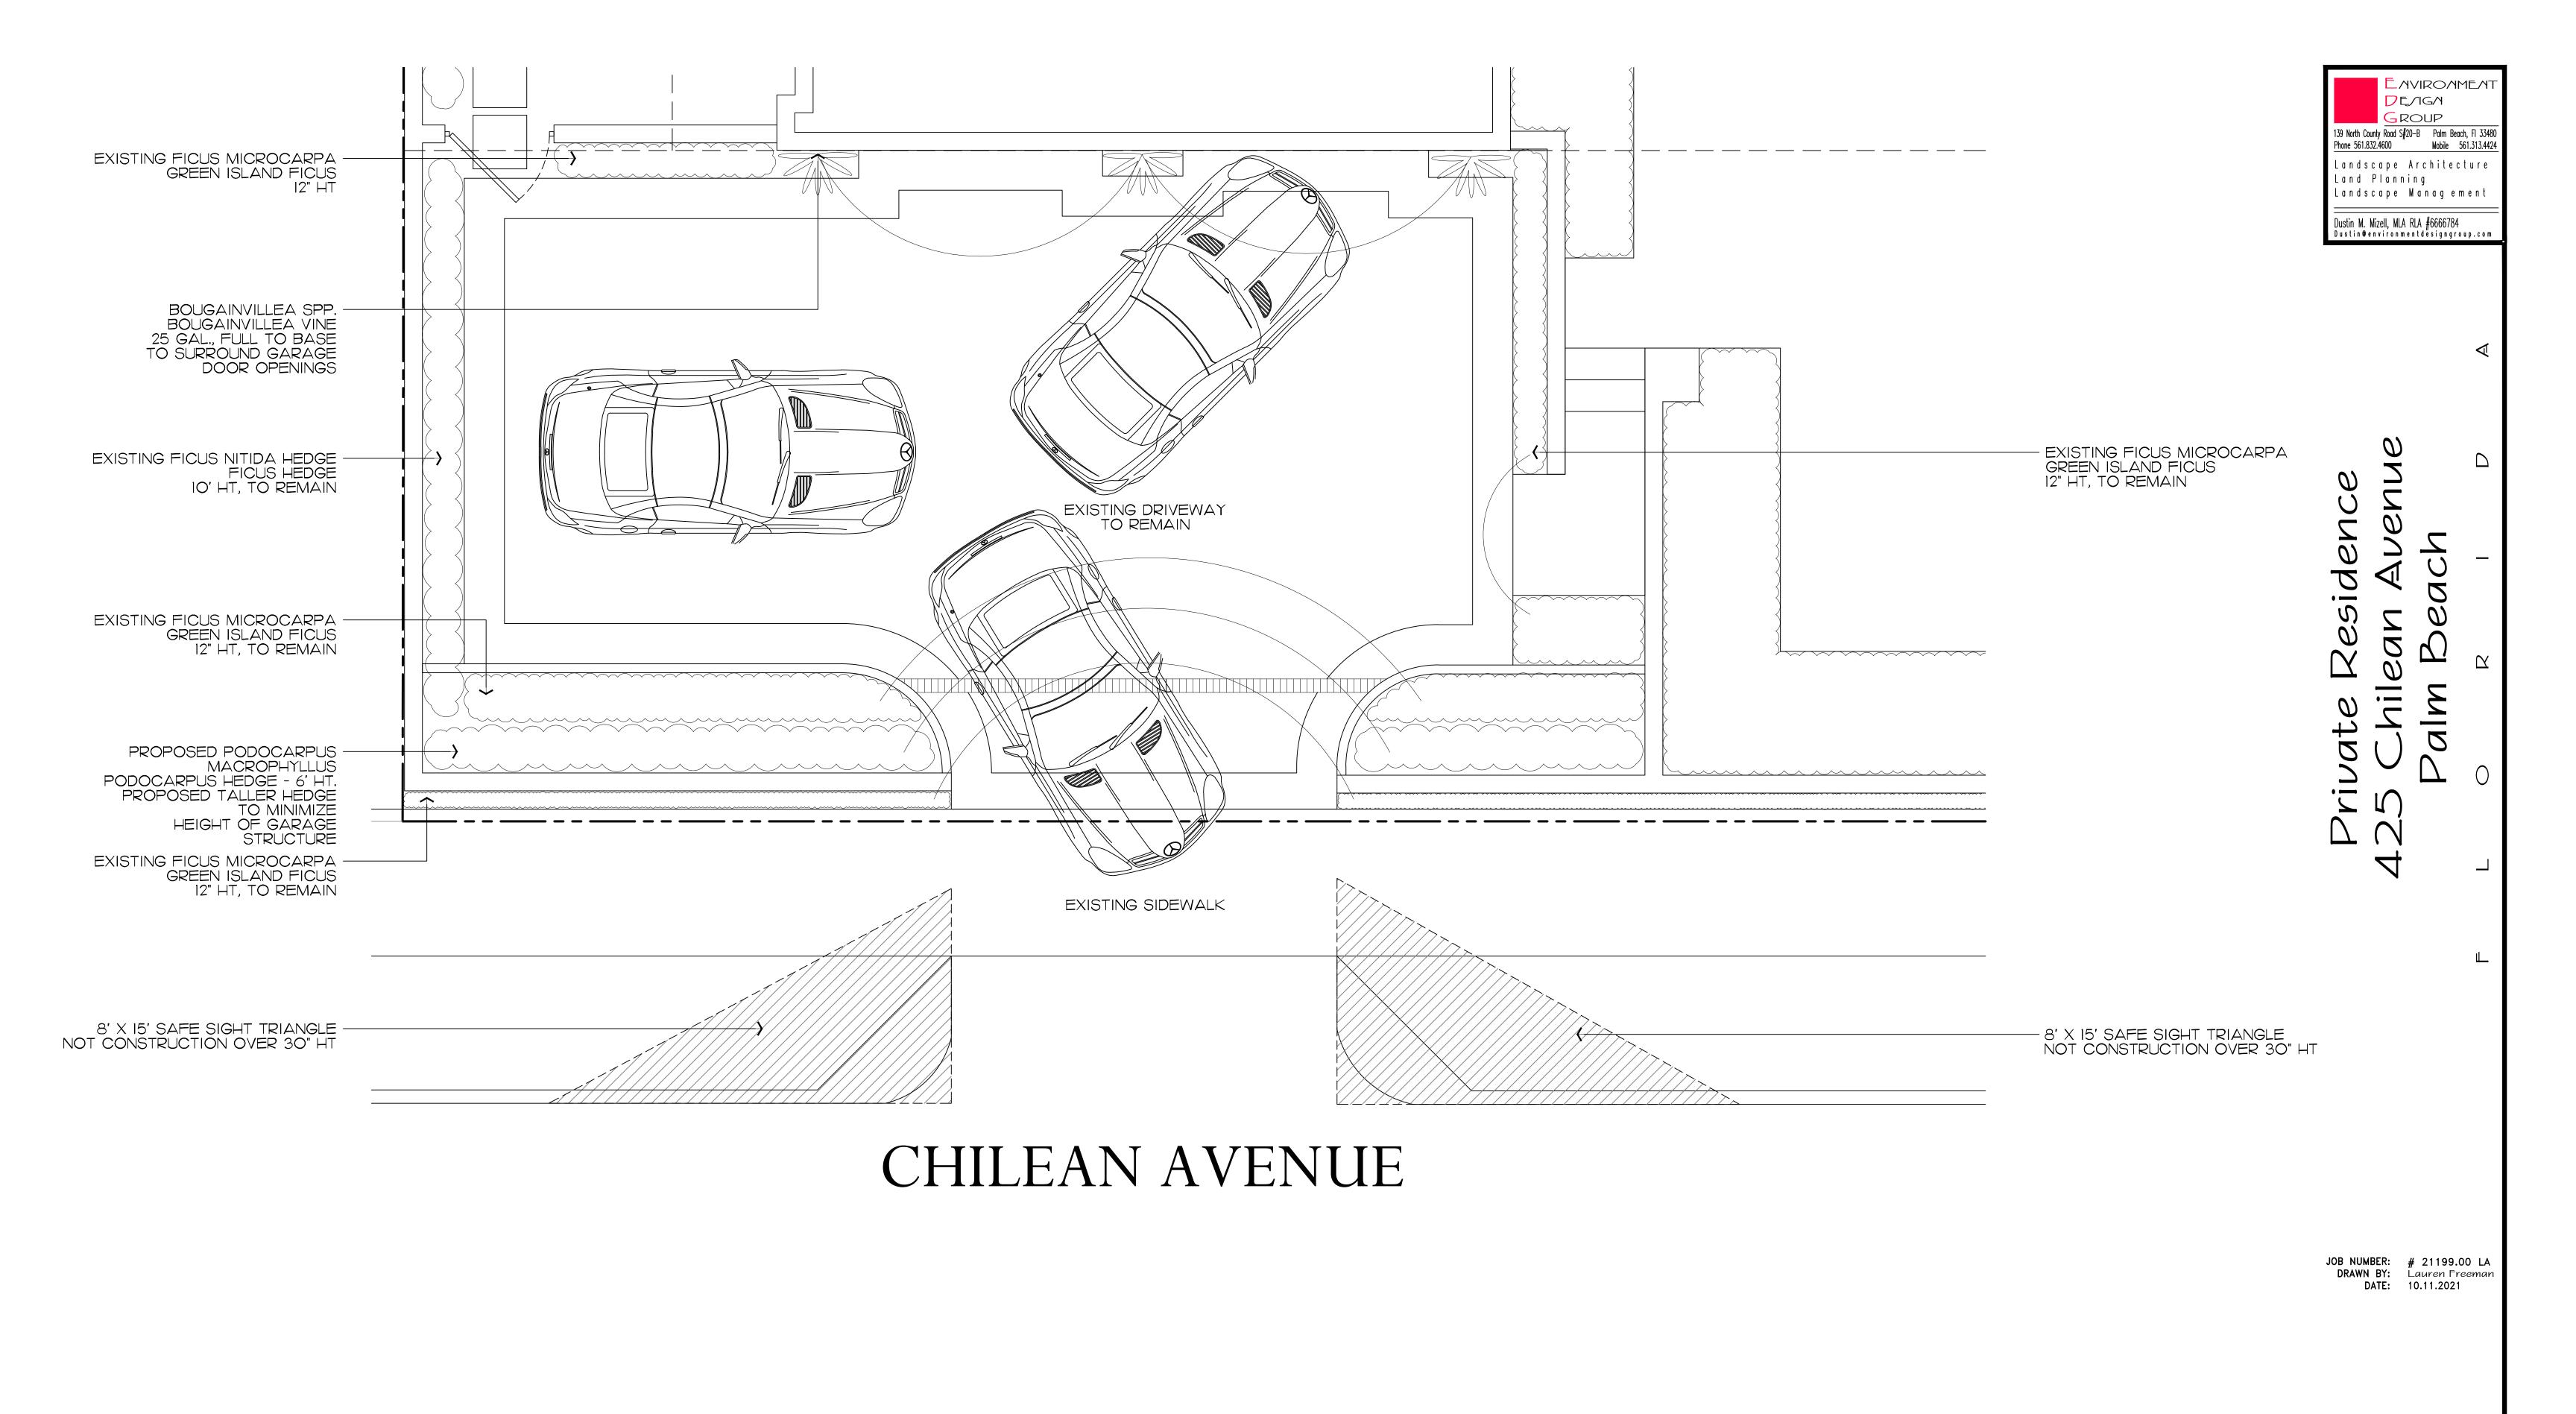

605 North Olive Avenue, 2nd Floor

West Palm Beach, FL 33401

561-721-4004

flynch@sniffenlaw.com

Attorney

Scope of Work:

Revise landscape plan to address removal of ficus nitida trees at curb cut inside site wall (which created a dangerous condition for those using the driveway) and installation of new plant material podocarpus hedge added to southwest planter and train existing Bougainvillea to surround garage

Dustin M. Mizell, MLA RLA #6666784 Dustin@environmentdesigngroup.com

JOB NUMBER: # 21199.00 LA
DRAWN BY: Lauren Freeman
DATE: 10.11.2021

**/HEET** 

COPYRIGHT:

The following drawings are instruments of service to the Landscape Architect. They are not products of design. All ideas, designs, arrangements and plans indicated or represented by this/these drawings are owned by and the property of the designer, and were created, evolved and developed for use on and in connection with this project. None of such ideas, designs, arrangements or plans shall be used by or disclosed to any person, firm or corporation without the written permission of the Landscape Architect.