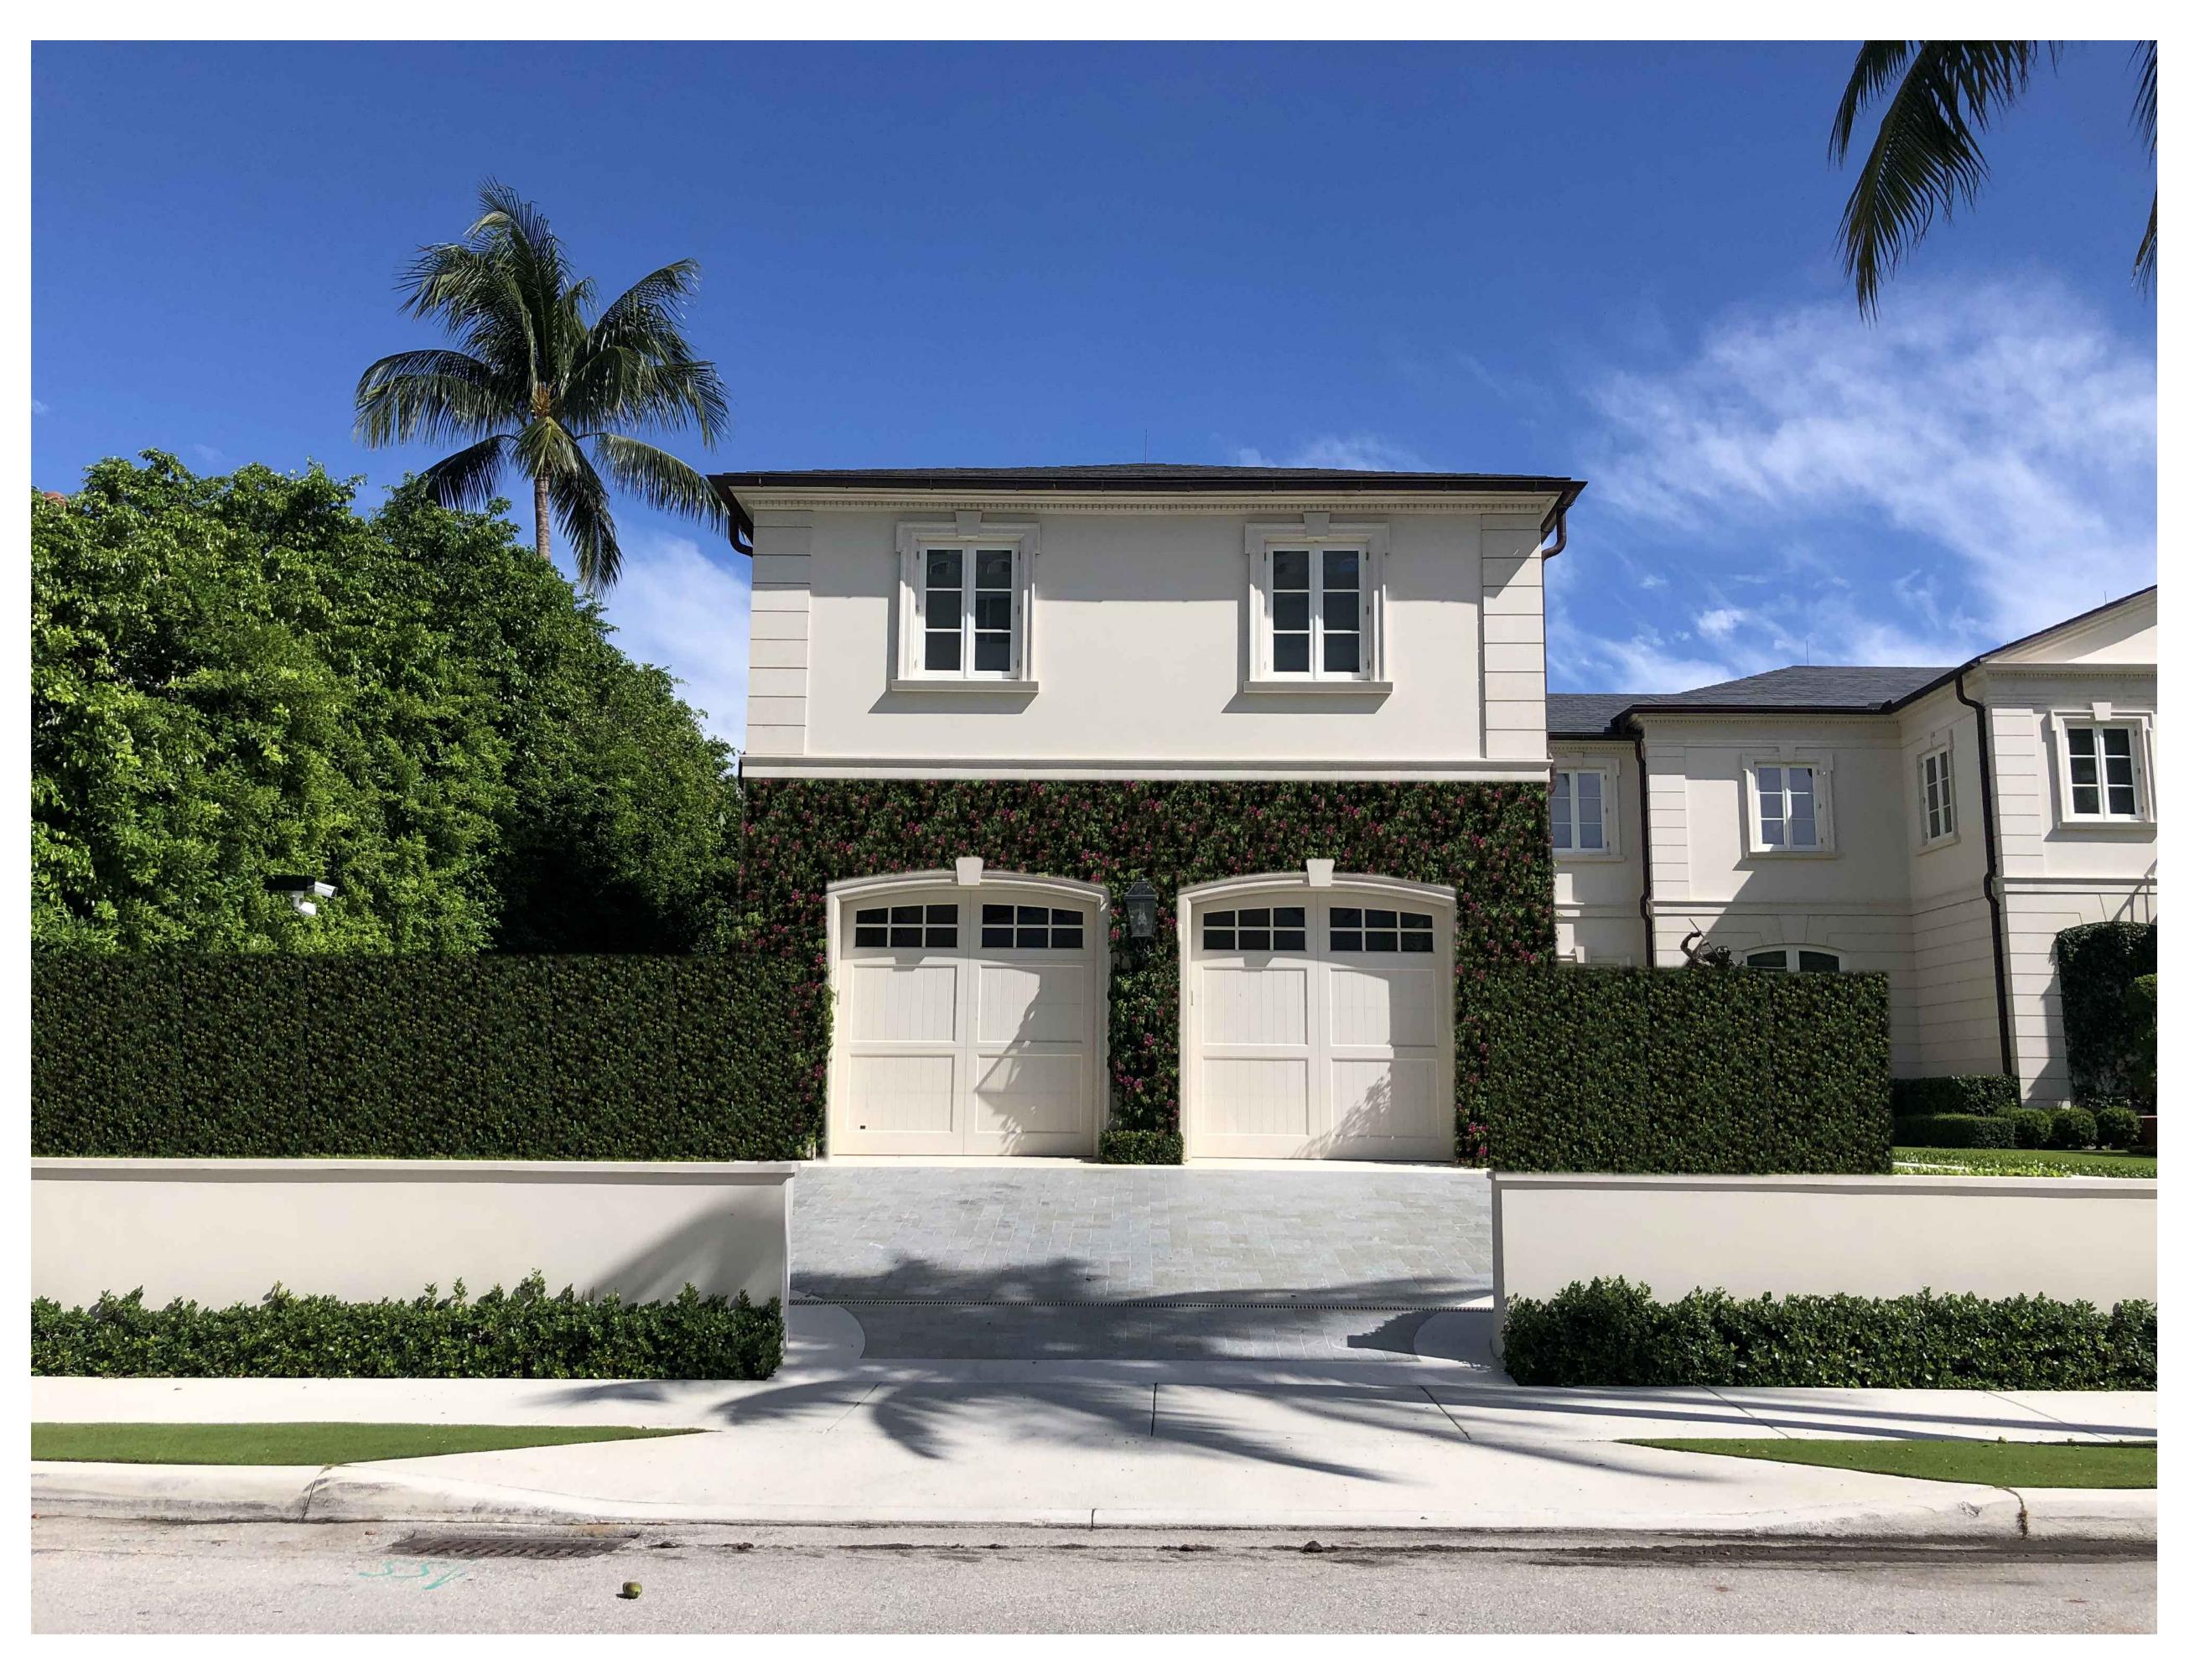

### **LETTER OF INTENT**

Current zoning for the project is R -C – Medium Density Residential.

Our current proposal, for improvements to the site, does not include any architectural changes.

The proposed work only pertains to the landscape. There is currently one curb cut along the front of the property.