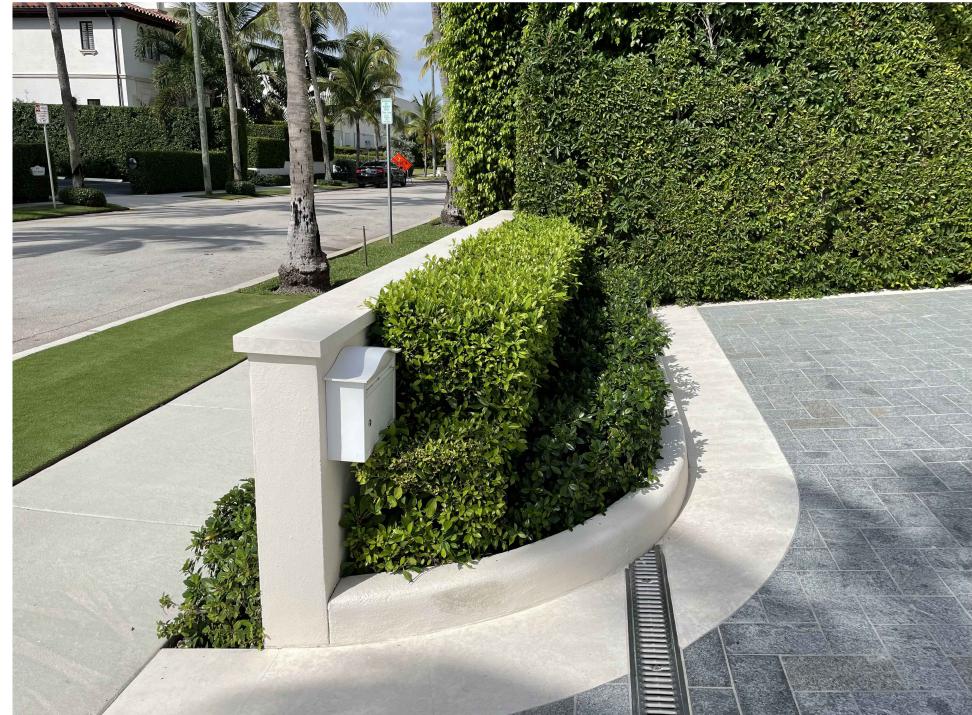

### **LETTER OF INTENT**

Current zoning for the project is R -C – Medium Density Residential.

Our current proposal, for improvements to the site, does not include any architectural changes.

The proposed work only pertains to the landscape. There is currently one curb cut along the front of the property.

The proposed changes include:

- Podocarpus Hedge to be added to the front southwest planter
- Existing Bougainvillea to be trained to surround garage door openings

If there are any questions regarding this project, please feel free to reach out to our office.