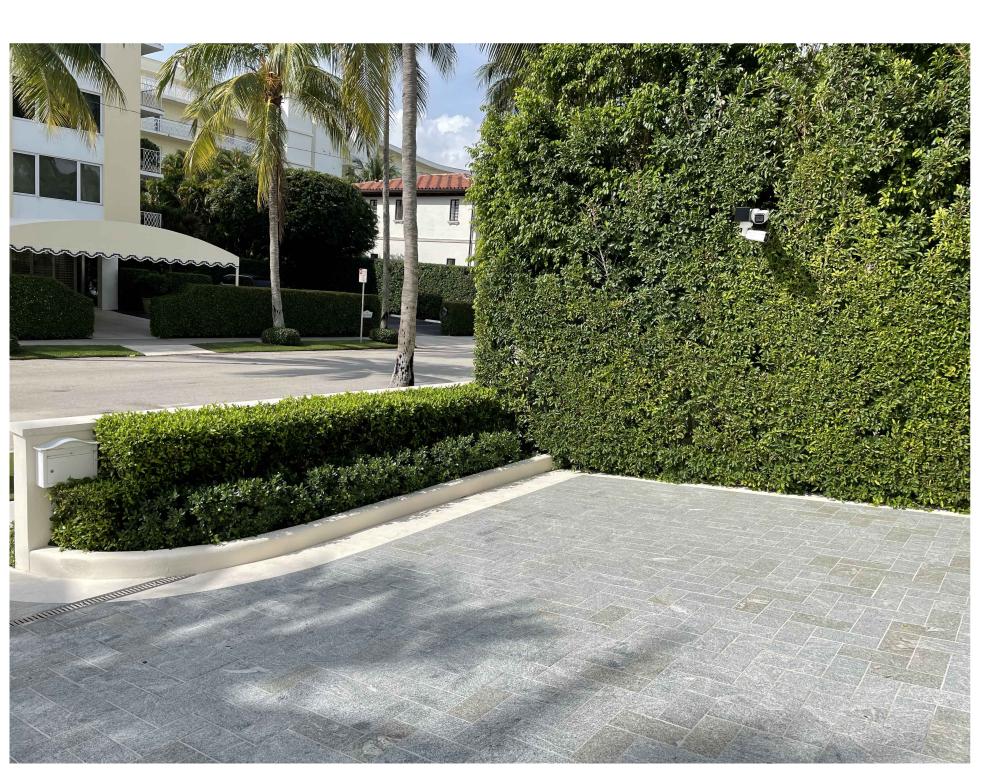

### **LETTER OF INTENT**

Current zoning for the project is R -C – Medium Density Residential.

Our current proposal, for improvements to the site, does not include any architectural changes.

The proposed work only pertains to the landscape. There is currently one curb cut along the front of the property.

The proposed changes include:

- Podocarpus Hedge to be added to the front southwest planter
- Existing Bougainvillea to be trained to surround garage door openings

If there are any questions regarding this project, please feel free to reach out to our office.