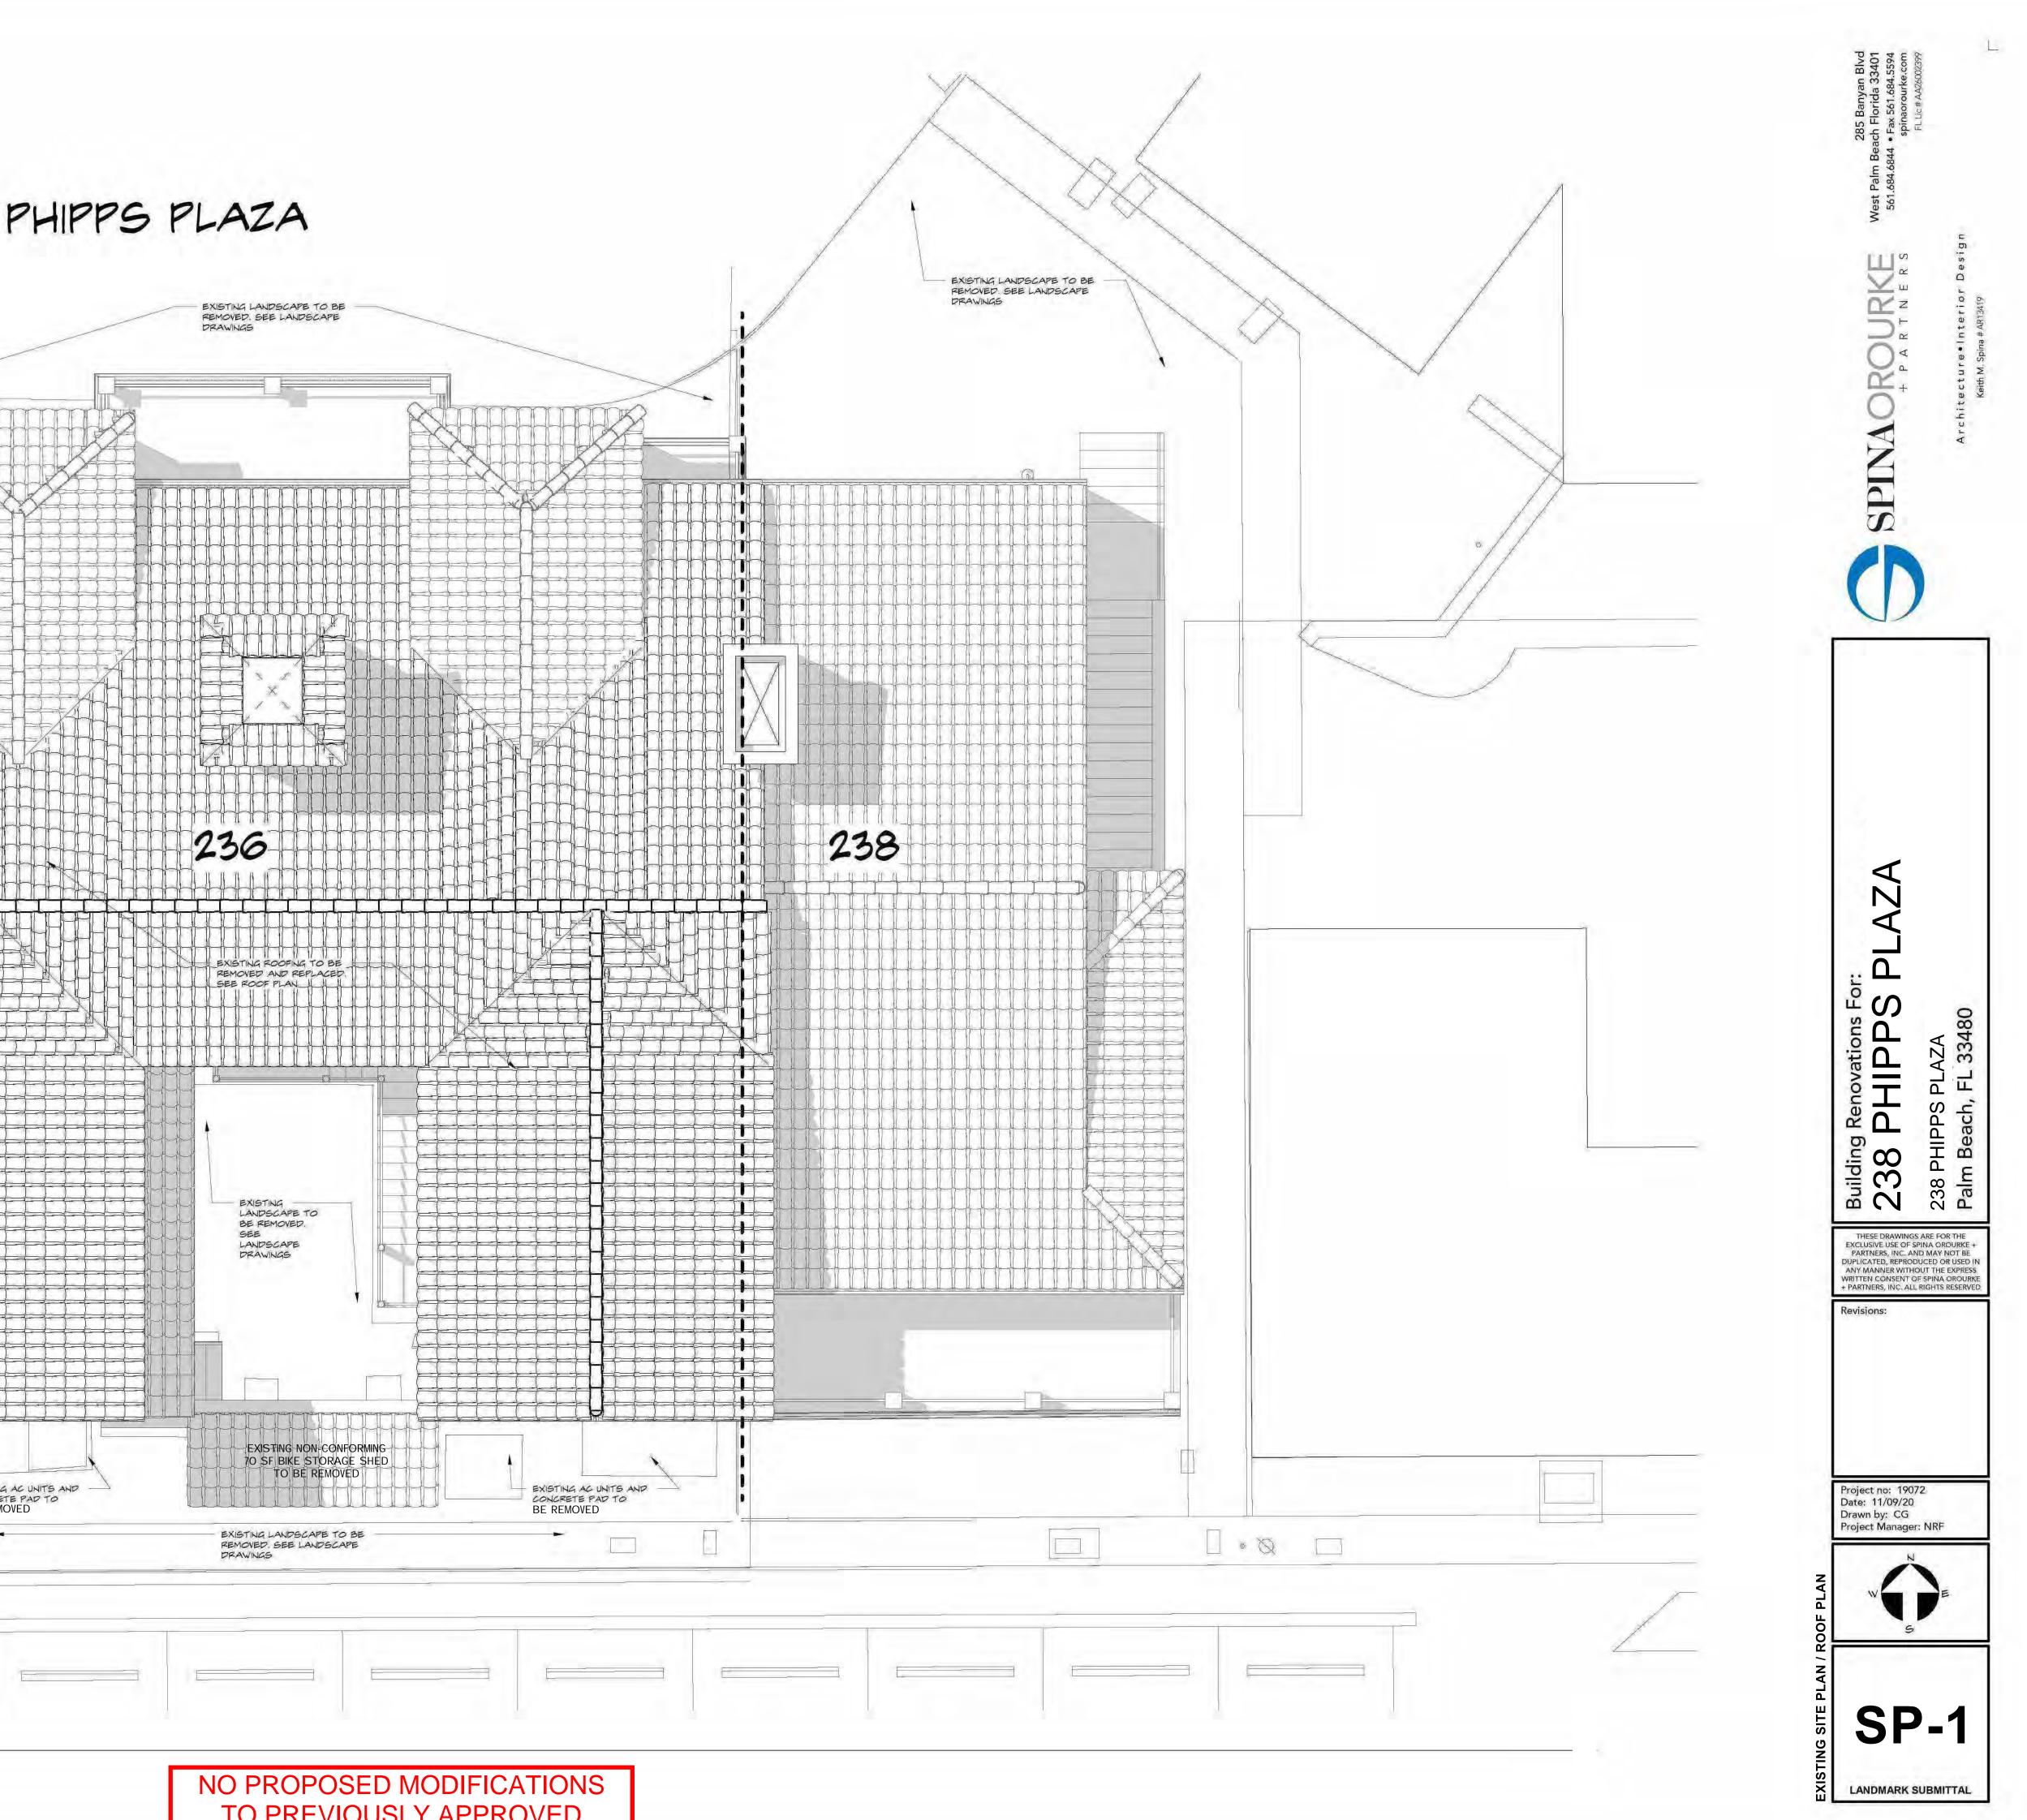

EXISTING SITE AERIAL

TO PREVIOUSLY APPROVED

VIEW FROM THE NORTH

VIEW FROM THE NORTHEAST

**LEGEND** 

## NO PROPOSED MODIFICATIONS TO PREVIOUSLY APPROVED

- - VIEW TO THE EAST: 264 S. COUNTY ROAD

VIEW OF NORTH SIDE OF ADJACENT PROPERTY: 234 & 235 PHIPPS PLAZA 3

VIEW OF TO THE EAST: 205 ROYAL PALM WAY J.P. MORGAN

VIEW TO THE NORTH: 242 PHIPPS PLAZA

NO PROPOSED MODIFICATIONS TO PREVIOUSLY APPROVED

<u>LEGEND</u>

## VIEW OF SOUTH SIDE OF ADJACENT PROPERTY: 234 & 236 PHIPPS PLAZA

EXISTING CAST STONE ENTRY

EXISTING CAST STONE RAILING

## NO PROPOSED MODIFICATIONS TO PREVIOUSLY APPROVED

## 2 EXISTING CAST STONE LINTEL AND CORBEL

EXISTING CAST STONE COLUMN

BIM 360://236 & 238 Phipps Plaza/238 PHIPPS PLAZA.rvt