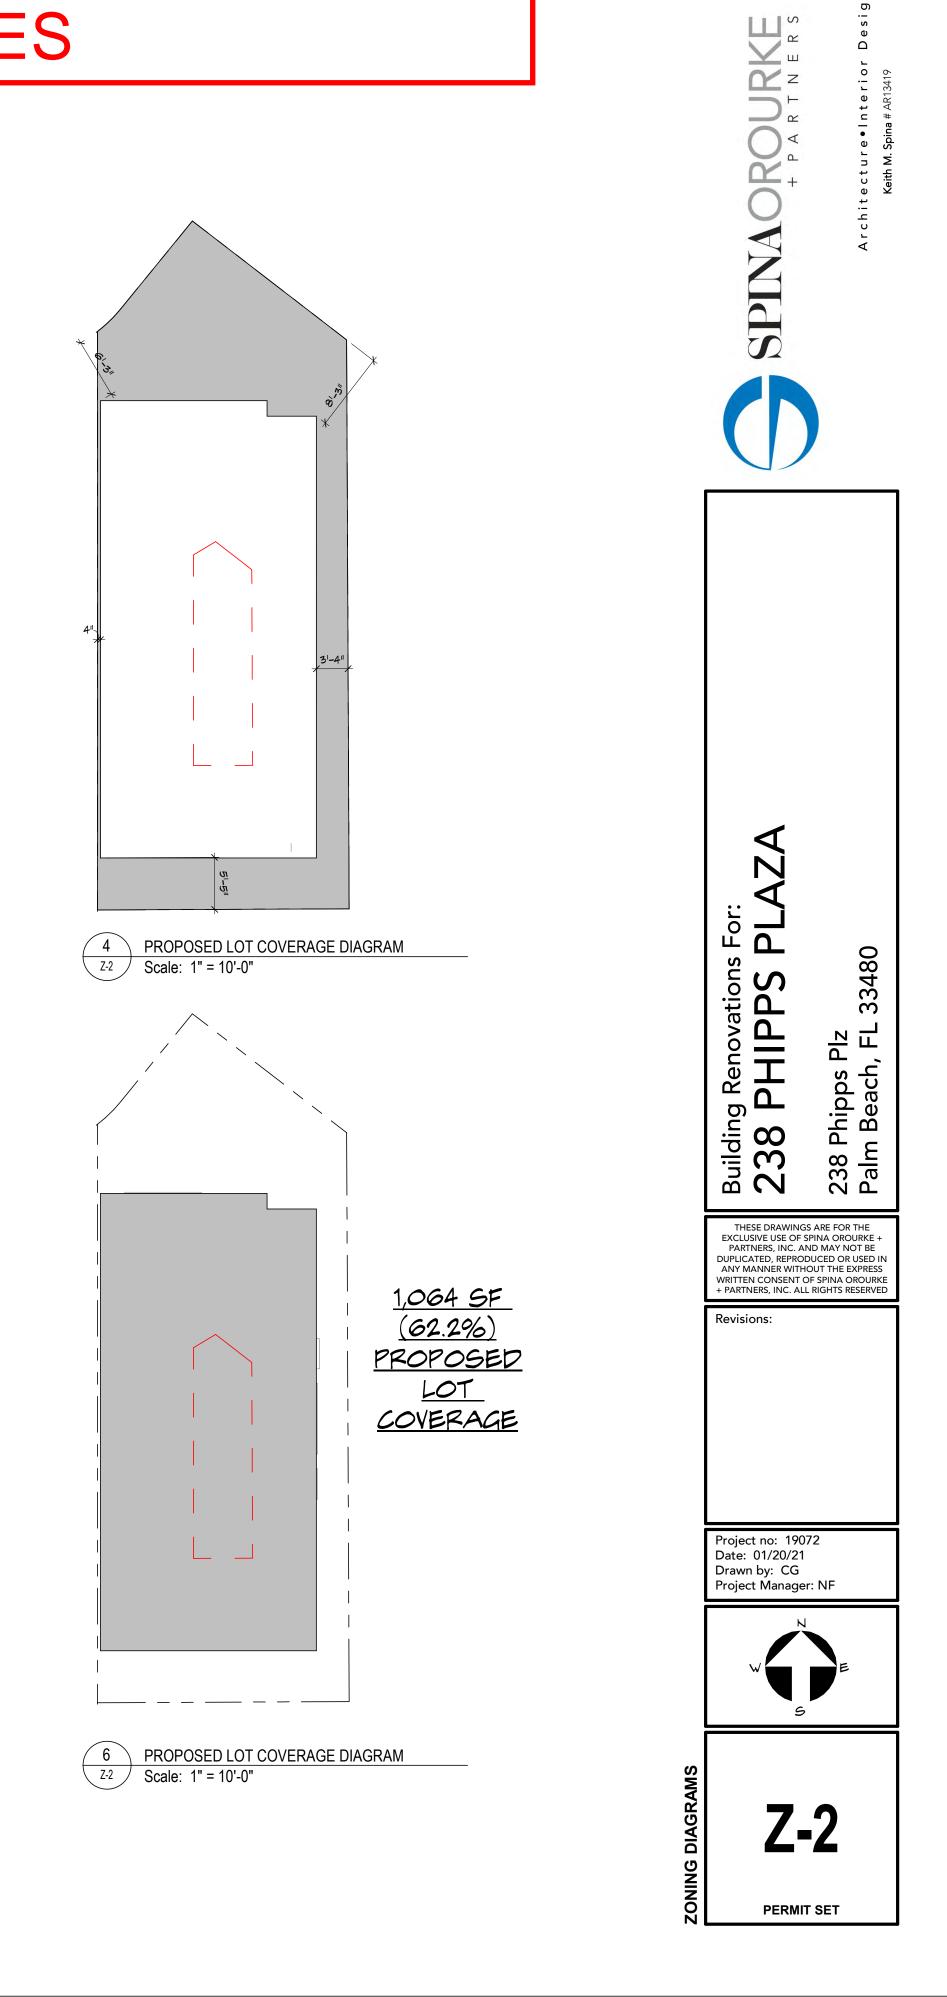

## **Town of Palm Beach**

Planning Zoning and Building 360 S County Rd Palm Beach, FL 33480 www.townofpalmbeach.com

| www.townofpalmbeach.com |                                                                                 |                                        |                      |                  |  |  |  |  |
|-------------------------|---------------------------------------------------------------------------------|----------------------------------------|----------------------|------------------|--|--|--|--|
| Line #                  | Zoning Legend                                                                   |                                        |                      |                  |  |  |  |  |
| 1                       | Property Address:                                                               | 238 Phipps Plaza, Palm Beach, FL 33480 |                      |                  |  |  |  |  |
| 2                       | Zoning District:                                                                | R-C MEDIUM DENSITY RESIDENTIAL         |                      |                  |  |  |  |  |
| 3                       | Structure Type:                                                                 | Single-Family Residential              |                      |                  |  |  |  |  |
| 4                       |                                                                                 | Required/Allowed                       | Existing             | Proposed         |  |  |  |  |
| 5                       | Lot Size (sq ft)                                                                | 20,000                                 | 1,710 sf             | N/C              |  |  |  |  |
| 6                       | Lot Depth                                                                       | 100'                                   | 60.35'               | N/C              |  |  |  |  |
| 7                       | Lot Width                                                                       | 75'                                    | 26.23'               | N/C              |  |  |  |  |
| 8                       | Lot Coverage (Sq Ft and %)                                                      |                                        | 1077 sf , 62.9%      | 1,064 sf , 62.2% |  |  |  |  |
| 9                       | Enclosed Square Footage<br>(Basement, 1st Fl, 2nd Fl., Accesory Structues, etc) | N/A                                    | 1,658 sf             | 1,757 sf         |  |  |  |  |
| 10                      | Cubic Content Ratio (CCR) (R-B ONLY)                                            | N/A                                    | N/A                  | N/A              |  |  |  |  |
| 11                      | *Front Yard Setback (Ft.)                                                       | 25'-0"                                 | (N) 6'-3"            | N/C              |  |  |  |  |
| 12                      | * Side Yard Setback (1st Story) (Ft.)                                           | 20'-0"                                 | (E) 3'-4"; (W) 0'-4" | N/C              |  |  |  |  |
| 13                      | * Side Yard Setback (2nd Story) (Ft.)                                           | 20'-0"                                 | (E) 3'-4"; (W) 0'-4" | N/C              |  |  |  |  |
| 14                      | *Rear Yard Setback (Ft.)                                                        | 30'-0"                                 | (S) 5'-5"            | N/C              |  |  |  |  |
| 15                      | Angle of Vision (Deg.)                                                          | N/A                                    | N/A                  | N/A              |  |  |  |  |
| 16                      | Building Height (Ft.)                                                           | 23'-6"                                 | 23'4"                | N/C              |  |  |  |  |
| 17                      | Overall Building Height (Ft.)                                                   | 31'-6"                                 | 29'-0"               | N/C              |  |  |  |  |
| 18                      | Crown of Road (COR) (NAVD)                                                      | 3.12 NAVD                              | 3.12 NAVD            | N/C              |  |  |  |  |
| 19                      | Max. Amount of Fill Added to Site (Ft.)                                         | N/A                                    | N/A                  | N/A              |  |  |  |  |
| 20                      | Finished Floor Elev. (FFE)(NAVD)                                                | 8.00 NAVD                              | 4.95 NAVD            | N/C              |  |  |  |  |
| 21                      | Zero Datum for point of meas. (NAVD)                                            | 4.95 NAVD                              | 4.95 NAVD            | N/C              |  |  |  |  |
| 22                      | FEMA Flood Zone Designation                                                     | A7 (EL7)                               | NC                   | N/C              |  |  |  |  |
| 23                      | Base Flood Elevation (BFE)(NAVD)                                                | 7.00 NAVD                              | 7.00 NAVD            | N/C              |  |  |  |  |
| 24                      | Landscape Open Space (LOS) (Sq Ft and %)                                        | 769.5 sf (45%)                         | 441 sf (25%)         | 535 sf (31.3%)   |  |  |  |  |
| 25                      | Perimeter LOS (Sq Ft and %)                                                     | 498.5 sf (50%)                         | N/A                  | 522 sf (52.4%)   |  |  |  |  |
| 26                      | Front Yard LOS (Sq Ft and %)                                                    | N/A                                    | N/A                  | N/A              |  |  |  |  |
| 27                      | <b>**</b> Native Plant Species %                                                | 35%                                    | N/A                  | 35%              |  |  |  |  |

## TO PREVIOUSLY APPROVED

238 PHIPPS PLAZA SITE INFORMATION SINGLE FAMILY

| SINGLE FAMILY                                                                                                                                                                                                                                                                                                                                                                 |                                                                                                                                                             |                                                                                                                                                                                                                                                                                                                                                                                                                                                                                                                                                                                                                                                                                                                                                                                                                                                                                                                                                                                                                                                                                                                                  |                                                                                                                       |                                                                                                               |                                                                                                                                                          |
|-------------------------------------------------------------------------------------------------------------------------------------------------------------------------------------------------------------------------------------------------------------------------------------------------------------------------------------------------------------------------------|-------------------------------------------------------------------------------------------------------------------------------------------------------------|----------------------------------------------------------------------------------------------------------------------------------------------------------------------------------------------------------------------------------------------------------------------------------------------------------------------------------------------------------------------------------------------------------------------------------------------------------------------------------------------------------------------------------------------------------------------------------------------------------------------------------------------------------------------------------------------------------------------------------------------------------------------------------------------------------------------------------------------------------------------------------------------------------------------------------------------------------------------------------------------------------------------------------------------------------------------------------------------------------------------------------|-----------------------------------------------------------------------------------------------------------------------|---------------------------------------------------------------------------------------------------------------|----------------------------------------------------------------------------------------------------------------------------------------------------------|
| LEGAL DESCRIPTION                                                                                                                                                                                                                                                                                                                                                             |                                                                                                                                                             |                                                                                                                                                                                                                                                                                                                                                                                                                                                                                                                                                                                                                                                                                                                                                                                                                                                                                                                                                                                                                                                                                                                                  |                                                                                                                       |                                                                                                               |                                                                                                                                                          |
| A PARCEL OF LAND IN SECTION<br>OF PALM BEACH, PALM BEACH<br>PLAZA, ACCORDING TO THE PL<br>THE CIRCUIT COURT IN AND FOR<br>74, AND BEING MORE PARTICUL,<br>ALL OF THAT PART OF SAID LO<br>BEGINNING AT A POINT IN THE S<br>WEST OF THE SOUTHEAST CO<br>WITH THE SOUTH LINE OF SAID<br>ALONG THE SOUTHERLY EXTEN<br>CENTER LINE OF SAID WALL AN<br>60.35 FEET, MORE OR LESS, TO | COUNTY, FLOF<br>AT THEREOF F<br>PALM BEACH<br>ARLY DESCRIE<br>DT J, LYING EA<br>GOUTH LINE OF<br>RNER THEREO<br>LOT J, MEAS<br>JSION OF THE<br>JD ALONG ITS | ZIDA, BE<br>ZECORDI<br>LOUNT<br>DED AS 1<br>SAID L<br>SAID SAID L<br>SAID SAID SAID SAID SAID SAID SAID SAID | ING A PAP<br>ED IN THE<br>Y, FLORID<br>FOLLOWS:<br>THE FOLLO<br>OT J AT<br>CE NORTH<br>OM EAST<br>LINE OF<br>RLY EXTE | ET OF LOT<br>OFFICE C<br>A, IN PLAT<br>DWING DES<br>A DISTAN<br>IERLY, MAI<br>TO NORT<br>A PARTY<br>SNSION, A | J, PHIPPS<br>F THE CLERK OF<br>BOOK 20, PAGE<br>SCRIBED LINE:<br>CE OF 26.23 FEET<br>KING AN ANGLE<br>H, OF 89°41' AND<br>WALL, ALONG THE<br>DISTANCE OF |
| GENERAL PARCEL INFORMATI                                                                                                                                                                                                                                                                                                                                                      | ON                                                                                                                                                          |                                                                                                                                                                                                                                                                                                                                                                                                                                                                                                                                                                                                                                                                                                                                                                                                                                                                                                                                                                                                                                                                                                                                  |                                                                                                                       |                                                                                                               |                                                                                                                                                          |
| ADDRESS:                                                                                                                                                                                                                                                                                                                                                                      | 238 PHIPPS PI                                                                                                                                               | LAZA, PA                                                                                                                                                                                                                                                                                                                                                                                                                                                                                                                                                                                                                                                                                                                                                                                                                                                                                                                                                                                                                                                                                                                         | ALM BEAC                                                                                                              | H, FL 3348                                                                                                    | 0                                                                                                                                                        |
| ZONING DISCTRICT:                                                                                                                                                                                                                                                                                                                                                             | R-C MEDIUM D                                                                                                                                                | PENSITY                                                                                                                                                                                                                                                                                                                                                                                                                                                                                                                                                                                                                                                                                                                                                                                                                                                                                                                                                                                                                                                                                                                          | RESIDENT                                                                                                              | IAL                                                                                                           |                                                                                                                                                          |
| FLOOD ZONE:                                                                                                                                                                                                                                                                                                                                                                   | A7 (EL 7) ACC                                                                                                                                               | CORD. TO                                                                                                                                                                                                                                                                                                                                                                                                                                                                                                                                                                                                                                                                                                                                                                                                                                                                                                                                                                                                                                                                                                                         | 0 F.I.R.M. N                                                                                                          | 0. 120220                                                                                                     | 00026, 9-30-1982                                                                                                                                         |
| TOTAL LOT AREA:                                                                                                                                                                                                                                                                                                                                                               | 1,710 S.F. (0.0392 ACRES)                                                                                                                                   |                                                                                                                                                                                                                                                                                                                                                                                                                                                                                                                                                                                                                                                                                                                                                                                                                                                                                                                                                                                                                                                                                                                                  |                                                                                                                       |                                                                                                               |                                                                                                                                                          |
| APPLICABLE CODES:                                                                                                                                                                                                                                                                                                                                                             | 2017 FLORIDA BUILDING CODE, RESIDENTIAL (6TH EDITION)<br>2017 FLORIDA BUILDING CODE, EXISTING (6TH EDITION)<br>TOWN OF PALM BEACH ZONING CODE               |                                                                                                                                                                                                                                                                                                                                                                                                                                                                                                                                                                                                                                                                                                                                                                                                                                                                                                                                                                                                                                                                                                                                  |                                                                                                                       |                                                                                                               |                                                                                                                                                          |
| BUILDING SETBACKS                                                                                                                                                                                                                                                                                                                                                             |                                                                                                                                                             |                                                                                                                                                                                                                                                                                                                                                                                                                                                                                                                                                                                                                                                                                                                                                                                                                                                                                                                                                                                                                                                                                                                                  |                                                                                                                       |                                                                                                               |                                                                                                                                                          |
| FRONT YARD<br>REAR YARD<br>EAST SIDE YARD<br>WEST SIDE YARD                                                                                                                                                                                                                                                                                                                   | 25 <sup>1</sup> -0" MINIMUM NO CHAN<br>15 <sup>1</sup> -0" MINIMUM NO CHAN<br>10 <sup>1</sup> -0" MINIMUM NO CHAN<br>10 <sup>1</sup> -0" MINIMUM NO CHAN    |                                                                                                                                                                                                                                                                                                                                                                                                                                                                                                                                                                                                                                                                                                                                                                                                                                                                                                                                                                                                                                                                                                                                  |                                                                                                                       | JGE<br>JGE                                                                                                    |                                                                                                                                                          |
| SQUARE FOOTAGE                                                                                                                                                                                                                                                                                                                                                                |                                                                                                                                                             |                                                                                                                                                                                                                                                                                                                                                                                                                                                                                                                                                                                                                                                                                                                                                                                                                                                                                                                                                                                                                                                                                                                                  |                                                                                                                       |                                                                                                               |                                                                                                                                                          |
| FIRST FLOOR ENCLOSED:<br>SECOND FLOOR ENCLOSED:<br>ENCLOSED TOTAL SF:                                                                                                                                                                                                                                                                                                         |                                                                                                                                                             | 72:                                                                                                                                                                                                                                                                                                                                                                                                                                                                                                                                                                                                                                                                                                                                                                                                                                                                                                                                                                                                                                                                                                                              | 3 SF EXIS<br>2 SF EXIS<br>9 <b>SF EXIS</b>                                                                            | TING                                                                                                          | 989 SF PROPOSED<br>768 <u>SF PROPOSED</u><br><b>751 SF PROPOSED</b>                                                                                      |
| FIRST FLOOR UNDER ROOF:<br><u>SECOND FLOOR UNDER ROOF:</u><br>TOTAL UNDER ROOF SF:                                                                                                                                                                                                                                                                                            |                                                                                                                                                             | 2                                                                                                                                                                                                                                                                                                                                                                                                                                                                                                                                                                                                                                                                                                                                                                                                                                                                                                                                                                                                                                                                                                                                | o sf exis <sup>.</sup><br><u>4 sf exis</u><br>• <b>sf exis</b>                                                        | TING                                                                                                          | O SF PROPOSED<br><u>38 SF PROPOSED</u><br>38 SF EXISTING                                                                                                 |
| FIRST FLOOR TOTAL:<br><u>SECOND FLOOR TOTAL:</u><br>TOTAL SUM:                                                                                                                                                                                                                                                                                                                |                                                                                                                                                             | 746 SF EXISTING 806 SF PROPO                                                                                                                                                                                                                                                                                                                                                                                                                                                                                                                                                                                                                                                                                                                                                                                                                                                                                                                                                                                                                                                                                                     |                                                                                                                       |                                                                                                               | 289 SF PROPOSED<br>206 SF PROPOSED<br>2 <b>95 SF PROPOSED</b>                                                                                            |
| FLOOR ELEVATION                                                                                                                                                                                                                                                                                                                                                               |                                                                                                                                                             |                                                                                                                                                                                                                                                                                                                                                                                                                                                                                                                                                                                                                                                                                                                                                                                                                                                                                                                                                                                                                                                                                                                                  |                                                                                                                       | ·                                                                                                             |                                                                                                                                                          |
| FIRST FLOOR:<br>SECOND FLOOR:                                                                                                                                                                                                                                                                                                                                                 |                                                                                                                                                             |                                                                                                                                                                                                                                                                                                                                                                                                                                                                                                                                                                                                                                                                                                                                                                                                                                                                                                                                                                                                                                                                                                                                  | AVD EXIS <sup>.</sup><br>AVD EXIS <sup>.</sup>                                                                        |                                                                                                               | NO CHANGE<br>NO CHANGE                                                                                                                                   |
| PROPOSED BUILDING HEIGHTS                                                                                                                                                                                                                                                                                                                                                     | (REFER TO E                                                                                                                                                 | EXT. ELE                                                                                                                                                                                                                                                                                                                                                                                                                                                                                                                                                                                                                                                                                                                                                                                                                                                                                                                                                                                                                                                                                                                         | EV. FOR M                                                                                                             | IORE INFO                                                                                                     | ormation)                                                                                                                                                |
| BUILDING HEIGHT<br>OVERALL BUILDING HEIGHT                                                                                                                                                                                                                                                                                                                                    | 231-6" ALLOWED<br>311-6" ALLOWED                                                                                                                            |                                                                                                                                                                                                                                                                                                                                                                                                                                                                                                                                                                                                                                                                                                                                                                                                                                                                                                                                                                                                                                                                                                                                  | 23'-4" EXISTING<br>29'-0" EXISTING                                                                                    |                                                                                                               | NO CHANGE<br>NO CHANGE                                                                                                                                   |
| TOTAL LOT COVERAGE                                                                                                                                                                                                                                                                                                                                                            |                                                                                                                                                             |                                                                                                                                                                                                                                                                                                                                                                                                                                                                                                                                                                                                                                                                                                                                                                                                                                                                                                                                                                                                                                                                                                                                  |                                                                                                                       |                                                                                                               |                                                                                                                                                          |
| 1,710 SF TOTAL PARCEL                                                                                                                                                                                                                                                                                                                                                         | 30% ALLOW<br>(513 SF)                                                                                                                                       | VED 63% EXI<br>(1,084 SF                                                                                                                                                                                                                                                                                                                                                                                                                                                                                                                                                                                                                                                                                                                                                                                                                                                                                                                                                                                                                                                                                                         |                                                                                                                       |                                                                                                               | 63% PROPOSED<br>(1079 SF)                                                                                                                                |
| LANDSCAPED OPEN SPACE                                                                                                                                                                                                                                                                                                                                                         |                                                                                                                                                             |                                                                                                                                                                                                                                                                                                                                                                                                                                                                                                                                                                                                                                                                                                                                                                                                                                                                                                                                                                                                                                                                                                                                  |                                                                                                                       |                                                                                                               |                                                                                                                                                          |
| * REFER TO LANDSCAPE DRAW                                                                                                                                                                                                                                                                                                                                                     | VINGS                                                                                                                                                       |                                                                                                                                                                                                                                                                                                                                                                                                                                                                                                                                                                                                                                                                                                                                                                                                                                                                                                                                                                                                                                                                                                                                  |                                                                                                                       |                                                                                                               |                                                                                                                                                          |
|                                                                                                                                                                                                                                                                                                                                                                               | •                                                                                                                                                           |                                                                                                                                                                                                                                                                                                                                                                                                                                                                                                                                                                                                                                                                                                                                                                                                                                                                                                                                                                                                                                                                                                                                  |                                                                                                                       |                                                                                                               |                                                                                                                                                          |

LOT COVERAGE DIAGRAM

EXISTING LOT COVERAGE

238 PHIPPS PLAZA LOT COVERAGE REDUCTION OF 5 SF

 1
 PREVIOUSLY APPROVED FIRST FLOOR PLAN

 A1.1
 Scale: 3/16" = 1'-0"