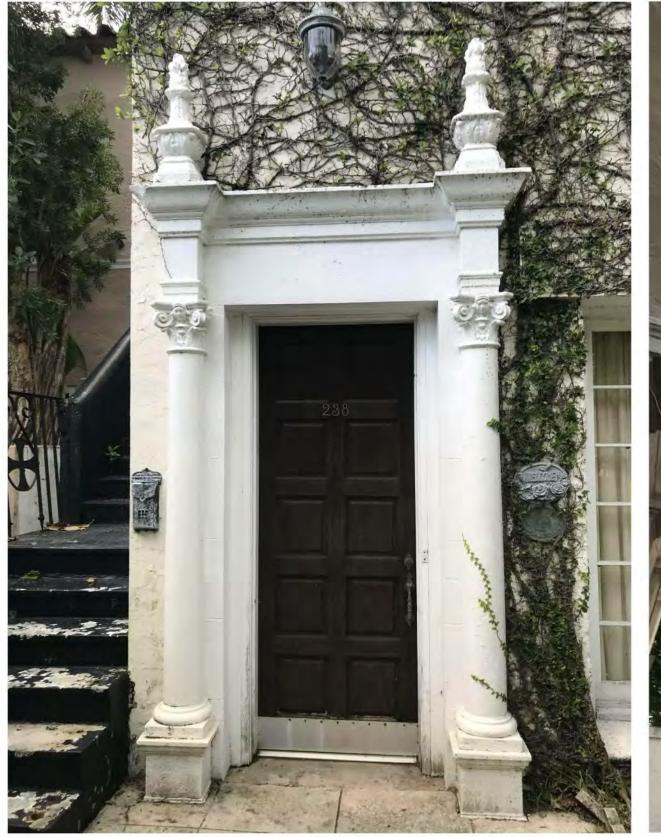

## VIEW OF SOUTH SIDE OF ADJACENT PROPERTY: 234 & 236 PHIPPS PLAZA

EXISTING CAST STONE ENTRY

EXISTING CAST STONE RAILING

## 2 EXISTING CAST STONE LINTEL AND CORBEL

EXISTING CAST STONE COLUMN

BIM 360://236 & 238 Phipps Plaza/238 PHIPPS PLAZA.rvt