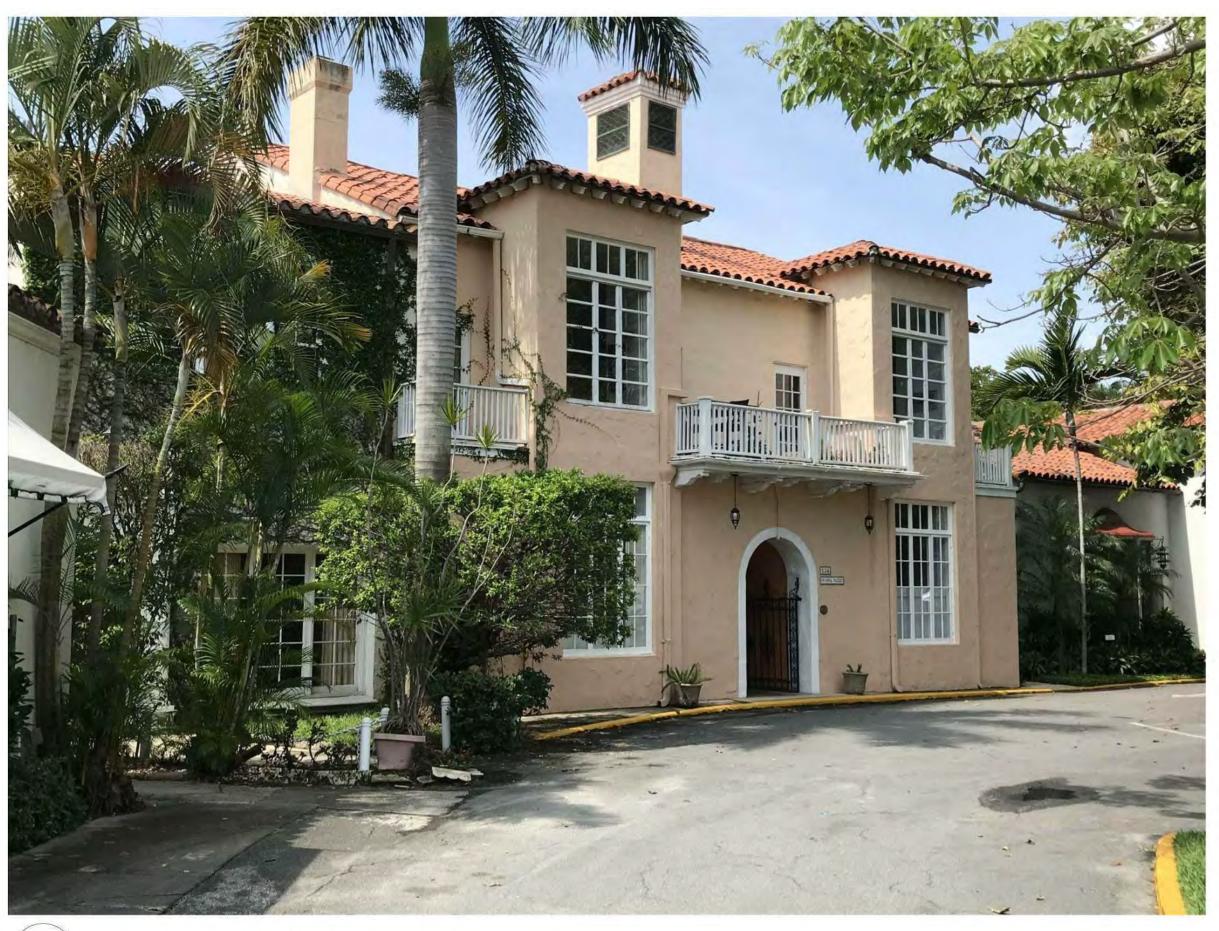

## VIEW OF SOUTH SIDE OF ADJACENT PROPERTY: 234 & 236 PHIPPS PLAZA

EXISTING CAST STONE ENTRY

EXISTING CAST STONE RAILING

## 2 EXISTING CAST STONE LINTEL AND CORBEL

EXISTING CAST STONE COLUMN

BIM 360://236 & 238 Phipps Plaza/238 PHIPPS PLAZA.rvt