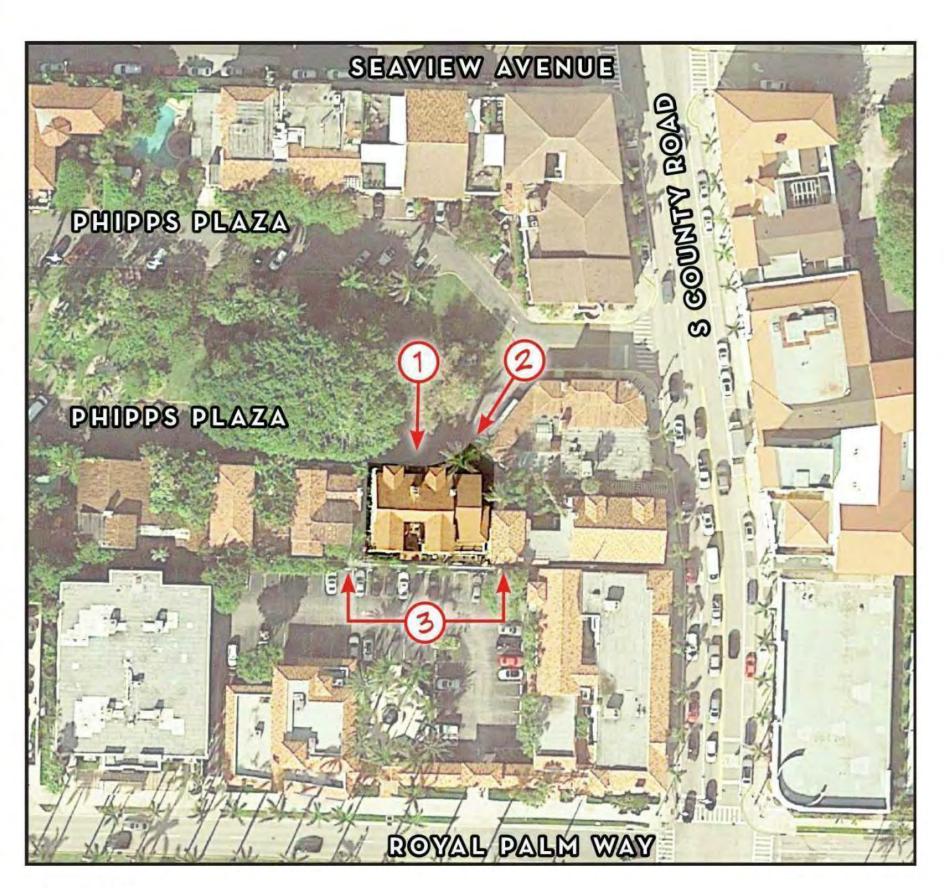

## NO PROPOSED MODIFICATIONS TO PREVIOUSLY APPROVED

- - VIEW TO THE EAST: 264 S. COUNTY ROAD

VIEW OF NORTH SIDE OF ADJACENT PROPERTY: 234 & 235 PHIPPS PLAZA 3

VIEW OF TO THE EAST: 205 ROYAL PALM WAY J.P. MORGAN

VIEW TO THE NORTH: 242 PHIPPS PLAZA

NO PROPOSED MODIFICATIONS TO PREVIOUSLY APPROVED

<u>LEGEND</u>

## VIEW OF SOUTH SIDE OF ADJACENT PROPERTY: 234 & 236 PHIPPS PLAZA

EXISTING CAST STONE ENTRY

EXISTING CAST STONE RAILING