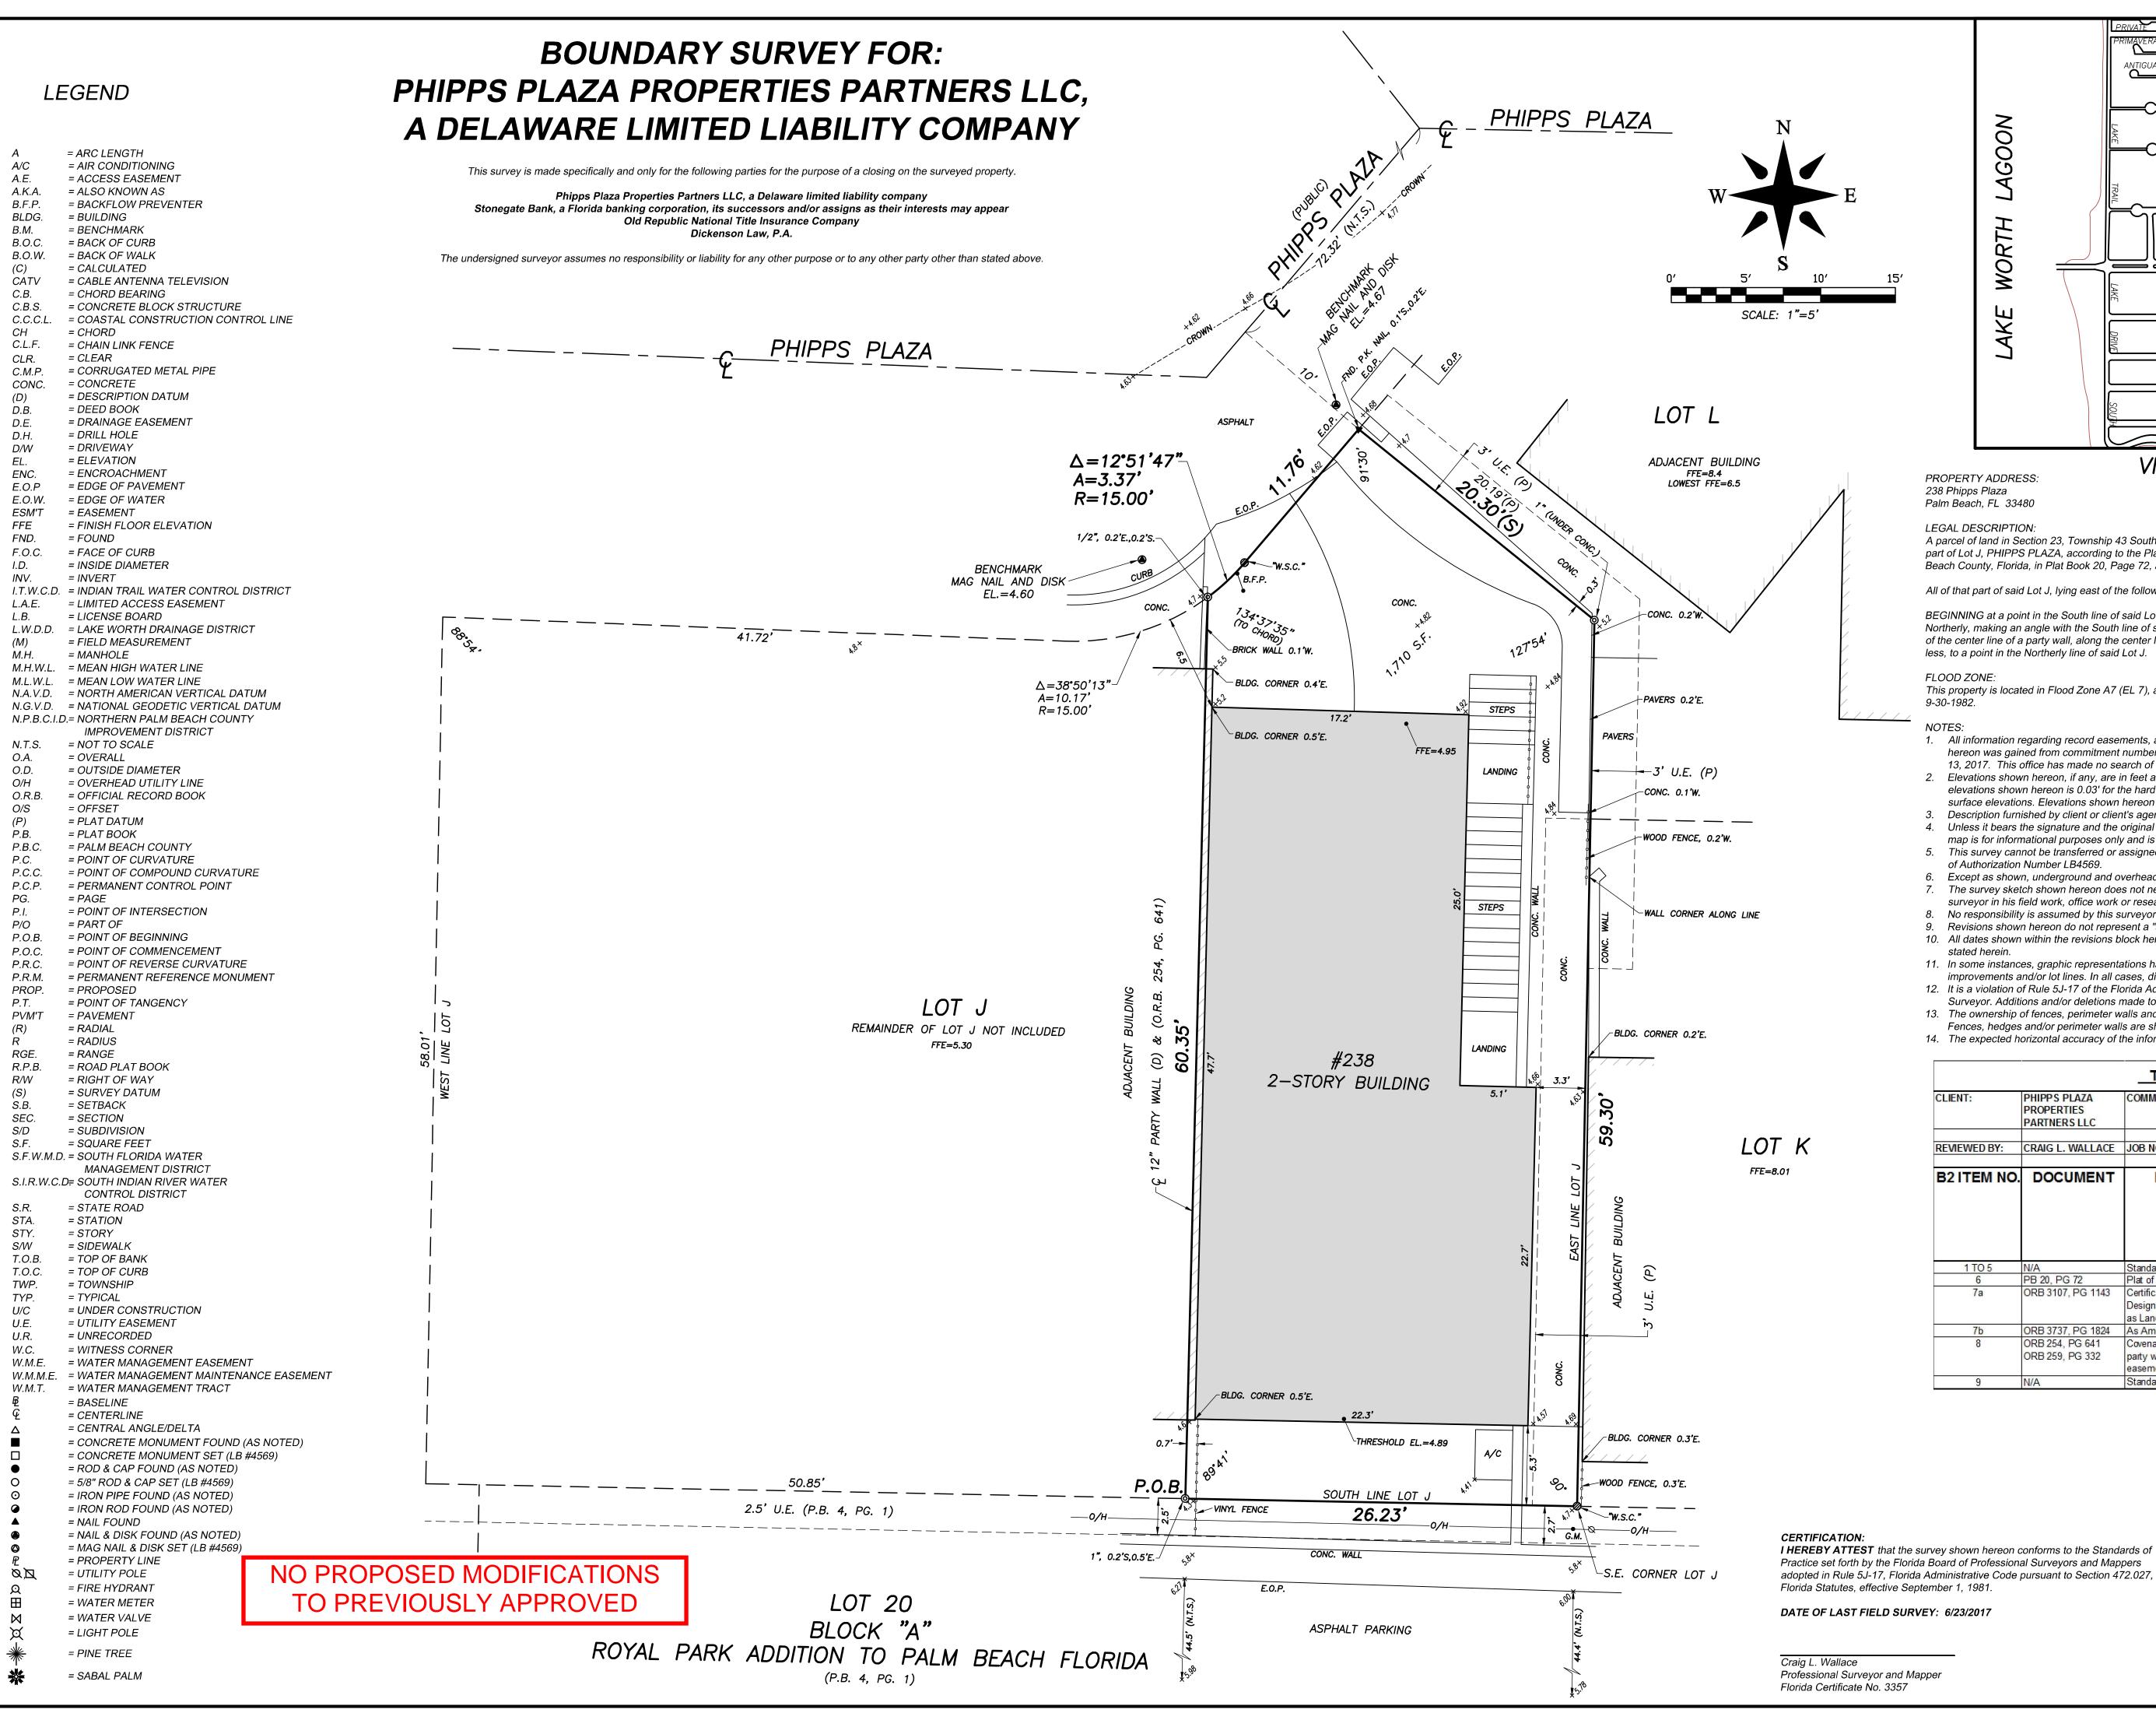

### PROPERTY ADDRESS:

238 Phipps Plaza Palm Beach, FL 33480

### LEGAL DESCRIPTION:

A parcel of land in Section 23, Township 43 South, Range 43 East, in the Town of Palm Beach, Palm Beach County, Florida, being a part of Lot J, PHIPPS PLAZA, according to the Plat thereof recorded in the Office of the Clerk of the Circuit Court in and for Palm Beach County, Florida, in Plat Book 20, Page 72, and being more particularly described as follows:

All of that part of said Lot J, lying east of the following described line:

BEGINNING at a point in the South line of said Lot J at a distance of 26.23 feet West of the Southeast corner thereof; thence Northerly, making an angle with the South line of said Lot J, measured from East to North, of 89°41' and along the Southerly extension of the center line of a party wall, along the center line of said wall and along its Northerly extension, a distance of 60.35 feet, more or less, to a point in the Northerly line of said Lot J.

### FLOOD ZONE:

This property is located in Flood Zone A7 (EL 7), according to F.I.R.M. (Flood Insurance Rate Map) No. 120220 0002C, dated 9-30-1982.

NOTES:

- 1. All information regarding record easements, adjoiners, and other documents that might affect the quality of title to tract shown hereon was gained from commitment number 409805 A1, issued by Old Republic National Title Insurance Company, dated June 13, 2017. This office has made no search of the Public Records.
- 2. Elevations shown hereon, if any, are in feet and decimal parts thereof and are based on NGVD-29. The expected accuracy of the elevations shown hereon is 0.03' for the hard surface elevations (shown thus x 0.00) and 0.1' (shown thus x 0.0) for the soft surface elevations. Elevations shown hereon are U.S. survey feet unless otherwise noted.
- 3. Description furnished by client or client's agent. 4. Unless it bears the signature and the original raised seal of a Florida licensed surveyor or mapper this drawing, sketch, plat or
- map is for informational purposes only and is not valid. 5. This survey cannot be transferred or assigned without the specific written permission of Wallace Surveying Corporation. Certificate
- of Authorization Number LB4569. 6. Except as shown, underground and overhead improvements are not located. Underground foundations not located. 7. The survey sketch shown hereon does not necessarily contain all of the information obtained or developed by the undersigned
- survevor in his field work. office work or research 8. No responsibility is assumed by this surveyor for the construction of improvements, from building ties shown on this survey.
- 9. Revisions shown hereon do not represent a "survey update" unless otherwise noted. 10. All dates shown within the revisions block hereon are for interoffice filing use only and in no way affect the date of the field survey stated herein.
- 11. In some instances, graphic representations have been exaggerated to more clearly illustrate the relationships between physical improvements and/or lot lines. In all cases, dimensions shown shall control the location of the improvements over scaled positions.
- 12. It is a violation of Rule 5J-17 of the Florida Administrative Code to alter this survey without the express prior written consent of the Surveyor. Additions and/or deletions made to the face of this survey will make this survey invalid. 13. The ownership of fences, perimeter walls and/or hedges shown hereon are not known and thus are not listed as encroachments.
- Fences, hedges and/or perimeter walls are shown in their relative position to the boundary.
- 14. The expected horizontal accuracy of the information shown hereon is +/- 0.10'.

|              |                                            | TITLE COMMITME                                                                      | NT REVIEW                 |                                      |     |                           |
|--------------|--------------------------------------------|-------------------------------------------------------------------------------------|---------------------------|--------------------------------------|-----|---------------------------|
| CLIENT:      | PHIPPS PLAZA<br>PROPERTIES<br>PARTNERS LLC | COMMITMENT NO.: 409805 A1                                                           | DATE: JUNE 13, 2017       |                                      |     |                           |
| REVIEWED BY: | CRAIG L. WALLACE                           | JOB NO. : 16-1517.4                                                                 |                           |                                      |     |                           |
| B2 ITEM NO.  | DOCUMENT                                   | DESCRIPTION                                                                         | AFFECTS<br>AND<br>PLOTTED | AFFECTS<br>AND NOT<br>PLOTT-<br>ABLE | NOT | NOT A<br>SURVEY<br>MATTER |
| 1 TO 5       | N/A                                        | Standard Exceptions                                                                 |                           |                                      |     |                           |
| 6            | PB 20, PG 72                               | Plat of PHIPPS PLAZA                                                                | •                         |                                      |     |                           |
| 7a           | ORB 3107, PG 1143                          | Certificate of Notification of<br>Designation of Certain Properties<br>as Landmarks |                           | ٠                                    |     |                           |
| 7b           | ORB 3737, PG 1824                          | As Amended                                                                          |                           | ٠                                    |     |                           |
| 8            | ORB 254, PG 641<br>ORB 259, PG 332         | Covenants, conditions, restrictions,<br>party wall agreement and<br>easements       | •                         | •                                    |     |                           |
| 9            | N/A                                        | Standard Exceptions                                                                 |                           |                                      |     | •                         |

REVISIONS.

06/23/17 SURVEY UPDATE & FINAL TIE-IN C.E./N.I. 16-1517.4 PB244/14 0/05/16 SPOT ELEVATIONS B.M./M.B. 16-1517.2 PB230/8

### **BOUNDARY SURVEY FOR:**

### PHIPPS PLAZA PROPERTIES PARTNERS LLC. A DELAWARE LIMITED LIABILITY COMPANY

Practice set forth by the Florida Board of Professional Surveyors and Mappers adopted in Rule 5J-17, Florida Administrative Code pursuant to Section 472.027, Florida Statutes, effective September 1, 1981. DATE OF LAST FIELD SURVEY: 6/23/2017

|         |              |  |        |            |    | DRP. LICENSED<br>ORIDA 33407 * | BUSINESS # | 4569 |   |
|---------|--------------|--|--------|------------|----|--------------------------------|------------|------|---|
| FIELD   | В.М.         |  | JOB NO | · 16–1517. | 1  | F.B. PB2                       | 226 pg.    | 52   | ) |
| OFFICE: | М.В.         |  | DATE   | 8/17/16    |    | DWG. NO.                       | 16-1       | 1517 | , |
| C′K′Dı  | <i>C.W</i> . |  | REF    | 16-1517.DW | /G | SHEET                          | 1          | OF   | 1 |