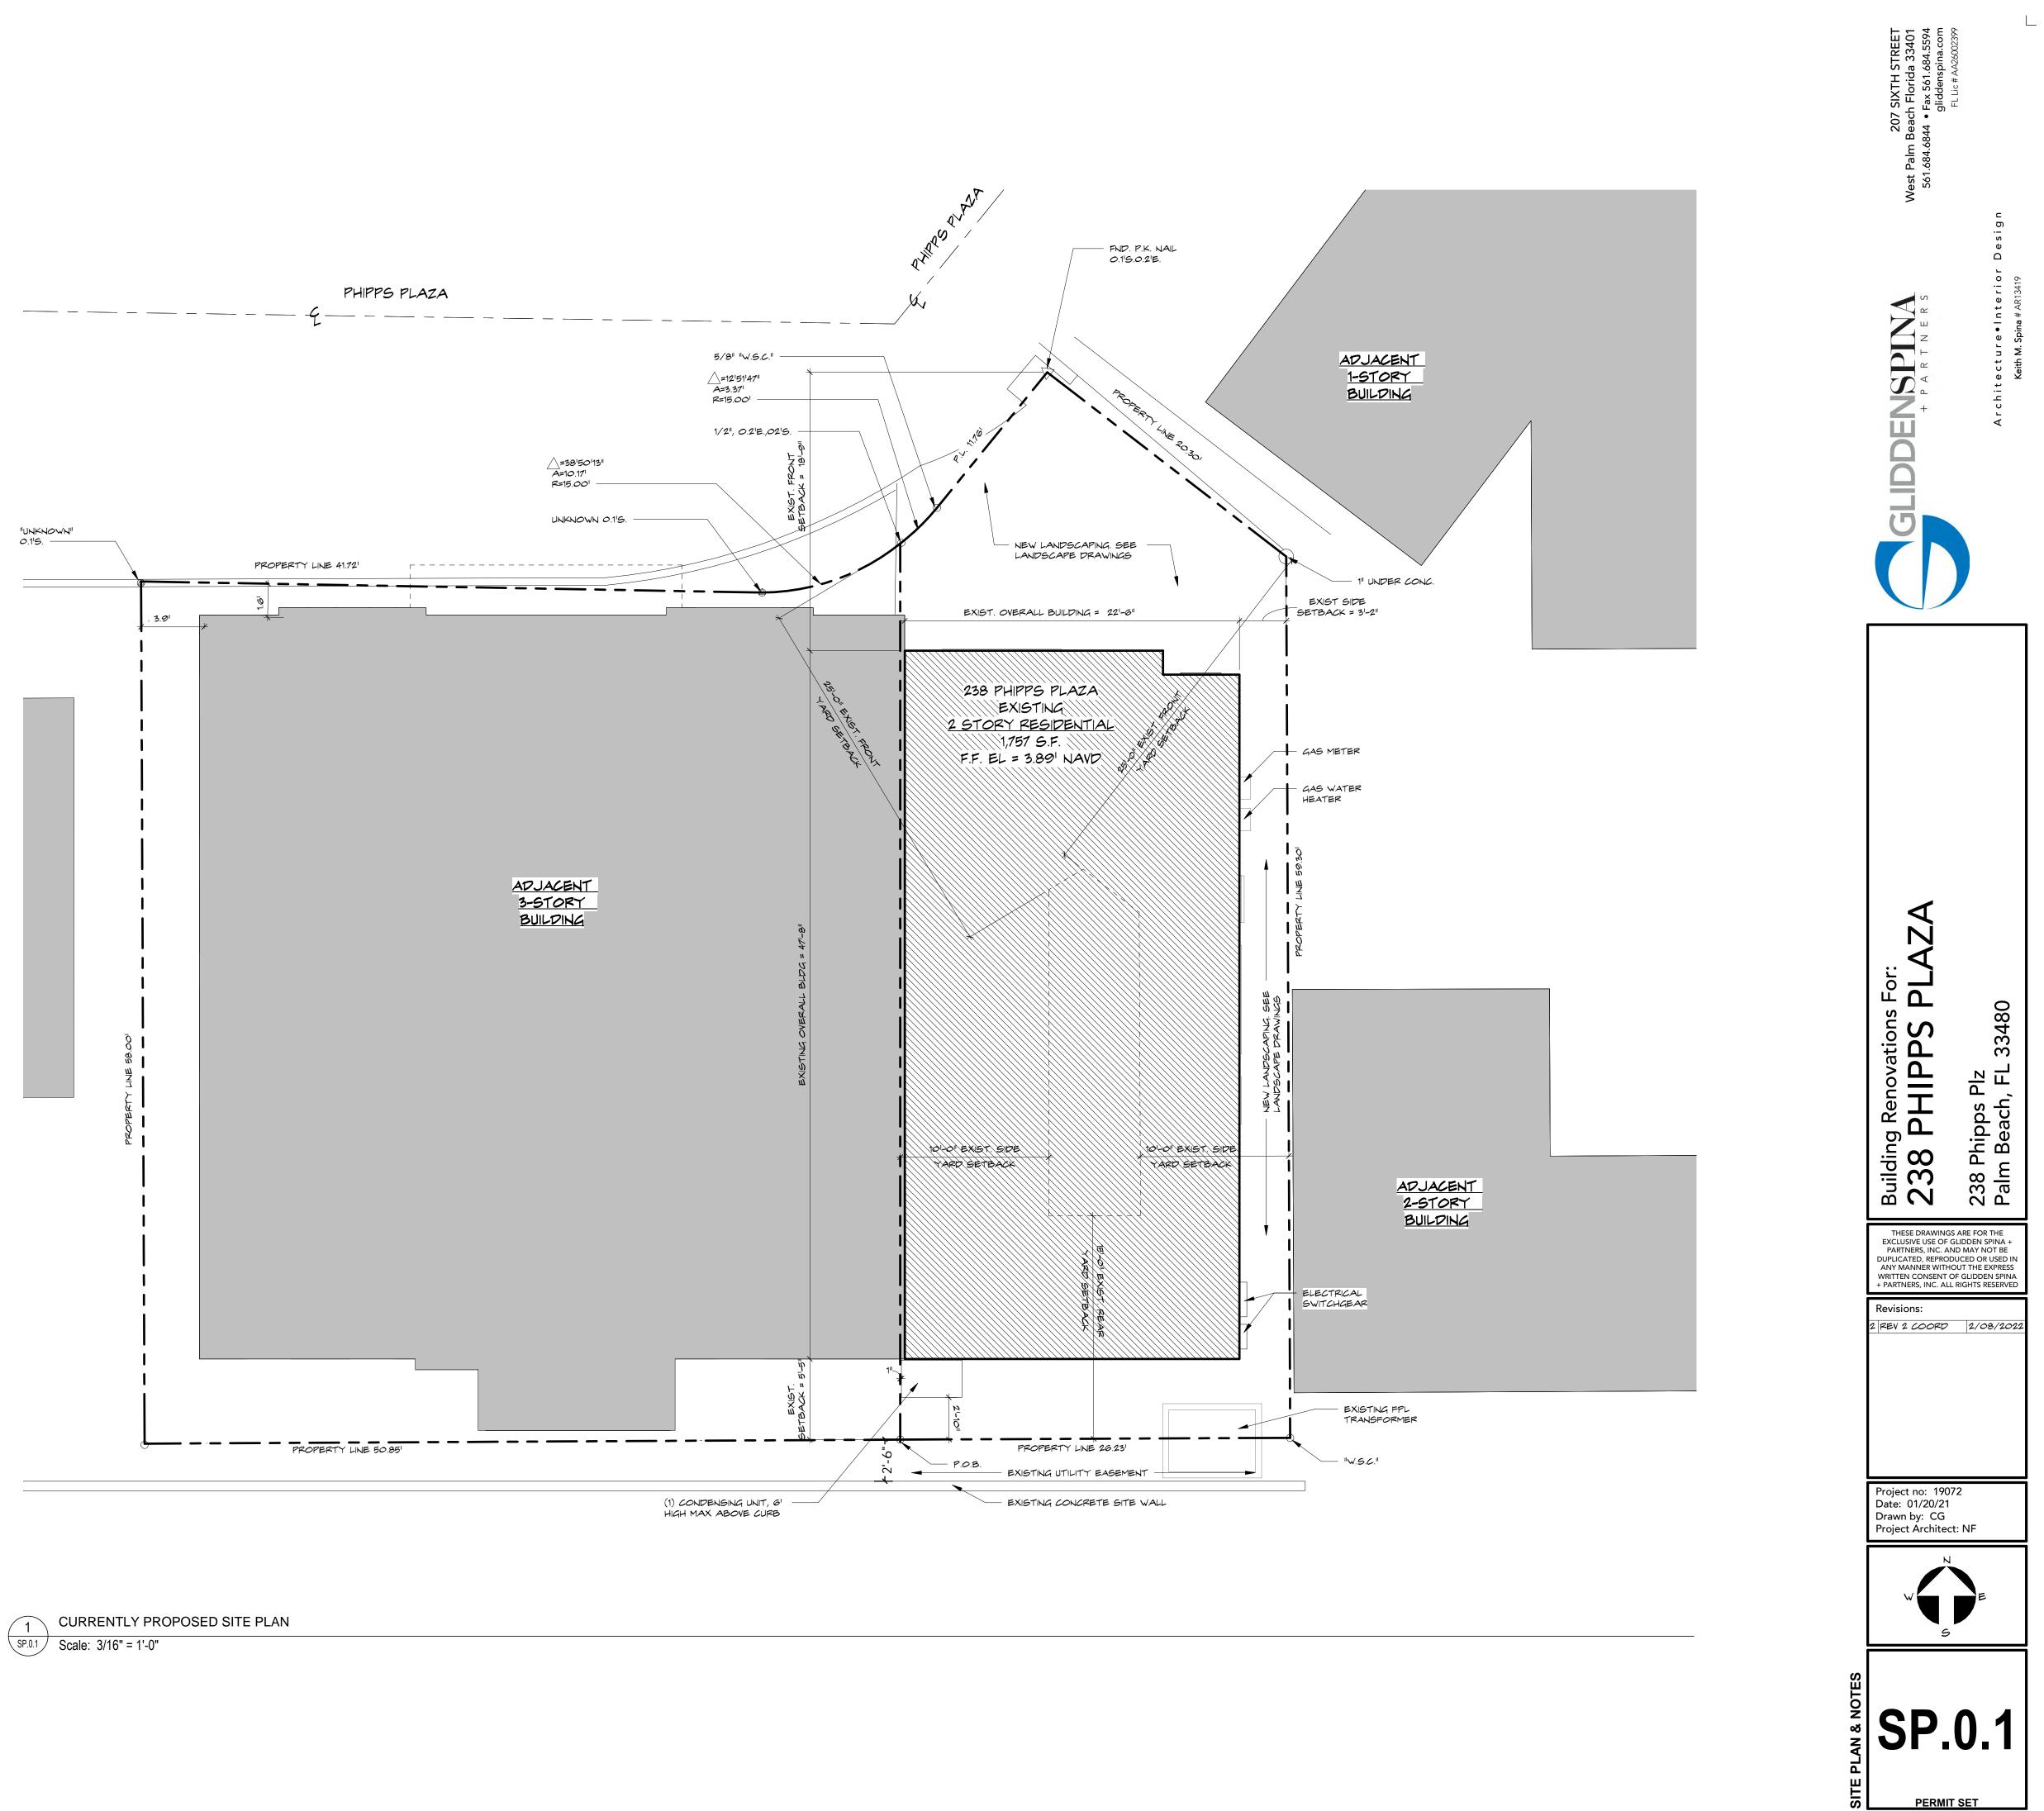

## **Town of Palm Beach**

Planning Zoning and Building 360 S County Rd Palm Beach, FL 33480 www.townofpalmbeach.com

| www.townofpalmbeach.com |                                                                                 |                                        |                      |                  |  |  |  |  |
|-------------------------|---------------------------------------------------------------------------------|----------------------------------------|----------------------|------------------|--|--|--|--|
| Line #                  | Zoning Legend                                                                   |                                        |                      |                  |  |  |  |  |
| 1                       | Property Address:                                                               | 238 Phipps Plaza, Palm Beach, FL 33480 |                      |                  |  |  |  |  |
| 2                       | Zoning District:                                                                | R-C MEDIUM DENSITY RESIDENTIAL         |                      |                  |  |  |  |  |
| 3                       | Structure Type:                                                                 | Single-Family Residential              |                      |                  |  |  |  |  |
| 4                       |                                                                                 | Required/Allowed                       | Existing             | Proposed         |  |  |  |  |
| 5                       | Lot Size (sq ft)                                                                | 20,000                                 | 1,710 sf             | N/C              |  |  |  |  |
| 6                       | Lot Depth                                                                       | 100'                                   | 60.35'               | N/C              |  |  |  |  |
| 7                       | Lot Width                                                                       | 75'                                    | 26.23'               | N/C              |  |  |  |  |
| 8                       | Lot Coverage (Sq Ft and %)                                                      |                                        | 1077 sf , 62.9%      | 1,064 sf , 62.2% |  |  |  |  |
| 9                       | Enclosed Square Footage<br>(Basement, 1st Fl, 2nd Fl., Accesory Structues, etc) | N/A                                    | 1,658 sf             | 1,757 sf         |  |  |  |  |
| 10                      | Cubic Content Ratio (CCR) (R-B ONLY)                                            | N/A                                    | N/A                  | N/A              |  |  |  |  |
| 11                      | *Front Yard Setback (Ft.)                                                       | 25'-0"                                 | (N) 6'-3"            | N/C              |  |  |  |  |
| 12                      | * Side Yard Setback (1st Story) (Ft.)                                           | 20'-0"                                 | (E) 3'-4"; (W) 0'-4" | N/C              |  |  |  |  |
| 13                      | * Side Yard Setback (2nd Story) (Ft.)                                           | 20'-0"                                 | (E) 3'-4"; (W) 0'-4" | N/C              |  |  |  |  |
| 14                      | *Rear Yard Setback (Ft.)                                                        | 30'-0"                                 | (S) 5'-5"            | N/C              |  |  |  |  |
| 15                      | Angle of Vision (Deg.)                                                          | N/A                                    | N/A                  | N/A              |  |  |  |  |
| 16                      | Building Height (Ft.)                                                           | 23'-6"                                 | 23'4"                | N/C              |  |  |  |  |
| 17                      | Overall Building Height (Ft.)                                                   | 31'-6"                                 | 29'-0"               | N/C              |  |  |  |  |
| 18                      | Crown of Road (COR) (NAVD)                                                      | 3.12 NAVD                              | 3.12 NAVD            | N/C              |  |  |  |  |
| 19                      | Max. Amount of Fill Added to Site (Ft.)                                         | N/A                                    | N/A                  | N/A              |  |  |  |  |
| 20                      | Finished Floor Elev. (FFE)(NAVD)                                                | 8.00 NAVD                              | 4.95 NAVD            | N/C              |  |  |  |  |
| 21                      | Zero Datum for point of meas. (NAVD)                                            | 4.95 NAVD                              | 4.95 NAVD            | N/C              |  |  |  |  |
| 22                      | FEMA Flood Zone Designation                                                     | A7 (EL7)                               | NC                   | N/C              |  |  |  |  |
| 23                      | Base Flood Elevation (BFE)(NAVD)                                                | 7.00 NAVD                              | 7.00 NAVD            | N/C              |  |  |  |  |
| 24                      | Landscape Open Space (LOS) (Sq Ft and %)                                        | 769.5 sf (45%)                         | 441 sf (25%)         | 535 sf (31.3%)   |  |  |  |  |
| 25                      | Perimeter LOS (Sq Ft and %)                                                     | 498.5 sf (50%)                         | N/A                  | 522 sf (52.4%)   |  |  |  |  |
| 26                      | Front Yard LOS (Sq Ft and %)                                                    | N/A                                    | N/A                  | N/A              |  |  |  |  |
| 27                      | <b>**</b> Native Plant Species %                                                | 35%                                    | N/A                  | 35%              |  |  |  |  |

\* Indicate each yard area with cardinal direction (N,S,E,W)

\*\* Provide Native plant species calculation per

category as requited by Ord. 24-2021 on

separate table

If value is not applicable, enter N/A

If value is not changing, enter N/C

GLIDDENSPINA + PARTNER N Building Renovations For: 238 PHIPPS PLA 238 Phipps Plz Palm Beach, FL 33480 THESE DRAWINGS ARE FOR THE EXCLUSIVE USE OF GLIDDEN SPINA + PARTNERS, INC. AND MAY NOT BE DUPLICATED, REPRODUCED OR USED IN ANY MANNER WITHOUT THE EXPRESS WRITTEN CONSENT OF GLIDDEN SPINA + PARTNERS, INC. ALL RIGHTS RESERVED Revisions: 2 REV 2 COORD 2/08/2022 Project no: 19072 Date: 01/20/21 Drawn by: CG Project Architect: NF END **Z-1** PERMIT SET