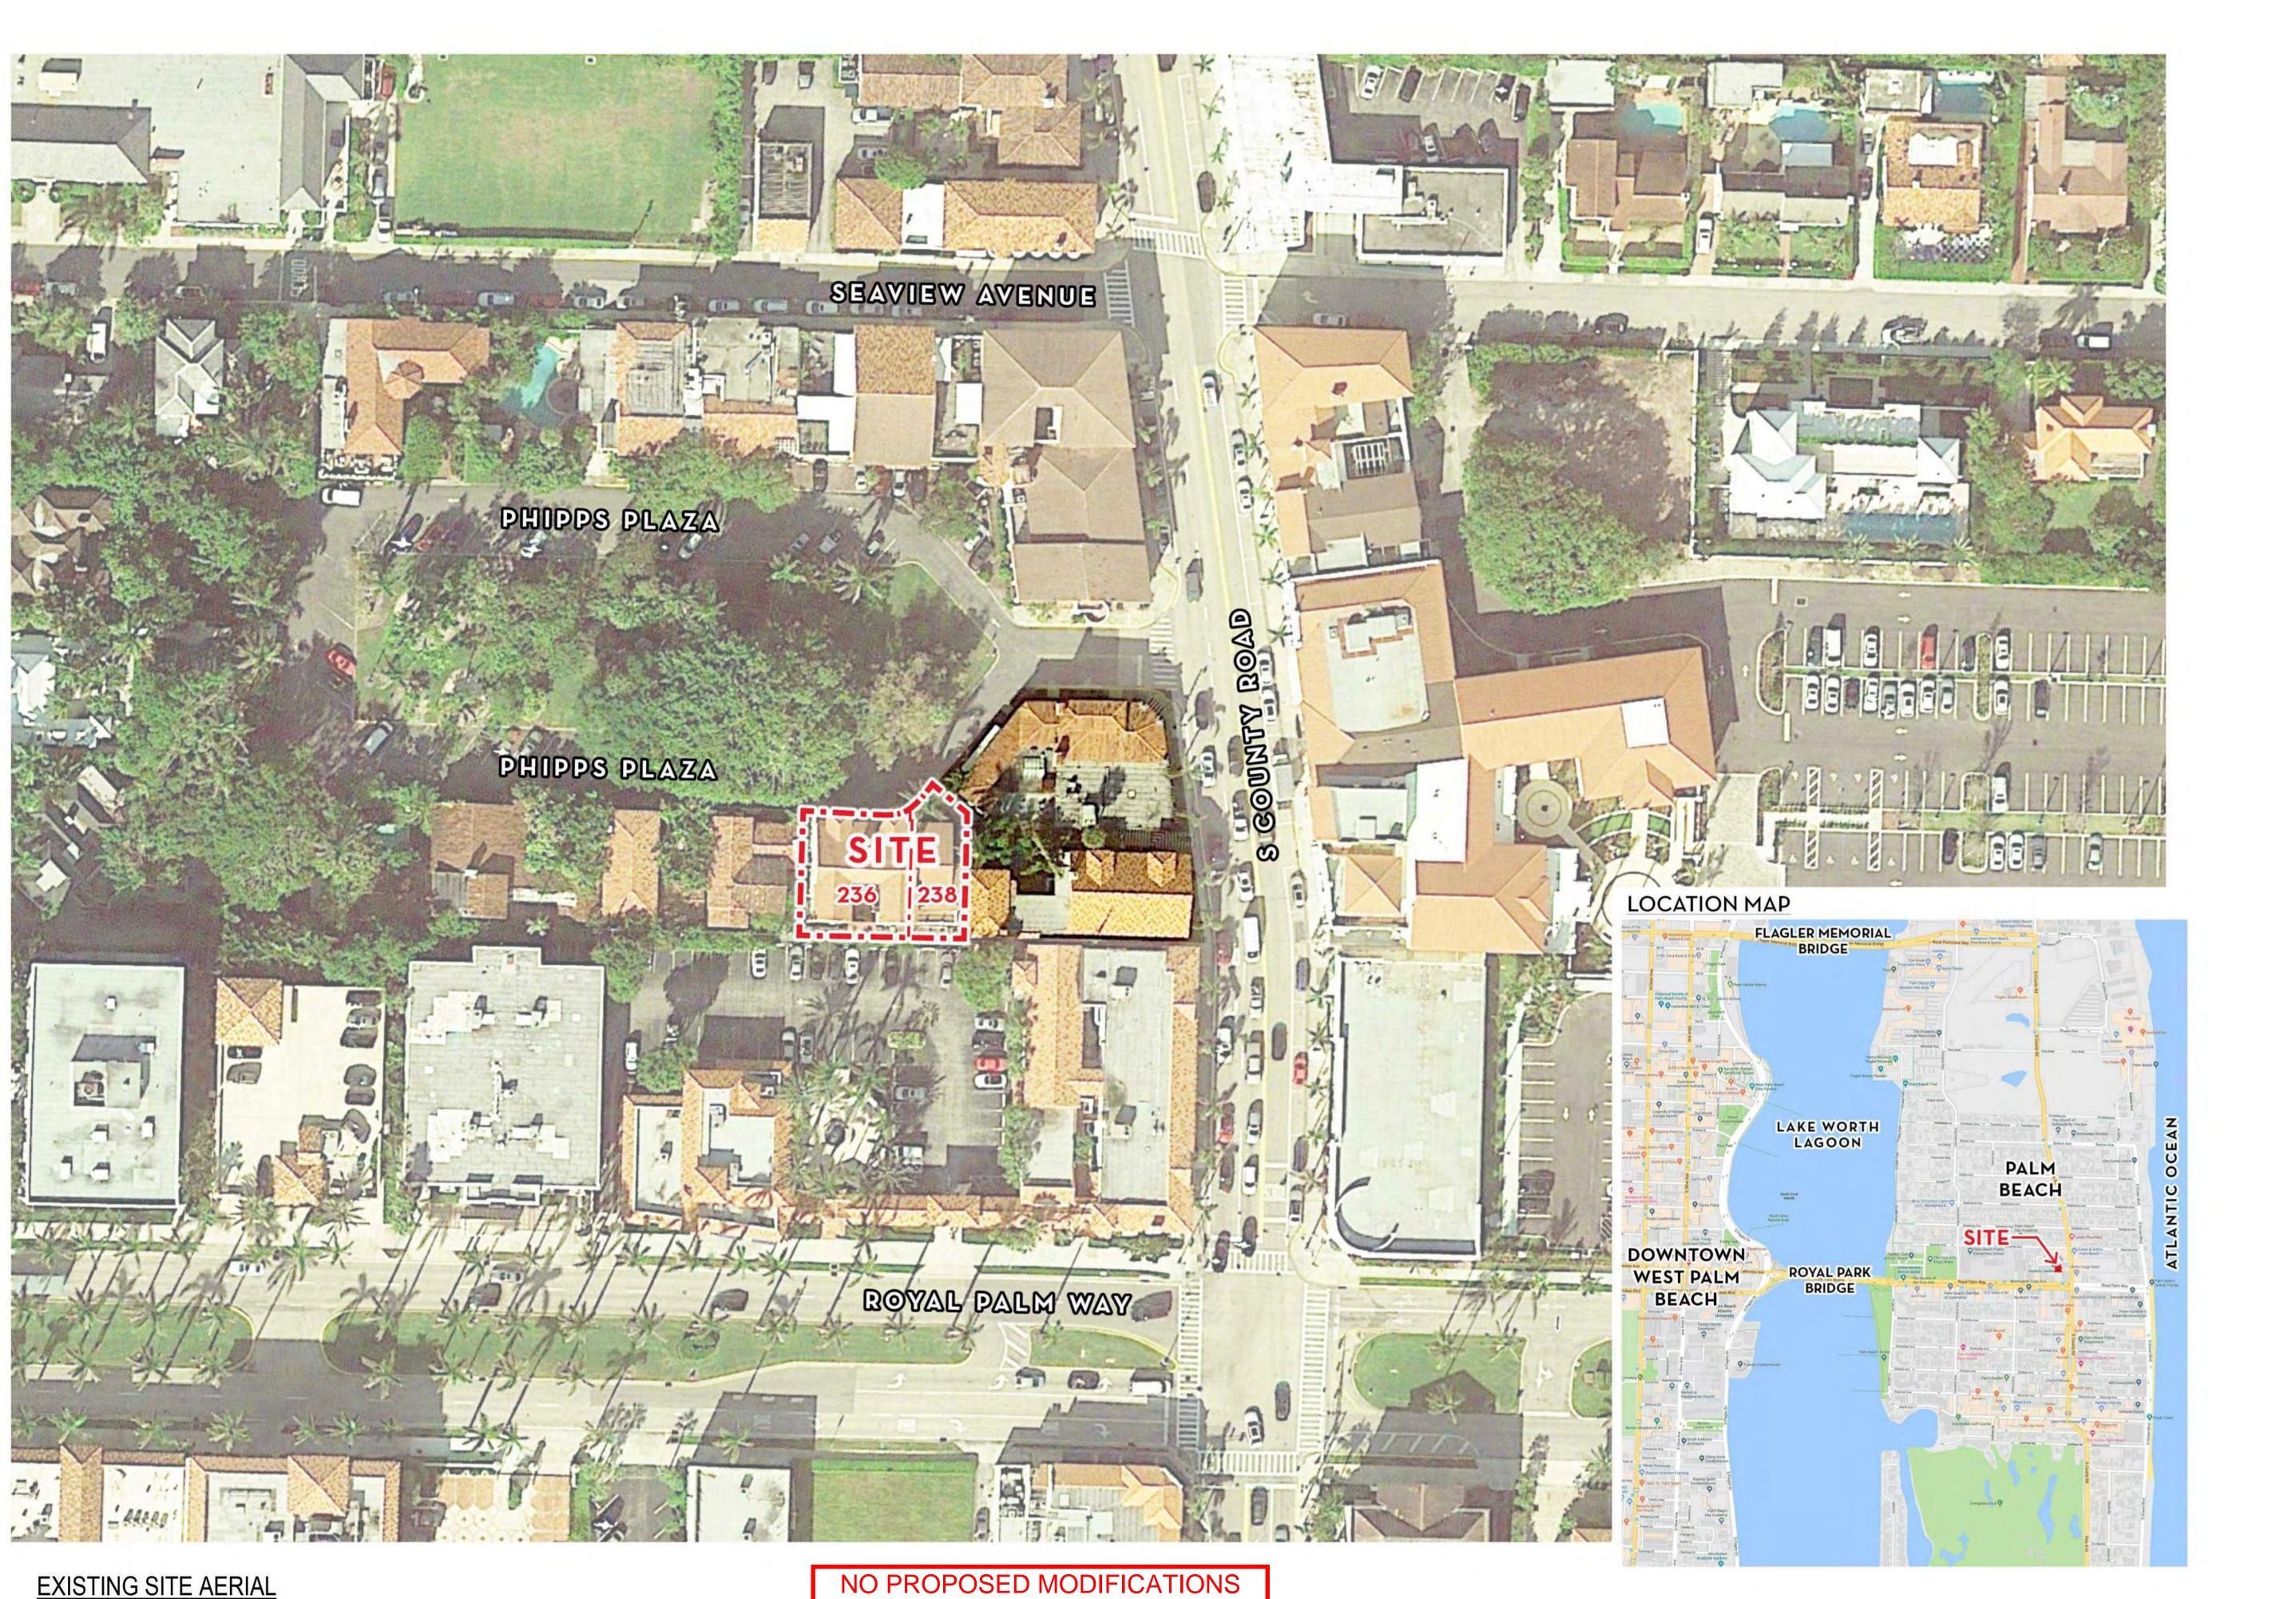

### PROPERTY ADDRESS:

238 Phipps Plaza Palm Beach, FL 33480

EXISTING SITE AERIAL

TO PREVIOUSLY APPROVED

VIEW FROM THE NORTH

VIEW FROM THE NORTHEAST

**LEGEND** 