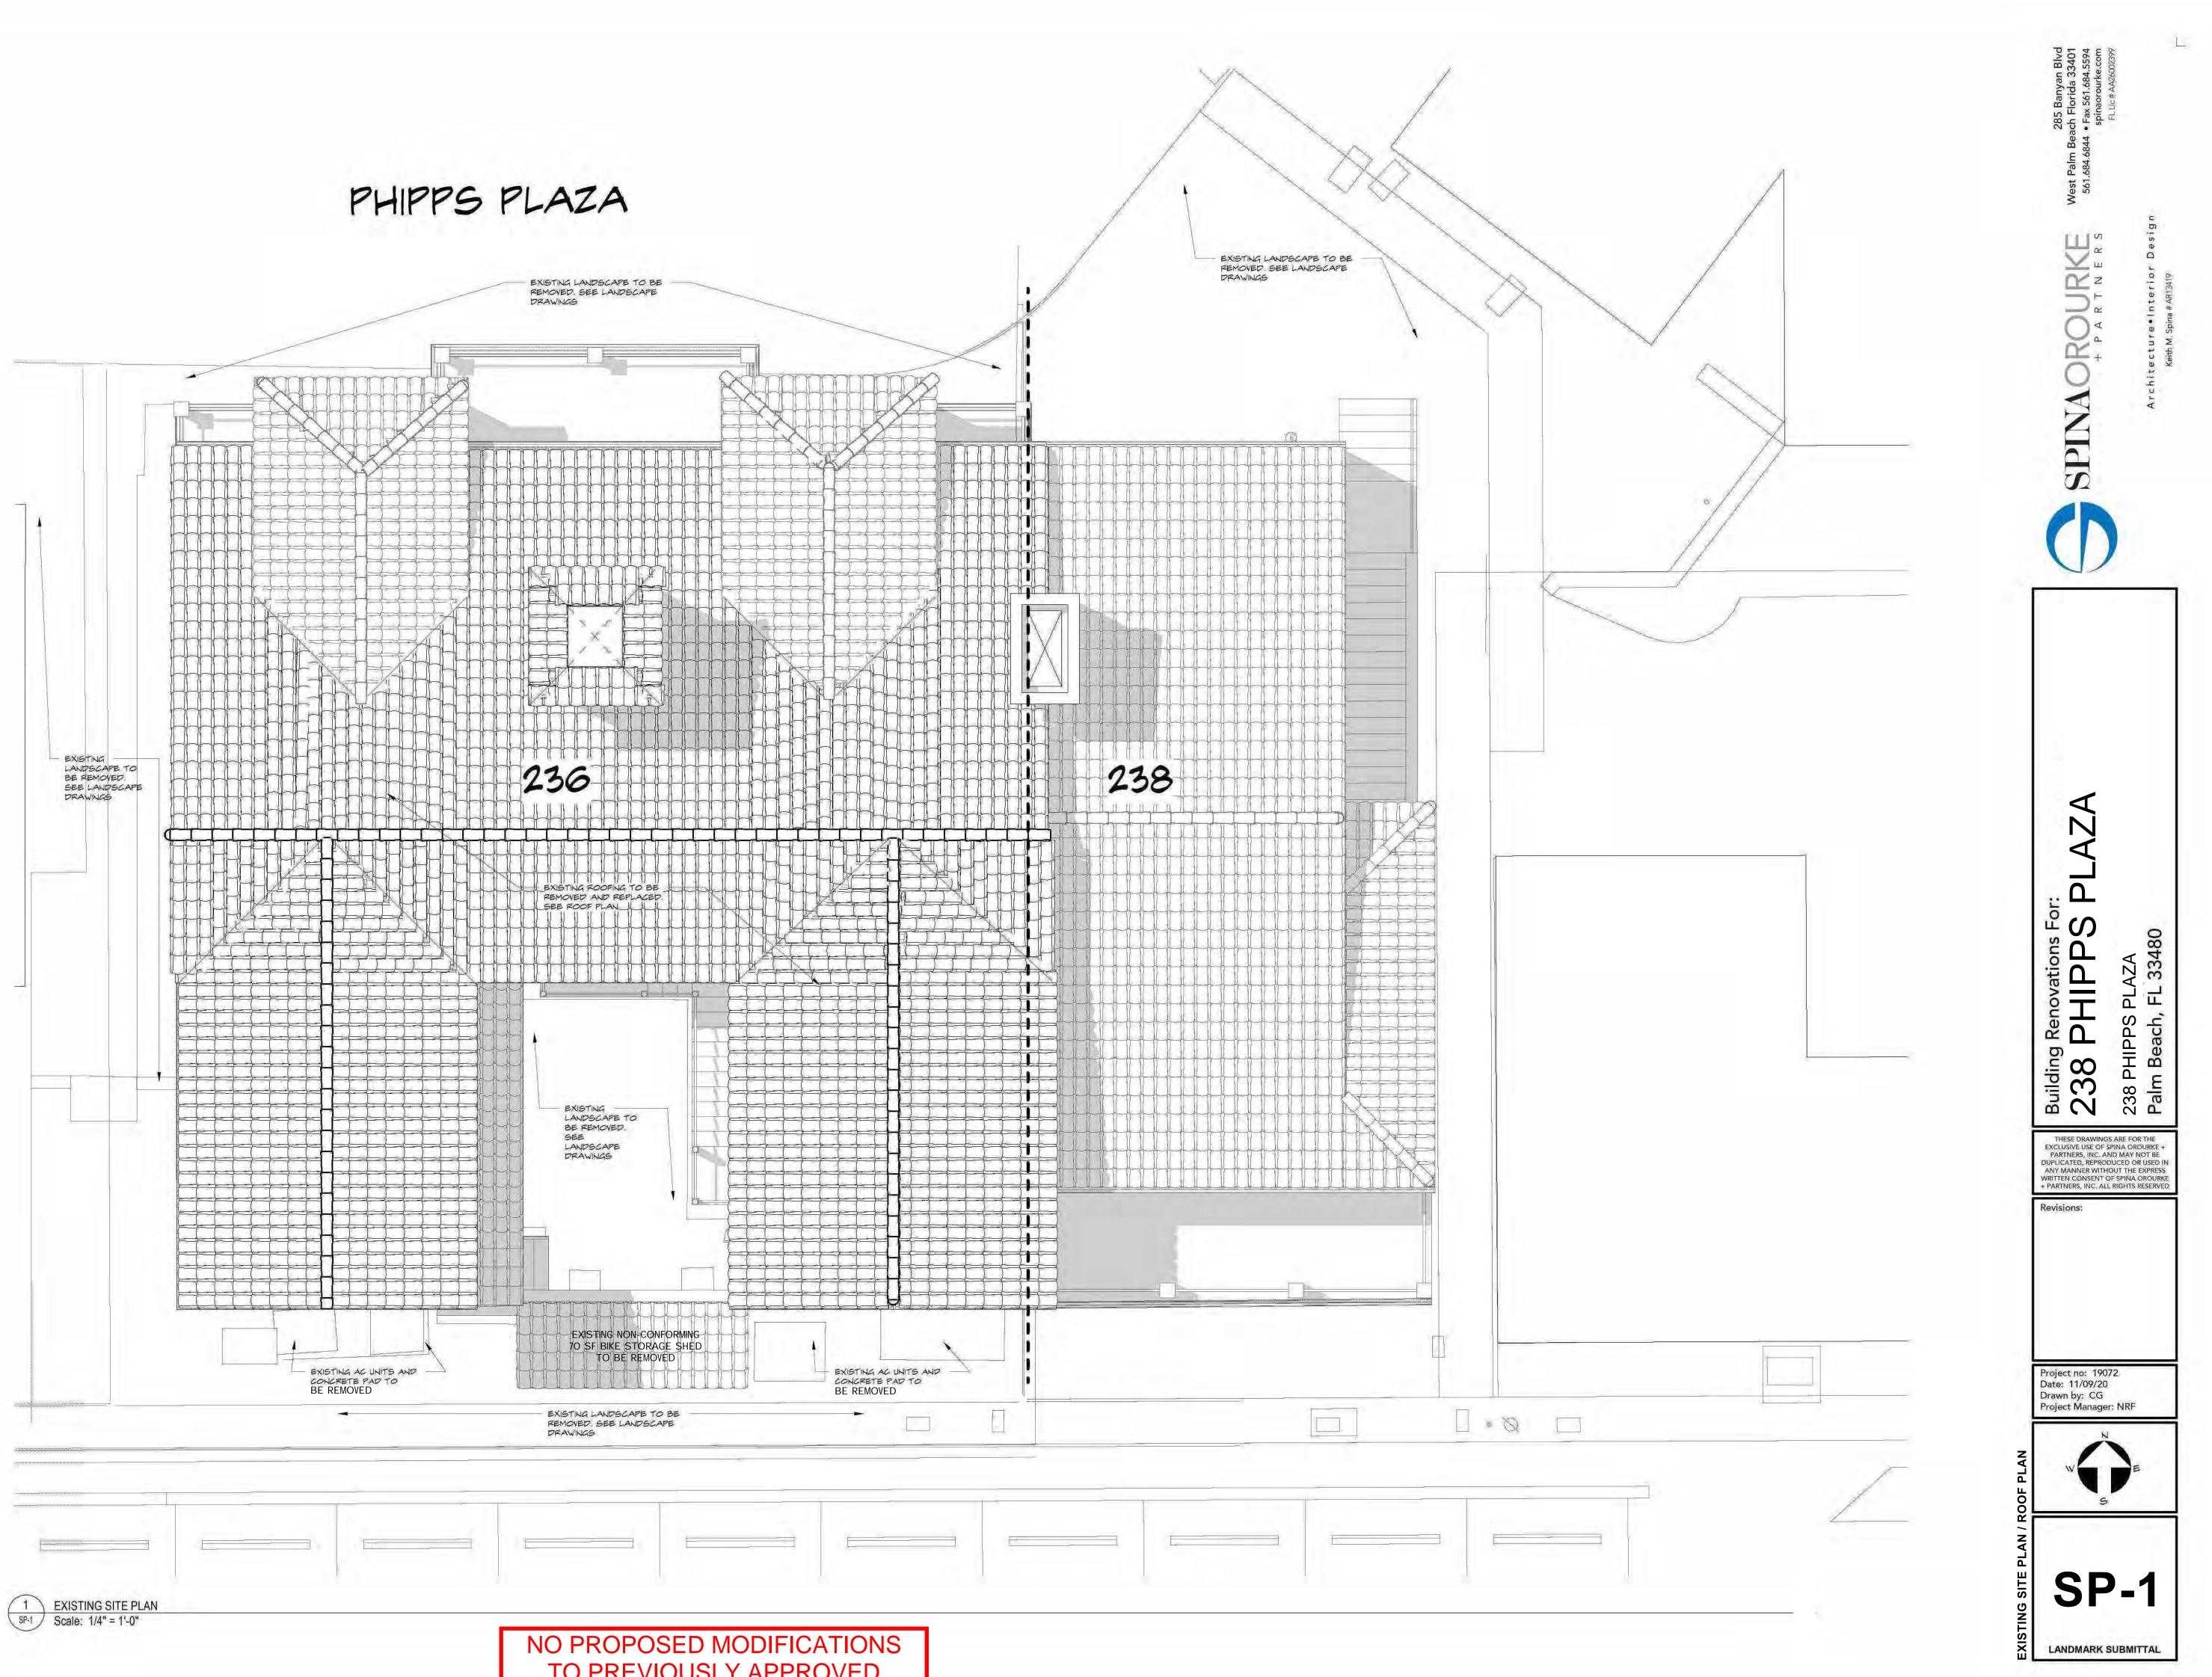

EXISTING SITE AERIAL

TO PREVIOUSLY APPROVED

VIEW FROM THE NORTH

VIEW FROM THE NORTHEAST

**LEGEND** 

## NO PROPOSED MODIFICATIONS TO PREVIOUSLY APPROVED

- - VIEW TO THE EAST: 264 S. COUNTY ROAD

VIEW OF NORTH SIDE OF ADJACENT PROPERTY: 234 & 235 PHIPPS PLAZA 3

VIEW OF TO THE EAST: 205 ROYAL PALM WAY J.P. MORGAN

VIEW TO THE NORTH: 242 PHIPPS PLAZA

NO PROPOSED MODIFICATIONS TO PREVIOUSLY APPROVED

<u>LEGEND</u>

## VIEW OF SOUTH SIDE OF ADJACENT PROPERTY: 234 & 236 PHIPPS PLAZA

EXISTING CAST STONE ENTRY

EXISTING CAST STONE RAILING

## NO PROPOSED MODIFICATIONS TO PREVIOUSLY APPROVED

## 2 EXISTING CAST STONE LINTEL AND CORBEL

EXISTING CAST STONE COLUMN

BIM 360://236 & 238 Phipps Plaza/238 PHIPPS PLAZA.rvt