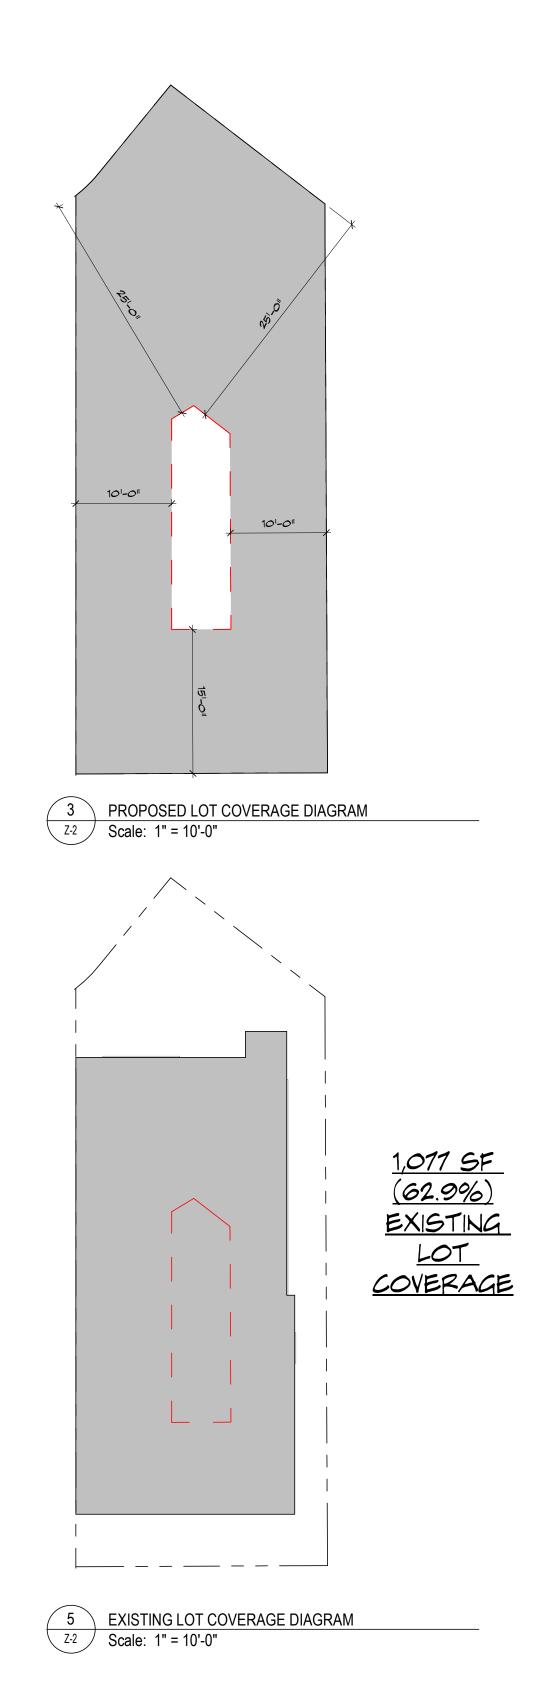

LOT COVERAGE DIAGRAM

EXISTING LOT COVERAGE

238 PHIPPS PLAZA LOT COVERAGE REDUCTION OF 5 SF

 1
 PREVIOUSLY APPROVED FIRST FLOOR PLAN

 A1.1
 Scale: 3/16" = 1'-0"

## **Town of Palm Beach**

Planning Zoning and Building 360 S County Rd Palm Beach, FL 33480 www.townofpalmbeach.com

| www.townofpalmbeach.com |                                                                                 |                                        |                      |                  |  |  |  |  |
|-------------------------|---------------------------------------------------------------------------------|----------------------------------------|----------------------|------------------|--|--|--|--|
| Line #                  | Zoning Legend                                                                   |                                        |                      |                  |  |  |  |  |
| 1                       | Property Address:                                                               | 238 Phipps Plaza, Palm Beach, FL 33480 |                      |                  |  |  |  |  |
| 2                       | Zoning District:                                                                | R-C MEDIUM DENSITY RESIDENTIAL         |                      |                  |  |  |  |  |
| 3                       | Structure Type:                                                                 | Single-Family Residential              |                      |                  |  |  |  |  |
| 4                       |                                                                                 | Required/Allowed                       | Existing             | Proposed         |  |  |  |  |
| 5                       | Lot Size (sq ft)                                                                | 20,000                                 | 1,710 sf             | N/C              |  |  |  |  |
| 6                       | Lot Depth                                                                       | 100'                                   | 60.35'               | N/C              |  |  |  |  |
| 7                       | Lot Width                                                                       | 75'                                    | 26.23'               | N/C              |  |  |  |  |
| 8                       | Lot Coverage (Sq Ft and %)                                                      |                                        | 1077 sf , 62.9%      | 1,064 sf , 62.2% |  |  |  |  |
| 9                       | Enclosed Square Footage<br>(Basement, 1st Fl, 2nd Fl., Accesory Structues, etc) | N/A                                    | 1,658 sf             | 1,757 sf         |  |  |  |  |
| 10                      | Cubic Content Ratio (CCR) (R-B ONLY)                                            | N/A                                    | N/A                  | N/A              |  |  |  |  |
| 11                      | *Front Yard Setback (Ft.)                                                       | 25'-0"                                 | (N) 6'-3"            | N/C              |  |  |  |  |
| 12                      | * Side Yard Setback (1st Story) (Ft.)                                           | 20'-0"                                 | (E) 3'-4"; (W) 0'-4" | N/C              |  |  |  |  |
| 13                      | * Side Yard Setback (2nd Story) (Ft.)                                           | 20'-0"                                 | (E) 3'-4"; (W) 0'-4" | N/C              |  |  |  |  |
| 14                      | *Rear Yard Setback (Ft.)                                                        | 30'-0"                                 | (S) 5'-5"            | N/C              |  |  |  |  |
| 15                      | Angle of Vision (Deg.)                                                          | N/A                                    | N/A                  | N/A              |  |  |  |  |
| 16                      | Building Height (Ft.)                                                           | 23'-6"                                 | 23'4"                | N/C              |  |  |  |  |
| 17                      | Overall Building Height (Ft.)                                                   | 31'-6"                                 | 29'-0"               | N/C              |  |  |  |  |
| 18                      | Crown of Road (COR) (NAVD)                                                      | 3.12 NAVD                              | 3.12 NAVD            | N/C              |  |  |  |  |
| 19                      | Max. Amount of Fill Added to Site (Ft.)                                         | N/A                                    | N/A                  | N/A              |  |  |  |  |
| 20                      | Finished Floor Elev. (FFE)(NAVD)                                                | 8.00 NAVD                              | 4.95 NAVD            | N/C              |  |  |  |  |
| 21                      | Zero Datum for point of meas. (NAVD)                                            | 4.95 NAVD                              | 4.95 NAVD            | N/C              |  |  |  |  |
| 22                      | FEMA Flood Zone Designation                                                     | A7 (EL7)                               | NC                   | N/C              |  |  |  |  |
| 23                      | Base Flood Elevation (BFE)(NAVD)                                                | 7.00 NAVD                              | 7.00 NAVD            | N/C              |  |  |  |  |
| 24                      | Landscape Open Space (LOS) (Sq Ft and %)                                        | 769.5 sf (45%)                         | 441 sf (25%)         | 535 sf (31.3%)   |  |  |  |  |
| 25                      | Perimeter LOS (Sq Ft and %)                                                     | 498.5 sf (50%)                         | N/A                  | 522 sf (52.4%)   |  |  |  |  |
| 26                      | Front Yard LOS (Sq Ft and %)                                                    | N/A                                    | N/A                  | N/A              |  |  |  |  |
| 27                      | <b>**</b> Native Plant Species %                                                | 35%                                    | N/A                  | 35%              |  |  |  |  |

## TO PREVIOUSLY APPROVED

238 PHIPPS PLAZA SITE INFORMATION SINGLE FAMILY

| SINGLE FAMILY                                                                                                                                                                                                                                                                                                                                                                 |                                                                                                                                                             |                                                                                                                                                                                                                                                                                                                                                                                                                                                                                                                                                                                                                                                                                                                                                                                                                                                                                                                                                                                                                                                                                                                                  |                                                                                                                       |                                                                                                               |                                                                                                                                                          |
|-------------------------------------------------------------------------------------------------------------------------------------------------------------------------------------------------------------------------------------------------------------------------------------------------------------------------------------------------------------------------------|-------------------------------------------------------------------------------------------------------------------------------------------------------------|----------------------------------------------------------------------------------------------------------------------------------------------------------------------------------------------------------------------------------------------------------------------------------------------------------------------------------------------------------------------------------------------------------------------------------------------------------------------------------------------------------------------------------------------------------------------------------------------------------------------------------------------------------------------------------------------------------------------------------------------------------------------------------------------------------------------------------------------------------------------------------------------------------------------------------------------------------------------------------------------------------------------------------------------------------------------------------------------------------------------------------|-----------------------------------------------------------------------------------------------------------------------|---------------------------------------------------------------------------------------------------------------|----------------------------------------------------------------------------------------------------------------------------------------------------------|
| LEGAL DESCRIPTION                                                                                                                                                                                                                                                                                                                                                             |                                                                                                                                                             |                                                                                                                                                                                                                                                                                                                                                                                                                                                                                                                                                                                                                                                                                                                                                                                                                                                                                                                                                                                                                                                                                                                                  |                                                                                                                       |                                                                                                               |                                                                                                                                                          |
| A PARCEL OF LAND IN SECTION<br>OF PALM BEACH, PALM BEACH<br>PLAZA, ACCORDING TO THE PL<br>THE CIRCUIT COURT IN AND FOR<br>74, AND BEING MORE PARTICUL,<br>ALL OF THAT PART OF SAID LO<br>BEGINNING AT A POINT IN THE S<br>WEST OF THE SOUTHEAST CO<br>WITH THE SOUTH LINE OF SAID<br>ALONG THE SOUTHERLY EXTEN<br>CENTER LINE OF SAID WALL AN<br>60.35 FEET, MORE OR LESS, TO | COUNTY, FLOF<br>AT THEREOF F<br>PALM BEACH<br>ARLY DESCRIE<br>DT J, LYING EA<br>GOUTH LINE OF<br>RNER THEREO<br>LOT J, MEAS<br>JSION OF THE<br>JD ALONG ITS | ZIDA, BE<br>ZECORDI<br>LOUNT<br>DED AS 1<br>SAID L<br>SAID SAID L<br>SAID SAID SAID SAID SAID SAID SAID SAID | ING A PAP<br>ED IN THE<br>Y, FLORID<br>FOLLOWS:<br>THE FOLLO<br>OT J AT<br>CE NORTH<br>OM EAST<br>LINE OF<br>RLY EXTE | ET OF LOT<br>OFFICE C<br>A, IN PLAT<br>DWING DES<br>A DISTAN<br>IERLY, MAI<br>TO NORT<br>A PARTY<br>SNSION, A | J, PHIPPS<br>F THE CLERK OF<br>BOOK 20, PAGE<br>SCRIBED LINE:<br>CE OF 26.23 FEET<br>KING AN ANGLE<br>H, OF 89°41' AND<br>WALL, ALONG THE<br>DISTANCE OF |
| GENERAL PARCEL INFORMATI                                                                                                                                                                                                                                                                                                                                                      | ON                                                                                                                                                          |                                                                                                                                                                                                                                                                                                                                                                                                                                                                                                                                                                                                                                                                                                                                                                                                                                                                                                                                                                                                                                                                                                                                  |                                                                                                                       |                                                                                                               |                                                                                                                                                          |
| ADDRESS:                                                                                                                                                                                                                                                                                                                                                                      | 238 PHIPPS PI                                                                                                                                               | LAZA, PA                                                                                                                                                                                                                                                                                                                                                                                                                                                                                                                                                                                                                                                                                                                                                                                                                                                                                                                                                                                                                                                                                                                         | ALM BEAC                                                                                                              | H, FL 3348                                                                                                    | 0                                                                                                                                                        |
| ZONING DISCTRICT:                                                                                                                                                                                                                                                                                                                                                             | R-C MEDIUM D                                                                                                                                                | PENSITY                                                                                                                                                                                                                                                                                                                                                                                                                                                                                                                                                                                                                                                                                                                                                                                                                                                                                                                                                                                                                                                                                                                          | RESIDENT                                                                                                              | IAL                                                                                                           |                                                                                                                                                          |
| FLOOD ZONE:                                                                                                                                                                                                                                                                                                                                                                   | A7 (EL 7) ACC                                                                                                                                               | CORD. TO                                                                                                                                                                                                                                                                                                                                                                                                                                                                                                                                                                                                                                                                                                                                                                                                                                                                                                                                                                                                                                                                                                                         | 0 F.I.R.M. N                                                                                                          | 0. 120220                                                                                                     | 00026, 9-30-1982                                                                                                                                         |
| TOTAL LOT AREA:                                                                                                                                                                                                                                                                                                                                                               | 1,710 S.F. (0.0392 ACRES)                                                                                                                                   |                                                                                                                                                                                                                                                                                                                                                                                                                                                                                                                                                                                                                                                                                                                                                                                                                                                                                                                                                                                                                                                                                                                                  |                                                                                                                       |                                                                                                               |                                                                                                                                                          |
| APPLICABLE CODES:                                                                                                                                                                                                                                                                                                                                                             | 2017 FLORIDA BUILDING CODE, RESIDENTIAL (6TH EDITION)<br>2017 FLORIDA BUILDING CODE, EXISTING (6TH EDITION)<br>TOWN OF PALM BEACH ZONING CODE               |                                                                                                                                                                                                                                                                                                                                                                                                                                                                                                                                                                                                                                                                                                                                                                                                                                                                                                                                                                                                                                                                                                                                  |                                                                                                                       |                                                                                                               |                                                                                                                                                          |
| BUILDING SETBACKS                                                                                                                                                                                                                                                                                                                                                             |                                                                                                                                                             |                                                                                                                                                                                                                                                                                                                                                                                                                                                                                                                                                                                                                                                                                                                                                                                                                                                                                                                                                                                                                                                                                                                                  |                                                                                                                       |                                                                                                               |                                                                                                                                                          |
| FRONT YARD<br>REAR YARD<br>EAST SIDE YARD<br>WEST SIDE YARD                                                                                                                                                                                                                                                                                                                   | 25 <sup>1</sup> -0" MINIMUM NO CHAN<br>15 <sup>1</sup> -0" MINIMUM NO CHAN<br>10 <sup>1</sup> -0" MINIMUM NO CHAN<br>10 <sup>1</sup> -0" MINIMUM NO CHAN    |                                                                                                                                                                                                                                                                                                                                                                                                                                                                                                                                                                                                                                                                                                                                                                                                                                                                                                                                                                                                                                                                                                                                  |                                                                                                                       | JGE<br>JGE                                                                                                    |                                                                                                                                                          |
| SQUARE FOOTAGE                                                                                                                                                                                                                                                                                                                                                                |                                                                                                                                                             |                                                                                                                                                                                                                                                                                                                                                                                                                                                                                                                                                                                                                                                                                                                                                                                                                                                                                                                                                                                                                                                                                                                                  |                                                                                                                       |                                                                                                               |                                                                                                                                                          |
| FIRST FLOOR ENCLOSED:<br>SECOND FLOOR ENCLOSED:<br>ENCLOSED TOTAL SF:                                                                                                                                                                                                                                                                                                         |                                                                                                                                                             | 72:                                                                                                                                                                                                                                                                                                                                                                                                                                                                                                                                                                                                                                                                                                                                                                                                                                                                                                                                                                                                                                                                                                                              | 3 SF EXIS<br>2 SF EXIS<br>9 <b>SF EXIS</b>                                                                            | TING                                                                                                          | 989 SF PROPOSED<br>768 <u>SF PROPOSED</u><br><b>751 SF PROPOSED</b>                                                                                      |
| FIRST FLOOR UNDER ROOF:<br><u>SECOND FLOOR UNDER ROOF:</u><br>TOTAL UNDER ROOF SF:                                                                                                                                                                                                                                                                                            |                                                                                                                                                             | 2                                                                                                                                                                                                                                                                                                                                                                                                                                                                                                                                                                                                                                                                                                                                                                                                                                                                                                                                                                                                                                                                                                                                | o sf exis <sup>.</sup><br><u>4 sf exis</u><br>• <b>sf exis</b>                                                        | TING                                                                                                          | O SF PROPOSED<br><u>38 SF PROPOSED</u><br>38 SF EXISTING                                                                                                 |
| FIRST FLOOR TOTAL:<br><u>SECOND FLOOR TOTAL:</u><br>TOTAL SUM:                                                                                                                                                                                                                                                                                                                |                                                                                                                                                             | 746 SF EXISTING 806 SF PROPO                                                                                                                                                                                                                                                                                                                                                                                                                                                                                                                                                                                                                                                                                                                                                                                                                                                                                                                                                                                                                                                                                                     |                                                                                                                       |                                                                                                               | 289 SF PROPOSED<br>206 SF PROPOSED<br>2 <b>95 SF PROPOSED</b>                                                                                            |
| FLOOR ELEVATION                                                                                                                                                                                                                                                                                                                                                               |                                                                                                                                                             |                                                                                                                                                                                                                                                                                                                                                                                                                                                                                                                                                                                                                                                                                                                                                                                                                                                                                                                                                                                                                                                                                                                                  |                                                                                                                       | ·                                                                                                             |                                                                                                                                                          |
| FIRST FLOOR:<br>SECOND FLOOR:                                                                                                                                                                                                                                                                                                                                                 |                                                                                                                                                             |                                                                                                                                                                                                                                                                                                                                                                                                                                                                                                                                                                                                                                                                                                                                                                                                                                                                                                                                                                                                                                                                                                                                  | AVD EXIS <sup>.</sup><br>AVD EXIS <sup>.</sup>                                                                        |                                                                                                               | NO CHANGE<br>NO CHANGE                                                                                                                                   |
| PROPOSED BUILDING HEIGHTS                                                                                                                                                                                                                                                                                                                                                     | (REFER TO E                                                                                                                                                 | EXT. ELE                                                                                                                                                                                                                                                                                                                                                                                                                                                                                                                                                                                                                                                                                                                                                                                                                                                                                                                                                                                                                                                                                                                         | EV. FOR M                                                                                                             | IORE INFO                                                                                                     | ormation)                                                                                                                                                |
| BUILDING HEIGHT<br>OVERALL BUILDING HEIGHT                                                                                                                                                                                                                                                                                                                                    | 231-6" ALLOWED<br>311-6" ALLOWED                                                                                                                            |                                                                                                                                                                                                                                                                                                                                                                                                                                                                                                                                                                                                                                                                                                                                                                                                                                                                                                                                                                                                                                                                                                                                  | 23'-4" EXISTING<br>29'-0" EXISTING                                                                                    |                                                                                                               | NO CHANGE<br>NO CHANGE                                                                                                                                   |
| TOTAL LOT COVERAGE                                                                                                                                                                                                                                                                                                                                                            |                                                                                                                                                             |                                                                                                                                                                                                                                                                                                                                                                                                                                                                                                                                                                                                                                                                                                                                                                                                                                                                                                                                                                                                                                                                                                                                  |                                                                                                                       |                                                                                                               |                                                                                                                                                          |
| 1,710 SF TOTAL PARCEL                                                                                                                                                                                                                                                                                                                                                         | 30% ALLOW<br>(513 SF)                                                                                                                                       | VED 63% EXI<br>(1,084 SF                                                                                                                                                                                                                                                                                                                                                                                                                                                                                                                                                                                                                                                                                                                                                                                                                                                                                                                                                                                                                                                                                                         |                                                                                                                       |                                                                                                               | 63% PROPOSED<br>(1079 SF)                                                                                                                                |
| LANDSCAPED OPEN SPACE                                                                                                                                                                                                                                                                                                                                                         |                                                                                                                                                             |                                                                                                                                                                                                                                                                                                                                                                                                                                                                                                                                                                                                                                                                                                                                                                                                                                                                                                                                                                                                                                                                                                                                  |                                                                                                                       |                                                                                                               |                                                                                                                                                          |
| * REFER TO LANDSCAPE DRAW                                                                                                                                                                                                                                                                                                                                                     | VINGS                                                                                                                                                       |                                                                                                                                                                                                                                                                                                                                                                                                                                                                                                                                                                                                                                                                                                                                                                                                                                                                                                                                                                                                                                                                                                                                  |                                                                                                                       |                                                                                                               |                                                                                                                                                          |
|                                                                                                                                                                                                                                                                                                                                                                               | •                                                                                                                                                           |                                                                                                                                                                                                                                                                                                                                                                                                                                                                                                                                                                                                                                                                                                                                                                                                                                                                                                                                                                                                                                                                                                                                  |                                                                                                                       |                                                                                                               |                                                                                                                                                          |