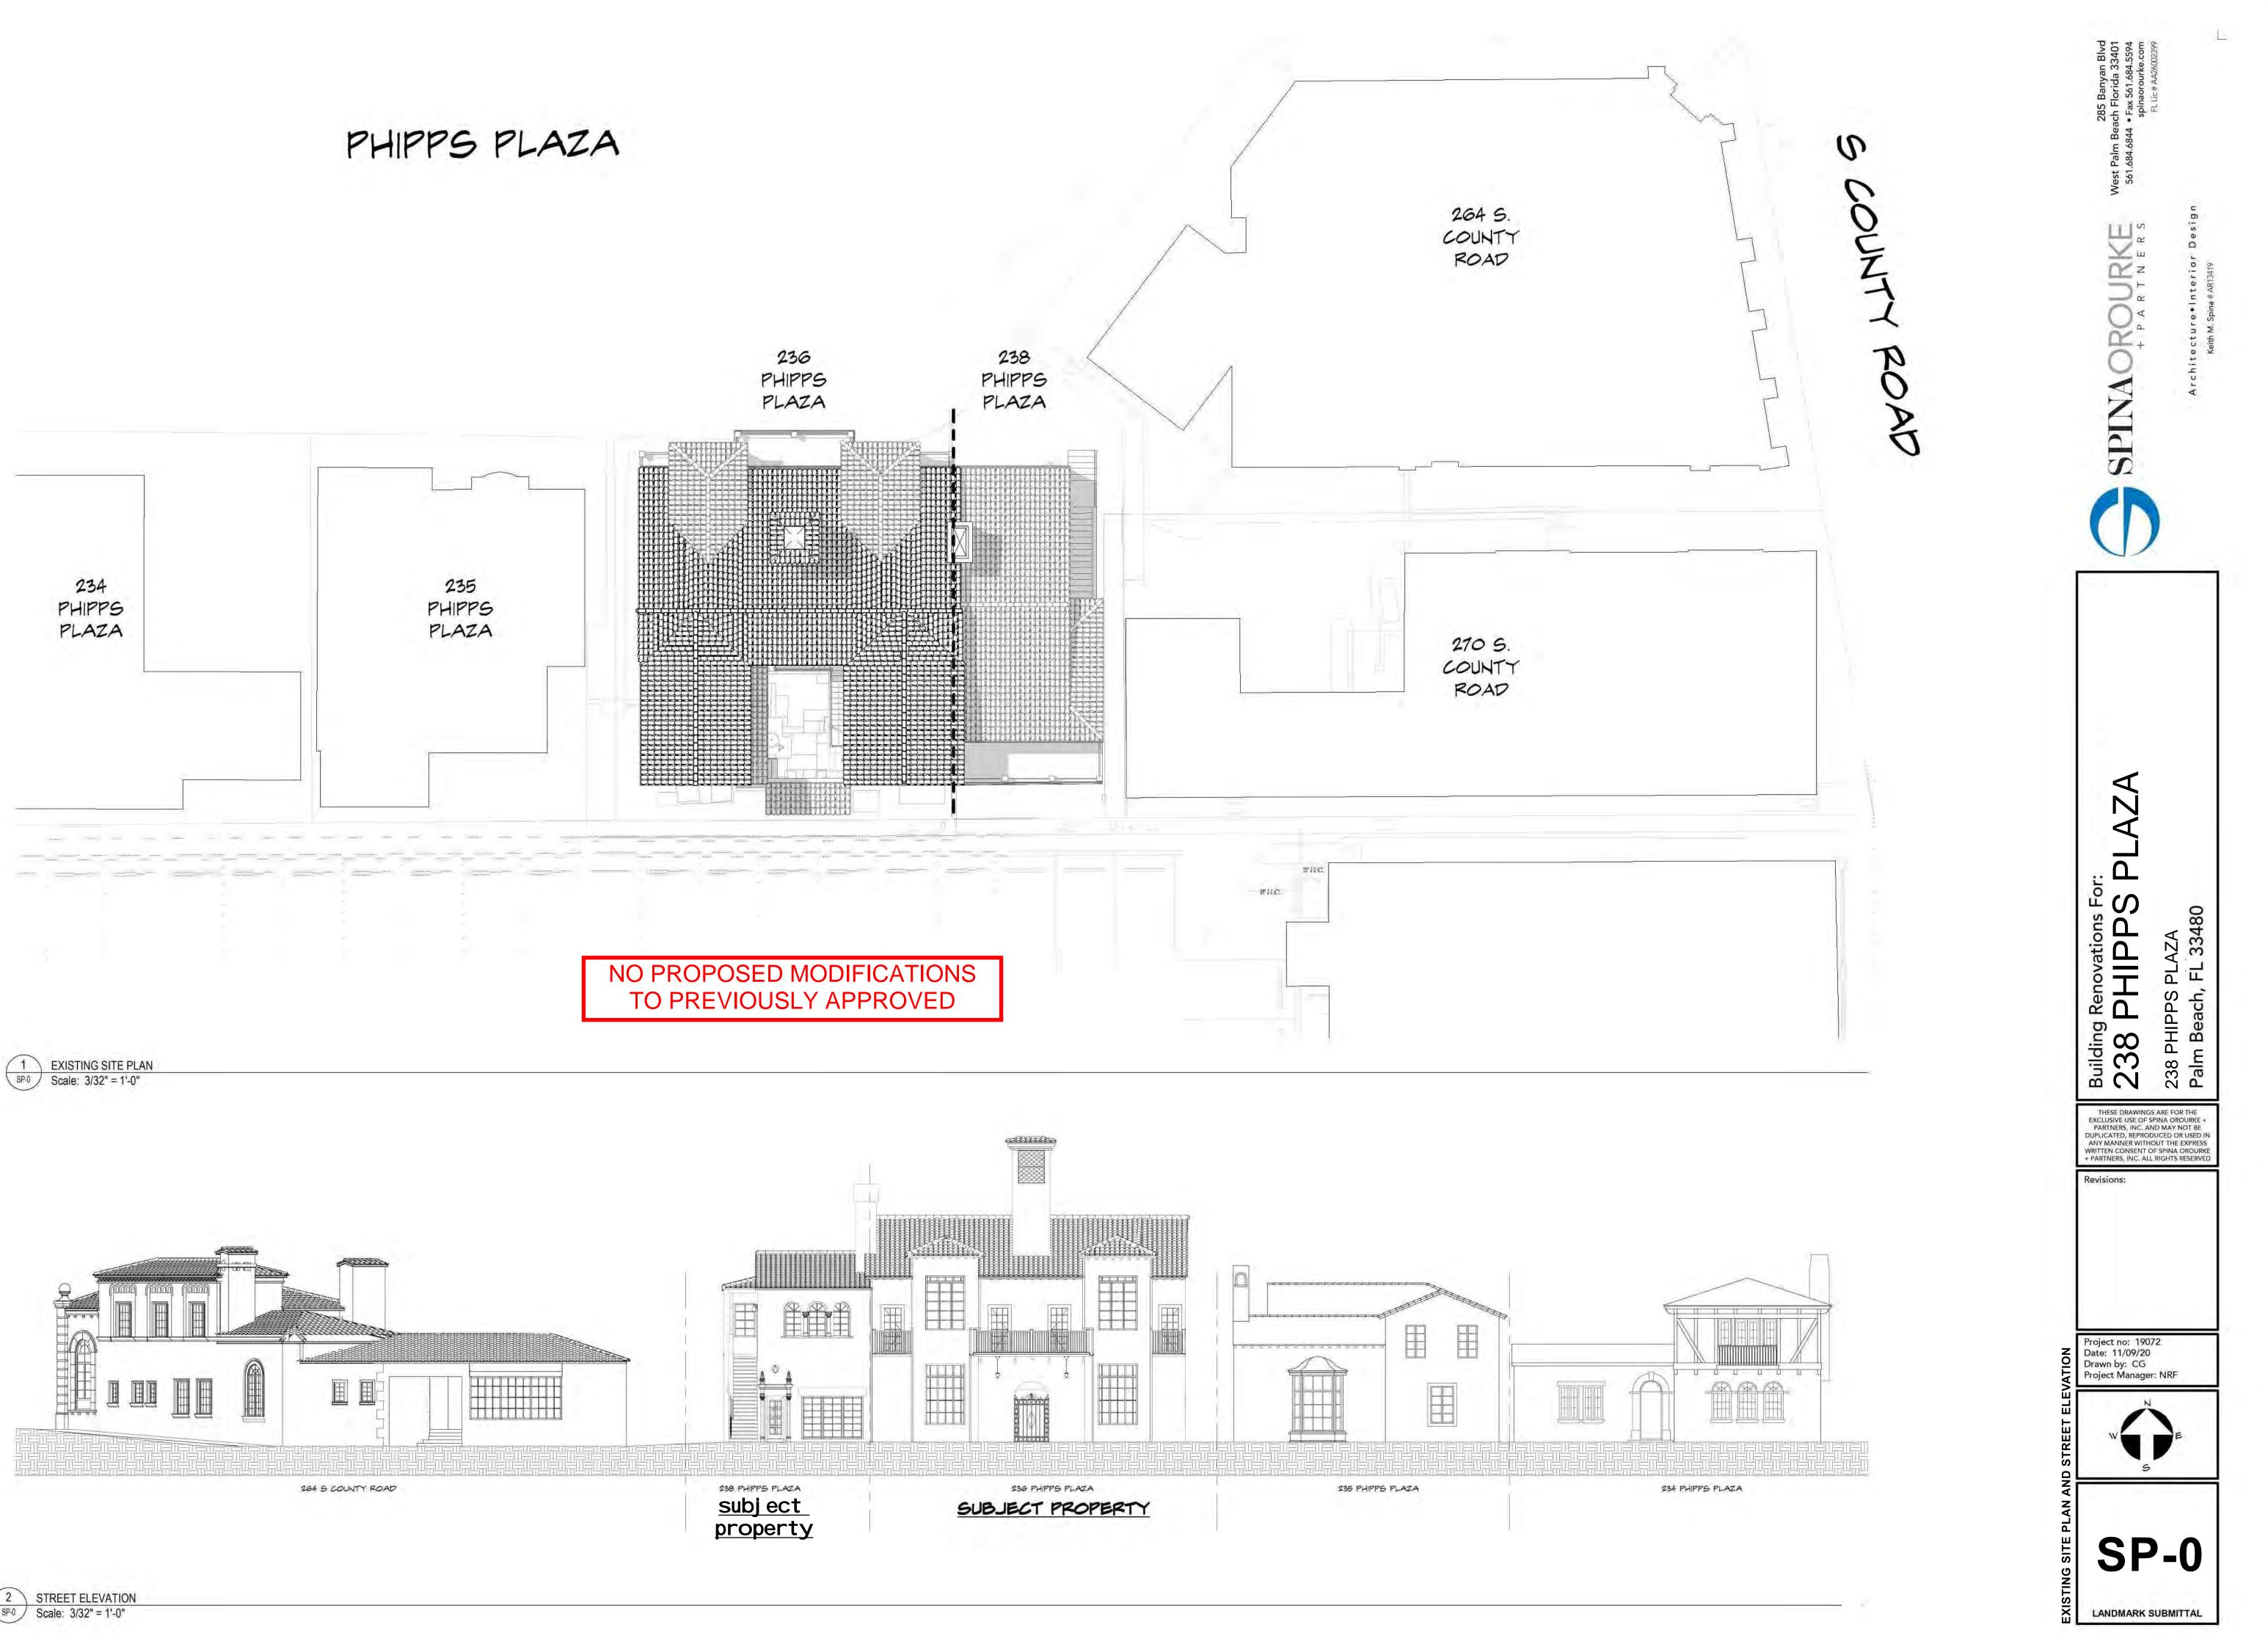

EXISTING SITE AERIAL

TO PREVIOUSLY APPROVED

VIEW FROM THE NORTH

VIEW FROM THE NORTHEAST

**LEGEND** 

## NO PROPOSED MODIFICATIONS TO PREVIOUSLY APPROVED

- - VIEW TO THE EAST: 264 S. COUNTY ROAD

VIEW OF NORTH SIDE OF ADJACENT PROPERTY: 234 & 235 PHIPPS PLAZA 3

VIEW OF TO THE EAST: 205 ROYAL PALM WAY J.P. MORGAN

VIEW TO THE NORTH: 242 PHIPPS PLAZA

NO PROPOSED MODIFICATIONS TO PREVIOUSLY APPROVED

<u>LEGEND</u>

## VIEW OF SOUTH SIDE OF ADJACENT PROPERTY: 234 & 236 PHIPPS PLAZA

EXISTING CAST STONE ENTRY

EXISTING CAST STONE RAILING

## NO PROPOSED MODIFICATIONS TO PREVIOUSLY APPROVED

## 2 EXISTING CAST STONE LINTEL AND CORBEL

EXISTING CAST STONE COLUMN

BIM 360://236 & 238 Phipps Plaza/238 PHIPPS PLAZA.rvt

## NO CHANGES FROM PREVIOUSLY APPROVED WORK. NEWLY INCLUDED FOR CLARITY PURPOSES

⊳

⊳

## TO PREVIOUSLY APPROVED

238 PHIPPS PLAZA SITE INFORMATION SINGLE FAMILY

| SINGLE FAMILY                                                                                                                                                                                                                                                                                                                                                                 |                                                                                                                                                             |                                                                                                                                                                                                                                                                                                                                                                                                                                                                                                                                                                                                                                                                                                                                                                                                                                                                                                                                                                                                                                                                                                                                  |                                                                                                                       |                                                                                                               |                                                                                                                                                          |
|-------------------------------------------------------------------------------------------------------------------------------------------------------------------------------------------------------------------------------------------------------------------------------------------------------------------------------------------------------------------------------|-------------------------------------------------------------------------------------------------------------------------------------------------------------|----------------------------------------------------------------------------------------------------------------------------------------------------------------------------------------------------------------------------------------------------------------------------------------------------------------------------------------------------------------------------------------------------------------------------------------------------------------------------------------------------------------------------------------------------------------------------------------------------------------------------------------------------------------------------------------------------------------------------------------------------------------------------------------------------------------------------------------------------------------------------------------------------------------------------------------------------------------------------------------------------------------------------------------------------------------------------------------------------------------------------------|-----------------------------------------------------------------------------------------------------------------------|---------------------------------------------------------------------------------------------------------------|----------------------------------------------------------------------------------------------------------------------------------------------------------|
| LEGAL DESCRIPTION                                                                                                                                                                                                                                                                                                                                                             |                                                                                                                                                             |                                                                                                                                                                                                                                                                                                                                                                                                                                                                                                                                                                                                                                                                                                                                                                                                                                                                                                                                                                                                                                                                                                                                  |                                                                                                                       |                                                                                                               |                                                                                                                                                          |
| A PARCEL OF LAND IN SECTION<br>OF PALM BEACH, PALM BEACH<br>PLAZA, ACCORDING TO THE PL<br>THE CIRCUIT COURT IN AND FOR<br>74, AND BEING MORE PARTICUL,<br>ALL OF THAT PART OF SAID LO<br>BEGINNING AT A POINT IN THE S<br>WEST OF THE SOUTHEAST CO<br>WITH THE SOUTH LINE OF SAID<br>ALONG THE SOUTHERLY EXTEN<br>CENTER LINE OF SAID WALL AN<br>60.35 FEET, MORE OR LESS, TO | COUNTY, FLOF<br>AT THEREOF F<br>PALM BEACH<br>ARLY DESCRIE<br>DT J, LYING EA<br>GOUTH LINE OF<br>RNER THEREO<br>LOT J, MEAS<br>JSION OF THE<br>JD ALONG ITS | ZIDA, BE<br>ZECORDI<br>LOUNT<br>DED AS 1<br>SAID L<br>SAID SAID L<br>SAID SAID SAID SAID SAID SAID SAID SAID | ING A PAP<br>ED IN THE<br>Y, FLORID<br>FOLLOWS:<br>THE FOLLO<br>OT J AT<br>CE NORTH<br>OM EAST<br>LINE OF<br>RLY EXTE | ET OF LOT<br>OFFICE C<br>A, IN PLAT<br>DWING DES<br>A DISTAN<br>IERLY, MAI<br>TO NORT<br>A PARTY<br>SNSION, A | J, PHIPPS<br>F THE CLERK OF<br>BOOK 20, PAGE<br>SCRIBED LINE:<br>CE OF 26.23 FEET<br>KING AN ANGLE<br>H, OF 89°41' AND<br>WALL, ALONG THE<br>DISTANCE OF |
| GENERAL PARCEL INFORMATI                                                                                                                                                                                                                                                                                                                                                      | ON                                                                                                                                                          |                                                                                                                                                                                                                                                                                                                                                                                                                                                                                                                                                                                                                                                                                                                                                                                                                                                                                                                                                                                                                                                                                                                                  |                                                                                                                       |                                                                                                               |                                                                                                                                                          |
| ADDRESS:                                                                                                                                                                                                                                                                                                                                                                      | 238 PHIPPS PI                                                                                                                                               | LAZA, PA                                                                                                                                                                                                                                                                                                                                                                                                                                                                                                                                                                                                                                                                                                                                                                                                                                                                                                                                                                                                                                                                                                                         | ALM BEAC                                                                                                              | H, FL 3348                                                                                                    | 0                                                                                                                                                        |
| ZONING DISCTRICT:                                                                                                                                                                                                                                                                                                                                                             | R-C MEDIUM D                                                                                                                                                | PENSITY                                                                                                                                                                                                                                                                                                                                                                                                                                                                                                                                                                                                                                                                                                                                                                                                                                                                                                                                                                                                                                                                                                                          | RESIDENT                                                                                                              | IAL                                                                                                           |                                                                                                                                                          |
| FLOOD ZONE:                                                                                                                                                                                                                                                                                                                                                                   | A7 (EL 7) ACC                                                                                                                                               | CORD. TO                                                                                                                                                                                                                                                                                                                                                                                                                                                                                                                                                                                                                                                                                                                                                                                                                                                                                                                                                                                                                                                                                                                         | 0 F.I.R.M. N                                                                                                          | 0. 120220                                                                                                     | 00026, 9-30-1982                                                                                                                                         |
| TOTAL LOT AREA:                                                                                                                                                                                                                                                                                                                                                               | 1,710 S.F. (0.0392 ACRES)                                                                                                                                   |                                                                                                                                                                                                                                                                                                                                                                                                                                                                                                                                                                                                                                                                                                                                                                                                                                                                                                                                                                                                                                                                                                                                  |                                                                                                                       |                                                                                                               |                                                                                                                                                          |
| APPLICABLE CODES:                                                                                                                                                                                                                                                                                                                                                             | 2017 FLORIDA BUILDING CODE, RESIDENTIAL (6TH EDITION)<br>2017 FLORIDA BUILDING CODE, EXISTING (6TH EDITION)<br>TOWN OF PALM BEACH ZONING CODE               |                                                                                                                                                                                                                                                                                                                                                                                                                                                                                                                                                                                                                                                                                                                                                                                                                                                                                                                                                                                                                                                                                                                                  |                                                                                                                       |                                                                                                               |                                                                                                                                                          |
| BUILDING SETBACKS                                                                                                                                                                                                                                                                                                                                                             |                                                                                                                                                             |                                                                                                                                                                                                                                                                                                                                                                                                                                                                                                                                                                                                                                                                                                                                                                                                                                                                                                                                                                                                                                                                                                                                  |                                                                                                                       |                                                                                                               |                                                                                                                                                          |
| FRONT YARD<br>REAR YARD<br>EAST SIDE YARD<br>WEST SIDE YARD                                                                                                                                                                                                                                                                                                                   | 25 <sup>1</sup> -0" MINIMUM NO CHAN<br>15 <sup>1</sup> -0" MINIMUM NO CHAN<br>10 <sup>1</sup> -0" MINIMUM NO CHAN<br>10 <sup>1</sup> -0" MINIMUM NO CHAN    |                                                                                                                                                                                                                                                                                                                                                                                                                                                                                                                                                                                                                                                                                                                                                                                                                                                                                                                                                                                                                                                                                                                                  |                                                                                                                       | JGE<br>JGE                                                                                                    |                                                                                                                                                          |
| SQUARE FOOTAGE                                                                                                                                                                                                                                                                                                                                                                |                                                                                                                                                             |                                                                                                                                                                                                                                                                                                                                                                                                                                                                                                                                                                                                                                                                                                                                                                                                                                                                                                                                                                                                                                                                                                                                  |                                                                                                                       |                                                                                                               |                                                                                                                                                          |
| FIRST FLOOR ENCLOSED:<br>SECOND FLOOR ENCLOSED:<br>ENCLOSED TOTAL SF:                                                                                                                                                                                                                                                                                                         |                                                                                                                                                             | 72:                                                                                                                                                                                                                                                                                                                                                                                                                                                                                                                                                                                                                                                                                                                                                                                                                                                                                                                                                                                                                                                                                                                              | 3 SF EXIS<br>2 SF EXIS<br>9 <b>SF EXIS</b>                                                                            | TING                                                                                                          | 989 SF PROPOSED<br>768 <u>SF PROPOSED</u><br><b>751 SF PROPOSED</b>                                                                                      |
| FIRST FLOOR UNDER ROOF:<br><u>SECOND FLOOR UNDER ROOF:</u><br>TOTAL UNDER ROOF SF:                                                                                                                                                                                                                                                                                            |                                                                                                                                                             | 2                                                                                                                                                                                                                                                                                                                                                                                                                                                                                                                                                                                                                                                                                                                                                                                                                                                                                                                                                                                                                                                                                                                                | o sf exis <sup>.</sup><br><u>4 sf exis</u><br>• <b>sf exis</b>                                                        | TING                                                                                                          | O SF PROPOSED<br><u>38 SF PROPOSED</u><br>38 SF EXISTING                                                                                                 |
| FIRST FLOOR TOTAL:<br><u>SECOND FLOOR TOTAL:</u><br>TOTAL SUM:                                                                                                                                                                                                                                                                                                                |                                                                                                                                                             | 746 SF EXISTING 806 SF PROPO                                                                                                                                                                                                                                                                                                                                                                                                                                                                                                                                                                                                                                                                                                                                                                                                                                                                                                                                                                                                                                                                                                     |                                                                                                                       |                                                                                                               | 289 SF PROPOSED<br>206 SF PROPOSED<br>2 <b>95 SF PROPOSED</b>                                                                                            |
| FLOOR ELEVATION                                                                                                                                                                                                                                                                                                                                                               |                                                                                                                                                             |                                                                                                                                                                                                                                                                                                                                                                                                                                                                                                                                                                                                                                                                                                                                                                                                                                                                                                                                                                                                                                                                                                                                  |                                                                                                                       | ·                                                                                                             |                                                                                                                                                          |
| FIRST FLOOR:<br>SECOND FLOOR:                                                                                                                                                                                                                                                                                                                                                 |                                                                                                                                                             |                                                                                                                                                                                                                                                                                                                                                                                                                                                                                                                                                                                                                                                                                                                                                                                                                                                                                                                                                                                                                                                                                                                                  | AVD EXIS <sup>.</sup><br>AVD EXIS <sup>.</sup>                                                                        |                                                                                                               | NO CHANGE<br>NO CHANGE                                                                                                                                   |
| PROPOSED BUILDING HEIGHTS                                                                                                                                                                                                                                                                                                                                                     | (REFER TO E                                                                                                                                                 | EXT. ELE                                                                                                                                                                                                                                                                                                                                                                                                                                                                                                                                                                                                                                                                                                                                                                                                                                                                                                                                                                                                                                                                                                                         | EV. FOR M                                                                                                             | IORE INFO                                                                                                     | ormation)                                                                                                                                                |
| BUILDING HEIGHT<br>OVERALL BUILDING HEIGHT                                                                                                                                                                                                                                                                                                                                    | 231-6" ALLOWED<br>311-6" ALLOWED                                                                                                                            |                                                                                                                                                                                                                                                                                                                                                                                                                                                                                                                                                                                                                                                                                                                                                                                                                                                                                                                                                                                                                                                                                                                                  | 23'-4" EXISTING<br>29'-0" EXISTING                                                                                    |                                                                                                               | NO CHANGE<br>NO CHANGE                                                                                                                                   |
| TOTAL LOT COVERAGE                                                                                                                                                                                                                                                                                                                                                            |                                                                                                                                                             |                                                                                                                                                                                                                                                                                                                                                                                                                                                                                                                                                                                                                                                                                                                                                                                                                                                                                                                                                                                                                                                                                                                                  |                                                                                                                       |                                                                                                               |                                                                                                                                                          |
| 1,710 SF TOTAL PARCEL                                                                                                                                                                                                                                                                                                                                                         | 30% ALLOW<br>(513 SF)                                                                                                                                       | VED 63% EXI<br>(1,084 SF                                                                                                                                                                                                                                                                                                                                                                                                                                                                                                                                                                                                                                                                                                                                                                                                                                                                                                                                                                                                                                                                                                         |                                                                                                                       |                                                                                                               | 63% PROPOSED<br>(1079 SF)                                                                                                                                |
| LANDSCAPED OPEN SPACE                                                                                                                                                                                                                                                                                                                                                         |                                                                                                                                                             |                                                                                                                                                                                                                                                                                                                                                                                                                                                                                                                                                                                                                                                                                                                                                                                                                                                                                                                                                                                                                                                                                                                                  |                                                                                                                       |                                                                                                               |                                                                                                                                                          |
| * REFER TO LANDSCAPE DRAW                                                                                                                                                                                                                                                                                                                                                     | VINGS                                                                                                                                                       |                                                                                                                                                                                                                                                                                                                                                                                                                                                                                                                                                                                                                                                                                                                                                                                                                                                                                                                                                                                                                                                                                                                                  |                                                                                                                       |                                                                                                               |                                                                                                                                                          |
|                                                                                                                                                                                                                                                                                                                                                                               | •                                                                                                                                                           |                                                                                                                                                                                                                                                                                                                                                                                                                                                                                                                                                                                                                                                                                                                                                                                                                                                                                                                                                                                                                                                                                                                                  |                                                                                                                       |                                                                                                               |                                                                                                                                                          |