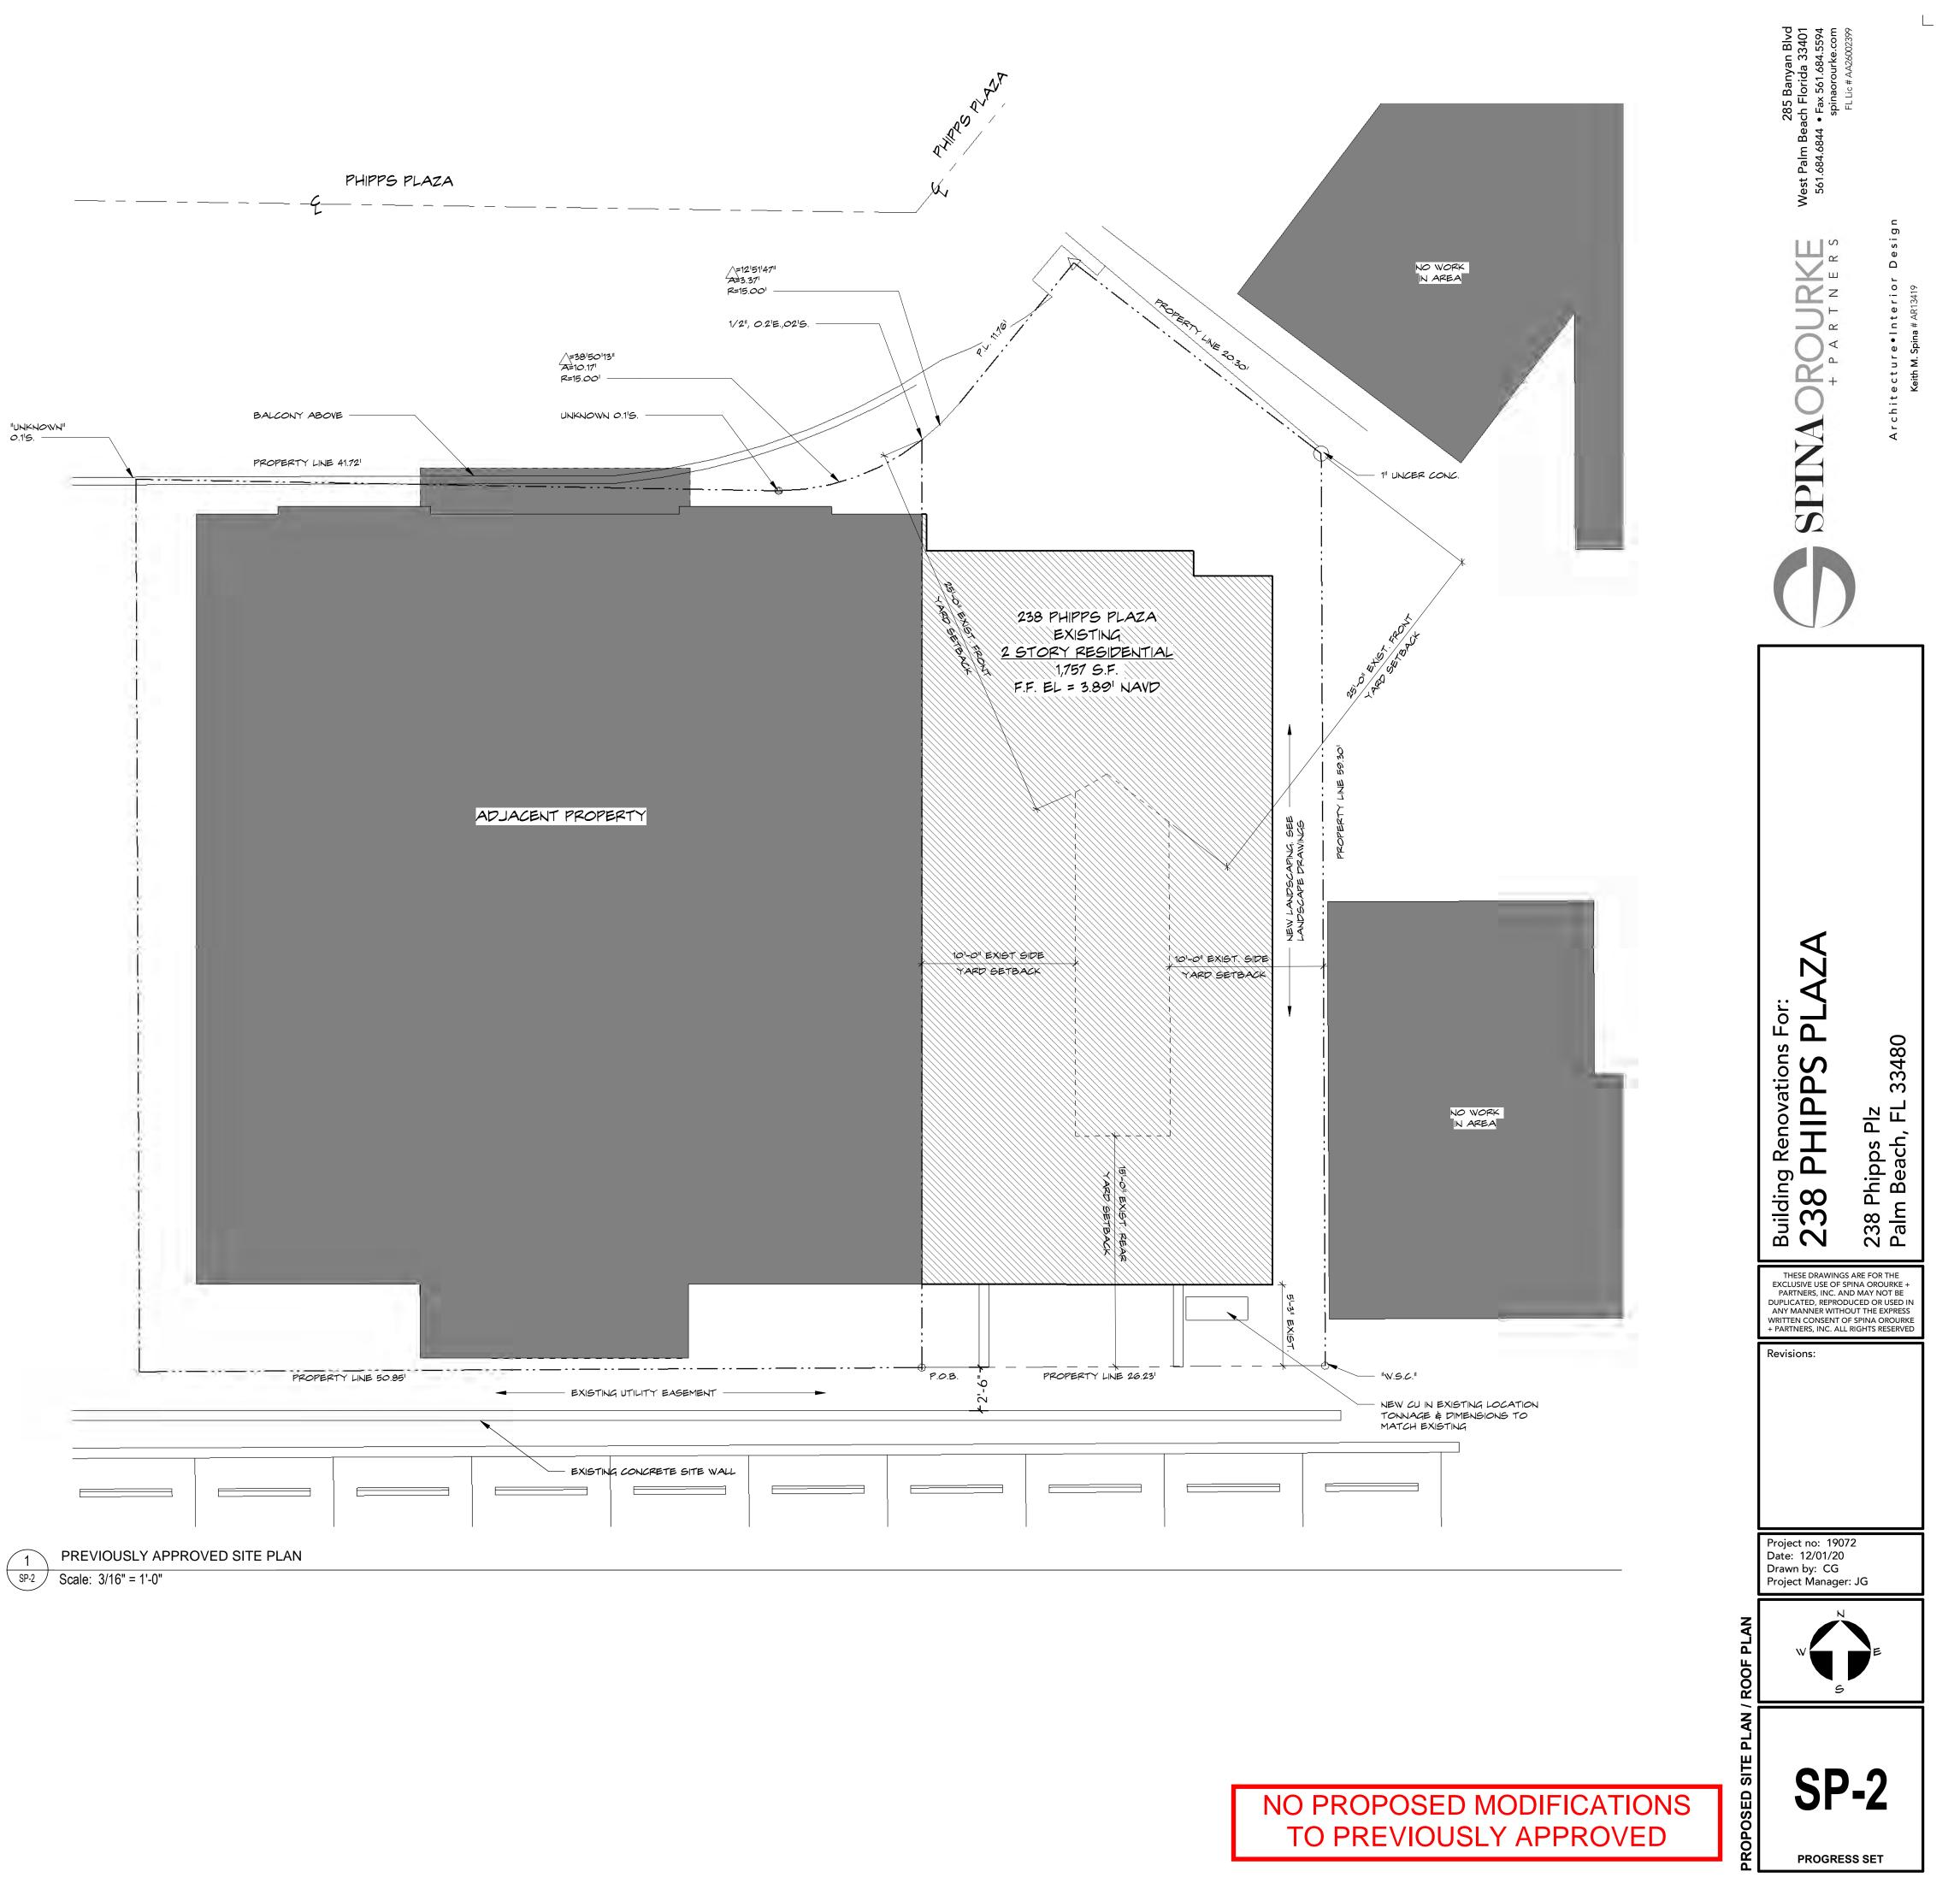

## **Town of Palm Beach**

Planning Zoning and Building 360 S County Rd Palm Beach, FL 33480 www.townofpalmbeach.com

| www.townofpalmbeach.com |                                                                                 |                                        |                      |                  |  |  |  |  |
|-------------------------|---------------------------------------------------------------------------------|----------------------------------------|----------------------|------------------|--|--|--|--|
| Line #                  | Zoning Legend                                                                   |                                        |                      |                  |  |  |  |  |
| 1                       | Property Address:                                                               | 238 Phipps Plaza, Palm Beach, FL 33480 |                      |                  |  |  |  |  |
| 2                       | Zoning District:                                                                | R-C MEDIUM DENSITY RESIDENTIAL         |                      |                  |  |  |  |  |
| 3                       | Structure Type:                                                                 | Single-Family Residential              |                      |                  |  |  |  |  |
| 4                       |                                                                                 | Required/Allowed                       | Existing             | Proposed         |  |  |  |  |
| 5                       | Lot Size (sq ft)                                                                | 20,000                                 | 1,710 sf             | N/C              |  |  |  |  |
| 6                       | Lot Depth                                                                       | 100'                                   | 60.35'               | N/C              |  |  |  |  |
| 7                       | Lot Width                                                                       | 75'                                    | 26.23'               | N/C              |  |  |  |  |
| 8                       | Lot Coverage (Sq Ft and %)                                                      |                                        | 1077 sf , 62.9%      | 1,064 sf , 62.2% |  |  |  |  |
| 9                       | Enclosed Square Footage<br>(Basement, 1st Fl, 2nd Fl., Accesory Structues, etc) | N/A                                    | 1,658 sf             | 1,757 sf         |  |  |  |  |
| 10                      | Cubic Content Ratio (CCR) (R-B ONLY)                                            | N/A                                    | N/A                  | N/A              |  |  |  |  |
| 11                      | *Front Yard Setback (Ft.)                                                       | 25'-0"                                 | (N) 6'-3"            | N/C              |  |  |  |  |
| 12                      | * Side Yard Setback (1st Story) (Ft.)                                           | 20'-0"                                 | (E) 3'-4"; (W) 0'-4" | N/C              |  |  |  |  |
| 13                      | * Side Yard Setback (2nd Story) (Ft.)                                           | 20'-0"                                 | (E) 3'-4"; (W) 0'-4" | N/C              |  |  |  |  |
| 14                      | *Rear Yard Setback (Ft.)                                                        | 30'-0"                                 | (S) 5'-5"            | N/C              |  |  |  |  |
| 15                      | Angle of Vision (Deg.)                                                          | N/A                                    | N/A                  | N/A              |  |  |  |  |
| 16                      | Building Height (Ft.)                                                           | 23'-6"                                 | 23'4"                | N/C              |  |  |  |  |
| 17                      | Overall Building Height (Ft.)                                                   | 31'-6"                                 | 29'-0"               | N/C              |  |  |  |  |
| 18                      | Crown of Road (COR) (NAVD)                                                      | 3.12 NAVD                              | 3.12 NAVD            | N/C              |  |  |  |  |
| 19                      | Max. Amount of Fill Added to Site (Ft.)                                         | N/A                                    | N/A                  | N/A              |  |  |  |  |
| 20                      | Finished Floor Elev. (FFE)(NAVD)                                                | 8.00 NAVD                              | 4.95 NAVD            | N/C              |  |  |  |  |
| 21                      | Zero Datum for point of meas. (NAVD)                                            | 4.95 NAVD                              | 4.95 NAVD            | N/C              |  |  |  |  |
| 22                      | FEMA Flood Zone Designation                                                     | A7 (EL7)                               | NC                   | N/C              |  |  |  |  |
| 23                      | Base Flood Elevation (BFE)(NAVD)                                                | 7.00 NAVD                              | 7.00 NAVD            | N/C              |  |  |  |  |
| 24                      | Landscape Open Space (LOS) (Sq Ft and %)                                        | 769.5 sf (45%)                         | 441 sf (25%)         | 535 sf (31.3%)   |  |  |  |  |
| 25                      | Perimeter LOS (Sq Ft and %)                                                     | 498.5 sf (50%)                         | N/A                  | 522 sf (52.4%)   |  |  |  |  |
| 26                      | Front Yard LOS (Sq Ft and %)                                                    | N/A                                    | N/A                  | N/A              |  |  |  |  |
| 27                      | <b>**</b> Native Plant Species %                                                | 35%                                    | N/A                  | 35%              |  |  |  |  |

\* Indicate each yard area with cardinal direction (N,S,E,W)

\*\* Provide Native plant species calculation per

category as requited by Ord. 24-2021 on

separate table

If value is not applicable, enter N/A

If value is not changing, enter N/C