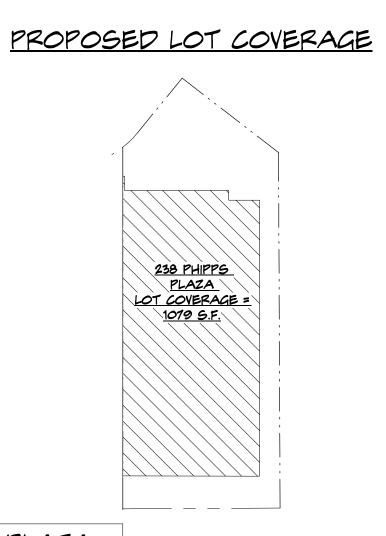

## TO PREVIOUSLY APPROVED

238 PHIPPS PLAZA SITE INFORMATION SINGLE FAMILY

| SINGLE FAMILY                                                                                                                                                                                                                                                                                                                                                                 |                                                                                                                                                             |                                                                                                                                                                                                                                                                                                                                                                                                                                                                                                                                                                                                                                                                                                                                                                                                                                                                                                                                                                                                                                                                                                                                  |                                                                                                                       |                                                                                                               |                                                                                                                                                          |
|-------------------------------------------------------------------------------------------------------------------------------------------------------------------------------------------------------------------------------------------------------------------------------------------------------------------------------------------------------------------------------|-------------------------------------------------------------------------------------------------------------------------------------------------------------|----------------------------------------------------------------------------------------------------------------------------------------------------------------------------------------------------------------------------------------------------------------------------------------------------------------------------------------------------------------------------------------------------------------------------------------------------------------------------------------------------------------------------------------------------------------------------------------------------------------------------------------------------------------------------------------------------------------------------------------------------------------------------------------------------------------------------------------------------------------------------------------------------------------------------------------------------------------------------------------------------------------------------------------------------------------------------------------------------------------------------------|-----------------------------------------------------------------------------------------------------------------------|---------------------------------------------------------------------------------------------------------------|----------------------------------------------------------------------------------------------------------------------------------------------------------|
| LEGAL DESCRIPTION                                                                                                                                                                                                                                                                                                                                                             |                                                                                                                                                             |                                                                                                                                                                                                                                                                                                                                                                                                                                                                                                                                                                                                                                                                                                                                                                                                                                                                                                                                                                                                                                                                                                                                  |                                                                                                                       |                                                                                                               |                                                                                                                                                          |
| A PARCEL OF LAND IN SECTION<br>OF PALM BEACH, PALM BEACH<br>PLAZA, ACCORDING TO THE PL<br>THE CIRCUIT COURT IN AND FOR<br>74, AND BEING MORE PARTICUL,<br>ALL OF THAT PART OF SAID LO<br>BEGINNING AT A POINT IN THE S<br>WEST OF THE SOUTHEAST CO<br>WITH THE SOUTH LINE OF SAID<br>ALONG THE SOUTHERLY EXTEN<br>CENTER LINE OF SAID WALL AN<br>60.35 FEET, MORE OR LESS, TO | COUNTY, FLOF<br>AT THEREOF F<br>PALM BEACH<br>ARLY DESCRIE<br>DT J, LYING EA<br>GOUTH LINE OF<br>RNER THEREO<br>LOT J, MEAS<br>JSION OF THE<br>JD ALONG ITS | ZIDA, BE<br>ZECORDI<br>LOUNT<br>DED AS 1<br>SAID L<br>SAID SAID L<br>SAID SAID SAID SAID SAID SAID SAID SAID | ING A PAP<br>ED IN THE<br>Y, FLORID<br>FOLLOWS:<br>THE FOLLO<br>OT J AT<br>CE NORTH<br>OM EAST<br>LINE OF<br>RLY EXTE | ET OF LOT<br>OFFICE C<br>A, IN PLAT<br>DWING DES<br>A DISTAN<br>IERLY, MAI<br>TO NORT<br>A PARTY<br>SNSION, A | J, PHIPPS<br>F THE CLERK OF<br>BOOK 20, PAGE<br>SCRIBED LINE:<br>CE OF 26.23 FEET<br>KING AN ANGLE<br>H, OF 89°41' AND<br>WALL, ALONG THE<br>DISTANCE OF |
| GENERAL PARCEL INFORMATI                                                                                                                                                                                                                                                                                                                                                      | ON                                                                                                                                                          |                                                                                                                                                                                                                                                                                                                                                                                                                                                                                                                                                                                                                                                                                                                                                                                                                                                                                                                                                                                                                                                                                                                                  |                                                                                                                       |                                                                                                               |                                                                                                                                                          |
| ADDRESS:                                                                                                                                                                                                                                                                                                                                                                      | 238 PHIPPS PI                                                                                                                                               | LAZA, PA                                                                                                                                                                                                                                                                                                                                                                                                                                                                                                                                                                                                                                                                                                                                                                                                                                                                                                                                                                                                                                                                                                                         | ALM BEAC                                                                                                              | H, FL 3348                                                                                                    | 0                                                                                                                                                        |
| ZONING DISCTRICT:                                                                                                                                                                                                                                                                                                                                                             | R-C MEDIUM D                                                                                                                                                | PENSITY                                                                                                                                                                                                                                                                                                                                                                                                                                                                                                                                                                                                                                                                                                                                                                                                                                                                                                                                                                                                                                                                                                                          | RESIDENT                                                                                                              | IAL                                                                                                           |                                                                                                                                                          |
| FLOOD ZONE:                                                                                                                                                                                                                                                                                                                                                                   | A7 (EL 7) ACC                                                                                                                                               | CORD. TO                                                                                                                                                                                                                                                                                                                                                                                                                                                                                                                                                                                                                                                                                                                                                                                                                                                                                                                                                                                                                                                                                                                         | 0 F.I.R.M. N                                                                                                          | 0. 120220                                                                                                     | 00026, 9-30-1982                                                                                                                                         |
| TOTAL LOT AREA:                                                                                                                                                                                                                                                                                                                                                               | 1,710 S.F. (0.0392 ACRES)                                                                                                                                   |                                                                                                                                                                                                                                                                                                                                                                                                                                                                                                                                                                                                                                                                                                                                                                                                                                                                                                                                                                                                                                                                                                                                  |                                                                                                                       |                                                                                                               |                                                                                                                                                          |
| APPLICABLE CODES:                                                                                                                                                                                                                                                                                                                                                             | 2017 FLORIDA BUILDING CODE, RESIDENTIAL (6TH EDITION)<br>2017 FLORIDA BUILDING CODE, EXISTING (6TH EDITION)<br>TOWN OF PALM BEACH ZONING CODE               |                                                                                                                                                                                                                                                                                                                                                                                                                                                                                                                                                                                                                                                                                                                                                                                                                                                                                                                                                                                                                                                                                                                                  |                                                                                                                       |                                                                                                               |                                                                                                                                                          |
| BUILDING SETBACKS                                                                                                                                                                                                                                                                                                                                                             |                                                                                                                                                             |                                                                                                                                                                                                                                                                                                                                                                                                                                                                                                                                                                                                                                                                                                                                                                                                                                                                                                                                                                                                                                                                                                                                  |                                                                                                                       |                                                                                                               |                                                                                                                                                          |
| FRONT YARD<br>REAR YARD<br>EAST SIDE YARD<br>WEST SIDE YARD                                                                                                                                                                                                                                                                                                                   | 25 <sup>1</sup> -0" MINIMUM NO CHAN<br>15 <sup>1</sup> -0" MINIMUM NO CHAN<br>10 <sup>1</sup> -0" MINIMUM NO CHAN<br>10 <sup>1</sup> -0" MINIMUM NO CHAN    |                                                                                                                                                                                                                                                                                                                                                                                                                                                                                                                                                                                                                                                                                                                                                                                                                                                                                                                                                                                                                                                                                                                                  |                                                                                                                       | JGE<br>JGE                                                                                                    |                                                                                                                                                          |
| SQUARE FOOTAGE                                                                                                                                                                                                                                                                                                                                                                |                                                                                                                                                             |                                                                                                                                                                                                                                                                                                                                                                                                                                                                                                                                                                                                                                                                                                                                                                                                                                                                                                                                                                                                                                                                                                                                  |                                                                                                                       |                                                                                                               |                                                                                                                                                          |
| FIRST FLOOR ENCLOSED:<br>SECOND FLOOR ENCLOSED:<br>ENCLOSED TOTAL SF:                                                                                                                                                                                                                                                                                                         |                                                                                                                                                             | 72:                                                                                                                                                                                                                                                                                                                                                                                                                                                                                                                                                                                                                                                                                                                                                                                                                                                                                                                                                                                                                                                                                                                              | 3 SF EXIS<br>2 SF EXIS<br>9 <b>SF EXIS</b>                                                                            | TING                                                                                                          | 989 SF PROPOSED<br>768 <u>SF PROPOSED</u><br><b>751 SF PROPOSED</b>                                                                                      |
| FIRST FLOOR UNDER ROOF:<br><u>SECOND FLOOR UNDER ROOF:</u><br>TOTAL UNDER ROOF SF:                                                                                                                                                                                                                                                                                            |                                                                                                                                                             | 2                                                                                                                                                                                                                                                                                                                                                                                                                                                                                                                                                                                                                                                                                                                                                                                                                                                                                                                                                                                                                                                                                                                                | o sf exis <sup>.</sup><br><u>4 sf exis</u><br>• <b>sf exis</b>                                                        | TING                                                                                                          | O SF PROPOSED<br><u>38 SF PROPOSED</u><br>38 SF EXISTING                                                                                                 |
| FIRST FLOOR TOTAL:<br><u>SECOND FLOOR TOTAL:</u><br>TOTAL SUM:                                                                                                                                                                                                                                                                                                                |                                                                                                                                                             | 746 SF EXISTING 806 SF PROPO                                                                                                                                                                                                                                                                                                                                                                                                                                                                                                                                                                                                                                                                                                                                                                                                                                                                                                                                                                                                                                                                                                     |                                                                                                                       |                                                                                                               | 289 SF PROPOSED<br>206 SF PROPOSED<br>2 <b>95 SF PROPOSED</b>                                                                                            |
| FLOOR ELEVATION                                                                                                                                                                                                                                                                                                                                                               |                                                                                                                                                             |                                                                                                                                                                                                                                                                                                                                                                                                                                                                                                                                                                                                                                                                                                                                                                                                                                                                                                                                                                                                                                                                                                                                  |                                                                                                                       | ·                                                                                                             |                                                                                                                                                          |
| FIRST FLOOR:<br>SECOND FLOOR:                                                                                                                                                                                                                                                                                                                                                 |                                                                                                                                                             |                                                                                                                                                                                                                                                                                                                                                                                                                                                                                                                                                                                                                                                                                                                                                                                                                                                                                                                                                                                                                                                                                                                                  | AVD EXIS <sup>.</sup><br>AVD EXIS <sup>.</sup>                                                                        |                                                                                                               | NO CHANGE<br>NO CHANGE                                                                                                                                   |
| PROPOSED BUILDING HEIGHTS                                                                                                                                                                                                                                                                                                                                                     | (REFER TO E                                                                                                                                                 | EXT. ELE                                                                                                                                                                                                                                                                                                                                                                                                                                                                                                                                                                                                                                                                                                                                                                                                                                                                                                                                                                                                                                                                                                                         | EV. FOR M                                                                                                             | IORE INFO                                                                                                     | ormation)                                                                                                                                                |
| BUILDING HEIGHT<br>OVERALL BUILDING HEIGHT                                                                                                                                                                                                                                                                                                                                    | 231-6" ALLOWED<br>311-6" ALLOWED                                                                                                                            |                                                                                                                                                                                                                                                                                                                                                                                                                                                                                                                                                                                                                                                                                                                                                                                                                                                                                                                                                                                                                                                                                                                                  | 23'-4" EXISTING<br>29'-0" EXISTING                                                                                    |                                                                                                               | NO CHANGE<br>NO CHANGE                                                                                                                                   |
| TOTAL LOT COVERAGE                                                                                                                                                                                                                                                                                                                                                            |                                                                                                                                                             |                                                                                                                                                                                                                                                                                                                                                                                                                                                                                                                                                                                                                                                                                                                                                                                                                                                                                                                                                                                                                                                                                                                                  |                                                                                                                       |                                                                                                               |                                                                                                                                                          |
| 1,710 SF TOTAL PARCEL                                                                                                                                                                                                                                                                                                                                                         | 30% ALLOW<br>(513 SF)                                                                                                                                       | VED 63% EXI<br>(1,084 SF                                                                                                                                                                                                                                                                                                                                                                                                                                                                                                                                                                                                                                                                                                                                                                                                                                                                                                                                                                                                                                                                                                         |                                                                                                                       |                                                                                                               | 63% PROPOSED<br>(1079 SF)                                                                                                                                |
| LANDSCAPED OPEN SPACE                                                                                                                                                                                                                                                                                                                                                         |                                                                                                                                                             |                                                                                                                                                                                                                                                                                                                                                                                                                                                                                                                                                                                                                                                                                                                                                                                                                                                                                                                                                                                                                                                                                                                                  |                                                                                                                       |                                                                                                               |                                                                                                                                                          |
| * REFER TO LANDSCAPE DRAW                                                                                                                                                                                                                                                                                                                                                     | VINGS                                                                                                                                                       |                                                                                                                                                                                                                                                                                                                                                                                                                                                                                                                                                                                                                                                                                                                                                                                                                                                                                                                                                                                                                                                                                                                                  |                                                                                                                       |                                                                                                               |                                                                                                                                                          |
|                                                                                                                                                                                                                                                                                                                                                                               | •                                                                                                                                                           |                                                                                                                                                                                                                                                                                                                                                                                                                                                                                                                                                                                                                                                                                                                                                                                                                                                                                                                                                                                                                                                                                                                                  |                                                                                                                       |                                                                                                               |                                                                                                                                                          |

LOT COVERAGE DIAGRAM

EXISTING LOT COVERAGE

238 PHIPPS PLAZA LOT COVERAGE REDUCTION OF 5 SF

 1
 PREVIOUSLY APPROVED FIRST FLOOR PLAN

 A1.1
 Scale: 3/16" = 1'-0"