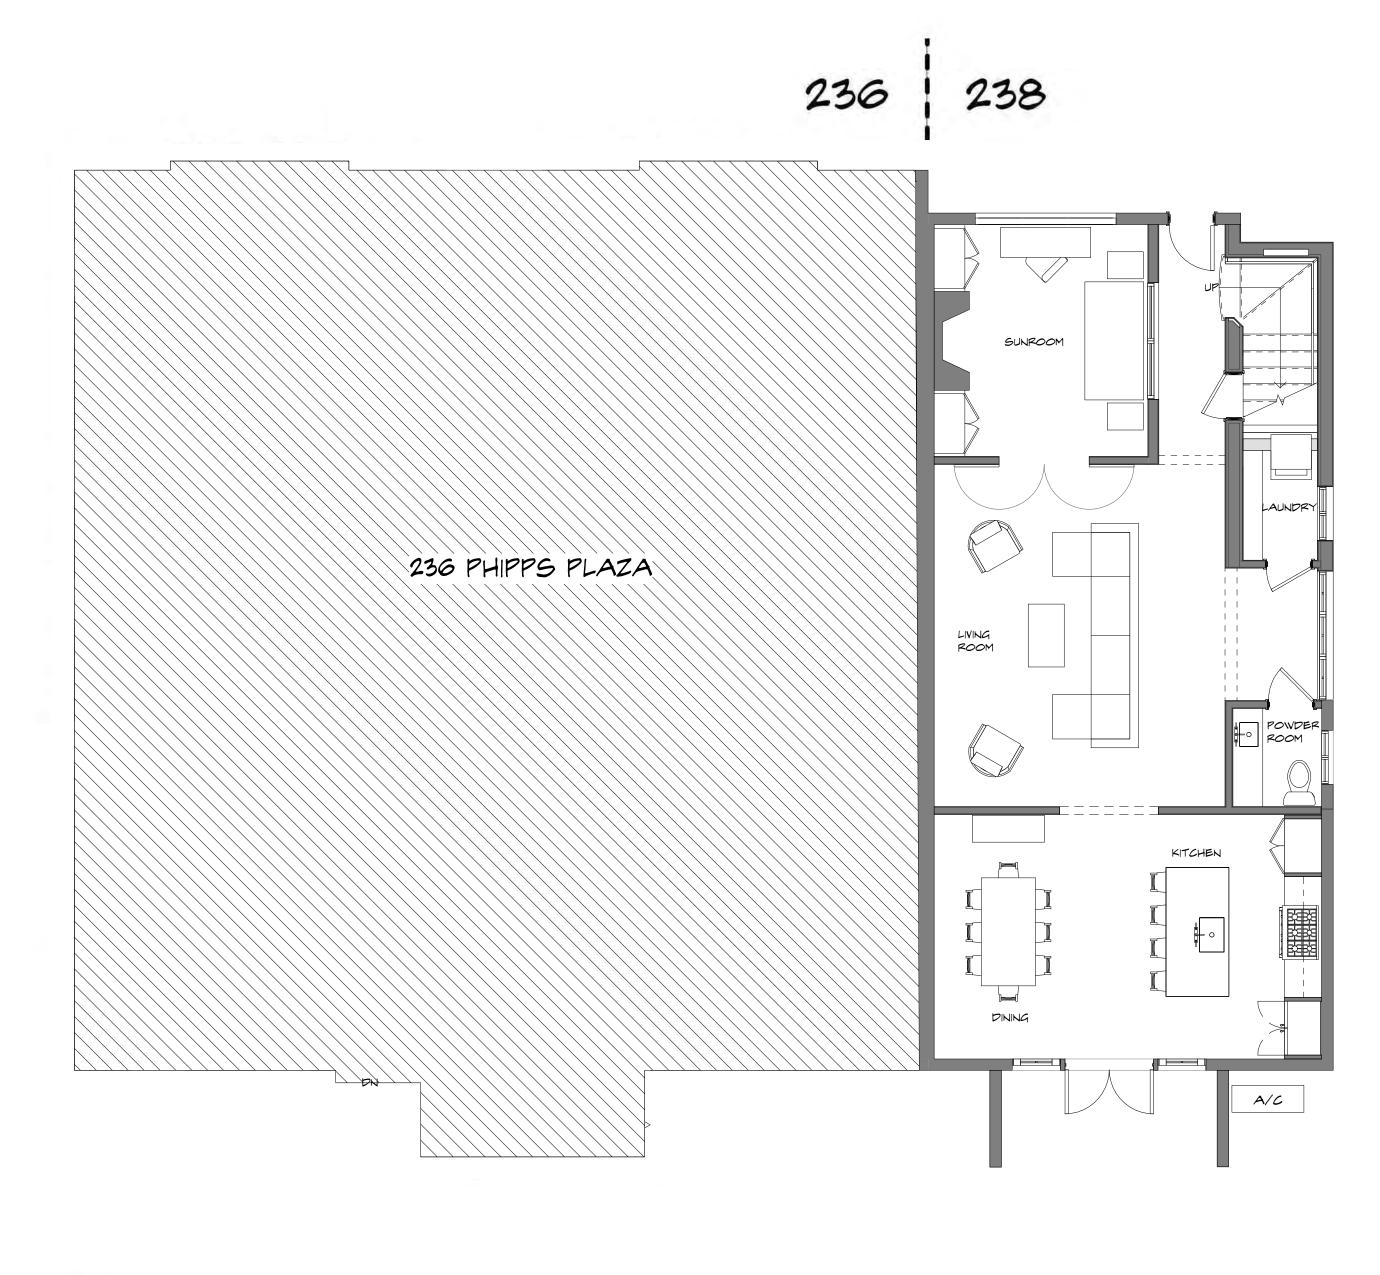

## TO PREVIOUSLY APPROVED

238 PHIPPS PLAZA SITE INFORMATION SINGLE FAMILY

| SINGLE FAMILY                                                                                                                                                                                                                                                                                                                                                                 |                                                                                                                                                             |                                                                                                                                                                                                                                                                                                                                                                                                                                                                                                                                                                                                                                                                                                                                                                                                                                                                                                                                                                                                                                                                                                                                  |                                                                                                                       |                                                                                                               |                                                                                                                                                          |
|-------------------------------------------------------------------------------------------------------------------------------------------------------------------------------------------------------------------------------------------------------------------------------------------------------------------------------------------------------------------------------|-------------------------------------------------------------------------------------------------------------------------------------------------------------|----------------------------------------------------------------------------------------------------------------------------------------------------------------------------------------------------------------------------------------------------------------------------------------------------------------------------------------------------------------------------------------------------------------------------------------------------------------------------------------------------------------------------------------------------------------------------------------------------------------------------------------------------------------------------------------------------------------------------------------------------------------------------------------------------------------------------------------------------------------------------------------------------------------------------------------------------------------------------------------------------------------------------------------------------------------------------------------------------------------------------------|-----------------------------------------------------------------------------------------------------------------------|---------------------------------------------------------------------------------------------------------------|----------------------------------------------------------------------------------------------------------------------------------------------------------|
| LEGAL DESCRIPTION                                                                                                                                                                                                                                                                                                                                                             |                                                                                                                                                             |                                                                                                                                                                                                                                                                                                                                                                                                                                                                                                                                                                                                                                                                                                                                                                                                                                                                                                                                                                                                                                                                                                                                  |                                                                                                                       |                                                                                                               |                                                                                                                                                          |
| A PARCEL OF LAND IN SECTION<br>OF PALM BEACH, PALM BEACH<br>PLAZA, ACCORDING TO THE PL<br>THE CIRCUIT COURT IN AND FOR<br>74, AND BEING MORE PARTICUL,<br>ALL OF THAT PART OF SAID LO<br>BEGINNING AT A POINT IN THE S<br>WEST OF THE SOUTHEAST CO<br>WITH THE SOUTH LINE OF SAID<br>ALONG THE SOUTHERLY EXTEN<br>CENTER LINE OF SAID WALL AN<br>60.35 FEET, MORE OR LESS, TO | COUNTY, FLOF<br>AT THEREOF F<br>PALM BEACH<br>ARLY DESCRIE<br>DT J, LYING EA<br>GOUTH LINE OF<br>RNER THEREO<br>LOT J, MEAS<br>JSION OF THE<br>JD ALONG ITS | ZIDA, BE<br>ZECORDI<br>LOUNT<br>DED AS 1<br>SAID L<br>SAID SAID L<br>SAID SAID SAID SAID SAID SAID SAID SAID | ING A PAP<br>ED IN THE<br>Y, FLORID<br>FOLLOWS:<br>THE FOLLO<br>OT J AT<br>CE NORTH<br>OM EAST<br>LINE OF<br>RLY EXTE | ET OF LOT<br>OFFICE C<br>A, IN PLAT<br>DWING DES<br>A DISTAN<br>IERLY, MAI<br>TO NORT<br>A PARTY<br>SNSION, A | J, PHIPPS<br>F THE CLERK OF<br>BOOK 20, PAGE<br>SCRIBED LINE:<br>CE OF 26.23 FEET<br>KING AN ANGLE<br>H, OF 89°41' AND<br>WALL, ALONG THE<br>DISTANCE OF |
| GENERAL PARCEL INFORMATI                                                                                                                                                                                                                                                                                                                                                      | ON                                                                                                                                                          |                                                                                                                                                                                                                                                                                                                                                                                                                                                                                                                                                                                                                                                                                                                                                                                                                                                                                                                                                                                                                                                                                                                                  |                                                                                                                       |                                                                                                               |                                                                                                                                                          |
| ADDRESS:                                                                                                                                                                                                                                                                                                                                                                      | 238 PHIPPS PI                                                                                                                                               | LAZA, PA                                                                                                                                                                                                                                                                                                                                                                                                                                                                                                                                                                                                                                                                                                                                                                                                                                                                                                                                                                                                                                                                                                                         | ALM BEAC                                                                                                              | H, FL 3348                                                                                                    | 0                                                                                                                                                        |
| ZONING DISCTRICT:                                                                                                                                                                                                                                                                                                                                                             | R-C MEDIUM D                                                                                                                                                | PENSITY                                                                                                                                                                                                                                                                                                                                                                                                                                                                                                                                                                                                                                                                                                                                                                                                                                                                                                                                                                                                                                                                                                                          | RESIDENT                                                                                                              | IAL                                                                                                           |                                                                                                                                                          |
| FLOOD ZONE:                                                                                                                                                                                                                                                                                                                                                                   | A7 (EL 7) ACC                                                                                                                                               | CORD. TO                                                                                                                                                                                                                                                                                                                                                                                                                                                                                                                                                                                                                                                                                                                                                                                                                                                                                                                                                                                                                                                                                                                         | 0 F.I.R.M. N                                                                                                          | 0. 120220                                                                                                     | 00026, 9-30-1982                                                                                                                                         |
| TOTAL LOT AREA:                                                                                                                                                                                                                                                                                                                                                               | 1,710 S.F. (0.0392 ACRES)                                                                                                                                   |                                                                                                                                                                                                                                                                                                                                                                                                                                                                                                                                                                                                                                                                                                                                                                                                                                                                                                                                                                                                                                                                                                                                  |                                                                                                                       |                                                                                                               |                                                                                                                                                          |
| APPLICABLE CODES:                                                                                                                                                                                                                                                                                                                                                             | 2017 FLORIDA BUILDING CODE, RESIDENTIAL (6TH EDITION)<br>2017 FLORIDA BUILDING CODE, EXISTING (6TH EDITION)<br>TOWN OF PALM BEACH ZONING CODE               |                                                                                                                                                                                                                                                                                                                                                                                                                                                                                                                                                                                                                                                                                                                                                                                                                                                                                                                                                                                                                                                                                                                                  |                                                                                                                       |                                                                                                               |                                                                                                                                                          |
| BUILDING SETBACKS                                                                                                                                                                                                                                                                                                                                                             |                                                                                                                                                             |                                                                                                                                                                                                                                                                                                                                                                                                                                                                                                                                                                                                                                                                                                                                                                                                                                                                                                                                                                                                                                                                                                                                  |                                                                                                                       |                                                                                                               |                                                                                                                                                          |
| FRONT YARD<br>REAR YARD<br>EAST SIDE YARD<br>WEST SIDE YARD                                                                                                                                                                                                                                                                                                                   | 25 <sup>1</sup> -0" MINIMUM NO CHAN<br>15 <sup>1</sup> -0" MINIMUM NO CHAN<br>10 <sup>1</sup> -0" MINIMUM NO CHAN<br>10 <sup>1</sup> -0" MINIMUM NO CHAN    |                                                                                                                                                                                                                                                                                                                                                                                                                                                                                                                                                                                                                                                                                                                                                                                                                                                                                                                                                                                                                                                                                                                                  |                                                                                                                       | JGE<br>JGE                                                                                                    |                                                                                                                                                          |
| SQUARE FOOTAGE                                                                                                                                                                                                                                                                                                                                                                |                                                                                                                                                             |                                                                                                                                                                                                                                                                                                                                                                                                                                                                                                                                                                                                                                                                                                                                                                                                                                                                                                                                                                                                                                                                                                                                  |                                                                                                                       |                                                                                                               |                                                                                                                                                          |
| FIRST FLOOR ENCLOSED:<br>SECOND FLOOR ENCLOSED:<br>ENCLOSED TOTAL SF:                                                                                                                                                                                                                                                                                                         |                                                                                                                                                             | 72:                                                                                                                                                                                                                                                                                                                                                                                                                                                                                                                                                                                                                                                                                                                                                                                                                                                                                                                                                                                                                                                                                                                              | 3 SF EXIS<br>2 SF EXIS<br>9 <b>SF EXIS</b>                                                                            | TING                                                                                                          | 989 SF PROPOSED<br>768 <u>SF PROPOSED</u><br><b>751 SF PROPOSED</b>                                                                                      |
| FIRST FLOOR UNDER ROOF:<br><u>SECOND FLOOR UNDER ROOF:</u><br>TOTAL UNDER ROOF SF:                                                                                                                                                                                                                                                                                            |                                                                                                                                                             | 2                                                                                                                                                                                                                                                                                                                                                                                                                                                                                                                                                                                                                                                                                                                                                                                                                                                                                                                                                                                                                                                                                                                                | o sf exis <sup>.</sup><br><u>4 sf exis</u><br>• <b>sf exis</b>                                                        | TING                                                                                                          | O SF PROPOSED<br><u>38 SF PROPOSED</u><br>38 SF EXISTING                                                                                                 |
| FIRST FLOOR TOTAL:<br><u>SECOND FLOOR TOTAL:</u><br>TOTAL SUM:                                                                                                                                                                                                                                                                                                                |                                                                                                                                                             | 746 SF EXISTING 806 SF PROPO                                                                                                                                                                                                                                                                                                                                                                                                                                                                                                                                                                                                                                                                                                                                                                                                                                                                                                                                                                                                                                                                                                     |                                                                                                                       |                                                                                                               | 289 SF PROPOSED<br>206 SF PROPOSED<br>2 <b>95 SF PROPOSED</b>                                                                                            |
| FLOOR ELEVATION                                                                                                                                                                                                                                                                                                                                                               |                                                                                                                                                             |                                                                                                                                                                                                                                                                                                                                                                                                                                                                                                                                                                                                                                                                                                                                                                                                                                                                                                                                                                                                                                                                                                                                  |                                                                                                                       | ·                                                                                                             |                                                                                                                                                          |
| FIRST FLOOR:<br>SECOND FLOOR:                                                                                                                                                                                                                                                                                                                                                 |                                                                                                                                                             |                                                                                                                                                                                                                                                                                                                                                                                                                                                                                                                                                                                                                                                                                                                                                                                                                                                                                                                                                                                                                                                                                                                                  | AVD EXIS <sup>.</sup><br>AVD EXIS <sup>.</sup>                                                                        |                                                                                                               | NO CHANGE<br>NO CHANGE                                                                                                                                   |
| PROPOSED BUILDING HEIGHTS                                                                                                                                                                                                                                                                                                                                                     | (REFER TO E                                                                                                                                                 | EXT. ELE                                                                                                                                                                                                                                                                                                                                                                                                                                                                                                                                                                                                                                                                                                                                                                                                                                                                                                                                                                                                                                                                                                                         | EV. FOR M                                                                                                             | IORE INFO                                                                                                     | ormation)                                                                                                                                                |
| BUILDING HEIGHT<br>OVERALL BUILDING HEIGHT                                                                                                                                                                                                                                                                                                                                    | 231-6" ALLOWED<br>311-6" ALLOWED                                                                                                                            |                                                                                                                                                                                                                                                                                                                                                                                                                                                                                                                                                                                                                                                                                                                                                                                                                                                                                                                                                                                                                                                                                                                                  | 23'-4" EXISTING<br>29'-0" EXISTING                                                                                    |                                                                                                               | NO CHANGE<br>NO CHANGE                                                                                                                                   |
| TOTAL LOT COVERAGE                                                                                                                                                                                                                                                                                                                                                            |                                                                                                                                                             |                                                                                                                                                                                                                                                                                                                                                                                                                                                                                                                                                                                                                                                                                                                                                                                                                                                                                                                                                                                                                                                                                                                                  |                                                                                                                       |                                                                                                               |                                                                                                                                                          |
| 1,710 SF TOTAL PARCEL                                                                                                                                                                                                                                                                                                                                                         | 30% ALLOW<br>(513 SF)                                                                                                                                       | VED 63% EXI<br>(1,084 SF                                                                                                                                                                                                                                                                                                                                                                                                                                                                                                                                                                                                                                                                                                                                                                                                                                                                                                                                                                                                                                                                                                         |                                                                                                                       |                                                                                                               | 63% PROPOSED<br>(1079 SF)                                                                                                                                |
| LANDSCAPED OPEN SPACE                                                                                                                                                                                                                                                                                                                                                         |                                                                                                                                                             |                                                                                                                                                                                                                                                                                                                                                                                                                                                                                                                                                                                                                                                                                                                                                                                                                                                                                                                                                                                                                                                                                                                                  |                                                                                                                       |                                                                                                               |                                                                                                                                                          |
| * REFER TO LANDSCAPE DRAW                                                                                                                                                                                                                                                                                                                                                     | VINGS                                                                                                                                                       |                                                                                                                                                                                                                                                                                                                                                                                                                                                                                                                                                                                                                                                                                                                                                                                                                                                                                                                                                                                                                                                                                                                                  |                                                                                                                       |                                                                                                               |                                                                                                                                                          |
|                                                                                                                                                                                                                                                                                                                                                                               | •                                                                                                                                                           |                                                                                                                                                                                                                                                                                                                                                                                                                                                                                                                                                                                                                                                                                                                                                                                                                                                                                                                                                                                                                                                                                                                                  |                                                                                                                       |                                                                                                               |                                                                                                                                                          |

LOT COVERAGE DIAGRAM

EXISTING LOT COVERAGE

238 PHIPPS PLAZA LOT COVERAGE REDUCTION OF 5 SF

 1
 PREVIOUSLY APPROVED FIRST FLOOR PLAN

 A1.1
 Scale: 3/16" = 1'-0"