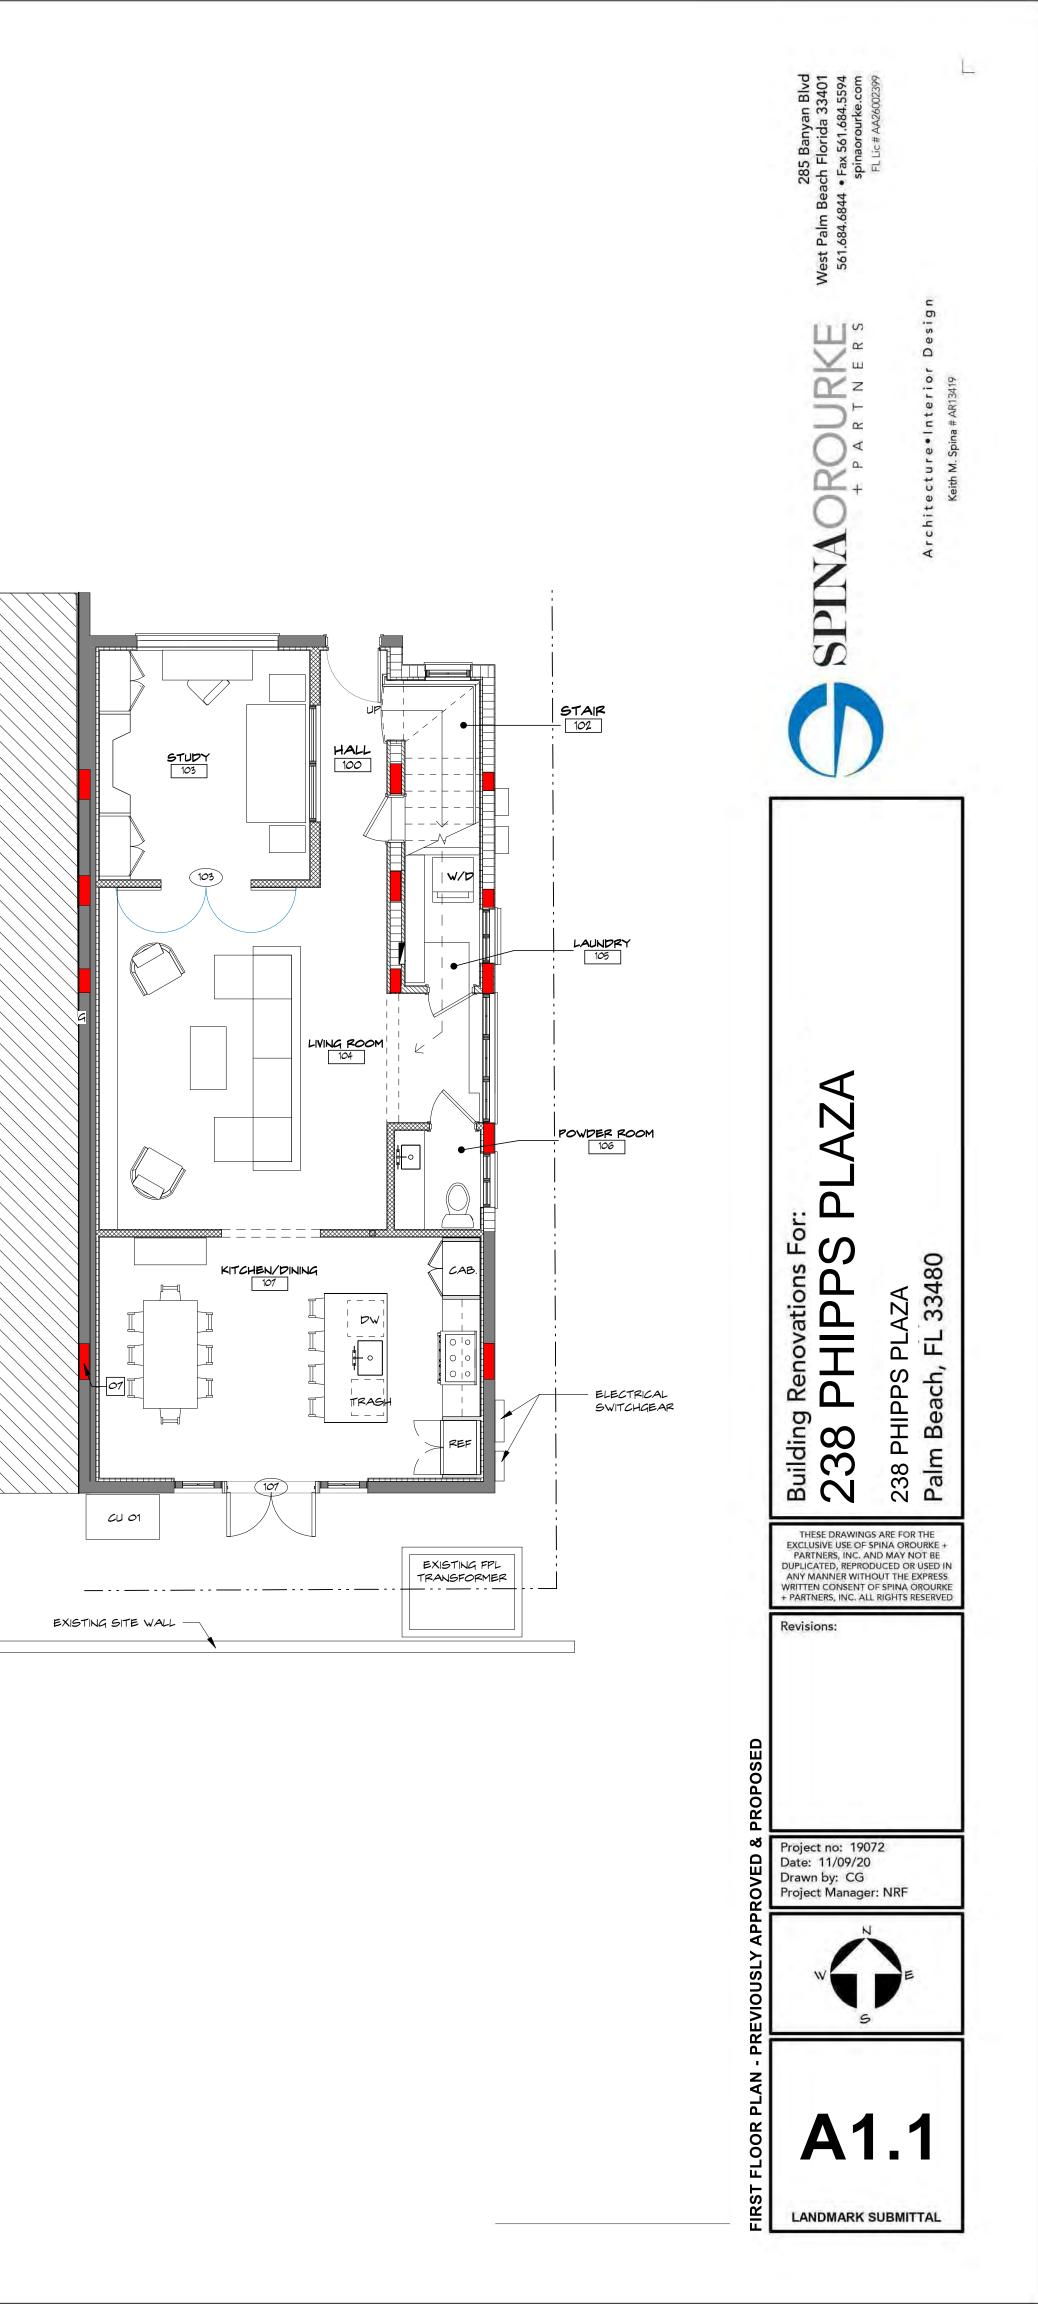

# 238 PHIPPS PLAZA

238 PHIPPS PLAZA Palm Beach, FL 33480

Architecture + Interior Design Keith M. Spina # AR13419

285 BANYAN BLVD WEST PALM BEACH, FLORIDA 33401

ph: 561.684.6844 • spinaorourke.com FL Lic. # AA26002399

GLIDDENSPINA + PARTNER N Building Renovations For: 238 PHIPPS PLA 238 Phipps Plz Palm Beach, FL 33480 THESE DRAWINGS ARE FOR THE EXCLUSIVE USE OF GLIDDEN SPINA + PARTNERS, INC. AND MAY NOT BE DUPLICATED, REPRODUCED OR USED IN ANY MANNER WITHOUT THE EXPRESS WRITTEN CONSENT OF GLIDDEN SPINA + PARTNERS, INC. ALL RIGHTS RESERVED Revisions: 2 REV 2 COORD 2/08/2022 Project no: 19072 Date: 01/20/21 Drawn by: CG Project Architect: NF END **Z-1** PERMIT SET

BIM 360://236 & 238 Phipps Plaza/238 PHIPPS PLAZA.rvt