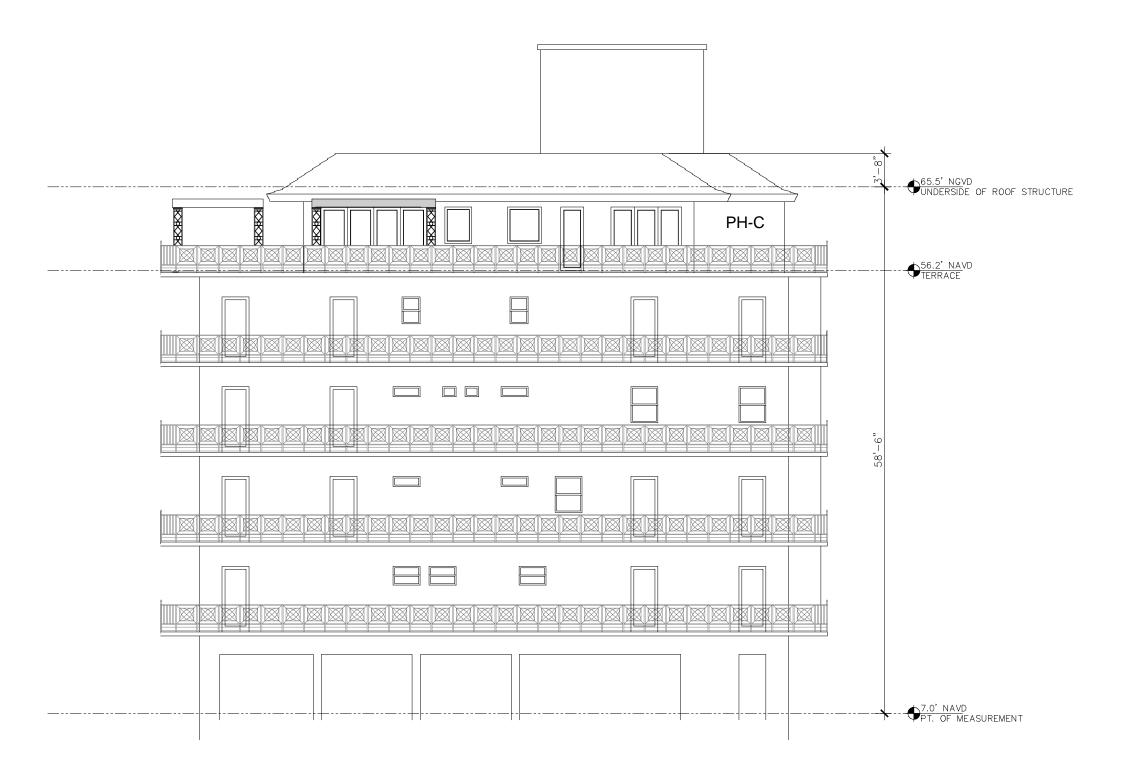

SHEET NUMBER

**A2.2** 

**EXISTING SOUTH ELEVATION** 

SCALE: 1/4" = 1'

PROPOSED SOUTH ELEVATION - STUCCO FINISH & PAINT COLOR TO MATCH EXISTING (AS APPROVED BY BUILDING BOARD)

SCALE: 1/4" = 1'

Bartholemew + Partners