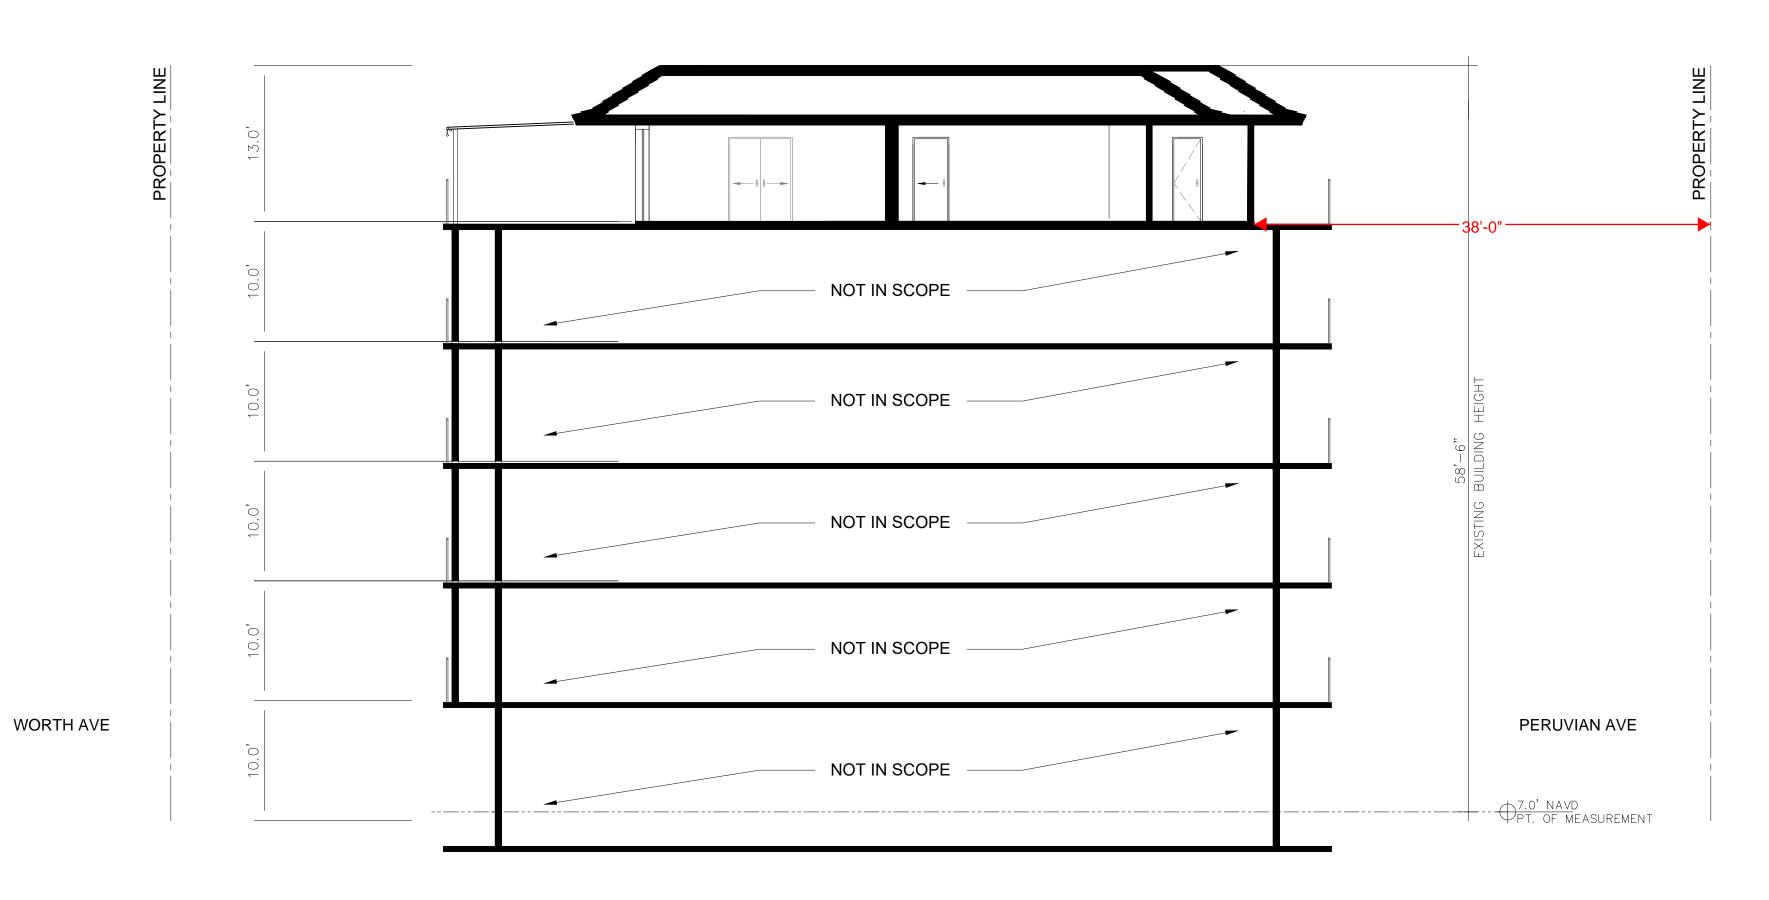

SHEET NUMBER

**A2.**3

EXISTING A-A SECTION (LOOKING WEST)

SCALE: 1/4" = 1'

PROPOSED A-A SECTION (LOOKING WEST)

SCALE: 1/4" = 1'

Project Address: 425 Worth Ave PH-B Palm Beach, FL 33480

SHEET NAME

EXISTING & PROPOSED SECTION

SHEET NUMBER **A2.4** 

- LIMITS OF PROPOSED ADDITION

PROPOSED RENDERING

- PROPOSED SCOPE TO BER ALIGNED WITH ADJACENT PH-C THE PARAMOUNT BUILDING
139 NORTH COUNTY ROAD, SUITE 20-C
PALM BEACH, FLORIDA 33480
T: 561 461 0108
F: 561 461 0106
FL LIC. # AA26003943
BARTHOLEMEWPARTNERS.COM