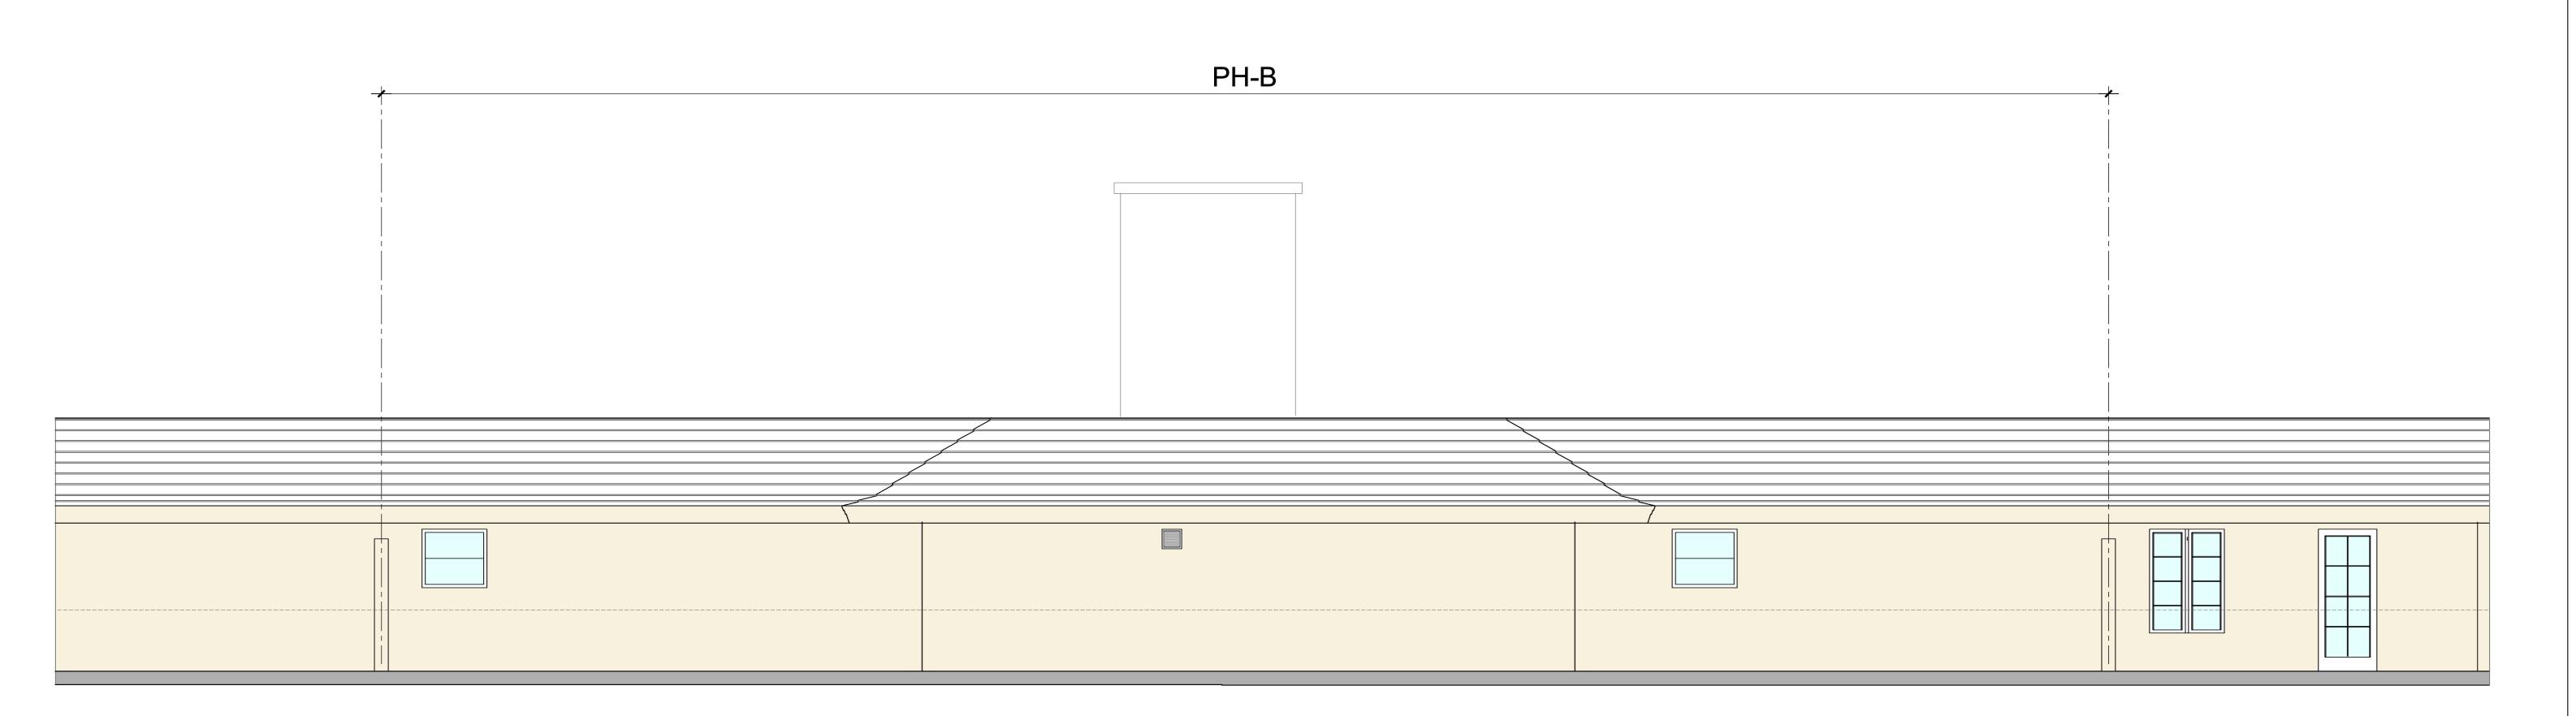

SHEET NUMBER

**A2.2** 

**EXISTING SOUTH ELEVATION** 

SCALE: 1/4" = 1'

PROPOSED SOUTH ELEVATION - STUCCO FINISH & PAINT COLOR TO MATCH EXISTING (AS APPROVED BY BUILDING BOARD)

SCALE: 1/4" = 1'

Bartholemew + Partners