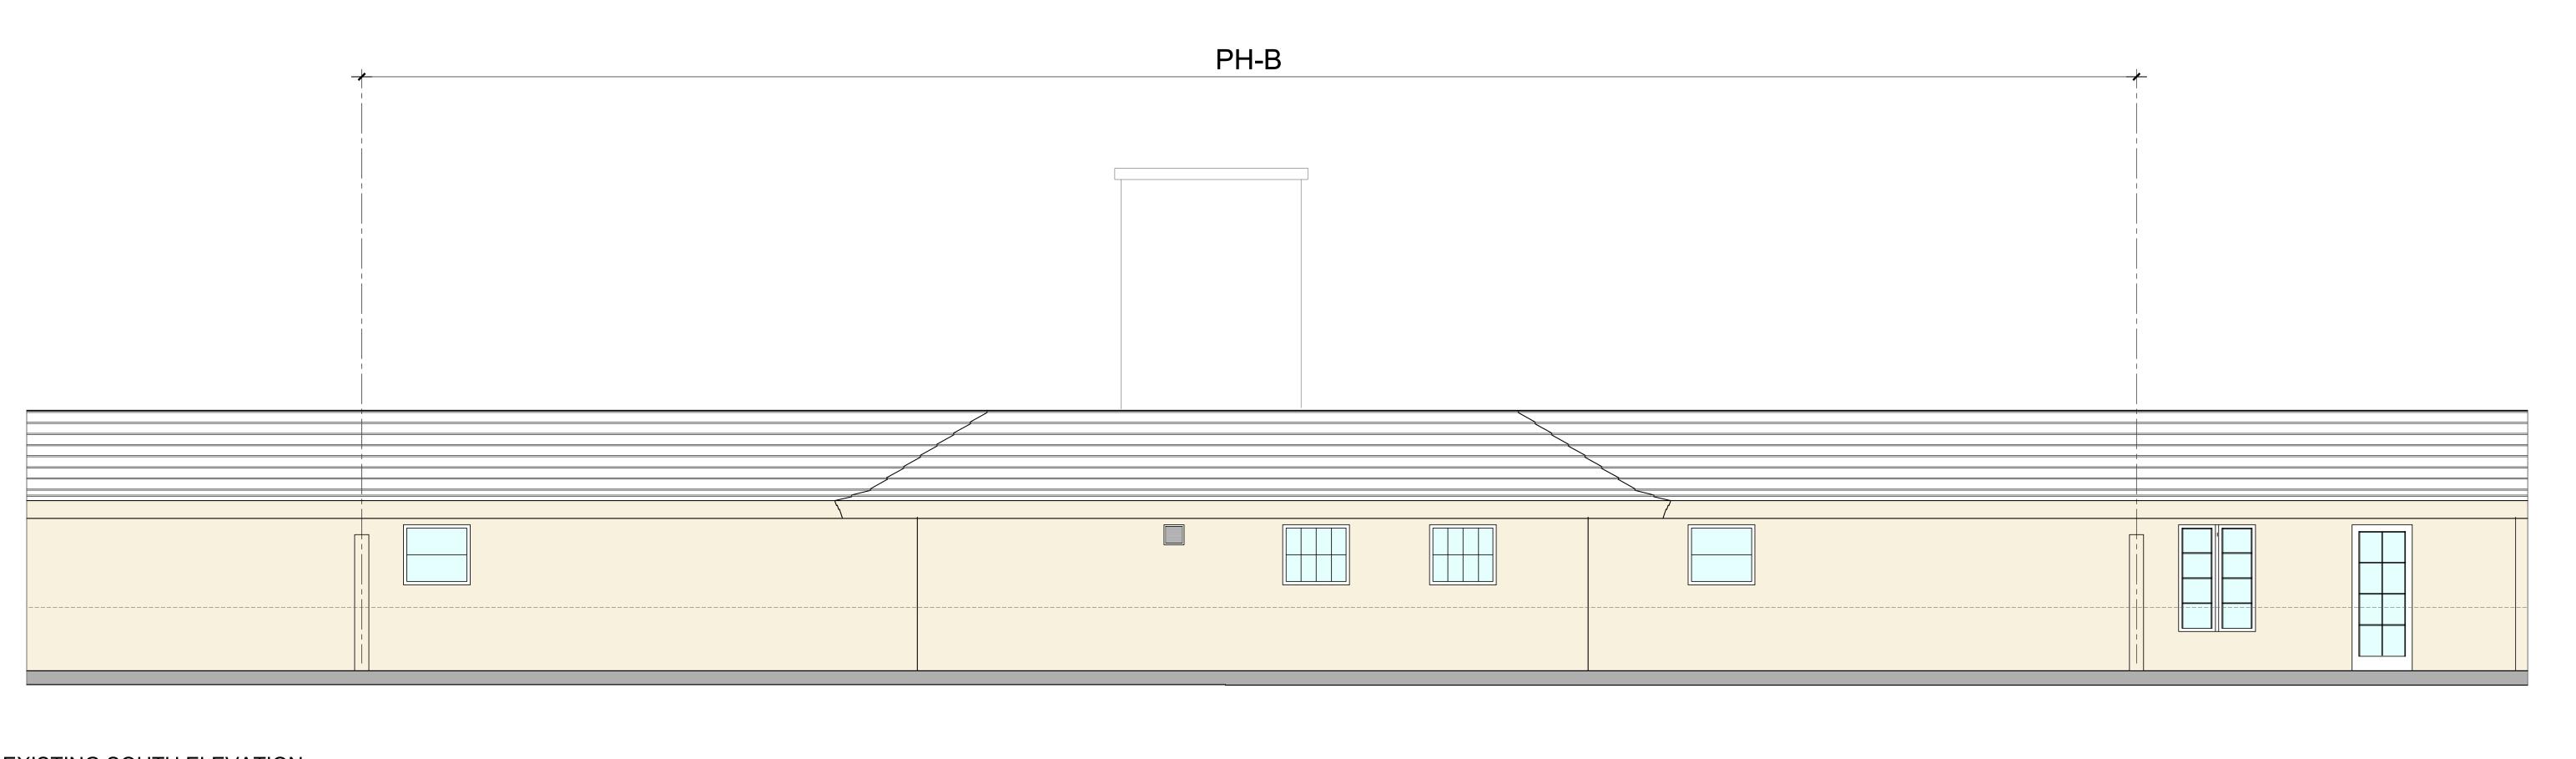

SHEET NUMBER

**A2.2** 

**EXISTING SOUTH ELEVATION** 

SCALE: 1/4" = 1'

PROPOSED SOUTH ELEVATION - STUCCO FINISH & PAINT COLOR TO MATCH EXISTING (AS APPROVED BY BUILDING BOARD)

SCALE: 1/4" = 1'

Bartholemew + Partners