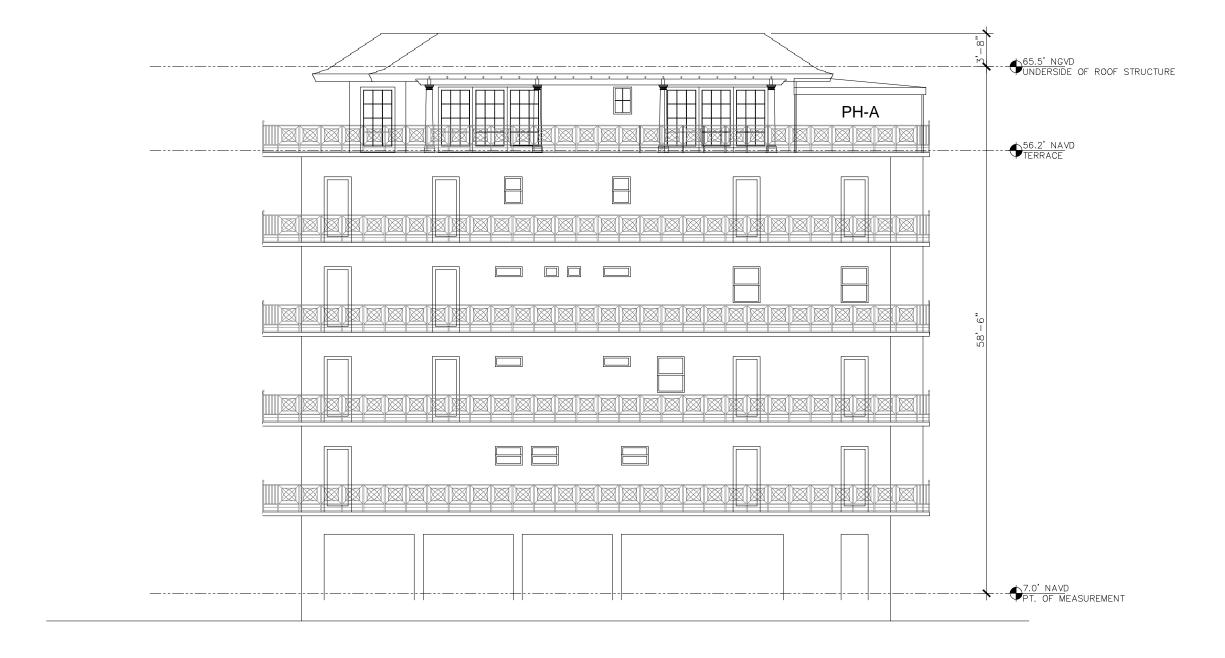

Project no: 21.03.120 Date: 01/19/2022 Drawn by: AV Project Architect: KBF

425 WORTH AVE PH-B

Project Address: 425 Worth Ave PH-B Palm Beach, FL 33480

SHEET NAME

EXISTING& PROPOSED ELEVATIONS

A2.0

SCALE: 3/32" = 1'

SCALE: 3/32" = 1'

PROPOSED SOUTH ELEVATION (NO CHANGE)

Bartholemew + Partners

ARCHITECTURE AND DESIGN PROGETTO DI ARCHITETTURA

T: 561 461 0108 F: 561 461 0106 FL LIC. # AA26003943 BARTHOLEMEWPARTNERS.COM

CONSULTANTS