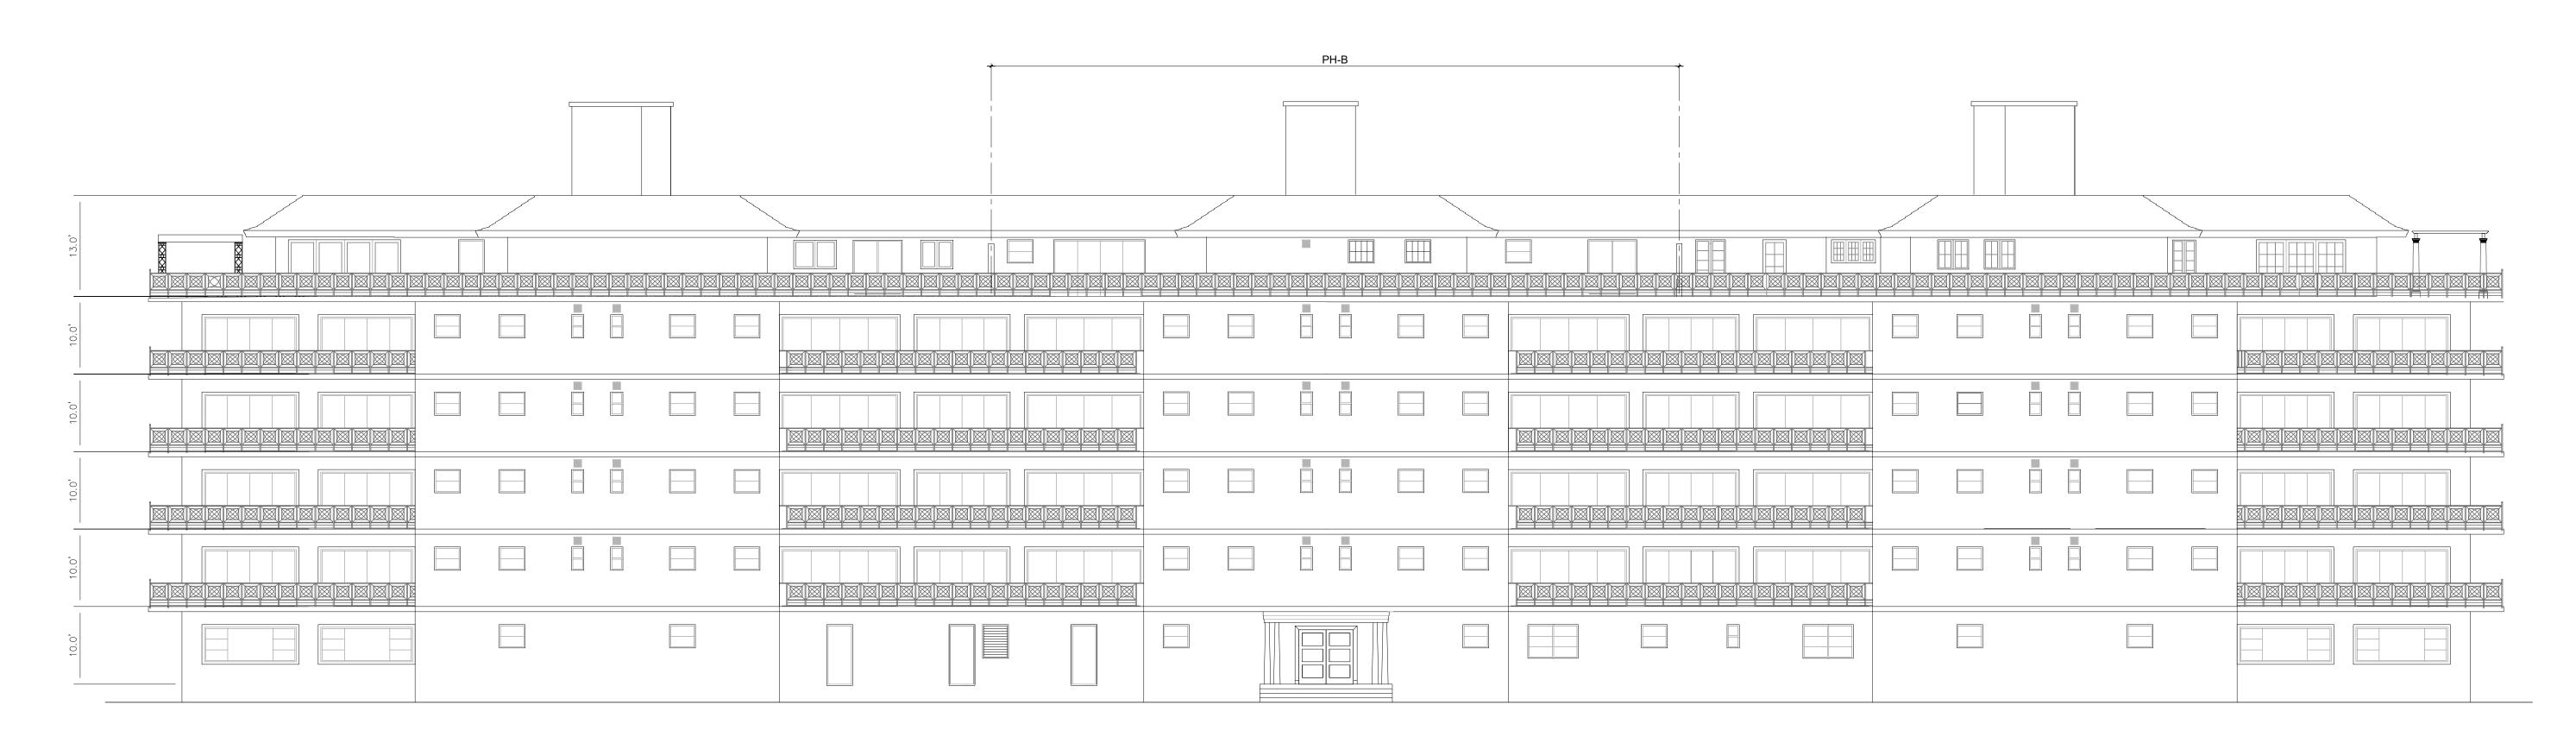

SHEET NAME

**EXISTING & PROPOSED** FIRST FLOOR PLAN

SHEET NUMBER

A1.1

**EXISTING NORTH ELEVATION** 

SCALE: 3/32" = 1'

PROPOSED NORTH ELEVATION

SCALE: 3/32" = 1'