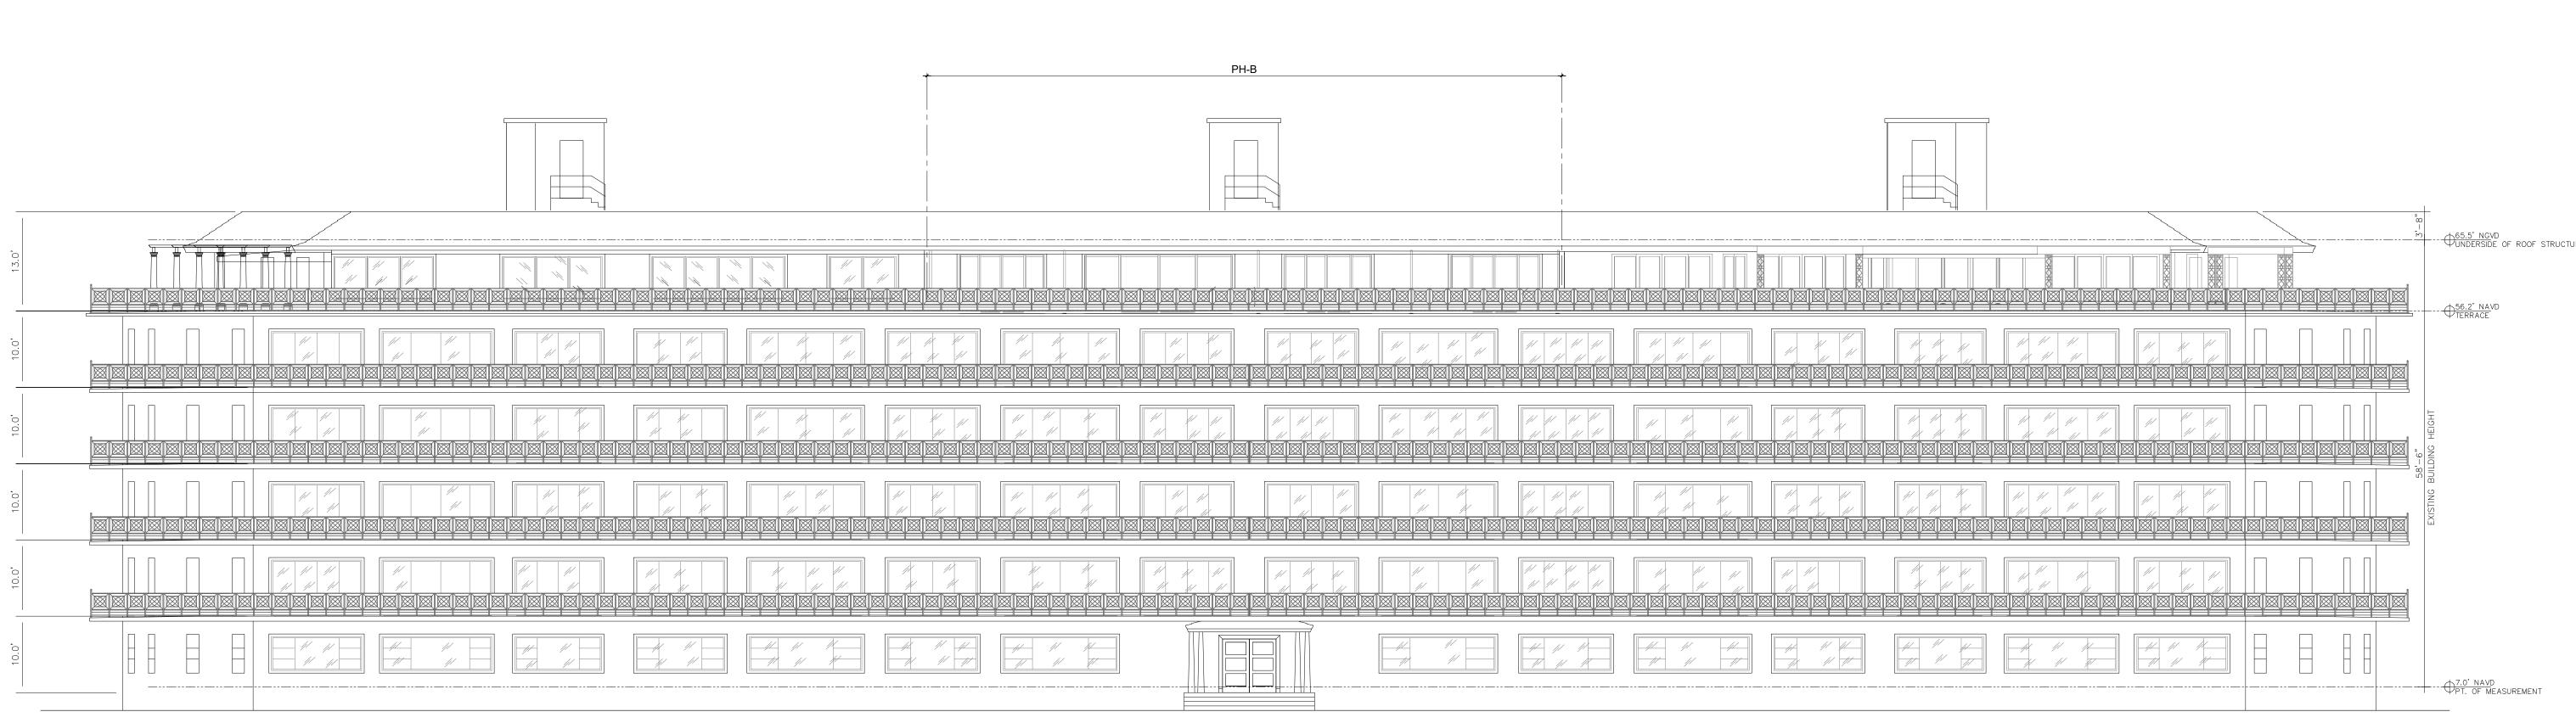

Project no: 21.03.120 Date: 01/19/2022 Drawn by: AV Project Architect: KBF

425 WORTH AVE PH-B

Project Address: 425 Worth Ave PH-B Palm Beach, FL 33480

SHEET NAME

EXISTING& PROPOSED ELEVATIONS

A2.0

SCALE: 3/32" = 1'

SCALE: 3/32" = 1'

PROPOSED SOUTH ELEVATION (NO CHANGE)

Bartholemew + Partners

ARCHITECTURE AND DESIGN PROGETTO DI ARCHITETTURA

T: 561 461 0108 F: 561 461 0106 FL LIC. # AA26003943 BARTHOLEMEWPARTNERS.COM

CONSULTANTS