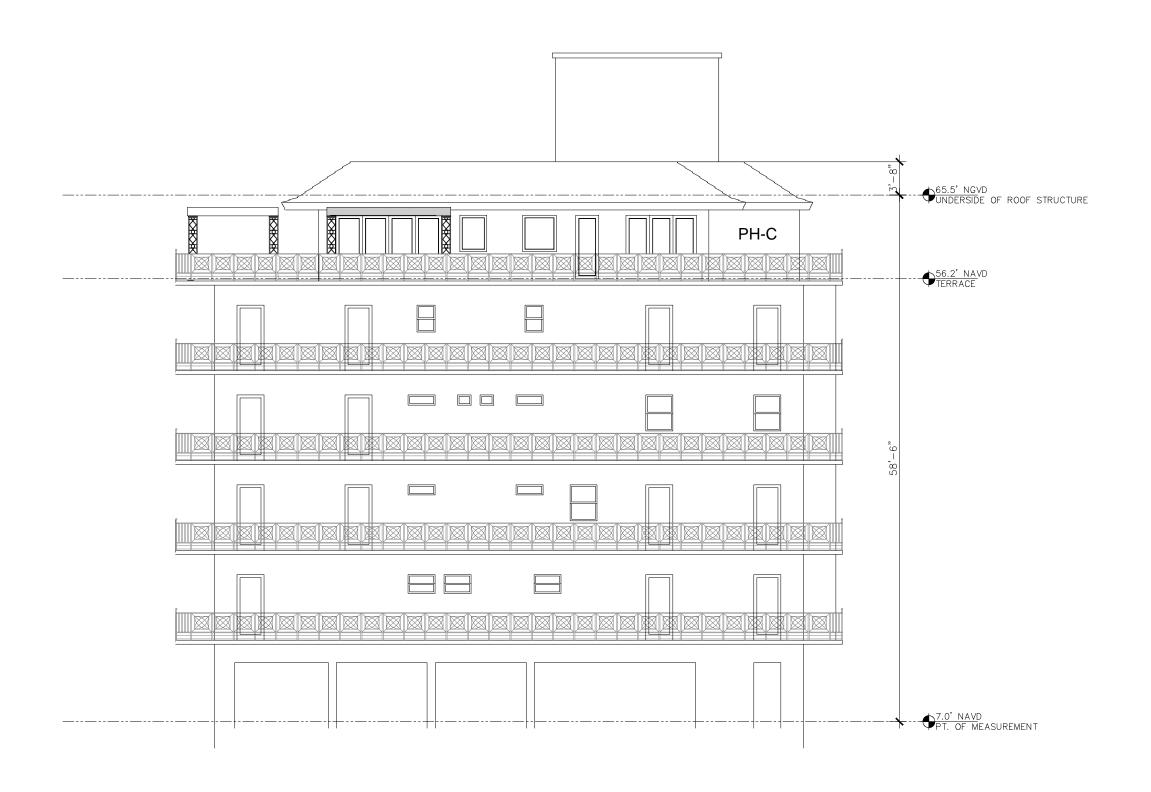

Project no: 21.03.120 Date: 01/19/2022 Drawn by: AV Project Architect: KBF

425 WORTH AVE PH-B

Project Address: 425 Worth Ave PH-B Palm Beach, FL 33480

SHEET NAME

EXISTING& PROPOSED ELEVATIONS

A2.0

SCALE: 3/32" = 1'

SCALE: 3/32" = 1'

PROPOSED SOUTH ELEVATION (NO CHANGE)

Bartholemew + Partners

ARCHITECTURE AND DESIGN PROGETTO DI ARCHITETTURA

T: 561 461 0108 F: 561 461 0106 FL LIC. # AA26003943 BARTHOLEMEWPARTNERS.COM

CONSULTANTS