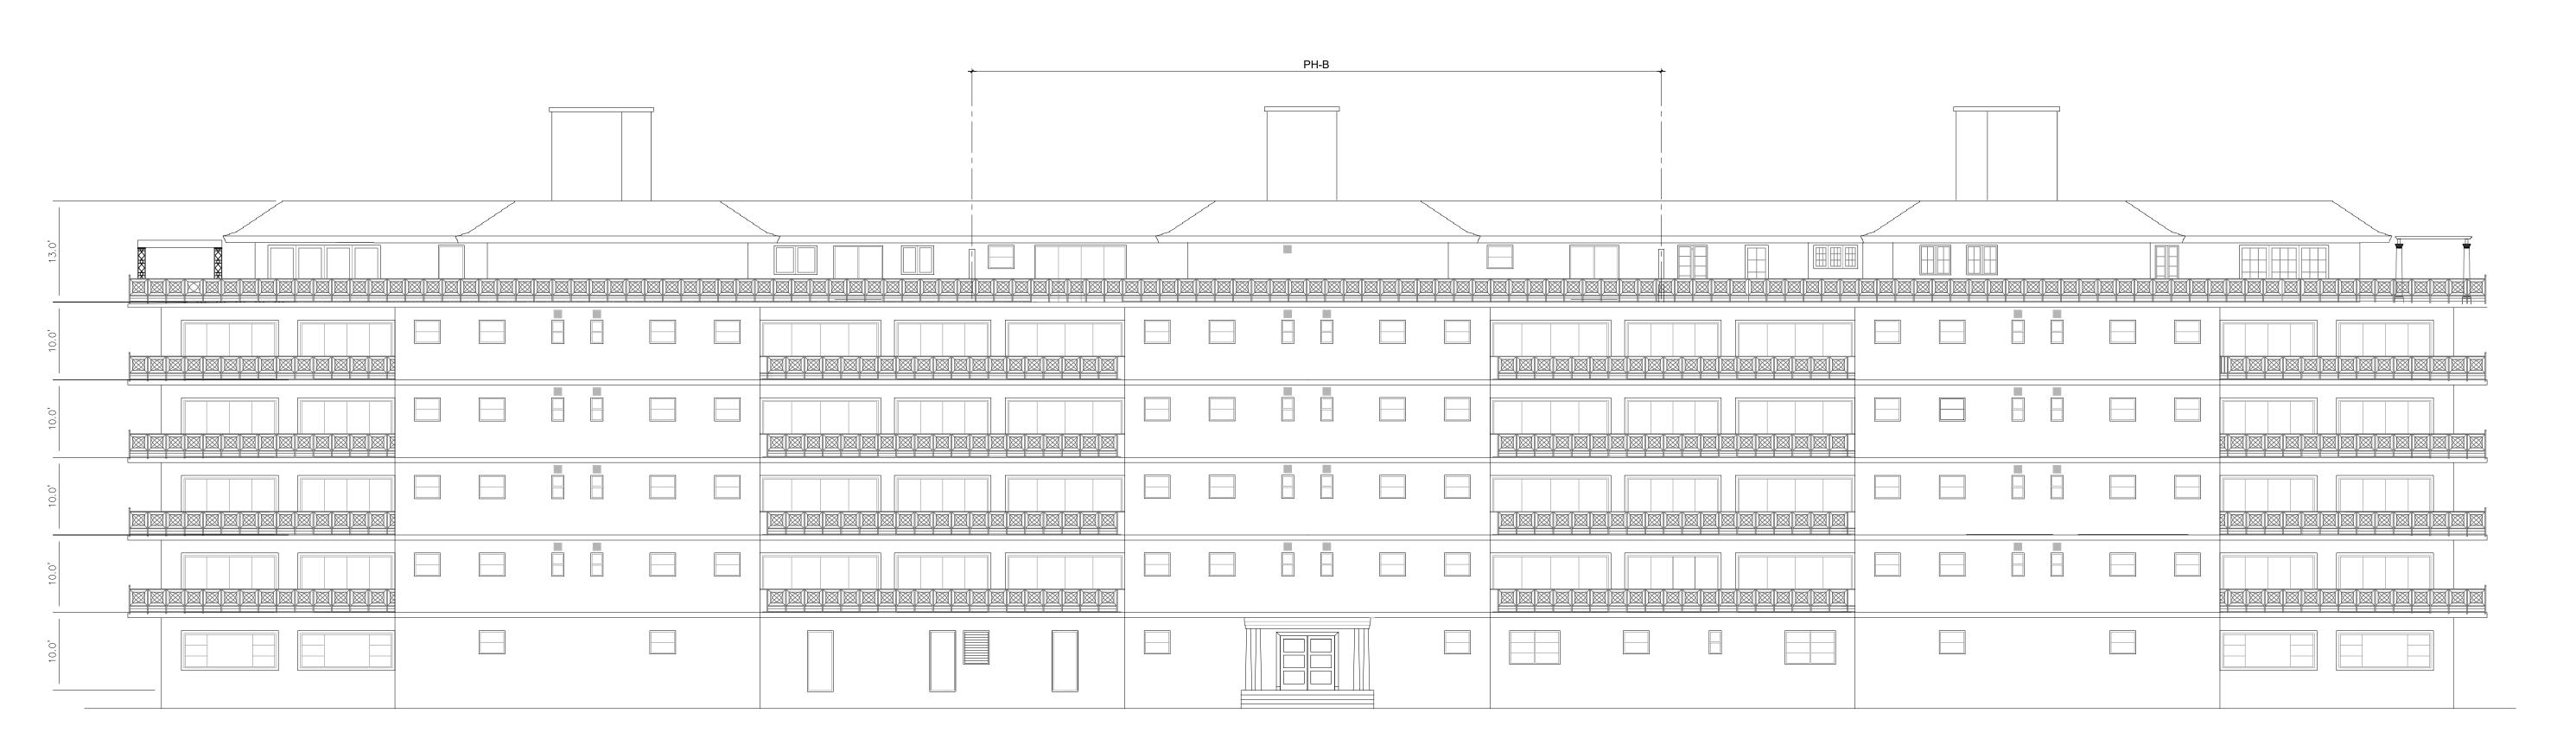

SHEET NAME

**EXISTING & PROPOSED** FIRST FLOOR PLAN

SHEET NUMBER

A1.1

**EXISTING NORTH ELEVATION** 

SCALE: 3/32" = 1'

PROPOSED NORTH ELEVATION

SCALE: 3/32" = 1'