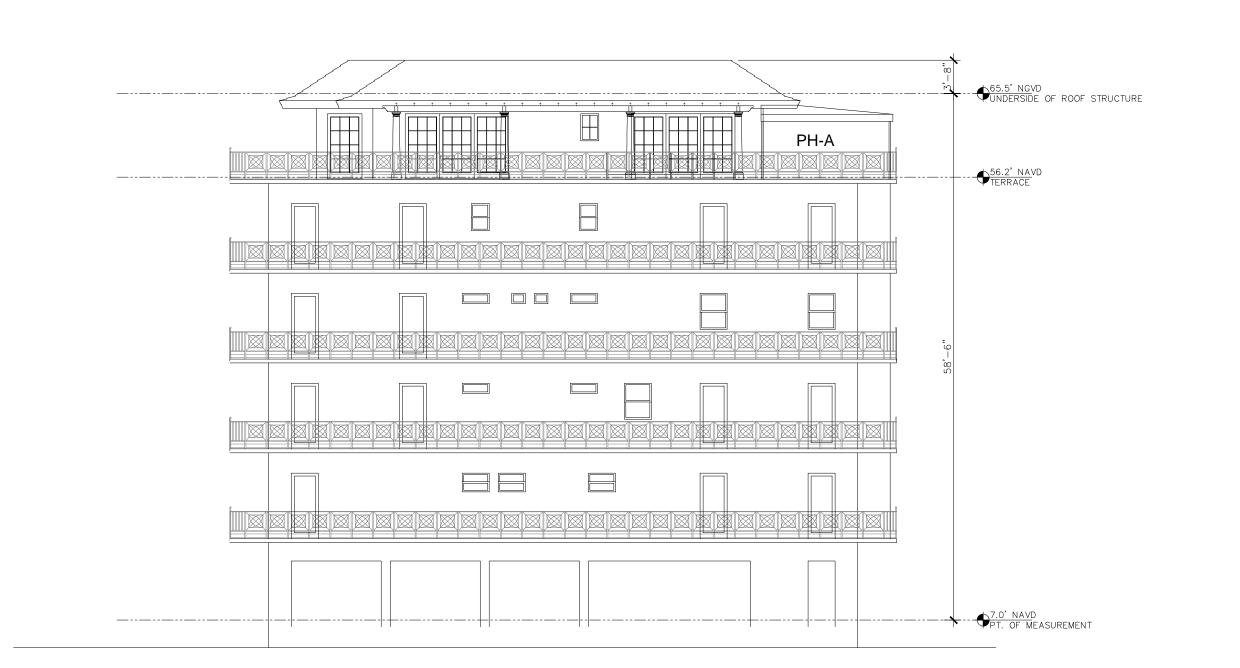

SHEET NUMBER

**A2.2** 

**EXISTING SOUTH ELEVATION** 

SCALE: 1/4" = 1'

PROPOSED SOUTH ELEVATION - STUCCO FINISH & PAINT COLOR TO MATCH EXISTING (AS APPROVED BY BUILDING BOARD)

SCALE: 1/4" = 1'

Bartholemew + Partners