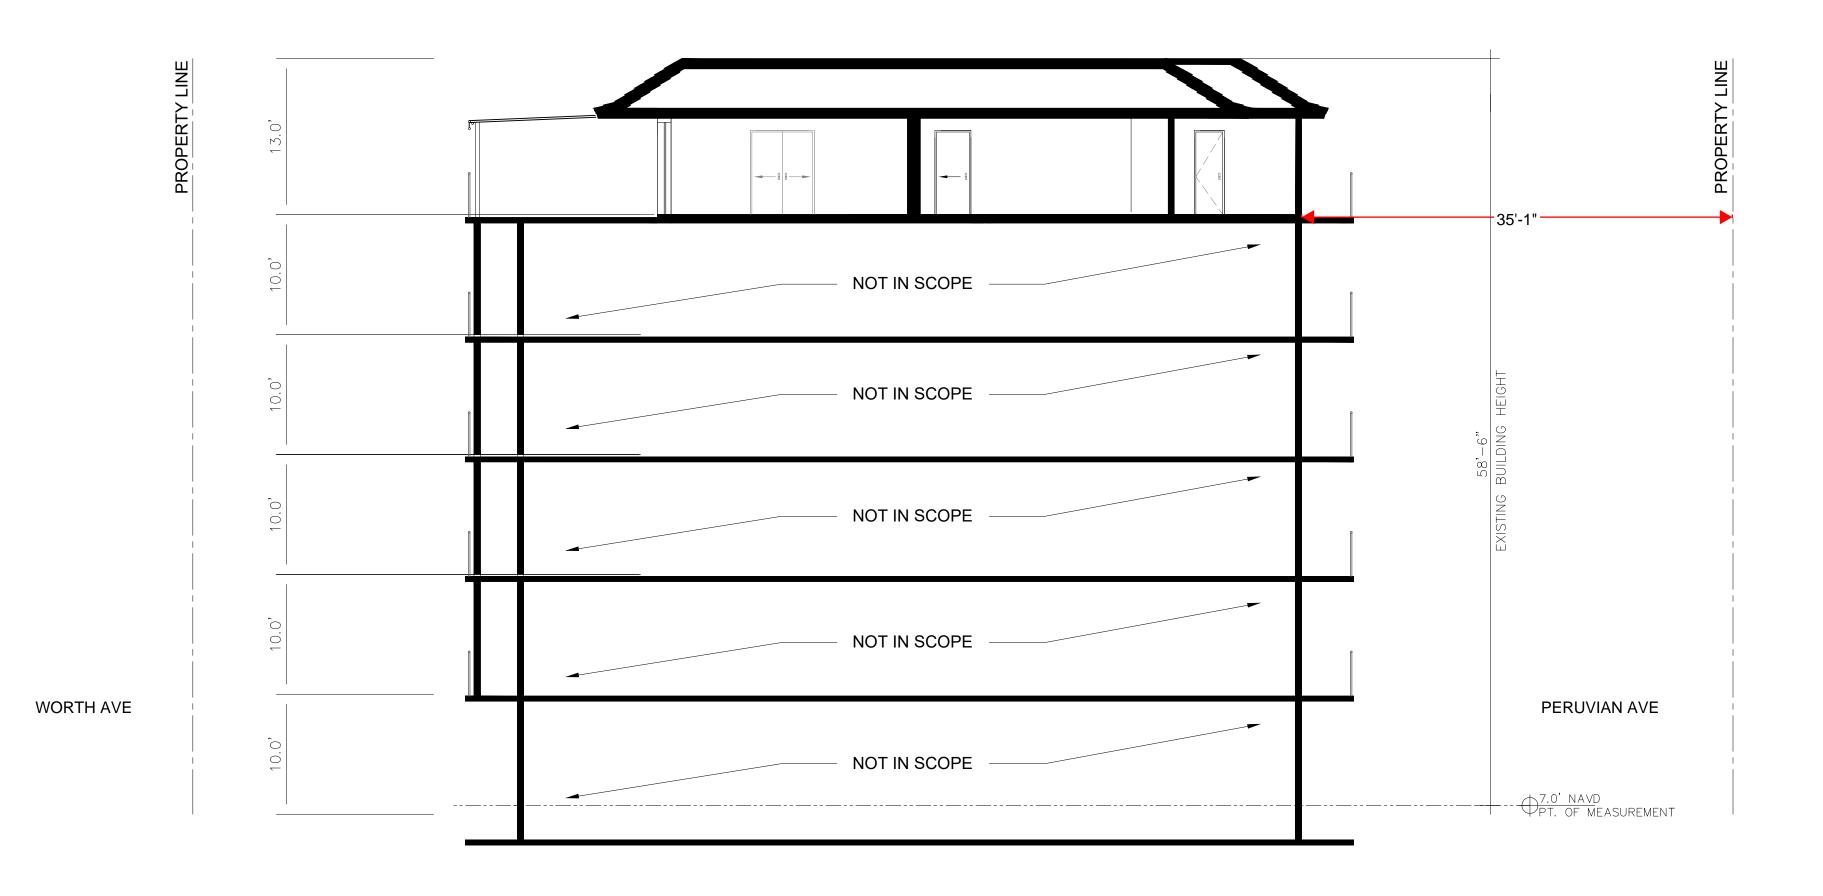

SHEET NUMBER

**A2.**3

EXISTING A-A SECTION (LOOKING WEST)

SCALE: 1/4" = 1'

PROPOSED A-A SECTION (LOOKING WEST)

SCALE: 1/4" = 1'

Project Address: 425 Worth Ave PH-B Palm Beach, FL 33480

SHEET NAME

EXISTING & PROPOSED SECTION

SHEET NUMBER **A2.4** 

- LIMITS OF PROPOSED ADDITION

PROPOSED RENDERING

- PROPOSED SCOPE TO BER ALIGNED WITH ADJACENT PH-C THE PARAMOUNT BUILDING
139 NORTH COUNTY ROAD, SUITE 20-C
PALM BEACH, FLORIDA 33480
T: 561 461 0108
F: 561 461 0106
FL LIC. # AA26003943
BARTHOLEMEWPARTNERS.COM