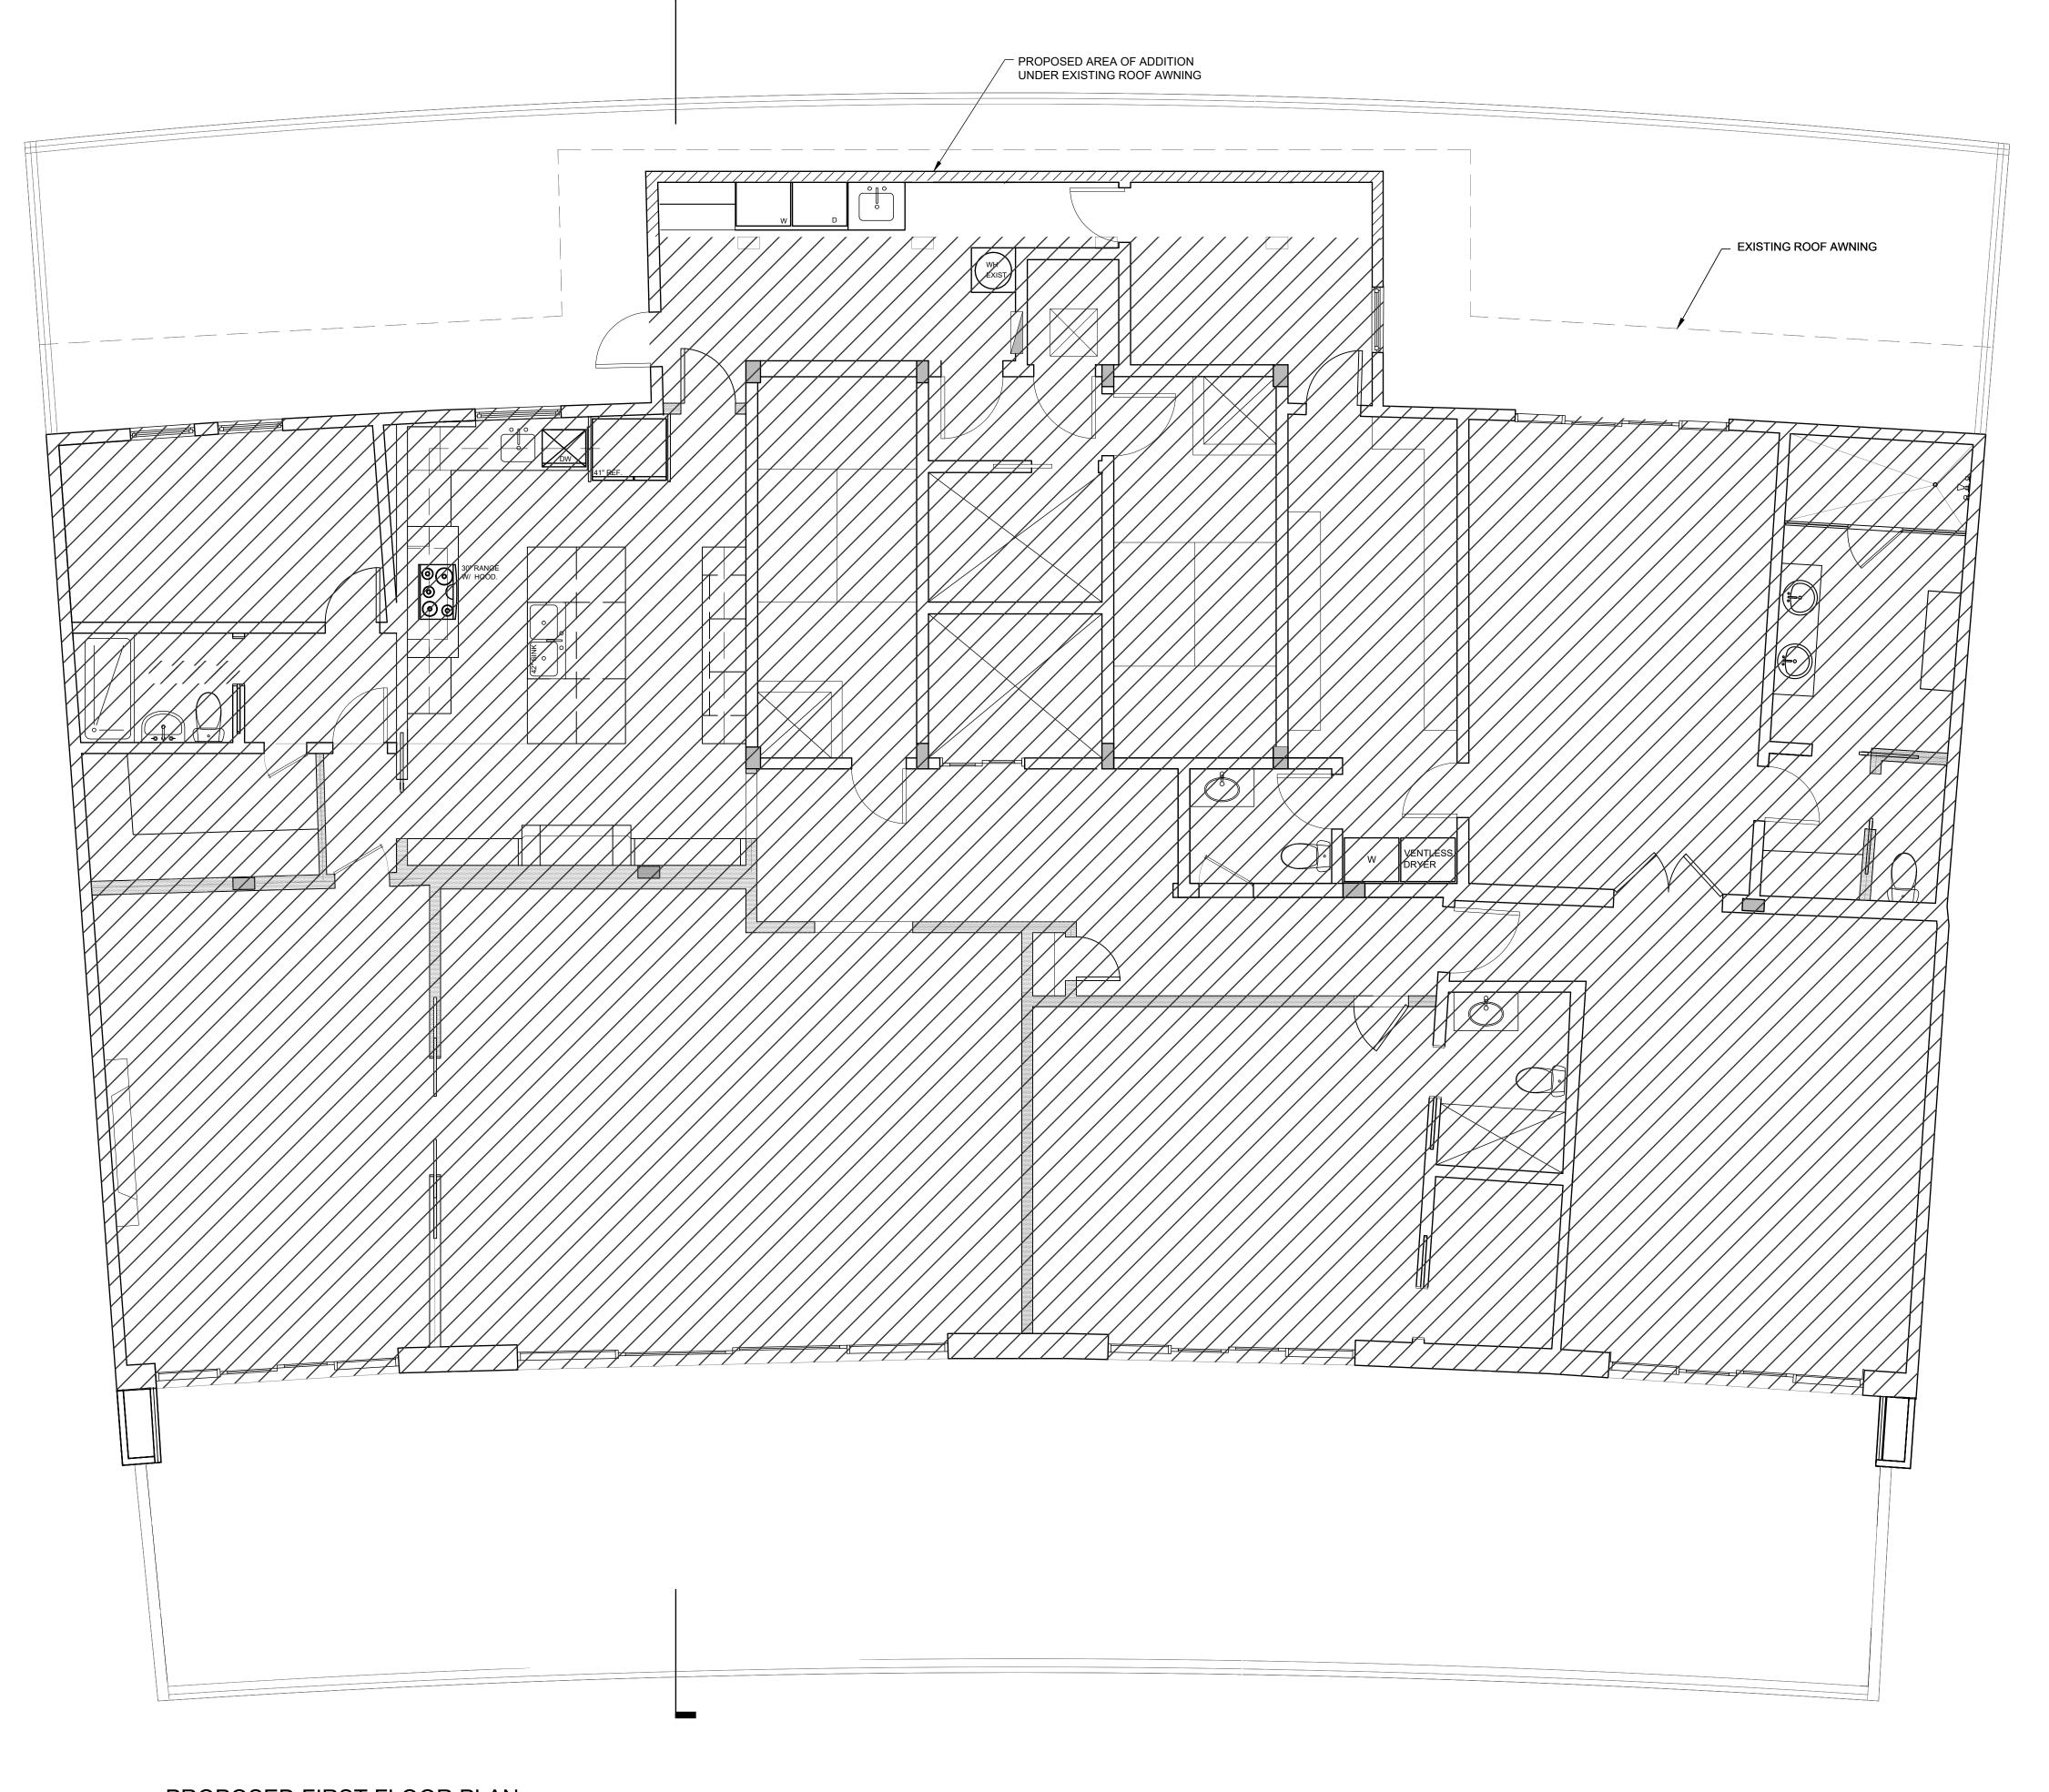

SHEET NAME

**EXISTING & PROPOSED** FIRST FLOOR PLAN

SHEET NUMBER

A1.1

**EXISTING NORTH ELEVATION** 

SCALE: 3/32" = 1'

PROPOSED NORTH ELEVATION

SCALE: 3/32" = 1'