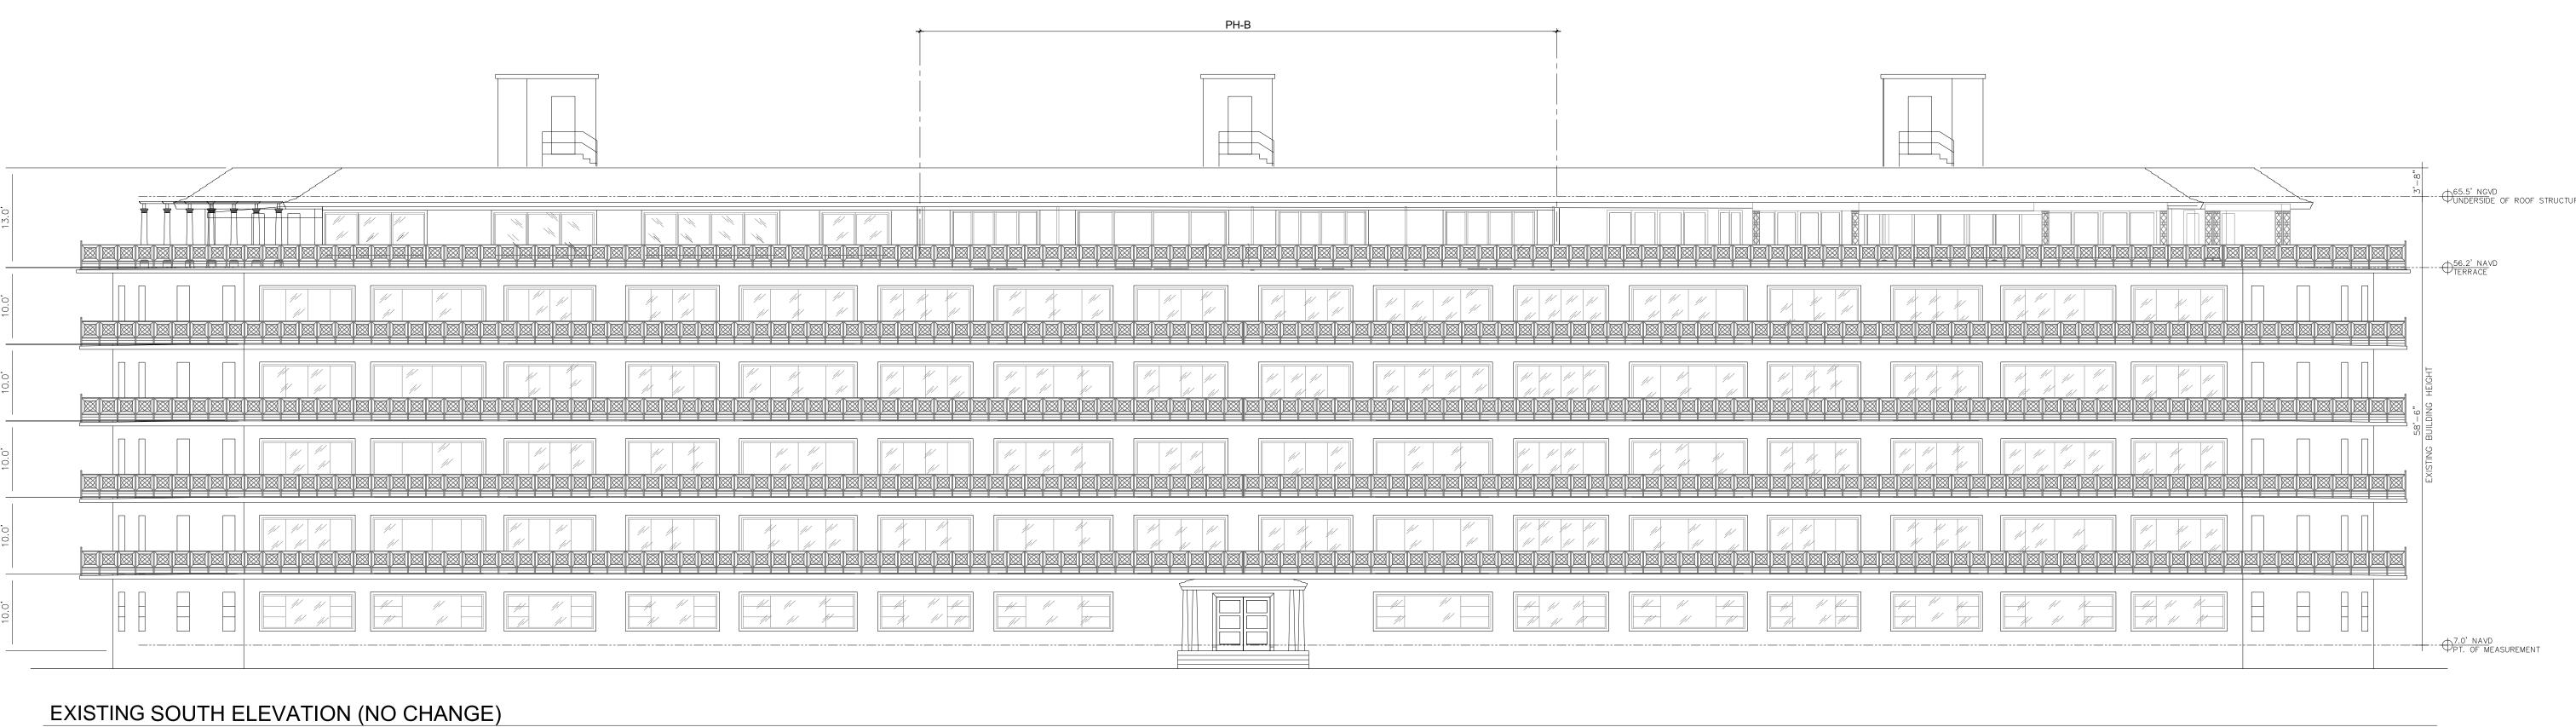

Project no: 21.03.120 Date: 01/19/2022 Drawn by: AV Project Architect: KBF

425 WORTH AVE PH-B

Project Address: 425 Worth Ave PH-B Palm Beach, FL 33480

SHEET NAME

EXISTING& PROPOSED ELEVATIONS

A2.0

SCALE: 3/32" = 1'

SCALE: 3/32" = 1'

PROPOSED SOUTH ELEVATION (NO CHANGE)

Bartholemew + Partners

ARCHITECTURE AND DESIGN PROGETTO DI ARCHITETTURA

T: 561 461 0108 F: 561 461 0106 FL LIC. # AA26003943 BARTHOLEMEWPARTNERS.COM

CONSULTANTS