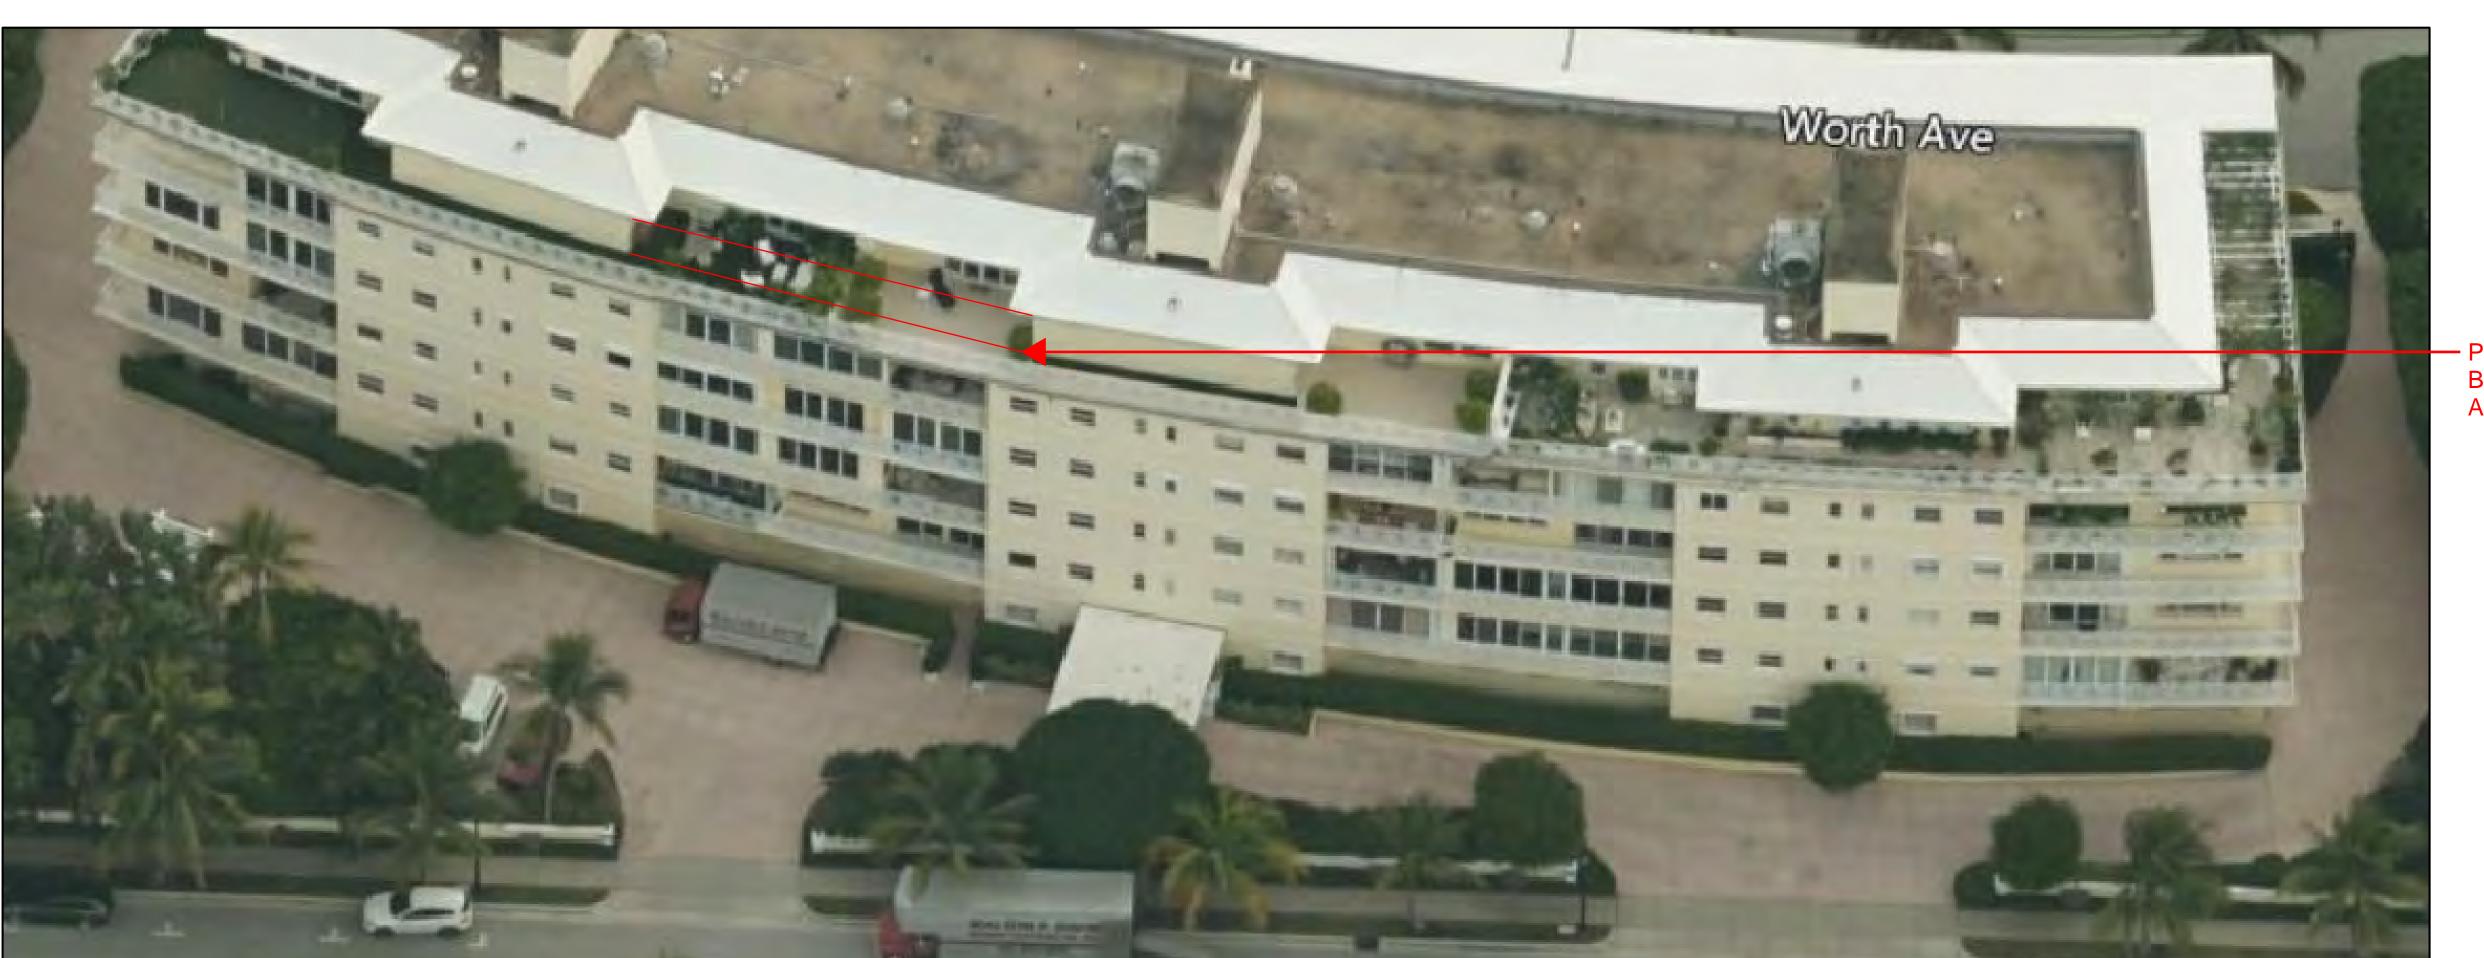

PROPOSED RENDERING

SHEET NUMBER

A3.1

PROPOSED TRUCK INGRESS / EGRESS ROUTES MAP

SCHEDULE:

MONTH 1: DEMOLITION AND CLEANUP

(3 - 5 DAYS)

LARGEST TRUCK ->

10-15 DUMP TRUCKS FOR DEBRIS REMOVAL TRAILER FOR EXCAVATOR / DEMOLITION LANDSCAPE TRUCKS ->

SOD IRRIGATION

NOTE: SEE SEPARATE "CONSTRUCTION STAGING PLAN" SHEET FOR INFORMATION ON LOCATIONS FOR PARKING, MATERIAL STORAGE, DELIVERIES, DUMPSTER, PORTABLE TOILETS, TIRE CLEANING AREA, SILT FENCE, ETC.

PROPOSED INGRESS TRUCK ROUTE

PROPOSED EGRESS TRUCK ROUTE

Bartholemew + Partners

ARCHITECTURE AND DESIGN

PROGETTO DI ARCHITETTURA

T: 561 461 0108 F: 561 461 0106 FL LIC. # AA26003943 BARTHOLEMEWPARTNERS.COM