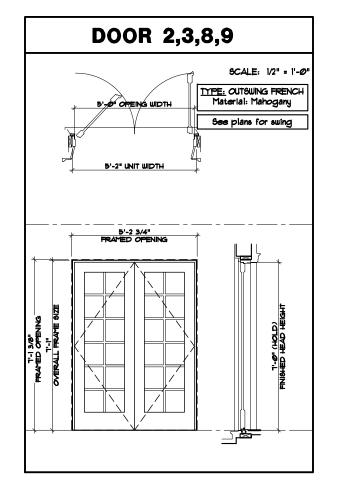

147 SEABREEZE AVE. PALM BEACH, FLORIDA

RENOVATION FOR:

KIRCHOFF & ASSŒIATES ARCHITECTS

0. 30 OF 34

ARC - 22 - 084 ZON - 22 - 057