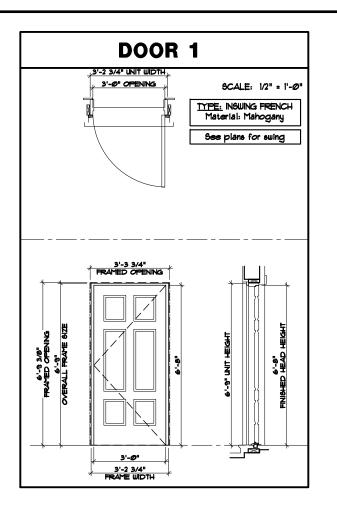

147 SEABREEZE AVE. PALM BEACH, FLORIDA

RENOVATION FOR:

KIRCHOFF & ASSŒIATES ARCHITECTS

0. 30 OF 34

ARC - 22 - 084 ZON - 22 - 057