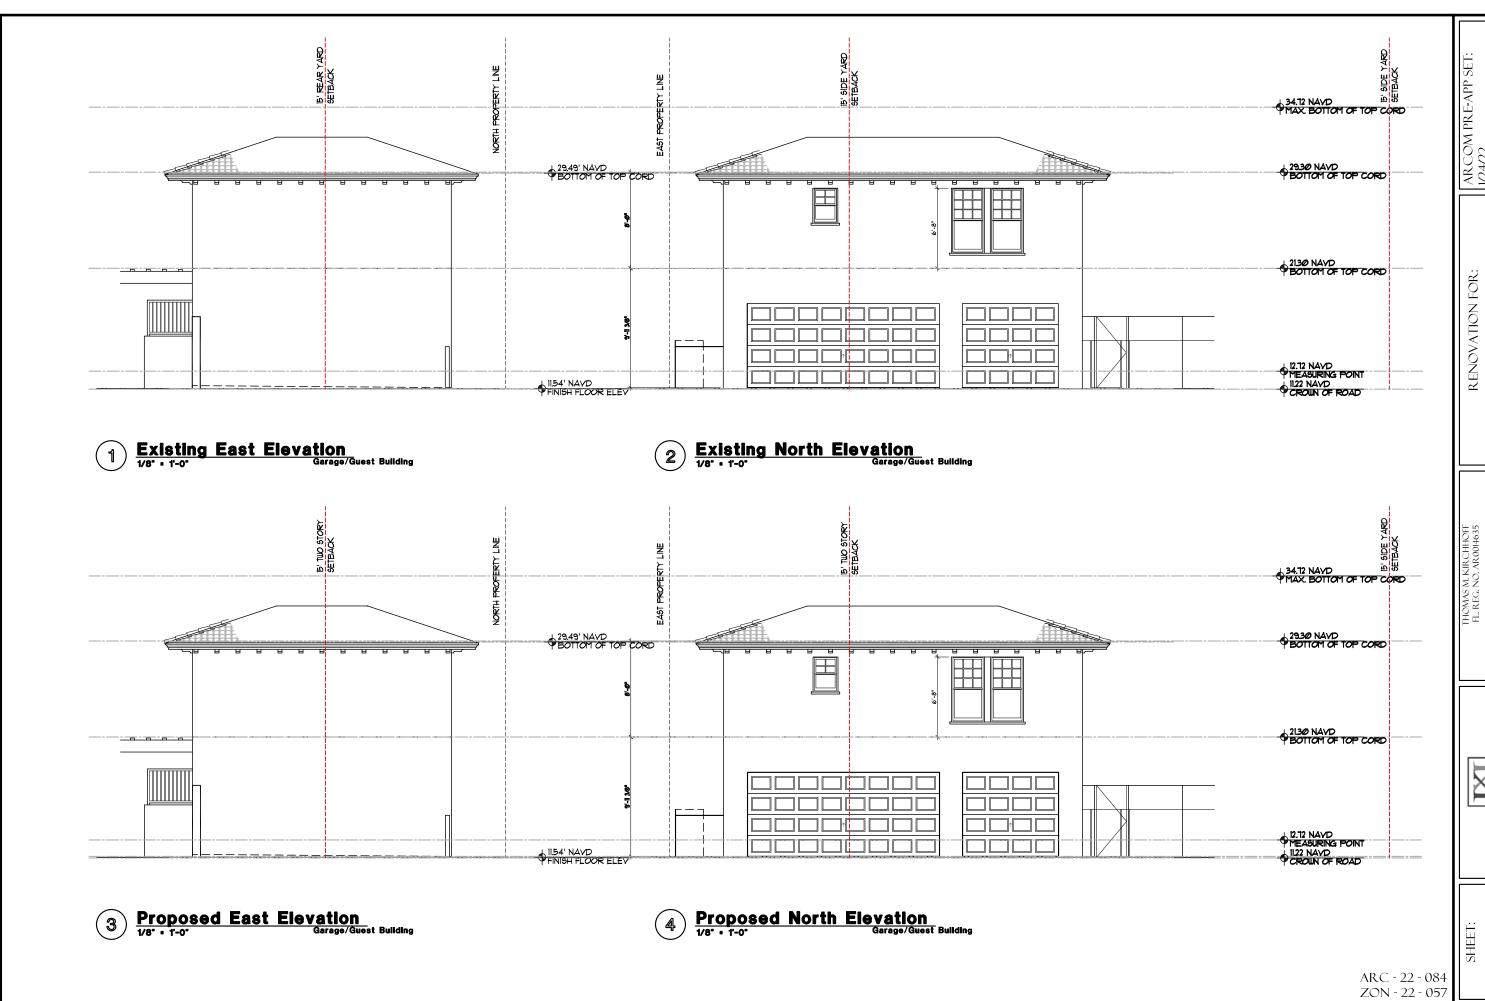

147 SEABREEZE AVE. PALM BEACH, FLORIDA

RENOVATION FOR:

KIRCHOFF & ASSŒIATES ARCHITECTS

0. 30 OF 34

ARC - 22 - 084 ZON - 22 - 057