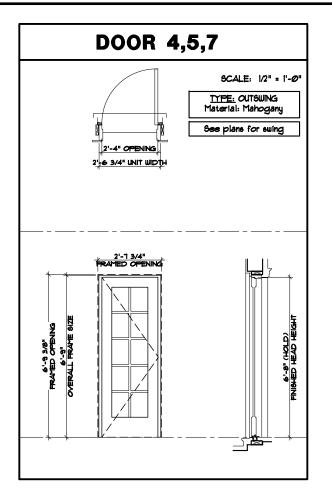

147 SEABREEZE AVE. PALM BEACH, FLORIDA

RENOVATION FOR:

KIRCHOFF & ASSŒIATES ARCHITECTS

0. 30 OF 34

ARC - 22 - 084 ZON - 22 - 057