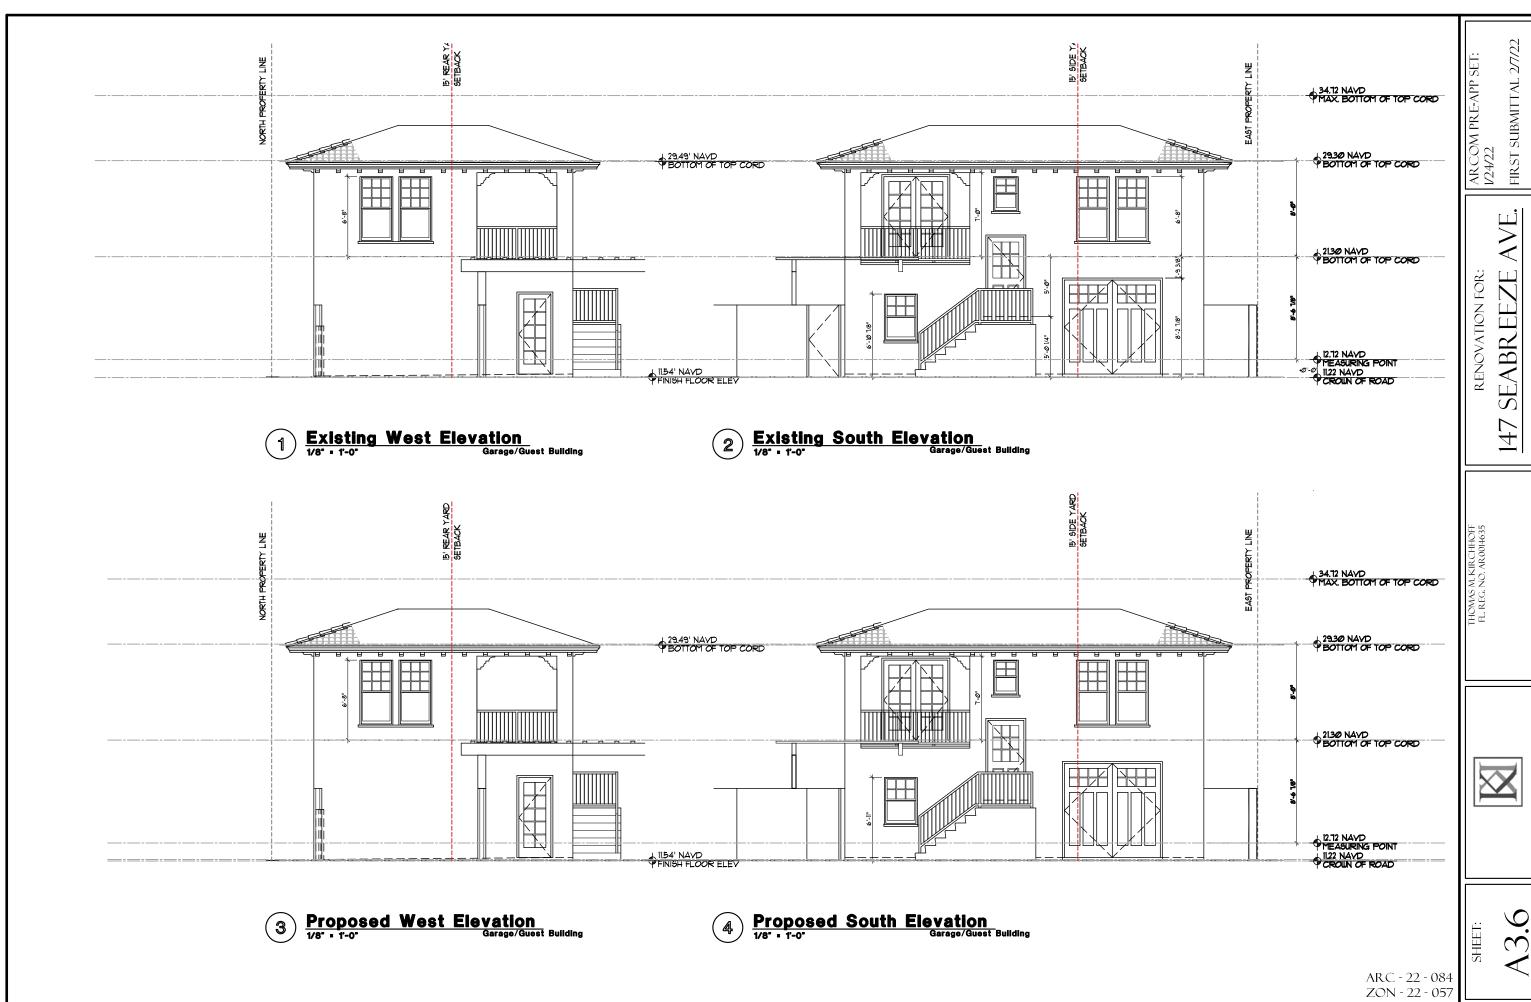

A3.5

24 OF 34

KIRCHIOFF & ASSOCIATES
ARCHITECTS

FINAL SUBMITTAL 2/28/22

FIRST SUBMITTAL 27722

SEABREEZE

147

147 SEABREEZE AVE. PALM BEACH, FLORIDA