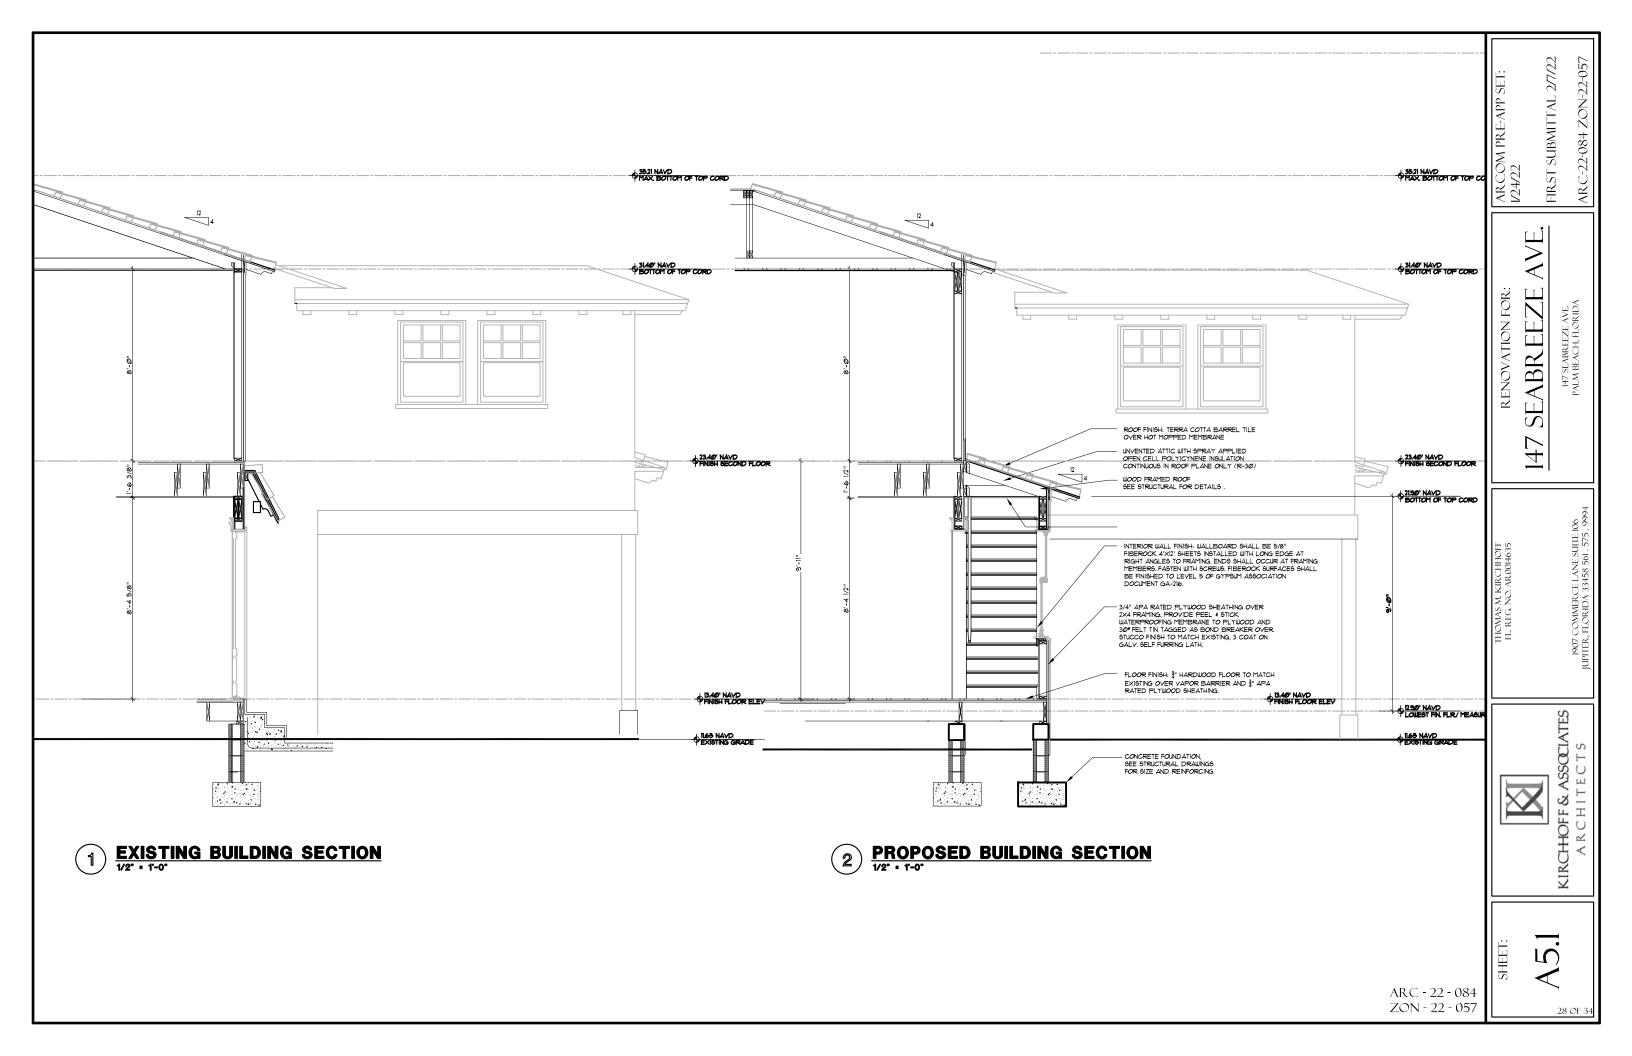

147 SEABREEZE AVE. PALM BEACH, FLORIDA

RENOVATION FOR:

KIRCHOFF & ASSŒIATES ARCHITECTS

0. 30 OF 34

ARC - 22 - 084 ZON - 22 - 057